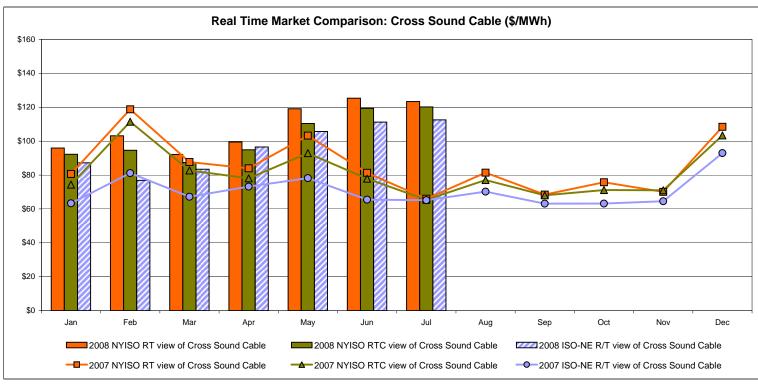

.89                                  | Controllable<br>Line<br>141.45<br>50.34<br>119.15          |               |                  |                |

Market Monitoring Prepared 8/6/2008 13:30

<sup>\*</sup> Straight LBMP averages















#### **External Comparison ISO-New England**





#### Note:

ISO-NE Forecast is an advisory posting @ 18:00 day before.

The DAM and R/T prices at the Roseton interface are used for ISO-NE.

The DAM and R/T prices at the SandyPond interface are used for NYISO.

#### **External Comparison PJM**





#### **External Comparison Ontario IESO**





Notes: Exchange factor used for July 2008 was .99 to US \$

HOEP: Hourly Ontario Energy Price Pre-Dispatch: Projected Energy Price

#### **External Controllable Line: Cross Sound Cable (New England)**





#### Note:

ISO-NE Forecast is an advisory posting @ 18:00 day before.

The DAM and R/T prices at the Shorham138 99 interface are used for ISO-NE.

The DAM and R/T prices at the CSC interface are used for NYISO.

#### **External Controllable Line: Northport - Norwalk (New England)**





#### Note:

ISO-NE Forecast is an advisory posting @ 18:00 day before.

The DAM and R/T prices at the Northport 138 interface are used for ISO-NE.

The DAM and R/T prices at the 1385 interface are used for NYISO.

Data available beginning 7/1/2007.

#### **External Controllable Line: Neptune (PJM)**





Note:

Data available beginning 7/1/2007.

#### **NYISO Real Time Price Correction Statistics**

| <u>2008</u>