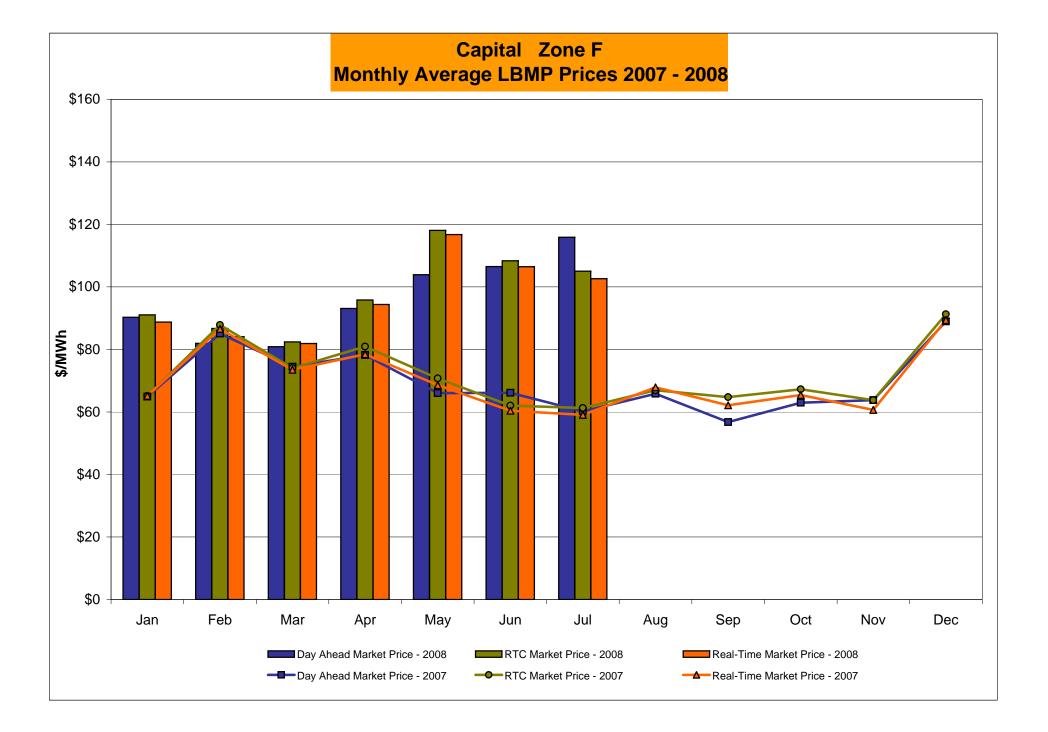

### NYISO Average Cost/MWh (Energy and Ancillary Services)\* from the LBMP Customer point of view

| 2008                                                                        | <u>January</u>                                | <u>February</u>                               | <u>March</u>                                  | <u>April</u>                                  | May                                           | <u>June</u>                                   | <u>July</u>                                   | <u>August</u>                                 | September                                     | October                                       | November                                      | December                                      |
|-----------------------------------------------------------------------------|-----------------------------------------------|-----------------------------------------------|-----------------------------------------------|-----------------------------------------------|-----------------------------------------------|-----------------------------------------------|-----------------------------------------------|-----------------------------------------------|-----------------------------------------------|-----------------------------------------------|-----------------------------------------------|-----------------------------------------------|
| LBMP                                                                        | 86.98                                         | 85.69                                         | 85.21                                         | 90.91                                         | 87.18                                         | 128.17                                        | 131.33                                        |                                               |                                               |                                               |                                               |                                               |
| NTAC                                                                        | 0.35                                          | 0.43                                          | 0.41                                          | 0.62                                          | 0.48                                          | 0.78                                          | 1.04                                          |                                               |                                               |                                               |                                               |                                               |
| Reserve                                                                     | 0.38                                          | 0.48                                          | 0.55                                          | 0.47                                          | 0.34                                          | 0.27                                          | 0.28                                          |                                               |                                               |                                               |                                               |                                               |
| Regulation                                                                  | 0.54                                          | 0.57                                          | 0.61                                          | 0.54                                          | 0.50                                          | 0.52                                          | 0.44                                          |                                               |                                               |                                               |                                               |                                               |
| NYISO Cost of Operations                                                    | 0.63                                          | 0.63                                          | 0.63                                          | 0.63                                          | 0.63                                          | 0.63                                          | 0.63                                          |                                               |                                               |                                               |                                               |                                               |
| Uplift                                                                      | 3.06                                          | 2.57                                          | 2.31                                          | 3.80                                          | 8.52                                          | 5.50                                          | 3.56                                          |                                               |                                               |                                               |                                               |                                               |
| Voltage Support and Black Start                                             | 0.38                                          | 0.38                                          | 0.38                                          | 0.38                                          | 0.38                                          | 0.38                                          | 0.38                                          |                                               |                                               |                                               |                                               |                                               |
| Avg Monthly Cost                                                            | 92.31                                         | 90.75                                         | 90.11                                         | 97.34                                         | 98.03                                         | 136.24                                        | 137.66                                        |                                               |                                               |                                               |                                               |                                               |
| Avg YTD Cost                                                                | 92.31                                         | 91.57                                         | 91.09                                         | 92.55                                         | 93.60                                         | 101.54                                        | 108.19                                        |                                               |                                               |                                               |                                               |                                               |
| 2007                                                                        |                                               |                                               |                                               | A '1                                          |                                               |                                               |                                               | •                                             | 0 1                                           | 0                                             |                                               |                                               |
| 2007                                                                        | <u>January</u>                                | <u>February</u>                               | <u>March</u>                                  | <u>April</u>                                  | <u>iviay</u>                                  | <u>June</u>                                   | <u>July</u>                                   | <u>August</u>                                 | <u>September</u>                              | <u>October</u>                                | <u>November</u>                               | <u>December</u>                               |
| LBMP                                                                        | <u>January</u><br>67.23                       | <u>February</u><br>89.14                      | <u>March</u><br>75.09                         | <u>April</u><br>73.14                         | <u>May</u><br>75.28                           | <u>June</u><br>79.28                          | <u>July</u><br>73.10                          | <u>August</u><br>81.50                        | September<br>68.22                            | 73.49                                         | November<br>67.46                             | <u>December</u><br>93.44                      |
|                                                                             |                                               |                                               |                                               |                                               |                                               |                                               |                                               |                                               |                                               |                                               |                                               |                                               |
| LBMP                                                                        | 67.23                                         | 89.14                                         | 75.09                                         | 73.14                                         | 75.28                                         | 79.28                                         | 73.10                                         | 81.50                                         | 68.22                                         | 73.49                                         | 67.46                                         | 93.44                                         |
| LBMP<br>NTAC                                                                | 67.23<br>0.46                                 | 89.14<br>0.56                                 | 75.09<br>0.57                                 | 73.14<br>0.53                                 | 75.28<br>0.58                                 | 79.28<br>0.74                                 | 73.10<br>0.51                                 | 81.50<br>0.34                                 | 68.22<br>0.44                                 | 73.49<br>0.33                                 | 67.46<br>0.69                                 | 93.44<br>1.00                                 |
| LBMP<br>NTAC<br>Reserve                                                     | 67.23<br>0.46<br>0.43                         | 89.14<br>0.56<br>0.23                         | 75.09<br>0.57<br>0.34                         | 73.14<br>0.53<br>0.36                         | 75.28<br>0.58<br>0.28                         | 79.28<br>0.74<br>0.23                         | 73.10<br>0.51<br>0.21                         | 81.50<br>0.34<br>0.13                         | 68.22<br>0.44<br>0.11                         | 73.49<br>0.33<br>0.29                         | 67.46<br>0.69<br>0.31                         | 93.44<br>1.00<br>0.25                         |
| LBMP<br>NTAC<br>Reserve<br>Regulation                                       | 67.23<br>0.46<br>0.43<br>0.46                 | 89.14<br>0.56<br>0.23<br>0.47                 | 75.09<br>0.57<br>0.34<br>0.55                 | 73.14<br>0.53<br>0.36<br>0.35                 | 75.28<br>0.58<br>0.28<br>0.37                 | 79.28<br>0.74<br>0.23<br>0.43                 | 73.10<br>0.51<br>0.21<br>0.39                 | 81.50<br>0.34<br>0.13<br>0.36                 | 68.22<br>0.44<br>0.11<br>0.41                 | 73.49<br>0.33<br>0.29<br>0.52                 | 67.46<br>0.69<br>0.31<br>0.65                 | 93.44<br>1.00<br>0.25<br>0.69                 |
| LBMP<br>NTAC<br>Reserve<br>Regulation<br>NYISO Cost of Operations           | 67.23<br>0.46<br>0.43<br>0.46<br>0.66         | 89.14<br>0.56<br>0.23<br>0.47<br>0.66         | 75.09<br>0.57<br>0.34<br>0.55<br>0.66         | 73.14<br>0.53<br>0.36<br>0.35<br>0.66         | 75.28<br>0.58<br>0.28<br>0.37<br>0.66         | 79.28<br>0.74<br>0.23<br>0.43<br>0.66         | 73.10<br>0.51<br>0.21<br>0.39<br>0.66         | 81.50<br>0.34<br>0.13<br>0.36<br>0.66         | 68.22<br>0.44<br>0.11<br>0.41<br>0.66         | 73.49<br>0.33<br>0.29<br>0.52<br>0.66         | 67.46<br>0.69<br>0.31<br>0.65<br>0.66         | 93.44<br>1.00<br>0.25<br>0.69<br>0.66         |
| LBMP<br>NTAC<br>Reserve<br>Regulation<br>NYISO Cost of Operations<br>Uplift | 67.23<br>0.46<br>0.43<br>0.46<br>0.66<br>1.00 | 89.14<br>0.56<br>0.23<br>0.47<br>0.66<br>0.88 | 75.09<br>0.57<br>0.34<br>0.55<br>0.66<br>0.29 | 73.14<br>0.53<br>0.36<br>0.35<br>0.66<br>2.14 | 75.28<br>0.58<br>0.28<br>0.37<br>0.66<br>3.08 | 79.28<br>0.74<br>0.23<br>0.43<br>0.66<br>1.96 | 73.10<br>0.51<br>0.21<br>0.39<br>0.66<br>1.21 | 81.50<br>0.34<br>0.13<br>0.36<br>0.66<br>1.29 | 68.22<br>0.44<br>0.11<br>0.41<br>0.66<br>1.26 | 73.49<br>0.33<br>0.29<br>0.52<br>0.66<br>1.62 | 67.46<br>0.69<br>0.31<br>0.65<br>0.66<br>1.26 | 93.44<br>1.00<br>0.25<br>0.69<br>0.66<br>1.35 |