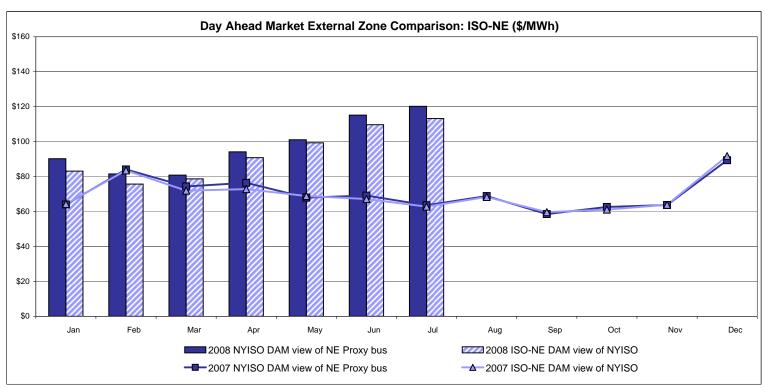

# Market Performance Highlights for July 2008

- LBMP for July is \$131.33/MWh, up from \$128.17/MWh in June 2008.
  - Average monthly cost is \$137.66/MWh, up from \$136.24/MWh in June 2008.
  - Day Ahead LBMPs increased while Real Time LBMPs decreased from June 2008.
- Average daily sendout is 541GWh/day in July, up from 499GWh/day in June 2008 and higher than the July 2007 amount of 510GWh/day.
- Natural Gas and No 2 Fuel Oil prices are down while No 6 Fuel Oil and Kerosene are up this month.
  - Kerosene is \$29.57/MMBtu, up from \$29.13/MMBtu in June.
  - No. 2 Fuel Oil is \$26.97/MMBtu, down from \$27.16/MMBtu in June.
  - No. 6 Fuel Oil is \$19.79/MMBtu, up from \$18.86/MMBtu in June.
  - Natural Gas is \$12.30/MMBtu, down from \$13.69/MMBtu in June.
- Uplift information is the following:
  - Total uplift (Schedule 1 components including NYISO Cost of Operations) decreased from \$97.3 million in June 2008 to \$77.1 million in July 2008. \$14.1 million of the total is from TSA allocations. This is charged to loads within the New York City service area.
  - Uplift (not including NYISO cost of operations) is \$3.56/MWh, down from \$5.50/MWh in June 2008.