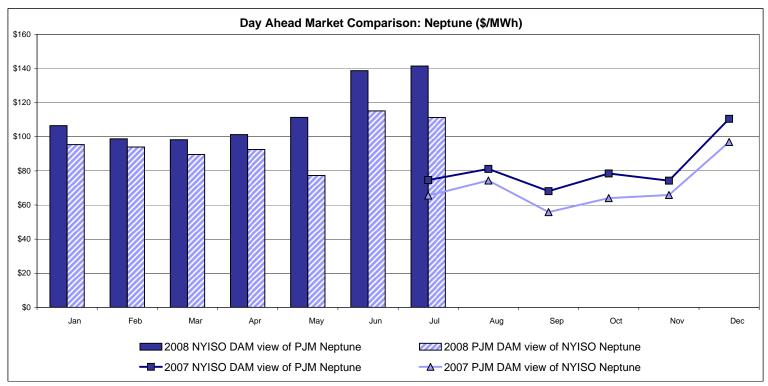

Notes: Exchange factor used for July 2008 was .99 to US \$

HOEP: Hourly Ontario Energy Price Pre-Dispatch: Projected Energy Price

#### **External Controllable Line: Cross Sound Cable (New England)**





#### Note:

ISO-NE Forecast is an advisory posting @ 18:00 day before.

The DAM and R/T prices at the Shorham138 99 interface are used for ISO-NE.

The DAM and R/T prices at the CSC interface are used for NYISO.

#### **External Controllable Line: Northport - Norwalk (New England)**





#### Note:

ISO-NE Forecast is an advisory posting @ 18:00 day before.

The DAM and R/T prices at the Northport 138 interface are used for ISO-NE.

The DAM and R/T prices at the 1385 interface are used for NYISO.

Data available beginning 7/1/2007.

#### **External Controllable Line: Neptune (PJM)**





Note:

Data available beginning 7/1/2007.

#### **NYISO Real Time Price Correction Statistics**

| <u>2008</u>                                                                                                                                                                                                                                                                                                                                                                                                                                                       |                                                                                                                                                                                                    | <u>January</u>