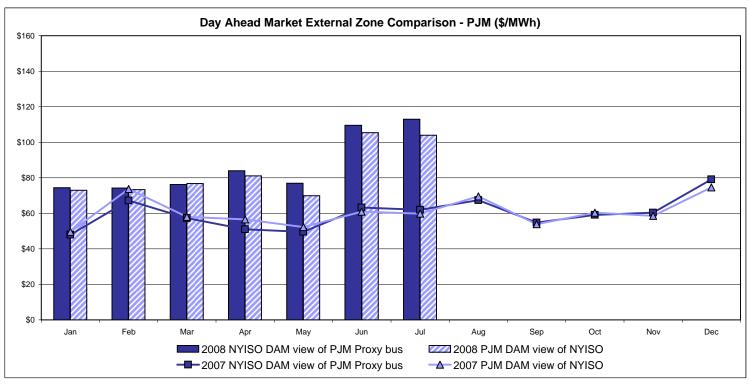

# Market Performance Highlights for July 2008

- LBMP for July is \$131.33/MWh, up from \$128.17/MWh in June 2008.
  - Average monthly cost is \$137.66/MWh, up from \$136.24/MWh in June 2008.
  - Day Ahead LBMPs increased while Real Time LBMPs decreased from June 2008.
- Average daily sendout is 541GWh/day in July, up from 499GWh/day in June 2008 and higher than the July 2007 amount of 510GWh/day.
- Natural Gas and No 2 Fuel Oil prices are down while No 6 Fuel Oil and Kerosene are up this month.
  - Kerosene is \$29.57/MMBtu, up from \$29.13/MMBtu in June.
  - No. 2 Fuel Oil is \$26.97/MMBtu, down from \$27.16/MMBtu in June.
  - No. 6 Fuel Oil is \$19.79/MMBtu, up from \$18.86/MMBtu in June.
  - Natural Gas is \$12.30/MMBtu, down from \$13.69/MMBtu in June.
- Uplift information is the following:
  - Total uplift (Schedule 1 components including NYISO Cost of Operations) decreased from \$97.3 million in June 2008 to \$77.1 million in July 2008. \$14.1 million of the total is from TSA allocations. This is charged to loads within the New York City service area.
  - Uplift (not including NYISO cost of operations) is \$3.56/MWh, down from \$5.50/MWh in June 2008.