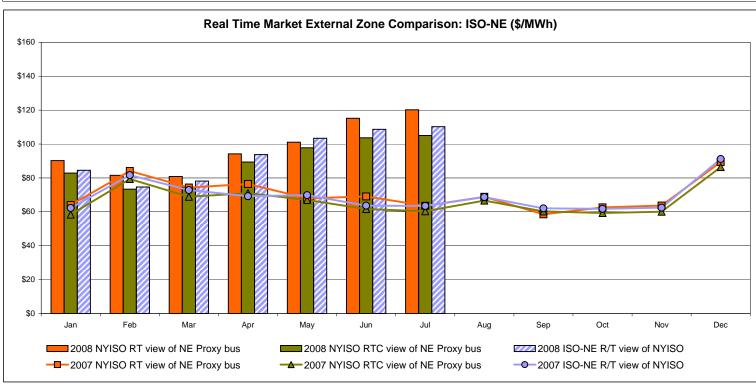

# Market Performance Highlights for July 2008

- LBMP for July is \$131.33/MWh, up from \$128.17/MWh in June 2008.
  - Average monthly cost is \$137.66/MWh, up from \$136.24/MWh in June 2008.
  - Day Ahead LBMPs increased while Real Time LBMPs decreased from June 2008.
- Average daily sendout is 541GWh/day in July, up from 499GWh/day in June 2008 and higher than the July 2007 amount of 510GWh/day.
- Natural Gas and No 2 Fuel Oil prices are down while No 6 Fuel Oil and Kerosene are up this month.
  - Kerosene is \$29.57/MMBtu, up from \$29.13/MMBtu in June.
  - No. 2 Fuel Oil is \$26.97/MMBtu, down from \$27.16/MMBtu in June.
  - No. 6 Fuel Oil is \$19.79/MMBtu, up from \$18.86/MMBtu in June.
  - Natural Gas is \$12.30/MMBtu, down from \$13.69/MMBtu in June.
- Uplift information is the following:
  - Total uplift (Schedule 1 components including NYISO Cost of Operations) decreased from \$97.3 million in June 2008 to \$77.1 million in July 2008. \$14.1 million of the total is from TSA allocations. This is charged to loads within the New York City service area.
  - Uplift (not including NYISO cost of operations) is \$3.56/MWh, down from \$5.50/MWh in June 2008.