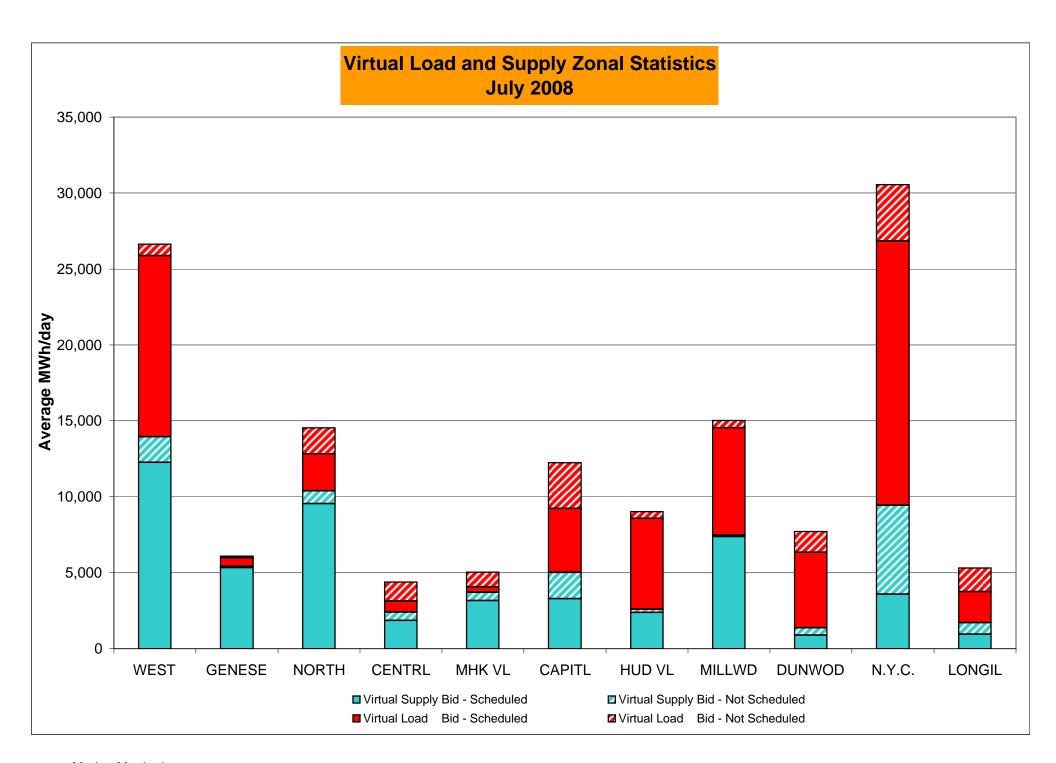

>1.50<br>1.26 | 1<br>744<br>0.13%<br>1.30%<br>12<br>9,008<br>0.13%<br>0.32%<br>1<br>744<br>0.13%<br>2.22%<br>0.00<br>1.23 | 5<br>744<br>0.67%<br>1.22%<br>39<br>8,994<br>0.43%<br>0.34%<br>8<br>744<br>1.08%<br>2.07%<br>0.75<br>1.19 | 2<br>720<br>0.28%<br>1.11%<br>5<br>8,685<br>0.06%<br>0.31%<br>2<br>720<br>0.28%<br>1.88%<br>1.50<br>1.20 | 6<br>744<br>0.81%<br>1.08%<br>10<br>8,970<br>0.11%<br>0.29%<br>8<br>744<br>1.08%<br>1.80% | 2<br>720<br>0.28%<br>1.01%<br>3<br>8,695<br>0.03%<br>0.26%<br>2<br>720<br>0.28%<br>1.66%<br>1.00<br>1.17 | 6<br>744<br>0.81%<br>0.99%<br>7<br>8,979<br>0.08%<br>0.25%<br>9<br>744<br>1.21%<br>1.62%<br>1.40<br>1.18 |

<sup>\*</sup> Calendar days from reservation date.





<sup>\*</sup> Calendar days from reservation date.



Market Monitoring Prepared: 8/6/2008 15:30



Market Monitoring Prepared: 8/6/2008 15:15

|         |        |           |           |           | Virtual L | oad and   | Supp   | ly Zonal  | Statistic | s (Averag  | je MWh/da       | y) - 2008 | _      |           |           |            |                  |
|---------|--------|-----------|-----------|-----------|-----------|-----------|--------|-----------|-----------|------------|-----------------|-----------|--------|-----------|-----------|------------|------------------|
|         |        | Virtual L | oad Bid   | Virtual S | upply Bid |           |        | Virtual L | oad Bid   | Virtual Su | pply Bid<br>Not |           |        | Virtual I | _oad Bid  | Virtual Su | ıpply Bid<br>Not |
| Zone    | Date   | Scheduled | Scheduled | Scheduled | Scheduled | Zone      | Date