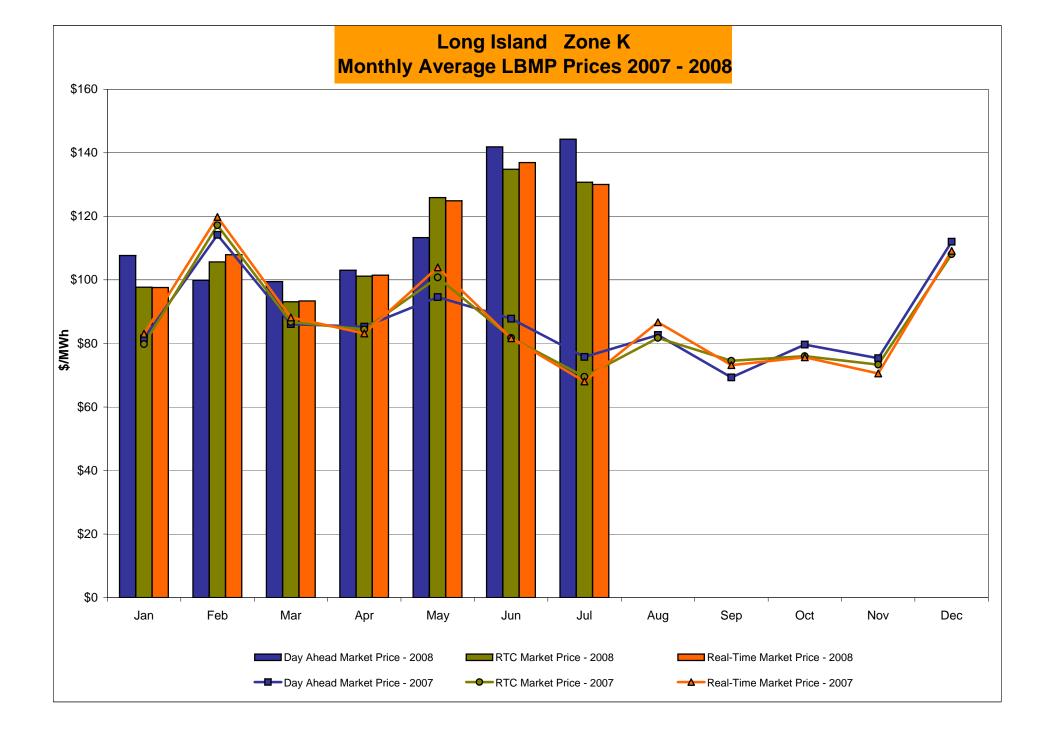

# Market Performance Highlights for July 2008

- LBMP for July is \$131.33/MWh, up from \$128.17/MWh in June 2008.
  - Average monthly cost is \$137.66/MWh, up from \$136.24/MWh in June 2008.
  - Day Ahead LBMPs increased while Real Time LBMPs decreased from June 2008.
- Average daily sendout is 541GWh/day in July, up from 499GWh/day in June 2008 and higher than the July 2007 amount of 510GWh/day.
- Natural Gas and No 2 Fuel Oil prices are down while No 6 Fuel Oil and Kerosene are up this month.
  - Kerosene is \$29.57/MMBtu, up from \$29.13/MMBtu in June.
  - No. 2 Fuel Oil is \$26.97/MMBtu, down from \$27.16/MMBtu in June.
  - No. 6 Fuel Oil is \$19.79/MMBtu, up from \$18.86/MMBtu in June.
  - Natural Gas is \$12.30/MMBtu, down from \$13.69/MMBtu in June.
- Uplift information is the following:
  - Total uplift (Schedule 1 components including NYISO Cost of Operations) decreased from \$97.3 million in June 2008 to \$77.1 million in July 2008. \$14.1 million of the total is from TSA allocations. This is charged to loads within the New York City service area.
  - Uplift (not including NYISO cost of operations) is \$3.56/MWh, down from \$5.50/MWh in June 2008.