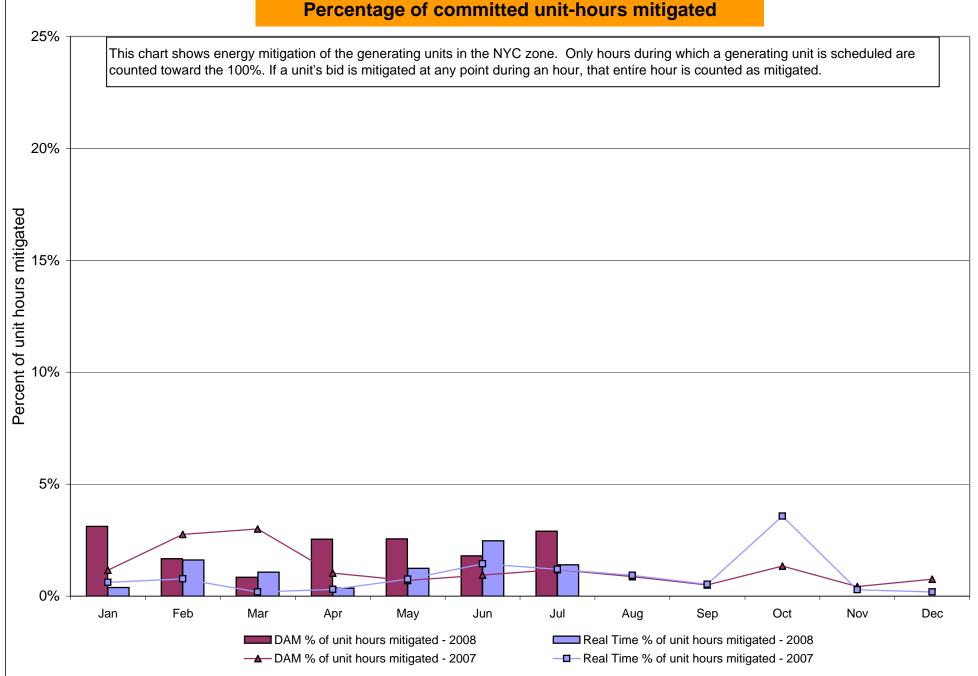

1.28 | 5.20<br>4.47<br>2.70<br>2.00<br>0.56<br>0.56<br>51.36<br>51.36<br>9.50<br>4.57<br>6.92<br>2.32<br>0.76<br>0.73<br>56.56<br>56.56          | 7.42<br>6.26<br>2.56<br>1.67<br>1.23<br>1.23<br>55.39<br>55.39<br>55.39<br>4.93<br>3.67<br>1.76<br>0.80<br>0.18<br>53.84<br>53.84<br>53.84                                | 6.82<br>5.57<br>2.14<br>1.54<br>1.10<br>1.10<br>63.15<br>63.15<br>3.06<br>3.04<br>0.06<br>0.00<br>0.00<br>57.18<br>57.18                                                 | 6.05<br>4.93<br>2.08<br>1.60<br>0.92<br>0.92<br>75.50<br>75.50<br>2.84<br>2.43<br>0.00<br>0.00<br>0.00<br>71.74<br>71.74<br>2.95<br>2.53<br>0.00<br>0.00         |

Market Monitoring Prepared 8/6/2008 16:00

# NYISO In City Energy Mitigation (NYC Zone) 2007 - 2008 Percentage of committed unit-hours mitigated







10:30

# NYISO LBMP ZONES



Market Monitoring

Prepared: 7/29/2008 14:45

#### **Billing Codes for Chart 4-C**

<u>Chart 4-C Category Name</u> <u>Billing Code</u> <u>Billing Category Name</u>

| Chart 4-0 Category Hame                   | Dining Code | Blilling Category Name                                                             |
|-------------------------------------------|-------------|------------------------------------------------------------------------------------|
| Bid Production Cost Guarantee Balancing   | 81203       | Balancing NYISO Bid Production Cost Guarantee - Internal Units                     |
| Bid Production Cost Guarantee Balancing   | 81204       | Balancing NYISO Bid Production Cost Guarantee - External Units                     |
| Bid Production Cos