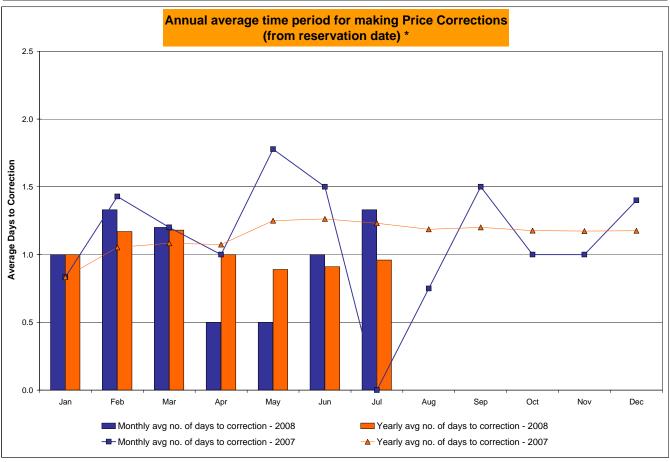

>1.25 | 2<br>720<br>0.28%<br>1.50%<br>3<br>8,707<br>0.03%<br>0.35%<br>12<br>720<br>1.67%<br>2.58%<br>1.50<br>1.26 | 1<br>744<br>0.13%<br>1.30%<br>12<br>9,008<br>0.13%<br>0.32%<br>1<br>744<br>0.13%<br>2.22%<br>0.00<br>1.23 | 5<br>744<br>0.67%<br>1.22%<br>39<br>8,994<br>0.43%<br>0.34%<br>8<br>744<br>1.08%<br>2.07%<br>0.75<br>1.19 | 2<br>720<br>0.28%<br>1.11%<br>5<br>8,685<br>0.06%<br>0.31%<br>2<br>720<br>0.28%<br>1.88%<br>1.50<br>1.20 | 6<br>744<br>0.81%<br>1.08%<br>10<br>8,970<br>0.11%<br>0.29%<br>8<br>744<br>1.08%<br>1.80% | 2<br>720<br>0.28%<br>1.01%<br>3<br>8,695<br>0.03%<br>0.26%<br>2<br>720<br>0.28%<br>1.66%<br>1.00<br>1.17 | 6<br>744<br>0.81%<br>0.99%<br>7<br>8,979<br>0.08%<br>0.25%<br>9<br>744<br>1.21%<br>1.62%<br>1.40<br>1.18 |

<sup>\*</sup> Calendar days from reservation date.





<sup>\*</sup> Calendar days from reservation date.



Market Monitoring Prepared: 8/6/2008 15:30



Market Monitoring Prepared: 8/6/2008 15:15

|         |        |           |           |           | Virtual L | oad and   | Supp   | ly Zonal  | Statistic | s (Averag  | je MWh/da       | y) - 2008 | _      |           |           |            |                  |
|---------|--------|-----------|-----------|-----------|-----------|-----------|--------|-----------|-----------|------------|-----------------|-----------|--------|-----------|-----------|------------|------------------|
|         |        | Virtual L | oad Bid   | Virtual S | upply Bid |           |        | Virtual L | oad Bid   | Virtual Su | pply Bid<br>Not |           |        | Virtual I | _oad Bid  | Virtual Su | ıpply B