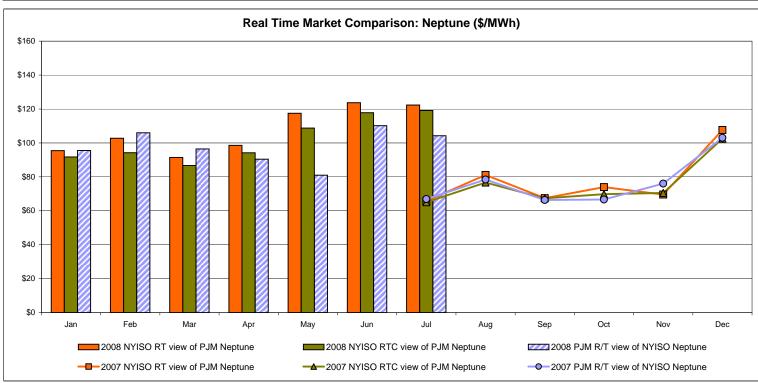

Notes: Exchange factor used for July 2008 was .99 to US \$

HOEP: Hourly Ontario Energy Price Pre-Dispatch: Projected Energy Price

#### **External Controllable Line: Cross Sound Cable (New England)**





#### Note:

ISO-NE Forecast is an advisory posting @ 18:00 day before.

The DAM and R/T prices at the Shorham138 99 interface are used for ISO-NE.

The DAM and R/T prices at the CSC interface are used for NYISO.

#### **External Controllable Line: Northport - Norwalk (New England)**





#### Note:

ISO-NE Forecast is an advisory posting @ 18:00 day before.

The DAM and R/T prices at the Northport 138 interface are used for ISO-NE.

The DAM and R/T prices at the 1385 interface are used for NYISO.

Data available beginning 7/1/2007.

#### **External Controllable Line: Neptune (PJM)**





Note:

Data available beginning 7/1/2007.

#### **NYISO Real Time Price Correction Statistics**

| <u>2008</u>                                                                                                                                                                                                                                                                                                                                                                                                                                                       |                                                                                                                                                                                                    | <u>January</u>