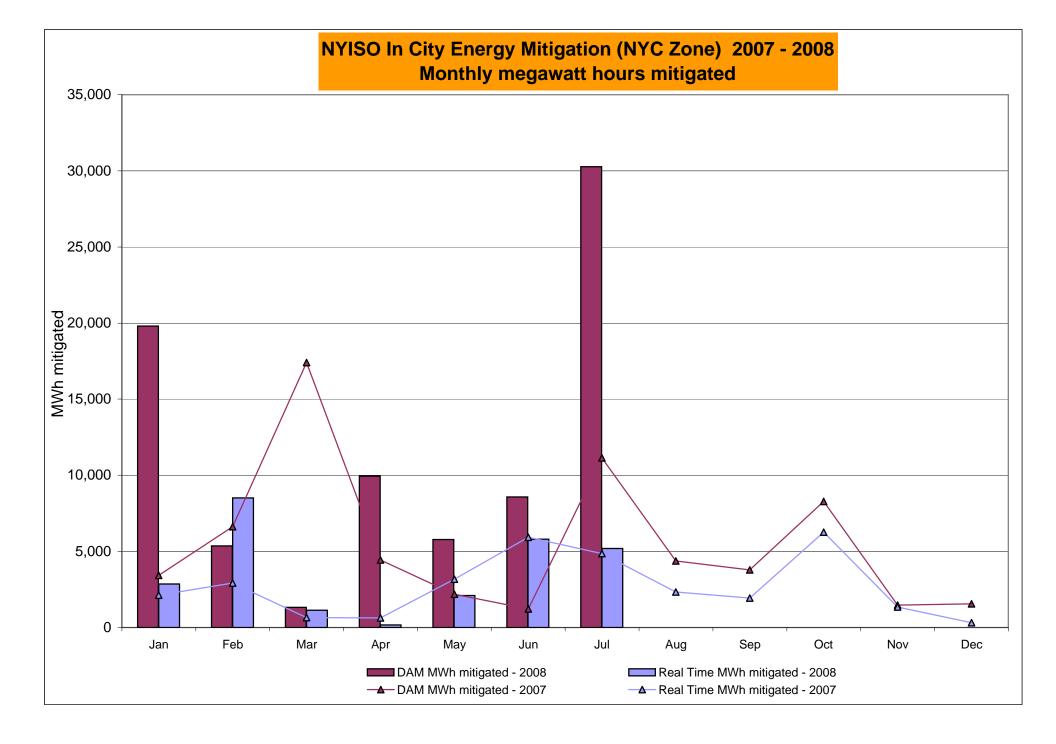

28 | 5.20<br>4.47<br>2.70<br>2.00<br>0.56<br>0.56<br>51.36<br>51.36<br>9.50<br>4.57<br>6.92<br>2.32<br>0.76<br>0.73<br>56.56<br>56.56          | 7.42<br>6.26<br>2.56<br>1.67<br>1.23<br>1.23<br>55.39<br>55.39<br>55.39<br>4.93<br>3.67<br>1.76<br>0.80<br>0.18<br>53.84<br>53.84<br>53.84                                | 6.82<br>5.57<br>2.14<br>1.54<br>1.10<br>1.10<br>63.15<br>63.15<br>3.06<br>3.04<br>0.06<br>0.00<br>0.00<br>57.18<br>57.18                                                 | 6.05<br>4.93<br>2.08<br>1.60<br>0.92<br>0.92<br>75.50<br>75.50<br>2.84<br>2.43<br>0.00<br>0.00<br>0.00<br>71.74<br>71.74<br>2.95<br>2.53<br>0.00<br>0.00         |

Market Monitoring Prepared 8/6/2008 16:00

# NYISO In City Energy Mitigation (NYC Zone) 2007 - 2008 Percentage of committed unit-hours mitigated







10:30

# NYISO LBMP ZONES



Market Monitoring

Prepared: 7/29/2008 14:45

#### **Billing Codes for Chart 4-C**

<u>Chart 4-C Category Name</u> <u>Billing Code</u> <u>Billing Category Name</u>

| Chart 4-0 Category Hame                   | Dining Code | Blilling Category Name                                                             |
|-------------------------------------------|-------------|------------------------------------------------------------------------------------|
| Bid Production Cost Guarantee Balancing   | 81203       | Balancing NYISO Bid Production Cost Guarantee - Internal Units                     |
| Bid Production Cost Guarantee Balancing   | 81204       | Balancing NYISO Bid Production Cost Guarantee - External Units                     |
| Bid Production Cost