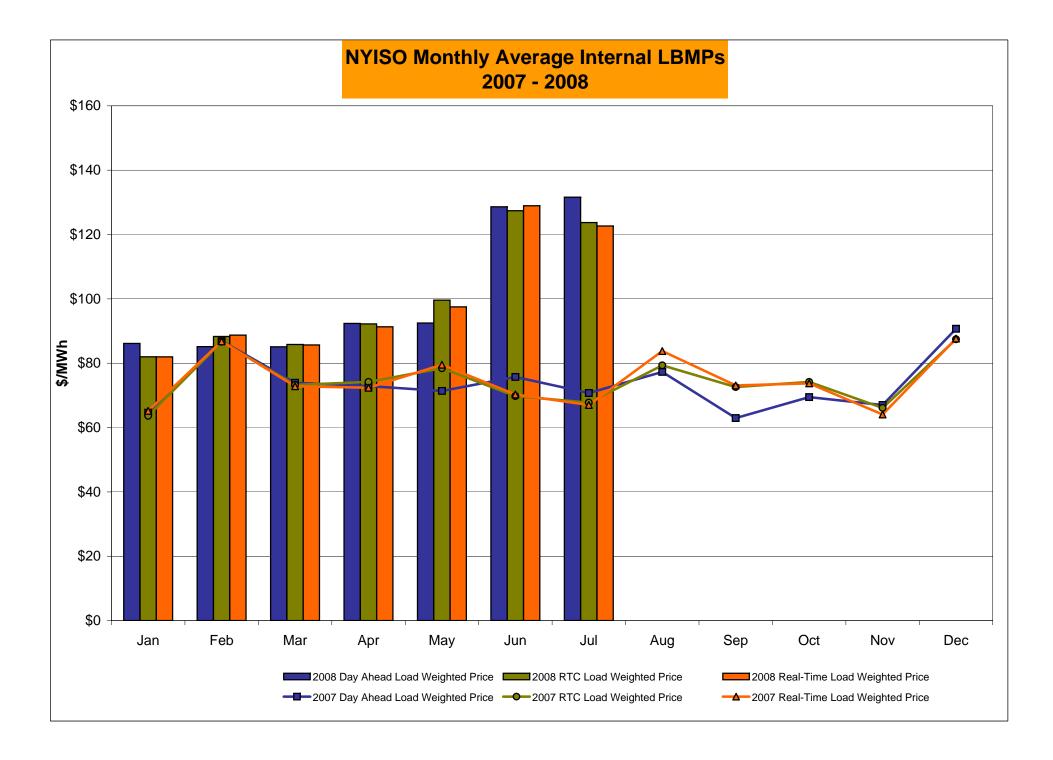

# Market Performance Highlights for July 2008

- LBMP for July is \$131.33/MWh, up from \$128.17/MWh in June 2008.
  - Average monthly cost is \$137.66/MWh, up from \$136.24/MWh in June 2008.
  - Day Ahead LBMPs increased while Real Time LBMPs decreased from June 2008.
- Average daily sendout is 541GWh/day in July, up from 499GWh/day in June 2008 and higher than the July 2007 amount of 510GWh/day.
- Natural Gas and No 2 Fuel Oil prices are down while No 6 Fuel Oil and Kerosene are up this month.
  - Kerosene is \$29.57/MMBtu, up from \$29.13/MMBtu in June.
  - No. 2 Fuel Oil is \$26.97/MMBtu, down from \$27.16/MMBtu in June.
  - No. 6 Fuel Oil is \$19.79/MMBtu, up from \$18.86/MMBtu in June.
  - Natural Gas is \$12.30/MMBtu, down from \$13.69/MMBtu in June.
- Uplift information is the following:
  - Total uplift (Schedule 1 components including NYISO Cost of Operations) decreased from \$97.3 million in June 2008 to \$77.1 million in July 2008. \$14.1 million of the total is from TSA allocations. This is charged to loads within the New York City service area.
  - Uplift (not including NYISO cost of operations) is \$3.56/MWh, down from \$5.50/MWh in June 2008.

### NYISO Average Cost/MWh (Energy and Ancillary Services)\* from the LBMP Customer point of view

| 2008                                                                        | <u>January</u>                                | <u>February</u>                               | <u>March</u>                                  | <u>April</u>                                  | May                                           | <u>June</u>                                   | <u>July</u>                                   | <u>August</u>                                 | September                                     | October                                       | November                                      | December                                      |
|-----------------------------------------------------------------------------|-----------------------------------------------|-----------------------------------------------|-----------------------------------------------|-----------------------------------------------|-----------------------------------------------|-----------------------------------------------|-----------------------------------------------|-----------------------------------------------|-----------------------------------------------|-----------------------------------------------|-----------------------------------------------|-----------------------------------------------|
| LBMP                                                                        | 86.98                                         | 85.69                                         | 85.21                                         | 90.91                                         | 87.18                                         | 128.17                                        | 131.33                                        |                                               |                                               |                                               |                                               |                                               |
| NTAC                                                                        | 0.35                                          | 0.43                                          | 0.41                                          | 0.62                                          | 0.48                                          | 0.78                                          | 1.04                                          |                                               |                                               |                                               |                                               |                                               |
| Reserve                                                                     | 0.38                                          | 0.48                                          | 0.55                                          | 0.47                                          | 0.34                                          | 0.27                                          | 0.28                                          |                                               |                                               |                                               |                                               |                                               |
| Regulation                                                                  | 0.54                                          | 0.57                                          | 0.61                                          | 0.54                                          | 0.50                                          | 0.52                                          | 0.44                                          |                                               |                                               |                                               |                                               |                                               |
| NYISO Cost of Operations                                                    | 0.63                                          | 0.63                                          | 0.63                                          | 0.63                                          | 0.63                                          | 0.63                                          | 0.63                                          |                                               |                                               |                                               |                                               |                                               |
| Uplift                                                                      | 3.06                                          | 2.57                                          | 2.31                                          | 3.80                                          | 8.52                                          | 5.50                                          | 3.56                                          |                                               |                                               |                                               |                                               |                                               |
| Voltage Support and Black Start                                             | 0.38                                          | 0.38                                          | 0.38                                          | 0.38                                          | 0.38                                          | 0.38                                          | 0.38                                          |                                               |                                               |                                               |                                               |                                               |
| Avg Monthly Cost                                                            | 92.31                                         | 90.75                                         | 90.11                                         | 97.34                                         | 98.03                                         | 136.24                                        | 137.66                                        |                                               |                                               |                                               |                                               |                                               |
| Avg YTD Cost                                                                | 92.31                                         | 91.57                                         | 91.09                                         | 92.55                                         | 93.60                                         | 101.54                                        | 108.19                                        |                                               |                                               |                                               |                                               |                                               |
| 2007                                                                        |                                               |                                               |                                               | A '1                                          |                                               |                                               |                                               | •                                             | 0 1                                           | 0                                             |                                               |                                               |
| 2007                                                                        | <u>January</u>                                | <u>February</u>                               | <u>March</u>                                  | <u>April</u>                                  | <u>iviay</u>                                  | <u>June</u>                                   | <u>July</u>                                   | <u>August</u>                                 | <u>September</u>                              | <u>October</u>                                | <u>November</u>                               | <u>December</u>                               |
| LBMP                                                                        | <u>January</u><br>67.23                       | <u>February</u><br>89.14                      | <u>March</u><br>75.09                         | <u>April</u><br>73.14                         | <u>May</u><br>75.28                           | <u>June</u><br>79.28                          | <u>July</u><br>73.10                          | <u>August</u><br>81.50                        | September<br>68.22                            | 73.49                                         | November<br>67.46                             | <u>December</u><br>93.44                      |
|                                                                             |                                               |                                               |                                               |                                               |                                               |                                               |                                               |                                               |                                               |                                               |                                               |                                               |
| LBMP                                                                        | 67.23                                         | 89.14                                         | 75.09                                         | 73.14                                         | 75.28                                         | 79.28                                         | 73.10                                         | 81.50                                         | 68.22                                         | 73.49                                         | 67.46                                         | 93.44                                         |
| LBMP<br>NTAC                                                                | 67.23<br>0.46                                 | 89.14<br>0.56                                 | 75.09<br>0.57                                 | 73.14<br>0.53                                 | 75.28<br>0.58                                 | 79.28<br>0.74                                 | 73.10<br>0.51                                 | 81.50<br>0.34                                 | 68.22<br>0.44                                 | 73.49<br>0.33                                 | 67.46<br>0.69                                 | 93.44<br>1.00                                 |
| LBMP<br>NTAC<br>Reserve                                                     | 67.23<br>0.46<br>0.43                         | 89.14<br>0.56<br>0.23                         | 75.09<br>0.57<br>0.34                         | 73.14<br>0.53<br>0.36                         | 75.28<br>0.58<br>0.28                         | 79.28<br>0.74<br>0.23                         | 73.10<br>0.51<br>0.21                         | 81.50<br>0.34<br>0.13                         | 68.22<br>0.44<br>0.11                         | 73.49<br>0.33<br>0.29                         | 67.46<br>0.69<br>0.31                         | 93.44<br>1.00<br>0.25                         |
| LBMP<br>NTAC<br>Reserve<br>Regulation                                       | 67.23<br>0.46<br>0.43<br>0.46                 | 89.14<br>0.56<br>0.23<br>0.47                 | 75.09<br>0.57<br>0.34<br>0.55                 | 73.14<br>0.53<br>0.36<br>0.35                 | 75.28<br>0.58<br>0.28<br>0.37                 | 79.28<br>0.74<br>0.23<br>0.43                 | 73.10<br>0.51<br>0.21<br>0.39                 | 81.50<br>0.34<br>0.13<br>0.36                 | 68.22<br>0.44<br>0.11<br>0.41                 | 73.49<br>0.33<br>0.29<br>0.52                 | 67.46<br>0.69<br>0.31<br>0.65                 | 93.44<br>1.00<br>0.25<br>0.69                 |
| LBMP<br>NTAC<br>Reserve<br>Regulation<br>NYISO Cost of Operations           | 67.23<br>0.46<br>0.43<br>0.46<br>0.66         | 89.14<br>0.56<br>0.23<br>0.47<br>0.66         | 75.09<br>0.57<br>0.34<br>0.55<br>0.66         | 73.14<br>0.53<br>0.36<br>0.35<br>0.66         | 75.28<br>0.58<br>0.28<br>0.37<br>0.66         | 79.28<br>0.74<br>0.23<br>0.43<br>0.66         | 73.10<br>0.51<br>0.21<br>0.39<br>0.66         | 81.50<br>0.34<br>0.13<br>0.36<br>0.66         | 68.22<br>0.44<br>0.11<br>0.41<br>0.66         | 73.49<br>0.33<br>0.29<br>0.52<br>0.66         | 67.46<br>0.69<br>0.31<br>0.65<br>0.66         | 93.44<br>1.00<br>0.25<br>0.69<br>0.66         |
| LBMP<br>NTAC<br>Reserve<br>Regulation<br>NYISO Cost of Operations<br>Uplift | 67.23<br>0.46<br>0.43<br>0.46<br>0.66<br>1.00 | 89.14<br>0.56<br>0.23<br>0.47<br>0.66<br>0.88 | 75.09<br>0.57<br>0.34<br>0.55<br>0.66<br>0.29 | 73.14<br>0.53<br>0.36<br>0.35<br>0.66<br>2.14 | 75.28<br>0.58<br>0.28<br>0.37<br>0.66<br>3.08 | 79.28<br>0.74<br>0.23<br>0.43<br>0.66<br>1.96 | 73.10<br>0.51<br>0.21<br>0.39<br>0.66<br>1.21 | 81.50<br>0.34<br>0.13<br>0.36<br>0.66<br>1.29 | 68.22<br>0.44<br>0.11<br>0.41<br>0.66<br>1.26 | 73.49<br>0.33<br>0.29<br>0.52<br>0.66<br>1.62 | 67.46<br>0.69<br>0.31<br>0.65<br>0.66<br>1.26 | 93.44<br>1.00<br>0.25<br>0.69<br>0.66<br>1.35 |