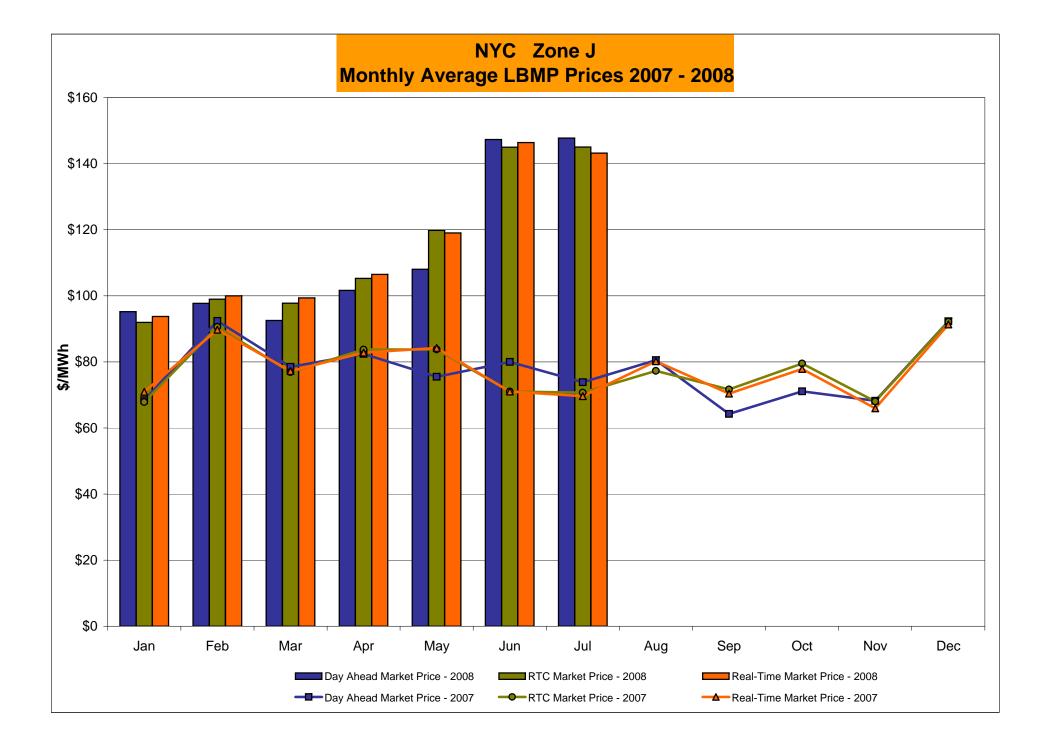

# Market Performance Highlights for July 2008

- LBMP for July is \$131.33/MWh, up from \$128.17/MWh in June 2008.
  - Average monthly cost is \$137.66/MWh, up from \$136.24/MWh in June 2008.
  - Day Ahead LBMPs increased while Real Time LBMPs decreased from June 2008.
- Average daily sendout is 541GWh/day in July, up from 499GWh/day in June 2008 and higher than the July 2007 amount of 510GWh/day.
- Natural Gas and No 2 Fuel Oil prices are down while No 6 Fuel Oil and Kerosene are up this month.
  - Kerosene is \$29.57/MMBtu, up from \$29.13/MMBtu in June.
  - No. 2 Fuel Oil is \$26.97/MMBtu, down from \$27.16/MMBtu in June.
  - No. 6 Fuel Oil is \$19.79/MMBtu, up from \$18.86/MMBtu in June.
  - Natural Gas is \$12.30/MMBtu, down from \$13.69/MMBtu in June.
- Uplift information is the following:
  - Total uplift (Schedule 1 components including NYISO Cost of Operations) decreased from \$97.3 million in June 2008 to \$77.1 million in July 2008. \$14.1 million of the total is from TSA allocations. This is charged to loads within the New York City service area.
  - Uplift (not including NYISO cost of operations) is \$3.56/MWh, down from \$5.50/MWh in June 2008.