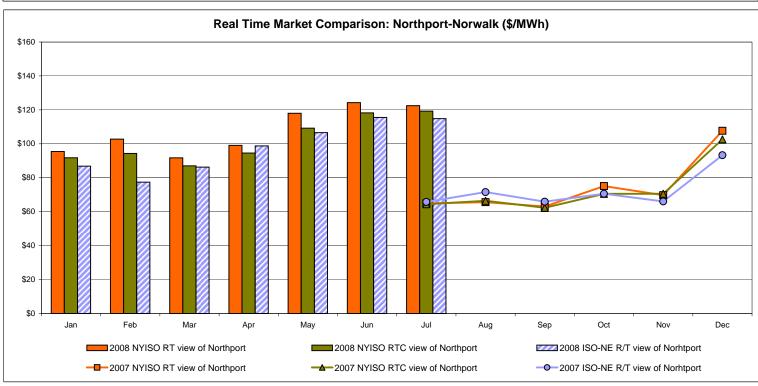

d**





#### Note:

ISO-NE Forecast is an advisory posting @ 18:00 day before.

The DAM and R/T prices at the Roseton interface are used for ISO-NE.

The DAM and R/T prices at the SandyPond interface are used for NYISO.

#### **External Comparison PJM**





#### **External Comparison Ontario IESO**





Notes: Exchange factor used for July 2008 was .99 to US \$

HOEP: Hourly Ontario Energy Price Pre-Dispatch: Projected Energy Price

#### **External Controllable Line: Cross Sound Cable (New England)**





#### Note:

ISO-NE Forecast is an advisory posting @ 18:00 day before.

The DAM and R/T prices at the Shorham138 99 interface are used for ISO-NE.

The DAM and R/T prices at the CSC interface are used for NYISO.

#### **External Controllable Line: Northport - Norwalk (New England)**





#### Note:

ISO-NE Forecast is an advisory posting @ 18:00 day before.

The DAM and R/T prices at the Northport 138 interface are used for ISO-NE.

The DAM and R/T prices at the 1385 interface are used for NYISO.

Data available beginning 7/1/2007.

#### **External Controllable Line: Neptune (PJM)**





Note:

Data available beginning 7/1/2007.

#### **NYISO Real Time Price Correction Statistics**

| <u>2008</u>