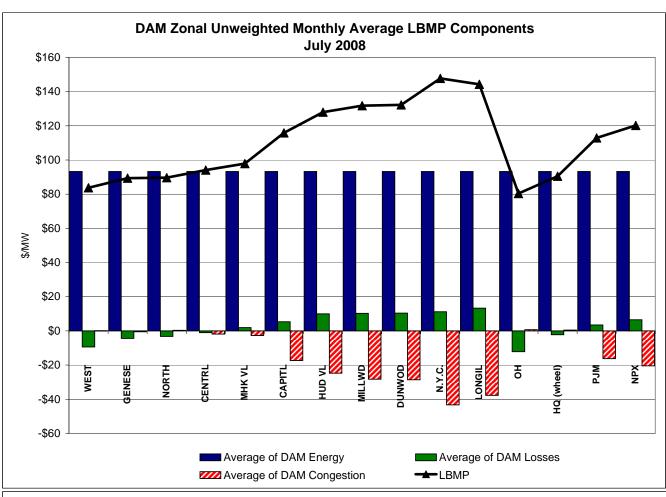

# Market Performance Highlights for July 2008

- LBMP for July is \$131.33/MWh, up from \$128.17/MWh in June 2008.
  - Average monthly cost is \$137.66/MWh, up from \$136.24/MWh in June 2008.
  - Day Ahead LBMPs increased while Real Time LBMPs decreased from June 2008.
- Average daily sendout is 541GWh/day in July, up from 499GWh/day in June 2008 and higher than the July 2007 amount of 510GWh/day.
- Natural Gas and No 2 Fuel Oil prices are down while No 6 Fuel Oil and Kerosene are up this month.
  - Kerosene is \$29.57/MMBtu, up from \$29.13/MMBtu in June.
  - No. 2 Fuel Oil is \$26.97/MMBtu, down from \$27.16/MMBtu in June.
  - No. 6 Fuel Oil is \$19.79/MMBtu, up from \$18.86/MMBtu in June.
  - Natural Gas is \$12.30/MMBtu, down from \$13.69/MMBtu in June.
- Uplift information is the following:
  - Total uplift (Schedule 1 components including NYISO Cost of Operations) decreased from \$97.3 million in June 2008 to \$77.1 million in July 2008. \$14.1 million of the total is from TSA allocations. This is charged to loads within the New York City service area.
  - Uplift (not including NYISO cost of operations) is \$3.56/MWh, down from \$5.50/MWh in June 2008.