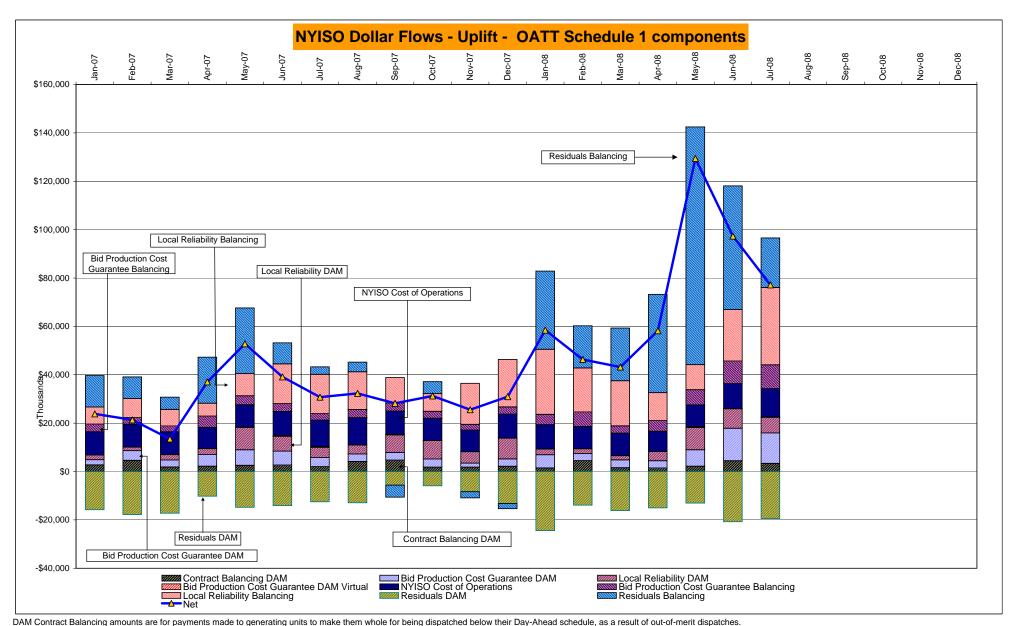

# Market Performance Highlights for July 2008

- LBMP for July is \$131.33/MWh, up from \$128.17/MWh in June 2008.
  - Average monthly cost is \$137.66/MWh, up from \$136.24/MWh in June 2008.
  - Day Ahead LBMPs increased while Real Time LBMPs decreased from June 2008.
- Average daily sendout is 541GWh/day in July, up from 499GWh/day in June 2008 and higher than the July 2007 amount of 510GWh/day.
- Natural Gas and No 2 Fuel Oil prices are down while No 6 Fuel Oil and Kerosene are up this month.
  - Kerosene is \$29.57/MMBtu, up from \$29.13/MMBtu in June.
  - No. 2 Fuel Oil is \$26.97/MMBtu, down from \$27.16/MMBtu in June.
  - No. 6 Fuel Oil is \$19.79/MMBtu, up from \$18.86/MMBtu in June.
  - Natural Gas is \$12.30/MMBtu, down from \$13.69/MMBtu in June.
- Uplift information is the following:
  - Total uplift (Schedule 1 components including NYISO Cost of Operations) decreased from \$97.3 million in June 2008 to \$77.1 million in July 2008. \$14.1 million of the total is from TSA allocations. This is charged to loads within the New York City service area.
  - Uplift (not including NYISO cost of operations) is \$3.56/MWh, down from \$5.50/MWh in June 2008.

These numbers reflect the rebilling of prior periods.

Market Monitoring Prepared: 8/7/2008 9:30

<sup>\*</sup> Excludes ICAP payments.

DAM Contract Balancing amounts are for payments made to generating units to make them whole for being dispatched below their Day-Anead schedule, as a result of out-of-ment dispatches.

DAM Bid Production Cost Guarantees for Virtual Transactions are included in the chart and are shown from the inception of Virtual Transactions. These values are small and cannot be identified on the chart.

DAM residuals consist of both energy and loss revenue collections and payments. By design, there is a net over collection of revenues due to the difference between the marginal losses paid to generation and the average losses charged to loads.