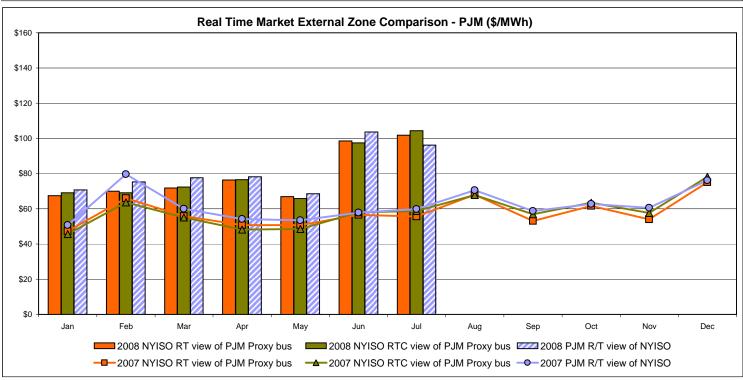

port)  Zone M  87.30 19.57               | Zone P<br>112.91<br>39.75          | <b>ENGLAND Zone N</b> 120.20 33.64  105.03   | SOUND<br>CABLE<br>Controllable<br>Line<br>144.28<br>50.66                    | NORWALK<br>Controllable<br>Line<br>142.43<br>49.89                                  | Controllable<br>Line<br>141.45<br>50.34<br>119.15          |               |                  |                |

Market Monitoring Prepared 8/6/2008 13:30

<sup>\*</sup> Straight LBMP averages















#### **External Comparison ISO-New England**





#### Note:

ISO-NE Forecast is an advisory posting @ 18:00 day before.

The DAM and R/T prices at the Roseton interface are used for ISO-NE.

The DAM and R/T prices at the SandyPond interface are used for NYISO.

#### **External Comparison PJM**





#### **External Comparison Ontario IESO**





Notes: Exchange factor used for July 2008 was .99 to US \$

HOEP: Hourly Ontario Energy Price Pre-Dispatch: Projected Energy Price

#### **External Controllable Line: Cross Sound Cable (New England)**





#### Note:

ISO-NE Forecast is an advisory posting @ 18:00 day before.

The DAM and R/T prices at the Shorham138 99 interface are used for ISO-NE.

The DAM and R/T prices at the CSC interface are used for NYISO.

#### **External Controllable Line: Northport - Norwalk (New England)**





#### Note:

ISO-NE Forecast is an advisory posting @ 18:00 day before.

The DAM and R/T prices at the Northport 138 interface are used for ISO-NE.

The DAM and R/T prices at the 1385 interface are used for NYISO.

Data available beginning 7/1/2007.

#### *