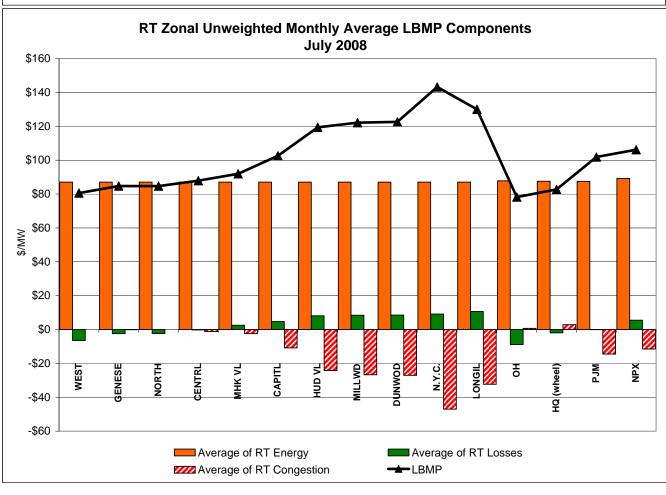

# Market Performance Highlights for July 2008

- LBMP for July is \$131.33/MWh, up from \$128.17/MWh in June 2008.
  - Average monthly cost is \$137.66/MWh, up from \$136.24/MWh in June 2008.
  - Day Ahead LBMPs increased while Real Time LBMPs decreased from June 2008.
- Average daily sendout is 541GWh/day in July, up from 499GWh/day in June 2008 and higher than the July 2007 amount of 510GWh/day.
- Natural Gas and No 2 Fuel Oil prices are down while No 6 Fuel Oil and Kerosene are up this month.
  - Kerosene is \$29.57/MMBtu, up from \$29.13/MMBtu in June.
  - No. 2 Fuel Oil is \$26.97/MMBtu, down from \$27.16/MMBtu in June.
  - No. 6 Fuel Oil is \$19.79/MMBtu, up from \$18.86/MMBtu in June.
  - Natural Gas is \$12.30/MMBtu, down from \$13.69/MMBtu in June.
- Uplift information is the following:
  - Total uplift (Schedule 1 components including NYISO Cost of Operations) decreased from \$97.3 million in June 2008 to \$77.1 million in July 2008. \$14.1 million of the total is from TSA allocations. This is charged to loads within the New York City service area.
  - Uplift (not including NYISO cost of operations) is \$3.56/MWh, down from \$5.50/MWh in June 2008.