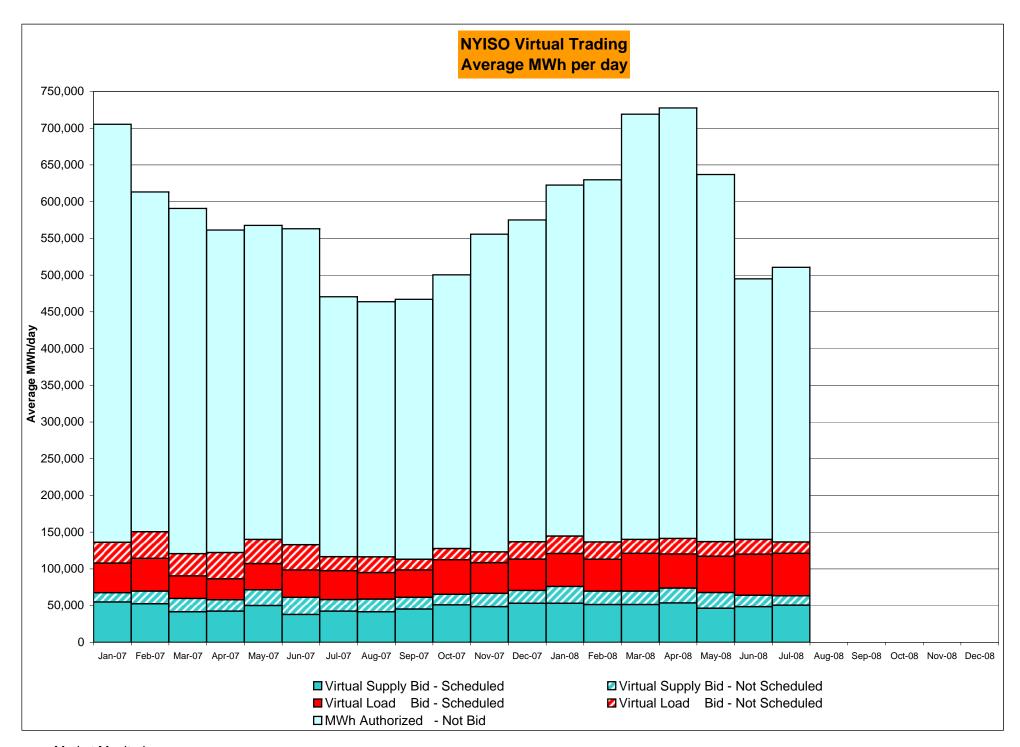

03%<br>0.35%<br>12<br>720<br>1.67%<br>2.58%<br>1.50<br>1.26 | 1<br>744<br>0.13%<br>1.30%<br>12<br>9,008<br>0.13%<br>0.32%<br>1<br>744<br>0.13%<br>2.22%<br>0.00<br>1.23 | 5<br>744<br>0.67%<br>1.22%<br>39<br>8,994<br>0.43%<br>0.34%<br>8<br>744<br>1.08%<br>2.07%<br>0.75<br>1.19 | 2<br>720<br>0.28%<br>1.11%<br>5<br>8,685<br>0.06%<br>0.31%<br>2<br>720<br>0.28%<br>1.88%<br>1.50<br>1.20 | 6<br>744<br>0.81%<br>1.08%<br>10<br>8,970<br>0.11%<br>0.29%<br>8<br>744<br>1.08%<br>1.80% | 2<br>720<br>0.28%<br>1.01%<br>3<br>8,695<br>0.03%<br>0.26%<br>2<br>720<br>0.28%<br>1.66%<br>1.00<br>1.17 | 6<br>744<br>0.81%<br>0.99%<br>7<br>8,979<br>0.08%<br>0.25%<br>9<br>744<br>1.21%<br>1.62%<br>1.40<br>1.18 |

<sup>\*</sup> Calendar days from reservation date.





<sup>\*</sup> Calendar days from reservation date.



Market Monitoring Prepared: 8/6/2008 15:30



Market Monitoring Prepared: 8/6/2008 15:15

|         |        |           |           |           | Virtual L | oad and   | Supp   | ly Zonal  | Statistic | s (Averag  | je MWh/da       | y) - 2008 | _      |           |           |            |                  |
|---------|--------|-----------|-----------|-----------|-----------|-----------|--------|-----------|-----------|------------|-----------------|-----------|--------|-----------|-----------|------------|------------------|
|         |        | Virtual L | oad Bid   | Virtual S | upply Bid |           |        | Virtual L | oad Bid   | Virtual Su | pply Bid<br>Not |           |        | Virtual I | _oad Bid  | Virtual Su | ıpply Bid<br>Not |
| Zone    | Date   | Scheduled | Scheduled