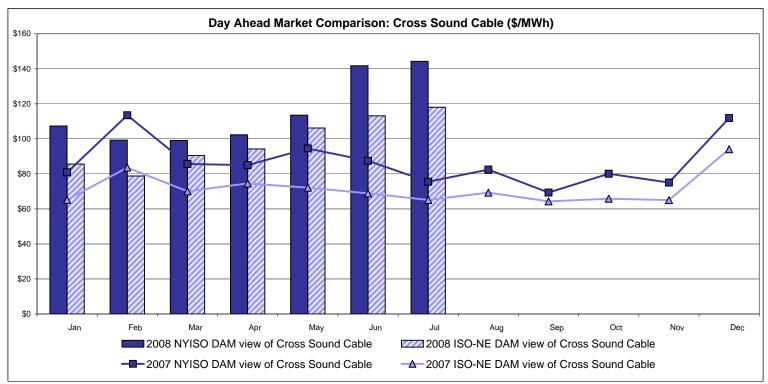

49.89                                  | Controllable<br>Line<br>141.45<br>50.34<br>119.15          |               |                  |                |

Market Monitoring Prepared 8/6/2008 13:30

<sup>\*</sup> Straight LBMP averages















#### **External Comparison ISO-New England**





#### Note:

ISO-NE Forecast is an advisory posting @ 18:00 day before.

The DAM and R/T prices at the Roseton interface are used for ISO-NE.

The DAM and R/T prices at the SandyPond interface are used for NYISO.

#### **External Comparison PJM**





#### **External Comparison Ontario IESO**





Notes: Exchange factor used for July 2008 was .99 to US \$

HOEP: Hourly Ontario Energy Price Pre-Dispatch: Projected Energy Price

#### **External Controllable Line: Cross Sound Cable (New England)**





#### Note:

ISO-NE Forecast is an advisory posting @ 18:00 day before.

The DAM and R/T prices at the Shorham138 99 interface are used for ISO-NE.

The DAM and R/T prices at the CSC interface are used for NYISO.

#### **External Controllable Line: Northport - Norwalk (New England)**





#### Note:

ISO-NE Forecast is an advisory posting @ 18:00 day before.

The DAM and R/T prices at the Northport 138 interface are used for ISO-NE.

The DAM and R/T prices at the 1385 interface are used for NYISO.

Data available beginning 7/1/2007.

#### **External Controllable Line: Neptune (PJM)**





Note:

Data available beginning 7/1/2007.

#### **NYISO Real Time Price Correction Statistics**

| <u>2008</u>