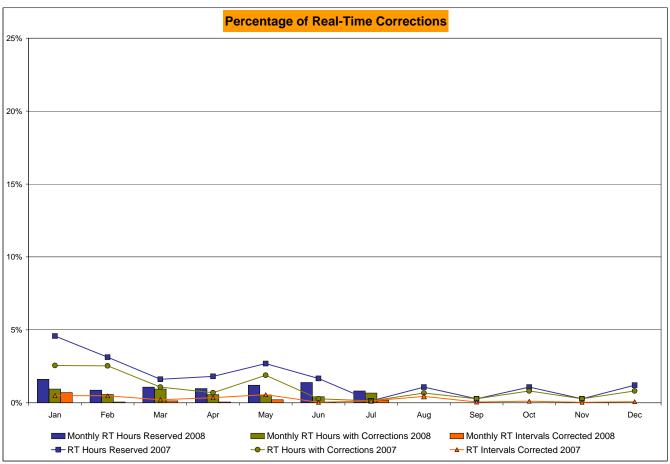

br>1.25 | 2<br>720<br>0.28%<br>1.50%<br>3<br>8,707<br>0.03%<br>0.35%<br>12<br>720<br>1.67%<br>2.58%<br>1.50<br>1.26 | 1<br>744<br>0.13%<br>1.30%<br>12<br>9,008<br>0.13%<br>0.32%<br>1<br>744<br>0.13%<br>2.22%<br>0.00<br>1.23 | 5<br>744<br>0.67%<br>1.22%<br>39<br>8,994<br>0.43%<br>0.34%<br>8<br>744<br>1.08%<br>2.07%<br>0.75<br>1.19 | 2<br>720<br>0.28%<br>1.11%<br>5<br>8,685<br>0.06%<br>0.31%<br>2<br>720<br>0.28%<br>1.88%<br>1.50<br>1.20 | 6<br>744<br>0.81%<br>1.08%<br>10<br>8,970<br>0.11%<br>0.29%<br>8<br>744<br>1.08%<br>1.80% | 2<br>720<br>0.28%<br>1.01%<br>3<br>8,695<br>0.03%<br>0.26%<br>2<br>720<br>0.28%<br>1.66%<br>1.00<br>1.17 | 6<br>744<br>0.81%<br>0.99%<br>7<br>8,979<br>0.08%<br>0.25%<br>9<br>744<br>1.21%<br>1.62%<br>1.40<br>1.18 |

<sup>\*</sup> Calendar days from reservation date.





<sup>\*</sup> Calendar days from reservation date.



Market Monitoring Prepared: 8/6/2008 15:30



Market Monitoring Prepared: 8/6/2008 15:15

|         |        |           |           |           | Virtual L | oad and   | Supp   | ly Zonal  | Statistic | s (Averag  | je MWh/da       | y) - 2008 | _      |           |           |            |                  |
|---------|--------|-----------|-----------|-----------|-----------|-----------|--------|-----------|-----------|------------|-----------------|-----------|--------|-----------|-----------|------------|------------------|
|         |        | Virtual L | oad Bid   | Virtual S | upply Bid |           |        | Virtual L | oad Bid   | Virtual Su | pply Bid<br>Not |           |        | Virtual I | _oad Bid  | Virtual Su | ıpply