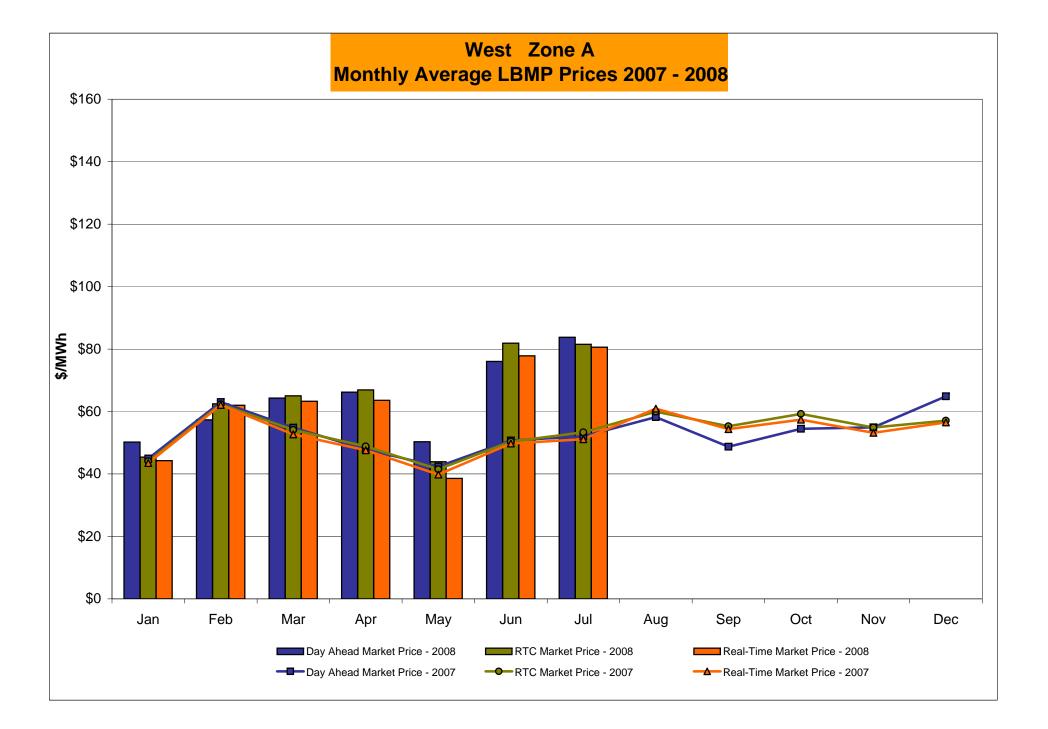

### NYISO Average Cost/MWh (Energy and Ancillary Services)\* from the LBMP Customer point of view

| 2008                                                                        | <u>January</u>                                | <u>February</u>                               | <u>March</u>                                  | <u>April</u>                                  | May                                           | <u>June</u>                                   | <u>July</u>                                   | <u>August</u>                                 | September                                     | October                                       | November                                      | December                                      |
|-----------------------------------------------------------------------------|-----------------------------------------------|-----------------------------------------------|-----------------------------------------------|-----------------------------------------------|-----------------------------------------------|-----------------------------------------------|-----------------------------------------------|-----------------------------------------------|-----------------------------------------------|-----------------------------------------------|-----------------------------------------------|-----------------------------------------------|
| LBMP                                                                        | 86.98                                         | 85.69                                         | 85.21                                         | 90.91                                         | 87.18                                         | 128.17                                        | 131.33                                        |                                               |                                               |                                               |                                               |                                               |
| NTAC                                                                        | 0.35                                          | 0.43                                          | 0.41                                          | 0.62                                          | 0.48                                          | 0.78                                          | 1.04                                          |                                               |                                               |                                               |                                               |                                               |
| Reserve                                                                     | 0.38                                          | 0.48                                          | 0.55                                          | 0.47                                          | 0.34                                          | 0.27                                          | 0.28                                          |                                               |                                               |                                               |                                               |                                               |
| Regulation                                                                  | 0.54                                          | 0.57                                          | 0.61                                          | 0.54                                          | 0.50                                          | 0.52                                          | 0.44                                          |                                               |                                               |                                               |                                               |                                               |
| NYISO Cost of Operations                                                    | 0.63                                          | 0.63                                          | 0.63                                          | 0.63                                          | 0.63                                          | 0.63                                          | 0.63                                          |                                               |                                               |                                               |                                               |                                               |
| Uplift                                                                      | 3.06                                          | 2.57                                          | 2.31                                          | 3.80                                          | 8.52                                          | 5.50                                          | 3.56                                          |                                               |                                               |                                               |                                               |                                               |
| Voltage Support and Black Start                                             | 0.38                                          | 0.38                                          | 0.38                                          | 0.38                                          | 0.38                                          | 0.38                                          | 0.38                                          |                                               |                                               |                                               |                                               |                                               |
| Avg Monthly Cost                                                            | 92.31                                         | 90.75                                         | 90.11                                         | 97.34                                         | 98.03                                         | 136.24                                        | 137.66                                        |                                               |                                               |                                               |                                               |                                               |
| Avg YTD Cost                                                                | 92.31                                         | 91.57                                         | 91.09                                         | 92.55                                         | 93.60                                         | 101.54                                        | 108.19                                        |                                               |                                               |                                               |                                               |                                               |
| 2007                                                                        |                                               |                                               |                                               | A '1                                          |                                               |                                               |                                               | •                                             | 0 1                                           | 0                                             |                                               |                                               |
| 2007                                                                        | <u>January</u>                                | <u>February</u>                               | <u>March</u>                                  | <u>April</u>                                  | <u>iviay</u>                                  | <u>June</u>                                   | <u>July</u>                                   | <u>August</u>                                 | <u>September</u>                              | <u>October</u>                                | <u>November</u>                               | <u>December</u>                               |
| LBMP                                                                        | <u>January</u><br>67.23                       | <u>February</u><br>89.14                      | <u>March</u><br>75.09                         | <u>April</u><br>73.14                         | <u>May</u><br>75.28                           | <u>June</u><br>79.28                          | <u>July</u><br>73.10                          | <u>August</u><br>81.50                        | September<br>68.22                            | 73.49                                         | November<br>67.46                             | <u>December</u><br>93.44                      |
|                                                                             |                                               |                                               |                                               |                                               |                                               |                                               |                                               |                                               |                                               |                                               |                                               |                                               |
| LBMP                                                                        | 67.23                                         | 89.14                                         | 75.09                                         | 73.14                                         | 75.28                                         | 79.28                                         | 73.10                                         | 81.50                                         | 68.22                                         | 73.49                                         | 67.46                                         | 93.44                                         |
| LBMP<br>NTAC                                                                | 67.23<br>0.46                                 | 89.14<br>0.56                                 | 75.09<br>0.57                                 | 73.14<br>0.53                                 | 75.28<br>0.58                                 | 79.28<br>0.74                                 | 73.10<br>0.51                                 | 81.50<br>0.34                                 | 68.22<br>0.44                                 | 73.49<br>0.33                                 | 67.46<br>0.69                                 | 93.44<br>1.00                                 |
| LBMP<br>NTAC<br>Reserve                                                     | 67.23<br>0.46<br>0.43                         | 89.14<br>0.56<br>0.23                         | 75.09<br>0.57<br>0.34                         | 73.14<br>0.53<br>0.36                         | 75.28<br>0.58<br>0.28                         | 79.28<br>0.74<br>0.23                         | 73.10<br>0.51<br>0.21                         | 81.50<br>0.34<br>0.13                         | 68.22<br>0.44<br>0.11                         | 73.49<br>0.33<br>0.29                         | 67.46<br>0.69<br>0.31                         | 93.44<br>1.00<br>0.25                         |
| LBMP<br>NTAC<br>Reserve<br>Regulation                                       | 67.23<br>0.46<br>0.43<br>0.46                 | 89.14<br>0.56<br>0.23<br>0.47                 | 75.09<br>0.57<br>0.34<br>0.55                 | 73.14<br>0.53<br>0.36<br>0.35                 | 75.28<br>0.58<br>0.28<br>0.37                 | 79.28<br>0.74<br>0.23<br>0.43                 | 73.10<br>0.51<br>0.21<br>0.39                 | 81.50<br>0.34<br>0.13<br>0.36                 | 68.22<br>0.44<br>0.11<br>0.41                 | 73.49<br>0.33<br>0.29<br>0.52                 | 67.46<br>0.69<br>0.31<br>0.65                 | 93.44<br>1.00<br>0.25<br>0.69                 |
| LBMP<br>NTAC<br>Reserve<br>Regulation<br>NYISO Cost of Operations           | 67.23<br>0.46<br>0.43<br>0.46<br>0.66         | 89.14<br>0.56<br>0.23<br>0.47<br>0.66         | 75.09<br>0.57<br>0.34<br>0.55<br>0.66         | 73.14<br>0.53<br>0.36<br>0.35<br>0.66         | 75.28<br>0.58<br>0.28<br>0.37<br>0.66         | 79.28<br>0.74<br>0.23<br>0.43<br>0.66         | 73.10<br>0.51<br>0.21<br>0.39<br>0.66         | 81.50<br>0.34<br>0.13<br>0.36<br>0.66         | 68.22<br>0.44<br>0.11<br>0.41<br>0.66         | 73.49<br>0.33<br>0.29<br>0.52<br>0.66         | 67.46<br>0.69<br>0.31<br>0.65<br>0.66         | 93.44<br>1.00<br>0.25<br>0.69<br>0.66         |
| LBMP<br>NTAC<br>Reserve<br>Regulation<br>NYISO Cost of Operations<br>Uplift | 67.23<br>0.46<br>0.43<br>0.46<br>0.66<br>1.00 | 89.14<br>0.56<br>0.23<br>0.47<br>0.66<br>0.88 | 75.09<br>0.57<br>0.34<br>0.55<br>0.66<br>0.29 | 73.14<br>0.53<br>0.36<br>0.35<br>0.66<br>2.14 | 75.28<br>0.58<br>0.28<br>0.37<br>0.66<br>3.08 | 79.28<br>0.74<br>0.23<br>0.43<br>0.66<br>1.96 | 73.10<br>0.51<br>0.21<br>0.39<br>0.66<br>1.21 | 81.50<br>0.34<br>0.13<br>0.36<br>0.66<br>1.29 | 68.22<br>0.44<br>0.11<br>0.41<br>0.66<br>1.26 | 73.49<br>0.33<br>0.29<br>0.52<br>0.66<br>1.62 | 67.46<br>0.69<br>0.31<br>0.65<br>0.66<br>1.26 | 93.44<br>1.00<br>0.25<br>0.69<br>0.66<br>1.35 |