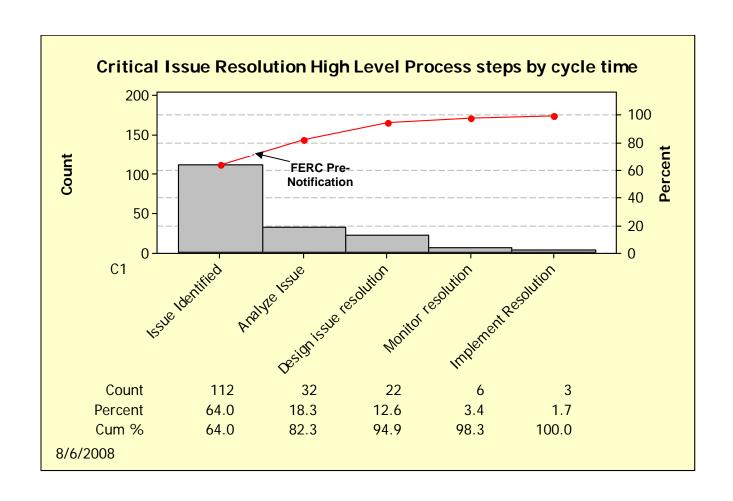

il transactions
- The NYISO MMU identified the Lake Erie Loop Flow issue long <u>before</u> it became a reliability issue – by monitoring "uplift increases" in daily market operations
- To this day, the NYISO staff has not found an area of <u>non-compliance</u> with NERC/NPCC standards or NYISO market rules relative to the "circuitous scheduling" around Lake Erie



# Findings (continued)

- Loop flows were not unusual in the first three months, so the issue did not raise significant concerns
  - This period was the longest single block of time used in the process (110 of 180 days)
- Because of restrictive data sharing agreements between all ISO MMUs, data acquisition was a barrier in the issue identification and analysis portion of the problem solving process



# **Process Cycle Time**





# <u>Action Plan - Process Improvements</u>

|    | <u>What</u>                                                                                                                                                                                                                                                                                             | <u>Who</u>    | <u>When</u> |  |
|----|---------------------------------------------------------------------------------------------------------------------------------------------------------------------------------------------------------------------------------------------------------------------------------------------------------|---------------|-------------|--|
| 1. | <ul> <li>Establish Daily Post Operations Process at PCC</li> <li>Ide