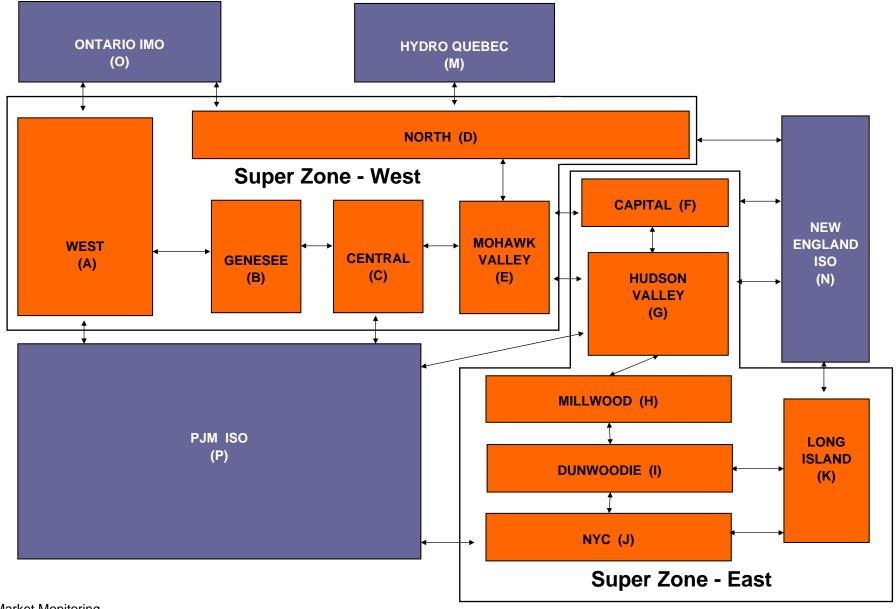

00<br>0.56<br>0.56<br>51.36<br>51.36<br>9.50<br>4.57<br>6.92<br>2.32<br>0.76<br>0.73<br>56.56<br>56.56          | 7.42<br>6.26<br>2.56<br>1.67<br>1.23<br>1.23<br>55.39<br>55.39<br>55.39<br>4.93<br>3.67<br>1.76<br>0.80<br>0.18<br>53.84<br>53.84<br>53.84                                | 6.82<br>5.57<br>2.14<br>1.54<br>1.10<br>1.10<br>63.15<br>63.15<br>3.06<br>3.04<br>0.06<br>0.00<br>0.00<br>57.18<br>57.18                                                 | 6.05<br>4.93<br>2.08<br>1.60<br>0.92<br>0.92<br>75.50<br>75.50<br>2.84<br>2.43<br>0.00<br>0.00<br>0.00<br>71.74<br>71.74<br>2.95<br>2.53<br>0.00<br>0.00         |

Market Monitoring Prepared 8/6/2008 16:00

# NYISO In City Energy Mitigation (NYC Zone) 2007 - 2008 Percentage of committed unit-hours mitigated







10:30

# NYISO LBMP ZONES



Market Monitoring

Prepared: 7/29/2008 14:45

#### **Billing Codes for Chart 4-C**

<u>Chart 4-C Category Name</u> <u>Billing Code</u> <u>Billing Category Name</u>

| Chart 4-0 Category Hame                   | Dining Code | Blilling Category Name                                                             |
|-------------------------------------------|-------------|------------------------------------------------------------------------------------|
| Bid Production Cost Guarantee Balancing   | 81203       | Balancing NYISO Bid Production Cost Guarantee - Internal Units                     |
| Bid Production Cost Guarantee Balancing   | 81204       | Balancing NYISO Bid Production Cost Guarantee - External Units                     |
| Bid Production Cost Guarantee Balancing   | 81205