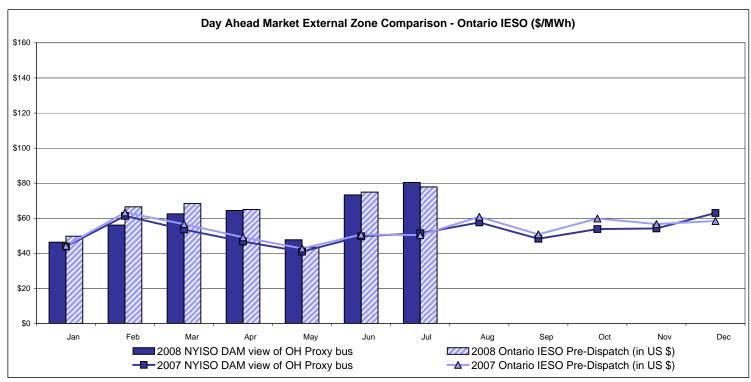

ne P<br>112.91<br>39.75          | <b>ENGLAND Zone N</b> 120.20 33.64  105.03   | SOUND<br>CABLE<br>Controllable<br>Line<br>144.28<br>50.66                    | NORWALK<br>Controllable<br>Line<br>142.43<br>49.89                                  | Controllable<br>Line<br>141.45<br>50.34<br>119.15          |               |                  |                |

Market Monitoring Prepared 8/6/2008 13:30

<sup>\*</sup> Straight LBMP averages















#### **External Comparison ISO-New England**





#### Note:

ISO-NE Forecast is an advisory posting @ 18:00 day before.

The DAM and R/T prices at the Roseton interface are used for ISO-NE.

The DAM and R/T prices at the SandyPond interface are used for NYISO.

#### **External Comparison PJM**





#### **External Comparison Ontario IESO**





Notes: Exchange factor used for July 2008 was .99 to US \$

HOEP: Hourly Ontario Energy Price Pre-Dispatch: Projected Energy Price

#### **External Controllable Line: Cross Sound Cable (New England)**





#### Note:

ISO-NE Forecast is an advisory posting @ 18:00 day before.

The DAM and R/T prices at the Shorham138 99 interface are used for ISO-NE.

The DAM and R/T prices at the CSC interface are used for NYISO.

#### **External Controllable Line: Northport - Norwalk (New England)**





#### Note:

ISO-NE Forecast is an advisory posting @ 18:00 day before.

The DAM and R/T prices at the Northport 138 interface are used for ISO-NE.

The DAM and R/T prices at the 1385 interface are used for NYISO.

Data available beginning 7/1/2007.

#### **External Controllable Line: Neptune (PJM)**