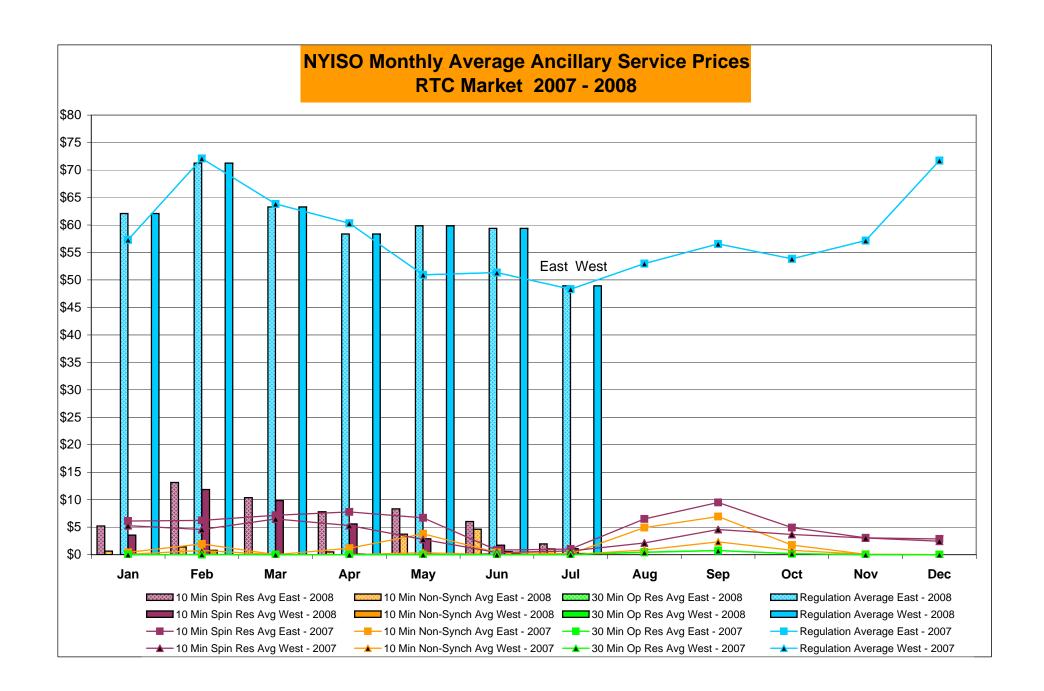

|           | Sep-08 |           |           |            |                  |
|         | Oct-08 |           |           |           |           |           | Oct-08 |           |           |            |                 |           | Oct-08 |           |           |            |                  |
|         | Nov-08 |           |           |           |           |           | Nov-08 |           |           |            |                 |           | Nov-08 |           |           |            |                  |
|         | Dec-08 |           |           |           |           |           | Dec-08 |           |           |            |                 |           | Dec-08 |           |           |            |                  |



4-Y

Market Monitoring Prepared: 8/6/2008 15:30







#### NYISO Markets Ancillary Services Statistics - Unweighted Price (\$/MWH)

|                                                                                                                                                                                                                                                                                                                                                                                                                                                                                                                                                                                              |                                                                                                                       | 141100