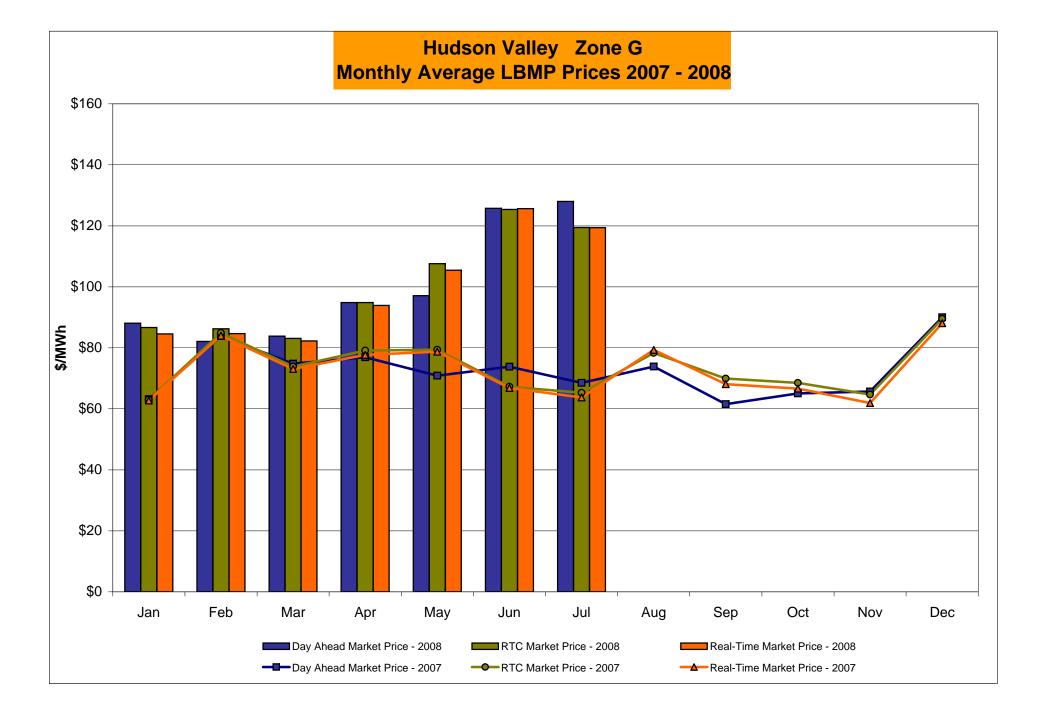

# Market Performance Highlights for July 2008

- LBMP for July is \$131.33/MWh, up from \$128.17/MWh in June 2008.
  - Average monthly cost is \$137.66/MWh, up from \$136.24/MWh in June 2008.
  - Day Ahead LBMPs increased while Real Time LBMPs decreased from June 2008.
- Average daily sendout is 541GWh/day in July, up from 499GWh/day in June 2008 and higher than the July 2007 amount of 510GWh/day.
- Natural Gas and No 2 Fuel Oil prices are down while No 6 Fuel Oil and Kerosene are up this month.
  - Kerosene is \$29.57/MMBtu, up from \$29.13/MMBtu in June.
  - No. 2 Fuel Oil is \$26.97/MMBtu, down from \$27.16/MMBtu in June.
  - No. 6 Fuel Oil is \$19.79/MMBtu, up from \$18.86/MMBtu in June.
  - Natural Gas is \$12.30/MMBtu, down from \$13.69/MMBtu in June.
- Uplift information is the following:
  - Total uplift (Schedule 1 components including NYISO Cost of Operations) decreased from \$97.3 million in June 2008 to \$77.1 million in July 2008. \$14.1 million of the total is from TSA allocations. This is charged to loads within the New York City service area.
  - Uplift (not including NYISO cost of operations) is \$3.56/MWh, down from \$5.50/MWh in June 2008.