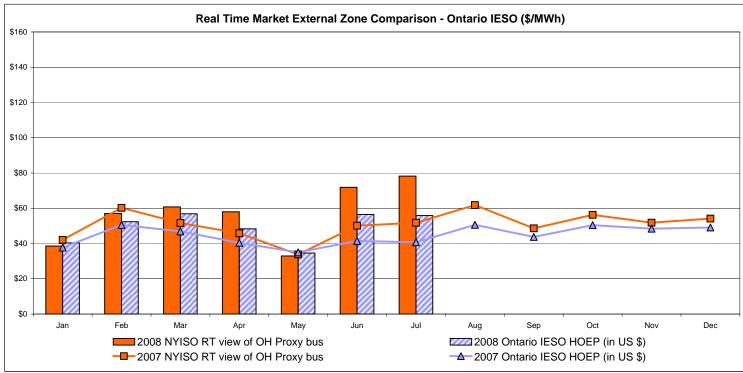

P<br>112.91<br>39.75          | <b>ENGLAND Zone N</b> 120.20 33.64  105.03   | SOUND<br>CABLE<br>Controllable<br>Line<br>144.28<br>50.66                    | NORWALK<br>Controllable<br>Line<br>142.43<br>49.89                                  | Controllable<br>Line<br>141.45<br>50.34<br>119.15          |               |                  |                |

Market Monitoring Prepared 8/6/2008 13:30

<sup>\*</sup> Straight LBMP averages















#### **External Comparison ISO-New England**





#### Note:

ISO-NE Forecast is an advisory posting @ 18:00 day before.

The DAM and R/T prices at the Roseton interface are used for ISO-NE.

The DAM and R/T prices at the SandyPond interface are used for NYISO.

#### **External Comparison PJM**





#### **External Comparison Ontario IESO**





Notes: Exchange factor used for July 2008 was .99 to US \$

HOEP: Hourly Ontario Energy Price Pre-Dispatch: Projected Energy Price

#### **External Controllable Line: Cross Sound Cable (New England)**





#### Note:

ISO-NE Forecast is an advisory posting @ 18:00 day before.

The DAM and R/T prices at the Shorham138 99 interface are used for ISO-NE.

The DAM and R/T prices at the CSC interface are used for NYISO.

#### **External Controllable Line: Northport - Norwalk (New England)**





#### Note:

ISO-NE Forecast is an advisory posting @ 18:00 day before.

The DAM and R/T prices at the Northport 138 interface are used for ISO-NE.

The DAM and R/T prices at the 1385 interface are used for NYISO.

Data available beginning 7/1/2007.

#### **External Controllable Line: Neptune (PJM)**