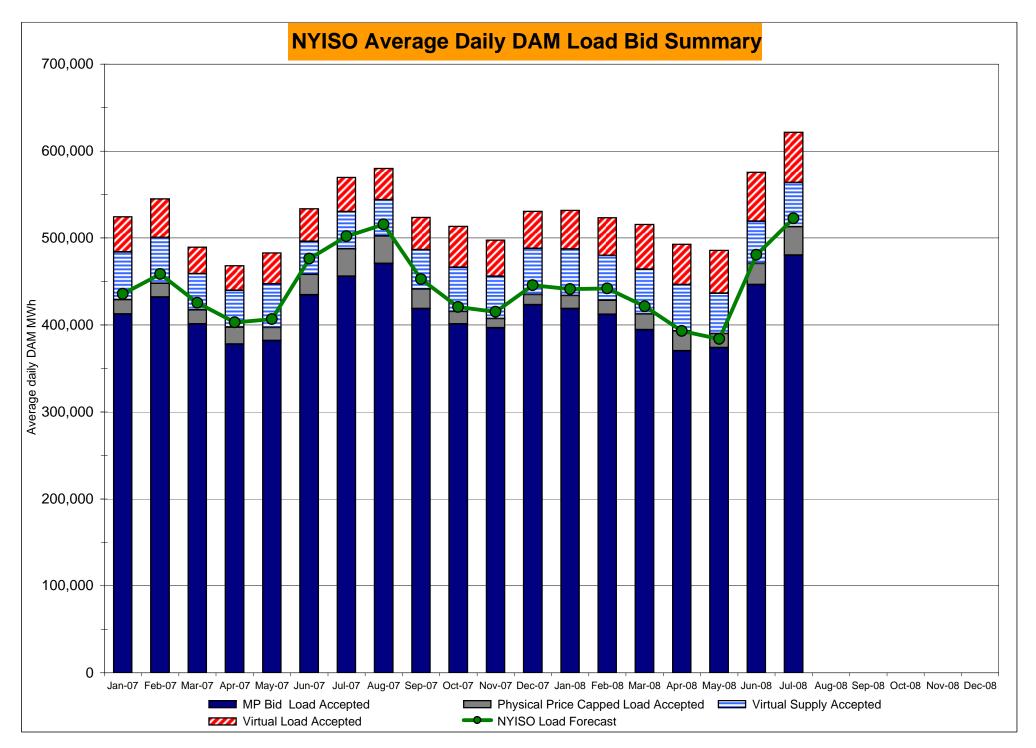

| 5.20<br>4.47<br>2.70<br>2.00<br>0.56<br>0.56<br>51.36<br>51.36<br>9.50<br>4.57<br>6.92<br>2.32<br>0.76<br>0.73<br>56.56<br>56.56          | 7.42<br>6.26<br>2.56<br>1.67<br>1.23<br>1.23<br>55.39<br>55.39<br>55.39<br>4.93<br>3.67<br>1.76<br>0.80<br>0.18<br>53.84<br>53.84<br>53.84                                | 6.82<br>5.57<br>2.14<br>1.54<br>1.10<br>1.10<br>63.15<br>63.15<br>3.06<br>3.04<br>0.06<br>0.00<br>0.00<br>57.18<br>57.18                                                 | 6.05<br>4.93<br>2.08<br>1.60<br>0.92<br>0.92<br>75.50<br>75.50<br>2.84<br>2.43<br>0.00<br>0.00<br>0.00<br>71.74<br>71.74<br>2.95<br>2.53<br>0.00<br>0.00         |

Market Monitoring Prepared 8/6/2008 16:00

# NYISO In City Energy Mitigation (NYC Zone) 2007 - 2008 Percentage of committed unit-hours mitigated







10:30

# NYISO LBMP ZONES



Market Monitoring

Prepared: 7/29/2008 14:45

#### **Billing Codes for Chart 4-C**

<u>Chart 4-C Category Name</u> <u>Billing Code</u> <u>Billing Category Name</u>

| Chart 4-0 Category Hame                   | Dining Code | Blilling Category Name                                                             |
|-------------------------------------------|-------------|------------------------------------------------------------------------------------|
| Bid Production Cost Guarantee Balancing   | 81203       | Balancing NYISO Bid Production Cost Guarantee - Internal Units                     |
| Bid Production Cost Guarantee Balancing   | 81204       | Balancing NYISO Bid Production Cost Guarantee - External Units                     |
| Bid Production Cost Gu