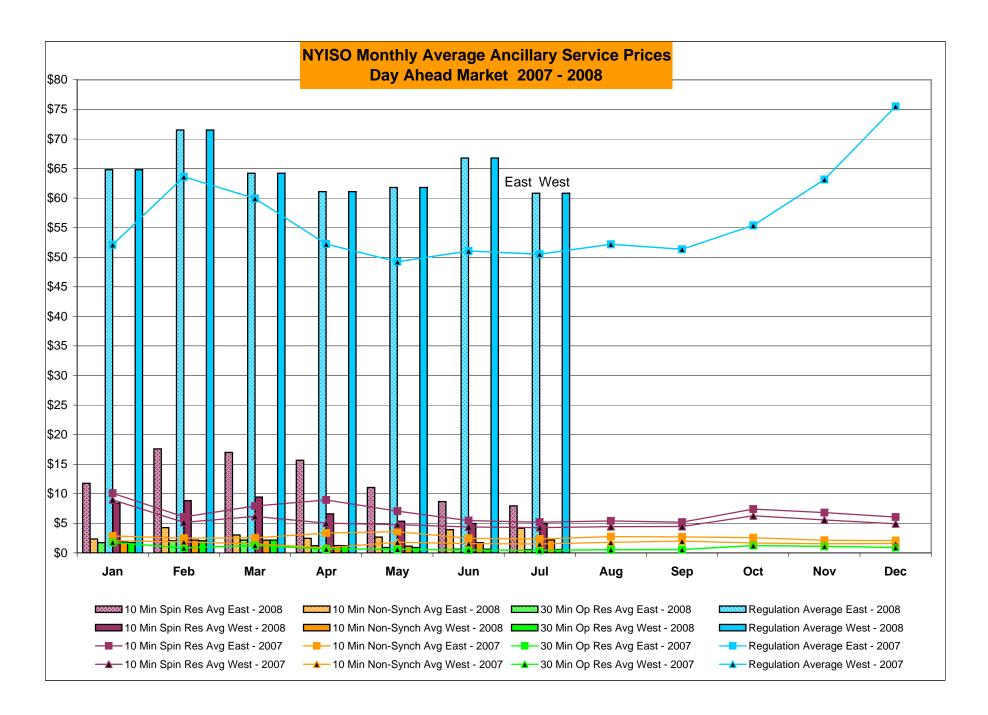

|           | Sep-08 |           |           |            |                  |
|         | Oct-08 |           |           |           |           |           | Oct-08 |           |           |            |                 |           | Oct-08 |           |           |            |                  |
|         | Nov-08 |           |           |           |           |           | Nov-08 |           |           |            |                 |           | Nov-08 |           |           |            |                  |
|         | Dec-08 |           |           |           |           |           | Dec-08 |           |           |            |                 |           | Dec-08 |           |           |            |                  |



4-Y

Market Monitoring Prepared: 8/6/2008 15:30







#### NYISO Markets Ancillary Services Statistics - Unweighted Price (\$/MWH)

|                                                                                                                                                                                                                                                                                                                                                                                                                                                                                                                                                                                              |                                                                                                                       | 141100