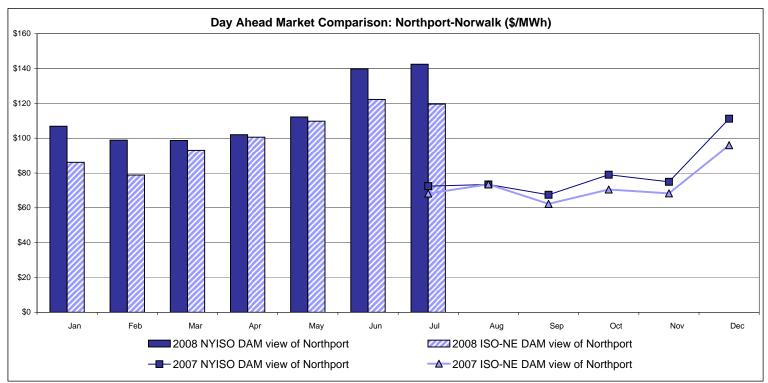

and**





#### Note:

ISO-NE Forecast is an advisory posting @ 18:00 day before.

The DAM and R/T prices at the Roseton interface are used for ISO-NE.

The DAM and R/T prices at the SandyPond interface are used for NYISO.

#### **External Comparison PJM**





#### **External Comparison Ontario IESO**





Notes: Exchange factor used for July 2008 was .99 to US \$

HOEP: Hourly Ontario Energy Price Pre-Dispatch: Projected Energy Price

#### **External Controllable Line: Cross Sound Cable (New England)**





#### Note:

ISO-NE Forecast is an advisory posting @ 18:00 day before.

The DAM and R/T prices at the Shorham138 99 interface are used for ISO-NE.

The DAM and R/T prices at the CSC interface are used for NYISO.

#### **External Controllable Line: Northport - Norwalk (New England)**





#### Note:

ISO-NE Forecast is an advisory posting @ 18:00 day before.

The DAM and R/T prices at the Northport 138 interface are used for ISO-NE.

The DAM and R/T prices at the 1385 interface are used for NYISO.

Data available beginning 7/1/2007.

#### **External Controllable Line: Neptune (PJM)**





Note:

Data available beginning 7/1/2007.

#### **NYISO Real Time Price Correction Statistics**

| <u>2008</u>