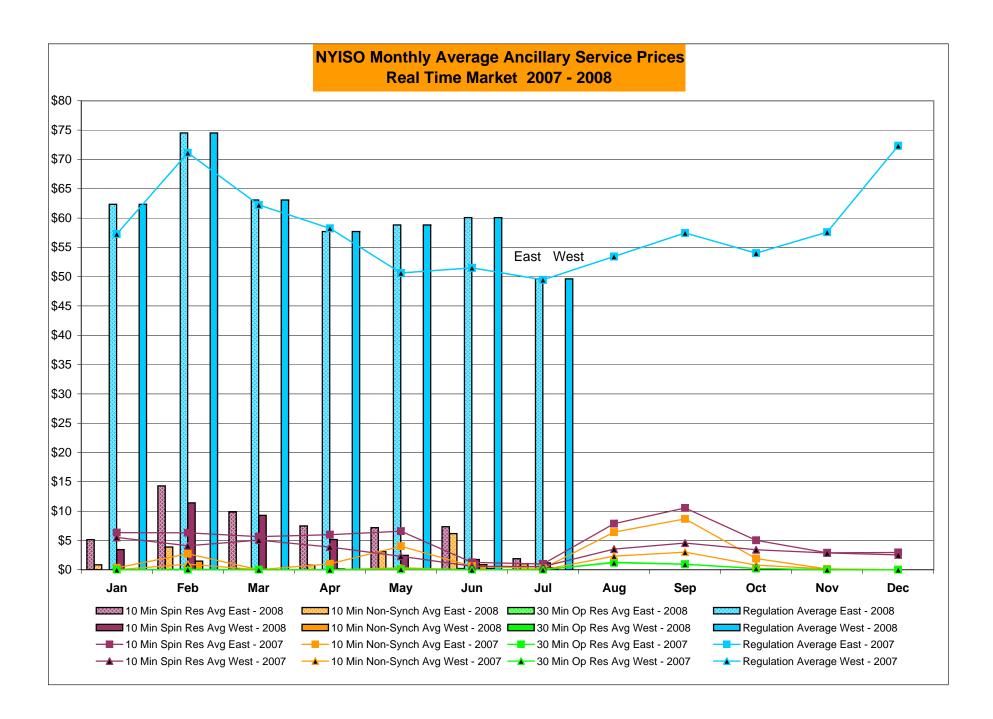

| Sep-08 |           |           |            |                  |
|         | Oct-08 |           |           |           |           |           | Oct-08 |           |           |            |                 |           | Oct-08 |           |           |            |                  |
|         | Nov-08 |           |           |           |           |           | Nov-08 |           |           |            |                 |           | Nov-08 |           |           |            |                  |
|         | Dec-08 |           |           |           |           |           | Dec-08 |           |           |            |                 |           | Dec-08 |           |           |            |                  |



4-Y

Market Monitoring Prepared: 8/6/2008 15:30







#### NYISO Markets Ancillary Services Statistics - Unweighted Price (\$/MWH)

|                                                                                                                                                                                                                                                                                                                                                                                                                                                                                                                                                                                              |                                                                                                                       | 141100