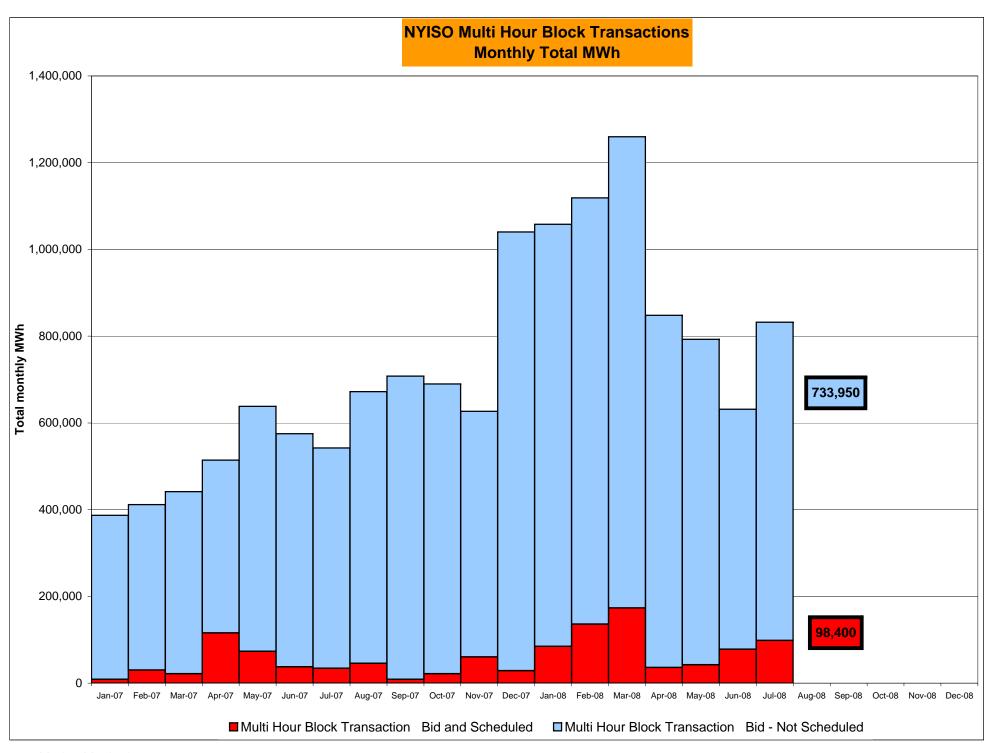

|           |            |                 |           | Sep-08 |           |           |            |                  |
|         | Oct-08 |           |           |           |           |           | Oct-08 |           |           |            |                 |           | Oct-08 |           |           |            |                  |
|         | Nov-08 |           |           |           |           |           | Nov-08 |           |           |            |                 |           | Nov-08 |           |           |            |                  |
|         | Dec-08 |           |           |           |           |           | Dec-08 |           |           |            |                 |           | Dec-08 |           |           |            |                  |



4-Y

Market Monitoring Prepared: 8/6/2008 15:30







#### NYISO Markets Ancillary Services Statistics - Unweighted Price (\$/MWH)

|                                                                                                                                                                                                                                                                                                                                                                                                                                                                                                                                                                                              |