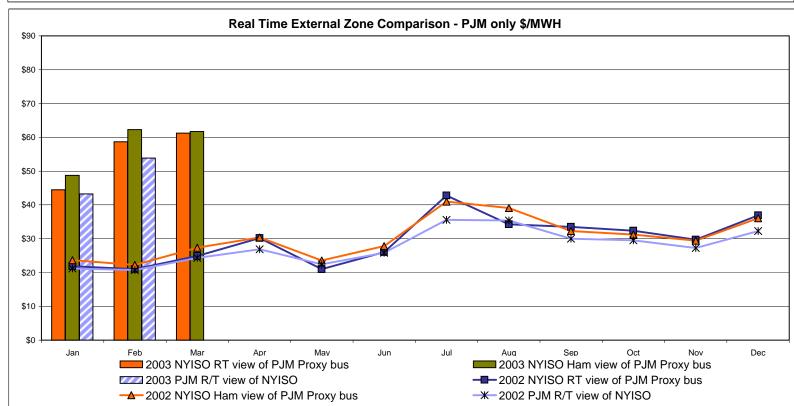

# March 2003 NYISO Market Performance Highlights

- Aggregated Market Prices were high again in March
- Natural Gas prices receded slightly from February, but are still high compared to historic levels, impacting the cost of energy, ancillary services, and guarantee payments
- ➤ The level of Generator maintenance in March was significant, as is usual at this time, 5000 MW at start of month, 8600 MW at end
- Reservations increased slightly due to data communications difficulties, price corrections remained low