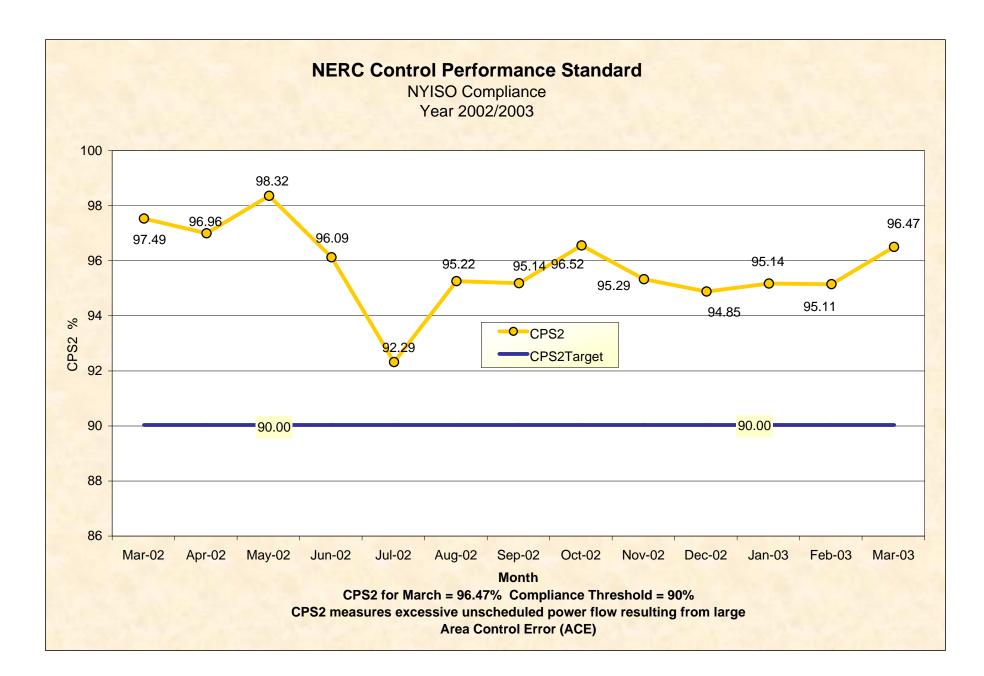

## **Report Items**

- 1) Reliability Indicators
  - > NERC Criteria (CPS-2 Curve)
- 2) Market Performance Highlights