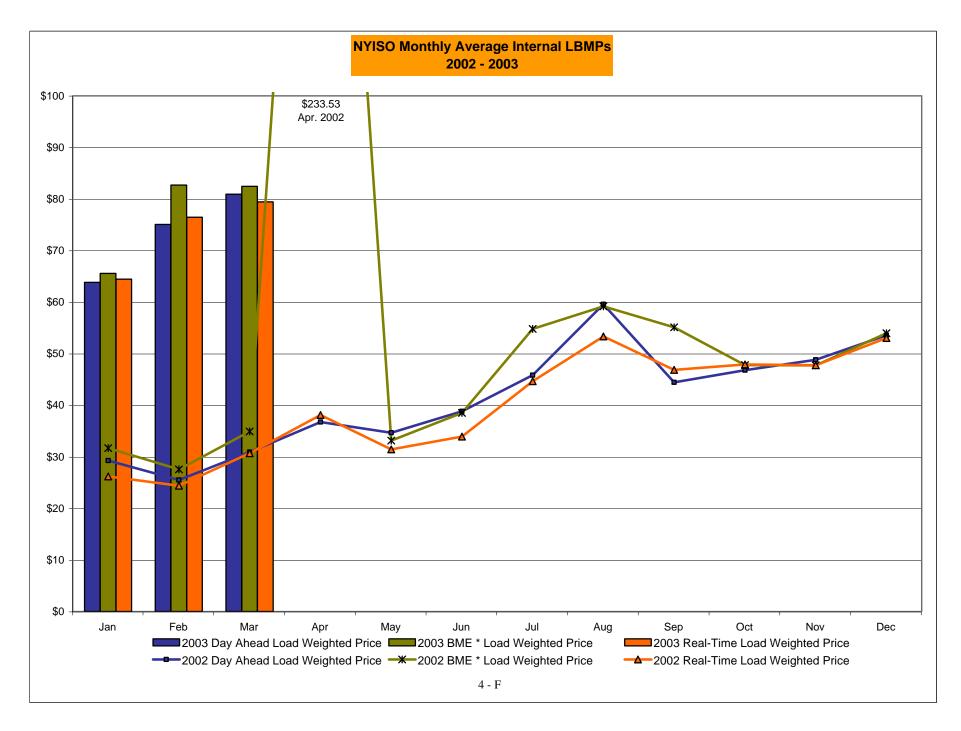

### NYISO Administered Total Price (Energy and Ancillary Services) from the LBMP Customer point of view

|                                 |         |          |        | THE EDITIE | Customer , | point of vic | • •   |        |           |                |          |          |
|---------------------------------|---------|----------|--------|------------|------------|--------------|-------|--------|-----------|----------------|----------|----------|
| 2003                            | January | February | March  | April      | May        | June         | July  | August | September | October        | November | December |
| LBMP                            | 66.36   | 76.58    | 78.84  |            |            |              |       |        |           |                |          |          |
| NTAC                            | 0.41    | 0.35     | 0.66   |            |            |              |       |        |           |                |          |          |
| Reserve                         | 0.48    | 0.36     | 0.48   |            |            |              |       |        |           |                |          |          |
| Regulation                      | 0.26    | 0.27     | 0.39   |            |            |              |       |        |           |                |          |          |
| NYISO Cost of Operations        | 0.68    | 0.68     | 0.68   |            |            |              |       |        |           |                |          |          |
| Uplift                          | 0.34    | 1.02     | 1.17   |            |            |              |       |        |           |                |          |          |
| Voltage Support and Black Start | 0.33    | 0.33     | 0.33   |            |            |              |       |        |           |                |          |          |
| Avg Monthly Price               | 68.86   | 79.60    | 82.55  |            |            |              |       |        |           |                |          |          |
| Avg YTD Price                   | 68.86   | 73.99    | 76.73  |            |            |              |       |        |           |                |          |          |
| 2002                            | January | February | March  | April      | May        | June         | July  | August | September | October        | November | December |
| LBMP                            | 30.32   | 26.58    | 32.02  | 39.03      | 37.48      | 45.59        | 60.80 | 65.60  | 46.88     | 48.07          | 50.05    | 54.73    |
| NTAC                            | 0.53    | 0.48     | 0.45   | 0.43       | 0.47       | 0.61         | 1.04  | 0.52   | 0.49      | 0.63           | 0.39     | 0.35     |
| Reserve                         | 0.19    | 0.48     | 0.43   | 0.43       | 0.47       | 0.01         | 0.30  | 0.32   | 0.49      | 0.03           | 0.31     | 0.33     |
| Regulation                      | 0.19    | 0.19     | 0.17   | 0.16       | 0.26       | 0.19         | 0.30  | 0.33   | 0.22      | 0.26           | 0.25     | 0.41     |
| NYISO Cost of Operations        | 0.19    | 0.13     | 0.63   | 0.63       | 0.20       | 0.63         | 0.18  | 0.20   | 0.63      | 0.20           | 0.23     | 0.23     |
| Uplift                          | 1.19    | 0.63     | 1.36   | 3.70       | 2.34       | 1.35         | 2.28  | 1.32   | 0.86      | 0.03           | 0.02     | (0.08)   |
| Voltage Support and Black Start | 0.34    | 0.33     | 0.33   | 0.34       |            | 0.33         | 0.33  | 0.33   | 0.33      | 0.74           | 0.23     |          |
| <del></del>                     |         | 29.08    |        |            | 0.34       | 48.94        |       | 68.94  |           | 50.88          |          | 0.33     |
| Avg Monthly Price               | 33.39   | 29.08    | 35.21  | 44.58      | 41.72      | 48.94        | 65.56 | 08.94  | 49.68     | 30.88          | 52.19    | 56.63    |
| Avg YTD Price                   | 33.39   | 31.37    | 32.69  | 35.71      | 36.83      | 39.06        | 44.35 | 48.39  | 48.54     | 48.77          | 49.09    | 49.77    |
| 2001                            | January | February | March  | April      | May        | June         | July  | August | September | October        | November | December |
| LBMP                            | 61.52   | 44.29    | 49.98  | 48.60      | 52.84      | 50.31        | 46.58 | 71.97  | 35.33     | 31.05          | 31.53    | 29.23    |
| NTAC                            | 0.39    | 0.21     | 0.59   | 0.35       | 0.51       | 0.41         | 0.30  | 0.35   | 0.38      | 0.39           | 0.40     | 0.61     |
| Reserve                         | 0.47    | 0.29     | 0.42   | 0.43       | 0.59       | 0.44         | 0.55  | 1.40   | 0.43      | 0.25           | 0.27     | 0.25     |
| Regulation                      | 0.07    | 0.07     | 0.10   | 0.10       | 0.13       | 0.08         | 0.08  | 0.06   | 0.14      | 0.18           | 0.15     | 0.18     |
| NYISO Cost of Operations        | 0.65    | 0.59     | 0.89   | 0.89       | 0.88       | 0.88         | 0.88  | 0.88   | 0.88      | 0.83           | 0.88     | 0.88     |
| Uplift                          | 2.62    | 2.85     | 0.88   | 2.04       | 2.98       | 3.12         | 3.71  | 4.27   | 0.67      | 0.54           | 0.52     | 0.94     |
| Voltage Support and Black Start | 0.34    | 0.34     | 0.34   | 0.34       | 0.33       | 0.33         | 0.33  | 0.33   | 0.33      | 0.33           | 0.33     | 0.33     |
| Avg Monthly Price               | 66.05   | 48.64    | 53.20  | 52.75      | 58.27      | 55.58        | 52.44 | 79.28  | 38.17     | 33.57          | 34.10    | 32.44    |
| Avg YTD Price                   | 66.05   | 58.08    | 56.55  | 55.72      | 56.21      | 56.09        | 55.41 | 59.68  | 57.12     | 54.63          | 52.99    | 51.42    |
| 2000                            | January | February | March  | April      | May        | June         | July  | August | September | October        | November | December |
| LBMP                            | 46.01   | 41.33    | 32.62  | 32.05      | 50.39      | 79.35        | 51.46 | 63.48  | 54.29     | 53.84          | 52.16    | 62.85    |
| NTAC                            | 0.47    | 0.20     | 0.25   | 0.65       | 0.60       | 0.46         | 0.39  | 0.42   | 0.22      | 0.32           | 0.30     | 0.20     |
| Reserve                         | 1.44    | 5.64     | 2.68   | 0.27       | 0.68       | 0.66         | 0.31  | 0.49   | 0.64      | 0.44           | 0.33     | 0.37     |
| Regulation                      | 0.19    | 0.35     | 0.42   | 0.33       | 0.14       | 0.01         | 0.10  | 0.04   | 0.07      | 0.09           | 0.08     | 0.07     |
| NYISO Cost of Operations        | 1.14    | (0.46)   | (0.61) | 0.47       | 0.76       | 0.89         | 0.88  | 1.81   | 1.89      | 0.43           | 0.48     | 0.49     |
| Uplift                          | 0.16    | 0.05     | (0.29) | 0.27       | 3.37       | 3.31         | 1.13  | 3.80   | 2.85      | 0.96           | 0.38     | 3.70     |
| Voltage Support and Black Start | 0.38    | 0.37     | 0.37   | 0.37       | 0.38       | 0.38         | 0.38  | 0.37   | 0.39      | 0.40           | 0.40     | 0.40     |
| Avg Monthly Price               | 49.78   | 47.49    | 35.45  | 34.40      | 56.33      | 85.06        | 54.64 | 70.43  | 60.36     | 56.48          | 54.13    | 68.07    |
| Avg YTD Price                   | 49.78   | 48.70    | 44.05  | 41.62      | 45.14      | 53.74        | 53.91 | 56.57  | 57.09     | 57.02          | 56.75    | 57.90    |
| Market Manitoring               | 7       |          |        |            | 4-B        |              |       |        |           | umbars raflaat |          |          |