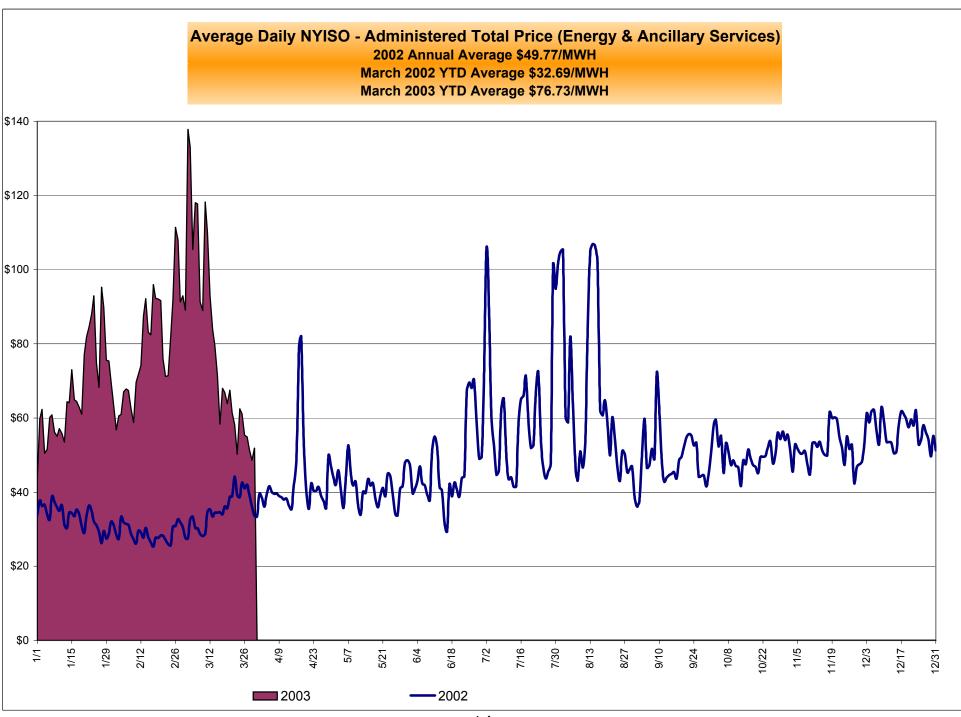

# March 2003 NYISO Market Performance Highlights

- Aggregated Market Prices were high again in March
- Natural Gas prices receded slightly from February, but are still high compared to historic levels, impacting the cost of energy, ancillary services, and guarantee payments
- ➤ The level of Generator maintenance in March was significant, as is usual at this time, 5000 MW at start of month, 8600 MW at end
- Reservations increased slightly due to data communications difficulties, price corrections remained low

### NYISO Administered Total Price (Energy and Ancillary Services) from the LBMP Customer point of view

|                                 |         |          |        | THE EDITIE | Customer , | point of vic | • •   |        |           |                |          |          |
|---------------------------------|---------|----------|--------|------------|------------|--------------|-------|--------|-----------|----------------|----------|----------|
| 2003                            | January | February | March  | April      | May        | June         | July  | August | September | October        | November | December |
| LBMP                            | 66.36   | 76.58    | 78.84  |            |            |              |       |        |           |                |          |          |
| NTAC                            | 0.41    | 0.35     | 0.66   |            |            |              |       |        |           |                |          |          |
| Reserve                         | 0.48    | 0.36     | 0.48   |            |            |              |       |        |           |                |          |          |
| Regulation                      | 0.26    | 0.27     | 0.39   |            |            |              |       |        |           |                |          |          |
| NYISO Cost of Operations        | 0.68    | 0.68     | 0.68   |            |            |              |       |        |           |                |          |          |
| Uplift                          | 0.34    | 1.02     | 1.17   |            |            |              |       |        |           |                |          |          |
| Voltage Support and Black Start | 0.33    | 0.33     | 0.33   |            |            |              |       |        |           |                |          |          |
| Avg Monthly Price               | 68.86   | 79.60    | 82.55  |            |            |              |       |        |           |                |          |          |
| Avg YTD Price                   | 68.86   | 73.99    | 76.73  |            |            |              |       |        |           |                |          |          |
| 2002                            | January | February | March  | April      | May        | June         | July  | August | September | October        | November | December |
| LBMP                            | 30.32   | 26.58    | 32.02  | 39.03      | 37.48      | 45.59        | 60.80 | 65.60  | 46.88     | 48.07          | 50.05    | 54.73    |
| NTAC                            | 0.53    | 0.48     | 0.45   | 0.43       | 0.47       | 0.61         | 1.04  | 0.52   | 0.49      | 0.63           | 0.39     | 0.35     |
| Reserve                         | 0.19    | 0.48     | 0.43   | 0.43       | 0.47       | 0.01         | 0.30  | 0.32   | 0.49      | 0.03           | 0.31     | 0.33     |
| Regulation                      | 0.19    | 0.19     | 0.17   | 0.16       | 0.26       | 0.19         | 0.30  | 0.33   | 0.22      | 0.26           | 0.25     | 0.41     |
| NYISO Cost of Operations        | 0.19    | 0.13     | 0.63   | 0.63       | 0.20       | 0.63         | 0.18  | 0.20   | 0.63      | 0.20           | 0.23     | 0.23     |
| Uplift                          | 1.19    | 0.63     | 1.36   | 3.70       | 2.34       | 1.35         | 2.28  | 1.32   | 0.86      | 0.03           | 0.02     | (0.08)   |
| Voltage Support and Black Start | 0.34    | 0.33     | 0.33   | 0.34       |            | 0.33         | 0.33  | 0.33   | 0.33      | 0.74           | 0.23     |          |
| <del></del>                     |         | 29.08    |        |            | 0.34       | 48.94        |       | 68.94  |           | 50.88          |          | 0.33     |
| Avg Monthly Price               | 33.39   | 29.08    | 35.21  | 44.58      | 41.72      | 48.94        | 65.56 | 08.94  | 49.68     | 30.88          | 52.19    | 56.63    |
| Avg YTD Price                   | 33.39   | 31.37    | 32.69  | 35.71      | 36.83      | 39.06        | 44.35 | 48.39  | 48.54     | 48.77          | 49.09    | 49.77    |
| 2001                            | January | February | March  | April      | May        | June         | July  | August | September | October        | November | December |
| LBMP                            | 61.52   | 44.29    | 49.98  | 48.60      | 52.84      | 50.31        | 46.58 | 71.97  | 35.33     | 31.05          | 31.53    | 29.23    |
| NTAC                            | 0.39    | 0.21     | 0.59   | 0.35       | 0.51       | 0.41         | 0.30  | 0.35   | 0.38      | 0.39           | 0.40     | 0.61     |
| Reserve                         | 0.47    | 0.29     | 0.42   | 0.43       | 0.59       | 0.44         | 0.55  | 1.40   | 0.43      | 0.25           | 0.27     | 0.25     |
| Regulation                      | 0.07    | 0.07     | 0.10   | 0.10       | 0.13       | 0.08         | 0.08  | 0.06   | 0.14      | 0.18           | 0.15     | 0.18     |
| NYISO Cost of Operations        | 0.65    | 0.59     | 0.89   | 0.89       | 0.88       | 0.88         | 0.88  | 0.88   | 0.88      | 0.83           | 0.88     | 0.88     |
| Uplift                          | 2.62    | 2.85     | 0.88   | 2.04       | 2.98       | 3.12         | 3.71  | 4.27   | 0.67      | 0.54           | 0.52     | 0.94     |
| Voltage Support and Black Start | 0.34    | 0.34     | 0.34   | 0.34       | 0.33       | 0.33         | 0.33  | 0.33   | 0.33      | 0.33           | 0.33     | 0.33     |
| Avg Monthly Price               | 66.05   | 48.64    | 53.20  | 52.75      | 58.27      | 55.58        | 52.44 | 79.28  | 38.17     | 33.57          | 34.10    | 32.44    |
| Avg YTD Price                   | 66.05   | 58.08    | 56.55  | 55.72      | 56.21      | 56.09        | 55.41 | 59.68  | 57.12     | 54.63          | 52.99    | 51.42    |
| 2000                            | January | February | March  | April      | May        | June         | July  | August | September | October        | November | December |
| LBMP                            | 46.01   | 41.33    | 32.62  | 32.05      | 50.39      | 79.35        | 51.46 | 63.48  | 54.29     | 53.84          | 52.16    | 62.85    |
| NTAC                            | 0.47    | 0.20     | 0.25   | 0.65       | 0.60       | 0.46         | 0.39  | 0.42   | 0.22      | 0.32           | 0.30     | 0.20     |
| Reserve                         | 1.44    | 5.64     | 2.68   | 0.27       | 0.68       | 0.66         | 0.31  | 0.49   | 0.64      | 0.44           | 0.33     | 0.37     |
| Regulation                      | 0.19    | 0.35     | 0.42   | 0.33       | 0.14       | 0.01         | 0.10  | 0.04   | 0.07      | 0.09           | 0.08     | 0.07     |
| NYISO Cost of Operations        | 1.14    | (0.46)   | (0.61) | 0.47       | 0.76       | 0.89         | 0.88  | 1.81   | 1.89      | 0.43           | 0.48     | 0.49     |
| Uplift                          | 0.16    | 0.05     | (0.29) | 0.27       | 3.37       | 3.31         | 1.13  | 3.80   | 2.85      | 0.96           | 0.38     | 3.70     |
| Voltage Support and Black Start | 0.38    | 0.37     | 0.37   | 0.37       | 0.38       | 0.38         | 0.38  | 0.37   | 0.39      | 0.40           | 0.40     | 0.40     |
| Avg Monthly Price               | 49.78   | 47.49    | 35.45  | 34.40      | 56.33      | 85.06        | 54.64 | 70.43  | 60.36     | 56.48          | 54.13    | 68.07    |
| Avg YTD Price                   | 49.78   | 48.70    | 44.05  | 41.62      | 45.14      | 53.74        | 53.91 | 56.57  | 57.09     | 57.02          | 56.75    | 57.90    |
| Market Manitoring               | 7       |          |        |            | 4-B        |              |       |        |           | umbars raflaat |          |          |