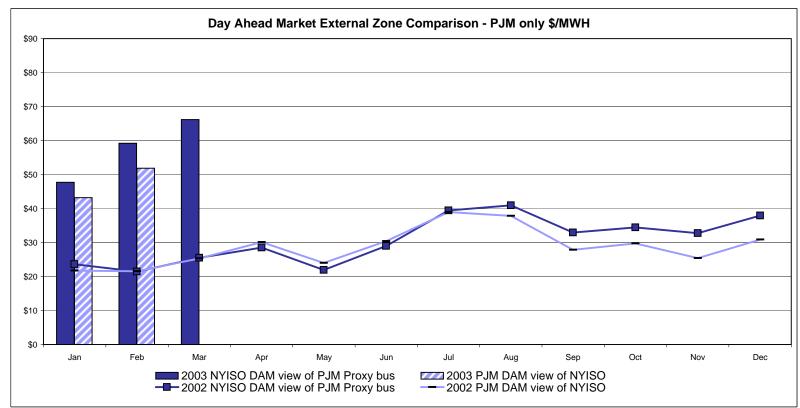

# March 2003 NYISO Market Performance Highlights

- Aggregated Market Prices were high again in March
- Natural Gas prices receded slightly from February, but are still high compared to historic levels, impacting the cost of energy, ancillary services, and guarantee payments
- ➤ The level of Generator maintenance in March was significant, as is usual at this time, 5000 MW at start of month, 8600 MW at end
- Reservations increased slightly due to data communications difficulties, price corrections remained low