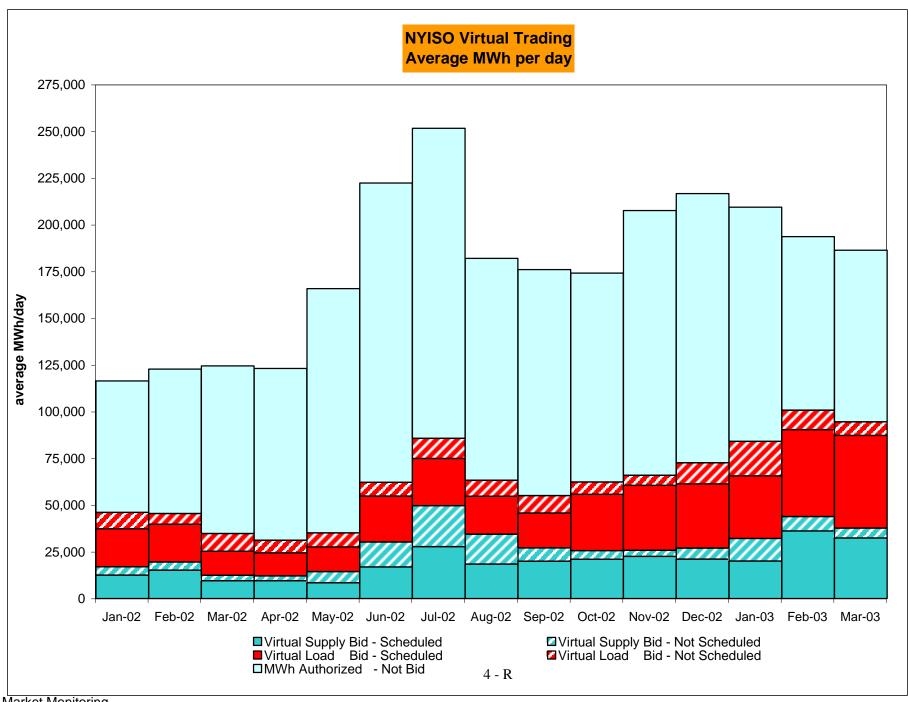

>11,330<br>0.14%<br>107<br>54,876<br>0.19%<br>65<br>744<br>8.7%<br>49<br>3,624<br>8.3% | 616<br>10,845<br>5.68%<br>723<br>65,721<br>1.10%<br>111<br>720<br>15.4%<br>124<br>4,344<br>9.5% | 346<br>11,014<br>2.28%<br>1,069<br>76,735<br>1.27%<br>136<br>744<br>18.3%<br>194<br>5,088<br>10.8% | 1,261<br>11,291<br>11.17%<br>2,330<br>88,026<br>2.65%<br>188<br>744<br>25.3%<br>331<br>5,832<br>12.6% | 1,016<br>10,632<br>9.56%<br>3,346<br>98,658<br>3.39%<br>150<br>720<br>20.8%<br>438<br>6,552<br>13.5% | 201<br>11,068<br>1.82%<br>3,547<br>109,726<br>3.23%<br>128<br>744<br>17.2%<br>474<br>7,296<br>13.9% | 23<br>10,568<br>0.22%<br>3,570<br>120,294<br>2.97%<br>75<br>720<br>10.4%<br>491<br>8,016<br>13.6% | 24<br>11,043<br>0.22%<br>3,594<br>131,337<br>2.74%<br>74<br>744<br>10.0%<br>511<br>8,760<br>13.3% |







4S Preliminary





#### **NYISO Markets Ancillary Services Statistics**

|                                    | January          | February     | March          | April         | May            | June         | July  | August | September | October | November | Decemb |
|------------------------------------|------------------|--------------|----------------|---------------|----------------|--------------|-------|--------|-----------|---------|----------|--------|
| CILLARY SERVICES Unweigh           | ted Price (\$/M\ | WH) 2003     |                |               |                |              |       |        |           |         |          |        |
| Day Ahead Market                   |                  |              |                |               |                |