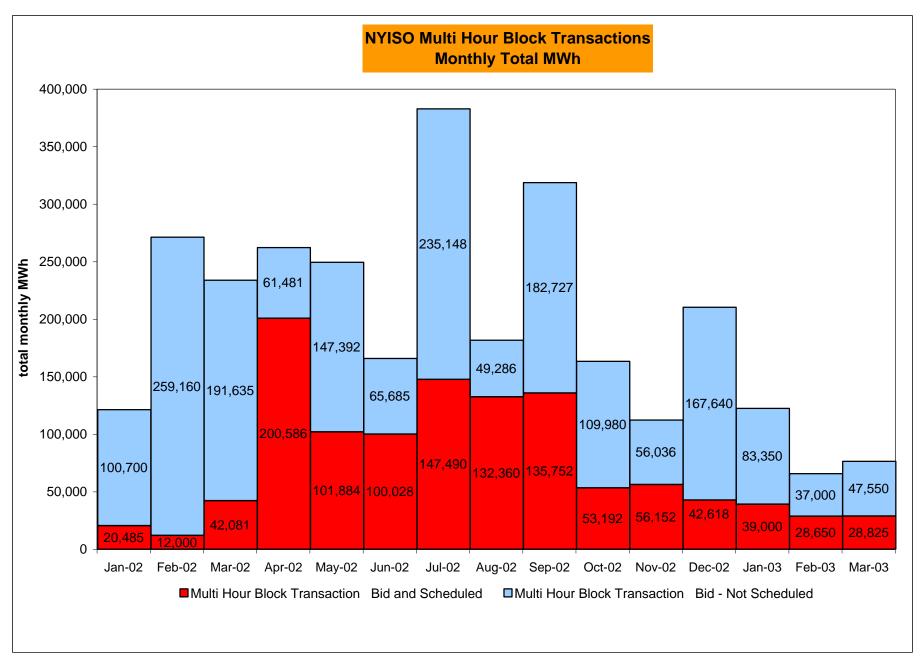

1,330<br>0.14%<br>107<br>54,876<br>0.19%<br>65<br>744<br>8.7%<br>49<br>3,624<br>8.3% | 616<br>10,845<br>5.68%<br>723<br>65,721<br>1.10%<br>111<br>720<br>15.4%<br>124<br>4,344<br>9.5% | 346<br>11,014<br>2.28%<br>1,069<br>76,735<br>1.27%<br>136<br>744<br>18.3%<br>194<br>5,088<br>10.8% | 1,261<br>11,291<br>11.17%<br>2,330<br>88,026<br>2.65%<br>188<br>744<br>25.3%<br>331<br>5,832<br>12.6% | 1,016<br>10,632<br>9.56%<br>3,346<br>98,658<br>3.39%<br>150<br>720<br>20.8%<br>438<br>6,552<br>13.5% | 201<br>11,068<br>1.82%<br>3,547<br>109,726<br>3.23%<br>128<br>744<br>17.2%<br>474<br>7,296<br>13.9% | 23<br>10,568<br>0.22%<br>3,570<br>120,294<br>2.97%<br>75<br>720<br>10.4%<br>491<br>8,016<br>13.6% | 24<br>11,043<br>0.22%<br>3,594<br>131,337<br>2.74%<br>74<br>744<br>10.0%<br>511<br>8,760<br>13.3% |







4S Preliminary





#### **NYISO Markets Ancillary Services Statistics**

|                                    | January          | February     | March          | April         | May            | June         | July  | August | September | October | November | Decemb |
|------------------------------------|------------------|--------------|----------------|---------------|----------------|--------------|-------|--------|-----------|---------|----------|--------|
| CILLARY SERVICES Unweigh           | ted Price (\$/M\ | WH) 2003     |                |               |                |              |       |        |           |         |          |        |
| Day Ahead Market                   |                  |              |                |               |                |