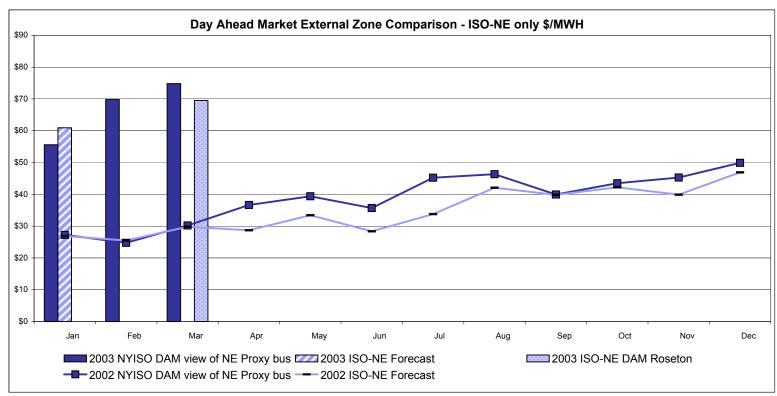

# March 2003 NYISO Market Performance Highlights

- Aggregated Market Prices were high again in March
- Natural Gas prices receded slightly from February, but are still high compared to historic levels, impacting the cost of energy, ancillary services, and guarantee payments
- ➤ The level of Generator maintenance in March was significant, as is usual at this time, 5000 MW at start of month, 8600 MW at end
- Reservations increased slightly due to data communications difficulties, price corrections remained low