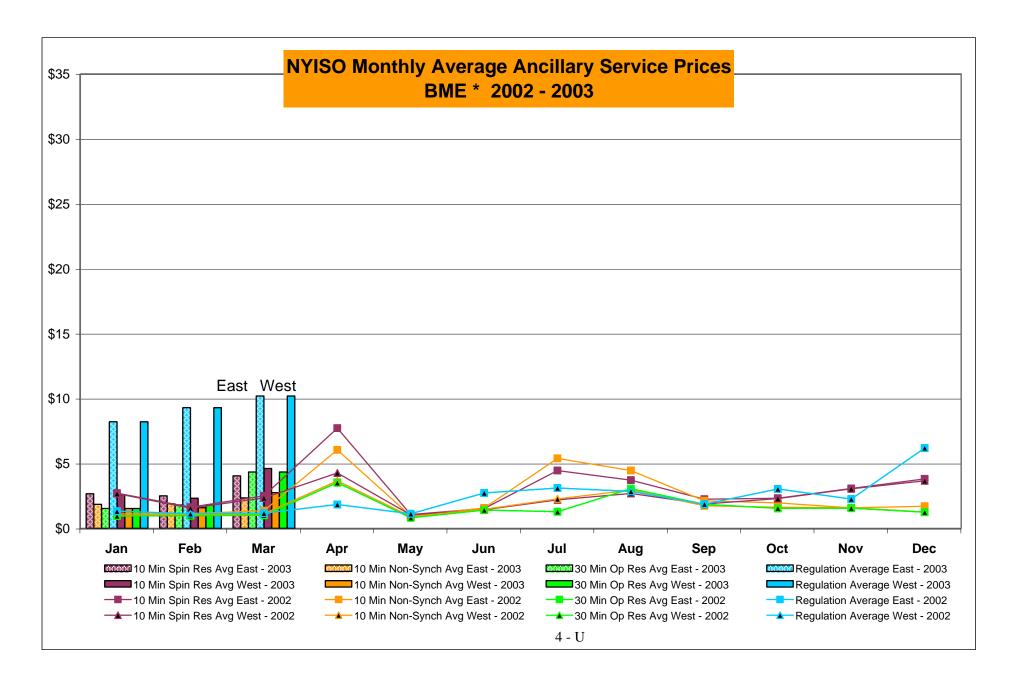

7<br>54,876<br>0.19%<br>65<br>744<br>8.7%<br>49<br>3,624<br>8.3% | 616<br>10,845<br>5.68%<br>723<br>65,721<br>1.10%<br>111<br>720<br>15.4%<br>124<br>4,344<br>9.5% | 346<br>11,014<br>2.28%<br>1,069<br>76,735<br>1.27%<br>136<br>744<br>18.3%<br>194<br>5,088<br>10.8% | 1,261<br>11,291<br>11.17%<br>2,330<br>88,026<br>2.65%<br>188<br>744<br>25.3%<br>331<br>5,832<br>12.6% | 1,016<br>10,632<br>9.56%<br>3,346<br>98,658<br>3.39%<br>150<br>720<br>20.8%<br>438<br>6,552<br>13.5% | 201<br>11,068<br>1.82%<br>3,547<br>109,726<br>3.23%<br>128<br>744<br>17.2%<br>474<br>7,296<br>13.9% | 23<br>10,568<br>0.22%<br>3,570<br>120,294<br>2.97%<br>75<br>720<br>10.4%<br>491<br>8,016<br>13.6% | 24<br>11,043<br>0.22%<br>3,594<br>131,337<br>2.74%<br>74<br>744<br>10.0%<br>511<br>8,760<br>13.3% |







4S Preliminary





#### **NYISO Markets Ancillary Services Statistics**

|                                    | January          | February     | March          | April         | May            | June         | July  | August | September | October | November | Decemb |
|------------------------------------|------------------|--------------|----------------|---------------|----------------|--------------|-------|--------|-----------|---------|----------|--------|
| CILLARY SERVICES Unweigh           | ted Price (\$/M\ | WH) 2003     |                |               |                |              |       |        |           |         |          |        |
| Day Ahead Market                   |                  |              |                |               |                |              |       |