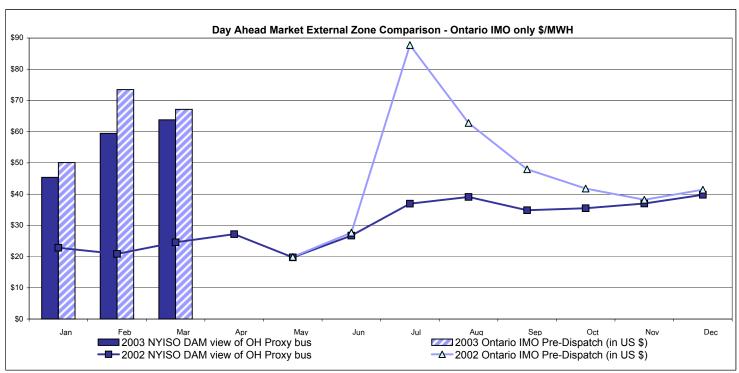

# March 2003 NYISO Market Performance Highlights

- Aggregated Market Prices were high again in March
- Natural Gas prices receded slightly from February, but are still high compared to historic levels, impacting the cost of energy, ancillary services, and guarantee payments
- ➤ The level of Generator maintenance in March was significant, as is usual at this time, 5000 MW at start of month, 8600 MW at end
- Reservations increased slightly due to data communications difficulties, price corrections remained low