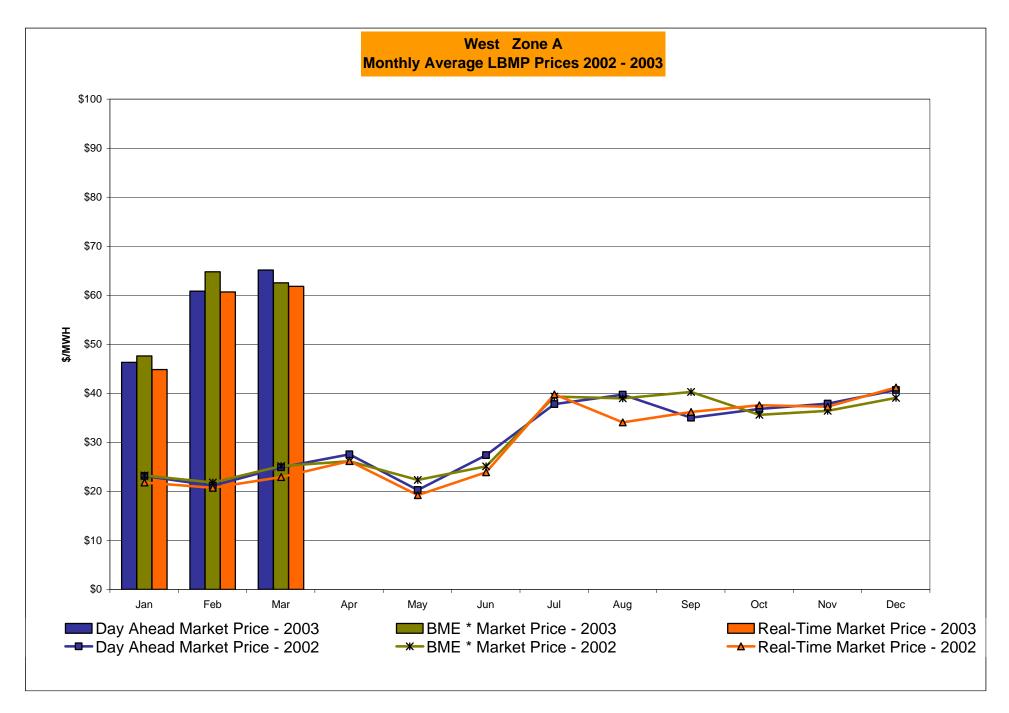

# March 2003 NYISO Market Performance Highlights

- Aggregated Market Prices were high again in March
- Natural Gas prices receded slightly from February, but are still high compared to historic levels, impacting the cost of energy, ancillary services, and guarantee payments
- ➤ The level of Generator maintenance in March was significant, as is usual at this time, 5000 MW at start of month, 8600 MW at end
- Reservations increased slightly due to data communications difficulties, price corrections remained low