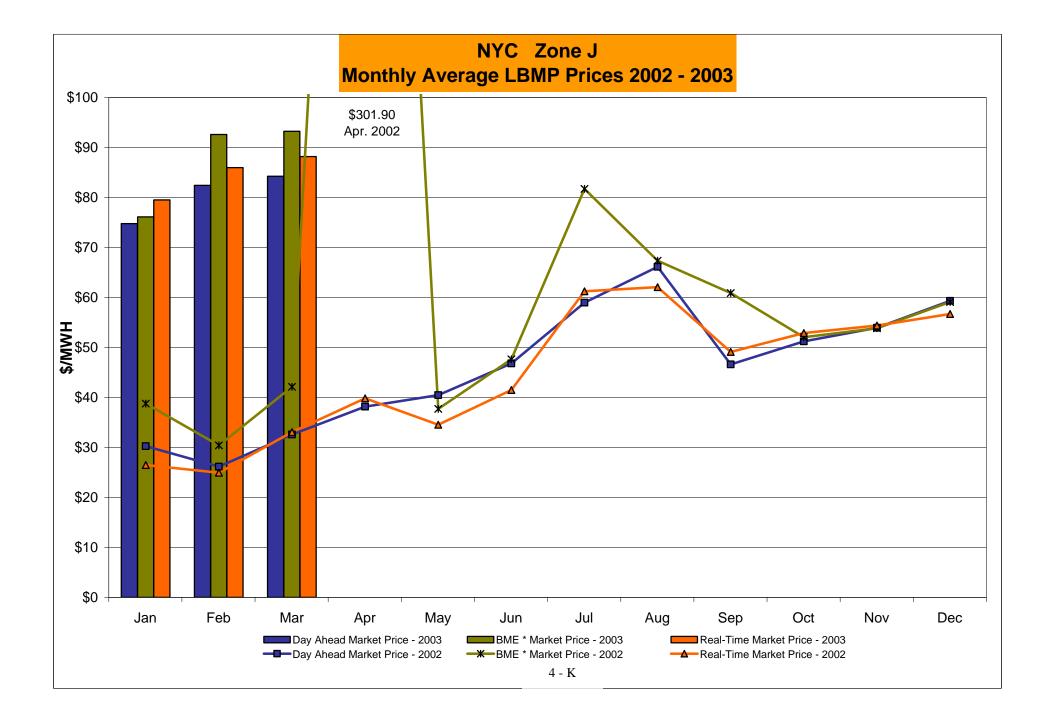

# March 2003 NYISO Market Performance Highlights

- Aggregated Market Prices were high again in March
- Natural Gas prices receded slightly from February, but are still high compared to historic levels, impacting the cost of energy, ancillary services, and guarantee payments
- ➤ The level of Generator maintenance in March was significant, as is usual at this time, 5000 MW at start of month, 8600 MW at end
- Reservations increased slightly due to data communications difficulties, price corrections remained low