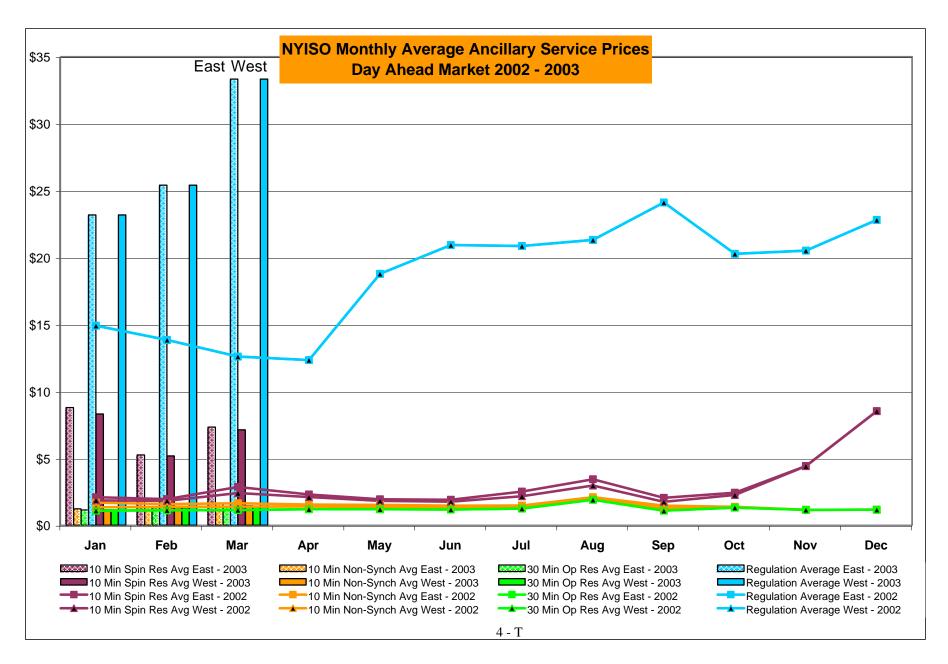

107<br>54,876<br>0.19%<br>65<br>744<br>8.7%<br>49<br>3,624<br>8.3% | 616<br>10,845<br>5.68%<br>723<br>65,721<br>1.10%<br>111<br>720<br>15.4%<br>124<br>4,344<br>9.5% | 346<br>11,014<br>2.28%<br>1,069<br>76,735<br>1.27%<br>136<br>744<br>18.3%<br>194<br>5,088<br>10.8% | 1,261<br>11,291<br>11.17%<br>2,330<br>88,026<br>2.65%<br>188<br>744<br>25.3%<br>331<br>5,832<br>12.6% | 1,016<br>10,632<br>9.56%<br>3,346<br>98,658<br>3.39%<br>150<br>720<br>20.8%<br>438<br>6,552<br>13.5% | 201<br>11,068<br>1.82%<br>3,547<br>109,726<br>3.23%<br>128<br>744<br>17.2%<br>474<br>7,296<br>13.9% | 23<br>10,568<br>0.22%<br>3,570<br>120,294<br>2.97%<br>75<br>720<br>10.4%<br>491<br>8,016<br>13.6% | 24<br>11,043<br>0.22%<br>3,594<br>131,337<br>2.74%<br>74<br>744<br>10.0%<br>511<br>8,760<br>13.3% |







4S Preliminary





#### **NYISO Markets Ancillary Services Statistics**

|                                    | January          | February     | March          | April         | May            | June         | July  | August | September | October | November | Decemb |
|------------------------------------|------------------|--------------|----------------|---------------|----------------|--------------|-------|--------|-----------|---------|----------|--------|
| CILLARY SERVICES Unweigh           | ted Price (\$/M\ | WH) 2003     |                |               |                |              |       |        |           |         |          |        |
| Day Ahead Market                   |                  |              |                |               |                |              |       |