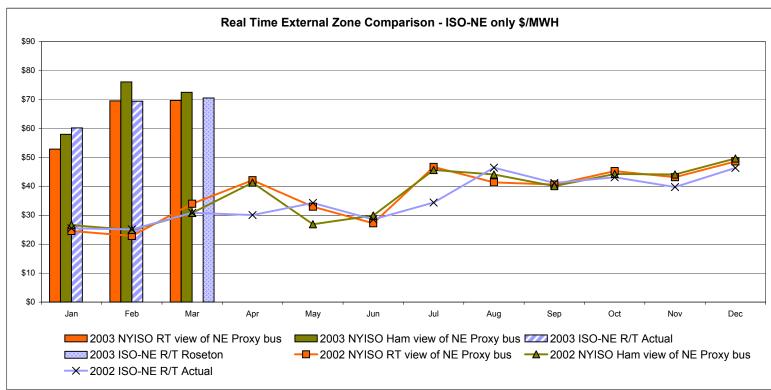

# March 2003 NYISO Market Performance Highlights

- Aggregated Market Prices were high again in March
- Natural Gas prices receded slightly from February, but are still high compared to historic levels, impacting the cost of energy, ancillary services, and guarantee payments
- ➤ The level of Generator maintenance in March was significant, as is usual at this time, 5000 MW at start of month, 8600 MW at end
- Reservations increased slightly due to data communications difficulties, price corrections remained low