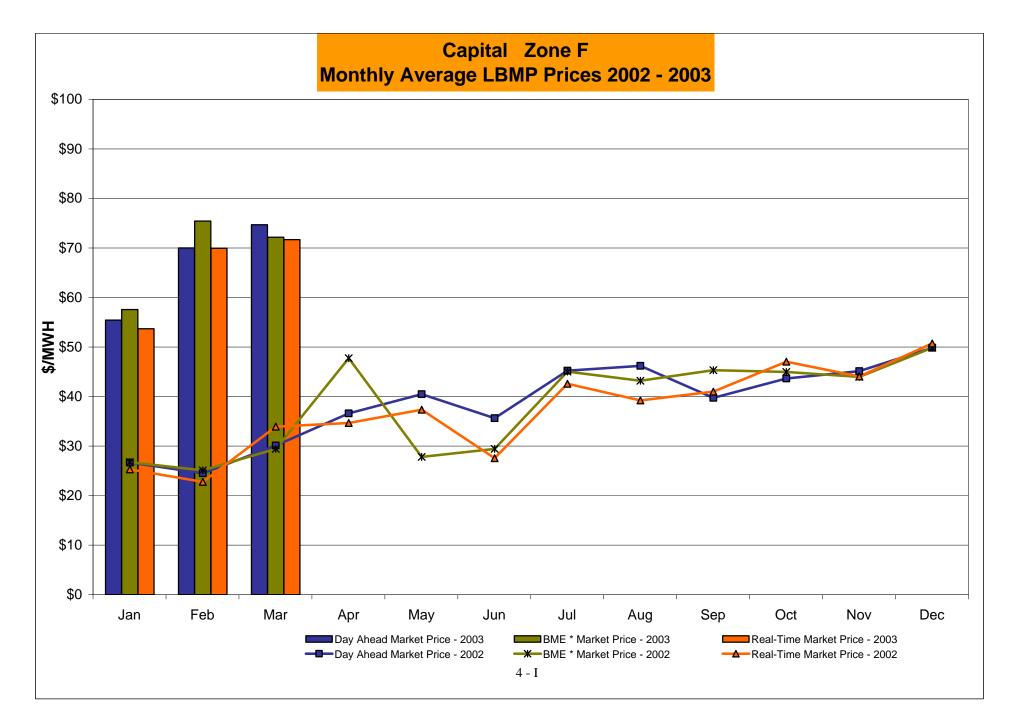

# March 2003 NYISO Market Performance Highlights

- Aggregated Market Prices were high again in March
- Natural Gas prices receded slightly from February, but are still high compared to historic levels, impacting the cost of energy, ancillary services, and guarantee payments
- ➤ The level of Generator maintenance in March was significant, as is usual at this time, 5000 MW at start of month, 8600 MW at end
- Reservations increased slightly due to data communications difficulties, price corrections remained low