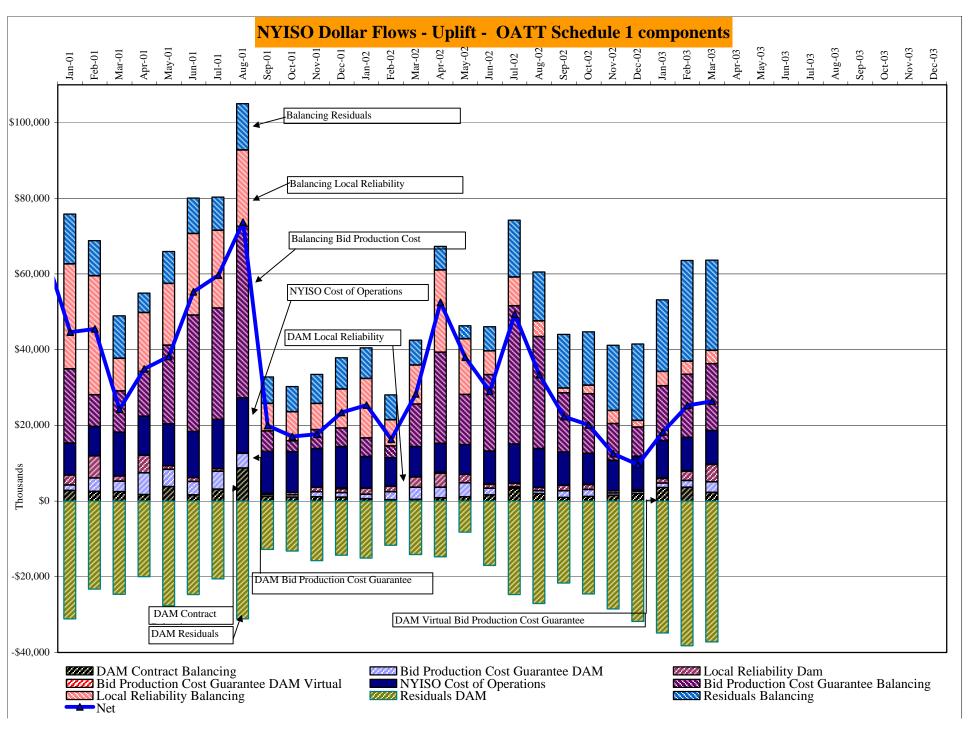

ltage Support and Black Start | 0.38    | 0.37     | 0.37   | 0.37       | 0.38       | 0.38         | 0.38  | 0.37   | 0.39      | 0.40           | 0.40     | 0.40     |
| Avg Monthly Price               | 49.78   | 47.49    | 35.45  | 34.40      | 56.33      | 85.06        | 54.64 | 70.43  | 60.36     | 56.48          | 54.13    | 68.07    |
| Avg YTD Price                   | 49.78   | 48.70    | 44.05  | 41.62      | 45.14      | 53.74        | 53.91 | 56.57  | 57.09     | 57.02          | 56.75    | 57.90    |
| Market Manitoring               | 7       |          |        |            | 4-B        |              |       |        |           | umbars raflaat |          |          |

Market Monitoring 4/1/2003 9:24 AM Preliminary

These numbers reflect the rebilling of prior periods.



|