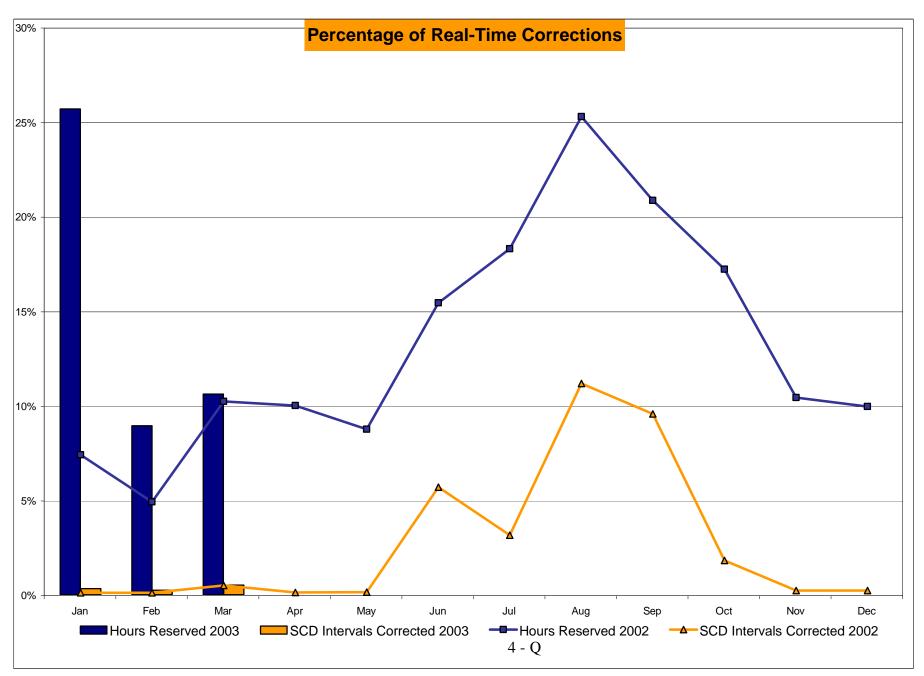

# March 2003 NYISO Market Performance Highlights

- Aggregated Market Prices were high again in March
- Natural Gas prices receded slightly from February, but are still high compared to historic levels, impacting the cost of energy, ancillary services, and guarantee payments
- ➤ The level of Generator maintenance in March was significant, as is usual at this time, 5000 MW at start of month, 8600 MW at end
- Reservations increased slightly due to data communications difficulties, price corrections remained low