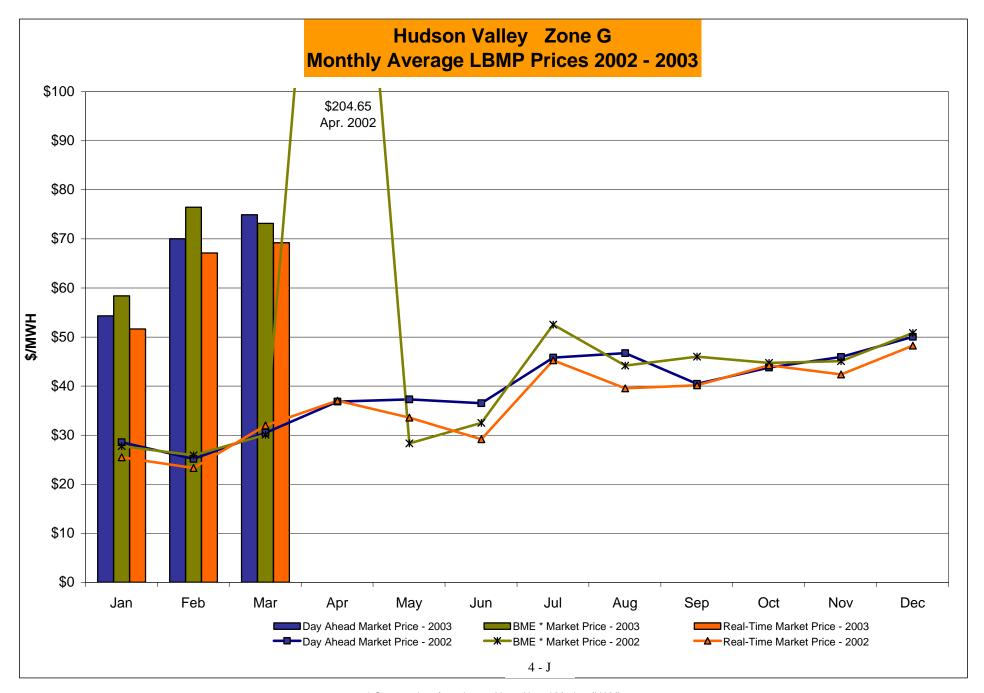

# March 2003 NYISO Market Performance Highlights

- Aggregated Market Prices were high again in March
- Natural Gas prices receded slightly from February, but are still high compared to historic levels, impacting the cost of energy, ancillary services, and guarantee payments
- ➤ The level of Generator maintenance in March was significant, as is usual at this time, 5000 MW at start of month, 8600 MW at end
- Reservations increased slightly due to data communications difficulties, price corrections remained low