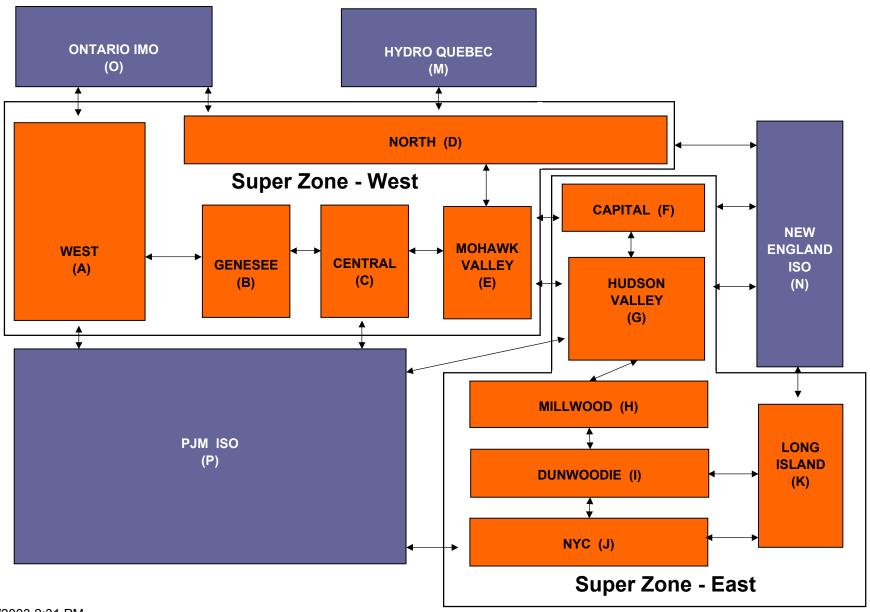

.12         | 1.17           | 1.84          | 1.12           | 2.73         | 3.11  | 2.85   |           | 3.03    | 2.25     |        |
|                                    |                  |              | * Comn         | nonly Referre | d to as Hour A | Ahead Market | (HAM) |        |           |         |          |        |
| 4/1/20033:30 PM                    |                  |              |                |               | 4 - V          |              |       |        |           |         |          |        |
| Market Menitorina                  |                  |              |                |               |                |              |       |        |           |         |          |        |

<sup>4/1/20033:30</sup> PM Market Monitoring

# **NYISO LBMP ZONES**