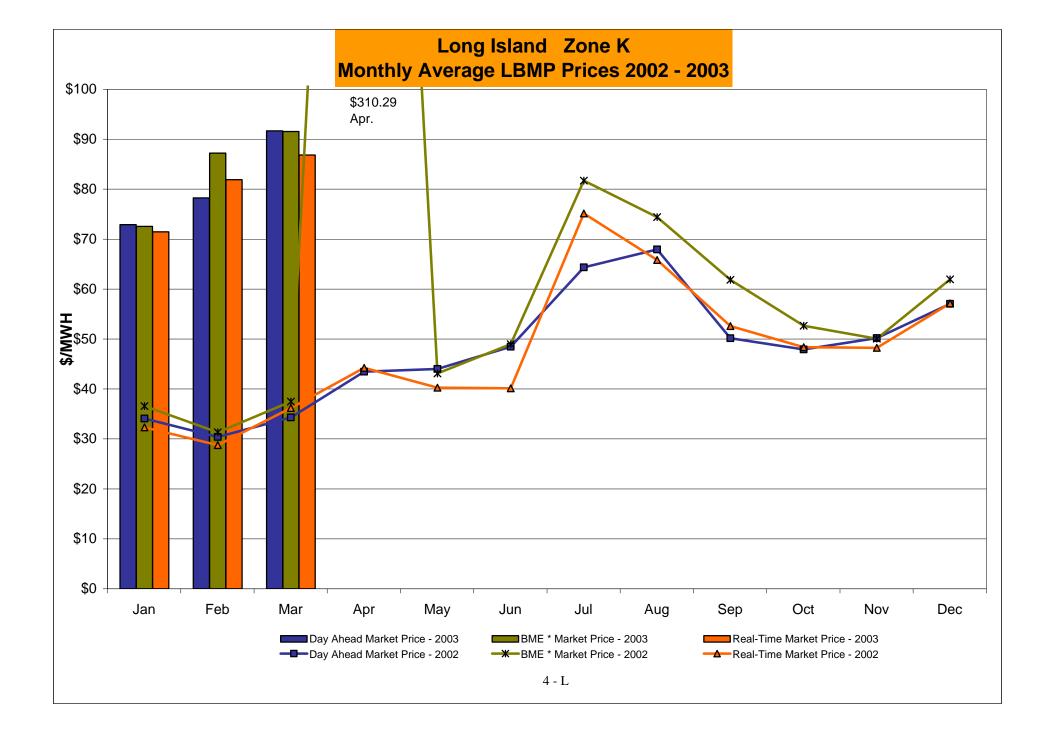

# March 2003 NYISO Market Performance Highlights

- Aggregated Market Prices were high again in March
- Natural Gas prices receded slightly from February, but are still high compared to historic levels, impacting the cost of energy, ancillary services, and guarantee payments
- ➤ The level of Generator maintenance in March was significant, as is usual at this time, 5000 MW at start of month, 8600 MW at end
- Reservations increased slightly due to data communications difficulties, price corrections remained low