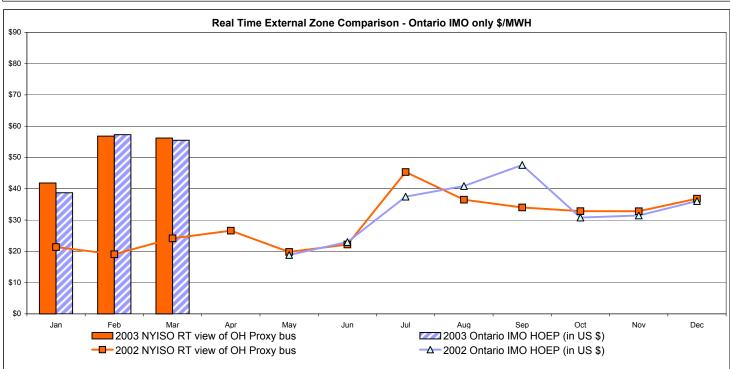

# March 2003 NYISO Market Performance Highlights

- Aggregated Market Prices were high again in March
- Natural Gas prices receded slightly from February, but are still high compared to historic levels, impacting the cost of energy, ancillary services, and guarantee payments
- ➤ The level of Generator maintenance in March was significant, as is usual at this time, 5000 MW at start of month, 8600 MW at end
- Reservations increased slightly due to data communications difficulties, price corrections remained low