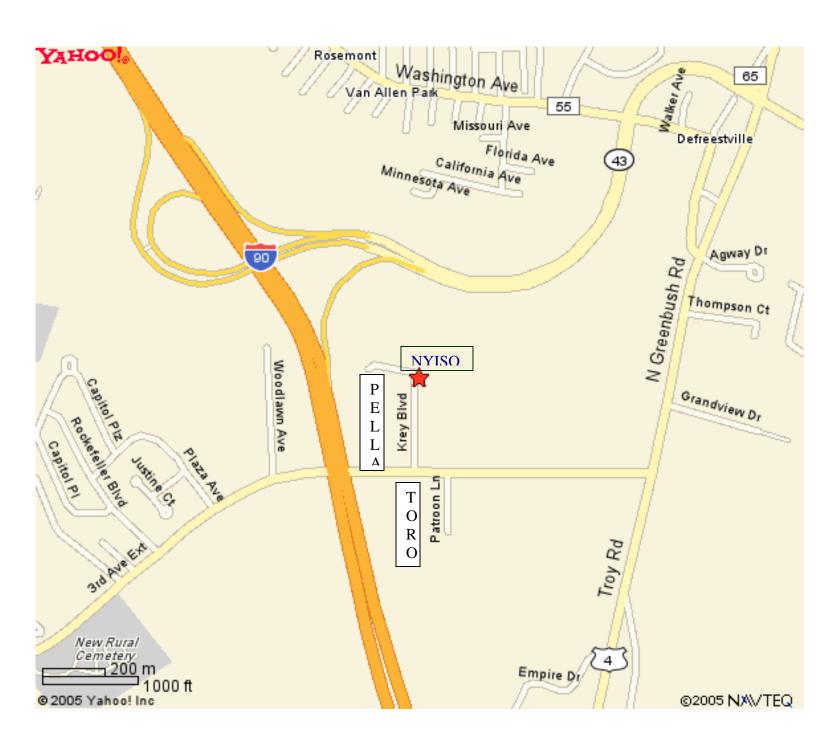

# NYISO 10 Krey Blvd. Rensselaer, NY 12144 (518)356-7677

## **Directions**

**From The North** – I-87 South to Exit 1E – I90 E (toward Boston)

Take I-90 East to Exit 8 – Route 43 – Continue to  $2^{nd}$  Signal light – N. Greenbush Rd/US Rt 4 Turn Right (South) onto N. Greenbush Road/US Rt 4 to  $2^{nd}$  Signal Light –  $3^{rd}$  Ave. Ext. Turn Right onto  $3^{rd}$  Ave. Ext to Krey Blvd. (Rensselaer 2 miles is on sign) (Between Petsmart on

left and Target Dept Store on right)
Pass Yankee Trails on Right Turn Right onto Krey Blvd. just before Pella Window sign (and directly across from a red TORO sign).

Continue to the end of street bearing to the left to enter NYISO parking lot

### **From the South** – 87 North to Exit 23

Merge onto I-787 North

Exit 5 to I-90 East

Exit 8, Defreestville/Route 43 – Continue to 2<sup>nd</sup> Signal light at N. Greenbush Road/ US RT 4 Turn Right (South) onto Route 4 to 2<sup>nd</sup> signal light at 3<sup>rd</sup>Avenue Extension Turn right onto 3<sup>rd</sup> Avenue Ext. (Rensselaer 2 miles is on sign.) (Between Petsmart on left and Target Dept Store on right)

Pass Yankee Trails on Right and Turn Right onto Krey Boulevard which is JUST BEFORE THE PELLA WINDOW sign (and directly across from a red TORO sign).

Continue to the end of street bearing to the left to enter NYISO parking lot

## **From the East** – I-90 W to Exit 9 toward Rensselaer/Troy

Keep Right at the fork to go on Troy Road/US-4

Turn Left onto NY-43/3<sup>rd</sup> Avenue Ext. (Rensselaer 2 miles is on sign)

Pass Yankee Trails on Right

Turn Right onto Krey Blvd. just before Pella Window Sign (and directly across from a red TORO sign).

Continue to the end of street bearing to the left to enter NYISO parking lot

#### **From the West** –I-90 E/NYS Thruway South to Exit 24.

After tolls, merge onto I-90E (toward Boston). to Exit 8 – Route 43 – Continue to  $2^{nd}$  Signal light – N. Greenbush Rd/US Rt 4

Turn Right (South) onto N. Greenbush Road/US Rt 4 to  $2^{nd}$  Signal Light –  $3^{rd}$  Ave. Ext. (Rensselaer 2 miles is on sign)

Turn Right onto 3<sup>rd</sup> Ave. Ext to Krey Blvd.

Pass Yankee Trails on Right Turn Right onto Krey Blvd. just before Pella Window sign (and directly across from a red TORO sign). Continue to the end of street bearing to the left to enter NYISO parking lot