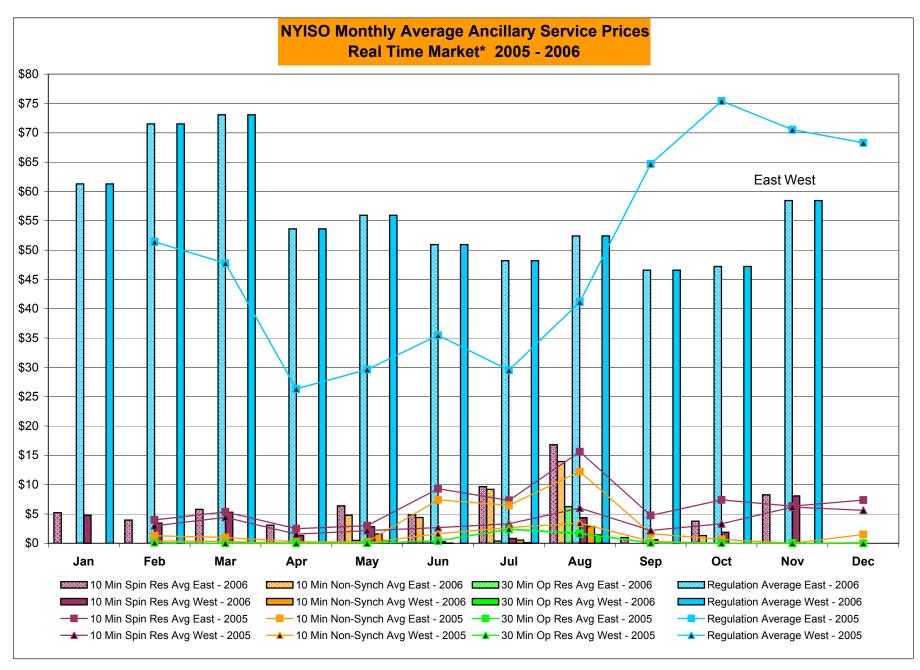

# Market Performance Highlights for November 2006

PRELIMINARY DATA (Most data through 11/27)

- LBMP for November is \$68.51/MWh, up from \$57.60/MWh in October.
  - Average monthly cost is \$71.11/MWh, up from \$60.38/MWh in October.
  - Day Ahead and Real Time LBMPs have increased from October.
- Fuel prices are mixed this month.
  - Kerosene is \$13.10/mmBTU, down from \$13.25/mmBTU in October
  - No. 2 Fuel Oil is \$11.62/mmBTU, down from \$11.72/mmBTU in October
  - No. 6 Fuel Oil is \$8.00/mmBTU, up from \$7.60/mmBTU in October
  - Natural Gas is \$7.88/mmBTU, up from \$6.23/mmBTU in October
- Uplift has decreased this month relative to October 2006.
  - Uplift (not including NYISO cost of operations) is \$0.22/MWh, down from \$0.68/MWh in October.
  - Total uplift (Schedule 1 components including NYISO Cost of Operations) decreased from \$17.2 million in October 2006 to \$10.4 million in November 2006.
- Virtual market activity continues to increase in November but has not yet reached historical seasonal levels.
- Regulation average costs have increased from October 2006, but are down from November 2005 costs.
- Ten minute spinning reserve average costs are up from October.