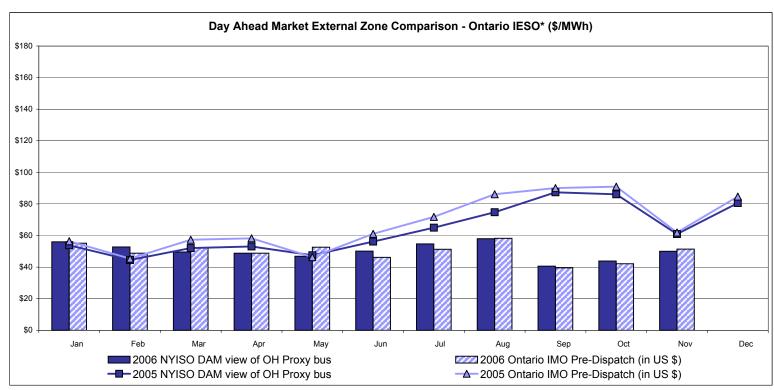

TC beginning February 2005.

Prior to February 2005 known as BME or Hour Ahead Market (HAM).



<sup>\*</sup> Referred to as RTC beginning February 2005.

Prior to February 2005 known as BME or Hour Ahead Market (HAM).





## **External Comparison ISO-New England**





#### Note:

ISO-NE Forecast is an advisory posting @ 18:00 day before.

The DAM and R/T prices at the Roseton interface are used for ISO-NE.

The DAM and R/T prices at the SandyPond interface are used for NYISO.

\* Referred to as RTC beginning February 2005.

Prior to February 2005 known as BME or Hour Ahead Market (HAM).

# **External Comparison PJM**





<sup>\*</sup> Referred to as RTC beginning February 2005.

Prior to February 2005 known as BME or Hour Ahead Market (HAM).

## **External Comparison Ontario IESO\***





Notes: Exchange factor used for November 2006 was .88 to US \$

HOEP: Hourly Ontario Energy Price Pre-Dispatch: Projected Energy Price

<sup>\*</sup> Independent Electricity System Operator formerly known as the Independent Electricity Market Operator (IMO).

## **External Controllable Line: Cross Sound Cable (New England)**





#### Note:

ISO-NE Forecast is an advisory posting @ 18:00 day before.

The DAM and R/T prices at the Shorham138 99 interface are used for ISO-NE.

The DAM and R/T prices at the CSC interface are used for NYISO.

\* Referred to as RTC beginning February 2005.

Prior to February 2005 known as BME or Hour Ahead Market (HAM).

#### **NYISO Real Time Price Correction Statistics**

| 2006<br>Hour Corrections