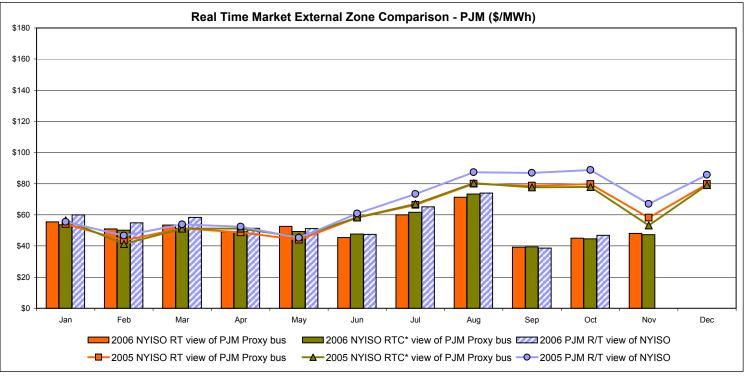

ket (HAM).



<sup>\*</sup> Referred to as RTC beginning February 2005.
Prior to February 2005 known as BME or Hour Ahead Market (HAM).



<sup>\*</sup> Referred to as RTC beginning February 2005.

Prior to February 2005 known as BME or Hour Ahead Market (HAM).



<sup>\*</sup> Referred to as RTC beginning February 2005.

Prior to February 2005 known as BME or Hour Ahead Market (HAM).





## **External Comparison ISO-New England**





#### Note:

ISO-NE Forecast is an advisory posting @ 18:00 day before.

The DAM and R/T prices at the Roseton interface are used for ISO-NE.

The DAM and R/T prices at the SandyPond interface are used for NYISO.

\* Referred to as RTC beginning February 2005.

Prior to February 2005 known as BME or Hour Ahead Market (HAM).

# **External Comparison PJM**





<sup>\*</sup> Referred to as RTC beginning February 2005.

Prior to February 2005 known as BME or Hour Ahead Market (HAM).

## **External Comparison Ontario IESO\***





Notes: Exchange factor used for November 2006 was .88 to US \$

HOEP: Hourly Ontario Energy Price Pre-Dispatch: Projected Energy Price

<sup>\*</sup> Independent Electricity System Operator formerly known as the Independent Electricity Market Operator (IMO).

## **External Controllable Line: Cross Sound Cable (New England)**





#### Note:

ISO-NE Forecast is an advisory posting @ 18:00 day before.

The DAM and R/T prices at the Shorham138 99 interface are used for ISO-NE.

The DAM and R/T prices at the CSC interface are used for NYISO.

\* Referred to as RTC beginning February 2005.

Prior to February 2005 known as BM