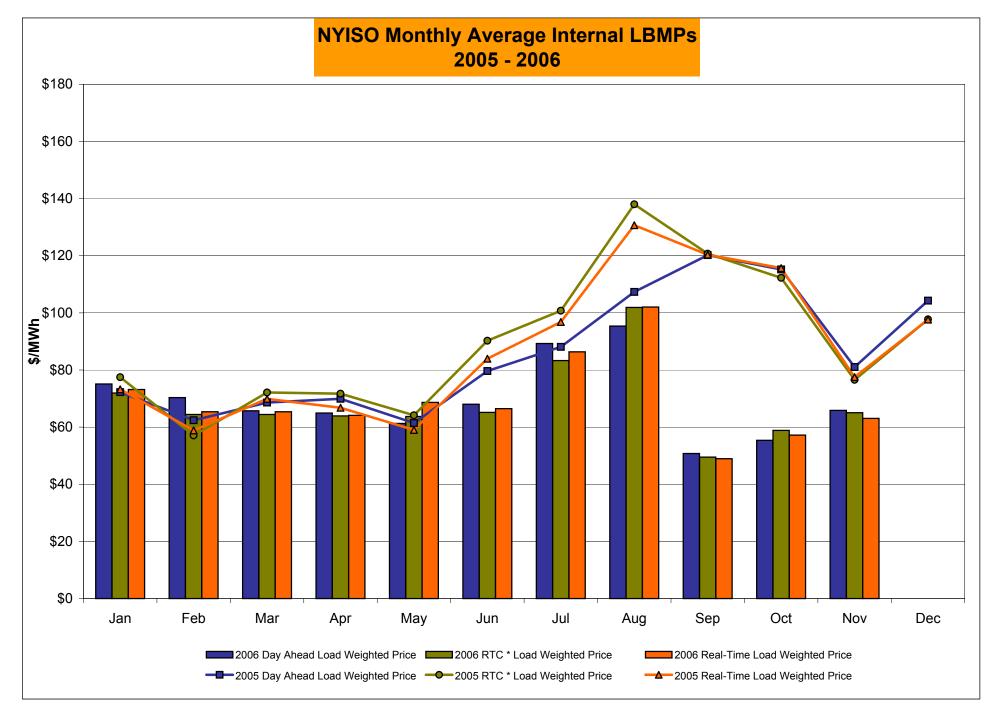

# Market Performance Highlights for November 2006

PRELIMINARY DATA (Most data through 11/27)

- LBMP for November is \$68.51/MWh, up from \$57.60/MWh in October.
  - Average monthly cost is \$71.11/MWh, up from \$60.38/MWh in October.
  - Day Ahead and Real Time LBMPs have increased from October.
- Fuel prices are mixed this month.
  - Kerosene is \$13.10/mmBTU, down from \$13.25/mmBTU in October
  - No. 2 Fuel Oil is \$11.62/mmBTU, down from \$11.72/mmBTU in October
  - No. 6 Fuel Oil is \$8.00/mmBTU, up from \$7.60/mmBTU in October
  - Natural Gas is \$7.88/mmBTU, up from \$6.23/mmBTU in October
- Uplift has decreased this month relative to October 2006.
  - Uplift (not including NYISO cost of operations) is \$0.22/MWh, down from \$0.68/MWh in October.
  - Total uplift (Schedule 1 components including NYISO Cost of Operations) decreased from \$17.2 million in October 2006 to \$10.4 million in November 2006.
- Virtual market activity continues to increase in November but has not yet reached historical seasonal levels.
- Regulation average costs have increased from October 2006, but are down from November 2005 costs.
- Ten minute spinning reserve average costs are up from October.

#### NYISO Average Cost/MWh (Energy and Ancillary Services)\* from the LBMP Customer point of view

| 2006  LBMP NTAC Reserve Regulation NYISO Cost of Operations Uplift Voltage Support and Black Start Avg Monthly Cost  Avg YTD Cost | January 77.13 0.46 0.35 0.56 0.64 (0.06) 0.36 79.46                       | 71.86<br>0.90<br>0.30<br>0.68<br>0.64<br>0.37<br>0.36<br>75.11 | March 66.52 0.43 0.29 0.69 0.64 0.09 0.36 69.03                           | April 66.24 0.54 0.35 0.47 0.64 0.63 0.36 69.24 | May<br>65.54<br>0.64<br>0.16<br>0.42<br>0.64<br>0.12<br>0.36<br>67.88 | June 71.94 0.69 0.22 0.39 0.64 2.63 0.36 76.87                           | 93.41<br>0.47<br>0.30<br>0.30<br>0.64<br>2.42<br>0.36<br>97.90         | August<br>101.33<br>0.39<br>0.13<br>0.28<br>0.64<br>2.28<br>0.36<br>105.42 | September<br>51.89<br>0.33<br>0.29<br>0.41<br>0.64<br>0.46<br>0.36<br>54.38   | October 57.60 0.38 0.29 0.43 0.64 0.68 0.36 60.38                           | November<br>68.51<br>0.42<br>0.46<br>0.49<br>0.64<br>0.22<br>0.36<br>71.11 | December                                             |
|-----------------------------------------------------------------------------------------------------------------------------------|---------------------------------------------------------------------------|----------------------------------------------------------------|---------------------------------------------------------------------------|-------------------------------------------------|-----------------------------------------------------------------------|--------------------------------------------------------------------------|------------------------------------------------------------------------|----------------------------------------------------------------------------|-------------------------------------------------------------------------------|-----------------------------------------------------------------------------|----------------------------------------------------------------------------|------------------------------------------------------|
| 2005  LBMP NTAC Reserve Regulation NYISO Cost of Operations Uplift Voltage Support and Black Start Avg Monthly Cost  Avg YTD Cost | January<br>75.70<br>0.42<br>0.25<br>0.32<br>0.63<br>1.99<br>0.39<br>79.71 | February 64.04 0.35 0.08 0.38 0.63 (0.57) 0.39 65.30           | March<br>69.94<br>0.23<br>0.17<br>0.34<br>0.63<br>(0.45)<br>0.39<br>71.25 | April 71.28 0.48 0.21 0.22 0.63 0.35 0.39 73.56 | May<br>63.13<br>0.39<br>0.20<br>0.25<br>0.63<br>0.26<br>0.39<br>65.26 | June<br>84.85<br>0.58<br>(0.01)<br>0.20<br>0.63<br>1.76<br>0.39<br>88.41 | July<br>92.41<br>0.46<br>0.11<br>0.15<br>0.63<br>1.92<br>0.39<br>96.06 | August<br>115.19<br>0.25<br>0.02<br>0.06<br>0.63<br>2.54<br>0.39<br>119.07 | September<br>122.46<br>0.10<br>0.31<br>0.41<br>0.63<br>1.57<br>0.39<br>125.87 | October<br>118.59<br>0.03<br>0.54<br>0.64<br>0.63<br>0.50<br>0.39<br>121.32 | November<br>82.01<br>0.39<br>0.34<br>0.70<br>0.63<br>1.27<br>0.39<br>85.74 | December 106.12 0.64 0.38 0.53 0.63 0.20 0.39 108.89 |