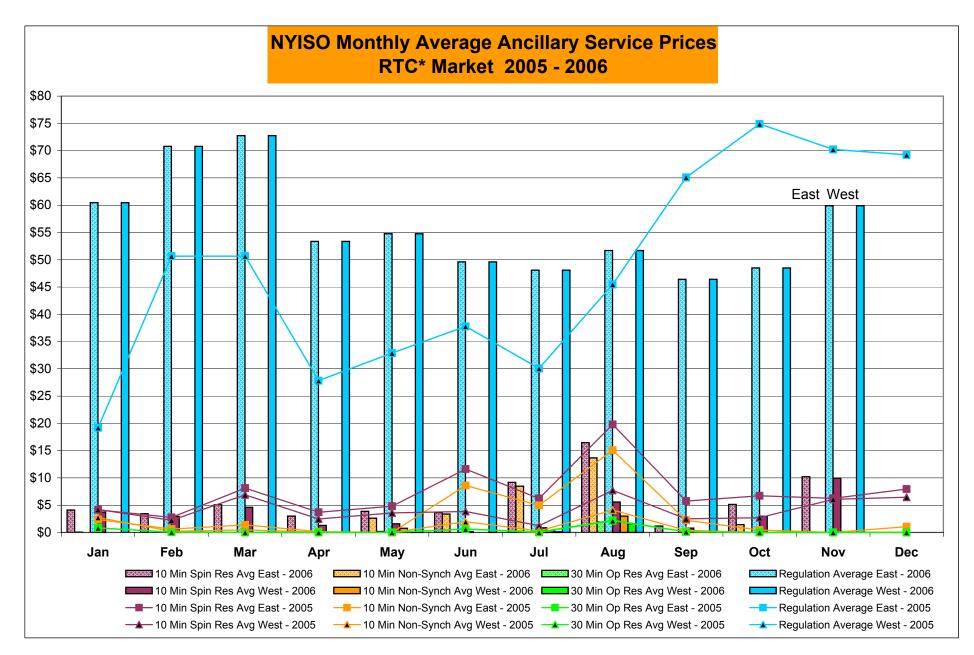

# Market Performance Highlights for November 2006

PRELIMINARY DATA (Most data through 11/27)

- LBMP for November is \$68.51/MWh, up from \$57.60/MWh in October.
  - Average monthly cost is \$71.11/MWh, up from \$60.38/MWh in October.
  - Day Ahead and Real Time LBMPs have increased from October.
- Fuel prices are mixed this month.
  - Kerosene is \$13.10/mmBTU, down from \$13.25/mmBTU in October
  - No. 2 Fuel Oil is \$11.62/mmBTU, down from \$11.72/mmBTU in October
  - No. 6 Fuel Oil is \$8.00/mmBTU, up from \$7.60/mmBTU in October
  - Natural Gas is \$7.88/mmBTU, up from \$6.23/mmBTU in October
- Uplift has decreased this month relative to October 2006.
  - Uplift (not including NYISO cost of operations) is \$0.22/MWh, down from \$0.68/MWh in October.
  - Total uplift (Schedule 1 components including NYISO Cost of Operations) decreased from \$17.2 million in October 2006 to \$10.4 million in November 2006.
- Virtual market activity continues to increase in November but has not yet reached historical seasonal levels.
- Regulation average costs have increased from October 2006, but are down from November 2005 costs.
- Ten minute spinning reserve average costs are up from October.