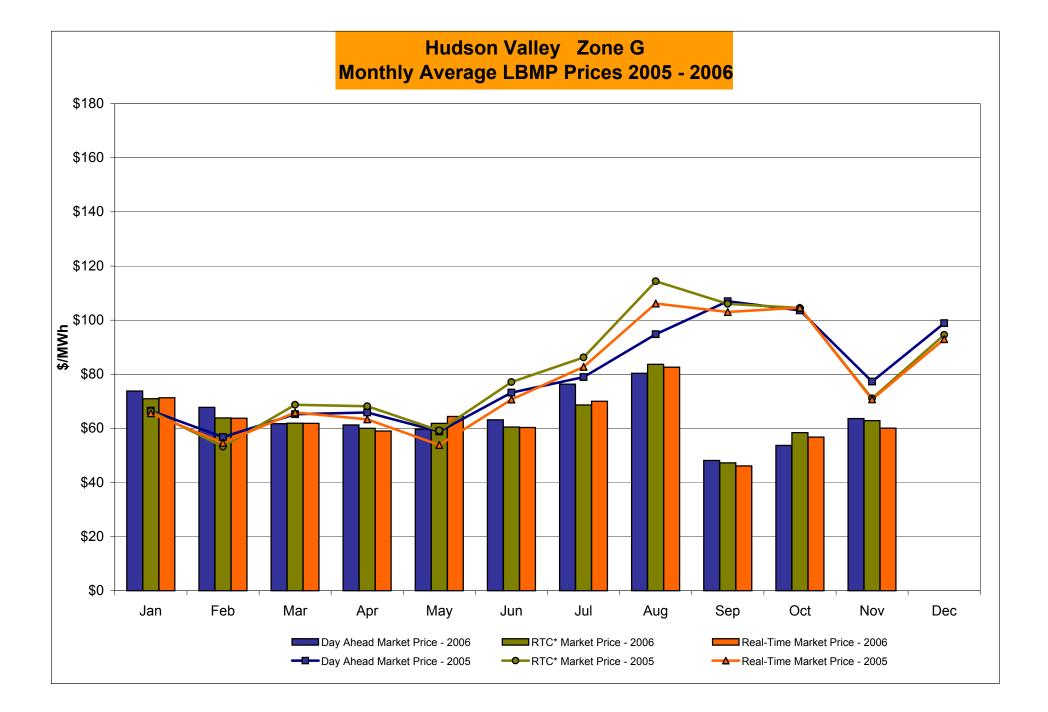

# Market Performance Highlights for November 2006

PRELIMINARY DATA (Most data through 11/27)

- LBMP for November is \$68.51/MWh, up from \$57.60/MWh in October.
  - Average monthly cost is \$71.11/MWh, up from \$60.38/MWh in October.
  - Day Ahead and Real Time LBMPs have increased from October.
- Fuel prices are mixed this month.
  - Kerosene is \$13.10/mmBTU, down from \$13.25/mmBTU in October
  - No. 2 Fuel Oil is \$11.62/mmBTU, down from \$11.72/mmBTU in October
  - No. 6 Fuel Oil is \$8.00/mmBTU, up from \$7.60/mmBTU in October
  - Natural Gas is \$7.88/mmBTU, up from \$6.23/mmBTU in October
- Uplift has decreased this month relative to October 2006.
  - Uplift (not including NYISO cost of operations) is \$0.22/MWh, down from \$0.68/MWh in October.
  - Total uplift (Schedule 1 components including NYISO Cost of Operations) decreased from \$17.2 million in October 2006 to \$10.4 million in November 2006.
- Virtual market activity continues to increase in November but has not yet reached historical seasonal levels.
- Regulation average costs have increased from October 2006, but are down from November 2005 costs.
- Ten minute spinning reserve average costs are up from October.

#### NYISO Average Cost/MWh (Energy and Ancillary Services)\* from the LBMP Customer point of view

| 2006  LBMP NTAC Reserve Regulation NYISO Cost of Operations Uplift Voltage Support and Black Start Avg Monthly Cost  Avg YTD Cost | January 77.13 0.46 0.35 0.56 0.64 (0.06) 0.36 79.46                       | 71.86<br>0.90<br>0.30<br>0.68<br>0.64<br>0.37<br>0.36<br>75.11 | March 66.52 0.43 0.29 0.69 0.64 0.09 0.36 69.03                           | April 66.24 0.54 0.35 0.47 0.64 0.63 0.36 69.24 | May<br>65.54<br>0.64<br>0.16<br>0.42<br>0.64<br>0.12<br>0.36<br>67.88 | June 71.94 0.69 0.22 0.39 0.64 2.63 0.36 76.87                           | 93.41<br>0.47<br>0.30<br>0.30<br>0.64<br>2.42<br>0.36<br>97.90         | August<br>101.33<br>0.39<br>0.13<br>0.28<br>0.64<br>2.28<br>0.36<br>105.42 | September<br>51.89<br>0.33<br>0.29<br>0.41<br>0.64<br>0.46<br>0.36<br>54.38   | October 57.60 0.38 0.29 0.43 0.64 0.68 0.36 60.38                           | November<br>68.51<br>0.42<br>0.46<br>0.49<br>0.64<br>0.22<br>0.36<br>71.11 | December                                             |
|-----------------------------------------------------------------------------------------------------------------------------------|---------------------------------------------------------------------------|----------------------------------------------------------------|---------------------------------------------------------------------------|-------------------------------------------------|-----------------------------------------------------------------------|--------------------------------------------------------------------------|------------------------------------------------------------------------|----------------------------------------------------------------------------|-------------------------------------------------------------------------------|-----------------------------------------------------------------------------|----------------------------------------------------------------------------|------------------------------------------------------|
| 2005  LBMP NTAC Reserve Regulation NYISO Cost of Operations Uplift Voltage Support and Black Start Avg Monthly Cost  Avg YTD Cost | January<br>75.70<br>0.42<br>0.25<br>0.32<br>0.63<br>1.99<br>0.39<br>79.71 | February 64.04 0.35 0.08 0.38 0.63 (0.57) 0.39 65.30           | March<br>69.94<br>0.23<br>0.17<br>0.34<br>0.63<br>(0.45)<br>0.39<br>71.25 | April 71.28 0.48 0.21 0.22 0.63 0.35 0.39 73.56 | May<br>63.13<br>0.39<br>0.20<br>0.25<br>0.63<br>0.26<br>0.39<br>65.26 | June<br>84.85<br>0.58<br>(0.01)<br>0.20<br>0.63<br>1.76<br>0.39<br>88.41 | July<br>92.41<br>0.46<br>0.11<br>0.15<br>0.63<br>1.92<br>0.39<br>96.06 | August<br>115.19<br>0.25<br>0.02<br>0.06<br>0.63<br>2.54<br>0.39<br>119.07 | September<br>122.46<br>0.10<br>0.31<br>0.41<br>0.63<br>1.57<br>0.39<br>125.87 | October<br>118.59<br>0.03<br>0.54<br>0.64<br>0.63<br>0.50<br>0.39<br>121.32 | November<br>82.01<br>0.39<br>0.34<br>0.70<br>0.63<br>1.27<br>0.39<br>85.74 | December 106.12 0.64 0.38 0.53 0.63 0.20 0.39 108.89 |