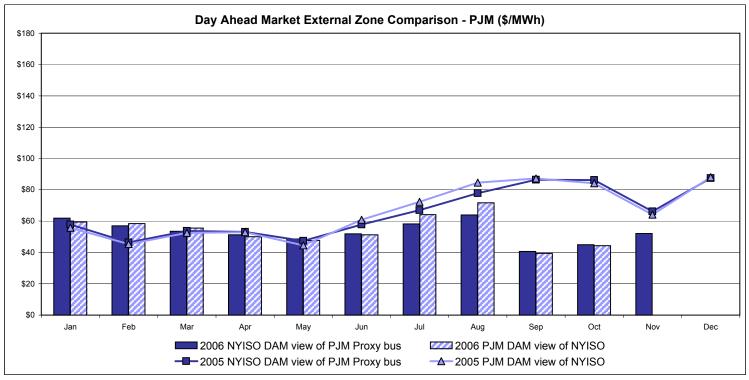

# Market Performance Highlights for November 2006

PRELIMINARY DATA (Most data through 11/27)

- LBMP for November is \$68.51/MWh, up from \$57.60/MWh in October.
  - Average monthly cost is \$71.11/MWh, up from \$60.38/MWh in October.
  - Day Ahead and Real Time LBMPs have increased from October.
- Fuel prices are mixed this month.
  - Kerosene is \$13.10/mmBTU, down from \$13.25/mmBTU in October
  - No. 2 Fuel Oil is \$11.62/mmBTU, down from \$11.72/mmBTU in October
  - No. 6 Fuel Oil is \$8.00/mmBTU, up from \$7.60/mmBTU in October
  - Natural Gas is \$7.88/mmBTU, up from \$6.23/mmBTU in October
- Uplift has decreased this month relative to October 2006.
  - Uplift (not including NYISO cost of operations) is \$0.22/MWh, down from \$0.68/MWh in October.
  - Total uplift (Schedule 1 components including NYISO Cost of Operations) decreased from \$17.2 million in October 2006 to \$10.4 million in November 2006.
- Virtual market activity continues to increase in November but has not yet reached historical seasonal levels.
- Regulation average costs have increased from October 2006, but are down from November 2005 costs.
- Ten minute spinning reserve average costs are up from October.