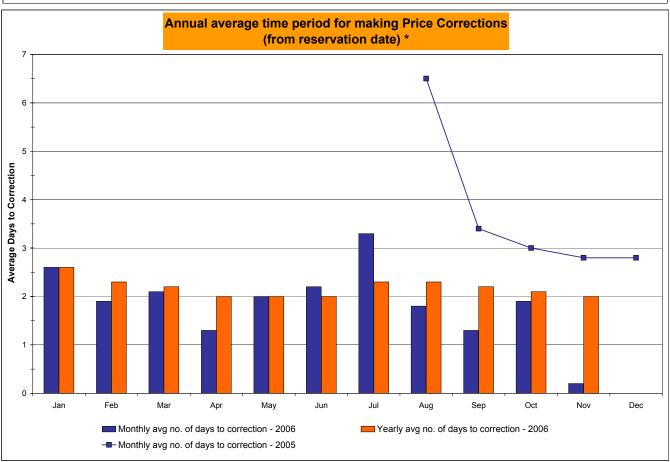

br>720<br>30.42%<br>24.47%<br>2,145<br>8,729<br>24.57%<br>16.23%<br>337<br>720<br>46.81%<br>39.00% | 105<br>744<br>14.11%<br>22.96%<br>421<br>9,024<br>4.67%<br>14.61%<br>137<br>744<br>18.41%<br>35.99% | 127<br>744<br>17.07%<br>22.21%<br>625<br>9,065<br>6.89%<br>13.65%<br>188<br>744<br>25.27%<br>34.62%<br>6.5 | 38<br>720<br>5.28%<br>20.34%<br>281<br>8,741<br>3.21%<br>12.54%<br>67<br>720<br>9.31%<br>31.84% | 50<br>744<br>6.72%<br>18.96%<br>386<br>9,029<br>4.28%<br>11.72%<br>144<br>744<br>19.35%<br>30.56%<br>3.0 | 20<br>720<br>2.78%<br>17.50%<br>167<br>8,721<br>1.91%<br>10.87%<br>49<br>720<br>6.81%<br>28.43% | 18<br>744<br>2.42%<br>16.22%<br>43<br>9,115<br>0.47%<br>10.00%<br>35<br>744<br>4.70%<br>26.42% |

<sup>\*</sup> Calendar days from reservation date. Data available from August 2005.





<sup>\*</sup> Calendar days from reservation date. Data available from August 2005.



4-T Preliminary thru 11/27/06



4-U Preliminary thru 11/27/06

|        |                  |                |           |                | <u>Virtu</u> | al Load a | ınd Su           | pply Zona      | I Statistic    | s (Averag    | e MWh/day | <u>) - 2006</u> |                  |           |                  |                  |           |
|--------|------------------|----------------|-----------|----------------|--------------|-----------|------------------|----------------|----------------|--------------|-----------|-----------------|------------------|-----------|------------------|------------------|-----------|
|        |                  | Virtual L      | oad Bid   | Virtual Si     | upply B