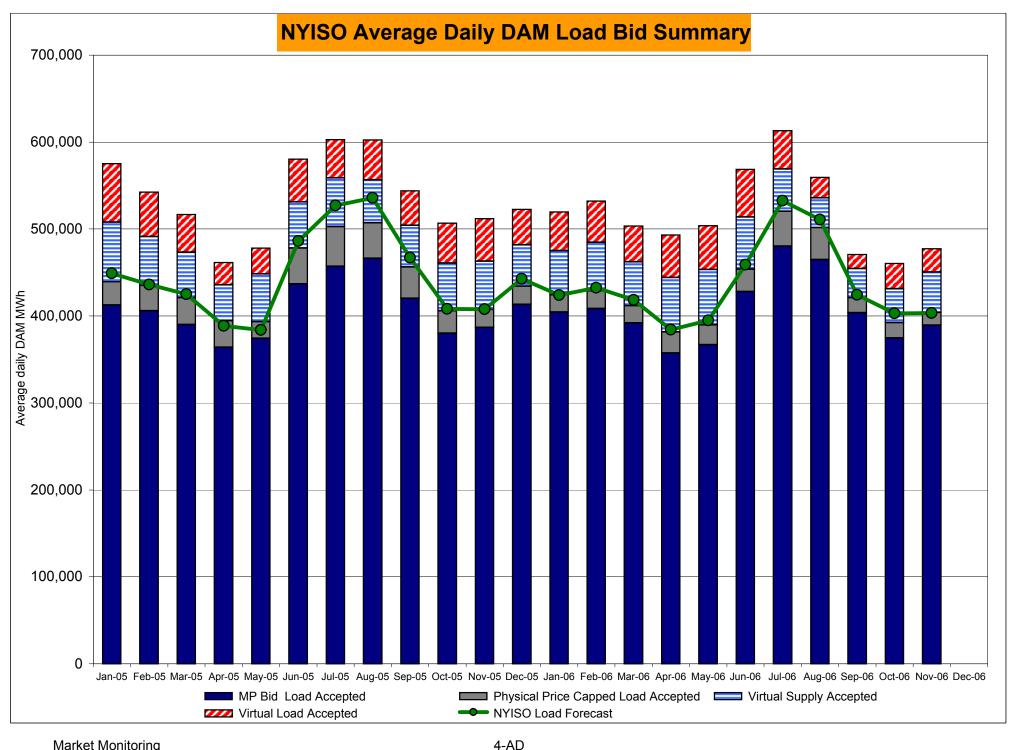

# Market Performance Highlights for November 2006

PRELIMINARY DATA (Most data through 11/27)

- LBMP for November is \$68.51/MWh, up from \$57.60/MWh in October.
  - Average monthly cost is \$71.11/MWh, up from \$60.38/MWh in October.
  - Day Ahead and Real Time LBMPs have increased from October.
- Fuel prices are mixed this month.
  - Kerosene is \$13.10/mmBTU, down from \$13.25/mmBTU in October
  - No. 2 Fuel Oil is \$11.62/mmBTU, down from \$11.72/mmBTU in October
  - No. 6 Fuel Oil is \$8.00/mmBTU, up from \$7.60/mmBTU in October
  - Natural Gas is \$7.88/mmBTU, up from \$6.23/mmBTU in October
- Uplift has decreased this month relative to October 2006.
  - Uplift (not including NYISO cost of operations) is \$0.22/MWh, down from \$0.68/MWh in October.
  - Total uplift (Schedule 1 components including NYISO Cost of Operations) decreased from \$17.2 million in October 2006 to \$10.4 million in November 2006.
- Virtual market activity continues to increase in November but has not yet reached historical seasonal levels.
- Regulation average costs have increased from October 2006, but are down from November 2005 costs.
- Ten minute spinning reserve average costs are up from October.