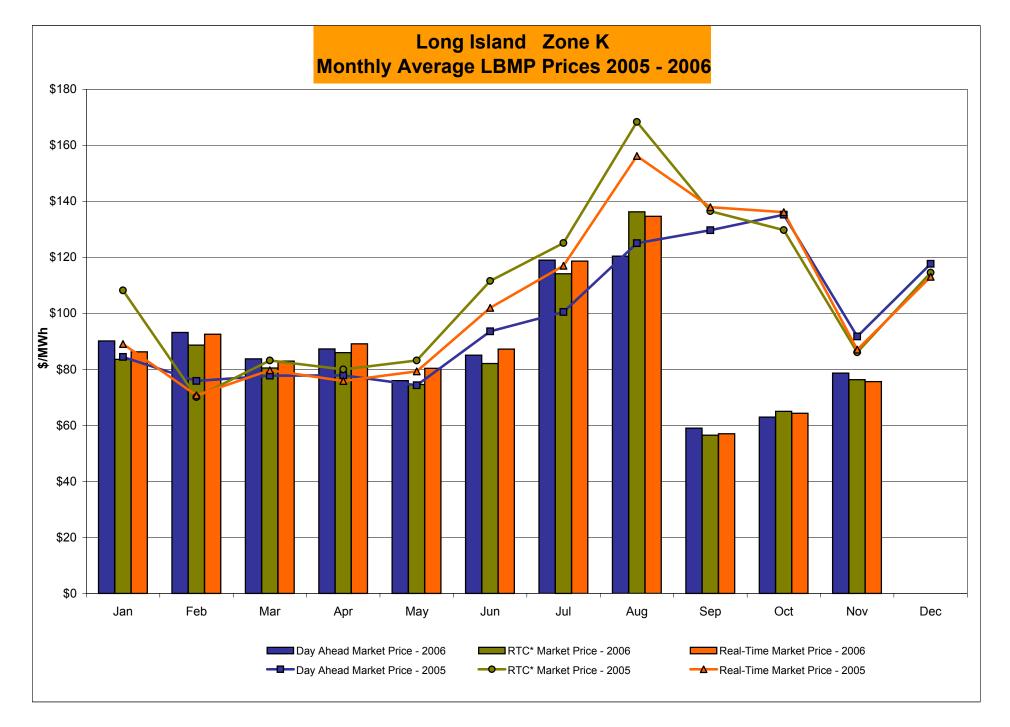

# Market Performance Highlights for November 2006

PRELIMINARY DATA (Most data through 11/27)

- LBMP for November is \$68.51/MWh, up from \$57.60/MWh in October.
  - Average monthly cost is \$71.11/MWh, up from \$60.38/MWh in October.
  - Day Ahead and Real Time LBMPs have increased from October.
- Fuel prices are mixed this month.
  - Kerosene is \$13.10/mmBTU, down from \$13.25/mmBTU in October
  - No. 2 Fuel Oil is \$11.62/mmBTU, down from \$11.72/mmBTU in October
  - No. 6 Fuel Oil is \$8.00/mmBTU, up from \$7.60/mmBTU in October
  - Natural Gas is \$7.88/mmBTU, up from \$6.23/mmBTU in October
- Uplift has decreased this month relative to October 2006.
  - Uplift (not including NYISO cost of operations) is \$0.22/MWh, down from \$0.68/MWh in October.
  - Total uplift (Schedule 1 components including NYISO Cost of Operations) decreased from \$17.2 million in October 2006 to \$10.4 million in November 2006.
- Virtual market activity continues to increase in November but has not yet reached historical seasonal levels.
- Regulation average costs have increased from October 2006, but are down from November 2005 costs.
- Ten minute spinning reserve average costs are up from October.

#### NYISO Average Cost/MWh (Energy and Ancillary Services)\* from the LBMP Customer point of view

| 2006  LBMP NTAC Reserve Regulation NYISO Cost of Operations Uplift Voltage Support and Black Start Avg Monthly Cost  Avg YTD Cost | January 77.13 0.46 0.35 0.56 0.64 (0.06) 0.36 79.46                       | 71.86<br>0.90<br>0.30<br>0.68<br>0.64<br>0.37<br>0.36<br>75.11 | March 66.52 0.43 0.29 0.69 0.64 0.09 0.36 69.03                           | April 66.24 0.54 0.35 0.47 0.64 0.63 0.36 69.24 | May<br>65.54<br>0.64<br>0.16<br>0.42<br>0.64<br>0.12<br>0.36<br>67.88 | June 71.94 0.69 0.22 0.39 0.64 2.63 0.36 76.87                           | 93.41<br>0.47<br>0.30<br>0.30<br>0.64<br>2.42<br>0.36<br>97.90         | August<br>101.33<br>0.39<br>0.13<br>0.28<br>0.64<br>2.28<br>0.36<br>105.42 | September<br>51.89<br>0.33<br>0.29<br>0.41<br>0.64<br>0.46<br>0.36<br>54.38   | October 57.60 0.38 0.29 0.43 0.64 0.68 0.36 60.38                           | November<br>68.51<br>0.42<br>0.46<br>0.49<br>0.64<br>0.22<br>0.36<br>71.11 | December                                             |
|-----------------------------------------------------------------------------------------------------------------------------------|---------------------------------------------------------------------------|----------------------------------------------------------------|---------------------------------------------------------------------------|-------------------------------------------------|-----------------------------------------------------------------------|--------------------------------------------------------------------------|------------------------------------------------------------------------|----------------------------------------------------------------------------|-------------------------------------------------------------------------------|-----------------------------------------------------------------------------|----------------------------------------------------------------------------|------------------------------------------------------|
| 2005  LBMP NTAC Reserve Regulation NYISO Cost of Operations Uplift Voltage Support and Black Start Avg Monthly Cost  Avg YTD Cost | January<br>75.70<br>0.42<br>0.25<br>0.32<br>0.63<br>1.99<br>0.39<br>79.71 | February 64.04 0.35 0.08 0.38 0.63 (0.57) 0.39 65.30           | March<br>69.94<br>0.23<br>0.17<br>0.34<br>0.63<br>(0.45)<br>0.39<br>71.25 | April 71.28 0.48 0.21 0.22 0.63 0.35 0.39 73.56 | May<br>63.13<br>0.39<br>0.20<br>0.25<br>0.63<br>0.26<br>0.39<br>65.26 | June<br>84.85<br>0.58<br>(0.01)<br>0.20<br>0.63<br>1.76<br>0.39<br>88.41 | July<br>92.41<br>0.46<br>0.11<br>0.15<br>0.63<br>1.92<br>0.39<br>96.06 | August<br>115.19<br>0.25<br>0.02<br>0.06<br>0.63<br>2.54<br>0.39<br>119.07 | September<br>122.46<br>0.10<br>0.31<br>0.41<br>0.63<br>1.57<br>0.39<br>125.87 | October<br>118.59<br>0.03<br>0.54<br>0.64<br>0.63<br>0.50<br>0.39<br>121.32 | November<br>82.01<br>0.39<br>0.34<br>0.70<br>0.63<br>1.27<br>0.39<br>85.74 | December 106.12 0.64 0.38 0.53 0.63 0.20 0.39 108.89 |