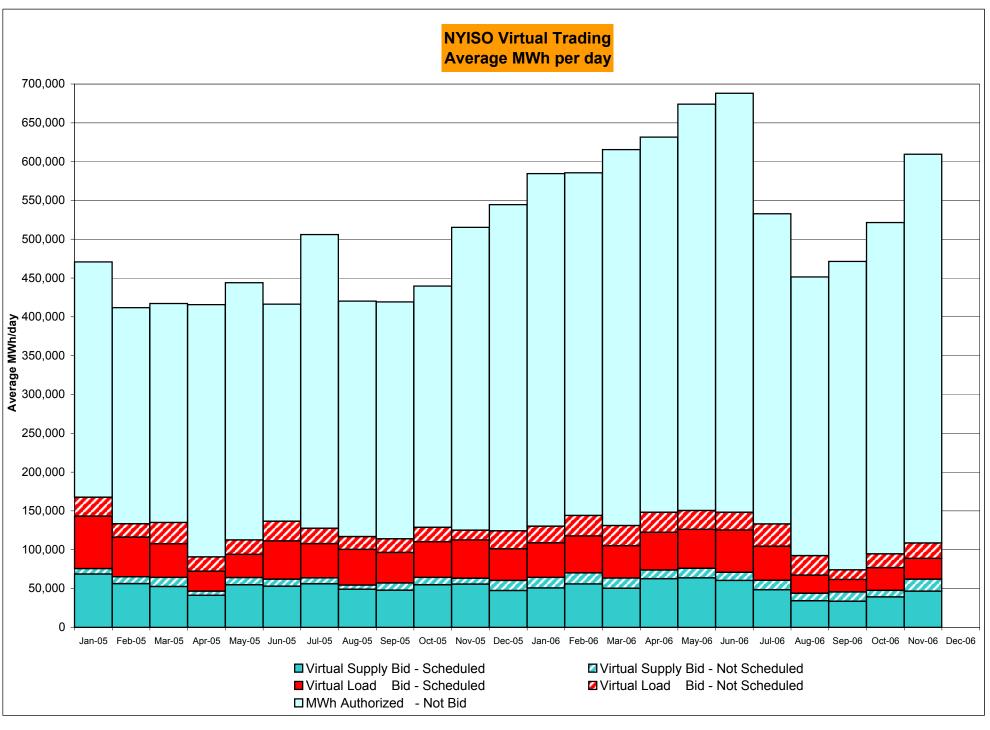

# Market Performance Highlights for November 2006

PRELIMINARY DATA (Most data through 11/27)

- LBMP for November is \$68.51/MWh, up from \$57.60/MWh in October.
  - Average monthly cost is \$71.11/MWh, up from \$60.38/MWh in October.
  - Day Ahead and Real Time LBMPs have increased from October.
- Fuel prices are mixed this month.
  - Kerosene is \$13.10/mmBTU, down from \$13.25/mmBTU in October
  - No. 2 Fuel Oil is \$11.62/mmBTU, down from \$11.72/mmBTU in October
  - No. 6 Fuel Oil is \$8.00/mmBTU, up from \$7.60/mmBTU in October
  - Natural Gas is \$7.88/mmBTU, up from \$6.23/mmBTU in October
- Uplift has decreased this month relative to October 2006.
  - Uplift (not including NYISO cost of operations) is \$0.22/MWh, down from \$0.68/MWh in October.
  - Total uplift (Schedule 1 components including NYISO Cost of Operations) decreased from \$17.2 million in October 2006 to \$10.4 million in November 2006.
- Virtual market activity continues to increase in November but has not yet reached historical seasonal levels.
- Regulation average costs have increased from October 2006, but are down from November 2005 costs.
- Ten minute spinning reserve average costs are up from October.