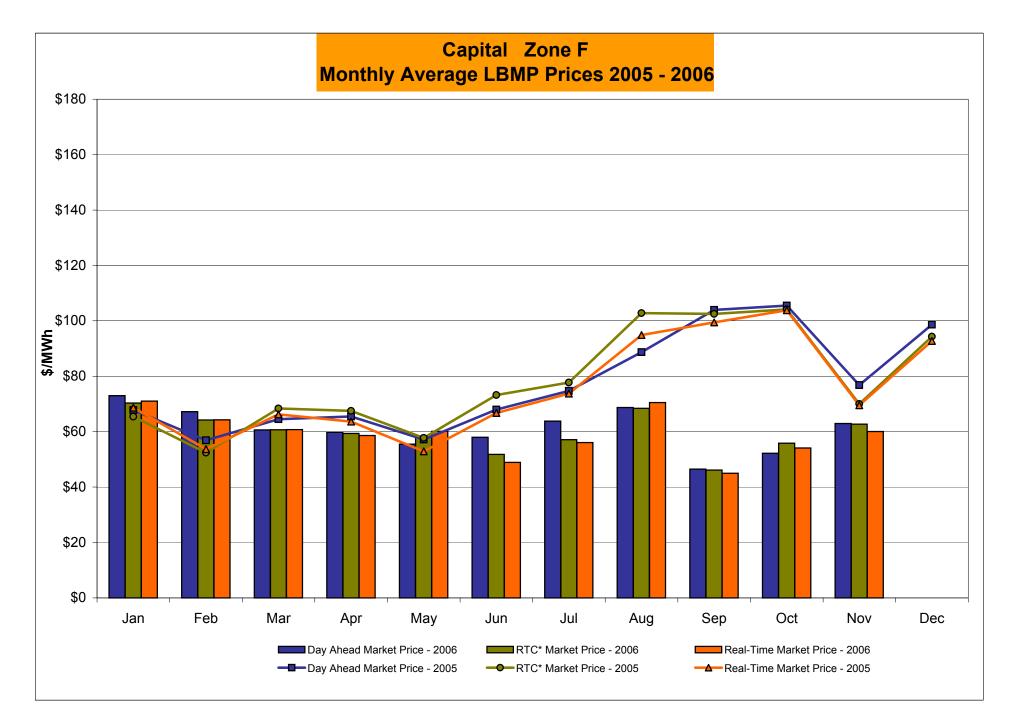

#### NYISO Average Cost/MWh (Energy and Ancillary Services)\* from the LBMP Customer point of view

| 2006  LBMP NTAC Reserve Regulation NYISO Cost of Operations Uplift Voltage Support and Black Start Avg Monthly Cost  Avg YTD Cost | January 77.13 0.46 0.35 0.56 0.64 (0.06) 0.36 79.46                       | 71.86<br>0.90<br>0.30<br>0.68<br>0.64<br>0.37<br>0.36<br>75.11 | March 66.52 0.43 0.29 0.69 0.64 0.09 0.36 69.03                           | April 66.24 0.54 0.35 0.47 0.64 0.63 0.36 69.24 | May<br>65.54<br>0.64<br>0.16<br>0.42<br>0.64<br>0.12<br>0.36<br>67.88 | June 71.94 0.69 0.22 0.39 0.64 2.63 0.36 76.87                           | 93.41<br>0.47<br>0.30<br>0.30<br>0.64<br>2.42<br>0.36<br>97.90         | August<br>101.33<br>0.39<br>0.13<br>0.28<br>0.64<br>2.28<br>0.36<br>105.42 | September<br>51.89<br>0.33<br>0.29<br>0.41<br>0.64<br>0.46<br>0.36<br>54.38   | October 57.60 0.38 0.29 0.43 0.64 0.68 0.36 60.38                           | November<br>68.51<br>0.42<br>0.46<br>0.49<br>0.64<br>0.22<br>0.36<br>71.11 | December                                             |
|-----------------------------------------------------------------------------------------------------------------------------------|---------------------------------------------------------------------------|----------------------------------------------------------------|---------------------------------------------------------------------------|-------------------------------------------------|-----------------------------------------------------------------------|--------------------------------------------------------------------------|------------------------------------------------------------------------|----------------------------------------------------------------------------|-------------------------------------------------------------------------------|-----------------------------------------------------------------------------|----------------------------------------------------------------------------|------------------------------------------------------|
| 2005  LBMP NTAC Reserve Regulation NYISO Cost of Operations Uplift Voltage Support and Black Start Avg Monthly Cost  Avg YTD Cost | January<br>75.70<br>0.42<br>0.25<br>0.32<br>0.63<br>1.99<br>0.39<br>79.71 | February 64.04 0.35 0.08 0.38 0.63 (0.57) 0.39 65.30           | March<br>69.94<br>0.23<br>0.17<br>0.34<br>0.63<br>(0.45)<br>0.39<br>71.25 | April 71.28 0.48 0.21 0.22 0.63 0.35 0.39 73.56 | May<br>63.13<br>0.39<br>0.20<br>0.25<br>0.63<br>0.26<br>0.39<br>65.26 | June<br>84.85<br>0.58<br>(0.01)<br>0.20<br>0.63<br>1.76<br>0.39<br>88.41 | July<br>92.41<br>0.46<br>0.11<br>0.15<br>0.63<br>1.92<br>0.39<br>96.06 | August<br>115.19<br>0.25<br>0.02<br>0.06<br>0.63<br>2.54<br>0.39<br>119.07 | September<br>122.46<br>0.10<br>0.31<br>0.41<br>0.63<br>1.57<br>0.39<br>125.87 | October<br>118.59<br>0.03<br>0.54<br>0.64<br>0.63<br>0.50<br>0.39<br>121.32 | November<br>82.01<br>0.39<br>0.34<br>0.70<br>0.63<br>1.27<br>0.39<br>85.74 | December 106.12 0.64 0.38 0.53 0.63 0.20 0.39 108.89 |