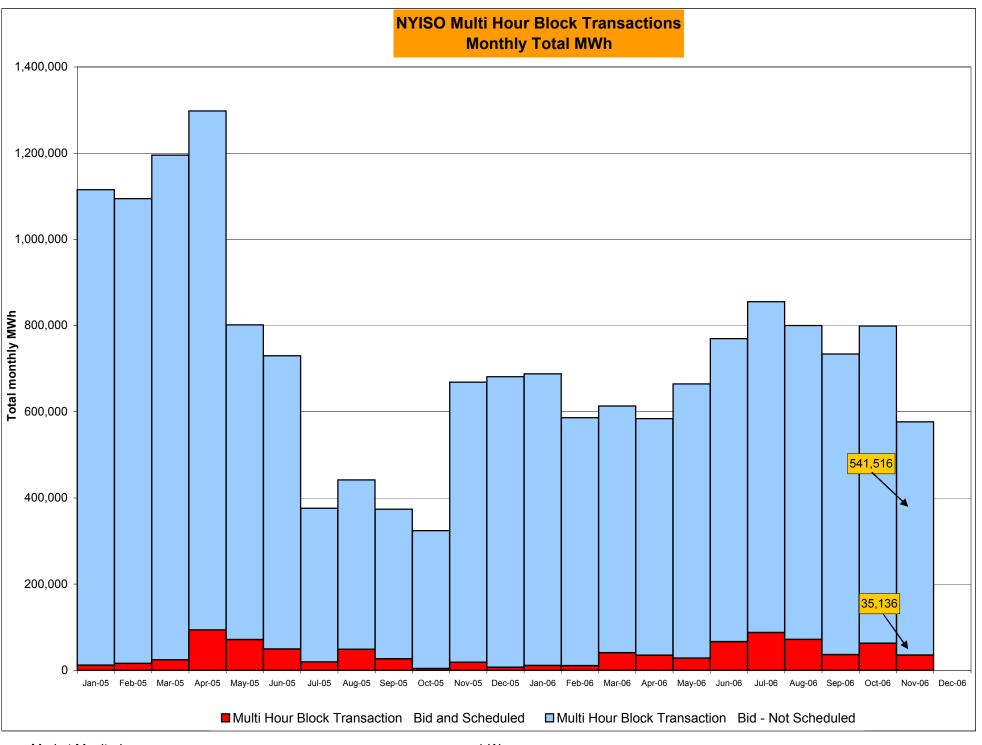

# Market Performance Highlights for November 2006

PRELIMINARY DATA (Most data through 11/27)

- LBMP for November is \$68.51/MWh, up from \$57.60/MWh in October.
  - Average monthly cost is \$71.11/MWh, up from \$60.38/MWh in October.
  - Day Ahead and Real Time LBMPs have increased from October.
- Fuel prices are mixed this month.
  - Kerosene is \$13.10/mmBTU, down from \$13.25/mmBTU in October
  - No. 2 Fuel Oil is \$11.62/mmBTU, down from \$11.72/mmBTU in October
  - No. 6 Fuel Oil is \$8.00/mmBTU, up from \$7.60/mmBTU in October
  - Natural Gas is \$7.88/mmBTU, up from \$6.23/mmBTU in October
- Uplift has decreased this month relative to October 2006.
  - Uplift (not including NYISO cost of operations) is \$0.22/MWh, down from \$0.68/MWh in October.
  - Total uplift (Schedule 1 components including NYISO Cost of Operations) decreased from \$17.2 million in October 2006 to \$10.4 million in November 2006.
- Virtual market activity continues to increase in November but has not yet reached historical seasonal levels.
- Regulation average costs have increased from October 2006, but are down from November 2005 costs.
- Ten minute spinning reserve average costs are up from October.