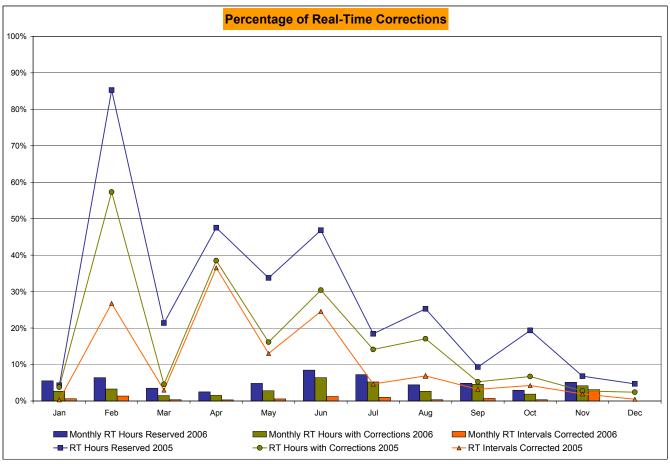

9<br>720<br>30.42%<br>24.47%<br>2,145<br>8,729<br>24.57%<br>16.23%<br>337<br>720<br>46.81%<br>39.00% | 105<br>744<br>14.11%<br>22.96%<br>421<br>9,024<br>4.67%<br>14.61%<br>137<br>744<br>18.41%<br>35.99% | 127<br>744<br>17.07%<br>22.21%<br>625<br>9,065<br>6.89%<br>13.65%<br>188<br>744<br>25.27%<br>34.62%<br>6.5 | 38<br>720<br>5.28%<br>20.34%<br>281<br>8,741<br>3.21%<br>12.54%<br>67<br>720<br>9.31%<br>31.84% | 50<br>744<br>6.72%<br>18.96%<br>386<br>9,029<br>4.28%<br>11.72%<br>144<br>744<br>19.35%<br>30.56%<br>3.0 | 20<br>720<br>2.78%<br>17.50%<br>167<br>8,721<br>1.91%<br>10.87%<br>49<br>720<br>6.81%<br>28.43% | 18<br>744<br>2.42%<br>16.22%<br>43<br>9,115<br>0.47%<br>10.00%<br>35<br>744<br>4.70%<br>26.42% |

<sup>\*</sup> Calendar days from reservation date. Data available from August 2005.





<sup>\*</sup> Calendar days from reservation date. Data available from August 2005.



4-T Preliminary thru 11/27/06



4-U Preliminary thru 11/27/06

|        |                  |                |           |                | <u>Virtu</u> | al Load a | ınd Su           | pply Zona      | I Statistic    | s (Averag    | e MWh/day | <u>) - 2006</u> |                  |           |                  |                  |           |
|--------|------------------|----------------|-----------|----------------|--------------|-----------|------------------|----------------|----------------|--------------|-----------|-----------------|------------------|-----------|------------------|------------------|-----------|
|        |                  | Virtual L      | oad Bid   | Virtual Si     | upply