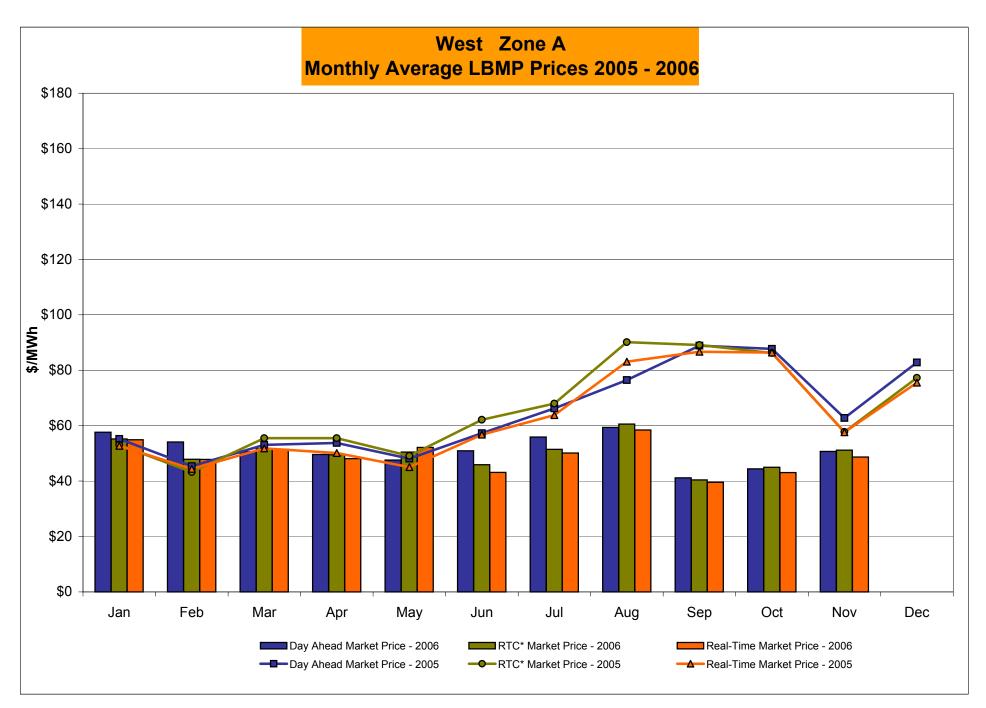

#### NYISO Average Cost/MWh (Energy and Ancillary Services)\* from the LBMP Customer point of view

| 2006  LBMP NTAC Reserve Regulation NYISO Cost of Operations Uplift Voltage Support and Black Start Avg Monthly Cost  Avg YTD Cost | January 77.13 0.46 0.35 0.56 0.64 (0.06) 0.36 79.46                       | 71.86<br>0.90<br>0.30<br>0.68<br>0.64<br>0.37<br>0.36<br>75.11 | March 66.52 0.43 0.29 0.69 0.64 0.09 0.36 69.03                           | April 66.24 0.54 0.35 0.47 0.64 0.63 0.36 69.24 | May<br>65.54<br>0.64<br>0.16<br>0.42<br>0.64<br>0.12<br>0.36<br>67.88 | June 71.94 0.69 0.22 0.39 0.64 2.63 0.36 76.87                           | 93.41<br>0.47<br>0.30<br>0.30<br>0.64<br>2.42<br>0.36<br>97.90         | August<br>101.33<br>0.39<br>0.13<br>0.28<br>0.64<br>2.28<br>0.36<br>105.42 | September<br>51.89<br>0.33<br>0.29<br>0.41<br>0.64<br>0.46<br>0.36<br>54.38   | October 57.60 0.38 0.29 0.43 0.64 0.68 0.36 60.38                           | November<br>68.51<br>0.42<br>0.46<br>0.49<br>0.64<br>0.22<br>0.36<br>71.11 | December                                             |
|-----------------------------------------------------------------------------------------------------------------------------------|---------------------------------------------------------------------------|----------------------------------------------------------------|---------------------------------------------------------------------------|-------------------------------------------------|-----------------------------------------------------------------------|--------------------------------------------------------------------------|------------------------------------------------------------------------|----------------------------------------------------------------------------|-------------------------------------------------------------------------------|-----------------------------------------------------------------------------|----------------------------------------------------------------------------|------------------------------------------------------|
| 2005  LBMP NTAC Reserve Regulation NYISO Cost of Operations Uplift Voltage Support and Black Start Avg Monthly Cost  Avg YTD Cost | January<br>75.70<br>0.42<br>0.25<br>0.32<br>0.63<br>1.99<br>0.39<br>79.71 | February 64.04 0.35 0.08 0.38 0.63 (0.57) 0.39 65.30           | March<br>69.94<br>0.23<br>0.17<br>0.34<br>0.63<br>(0.45)<br>0.39<br>71.25 | April 71.28 0.48 0.21 0.22 0.63 0.35 0.39 73.56 | May<br>63.13<br>0.39<br>0.20<br>0.25<br>0.63<br>0.26<br>0.39<br>65.26 | June<br>84.85<br>0.58<br>(0.01)<br>0.20<br>0.63<br>1.76<br>0.39<br>88.41 | July<br>92.41<br>0.46<br>0.11<br>0.15<br>0.63<br>1.92<br>0.39<br>96.06 | August<br>115.19<br>0.25<br>0.02<br>0.06<br>0.63<br>2.54<br>0.39<br>119.07 | September<br>122.46<br>0.10<br>0.31<br>0.41<br>0.63<br>1.57<br>0.39<br>125.87 | October<br>118.59<br>0.03<br>0.54<br>0.64<br>0.63<br>0.50<br>0.39<br>121.32 | November<br>82.01<br>0.39<br>0.34<br>0.70<br>0.63<br>1.27<br>0.39<br>85.74 | December 106.12 0.64 0.38 0.53 0.63 0.20 0.39 108.89 |