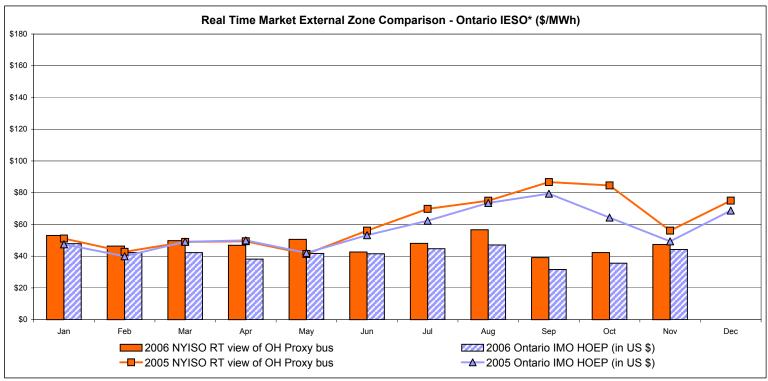

beginning February 2005.

Prior to February 2005 known as BME or Hour Ahead Market (HAM).



<sup>\*</sup> Referred to as RTC beginning February 2005.

Prior to February 2005 known as BME or Hour Ahead Market (HAM).





## **External Comparison ISO-New England**





#### Note:

ISO-NE Forecast is an advisory posting @ 18:00 day before.

The DAM and R/T prices at the Roseton interface are used for ISO-NE.

The DAM and R/T prices at the SandyPond interface are used for NYISO.

\* Referred to as RTC beginning February 2005.

Prior to February 2005 known as BME or Hour Ahead Market (HAM).

# **External Comparison PJM**





<sup>\*</sup> Referred to as RTC beginning February 2005.

Prior to February 2005 known as BME or Hour Ahead Market (HAM).

## **External Comparison Ontario IESO\***





Notes: Exchange factor used for November 2006 was .88 to US \$

HOEP: Hourly Ontario Energy Price Pre-Dispatch: Projected Energy Price

<sup>\*</sup> Independent Electricity System Operator formerly known as the Independent Electricity Market Operator (IMO).

## **External Controllable Line: Cross Sound Cable (New England)**





#### Note:

ISO-NE Forecast is an advisory posting @ 18:00 day before.

The DAM and R/T prices at the Shorham138 99 interface are used for ISO-NE.

The DAM and R/T prices at the CSC interface are used for NYISO.

\* Referred to as RTC beginning February 2005.

Prior to February 2005 known as BME or Hour Ahead Market (HAM).

#### **NYISO Real Time Price Correction Statistics**

| 2006<br>Hour Corrections