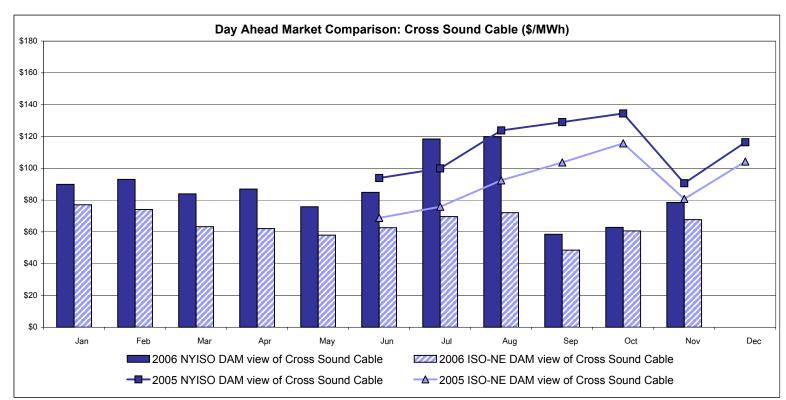

ay before.

The DAM and R/T prices at the Roseton interface are used for ISO-NE.

The DAM and R/T prices at the SandyPond interface are used for NYISO.

\* Referred to as RTC beginning February 2005.

Prior to February 2005 known as BME or Hour Ahead Market (HAM).

# **External Comparison PJM**





<sup>\*</sup> Referred to as RTC beginning February 2005.

Prior to February 2005 known as BME or Hour Ahead Market (HAM).

## **External Comparison Ontario IESO\***





Notes: Exchange factor used for November 2006 was .88 to US \$

HOEP: Hourly Ontario Energy Price Pre-Dispatch: Projected Energy Price

<sup>\*</sup> Independent Electricity System Operator formerly known as the Independent Electricity Market Operator (IMO).

## **External Controllable Line: Cross Sound Cable (New England)**





#### Note:

ISO-NE Forecast is an advisory posting @ 18:00 day before.

The DAM and R/T prices at the Shorham138 99 interface are used for ISO-NE.

The DAM and R/T prices at the CSC interface are used for NYISO.

\* Referred to as RTC beginning February 2005.

Prior to February 2005 known as BME or Hour Ahead Market (HAM).

#### **NYISO Real Time Price Correction Statistics**

| 2006<br>Hour Corrections