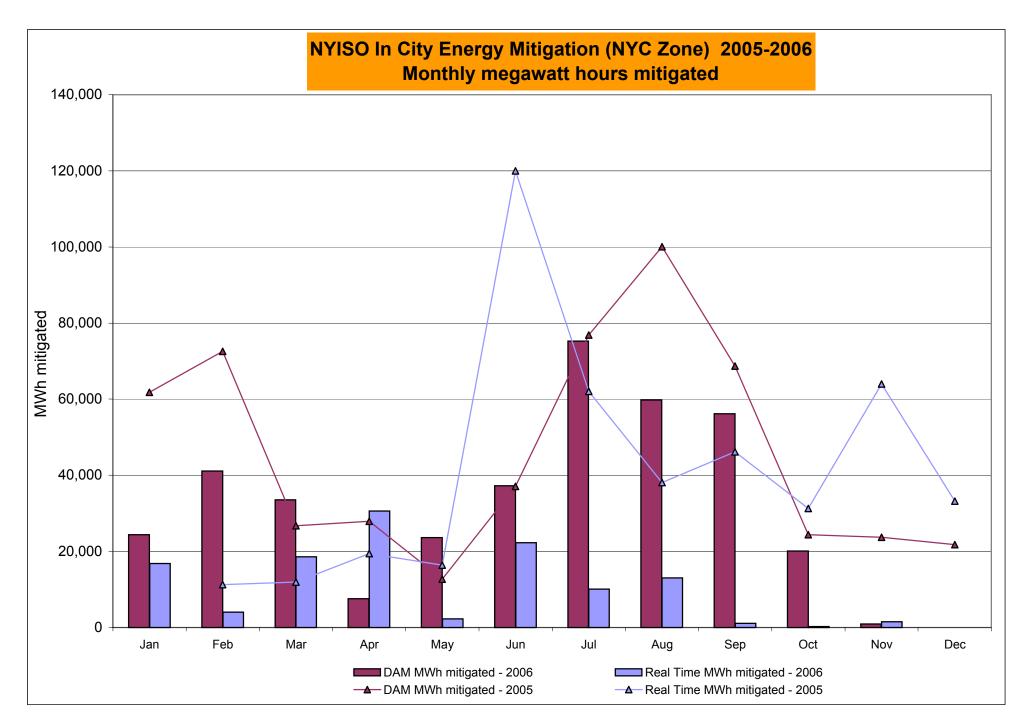

<br>0.47<br>0.47<br>52.33<br>52.33<br>5.75<br>2.50<br>2.22<br>0.37<br>0.12<br>0.12<br>65.10<br>65.10<br>4.75<br>2.19<br>1.63<br>0.33<br>0.09 | October  20.70 5.54 3.31 0.47 0.46 0.46 66.33 66.33 67.2 2.69 0.44 0.00 0.00 74.90 74.90 7.40 3.34 0.65 0.01 0.01 | 9.08<br>6.68<br>1.82<br>0.59<br>0.57<br>0.57<br>68.02<br>68.02<br>6.25<br>6.06<br>0.01<br>0.00<br>0.00<br>70.23<br>70.23<br>6.32<br>6.16<br>0.00<br>0.00         | 11.12<br>8.77<br>2.14<br>0.52<br>0.47<br>0.47<br>58.28<br>58.28<br>7.94<br>6.45<br>1.07<br>0.06<br>0.00<br>0.00<br>69.23<br>69.23<br>7.36<br>5.62<br>1.49<br>0.12                 |

<sup>\*</sup> Referred to as RTC beginning February 2005. Prior to February 2005 known as BME or Hour Ahead Market (HAM).

<sup>\*\*</sup> The Real Time Ancillary Market began in February 2005.





RT mitigation data available with SMD2 deployment in February 2005.



# NYISO LBMP ZONES



Market Monitoring

Prepared: 11/27/2006 9:15

#### **Billing Codes for Chart 4-C**

| Chart 4-C Category Name | Billing Code | <b>Billing Category Name</b> |
|-------------------------|--------------|------------------------------|
|                         |              |                              |

| Chart 4-0 Category Name                   | Dining Oode | Blilling Category Hame                                                             |
|-------------------------------------------|-------------|------------------------------------------------------------------------------------|
| Bid Production Cost Guarantee Balancing   | 81203       | Balancing NYISO Bid Production Cost Guarantee -