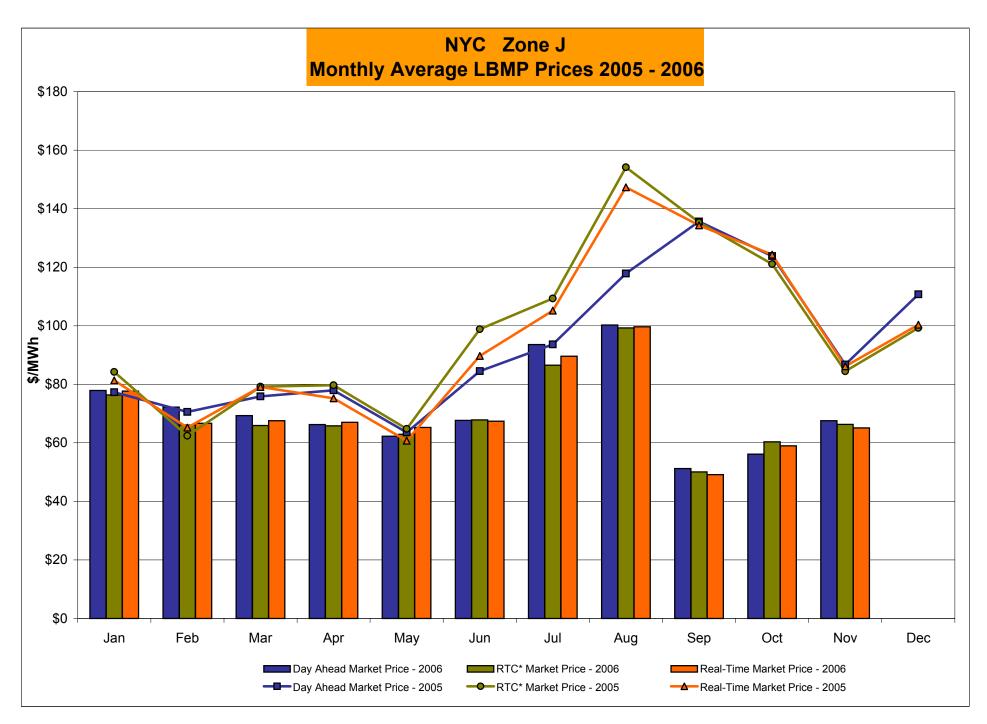

# Market Performance Highlights for November 2006

PRELIMINARY DATA (Most data through 11/27)

- LBMP for November is \$68.51/MWh, up from \$57.60/MWh in October.
  - Average monthly cost is \$71.11/MWh, up from \$60.38/MWh in October.
  - Day Ahead and Real Time LBMPs have increased from October.
- Fuel prices are mixed this month.
  - Kerosene is \$13.10/mmBTU, down from \$13.25/mmBTU in October
  - No. 2 Fuel Oil is \$11.62/mmBTU, down from \$11.72/mmBTU in October
  - No. 6 Fuel Oil is \$8.00/mmBTU, up from \$7.60/mmBTU in October
  - Natural Gas is \$7.88/mmBTU, up from \$6.23/mmBTU in October
- Uplift has decreased this month relative to October 2006.
  - Uplift (not including NYISO cost of operations) is \$0.22/MWh, down from \$0.68/MWh in October.
  - Total uplift (Schedule 1 components including NYISO Cost of Operations) decreased from \$17.2 million in October 2006 to \$10.4 million in November 2006.
- Virtual market activity continues to increase in November but has not yet reached historical seasonal levels.
- Regulation average costs have increased from October 2006, but are down from November 2005 costs.
- Ten minute spinning reserve average costs are up from October.

#### NYISO Average Cost/MWh (Energy and Ancillary Services)\* from the LBMP Customer point of view

| 2006  LBMP NTAC Reserve Regulation NYISO Cost of Operations Uplift Voltage Support and Black Start Avg Monthly Cost  Avg YTD Cost | January 77.13 0.46 0.35 0.56 0.64 (0.06) 0.36 79.46                       | 71.86<br>0.90<br>0.30<br>0.68<br>0.64<br>0.37<br>0.36<br>75.11 | March 66.52 0.43 0.29 0.69 0.64 0.09 0.36 69.03                           | April 66.24 0.54 0.35 0.47 0.64 0.63 0.36 69.24 | May<br>65.54<br>0.64<br>0.16<br>0.42<br>0.64<br>0.12<br>0.36<br>67.88 | June 71.94 0.69 0.22 0.39 0.64 2.63 0.36 76.87                           | 93.41<br>0.47<br>0.30<br>0.30<br>0.64<br>2.42<br>0.36<br>97.90         | August<br>101.33<br>0.39<br>0.13<br>0.28<br>0.64<br>2.28<br>0.36<br>105.42 | September<br>51.89<br>0.33<br>0.29<br>0.41<br>0.64<br>0.46<br>0.36<br>54.38   | October 57.60 0.38 0.29 0.43 0.64 0.68 0.36 60.38                           | November<br>68.51<br>0.42<br>0.46<br>0.49<br>0.64<br>0.22<br>0.36<br>71.11 | December                                             |
|-----------------------------------------------------------------------------------------------------------------------------------|---------------------------------------------------------------------------|----------------------------------------------------------------|---------------------------------------------------------------------------|-------------------------------------------------|-----------------------------------------------------------------------|--------------------------------------------------------------------------|------------------------------------------------------------------------|----------------------------------------------------------------------------|-------------------------------------------------------------------------------|-----------------------------------------------------------------------------|----------------------------------------------------------------------------|------------------------------------------------------|
| 2005  LBMP NTAC Reserve Regulation NYISO Cost of Operations Uplift Voltage Support and Black Start Avg Monthly Cost  Avg YTD Cost | January<br>75.70<br>0.42<br>0.25<br>0.32<br>0.63<br>1.99<br>0.39<br>79.71 | February 64.04 0.35 0.08 0.38 0.63 (0.57) 0.39 65.30           | March<br>69.94<br>0.23<br>0.17<br>0.34<br>0.63<br>(0.45)<br>0.39<br>71.25 | April 71.28 0.48 0.21 0.22 0.63 0.35 0.39 73.56 | May<br>63.13<br>0.39<br>0.20<br>0.25<br>0.63<br>0.26<br>0.39<br>65.26 | June<br>84.85<br>0.58<br>(0.01)<br>0.20<br>0.63<br>1.76<br>0.39<br>88.41 | July<br>92.41<br>0.46<br>0.11<br>0.15<br>0.63<br>1.92<br>0.39<br>96.06 | August<br>115.19<br>0.25<br>0.02<br>0.06<br>0.63<br>2.54<br>0.39<br>119.07 | September<br>122.46<br>0.10<br>0.31<br>0.41<br>0.63<br>1.57<br>0.39<br>125.87 | October<br>118.59<br>0.03<br>0.54<br>0.64<br>0.63<br>0.50<br>0.39<br>121.32 | November<br>82.01<br>0.39<br>0.34<br>0.70<br>0.63<br>1.27<br>0.39<br>85.74 | December 106.12 0.64 0.38 0.53 0.63 0.20 0.39 108.89 |