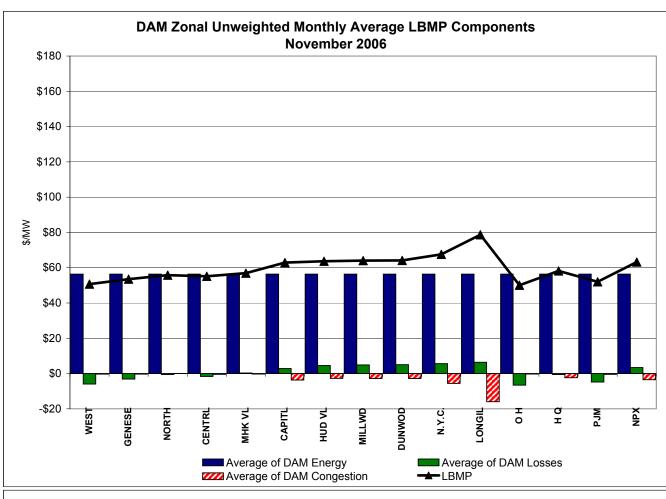

# Market Performance Highlights for November 2006

PRELIMINARY DATA (Most data through 11/27)

- LBMP for November is \$68.51/MWh, up from \$57.60/MWh in October.
  - Average monthly cost is \$71.11/MWh, up from \$60.38/MWh in October.
  - Day Ahead and Real Time LBMPs have increased from October.
- Fuel prices are mixed this month.
  - Kerosene is \$13.10/mmBTU, down from \$13.25/mmBTU in October
  - No. 2 Fuel Oil is \$11.62/mmBTU, down from \$11.72/mmBTU in October
  - No. 6 Fuel Oil is \$8.00/mmBTU, up from \$7.60/mmBTU in October
  - Natural Gas is \$7.88/mmBTU, up from \$6.23/mmBTU in October
- Uplift has decreased this month relative to October 2006.
  - Uplift (not including NYISO cost of operations) is \$0.22/MWh, down from \$0.68/MWh in October.
  - Total uplift (Schedule 1 components including NYISO Cost of Operations) decreased from \$17.2 million in October 2006 to \$10.4 million in November 2006.
- Virtual market activity continues to increase in November but has not yet reached historical seasonal levels.
- Regulation average costs have increased from October 2006, but are down from November 2005 costs.
- Ten minute spinning reserve average costs are up from October.