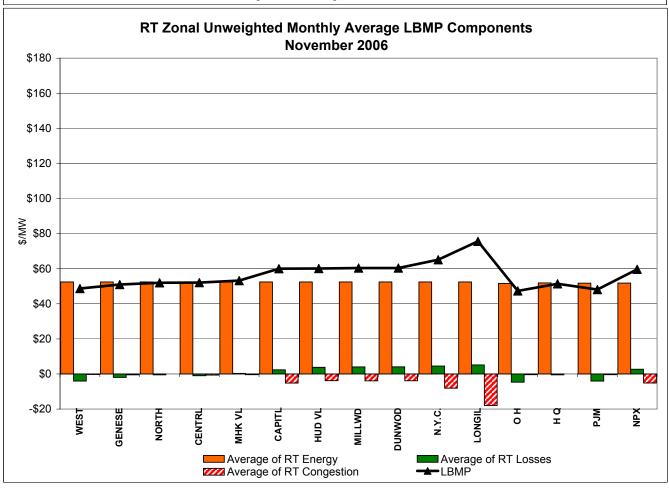

# Market Performance Highlights for November 2006

PRELIMINARY DATA (Most data through 11/27)

- LBMP for November is \$68.51/MWh, up from \$57.60/MWh in October.
  - Average monthly cost is \$71.11/MWh, up from \$60.38/MWh in October.
  - Day Ahead and Real Time LBMPs have increased from October.
- Fuel prices are mixed this month.
  - Kerosene is \$13.10/mmBTU, down from \$13.25/mmBTU in October
  - No. 2 Fuel Oil is \$11.62/mmBTU, down from \$11.72/mmBTU in October
  - No. 6 Fuel Oil is \$8.00/mmBTU, up from \$7.60/mmBTU in October
  - Natural Gas is \$7.88/mmBTU, up from \$6.23/mmBTU in October
- Uplift has decreased this month relative to October 2006.
  - Uplift (not including NYISO cost of operations) is \$0.22/MWh, down from \$0.68/MWh in October.
  - Total uplift (Schedule 1 components including NYISO Cost of Operations) decreased from \$17.2 million in October 2006 to \$10.4 million in November 2006.
- Virtual market activity continues to increase in November but has not yet reached historical seasonal levels.
- Regulation average costs have increased from October 2006, but are down from November 2005 costs.
- Ten minute spinning reserve average costs are up from October.