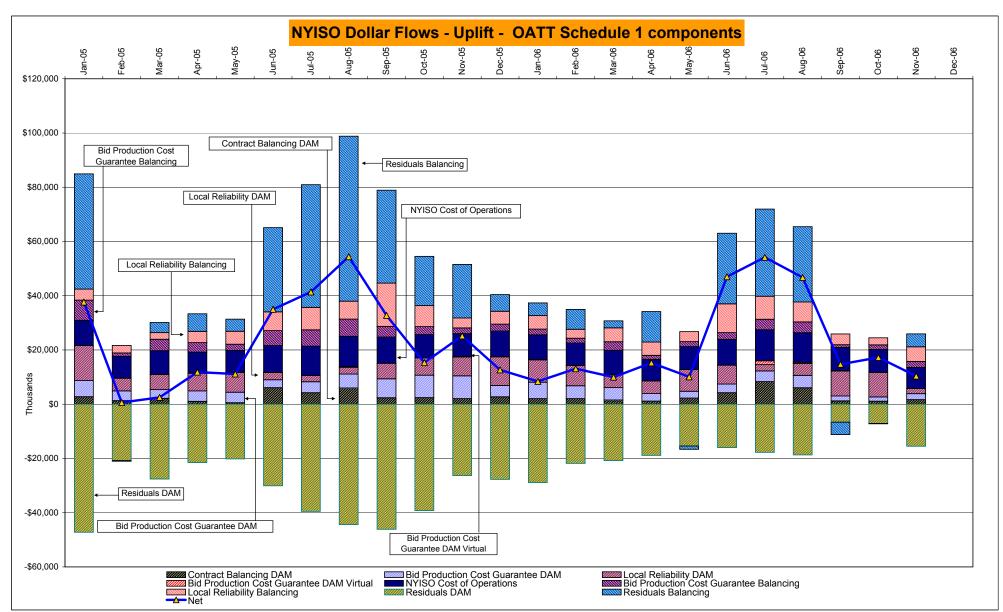

These numbers reflect the rebilling of prior periods.

<sup>\*</sup> Excludes ICAP payments.

DAM Contract Balancing amounts are for payments made to generating units to make them whole for being dispatched below their Day-Ahead schedule, as a result of out-of-merit dispatches.

DAM Bid Production Cost Guarantees for Virtual Transactions are included in the chart and are shown from the inception of Virtual Transactions. These values are small and cannot be identified on the chart.

DAM residuals are revenue charged or returned to customers due to the under or over collection of funds.