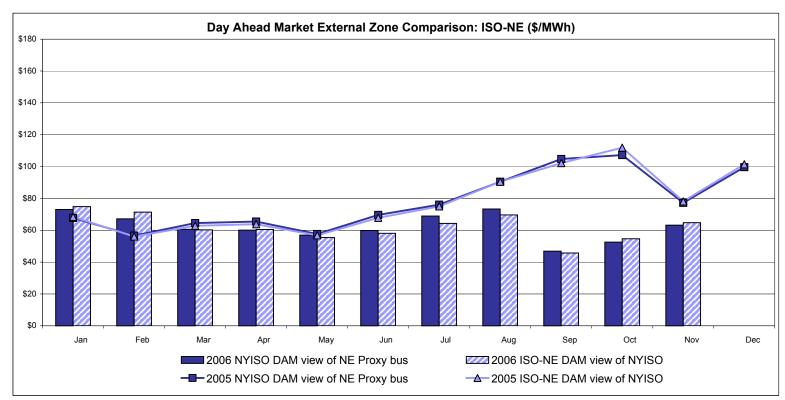

# Market Performance Highlights for November 2006

PRELIMINARY DATA (Most data through 11/27)

- LBMP for November is \$68.51/MWh, up from \$57.60/MWh in October.
  - Average monthly cost is \$71.11/MWh, up from \$60.38/MWh in October.
  - Day Ahead and Real Time LBMPs have increased from October.
- Fuel prices are mixed this month.
  - Kerosene is \$13.10/mmBTU, down from \$13.25/mmBTU in October
  - No. 2 Fuel Oil is \$11.62/mmBTU, down from \$11.72/mmBTU in October
  - No. 6 Fuel Oil is \$8.00/mmBTU, up from \$7.60/mmBTU in October
  - Natural Gas is \$7.88/mmBTU, up from \$6.23/mmBTU in October
- Uplift has decreased this month relative to October 2006.
  - Uplift (not including NYISO cost of operations) is \$0.22/MWh, down from \$0.68/MWh in October.
  - Total uplift (Schedule 1 components including NYISO Cost of Operations) decreased from \$17.2 million in October 2006 to \$10.4 million in November 2006.
- Virtual market activity continues to increase in November but has not yet reached historical seasonal levels.
- Regulation average costs have increased from October 2006, but are down from November 2005 costs.
- Ten minute spinning reserve average costs are up from October.