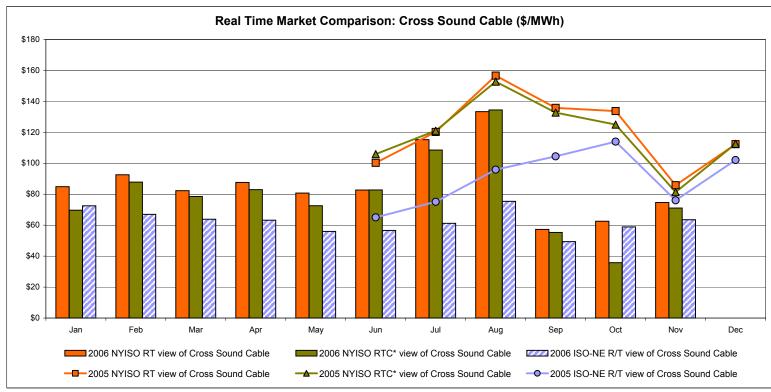

# Market Performance Highlights for November 2006

PRELIMINARY DATA (Most data through 11/27)

- LBMP for November is \$68.51/MWh, up from \$57.60/MWh in October.
  - Average monthly cost is \$71.11/MWh, up from \$60.38/MWh in October.
  - Day Ahead and Real Time LBMPs have increased from October.
- Fuel prices are mixed this month.
  - Kerosene is \$13.10/mmBTU, down from \$13.25/mmBTU in October
  - No. 2 Fuel Oil is \$11.62/mmBTU, down from \$11.72/mmBTU in October
  - No. 6 Fuel Oil is \$8.00/mmBTU, up from \$7.60/mmBTU in October
  - Natural Gas is \$7.88/mmBTU, up from \$6.23/mmBTU in October
- Uplift has decreased this month relative to October 2006.
  - Uplift (not including NYISO cost of operations) is \$0.22/MWh, down from \$0.68/MWh in October.
  - Total uplift (Schedule 1 components including NYISO Cost of Operations) decreased from \$17.2 million in October 2006 to \$10.4 million in November 2006.
- Virtual market activity continues to increase in November but has not yet reached historical seasonal levels.
- Regulation average costs have increased from October 2006, but are down from November 2005 costs.
- Ten minute spinning reserve average costs are up from October.