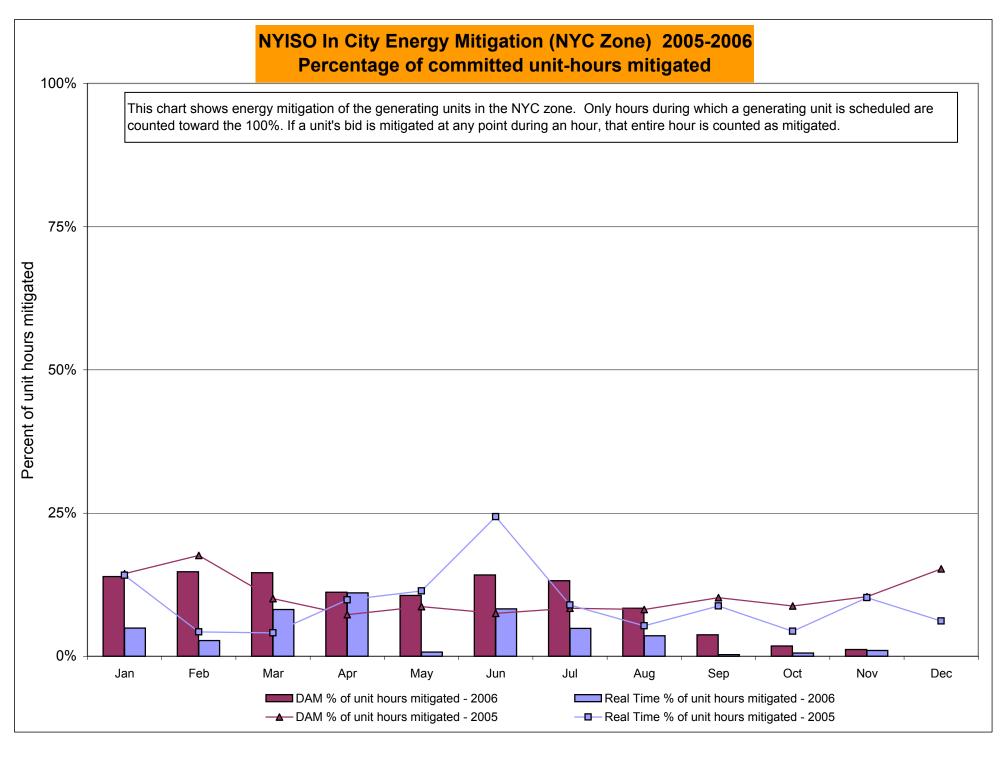

63<br>0.47<br>0.47<br>52.33<br>52.33<br>5.75<br>2.50<br>2.22<br>0.37<br>0.12<br>0.12<br>65.10<br>65.10<br>4.75<br>2.19<br>1.63<br>0.33<br>0.09 | October  20.70 5.54 3.31 0.47 0.46 0.46 66.33 66.33 67.2 2.69 0.44 0.00 0.00 74.90 74.90 7.40 3.34 0.65 0.01 0.01 | 9.08<br>6.68<br>1.82<br>0.59<br>0.57<br>0.57<br>68.02<br>68.02<br>6.25<br>6.06<br>0.01<br>0.00<br>0.00<br>70.23<br>70.23<br>6.32<br>6.16<br>0.00<br>0.00         | 11.12<br>8.77<br>2.14<br>0.52<br>0.47<br>0.47<br>58.28<br>58.28<br>7.94<br>6.45<br>1.07<br>0.06<br>0.00<br>0.00<br>69.23<br>69.23<br>7.36<br>5.62<br>1.49<br>0.12                 |

<sup>\*</sup> Referred to as RTC beginning February 2005. Prior to February 2005 known as BME or Hour Ahead Market (HAM).

<sup>\*\*</sup> The Real Time Ancillary Market began in February 2005.





RT mitigation data available with SMD2 deployment in February 2005.



# NYISO LBMP ZONES



Market Monitoring

Prepared: 11/27/2006 9:15

#### **Billing Codes for Chart 4-C**

| Chart 4-C Category Name | Billing Code | <b>Billing Category Name</b> |
|-------------------------|--------------|------------------------------|
|                         |              |                              |

| Chart 4-0 Category Name                   | Dining Oode | Blilling Category Hame                                                             |
|-------------------------------------------|-------------|------------------------------------------------------------------------------------|
| Bid Production Cost Guarantee Balancing   | 81203       | Balancing NYISO Bid Production Cost Guarantee