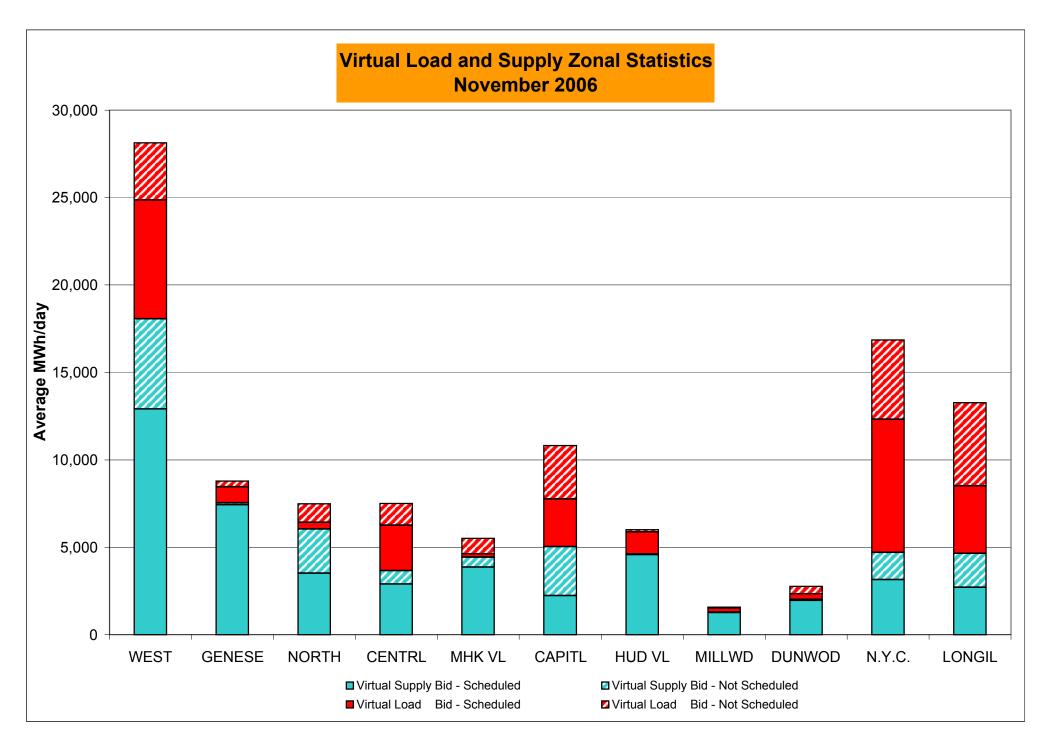

# Market Performance Highlights for November 2006

PRELIMINARY DATA (Most data through 11/27)

- LBMP for November is \$68.51/MWh, up from \$57.60/MWh in October.
  - Average monthly cost is \$71.11/MWh, up from \$60.38/MWh in October.
  - Day Ahead and Real Time LBMPs have increased from October.
- Fuel prices are mixed this month.
  - Kerosene is \$13.10/mmBTU, down from \$13.25/mmBTU in October
  - No. 2 Fuel Oil is \$11.62/mmBTU, down from \$11.72/mmBTU in October
  - No. 6 Fuel Oil is \$8.00/mmBTU, up from \$7.60/mmBTU in October
  - Natural Gas is \$7.88/mmBTU, up from \$6.23/mmBTU in October
- Uplift has decreased this month relative to October 2006.
  - Uplift (not including NYISO cost of operations) is \$0.22/MWh, down from \$0.68/MWh in October.
  - Total uplift (Schedule 1 components including NYISO Cost of Operations) decreased from \$17.2 million in October 2006 to \$10.4 million in November 2006.
- Virtual market activity continues to increase in November but has not yet reached historical seasonal levels.
- Regulation average costs have increased from October 2006, but are down from November 2005 costs.
- Ten minute spinning reserve average costs are up from October.