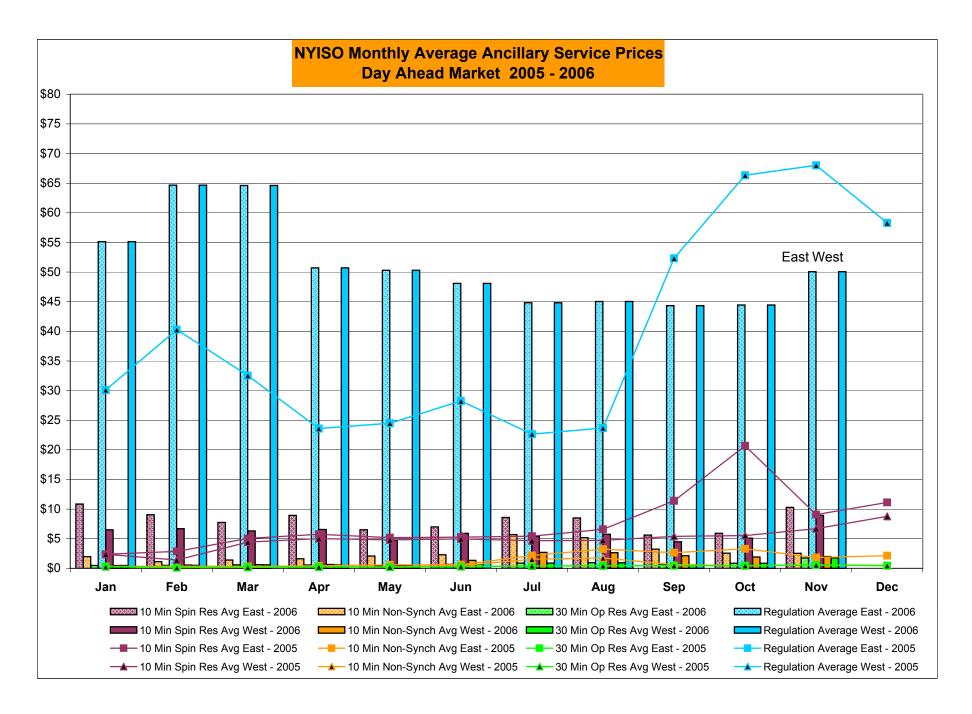

# Market Performance Highlights for November 2006

PRELIMINARY DATA (Most data through 11/27)

- LBMP for November is \$68.51/MWh, up from \$57.60/MWh in October.
  - Average monthly cost is \$71.11/MWh, up from \$60.38/MWh in October.
  - Day Ahead and Real Time LBMPs have increased from October.
- Fuel prices are mixed this month.
  - Kerosene is \$13.10/mmBTU, down from \$13.25/mmBTU in October
  - No. 2 Fuel Oil is \$11.62/mmBTU, down from \$11.72/mmBTU in October
  - No. 6 Fuel Oil is \$8.00/mmBTU, up from \$7.60/mmBTU in October
  - Natural Gas is \$7.88/mmBTU, up from \$6.23/mmBTU in October
- Uplift has decreased this month relative to October 2006.
  - Uplift (not including NYISO cost of operations) is \$0.22/MWh, down from \$0.68/MWh in October.
  - Total uplift (Schedule 1 components including NYISO Cost of Operations) decreased from \$17.2 million in October 2006 to \$10.4 million in November 2006.
- Virtual market activity continues to increase in November but has not yet reached historical seasonal levels.
- Regulation average costs have increased from October 2006, but are down from November 2005 costs.
- Ten minute spinning reserve average costs are up from October.