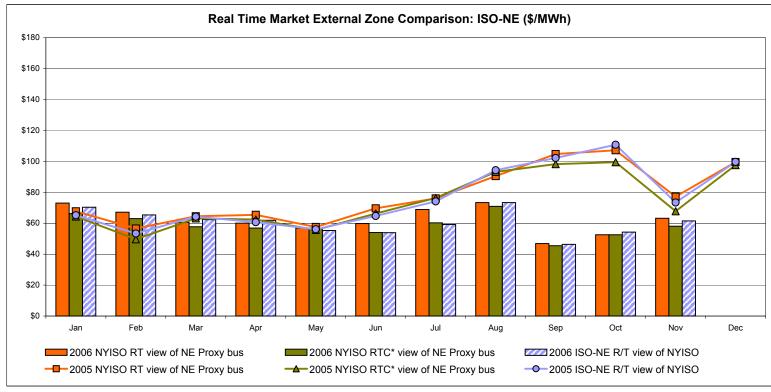

# Market Performance Highlights for November 2006

PRELIMINARY DATA (Most data through 11/27)

- LBMP for November is \$68.51/MWh, up from \$57.60/MWh in October.
  - Average monthly cost is \$71.11/MWh, up from \$60.38/MWh in October.
  - Day Ahead and Real Time LBMPs have increased from October.
- Fuel prices are mixed this month.
  - Kerosene is \$13.10/mmBTU, down from \$13.25/mmBTU in October
  - No. 2 Fuel Oil is \$11.62/mmBTU, down from \$11.72/mmBTU in October
  - No. 6 Fuel Oil is \$8.00/mmBTU, up from \$7.60/mmBTU in October
  - Natural Gas is \$7.88/mmBTU, up from \$6.23/mmBTU in October
- Uplift has decreased this month relative to October 2006.
  - Uplift (not including NYISO cost of operations) is \$0.22/MWh, down from \$0.68/MWh in October.
  - Total uplift (Schedule 1 components including NYISO Cost of Operations) decreased from \$17.2 million in October 2006 to \$10.4 million in November 2006.
- Virtual market activity continues to increase in November but has not yet reached historical seasonal levels.
- Regulation average costs have increased from October 2006, but are down from November 2005 costs.
- Ten minute spinning reserve average costs are up from October.