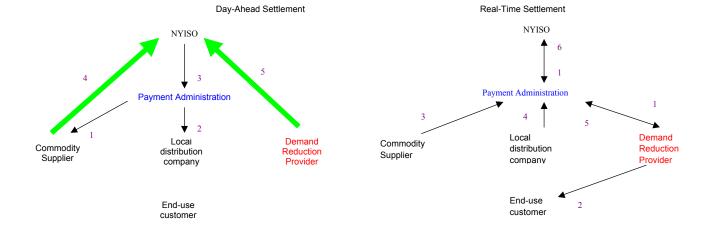

50<br>-\$2,950     |
| Totals                                                                 | \$2,500<br>\$2,500                     | \$2,500                                                                                       | \$0<br>\$2,500      | \$0              | \$2,500<br>\$2,500  | \$2,500                                                                  | \$0        | \$0<br>\$2,500          |
| DRP-End Use Settlement (@90%)  Net Position                            | -\$2,250<br>\$250                      | -\$2,250<br>\$250                                                                             | \$0<br>\$0          | \$0<br>\$0       | -\$2,250<br>\$250   | -\$2,250<br>\$250                                                        | \$0<br>\$0 | \$0<br>\$0              |