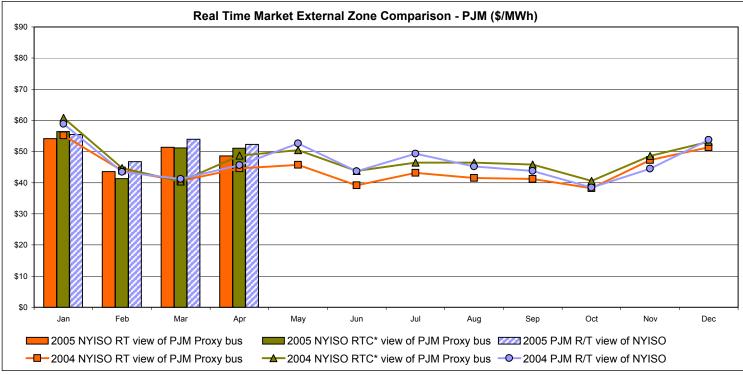

#### **External Comparison PJM**

<sup>\*</sup> Referred to as RTC beginning February 2005 Prior to February 2005 known as BME or Hour Ahead Market (HAM)