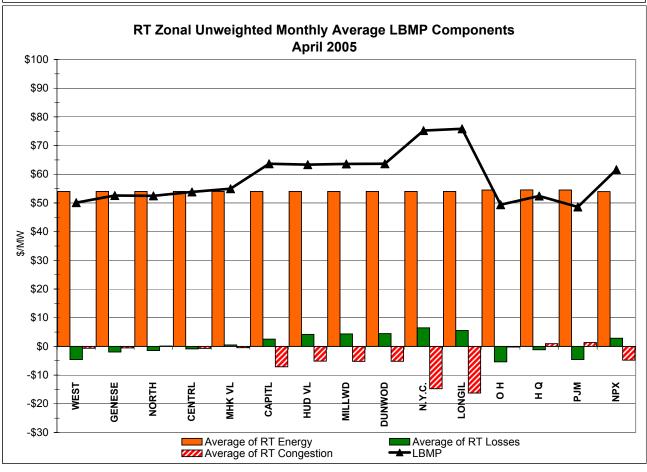

#### April 2005 Zonal Statistics for NYISO (\$/MWh)

|                    | WEST<br>Zone A | GENESEE<br>Zone B | NORTH<br>Zone D | CENTRAL<br>Zone C | MOHAWK<br>VALLEY<br><u>Zone E</u> | CAPITAL<br>Zone F | HUDSON<br>VALLEY<br>Zone G | MILLWOOD<br>Zone H | DUNWOODIE  Zone I | NEW YORK<br>CITY<br>Zone J | LONG<br>ISLAND<br>Zone K |
|--------------------|----------------|-------------------|-----------------|-------------------|-----------------------------------|-------------------|----------------------------|--------------------|-------------------|----------------------------|--------------------------|
| DAY AHEAD LBMP     |                |                   |                 |                   |                                   |                   |                            |                    |                   |                            |                          |
| Unweighted Price * | 53.79          | 57.13             | 57.40           | 58.26             | 59.71                             | 65.51             | 65.85                      | 66.28              | 66.94             | 77.93                      | 77.84                    |
| Standard Deviation | 11.60          | 12.49             | 11.75           | 12.52             | 12.63                             | 14.17             | 14.34                      | 14.55              | 14.33             | 19.13                      | 14.49                    |
| RTC** LBMP         |                |                   |                 |                   |                                   |                   |                            |                    |                   |                            |                          |
| Unweighted Price * | 55.48          | 58.50             | 58.77           | 59.88             | 61.30                             | 67.53             | 68.16                      | 68.41              | 68.49             | 79.70                      | 79.98                    |
| Standard Deviation | 21.20          | 22.51             | 22.43           | 22.28             | 22.92                             | 23.89             | 23.40                      | 23.52              | 23.52             | 30.68                      | 30.39                    |
| REAL TIME LBMP     |                |                   |                 |                   |                                   |                   |                            |                    |                   |                            |                          |
| Unweighted Price * | 50.10          | 52.60             | 52.47           | 53.86             | 54.97                             | 63.65             | 63.35                      | 63.62              | 63.67             | 75.24                      | 75.84                    |
| Standard Deviation | 23.96          | 25.51             | 26.87           | 25.29             | 26.46                             | 34.93             | 28.38                      | 28.66              |                   | 37.55                      | 28.43                    |
|                    |                |                   |                 |                   |                                   |                   |                            |                    |                   |                            |                          |
|                    | ONTARIO        | HYDRO             |                 | NEW               |                                   |                   |                            |                    |                   |                            |                          |
|                    | IESO           | QUEBEC            | PJM             | <b>ENGLAND</b>    |                                   |                   |                            |                    |                   |                            |                          |
|                    | Zone O         | Zone M            | Zone P          | Zone N            |                                   |                   |                            |                    |                   |                            |                          |
| DAY AHEAD LBMP     | =3             | <u> </u>          | <u> </u>        | <u> </u>          |                                   |                   |                            |                    |                   |                            |                          |
| Unweighted Price * | 53.06          | 57 65             | 53 17           | 65 46             |                                   |                   |                            |                    |                   |                            |                          |

|                    | IESO   | QUEBEC | PJM    | ENGLAND |
|--------------------|--------|--------|--------|---------|
|                    | Zone O | Zone M | Zone P | Zone N  |
| DAY AHEAD LBMP     |        | ·      |        |         |
| Unweighted Price * | 53.06  | 57.65  | 53.17  | 65.46   |
| Standard Deviation | 11.27  | 11.64  | 13.21  | 13.94   |
| RTC** LBMP         |        |        |        |         |
| Unweighted Price * | 51.95  | 52.27  | 51.10  | 62.37   |
| Standard Deviation | 13.49  | 66.85  | 15.95  | 14.66   |
| REAL TIME LBMP     |        |        |        |         |
| Unweighted Price * | 49.38  | 52.42  | 48.61  | 61.63   |
| Standard Deviation | 23.46  | 26.28  | 23.28  | 30.64   |

<sup>\*</sup> Straight zonal LBMP averages

\*\* Referred to as RTC beginning February 2005

Prior to February 2005 known as BME or Hour Ahead Market (HAM)

<sup>\*</sup> Referred to as RTC beginning February 2005 Prior to February 2005 known as BME or Hour Ahead Market (HAM)