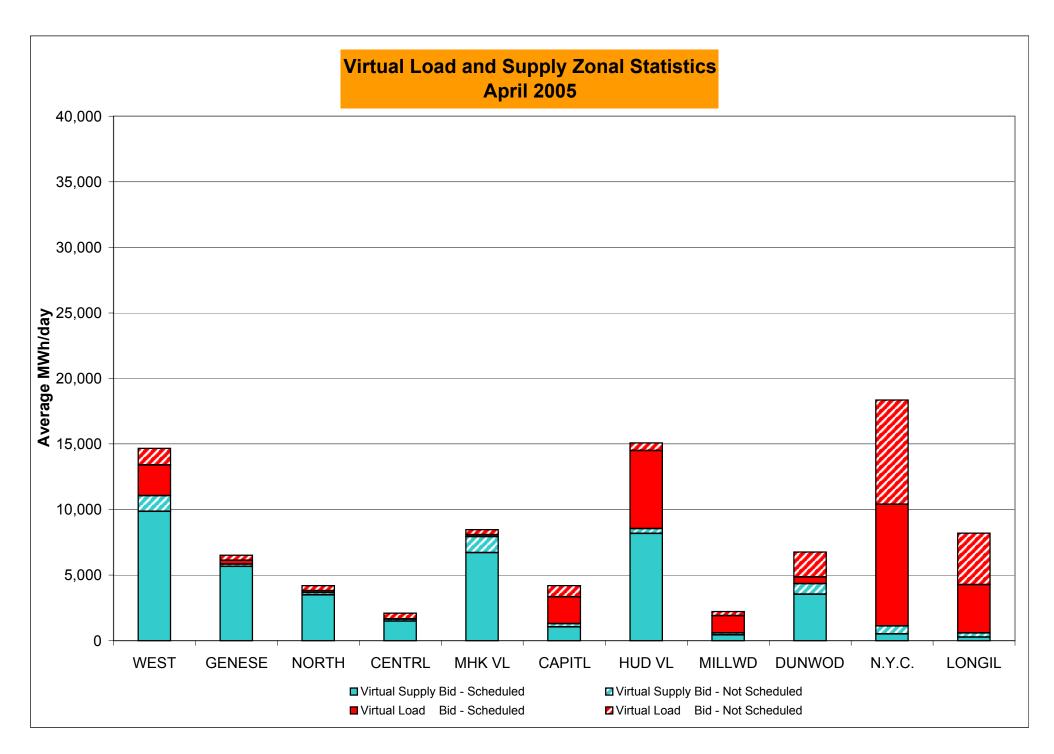

<br>11,467<br>0.87%<br>1,236<br>77,915<br>1.59%<br>58<br>744<br>7.80%<br>430<br>5,112<br>8.41% | 42<br>744<br>5.65%<br>356<br>5,856<br>6.08%<br>84<br>11,552<br>0.73%<br>1,320<br>89,467<br>1.48%<br>48<br>744<br>6.45%<br>478<br>5,856<br>8.16% | 24<br>720<br>3.33%<br>380<br>6,576<br>5.78%<br>42<br>11,178<br>0.38%<br>1,362<br>100,645<br>1.35%<br>28<br>720<br>3.89%<br>506<br>6,576<br>7.69% | 34 744 4.57% 414 7,320 5.66%  56 11,515 0.49% 1,418 112,160 1.26% 46 744 6.18% 552 7,320 7.54%                                 | 16 720 2.22% 430 8,040 5.35%  19 11,217 0.17% 1,437 123,377 1.16%  26 720 3.61% 578 8,040 7.19%                                | 27<br>744<br>3.63%<br>457<br>8,784<br>5.20%<br>52<br>11,790<br>0.44%<br>1,489<br>135,167<br>1.10%<br>37<br>744<br>4.97%<br>615<br>8,784<br>7.00% |













<sup>\*</sup> Referred to as RTC beginning February 2005 Prior to February 2005 known as BME or Hour Ahead Market (HAM)



<sup>\*</sup> The Real Time Ancillary Market began in February 2005

#### **NYISO Markets Ancillary Services Statistics**

#### ANCILLARY SERVICES Unweighted Price (\$/MWH) 2005

| Day Abaad Mada4             | <u>January</u>   | <u>February</u> | <u>March</u> | <u>April</u> | May        | <u>June</u> | <u>July</u> | <u>August</u> | September | <u>October</u> | November | December |
|-----------------------------|------------------|-----------------|--------------|--------------|------------|-------------|-------------|---------------|-----------|----------------|----------|----------|
| Day Ahead Market            |                  |                 | = 00