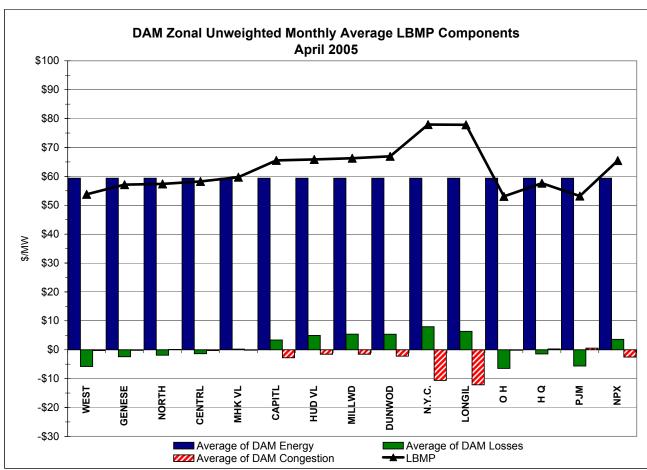

#### April 2005 Zonal Statistics for NYISO (\$/MWh)

|                    | WEST<br>Zone A | GENESEE<br>Zone B | NORTH<br>Zone D | CENTRAL<br>Zone C | MOHAWK<br>VALLEY<br><u>Zone E</u> | CAPITAL<br>Zone F | HUDSON<br>VALLEY<br>Zone G | MILLWOOD<br>Zone H | DUNWOODIE  Zone I | NEW YORK<br>CITY<br>Zone J | LONG<br>ISLAND<br>Zone K |
|--------------------|----------------|-------------------|-----------------|-------------------|-----------------------------------|-------------------|----------------------------|--------------------|-------------------|----------------------------|--------------------------|
| DAY AHEAD LBMP     |                |                   |                 |                   |                                   |                   |                            |                    |                   |                            |                          |
| Unweighted Price * | 53.79          | 57.13             | 57.40           | 58.26             | 59.71                             | 65.51             | 65.85                      | 66.28              | 66.94             | 77.93                      | 77.84                    |
| Standard Deviation | 11.60          | 12.49             | 11.75           | 12.52             | 12.63                             | 14.17             | 14.34                      | 14.55              | 14.33             | 19.13                      | 14.49                    |
| RTC** LBMP         |                |                   |                 |                   |                                   |                   |                            |                    |                   |                            |                          |
| Unweighted Price * | 55.48          | 58.50             | 58.77           | 59.88             | 61.30                             | 67.53             | 68.16                      | 68.41              | 68.49             | 79.70                      | 79.98                    |
| Standard Deviation | 21.20          | 22.51             | 22.43           | 22.28             | 22.92                             | 23.89             | 23.40                      | 23.52              | 23.52             | 30.68                      | 30.39                    |
| REAL TIME LBMP     |                |                   |                 |                   |                                   |                   |                            |                    |                   |                            |                          |
| Unweighted Price * | 50.10          | 52.60             | 52.47           | 53.86             | 54.97                             | 63.65             | 63.35                      | 63.62              | 63.67             | 75.24                      | 75.84                    |
| Standard Deviation | 23.96          | 25.51             | 26.87           | 25.29             | 26.46                             | 34.93             | 28.38                      | 28.66              |                   | 37.55                      | 28.43                    |
|                    |                |                   |                 |                   |                                   |                   |                            |                    |                   |                            |                          |
|                    | ONTARIO        | HYDRO             |                 | NEW               |                                   |                   |                            |                    |                   |                            |                          |
|                    | IESO           | QUEBEC            | PJM             | <b>ENGLAND</b>    |                                   |                   |                            |                    |                   |                            |                          |
|                    | Zone O         | Zone M            | Zone P          | Zone N            |                                   |                   |                            |                    |                   |                            |                          |
| DAY AHEAD LBMP     | =3             | <u> </u>          | <u> </u>        | <u> </u>          |                                   |                   |                            |                    |                   |                            |                          |
| Unweighted Price * | 53.06          | 57 65             | 53 17           | 65 46             |                                   |                   |                            |                    |                   |                            |                          |

|                    | IESO   | QUEBEC | PJM    | ENGLAND |
|--------------------|--------|--------|--------|---------|
|                    | Zone O | Zone M | Zone P | Zone N  |
| DAY AHEAD LBMP     |        | ·      |        |         |
| Unweighted Price * | 53.06  | 57.65  | 53.17  | 65.46   |
| Standard Deviation | 11.27  | 11.64  | 13.21  | 13.94   |
| RTC** LBMP         |        |        |        |         |
| Unweighted Price * | 51.95  | 52.27  | 51.10  | 62.37   |
| Standard Deviation | 13.49  | 66.85  | 15.95  | 14.66   |
| REAL TIME LBMP     |        |        |        |         |
| Unweighted Price * | 49.38  | 52.42  | 48.61  | 61.63   |
| Standard Deviation | 23.46  | 26.28  | 23.28  | 30.64   |

<sup>\*</sup> Straight zonal LBMP averages

\*\* Referred to as RTC beginning February 2005

Prior to February 2005 known as BME or Hour Ahead Market (HAM)

<sup>\*</sup> Referred to as RTC beginning February 2005 Prior to February 2005 known as BME or Hour Ahead Market (HAM)