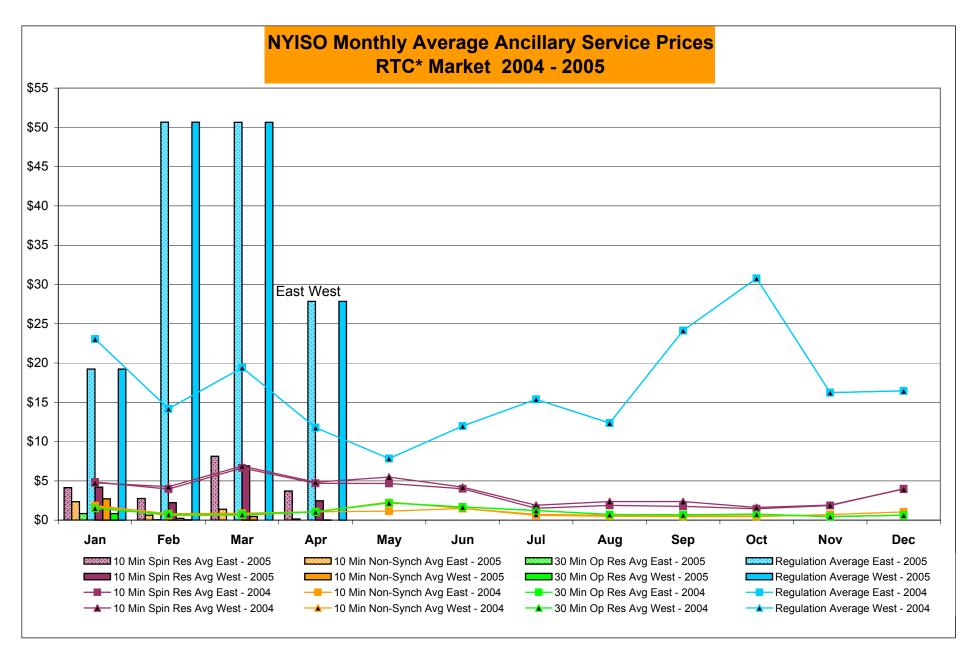

Market Monitoring Prepared: 5/6/2005 15:00

<sup>\*</sup> Referred to as RTC beginning February 2005 Prior to February 2005 known as BME or Hour Ahead Market (HAM)

<sup>\*</sup> Referred to as RTC beginning February 2005 Prior to February 2005 known as BME or Hour Ahead Market (HAM)

<sup>\*</sup> Referred to as RTC beginning February 2005
Prior to February 2005 known as BME or Hour Ahead Market (HAM)

Market Monitoring Prepared: 5/6/2005 15:00

<sup>\*</sup> Referred to as RTC beginning February 2005 Prior to February 2005 known as BME or Hour Ahead Market (HAM)

Market Monitoring
Prepared: 5/6/2005 15:00