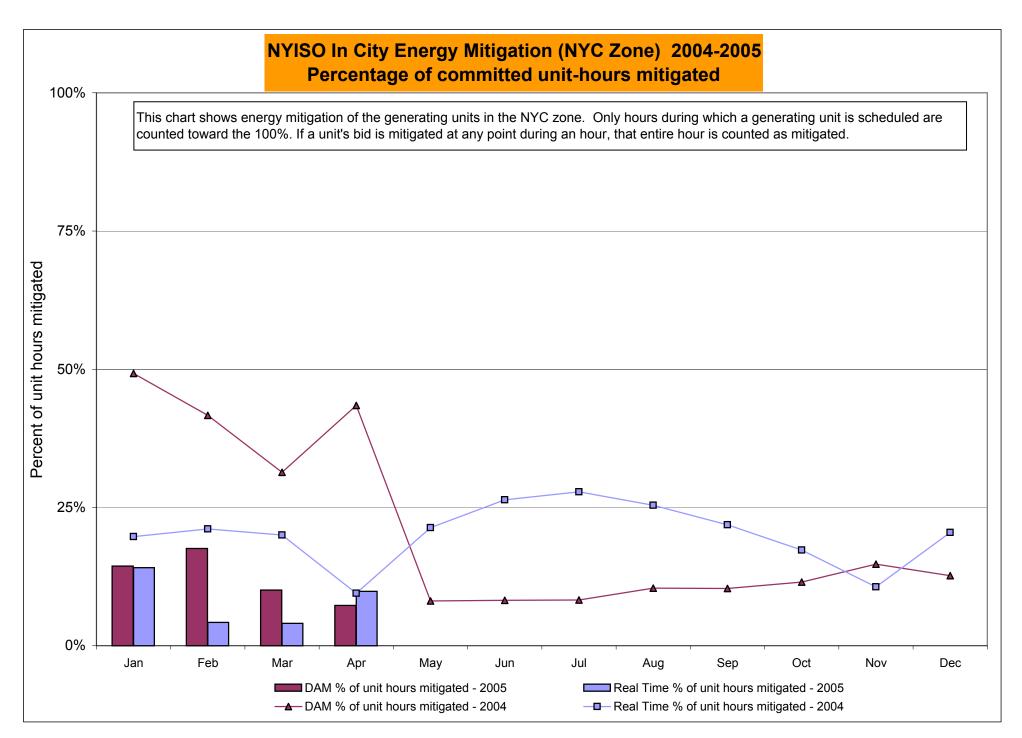

ast             | 23.07            | 14.18           | 19.41        | 11.78        | 7.85       | 11.98       | 15.38       | 12.36         | 24.14     | 30.79          | 16.24    | 16.45    |
| Regulation West             | 23.07            | 14.18           | 19.41        | 11.78        | 7.85       | 11.98       | 15.38       | 12.36         | 24.14     | 30.79          | 16.24    | 16.45    |
|                             |                  |                 |              |              |            |             |             |               |           |                |          |          |

<sup>\*</sup> Referred to as RTC beginning February 2005 Prior to February 2005 known as BME or Hour Ahead Market (HAM)

<sup>\*\*</sup> The Real Time Ancillary Market began in February 2005



DAM Mitigation software change deployed on 5/1/2004



RT mitigation data available with SMD2 deployment DAM mitigation software change deployed on 5/1/2004



# NYISO LBMP ZONES



Market Monitoring
Prepared: 4/29/2005 16:00

| Billing Codes for Chart 4-C               |              |                                                                                    |  |  |  |  |  |  |
|-------------------------------------------|--------------|------------------------------------------------------------------------------------|--|--|--|--|--|--|
|                                           |              |                                                                                    |  |  |  |  |  |  |
| Chart 4-C Category Name                   | Billing Code | Billing Category N