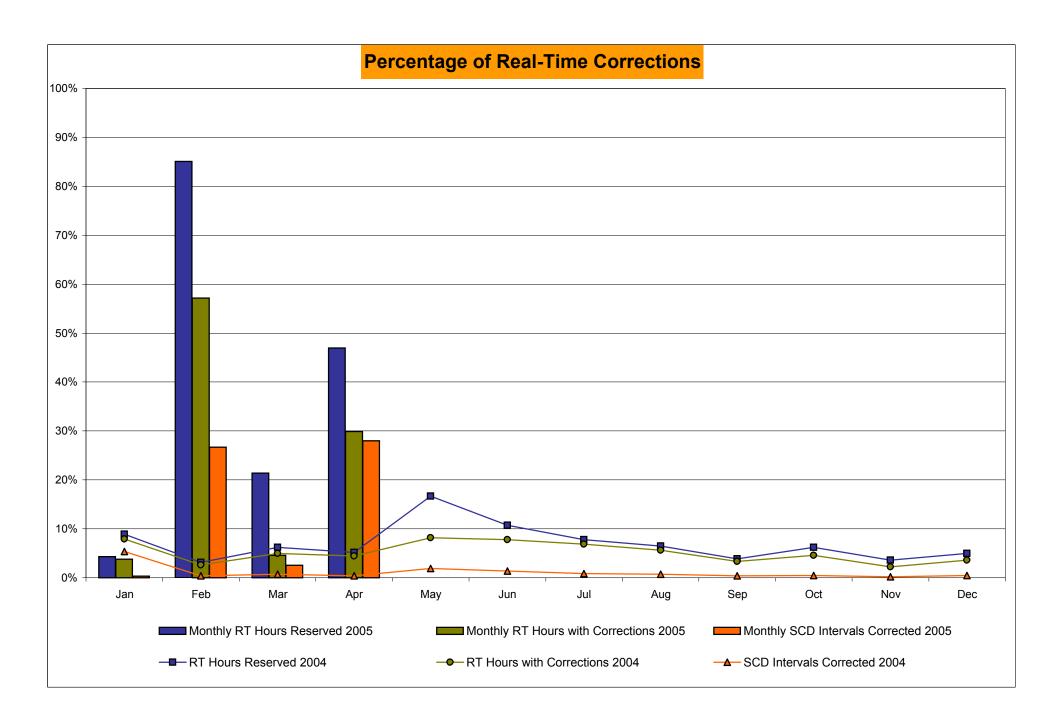

# Market Performance Highlights for April 2005

- NYISO Average Cost and LBMPs have increased this month relative to March.
  - Average cost is \$73.58/MWh, up from \$71.26/MWh in March
- Most fuel prices have increased this month relative to March
  - Kerosene is \$11.79/mmBTU, up from \$11.76/mmBTU;
  - No. 2 Fuel Oil is \$10.90/mmBTU, down from \$11.05/mmBTU;
  - Natural Gas is \$7.69/mmBTU, up from \$7.68/mmBTU;
  - No. 6 Fuel Oil is \$7.06/mmBTU, up from \$6.60/mmBTU.
- Evidence to date continues to suggest that some costs previously captured in uplift are now reflected directly in the LBMP. However, uplift is up compared to March.
  - Uplift (not including NYISO cost of operations) is \$0.21/MWh, up from (\$0.57)/MWh last month.
- Volatility in Real Time prices (RTD) has continued to increase and the standard deviation, as a percent of price, is 10% higher than in March 2005.
- There is a shift in MWh positions into the DAM: 99.6% of MWh were transacted in the DAM in March 2005 compared to 97.5% in March 2005 and 98.0% in April 2004.