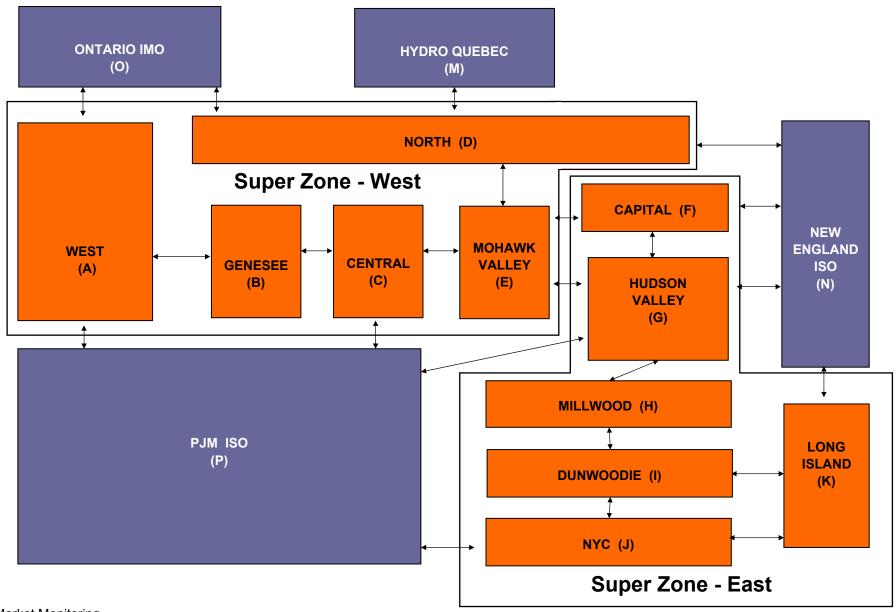

#### April 2005 Zonal Statistics for NYISO (\$/MWh)

|                    | WEST<br>Zone A | GENESEE<br>Zone B | NORTH<br>Zone D | CENTRAL<br>Zone C | MOHAWK<br>VALLEY<br><u>Zone E</u> | CAPITAL<br>Zone F | HUDSON<br>VALLEY<br>Zone G | MILLWOOD<br>Zone H | DUNWOODIE  Zone I | NEW YORK<br>CITY<br>Zone J | LONG<br>ISLAND<br>Zone K |
|--------------------|----------------|-------------------|-----------------|-------------------|-----------------------------------|-------------------|----------------------------|--------------------|-------------------|----------------------------|--------------------------|
| DAY AHEAD LBMP     |                |                   |                 |                   |                                   |                   |                            |                    |                   |                            |                          |
| Unweighted Price * | 53.79          | 57.13             | 57.40           | 58.26             | 59.71                             | 65.51             | 65.85                      | 66.28              | 66.94             | 77.93                      | 77.84                    |
| Standard Deviation | 11.60          | 12.49             | 11.75           | 12.52             | 12.63                             | 14.17             | 14.34                      | 14.55              | 14.33             | 19.13                      | 14.49                    |
| RTC** LBMP         |                |                   |                 |                   |                                   |                   |                            |                    |                   |                            |                          |
| Unweighted Price * | 55.48          | 58.50             | 58.77           | 59.88             | 61.30                             | 67.53             | 68.16                      | 68.41              | 68.49             | 79.70                      | 79.98                    |
| Standard Deviation | 21.20          | 22.51             | 22.43           | 22.28             | 22.92                             | 23.89             | 23.40                      | 23.52              | 23.52             | 30.68                      | 30.39                    |
| REAL TIME LBMP     |                |                   |                 |                   |                                   |                   |                            |                    |                   |                            |                          |
| Unweighted Price * | 50.10          | 52.60             | 52.47           | 53.86             | 54.97                             | 63.65             | 63.35                      | 63.62              | 63.67             | 75.24                      | 75.84                    |
| Standard Deviation | 23.96          | 25.51             | 26.87           | 25.29             | 26.46                             | 34.93             | 28.38                      | 28.66              |                   | 37.55                      | 28.43                    |
|                    |                |                   |                 |                   |                                   |                   |                            |                    |                   |                            |                          |
|                    | ONTARIO        | HYDRO             |                 | NEW               |                                   |                   |                            |                    |                   |                            |                          |
|                    | IESO           | QUEBEC            | PJM             | <b>ENGLAND</b>    |                                   |                   |                            |                    |                   |                            |                          |
|                    | Zone O         | Zone M            | Zone P          | Zone N            |                                   |                   |                            |                    |                   |                            |                          |
| DAY AHEAD LBMP     | =3             | <u> </u>          | <u> </u>        | <u> </u>          |                                   |                   |                            |                    |                   |                            |                          |
| Unweighted Price * | 53.06          | 57 65             | 53 17           | 65 46             |                                   |                   |                            |                    |                   |                            |                          |

|                    | IESO   | QUEBEC | PJM    | ENGLAND |
|--------------------|--------|--------|--------|---------|
|                    | Zone O | Zone M | Zone P | Zone N  |
| DAY AHEAD LBMP     |        | ·      |        |         |
| Unweighted Price * | 53.06  | 57.65  | 53.17  | 65.46   |
| Standard Deviation | 11.27  | 11.64  | 13.21  | 13.94   |
| RTC** LBMP         |        |        |        |         |
| Unweighted Price * | 51.95  | 52.27  | 51.10  | 62.37   |
| Standard Deviation | 13.49  | 66.85  | 15.95  | 14.66   |
| REAL TIME LBMP     |        |        |        |         |
| Unweighted Price * | 49.38  | 52.42  | 48.61  | 61.63   |
| Standard Deviation | 23.46  | 26.28  | 23.28  | 30.64   |