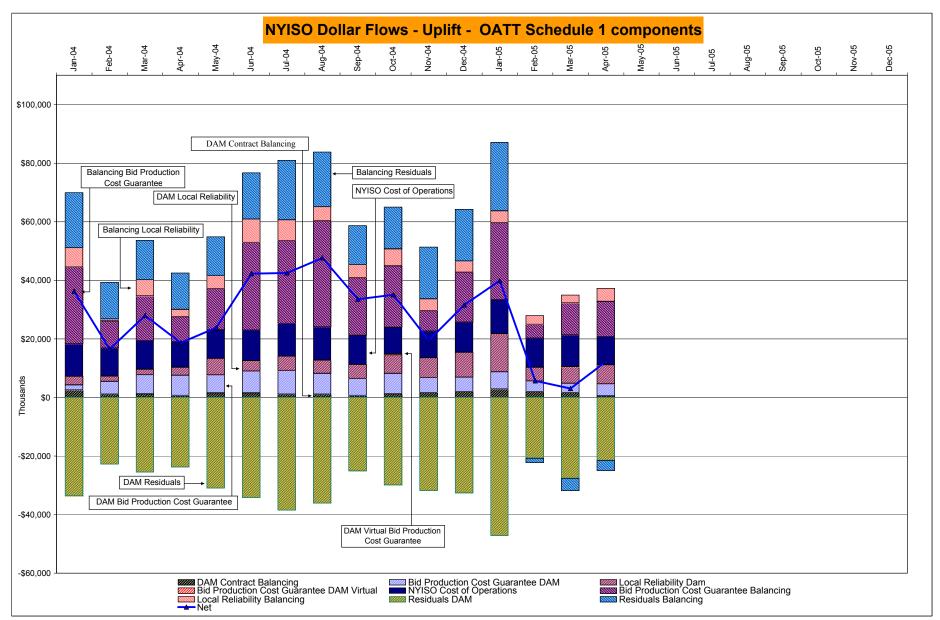

These numbers reflect the rebilling of prior periods

Market Monitoring Prepared: 5/10/2005 11:00

<sup>\*</sup> Excludes ICAP payments

DAM Contract Balancing amounts are for payments made to generating units go make them whole for being dispatched below their Day-Ahead schedule, as a result of out-of-merit dispatches.

DAM Bid Production Cost Guarantees for Virtual Transactions are included in the chart and are shown from the inception of Virtual Transactions. These values are small and cannot be identified on the chart.

DAM residuals are revenue charged or returned to customers due to the under or over collection of funds. On this chart, negative values represent funds returned to Transmission Customers (through Transmission Owners' Transmission Service Charges).

<sup>\*</sup> The signs for the detail section intuitively reflect the direction of power flow eliminating the use of double negatives when Balancing Energy is negative.