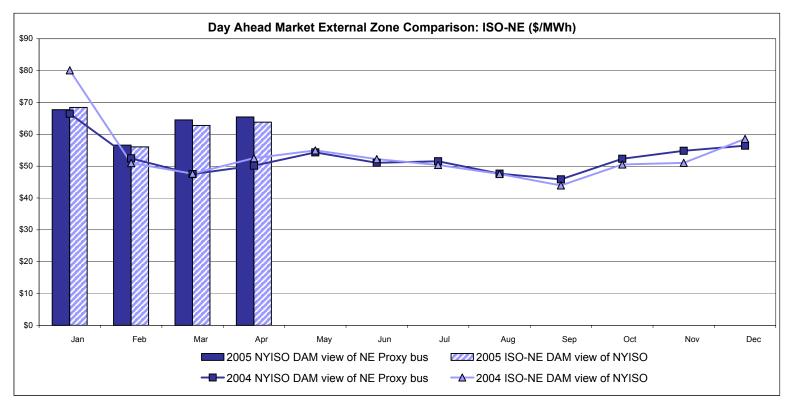

#### **External Comparison ISO-New England**

#### Note:

ISO-NE Forecast is an advisory posting @ 18:00 day before. The DAM and R/T prices at the Roseton interface are used.

\* Referred to as RTC beginning February 2005
Prior to February 2005 known as BME or Hour Ahead Market (HAM)