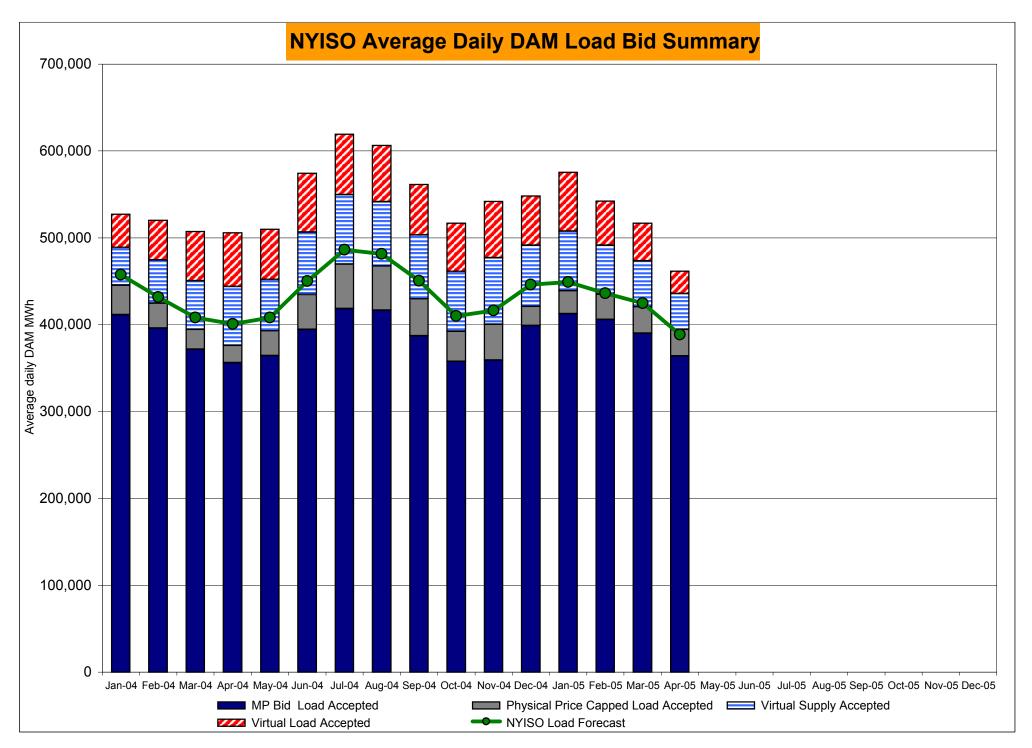

| 16.24    | 16.45    |
| Regulation West             | 23.07            | 14.18           | 19.41        | 11.78        | 7.85       | 11.98       | 15.38       | 12.36         | 24.14     | 30.79          | 16.24    | 16.45    |
|                             |                  |                 |              |              |            |             |             |               |           |                |          |          |

<sup>\*</sup> Referred to as RTC beginning February 2005 Prior to February 2005 known as BME or Hour Ahead Market (HAM)

<sup>\*\*</sup> The Real Time Ancillary Market began in February 2005



DAM Mitigation software change deployed on 5/1/2004



RT mitigation data available with SMD2 deployment DAM mitigation software change deployed on 5/1/2004



# NYISO LBMP ZONES



Market Monitoring
Prepared: 4/29/2005 16:00

| Billing Codes for Chart 4-C               |              |                                                                                    |  |  |  |  |  |  |
|-------------------------------------------|--------------|------------------------------------------------------------------------------------|--|--|--|--|--|--|
|                                           |              |                                                                                    |  |  |  |  |  |  |
| Chart 4-C Category Name                   | Billing Code | Billing Category Name                                                              |  |  |  |  |  |  |
| Bid Production Cost Guarantee Balancing   | 81203        | Balancing NYIS