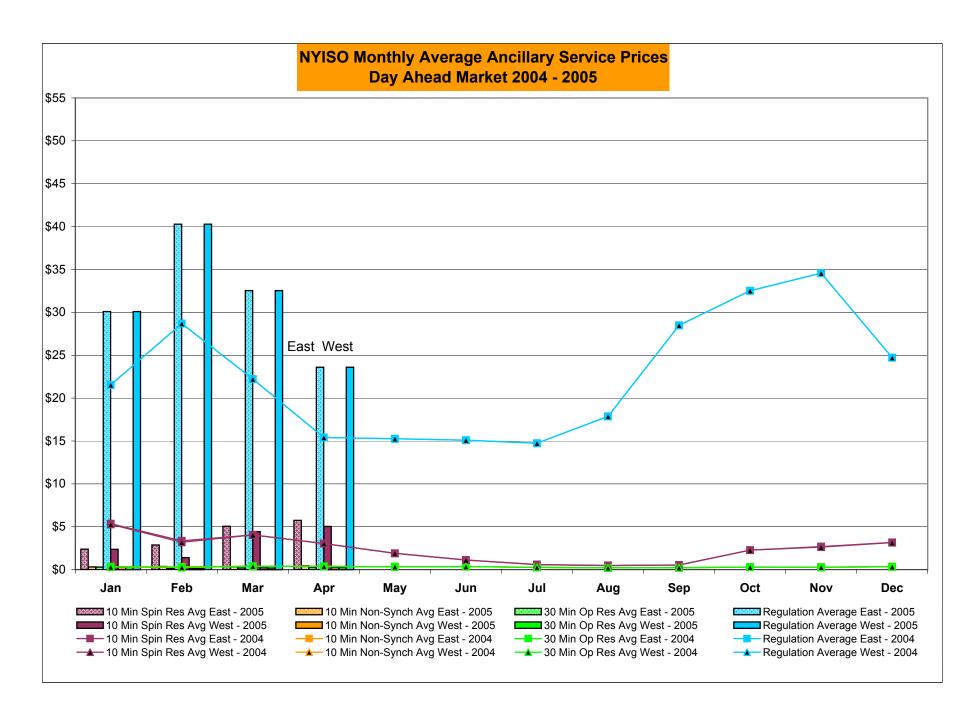

Market Monitoring Prepared: 5/6/2005 15:00

<sup>\*</sup> Referred to as RTC beginning February 2005 Prior to February 2005 known as BME or Hour Ahead Market (HAM)

<sup>\*</sup> Referred to as RTC beginning February 2005 Prior to February 2005 known as BME or Hour Ahead Market (HAM)

<sup>\*</sup> Referred to as RTC beginning February 2005
Prior to February 2005 known as BME or Hour Ahead Market (HAM)

Market Monitoring Prepared: 5/6/2005 15:00

<sup>\*</sup> Referred to as RTC beginning February 2005 Prior to February 2005 known as BME or Hour Ahead Market (HAM)

Market Monitoring
Prepared: 5/6/2005 15:00