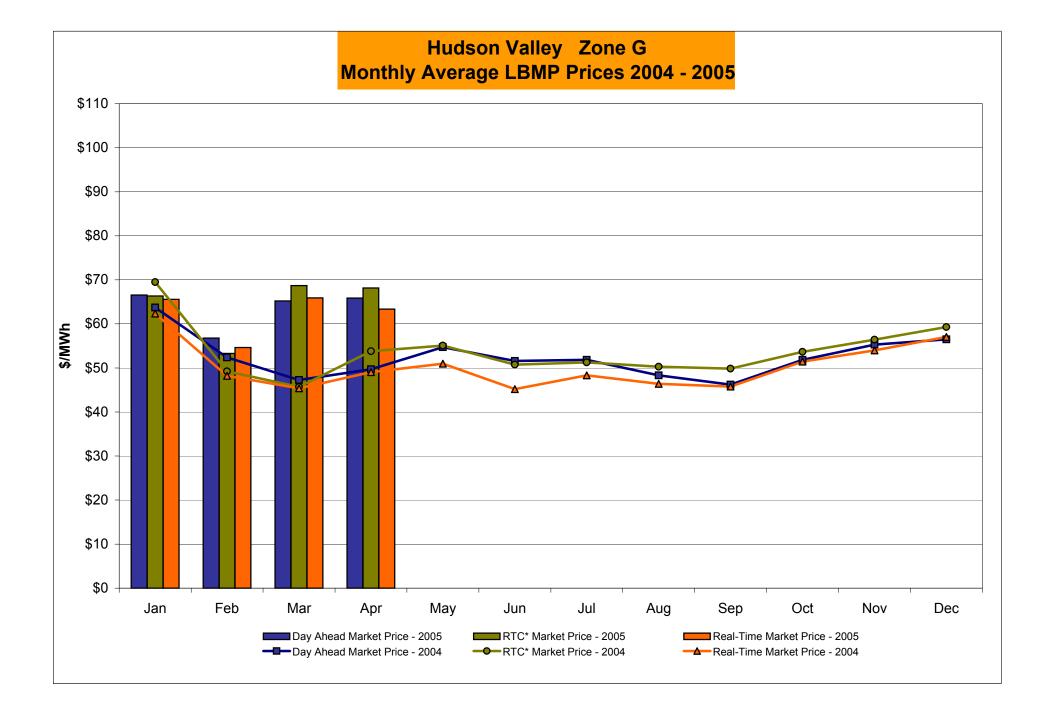

#### April 2005 Zonal Statistics for NYISO (\$/MWh)

|                    | WEST<br>Zone A | GENESEE<br>Zone B | NORTH<br>Zone D | CENTRAL<br>Zone C | MOHAWK<br>VALLEY<br><u>Zone E</u> | CAPITAL<br>Zone F | HUDSON<br>VALLEY<br>Zone G | MILLWOOD<br>Zone H | DUNWOODIE  Zone I | NEW YORK<br>CITY<br>Zone J | LONG<br>ISLAND<br>Zone K |
|--------------------|----------------|-------------------|-----------------|-------------------|-----------------------------------|-------------------|----------------------------|--------------------|-------------------|----------------------------|--------------------------|
| DAY AHEAD LBMP     |                |                   |                 |                   |                                   |                   |                            |                    |                   |                            |                          |
| Unweighted Price * | 53.79          | 57.13             | 57.40           | 58.26             | 59.71                             | 65.51             | 65.85                      | 66.28              | 66.94             | 77.93                      | 77.84                    |
| Standard Deviation | 11.60          | 12.49             | 11.75           | 12.52             | 12.63                             | 14.17             | 14.34                      | 14.55              | 14.33             | 19.13                      | 14.49                    |
| RTC** LBMP         |                |                   |                 |                   |                                   |                   |                            |                    |                   |                            |                          |
| Unweighted Price * | 55.48          | 58.50             | 58.77           | 59.88             | 61.30                             | 67.53             | 68.16                      | 68.41              | 68.49             | 79.70                      | 79.98                    |
| Standard Deviation | 21.20          | 22.51             | 22.43           | 22.28             | 22.92                             | 23.89             | 23.40                      | 23.52              | 23.52             | 30.68                      | 30.39                    |
| REAL TIME LBMP     |                |                   |                 |                   |                                   |                   |                            |                    |                   |                            |                          |
| Unweighted Price * | 50.10          | 52.60             | 52.47           | 53.86             | 54.97                             | 63.65             | 63.35                      | 63.62              | 63.67             | 75.24                      | 75.84                    |
| Standard Deviation | 23.96          | 25.51             | 26.87           | 25.29             | 26.46                             | 34.93             | 28.38                      | 28.66              |                   | 37.55                      | 28.43                    |
|                    |                |                   |                 |                   |                                   |                   |                            |                    |                   |                            |                          |
|                    | ONTARIO        | HYDRO             |                 | NEW               |                                   |                   |                            |                    |                   |                            |                          |
|                    | IESO           | QUEBEC            | PJM             | <b>ENGLAND</b>    |                                   |                   |                            |                    |                   |                            |                          |
|                    | Zone O         | Zone M            | Zone P          | Zone N            |                                   |                   |                            |                    |                   |                            |                          |
| DAY AHEAD LBMP     | =3             | <u> </u>          | <u> </u>        | <u> </u>          |                                   |                   |                            |                    |                   |                            |                          |
| Unweighted Price * | 53.06          | 57 65             | 53 17           | 65 46             |                                   |                   |                            |                    |                   |                            |                          |