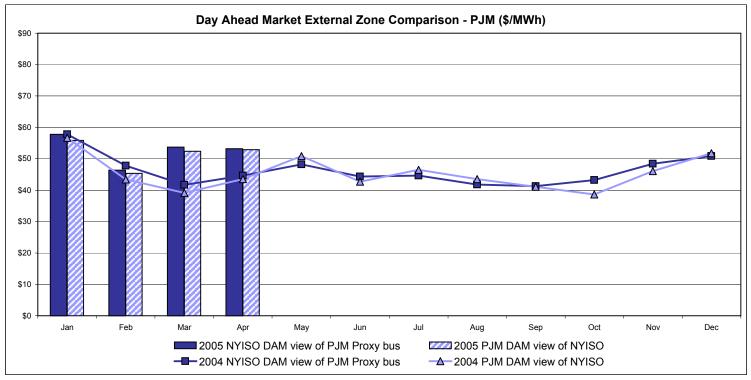

#### **External Comparison PJM**

<sup>\*</sup> Referred to as RTC beginning February 2005 Prior to February 2005 known as BME or Hour Ahead Market (HAM)