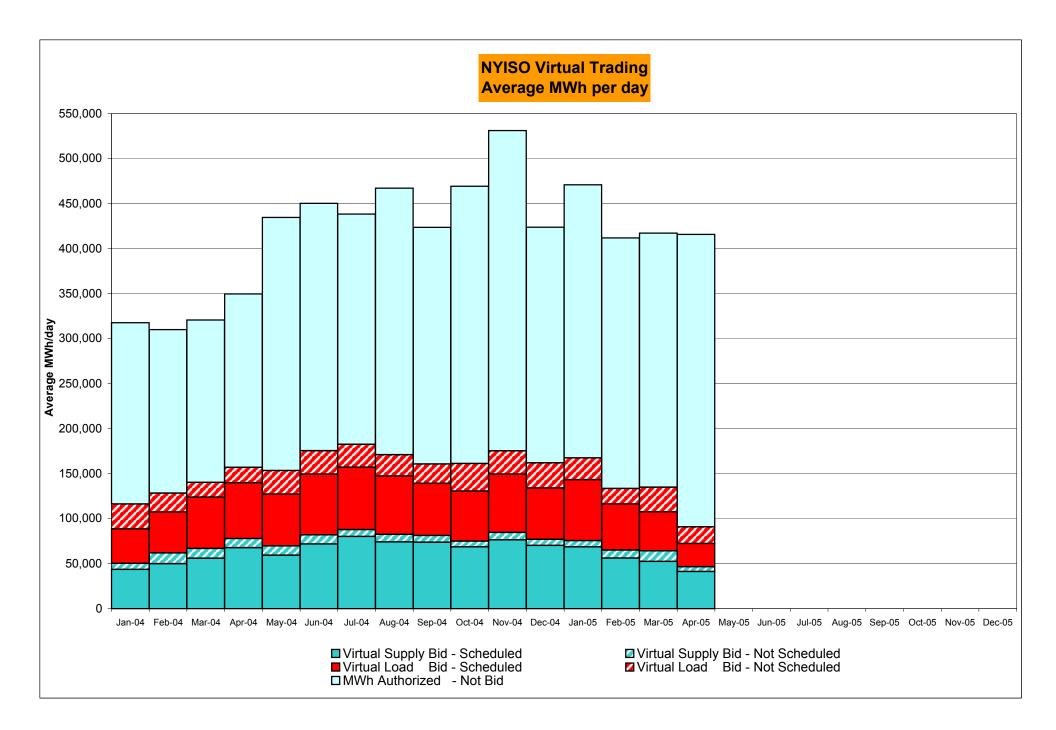

DAM Bid Production Cost Guarantees for Virtual Transactions are included in the chart and are shown from the inception of Virtual Transactions. These values are small and cannot be identified on the chart.