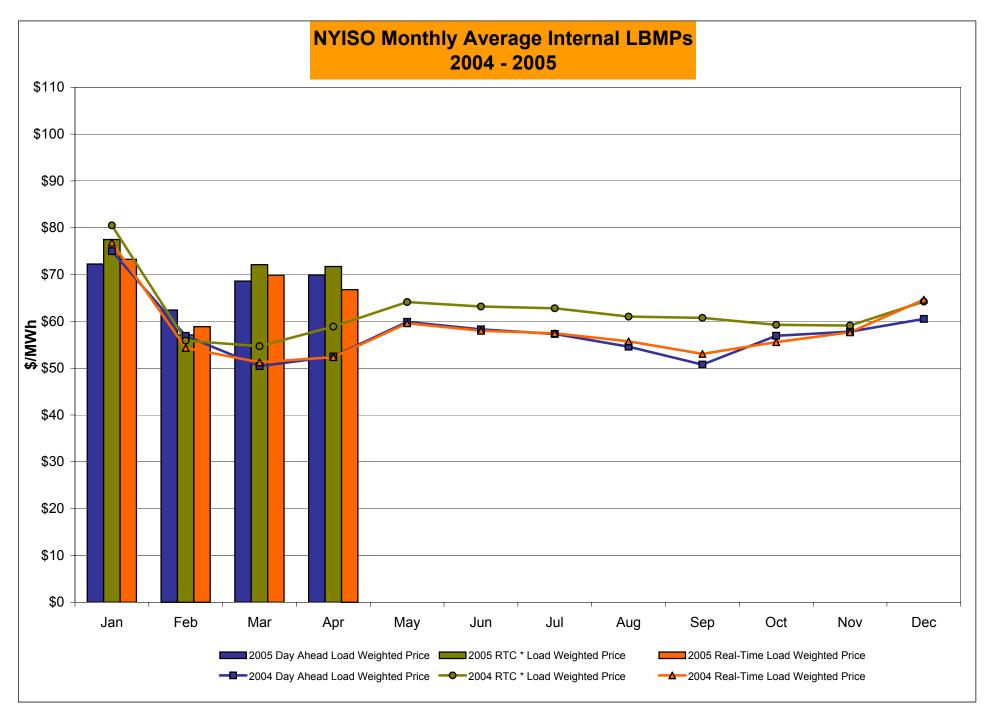

#### NYISO Markets 2005 Energy Statistics

|                                        | <u>January</u> | <u>February</u> | <u>March</u> | <u>April</u> | May | <u>June</u> | <u>July</u> | August September | October November December |
|----------------------------------------|----------------|-----------------|--------------|--------------|-----|-------------|-------------|------------------|---------------------------|
| DAY AHEAD LBMP                         |                | -               |              |              |     |             | -           |                  |                           |
| Price *                                | \$69.55        | \$61.04         | \$67.17      | \$68.14      |     |             |             |                  |                           |
| Standard Deviation                     | \$23.42        | \$12.00         | \$12.49      | \$14.20      |     |             |             |                  |                           |
| Load Wtg.Price **                      | \$72.26        | \$62.42         | \$68.61      | \$69.92      |     |             |             |                  |                           |
| RTC *** LBMP                           |                |                 |              |              |     |             |             |                  |                           |
|                                        | 074.47         | <b>AFF 00</b>   | 070.40       | 000.00       |     |             |             |                  |                           |
| Price *                                | \$74.47        | \$55.93         | \$70.40      | \$69.92      |     |             |             |                  |                           |
| Standard Deviation                     | \$44.64        | \$16.80         | \$26.13      | \$23.51      |     |             |             |                  |                           |
| Load Wtg.Price **                      | \$77.48        | \$57.10         | \$72.12      | \$71.72      |     |             |             |                  |                           |
| REAL TIME LBMP                         |                |                 |              |              |     |             |             |                  |                           |
| Price *                                | \$70.25        | \$57.57         | \$68.04      | \$64.95      |     |             |             |                  |                           |
| Standard Deviation                     | \$31.79        | \$20.48         | \$32.50      | \$26.06      |     |             |             |                  |                           |
| Load Wtg.Price **                      | \$73.26        | \$58.86         | \$69.88      | \$66.77      |     |             |             |                  |                           |
| Average Daily Energy Sendout/Month GWh | 462            | 447             | 433          | 399          |     |             |             |                  |                           |

#### NYISO Markets 2004 Energy Statistics

|                                        | <u>January</u> | <u>February</u> | March   | <u>April</u> | <u>May</u> | <u>June</u> | <u>July</u> | August S | September | October | November [ | <u>December</u> |
|----------------------------------------|----------------|-----------------|---------|--------------|------------|-------------|-------------|----------|-----------|---------|------------|-----------------|
| DAY AHEAD LBMP Price *                 | \$72.12        | \$55.31         | \$49.08 | \$51.01      | \$57.25    | \$55.03     | \$55.33     | \$52.59  | \$49.03   | \$55.32 | \$55.89    | \$58.70         |
| Standard Deviation                     | \$25.99        | \$14.40         | \$10.90 | \$11.42      | \$16.72    | \$17.82     | \$12.68     | \$12.49  | \$11.17   | \$12.89 | \$14.62    | \$14.44         |
| Load Wtg.Price **                      | \$75.01        | \$56.90         | \$50.44 | \$52.50      | \$59.89    | \$58.29     | \$57.32     | \$54.60  | \$50.78   | \$56.93 | \$57.80    | \$60.52         |
| RTC *** LBMP                           |                |                 |         |              |            |             |             |          |           |         |            |                 |
| Price *                                | \$77.51        | \$54.41         | \$53.01 | \$56.94      | \$60.98    | \$59.15     | \$60.43     | \$58.27  | \$58.01   | \$57.59 | \$56.91    | \$62.28         |
| Standard Deviation                     | \$37.54        | \$15.73         | \$16.25 | \$18.41      | \$23.58    | \$24.50     | \$20.60     | \$19.57  | \$25.82   | \$16.11 | \$19.63    | \$21.85         |
| Load Wtg.Price **                      | \$80.51        | \$55.89         | \$54.71 | \$58.89      | \$64.14    | \$63.17     | \$62.81     | \$61.02  | \$60.75   | \$59.27 | \$59.12    | \$64.24         |
| REAL TIME LBMP                         |                |                 |         |              |            |             |             |          |           |         |            |                 |
| Price *                                | \$73.72        | \$52.95         | \$49.56 | \$50.83      | \$56.20    | \$54.03     | \$55.08     | \$52.89  | \$51.06   | \$54.00 | \$55.46    | \$61.76         |
| Standard Deviation                     | \$32.61        | \$15.04         | \$17.75 | \$14.15      | \$25.74    | \$23.42     | \$17.07     | \$19.56  | \$15.59   | \$17.42 | \$20.32    | \$37.79         |
| Load Wtg.Price **                      | \$76.85        | \$54.33         | \$51.27 | \$52.36      | \$59.61    | \$58.01     | \$57.44     | \$55.75  | \$53.06   | \$55.57 | \$57.67    | \$64.65         |
| Average Daily Energy Sendout/Month GWh | 464            | 440             | 416     | 393          | 408        | 451         | 481         | 485      | 447       | 403     | 415        | 447             |