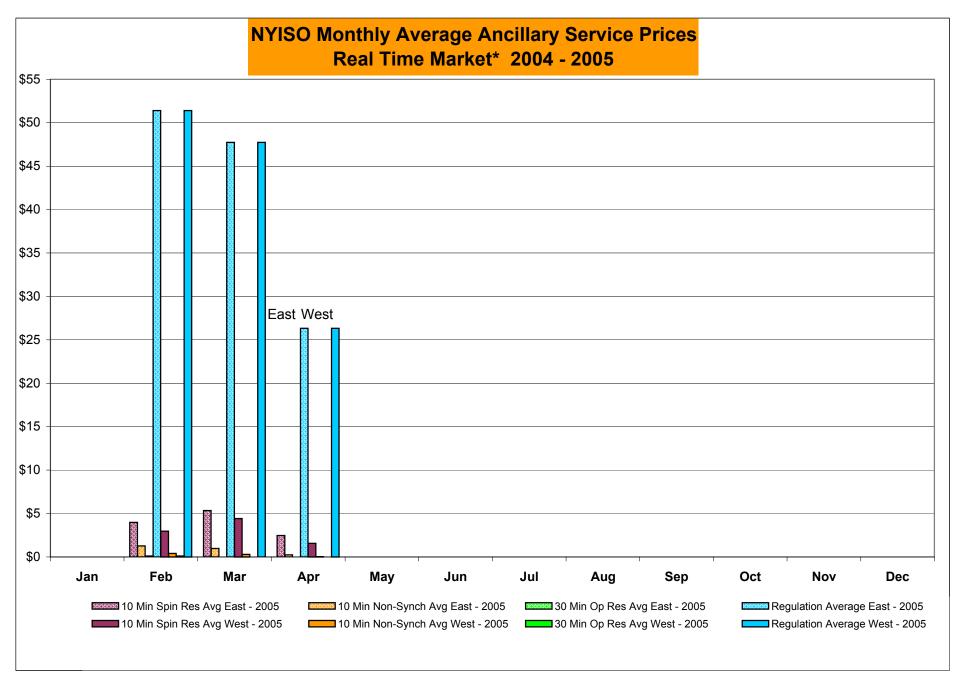

Market Monitoring Prepared: 5/6/2005 15:00

<sup>\*</sup> Referred to as RTC beginning February 2005 Prior to February 2005 known as BME or Hour Ahead Market (HAM)

<sup>\*</sup> Referred to as RTC beginning February 2005 Prior to February 2005 known as BME or Hour Ahead Market (HAM)

<sup>\*</sup> Referred to as RTC beginning February 2005
Prior to February 2005 known as BME or Hour Ahead Market (HAM)

Market Monitoring Prepared: 5/6/2005 15:00

<sup>\*</sup> Referred to as RTC beginning February 2005 Prior to February 2005 known as BME or Hour Ahead Market (HAM)

Market Monitoring
Prepared: 5/6/2005 15:00