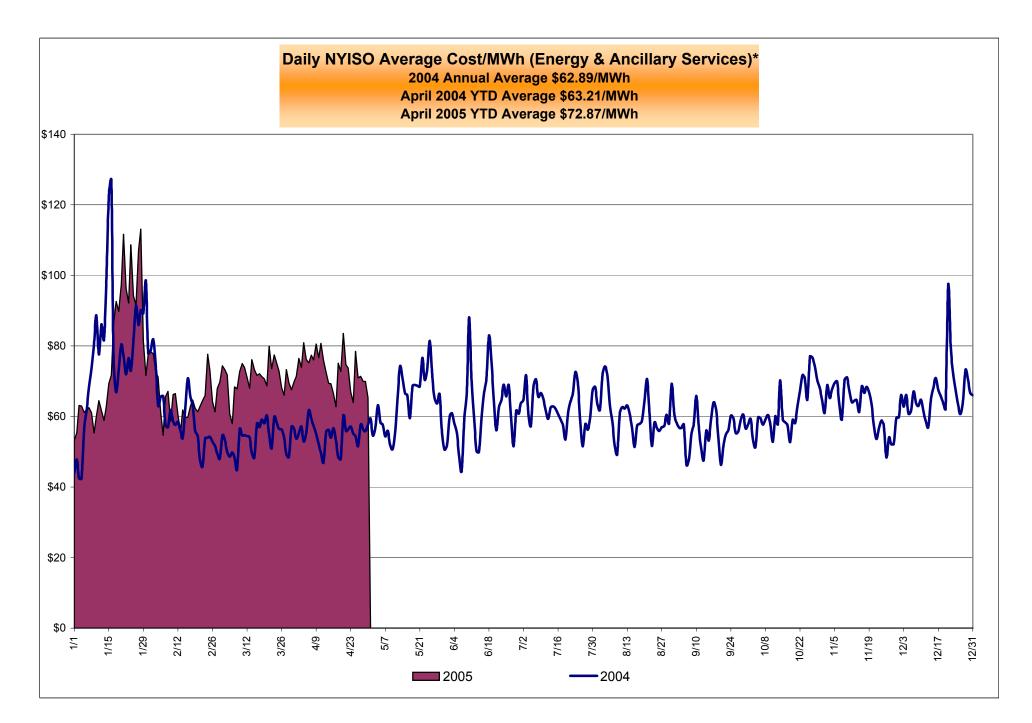

# Market Performance Highlights for April 2005

- NYISO Average Cost and LBMPs have increased this month relative to March.
  - Average cost is \$73.58/MWh, up from \$71.26/MWh in March
- Most fuel prices have increased this month relative to March
  - Kerosene is \$11.79/mmBTU, up from \$11.76/mmBTU;
  - No. 2 Fuel Oil is \$10.90/mmBTU, down from \$11.05/mmBTU;
  - Natural Gas is \$7.69/mmBTU, up from \$7.68/mmBTU;
  - No. 6 Fuel Oil is \$7.06/mmBTU, up from \$6.60/mmBTU.
- Evidence to date continues to suggest that some costs previously captured in uplift are now reflected directly in the LBMP. However, uplift is up compared to March.
  - Uplift (not including NYISO cost of operations) is \$0.21/MWh, up from (\$0.57)/MWh last month.
- Volatility in Real Time prices (RTD) has continued to increase and the standard deviation, as a percent of price, is 10% higher than in March 2005.
- There is a shift in MWh positions into the DAM: 99.6% of MWh were transacted in the DAM in March 2005 compared to 97.5% in March 2005 and 98.0% in April 2004.

<sup>\*</sup> Excludes ICAP payments

4-A

### NYISO Average Cost/MWh (Energy and Ancillary Services)\* from the LBMP Customer point of view

| LBMP NTAC Reserve Regulation NYISO Cost of Operations Uplift Voltage Support and Black Start Avg Monthly Cost Avg YTD Cost | January<br>75.69<br>0.43<br>0.24<br>0.32<br>0.79<br>1.99<br>0.39<br>79.85 | February<br>63.91<br>0.36<br>0.06<br>0.39<br>0.79<br>(0.32)<br>0.39<br>65.58 | March 69.92 0.23 0.17 0.33 0.79 (0.57) 0.39 71.26 | April<br>71.27<br>0.49<br>0.21<br>0.22<br>0.79<br>0.21<br>0.39<br>73.58 | <u>May</u> | <u>June</u> | July  | August | September | October | November | December |
|----------------------------------------------------------------------------------------------------------------------------|---------------------------------------------------------------------------|------------------------------------------------------------------------------|---------------------------------------------------|-------------------------------------------------------------------------|------------|-------------|-------|--------|-----------|---------|----------|----------|
| LBMP NTAC Reserve Regulation NYISO Cost of Operations Uplift                                                               | January                                                                   | February                                                                     | March                                             | April                                                                   | May        | June        | July  | August | September | October | November | December |
|                                                                                                                            | 76.13                                                                     | 57.13                                                                        | 50.56                                             | 52.48                                                                   | 61.24      | 59.79       | 59.59 | 57.20  | 53.01     | 58.66   | 59.80    | 62.96    |
|                                                                                                                            | 0.47                                                                      | 0.42                                                                         | 0.55                                              | 0.51                                                                    | 0.42       | 0.53        | 0.34  | 0.43   | 0.23      | 0.29    | 0.46     | 0.69     |
|                                                                                                                            | 0.27                                                                      | 0.14                                                                         | 0.20                                              | 0.17                                                                    | 0.14       | 0.09        | 0.07  | 0.05   | 0.06      | 0.12    | 0.15     | 0.21     |
|                                                                                                                            | 0.23                                                                      | 0.34                                                                         | 0.28                                              | 0.15                                                                    | 0.13       | 0.14        | 0.13  | 0.17   | 0.32      | 0.43    | 0.45     | 0.28     |
|                                                                                                                            | 0.73                                                                      | 0.73                                                                         | 0.73                                              | 0.72                                                                    | 0.73       | 0.73        | 0.73  | 0.73   | 0.73      | 0.73    | 0.73     | 0.73     |
|                                                                                                                            | 1.85                                                                      | 0.59                                                                         | 1.44                                              | 0.85                                                                    | 1.15       | 2.35        | 2.14  | 2.49   | 1.79      | 2.11    | 0.91     | 1.65     |
| Voltage Support and Black Start  Avg Monthly Cost  Avg YTD Cost                                                            | 0.36                                                                      | 0.36                                                                         | 0.36                                              | 0.36                                                                    | 0.36       | 0.36        | 0.36  | 0.36   | 0.36      | 0.36    | 0.36     | 0.36     |
|                                                                                                                            | 80.05                                                                     | 59.71                                                                        | 54.12                                             | 55.25                                                                   | 64.15      | 63.99       | 63.36 | 61.43  | 56.51     | 62.70   | 62.85    | 66.88    |
|                                                                                                                            | 80.05                                                                     | 70.93                                                                        | 65.51                                             | 63.21                                                                   | 63.39      | 63.50       | 63.48 | 63.19  | 62.48     | 62.50   | 62.53    | 62.89    |