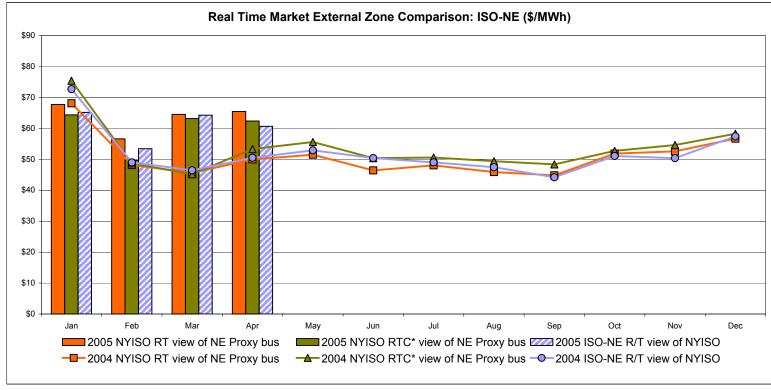

#### **External Comparison ISO-New England**

#### Note:

ISO-NE Forecast is an advisory posting @ 18:00 day before. The DAM and R/T prices at the Roseton interface are used.

\* Referred to as RTC beginning February 2005
Prior to February 2005 known as BME or Hour Ahead Market (HAM)