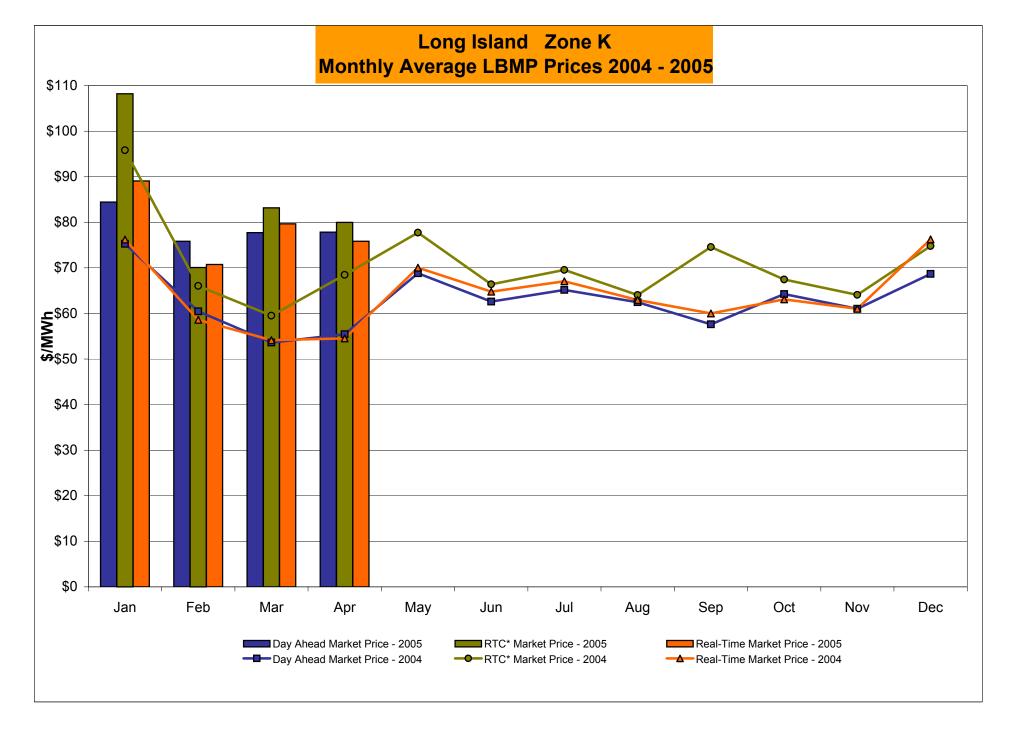

#### April 2005 Zonal Statistics for NYISO (\$/MWh)

|                    | WEST<br>Zone A | GENESEE<br>Zone B | NORTH<br>Zone D | CENTRAL<br>Zone C | MOHAWK<br>VALLEY<br><u>Zone E</u> | CAPITAL<br>Zone F | HUDSON<br>VALLEY<br>Zone G | MILLWOOD<br>Zone H | DUNWOODIE  Zone I | NEW YORK<br>CITY<br>Zone J | LONG<br>ISLAND<br>Zone K |
|--------------------|----------------|-------------------|-----------------|-------------------|-----------------------------------|-------------------|----------------------------|--------------------|-------------------|----------------------------|--------------------------|
| DAY AHEAD LBMP     |                |                   |                 |                   |                                   |                   |                            |                    |                   |                            |                          |
| Unweighted Price * | 53.79          | 57.13             | 57.40           | 58.26             | 59.71                             | 65.51             | 65.85                      | 66.28              | 66.94             | 77.93                      | 77.84                    |
| Standard Deviation | 11.60          | 12.49             | 11.75           | 12.52             | 12.63                             | 14.17             | 14.34                      | 14.55              | 14.33             | 19.13                      | 14.49                    |
| RTC** LBMP         |                |                   |                 |                   |                                   |                   |                            |                    |                   |                            |                          |
| Unweighted Price * | 55.48          | 58.50             | 58.77           | 59.88             | 61.30                             | 67.53             | 68.16                      | 68.41              | 68.49             | 79.70                      | 79.98                    |
| Standard Deviation | 21.20          | 22.51             | 22.43           | 22.28             | 22.92                             | 23.89             | 23.40                      | 23.52              | 23.52             | 30.68                      | 30.39                    |
| REAL TIME LBMP     |                |                   |                 |                   |                                   |                   |                            |                    |                   |                            |                          |
| Unweighted Price * | 50.10          | 52.60             | 52.47           | 53.86             | 54.97                             | 63.65             | 63.35                      | 63.62              | 63.67             | 75.24                      | 75.84                    |
| Standard Deviation | 23.96          | 25.51             | 26.87           | 25.29             | 26.46                             | 34.93             | 28.38                      | 28.66              |                   | 37.55                      | 28.43                    |
|                    |                |                   |                 |                   |                                   |                   |                            |                    |                   |                            |                          |
|                    | ONTARIO        | HYDRO             |                 | NEW               |                                   |                   |                            |                    |                   |                            |                          |
|                    | IESO           | QUEBEC            | PJM             | <b>ENGLAND</b>    |                                   |                   |                            |                    |                   |                            |                          |
|                    | Zone O         | Zone M            | Zone P          | Zone N            |                                   |                   |                            |                    |                   |                            |                          |
| DAY AHEAD LBMP     | =3             | <u> </u>          | <u> </u>        | <u> </u>          |                                   |                   |                            |                    |                   |                            |                          |
| Unweighted Price * | 53.06          | 57 65             | 53 17           | 65 46             |                                   |                   |                            |                    |                   |                            |                          |