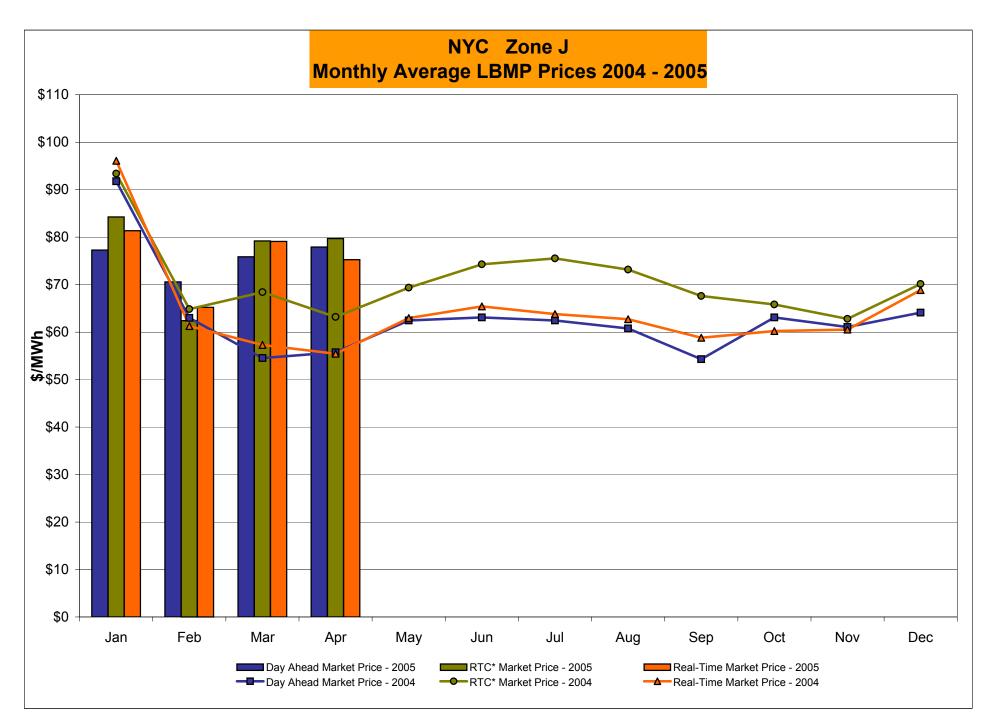

#### April 2005 Zonal Statistics for NYISO (\$/MWh)

|                    | WEST<br>Zone A | GENESEE<br>Zone B | NORTH<br>Zone D | CENTRAL<br>Zone C | MOHAWK<br>VALLEY<br><u>Zone E</u> | CAPITAL<br>Zone F | HUDSON<br>VALLEY<br>Zone G | MILLWOOD<br>Zone H | DUNWOODIE  Zone I | NEW YORK<br>CITY<br>Zone J | LONG<br>ISLAND<br>Zone K |
|--------------------|----------------|-------------------|-----------------|-------------------|-----------------------------------|-------------------|----------------------------|--------------------|-------------------|----------------------------|--------------------------|
| DAY AHEAD LBMP     |                |                   |                 |                   |                                   |                   |                            |                    |                   |                            |                          |
| Unweighted Price * | 53.79          | 57.13             | 57.40           | 58.26             | 59.71                             | 65.51             | 65.85                      | 66.28              | 66.94             | 77.93                      | 77.84                    |
| Standard Deviation | 11.60          | 12.49             | 11.75           | 12.52             | 12.63                             | 14.17             | 14.34                      | 14.55              | 14.33             | 19.13                      | 14.49                    |
| RTC** LBMP         |                |                   |                 |                   |                                   |                   |                            |                    |                   |                            |                          |
| Unweighted Price * | 55.48          | 58.50             | 58.77           | 59.88             | 61.30                             | 67.53             | 68.16                      | 68.41              | 68.49             | 79.70                      | 79.98                    |
| Standard Deviation | 21.20          | 22.51             | 22.43           | 22.28             | 22.92                             | 23.89             | 23.40                      | 23.52              | 23.52             | 30.68                      | 30.39                    |
| REAL TIME LBMP     |                |                   |                 |                   |                                   |                   |                            |                    |                   |                            |                          |
| Unweighted Price * | 50.10          | 52.60             | 52.47           | 53.86             | 54.97                             | 63.65             | 63.35                      | 63.62              | 63.67             | 75.24                      | 75.84                    |
| Standard Deviation | 23.96          | 25.51             | 26.87           | 25.29             | 26.46                             | 34.93             | 28.38                      | 28.66              |                   | 37.55                      | 28.43                    |
|                    |                |                   |                 |                   |                                   |                   |                            |                    |                   |                            |                          |
|                    | ONTARIO        | HYDRO             |                 | NEW               |                                   |                   |                            |                    |                   |                            |                          |
|                    | IESO           | QUEBEC            | PJM             | <b>ENGLAND</b>    |                                   |                   |                            |                    |                   |                            |                          |
|                    | Zone O         | Zone M            | Zone P          | Zone N            |                                   |                   |                            |                    |                   |                            |                          |
| DAY AHEAD LBMP     | =3             | <u> </u>          | <u> </u>        | <u> </u>          |                                   |                   |                            |                    |                   |                            |                          |
| Unweighted Price * | 53.06          | 57 65             | 53 17           | 65 46             |                                   |                   |                            |                    |                   |                            |                          |