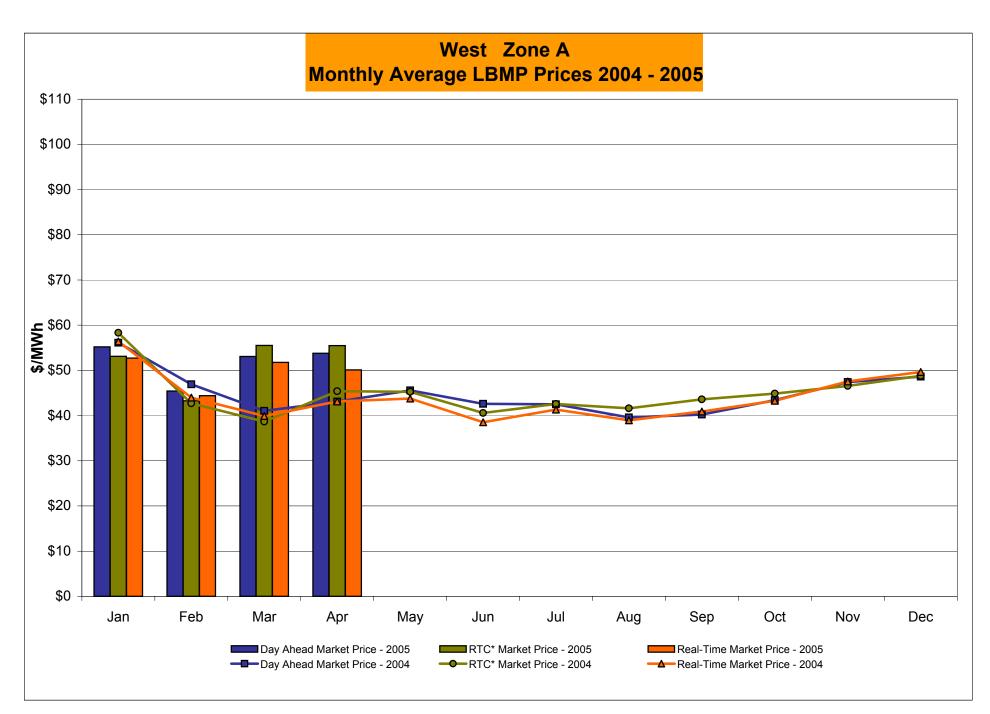

#### April 2005 Zonal Statistics for NYISO (\$/MWh)

|                    | WEST<br>Zone A | GENESEE<br>Zone B | NORTH<br>Zone D | CENTRAL<br>Zone C | MOHAWK<br>VALLEY<br><u>Zone E</u> | CAPITAL<br>Zone F | HUDSON<br>VALLEY<br>Zone G | MILLWOOD<br>Zone H | DUNWOODIE  Zone I | NEW YORK<br>CITY<br>Zone J | LONG<br>ISLAND<br>Zone K |
|--------------------|----------------|-------------------|-----------------|-------------------|-----------------------------------|-------------------|----------------------------|--------------------|-------------------|----------------------------|--------------------------|
| DAY AHEAD LBMP     |                |                   |                 |                   |                                   |                   |                            |                    |                   |                            |                          |
| Unweighted Price * | 53.79          | 57.13             | 57.40           | 58.26             | 59.71                             | 65.51             | 65.85                      | 66.28              | 66.94             | 77.93                      | 77.84                    |
| Standard Deviation | 11.60          | 12.49             | 11.75           | 12.52             | 12.63                             | 14.17             | 14.34                      | 14.55              | 14.33             | 19.13                      | 14.49                    |
| RTC** LBMP         |                |                   |                 |                   |                                   |                   |                            |                    |                   |                            |                          |
| Unweighted Price * | 55.48          | 58.50             | 58.77           | 59.88             | 61.30                             | 67.53             | 68.16                      | 68.41              | 68.49             | 79.70                      | 79.98                    |
| Standard Deviation | 21.20          | 22.51             | 22.43           | 22.28             | 22.92                             | 23.89             | 23.40                      | 23.52              | 23.52             | 30.68                      | 30.39                    |
| REAL TIME LBMP     |                |                   |                 |                   |                                   |                   |                            |                    |                   |                            |                          |
| Unweighted Price * | 50.10          | 52.60             | 52.47           | 53.86             | 54.97                             | 63.65             | 63.35                      | 63.62              | 63.67             | 75.24                      | 75.84                    |
| Standard Deviation | 23.96          | 25.51             | 26.87           | 25.29             | 26.46                             | 34.93             | 28.38                      | 28.66              |                   | 37.55                      | 28.43                    |
|                    |                |                   |                 |                   |                                   |                   |                            |                    |                   |                            |                          |
|                    | ONTARIO        | HYDRO             |                 | NEW               |                                   |                   |                            |                    |                   |                            |                          |
|                    | IESO           | QUEBEC            | PJM             | <b>ENGLAND</b>    |                                   |                   |                            |                    |                   |                            |                          |
|                    | Zone O         | Zone M            | Zone P          | Zone N            |                                   |                   |                            |                    |                   |                            |                          |
| DAY AHEAD LBMP     | =3             | <u> </u>          | <u> </u>        | <u> </u>          |                                   |                   |                            |                    |                   |                            |                          |
| Unweighted Price * | 53.06          | 57 65             | 53 17           | 65 46             |                                   |                   |                            |                    |                   |                            |                          |

|                    | IESO   | QUEBEC | PJM    | ENGLAND |
|--------------------|--------|--------|--------|---------|
|                    | Zone O | Zone M | Zone P | Zone N  |
| DAY AHEAD LBMP     |        | ·      |        |         |
| Unweighted Price * | 53.06  | 57.65  | 53.17  | 65.46   |
| Standard Deviation | 11.27  | 11.64  | 13.21  | 13.94   |
| RTC** LBMP         |        |        |        |         |
| Unweighted Price * | 51.95  | 52.27  | 51.10  | 62.37   |
| Standard Deviation | 13.49  | 66.85  | 15.95  | 14.66   |
| REAL TIME LBMP     |        |        |        |         |
| Unweighted Price * | 49.38  | 52.42  | 48.61  | 61.63   |
| Standard Deviation | 23.46  | 26.28  | 23.28  | 30.64   |

<sup>\*</sup> Straight zonal LBMP averages

\*\* Referred to as RTC beginning February 2005

Prior to February 2005 known as BME or Hour Ahead Market (HAM)

<sup>\*</sup> Referred to as RTC beginning February 2005 Prior to February 2005 known as BME or Hour Ahead Market (HAM)