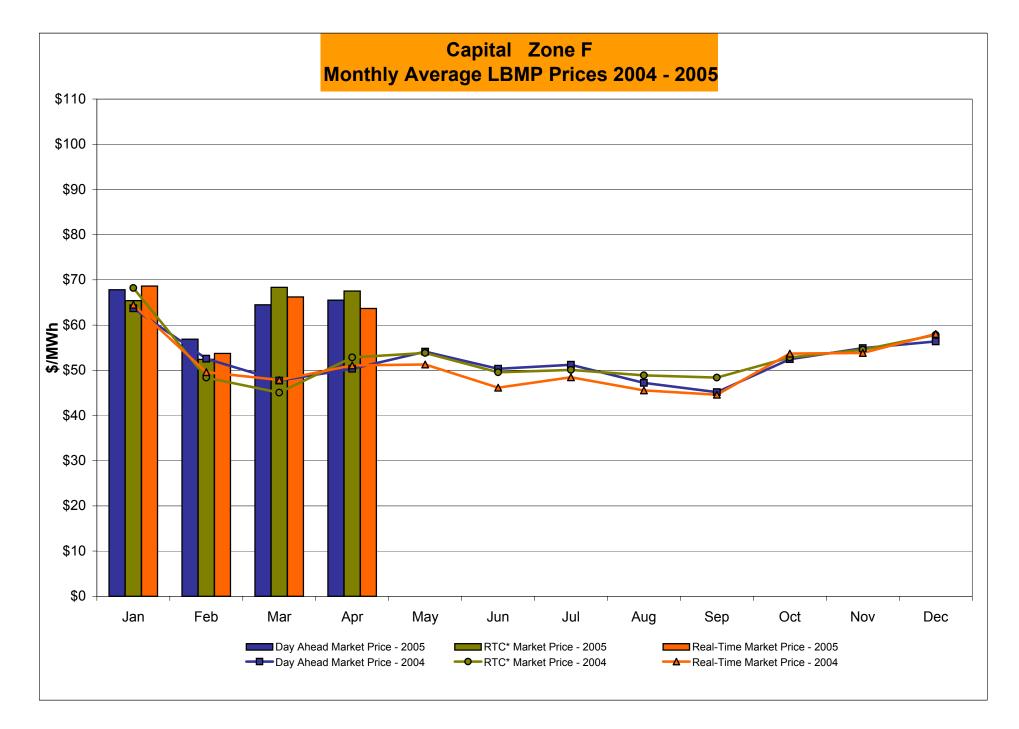

#### April 2005 Zonal Statistics for NYISO (\$/MWh)

|                    | WEST<br>Zone A | GENESEE<br>Zone B | NORTH<br>Zone D | CENTRAL<br>Zone C | MOHAWK<br>VALLEY<br><u>Zone E</u> | CAPITAL<br>Zone F | HUDSON<br>VALLEY<br>Zone G | MILLWOOD<br>Zone H | DUNWOODIE  Zone I | NEW YORK<br>CITY<br>Zone J | LONG<br>ISLAND<br>Zone K |
|--------------------|----------------|-------------------|-----------------|-------------------|-----------------------------------|-------------------|----------------------------|--------------------|-------------------|----------------------------|--------------------------|
| DAY AHEAD LBMP     |                |                   |                 |                   |                                   |                   |                            |                    |                   |                            |                          |
| Unweighted Price * | 53.79          | 57.13             | 57.40           | 58.26             | 59.71                             | 65.51             | 65.85                      | 66.28              | 66.94             | 77.93                      | 77.84                    |
| Standard Deviation | 11.60          | 12.49             | 11.75           | 12.52             | 12.63                             | 14.17             | 14.34                      | 14.55              | 14.33             | 19.13                      | 14.49                    |
| RTC** LBMP         |                |                   |                 |                   |                                   |                   |                            |                    |                   |                            |                          |
| Unweighted Price * | 55.48          | 58.50             | 58.77           | 59.88             | 61.30                             | 67.53             | 68.16                      | 68.41              | 68.49             | 79.70                      | 79.98                    |
| Standard Deviation | 21.20          | 22.51             | 22.43           | 22.28             | 22.92                             | 23.89             | 23.40                      | 23.52              | 23.52             | 30.68                      | 30.39                    |
| REAL TIME LBMP     |                |                   |                 |                   |                                   |                   |                            |                    |                   |                            |                          |
| Unweighted Price * | 50.10          | 52.60             | 52.47           | 53.86             | 54.97                             | 63.65             | 63.35                      | 63.62              | 63.67             | 75.24                      | 75.84                    |
| Standard Deviation | 23.96          | 25.51             | 26.87           | 25.29             | 26.46                             | 34.93             | 28.38                      | 28.66              |                   | 37.55                      | 28.43                    |
|                    |                |                   |                 |                   |                                   |                   |                            |                    |                   |                            |                          |
|                    | ONTARIO        | HYDRO             |                 | NEW               |                                   |                   |                            |                    |                   |                            |                          |
|                    | IESO           | QUEBEC            | PJM             | <b>ENGLAND</b>    |                                   |                   |                            |                    |                   |                            |                          |
|                    | Zone O         | Zone M            | Zone P          | Zone N            |                                   |                   |                            |                    |                   |                            |                          |
| DAY AHEAD LBMP     | =3             | <u> </u>          | <u> </u>        | <u> </u>          |                                   |                   |                            |                    |                   |                            |                          |
| Unweighted Price * | 53.06          | 57 65             | 53 17           | 65 46             |                                   |                   |                            |                    |                   |                            |                          |