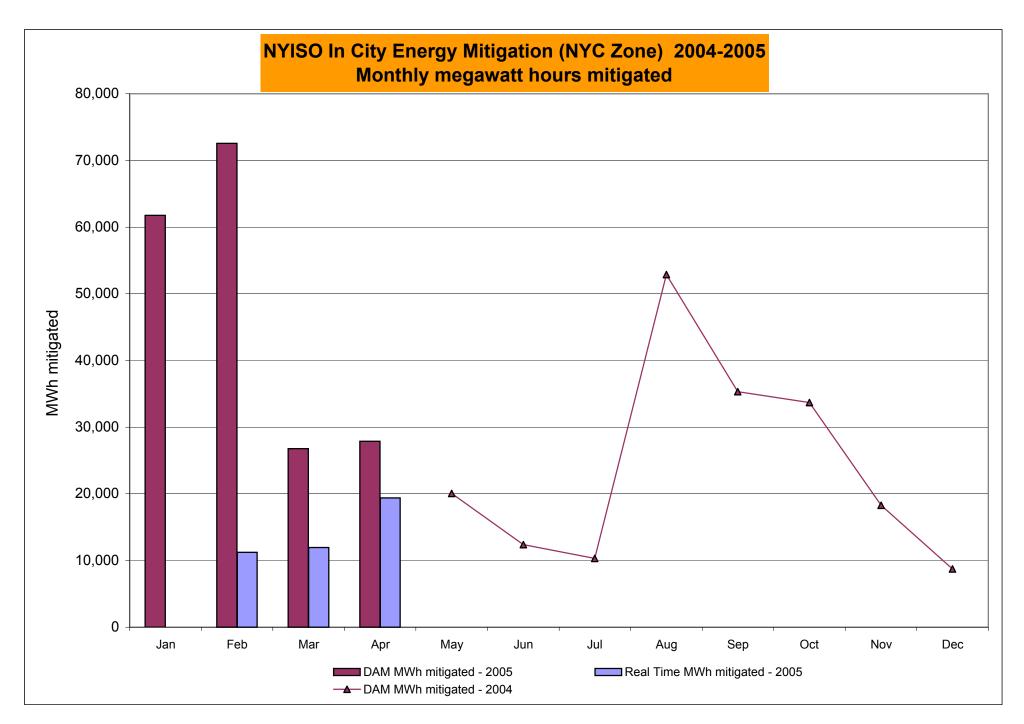

19.41        | 11.78        | 7.85       | 11.98       | 15.38       | 12.36         | 24.14     | 30.79          | 16.24    | 16.45    |
| Regulation West             | 23.07            | 14.18           | 19.41        | 11.78        | 7.85       | 11.98       | 15.38       | 12.36         | 24.14     | 30.79          | 16.24    | 16.45    |
|                             |                  |                 |              |              |            |             |             |               |           |                |          |          |

<sup>\*</sup> Referred to as RTC beginning February 2005 Prior to February 2005 known as BME or Hour Ahead Market (HAM)

<sup>\*\*</sup> The Real Time Ancillary Market began in February 2005



DAM Mitigation software change deployed on 5/1/2004



RT mitigation data available with SMD2 deployment DAM mitigation software change deployed on 5/1/2004



# NYISO LBMP ZONES



Market Monitoring
Prepared: 4/29/2005 16:00

| Billing Codes for Chart 4-C               |              |                                                                                    |  |  |  |  |  |  |
|-------------------------------------------|--------------|------------------------------------------------------------------------------------|--|--|--|--|--|--|
|                                           |              |                                                                                    |  |  |  |  |  |  |
| Chart 4-C Category Name                   | Billing Code | Billing Category Name