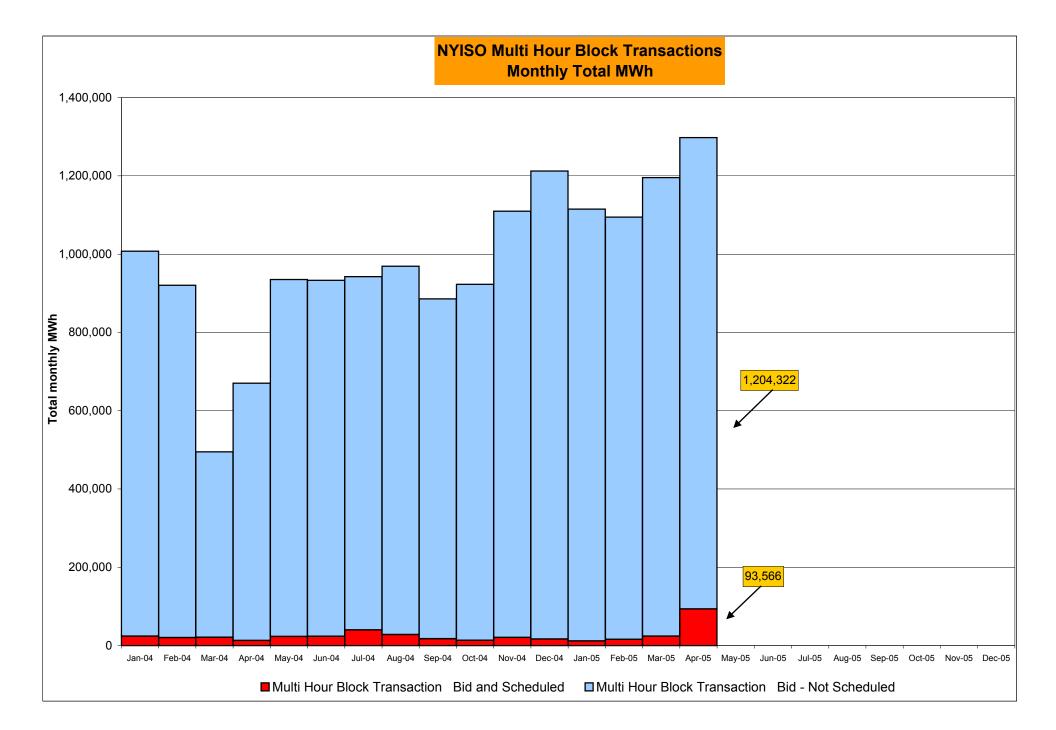

r>11,467<br>0.87%<br>1,236<br>77,915<br>1.59%<br>58<br>744<br>7.80%<br>430<br>5,112<br>8.41% | 42<br>744<br>5.65%<br>356<br>5,856<br>6.08%<br>84<br>11,552<br>0.73%<br>1,320<br>89,467<br>1.48%<br>48<br>744<br>6.45%<br>478<br>5,856<br>8.16% | 24<br>720<br>3.33%<br>380<br>6,576<br>5.78%<br>42<br>11,178<br>0.38%<br>1,362<br>100,645<br>1.35%<br>28<br>720<br>3.89%<br>506<br>6,576<br>7.69% | 34 744 4.57% 414 7,320 5.66%  56 11,515 0.49% 1,418 112,160 1.26% 46 744 6.18% 552 7,320 7.54%                                 | 16 720 2.22% 430 8,040 5.35%  19 11,217 0.17% 1,437 123,377 1.16%  26 720 3.61% 578 8,040 7.19%                                | 27<br>744<br>3.63%<br>457<br>8,784<br>5.20%<br>52<br>11,790<br>0.44%<br>1,489<br>135,167<br>1.10%<br>37<br>744<br>4.97%<br>615<br>8,784<br>7.00% |













<sup>\*</sup> Referred to as RTC beginning February 2005 Prior to February 2005 known as BME or Hour Ahead Market (HAM)



<sup>\*</sup> The Real Time Ancillary Market began in February 2005

#### **NYISO Markets Ancillary Services Statistics**

#### ANCILLARY SERVICES Unweighted Price (\$/MWH) 2005

| Day Abaad Mada4             | <u>January</u>   | <u>February</u> | <u>March</u> | <u>April</u> | May        | <u>June</u> | <u>July</u> | <u>August</u> | September | <u>October</u> | November | December |
|-----------------------------|------------------|-----------------|--------------|--------------|------------|-------------|-------------|---------------|-----------|----------------|----------|----------|
| Day Ahead Market            |                  |                 | = 00