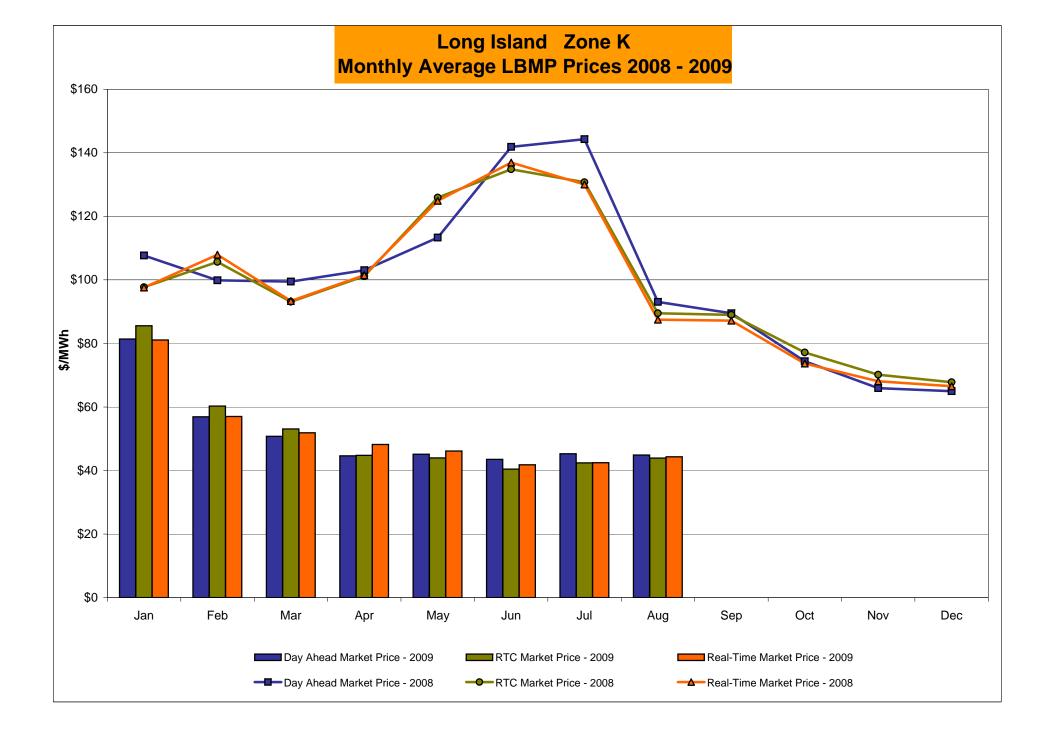

# Market Performance Highlights for August 2009

- LBMP for August is \$43.64/MWh, up from \$40.68/MWh in July 2009.
  - Average monthly cost is \$47.97/MWh, up from \$45.35/MWh in July 2009.
  - Day Ahead and Real Time LBMPs have increased from July 2009.
- Average daily sendout is 511GWh/day in August, up from 469GWh/day in July 2009 and higher than the August 2008 sendout of 488GWh/day.
- Distillate average fuel prices are up this month while the Natural Gas average price is down.
  - Kerosene is \$14.59/MMBtu, up from \$13.18/MMBtu in July.
  - No. 2 Fuel Oil is \$13.25MMBtu, up from \$11.57/MMBtu in July.
  - No. 6 Fuel Oil is \$10.65/MMBtu, up from \$9.59/MMBtu in July.
  - Natural Gas is \$3.48MMBtu, down from \$3.70/MMBtu in July.
- Uplift per MWh is down from the previous month.
  - Uplift (not including NYISO cost of operations) is \$2.33/MWh, down from \$2.52/MWh in July.
  - The TSA share is \$0.40/MWh
  - The Local Reliability Share is \$0.90/MWh
  - The Other Share is \$1.03/MWh
- Total uplift (Schedule 1 components including NYISO Cost of Operations) increased slightly in August to \$46.6 million from \$46.2 million in July 2009

## NYISO Average Cost/MWh (Energy and Ancillary Services)\* from the LBMP Customer point of view

| <b>2009</b> LBMP                  | <u>January</u><br>73.30 | February<br>52.75 | March<br>45.64 | <u>April</u><br>39.66 | <u>May</u><br>37.82 | <u>June</u><br>39.00 | <u>July</u><br>40.68 | <u>August</u><br>43.64 | September | October        | November | <u>December</u> |
|-----------------------------------|-------------------------|-------------------|----------------|-----------------------|---------------------|----------------------|----------------------|------------------------|-----------|----------------|----------|-----------------|
| NTAC                              | 0.45                    | 0.53              | 0.36           | 0.87                  | 0.58                | 0.77                 | 0.64                 | 0.61                   |           |                |          |                 |
| Reserve                           | 0.26                    | 0.35              | 0.31           | 0.24                  | 0.30                | 0.23                 | 0.24                 | 0.16                   |           |                |          |                 |
| Regulation                        | 0.45                    | 0.48              | 0.55           | 0.37                  | 0.31                | 0.37                 | 0.29                 | 0.24                   |           |                |          |                 |
| NYISO Cost of Operations          | 0.65                    | 0.65              | 0.65           | 0.65                  | 0.65                | 0.65                 | 0.65                 | 0.65                   |           |                |          |                 |
| Total Uplift                      | 0.11                    | 0.41              | 0.21           | 0.67                  | 0.64                | 1.66                 | 2.52                 | 2.33                   |           |                |          |                 |
| Uplift: TSA Share                 | -                       | -                 | -              | 0.02                  | 0.02                | 0.43                 | 0.70                 | 0.40                   |           |                |          |                 |
| Uplift: Local Reliability Share   | 0.15                    | 0.28              | 0.12           | 0.22                  | 0.41                | 0.75                 | 0.81                 | 0.90                   |           |                |          |                 |
| Uplift: Other Share               | (0.04)                  | 0.13              | 0.09           | 0.43                  | 0.21                | 0.48                 | 1.01                 | 1.03                   |           |                |          |                 |
| Voltage Support and Black Start _ | 0.34                    | 0.34              | 0.34           | 0.34                  | 0.34                | 0.34                 | 0.34                 | 0.34                   |           |                |          |                 |
| Avg Monthly Cost                  | 75.55                   | 55.50             | 48.06          | 42.81                 | 40.65               | 43.03                | 45.35                | 47.97                  |           |                |          |                 |
| Avg YTD Cost                      | 75.55                   | 66.83             | 60.97          | 56.83                 | 53.90               | 52.07                | 50.97                | 50.48                  |           |                |          |                 |
| 2008                              | <u>January</u>          | <u>February</u>   | <u>March</u>   | <u>April</u>          | <u>May</u>          | <u>June</u>          | <u>July</u>          | August                 | September | <u>October</u> | November | <u>December</u> |
| LBMP                              | 87.00                   | 85.62             | 85.28          | 91.20                 | 87.20               | 128.18               | 131.35               | 85.62                  | 80.16     | 63.63          | 62.57    | 63.73           |
| NTAC                              | 0.34                    | 0.43              | 0.41           | 0.62                  | 0.48                | 0.78                 | 1.04                 | 0.66                   | 0.69      | 0.58           | 1.27     | 0.63            |
| Reserve                           | 0.38                    | 0.48              | 0.55           | 0.46                  | 0.34                | 0.27                 | 0.28                 | 0.25                   | 0.27      | 0.35           | 0.27     | 0.26            |
| Regulation                        | 0.54                    | 0.57              | 0.61           | 0.53                  | 0.50                | 0.52                 | 0.44                 | 0.49                   | 0.54      | 0.53           | 0.49     | 0.44            |
| NYISO Cost of Operations          | 0.63                    | 0.63              | 0.63           | 0.63                  | 0.63                | 0.63                 | 0.63                 | 0.63                   | 0.63      | 0.63           | 0.63     | 0.63            |
| Uplift                            | 3.10                    | 2.48              | 2.01           | 2.58                  | 8.53                | 5.51                 | 3.54                 | 1.38                   | 0.42      | 0.58           | 0.13     | 0.42            |
| Voltage Support and Black Start   | 0.38                    | 0.38              | 0.38           | 0.38                  | 0.38                | 0.38                 | 0.38                 | 0.38                   | 0.38      | 0.38           | 0.38     | 0.38            |
| Avg Monthly Cost                  | 92.37                   | 90.58             | 89.87          | 96.40                 | 98.07               | 136.27               | 137.65               | 89.41                  | 83.09     | 66.68          | 65.75    | 66.50           |
| Avg YTD Cost                      | 92.37                   | 91.52             | 90.98          | 92.26                 | 93.37               | 101.31               | 107.98               | 105.57                 | 103.30    | 100.31         | 97.64    | 95.32           |