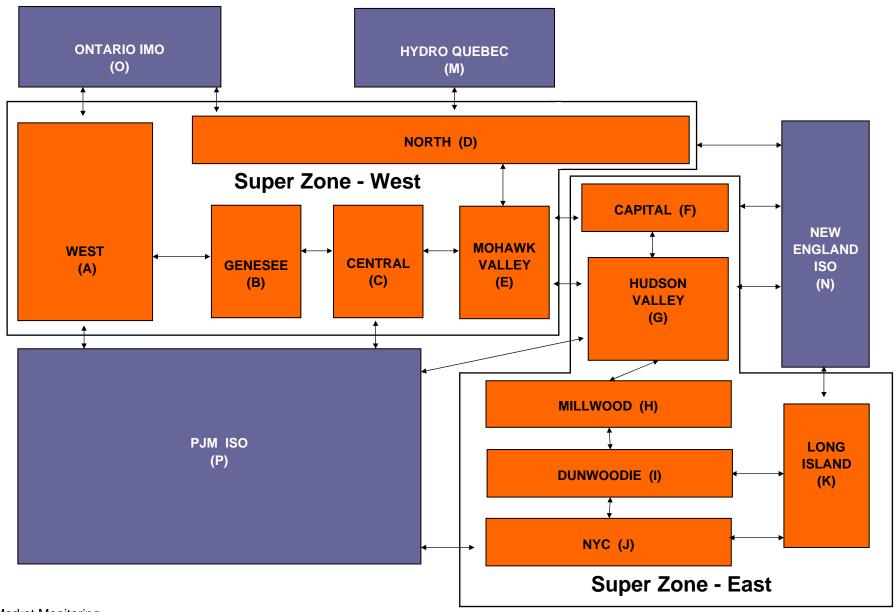

## **NYISO President's Report**

Management Committee Meeting September 30, 2009