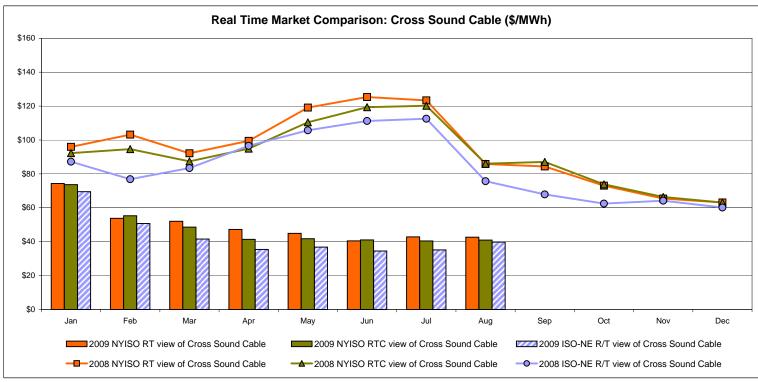

|           |                 |        |
| Unweighted Price * | 27.92   | 29.28   | 24.78           | 34.93   | 36.48   | 42.66        | 41.47        | 42.48        |           |                 |        |
| Standard Deviation | 17.55   | 18.75   | 11.17           | 22.31   | 19.84   | 33.78        | 32.86        | 33.70        |           |                 |        |

Market Monitoring Prepared 9/3/2009 11:30

<sup>\*</sup> Straight LBMP averages















## **External Comparison ISO-New England**





## **External Comparison PJM**





#### **External Comparison Ontario IESO**





Notes: Exchange factor used for August 2009 was .92 to US \$

HOEP: Hourly Ontario Energy Price Pre-Dispatch: Projected Energy Price

## External Controllable Line: Cross Sound Cable (New England)





#### Note:

ISO-NE Forecast is an advisory posting @ 18:00 day before.

The DAM and R/T prices at the Shorham138 99 interface are used for ISO-NE.

The DAM and R/T prices at the CSC interface are used for NYISO.

## **External Controllable Line: Northport - Norwalk (New England)**





#### Note:

ISO-NE Forecast is an advisory posting @ 18:00 day before.

The DAM and R/T prices at the Northport 138 interface are used for ISO-NE.

The DAM and R/T prices at the 1385 interface are used for NYISO.

## **External Controllable Line: Neptune (PJM)**





## **External Comparison Hydro-Quebec**





Note:

Hydro-Quebec Prices are unavailable.

Dennison Scheduled Line Data available beginning 10/1/2008.

#### **NYISO Real Time Price Correction Statistics**

|