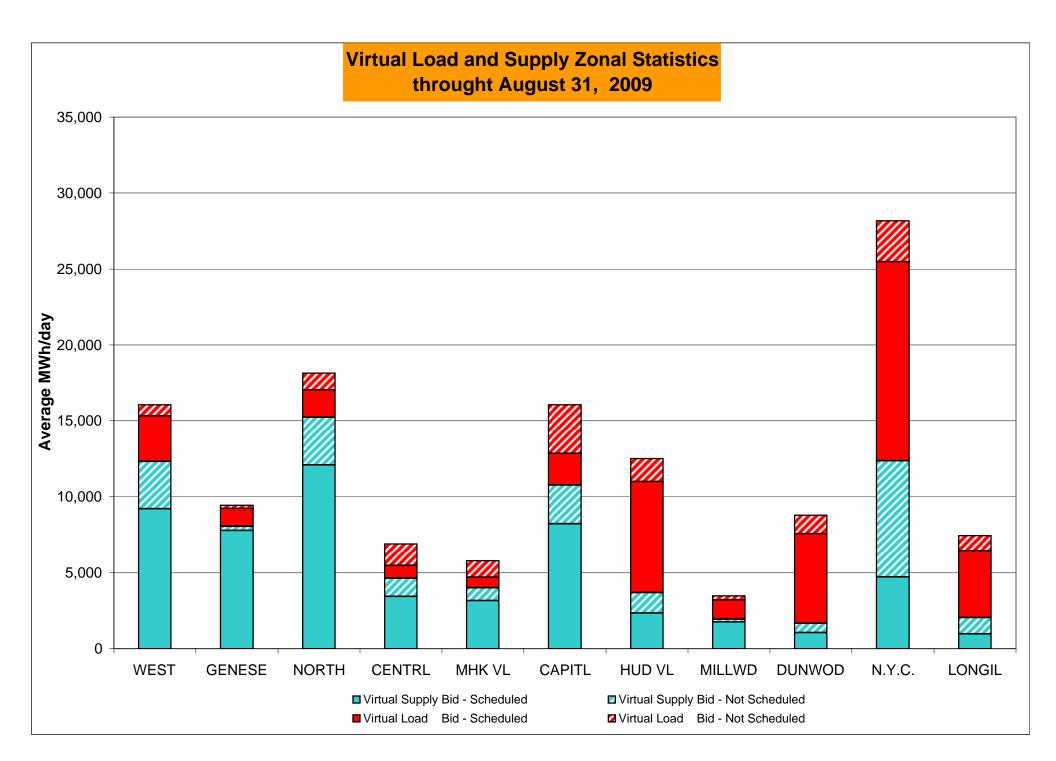

744<br>0.67%<br>0.67%<br>15<br>8,993<br>0.17%<br>0.20%<br>6<br>744<br>0.81%<br>1.13%                 | 5<br>744<br>0.67%<br>0.67%<br>10<br>8,995<br>0.11%<br>0.19%<br>8<br>744<br>1.08%<br>1.13%                 | 2<br>720<br>0.28%<br>0.62%<br>2<br>8,682<br>0.02%<br>0.17%<br>4<br>720<br>0.56%<br>1.06%                 | 17<br>744<br>2.28%<br>0.79%<br>139<br>8,971<br>1.55%<br>0.31%<br>19<br>744<br>2.55%<br>1.22%                 | 2<br>720<br>0.28%<br>0.75%<br>13<br>8,689<br>0.15%<br>0.30%<br>2<br>720<br>0.28%<br>1.13%                 | 3<br>744<br>0.40%<br>0.72%<br>20<br>8,979<br>0.22%<br>0.29%<br>3<br>744<br>0.40%<br>1.07%                 |

<sup>\*</sup> Calendar days from reservation date.





<sup>\*</sup> Calendar days from reservation date.



Market Monitoring Prepared: 9/3/2009 14:30



Market Monitoring Prepared: 9/3/2009 15:30

|        |                  |            |                  |                | Virtual L        | oad and | Supp             | ly Zonal       | Statistic        | s (Averag      | ge MWh/da        | y) - 2009 | <u> </u>         |                  |                |                |                  |
|--------|------------------|------------|------------------|----------------|------------------|---------|------------------|----------------|------------------|----------------|------------------|-----------|------------------|------------------|----------------|----------------|------------------|
|        |                  | Virtual L  |                  | Virtual S      | upply Bid        |         |                  | Virtual L      |