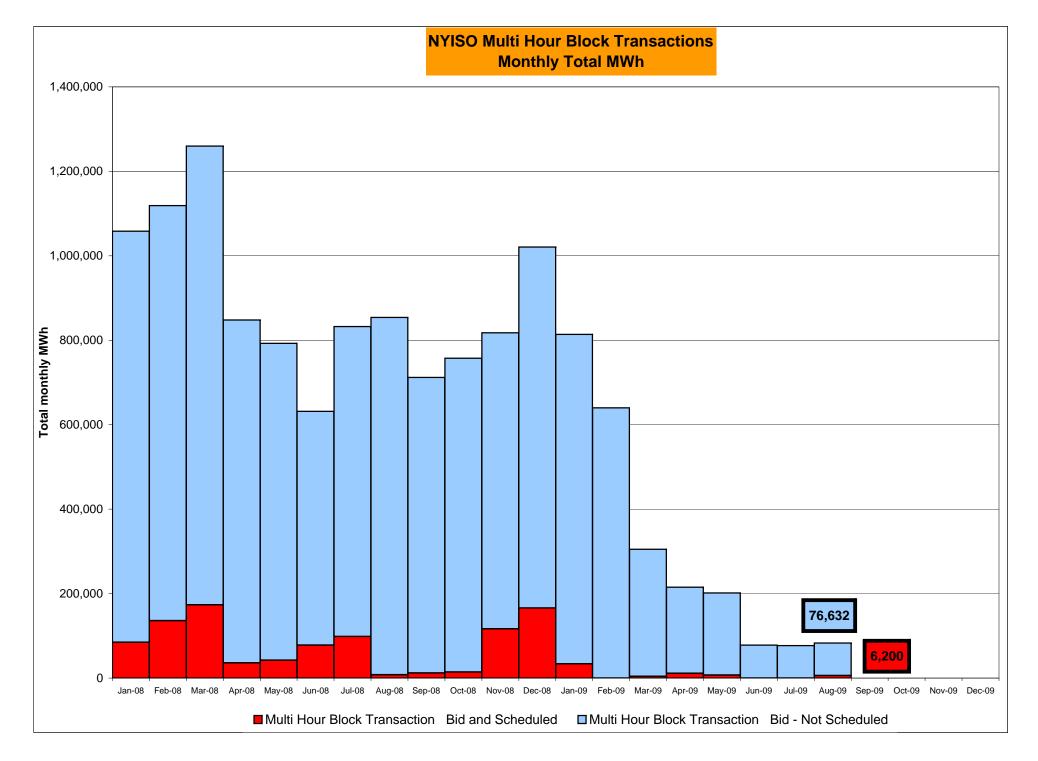

Oct-09           |                |                  |                |                  |           | Oct-09           |                  |                |                |                  |
|        | Nov-09           |            |                  |                |                  |         | Nov-09           |                |                  |                |                  |           | Nov-09           |                  |                |                |                  |
|        | Dec-09           |            |                  |                |                  |         | Dec-09           |                |                  |                |                  |           | Dec-09           |                  |                |                |                  |



Market Monitoring Prepared: 9/3/2009 14:30

4-Z







#### NYISO Markets Ancillary Services Statistics - Unweighted Price (\$/MWH)

|                                                                                                                                                                                                                                                                                                                                                                                                                                                                                                                                                                                           |