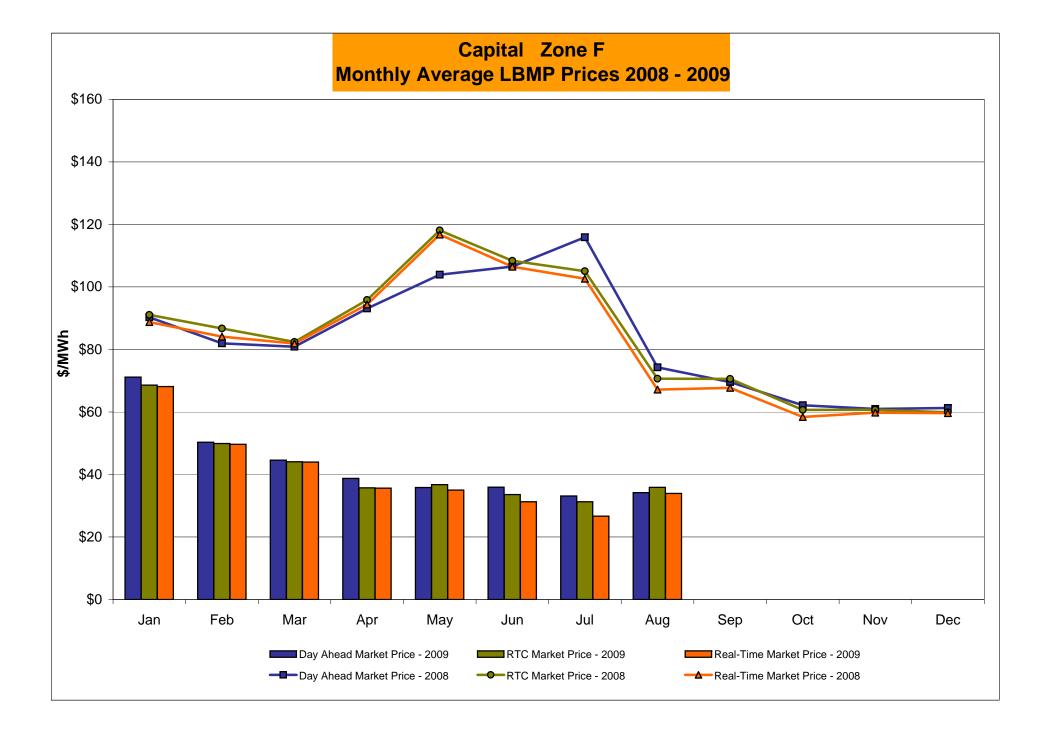

# Market Performance Highlights for August 2009

- LBMP for August is \$43.64/MWh, up from \$40.68/MWh in July 2009.
  - Average monthly cost is \$47.97/MWh, up from \$45.35/MWh in July 2009.
  - Day Ahead and Real Time LBMPs have increased from July 2009.
- Average daily sendout is 511GWh/day in August, up from 469GWh/day in July 2009 and higher than the August 2008 sendout of 488GWh/day.
- Distillate average fuel prices are up this month while the Natural Gas average price is down.
  - Kerosene is \$14.59/MMBtu, up from \$13.18/MMBtu in July.
  - No. 2 Fuel Oil is \$13.25MMBtu, up from \$11.57/MMBtu in July.
  - No. 6 Fuel Oil is \$10.65/MMBtu, up from \$9.59/MMBtu in July.
  - Natural Gas is \$3.48MMBtu, down from \$3.70/MMBtu in July.
- Uplift per MWh is down from the previous month.
  - Uplift (not including NYISO cost of operations) is \$2.33/MWh, down from \$2.52/MWh in July.
  - The TSA share is \$0.40/MWh
  - The Local Reliability Share is \$0.90/MWh
  - The Other Share is \$1.03/MWh
- Total uplift (Schedule 1 components including NYISO Cost of Operations) increased slightly in August to \$46.6 million from \$46.2 million in July 2009

## NYISO Average Cost/MWh (Energy and Ancillary Services)\* from the LBMP Customer point of view

| <b>2009</b> LBMP                  | <u>January</u><br>73.30 | February<br>52.75 | March<br>45.64 | <u>April</u><br>39.66 | <u>May</u><br>37.82 | <u>June</u><br>39.00 | <u>July</u><br>40.68 | <u>August</u><br>43.64 | September | October        | November | <u>December</u> |
|-----------------------------------|-------------------------|-------------------|----------------|-----------------------|---------------------|----------------------|----------------------|------------------------|-----------|----------------|----------|-----------------|
| NTAC                              | 0.45                    | 0.53              | 0.36           | 0.87                  | 0.58                | 0.77                 | 0.64                 | 0.61                   |           |                |          |                 |
| Reserve                           | 0.26                    | 0.35              | 0.31           | 0.24                  | 0.30                | 0.23                 | 0.24                 | 0.16                   |           |                |          |                 |
| Regulation                        | 0.45                    | 0.48              | 0.55           | 0.37                  | 0.31                | 0.37                 | 0.29                 | 0.24                   |           |                |          |                 |
| NYISO Cost of Operations          | 0.65                    | 0.65              | 0.65           | 0.65                  | 0.65                | 0.65                 | 0.65                 | 0.65                   |           |                |          |                 |
| Total Uplift                      | 0.11                    | 0.41              | 0.21           | 0.67                  | 0.64                | 1.66                 | 2.52                 | 2.33                   |           |                |          |                 |
| Uplift: TSA Share                 | -                       | -                 | -              | 0.02                  | 0.02                | 0.43                 | 0.70                 | 0.40                   |           |                |          |                 |
| Uplift: Local Reliability Share   | 0.15                    | 0.28              | 0.12           | 0.22                  | 0.41                | 0.75                 | 0.81                 | 0.90                   |           |                |          |                 |
| Uplift: Other Share               | (0.04)                  | 0.13              | 0.09           | 0.43                  | 0.21                | 0.48                 | 1.01                 | 1.03                   |           |                |          |                 |
| Voltage Support and Black Start _ | 0.34                    | 0.34              | 0.34           | 0.34                  | 0.34                | 0.34                 | 0.34                 | 0.34                   |           |                |          |                 |
| Avg Monthly Cost                  | 75.55                   | 55.50             | 48.06          | 42.81                 | 40.65               | 43.03                | 45.35                | 47.97                  |           |                |          |                 |
| Avg YTD Cost                      | 75.55                   | 66.83             | 60.97          | 56.83                 | 53.90               | 52.07                | 50.97                | 50.48                  |           |                |          |                 |
| 2008                              | <u>January</u>          | <u>February</u>   | <u>March</u>   | <u>April</u>          | <u>May</u>          | <u>June</u>          | <u>July</u>          | August                 | September | <u>October</u> | November | <u>December</u> |
| LBMP                              | 87.00                   | 85.62             | 85.28          | 91.20                 | 87.20               | 128.18               | 131.35               | 85.62                  | 80.16     | 63.63          | 62.57    | 63.73           |
| NTAC                              | 0.34                    | 0.43              | 0.41           | 0.62                  | 0.48                | 0.78                 | 1.04                 | 0.66                   | 0.69      | 0.58           | 1.27     | 0.63            |
| Reserve                           | 0.38                    | 0.48              | 0.55           | 0.46                  | 0.34                | 0.27                 | 0.28                 | 0.25                   | 0.27      | 0.35           | 0.27     | 0.26            |
| Regulation                        | 0.54                    | 0.57              | 0.61           | 0.53                  | 0.50                | 0.52                 | 0.44                 | 0.49                   | 0.54      | 0.53           | 0.49     | 0.44            |
| NYISO Cost of Operations          | 0.63                    | 0.63              | 0.63           | 0.63                  | 0.63                | 0.63                 | 0.63                 | 0.63                   | 0.63      | 0.63           | 0.63     | 0.63            |
| Uplift                            | 3.10                    | 2.48              | 2.01           | 2.58                  | 8.53                | 5.51                 | 3.54                 | 1.38                   | 0.42      | 0.58           | 0.13     | 0.42            |
| Voltage Support and Black Start   | 0.38                    | 0.38              | 0.38           | 0.38                  | 0.38                | 0.38                 | 0.38                 | 0.38                   | 0.38      | 0.38           | 0.38     | 0.38            |
| Avg Monthly Cost                  | 92.37                   | 90.58             | 89.87          | 96.40                 | 98.07               | 136.27               | 137.65               | 89.41                  | 83.09     | 66.68          | 65.75    | 66.50           |
| Avg YTD Cost                      | 92.37                   | 91.52             | 90.98          | 92.26                 | 93.37               | 101.31               | 107.98               | 105.57                 | 103.30    | 100.31         | 97.64    | 95.32           |