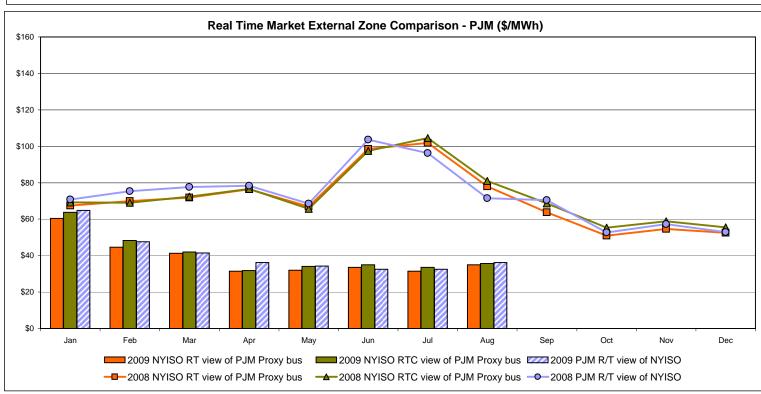

| 66.35           | 10.82   | 10.82   | 15.06        | 14.86        | 15.15        |           |                 |        |
| REAL TIME LBMP     |         |         |                 |         |         |              |              |              |           |                 |        |
| Unweighted Price * | 27.92   | 29.28   | 24.78           | 34.93   | 36.48   | 42.66        | 41.47        | 42.48        |           |                 |        |
| Standard Deviation | 17.55   | 18.75   | 11.17           | 22.31   | 19.84   | 33.78        | 32.86        | 33.70        |           |                 |        |

Market Monitoring Prepared 9/3/2009 11:30

<sup>\*</sup> Straight LBMP averages















## **External Comparison ISO-New England**





## **External Comparison PJM**





#### **External Comparison Ontario IESO**





Notes: Exchange factor used for August 2009 was .92 to US \$

HOEP: Hourly Ontario Energy Price Pre-Dispatch: Projected Energy Price

## External Controllable Line: Cross Sound Cable (New England)





#### Note:

ISO-NE Forecast is an advisory posting @ 18:00 day before.

The DAM and R/T prices at the Shorham138 99 interface are used for ISO-NE.

The DAM and R/T prices at the CSC interface are used for NYISO.

## **External Controllable Line: Northport - Norwalk (New England)**





#### Note:

ISO-NE Forecast is an advisory posting @ 18:00 day before.

The DAM and R/T prices at the Northport 138 interface are used for ISO-NE.

The DAM and R/T prices at the 1385 interface are used for NYISO.

## **External Controllable Line: Neptune (PJM)**