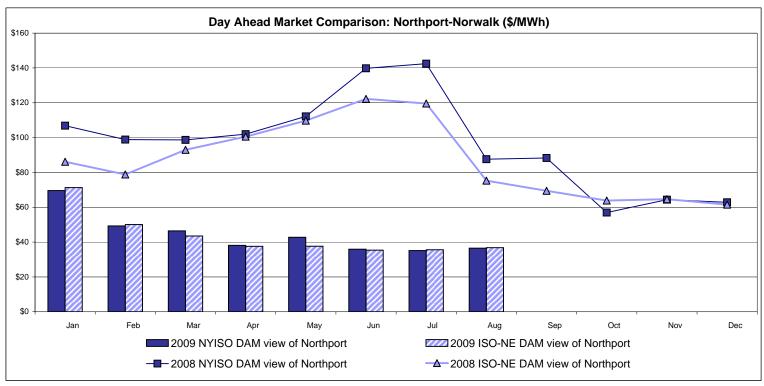

| 33.78        | 32.86        | 33.70        |           |                 |        |

Market Monitoring Prepared 9/3/2009 11:30

<sup>\*</sup> Straight LBMP averages















## **External Comparison ISO-New England**





## **External Comparison PJM**





#### **External Comparison Ontario IESO**





Notes: Exchange factor used for August 2009 was .92 to US \$

HOEP: Hourly Ontario Energy Price Pre-Dispatch: Projected Energy Price

## External Controllable Line: Cross Sound Cable (New England)





#### Note:

ISO-NE Forecast is an advisory posting @ 18:00 day before.

The DAM and R/T prices at the Shorham138 99 interface are used for ISO-NE.

The DAM and R/T prices at the CSC interface are used for NYISO.

## **External Controllable Line: Northport - Norwalk (New England)**





#### Note:

ISO-NE Forecast is an advisory posting @ 18:00 day before.

The DAM and R/T prices at the Northport 138 interface are used for ISO-NE.

The DAM and R/T prices at the 1385 interface are used for NYISO.

## **External Controllable Line: Neptune (PJM)**





## **External Comparison Hydro-Quebec**





Note:

Hydro-Quebec Prices are unavailable.

Dennison Scheduled Line Data available beginning 10/1/2008.

#### **NYISO Real Time Price Correction Statistics**

|