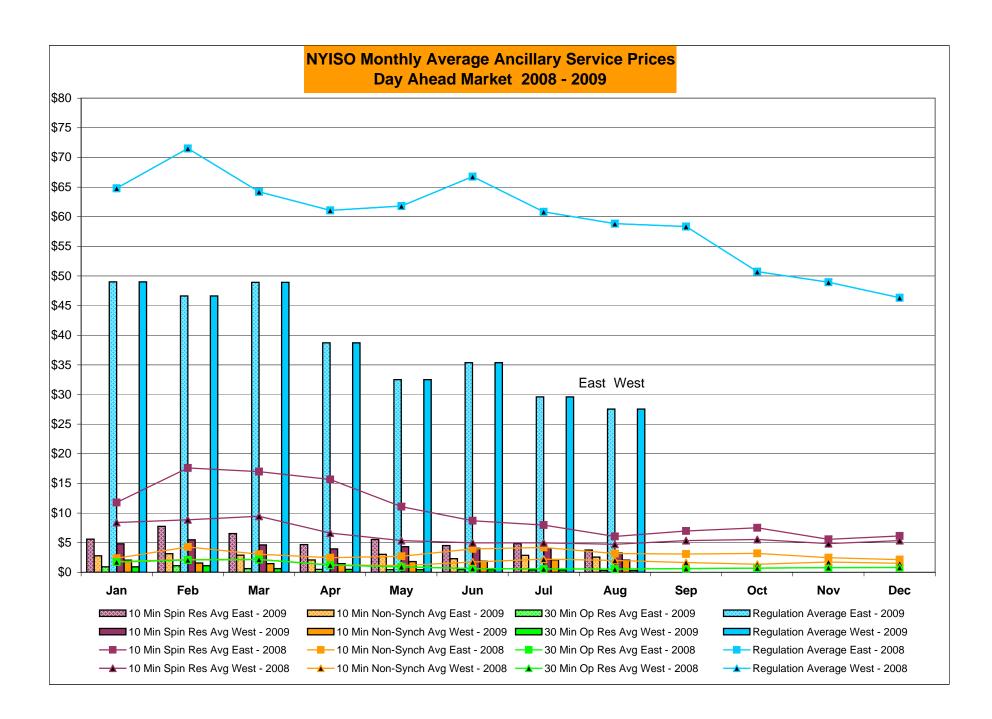

|                |                  |           | Oct-09           |                  |                |                |                  |
|        | Nov-09           |            |                  |                |                  |         | Nov-09           |                |                  |                |                  |           | Nov-09           |                  |                |                |                  |
|        | Dec-09           |            |                  |                |                  |         | Dec-09           |                |                  |                |                  |           | Dec-09           |                  |                |                |                  |



Market Monitoring Prepared: 9/3/2009 14:30

4-Z







#### NYISO Markets Ancillary Services Statistics - Unweighted Price (\$/MWH)

|                                                                                                                                                                                                                                                                                                                                                                                                                                                                                                                                                                                           |