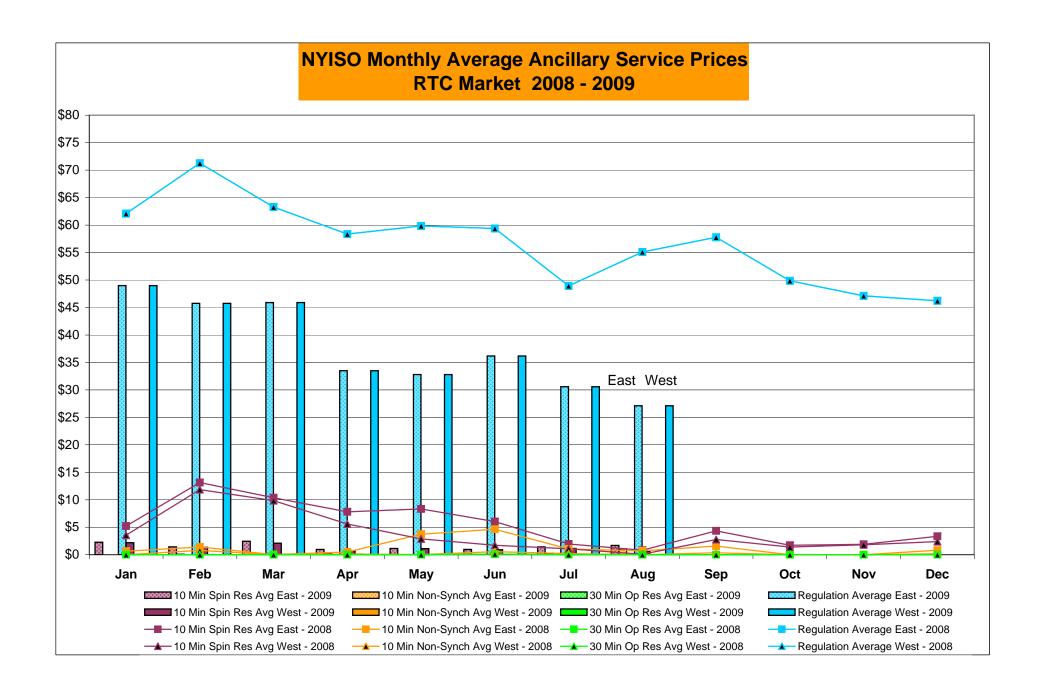

|                |                  |           | Oct-09           |                  |                |                |                  |
|        | Nov-09           |            |                  |                |                  |         | Nov-09           |                |                  |                |                  |           | Nov-09           |                  |                |                |                  |
|        | Dec-09           |            |                  |                |                  |         | Dec-09           |                |                  |                |                  |           | Dec-09           |                  |                |                |                  |



Market Monitoring Prepared: 9/3/2009 14:30

4-Z







#### NYISO Markets Ancillary Services Statistics - Unweighted Price (\$/MWH)

|                                                                                                                                                                                                                                                                                                                                                                                                                                                                                                                                                                                           |