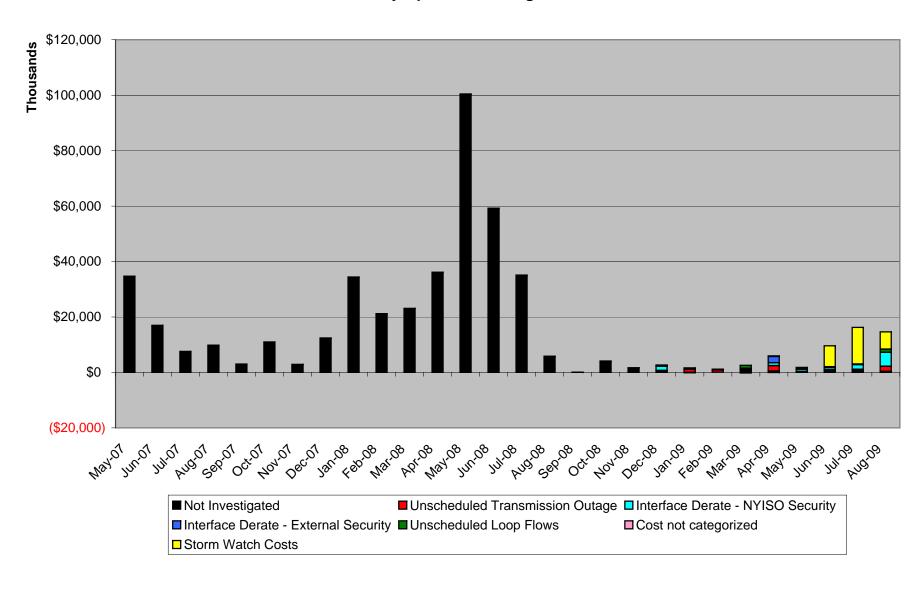

# Market Performance Highlights for August 2009

- LBMP for August is \$43.64/MWh, up from \$40.68/MWh in July 2009.
  - Average monthly cost is \$47.97/MWh, up from \$45.35/MWh in July 2009.
  - Day Ahead and Real Time LBMPs have increased from July 2009.
- Average daily sendout is 511GWh/day in August, up from 469GWh/day in July 2009 and higher than the August 2008 sendout of 488GWh/day.
- Distillate average fuel prices are up this month while the Natural Gas average price is down.
  - Kerosene is \$14.59/MMBtu, up from \$13.18/MMBtu in July.
  - No. 2 Fuel Oil is \$13.25MMBtu, up from \$11.57/MMBtu in July.
  - No. 6 Fuel Oil is \$10.65/MMBtu, up from \$9.59/MMBtu in July.
  - Natural Gas is \$3.48MMBtu, down from \$3.70/MMBtu in July.
- Uplift per MWh is down from the previous month.
  - Uplift (not including NYISO cost of operations) is \$2.33/MWh, down from \$2.52/MWh in July.
  - The TSA share is \$0.40/MWh
  - The Local Reliability Share is \$0.90/MWh
  - The Other Share is \$1.03/MWh
- Total uplift (Schedule 1 components including NYISO Cost of Operations) increased slightly in August to \$46.6 million from \$46.2 million in July 2009