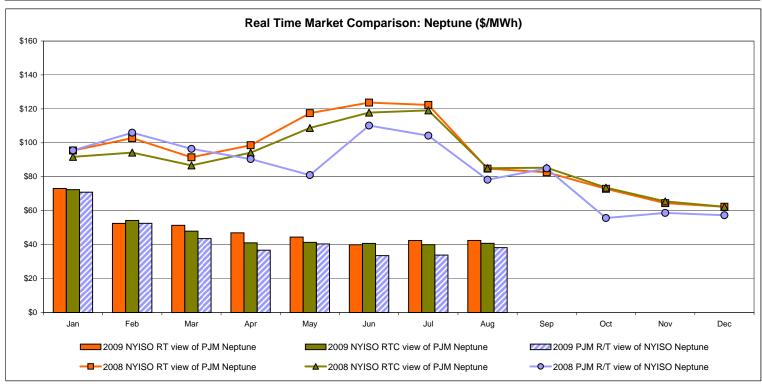

## **External Comparison Ontario IESO**





Notes: Exchange factor used for August 2009 was .92 to US \$

HOEP: Hourly Ontario Energy Price Pre-Dispatch: Projected Energy Price

## External Controllable Line: Cross Sound Cable (New England)





#### Note:

ISO-NE Forecast is an advisory posting @ 18:00 day before.

The DAM and R/T prices at the Shorham138 99 interface are used for ISO-NE.

The DAM and R/T prices at the CSC interface are used for NYISO.

## **External Controllable Line: Northport - Norwalk (New England)**





#### Note:

ISO-NE Forecast is an advisory posting @ 18:00 day before.

The DAM and R/T prices at the Northport 138 interface are used for ISO-NE.

The DAM and R/T prices at the 1385 interface are used for NYISO.

## **External Controllable Line: Neptune (PJM)**





## **External Comparison Hydro-Quebec**





Note:

Hydro-Quebec Prices are unavailable.

Dennison Scheduled Line Data available beginning 10/1/2008.

#### **NYISO Real Time Price Correction Statistics**

|                                                                                                                                                                                                                                                                                                                                                                                                                                                                       |