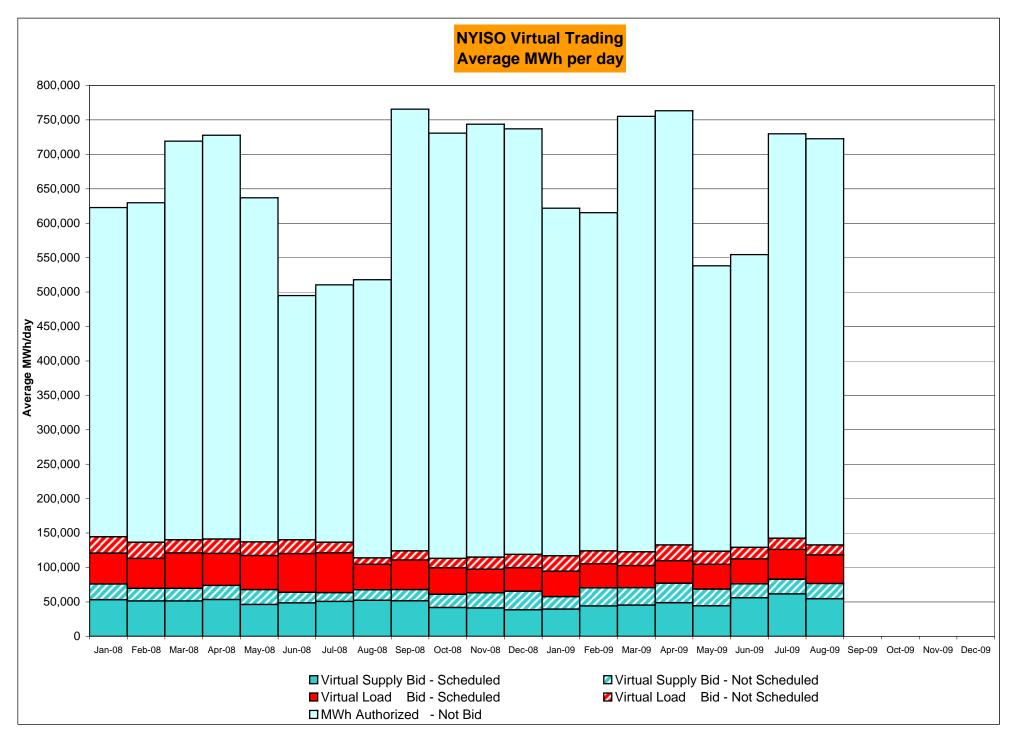

r>0.20%<br>10<br>720<br>1.39%<br>1.19% | 5<br>744<br>0.67%<br>0.67%<br>15<br>8,993<br>0.17%<br>0.20%<br>6<br>744<br>0.81%<br>1.13%                 | 5<br>744<br>0.67%<br>0.67%<br>10<br>8,995<br>0.11%<br>0.19%<br>8<br>744<br>1.08%<br>1.13%                 | 2<br>720<br>0.28%<br>0.62%<br>2<br>8,682<br>0.02%<br>0.17%<br>4<br>720<br>0.56%<br>1.06%                 | 17<br>744<br>2.28%<br>0.79%<br>139<br>8,971<br>1.55%<br>0.31%<br>19<br>744<br>2.55%<br>1.22%                 | 2<br>720<br>0.28%<br>0.75%<br>13<br>8,689<br>0.15%<br>0.30%<br>2<br>720<br>0.28%<br>1.13%                 | 3<br>744<br>0.40%<br>0.72%<br>20<br>8,979<br>0.22%<br>0.29%<br>3<br>744<br>0.40%<br>1.07%                 |

<sup>\*</sup> Calendar days from reservation date.





<sup>\*</sup> Calendar days from reservation date.



Market Monitoring Prepared: 9/3/2009 14:30



Market Monitoring Prepared: 9/3/2009 15:30

|        |                  |            |                  |                | Virtual L        | oad and | Supp             | ly Zonal       | Statistic        | s (Averag      | ge MWh/da        | y) - 2009 | <u> </u>         |                  |                |                |                  |
|--------|------------------|------------|------------------|----------------|------------------|---------|------------------|----------------|------------------|----------------|------------------|-----------|------------------|------------------|----------------|----------------|------------------|
|        |                  | Virtual L  |                  | Virtual S      | upply Bid        |