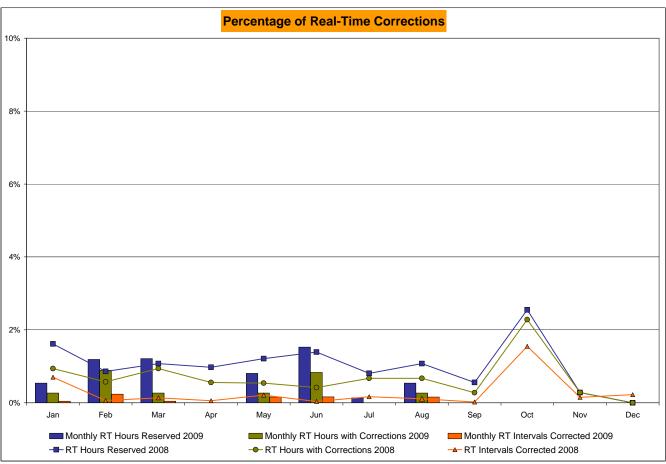

| 3<br>720<br>0.42%<br>0.66%<br>3<br>8,643<br>0.03%<br>0.20%<br>10<br>720<br>1.39%<br>1.19% | 5<br>744<br>0.67%<br>0.67%<br>15<br>8,993<br>0.17%<br>0.20%<br>6<br>744<br>0.81%<br>1.13%                 | 5<br>744<br>0.67%<br>0.67%<br>10<br>8,995<br>0.11%<br>0.19%<br>8<br>744<br>1.08%<br>1.13%                 | 2<br>720<br>0.28%<br>0.62%<br>2<br>8,682<br>0.02%<br>0.17%<br>4<br>720<br>0.56%<br>1.06%                 | 17<br>744<br>2.28%<br>0.79%<br>139<br>8,971<br>1.55%<br>0.31%<br>19<br>744<br>2.55%<br>1.22%                 | 2<br>720<br>0.28%<br>0.75%<br>13<br>8,689<br>0.15%<br>0.30%<br>2<br>720<br>0.28%<br>1.13%                 | 3<br>744<br>0.40%<br>0.72%<br>20<br>8,979<br>0.22%<br>0.29%<br>3<br>744<br>0.40%<br>1.07%                 |

<sup>\*</sup> Calendar days from reservation date.





<sup>\*</sup> Calendar days from reservation date.



Market Monitoring Prepared: 9/3/2009 14:30



Market Monitoring Prepared: 9/3/2009 15:30

|        |                  |            |                  |                | Virtual L        | oad and | Supp             | ly Zonal       | Statistic        | s (Averag      | ge MWh/da        | y) - 2009 | <u> </u>         |                  |                |                |                  |
|--------|------------------|------------|------------------|----------------|------------------|---------|------------------|----------------|------------------|----------------|------------------|-----------|------------------|------------------|----------------|----------------|------------------|
|        |                  | Virtual L  |