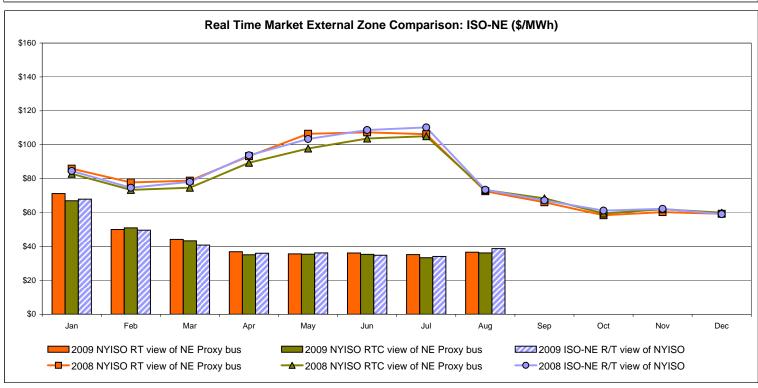

Standard Deviation | 8.78    | 60.27   | 66.35           | 10.82   | 10.82   | 15.06        | 14.86        | 15.15        |           |                 |        |
| REAL TIME LBMP     |         |         |                 |         |         |              |              |              |           |                 |        |
| Unweighted Price * | 27.92   | 29.28   | 24.78           | 34.93   | 36.48   | 42.66        | 41.47        | 42.48        |           |                 |        |
| Standard Deviation | 17.55   | 18.75   | 11.17           | 22.31   | 19.84   | 33.78        | 32.86        | 33.70        |           |                 |        |

Market Monitoring Prepared 9/3/2009 11:30

<sup>\*</sup> Straight LBMP averages















## **External Comparison ISO-New England**





## **External Comparison PJM**





#### **External Comparison Ontario IESO**





Notes: Exchange factor used for August 2009 was .92 to US \$

HOEP: Hourly Ontario Energy Price Pre-Dispatch: Projected Energy Price

## External Controllable Line: Cross Sound Cable (New England)





#### Note:

ISO-NE Forecast is an advisory posting @ 18:00 day before.

The DAM and R/T prices at the Shorham138 99 interface are used for ISO-NE.

The DAM and R/T prices at the CSC interface are used for NYISO.

## **External Controllable Line: Northport - Norwalk (New England)**





#### Note:

ISO-NE Forecast is an advisory posting @ 18:00 day before.

The DAM and R/T prices at the Northport 138 interface are used for ISO-NE.

The DAM and R/T prices at the 1385 interface are used for NYISO.

## **Externa