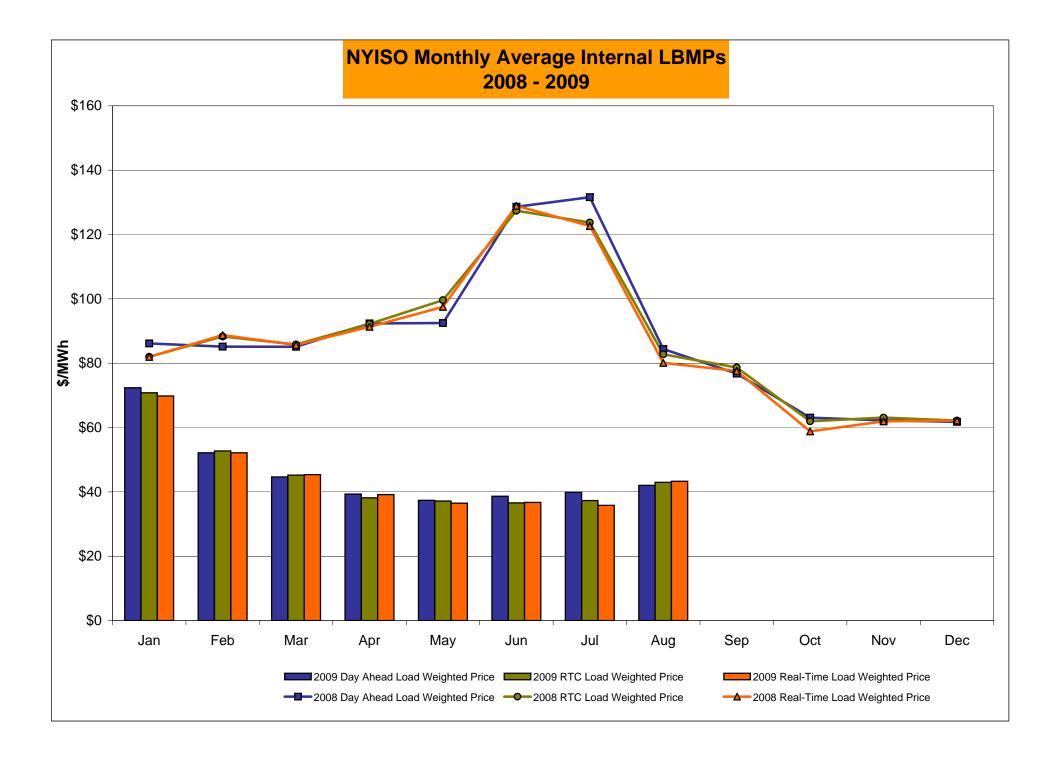

# Market Performance Highlights for August 2009

- LBMP for August is \$43.64/MWh, up from \$40.68/MWh in July 2009.
  - Average monthly cost is \$47.97/MWh, up from \$45.35/MWh in July 2009.
  - Day Ahead and Real Time LBMPs have increased from July 2009.
- Average daily sendout is 511GWh/day in August, up from 469GWh/day in July 2009 and higher than the August 2008 sendout of 488GWh/day.
- Distillate average fuel prices are up this month while the Natural Gas average price is down.
  - Kerosene is \$14.59/MMBtu, up from \$13.18/MMBtu in July.
  - No. 2 Fuel Oil is \$13.25MMBtu, up from \$11.57/MMBtu in July.
  - No. 6 Fuel Oil is \$10.65/MMBtu, up from \$9.59/MMBtu in July.
  - Natural Gas is \$3.48MMBtu, down from \$3.70/MMBtu in July.
- Uplift per MWh is down from the previous month.
  - Uplift (not including NYISO cost of operations) is \$2.33/MWh, down from \$2.52/MWh in July.
  - The TSA share is \$0.40/MWh
  - The Local Reliability Share is \$0.90/MWh
  - The Other Share is \$1.03/MWh
- Total uplift (Schedule 1 components including NYISO Cost of Operations) increased slightly in August to \$46.6 million from \$46.2 million in July 2009

## NYISO Average Cost/MWh (Energy and Ancillary Services)\* from the LBMP Customer point of view

| <b>2009</b> LBMP                  | <u>January</u><br>73.30 | February<br>52.75 | March<br>45.64 | <u>April</u><br>39.66 | <u>May</u><br>37.82 | <u>June</u><br>39.00 | <u>July</u><br>40.68 | <u>August</u><br>43.64 | September | October        | November | <u>December</u> |
|-----------------------------------|-------------------------|-------------------|----------------|-----------------------|---------------------|----------------------|----------------------|------------------------|-----------|----------------|----------|-----------------|
| NTAC                              | 0.45                    | 0.53              | 0.36           | 0.87                  | 0.58                | 0.77                 | 0.64                 | 0.61                   |           |                |          |                 |
| Reserve                           | 0.26                    | 0.35              | 0.31           | 0.24                  | 0.30                | 0.23                 | 0.24                 | 0.16                   |           |                |          |                 |
| Regulation                        | 0.45                    | 0.48              | 0.55           | 0.37                  | 0.31                | 0.37                 | 0.29                 | 0.24                   |           |                |          |                 |
| NYISO Cost of Operations          | 0.65                    | 0.65              | 0.65           | 0.65                  | 0.65                | 0.65                 | 0.65                 | 0.65                   |           |                |          |                 |
| Total Uplift                      | 0.11                    | 0.41              | 0.21           | 0.67                  | 0.64                | 1.66                 | 2.52                 | 2.33                   |           |                |          |                 |
| Uplift: TSA Share                 | -                       | -                 | -              | 0.02                  | 0.02                | 0.43                 | 0.70                 | 0.40                   |           |                |          |                 |
| Uplift: Local Reliability Share   | 0.15                    | 0.28              | 0.12           | 0.22                  | 0.41                | 0.75                 | 0.81                 | 0.90                   |           |                |          |                 |
| Uplift: Other Share               | (0.04)                  | 0.13              | 0.09           | 0.43                  | 0.21                | 0.48                 | 1.01                 | 1.03                   |           |                |          |                 |
| Voltage Support and Black Start _ | 0.34                    | 0.34              | 0.34           | 0.34                  | 0.34                | 0.34                 | 0.34                 | 0.34                   |           |                |          |                 |
| Avg Monthly Cost                  | 75.55                   | 55.50             | 48.06          | 42.81                 | 40.65               | 43.03                | 45.35                | 47.97                  |           |                |          |                 |
| Avg YTD Cost                      | 75.55                   | 66.83             | 60.97          | 56.83                 | 53.90               | 52.07                | 50.97                | 50.48                  |           |                |          |                 |
| 2008                              | <u>January</u>          | <u>February</u>   | <u>March</u>   | <u>April</u>          | <u>May</u>          | <u>June</u>          | <u>July</u>          | August                 | September | <u>October</u> | November | <u>December</u> |
| LBMP                              | 87.00                   | 85.62             | 85.28          | 91.20                 | 87.20               | 128.18               | 131.35               | 85.62                  | 80.16     | 63.63          | 62.57    | 63.73           |
| NTAC                              | 0.34                    | 0.43              | 0.41           | 0.62                  | 0.48                | 0.78                 | 1.04                 | 0.66                   | 0.69      | 0.58           | 1.27     | 0.63            |
| Reserve                           | 0.38                    | 0.48              | 0.55           | 0.46                  | 0.34                | 0.27                 | 0.28                 | 0.25                   | 0.27      | 0.35           | 0.27     | 0.26            |
| Regulation                        | 0.54                    | 0.57              | 0.61           | 0.53                  | 0.50                | 0.52                 | 0.44                 | 0.49                   | 0.54      | 0.53           | 0.49     | 0.44            |
| NYISO Cost of Operations          | 0.63                    | 0.63              | 0.63           | 0.63                  | 0.63                | 0.63                 | 0.63                 | 0.63                   | 0.63      | 0.63           | 0.63     | 0.63            |
| Uplift                            | 3.10                    | 2.48              | 2.01           | 2.58                  | 8.53                | 5.51                 | 3.54                 | 1.38                   | 0.42      | 0.58           | 0.13     | 0.42            |
| Voltage Support and Black Start   | 0.38                    | 0.38              | 0.38           | 0.38                  | 0.38                | 0.38                 | 0.38                 | 0.38                   | 0.38      | 0.38           | 0.38     | 0.38            |
| Avg Monthly Cost                  | 92.37                   | 90.58             | 89.87          | 96.40                 | 98.07               | 136.27               | 137.65               | 89.41                  | 83.09     | 66.68          | 65.75    | 66.50           |
| Avg YTD Cost                      | 92.37                   | 91.52             | 90.98          | 92.26                 | 93.37               | 101.31               | 107.98               | 105.57                 | 103.30    | 100.31         | 97.64    | 95.32           |