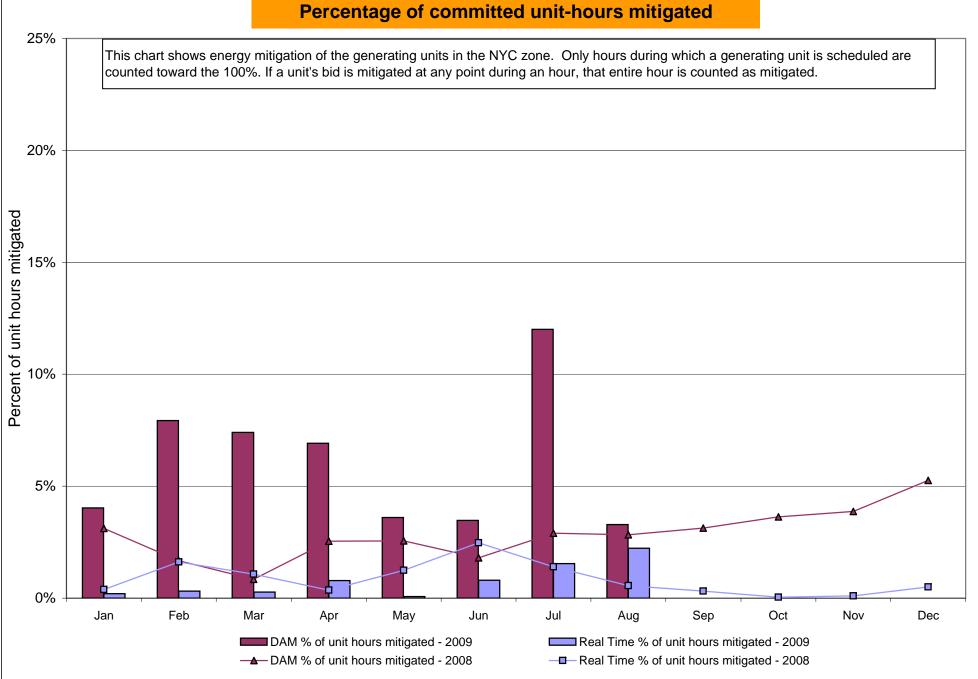

# Market Performance Highlights for August 2009

- LBMP for August is \$43.64/MWh, up from \$40.68/MWh in July 2009.
  - Average monthly cost is \$47.97/MWh, up from \$45.35/MWh in July 2009.
  - Day Ahead and Real Time LBMPs have increased from July 2009.
- Average daily sendout is 511GWh/day in August, up from 469GWh/day in July 2009 and higher than the August 2008 sendout of 488GWh/day.
- Distillate average fuel prices are up this month while the Natural Gas average price is down.
  - Kerosene is \$14.59/MMBtu, up from \$13.18/MMBtu in July.
  - No. 2 Fuel Oil is \$13.25MMBtu, up from \$11.57/MMBtu in July.
  - No. 6 Fuel Oil is \$10.65/MMBtu, up from \$9.59/MMBtu in July.
  - Natural Gas is \$3.48MMBtu, down from \$3.70/MMBtu in July.
- Uplift per MWh is down from the previous month.
  - Uplift (not including NYISO cost of operations) is \$2.33/MWh, down from \$2.52/MWh in July.
  - The TSA share is \$0.40/MWh
  - The Local Reliability Share is \$0.90/MWh
  - The Other Share is \$1.03/MWh
- Total uplift (Schedule 1 components including NYISO Cost of Operations) increased slightly in August to \$46.6 million from \$46.2 million in July 2009