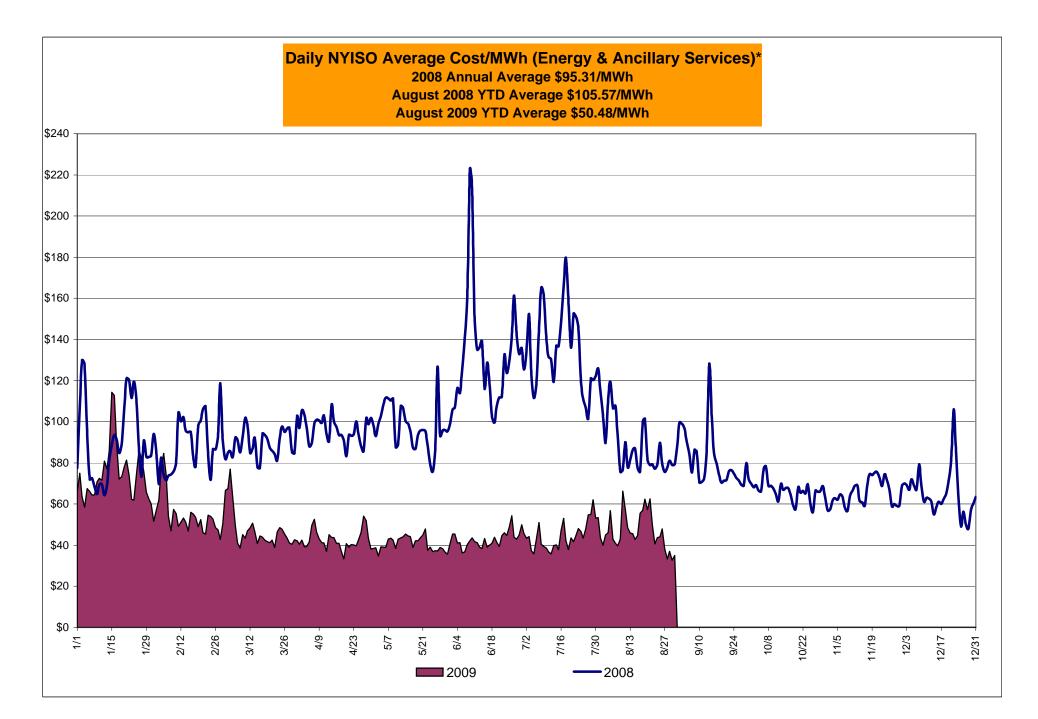

## NYISO Average Cost/MWh (Energy and Ancillary Services)\* from the LBMP Customer point of view

| <b>2009</b> LBMP                  | <u>January</u><br>73.30 | February<br>52.75 | March<br>45.64 | <u>April</u><br>39.66 | <u>May</u><br>37.82 | <u>June</u><br>39.00 | <u>July</u><br>40.68 | <u>August</u><br>43.64 | September | October        | November | <u>December</u> |
|-----------------------------------|-------------------------|-------------------|----------------|-----------------------|---------------------|----------------------|----------------------|------------------------|-----------|----------------|----------|-----------------|
| NTAC                              | 0.45                    | 0.53              | 0.36           | 0.87                  | 0.58                | 0.77                 | 0.64                 | 0.61                   |           |                |          |                 |
| Reserve                           | 0.26                    | 0.35              | 0.31           | 0.24                  | 0.30                | 0.23                 | 0.24                 | 0.16                   |           |                |          |                 |
| Regulation                        | 0.45                    | 0.48              | 0.55           | 0.37                  | 0.31                | 0.37                 | 0.29                 | 0.24                   |           |                |          |                 |
| NYISO Cost of Operations          | 0.65                    | 0.65              | 0.65           | 0.65                  | 0.65                | 0.65                 | 0.65                 | 0.65                   |           |                |          |                 |
| Total Uplift                      | 0.11                    | 0.41              | 0.21           | 0.67                  | 0.64                | 1.66                 | 2.52                 | 2.33                   |           |                |          |                 |
| Uplift: TSA Share                 | -                       | -                 | -              | 0.02                  | 0.02                | 0.43                 | 0.70                 | 0.40                   |           |                |          |                 |
| Uplift: Local Reliability Share   | 0.15                    | 0.28              | 0.12           | 0.22                  | 0.41                | 0.75                 | 0.81                 | 0.90                   |           |                |          |                 |
| Uplift: Other Share               | (0.04)                  | 0.13              | 0.09           | 0.43                  | 0.21                | 0.48                 | 1.01                 | 1.03                   |           |                |          |                 |
| Voltage Support and Black Start _ | 0.34                    | 0.34              | 0.34           | 0.34                  | 0.34                | 0.34                 | 0.34                 | 0.34                   |           |                |          |                 |
| Avg Monthly Cost                  | 75.55                   | 55.50             | 48.06          | 42.81                 | 40.65               | 43.03                | 45.35                | 47.97                  |           |                |          |                 |
| Avg YTD Cost                      | 75.55                   | 66.83             | 60.97          | 56.83                 | 53.90               | 52.07                | 50.97                | 50.48                  |           |                |          |                 |
| 2008                              | <u>January</u>          | <u>February</u>   | <u>March</u>   | <u>April</u>          | <u>May</u>          | <u>June</u>          | <u>July</u>          | August                 | September | <u>October</u> | November | <u>December</u> |
| LBMP                              | 87.00                   | 85.62             | 85.28          | 91.20                 | 87.20               | 128.18               | 131.35               | 85.62                  | 80.16     | 63.63          | 62.57    | 63.73           |
| NTAC                              | 0.34                    | 0.43              | 0.41           | 0.62                  | 0.48                | 0.78                 | 1.04                 | 0.66                   | 0.69      | 0.58           | 1.27     | 0.63            |
| Reserve                           | 0.38                    | 0.48              | 0.55           | 0.46                  | 0.34                | 0.27                 | 0.28                 | 0.25                   | 0.27      | 0.35           | 0.27     | 0.26            |
| Regulation                        | 0.54                    | 0.57              | 0.61           | 0.53                  | 0.50                | 0.52                 | 0.44                 | 0.49                   | 0.54      | 0.53           | 0.49     | 0.44            |
| NYISO Cost of Operations          | 0.63                    | 0.63              | 0.63           | 0.63                  | 0.63                | 0.63                 | 0.63                 | 0.63                   | 0.63      | 0.63           | 0.63     | 0.63            |
| Uplift                            | 3.10                    | 2.48              | 2.01           | 2.58                  | 8.53                | 5.51                 | 3.54                 | 1.38                   | 0.42      | 0.58           | 0.13     | 0.42            |
| Voltage Support and Black Start   | 0.38                    | 0.38              | 0.38           | 0.38                  | 0.38                | 0.38                 | 0.38                 | 0.38                   | 0.38      | 0.38           | 0.38     | 0.38            |
| Avg Monthly Cost                  | 92.37                   | 90.58             | 89.87          | 96.40                 | 98.07               | 136.27               | 137.65               | 89.41                  | 83.09     | 66.68          | 65.75    | 66.50           |
| Avg YTD Cost                      | 92.37                   | 91.52             | 90.98          | 92.26                 | 93.37               | 101.31               | 107.98               | 105.57                 | 103.30    | 100.31         | 97.64    | 95.32           |