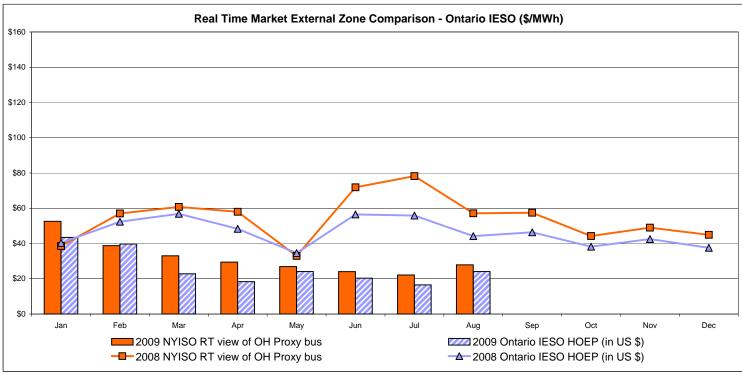

6        | 14.86        | 15.15        |           |                 |        |
| REAL TIME LBMP     |         |         |                 |         |         |              |              |              |           |                 |        |
| Unweighted Price * | 27.92   | 29.28   | 24.78           | 34.93   | 36.48   | 42.66        | 41.47        | 42.48        |           |                 |        |
| Standard Deviation | 17.55   | 18.75   | 11.17           | 22.31   | 19.84   | 33.78        | 32.86        | 33.70        |           |                 |        |

Market Monitoring Prepared 9/3/2009 11:30

<sup>\*</sup> Straight LBMP averages















## **External Comparison ISO-New England**





## **External Comparison PJM**





#### **External Comparison Ontario IESO**





Notes: Exchange factor used for August 2009 was .92 to US \$

HOEP: Hourly Ontario Energy Price Pre-Dispatch: Projected Energy Price

## External Controllable Line: Cross Sound Cable (New England)





#### Note:

ISO-NE Forecast is an advisory posting @ 18:00 day before.

The DAM and R/T prices at the Shorham138 99 interface are used for ISO-NE.

The DAM and R/T prices at the CSC interface are used for NYISO.

## **External Controllable Line: Northport - Norwalk (New England)**





#### Note:

ISO-NE Forecast is an advisory posting @ 18:00 day before.

The DAM and R/T prices at the Northport 138 interface are used for ISO-NE.

The DAM and R/T prices at the 1385 interface are used for NYISO.

## **External Controllable Line: Neptune (PJM)**





## **External Comparison Hydro-Quebec**