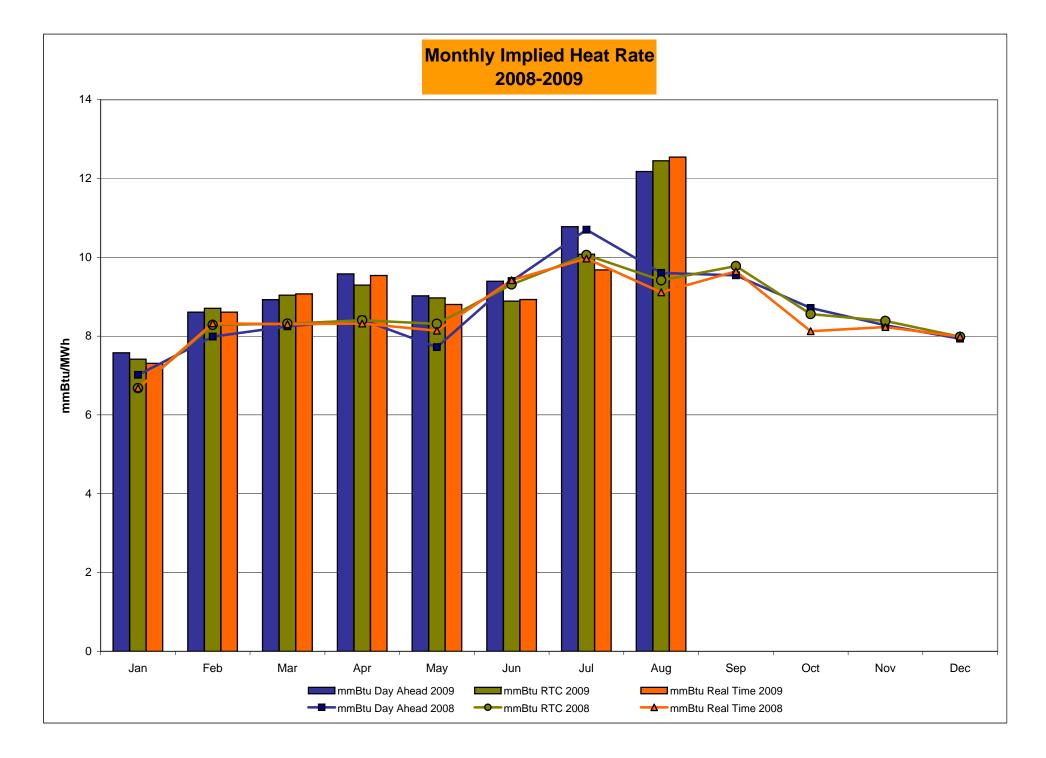

# Market Performance Highlights for August 2009

- LBMP for August is \$43.64/MWh, up from \$40.68/MWh in July 2009.
  - Average monthly cost is \$47.97/MWh, up from \$45.35/MWh in July 2009.
  - Day Ahead and Real Time LBMPs have increased from July 2009.
- Average daily sendout is 511GWh/day in August, up from 469GWh/day in July 2009 and higher than the August 2008 sendout of 488GWh/day.
- Distillate average fuel prices are up this month while the Natural Gas average price is down.
  - Kerosene is \$14.59/MMBtu, up from \$13.18/MMBtu in July.
  - No. 2 Fuel Oil is \$13.25MMBtu, up from \$11.57/MMBtu in July.
  - No. 6 Fuel Oil is \$10.65/MMBtu, up from \$9.59/MMBtu in July.
  - Natural Gas is \$3.48MMBtu, down from \$3.70/MMBtu in July.
- Uplift per MWh is down from the previous month.
  - Uplift (not including NYISO cost of operations) is \$2.33/MWh, down from \$2.52/MWh in July.
  - The TSA share is \$0.40/MWh
  - The Local Reliability Share is \$0.90/MWh
  - The Other Share is \$1.03/MWh
- Total uplift (Schedule 1 components including NYISO Cost of Operations) increased slightly in August to \$46.6 million from \$46.2 million in July 2009