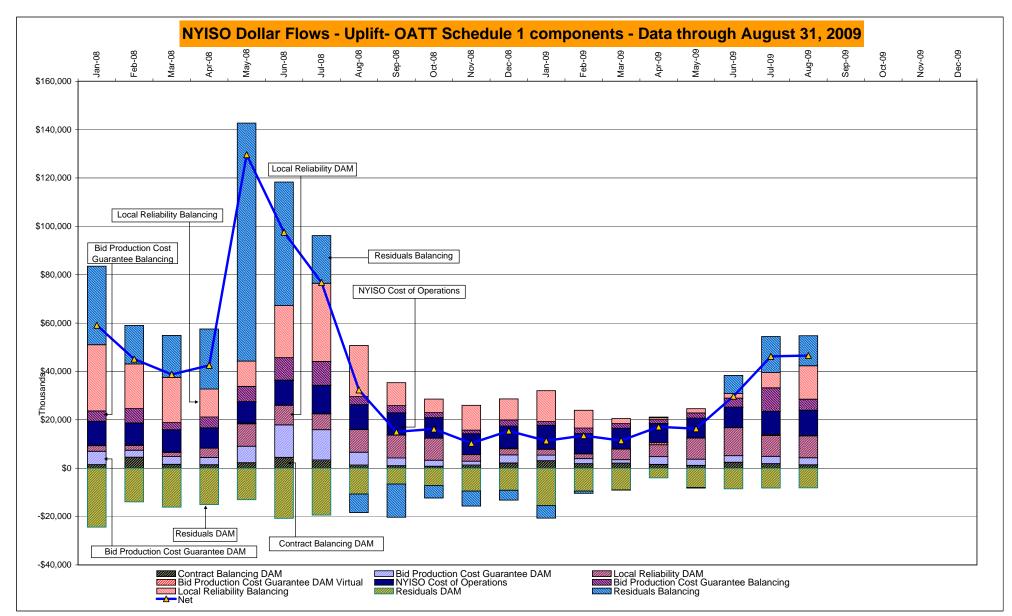

# Market Performance Highlights for August 2009

- LBMP for August is \$43.64/MWh, up from \$40.68/MWh in July 2009.
  - Average monthly cost is \$47.97/MWh, up from \$45.35/MWh in July 2009.
  - Day Ahead and Real Time LBMPs have increased from July 2009.
- Average daily sendout is 511GWh/day in August, up from 469GWh/day in July 2009 and higher than the August 2008 sendout of 488GWh/day.
- Distillate average fuel prices are up this month while the Natural Gas average price is down.
  - Kerosene is \$14.59/MMBtu, up from \$13.18/MMBtu in July.
  - No. 2 Fuel Oil is \$13.25MMBtu, up from \$11.57/MMBtu in July.
  - No. 6 Fuel Oil is \$10.65/MMBtu, up from \$9.59/MMBtu in July.
  - Natural Gas is \$3.48MMBtu, down from \$3.70/MMBtu in July.
- Uplift per MWh is down from the previous month.
  - Uplift (not including NYISO cost of operations) is \$2.33/MWh, down from \$2.52/MWh in July.
  - The TSA share is \$0.40/MWh
  - The Local Reliability Share is \$0.90/MWh
  - The Other Share is \$1.03/MWh
- Total uplift (Schedule 1 components including NYISO Cost of Operations) increased slightly in August to \$46.6 million from \$46.2 million in July 2009

<sup>\*</sup> Excludes ICAP payments.

These numbers reflect the true-ups through March 2009.

DAM Contract Balancing amounts are for payments made to generating units to make them whole for being dispatched below their Day-Ahead schedule, as a result of out-of-merit dispatches.

DAM Bid Production Cost Guarantees for Virtual Transactions are included in the chart and are shown from the inception of Virtual Transactions. These values are small and cannot be identified on the chart.

DAM residuals consist of both energy and loss revenue collections and payments. By design, there is a net over collection of revenues due to the difference between the marginal losses paid to generation and the average losses charged to loads.