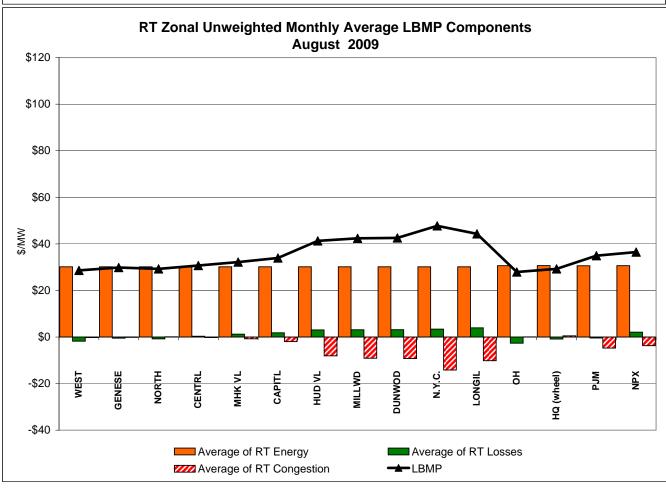

# Market Performance Highlights for August 2009

- LBMP for August is \$43.64/MWh, up from \$40.68/MWh in July 2009.
  - Average monthly cost is \$47.97/MWh, up from \$45.35/MWh in July 2009.
  - Day Ahead and Real Time LBMPs have increased from July 2009.
- Average daily sendout is 511GWh/day in August, up from 469GWh/day in July 2009 and higher than the August 2008 sendout of 488GWh/day.
- Distillate average fuel prices are up this month while the Natural Gas average price is down.
  - Kerosene is \$14.59/MMBtu, up from \$13.18/MMBtu in July.
  - No. 2 Fuel Oil is \$13.25MMBtu, up from \$11.57/MMBtu in July.
  - No. 6 Fuel Oil is \$10.65/MMBtu, up from \$9.59/MMBtu in July.
  - Natural Gas is \$3.48MMBtu, down from \$3.70/MMBtu in July.
- Uplift per MWh is down from the previous month.
  - Uplift (not including NYISO cost of operations) is \$2.33/MWh, down from \$2.52/MWh in July.
  - The TSA share is \$0.40/MWh
  - The Local Reliability Share is \$0.90/MWh
  - The Other Share is \$1.03/MWh
- Total uplift (Schedule 1 components including NYISO Cost of Operations) increased slightly in August to \$46.6 million from \$46.2 million in July 2009