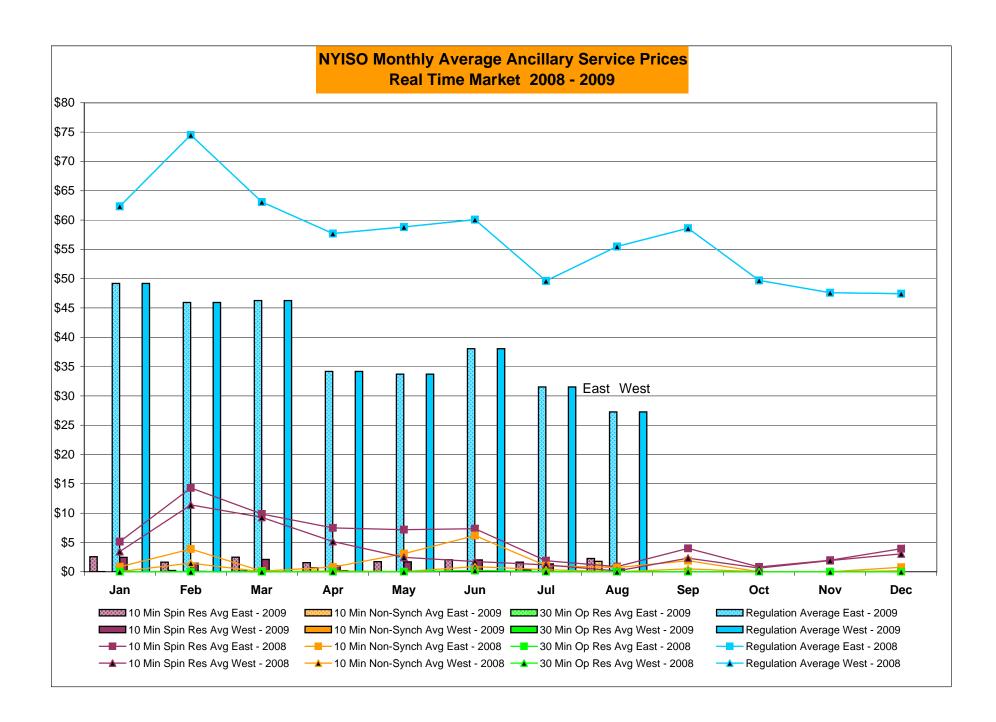

|                  |           | Oct-09           |                  |                |                |                  |
|        | Nov-09           |            |                  |                |                  |         | Nov-09           |                |                  |                |                  |           | Nov-09           |                  |                |                |                  |
|        | Dec-09           |            |                  |                |                  |         | Dec-09           |                |                  |                |                  |           | Dec-09           |                  |                |                |                  |



Market Monitoring Prepared: 9/3/2009 14:30

4-Z







#### NYISO Markets Ancillary Services Statistics - Unweighted Price (\$/MWH)

|                                                                                                                                                                                                                                                                                                                                                                                                                                                                                                                                                                                           |