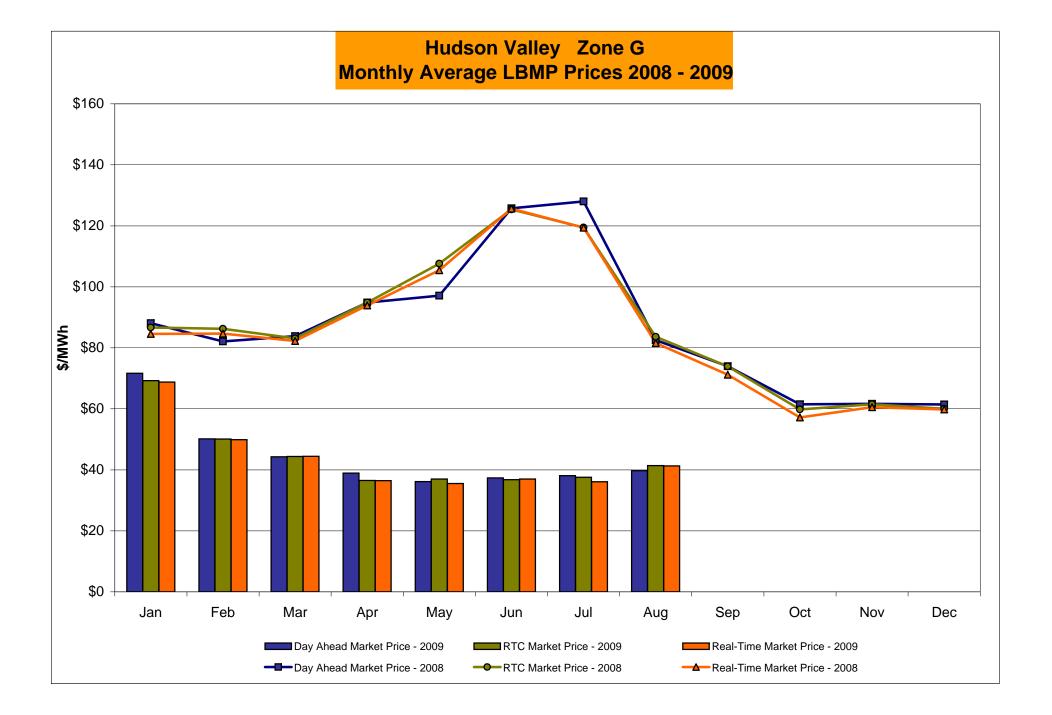

# Market Performance Highlights for August 2009

- LBMP for August is \$43.64/MWh, up from \$40.68/MWh in July 2009.
  - Average monthly cost is \$47.97/MWh, up from \$45.35/MWh in July 2009.
  - Day Ahead and Real Time LBMPs have increased from July 2009.
- Average daily sendout is 511GWh/day in August, up from 469GWh/day in July 2009 and higher than the August 2008 sendout of 488GWh/day.
- Distillate average fuel prices are up this month while the Natural Gas average price is down.
  - Kerosene is \$14.59/MMBtu, up from \$13.18/MMBtu in July.
  - No. 2 Fuel Oil is \$13.25MMBtu, up from \$11.57/MMBtu in July.
  - No. 6 Fuel Oil is \$10.65/MMBtu, up from \$9.59/MMBtu in July.
  - Natural Gas is \$3.48MMBtu, down from \$3.70/MMBtu in July.
- Uplift per MWh is down from the previous month.
  - Uplift (not including NYISO cost of operations) is \$2.33/MWh, down from \$2.52/MWh in July.
  - The TSA share is \$0.40/MWh
  - The Local Reliability Share is \$0.90/MWh
  - The Other Share is \$1.03/MWh
- Total uplift (Schedule 1 components including NYISO Cost of Operations) increased slightly in August to \$46.6 million from \$46.2 million in July 2009

## NYISO Average Cost/MWh (Energy and Ancillary Services)\* from the LBMP Customer point of view

| <b>2009</b> LBMP                  | <u>January</u><br>73.30 | February<br>52.75 | March<br>45.64 | <u>April</u><br>39.66 | <u>May</u><br>37.82 | <u>June</u><br>39.00 | <u>July</u><br>40.68 | <u>August</u><br>43.64 | September | October        | November | <u>December</u> |
|-----------------------------------|-------------------------|-------------------|----------------|-----------------------|---------------------|----------------------|----------------------|------------------------|-----------|----------------|----------|-----------------|
| NTAC                              | 0.45                    | 0.53              | 0.36           | 0.87                  | 0.58                | 0.77                 | 0.64                 | 0.61                   |           |                |          |                 |
| Reserve                           | 0.26                    | 0.35              | 0.31           | 0.24                  | 0.30                | 0.23                 | 0.24                 | 0.16                   |           |                |          |                 |
| Regulation                        | 0.45                    | 0.48              | 0.55           | 0.37                  | 0.31                | 0.37                 | 0.29                 | 0.24                   |           |                |          |                 |
| NYISO Cost of Operations          | 0.65                    | 0.65              | 0.65           | 0.65                  | 0.65                | 0.65                 | 0.65                 | 0.65                   |           |                |          |                 |
| Total Uplift                      | 0.11                    | 0.41              | 0.21           | 0.67                  | 0.64                | 1.66                 | 2.52                 | 2.33                   |           |                |          |                 |
| Uplift: TSA Share                 | -                       | -                 | -              | 0.02                  | 0.02                | 0.43                 | 0.70                 | 0.40                   |           |                |          |                 |
| Uplift: Local Reliability Share   | 0.15                    | 0.28              | 0.12           | 0.22                  | 0.41                | 0.75                 | 0.81                 | 0.90                   |           |                |          |                 |
| Uplift: Other Share               | (0.04)                  | 0.13              | 0.09           | 0.43                  | 0.21                | 0.48                 | 1.01                 | 1.03                   |           |                |          |                 |
| Voltage Support and Black Start _ | 0.34                    | 0.34              | 0.34           | 0.34                  | 0.34                | 0.34                 | 0.34                 | 0.34                   |           |                |          |                 |
| Avg Monthly Cost                  | 75.55                   | 55.50             | 48.06          | 42.81                 | 40.65               | 43.03                | 45.35                | 47.97                  |           |                |          |                 |
| Avg YTD Cost                      | 75.55                   | 66.83             | 60.97          | 56.83                 | 53.90               | 52.07                | 50.97                | 50.48                  |           |                |          |                 |
| 2008                              | <u>January</u>          | <u>February</u>   | <u>March</u>   | <u>April</u>          | <u>May</u>          | <u>June</u>          | <u>July</u>          | August                 | September | <u>October</u> | November | <u>December</u> |
| LBMP                              | 87.00                   | 85.62             | 85.28          | 91.20                 | 87.20               | 128.18               | 131.35               | 85.62                  | 80.16     | 63.63          | 62.57    | 63.73           |
| NTAC                              | 0.34                    | 0.43              | 0.41           | 0.62                  | 0.48                | 0.78                 | 1.04                 | 0.66                   | 0.69      | 0.58           | 1.27     | 0.63            |
| Reserve                           | 0.38                    | 0.48              | 0.55           | 0.46                  | 0.34                | 0.27                 | 0.28                 | 0.25                   | 0.27      | 0.35           | 0.27     | 0.26            |
| Regulation                        | 0.54                    | 0.57              | 0.61           | 0.53                  | 0.50                | 0.52                 | 0.44                 | 0.49                   | 0.54      | 0.53           | 0.49     | 0.44            |
| NYISO Cost of Operations          | 0.63                    | 0.63              | 0.63           | 0.63                  | 0.63                | 0.63                 | 0.63                 | 0.63                   | 0.63      | 0.63           | 0.63     | 0.63            |
| Uplift                            | 3.10                    | 2.48              | 2.01           | 2.58                  | 8.53                | 5.51                 | 3.54                 | 1.38                   | 0.42      | 0.58           | 0.13     | 0.42            |
| Voltage Support and Black Start   | 0.38                    | 0.38              | 0.38           | 0.38                  | 0.38                | 0.38                 | 0.38                 | 0.38                   | 0.38      | 0.38           | 0.38     | 0.38            |
| Avg Monthly Cost                  | 92.37                   | 90.58             | 89.87          | 96.40                 | 98.07               | 136.27               | 137.65               | 89.41                  | 83.09     | 66.68          | 65.75    | 66.50           |
| Avg YTD Cost                      | 92.37                   | 91.52             | 90.98          | 92.26                 | 93.37               | 101.31               | 107.98               | 105.57                 | 103.30    | 100.31         | 97.64    | 95.32           |