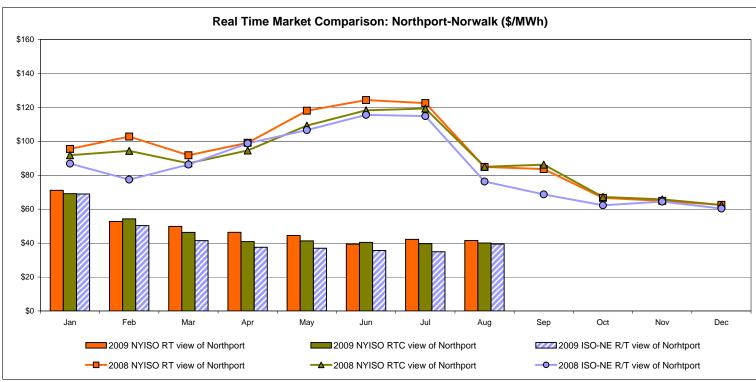

| 33.78        | 32.86        | 33.70        |           |                 |        |

Market Monitoring Prepared 9/3/2009 11:30

<sup>\*</sup> Straight LBMP averages















## **External Comparison ISO-New England**





## **External Comparison PJM**





#### **External Comparison Ontario IESO**





Notes: Exchange factor used for August 2009 was .92 to US \$

HOEP: Hourly Ontario Energy Price Pre-Dispatch: Projected Energy Price

## External Controllable Line: Cross Sound Cable (New England)





#### Note:

ISO-NE Forecast is an advisory posting @ 18:00 day before.

The DAM and R/T prices at the Shorham138 99 interface are used for ISO-NE.

The DAM and R/T prices at the CSC interface are used for NYISO.

## **External Controllable Line: Northport - Norwalk (New England)**





#### Note:

ISO-NE Forecast is an advisory posting @ 18:00 day before.

The DAM and R/T prices at the Northport 138 interface are used for ISO-NE.

The DAM and R/T prices at the 1385 interface are used for NYISO.

## **External Controllable Line: Neptune (PJM)**





## **External Comparison Hydro-Quebec**





Note:

Hydro-Quebec Prices are unavailable.

Dennison Scheduled Line Data available beginning 10/1/2008.

#### **NYISO Real Time Price Correction Statistics**

|