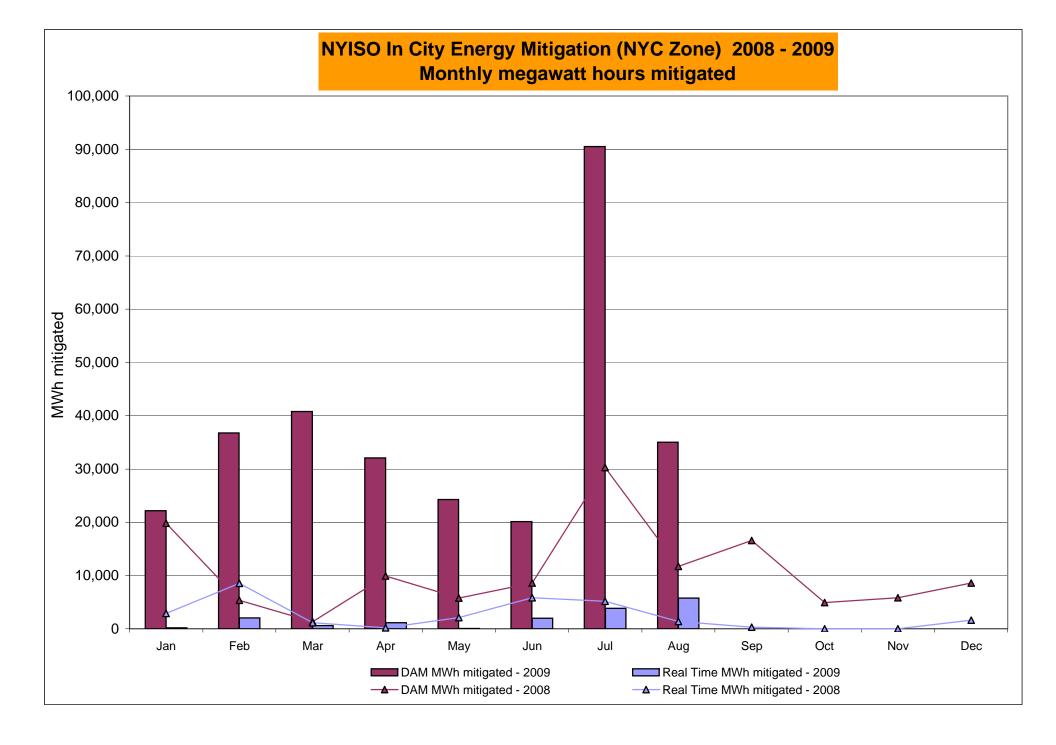

# Market Performance Highlights for August 2009

- LBMP for August is \$43.64/MWh, up from \$40.68/MWh in July 2009.
  - Average monthly cost is \$47.97/MWh, up from \$45.35/MWh in July 2009.
  - Day Ahead and Real Time LBMPs have increased from July 2009.
- Average daily sendout is 511GWh/day in August, up from 469GWh/day in July 2009 and higher than the August 2008 sendout of 488GWh/day.
- Distillate average fuel prices are up this month while the Natural Gas average price is down.
  - Kerosene is \$14.59/MMBtu, up from \$13.18/MMBtu in July.
  - No. 2 Fuel Oil is \$13.25MMBtu, up from \$11.57/MMBtu in July.
  - No. 6 Fuel Oil is \$10.65/MMBtu, up from \$9.59/MMBtu in July.
  - Natural Gas is \$3.48MMBtu, down from \$3.70/MMBtu in July.
- Uplift per MWh is down from the previous month.
  - Uplift (not including NYISO cost of operations) is \$2.33/MWh, down from \$2.52/MWh in July.
  - The TSA share is \$0.40/MWh
  - The Local Reliability Share is \$0.90/MWh
  - The Other Share is \$1.03/MWh
- Total uplift (Schedule 1 components including NYISO Cost of Operations) increased slightly in August to \$46.6 million from \$46.2 million in July 2009