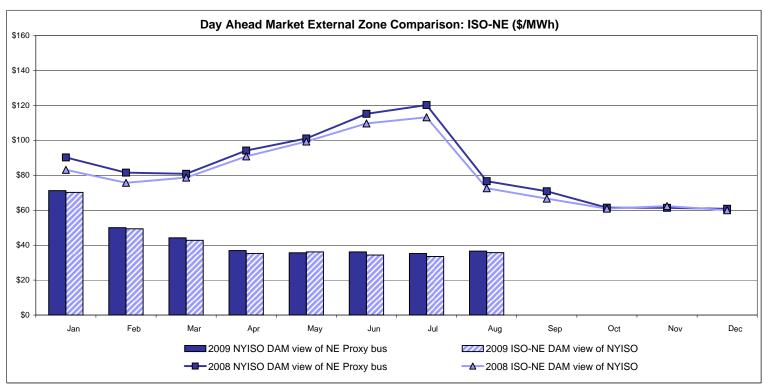

| Standard Deviation | 8.78    | 60.27   | 66.35           | 10.82   | 10.82   | 15.06        | 14.86        | 15.15        |           |                 |        |
| REAL TIME LBMP     |         |         |                 |         |         |              |              |              |           |                 |        |
| Unweighted Price * | 27.92   | 29.28   | 24.78           | 34.93   | 36.48   | 42.66        | 41.47        | 42.48        |           |                 |        |
| Standard Deviation | 17.55   | 18.75   | 11.17           | 22.31   | 19.84   | 33.78        | 32.86        | 33.70        |           |                 |        |

Market Monitoring Prepared 9/3/2009 11:30

<sup>\*</sup> Straight LBMP averages















## **External Comparison ISO-New England**





## **External Comparison PJM**





#### **External Comparison Ontario IESO**





Notes: Exchange factor used for August 2009 was .92 to US \$

HOEP: Hourly Ontario Energy Price Pre-Dispatch: Projected Energy Price

## External Controllable Line: Cross Sound Cable (New England)





#### Note:

ISO-NE Forecast is an advisory posting @ 18:00 day before.

The DAM and R/T prices at the Shorham138 99 interface are used for ISO-NE.

The DAM and R/T prices at the CSC interface are used for NYISO.

## **External Controllable Line: Northport - Norwalk (New England)**





#### Note:

ISO-NE Forecast is an advisory posting @ 18:00 day before.

The DAM and R/T prices at the Northport 138 interface are used for ISO-NE.

The DAM and R/T prices at the 1385 interface are used for NYISO.

## **Exter