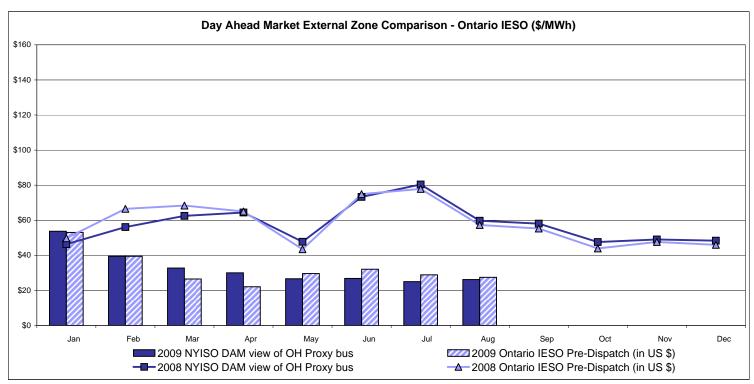

.06        | 14.86        | 15.15        |           |                 |        |
| REAL TIME LBMP     |         |         |                 |         |         |              |              |              |           |                 |        |
| Unweighted Price * | 27.92   | 29.28   | 24.78           | 34.93   | 36.48   | 42.66        | 41.47        | 42.48        |           |                 |        |
| Standard Deviation | 17.55   | 18.75   | 11.17           | 22.31   | 19.84   | 33.78        | 32.86        | 33.70        |           |                 |        |

Market Monitoring Prepared 9/3/2009 11:30

<sup>\*</sup> Straight LBMP averages















## **External Comparison ISO-New England**





## **External Comparison PJM**





#### **External Comparison Ontario IESO**





Notes: Exchange factor used for August 2009 was .92 to US \$

HOEP: Hourly Ontario Energy Price Pre-Dispatch: Projected Energy Price

## External Controllable Line: Cross Sound Cable (New England)





#### Note:

ISO-NE Forecast is an advisory posting @ 18:00 day before.

The DAM and R/T prices at the Shorham138 99 interface are used for ISO-NE.

The DAM and R/T prices at the CSC interface are used for NYISO.

## **External Controllable Line: Northport - Norwalk (New England)**





#### Note:

ISO-NE Forecast is an advisory posting @ 18:00 day before.

The DAM and R/T prices at the Northport 138 interface are used for ISO-NE.

The DAM and R/T prices at the 1385 interface are used for NYISO.

## **External Controllable Line: Neptune (PJM)**





## **External Comparison Hydro-Quebec**