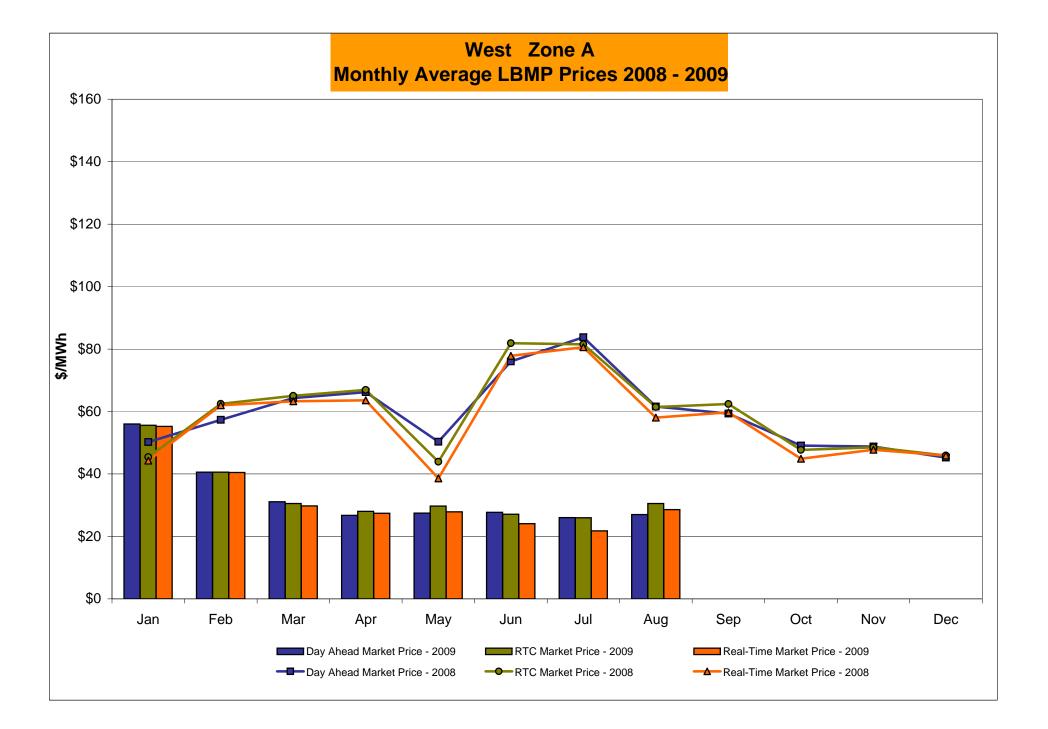

# Market Performance Highlights for August 2009

- LBMP for August is \$43.64/MWh, up from \$40.68/MWh in July 2009.
  - Average monthly cost is \$47.97/MWh, up from \$45.35/MWh in July 2009.
  - Day Ahead and Real Time LBMPs have increased from July 2009.
- Average daily sendout is 511GWh/day in August, up from 469GWh/day in July 2009 and higher than the August 2008 sendout of 488GWh/day.
- Distillate average fuel prices are up this month while the Natural Gas average price is down.
  - Kerosene is \$14.59/MMBtu, up from \$13.18/MMBtu in July.
  - No. 2 Fuel Oil is \$13.25MMBtu, up from \$11.57/MMBtu in July.
  - No. 6 Fuel Oil is \$10.65/MMBtu, up from \$9.59/MMBtu in July.
  - Natural Gas is \$3.48MMBtu, down from \$3.70/MMBtu in July.
- Uplift per MWh is down from the previous month.
  - Uplift (not including NYISO cost of operations) is \$2.33/MWh, down from \$2.52/MWh in July.
  - The TSA share is \$0.40/MWh
  - The Local Reliability Share is \$0.90/MWh
  - The Other Share is \$1.03/MWh
- Total uplift (Schedule 1 components including NYISO Cost of Operations) increased slightly in August to \$46.6 million from \$46.2 million in July 2009