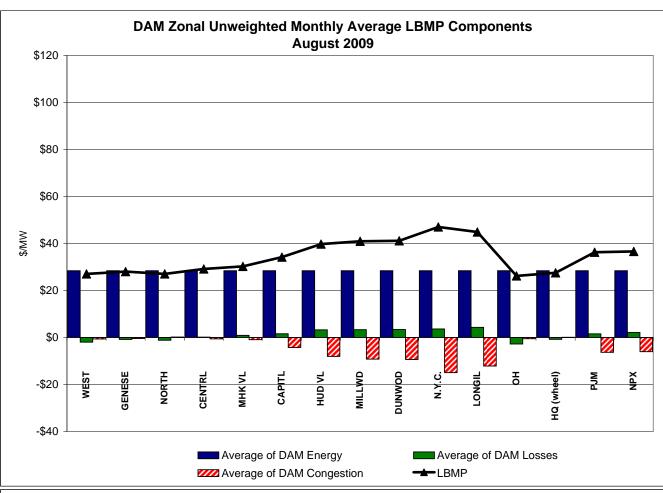

# Market Performance Highlights for August 2009

- LBMP for August is \$43.64/MWh, up from \$40.68/MWh in July 2009.
  - Average monthly cost is \$47.97/MWh, up from \$45.35/MWh in July 2009.
  - Day Ahead and Real Time LBMPs have increased from July 2009.
- Average daily sendout is 511GWh/day in August, up from 469GWh/day in July 2009 and higher than the August 2008 sendout of 488GWh/day.
- Distillate average fuel prices are up this month while the Natural Gas average price is down.
  - Kerosene is \$14.59/MMBtu, up from \$13.18/MMBtu in July.
  - No. 2 Fuel Oil is \$13.25MMBtu, up from \$11.57/MMBtu in July.
  - No. 6 Fuel Oil is \$10.65/MMBtu, up from \$9.59/MMBtu in July.
  - Natural Gas is \$3.48MMBtu, down from \$3.70/MMBtu in July.
- Uplift per MWh is down from the previous month.
  - Uplift (not including NYISO cost of operations) is \$2.33/MWh, down from \$2.52/MWh in July.
  - The TSA share is \$0.40/MWh
  - The Local Reliability Share is \$0.90/MWh
  - The Other Share is \$1.03/MWh
- Total uplift (Schedule 1 components including NYISO Cost of Operations) increased slightly in August to \$46.6 million from \$46.2 million in July 2009