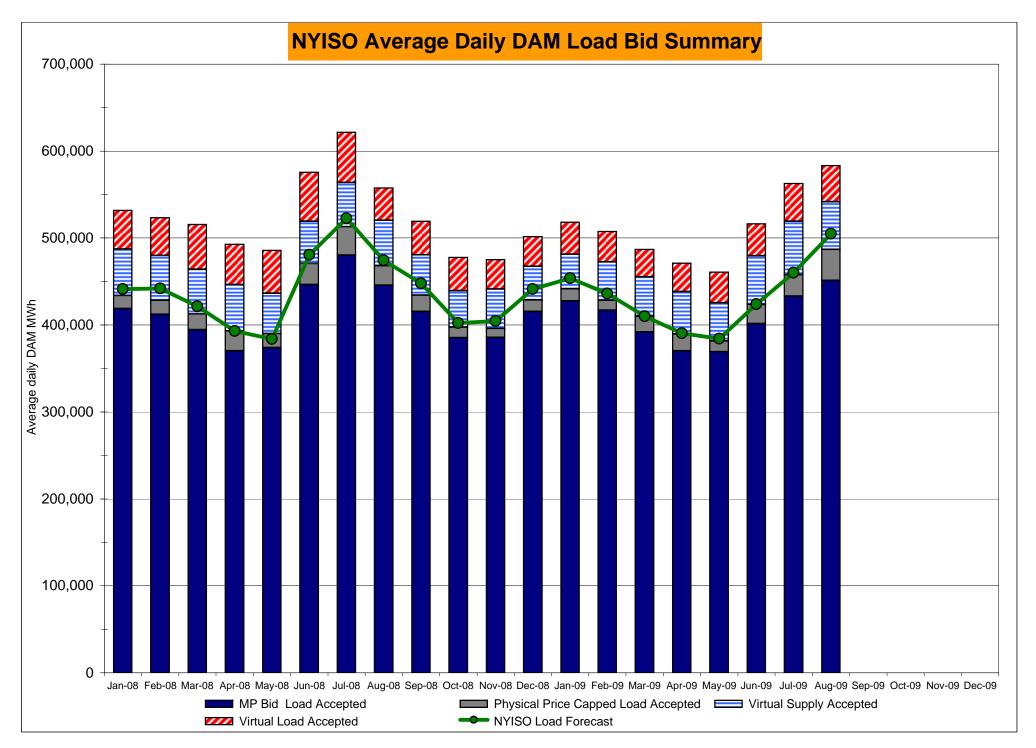

# Market Performance Highlights for August 2009

- LBMP for August is \$43.64/MWh, up from \$40.68/MWh in July 2009.
  - Average monthly cost is \$47.97/MWh, up from \$45.35/MWh in July 2009.
  - Day Ahead and Real Time LBMPs have increased from July 2009.
- Average daily sendout is 511GWh/day in August, up from 469GWh/day in July 2009 and higher than the August 2008 sendout of 488GWh/day.
- Distillate average fuel prices are up this month while the Natural Gas average price is down.
  - Kerosene is \$14.59/MMBtu, up from \$13.18/MMBtu in July.
  - No. 2 Fuel Oil is \$13.25MMBtu, up from \$11.57/MMBtu in July.
  - No. 6 Fuel Oil is \$10.65/MMBtu, up from \$9.59/MMBtu in July.
  - Natural Gas is \$3.48MMBtu, down from \$3.70/MMBtu in July.
- Uplift per MWh is down from the previous month.
  - Uplift (not including NYISO cost of operations) is \$2.33/MWh, down from \$2.52/MWh in July.
  - The TSA share is \$0.40/MWh
  - The Local Reliability Share is \$0.90/MWh
  - The Other Share is \$1.03/MWh
- Total uplift (Schedule 1 components including NYISO Cost of Operations) increased slightly in August to \$46.6 million from \$46.2 million in July 2009