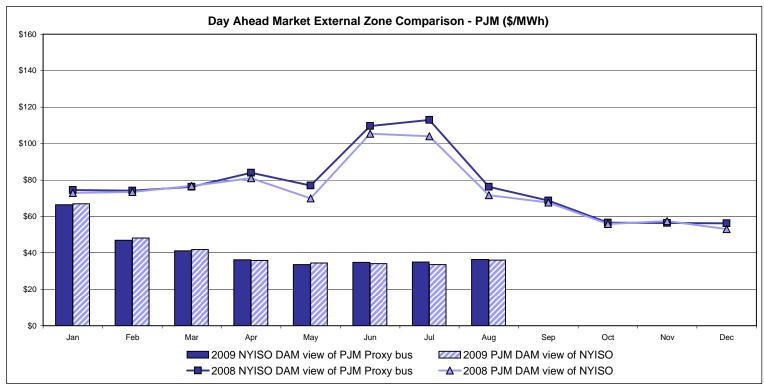

27   | 66.35           | 10.82   | 10.82   | 15.06        | 14.86        | 15.15        |           |                 |        |
| REAL TIME LBMP     |         |         |                 |         |         |              |              |              |           |                 |        |
| Unweighted Price * | 27.92   | 29.28   | 24.78           | 34.93   | 36.48   | 42.66        | 41.47        | 42.48        |           |                 |        |
| Standard Deviation | 17.55   | 18.75   | 11.17           | 22.31   | 19.84   | 33.78        | 32.86        | 33.70        |           |                 |        |

Market Monitoring Prepared 9/3/2009 11:30

<sup>\*</sup> Straight LBMP averages















## **External Comparison ISO-New England**





## **External Comparison PJM**





#### **External Comparison Ontario IESO**





Notes: Exchange factor used for August 2009 was .92 to US \$

HOEP: Hourly Ontario Energy Price Pre-Dispatch: Projected Energy Price

## External Controllable Line: Cross Sound Cable (New England)





#### Note:

ISO-NE Forecast is an advisory posting @ 18:00 day before.

The DAM and R/T prices at the Shorham138 99 interface are used for ISO-NE.

The DAM and R/T prices at the CSC interface are used for NYISO.

## **External Controllable Line: Northport - Norwalk (New England)**





#### Note:

ISO-NE Forecast is an advisory posting @ 18:00 day before.

The DAM and R/T prices at the Northport 138 interface are used for ISO-NE.

The DAM and R/T prices at the 1385 interface are used for NYISO.

## **External Controllable Line: Neptune (PJM)