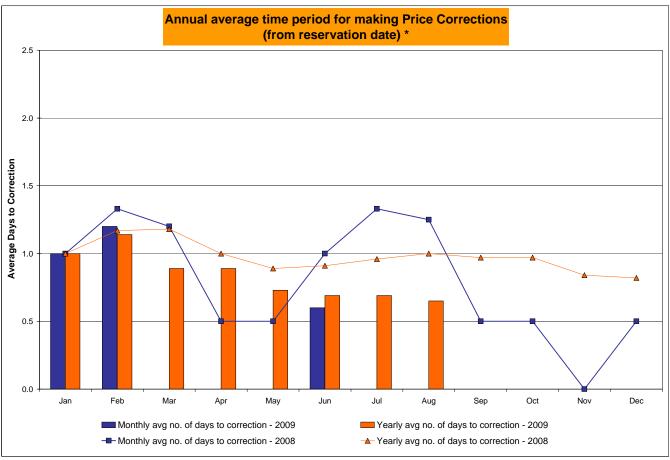

| 3<br>720<br>0.42%<br>0.66%<br>3<br>8,643<br>0.03%<br>0.20%<br>10<br>720<br>1.39%<br>1.19% | 5<br>744<br>0.67%<br>0.67%<br>15<br>8,993<br>0.17%<br>0.20%<br>6<br>744<br>0.81%<br>1.13%                 | 5<br>744<br>0.67%<br>0.67%<br>10<br>8,995<br>0.11%<br>0.19%<br>8<br>744<br>1.08%<br>1.13%                 | 2<br>720<br>0.28%<br>0.62%<br>2<br>8,682<br>0.02%<br>0.17%<br>4<br>720<br>0.56%<br>1.06%                 | 17<br>744<br>2.28%<br>0.79%<br>139<br>8,971<br>1.55%<br>0.31%<br>19<br>744<br>2.55%<br>1.22%                 | 2<br>720<br>0.28%<br>0.75%<br>13<br>8,689<br>0.15%<br>0.30%<br>2<br>720<br>0.28%<br>1.13%                 | 3<br>744<br>0.40%<br>0.72%<br>20<br>8,979<br>0.22%<br>0.29%<br>3<br>744<br>0.40%<br>1.07%                 |

<sup>\*</sup> Calendar days from reservation date.





<sup>\*</sup> Calendar days from reservation date.



Market Monitoring Prepared: 9/3/2009 14:30



Market Monitoring Prepared: 9/3/2009 15:30

|        |                  |            |                  |                | Virtual L        | oad and | Supp             | ly Zonal       | Statistic        | s (Averag      | ge MWh/da        | y) - 2009 | <u> </u>         |                  |                |                |                  |
|--------|------------------|------------|------------------|----------------|------------------|---------|------------------|----------------|------------------|----------------|------------------|-----------|------------------|------------------|----------------|----------------|------------------|
|        |                  | Virtual L  |