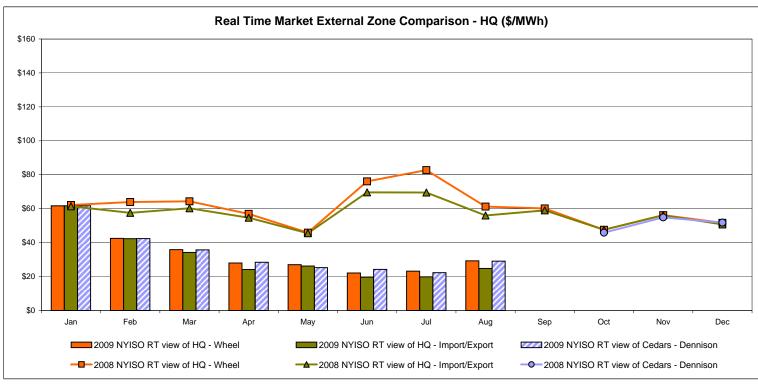

Notes: Exchange factor used for August 2009 was .92 to US \$

HOEP: Hourly Ontario Energy Price Pre-Dispatch: Projected Energy Price

## External Controllable Line: Cross Sound Cable (New England)





#### Note:

ISO-NE Forecast is an advisory posting @ 18:00 day before.

The DAM and R/T prices at the Shorham138 99 interface are used for ISO-NE.

The DAM and R/T prices at the CSC interface are used for NYISO.

## **External Controllable Line: Northport - Norwalk (New England)**





#### Note:

ISO-NE Forecast is an advisory posting @ 18:00 day before.

The DAM and R/T prices at the Northport 138 interface are used for ISO-NE.

The DAM and R/T prices at the 1385 interface are used for NYISO.

## **External Controllable Line: Neptune (PJM)**





## **External Comparison Hydro-Quebec**





Note:

Hydro-Quebec Prices are unavailable.

Dennison Scheduled Line Data available beginning 10/1/2008.

#### **NYISO Real Time Price Correction Statistics**

|                                                                                                                                                                                                                                                                                                                                                                                                                                                                       |