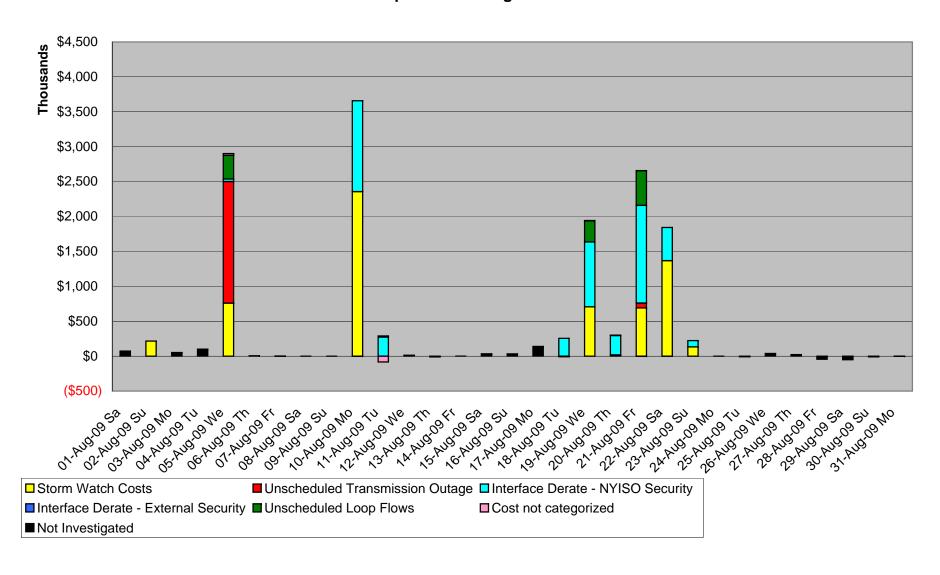

# Market Performance Highlights for August 2009

- LBMP for August is \$43.64/MWh, up from \$40.68/MWh in July 2009.
  - Average monthly cost is \$47.97/MWh, up from \$45.35/MWh in July 2009.
  - Day Ahead and Real Time LBMPs have increased from July 2009.
- Average daily sendout is 511GWh/day in August, up from 469GWh/day in July 2009 and higher than the August 2008 sendout of 488GWh/day.
- Distillate average fuel prices are up this month while the Natural Gas average price is down.
  - Kerosene is \$14.59/MMBtu, up from \$13.18/MMBtu in July.
  - No. 2 Fuel Oil is \$13.25MMBtu, up from \$11.57/MMBtu in July.
  - No. 6 Fuel Oil is \$10.65/MMBtu, up from \$9.59/MMBtu in July.
  - Natural Gas is \$3.48MMBtu, down from \$3.70/MMBtu in July.
- Uplift per MWh is down from the previous month.
  - Uplift (not including NYISO cost of operations) is \$2.33/MWh, down from \$2.52/MWh in July.
  - The TSA share is \$0.40/MWh
  - The Local Reliability Share is \$0.90/MWh
  - The Other Share is \$1.03/MWh
- Total uplift (Schedule 1 components including NYISO Cost of Operations) increased slightly in August to \$46.6 million from \$46.2 million in July 2009