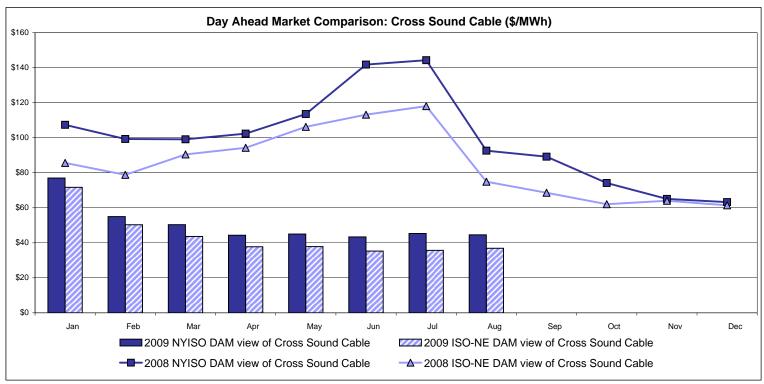

|           |                 |        |
| Unweighted Price * | 27.92   | 29.28   | 24.78           | 34.93   | 36.48   | 42.66        | 41.47        | 42.48        |           |                 |        |
| Standard Deviation | 17.55   | 18.75   | 11.17           | 22.31   | 19.84   | 33.78        | 32.86        | 33.70        |           |                 |        |

Market Monitoring Prepared 9/3/2009 11:30

<sup>\*</sup> Straight LBMP averages















## **External Comparison ISO-New England**





## **External Comparison PJM**





#### **External Comparison Ontario IESO**





Notes: Exchange factor used for August 2009 was .92 to US \$

HOEP: Hourly Ontario Energy Price Pre-Dispatch: Projected Energy Price

## External Controllable Line: Cross Sound Cable (New England)





#### Note:

ISO-NE Forecast is an advisory posting @ 18:00 day before.

The DAM and R/T prices at the Shorham138 99 interface are used for ISO-NE.

The DAM and R/T prices at the CSC interface are used for NYISO.

## **External Controllable Line: Northport - Norwalk (New England)**





#### Note:

ISO-NE Forecast is an advisory posting @ 18:00 day before.

The DAM and R/T prices at the Northport 138 interface are used for ISO-NE.

The DAM and R/T prices at the 1385 interface are used for NYISO.

## **External Controllable Line: Neptune (PJM)**





## **External Comparison Hydro-Quebec**





Note:

Hydro-Quebec Prices are unavailable.

Dennison Scheduled Line Data available beginning 10/1/2008.

#### **NYISO Real Time Price Correction Statistics**

|