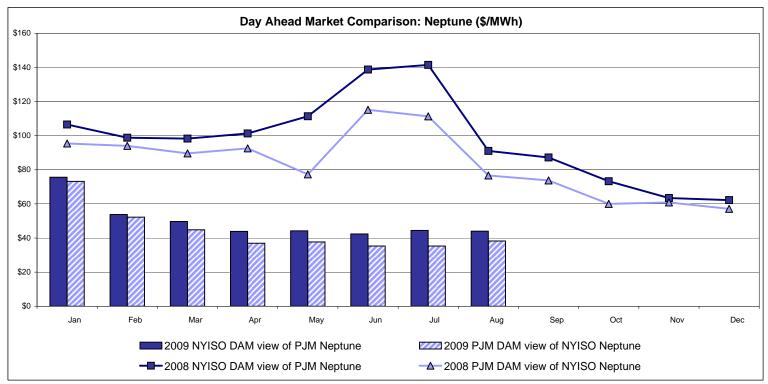

#### **External Comparison Ontario IESO**





Notes: Exchange factor used for August 2009 was .92 to US \$

HOEP: Hourly Ontario Energy Price Pre-Dispatch: Projected Energy Price

## External Controllable Line: Cross Sound Cable (New England)





#### Note:

ISO-NE Forecast is an advisory posting @ 18:00 day before.

The DAM and R/T prices at the Shorham138 99 interface are used for ISO-NE.

The DAM and R/T prices at the CSC interface are used for NYISO.

## **External Controllable Line: Northport - Norwalk (New England)**





#### Note:

ISO-NE Forecast is an advisory posting @ 18:00 day before.

The DAM and R/T prices at the Northport 138 interface are used for ISO-NE.

The DAM and R/T prices at the 1385 interface are used for NYISO.

## **External Controllable Line: Neptune (PJM)**





## **External Comparison Hydro-Quebec**





Note:

Hydro-Quebec Prices are unavailable.

Dennison Scheduled Line Data available beginning 10/1/2008.

#### **NYISO Real Time Price Correction Statistics**

|                                                                                                                                                                                                                                                                                                                                                                                                                                                                       |