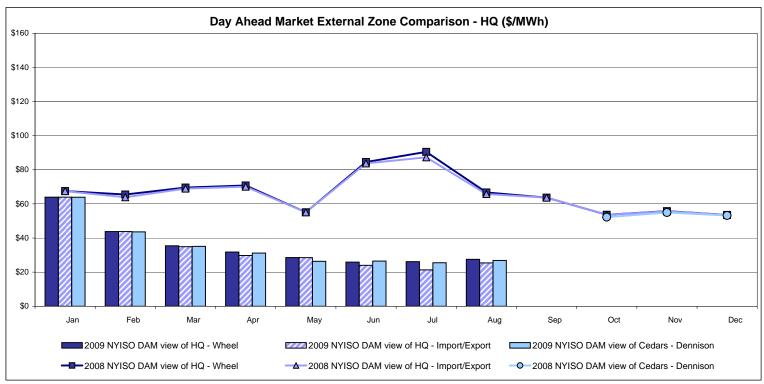

Notes: Exchange factor used for August 2009 was .92 to US \$

HOEP: Hourly Ontario Energy Price Pre-Dispatch: Projected Energy Price

## External Controllable Line: Cross Sound Cable (New England)





#### Note:

ISO-NE Forecast is an advisory posting @ 18:00 day before.

The DAM and R/T prices at the Shorham138 99 interface are used for ISO-NE.

The DAM and R/T prices at the CSC interface are used for NYISO.

## **External Controllable Line: Northport - Norwalk (New England)**





#### Note:

ISO-NE Forecast is an advisory posting @ 18:00 day before.

The DAM and R/T prices at the Northport 138 interface are used for ISO-NE.

The DAM and R/T prices at the 1385 interface are used for NYISO.

## **External Controllable Line: Neptune (PJM)**





## **External Comparison Hydro-Quebec**





Note:

Hydro-Quebec Prices are unavailable.

Dennison Scheduled Line Data available beginning 10/1/2008.

#### **NYISO Real Time Price Correction Statistics**

|                                                                                                                                                                                                                                                                                                                                                                                                                                                                       |