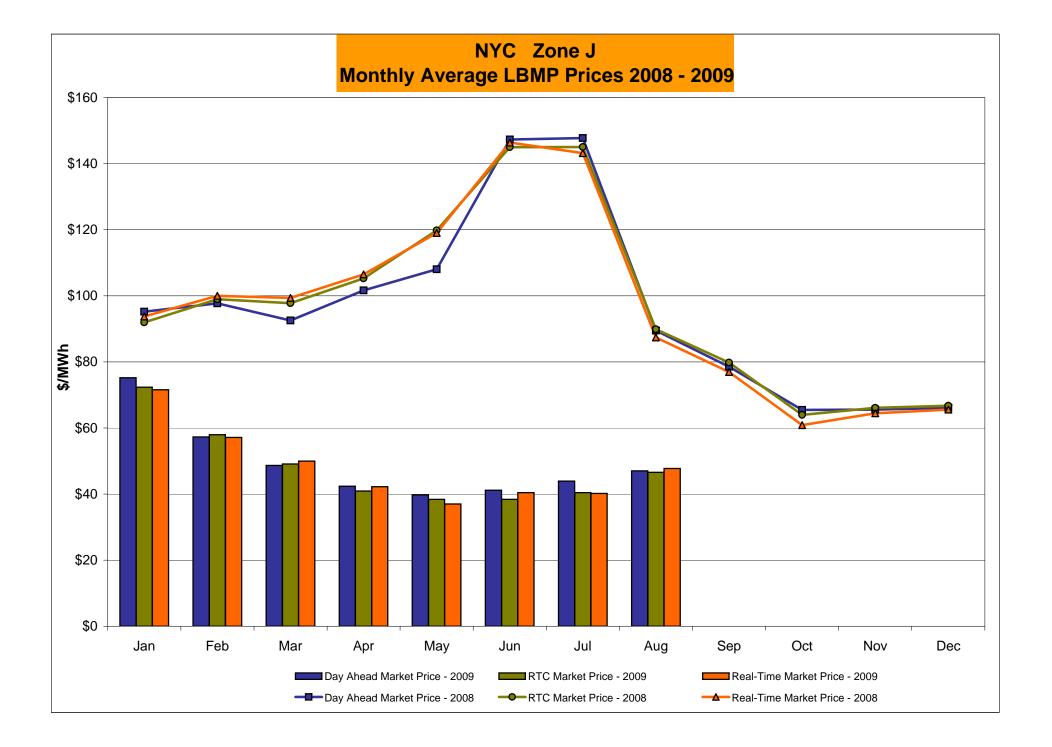

# Market Performance Highlights for August 2009

- LBMP for August is \$43.64/MWh, up from \$40.68/MWh in July 2009.
  - Average monthly cost is \$47.97/MWh, up from \$45.35/MWh in July 2009.
  - Day Ahead and Real Time LBMPs have increased from July 2009.
- Average daily sendout is 511GWh/day in August, up from 469GWh/day in July 2009 and higher than the August 2008 sendout of 488GWh/day.
- Distillate average fuel prices are up this month while the Natural Gas average price is down.
  - Kerosene is \$14.59/MMBtu, up from \$13.18/MMBtu in July.
  - No. 2 Fuel Oil is \$13.25MMBtu, up from \$11.57/MMBtu in July.
  - No. 6 Fuel Oil is \$10.65/MMBtu, up from \$9.59/MMBtu in July.
  - Natural Gas is \$3.48MMBtu, down from \$3.70/MMBtu in July.
- Uplift per MWh is down from the previous month.
  - Uplift (not including NYISO cost of operations) is \$2.33/MWh, down from \$2.52/MWh in July.
  - The TSA share is \$0.40/MWh
  - The Local Reliability Share is \$0.90/MWh
  - The Other Share is \$1.03/MWh
- Total uplift (Schedule 1 components including NYISO Cost of Operations) increased slightly in August to \$46.6 million from \$46.2 million in July 2009

## NYISO Average Cost/MWh (Energy and Ancillary Services)\* from the LBMP Customer point of view

| <b>2009</b> LBMP                  | <u>January</u><br>73.30 | February<br>52.75 | March<br>45.64 | <u>April</u><br>39.66 | <u>May</u><br>37.82 | <u>June</u><br>39.00 | <u>July</u><br>40.68 | <u>August</u><br>43.64 | September | October        | November | <u>December</u> |
|-----------------------------------|-------------------------|-------------------|----------------|-----------------------|---------------------|----------------------|----------------------|------------------------|-----------|----------------|----------|-----------------|
| NTAC                              | 0.45                    | 0.53              | 0.36           | 0.87                  | 0.58                | 0.77                 | 0.64                 | 0.61                   |           |                |          |                 |
| Reserve                           | 0.26                    | 0.35              | 0.31           | 0.24                  | 0.30                | 0.23                 | 0.24                 | 0.16                   |           |                |          |                 |
| Regulation                        | 0.45                    | 0.48              | 0.55           | 0.37                  | 0.31                | 0.37                 | 0.29                 | 0.24                   |           |                |          |                 |
| NYISO Cost of Operations          | 0.65                    | 0.65              | 0.65           | 0.65                  | 0.65                | 0.65                 | 0.65                 | 0.65                   |           |                |          |                 |
| Total Uplift                      | 0.11                    | 0.41              | 0.21           | 0.67                  | 0.64                | 1.66                 | 2.52                 | 2.33                   |           |                |          |                 |
| Uplift: TSA Share                 | -                       | -                 | -              | 0.02                  | 0.02                | 0.43                 | 0.70                 | 0.40                   |           |                |          |                 |
| Uplift: Local Reliability Share   | 0.15                    | 0.28              | 0.12           | 0.22                  | 0.41                | 0.75                 | 0.81                 | 0.90                   |           |                |          |                 |
| Uplift: Other Share               | (0.04)                  | 0.13              | 0.09           | 0.43                  | 0.21                | 0.48                 | 1.01                 | 1.03                   |           |                |          |                 |
| Voltage Support and Black Start _ | 0.34                    | 0.34              | 0.34           | 0.34                  | 0.34                | 0.34                 | 0.34                 | 0.34                   |           |                |          |                 |
| Avg Monthly Cost                  | 75.55                   | 55.50             | 48.06          | 42.81                 | 40.65               | 43.03                | 45.35                | 47.97                  |           |                |          |                 |
| Avg YTD Cost                      | 75.55                   | 66.83             | 60.97          | 56.83                 | 53.90               | 52.07                | 50.97                | 50.48                  |           |                |          |                 |
| 2008                              | <u>January</u>          | <u>February</u>   | <u>March</u>   | <u>April</u>          | <u>May</u>          | <u>June</u>          | <u>July</u>          | August                 | September | <u>October</u> | November | <u>December</u> |
| LBMP                              | 87.00                   | 85.62             | 85.28          | 91.20                 | 87.20               | 128.18               | 131.35               | 85.62                  | 80.16     | 63.63          | 62.57    | 63.73           |
| NTAC                              | 0.34                    | 0.43              | 0.41           | 0.62                  | 0.48                | 0.78                 | 1.04                 | 0.66                   | 0.69      | 0.58           | 1.27     | 0.63            |
| Reserve                           | 0.38                    | 0.48              | 0.55           | 0.46                  | 0.34                | 0.27                 | 0.28                 | 0.25                   | 0.27      | 0.35           | 0.27     | 0.26            |
| Regulation                        | 0.54                    | 0.57              | 0.61           | 0.53                  | 0.50                | 0.52                 | 0.44                 | 0.49                   | 0.54      | 0.53           | 0.49     | 0.44            |
| NYISO Cost of Operations          | 0.63                    | 0.63              | 0.63           | 0.63                  | 0.63                | 0.63                 | 0.63                 | 0.63                   | 0.63      | 0.63           | 0.63     | 0.63            |
| Uplift                            | 3.10                    | 2.48              | 2.01           | 2.58                  | 8.53                | 5.51                 | 3.54                 | 1.38                   | 0.42      | 0.58           | 0.13     | 0.42            |
| Voltage Support and Black Start   | 0.38                    | 0.38              | 0.38           | 0.38                  | 0.38                | 0.38                 | 0.38                 | 0.38                   | 0.38      | 0.38           | 0.38     | 0.38            |
| Avg Monthly Cost                  | 92.37                   | 90.58             | 89.87          | 96.40                 | 98.07               | 136.27               | 137.65               | 89.41                  | 83.09     | 66.68          | 65.75    | 66.50           |
| Avg YTD Cost                      | 92.37                   | 91.52             | 90.98          | 92.26                 | 93.37               | 101.31               | 107.98               | 105.57                 | 103.30    | 100.31         | 97.64    | 95.32           |