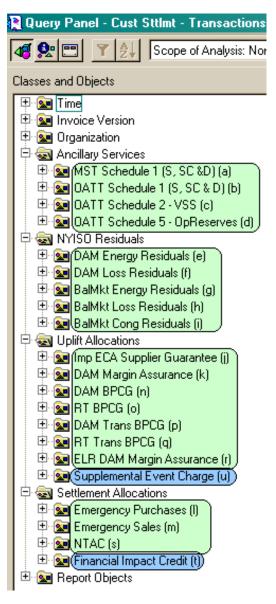

# **Transactions Ancillary Services Universe**

- In DSS prior to SMD Release
- Effective for both Pre and Post SMD Billing Days
- Calculation is the same for both Pre and Post SMD Billing Days.
- New Settlements for Post SMD Billing Days