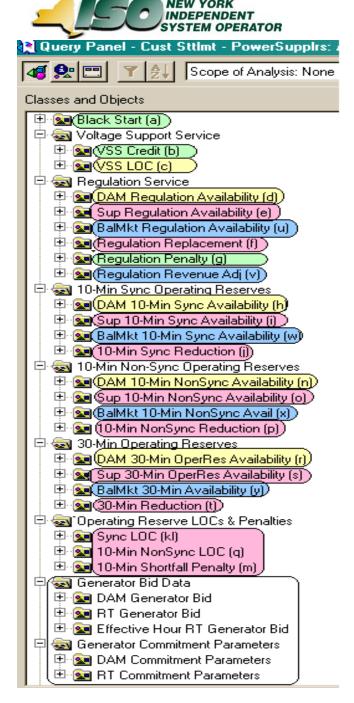

# **Power Supplier Ancillary Services Universe**

- In DSS prior to SMD Release
- Settlement only for Pre SMD Billing Days
- In DSS prior to SMD Release
- Effective for both Pre and Post SMD Billing Days
- Calculation is the same for both Pre and Post
- In DSS prior to SMD Release
- Effective for both Pre and Post SMD Billing Days
- Calculation changed for Post SMD Billing Days
- New Settlements for Post SMD Billing Days
- Additional Classes included with the SMD Release