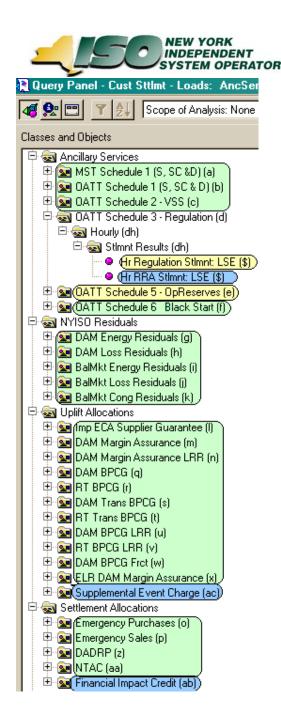

# **Loads Ancillary Services Universe**

- In DSS prior to SMD Release
- Effective for both Pre and Post SMD Billing Days
- Calculation is the same for both Pre and Post
- In DSS prior to SMD Release
- Effective for both Pre and Post SMD Billing Days
- Calculation changed for Post SMD Billing
- New settlements for Post SMD Billing Days