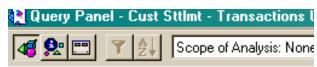

### **Transactions Universe**

- In DSS prior to SMD Release
- Effective for both Pre and Post SMD Billing Days
- Calculation is the same for both Pre and Post SMD Billing Days.
- New Settlements for Post SMD Billing Days
- Additional Classes included with the SMD Release
- Effective for both Pre and Post SMD Billing Days
- Calculation is the same for both Pre and Post SMD Billing Days.