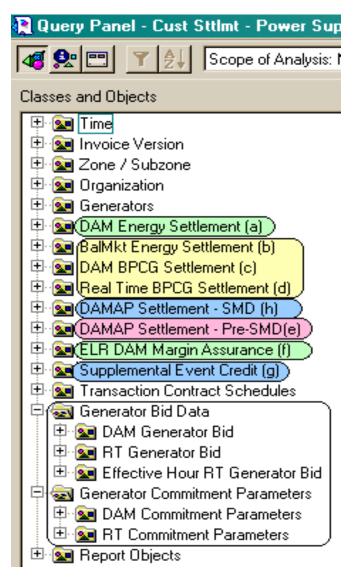

## **Power Supplier Universe**

- In DSS prior to SMD Release
- Settlement only for Pre SMD Billing Days
- In DSS prior to SMD Release
- Effective for both Pre and Post SMD Billing Days
- Calculation is the same for both Pre and Post
- In DSS prior to SMD Release
- Effective for both Pre and Post SMD Billing Days
- Calculation changed for Post SMD Billing Days
- New Settlements for Post SMD Billing Days
- Additional Classes included with the SMD Release