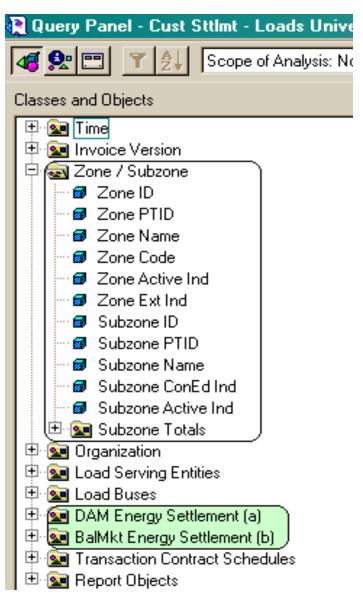

### **Loads Universe**

- In DSS prior to SMD Release
- Effective for both Pre and Post SMD Billing Days
- Calculation is the same for both Pre and Post SMD Billing Days.
- Approval granted to display zonal/subzonal load for J (NYC) & K (Long Island) separately
- Subzone Totals class merged w/ Zone/Subzone class. DAM and RT Subzonal Load objects are all located in the Zone/Subzone class.