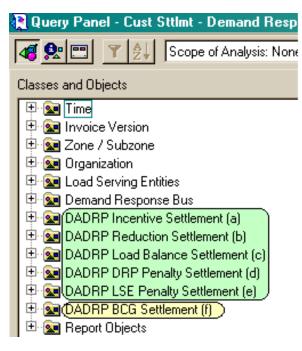

## **Demand Response Universe**

- In DSS prior to SMD Release
- Effective for both Pre and Post SMD Billing Days
- Calculation is the same for both Pre and Post SMD Billing Days.
- In DSS prior to SMD Release
- Effective for both Pre and Post SMD Billing Days
- Calculation changed for Post SMD Billing Days (12 point bidding curve)