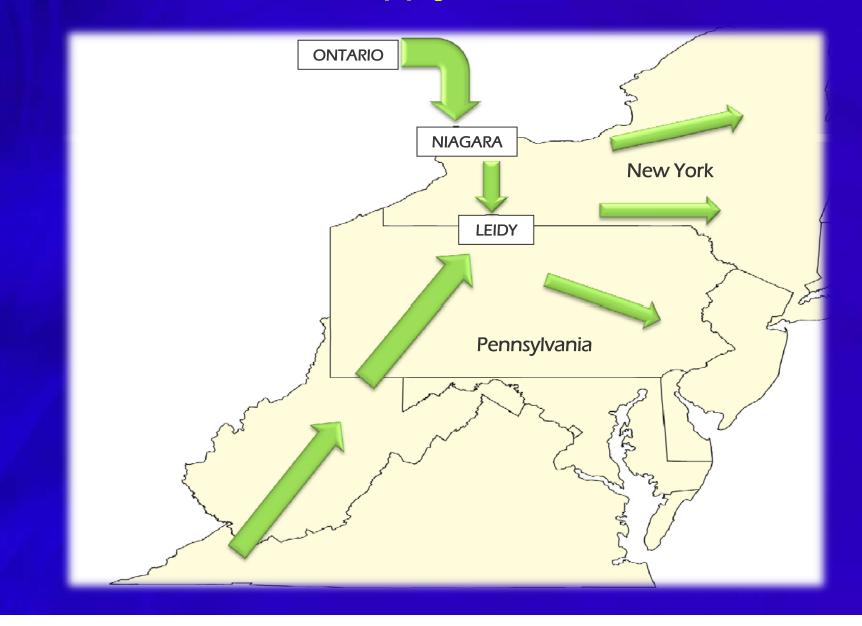

#### Pre-Marcellus Gas Supply Sources to the Northeast

#### Post-Marcellus Gas Supply Sources to the Northeast