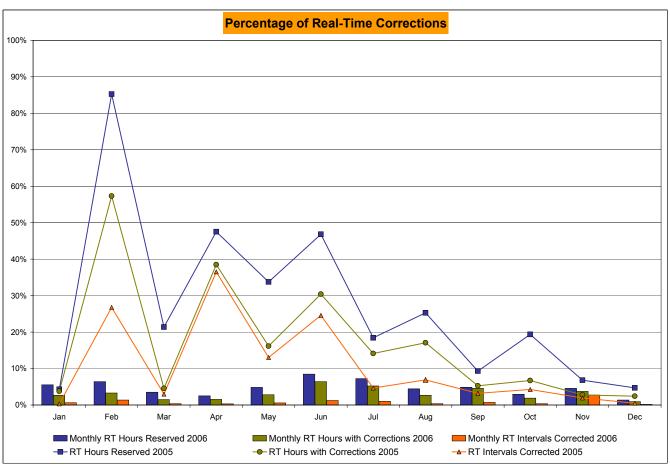

# **Price Correction Statistics**

| Recent Results | Reservations | Corrections | Released | Tot. Hours |
|----------------|--------------|-------------|----------|------------|
| September      | 35           | 33          | 2        | 720        |
| October        | 22           | 14          | 8        | 744        |
| November       | 33           | 27          | 6        | 720        |
| December       | 10           | 7           | 3        | 744        |
| January*       | 10           | 7           | 3        | 360        |

<sup>\* -</sup> Data through 15 January 2007

# Price Correction Statistics (Cont.)

|           | 2003 | 2004 | 2005 | 2006 |
|-----------|------|------|------|------|
| January   | 2.7  | 7.9  | 3.8  | 2.7  |
| February  | 3.1  | 2.6  | 57.3 | 3.3  |
| March     | 3.9  | 5.0  | 4.6  | 1.5  |
| April     | 13.3 | 4.4  | 38.5 | 1.5  |
| Мау       | 24.9 | 8.2  | 16.1 | 2.8  |
| June      | 6.3  | 7.8  | 29.7 | 6.4  |
| July      | 9.3  | 6.9  | 14.1 | 5.2  |
| August    | 8.1  | 5.6  | 17.1 | 2.7  |
| September | 4.4  | 3.3  | 5.3  | 4.6  |
| October   | 3.0  | 4.6  | 6.9  | 1.9  |
| November  | 3.1  | 2.2  | 1.1  | 3.7  |
| December  | 3.0  | 3.6  | 2.4  | 0.9  |
| Average   | 7.1  | 5.2  | 16.4 | 2.5  |

**Percent of Real-Time Price Intervals Corrected** 

# Price Correction Statistics (Cont.)

| Recent Results | Days Corrected | Avg  | Max | Min |
|----------------|----------------|------|-----|-----|
| September      | 5              | 1.40 | 3   | 0   |
| October        | 8              | 1.88 | 3   | 1   |
| November       | 6              | 0.17 | 1   | 0   |
| December       | 5              | 0.80 | 3   | 0   |
| January*       | 4              | 0.50 | 3   | 0   |