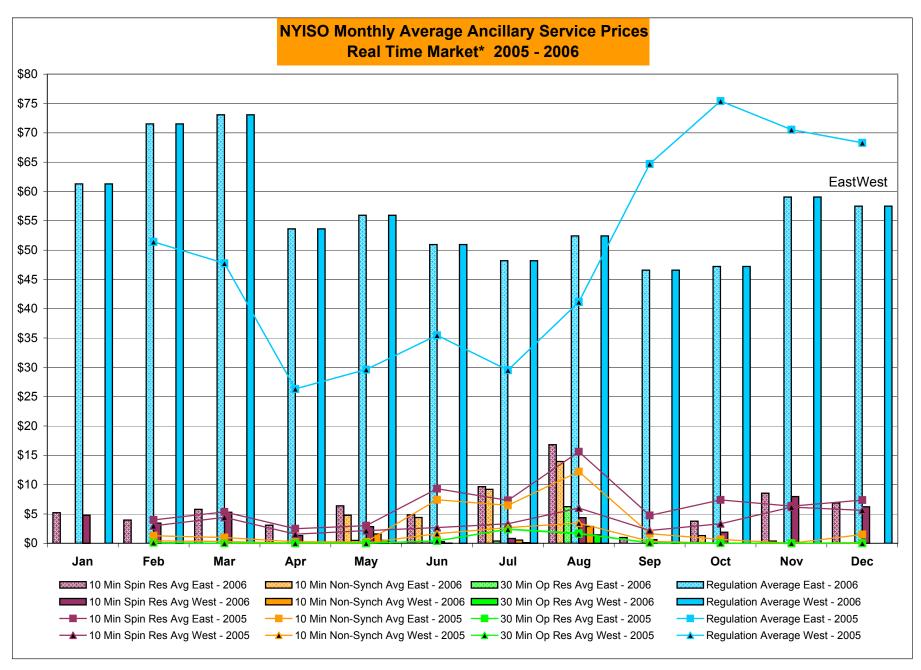

# Market Performance Highlights for December 2006

- LBMP for December is \$63.97/MWh, down from \$68.44/MWh in November.
  - Average monthly cost is \$67.52/MWh, down from \$71.11/MWh in November.
  - Day Ahead and Real Time LBMPs have decreased from November.
- Average daily sendout is 435GWh/day in December 2006, 19GWh/day less than December 2005
- Fuel prices are mixed this month.
  - Kerosene is \$13.78/mmBTU, up from \$13.18/mmBTU in November
  - No. 2 Fuel Oil is \$11.96/mmBTU, up from \$11.69/mmBTU in November
  - No. 6 Fuel Oil is \$7.66/mmBTU, down from \$8.00/mmBTU in November
  - Natural Gas is \$7.35/mmBTU, down from \$7.91/mmBTU in November
- Uplift has increased this month relative to November 2006.
  - Uplift (not including NYISO cost of operations) is \$1.12/MWh, up from \$0.29/MWh in November.
  - Total uplift (Schedule 1 components including NYISO Cost of Operations) increased from \$12.0 million in November 2006 to \$24.1 million in December 2006. This is in line with expected seasonal variations.
- LBMP for 2006 is \$76.45/MWh, down from \$93.83/MWh in 2005.