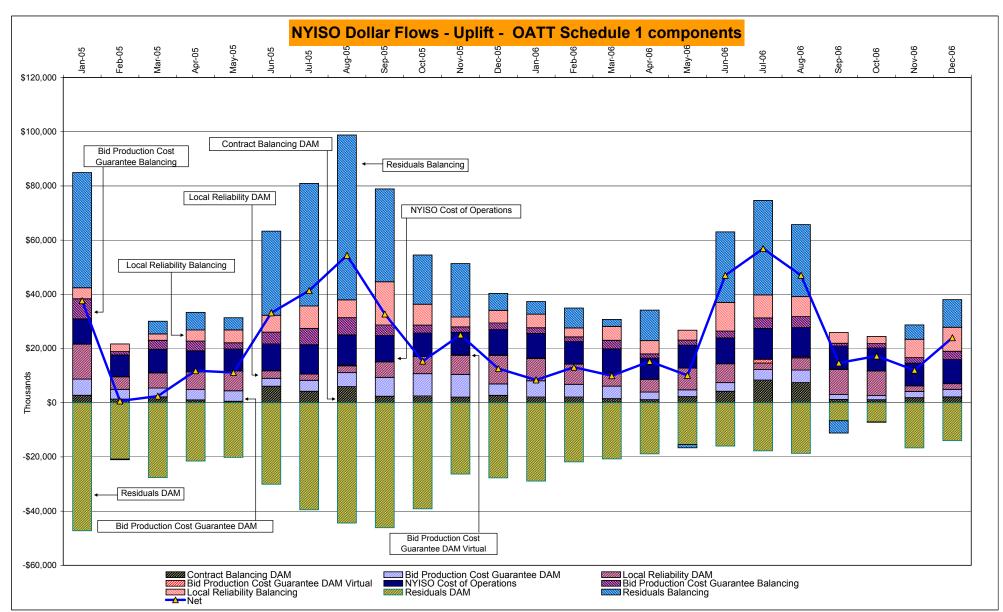

# Market Performance Highlights for December 2006

- LBMP for December is \$63.97/MWh, down from \$68.44/MWh in November.
  - Average monthly cost is \$67.52/MWh, down from \$71.11/MWh in November.
  - Day Ahead and Real Time LBMPs have decreased from November.
- Average daily sendout is 435GWh/day in December 2006, 19GWh/day less than December 2005
- Fuel prices are mixed this month.
  - Kerosene is \$13.78/mmBTU, up from \$13.18/mmBTU in November
  - No. 2 Fuel Oil is \$11.96/mmBTU, up from \$11.69/mmBTU in November
  - No. 6 Fuel Oil is \$7.66/mmBTU, down from \$8.00/mmBTU in November
  - Natural Gas is \$7.35/mmBTU, down from \$7.91/mmBTU in November
- Uplift has increased this month relative to November 2006.
  - Uplift (not including NYISO cost of operations) is \$1.12/MWh, up from \$0.29/MWh in November.
  - Total uplift (Schedule 1 components including NYISO Cost of Operations) increased from \$12.0 million in November 2006 to \$24.1 million in December 2006. This is in line with expected seasonal variations.
- LBMP for 2006 is \$76.45/MWh, down from \$93.83/MWh in 2005.

These numbers reflect the rebilling of prior periods.

Market Monitoring Prepared: 1/9/2007 8:30

<sup>\*</sup> Excludes ICAP payments.

DAM Contract Balancing amounts are for payments made to generating units to make them whole for being dispatched below their Day-Ahead schedule, as a result of out-of-merit dispatches.

DAM Bid Production Cost Guarantees for Virtual Transactions are included in the chart and are shown from the inception of Virtual Transactions. These values are small and cannot be identified on the chart.

DAM residuals are revenue charged or returned to customers due to the under or over collection of funds.