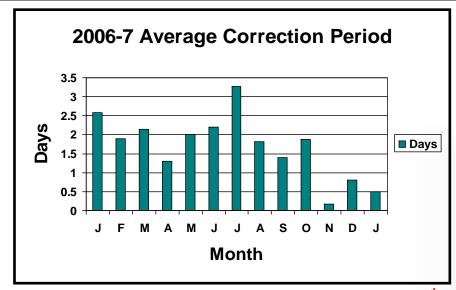

# Price Correction Statistics (Cont.)

| Recent Results | Days Corrected | Avg  | Max | Min |
|----------------|----------------|------|-----|-----|
| September      | 5              | 1.40 | 3   | 0   |
| October        | 8              | 1.88 | 3   | 1   |
| November       | 6              | 0.17 | 1   | 0   |
| December       | 5              | 0.80 | 3   | 0   |
| January*       | 4              | 0.50 | 3   | 0   |