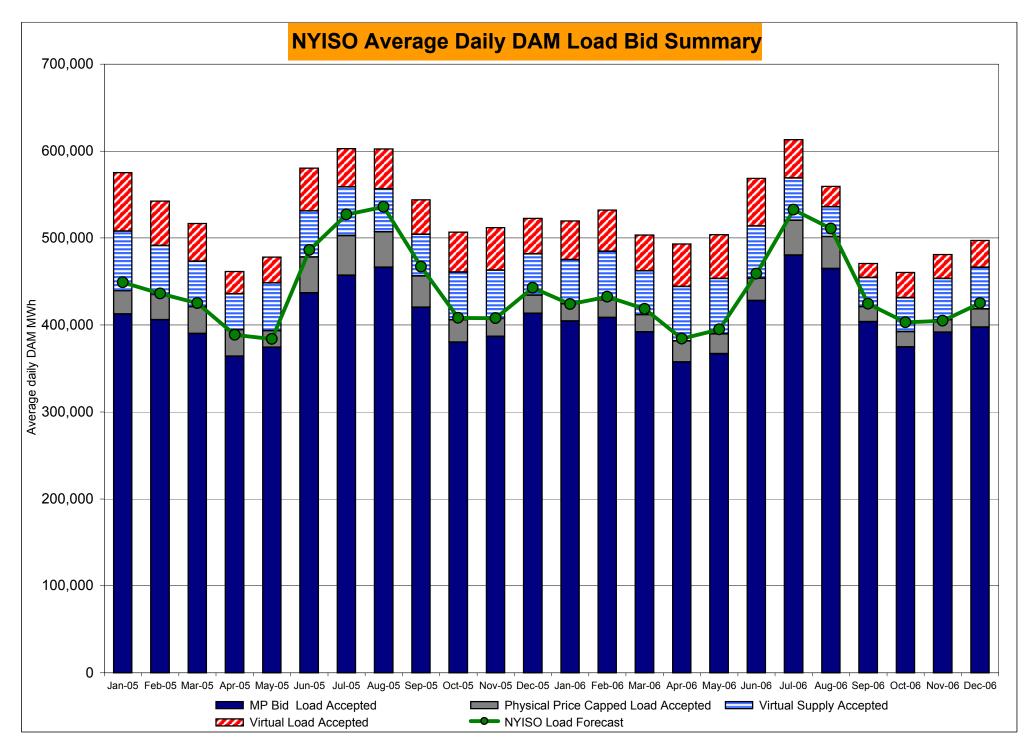

| October  20.70 5.54 3.31 0.47 0.46 0.46 66.33 66.33 6.72 2.69 0.44 0.00 0.00 74.90 74.90 7.40 3.34 0.65 0.01 0.01 | 9.08 6.68 1.82 0.59 0.57 68.02 68.02 6.25 6.06 0.01 0.00 0.00 70.23 70.23 6.32 6.16 0.00 0.00 0.00 0.00 0.00 0.00 0.00      | 11.12<br>8.77<br>2.14<br>0.52<br>0.47<br>0.47<br>58.28<br>58.28<br>7.94<br>6.45<br>1.07<br>0.06<br>0.00<br>0.00<br>69.23<br>69.23<br>7.36<br>5.62<br>1.49<br>0.12<br>0.00<br>0.00          |

<sup>\*</sup> Referred to as RTC beginning February 2005. Prior to February 2005 known as BME or Hour Ahead Market (HAM).

<sup>\*\*</sup> The Real Time Ancillary Market began in February 2005.





RT mitigation data available with SMD2 deployment in February 2005.



# NYISO LBMP ZONES



Market Monitoring

Prepared: 12/19/2006 14:00

#### **Billing Codes for Chart 4-C**

<u>Chart 4-C Category Name</u> <u>Billing Code</u> <u>Billing Category Name</u>

| Chart 4-C Category Name                   | Billing Code | Billing Category Name                                                              |
|-------------------------------------------|--------------|------------------------------------------------------------------------------------|
| Bid Production Cost Guarantee Balancing   | 81203        | Balancing NYISO Bid Production Cost Guarantee - Internal Units                     |
| Bid Production Cost Guarantee Balancing   | 81204        | Balancing NYISO Bid Production Cost Guarantee - External Units                     |
| Bid Production Cost Guar