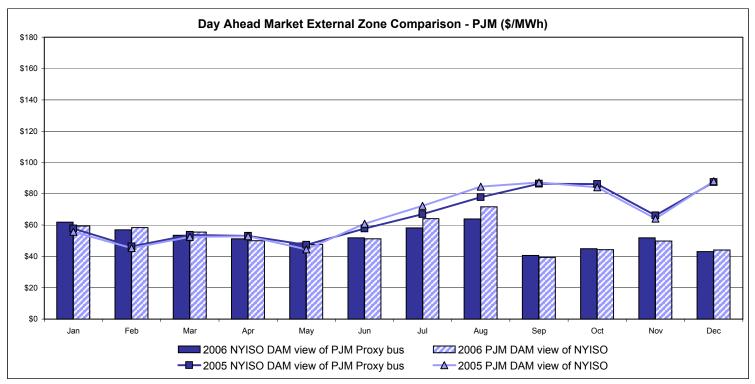

05 known as BME or Hour Ahead Market (HAM).

Market Monitoring

Prepared: 1/9/2007 10:00 4-J



<sup>\*</sup> Referred to as RTC beginning February 2005.

Prior to February 2005 known as BME or Hour Ahead Market (HAM).

Market Monitoring Prepared: 1/9/2007 10:00



<sup>\*</sup> Referred to as RTC beginning February 2005.

Prior to February 2005 known as BME or Hour Ahead Market (HAM).





## **External Comparison ISO-New England**





#### Note:

ISO-NE Forecast is an advisory posting @ 18:00 day before.

The DAM and R/T prices at the Roseton interface are used for ISO-NE.

The DAM and R/T prices at the SandyPond interface are used for NYISO.

\* Referred to as RTC beginning February 2005.

Prior to February 2005 known as BME or Hour Ahead Market (HAM).

## **External Comparison PJM**





<sup>\*</sup> Referred to as RTC beginning February 2005.
Prior to February 2005 known as BME or Hour Ahead Market (HAM).

## **External Comparison Ontario IESO\***





Notes: Exchange factor used for December 2006 was .87 to US \$

HOEP: Hourly Ontario Energy Price Pre-Dispatch: Projected Energy Price

<sup>\*</sup> Independent Electricity System Operator formerly known as the Independent Electricity Market Operator (IMO).

## **External Controllable Line: Cross Sound Cable (New England)**





#### Note:

ISO-NE Forecast is an advisory posting @ 18:00 day before.

The DAM and R/T prices at the Shorham138 99 interface are used for ISO-NE.

The DAM and R/T prices at the CSC interface are used for NYISO.

\* Referred to as RTC beginning February 2005.

Prior to February 2005 known as B