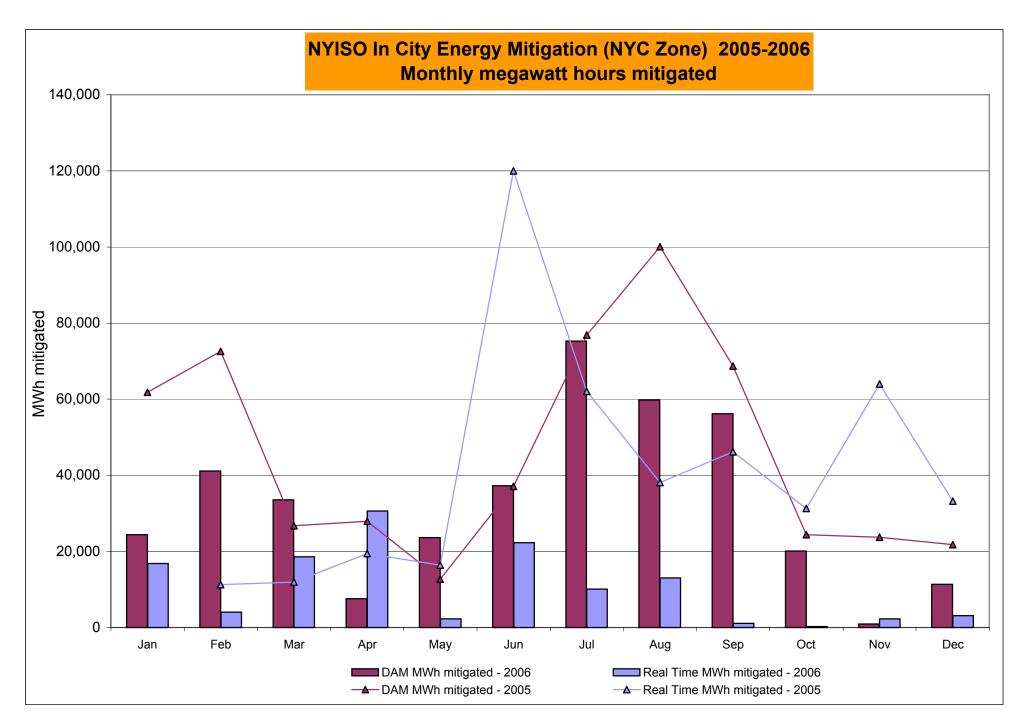

.22 0.37 0.12 0.12 65.10 65.10  4.75 2.19 1.63 0.33 0.09 0.09                                                                                                            | October  20.70 5.54 3.31 0.47 0.46 0.46 66.33 66.33 6.72 2.69 0.44 0.00 0.00 74.90 74.90 7.40 3.34 0.65 0.01 0.01 | 9.08 6.68 1.82 0.59 0.57 68.02 68.02 6.25 6.06 0.01 0.00 0.00 70.23 70.23 6.32 6.16 0.00 0.00 0.00 0.00 0.00 0.00 0.00      | 11.12<br>8.77<br>2.14<br>0.52<br>0.47<br>0.47<br>58.28<br>58.28<br>7.94<br>6.45<br>1.07<br>0.06<br>0.00<br>0.00<br>69.23<br>69.23<br>7.36<br>5.62<br>1.49<br>0.12<br>0.00<br>0.00          |

<sup>\*</sup> Referred to as RTC beginning February 2005. Prior to February 2005 known as BME or Hour Ahead Market (HAM).

<sup>\*\*</sup> The Real Time Ancillary Market began in February 2005.





RT mitigation data available with SMD2 deployment in February 2005.



# NYISO LBMP ZONES



Market Monitoring

Prepared: 12/19/2006 14:00

#### **Billing Codes for Chart 4-C**

<u>Chart 4-C Category Name</u> <u>Billing Code</u> <u>Billing Category Name</u>

| Chart 4-C Category Name                   | Billing Code | Billing Category Name                                                              |
|-------------------------------------------|--------------|------------------------------------------------------------------------------------|
| Bid Production Cost Guarantee Balancing   | 81203        | Balancing NYISO Bid Production Cost Guarantee - Internal Units                     |
| Bid Production Cost Guarantee Balancing   | 81204        | Balancing NYISO Bid Production Cost Guar