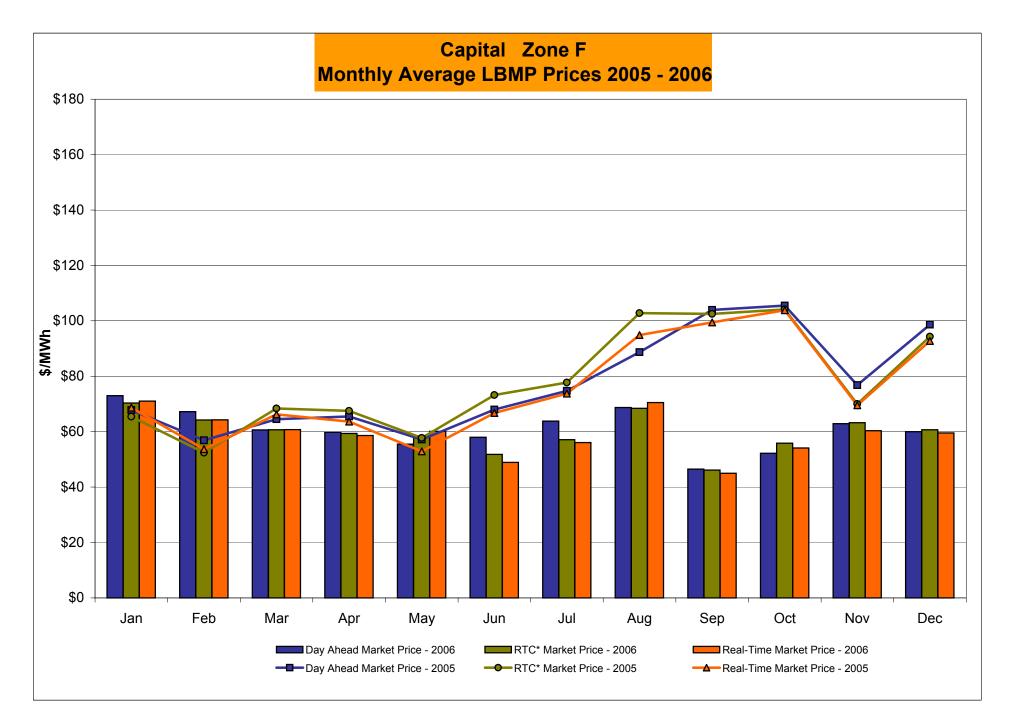

| Standard Deviation | 17.55           | 41.97           | 17.72  | 17.78          | 25.57                          |
| REAL TIME LBMP     |                 |                 |        |                |                                |
| Unweighted Price * | 37.45           | 37.50           | 40.35  | 56.64          | 74.42                          |
| Standard Deviation | 25.01           | 25.47           | 24.57  | 31.55          | 37.38                          |

<sup>\*</sup> Straight zonal LBMP averages

\*\* Referred to as RTC beginning February 2005

Prior to February 2005 known as BME or Hour Ahead Market (HAM)



<sup>\*</sup> Referred to as RTC beginning February 2005.
Prior to February 2005 known as BME or Hour Ahead Market (HAM).

Market Monitoring
Prepared: 1/9/2007 10:00



<sup>\*</sup> Referred to as RTC beginning February 2005.

Prior to February 2005 known as BME or Hour Ahead Market (HAM).

Market Monitoring
Prepared: 1/9/2007 10:00



<sup>\*</sup> Referred to as RTC beginning February 2005.
Prior to February 2005 known as BME or Hour Ahead Market (HAM).

Market Monitoring

Prepared: 1/9/2007 10:00 4-J



<sup>\*</sup> Referred to as RTC beginning February 2005.

Prior to February 2005 known as BME or Hour Ahead Market (HAM).

Market Monitoring Prepared: 1/9/2007 10:00



<sup>\*</sup> Referred to as RTC beginning February 2005.

Prior to February 2005 known as BME or Hour Ahead Market (HAM).





## **External Comparison ISO-New England**





#### Note:

ISO-NE Forecast is an advisory posting @ 18:00 day before.

The DAM and R/T prices at the Roseto