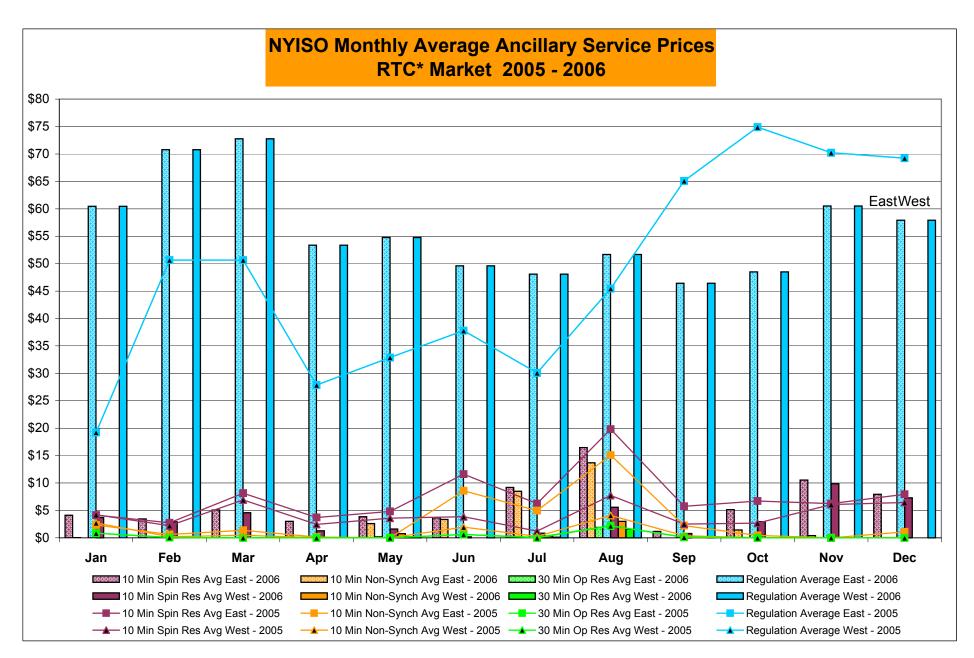

# Market Performance Highlights for December 2006

- LBMP for December is \$63.97/MWh, down from \$68.44/MWh in November.
  - Average monthly cost is \$67.52/MWh, down from \$71.11/MWh in November.
  - Day Ahead and Real Time LBMPs have decreased from November.
- Average daily sendout is 435GWh/day in December 2006, 19GWh/day less than December 2005
- Fuel prices are mixed this month.
  - Kerosene is \$13.78/mmBTU, up from \$13.18/mmBTU in November
  - No. 2 Fuel Oil is \$11.96/mmBTU, up from \$11.69/mmBTU in November
  - No. 6 Fuel Oil is \$7.66/mmBTU, down from \$8.00/mmBTU in November
  - Natural Gas is \$7.35/mmBTU, down from \$7.91/mmBTU in November
- Uplift has increased this month relative to November 2006.
  - Uplift (not including NYISO cost of operations) is \$1.12/MWh, up from \$0.29/MWh in November.
  - Total uplift (Schedule 1 components including NYISO Cost of Operations) increased from \$12.0 million in November 2006 to \$24.1 million in December 2006. This is in line with expected seasonal variations.
- LBMP for 2006 is \$76.45/MWh, down from \$93.83/MWh in 2005.