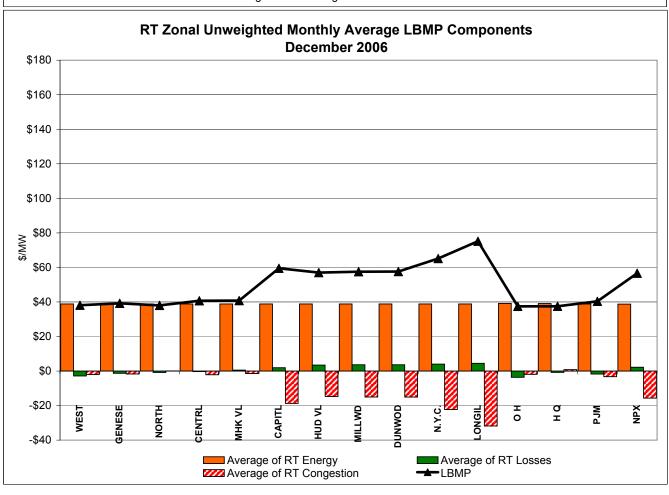

sup> Referred to as RTC beginning February 2005.
Prior to February 2005 known as BME or Hour Ahead Market (HAM).

Market Monitoring
Prepared: 1/9/2007 10:00



<sup>\*</sup> Referred to as RTC beginning February 2005.

Prior to February 2005 known as BME or Hour Ahead Market (HAM).

Market Monitoring
Prepared: 1/9/2007 10:00



<sup>\*</sup> Referred to as RTC beginning February 2005.
Prior to February 2005 known as BME or Hour Ahead Market (HAM).

Market Monitoring

Prepared: 1/9/2007 10:00 4-J



<sup>\*</sup> Referred to as RTC beginning February 2005.

Prior to February 2005 known as BME or Hour Ahead Market (HAM).

Market Monitoring Prepared: 1/9/2007 10:00



<sup>\*</sup> Referred to as RTC beginning February 2005.

Prior to February 2005 known as BME or Hour Ahead Market (HAM).





## **External Comparison ISO-New England**





#### Note:

ISO-NE Forecast is an advisory posting @ 18:00 day before.

The DAM and R/T prices at the Roseton interface are used for ISO-NE.

The DAM and R/T prices at the SandyPond interface are used for NYISO.

\* Referred to as RTC beginning February 2005.

Prior to February 2005 known as BME or Hour Ahead Market (HAM).

## **External Comparison PJM**





<sup>\*</sup> Referred to as RTC beginning February 2005.
Prior to February 2005 known as BME or Hour Ahead Market (HAM).

## **External Comparison Ontario IESO\***





Notes: Exchange factor used for December 2006 was .87 to US \$

HOEP: Hourly Ontario Energy Price Pre-Dispatch: Projected Energy Price

<sup>\*</sup> Independent Electricity System Operator formerly known as the Indepe