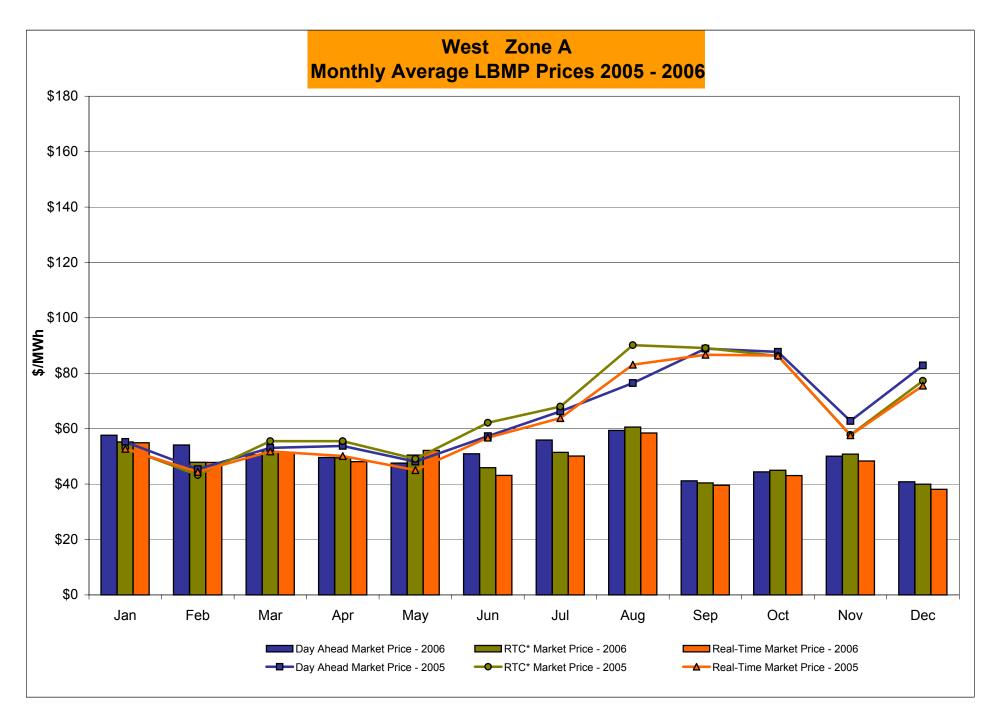

|                |                                |
| Unweighted Price * | 37.04           | 36.28           | 40.23  | 54.33          | 70.44                          |
| Standard Deviation | 17.55           | 41.97           | 17.72  | 17.78          | 25.57                          |
| REAL TIME LBMP     |                 |                 |        |                |                                |
| Unweighted Price * | 37.45           | 37.50           | 40.35  | 56.64          | 74.42                          |
| Standard Deviation | 25.01           | 25.47           | 24.57  | 31.55          | 37.38                          |

<sup>\*</sup> Straight zonal LBMP averages

\*\* Referred to as RTC beginning February 2005

Prior to February 2005 known as BME or Hour Ahead Market (HAM)



<sup>\*</sup> Referred to as RTC beginning February 2005.
Prior to February 2005 known as BME or Hour Ahead Market (HAM).

Market Monitoring
Prepared: 1/9/2007 10:00



<sup>\*</sup> Referred to as RTC beginning February 2005.

Prior to February 2005 known as BME or Hour Ahead Market (HAM).

Market Monitoring
Prepared: 1/9/2007 10:00



<sup>\*</sup> Referred to as RTC beginning February 2005.
Prior to February 2005 known as BME or Hour Ahead Market (HAM).

Market Monitoring

Prepared: 1/9/2007 10:00 4-J



<sup>\*</sup> Referred to as RTC beginning February 2005.

Prior to February 2005 known as BME or Hour Ahead Market (HAM).

Market Monitoring Prepared: 1/9/2007 10:00



<sup>\*</sup> Referred to as RTC beginning February 2005.

Prior to February 2005 known as BME or Hour Ahead Market