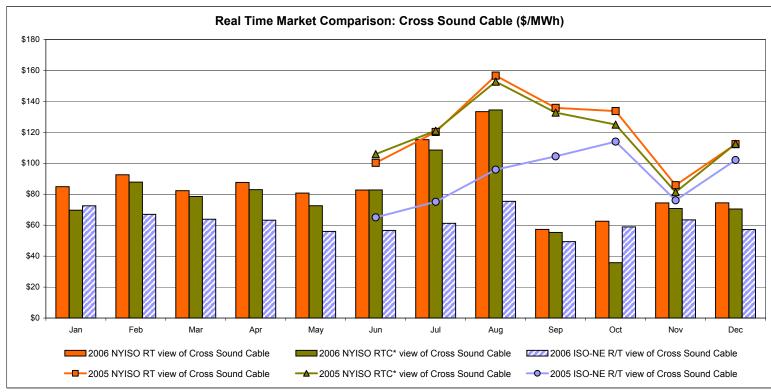

before.

The DAM and R/T prices at the Roseton interface are used for ISO-NE.

The DAM and R/T prices at the SandyPond interface are used for NYISO.

\* Referred to as RTC beginning February 2005.

Prior to February 2005 known as BME or Hour Ahead Market (HAM).

## **External Comparison PJM**





<sup>\*</sup> Referred to as RTC beginning February 2005.
Prior to February 2005 known as BME or Hour Ahead Market (HAM).

## **External Comparison Ontario IESO\***





Notes: Exchange factor used for December 2006 was .87 to US \$

HOEP: Hourly Ontario Energy Price Pre-Dispatch: Projected Energy Price

<sup>\*</sup> Independent Electricity System Operator formerly known as the Independent Electricity Market Operator (IMO).

## **External Controllable Line: Cross Sound Cable (New England)**





#### Note:

ISO-NE Forecast is an advisory posting @ 18:00 day before.

The DAM and R/T prices at the Shorham138 99 interface are used for ISO-NE.

The DAM and R/T prices at the CSC interface are used for NYISO.

\* Referred to as RTC beginning February 2005.

Prior to February 2005 known as BME or Hour Ahead Market (HAM).

#### NYISO Real Time Price Correction Statistics

| 2006<br>Hour Corrections