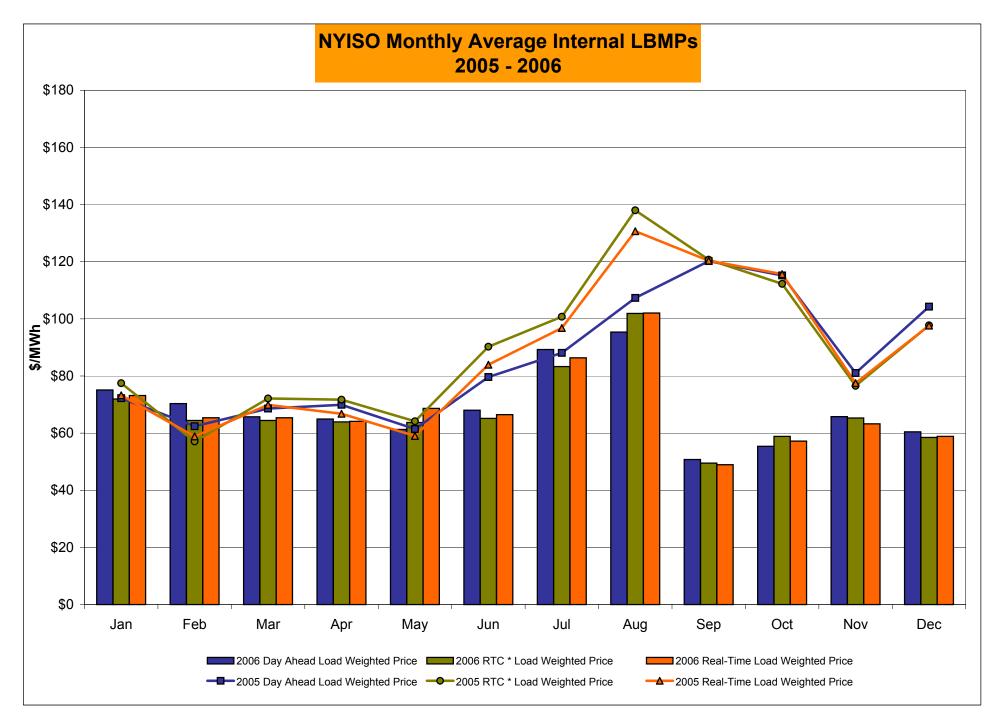

# Market Performance Highlights for December 2006

- LBMP for December is \$63.97/MWh, down from \$68.44/MWh in November.
  - Average monthly cost is \$67.52/MWh, down from \$71.11/MWh in November.
  - Day Ahead and Real Time LBMPs have decreased from November.
- Average daily sendout is 435GWh/day in December 2006, 19GWh/day less than December 2005
- Fuel prices are mixed this month.
  - Kerosene is \$13.78/mmBTU, up from \$13.18/mmBTU in November
  - No. 2 Fuel Oil is \$11.96/mmBTU, up from \$11.69/mmBTU in November
  - No. 6 Fuel Oil is \$7.66/mmBTU, down from \$8.00/mmBTU in November
  - Natural Gas is \$7.35/mmBTU, down from \$7.91/mmBTU in November
- Uplift has increased this month relative to November 2006.
  - Uplift (not including NYISO cost of operations) is \$1.12/MWh, up from \$0.29/MWh in November.
  - Total uplift (Schedule 1 components including NYISO Cost of Operations) increased from \$12.0 million in November 2006 to \$24.1 million in December 2006. This is in line with expected seasonal variations.
- LBMP for 2006 is \$76.45/MWh, down from \$93.83/MWh in 2005.

#### NYISO Average Cost/MWh (Energy and Ancillary Services)\* from the LBMP Customer point of view

| 2006                                                                                                           | <u>January</u>                                        | <u>February</u>                                         | <u>March</u>                                            | <u>April</u>                                          | <u>May</u>                                            | <u>June</u>                                             | <u>July</u>                                           | <u>August</u>                                          | <u>September</u>                                       | <u>October</u>                                         | November                                              | <u>December</u>                                        |
|----------------------------------------------------------------------------------------------------------------|-------------------------------------------------------|---------------------------------------------------------|---------------------------------------------------------|-------------------------------------------------------|-------------------------------------------------------|---------------------------------------------------------|-------------------------------------------------------|--------------------------------------------------------|--------------------------------------------------------|--------------------------------------------------------|-------------------------------------------------------|--------------------------------------------------------|
| LBMP                                                                                                           | 77.13                                                 | 71.86                                                   | 66.52                                                   | 66.24                                                 | 65.54                                                 | 71.94                                                   | 93.41                                                 | 101.33                                                 | 51.89                                                  | 57.60                                                  | 68.44                                                 | 63.97                                                  |
| NTAC                                                                                                           | 0.46                                                  | 0.90                                                    | 0.43                                                    | 0.54                                                  | 0.64                                                  | 0.69                                                    | 0.47                                                  | 0.39                                                   | 0.33                                                   | 0.38                                                   | 0.42                                                  | 0.48                                                   |
| Reserve                                                                                                        | 0.35                                                  | 0.30                                                    | 0.29                                                    | 0.35                                                  | 0.16                                                  | 0.22                                                    | 0.30                                                  | 0.13                                                   | 0.29                                                   | 0.29                                                   | 0.46                                                  | 0.43                                                   |
| Regulation                                                                                                     | 0.56                                                  | 0.68                                                    | 0.69                                                    | 0.47                                                  | 0.42                                                  | 0.39                                                    | 0.30                                                  | 0.28                                                   | 0.41                                                   | 0.43                                                   | 0.49                                                  | 0.52                                                   |
| NYISO Cost of Operations                                                                                       | 0.64                                                  | 0.64                                                    | 0.64                                                    | 0.64                                                  | 0.64                                                  | 0.64                                                    | 0.64                                                  | 0.64                                                   | 0.64                                                   | 0.64                                                   | 0.64                                                  | 0.64                                                   |
| Uplift                                                                                                         | (0.06)                                                | 0.37                                                    | 0.09                                                    | 0.63                                                  | 0.12                                                  | 2.63                                                    | 2.42                                                  | 2.28                                                   | 0.46                                                   | 0.68                                                   | 0.29                                                  | 1.12                                                   |
| Voltage Support and Black Start                                                                                | 0.36                                                  | 0.36                                                    | 0.36                                                    | 0.36                                                  | 0.36                                                  | 0.36                                                    | 0.36                                                  | 0.36                                                   | 0.36                                                   | 0.36                                                   | 0.36                                                  | 0.36                                                   |
| Avg Monthly Cost                                                                                               | 79.46                                                 | 75.11                                                   | 69.03                                                   | 69.24                                                 | 67.88                                                 | 76.87                                                   | 97.90                                                 | 105.42                                                 | 54.38                                                  | 60.38                                                  | 71.11                                                 | 67.52                                                  |
|                                                                                                                |                                                       |                                                         |                                                         |                                                       |                                                       |                                                         |                                                       |                                                        |                                                        |                                                        |                                                       |                                                        |
| Avg YTD Cost                                                                                                   | 79.46                                                 | 77.40                                                   | 74.49                                                   | 73.24                                                 | 72.19                                                 | 73.07                                                   | 77.90                                                 | 82.11                                                  | 79.45                                                  | 77.72                                                  | 77.21                                                 | 76.45                                                  |
|                                                                                                                |                                                       |                                                         |                                                         |                                                       |                                                       |                                                         |                                                       |                                                        |                                                        |                                                        |                                                       |                                                        |
| 2005                                                                                                           |                                                       | Га <b>р</b>                                             | Manala                                                  | ١ ١                                                   | N                                                     | Laure e                                                 | Lulu                                                  | A 4                                                    | 0 t t                                                  | 0-4-5                                                  | Marrandon                                             |                                                        |
| 7005                                                                                                           |                                                       |                                                         |                                                         |                                                       |                                                       |                                                         |                                                       |                                                        |                                                        |                                                        |                                                       |                                                        |
|                                                                                                                | January<br>75.70                                      | <u>February</u>                                         | March                                                   | April                                                 | May                                                   | <u>June</u>                                             | <u>July</u>                                           | <u>August</u>                                          | <u>September</u>                                       | October                                                | November 00.04                                        | <u>December</u>                                        |
| LBMP                                                                                                           | 75.70                                                 | 64.04                                                   | 69.94                                                   | 71.28                                                 | 63.13                                                 | 84.85                                                   | 92.41                                                 | 115.19                                                 | 122.46                                                 | 118.59                                                 | 82.01                                                 | 106.12                                                 |
| LBMP<br>NTAC                                                                                                   | 75.70<br>0.42                                         | 64.04<br>0.35                                           | 69.94<br>0.23                                           | 71.28<br>0.48                                         | 63.13<br>0.39                                         | 84.85<br>0.58                                           | 92.41<br>0.46                                         | 115.19<br>0.25                                         | 122.46<br>0.10                                         | 118.59<br>0.03                                         | 82.01<br>0.39                                         | 106.12<br>0.64                                         |
| LBMP<br>NTAC<br>Reserve                                                                                        | 75.70<br>0.42<br>0.25                                 | 64.04<br>0.35<br>0.08                                   | 69.94<br>0.23<br>0.17                                   | 71.28<br>0.48<br>0.21                                 | 63.13<br>0.39<br>0.20                                 | 84.85<br>0.58<br>(0.01)                                 | 92.41<br>0.46<br>0.11                                 | 115.19<br>0.25<br>0.02                                 | 122.46<br>0.10<br>0.31                                 | 118.59<br>0.03<br>0.54                                 | 82.01<br>0.39<br>0.34                                 | 106.12<br>0.64<br>0.38                                 |
| LBMP<br>NTAC<br>Reserve<br>Regulation                                                                          | 75.70<br>0.42<br>0.25<br>0.32                         | 64.04<br>0.35<br>0.08<br>0.38                           | 69.94<br>0.23<br>0.17<br>0.34                           | 71.28<br>0.48<br>0.21<br>0.22                         | 63.13<br>0.39<br>0.20<br>0.25                         | 84.85<br>0.58<br>(0.01)<br>0.20                         | 92.41<br>0.46<br>0.11<br>0.15                         | 115.19<br>0.25<br>0.02<br>0.06                         | 122.46<br>0.10<br>0.31<br>0.41                         | 118.59<br>0.03<br>0.54<br>0.64                         | 82.01<br>0.39<br>0.34<br>0.70                         | 106.12<br>0.64<br>0.38<br>0.53                         |
| LBMP<br>NTAC<br>Reserve<br>Regulation<br>NYISO Cost of Operations                                              | 75.70<br>0.42<br>0.25<br>0.32<br>0.63                 | 64.04<br>0.35<br>0.08<br>0.38<br>0.63                   | 69.94<br>0.23<br>0.17<br>0.34<br>0.63                   | 71.28<br>0.48<br>0.21<br>0.22<br>0.63                 | 63.13<br>0.39<br>0.20<br>0.25<br>0.63                 | 84.85<br>0.58<br>(0.01)<br>0.20<br>0.63                 | 92.41<br>0.46<br>0.11<br>0.15<br>0.63                 | 115.19<br>0.25<br>0.02<br>0.06<br>0.63                 | 122.46<br>0.10<br>0.31<br>0.41<br>0.63                 | 118.59<br>0.03<br>0.54<br>0.64<br>0.63                 | 82.01<br>0.39<br>0.34<br>0.70<br>0.63                 | 106.12<br>0.64<br>0.38<br>0.53<br>0.63                 |
| LBMP<br>NTAC<br>Reserve<br>Regulation<br>NYISO Cost of Operations<br>Uplift                                    | 75.70<br>0.42<br>0.25<br>0.32<br>0.63<br>1.99         | 64.04<br>0.35<br>0.08<br>0.38<br>0.63<br>(0.57)         | 69.94<br>0.23<br>0.17<br>0.34<br>0.63<br>(0.45)         | 71.28<br>0.48<br>0.21<br>0.22<br>0.63<br>0.35         | 63.13<br>0.39<br>0.20<br>0.25<br>0.63<br>0.26         | 84.85<br>0.58<br>(0.01)<br>0.20<br>0.63<br>1.76         | 92.41<br>0.46<br>0.11<br>0.15<br>0.63<br>1.92         | 115.19<br>0.25<br>0.02<br>0.06<br>0.63<br>2.54         | 122.46<br>0.10<br>0.31<br>0.41<br>0.63<br>1.57         | 118.59<br>0.03<br>0.54<br>0.64<br>0.63<br>0.50         | 82.01<br>0.39<br>0.34<br>0.70<br>0.63<br>1.27         | 106.12<br>0.64<br>0.38<br>0.53<br>0.63<br>0.20         |
| LBMP<br>NTAC<br>Reserve<br>Regulation<br>NYISO Cost of Operations<br>Uplift<br>Voltage Support and Black Start | 75.70<br>0.42<br>0.25<br>0.32<br>0.63<br>1.99<br>0.39 | 64.04<br>0.35<br>0.08<br>0.38<br>0.63<br>(0.57)<br>0.39 | 69.94<br>0.23<br>0.17<br>0.34<br>0.63<br>(0.45)<br>0.39 | 71.28<br>0.48<br>0.21<br>0.22<br>0.63<br>0.35<br>0.39 | 63.13<br>0.39<br>0.20<br>0.25<br>0.63<br>0.26<br>0.39 | 84.85<br>0.58<br>(0.01)<br>0.20<br>0.63<br>1.76<br>0.39 | 92.41<br>0.46<br>0.11<br>0.15<br>0.63<br>1.92<br>0.39 | 115.19<br>0.25<br>0.02<br>0.06<br>0.63<br>2.54<br>0.39 | 122.46<br>0.10<br>0.31<br>0.41<br>0.63<br>1.57<br>0.39 | 118.59<br>0.03<br>0.54<br>0.64<br>0.63<br>0.50<br>0.39 | 82.01<br>0.39<br>0.34<br>0.70<br>0.63<br>1.27<br>0.39 | 106.12<br>0.64<br>0.38<br>0.53<br>0.63<br>0.20<br>0.39 |
| LBMP<br>NTAC<br>Reserve<br>Regulation<br>NYISO Cost of Operations<br>Uplift                                    | 75.70<br>0.42<br>0.25<br>0.32<br>0.63<br>1.99         | 64.04<br>0.35<br>0.08<br>0.38<br>0.63<br>(0.57)         | 69.94<br>0.23<br>0.17<br>0.34<br>0.63<br>(0.45)         | 71.28<br>0.48<br>0.21<br>0.22<br>0.63<br>0.35         | 63.13<br>0.39<br>0.20<br>0.25<br>0.63<br>0.26         | 84.85<br>0.58<br>(0.01)<br>0.20<br>0.63<br>1.76         | 92.41<br>0.46<br>0.11<br>0.15<br>0.63<br>1.92         | 115.19<br>0.25<br>0.02<br>0.06<br>0.63<br>2.54         | 122.46<br>0.10<br>0.31<br>0.41<br>0.63<br>1.57         | 118.59<br>0.03<br>0.54<br>0.64<br>0.63<br>0.50         | 82.01<br>0.39<br>0.34<br>0.70<br>0.63<br>1.27         | 106.12<br>0.64<br>0.38<br>0.53<br>0.63<br>0.20         |