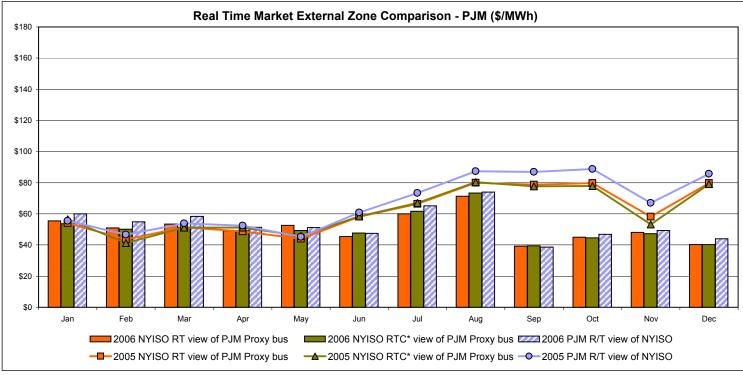

known as BME or Hour Ahead Market (HAM).

Market Monitoring

Prepared: 1/9/2007 10:00 4-J



<sup>\*</sup> Referred to as RTC beginning February 2005.

Prior to February 2005 known as BME or Hour Ahead Market (HAM).

Market Monitoring Prepared: 1/9/2007 10:00



<sup>\*</sup> Referred to as RTC beginning February 2005.

Prior to February 2005 known as BME or Hour Ahead Market (HAM).





## **External Comparison ISO-New England**





#### Note:

ISO-NE Forecast is an advisory posting @ 18:00 day before.

The DAM and R/T prices at the Roseton interface are used for ISO-NE.

The DAM and R/T prices at the SandyPond interface are used for NYISO.

\* Referred to as RTC beginning February 2005.

Prior to February 2005 known as BME or Hour Ahead Market (HAM).

## **External Comparison PJM**





<sup>\*</sup> Referred to as RTC beginning February 2005.
Prior to February 2005 known as BME or Hour Ahead Market (HAM).

## **External Comparison Ontario IESO\***





Notes: Exchange factor used for December 2006 was .87 to US \$

HOEP: Hourly Ontario Energy Price Pre-Dispatch: Projected Energy Price

<sup>\*</sup> Independent Electricity System Operator formerly known as the Independent Electricity Market Operator (IMO).

## **External Controllable Line: Cross Sound Cable (New England)**





#### Note:

ISO-NE Forecast is an advisory posting @ 18:00 day before.

The DAM and R/T prices at the Shorham138 99 interface are used for ISO-NE.

The DAM and R/T prices at the CSC interface are used for NYISO.

\* Referred to as RTC beginning February 2005.

Prior to February 2005 known as BME