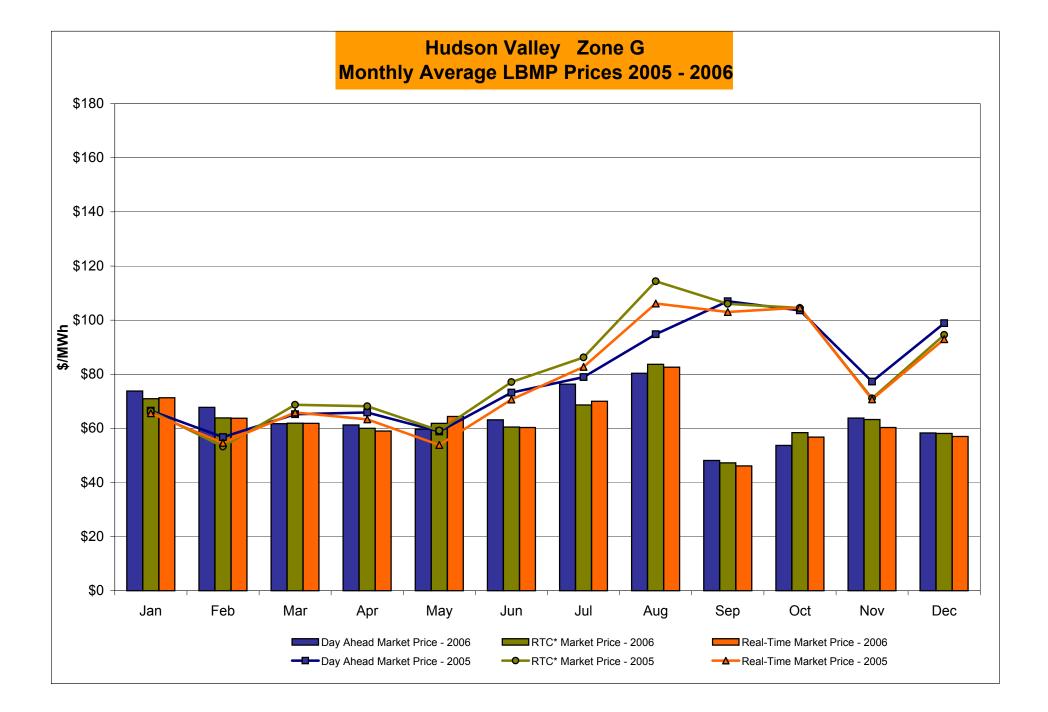

|        |                |                                |
| Unweighted Price * | 37.45           | 37.50           | 40.35  | 56.64          | 74.42                          |
| Standard Deviation | 25.01           | 25.47           | 24.57  | 31.55          | 37.38                          |

<sup>\*</sup> Straight zonal LBMP averages

\*\* Referred to as RTC beginning February 2005

Prior to February 2005 known as BME or Hour Ahead Market (HAM)



<sup>\*</sup> Referred to as RTC beginning February 2005.
Prior to February 2005 known as BME or Hour Ahead Market (HAM).

Market Monitoring
Prepared: 1/9/2007 10:00



<sup>\*</sup> Referred to as RTC beginning February 2005.

Prior to February 2005 known as BME or Hour Ahead Market (HAM).

Market Monitoring
Prepared: 1/9/2007 10:00



<sup>\*</sup> Referred to as RTC beginning February 2005.
Prior to February 2005 known as BME or Hour Ahead Market (HAM).

Market Monitoring

Prepared: 1/9/2007 10:00 4-J



<sup>\*</sup> Referred to as RTC beginning February 2005.

Prior to February 2005 known as BME or Hour Ahead Market (HAM).

Market Monitoring Prepared: 1/9/2007 10:00



<sup>\*</sup> Referred to as RTC beginning February 2005.

Prior to February 2005 known as BME or Hour Ahead Market (HAM).





## **External Comparison ISO-New England**





#### Note:

ISO-NE Forecast is an advisory posting @ 18:00 day before.

The DAM and R/T prices at the Roseton interface are used for ISO-NE.

The DAM and R/T prices at the SandyPond interface are used for NYISO.

\* Referred to as RTC beginning February 2005.

Prior to February