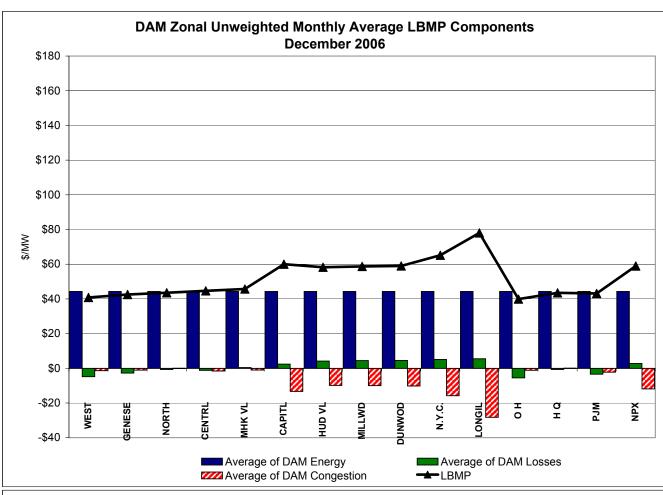

</sup> Referred to as RTC beginning February 2005.
Prior to February 2005 known as BME or Hour Ahead Market (HAM).

Market Monitoring
Prepared: 1/9/2007 10:00



<sup>\*</sup> Referred to as RTC beginning February 2005.

Prior to February 2005 known as BME or Hour Ahead Market (HAM).

Market Monitoring
Prepared: 1/9/2007 10:00



<sup>\*</sup> Referred to as RTC beginning February 2005.
Prior to February 2005 known as BME or Hour Ahead Market (HAM).

Market Monitoring

Prepared: 1/9/2007 10:00 4-J



<sup>\*</sup> Referred to as RTC beginning February 2005.

Prior to February 2005 known as BME or Hour Ahead Market (HAM).

Market Monitoring Prepared: 1/9/2007 10:00



<sup>\*</sup> Referred to as RTC beginning February 2005.

Prior to February 2005 known as BME or Hour Ahead Market (HAM).





## **External Comparison ISO-New England**





#### Note:

ISO-NE Forecast is an advisory posting @ 18:00 day before.

The DAM and R/T prices at the Roseton interface are used for ISO-NE.

The DAM and R/T prices at the SandyPond interface are used for NYISO.

\* Referred to as RTC beginning February 2005.

Prior to February 2005 known as BME or Hour Ahead Market (HAM).

## **External Comparison PJM**





<sup>\*</sup> Referred to as RTC beginning February 2005.
Prior to February 2005 known as BME or Hour Ahead Market (HAM).

## **External Comparison Ontario IESO\***





Notes: Exchange factor used for December 2006 was .87 to US \$

HOEP: Hourly Ontario Energy Price Pre-Dispatch: Projected Energy Price

<sup>\*</sup> Independent Electricity System Operator formerly known as the Inde