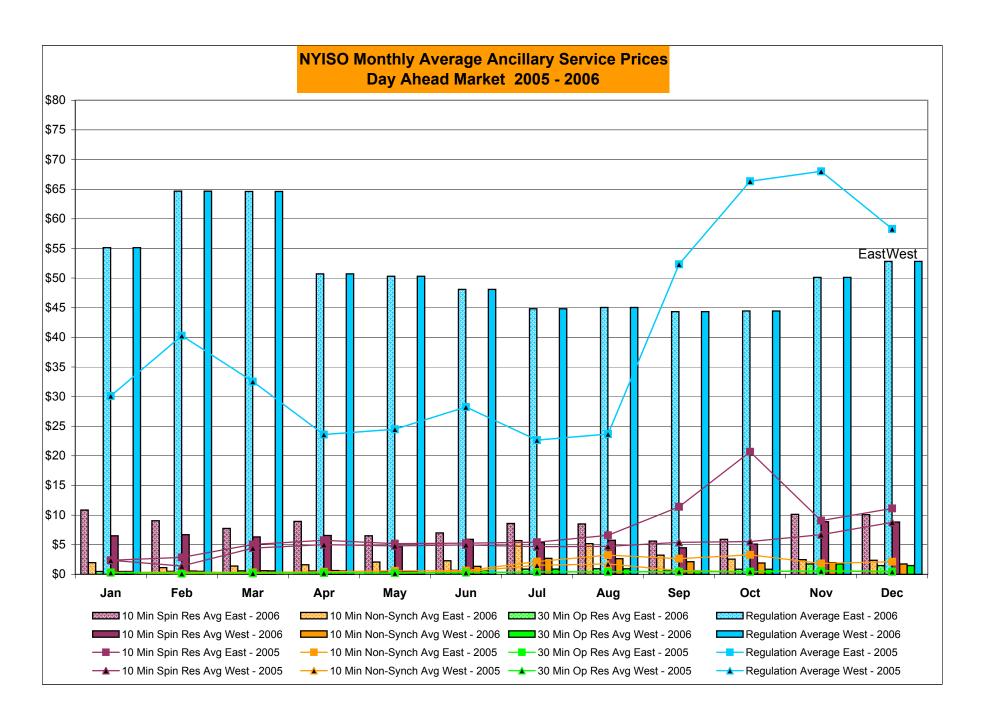

# Market Performance Highlights for December 2006

- LBMP for December is \$63.97/MWh, down from \$68.44/MWh in November.
  - Average monthly cost is \$67.52/MWh, down from \$71.11/MWh in November.
  - Day Ahead and Real Time LBMPs have decreased from November.
- Average daily sendout is 435GWh/day in December 2006, 19GWh/day less than December 2005
- Fuel prices are mixed this month.
  - Kerosene is \$13.78/mmBTU, up from \$13.18/mmBTU in November
  - No. 2 Fuel Oil is \$11.96/mmBTU, up from \$11.69/mmBTU in November
  - No. 6 Fuel Oil is \$7.66/mmBTU, down from \$8.00/mmBTU in November
  - Natural Gas is \$7.35/mmBTU, down from \$7.91/mmBTU in November
- Uplift has increased this month relative to November 2006.
  - Uplift (not including NYISO cost of operations) is \$1.12/MWh, up from \$0.29/MWh in November.
  - Total uplift (Schedule 1 components including NYISO Cost of Operations) increased from \$12.0 million in November 2006 to \$24.1 million in December 2006. This is in line with expected seasonal variations.
- LBMP for 2006 is \$76.45/MWh, down from \$93.83/MWh in 2005.