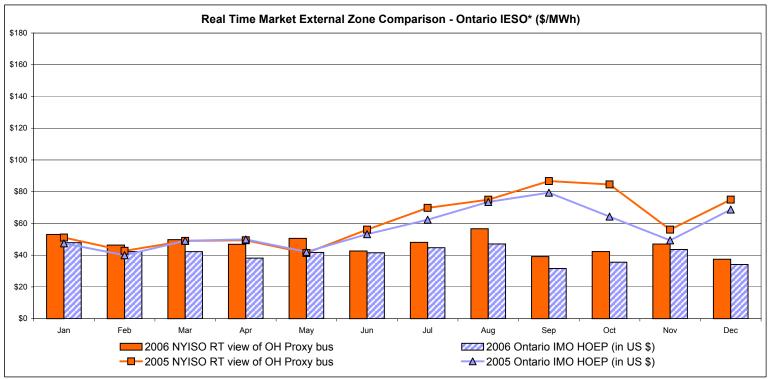

2005 known as BME or Hour Ahead Market (HAM).

Market Monitoring Prepared: 1/9/2007 10:00



<sup>\*</sup> Referred to as RTC beginning February 2005.

Prior to February 2005 known as BME or Hour Ahead Market (HAM).





## **External Comparison ISO-New England**





#### Note:

ISO-NE Forecast is an advisory posting @ 18:00 day before.

The DAM and R/T prices at the Roseton interface are used for ISO-NE.

The DAM and R/T prices at the SandyPond interface are used for NYISO.

\* Referred to as RTC beginning February 2005.

Prior to February 2005 known as BME or Hour Ahead Market (HAM).

## **External Comparison PJM**





<sup>\*</sup> Referred to as RTC beginning February 2005.
Prior to February 2005 known as BME or Hour Ahead Market (HAM).

## **External Comparison Ontario IESO\***





Notes: Exchange factor used for December 2006 was .87 to US \$

HOEP: Hourly Ontario Energy Price Pre-Dispatch: Projected Energy Price

<sup>\*</sup> Independent Electricity System Operator formerly known as the Independent Electricity Market Operator (IMO).

## **External Controllable Line: Cross Sound Cable (New England)**





#### Note:

ISO-NE Forecast is an advisory posting @ 18:00 day before.

The DAM and R/T prices at the Shorham138 99 interface are used for ISO-NE.

The DAM and R/T prices at the CSC interface are used for NYISO.

\* Referred to as RTC beginning February 2005.

Prior to February 2005 known as BME or Hour Ahead Market (HAM).

#### NYISO Real Time Price Correction Statistics

| 2006<br>Hour Corrections