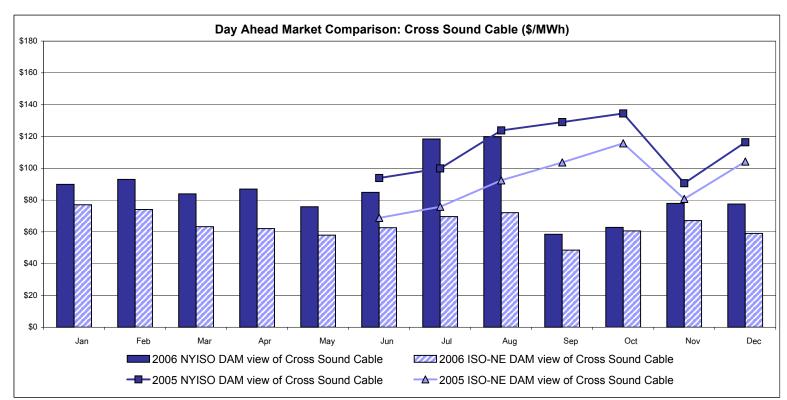

ay before.

The DAM and R/T prices at the Roseton interface are used for ISO-NE.

The DAM and R/T prices at the SandyPond interface are used for NYISO.

\* Referred to as RTC beginning February 2005.

Prior to February 2005 known as BME or Hour Ahead Market (HAM).

## **External Comparison PJM**





<sup>\*</sup> Referred to as RTC beginning February 2005.
Prior to February 2005 known as BME or Hour Ahead Market (HAM).

## **External Comparison Ontario IESO\***





Notes: Exchange factor used for December 2006 was .87 to US \$

HOEP: Hourly Ontario Energy Price Pre-Dispatch: Projected Energy Price

<sup>\*</sup> Independent Electricity System Operator formerly known as the Independent Electricity Market Operator (IMO).

## **External Controllable Line: Cross Sound Cable (New England)**





#### Note:

ISO-NE Forecast is an advisory posting @ 18:00 day before.

The DAM and R/T prices at the Shorham138 99 interface are used for ISO-NE.

The DAM and R/T prices at the CSC interface are used for NYISO.

\* Referred to as RTC beginning February 2005.

Prior to February 2005 known as BME or Hour Ahead Market (HAM).

#### NYISO Real Time Price Correction Statistics

| 2006<br>Hour Corrections