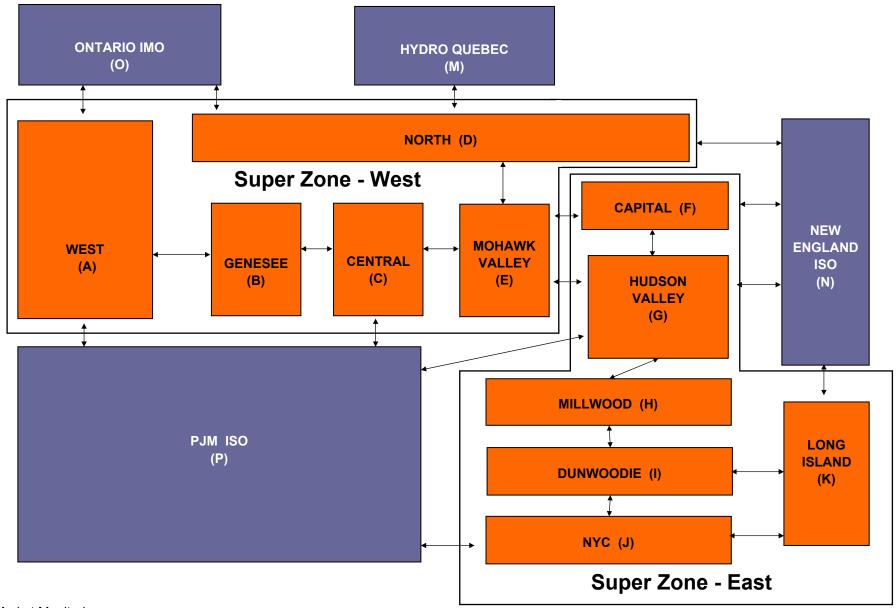

| October  20.70 5.54 3.31 0.47 0.46 0.46 66.33 66.33 6.72 2.69 0.44 0.00 0.00 74.90 74.90 7.40 3.34 0.65 0.01 0.01 | 9.08 6.68 1.82 0.59 0.57 68.02 68.02 6.25 6.06 0.01 0.00 0.00 70.23 70.23 6.32 6.16 0.00 0.00 0.00 0.00 0.00 0.00 0.00      | 11.12<br>8.77<br>2.14<br>0.52<br>0.47<br>0.47<br>58.28<br>58.28<br>7.94<br>6.45<br>1.07<br>0.06<br>0.00<br>0.00<br>69.23<br>69.23<br>7.36<br>5.62<br>1.49<br>0.12<br>0.00<br>0.00          |

<sup>\*</sup> Referred to as RTC beginning February 2005. Prior to February 2005 known as BME or Hour Ahead Market (HAM).

<sup>\*\*</sup> The Real Time Ancillary Market began in February 2005.





RT mitigation data available with SMD2 deployment in February 2005.



# NYISO LBMP ZONES



Market Monitoring

Prepared: 12/19/2006 14:00

#### **Billing Codes for Chart 4-C**

<u>Chart 4-C Category Name</u> <u>Billing Code</u> <u>Billing Category Name</u>

| Chart 4-C Category Name                   | Billing Code | Billing Category Name                                                              |
|-------------------------------------------|--------------|------------------------------------------------------------------------------------|
| Bid Production Cost Guarantee Balancing   | 81203        | Balancing NYISO Bid Production Cost Guarantee - Internal Units                     |
| Bid Production Cost Guarantee Balancing   | 81204        | Balancing NYISO Bid Production Cost Guarantee - External Units                     |
| Bid Production Cost Guarantee Balancing   | 81