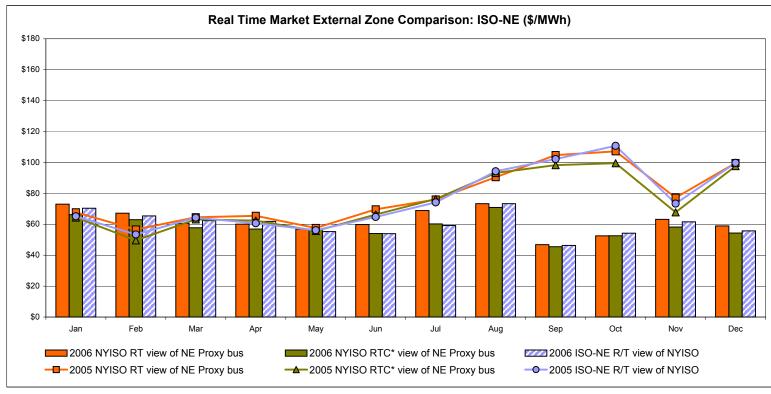

Prior to February 2005 known as BME or Hour Ahead Market (HAM).

Market Monitoring
Prepared: 1/9/2007 10:00



<sup>\*</sup> Referred to as RTC beginning February 2005.

Prior to February 2005 known as BME or Hour Ahead Market (HAM).

Market Monitoring
Prepared: 1/9/2007 10:00



<sup>\*</sup> Referred to as RTC beginning February 2005.
Prior to February 2005 known as BME or Hour Ahead Market (HAM).

Market Monitoring

Prepared: 1/9/2007 10:00 4-J



<sup>\*</sup> Referred to as RTC beginning February 2005.

Prior to February 2005 known as BME or Hour Ahead Market (HAM).

Market Monitoring Prepared: 1/9/2007 10:00



<sup>\*</sup> Referred to as RTC beginning February 2005.

Prior to February 2005 known as BME or Hour Ahead Market (HAM).





## **External Comparison ISO-New England**





#### Note:

ISO-NE Forecast is an advisory posting @ 18:00 day before.

The DAM and R/T prices at the Roseton interface are used for ISO-NE.

The DAM and R/T prices at the SandyPond interface are used for NYISO.

\* Referred to as RTC beginning February 2005.

Prior to February 2005 known as BME or Hour Ahead Market (HAM).

## **External Comparison PJM**





<sup>\*</sup> Referred to as RTC beginning February 2005.
Prior to February 2005 known as BME or Hour Ahead Market (HAM).

## **External Comparison Ontario IESO\***





Notes: Exchange factor used for December 2006 was .87 to US \$

HOEP: Hourly Ontario Energy Price Pre-Dispatch: Projected Energy Price

<sup>\*</sup> Independent Electricity System Operator formerly known as the Independent Electricity Market Operator (IMO).

## **E