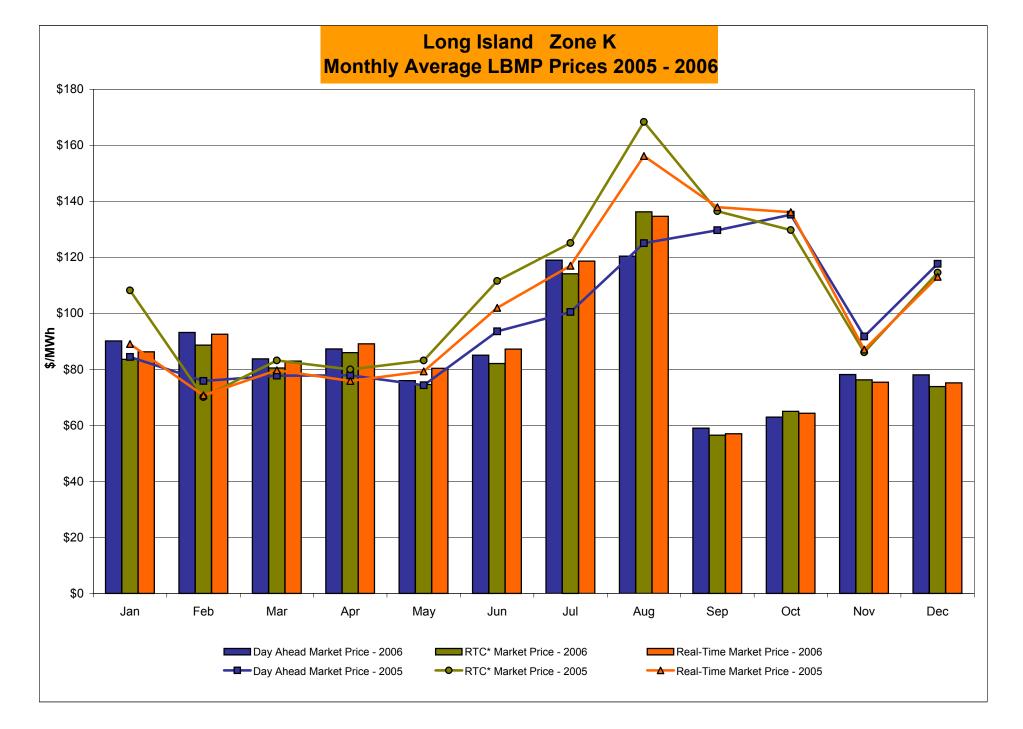

# Market Performance Highlights for December 2006

- LBMP for December is \$63.97/MWh, down from \$68.44/MWh in November.
  - Average monthly cost is \$67.52/MWh, down from \$71.11/MWh in November.
  - Day Ahead and Real Time LBMPs have decreased from November.
- Average daily sendout is 435GWh/day in December 2006, 19GWh/day less than December 2005
- Fuel prices are mixed this month.
  - Kerosene is \$13.78/mmBTU, up from \$13.18/mmBTU in November
  - No. 2 Fuel Oil is \$11.96/mmBTU, up from \$11.69/mmBTU in November
  - No. 6 Fuel Oil is \$7.66/mmBTU, down from \$8.00/mmBTU in November
  - Natural Gas is \$7.35/mmBTU, down from \$7.91/mmBTU in November
- Uplift has increased this month relative to November 2006.
  - Uplift (not including NYISO cost of operations) is \$1.12/MWh, up from \$0.29/MWh in November.
  - Total uplift (Schedule 1 components including NYISO Cost of Operations) increased from \$12.0 million in November 2006 to \$24.1 million in December 2006. This is in line with expected seasonal variations.
- LBMP for 2006 is \$76.45/MWh, down from \$93.83/MWh in 2005.