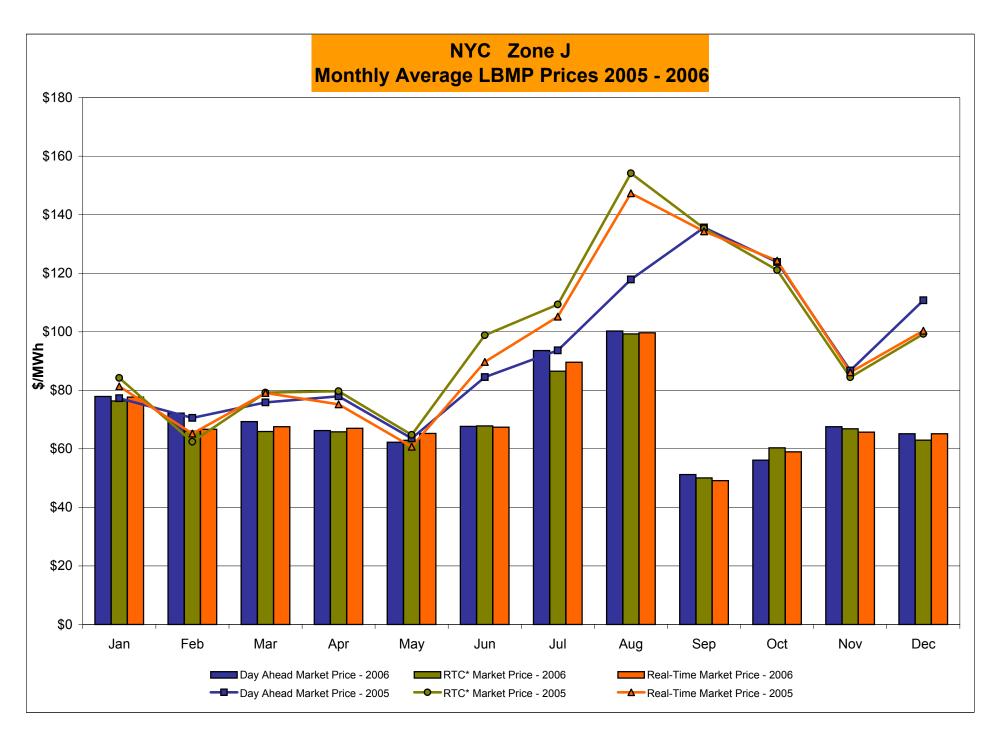

|
| Standard Deviation | 25.01           | 25.47           | 24.57  | 31.55          | 37.38                          |

<sup>\*</sup> Straight zonal LBMP averages

\*\* Referred to as RTC beginning February 2005

Prior to February 2005 known as BME or Hour Ahead Market (HAM)



<sup>\*</sup> Referred to as RTC beginning February 2005.
Prior to February 2005 known as BME or Hour Ahead Market (HAM).

Market Monitoring
Prepared: 1/9/2007 10:00



<sup>\*</sup> Referred to as RTC beginning February 2005.

Prior to February 2005 known as BME or Hour Ahead Market (HAM).

Market Monitoring
Prepared: 1/9/2007 10:00



<sup>\*</sup> Referred to as RTC beginning February 2005.
Prior to February 2005 known as BME or Hour Ahead Market (HAM).

Market Monitoring

Prepared: 1/9/2007 10:00 4-J



<sup>\*</sup> Referred to as RTC beginning February 2005.

Prior to February 2005 known as BME or Hour Ahead Market (HAM).

Market Monitoring Prepared: 1/9/2007 10:00



<sup>\*</sup> Referred to as RTC beginning February 2005.

Prior to February 2005 known as BME or Hour Ahead Market (HAM).





## **External Comparison ISO-New England**





#### Note:

ISO-NE Forecast is an advisory posting @ 18:00 day before.

The DAM and R/T prices at the Roseton interface are used for ISO-NE.

The DAM and R/T prices at the SandyPond interface are used for NYISO.

\* Referred to as RTC beginning February 2005.

Prior to February 2005 known as BME or Hour Ahead Market (HAM).

## **External Comparison PJM**





<sup>\*</sup> Referred to as RTC beginning February 2005.
Prior to February 2005 known as