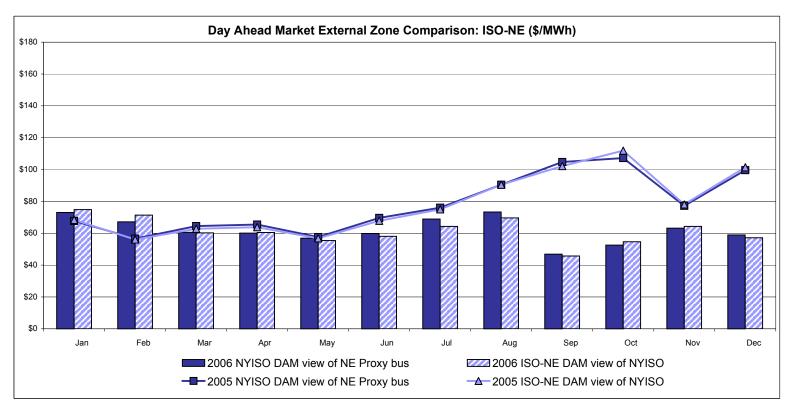

5.
Prior to February 2005 known as BME or Hour Ahead Market (HAM).

Market Monitoring
Prepared: 1/9/2007 10:00



<sup>\*</sup> Referred to as RTC beginning February 2005.

Prior to February 2005 known as BME or Hour Ahead Market (HAM).

Market Monitoring
Prepared: 1/9/2007 10:00



<sup>\*</sup> Referred to as RTC beginning February 2005.
Prior to February 2005 known as BME or Hour Ahead Market (HAM).

Market Monitoring

Prepared: 1/9/2007 10:00 4-J



<sup>\*</sup> Referred to as RTC beginning February 2005.

Prior to February 2005 known as BME or Hour Ahead Market (HAM).

Market Monitoring Prepared: 1/9/2007 10:00



<sup>\*</sup> Referred to as RTC beginning February 2005.

Prior to February 2005 known as BME or Hour Ahead Market (HAM).





## **External Comparison ISO-New England**





#### Note:

ISO-NE Forecast is an advisory posting @ 18:00 day before.

The DAM and R/T prices at the Roseton interface are used for ISO-NE.

The DAM and R/T prices at the SandyPond interface are used for NYISO.

\* Referred to as RTC beginning February 2005.

Prior to February 2005 known as BME or Hour Ahead Market (HAM).

## **External Comparison PJM**





<sup>\*</sup> Referred to as RTC beginning February 2005.
Prior to February 2005 known as BME or Hour Ahead Market (HAM).

## **External Comparison Ontario IESO\***





Notes: Exchange factor used for December 2006 was .87 to US \$

HOEP: Hourly Ontario Energy Price Pre-Dispatch: Projected Energy Price

<sup>\*</sup> Independent Electricity System Operator formerly known as the Independent Electricity Market Operator (IMO).

## *