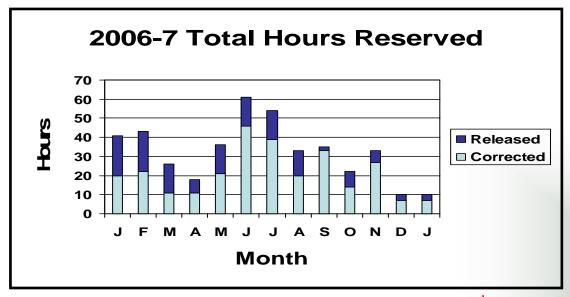

# **Price Correction Statistics**

| Recent Results | Reservations | Corrections | Released | Tot. Hours |
|----------------|--------------|-------------|----------|------------|
| September      | 35           | 33          | 2        | 720        |
| October        | 22           | 14          | 8        | 744        |
| November       | 33           | 27          | 6        | 720        |
| December       | 10           | 7           | 3        | 744        |
| January*       | 10           | 7           | 3        | 360        |

# Price Correction Statistics (Cont.)

|           | 2003 | 2004 | 2005 | 2006 |
|-----------|------|------|------|------|
| January   | 2.7  | 7.9  | 3.8  | 2.7  |
| February  | 3.1  | 2.6  | 57.3 | 3.3  |
| March     | 3.9  | 5.0  | 4.6  | 1.5  |
| April     | 13.3 | 4.4  | 38.5 | 1.5  |
| Мау       | 24.9 | 8.2  | 16.1 | 2.8  |
| June      | 6.3  | 7.8  | 29.7 | 6.4  |
| July      | 9.3  | 6.9  | 14.1 | 5.2  |
| August    | 8.1  | 5.6  | 17.1 | 2.7  |
| September | 4.4  | 3.3  | 5.3  | 4.6  |
| October   | 3.0  | 4.6  | 6.9  | 1.9  |
| November  | 3.1  | 2.2  | 1.1  | 3.7  |
| December  | 3.0  | 3.6  | 2.4  | 0.9  |
| Average   | 7.1  | 5.2  | 16.4 | 2.5  |

# Price Correction Statistics (Cont.)

| Recent Results | Days Corrected | Avg  | Max | Min |
|----------------|----------------|------|-----|-----|
| September      | 5              | 1.40 | 3   | 0   |
| October        | 8              | 1.88 | 3   | 1   |
| November       | 6              | 0.17 | 1   | 0   |
| December       | 5              | 0.80 | 3   | 0   |
| January*       | 4              | 0.50 | 3   | 0   |