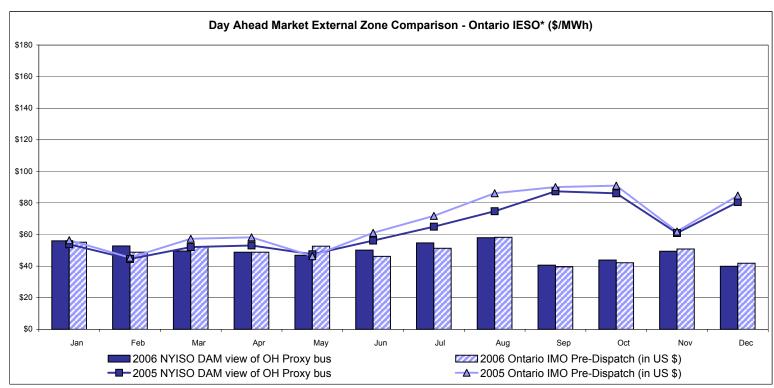

ry 2005 known as BME or Hour Ahead Market (HAM).

Market Monitoring Prepared: 1/9/2007 10:00



<sup>\*</sup> Referred to as RTC beginning February 2005.

Prior to February 2005 known as BME or Hour Ahead Market (HAM).





## **External Comparison ISO-New England**





#### Note:

ISO-NE Forecast is an advisory posting @ 18:00 day before.

The DAM and R/T prices at the Roseton interface are used for ISO-NE.

The DAM and R/T prices at the SandyPond interface are used for NYISO.

\* Referred to as RTC beginning February 2005.

Prior to February 2005 known as BME or Hour Ahead Market (HAM).

## **External Comparison PJM**





<sup>\*</sup> Referred to as RTC beginning February 2005.
Prior to February 2005 known as BME or Hour Ahead Market (HAM).

## **External Comparison Ontario IESO\***





Notes: Exchange factor used for December 2006 was .87 to US \$

HOEP: Hourly Ontario Energy Price Pre-Dispatch: Projected Energy Price

<sup>\*</sup> Independent Electricity System Operator formerly known as the Independent Electricity Market Operator (IMO).

## **External Controllable Line: Cross Sound Cable (New England)**





#### Note:

ISO-NE Forecast is an advisory posting @ 18:00 day before.

The DAM and R/T prices at the Shorham138 99 interface are used for ISO-NE.

The DAM and R/T prices at the CSC interface are used for NYISO.

\* Referred to as RTC beginning February 2005.

Prior to February 2005 known as BME or Hour Ahead Market (HAM).

#### NYISO Real Time Price Correction Statistics

| 2006<br>Hour Corrections