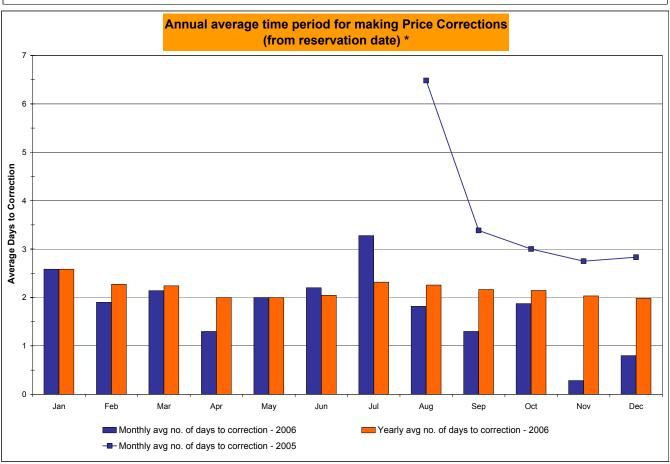

**Percent of Real-Time Price Intervals Corrected** 

# Price Correction Statistics (Cont.)

| Recent Results | Days Corrected | Avg  | Max | Min |
|----------------|----------------|------|-----|-----|
| September      | 5              | 1.40 | 3   | 0   |
| October        | 8              | 1.88 | 3   | 1   |
| November       | 6              | 0.17 | 1   | 0   |
| December       | 5              | 0.80 | 3   | 0   |
| January*       | 4              | 0.50 | 3   | 0   |

<sup>\* -</sup> Data through 15 January 2007