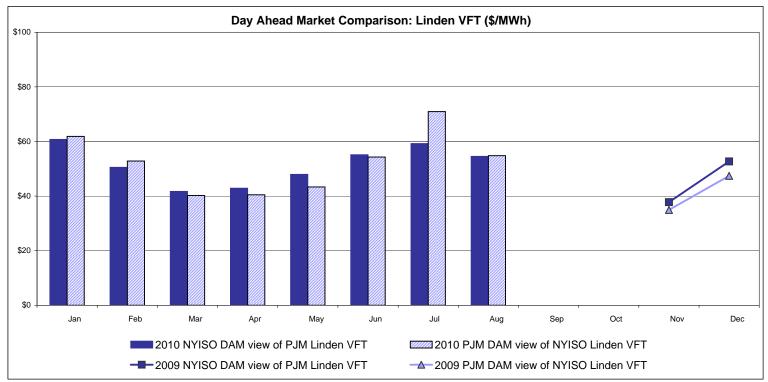

# Market Performance Highlights for August 2010

- LBMP for August is \$64.99/MWh, down from \$74.85/MWh in July 2010.
  - Average monthly cost is \$67.69/MWh, down from \$78.45/MWh in July 2010.
  - Day Ahead and Real Time LBMPs have decreased from July 2010.
- Average daily sendout is 514GWh/day in August, down from 558GWh/day in July 2010 and higher than the August 2009 sendout of 511GWh/day.
- Natural Gas prices are down while distillates are up compared to last month.
  - Kerosene is \$15.81/MMBtu, up from \$15.39/MMBtu in July.
  - No. 2 Fuel Oil is \$14.36/MMBtu, up from \$14.03/MMBtu in July.
  - No. 6 Fuel Oil is \$12.15/MMBtu, up from \$11.49/MMBtu in July.
  - Natural Gas is \$4.69/MMBtu, down from \$5.07/MMBtu in July.
- Uplift per MWh is down from the previous month.
  - Uplift (not including NYISO cost of operations) is \$0.42/MWh, down from \$0.97/MWh in July:
    - The TSA Share is \$0.02/MWh
    - The Local Reliability Share is \$0.31/MWh
    - The Other Share is \$0.09/MWh
  - Total uplift (Schedule 1 components including NYISO Cost of Operations) is lower than in July.