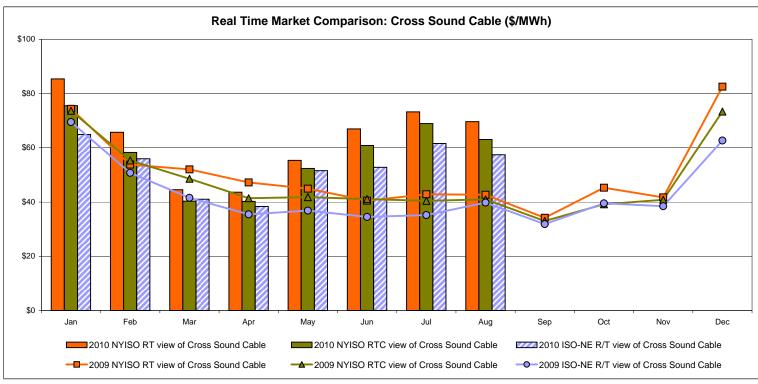

| Standard Deviation  RTC LBMP  Unweighted Price * Standard Deviation                 | 11.93<br>44.92          | 12.64<br>29.90  | 12.59<br>29.21           | 19.21<br>50.48          | 18.13<br>51.24          | 33.74<br>63.04          | 34.47<br>61.24          | 33.30<br>63.02          | 13.71<br>50.38          | 11.96<br>39.81          |                |

Market Mitigation and Analysis Prepared: 9/3/2010 2:47 PM

<sup>\*</sup> Straight LBMP averages















# **External Comparison ISO-New England**





## **External Comparison PJM**





#### **External Comparison Ontario IESO**





Notes: Exchange factor used for August 2010 was 0.96 to US \$

HOEP: Hourly Ontario Energy Price Pre-Dispatch: Projected Energy Price

# External Controllable Line: Cross Sound Cable (New England)





#### Note:

ISO-NE Forecast is an advisory posting @ 18:00 day before.

The DAM and R/T prices at the Shorham138 99 interface are used for ISO-NE.

The DAM and R/T prices at the CSC interface are used for NYISO.

## **External Controllable Line: Northport - Norwalk (New England)**





#### Note:

ISO-NE Forecast is an advisory posting @ 18:00 day before.

The DAM and R/T prices at the Northport 138 interface are used for ISO-NE.

The DAM and R/T prices at the 1385 interface are used for NYISO.

## **External Controllable Line: Neptune (PJM)**





## **External Comparison Hydro-Quebec**





Note:

Hydro-Quebec Prices are unavailable.

## **External Controllable Line: Linden VFT (PJM)**





Note: Linden VFT Scheduled Line Data available beginning 11/1/2009.

#### **NYISO Real Time Pric