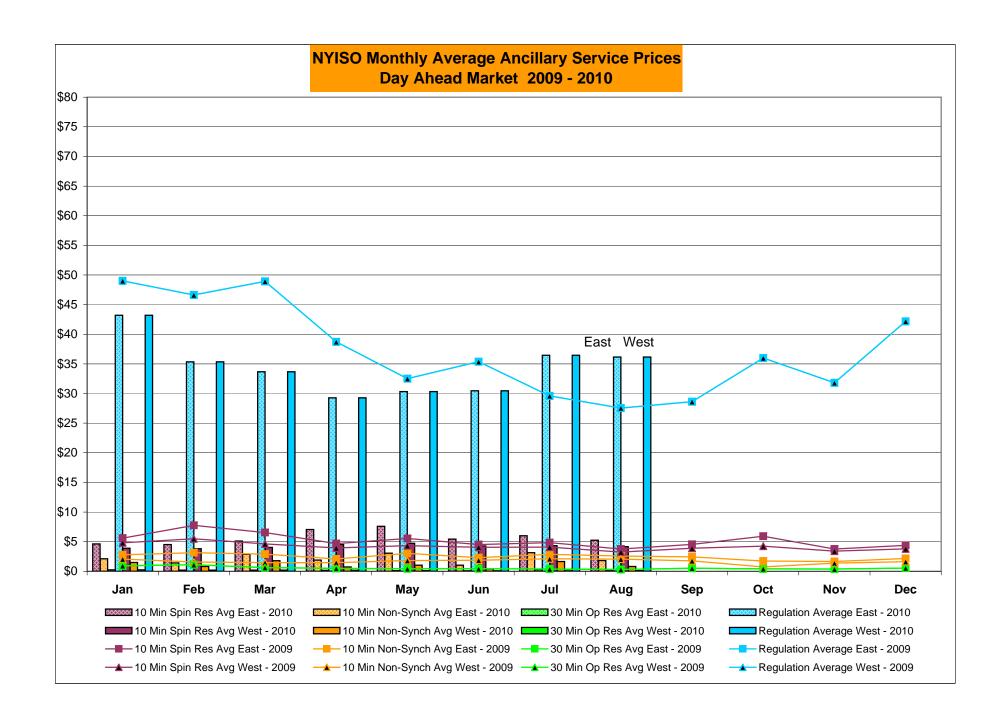

|
|        | Oct-10 |           |                  |           |                  |         | Oct-10 |           |                  |            |                  |           | Oct-10   |           |           |            |                  |
|        | Nov-10 |           |                  |           |                  |         | Nov-10 |           |                  |            |                  |           | Nov-10   |           |           |            |                  |
|        | Dec-10 |           |                  |           |                  |         | Dec-10 |           |                  |            |                  |           | Dec-10   |           |           |            |                  |

Market Mitigation and Analysis Prepared: 9/1/2010 11:43 AM









#### NYISO Markets Ancillary Services Statistics - Unweighted Price (\$/MWH)

|                                                                                                                                                                                                                                                                                                                                                                                                                                                                                                                                                            |                                                                                                                    | 141100