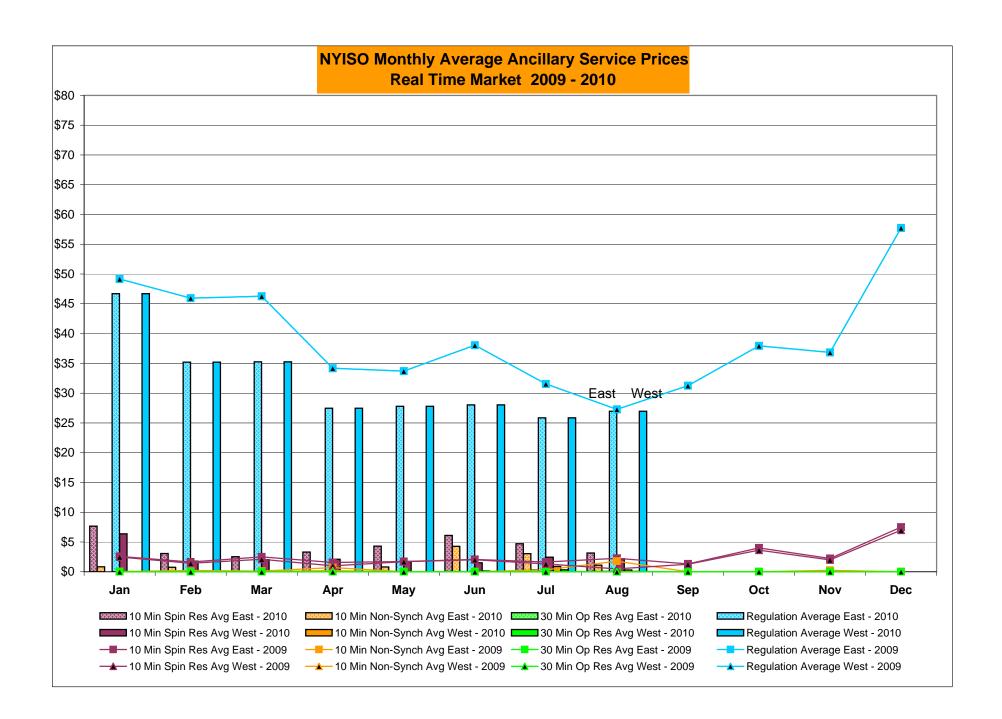

|
|        | Oct-10 |           |                  |           |                  |         | Oct-10 |           |                  |            |                  |           | Oct-10   |           |           |            |                  |
|        | Nov-10 |           |                  |           |                  |         | Nov-10 |           |                  |            |                  |           | Nov-10   |           |           |            |                  |
|        | Dec-10 |           |                  |           |                  |         | Dec-10 |           |                  |            |                  |           | Dec-10   |           |           |            |                  |

Market Mitigation and Analysis Prepared: 9/1/2010 11:43 AM









#### NYISO Markets Ancillary Services Statistics - Unweighted Price (\$/MWH)

|                                                                                                                                                                                                                                                                                                                                                                                                                                                                                                                                                            |                                                                                                                    | 141100