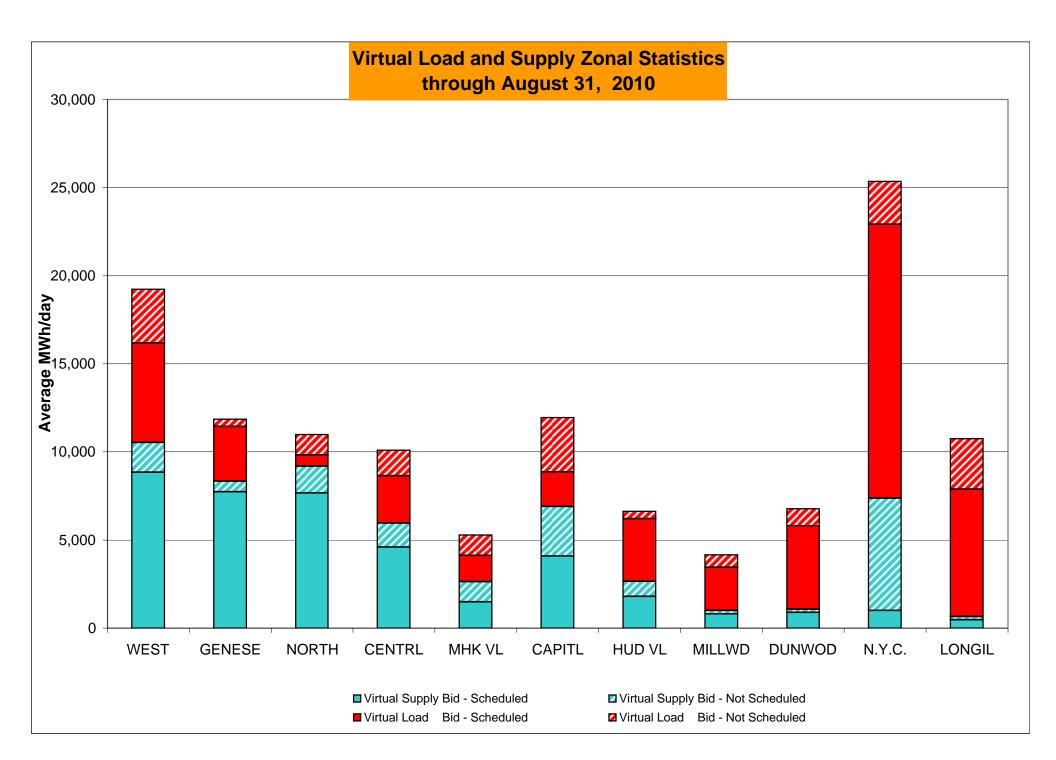

| 0<br>744<br>0.00%<br>0.35%<br>0<br>8,947<br>0.00%<br>0.09%<br>1<br>744<br>0.13%<br>0.77%<br>0.00<br>0.69 | 2<br>744<br>0.27%<br>0.34%<br>11**<br>8,910<br>0.12%<br>0.09%<br>4<br>744<br>0.54%<br>0.74%<br>0.00<br>0.65 | 3<br>720<br>0.42%<br>0.35%<br>36<br>8,656<br>0.42%<br>0.13%<br>3<br>720<br>0.42%<br>0.70%                 | 0<br>744<br>0.00%<br>0.32%<br>0<br>8,933<br>0.00%<br>0.12%<br>1<br>744<br>0.13%<br>0.64%                 | 2<br>720<br>0.28%<br>0.31%<br>5<br>8,632<br>0.06%<br>0.11%<br>5<br>720<br>0.69%<br>0.65% | 2<br>744<br>0.27%<br>0.31%<br>2<br>8,941<br>0.02%<br>0.10%<br>8<br>744<br>1.08%<br>0.68%<br>1.50<br>0.74 |

<sup>\*</sup> Calendar days from reservation date.

Market Monitoring Prepared: 9/3/2010 11:08 AM





<sup>\*</sup> Calendar days from reservation date.





|        |        |           |                  |           | Virtual L        | oad and | Supp   | ly Zonal  | Statistic        | s (Averag  | ge MWh/da        | y) - 2010 | <u> </u> |           |           |            |                  |
|--------|--------|-----------|------------------|-----------|------------------|---------|--------|-----------|------------------|------------|------------------|-----------|----------|-----------|-----------|------------|------------------|
|        | T      | Virtual L |                  | Virtual S | upply Bid        |         |        | Virtual L |                  | Virtual Su |                  | 1         |          | Virtual L | Load Bid  | Virtual Su | ıpply Bid<br>Not |
| Zone   | Date   | Scheduled | Not<br>Scheduled | Scheduled | Not<br