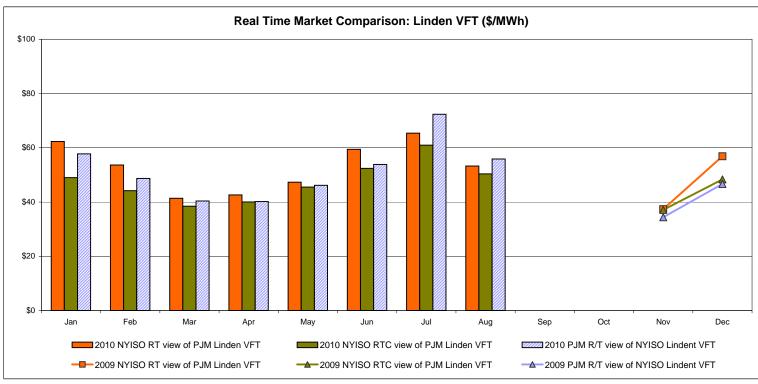

ispatch: Projected Energy Price

# External Controllable Line: Cross Sound Cable (New England)





#### Note:

ISO-NE Forecast is an advisory posting @ 18:00 day before.

The DAM and R/T prices at the Shorham138 99 interface are used for ISO-NE.

The DAM and R/T prices at the CSC interface are used for NYISO.

## **External Controllable Line: Northport - Norwalk (New England)**





#### Note:

ISO-NE Forecast is an advisory posting @ 18:00 day before.

The DAM and R/T prices at the Northport 138 interface are used for ISO-NE.

The DAM and R/T prices at the 1385 interface are used for NYISO.

## **External Controllable Line: Neptune (PJM)**





## **External Comparison Hydro-Quebec**





Note:

Hydro-Quebec Prices are unavailable.

## **External Controllable Line: Linden VFT (PJM)**





Note: Linden VFT Scheduled Line Data available beginning 11/1/2009.

#### **NYISO Real Time Price Correction Statistics**

| <u>2010</u>                                                                                                                                                                                                                                                                                                                                                                                                                                                                                      |