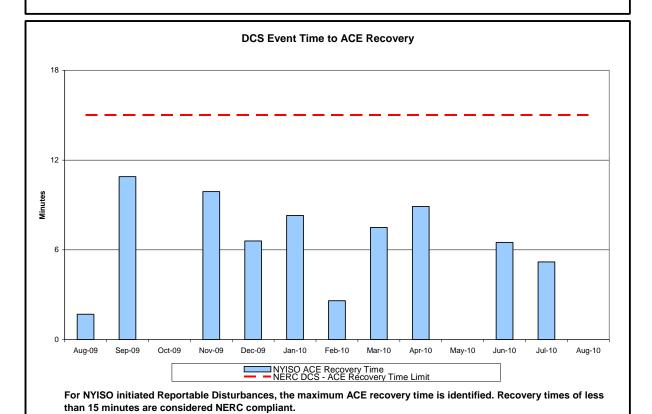

YCA Unit Uplift Components Monthly Trend
- NYCA Unit Uplift Components Daily Costs



### **August 2010 Operations Performance Highlights**

- Peak load of 31,256 MW occurred on August 31 for hour beginning 16
- Lake Erie circulation values are predominately counterclockwise coincident with reduced IESO-MISO schedules. No NYISO declarations of TLR Level 3.
- Beck-Niagara outages are scheduled for Fall 2010. Expected to begin in November with **five** week duration, not contiguous.



### **Reliability Performance Metrics**















NYISO Reserve Activations are indicators of the need to respond to unexpected operational conditions within the NYISO Area or to assist a neighboring Area (Shared Activation of Reserves) by activating an immediate resource and demand balancing operation.







<u>Hourly Error MW</u> - Absolute value of the difference between the hourly average actual load demand and the average hour ahead forecast load demand.

 $\underline{\text{Average Hourly Error } \%} \text{ - Average value of the ratio of hourly average error magnitude to hourly average actual load demand.}$ 

<u>Day-Ahead Average Hourly Error %</u> - Average across all hours of the month of the absolute value of the difference between actual load demand and the Day-Ahead forecast load demand, divided by the actual load demand.

















#### **Market Performance Metrics**







|       |               | 1 August. 5, 6, 9, 11, 16, |                                                                                                           |
|-------|---------------|------------