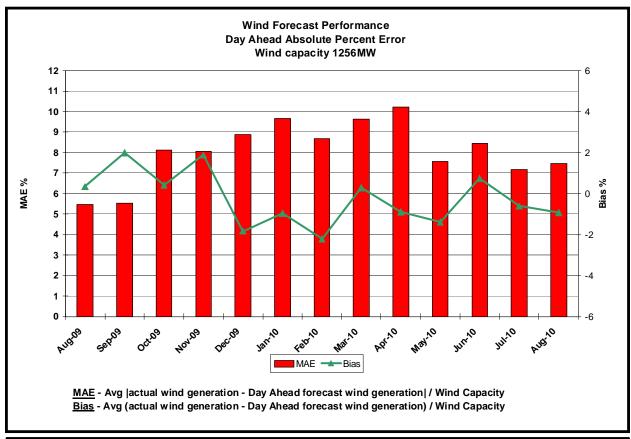

eserve Activations are indicators of the need to respond to unexpected operational conditions within the NYISO Area or to assist a neighboring Area (Shared Activation of Reserves) by activating an immediate resource and demand balancing operation.







<u>Hourly Error MW</u> - Absolute value of the difference between the hourly average actual load demand and the average hour ahead forecast load demand.

 $\underline{\text{Average Hourly Error } \%} \text{ - Average value of the ratio of hourly average error magnitude to hourly average actual load demand.}$ 

<u>Day-Ahead Average Hourly Error %</u> - Average across all hours of the month of the absolute value of the difference between actual load demand and the Day-Ahead forecast load demand, divided by the actual load demand.

















#### **Market Performance Metrics**







|       |               | 1 August. 5, 6, 9, 11, 16, |                                                                                                           |
|-------|---------------|----------------------------|-----------------------------------------------------------------------------------------------------------|
| Event | Date (yyyym l |                            | Description                                                                                               |
|       | 8/5/2010      |                            | Derate Dunwoodie-Shore Road 345kV (#Y50) for I/o Sprainbrook-East Garden City 345kV (#Y49)                |
|       | 8/5/2010      |                            | Uprate Freshkills-Willow Brook 138kV (#29212