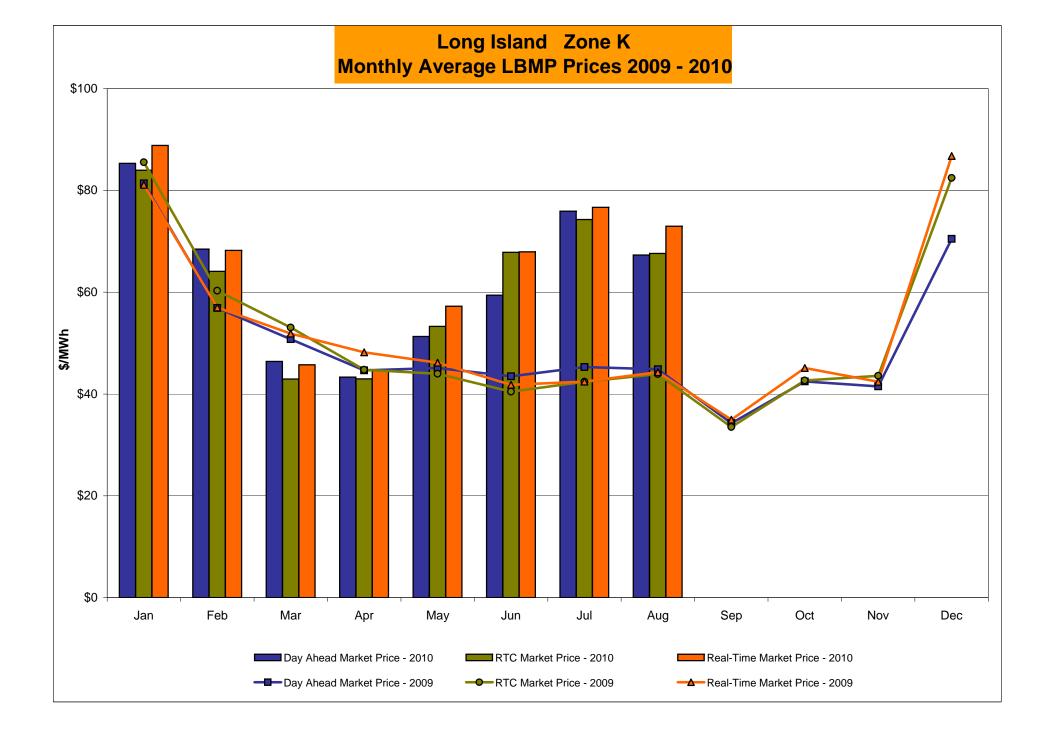

# Market Performance Highlights for August 2010

- LBMP for August is \$64.99/MWh, down from \$74.85/MWh in July 2010.
  - Average monthly cost is \$67.69/MWh, down from \$78.45/MWh in July 2010.
  - Day Ahead and Real Time LBMPs have decreased from July 2010.
- Average daily sendout is 514GWh/day in August, down from 558GWh/day in July 2010 and higher than the August 2009 sendout of 511GWh/day.
- Natural Gas prices are down while distillates are up compared to last month.
  - Kerosene is \$15.81/MMBtu, up from \$15.39/MMBtu in July.
  - No. 2 Fuel Oil is \$14.36/MMBtu, up from \$14.03/MMBtu in July.
  - No. 6 Fuel Oil is \$12.15/MMBtu, up from \$11.49/MMBtu in July.
  - Natural Gas is \$4.69/MMBtu, down from \$5.07/MMBtu in July.
- Uplift per MWh is down from the previous month.
  - Uplift (not including NYISO cost of operations) is \$0.42/MWh, down from \$0.97/MWh in July:
    - The TSA Share is \$0.02/MWh
    - The Local Reliability Share is \$0.31/MWh
    - The Other Share is \$0.09/MWh
  - Total uplift (Schedule 1 components including NYISO Cost of Operations) is lower than in July.