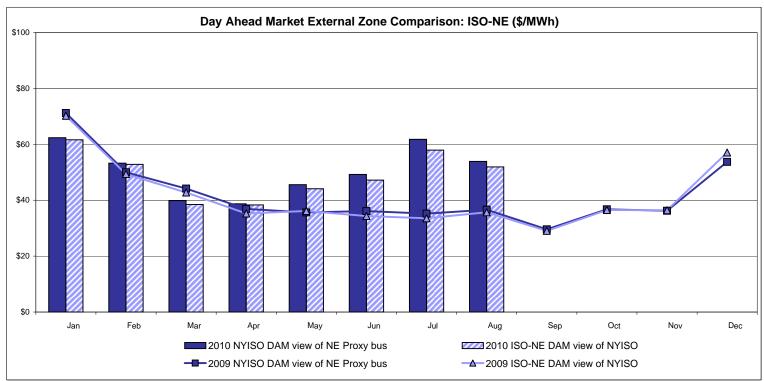

REAL TIME LBMP | 11.93<br>44.92<br>15.65 | 29.90<br>118.80 | 12.59<br>29.21<br>119.27 | 19.21<br>50.48<br>20.78 | 18.13<br>51.24<br>20.06 | 33.74<br>63.04<br>42.28 | 34.47<br>61.24<br>41.99 | 33.30<br>63.02<br>42.47 | 13.71<br>50.38<br>44.73 | 11.96<br>39.81<br>83.70 |                |
| Standard Deviation  RTC LBMP  Unweighted Price * Standard Deviation                 | 11.93<br>44.92          | 12.64<br>29.90  | 12.59<br>29.21           | 19.21<br>50.48          | 18.13<br>51.24          | 33.74<br>63.04          | 34.47<br>61.24          | 33.30<br>63.02          | 13.71<br>50.38          | 11.96<br>39.81          |                |

Market Mitigation and Analysis Prepared: 9/3/2010 2:47 PM

<sup>\*</sup> Straight LBMP averages















# **External Comparison ISO-New England**





## **External Comparison PJM**





#### **External Comparison Ontario IESO**





Notes: Exchange factor used for August 2010 was 0.96 to US \$

HOEP: Hourly Ontario Energy Price Pre-Dispatch: Projected Energy Price

# External Controllable Line: Cross Sound Cable (New England)





#### Note:

ISO-NE Forecast is an advisory posting @ 18:00 day before.

The DAM and R/T prices at the Shorham138 99 interface are used for ISO-NE.

The DAM and R/T prices at the CSC interface are used for NYISO.

## **External Controllable Line: Northport - Norwalk (New England)**





#### Note:

ISO-NE Forecast is an advisory posting @ 18:00 day before.

The DAM and R/T prices at the Northport 138 interface are used for ISO-NE.

The DAM and R/T prices at the 1385 interface are used for NYISO.

## **Exter