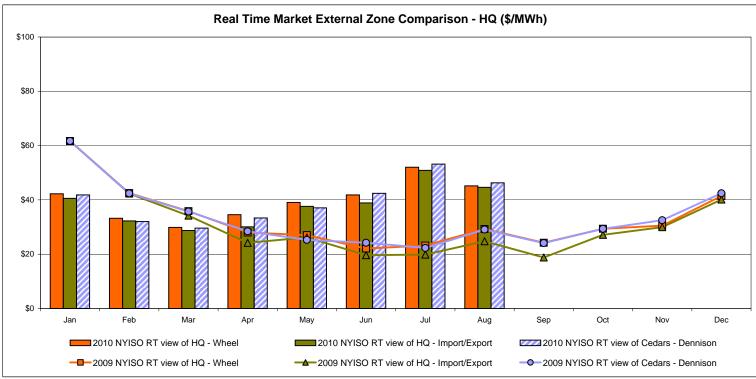

# Market Performance Highlights for August 2010

- LBMP for August is \$64.99/MWh, down from \$74.85/MWh in July 2010.
  - Average monthly cost is \$67.69/MWh, down from \$78.45/MWh in July 2010.
  - Day Ahead and Real Time LBMPs have decreased from July 2010.
- Average daily sendout is 514GWh/day in August, down from 558GWh/day in July 2010 and higher than the August 2009 sendout of 511GWh/day.
- Natural Gas prices are down while distillates are up compared to last month.
  - Kerosene is \$15.81/MMBtu, up from \$15.39/MMBtu in July.
  - No. 2 Fuel Oil is \$14.36/MMBtu, up from \$14.03/MMBtu in July.
  - No. 6 Fuel Oil is \$12.15/MMBtu, up from \$11.49/MMBtu in July.
  - Natural Gas is \$4.69/MMBtu, down from \$5.07/MMBtu in July.
- Uplift per MWh is down from the previous month.
  - Uplift (not including NYISO cost of operations) is \$0.42/MWh, down from \$0.97/MWh in July:
    - The TSA Share is \$0.02/MWh
    - The Local Reliability Share is \$0.31/MWh
    - The Other Share is \$0.09/MWh
  - Total uplift (Schedule 1 components including NYISO Cost of Operations) is lower than in July.