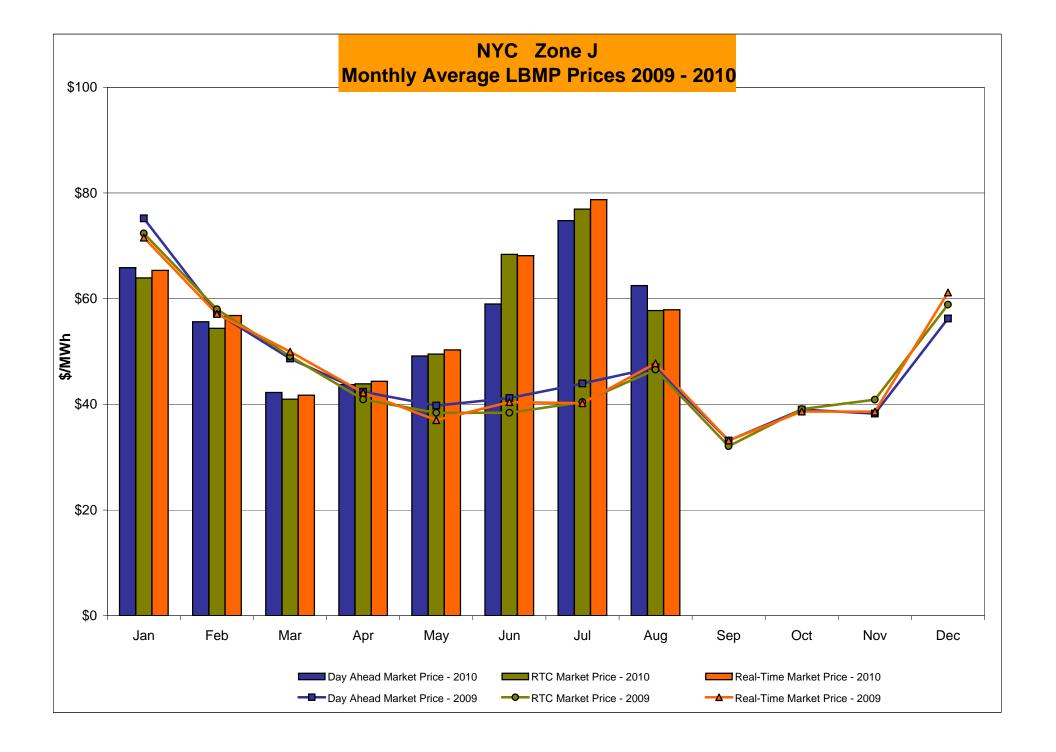

# Market Performance Highlights for August 2010

- LBMP for August is \$64.99/MWh, down from \$74.85/MWh in July 2010.
  - Average monthly cost is \$67.69/MWh, down from \$78.45/MWh in July 2010.
  - Day Ahead and Real Time LBMPs have decreased from July 2010.
- Average daily sendout is 514GWh/day in August, down from 558GWh/day in July 2010 and higher than the August 2009 sendout of 511GWh/day.
- Natural Gas prices are down while distillates are up compared to last month.
  - Kerosene is \$15.81/MMBtu, up from \$15.39/MMBtu in July.
  - No. 2 Fuel Oil is \$14.36/MMBtu, up from \$14.03/MMBtu in July.
  - No. 6 Fuel Oil is \$12.15/MMBtu, up from \$11.49/MMBtu in July.
  - Natural Gas is \$4.69/MMBtu, down from \$5.07/MMBtu in July.
- Uplift per MWh is down from the previous month.
  - Uplift (not including NYISO cost of operations) is \$0.42/MWh, down from \$0.97/MWh in July:
    - The TSA Share is \$0.02/MWh
    - The Local Reliability Share is \$0.31/MWh
    - The Other Share is \$0.09/MWh
  - Total uplift (Schedule 1 components including NYISO Cost of Operations) is lower than in July.