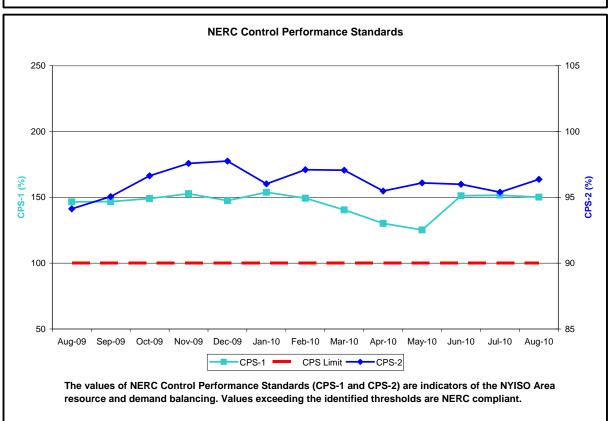

onthly Trend
- RTM Congestion Residuals Daily Costs
- RTM Congestion Residuals Event Summary
- RTM Congestion Residuals Cost Categories
- DAM Congestion Residuals Monthly Trend
- DAM Congestion Residuals Daily Costs
- DAM Congestion Residuals Cost Categories
- NYCA Unit Uplift Components Monthly Trend
- NYCA Unit Uplift Components Daily Costs



### **August 2010 Operations Performance Highlights**

- Peak load of 31,256 MW occurred on August 31 for hour beginning 16
- Lake Erie circulation values are predominately counterclockwise coincident with reduced IESO-MISO schedules. No NYISO declarations of TLR Level 3.
- Beck-Niagara outages are scheduled for Fall 2010. Expected to begin in November with **five** week duration, not contiguous.



### **Reliability Performance Metrics**















NYISO Reserve Activations are indicators of the need to respond to unexpected operational conditions within the NYISO Area or to assist a neighboring Area (Shared Activation of Reserves) by activating an immediate resource and demand balancing operation.







<u>Hourly Error MW</u> - Absolute value of the difference between the hourly average actual load demand and the average hour ahead forecast load demand.

 $\underline{\text{Average Hourly Error } \%} \text{ - Average value of the ratio of hourly average error magnitude to hourly average actual load demand.}$ 

<u>Day-Ahead Average Hourly Error %</u> - Average across all hours of the month of the absolute value of the difference between actual load demand and the Day-Ahead forecast load demand, divided by the actual load demand