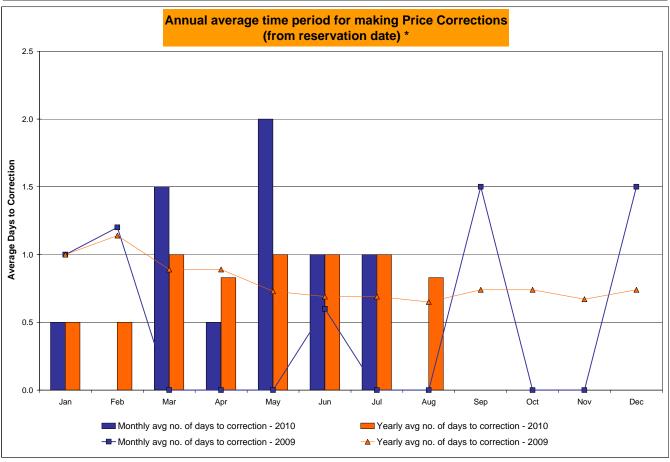

55 0.16% 0.11%  11 720 1.53% 0.87%  0.60 0.69                     | 0<br>744<br>0.00%<br>0.35%<br>0<br>8,947<br>0.00%<br>0.09%<br>1<br>744<br>0.13%<br>0.77%<br>0.00<br>0.69 | 2<br>744<br>0.27%<br>0.34%<br>11**<br>8,910<br>0.12%<br>0.09%<br>4<br>744<br>0.54%<br>0.74%<br>0.00<br>0.65 | 3<br>720<br>0.42%<br>0.35%<br>36<br>8,656<br>0.42%<br>0.13%<br>3<br>720<br>0.42%<br>0.70%                 | 0<br>744<br>0.00%<br>0.32%<br>0<br>8,933<br>0.00%<br>0.12%<br>1<br>744<br>0.13%<br>0.64%                 | 2<br>720<br>0.28%<br>0.31%<br>5<br>8,632<br>0.06%<br>0.11%<br>5<br>720<br>0.69%<br>0.65% | 2<br>744<br>0.27%<br>0.31%<br>2<br>8,941<br>0.02%<br>0.10%<br>8<br>744<br>1.08%<br>0.68%<br>1.50<br>0.74 |

<sup>\*</sup> Calendar days from reservation date.

Market Monitoring Prepared: 9/3/2010 11:08 AM





<sup>\*</sup> Calendar days from reservation date.





|        |        |           |                  |           | Virtual L        | oad and | Supp   | ly Zonal  | Statistic        | s (Averag  | ge MWh/da        | y) - 2010 | <u> </u> |           |           |            |                  |
|--------|--------|-----------|------------------|-----------|------------------|---------|--------|-----------|------------------|------------|------------------|-----------|----------|-----------|-----------|------------|------------------|
|        | T      | Virtual L |                  | Virtual S | upply Bid        |         |        | Virtual L |                  | Virtual Su |                  | 1         |          | Virtual L | Load Bid  | Virtual Su | ıpply Bid<br>Not |
| Zone   | Da