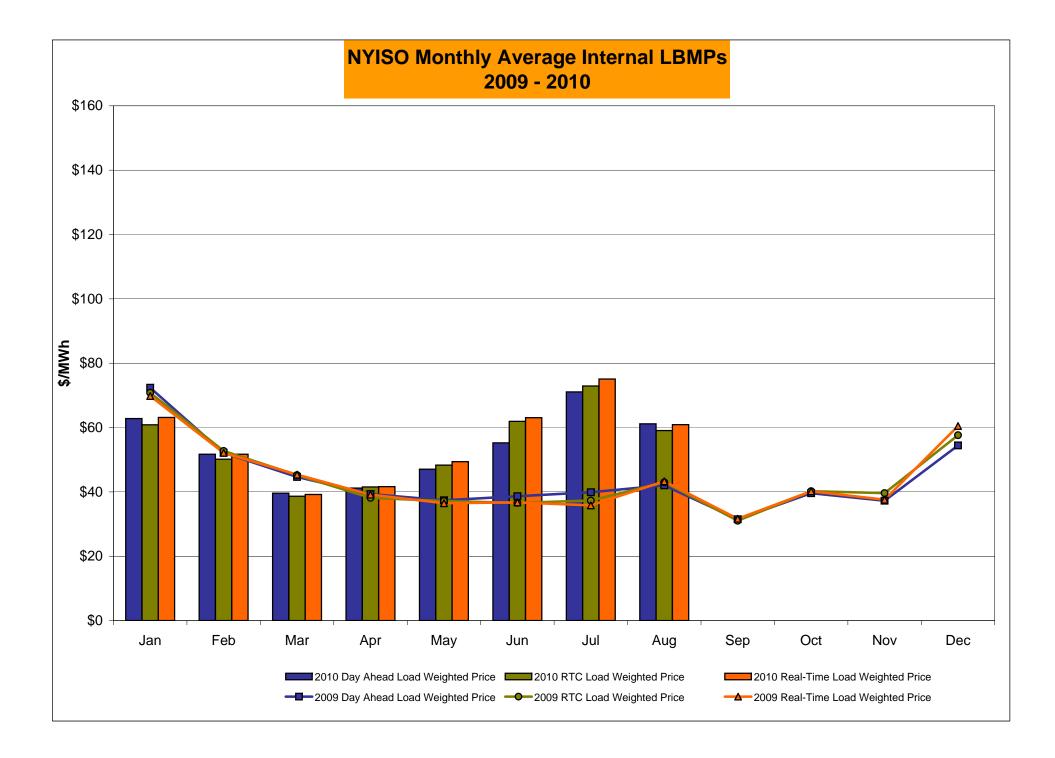

# Market Performance Highlights for August 2010

- LBMP for August is \$64.99/MWh, down from \$74.85/MWh in July 2010.
  - Average monthly cost is \$67.69/MWh, down from \$78.45/MWh in July 2010.
  - Day Ahead and Real Time LBMPs have decreased from July 2010.
- Average daily sendout is 514GWh/day in August, down from 558GWh/day in July 2010 and higher than the August 2009 sendout of 511GWh/day.
- Natural Gas prices are down while distillates are up compared to last month.
  - Kerosene is \$15.81/MMBtu, up from \$15.39/MMBtu in July.
  - No. 2 Fuel Oil is \$14.36/MMBtu, up from \$14.03/MMBtu in July.
  - No. 6 Fuel Oil is \$12.15/MMBtu, up from \$11.49/MMBtu in July.
  - Natural Gas is \$4.69/MMBtu, down from \$5.07/MMBtu in July.
- Uplift per MWh is down from the previous month.
  - Uplift (not including NYISO cost of operations) is \$0.42/MWh, down from \$0.97/MWh in July:
    - The TSA Share is \$0.02/MWh
    - The Local Reliability Share is \$0.31/MWh
    - The Other Share is \$0.09/MWh
  - Total uplift (Schedule 1 components including NYISO Cost of Operations) is lower than in July.

# NYISO Average Cost/MWh (Energy and Ancillary Services)\* from the LBMP Customer point of view

| LBMP NTAC Reserve Regulation NYISO Cost of Operations Uplift Uplift: TSA Share Uplift: Local Reliability Share Uplift: Other Share Voltage Support and Black Start Avg Monthly Cost | January<br>63.90<br>0.70<br>0.19<br>0.44<br>0.71<br>0.73<br>-<br>0.53<br>0.20<br>0.44<br>67.11 | February 52.44 0.77 0.17 0.37 0.71 1.22 0.72 0.50 0.44 56.13 | March 40.19 0.88 0.26 0.40 0.71 0.82 - 0.49 0.33 0.44 43.71 | April 41.56 1.19 0.29 0.32 0.71 0.61 - 0.39 0.22 0.44 45.13 | May 48.82 0.95 0.32 0.30 0.71 0.32 0.03 0.19 0.10 0.44 51.87 | June<br>59.09<br>1.46<br>0.14<br>0.31<br>0.71<br>2.31<br>0.69<br>0.76<br>0.86<br>0.44 | July 74.85 0.95 0.21 0.32 0.71 0.97 0.29 0.60 0.08 0.44 78.45 | August<br>64.99<br>0.60<br>0.18<br>0.35<br>0.71<br>0.42<br>0.02<br>0.31<br>0.09<br>0.44<br>67.69 | September | October | November | December |
|-------------------------------------------------------------------------------------------------------------------------------------------------------------------------------------|------------------------------------------------------------------------------------------------|--------------------------------------------------------------|-------------------------------------------------------------|-------------------------------------------------------------|--------------------------------------------------------------|---------------------------------------------------------------------------------------|---------------------------------------------------------------|--------------------------------------------------------------------------------------------------|-----------|---------|----------|----------|
| Avg YTD Cost                                                                                                                                                                        | 67.11                                                                                          | 62.05                                                        | 56.30                                                       | 53.63                                                       | 53.28                                                        | 55.47                                                                                 | 60.12                                                         | 61.27                                                                                            |           |         |          |          |
| 2009                                                                                                                                                                                | <u>January</u>                                                                                 | <u>February</u>                                              | <u>March</u>                                                | <u>April</u>                                                | <u>May</u>                                                   | <u>June</u>                                                                           | <u>July</u>                                                   | August                                                                                           | September | October | November | December |
| LBMP                                                                                                                                                                                | 73.30                                                                                          | 52.75                                                        | 45.64                                                       | 39.66                                                       | 37.83                                                        | 39.01                                                                                 | 40.68                                                         | 43.65                                                                                            | 31.74     | 39.74   | 37.87    | 55.64    |
| NTAC                                                                                                                                                                                | 0.45                                                                                           | 0.53                                                         | 0.36                                                        | 0.87                                                        | 0.58                                                         | 0.77                                                                                  | 0.63                                                          | 0.61                                                                                             | 0.62      | 0.65    | 0.81     | 0.76     |
| Reserve                                                                                                                                                                             | 0.26                                                                                           | 0.35                                                         | 0.31                                                        | 0.24                                                        | 0.30                                                         | 0.23                                                                                  | 0.24                                                          | 0.16                                                                                             | 0.24      | 0.26    | 0.20     | 0.21     |
| Regulation                                                                                                                                                                          | 0.45                                                                                           | 0.48                                                         | 0.55                                                        | 0.37                                                        | 0.31                                                         | 0.37                                                                                  | 0.29                                                          | 0.24                                                                                             | 0.32      | 0.44    | 0.38     | 0.42     |
| NYISO Cost of Operations                                                                                                                                                            | 0.65                                                                                           | 0.65                                                         | 0.65                                                        | 0.65                                                        | 0.65                                                         | 0.65                                                                                  | 0.65                                                          | 0.65                                                                                             | 0.65      | 0.69    | 0.69     | 0.69     |
| Uplift                                                                                                                                                                              | 0.11                                                                                           | 0.41                                                         | 0.21                                                        | 0.67                                                        | 0.63                                                         | 1.71                                                                                  | 2.66                                                          | 2.74                                                                                             | 0.62      | 0.70    | 1.07     | 1.43     |
| Uplift: TSA Share                                                                                                                                                                   |                                                                                                | -                                                            | 0.00                                                        | 0.02                                                        | 0.02                                                         | 0.45                                                                                  | 0.75                                                          | 0.47                                                                                             | -         |         | -        | -        |
| Uplift: Local Reliability Share                                                                                                                                                     | 0.15                                                                                           | 0.28                                                         | 0.12                                                        | 0.22                                                        | 0.41                                                         | 0.78                                                                                  | 0.83                                                          | 1.35                                                                                             | 0.39      | 0.46    | 0.70     | 0.78     |
| Uplift: Other Share                                                                                                                                                                 | (0.04)                                                                                         | 0.13                                                         | 0.09                                                        | 0.43                                                        | 0.20                                                         | 0.48                                                                                  | 1.08                                                          | 0.92                                                                                             | 0.23      | 0.24    | 0.37     | 0.65     |
| Voltage Support and Black Start                                                                                                                                                     | 0.34                                                                                           | 0.34                                                         | 0.34                                                        | 0.34                                                        | 0.34                                                         | 0.34                                                                                  | 0.34                                                          | 0.34                                                                                             | 0.34      | 0.34    | 0.34     | 0.34     |
| Avg Monthly Cost                                                                                                                                                                    | 75.55                                                                                          | 55.50                                                        | 48.06                                                       | 42.81                                                       | 40.65                                                        | 43.08                                                                                 | 45.49                                                         | 48.39                                                                                            | 34.54     | 42.81   | 41.35    | 59.48    |
| Avg YTD Cost                                                                                                                                                                        | 75.55                                                                                          | 66.83                                                        | 60.97                                                       | 56.83                                                       | 53.90                                                        | 52.08                                                                                 | 51.00                                                         | 50.57                                                                                            | 48.74     | 48.17   | 47.62    | 48.68    |