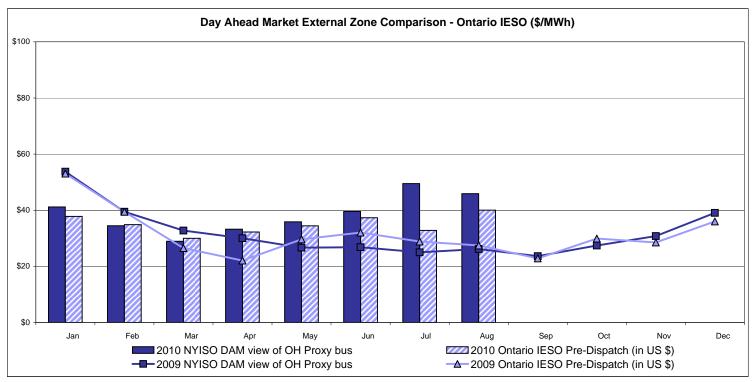

27 | 19.21<br>50.48<br>20.78 | 18.13<br>51.24<br>20.06 | 33.74<br>63.04<br>42.28 | 34.47<br>61.24<br>41.99 | 33.30<br>63.02<br>42.47 | 13.71<br>50.38<br>44.73 | 11.96<br>39.81<br>83.70 |                |
| Standard Deviation  RTC LBMP  Unweighted Price * Standard Deviation                 | 11.93<br>44.92          | 12.64<br>29.90  | 12.59<br>29.21           | 19.21<br>50.48          | 18.13<br>51.24          | 33.74<br>63.04          | 34.47<br>61.24          | 33.30<br>63.02          | 13.71<br>50.38          | 11.96<br>39.81          |                |

Market Mitigation and Analysis Prepared: 9/3/2010 2:47 PM

<sup>\*</sup> Straight LBMP averages















# **External Comparison ISO-New England**





## **External Comparison PJM**





#### **External Comparison Ontario IESO**





Notes: Exchange factor used for August 2010 was 0.96 to US \$

HOEP: Hourly Ontario Energy Price Pre-Dispatch: Projected Energy Price

# External Controllable Line: Cross Sound Cable (New England)





#### Note:

ISO-NE Forecast is an advisory posting @ 18:00 day before.

The DAM and R/T prices at the Shorham138 99 interface are used for ISO-NE.

The DAM and R/T prices at the CSC interface are used for NYISO.

## **External Controllable Line: Northport - Norwalk (New England)**





#### Note:

ISO-NE Forecast is an advisory posting @ 18:00 day before.

The DAM and R/T prices at the Northport 138 interface are used for ISO-NE.

The DAM and R/T prices at the 1385 interface are used for NYISO.

## **External Controllable Line: Neptune (PJM)**





## **External Comparison Hydro-Quebec**