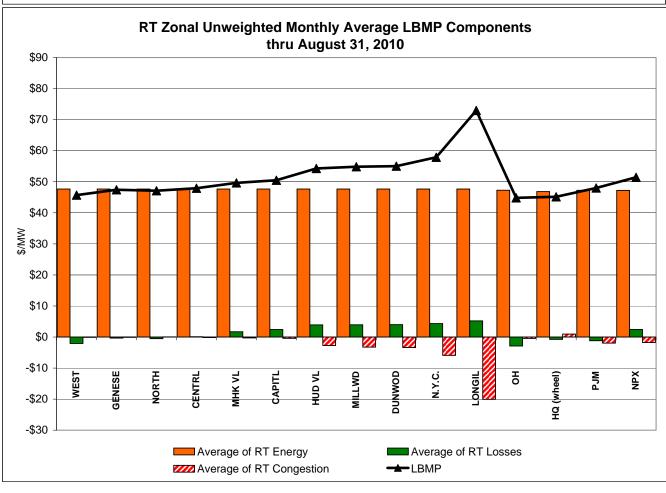

LBMP  Unweighted Price * Standard Deviation  REAL TIME LBMP | 11.93<br>44.92<br>15.65 | 29.90<br>118.80 | 12.59<br>29.21<br>119.27 | 19.21<br>50.48<br>20.78 | 18.13<br>51.24<br>20.06 | 33.74<br>63.04<br>42.28 | 34.47<br>61.24<br>41.99 | 33.30<br>63.02<br>42.47 | 13.71<br>50.38<br>44.73 | 11.96<br>39.81<br>83.70 |                |
| Standard Deviation  RTC LBMP  Unweighted Price * Standard Deviation                 | 11.93<br>44.92          | 12.64<br>29.90  | 12.59<br>29.21           | 19.21<br>50.48          | 18.13<br>51.24          | 33.74<br>63.04          | 34.47<br>61.24          | 33.30<br>63.02          | 13.71<br>50.38          | 11.96<br>39.81          |                |

Market Mitigation and Analysis Prepared: 9/3/2010 2:47 PM

<sup>\*</sup> Straight LBMP averages















# **External Comparison ISO-New England**





## **External Comparison PJM**





#### **External Comparison Ontario IESO**





Notes: Exchange factor used for August 2010 was 0.96 to US \$

HOEP: Hourly Ontario Energy Price Pre-Dispatch: Projected Energy Price

# External Controllable Line: Cross Sound Cable (New England)





#### Note:

ISO-NE Forecast is an advisory posting @ 18:00 day before.

The DAM and R/T prices at the Shorham138 99 interface are used for ISO-NE.

The DAM and R/T prices at the CSC interface are used for NYISO.

## **External Controllable Line: Northport - Norwalk (New England)**





#### Note:

ISO-NE Forecast is an advisory posting @ 18:00 day before.

The DAM and R/T prices at the Northport 138 interface are used for ISO-NE.

The DAM and R/T prices at the 1