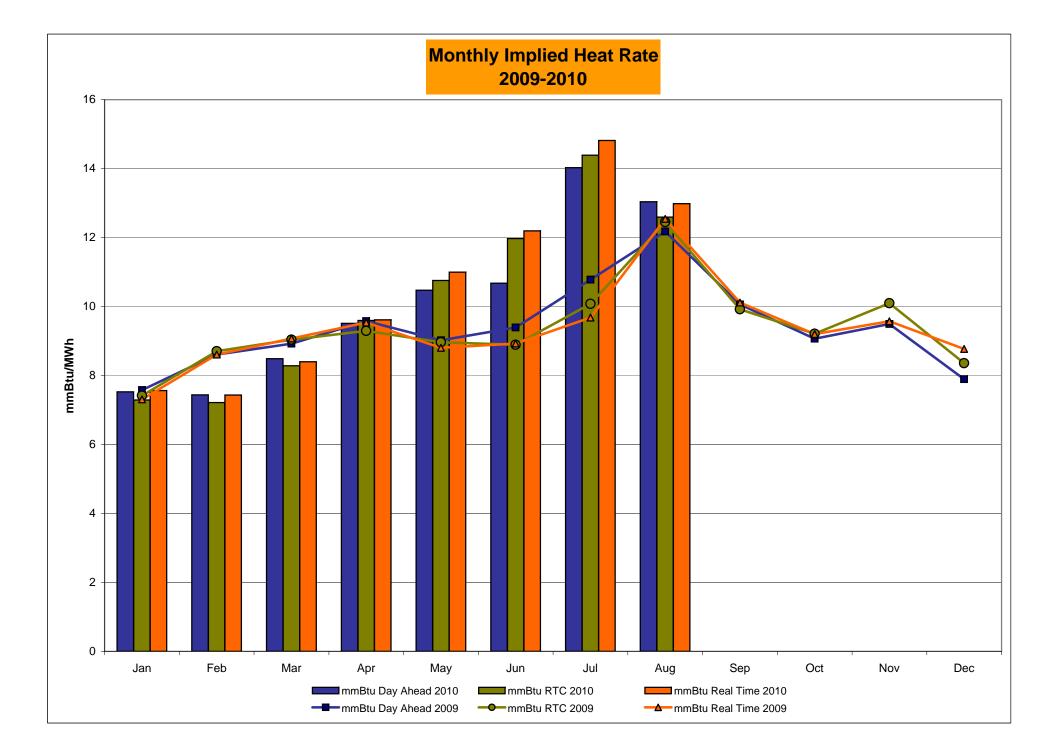

# Market Performance Highlights for August 2010

- LBMP for August is \$64.99/MWh, down from \$74.85/MWh in July 2010.
  - Average monthly cost is \$67.69/MWh, down from \$78.45/MWh in July 2010.
  - Day Ahead and Real Time LBMPs have decreased from July 2010.
- Average daily sendout is 514GWh/day in August, down from 558GWh/day in July 2010 and higher than the August 2009 sendout of 511GWh/day.
- Natural Gas prices are down while distillates are up compared to last month.
  - Kerosene is \$15.81/MMBtu, up from \$15.39/MMBtu in July.
  - No. 2 Fuel Oil is \$14.36/MMBtu, up from \$14.03/MMBtu in July.
  - No. 6 Fuel Oil is \$12.15/MMBtu, up from \$11.49/MMBtu in July.
  - Natural Gas is \$4.69/MMBtu, down from \$5.07/MMBtu in July.
- Uplift per MWh is down from the previous month.
  - Uplift (not including NYISO cost of operations) is \$0.42/MWh, down from \$0.97/MWh in July:
    - The TSA Share is \$0.02/MWh
    - The Local Reliability Share is \$0.31/MWh
    - The Other Share is \$0.09/MWh
  - Total uplift (Schedule 1 components including NYISO Cost of Operations) is lower than in July.