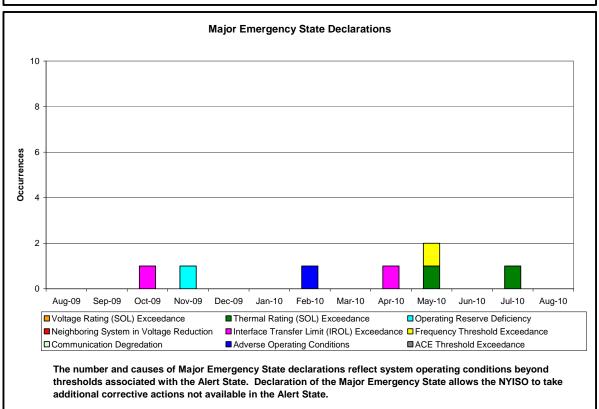

uals Monthly Trend
- RTM Congestion Residuals Daily Costs
- RTM Congestion Residuals Event Summary
- RTM Congestion Residuals Cost Categories
- DAM Congestion Residuals Monthly Trend
- DAM Congestion Residuals Daily Costs
- DAM Congestion Residuals Cost Categories
- NYCA Unit Uplift Components Monthly Trend
- NYCA Unit Uplift Components Daily Costs



### **August 2010 Operations Performance Highlights**

- Peak load of 31,256 MW occurred on August 31 for hour beginning 16
- Lake Erie circulation values are predominately counterclockwise coincident with reduced IESO-MISO schedules. No NYISO declarations of TLR Level 3.
- Beck-Niagara outages are scheduled for Fall 2010. Expected to begin in November with **five** week duration, not contiguous.



### **Reliability Performance Metrics**















NYISO Reserve Activations are indicators of the need to respond to unexpected operational conditions within the NYISO Area or to assist a neighboring Area (Shared Activation of Reserves) by activating an immediate resource and demand balancing operation.







<u>Hourly Error MW</u> - Absolute value of the difference between the hourly average actual load demand and the average hour ahead forecast load demand.

 $\underline{\text{Average Hourly Error } \%} \text{ - Average value of the ratio of hourly average error magnitude to hourly average actual load demand.}$ 

<u>Day-Ahead Average Hourly Error %</u> - Average across all hours of the month of the absolute value of the difference between actual load demand and the Day-Ahead forecast load demand, divided by the actual load