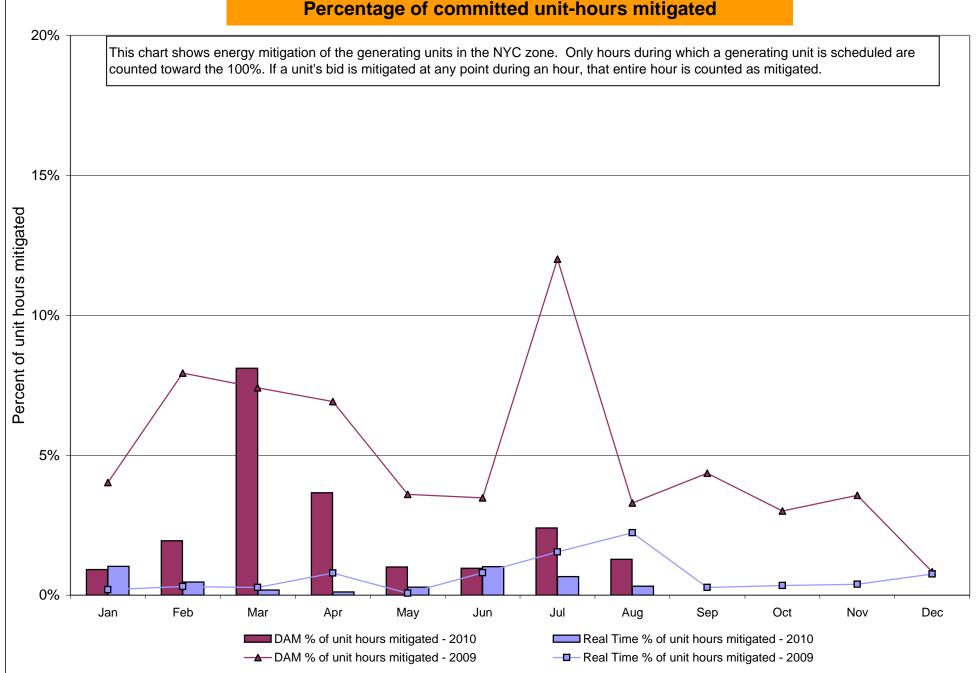

|

## NYISO In City Energy Mitigation - AMP (NYC Zone) 2009 - 2010 Percentage of committed unit-hours mitigated









## NYISO LBMP ZONES



Market Mitigation and Analysis Prepared: 9/1/2010 3:09 PM

#### **Billing Codes for Chart 4-C**

| Chart 4-C Category Name                   | <b>Billing Code</b> | Billing Category Name                                                              |  |
|-------------------------------------------|---------------------|------------------------------------------------------------------------------------|--|
| Bid Production Cost Guarantee Balancing   | 81203               | Balancing NYISO Bid Production Cost Guarantee - Internal Units                     |  |
| Bid Production Cost Guarantee Balancing   | 81204               | Balancing NYISO Bid Production Cost Guarantee - External Units                     |  |
| Bid Production Cost Guarantee Balancing   | 81