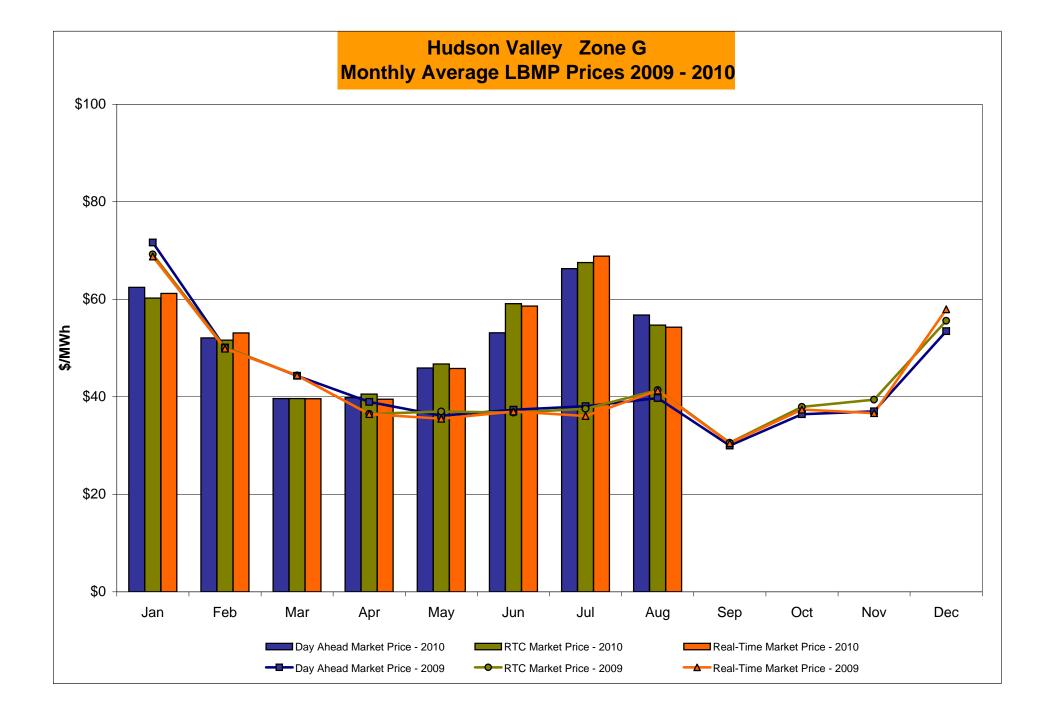

# Market Performance Highlights for August 2010

- LBMP for August is \$64.99/MWh, down from \$74.85/MWh in July 2010.
  - Average monthly cost is \$67.69/MWh, down from \$78.45/MWh in July 2010.
  - Day Ahead and Real Time LBMPs have decreased from July 2010.
- Average daily sendout is 514GWh/day in August, down from 558GWh/day in July 2010 and higher than the August 2009 sendout of 511GWh/day.
- Natural Gas prices are down while distillates are up compared to last month.
  - Kerosene is \$15.81/MMBtu, up from \$15.39/MMBtu in July.
  - No. 2 Fuel Oil is \$14.36/MMBtu, up from \$14.03/MMBtu in July.
  - No. 6 Fuel Oil is \$12.15/MMBtu, up from \$11.49/MMBtu in July.
  - Natural Gas is \$4.69/MMBtu, down from \$5.07/MMBtu in July.
- Uplift per MWh is down from the previous month.
  - Uplift (not including NYISO cost of operations) is \$0.42/MWh, down from \$0.97/MWh in July:
    - The TSA Share is \$0.02/MWh
    - The Local Reliability Share is \$0.31/MWh
    - The Other Share is \$0.09/MWh
  - Total uplift (Schedule 1 components including NYISO Cost of Operations) is lower than in July.