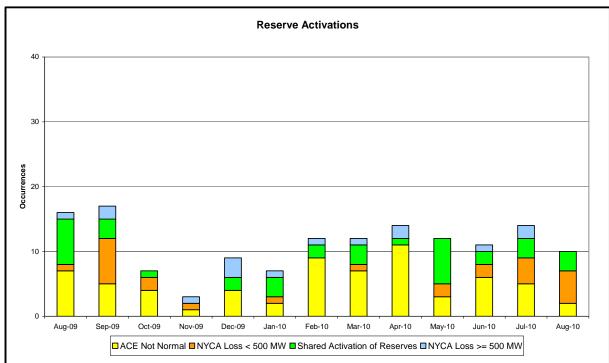

ly Trend
- RTM Congestion Residuals Daily Costs
- RTM Congestion Residuals Event Summary
- RTM Congestion Residuals Cost Categories
- DAM Congestion Residuals Monthly Trend
- DAM Congestion Residuals Daily Costs
- DAM Congestion Residuals Cost Categories
- NYCA Unit Uplift Components Monthly Trend
- NYCA Unit Uplift Components Daily Costs



### **August 2010 Operations Performance Highlights**

- Peak load of 31,256 MW occurred on August 31 for hour beginning 16
- Lake Erie circulation values are predominately counterclockwise coincident with reduced IESO-MISO schedules. No NYISO declarations of TLR Level 3.
- Beck-Niagara outages are scheduled for Fall 2010. Expected to begin in November with **five** week duration, not contiguous.



### **Reliability Performance Metrics**















NYISO Reserve Activations are indicators of the need to respond to unexpected operational conditions within the NYISO Area or to assist a neighboring Area (Shared Activation of Reserves) by activating an immediate resource and demand balancing operation.







<u>Hourly Error MW</u> - Absolute value of the difference between the hourly average actual load demand and the average hour ahead forecast load demand.

 $\underline{\text{Average Hourly Error } \%} \text{ - Average value of the ratio of hourly average error magnitude to hourly average actual load demand.}$ 

<u>Day-Ahead Average Hourly Error %</u> - Average across all hours of the month of the absolute value of the difference between actual load demand and the Day-Ahead forecast load demand, divided by the actual load demand.