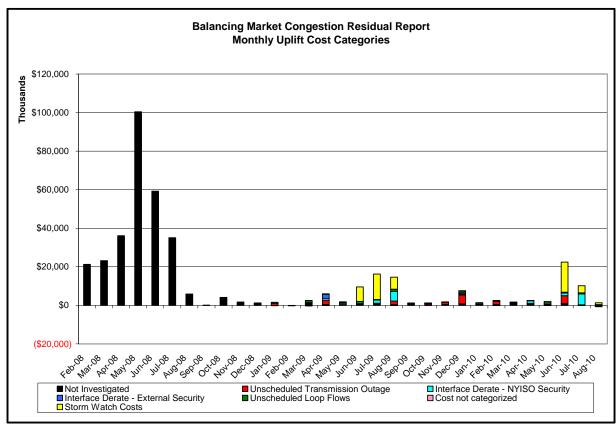

ed to respond to unexpected operational conditions within the NYISO Area or to assist a neighboring Area (Shared Activation of Reserves) by activating an immediate resource and demand balancing operation.







<u>Hourly Error MW</u> - Absolute value of the difference between the hourly average actual load demand and the average hour ahead forecast load demand.

 $\underline{\text{Average Hourly Error } \%} \text{ - Average value of the ratio of hourly average error magnitude to hourly average actual load demand.}$ 

<u>Day-Ahead Average Hourly Error %</u> - Average across all hours of the month of the absolute value of the difference between actual load demand and the Day-Ahead forecast load demand, divided by the actual load demand.

















#### **Market Performance Metrics**







|       |               | 1 August. 5, 6, 9, 11, 16, |                                                                                                           |
|-------|---------------|----------------------------|-----------------------------------------------------------------------------------------------------------|
| Event | Date (yyyym l |                            | Description                                                                                               |
|       | 8/5/2010      |                            | Derate Dunwoodie-Shore Road 345kV (#Y50) for I/o Sprainbrook-East Garden City 345kV (#Y49)                |
|       | 8/5/2010      |                            | Uprate Freshkills-Willow Brook 138kV (#29212)