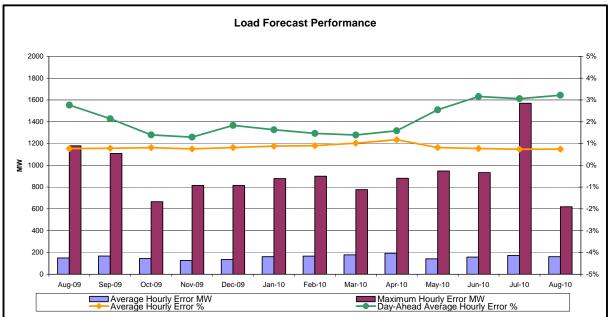

Unit Uplift Components Monthly Trend
- NYCA Unit Uplift Components Daily Costs



### **August 2010 Operations Performance Highlights**

- Peak load of 31,256 MW occurred on August 31 for hour beginning 16
- Lake Erie circulation values are predominately counterclockwise coincident with reduced IESO-MISO schedules. No NYISO declarations of TLR Level 3.
- Beck-Niagara outages are scheduled for Fall 2010. Expected to begin in November with **five** week duration, not contiguous.



### **Reliability Performance Metrics**















NYISO Reserve Activations are indicators of the need to respond to unexpected operational conditions within the NYISO Area or to assist a neighboring Area (Shared Activation of Reserves) by activating an immediate resource and demand balancing operation.







<u>Hourly Error MW</u> - Absolute value of the difference between the hourly average actual load demand and the average hour ahead forecast load demand.

 $\underline{\text{Average Hourly Error } \%} \text{ - Average value of the ratio of hourly average error magnitude to hourly average actual load demand.}$ 

<u>Day-Ahead Average Hourly Error %</u> - Average across all hours of the month of the absolute value of the difference between actual load demand and the Day-Ahead forecast load demand, divided by the actual load demand.

















#### **Market Performance Metrics**







|       |               | 1 August. 5, 6, 9, 11, 16, |                                                                                                           |
|-------|---------------|----------------