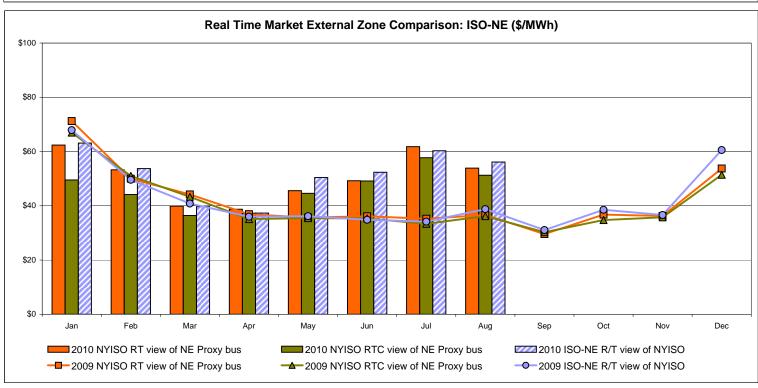

AL TIME LBMP | 11.93<br>44.92<br>15.65 | 29.90<br>118.80 | 12.59<br>29.21<br>119.27 | 19.21<br>50.48<br>20.78 | 18.13<br>51.24<br>20.06 | 33.74<br>63.04<br>42.28 | 34.47<br>61.24<br>41.99 | 33.30<br>63.02<br>42.47 | 13.71<br>50.38<br>44.73 | 11.96<br>39.81<br>83.70 |                |
| Standard Deviation  RTC LBMP  Unweighted Price * Standard Deviation                 | 11.93<br>44.92          | 12.64<br>29.90  | 12.59<br>29.21           | 19.21<br>50.48          | 18.13<br>51.24          | 33.74<br>63.04          | 34.47<br>61.24          | 33.30<br>63.02          | 13.71<br>50.38          | 11.96<br>39.81          |                |

Market Mitigation and Analysis Prepared: 9/3/2010 2:47 PM

<sup>\*</sup> Straight LBMP averages















# **External Comparison ISO-New England**





## **External Comparison PJM**





#### **External Comparison Ontario IESO**





Notes: Exchange factor used for August 2010 was 0.96 to US \$

HOEP: Hourly Ontario Energy Price Pre-Dispatch: Projected Energy Price

# External Controllable Line: Cross Sound Cable (New England)





#### Note:

ISO-NE Forecast is an advisory posting @ 18:00 day before.

The DAM and R/T prices at the Shorham138 99 interface are used for ISO-NE.

The DAM and R/T prices at the CSC interface are used for NYISO.

## **External Controllable Line: Northport - Norwalk (New England)**





#### Note:

ISO-NE Forecast is an advisory posting @ 18:00 day before.

The DAM and R/T prices at the Northport 138 interface are used for ISO-NE.

The DAM and R/T prices at the 1385 interface are used for NYISO.

## **Externa