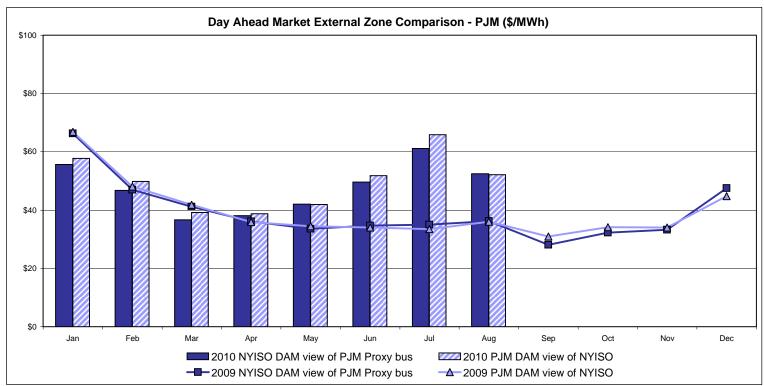

5.65 | 29.90<br>118.80 | 12.59<br>29.21<br>119.27 | 19.21<br>50.48<br>20.78 | 18.13<br>51.24<br>20.06 | 33.74<br>63.04<br>42.28 | 34.47<br>61.24<br>41.99 | 33.30<br>63.02<br>42.47 | 13.71<br>50.38<br>44.73 | 11.96<br>39.81<br>83.70 |                |
| Standard Deviation  RTC LBMP  Unweighted Price * Standard Deviation                 | 11.93<br>44.92          | 12.64<br>29.90  | 12.59<br>29.21           | 19.21<br>50.48          | 18.13<br>51.24          | 33.74<br>63.04          | 34.47<br>61.24          | 33.30<br>63.02          | 13.71<br>50.38          | 11.96<br>39.81          |                |

Market Mitigation and Analysis Prepared: 9/3/2010 2:47 PM

<sup>\*</sup> Straight LBMP averages















# **External Comparison ISO-New England**





## **External Comparison PJM**





#### **External Comparison Ontario IESO**





Notes: Exchange factor used for August 2010 was 0.96 to US \$

HOEP: Hourly Ontario Energy Price Pre-Dispatch: Projected Energy Price

# External Controllable Line: Cross Sound Cable (New England)





#### Note:

ISO-NE Forecast is an advisory posting @ 18:00 day before.

The DAM and R/T prices at the Shorham138 99 interface are used for ISO-NE.

The DAM and R/T prices at the CSC interface are used for NYISO.

## **External Controllable Line: Northport - Norwalk (New England)**





#### Note:

ISO-NE Forecast is an advisory posting @ 18:00 day before.

The DAM and R/T prices at the Northport 138 interface are used for ISO-NE.

The DAM and R/T prices at the 1385 interface are used for NYISO.

## **External Controllable Line: Neptune (PJM)