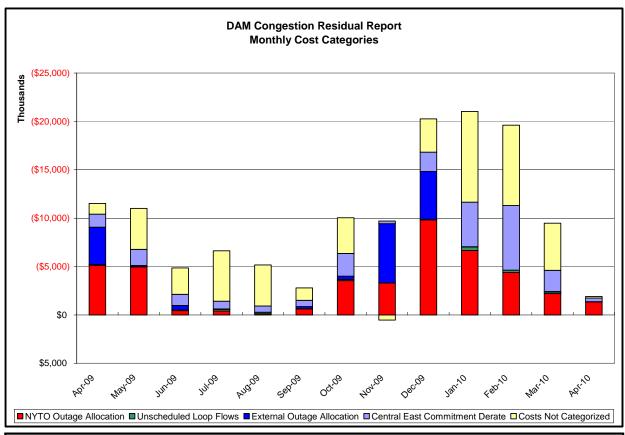

DAM Bid Production Cost Guarantees for Virtual Transactions are included in the chart and are shown from the inception of Virtual Transactions. These values are small and cannot be identified on the chart.

DAM residuals consist of both energy and loss revenue collections and payments. By design, there is a net over collection of revenues due to the difference between the marginal losses paid to generation and the average losses charged to loads.