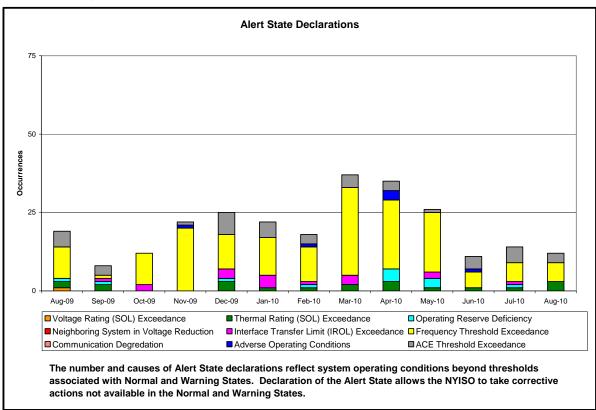

iduals Monthly Trend
- RTM Congestion Residuals Daily Costs
- RTM Congestion Residuals Event Summary
- RTM Congestion Residuals Cost Categories
- DAM Congestion Residuals Monthly Trend
- DAM Congestion Residuals Daily Costs
- DAM Congestion Residuals Cost Categories
- NYCA Unit Uplift Components Monthly Trend
- NYCA Unit Uplift Components Daily Costs



### **August 2010 Operations Performance Highlights**

- Peak load of 31,256 MW occurred on August 31 for hour beginning 16
- Lake Erie circulation values are predominately counterclockwise coincident with reduced IESO-MISO schedules. No NYISO declarations of TLR Level 3.
- Beck-Niagara outages are scheduled for Fall 2010. Expected to begin in November with **five** week duration, not contiguous.



### **Reliability Performance Metrics**















NYISO Reserve Activations are indicators of the need to respond to unexpected operational conditions within the NYISO Area or to assist a neighboring Area (Shared Activation of Reserves) by activating an immediate resource and demand balancing operation.







<u>Hourly Error MW</u> - Absolute value of the difference between the hourly average actual load demand and the average hour ahead forecast load demand.

 $\underline{\text{Average Hourly Error } \%} \text{ - Average value of the ratio of hourly average error magnitude to hourly average actual load demand.}$ 

<u>Day-Ahead Average Hourly Error %</u> - Average across all hours of the month of the absolute value of the difference between actual load demand and the Day-Ahead forecast load demand, divided by the actual loa