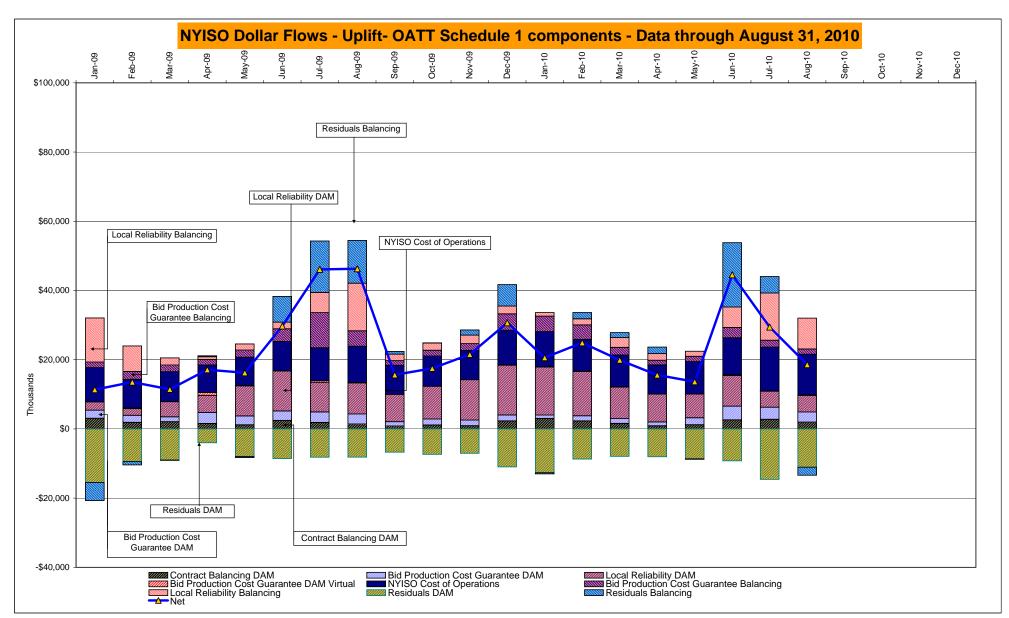

These numbers reflect the true-ups thru May 2010.

Market Mitigation and Analysis Prepared: 9/8/2010 10:05 AM

<sup>\*</sup> Excludes ICAP payments.

DAM Contract Balancing amounts are for payments made to generating units to make them whole for being dispatched below their Day-Ahead schedule, as a result of out-of-merit dispatches.

DAM Bid Production Cost Guarantees for Virtual Transactions are included in the chart and are shown from the inception of Virtual Transactions. These values are small and cannot be identified on the chart.

DAM residuals consist of both energy and loss revenue collections and payments. By design, there is a net over collection of revenues due to the difference between the marginal losses paid to generation and the average losses charged to loads.