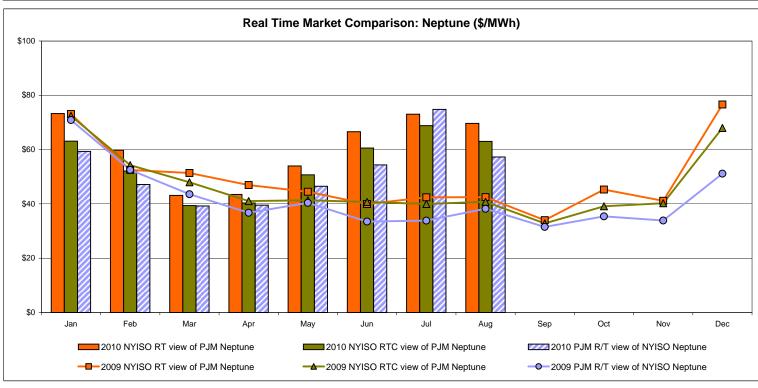

# Market Performance Highlights for August 2010

- LBMP for August is \$64.99/MWh, down from \$74.85/MWh in July 2010.
  - Average monthly cost is \$67.69/MWh, down from \$78.45/MWh in July 2010.
  - Day Ahead and Real Time LBMPs have decreased from July 2010.
- Average daily sendout is 514GWh/day in August, down from 558GWh/day in July 2010 and higher than the August 2009 sendout of 511GWh/day.
- Natural Gas prices are down while distillates are up compared to last month.
  - Kerosene is \$15.81/MMBtu, up from \$15.39/MMBtu in July.
  - No. 2 Fuel Oil is \$14.36/MMBtu, up from \$14.03/MMBtu in July.
  - No. 6 Fuel Oil is \$12.15/MMBtu, up from \$11.49/MMBtu in July.
  - Natural Gas is \$4.69/MMBtu, down from \$5.07/MMBtu in July.
- Uplift per MWh is down from the previous month.
  - Uplift (not including NYISO cost of operations) is \$0.42/MWh, down from \$0.97/MWh in July:
    - The TSA Share is \$0.02/MWh
    - The Local Reliability Share is \$0.31/MWh
    - The Other Share is \$0.09/MWh
  - Total uplift (Schedule 1 components including NYISO Cost of Operations) is lower than in July.