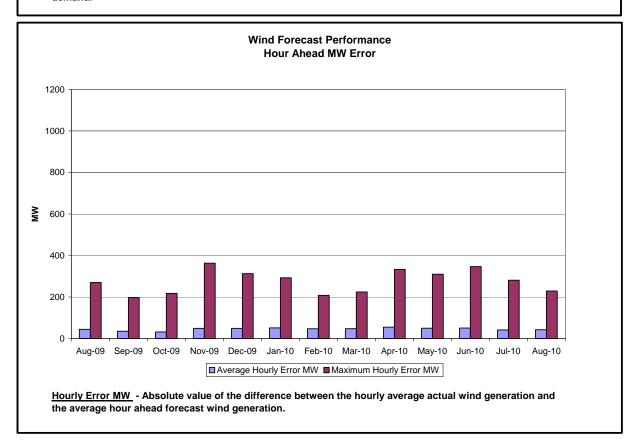

NYISO Reserve Activations are indicators of the need to respond to unexpected operational conditions within the NYISO Area or to assist a neighboring Area (Shared Activation of Reserves) by activating an immediate resource and demand balancing operation.







<u>Hourly Error MW</u> - Absolute value of the difference between the hourly average actual load demand and the average hour ahead forecast load demand.

 $\underline{\text{Average Hourly Error } \%} \text{ - Average value of the ratio of hourly average error magnitude to hourly average actual load demand.}$ 

<u>Day-Ahead Average Hourly Error %</u> - Average across all hours of the month of the absolute value of the difference between actual load demand and the Day-Ahead forecast load demand, divided by the actual load demand.

















#### **Market Performance Metrics**







|       |               | 1 August. 5, 6, 9, 11, 16, |                                                                                                           |
|-------|---------------|----------------------------|-----------------------------------------------------------------------------------------------------------|
| Event | Date (yyyym l |                            | Description                                                                                               |
|       | 8/5/2010      |                            | Derate Dunwoodie-Shore Road 345kV (#Y50) for I/o Sprainbrook-East Garden City 345kV (#Y49)                |
|       | 8/5/2010      |                            | Uprate Freshkills-Willow Brook 138