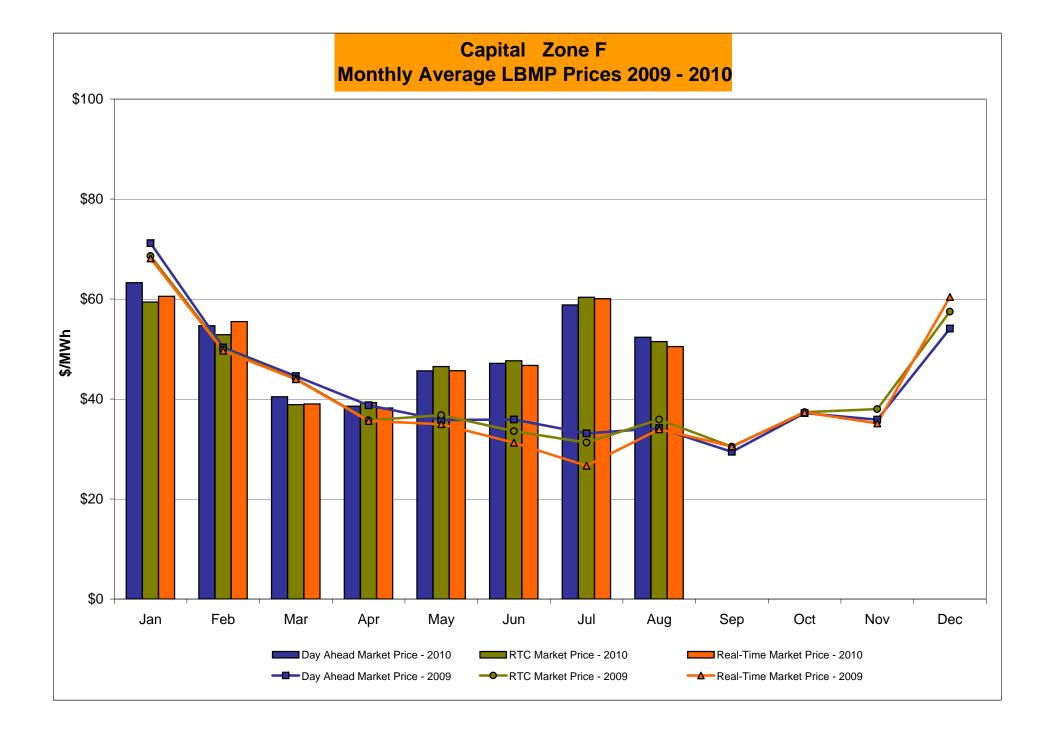

tion  RTC LBMP  Unweighted Price * Standard Deviation  REAL TIME LBMP | 11.93<br>44.92<br>15.65 | 29.90<br>118.80 | 12.59<br>29.21<br>119.27 | 19.21<br>50.48<br>20.78 | 18.13<br>51.24<br>20.06 | 33.74<br>63.04<br>42.28 | 34.47<br>61.24<br>41.99 | 33.30<br>63.02<br>42.47 | 13.71<br>50.38<br>44.73 | 11.96<br>39.81<br>83.70 |                |
| Standard Deviation  RTC LBMP  Unweighted Price * Standard Deviation                 | 11.93<br>44.92          | 12.64<br>29.90  | 12.59<br>29.21           | 19.21<br>50.48          | 18.13<br>51.24          | 33.74<br>63.04          | 34.47<br>61.24          | 33.30<br>63.02          | 13.71<br>50.38          | 11.96<br>39.81          |                |

Market Mitigation and Analysis Prepared: 9/3/2010 2:47 PM

<sup>\*</sup> Straight LBMP averages















# **External Comparison ISO-New England**





## **External Comparison PJM**





#### **External Comparison Ontario IESO**





Notes: Exchange factor used for August 2010 was 0.96 to US \$

HOEP: Hourly Ontario Energy Price Pre-Dispatch: Projected Energy Price

# External Controllable Line: Cross Sound Cable (New England)





#### Note:

ISO-NE Forecast is an advisory posting @ 18:00 day before.

The DAM and R/T prices at the Shorham138 99 interface are used for ISO-NE.

The DAM and R/T prices at the CSC interface are used for NYISO.

## **External Controllable Line: Northport - Norwalk (New England)**





#### Note:

ISO-NE Forecast is an advisory posting @ 18:00 day before.

The DAM and R/T prices at the Northport 138 interface are used for ISO-NE.

The DAM and R/T price