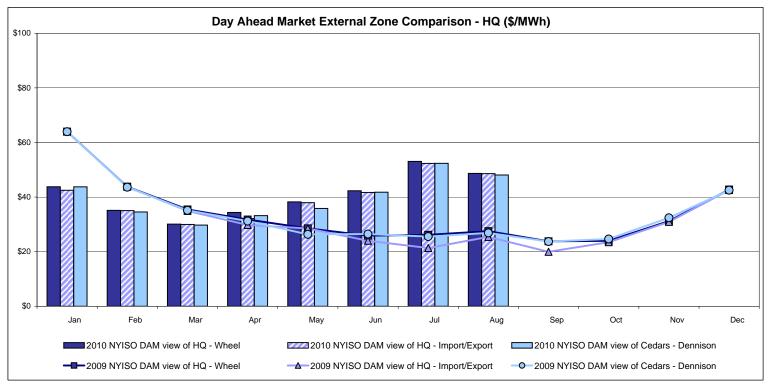

# Market Performance Highlights for August 2010

- LBMP for August is \$64.99/MWh, down from \$74.85/MWh in July 2010.
  - Average monthly cost is \$67.69/MWh, down from \$78.45/MWh in July 2010.
  - Day Ahead and Real Time LBMPs have decreased from July 2010.
- Average daily sendout is 514GWh/day in August, down from 558GWh/day in July 2010 and higher than the August 2009 sendout of 511GWh/day.
- Natural Gas prices are down while distillates are up compared to last month.
  - Kerosene is \$15.81/MMBtu, up from \$15.39/MMBtu in July.
  - No. 2 Fuel Oil is \$14.36/MMBtu, up from \$14.03/MMBtu in July.
  - No. 6 Fuel Oil is \$12.15/MMBtu, up from \$11.49/MMBtu in July.
  - Natural Gas is \$4.69/MMBtu, down from \$5.07/MMBtu in July.
- Uplift per MWh is down from the previous month.
  - Uplift (not including NYISO cost of operations) is \$0.42/MWh, down from \$0.97/MWh in July:
    - The TSA Share is \$0.02/MWh
    - The Local Reliability Share is \$0.31/MWh
    - The Other Share is \$0.09/MWh
  - Total uplift (Schedule 1 components including NYISO Cost of Operations) is lower than in July.