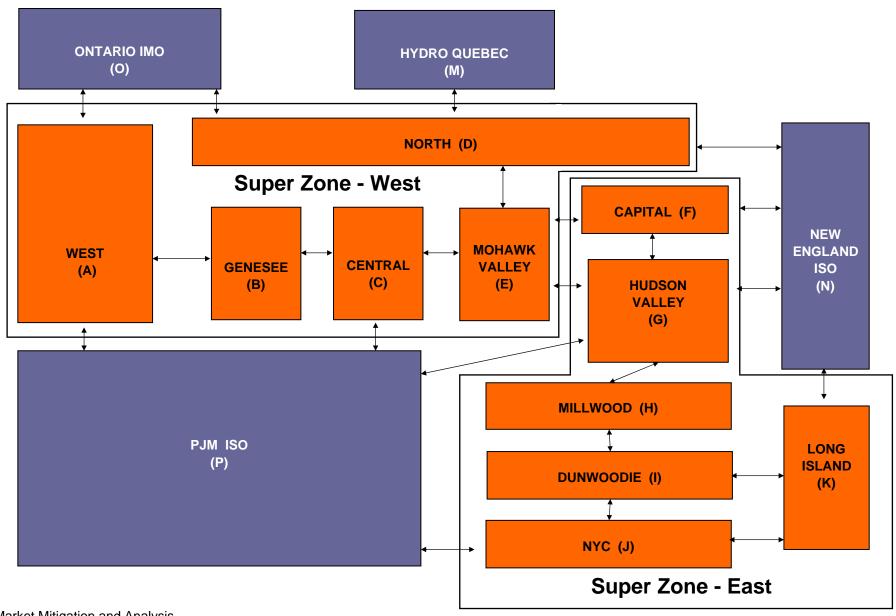

|

## NYISO In City Energy Mitigation - AMP (NYC Zone) 2009 - 2010 Percentage of committed unit-hours mitigated









## NYISO LBMP ZONES



Market Mitigation and Analysis Prepared: 9/1/2010 3:09 PM

#### **Billing Codes for Chart 4-C**

| Chart 4-C Category Name                   | <b>Billing Code</b> | Billing Category Name                                                              |  |
|-------------------------------------------|---------------------|------------------------------------------------------------------------------------|--|
| Bid Production Cost Guarantee Balancing   | 81203               | Balancing NYISO Bid Production Cost Guarantee - Internal Units                     |  |
| Bid Production Cost Guarantee Balancing   | 81204               | Balancing NYISO Bid Production Cost Guarantee - External Units                     |  |
| Bid Production Cost Guarantee Balancing   | 81205               | Balancing