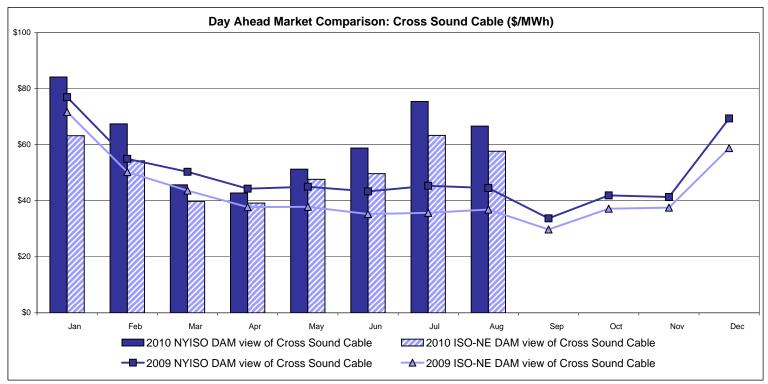

|
| Standard Deviation  RTC LBMP  Unweighted Price * Standard Deviation                 | 11.93<br>44.92          | 12.64<br>29.90  | 12.59<br>29.21           | 19.21<br>50.48          | 18.13<br>51.24          | 33.74<br>63.04          | 34.47<br>61.24          | 33.30<br>63.02          | 13.71<br>50.38          | 11.96<br>39.81          |                |

Market Mitigation and Analysis Prepared: 9/3/2010 2:47 PM

<sup>\*</sup> Straight LBMP averages















# **External Comparison ISO-New England**





## **External Comparison PJM**





#### **External Comparison Ontario IESO**





Notes: Exchange factor used for August 2010 was 0.96 to US \$

HOEP: Hourly Ontario Energy Price Pre-Dispatch: Projected Energy Price

# External Controllable Line: Cross Sound Cable (New England)





#### Note:

ISO-NE Forecast is an advisory posting @ 18:00 day before.

The DAM and R/T prices at the Shorham138 99 interface are used for ISO-NE.

The DAM and R/T prices at the CSC interface are used for NYISO.

## **External Controllable Line: Northport - Norwalk (New England)**





#### Note:

ISO-NE Forecast is an advisory posting @ 18:00 day before.

The DAM and R/T prices at the Northport 138 interface are used for ISO-NE.

The DAM and R/T prices at the 1385 interface are used for NYISO.

## **External Controllable Line: Neptune (PJM)**





## **External Comparison Hydro-Quebec**





Note:

Hydro-Quebec Prices are unavailable.

## **External Controllable Line: Linden VFT (PJM)**





Note: Linden VFT Scheduled Line Data available beginning 11/1/2009.

#### **NYISO Real Time Pr