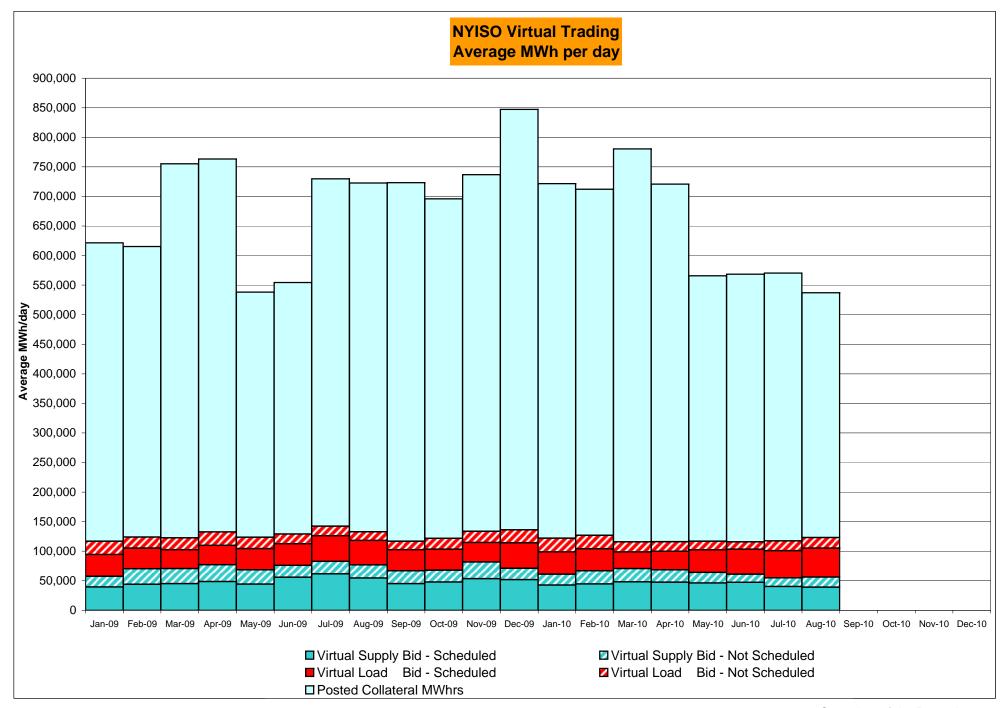

DAM Bid Production Cost Guarantees for Virtual Transactions are included in the chart and are shown from the inception of Virtual Transactions. These values are small and cannot be identified on the chart.

DAM residuals consist of both energy and loss revenue collections and payments. By design, there is a net over collection of revenues due to the difference between the marginal losses paid to generation and the average losses charged to loads.