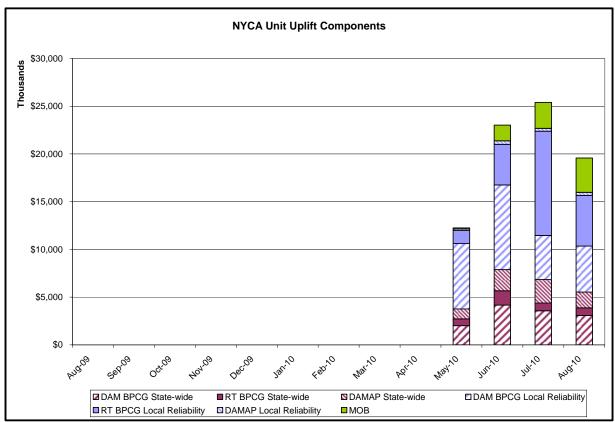

| Lake Erie Loop Flow<br>Assumptions                                                       |
| External Outage Allocation                | All TO by<br>Monthly<br>Allocation Factor | Direct allocation to transmission equipment status change caused by change in status of external equipment.                                | Tie line required out-of-<br>service by TO of<br>neighboring control area.               |
| Central East Commitment Derate            | All TO by<br>Monthly<br>Allocation Factor | Reductions in the DAM Central<br>East_VC limit as compared to the TCC<br>Auction limit, which are not<br>associated with transmission line |                                                                                          |

outages.