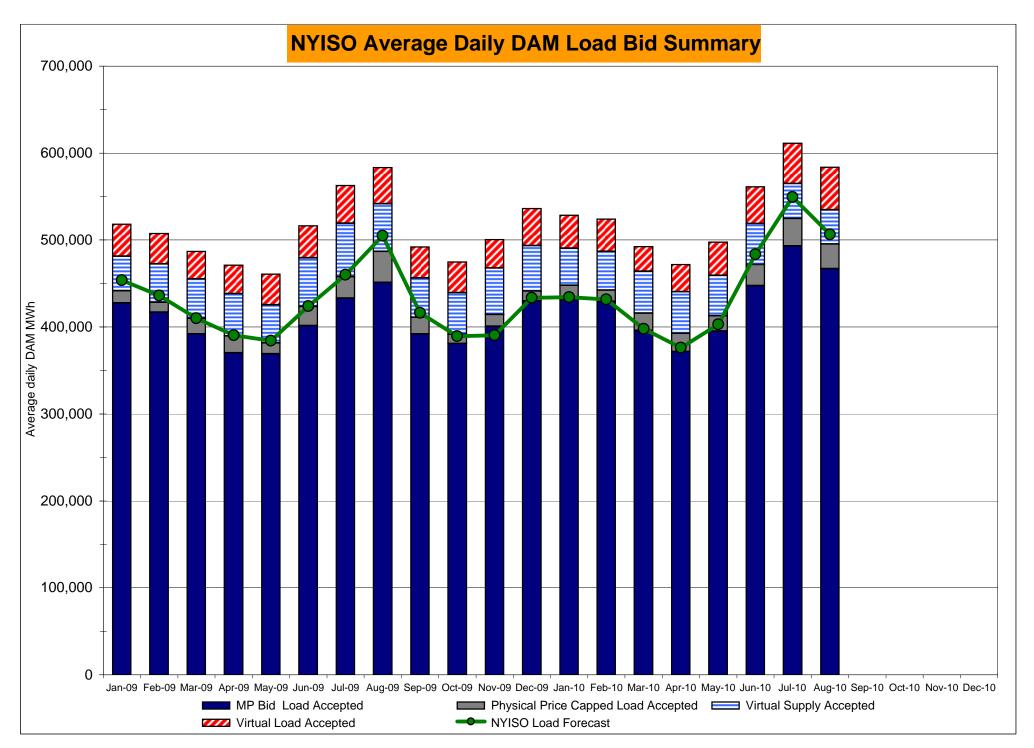

DAM Bid Production Cost Guarantees for Virtual Transactions are included in the chart and are shown from the inception of Virtual Transactions. These values are small and cannot be identified on the chart.

DAM residuals consist of both energy and loss revenue collections and payments. By design, there is a net over collection of revenues due to the difference between the marginal losses paid to generation and the average losses charged to loads.