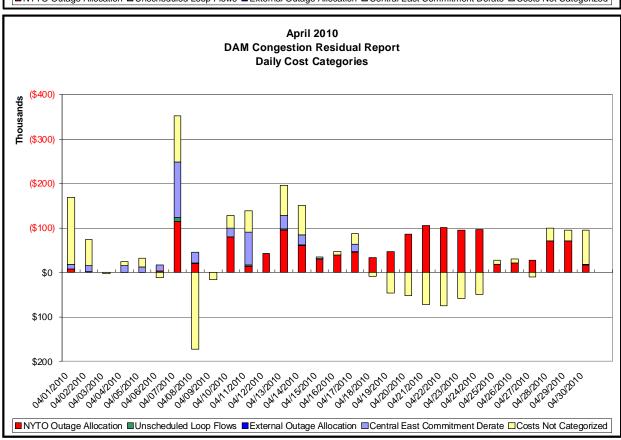

DAM Bid Production Cost Guarantees for Virtual Transactions are included in the chart and are shown from the inception of Virtual Transactions. These values are small and cannot be identified on the chart.

DAM residuals consist of both energy and loss revenue collections and payments. By design, there is a net over collection of revenues due to the difference between the marginal losses paid to generation and the average losses charged to loads.