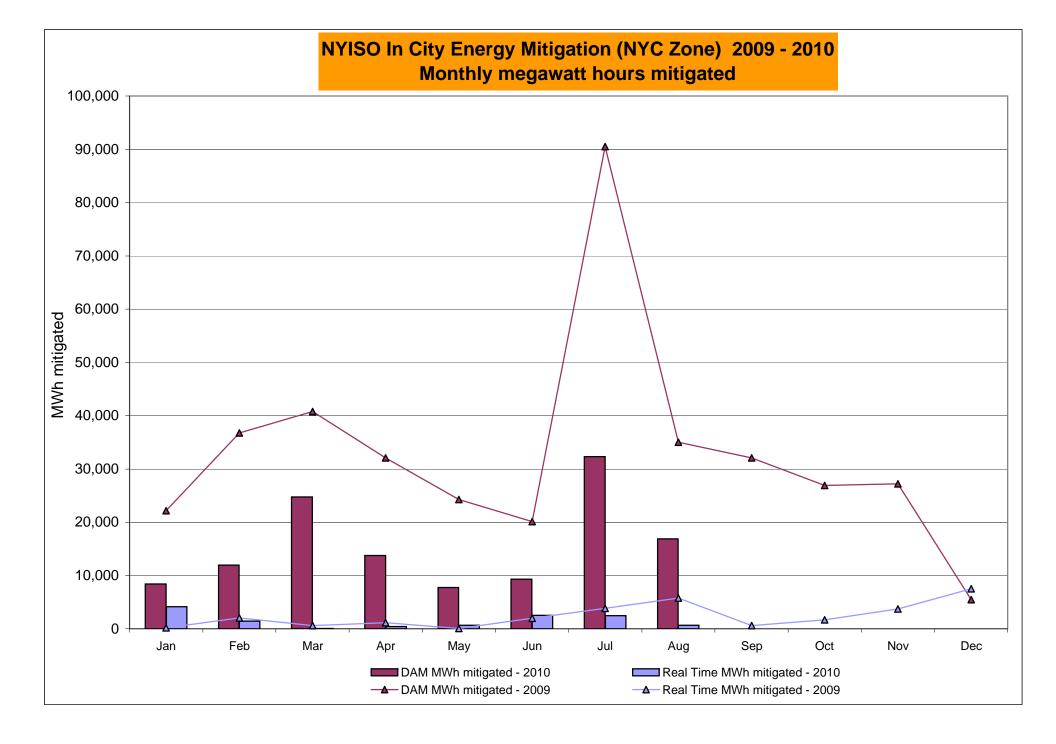

|

## NYISO In City Energy Mitigation - AMP (NYC Zone) 2009 - 2010 Percentage of committed unit-hours mitigated









## NYISO LBMP ZONES



Market Mitigation and Analysis Prepared: 9/1/2010 3:09 PM

#### **Billing Codes for Chart 4-C**

| Chart 4-C Category Name                   | <b>Billing Code</b> | Billing Category Name                                                              |  |
|-------------------------------------------|---------------------|------------------------------------------------------------------------------------|--|
| Bid Production Cost Guarantee Balancing   | 81203               | Balancing NYISO Bid Production Cost Guarantee - Internal Units                     |  |
| Bid Production Cost Guarantee Balancing   | 81204               | Balancing NYISO Bid Production Cost Guarantee - External Units                     |  |
| Bid Production Cost Guarantee Balancing   | 8120