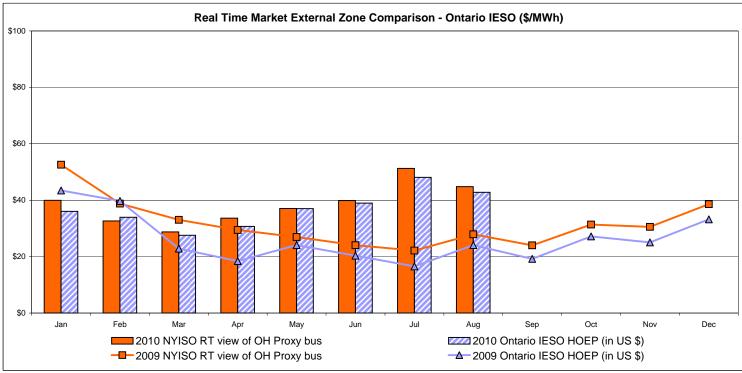

| 19.21<br>50.48<br>20.78 | 18.13<br>51.24<br>20.06 | 33.74<br>63.04<br>42.28 | 34.47<br>61.24<br>41.99 | 33.30<br>63.02<br>42.47 | 13.71<br>50.38<br>44.73 | 11.96<br>39.81<br>83.70 |                |
| Standard Deviation  RTC LBMP  Unweighted Price * Standard Deviation                 | 11.93<br>44.92          | 12.64<br>29.90  | 12.59<br>29.21           | 19.21<br>50.48          | 18.13<br>51.24          | 33.74<br>63.04          | 34.47<br>61.24          | 33.30<br>63.02          | 13.71<br>50.38          | 11.96<br>39.81          |                |

Market Mitigation and Analysis Prepared: 9/3/2010 2:47 PM

<sup>\*</sup> Straight LBMP averages















# **External Comparison ISO-New England**





## **External Comparison PJM**





#### **External Comparison Ontario IESO**





Notes: Exchange factor used for August 2010 was 0.96 to US \$

HOEP: Hourly Ontario Energy Price Pre-Dispatch: Projected Energy Price

# External Controllable Line: Cross Sound Cable (New England)





#### Note:

ISO-NE Forecast is an advisory posting @ 18:00 day before.

The DAM and R/T prices at the Shorham138 99 interface are used for ISO-NE.

The DAM and R/T prices at the CSC interface are used for NYISO.

## **External Controllable Line: Northport - Norwalk (New England)**





#### Note:

ISO-NE Forecast is an advisory posting @ 18:00 day before.

The DAM and R/T prices at the Northport 138 interface are used for ISO-NE.

The DAM and R/T prices at the 1385 interface are used for NYISO.

## **External Controllable Line: Neptune (PJM)**





## **External Comparison Hydro-Quebec**