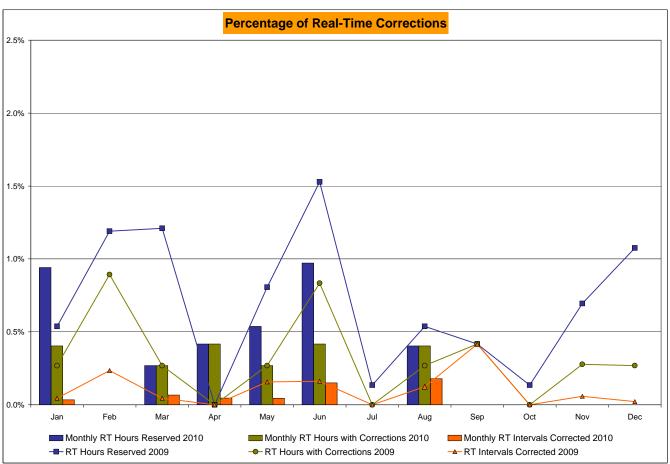

,655 0.16% 0.11%  11 720 1.53% 0.87%  0.60 0.69                     | 0<br>744<br>0.00%<br>0.35%<br>0<br>8,947<br>0.00%<br>0.09%<br>1<br>744<br>0.13%<br>0.77%<br>0.00<br>0.69 | 2<br>744<br>0.27%<br>0.34%<br>11**<br>8,910<br>0.12%<br>0.09%<br>4<br>744<br>0.54%<br>0.74%<br>0.00<br>0.65 | 3<br>720<br>0.42%<br>0.35%<br>36<br>8,656<br>0.42%<br>0.13%<br>3<br>720<br>0.42%<br>0.70%                 | 0<br>744<br>0.00%<br>0.32%<br>0<br>8,933<br>0.00%<br>0.12%<br>1<br>744<br>0.13%<br>0.64%                 | 2<br>720<br>0.28%<br>0.31%<br>5<br>8,632<br>0.06%<br>0.11%<br>5<br>720<br>0.69%<br>0.65% | 2<br>744<br>0.27%<br>0.31%<br>2<br>8,941<br>0.02%<br>0.10%<br>8<br>744<br>1.08%<br>0.68%<br>1.50<br>0.74 |

<sup>\*</sup> Calendar days from reservation date.

Market Monitoring Prepared: 9/3/2010 11:08 AM





<sup>\*</sup> Calendar days from reservation date.





|        |        |           |                  |           | Virtual L        | oad and | Supp   | ly Zonal  | Statistic        | s (Averag  | ge MWh/da        | y) - 2010 | <u> </u> |           |           |            |                  |
|--------|--------|-----------|------------------|-----------|------------------|---------|--------|-----------|------------------|------------|------------------|-----------|----------|-----------|-----------|------------|------------------|
|        | T      | Virtual L |                  | Virtual S | upply Bid        |         |        | Virtual L |                  | Virtual Su |                  | 1         |          | Virtual L | Load Bid  | Virtual Su | ıpply Bid<br>Not |
| Zone   |