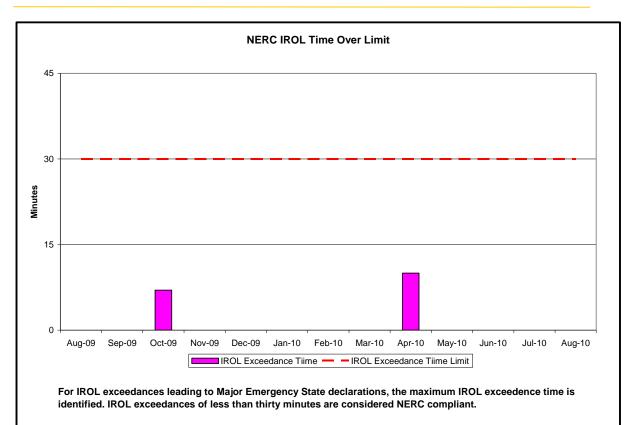

Monthly Trend
- RTM Congestion Residuals Daily Costs
- RTM Congestion Residuals Event Summary
- RTM Congestion Residuals Cost Categories
- DAM Congestion Residuals Monthly Trend
- DAM Congestion Residuals Daily Costs
- DAM Congestion Residuals Cost Categories
- NYCA Unit Uplift Components Monthly Trend
- NYCA Unit Uplift Components Daily Costs



### **August 2010 Operations Performance Highlights**

- Peak load of 31,256 MW occurred on August 31 for hour beginning 16
- Lake Erie circulation values are predominately counterclockwise coincident with reduced IESO-MISO schedules. No NYISO declarations of TLR Level 3.
- Beck-Niagara outages are scheduled for Fall 2010. Expected to begin in November with **five** week duration, not contiguous.



### **Reliability Performance Metrics**















NYISO Reserve Activations are indicators of the need to respond to unexpected operational conditions within the NYISO Area or to assist a neighboring Area (Shared Activation of Reserves) by activating an immediate resource and demand balancing operation.







<u>Hourly Error MW</u> - Absolute value of the difference between the hourly average actual load demand and the average hour ahead forecast load demand.

 $\underline{\text{Average Hourly Error } \%} \text{ - Average value of the ratio of hourly average error magnitude to hourly average actual load demand.}$ 

<u>Day-Ahead Average Hourly Error %</u> - Average across all hours of the month of the absolute value of the difference between actual load demand and the Day-Ahead forecast load demand, divided by the actual load dema