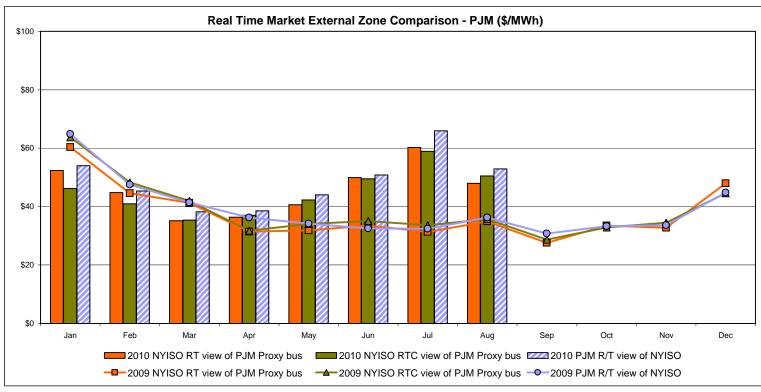

65 | 29.90<br>118.80 | 12.59<br>29.21<br>119.27 | 19.21<br>50.48<br>20.78 | 18.13<br>51.24<br>20.06 | 33.74<br>63.04<br>42.28 | 34.47<br>61.24<br>41.99 | 33.30<br>63.02<br>42.47 | 13.71<br>50.38<br>44.73 | 11.96<br>39.81<br>83.70 |                |
| Standard Deviation  RTC LBMP  Unweighted Price * Standard Deviation                 | 11.93<br>44.92          | 12.64<br>29.90  | 12.59<br>29.21           | 19.21<br>50.48          | 18.13<br>51.24          | 33.74<br>63.04          | 34.47<br>61.24          | 33.30<br>63.02          | 13.71<br>50.38          | 11.96<br>39.81          |                |

Market Mitigation and Analysis Prepared: 9/3/2010 2:47 PM

<sup>\*</sup> Straight LBMP averages















# **External Comparison ISO-New England**





## **External Comparison PJM**





#### **External Comparison Ontario IESO**





Notes: Exchange factor used for August 2010 was 0.96 to US \$

HOEP: Hourly Ontario Energy Price Pre-Dispatch: Projected Energy Price

# External Controllable Line: Cross Sound Cable (New England)





#### Note:

ISO-NE Forecast is an advisory posting @ 18:00 day before.

The DAM and R/T prices at the Shorham138 99 interface are used for ISO-NE.

The DAM and R/T prices at the CSC interface are used for NYISO.

## **External Controllable Line: Northport - Norwalk (New England)**





#### Note:

ISO-NE Forecast is an advisory posting @ 18:00 day before.

The DAM and R/T prices at the Northport 138 interface are used for ISO-NE.

The DAM and R/T prices at the 1385 interface are used for NYISO.

## **External Controllable Line: Neptune (PJM)**