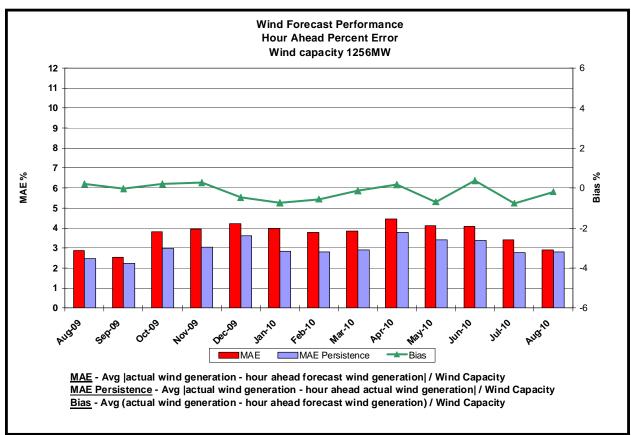

YISO Reserve Activations are indicators of the need to respond to unexpected operational conditions within the NYISO Area or to assist a neighboring Area (Shared Activation of Reserves) by activating an immediate resource and demand balancing operation.







<u>Hourly Error MW</u> - Absolute value of the difference between the hourly average actual load demand and the average hour ahead forecast load demand.

 $\underline{\text{Average Hourly Error } \%} \text{ - Average value of the ratio of hourly average error magnitude to hourly average actual load demand.}$ 

<u>Day-Ahead Average Hourly Error %</u> - Average across all hours of the month of the absolute value of the difference between actual load demand and the Day-Ahead forecast load demand, divided by the actual load demand.

















#### **Market Performance Metrics**







|       |               | 1 August. 5, 6, 9, 11, 16, |                                                                                                           |
|-------|---------------|----------------------------|-----------------------------------------------------------------------------------------------------------|
| Event | Date (yyyym l |                            | Description                                                                                               |
|       | 8/5/2010      |                            | Derate Dunwoodie-Shore Road 345kV (#Y50) for I/o Sprainbrook-East Garden City 345kV (#Y49)                |
|       | 8/5/2010      |                            | Uprate Freshkills-Willow Brook 138kV (