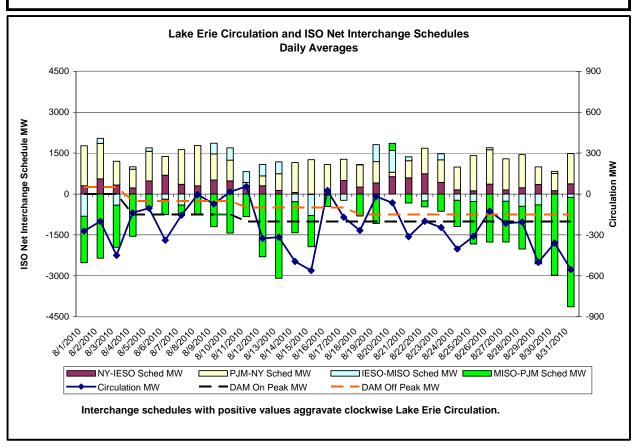

erve Activations are indicators of the need to respond to unexpected operational conditions within the NYISO Area or to assist a neighboring Area (Shared Activation of Reserves) by activating an immediate resource and demand balancing operation.







<u>Hourly Error MW</u> - Absolute value of the difference between the hourly average actual load demand and the average hour ahead forecast load demand.

 $\underline{\text{Average Hourly Error } \%} \text{ - Average value of the ratio of hourly average error magnitude to hourly average actual load demand.}$ 

<u>Day-Ahead Average Hourly Error %</u> - Average across all hours of the month of the absolute value of the difference between actual load demand and the Day-Ahead forecast load demand, divided by the actual load demand.

















#### **Market Performance Metrics**







|       |               | 1 August. 5, 6, 9, 11, 16, |                                                                                                           |
|-------|---------------|----------------------------|-----------------------------------------------------------------------------------------------------------|
| Event | Date (yyyym l |                            | Description                                                                                               |
|       | 8/5/2010      |                            | Derate Dunwoodie-Shore Road 345kV (#Y50) for I/o Sprainbrook-East Garden City 345kV (#Y49)                |
|       | 8/5/2010      |                            | Uprate Freshkills-Willow Brook 138kV (#29212)