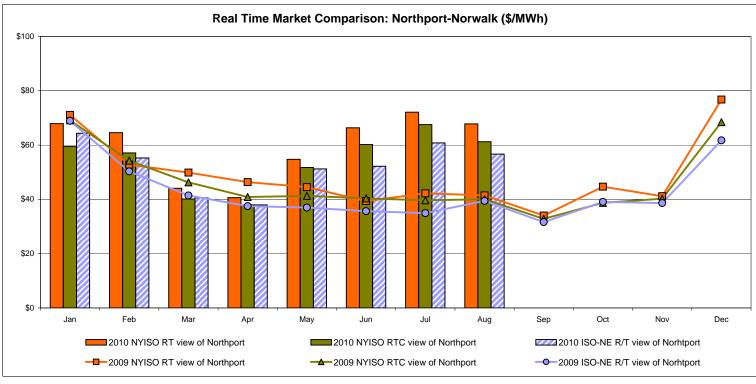

| 13.71<br>50.38          | 11.96<br>39.81          |                |

Market Mitigation and Analysis Prepared: 9/3/2010 2:47 PM

<sup>\*</sup> Straight LBMP averages















# **External Comparison ISO-New England**





## **External Comparison PJM**





#### **External Comparison Ontario IESO**





Notes: Exchange factor used for August 2010 was 0.96 to US \$

HOEP: Hourly Ontario Energy Price Pre-Dispatch: Projected Energy Price

# External Controllable Line: Cross Sound Cable (New England)





#### Note:

ISO-NE Forecast is an advisory posting @ 18:00 day before.

The DAM and R/T prices at the Shorham138 99 interface are used for ISO-NE.

The DAM and R/T prices at the CSC interface are used for NYISO.

## **External Controllable Line: Northport - Norwalk (New England)**





#### Note:

ISO-NE Forecast is an advisory posting @ 18:00 day before.

The DAM and R/T prices at the Northport 138 interface are used for ISO-NE.

The DAM and R/T prices at the 1385 interface are used for NYISO.

## **External Controllable Line: Neptune (PJM)**





## **External Comparison Hydro-Quebec**





Note:

Hydro-Quebec Prices are unavailable.

## **External Controllable Line: Linden VFT (PJM)**





Note: Linden VFT Scheduled Line Data available beginning 11/1/2009.

#### **NYISO Real Time Price Correction Statistics**

| <u>2010</u>