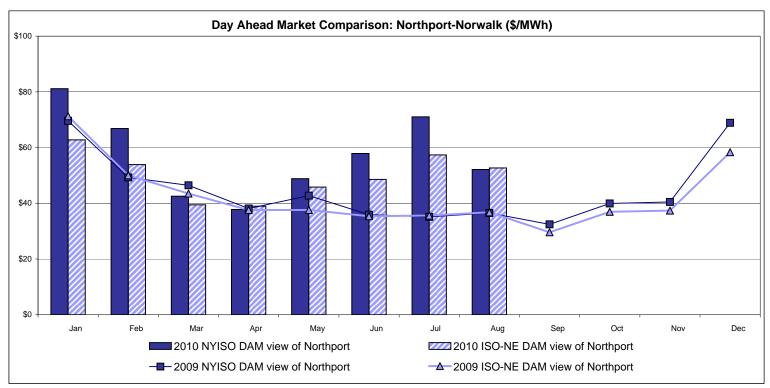

| 13.71<br>50.38          | 11.96<br>39.81          |                |

Market Mitigation and Analysis Prepared: 9/3/2010 2:47 PM

<sup>\*</sup> Straight LBMP averages















# **External Comparison ISO-New England**





## **External Comparison PJM**





#### **External Comparison Ontario IESO**





Notes: Exchange factor used for August 2010 was 0.96 to US \$

HOEP: Hourly Ontario Energy Price Pre-Dispatch: Projected Energy Price

# External Controllable Line: Cross Sound Cable (New England)





#### Note:

ISO-NE Forecast is an advisory posting @ 18:00 day before.

The DAM and R/T prices at the Shorham138 99 interface are used for ISO-NE.

The DAM and R/T prices at the CSC interface are used for NYISO.

## **External Controllable Line: Northport - Norwalk (New England)**





#### Note:

ISO-NE Forecast is an advisory posting @ 18:00 day before.

The DAM and R/T prices at the Northport 138 interface are used for ISO-NE.

The DAM and R/T prices at the 1385 interface are used for NYISO.

## **External Controllable Line: Neptune (PJM)**





## **External Comparison Hydro-Quebec**





Note:

Hydro-Quebec Prices are unavailable.

## **External Controllable Line: Linden VFT (PJM)**





Note: Linden VFT Scheduled Line Data available beginning 11/1/2009.

#### **NYISO Real Time Price Correction Statistics**

| <u>2010</u>