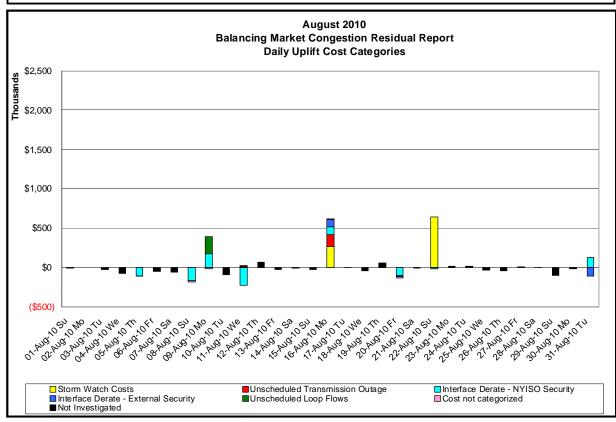

DAM Bid Production Cost Guarantees for Virtual Transactions are included in the chart and are shown from the inception of Virtual Transactions. These values are small and cannot be identified on the chart.

DAM residuals consist of both energy and loss revenue collections and payments. By design, there is a net over collection of revenues due to the difference between the marginal losses paid to generation and the average losses charged to loads.