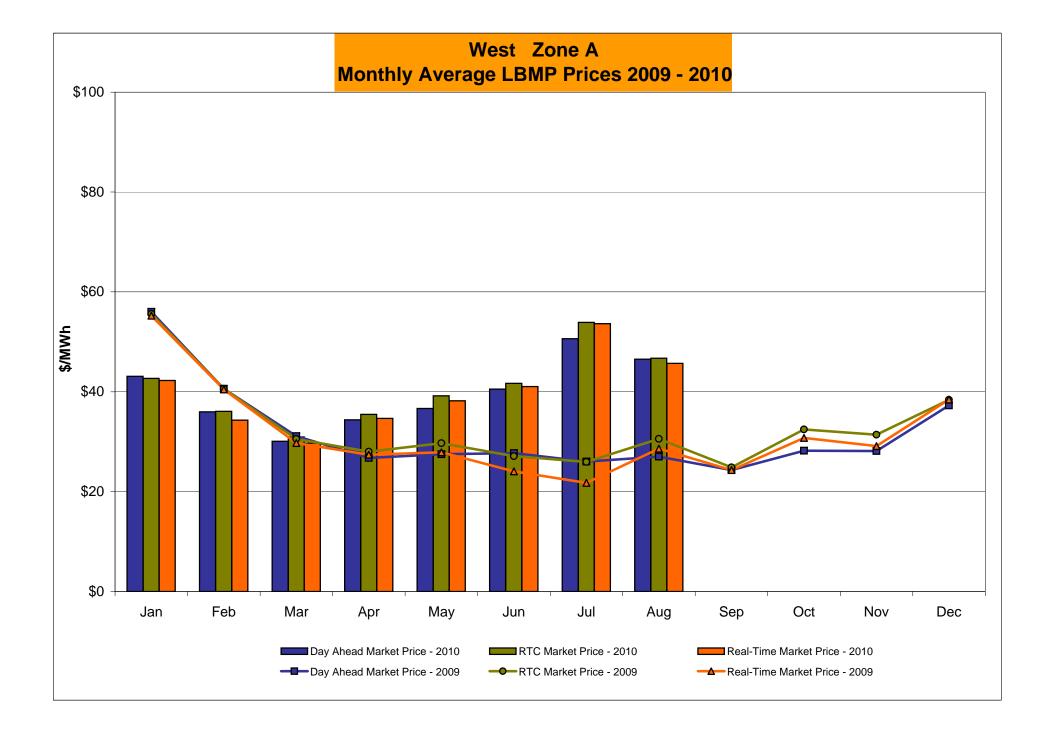

iation  RTC LBMP  Unweighted Price * Standard Deviation  REAL TIME LBMP | 11.93<br>44.92<br>15.65 | 29.90<br>118.80 | 12.59<br>29.21<br>119.27 | 19.21<br>50.48<br>20.78 | 18.13<br>51.24<br>20.06 | 33.74<br>63.04<br>42.28 | 34.47<br>61.24<br>41.99 | 33.30<br>63.02<br>42.47 | 13.71<br>50.38<br>44.73 | 11.96<br>39.81<br>83.70 |                |
| Standard Deviation  RTC LBMP  Unweighted Price * Standard Deviation                 | 11.93<br>44.92          | 12.64<br>29.90  | 12.59<br>29.21           | 19.21<br>50.48          | 18.13<br>51.24          | 33.74<br>63.04          | 34.47<br>61.24          | 33.30<br>63.02          | 13.71<br>50.38          | 11.96<br>39.81          |                |

Market Mitigation and Analysis Prepared: 9/3/2010 2:47 PM

<sup>\*</sup> Straight LBMP averages















# **External Comparison ISO-New England**





## **External Comparison PJM**





#### **External Comparison Ontario IESO**





Notes: Exchange factor used for August 2010 was 0.96 to US \$

HOEP: Hourly Ontario Energy Price Pre-Dispatch: Projected Energy Price

# External Controllable Line: Cross Sound Cable (New England)





#### Note:

ISO-NE Forecast is an advisory posting @ 18:00 day before.

The DAM and R/T prices at the Shorham138 99 interface are used for ISO-NE.

The DAM and R/T prices at the CSC interface are used for NYISO.

## **External Controllable Line: Northport - Norwalk (New England)**





#### Note:

ISO-NE Forecast is an advisory posting @ 18:00 day before.

The DAM and R/T prices at the Northport 138 interface are used for ISO-NE.

The DAM and R/T pri