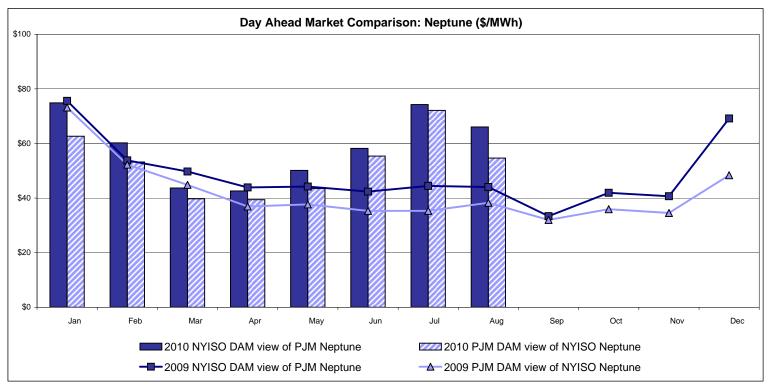

#### **External Comparison Ontario IESO**





Notes: Exchange factor used for August 2010 was 0.96 to US \$

HOEP: Hourly Ontario Energy Price Pre-Dispatch: Projected Energy Price

# External Controllable Line: Cross Sound Cable (New England)





#### Note:

ISO-NE Forecast is an advisory posting @ 18:00 day before.

The DAM and R/T prices at the Shorham138 99 interface are used for ISO-NE.

The DAM and R/T prices at the CSC interface are used for NYISO.

## **External Controllable Line: Northport - Norwalk (New England)**





#### Note:

ISO-NE Forecast is an advisory posting @ 18:00 day before.

The DAM and R/T prices at the Northport 138 interface are used for ISO-NE.

The DAM and R/T prices at the 1385 interface are used for NYISO.

## **External Controllable Line: Neptune (PJM)**





## **External Comparison Hydro-Quebec**





Note:

Hydro-Quebec Prices are unavailable.

## **External Controllable Line: Linden VFT (PJM)**





Note: Linden VFT Scheduled Line Data available beginning 11/1/2009.

#### **NYISO Real Time Price Correction Statistics**

| <u>2010</u>                                                                                                                                                                                                                                                                                                                                                                                                                                                                                      |