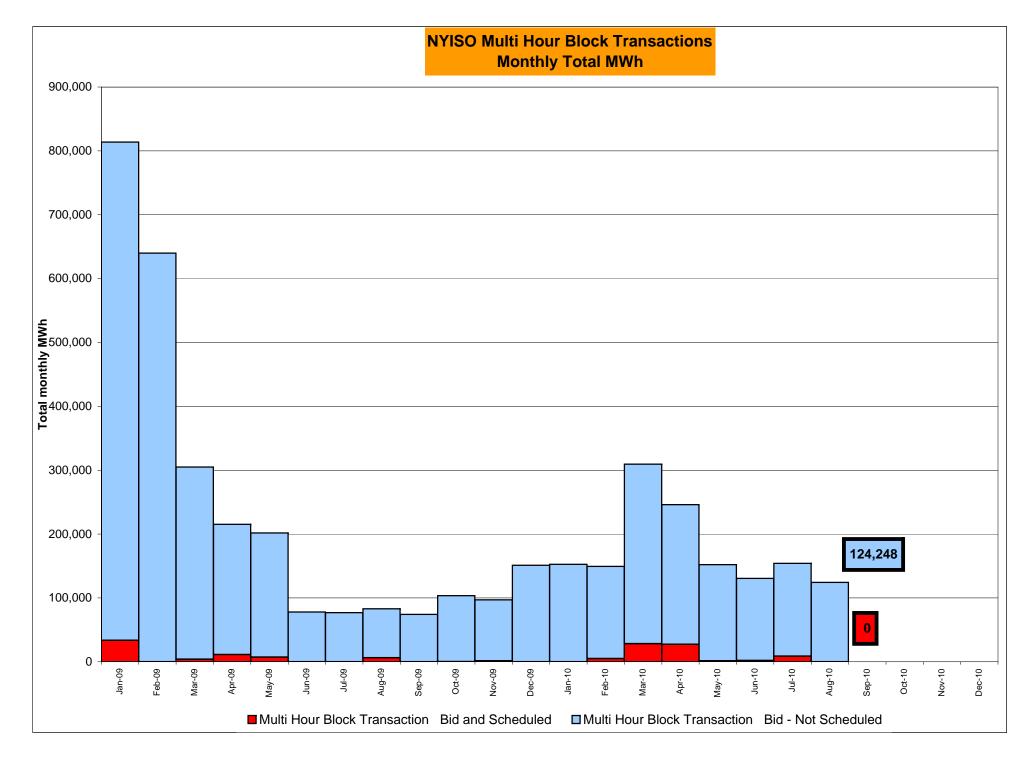

|
|        | Oct-10 |           |                  |           |                  |         | Oct-10 |           |                  |            |                  |           | Oct-10   |           |           |            |                  |
|        | Nov-10 |           |                  |           |                  |         | Nov-10 |           |                  |            |                  |           | Nov-10   |           |           |            |                  |
|        | Dec-10 |           |                  |           |                  |         | Dec-10 |           |                  |            |                  |           | Dec-10   |           |           |            |                  |

Market Mitigation and Analysis Prepared: 9/1/2010 11:43 AM









#### NYISO Markets Ancillary Services Statistics - Unweighted Price (\$/MWH)

|                                                                                                                                                                                                                                                                                                                                                                                                                                                                                                                                                            |                                                                                                                    | 141100