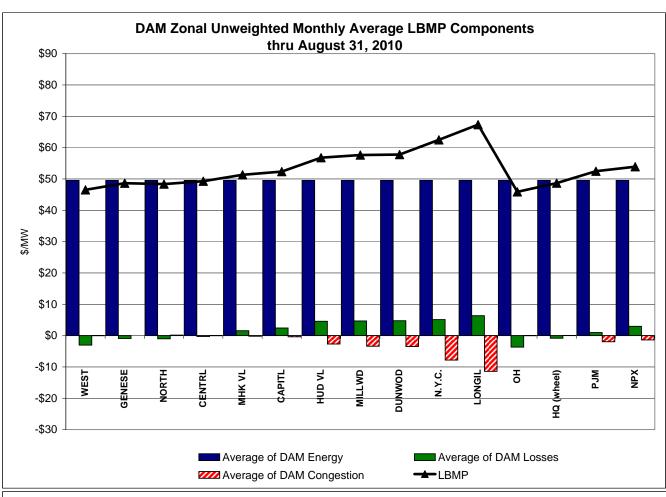

C LBMP  Unweighted Price * Standard Deviation  REAL TIME LBMP | 11.93<br>44.92<br>15.65 | 29.90<br>118.80 | 12.59<br>29.21<br>119.27 | 19.21<br>50.48<br>20.78 | 18.13<br>51.24<br>20.06 | 33.74<br>63.04<br>42.28 | 34.47<br>61.24<br>41.99 | 33.30<br>63.02<br>42.47 | 13.71<br>50.38<br>44.73 | 11.96<br>39.81<br>83.70 |                |
| Standard Deviation  RTC LBMP  Unweighted Price * Standard Deviation                 | 11.93<br>44.92          | 12.64<br>29.90  | 12.59<br>29.21           | 19.21<br>50.48          | 18.13<br>51.24          | 33.74<br>63.04          | 34.47<br>61.24          | 33.30<br>63.02          | 13.71<br>50.38          | 11.96<br>39.81          |                |

Market Mitigation and Analysis Prepared: 9/3/2010 2:47 PM

<sup>\*</sup> Straight LBMP averages















# **External Comparison ISO-New England**





## **External Comparison PJM**





#### **External Comparison Ontario IESO**





Notes: Exchange factor used for August 2010 was 0.96 to US \$

HOEP: Hourly Ontario Energy Price Pre-Dispatch: Projected Energy Price

# External Controllable Line: Cross Sound Cable (New England)





#### Note:

ISO-NE Forecast is an advisory posting @ 18:00 day before.

The DAM and R/T prices at the Shorham138 99 interface are used for ISO-NE.

The DAM and R/T prices at the CSC interface are used for NYISO.

## **External Controllable Line: Northport - Norwalk (New England)**





#### Note:

ISO-NE Forecast is an advisory posting @ 18:00 day before.

The DAM and R/T prices at the Northport 138 interface are used for ISO-NE.

The DAM and R/T prices at the