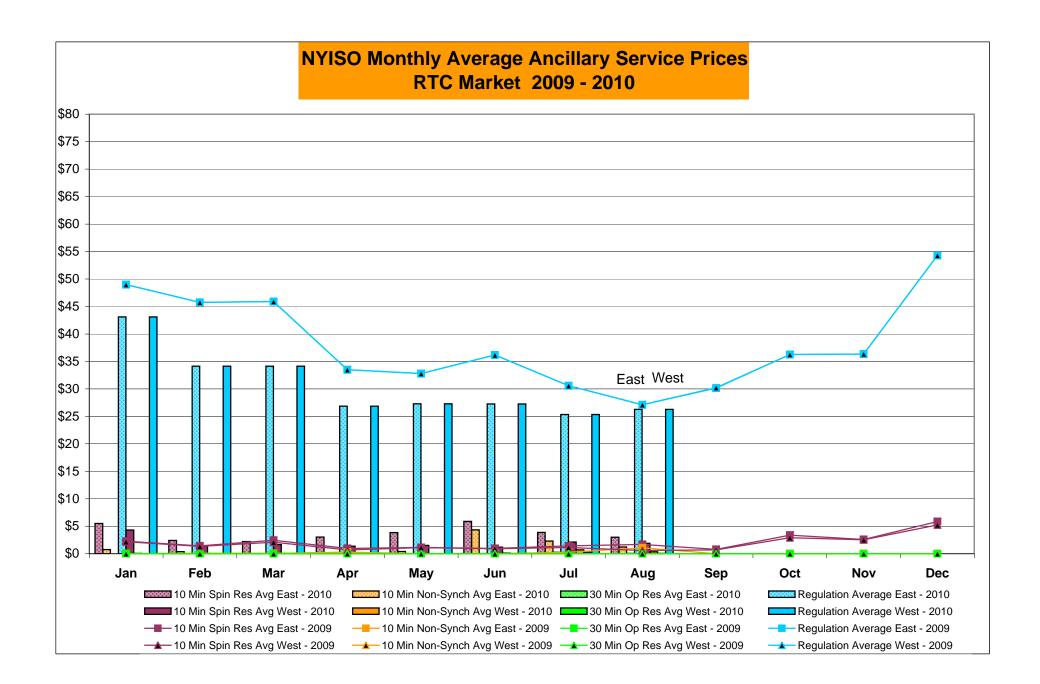

|
|        | Oct-10 |           |                  |           |                  |         | Oct-10 |           |                  |            |                  |           | Oct-10   |           |           |            |                  |
|        | Nov-10 |           |                  |           |                  |         | Nov-10 |           |                  |            |                  |           | Nov-10   |           |           |            |                  |
|        | Dec-10 |           |                  |           |                  |         | Dec-10 |           |                  |            |                  |           | Dec-10   |           |           |            |                  |

Market Mitigation and Analysis Prepared: 9/1/2010 11:43 AM









#### NYISO Markets Ancillary Services Statistics - Unweighted Price (\$/MWH)

|                                                                                                                                                                                                                                                                                                                                                                                                                                                                                                                                                            |                                                                                                                    | 141100