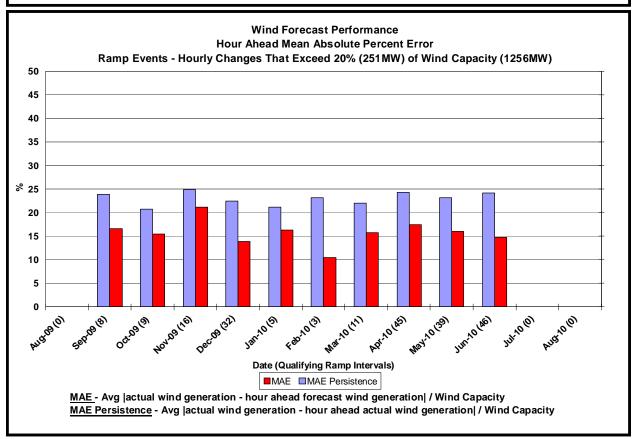

SO Reserve Activations are indicators of the need to respond to unexpected operational conditions within the NYISO Area or to assist a neighboring Area (Shared Activation of Reserves) by activating an immediate resource and demand balancing operation.







<u>Hourly Error MW</u> - Absolute value of the difference between the hourly average actual load demand and the average hour ahead forecast load demand.

 $\underline{\text{Average Hourly Error } \%} \text{ - Average value of the ratio of hourly average error magnitude to hourly average actual load demand.}$ 

<u>Day-Ahead Average Hourly Error %</u> - Average across all hours of the month of the absolute value of the difference between actual load demand and the Day-Ahead forecast load demand, divided by the actual load demand.

















#### **Market Performance Metrics**







|       |               | 1 August. 5, 6, 9, 11, 16, |                                                                                                           |
|-------|---------------|----------------------------|-----------------------------------------------------------------------------------------------------------|
| Event | Date (yyyym l |                            | Description                                                                                               |
|       | 8/5/2010      |                            | Derate Dunwoodie-Shore Road 345kV (#Y50) for I/o Sprainbrook-East Garden City 345kV (#Y49)                |
|       | 8/5/2010      |                            | Uprate Freshkills-Willow Brook 138kV (#2