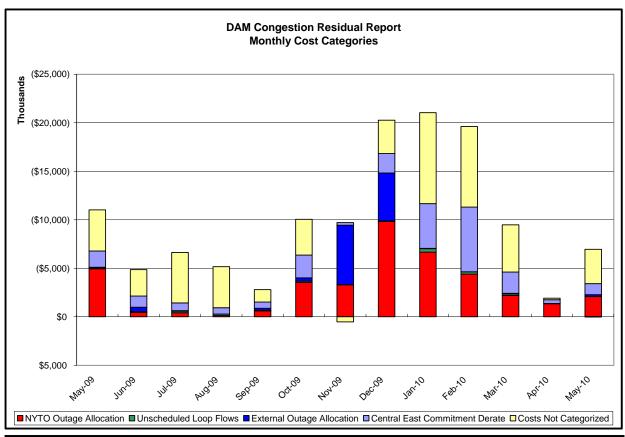

DAM residuals consist of both energy and loss revenue collections and payments. By design, there is a net over collection of revenues due to the difference between the marginal losses paid to generation and the average losses charged to loads.