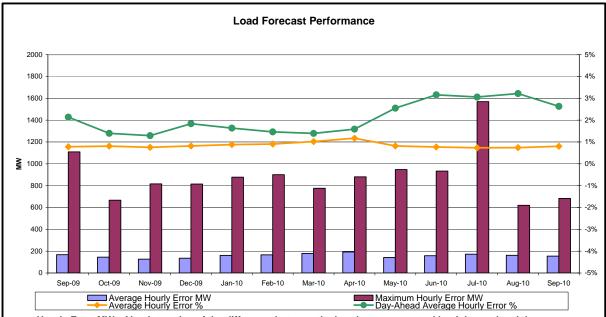

Residuals Daily Costs
- DAM Congestion Residuals Cost Categories
- NYCA Unit Uplift Components Monthly Trend
- NYCA Unit Uplift Components Daily Costs



### **September 2010 Operations Performance Highlights**

- Peak load of 31,475 MW occurred on September 2 for hour beginning 15
- Clockwise Lake Erie circulation values remain low. TLR Level 3 declared for 4 hours.
- Report now includes: ICAP/UCAP, thirteen month trend for Lake Erie Circulation with Schedules.
- Beck-Niagara outages are scheduled for Fall 2010. Expected to begin in November with **five** week duration, not contiguous.
- We've corrected the sign for NY-IESO Schedule MW on the Lake Erie Circulation charts. The values presented in prior months should be negated.



### **Reliability Performance Metrics**





















<u>Hourly Error MW</u> - Absolute value of the difference between the hourly average actual load demand and the average hour ahead forecast load demand.

 $\underline{\text{Average Hourly Error } \%} \text{ - Average value of the ratio of hourly average error magnitude to hourly average actual load demand.}$ 

<u>Day-Ahead Average Hourly Error %</u> - Average across all hours of the month of the absolute value of the difference between actual load demand and the Day-Ahead forecast load demand, divided by the actual load demand.





















#### **Market Performance Metrics**







| Dovic | investigated in | Cantambariz | 10    | 16  | OF. | 20  | 20  | 20 |
|-------|-----------------|-------------|-------|-----|-----|-----|-----|----|
| Days  | mvestigated m   | September./ |