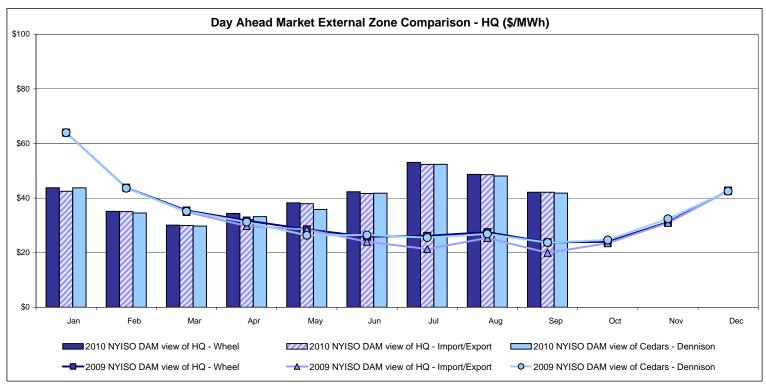

otes: Exchange factor used for September 2010 was 0.97 to US \$

HOEP: Hourly Ontario Energy Price Pre-Dispatch: Projected Energy Price

# External Controllable Line: Cross Sound Cable (New England)





#### Note:

ISO-NE Forecast is an advisory posting @ 18:00 day before.

The DAM and R/T prices at the Shorham138 99 interface are used for ISO-NE.

The DAM and R/T prices at the CSC interface are used for NYISO.

## **External Controllable Line: Northport - Norwalk (New England)**





#### Note:

ISO-NE Forecast is an advisory posting @ 18:00 day before.

The DAM and R/T prices at the Northport 138 interface are used for ISO-NE.

The DAM and R/T prices at the 1385 interface are used for NYISO.

## **External Controllable Line: Neptune (PJM)**





## **External Comparison Hydro-Quebec**





Note:

Hydro-Quebec Prices are unavailable.

## **External Controllable Line: Linden VFT (PJM)**





Note: Linden VFT Scheduled Line Data available beginning 11/1/2009.

#### **NYISO Real Time Price Correction Statistics**

| 2010<br>Hour Corrections                                                                                                                                                                                                                                                                                                                                                                                                                              |