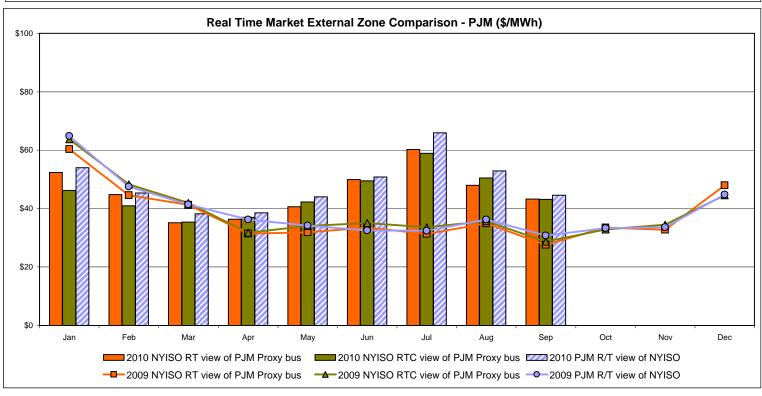

Deviation                 | 20ne O<br>38.32<br>8.65        | QUEBEC (Wheel)  Zone M  42.12 9.23                             | QUEBEC (Import/Export)  Zone M  42.12 9.23              | Zone P<br>42.55<br>11.66<br>43.13          | <b>Zone N</b> 45.56 12.95                      | SOUND<br>CABLE<br>Controllable<br>Line<br>50.63<br>18.57                   | NORWALK<br>Controllable<br>Line<br>49.03<br>18.01                                 | Controllable<br>Line<br>50.01<br>17.77<br>48.55 | 47.88<br>12.28                         | 41.82<br>9.10                         |                                 |

Market Mitigation and Analysis Prepared: 10/4/2010 11:39 AM

<sup>\*</sup> Straight LBMP averages















# **External Comparison ISO-New England**





## **External Comparison PJM**





#### **External Comparison Ontario IESO**





Notes: Exchange factor used for September 2010 was 0.97 to US \$

HOEP: Hourly Ontario Energy Price Pre-Dispatch: Projected Energy Price

# External Controllable Line: Cross Sound Cable (New England)





#### Note:

ISO-NE Forecast is an advisory posting @ 18:00 day before.

The DAM and R/T prices at the Shorham138 99 interface are used for ISO-NE.

The DAM and R/T prices at the CSC interface are used for NYISO.

## **External Controllable Line: Northport - Norwalk (New England)**





#### Note:

ISO-NE Forecast is an advisory posting @ 18:00 day before.

The DAM and R/T prices at the Northport 138 interface are used for ISO-NE.

The DAM and R/T prices at the 1385 interface are used for NYISO.

## **External Controllable Line: Neptune (PJM