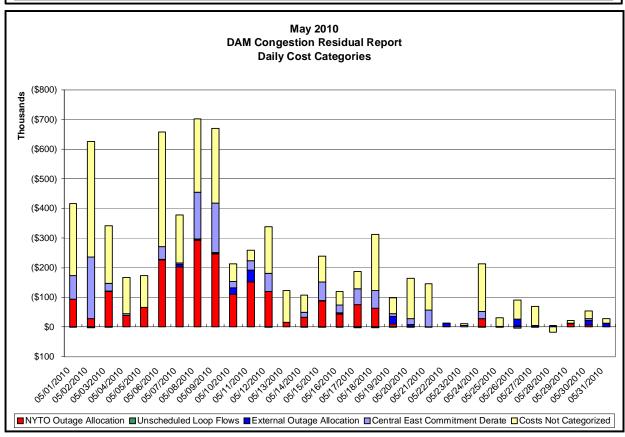

DAM residuals consist of both energy and loss revenue collections and payments. By design, there is a net over collection of revenues due to the difference between the marginal losses paid to generation and the average losses charged to loads.