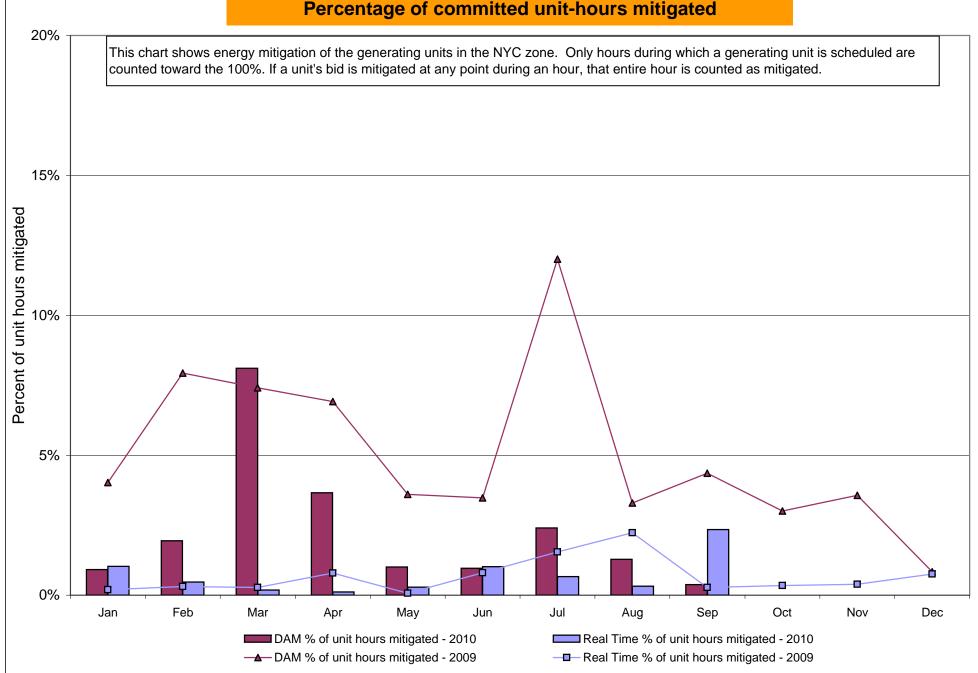

51<br>0.51<br>28.63<br>28.63<br>0.79<br>0.71<br>0.00<br>0.00<br>0.00<br>30.14<br>30.23<br>1.32<br>1.25<br>0.00<br>0.00<br>0.00 | 5.90<br>4.25<br>1.74<br>0.73<br>0.41<br>0.41<br>35.99<br>35.99<br>3.38<br>2.90<br>0.00<br>0.00<br>0.00<br>0.00<br>36.24<br>36.24<br>4.01<br>3.62<br>0.00<br>0.00         | 3.75<br>3.41<br>1.66<br>1.38<br>0.39<br>0.39<br>31.80<br>31.80<br>2.58<br>2.53<br>0.01<br>0.00<br>0.00<br>0.00<br>36.34<br>36.34<br>2.22<br>1.99<br>0.24<br>0.03<br>0.00         | 4.38<br>3.78<br>2.16<br>1.63<br>0.54<br>0.54<br>42.17<br>42.17<br>5.85<br>5.24<br>0.00<br>0.00<br>0.00<br>54.29<br>54.29<br>7.50<br>7.00<br>0.00<br>0.00         |

Market Monitoring Prepared: 10/4/2010 1:29 PM

## NYISO In City Energy Mitigation - AMP (NYC Zone) 2009 - 2010 Percentage of committed unit-hours mitigated









## NYISO LBMP ZONES



Market Mitigation and Analysis Prepared: 10/4/2010 2:21 PM

#### **Billing Codes for Chart 4-C**

| Chart 4-C Category Name                   | Billing Code | Billing Category Name                                                              |  |
|-------------------------------------------|--------------|------------------------------------------------------------------------------------|--|
| Bid Production Cost Guarantee Balancing   | 81203        | Balancing NYISO Bid Production Cost Guarantee - Internal Units                     |  |
| Bid Production Cost Guarantee Balancing   | 81204        | Balancing NYISO Bid Production Cost Guarantee - External Units                     |  |
| Bid Production Cost Guarantee Balancing   | 81205        | Balancing NYIS