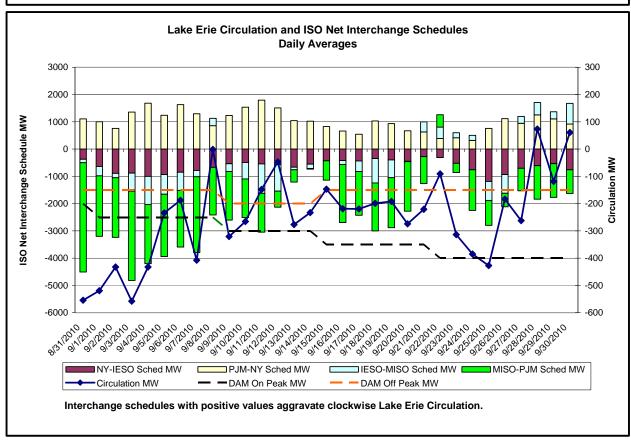

**five** week duration, not contiguous.
- We've corrected the sign for NY-IESO Schedule MW on the Lake Erie Circulation charts. The values presented in prior months should be negated.



### **Reliability Performance Metrics**





















<u>Hourly Error MW</u> - Absolute value of the difference between the hourly average actual load demand and the average hour ahead forecast load demand.

 $\underline{\text{Average Hourly Error } \%} \text{ - Average value of the ratio of hourly average error magnitude to hourly average actual load demand.}$ 

<u>Day-Ahead Average Hourly Error %</u> - Average across all hours of the month of the absolute value of the difference between actual load demand and the Day-Ahead forecast load demand, divided by the actual load demand.





















#### **Market Performance Metrics**







| Dovic | investigated in | Cantambariz | 10    | 16  | OF. | 20  | 20  | 20 |
|-------|-----------------|-------------|-------|-----|-----|-----|-----|----|
| Days  | mvestigated m   | September./ | , 13, | 10, | 20, | ۷٥, | 29, | 30 |

| Event | Date (yyyym | Hours | Description                                                                                         |
|-------|-------------|-------|-----------------------------------------------------------------------------------------------------|
|       | 9/7/2010    | 20    | Extended outage New Scotland-Marcy 345kV (#18)                                                      |
|       | 9/7/2010    |       | Uprate Freshkills-Willow Brook 138kV (#29211-2)