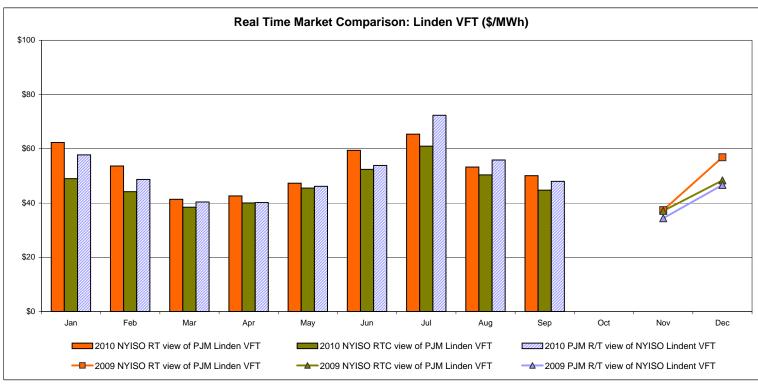

ispatch: Projected Energy Price

# External Controllable Line: Cross Sound Cable (New England)





#### Note:

ISO-NE Forecast is an advisory posting @ 18:00 day before.

The DAM and R/T prices at the Shorham138 99 interface are used for ISO-NE.

The DAM and R/T prices at the CSC interface are used for NYISO.

## **External Controllable Line: Northport - Norwalk (New England)**





#### Note:

ISO-NE Forecast is an advisory posting @ 18:00 day before.

The DAM and R/T prices at the Northport 138 interface are used for ISO-NE.

The DAM and R/T prices at the 1385 interface are used for NYISO.

## **External Controllable Line: Neptune (PJM)**





## **External Comparison Hydro-Quebec**





Note:

Hydro-Quebec Prices are unavailable.

## **External Controllable Line: Linden VFT (PJM)**





Note: Linden VFT Scheduled Line Data available beginning 11/1/2009.

#### **NYISO Real Time Price Correction Statistics**

| 2010<br>Hour Corrections                                                                                                                                                                                                                                                                                                                                                                                                                              |                                                                                                                                                                                                    | <u>January</u>