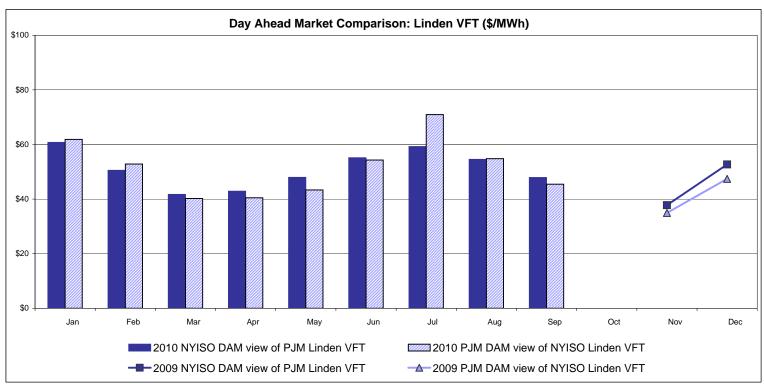

-Dispatch: Projected Energy Price

# External Controllable Line: Cross Sound Cable (New England)





#### Note:

ISO-NE Forecast is an advisory posting @ 18:00 day before.

The DAM and R/T prices at the Shorham138 99 interface are used for ISO-NE.

The DAM and R/T prices at the CSC interface are used for NYISO.

## **External Controllable Line: Northport - Norwalk (New England)**





#### Note:

ISO-NE Forecast is an advisory posting @ 18:00 day before.

The DAM and R/T prices at the Northport 138 interface are used for ISO-NE.

The DAM and R/T prices at the 1385 interface are used for NYISO.

## **External Controllable Line: Neptune (PJM)**





## **External Comparison Hydro-Quebec**





Note:

Hydro-Quebec Prices are unavailable.

## **External Controllable Line: Linden VFT (PJM)**





Note: Linden VFT Scheduled Line Data available beginning 11/1/2009.

#### **NYISO Real Time Price Correction Statistics**

| 2010<br>Hour Corrections                                                                                                                                                                                                                                                                                                                                                                                                                              |                                                                                                                                                                                                    | <u>January</u>