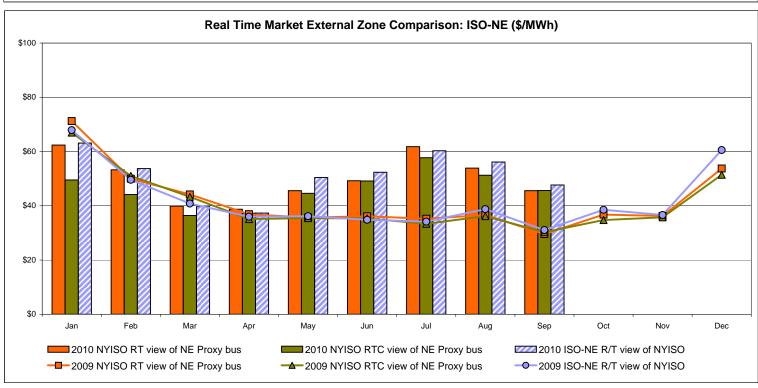

# NYISO Average Cost/MWh (Energy and Ancillary Services)\* from the LBMP Customer point of view

| 2010  LBMP NTAC Reserve Regulation NYISO Cost of Operations Uplift Uplift: TSA Share Uplift: Local Reliability Share Uplift: Other Share Voltage Support and Black Start | January<br>63.90<br>0.70<br>0.19<br>0.44<br>0.71<br>0.73<br>-<br>0.53<br>0.20<br>0.44 | February<br>52.42<br>0.77<br>0.17<br>0.37<br>0.71<br>1.21<br>-<br>0.72<br>0.50<br>0.44 | March 40.18 0.88 0.26 0.40 0.71 0.81 - 0.49 0.33 0.44 | April 41.57 1.18 0.29 0.32 0.71 0.62 - 0.39 0.22 0.44 | May 48.83 0.95 0.32 0.30 0.71 0.32 0.03 0.19 0.10 0.44 | June<br>59.09<br>1.46<br>0.14<br>0.31<br>0.71<br>2.31<br>0.69<br>0.76<br>0.86<br>0.44 | July 74.85 0.95 0.21 0.32 0.71 0.97 0.29 0.60 0.08 0.44 | August<br>64.99<br>0.60<br>0.18<br>0.35<br>0.71<br>0.42<br>0.02<br>0.31<br>0.09<br>0.44 | September 51.32 0.30 0.21 0.27 0.71 0.11 0.04 0.07 - 0.44 | October      | November     | <u>December</u> |
|--------------------------------------------------------------------------------------------------------------------------------------------------------------------------|---------------------------------------------------------------------------------------|----------------------------------------------------------------------------------------|-------------------------------------------------------|-------------------------------------------------------|--------------------------------------------------------|---------------------------------------------------------------------------------------|---------------------------------------------------------|-----------------------------------------------------------------------------------------|-----------------------------------------------------------|--------------|--------------|-----------------|
| Avg Monthly Cost                                                                                                                                                         | 67.11                                                                                 | 56.09                                                                                  | 43.70                                                 | 45.14                                                 | 51.87                                                  | 64.46                                                                                 | 78.45                                                   | 67.69                                                                                   | 53.37                                                     |              |              |                 |
| Avg YTD Cost                                                                                                                                                             | 67.11                                                                                 | 62.03                                                                                  | 56.28                                                 | 53.62                                                 | 53.27                                                  | 55.46                                                                                 | 60.11                                                   | 61.26                                                                                   | 60.40                                                     |              |              |                 |
| 2009                                                                                                                                                                     | <u>January</u>                                                                        | <u>February</u>                                                                        | March                                                 | <u>April</u>                                          | <u>May</u>                                             | <u>June</u>                                                                           | <u>July</u>                                             | <u>August</u>                                                                           | September                                                 | October      | November     | December        |
| LBMP                                                                                                                                                                     | 73.30                                                                                 | 52.75                                                                                  | 45.64                                                 | 39.66                                                 | 37.83                                                  | 39.01                                                                                 | 40.68                                                   | 43.65                                                                                   | 31.74                                                     | 39.74        | 37.87        | 55.64           |
| NTAC                                                                                                                                                                     | 0.45                                                                                  | 0.53                                                                                   | 0.36                                                  | 0.87                                                  | 0.58                                                   | 0.77                                                                                  | 0.63                                                    | 0.61                                                                                    | 0.62                                                      | 0.65         | 0.81         | 0.76            |
| Reserve                                                                                                                                                                  | 0.26                                                                                  | 0.35                                                                                   | 0.31                                                  | 0.24                                                  | 0.30                                                   | 0.23                                                                                  | 0.24                                                    | 0.16                                                                                    | 0.24                                                      | 0.26         | 0.20         | 0.21            |
| Regulation                                                                                                                                                               | 0.45                                                                                  | 0.48                                                                                   | 0.55                                                  | 0.37                                                  | 0.31                                                   | 0.37                                                                                  | 0.29                                                    | 0.24                                                                                    | 0.32                                                      | 0.44         | 0.38         | 0.42            |
| NYISO Cost of Operations                                                                                                                                                 | 0.65<br>0.11                                                                          | 0.65<br>0.41                                                                           | 0.65<br>0.21                                          | 0.65<br>0.67                                          | 0.65<br>0.63                                           | 0.65<br>1.71                                                                          | 0.65<br>2.66                                            | 0.65<br>2.74                                                                            | 0.65<br>0.62                                              | 0.69<br>0.70 | 0.69<br>1.07 | 0.69<br>1.43    |
| Uplift Uplift: TSA Share                                                                                                                                                 | -                                                                                     | 0.41<br>-                                                                              | 0.21                                                  | 0.07                                                  | 0.03                                                   | 0.48                                                                                  | 0.84                                                    | 0.81                                                                                    | 0.62                                                      | (0.05)       | (0.03)       | (0.02)          |
| Uplift: Local Reliability Share                                                                                                                                          | 0.15                                                                                  | 0.28                                                                                   | 0.12                                                  | 0.02                                                  | 0.40                                                   | 0.40                                                                                  | 0.96                                                    | 1.55                                                                                    | 0.40                                                      | 0.45         | 0.70         | 0.77            |
| Uplift: Other Share                                                                                                                                                      | (0.04)                                                                                | 0.13                                                                                   | 0.09                                                  | 0.43                                                  | 0.40                                                   | 0.43                                                                                  | 0.86                                                    | 0.38                                                                                    | 0.17                                                      | 0.30         | 0.40         | 0.68            |
| Voltage Support and Black Start                                                                                                                                          | 0.34                                                                                  | 0.34                                                                                   | 0.34                                                  | 0.34                                                  | 0.34                                                   | 0.34                                                                                  | 0.34                                                    | 0.34                                                                                    | 0.34                                                      | 0.34         | 0.34         | 0.34            |
| Avg Monthly Cost                                                                                                                                                         | 75.55                                                                                 | 55.50                                                                                  | 48.06                                                 | 42.81                                                 | 40.65                                                  | 43.08                                                                                 | 45.49                                                   | 48.39                                                                                   | 34.54                                                     | 42.81        | 41.35        | 59.48           |
| Avg YTD Cost                                                                                                                                                             | 75.55                                                                                 | 66.83                                                                                  | 60.97                                                 | 56.83                                                 | 53.90                                                  | 52.08                                                                                 | 51.00                                                   | 50.57                                                                                   | 48.74                                                     | 48.17        | 47.62        | 48.68           |