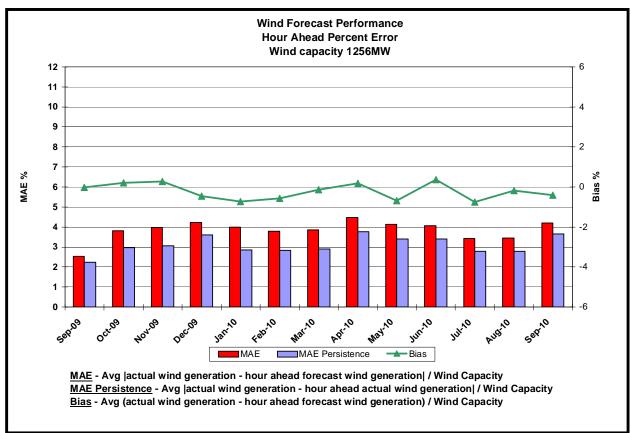

ovember with **five** week duration, not contiguous.
- We've corrected the sign for NY-IESO Schedule MW on the Lake Erie Circulation charts. The values presented in prior months should be negated.



### **Reliability Performance Metrics**





















<u>Hourly Error MW</u> - Absolute value of the difference between the hourly average actual load demand and the average hour ahead forecast load demand.

 $\underline{\text{Average Hourly Error } \%} \text{ - Average value of the ratio of hourly average error magnitude to hourly average actual load demand.}$ 

<u>Day-Ahead Average Hourly Error %</u> - Average across all hours of the month of the absolute value of the difference between actual load demand and the Day-Ahead forecast load demand, divided by the actual load demand.





















#### **Market Performance Metrics**







| Dovic | investigated in | Cantambariz | 10    | 16  | OF. | 20  | 20  | 20 |
|-------|-----------------|-------------|-------|-----|-----|-----|-----|----|
| Days  | mvestigated m   | September./ | , 13, | 10, | 20, | ۷٥, | 29, | 30 |

| Event | Date (yyyym | Hours | Description                                                                                         |
|-------|-------------|-------|-----------------------------------------------------------------------------------------------------|
|       | 9/7/2010    | 20    | Extended outage New Scotland-Marcy 345kV (#18)                                                      |
|       | 9/7/2010    |       | Uprate Freshkills-Willow Brook 138kV (#29211-2)