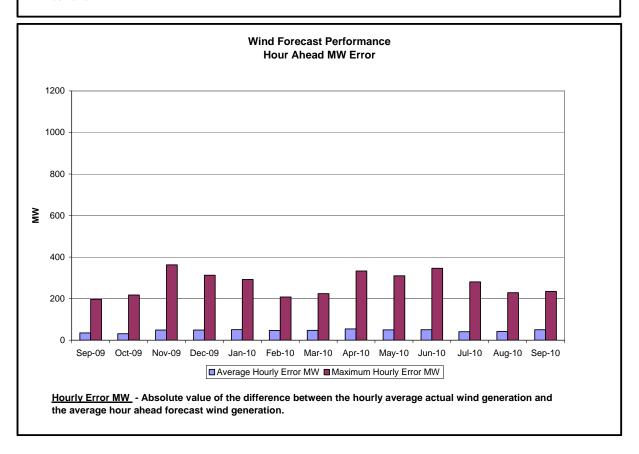

in November with **five** week duration, not contiguous.
- We've corrected the sign for NY-IESO Schedule MW on the Lake Erie Circulation charts. The values presented in prior months should be negated.



### **Reliability Performance Metrics**





















<u>Hourly Error MW</u> - Absolute value of the difference between the hourly average actual load demand and the average hour ahead forecast load demand.

 $\underline{\text{Average Hourly Error } \%} \text{ - Average value of the ratio of hourly average error magnitude to hourly average actual load demand.}$ 

<u>Day-Ahead Average Hourly Error %</u> - Average across all hours of the month of the absolute value of the difference between actual load demand and the Day-Ahead forecast load demand, divided by the actual load demand.





















#### **Market Performance Metrics**







| Dovic | investigated in | Cantambariz | 10    | 16  | OF. | 20  | 20  | 20 |
|-------|-----------------|-------------|-------|-----|-----|-----|-----|----|
| Days  | mvestigated m   | September./ | , 13, | 10, | 20, | ۷٥, | 29, | 30 |

| Event | Date (yyyym | Hours | Description                                                                                         |
|-------|-------------|-------|-----------------------------------------------------------------------------------------------------|
|       | 9/7/2010    | 20    | Extended outage New Scotland-Marcy 345kV (#18)                                                      |
|       | 9/7/2010    |       | Uprate Freshkills-Willow Brook 138kV (#29211-2)