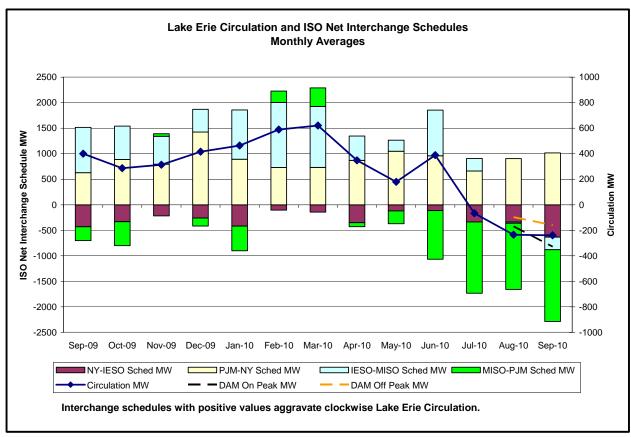

th **five** week duration, not contiguous.
- We've corrected the sign for NY-IESO Schedule MW on the Lake Erie Circulation charts. The values presented in prior months should be negated.



### **Reliability Performance Metrics**





















<u>Hourly Error MW</u> - Absolute value of the difference between the hourly average actual load demand and the average hour ahead forecast load demand.

 $\underline{\text{Average Hourly Error } \%} \text{ - Average value of the ratio of hourly average error magnitude to hourly average actual load demand.}$ 

<u>Day-Ahead Average Hourly Error %</u> - Average across all hours of the month of the absolute value of the difference between actual load demand and the Day-Ahead forecast load demand, divided by the actual load demand.





















#### **Market Performance Metrics**







| Dovic | investigated in | Cantambariz | 10    | 16  | OF. | 20  | 20  | 20 |
|-------|-----------------|-------------|-------|-----|-----|-----|-----|----|
| Days  | mvestigated m   | September./ | , 13, | 10, | 20, | ۷٥, | 29, | 30 |

| Event | Date (yyyym | Hours | Description                                                                                         |
|-------|-------------|-------|-----------------------------------------------------------------------------------------------------|
|       | 9/7/2010    | 20    | Extended outage New Scotland-Marcy 345kV (#18)                                                      |
|       | 9/7/2010    |       | Uprate Freshkills-Willow Brook 138kV (#29211-2)