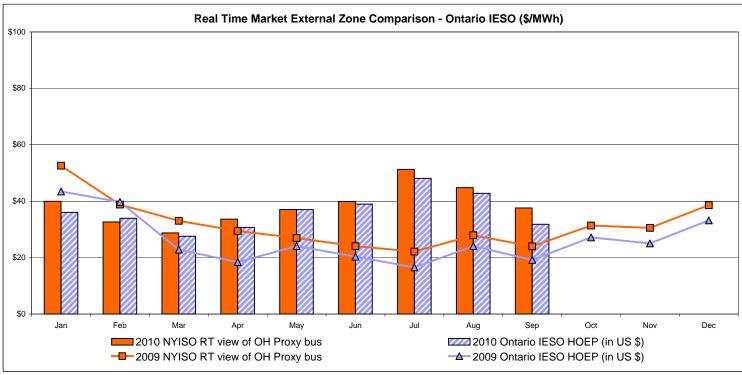

>8.65        | QUEBEC (Wheel)  Zone M  42.12 9.23                             | QUEBEC (Import/Export)  Zone M  42.12 9.23              | Zone P<br>42.55<br>11.66<br>43.13          | <b>Zone N</b> 45.56 12.95                      | SOUND<br>CABLE<br>Controllable<br>Line<br>50.63<br>18.57                   | NORWALK<br>Controllable<br>Line<br>49.03<br>18.01                                 | Controllable<br>Line<br>50.01<br>17.77<br>48.55 | 47.88<br>12.28                         | 41.82<br>9.10                         |                                 |

Market Mitigation and Analysis Prepared: 10/4/2010 11:39 AM

<sup>\*</sup> Straight LBMP averages















# **External Comparison ISO-New England**





## **External Comparison PJM**





#### **External Comparison Ontario IESO**





Notes: Exchange factor used for September 2010 was 0.97 to US \$

HOEP: Hourly Ontario Energy Price Pre-Dispatch: Projected Energy Price

# External Controllable Line: Cross Sound Cable (New England)





#### Note:

ISO-NE Forecast is an advisory posting @ 18:00 day before.

The DAM and R/T prices at the Shorham138 99 interface are used for ISO-NE.

The DAM and R/T prices at the CSC interface are used for NYISO.

## **External Controllable Line: Northport - Norwalk (New England)**





#### Note:

ISO-NE Forecast is an advisory posting @ 18:00 day before.

The DAM and R/T prices at the Northport 138 interface are used for ISO-NE.

The DAM and R/T prices at the 1385 interface are used for NYISO.

## **External Controllable Line: Neptune (PJM)**





## **External Comparison Hydro-Quebec*