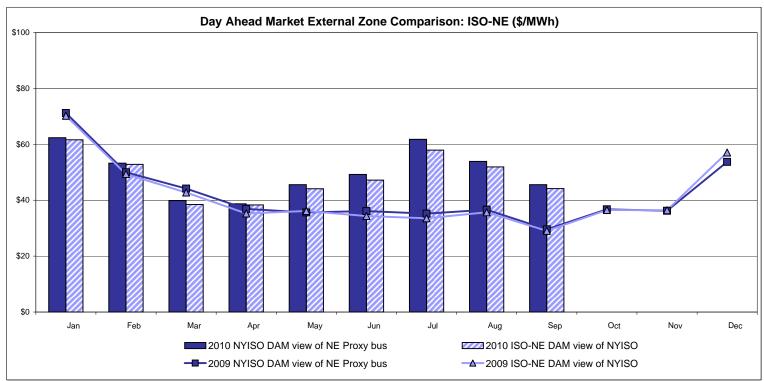

# NYISO Average Cost/MWh (Energy and Ancillary Services)\* from the LBMP Customer point of view

| 2010  LBMP NTAC Reserve Regulation NYISO Cost of Operations Uplift Uplift: TSA Share Uplift: Local Reliability Share Uplift: Other Share Voltage Support and Black Start | January<br>63.90<br>0.70<br>0.19<br>0.44<br>0.71<br>0.73<br>-<br>0.53<br>0.20<br>0.44 | February<br>52.42<br>0.77<br>0.17<br>0.37<br>0.71<br>1.21<br>-<br>0.72<br>0.50<br>0.44 | March 40.18 0.88 0.26 0.40 0.71 0.81 - 0.49 0.33 0.44 | April 41.57 1.18 0.29 0.32 0.71 0.62 - 0.39 0.22 0.44 | May 48.83 0.95 0.32 0.30 0.71 0.32 0.03 0.19 0.10 0.44 | June<br>59.09<br>1.46<br>0.14<br>0.31<br>0.71<br>2.31<br>0.69<br>0.76<br>0.86<br>0.44 | July 74.85 0.95 0.21 0.32 0.71 0.97 0.29 0.60 0.08 0.44 | August<br>64.99<br>0.60<br>0.18<br>0.35<br>0.71<br>0.42<br>0.02<br>0.31<br>0.09<br>0.44 | September 51.32 0.30 0.21 0.27 0.71 0.11 0.04 0.07 - 0.44 | October      | November     | <u>December</u> |
|--------------------------------------------------------------------------------------------------------------------------------------------------------------------------|---------------------------------------------------------------------------------------|----------------------------------------------------------------------------------------|-------------------------------------------------------|-------------------------------------------------------|--------------------------------------------------------|---------------------------------------------------------------------------------------|---------------------------------------------------------|-----------------------------------------------------------------------------------------|-----------------------------------------------------------|--------------|--------------|-----------------|
| Avg Monthly Cost                                                                                                                                                         | 67.11                                                                                 | 56.09                                                                                  | 43.70                                                 | 45.14                                                 | 51.87                                                  | 64.46                                                                                 | 78.45                                                   | 67.69                                                                                   | 53.37                                                     |              |              |                 |
| Avg YTD Cost                                                                                                                                                             | 67.11                                                                                 | 62.03                                                                                  | 56.28                                                 | 53.62                                                 | 53.27                                                  | 55.46                                                                                 | 60.11                                                   | 61.26                                                                                   | 60.40                                                     |              |              |                 |
| 2009                                                                                                                                                                     | <u>January</u>                                                                        | <u>February</u>                                                                        | March                                                 | <u>April</u>                                          | <u>May</u>                                             | <u>June</u>                                                                           | <u>July</u>                                             | <u>August</u>                                                                           | September                                                 | October      | November     | December        |
| LBMP                                                                                                                                                                     | 73.30                                                                                 | 52.75                                                                                  | 45.64                                                 | 39.66                                                 | 37.83                                                  | 39.01                                                                                 | 40.68                                                   | 43.65                                                                                   | 31.74                                                     | 39.74        | 37.87        | 55.64           |
| NTAC                                                                                                                                                                     | 0.45                                                                                  | 0.53                                                                                   | 0.36                                                  | 0.87                                                  | 0.58                                                   | 0.77                                                                                  | 0.63                                                    | 0.61                                                                                    | 0.62                                                      | 0.65         | 0.81         | 0.76            |
| Reserve                                                                                                                                                                  | 0.26                                                                                  | 0.35                                                                                   | 0.31                                                  | 0.24                                                  | 0.30                                                   | 0.23                                                                                  | 0.24                                                    | 0.16                                                                                    | 0.24                                                      | 0.26         | 0.20         | 0.21            |
| Regulation                                                                                                                                                               | 0.45                                                                                  | 0.48                                                                                   | 0.55                                                  | 0.37                                                  | 0.31                                                   | 0.37                                                                                  | 0.29                                                    | 0.24                                                                                    | 0.32                                                      | 0.44         | 0.38         | 0.42            |
| NYISO Cost of Operations                                                                                                                                                 | 0.65<br>0.11                                                                          | 0.65<br>0.41                                                                           | 0.65<br>0.21                                          | 0.65<br>0.67                                          | 0.65<br>0.63                                           | 0.65<br>1.71                                                                          | 0.65<br>2.66                                            | 0.65<br>2.74                                                                            | 0.65<br>0.62                                              | 0.69<br>0.70 | 0.69<br>1.07 | 0.69<br>1.43    |
| Uplift Uplift: TSA Share                                                                                                                                                 | -                                                                                     | 0.41<br>-                                                                              | 0.21                                                  | 0.07                                                  | 0.03                                                   | 0.48                                                                                  | 0.84                                                    | 0.81                                                                                    | 0.62                                                      | (0.05)       | (0.03)       | (0.02)          |
| Uplift: Local Reliability Share                                                                                                                                          | 0.15                                                                                  | 0.28                                                                                   | 0.12                                                  | 0.02                                                  | 0.40                                                   | 0.40                                                                                  | 0.96                                                    | 1.55                                                                                    | 0.40                                                      | 0.45         | 0.70         | 0.77            |
| Uplift: Other Share                                                                                                                                                      | (0.04)                                                                                | 0.13                                                                                   | 0.09                                                  | 0.43                                                  | 0.40                                                   | 0.43                                                                                  | 0.86                                                    | 0.38                                                                                    | 0.17                                                      | 0.30         | 0.40         | 0.68            |
| Voltage Support and Black Start                                                                                                                                          | 0.34                                                                                  | 0.34                                                                                   | 0.34                                                  | 0.34                                                  | 0.34                                                   | 0.34                                                                                  | 0.34                                                    | 0.34                                                                                    | 0.34                                                      | 0.34         | 0.34         | 0.34            |
| Avg Monthly Cost                                                                                                                                                         | 75.55                                                                                 | 55.50                                                                                  | 48.06                                                 | 42.81                                                 | 40.65                                                  | 43.08                                                                                 | 45.49                                                   | 48.39                                                                                   | 34.54                                                     | 42.81        | 41.35        | 59.48           |
| Avg YTD Cost                                                                                                                                                             | 75.55                                                                                 | 66.83                                                                                  | 60.97                                                 | 56.83                                                 | 53.90                                                  | 52.08                                                                                 | 51.00                                                   | 50.57                                                                                   | 48.74                                                     | 48.17        | 47.62        | 48.68           |