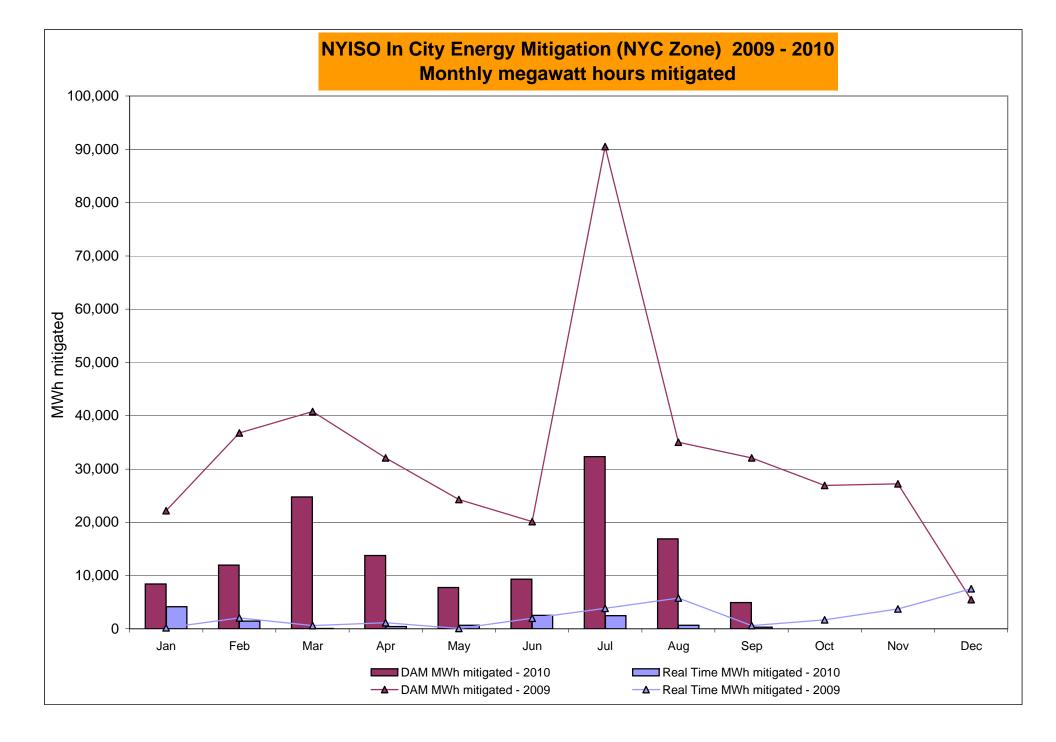

<br>0.51<br>28.63<br>28.63<br>0.79<br>0.71<br>0.00<br>0.00<br>0.00<br>30.14<br>30.23<br>1.32<br>1.25<br>0.00<br>0.00<br>0.00 | 5.90<br>4.25<br>1.74<br>0.73<br>0.41<br>0.41<br>35.99<br>35.99<br>3.38<br>2.90<br>0.00<br>0.00<br>0.00<br>0.00<br>36.24<br>36.24<br>4.01<br>3.62<br>0.00<br>0.00         | 3.75<br>3.41<br>1.66<br>1.38<br>0.39<br>0.39<br>31.80<br>31.80<br>2.58<br>2.53<br>0.01<br>0.00<br>0.00<br>0.00<br>36.34<br>36.34<br>2.22<br>1.99<br>0.24<br>0.03<br>0.00         | 4.38<br>3.78<br>2.16<br>1.63<br>0.54<br>0.54<br>42.17<br>42.17<br>5.85<br>5.24<br>0.00<br>0.00<br>0.00<br>54.29<br>54.29<br>7.50<br>7.00<br>0.00<br>0.00         |

Market Monitoring Prepared: 10/4/2010 1:29 PM

## NYISO In City Energy Mitigation - AMP (NYC Zone) 2009 - 2010 Percentage of committed unit-hours mitigated









## NYISO LBMP ZONES



Market Mitigation and Analysis Prepared: 10/4/2010 2:21 PM

#### **Billing Codes for Chart 4-C**

| Chart 4-C Category Name                   | Billing Code | Billing Category Name                                                              |  |
|-------------------------------------------|--------------|------------------------------------------------------------------------------------|--|
| Bid Production Cost Guarantee Balancing   | 81203        | Balancing NYISO Bid Production Cost Guarantee - Internal Units                     |  |
| Bid Production Cost Guarantee Balancing   | 81204        | Balancing NYISO Bid Production Cost Guarantee - External Units                     |  |
| Bid Production Cost Guarantee Balancing   | 81205        | Balancing NYISO