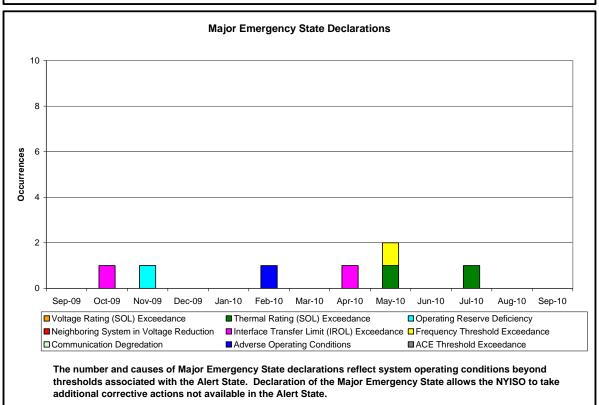

DAM Congestion Residuals Daily Costs
- DAM Congestion Residuals Cost Categories
- NYCA Unit Uplift Components Monthly Trend
- NYCA Unit Uplift Components Daily Costs



### **September 2010 Operations Performance Highlights**

- Peak load of 31,475 MW occurred on September 2 for hour beginning 15
- Clockwise Lake Erie circulation values remain low. TLR Level 3 declared for 4 hours.
- Report now includes: ICAP/UCAP, thirteen month trend for Lake Erie Circulation with Schedules.
- Beck-Niagara outages are scheduled for Fall 2010. Expected to begin in November with **five** week duration, not contiguous.
- We've corrected the sign for NY-IESO Schedule MW on the Lake Erie Circulation charts. The values presented in prior months should be negated.



### **Reliability Performance Metrics**





















<u>Hourly Error MW</u> - Absolute value of the difference between the hourly average actual load demand and the average hour ahead forecast load demand.

 $\underline{\text{Average Hourly Error } \%} \text{ - Average value of the ratio of hourly average error magnitude to hourly average actual load demand.}$ 

<u>Day-Ahead Average Hourly Error %</u> - Average across all hours of the month of the absolute value of the difference between actual load demand and the Day-Ahead forecast load demand, divided by the actual load demand.





















#### **Market Performance Metrics**







| Dovic | investigated in | Cantambariz | 10    | 16  | OF. | 20  | 20  | 20 |
|-------|-----------------|-------------|-------|-----|-----|-----|-----|----|
| Days  | mvestigated m