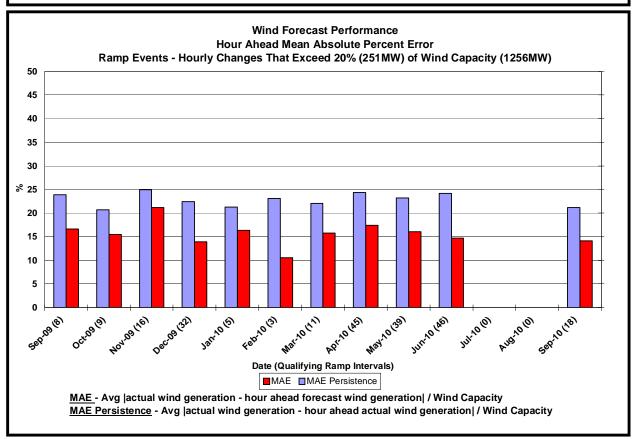

ember with **five** week duration, not contiguous.
- We've corrected the sign for NY-IESO Schedule MW on the Lake Erie Circulation charts. The values presented in prior months should be negated.



### **Reliability Performance Metrics**





















<u>Hourly Error MW</u> - Absolute value of the difference between the hourly average actual load demand and the average hour ahead forecast load demand.

 $\underline{\text{Average Hourly Error } \%} \text{ - Average value of the ratio of hourly average error magnitude to hourly average actual load demand.}$ 

<u>Day-Ahead Average Hourly Error %</u> - Average across all hours of the month of the absolute value of the difference between actual load demand and the Day-Ahead forecast load demand, divided by the actual load demand.





















#### **Market Performance Metrics**







| Dovic | investigated in | Cantambariz | 10    | 16  | OF. | 20  | 20  | 20 |
|-------|-----------------|-------------|-------|-----|-----|-----|-----|----|
| Days  | mvestigated m   | September./ | , 13, | 10, | 20, | ۷٥, | 29, | 30 |

| Event | Date (yyyym | Hours | Description                                                                                         |
|-------|-------------|-------|-----------------------------------------------------------------------------------------------------|
|       | 9/7/2010    | 20    | Extended outage New Scotland-Marcy 345kV (#18)                                                      |
|       | 9/7/2010    |       | Uprate Freshkills-Willow Brook 138kV (#29211-2)