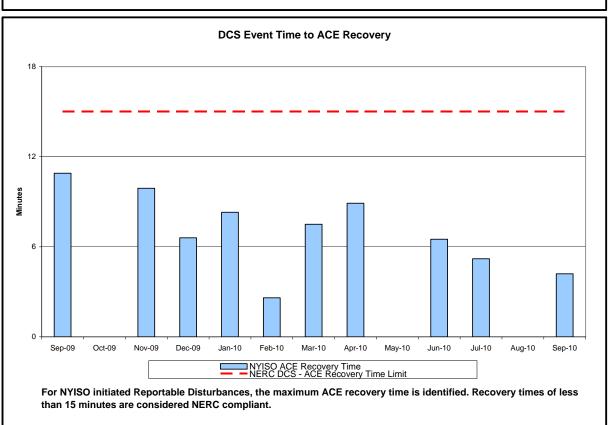

ion Residuals Daily Costs
- DAM Congestion Residuals Cost Categories
- NYCA Unit Uplift Components Monthly Trend
- NYCA Unit Uplift Components Daily Costs



### **September 2010 Operations Performance Highlights**

- Peak load of 31,475 MW occurred on September 2 for hour beginning 15
- Clockwise Lake Erie circulation values remain low. TLR Level 3 declared for 4 hours.
- Report now includes: ICAP/UCAP, thirteen month trend for Lake Erie Circulation with Schedules.
- Beck-Niagara outages are scheduled for Fall 2010. Expected to begin in November with **five** week duration, not contiguous.
- We've corrected the sign for NY-IESO Schedule MW on the Lake Erie Circulation charts. The values presented in prior months should be negated.



### **Reliability Performance Metrics**





















<u>Hourly Error MW</u> - Absolute value of the difference between the hourly average actual load demand and the average hour ahead forecast load demand.

 $\underline{\text{Average Hourly Error } \%} \text{ - Average value of the ratio of hourly average error magnitude to hourly average actual load demand.}$ 

<u>Day-Ahead Average Hourly Error %</u> - Average across all hours of the month of the absolute value of the difference between actual load demand and the Day-Ahead forecast load demand, divided by the actual load demand.





















#### **Market Performance Metrics**







| Dovic | investigated in | Cantambariz | 10    | 16  | OF. | 20  | 20  | 20 |
|-------|-----------------|-------------|-------|-----|-----|-----|-----|----|
| Days  | mvestigated m   | September.