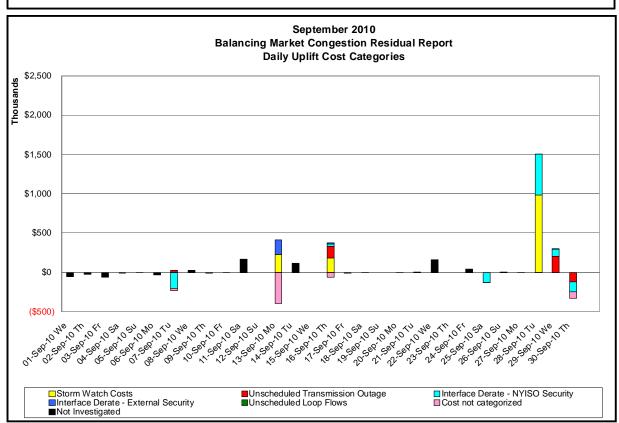

# Market Performance Highlights for September 2010

- LBMP for September is \$51.32/MWh, down from \$64.99/MWh in August 2010.
  - Average monthly cost is \$53.37/MWh, down from \$67.69/MWh in August 2010.
  - Day Ahead and Real Time LBMPs have decreased from August 2010.
- Average daily sendout is 451GWh/day in September, down from 514GWh/day in August 2010 and higher than the September 2009 sendout of 425GWh/day.
- Natural Gas prices are down while distillates are up compared to last month.
  - Kerosene is \$16.16/MMBtu, up from \$15.81/MMBtu in August.
  - No. 2 Fuel Oil is \$14.82/MMBtu, up from \$14.36/MMBtu in August.
  - No. 6 Fuel Oil is \$12.22/MMBtu, up from \$12.15/MMBtu in August.
  - Natural Gas is \$4.17/MMBtu, down from \$4.69/MMBtu in August.
- Uplift per MWh is down from the previous month.
  - Uplift (not including NYISO cost of operations) is \$0.11/MWh, down from \$0.42/MWh in August:
    - The TSA Share is \$0.04/MWh
    - The Local Reliability Share is \$0.07/MWh
    - The Other Share is \$0.00/MWh
  - Total uplift (Schedule 1 components including NYISO Cost of Operations) is lower than in August.