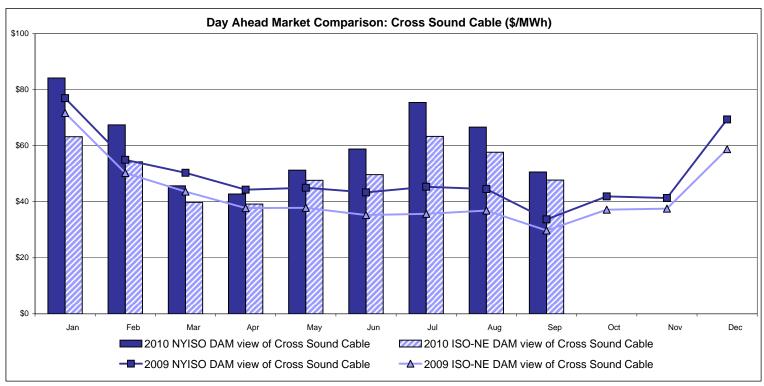

12.95                      | SOUND<br>CABLE<br>Controllable<br>Line<br>50.63<br>18.57                   | NORWALK<br>Controllable<br>Line<br>49.03<br>18.01                                 | Controllable<br>Line<br>50.01<br>17.77<br>48.55 | 47.88<br>12.28                         | 41.82<br>9.10                         |                                 |

Market Mitigation and Analysis Prepared: 10/4/2010 11:39 AM

<sup>\*</sup> Straight LBMP averages















# **External Comparison ISO-New England**





## **External Comparison PJM**





#### **External Comparison Ontario IESO**





Notes: Exchange factor used for September 2010 was 0.97 to US \$

HOEP: Hourly Ontario Energy Price Pre-Dispatch: Projected Energy Price

# External Controllable Line: Cross Sound Cable (New England)





#### Note:

ISO-NE Forecast is an advisory posting @ 18:00 day before.

The DAM and R/T prices at the Shorham138 99 interface are used for ISO-NE.

The DAM and R/T prices at the CSC interface are used for NYISO.

## **External Controllable Line: Northport - Norwalk (New England)**





#### Note:

ISO-NE Forecast is an advisory posting @ 18:00 day before.

The DAM and R/T prices at the Northport 138 interface are used for ISO-NE.

The DAM and R/T prices at the 1385 interface are used for NYISO.

## **External Controllable Line: Neptune (PJM)**





## **External Comparison Hydro-Quebec**





Note:

Hydro-Quebec Prices are unavailable.

## **External Controllable Line: Linden VFT (PJM)**





Note: Linden VFT Scheduled Line Data available beginning 11/1/2009.

#### **NYISO Real Time Pr