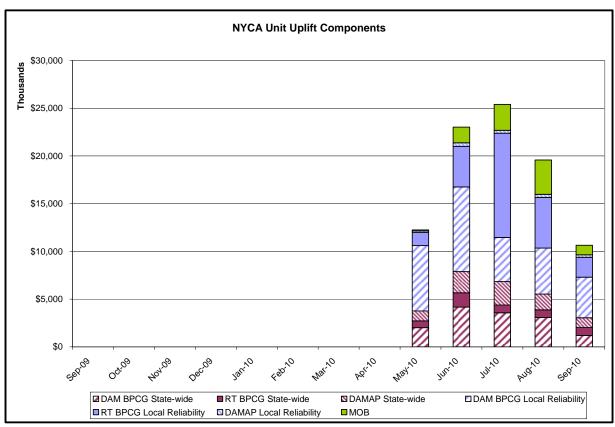

| Lake Erie Loop Flow<br>Assumptions                                                        |  |  |  |
| External Outage Allocation                             | All TO by<br>Monthly<br>Allocation Factor | Direct allocation to transmission equipment status change caused by change in status of external equipment.                                | Tie line required out-of-<br>service by TO of<br>neighboring control area.                |  |  |  |
| Central East Commitment Derate                         | All TO by<br>Monthly<br>Allocation Factor | Reductions in the DAM Central East_VC limit as compared to the TCC Auction limit, which are not associated with transmission line outages. |                                                                                           |  |  |  |