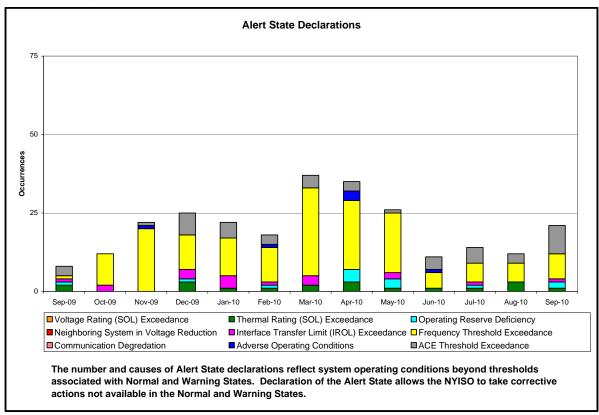

- DAM Congestion Residuals Daily Costs
- DAM Congestion Residuals Cost Categories
- NYCA Unit Uplift Components Monthly Trend
- NYCA Unit Uplift Components Daily Costs



### **September 2010 Operations Performance Highlights**

- Peak load of 31,475 MW occurred on September 2 for hour beginning 15
- Clockwise Lake Erie circulation values remain low. TLR Level 3 declared for 4 hours.
- Report now includes: ICAP/UCAP, thirteen month trend for Lake Erie Circulation with Schedules.
- Beck-Niagara outages are scheduled for Fall 2010. Expected to begin in November with **five** week duration, not contiguous.
- We've corrected the sign for NY-IESO Schedule MW on the Lake Erie Circulation charts. The values presented in prior months should be negated.



### **Reliability Performance Metrics**





















<u>Hourly Error MW</u> - Absolute value of the difference between the hourly average actual load demand and the average hour ahead forecast load demand.

 $\underline{\text{Average Hourly Error } \%} \text{ - Average value of the ratio of hourly average error magnitude to hourly average actual load demand.}$ 

<u>Day-Ahead Average Hourly Error %</u> - Average across all hours of the month of the absolute value of the difference between actual load demand and the Day-Ahead forecast load demand, divided by the actual load demand.





















#### **Market Performance Metrics**







| Dovic | investigated in | Cantambariz | 10    | 16  | OF. | 20  | 20  | 20 |
|-------|-----------------|-------------|-------|-----|-----|-----|-----|----|
| Days  | mvestigated m