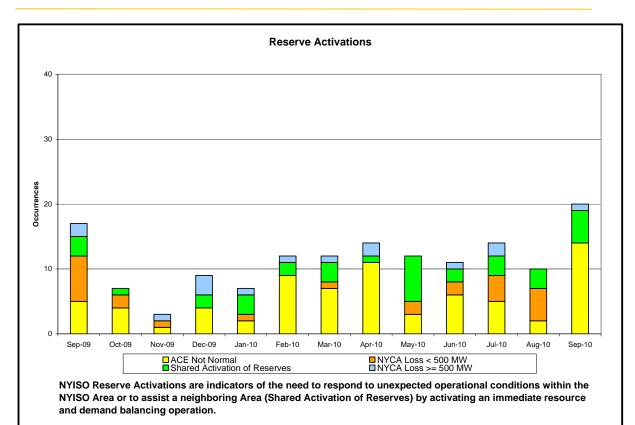

stion Residuals Daily Costs
- DAM Congestion Residuals Cost Categories
- NYCA Unit Uplift Components Monthly Trend
- NYCA Unit Uplift Components Daily Costs



### **September 2010 Operations Performance Highlights**

- Peak load of 31,475 MW occurred on September 2 for hour beginning 15
- Clockwise Lake Erie circulation values remain low. TLR Level 3 declared for 4 hours.
- Report now includes: ICAP/UCAP, thirteen month trend for Lake Erie Circulation with Schedules.
- Beck-Niagara outages are scheduled for Fall 2010. Expected to begin in November with **five** week duration, not contiguous.
- We've corrected the sign for NY-IESO Schedule MW on the Lake Erie Circulation charts. The values presented in prior months should be negated.



### **Reliability Performance Metrics**





















<u>Hourly Error MW</u> - Absolute value of the difference between the hourly average actual load demand and the average hour ahead forecast load demand.

 $\underline{\text{Average Hourly Error } \%} \text{ - Average value of the ratio of hourly average error magnitude to hourly average actual load demand.}$ 

<u>Day-Ahead Average Hourly Error %</u> - Average across all hours of the month of the absolute value of the difference between actual load demand and the Day-Ahead forecast load demand, divided by the actual load demand.





















#### **Market Performance Metrics**







| Dovic | investigated in | Cantambariz | 10    | 16  | OF. | 20  | 20  | 20 |
|-------|-----------------|-------------|-------|-----|-----|-----|-----|----|
| Days  | mvestigated m   | Septembe