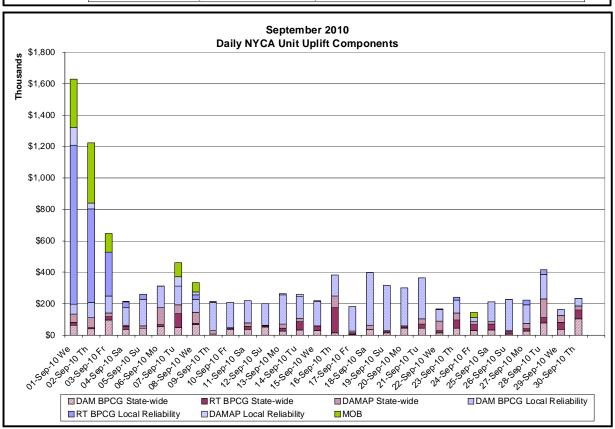

# Market Performance Highlights for September 2010

- LBMP for September is \$51.32/MWh, down from \$64.99/MWh in August 2010.
  - Average monthly cost is \$53.37/MWh, down from \$67.69/MWh in August 2010.
  - Day Ahead and Real Time LBMPs have decreased from August 2010.
- Average daily sendout is 451GWh/day in September, down from 514GWh/day in August 2010 and higher than the September 2009 sendout of 425GWh/day.
- Natural Gas prices are down while distillates are up compared to last month.
  - Kerosene is \$16.16/MMBtu, up from \$15.81/MMBtu in August.
  - No. 2 Fuel Oil is \$14.82/MMBtu, up from \$14.36/MMBtu in August.
  - No. 6 Fuel Oil is \$12.22/MMBtu, up from \$12.15/MMBtu in August.
  - Natural Gas is \$4.17/MMBtu, down from \$4.69/MMBtu in August.
- Uplift per MWh is down from the previous month.
  - Uplift (not including NYISO cost of operations) is \$0.11/MWh, down from \$0.42/MWh in August:
    - The TSA Share is \$0.04/MWh
    - The Local Reliability Share is \$0.07/MWh
    - The Other Share is \$0.00/MWh
  - Total uplift (Schedule 1 components including NYISO Cost of Operations) is lower than in August.