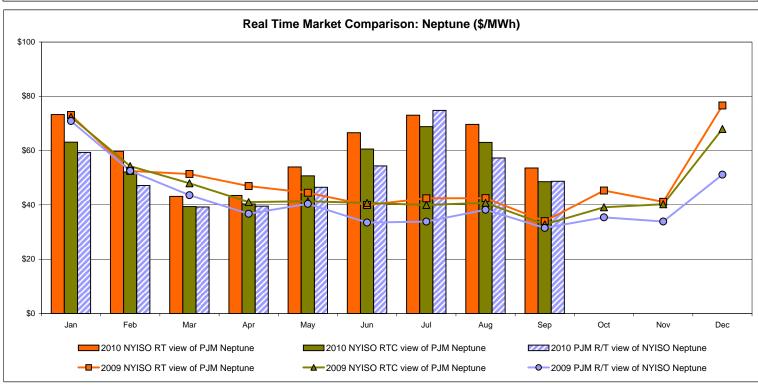

**External Comparison Ontario IESO**





Notes: Exchange factor used for September 2010 was 0.97 to US \$

HOEP: Hourly Ontario Energy Price Pre-Dispatch: Projected Energy Price

# External Controllable Line: Cross Sound Cable (New England)





#### Note:

ISO-NE Forecast is an advisory posting @ 18:00 day before.

The DAM and R/T prices at the Shorham138 99 interface are used for ISO-NE.

The DAM and R/T prices at the CSC interface are used for NYISO.

## **External Controllable Line: Northport - Norwalk (New England)**





#### Note:

ISO-NE Forecast is an advisory posting @ 18:00 day before.

The DAM and R/T prices at the Northport 138 interface are used for ISO-NE.

The DAM and R/T prices at the 1385 interface are used for NYISO.

## **External Controllable Line: Neptune (PJM)**





## **External Comparison Hydro-Quebec**





Note:

Hydro-Quebec Prices are unavailable.

## **External Controllable Line: Linden VFT (PJM)**





Note: Linden VFT Scheduled Line Data available beginning 11/1/2009.

#### **NYISO Real Time Price Correction Statistics**

| 2010<br>Hour Corrections                                                                                                                                                                                                                                                                                                                                                                                                                              |