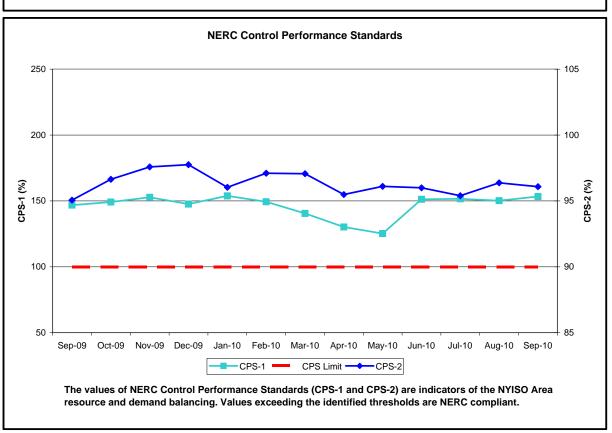

ongestion Residuals Daily Costs
- DAM Congestion Residuals Cost Categories
- NYCA Unit Uplift Components Monthly Trend
- NYCA Unit Uplift Components Daily Costs



### **September 2010 Operations Performance Highlights**

- Peak load of 31,475 MW occurred on September 2 for hour beginning 15
- Clockwise Lake Erie circulation values remain low. TLR Level 3 declared for 4 hours.
- Report now includes: ICAP/UCAP, thirteen month trend for Lake Erie Circulation with Schedules.
- Beck-Niagara outages are scheduled for Fall 2010. Expected to begin in November with **five** week duration, not contiguous.
- We've corrected the sign for NY-IESO Schedule MW on the Lake Erie Circulation charts. The values presented in prior months should be negated.



### **Reliability Performance Metrics**





















<u>Hourly Error MW</u> - Absolute value of the difference between the hourly average actual load demand and the average hour ahead forecast load demand.

 $\underline{\text{Average Hourly Error } \%} \text{ - Average value of the ratio of hourly average error magnitude to hourly average actual load demand.}$ 

<u>Day-Ahead Average Hourly Error %</u> - Average across all hours of the month of the absolute value of the difference between actual load demand and the Day-Ahead forecast load demand, divided by the actual load demand.





















#### **Market Performance Metrics**







| Dovic | investigated in | Cantambariz | 10    | 16  | OF. | 20  | 20  | 20 |
|-------|-----------------|-------------|-------|-----|-----|-----|-----|----|
| Days  | mvestigated m   | Sept