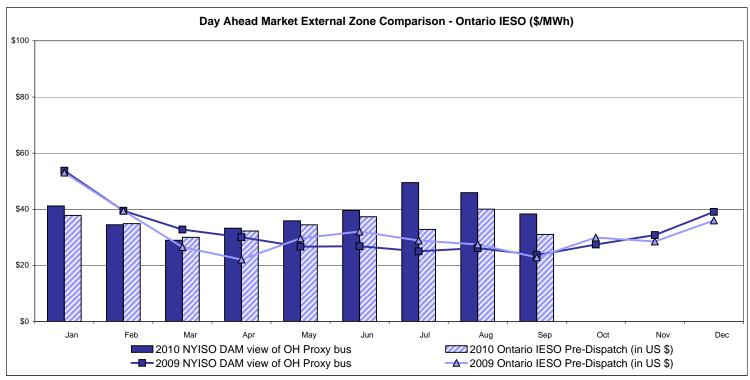

br>8.65        | QUEBEC (Wheel)  Zone M  42.12 9.23                             | QUEBEC (Import/Export)  Zone M  42.12 9.23              | Zone P<br>42.55<br>11.66<br>43.13          | <b>Zone N</b> 45.56 12.95                      | SOUND<br>CABLE<br>Controllable<br>Line<br>50.63<br>18.57                   | NORWALK<br>Controllable<br>Line<br>49.03<br>18.01                                 | Controllable<br>Line<br>50.01<br>17.77<br>48.55 | 47.88<br>12.28                         | 41.82<br>9.10                         |                                 |

Market Mitigation and Analysis Prepared: 10/4/2010 11:39 AM

<sup>\*</sup> Straight LBMP averages















# **External Comparison ISO-New England**





## **External Comparison PJM**





#### **External Comparison Ontario IESO**





Notes: Exchange factor used for September 2010 was 0.97 to US \$

HOEP: Hourly Ontario Energy Price Pre-Dispatch: Projected Energy Price

# External Controllable Line: Cross Sound Cable (New England)





#### Note:

ISO-NE Forecast is an advisory posting @ 18:00 day before.

The DAM and R/T prices at the Shorham138 99 interface are used for ISO-NE.

The DAM and R/T prices at the CSC interface are used for NYISO.

## **External Controllable Line: Northport - Norwalk (New England)**





#### Note:

ISO-NE Forecast is an advisory posting @ 18:00 day before.

The DAM and R/T prices at the Northport 138 interface are used for ISO-NE.

The DAM and R/T prices at the 1385 interface are used for NYISO.

## **External Controllable Line: Neptune (PJM)**





## **External Comparison Hydro-Quebe