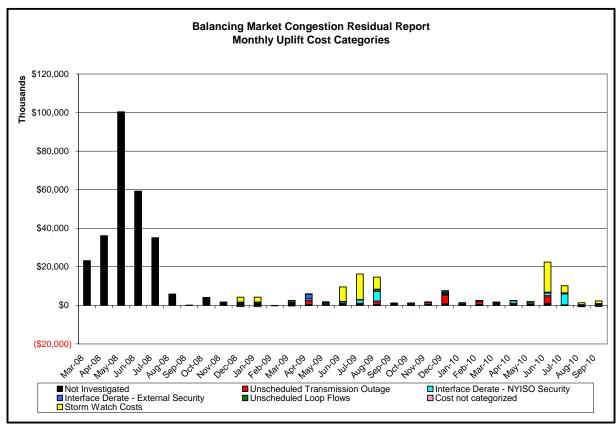

- We've corrected the sign for NY-IESO Schedule MW on the Lake Erie Circulation charts. The values presented in prior months should be negated.



### **Reliability Performance Metrics**





















<u>Hourly Error MW</u> - Absolute value of the difference between the hourly average actual load demand and the average hour ahead forecast load demand.

 $\underline{\text{Average Hourly Error } \%} \text{ - Average value of the ratio of hourly average error magnitude to hourly average actual load demand.}$ 

<u>Day-Ahead Average Hourly Error %</u> - Average across all hours of the month of the absolute value of the difference between actual load demand and the Day-Ahead forecast load demand, divided by the actual load demand.





















#### **Market Performance Metrics**







| Dovic | investigated in | Cantambariz | 10    | 16  | OF. | 20  | 20  | 20 |
|-------|-----------------|-------------|-------|-----|-----|-----|-----|----|
| Days  | mvestigated m   | September./ | , 13, | 10, | 20, | ۷٥, | 29, | 30 |

| Event | Date (yyyym | Hours | Description                                                                                         |
|-------|-------------|-------|-----------------------------------------------------------------------------------------------------|
|       | 9/7/2010    | 20    | Extended outage New Scotland-Marcy 345kV (#18)                                                      |
|       | 9/7/2010    |       | Uprate Freshkills-Willow Brook 138kV (#29211-2)                                                     |
|       | 9/7/2010