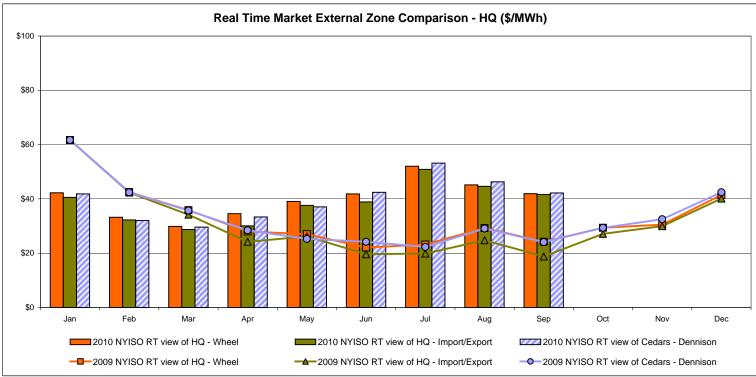

es: Exchange factor used for September 2010 was 0.97 to US \$

HOEP: Hourly Ontario Energy Price Pre-Dispatch: Projected Energy Price

# External Controllable Line: Cross Sound Cable (New England)





#### Note:

ISO-NE Forecast is an advisory posting @ 18:00 day before.

The DAM and R/T prices at the Shorham138 99 interface are used for ISO-NE.

The DAM and R/T prices at the CSC interface are used for NYISO.

## **External Controllable Line: Northport - Norwalk (New England)**





#### Note:

ISO-NE Forecast is an advisory posting @ 18:00 day before.

The DAM and R/T prices at the Northport 138 interface are used for ISO-NE.

The DAM and R/T prices at the 1385 interface are used for NYISO.

## **External Controllable Line: Neptune (PJM)**





## **External Comparison Hydro-Quebec**





Note:

Hydro-Quebec Prices are unavailable.

## **External Controllable Line: Linden VFT (PJM)**





Note: Linden VFT Scheduled Line Data available beginning 11/1/2009.

#### **NYISO Real Time Price Correction Statistics**

| 2010<br>Hour Corrections                                                                                                                                                                                                                                                                                                                                                                                                                              |