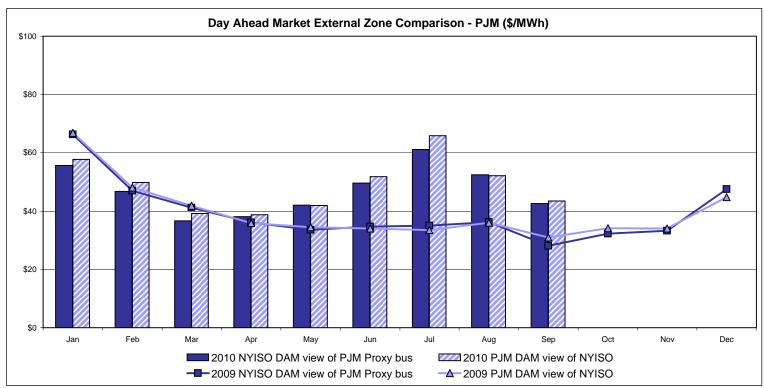

# NYISO Average Cost/MWh (Energy and Ancillary Services)\* from the LBMP Customer point of view

| 2010  LBMP NTAC Reserve Regulation NYISO Cost of Operations Uplift Uplift: TSA Share Uplift: Local Reliability Share Uplift: Other Share Voltage Support and Black Start | January<br>63.90<br>0.70<br>0.19<br>0.44<br>0.71<br>0.73<br>-<br>0.53<br>0.20<br>0.44 | February<br>52.42<br>0.77<br>0.17<br>0.37<br>0.71<br>1.21<br>-<br>0.72<br>0.50<br>0.44 | March 40.18 0.88 0.26 0.40 0.71 0.81 - 0.49 0.33 0.44 | April 41.57 1.18 0.29 0.32 0.71 0.62 - 0.39 0.22 0.44 | May 48.83 0.95 0.32 0.30 0.71 0.32 0.03 0.19 0.10 0.44 | June<br>59.09<br>1.46<br>0.14<br>0.31<br>0.71<br>2.31<br>0.69<br>0.76<br>0.86<br>0.44 | July 74.85 0.95 0.21 0.32 0.71 0.97 0.29 0.60 0.08 0.44 | August<br>64.99<br>0.60<br>0.18<br>0.35<br>0.71<br>0.42<br>0.02<br>0.31<br>0.09<br>0.44 | September 51.32 0.30 0.21 0.27 0.71 0.11 0.04 0.07 - 0.44 | October      | November     | <u>December</u> |
|--------------------------------------------------------------------------------------------------------------------------------------------------------------------------|---------------------------------------------------------------------------------------|----------------------------------------------------------------------------------------|-------------------------------------------------------|-------------------------------------------------------|--------------------------------------------------------|---------------------------------------------------------------------------------------|---------------------------------------------------------|-----------------------------------------------------------------------------------------|-----------------------------------------------------------|--------------|--------------|-----------------|
| Avg Monthly Cost                                                                                                                                                         | 67.11                                                                                 | 56.09                                                                                  | 43.70                                                 | 45.14                                                 | 51.87                                                  | 64.46                                                                                 | 78.45                                                   | 67.69                                                                                   | 53.37                                                     |              |              |                 |
| Avg YTD Cost                                                                                                                                                             | 67.11                                                                                 | 62.03                                                                                  | 56.28                                                 | 53.62                                                 | 53.27                                                  | 55.46                                                                                 | 60.11                                                   | 61.26                                                                                   | 60.40                                                     |              |              |                 |
| 2009                                                                                                                                                                     | <u>January</u>                                                                        | <u>February</u>                                                                        | March                                                 | <u>April</u>                                          | <u>May</u>                                             | <u>June</u>                                                                           | <u>July</u>                                             | <u>August</u>                                                                           | September                                                 | October      | November     | December        |
| LBMP                                                                                                                                                                     | 73.30                                                                                 | 52.75                                                                                  | 45.64                                                 | 39.66                                                 | 37.83                                                  | 39.01                                                                                 | 40.68                                                   | 43.65                                                                                   | 31.74                                                     | 39.74        | 37.87        | 55.64           |
| NTAC                                                                                                                                                                     | 0.45                                                                                  | 0.53                                                                                   | 0.36                                                  | 0.87                                                  | 0.58                                                   | 0.77                                                                                  | 0.63                                                    | 0.61                                                                                    | 0.62                                                      | 0.65         | 0.81         | 0.76            |
| Reserve                                                                                                                                                                  | 0.26                                                                                  | 0.35                                                                                   | 0.31                                                  | 0.24                                                  | 0.30                                                   | 0.23                                                                                  | 0.24                                                    | 0.16                                                                                    | 0.24                                                      | 0.26         | 0.20         | 0.21            |
| Regulation                                                                                                                                                               | 0.45                                                                                  | 0.48                                                                                   | 0.55                                                  | 0.37                                                  | 0.31                                                   | 0.37                                                                                  | 0.29                                                    | 0.24                                                                                    | 0.32                                                      | 0.44         | 0.38         | 0.42            |
| NYISO Cost of Operations                                                                                                                                                 | 0.65<br>0.11                                                                          | 0.65<br>0.41                                                                           | 0.65<br>0.21                                          | 0.65<br>0.67                                          | 0.65<br>0.63                                           | 0.65<br>1.71                                                                          | 0.65<br>2.66                                            | 0.65<br>2.74                                                                            | 0.65<br>0.62                                              | 0.69<br>0.70 | 0.69<br>1.07 | 0.69<br>1.43    |
| Uplift Uplift: TSA Share                                                                                                                                                 | -                                                                                     | 0.41<br>-                                                                              | 0.21                                                  | 0.07                                                  | 0.03                                                   | 0.48                                                                                  | 0.84                                                    | 0.81                                                                                    | 0.62                                                      | (0.05)       | (0.03)       | (0.02)          |
| Uplift: Local Reliability Share                                                                                                                                          | 0.15                                                                                  | 0.28                                                                                   | 0.12                                                  | 0.02                                                  | 0.40                                                   | 0.40                                                                                  | 0.96                                                    | 1.55                                                                                    | 0.40                                                      | 0.45         | 0.70         | 0.77            |
| Uplift: Other Share                                                                                                                                                      | (0.04)                                                                                | 0.13                                                                                   | 0.09                                                  | 0.43                                                  | 0.40                                                   | 0.43                                                                                  | 0.86                                                    | 0.38                                                                                    | 0.17                                                      | 0.30         | 0.40         | 0.68            |
| Voltage Support and Black Start                                                                                                                                          | 0.34                                                                                  | 0.34                                                                                   | 0.34                                                  | 0.34                                                  | 0.34                                                   | 0.34                                                                                  | 0.34                                                    | 0.34                                                                                    | 0.34                                                      | 0.34         | 0.34         | 0.34            |
| Avg Monthly Cost                                                                                                                                                         | 75.55                                                                                 | 55.50                                                                                  | 48.06                                                 | 42.81                                                 | 40.65                                                  | 43.08                                                                                 | 45.49                                                   | 48.39                                                                                   | 34.54                                                     | 42.81        | 41.35        | 59.48           |
| Avg YTD Cost                                                                                                                                                             | 75.55                                                                                 | 66.83                                                                                  | 60.97                                                 | 56.83                                                 | 53.90                                                  | 52.08                                                                                 | 51.00                                                   | 50.57                                                                                   | 48.74                                                     | 48.17        | 47.62        | 48.68           |