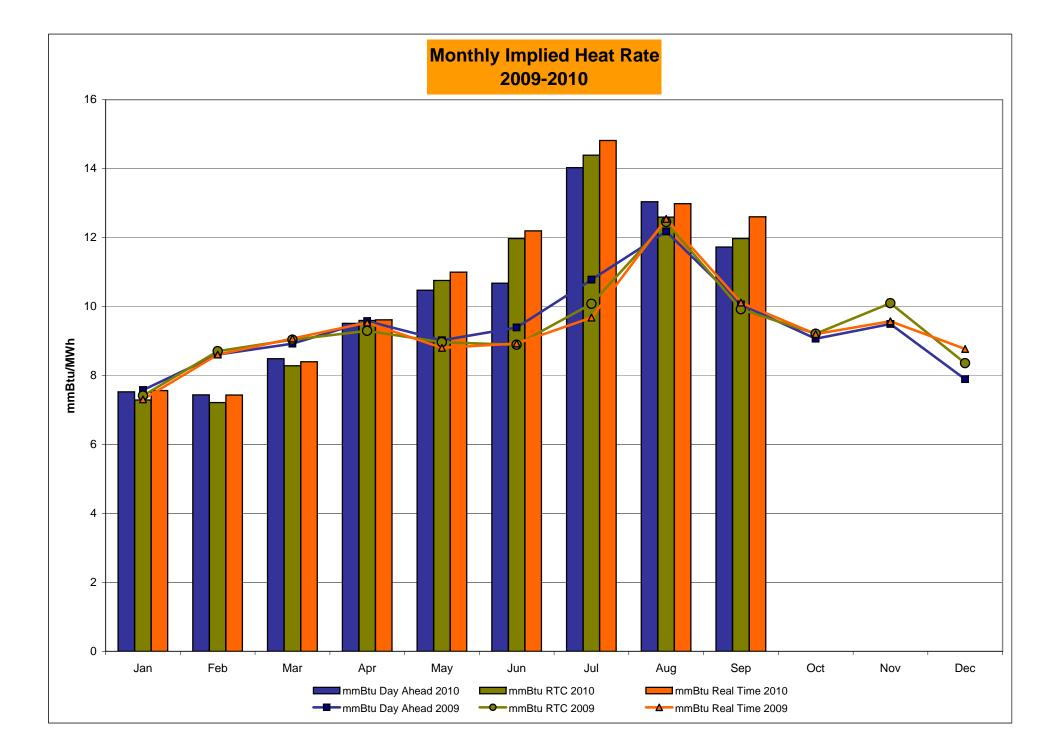

0.51<br>28.63<br>28.63<br>0.79<br>0.71<br>0.00<br>0.00<br>0.00<br>30.14<br>30.23<br>1.32<br>1.25<br>0.00<br>0.00<br>0.00 | 5.90<br>4.25<br>1.74<br>0.73<br>0.41<br>0.41<br>35.99<br>35.99<br>3.38<br>2.90<br>0.00<br>0.00<br>0.00<br>0.00<br>36.24<br>36.24<br>4.01<br>3.62<br>0.00<br>0.00         | 3.75<br>3.41<br>1.66<br>1.38<br>0.39<br>0.39<br>31.80<br>31.80<br>2.58<br>2.53<br>0.01<br>0.00<br>0.00<br>0.00<br>36.34<br>36.34<br>2.22<br>1.99<br>0.24<br>0.03<br>0.00         | 4.38<br>3.78<br>2.16<br>1.63<br>0.54<br>0.54<br>42.17<br>42.17<br>5.85<br>5.24<br>0.00<br>0.00<br>0.00<br>54.29<br>54.29<br>7.50<br>7.00<br>0.00<br>0.00         |

Market Monitoring Prepared: 10/4/2010 1:29 PM

## NYISO In City Energy Mitigation - AMP (NYC Zone) 2009 - 2010 Percentage of committed unit-hours mitigated









## NYISO LBMP ZONES



Market Mitigation and Analysis Prepared: 10/4/2010 2:21 PM

#### **Billing Codes for Chart 4-C**

| Chart 4-C Category Name                   | Billing Code | Billing Category Name                                                              |  |
|-------------------------------------------|--------------|------------------------------------------------------------------------------------|--|
| Bid Production Cost Guarantee Balancing   | 81203        | Balancing NYISO Bid Production Cost Guarantee - Internal Units                     |  |
| Bid Production Cost Guarantee Balancing   | 81204        | Balancing NYISO Bid Production Cost Guarantee - External Units                     |  |
| Bid Production Cost Guarantee Balancing   | 81205        | Balancing NYISO Bid