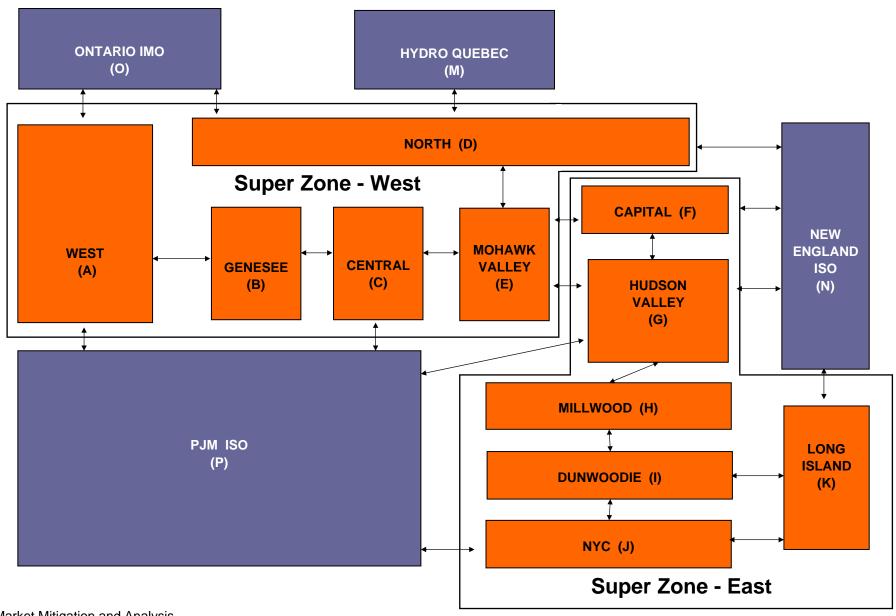

br>0.79<br>0.71<br>0.00<br>0.00<br>0.00<br>30.14<br>30.23<br>1.32<br>1.25<br>0.00<br>0.00<br>0.00 | 5.90<br>4.25<br>1.74<br>0.73<br>0.41<br>0.41<br>35.99<br>35.99<br>3.38<br>2.90<br>0.00<br>0.00<br>0.00<br>0.00<br>36.24<br>36.24<br>4.01<br>3.62<br>0.00<br>0.00         | 3.75<br>3.41<br>1.66<br>1.38<br>0.39<br>0.39<br>31.80<br>31.80<br>2.58<br>2.53<br>0.01<br>0.00<br>0.00<br>0.00<br>36.34<br>36.34<br>2.22<br>1.99<br>0.24<br>0.03<br>0.00         | 4.38<br>3.78<br>2.16<br>1.63<br>0.54<br>0.54<br>42.17<br>42.17<br>5.85<br>5.24<br>0.00<br>0.00<br>0.00<br>54.29<br>54.29<br>7.50<br>7.00<br>0.00<br>0.00         |

Market Monitoring Prepared: 10/4/2010 1:29 PM

## NYISO In City Energy Mitigation - AMP (NYC Zone) 2009 - 2010 Percentage of committed unit-hours mitigated









## NYISO LBMP ZONES



Market Mitigation and Analysis Prepared: 10/4/2010 2:21 PM

#### **Billing Codes for Chart 4-C**

| Chart 4-C Category Name                   | Billing Code | Billing Category Name                                                              |  |
|-------------------------------------------|--------------|------------------------------------------------------------------------------------|--|
| Bid Production Cost Guarantee Balancing   | 81203        | Balancing NYISO Bid Production Cost Guarantee - Internal Units                     |  |
| Bid Production Cost Guarantee Balancing   | 81204        | Balancing NYISO Bid Production Cost Guarantee - External Units                     |  |
| Bid Production Cost Guarantee Balancing   | 81205        | Balancing NYISO Bid Production Cost Guarant