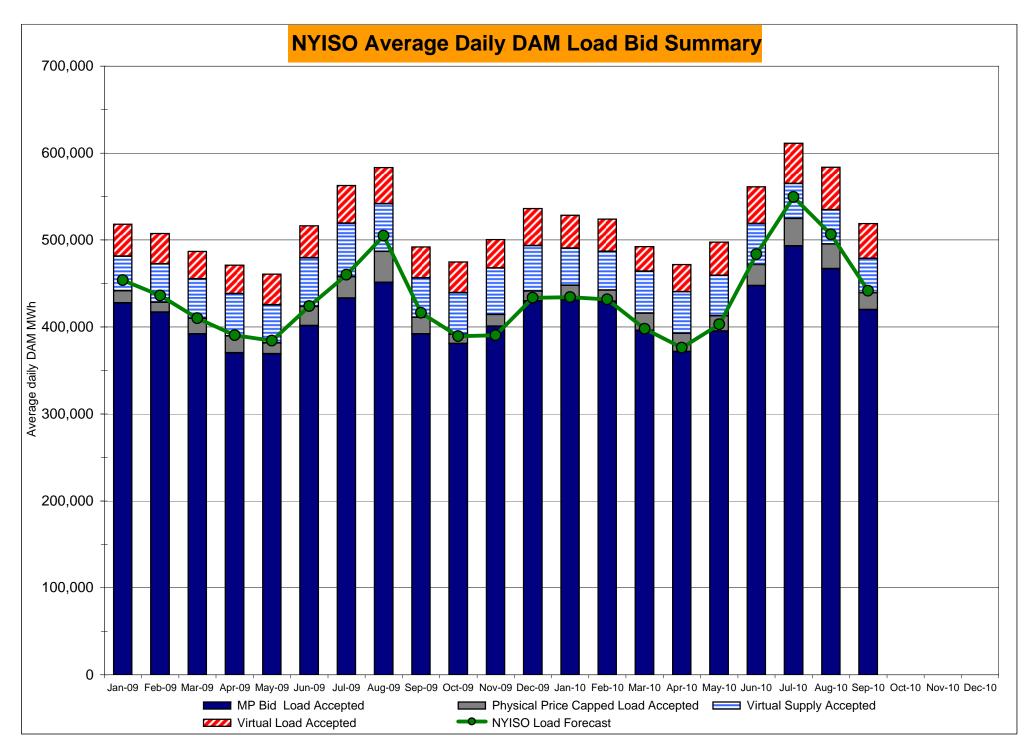

r>0.51<br>28.63<br>28.63<br>0.79<br>0.71<br>0.00<br>0.00<br>0.00<br>30.14<br>30.23<br>1.32<br>1.25<br>0.00<br>0.00<br>0.00 | 5.90<br>4.25<br>1.74<br>0.73<br>0.41<br>0.41<br>35.99<br>35.99<br>3.38<br>2.90<br>0.00<br>0.00<br>0.00<br>0.00<br>36.24<br>36.24<br>4.01<br>3.62<br>0.00<br>0.00         | 3.75<br>3.41<br>1.66<br>1.38<br>0.39<br>0.39<br>31.80<br>31.80<br>2.58<br>2.53<br>0.01<br>0.00<br>0.00<br>0.00<br>36.34<br>36.34<br>2.22<br>1.99<br>0.24<br>0.03<br>0.00         | 4.38<br>3.78<br>2.16<br>1.63<br>0.54<br>0.54<br>42.17<br>42.17<br>5.85<br>5.24<br>0.00<br>0.00<br>0.00<br>54.29<br>54.29<br>7.50<br>7.00<br>0.00<br>0.00         |

Market Monitoring Prepared: 10/4/2010 1:29 PM

## NYISO In City Energy Mitigation - AMP (NYC Zone) 2009 - 2010 Percentage of committed unit-hours mitigated









## NYISO LBMP ZONES



Market Mitigation and Analysis Prepared: 10/4/2010 2:21 PM

#### **Billing Codes for Chart 4-C**

| Chart 4-C Category Name                   | Billing Code | Billing Category Name                                                              |  |
|-------------------------------------------|--------------|------------------------------------------------------------------------------------|--|
| Bid Production Cost Guarantee Balancing   | 81203        | Balancing NYISO Bid Production Cost Guarantee - Internal Units                     |  |
| Bid Production Cost Guarantee Balancing   | 81204        | Balancing NYISO Bid Production Cost Guarantee - External Units                     |  |
| Bid Production Cost Guarantee Balancing   | 81205        | Balancing NYISO Bi