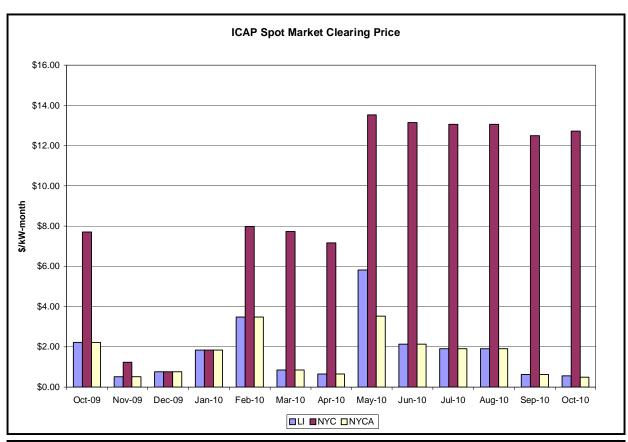

Lake Erie Loop Flow<br>Assumptions                                                        |  |  |  |
| External Outage Allocation                             | All TO by<br>Monthly<br>Allocation Factor | Direct allocation to transmission equipment status change caused by change in status of external equipment.                                | Tie line required out-of-<br>service by TO of<br>neighboring control area.                |  |  |  |
| Central East Commitment Derate                         | All TO by<br>Monthly<br>Allocation Factor | Reductions in the DAM Central East_VC limit as compared to the TCC Auction limit, which are not associated with transmission line outages. |                                                                                           |  |  |  |