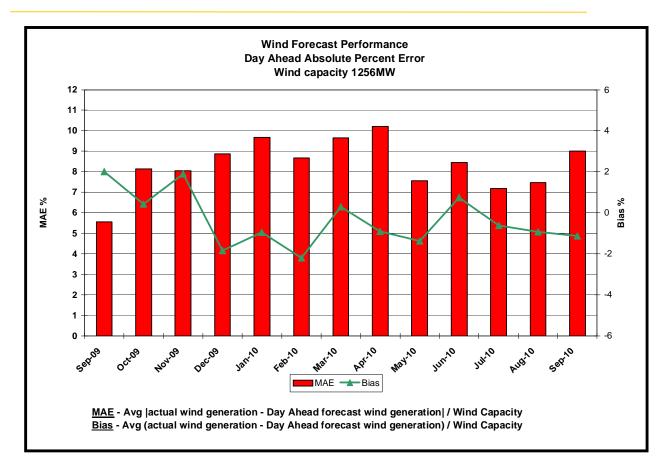

r with **five** week duration, not contiguous.
- We've corrected the sign for NY-IESO Schedule MW on the Lake Erie Circulation charts. The values presented in prior months should be negated.



### **Reliability Performance Metrics**





















<u>Hourly Error MW</u> - Absolute value of the difference between the hourly average actual load demand and the average hour ahead forecast load demand.

 $\underline{\text{Average Hourly Error } \%} \text{ - Average value of the ratio of hourly average error magnitude to hourly average actual load demand.}$ 

<u>Day-Ahead Average Hourly Error %</u> - Average across all hours of the month of the absolute value of the difference between actual load demand and the Day-Ahead forecast load demand, divided by the actual load demand.





















#### **Market Performance Metrics**







| Dovic | investigated in | Cantambariz | 10    | 16  | OF. | 20  | 20  | 20 |
|-------|-----------------|-------------|-------|-----|-----|-----|-----|----|
| Days  | mvestigated m   | September./ | , 13, | 10, | 20, | ۷٥, | 29, | 30 |

| Event | Date (yyyym | Hours | Description                                                                                         |
|-------|-------------|-------|-----------------------------------------------------------------------------------------------------|
|       | 9/7/2010    | 20    | Extended outage New Scotland-Marcy 345kV (#18)                                                      |
|       | 9/7/2010    |       | Uprate Freshkills-Willow Brook 138kV (#29211-2)