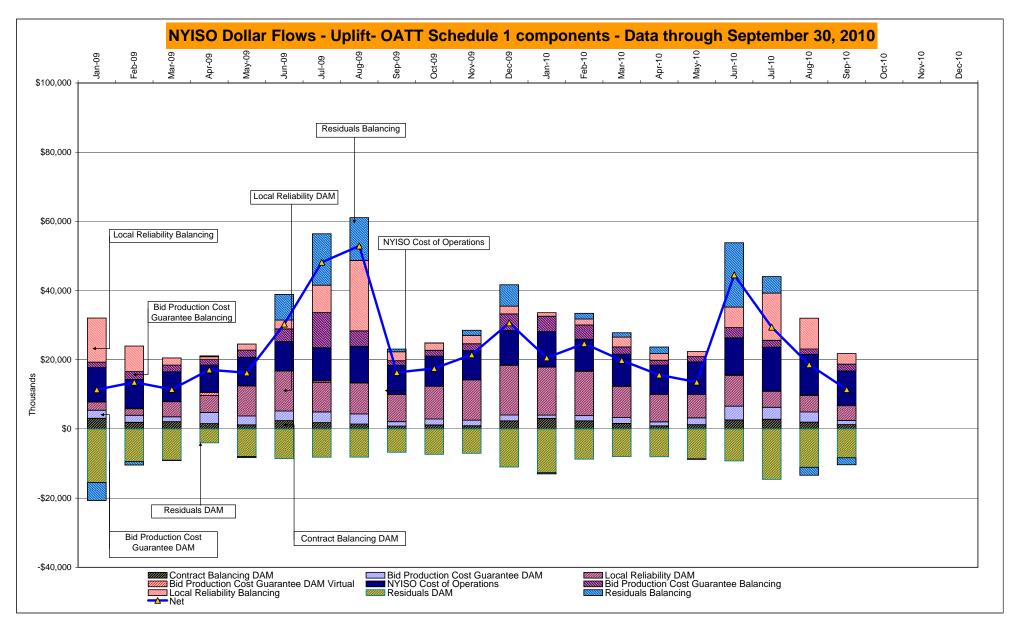

# Market Performance Highlights for September 2010

- LBMP for September is \$51.32/MWh, down from \$64.99/MWh in August 2010.
  - Average monthly cost is \$53.37/MWh, down from \$67.69/MWh in August 2010.
  - Day Ahead and Real Time LBMPs have decreased from August 2010.
- Average daily sendout is 451GWh/day in September, down from 514GWh/day in August 2010 and higher than the September 2009 sendout of 425GWh/day.
- Natural Gas prices are down while distillates are up compared to last month.
  - Kerosene is \$16.16/MMBtu, up from \$15.81/MMBtu in August.
  - No. 2 Fuel Oil is \$14.82/MMBtu, up from \$14.36/MMBtu in August.
  - No. 6 Fuel Oil is \$12.22/MMBtu, up from \$12.15/MMBtu in August.
  - Natural Gas is \$4.17/MMBtu, down from \$4.69/MMBtu in August.
- Uplift per MWh is down from the previous month.
  - Uplift (not including NYISO cost of operations) is \$0.11/MWh, down from \$0.42/MWh in August:
    - The TSA Share is \$0.04/MWh
    - The Local Reliability Share is \$0.07/MWh
    - The Other Share is \$0.00/MWh
  - Total uplift (Schedule 1 components including NYISO Cost of Operations) is lower than in August.

These numbers reflect the true-ups thru September 2010.

Market Mitigation and Analysis Prepared: 10/7/2010 3:49 PM

<sup>\*</sup> Excludes ICAP payments.

DAM Contract Balancing amounts are for payments made to generating units to make them whole for being dispatched below their Day-Ahead schedule, as a result of out-of-merit dispatches.

DAM Bid Production Cost Guarantees for Virtual Transactions are included in the chart and are shown from the inception of Virtual Transactions. These values are small and cannot be identified on the chart.

DAM residuals consist of both energy and loss revenue collections and payments. By design, there is a net over collection of revenues due to the difference between the marginal losses paid to generation and the average losses charged to loads.