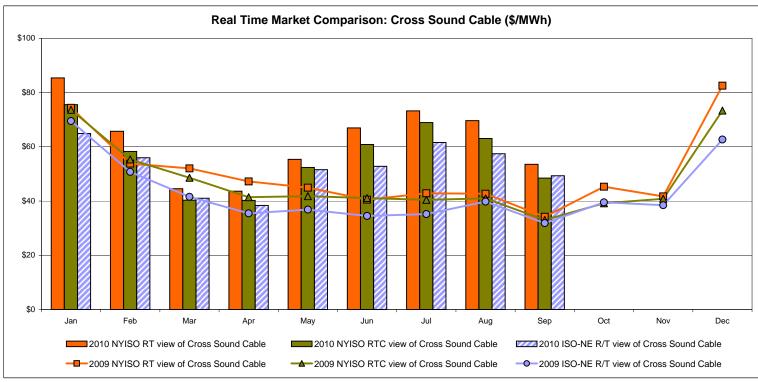

.95                      | SOUND<br>CABLE<br>Controllable<br>Line<br>50.63<br>18.57                   | NORWALK<br>Controllable<br>Line<br>49.03<br>18.01                                 | Controllable<br>Line<br>50.01<br>17.77<br>48.55 | 47.88<br>12.28                         | 41.82<br>9.10                         |                                 |

Market Mitigation and Analysis Prepared: 10/4/2010 11:39 AM

<sup>\*</sup> Straight LBMP averages















# **External Comparison ISO-New England**





## **External Comparison PJM**





#### **External Comparison Ontario IESO**





Notes: Exchange factor used for September 2010 was 0.97 to US \$

HOEP: Hourly Ontario Energy Price Pre-Dispatch: Projected Energy Price

# External Controllable Line: Cross Sound Cable (New England)





#### Note:

ISO-NE Forecast is an advisory posting @ 18:00 day before.

The DAM and R/T prices at the Shorham138 99 interface are used for ISO-NE.

The DAM and R/T prices at the CSC interface are used for NYISO.

## **External Controllable Line: Northport - Norwalk (New England)**





#### Note:

ISO-NE Forecast is an advisory posting @ 18:00 day before.

The DAM and R/T prices at the Northport 138 interface are used for ISO-NE.

The DAM and R/T prices at the 1385 interface are used for NYISO.

## **External Controllable Line: Neptune (PJM)**





## **External Comparison Hydro-Quebec**





Note:

Hydro-Quebec Prices are unavailable.

## **External Controllable Line: Linden VFT (PJM)**





Note: Linden VFT Scheduled Line Data available beginning 11/1/2009.

#### **NYISO Real Time Pric