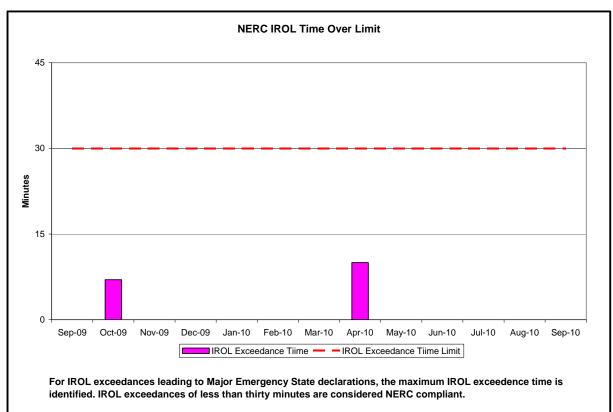

Congestion Residuals Daily Costs
- DAM Congestion Residuals Cost Categories
- NYCA Unit Uplift Components Monthly Trend
- NYCA Unit Uplift Components Daily Costs



### **September 2010 Operations Performance Highlights**

- Peak load of 31,475 MW occurred on September 2 for hour beginning 15
- Clockwise Lake Erie circulation values remain low. TLR Level 3 declared for 4 hours.
- Report now includes: ICAP/UCAP, thirteen month trend for Lake Erie Circulation with Schedules.
- Beck-Niagara outages are scheduled for Fall 2010. Expected to begin in November with **five** week duration, not contiguous.
- We've corrected the sign for NY-IESO Schedule MW on the Lake Erie Circulation charts. The values presented in prior months should be negated.



### **Reliability Performance Metrics**





















<u>Hourly Error MW</u> - Absolute value of the difference between the hourly average actual load demand and the average hour ahead forecast load demand.

 $\underline{\text{Average Hourly Error } \%} \text{ - Average value of the ratio of hourly average error magnitude to hourly average actual load demand.}$ 

<u>Day-Ahead Average Hourly Error %</u> - Average across all hours of the month of the absolute value of the difference between actual load demand and the Day-Ahead forecast load demand, divided by the actual load demand.





















#### **Market Performance Metrics**







| Dovic | investigated in | Cantambariz | 10    | 16  | OF. | 20  | 20  | 20 |
|-------|-----------------|-------------|-------|-----|-----|-----|-----|----|
| Days  | mvestigated m   | Se