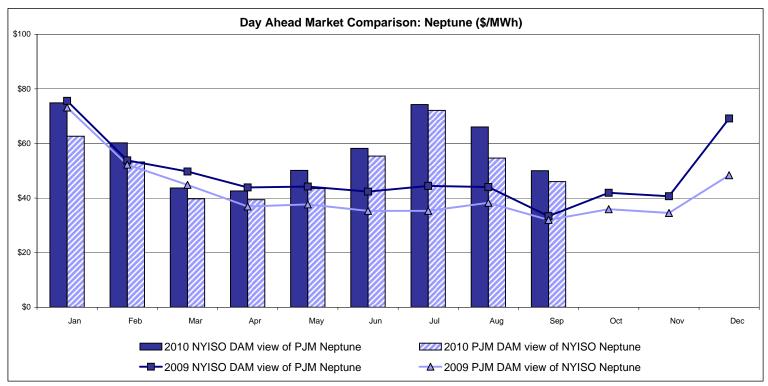

# **External Comparison Ontario IESO**





Notes: Exchange factor used for September 2010 was 0.97 to US \$

HOEP: Hourly Ontario Energy Price Pre-Dispatch: Projected Energy Price

# External Controllable Line: Cross Sound Cable (New England)





#### Note:

ISO-NE Forecast is an advisory posting @ 18:00 day before.

The DAM and R/T prices at the Shorham138 99 interface are used for ISO-NE.

The DAM and R/T prices at the CSC interface are used for NYISO.

## **External Controllable Line: Northport - Norwalk (New England)**





#### Note:

ISO-NE Forecast is an advisory posting @ 18:00 day before.

The DAM and R/T prices at the Northport 138 interface are used for ISO-NE.

The DAM and R/T prices at the 1385 interface are used for NYISO.

## **External Controllable Line: Neptune (PJM)**





## **External Comparison Hydro-Quebec**





Note:

Hydro-Quebec Prices are unavailable.

## **External Controllable Line: Linden VFT (PJM)**





Note: Linden VFT Scheduled Line Data available beginning 11/1/2009.

#### **NYISO Real Time Price Correction Statistics**

| 2010<br>Hour Corrections                                                                                                                                                                                                                                                                                                                                                                                                                              |