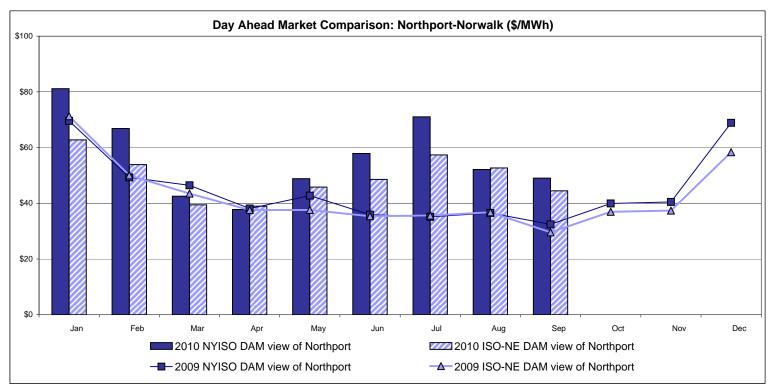

br>9.10                         |                                 |

Market Mitigation and Analysis Prepared: 10/4/2010 11:39 AM

<sup>\*</sup> Straight LBMP averages















# **External Comparison ISO-New England**





## **External Comparison PJM**





#### **External Comparison Ontario IESO**





Notes: Exchange factor used for September 2010 was 0.97 to US \$

HOEP: Hourly Ontario Energy Price Pre-Dispatch: Projected Energy Price

# External Controllable Line: Cross Sound Cable (New England)





#### Note:

ISO-NE Forecast is an advisory posting @ 18:00 day before.

The DAM and R/T prices at the Shorham138 99 interface are used for ISO-NE.

The DAM and R/T prices at the CSC interface are used for NYISO.

## **External Controllable Line: Northport - Norwalk (New England)**





#### Note:

ISO-NE Forecast is an advisory posting @ 18:00 day before.

The DAM and R/T prices at the Northport 138 interface are used for ISO-NE.

The DAM and R/T prices at the 1385 interface are used for NYISO.

## **External Controllable Line: Neptune (PJM)**





## **External Comparison Hydro-Quebec**





Note:

Hydro-Quebec Prices are unavailable.

## **External Controllable Line: Linden VFT (PJM)**





Note: Linden VFT Scheduled Line Data available beginning 11/1/2009.

#### **NYISO Real Time Price Correction Statistics**

| 2010<br>Hour Corrections