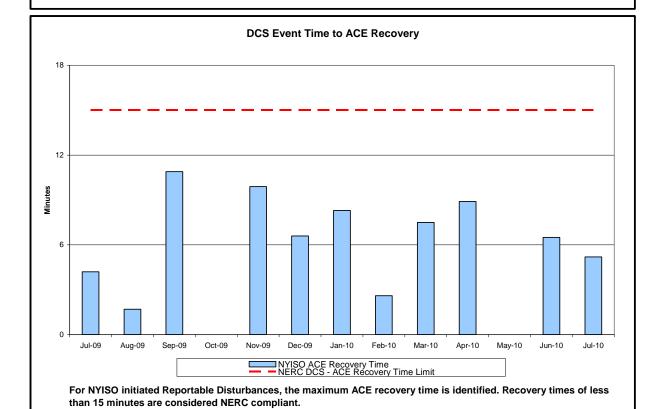

.
- UPNY/ConEd interface transfers were limited in real-time on July 6 and 7 to maintain Sprainbrook 345kV voltage.
- Clockwise Lake Erie circulation values remain low. TLR Level 3 declared for 10 hours.
- Lake Erie circulation report now includes Day-Ahead Market On/Off Peak modeled values
- High Hour-Ahead load forecast error resulted from software issue
- Beck-Niagara outages are scheduled for Fall 2010. Expected to begin in November with **five** week duration, not contiguous.



### **Reliability Performance Metrics**















NYISO Reserve Activations are indicators of the need to respond to unexpected operational conditions within the NYISO Area or to assist a neighboring Area (Shared Activation of Reserves) by activating an immediate resource and demand balancing operation.







<u>Hourly Error MW</u> - Absolute value of the difference between the hourly average actual load demand and the average hour ahead forecast load demand.

<u>Average Hourly Error %</u> - Average value of the ratio of hourly average error magnitude to hourly average actual load demand.

<u>Day-Ahead Average Hourly Error %</u> - Average across all hours of the month of the absolute value of the difference between actual load demand and the Day-Ahead forecast load demand, divided by the actual load demand.

















#### **Market Performance Metrics**







Day's investigated in July: 6, 7, 10, 11, 16, 17,19, 21, 23, 24, 25, 28

|       |             |                   | l, 16, 17,19, 21, 23, 24, 25, 28