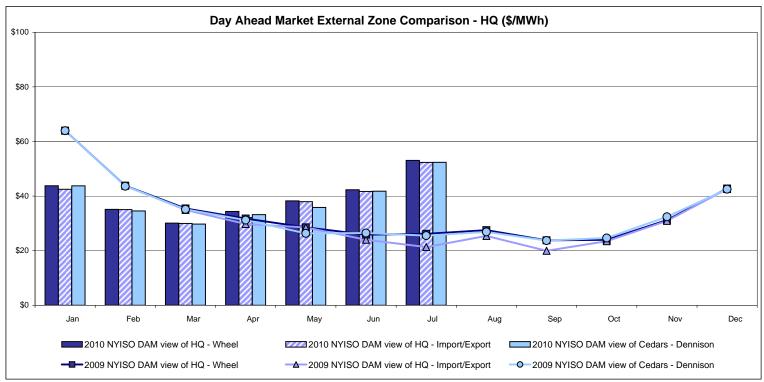

es: Exchange factor used for July 2010 was 0.96 to US \$

HOEP: Hourly Ontario Energy Price Pre-Dispatch: Projected Energy Price

### **External Controllable Line: Cross Sound Cable (New England)**





#### Note:

ISO-NE Forecast is an advisory posting @ 18:00 day before.

The DAM and R/T prices at the Shorham138 99 interface are used for ISO-NE.

The DAM and R/T prices at the CSC interface are used for NYISO.

## **External Controllable Line: Northport - Norwalk (New England)**





#### Note:

ISO-NE Forecast is an advisory posting @ 18:00 day before.

The DAM and R/T prices at the Northport 138 interface are used for ISO-NE.

The DAM and R/T prices at the 1385 interface are used for NYISO.

## **External Controllable Line: Neptune (PJM)**





### **External Comparison Hydro-Quebec**





Note:

Hydro-Quebec Prices are unavailable.

## **External Controllable Line: Linden VFT (PJM)**





Note: Linden VFT Scheduled Line Data available beginning 11/1/2009.

#### **NYISO Real Time Price Correction Statistics**

| 2010<br>Hour Corrections                                                                                                                                                                                                                                                                                                                                                                                                                                          |