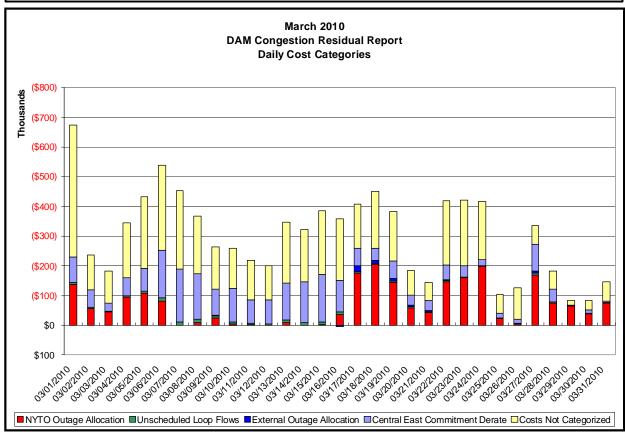

transfers TLR Events, Interface Derate - External Security Market-wide related to External Control Area **External Transaction** Security Events Curtailments **DAM to RTM Clockwise Unscheduled Loop Flows** Market-wide Changes in DAM to RTM unscheduled loop flows impacting Lake Erie Loop Flows NYISO Interface transmission greater than 300MW constraints

#### Monthly Balancing Market Congestion Report Assumptions/Notes

- 1) Storm Watch Costs are identified as daily total uplift costs
- 2) At a minimum those days with \$100 K/HR, shortfall of \$200 K/Day or more, or surplus of \$100 K/Day or more are investigated
- 3) Uplift costs associated with multiple event types are apportioned equally by hour
- 4) Investigations began with Dec 2008. Prior months are reported as Not Investigated.









| <u> </u>                        | Day-Ahead Market Co                       | ongestion Residual Categories                                                                                                              |                                                                                           |
|---------------------------------|-------------------------------------------|--------------------------------------------------------------------------------------------------------------------------------------------|-------------------------------------------------------------------------------------------|
| Category NYTO Outage Allocation | <u>Cost Assignment</u><br>Responsible TO  | Events Types Direct allocation to NYTO's responsible for transmission equipment status cha