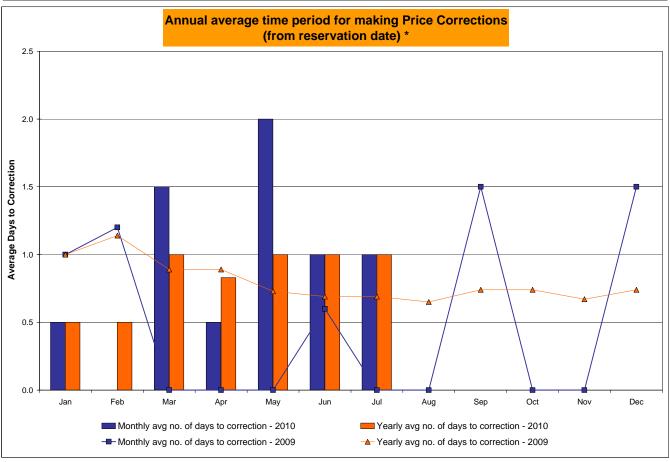

81%<br>0.75% | 6 720 0.83% 0.41%  14 8,655 0.16% 0.11%  11 720 1.53% 0.87%  0.60 0.69                     | 0<br>744<br>0.00%<br>0.35%<br>0<br>8,947<br>0.00%<br>0.09%<br>1<br>744<br>0.13%<br>0.77% | 2<br>744<br>0.27%<br>0.34%<br>11**<br>8,910<br>0.12%<br>0.09%<br>4<br>744<br>0.54%<br>0.74%<br>0.00<br>0.65 | 3<br>720<br>0.42%<br>0.35%<br>36<br>8,656<br>0.42%<br>0.13%<br>3<br>720<br>0.42%<br>0.70% | 0<br>744<br>0.00%<br>0.32%<br>0<br>8,933<br>0.00%<br>0.12%<br>1<br>744<br>0.13%<br>0.64%<br>0.00 | 2<br>720<br>0.28%<br>0.31%<br>5<br>8,632<br>0.06%<br>0.11%<br>5<br>720<br>0.69%<br>0.65% | 2<br>744<br>0.27%<br>0.31%<br>2<br>8,941<br>0.02%<br>0.10%<br>8<br>744<br>1.08%<br>0.68%<br>1.50<br>0.74 |

<sup>\*</sup> Calendar days from reservation date.

Market Monitoring Prepared: 8/4/2010 11:35 AM





<sup>\*</sup> Calendar days from reservation date.





#### Virtual Load and Supply Zonal Statistics (Average MWh/day) - 2010 Virtual Load Bid Virtual Load Bid Virtual Supply Bid Virtual Load Bid Virtual Supply Bid Virtual Supply Bid Not Not Not Not Not Not Scheduled Scheduled Scheduled Scheduled Zone Date Scheduled Scheduled Scheduled Scheduled Date Scheduled Scheduled Scheduled Scheduled Zone Date Zone WEST 2,369 1,096 MHK VL DUNWOD 1,007 Jan-10 639 7,053 Jan-10 566 1,360 1,944 1,812 Jan-10 1,366 715 493 1.782 1.503 5.731 2.602 900 1.327 1,812 1.507 Feb-10 1.229 852 Feb-10 Feb-10 615 Mar-10 1,878 500 7,531 2,586 Mar-10 2,071 1,405 1,835 1,399 Mar-10 778 691 818 372 Apr-10 4,158 430 9.060 1,963 Apr-10 1,389 1.264 2.449 1,195 Apr-10 550 537 680 383 293 May-10 1,877 747 11,295 2,086 May-