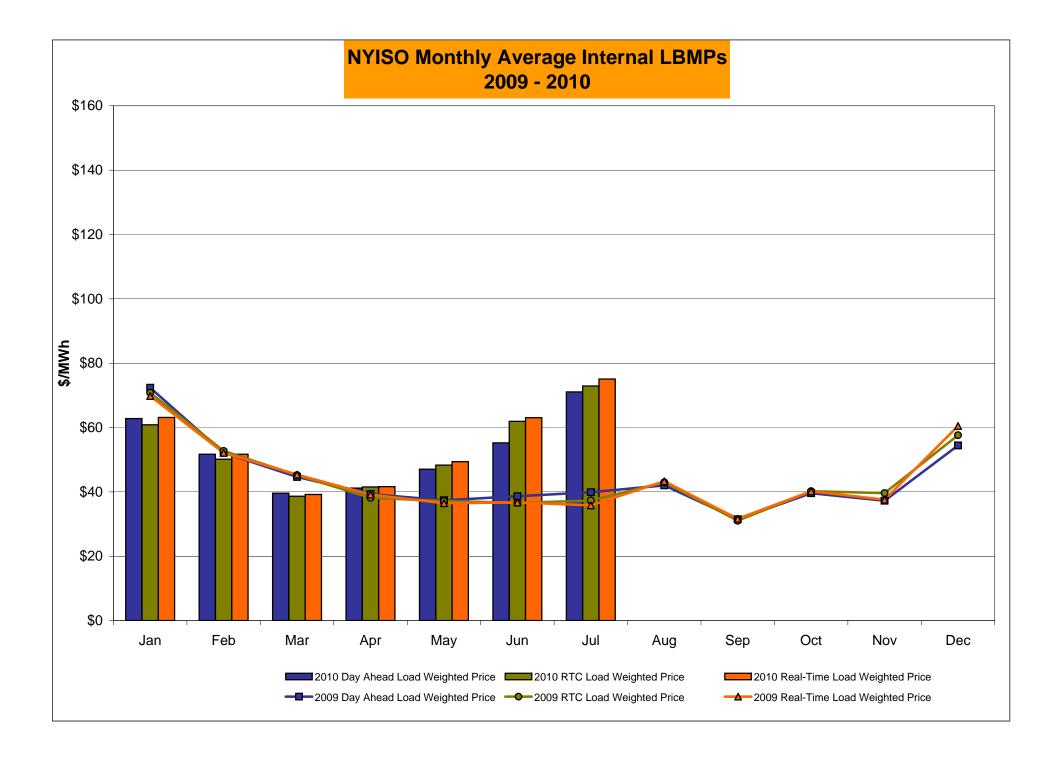

# Market Performance Highlights for July 2010

- LBMP for July is \$76.85/MWh, up from \$59.09/MWh in June 2010.
  - Average monthly cost is \$78.45/MWh, up from \$64.46/MWh in June 2010.
  - Day Ahead and Real Time LBMPs have increased from June 2010.
- Average daily sendout is 558GWh/day in July, up from 491GWh/day in June 2010 and higher than the July 2009 sendout of 469GWh/day.
- Fuel prices this month are mixed compared to last month.
  - Kerosene is \$15.39/MMBtu, down from \$15.76/MMBtu in June.
  - No. 2 Fuel Oil is \$14.03/MMBtu, down from \$14.50/MMBtu in June.
  - No. 6 Fuel Oil is \$11.49/MMBtu, up from \$11.21/MMBtu in June.
  - Natural Gas is \$5.07MMBtu, down from \$5.18/MMBtu in June.
- Uplift per MWh is down from the previous month.
  - Uplift (not including NYISO cost of operations) is \$0.97/MWh, down from \$2.31/MWh in June:
    - The TSA share is \$0.29/MWh
    - The Local Reliability Share is \$0.60/MWh
    - The Other Share is \$0.08/MWh
  - Total uplift (Schedule 1 components including NYISO Cost of Operations) of \$29.4 million in July is lower compared to \$44.6 million in June.