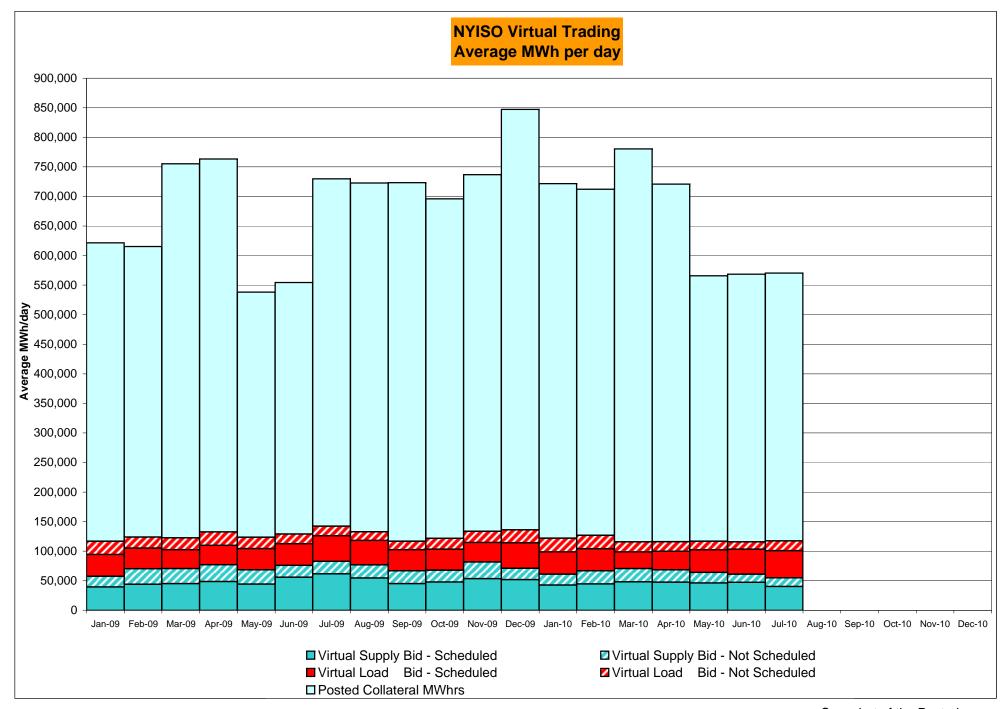

DAM Bid Production Cost Guarantees for Virtual Transactions are included in the chart and are shown from the inception of Virtual Transactions. These values are small and cannot be identified on the chart.