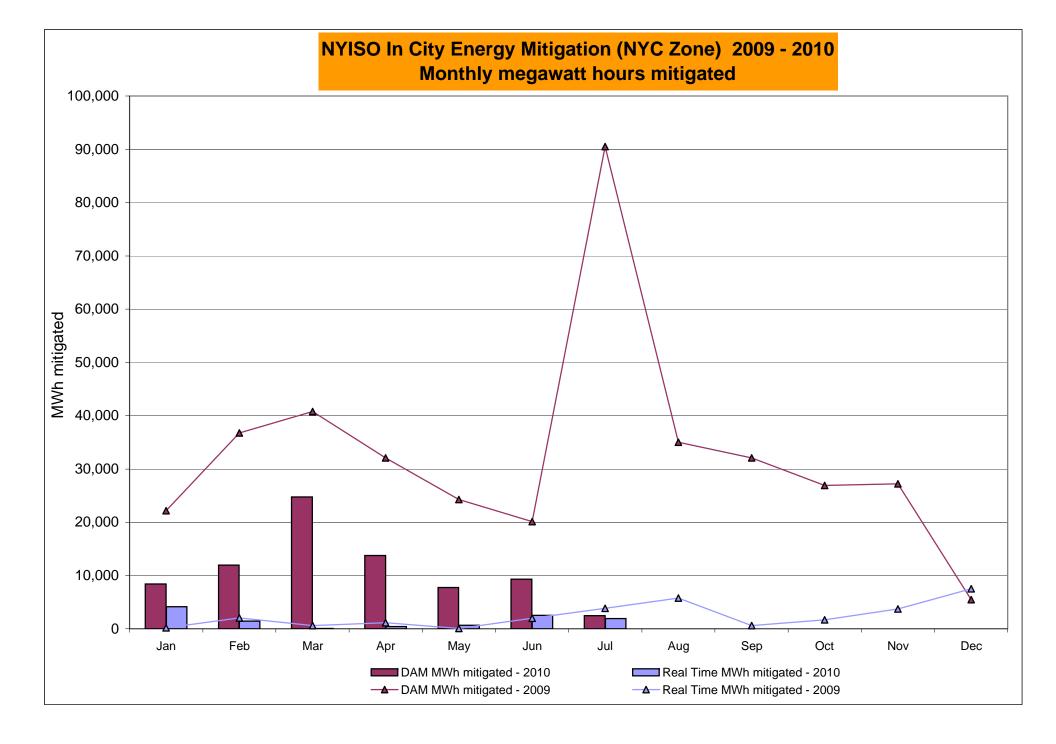

.00 0.00                        | 4.54 3.88 2.42 1.76 0.51 0.51 28.63 28.63  0.79 0.71 0.00 0.00 0.00 0.00 30.14 30.23  1.32 1.25 0.00 0.00 0.00 0.00                                      | 5.90<br>4.25<br>1.74<br>0.73<br>0.41<br>0.41<br>35.99<br>35.99<br>3.38<br>2.90<br>0.00<br>0.00<br>0.00<br>36.24<br>4.01<br>3.62<br>0.00<br>0.00                  | 3.75<br>3.41<br>1.66<br>1.38<br>0.39<br>0.39<br>31.80<br>31.80<br>2.58<br>2.53<br>0.01<br>0.00<br>0.00<br>0.00<br>36.34<br>36.34                                         | 4.38<br>3.78<br>2.16<br>1.63<br>0.54<br>0.54<br>42.17<br>42.17<br>5.85<br>5.24<br>0.00<br>0.00<br>0.00<br>54.29<br>54.29<br>7.50<br>7.00<br>0.00<br>0.00         |

### NYISO In City Energy Mitigation - AMP (NYC Zone) 2009 - 2010 Percentage of committed unit-hours mitigated









## NYISO LBMP ZONES



Market Mitigation and Analysis Prepared: 8/4/2010 1:46 PM

#### **Billing Codes for Chart 4-C**

| Chart 4-C Category Name                   | <b>Billing Code</b> | Billing Category Name                                                              |  |
|-------------------------------------------|---------------------|------------------------------------------------------------------------------------|--|
| Bid Production Cost Guarantee Balancing   | 81203               | Balancing NYISO Bid Production Cost Guarantee - Internal Units                     |  |
| Bid Production Cost Guarantee Balancing   | 81204               | Balancing NYISO Bid Production Cost Guarantee - External Units                     |  |
| Bid Production Cost Guarantee Balancing   | 8120