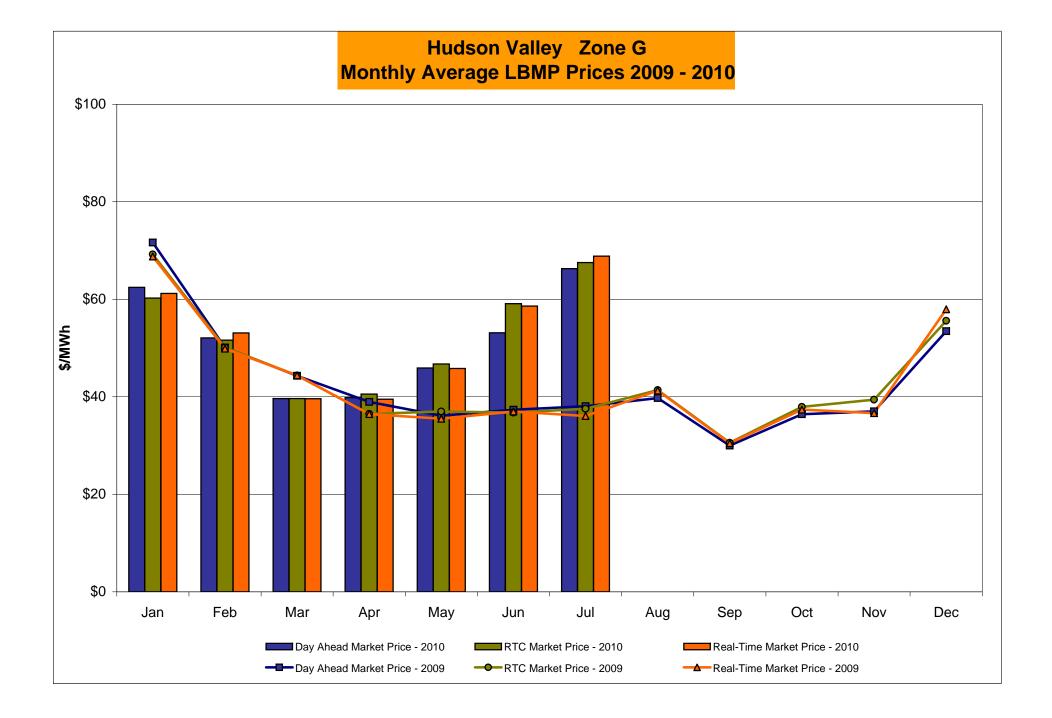

# Market Performance Highlights for July 2010

- LBMP for July is \$76.85/MWh, up from \$59.09/MWh in June 2010.
  - Average monthly cost is \$78.45/MWh, up from \$64.46/MWh in June 2010.
  - Day Ahead and Real Time LBMPs have increased from June 2010.
- Average daily sendout is 558GWh/day in July, up from 491GWh/day in June 2010 and higher than the July 2009 sendout of 469GWh/day.
- Fuel prices this month are mixed compared to last month.
  - Kerosene is \$15.39/MMBtu, down from \$15.76/MMBtu in June.
  - No. 2 Fuel Oil is \$14.03/MMBtu, down from \$14.50/MMBtu in June.
  - No. 6 Fuel Oil is \$11.49/MMBtu, up from \$11.21/MMBtu in June.
  - Natural Gas is \$5.07MMBtu, down from \$5.18/MMBtu in June.
- Uplift per MWh is down from the previous month.
  - Uplift (not including NYISO cost of operations) is \$0.97/MWh, down from \$2.31/MWh in June:
    - The TSA share is \$0.29/MWh
    - The Local Reliability Share is \$0.60/MWh
    - The Other Share is \$0.08/MWh
  - Total uplift (Schedule 1 components including NYISO Cost of Operations) of \$29.4 million in July is lower compared to \$44.6 million in June.