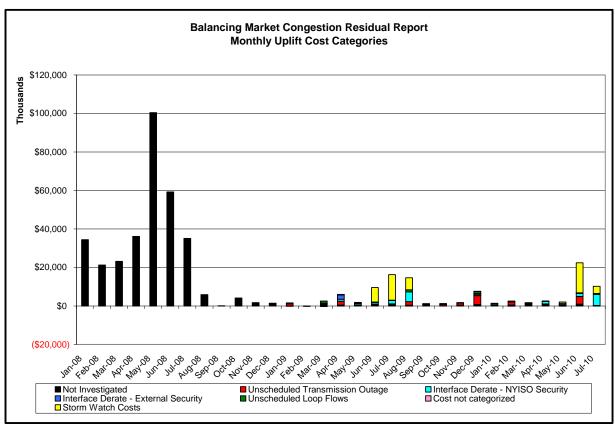

s are indicators of the need to respond to unexpected operational conditions within the NYISO Area or to assist a neighboring Area (Shared Activation of Reserves) by activating an immediate resource and demand balancing operation.







<u>Hourly Error MW</u> - Absolute value of the difference between the hourly average actual load demand and the average hour ahead forecast load demand.

<u>Average Hourly Error %</u> - Average value of the ratio of hourly average error magnitude to hourly average actual load demand.

<u>Day-Ahead Average Hourly Error %</u> - Average across all hours of the month of the absolute value of the difference between actual load demand and the Day-Ahead forecast load demand, divided by the actual load demand.

















#### **Market Performance Metrics**







Day's investigated in July: 6, 7, 10, 11, 16, 17,19, 21, 23, 24, 25, 28

|       |             |                   | l, 16, 17,19, 21, 23, 24, 25, 28                                                                                                       |  |  |
|-------|-------------|-------------------|----------------------------------------------------------------------------------------------------------------------------------------|--|--|
| Event | Date (yyyym |                   | Description                                                                                                                            |  |  |
|       | 7/6/2010    |                   | NYCA DNI Ramp Limit