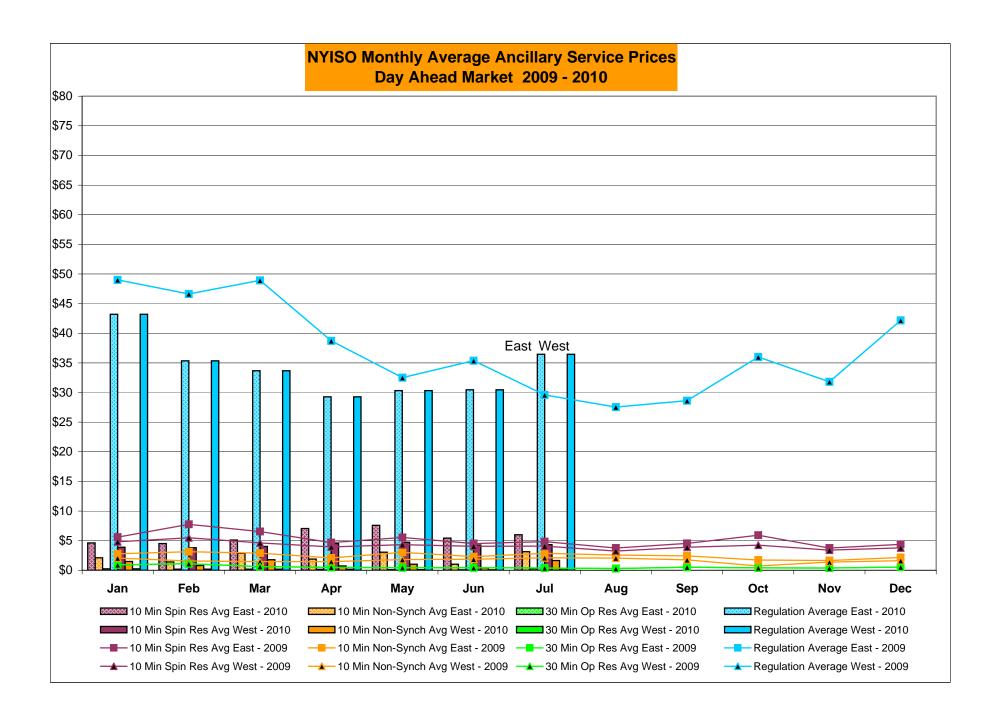

NYISO Jan-10 768 1.670 7.053 1.452 Jan-10 477 492 1.256 492 Jan-10 37.871 23.210 42.846 18.184 1,917 472 44,679 Feb-10 1,556 7,543 1,652 Feb-10 786 549 462 Feb-10 37,163 22,861 22,218 Mar-10 991 1.607 8.467 3.033 Mar-10 397 441 1.052 376 Mar-10 28.200 17.119 48.274 22.288 Apr-10 2,416 1,476 6,155 1,412 Apr-10 508 387 1,147 393 Apr-10 31,237 16,345 47,699 20,85 May-10 1,075 1,349 7,105 1,384 939 337 38,214 14,754 46,363 17,645 May-10 286 955 May-10 Jun-10 656 1,177 6,296 1,019 Jun-10 1.051 127 636 Jun-10 42,213 12,690 47,236 13,784 127 Jul-10 1,303 1,308 5,205 1,294 1,878 169 569 104 Jul-10 46,036 16,523 40,322 14,540 Jul-10 Aug-10 Aug-10 Aug-10 Sep-10 Sep-10 Sep-10 Oct-10 Oct-10 Oct-10 Nov-10 Nov-10 Nov-10 Dec-10 Dec-10 Dec-10

Market Mitigation and Analysis Prepared: 8/4/2010 11:40 AM









#### NYISO Markets Ancillary Services Statistics - Unweighted Price (\$/MWH)

|