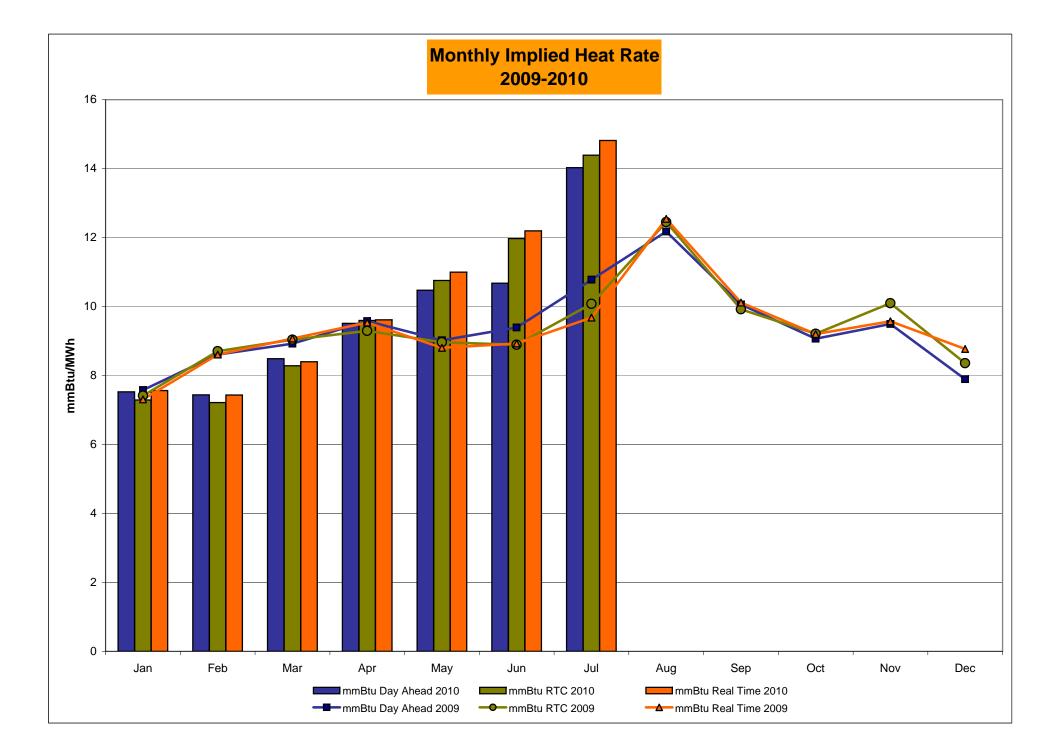

# Market Performance Highlights for July 2010

- LBMP for July is \$76.85/MWh, up from \$59.09/MWh in June 2010.
  - Average monthly cost is \$78.45/MWh, up from \$64.46/MWh in June 2010.
  - Day Ahead and Real Time LBMPs have increased from June 2010.
- Average daily sendout is 558GWh/day in July, up from 491GWh/day in June 2010 and higher than the July 2009 sendout of 469GWh/day.
- Fuel prices this month are mixed compared to last month.
  - Kerosene is \$15.39/MMBtu, down from \$15.76/MMBtu in June.
  - No. 2 Fuel Oil is \$14.03/MMBtu, down from \$14.50/MMBtu in June.
  - No. 6 Fuel Oil is \$11.49/MMBtu, up from \$11.21/MMBtu in June.
  - Natural Gas is \$5.07MMBtu, down from \$5.18/MMBtu in June.
- Uplift per MWh is down from the previous month.
  - Uplift (not including NYISO cost of operations) is \$0.97/MWh, down from \$2.31/MWh in June:
    - The TSA share is \$0.29/MWh
    - The Local Reliability Share is \$0.60/MWh
    - The Other Share is \$0.08/MWh
  - Total uplift (Schedule 1 components including NYISO Cost of Operations) of \$29.4 million in July is lower compared to \$44.6 million in June.