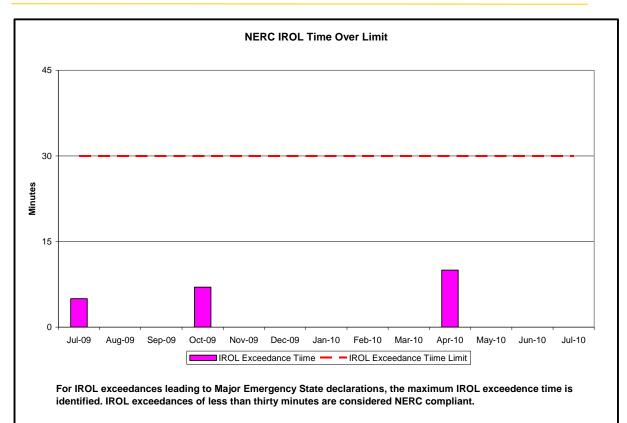

peak load exceeding 30,000 MW
- Peak load of 33,452 MW occurred on July 6 for hour beginning 16
- Activated Special Case Resources and Emergency Demand Response Program for Zone J on July 6, 13:00-19:00 and July 7, 13:00-19:00 to maintain Sprainbrook 345kV voltage.
- UPNY/ConEd interface transfers were limited in real-time on July 6 and 7 to maintain Sprainbrook 345kV voltage.
- Clockwise Lake Erie circulation values remain low. TLR Level 3 declared for 10 hours.
- Lake Erie circulation report now includes Day-Ahead Market On/Off Peak modeled values
- High Hour-Ahead load forecast error resulted from software issue
- Beck-Niagara outages are scheduled for Fall 2010. Expected to begin in November with **five** week duration, not contiguous.



### **Reliability Performance Metrics**















NYISO Reserve Activations are indicators of the need to respond to unexpected operational conditions within the NYISO Area or to assist a neighboring Area (Shared Activation of Reserves) by activating an immediate resource and demand balancing operation.







<u>Hourly Error MW</u> - Absolute value of the difference between the hourly average actual load demand and the average hour ahead forecast load demand.

<u>Average Hourly Error %</u> - Average value of the ratio of hourly average error magnitude to hourly average actual load demand.

<u>Day-Ahead Average Hourly Error %</u> - Average across all hours of the month of the absolute value of the difference between actual load demand and the Day-Ahead forecast load demand, divided by the actual load demand.

















####