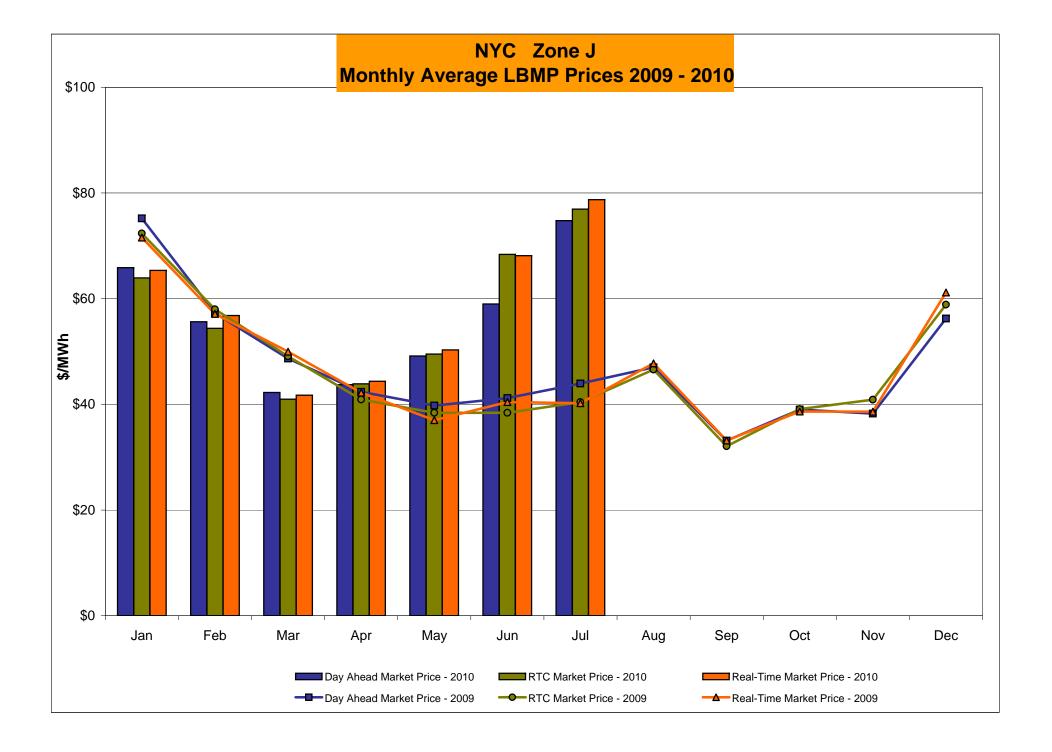

# Market Performance Highlights for July 2010

- LBMP for July is \$76.85/MWh, up from \$59.09/MWh in June 2010.
  - Average monthly cost is \$78.45/MWh, up from \$64.46/MWh in June 2010.
  - Day Ahead and Real Time LBMPs have increased from June 2010.
- Average daily sendout is 558GWh/day in July, up from 491GWh/day in June 2010 and higher than the July 2009 sendout of 469GWh/day.
- Fuel prices this month are mixed compared to last month.
  - Kerosene is \$15.39/MMBtu, down from \$15.76/MMBtu in June.
  - No. 2 Fuel Oil is \$14.03/MMBtu, down from \$14.50/MMBtu in June.
  - No. 6 Fuel Oil is \$11.49/MMBtu, up from \$11.21/MMBtu in June.
  - Natural Gas is \$5.07MMBtu, down from \$5.18/MMBtu in June.
- Uplift per MWh is down from the previous month.
  - Uplift (not including NYISO cost of operations) is \$0.97/MWh, down from \$2.31/MWh in June:
    - The TSA share is \$0.29/MWh
    - The Local Reliability Share is \$0.60/MWh
    - The Other Share is \$0.08/MWh
  - Total uplift (Schedule 1 components including NYISO Cost of Operations) of \$29.4 million in July is lower compared to \$44.6 million in June.