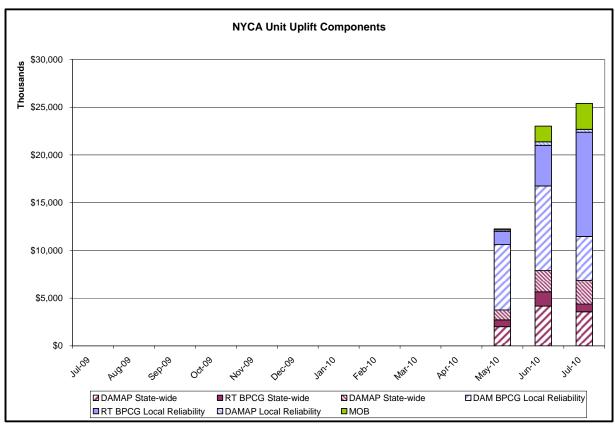

and TCC Auction.                                                   | Lake Erie Loop Flow<br>Assumptions                                                        |
| External Outage Allocation      | All TO by<br>Monthly<br>Allocation Factor | Direct allocation to transmission equipment status change caused by change in status of external equipment.                                | Tie line required out-of-<br>service by TO of<br>neighboring control area.                |
| Central East Commitment Derate  | All TO by<br>Monthly<br>Allocation Factor | Reductions in the DAM Central<br>East_VC limit as compared to the TCC<br>Auction limit, which are not<br>associated with transmission line |                                                                                           |

outages.