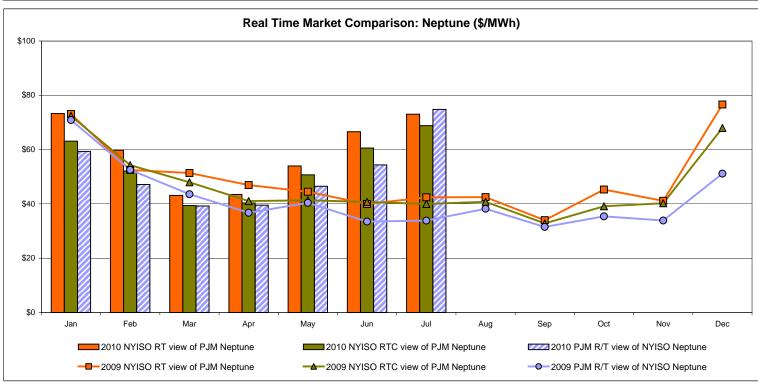

*External Comparison Ontario IESO**





Notes: Exchange factor used for July 2010 was 0.96 to US \$

HOEP: Hourly Ontario Energy Price Pre-Dispatch: Projected Energy Price

### **External Controllable Line: Cross Sound Cable (New England)**





#### Note:

ISO-NE Forecast is an advisory posting @ 18:00 day before.

The DAM and R/T prices at the Shorham138 99 interface are used for ISO-NE.

The DAM and R/T prices at the CSC interface are used for NYISO.

## **External Controllable Line: Northport - Norwalk (New England)**





#### Note:

ISO-NE Forecast is an advisory posting @ 18:00 day before.

The DAM and R/T prices at the Northport 138 interface are used for ISO-NE.

The DAM and R/T prices at the 1385 interface are used for NYISO.

## **External Controllable Line: Neptune (PJM)**





### **External Comparison Hydro-Quebec**





Note:

Hydro-Quebec Prices are unavailable.

## **External Controllable Line: Linden VFT (PJM)**





Note: Linden VFT Scheduled Line Data available beginning 11/1/2009.

#### **NYISO Real Time Price Correction Statistics**

| 2010<br>Hour Corrections                                                                                                                                                                                                                                                                                                                                                                                                                                          |