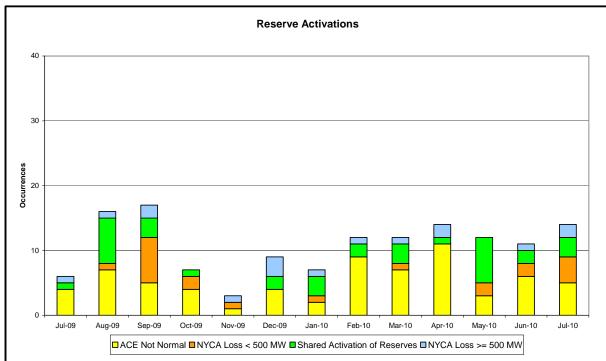

oad exceeding 30,000 MW
- Peak load of 33,452 MW occurred on July 6 for hour beginning 16
- Activated Special Case Resources and Emergency Demand Response Program for Zone J on July 6, 13:00-19:00 and July 7, 13:00-19:00 to maintain Sprainbrook 345kV voltage.
- UPNY/ConEd interface transfers were limited in real-time on July 6 and 7 to maintain Sprainbrook 345kV voltage.
- Clockwise Lake Erie circulation values remain low. TLR Level 3 declared for 10 hours.
- Lake Erie circulation report now includes Day-Ahead Market On/Off Peak modeled values
- High Hour-Ahead load forecast error resulted from software issue
- Beck-Niagara outages are scheduled for Fall 2010. Expected to begin in November with **five** week duration, not contiguous.



### **Reliability Performance Metrics**















NYISO Reserve Activations are indicators of the need to respond to unexpected operational conditions within the NYISO Area or to assist a neighboring Area (Shared Activation of Reserves) by activating an immediate resource and demand balancing operation.







<u>Hourly Error MW</u> - Absolute value of the difference between the hourly average actual load demand and the average hour ahead forecast load demand.

<u>Average Hourly Error %</u> - Average value of the ratio of hourly average error magnitude to hourly average actual load demand.

<u>Day-Ahead Average Hourly Error %</u> - Average across all hours of the month of the absolute value of the difference between actual load demand and the Day-Ahead forecast load demand, divided by the actual load demand.

















#### **Mark