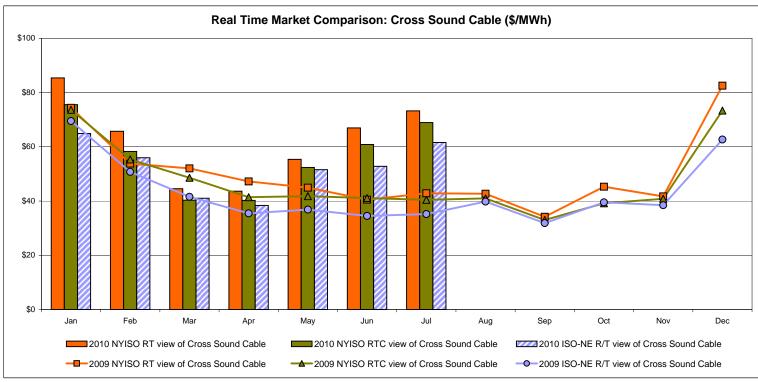

P<br>61.15<br>25.90<br>58.88 | <b>ENGLAND Zone N</b> 61.79 24.32  57.71 | SOUND<br>CABLE<br>Controllable<br>Line<br>75.44<br>37.30 | NORWALK<br>Controllable<br>Line<br>71.03<br>32.94 | 74.26<br>36.72                         | 59.22<br>14.47                         | Controllable<br>Line<br>52.35<br>15.62<br>51.69 |                                 |

Market Mitigation and Analysis Prepared: 8/4/2010 11:14 AM

<sup>\*</sup> Straight LBMP averages















## **External Comparison ISO-New England**





### **External Comparison PJM**





#### **External Comparison Ontario IESO**





Notes: Exchange factor used for July 2010 was 0.96 to US \$

HOEP: Hourly Ontario Energy Price Pre-Dispatch: Projected Energy Price

### **External Controllable Line: Cross Sound Cable (New England)**





#### Note:

ISO-NE Forecast is an advisory posting @ 18:00 day before.

The DAM and R/T prices at the Shorham138 99 interface are used for ISO-NE.

The DAM and R/T prices at the CSC interface are used for NYISO.

## **External Controllable Line: Northport - Norwalk (New England)**





#### Note:

ISO-NE Forecast is an advisory posting @ 18:00 day before.

The DAM and R/T prices at the Northport 138 interface are used for ISO-NE.

The DAM and R/T prices at the 1385 interface are used for NYISO.

## **External Controllable Line: Neptune (PJM)**





### **External Comparison Hydro-Quebec**





Note:

Hydro-Quebec Prices are unavailable.

## **External Controllable Line: Linden VFT (PJM)**





Note: Linden VFT Scheduled Line Data available beginning 11/1/2009.

#### **NYISO Real Time Pri