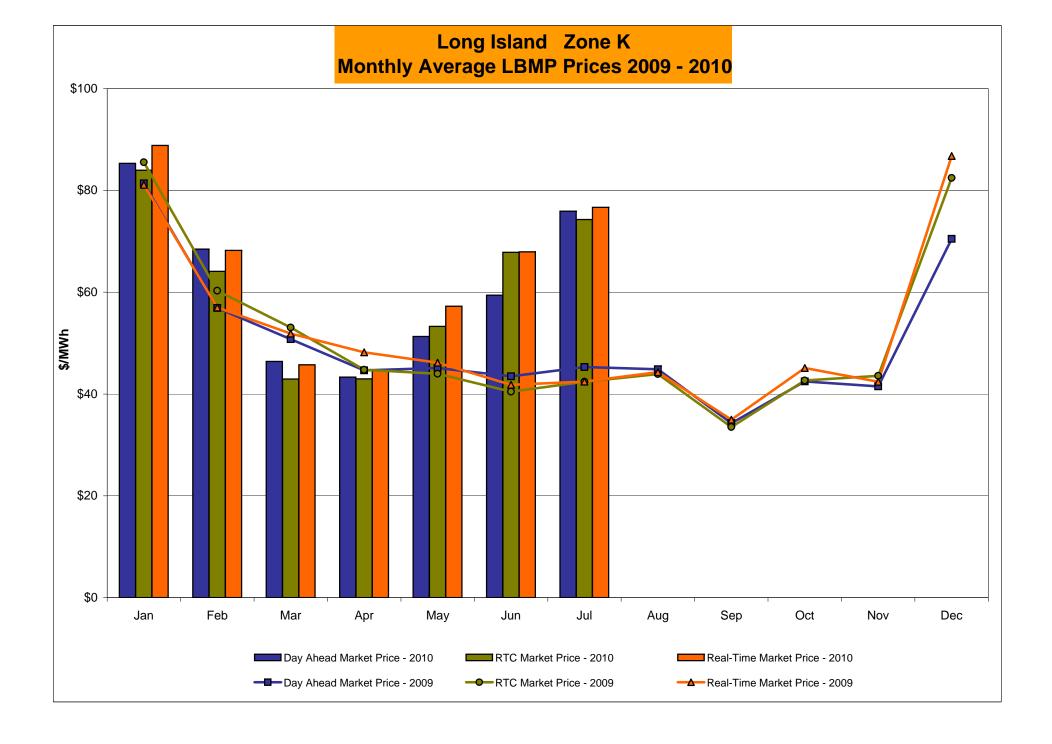

# Market Performance Highlights for July 2010

- LBMP for July is \$76.85/MWh, up from \$59.09/MWh in June 2010.
  - Average monthly cost is \$78.45/MWh, up from \$64.46/MWh in June 2010.
  - Day Ahead and Real Time LBMPs have increased from June 2010.
- Average daily sendout is 558GWh/day in July, up from 491GWh/day in June 2010 and higher than the July 2009 sendout of 469GWh/day.
- Fuel prices this month are mixed compared to last month.
  - Kerosene is \$15.39/MMBtu, down from \$15.76/MMBtu in June.
  - No. 2 Fuel Oil is \$14.03/MMBtu, down from \$14.50/MMBtu in June.
  - No. 6 Fuel Oil is \$11.49/MMBtu, up from \$11.21/MMBtu in June.
  - Natural Gas is \$5.07MMBtu, down from \$5.18/MMBtu in June.
- Uplift per MWh is down from the previous month.
  - Uplift (not including NYISO cost of operations) is \$0.97/MWh, down from \$2.31/MWh in June:
    - The TSA share is \$0.29/MWh
    - The Local Reliability Share is \$0.60/MWh
    - The Other Share is \$0.08/MWh
  - Total uplift (Schedule 1 components including NYISO Cost of Operations) of \$29.4 million in July is lower compared to \$44.6 million in June.