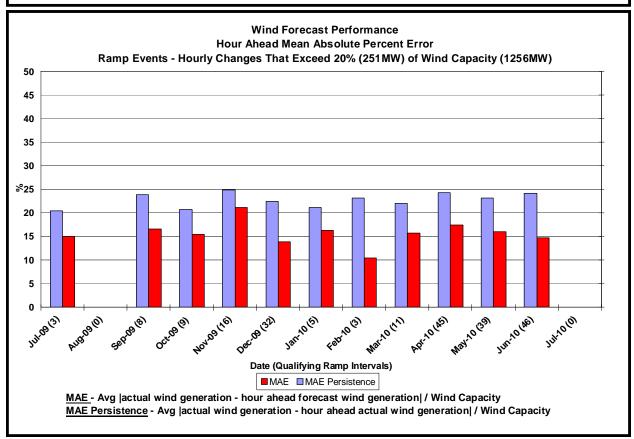

trics**















NYISO Reserve Activations are indicators of the need to respond to unexpected operational conditions within the NYISO Area or to assist a neighboring Area (Shared Activation of Reserves) by activating an immediate resource and demand balancing operation.







<u>Hourly Error MW</u> - Absolute value of the difference between the hourly average actual load demand and the average hour ahead forecast load demand.

<u>Average Hourly Error %</u> - Average value of the ratio of hourly average error magnitude to hourly average actual load demand.

<u>Day-Ahead Average Hourly Error %</u> - Average across all hours of the month of the absolute value of the difference between actual load demand and the Day-Ahead forecast load demand, divided by the actual load demand.

















#### **Market Performance Metrics**







Day's investigated in July: 6, 7, 10, 11, 16, 17,19, 21, 23, 24, 25, 28

|       |             |                   | l, 16, 17,19, 21, 23, 24, 25, 28                                                                                                       |  |  |
|-------|-------------|-------------------|----------------------------------------------------------------------------------------------------------------------------------------|--|--|
| Event | Date (yyyym |                   | Description                                                                                                                            |  |  |
|       | 7/6/2010    |                   | NYCA DNI Ramp Limit