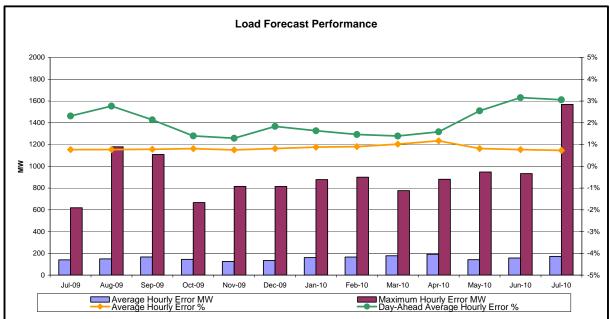

UPNY/ConEd interface transfers were limited in real-time on July 6 and 7 to maintain Sprainbrook 345kV voltage.
- Clockwise Lake Erie circulation values remain low. TLR Level 3 declared for 10 hours.
- Lake Erie circulation report now includes Day-Ahead Market On/Off Peak modeled values
- High Hour-Ahead load forecast error resulted from software issue
- Beck-Niagara outages are scheduled for Fall 2010. Expected to begin in November with **five** week duration, not contiguous.



### **Reliability Performance Metrics**















NYISO Reserve Activations are indicators of the need to respond to unexpected operational conditions within the NYISO Area or to assist a neighboring Area (Shared Activation of Reserves) by activating an immediate resource and demand balancing operation.







<u>Hourly Error MW</u> - Absolute value of the difference between the hourly average actual load demand and the average hour ahead forecast load demand.

<u>Average Hourly Error %</u> - Average value of the ratio of hourly average error magnitude to hourly average actual load demand.

<u>Day-Ahead Average Hourly Error %</u> - Average across all hours of the month of the absolute value of the difference between actual load demand and the Day-Ahead forecast load demand, divided by the actual load demand.

















#### **Market Performance Metrics**







Day's investigated in July: 6, 7, 10, 11, 16, 17,19, 21, 23, 24, 25, 28

|       |             |                   | l, 16, 17,19, 21, 23, 24, 25, 28