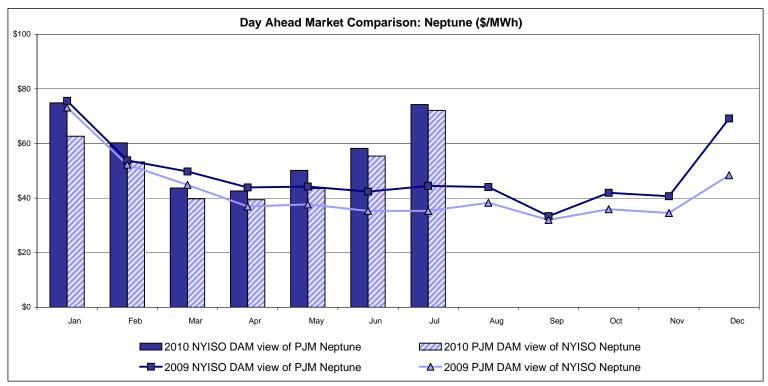

**External Comparison Ontario IESO**





Notes: Exchange factor used for July 2010 was 0.96 to US \$

HOEP: Hourly Ontario Energy Price Pre-Dispatch: Projected Energy Price

### **External Controllable Line: Cross Sound Cable (New England)**





#### Note:

ISO-NE Forecast is an advisory posting @ 18:00 day before.

The DAM and R/T prices at the Shorham138 99 interface are used for ISO-NE.

The DAM and R/T prices at the CSC interface are used for NYISO.

## **External Controllable Line: Northport - Norwalk (New England)**





#### Note:

ISO-NE Forecast is an advisory posting @ 18:00 day before.

The DAM and R/T prices at the Northport 138 interface are used for ISO-NE.

The DAM and R/T prices at the 1385 interface are used for NYISO.

## **External Controllable Line: Neptune (PJM)**





### **External Comparison Hydro-Quebec**





Note:

Hydro-Quebec Prices are unavailable.

## **External Controllable Line: Linden VFT (PJM)**





Note: Linden VFT Scheduled Line Data available beginning 11/1/2009.

#### **NYISO Real Time Price Correction Statistics**

| 2010<br>Hour Corrections                                                                                                                                                                                                                                                                                                                                                                                                                                          |