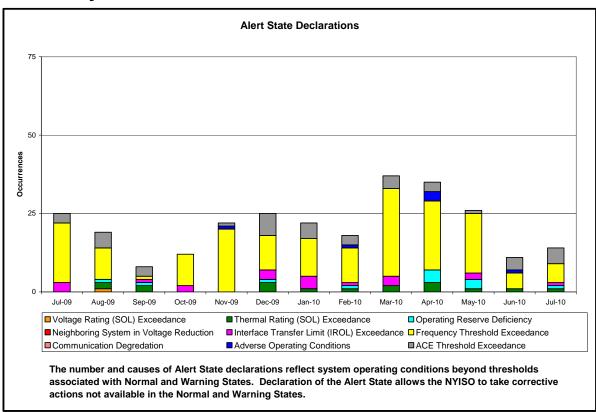

with peak load exceeding 30,000 MW
- Peak load of 33,452 MW occurred on July 6 for hour beginning 16
- Activated Special Case Resources and Emergency Demand Response Program for Zone J on July 6, 13:00-19:00 and July 7, 13:00-19:00 to maintain Sprainbrook 345kV voltage.
- UPNY/ConEd interface transfers were limited in real-time on July 6 and 7 to maintain Sprainbrook 345kV voltage.
- Clockwise Lake Erie circulation values remain low. TLR Level 3 declared for 10 hours.
- Lake Erie circulation report now includes Day-Ahead Market On/Off Peak modeled values
- High Hour-Ahead load forecast error resulted from software issue
- Beck-Niagara outages are scheduled for Fall 2010. Expected to begin in November with **five** week duration, not contiguous.



### **Reliability Performance Metrics**















NYISO Reserve Activations are indicators of the need to respond to unexpected operational conditions within the NYISO Area or to assist a neighboring Area (Shared Activation of Reserves) by activating an immediate resource and demand balancing operation.







<u>Hourly Error MW</u> - Absolute value of the difference between the hourly average actual load demand and the average hour ahead forecast load demand.

<u>Average Hourly Error %</u> - Average value of the ratio of hourly average error magnitude to hourly average actual load demand.

<u>Day-Ahead Average Hourly Error %</u> - Average across all hours of the month of the absolute value of the difference between actual load demand and the Day-Ahead forecast load demand, divided by the actual load demand.