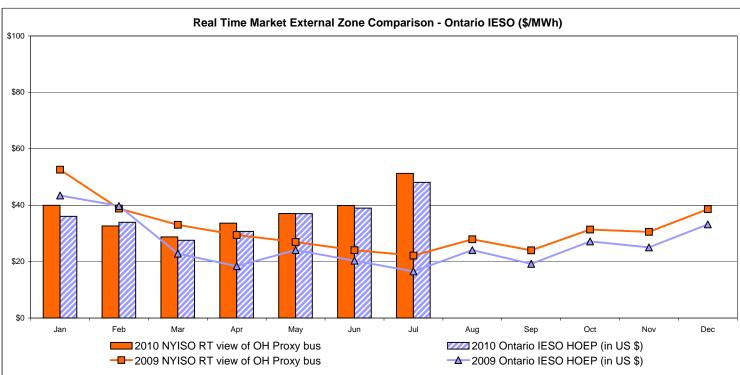

# Market Performance Highlights for July 2010

- LBMP for July is \$76.85/MWh, up from \$59.09/MWh in June 2010.
  - Average monthly cost is \$78.45/MWh, up from \$64.46/MWh in June 2010.
  - Day Ahead and Real Time LBMPs have increased from June 2010.
- Average daily sendout is 558GWh/day in July, up from 491GWh/day in June 2010 and higher than the July 2009 sendout of 469GWh/day.
- Fuel prices this month are mixed compared to last month.
  - Kerosene is \$15.39/MMBtu, down from \$15.76/MMBtu in June.
  - No. 2 Fuel Oil is \$14.03/MMBtu, down from \$14.50/MMBtu in June.
  - No. 6 Fuel Oil is \$11.49/MMBtu, up from \$11.21/MMBtu in June.
  - Natural Gas is \$5.07MMBtu, down from \$5.18/MMBtu in June.
- Uplift per MWh is down from the previous month.
  - Uplift (not including NYISO cost of operations) is \$0.97/MWh, down from \$2.31/MWh in June:
    - The TSA share is \$0.29/MWh
    - The Local Reliability Share is \$0.60/MWh
    - The Other Share is \$0.08/MWh
  - Total uplift (Schedule 1 components including NYISO Cost of Operations) of \$29.4 million in July is lower compared to \$44.6 million in June.