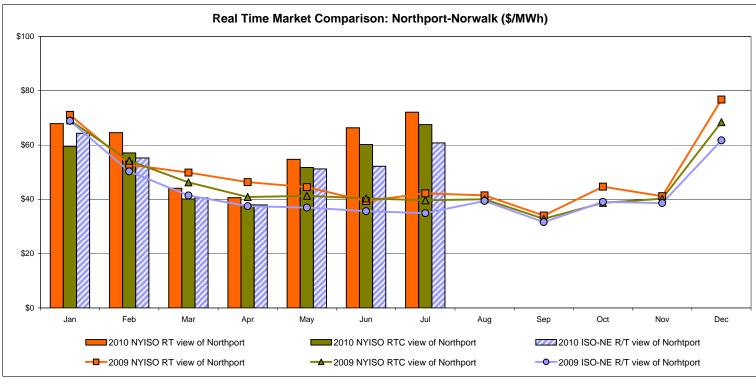

<br>52.35<br>15.62<br>51.69 |                                 |

Market Mitigation and Analysis Prepared: 8/4/2010 11:14 AM

<sup>\*</sup> Straight LBMP averages















## **External Comparison ISO-New England**





### **External Comparison PJM**





#### **External Comparison Ontario IESO**





Notes: Exchange factor used for July 2010 was 0.96 to US \$

HOEP: Hourly Ontario Energy Price Pre-Dispatch: Projected Energy Price

### **External Controllable Line: Cross Sound Cable (New England)**





#### Note:

ISO-NE Forecast is an advisory posting @ 18:00 day before.

The DAM and R/T prices at the Shorham138 99 interface are used for ISO-NE.

The DAM and R/T prices at the CSC interface are used for NYISO.

## **External Controllable Line: Northport - Norwalk (New England)**





#### Note:

ISO-NE Forecast is an advisory posting @ 18:00 day before.

The DAM and R/T prices at the Northport 138 interface are used for ISO-NE.

The DAM and R/T prices at the 1385 interface are used for NYISO.

## **External Controllable Line: Neptune (PJM)**





### **External Comparison Hydro-Quebec**





Note:

Hydro-Quebec Prices are unavailable.

## **External Controllable Line: Linden VFT (PJM)**





Note: Linden VFT Scheduled Line Data available beginning 11/1/2009.

#### **NYISO Real Time Price Correction Statistics**

| 2010<br>Hour Corrections