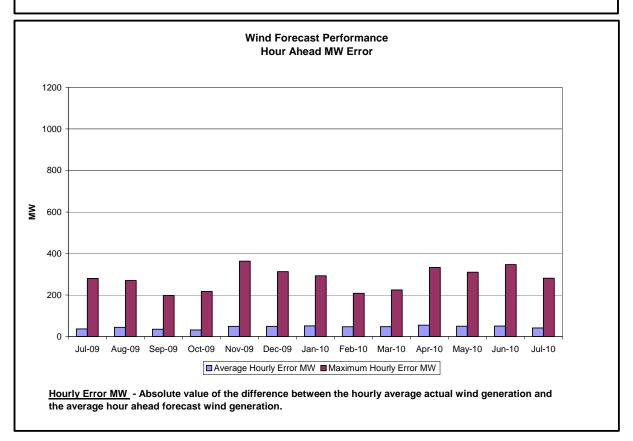

nce Metrics**















NYISO Reserve Activations are indicators of the need to respond to unexpected operational conditions within the NYISO Area or to assist a neighboring Area (Shared Activation of Reserves) by activating an immediate resource and demand balancing operation.







<u>Hourly Error MW</u> - Absolute value of the difference between the hourly average actual load demand and the average hour ahead forecast load demand.

<u>Average Hourly Error %</u> - Average value of the ratio of hourly average error magnitude to hourly average actual load demand.

<u>Day-Ahead Average Hourly Error %</u> - Average across all hours of the month of the absolute value of the difference between actual load demand and the Day-Ahead forecast load demand, divided by the actual load demand.

















#### **Market Performance Metrics**







Day's investigated in July: 6, 7, 10, 11, 16, 17,19, 21, 23, 24, 25, 28

|       |             |                   | l, 16, 17,19, 21, 23, 24, 25, 28                                                                                                       |  |  |
|-------|-------------|-------------------|----------------------------------------------------------------------------------------------------------------------------------------|--|--|
| Event | Date (yyyym |                   | Description                                                                                                                            |  |  |
|       | 7/6/2010    |                   | NYCA DNI Ramp Limit