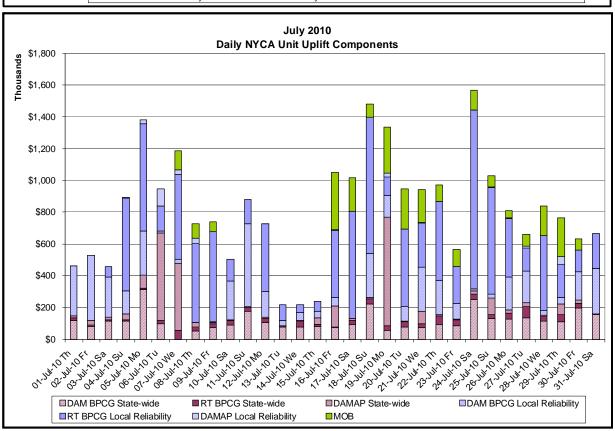

# Market Performance Highlights for July 2010

- LBMP for July is \$76.85/MWh, up from \$59.09/MWh in June 2010.
  - Average monthly cost is \$78.45/MWh, up from \$64.46/MWh in June 2010.
  - Day Ahead and Real Time LBMPs have increased from June 2010.
- Average daily sendout is 558GWh/day in July, up from 491GWh/day in June 2010 and higher than the July 2009 sendout of 469GWh/day.
- Fuel prices this month are mixed compared to last month.
  - Kerosene is \$15.39/MMBtu, down from \$15.76/MMBtu in June.
  - No. 2 Fuel Oil is \$14.03/MMBtu, down from \$14.50/MMBtu in June.
  - No. 6 Fuel Oil is \$11.49/MMBtu, up from \$11.21/MMBtu in June.
  - Natural Gas is \$5.07MMBtu, down from \$5.18/MMBtu in June.
- Uplift per MWh is down from the previous month.
  - Uplift (not including NYISO cost of operations) is \$0.97/MWh, down from \$2.31/MWh in June:
    - The TSA share is \$0.29/MWh
    - The Local Reliability Share is \$0.60/MWh
    - The Other Share is \$0.08/MWh
  - Total uplift (Schedule 1 components including NYISO Cost of Operations) of \$29.4 million in July is lower compared to \$44.6 million in June.