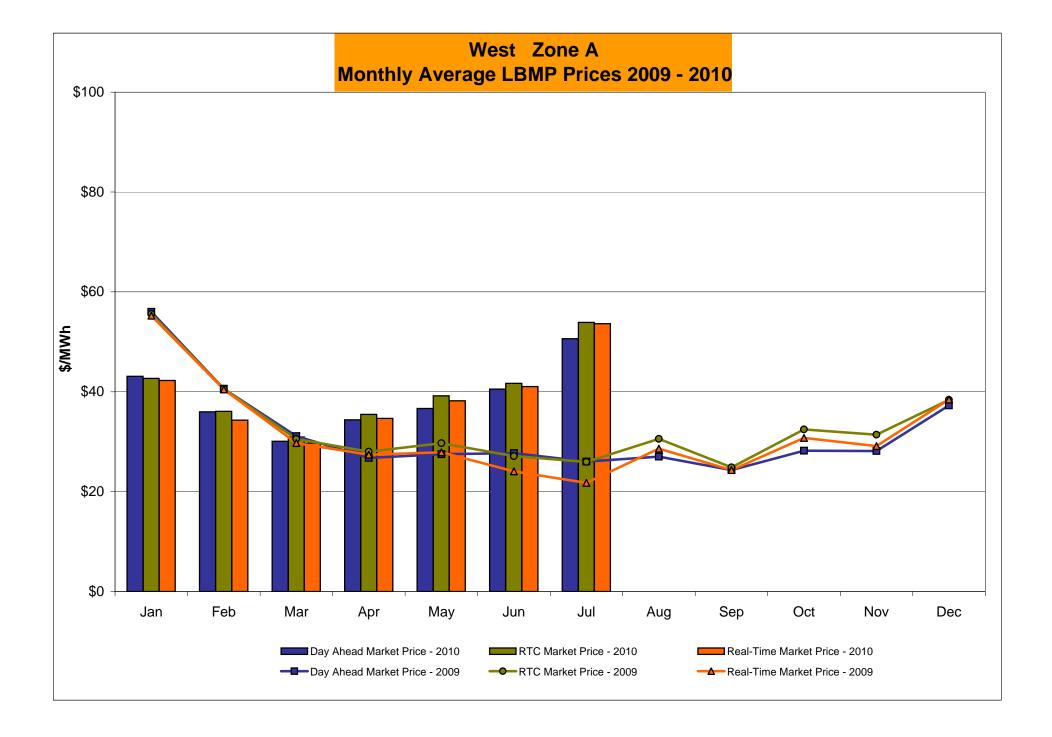

# Market Performance Highlights for July 2010

- LBMP for July is \$76.85/MWh, up from \$59.09/MWh in June 2010.
  - Average monthly cost is \$78.45/MWh, up from \$64.46/MWh in June 2010.
  - Day Ahead and Real Time LBMPs have increased from June 2010.
- Average daily sendout is 558GWh/day in July, up from 491GWh/day in June 2010 and higher than the July 2009 sendout of 469GWh/day.
- Fuel prices this month are mixed compared to last month.
  - Kerosene is \$15.39/MMBtu, down from \$15.76/MMBtu in June.
  - No. 2 Fuel Oil is \$14.03/MMBtu, down from \$14.50/MMBtu in June.
  - No. 6 Fuel Oil is \$11.49/MMBtu, up from \$11.21/MMBtu in June.
  - Natural Gas is \$5.07MMBtu, down from \$5.18/MMBtu in June.
- Uplift per MWh is down from the previous month.
  - Uplift (not including NYISO cost of operations) is \$0.97/MWh, down from \$2.31/MWh in June:
    - The TSA share is \$0.29/MWh
    - The Local Reliability Share is \$0.60/MWh
    - The Other Share is \$0.08/MWh
  - Total uplift (Schedule 1 components including NYISO Cost of Operations) of \$29.4 million in July is lower compared to \$44.6 million in June.