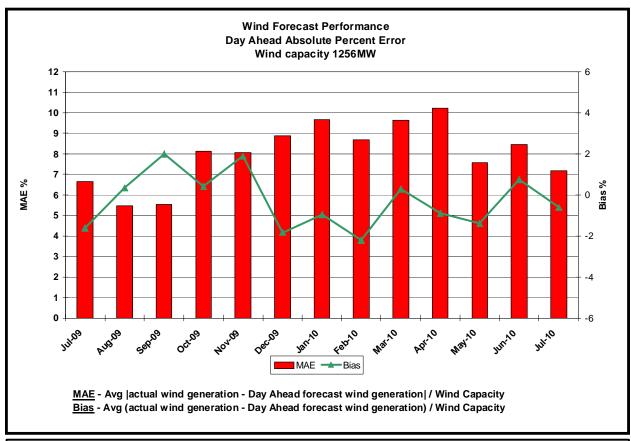

s**















NYISO Reserve Activations are indicators of the need to respond to unexpected operational conditions within the NYISO Area or to assist a neighboring Area (Shared Activation of Reserves) by activating an immediate resource and demand balancing operation.







<u>Hourly Error MW</u> - Absolute value of the difference between the hourly average actual load demand and the average hour ahead forecast load demand.

<u>Average Hourly Error %</u> - Average value of the ratio of hourly average error magnitude to hourly average actual load demand.

<u>Day-Ahead Average Hourly Error %</u> - Average across all hours of the month of the absolute value of the difference between actual load demand and the Day-Ahead forecast load demand, divided by the actual load demand.

















#### **Market Performance Metrics**







Day's investigated in July: 6, 7, 10, 11, 16, 17,19, 21, 23, 24, 25, 28

|       |             |                   | l, 16, 17,19, 21, 23, 24, 25, 28                                                                                                       |  |  |
|-------|-------------|-------------------|----------------------------------------------------------------------------------------------------------------------------------------|--|--|
| Event | Date (yyyym |                   | Description                                                                                                                            |  |  |
|       | 7/6/2010    |                   | NYCA DNI Ramp Limit