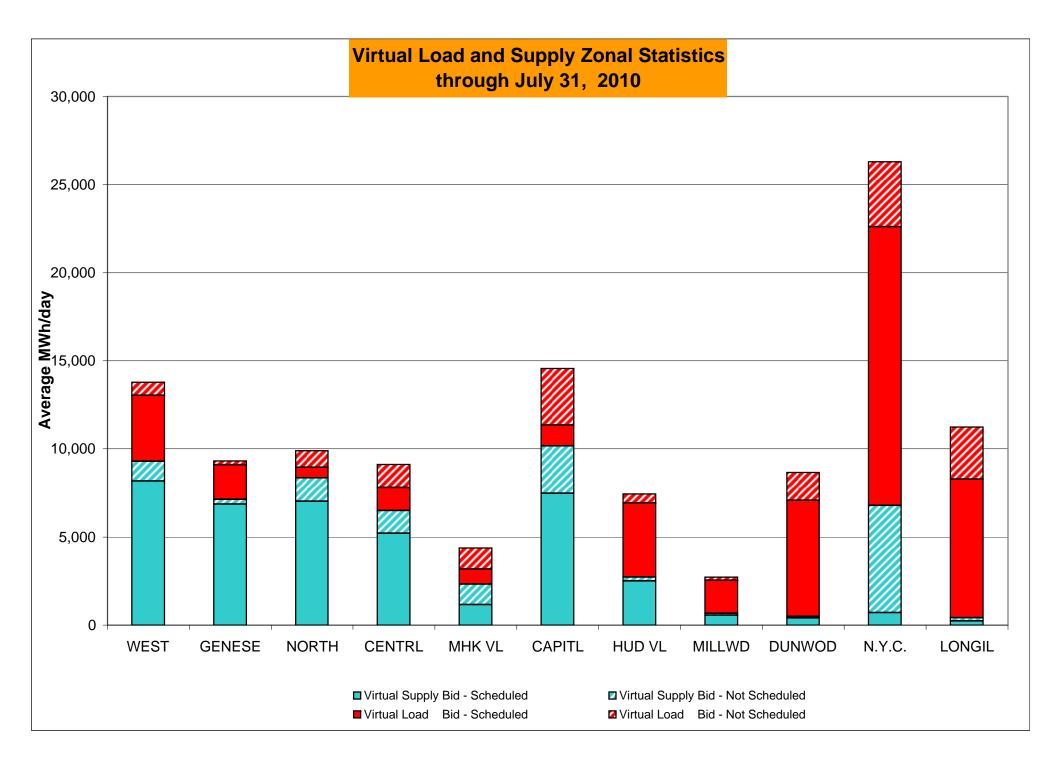

11 720 1.53% 0.87%  0.60 0.69                     | 0<br>744<br>0.00%<br>0.35%<br>0<br>8,947<br>0.00%<br>0.09%<br>1<br>744<br>0.13%<br>0.77% | 2<br>744<br>0.27%<br>0.34%<br>11**<br>8,910<br>0.12%<br>0.09%<br>4<br>744<br>0.54%<br>0.74%<br>0.00<br>0.65 | 3<br>720<br>0.42%<br>0.35%<br>36<br>8,656<br>0.42%<br>0.13%<br>3<br>720<br>0.42%<br>0.70% | 0<br>744<br>0.00%<br>0.32%<br>0<br>8,933<br>0.00%<br>0.12%<br>1<br>744<br>0.13%<br>0.64%<br>0.00 | 2<br>720<br>0.28%<br>0.31%<br>5<br>8,632<br>0.06%<br>0.11%<br>5<br>720<br>0.69%<br>0.65% | 2<br>744<br>0.27%<br>0.31%<br>2<br>8,941<br>0.02%<br>0.10%<br>8<br>744<br>1.08%<br>0.68%<br>1.50<br>0.74 |

<sup>\*</sup> Calendar days from reservation date.

Market Monitoring Prepared: 8/4/2010 11:35 AM





<sup>\*</sup> Calendar days from reservation date.





#### Virtual Load and Supply Zonal Statistics (Average MWh/day) - 2010 Virtual Load Bid Virtual Load Bid Virtual Supply Bid Virtual Load Bid Virtual Supply Bid Virtual Supply Bid Not Not Not Not Not Not Scheduled Scheduled Scheduled Scheduled Zone Date Scheduled Scheduled Scheduled Scheduled Date Scheduled Scheduled Scheduled Scheduled Zone Date Zone WEST 2,369 1,096 MHK VL DUNWOD 1,007 Jan-10 639 7,053 Jan-10 566 1,360 1,944 1,812 Jan-10 1,366 715 493 1.782 1.503 5.731 2.602 900 1.327 1,812 1.507 Feb-10 1.229 852 Feb-10 Feb-10 615 Mar-10 1,878 500 7,531 2,586 Mar-10 2,071 1,405 1,835 1,399 Mar-10 778 691 818 372 Apr-10 4,158 430 9.060 1,963 Apr-10 1,389 1.264 2.449 1,195 Apr-10 550 537 680 383 293 May-10 1,877 747 11,295 2,086 May-10 895 1,207 1,941 976 May-10 3,050 580 429 Jun-10 2.097