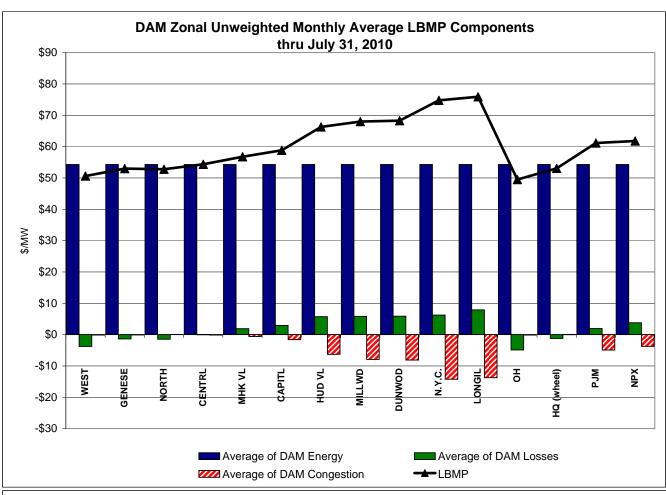

These numbers reflect the true-ups thru May 2010.

Market Mitigation and Analysis Prepared: 8/5/2010 12:54 PM

<sup>\*</sup> Excludes ICAP payments.

DAM Contract Balancing amounts are for payments made to generating units to make them whole for being dispatched below their Day-Ahead schedule, as a result of out-of-merit dispatches.

DAM Bid Production Cost Guarantees for Virtual Transactions are included in the chart and are shown from the inception of Virtual Transactions. These values are small and cannot be identified on the chart.

DAM residuals consist of both energy and loss revenue collections and payments. By design, there is a net over collection of revenues due to the difference between the marginal losses paid to generation and the average losses charged to loads.