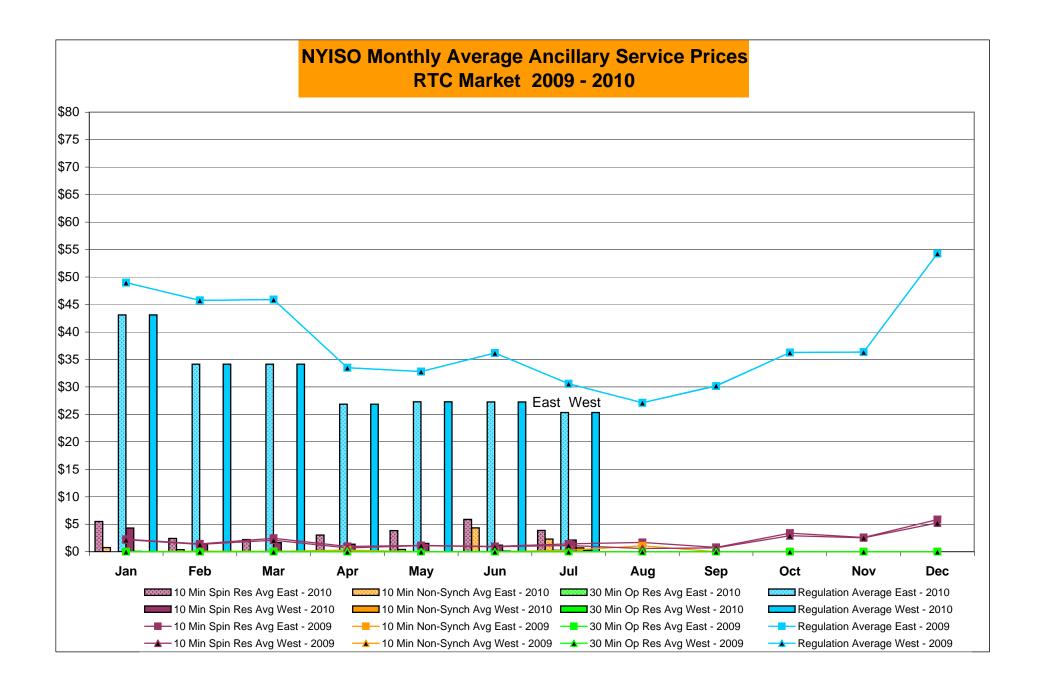

ISO Jan-10 768 1.670 7.053 1.452 Jan-10 477 492 1.256 492 Jan-10 37.871 23.210 42.846 18.184 1,917 472 44,679 Feb-10 1,556 7,543 1,652 Feb-10 786 549 462 Feb-10 37,163 22,861 22,218 Mar-10 991 1.607 8.467 3.033 Mar-10 397 441 1.052 376 Mar-10 28.200 17.119 48.274 22.288 Apr-10 2,416 1,476 6,155 1,412 Apr-10 508 387 1,147 393 Apr-10 31,237 16,345 47,699 20,85 May-10 1,075 1,349 7,105 1,384 939 337 38,214 14,754 46,363 17,645 May-10 286 955 May-10 Jun-10 656 1,177 6,296 1,019 Jun-10 1.051 127 636 Jun-10 42,213 12,690 47,236 13,784 127 Jul-10 1,303 1,308 5,205 1,294 1,878 169 569 104 Jul-10 46,036 16,523 40,322 14,540 Jul-10 Aug-10 Aug-10 Aug-10 Sep-10 Sep-10 Sep-10 Oct-10 Oct-10 Oct-10 Nov-10 Nov-10 Nov-10 Dec-10 Dec-10 Dec-10

Market Mitigation and Analysis Prepared: 8/4/2010 11:40 AM









#### NYISO Markets Ancillary Services Statistics - Unweighted Price (\$/MWH)

|