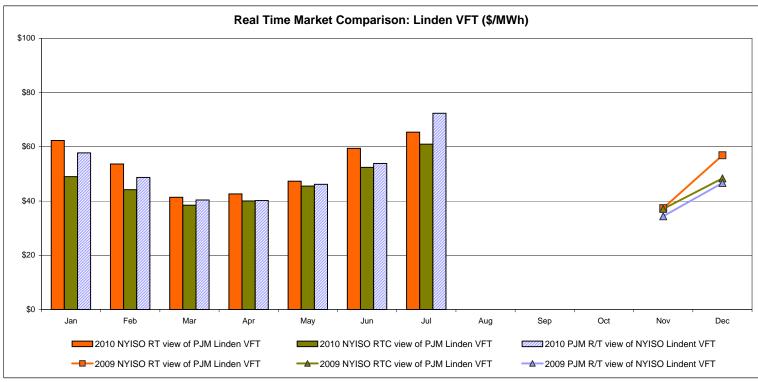

: Projected Energy Price

### **External Controllable Line: Cross Sound Cable (New England)**





#### Note:

ISO-NE Forecast is an advisory posting @ 18:00 day before.

The DAM and R/T prices at the Shorham138 99 interface are used for ISO-NE.

The DAM and R/T prices at the CSC interface are used for NYISO.

## **External Controllable Line: Northport - Norwalk (New England)**





#### Note:

ISO-NE Forecast is an advisory posting @ 18:00 day before.

The DAM and R/T prices at the Northport 138 interface are used for ISO-NE.

The DAM and R/T prices at the 1385 interface are used for NYISO.

## **External Controllable Line: Neptune (PJM)**





### **External Comparison Hydro-Quebec**





Note:

Hydro-Quebec Prices are unavailable.

## **External Controllable Line: Linden VFT (PJM)**





Note: Linden VFT Scheduled Line Data available beginning 11/1/2009.

#### **NYISO Real Time Price Correction Statistics**

| 2010<br>Hour Corrections                                                                                                                                                                                                                                                                                                                                                                                                                                          |                                                                                                                                                                                                    | <u>January</u>