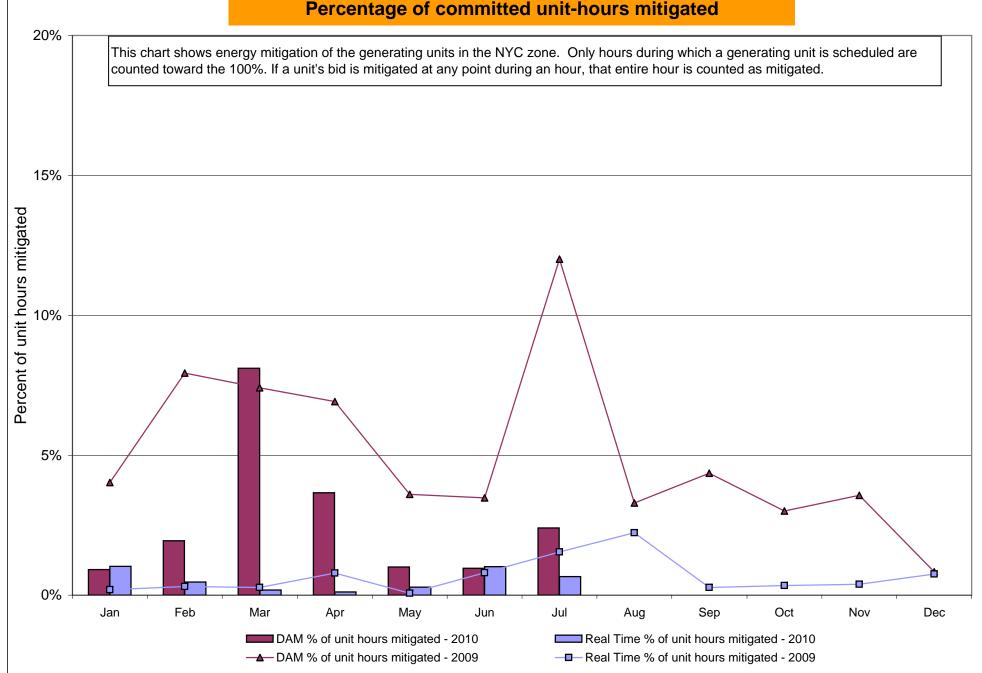

0.00 0.00                        | 4.54 3.88 2.42 1.76 0.51 0.51 28.63 28.63  0.79 0.71 0.00 0.00 0.00 0.00 30.14 30.23  1.32 1.25 0.00 0.00 0.00 0.00                                      | 5.90<br>4.25<br>1.74<br>0.73<br>0.41<br>0.41<br>35.99<br>35.99<br>3.38<br>2.90<br>0.00<br>0.00<br>0.00<br>36.24<br>4.01<br>3.62<br>0.00<br>0.00                  | 3.75<br>3.41<br>1.66<br>1.38<br>0.39<br>0.39<br>31.80<br>31.80<br>2.58<br>2.53<br>0.01<br>0.00<br>0.00<br>0.00<br>36.34<br>36.34                                         | 4.38<br>3.78<br>2.16<br>1.63<br>0.54<br>0.54<br>42.17<br>42.17<br>5.85<br>5.24<br>0.00<br>0.00<br>0.00<br>54.29<br>54.29<br>7.50<br>7.00<br>0.00<br>0.00         |

### NYISO In City Energy Mitigation - AMP (NYC Zone) 2009 - 2010 Percentage of committed unit-hours mitigated









## NYISO LBMP ZONES



Market Mitigation and Analysis Prepared: 8/4/2010 1:46 PM

#### **Billing Codes for Chart 4-C**

| Chart 4-C Category Name                   | <b>Billing Code</b> | Billing Category Name                                                              |  |
|-------------------------------------------|---------------------|------------------------------------------------------------------------------------|--|
| Bid Production Cost Guarantee Balancing   | 81203               | Balancing NYISO Bid Production Cost Guarantee - Internal Units                     |  |
| Bid Production Cost Guarantee Balancing   | 81204               | Balancing NYISO Bid Production Cost Guarantee - External Units                     |  |
| Bid Production Cost Guarantee Balancing   | 81