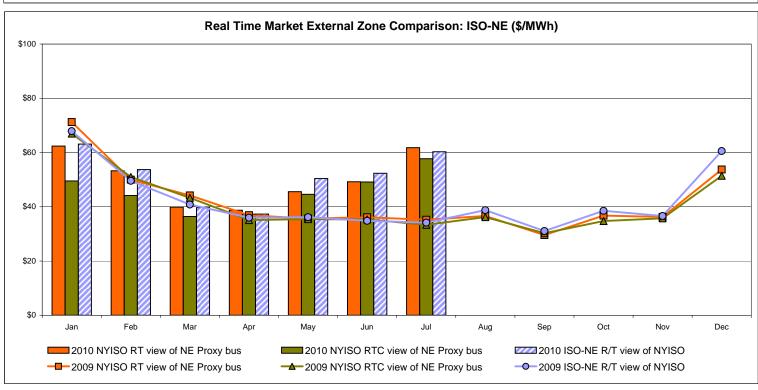

# Market Performance Highlights for July 2010

- LBMP for July is \$76.85/MWh, up from \$59.09/MWh in June 2010.
  - Average monthly cost is \$78.45/MWh, up from \$64.46/MWh in June 2010.
  - Day Ahead and Real Time LBMPs have increased from June 2010.
- Average daily sendout is 558GWh/day in July, up from 491GWh/day in June 2010 and higher than the July 2009 sendout of 469GWh/day.
- Fuel prices this month are mixed compared to last month.
  - Kerosene is \$15.39/MMBtu, down from \$15.76/MMBtu in June.
  - No. 2 Fuel Oil is \$14.03/MMBtu, down from \$14.50/MMBtu in June.
  - No. 6 Fuel Oil is \$11.49/MMBtu, up from \$11.21/MMBtu in June.
  - Natural Gas is \$5.07MMBtu, down from \$5.18/MMBtu in June.
- Uplift per MWh is down from the previous month.
  - Uplift (not including NYISO cost of operations) is \$0.97/MWh, down from \$2.31/MWh in June:
    - The TSA share is \$0.29/MWh
    - The Local Reliability Share is \$0.60/MWh
    - The Other Share is \$0.08/MWh
  - Total uplift (Schedule 1 components including NYISO Cost of Operations) of \$29.4 million in July is lower compared to \$44.6 million in June.