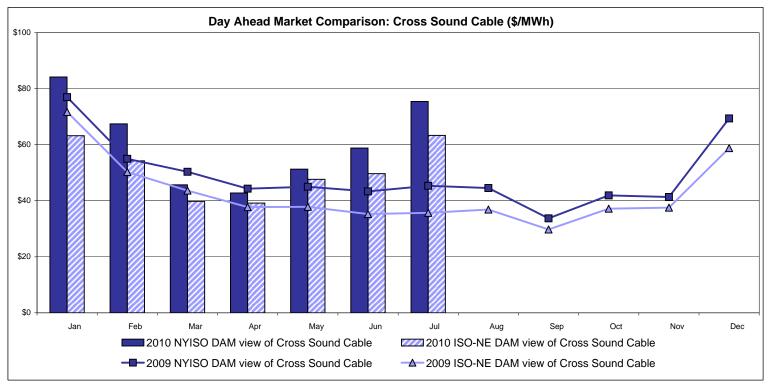

# Market Performance Highlights for July 2010

- LBMP for July is \$76.85/MWh, up from \$59.09/MWh in June 2010.
  - Average monthly cost is \$78.45/MWh, up from \$64.46/MWh in June 2010.
  - Day Ahead and Real Time LBMPs have increased from June 2010.
- Average daily sendout is 558GWh/day in July, up from 491GWh/day in June 2010 and higher than the July 2009 sendout of 469GWh/day.
- Fuel prices this month are mixed compared to last month.
  - Kerosene is \$15.39/MMBtu, down from \$15.76/MMBtu in June.
  - No. 2 Fuel Oil is \$14.03/MMBtu, down from \$14.50/MMBtu in June.
  - No. 6 Fuel Oil is \$11.49/MMBtu, up from \$11.21/MMBtu in June.
  - Natural Gas is \$5.07MMBtu, down from \$5.18/MMBtu in June.
- Uplift per MWh is down from the previous month.
  - Uplift (not including NYISO cost of operations) is \$0.97/MWh, down from \$2.31/MWh in June:
    - The TSA share is \$0.29/MWh
    - The Local Reliability Share is \$0.60/MWh
    - The Other Share is \$0.08/MWh
  - Total uplift (Schedule 1 components including NYISO Cost of Operations) of \$29.4 million in July is lower compared to \$44.6 million in June.