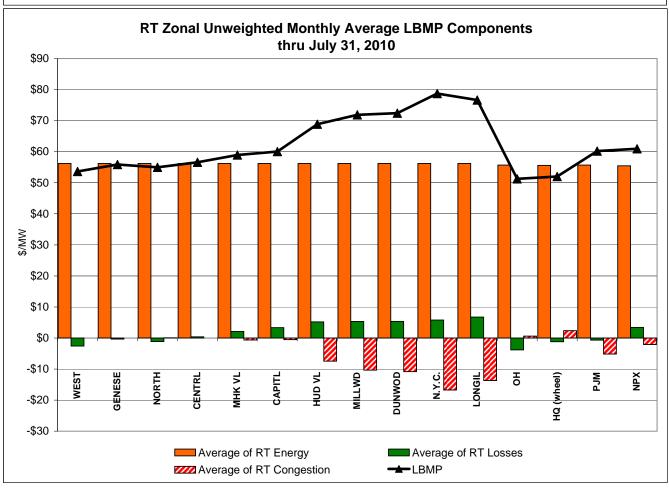

# Market Performance Highlights for July 2010

- LBMP for July is \$76.85/MWh, up from \$59.09/MWh in June 2010.
  - Average monthly cost is \$78.45/MWh, up from \$64.46/MWh in June 2010.
  - Day Ahead and Real Time LBMPs have increased from June 2010.
- Average daily sendout is 558GWh/day in July, up from 491GWh/day in June 2010 and higher than the July 2009 sendout of 469GWh/day.
- Fuel prices this month are mixed compared to last month.
  - Kerosene is \$15.39/MMBtu, down from \$15.76/MMBtu in June.
  - No. 2 Fuel Oil is \$14.03/MMBtu, down from \$14.50/MMBtu in June.
  - No. 6 Fuel Oil is \$11.49/MMBtu, up from \$11.21/MMBtu in June.
  - Natural Gas is \$5.07MMBtu, down from \$5.18/MMBtu in June.
- Uplift per MWh is down from the previous month.
  - Uplift (not including NYISO cost of operations) is \$0.97/MWh, down from \$2.31/MWh in June:
    - The TSA share is \$0.29/MWh
    - The Local Reliability Share is \$0.60/MWh
    - The Other Share is \$0.08/MWh
  - Total uplift (Schedule 1 components including NYISO Cost of Operations) of \$29.4 million in July is lower compared to \$44.6 million in June.