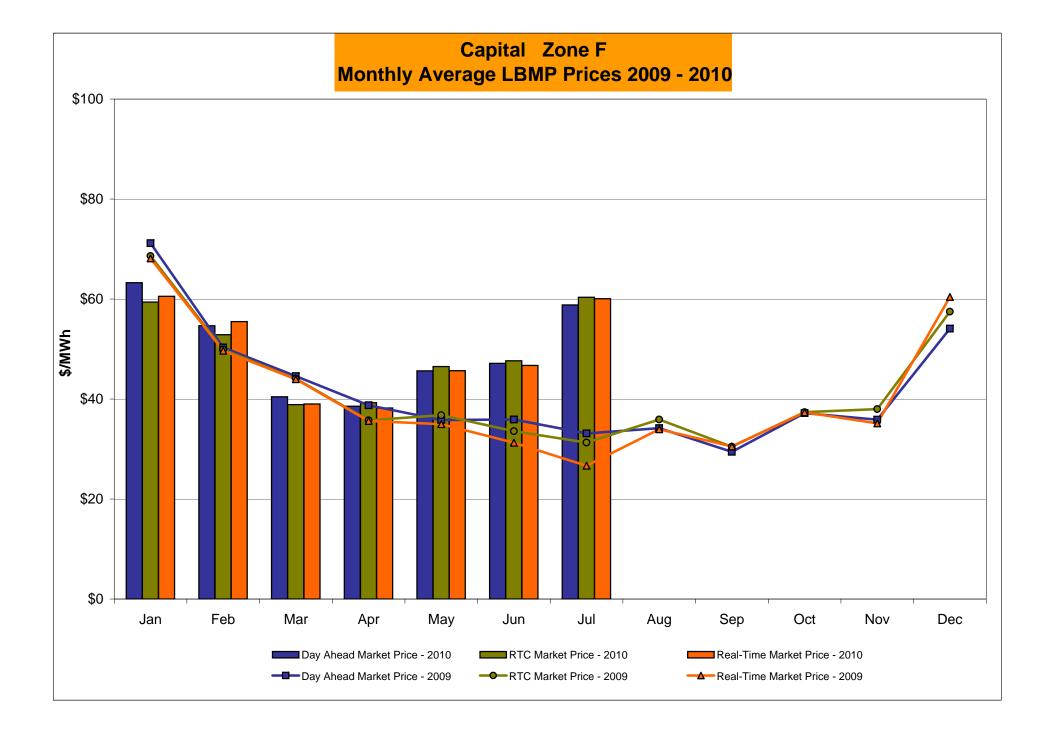

# Market Performance Highlights for July 2010

- LBMP for July is \$76.85/MWh, up from \$59.09/MWh in June 2010.
  - Average monthly cost is \$78.45/MWh, up from \$64.46/MWh in June 2010.
  - Day Ahead and Real Time LBMPs have increased from June 2010.
- Average daily sendout is 558GWh/day in July, up from 491GWh/day in June 2010 and higher than the July 2009 sendout of 469GWh/day.
- Fuel prices this month are mixed compared to last month.
  - Kerosene is \$15.39/MMBtu, down from \$15.76/MMBtu in June.
  - No. 2 Fuel Oil is \$14.03/MMBtu, down from \$14.50/MMBtu in June.
  - No. 6 Fuel Oil is \$11.49/MMBtu, up from \$11.21/MMBtu in June.
  - Natural Gas is \$5.07MMBtu, down from \$5.18/MMBtu in June.
- Uplift per MWh is down from the previous month.
  - Uplift (not including NYISO cost of operations) is \$0.97/MWh, down from \$2.31/MWh in June:
    - The TSA share is \$0.29/MWh
    - The Local Reliability Share is \$0.60/MWh
    - The Other Share is \$0.08/MWh
  - Total uplift (Schedule 1 components including NYISO Cost of Operations) of \$29.4 million in July is lower compared to \$44.6 million in June.