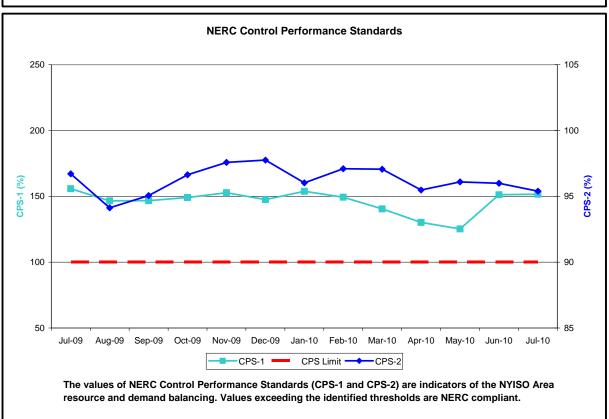

ak load exceeding 30,000 MW
- Peak load of 33,452 MW occurred on July 6 for hour beginning 16
- Activated Special Case Resources and Emergency Demand Response Program for Zone J on July 6, 13:00-19:00 and July 7, 13:00-19:00 to maintain Sprainbrook 345kV voltage.
- UPNY/ConEd interface transfers were limited in real-time on July 6 and 7 to maintain Sprainbrook 345kV voltage.
- Clockwise Lake Erie circulation values remain low. TLR Level 3 declared for 10 hours.
- Lake Erie circulation report now includes Day-Ahead Market On/Off Peak modeled values
- High Hour-Ahead load forecast error resulted from software issue
- Beck-Niagara outages are scheduled for Fall 2010. Expected to begin in November with **five** week duration, not contiguous.



### **Reliability Performance Metrics**















NYISO Reserve Activations are indicators of the need to respond to unexpected operational conditions within the NYISO Area or to assist a neighboring Area (Shared Activation of Reserves) by activating an immediate resource and demand balancing operation.







<u>Hourly Error MW</u> - Absolute value of the difference between the hourly average actual load demand and the average hour ahead forecast load demand.

<u>Average Hourly Error %</u> - Average value of the ratio of hourly average error magnitude to hourly average actual load demand.

<u>Day-Ahead Average Hourly Error %</u> - Average across all hours of the month of the absolute value of the difference between actual load demand and the Day-Ahead forecast load demand, divided by the actual load demand.

















#### **