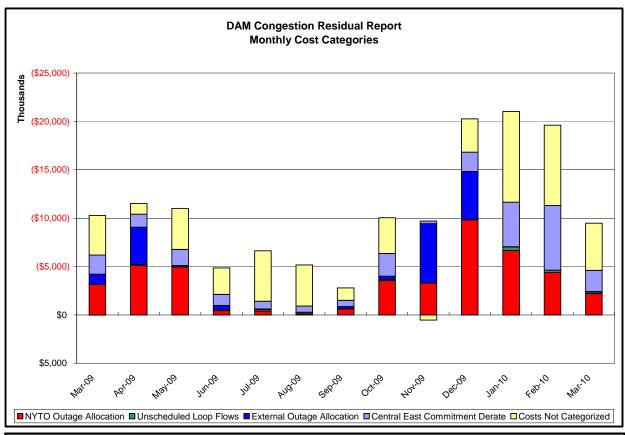

DAM residuals consist of both energy and loss revenue collections and payments. By design, there is a net over collection of revenues due to the difference between the marginal losses paid to generation and the average losses charged to loads.