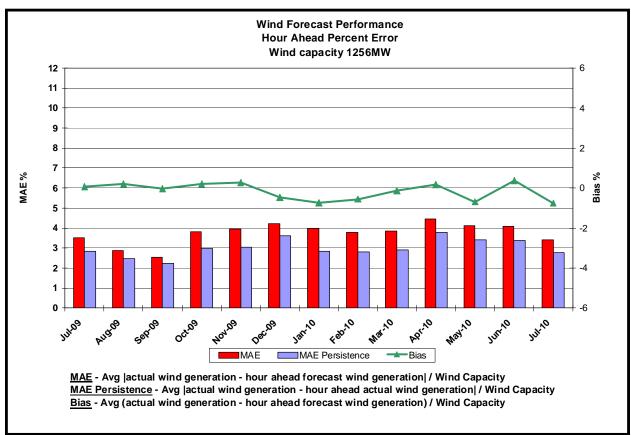

Metrics**















NYISO Reserve Activations are indicators of the need to respond to unexpected operational conditions within the NYISO Area or to assist a neighboring Area (Shared Activation of Reserves) by activating an immediate resource and demand balancing operation.







<u>Hourly Error MW</u> - Absolute value of the difference between the hourly average actual load demand and the average hour ahead forecast load demand.

<u>Average Hourly Error %</u> - Average value of the ratio of hourly average error magnitude to hourly average actual load demand.

<u>Day-Ahead Average Hourly Error %</u> - Average across all hours of the month of the absolute value of the difference between actual load demand and the Day-Ahead forecast load demand, divided by the actual load demand.

















#### **Market Performance Metrics**







Day's investigated in July: 6, 7, 10, 11, 16, 17,19, 21, 23, 24, 25, 28

|       |             |                   | l, 16, 17,19, 21, 23, 24, 25, 28                                                                                                       |  |  |
|-------|-------------|-------------------|----------------------------------------------------------------------------------------------------------------------------------------|--|--|
| Event | Date (yyyym |                   | Description                                                                                                                            |  |  |
|       | 7/6/2010    |                   | NYCA DNI Ramp Limit