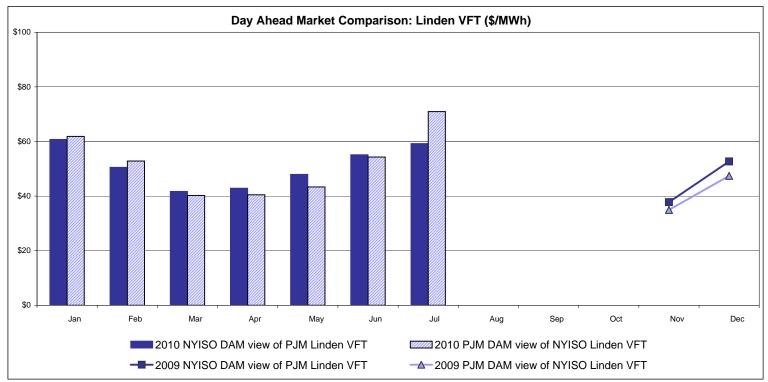

ch: Projected Energy Price

### **External Controllable Line: Cross Sound Cable (New England)**





#### Note:

ISO-NE Forecast is an advisory posting @ 18:00 day before.

The DAM and R/T prices at the Shorham138 99 interface are used for ISO-NE.

The DAM and R/T prices at the CSC interface are used for NYISO.

## **External Controllable Line: Northport - Norwalk (New England)**





#### Note:

ISO-NE Forecast is an advisory posting @ 18:00 day before.

The DAM and R/T prices at the Northport 138 interface are used for ISO-NE.

The DAM and R/T prices at the 1385 interface are used for NYISO.

## **External Controllable Line: Neptune (PJM)**





### **External Comparison Hydro-Quebec**





Note:

Hydro-Quebec Prices are unavailable.

## **External Controllable Line: Linden VFT (PJM)**





Note: Linden VFT Scheduled Line Data available beginning 11/1/2009.

#### **NYISO Real Time Price Correction Statistics**

| 2010<br>Hour Corrections                                                                                                                                                                                                                                                                                                                                                                                                                                          |                                                                                                                                                                                                    | <u>January</u>