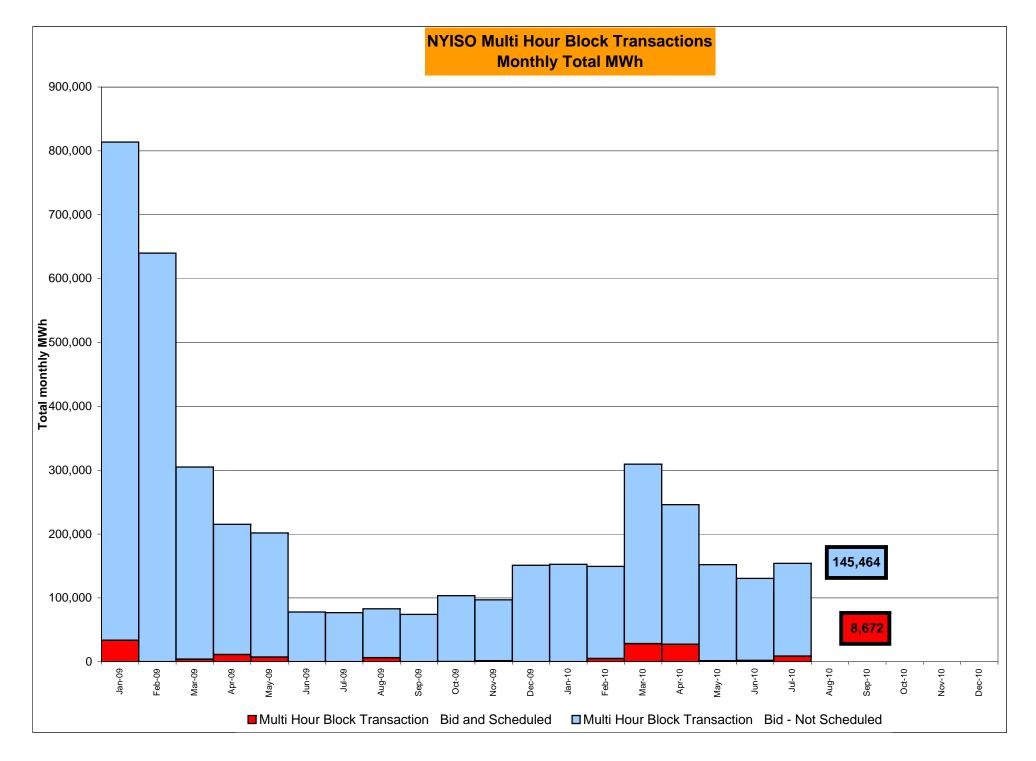

D NYISO Jan-10 768 1.670 7.053 1.452 Jan-10 477 492 1.256 492 Jan-10 37.871 23.210 42.846 18.184 1,917 472 44,679 Feb-10 1,556 7,543 1,652 Feb-10 786 549 462 Feb-10 37,163 22,861 22,218 Mar-10 991 1.607 8.467 3.033 Mar-10 397 441 1.052 376 Mar-10 28.200 17.119 48.274 22.288 Apr-10 2,416 1,476 6,155 1,412 Apr-10 508 387 1,147 393 Apr-10 31,237 16,345 47,699 20,85 May-10 1,075 1,349 7,105 1,384 939 337 38,214 14,754 46,363 17,645 May-10 286 955 May-10 Jun-10 656 1,177 6,296 1,019 Jun-10 1.051 127 636 Jun-10 42,213 12,690 47,236 13,784 127 Jul-10 1,303 1,308 5,205 1,294 1,878 169 569 104 Jul-10 46,036 16,523 40,322 14,540 Jul-10 Aug-10 Aug-10 Aug-10 Sep-10 Sep-10 Sep-10 Oct-10 Oct-10 Oct-10 Nov-10 Nov-10 Nov-10 Dec-10 Dec-10 Dec-10

Market Mitigation and Analysis Prepared: 8/4/2010 11:40 AM









#### NYISO Markets Ancillary Services Statistics - Unweighted Price (\$/MWH)

|