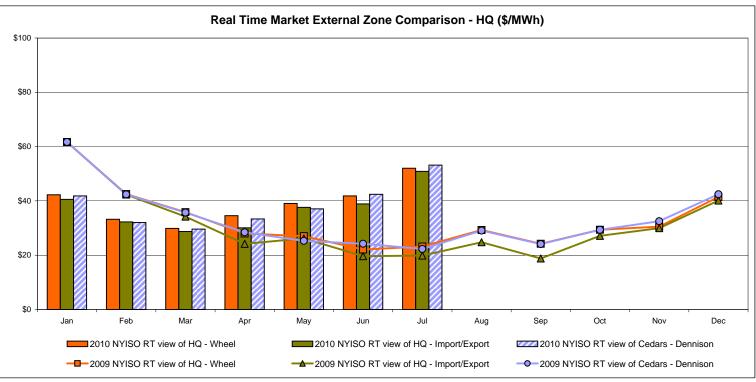

: Exchange factor used for July 2010 was 0.96 to US \$

HOEP: Hourly Ontario Energy Price Pre-Dispatch: Projected Energy Price

### **External Controllable Line: Cross Sound Cable (New England)**





#### Note:

ISO-NE Forecast is an advisory posting @ 18:00 day before.

The DAM and R/T prices at the Shorham138 99 interface are used for ISO-NE.

The DAM and R/T prices at the CSC interface are used for NYISO.

## **External Controllable Line: Northport - Norwalk (New England)**





#### Note:

ISO-NE Forecast is an advisory posting @ 18:00 day before.

The DAM and R/T prices at the Northport 138 interface are used for ISO-NE.

The DAM and R/T prices at the 1385 interface are used for NYISO.

## **External Controllable Line: Neptune (PJM)**





### **External Comparison Hydro-Quebec**





Note:

Hydro-Quebec Prices are unavailable.

## **External Controllable Line: Linden VFT (PJM)**





Note: Linden VFT Scheduled Line Data available beginning 11/1/2009.

#### **NYISO Real Time Price Correction Statistics**

| 2010<br>Hour Corrections                                                                                                                                                                                                                                                                                                                                                                                                                                          |