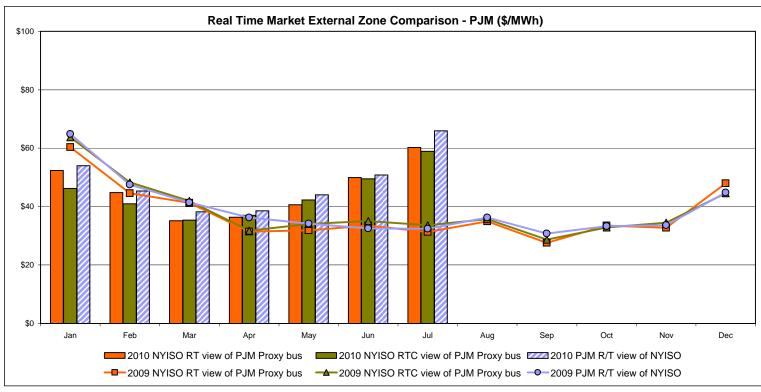

# Market Performance Highlights for July 2010

- LBMP for July is \$76.85/MWh, up from \$59.09/MWh in June 2010.
  - Average monthly cost is \$78.45/MWh, up from \$64.46/MWh in June 2010.
  - Day Ahead and Real Time LBMPs have increased from June 2010.
- Average daily sendout is 558GWh/day in July, up from 491GWh/day in June 2010 and higher than the July 2009 sendout of 469GWh/day.
- Fuel prices this month are mixed compared to last month.
  - Kerosene is \$15.39/MMBtu, down from \$15.76/MMBtu in June.
  - No. 2 Fuel Oil is \$14.03/MMBtu, down from \$14.50/MMBtu in June.
  - No. 6 Fuel Oil is \$11.49/MMBtu, up from \$11.21/MMBtu in June.
  - Natural Gas is \$5.07MMBtu, down from \$5.18/MMBtu in June.
- Uplift per MWh is down from the previous month.
  - Uplift (not including NYISO cost of operations) is \$0.97/MWh, down from \$2.31/MWh in June:
    - The TSA share is \$0.29/MWh
    - The Local Reliability Share is \$0.60/MWh
    - The Other Share is \$0.08/MWh
  - Total uplift (Schedule 1 components including NYISO Cost of Operations) of \$29.4 million in July is lower compared to \$44.6 million in June.