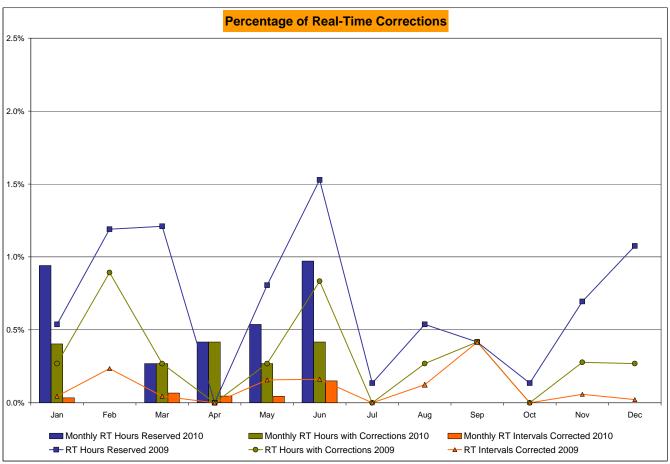

0.81%<br>0.75% | 6 720 0.83% 0.41%  14 8,655 0.16% 0.11%  11 720 1.53% 0.87%  0.60 0.69                     | 0<br>744<br>0.00%<br>0.35%<br>0<br>8,947<br>0.00%<br>0.09%<br>1<br>744<br>0.13%<br>0.77% | 2<br>744<br>0.27%<br>0.34%<br>11**<br>8,910<br>0.12%<br>0.09%<br>4<br>744<br>0.54%<br>0.74%<br>0.00<br>0.65 | 3<br>720<br>0.42%<br>0.35%<br>36<br>8,656<br>0.42%<br>0.13%<br>3<br>720<br>0.42%<br>0.70% | 0<br>744<br>0.00%<br>0.32%<br>0<br>8,933<br>0.00%<br>0.12%<br>1<br>744<br>0.13%<br>0.64%<br>0.00 | 2<br>720<br>0.28%<br>0.31%<br>5<br>8,632<br>0.06%<br>0.11%<br>5<br>720<br>0.69%<br>0.65% | 2<br>744<br>0.27%<br>0.31%<br>2<br>8,941<br>0.02%<br>0.10%<br>8<br>744<br>1.08%<br>0.68%<br>1.50<br>0.74 |

<sup>\*</sup> Calendar days from reservation date.

Market Monitoring Prepared: 8/4/2010 11:35 AM





<sup>\*</sup> Calendar days from reservation date.





#### Virtual Load and Supply Zonal Statistics (Average MWh/day) - 2010 Virtual Load Bid Virtual Load Bid Virtual Supply Bid Virtual Load Bid Virtual Supply Bid Virtual Supply Bid Not Not Not Not Not Not Scheduled Scheduled Scheduled Scheduled Zone Date Scheduled Scheduled Scheduled Scheduled Date Scheduled Scheduled Scheduled Scheduled Zone Date Zone WEST 2,369 1,096 MHK VL DUNWOD 1,007 Jan-10 639 7,053 Jan-10 566 1,360 1,944 1,812 Jan-10 1,366 715 493 1.782 1.503 5.731 2.602 900 1.327 1,812 1.507 Feb-10 1.229 852 Feb-10 Feb-10 615 Mar-10 1,878 500 7,531 2,586 Mar-10 2,071 1,405 1,835 1,399 Mar-10 778 691 818 372 Apr-10 4,158 430 9.060 1,963 Apr-10 1,389 1.264 2.449 1,195 Apr-10 550 537 680 383 293 May-10 1,877 747 11,295 2,086 Ma