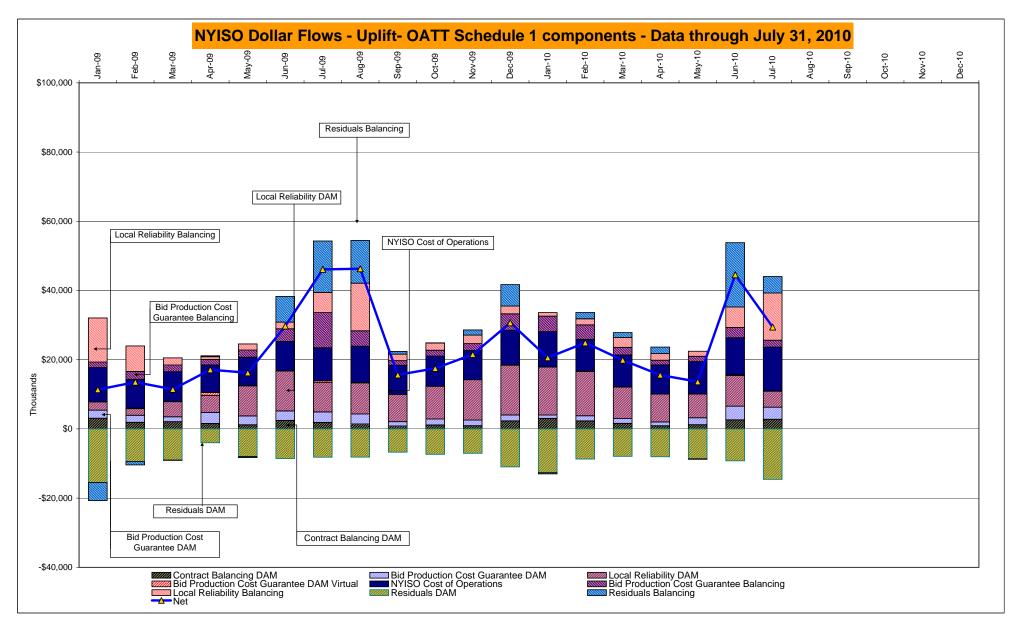

These numbers reflect the true-ups thru May 2010.

Market Mitigation and Analysis Prepared: 8/5/2010 12:54 PM

<sup>\*</sup> Excludes ICAP payments.

DAM Contract Balancing amounts are for payments made to generating units to make them whole for being dispatched below their Day-Ahead schedule, as a result of out-of-merit dispatches.

DAM Bid Production Cost Guarantees for Virtual Transactions are included in the chart and are shown from the inception of Virtual Transactions. These values are small and cannot be identified on the chart.

DAM residuals consist of both energy and loss revenue collections and payments. By design, there is a net over collection of revenues due to the difference between the marginal losses paid to generation and the average losses charged to loads.