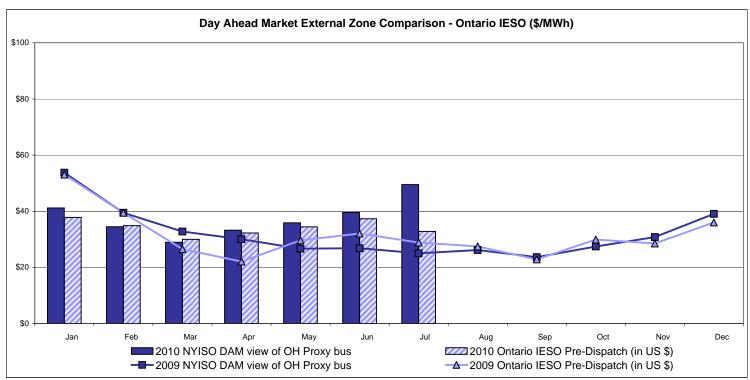

# Market Performance Highlights for July 2010

- LBMP for July is \$76.85/MWh, up from \$59.09/MWh in June 2010.
  - Average monthly cost is \$78.45/MWh, up from \$64.46/MWh in June 2010.
  - Day Ahead and Real Time LBMPs have increased from June 2010.
- Average daily sendout is 558GWh/day in July, up from 491GWh/day in June 2010 and higher than the July 2009 sendout of 469GWh/day.
- Fuel prices this month are mixed compared to last month.
  - Kerosene is \$15.39/MMBtu, down from \$15.76/MMBtu in June.
  - No. 2 Fuel Oil is \$14.03/MMBtu, down from \$14.50/MMBtu in June.
  - No. 6 Fuel Oil is \$11.49/MMBtu, up from \$11.21/MMBtu in June.
  - Natural Gas is \$5.07MMBtu, down from \$5.18/MMBtu in June.
- Uplift per MWh is down from the previous month.
  - Uplift (not including NYISO cost of operations) is \$0.97/MWh, down from \$2.31/MWh in June:
    - The TSA share is \$0.29/MWh
    - The Local Reliability Share is \$0.60/MWh
    - The Other Share is \$0.08/MWh
  - Total uplift (Schedule 1 components including NYISO Cost of Operations) of \$29.4 million in July is lower compared to \$44.6 million in June.