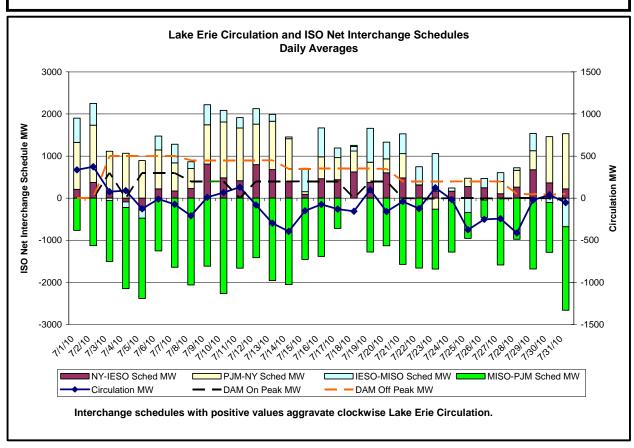

*















NYISO Reserve Activations are indicators of the need to respond to unexpected operational conditions within the NYISO Area or to assist a neighboring Area (Shared Activation of Reserves) by activating an immediate resource and demand balancing operation.







<u>Hourly Error MW</u> - Absolute value of the difference between the hourly average actual load demand and the average hour ahead forecast load demand.

<u>Average Hourly Error %</u> - Average value of the ratio of hourly average error magnitude to hourly average actual load demand.

<u>Day-Ahead Average Hourly Error %</u> - Average across all hours of the month of the absolute value of the difference between actual load demand and the Day-Ahead forecast load demand, divided by the actual load demand.

















#### **Market Performance Metrics**







Day's investigated in July: 6, 7, 10, 11, 16, 17,19, 21, 23, 24, 25, 28

|       |             |                   | l, 16, 17,19, 21, 23, 24, 25, 28                                                                                                       |  |  |
|-------|-------------|-------------------|----------------------------------------------------------------------------------------------------------------------------------------|--|--|
| Event | Date (yyyym |                   | Description                                                                                                                            |  |  |
|       | 7/6/2010    |                   | NYCA DNI Ramp Limit