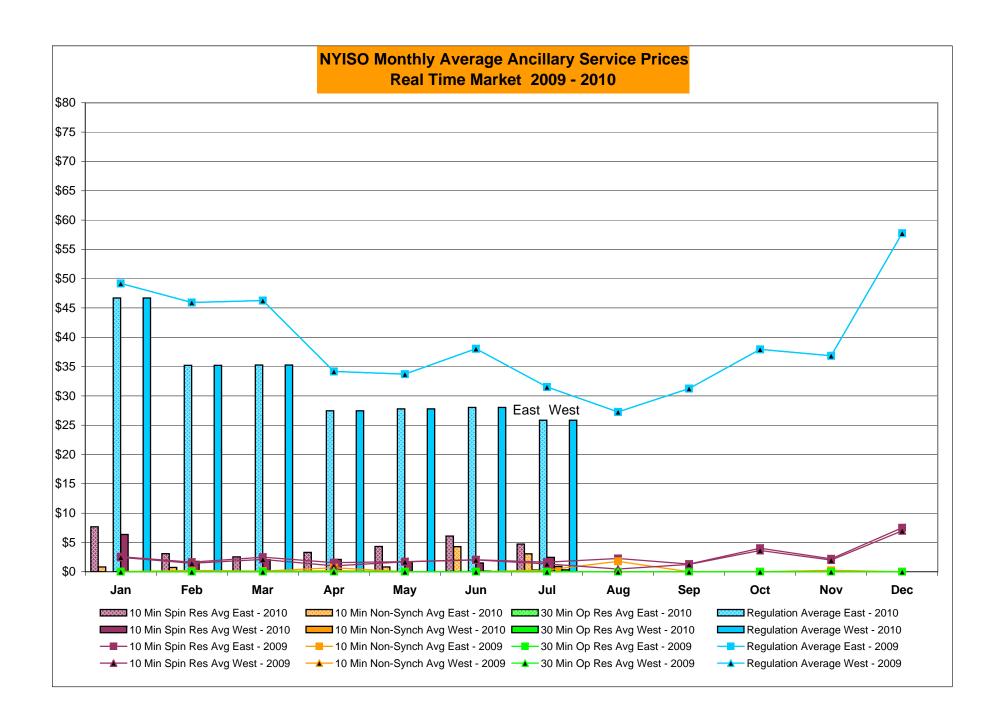

# Market Performance Highlights for July 2010

- LBMP for July is \$76.85/MWh, up from \$59.09/MWh in June 2010.
  - Average monthly cost is \$78.45/MWh, up from \$64.46/MWh in June 2010.
  - Day Ahead and Real Time LBMPs have increased from June 2010.
- Average daily sendout is 558GWh/day in July, up from 491GWh/day in June 2010 and higher than the July 2009 sendout of 469GWh/day.
- Fuel prices this month are mixed compared to last month.
  - Kerosene is \$15.39/MMBtu, down from \$15.76/MMBtu in June.
  - No. 2 Fuel Oil is \$14.03/MMBtu, down from \$14.50/MMBtu in June.
  - No. 6 Fuel Oil is \$11.49/MMBtu, up from \$11.21/MMBtu in June.
  - Natural Gas is \$5.07MMBtu, down from \$5.18/MMBtu in June.
- Uplift per MWh is down from the previous month.
  - Uplift (not including NYISO cost of operations) is \$0.97/MWh, down from \$2.31/MWh in June:
    - The TSA share is \$0.29/MWh
    - The Local Reliability Share is \$0.60/MWh
    - The Other Share is \$0.08/MWh
  - Total uplift (Schedule 1 components including NYISO Cost of Operations) of \$29.4 million in July is lower compared to \$44.6 million in June.