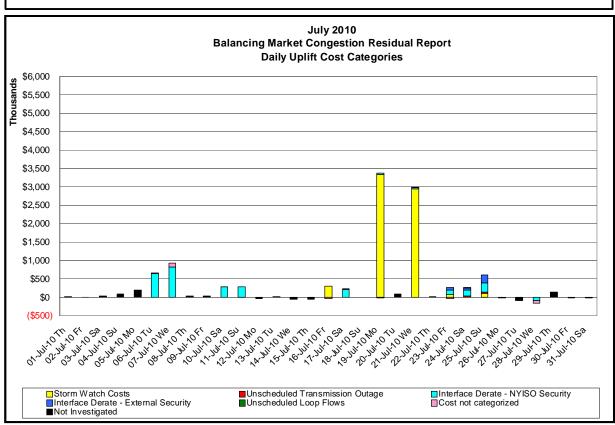

are indicators of the need to respond to unexpected operational conditions within the NYISO Area or to assist a neighboring Area (Shared Activation of Reserves) by activating an immediate resource and demand balancing operation.







<u>Hourly Error MW</u> - Absolute value of the difference between the hourly average actual load demand and the average hour ahead forecast load demand.

<u>Average Hourly Error %</u> - Average value of the ratio of hourly average error magnitude to hourly average actual load demand.

<u>Day-Ahead Average Hourly Error %</u> - Average across all hours of the month of the absolute value of the difference between actual load demand and the Day-Ahead forecast load demand, divided by the actual load demand.

















#### **Market Performance Metrics**







Day's investigated in July: 6, 7, 10, 11, 16, 17,19, 21, 23, 24, 25, 28

|       |             |                   | l, 16, 17,19, 21, 23, 24, 25, 28                                                                                                       |  |  |
|-------|-------------|-------------------|----------------------------------------------------------------------------------------------------------------------------------------|--|--|
| Event | Date (yyyym |                   | Description                                                                                                                            |  |  |
|       | 7/6/2010    |                   | NYCA DNI Ramp Limit