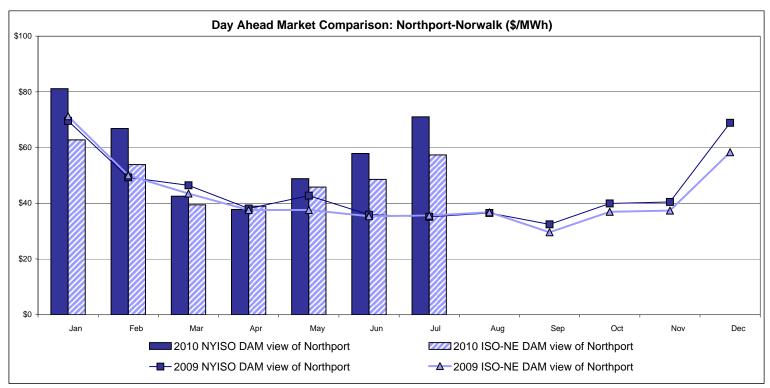

ne<br>52.35<br>15.62<br>51.69 |                                 |

Market Mitigation and Analysis Prepared: 8/4/2010 11:14 AM

<sup>\*</sup> Straight LBMP averages















## **External Comparison ISO-New England**





### **External Comparison PJM**





#### **External Comparison Ontario IESO**





Notes: Exchange factor used for July 2010 was 0.96 to US \$

HOEP: Hourly Ontario Energy Price Pre-Dispatch: Projected Energy Price

### **External Controllable Line: Cross Sound Cable (New England)**





#### Note:

ISO-NE Forecast is an advisory posting @ 18:00 day before.

The DAM and R/T prices at the Shorham138 99 interface are used for ISO-NE.

The DAM and R/T prices at the CSC interface are used for NYISO.

## **External Controllable Line: Northport - Norwalk (New England)**





#### Note:

ISO-NE Forecast is an advisory posting @ 18:00 day before.

The DAM and R/T prices at the Northport 138 interface are used for ISO-NE.

The DAM and R/T prices at the 1385 interface are used for NYISO.

## **External Controllable Line: Neptune (PJM)**





### **External Comparison Hydro-Quebec**





Note:

Hydro-Quebec Prices are unavailable.

## **External Controllable Line: Linden VFT (PJM)**





Note: Linden VFT Scheduled Line Data available beginning 11/1/2009.

#### **NYISO Real Time Price Correction Statistics**

| 2010<br>Hour Corrections