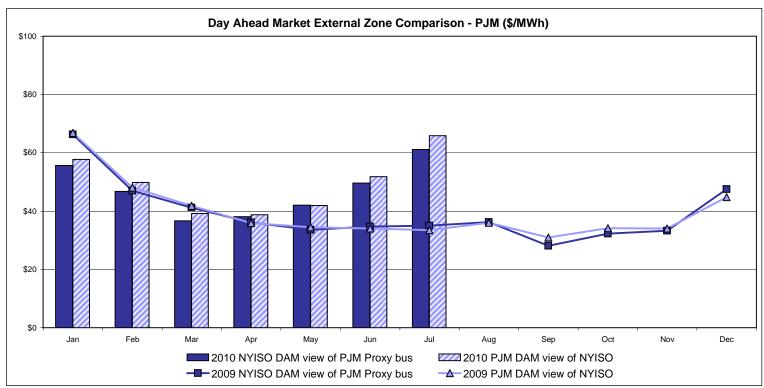

# Market Performance Highlights for July 2010

- LBMP for July is \$76.85/MWh, up from \$59.09/MWh in June 2010.
  - Average monthly cost is \$78.45/MWh, up from \$64.46/MWh in June 2010.
  - Day Ahead and Real Time LBMPs have increased from June 2010.
- Average daily sendout is 558GWh/day in July, up from 491GWh/day in June 2010 and higher than the July 2009 sendout of 469GWh/day.
- Fuel prices this month are mixed compared to last month.
  - Kerosene is \$15.39/MMBtu, down from \$15.76/MMBtu in June.
  - No. 2 Fuel Oil is \$14.03/MMBtu, down from \$14.50/MMBtu in June.
  - No. 6 Fuel Oil is \$11.49/MMBtu, up from \$11.21/MMBtu in June.
  - Natural Gas is \$5.07MMBtu, down from \$5.18/MMBtu in June.
- Uplift per MWh is down from the previous month.
  - Uplift (not including NYISO cost of operations) is \$0.97/MWh, down from \$2.31/MWh in June:
    - The TSA share is \$0.29/MWh
    - The Local Reliability Share is \$0.60/MWh
    - The Other Share is \$0.08/MWh
  - Total uplift (Schedule 1 components including NYISO Cost of Operations) of \$29.4 million in July is lower compared to \$44.6 million in June.