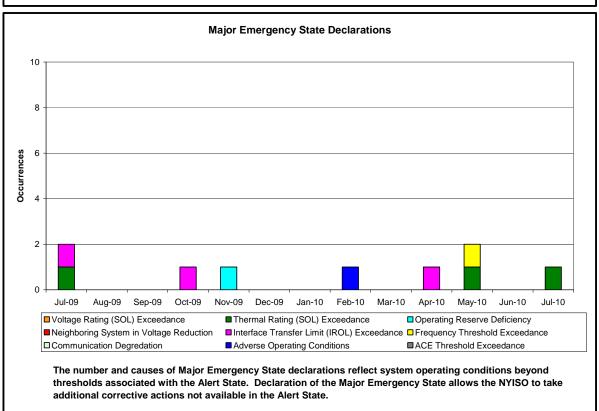

ith peak load exceeding 30,000 MW
- Peak load of 33,452 MW occurred on July 6 for hour beginning 16
- Activated Special Case Resources and Emergency Demand Response Program for Zone J on July 6, 13:00-19:00 and July 7, 13:00-19:00 to maintain Sprainbrook 345kV voltage.
- UPNY/ConEd interface transfers were limited in real-time on July 6 and 7 to maintain Sprainbrook 345kV voltage.
- Clockwise Lake Erie circulation values remain low. TLR Level 3 declared for 10 hours.
- Lake Erie circulation report now includes Day-Ahead Market On/Off Peak modeled values
- High Hour-Ahead load forecast error resulted from software issue
- Beck-Niagara outages are scheduled for Fall 2010. Expected to begin in November with **five** week duration, not contiguous.



### **Reliability Performance Metrics**















NYISO Reserve Activations are indicators of the need to respond to unexpected operational conditions within the NYISO Area or to assist a neighboring Area (Shared Activation of Reserves) by activating an immediate resource and demand balancing operation.







<u>Hourly Error MW</u> - Absolute value of the difference between the hourly average actual load demand and the average hour ahead forecast load demand.

<u>Average Hourly Error %</u> - Average value of the ratio of hourly average error magnitude to hourly average actual load demand.

<u>Day-Ahead Average Hourly Error %</u> - Average across all hours of the month of the absolute value of the difference between actual load demand and the Day-Ahead forecast load demand, divided by the actual load demand.

















#