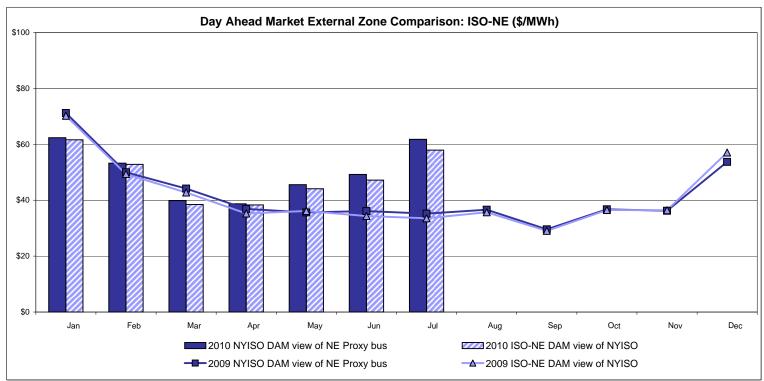

# Market Performance Highlights for July 2010

- LBMP for July is \$76.85/MWh, up from \$59.09/MWh in June 2010.
  - Average monthly cost is \$78.45/MWh, up from \$64.46/MWh in June 2010.
  - Day Ahead and Real Time LBMPs have increased from June 2010.
- Average daily sendout is 558GWh/day in July, up from 491GWh/day in June 2010 and higher than the July 2009 sendout of 469GWh/day.
- Fuel prices this month are mixed compared to last month.
  - Kerosene is \$15.39/MMBtu, down from \$15.76/MMBtu in June.
  - No. 2 Fuel Oil is \$14.03/MMBtu, down from \$14.50/MMBtu in June.
  - No. 6 Fuel Oil is \$11.49/MMBtu, up from \$11.21/MMBtu in June.
  - Natural Gas is \$5.07MMBtu, down from \$5.18/MMBtu in June.
- Uplift per MWh is down from the previous month.
  - Uplift (not including NYISO cost of operations) is \$0.97/MWh, down from \$2.31/MWh in June:
    - The TSA share is \$0.29/MWh
    - The Local Reliability Share is \$0.60/MWh
    - The Other Share is \$0.08/MWh
  - Total uplift (Schedule 1 components including NYISO Cost of Operations) of \$29.4 million in July is lower compared to \$44.6 million in June.