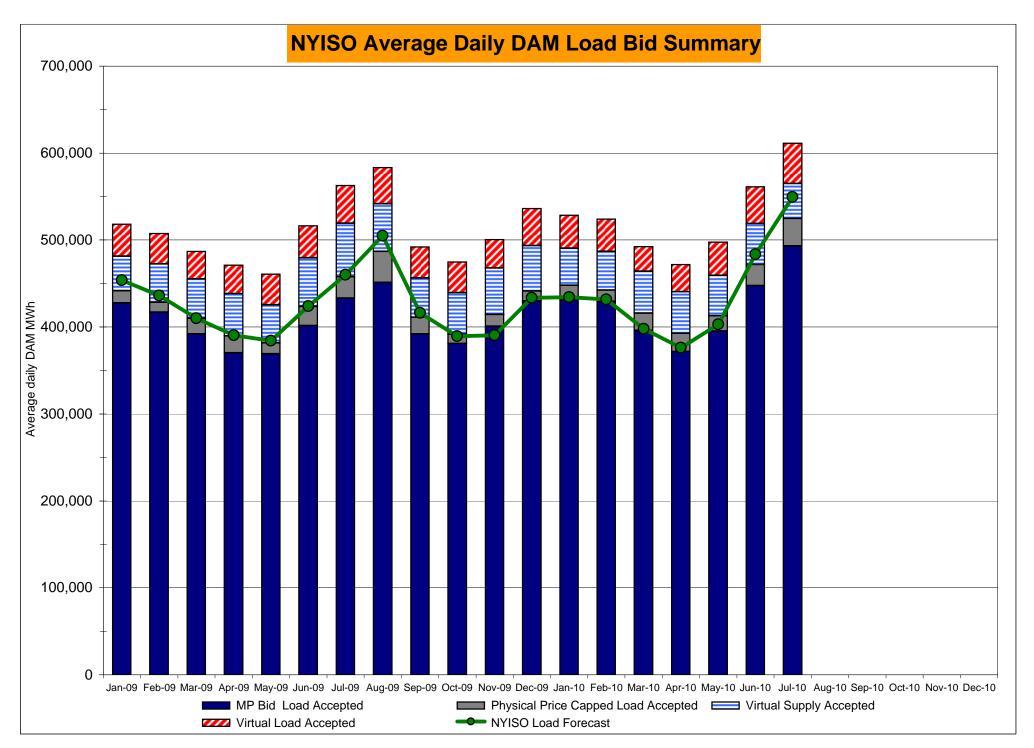

0 0.00                        | 4.54 3.88 2.42 1.76 0.51 0.51 28.63 28.63  0.79 0.71 0.00 0.00 0.00 0.00 30.14 30.23  1.32 1.25 0.00 0.00 0.00 0.00                                      | 5.90<br>4.25<br>1.74<br>0.73<br>0.41<br>0.41<br>35.99<br>35.99<br>3.38<br>2.90<br>0.00<br>0.00<br>0.00<br>36.24<br>4.01<br>3.62<br>0.00<br>0.00                  | 3.75<br>3.41<br>1.66<br>1.38<br>0.39<br>0.39<br>31.80<br>31.80<br>2.58<br>2.53<br>0.01<br>0.00<br>0.00<br>0.00<br>36.34<br>36.34                                         | 4.38<br>3.78<br>2.16<br>1.63<br>0.54<br>0.54<br>42.17<br>42.17<br>5.85<br>5.24<br>0.00<br>0.00<br>0.00<br>54.29<br>54.29<br>7.50<br>7.00<br>0.00<br>0.00         |

### NYISO In City Energy Mitigation - AMP (NYC Zone) 2009 - 2010 Percentage of committed unit-hours mitigated









## NYISO LBMP ZONES



Market Mitigation and Analysis Prepared: 8/4/2010 1:46 PM

#### **Billing Codes for Chart 4-C**

| Chart 4-C Category Name                   | <b>Billing Code</b> | Billing Category Name                                                              |  |
|-------------------------------------------|---------------------|------------------------------------------------------------------------------------|--|
| Bid Production Cost Guarantee Balancing   | 81203               | Balancing NYISO Bid Production Cost Guarantee - Internal Units                     |  |
| Bid Production Cost Guarantee Balancing   | 81204               | Balancing NYISO Bid Production Cost Guarantee - External Units                     |  |
| Bid Production Cost Guarantee Balancing   | 81205