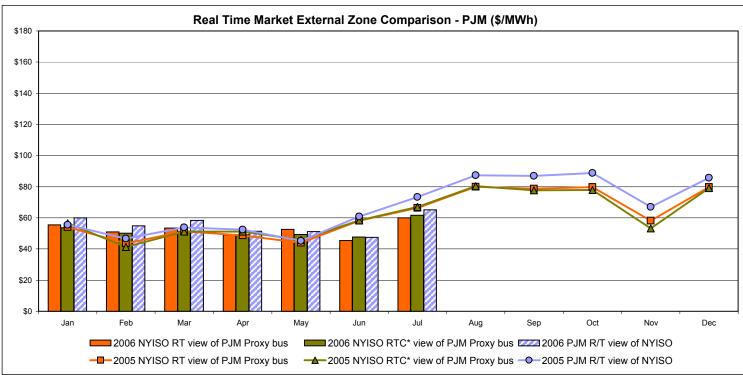

### Market Performance Highlights for July 2006

- A new NYISO peak load of 32,624 MW was set on 17 July 2006, passing a record of 32,075 MW set on 26 July 2005.
- LBMP for July is \$93.41/MWh, up from \$71.93/MWh in June.
  - ✓ Average monthly cost is \$97.90/MWh, up from \$76.84/MWh in June.
  - ✓ Day Ahead and Real Time LBMPs have increased from June.
- Fuel prices are all up this month.
  - ✓ Kerosene is \$16.20/mmBTU, up from \$15.46/mmBTU in June
  - ✓ No. 2 Fuel Oil is \$13.74/mmBTU, up from \$13.71/mmBTU in June
  - ✓ No. 6 Fuel Oil is \$8.73/mmBTU, up from \$8.23/mmBTU in June
  - ✓ Natural Gas is \$6.99/mmBTU, up from \$6.79/mmBTU in June
- Uplift has slightly decreased this month relative to June 2006.
  - ✓ Uplift (not including NYISO cost of operations) is \$2.42/MWh, slightly down from \$2.60/MWh in June.
  - ✓ Total uplift (Schedule 1 components including NYISO Cost of Operations) increased from \$46.7 million in June 2006 to \$54.2 million in July 2006. The main increase was due to balancing residuals.
- Price corrections have slightly decreased relative to June.