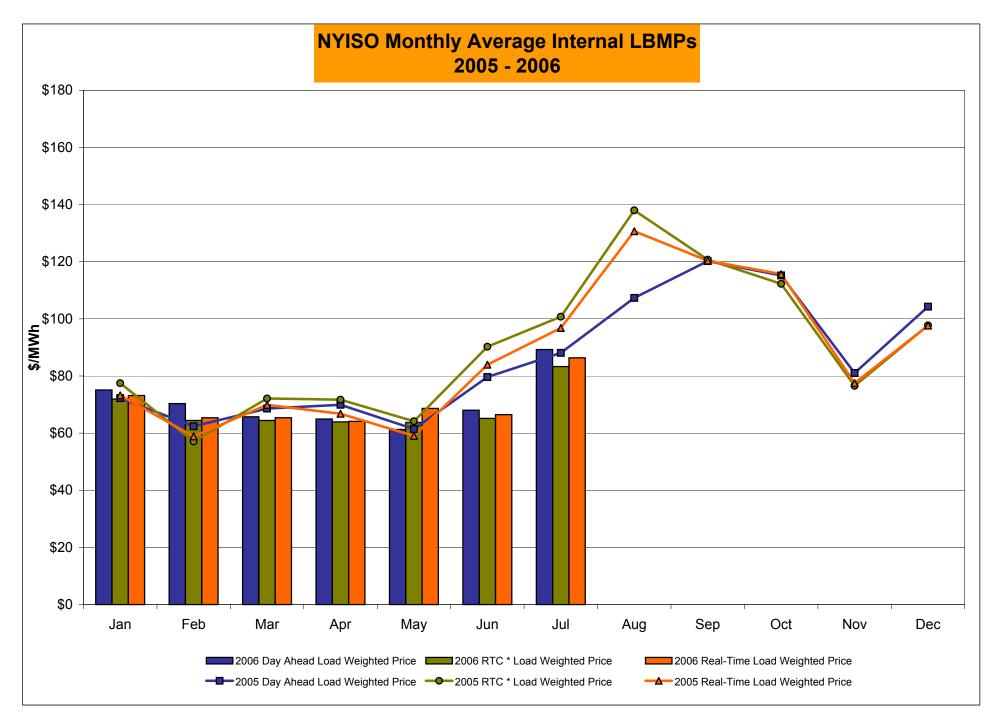

### Market Performance Highlights for July 2006

- A new NYISO peak load of 32,624 MW was set on 17 July 2006, passing a record of 32,075 MW set on 26 July 2005.
- LBMP for July is \$93.41/MWh, up from \$71.93/MWh in June.
  - ✓ Average monthly cost is \$97.90/MWh, up from \$76.84/MWh in June.
  - ✓ Day Ahead and Real Time LBMPs have increased from June.
- Fuel prices are all up this month.
  - ✓ Kerosene is \$16.20/mmBTU, up from \$15.46/mmBTU in June
  - ✓ No. 2 Fuel Oil is \$13.74/mmBTU, up from \$13.71/mmBTU in June
  - ✓ No. 6 Fuel Oil is \$8.73/mmBTU, up from \$8.23/mmBTU in June
  - ✓ Natural Gas is \$6.99/mmBTU, up from \$6.79/mmBTU in June
- Uplift has slightly decreased this month relative to June 2006.
  - ✓ Uplift (not including NYISO cost of operations) is \$2.42/MWh, slightly down from \$2.60/MWh in June.
  - ✓ Total uplift (Schedule 1 components including NYISO Cost of Operations) increased from \$46.7 million in June 2006 to \$54.2 million in July 2006. The main increase was due to balancing residuals.
- Price corrections have slightly decreased relative to June.

#### NYISO Average Cost/MWh (Energy and Ancillary Services)\* from the LBMP Customer point of view

| 2006  LBMP NTAC Reserve Regulation NYISO Cost of Operations Uplift Voltage Support and Black Start Avg Monthly Cost  Avg YTD Cost | January 77.14 0.47 0.35 0.56 0.64 (0.07) 0.36 79.46                       | 71.85<br>0.90<br>0.30<br>0.68<br>0.64<br>0.37<br>0.36<br>75.10 | March 66.52 0.43 0.29 0.69 0.64 0.09 0.36 69.02                           | April 66.24 0.54 0.35 0.48 0.64 0.63 0.36 69.24                         | May<br>65.54<br>0.64<br>0.16<br>0.42<br>0.64<br>0.14<br>0.36<br>67.90 | June 71.93 0.69 0.22 0.39 0.64 2.60 0.36 76.84 73.06                     | July<br>93.41<br>0.47<br>0.30<br>0.30<br>0.64<br>2.42<br>0.36<br>97.90 | <u>August</u>                                                              | September                                                                     | October                                                                     | November                                                                   | December                                                                     |
|-----------------------------------------------------------------------------------------------------------------------------------|---------------------------------------------------------------------------|----------------------------------------------------------------|---------------------------------------------------------------------------|-------------------------------------------------------------------------|-----------------------------------------------------------------------|--------------------------------------------------------------------------|------------------------------------------------------------------------|----------------------------------------------------------------------------|-------------------------------------------------------------------------------|-----------------------------------------------------------------------------|----------------------------------------------------------------------------|------------------------------------------------------------------------------|
| 2005  LBMP NTAC Reserve Regulation NYISO Cost of Operations Uplift Voltage Support and Black Start Avg Monthly Cost  Avg YTD Cost | January<br>75.70<br>0.42<br>0.24<br>0.32<br>0.63<br>1.99<br>0.39<br>79.70 | February 64.03 0.36 0.08 0.40 0.79 (0.59) 0.39 65.45           | March<br>69.95<br>0.23<br>0.17<br>0.34<br>0.79<br>(0.47)<br>0.39<br>71.38 | April<br>71.28<br>0.49<br>0.21<br>0.22<br>0.79<br>0.29<br>0.39<br>73.67 | May<br>63.13<br>0.40<br>0.20<br>0.25<br>0.79<br>0.30<br>0.39<br>65.46 | June<br>84.83<br>0.58<br>(0.01)<br>0.20<br>0.63<br>1.85<br>0.39<br>88.48 | July<br>92.42<br>0.46<br>0.11<br>0.15<br>0.63<br>1.95<br>0.39<br>96.09 | August<br>115.19<br>0.25<br>0.02<br>0.06<br>0.63<br>2.76<br>0.39<br>119.29 | September<br>122.40<br>0.10<br>0.31<br>0.41<br>0.63<br>1.68<br>0.39<br>125.93 | October<br>118.56<br>0.03<br>0.54<br>0.64<br>0.63<br>0.52<br>0.39<br>121.32 | November<br>82.00<br>0.39<br>0.34<br>0.70<br>0.63<br>1.26<br>0.39<br>85.72 | December<br>106.11<br>0.64<br>0.38<br>0.53<br>0.63<br>0.17<br>0.39<br>108.85 |