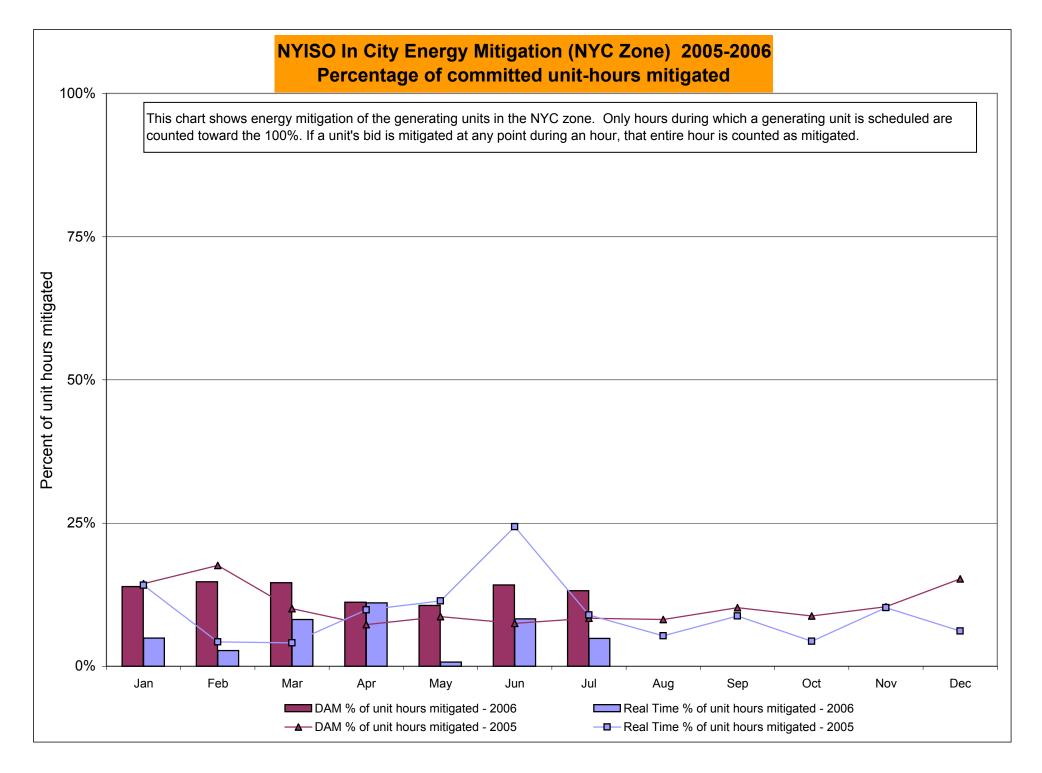

.22<br>0.37<br>0.12<br>65.10<br>65.10<br>4.75<br>2.19<br>1.63<br>0.33<br>0.09                 | 20.70<br>5.54<br>3.31<br>0.47<br>0.46<br>0.46<br>66.33<br>66.33<br>66.33<br>67.2<br>2.69<br>0.44<br>0.00<br>0.00<br>74.90<br>7.490<br>7.40<br>3.34<br>0.65<br>0.01 | 9.08<br>6.68<br>1.82<br>0.59<br>0.57<br>0.57<br>68.02<br>68.02<br>6.25<br>6.06<br>0.01<br>0.00<br>0.00<br>70.23<br>70.23                                         | 11.12<br>8.77<br>2.14<br>0.52<br>0.47<br>0.47<br>58.28<br>58.28<br>7.94<br>6.45<br>1.07<br>0.06<br>0.00<br>0.00<br>69.23<br>69.23<br>7.36<br>5.62<br>1.49<br>0.12                 |

<sup>\*</sup> Referred to as RTC beginning February 2005. Prior to February 2005 known as BME or Hour Ahead Market (HAM).

<sup>\*\*</sup> The Real Time Ancillary Market began in February 2005.





RT mitigation data available with SMD2 deployment in February 2005.



# NYISO LBMP ZONES



Market Monitoring

Prepared: 7/20/2006 10:30

#### **Billing Codes for Chart 4-C**

| Chart 4-C Category Name | Billing Code | Billing Category Name |
|-------------------------|--------------|-----------------------|
|                         |              |                       |

| Chart 4-C Category Name                   | Billing Code | Billing Category Name                                                              |
|-------------------------------------------|--------------|------------------------------------------------------------------------------------|
| Bid Production Cost Guarantee Balancing   | 81203        | Balancing NYISO Bid Production Cost Guarantee - Internal Units