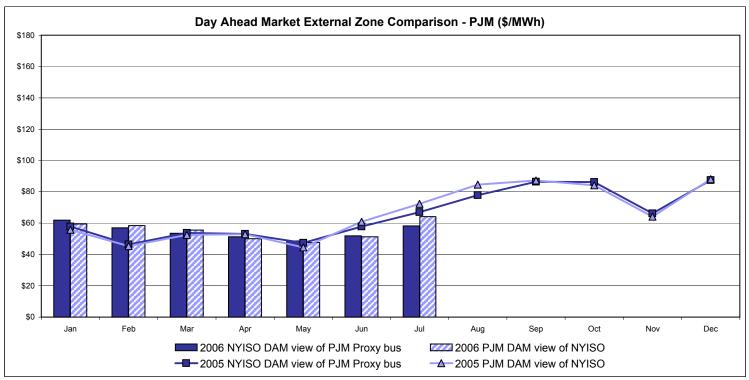

### Market Performance Highlights for July 2006

- A new NYISO peak load of 32,624 MW was set on 17 July 2006, passing a record of 32,075 MW set on 26 July 2005.
- LBMP for July is \$93.41/MWh, up from \$71.93/MWh in June.
  - ✓ Average monthly cost is \$97.90/MWh, up from \$76.84/MWh in June.
  - ✓ Day Ahead and Real Time LBMPs have increased from June.
- Fuel prices are all up this month.
  - ✓ Kerosene is \$16.20/mmBTU, up from \$15.46/mmBTU in June
  - ✓ No. 2 Fuel Oil is \$13.74/mmBTU, up from \$13.71/mmBTU in June
  - ✓ No. 6 Fuel Oil is \$8.73/mmBTU, up from \$8.23/mmBTU in June
  - ✓ Natural Gas is \$6.99/mmBTU, up from \$6.79/mmBTU in June
- Uplift has slightly decreased this month relative to June 2006.
  - ✓ Uplift (not including NYISO cost of operations) is \$2.42/MWh, slightly down from \$2.60/MWh in June.
  - ✓ Total uplift (Schedule 1 components including NYISO Cost of Operations) increased from \$46.7 million in June 2006 to \$54.2 million in July 2006. The main increase was due to balancing residuals.
- Price corrections have slightly decreased relative to June.