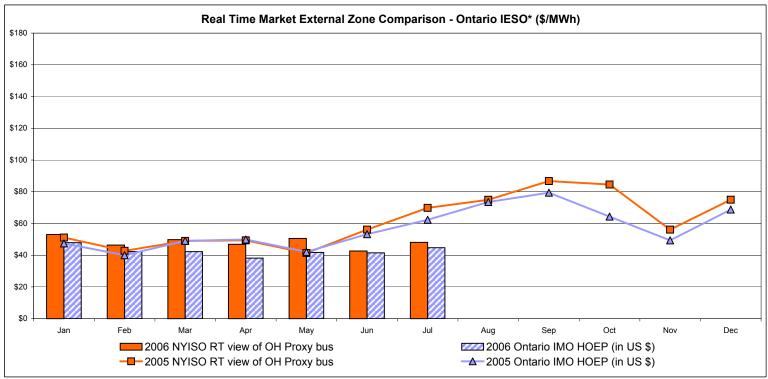

### Market Performance Highlights for July 2006

- A new NYISO peak load of 32,624 MW was set on 17 July 2006, passing a record of 32,075 MW set on 26 July 2005.
- LBMP for July is \$93.41/MWh, up from \$71.93/MWh in June.
  - ✓ Average monthly cost is \$97.90/MWh, up from \$76.84/MWh in June.
  - ✓ Day Ahead and Real Time LBMPs have increased from June.
- Fuel prices are all up this month.
  - ✓ Kerosene is \$16.20/mmBTU, up from \$15.46/mmBTU in June
  - ✓ No. 2 Fuel Oil is \$13.74/mmBTU, up from \$13.71/mmBTU in June
  - ✓ No. 6 Fuel Oil is \$8.73/mmBTU, up from \$8.23/mmBTU in June
  - ✓ Natural Gas is \$6.99/mmBTU, up from \$6.79/mmBTU in June
- Uplift has slightly decreased this month relative to June 2006.
  - ✓ Uplift (not including NYISO cost of operations) is \$2.42/MWh, slightly down from \$2.60/MWh in June.
  - ✓ Total uplift (Schedule 1 components including NYISO Cost of Operations) increased from \$46.7 million in June 2006 to \$54.2 million in July 2006. The main increase was due to balancing residuals.
- Price corrections have slightly decreased relative to June.