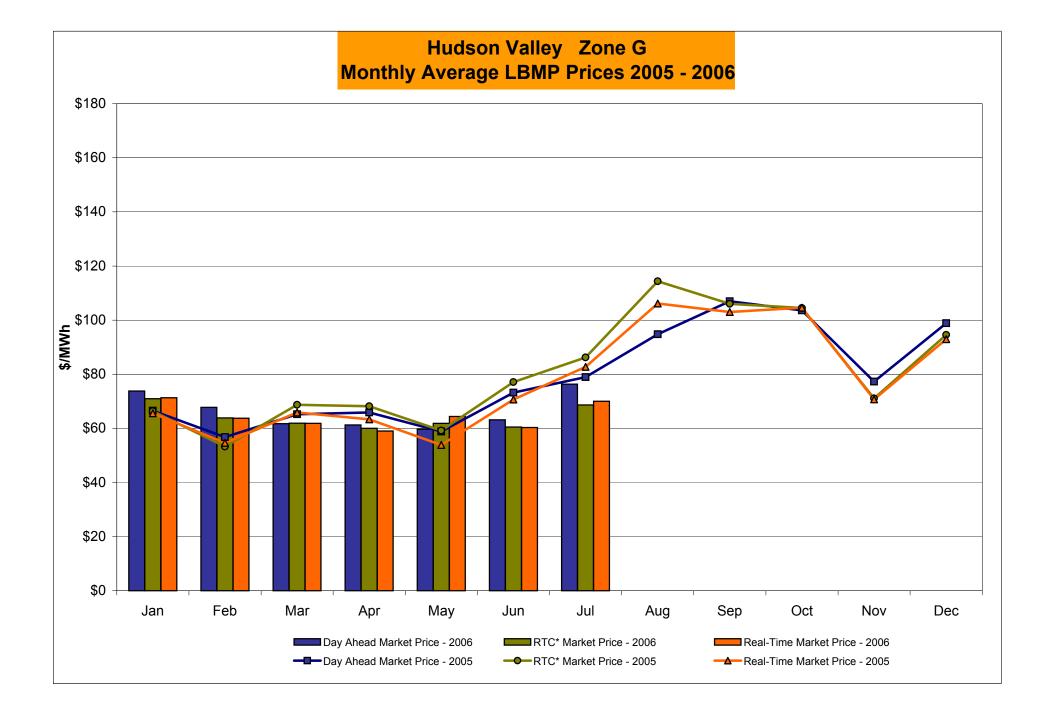

### Market Performance Highlights for July 2006

- A new NYISO peak load of 32,624 MW was set on 17 July 2006, passing a record of 32,075 MW set on 26 July 2005.
- LBMP for July is \$93.41/MWh, up from \$71.93/MWh in June.
  - ✓ Average monthly cost is \$97.90/MWh, up from \$76.84/MWh in June.
  - ✓ Day Ahead and Real Time LBMPs have increased from June.
- Fuel prices are all up this month.
  - ✓ Kerosene is \$16.20/mmBTU, up from \$15.46/mmBTU in June
  - ✓ No. 2 Fuel Oil is \$13.74/mmBTU, up from \$13.71/mmBTU in June
  - ✓ No. 6 Fuel Oil is \$8.73/mmBTU, up from \$8.23/mmBTU in June
  - ✓ Natural Gas is \$6.99/mmBTU, up from \$6.79/mmBTU in June
- Uplift has slightly decreased this month relative to June 2006.
  - ✓ Uplift (not including NYISO cost of operations) is \$2.42/MWh, slightly down from \$2.60/MWh in June.
  - ✓ Total uplift (Schedule 1 components including NYISO Cost of Operations) increased from \$46.7 million in June 2006 to \$54.2 million in July 2006. The main increase was due to balancing residuals.
- Price corrections have slightly decreased relative to June.