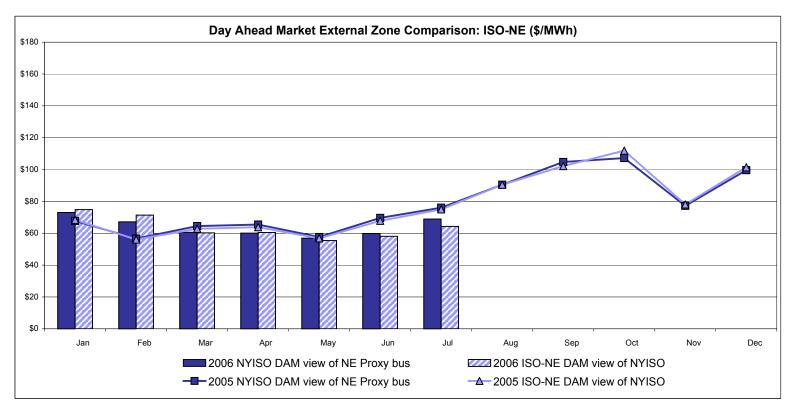

### Market Performance Highlights for July 2006

- A new NYISO peak load of 32,624 MW was set on 17 July 2006, passing a record of 32,075 MW set on 26 July 2005.
- LBMP for July is \$93.41/MWh, up from \$71.93/MWh in June.
  - ✓ Average monthly cost is \$97.90/MWh, up from \$76.84/MWh in June.
  - ✓ Day Ahead and Real Time LBMPs have increased from June.
- Fuel prices are all up this month.
  - ✓ Kerosene is \$16.20/mmBTU, up from \$15.46/mmBTU in June
  - ✓ No. 2 Fuel Oil is \$13.74/mmBTU, up from \$13.71/mmBTU in June
  - ✓ No. 6 Fuel Oil is \$8.73/mmBTU, up from \$8.23/mmBTU in June
  - ✓ Natural Gas is \$6.99/mmBTU, up from \$6.79/mmBTU in June
- Uplift has slightly decreased this month relative to June 2006.
  - ✓ Uplift (not including NYISO cost of operations) is \$2.42/MWh, slightly down from \$2.60/MWh in June.
  - ✓ Total uplift (Schedule 1 components including NYISO Cost of Operations) increased from \$46.7 million in June 2006 to \$54.2 million in July 2006. The main increase was due to balancing residuals.
- Price corrections have slightly decreased relative to June.