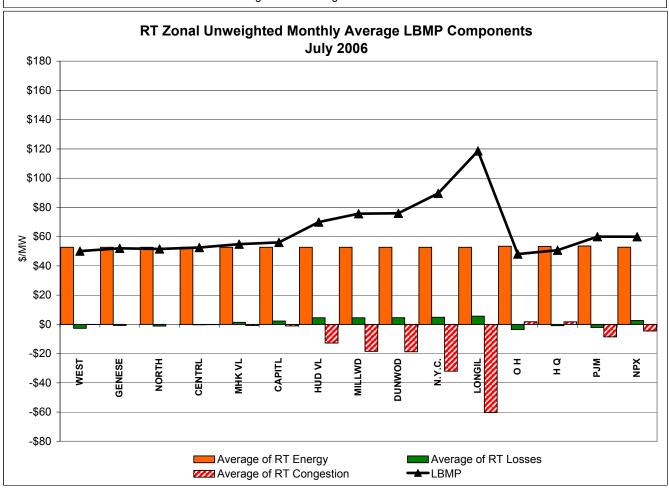

### Market Performance Highlights for July 2006

- A new NYISO peak load of 32,624 MW was set on 17 July 2006, passing a record of 32,075 MW set on 26 July 2005.
- LBMP for July is \$93.41/MWh, up from \$71.93/MWh in June.
  - ✓ Average monthly cost is \$97.90/MWh, up from \$76.84/MWh in June.
  - ✓ Day Ahead and Real Time LBMPs have increased from June.
- Fuel prices are all up this month.
  - ✓ Kerosene is \$16.20/mmBTU, up from \$15.46/mmBTU in June
  - ✓ No. 2 Fuel Oil is \$13.74/mmBTU, up from \$13.71/mmBTU in June
  - ✓ No. 6 Fuel Oil is \$8.73/mmBTU, up from \$8.23/mmBTU in June
  - ✓ Natural Gas is \$6.99/mmBTU, up from \$6.79/mmBTU in June
- Uplift has slightly decreased this month relative to June 2006.
  - ✓ Uplift (not including NYISO cost of operations) is \$2.42/MWh, slightly down from \$2.60/MWh in June.
  - ✓ Total uplift (Schedule 1 components including NYISO Cost of Operations) increased from \$46.7 million in June 2006 to \$54.2 million in July 2006. The main increase was due to balancing residuals.
- Price corrections have slightly decreased relative to June.