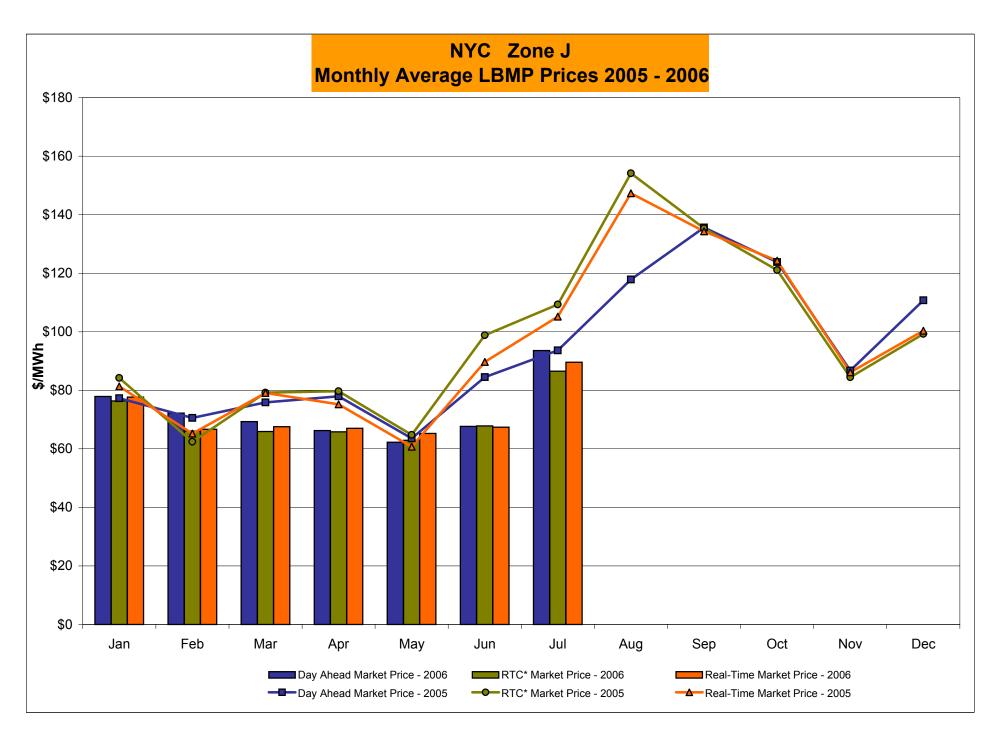

### Market Performance Highlights for July 2006

- A new NYISO peak load of 32,624 MW was set on 17 July 2006, passing a record of 32,075 MW set on 26 July 2005.
- LBMP for July is \$93.41/MWh, up from \$71.93/MWh in June.
  - ✓ Average monthly cost is \$97.90/MWh, up from \$76.84/MWh in June.
  - ✓ Day Ahead and Real Time LBMPs have increased from June.
- Fuel prices are all up this month.
  - ✓ Kerosene is \$16.20/mmBTU, up from \$15.46/mmBTU in June
  - ✓ No. 2 Fuel Oil is \$13.74/mmBTU, up from \$13.71/mmBTU in June
  - ✓ No. 6 Fuel Oil is \$8.73/mmBTU, up from \$8.23/mmBTU in June
  - ✓ Natural Gas is \$6.99/mmBTU, up from \$6.79/mmBTU in June
- Uplift has slightly decreased this month relative to June 2006.
  - ✓ Uplift (not including NYISO cost of operations) is \$2.42/MWh, slightly down from \$2.60/MWh in June.
  - ✓ Total uplift (Schedule 1 components including NYISO Cost of Operations) increased from \$46.7 million in June 2006 to \$54.2 million in July 2006. The main increase was due to balancing residuals.
- Price corrections have slightly decreased relative to June.