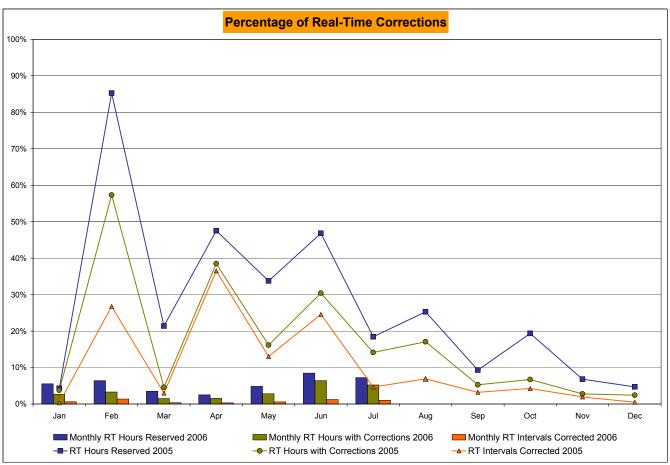

# **Update on Price Corrections**

- Reservation and correction rates remain elevated in July and early August
  - ✓ Transmission line outages, and other peak system conditions, result in operationally ineffective dispatches
- Transmission Constraint Pricing proposal under development to address operationally ineffective dispatches
- Majority of price errors during period attributed to this cause; otherwise, rates remain very low
  - ✓ June 98.6% \* Accurate
  - √ July 98.5% \* Accurate

<sup>\*</sup> Not including corrections related to operationally ineffective dispatch

### **Recent Price Correction Statistics**

| 2006 YTD | Reservations | Corrections | Released | Tot. Hours |
|----------|--------------|-------------|----------|------------|
| April    | 18           | 11          | 7        | 720        |
| May      | 36           | 21          | 15       | 744        |
| June     | 61           | 46          | 15       | 720        |
| July     | 54           | 39          | 15       | 744        |
| August*  | 20           | 16          | 4        | 528        |

<sup>\*</sup> Data through 22 August 2006