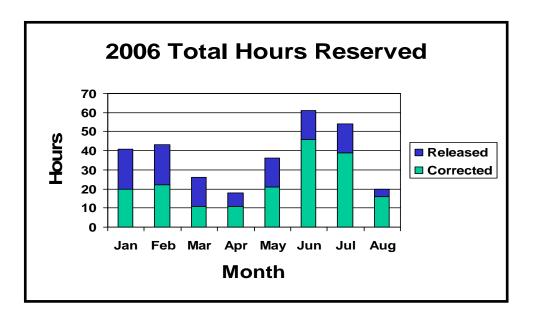

### **Recent Price Correction Statistics**

| 2006 YTD | Reservations | Corrections | Released | Tot. Hours |
|----------|--------------|-------------|----------|------------|
| April    | 18           | 11          | 7        | 720        |
| May      | 36           | 21          | 15       | 744        |
| June     | 61           | 46          | 15       | 720        |
| July     | 54           | 39          | 15       | 744        |
| August*  | 20           | 16          | 4        | 528        |

<sup>\*</sup> Data through 22 August 2006