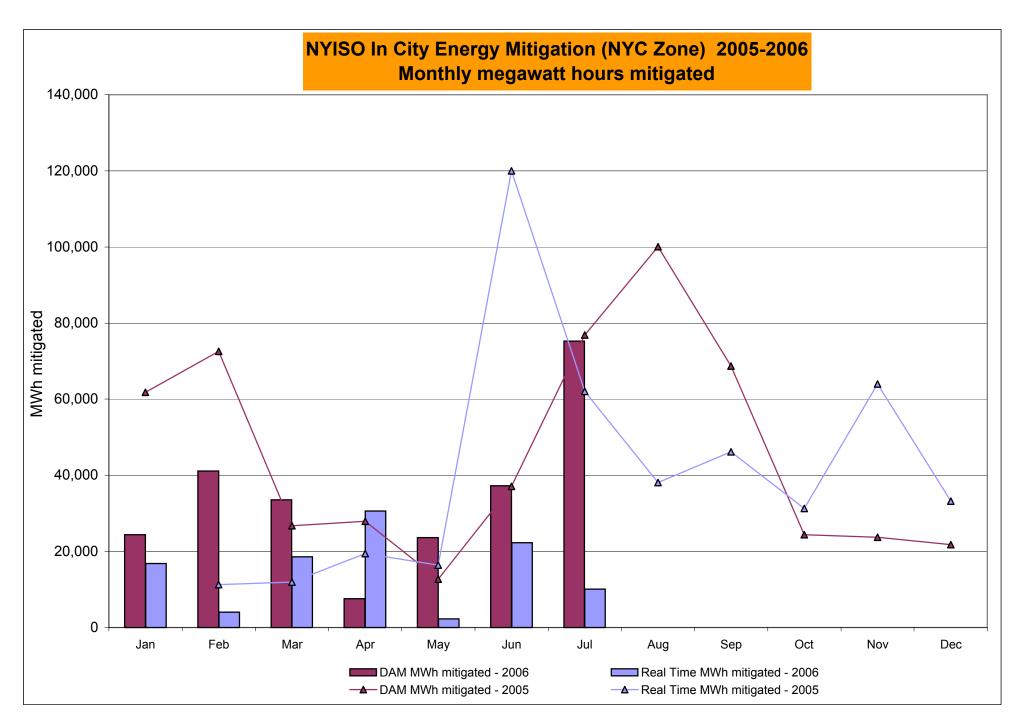

2<br>0.37<br>0.12<br>65.10<br>65.10<br>4.75<br>2.19<br>1.63<br>0.33<br>0.09                 | 20.70<br>5.54<br>3.31<br>0.47<br>0.46<br>0.46<br>66.33<br>66.33<br>66.33<br>67.2<br>2.69<br>0.44<br>0.00<br>0.00<br>74.90<br>7.490<br>7.40<br>3.34<br>0.65<br>0.01 | 9.08<br>6.68<br>1.82<br>0.59<br>0.57<br>0.57<br>68.02<br>68.02<br>6.25<br>6.06<br>0.01<br>0.00<br>0.00<br>70.23<br>70.23                                         | 11.12<br>8.77<br>2.14<br>0.52<br>0.47<br>0.47<br>58.28<br>58.28<br>7.94<br>6.45<br>1.07<br>0.06<br>0.00<br>0.00<br>69.23<br>69.23<br>7.36<br>5.62<br>1.49<br>0.12                 |

<sup>\*</sup> Referred to as RTC beginning February 2005. Prior to February 2005 known as BME or Hour Ahead Market (HAM).

<sup>\*\*</sup> The Real Time Ancillary Market began in February 2005.





RT mitigation data available with SMD2 deployment in February 2005.



# NYISO LBMP ZONES



Market Monitoring

Prepared: 7/20/2006 10:30

#### **Billing Codes for Chart 4-C**

| Chart 4-C Category Name | Billing Code | Billing Category Name |
|-------------------------|--------------|-----------------------|
|                         |              |                       |

| Chart 4-C Category Name                   | Billing Code | Billing Category Name                                                              |
|-------------------------------------------|--------------|------------------------------------------------------------------------------------|
| Bid Production Cost Guarantee Balancing   | 81203        | Balancing NYISO Bid Production Cost Guarantee - Internal Units