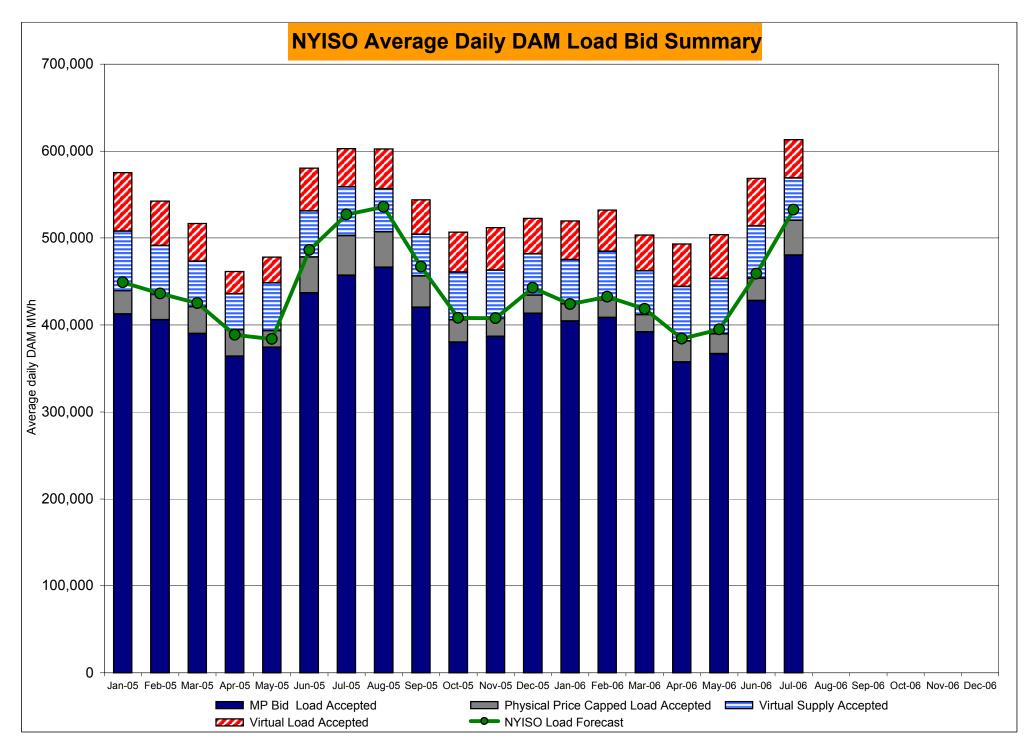

### Market Performance Highlights for July 2006

- A new NYISO peak load of 32,624 MW was set on 17 July 2006, passing a record of 32,075 MW set on 26 July 2005.
- LBMP for July is \$93.41/MWh, up from \$71.93/MWh in June.
  - ✓ Average monthly cost is \$97.90/MWh, up from \$76.84/MWh in June.
  - ✓ Day Ahead and Real Time LBMPs have increased from June.
- Fuel prices are all up this month.
  - ✓ Kerosene is \$16.20/mmBTU, up from \$15.46/mmBTU in June
  - ✓ No. 2 Fuel Oil is \$13.74/mmBTU, up from \$13.71/mmBTU in June
  - ✓ No. 6 Fuel Oil is \$8.73/mmBTU, up from \$8.23/mmBTU in June
  - ✓ Natural Gas is \$6.99/mmBTU, up from \$6.79/mmBTU in June
- Uplift has slightly decreased this month relative to June 2006.
  - ✓ Uplift (not including NYISO cost of operations) is \$2.42/MWh, slightly down from \$2.60/MWh in June.
  - ✓ Total uplift (Schedule 1 components including NYISO Cost of Operations) increased from \$46.7 million in June 2006 to \$54.2 million in July 2006. The main increase was due to balancing residuals.
- Price corrections have slightly decreased relative to June.