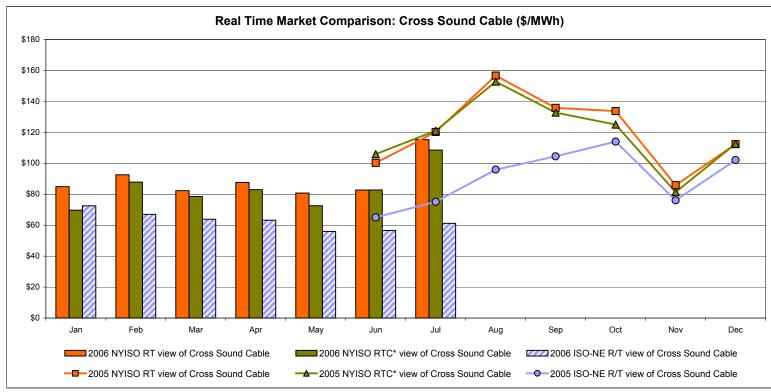

before.

The DAM and R/T prices at the Roseton interface are used for ISO-NE.

The DAM and R/T prices at the SandyPond interface are used for NYISO.

\* Referred to as RTC beginning February 2005.

Prior to February 2005 known as BME or Hour Ahead Market (HAM).

### **External Comparison PJM**





<sup>\*</sup> Referred to as RTC beginning February 2005.

Prior to February 2005 known as BME or Hour Ahead Market (HAM).

### **External Comparison Ontario IESO\***





Notes: Exchange factor used for July 2006 was .89 to US \$

HOEP: Hourly Ontario Energy Price Pre-Dispatch: Projected Energy Price

<sup>\*</sup> Independent Electricity System Operator formerly known as the Independent Electricity Market Operator (IMO).

### **External Controllable Line: Cross Sound Cable (New England)**





#### Note:

ISO-NE Forecast is an advisory posting @ 18:00 day before.

The DAM and R/T prices at the Shorham138 99 interface are used for ISO-NE.

The DAM and R/T prices at the CSC interface are used for NYISO.

\* Referred to as RTC beginning February 2005.

Prior to February 2005 known as BME or Hour Ahead Market (HAM).

#### NYISO Real Time Price Correction Statistics

| 2006<br>Hour Corrections