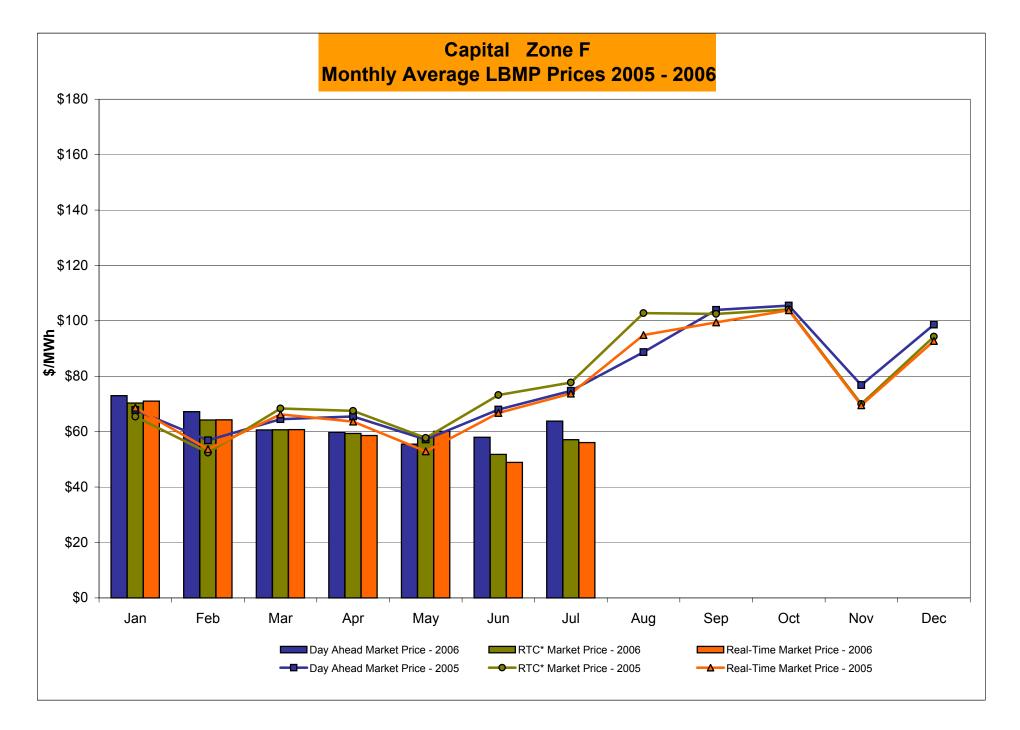

### Market Performance Highlights for July 2006

- A new NYISO peak load of 32,624 MW was set on 17 July 2006, passing a record of 32,075 MW set on 26 July 2005.
- LBMP for July is \$93.41/MWh, up from \$71.93/MWh in June.
  - ✓ Average monthly cost is \$97.90/MWh, up from \$76.84/MWh in June.
  - ✓ Day Ahead and Real Time LBMPs have increased from June.
- Fuel prices are all up this month.
  - ✓ Kerosene is \$16.20/mmBTU, up from \$15.46/mmBTU in June
  - ✓ No. 2 Fuel Oil is \$13.74/mmBTU, up from \$13.71/mmBTU in June
  - ✓ No. 6 Fuel Oil is \$8.73/mmBTU, up from \$8.23/mmBTU in June
  - ✓ Natural Gas is \$6.99/mmBTU, up from \$6.79/mmBTU in June
- Uplift has slightly decreased this month relative to June 2006.
  - ✓ Uplift (not including NYISO cost of operations) is \$2.42/MWh, slightly down from \$2.60/MWh in June.
  - ✓ Total uplift (Schedule 1 components including NYISO Cost of Operations) increased from \$46.7 million in June 2006 to \$54.2 million in July 2006. The main increase was due to balancing residuals.
- Price corrections have slightly decreased relative to June.