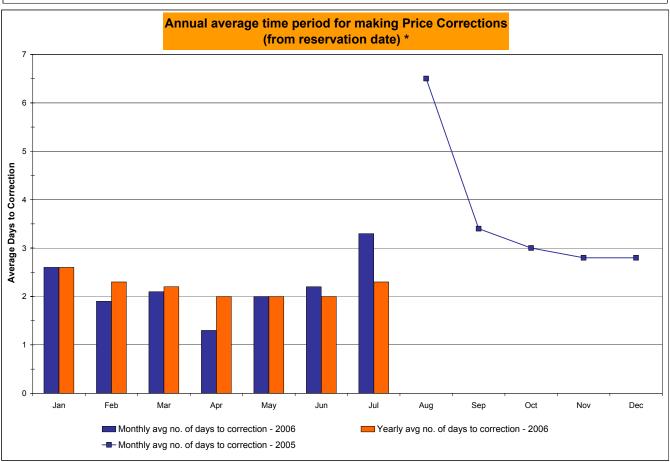

# **Update on Price Corrections**

- Reservation and correction rates remain elevated in July and early August
  - ✓ Transmission line outages, and other peak system conditions, result in operationally ineffective dispatches
- Transmission Constraint Pricing proposal under development to address operationally ineffective dispatches
- Majority of price errors during period attributed to this cause; otherwise, rates remain very low
  - ✓ June 98.6% \* Accurate
  - √ July 98.5% \* Accurate

<sup>\*</sup> Not including corrections related to operationally ineffective dispatch

### **Recent Price Correction Statistics**

| 2006 YTD | Reservations | Corrections | Released | Tot. Hours |
|----------|--------------|-------------|----------|------------|
| April    | 18           | 11          | 7        | 720        |
| May      | 36           | 21          | 15       | 744        |
| June     | 61           | 46          | 15       | 720        |
| July     | 54           | 39          | 15       | 744        |
| August*  | 20           | 16          | 4        | 528        |

<sup>\*</sup> Data through 22 August 2006