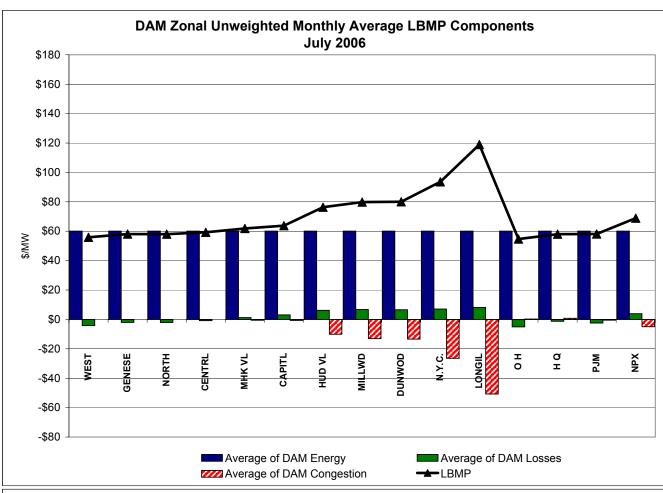

### Market Performance Highlights for July 2006

- A new NYISO peak load of 32,624 MW was set on 17 July 2006, passing a record of 32,075 MW set on 26 July 2005.
- LBMP for July is \$93.41/MWh, up from \$71.93/MWh in June.
  - ✓ Average monthly cost is \$97.90/MWh, up from \$76.84/MWh in June.
  - ✓ Day Ahead and Real Time LBMPs have increased from June.
- Fuel prices are all up this month.
  - ✓ Kerosene is \$16.20/mmBTU, up from \$15.46/mmBTU in June
  - ✓ No. 2 Fuel Oil is \$13.74/mmBTU, up from \$13.71/mmBTU in June
  - ✓ No. 6 Fuel Oil is \$8.73/mmBTU, up from \$8.23/mmBTU in June
  - ✓ Natural Gas is \$6.99/mmBTU, up from \$6.79/mmBTU in June
- Uplift has slightly decreased this month relative to June 2006.
  - ✓ Uplift (not including NYISO cost of operations) is \$2.42/MWh, slightly down from \$2.60/MWh in June.
  - ✓ Total uplift (Schedule 1 components including NYISO Cost of Operations) increased from \$46.7 million in June 2006 to \$54.2 million in July 2006. The main increase was due to balancing residuals.
- Price corrections have slightly decreased relative to June.