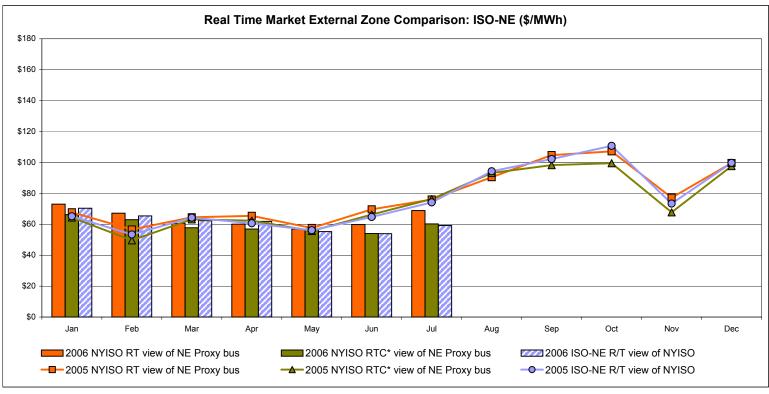

### Market Performance Highlights for July 2006

- A new NYISO peak load of 32,624 MW was set on 17 July 2006, passing a record of 32,075 MW set on 26 July 2005.
- LBMP for July is \$93.41/MWh, up from \$71.93/MWh in June.
  - ✓ Average monthly cost is \$97.90/MWh, up from \$76.84/MWh in June.
  - ✓ Day Ahead and Real Time LBMPs have increased from June.
- Fuel prices are all up this month.
  - ✓ Kerosene is \$16.20/mmBTU, up from \$15.46/mmBTU in June
  - ✓ No. 2 Fuel Oil is \$13.74/mmBTU, up from \$13.71/mmBTU in June
  - ✓ No. 6 Fuel Oil is \$8.73/mmBTU, up from \$8.23/mmBTU in June
  - ✓ Natural Gas is \$6.99/mmBTU, up from \$6.79/mmBTU in June
- Uplift has slightly decreased this month relative to June 2006.
  - ✓ Uplift (not including NYISO cost of operations) is \$2.42/MWh, slightly down from \$2.60/MWh in June.
  - ✓ Total uplift (Schedule 1 components including NYISO Cost of Operations) increased from \$46.7 million in June 2006 to \$54.2 million in July 2006. The main increase was due to balancing residuals.
- Price corrections have slightly decreased relative to June.