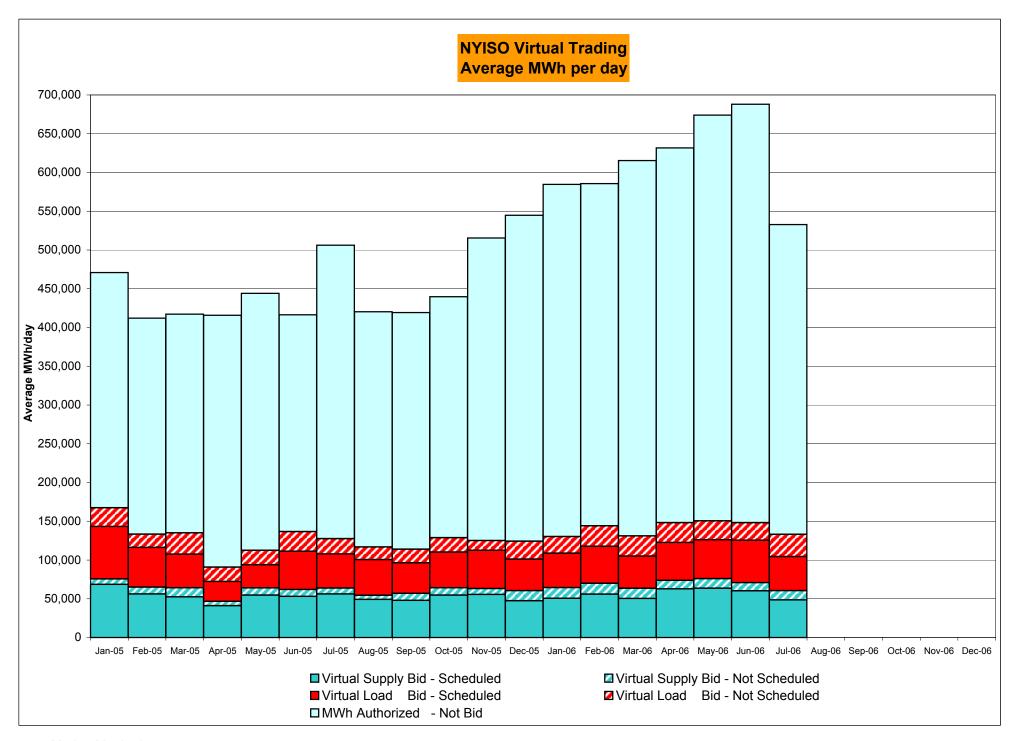

0<br>46.81%<br>39.00% | 105<br>744<br>14.11%<br>22.96%<br>421<br>9,024<br>4.67%<br>14.61%<br>137<br>744<br>18.41%<br>35.99% | 127<br>744<br>17.07%<br>22.21%<br>625<br>9,065<br>6.89%<br>13.65%<br>188<br>744<br>25.27%<br>34.62% | 38<br>720<br>5.28%<br>20.34%<br>281<br>8,741<br>3.21%<br>12.54%<br>67<br>720<br>9.31%<br>31.84%        | 50<br>744<br>6.72%<br>18.96%<br>386<br>9,029<br>4.28%<br>11.72%<br>144<br>744<br>19.35%<br>30.56%        | 20<br>720<br>2.78%<br>17.50%<br>167<br>8,721<br>1.91%<br>10.87%<br>49<br>720<br>6.81%<br>28.43% | 18 744 2.42% 16.22% 43 9,115 0.47% 10.00% 35 744 4.70% 26.42% 2.8 -                  |

<sup>\*</sup> Calendar days from reservation date. Data available from August 2005.





<sup>\*</sup> Calendar days from reservation date. Data available from August 2005.





|        |                  |           |           |            | <u>Virtua</u> | al Load a | nd Su  | oply Zona | Statistic: | s (Average | e MWh/day | <u> - 2006</u> |        |           |           |            |                                         |
|--------|------------------|-----------|-----------|------------|---------------|-----------|--------|-----------|------------|------------|-----------|----------------|--------|-----------|-----------|------------|-----------------------------------------|
|        |                  | Virtual I | oad Bid   | Virtual Su | ipply Bid     |           |        | Virtual I | oad Bid    | Virtual Su | ipply Bid |                |        | Virtual I | oad Bid   | Virtual Su | pply Bid                                |
|        |