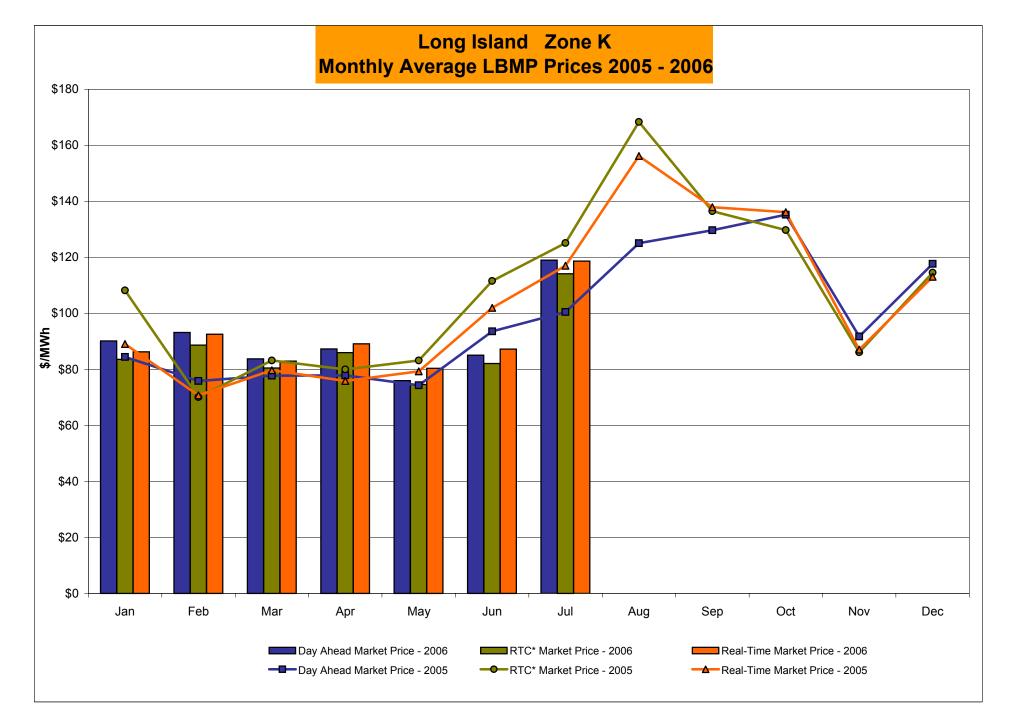

### Market Performance Highlights for July 2006

- A new NYISO peak load of 32,624 MW was set on 17 July 2006, passing a record of 32,075 MW set on 26 July 2005.
- LBMP for July is \$93.41/MWh, up from \$71.93/MWh in June.
  - ✓ Average monthly cost is \$97.90/MWh, up from \$76.84/MWh in June.
  - ✓ Day Ahead and Real Time LBMPs have increased from June.
- Fuel prices are all up this month.
  - ✓ Kerosene is \$16.20/mmBTU, up from \$15.46/mmBTU in June
  - ✓ No. 2 Fuel Oil is \$13.74/mmBTU, up from \$13.71/mmBTU in June
  - ✓ No. 6 Fuel Oil is \$8.73/mmBTU, up from \$8.23/mmBTU in June
  - ✓ Natural Gas is \$6.99/mmBTU, up from \$6.79/mmBTU in June
- Uplift has slightly decreased this month relative to June 2006.
  - ✓ Uplift (not including NYISO cost of operations) is \$2.42/MWh, slightly down from \$2.60/MWh in June.
  - ✓ Total uplift (Schedule 1 components including NYISO Cost of Operations) increased from \$46.7 million in June 2006 to \$54.2 million in July 2006. The main increase was due to balancing residuals.
- Price corrections have slightly decreased relative to June.