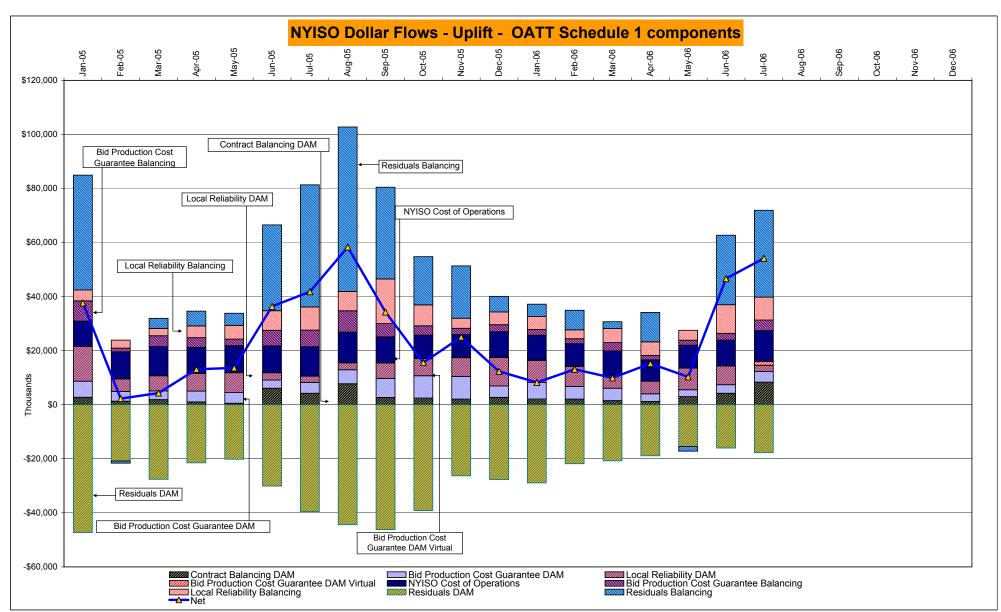

### Market Performance Highlights for July 2006

- A new NYISO peak load of 32,624 MW was set on 17 July 2006, passing a record of 32,075 MW set on 26 July 2005.
- LBMP for July is \$93.41/MWh, up from \$71.93/MWh in June.
  - ✓ Average monthly cost is \$97.90/MWh, up from \$76.84/MWh in June.
  - ✓ Day Ahead and Real Time LBMPs have increased from June.
- Fuel prices are all up this month.
  - ✓ Kerosene is \$16.20/mmBTU, up from \$15.46/mmBTU in June
  - ✓ No. 2 Fuel Oil is \$13.74/mmBTU, up from \$13.71/mmBTU in June
  - ✓ No. 6 Fuel Oil is \$8.73/mmBTU, up from \$8.23/mmBTU in June
  - ✓ Natural Gas is \$6.99/mmBTU, up from \$6.79/mmBTU in June
- Uplift has slightly decreased this month relative to June 2006.
  - ✓ Uplift (not including NYISO cost of operations) is \$2.42/MWh, slightly down from \$2.60/MWh in June.
  - ✓ Total uplift (Schedule 1 components including NYISO Cost of Operations) increased from \$46.7 million in June 2006 to \$54.2 million in July 2006. The main increase was due to balancing residuals.
- Price corrections have slightly decreased relative to June.

These numbers reflect the rebilling of prior periods.

<sup>\*</sup> Excludes ICAP payments.

DAM Contract Balancing amounts are for payments made to generating units to make them whole for being dispatched below their Day-Ahead schedule, as a result of out-of-merit dispatches.

DAM Bid Production Cost Guarantees for Virtual Transactions are included in the chart and are shown from the inception of Virtual Transactions. These values are small and cannot be identified on the chart.

DAM residuals are revenue charged or returned to customers due to the under or over collection of funds.