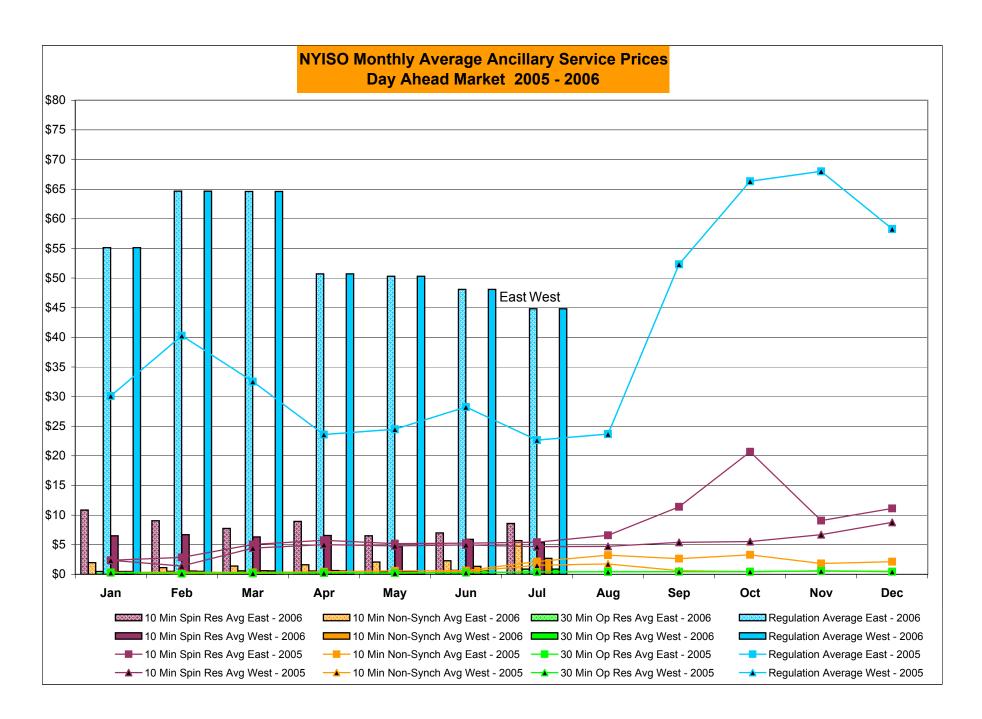

|
|        | Oct-06           |           |           |            |               |           | Oct-06 |           |            |            |           |                | Oct-06 |           |           |            |                                         |
|        | Nov-06           |           |           |            |               |           | Nov-06 |           |            |            |           |                | Nov-06 |           |           |            |                                         |
|        | Dec-06           |           |           |            |               |           | Dec-06 |           |            |            |           |                | Dec-06 |           |           |            |                                         |







<sup>\*</sup> Referred to as RTC beginning February 2005
Prior to February 2005 known as BME or Hour Ahead Market (HAM)



<sup>\*</sup> The Real Time Ancillary Market began in February 2005

#### NYISO Markets Ancillary Services Statistics - Unweighted Price (\$/MWH)

|