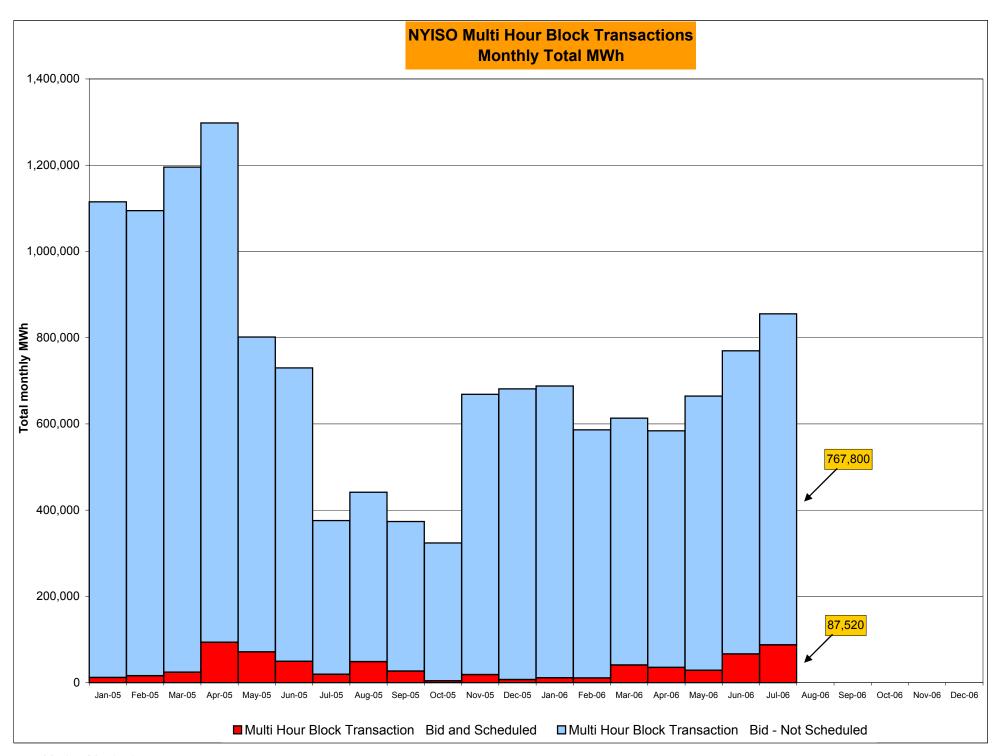

|
|        | Oct-06           |           |           |            |               |           | Oct-06 |           |            |            |           |                | Oct-06 |           |           |            |                                         |
|        | Nov-06           |           |           |            |               |           | Nov-06 |           |            |            |           |                | Nov-06 |           |           |            |                                         |
|        | Dec-06           |           |           |            |               |           | Dec-06 |           |            |            |           |                | Dec-06 |           |           |            |                                         |







<sup>\*</sup> Referred to as RTC beginning February 2005
Prior to February 2005 known as BME or Hour Ahead Market (HAM)



<sup>\*</sup> The Real Time Ancillary Market began in February 2005

#### NYISO Markets Ancillary Services Statistics - Unweighted Price (\$/MWH)

|