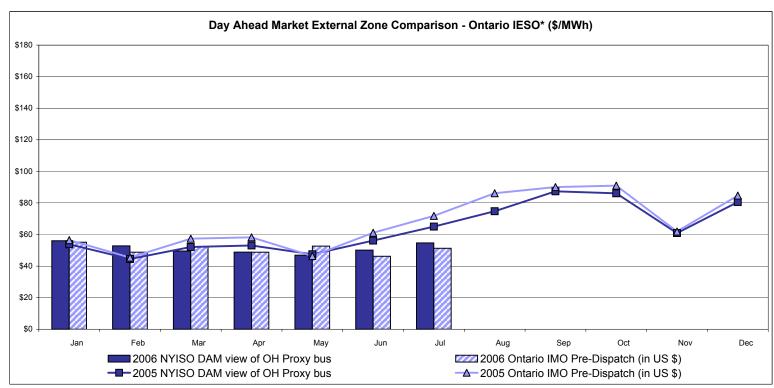

### Market Performance Highlights for July 2006

- A new NYISO peak load of 32,624 MW was set on 17 July 2006, passing a record of 32,075 MW set on 26 July 2005.
- LBMP for July is \$93.41/MWh, up from \$71.93/MWh in June.
  - ✓ Average monthly cost is \$97.90/MWh, up from \$76.84/MWh in June.
  - ✓ Day Ahead and Real Time LBMPs have increased from June.
- Fuel prices are all up this month.
  - ✓ Kerosene is \$16.20/mmBTU, up from \$15.46/mmBTU in June
  - ✓ No. 2 Fuel Oil is \$13.74/mmBTU, up from \$13.71/mmBTU in June
  - ✓ No. 6 Fuel Oil is \$8.73/mmBTU, up from \$8.23/mmBTU in June
  - ✓ Natural Gas is \$6.99/mmBTU, up from \$6.79/mmBTU in June
- Uplift has slightly decreased this month relative to June 2006.
  - ✓ Uplift (not including NYISO cost of operations) is \$2.42/MWh, slightly down from \$2.60/MWh in June.
  - ✓ Total uplift (Schedule 1 components including NYISO Cost of Operations) increased from \$46.7 million in June 2006 to \$54.2 million in July 2006. The main increase was due to balancing residuals.
- Price corrections have slightly decreased relative to June.