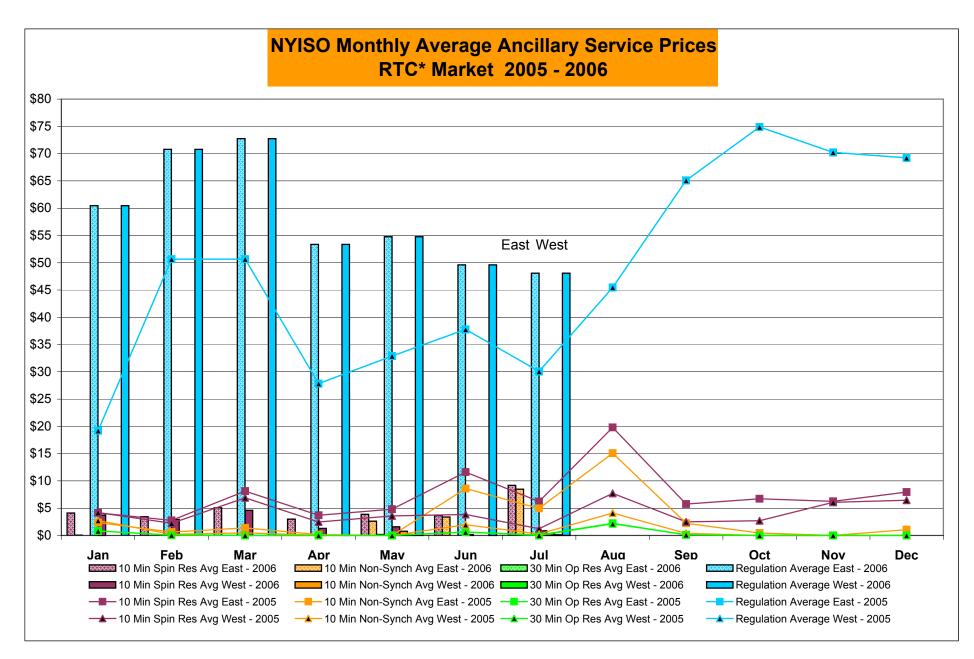

|
|        | Oct-06           |           |           |            |               |           | Oct-06 |           |            |            |           |                | Oct-06 |           |           |            |                                         |
|        | Nov-06           |           |           |            |               |           | Nov-06 |           |            |            |           |                | Nov-06 |           |           |            |                                         |
|        | Dec-06           |           |           |            |               |           | Dec-06 |           |            |            |           |                | Dec-06 |           |           |            |                                         |







<sup>\*</sup> Referred to as RTC beginning February 2005
Prior to February 2005 known as BME or Hour Ahead Market (HAM)



<sup>\*</sup> The Real Time Ancillary Market began in February 2005

#### NYISO Markets Ancillary Services Statistics - Unweighted Price (\$/MWH)

|