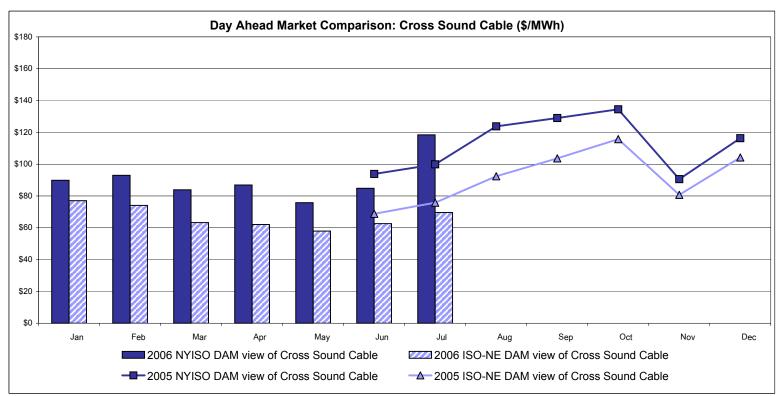

ay before.

The DAM and R/T prices at the Roseton interface are used for ISO-NE.

The DAM and R/T prices at the SandyPond interface are used for NYISO.

\* Referred to as RTC beginning February 2005.

Prior to February 2005 known as BME or Hour Ahead Market (HAM).

### **External Comparison PJM**





<sup>\*</sup> Referred to as RTC beginning February 2005.

Prior to February 2005 known as BME or Hour Ahead Market (HAM).

### **External Comparison Ontario IESO\***





Notes: Exchange factor used for July 2006 was .89 to US \$

HOEP: Hourly Ontario Energy Price Pre-Dispatch: Projected Energy Price

<sup>\*</sup> Independent Electricity System Operator formerly known as the Independent Electricity Market Operator (IMO).

### **External Controllable Line: Cross Sound Cable (New England)**





#### Note:

ISO-NE Forecast is an advisory posting @ 18:00 day before.

The DAM and R/T prices at the Shorham138 99 interface are used for ISO-NE.

The DAM and R/T prices at the CSC interface are used for NYISO.

\* Referred to as RTC beginning February 2005.

Prior to February 2005 known as BME or Hour Ahead Market (HAM).

#### NYISO Real Time Price Correction Statistics

| 2006<br>Hour Corrections