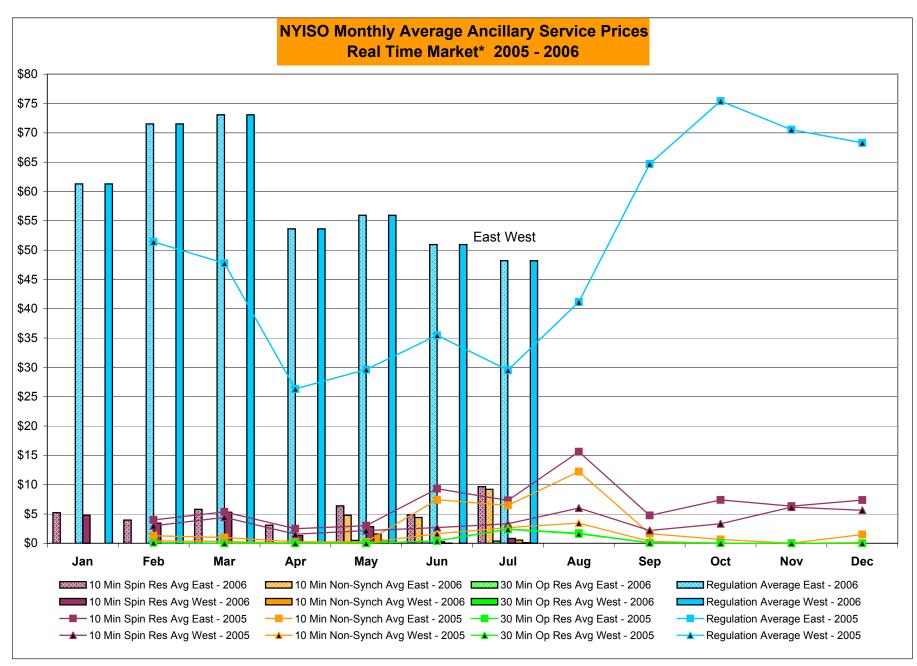

|            |            |           |                | Oct-06 |           |           |            |                                         |
|        | Nov-06           |           |           |            |               |           | Nov-06 |           |            |            |           |                | Nov-06 |           |           |            |                                         |
|        | Dec-06           |           |           |            |               |           | Dec-06 |           |            |            |           |                | Dec-06 |           |           |            |                                         |







<sup>\*</sup> Referred to as RTC beginning February 2005
Prior to February 2005 known as BME or Hour Ahead Market (HAM)



<sup>\*</sup> The Real Time Ancillary Market began in February 2005

#### NYISO Markets Ancillary Services Statistics - Unweighted Price (\$/MWH)

|                                                                                                                                                                                                                                                                                                                                                                                                                                                                                                                                                                                                        |