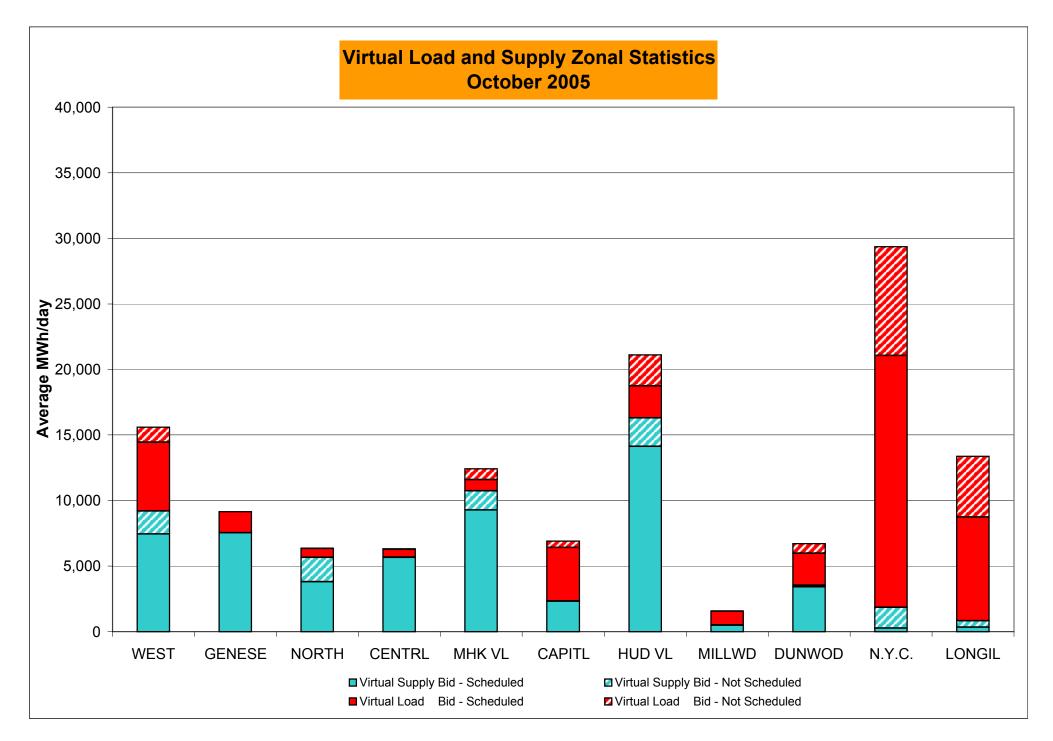

<br>744<br>7.80%<br>430<br>5,112<br>8.41%      | 42<br>744<br>5.65%<br>356<br>5,856<br>6.08%<br>84<br>11,552<br>0.73%<br>1,320<br>89,467<br>1.48%<br>48<br>744<br>6.45%<br>478<br>5,856<br>8.16%       | 24<br>720<br>3.33%<br>380<br>6,576<br>5.78%<br>42<br>11,178<br>0.38%<br>1,362<br>100,645<br>1.35%<br>28<br>720<br>3.89%<br>506<br>6,576<br>7.69%       | 34<br>744<br>4.57%<br>414<br>7,320<br>5.66%<br>11,515<br>0.49%<br>1,418<br>112,160<br>1.26%<br>46<br>744<br>6.18%<br>552<br>7,320<br>7.54%       | 16<br>720<br>2.22%<br>430<br>8,040<br>5.35%<br>11,217<br>0.17%<br>1,437<br>123,377<br>1.16%<br>26<br>720<br>3.61%<br>578<br>8,040<br>7.19%       | 27<br>744<br>3.63%<br>457<br>8,784<br>5.20%<br>52<br>11,790<br>0.44%<br>1,489<br>135,167<br>1.10%<br>37<br>744<br>4.97%<br>615<br>8,784<br>7.00% |













\* Referred to as RTC beginning February 2005 Prior to February 2005 known as BME or Hour Ahead Market (HAM)

Market Monitoring Prepared 11/7/2005 9:15



\* The Real Time Ancillary Market began in February 2005

Market Monitoring Prepared 11/7/2005 9:15

#### **NYISO Markets Ancillary Services Statistics**

#### ANCILLARY SERVICES Unweighted Price (\$/MWH) 2005

| Des the state day           | <u>January</u>   | February | March | <u>April</u> | May   | June  | <u>July</u> | <u>August</u> | <u>September</u> | <u>October</u> | November | December |
|-----------------------------|------------------|----------|-------|--------------|-------|-------|-------------|---------------|------------------|----------------|----------|----------|
| Day Ahead Market            | 0.00