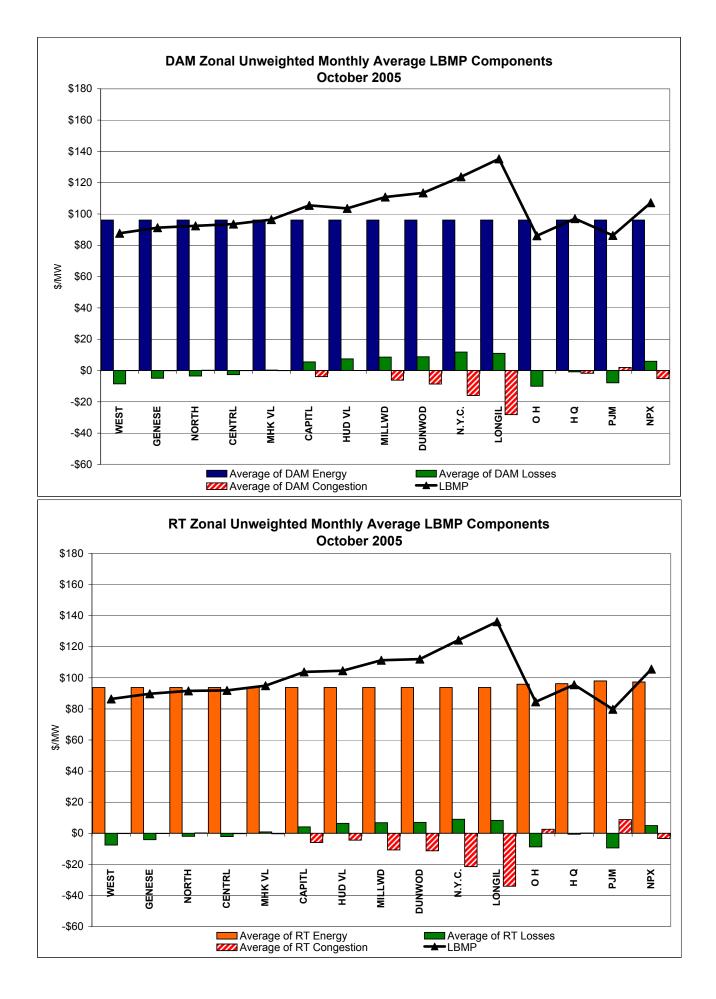

* | 84.56           | 95.56           | 79.76         | 105.63         | 133.71                  |
| Standard Deviation | 42.90           | 69.92           | 56.69         | 64.05          | 71.01                   |

\* Straight zonal LBMP averages
 \*\* Referred to as RTC beginning February 2005
 Prior to February 2005 known as BME or Hour Ahead Market (HAM)



\* Referred to as RTC beginning February 2005



\* Referred to as RTC beginning February 2005 Prior to February 2005 known as BME or Hour Ahead Market (HAM)

## Hudson Valley Zone G Monthly Average LBMP Prices 2004 - 2005



\* Referred to as RTC beginning February 2005 Prior to February 2005 known as BME or Hour Ahead Market (HAM)



\* Referred to as RTC beginning February 2005



\* Referred to as RTC beginning February 2005



## **External Comparison ISO-New England**





Note:

ISO-NE Forecast is an advisory posting @ 18:00 day before. The DAM and R/T prices at the Roseton interface are used for ISO-NE. The DAM and R/T prices at the SandyPond interface are used for NYISO.

\* Referred to as RTC beginning February 2005 Prior to February 2005 known as BME or Hour Ahead Market (HAM)



## **External Comparison PJM**

\* Referred to as RTC beginning February 2005

## **External Comparison Ontario IESO\***





Notes: Exchange factor used for October 2005 was .85 to US \$ HOEP: Hourly Ontario Energy Price Pre-Dispatch: Projected Energy Price

\* Independent Electricity System Operator formerly known as the Independent Electricity Market Operator (IMO)

## **External Controllable Line: Cross Sound Cable (New Engl