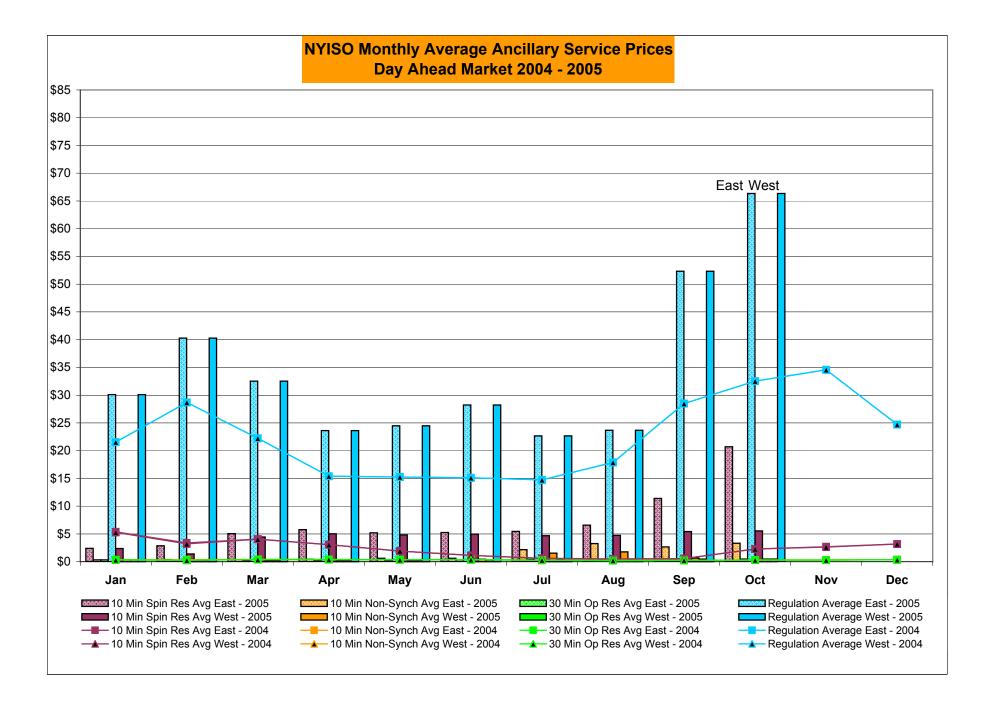

# Market Performance Highlights for October 2005

- > NYISO LBMP and Average Cost have decreased this month relative to September.
  - LBMP for October is \$118.56MWh, down from \$122.44/MWh in September.
  - Average cost is \$121.32/MWh, down from \$126.16/MWh in September.
  - Both Day Ahead and Real Time LBMPs have decreased this month.
- > Fuel prices are mixed this month
  - *Kerosene is \$15.67/mmBTU, down from \$15.79/mmBTU in September*
  - No. 2 Fuel Oil is \$13.51/mmBTU, down from \$13.90/mmBTU in September
  - Natural Gas is \$14.40/mmBTU, up from \$13.41/mmBTU in September
  - No. 6 Fuel Oil is \$9.68/mmBTU, down from \$9.97/mmBTU in September
- Uplift has decreased this month relative to September 2005 and relative to October 2004.
  - Uplift (not including NYISO cost of operations) is \$0.52/MWh, down from \$1.71/MWh in September 2005 and down from \$2.05/MWh from October 2004.
- Regulation Prices continue to increase in all three markets this month.