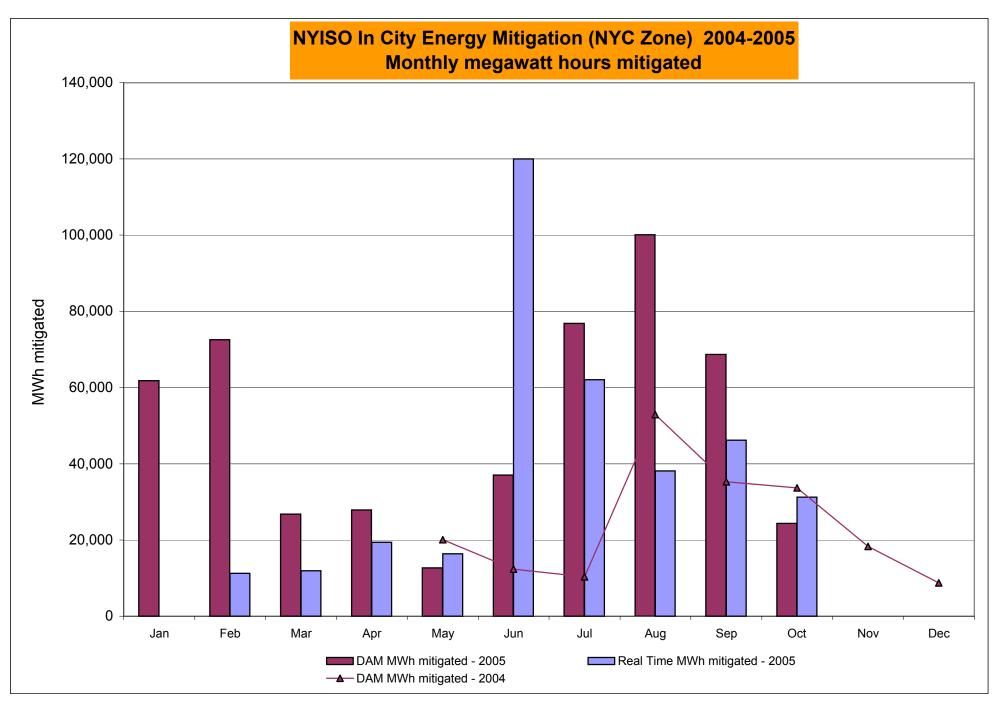

| 0.70     | 0.72  | 1.06         | 2.20  | 1.67  | 1.23        | 0.71          | 0.67             | 0.76           | 0.45     | 0.63     |
| Regulation East             | 23.07            | 14.18    | 19.41 | 11.78        | 7.85  | 11.98 | 15.38       | 12.36         | 24.14            | 30.79          | 16.24    | 16.45    |
| Regulation West             | 23.07            | 14.18    | 19.41 | 11.78        | 7.85  | 11.98 | 15.38       | 12.36         | 24.14            | 30.79          | 16.24    | 16.45    |

\* Referred to as RTC beginning February 2005 Prior to February 2005 known as BME or Hour Ahead Market (HAM) \*\* The Real Time Ancillary Market began in February 2005



DAM Mitigation software change deployed on 5/1/2004

Market Monitoring Prepared 11/2/2005 15:15



RT mitigation data available with SMD2 deployment DAM mitigation software change deployed on 5/1/2004



Market Monitoring Prepared 11/2/2005 15:30

# **NYISO LBMP ZONES**



Market Monitoring Prepared: 10/25/2005 16:15

|                                           | Bill         | ing Codes for Chart 4-C                                                            |
|-------------------------------------------|--------------|------------------------------------------------------------------------------------|
| Chart 4-C Category Name                   | Billing Code | Billing Category Name                                                              |
| Bid Production Cost Guarantee Balancing   | 81203        | Balancing NYISO Bid Production Cost Guarantee - Internal Units