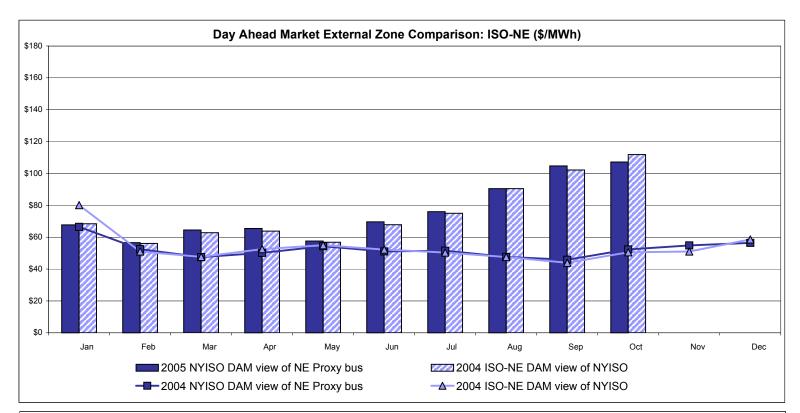

| 105.63         | 133.71                  |
| Standard Deviation | 42.90           | 69.92           | 56.69         | 64.05          | 71.01                   |

\* Straight zonal LBMP averages
 \*\* Referred to as RTC beginning February 2005
 Prior to February 2005 known as BME or Hour Ahead Market (HAM)



\* Referred to as RTC beginning February 2005



\* Referred to as RTC beginning February 2005 Prior to February 2005 known as BME or Hour Ahead Market (HAM)

## Hudson Valley Zone G Monthly Average LBMP Prices 2004 - 2005



\* Referred to as RTC beginning February 2005 Prior to February 2005 known as BME or Hour Ahead Market (HAM)



\* Referred to as RTC beginning February 2005



\* Referred to as RTC beginning February 2005



## **External Comparison ISO-New England**





Note:

ISO-NE Forecast is an advisory posting @ 18:00 day before. The DAM and R/T prices at the Roseton interface are used for ISO-NE. The DAM and R/T prices at the SandyPond interface are used for NYISO.

\* Referred to as RTC beginning February 2005 Prior to February 2005 known as BME or Hour Ahead Market (HAM)



## **External Comparison PJM**

\* Referred to as RTC beginning February 2005

## **External Comparison Ontario IESO\***





Notes: Exchange factor used for October 2005 was .85 to US \$ HOEP: Hourly Ontario Energy Price Pre-Dispatch: Projected Energy Price

\* Independent Electricity System Operator formerly known as the Independent Electricity Market Operator (IMO)

## **External Controllable Line: Cross Sound Cable (New England)**





Note:

ISO-NE Forecast is an advis