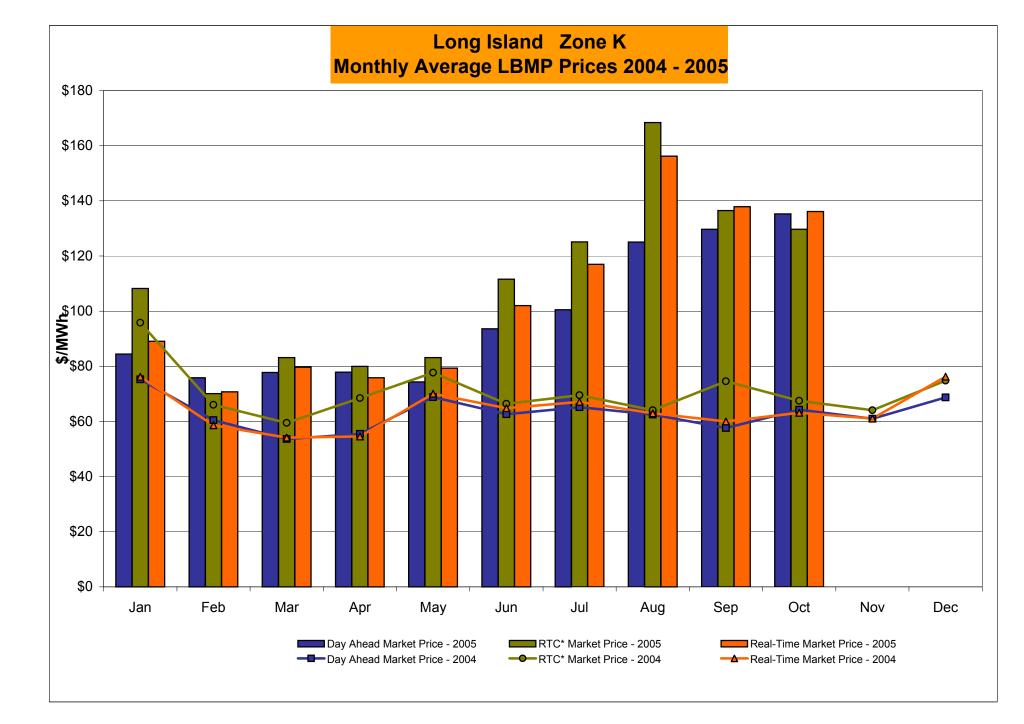

# Market Performance Highlights for October 2005

- > NYISO LBMP and Average Cost have decreased this month relative to September.
  - LBMP for October is \$118.56MWh, down from \$122.44/MWh in September.
  - Average cost is \$121.32/MWh, down from \$126.16/MWh in September.
  - Both Day Ahead and Real Time LBMPs have decreased this month.
- > Fuel prices are mixed this month
  - *Kerosene is \$15.67/mmBTU, down from \$15.79/mmBTU in September*
  - No. 2 Fuel Oil is \$13.51/mmBTU, down from \$13.90/mmBTU in September
  - Natural Gas is \$14.40/mmBTU, up from \$13.41/mmBTU in September
  - No. 6 Fuel Oil is \$9.68/mmBTU, down from \$9.97/mmBTU in September
- Uplift has decreased this month relative to September 2005 and relative to October 2004.
  - Uplift (not including NYISO cost of operations) is \$0.52/MWh, down from \$1.71/MWh in September 2005 and down from \$2.05/MWh from October 2004.
- Regulation Prices continue to increase in all three markets this month.