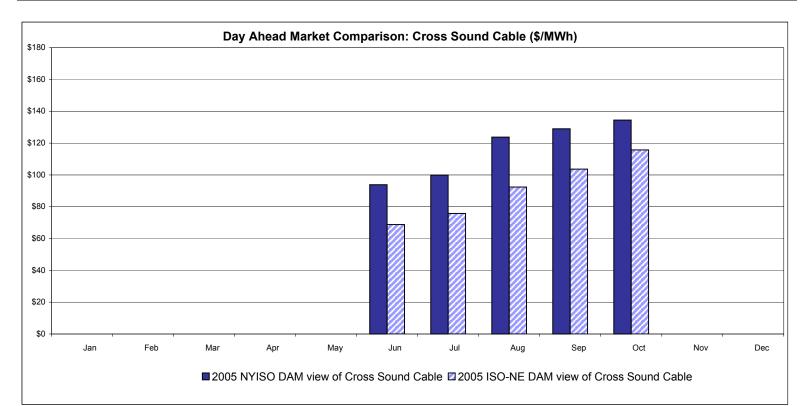

xternal Comparison ISO-New England**





Note:

ISO-NE Forecast is an advisory posting @ 18:00 day before. The DAM and R/T prices at the Roseton interface are used for ISO-NE. The DAM and R/T prices at the SandyPond interface are used for NYISO.

\* Referred to as RTC beginning February 2005 Prior to February 2005 known as BME or Hour Ahead Market (HAM)



## **External Comparison PJM**

\* Referred to as RTC beginning February 2005

## **External Comparison Ontario IESO\***





Notes: Exchange factor used for October 2005 was .85 to US \$ HOEP: Hourly Ontario Energy Price Pre-Dispatch: Projected Energy Price

\* Independent Electricity System Operator formerly known as the Independent Electricity Market Operator (IMO)

## **External Controllable Line: Cross Sound Cable (New England)**





Note:

ISO-NE Forecast is an advisory posting @ 18:00 day before.

The DAM and R/T prices at the Shorham138 99 interface are used for ISO-NE.

The DAM and R/T prices at the CSC interface are used for NYISO.

\* Referred to as RTC beginning February 2005

|