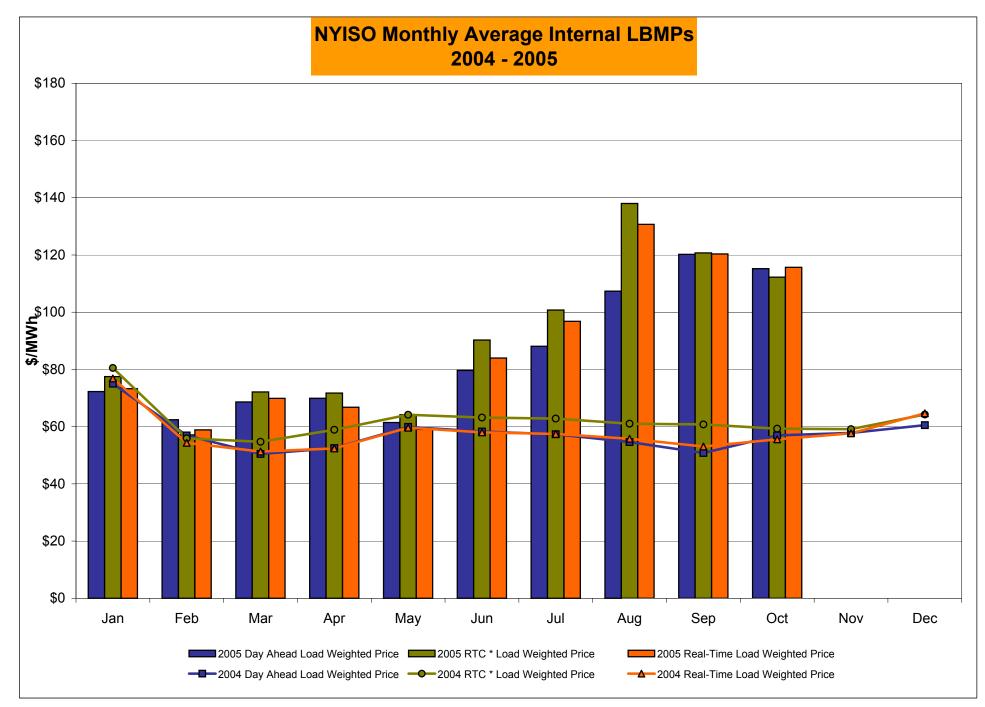

# Market Performance Highlights for October 2005

- > NYISO LBMP and Average Cost have decreased this month relative to September.
  - LBMP for October is \$118.56MWh, down from \$122.44/MWh in September.
  - Average cost is \$121.32/MWh, down from \$126.16/MWh in September.
  - Both Day Ahead and Real Time LBMPs have decreased this month.
- > Fuel prices are mixed this month
  - *Kerosene is \$15.67/mmBTU, down from \$15.79/mmBTU in September*
  - No. 2 Fuel Oil is \$13.51/mmBTU, down from \$13.90/mmBTU in September
  - Natural Gas is \$14.40/mmBTU, up from \$13.41/mmBTU in September
  - No. 6 Fuel Oil is \$9.68/mmBTU, down from \$9.97/mmBTU in September
- Uplift has decreased this month relative to September 2005 and relative to October 2004.
  - Uplift (not including NYISO cost of operations) is \$0.52/MWh, down from \$1.71/MWh in September 2005 and down from \$2.05/MWh from October 2004.
- Regulation Prices continue to increase in all three markets this month.

\* Excludes ICAP payments

Market Monitoring Prepared: 11/7/2005 10:30

| 2005                                                                                                           | January                                               | February                                              | March                                                 | <u>April</u>                                          | May                                                   | <u>June</u>                                           | July                                                  | <u>August</u>                                         | <u>September</u>                                      | <u>October</u>                                        | November                                              | December                                              |
|----------------------------------------------------------------------------------------------------------------|-------------------------------------------------------|-------------------------------------------------------|-------------------------------------------------------|-------------------------------------------------------|-------------------------------------------------------|-------------------------------------------------------|-------------------------------------------------------|-------------------------------------------------------|-------------------------------------------------------|-------------------------------------------------------|-------------------------------------------------------|-------------------------------------------------------|
| LBMP                                                                                                           | 75.70                                                 | 64.03                                                 | 69.95                                                 | 71.28                                                 | 63.13                                                 | 84.83                                                 | 92.41                                                 | 115.20                                                | 122.44                                                | 118.56                                                |                                                       |                                                       |
| NTAC                                                                                                           | 0.43                                                  | 0.36                                                  | 0.23                                                  | 0.49                                                  | 0.40                                                  | 0.58                                                  | 0.46                                                  | 0.25                                                  | 0.10                                                  | 0.03                                                  |                                                       |                                                       |
| Reserve                                                                                                        | 0.25                                                  | 0.08                                                  | 0.17                                                  | 0.21                                                  | 0.20                                                  | (0.01)                                                | 0.11                                                  | 0.02                                                  | 0.31                                                  | 0.54                                                  |                                                       |                                                       |
| Regulation                                                                                                     | 0.32                                                  | 0.40                                                  | 0.34                                                  | 0.22                                                  | 0.25                                                  | 0.20                                                  | 0.14                                                  | 0.06                                                  | 0.41                                                  | 0.64                                                  |                                                       |                                                       |
| NYISO Cost of Operations                                                                                       | 0.79                                                  | 0.79                                                  | 0.79                                                  | 0.79                                                  | 0.79                                                  | 0.63                                                  | 0.79                                                  | 0.79                                                  | 0.79                                                  | 0.63                                                  |                                                       |                                                       |
| Uplift                                                                                                         | 1.99                                                  | (0.59)                                                | (0.47)                                                | 0.29                                                  | 0.30                                                  | 1.85                                                  | 1.92                                                  | 2.86                                                  | 1.71                                                  | 0.52                                                  |                                                       |                                                       |
| Voltage Support and Black Start                                                                                | 0.39                                                  | 0.39                                                  | 0.39                                                  | 0.39                                                  | 0.39                                                  | 0.39                                                  | 0.39                                                  | 0.39                                                  | 0.39                                                  | 0.39                                                  |                                                       |                                                       |
| Avg Monthly Cost                                                                                               | 79.86                                                 | 65.45                                                 | 71.38                                                 | 73.67                                                 | 65.46                                                 | 88.48                                                 | 96.21                                                 | 119.56                                                | 126.16                                                | 121.32                                                |                                                       |                                                       |
| Avg YTD Cost                                                                                                   | 79.86                                                 | 73.34                                                 | 72.67                                                 | 72.90                                                 | 71.60                                                 | 74.94                                                 | 78.94                                                 | 85.61                                                 | 90.42                                                 | 93.20                                                 |                                                       |                                                       |
|                                                                                                                |                                                       |                                                       |                                                       |                                                       |                                                       |                                                       |                                                       |                                                       |                                                       |                                                       |                                                       |                                                       |
| 2004                                                                                                           | <u>January</u>                                        | <u>February</u>                                       | March                                                 | <u>April</u>                                          | <u>May</u>                                            | <u>June</u>                                           | <u>July</u>                                           | <u>August</u>                                         | <u>September</u>                                      | <u>October</u>                                        | November                                              | December                                              |
| LBMP                                                                                                           | 76.13                                                 | 57.13                                                 | 50.56                                                 | 52.48                                                 | 61.23                                                 | 59.79                                                 | 59.60                                                 | 57.20                                                 | 53.01                                                 | 58.66                                                 | 59.79                                                 | 62.93                                                 |
| LBMP<br>NTAC                                                                                                   | 76.13<br>0.47                                         | 57.13<br>0.42                                         | 50.56<br>0.55                                         | 52.48<br>0.51                                         | 61.23<br>0.42                                         | 59.79<br>0.53                                         | 59.60<br>0.34                                         | 57.20<br>0.43                                         | 53.01<br>0.23                                         | 58.66<br>0.29                                         | 59.79<br>0.46                                         | 62.93<br>0.69                                         |
| LBMP<br>NTAC<br>Reserve                                                                                        | 76.13<br>0.47<br>0.27                                 | 57.13<br>0.42<br>0.14                                 | 50.56<br>0.55<br>0.21                                 | 52.48<br>0.51<br>0.17                                 | 61.23<br>0.42<br>0.13                                 | 59.79<br>0.53<br>0.09                                 | 59.60<br>0.34<br>0.07                                 | 57.20<br>0.43<br>0.06                                 | 53.01<br>0.23<br>0.06                                 | 58.66<br>0.29<br>0.12                                 | 59.79<br>0.46<br>0.15                                 | 62.93<br>0.69<br>0.22                                 |
| LBMP<br>NTAC<br>Reserve<br>Regulation                                                                          | 76.13<br>0.47<br>0.27<br>0.23                         | 57.13<br>0.42<br>0.14<br>0.36                         | 50.56<br>0.55<br>0.21<br>0.29                         | 52.48<br>0.51<br>0.17<br>0.15                         | 61.23<br>0.42<br>0.13<br>0.13                         | 59.79<br>0.53<br>0.09<br>0.14                         | 59.60<br>0.34<br>0.07<br>0.14                         | 57.20<br>0.43<br>0.06<br>0.17                         | 53.01<br>0.23<br>0.06<br>0.32                         | 58.66<br>0.29<br>0.12<br>0.43                         | 59.79<br>0.46<br>0.15<br>0.45                         | 62.93<br>0.69<br>0.22<br>0.28                         |
| LBMP<br>NTAC<br>Reserve<br>Regulation<br>NYISO Cost of Operations                                              | 76.13<br>0.47<br>0.27<br>0.23<br>0.73                 | 57.13<br>0.42<br>0.14<br>0.36<br>0.73                 | 50.56<br>0.55<br>0.21<br>0.29<br>0.73                 | 52.48<br>0.51<br>0.17<br>0.15<br>0.72                 | 61.23<br>0.42<br>0.13<br>0.13<br>0.73                 | 59.79<br>0.53<br>0.09<br>0.14<br>0.63                 | 59.60<br>0.34<br>0.07<br>0.14<br>0.63                 | 57.20<br>0.43<br>0.06<br>0.17<br>0.73                 | 53.01<br>0.23<br>0.06<br>0.32<br>0.73                 | 58.66<br>0.29<br>0.12<br>0.43<br>0.63                 | 59.79<br>0.46<br>0.15<br>0.45<br>0.72                 | 62.93<br>0.69<br>0.22<br>0.28<br>0.73                 |
| LBMP<br>NTAC<br>Reserve<br>Regulation<br>NYISO Cost of Operations<br>Uplift                                    | 76.13<br>0.47<br>0.27<br>0.23<br>0.73<br>1.74         | 57.13<br>0.42<br>0.14<br>0.36<br>0.73<br>0.52         | 50.56<br>0.55<br>0.21<br>0.29<br>0.73<br>1.35         | 52.48<br>0.51<br>0.17<br>0.15<br>0.72<br>0.81         | 61.23<br>0.42<br>0.13<br>0.13<br>0.73<br>1.10         | 59.79<br>0.53<br>0.09<br>0.14<br>0.63<br>2.33         | 59.60<br>0.34<br>0.07<br>0.14<br>0.63<br>2.14         | 57.20<br>0.43<br>0.06<br>0.17<br>0.73<br>2.43         | 53.01<br>0.23<br>0.06<br>0.32<br>0.73<br>1.77         | 58.66<br>0.29<br>0.12<br>0.43<br>0.63<br>2.05         | 59.79<br>0.46<br>0.15<br>0.45<br>0.72<br>0.80         | 62.93<br>0.69<br>0.22<br>0.28<br>0.73<br>1.55         |
| LBMP<br>NTAC<br>Reserve<br>Regulation<br>NYISO Cost of Operations<br>Uplift<br>Voltage Support and Black Start | 76.13<br>0.47<br>0.27<br>0.23<br>0.73<br>1.74<br>0.36 | 57.13<br>0.42<br>0.14<br>0.36<br>0.73<br>0.52<br>0.36 | 50.56<br>0.55<br>0.21<br>0.29<br>0.73<br>1.35<br>0.36 | 52.48<br>0.51<br>0.17<br>0.15<br>0.72<br>0.81<br>0.36 | 61.23<br>0.42<br>0.13<br>0.13<br>0.73<br>1.10<br>0.36 | 59.79<br>0.53<br>0.09<br>0.14<br>0.63<br>2.33<br>0.36 | 59.60<br>0.34<br>0.07<br>0.14<br>0.63<br>2.14<br>0.36 | 57.20<br>0.43<br>0.06<br>0.17<br>0.73<br>2.43<br>0.36 | 53.01<br>0.23<br>0.06<br>0.32<br>0.73<br>1.77<br>0.36 | 58.66<br>0.29<br>0.12<br>0.43<br>0.63<br>2.05<br>0.36 | 59.79<br>0.46<br>0.15<br>0.45<br>0.72<br>0.80<br>0.36 | 62.93<br>0.69<br>0.22<br>0.28<br>0.73<br>1.55<br>0.36 |
| LBMP<br>NTAC<br>Reserve<br>Regulation<br>NYISO Cost of Operations<br>Uplift                                    | 76.13<br>0.47<br>0.27<br>0.23<br>0.73<br>1.74         | 57.13<br>0.42<br>0.14<br>0.36<br>0.73<br>0.52         | 50.56<br>0.55<br>0.21<br>0.29<br>0.73<br>1.35         | 52.48<br>0.51<br>0.17<br>0.15<br>0.72<br>0.81         | 61.23<br>0.42<br>0.13<br>0.13<br>0.73<br>1.10         | 59.79<br>0.53<br>0.09<br>0.14<br>0.63<br>2.33         | 59.60<br>0.34<br>0.07<br>0.14<br>0.63<br>2.14         | 57.20<br>0.43<br>0.06<br>0.17<br>0.73<br>2.43         | 53.01<br>0.23<br>0.06<br>0.32<br>0.73<br>1.77         | 58.66<br>0.29<br>0.12<br>0.43<br>0.63<br>2.05         | 59.79<br>0.46<br>0.15<br>0.45<br>0.72<br>0.80         | 62.93<br>0.69<br>0.22<br>0.28<br>0.73<br>1.55         |