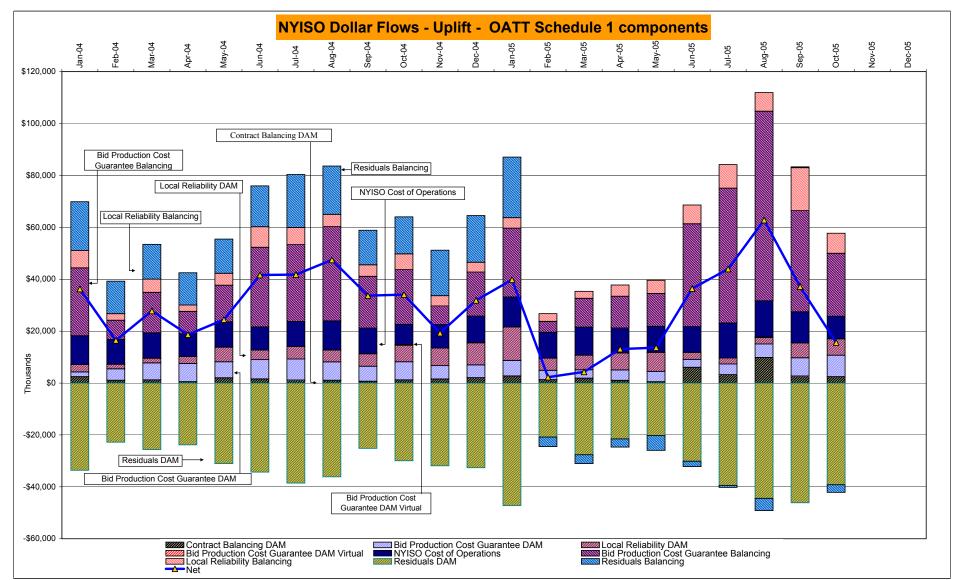

### <u>NYISO Average Cost/MWh (Energy and Ancillary Services)\*</u> <u>from the LBMP Customer point of view</u>

\* Excludes ICAP payments

These numbers reflect the rebilling of prior periods

DAM Contract Balancing amounts are for payments made to generating units to make them whole for being dispatched below their Day-Ahead schedule, as a result of out-of-merit dispatches.

DAM Bid Production Cost Guarantees for Virtual Transactions are included in the chart and are shown from the inception of Virtual Transactions. These values are small and cannot be identified on the chart.

DAM residuals are revenue charged or returned to customers due to the under or over collection of funds. On this chart, negative values represent funds returned to Transmission Customers (through Transmission Owners' Transmission Service Charges).