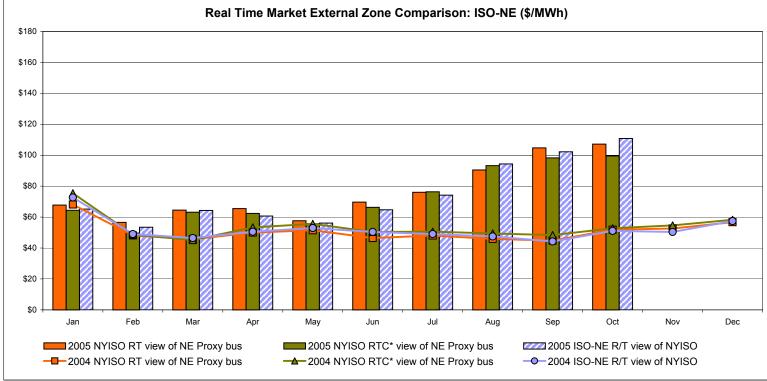

| 105.63         | 133.71                  |
| Standard Deviation | 42.90           | 69.92           | 56.69         | 64.05          | 71.01                   |

\* Straight zonal LBMP averages
 \*\* Referred to as RTC beginning February 2005
 Prior to February 2005 known as BME or Hour Ahead Market (HAM)



\* Referred to as RTC beginning February 2005



\* Referred to as RTC beginning February 2005 Prior to February 2005 known as BME or Hour Ahead Market (HAM)

## Hudson Valley Zone G Monthly Average LBMP Prices 2004 - 2005



\* Referred to as RTC beginning February 2005 Prior to February 2005 known as BME or Hour Ahead Market (HAM)



\* Referred to as RTC beginning February 2005



\* Referred to as RTC beginning February 2005



## **External Comparison ISO-New England**





Note:

ISO-NE Forecast is an advisory posting @ 18:00 day before. The DAM and R/T prices at the Roseton interface are used for ISO-NE. The DAM and R/T prices at the SandyPond interface are used for NYISO.

\* Referred to as RTC beginning February 2005 Prior to February 2005 known as BME or Hour Ahead Market (HAM)



## **External Comparison PJM**

\* Referred to as RTC beginning February 2005

## **External Comparison Ontario IESO\***





Notes: Exchange factor used for October 2005 was .85 to US \$ HOEP: Hourly Ontario Energy Price Pre-Dispatch: Projected Energy Price

\* Independent Electricity System Operator formerly known as the Independent Electricity Market Operator (IMO)

## **External Controllable Line: Cross Sound Cable (New England)**





Note:

ISO-NE Forecast is an advisor