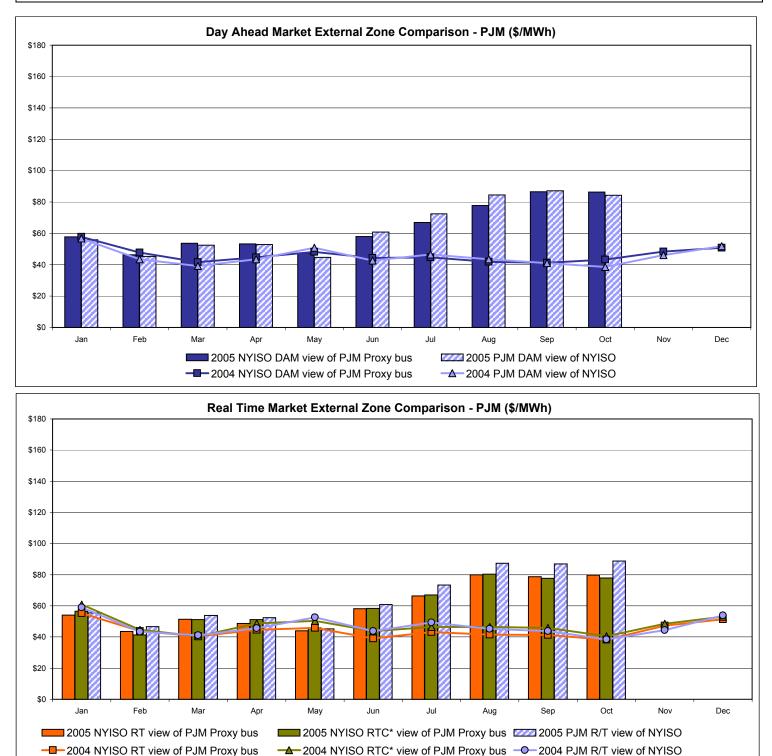

\* Referred to as RTC beginning February 2005



\* Referred to as RTC beginning February 2005 Prior to February 2005 known as BME or Hour Ahead Market (HAM)

## Hudson Valley Zone G Monthly Average LBMP Prices 2004 - 2005



\* Referred to as RTC beginning February 2005 Prior to February 2005 known as BME or Hour Ahead Market (HAM)



\* Referred to as RTC beginning February 2005



\* Referred to as RTC beginning February 2005



## **External Comparison ISO-New England**





Note:

ISO-NE Forecast is an advisory posting @ 18:00 day before. The DAM and R/T prices at the Roseton interface are used for ISO-NE. The DAM and R/T prices at the SandyPond interface are used for NYISO.

\* Referred to as RTC beginning February 2005 Prior to February 2005 known as BME or Hour Ahead Market (HAM)



## **External Comparison PJM**

\* Referred to as RTC beginning February 2005

## **External Comparison Ontario IESO\***





Notes: Exchange factor used for October 2005 was .85 to US \$ HOEP: Hourly Ontario Energy Price Pre-Dispatch: Projected Energy Price

\* Independent Electricity System Operator formerly known as the Independent Electricity Market Operator (IMO)

## **External Controllable Line: Cross Sound Cable (New England)**





Note:

ISO-NE Forecast is an advisory posting @ 18:00 day before.

The DAM and R/T prices at the Shorham138 99 interface are used for ISO-NE.

The DAM and R/T prices at the CSC interface are used for NYISO.

\* Referred to as RTC beginning February 2005

|