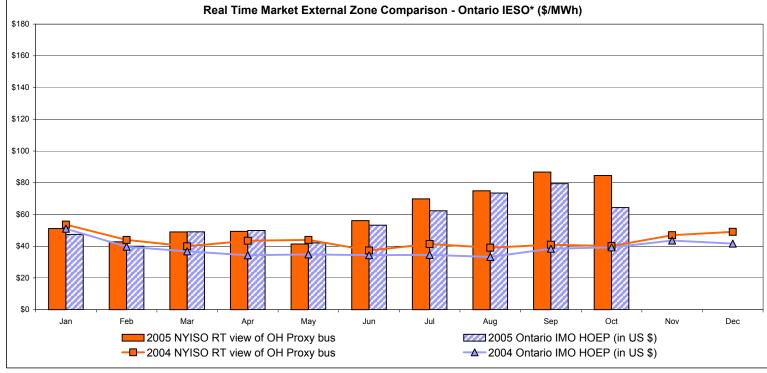

BME or Hour Ahead Market (HAM)

## Hudson Valley Zone G Monthly Average LBMP Prices 2004 - 2005



\* Referred to as RTC beginning February 2005 Prior to February 2005 known as BME or Hour Ahead Market (HAM)



\* Referred to as RTC beginning February 2005



\* Referred to as RTC beginning February 2005



## **External Comparison ISO-New England**





Note:

ISO-NE Forecast is an advisory posting @ 18:00 day before. The DAM and R/T prices at the Roseton interface are used for ISO-NE. The DAM and R/T prices at the SandyPond interface are used for NYISO.

\* Referred to as RTC beginning February 2005 Prior to February 2005 known as BME or Hour Ahead Market (HAM)



## **External Comparison PJM**

\* Referred to as RTC beginning February 2005

## **External Comparison Ontario IESO\***





Notes: Exchange factor used for October 2005 was .85 to US \$ HOEP: Hourly Ontario Energy Price Pre-Dispatch: Projected Energy Price

\* Independent Electricity System Operator formerly known as the Independent Electricity Market Operator (IMO)

## **External Controllable Line: Cross Sound Cable (New England)**





Note:

ISO-NE Forecast is an advisory posting @ 18:00 day before.

The DAM and R/T prices at the Shorham138 99 interface are used for ISO-NE.

The DAM and R/T prices at the CSC interface are used for NYISO.

\* Referred to as RTC beginning February 2005

|