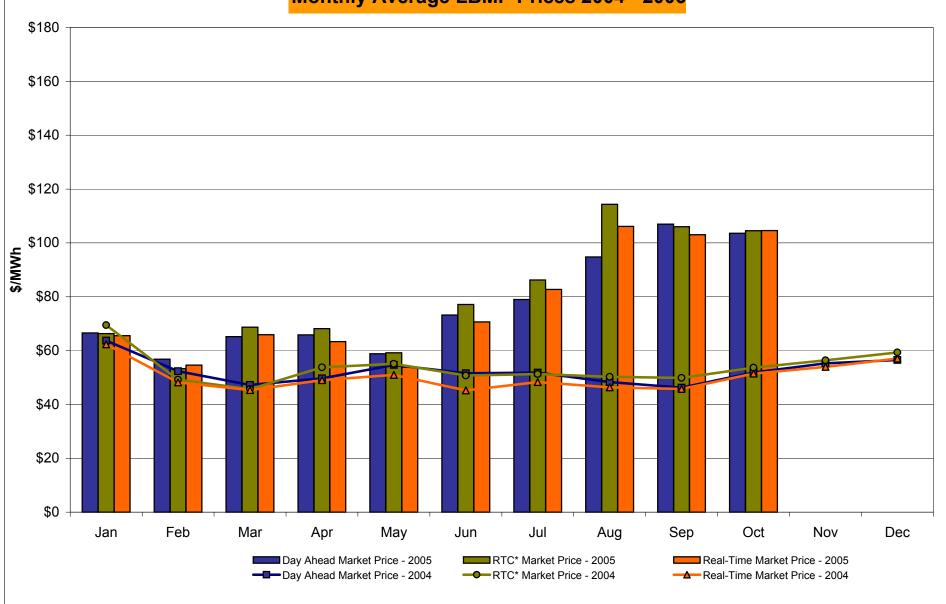

# Market Performance Highlights for October 2005

- > NYISO LBMP and Average Cost have decreased this month relative to September.
  - LBMP for October is \$118.56MWh, down from \$122.44/MWh in September.
  - Average cost is \$121.32/MWh, down from \$126.16/MWh in September.
  - Both Day Ahead and Real Time LBMPs have decreased this month.
- > Fuel prices are mixed this month
  - *Kerosene is \$15.67/mmBTU, down from \$15.79/mmBTU in September*
  - No. 2 Fuel Oil is \$13.51/mmBTU, down from \$13.90/mmBTU in September
  - Natural Gas is \$14.40/mmBTU, up from \$13.41/mmBTU in September
  - No. 6 Fuel Oil is \$9.68/mmBTU, down from \$9.97/mmBTU in September
- Uplift has decreased this month relative to September 2005 and relative to October 2004.
  - Uplift (not including NYISO cost of operations) is \$0.52/MWh, down from \$1.71/MWh in September 2005 and down from \$2.05/MWh from October 2004.
- Regulation Prices continue to increase in all three markets this month.