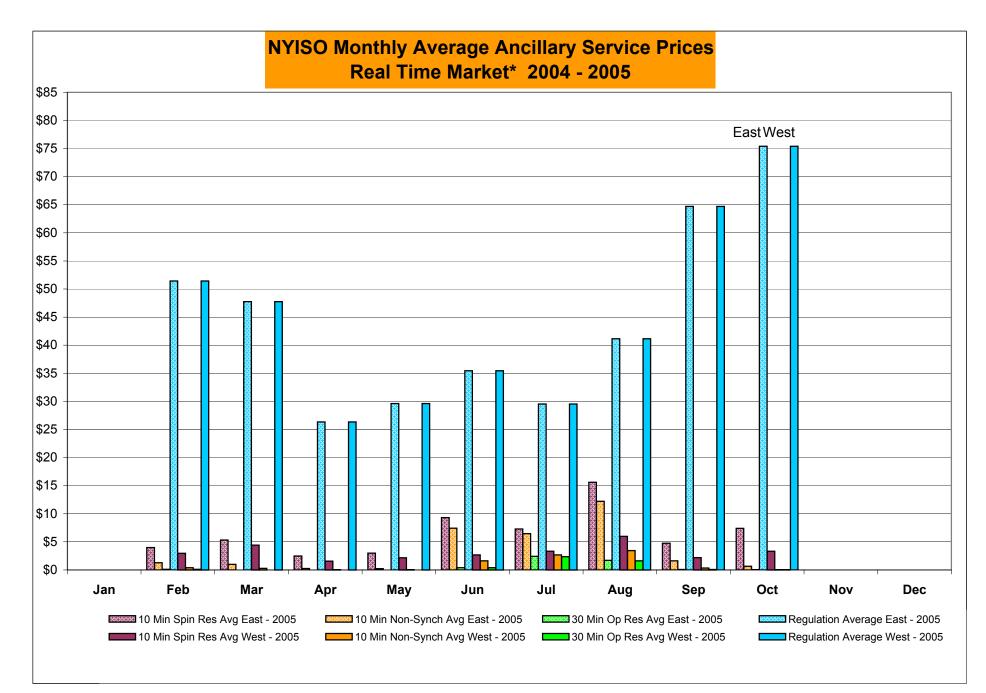

# Market Performance Highlights for October 2005

- > NYISO LBMP and Average Cost have decreased this month relative to September.
  - LBMP for October is \$118.56MWh, down from \$122.44/MWh in September.
  - Average cost is \$121.32/MWh, down from \$126.16/MWh in September.
  - Both Day Ahead and Real Time LBMPs have decreased this month.
- > Fuel prices are mixed this month
  - *Kerosene is \$15.67/mmBTU, down from \$15.79/mmBTU in September*
  - No. 2 Fuel Oil is \$13.51/mmBTU, down from \$13.90/mmBTU in September
  - Natural Gas is \$14.40/mmBTU, up from \$13.41/mmBTU in September
  - No. 6 Fuel Oil is \$9.68/mmBTU, down from \$9.97/mmBTU in September
- Uplift has decreased this month relative to September 2005 and relative to October 2004.
  - Uplift (not including NYISO cost of operations) is \$0.52/MWh, down from \$1.71/MWh in September 2005 and down from \$2.05/MWh from October 2004.
- Regulation Prices continue to increase in all three markets this month.