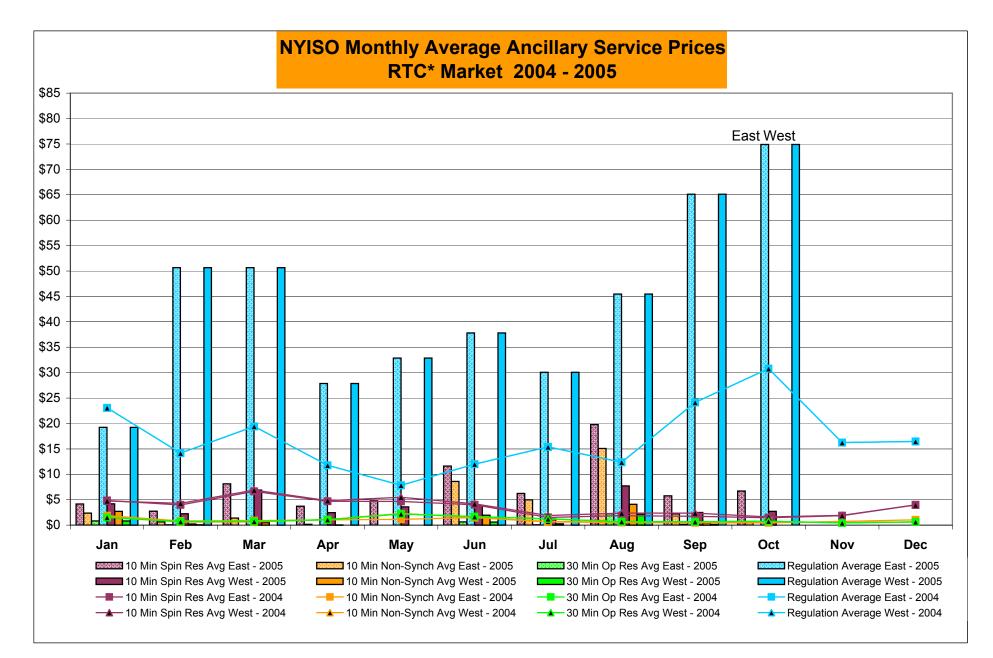

# Market Performance Highlights for October 2005

- > NYISO LBMP and Average Cost have decreased this month relative to September.
  - LBMP for October is \$118.56MWh, down from \$122.44/MWh in September.
  - Average cost is \$121.32/MWh, down from \$126.16/MWh in September.
  - Both Day Ahead and Real Time LBMPs have decreased this month.
- > Fuel prices are mixed this month
  - *Kerosene is \$15.67/mmBTU, down from \$15.79/mmBTU in September*
  - No. 2 Fuel Oil is \$13.51/mmBTU, down from \$13.90/mmBTU in September
  - Natural Gas is \$14.40/mmBTU, up from \$13.41/mmBTU in September
  - No. 6 Fuel Oil is \$9.68/mmBTU, down from \$9.97/mmBTU in September
- Uplift has decreased this month relative to September 2005 and relative to October 2004.
  - Uplift (not including NYISO cost of operations) is \$0.52/MWh, down from \$1.71/MWh in September 2005 and down from \$2.05/MWh from October 2004.
- Regulation Prices continue to increase in all three markets this month.