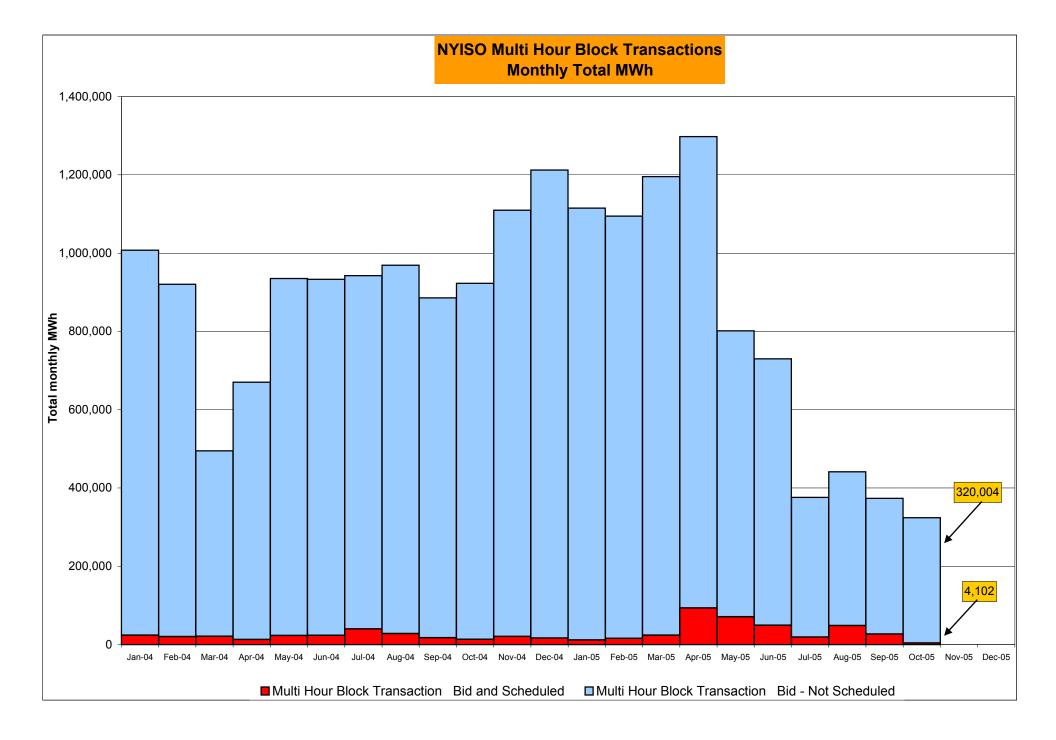

r>744<br>7.80%<br>430<br>5,112<br>8.41%      | 42<br>744<br>5.65%<br>356<br>5,856<br>6.08%<br>84<br>11,552<br>0.73%<br>1,320<br>89,467<br>1.48%<br>48<br>744<br>6.45%<br>478<br>5,856<br>8.16%       | 24<br>720<br>3.33%<br>380<br>6,576<br>5.78%<br>42<br>11,178<br>0.38%<br>1,362<br>100,645<br>1.35%<br>28<br>720<br>3.89%<br>506<br>6,576<br>7.69%       | 34<br>744<br>4.57%<br>414<br>7,320<br>5.66%<br>11,515<br>0.49%<br>1,418<br>112,160<br>1.26%<br>46<br>744<br>6.18%<br>552<br>7,320<br>7.54%       | 16<br>720<br>2.22%<br>430<br>8,040<br>5.35%<br>11,217<br>0.17%<br>1,437<br>123,377<br>1.16%<br>26<br>720<br>3.61%<br>578<br>8,040<br>7.19%       | 27<br>744<br>3.63%<br>457<br>8,784<br>5.20%<br>52<br>11,790<br>0.44%<br>1,489<br>135,167<br>1.10%<br>37<br>744<br>4.97%<br>615<br>8,784<br>7.00% |













\* Referred to as RTC beginning February 2005 Prior to February 2005 known as BME or Hour Ahead Market (HAM)

Market Monitoring Prepared 11/7/2005 9:15



\* The Real Time Ancillary Market began in February 2005

Market Monitoring Prepared 11/7/2005 9:15

#### **NYISO Markets Ancillary Services Statistics**

#### ANCILLARY SERVICES Unweighted Price (\$/MWH) 2005

| Des the state day           | <u>January</u>   | February | March | <u>April</u> | May   | June  | <u>July</u> | <u>August</u> | <u>September</u> | <u>October</u> | November | December |
|-----------------------------|------------------|----------|-------|--------------|-------|-------|-------------|---------------|------------------|----------------|----------|----------|
| Day Ahead Market            | 0.00             |