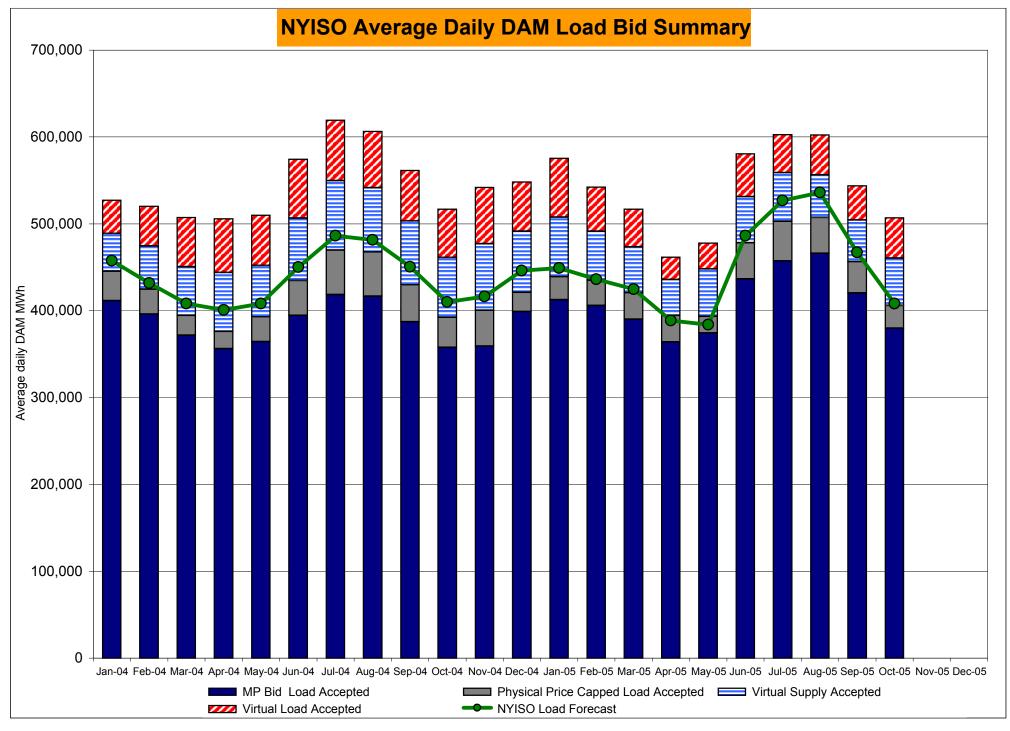

| 0.76           | 0.45     | 0.63     |
| Regulation East             | 23.07            | 14.18    | 19.41 | 11.78        | 7.85  | 11.98 | 15.38       | 12.36         | 24.14            | 30.79          | 16.24    | 16.45    |
| Regulation West             | 23.07            | 14.18    | 19.41 | 11.78        | 7.85  | 11.98 | 15.38       | 12.36         | 24.14            | 30.79          | 16.24    | 16.45    |

\* Referred to as RTC beginning February 2005 Prior to February 2005 known as BME or Hour Ahead Market (HAM) \*\* The Real Time Ancillary Market began in February 2005



DAM Mitigation software change deployed on 5/1/2004

Market Monitoring Prepared 11/2/2005 15:15



RT mitigation data available with SMD2 deployment DAM mitigation software change deployed on 5/1/2004



Market Monitoring Prepared 11/2/2005 15:30

# **NYISO LBMP ZONES**



Market Monitoring Prepared: 10/25/2005 16:15

|                                           | Bill         | ing Codes for Chart 4-C                                                            |
|-------------------------------------------|--------------|------------------------------------------------------------------------------------|
| Chart 4-C Category Name                   | Billing Code | Billing Category Name                                                              |
| Bid Production Cost Guarantee Balancing   | 81203        | Balancing NYISO Bid Production Cost Guarantee - Internal Units                     |
| Bid Production Cost Guarantee Balancing   | 81204        | Balancing NYISO Bid Production Cost G