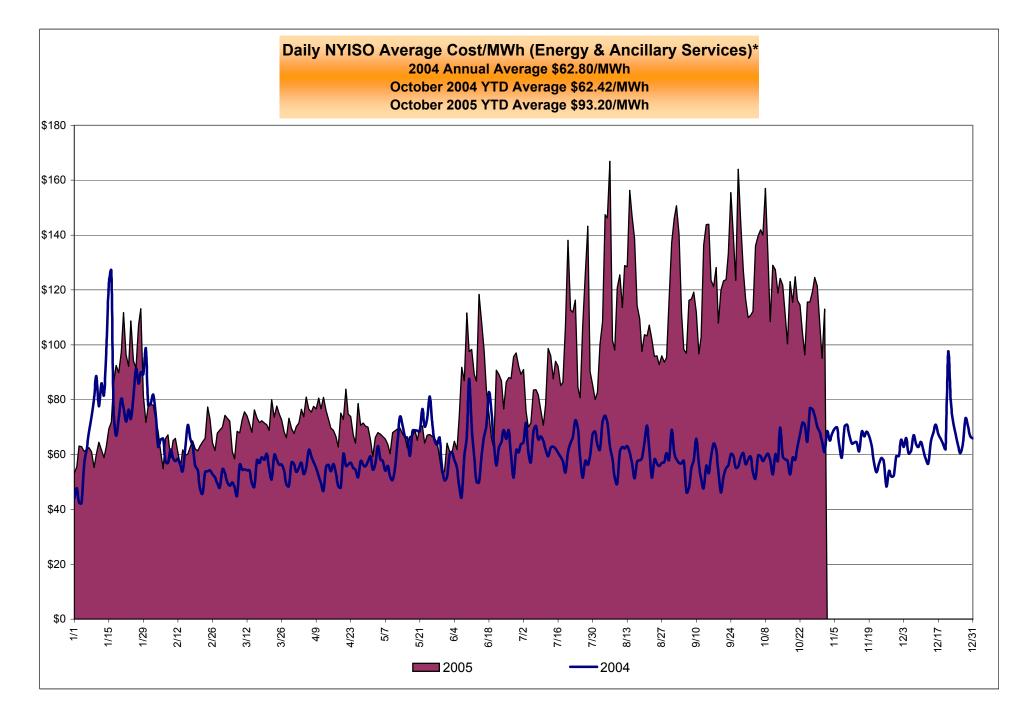

# Market Performance Highlights for October 2005

- > NYISO LBMP and Average Cost have decreased this month relative to September.
  - LBMP for October is \$118.56MWh, down from \$122.44/MWh in September.
  - Average cost is \$121.32/MWh, down from \$126.16/MWh in September.
  - Both Day Ahead and Real Time LBMPs have decreased this month.
- > Fuel prices are mixed this month
  - *Kerosene is \$15.67/mmBTU, down from \$15.79/mmBTU in September*
  - No. 2 Fuel Oil is \$13.51/mmBTU, down from \$13.90/mmBTU in September
  - Natural Gas is \$14.40/mmBTU, up from \$13.41/mmBTU in September
  - No. 6 Fuel Oil is \$9.68/mmBTU, down from \$9.97/mmBTU in September
- Uplift has decreased this month relative to September 2005 and relative to October 2004.
  - Uplift (not including NYISO cost of operations) is \$0.52/MWh, down from \$1.71/MWh in September 2005 and down from \$2.05/MWh from October 2004.
- Regulation Prices continue to increase in all three markets this month.

\* Excludes ICAP payments

Market Monitoring Prepared: 11/7/2005 10:30

| 2005                                                                                                           | January                                               | February                                              | March                                                 | <u>April</u>                                          | May                                                   | <u>June</u>                                           | July                                                  | <u>August</u>                                         | <u>September</u>                                      | <u>October</u>                                        | November                                              | December                                              |
|----------------------------------------------------------------------------------------------------------------|-------------------------------------------------------|-------------------------------------------------------|-------------------------------------------------------|-------------------------------------------------------|-------------------------------------------------------|-------------------------------------------------------|-------------------------------------------------------|-------------------------------------------------------|-------------------------------------------------------|-------------------------------------------------------|-------------------------------------------------------|-------------------------------------------------------|
| LBMP                                                                                                           | 75.70                                                 | 64.03                                                 | 69.95                                                 | 71.28                                                 | 63.13                                                 | 84.83                                                 | 92.41                                                 | 115.20                                                | 122.44                                                | 118.56                                                |                                                       |                                                       |
| NTAC                                                                                                           | 0.43                                                  | 0.36                                                  | 0.23                                                  | 0.49                                                  | 0.40                                                  | 0.58                                                  | 0.46                                                  | 0.25                                                  | 0.10                                                  | 0.03                                                  |                                                       |                                                       |
| Reserve                                                                                                        | 0.25                                                  | 0.08                                                  | 0.17                                                  | 0.21                                                  | 0.20                                                  | (0.01)                                                | 0.11                                                  | 0.02                                                  | 0.31                                                  | 0.54                                                  |                                                       |                                                       |
| Regulation                                                                                                     | 0.32                                                  | 0.40                                                  | 0.34                                                  | 0.22                                                  | 0.25                                                  | 0.20                                                  | 0.14                                                  | 0.06                                                  | 0.41                                                  | 0.64                                                  |                                                       |                                                       |
| NYISO Cost of Operations                                                                                       | 0.79                                                  | 0.79                                                  | 0.79                                                  | 0.79                                                  | 0.79                                                  | 0.63                                                  | 0.79                                                  | 0.79                                                  | 0.79                                                  | 0.63                                                  |                                                       |                                                       |
| Uplift                                                                                                         | 1.99                                                  | (0.59)                                                | (0.47)                                                | 0.29                                                  | 0.30                                                  | 1.85                                                  | 1.92                                                  | 2.86                                                  | 1.71                                                  | 0.52                                                  |                                                       |                                                       |
| Voltage Support and Black Start                                                                                | 0.39                                                  | 0.39                                                  | 0.39                                                  | 0.39                                                  | 0.39                                                  | 0.39                                                  | 0.39                                                  | 0.39                                                  | 0.39                                                  | 0.39                                                  |                                                       |                                                       |
| Avg Monthly Cost                                                                                               | 79.86                                                 | 65.45                                                 | 71.38                                                 | 73.67                                                 | 65.46                                                 | 88.48                                                 | 96.21                                                 | 119.56                                                | 126.16                                                | 121.32                                                |                                                       |                                                       |
| Avg YTD Cost                                                                                                   | 79.86                                                 | 73.34                                                 | 72.67                                                 | 72.90                                                 | 71.60                                                 | 74.94                                                 | 78.94                                                 | 85.61                                                 | 90.42                                                 | 93.20                                                 |                                                       |                                                       |
|                                                                                                                |                                                       |                                                       |                                                       |                                                       |                                                       |                                                       |                                                       |                                                       |                                                       |                                                       |                                                       |                                                       |
| 2004                                                                                                           | <u>January</u>                                        | <u>February</u>                                       | March                                                 | <u>April</u>                                          | <u>May</u>                                            | <u>June</u>                                           | <u>July</u>                                           | <u>August</u>                                         | <u>September</u>                                      | <u>October</u>                                        | November                                              | December                                              |
| LBMP                                                                                                           | 76.13                                                 | 57.13                                                 | 50.56                                                 | 52.48                                                 | 61.23                                                 | 59.79                                                 | 59.60                                                 | 57.20                                                 | 53.01                                                 | 58.66                                                 | 59.79                                                 | 62.93                                                 |
| LBMP<br>NTAC                                                                                                   | 76.13<br>0.47                                         | 57.13<br>0.42                                         | 50.56<br>0.55                                         | 52.48<br>0.51                                         | 61.23<br>0.42                                         | 59.79<br>0.53                                         | 59.60<br>0.34                                         | 57.20<br>0.43                                         | 53.01<br>0.23                                         | 58.66<br>0.29                                         | 59.79<br>0.46                                         | 62.93<br>0.69                                         |
| LBMP<br>NTAC<br>Reserve                                                                                        | 76.13<br>0.47<br>0.27                                 | 57.13<br>0.42<br>0.14                                 | 50.56<br>0.55<br>0.21                                 | 52.48<br>0.51<br>0.17                                 | 61.23<br>0.42<br>0.13                                 | 59.79<br>0.53<br>0.09                                 | 59.60<br>0.34<br>0.07                                 | 57.20<br>0.43<br>0.06                                 | 53.01<br>0.23<br>0.06                                 | 58.66<br>0.29<br>0.12                                 | 59.79<br>0.46<br>0.15                                 | 62.93<br>0.69<br>0.22                                 |
| LBMP<br>NTAC<br>Reserve<br>Regulation                                                                          | 76.13<br>0.47<br>0.27<br>0.23                         | 57.13<br>0.42<br>0.14<br>0.36                         | 50.56<br>0.55<br>0.21<br>0.29                         | 52.48<br>0.51<br>0.17<br>0.15                         | 61.23<br>0.42<br>0.13<br>0.13                         | 59.79<br>0.53<br>0.09<br>0.14                         | 59.60<br>0.34<br>0.07<br>0.14                         | 57.20<br>0.43<br>0.06<br>0.17                         | 53.01<br>0.23<br>0.06<br>0.32                         | 58.66<br>0.29<br>0.12<br>0.43                         | 59.79<br>0.46<br>0.15<br>0.45                         | 62.93<br>0.69<br>0.22<br>0.28                         |
| LBMP<br>NTAC<br>Reserve<br>Regulation<br>NYISO Cost of Operations                                              | 76.13<br>0.47<br>0.27<br>0.23<br>0.73                 | 57.13<br>0.42<br>0.14<br>0.36<br>0.73                 | 50.56<br>0.55<br>0.21<br>0.29<br>0.73                 | 52.48<br>0.51<br>0.17<br>0.15<br>0.72                 | 61.23<br>0.42<br>0.13<br>0.13<br>0.73                 | 59.79<br>0.53<br>0.09<br>0.14<br>0.63                 | 59.60<br>0.34<br>0.07<br>0.14<br>0.63                 | 57.20<br>0.43<br>0.06<br>0.17<br>0.73                 | 53.01<br>0.23<br>0.06<br>0.32<br>0.73                 | 58.66<br>0.29<br>0.12<br>0.43<br>0.63                 | 59.79<br>0.46<br>0.15<br>0.45<br>0.72                 | 62.93<br>0.69<br>0.22<br>0.28<br>0.73                 |
| LBMP<br>NTAC<br>Reserve<br>Regulation<br>NYISO Cost of Operations<br>Uplift                                    | 76.13<br>0.47<br>0.27<br>0.23<br>0.73<br>1.74         | 57.13<br>0.42<br>0.14<br>0.36<br>0.73<br>0.52         | 50.56<br>0.55<br>0.21<br>0.29<br>0.73<br>1.35         | 52.48<br>0.51<br>0.17<br>0.15<br>0.72<br>0.81         | 61.23<br>0.42<br>0.13<br>0.13<br>0.73<br>1.10         | 59.79<br>0.53<br>0.09<br>0.14<br>0.63<br>2.33         | 59.60<br>0.34<br>0.07<br>0.14<br>0.63<br>2.14         | 57.20<br>0.43<br>0.06<br>0.17<br>0.73<br>2.43         | 53.01<br>0.23<br>0.06<br>0.32<br>0.73<br>1.77         | 58.66<br>0.29<br>0.12<br>0.43<br>0.63<br>2.05         | 59.79<br>0.46<br>0.15<br>0.45<br>0.72<br>0.80         | 62.93<br>0.69<br>0.22<br>0.28<br>0.73<br>1.55         |
| LBMP<br>NTAC<br>Reserve<br>Regulation<br>NYISO Cost of Operations<br>Uplift<br>Voltage Support and Black Start | 76.13<br>0.47<br>0.27<br>0.23<br>0.73<br>1.74<br>0.36 | 57.13<br>0.42<br>0.14<br>0.36<br>0.73<br>0.52<br>0.36 | 50.56<br>0.55<br>0.21<br>0.29<br>0.73<br>1.35<br>0.36 | 52.48<br>0.51<br>0.17<br>0.15<br>0.72<br>0.81<br>0.36 | 61.23<br>0.42<br>0.13<br>0.13<br>0.73<br>1.10<br>0.36 | 59.79<br>0.53<br>0.09<br>0.14<br>0.63<br>2.33<br>0.36 | 59.60<br>0.34<br>0.07<br>0.14<br>0.63<br>2.14<br>0.36 | 57.20<br>0.43<br>0.06<br>0.17<br>0.73<br>2.43<br>0.36 | 53.01<br>0.23<br>0.06<br>0.32<br>0.73<br>1.77<br>0.36 | 58.66<br>0.29<br>0.12<br>0.43<br>0.63<br>2.05<br>0.36 | 59.79<br>0.46<br>0.15<br>0.45<br>0.72<br>0.80<br>0.36 | 62.93<br>0.69<br>0.22<br>0.28<br>0.73<br>1.55<br>0.36 |
| LBMP<br>NTAC<br>Reserve<br>Regulation<br>NYISO Cost of Operations<br>Uplift                                    | 76.13<br>0.47<br>0.27<br>0.23<br>0.73<br>1.74         | 57.13<br>0.42<br>0.14<br>0.36<br>0.73<br>0.52         | 50.56<br>0.55<br>0.21<br>0.29<br>0.73<br>1.35         | 52.48<br>0.51<br>0.17<br>0.15<br>0.72<br>0.81         | 61.23<br>0.42<br>0.13<br>0.13<br>0.73<br>1.10         | 59.79<br>0.53<br>0.09<br>0.14<br>0.63<br>2.33         | 59.60<br>0.34<br>0.07<br>0.14<br>0.63<br>2.14         | 57.20<br>0.43<br>0.06<br>0.17<br>0.73<br>2.43         | 53.01<br>0.23<br>0.06<br>0.32<br>0.73<br>1.77         | 58.66<br>0.29<br>0.12<br>0.43<br>0.63<br>2.05         | 59.79<br>0.46<br>0.15<br>0.45<br>0.72<br>0.80         | 62.93<br>0.69<br>0.22<br>0.28<br>0.73<br>1.55         |

### <u>NYISO Average Cost/MWh (Energy and Ancillary Services)\*</u> <u>from the LBMP Customer point of view</u>

\* Excludes ICAP payments

These numbers reflect the rebilling of prior periods

DAM Contract Balancing amounts are for payments made to generating units to make them whole for being dispatched below their Day-Ahead schedule, as a result of out-of-merit dispatches.