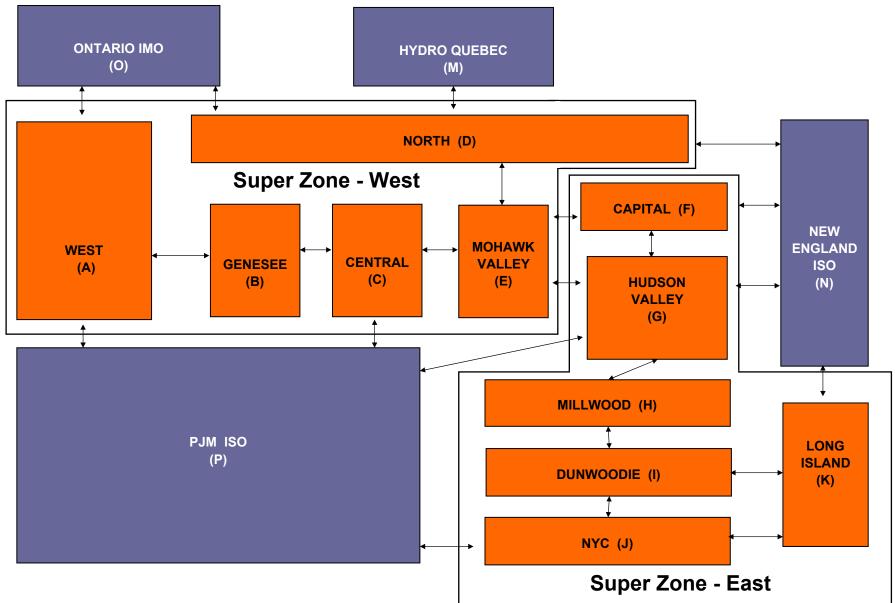

| 23.07            | 14.18    | 19.41 | 11.78        | 7.85  | 11.98 | 15.38       | 12.36         | 24.14            | 30.79          | 16.24    | 16.45    |
| Regulation West             | 23.07            | 14.18    | 19.41 | 11.78        | 7.85  | 11.98 | 15.38       | 12.36         | 24.14            | 30.79          | 16.24    | 16.45    |

\* Referred to as RTC beginning February 2005 Prior to February 2005 known as BME or Hour Ahead Market (HAM) \*\* The Real Time Ancillary Market began in February 2005



DAM Mitigation software change deployed on 5/1/2004

Market Monitoring Prepared 11/2/2005 15:15



RT mitigation data available with SMD2 deployment DAM mitigation software change deployed on 5/1/2004



Market Monitoring Prepared 11/2/2005 15:30

# **NYISO LBMP ZONES**



Market Monitoring Prepared: 10/25/2005 16:15

|                                           | Bill         | ing Codes for Chart 4-C                                                            |
|-------------------------------------------|--------------|------------------------------------------------------------------------------------|
| Chart 4-C Category Name                   | Billing Code | Billing Category Name                                                              |
| Bid Production Cost Guarantee Balancing   | 81203        | Balancing NYISO Bid Production Cost Guarantee - Internal Units                     |
| Bid Production Cost Guarantee Balancing   | 81204        | Balancing NYISO Bid Production Cost Guarantee - External Units                     |
| Bid Production Cost