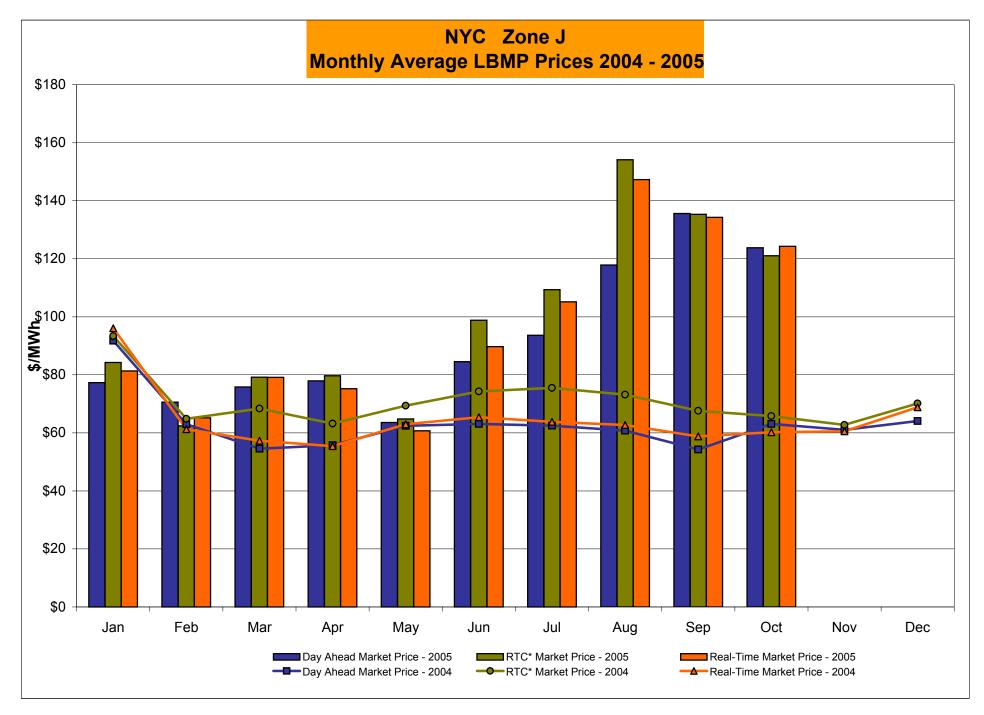

# Market Performance Highlights for October 2005

- > NYISO LBMP and Average Cost have decreased this month relative to September.
  - LBMP for October is \$118.56MWh, down from \$122.44/MWh in September.
  - Average cost is \$121.32/MWh, down from \$126.16/MWh in September.
  - Both Day Ahead and Real Time LBMPs have decreased this month.
- > Fuel prices are mixed this month
  - *Kerosene is \$15.67/mmBTU, down from \$15.79/mmBTU in September*
  - No. 2 Fuel Oil is \$13.51/mmBTU, down from \$13.90/mmBTU in September
  - Natural Gas is \$14.40/mmBTU, up from \$13.41/mmBTU in September
  - No. 6 Fuel Oil is \$9.68/mmBTU, down from \$9.97/mmBTU in September
- Uplift has decreased this month relative to September 2005 and relative to October 2004.
  - Uplift (not including NYISO cost of operations) is \$0.52/MWh, down from \$1.71/MWh in September 2005 and down from \$2.05/MWh from October 2004.
- Regulation Prices continue to increase in all three markets this month.