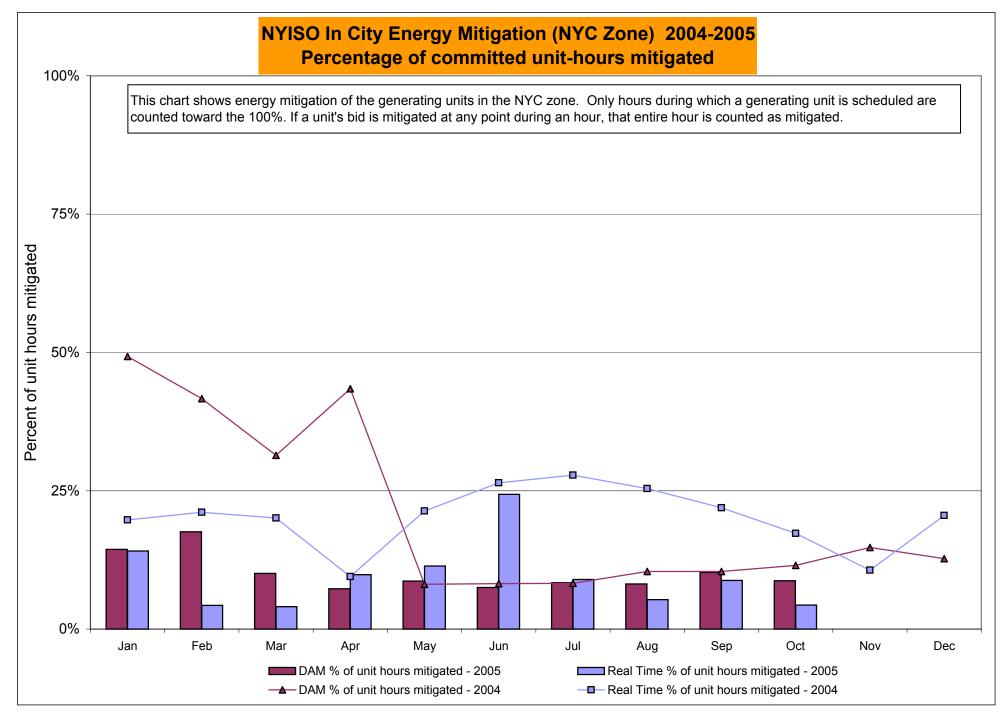

| 0.67             | 0.76           | 0.45     | 0.63     |
| 30 Min West                 | 1.51             | 0.70     | 0.72  | 1.06         | 2.20  | 1.67  | 1.23        | 0.71          | 0.67             | 0.76           | 0.45     | 0.63     |
| Regulation East             | 23.07            | 14.18    | 19.41 | 11.78        | 7.85  | 11.98 | 15.38       | 12.36         | 24.14            | 30.79          | 16.24    | 16.45    |
| Regulation West             | 23.07            | 14.18    | 19.41 | 11.78        | 7.85  | 11.98 | 15.38       | 12.36         | 24.14            | 30.79          | 16.24    | 16.45    |

\* Referred to as RTC beginning February 2005 Prior to February 2005 known as BME or Hour Ahead Market (HAM) \*\* The Real Time Ancillary Market began in February 2005



DAM Mitigation software change deployed on 5/1/2004

Market Monitoring Prepared 11/2/2005 15:15



RT mitigation data available with SMD2 deployment DAM mitigation software change deployed on 5/1/2004



Market Monitoring Prepared 11/2/2005 15:30

# **NYISO LBMP ZONES**



Market Monitoring Prepared: 10/25/2005 16:15

|                                           | Bill         | ing Codes for Chart 4-C                                                            |
|-------------------------------------------|--------------|------------------------------------------------------------------------------------|
| Chart 4-C Category Name                   | Billing Code | Billing Category Name                                                              |
| Bid Production Cost Guarantee Balancin