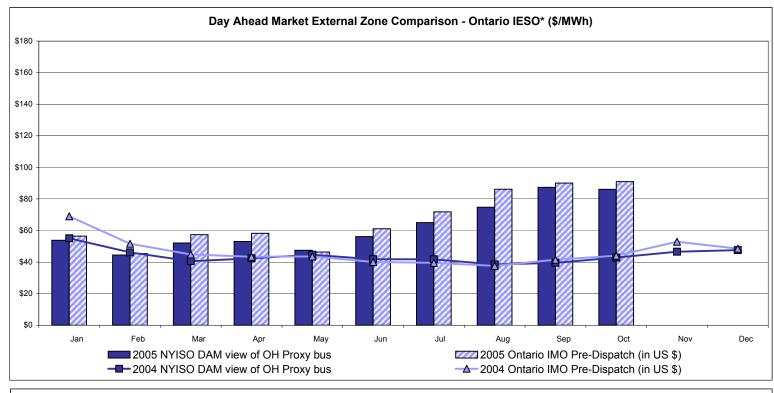

as BME or Hour Ahead Market (HAM)

## Hudson Valley Zone G Monthly Average LBMP Prices 2004 - 2005



\* Referred to as RTC beginning February 2005 Prior to February 2005 known as BME or Hour Ahead Market (HAM)



\* Referred to as RTC beginning February 2005



\* Referred to as RTC beginning February 2005



## **External Comparison ISO-New England**





Note:

ISO-NE Forecast is an advisory posting @ 18:00 day before. The DAM and R/T prices at the Roseton interface are used for ISO-NE. The DAM and R/T prices at the SandyPond interface are used for NYISO.

\* Referred to as RTC beginning February 2005 Prior to February 2005 known as BME or Hour Ahead Market (HAM)



## **External Comparison PJM**

\* Referred to as RTC beginning February 2005

## **External Comparison Ontario IESO\***





Notes: Exchange factor used for October 2005 was .85 to US \$ HOEP: Hourly Ontario Energy Price Pre-Dispatch: Projected Energy Price

\* Independent Electricity System Operator formerly known as the Independent Electricity Market Operator (IMO)

## **External Controllable Line: Cross Sound Cable (New England)**





Note:

ISO-NE Forecast is an advisory posting @ 18:00 day before.

The DAM and R/T prices at the Shorham138 99 interface are used for ISO-NE.

The DAM and R/T prices at the CSC interface are used for NYISO.

\* Referred to as RTC beginning February 2005

|