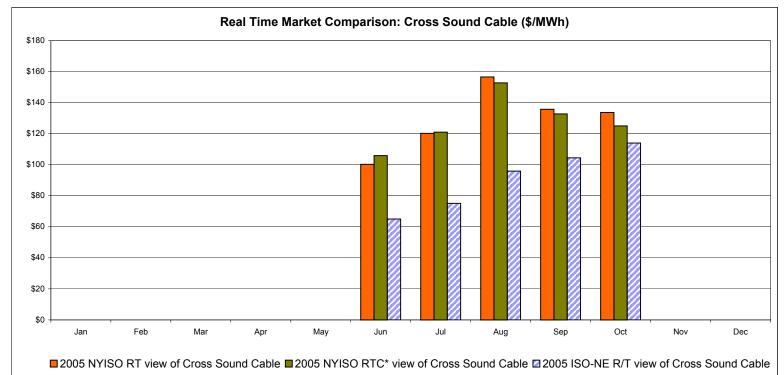

ernal Comparison ISO-New England**





Note:

ISO-NE Forecast is an advisory posting @ 18:00 day before. The DAM and R/T prices at the Roseton interface are used for ISO-NE. The DAM and R/T prices at the SandyPond interface are used for NYISO.

\* Referred to as RTC beginning February 2005 Prior to February 2005 known as BME or Hour Ahead Market (HAM)



## **External Comparison PJM**

\* Referred to as RTC beginning February 2005

## **External Comparison Ontario IESO\***





Notes: Exchange factor used for October 2005 was .85 to US \$ HOEP: Hourly Ontario Energy Price Pre-Dispatch: Projected Energy Price

\* Independent Electricity System Operator formerly known as the Independent Electricity Market Operator (IMO)

## **External Controllable Line: Cross Sound Cable (New England)**





Note:

ISO-NE Forecast is an advisory posting @ 18:00 day before.

The DAM and R/T prices at the Shorham138 99 interface are used for ISO-NE.

The DAM and R/T prices at the CSC interface are used for NYISO.

\* Referred to as RTC beginning February 2005

|