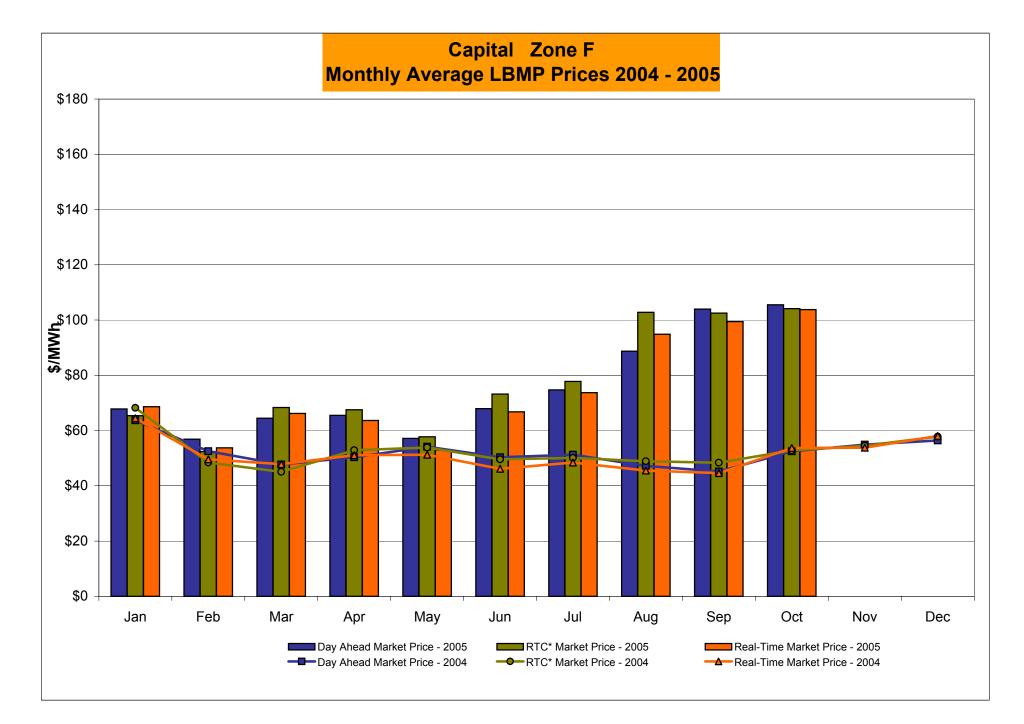

# Market Performance Highlights for October 2005

- > NYISO LBMP and Average Cost have decreased this month relative to September.
  - LBMP for October is \$118.56MWh, down from \$122.44/MWh in September.
  - Average cost is \$121.32/MWh, down from \$126.16/MWh in September.
  - Both Day Ahead and Real Time LBMPs have decreased this month.
- > Fuel prices are mixed this month
  - *Kerosene is \$15.67/mmBTU, down from \$15.79/mmBTU in September*
  - No. 2 Fuel Oil is \$13.51/mmBTU, down from \$13.90/mmBTU in September
  - Natural Gas is \$14.40/mmBTU, up from \$13.41/mmBTU in September
  - No. 6 Fuel Oil is \$9.68/mmBTU, down from \$9.97/mmBTU in September
- Uplift has decreased this month relative to September 2005 and relative to October 2004.
  - Uplift (not including NYISO cost of operations) is \$0.52/MWh, down from \$1.71/MWh in September 2005 and down from \$2.05/MWh from October 2004.
- Regulation Prices continue to increase in all three markets this month.