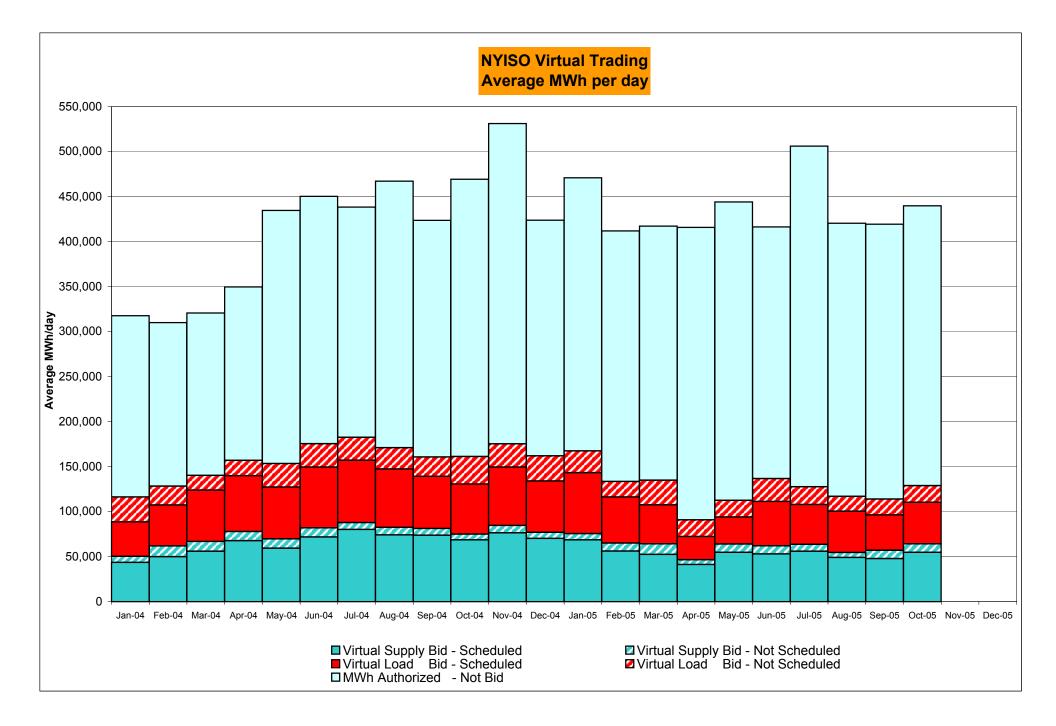

58<br>744<br>7.80%<br>430<br>5,112<br>8.41%      | 42<br>744<br>5.65%<br>356<br>5,856<br>6.08%<br>84<br>11,552<br>0.73%<br>1,320<br>89,467<br>1.48%<br>48<br>744<br>6.45%<br>478<br>5,856<br>8.16%       | 24<br>720<br>3.33%<br>380<br>6,576<br>5.78%<br>42<br>11,178<br>0.38%<br>1,362<br>100,645<br>1.35%<br>28<br>720<br>3.89%<br>506<br>6,576<br>7.69%       | 34<br>744<br>4.57%<br>414<br>7,320<br>5.66%<br>11,515<br>0.49%<br>1,418<br>112,160<br>1.26%<br>46<br>744<br>6.18%<br>552<br>7,320<br>7.54%       | 16<br>720<br>2.22%<br>430<br>8,040<br>5.35%<br>11,217<br>0.17%<br>1,437<br>123,377<br>1.16%<br>26<br>720<br>3.61%<br>578<br>8,040<br>7.19%       | 27<br>744<br>3.63%<br>457<br>8,784<br>5.20%<br>52<br>11,790<br>0.44%<br>1,489<br>135,167<br>1.10%<br>37<br>744<br>4.97%<br>615<br>8,784<br>7.00% |













\* Referred to as RTC beginning February 2005 Prior to February 2005 known as BME or Hour Ahead Market (HAM)

Market Monitoring Prepared 11/7/2005 9:15



\* The Real Time Ancillary Market began in February 2005

Market Monitoring Prepared 11/7/2005 9:15

#### **NYISO Markets Ancillary Services Statistics**

#### ANCILLARY SERVICES Unweighted Price (\$/MWH) 2005

| Des the state day           | <u>January</u>   | February | March | <u>April</u> | May   | June  | <u>July</u> | <u>August</u> | <u>September</u> | <u>October</u> | November | December |
|-----------------------------|------------------|----------|-------|--------------|-------|-------|-------------|---------------|------------------|----------------|----------|----------|
| Day Ahead Market            | 0.00