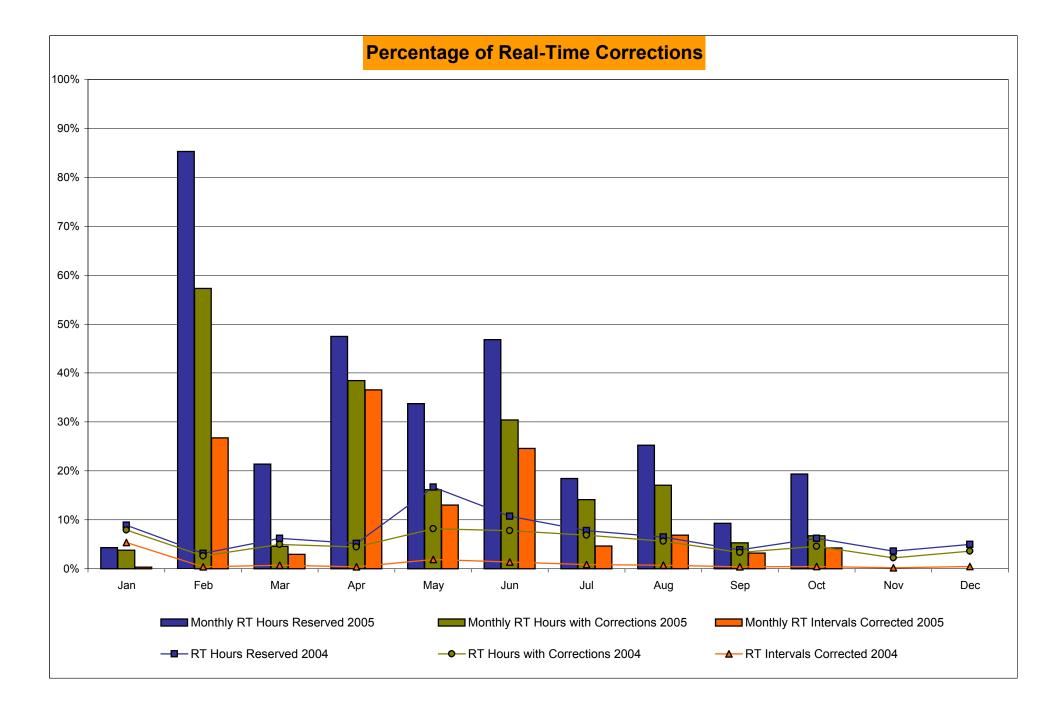

r>58<br>744<br>7.80%<br>430<br>5,112<br>8.41%      | 42<br>744<br>5.65%<br>356<br>5,856<br>6.08%<br>84<br>11,552<br>0.73%<br>1,320<br>89,467<br>1.48%<br>48<br>744<br>6.45%<br>478<br>5,856<br>8.16%       | 24<br>720<br>3.33%<br>380<br>6,576<br>5.78%<br>42<br>11,178<br>0.38%<br>1,362<br>100,645<br>1.35%<br>28<br>720<br>3.89%<br>506<br>6,576<br>7.69%       | 34<br>744<br>4.57%<br>414<br>7,320<br>5.66%<br>11,515<br>0.49%<br>1,418<br>112,160<br>1.26%<br>46<br>744<br>6.18%<br>552<br>7,320<br>7.54%       | 16<br>720<br>2.22%<br>430<br>8,040<br>5.35%<br>11,217<br>0.17%<br>1,437<br>123,377<br>1.16%<br>26<br>720<br>3.61%<br>578<br>8,040<br>7.19%       | 27<br>744<br>3.63%<br>457<br>8,784<br>5.20%<br>52<br>11,790<br>0.44%<br>1,489<br>135,167<br>1.10%<br>37<br>744<br>4.97%<br>615<br>8,784<br>7.00% |













\* Referred to as RTC beginning February 2005 Prior to February 2005 known as BME or Hour Ahead Market (HAM)

Market Monitoring Prepared 11/7/2005 9:15



\* The Real Time Ancillary Market began in February 2005

Market Monitoring Prepared 11/7/2005 9:15

#### **NYISO Markets Ancillary Services Statistics**

#### ANCILLARY SERVICES Unweighted Price (\$/MWH) 2005

| Des the state day           | <u>January</u>   | February | March | <u>April</u> | May   | June  | <u>July</u> | <u>August</u> | <u>September</u> | <u>October</u> | November | December |
|-----------------------------|------------------|----------|-------|--------------|-------|-------|-------------|---------------|------------------|----------------|----------|----------|
| Day Ahead Market            | 0.00