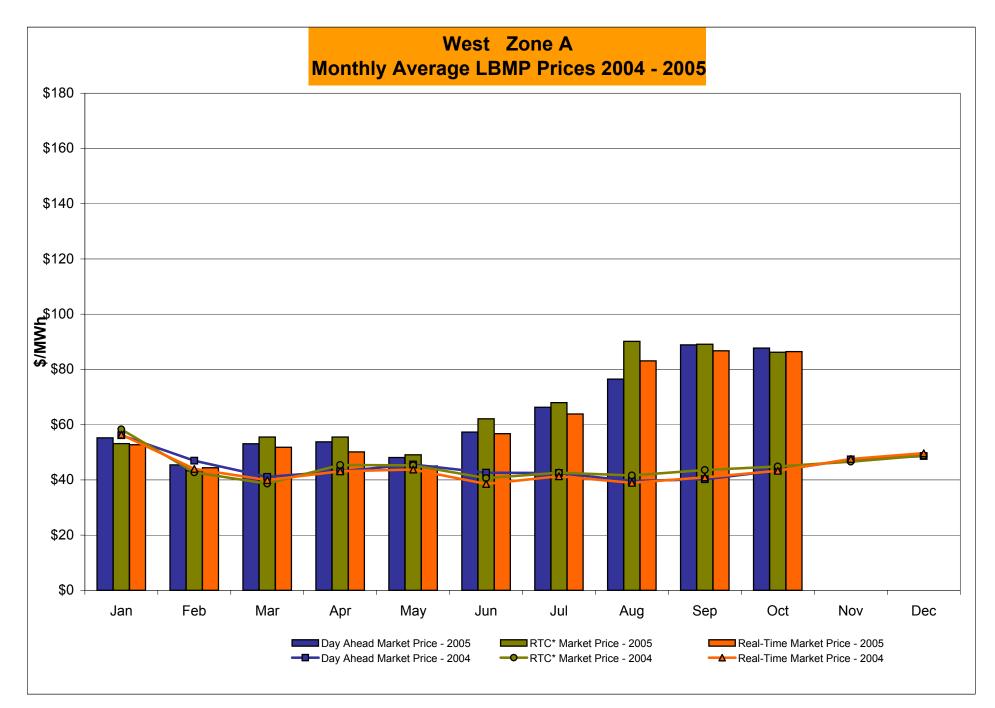

# Market Performance Highlights for October 2005

- > NYISO LBMP and Average Cost have decreased this month relative to September.
  - LBMP for October is \$118.56MWh, down from \$122.44/MWh in September.
  - Average cost is \$121.32/MWh, down from \$126.16/MWh in September.
  - Both Day Ahead and Real Time LBMPs have decreased this month.
- > Fuel prices are mixed this month
  - *Kerosene is \$15.67/mmBTU, down from \$15.79/mmBTU in September*
  - No. 2 Fuel Oil is \$13.51/mmBTU, down from \$13.90/mmBTU in September
  - Natural Gas is \$14.40/mmBTU, up from \$13.41/mmBTU in September
  - No. 6 Fuel Oil is \$9.68/mmBTU, down from \$9.97/mmBTU in September
- Uplift has decreased this month relative to September 2005 and relative to October 2004.
  - Uplift (not including NYISO cost of operations) is \$0.52/MWh, down from \$1.71/MWh in September 2005 and down from \$2.05/MWh from October 2004.
- Regulation Prices continue to increase in all three markets this month.

\* Excludes ICAP payments

Market Monitoring Prepared: 11/7/2005 10:30

| 2005                                                                                                           | January                                               | February                                              | March                                                 | <u>April</u>                                          | May                                                   | <u>June</u>                                           | July                                                  | <u>August</u>                                         | <u>September</u>                                      | <u>October</u>                                        | November                                              | December                                              |
|----------------------------------------------------------------------------------------------------------------|-------------------------------------------------------|-------------------------------------------------------|-------------------------------------------------------|-------------------------------------------------------|-------------------------------------------------------|-------------------------------------------------------|-------------------------------------------------------|-------------------------------------------------------|-------------------------------------------------------|-------------------------------------------------------|-------------------------------------------------------|-------------------------------------------------------|
| LBMP                                                                                                           | 75.70                                                 | 64.03                                                 | 69.95                                                 | 71.28                                                 | 63.13                                                 | 84.83                                                 | 92.41                                                 | 115.20                                                | 122.44                                                | 118.56                                                |                                                       |                                                       |
| NTAC                                                                                                           | 0.43                                                  | 0.36                                                  | 0.23                                                  | 0.49                                                  | 0.40                                                  | 0.58                                                  | 0.46                                                  | 0.25                                                  | 0.10                                                  | 0.03                                                  |                                                       |                                                       |
| Reserve                                                                                                        | 0.25                                                  | 0.08                                                  | 0.17                                                  | 0.21                                                  | 0.20                                                  | (0.01)                                                | 0.11                                                  | 0.02                                                  | 0.31                                                  | 0.54                                                  |                                                       |                                                       |
| Regulation                                                                                                     | 0.32                                                  | 0.40                                                  | 0.34                                                  | 0.22                                                  | 0.25                                                  | 0.20                                                  | 0.14                                                  | 0.06                                                  | 0.41                                                  | 0.64                                                  |                                                       |                                                       |
| NYISO Cost of Operations                                                                                       | 0.79                                                  | 0.79                                                  | 0.79                                                  | 0.79                                                  | 0.79                                                  | 0.63                                                  | 0.79                                                  | 0.79                                                  | 0.79                                                  | 0.63                                                  |                                                       |                                                       |
| Uplift                                                                                                         | 1.99                                                  | (0.59)                                                | (0.47)                                                | 0.29                                                  | 0.30                                                  | 1.85                                                  | 1.92                                                  | 2.86                                                  | 1.71                                                  | 0.52                                                  |                                                       |                                                       |
| Voltage Support and Black Start                                                                                | 0.39                                                  | 0.39                                                  | 0.39                                                  | 0.39                                                  | 0.39                                                  | 0.39                                                  | 0.39                                                  | 0.39                                                  | 0.39                                                  | 0.39                                                  |                                                       |                                                       |
| Avg Monthly Cost                                                                                               | 79.86                                                 | 65.45                                                 | 71.38                                                 | 73.67                                                 | 65.46                                                 | 88.48                                                 | 96.21                                                 | 119.56                                                | 126.16                                                | 121.32                                                |                                                       |                                                       |
| Avg YTD Cost                                                                                                   | 79.86                                                 | 73.34                                                 | 72.67                                                 | 72.90                                                 | 71.60                                                 | 74.94                                                 | 78.94                                                 | 85.61                                                 | 90.42                                                 | 93.20                                                 |                                                       |                                                       |
|                                                                                                                |                                                       |                                                       |                                                       |                                                       |                                                       |                                                       |                                                       |                                                       |                                                       |                                                       |                                                       |                                                       |
| 2004                                                                                                           | <u>January</u>                                        | <u>February</u>                                       | March                                                 | <u>April</u>                                          | <u>May</u>                                            | <u>June</u>                                           | <u>July</u>                                           | <u>August</u>                                         | <u>September</u>                                      | <u>October</u>                                        | November                                              | December                                              |
| LBMP                                                                                                           | 76.13                                                 | 57.13                                                 | 50.56                                                 | 52.48                                                 | 61.23                                                 | 59.79                                                 | 59.60                                                 | 57.20                                                 | 53.01                                                 | 58.66                                                 | 59.79                                                 | 62.93                                                 |
| LBMP<br>NTAC                                                                                                   | 76.13<br>0.47                                         | 57.13<br>0.42                                         | 50.56<br>0.55                                         | 52.48<br>0.51                                         | 61.23<br>0.42                                         | 59.79<br>0.53                                         | 59.60<br>0.34                                         | 57.20<br>0.43                                         | 53.01<br>0.23                                         | 58.66<br>0.29                                         | 59.79<br>0.46                                         | 62.93<br>0.69                                         |
| LBMP<br>NTAC<br>Reserve                                                                                        | 76.13<br>0.47<br>0.27                                 | 57.13<br>0.42<br>0.14                                 | 50.56<br>0.55<br>0.21                                 | 52.48<br>0.51<br>0.17                                 | 61.23<br>0.42<br>0.13                                 | 59.79<br>0.53<br>0.09                                 | 59.60<br>0.34<br>0.07                                 | 57.20<br>0.43<br>0.06                                 | 53.01<br>0.23<br>0.06                                 | 58.66<br>0.29<br>0.12                                 | 59.79<br>0.46<br>0.15                                 | 62.93<br>0.69<br>0.22                                 |
| LBMP<br>NTAC<br>Reserve<br>Regulation                                                                          | 76.13<br>0.47<br>0.27<br>0.23                         | 57.13<br>0.42<br>0.14<br>0.36                         | 50.56<br>0.55<br>0.21<br>0.29                         | 52.48<br>0.51<br>0.17<br>0.15                         | 61.23<br>0.42<br>0.13<br>0.13                         | 59.79<br>0.53<br>0.09<br>0.14                         | 59.60<br>0.34<br>0.07<br>0.14                         | 57.20<br>0.43<br>0.06<br>0.17                         | 53.01<br>0.23<br>0.06<br>0.32                         | 58.66<br>0.29<br>0.12<br>0.43                         | 59.79<br>0.46<br>0.15<br>0.45                         | 62.93<br>0.69<br>0.22<br>0.28                         |
| LBMP<br>NTAC<br>Reserve<br>Regulation<br>NYISO Cost of Operations                                              | 76.13<br>0.47<br>0.27<br>0.23<br>0.73                 | 57.13<br>0.42<br>0.14<br>0.36<br>0.73                 | 50.56<br>0.55<br>0.21<br>0.29<br>0.73                 | 52.48<br>0.51<br>0.17<br>0.15<br>0.72                 | 61.23<br>0.42<br>0.13<br>0.13<br>0.73                 | 59.79<br>0.53<br>0.09<br>0.14<br>0.63                 | 59.60<br>0.34<br>0.07<br>0.14<br>0.63                 | 57.20<br>0.43<br>0.06<br>0.17<br>0.73                 | 53.01<br>0.23<br>0.06<br>0.32<br>0.73                 | 58.66<br>0.29<br>0.12<br>0.43<br>0.63                 | 59.79<br>0.46<br>0.15<br>0.45<br>0.72                 | 62.93<br>0.69<br>0.22<br>0.28<br>0.73                 |
| LBMP<br>NTAC<br>Reserve<br>Regulation<br>NYISO Cost of Operations<br>Uplift                                    | 76.13<br>0.47<br>0.27<br>0.23<br>0.73<br>1.74         | 57.13<br>0.42<br>0.14<br>0.36<br>0.73<br>0.52         | 50.56<br>0.55<br>0.21<br>0.29<br>0.73<br>1.35         | 52.48<br>0.51<br>0.17<br>0.15<br>0.72<br>0.81         | 61.23<br>0.42<br>0.13<br>0.13<br>0.73<br>1.10         | 59.79<br>0.53<br>0.09<br>0.14<br>0.63<br>2.33         | 59.60<br>0.34<br>0.07<br>0.14<br>0.63<br>2.14         | 57.20<br>0.43<br>0.06<br>0.17<br>0.73<br>2.43         | 53.01<br>0.23<br>0.06<br>0.32<br>0.73<br>1.77         | 58.66<br>0.29<br>0.12<br>0.43<br>0.63<br>2.05         | 59.79<br>0.46<br>0.15<br>0.45<br>0.72<br>0.80         | 62.93<br>0.69<br>0.22<br>0.28<br>0.73<br>1.55         |
| LBMP<br>NTAC<br>Reserve<br>Regulation<br>NYISO Cost of Operations<br>Uplift<br>Voltage Support and Black Start | 76.13<br>0.47<br>0.27<br>0.23<br>0.73<br>1.74<br>0.36 | 57.13<br>0.42<br>0.14<br>0.36<br>0.73<br>0.52<br>0.36 | 50.56<br>0.55<br>0.21<br>0.29<br>0.73<br>1.35<br>0.36 | 52.48<br>0.51<br>0.17<br>0.15<br>0.72<br>0.81<br>0.36 | 61.23<br>0.42<br>0.13<br>0.13<br>0.73<br>1.10<br>0.36 | 59.79<br>0.53<br>0.09<br>0.14<br>0.63<br>2.33<br>0.36 | 59.60<br>0.34<br>0.07<br>0.14<br>0.63<br>2.14<br>0.36 | 57.20<br>0.43<br>0.06<br>0.17<br>0.73<br>2.43<br>0.36 | 53.01<br>0.23<br>0.06<br>0.32<br>0.73<br>1.77<br>0.36 | 58.66<br>0.29<br>0.12<br>0.43<br>0.63<br>2.05<br>0.36 | 59.79<br>0.46<br>0.15<br>0.45<br>0.72<br>0.80<br>0.36 | 62.93<br>0.69<br>0.22<br>0.28<br>0.73<br>1.55<br>0.36 |
| LBMP<br>NTAC<br>Reserve<br>Regulation<br>NYISO Cost of Operations<br>Uplift                                    | 76.13<br>0.47<br>0.27<br>0.23<br>0.73<br>1.74         | 57.13<br>0.42<br>0.14<br>0.36<br>0.73<br>0.52         | 50.56<br>0.55<br>0.21<br>0.29<br>0.73<br>1.35         | 52.48<br>0.51<br>0.17<br>0.15<br>0.72<br>0.81         | 61.23<br>0.42<br>0.13<br>0.13<br>0.73<br>1.10         | 59.79<br>0.53<br>0.09<br>0.14<br>0.63<br>2.33         | 59.60<br>0.34<br>0.07<br>0.14<br>0.63<br>2.14         | 57.20<br>0.43<br>0.06<br>0.17<br>0.73<br>2.43         | 53.01<br>0.23<br>0.06<br>0.32<br>0.73<br>1.77         | 58.66<br>0.29<br>0.12<br>0.43<br>0.63<br>2.05         | 59.79<br>0.46<br>0.15<br>0.45<br>0.72<br>0.80         | 62.93<br>0.69<br>0.22<br>0.28<br>0.73<br>1.55         |