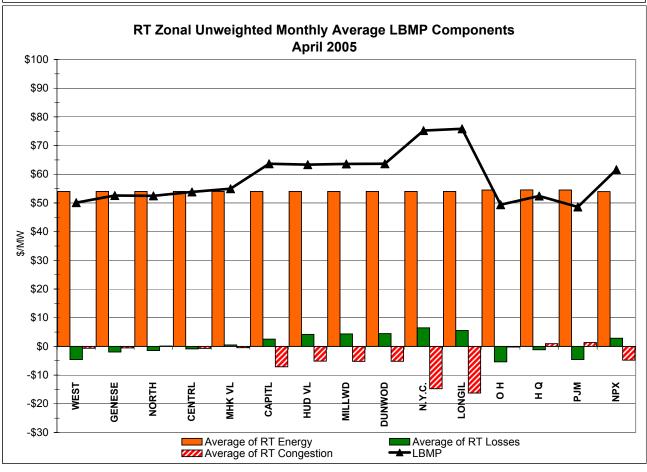

#### April 2005 Zonal Statistics for NYISO (\$/MWh)

|                    | WEST<br>Zone A | GENESEE<br>Zone B | NORTH<br>Zone D | CENTRAL<br>Zone C | MOHAWK<br>VALLEY<br><u>Zone E</u> | CAPITAL<br>Zone F | HUDSON<br>VALLEY<br>Zone G | MILLWOOD<br>Zone H | DUNWOODIE  Zone I | NEW YORK<br>CITY<br>Zone J | LONG<br>ISLAND<br>Zone K |
|--------------------|----------------|-------------------|-----------------|-------------------|-----------------------------------|-------------------|----------------------------|--------------------|-------------------|----------------------------|--------------------------|
| DAY AHEAD LBMP     |                |                   |                 |                   |                                   |                   |                            |                    |                   |                            |                          |
| Unweighted Price * | 53.79          | 57.13             | 57.40           | 58.26             | 59.71                             | 65.51             | 65.85                      | 66.28              | 66.94             | 77.93                      | 77.84                    |
| Standard Deviation | 11.60          | 12.49             | 11.75           | 12.52             | 12.63                             | 14.17             | 14.34                      | 14.55              | 14.33             | 19.13                      | 14.49                    |
| RTC** LBMP         |                |                   |                 |                   |                                   |                   |                            |                    |                   |                            |                          |
| Unweighted Price * | 55.48          | 58.50             | 58.77           | 59.88             | 61.30                             | 67.53             | 68.16                      | 68.41              | 68.49             | 79.70                      | 79.98                    |
| Standard Deviation | 21.20          | 22.51             | 22.43           | 22.28             | 22.92                             | 23.89             | 23.40                      | 23.52              | 23.52             | 30.68                      | 30.39                    |
| REAL TIME LBMP     |                |                   |                 |                   |                                   |                   |                            |                    |                   |                            |                          |
| Unweighted Price * | 50.10          | 52.60             | 52.47           | 53.86             | 54.97                             | 63.65             | 63.35                      | 63.62              | 63.67             | 75.24                      | 75.84                    |
| Standard Deviation | 23.96          | 25.51             | 26.87           | 25.29             | 26.46                             | 34.93             | 28.38                      | 28.66              |                   | 37.55                      | 28.43                    |
|                    |                |                   |                 |                   |                                   |                   |                            |                    |                   |                            |                          |
|                    | ONTARIO        | HYDRO             |                 | NEW               |                                   |                   |                            |                    |                   |                            |                          |
|                    | IESO           | QUEBEC            | PJM             | <b>ENGLAND</b>    |                                   |                   |                            |                    |                   |                            |                          |
|                    | Zone O         | Zone M            | Zone P          | Zone N            |                                   |                   |                            |                    |                   |                            |                          |
| DAY AHEAD LBMP     | =3             | <u> </u>          | <u> </u>        | <u> </u>          |                                   |                   |                            |                    |                   |                            |                          |
| Unweighted Price * | 53.06          | 57 65             | 53 17           | 65 46             |                                   |                   |                            |                    |                   |                            |                          |

<sup>\*</sup> Straight zonal LBMP averages

\*\* Referred to as RTC beginning February 2005

Prior to February 2005 known as BME or Hour Ahead Market (HAM)

<sup>\*</sup> Referred to as RTC beginning February 2005 Prior to February 2005 known as BME or Hour Ahead Market (HAM)