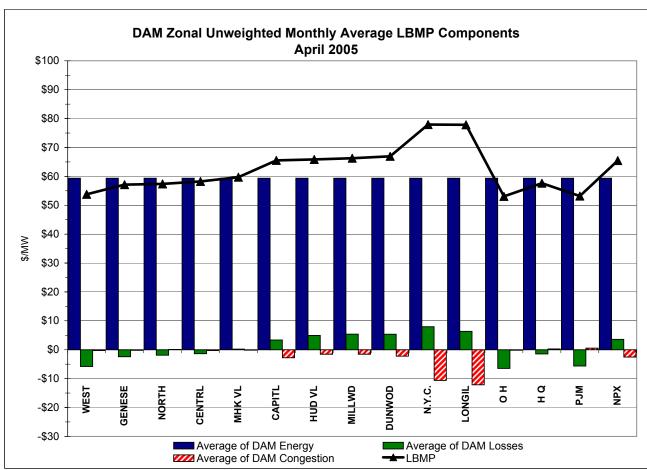

#### April 2005 Zonal Statistics for NYISO (\$/MWh)

|                    | WEST<br>Zone A | GENESEE<br>Zone B | NORTH<br>Zone D | CENTRAL<br>Zone C | MOHAWK<br>VALLEY<br><u>Zone E</u> | CAPITAL<br>Zone F | HUDSON<br>VALLEY<br>Zone G | MILLWOOD<br>Zone H | DUNWOODIE  Zone I | NEW YORK<br>CITY<br>Zone J | LONG<br>ISLAND<br>Zone K |
|--------------------|----------------|-------------------|-----------------|-------------------|-----------------------------------|-------------------|----------------------------|--------------------|-------------------|----------------------------|--------------------------|
| DAY AHEAD LBMP     |                |                   |                 |                   |                                   |                   |                            |                    |                   |                            |                          |
| Unweighted Price * | 53.79          | 57.13             | 57.40           | 58.26             | 59.71                             | 65.51             | 65.85                      | 66.28              | 66.94             | 77.93                      | 77.84                    |
| Standard Deviation | 11.60          | 12.49             | 11.75           | 12.52             | 12.63                             | 14.17             | 14.34                      | 14.55              | 14.33             | 19.13                      | 14.49                    |
| RTC** LBMP         |                |                   |                 |                   |                                   |                   |                            |                    |                   |                            |                          |
| Unweighted Price * | 55.48          | 58.50             | 58.77           | 59.88             | 61.30                             | 67.53             | 68.16                      | 68.41              | 68.49             | 79.70                      | 79.98                    |
| Standard Deviation | 21.20          | 22.51             | 22.43           | 22.28             | 22.92                             | 23.89             | 23.40                      | 23.52              | 23.52             | 30.68                      | 30.39                    |
| REAL TIME LBMP     |                |                   |                 |                   |                                   |                   |                            |                    |                   |                            |                          |
| Unweighted Price * | 50.10          | 52.60             | 52.47           | 53.86             | 54.97                             | 63.65             | 63.35                      | 63.62              | 63.67             | 75.24                      | 75.84                    |
| Standard Deviation | 23.96          | 25.51             | 26.87           | 25.29             | 26.46                             | 34.93             | 28.38                      | 28.66              |                   | 37.55                      | 28.43                    |
|                    |                |                   |                 |                   |                                   |                   |                            |                    |                   |                            |                          |
|                    | ONTARIO        | HYDRO             |                 | NEW               |                                   |                   |                            |                    |                   |                            |                          |
|                    | IESO           | QUEBEC            | PJM             | <b>ENGLAND</b>    |                                   |                   |                            |                    |                   |                            |                          |
|                    | Zone O         | Zone M            | Zone P          | Zone N            |                                   |                   |                            |                    |                   |                            |                          |
| DAY AHEAD LBMP     | =3             | <u> </u>          | <u> </u>        | <u> </u>          |                                   |                   |                            |                    |                   |                            |                          |
| Unweighted Price * | 53.06          | 57 65             | 53 17           | 65 46             |                                   |                   |                            |                    |                   |                            |                          |

<sup>\*</sup> Straight zonal LBMP averages

\*\* Referred to as RTC beginning February 2005

Prior to February 2005 known as BME or Hour Ahead Market (HAM)

<sup>\*</sup> Referred to as RTC beginning February 2005 Prior to February 2005 known as BME or Hour Ahead Market (HAM)