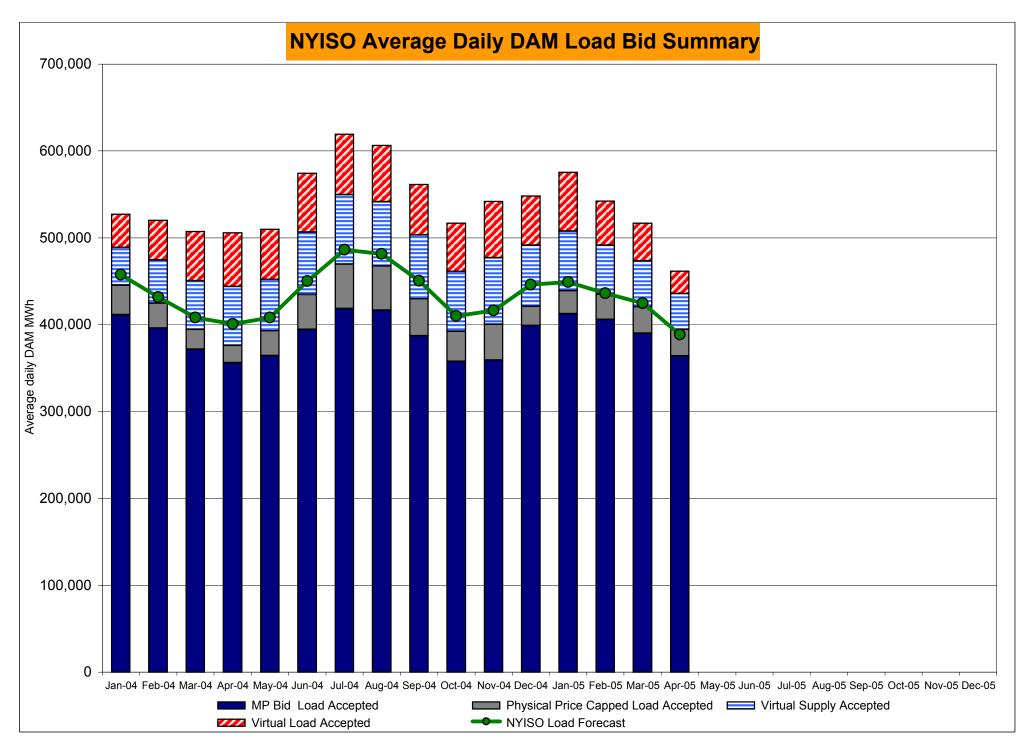

|                                                                 |                |                 | NYISO Mar    | kets Transa  | ections    |             |             |               |                  |                |                 |                 |
|-----------------------------------------------------------------|----------------|-----------------|--------------|--------------|------------|-------------|-------------|---------------|------------------|----------------|-----------------|-----------------|
| 2005                                                            | January        | February        | March        | April        | May        | <u>June</u> | <u>July</u> | August        | September        | October        | November        | December        |
| Day Ahead Market MWh                                            | 14,281,481     | 12,510,148      | 13,410,579   | 12,215,628   |            |             |             |               |                  |                |                 |                 |
| DAM LSE Internal LBMP Energy Sales                              | 48%            | 49%             | 52%          | 52%          |            |             |             |               |                  |                |                 |                 |
| DAM External TC LBMP Energy Sales                               | 3%             | 1%              | 1%           | 1%           |            |             |             |               |                  |                |                 |                 |
| DAM Bilateral - Internal Bilaterals                             | 47%            | 48%             | 45%          | 44%          |            |             |             |               |                  |                |                 |                 |
| DAM Bilateral - Importl/Non-LBMP Market Bilaterals              | 1%             | 1%              | 1%           | 0%           |            |             |             |               |                  |                |                 |                 |
| DAM Bilateral - Export/Non-LBMP Market Bilaterals               | 1%             | 1%              | 1%           | 1%           |            |             |             |               |                  |                |                 |                 |
| DAM Bilateral - Wheel Through Bilaterals                        | 1%             | 0%              | 1%           | 0%           |            |             |             |               |                  |                |                 |                 |
| Balancing Energy Market MWh                                     | 419,365        | 127,124         | 348,162      | 54,545       |            |             |             |               |                  |                |                 |                 |
| Balancing Energy LSE Internal LBMP Energy Sales                 | 78%            | -35%            | 26%          | -365%        |            |             |             |               |                  |                |                 |                 |
| Balancing Energy External TC LBMP Energy Sales                  | 42%            | 156%            | 73%          | 494%         |            |             |             |               |                  |                |                 |                 |
| Balancing Energy Bilateral - Internal Bilaterals                | -13%           | -9%             | 6%           | -29%         |            |             |             |               |                  |                |                 |                 |
| Balancing Energy Bilateral - Importl/Non-LBMP Market Bilaterals | 0%             | 0%              | 0%           | 0%           |            |             |             |               |                  |                |                 |                 |
| Balancing Energy Bilateral - Export/Non-LBMP Market Bilaterals  | 1%             | 0%              | 0%           | 3%           |            |             |             |               |                  |                |                 |                 |
| Balancing Energy Bilateral - Wheel Through Bilaterals           | -8%            | -13%            | -5%          | -2%          |            |             |             |               |                  |                |                 |                 |
| Transactions Summary                                            |                |                 |              |              |            |             |             |               |                  |                |                 | _               |
| LBMP                                                            | 53%            | 51%             | 54%          | 54%          |            |             |             |               |                  |                |                 |                 |
| Internal Bilaterals                                             | 45%            | 47%             | 44%          | 44%          |            |             |             |               |                  |                |                 |                 |
| Import Bilaterals                                               | 1%             | 1%              | 1%           | 0%           |            |             |             |               |                  |                |                 |                 |
| Export Bilaterals                                               | 1%             | 1%              | 1%           | 1%           |            |             |             |               |                  |                |                 |                 |
| Wheels Through                                                  | 0%             | 0%              | 0%           | 0%           |            |             |             |               |                  |                |                 |                 |
| Market Share of Total Load                                      |                |                 |              |              |            |             |             |               |                  |                |                 |                 |
| Day Ahead Market                                                | 97.1%          | 99.0%           | 97.5%        | 99.6%        |            |             |             |               |                  |                |                 |                 |
| Balancing Energy +                                              | 2.9%           | 1.0%            | 2.5%         | 0.4%         |            |             |             |               |                  |                |                 |                 |
| Total MWH                                                       | 14,700,846     | 12,637,272      | 13,758,741   | 12,270,173   |            |             |             |               |                  |                |                 |                 |
| Average Daily Energy Sendout/Month GWh                          | 462            | 447             | 433          | 399          |            |             |             |               |                  |                |                 |                 |
|                                                                 |                |                 |              |              |            |             |             |               |                  |                |                 |                 |
| <u>2004</u>                                                     | <u>January</u> | <u>February</u> | <u>March</u> | <u>April</u> | <u>May</u> | <u>June</u> | <u>July</u> | <u>August</u> | <u>September</u> | <u>October</u> | <u>November</u> | <u>December</u> |
| Day Ahead Market MWh                                            | 14,614,304     | 12,806,346      |              | 11,818,317   | 13,026,160 | 13,737,390  | 15,071,422  | 14,939,105    | 13,228,022       | 12,375,053     | 12,214,936      | 13,471,387      |
| DAM LSE Internal LBMP Energy Sales                              | 52%            | 50%             | 51%          | 51%          | 47%        | 49%         | 53%         | 54%           | 53%              | 52%            | 53%             | 49%             |
| DAM External TC LBMP Energy Sales                               | 4%             | 2%              | 3%           | 3%           | 4%         | 3%          | 2%          | 1%            | 1%               | 0%             | 0%              | 2%              |
| DAM Bilateral - Internal Bilaterals                             | 41%            | 45%             | 44%          | 44%          | 46%        | 45%         | 43%         | 43%           | 44%              | 45%            | 44%             | 48%             |
| DAM Bilateral - Importl/Non-LBMP Market Bilaterals              | 1%             | 1%              | 1%           | 0%           | 0%         | 0%          | 0%          | 0%            | 0%               | 0%             | 0%              | 1%              |
| DAM Bilateral - Export/Non-LBMP Market Bilaterals               | 1%             | 1%              | 1%           | 1%           | 1%         | 1%          | 1%          | 1%            | 1%               | 1%             | 1%              | 1%              |
| DAM Bilateral - Wheel Through Bilaterals                        | 1%             | 1%              | 1%           | 1%           | 1%         | 1%          | 1%          | 1%            | 1%               | 0%             | 0%              | 0%              |
| Balancing Energy Market MWh                                     | 367,460        | 269,220         | 508,837      | 238,876      | 380,696    | 424,726     | 139,472     | 297,506       | 322,983          | 68,554         | 275,972         | 574,623         |
| Balancing Energy LSE Internal LBMP Energy Sales                 | 66%            | 31%             | 61%          | 84%          | 30%        | 29%         | -46%        | 35%           | 19%              | -9%            | 24%             | 70%             |
| Balancing Energy External TC LBMP Energy Sales                  | 57%            | 78%             | 41%          | 38%          | 77%        | 74%         | 170%        | 73%           | 50%              | 125%           | 69%             | 30%             |
| Balancing Energy Bilateral - Internal Bilaterals                | -20%           | 0%              | 0%           | -9%          | 3%         | 5%          | 13%         | 5%            | 39%              | 23%            | 11%             | 3%              |
| Balancing Energy Bilateral - Importl/Non-LBMP Market Bilaterals | 0%             | 1%              | 0%           | 0%           | 0%         | 0%          | 0%          | 0%            | 0%               | 0%             | 0%              | 0%              |
| Balancing Energy Bilateral - Export/Non-LBMP Market Bilaterals  | 0%             | 0%              | 0%           | 1%           | 1%         | 0%          | 1%          | 0%            | 0%               | 0%             | 0%              | 0%              |
| Balancing Energy Bilateral - Wheel Through Bilaterals           | -4%            | -11%            | -3%          | -14%         | -11%       | -8%         | -39%        | -13%          | -8%              | -40%           | -5%             | -3%             |
| Transactions Summary                                            |                |                 |              |              |            |             |             |               |                  |                |                 |                 |
| LBMP                                                            | 58%            | 54%             | 56%          | 55%          | 53%        | 54%         | 55%         | 56%           | 54%              | 53%            | 55%             | 52%             |
| Internal Bilaterals                                             | 40%            | 44%             | 42%          | 43%          | 45%        | 44%         | 43%         | 43%           | 44%              | 45%            | 44%             | 46%             |
| Import Bilaterals                                               | 1%             | 1%              | 1%           | 0%           | 0%         | 0%          | 0%          | 0%            | 0%               | 0%             | 0%              | 0%              |
| Export Bilaterals                                               | 1%             | 1%              | 1%           | 1%           | 1%         | 1%          | 1%          | 1%            | 1%               | 1%             | 1%              | 1%              |
| Wheels Through                                                  | 1%             | 0%              | 1%           | 0%           | 1%         | 1%          | 0%          | 1%            | 1%               | 0%             | 0%              | 0%              |
| Market Share of Total Load                                      |                |                 |              |              |            |             |             |               |                  |                |                 |                 |
| Day Ahead Market                                                | 97.5%          | 97.9%           | 96.2%        | 98.0%        | 97.2%      | 97.0%       | 99.1%       | 98.0%         | 97.6%            | 99.4%          | 97.8%           | 95.9%           |
| Balancing Energy +                                              | 2.5%           | 2.1%            | 3.8%         | 2.0%         | 2.8%       | 3.0%        | 0.9%        | 2.0%          | 2.4%             | 0.6%           | 2.2%            | 4.1%            |
| Total MWH                                                       | 14,981,764     | 13,075,566      | 13,345,726   | 12,057,193   | 13,406,856 | 14,162,116  | 15,210,894  | 15,236,611    | 13,551,005       | 12,443,607     | 12,490,908      | 14,046,010      |
| Average Daily Energy Sendout/Month GWh                          | 464            | 440             | 416          | 393          | 408        | 451         | 481         | 485           | 447              | 403            | 415             | 447             |

<sup>+</sup> Balancing Energy: Load(MW) purchased at Real Time LBMP.

Notes: Percent totals may not equal 100% due to rounding.

Virtual Transactions are not reflected in this chart.

January and March 2005 have been corrected due to a database error.