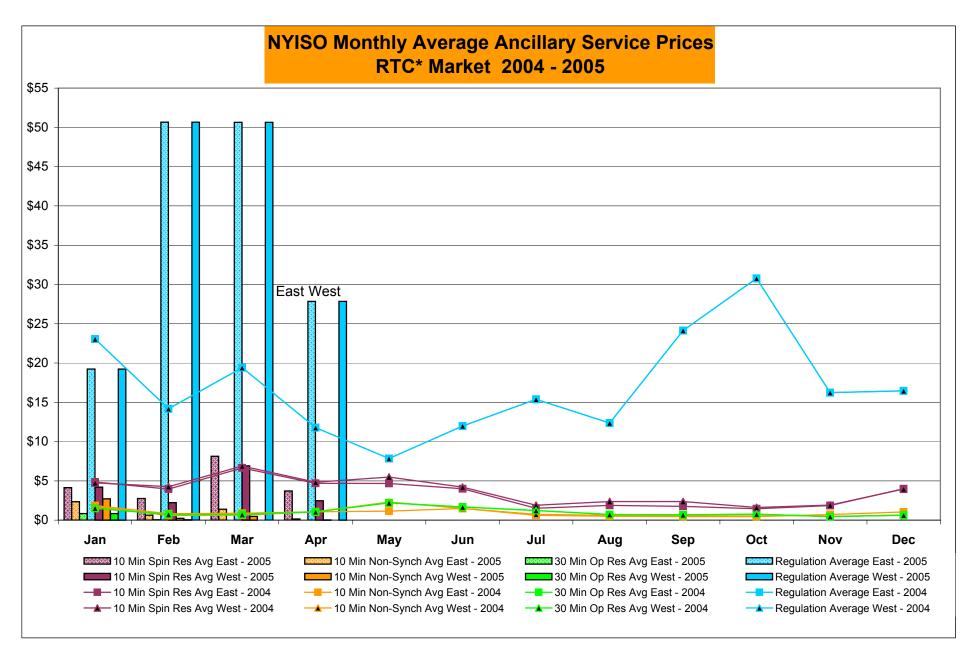

Prior to February 2005 known as BME or Hour Ahead Market (HAM)

Average zonal load weighted prices
 Average zonal load weighted prices, load weighted in each hour
 Referred to as RTC beginning February 2005

<sup>\*</sup> Referred to as RTC beginning February 2005 Prior to February 2005 known as BME or Hour Ahead Market (HAM)