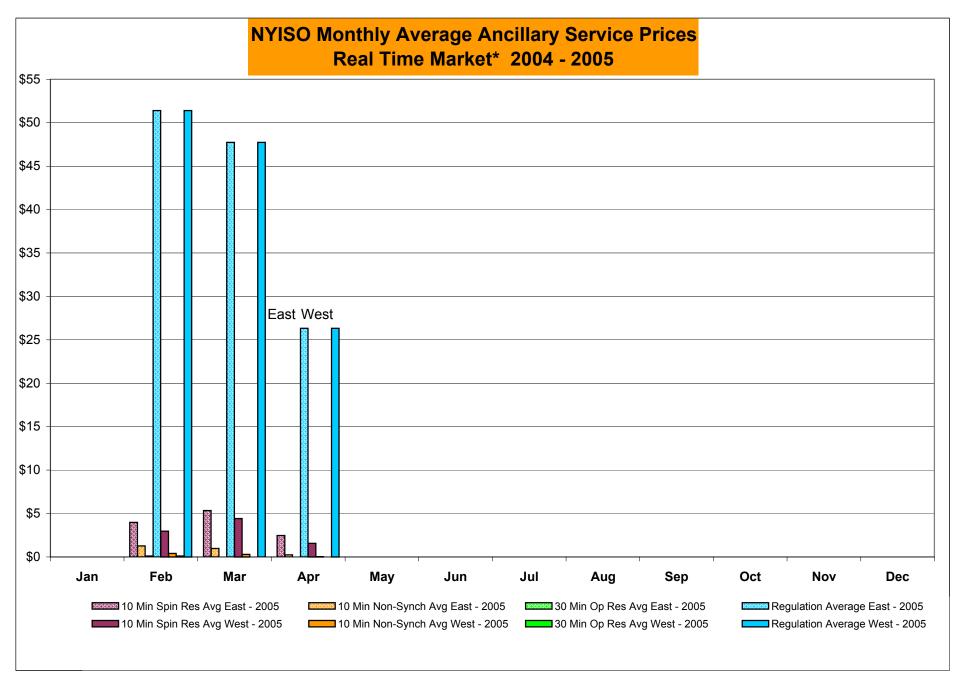

Prior to February 2005 known as BME or Hour Ahead Market (HAM)

Average zonal load weighted prices
 Average zonal load weighted prices, load weighted in each hour
 Referred to as RTC beginning February 2005

<sup>\*</sup> Referred to as RTC beginning February 2005 Prior to February 2005 known as BME or Hour Ahead Market (HAM)