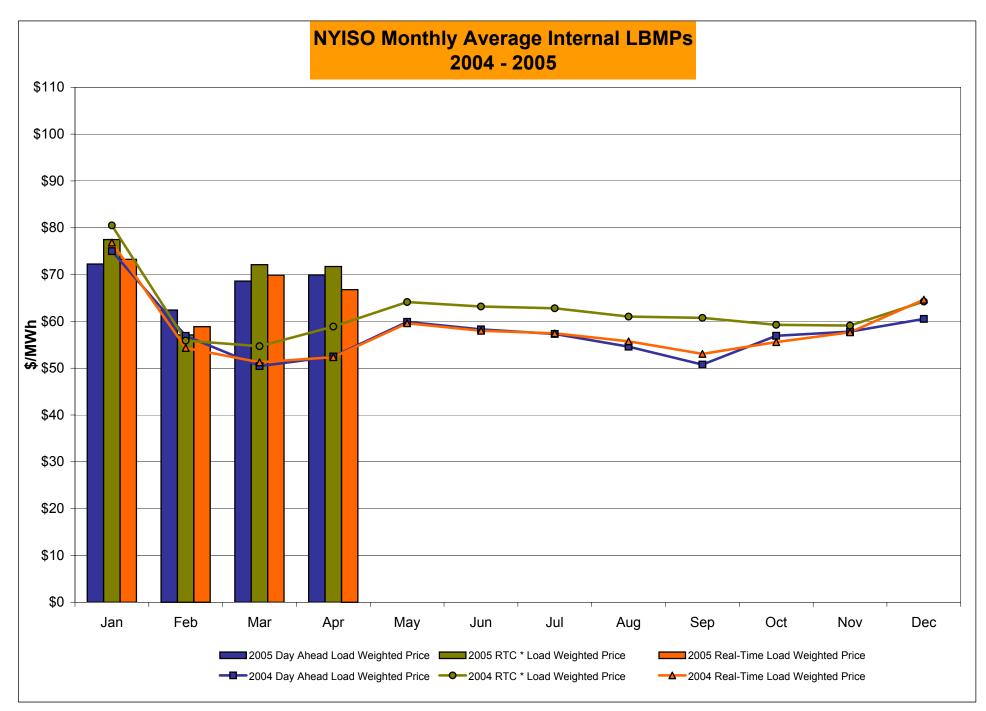

#### NYISO Markets 2005 Energy Statistics

|                                        | <u>January</u> | <u>February</u> | <u>March</u> | <u>April</u> | May | <u>June</u> | <u>July</u> | August September | October November December |
|----------------------------------------|----------------|-----------------|--------------|--------------|-----|-------------|-------------|------------------|---------------------------|
| DAY AHEAD LBMP                         |                | -               |              |              |     |             | -           |                  |                           |
| Price *                                | \$69.55        | \$61.04         | \$67.17      | \$68.14      |     |             |             |                  |                           |
| Standard Deviation                     | \$23.42        | \$12.00         | \$12.49      | \$14.20      |     |             |             |                  |                           |
| Load Wtg.Price **                      | \$72.26        | \$62.42         | \$68.61      | \$69.92      |     |             |             |                  |                           |
| RTC *** LBMP                           |                |                 |              |              |     |             |             |                  |                           |
|                                        | 074.47         | <b>AFF 00</b>   | 070.40       | 000.00       |     |             |             |                  |                           |
| Price *                                | \$74.47        | \$55.93         | \$70.40      | \$69.92      |     |             |             |                  |                           |
| Standard Deviation                     | \$44.64        | \$16.80         | \$26.13      | \$23.51      |     |             |             |                  |                           |
| Load Wtg.Price **                      | \$77.48        | \$57.10         | \$72.12      | \$71.72      |     |             |             |                  |                           |
| REAL TIME LBMP                         |                |                 |              |              |     |             |             |                  |                           |
| Price *                                | \$70.25        | \$57.57         | \$68.04      | \$64.95      |     |             |             |                  |                           |
| Standard Deviation                     | \$31.79        | \$20.48         | \$32.50      | \$26.06      |     |             |             |                  |                           |
| Load Wtg.Price **                      | \$73.26        | \$58.86         | \$69.88      | \$66.77      |     |             |             |                  |                           |
| Average Daily Energy Sendout/Month GWh | 462            | 447             | 433          | 399          |     |             |             |                  |                           |

#### NYISO Markets 2004 Energy Statistics

|                                        | <u>January</u> | <u>February</u> | March   | <u>April</u> | <u>May</u> | <u>June</u> | <u>July</u> | August S | September | October | November [ | <u>December</u> |
|----------------------------------------|----------------|-----------------|---------|--------------|------------|-------------|-------------|----------|-----------|---------|------------|-----------------|
| DAY AHEAD LBMP Price *                 | \$72.12        | \$55.31         | \$49.08 | \$51.01      | \$57.25    | \$55.03     | \$55.33     | \$52.59  | \$49.03   | \$55.32 | \$55.89    | \$58.70         |
| Standard Deviation                     | \$25.99        | \$14.40         | \$10.90 | \$11.42      | \$16.72    | \$17.82     | \$12.68     | \$12.49  | \$11.17   | \$12.89 | \$14.62    | \$14.44         |
| Load Wtg.Price **                      | \$75.01        | \$56.90         | \$50.44 | \$52.50      | \$59.89    | \$58.29     | \$57.32     | \$54.60  | \$50.78   | \$56.93 | \$57.80    | \$60.52         |
| RTC *** LBMP                           |                |                 |         |              |            |             |             |          |           |         |            |                 |
| Price *                                | \$77.51        | \$54.41         | \$53.01 | \$56.94      | \$60.98    | \$59.15     | \$60.43     | \$58.27  | \$58.01   | \$57.59 | \$56.91    | \$62.28         |
| Standard Deviation                     | \$37.54        | \$15.73         | \$16.25 | \$18.41      | \$23.58    | \$24.50     | \$20.60     | \$19.57  | \$25.82   | \$16.11 | \$19.63    | \$21.85         |
| Load Wtg.Price **                      | \$80.51        | \$55.89         | \$54.71 | \$58.89      | \$64.14    | \$63.17     | \$62.81     | \$61.02  | \$60.75   | \$59.27 | \$59.12    | \$64.24         |
| REAL TIME LBMP                         |                |                 |         |              |            |             |             |          |           |         |            |                 |
| Price *                                | \$73.72        | \$52.95         | \$49.56 | \$50.83      | \$56.20    | \$54.03     | \$55.08     | \$52.89  | \$51.06   | \$54.00 | \$55.46    | \$61.76         |
| Standard Deviation                     | \$32.61        | \$15.04         | \$17.75 | \$14.15      | \$25.74    | \$23.42     | \$17.07     | \$19.56  | \$15.59   | \$17.42 | \$20.32    | \$37.79         |
| Load Wtg.Price **                      | \$76.85        | \$54.33         | \$51.27 | \$52.36      | \$59.61    | \$58.01     | \$57.44     | \$55.75  | \$53.06   | \$55.57 | \$57.67    | \$64.65         |
| Average Daily Energy Sendout/Month GWh | 464            | 440             | 416     | 393          | 408        | 451         | 481         | 485      | 447       | 403     | 415        | 447             |

Prior to February 2005 known as BME or Hour Ahead Market (HAM)

Average zonal load weighted prices
 Average zonal load weighted prices, load weighted in each hour
 Referred to as RTC beginning February 2005

<sup>\*</sup> Referred to as RTC beginning February 2005 Prior to February 2005 known as BME or Hour Ahead Market (HAM)