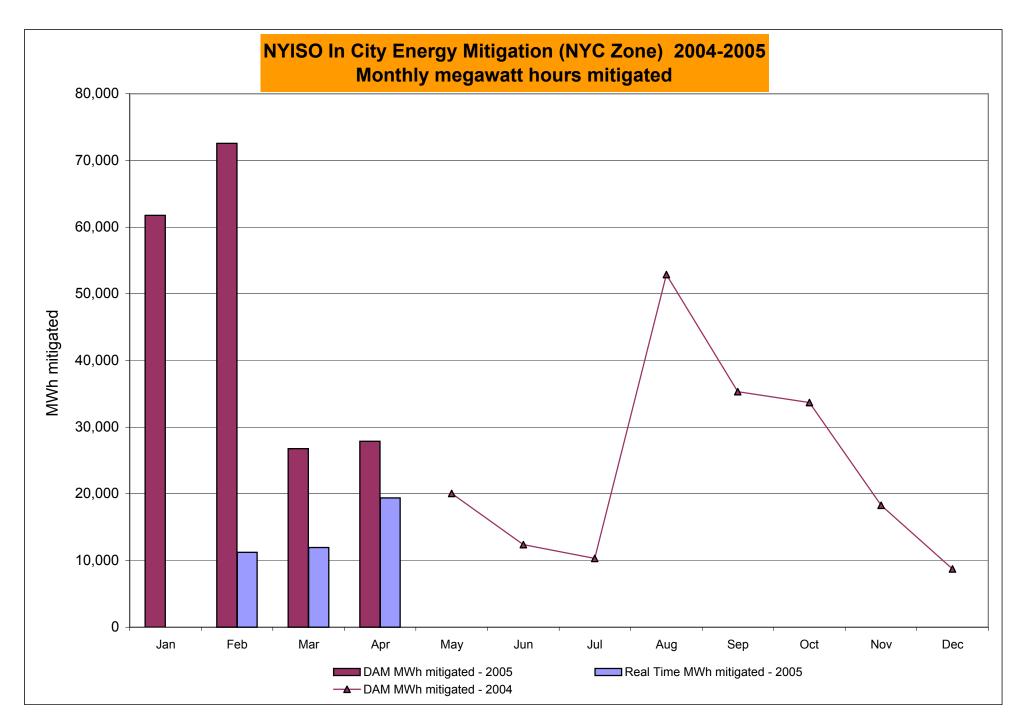

# Market Performance Highlights for April 2005

- NYISO Average Cost and LBMPs have increased this month relative to March.
  - Average cost is \$73.58/MWh, up from \$71.26/MWh in March
- Most fuel prices have increased this month relative to March
  - Kerosene is \$11.79/mmBTU, up from \$11.76/mmBTU;
  - No. 2 Fuel Oil is \$10.90/mmBTU, down from \$11.05/mmBTU;
  - Natural Gas is \$7.69/mmBTU, up from \$7.68/mmBTU;
  - No. 6 Fuel Oil is \$7.06/mmBTU, up from \$6.60/mmBTU.
- Evidence to date continues to suggest that some costs previously captured in uplift are now reflected directly in the LBMP. However, uplift is up compared to March.
  - Uplift (not including NYISO cost of operations) is \$0.21/MWh, up from (\$0.57)/MWh last month.
- Volatility in Real Time prices (RTD) has continued to increase and the standard deviation, as a percent of price, is 10% higher than in March 2005.
- There is a shift in MWh positions into the DAM: 99.6% of MWh were transacted in the DAM in March 2005 compared to 97.5% in March 2005 and 98.0% in April 2004.