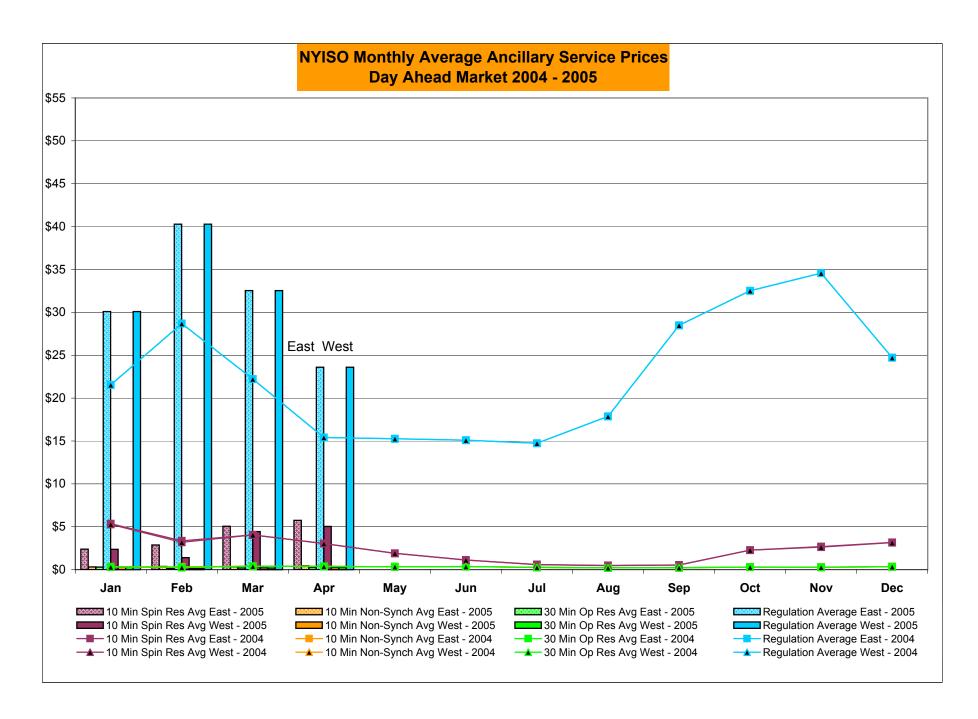

Prior to February 2005 known as BME or Hour Ahead Market (HAM)

Average zonal load weighted prices
 Average zonal load weighted prices, load weighted in each hour
 Referred to as RTC beginning February 2005

<sup>\*</sup> Referred to as RTC beginning February 2005 Prior to February 2005 known as BME or Hour Ahead Market (HAM)