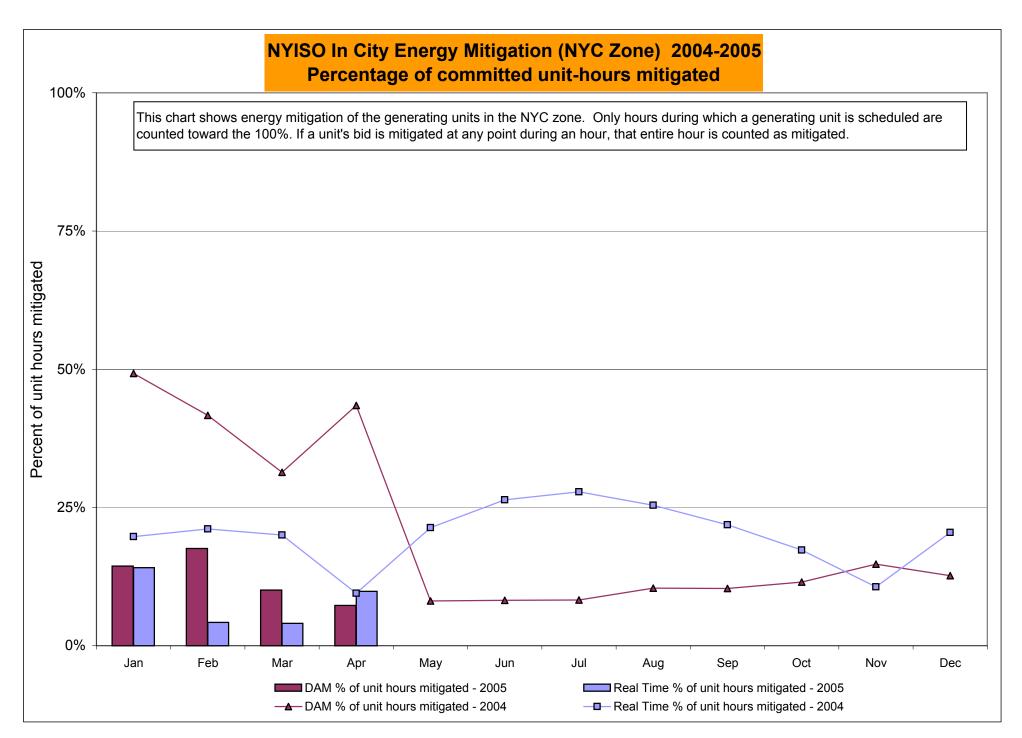

ast             | 23.07            | 14.18           | 19.41        | 11.78        | 7.85       | 11.98       | 15.38       | 12.36         | 24.14     | 30.79          | 16.24    | 16.45    |
| Regulation West             | 23.07            | 14.18           | 19.41        | 11.78        | 7.85       | 11.98       | 15.38       | 12.36         | 24.14     | 30.79          | 16.24    | 16.45    |
|                             |                  |                 |              |              |            |             |             |               |           |                |          |          |

<sup>\*</sup> Referred to as RTC beginning February 2005 Prior to February 2005 known as BME or Hour Ahead Market (HAM)

<sup>\*\*</sup> The Real Time Ancillary Market began in February 2005



DAM Mitigation software change deployed on 5/1/2004



RT mitigation data available with SMD2 deployment DAM mitigation software change deployed on 5/1/2004



## NYISO LBMP ZONES



Market Monitoring
Prepared: 4/29/2005 16:00

| Billing Codes for Chart 4-C               |              |                                                                                    |  |  |  |  |  |  |
|-------------------------------------------|--------------|------------------------------------------------------------------------------------|--|--|--|--|--|--|
|                                           |              |                                                                                    |  |  |  |  |  |  |
| Chart 4-C Category Name                   | Billing Code | Billing Category