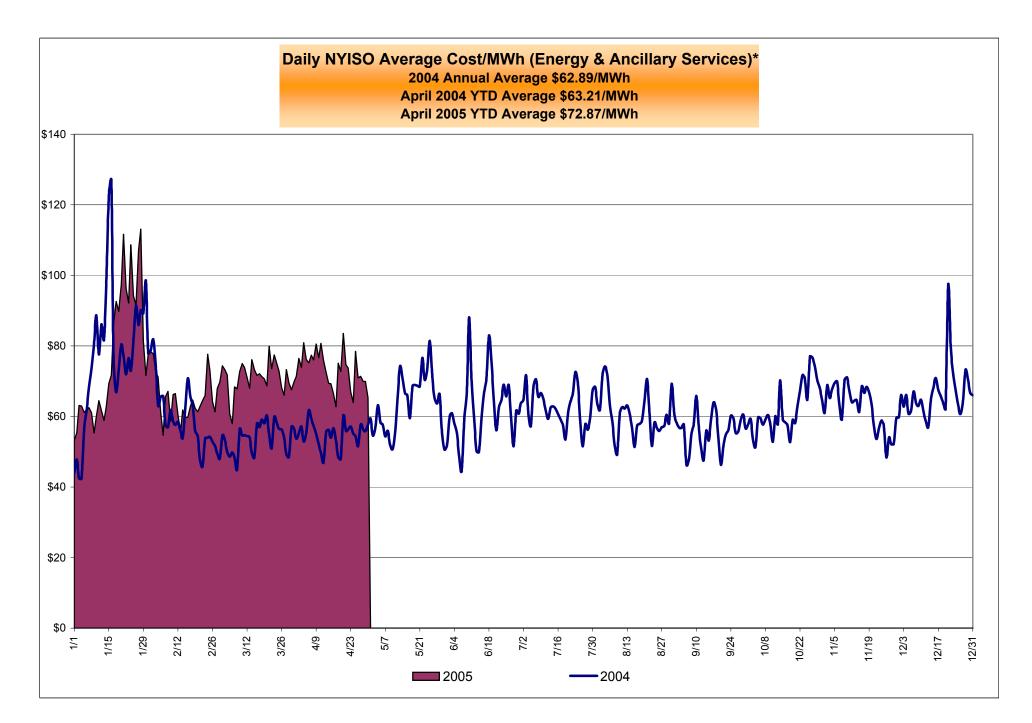

# Market Performance Highlights for April 2005

- NYISO Average Cost and LBMPs have increased this month relative to March.
  - Average cost is \$73.58/MWh, up from \$71.26/MWh in March
- Most fuel prices have increased this month relative to March
  - Kerosene is \$11.79/mmBTU, up from \$11.76/mmBTU;
  - No. 2 Fuel Oil is \$10.90/mmBTU, down from \$11.05/mmBTU;
  - Natural Gas is \$7.69/mmBTU, up from \$7.68/mmBTU;
  - No. 6 Fuel Oil is \$7.06/mmBTU, up from \$6.60/mmBTU.
- Evidence to date continues to suggest that some costs previously captured in uplift are now reflected directly in the LBMP. However, uplift is up compared to March.
  - Uplift (not including NYISO cost of operations) is \$0.21/MWh, up from (\$0.57)/MWh last month.
- Volatility in Real Time prices (RTD) has continued to increase and the standard deviation, as a percent of price, is 10% higher than in March 2005.
- There is a shift in MWh positions into the DAM: 99.6% of MWh were transacted in the DAM in March 2005 compared to 97.5% in March 2005 and 98.0% in April 2004.

### NYISO Average Cost/MWh (Energy and Ancillary Services)\* from the LBMP Customer point of view

| LBMP NTAC Reserve Regulation NYISO Cost of Operations Uplift Voltage Support and Black Start Avg Monthly Cost Avg YTD Cost | January<br>75.69<br>0.43<br>0.24<br>0.32<br>0.79<br>1.99<br>0.39<br>79.85 | February<br>63.91<br>0.36<br>0.06<br>0.39<br>0.79<br>(0.32)<br>0.39<br>65.58 | March 69.92 0.23 0.17 0.33 0.79 (0.57) 0.39 71.26 | April<br>71.27<br>0.49<br>0.21<br>0.22<br>0.79<br>0.21<br>0.39<br>73.58 | <u>May</u> | <u>June</u> | July  | August | September | October | November | December |
|----------------------------------------------------------------------------------------------------------------------------|---------------------------------------------------------------------------|------------------------------------------------------------------------------|---------------------------------------------------|-------------------------------------------------------------------------|------------|-------------|-------|--------|-----------|---------|----------|----------|
| LBMP NTAC Reserve Regulation NYISO Cost of Operations Uplift                                                               | January                                                                   | February                                                                     | March                                             | April                                                                   | May        | June        | July  | August | September | October | November | December |
|                                                                                                                            | 76.13                                                                     | 57.13                                                                        | 50.56                                             | 52.48                                                                   | 61.24      | 59.79       | 59.59 | 57.20  | 53.01     | 58.66   | 59.80    | 62.96    |
|                                                                                                                            | 0.47                                                                      | 0.42                                                                         | 0.55                                              | 0.51                                                                    | 0.42       | 0.53        | 0.34  | 0.43   | 0.23      | 0.29    | 0.46     | 0.69     |
|                                                                                                                            | 0.27                                                                      | 0.14                                                                         | 0.20                                              | 0.17                                                                    | 0.14       | 0.09        | 0.07  | 0.05   | 0.06      | 0.12    | 0.15     | 0.21     |
|                                                                                                                            | 0.23                                                                      | 0.34                                                                         | 0.28                                              | 0.15                                                                    | 0.13       | 0.14        | 0.13  | 0.17   | 0.32      | 0.43    | 0.45     | 0.28     |
|                                                                                                                            | 0.73                                                                      | 0.73                                                                         | 0.73                                              | 0.72                                                                    | 0.73       | 0.73        | 0.73  | 0.73   | 0.73      | 0.73    | 0.73     | 0.73     |
|                                                                                                                            | 1.85                                                                      | 0.59                                                                         | 1.44                                              | 0.85                                                                    | 1.15       | 2.35        | 2.14  | 2.49   | 1.79      | 2.11    | 0.91     | 1.65     |
| Voltage Support and Black Start  Avg Monthly Cost  Avg YTD Cost                                                            | 0.36                                                                      | 0.36                                                                         | 0.36                                              | 0.36                                                                    | 0.36       | 0.36        | 0.36  | 0.36   | 0.36      | 0.36    | 0.36     | 0.36     |
|                                                                                                                            | 80.05                                                                     | 59.71                                                                        | 54.12                                             | 55.25                                                                   | 64.15      | 63.99       | 63.36 | 61.43  | 56.51     | 62.70   | 62.85    | 66.88    |
|                                                                                                                            | 80.05                                                                     | 70.93                                                                        | 65.51                                             | 63.21                                                                   | 63.39      | 63.50       | 63.48 | 63.19  | 62.48     | 62.50   | 62.53    | 62.89    |

These numbers reflect the rebilling of prior periods

Market Monitoring Prepared: 5/10/2005 11:00

<sup>\*</sup> Excludes ICAP payments

DAM Contract Balancing amounts are for payments made to generating units go make them whole for being dispatched below their Day-Ahead schedule, as a result of out-of-merit dispatches.