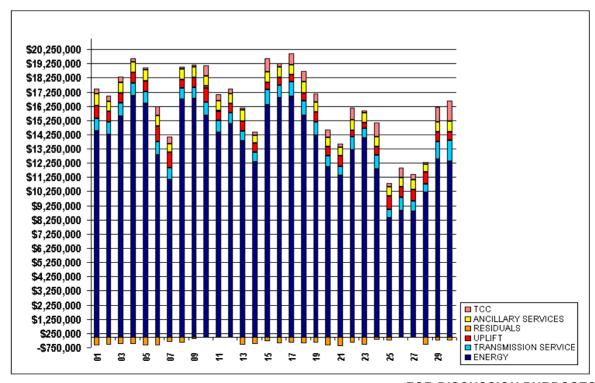

## ATTACHMENT E: NOVEMBER 2004 MARKET RESULTS

|                      | MONDAY          | TUESDAY         | WEDNESDAY       | THURSDAY        | FRIDAY          | SATURDAY        | SUNDAY          |
|----------------------|-----------------|-----------------|-----------------|-----------------|-----------------|-----------------|-----------------|
|                      | 1               | 2               | 3               | 4               | 5               | 6               | 7               |
| ENERGY               | \$14,491,815.61 | \$14,263,315.39 | \$15,559,941.06 | \$16,959,447.13 | \$16,428,982.50 | \$12,783,634.85 | \$11,073,614.60 |
| TRANSMISSION SERVICE | \$910,559.14    | \$863,884.17    | \$908,635.31    | \$902,547.30    | \$840,557.57    | \$976,508.16    | \$816,197.29    |
| UPLIFT               | \$894,793.34    | \$734,918.82    | \$688,814.22    | \$741,751.84    | \$768,096.22    | \$1,094,446.26  | \$1,100,081.82  |
| RESIDUALS            | (\$608,477.35)  | (\$535,071.08)  | (\$507,101.83)  | (\$512,068.52)  | (\$592,704.36)  | (\$587,479.40)  | (\$375,105.46)  |
| ANCILLARY SERVICES   | \$807,495.99    | \$742,140.21    | \$741,822.49    | \$750,086.07    | \$798,507.03    | \$723,294.64    | \$591,534.65    |
| TCC                  | \$366,031.00    | \$360,302.35    | \$407,360.45    | \$264,521.78    | \$114,287.86    | \$661,947.65    | \$516,931.11    |
|                      | 8               | 9               | 10              | 11              | 12              | 13              | 14              |
| ENERGY               | \$16,723,667.70 | \$16,771,069.71 | \$15,588,674.49 | \$14,408,584.43 | \$14,981,269.79 | \$13,778,463.11 | \$12,305,470.11 |
| TRANSMISSION SERVICE | \$803,479.18    | \$822,005.12    | \$951,290.18    | \$837,733.79    | \$805,944.23    | \$703,464.48    | \$695,860.81    |
| UPLIFT               | \$614,165.16    | \$699,533.44    | \$969,006.34    | \$657,137.09    | \$641,636.13    | \$725,126.80    | \$624,568.51    |
| RESIDUALS            | (\$409,952.74)  | (\$160,766.66)  | \$175,414.16    | \$12,773.26     | (\$62,523.21)   | (\$560,849.02)  | (\$477,570.81)  |
| ANCILLARY SERVICES   | \$740,708.93    | \$712,286.29    | \$687,425.74    | \$736,958.06    | \$712,757.20    | \$797,882.32    | \$593,171.98    |
| тее                  | \$114,019.59    | \$170,549.95    | \$736,725.20    | \$431,507.54    | \$311,195.62    | \$132,821.80    | \$244,168.73    |
|                      | 15              | 16              | 17              | 18              | 19              | 20              | 21              |
| ENERGY               | \$16,345,718.87 | \$16,848,452.34 | \$16,927,176.85 | \$15,581,917.49 | \$14,194,950.09 | \$11,966,955.63 | \$11,361,267.66 |
| TRANSMISSION SERVICE | \$1,081,905.41  | \$854,814.81    | \$1,025,092.98  | \$1,028,820.38  | \$922,608.43    | \$782,763.18    | \$649,441.99    |
| UPLIFT               | \$494,196.75    | \$574,817.66    | \$522,530.07    | \$579,223.58    | \$704,062.93    | \$643,711.75    | \$763,581.95    |
| RESIDUALS            | (\$321,693.85)  | (\$470,910.20)  | (\$408,631.58)  | (\$475,375.94)  | (\$417,987.71)  | (\$607,934.80)  | (\$671,273.77)  |
| ANCILLARY SERVICES   | \$736,042.79    | \$730,031.53    | \$698,178.79    | \$760,637.62    | \$687,984.43    | \$679,101.09    | \$568,804.91    |
| TCC                  | \$963,272.32    | \$270,980.49    | \$802,299.40    | \$761,116.73    | \$604,719.62    | \$528,269.22    | \$261,512.60    |
|                      | 22              | 23              | 24              | 25              | 26              | 27              | 28              |
| ENERGY               | \$13,166,021.87 | \$13,986,824.90 | \$11,823,539.90 | \$8,378,381.86  | \$8,906,494.32  | \$8,835,687.77  | \$10,154,999.32 |
| TRANSMISSION SERVICE | \$909,599.80    | \$730,237.78    | \$1,001,740.60  | \$587,276.59    | \$904,715.10    | \$721,946.01    | \$594,795.01    |
| UPLIFT               | \$462,574.51    | \$397,155.87    | \$571,412.40    | \$940,133.76    | \$746,331.58    | \$810,172.51    | \$860,380.72    |
| RESIDUALS            | (\$419,873.89)  | (\$541,776.22)  | (\$198,267.43)  | (\$256,791.04)  | (\$445.01)      | (\$76,580.08)   | (\$527,472.86)  |
| ANCILLARY SERVICES   | \$752,385.94    | \$676,558.63    | \$683,890.41    | \$642,851.72    | \$679,302.70    | \$688,938.13    | \$527,980.82    |
| TCC                  | \$824,817.51    | \$159,163.99    | \$1,014,558.29  | \$252,655.86    | \$680,159.60    | \$429,016.72    | \$171,349.84    |
|                      | 29              | 30              |                 |                 |                 |                 |                 |
| ENERGY               | \$12,483,751.19 | \$12,374,380.48 |                 |                 |                 |                 |                 |
| TRANSMISSION SERVICE | \$1,271,973.82  | \$1,490,093.59  |                 |                 |                 |                 |                 |
| UPLIFT               | \$667,730.36    | \$601,761.78    |                 |                 |                 |                 |                 |
| RESIDUALS            | (\$240,120.80)  | (\$244,090.26)  |                 |                 |                 |                 |                 |
| ANCILLARY SERVICES   | \$693,627.58    | \$711,943.78    |                 |                 |                 |                 |                 |
| TCC                  | \$1,053,592.00  | \$1,447,082.02  |                 | Ī               |                 | T               | I               |