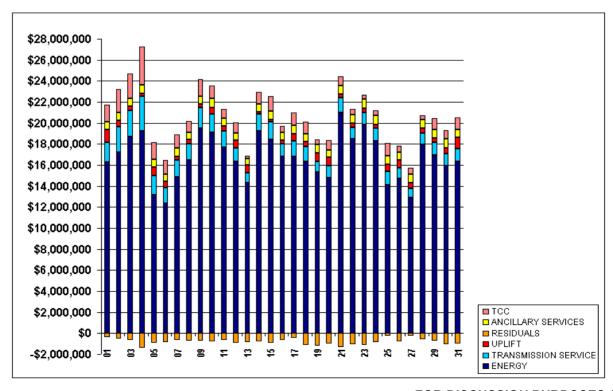

## ATTACHMENT C: MARCH 2005 MARKET RESULTS

|                      | MONDAY           | TUESDAY          | WEDNESDAY        | THURSDAY        | FRIDAY           | SATURDAY         | SUNDAY          |
|----------------------|------------------|------------------|------------------|-----------------|------------------|------------------|-----------------|
|                      |                  | 1                | 2                | 3               | 4                | 5                | 6               |
| ENERGY               |                  | \$16,277,722.73  | \$17,195,953.88  | \$18,722,626.70 | \$19,232,253.02  | \$13,143,800.14  | \$12,381,538.10 |
| TRANSMISSION SERVICE |                  | \$1,875,741.10   | \$2,433,324.11   | \$2,477,100.20  | \$3,338,430.14   | \$1,816,355.59   | \$1,485,766.10  |
| UPLIFT               | <b>†</b>         | \$1,250,182.45   | \$594,710.68     | \$399,668.88    | \$269,029.82     | \$865,433.25     | \$574,301.10    |
| RESIDUALS            | <b>†</b>         | (\$358,253.84)   | (\$524,915.05)   | (\$667,708.78)  | (\$1,372,512.17) | (\$908,969.91)   | (\$871,550.32)  |
| ANCILLARY SERVICES   |                  | \$715,853.92     | \$754,441.83     | \$768,311.79    | \$786,326.81     | \$687,522.88     | \$708,820.96    |
| TCC                  |                  | \$1,586,420.66   | \$2,231,450.63   | \$2,308,655.09  | \$3,601,150.13   | \$1,653,525.57   | \$1,299,850.20  |
|                      | 7                | 8                | 9                | 10              | 11               | 12               | 13              |
| ENERGY               | \$14,858,276.89  | \$16,501,281.44  | \$19,527,598.24  | \$19,070,500.86 | \$17,654,038.42  | \$16,321,656.74  | \$14,317,711.59 |
| TRANSMISSION SERVICE | \$1,589,125.37   | \$1,518,891.21   | \$1,942,596.43   | \$1,796,842.10  | \$1,595,312.59   | \$1,289,270.53   | \$958,590.08    |
| UPLIFT               | \$380,837.56     | \$377,023.82     | \$319,274.34     | \$613,879.53    | \$435,074.94     | \$755,993.73     | \$713,904.13    |
| RESIDUALS            | (\$620,140.34)   | (\$732,234.01)   | (\$748,975.14)   | (\$753,353.45)  | (\$669,837.95)   | (\$906,149.03)   | (\$869,330.85)  |
| ANCILLARY SERVICES   | \$814,549.88     | \$703,681.96     | \$775,934.99     | \$827,008.37    | \$744,057.84     | \$696,779.29     | \$626,814.76    |
| TCC                  | \$1,256,656.44   | \$1,084,969.94   | \$1,598,001.07   | \$1,258,682.76  | \$898,817.21     | \$985,225.72     | \$265,937.06    |
|                      | 14               | 15               | 16               | 17              | 18               | 19               | 20              |
| ENERGY               | \$19,233,172.17  | \$18,432,186.28  | \$16,836,049.92  | \$16,780,537.25 | \$16,367,703.96  | \$15,324,907.91  | \$14,817,301.85 |
| TRANSMISSION SERVICE | \$1,608,219.29   | \$1,657,180.87   | \$1,208,134.51   | \$1,518,386.63  | \$1,398,706.58   | \$993,583.76     | \$1,144,954.61  |
| UPLIFT               | \$189,906.27     | \$240,487.17     | \$293,120.74     | \$697,680.56    | \$459,263.46     | \$808,975.15     | \$796,999.44    |
| RESIDUALS            | (\$793,605.39)   | (\$925,402.93)   | (\$636,935.88)   | (\$430,689.67)  | (\$1,090,057.59) | (\$1,162,075.74) | (\$965,264.69)  |
| ANCILLARY SERVICES   | \$767,574.29     | \$777,830.43     | \$768,245.36     | \$787,738.44    | \$755,473.49     | \$841,848.30     | \$664,502.02    |
| TCC                  | \$1,146,759.07   | \$1,415,673.62   | \$579,832.91     | \$1,174,416.91  | \$1,156,902.13   | \$430,983.46     | \$948,658.94    |
|                      | 21               | 22               | 23               | 24              | 25               | 26               | 27              |
| ENERGY               | \$20,966,083.91  | \$18,462,397.27  | \$19,868,435.16  | \$18,314,157.20 | \$14,097,271.60  | \$14,743,078.40  | \$12,866,030.97 |
| TRANSMISSION SERVICE | \$1,423,057.87   | \$1,096,268.66   | \$1,122,312.11   | \$1,161,622.69  | \$1,292,681.90   | \$1,001,514.51   | \$903,357.93    |
| UPLIFT               | \$353,365.84     | \$433,159.96     | \$401,051.97     | \$372,387.42    | \$685,455.10     | \$740,188.16     | \$574,851.44    |
| RESIDUALS            | (\$1,297,717.20) | (\$1,036,233.67) | (\$1,106,346.04) | (\$839,743.52)  | (\$233,191.29)   | (\$795,761.16)   | (\$230,586.80)  |
| ANCILLARY SERVICES   | \$796,006.48     | \$820,794.77     | \$900,442.82     | \$850,981.45    | \$783,789.27     | \$722,380.44     | \$770,403.23    |
| TCC                  | \$862,056.20     | \$481,144.18     | \$403,994.63     | \$483,007.42    | \$1,220,692.58   | \$622,926.02     | \$613,855.65    |
|                      | 28               | 29               | 30               | 31              |                  |                  |                 |
| ENERGY               | \$17,941,372.94  | \$16,964,676.56  | \$15,909,123.55  | \$16,329,343.22 |                  |                  |                 |
| TRANSMISSION SERVICE | \$1,065,218.09   | \$1,189,390.33   | \$1,162,398.56   | \$1,225,315.98  |                  |                  |                 |
| UPLIFT               | \$475,091.88     | \$411,910.43     | \$577,568.40     | \$1,071,668.45  |                  |                  |                 |
| RESIDUALS            | (\$612,985.58)   | (\$715,849.71)   | (\$1,030,425.89) | (\$984,582.69)  |                  |                  |                 |
| ANCILLARY SERVICES   | \$851,983.42     | \$810,946.08     | \$821,092.82     | \$755,815.02    |                  |                  |                 |
| TCC                  | \$389,675.06     | \$1,070,548.64   | \$803,111.59     | \$1,120,749.51  |                  |                  |                 |