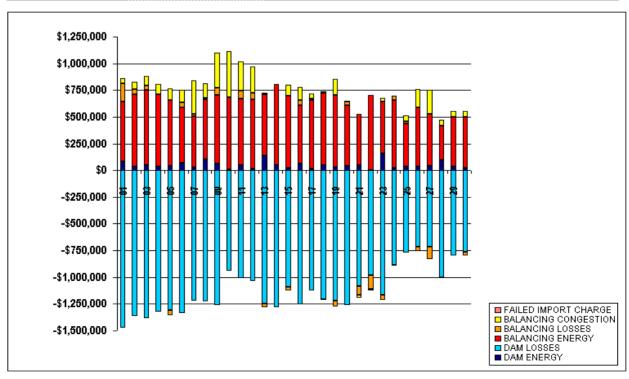

## ATTACHMENT D: MARCH 2005 MARKET RESIDUALS

|                      | MONDAY           | TUESDAY          | WEDNESDAY           | THURSDAY         | FRIDAY           | SATURDAY         | SUNDAY           |
|----------------------|------------------|------------------|---------------------|------------------|------------------|------------------|------------------|
|                      |                  | 1                | 2                   | 3                | 4                | 5                | 6                |
| DAM ENERGY           |                  | \$700,194.55     | \$694,896.20        | \$660,419.85     | \$628,719.94     | \$582,939.57     | \$608,970.39     |
| DAM LOSSES           |                  | (\$1,515,165.15) | (\$1,379,892.82)    | (\$1,341,814.23) | (\$1,269,697.05) | (\$1,346,233.67) | (\$1,381,109.40) |
| BALANCING ENERGY     |                  | (\$155,579.09)   | (\$126,159.52)      | (\$203,004.66)   | (\$643,386.30)   | (\$210,679.19)   | (\$121,804.47)   |
| BALANCING LOSSES     |                  | \$100,571.95     | \$27,600.96         | \$3,169.38       | (\$110,378.35)   | \$40,299.06      | (\$24,009.06)    |
| BALANCING CONGESTION |                  | \$511,888.33     | \$261,096.07        | \$213,520.88     | \$22,741.77      | \$24,823.14      | \$46,704.46      |
| FAILED IMPORT CHARGE |                  | (\$164.43)       | (\$2,455.94)        | \$0.00           | (\$512.18)       | (\$118.82)       | (\$302.24)       |
|                      | 7                | 8                | 9                   | 10               | 11               | 12               | 13               |
| DAM ENERGY           | \$669,388.43     | \$644,039.05     | \$737,323.39        | \$802,807.25     | \$954,494.77     | \$1,063,651.97   | \$979,479.35     |
| DAM LOSSES           | (\$1,319,248.66) | (\$1,357,838.03) | (\$1,454,394.47)    | (\$1,657,092.05) | (\$1,889,824.23) | (\$2,103,629.21) | (\$1,982,115.25) |
| BALANCING ENERGY     | (\$157,676.72)   | (\$177,881.69)   | (\$216,825.94)      | (\$327,601.54)   | (\$290,169.70)   | (\$421,552.73)   | (\$191,261.19)   |
| BALANCING LOSSES     | \$29,677.77      | \$119,087.70     | \$118,470.01        | \$91,132.18      | \$87,882.66      | \$302,586.96     | \$116,198.82     |
| BALANCING CONGESTION | \$159,213.03     | \$43,444.64      | \$66,584.16         | \$337,400.71     | \$467,778.55     | \$258,885.56     | \$208,661.03     |
| FAILED IMPORT CHARGE | (\$1,494.19)     | (\$3,085.68)     | (\$132.29)          | \$0.00           | \$0.00           | (\$6,091.58)     | (\$293.61)       |
|                      | 14               | 15               | 16                  | 17               | 18               | 19               | 20               |
| DAM ENERGY           | \$970,962.78     | \$931,976.66     | \$857,631.28        | \$873,718.91     | \$863,895.83     | \$1,037,394.57   | \$795,158.06     |
| DAM LOSSES           | (\$1,907,691.30) | (\$1,827,125.86) | (\$1,714,394.90)    | (\$1,876,765.96) | (\$1,827,573.48) | (\$1,882,656.67) | (\$1,703,474.76) |
| BALANCING ENERGY     | (\$285,960.83)   | (\$206,080.97)   | (\$100,012.67)      | (\$220,751.07)   | (\$371,746.82)   | (\$317,821.62)   | (\$195,211.89)   |
| BALANCING LOSSES     | \$143,563.91     | \$101,494.12     | \$52,678.41         | \$189,529.38     | \$142,373.20     | (\$45,685.64)    | \$56,412.63      |
| BALANCING CONGESTION | \$286,179.73     | \$74,607.68      | \$267,162.00        | \$603,931.38     | \$102,993.68     | \$47,063.89      | \$81,851.27      |
| FAILED IMPORT CHARGE | (\$659.68)       | (\$274.56)       | \$0.00              | (\$352.31)       | \$0.00           | (\$370.27)       | \$0.00           |
|                      | 21               | 22               | 23                  | 24               | 25               | 26               | 27               |
| DAM ENERGY           | \$907,442.21     | \$1,001,595.42   | \$999,111.93        | \$961,647.35     | \$797,358.15     | \$930,301.22     | \$993,654.79     |
| DAM LOSSES           | (\$2,059,118.71) | (\$1,916,608.73) | (\$2,059,233.70)    | (\$1,993,999.55) | (\$1,764,053.38) | (\$1,882,475.07) | (\$1,897,355.32) |
| BALANCING ENERGY     | (\$258,121.72)   | (\$311,905.21)   | (\$328,442.13)      | (\$215,917.53)   | (\$117,991.07)   | (\$100,081.23)   | \$100,052.90     |
| BALANCING LOSSES     | \$59,962.53      | \$77,531.56      | \$84,452.61         | \$52,913.11      | (\$10,493.22)    | \$113,502.82     | \$147,920.18     |
| BALANCING CONGESTION | \$54,149.71      | \$113,153.29     | \$198,040.57        | \$356,752.94     | \$861,988.23     | \$144,743.87     | \$425,140.65     |
| FAILED IMPORT CHARGE | (\$2,031.22)     | \$0.00           | (\$275.32)          | (\$1,139.84)     | \$0.00           | (\$1,752.77)     | \$0.00           |
| BALANCING CONGESTION | \$0.00           | \$0.00           | \$0.00              | \$0.00           | \$0.00           | \$0.00           | \$0.00           |
|                      | 28               | 29               | 30                  | 31               |                  |                  |                  |
| DAM ENERGY           | \$888,157.85     | \$754,811.82     | \$789,840.39        | \$843,856.31     |                  |                  |                  |
| DAM LOSSES           | (\$1,918,806.57) | (\$1,715,300.31) | (\$1,801,522.02)    | (\$1,802,713.50) |                  |                  |                  |
| BALANCING ENERGY     | (\$192,175.62)   | (\$138,496.09)   | (\$235,816.22)      | (\$467,722.00)   |                  |                  |                  |
| BALANCING LOSSES     | \$235,447.49     | \$156,481.53     | \$149,935.14        | \$301,074.54     |                  |                  |                  |
| BALANCING CONGESTION | \$375,020.37     | \$226,653.34     | <b>\$</b> 71,537.33 | \$148,877.66     |                  |                  |                  |
| FAILED IMPORT CHARGE | (\$629.10)       | \$0.00           | (\$4,400.51)        | (\$7,955.70)     |                  |                  |                  |