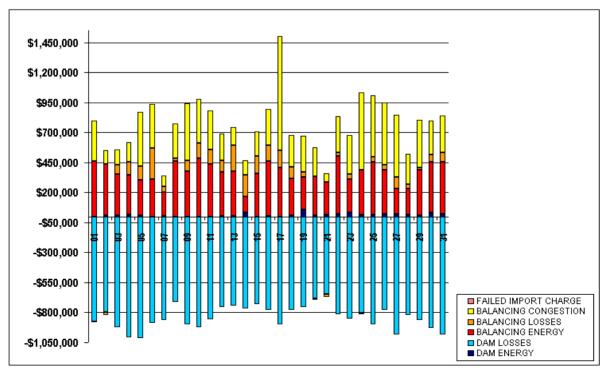

#### ATTACHMENT F: NOVEMBER 2004 MARKET RESIDUALS

|                      | MONDAY           | TUESDAY          | WEDNESDAY        | THURSDAY         | FRIDAY           | SATURDAY         | SUNDAY           |
|----------------------|------------------|------------------|------------------|------------------|------------------|------------------|------------------|
|                      | 1                | 2                | 3                | 4                | 5                | 6                | 7                |
| DAM ENERGY           | \$83,572.14      | \$33,443.58      | \$52,222.01      | \$36,655.49      | \$43,016.69      | \$72,438.19      | \$30,753.26      |
| DAM LOSSES           | (\$1,471,665.42) | (\$1,360,905.41) | (\$1,386,952.25) | (\$1,319,802.14) | (\$1,311,685.21) | (\$1,336,259.11) | (\$1,218,849.43) |
| BALANCING ENERGY     | \$558,818.45     | \$680,581.64     | \$701,496.23     | \$675,381.74     | \$611,933.08     | \$518,960.54     | \$473,557.31     |
| BALANCING LOSSES     | \$167,559.42     | \$43,263.83      | \$39,150.14      | \$1,197.39       | (\$44,866.95)    | \$46,466.94      | \$24,995.91      |
| BALANCING CONGESTION | \$53,238.06      | \$68,545.28      | \$86,982.04      | \$94,499.00      | \$108,898.03     | \$110,914.04     | \$314,437.49     |
| FAILED IMPORT CHARGE | \$0.00           | \$0.00           | \$0.00           | \$0.00           | \$0.00           | \$0.00           | \$0.00           |
|                      | 8                | 9                | 10               | 11               | 12               | 13               | 14               |
| DAM ENERGY           | \$103,411.39     | \$60,069.21      | \$11,084.16      | \$50,697.14      | \$16,650.74      | \$141,040.23     | \$52,251.44      |
| DAM LOSSES           | (\$1,225,073.78) | (\$1,261,209.69) | (\$939,289.31)   | (\$1,008,178.55) | (\$1,033,329.90) | (\$1,250,569.15) | (\$1,282,921.94) |
| BALANCING ENERGY     | \$558,650.31     | \$644,832.25     | \$671,179.05     | \$617,898.29     | \$644,331.86     | \$569,122.36     | \$751,828.04     |
| BALANCING LOSSES     | \$16,380.86      | \$68,585.91      | \$1,516.66       | \$75,047.47      | \$63,978.26      | (\$31,742.07)    | (\$379.29)       |
| BALANCING CONGESTION | \$136,678.48     | \$326,955.66     | \$430,923.60     | \$277,308.91     | \$245,845.83     | \$11,299.61      | \$1,650.94       |
| FAILED IMPORT CHARGE | \$0.00           | \$0.00           | \$0.00           | \$0.00           | \$0.00           | \$0.00           | \$0.00           |
|                      | 15               | 16               | 17               | 18               | 19               | 20               | 21               |
| DAM ENERGY           | \$24,594.69      | \$63,703.63      | \$16,755.38      | \$46,508.99      | \$31,471.51      | \$41,020.45      | \$49,267.48      |
| DAM LOSSES           | (\$1,087,521.29) | (\$1,250,966.02) | (\$1,123,196.58) | (\$1,209,492.50) | (\$1,222,436.75) | (\$1,260,586.51) | (\$1,083,278.55) |
| BALANCING ENERGY     | \$670,139.77     | \$543,264.13     | \$639,517.67     | \$677,907.35     | \$671,521.63     | \$564,133.38     | \$474,684.63     |
| BALANCING LOSSES     | (\$34,926.47)    | \$51,308.45      | \$10,420.45      | \$10,714.93      | (\$50,204.73)    | \$34,196.32      | (\$82,322.65)    |
| BALANCING CONGESTION | \$106,019.45     | \$121,779.61     | \$47,871.50      | (\$1,014.71)     | \$151,660.63     | \$13,301.56      | (\$29,624.68)    |
| FAILED IMPORT CHARGE | \$0.00           | \$0.00           | \$0.00           | \$0.00           | \$0.00           | \$0.00           | \$0.00           |
|                      | 22               | 23               | 24               | 25               | 26               | 27               | 28               |
| DAM ENERGY           | \$2,056.90       | \$156,372.77     | \$19,498.83      | \$34,554.67      | \$38,181.94      | \$40,877.09      | \$99,780.11      |
| DAM LOSSES           | (\$983,460.82)   | (\$1,164,388.70) | (\$885,120.22)   | (\$766,465.20)   | (\$712,489.86)   | (\$714,521.74)   | (\$1,001,510.44) |
| BALANCING ENERGY     | \$699,469.27     | \$483,516.19     | \$635,512.44     | \$405,733.41     | \$549,572.71     | \$483,810.53     | \$317,979.53     |
| BALANCING LOSSES     | (\$126,563.93)   | (\$51,342.41)    | \$39,057.04      | \$17,315.87      | (\$43,400.84)    | (\$117,045.94)   | \$832.70         |
| BALANCING CONGESTION | (\$11,375.31)    | \$34,065.93      | (\$7,215.52)     | \$52,070.21      | \$167,691.04     | \$230,299.98     | \$55,445.24      |
| FAILED IMPORT CHARGE | \$0.00           | \$0.00           | \$0.00           | \$0.00           | \$0.00           | \$0.00           | \$0.00           |
|                      | 29               | 30               |                  |                  |                  |                  |                  |
| DAM ENERGY           | \$36,072.65      | \$22,633.93      |                  |                  |                  |                  |                  |
| DAM LOSSES           | (\$796,075.16)   | (\$764,554.93)   |                  |                  |                  |                  |                  |
| BALANCING ENERGY     | \$460,819.73     | \$479,882.41     |                  |                  |                  |                  |                  |
| BALANCING LOSSES     | \$1,647.77       | (\$35,457.87)    |                  |                  |                  |                  |                  |
| BALANCING CONGESTION | \$57,414.21      | \$53,406.20      |                  |                  |                  |                  |                  |
| FAILED IMPORT CHARGE | \$0.00           | \$0.00           |                  |                  |                  |                  |                  |