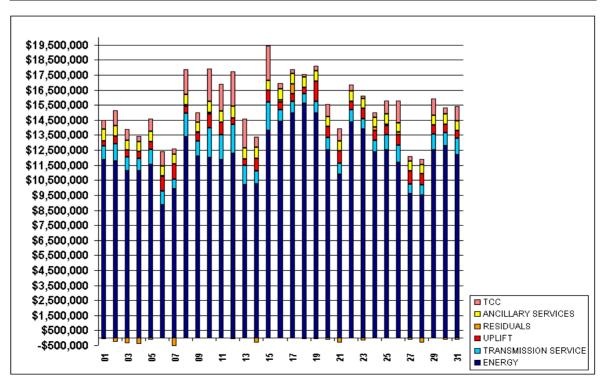

## ATTACHMENT C: MARCH 2005 MARKET RESULTS

|                      | MONDAY           | TUESDAY          | WEDNESDAY        | THURSDAY        | FRIDAY           | SATURDAY         | SUNDAY          |
|----------------------|------------------|------------------|------------------|-----------------|------------------|------------------|-----------------|
|                      |                  | 1                | 2                | 3               | 4                | 5                | 6               |
| ENERGY               |                  | \$16,277,722.73  | \$17,195,953.88  | \$18,722,626.70 | \$19,232,253.02  | \$13,143,800.14  | \$12,381,538.10 |
| TRANSMISSION SERVICE |                  | \$1,875,741.10   | \$2,433,324.11   | \$2,477,100.20  | \$3,338,430.14   | \$1,816,355.59   | \$1,485,766.10  |
| UPLIFT               | <b>†</b>         | \$1,250,182.45   | \$594,710.68     | \$399,668.88    | \$269,029.82     | \$865,433.25     | \$574,301.10    |
| RESIDUALS            | <b>†</b>         | (\$358,253.84)   | (\$524,915.05)   | (\$667,708.78)  | (\$1,372,512.17) | (\$908,969.91)   | (\$871,550.32)  |
| ANCILLARY SERVICES   |                  | \$715,853.92     | \$754,441.83     | \$768,311.79    | \$786,326.81     | \$687,522.88     | \$708,820.96    |
| TCC                  |                  | \$1,586,420.66   | \$2,231,450.63   | \$2,308,655.09  | \$3,601,150.13   | \$1,653,525.57   | \$1,299,850.20  |
|                      | 7                | 8                | 9                | 10              | 11               | 12               | 13              |
| ENERGY               | \$14,858,276.89  | \$16,501,281.44  | \$19,527,598.24  | \$19,070,500.86 | \$17,654,038.42  | \$16,321,656.74  | \$14,317,711.59 |
| TRANSMISSION SERVICE | \$1,589,125.37   | \$1,518,891.21   | \$1,942,596.43   | \$1,796,842.10  | \$1,595,312.59   | \$1,289,270.53   | \$958,590.08    |
| UPLIFT               | \$380,837.56     | \$377,023.82     | \$319,274.34     | \$613,879.53    | \$435,074.94     | \$755,993.73     | \$713,904.13    |
| RESIDUALS            | (\$620,140.34)   | (\$732,234.01)   | (\$748,975.14)   | (\$753,353.45)  | (\$669,837.95)   | (\$906,149.03)   | (\$869,330.85)  |
| ANCILLARY SERVICES   | \$814,549.88     | \$703,681.96     | \$775,934.99     | \$827,008.37    | \$744,057.84     | \$696,779.29     | \$626,814.76    |
| TCC                  | \$1,256,656.44   | \$1,084,969.94   | \$1,598,001.07   | \$1,258,682.76  | \$898,817.21     | \$985,225.72     | \$265,937.06    |
|                      | 14               | 15               | 16               | 17              | 18               | 19               | 20              |
| ENERGY               | \$19,233,172.17  | \$18,432,186.28  | \$16,836,049.92  | \$16,780,537.25 | \$16,367,703.96  | \$15,324,907.91  | \$14,817,301.85 |
| TRANSMISSION SERVICE | \$1,608,219.29   | \$1,657,180.87   | \$1,208,134.51   | \$1,518,386.63  | \$1,398,706.58   | \$993,583.76     | \$1,144,954.61  |
| UPLIFT               | \$189,906.27     | \$240,487.17     | \$293,120.74     | \$697,680.56    | \$459,263.46     | \$808,975.15     | \$796,999.44    |
| RESIDUALS            | (\$793,605.39)   | (\$925,402.93)   | (\$636,935.88)   | (\$430,689.67)  | (\$1,090,057.59) | (\$1,162,075.74) | (\$965,264.69)  |
| ANCILLARY SERVICES   | \$767,574.29     | \$777,830.43     | \$768,245.36     | \$787,738.44    | \$755,473.49     | \$841,848.30     | \$664,502.02    |
| TCC                  | \$1,146,759.07   | \$1,415,673.62   | \$579,832.91     | \$1,174,416.91  | \$1,156,902.13   | \$430,983.46     | \$948,658.94    |
|                      | 21               | 22               | 23               | 24              | 25               | 26               | 27              |
| ENERGY               | \$20,966,083.91  | \$18,462,397.27  | \$19,868,435.16  | \$18,314,157.20 | \$14,097,271.60  | \$14,743,078.40  | \$12,866,030.97 |
| TRANSMISSION SERVICE | \$1,423,057.87   | \$1,096,268.66   | \$1,122,312.11   | \$1,161,622.69  | \$1,292,681.90   | \$1,001,514.51   | \$903,357.93    |
| UPLIFT               | \$353,365.84     | \$433,159.96     | \$401,051.97     | \$372,387.42    | \$685,455.10     | \$740,188.16     | \$574,851.44    |
| RESIDUALS            | (\$1,297,717.20) | (\$1,036,233.67) | (\$1,106,346.04) | (\$839,743.52)  | (\$233,191.29)   | (\$795,761.16)   | (\$230,586.80)  |
| ANCILLARY SERVICES   | \$796,006.48     | \$820,794.77     | \$900,442.82     | \$850,981.45    | \$783,789.27     | \$722,380.44     | \$770,403.23    |
| TCC                  | \$862,056.20     | \$481,144.18     | \$403,994.63     | \$483,007.42    | \$1,220,692.58   | \$622,926.02     | \$613,855.65    |
|                      | 28               | 29               | 30               | 31              |                  |                  |                 |
| ENERGY               | \$17,941,372.94  | \$16,964,676.56  | \$15,909,123.55  | \$16,329,343.22 |                  |                  |                 |
| TRANSMISSION SERVICE | \$1,065,218.09   | \$1,189,390.33   | \$1,162,398.56   | \$1,225,315.98  |                  |                  |                 |
| UPLIFT               | \$475,091.88     | \$411,910.43     | \$577,568.40     | \$1,071,668.45  |                  |                  |                 |
| RESIDUALS            | (\$612,985.58)   | (\$715,849.71)   | (\$1,030,425.89) | (\$984,582.69)  |                  |                  |                 |
| ANCILLARY SERVICES   | \$851,983.42     | \$810,946.08     | \$821,092.82     | \$755,815.02    |                  |                  |                 |
| TCC                  | \$389,675.06     | \$1,070,548.64   | \$803,111.59     | \$1,120,749.51  |                  |                  |                 |