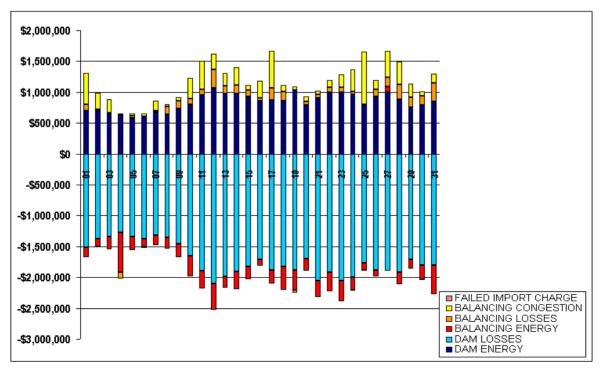

## ATTACHMENT D: MARCH 2005 MARKET RESIDUALS

|                      | MONDAY           | TUESDAY          | WEDNESDAY           | THURSDAY         | FRIDAY           | SATURDAY         | SUNDAY           |
|----------------------|------------------|------------------|---------------------|------------------|------------------|------------------|------------------|
|                      |                  | 1                | 2                   | 3                | 4                | 5                | 6                |
| DAM ENERGY           |                  | \$700,194.55     | \$694,896.20        | \$660,419.85     | \$628,719.94     | \$582,939.57     | \$608,970.39     |
| DAM LOSSES           |                  | (\$1,515,165.15) | (\$1,379,892.82)    | (\$1,341,814.23) | (\$1,269,697.05) | (\$1,346,233.67) | (\$1,381,109.40) |
| BALANCING ENERGY     |                  | (\$155,579.09)   | (\$126,159.52)      | (\$203,004.66)   | (\$643,386.30)   | (\$210,679.19)   | (\$121,804.47)   |
| BALANCING LOSSES     |                  | \$100,571.95     | \$27,600.96         | \$3,169.38       | (\$110,378.35)   | \$40,299.06      | (\$24,009.06)    |
| BALANCING CONGESTION |                  | \$511,888.33     | \$261,096.07        | \$213,520.88     | \$22,741.77      | \$24,823.14      | \$46,704.46      |
| FAILED IMPORT CHARGE |                  | (\$164.43)       | (\$2,455.94)        | \$0.00           | (\$512.18)       | (\$118.82)       | (\$302.24)       |
|                      | 7                | 8                | 9                   | 10               | 11               | 12               | 13               |
| DAM ENERGY           | \$669,388.43     | \$644,039.05     | \$737,323.39        | \$802,807.25     | \$954,494.77     | \$1,063,651.97   | \$979,479.35     |
| DAM LOSSES           | (\$1,319,248.66) | (\$1,357,838.03) | (\$1,454,394.47)    | (\$1,657,092.05) | (\$1,889,824.23) | (\$2,103,629.21) | (\$1,982,115.25) |
| BALANCING ENERGY     | (\$157,676.72)   | (\$177,881.69)   | (\$216,825.94)      | (\$327,601.54)   | (\$290,169.70)   | (\$421,552.73)   | (\$191,261.19)   |
| BALANCING LOSSES     | \$29,677.77      | \$119,087.70     | \$118,470.01        | \$91,132.18      | \$87,882.66      | \$302,586.96     | \$116,198.82     |
| BALANCING CONGESTION | \$159,213.03     | \$43,444.64      | \$66,584.16         | \$337,400.71     | \$467,778.55     | \$258,885.56     | \$208,661.03     |
| FAILED IMPORT CHARGE | (\$1,494.19)     | (\$3,085.68)     | (\$132.29)          | \$0.00           | \$0.00           | (\$6,091.58)     | (\$293.61)       |
|                      | 14               | 15               | 16                  | 17               | 18               | 19               | 20               |
| DAM ENERGY           | \$970,962.78     | \$931,976.66     | \$857,631.28        | \$873,718.91     | \$863,895.83     | \$1,037,394.57   | \$795,158.06     |
| DAM LOSSES           | (\$1,907,691.30) | (\$1,827,125.86) | (\$1,714,394.90)    | (\$1,876,765.96) | (\$1,827,573.48) | (\$1,882,656.67) | (\$1,703,474.76) |
| BALANCING ENERGY     | (\$285,960.83)   | (\$206,080.97)   | (\$100,012.67)      | (\$220,751.07)   | (\$371,746.82)   | (\$317,821.62)   | (\$195,211.89)   |
| BALANCING LOSSES     | \$143,563.91     | \$101,494.12     | \$52,678.41         | \$189,529.38     | \$142,373.20     | (\$45,685.64)    | \$56,412.63      |
| BALANCING CONGESTION | \$286,179.73     | \$74,607.68      | \$267,162.00        | \$603,931.38     | \$102,993.68     | \$47,063.89      | \$81,851.27      |
| FAILED IMPORT CHARGE | (\$659.68)       | (\$274.56)       | \$0.00              | (\$352.31)       | \$0.00           | (\$370.27)       | \$0.00           |
|                      | 21               | 22               | 23                  | 24               | 25               | 26               | 27               |
| DAM ENERGY           | \$907,442.21     | \$1,001,595.42   | \$999,111.93        | \$961,647.35     | \$797,358.15     | \$930,301.22     | \$993,654.79     |
| DAM LOSSES           | (\$2,059,118.71) | (\$1,916,608.73) | (\$2,059,233.70)    | (\$1,993,999.55) | (\$1,764,053.38) | (\$1,882,475.07) | (\$1,897,355.32) |
| BALANCING ENERGY     | (\$258,121.72)   | (\$311,905.21)   | (\$328,442.13)      | (\$215,917.53)   | (\$117,991.07)   | (\$100,081.23)   | \$100,052.90     |
| BALANCING LOSSES     | \$59,962.53      | \$77,531.56      | \$84,452.61         | \$52,913.11      | (\$10,493.22)    | \$113,502.82     | \$147,920.18     |
| BALANCING CONGESTION | \$54,149.71      | \$113,153.29     | \$198,040.57        | \$356,752.94     | \$861,988.23     | \$144,743.87     | \$425,140.65     |
| FAILED IMPORT CHARGE | (\$2,031.22)     | \$0.00           | (\$275.32)          | (\$1,139.84)     | \$0.00           | (\$1,752.77)     | \$0.00           |
| BALANCING CONGESTION | \$0.00           | \$0.00           | \$0.00              | \$0.00           | \$0.00           | \$0.00           | \$0.00           |
|                      | 28               | 29               | 30                  | 31               |                  |                  |                  |
| DAM ENERGY           | \$888,157.85     | \$754,811.82     | \$789,840.39        | \$843,856.31     |                  |                  |                  |
| DAM LOSSES           | (\$1,918,806.57) | (\$1,715,300.31) | (\$1,801,522.02)    | (\$1,802,713.50) |                  |                  |                  |
| BALANCING ENERGY     | (\$192,175.62)   | (\$138,496.09)   | (\$235,816.22)      | (\$467,722.00)   |                  |                  |                  |
| BALANCING LOSSES     | \$235,447.49     | \$156,481.53     | \$149,935.14        | \$301,074.54     |                  |                  |                  |
| BALANCING CONGESTION | \$375,020.37     | \$226,653.34     | <b>\$</b> 71,537.33 | \$148,877.66     |                  |                  |                  |
| FAILED IMPORT CHARGE | (\$629.10)       | \$0.00           | (\$4,400.51)        | (\$7,955.70)     |                  |                  |                  |