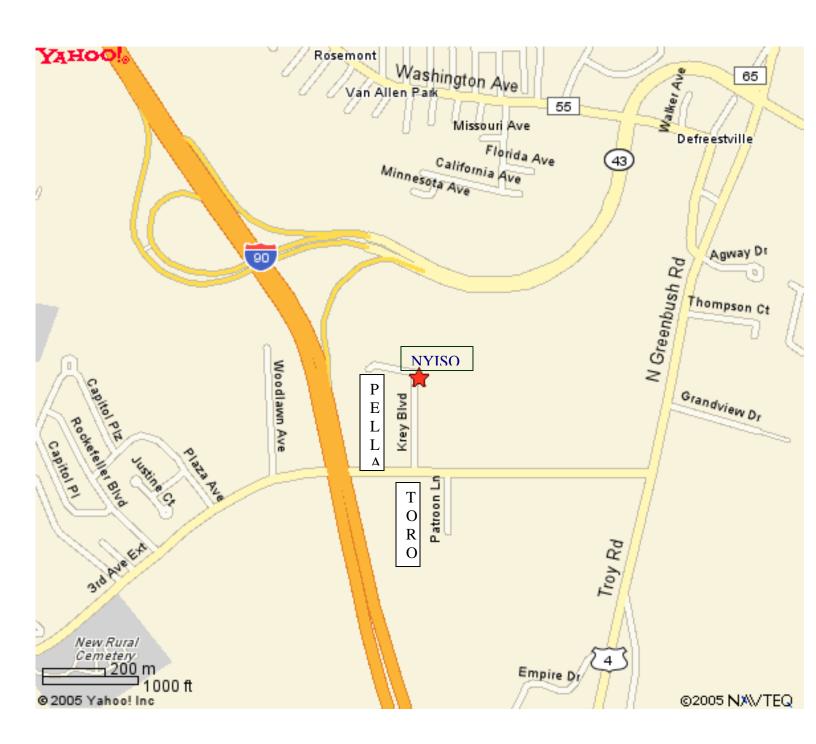

# NYISO 10 Krey Blvd. Rensselaer, NY 12144 (518)356-7677

## **Directions**

**From The North** – I-87 South to Exit 1E – I90 E (toward Boston)

Take I-90 East to Exit 8 – Route 43 – Continue to 2<sup>nd</sup> Signal light – N. Greenbush Rd/US Rt 4 Turn Right (South) onto N. Greenbush Road/US Rt 4 to 3rd Signal Light – 3<sup>rd</sup> Ave. Ext. Turn Right onto 3<sup>rd</sup> Ave. Ext to Krey Blvd. (Rensselaer 2 miles is on sign) (Between Petsmart on left and Target Dept Store on right)

Pass Yankee Trails on Right Turn Right onto Krey Blvd. just before Pella Window sign (and directly across from a red TORO sign).

Continue to the end of street bearing to the left to enter NYISO parking lot

### **From the South** – 87 North to Exit 23

Merge onto I-787 North

Exit 5 to I-90 East

Exit 8, Defreestville/Route 43 – Continue to 2<sup>nd</sup> Signal light at N. Greenbush Road/ US RT 4 Turn Right (South) onto Route 4 to 3rd signal light at 3<sup>rd</sup>Avenue Extension Turn right onto 3<sup>rd</sup> Avenue Ext. (Rensselaer 2 miles is on sign.) (Between Petsmart on left and Target Dept Store on right)

Pass Yankee Trails on Right and Turn Right onto Krey Boulevard which is JUST BEFORE THE PELLA WINDOW sign (and directly across from a red TORO sign).

Continue to the end of street bearing to the left to enter NYISO parking lot

## **From the East** – I-90 W to Exit 9 toward Rensselaer/Troy

Keep Right at the fork to go on Troy Road/US-4

Turn Left onto NY-43/3<sup>rd</sup> Avenue Ext. (Rensselaer 2 miles is on sign)

Pass Yankee Trails on Right

Turn Right onto Krey Blvd. just before Pella Window Sign (and directly across from a red TORO sign).

Continue to the end of street bearing to the left to enter NYISO parking lot

#### **From the West** –I-90 E/NYS Thruway South to Exit 24.

After tolls, merge onto I-90E (toward Boston). to Exit 8 – Route 43 – Continue to  $2^{nd}$  Signal light – N. Greenbush Rd/US Rt 4

Turn Right (South) onto N. Greenbush Road/US Rt 4 to 3rd Signal Light  $-3^{rd}$  Ave. Ext. (Rensselaer 2 miles is on sign)

Turn Right onto 3<sup>rd</sup> Ave. Ext to Krey Blvd.

Pass Yankee Trails on Right Turn Right onto Krey Blvd. just before Pella Window sign (and directly across from a red TORO sign). Continue to the end of street bearing to the left to enter NYISO parking lot