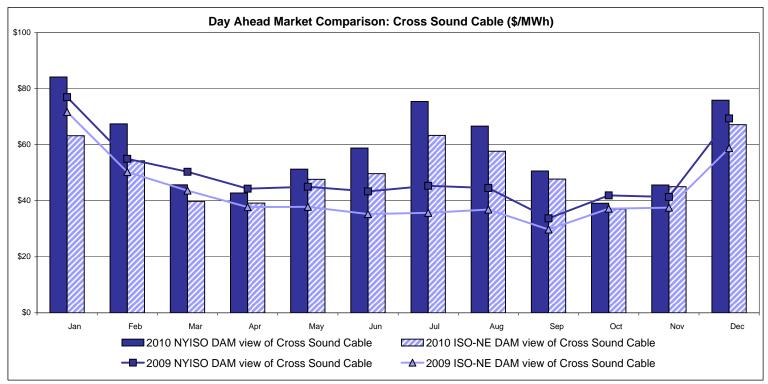

### Market Performance Highlights for December 2010

- LBMP for December is \$67.32/MWh, up from \$44.96/MWh in November 2010.
  - Average monthly cost is \$69.54/MWh, up from \$46.89/MWh in November 2010.
  - Day Ahead and Real Time LBMPs have increased from November 2010.
- Average daily sendout is 453GWh/day in December, up from 405GWh/day in November 2010 and slightly higher than the December 2009 sendout of 447GWh/day.
- Fuel Prices are up compared to last month.
  - Kerosene is \$18.91/MMBtu, up from \$17.77/MMBtu in November.
  - No. 2 Fuel Oil is \$17.56/MMBtu, up from \$16.51/MBtu in November.
  - No. 6 Fuel Oil is \$14.76/MMBtu, up from \$13.55/MMBtu in November.
  - Natural Gas is \$9.19/MMBtu, up from \$4.1/MMBtu in November.
- Uplift per MWh is higher than the previous month.
  - Uplift (not including NYISO cost of operations) is (\$0.10)/MWh, up from (\$0.24)/ MWh in November:
    - The TSA Share is \$0.00/MWh
    - The Local Reliability Share is (\$0.08)/MWh
    - The Other Share is (\$0.02)/MWh
  - Total uplift (Schedule 1 components including NYISO Cost of Operations) is higher than in November.