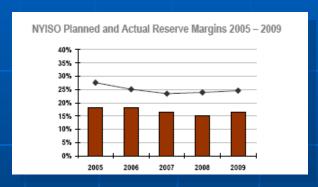

### Reliability NeedsMet through 2020

### Reliability

- Low load growth
- Reliability needs met through 2020
- New capacity serving NYC/LI region
- Some retirements anticipated