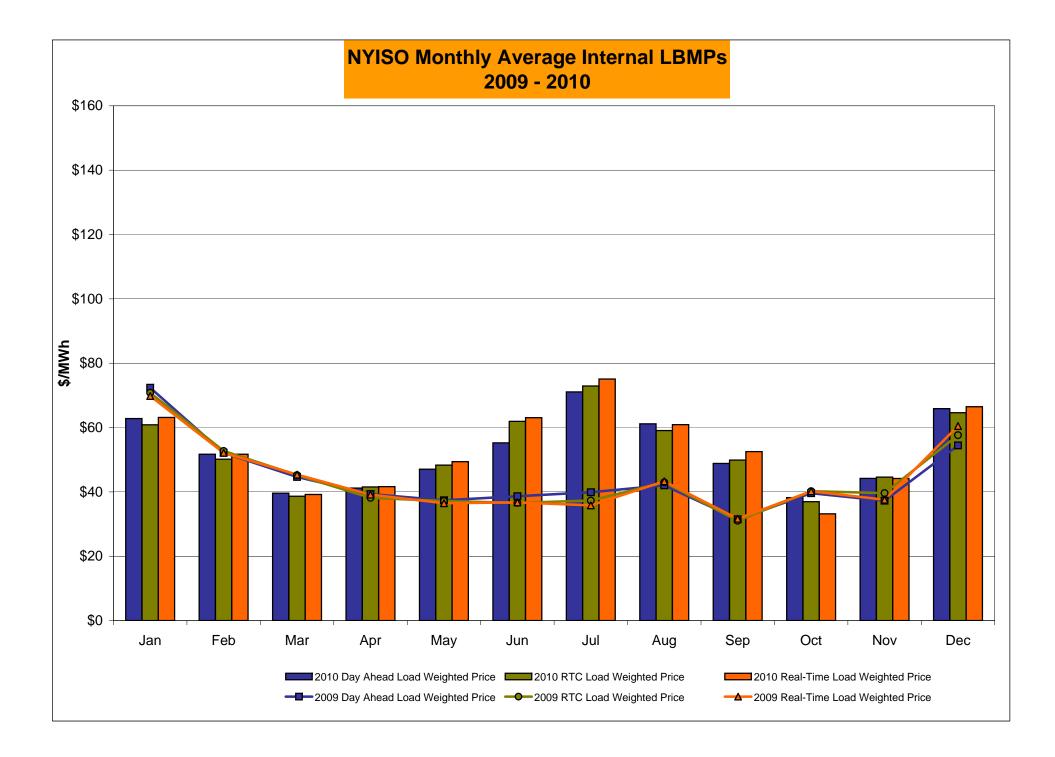

### Market Performance Highlights for December 2010

- LBMP for December is \$67.32/MWh, up from \$44.96/MWh in November 2010.
  - Average monthly cost is \$69.54/MWh, up from \$46.89/MWh in November 2010.
  - Day Ahead and Real Time LBMPs have increased from November 2010.
- Average daily sendout is 453GWh/day in December, up from 405GWh/day in November 2010 and slightly higher than the December 2009 sendout of 447GWh/day.
- Fuel Prices are up compared to last month.
  - Kerosene is \$18.91/MMBtu, up from \$17.77/MMBtu in November.
  - No. 2 Fuel Oil is \$17.56/MMBtu, up from \$16.51/MBtu in November.
  - No. 6 Fuel Oil is \$14.76/MMBtu, up from \$13.55/MMBtu in November.
  - Natural Gas is \$9.19/MMBtu, up from \$4.1/MMBtu in November.
- Uplift per MWh is higher than the previous month.
  - Uplift (not including NYISO cost of operations) is (\$0.10)/MWh, up from (\$0.24)/ MWh in November:
    - The TSA Share is \$0.00/MWh
    - The Local Reliability Share is (\$0.08)/MWh
    - The Other Share is (\$0.02)/MWh
  - Total uplift (Schedule 1 components including NYISO Cost of Operations) is higher than in November.

### NYISO Average Cost/MWh (Energy and Ancillary Services)\* from the LBMP Customer point of view

| 2010                              | <u>January</u> | <u>February</u> | <u>March</u> | <u>April</u> | May        | <u>June</u> | <u>July</u> | <u>August</u> | September | October | November | December        |
|-----------------------------------|----------------|-----------------|--------------|--------------|------------|-------------|-------------|---------------|-----------|---------|----------|-----------------|
| LBMP                              | 63.90          | 52.42           | 40.18        | 41.57        | 48.83      | 59.12       | 74.84       | 65.00         | 51.32     | 39.29   | 44.96    | 67.32           |
| NTAC                              | 0.70           | 0.77            | 0.88         | 1.18         | 0.95       | 1.45        | 0.95        | 0.60          | 0.30      | 0.45    | 0.64     | 0.59            |
| Reserve                           | 0.19           | 0.17            | 0.26         | 0.29         | 0.32       | 0.14        | 0.21        | 0.18          | 0.21      | 0.32    | 0.25     | 0.40            |
| Regulation                        | 0.44           | 0.37            | 0.40         | 0.32         | 0.30       | 0.31        | 0.32        | 0.35          | 0.27      | 0.16    | 0.14     | 0.16            |
| NYISO Cost of Operations          | 0.71           | 0.71            | 0.71         | 0.71         | 0.71       | 0.71        | 0.71        | 0.71          | 0.71      | 0.71    | 0.71     | 0.71            |
| Uplift                            | 0.73           | 1.21            | 0.81         | 0.62         | 0.32       | 2.37        | 1.09        | 0.43          | 0.11      | 0.21    | (0.24)   | (0.10)          |
| Uplift: TSA Share                 | -              | -               | -            | -            | 0.03       | 0.69        | 0.30        | 0.02          | 0.04      | -       | -        | -               |
| Uplift: Local Reliability Share   | 0.53           | 0.71            | 0.48         | 0.39         | 0.19       | 0.80        | 0.70        | 0.31          | 0.07      | 0.11    | (0.16)   | (0.08)          |
| Uplift: Other Share               | 0.20           | 0.50            | 0.33         | 0.23         | 0.10       | 0.88        | 0.09        | 0.09          | -         | 0.10    | (0.08)   | (0.02)          |
| Voltage Support and Black Start _ | 0.44           | 0.44            | 0.44         | 0.44         | 0.44       | 0.44        | 0.44        | 0.44          | 0.44      | 0.44    | 0.44     | 0.44            |
| Avg Monthly Cost                  | 67.11          | 56.09           | 43.70        | 45.13        | 51.87      | 64.55       | 78.57       | 67.70         | 53.37     | 41.58   | 46.89    | 69.54           |
| Aver VTD Coort                    | 07.44          | 00.00           | FC 00        | F0 C0        | F0 07      | FF 40       | CO 45       | 04.00         | 60.40     | 50.00   | F7.00    | F0 00           |
| Avg YTD Cost                      | 67.11          | 62.03           | 56.28        | 53.62        | 53.27      | 55.48       | 60.15       | 61.29         | 60.43     | 58.89   | 57.99    | 58.92           |
| 2009                              | January        | <u>February</u> | March        | <u>April</u> | <u>May</u> | <u>June</u> | <u>July</u> | August        | September | October | November | <u>December</u> |
| LBMP                              | 73.30          | 52.75           | 45.64        | 39.66        | 37.83      | 39.01       | 40.68       | 43.65         | 31.74     | 39.74   | 37.87    | 55.64           |
| NTAC                              | 0.45           | 0.53            | 0.36         | 0.87         | 0.58       | 0.77        | 0.63        | 0.61          | 0.62      | 0.65    | 0.81     | 0.76            |
| Reserve                           | 0.26           | 0.35            | 0.31         | 0.24         | 0.30       | 0.23        | 0.24        | 0.16          | 0.24      | 0.26    | 0.20     | 0.21            |
| Regulation                        | 0.45           | 0.48            | 0.55         | 0.37         | 0.31       | 0.37        | 0.29        | 0.24          | 0.32      | 0.44    | 0.38     | 0.42            |
| NYISO Cost of Operations          | 0.65           | 0.65            | 0.65         | 0.65         | 0.65       | 0.65        | 0.65        | 0.65          | 0.65      | 0.69    | 0.69     | 0.69            |
| Uplift                            | 0.11           | 0.41            | 0.21         | 0.67         | 0.63       | 1.71        | 2.66        | 2.74          | 0.62      | 0.70    | 1.07     | 1.43            |
| Uplift: TSA Share                 | -              | -               | 0.00         | 0.02         | 0.01       | 0.48        | 0.84        | 0.81          | 0.05      | (0.05)  | (0.03)   | (0.02)          |
| Uplift: Local Reliability Share   | 0.15           | 0.28            | 0.12         | 0.22         | 0.40       | 0.80        | 0.96        | 1.55          | 0.40      | 0.45    | 0.70     | 0.77            |
| Uplift: Other Share               | (0.04)         | 0.13            | 0.09         | 0.43         | 0.22       | 0.43        | 0.86        | 0.38          | 0.17      | 0.30    | 0.40     | 0.68            |
| Voltage Support and Black Start   | 0.34           | 0.34            | 0.34         | 0.34         | 0.34       | 0.34        | 0.34        | 0.34          | 0.34      | 0.34    | 0.34     | 0.34            |
| Avg Monthly Cost                  | 75.55          | 55.50           | 48.06        | 42.81        | 40.65      | 43.08       | 45.49       | 48.39         | 34.54     | 42.81   | 41.35    | 59.48           |
| Avg YTD Cost                      | 75.55          | 66.83           | 60.97        | 56.83        | 53.90      | 52.08       | 51.00       | 50.57         | 48.74     | 48.17   | 47.62    | 48.68           |