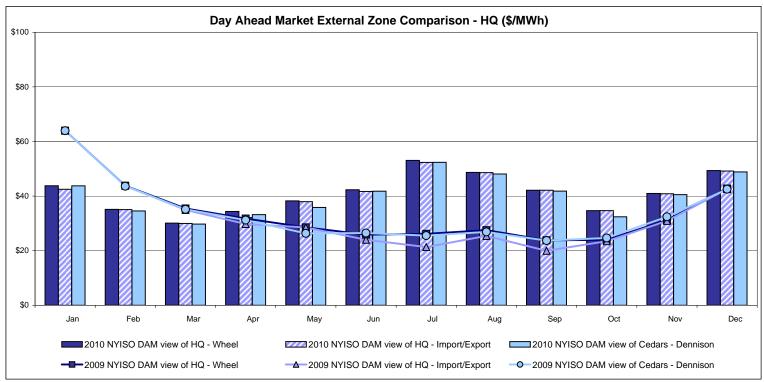

Exchange factor used for December 2010 was 0.99 to US \$

HOEP: Hourly Ontario Energy Price Pre-Dispatch: Projected Energy Price

### External Controllable Line: Cross Sound Cable (New England)





#### Note:

ISO-NE Forecast is an advisory posting @ 18:00 day before.

The DAM and R/T prices at the Shorham138 99 interface are used for ISO-NE.

The DAM and R/T prices at the CSC interface are used for NYISO.

### **External Controllable Line: Northport - Norwalk (New England)**





#### Note:

ISO-NE Forecast is an advisory posting @ 18:00 day before.

The DAM and R/T prices at the Northport 138 interface are used for ISO-NE.

The DAM and R/T prices at the 1385 interface are used for NYISO.

### **External Controllable Line: Neptune (PJM)**





#### **External Comparison Hydro-Quebec**





Note:

Hydro-Quebec Prices are unavailable.

### **External Controllable Line: Linden VFT (PJM)**





Note: Linden VFT Scheduled Line Data available beginning 11/1/2009.

#### **NYISO Real Time Price Correction Statistics**

| 2010<br>Hour Corrections                                                                                                                                                                                                                                                                                                                                                                                                                        |