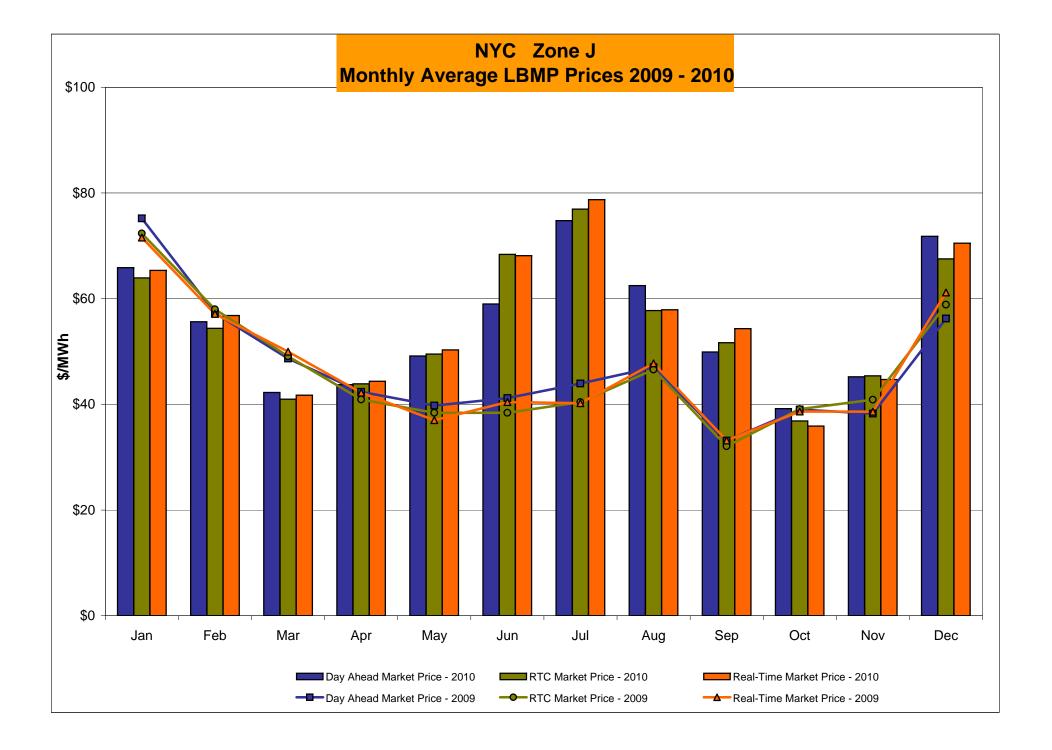

### Market Performance Highlights for December 2010

- LBMP for December is \$67.32/MWh, up from \$44.96/MWh in November 2010.
  - Average monthly cost is \$69.54/MWh, up from \$46.89/MWh in November 2010.
  - Day Ahead and Real Time LBMPs have increased from November 2010.
- Average daily sendout is 453GWh/day in December, up from 405GWh/day in November 2010 and slightly higher than the December 2009 sendout of 447GWh/day.
- Fuel Prices are up compared to last month.
  - Kerosene is \$18.91/MMBtu, up from \$17.77/MMBtu in November.
  - No. 2 Fuel Oil is \$17.56/MMBtu, up from \$16.51/MBtu in November.
  - No. 6 Fuel Oil is \$14.76/MMBtu, up from \$13.55/MMBtu in November.
  - Natural Gas is \$9.19/MMBtu, up from \$4.1/MMBtu in November.
- Uplift per MWh is higher than the previous month.
  - Uplift (not including NYISO cost of operations) is (\$0.10)/MWh, up from (\$0.24)/ MWh in November:
    - The TSA Share is \$0.00/MWh
    - The Local Reliability Share is (\$0.08)/MWh
    - The Other Share is (\$0.02)/MWh
  - Total uplift (Schedule 1 components including NYISO Cost of Operations) is higher than in November.

### NYISO Average Cost/MWh (Energy and Ancillary Services)\* from the LBMP Customer point of view

| 2010                              | <u>January</u> | <u>February</u> | <u>March</u> | <u>April</u> | May        | <u>June</u> | <u>July</u> | <u>August</u> | September | October | November | December        |
|-----------------------------------|----------------|-----------------|--------------|--------------|------------|-------------|-------------|---------------|-----------|---------|----------|-----------------|
| LBMP                              | 63.90          | 52.42           | 40.18        | 41.57        | 48.83      | 59.12       | 74.84       | 65.00         | 51.32     | 39.29   | 44.96    | 67.32           |
| NTAC                              | 0.70           | 0.77            | 0.88         | 1.18         | 0.95       | 1.45        | 0.95        | 0.60          | 0.30      | 0.45    | 0.64     | 0.59            |
| Reserve                           | 0.19           | 0.17            | 0.26         | 0.29         | 0.32       | 0.14        | 0.21        | 0.18          | 0.21      | 0.32    | 0.25     | 0.40            |
| Regulation                        | 0.44           | 0.37            | 0.40         | 0.32         | 0.30       | 0.31        | 0.32        | 0.35          | 0.27      | 0.16    | 0.14     | 0.16            |
| NYISO Cost of Operations          | 0.71           | 0.71            | 0.71         | 0.71         | 0.71       | 0.71        | 0.71        | 0.71          | 0.71      | 0.71    | 0.71     | 0.71            |
| Uplift                            | 0.73           | 1.21            | 0.81         | 0.62         | 0.32       | 2.37        | 1.09        | 0.43          | 0.11      | 0.21    | (0.24)   | (0.10)          |
| Uplift: TSA Share                 | -              | -               | -            | -            | 0.03       | 0.69        | 0.30        | 0.02          | 0.04      | -       | -        | -               |
| Uplift: Local Reliability Share   | 0.53           | 0.71            | 0.48         | 0.39         | 0.19       | 0.80        | 0.70        | 0.31          | 0.07      | 0.11    | (0.16)   | (0.08)          |
| Uplift: Other Share               | 0.20           | 0.50            | 0.33         | 0.23         | 0.10       | 0.88        | 0.09        | 0.09          | -         | 0.10    | (0.08)   | (0.02)          |
| Voltage Support and Black Start _ | 0.44           | 0.44            | 0.44         | 0.44         | 0.44       | 0.44        | 0.44        | 0.44          | 0.44      | 0.44    | 0.44     | 0.44            |
| Avg Monthly Cost                  | 67.11          | 56.09           | 43.70        | 45.13        | 51.87      | 64.55       | 78.57       | 67.70         | 53.37     | 41.58   | 46.89    | 69.54           |
| Aver VTD Coort                    | 07.44          | 00.00           | FC 00        | F0 C0        | F0 07      | FF 40       | CO 45       | 04.00         | 60.40     | 50.00   | F7.00    | F0 00           |
| Avg YTD Cost                      | 67.11          | 62.03           | 56.28        | 53.62        | 53.27      | 55.48       | 60.15       | 61.29         | 60.43     | 58.89   | 57.99    | 58.92           |
| 2009                              | January        | <u>February</u> | March        | <u>April</u> | <u>May</u> | <u>June</u> | <u>July</u> | August        | September | October | November | <u>December</u> |
| LBMP                              | 73.30          | 52.75           | 45.64        | 39.66        | 37.83      | 39.01       | 40.68       | 43.65         | 31.74     | 39.74   | 37.87    | 55.64           |
| NTAC                              | 0.45           | 0.53            | 0.36         | 0.87         | 0.58       | 0.77        | 0.63        | 0.61          | 0.62      | 0.65    | 0.81     | 0.76            |
| Reserve                           | 0.26           | 0.35            | 0.31         | 0.24         | 0.30       | 0.23        | 0.24        | 0.16          | 0.24      | 0.26    | 0.20     | 0.21            |
| Regulation                        | 0.45           | 0.48            | 0.55         | 0.37         | 0.31       | 0.37        | 0.29        | 0.24          | 0.32      | 0.44    | 0.38     | 0.42            |
| NYISO Cost of Operations          | 0.65           | 0.65            | 0.65         | 0.65         | 0.65       | 0.65        | 0.65        | 0.65          | 0.65      | 0.69    | 0.69     | 0.69            |
| Uplift                            | 0.11           | 0.41            | 0.21         | 0.67         | 0.63       | 1.71        | 2.66        | 2.74          | 0.62      | 0.70    | 1.07     | 1.43            |
| Uplift: TSA Share                 | -              | -               | 0.00         | 0.02         | 0.01       | 0.48        | 0.84        | 0.81          | 0.05      | (0.05)  | (0.03)   | (0.02)          |
| Uplift: Local Reliability Share   | 0.15           | 0.28            | 0.12         | 0.22         | 0.40       | 0.80        | 0.96        | 1.55          | 0.40      | 0.45    | 0.70     | 0.77            |
| Uplift: Other Share               | (0.04)         | 0.13            | 0.09         | 0.43         | 0.22       | 0.43        | 0.86        | 0.38          | 0.17      | 0.30    | 0.40     | 0.68            |
| Voltage Support and Black Start   | 0.34           | 0.34            | 0.34         | 0.34         | 0.34       | 0.34        | 0.34        | 0.34          | 0.34      | 0.34    | 0.34     | 0.34            |
| Avg Monthly Cost                  | 75.55          | 55.50           | 48.06        | 42.81        | 40.65      | 43.08       | 45.49       | 48.39         | 34.54     | 42.81   | 41.35    | 59.48           |
| Avg YTD Cost                      | 75.55          | 66.83           | 60.97        | 56.83        | 53.90      | 52.08       | 51.00       | 50.57         | 48.74     | 48.17   | 47.62    | 48.68           |