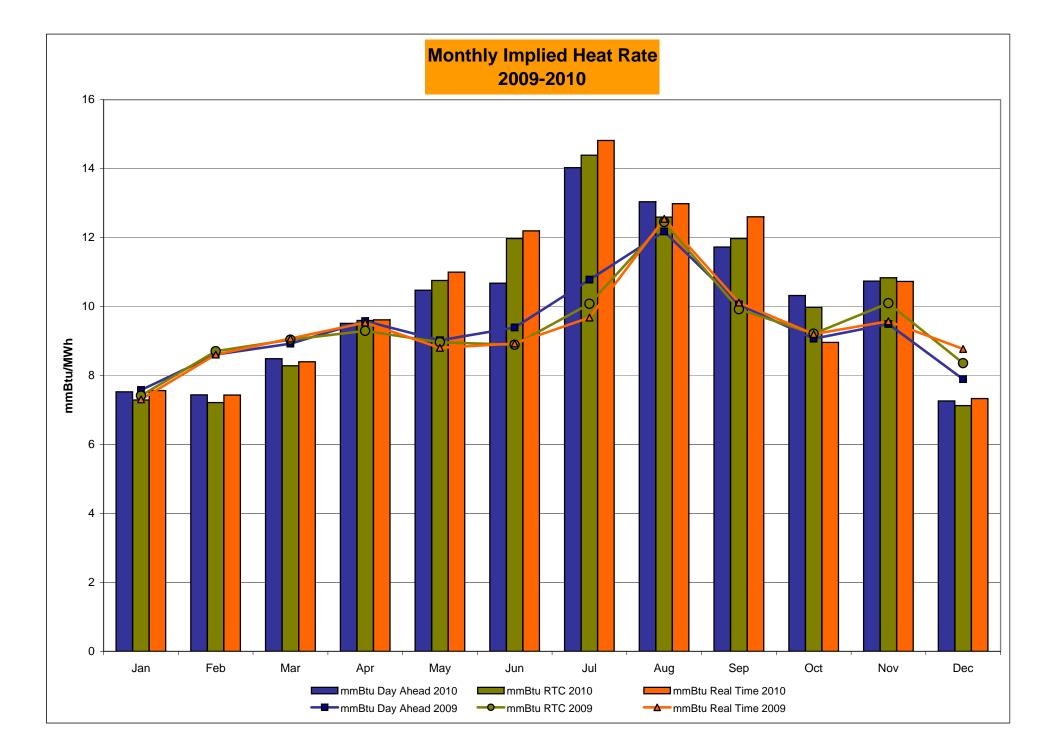

0.00 0.00 0.00 30.14 30.23  1.32 1.25 0.00 0.00 0.00 0.00                  | 5.90 4.25 1.74 0.73 0.41 0.41 35.99 35.99  3.38 2.90 0.00 0.00 0.00 36.24 36.24  4.01 3.62 0.00 0.00 0.00                                                                                                                             | 3.75 3.41 1.66 1.38 0.39 0.39 31.80 31.80  2.58 2.53 0.01 0.00 0.00 0.00 36.34 36.34  2.22 1.99 0.24 0.03 0.00 | 4.38 3.78 2.16 1.63 0.54 0.54 42.17 42.17  5.85 5.24 0.00 0.00 0.00 54.29 54.29  7.50 7.00 0.00 0.00 0.00 0.00 0.00                                                                                                                                                                                                             |

Market Monitoring Prepared: 1/10/2011 3:58 PM











## NYISO LBMP ZONES



Market Mitigation and Analysis Prepared: 1/10/2011 4:22 PM

## **Billing Codes for Chart 4-C**

| Chart 4-C Category Name                   | <b>Billing Code</b> | Billing Category Name                                                              |  |  |  |  |  |
|-------------------------------------------|---------------------|------------------------------------------------------------------------------------|--|--|--|--|--|
| Bid Production Cost Guarantee Balancing   | 81203               | Balancing NYISO Bid Production Cost Guarantee - Internal Units                     |  |  |  |  |  |
| Bid Production Cost Guarantee Balancing   | 81204               | Balancing NYISO Bid Production Cost Guarantee - External Units                     |  |  |  |  |  |
| Bid P