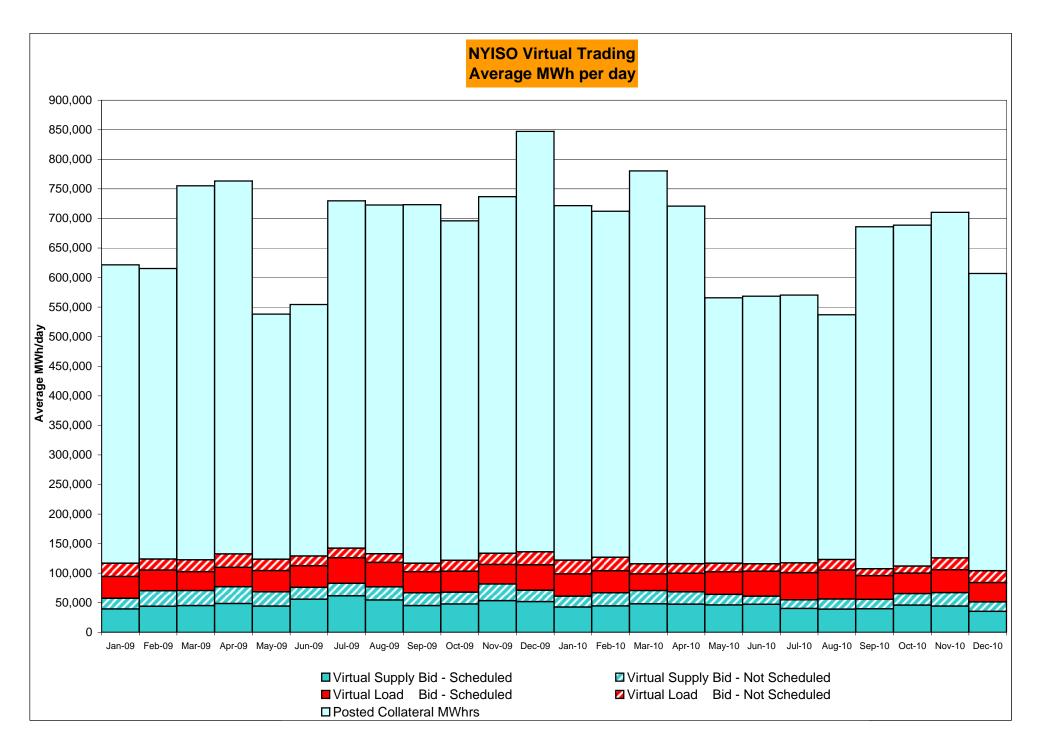

7% | 0<br>744<br>0.00%<br>0.35%<br>0<br>8,947<br>0.00%<br>0.09%<br>1<br>744<br>0.13%<br>0.77% | 2<br>744<br>0.27%<br>0.34%<br>11**<br>8,910<br>0.12%<br>0.09%<br>4<br>744<br>0.54%<br>0.74%                 | 3<br>720<br>0.42%<br>0.35%<br>36<br>8,656<br>0.42%<br>0.13%<br>3<br>720<br>0.42%<br>0.70% | 0<br>744<br>0.00%<br>0.32%<br>0<br>8,933<br>0.00%<br>0.12%<br>1<br>744<br>0.13%<br>0.64%         | 2<br>720<br>0.28%<br>0.31%<br>5<br>8,632<br>0.06%<br>0.11%<br>5<br>720<br>0.69%<br>0.65% | 2<br>744<br>0.27%<br>0.31%<br>2<br>8,941<br>0.02%<br>0.10%<br>8<br>744<br>1.08%<br>0.68%                 |

<sup>\*</sup> Calendar days from reservation date.

Market Monitoring Prepared: 1/11/2011 12:05 PM





<sup>\*</sup> Calendar days from reservation date.

Market Monitoring Prepared: 1/11/2011 12:06 PM





## Virtual Load and Supply Zonal Statistics (Average MWh/day) - 2010 Virtual Load Bid Virtual Supply Bid Virtual Load Bid Virtual Supply Bid Virtual Load Bid Virtual Supply Bid Not Not Not Not Not Not Scheduled Scheduled Scheduled Scheduled Date Scheduled Scheduled Scheduled Scheduled Scheduled Scheduled Scheduled Scheduled Zone Date Zone Zone Date WEST MHK VL DUNWOD Jan-10 2,369 639 7,053 1,096 Jan-10 566 1,360 1,944 1,812 Jan-10 1,366 715 1,007 493 1,812 1.782 1.503 2.602 1.507 1.229 Feb-10 5.731 Feb-10 900 1.327 Feb-10 852 615 463 Mar-10 1,878 500 7,531 2,586 Mar-10 2,071 1,405 1,835 1,399 Mar-10 778 691 818 372 4,158 430 9.060 1,963 Apr-10 1,389 1.264 2.449 1,195 Apr-10 550 537 680 383 Apr-10 293 May-10 1,877 747 11,295 2,086 May-10 895 1,207 1,941 976 May-10 3,050 580 429 2.097 37