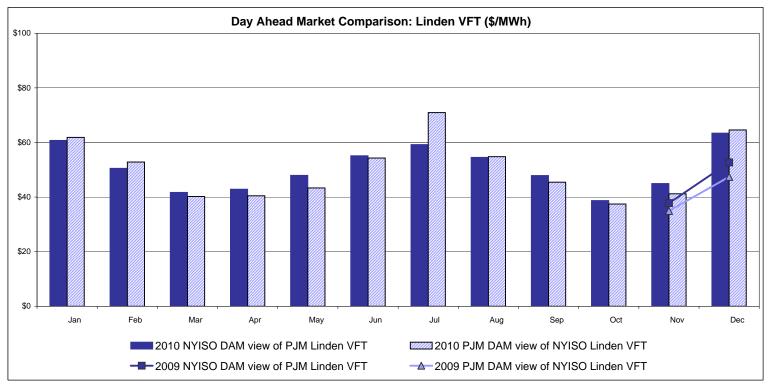

ch: Projected Energy Price

### External Controllable Line: Cross Sound Cable (New England)





#### Note:

ISO-NE Forecast is an advisory posting @ 18:00 day before.

The DAM and R/T prices at the Shorham138 99 interface are used for ISO-NE.

The DAM and R/T prices at the CSC interface are used for NYISO.

### **External Controllable Line: Northport - Norwalk (New England)**





#### Note:

ISO-NE Forecast is an advisory posting @ 18:00 day before.

The DAM and R/T prices at the Northport 138 interface are used for ISO-NE.

The DAM and R/T prices at the 1385 interface are used for NYISO.

### **External Controllable Line: Neptune (PJM)**





#### **External Comparison Hydro-Quebec**





Note:

Hydro-Quebec Prices are unavailable.

### **External Controllable Line: Linden VFT (PJM)**





Note: Linden VFT Scheduled Line Data available beginning 11/1/2009.

#### **NYISO Real Time Price Correction Statistics**

| 2010<br>Hour Corrections                                                                                                                                                                                                                                                                                                                                                                                                                        |                                                                                                                                                                                                    | <u>January</u>