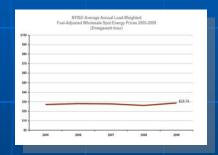

### Energy Prices

### Driven by Competition

### **Positive outcomes**

- \$2.2 Billion in annual energy and capacity savings
- Levelized annual average fueladjusted wholesale energy prices

Double-digit power plant emission reductions