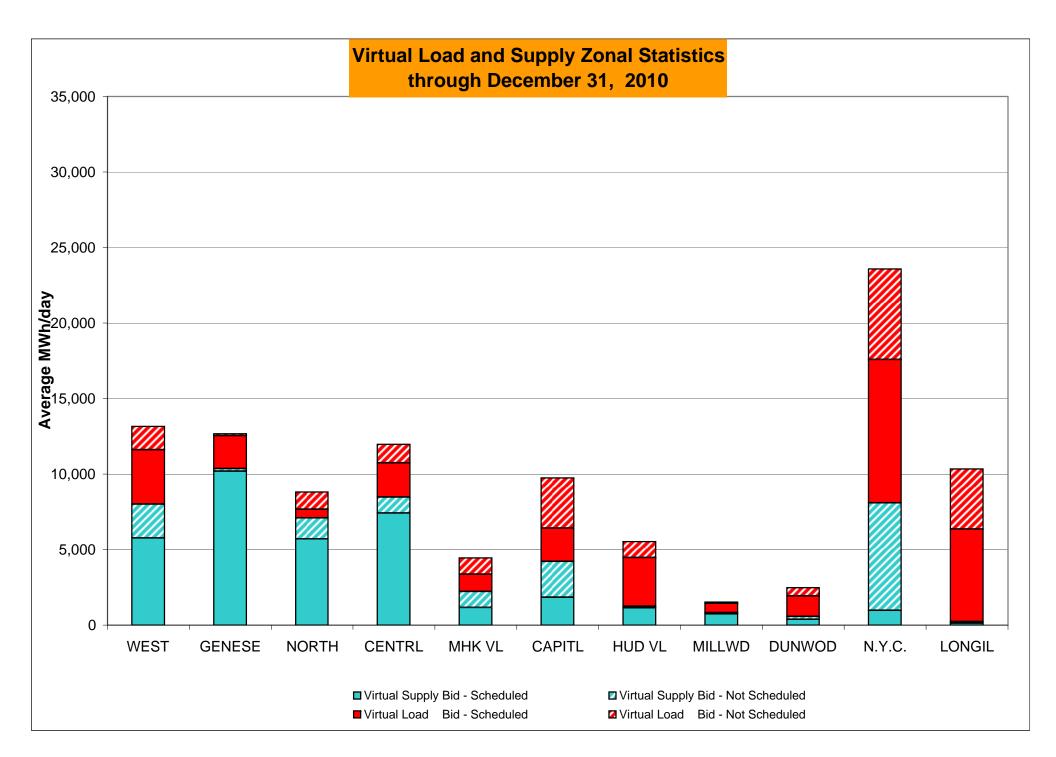

| 0<br>744<br>0.00%<br>0.35%<br>0<br>8,947<br>0.00%<br>0.09%<br>1<br>744<br>0.13%<br>0.77% | 2<br>744<br>0.27%<br>0.34%<br>11**<br>8,910<br>0.12%<br>0.09%<br>4<br>744<br>0.54%<br>0.74%                 | 3<br>720<br>0.42%<br>0.35%<br>36<br>8,656<br>0.42%<br>0.13%<br>3<br>720<br>0.42%<br>0.70% | 0<br>744<br>0.00%<br>0.32%<br>0<br>8,933<br>0.00%<br>0.12%<br>1<br>744<br>0.13%<br>0.64%         | 2<br>720<br>0.28%<br>0.31%<br>5<br>8,632<br>0.06%<br>0.11%<br>5<br>720<br>0.69%<br>0.65% | 2<br>744<br>0.27%<br>0.31%<br>2<br>8,941<br>0.02%<br>0.10%<br>8<br>744<br>1.08%<br>0.68%                 |

<sup>\*</sup> Calendar days from reservation date.

Market Monitoring Prepared: 1/11/2011 12:05 PM





<sup>\*</sup> Calendar days from reservation date.

Market Monitoring Prepared: 1/11/2011 12:06 PM





## Virtual Load and Supply Zonal Statistics (Average MWh/day) - 2010 Virtual Load Bid Virtual Supply Bid Virtual Load Bid Virtual Supply Bid Virtual Load Bid Virtual Supply Bid Not Not Not Not Not Not Scheduled Scheduled Scheduled Scheduled Date Scheduled Scheduled Scheduled Scheduled Scheduled Scheduled Scheduled Scheduled Zone Date Zone Zone Date WEST MHK VL DUNWOD Jan-10 2,369 639 7,053 1,096 Jan-10 566 1,360 1,944 1,812 Jan-10 1,366 715 1,007 493 1,812 1.782 1.503 2.602 1.507 1.229 Feb-10 5.731 Feb-10 900 1.327 Feb-10 852 615 463 Mar-10 1,878 500 7,531 2,586 Mar-10 2,071 1,405 1,835 1,399 Mar-10 778 691 818 372 4,158 430 9.060 1,963 Apr-10 1,389 1.264 2.449 1,195 Apr-10 550 537 680 383 Apr-10 293 May-10 1,877 747 11,295 2,086 May-10 895 1,207 1,941 976 May-10 3,050 580 429 2.097 377