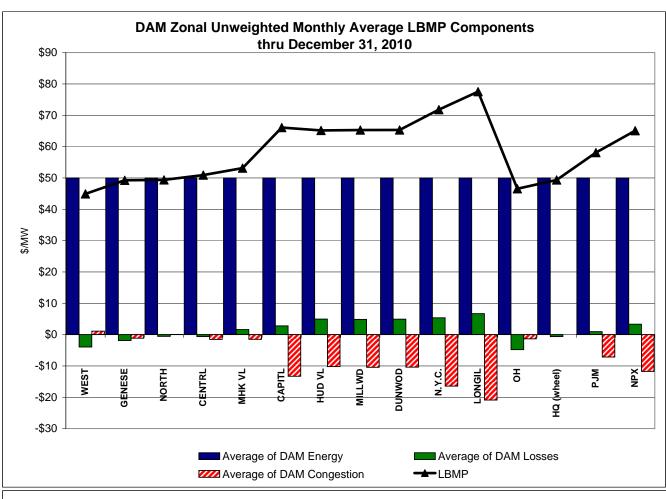

DAM residuals consist of both energy and loss revenue collections and payments. By design, there is a net over collection of revenues due to the difference between the marginal losses paid to generation and the average losses charged to loads.