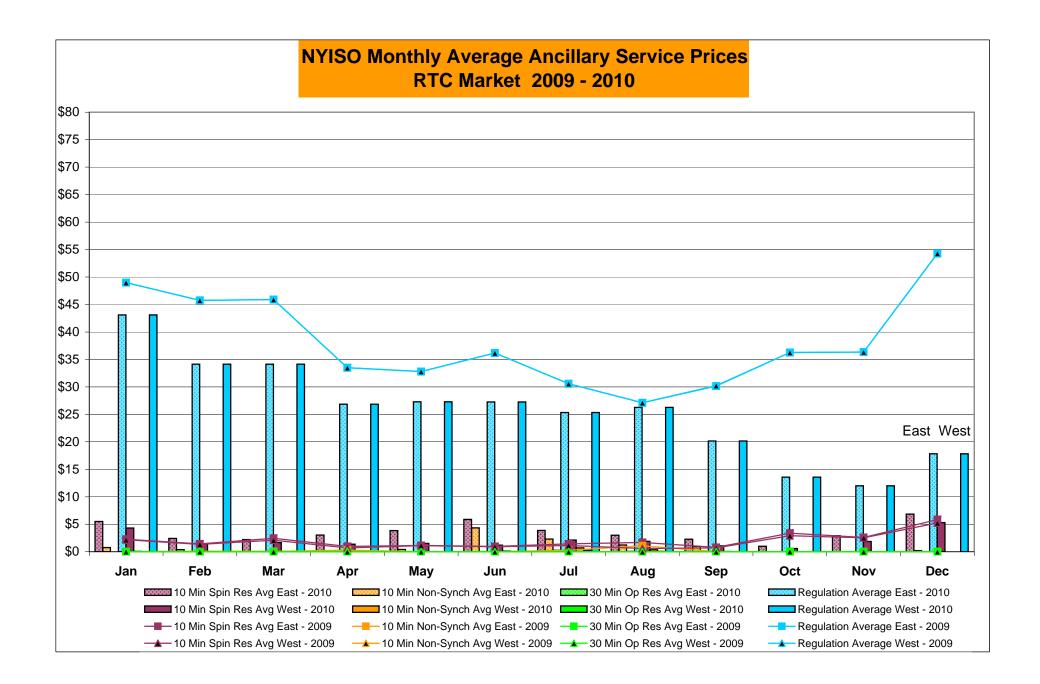

### Market Performance Highlights for December 2010

- LBMP for December is \$67.32/MWh, up from \$44.96/MWh in November 2010.
  - Average monthly cost is \$69.54/MWh, up from \$46.89/MWh in November 2010.
  - Day Ahead and Real Time LBMPs have increased from November 2010.
- Average daily sendout is 453GWh/day in December, up from 405GWh/day in November 2010 and slightly higher than the December 2009 sendout of 447GWh/day.
- Fuel Prices are up compared to last month.
  - Kerosene is \$18.91/MMBtu, up from \$17.77/MMBtu in November.
  - No. 2 Fuel Oil is \$17.56/MMBtu, up from \$16.51/MBtu in November.
  - No. 6 Fuel Oil is \$14.76/MMBtu, up from \$13.55/MMBtu in November.
  - Natural Gas is \$9.19/MMBtu, up from \$4.1/MMBtu in November.
- Uplift per MWh is higher than the previous month.
  - Uplift (not including NYISO cost of operations) is (\$0.10)/MWh, up from (\$0.24)/ MWh in November:
    - The TSA Share is \$0.00/MWh
    - The Local Reliability Share is (\$0.08)/MWh
    - The Other Share is (\$0.02)/MWh
  - Total uplift (Schedule 1 components including NYISO Cost of Operations) is higher than in November.