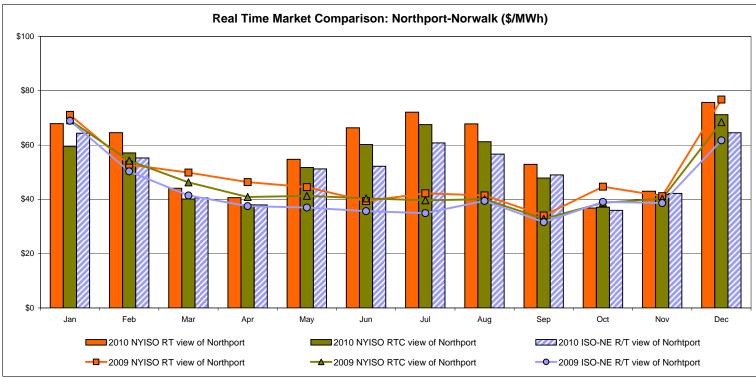

|                                 |

Market Mitigation and Analysis Prepared: 1/11/2011 12:40 PM

<sup>\*</sup> Straight LBMP averages















### **External Comparison ISO-New England**





#### **External Comparison PJM**





#### **External Comparison Ontario IESO**





Notes: Exchange factor used for December 2010 was 0.99 to US \$

HOEP: Hourly Ontario Energy Price Pre-Dispatch: Projected Energy Price

### External Controllable Line: Cross Sound Cable (New England)





#### Note:

ISO-NE Forecast is an advisory posting @ 18:00 day before.

The DAM and R/T prices at the Shorham138 99 interface are used for ISO-NE.

The DAM and R/T prices at the CSC interface are used for NYISO.

### **External Controllable Line: Northport - Norwalk (New England)**





#### Note:

ISO-NE Forecast is an advisory posting @ 18:00 day before.

The DAM and R/T prices at the Northport 138 interface are used for ISO-NE.

The DAM and R/T prices at the 1385 interface are used for NYISO.

### **External Controllable Line: Neptune (PJM)**





#### **External Comparison Hydro-Quebec**





Note:

Hydro-Quebec Prices are unavailable.

### **External Controllable Line: Linden VFT (PJM)**





Note: Linden VFT Scheduled Line Data available beginning 11/1/2009.

#### **NYISO Real Time Price Correction Statistics**

| 2010<br>Hour Corrections