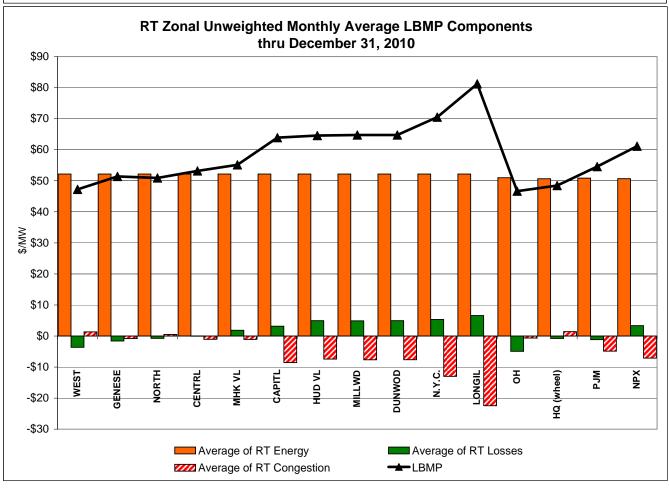

|
| Unweighted Price * Standard Deviation  RTC LBMP Unweighted Price * Standard Deviation                 | Zone O<br>46.55<br>11.30               | QUEBEC (Wheel)  Zone M  49.35 12.58                              | QUEBEC (Import/Export)  Zone M  49.16 12.53               | <b>Zone P</b> 58.09 19.53             | ENGLAND  Zone N  65.07 24.58              | SOUND<br>CABLE<br>Controllable<br>Line<br>75.91<br>31.76                   | NORWALK<br>Controllable<br>Line<br>74.55<br>31.20                   | 75.14<br>31.42                         | Controllable<br>Line<br>63.39<br>21.07 | 48.85<br>12.48                         |                                 |

Market Mitigation and Analysis Prepared: 1/11/2011 12:40 PM

<sup>\*</sup> Straight LBMP averages















### **External Comparison ISO-New England**





#### **External Comparison PJM**





#### **External Comparison Ontario IESO**





Notes: Exchange factor used for December 2010 was 0.99 to US \$

HOEP: Hourly Ontario Energy Price Pre-Dispatch: Projected Energy Price

### External Controllable Line: Cross Sound Cable (New England)





#### Note:

ISO-NE Forecast is an advisory posting @ 18:00 day before.

The DAM and R/T prices at the Shorham138 99 interface are used for ISO-NE.

The DAM and R/T prices at the CSC interface are used for NYISO.

### **External Controllable Line: Northport - Norwalk (New England)**





#### Note:

ISO-NE Forecast is an advisory posting @ 18:00 day before.

The DAM and R/T prices at the Northport 138 interface are used for ISO-NE.

The DAM and R/T prices