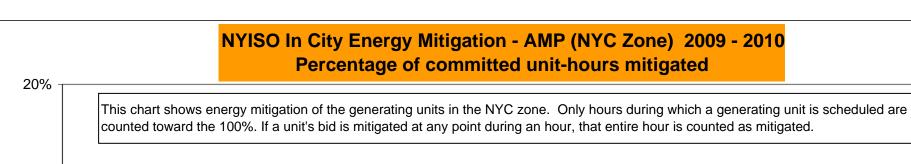

### Market Performance Highlights for December 2010

- LBMP for December is \$67.32/MWh, up from \$44.96/MWh in November 2010.
  - Average monthly cost is \$69.54/MWh, up from \$46.89/MWh in November 2010.
  - Day Ahead and Real Time LBMPs have increased from November 2010.
- Average daily sendout is 453GWh/day in December, up from 405GWh/day in November 2010 and slightly higher than the December 2009 sendout of 447GWh/day.
- Fuel Prices are up compared to last month.
  - Kerosene is \$18.91/MMBtu, up from \$17.77/MMBtu in November.
  - No. 2 Fuel Oil is \$17.56/MMBtu, up from \$16.51/MBtu in November.
  - No. 6 Fuel Oil is \$14.76/MMBtu, up from \$13.55/MMBtu in November.
  - Natural Gas is \$9.19/MMBtu, up from \$4.1/MMBtu in November.
- Uplift per MWh is higher than the previous month.
  - Uplift (not including NYISO cost of operations) is (\$0.10)/MWh, up from (\$0.24)/ MWh in November:
    - The TSA Share is \$0.00/MWh
    - The Local Reliability Share is (\$0.08)/MWh
    - The Other Share is (\$0.02)/MWh
  - Total uplift (Schedule 1 components including NYISO Cost of Operations) is higher than in November.