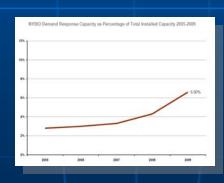

hlights For Information Only
- Operations Performance Metrics Monthly Report



# NYISO Market & Performance Metrics

Stephen G. Whitley

President & CEO

New York Independent System Operator

January 26, 2011 Management Committee Meeting

### A Look at the NYISO

- Serving 19 million NY residents
- 10,892 circuit-miles of highvoltage transmission lines
- ~ 400 market participants
- Over \$75 billion in market transactions (1999-2009)
- 38,190 MW of installed generation
- Record peak load -- 33,939 MW





### Reliability

### Investments Driven by Competition

### **Investment in Right Places**

- 80% of new generation
- 100% new transmission





### Improved availability

- 87.5 % (1992–1999)
- 94.27% (2001–2007)

### Demand Response

- > **4,000** enrolled
- > **2,380 MW** capability



### Reliability NeedsMet through 2020







### Energy Prices

### Driven by Competition

### Fundamental changes

### Increased efficiency

Heat rate improved25% from 1999 to 2009



## New York Plant Availability 90% 91.7% 92% 92.7% 93% 94.7% 95% 100% 100% 100% 100% 100% 100% 100% 100% 100% 100% 100% 100% 100% 100% 100% 100% 100% 100% 100% 100% 100% 100% 100% 100% 100% 100% 100% 100% 100% 100% 100% 100% 100% 100% 100% 100% 100% 100% 100% 100% 100% 100% 100% 100% 100% 100% 100% 100% 100% 100% 100% 100% 100% 100% 100% 100% 100% 100% 100% 100% 100% 100% 100% 100% 100% 100% 100% 100% 100% 100% 100% 100% 100% 100% 100% 100% 100% 100% 100% 100% 100% 100% 100% 100% 100% 100% 100% 100% 100% 100% 100% 100% 100% 100% 100% 100% 100% 100% 100% 100% 100% 100% 100% 100% 100% 100% 100% 100% 100% 100