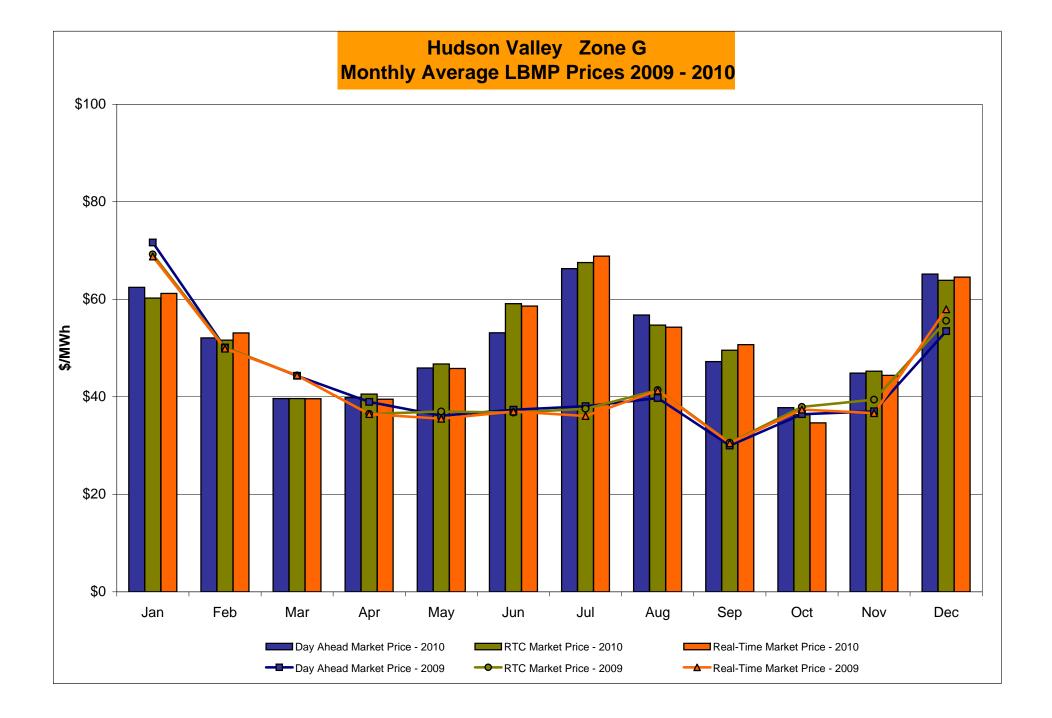

### Market Performance Highlights for December 2010

- LBMP for December is \$67.32/MWh, up from \$44.96/MWh in November 2010.
  - Average monthly cost is \$69.54/MWh, up from \$46.89/MWh in November 2010.
  - Day Ahead and Real Time LBMPs have increased from November 2010.
- Average daily sendout is 453GWh/day in December, up from 405GWh/day in November 2010 and slightly higher than the December 2009 sendout of 447GWh/day.
- Fuel Prices are up compared to last month.
  - Kerosene is \$18.91/MMBtu, up from \$17.77/MMBtu in November.
  - No. 2 Fuel Oil is \$17.56/MMBtu, up from \$16.51/MBtu in November.
  - No. 6 Fuel Oil is \$14.76/MMBtu, up from \$13.55/MMBtu in November.
  - Natural Gas is \$9.19/MMBtu, up from \$4.1/MMBtu in November.
- Uplift per MWh is higher than the previous month.
  - Uplift (not including NYISO cost of operations) is (\$0.10)/MWh, up from (\$0.24)/ MWh in November:
    - The TSA Share is \$0.00/MWh
    - The Local Reliability Share is (\$0.08)/MWh
    - The Other Share is (\$0.02)/MWh
  - Total uplift (Schedule 1 components including NYISO Cost of Operations) is higher than in November.

### NYISO Average Cost/MWh (Energy and Ancillary Services)\* from the LBMP Customer point of view

| 2010                              | <u>January</u> | <u>February</u> | <u>March</u> | <u>April</u> | May        | <u>June</u> | <u>July</u> | <u>August</u> | September | October | November | December        |
|-----------------------------------|----------------|-----------------|--------------|--------------|------------|-------------|-------------|---------------|-----------|---------|----------|-----------------|
| LBMP                              | 63.90          | 52.42           | 40.18        | 41.57        | 48.83      | 59.12       | 74.84       | 65.00         | 51.32     | 39.29   | 44.96    | 67.32           |
| NTAC                              | 0.70           | 0.77            | 0.88         | 1.18         | 0.95       | 1.45        | 0.95        | 0.60          | 0.30      | 0.45    | 0.64     | 0.59            |
| Reserve                           | 0.19           | 0.17            | 0.26         | 0.29         | 0.32       | 0.14        | 0.21        | 0.18          | 0.21      | 0.32    | 0.25     | 0.40            |
| Regulation                        | 0.44           | 0.37            | 0.40         | 0.32         | 0.30       | 0.31        | 0.32        | 0.35          | 0.27      | 0.16    | 0.14     | 0.16            |
| NYISO Cost of Operations          | 0.71           | 0.71            | 0.71         | 0.71         | 0.71       | 0.71        | 0.71        | 0.71          | 0.71      | 0.71    | 0.71     | 0.71            |
| Uplift                            | 0.73           | 1.21            | 0.81         | 0.62         | 0.32       | 2.37        | 1.09        | 0.43          | 0.11      | 0.21    | (0.24)   | (0.10)          |
| Uplift: TSA Share                 | -              | -               | -            | -            | 0.03       | 0.69        | 0.30        | 0.02          | 0.04      | -       | -        | -               |
| Uplift: Local Reliability Share   | 0.53           | 0.71            | 0.48         | 0.39         | 0.19       | 0.80        | 0.70        | 0.31          | 0.07      | 0.11    | (0.16)   | (0.08)          |
| Uplift: Other Share               | 0.20           | 0.50            | 0.33         | 0.23         | 0.10       | 0.88        | 0.09        | 0.09          | -         | 0.10    | (0.08)   | (0.02)          |
| Voltage Support and Black Start _ | 0.44           | 0.44            | 0.44         | 0.44         | 0.44       | 0.44        | 0.44        | 0.44          | 0.44      | 0.44    | 0.44     | 0.44            |
| Avg Monthly Cost                  | 67.11          | 56.09           | 43.70        | 45.13        | 51.87      | 64.55       | 78.57       | 67.70         | 53.37     | 41.58   | 46.89    | 69.54           |
| Aver VTD Coort                    | 07.44          | 00.00           | FC 00        | F0 C0        | F0 07      | FF 40       | CO 45       | 04.00         | 60.40     | 50.00   | F7.00    | F0 00           |
| Avg YTD Cost                      | 67.11          | 62.03           | 56.28        | 53.62        | 53.27      | 55.48       | 60.15       | 61.29         | 60.43     | 58.89   | 57.99    | 58.92           |
| 2009                              | January        | <u>February</u> | March        | <u>April</u> | <u>May</u> | <u>June</u> | <u>July</u> | August        | September | October | November | <u>December</u> |
| LBMP                              | 73.30          | 52.75           | 45.64        | 39.66        | 37.83      | 39.01       | 40.68       | 43.65         | 31.74     | 39.74   | 37.87    | 55.64           |
| NTAC                              | 0.45           | 0.53            | 0.36         | 0.87         | 0.58       | 0.77        | 0.63        | 0.61          | 0.62      | 0.65    | 0.81     | 0.76            |
| Reserve                           | 0.26           | 0.35            | 0.31         | 0.24         | 0.30       | 0.23        | 0.24        | 0.16          | 0.24      | 0.26    | 0.20     | 0.21            |
| Regulation                        | 0.45           | 0.48            | 0.55         | 0.37         | 0.31       | 0.37        | 0.29        | 0.24          | 0.32      | 0.44    | 0.38     | 0.42            |
| NYISO Cost of Operations          | 0.65           | 0.65            | 0.65         | 0.65         | 0.65       | 0.65        | 0.65        | 0.65          | 0.65      | 0.69    | 0.69     | 0.69            |
| Uplift                            | 0.11           | 0.41            | 0.21         | 0.67         | 0.63       | 1.71        | 2.66        | 2.74          | 0.62      | 0.70    | 1.07     | 1.43            |
| Uplift: TSA Share                 | -              | -               | 0.00         | 0.02         | 0.01       | 0.48        | 0.84        | 0.81          | 0.05      | (0.05)  | (0.03)   | (0.02)          |
| Uplift: Local Reliability Share   | 0.15           | 0.28            | 0.12         | 0.22         | 0.40       | 0.80        | 0.96        | 1.55          | 0.40      | 0.45    | 0.70     | 0.77            |
| Uplift: Other Share               | (0.04)         | 0.13            | 0.09         | 0.43         | 0.22       | 0.43        | 0.86        | 0.38          | 0.17      | 0.30    | 0.40     | 0.68            |
| Voltage Support and Black Start   | 0.34           | 0.34            | 0.34         | 0.34         | 0.34       | 0.34        | 0.34        | 0.34          | 0.34      | 0.34    | 0.34     | 0.34            |
| Avg Monthly Cost                  | 75.55          | 55.50           | 48.06        | 42.81        | 40.65      | 43.08       | 45.49       | 48.39         | 34.54     | 42.81   | 41.35    | 59.48           |
| Avg YTD Cost                      | 75.55          | 66.83           | 60.97        | 56.83        | 53.90      | 52.08       | 51.00       | 50.57         | 48.74     | 48.17   | 47.62    | 48.68           |