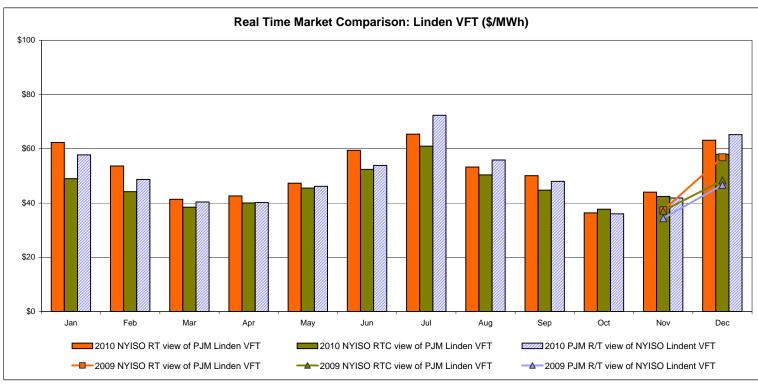

: Projected Energy Price

### External Controllable Line: Cross Sound Cable (New England)





#### Note:

ISO-NE Forecast is an advisory posting @ 18:00 day before.

The DAM and R/T prices at the Shorham138 99 interface are used for ISO-NE.

The DAM and R/T prices at the CSC interface are used for NYISO.

### **External Controllable Line: Northport - Norwalk (New England)**





#### Note:

ISO-NE Forecast is an advisory posting @ 18:00 day before.

The DAM and R/T prices at the Northport 138 interface are used for ISO-NE.

The DAM and R/T prices at the 1385 interface are used for NYISO.

### **External Controllable Line: Neptune (PJM)**





#### **External Comparison Hydro-Quebec**





Note:

Hydro-Quebec Prices are unavailable.

### **External Controllable Line: Linden VFT (PJM)**





Note: Linden VFT Scheduled Line Data available beginning 11/1/2009.

#### **NYISO Real Time Price Correction Statistics**

| 2010<br>Hour Corrections                                                                                                                                                                                                                                                                                                                                                                                                                        |                                                                                                                                                                                                    | <u>January</u>