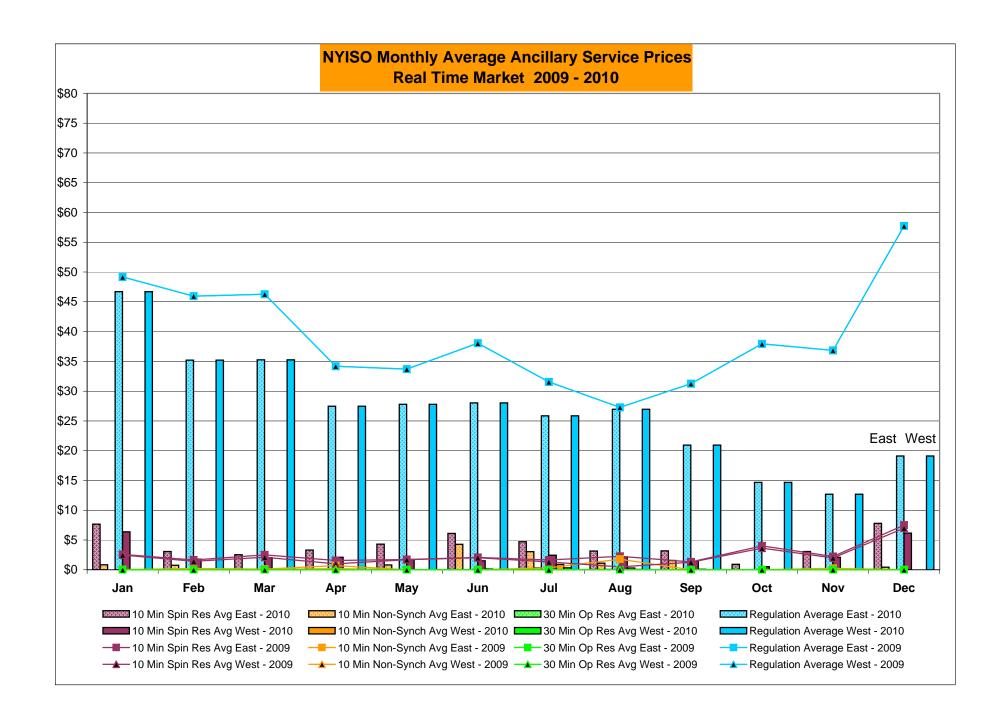

### Market Performance Highlights for December 2010

- LBMP for December is \$67.32/MWh, up from \$44.96/MWh in November 2010.
  - Average monthly cost is \$69.54/MWh, up from \$46.89/MWh in November 2010.
  - Day Ahead and Real Time LBMPs have increased from November 2010.
- Average daily sendout is 453GWh/day in December, up from 405GWh/day in November 2010 and slightly higher than the December 2009 sendout of 447GWh/day.
- Fuel Prices are up compared to last month.
  - Kerosene is \$18.91/MMBtu, up from \$17.77/MMBtu in November.
  - No. 2 Fuel Oil is \$17.56/MMBtu, up from \$16.51/MBtu in November.
  - No. 6 Fuel Oil is \$14.76/MMBtu, up from \$13.55/MMBtu in November.
  - Natural Gas is \$9.19/MMBtu, up from \$4.1/MMBtu in November.
- Uplift per MWh is higher than the previous month.
  - Uplift (not including NYISO cost of operations) is (\$0.10)/MWh, up from (\$0.24)/ MWh in November:
    - The TSA Share is \$0.00/MWh
    - The Local Reliability Share is (\$0.08)/MWh
    - The Other Share is (\$0.02)/MWh
  - Total uplift (Schedule 1 components including NYISO Cost of Operations) is higher than in November.