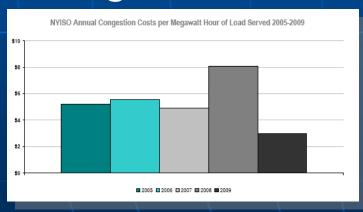

100% 100% 100% 100% 100% 100% 100% 100% 100% 100% 100% 100% 100% 100% 100% 100% 100% 100% 100% 100% 100% 100% 100% 100% 100% 100% 100% 100% 100% 100% 100% 100% 100% 100% 100% 100% 100% 100% 100% 100% 100% 100% 100% 100% 100% 100% 100% 100% 100% 100% 100% 100% 100% 100% 100% 100% 100% 100% 100% 100% 100% 100% 100% 100% 100% 100% 100% 100% 100% 100% 100% 100% 10

### Improved availability

 Adds 2,400 MW without new capital costs

### Investment in Right Places

 \$500 M saving associated with new generation & DR near demand



### **Positive outcomes**

- \$2.2 Billion in annual energy and capacity savings
- Levelized annual average fueladjusted wholesale energy prices



Double-digit power plant emission reductions





### Congestion Reduction

### Lake Erie Loop Flow



### Congestion



### "Uplift" Reduction



\$44 Million annual savings

### **Broader Regional Markets Initiative**

- Enhanced Interregional Transaction Coordination
- Interface Pricing
- Market-to-Market Coordination
- Buy-Through of Congestion

\$362 million in estimated annual savings throughout region



## Renewable Energy & New Technologies



### Growing Wind Capacity

- Nearly 1,300 MW installed
- > 7,000 MW in queue
- Increasing need for better load forecasting, regulation service, transmission and balancing technologies

### NYISO market design, grid operations & technology

- Centralized wind forecasting system
- Integrated wind into economic dispatch system
- Created regulation-only energy storage product

### Ramping & Storage

- Hydro Quebec 15-min. scheduling
- 20 MW AES Battery project
-