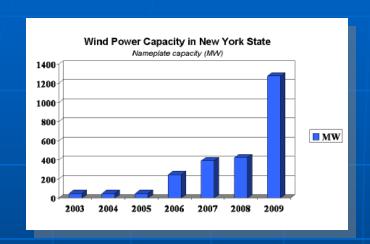

### Growing Wind Capacity

- Nearly 1,300 MW installed
- > 7,000 MW in queue
- Increasing need for better load forecasting, regulation service, transmission and balancing technologies