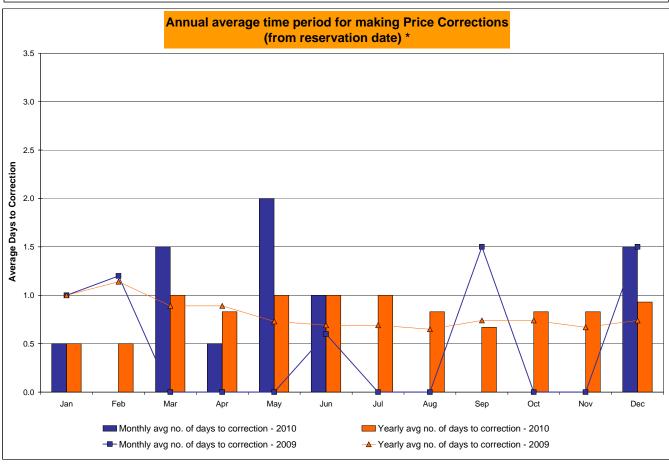

| 6<br>720<br>0.83%<br>0.41%<br>14<br>8,655<br>0.16%<br>0.11%<br>11<br>720<br>1.53%<br>0.87% | 0<br>744<br>0.00%<br>0.35%<br>0<br>8,947<br>0.00%<br>0.09%<br>1<br>744<br>0.13%<br>0.77% | 2<br>744<br>0.27%<br>0.34%<br>11**<br>8,910<br>0.12%<br>0.09%<br>4<br>744<br>0.54%<br>0.74%                 | 3<br>720<br>0.42%<br>0.35%<br>36<br>8,656<br>0.42%<br>0.13%<br>3<br>720<br>0.42%<br>0.70% | 0<br>744<br>0.00%<br>0.32%<br>0<br>8,933<br>0.00%<br>0.12%<br>1<br>744<br>0.13%<br>0.64%         | 2<br>720<br>0.28%<br>0.31%<br>5<br>8,632<br>0.06%<br>0.11%<br>5<br>720<br>0.69%<br>0.65% | 2<br>744<br>0.27%<br>0.31%<br>2<br>8,941<br>0.02%<br>0.10%<br>8<br>744<br>1.08%<br>0.68%                 |

<sup>\*</sup> Calendar days from reservation date.

Market Monitoring Prepared: 1/11/2011 12:05 PM





<sup>\*</sup> Calendar days from reservation date.

Market Monitoring Prepared: 1/11/2011 12:06 PM





## Virtual Load and Supply Zonal Statistics (Average MWh/day) - 2010 Virtual Load Bid Virtual Supply Bid Virtual Load Bid Virtual Supply Bid Virtual Load Bid Virtual Supply Bid Not Not Not Not Not Not Scheduled Scheduled Scheduled Scheduled Date Scheduled Scheduled Scheduled Scheduled Scheduled Scheduled Scheduled Scheduled Zone Date Zone Zone Date WEST MHK VL DUNWOD Jan-10 2,369 639 7,053 1,096 Jan-10 566 1,360 1,944 1,812 Jan-10 1,366 715 1,007 493 1,812 1.782 1.503 2.602 1.507 1.229 Feb-10 5.731 Feb-10 900 1.327 Feb-10 852 615 463 Mar-10 1,878 500 7,531 2,586 Mar-10 2,071 1,405 1,835 1,399 Mar-10 778 691 818 372 4,158 430 9.060 1,963 Apr-10 1,389 1.264 2.449 1,195 Apr-10 550 537 680