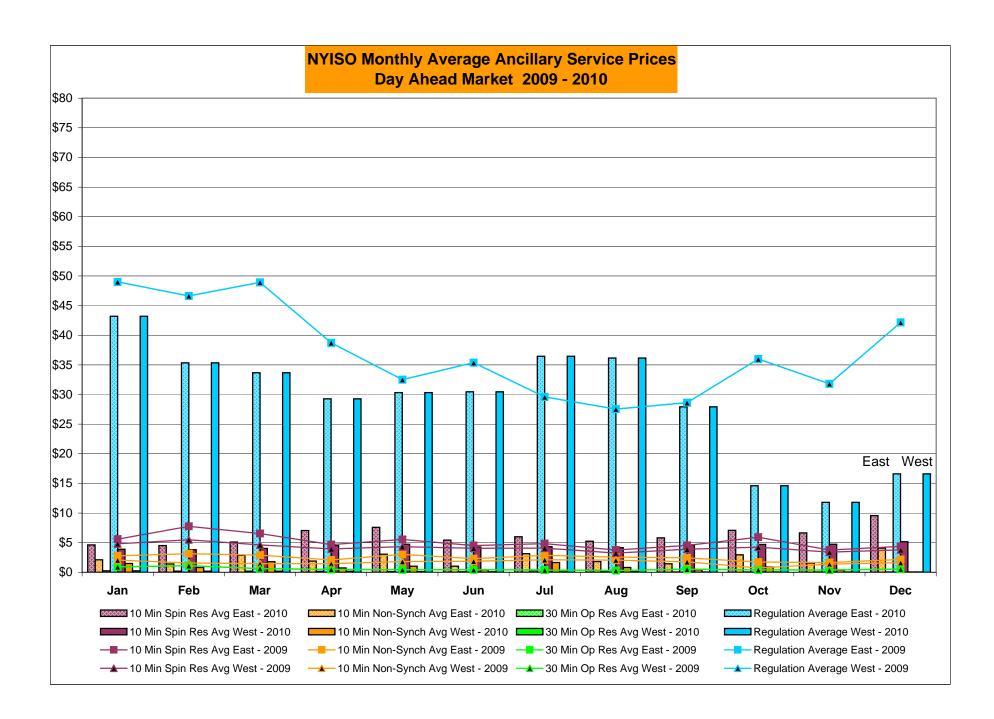

### Market Performance Highlights for December 2010

- LBMP for December is \$67.32/MWh, up from \$44.96/MWh in November 2010.
  - Average monthly cost is \$69.54/MWh, up from \$46.89/MWh in November 2010.
  - Day Ahead and Real Time LBMPs have increased from November 2010.
- Average daily sendout is 453GWh/day in December, up from 405GWh/day in November 2010 and slightly higher than the December 2009 sendout of 447GWh/day.
- Fuel Prices are up compared to last month.
  - Kerosene is \$18.91/MMBtu, up from \$17.77/MMBtu in November.
  - No. 2 Fuel Oil is \$17.56/MMBtu, up from \$16.51/MBtu in November.
  - No. 6 Fuel Oil is \$14.76/MMBtu, up from \$13.55/MMBtu in November.
  - Natural Gas is \$9.19/MMBtu, up from \$4.1/MMBtu in November.
- Uplift per MWh is higher than the previous month.
  - Uplift (not including NYISO cost of operations) is (\$0.10)/MWh, up from (\$0.24)/ MWh in November:
    - The TSA Share is \$0.00/MWh
    - The Local Reliability Share is (\$0.08)/MWh
    - The Other Share is (\$0.02)/MWh
  - Total uplift (Schedule 1 components including NYISO Cost of Operations) is higher than in November.