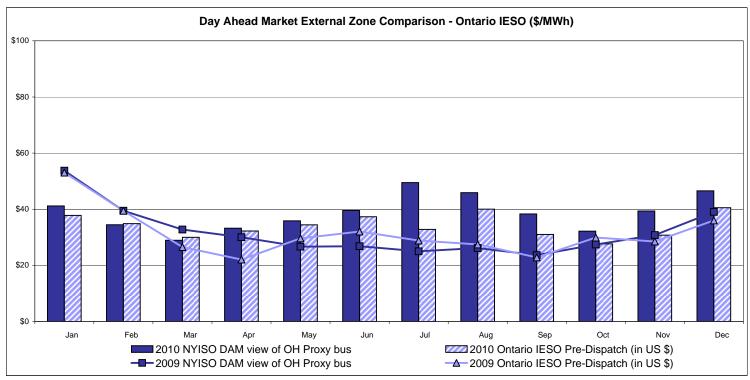

### Market Performance Highlights for December 2010

- LBMP for December is \$67.32/MWh, up from \$44.96/MWh in November 2010.
  - Average monthly cost is \$69.54/MWh, up from \$46.89/MWh in November 2010.
  - Day Ahead and Real Time LBMPs have increased from November 2010.
- Average daily sendout is 453GWh/day in December, up from 405GWh/day in November 2010 and slightly higher than the December 2009 sendout of 447GWh/day.
- Fuel Prices are up compared to last month.
  - Kerosene is \$18.91/MMBtu, up from \$17.77/MMBtu in November.
  - No. 2 Fuel Oil is \$17.56/MMBtu, up from \$16.51/MBtu in November.
  - No. 6 Fuel Oil is \$14.76/MMBtu, up from \$13.55/MMBtu in November.
  - Natural Gas is \$9.19/MMBtu, up from \$4.1/MMBtu in November.
- Uplift per MWh is higher than the previous month.
  - Uplift (not including NYISO cost of operations) is (\$0.10)/MWh, up from (\$0.24)/ MWh in November:
    - The TSA Share is \$0.00/MWh
    - The Local Reliability Share is (\$0.08)/MWh
    - The Other Share is (\$0.02)/MWh
  - Total uplift (Schedule 1 components including NYISO Cost of Operations) is higher than in November.