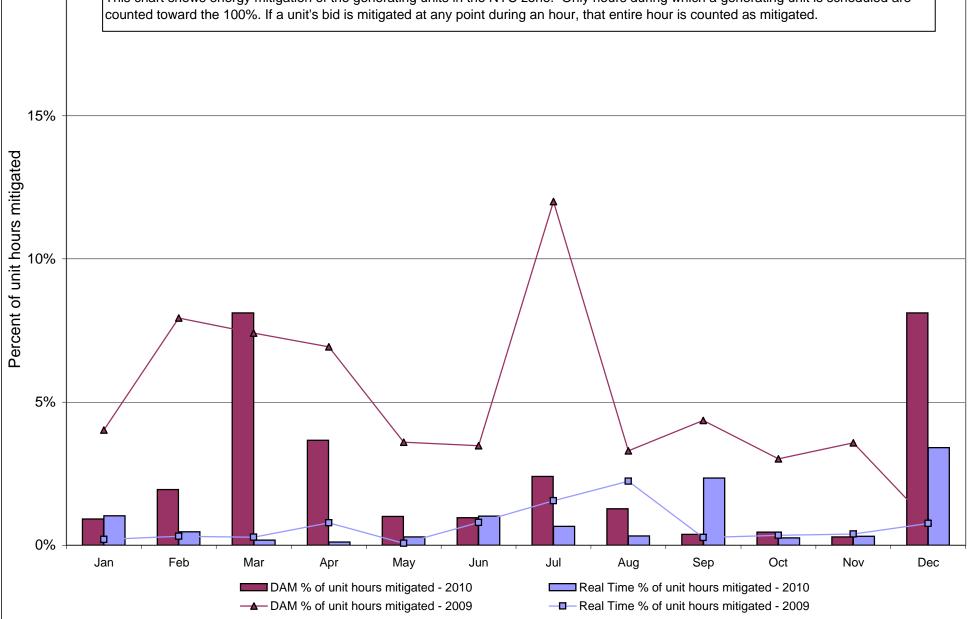

### Market Performance Highlights for December 2010

- LBMP for December is \$67.32/MWh, up from \$44.96/MWh in November 2010.
  - Average monthly cost is \$69.54/MWh, up from \$46.89/MWh in November 2010.
  - Day Ahead and Real Time LBMPs have increased from November 2010.
- Average daily sendout is 453GWh/day in December, up from 405GWh/day in November 2010 and slightly higher than the December 2009 sendout of 447GWh/day.
- Fuel Prices are up compared to last month.
  - Kerosene is \$18.91/MMBtu, up from \$17.77/MMBtu in November.
  - No. 2 Fuel Oil is \$17.56/MMBtu, up from \$16.51/MBtu in November.
  - No. 6 Fuel Oil is \$14.76/MMBtu, up from \$13.55/MMBtu in November.
  - Natural Gas is \$9.19/MMBtu, up from \$4.1/MMBtu in November.
- Uplift per MWh is higher than the previous month.
  - Uplift (not including NYISO cost of operations) is (\$0.10)/MWh, up from (\$0.24)/ MWh in November:
    - The TSA Share is \$0.00/MWh
    - The Local Reliability Share is (\$0.08)/MWh
    - The Other Share is (\$0.02)/MWh
  - Total uplift (Schedule 1 components including NYISO Cost of Operations) is higher than in November.