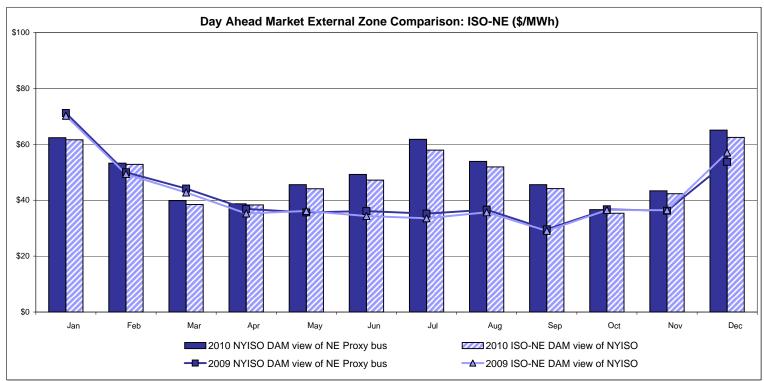

Standard Deviation  RTC LBMP Unweighted Price * Standard Deviation                 | Zone O<br>46.55<br>11.30               | QUEBEC (Wheel)  Zone M  49.35 12.58                              | QUEBEC (Import/Export)  Zone M  49.16 12.53               | <b>Zone P</b> 58.09 19.53             | ENGLAND  Zone N  65.07 24.58              | SOUND<br>CABLE<br>Controllable<br>Line<br>75.91<br>31.76                   | NORWALK<br>Controllable<br>Line<br>74.55<br>31.20                   | 75.14<br>31.42                         | Controllable<br>Line<br>63.39<br>21.07 | 48.85<br>12.48                         |                                 |

Market Mitigation and Analysis Prepared: 1/11/2011 12:40 PM

<sup>\*</sup> Straight LBMP averages















### **External Comparison ISO-New England**





#### **External Comparison PJM**





#### **External Comparison Ontario IESO**





Notes: Exchange factor used for December 2010 was 0.99 to US \$

HOEP: Hourly Ontario Energy Price Pre-Dispatch: Projected Energy Price

### External Controllable Line: Cross Sound Cable (New England)





#### Note:

ISO-NE Forecast is an advisory posting @ 18:00 day before.

The DAM and R/T prices at the Shorham138 99 interface are used for ISO-NE.

The DAM and R/T prices at the CSC interface are used for NYISO.

### **External Controllable Line: Northport - Norwalk (New England)**





#### Note:

ISO-NE Forecast is an advisory posting @ 18:00 day before.

The DAM and R/T prices at the Northport 138 interface are used for ISO-NE.

The DAM and R/T prices at the 1385 interface are used for NYISO.

###