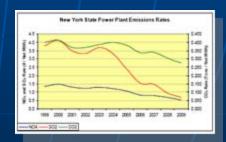

### **Positive outcomes**

- \$2.2 Billion in annual energy and capacity savings
- Levelized annual average fueladjusted wholesale energy prices

Double-digit power plant emission reductions