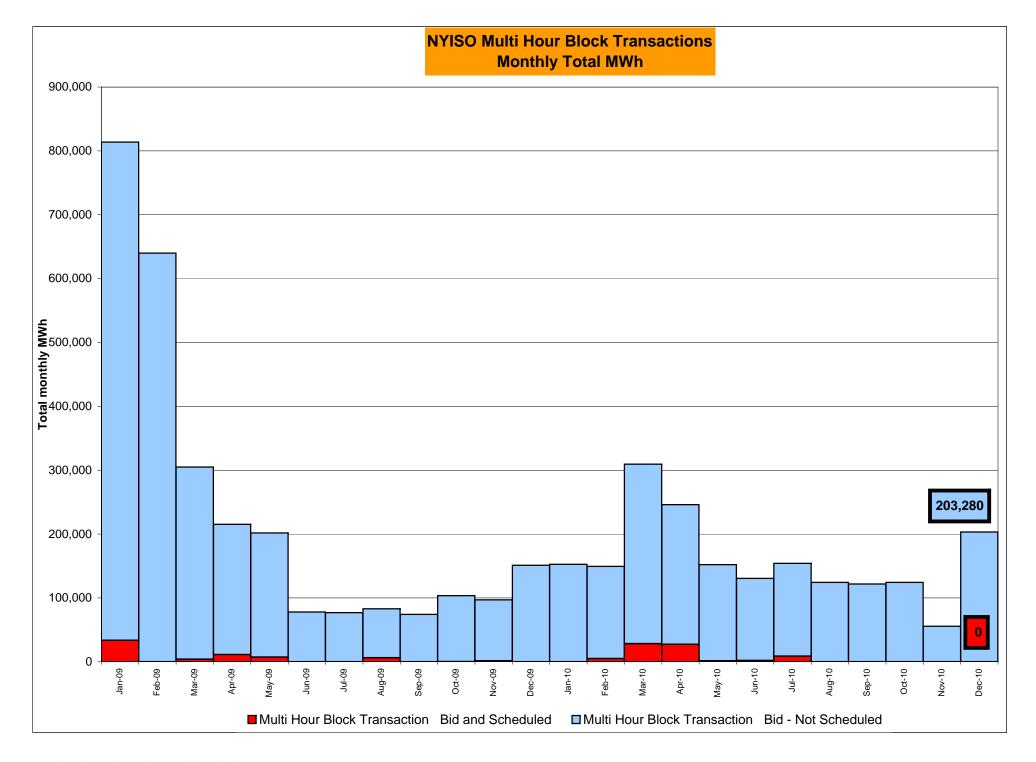

### Market Performance Highlights for December 2010

- LBMP for December is \$67.32/MWh, up from \$44.96/MWh in November 2010.
  - Average monthly cost is \$69.54/MWh, up from \$46.89/MWh in November 2010.
  - Day Ahead and Real Time LBMPs have increased from November 2010.
- Average daily sendout is 453GWh/day in December, up from 405GWh/day in November 2010 and slightly higher than the December 2009 sendout of 447GWh/day.
- Fuel Prices are up compared to last month.
  - Kerosene is \$18.91/MMBtu, up from \$17.77/MMBtu in November.
  - No. 2 Fuel Oil is \$17.56/MMBtu, up from \$16.51/MBtu in November.
  - No. 6 Fuel Oil is \$14.76/MMBtu, up from \$13.55/MMBtu in November.
  - Natural Gas is \$9.19/MMBtu, up from \$4.1/MMBtu in November.
- Uplift per MWh is higher than the previous month.
  - Uplift (not including NYISO cost of operations) is (\$0.10)/MWh, up from (\$0.24)/ MWh in November:
    - The TSA Share is \$0.00/MWh
    - The Local Reliability Share is (\$0.08)/MWh
    - The Other Share is (\$0.02)/MWh
  - Total uplift (Schedule 1 components including NYISO Cost of Operations) is higher than in November.