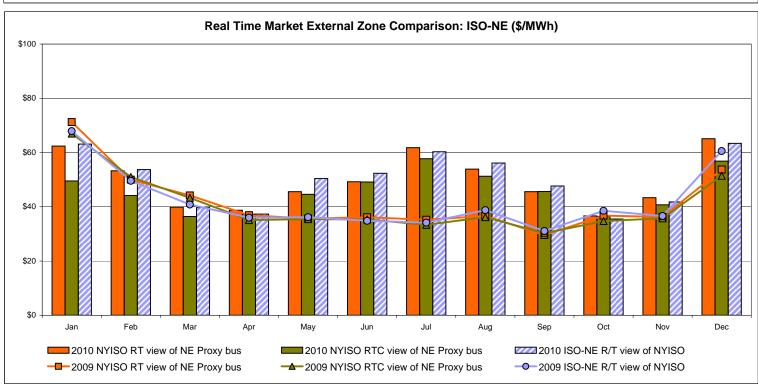

andard Deviation  RTC LBMP Unweighted Price * Standard Deviation                 | Zone O<br>46.55<br>11.30               | QUEBEC (Wheel)  Zone M  49.35 12.58                              | QUEBEC (Import/Export)  Zone M  49.16 12.53               | <b>Zone P</b> 58.09 19.53             | ENGLAND  Zone N  65.07 24.58              | SOUND<br>CABLE<br>Controllable<br>Line<br>75.91<br>31.76                   | NORWALK<br>Controllable<br>Line<br>74.55<br>31.20                   | 75.14<br>31.42                         | Controllable<br>Line<br>63.39<br>21.07 | 48.85<br>12.48                         |                                 |

Market Mitigation and Analysis Prepared: 1/11/2011 12:40 PM

<sup>\*</sup> Straight LBMP averages















### **External Comparison ISO-New England**





#### **External Comparison PJM**





#### **External Comparison Ontario IESO**





Notes: Exchange factor used for December 2010 was 0.99 to US \$

HOEP: Hourly Ontario Energy Price Pre-Dispatch: Projected Energy Price

### External Controllable Line: Cross Sound Cable (New England)





#### Note:

ISO-NE Forecast is an advisory posting @ 18:00 day before.

The DAM and R/T prices at the Shorham138 99 interface are used for ISO-NE.

The DAM and R/T prices at the CSC interface are used for NYISO.

### **External Controllable Line: Northport - Norwalk (New England)**





#### Note:

ISO-NE Forecast is an advisory posting @ 18:00 day before.

The DAM and R/T prices at the Northport 138 interface are used for ISO-NE.

The DAM and R/T prices at the 1385 interface are used for NYISO.

### *