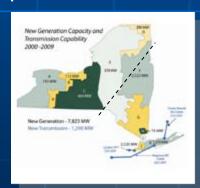

### Investments Driven by Competition

### **Investment in Right Places**

- 80% of new generation
- 100% new transmission

### Investment in Right Places

 \$500 M saving associated with new generation & DR near demand