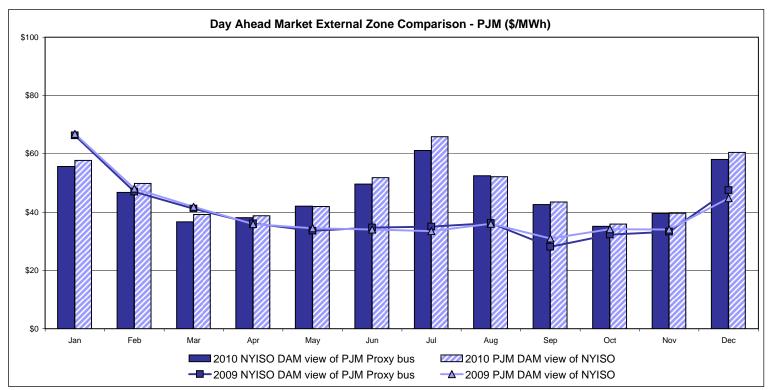

d Price * Standard Deviation                 | Zone O<br>46.55<br>11.30               | QUEBEC (Wheel)  Zone M  49.35 12.58                              | QUEBEC (Import/Export)  Zone M  49.16 12.53               | <b>Zone P</b> 58.09 19.53             | ENGLAND  Zone N  65.07 24.58              | SOUND<br>CABLE<br>Controllable<br>Line<br>75.91<br>31.76                   | NORWALK<br>Controllable<br>Line<br>74.55<br>31.20                   | 75.14<br>31.42                         | Controllable<br>Line<br>63.39<br>21.07 | 48.85<br>12.48                         |                                 |

Market Mitigation and Analysis Prepared: 1/11/2011 12:40 PM

<sup>\*</sup> Straight LBMP averages















### **External Comparison ISO-New England**





#### **External Comparison PJM**





#### **External Comparison Ontario IESO**





Notes: Exchange factor used for December 2010 was 0.99 to US \$

HOEP: Hourly Ontario Energy Price Pre-Dispatch: Projected Energy Price

### External Controllable Line: Cross Sound Cable (New England)





#### Note:

ISO-NE Forecast is an advisory posting @ 18:00 day before.

The DAM and R/T prices at the Shorham138 99 interface are used for ISO-NE.

The DAM and R/T prices at the CSC interface are used for NYISO.

### **External Controllable Line: Northport - Norwalk (New England)**





#### Note:

ISO-NE Forecast is an advisory posting @ 18:00 day before.

The DAM and R/T prices at the Northport 138 interface are used for ISO-NE.

The DAM and R/T prices at the 1385 interface are used for NYISO.

### **External Controllable Line: Neptune