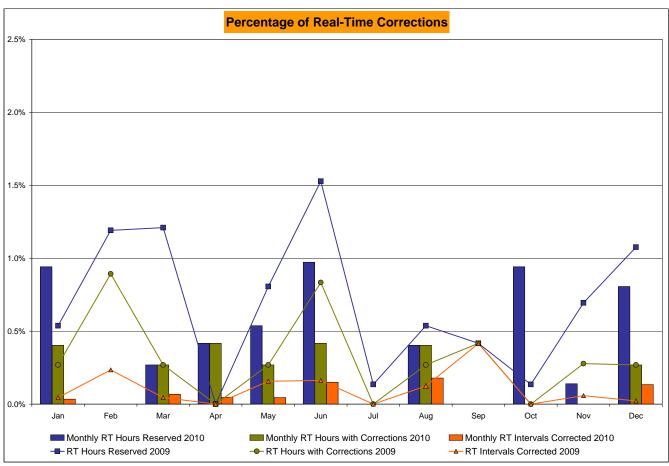

| 6<br>720<br>0.83%<br>0.41%<br>14<br>8,655<br>0.16%<br>0.11%<br>11<br>720<br>1.53%<br>0.87% | 0<br>744<br>0.00%<br>0.35%<br>0<br>8,947<br>0.00%<br>0.09%<br>1<br>744<br>0.13%<br>0.77% | 2<br>744<br>0.27%<br>0.34%<br>11**<br>8,910<br>0.12%<br>0.09%<br>4<br>744<br>0.54%<br>0.74%                 | 3<br>720<br>0.42%<br>0.35%<br>36<br>8,656<br>0.42%<br>0.13%<br>3<br>720<br>0.42%<br>0.70% | 0<br>744<br>0.00%<br>0.32%<br>0<br>8,933<br>0.00%<br>0.12%<br>1<br>744<br>0.13%<br>0.64%         | 2<br>720<br>0.28%<br>0.31%<br>5<br>8,632<br>0.06%<br>0.11%<br>5<br>720<br>0.69%<br>0.65% | 2<br>744<br>0.27%<br>0.31%<br>2<br>8,941<br>0.02%<br>0.10%<br>8<br>744<br>1.08%<br>0.68%                 |

<sup>\*</sup> Calendar days from reservation date.

Market Monitoring Prepared: 1/11/2011 12:05 PM





<sup>\*</sup> Calendar days from reservation date.

Market Monitoring Prepared: 1/11/2011 12:06 PM





## Virtual Load and Supply Zonal Statistics (Average MWh/day) - 2010 Virtual Load Bid Virtual Supply Bid Virtual Load Bid Virtual Supply Bid Virtual Load Bid Virtual Supply Bid Not Not Not Not Not Not Scheduled Scheduled Scheduled Scheduled Date Scheduled Scheduled Scheduled Scheduled Scheduled Scheduled Scheduled Scheduled Zone Date Zone Zone Date WEST MHK VL DUNWOD Jan-10 2,369 639 7,053 1,096 Jan-10 566 1,360 1,944 1,812 Jan-10 1,366 715 1,007 493 1,812 1.782 1.503 2.602 1.507 1.229 Feb-10 5.731 Feb-10 900 1.327 Feb-10 852 615 463 Mar-10 1,878 500 7,531 2,586 Mar-10 2,071 1,405 1,835 1,399 Mar-10 778 691 818 372 4,158 430 9.060 1,963 Apr-10 1,389 1.264 2.449 1,195 Apr-10 550 537 6