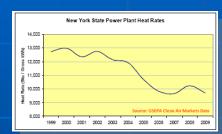

erator

January 26, 2011 Management Committee Meeting

### A Look at the NYISO

- Serving 19 million NY residents
- 10,892 circuit-miles of highvoltage transmission lines
- ~ 400 market participants
- Over \$75 billion in market transactions (1999-2009)
- 38,190 MW of installed generation
- Record peak load -- 33,939 MW





### Reliability

### Investments Driven by Competition

### **Investment in Right Places**

- 80% of new generation
- 100% new transmission





### Improved availability

- 87.5 % (1992–1999)
- 94.27% (2001–2007)

### Demand Response

- > **4,000** enrolled
- > **2,380 MW** capability



### Reliability NeedsMet through 2020







### Energy Prices

### Driven by Competition

### Fundamental changes

### Increased efficiency

Heat rate improved25% from 1999 to 2009



## New York Plant Availability 90% 91.7% 92% 92.7% 93% 94.7% 95% 100% 100% 100% 100% 100% 100% 100% 100% 100% 100% 100% 100% 100% 100% 100% 100% 100% 100% 100% 100% 100% 100% 100% 100% 100% 100% 100% 100% 100% 100% 100% 100% 100% 100% 100% 100% 100% 100% 100% 100% 100% 100% 100% 100% 100% 100% 100% 100% 100% 100% 100% 100% 100% 100% 100% 100% 100% 100% 100% 100% 100% 100% 100% 100% 100% 100% 100% 100% 100% 100% 100% 100% 100% 100% 100% 100% 100% 100% 100% 100% 100% 100% 100% 100% 100% 100% 100% 100% 100% 100% 100% 100% 100% 100% 100% 100% 100% 100% 100% 100% 100% 100% 100% 100% 100% 100% 100% 100% 100% 100% 100% 100% 100% 100% 100% 100% 100% 100% 100% 100% 100% 100% 100% 100% 100% 100% 100% 100% 100% 100% 100% 100% 100% 100% 100% 100% 100% 100% 100% 100% 100% 100% 100% 100% 100% 100% 100