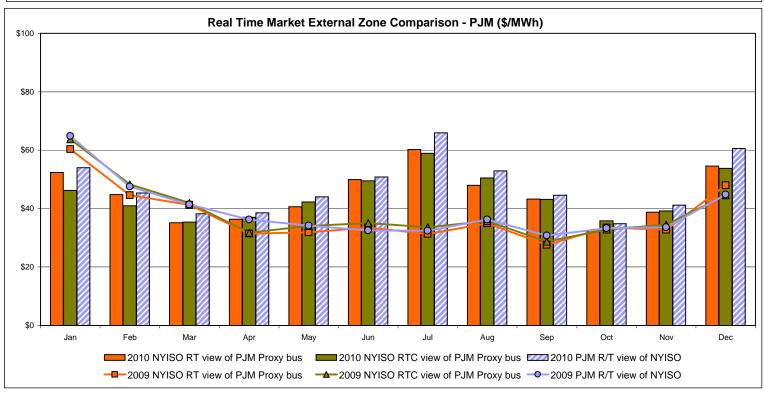

### Market Performance Highlights for December 2010

- LBMP for December is \$67.32/MWh, up from \$44.96/MWh in November 2010.
  - Average monthly cost is \$69.54/MWh, up from \$46.89/MWh in November 2010.
  - Day Ahead and Real Time LBMPs have increased from November 2010.
- Average daily sendout is 453GWh/day in December, up from 405GWh/day in November 2010 and slightly higher than the December 2009 sendout of 447GWh/day.
- Fuel Prices are up compared to last month.
  - Kerosene is \$18.91/MMBtu, up from \$17.77/MMBtu in November.
  - No. 2 Fuel Oil is \$17.56/MMBtu, up from \$16.51/MBtu in November.
  - No. 6 Fuel Oil is \$14.76/MMBtu, up from \$13.55/MMBtu in November.
  - Natural Gas is \$9.19/MMBtu, up from \$4.1/MMBtu in November.
- Uplift per MWh is higher than the previous month.
  - Uplift (not including NYISO cost of operations) is (\$0.10)/MWh, up from (\$0.24)/ MWh in November:
    - The TSA Share is \$0.00/MWh
    - The Local Reliability Share is (\$0.08)/MWh
    - The Other Share is (\$0.02)/MWh
  - Total uplift (Schedule 1 components including NYISO Cost of Operations) is higher than in November.