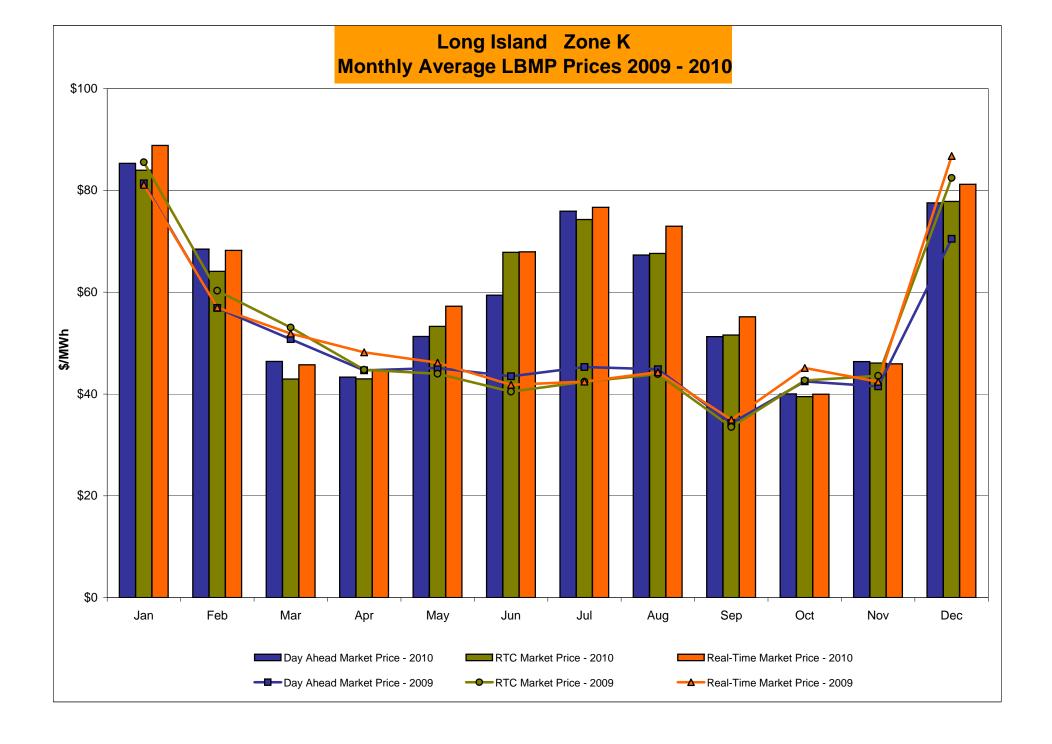

### Market Performance Highlights for December 2010

- LBMP for December is \$67.32/MWh, up from \$44.96/MWh in November 2010.
  - Average monthly cost is \$69.54/MWh, up from \$46.89/MWh in November 2010.
  - Day Ahead and Real Time LBMPs have increased from November 2010.
- Average daily sendout is 453GWh/day in December, up from 405GWh/day in November 2010 and slightly higher than the December 2009 sendout of 447GWh/day.
- Fuel Prices are up compared to last month.
  - Kerosene is \$18.91/MMBtu, up from \$17.77/MMBtu in November.
  - No. 2 Fuel Oil is \$17.56/MMBtu, up from \$16.51/MBtu in November.
  - No. 6 Fuel Oil is \$14.76/MMBtu, up from \$13.55/MMBtu in November.
  - Natural Gas is \$9.19/MMBtu, up from \$4.1/MMBtu in November.
- Uplift per MWh is higher than the previous month.
  - Uplift (not including NYISO cost of operations) is (\$0.10)/MWh, up from (\$0.24)/ MWh in November:
    - The TSA Share is \$0.00/MWh
    - The Local Reliability Share is (\$0.08)/MWh
    - The Other Share is (\$0.02)/MWh
  - Total uplift (Schedule 1 components including NYISO Cost of Operations) is higher than in November.

### NYISO Average Cost/MWh (Energy and Ancillary Services)\* from the LBMP Customer point of view

| 2010                              | <u>January</u> | <u>February</u> | <u>March</u> | <u>April</u> | May        | <u>June</u> | <u>July</u> | <u>August</u> | September | October | November | December        |
|-----------------------------------|----------------|-----------------|--------------|--------------|------------|-------------|-------------|---------------|-----------|---------|----------|-----------------|
| LBMP                              | 63.90          | 52.42           | 40.18        | 41.57        | 48.83      | 59.12       | 74.84       | 65.00         | 51.32     | 39.29   | 44.96    | 67.32           |
| NTAC                              | 0.70           | 0.77            | 0.88         | 1.18         | 0.95       | 1.45        | 0.95        | 0.60          | 0.30      | 0.45    | 0.64     | 0.59            |
| Reserve                           | 0.19           | 0.17            | 0.26         | 0.29         | 0.32       | 0.14        | 0.21        | 0.18          | 0.21      | 0.32    | 0.25     | 0.40            |
| Regulation                        | 0.44           | 0.37            | 0.40         | 0.32         | 0.30       | 0.31        | 0.32        | 0.35          | 0.27      | 0.16    | 0.14     | 0.16            |
| NYISO Cost of Operations          | 0.71           | 0.71            | 0.71         | 0.71         | 0.71       | 0.71        | 0.71        | 0.71          | 0.71      | 0.71    | 0.71     | 0.71            |
| Uplift                            | 0.73           | 1.21            | 0.81         | 0.62         | 0.32       | 2.37        | 1.09        | 0.43          | 0.11      | 0.21    | (0.24)   | (0.10)          |
| Uplift: TSA Share                 | -              | -               | -            | -            | 0.03       | 0.69        | 0.30        | 0.02          | 0.04      | -       | -        | -               |
| Uplift: Local Reliability Share   | 0.53           | 0.71            | 0.48         | 0.39         | 0.19       | 0.80        | 0.70        | 0.31          | 0.07      | 0.11    | (0.16)   | (0.08)          |
| Uplift: Other Share               | 0.20           | 0.50            | 0.33         | 0.23         | 0.10       | 0.88        | 0.09        | 0.09          | -         | 0.10    | (0.08)   | (0.02)          |
| Voltage Support and Black Start _ | 0.44           | 0.44            | 0.44         | 0.44         | 0.44       | 0.44        | 0.44        | 0.44          | 0.44      | 0.44    | 0.44     | 0.44            |
| Avg Monthly Cost                  | 67.11          | 56.09           | 43.70        | 45.13        | 51.87      | 64.55       | 78.57       | 67.70         | 53.37     | 41.58   | 46.89    | 69.54           |
| Aver VTD Coort                    | 07.44          | 00.00           | FC 00        | F0 C0        | F0 07      | FF 40       | CO 45       | 04.00         | 60.40     | 50.00   | F7.00    | F0 00           |
| Avg YTD Cost                      | 67.11          | 62.03           | 56.28        | 53.62        | 53.27      | 55.48       | 60.15       | 61.29         | 60.43     | 58.89   | 57.99    | 58.92           |
| 2009                              | January        | <u>February</u> | March        | <u>April</u> | <u>May</u> | <u>June</u> | <u>July</u> | August        | September | October | November | <u>December</u> |
| LBMP                              | 73.30          | 52.75           | 45.64        | 39.66        | 37.83      | 39.01       | 40.68       | 43.65         | 31.74     | 39.74   | 37.87    | 55.64           |
| NTAC                              | 0.45           | 0.53            | 0.36         | 0.87         | 0.58       | 0.77        | 0.63        | 0.61          | 0.62      | 0.65    | 0.81     | 0.76            |
| Reserve                           | 0.26           | 0.35            | 0.31         | 0.24         | 0.30       | 0.23        | 0.24        | 0.16          | 0.24      | 0.26    | 0.20     | 0.21            |
| Regulation                        | 0.45           | 0.48            | 0.55         | 0.37         | 0.31       | 0.37        | 0.29        | 0.24          | 0.32      | 0.44    | 0.38     | 0.42            |
| NYISO Cost of Operations          | 0.65           | 0.65            | 0.65         | 0.65         | 0.65       | 0.65        | 0.65        | 0.65          | 0.65      | 0.69    | 0.69     | 0.69            |
| Uplift                            | 0.11           | 0.41            | 0.21         | 0.67         | 0.63       | 1.71        | 2.66        | 2.74          | 0.62      | 0.70    | 1.07     | 1.43            |
| Uplift: TSA Share                 | -              | -               | 0.00         | 0.02         | 0.01       | 0.48        | 0.84        | 0.81          | 0.05      | (0.05)  | (0.03)   | (0.02)          |
| Uplift: Local Reliability Share   | 0.15           | 0.28            | 0.12         | 0.22         | 0.40       | 0.80        | 0.96        | 1.55          | 0.40      | 0.45    | 0.70     | 0.77            |
| Uplift: Other Share               | (0.04)         | 0.13            | 0.09         | 0.43         | 0.22       | 0.43        | 0.86        | 0.38          | 0.17      | 0.30    | 0.40     | 0.68            |
| Voltage Support and Black Start   | 0.34           | 0.34            | 0.34         | 0.34         | 0.34       | 0.34        | 0.34        | 0.34          | 0.34      | 0.34    | 0.34     | 0.34            |
| Avg Monthly Cost                  | 75.55          | 55.50           | 48.06        | 42.81        | 40.65      | 43.08       | 45.49       | 48.39         | 34.54     | 42.81   | 41.35    | 59.48           |
| Avg YTD Cost                      | 75.55          | 66.83           | 60.97        | 56.83        | 53.90      | 52.08       | 51.00       | 50.57         | 48.74     | 48.17   | 47.62    | 48.68           |