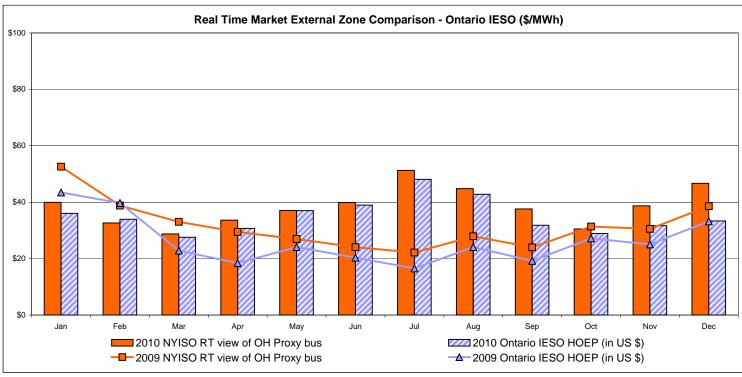

### Market Performance Highlights for December 2010

- LBMP for December is \$67.32/MWh, up from \$44.96/MWh in November 2010.
  - Average monthly cost is \$69.54/MWh, up from \$46.89/MWh in November 2010.
  - Day Ahead and Real Time LBMPs have increased from November 2010.
- Average daily sendout is 453GWh/day in December, up from 405GWh/day in November 2010 and slightly higher than the December 2009 sendout of 447GWh/day.
- Fuel Prices are up compared to last month.
  - Kerosene is \$18.91/MMBtu, up from \$17.77/MMBtu in November.
  - No. 2 Fuel Oil is \$17.56/MMBtu, up from \$16.51/MBtu in November.
  - No. 6 Fuel Oil is \$14.76/MMBtu, up from \$13.55/MMBtu in November.
  - Natural Gas is \$9.19/MMBtu, up from \$4.1/MMBtu in November.
- Uplift per MWh is higher than the previous month.
  - Uplift (not including NYISO cost of operations) is (\$0.10)/MWh, up from (\$0.24)/ MWh in November:
    - The TSA Share is \$0.00/MWh
    - The Local Reliability Share is (\$0.08)/MWh
    - The Other Share is (\$0.02)/MWh
  - Total uplift (Schedule 1 components including NYISO Cost of Operations) is higher than in November.