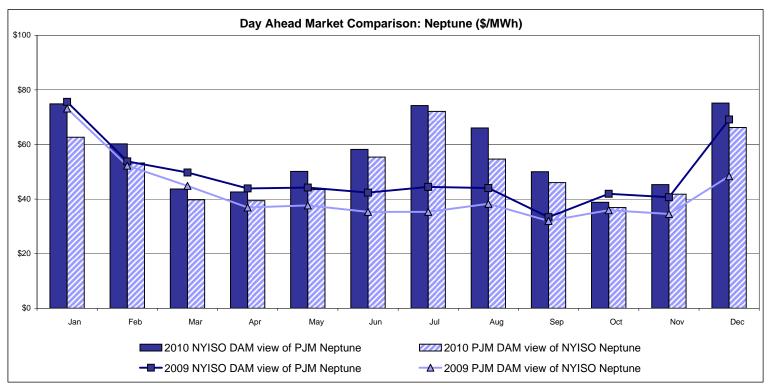

*External Comparison Ontario IESO**





Notes: Exchange factor used for December 2010 was 0.99 to US \$

HOEP: Hourly Ontario Energy Price Pre-Dispatch: Projected Energy Price

### External Controllable Line: Cross Sound Cable (New England)





#### Note:

ISO-NE Forecast is an advisory posting @ 18:00 day before.

The DAM and R/T prices at the Shorham138 99 interface are used for ISO-NE.

The DAM and R/T prices at the CSC interface are used for NYISO.

### **External Controllable Line: Northport - Norwalk (New England)**





#### Note:

ISO-NE Forecast is an advisory posting @ 18:00 day before.

The DAM and R/T prices at the Northport 138 interface are used for ISO-NE.

The DAM and R/T prices at the 1385 interface are used for NYISO.

### **External Controllable Line: Neptune (PJM)**





#### **External Comparison Hydro-Quebec**





Note:

Hydro-Quebec Prices are unavailable.

### **External Controllable Line: Linden VFT (PJM)**





Note: Linden VFT Scheduled Line Data available beginning 11/1/2009.

#### **NYISO Real Time Price Correction Statistics**

| 2010<br>Hour Corrections                                                                                                                                                                                                                                                                                                                                                                                                                        |