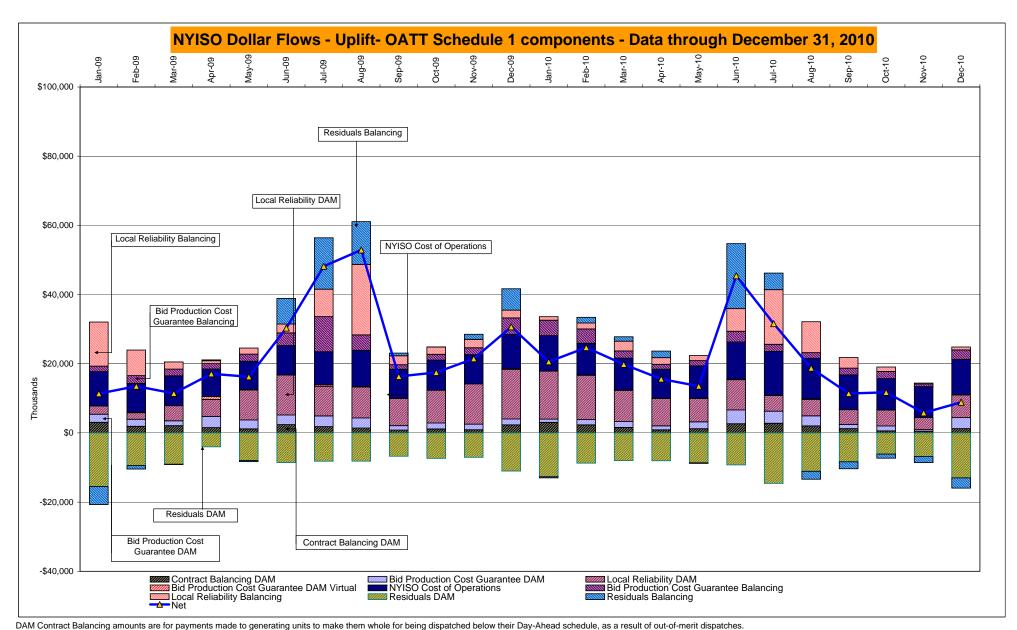

### Market Performance Highlights for December 2010

- LBMP for December is \$67.32/MWh, up from \$44.96/MWh in November 2010.
  - Average monthly cost is \$69.54/MWh, up from \$46.89/MWh in November 2010.
  - Day Ahead and Real Time LBMPs have increased from November 2010.
- Average daily sendout is 453GWh/day in December, up from 405GWh/day in November 2010 and slightly higher than the December 2009 sendout of 447GWh/day.
- Fuel Prices are up compared to last month.
  - Kerosene is \$18.91/MMBtu, up from \$17.77/MMBtu in November.
  - No. 2 Fuel Oil is \$17.56/MMBtu, up from \$16.51/MBtu in November.
  - No. 6 Fuel Oil is \$14.76/MMBtu, up from \$13.55/MMBtu in November.
  - Natural Gas is \$9.19/MMBtu, up from \$4.1/MMBtu in November.
- Uplift per MWh is higher than the previous month.
  - Uplift (not including NYISO cost of operations) is (\$0.10)/MWh, up from (\$0.24)/ MWh in November:
    - The TSA Share is \$0.00/MWh
    - The Local Reliability Share is (\$0.08)/MWh
    - The Other Share is (\$0.02)/MWh
  - Total uplift (Schedule 1 components including NYISO Cost of Operations) is higher than in November.

These numbers reflect the true-ups thru January 2011.

Market Mitigation and Analysis Prepared: 1/10/2011 2:23 PM

<sup>\*</sup> Excludes ICAP payments.

DAM Contract Balancing amounts are for payments made to generating units to make them whole for being dispatched below their Day-Anead schedule, as a result of out-of-ment dispatches.

DAM Bid Production Cost Guarantees for Virtual Transactions are included in the chart and are shown from the inception of Virtual Transactions. These values are small and cannot be identified on the chart.

DAM residuals consist of both energy and loss revenue collections and payments. By design, there is a net over collection of revenues due to the difference between the marginal losses paid to generation and the average losses charged to loads.