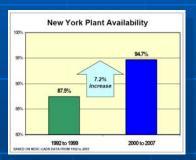

### Improved availability

- 87.5 % (1992–1999)
- 94.27% (2001–2007)

### Improved availability

 Adds 2,400 MW without new capital costs