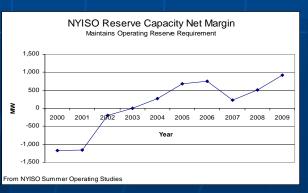

erformance Metrics Monthly Report



# NYISO Market & Performance Metrics

Stephen G. Whitley

President & CEO

New York Independent System Operator

January 26, 2011 Management Committee Meeting

### A Look at the NYISO

- Serving 19 million NY residents
- 10,892 circuit-miles of highvoltage transmission lines
- ~ 400 market participants
- Over \$75 billion in market transactions (1999-2009)
- 38,190 MW of installed generation
- Record peak load -- 33,939 MW





### Reliability

### Investments Driven by Competition

### **Investment in Right Places**

- 80% of new generation
- 100% new transmission





### Improved availability

- 87.5 % (1992–1999)
- 94.27% (2001–2007)

### Demand Response

- > **4,000** enrolled
- > **2,380 MW** capability



### Reliability NeedsMet through 2020







### Energy Prices

### Driven by Competition

### Fundamental changes

### Increased efficiency

Heat rate improved25% from 1999 to 2009



## New York Plant Availability 90% 91.7% 92% 92.7% 93% 94.7% 95% 100% 100% 100% 100% 100% 100% 100% 100% 100% 100% 100% 100% 100% 100% 100% 100% 100% 100% 100% 100% 100% 100% 100% 100% 100% 100% 100% 100% 100% 100% 100% 100% 100% 100% 100% 100% 100% 100% 100% 100% 100% 100% 100% 100% 100% 100% 100% 100% 100% 100% 100% 100% 100% 100% 100% 100% 100% 100% 100% 100% 100% 100% 100% 100% 100% 100% 100% 100% 100% 100% 100% 100% 100% 100% 100% 100% 100% 100% 100% 100% 100% 100% 100% 100% 100% 100% 100% 100% 100% 100% 100% 100% 100% 100% 100% 100% 100% 100% 100% 100% 100% 100% 100% 100% 100% 100% 100% 100% 100% 100% 100% 100% 100% 100% 100% 100% 100% 100% 1