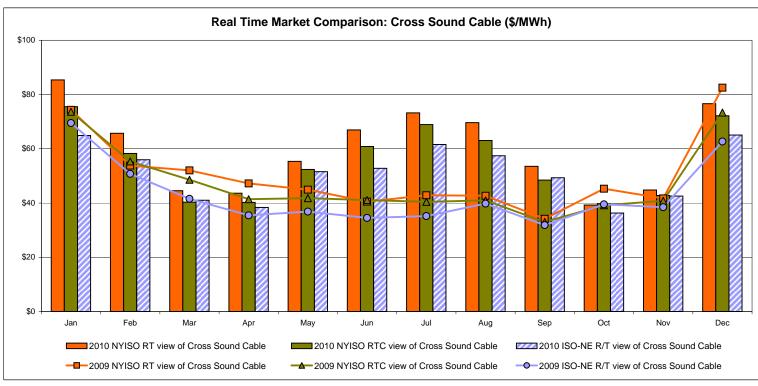

ENGLAND  Zone N  65.07 24.58              | SOUND<br>CABLE<br>Controllable<br>Line<br>75.91<br>31.76                   | NORWALK<br>Controllable<br>Line<br>74.55<br>31.20                   | 75.14<br>31.42                         | Controllable<br>Line<br>63.39<br>21.07 | 48.85<br>12.48                         |                                 |

Market Mitigation and Analysis Prepared: 1/11/2011 12:40 PM

<sup>\*</sup> Straight LBMP averages















### **External Comparison ISO-New England**





#### **External Comparison PJM**





#### **External Comparison Ontario IESO**





Notes: Exchange factor used for December 2010 was 0.99 to US \$

HOEP: Hourly Ontario Energy Price Pre-Dispatch: Projected Energy Price

### External Controllable Line: Cross Sound Cable (New England)





#### Note:

ISO-NE Forecast is an advisory posting @ 18:00 day before.

The DAM and R/T prices at the Shorham138 99 interface are used for ISO-NE.

The DAM and R/T prices at the CSC interface are used for NYISO.

### **External Controllable Line: Northport - Norwalk (New England)**





#### Note:

ISO-NE Forecast is an advisory posting @ 18:00 day before.

The DAM and R/T prices at the Northport 138 interface are used for ISO-NE.

The DAM and R/T prices at the 1385 interface are used for NYISO.

### **External Controllable Line: Neptune (PJM)**





#### **External Comparison Hydro-Quebec**





Note:

Hydro-Quebec Prices are unavailable.

### **External Controllable Line: Linden VFT (PJM)**





Note: Linden VFT Scheduled Line Data available beginning 11/1/2009.

#### **NYISO Real Time