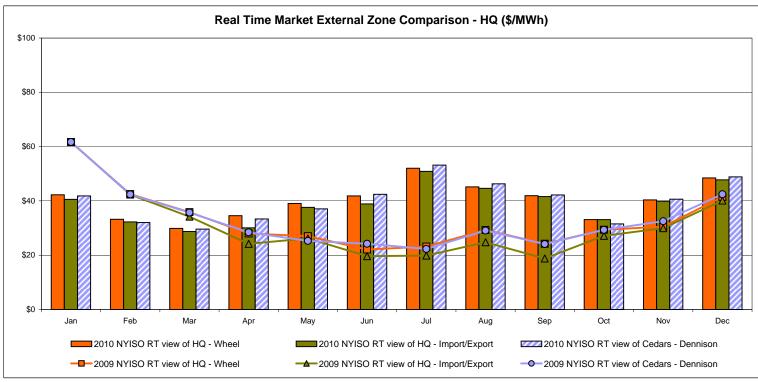

xchange factor used for December 2010 was 0.99 to US \$

HOEP: Hourly Ontario Energy Price Pre-Dispatch: Projected Energy Price

### External Controllable Line: Cross Sound Cable (New England)





#### Note:

ISO-NE Forecast is an advisory posting @ 18:00 day before.

The DAM and R/T prices at the Shorham138 99 interface are used for ISO-NE.

The DAM and R/T prices at the CSC interface are used for NYISO.

### **External Controllable Line: Northport - Norwalk (New England)**





#### Note:

ISO-NE Forecast is an advisory posting @ 18:00 day before.

The DAM and R/T prices at the Northport 138 interface are used for ISO-NE.

The DAM and R/T prices at the 1385 interface are used for NYISO.

### **External Controllable Line: Neptune (PJM)**





#### **External Comparison Hydro-Quebec**





Note:

Hydro-Quebec Prices are unavailable.

### **External Controllable Line: Linden VFT (PJM)**





Note: Linden VFT Scheduled Line Data available beginning 11/1/2009.

#### **NYISO Real Time Price Correction Statistics**

| 2010<br>Hour Corrections                                                                                                                                                                                                                                                                                                                                                                                                                        |