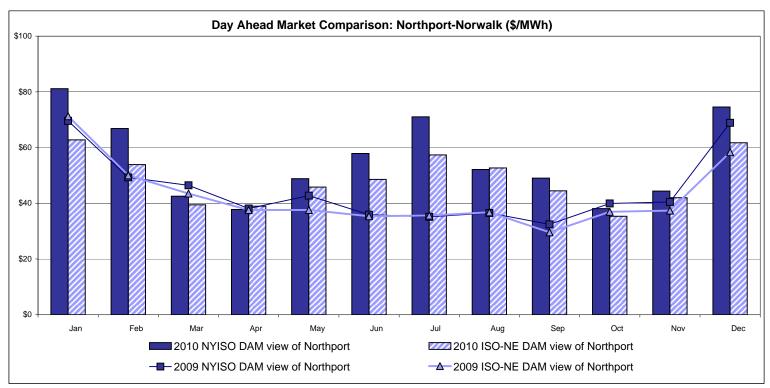

8                         |                                 |

Market Mitigation and Analysis Prepared: 1/11/2011 12:40 PM

<sup>\*</sup> Straight LBMP averages















### **External Comparison ISO-New England**





#### **External Comparison PJM**





#### **External Comparison Ontario IESO**





Notes: Exchange factor used for December 2010 was 0.99 to US \$

HOEP: Hourly Ontario Energy Price Pre-Dispatch: Projected Energy Price

### External Controllable Line: Cross Sound Cable (New England)





#### Note:

ISO-NE Forecast is an advisory posting @ 18:00 day before.

The DAM and R/T prices at the Shorham138 99 interface are used for ISO-NE.

The DAM and R/T prices at the CSC interface are used for NYISO.

### **External Controllable Line: Northport - Norwalk (New England)**





#### Note:

ISO-NE Forecast is an advisory posting @ 18:00 day before.

The DAM and R/T prices at the Northport 138 interface are used for ISO-NE.

The DAM and R/T prices at the 1385 interface are used for NYISO.

### **External Controllable Line: Neptune (PJM)**





#### **External Comparison Hydro-Quebec**





Note:

Hydro-Quebec Prices are unavailable.

### **External Controllable Line: Linden VFT (PJM)**





Note: Linden VFT Scheduled Line Data available beginning 11/1/2009.

#### **NYISO Real Time Price Correction Statistics**

| 2010<br>Hour Corrections