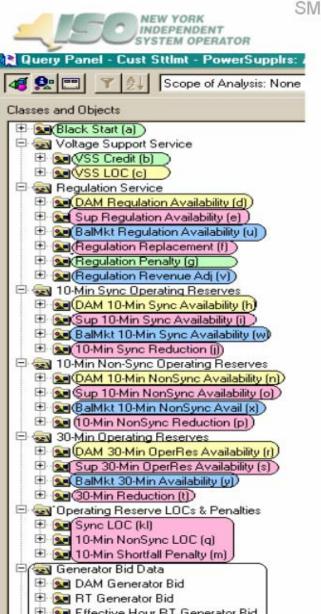

#### **Power Supplier Ancillary Services Universe**

- In DSS prior to SMD Release
- Settlement only for Pre SMD Billing Days
- In DSS prior to SMD Release
- Effective for both Pre and Post SMD Billing Days
- Calculation is the same for both Pre and Post
- In DSS prior to SMD Release
- Effective for both Pre and Post SMD Billing Days
- Calculation changed for Post SMD Billing Days
- New Settlements for Post SMD Billing Days
- Additional Classes included with the SMD Release

# **SMD2 Universe Changes**

In DSS prior to SMD Release Effective for both Pre and Post SMD Billing Days Calculation is the same for both Pre and Post SMD Billing Days.

In DSS prior to SMD Release Effective for both Pre and Post SMD Billing Days Calculation <u>changed</u> for Post SMD Billing Days

**New Settlements for Post SMD Billing Days** 

See SMD Release of DSS: Universe Constructs for Affected Universes

# **SMD2 Universe Changes**

In DSS prior to SMD Release Settlement only for Pre SMD Billing Days

Additional Classes included with the SMD Release

Additional Classes included with the SMD Release Effective for both Pre and Post SMD Billing Days Calculation is the same for both Pre and Post SMD Billing Days.