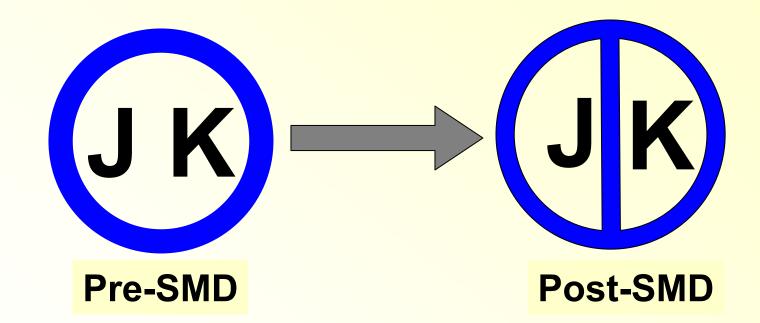

## **Real Time Zonal/Subzonal Load**

Load for J & K have been broken out separately for: •All Newly Loaded Data •All Historic Data in DSS