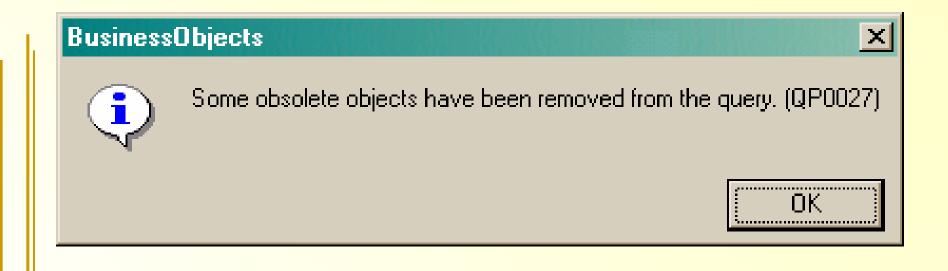

See SMD Release of DSS: Universe Constructs for Affected Universes

Users will see this messages when they either open a provider or refresh the data and an object was deleted from the universe, but remains in the query.

After ok is selected, Business Objects removes the object(s) from the providers and the formatted report.

Business Objects does not give the users a simple method of determining which objects are removed.