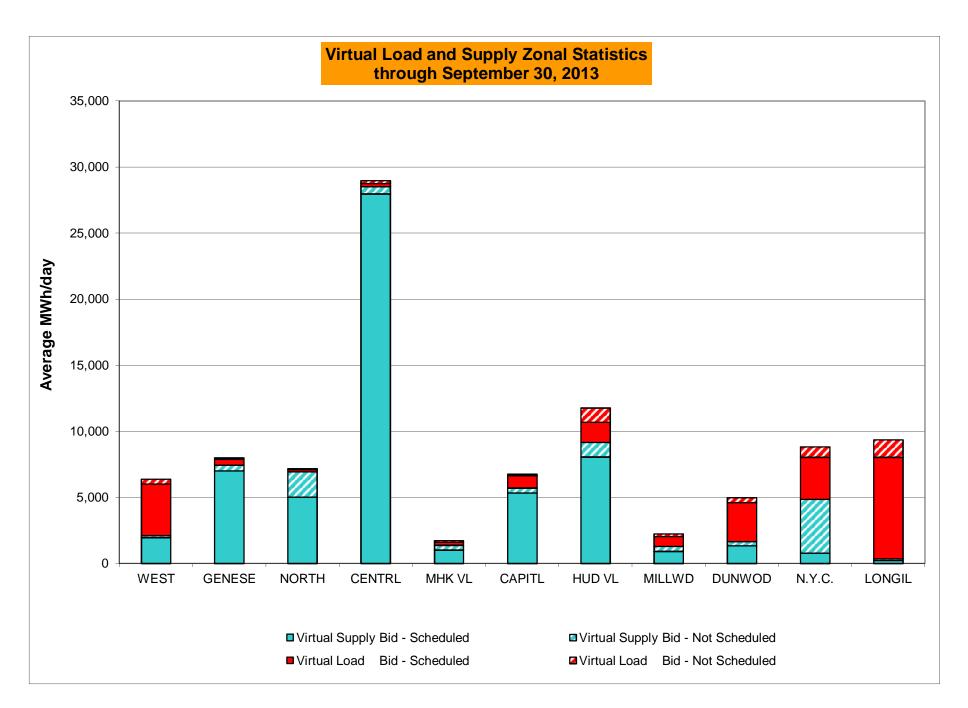

0.00%<br>0.09%<br>0<br>720<br>0.00%<br>0.48%                 | 1<br>744<br>0.13%<br>0.23%<br>1<br>9,100<br>0.01%<br>0.08%<br>4<br>744<br>0.54%<br>0.49% | 5<br>744<br>0.67%<br>0.29%<br>5<br>9,044<br>0.06%<br>0.08%<br>7<br>744<br>0.94%<br>0.55% | 0<br>720<br>0.00%<br>0.26%<br>0<br>8,724<br>0.00%<br>0.07%<br>0<br>720<br>0.00%<br>0.49%                 | 23<br>744<br>3.09%<br>0.55%<br>94<br>8,987<br>1.05%<br>0.17%<br>29<br>744<br>3.90%<br>0.83% | 1<br>721<br>0.14%<br>0.51%<br>3<br>8,856<br>0.03%<br>0.16%<br>2<br>721<br>0.28%<br>0.78% | 3<br>744<br>0.40%<br>0.50%<br>14<br>9,036<br>0.15%<br>0.16%<br>5<br>744<br>0.67%<br>0.77% |

<sup>\*</sup> Calendar days from reservation date.

Market Mitigation and Analysis Prepared: 10/7/2013 9:41 AM





<sup>\*</sup> Calendar days from reservation date.





|        |                  |                |            |                  | <u>Virtual</u> | Load and    | l Supp           | ly Zonal   | Statistic  | s (Avera   | ge MWh/da | y) - 2013 |                  |                  |                                         |            |                |
|--------|------------------|----------------|------------|------------------|----------------|-------------|------------------|------------|------------|------------|-----------|-----------|------------------|------------------|-----------------------------------------|------------|----------------|
|        |                  |                |            |                  |                |             |                  |            |            |            |           |           |