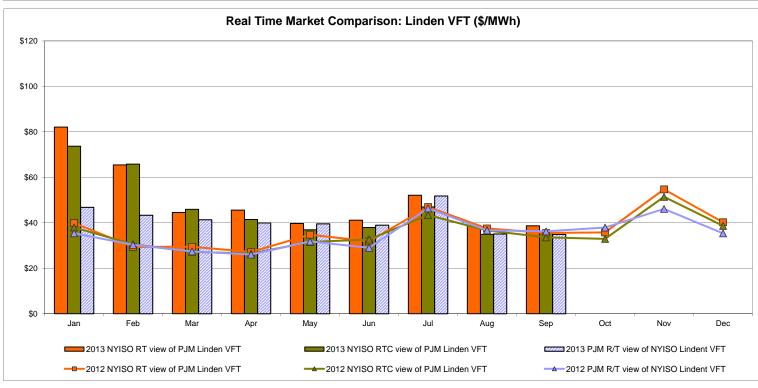

ted Energy Price

#### **External Controllable Line: Cross Sound Cable (New England)**





#### Note:

ISO-NE Forecast is an advisory posting @ 18:00 day before.

The DAM and R/T prices at the Shorham 13899 interface are used for ISO-NE.

The DAM and R/T prices at the CSC interface are used for NYISO.

#### **External Controllable Line: Northport - Norwalk (New England)**





#### Note:

ISO-NE Forecast is an advisory posting @ 18:00 day before.

The DAM and R/T prices at the Northport 138 interface are used for ISO-NE.

The DAM and R/T prices at the 1385 interface are used for NYISO.

#### **External Controllable Line: Neptune (PJM)**





#### **External Comparison Hydro-Quebec**





Note:

Hydro-Quebec Prices are unavailable.

#### **External Controllable Line: Linden VFT (PJM)**





#### External Controllable Line: Hudson (PJM)





#### **NYISO Real Time Price Correction Statistics**

| 2013<br>Hour Corrections                                                                                                                                                                                                                                                                                                                                                                                                                       |                                                                                                                                                                                       | <u>January</u>