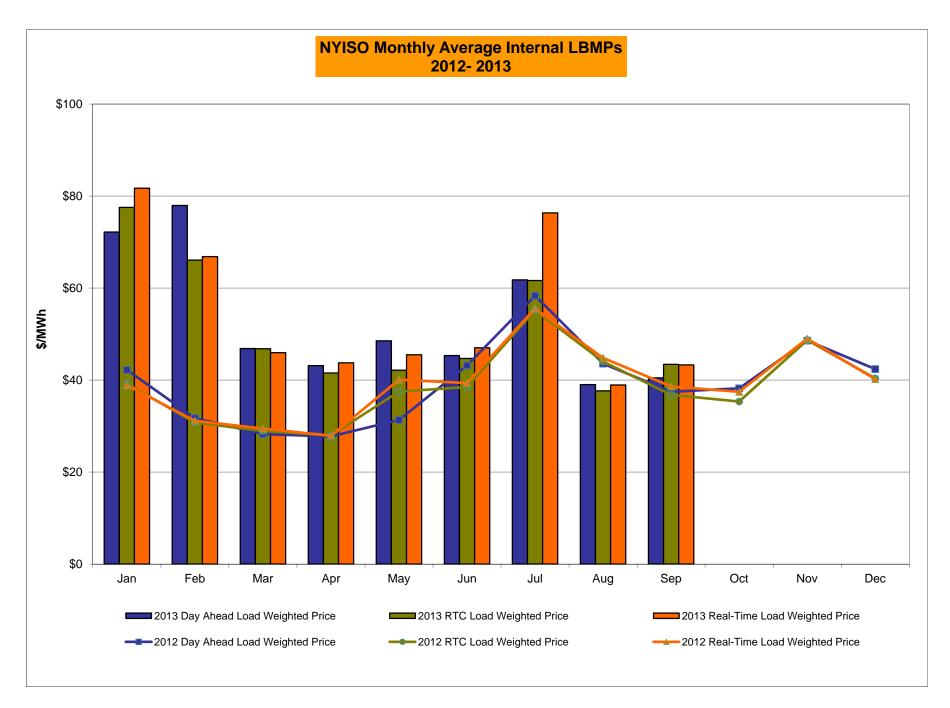

## Market Performance Highlights for September 2013

- LBMP for September is \$44.22/MWh; higher than \$40.80/MWh in August, and \$39.59/MWh in September 2012.
  - Day Ahead and Real Time Load Weighted LBMPs are higher compared to August.
- September 2013 average year-to-date monthly cost of \$60.62/MWh is an increase from \$44.51/MWh in September 2012.
- Average daily sendout is 438 GWh/day in September; lower than 485 in August 2013, and 447 GWh/day in September 2012.
- Natural gas prices were higher compared to the previous month, and distillate prices were lower compared to the previous month.
  - Natural Gas (Transco Z6 NY) was \$3.71/MMBtu, up from \$3.46/MMBtu in August.
  - Jet Kerosene Gulf Coast was \$21.84/MMBtu, down from \$22.25/MMBtu in August.
  - Ultra Low Sulfur No.2 Diesel NY Harbor was \$21.85/MMBtu, down from \$21.92/MMBtu in August.
- Uplift per MWh is slightly higher compared to the previous month.
  - Uplift (not including NYISO cost of operations) is (\$0.14)/MWh, slightly higher than (\$0.15)/MWh in August.
    - The Local Reliability Share is \$0.23/MWh, lower than \$0.32 in August.
    - The Statewide Share is (\$0.36)/MWh, higher than (\$0.47)/MWh in August.
  - TSA \$ per NYC MWh is \$0.22/MWh.
  - Total uplift costs (Schedule 1 components including NYISO Cost of Operations) are lower than August.

### NYISO Average Cost/MWh (Energy and Ancillary Services) \* from the LBMP Customer point of view

| 2013                                                                          | <u>January</u> | <u>February</u> | <u>March</u> | <u>April</u> | <u>May</u> | <u>June</u> | <u>July</u> | August | <u>September</u> | October         | November                  | <u>December</u>     |
|-------------------------------------------------------------------------------|----------------|-----------------|--------------|--------------|------------|-------------|-------------|--------|------------------|-----------------|---------------------------|---------------------|
| LBMP                                                                          | 79.77          | 85.76           | 48.94        | 44.47        | 52.21      | 50.16       | 68.36       | 40.80  | 44.22            |                 |                           |                     |
| NTAC                                                                          | 0.79           | 0.83            | 0.76         | 0.94         | 0.89       | 0.90        | 0.70        | 0.32   | 0.61             |                 |                           |                     |
| Reserve                                                                       | 0.38           | 0.44            | 0.43         | 0.36         | 0.49       | 0.34        | 0.50        | 0.32   | 0.38             |                 |                           |                     |
| Regulation                                                                    | 0.13           | 0.13            | 0.10         | 0.11         | 0.09       | 0.13        | 0.11        | 0.13   | 0.13             |                 |                           |                     |
| NYISO Cost of Operations                                                      | 0.69           | 0.69            | 0.69         | 0.69         | 0.69       | 0.69        | 0.69        | 0.69   | 0.69             |                 |                           |                     |
| Uplift                                                                        | 0.21           | (0.15)          | (0.33)       | 0.02         | 0.38       | 0.37        | 1.55        | (0.15) | (0.14)           |                 |                           |                     |
| Uplift: Local Reliability Share                                               | 0.44           | 0.40            | 0.19         | 0.37         | 0.55       | 0.69        | 1.13        | 0.32   | 0.23             |                 |                           |                     |
| Uplift: Statewide Share                                                       | (0.23)         | (0.55)          | (0.52)       | (0.35)       | (0.17)     | (0.32)      | 0.42        | (0.47) | (0.36)           |                 |                           |                     |
| Voltage Support and Black Start                                               | 0.36           | 0.36            | 0.36         | 0.36         | 0.36       | 0.36        | 0.36        | 0.36   | 0.36             |                 |                           |                     |
| Avg Monthly Cost                                                              | 82.34          | 88.06           | 50.96        | 46.95        | 55.12      | 52.97       | 72.27       | 42.48  | 46.25            |                 |                           |                     |
| Avg YTD Cost                                                                  | 82.34          | 85.08           | 74.02        | 67.81        | 65.47      | 63.35       | 64.98       | 62.15  | 60.62            |                 |                           |                     |
| TSA \$ per NYC MWh                                                            | 0.00           | 0.00            | 0.00         | 0.04         | 0.58       | 0.61        | 1.52        | 0.43   | 0.22             |                 |                           |                     |
| 2012                                                                          | <u>January</u> | <u>February</u> | <u>March</u> | <u>April</u> | <u>May</u> | <u>June</u> | <u>July</u> | August | <u>September</u> | October         | November                  | December            |
| LBMP                                                                          | 44.00          | 32.45           | 28.98        | 28.31        | 34.68      | 47.37       | 63.80       | 46.24  | 39.59            | 39.30           | 50.16                     | 44.67               |
| NTAC                                                                          | 0.85           | 0.80            | 0.68         | 0.71         | 0.72       | 0.77        | 0.58        | 0.65   | 0.57             | 0.70            | 0.75                      | 0.83                |
| Reserve                                                                       | 0.35           | 0.25            | 0.38         | 0.32         | 0.12       | 0.36        | 0.36        | 0.03   | 0.23             | 0.70            | 0.40                      | 0.26                |
| Regulation                                                                    | 0.10           | 0.23            | 0.33         | 0.12         | 0.09       | 0.15        | 0.35        | 0.22   | 0.09             | 0.20            | 0.40                      | 0.09                |
| NYISO Cost of Operations                                                      | 0.64           | 0.64            | 0.64         | 0.64         | 0.64       | 0.13        | 0.13        | 0.64   | 0.64             | 0.10            | 0.64                      | 0.64                |
| Uplift                                                                        | 0.04           | 0.04            | 0.00         | (0.18)       | (0.11)     | 0.61        | 0.23        | 0.04   | (0.33)           | 1.04            | 0.82                      | (0.11)              |
| Uplift: Local Reliability Share                                               | 0.49           | 0.17            | 0.19         | 0.10)        | 0.25       | 0.42        | 0.49        | 0.22   | 0.26             | 0.67            | 0.02                      | 0.30                |
| Uplift: Statewide Share                                                       | (0.05)         | (0.10)          | (0.19)       | (0.25)       | (0.36)     | 0.42        | (0.26)      | (0.61) | (0.59)           | 0.38            | 0.72                      | (0.41)              |
| Voltage Support and Black Start                                               | 0.37           | 0.37            | 0.37         | 0.37         | 0.37       | 0.13        | 0.37        | 0.37   | 0.37             | 0.37            | 0.37                      | 0.37                |
| Avg Monthly Cost                                                              | 46.75          | 34.75           | 31.19        | 30.29        | 36.52      | 50.27       | 66.14       | 48.46  | 41.17            | 42.44           | 53.26                     | 46.74               |
| •                                                                             |                |                 |              |              |            |             |             |        |                  |                 |                           |                     |
| Avg YTD Cost                                                                  | 46.75          | 41.12           | 37.96        | 36.09        | 36.18      | 38.89       | 44.26       | 44.91  | 44.51            | 44.33           | 45.14                     | 45.28               |
| TSA \$ per NYC MWh                                                            | 0.00           | 0.00            | 0.00         | 0.00         | 1.52       | 0.45        | 0.85        | 0.46   | 0.59             | 0.00            | 0.00                      | 0.00                |
| 2011                                                                          | <u>January</u> | <u>February</u> | March        | <u>April</u> | <u>May</u> | <u>June</u> | <u>July</u> | August | <u>September</u> | October         | November                  | December            |
| LBMP                                                                          | 74.91          | 55.60           | 46.98        | 46.44        | 48.49      | 60.33       | 75.76       | 56.04  | 46.86            | 42.49           | 38.97                     | 39.73               |
| NTAC                                                                          | 0.62           | 0.75            | 0.86         | 0.81         | 1.13       | 1.22        | 0.66        | 0.60   | 0.43             | 0.56            | 0.62                      | 0.69                |
| Reserve                                                                       | 0.44           | 0.50            | 0.41         | 0.43         | 0.48       | 0.28        | 0.28        | 0.13   | 0.25             | 0.41            | 0.26                      | 0.28                |
| Regulation                                                                    | 0.20           | 0.18            | 0.15         | 0.12         | 0.10       | 0.15        | 0.12        | 0.09   | 0.08             | 0.09            | 0.08                      | 0.09                |
| NYISO Cost of Operations                                                      | 0.70           | 0.70            | 0.70         | 0.70         | 0.70       | 0.70        | 0.70        | 0.70   | 0.70             | 0.70            | 0.70                      | 0.70                |
| Uplift                                                                        | 1.26           | 0.58            | 0.45         | 0.21         | (0.02)     | 0.61        | 1.42        | 0.65   | 0.15             | (0.21)          | 0.11                      | 0.15                |
| Uplift: Local Reliability Share                                               | 0.95           | 0.71            | 0.33         | 0.38         | 0.36       | 0.82        | 1.19        | 0.87   | 0.45             | 0.23            | 0.19                      | 0.19                |
| Uplift: Statewide Share                                                       | 0.31           | (0.12)          | 0.12         | (0.18)       | (0.38)     | (0.21)      | 0.24        | (0.21) | (0.30)           | (0.44)          | (0.08)                    | (0.05)              |
| Voltage Support and Black Start                                               | 0.37           | 0.37            | 0.37         | 0.37         | 0.37       | 0.37        | 0.37        | 0.37   | 0.37             | 0.37            | 0.37                      | 0.37                |
| Avg Monthly Cost                                                              | 78.50          | 58.69           | 49.92        | 49.07        | 51.24      | 63.67       | 79.30       | 58.58  | 48.83            | 44.40           | 41.11                     | 42.00               |
| Avg YTD Cost                                                                  | 78.50          | 68.82           | 62.36        | 59.14        | 57.52      | 58.70       | 62.77       | 62.13  | 60.66            | 59.18           | 57.76                     | 56.47               |
| TSA \$ per NYC MWh  * Excludes ICAP payments.  Market Mitigation and Applying | 0.00           | 0.00            | 0.00         | 0.13         | 0.00       | 1.45        | 0.38        | 1.59   | 0.15             | 0.00<br>Data re | 0.00 effects true-ups thr | 0.00<br>u May 2013. |