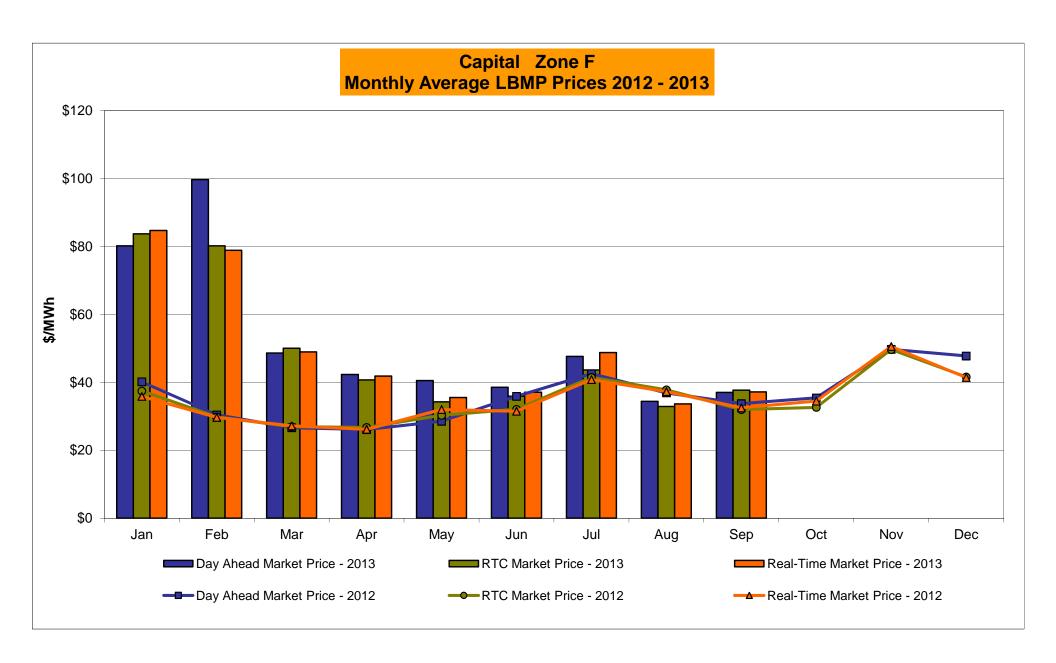

br>34.60<br>32.12 | 44.08<br>21.56<br>39.61<br>42.16 | 42.69<br>16.11<br>39.08<br>41.75 | 43.80<br>21.37<br>39.03<br>42.75 | 37.86<br>11.31<br>35.51<br>33.25 | 39.30<br>16.64<br>36.10<br>34.00 | 29.61<br>7.30<br>28.56<br>29.06 |
| Standard Deviation  RTC LBMP  Unweighted Price * Standard Deviation                 | 32.30<br>10.54<br>30.84          | 30.19<br>7.84<br>27.84          | 30.09<br>7.92<br>27.18          | 35.47<br>13.26<br>33.24          | 37.45<br>13.48<br>34.60          | Line 44.08 21.56                 | 42.69<br>16.11<br>39.08          | 43.80<br>21.37<br>39.03          | 27.86<br>11.31<br>35.51          | 39.30<br>16.64<br>36.10          | 29.61<br>7.30<br>28.56          |

Market Mitigation and Analysis Prepared: 10/7/2013 1:59 PM

<sup>\*</sup> Straight LBMP averages















#### **External Comparison ISO-New England**





#### **External Comparison PJM**





#### **External Comparison Ontario IESO**





Notes: Exchange factor used for September 2013 was 0.9667 to US \$

HOEP: Hourly Ontario Energy Price Pre-Dispatch: Projected Energy Price

#### **External Controllable Line: Cross Sound Cable (New England)**





#### Note:

ISO-NE Forecast is an advisory posting @ 18:00 day before.

The DAM and R/T prices at the Shorham 13899 interface are used for ISO-NE.

The DAM and R/T prices at the CSC interface are used for NYISO.

#### **External Controllable Line: Northport - Norwalk (New England)**





#### Note:

ISO-NE Forecast is an advisory posting @ 18:00 day before.

The DAM and R/T prices at the Northport 138 interface are used for ISO-NE.

Th