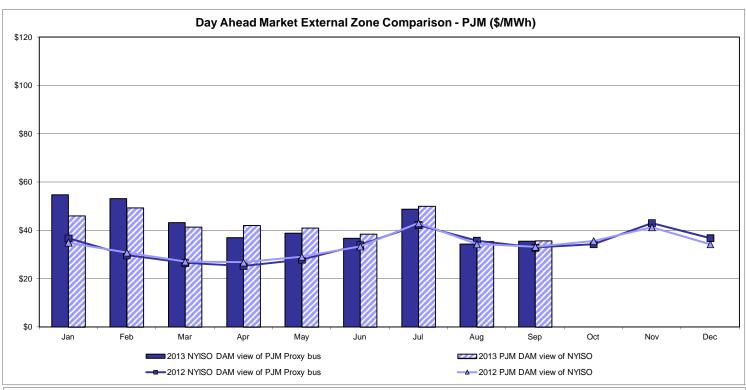

## Market Performance Highlights for September 2013

- LBMP for September is \$44.22/MWh; higher than \$40.80/MWh in August, and \$39.59/MWh in September 2012.
  - Day Ahead and Real Time Load Weighted LBMPs are higher compared to August.
- September 2013 average year-to-date monthly cost of \$60.62/MWh is an increase from \$44.51/MWh in September 2012.
- Average daily sendout is 438 GWh/day in September; lower than 485 in August 2013, and 447 GWh/day in September 2012.
- Natural gas prices were higher compared to the previous month, and distillate prices were lower compared to the previous month.
  - Natural Gas (Transco Z6 NY) was \$3.71/MMBtu, up from \$3.46/MMBtu in August.
  - Jet Kerosene Gulf Coast was \$21.84/MMBtu, down from \$22.25/MMBtu in August.
  - Ultra Low Sulfur No.2 Diesel NY Harbor was \$21.85/MMBtu, down from \$21.92/MMBtu in August.
- Uplift per MWh is slightly higher compared to the previous month.
  - Uplift (not including NYISO cost of operations) is (\$0.14)/MWh, slightly higher than (\$0.15)/MWh in August.
    - The Local Reliability Share is \$0.23/MWh, lower than \$0.32 in August.
    - The Statewide Share is (\$0.36)/MWh, higher than (\$0.47)/MWh in August.
  - TSA \$ per NYC MWh is \$0.22/MWh.
  - Total uplift costs (Schedule 1 components including NYISO Cost of Operations) are lower than August.