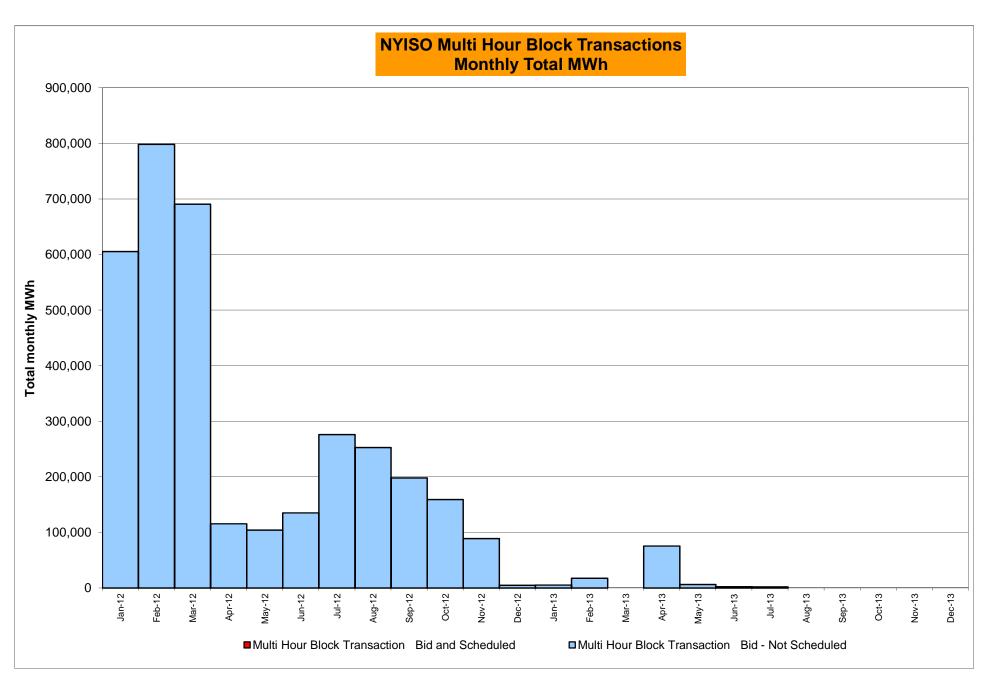

| 7         | Oct-13           | ,,,,,            | ,,,,,,,,,,,,,,,,,,,,,,,,,,,,,,,,,,,,,,, |            | -,             |
|        | Nov-13           |                |            |                  |                |             | Nov-13           |            |            |            |           | 1         | Nov-13           |                  |                                         |            |                |
|        | Dec-13           |                |            |                  |                |             | Dec-13           |            |            |            |           |           | Dec-13           |                  |                                         |            |                |

Market Mitigation and Analysis Prepared: 10/2/2013 8:40 AM



Market Mitigation and Analysis Prepared: 10/2/2013 8:29 AM







#### NYISO Markets Ancillary Services Statistics - Unweighted Price (\$/MWH)

|