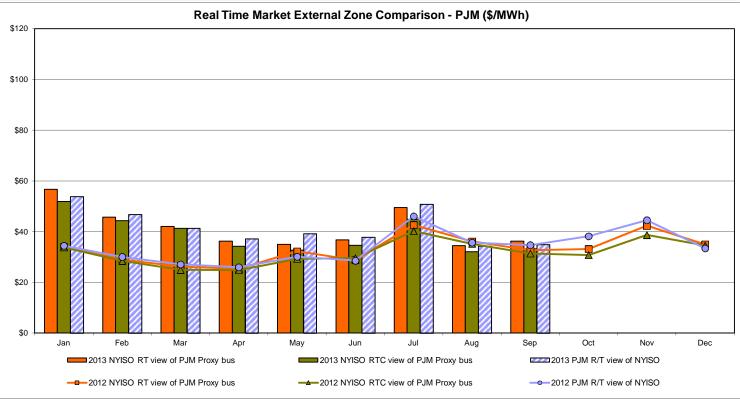

## Market Performance Highlights for September 2013

- LBMP for September is \$44.22/MWh; higher than \$40.80/MWh in August, and \$39.59/MWh in September 2012.
  - Day Ahead and Real Time Load Weighted LBMPs are higher compared to August.
- September 2013 average year-to-date monthly cost of \$60.62/MWh is an increase from \$44.51/MWh in September 2012.
- Average daily sendout is 438 GWh/day in September; lower than 485 in August 2013, and 447 GWh/day in September 2012.
- Natural gas prices were higher compared to the previous month, and distillate prices were lower compared to the previous month.
  - Natural Gas (Transco Z6 NY) was \$3.71/MMBtu, up from \$3.46/MMBtu in August.
  - Jet Kerosene Gulf Coast was \$21.84/MMBtu, down from \$22.25/MMBtu in August.
  - Ultra Low Sulfur No.2 Diesel NY Harbor was \$21.85/MMBtu, down from \$21.92/MMBtu in August.
- Uplift per MWh is slightly higher compared to the previous month.
  - Uplift (not including NYISO cost of operations) is (\$0.14)/MWh, slightly higher than (\$0.15)/MWh in August.
    - The Local Reliability Share is \$0.23/MWh, lower than \$0.32 in August.
    - The Statewide Share is (\$0.36)/MWh, higher than (\$0.47)/MWh in August.
  - TSA \$ per NYC MWh is \$0.22/MWh.
  - Total uplift costs (Schedule 1 components including NYISO Cost of Operations) are lower than August.