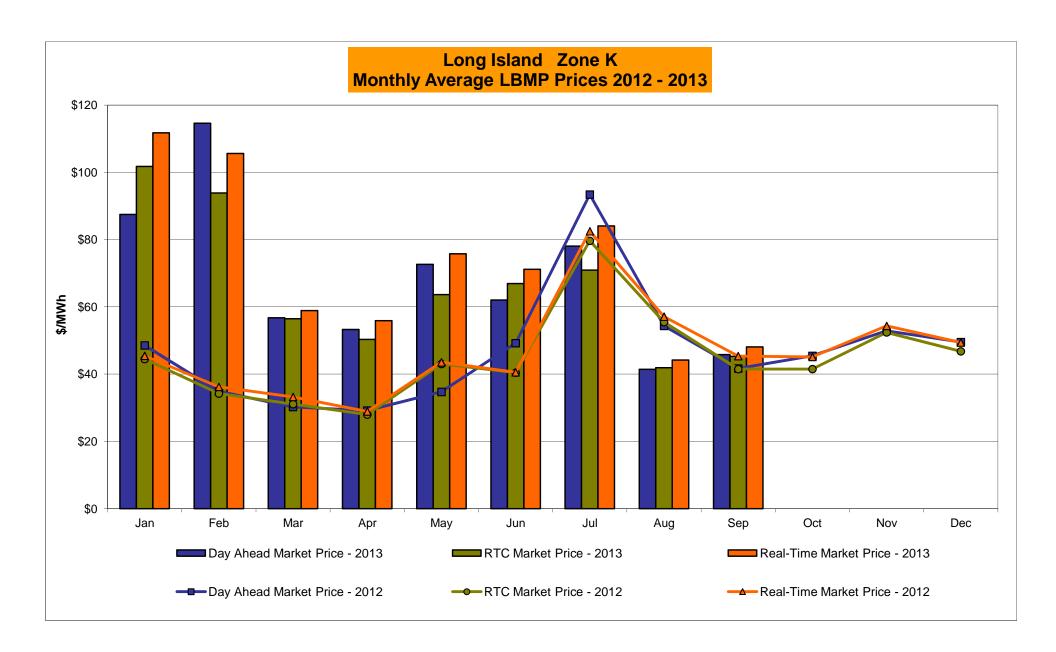

60<br>32.12 | 44.08<br>21.56<br>39.61<br>42.16 | 42.69<br>16.11<br>39.08<br>41.75 | 43.80<br>21.37<br>39.03<br>42.75 | 37.86<br>11.31<br>35.51<br>33.25 | 39.30<br>16.64<br>36.10<br>34.00 | 29.61<br>7.30<br>28.56<br>29.06 |
| Standard Deviation  RTC LBMP  Unweighted Price * Standard Deviation                 | 32.30<br>10.54<br>30.84          | 30.19<br>7.84<br>27.84          | 30.09<br>7.92<br>27.18          | 35.47<br>13.26<br>33.24          | 37.45<br>13.48<br>34.60          | Line 44.08 21.56                 | 42.69<br>16.11<br>39.08          | 43.80<br>21.37<br>39.03          | 27.86<br>11.31<br>35.51          | 39.30<br>16.64<br>36.10          | 29.61<br>7.30<br>28.56          |

Market Mitigation and Analysis Prepared: 10/7/2013 1:59 PM

<sup>\*</sup> Straight LBMP averages















#### **External Comparison ISO-New England**





#### **External Comparison PJM**





#### **External Comparison Ontario IESO**





Notes: Exchange factor used for September 2013 was 0.9667 to US \$

HOEP: Hourly Ontario Energy Price Pre-Dispatch: Projected Energy Price

#### **External Controllable Line: Cross Sound Cable (New England)**





#### Note:

ISO-NE Forecast is an advisory posting @ 18:00 day before.

The DAM and R/T prices at the Shorham 13899 interface are used for ISO-NE.

The DAM and R/T prices at the CSC interface are used for NYISO.

#### **External Controllable Line: Northport - Norwalk (New England)**





#### Note:

ISO-NE Forecast is an advisory posting @ 18:00 day before.

The DAM and R/T prices at the Northport 138 interface are used for ISO-NE.

The DAM