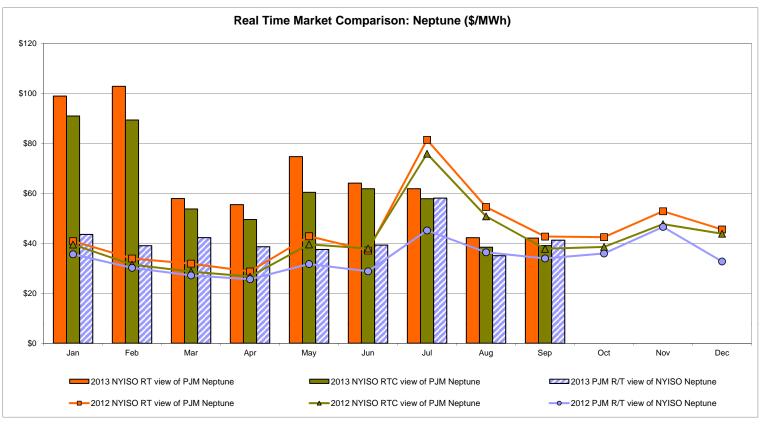

## Market Performance Highlights for September 2013

- LBMP for September is \$44.22/MWh; higher than \$40.80/MWh in August, and \$39.59/MWh in September 2012.
  - Day Ahead and Real Time Load Weighted LBMPs are higher compared to August.
- September 2013 average year-to-date monthly cost of \$60.62/MWh is an increase from \$44.51/MWh in September 2012.
- Average daily sendout is 438 GWh/day in September; lower than 485 in August 2013, and 447 GWh/day in September 2012.
- Natural gas prices were higher compared to the previous month, and distillate prices were lower compared to the previous month.
  - Natural Gas (Transco Z6 NY) was \$3.71/MMBtu, up from \$3.46/MMBtu in August.
  - Jet Kerosene Gulf Coast was \$21.84/MMBtu, down from \$22.25/MMBtu in August.
  - Ultra Low Sulfur No.2 Diesel NY Harbor was \$21.85/MMBtu, down from \$21.92/MMBtu in August.
- Uplift per MWh is slightly higher compared to the previous month.
  - Uplift (not including NYISO cost of operations) is (\$0.14)/MWh, slightly higher than (\$0.15)/MWh in August.
    - The Local Reliability Share is \$0.23/MWh, lower than \$0.32 in August.
    - The Statewide Share is (\$0.36)/MWh, higher than (\$0.47)/MWh in August.
  - TSA \$ per NYC MWh is \$0.22/MWh.
  - Total uplift costs (Schedule 1 components including NYISO Cost of Operations) are lower than August.