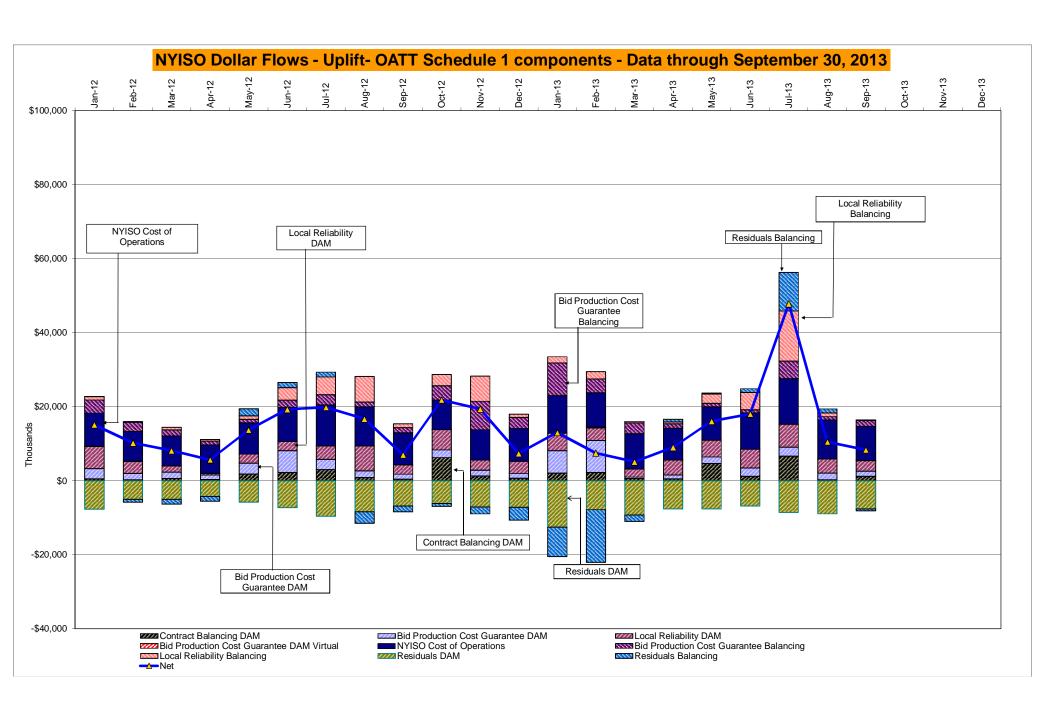

## Market Performance Highlights for September 2013

- LBMP for September is \$44.22/MWh; higher than \$40.80/MWh in August, and \$39.59/MWh in September 2012.
  - Day Ahead and Real Time Load Weighted LBMPs are higher compared to August.
- September 2013 average year-to-date monthly cost of \$60.62/MWh is an increase from \$44.51/MWh in September 2012.
- Average daily sendout is 438 GWh/day in September; lower than 485 in August 2013, and 447 GWh/day in September 2012.
- Natural gas prices were higher compared to the previous month, and distillate prices were lower compared to the previous month.
  - Natural Gas (Transco Z6 NY) was \$3.71/MMBtu, up from \$3.46/MMBtu in August.
  - Jet Kerosene Gulf Coast was \$21.84/MMBtu, down from \$22.25/MMBtu in August.
  - Ultra Low Sulfur No.2 Diesel NY Harbor was \$21.85/MMBtu, down from \$21.92/MMBtu in August.
- Uplift per MWh is slightly higher compared to the previous month.
  - Uplift (not including NYISO cost of operations) is (\$0.14)/MWh, slightly higher than (\$0.15)/MWh in August.
    - The Local Reliability Share is \$0.23/MWh, lower than \$0.32 in August.
    - The Statewide Share is (\$0.36)/MWh, higher than (\$0.47)/MWh in August.
  - TSA \$ per NYC MWh is \$0.22/MWh.
  - Total uplift costs (Schedule 1 components including NYISO Cost of Operations) are lower than August.