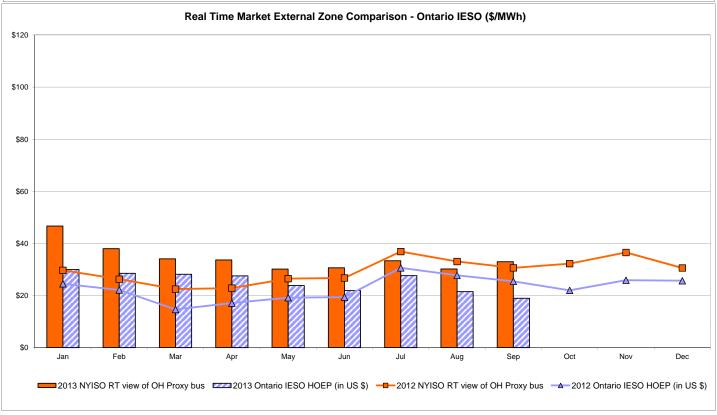

## Market Performance Highlights for September 2013

- LBMP for September is \$44.22/MWh; higher than \$40.80/MWh in August, and \$39.59/MWh in September 2012.
  - Day Ahead and Real Time Load Weighted LBMPs are higher compared to August.
- September 2013 average year-to-date monthly cost of \$60.62/MWh is an increase from \$44.51/MWh in September 2012.
- Average daily sendout is 438 GWh/day in September; lower than 485 in August 2013, and 447 GWh/day in September 2012.
- Natural gas prices were higher compared to the previous month, and distillate prices were lower compared to the previous month.
  - Natural Gas (Transco Z6 NY) was \$3.71/MMBtu, up from \$3.46/MMBtu in August.
  - Jet Kerosene Gulf Coast was \$21.84/MMBtu, down from \$22.25/MMBtu in August.
  - Ultra Low Sulfur No.2 Diesel NY Harbor was \$21.85/MMBtu, down from \$21.92/MMBtu in August.
- Uplift per MWh is slightly higher compared to the previous month.
  - Uplift (not including NYISO cost of operations) is (\$0.14)/MWh, slightly higher than (\$0.15)/MWh in August.
    - The Local Reliability Share is \$0.23/MWh, lower than \$0.32 in August.
    - The Statewide Share is (\$0.36)/MWh, higher than (\$0.47)/MWh in August.
  - TSA \$ per NYC MWh is \$0.22/MWh.
  - Total uplift costs (Schedule 1 components including NYISO Cost of Operations) are lower than August.