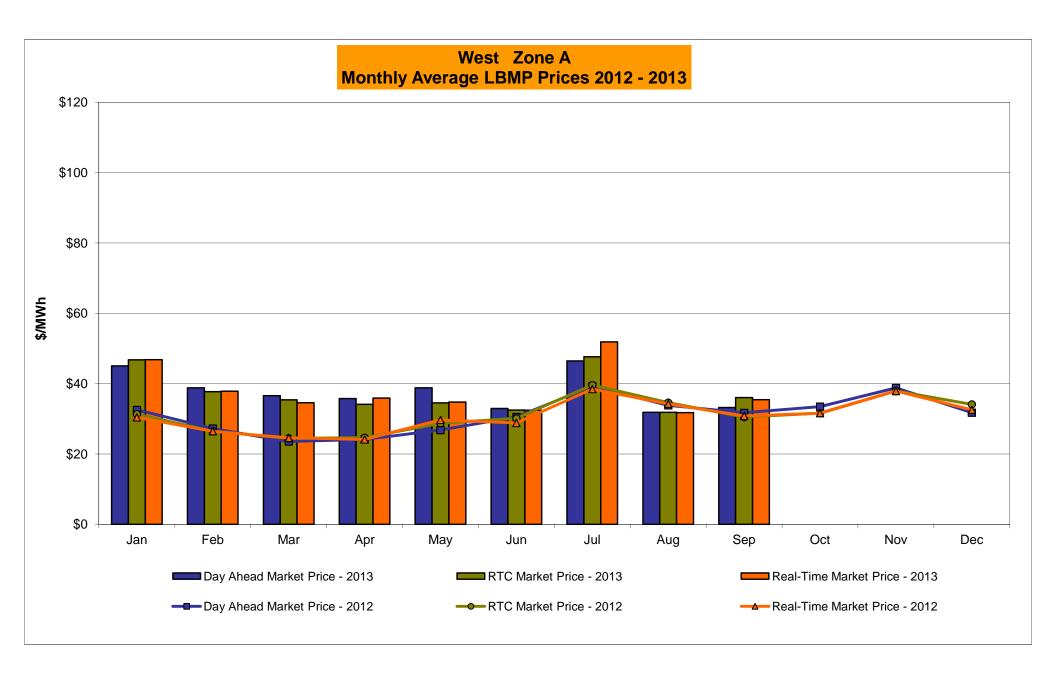

## Market Performance Highlights for September 2013

- LBMP for September is \$44.22/MWh; higher than \$40.80/MWh in August, and \$39.59/MWh in September 2012.
  - Day Ahead and Real Time Load Weighted LBMPs are higher compared to August.
- September 2013 average year-to-date monthly cost of \$60.62/MWh is an increase from \$44.51/MWh in September 2012.
- Average daily sendout is 438 GWh/day in September; lower than 485 in August 2013, and 447 GWh/day in September 2012.
- Natural gas prices were higher compared to the previous month, and distillate prices were lower compared to the previous month.
  - Natural Gas (Transco Z6 NY) was \$3.71/MMBtu, up from \$3.46/MMBtu in August.
  - Jet Kerosene Gulf Coast was \$21.84/MMBtu, down from \$22.25/MMBtu in August.
  - Ultra Low Sulfur No.2 Diesel NY Harbor was \$21.85/MMBtu, down from \$21.92/MMBtu in August.
- Uplift per MWh is slightly higher compared to the previous month.
  - Uplift (not including NYISO cost of operations) is (\$0.14)/MWh, slightly higher than (\$0.15)/MWh in August.
    - The Local Reliability Share is \$0.23/MWh, lower than \$0.32 in August.
    - The Statewide Share is (\$0.36)/MWh, higher than (\$0.47)/MWh in August.
  - TSA \$ per NYC MWh is \$0.22/MWh.
  - Total uplift costs (Schedule 1 components including NYISO Cost of Operations) are lower than August.

### NYISO Average Cost/MWh (Energy and Ancillary Services) \* from the LBMP Customer point of view

| 2013                                                                          | <u>January</u> | <u>February</u> | <u>March</u> | <u>April</u> | <u>May</u> | <u>June</u> | <u>July</u> | August | <u>September</u> | October         | November                  | <u>December</u>     |
|-------------------------------------------------------------------------------|----------------|-----------------|--------------|--------------|------------|-------------|-------------|--------|------------------|-----------------|---------------------------|---------------------|
| LBMP                                                                          | 79.77          | 85.76           | 48.94        | 44.47        | 52.21      | 50.16       | 68.36       | 40.80  | 44.22            |                 |                           |                     |
| NTAC                                                                          | 0.79           | 0.83            | 0.76         | 0.94         | 0.89       | 0.90        | 0.70        | 0.32   | 0.61             |                 |                           |                     |
| Reserve                                                                       | 0.38           | 0.44            | 0.43         | 0.36         | 0.49       | 0.34        | 0.50        | 0.32   | 0.38             |                 |                           |                     |
| Regulation                                                                    | 0.13           | 0.13            | 0.10         | 0.11         | 0.09       | 0.13        | 0.11        | 0.13   | 0.13             |                 |                           |                     |
| NYISO Cost of Operations                                                      | 0.69           | 0.69            | 0.69         | 0.69         | 0.69       | 0.69        | 0.69        | 0.69   | 0.69             |                 |                           |                     |
| Uplift                                                                        | 0.21           | (0.15)          | (0.33)       | 0.02         | 0.38       | 0.37        | 1.55        | (0.15) | (0.14)           |                 |                           |                     |
| Uplift: Local Reliability Share                                               | 0.44           | 0.40            | 0.19         | 0.37         | 0.55       | 0.69        | 1.13        | 0.32   | 0.23             |                 |                           |                     |
| Uplift: Statewide Share                                                       | (0.23)         | (0.55)          | (0.52)       | (0.35)       | (0.17)     | (0.32)      | 0.42        | (0.47) | (0.36)           |                 |                           |                     |
| Voltage Support and Black Start                                               | 0.36           | 0.36            | 0.36         | 0.36         | 0.36       | 0.36        | 0.36        | 0.36   | 0.36             |                 |                           |                     |
| Avg Monthly Cost                                                              | 82.34          | 88.06           | 50.96        | 46.95        | 55.12      | 52.97       | 72.27       | 42.48  | 46.25            |                 |                           |                     |
| Avg YTD Cost                                                                  | 82.34          | 85.08           | 74.02        | 67.81        | 65.47      | 63.35       | 64.98       | 62.15  | 60.62            |                 |                           |                     |
| TSA \$ per NYC MWh                                                            | 0.00           | 0.00            | 0.00         | 0.04         | 0.58       | 0.61        | 1.52        | 0.43   | 0.22             |                 |                           |                     |
| 2012                                                                          | <u>January</u> | <u>February</u> | <u>March</u> | <u>April</u> | <u>May</u> | <u>June</u> | <u>July</u> | August | <u>September</u> | October         | November                  | December            |
| LBMP                                                                          | 44.00          | 32.45           | 28.98        | 28.31        | 34.68      | 47.37       | 63.80       | 46.24  | 39.59            | 39.30           | 50.16                     | 44.67               |
| NTAC                                                                          | 0.85           | 0.80            | 0.68         | 0.71         | 0.72       | 0.77        | 0.58        | 0.65   | 0.57             | 0.70            | 0.75                      | 0.83                |
| Reserve                                                                       | 0.35           | 0.25            | 0.38         | 0.32         | 0.12       | 0.36        | 0.36        | 0.03   | 0.23             | 0.70            | 0.40                      | 0.26                |
| Regulation                                                                    | 0.10           | 0.23            | 0.33         | 0.12         | 0.09       | 0.15        | 0.35        | 0.22   | 0.09             | 0.20            | 0.40                      | 0.09                |
| NYISO Cost of Operations                                                      | 0.64           | 0.64            | 0.64         | 0.64         | 0.64       | 0.13        | 0.13        | 0.64   | 0.64             | 0.10            | 0.64                      | 0.64                |
| Uplift                                                                        | 0.04           | 0.04            | 0.00         | (0.18)       | (0.11)     | 0.61        | 0.23        | 0.04   | (0.33)           | 1.04            | 0.82                      | (0.11)              |
| Uplift: Local Reliability Share                                               | 0.49           | 0.17            | 0.19         | 0.10)        | 0.25       | 0.42        | 0.49        | 0.22   | 0.26             | 0.67            | 0.02                      | 0.30                |
| Uplift: Statewide Share                                                       | (0.05)         | (0.10)          | (0.19)       | (0.25)       | (0.36)     | 0.42        | (0.26)      | (0.61) | (0.59)           | 0.38            | 0.72                      | (0.41)              |
| Voltage Support and Black Start                                               | 0.37           | 0.37            | 0.37         | 0.37         | 0.37       | 0.13        | 0.37        | 0.37   | 0.37             | 0.37            | 0.37                      | 0.37                |
| Avg Monthly Cost                                                              | 46.75          | 34.75           | 31.19        | 30.29        | 36.52      | 50.27       | 66.14       | 48.46  | 41.17            | 42.44           | 53.26                     | 46.74               |
| •                                                                             |                |                 |              |              |            |             |             |        |                  |                 |                           |                     |
| Avg YTD Cost                                                                  | 46.75          | 41.12           | 37.96        | 36.09        | 36.18      | 38.89       | 44.26       | 44.91  | 44.51            | 44.33           | 45.14                     | 45.28               |
| TSA \$ per NYC MWh                                                            | 0.00           | 0.00            | 0.00         | 0.00         | 1.52       | 0.45        | 0.85        | 0.46   | 0.59             | 0.00            | 0.00                      | 0.00                |
| 2011                                                                          | <u>January</u> | <u>February</u> | March        | <u>April</u> | <u>May</u> | <u>June</u> | <u>July</u> | August | <u>September</u> | October         | November                  | December            |
| LBMP                                                                          | 74.91          | 55.60           | 46.98        | 46.44        | 48.49      | 60.33       | 75.76       | 56.04  | 46.86            | 42.49           | 38.97                     | 39.73               |
| NTAC                                                                          | 0.62           | 0.75            | 0.86         | 0.81         | 1.13       | 1.22        | 0.66        | 0.60   | 0.43             | 0.56            | 0.62                      | 0.69                |
| Reserve                                                                       | 0.44           | 0.50            | 0.41         | 0.43         | 0.48       | 0.28        | 0.28        | 0.13   | 0.25             | 0.41            | 0.26                      | 0.28                |
| Regulation                                                                    | 0.20           | 0.18            | 0.15         | 0.12         | 0.10       | 0.15        | 0.12        | 0.09   | 0.08             | 0.09            | 0.08                      | 0.09                |
| NYISO Cost of Operations                                                      | 0.70           | 0.70            | 0.70         | 0.70         | 0.70       | 0.70        | 0.70        | 0.70   | 0.70             | 0.70            | 0.70                      | 0.70                |
| Uplift                                                                        | 1.26           | 0.58            | 0.45         | 0.21         | (0.02)     | 0.61        | 1.42        | 0.65   | 0.15             | (0.21)          | 0.11                      | 0.15                |
| Uplift: Local Reliability Share                                               | 0.95           | 0.71            | 0.33         | 0.38         | 0.36       | 0.82        | 1.19        | 0.87   | 0.45             | 0.23            | 0.19                      | 0.19                |
| Uplift: Statewide Share                                                       | 0.31           | (0.12)          | 0.12         | (0.18)       | (0.38)     | (0.21)      | 0.24        | (0.21) | (0.30)           | (0.44)          | (0.08)                    | (0.05)              |
| Voltage Support and Black Start                                               | 0.37           | 0.37            | 0.37         | 0.37         | 0.37       | 0.37        | 0.37        | 0.37   | 0.37             | 0.37            | 0.37                      | 0.37                |
| Avg Monthly Cost                                                              | 78.50          | 58.69           | 49.92        | 49.07        | 51.24      | 63.67       | 79.30       | 58.58  | 48.83            | 44.40           | 41.11                     | 42.00               |
| Avg YTD Cost                                                                  | 78.50          | 68.82           | 62.36        | 59.14        | 57.52      | 58.70       | 62.77       | 62.13  | 60.66            | 59.18           | 57.76                     | 56.47               |
| TSA \$ per NYC MWh  * Excludes ICAP payments.  Market Mitigation and Applying | 0.00           | 0.00            | 0.00         | 0.13         | 0.00       | 1.45        | 0.38        | 1.59   | 0.15             | 0.00<br>Data re | 0.00 effects true-ups thr | 0.00<br>u May 2013. |