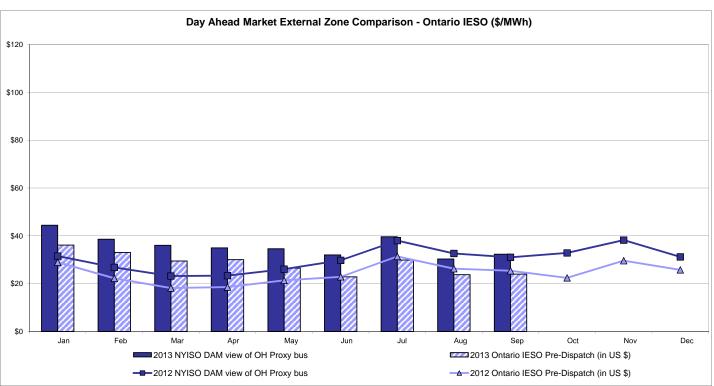

## Market Performance Highlights for September 2013

- LBMP for September is \$44.22/MWh; higher than \$40.80/MWh in August, and \$39.59/MWh in September 2012.
  - Day Ahead and Real Time Load Weighted LBMPs are higher compared to August.
- September 2013 average year-to-date monthly cost of \$60.62/MWh is an increase from \$44.51/MWh in September 2012.
- Average daily sendout is 438 GWh/day in September; lower than 485 in August 2013, and 447 GWh/day in September 2012.
- Natural gas prices were higher compared to the previous month, and distillate prices were lower compared to the previous month.
  - Natural Gas (Transco Z6 NY) was \$3.71/MMBtu, up from \$3.46/MMBtu in August.
  - Jet Kerosene Gulf Coast was \$21.84/MMBtu, down from \$22.25/MMBtu in August.
  - Ultra Low Sulfur No.2 Diesel NY Harbor was \$21.85/MMBtu, down from \$21.92/MMBtu in August.
- Uplift per MWh is slightly higher compared to the previous month.
  - Uplift (not including NYISO cost of operations) is (\$0.14)/MWh, slightly higher than (\$0.15)/MWh in August.
    - The Local Reliability Share is \$0.23/MWh, lower than \$0.32 in August.
    - The Statewide Share is (\$0.36)/MWh, higher than (\$0.47)/MWh in August.
  - TSA \$ per NYC MWh is \$0.22/MWh.
  - Total uplift costs (Schedule 1 components including NYISO Cost of Operations) are lower than August.