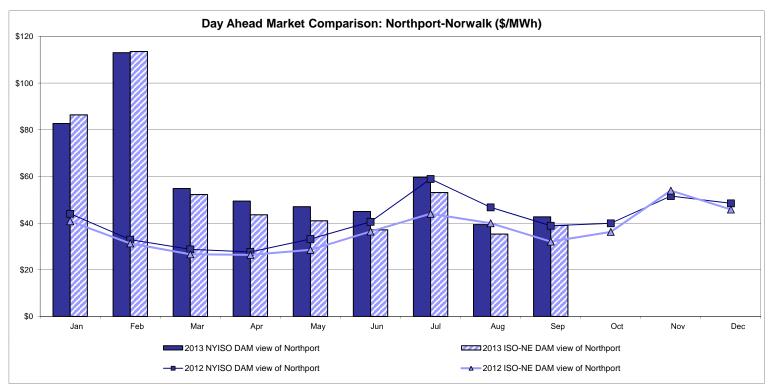

r>36.10          | 29.61<br>7.30<br>28.56          |

Market Mitigation and Analysis Prepared: 10/7/2013 1:59 PM

<sup>\*</sup> Straight LBMP averages















#### **External Comparison ISO-New England**





#### **External Comparison PJM**





#### **External Comparison Ontario IESO**





Notes: Exchange factor used for September 2013 was 0.9667 to US \$

HOEP: Hourly Ontario Energy Price Pre-Dispatch: Projected Energy Price

#### **External Controllable Line: Cross Sound Cable (New England)**





#### Note:

ISO-NE Forecast is an advisory posting @ 18:00 day before.

The DAM and R/T prices at the Shorham 13899 interface are used for ISO-NE.

The DAM and R/T prices at the CSC interface are used for NYISO.

#### **External Controllable Line: Northport - Norwalk (New England)**





#### Note:

ISO-NE Forecast is an advisory posting @ 18:00 day before.

The DAM and R/T prices at the Northport 138 interface are used for ISO-NE.

The DAM and R/T prices at the 1385 interface are used for NYISO.

#### **External Controllable Line: Neptune (PJM)**





#### **External Comparison Hydro-Quebec**





Note:

Hydro-Quebec Prices are unavailable.

#### **External Controllable Line: Linden VFT (PJM)**





#### External Controllable Line: Hudson (PJM)





#### **NYISO Real Time Price Correction Statistics**

| 2013<br>Hour Corrections