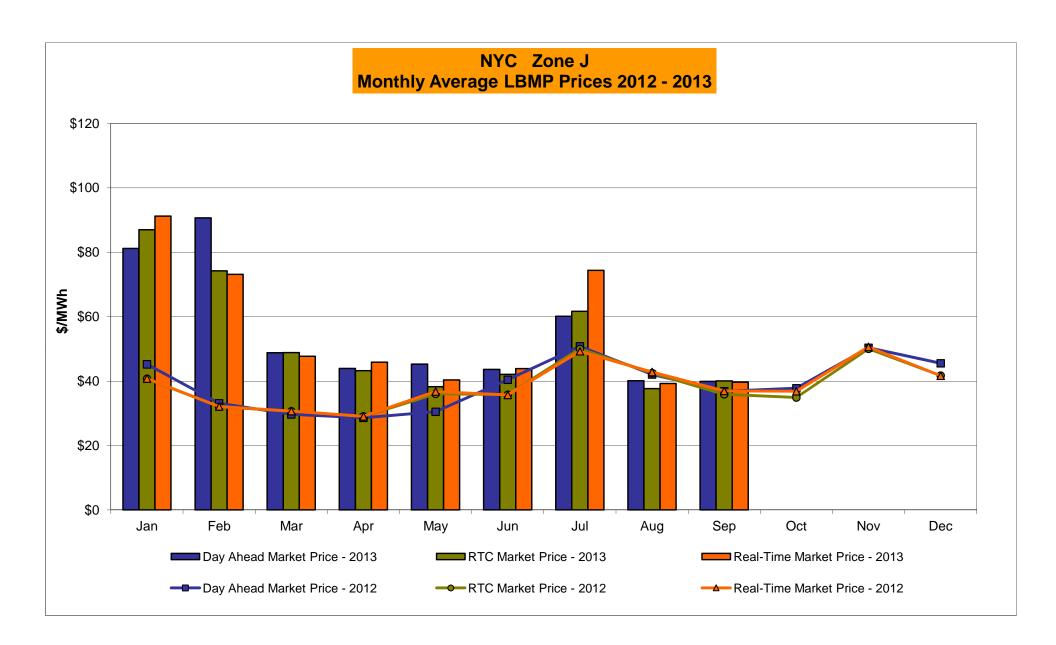

4.60<br>32.12 | 44.08<br>21.56<br>39.61<br>42.16 | 42.69<br>16.11<br>39.08<br>41.75 | 43.80<br>21.37<br>39.03<br>42.75 | 37.86<br>11.31<br>35.51<br>33.25 | 39.30<br>16.64<br>36.10<br>34.00 | 29.61<br>7.30<br>28.56<br>29.06 |
| Standard Deviation  RTC LBMP  Unweighted Price * Standard Deviation                 | 32.30<br>10.54<br>30.84          | 30.19<br>7.84<br>27.84          | 30.09<br>7.92<br>27.18          | 35.47<br>13.26<br>33.24          | 37.45<br>13.48<br>34.60          | Line 44.08 21.56                 | 42.69<br>16.11<br>39.08          | 43.80<br>21.37<br>39.03          | 27.86<br>11.31<br>35.51          | 39.30<br>16.64<br>36.10          | 29.61<br>7.30<br>28.56          |

Market Mitigation and Analysis Prepared: 10/7/2013 1:59 PM

<sup>\*</sup> Straight LBMP averages















#### **External Comparison ISO-New England**





#### **External Comparison PJM**





#### **External Comparison Ontario IESO**





Notes: Exchange factor used for September 2013 was 0.9667 to US \$

HOEP: Hourly Ontario Energy Price Pre-Dispatch: Projected Energy Price

#### **External Controllable Line: Cross Sound Cable (New England)**





#### Note:

ISO-NE Forecast is an advisory posting @ 18:00 day before.

The DAM and R/T prices at the Shorham 13899 interface are used for ISO-NE.

The DAM and R/T prices at the CSC interface are used for NYISO.

#### **External Controllable Line: Northport - Norwalk (New England)**





#### Note:

ISO-NE Forecast is an advisory posting @ 18:00 day before.

The DAM and R/T prices at the Northport 138 interface are used for ISO-NE.

The DA