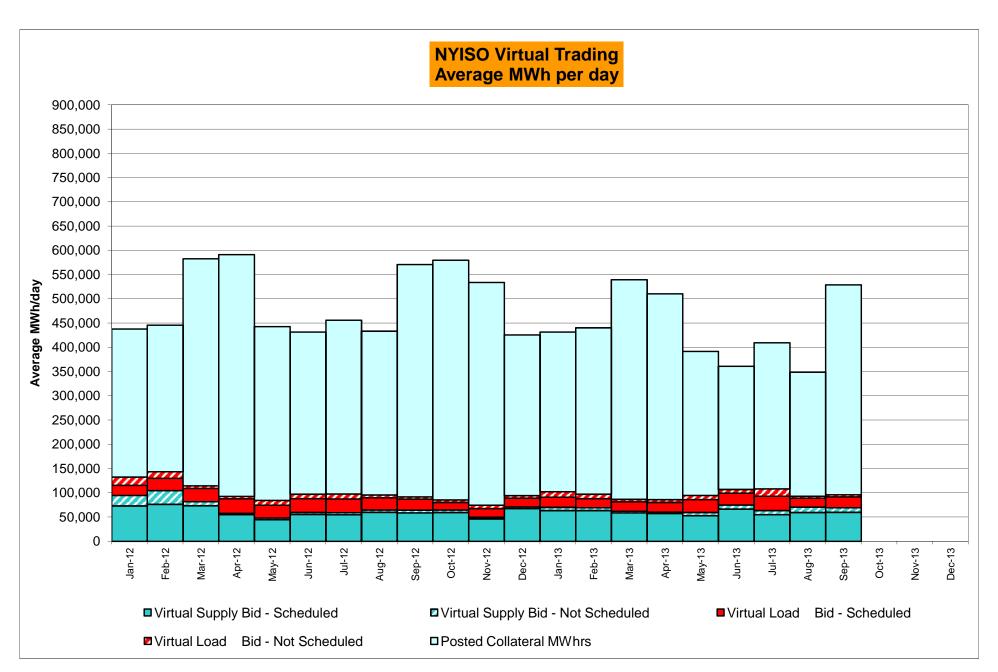

r>0.00%<br>0.09%<br>0<br>720<br>0.00%<br>0.48%                 | 1<br>744<br>0.13%<br>0.23%<br>1<br>9,100<br>0.01%<br>0.08%<br>4<br>744<br>0.54%<br>0.49% | 5<br>744<br>0.67%<br>0.29%<br>5<br>9,044<br>0.06%<br>0.08%<br>7<br>744<br>0.94%<br>0.55% | 0<br>720<br>0.00%<br>0.26%<br>0<br>8,724<br>0.00%<br>0.07%<br>0<br>720<br>0.00%<br>0.49%                 | 23<br>744<br>3.09%<br>0.55%<br>94<br>8,987<br>1.05%<br>0.17%<br>29<br>744<br>3.90%<br>0.83% | 1<br>721<br>0.14%<br>0.51%<br>3<br>8,856<br>0.03%<br>0.16%<br>2<br>721<br>0.28%<br>0.78% | 3<br>744<br>0.40%<br>0.50%<br>14<br>9,036<br>0.15%<br>0.16%<br>5<br>744<br>0.67%<br>0.77% |

<sup>\*</sup> Calendar days from reservation date.

Market Mitigation and Analysis Prepared: 10/7/2013 9:41 AM





<sup>\*</sup> Calendar days from reservation date.





|        |                  |                |            |                  | <u>Virtual</u> | Load and    | l Supp           | ly Zonal   | Statistic  | s (Avera   | ge MWh/da | y) - 2013 |                  |                  |                                         |            |                |
|--------|------------------|----------------|------------|------------------|----------------|-------------|------------------|------------|------------|------------|-----------|-----------|------------------|------------------|-----------------------------------------|------------|----------------|
|        |                  |                |            |                  |                |             |                  |            |            |            |           |           |