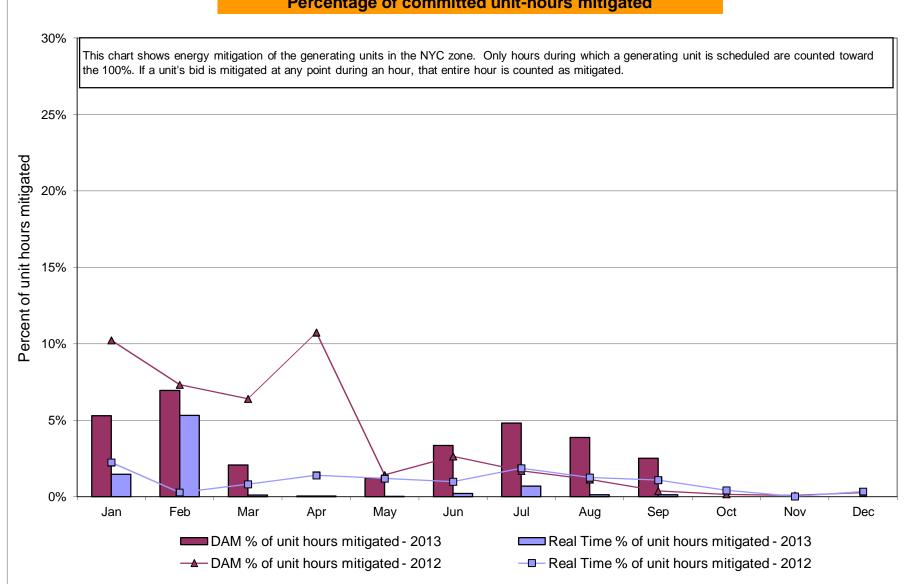

1<br>1.36<br>0.00<br>0.00<br>5.83<br>5.83<br>0.00<br>5.01<br>1.72<br>1.33<br>0.00<br>0.00<br>0.00<br>0.00<br>0.00<br>0.00<br>0.00 | 5.55 4.16 2.07 0.82 0.23 0.23 8.54 8.54  5.02 0.95 1.10 0.00 0.00 5.35 5.35 0.00  5.75 1.13 2.03 0.14 0.00 0.00 5.27                 | 5.32<br>3.82<br>3.84<br>2.34<br>0.23<br>0.23<br>8.65<br>8.65<br>10.16<br>0.13<br>7.62<br>0.03<br>0.00<br>0.00<br>7.85<br>7.85<br>0.00 | 7.15 4.58 4.60 2.32 0.48 0.48 10.05 10.05  7.31 4.39 1.02 0.00 0.00 0.00 13.11 13.11 0.00  6.74 3.19 1.91 0.10 0.00 0.00 0.00 12.20 | 4.62<br>2.90<br>2.99<br>1.37<br>0.45<br>0.45<br>7.99<br>7.99<br>3.77<br>1.63<br>0.43<br>0.00<br>0.00<br>6.38<br>6.38<br>0.00<br>3.06<br>1.28<br>0.39<br>0.00<br>0.00<br>0.00<br>0.00<br>0.00<br>0.00 |

Market Mitigation and Analysis Prepared: 10/2/2013 11:05 AM











## NYISO LBMP ZONES



Market Mitigation and Analysis Prepared: 10/2/2013 8:35 AM

#### **Billing Codes for Chart 4-C**

| Chart - C Category Name                   | Billing Code | Billing Category Name                                                              |
|-------------------------------------------|--------------|------------------------------------------------------------------------------------|
| Bid Production Cost Guarantee Balancing   | 81203        | Balancing NYISO Bid Production Cost Guarantee - Internal Units                     |
| Bid Production Cost Guarantee Balancing   | 81204        | Balancing NYISO Bid Production Cost Guarantee - External Units                     |
| Bid Production Cost Guarantee Balancing   | 81205        | Balancing NYISO Bid Produc