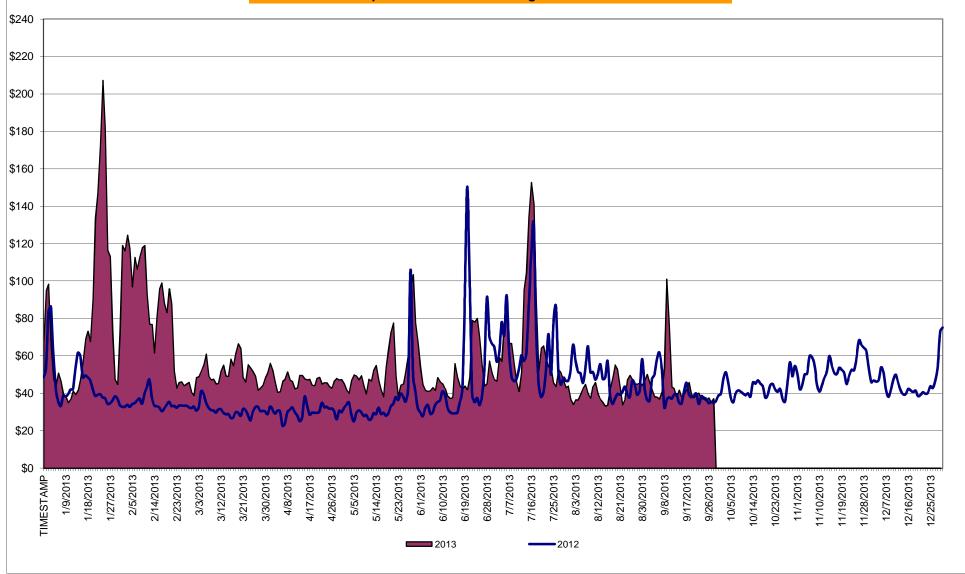

## Market Performance Highlights for September 2013

- LBMP for September is \$44.22/MWh; higher than \$40.80/MWh in August, and \$39.59/MWh in September 2012.
  - Day Ahead and Real Time Load Weighted LBMPs are higher compared to August.
- September 2013 average year-to-date monthly cost of \$60.62/MWh is an increase from \$44.51/MWh in September 2012.
- Average daily sendout is 438 GWh/day in September; lower than 485 in August 2013, and 447 GWh/day in September 2012.
- Natural gas prices were higher compared to the previous month, and distillate prices were lower compared to the previous month.
  - Natural Gas (Transco Z6 NY) was \$3.71/MMBtu, up from \$3.46/MMBtu in August.
  - Jet Kerosene Gulf Coast was \$21.84/MMBtu, down from \$22.25/MMBtu in August.
  - Ultra Low Sulfur No.2 Diesel NY Harbor was \$21.85/MMBtu, down from \$21.92/MMBtu in August.
- Uplift per MWh is slightly higher compared to the previous month.
  - Uplift (not including NYISO cost of operations) is (\$0.14)/MWh, slightly higher than (\$0.15)/MWh in August.
    - The Local Reliability Share is \$0.23/MWh, lower than \$0.32 in August.
    - The Statewide Share is (\$0.36)/MWh, higher than (\$0.47)/MWh in August.
  - TSA \$ per NYC MWh is \$0.22/MWh.
  - Total uplift costs (Schedule 1 components including NYISO Cost of Operations) are lower than August.

### NYISO Average Cost/MWh (Energy and Ancillary Services) \* from the LBMP Customer point of view

| 2013                                                                          | <u>January</u> | <u>February</u> | <u>March</u> | <u>April</u> | <u>May</u> | <u>June</u> | <u>July</u> | August | <u>September</u> | October         | November                  | <u>December</u>     |
|-------------------------------------------------------------------------------|----------------|-----------------|--------------|--------------|------------|-------------|-------------|--------|------------------|-----------------|---------------------------|---------------------|
| LBMP                                                                          | 79.77          | 85.76           | 48.94        | 44.47        | 52.21      | 50.16       | 68.36       | 40.80  | 44.22            |                 |                           |                     |
| NTAC                                                                          | 0.79           | 0.83            | 0.76         | 0.94         | 0.89       | 0.90        | 0.70        | 0.32   | 0.61             |                 |                           |                     |
| Reserve                                                                       | 0.38           | 0.44            | 0.43         | 0.36         | 0.49       | 0.34        | 0.50        | 0.32   | 0.38             |                 |                           |                     |
| Regulation                                                                    | 0.13           | 0.13            | 0.10         | 0.11         | 0.09       | 0.13        | 0.11        | 0.13   | 0.13             |                 |                           |                     |
| NYISO Cost of Operations                                                      | 0.69           | 0.69            | 0.69         | 0.69         | 0.69       | 0.69        | 0.69        | 0.69   | 0.69             |                 |                           |                     |
| Uplift                                                                        | 0.21           | (0.15)          | (0.33)       | 0.02         | 0.38       | 0.37        | 1.55        | (0.15) | (0.14)           |                 |                           |                     |
| Uplift: Local Reliability Share                                               | 0.44           | 0.40            | 0.19         | 0.37         | 0.55       | 0.69        | 1.13        | 0.32   | 0.23             |                 |                           |                     |
| Uplift: Statewide Share                                                       | (0.23)         | (0.55)          | (0.52)       | (0.35)       | (0.17)     | (0.32)      | 0.42        | (0.47) | (0.36)           |                 |                           |                     |
| Voltage Support and Black Start                                               | 0.36           | 0.36            | 0.36         | 0.36         | 0.36       | 0.36        | 0.36        | 0.36   | 0.36             |                 |                           |                     |
| Avg Monthly Cost                                                              | 82.34          | 88.06           | 50.96        | 46.95        | 55.12      | 52.97       | 72.27       | 42.48  | 46.25            |                 |                           |                     |
| Avg YTD Cost                                                                  | 82.34          | 85.08           | 74.02        | 67.81        | 65.47      | 63.35       | 64.98       | 62.15  | 60.62            |                 |                           |                     |
| TSA \$ per NYC MWh                                                            | 0.00           | 0.00            | 0.00         | 0.04         | 0.58       | 0.61        | 1.52        | 0.43   | 0.22             |                 |                           |                     |
| 2012                                                                          | <u>January</u> | <u>February</u> | <u>March</u> | <u>April</u> | <u>May</u> | <u>June</u> | <u>July</u> | August | <u>September</u> | October         | November                  | December            |
| LBMP                                                                          | 44.00          | 32.45           | 28.98        | 28.31        | 34.68      | 47.37       | 63.80       | 46.24  | 39.59            | 39.30           | 50.16                     | 44.67               |
| NTAC                                                                          | 0.85           | 0.80            | 0.68         | 0.71         | 0.72       | 0.77        | 0.58        | 0.65   | 0.57             | 0.70            | 0.75                      | 0.83                |
| Reserve                                                                       | 0.35           | 0.25            | 0.38         | 0.32         | 0.12       | 0.36        | 0.36        | 0.03   | 0.23             | 0.70            | 0.40                      | 0.26                |
| Regulation                                                                    | 0.10           | 0.23            | 0.33         | 0.12         | 0.09       | 0.15        | 0.35        | 0.22   | 0.09             | 0.20            | 0.40                      | 0.09                |
| NYISO Cost of Operations                                                      | 0.64           | 0.64            | 0.64         | 0.64         | 0.64       | 0.13        | 0.13        | 0.64   | 0.64             | 0.10            | 0.64                      | 0.64                |
| Uplift                                                                        | 0.04           | 0.04            | 0.00         | (0.18)       | (0.11)     | 0.61        | 0.23        | 0.04   | (0.33)           | 1.04            | 0.82                      | (0.11)              |
| Uplift: Local Reliability Share                                               | 0.49           | 0.17            | 0.19         | 0.10)        | 0.25       | 0.42        | 0.49        | 0.22   | 0.26             | 0.67            | 0.02                      | 0.30                |
| Uplift: Statewide Share                                                       | (0.05)         | (0.10)          | (0.19)       | (0.25)       | (0.36)     | 0.42        | (0.26)      | (0.61) | (0.59)           | 0.38            | 0.72                      | (0.41)              |
| Voltage Support and Black Start                                               | 0.37           | 0.37            | 0.37         | 0.37         | 0.37       | 0.13        | 0.37        | 0.37   | 0.37             | 0.37            | 0.37                      | 0.37                |
| Avg Monthly Cost                                                              | 46.75          | 34.75           | 31.19        | 30.29        | 36.52      | 50.27       | 66.14       | 48.46  | 41.17            | 42.44           | 53.26                     | 46.74               |
| •                                                                             |                |                 |              |              |            |             |             |        |                  |                 |                           |                     |
| Avg YTD Cost                                                                  | 46.75          | 41.12           | 37.96        | 36.09        | 36.18      | 38.89       | 44.26       | 44.91  | 44.51            | 44.33           | 45.14                     | 45.28               |
| TSA \$ per NYC MWh                                                            | 0.00           | 0.00            | 0.00         | 0.00         | 1.52       | 0.45        | 0.85        | 0.46   | 0.59             | 0.00            | 0.00                      | 0.00                |
| 2011                                                                          | <u>January</u> | <u>February</u> | March        | <u>April</u> | <u>May</u> | <u>June</u> | <u>July</u> | August | <u>September</u> | October         | November                  | December            |
| LBMP                                                                          | 74.91          | 55.60           | 46.98        | 46.44        | 48.49      | 60.33       | 75.76       | 56.04  | 46.86            | 42.49           | 38.97                     | 39.73               |
| NTAC                                                                          | 0.62           | 0.75            | 0.86         | 0.81         | 1.13       | 1.22        | 0.66        | 0.60   | 0.43             | 0.56            | 0.62                      | 0.69                |
| Reserve                                                                       | 0.44           | 0.50            | 0.41         | 0.43         | 0.48       | 0.28        | 0.28        | 0.13   | 0.25             | 0.41            | 0.26                      | 0.28                |
| Regulation                                                                    | 0.20           | 0.18            | 0.15         | 0.12         | 0.10       | 0.15        | 0.12        | 0.09   | 0.08             | 0.09            | 0.08                      | 0.09                |
| NYISO Cost of Operations                                                      | 0.70           | 0.70            | 0.70         | 0.70         | 0.70       | 0.70        | 0.70        | 0.70   | 0.70             | 0.70            | 0.70                      | 0.70                |
| Uplift                                                                        | 1.26           | 0.58            | 0.45         | 0.21         | (0.02)     | 0.61        | 1.42        | 0.65   | 0.15             | (0.21)          | 0.11                      | 0.15                |
| Uplift: Local Reliability Share                                               | 0.95           | 0.71            | 0.33         | 0.38         | 0.36       | 0.82        | 1.19        | 0.87   | 0.45             | 0.23            | 0.19                      | 0.19                |
| Uplift: Statewide Share                                                       | 0.31           | (0.12)          | 0.12         | (0.18)       | (0.38)     | (0.21)      | 0.24        | (0.21) | (0.30)           | (0.44)          | (0.08)                    | (0.05)              |
| Voltage Support and Black Start                                               | 0.37           | 0.37            | 0.37         | 0.37         | 0.37       | 0.37        | 0.37        | 0.37   | 0.37             | 0.37            | 0.37                      | 0.37                |
| Avg Monthly Cost                                                              | 78.50          | 58.69           | 49.92        | 49.07        | 51.24      | 63.67       | 79.30       | 58.58  | 48.83            | 44.40           | 41.11                     | 42.00               |
| Avg YTD Cost                                                                  | 78.50          | 68.82           | 62.36        | 59.14        | 57.52      | 58.70       | 62.77       | 62.13  | 60.66            | 59.18           | 57.76                     | 56.47               |
| TSA \$ per NYC MWh  * Excludes ICAP payments.  Market Mitigation and Applying | 0.00           | 0.00            | 0.00         | 0.13         | 0.00       | 1.45        | 0.38        | 1.59   | 0.15             | 0.00<br>Data re | 0.00 effects true-ups thr | 0.00<br>u May 2013. |