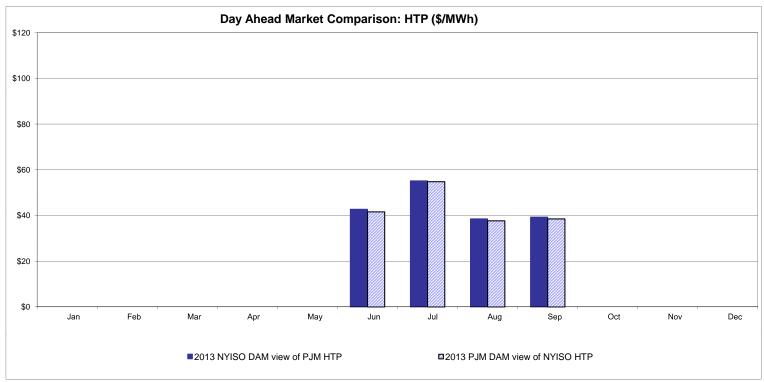

ne: Cross Sound Cable (New England)**





#### Note:

ISO-NE Forecast is an advisory posting @ 18:00 day before.

The DAM and R/T prices at the Shorham 13899 interface are used for ISO-NE.

The DAM and R/T prices at the CSC interface are used for NYISO.

#### **External Controllable Line: Northport - Norwalk (New England)**





#### Note:

ISO-NE Forecast is an advisory posting @ 18:00 day before.

The DAM and R/T prices at the Northport 138 interface are used for ISO-NE.

The DAM and R/T prices at the 1385 interface are used for NYISO.

#### **External Controllable Line: Neptune (PJM)**





#### **External Comparison Hydro-Quebec**





Note:

Hydro-Quebec Prices are unavailable.

#### **External Controllable Line: Linden VFT (PJM)**





#### External Controllable Line: Hudson (PJM)





#### **NYISO Real Time Price Correction Statistics**

| 2013<br>Hour Corrections                                                                                                                                                                                                                                                                                                                                                                                                                       |                                                                                                                                                                                       | <u>January</u>                                                                           | <u>February</u>