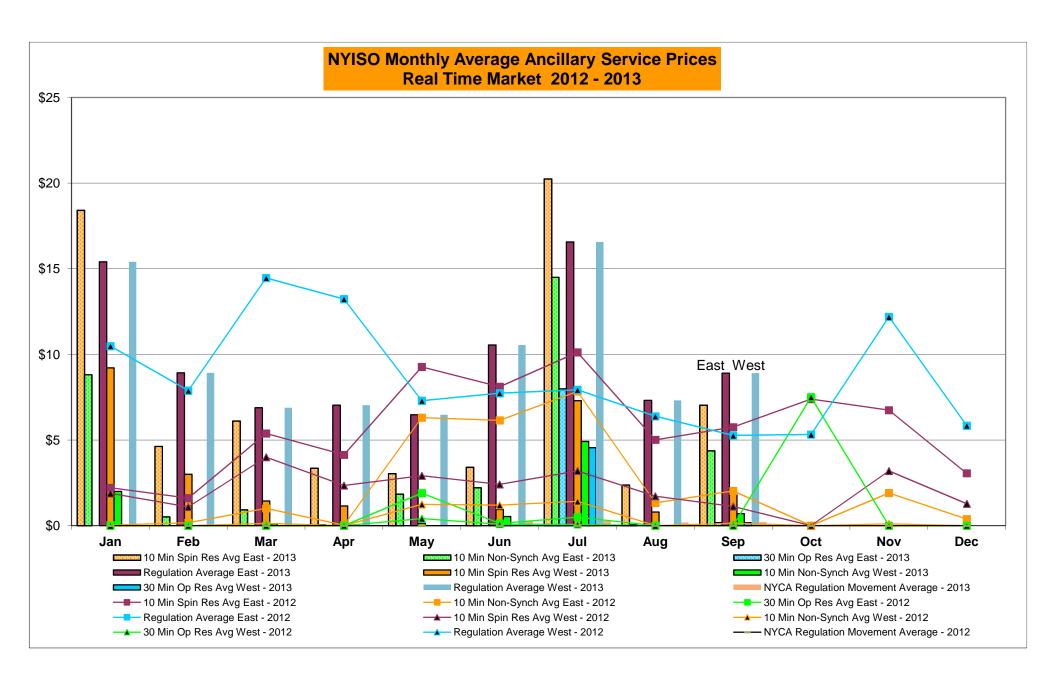

,,,,,,,,,,,,,,,,,,,,,,,,,,,,,,,,,,,, |            | -,             |
|        | Nov-13           |                |            |                  |                |             | Nov-13           |            |            |            |           | 1         | Nov-13           |                  |                                         |            |                |
|        | Dec-13           |                |            |                  |                |             | Dec-13           |            |            |            |           |           | Dec-13           |                  |                                         |            |                |

Market Mitigation and Analysis Prepared: 10/2/2013 8:40 AM



Market Mitigation and Analysis Prepared: 10/2/2013 8:29 AM







#### NYISO Markets Ancillary Services Statistics - Unweighted Price (\$/MWH)

|                                                                                                                                                                                                                                                                                                                                                                                                                                                                                                                                                                                                                                                                                    | -