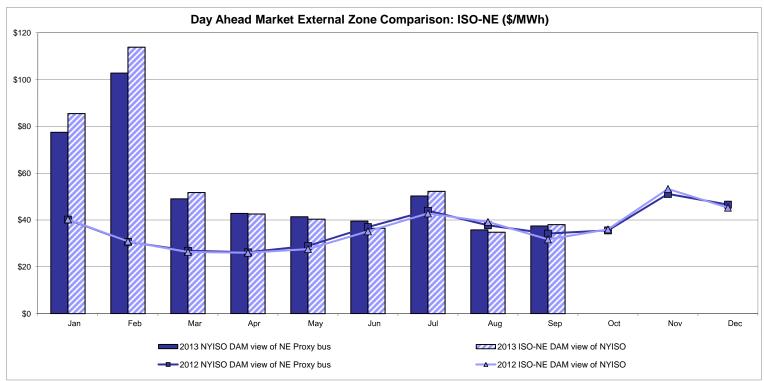

69<br>16.11<br>39.08<br>41.75 | 43.80<br>21.37<br>39.03<br>42.75 | 37.86<br>11.31<br>35.51<br>33.25 | 39.30<br>16.64<br>36.10<br>34.00 | 29.61<br>7.30<br>28.56<br>29.06 |
| Standard Deviation  RTC LBMP  Unweighted Price * Standard Deviation                 | 32.30<br>10.54<br>30.84          | 30.19<br>7.84<br>27.84          | 30.09<br>7.92<br>27.18          | 35.47<br>13.26<br>33.24          | 37.45<br>13.48<br>34.60          | Line 44.08 21.56                 | 42.69<br>16.11<br>39.08          | 43.80<br>21.37<br>39.03          | 27.86<br>11.31<br>35.51          | 39.30<br>16.64<br>36.10          | 29.61<br>7.30<br>28.56          |

Market Mitigation and Analysis Prepared: 10/7/2013 1:59 PM

<sup>\*</sup> Straight LBMP averages















#### **External Comparison ISO-New England**





#### **External Comparison PJM**





#### **External Comparison Ontario IESO**





Notes: Exchange factor used for September 2013 was 0.9667 to US \$

HOEP: Hourly Ontario Energy Price Pre-Dispatch: Projected Energy Price

#### **External Controllable Line: Cross Sound Cable (New England)**





#### Note:

ISO-NE Forecast is an advisory posting @ 18:00 day before.

The DAM and R/T prices at the Shorham 13899 interface are used for ISO-NE.

The DAM and R/T prices at the CSC interface are used for NYISO.

#### **External Controllable Line: Northport - Norwalk (New England)**





#### Note:

ISO-NE Forecast is an advisory posting @ 18:00 day before.

The DAM and R/T prices at the Northport 138 interface are used for ISO-NE.

The DAM and R/T prices at the 1385 interface are used for NY