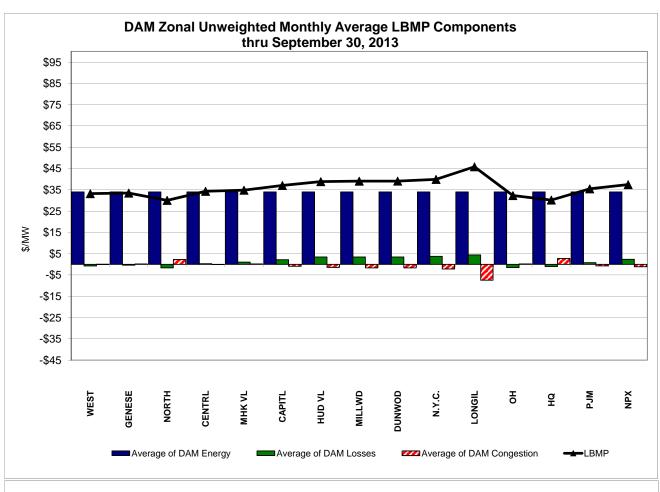

## Market Performance Highlights for September 2013

- LBMP for September is \$44.22/MWh; higher than \$40.80/MWh in August, and \$39.59/MWh in September 2012.
  - Day Ahead and Real Time Load Weighted LBMPs are higher compared to August.
- September 2013 average year-to-date monthly cost of \$60.62/MWh is an increase from \$44.51/MWh in September 2012.
- Average daily sendout is 438 GWh/day in September; lower than 485 in August 2013, and 447 GWh/day in September 2012.
- Natural gas prices were higher compared to the previous month, and distillate prices were lower compared to the previous month.
  - Natural Gas (Transco Z6 NY) was \$3.71/MMBtu, up from \$3.46/MMBtu in August.
  - Jet Kerosene Gulf Coast was \$21.84/MMBtu, down from \$22.25/MMBtu in August.
  - Ultra Low Sulfur No.2 Diesel NY Harbor was \$21.85/MMBtu, down from \$21.92/MMBtu in August.
- Uplift per MWh is slightly higher compared to the previous month.
  - Uplift (not including NYISO cost of operations) is (\$0.14)/MWh, slightly higher than (\$0.15)/MWh in August.
    - The Local Reliability Share is \$0.23/MWh, lower than \$0.32 in August.
    - The Statewide Share is (\$0.36)/MWh, higher than (\$0.47)/MWh in August.
  - TSA \$ per NYC MWh is \$0.22/MWh.
  - Total uplift costs (Schedule 1 components including NYISO Cost of Operations) are lower than August.