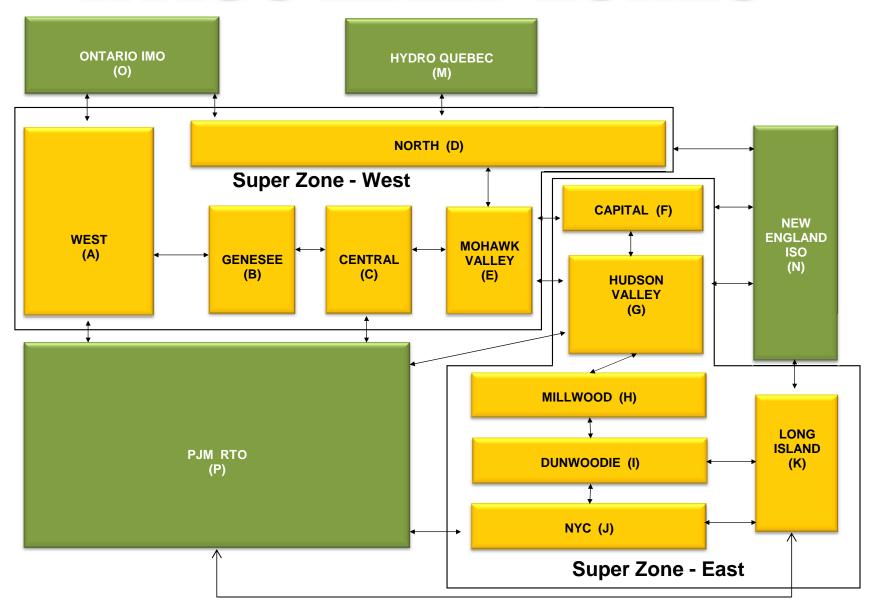

5.83<br>5.83<br>0.00<br>5.01<br>1.72<br>1.33<br>0.00<br>0.00<br>0.00<br>0.00<br>0.00<br>0.00<br>0.00 | 5.55 4.16 2.07 0.82 0.23 0.23 8.54 8.54  5.02 0.95 1.10 0.00 0.00 5.35 5.35 0.00  5.75 1.13 2.03 0.14 0.00 0.00 5.27                 | 5.32<br>3.82<br>3.84<br>2.34<br>0.23<br>0.23<br>8.65<br>8.65<br>10.16<br>0.13<br>7.62<br>0.03<br>0.00<br>0.00<br>7.85<br>7.85<br>0.00 | 7.15 4.58 4.60 2.32 0.48 0.48 10.05 10.05  7.31 4.39 1.02 0.00 0.00 0.00 13.11 13.11 0.00  6.74 3.19 1.91 0.10 0.00 0.00 0.00 12.20 | 4.62<br>2.90<br>2.99<br>1.37<br>0.45<br>0.45<br>7.99<br>7.99<br>3.77<br>1.63<br>0.43<br>0.00<br>0.00<br>6.38<br>6.38<br>0.00<br>3.06<br>1.28<br>0.39<br>0.00<br>0.00<br>0.00<br>0.00<br>0.00<br>0.00 |

Market Mitigation and Analysis Prepared: 10/2/2013 11:05 AM











## NYISO LBMP ZONES



Market Mitigation and Analysis Prepared: 10/2/2013 8:35 AM

#### **Billing Codes for Chart 4-C**

| Chart - C Category Name                   | Billing Code | Billing Category Name                                                              |
|-------------------------------------------|--------------|------------------------------------------------------------------------------------|
| Bid Production Cost Guarantee Balancing   | 81203        | Balancing NYISO Bid Production Cost Guarantee - Internal Units                     |
| Bid Production Cost Guarantee Balancing   | 81204        | Balancing NYISO Bid Production Cost Guarantee - External Units                     |
| Bid Production Cost Guarantee Balancing   | 81205        | Balancing NYISO Bid Production Cost Guarantee Expenditu