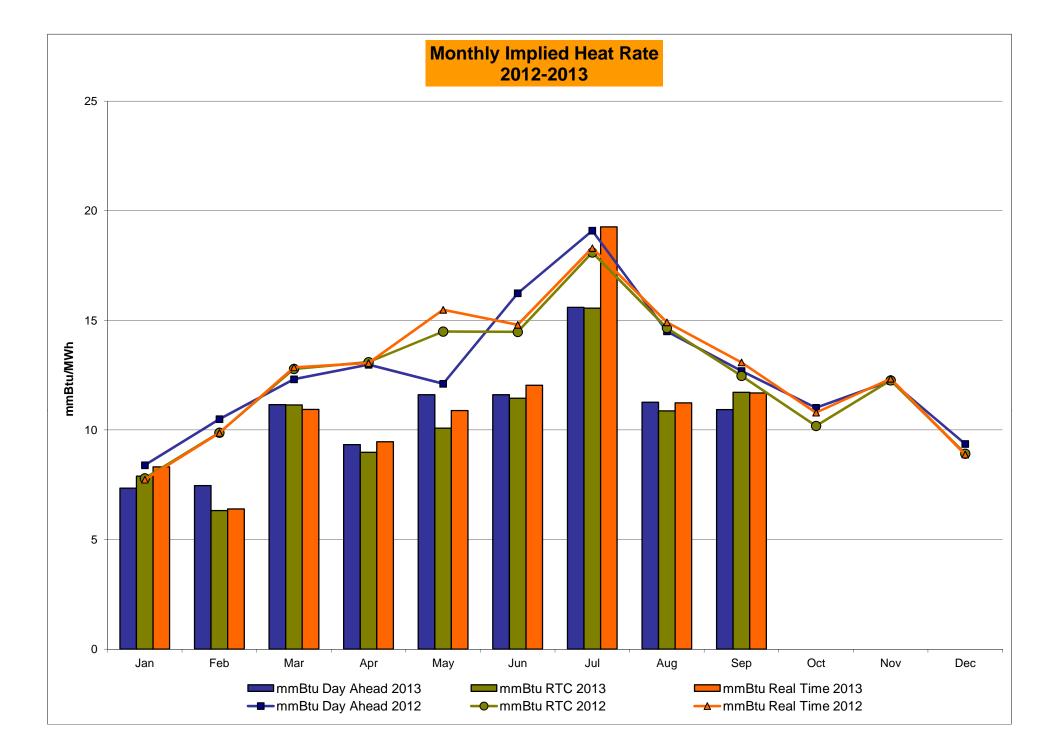

.36<br>0.00<br>0.00<br>5.83<br>5.83<br>0.00<br>5.01<br>1.72<br>1.33<br>0.00<br>0.00<br>0.00<br>0.00<br>0.00<br>0.00<br>0.00 | 5.55 4.16 2.07 0.82 0.23 0.23 8.54 8.54  5.02 0.95 1.10 0.00 0.00 5.35 5.35 0.00  5.75 1.13 2.03 0.14 0.00 0.00 5.27                 | 5.32<br>3.82<br>3.84<br>2.34<br>0.23<br>0.23<br>8.65<br>8.65<br>10.16<br>0.13<br>7.62<br>0.03<br>0.00<br>0.00<br>7.85<br>7.85<br>0.00 | 7.15 4.58 4.60 2.32 0.48 0.48 10.05 10.05  7.31 4.39 1.02 0.00 0.00 0.00 13.11 13.11 0.00  6.74 3.19 1.91 0.10 0.00 0.00 0.00 12.20 | 4.62<br>2.90<br>2.99<br>1.37<br>0.45<br>0.45<br>7.99<br>7.99<br>3.77<br>1.63<br>0.43<br>0.00<br>0.00<br>6.38<br>6.38<br>0.00<br>3.06<br>1.28<br>0.39<br>0.00<br>0.00<br>0.00<br>0.00<br>0.00<br>0.00 |

Market Mitigation and Analysis Prepared: 10/2/2013 11:05 AM











## NYISO LBMP ZONES



Market Mitigation and Analysis Prepared: 10/2/2013 8:35 AM

#### **Billing Codes for Chart 4-C**

| Chart - C Category Name                   | Billing Code | Billing Category Name                                                              |
|-------------------------------------------|--------------|------------------------------------------------------------------------------------|
| Bid Production Cost Guarantee Balancing   | 81203        | Balancing NYISO Bid Production Cost Guarantee - Internal Units                     |
| Bid Production Cost Guarantee Balancing   | 81204        | Balancing NYISO Bid Production Cost Guarantee - External Units                     |
| Bid Production Cost Guarantee Balancing   | 81205        | Balancing NYISO Bid Production C