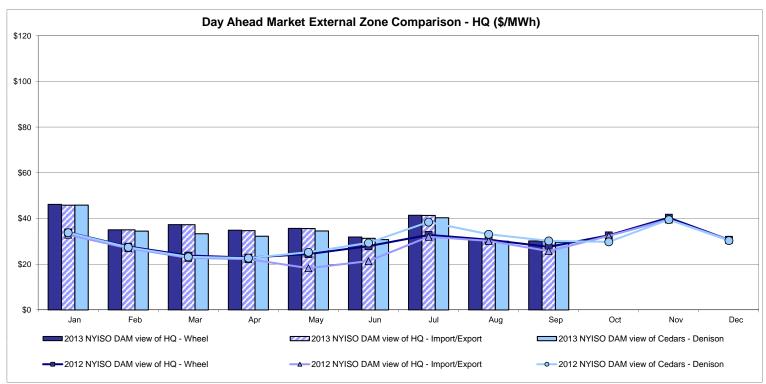

factor used for September 2013 was 0.9667 to US \$

HOEP: Hourly Ontario Energy Price Pre-Dispatch: Projected Energy Price

#### **External Controllable Line: Cross Sound Cable (New England)**





#### Note:

ISO-NE Forecast is an advisory posting @ 18:00 day before.

The DAM and R/T prices at the Shorham 13899 interface are used for ISO-NE.

The DAM and R/T prices at the CSC interface are used for NYISO.

#### **External Controllable Line: Northport - Norwalk (New England)**





#### Note:

ISO-NE Forecast is an advisory posting @ 18:00 day before.

The DAM and R/T prices at the Northport 138 interface are used for ISO-NE.

The DAM and R/T prices at the 1385 interface are used for NYISO.

#### **External Controllable Line: Neptune (PJM)**





#### **External Comparison Hydro-Quebec**





Note:

Hydro-Quebec Prices are unavailable.

#### **External Controllable Line: Linden VFT (PJM)**





#### External Controllable Line: Hudson (PJM)





#### **NYISO Real Time Price Correction Statistics**

| 2013<br>Hour Corrections                                                                                                                                                                                                                                                                                                                                                                                                                       |