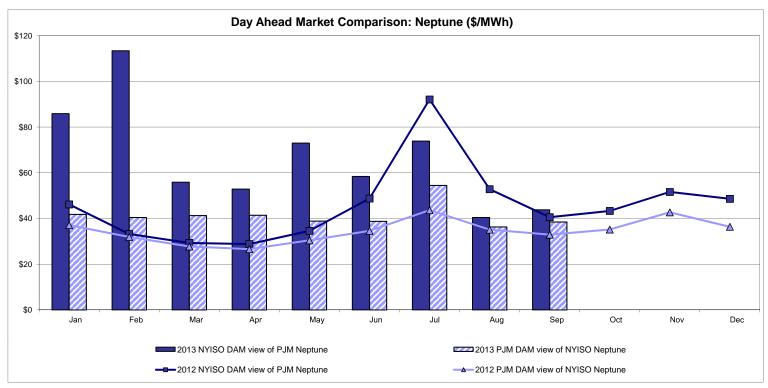

## Market Performance Highlights for September 2013

- LBMP for September is \$44.22/MWh; higher than \$40.80/MWh in August, and \$39.59/MWh in September 2012.
  - Day Ahead and Real Time Load Weighted LBMPs are higher compared to August.
- September 2013 average year-to-date monthly cost of \$60.62/MWh is an increase from \$44.51/MWh in September 2012.
- Average daily sendout is 438 GWh/day in September; lower than 485 in August 2013, and 447 GWh/day in September 2012.
- Natural gas prices were higher compared to the previous month, and distillate prices were lower compared to the previous month.
  - Natural Gas (Transco Z6 NY) was \$3.71/MMBtu, up from \$3.46/MMBtu in August.
  - Jet Kerosene Gulf Coast was \$21.84/MMBtu, down from \$22.25/MMBtu in August.
  - Ultra Low Sulfur No.2 Diesel NY Harbor was \$21.85/MMBtu, down from \$21.92/MMBtu in August.
- Uplift per MWh is slightly higher compared to the previous month.
  - Uplift (not including NYISO cost of operations) is (\$0.14)/MWh, slightly higher than (\$0.15)/MWh in August.
    - The Local Reliability Share is \$0.23/MWh, lower than \$0.32 in August.
    - The Statewide Share is (\$0.36)/MWh, higher than (\$0.47)/MWh in August.
  - TSA \$ per NYC MWh is \$0.22/MWh.
  - Total uplift costs (Schedule 1 components including NYISO Cost of Operations) are lower than August.