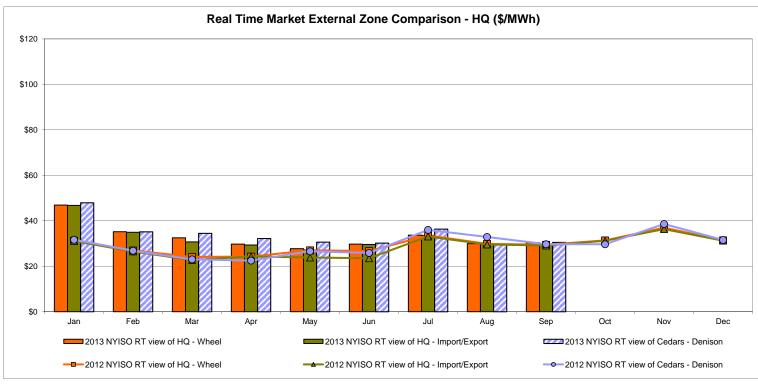

ctor used for September 2013 was 0.9667 to US \$

HOEP: Hourly Ontario Energy Price Pre-Dispatch: Projected Energy Price

#### **External Controllable Line: Cross Sound Cable (New England)**





#### Note:

ISO-NE Forecast is an advisory posting @ 18:00 day before.

The DAM and R/T prices at the Shorham 13899 interface are used for ISO-NE.

The DAM and R/T prices at the CSC interface are used for NYISO.

#### **External Controllable Line: Northport - Norwalk (New England)**





#### Note:

ISO-NE Forecast is an advisory posting @ 18:00 day before.

The DAM and R/T prices at the Northport 138 interface are used for ISO-NE.

The DAM and R/T prices at the 1385 interface are used for NYISO.

#### **External Controllable Line: Neptune (PJM)**





#### **External Comparison Hydro-Quebec**





Note:

Hydro-Quebec Prices are unavailable.

#### **External Controllable Line: Linden VFT (PJM)**





#### External Controllable Line: Hudson (PJM)





#### **NYISO Real Time Price Correction Statistics**

| 2013<br>Hour Corrections                                                                                                                                                                                                                                                                                                                                                                                                                       |