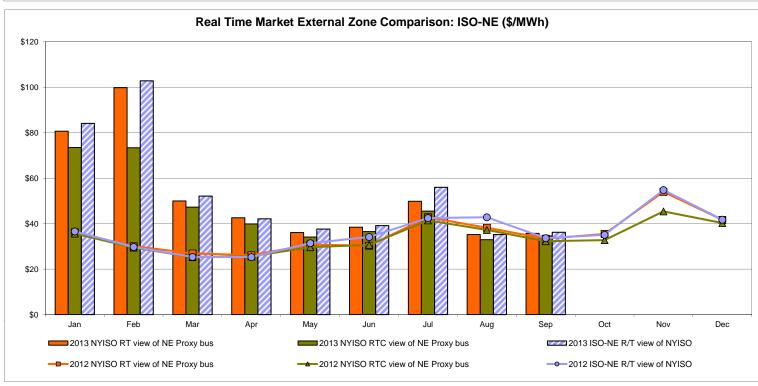

<br>16.11<br>39.08<br>41.75 | 43.80<br>21.37<br>39.03<br>42.75 | 37.86<br>11.31<br>35.51<br>33.25 | 39.30<br>16.64<br>36.10<br>34.00 | 29.61<br>7.30<br>28.56<br>29.06 |
| Standard Deviation  RTC LBMP  Unweighted Price * Standard Deviation                 | 32.30<br>10.54<br>30.84          | 30.19<br>7.84<br>27.84          | 30.09<br>7.92<br>27.18          | 35.47<br>13.26<br>33.24          | 37.45<br>13.48<br>34.60          | Line 44.08 21.56                 | 42.69<br>16.11<br>39.08          | 43.80<br>21.37<br>39.03          | 27.86<br>11.31<br>35.51          | 39.30<br>16.64<br>36.10          | 29.61<br>7.30<br>28.56          |

Market Mitigation and Analysis Prepared: 10/7/2013 1:59 PM

<sup>\*</sup> Straight LBMP averages















#### **External Comparison ISO-New England**





#### **External Comparison PJM**





#### **External Comparison Ontario IESO**





Notes: Exchange factor used for September 2013 was 0.9667 to US \$

HOEP: Hourly Ontario Energy Price Pre-Dispatch: Projected Energy Price

#### **External Controllable Line: Cross Sound Cable (New England)**





#### Note:

ISO-NE Forecast is an advisory posting @ 18:00 day before.

The DAM and R/T prices at the Shorham 13899 interface are used for ISO-NE.

The DAM and R/T prices at the CSC interface are used for NYISO.

#### **External Controllable Line: Northport - Norwalk (New England)**





#### Note:

ISO-NE Forecast is an advisory posting @ 18:00 day before.

The DAM and R/T prices at the Northport 138 interface are used for ISO-NE.

The DAM and R/T prices at the 1385 interface are used for NYIS