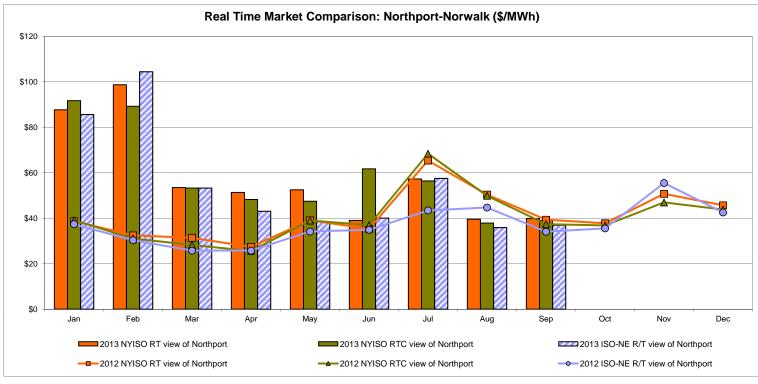

36.10          | 29.61<br>7.30<br>28.56          |

Market Mitigation and Analysis Prepared: 10/7/2013 1:59 PM

<sup>\*</sup> Straight LBMP averages















#### **External Comparison ISO-New England**





#### **External Comparison PJM**





#### **External Comparison Ontario IESO**





Notes: Exchange factor used for September 2013 was 0.9667 to US \$

HOEP: Hourly Ontario Energy Price Pre-Dispatch: Projected Energy Price

#### **External Controllable Line: Cross Sound Cable (New England)**





#### Note:

ISO-NE Forecast is an advisory posting @ 18:00 day before.

The DAM and R/T prices at the Shorham 13899 interface are used for ISO-NE.

The DAM and R/T prices at the CSC interface are used for NYISO.

#### **External Controllable Line: Northport - Norwalk (New England)**





#### Note:

ISO-NE Forecast is an advisory posting @ 18:00 day before.

The DAM and R/T prices at the Northport 138 interface are used for ISO-NE.

The DAM and R/T prices at the 1385 interface are used for NYISO.

#### **External Controllable Line: Neptune (PJM)**





#### **External Comparison Hydro-Quebec**





Note:

Hydro-Quebec Prices are unavailable.

#### **External Controllable Line: Linden VFT (PJM)**





#### External Controllable Line: Hudson (PJM)





#### **NYISO Real Time Price Correction Statistics**

| 2013<br>Hour Corrections