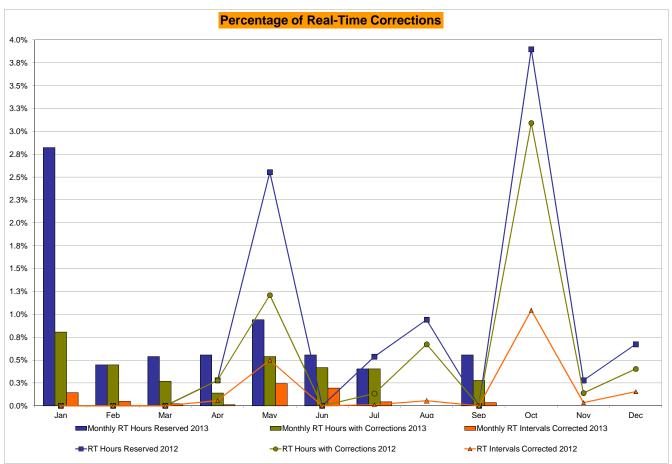

| 0<br>720<br>0.00%<br>0.25%<br>0<br>8,786<br>0.00%<br>0.09%<br>0<br>720<br>0.00%<br>0.48%                 | 1<br>744<br>0.13%<br>0.23%<br>1<br>9,100<br>0.01%<br>0.08%<br>4<br>744<br>0.54%<br>0.49% | 5<br>744<br>0.67%<br>0.29%<br>5<br>9,044<br>0.06%<br>0.08%<br>7<br>744<br>0.94%<br>0.55% | 0<br>720<br>0.00%<br>0.26%<br>0<br>8,724<br>0.00%<br>0.07%<br>0<br>720<br>0.00%<br>0.49%                 | 23<br>744<br>3.09%<br>0.55%<br>94<br>8,987<br>1.05%<br>0.17%<br>29<br>744<br>3.90%<br>0.83% | 1<br>721<br>0.14%<br>0.51%<br>3<br>8,856<br>0.03%<br>0.16%<br>2<br>721<br>0.28%<br>0.78% | 3<br>744<br>0.40%<br>0.50%<br>14<br>9,036<br>0.15%<br>0.16%<br>5<br>744<br>0.67%<br>0.77% |

<sup>\*</sup> Calendar days from reservation date.

Market Mitigation and Analysis Prepared: 10/7/2013 9:41 AM





<sup>\*</sup> Calendar days from reservation date.





|        |                  |                |            |                  | <u>Virtual</u> | Load and    | l Supp           | ly Zonal   | Statistic  | s (Avera   | ge MWh/da | y) - 2013 |                  |                  |                                         |            |                |
|--------|------------------|----------------|------------|------------------|----------------|-------------|------------------|------------|------------|------------|-----------|-----------|------------------|------------------|-----------------------------------------|------------|----------------|
|        |                  |                |            |                  |                |             |                  |