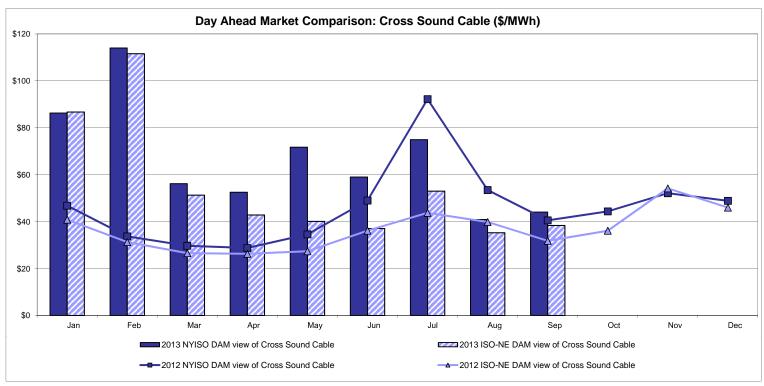

<br>7.84<br>27.84          | 30.09<br>7.92<br>27.18          | 35.47<br>13.26<br>33.24          | 37.45<br>13.48<br>34.60          | Line 44.08 21.56                 | 42.69<br>16.11<br>39.08          | 43.80<br>21.37<br>39.03          | 27.86<br>11.31<br>35.51          | 39.30<br>16.64<br>36.10          | 29.61<br>7.30<br>28.56          |

Market Mitigation and Analysis Prepared: 10/7/2013 1:59 PM

<sup>\*</sup> Straight LBMP averages















#### **External Comparison ISO-New England**





#### **External Comparison PJM**





#### **External Comparison Ontario IESO**





Notes: Exchange factor used for September 2013 was 0.9667 to US \$

HOEP: Hourly Ontario Energy Price Pre-Dispatch: Projected Energy Price

#### **External Controllable Line: Cross Sound Cable (New England)**





#### Note:

ISO-NE Forecast is an advisory posting @ 18:00 day before.

The DAM and R/T prices at the Shorham 13899 interface are used for ISO-NE.

The DAM and R/T prices at the CSC interface are used for NYISO.

#### **External Controllable Line: Northport - Norwalk (New England)**





#### Note:

ISO-NE Forecast is an advisory posting @ 18:00 day before.

The DAM and R/T prices at the Northport 138 interface are used for ISO-NE.

The DAM and R/T prices at the 1385 interface are used for NYISO.

#### **External Controllable Line: Neptune (PJM)**





#### **External Comparison Hydro-Quebec**





Note:

Hydro-Quebec Prices are unavailable.

#### **External Controllable Line: Linden VFT (PJM)**





#### External Controllable Line: Hudson (PJM)





#### **NYISO Real Time Price Correc