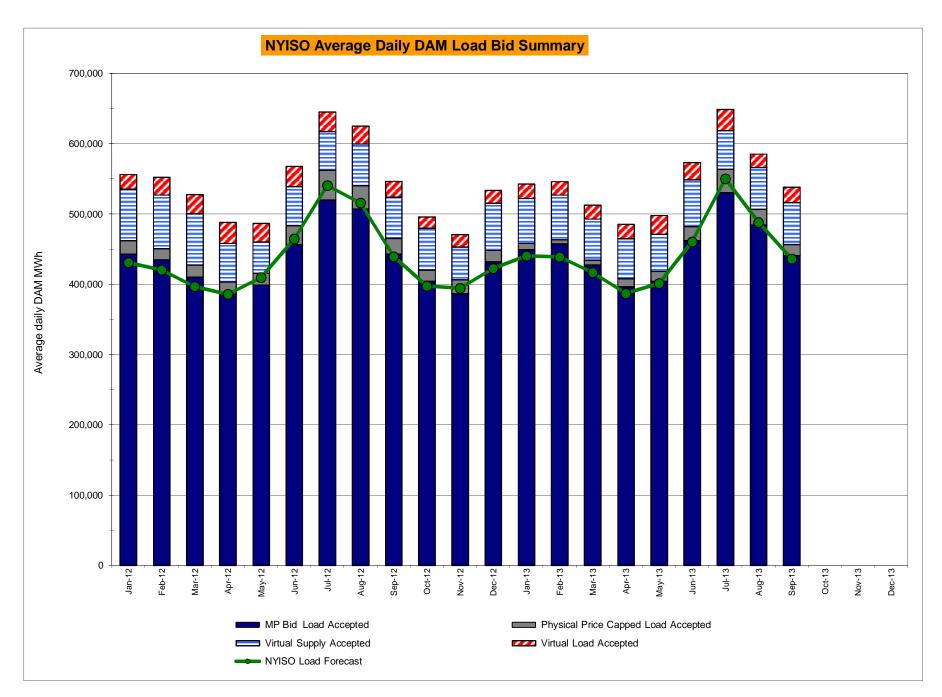

>1.36<br>0.00<br>0.00<br>5.83<br>5.83<br>0.00<br>5.01<br>1.72<br>1.33<br>0.00<br>0.00<br>0.00<br>0.00<br>0.00<br>0.00<br>0.00 | 5.55 4.16 2.07 0.82 0.23 0.23 8.54 8.54  5.02 0.95 1.10 0.00 0.00 5.35 5.35 0.00  5.75 1.13 2.03 0.14 0.00 0.00 5.27                 | 5.32<br>3.82<br>3.84<br>2.34<br>0.23<br>0.23<br>8.65<br>8.65<br>10.16<br>0.13<br>7.62<br>0.03<br>0.00<br>0.00<br>7.85<br>7.85<br>0.00 | 7.15 4.58 4.60 2.32 0.48 0.48 10.05 10.05  7.31 4.39 1.02 0.00 0.00 0.00 13.11 13.11 0.00  6.74 3.19 1.91 0.10 0.00 0.00 0.00 12.20 | 4.62<br>2.90<br>2.99<br>1.37<br>0.45<br>0.45<br>7.99<br>7.99<br>3.77<br>1.63<br>0.43<br>0.00<br>0.00<br>6.38<br>6.38<br>0.00<br>3.06<br>1.28<br>0.39<br>0.00<br>0.00<br>0.00<br>0.00<br>0.00<br>0.00 |

Market Mitigation and Analysis Prepared: 10/2/2013 11:05 AM











## NYISO LBMP ZONES



Market Mitigation and Analysis Prepared: 10/2/2013 8:35 AM

#### **Billing Codes for Chart 4-C**

| Chart - C Category Name                   | Billing Code | Billing Category Name                                                              |
|-------------------------------------------|--------------|------------------------------------------------------------------------------------|
| Bid Production Cost Guarantee Balancing   | 81203        | Balancing NYISO Bid Production Cost Guarantee - Internal Units                     |
| Bid Production Cost Guarantee Balancing   | 81204        | Balancing NYISO Bid Production Cost Guarantee - External Units                     |
| Bid Production Cost Guarantee Balancing   | 81205        | Balancing NYISO Bid Production