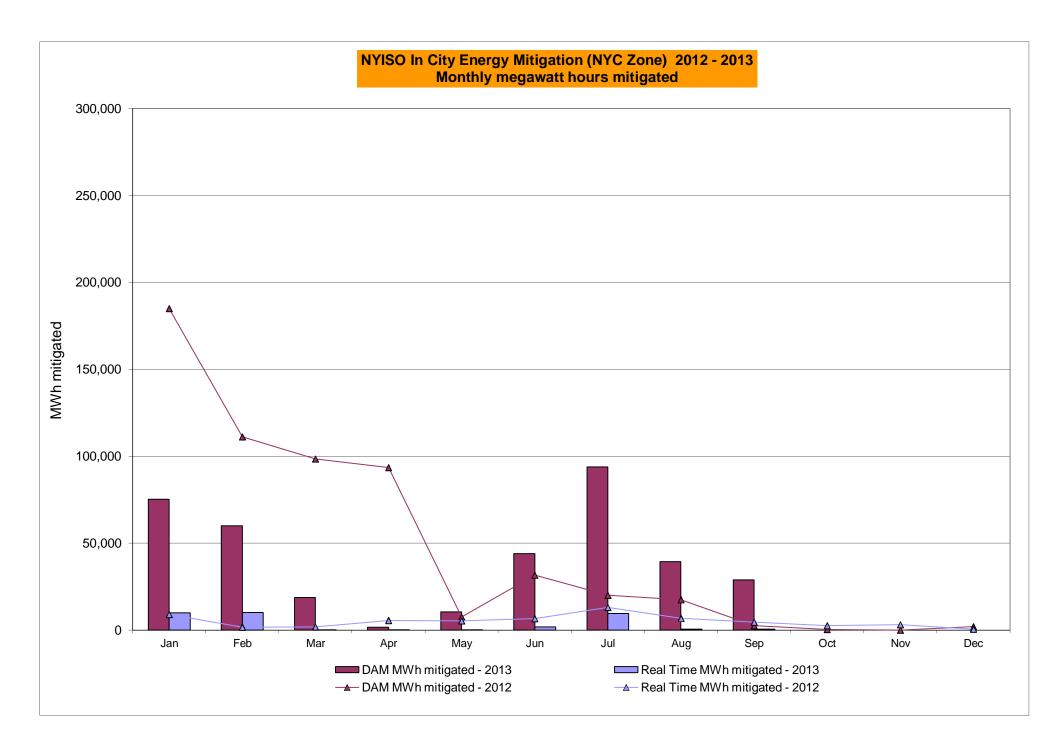

br>1.36<br>0.00<br>0.00<br>5.83<br>5.83<br>0.00<br>5.01<br>1.72<br>1.33<br>0.00<br>0.00<br>0.00<br>0.00<br>0.00<br>0.00<br>0.00 | 5.55 4.16 2.07 0.82 0.23 0.23 8.54 8.54  5.02 0.95 1.10 0.00 0.00 5.35 5.35 0.00  5.75 1.13 2.03 0.14 0.00 0.00 5.27                 | 5.32<br>3.82<br>3.84<br>2.34<br>0.23<br>0.23<br>8.65<br>8.65<br>10.16<br>0.13<br>7.62<br>0.03<br>0.00<br>0.00<br>7.85<br>7.85<br>0.00 | 7.15 4.58 4.60 2.32 0.48 0.48 10.05 10.05  7.31 4.39 1.02 0.00 0.00 0.00 13.11 13.11 0.00  6.74 3.19 1.91 0.10 0.00 0.00 0.00 12.20 | 4.62<br>2.90<br>2.99<br>1.37<br>0.45<br>0.45<br>7.99<br>7.99<br>3.77<br>1.63<br>0.43<br>0.00<br>0.00<br>6.38<br>6.38<br>0.00<br>3.06<br>1.28<br>0.39<br>0.00<br>0.00<br>0.00<br>0.00<br>0.00<br>0.00 |

Market Mitigation and Analysis Prepared: 10/2/2013 11:05 AM











## NYISO LBMP ZONES



Market Mitigation and Analysis Prepared: 10/2/2013 8:35 AM

#### **Billing Codes for Chart 4-C**

| Chart - C Category Name                   | Billing Code | Billing Category Name                                                              |
|-------------------------------------------|--------------|------------------------------------------------------------------------------------|
| Bid Production Cost Guarantee Balancing   | 81203        | Balancing NYISO Bid Production Cost Guarantee - Internal Units                     |
| Bid Production Cost Guarantee Balancing   | 81204        | Balancing NYISO Bid Production Cost Guarantee - External Units                     |
| Bid Production Cost Guarantee Balancing   | 81205        | Balancing NYISO Bid Producti