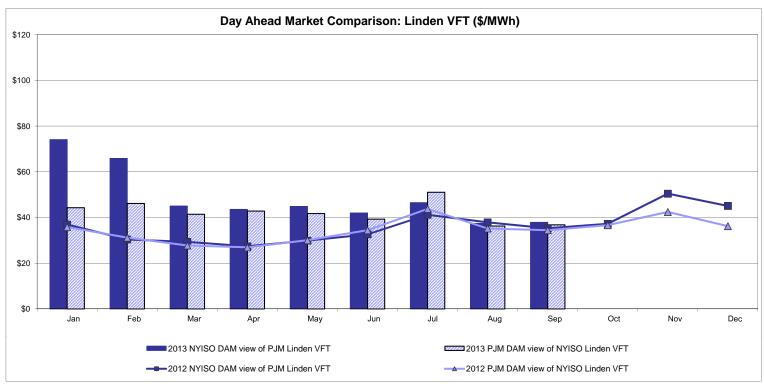

ected Energy Price

#### **External Controllable Line: Cross Sound Cable (New England)**





#### Note:

ISO-NE Forecast is an advisory posting @ 18:00 day before.

The DAM and R/T prices at the Shorham 13899 interface are used for ISO-NE.

The DAM and R/T prices at the CSC interface are used for NYISO.

#### **External Controllable Line: Northport - Norwalk (New England)**





#### Note:

ISO-NE Forecast is an advisory posting @ 18:00 day before.

The DAM and R/T prices at the Northport 138 interface are used for ISO-NE.

The DAM and R/T prices at the 1385 interface are used for NYISO.

#### **External Controllable Line: Neptune (PJM)**





#### **External Comparison Hydro-Quebec**





Note:

Hydro-Quebec Prices are unavailable.

#### **External Controllable Line: Linden VFT (PJM)**





#### External Controllable Line: Hudson (PJM)





#### **NYISO Real Time Price Correction Statistics**

| 2013<br>Hour Corrections                                                                                                                                                                                                                                                                                                                                                                                                                       |                                                                                                                                                                                       | <u>January</u>