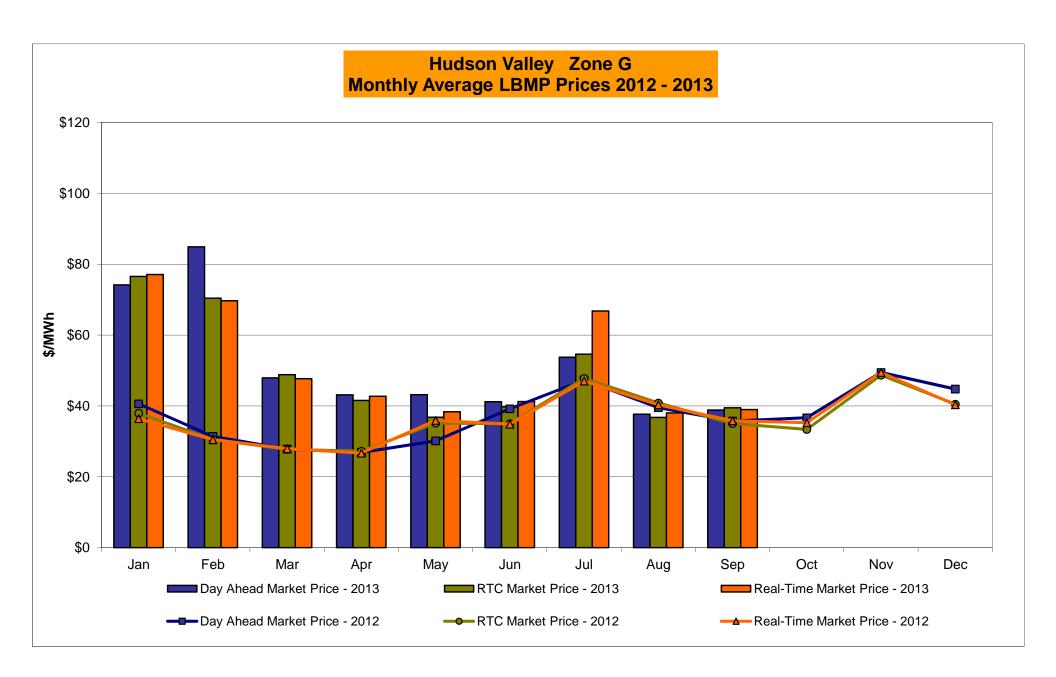

>34.60<br>32.12 | 44.08<br>21.56<br>39.61<br>42.16 | 42.69<br>16.11<br>39.08<br>41.75 | 43.80<br>21.37<br>39.03<br>42.75 | 37.86<br>11.31<br>35.51<br>33.25 | 39.30<br>16.64<br>36.10<br>34.00 | 29.61<br>7.30<br>28.56<br>29.06 |
| Standard Deviation  RTC LBMP  Unweighted Price * Standard Deviation                 | 32.30<br>10.54<br>30.84          | 30.19<br>7.84<br>27.84          | 30.09<br>7.92<br>27.18          | 35.47<br>13.26<br>33.24          | 37.45<br>13.48<br>34.60          | Line 44.08 21.56                 | 42.69<br>16.11<br>39.08          | 43.80<br>21.37<br>39.03          | 27.86<br>11.31<br>35.51          | 39.30<br>16.64<br>36.10          | 29.61<br>7.30<br>28.56          |

Market Mitigation and Analysis Prepared: 10/7/2013 1:59 PM

<sup>\*</sup> Straight LBMP averages















#### **External Comparison ISO-New England**





#### **External Comparison PJM**





#### **External Comparison Ontario IESO**





Notes: Exchange factor used for September 2013 was 0.9667 to US \$

HOEP: Hourly Ontario Energy Price Pre-Dispatch: Projected Energy Price

#### **External Controllable Line: Cross Sound Cable (New England)**





#### Note:

ISO-NE Forecast is an advisory posting @ 18:00 day before.

The DAM and R/T prices at the Shorham 13899 interface are used for ISO-NE.

The DAM and R/T prices at the CSC interface are used for NYISO.

#### **External Controllable Line: Northport - Norwalk (New England)**





#### Note:

ISO-NE Forecast is an advisory posting @ 18:00 day before.

The DAM and R/T prices at the Northport 138 interface are used for ISO-NE.

The