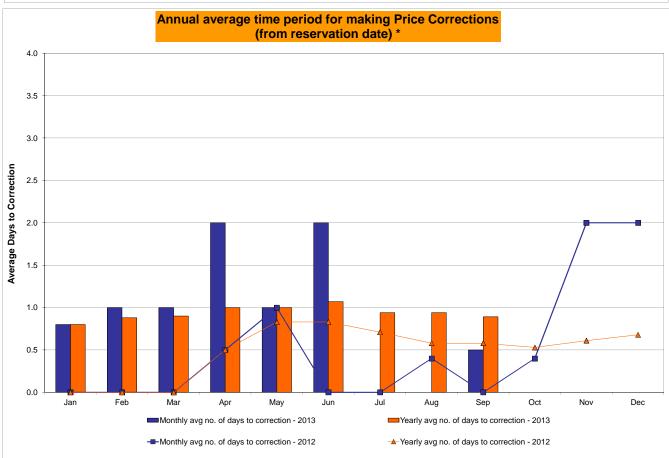

| 0<br>720<br>0.00%<br>0.25%<br>0<br>8,786<br>0.00%<br>0.09%<br>0<br>720<br>0.00%<br>0.48%                 | 1<br>744<br>0.13%<br>0.23%<br>1<br>9,100<br>0.01%<br>0.08%<br>4<br>744<br>0.54%<br>0.49% | 5<br>744<br>0.67%<br>0.29%<br>5<br>9,044<br>0.06%<br>0.08%<br>7<br>744<br>0.94%<br>0.55% | 0<br>720<br>0.00%<br>0.26%<br>0<br>8,724<br>0.00%<br>0.07%<br>0<br>720<br>0.00%<br>0.49%                 | 23<br>744<br>3.09%<br>0.55%<br>94<br>8,987<br>1.05%<br>0.17%<br>29<br>744<br>3.90%<br>0.83% | 1<br>721<br>0.14%<br>0.51%<br>3<br>8,856<br>0.03%<br>0.16%<br>2<br>721<br>0.28%<br>0.78% | 3<br>744<br>0.40%<br>0.50%<br>14<br>9,036<br>0.15%<br>0.16%<br>5<br>744<br>0.67%<br>0.77% |

<sup>\*</sup> Calendar days from reservation date.

Market Mitigation and Analysis Prepared: 10/7/2013 9:41 AM





<sup>\*</sup> Calendar days from reservation date.





|        |                  |                |            |                  | <u>Virtual</u> | Load and    | l Supp           | ly Zonal   | Statistic  | s (Avera   | ge MWh/da | y) - 2013 |                  |                  |                                         |            |                |
|--------|------------------|----------------|------------|------------------|----------------|-------------|------------------|------------|------------|------------|-----------|-----------|------------------|------------------|-----------------------------------------|------------|----------------|
|        |                  |                |            |                  |                |             |                  |