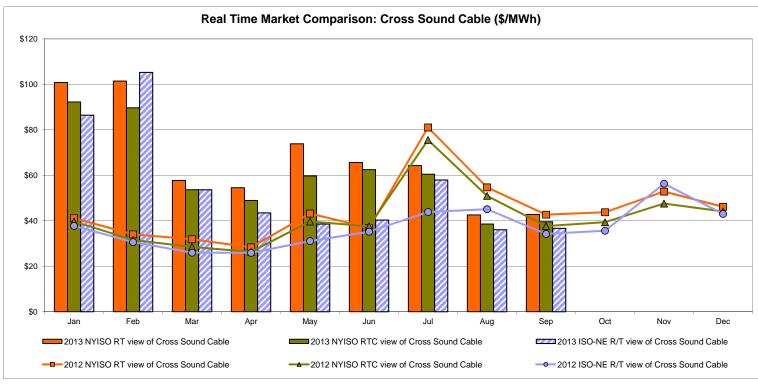

r>7.84<br>27.84          | 30.09<br>7.92<br>27.18          | 35.47<br>13.26<br>33.24          | 37.45<br>13.48<br>34.60          | Line 44.08 21.56                 | 42.69<br>16.11<br>39.08          | 43.80<br>21.37<br>39.03          | 27.86<br>11.31<br>35.51          | 39.30<br>16.64<br>36.10          | 29.61<br>7.30<br>28.56          |

Market Mitigation and Analysis Prepared: 10/7/2013 1:59 PM

<sup>\*</sup> Straight LBMP averages















#### **External Comparison ISO-New England**





#### **External Comparison PJM**





#### **External Comparison Ontario IESO**





Notes: Exchange factor used for September 2013 was 0.9667 to US \$

HOEP: Hourly Ontario Energy Price Pre-Dispatch: Projected Energy Price

#### **External Controllable Line: Cross Sound Cable (New England)**





#### Note:

ISO-NE Forecast is an advisory posting @ 18:00 day before.

The DAM and R/T prices at the Shorham 13899 interface are used for ISO-NE.

The DAM and R/T prices at the CSC interface are used for NYISO.

#### **External Controllable Line: Northport - Norwalk (New England)**





#### Note:

ISO-NE Forecast is an advisory posting @ 18:00 day before.

The DAM and R/T prices at the Northport 138 interface are used for ISO-NE.

The DAM and R/T prices at the 1385 interface are used for NYISO.

#### **External Controllable Line: Neptune (PJM)**





#### **External Comparison Hydro-Quebec**





Note:

Hydro-Quebec Prices are unavailable.

#### **External Controllable Line: Linden VFT (PJM)**





#### External Controllable Line: Hudson (PJM)





#### **NYISO Real Time Price Correcti