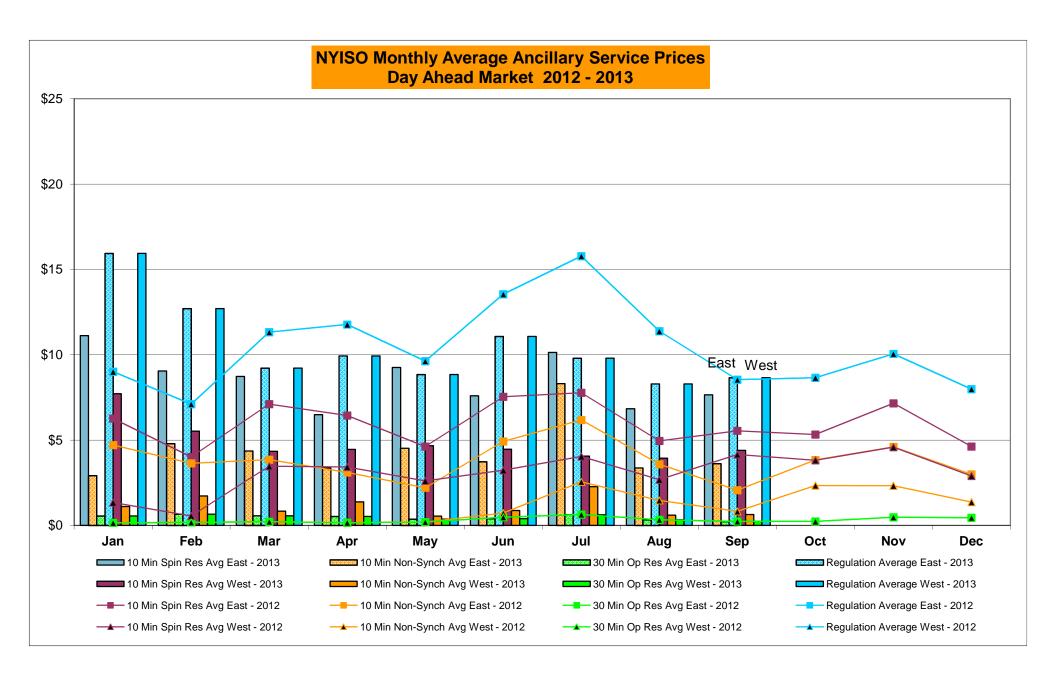

,,,,,,,,,,,,,,,,,,,,,,,,,,,,,,,,,,,,,,, |            | -,             |
|        | Nov-13           |                |            |                  |                |             | Nov-13           |            |            |            |           | 1         | Nov-13           |                  |                                         |            |                |
|        | Dec-13           |                |            |                  |                |             | Dec-13           |            |            |            |           |           | Dec-13           |                  |                                         |            |                |

Market Mitigation and Analysis Prepared: 10/2/2013 8:40 AM



Market Mitigation and Analysis Prepared: 10/2/2013 8:29 AM







#### NYISO Markets Ancillary Services Statistics - Unweighted Price (\$/MWH)

|                                                                                                                                                                                                                                                                                                                                                                                                                                                                                                                                                                                                                                                                                    | -