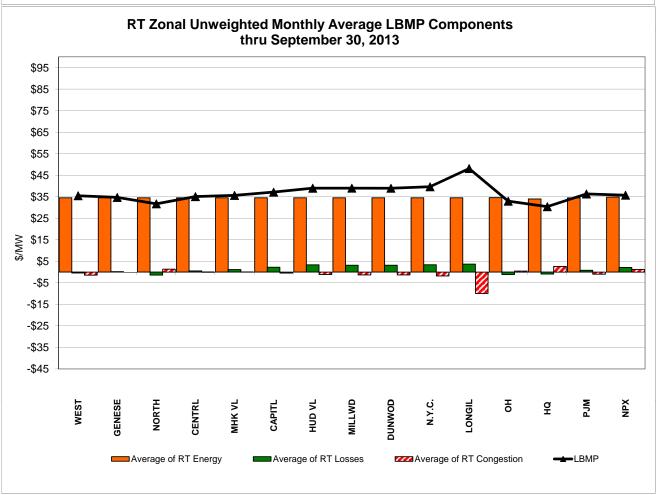

## Market Performance Highlights for September 2013

- LBMP for September is \$44.22/MWh; higher than \$40.80/MWh in August, and \$39.59/MWh in September 2012.
  - Day Ahead and Real Time Load Weighted LBMPs are higher compared to August.
- September 2013 average year-to-date monthly cost of \$60.62/MWh is an increase from \$44.51/MWh in September 2012.
- Average daily sendout is 438 GWh/day in September; lower than 485 in August 2013, and 447 GWh/day in September 2012.
- Natural gas prices were higher compared to the previous month, and distillate prices were lower compared to the previous month.
  - Natural Gas (Transco Z6 NY) was \$3.71/MMBtu, up from \$3.46/MMBtu in August.
  - Jet Kerosene Gulf Coast was \$21.84/MMBtu, down from \$22.25/MMBtu in August.
  - Ultra Low Sulfur No.2 Diesel NY Harbor was \$21.85/MMBtu, down from \$21.92/MMBtu in August.
- Uplift per MWh is slightly higher compared to the previous month.
  - Uplift (not including NYISO cost of operations) is (\$0.14)/MWh, slightly higher than (\$0.15)/MWh in August.
    - The Local Reliability Share is \$0.23/MWh, lower than \$0.32 in August.
    - The Statewide Share is (\$0.36)/MWh, higher than (\$0.47)/MWh in August.
  - TSA \$ per NYC MWh is \$0.22/MWh.
  - Total uplift costs (Schedule 1 components including NYISO Cost of Operations) are lower than August.