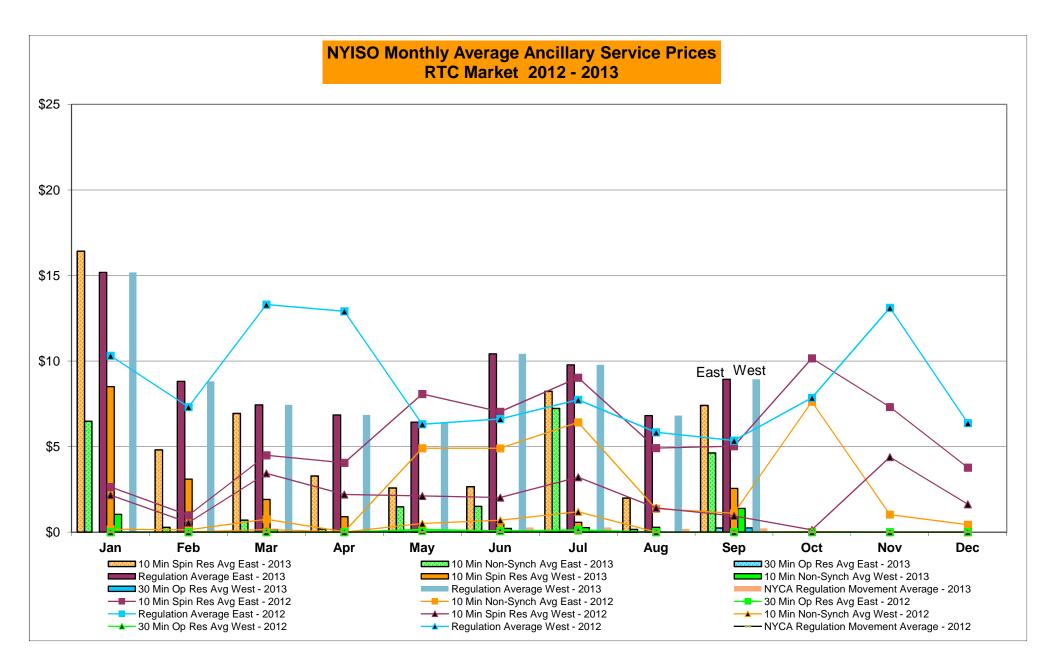

,,,,,,,,,,,,,,,,,,,,,,,,,,,,,,,,,,,,,, |            | -,             |
|        | Nov-13           |                |            |                  |                |             | Nov-13           |            |            |            |           | 1         | Nov-13           |                  |                                         |            |                |
|        | Dec-13           |                |            |                  |                |             | Dec-13           |            |            |            |           |           | Dec-13           |                  |                                         |            |                |

Market Mitigation and Analysis Prepared: 10/2/2013 8:40 AM



Market Mitigation and Analysis Prepared: 10/2/2013 8:29 AM







#### NYISO Markets Ancillary Services Statistics - Unweighted Price (\$/MWH)

|                                                                                                                                                                                                                                                                                                                                                                                                                                                                                                                                                                                                                                                                                    | -