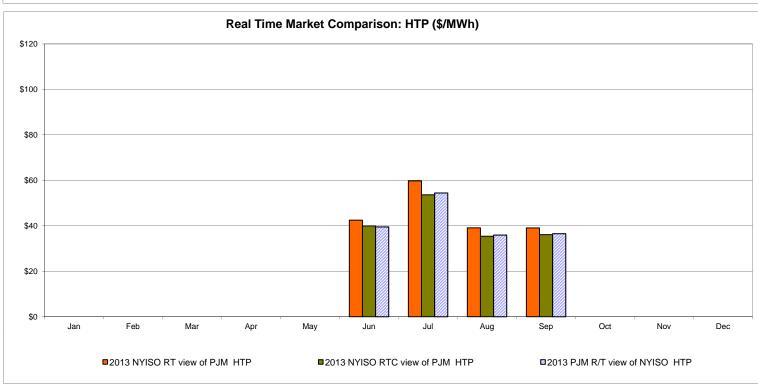

: Cross Sound Cable (New England)**





#### Note:

ISO-NE Forecast is an advisory posting @ 18:00 day before.

The DAM and R/T prices at the Shorham 13899 interface are used for ISO-NE.

The DAM and R/T prices at the CSC interface are used for NYISO.

#### **External Controllable Line: Northport - Norwalk (New England)**





#### Note:

ISO-NE Forecast is an advisory posting @ 18:00 day before.

The DAM and R/T prices at the Northport 138 interface are used for ISO-NE.

The DAM and R/T prices at the 1385 interface are used for NYISO.

#### **External Controllable Line: Neptune (PJM)**





#### **External Comparison Hydro-Quebec**





Note:

Hydro-Quebec Prices are unavailable.

#### **External Controllable Line: Linden VFT (PJM)**





#### External Controllable Line: Hudson (PJM)





#### **NYISO Real Time Price Correction Statistics**

| 2013<br>Hour Corrections                                                                                                                                                                                                                                                                                                                                                                                                                       |                                                                                                                                                                                       | <u>January</u>                                                                           | <u>February</u>