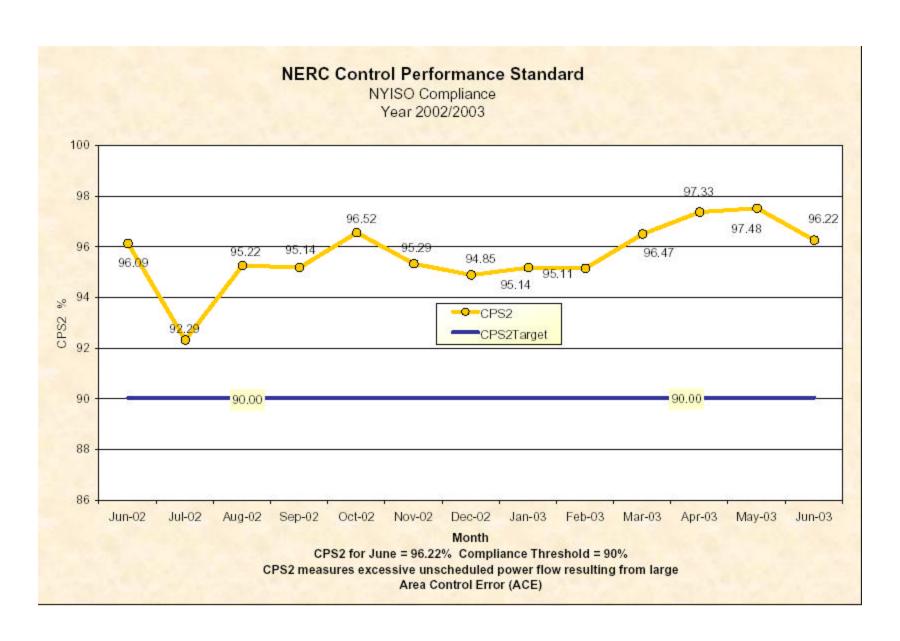

### **Report Items**

- 1) Reliability Indicators
  - NERC Criteria (CPS-2 Curve)
- 2) Market Performance Highlights
- 3) FERC Regional SMD Conference for NY October 20 (Tentative Date)
- 4) NAESB Seams Meeting
- 5) Board Guiding Principles Mitigation of Market Participant Losses
- 6) SMD Update
- 7) 12-Month Final Bill Status and Schedule