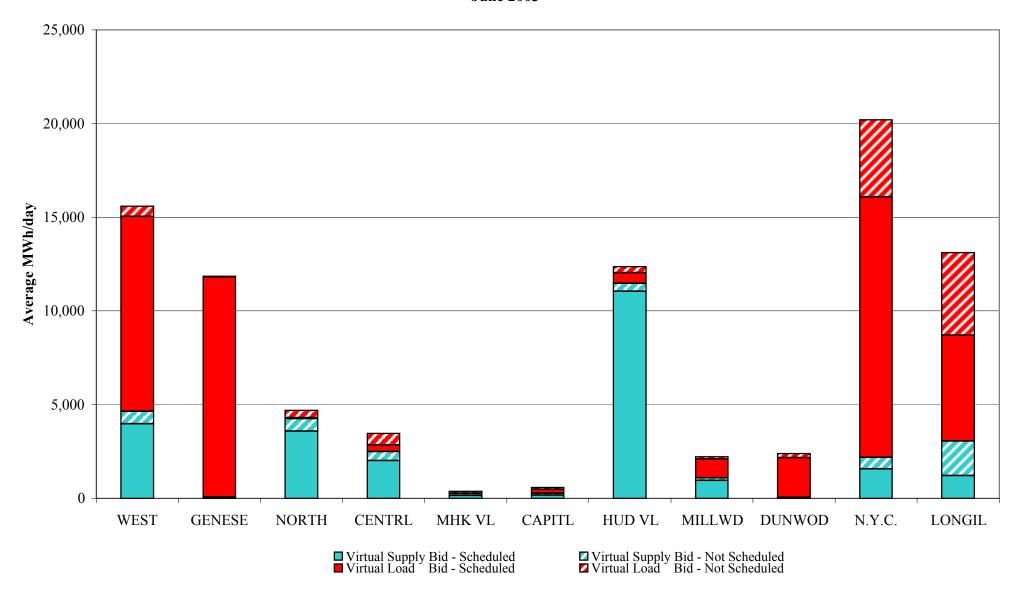

## June 2003 NYISO Market Performance Highlights

- > NYISO Administered Total Costs rose in June
  - Fuel prices remained flat
  - Higher energy prices driven by hot weather
  - OOM & SRE usage increased
  - Uplift increased slightly due to BPCG
- Regulation and Reserve prices have dropped substantially
- Price reservations have been reduced to historic levels (~ 8%), and SCD interval corrections have been substantially reduced