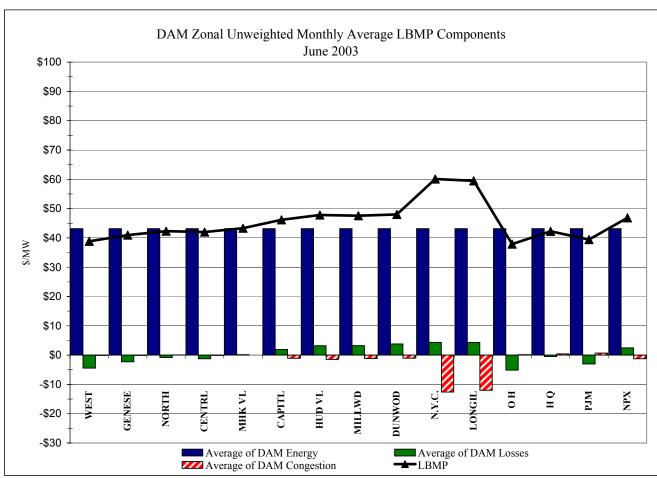

## June 2003 NYISO Market Performance Highlights

- > NYISO Administered Total Costs rose in June
  - Fuel prices remained flat
  - Higher energy prices driven by hot weather
  - OOM & SRE usage increased
  - Uplift increased slightly due to BPCG
- Regulation and Reserve prices have dropped substantially
- Price reservations have been reduced to historic levels (~ 8%), and SCD interval corrections have been substantially reduced