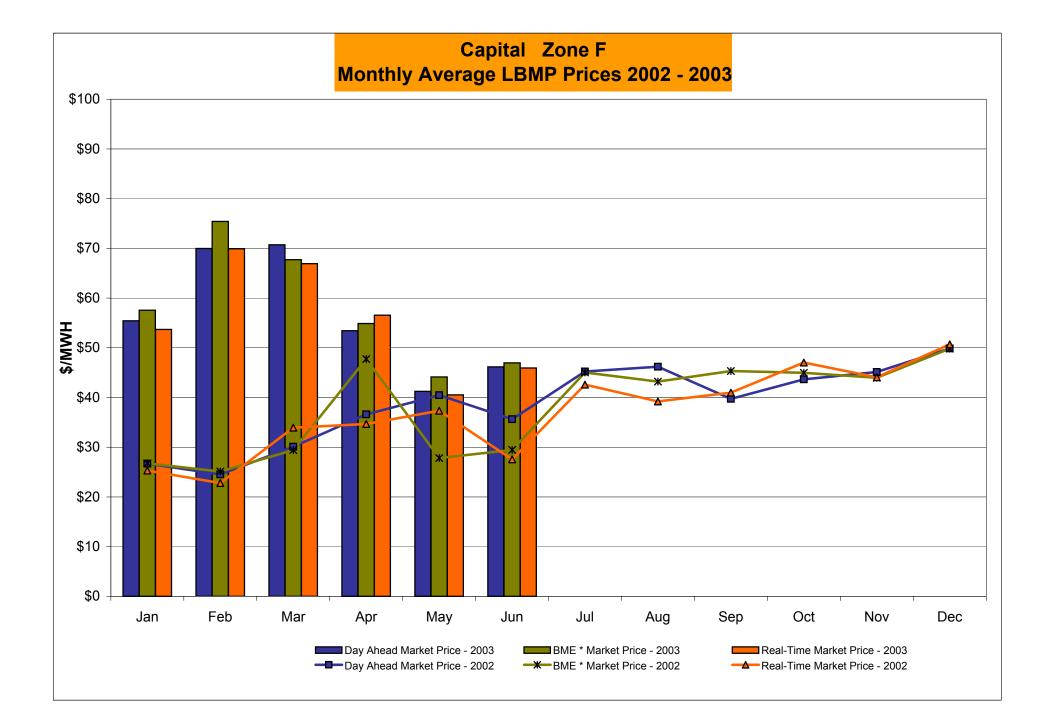

## June 2003 NYISO Market Performance Highlights

- > NYISO Administered Total Costs rose in June
  - Fuel prices remained flat
  - Higher energy prices driven by hot weather
  - OOM & SRE usage increased
  - Uplift increased slightly due to BPCG
- Regulation and Reserve prices have dropped substantially
- Price reservations have been reduced to historic levels (~ 8%), and SCD interval corrections have been substantially reduced