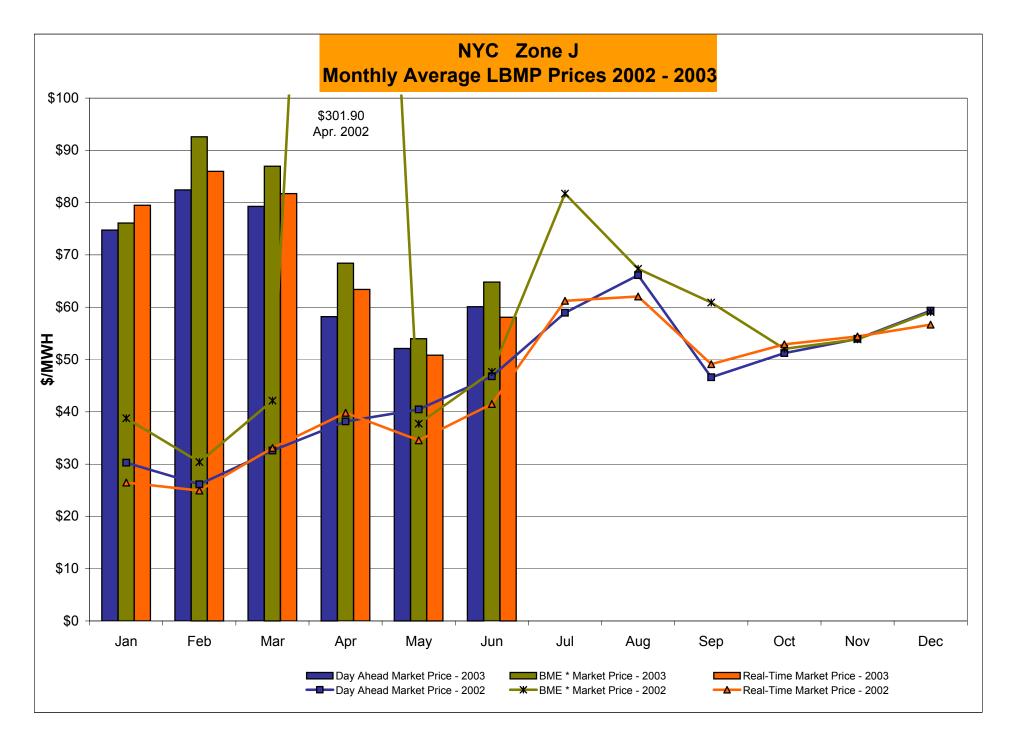

## June 2003 NYISO Market Performance Highlights

- > NYISO Administered Total Costs rose in June
  - Fuel prices remained flat
  - Higher energy prices driven by hot weather
  - OOM & SRE usage increased
  - Uplift increased slightly due to BPCG
- Regulation and Reserve prices have dropped substantially
- Price reservations have been reduced to historic levels (~ 8%), and SCD interval corrections have been substantially reduced