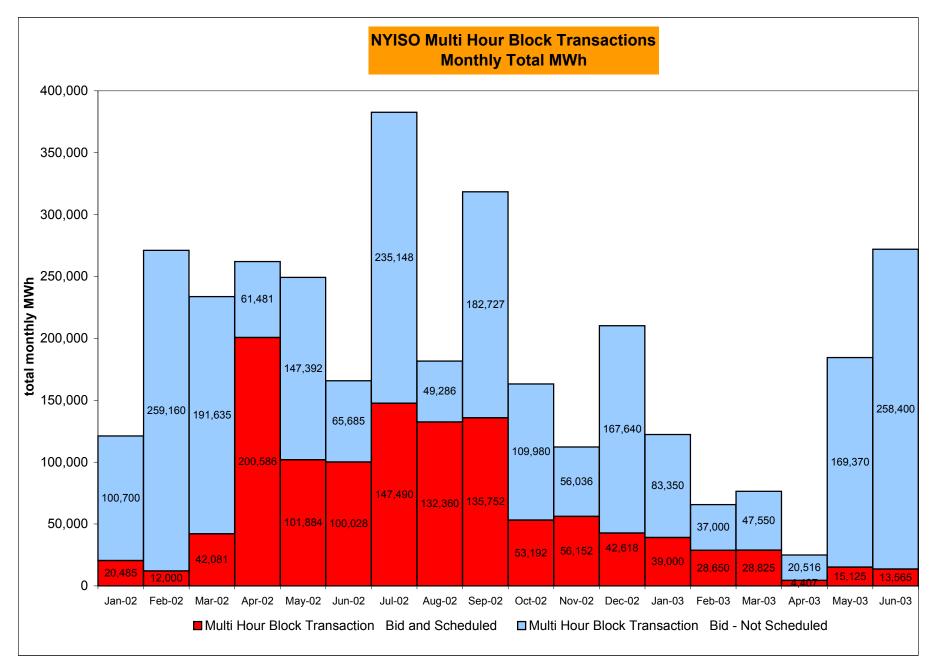

## June 2003 NYISO Market Performance Highlights

- > NYISO Administered Total Costs rose in June
  - Fuel prices remained flat
  - Higher energy prices driven by hot weather
  - OOM & SRE usage increased
  - Uplift increased slightly due to BPCG
- Regulation and Reserve prices have dropped substantially
- Price reservations have been reduced to historic levels (~ 8%), and SCD interval corrections have been substantially reduced