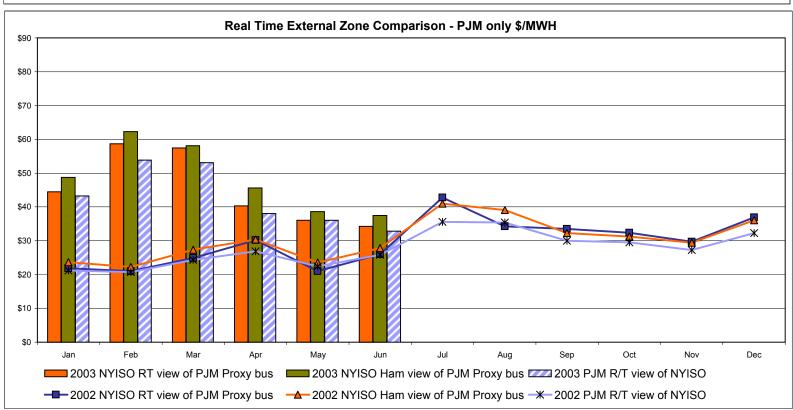

|                     |                            |                          |

<sup>\*</sup>Commonly Referred as Hour Ahead Market (HAM)



<sup>\*</sup> Commonly referred to as Hour Ahead Market (HAM)



4-I

<sup>\*</sup> Commonly referred to as Hour Ahead Market (HAM)



<sup>\*</sup> Commonly referred to as Hour Ahead Market (HAM)



<sup>\*</sup> Commonly referred to as Hour Ahead Market (HAM)

Market Monitoring Prepared: 7/8/2003 11:00



<sup>\*</sup> Commonly referred to as Hour Ahead Market (HAM)





#### **External Comparison ISO-NE**





#### Note:

ISO-NE Forecast is an advisory posting @ 18:00 day before

<sup>\*</sup> Effective 3/1/2003 SMD implemented by ISO-NE. The DAM and R/T prices at the Roseton interface are now used.

#### **External Comparison PJM**





Note:

After 5/1/02 PJM lists only one interface as NYIS

#### **External Comparison Ontario IMO**





Notes: Exchange factor used for June 2003 was .74 to US \$

HOEP: Hourly Ontario Energy Price Pre-Dispatch: Projected Energy Price

#### **NYISO Price Correction Statistics**

#### **NYISO Price Corrections 2003**

| Interval Corrections