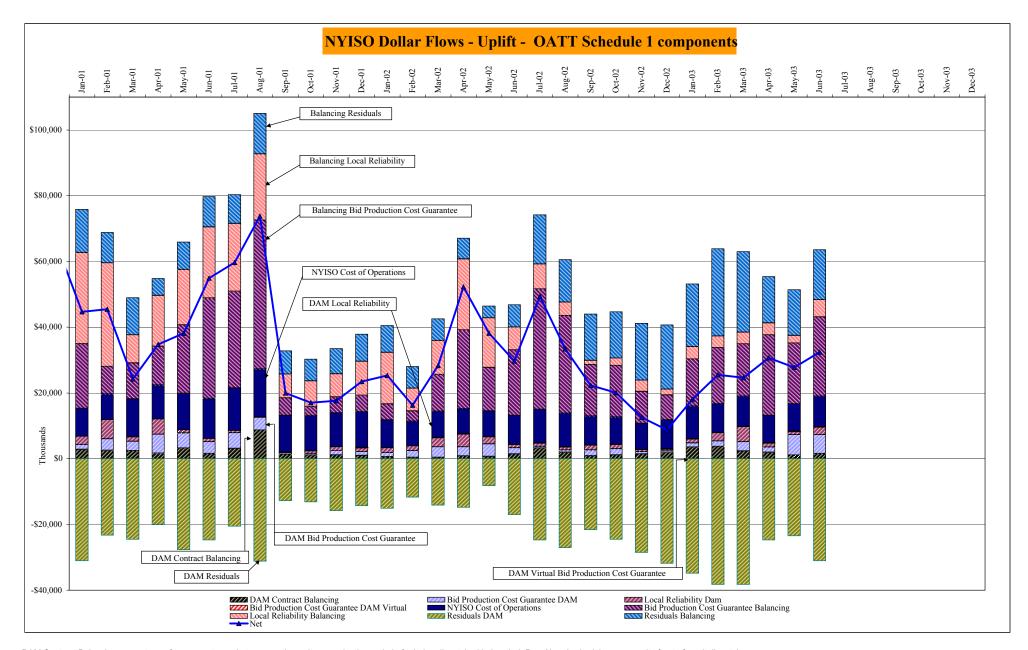

## June 2003 NYISO Market Performance Highlights

- > NYISO Administered Total Costs rose in June
  - Fuel prices remained flat
  - Higher energy prices driven by hot weather
  - OOM & SRE usage increased
  - Uplift increased slightly due to BPCG
- Regulation and Reserve prices have dropped substantially
- Price reservations have been reduced to historic levels (~ 8%), and SCD interval corrections have been substantially reduced