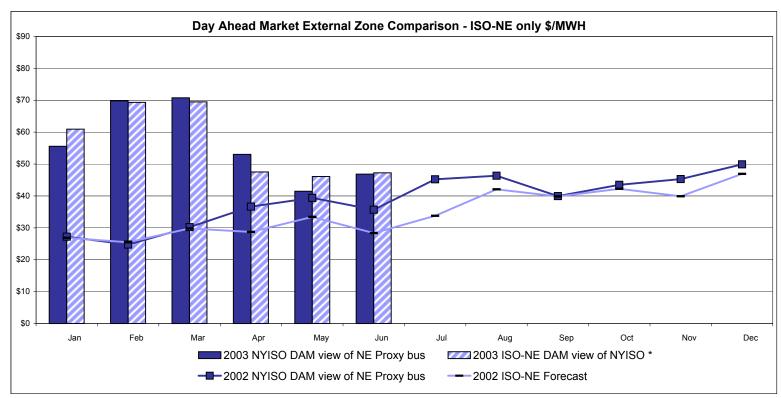

## June 2003 NYISO Market Performance Highlights

- > NYISO Administered Total Costs rose in June
  - Fuel prices remained flat
  - Higher energy prices driven by hot weather
  - OOM & SRE usage increased
  - Uplift increased slightly due to BPCG
- Regulation and Reserve prices have dropped substantially
- Price reservations have been reduced to historic levels (~ 8%), and SCD interval corrections have been substantially reduced