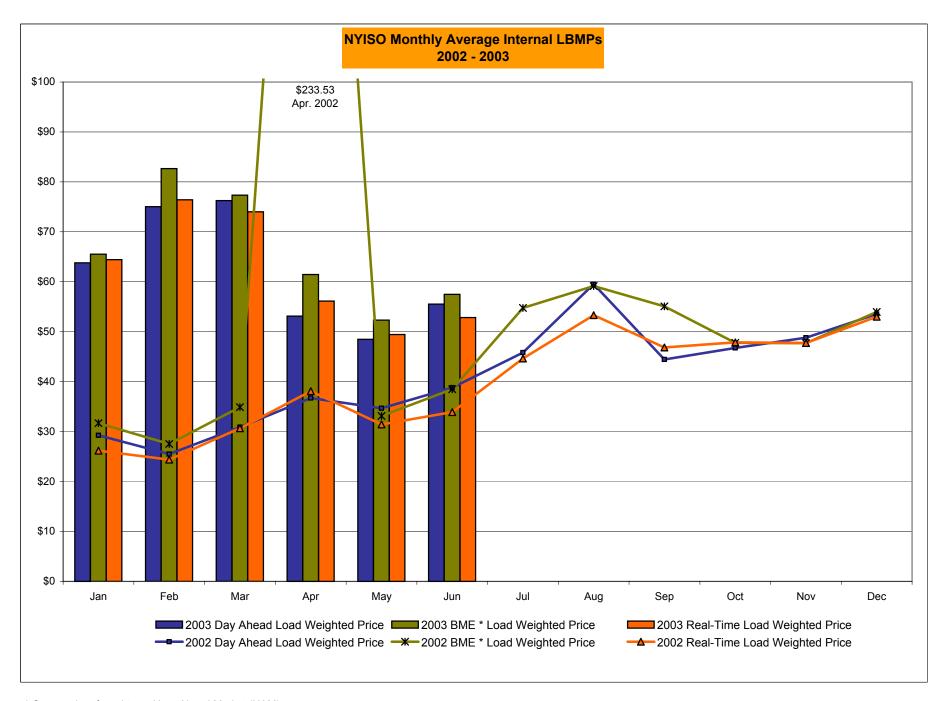

## June 2003 NYISO Market Performance Highlights

- > NYISO Administered Total Costs rose in June
  - Fuel prices remained flat
  - Higher energy prices driven by hot weather
  - OOM & SRE usage increased
  - Uplift increased slightly due to BPCG
- Regulation and Reserve prices have dropped substantially
- Price reservations have been reduced to historic levels (~ 8%), and SCD interval corrections have been substantially reduced