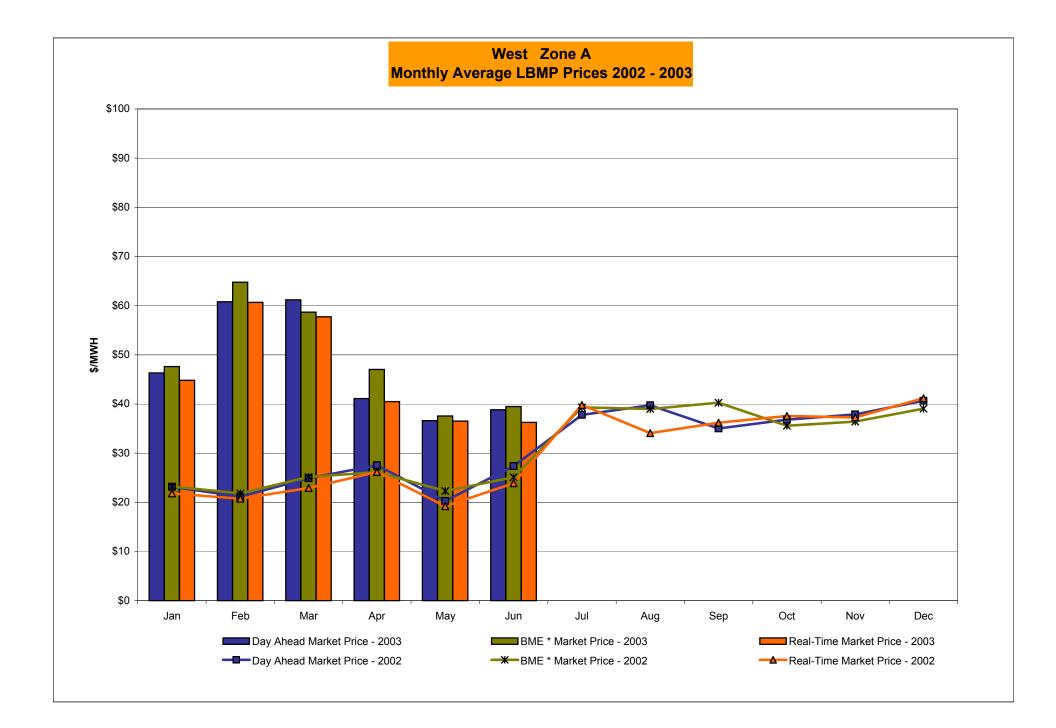

## June 2003 NYISO Market Performance Highlights

- > NYISO Administered Total Costs rose in June
  - Fuel prices remained flat
  - Higher energy prices driven by hot weather
  - OOM & SRE usage increased
  - Uplift increased slightly due to BPCG
- Regulation and Reserve prices have dropped substantially
- Price reservations have been reduced to historic levels (~ 8%), and SCD interval corrections have been substantially reduced