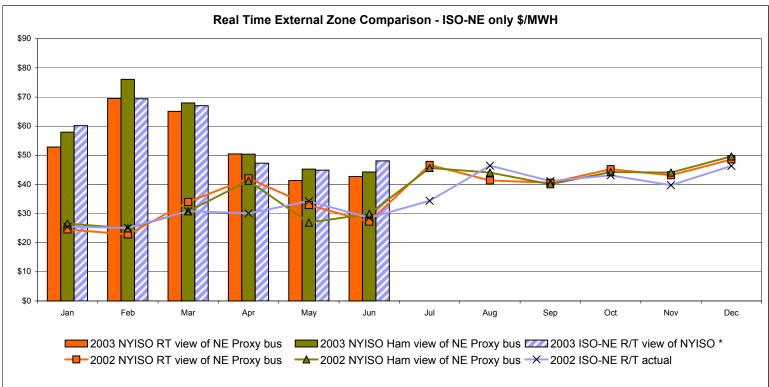

|
| Standard Deviation              | 21.10                      | 19.42                     | 20.71           | 18.69                    |                            |                   |                            |                    |                     |                            |                          |

<sup>\*</sup>Commonly Referred as Hour Ahead Market (HAM)



<sup>\*</sup> Commonly referred to as Hour Ahead Market (HAM)



4-I

<sup>\*</sup> Commonly referred to as Hour Ahead Market (HAM)



<sup>\*</sup> Commonly referred to as Hour Ahead Market (HAM)



<sup>\*</sup> Commonly referred to as Hour Ahead Market (HAM)

Market Monitoring Prepared: 7/8/2003 11:00



<sup>\*</sup> Commonly referred to as Hour Ahead Market (HAM)





#### **External Comparison ISO-NE**





#### Note:

ISO-NE Forecast is an advisory posting @ 18:00 day before

<sup>\*</sup> Effective 3/1/2003 SMD implemented by ISO-NE. The DAM and R/T prices at the Roseton interface are now used.

#### **External Comparison PJM**





Note:

After 5/1/02 PJM lists only one interface as NYIS

#### **External Comparison Ontario IMO**





Notes: Exchange factor used for June 2003 was .74 to US \$

HOEP: Hourly Ontario Energy Price Pre-Dispatch: Projected Energy Price

#### **NYISO Price Correction Statistics**

#### **NYISO Price Corrections 2003**

| Interval Corrections