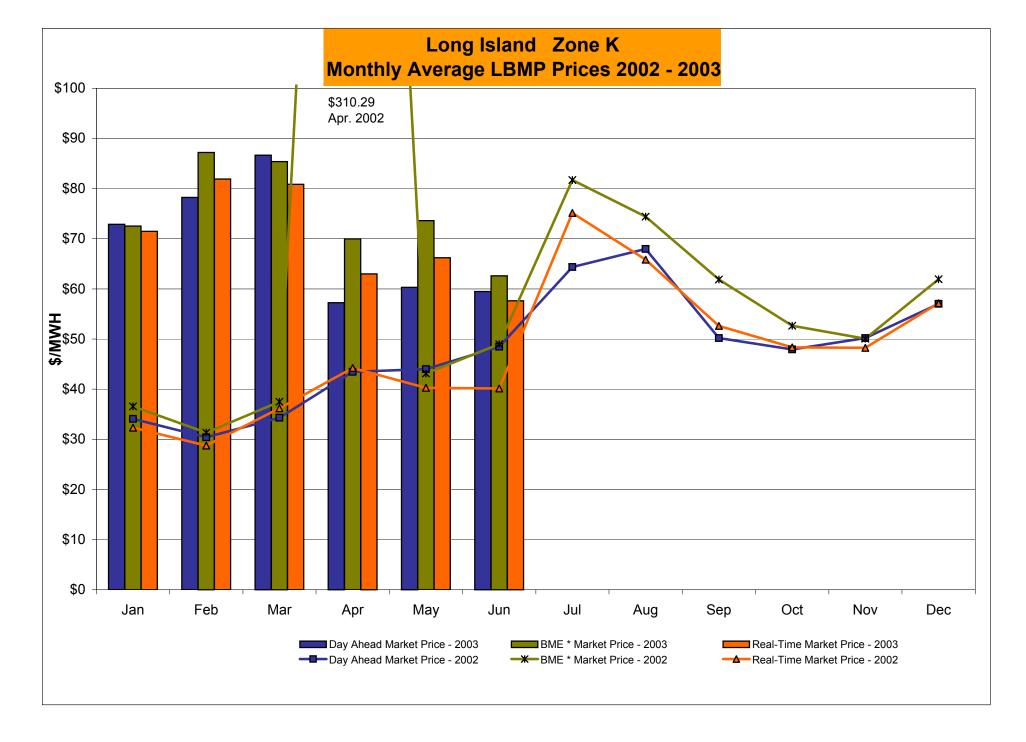

## June 2003 NYISO Market Performance Highlights

- > NYISO Administered Total Costs rose in June
  - Fuel prices remained flat
  - Higher energy prices driven by hot weather
  - OOM & SRE usage increased
  - Uplift increased slightly due to BPCG
- Regulation and Reserve prices have dropped substantially
- Price reservations have been reduced to historic levels (~ 8%), and SCD interval corrections have been substantially reduced