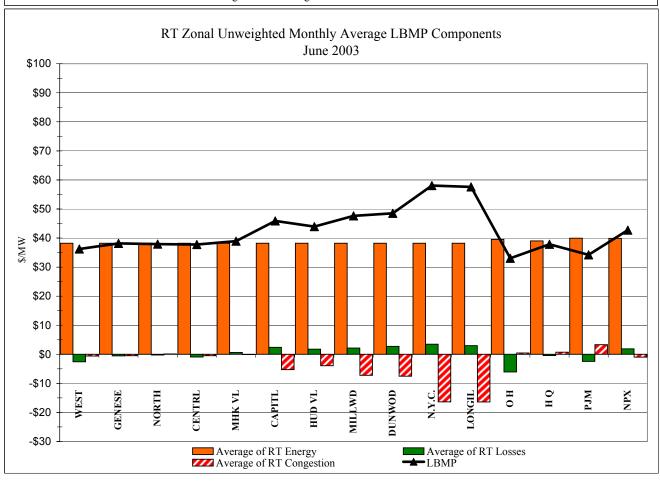

## June 2003 NYISO Market Performance Highlights

- > NYISO Administered Total Costs rose in June
  - Fuel prices remained flat
  - Higher energy prices driven by hot weather
  - OOM & SRE usage increased
  - Uplift increased slightly due to BPCG
- Regulation and Reserve prices have dropped substantially
- Price reservations have been reduced to historic levels (~ 8%), and SCD interval corrections have been substantially reduced