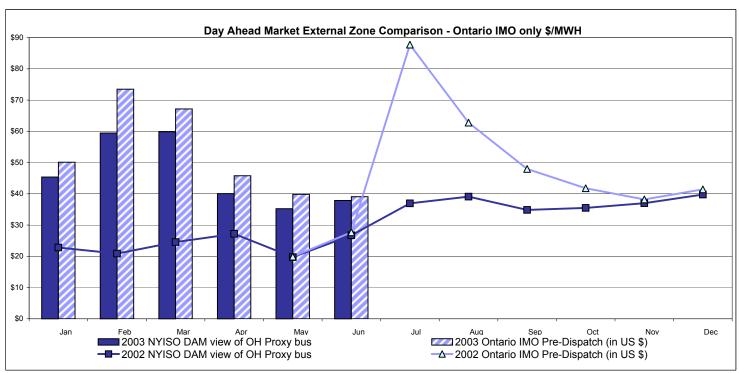

up>Commonly Referred as Hour Ahead Market (HAM)



<sup>\*</sup> Commonly referred to as Hour Ahead Market (HAM)



4-I

<sup>\*</sup> Commonly referred to as Hour Ahead Market (HAM)



<sup>\*</sup> Commonly referred to as Hour Ahead Market (HAM)



<sup>\*</sup> Commonly referred to as Hour Ahead Market (HAM)

Market Monitoring Prepared: 7/8/2003 11:00



<sup>\*</sup> Commonly referred to as Hour Ahead Market (HAM)





#### **External Comparison ISO-NE**





#### Note:

ISO-NE Forecast is an advisory posting @ 18:00 day before

<sup>\*</sup> Effective 3/1/2003 SMD implemented by ISO-NE. The DAM and R/T prices at the Roseton interface are now used.

#### **External Comparison PJM**





Note:

After 5/1/02 PJM lists only one interface as NYIS

#### **External Comparison Ontario IMO**





Notes: Exchange factor used for June 2003 was .74 to US \$

HOEP: Hourly Ontario Energy Price Pre-Dispatch: Projected Energy Price

#### **NYISO Price Correction Statistics**

#### **NYISO Price Corrections 2003**

| Interval Corrections                                                                                                                                                                                                                                                                                                                                                                                                                                                                              | January                                                                                    | Fe