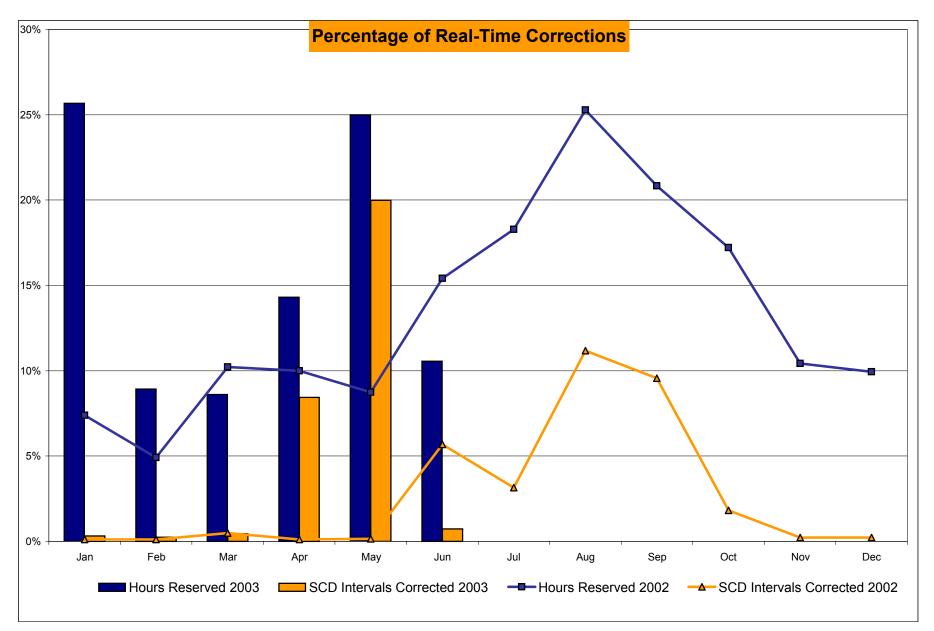

## June 2003 NYISO Market Performance Highlights

- > NYISO Administered Total Costs rose in June
  - Fuel prices remained flat
  - Higher energy prices driven by hot weather
  - OOM & SRE usage increased
  - Uplift increased slightly due to BPCG
- Regulation and Reserve prices have dropped substantially
- Price reservations have been reduced to historic levels (~ 8%), and SCD interval corrections have been substantially reduced