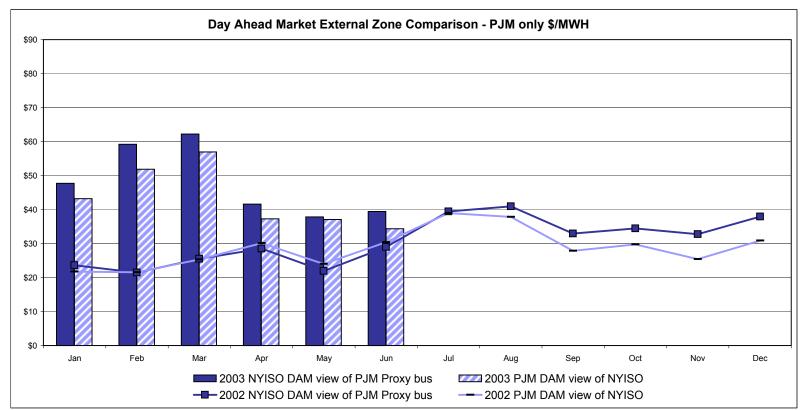

|                     |                            |                          |

<sup>\*</sup>Commonly Referred as Hour Ahead Market (HAM)



<sup>\*</sup> Commonly referred to as Hour Ahead Market (HAM)



4-I

<sup>\*</sup> Commonly referred to as Hour Ahead Market (HAM)



<sup>\*</sup> Commonly referred to as Hour Ahead Market (HAM)



<sup>\*</sup> Commonly referred to as Hour Ahead Market (HAM)

Market Monitoring Prepared: 7/8/2003 11:00



<sup>\*</sup> Commonly referred to as Hour Ahead Market (HAM)





#### **External Comparison ISO-NE**





#### Note:

ISO-NE Forecast is an advisory posting @ 18:00 day before

<sup>\*</sup> Effective 3/1/2003 SMD implemented by ISO-NE. The DAM and R/T prices at the Roseton interface are now used.

#### **External Comparison PJM**





Note:

After 5/1/02 PJM lists only one interface as NYIS

#### **External Comparison Ontario IMO**





Notes: Exchange factor used for June 2003 was .74 to US \$

HOEP: Hourly Ontario Energy Price Pre-Dispatch: Projected Energy Price

#### **NYISO Price Correction Statistics**

#### **NYISO Price Corrections 2003**

| Interval Corrections