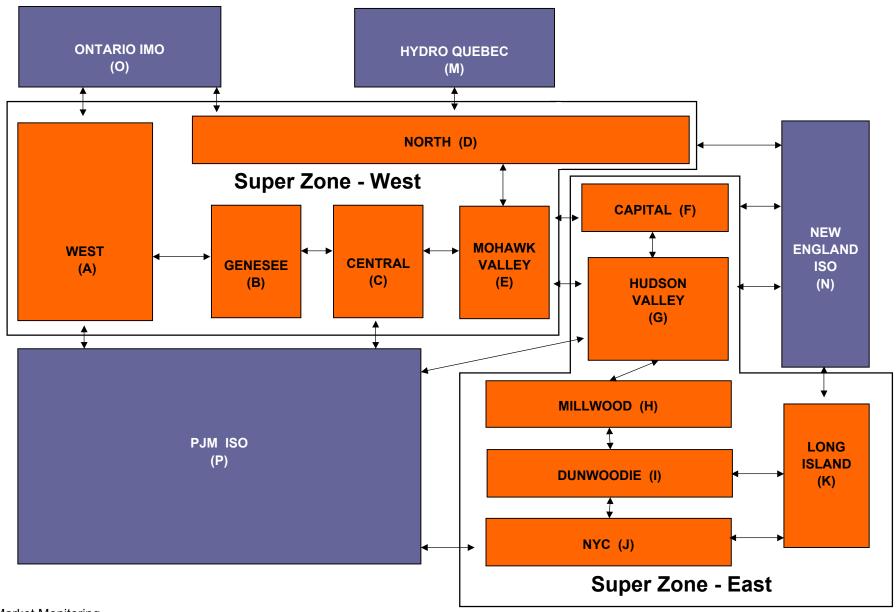

### **Report Items**

- 1) Reliability Indicators
  - NERC Criteria (CPS-2 Curve)
- 2) Market Performance Highlights
- 3) FERC Regional SMD Conference for NY October 20 (Tentative Date)
- 4) NAESB Seams Meeting
- 5) Board Guiding Principles Mitigation of Market Participant Losses
- 6) SMD Update
- 7) 12-Month Final Bill Status and Schedule