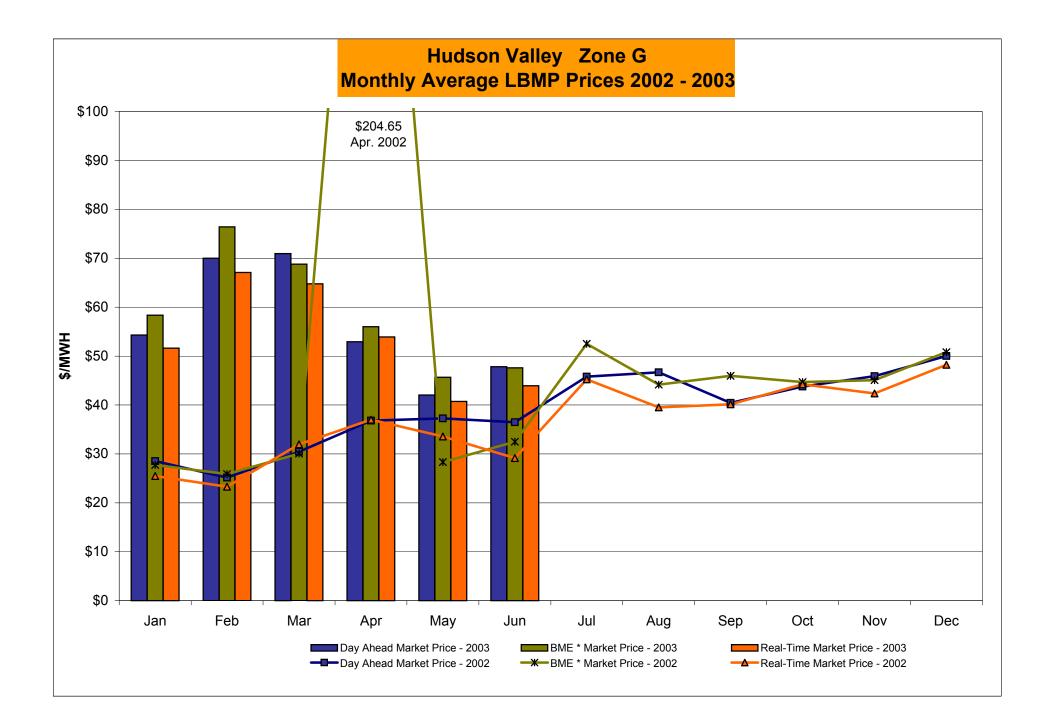

## June 2003 NYISO Market Performance Highlights

- > NYISO Administered Total Costs rose in June
  - Fuel prices remained flat
  - Higher energy prices driven by hot weather
  - OOM & SRE usage increased
  - Uplift increased slightly due to BPCG
- Regulation and Reserve prices have dropped substantially
- Price reservations have been reduced to historic levels (~ 8%), and SCD interval corrections have been substantially reduced