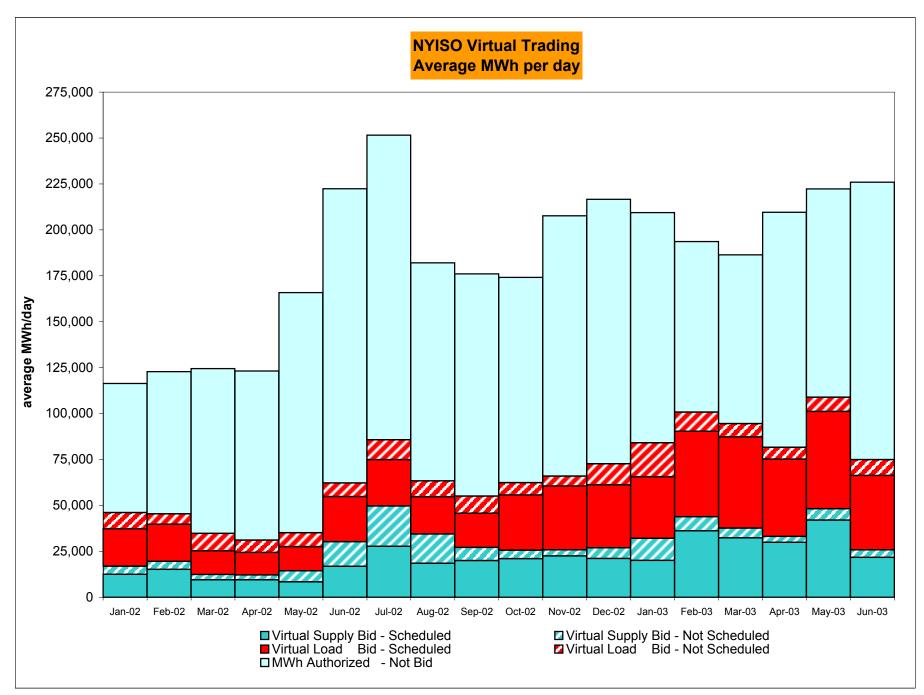

## June 2003 NYISO Market Performance Highlights

- > NYISO Administered Total Costs rose in June
  - Fuel prices remained flat
  - Higher energy prices driven by hot weather
  - OOM & SRE usage increased
  - Uplift increased slightly due to BPCG
- Regulation and Reserve prices have dropped substantially
- Price reservations have been reduced to historic levels (~ 8%), and SCD interval corrections have been substantially reduced