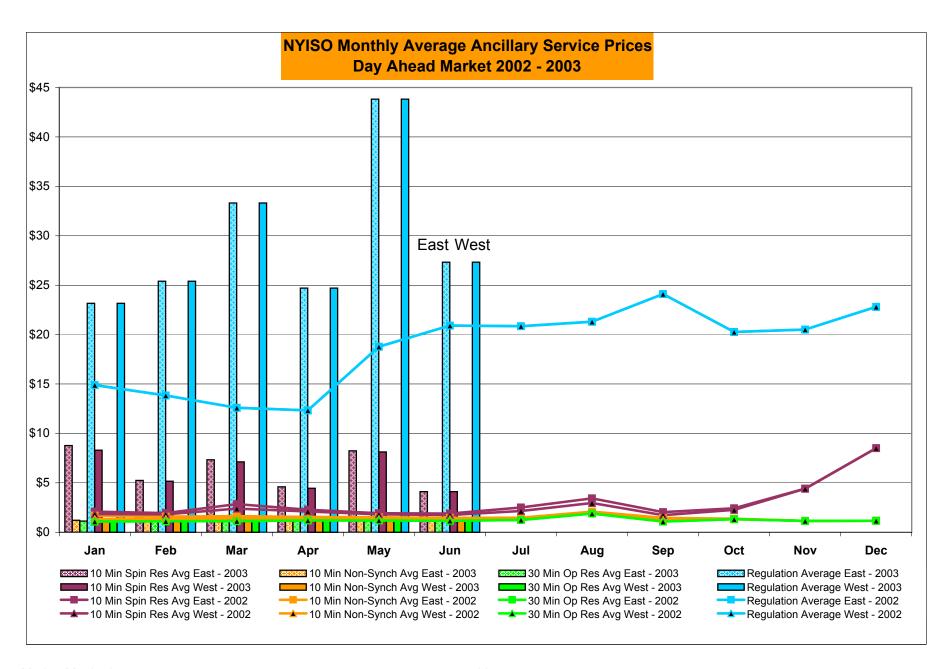

## June 2003 NYISO Market Performance Highlights

- > NYISO Administered Total Costs rose in June
  - Fuel prices remained flat
  - Higher energy prices driven by hot weather
  - OOM & SRE usage increased
  - Uplift increased slightly due to BPCG
- Regulation and Reserve prices have dropped substantially
- Price reservations have been reduced to historic levels (~ 8%), and SCD interval corrections have been substantially reduced