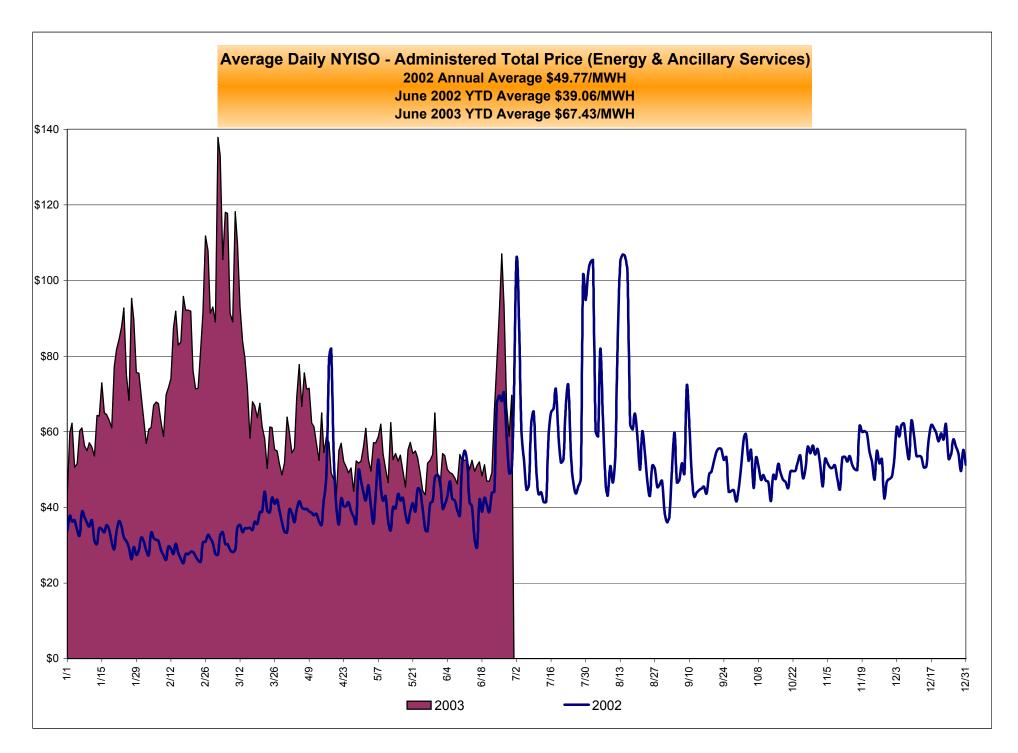

## June 2003 NYISO Market Performance Highlights

- > NYISO Administered Total Costs rose in June
  - Fuel prices remained flat
  - Higher energy prices driven by hot weather
  - OOM & SRE usage increased
  - Uplift increased slightly due to BPCG
- Regulation and Reserve prices have dropped substantially
- Price reservations have been reduced to historic levels (~ 8%), and SCD interval corrections have been substantially reduced