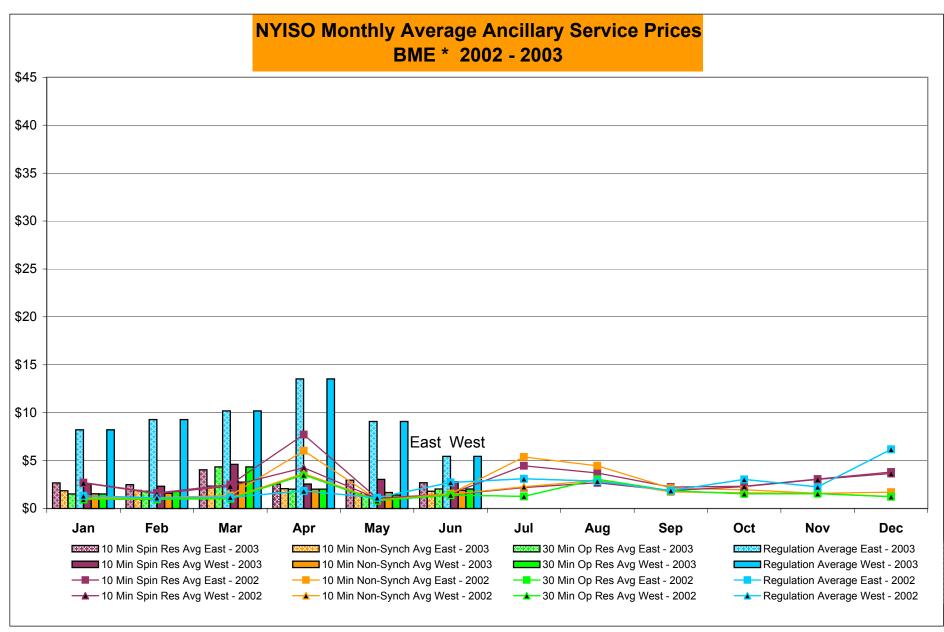

## June 2003 NYISO Market Performance Highlights

- > NYISO Administered Total Costs rose in June
  - Fuel prices remained flat
  - Higher energy prices driven by hot weather
  - OOM & SRE usage increased
  - Uplift increased slightly due to BPCG
- Regulation and Reserve prices have dropped substantially
- Price reservations have been reduced to historic levels (~ 8%), and SCD interval corrections have been substantially reduced