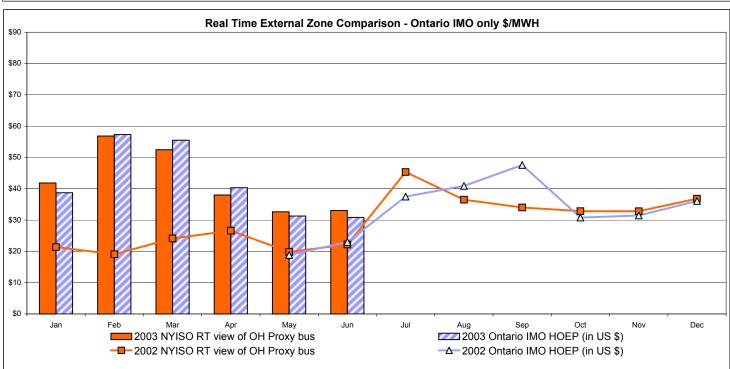

## June 2003 NYISO Market Performance Highlights

- > NYISO Administered Total Costs rose in June
  - Fuel prices remained flat
  - Higher energy prices driven by hot weather
  - OOM & SRE usage increased
  - Uplift increased slightly due to BPCG
- Regulation and Reserve prices have dropped substantially
- Price reservations have been reduced to historic levels (~ 8%), and SCD interval corrections have been substantially reduced