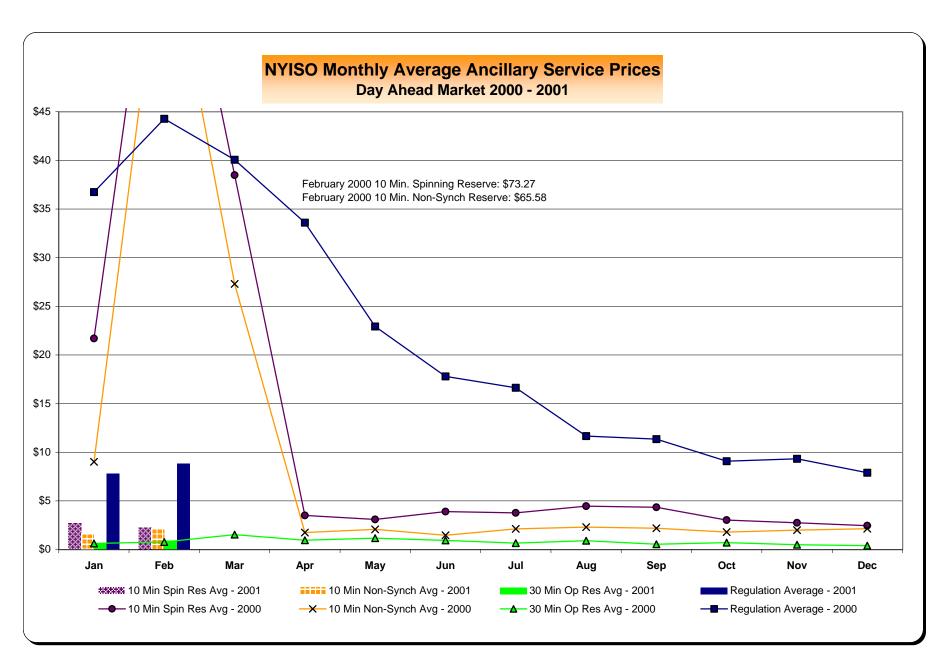

### NYISO Markets 2001 Ancillary Service Statistics

|                    | January      | February     | March | April | May | June | July | August | September | October | November December |
|--------------------|--------------|--------------|-------|-------|-----|------|------|--------|-----------|---------|-------------------|
| ANCILLARY SERVICES | Day Ahead M  | arket        |       |       |     |      |      |        |           |         |                   |
| 10 Min Spin        |              |              |       |       |     |      |      |        |           |         |                   |
| Unweighted Price   | \$2.71       | \$2.22       |       |       |     |      |      |        |           |         |                   |
| Standard Deviation | \$1.67       | \$0.56       |       |       |     |      |      |        |           |         |                   |
| 10 Min Non Synch   |              |              |       |       |     |      |      |        |           |         |                   |
| Unweighted Price   | \$1.69       | \$2.19       |       |       |     |      |      |        |           |         |                   |
| Standard Deviation | \$0.78       | \$0.60       |       |       |     |      |      |        |           |         |                   |
| 30 Min             |              |              |       |       |     |      |      |        |           |         |                   |
| Unweighted Price   | \$0.60       | \$0.89       |       |       |     |      |      |        |           |         |                   |
| Standard Deviation | \$0.40       | \$0.76       |       |       |     |      |      |        |           |         |                   |
| Regulation         |              |              |       |       |     |      |      |        |           |         |                   |
| Unweighted Price   | \$7.80       | \$8.81       |       |       |     |      |      |        |           |         |                   |
| Standard Deviation | \$5.50       | \$8.56       |       |       |     |      |      |        |           |         |                   |
| ANCILLARY SERVICES | Balancing Ma | <u>arket</u> |       |       |     |      |      |        |           |         |                   |
| 10 Min Spin        |              |              |       |       |     |      |      |        |           |         |                   |
| Unweighted Price   | \$3.19       | \$2.85       |       |       |     |      |      |        |           |         |                   |
| Standard Deviation | \$3.95       | \$4.04       |       |       |     |      |      |        |           |         |                   |
| 10 Min Non Synch   |              |              |       |       |     |      |      |        |           |         |                   |
| Unweighted Price   | \$1.70       | \$2.16       |       |       |     |      |      |        |           |         |                   |
| Standard Deviation | \$0.92       | \$0.74       |       |       |     |      |      |        |           |         |                   |
| 30 Min             |              |              |       |       |     |      |      |        |           |         |                   |
| Unweighted Price   | \$0.88       | \$0.94       |       |       |     |      |      |        |           |         |                   |
| Standard Deviation | \$0.84       | \$0.86       |       |       |     |      |      |        |           |         |                   |
| Regulation         |              |              |       |       |     |      |      |        |           |         |                   |
| Unweighted Price   | \$5.70       | \$7.26       |       |       |     |      |      |        |           |         |                   |
| Standard Deviation | \$5.97       | \$7.83       |       |       |     |      |      |        |           |         |                   |
|                    |              |              |       |       |     |      |      |        |           |         |                   |

## **NYISO Markets 2000 Ancillary Services Statistics**

|                                                  | January      | February     | March   | April   | May     | June    | July    | August  | September | October | November I | December |
|--------------------------------------------------|--------------|--------------|---------|---------|---------|---------|---------|---------|-----------|---------|------------|----------|
| ANCILLARY SERVICES                               | Day Ahead M  | <u>arket</u> |         |         |         |         |         |         |           |         |            |          |
| <b>10 Min Spin</b> Price Standard Deviation      | \$21.70      | \$73.27      | \$38.48 | \$3.51  | \$3.10  | \$3.89  | \$3.76  | \$4.45  | \$4.34    | \$3.03  | \$2.74     | \$2.45   |
|                                                  | \$26.67      | \$32.24      | \$34.05 | \$5.74  | \$5.31  | \$4.88  | \$2.61  | \$5.63  | \$6.50    | \$4.95  | \$3.81     | \$0.76   |
| <b>10 Min Non Synch</b> Price Standard Deviation | \$9.01       | \$65.58      | \$27.31 | \$1.75  | \$2.07  | \$1.47  | \$2.12  | \$2.30  | \$2.18    | \$1.80  | \$1.99     | \$2.14   |
|                                                  | \$0.39       | \$0.22       | \$6.39  | \$0.45  | \$5.07  | \$2.52  | \$1.35  | \$2.02  | \$0.21    | \$0.62  | \$0.58     | \$0.57   |
| <b>30 Min</b> Price Standard Deviation           | \$0.62       | \$0.77       | \$1.53  | \$0.95  | \$1.17  | \$0.93  | \$0.66  | \$0.91  | \$0.55    | \$0.70  | \$0.50     | \$0.39   |
|                                                  | \$19.20      | \$24.13      | \$16.17 | \$0.16  | \$5.12  | \$2.51  | \$1.39  | \$2.14  | \$0.30    | \$0.27  | \$0.39     | \$0.39   |
| Regulation Price Standard Deviation              | \$36.75      | \$44.27      | \$40.07 | \$33.61 | \$22.93 | \$17.79 | \$16.63 | \$11.66 | \$11.35   | \$9.08  | \$9.32     | \$7.89   |
|                                                  | \$42.26      | \$21.99      | \$23.72 | \$35.08 | \$11.18 | \$9.52  | \$9.17  | \$5.13  | \$10.38   | \$6.96  | \$7.93     | \$5.73   |
| ANCILLARY SERVICES                               | Balancing Ma | <u>ırket</u> |         |         |         |         |         |         |           |         |            |          |
| <b>10 Min Spin</b> Price Standard Deviation      | \$25.38      | \$135.38     | \$30.76 | \$2.83  | \$10.96 | \$4.58  | \$3.60  | \$5.58  | \$5.64    | \$6.02  | \$9.05     | \$2.87   |
|                                                  | \$37.34      | \$798.48     | \$31.12 | \$6.32  | \$27.38 | \$6.74  | \$5.68  | \$8.40  | \$8.54    | \$9.66  | \$12.05    | \$3.37   |
| <b>10 Min Non Synch</b> Price Standard Deviation | \$20.37      | \$125.72     | \$25.45 | \$1.97  | \$10.31 | \$1.87  | \$1.77  | \$1.71  | \$2.07    | \$1.66  | \$1.86     | \$1.98   |
|                                                  | \$33.81      | \$799.03     | \$23.67 | \$4.51  | \$27.41 | \$3.77  | \$3.77  | \$1.74  | \$0.51    | \$0.90  | \$0.78     | \$1.07   |
| <b>30 Min</b> Price Standard Deviation           | \$0.90       | \$12.13      | \$8.77  | \$0.96  | \$9.37  | \$1.16  | \$0.71  | \$0.58  | \$0.46    | \$0.49  | \$0.39     | \$0.60   |
|                                                  | \$2.35       | \$26.61      | \$23.48 | \$4.55  | \$27.70 | \$3.84  | \$3.79  | \$1.67  | \$0.59    | \$0.60  | \$0.63     | \$1.01   |
| Regulation Price Standard Deviation              | \$21.07      | \$20.84      | \$19.25 | \$24.34 | \$20.26 | \$18.15 | \$13.31 | \$10.16 | \$10.46   | \$8.28  | \$7.94     | \$6.19   |
|                                                  | \$26.50      | \$19.49      | \$19.55 | \$33.72 | \$11.44 | \$39.80 | \$9.66  | \$8.06  | \$11.39   | \$8.82  | \$8.50     | \$5.90   |