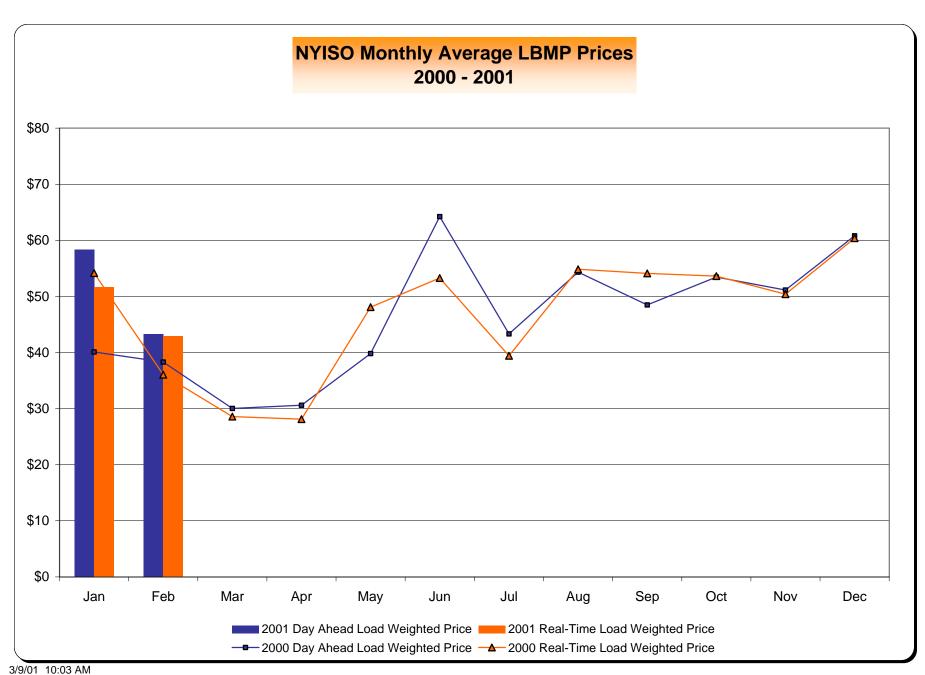

#### **NYISO Markets 2001 Energy Statistics**

|                                        | January | February | March | April | May | June | July | August | September | October | November | December |
|----------------------------------------|---------|----------|-------|-------|-----|------|------|--------|-----------|---------|----------|----------|
| DAY AHEAD LBMP                         |         |          |       |       |     |      |      |        |           |         |          |          |
| Unweighted Price                       | \$56.41 | \$42.09  |       |       |     |      |      |        |           |         |          |          |
| Standard Deviation                     | \$17.87 | \$9.65   |       |       |     |      |      |        |           |         |          |          |
| Load Wtg.Price                         | \$58.34 | \$43.25  |       |       |     |      |      |        |           |         |          |          |
| 2000 Tig.: 1100                        | φοσιο . | ψ.ο.20   |       |       |     |      |      |        |           |         |          |          |
| REAL TIME LBMP                         |         |          |       |       |     |      |      |        |           |         |          |          |
| Unweighted Price                       | \$50.15 | \$41.84  |       |       |     |      |      |        |           |         |          |          |
| Standard Deviation                     | \$19.32 | \$22.21  |       |       |     |      |      |        |           |         |          |          |
| Load Wtg.Price                         | \$51.66 | \$42.94  |       |       |     |      |      |        |           |         |          |          |
|                                        |         |          |       |       |     |      |      |        |           |         |          |          |
| BALANCING MARKET LBMP                  |         |          |       |       |     |      |      |        |           |         |          |          |
| Unweighted Price                       | \$54.40 | \$47.43  |       |       |     |      |      |        |           |         |          |          |
| Standard Deviation                     | \$16.85 | \$15.62  |       |       |     |      |      |        |           |         |          |          |
| Load Wtg.Price                         | \$55.95 | \$48.86  |       |       |     |      |      |        |           |         |          |          |
|                                        |         |          |       |       |     |      |      |        |           |         |          |          |
| A D 11 F O I 1/14 11 OW                | 440     | 40.4     |       |       |     |      |      |        |           |         |          |          |
| Average Daily Energy Sendout/Month GWh | 443     | 434      |       |       |     |      |      |        |           |         |          |          |

#### **NYISO Markets 2000 Energy Statistics**

|                                        | January  | February | March   | April   | May        | June       | July    | August     | September | October | November | December |
|----------------------------------------|----------|----------|---------|---------|------------|------------|---------|------------|-----------|---------|----------|----------|
| DAY AHEAD LBMP                         |          |          |         |         |            |            |         |            |           |         |          |          |
| Unweighted Price                       | \$38.64  | \$37.09  | \$29.24 | \$29.55 | \$37.73    | \$57.96    | \$40.66 | \$50.18    | \$46.47   | \$51.91 | \$50.07  | \$58.34  |
| Standard Deviation                     | \$16.64  | \$12.75  | \$8.22  | \$9.57  | \$16.65    | \$67.35    | \$18.96 | \$37.40    | \$15.52   | \$12.64 | \$9.67   | \$18.03  |
| Load Wtg.Price                         | \$40.09  | \$38.31  | \$30.05 | \$30.60 | \$39.80    | \$64.23    | \$43.32 | \$54.34    | \$48.50   | \$53.46 | \$51.13  | \$60.81  |
| REAL TIME LBMP                         |          |          |         |         |            |            |         |            |           |         |          |          |
| Unweighted Price                       | \$49.46  | \$34.52  | \$27.40 | \$27.04 | \$41.17    | \$46.26    | \$36.81 | \$48.86    | \$50.12   | \$51.74 | \$48.89  | \$58.28  |
| Standard Deviation                     | \$99.49  | \$20.65  | \$20.80 | \$13.14 | \$74.60    | \$91.83    | \$21.87 | \$59.58    | \$53.73   | \$19.28 | \$19.89  | \$48.47  |
| Load Wtg.Price                         | \$54.16  | \$36.06  | \$28.57 | \$28.11 | \$48.07    | \$53.28    | \$39.42 | \$54.84    | \$54.11   | \$53.62 | \$50.41  | \$60.38  |
| BALANCING MARKET LBMP                  |          |          |         |         |            |            |         |            |           |         |          |          |
| Unweighted Price                       | \$52.24  | \$52.40  | \$27.44 | \$30.95 | \$135.39   | \$230.91   | \$40.26 | \$121.45   | \$59.17   | \$55.44 | \$49.31  | \$61.57  |
| Standard Deviation                     | \$391.99 | \$244.80 | \$21.97 | \$14.13 | \$5,206.45 | \$2,355.22 | \$34.84 | \$1,207.51 | \$92.35   | \$21.42 | \$14.92  | \$31.11  |
| Load Wtg.Price                         | \$55.95  | \$55.25  | \$28.21 | \$31.93 | \$210.52   | \$290.60   | \$42.26 | \$137.53   | \$61.96   | \$57.29 | \$50.59  | \$65.35  |
| Average Daily Energy Sendout/Month GWh | 444      | 431      | 404     | 391     | 400        | 456        | 450     | 468        | 432       | 399     | 415      | 450      |