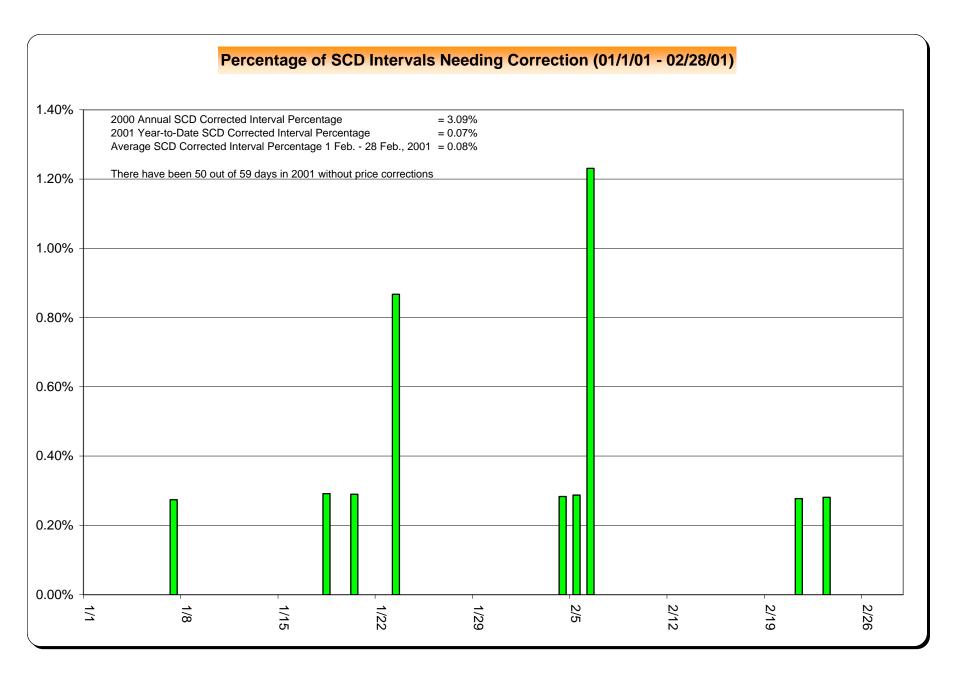

| \$0.90  | \$0.78     | \$1.07   |
| <b>30 Min</b> Price Standard Deviation           | \$0.90       | \$12.13      | \$8.77  | \$0.96  | \$9.37  | \$1.16  | \$0.71  | \$0.58  | \$0.46    | \$0.49  | \$0.39     | \$0.60   |
|                                                  | \$2.35       | \$26.61      | \$23.48 | \$4.55  | \$27.70 | \$3.84  | \$3.79  | \$1.67  | \$0.59    | \$0.60  | \$0.63     | \$1.01   |
| Regulation Price Standard Deviation              | \$21.07      | \$20.84      | \$19.25 | \$24.34 | \$20.26 | \$18.15 | \$13.31 | \$10.16 | \$10.46   | \$8.28  | \$7.94     | \$6.19   |
|                                                  | \$26.50      | \$19.49      | \$19.55 | \$33.72 | \$11.44 | \$39.80 | \$9.66  | \$8.06  | \$11.39   | \$8.82  | \$8.50     | \$5.90   |









# NYISO LBMP ZONES





|                                    | December-2000 | January-2001 |
|------------------------------------|---------------|--------------|
| ■DAM Contract Balancing            | \$3,308,507   | \$2,630,146  |
| ■ Local Reliability Bid Production | \$40,792,859  | \$32,689,317 |
| ■ Bid Production Cost Guarantee    | \$7,460,528   | \$9,906,012  |
| ■ Ancillary Services               | \$7,993,558   | \$9,269,389  |
| ■LBMP                              | 437,088,783   | 403,374,561  |