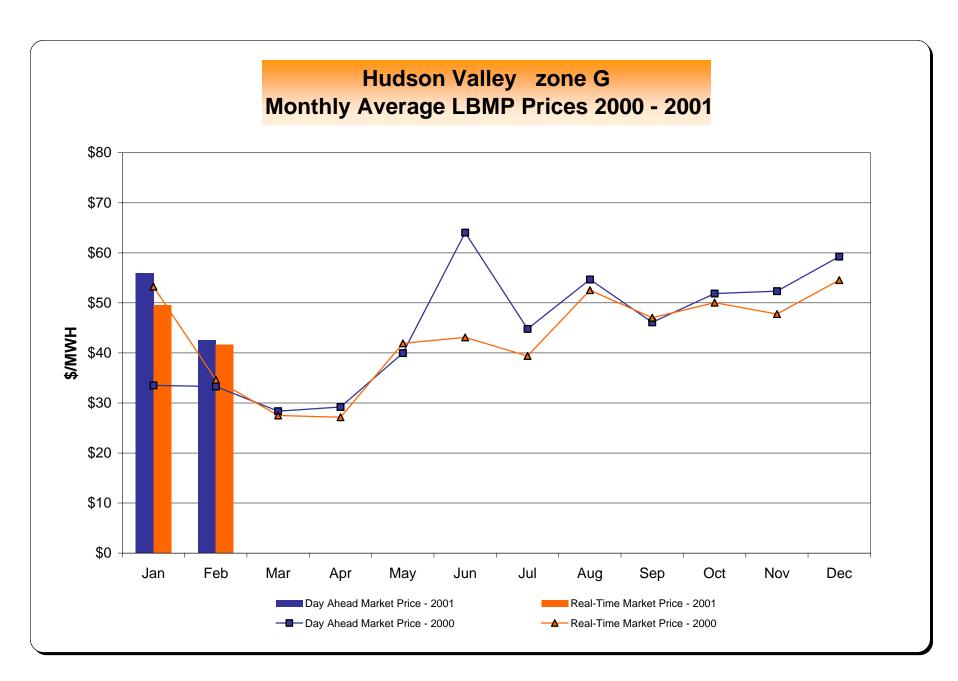

#### **NYISO Markets 2001 Energy Statistics**

|                                        | January | February | March | April | May | June | July | August | September | October | November | December |
|----------------------------------------|---------|----------|-------|-------|-----|------|------|--------|-----------|---------|----------|----------|
| DAY AHEAD LBMP                         |         |          |       |       |     |      |      |        |           |         |          |          |
| Unweighted Price                       | \$56.41 | \$42.09  |       |       |     |      |      |        |           |         |          |          |
| Standard Deviation                     | \$17.87 | \$9.65   |       |       |     |      |      |        |           |         |          |          |
| Load Wtg.Price                         | \$58.34 | \$43.25  |       |       |     |      |      |        |           |         |          |          |
| 2000 Tig.: 1100                        | φοσιο . | ψ.ο.20   |       |       |     |      |      |        |           |         |          |          |
| REAL TIME LBMP                         |         |          |       |       |     |      |      |        |           |         |          |          |
| Unweighted Price                       | \$50.15 | \$41.84  |       |       |     |      |      |        |           |         |          |          |
| Standard Deviation                     | \$19.32 | \$22.21  |       |       |     |      |      |        |           |         |          |          |
| Load Wtg.Price                         | \$51.66 | \$42.94  |       |       |     |      |      |        |           |         |          |          |
|                                        |         |          |       |       |     |      |      |        |           |         |          |          |
| BALANCING MARKET LBMP                  |         |          |       |       |     |      |      |        |           |         |          |          |
| Unweighted Price                       | \$54.40 | \$47.43  |       |       |     |      |      |        |           |         |          |          |
| Standard Deviation                     | \$16.85 | \$15.62  |       |       |     |      |      |        |           |         |          |          |
| Load Wtg.Price                         | \$55.95 | \$48.86  |       |       |     |      |      |        |           |         |          |          |
|                                        |         |          |       |       |     |      |      |        |           |         |          |          |
| A D 11 F O I 1/14 11 OW                | 440     | 40.4     |       |       |     |      |      |        |           |         |          |          |
| Average Daily Energy Sendout/Month GWh | 443     | 434      |       |       |     |      |      |        |           |         |          |          |

#### **NYISO Markets 2000 Energy Statistics**

|                                        | January  | February | March   | April   | May        | June       | July    | August     | September | October | November | December |
|----------------------------------------|----------|----------|---------|---------|------------|------------|---------|------------|-----------|---------|----------|----------|
| DAY AHEAD LBMP                         |          |          |         |         |            |            |         |            |           |         |          |          |
| Unweighted Price                       | \$38.64  | \$37.09  | \$29.24 | \$29.55 | \$37.73    | \$57.96    | \$40.66 | \$50.18    | \$46.47   | \$51.91 | \$50.07  | \$58.34  |
| Standard Deviation                     | \$16.64  | \$12.75  | \$8.22  | \$9.57  | \$16.65    | \$67.35    | \$18.96 | \$37.40    | \$15.52   | \$12.64 | \$9.67   | \$18.03  |
| Load Wtg.Price                         | \$40.09  | \$38.31  | \$30.05 | \$30.60 | \$39.80    | \$64.23    | \$43.32 | \$54.34    | \$48.50   | \$53.46 | \$51.13  | \$60.81  |
| REAL TIME LBMP                         |          |          |         |         |            |            |         |            |           |         |          |          |
| Unweighted Price                       | \$49.46  | \$34.52  | \$27.40 | \$27.04 | \$41.17    | \$46.26    | \$36.81 | \$48.86    | \$50.12   | \$51.74 | \$48.89  | \$58.28  |
| Standard Deviation                     | \$99.49  | \$20.65  | \$20.80 | \$13.14 | \$74.60    | \$91.83    | \$21.87 | \$59.58    | \$53.73   | \$19.28 | \$19.89  | \$48.47  |
| Load Wtg.Price                         | \$54.16  | \$36.06  | \$28.57 | \$28.11 | \$48.07    | \$53.28    | \$39.42 | \$54.84    | \$54.11   | \$53.62 | \$50.41  | \$60.38  |
| BALANCING MARKET LBMP                  |          |          |         |         |            |            |         |            |           |         |          |          |
| Unweighted Price                       | \$52.24  | \$52.40  | \$27.44 | \$30.95 | \$135.39   | \$230.91   | \$40.26 | \$121.45   | \$59.17   | \$55.44 | \$49.31  | \$61.57  |
| Standard Deviation                     | \$391.99 | \$244.80 | \$21.97 | \$14.13 | \$5,206.45 | \$2,355.22 | \$34.84 | \$1,207.51 | \$92.35   | \$21.42 | \$14.92  | \$31.11  |
| Load Wtg.Price                         | \$55.95  | \$55.25  | \$28.21 | \$31.93 | \$210.52   | \$290.60   | \$42.26 | \$137.53   | \$61.96   | \$57.29 | \$50.59  | \$65.35  |
| Average Daily Energy Sendout/Month GWh | 444      | 431      | 404     | 391     | 400        | 456        | 450     | 468        | 432       | 399     | 415      | 450      |