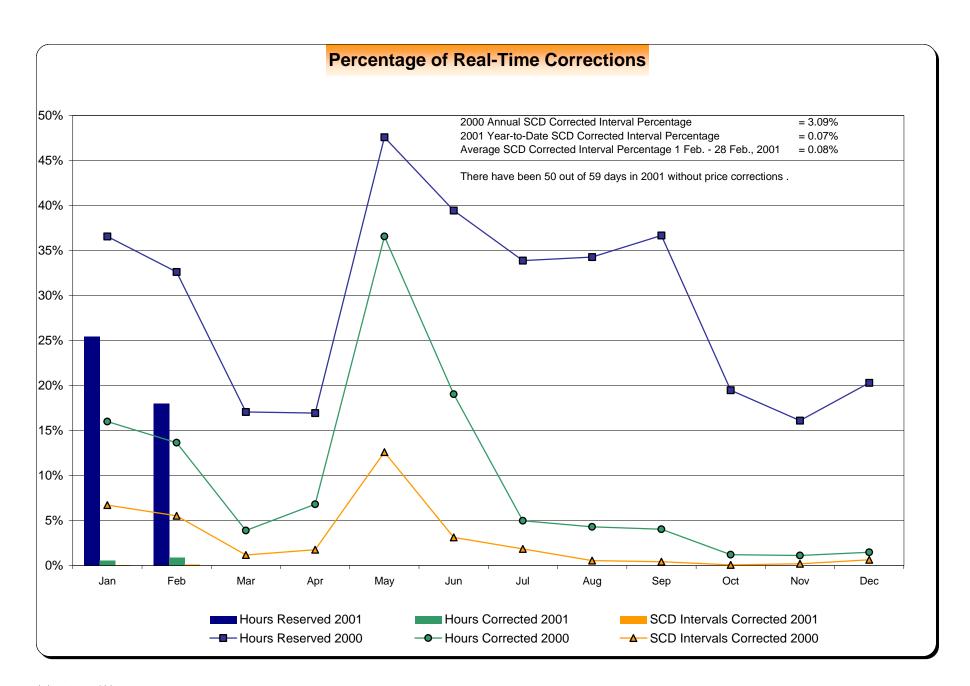

| \$0.90  | \$0.78     | \$1.07   |
| <b>30 Min</b> Price Standard Deviation           | \$0.90       | \$12.13      | \$8.77  | \$0.96  | \$9.37  | \$1.16  | \$0.71  | \$0.58  | \$0.46    | \$0.49  | \$0.39     | \$0.60   |
|                                                  | \$2.35       | \$26.61      | \$23.48 | \$4.55  | \$27.70 | \$3.84  | \$3.79  | \$1.67  | \$0.59    | \$0.60  | \$0.63     | \$1.01   |
| Regulation Price Standard Deviation              | \$21.07      | \$20.84      | \$19.25 | \$24.34 | \$20.26 | \$18.15 | \$13.31 | \$10.16 | \$10.46   | \$8.28  | \$7.94     | \$6.19   |
|                                                  | \$26.50      | \$19.49      | \$19.55 | \$33.72 | \$11.44 | \$39.80 | \$9.66  | \$8.06  | \$11.39   | \$8.82  | \$8.50     | \$5.90   |









# NYISO LBMP ZONES





|                                    | December-2000 | January-2001 |
|------------------------------------|---------------|--------------|
| ■DAM Contract Balancing            | \$3,308,507   | \$2,630,146  |
| ■ Local Reliability Bid Production | \$40,792,859  | \$32,689,317 |
| ■ Bid Production Cost Guarantee    | \$7,460,528   | \$9,906,012  |
| ■ Ancillary Services               | \$7,993,558   | \$9,269,389  |
| ■LBMP                              | 437,088,783   | 403,374,561  |