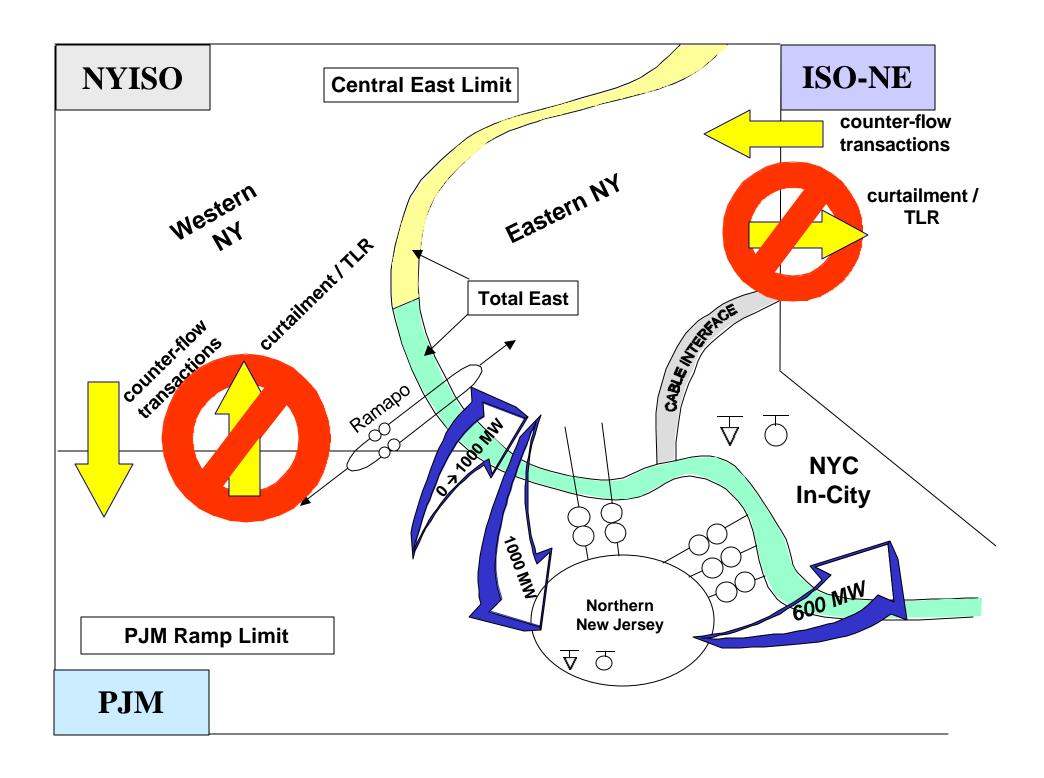

\$20.26 | \$18.15 | \$13.31 | \$10.16 | \$10.46   | \$8.28  | \$7.94     | \$6.19   |
|                                                  | \$26.50      | \$19.49      | \$19.55 | \$33.72 | \$11.44 | \$39.80 | \$9.66  | \$8.06  | \$11.39   | \$8.82  | \$8.50     | \$5.90   |









# NYISO LBMP ZONES





|                                    | December-2000 | January-2001 |
|------------------------------------|---------------|--------------|
| ■DAM Contract Balancing            | \$3,308,507   | \$2,630,146  |
| ■ Local Reliability Bid Production | \$40,792,859  | \$32,689,317 |
| ■ Bid Production Cost Guarantee    | \$7,460,528   | \$9,906,012  |
| ■ Ancillary Services               | \$7,993,558   | \$9,269,389  |
| ■LBMP                              | 437,088,783   | 403,374,561  |