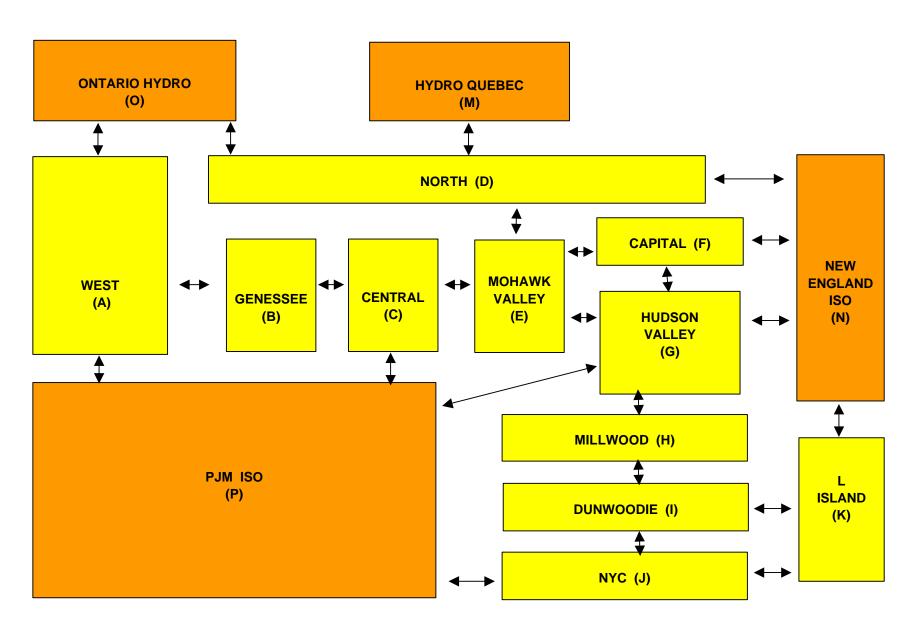

# NYISO LBMP ZONES

|                                    | December-2000 | January-2001 |
|------------------------------------|---------------|--------------|
| ■DAM Contract Balancing            | \$3,308,507   | \$2,630,146  |
| ■ Local Reliability Bid Production | \$40,792,859  | \$32,689,317 |
| ■ Bid Production Cost Guarantee    | \$7,460,528   | \$9,906,012  |
| ■ Ancillary Services               | \$7,993,558   | \$9,269,389  |
| ■LBMP                              | 437,088,783   | 403,374,561  |