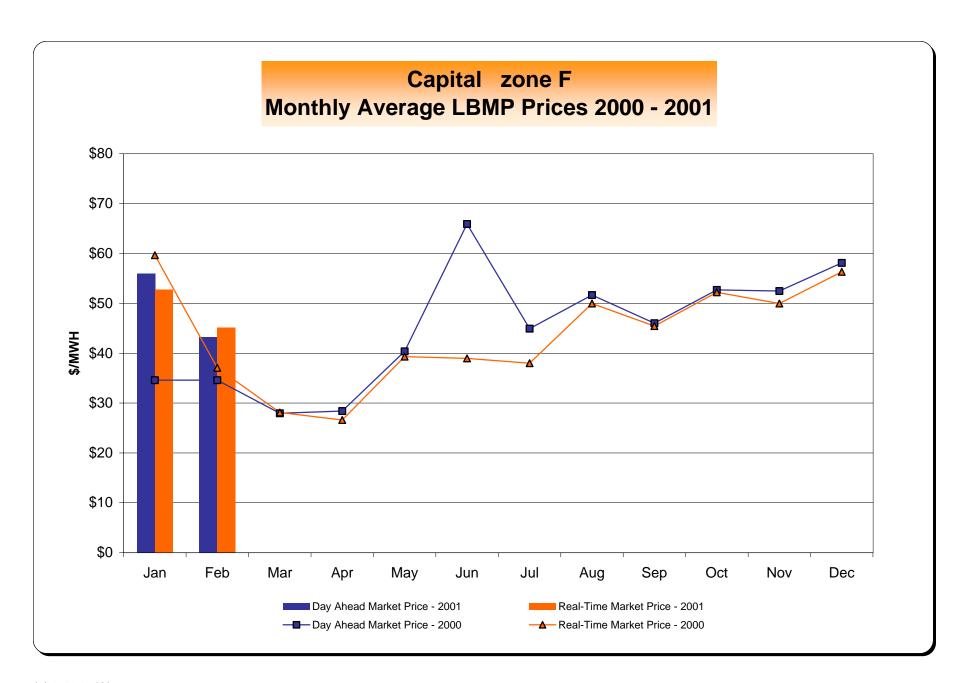

### February, 2001 Zonal Statistics for NYISO

|                                                                 | WEST<br>Zone A    | CENTRAL<br>Zone C | MOHAWK<br>VALLEY<br>Zone E | CAPITAL<br>Zone F  | HUDSON<br>VALLEY<br>Zone G | GENESEE<br>Zone B | LONG<br>ISLAND<br>Zone K | NORTH<br>Zone D    | NEW YORK<br>CITY<br>Zone J | MILLWOOD D<br>Zone H | UNWOODIE<br>Zone I |
|-----------------------------------------------------------------|-------------------|-------------------|----------------------------|--------------------|----------------------------|-------------------|--------------------------|--------------------|----------------------------|----------------------|--------------------|
| DAY AHEAD LBMP Unweighted Price                                 | \$34.24           | \$36.91           | \$38.03                    | \$43.26            | \$42.59                    | \$35.42           | \$48.66                  | \$37.25            | \$46.09                    | \$42.53              | \$43.06            |
| Standard Deviation                                              | \$44.97           | \$8.62            | \$8.78                     | \$10.48            | \$10.41                    | \$8.20            | \$11.77                  | \$8.27             | \$11.75                    | \$10.41              | \$10.56            |
| REAL TIME LBMP Unweighted Price                                 | \$30.95           | \$32.16           | \$32.86                    | \$45.13            | \$41.66                    | \$32.44           | \$56.49                  | \$32.01            | \$47.11                    | \$41.98              | \$42.63            |
| Standard Deviation                                              | \$17.35           | \$18.30           | \$19.01                    | \$27.83            | \$25.09                    | \$18.24           | \$27.45                  | \$18.47            | \$29.41                    | \$25.16              | \$25.57            |
| BALANCING MARKET LBMP<br>Unweighted Price<br>Standard Deviation | \$31.36<br>\$8.64 | \$34.40<br>\$9.72 | \$35.56<br>\$10.32         | \$44.50<br>\$15.57 | \$43.22<br>\$13.45         | \$32.62<br>\$9.23 | \$59.70<br>\$26.23       | \$34.41<br>\$10.04 | \$61.58<br>\$31.27         | \$42.99<br>\$13.42   | \$43.52<br>\$13.58 |