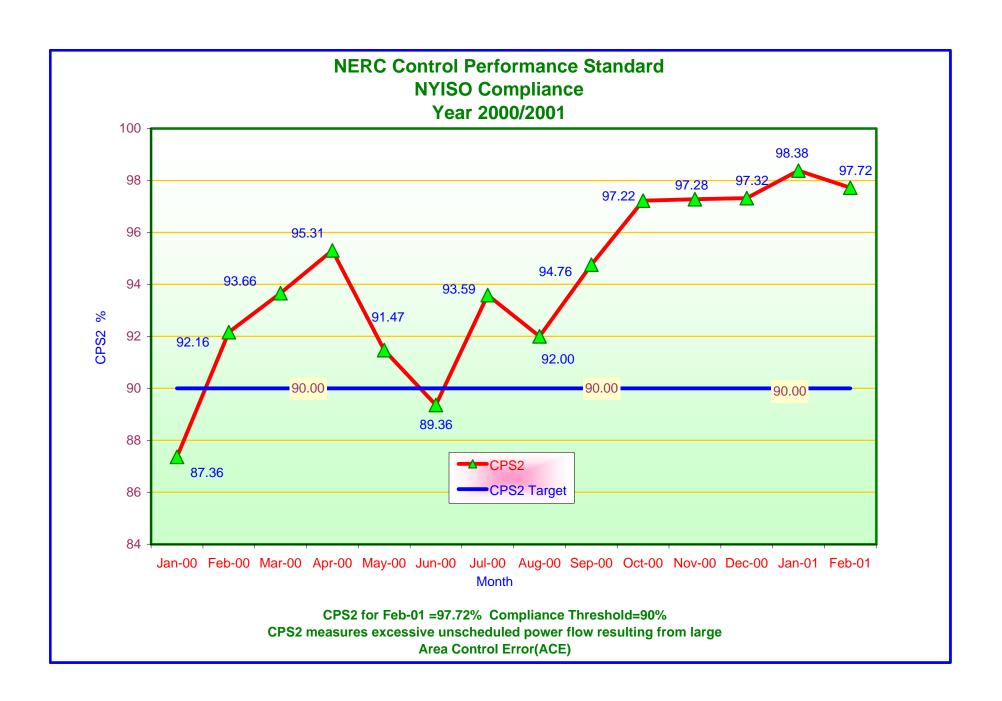

# **NYISO Market Operations Report**

Business Issues Committee Meeting March 15, 2001 Chuck King, NYISO VP Market Services



### February, 2001 Zonal Statistics for NYISO

|                                                                 | WEST<br>Zone A    | CENTRAL<br>Zone C | MOHAWK<br>VALLEY<br>Zone E | CAPITAL<br>Zone F  | HUDSON<br>VALLEY<br>Zone G | GENESEE<br>Zone B | LONG<br>ISLAND<br>Zone K | NORTH<br>Zone D    | NEW YORK<br>CITY<br>Zone J | MILLWOOD D<br>Zone H | UNWOODIE<br>Zone I |
|-----------------------------------------------------------------|-------------------|-------------------|----------------------------|--------------------|----------------------------|-------------------|--------------------------|--------------------|----------------------------|----------------------|--------------------|
| DAY AHEAD LBMP Unweighted Price                                 | \$34.24           | \$36.91