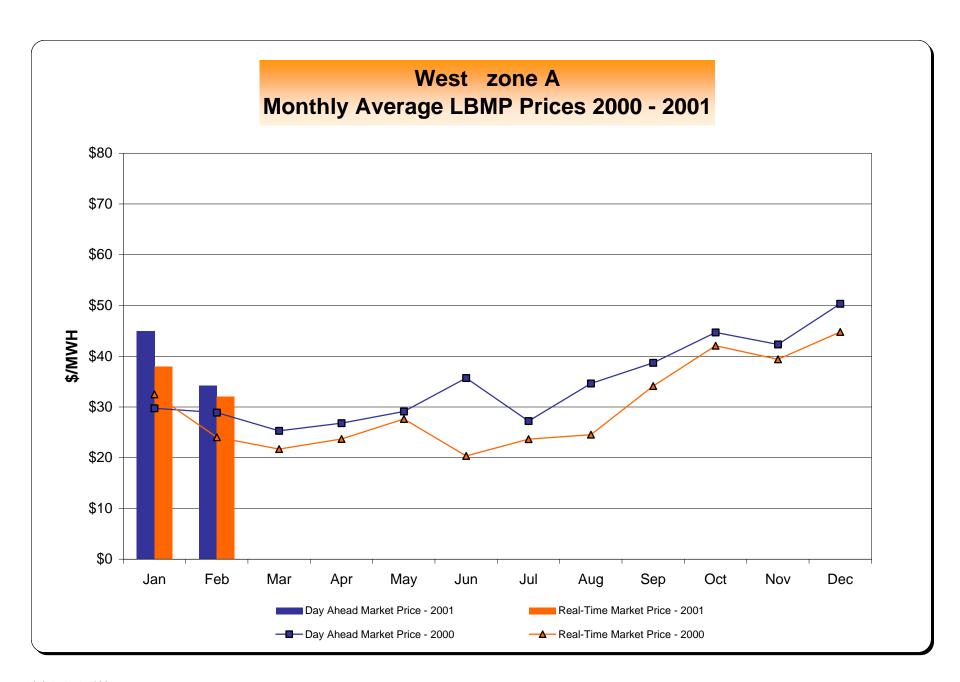

### February, 2001 Zonal Statistics for NYISO

|                                                                 | WEST<br>Zone A    | CENTRAL<br>Zone C | MOHAWK<br>VALLEY<br>Zone E | CAPITAL<br>Zone F  | HUDSON<br>VALLEY<br>Zone G | GENESEE<br>Zone B | LONG<br>ISLAND<br>Zone K | NORTH<br>Zone D    | NEW YORK<br>CITY<br>Zone J | MILLWOOD D<br>Zone H | UNWOODIE<br>Zone I |
|-----------------------------------------------------------------|-------------------|-------------------|----------------------------|--------------------|----------------------------|-------------------|--------------------------|--------------------|----------------------------|----------------------|--------------------|
| DAY AHEAD LBMP Unweighted Price                                 | \$34.24           | \$36.91           | \$38.03                    | \$43.26            | \$42.59                    | \$35.42           | \$48.66                  | \$37.25            | \$46.09                    | \$42.53              | \$43.06            |
| Standard Deviation                                              | \$44.97           | \$8.62            | \$8.78                     | \$10.48            | \$10.41                    | \$8.20            | \$11.77                  | \$8.27             | \$11.75                    | \$10.41              | \$10.56            |
| REAL TIME LBMP Unweighted Price                                 | \$30.95           | \$32.16           | \$32.86                    | \$45.13            | \$41.66                    | \$32.44           | \$56.49                  | \$32.01            | \$47.11                    | \$41.98              | \$42.63            |
| Standard Deviation                                              | \$17.35           | \$18.30           | \$19.01                    | \$27.83            | \$25.09                    | \$18.24           | \$27.45                  | \$18.47            | \$29.41                    | \$25.16              | \$25.57            |
| BALANCING MARKET LBMP<br>Unweighted Price<br>Standard Deviation | \$31.36<br>\$8.64 | \$34.40<br>\$9.72 | \$35.56<br>\$10.32         | \$44.50<br>\$15.57 | \$43.22<br>\$13.45         | \$32.62<br>\$9.23 | \$59.70<br>\$26.23       | \$34.41<br>\$10.04 | \$61.58<br>\$31.27         | \$42.99<br>\$13.42   | \$43.52<br>\$13.58 |