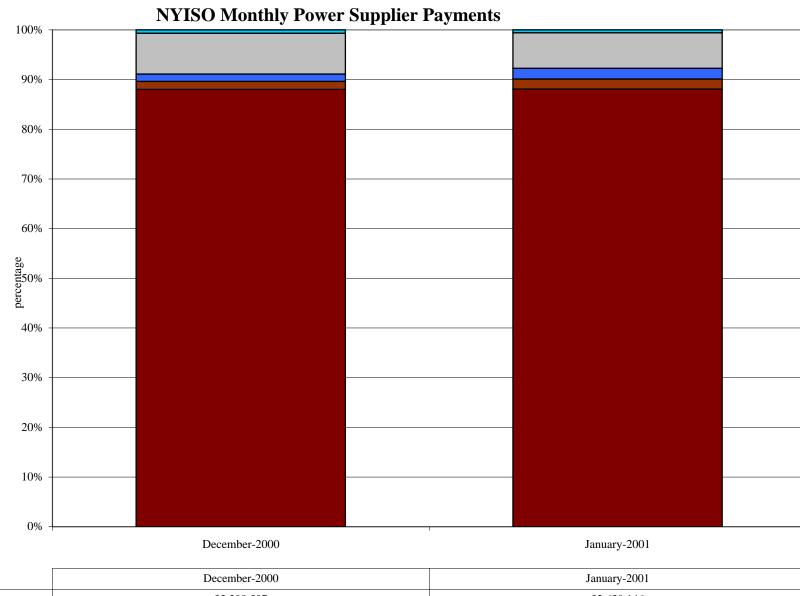

# NYISO LBMP ZONES

|                                    | December-2000 | January-2001 |
|------------------------------------|---------------|--------------|
| ■DAM Contract Balancing            | \$3,308,507   | \$2,630,146  |
| ■ Local Reliability Bid Production | \$40,792,859  | \$32,689,317 |
| ■ Bid Production Cost Guarantee    | \$7,460,528   | \$9,906,012  |
| ■ Ancillary Services               | \$7,993,558   | \$9,269,389  |
| ■LBMP                              | 437,088,783   | 403,374,561  |