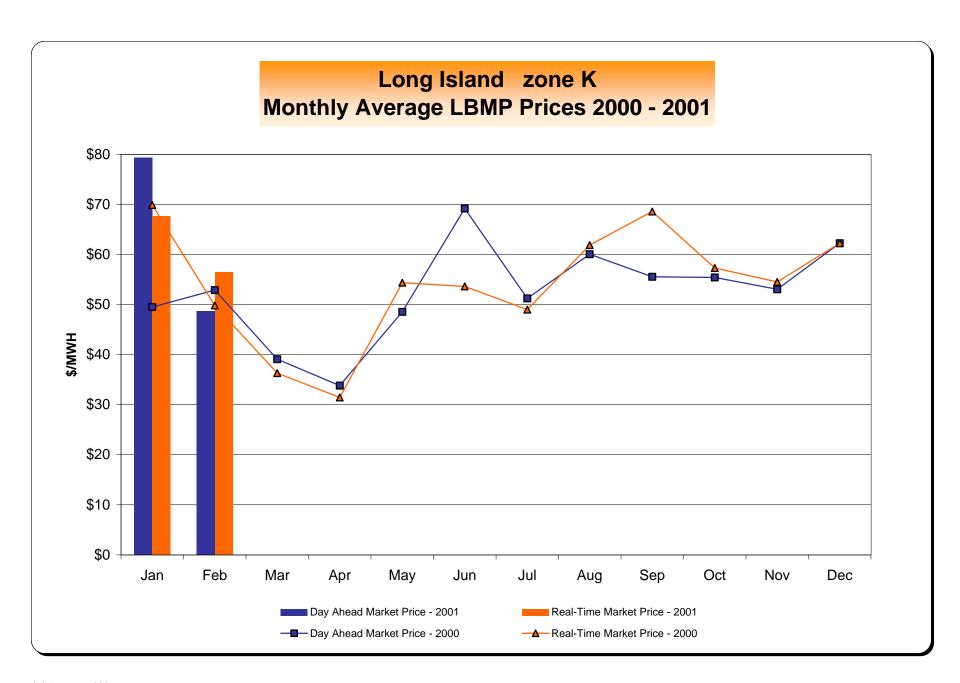

#### **NYISO Markets 2001 Energy Statistics**

|                                        | January | February | March | April | May | June | July | August | September | October | November | December |
|----------------------------------------|---------|----------|-------|-------|-----|------|------|--------|-----------|---------|----------|----------|
| DAY AHEAD LBMP                         |         |          |       |       |     |      |      |        |           |         |          |          |
| Unweighted Price                       | \$56.41 | \$42.09  |       |       |     |      |      |        |           |         |          |          |
| Standard Deviation                     | \$17.87 | \$9.65   |       |       |     |      |      |        |           |         |          |          |
| Load Wtg.Price                         | \$58.34 | \$43.25  |       |       |     |      |      |        |           |         |          |          |
| 2000 Tig.: 1100                        | φοσιο . | ψ.ο.20   |       |       |     |      |      |        |           |         |          |          |
| REAL TIME LBMP                         |         |          |       |       |     |      |      |        |           |         |          |          |
| Unweighted Price                       | \$50.15 | \$41.84  |       |       |     |      |      |        |           |         |          |          |
| Standard Deviation                     | \$19.32 | \$22.21  |       |       |     |      |      |        |           |         |          |          |
| Load Wtg.Price                         | \$51.66 | \$42.94  |       |       |     |      |      |        |           |         |          |          |
|                                        |         |          |       |       |     |      |      |        |           |         |          |          |
| BALANCING MARKET LBMP                  |         |          |       |       |     |      |      |        |           |         |          |          |
| Unweighted Price                       | \$54.40 | \$47.43  |       |       |     |      |      |        |           |         |          |          |
| Standard Deviation                     | \$16.85 | \$15.62  |       |       |     |      |      |        |           |         |          |          |
| Load Wtg.Price                         | \$55.95 | \$48.86  |       |       |     |      |      |        |           |         |          |          |
|                                        |         |          |       |       |     |      |      |        |           |         |          |          |
| A D 11 F O I 1/14 11 OW                | 440     | 40.4     |       |       |     |      |      |        |           |         |          |          |
| Average Daily Energy Sendout/Month GWh | 443     | 434      |       |       |     |      |      |        |           |         |          |          |

#### **NYISO Markets 2000 Energy Statistics**

|                                        | January  | February | March   | April   | May        | June       | July    | August     | September | October | November | December |
|----------------------------------------|----------|----------|---------|---------|------------|------------|---------|------------|-----------|---------|----------|----------|
| DAY AHEAD LBMP                         |          |          |         |         |            |            |         |            |           |         |          |          |
| Unweighted Price                       | \$38.64  | \$37.09  | \$29.24 | \$29.55 | \$37.73    | \$57.96    | \$40.66 | \$50.18    | \$46.47   | \$51.91 | \$50.07  | \$58.34  |
| Standard Deviation                     | \$16.64  | \$12.75  | \$8.22  | \$9.57  | \$16.65    | \$67.35    | \$18.96 | \$37.40    | \$15.52   | \$12.64 | \$9.67   | \$18.03  |
| Load Wtg.Price                         | \$40.09  | \$38.31  | \$30.05 | \$30.60 | \$39.80    | \$64.23    | \$43.32 | \$54.34    | \$48.50   | \$53.46 | \$51.13  | \$60.81  |
| REAL TIME LBMP                         |          |          |         |         |            |            |         |            |           |         |          |          |
| Unweighted Price                       | \$49.46  | \$34.52  | \$27.40 | \$27.04 | \$41.17    | \$46.26    | \$36.81 | \$48.86    | \$50.12   | \$51.74 | \$48.89  | \$58.28  |
| Standard Deviation                     | \$99.49  | \$20.65  | \$20.80 | \$13.14 | \$74.60    | \$91.83    | \$21.87 | \$59.58    | \$53.73   | \$19.28 | \$19.89  | \$48.47  |
| Load Wtg.Price                         | \$54.16  | \$36.06  | \$28.57 | \$28.11 | \$48.07    | \$53.28    | \$39.42 | \$54.84    | \$54.11   | \$53.62 | \$50.41  | \$60.38  |
| BALANCING MARKET LBMP                  |          |          |         |         |            |            |         |            |           |         |          |          |
| Unweighted Price                       | \$52.24  | \$52.40  | \$27.44 | \$30.95 | \$135.39   | \$230.91   | \$40.26 | \$121.45   | \$59.17   | \$55.44 | \$49.31  | \$61.57  |
| Standard Deviation                     | \$391.99 | \$244.80 | \$21.97 | \$14.13 | \$5,206.45 | \$2,355.22 | \$34.84 | \$1,207.51 | \$92.35   | \$21.42 | \$14.92  | \$31.11  |
| Load Wtg.Price                         | \$55.95  | \$55.25  | \$28.21 | \$31.93 | \$210.52   | \$290.60   | \$42.26 | \$137.53   | \$61.96   | \$57.29 | \$50.59  | \$65.35  |
| Average Daily Energy Sendout/Month GWh | 444      | 431      | 404     | 391     | 400        | 456        | 450     | 468        | 432       | 399     | 415      | 450      |