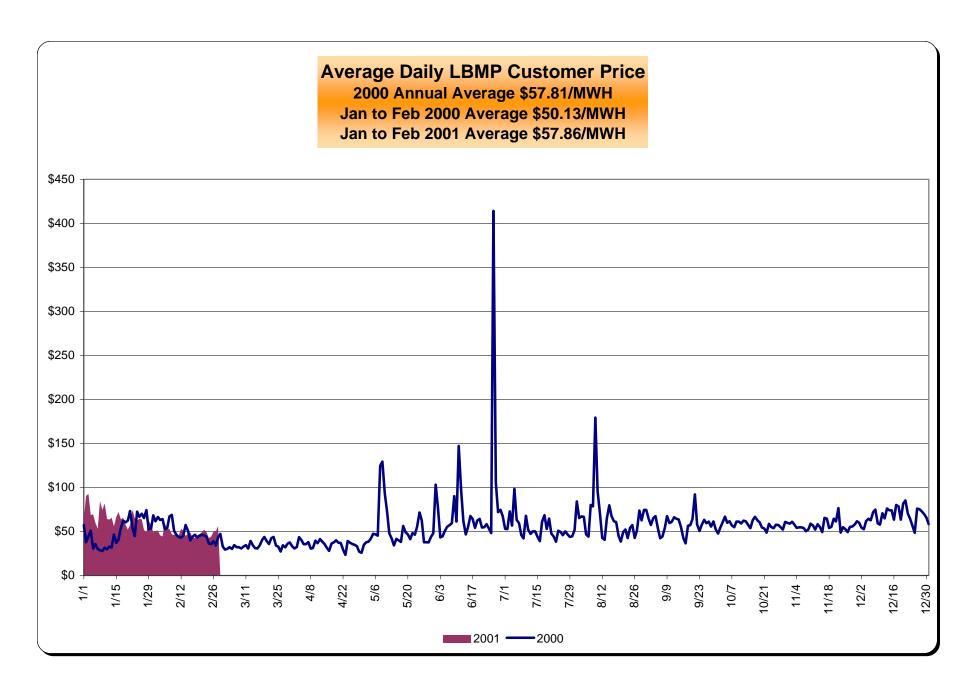

#### **NYISO Markets 2001 Energy Statistics**

|                                        | January | February | March | April | May | June | July | August | September | October | November | December |
|----------------------------------------|---------|----------|-------|-------|-----|------|------|--------|-----------|---------|----------|----------|
| DAY AHEAD LBMP                         |         |          |       |       |     |      |      |        |           |         |          |          |
| Unweighted Price                       | \$56.41 | \$42.09  |       |       |     |      |      |        |           |         |          |          |
| Standard Deviation                     | \$17.87 | \$9.65   |       |       |     |      |      |        |           |         |          |          |
| Load Wtg.Price                         | \$58.34 | \$43.25  |       |       |     |      |      |        |           |         |          |          |
| 2000 Tig.: 1100                        | φοσιο . | ψ.ο.20   |       |       |     |      |      |        |           |         |          |          |
| REAL TIME LBMP                         |         |          |       |       |     |      |      |        |           |         |          |          |
| Unweighted Price                       | \$50.15 | \$41.84  |       |       |     |      |      |        |           |         |          |          |
| Standard Deviation                     | \$19.32 | \$22.21  |       |       |     |      |      |        |           |         |          |          |
| Load Wtg.Price                         | \$51.66 | \$42.94  |       |       |     |      |      |        |           |         |          |          |
|                                        |         |          |       |       |     |      |      |        |           |         |          |          |
| BALANCING MARKET LBMP                  |         |          |       |       |     |      |      |        |           |         |          |          |
| Unweighted Price                       | \$54.40 | \$47.43  |       |       |     |      |      |        |           |         |          |          |
| Standard Deviation                     | \$16.85 | \$15.62  |       |       |     |      |      |        |           |         |          |          |
| Load Wtg.Price                         | \$55.95 | \$48.86  |       |       |     |      |      |        |           |         |          |          |
|                                        |         |          |       |       |     |      |      |        |           |         |          |          |
| A D 11 F O I 1/14 11 OW                | 440     | 40.4     |       |       |     |      |      |        |           |         |          |          |
| Average Daily Energy Sendout/Month GWh | 443     | 434      |       |       |     |      |      |        |           |         |          |          |

#### **NYISO Markets 2000 Energy Statistics**

|                                        | January  | February | March   | April   | May        | June       | July    | August     | September | October | November | December |
|----------------------------------------|----------|----------|---------|---------|------------|------------|---------|------------|-----------|---------|----------|----------|
| DAY AHEAD LBMP                         |          |          |         |         |            |            |         |            |           |         |          |          |
| Unweighted Price                       | \$38.64  | \$37.09  | \$29.24 | \$29.55 | \$37.73    | \$57.96    | \$40.66 | \$50.18    | \$46.47   | \$51.91 | \$50.07  | \$58.34  |
| Standard Deviation                     | \$16.64  | \$12.75  | \$8.22  | \$9.57  | \$16.65    | \$67.35    | \$18.96 | \$37.40    | \$15.52   | \$12.64 | \$9.67   | \$18.03  |
| Load Wtg.Price                         | \$40.09  | \$38.31  | \$30.05 | \$30.60 | \$39.80    | \$64.23    | \$43.32 | \$54.34    | \$48.50   | \$53.46 | \$51.13  | \$60.81  |
| REAL TIME LBMP                         |          |          |         |         |            |            |         |            |           |         |          |          |
| Unweighted Price                       | \$49.46  | \$34.52  | \$27.40 | \$27.04 | \$41.17    | \$46.26    | \$36.81 | \$48.86    | \$50.12   | \$51.74 | \$48.89  | \$58.28  |
| Standard Deviation                     | \$99.49  | \$20.65  | \$20.80 | \$13.14 | \$74.60    | \$91.83    | \$21.87 | \$59.58    | \$53.73   | \$19.28 | \$19.89  | \$48.47  |
| Load Wtg.Price                         | \$54.16  | \$36.06  | \$28.57 | \$28.11 | \$48.07    | \$53.28    | \$39.42 | \$54.84    | \$54.11   | \$53.62 | \$50.41  | \$60.38  |
| BALANCING MARKET LBMP                  |          |          |         |         |            |            |         |            |           |         |          |          |
| Unweighted Price                       | \$52.24  | \$52.40  | \$27.44 | \$30.95 | \$135.39   | \$230.91   | \$40.26 | \$121.45   | \$59.17   | \$55.44 | \$49.31  | \$61.57  |
| Standard Deviation                     | \$391.99 | \$244.80 | \$21.97 | \$14.13 | \$5,206.45 | \$2,355.22 | \$34.84 | \$1,207.51 | \$92.35   | \$21.42 | \$14.92  | \$31.11  |
| Load Wtg.Price                         | \$55.95  | \$55.25  | \$28.21 | \$31.93 | \$210.52   | \$290.60   | \$42.26 | \$137.53   | \$61.96   | \$57.29 | \$50.59  | \$65.35  |
| Average Daily Energy Sendout/Month GWh | 444      | 431      | 404     | 391     | 400        | 456        | 450     | 468        | 432       | 399     | 415      | 450      |