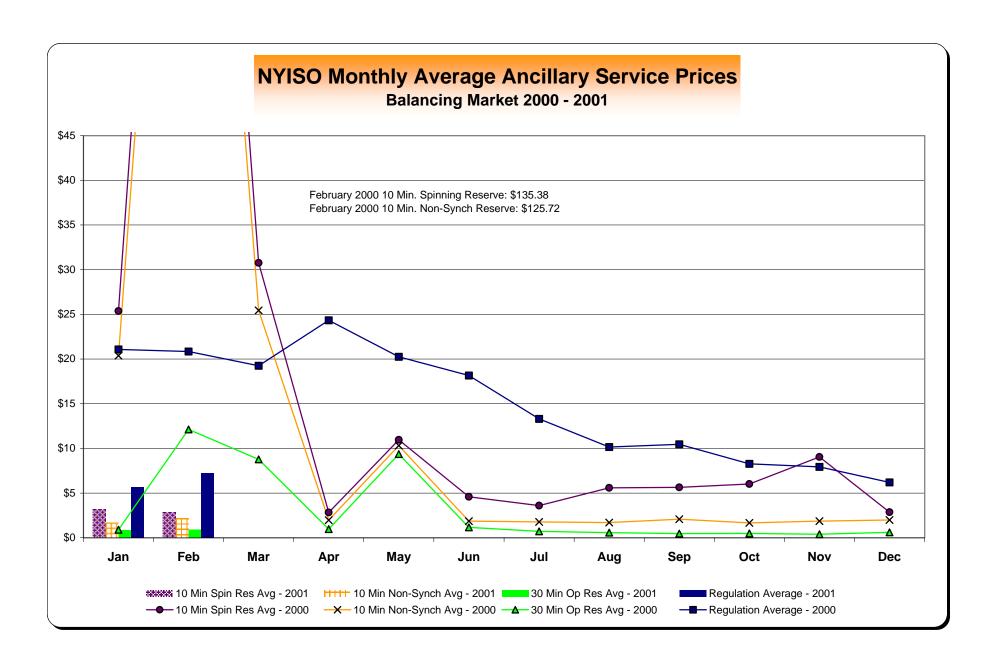

### NYISO Markets 2001 Ancillary Service Statistics

|                    | January      | February     | March | April | May | June | July | August | September | October | November December |
|--------------------|--------------|--------------|-------|-------|-----|------|------|--------|-----------|---------|-------------------|
| ANCILLARY SERVICES | Day Ahead M  | arket        |       |       |     |      |      |        |           |         |                   |
| 10 Min Spin        |              |              |       |       |     |      |      |        |           |         |                   |
| Unweighted Price   | \$2.71       | \$2.22       |       |       |     |      |      |        |           |         |                   |
| Standard Deviation | \$1.67       | \$0.56       |       |       |     |      |      |        |           |         |                   |
| 10 Min Non Synch   |              |              |       |       |     |      |      |        |           |         |                   |
| Unweighted Price   | \$1.69       | \$2.19       |       |       |     |      |      |        |           |         |                   |
| Standard Deviation | \$0.78       | \$0.60       |       |       |     |      |      |        |           |         |                   |
| 30 Min             |              |              |       |       |     |      |      |        |           |         |                   |
| Unweighted Price   | \$0.60       | \$0.89       |       |       |     |      |      |        |           |         |                   |
| Standard Deviation | \$0.40       | \$0.76       |       |       |     |      |      |        |           |         |                   |
| Regulation         |              |              |       |       |     |      |      |        |           |         |                   |
| Unweighted Price   | \$7.80       | \$8.81       |       |       |     |      |      |        |           |         |                   |
| Standard Deviation | \$5.50       | \$8.56       |       |       |     |      |      |        |           |         |                   |
| ANCILLARY SERVICES | Balancing Ma | <u>arket</u> |       |       |     |      |      |        |           |         |                   |
| 10 Min Spin        |              |              |       |       |     |      |      |        |           |         |                   |
| Unweighted Price   | \$3.19       | \$2.85       |       |       |     |      |      |        |           |         |                   |
| Standard Deviation | \$3.95       | \$4.04       |       |       |     |      |      |        |           |         |                   |
| 10 Min Non Synch   |              |              |       |       |     |      |      |        |           |         |                   |
| Unweighted Price   | \$1.70       | \$2.16       |       |       |     |      |      |        |           |         |                   |
| Standard Deviation | \$0.92       | \$0.74       |       |       |     |      |      |        |           |         |                   |
| 30 Min             |              |              |       |       |     |      |      |        |           |         |                   |
| Unweighted Price   | \$0.88       | \$0.94       |       |       |     |      |      |        |           |         |                   |
| Standard Deviation | \$0.84       | \$0.86       |       |       |     |      |      |        |           |         |                   |
| Regulation         |              |              |       |       |     |      |      |        |           |         |                   |
| Unweighted Price   | \$5.70       | \$7.26       |       |       |     |      |      |        |           |         |                   |
| Standard Deviation | \$5.97       | \$7.83       |       |       |     |      |      |        |           |         |                   |
|                    |              |              |       |       |     |      |      |        |           |         |                   |

## **NYISO Markets 2000 Ancillary Services Statistics**

|                                                  | January      | February     | March   | April   | May     | June    | July    | August  | September | October | November I | December |
|--------------------------------------------------|--------------|--------------|---------|---------|---------|---------|---------|---------|-----------|---------|------------|----------|
| ANCILLARY SERVICES                               | Day Ahead M  | <u>arket</u> |         |         |         |         |         |         |           |         |            |          |
| <b>10 Min Spin</b> Price Standard Deviation      | \$21.70      | \$73.27      | \$38.48 | \$3.51  | \$3.10  | \$3.89  | \$3.76  | \$4.45  | \$4.34    | \$3.03  | \$2.74     | \$2.45   |
|                                                  | \$26.67      | \$32.24      | \$34.05 | \$5.74  | \$5.31  | \$4.88  | \$2.61  | \$5.63  | \$6.50    | \$4.95  | \$3.81     | \$0.76   |
| <b>10 Min Non Synch</b> Price Standard Deviation | \$9.01       | \$65.58      | \$27.31 | \$1.75  | \$2.07  | \$1.47  | \$2.12  | \$2.30  | \$2.18    | \$1.80  | \$1.99     | \$2.14   |
|                                                  | \$0.39       | \$0.22       | \$6.39  | \$0.45  | \$5.07  | \$2.52  | \$1.35  | \$2.02  | \$0.21    | \$0.62  | \$0.58     | \$0.57   |
| <b>30 Min</b> Price Standard Deviation           | \$0.62       | \$0.77       | \$1.53  | \$0.95  | \$1.17  | \$0.93  | \$0.66  | \$0.91  | \$0.55    | \$0.70  | \$0.50     | \$0.39   |
|                                                  | \$19.20      | \$24.13      | \$16.17 | \$0.16  | \$5.12  | \$2.51  | \$1.39  | \$2.14  | \$0.30    | \$0.27  | \$0.39     | \$0.39   |
| Regulation Price Standard Deviation              | \$36.75      | \$44.27      | \$40.07 | \$33.61 | \$22.93 | \$17.79 | \$16.63 | \$11.66 | \$11.35   | \$9.08  | \$9.32     | \$7.89   |
|                                                  | \$42.26      | \$21.99      | \$23.72 | \$35.08 | \$11.18 | \$9.52  | \$9.17  | \$5.13  | \$10.38   | \$6.96  | \$7.93     | \$5.73   |
| ANCILLARY SERVICES                               | Balancing Ma | <u>ırket</u> |         |         |         |         |         |         |           |         |            |          |
| <b>10 Min Spin</b> Price Standard Deviation      | \$25.38      | \$135.38     | \$30.76 | \$2.83  | \$10.96 | \$4.58  | \$3.60  | \$5.58  | \$5.64    | \$6.02  | \$9.05     | \$2.87   |
|                                                  | \$37.34      | \$798.48     | \$31.12 | \$6.32  | \$27.38 | \$6.74  | \$5.68  | \$8.40  | \$8.54    | \$9.66  | \$12.05    | \$3.37   |
| <b>10 Min Non Synch</b> Price Standard Deviation | \$20.37      | \$125.72     | \$25.45 | \$1.97  | \$10.31 | \$1.87  | \$1.77  | \$1.71  | \$2.07    | \$1.66  | \$1.86     | \$1.98   |
|                                                  | \$33.81      | \$799.03     | \$23.67 | \$4.51  | \$27.41 | \$3.77  | \$3.77  | \$1.74  | \$0.51    | \$0.90  | \$0.78     | \$1.07   |
| <b>30 Min</b> Price Standard Deviation           | \$0.90       | \$12.13      | \$8.77  | \$0.96  | \$9.37  | \$1.16  | \$0.71  | \$0.58  | \$0.46    | \$0.49  | \$0.39     | \$0.60   |
|                                                  | \$2.35       | \$26.61      | \$23.48 | \$4.55  | \$27.70 | \$3.84  | \$3.79  | \$1.67  | \$0.59    | \$0.60  | \$0.63     | \$1.01   |
| Regulation Price Standard Deviation              | \$21.07      | \$20.84      | \$19.25 | \$24.34 | \$20.26 | \$18.15 | \$13.31 | \$10.16 | \$10.46   | \$8.28  | \$7.94     | \$6.19   |
|                                                  | \$26.50      | \$19.49      | \$19.55 | \$33.72 | \$11.44 | \$39.80 | \$9.66  | \$8.06  | \$11.39   | \$8.82  | \$8.50     | \$5.90   |