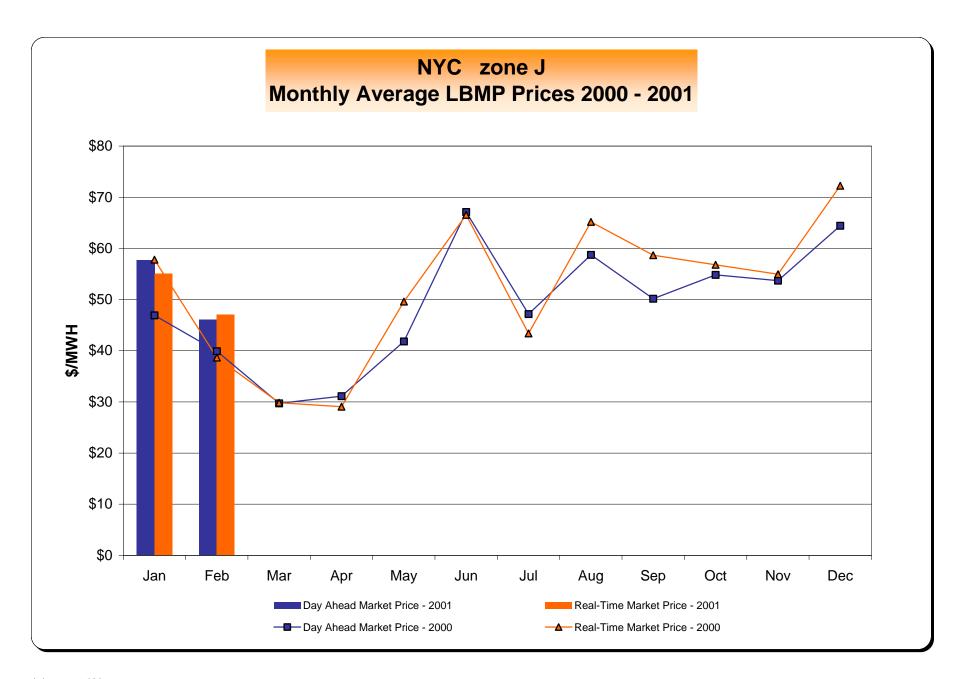

#### **NYISO Markets 2001 Energy Statistics**

|                                        | January | February | March | April | May | June | July | August | September | October | November | December |
|----------------------------------------|---------|----------|-------|-------|-----|------|------|--------|-----------|---------|----------|----------|
| DAY AHEAD LBMP                         |         |          |       |       |     |      |      |        |           |         |          |          |
| Unweighted Price                       | \$56.41 | \$42.09  |       |       |     |      |      |        |           |         |          |          |
| Standard Deviation                     | \$17.87 | \$9.65   |       |       |     |      |      |        |           |         |          |          |
| Load Wtg.Price                         | \$58.34 | \$43.25  |       |       |     |      |      |        |           |         |          |          |
| 2000 Tig.: 1100                        | φοσιο . | ψ.ο.20   |       |       |     |      |      |        |           |         |          |          |
| REAL TIME LBMP                         |         |          |       |       |     |      |      |        |           |         |          |          |
| Unweighted Price                       | \$50.15 | \$41.84  |       |       |     |      |      |        |           |         |          |          |
| Standard Deviation                     | \$19.32 | \$22.21  |       |       |     |      |      |        |           |         |          |          |
| Load Wtg.Price                         | \$51.66 | \$42.94  |       |       |     |      |      |        |           |         |          |          |
|                                        |         |          |       |       |     |      |      |        |           |         |          |          |
| BALANCING MARKET LBMP                  |         |          |       |       |     |      |      |        |           |         |          |          |
| Unweighted Price                       | \$54.40 | \$47.43  |       |       |     |      |      |        |           |         |          |          |
| Standard Deviation                     | \$16.85 | \$15.62  |       |       |     |      |      |        |           |         |          |          |
| Load Wtg.Price                         | \$55.95 | \$48.86  |       |       |     |      |      |        |           |         |          |          |
|                                        |         |          |       |       |     |      |      |        |           |         |          |          |
| A D 11 F O I 1/14 11 OW                | 440     | 40.4     |       |       |     |      |      |        |           |         |          |          |
| Average Daily Energy Sendout/Month GWh | 443     | 434      |       |       |     |      |      |        |           |         |          |          |

#### **NYISO Markets 2000 Energy Statistics**

|                                        | January  | February | March   | April   | May        | June       | July    | August     | September | October | November | December |
|----------------------------------------|----------|----------|---------|---------|------------|------------|---------|------------|-----------|---------|----------|----------|
| DAY AHEAD LBMP                         |          |          |         |         |            |            |         |            |           |         |          |          |
| Unweighted Price                       | \$38.64  | \$37.09  | \$29.24 | \$29.55 | \$37.73    | \$57.96    | \$40.66 | \$50.18    | \$46.47   | \$51.91 | \$50.07  | \$58.34  |
| Standard Deviation                     | \$16.64  | \$12.75  | \$8.22  | \$9.57  | \$16.65    | \$67.35    | \$18.96 | \$37.40    | \$15.52   | \$12.64 | \$9.67   | \$18.03  |
| Load Wtg.Price                         | \$40.09  | \$38.31  | \$30.05 | \$30.60 | \$39.80    | \$64.23    | \$43.32 | \$54.34    | \$48.50   | \$53.46 | \$51.13  | \$60.81  |
| REAL TIME LBMP                         |          |          |         |         |            |            |         |            |           |         |          |          |
| Unweighted Price                       | \$49.46  | \$34.52  | \$27.40 | \$27.04 | \$41.17    | \$46.26    | \$36.81 | \$48.86    | \$50.12   | \$51.74 | \$48.89  | \$58.28  |
| Standard Deviation                     | \$99.49  | \$20.65  | \$20.80 | \$13.14 | \$74.60    | \$91.83    | \$21.87 | \$59.58    | \$53.73   | \$19.28 | \$19.89  | \$48.47  |
| Load Wtg.Price                         | \$54.16  | \$36.06  | \$28.57 | \$28.11 | \$48.07    | \$53.28    | \$39.42 | \$54.84    | \$54.11   | \$53.62 | \$50.41  | \$60.38  |
| BALANCING MARKET LBMP                  |          |          |         |         |            |            |         |            |           |         |          |          |
| Unweighted Price                       | \$52.24  | \$52.40  | \$27.44 | \$30.95 | \$135.39   | \$230.91   | \$40.26 | \$121.45   | \$59.17   | \$55.44 | \$49.31  | \$61.57  |
| Standard Deviation                     | \$391.99 | \$244.80 | \$21.97 | \$14.13 | \$5,206.45 | \$2,355.22 | \$34.84 | \$1,207.51 | \$92.35   | \$21.42 | \$14.92  | \$31.11  |
| Load Wtg.Price                         | \$55.95  | \$55.25  | \$28.21 | \$31.93 | \$210.52   | \$290.60   | \$42.26 | \$137.53   | \$61.96   | \$57.29 | \$50.59  | \$65.35  |
| Average Daily Energy Sendout/Month GWh | 444      | 431      | 404     | 391     | 400        | 456        | 450     | 468        | 432       | 399     | 415      | 450      |