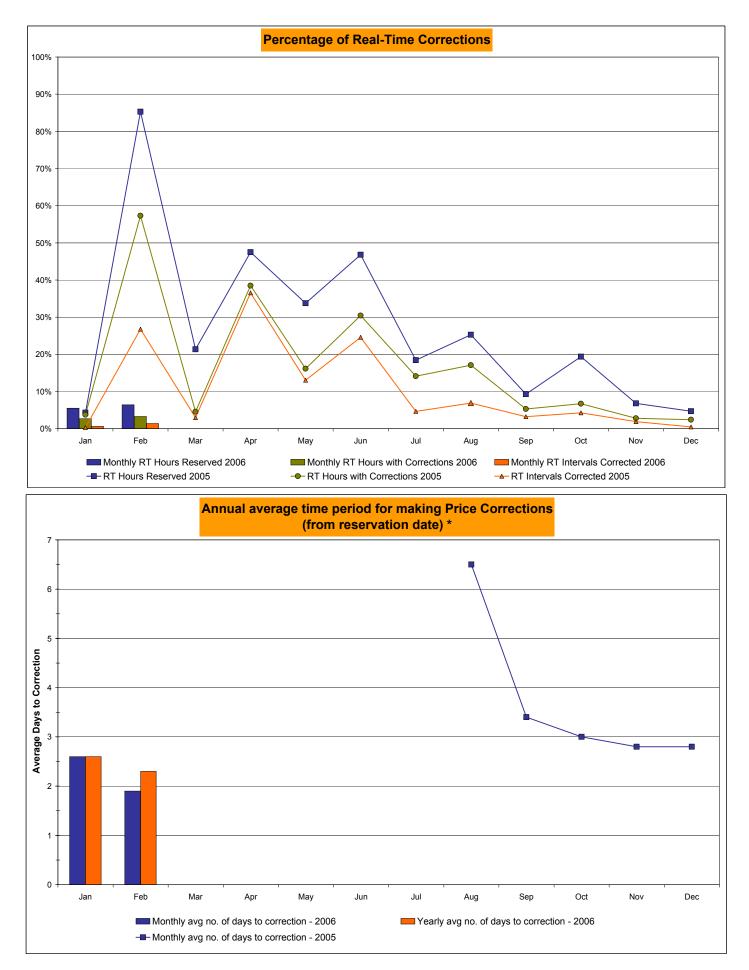

# **Price Error Elimination Status**

- Reservation and correction rate remains low
  - No new causes of errors logged in several months
  - Price Error Elimination Team continues to review potential solutions to difficult causes of errors
- > Enhancements targeting price errors
  - Update to Load Forecaster deployed February 28<sup>th</sup>
  - Additional concepts being presented to MPs in April
- > Enhanced price validation planning ongoing
- Cycle time to provide corrections continues to improve; current average well below targets