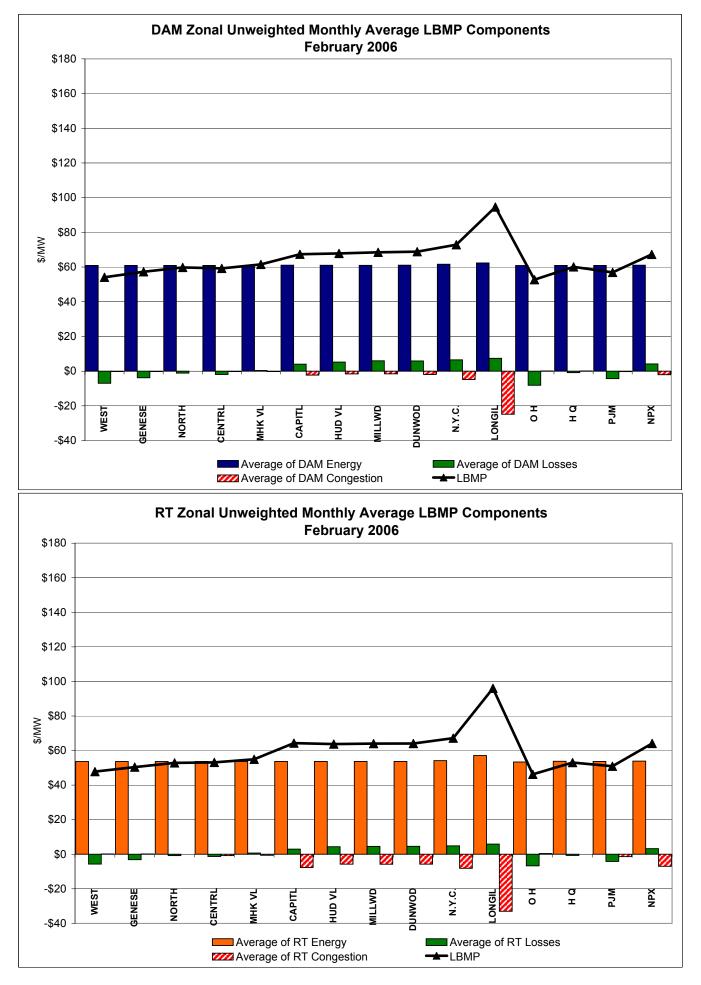

#### February 2006 Zonal LBMP Statistics for NYISO (\$/MWh)

| DAY AHEAD LBMP     | WEST<br><u>Zone A</u> | GENESEE<br>Zone B | NORTH<br><u>Zone D</u> | CENTRAL<br>Zone C | MOHAWK<br>VALLEY<br><u>Zone E</u> | CAPITAL<br>Zone F | HUDSON<br>VALLEY<br>Zone G | MILLWOOD<br>Zone H | DUNWOODIE<br><u>Zone I</u> | NEW YORK<br>CITY<br><u>Zone J</u> | LONG<br>ISLAND<br><u>Zone K</u> |
|--------------------|-----------------------|-------------------|------------------------|-------------------|-----------------------------------|-------------------|----------------------------|--------------------|----------------------------|-----------------------------------|---------------------------------|
| Unweighted Price * | 54.11                 | 57.26             | 59.81                  | 59.23             | 61.51                             | 67.24             | 67.76                      | 68.43              | 68.72                      | 72.22                             | 93.18                           |
| Standard Deviation | 9.51                  | 10.20             | 10.40                  | 10.63             | 11.04                             | 13.16             | 13.19                      | 13.51              | 13.40                      | 15.10                             | 18.35                           |
| RTC** LBMP         |                       |                   |                        |                   |                                   |                   |                            |                    |                            |                                   |                                 |
| Unweighted Price * | 47.85                 | 50.35             | 53.36                  | 53.49             | 55.40                             | 64.24             | 63.85                      | 64.14              | 64.14                      | 66.11                             | 88.66                           |
| Standard Deviation | 13.94                 | 14.86             | 15.49                  | 14.92             | 15.60                             | 20.19             | 17.61                      | 17.76              | 17.69                      | 18.66                             | 31.42                           |
| REAL TIME LBMP     |                       |                   |                        |                   |                                   |                   |                            |                    |                            |                                   |                                 |
| Unweighted Price * | 47.81                 | 50.43             | 52.89                  | 53.14             | 54.97                             | 64.29             | 63.74                      | 64.02              | 64.02                      | 66.68                             | 92.54                           |
| Standard Deviation | 16.07                 | 17.48             | 18.22                  | 17.65             | 18.44                             | 26.79             | 22.94                      | 23.14              | 23.04                      | 24.29                             | 40.01                           |