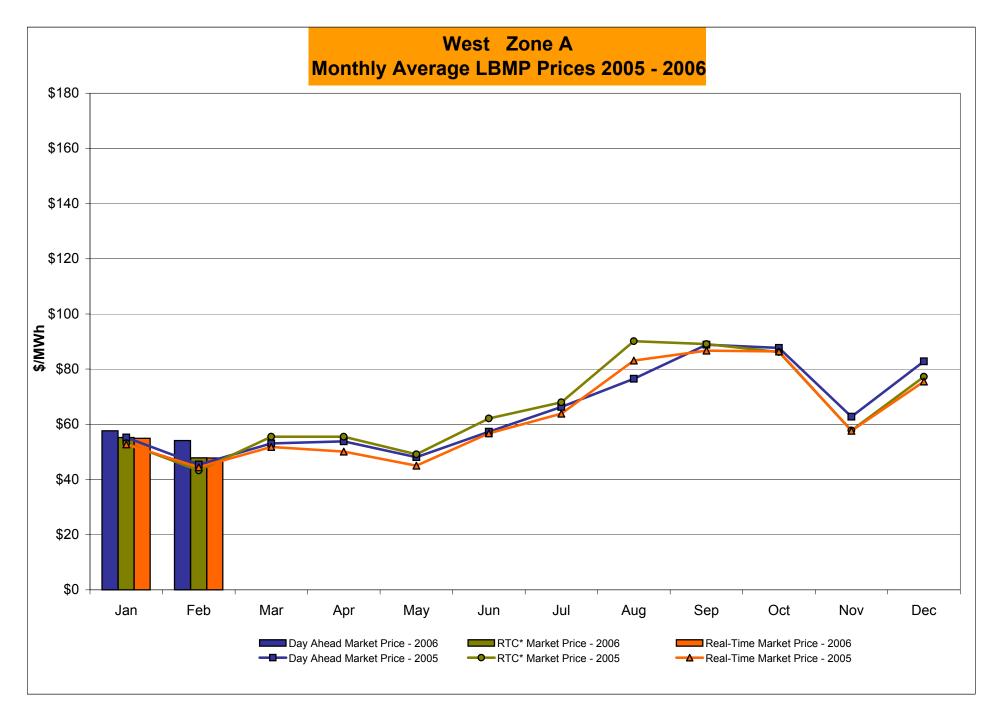

#### February 2006 Zonal LBMP Statistics for NYISO (\$/MWh)

| DAY AHEAD LBMP     | WEST<br><u>Zone A</u> | GENESEE<br>Zone B | NORTH<br><u>Zone D</u> | CENTRAL<br>Zone C | MOHAWK<br>VALLEY<br><u>Zone E</u> | CAPITAL<br>Zone F | HUDSON<br>VALLEY<br>Zone G | MILLWOOD<br>Zone H | DUNWOODIE<br><u>Zone I</u> | NEW YORK<br>CITY<br><u>Zone J</u> | LONG<br>ISLAND<br><u>Zone K</u> |
|--------------------|-----------------------|-------------------|------------------------|-------------------|-----------------------------------|-------------------|----------------------------|--------------------|----------------------------|-----------------------------------|---------------------------------|
| Unweighted Price * | 54.11                 | 57.26             | 59.81                  | 59.23             | 61.51                             | 67.24             | 67.76                      | 68.43              | 68.72                      | 72.22                             | 93.18                           |
| Standard Deviation | 9.51                  | 10.20             | 10.40                  | 10.63             | 11.04                             | 13.16             | 13.19                      | 13.51              | 13.40                      | 15.10                             | 18.35                           |
| RTC** LBMP         |                       |                   |                        |                   |                                   |                   |                            |                    |                            |                                   |                                 |
| Unweighted Price * | 47.85                 | 50.35             | 53.36                  | 53.49             | 55.40                             | 64.24             | 63.85                      | 64.14              | 64.14                      | 66.11                             | 88.66                           |
| Standard Deviation | 13.94                 | 14.86             | 15.49                  | 14.92             | 15.60                             | 20.19             | 17.61                      | 17.76              | 17.69                      | 18.66                             | 31.42                           |
| REAL TIME LBMP     |                       |                   |                        |                   |                                   |                   |                            |                    |                            |                                   |                                 |
| Unweighted Price * | 47.81                 | 50.43             | 52.89                  | 53.14             | 54.97                             | 64.29             | 63.74                      | 64.02              | 64.02                      | 66.68                             | 92.54                           |
| Standard Deviation | 16.07                 | 17.48             | 18.22                  | 17.65             | 18.44                             | 26.79             | 22.94                      | 23.14              | 23.04                      | 24.29                             | 40.01                           |