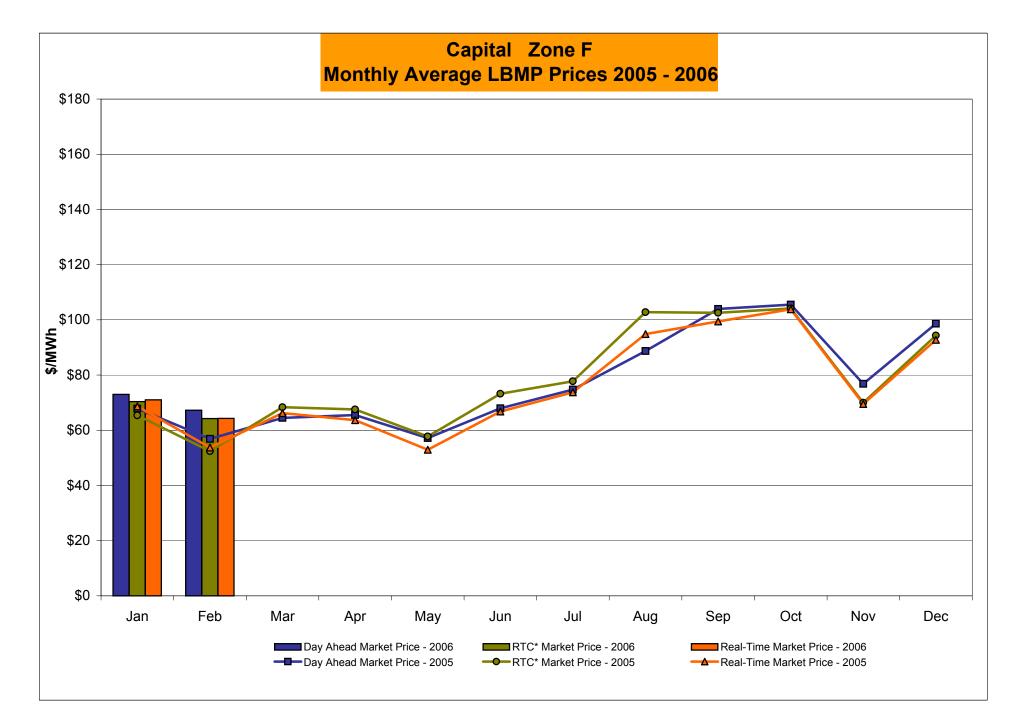

#### February 2006 Zonal LBMP Statistics for NYISO (\$/MWh)

| DAY AHEAD LBMP     | WEST<br><u>Zone A</u> | GENESEE<br>Zone B | NORTH<br><u>Zone D</u> | CENTRAL<br>Zone C | MOHAWK<br>VALLEY<br><u>Zone E</u> | CAPITAL<br>Zone F | HUDSON<br>VALLEY<br>Zone G | MILLWOOD<br>Zone H | DUNWOODIE<br><u>Zone I</u> | NEW YORK<br>CITY<br><u>Zone J</u> | LONG<br>ISLAND<br><u>Zone K</u> |
|--------------------|-----------------------|-------------------|------------------------|-------------------|-----------------------------------|-------------------|----------------------------|--------------------|----------------------------|-----------------------------------|---------------------------------|
| Unweighted Price * | 54.11                 | 57.26             | 59.81                  | 59.23             | 61.51                             | 67.24             | 67.76                      | 68.43              | 68.72                      | 72.22                             | 93.18                           |
| Standard Deviation | 9.51                  | 10.20             | 10.40                  | 10.63             | 11.04                             | 13.16             | 13.19                      | 13.51              | 13.40                      | 15.10                             | 18.35                           |
| RTC** LBMP         |                       |                   |                        |                   |                                   |                   |                            |                    |                            |                                   |                                 |
| Unweighted Price * | 47.85                 | 50.35             | 53.36                  | 53.49             | 55.40                             | 64.24             | 63.85                      | 64.14              | 64.14                      | 66.11                             | 88.66                           |
| Standard Deviation | 13.94                 | 14.86             | 15.49                  | 14.92             | 15.60                             | 20.19             | 17.61                      | 17.76              | 17.69                      | 18.66                             | 31.42                           |
| REAL TIME LBMP     |                       |                   |                        |                   |                                   |                   |                            |                    |                            |                                   |                                 |
| Unweighted Price * | 47.81                 | 50.43             | 52.89                  | 53.14             | 54.97                             | 64.29             | 63.74                      | 64.02              | 64.02                      | 66.68                             | 92.54                           |
| Standard Deviation | 16.07                 | 17.48             | 18.22                  | 17.65             | 18.44                             | 26.79             | 22.94                      | 23.14              | 23.04                      | 24.29                             | 40.01                           |