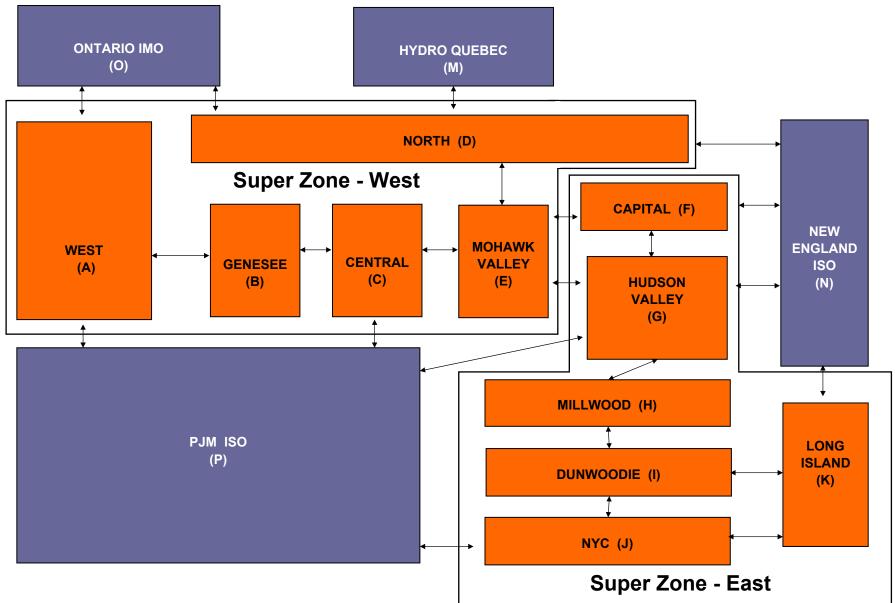

#### February 2006 Zonal LBMP Statistics for NYISO (\$/MWh)

| DAY AHEAD LBMP     | WEST<br><u>Zone A</u> | GENESEE<br>Zone B | NORTH<br><u>Zone D</u> | CENTRAL<br>Zone C | MOHAWK<br>VALLEY<br><u>Zone E</u> | CAPITAL<br>Zone F | HUDSON<br>VALLEY<br>Zone G | MILLWOOD<br>Zone H | DUNWOODIE<br><u>Zone I</u> | NEW YORK<br>CITY<br><u>Zone J</u> | LONG<br>ISLAND<br><u>Zone K</u> |
|--------------------|-----------------------|-------------------|------------------------|-------------------|-----------------------------------|-------------------|----------------------------|--------------------|----------------------------|-----------------------------------|---------------------------------|
| Unweighted Price * | 54.11                 | 57.26             | 59.81                  | 59.23             | 61.51                             | 67.24             | 67.76                      | 68.43              | 68.72                      | 72.22                             | 93.18                           |
| Standard Deviation | 9.51                  | 10.20             | 10.40                  | 10.63             | 11.04                             | 13.16             | 13.19                      | 13.51              | 13.40                      | 15.10                             | 18.35                           |
| RTC** LBMP         |                       |                   |                        |                   |                                   |                   |                            |                    |                            |                                   |                                 |
| Unweighted Price * | 47.85                 | 50.35             | 53.36                  | 53.49             | 55.40                             | 64.24             | 63.85                      | 64.14              | 64.14                      | 66.11                             | 88.66                           |
| Standard Deviation | 13.94                 | 14.86             | 15.49                  | 14.92             | 15.60                             | 20.19             | 17.61                      | 17.76              | 17.69                      | 18.66                             | 31.42                           |
| REAL TIME LBMP     |                       |                   |                        |                   |                                   |                   |                            |                    |                            |                                   |                                 |
| Unweighted Price * | 47.81                 | 50.43             | 52.89                  | 53.14             | 54.97                             | 64.29             | 63.74                      | 64.02              | 64.02                      | 66.68                             | 92.54                           |
| Standard Deviation | 16.07                 | 17.48             | 18.22                  | 17.65             | 18.44                             | 26.79             | 22.94                      | 23.14              | 23.04                      | 24.29                             | 40.01                           |

|                    | ONTARIO<br>IESO | HYDRO<br>QUEBEC | PJM    | NEW<br>ENGLAND | CROSS<br>SOUND<br>CABLE<br><u>Controllable</u> |
|--------------------|-----------------|-----------------|--------|----------------|------------------------------------------------|
|                    | Zone O          | Zone M          | Zone P | Zone N         | Line                                           |
| DAY AHEAD LBMP     |                 |                 |        |                |                                                |
| Unweighted Price * | 52.79           | 60.10           | 56.91  | 67.16          | 92.99                                          |
| Standard Deviation | 9.35            | 10.42           | 10.96  | 13.04          | 18.01                                          |
| RTC** LBMP         |                 |                 |        |                |                                                |
| Unweighted Price * | 45.56           | 52.90           | 50.15  | 63.00          | 87.81                                          |
| Standard Deviation | 12.12           | 13.60           | 14.25  | 15.07          | 30.31                                          |
| REAL TIME LBMP     |                 |                 |        |                |                                                |
| Unweighted Price * | 46.37           | 53.00           | 50.86  | 64.02          | 92.59                                          |
| Standard Deviation | 16.03           | 18.23           | 17.58  | 24.84          | 39.39                                          |