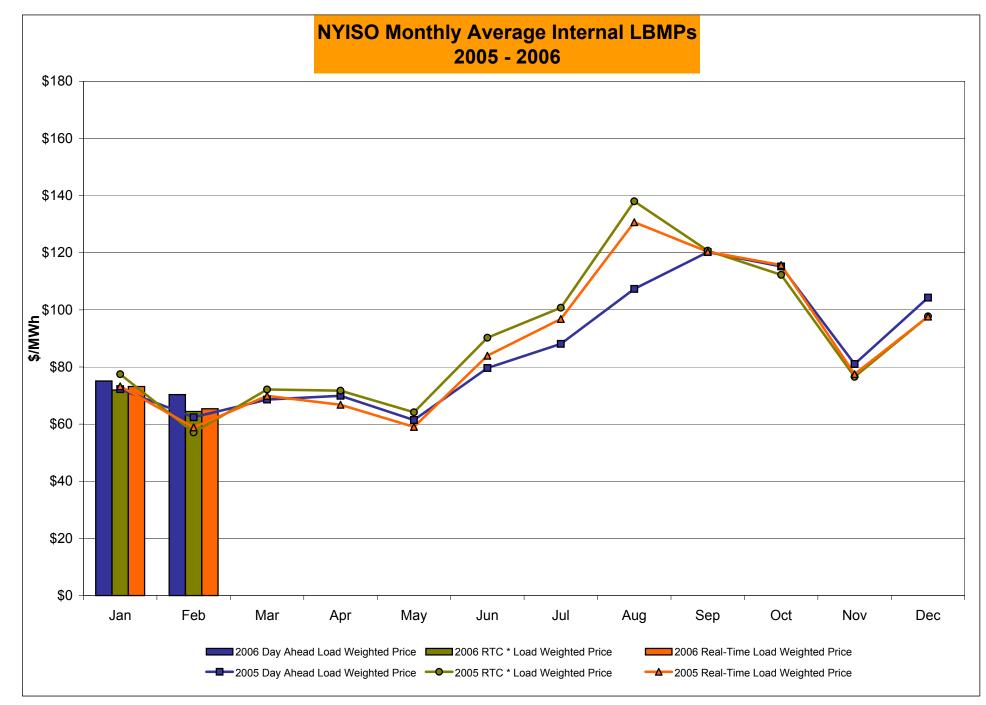

### NYISO LBMP and Average Cost have decreased this month relative to January 2006.

- LBMP for February is \$71.85/MWh, down from \$77.14/MWh in January.
- Average cost is \$75.10/MWh, down from \$79.46/MWh in January.
- Both Day Ahead and Real Time LBMPs have decreased this month.
- > Fuel prices are all down this month.
  - *Kerosene is \$13.02/mmBTU, down from \$13.78/mmBTU in January*
  - No. 2 Fuel Oil is \$11.72/mmBTU, down from \$12.47/mmBTU in January
  - Natural Gas is \$8.63/mmBTU, down from \$9.43/mmBTU in January
  - No. 6 Fuel Oil is \$7.98/mmBTU, down from \$8.47/mmBTU in January
- > Uplift has increased this month relative to January 2006.
  - Uplift (not including NYISO cost of operations) is \$0.37/MWh, up from \$(0.07)/MWh in January. This is primarily due to changes in residual costs.
- Regulation prices in all markets have increased this month relative to January.

#### <u>NYISO Average Cost/MWh (Energy and Ancillary Services)</u>\* <u>from the LBMP Customer point of view</u>

| 2006<br>LBMP<br>NTAC<br>Reserve<br>Regulation<br>NYISO Cost of Operations<br>Uplift<br>Voltage Support and Black Start<br>Avg Monthly Cost | <u>January</u><br>77.14<br>0.47<br>0.35<br>0.56<br>0.64<br>(0.07)<br><u>0.36</u><br>79.46 | February           71.85           0.90           0.30           0.68           0.64           0.37           0.36           75.10           77.39 | <u>March</u> | <u>April</u> | <u>May</u>  | <u>June</u> | July        | <u>August</u> | <u>September</u> | <u>October</u> | <u>November</u> | <u>December</u> |
|--------------------------------------------------------------------------------------------------------------------------------------------|-------------------------------------------------------------------------------------------|----------------------------------------------------------------------------------------------------------------------------------------------------|--------------|--------------|-------------|-------------|-------------|---------------|------------------|----------------|-----------------|-----------------|
| 2005                                                                                                                                       | <u>January</u>                                                                            | <u>February</u>                                                                                                                                    | <u>March</u> | <u>April</u> | <u>May</u>  | <u>June</u> | <u>July</u> | <u>August</u> | <u>September</u> | <u>October</u> | November        | <u>December</u> |
| LBMP                                                                                                                                       | 75.70                                                                                     | 64.03                                                                                                                                              | 69.95        | 71.28        | 63.13       | 84.83       | 92.42       | 115.19        | 122.40           | 118.56         | 82.00           | 106.11          |
| NTAC                                                                                                                                       | 0.42                                                                                      | 0.36                                                                                                                                               | 0.23         | 0.49         | 0.40        | 0.58        | 0.46        | 0.25          | 0.10             | 0.03           | 0.39            | 0.64            |
| Reserve                                                                                                                                    | 0.24                                                                                      | 0.08                                                                                                                                               | 0.17         | 0.21         | 0.20        | (0.01)      | 0.11        | 0.02          | 0.31             | 0.54           | 0.34            | 0.38            |
| Regulation                                                                                                                                 | 0.32                                                                                      | 0.40                                                                                                                                               | 0.34         | 0.22         | 0.25        | 0.20        | 0.15        | 0.06          | 0.41             | 0.64           | 0.70            | 0.53            |
| NYISO Cost of Operations                                                                                                                   | 0.63                                                                                      | 0.79                                                                                                                                               | 0.79         | 0.79         | 0.79        | 0.63        | 0.63        | 0.63          | 0.63             | 0.63           | 0.63            | 0.63            |
| Uplift                                                                                                                                     | 1.99                                                                                      | (0.59)                                                                                                                                             | (0.47)       | 0.29         | 0.30        | 1.85        | 1.95        | 2.76          | 1.68             | 0.52           | 1.26            | 0.17            |
| Voltage Support and Black Start                                                                                                            | <u>0.39</u>                                                                               | <u>0.39</u>                                                                                                                                        | <u>0.39</u>  | 0.39         | <u>0.39</u> | <u>0.39</u> | 0.39        | 0.39          | 0.39             | 0.39           | <u>0.39</u>     | <u>0.39</u>     |
| Avg Monthly Cost                                                                                                                           | 79.70                                                                                     | 65.45                                                                                                                                              | 71.38        | 73.67        | 65.46       | 88.48       | 96.09       | 119.29        | 125.93           | 121.32         | 85.72           | 108.85          |
| Avg YTD Cost                                                                                                                               | 79.70                                                                                     | 73.25                                                                                                                                              | 72.61        | 72.86        | 71.56       | 74.91       | 78.90       | 85.52         | 90.31            | 93.10          | 92.53           | 93.89           |