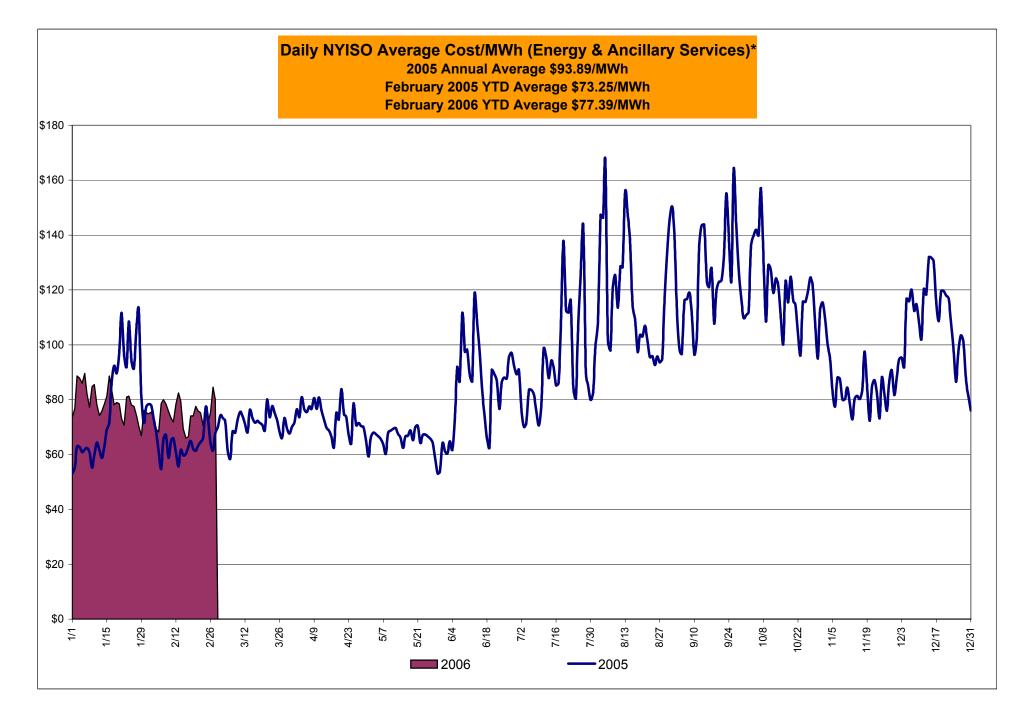

### NYISO LBMP and Average Cost have decreased this month relative to January 2006.

- LBMP for February is \$71.85/MWh, down from \$77.14/MWh in January.
- Average cost is \$75.10/MWh, down from \$79.46/MWh in January.
- Both Day Ahead and Real Time LBMPs have decreased this month.
- > Fuel prices are all down this month.
  - *Kerosene is \$13.02/mmBTU, down from \$13.78/mmBTU in January*
  - No. 2 Fuel Oil is \$11.72/mmBTU, down from \$12.47/mmBTU in January
  - Natural Gas is \$8.63/mmBTU, down from \$9.43/mmBTU in January
  - No. 6 Fuel Oil is \$7.98/mmBTU, down from \$8.47/mmBTU in January
- > Uplift has increased this month relative to January 2006.
  - Uplift (not including NYISO cost of operations) is \$0.37/MWh, up from \$(0.07)/MWh in January. This is primarily due to changes in residual costs.
- Regulation prices in all markets have increased this month relative to January.

#### <u>NYISO Average Cost/MWh (Energy and Ancillary Services)</u>\* <u>from the LBMP Customer point of view</u>

| 2006<br>LBMP<br>NTAC<br>Reserve<br>Regulation<br>NYISO Cost of Operations<br>Uplift<br>Voltage Support and Black Start<br>Avg Monthly Cost | <u>January</u><br>77.14<br>0.47<br>0.35<br>0.56<br>0.64<br>(0.07)<br><u>0.36</u><br>79.46 | February           71.85           0.90           0.30           0.68           0.64           0.37           0.36           75.10           77.39 | <u>March</u> | <u>April</u> | <u>May</u>  | <u>June</u> | July        | <u>August</u> | <u>September</u> | <u>October</u> | <u>November</u> | <u>December</u> |
|--------------------------------------------------------------------------------------------------------------------------------------------|-------------------------------------------------------------------------------------------|----------------------------------------------------------------------------------------------------------------------------------------------------|--------------|--------------|-------------|-------------|-------------|---------------|------------------|----------------|-----------------|-----------------|
| 2005                                                                                                                                       | <u>January</u>                                                                            | <u>February</u>                                                                                                                                    | <u>March</u> | <u>April</u> | <u>May</u>  | <u>June</u> | <u>July</u> | <u>August</u> | <u>September</u> | <u>October</u> | November        | <u>December</u> |
| LBMP                                                                                                                                       | 75.70                                                                                     | 64.03                                                                                                                                              | 69.95        | 71.28        | 63.13       | 84.83       | 92.42       | 115.19        | 122.40           | 118.56         | 82.00           | 106.11          |
| NTAC                                                                                                                                       | 0.42                                                                                      | 0.36                                                                                                                                               | 0.23         | 0.49         | 0.40        | 0.58        | 0.46        | 0.25          | 0.10             | 0.03           | 0.39            | 0.64            |
| Reserve                                                                                                                                    | 0.24                                                                                      | 0.08                                                                                                                                               | 0.17         | 0.21         | 0.20        | (0.01)      | 0.11        | 0.02          | 0.31             | 0.54           | 0.34            | 0.38            |
| Regulation                                                                                                                                 | 0.32                                                                                      | 0.40                                                                                                                                               | 0.34         | 0.22         | 0.25        | 0.20        | 0.15        | 0.06          | 0.41             | 0.64           | 0.70            | 0.53            |
| NYISO Cost of Operations                                                                                                                   | 0.63                                                                                      | 0.79                                                                                                                                               | 0.79         | 0.79         | 0.79        | 0.63        | 0.63        | 0.63          | 0.63             | 0.63           | 0.63            | 0.63            |
| Uplift                                                                                                                                     | 1.99                                                                                      | (0.59)                                                                                                                                             | (0.47)       | 0.29         | 0.30        | 1.85        | 1.95        | 2.76          | 1.68             | 0.52           | 1.26            | 0.17            |
| Voltage Support and Black Start                                                                                                            | <u>0.39</u>                                                                               | <u>0.39</u>                                                                                                                                        | <u>0.39</u>  | 0.39         | <u>0.39</u> | <u>0.39</u> | 0.39        | 0.39          | 0.39             | 0.39           | <u>0.39</u>     | <u>0.39</u>     |
| Avg Monthly Cost                                                                                                                           | 79.70                                                                                     | 65.45                                                                                                                                              | 71.38        | 73.67        | 65.46       | 88.48       | 96.09       | 119.29        | 125.93           | 121.32         | 85.72           | 108.85          |
| Avg YTD Cost                                                                                                                               | 79.70                                                                                     | 73.25                                                                                                                                              | 72.61        | 72.86        | 71.56       | 74.91       | 78.90       | 85.52         | 90.31            | 93.10          | 92.53           | 93.89           |