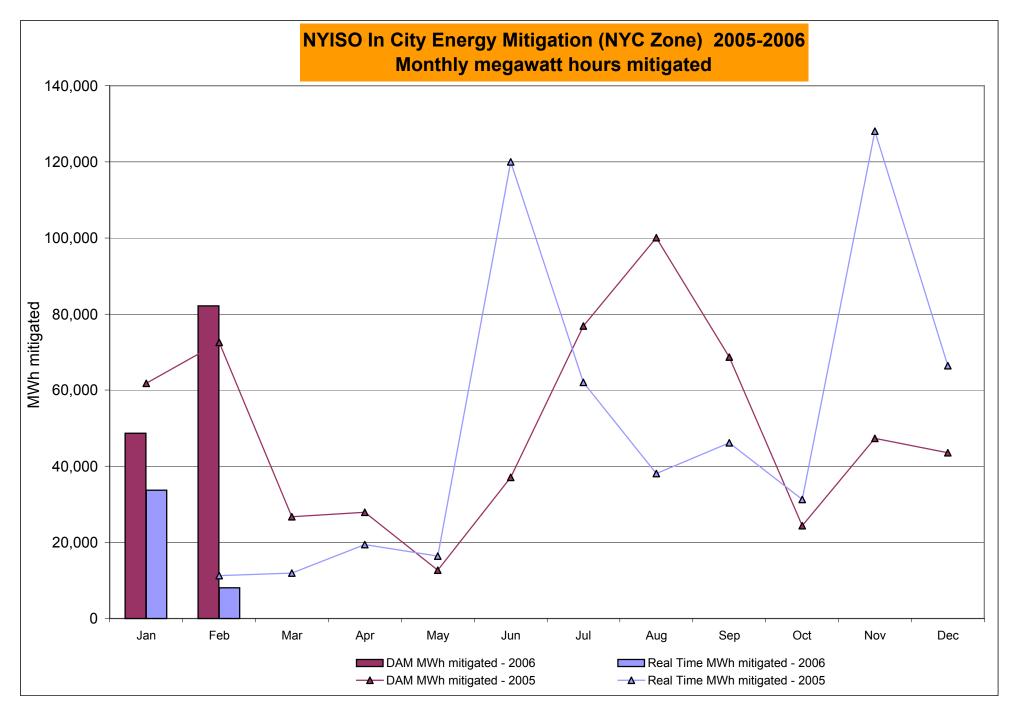

# **Price Error Elimination Status**

- Reservation and correction rate remains low
  - No new causes of errors logged in several months
  - Price Error Elimination Team continues to review potential solutions to difficult causes of errors
- > Enhancements targeting price errors
  - Update to Load Forecaster deployed February 28<sup>th</sup>
  - Additional concepts being presented to MPs in April
- > Enhanced price validation planning ongoing
- Cycle time to provide corrections continues to improve; current average well below targets