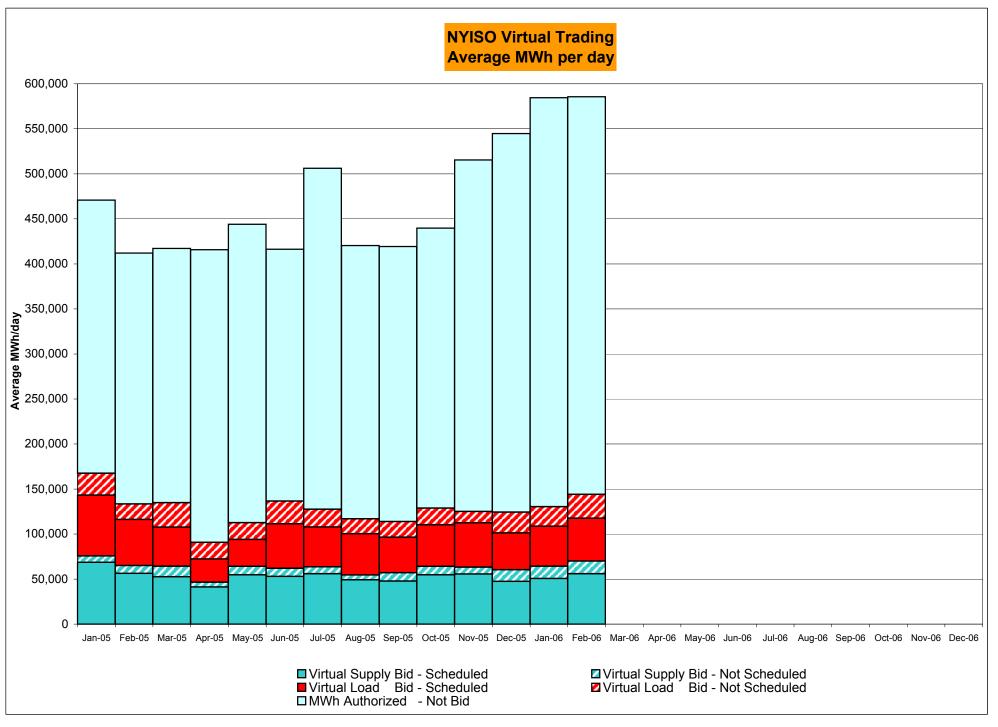

>14.11%<br>22.96%<br>421<br>9,024<br>4.67%<br>14.61%<br>137<br>744<br>18.41%<br>35.99%      | 127<br>744<br>17.07%<br>22.21%<br>625<br>9,065<br>6.89%<br>13.65%<br>188<br>744<br>25.27%<br>34.62%<br>6.5      | 38<br>720<br>5.28%<br>20.34%<br>281<br>8,741<br>3.21%<br>12.54%<br>67<br>720<br>9.31%<br>31.84%<br>3.4      | 50<br>744<br>6.72%<br>18.96%<br>386<br>9,029<br>4.28%<br>11.72%<br>144<br>744<br>19.35%<br>30.56%<br>3.0      | 20<br>720<br>2.78%<br>17.50%<br>167<br>8,721<br>1.91%<br>10.87%<br>49<br>720<br>6.81%<br>28.43%<br>2.8      | 18<br>744<br>2.42%<br>16.22%<br>43<br>9,115<br>0.47%<br>10.00%<br>35<br>744<br>4.70%<br>26.42%<br>2.8      |

\* Calendar days from reservation date. Data available from August 2005.



\* Calendar days from reservation date. Data available from August 2005.





|        |                  | Virtual I | oad Bid   | Virtual S                               | upply Bid      |        |                  | Virtual L | oad Bid                                 | Virtual Su     | Innly Bid      |        |                  | Virtual I                               | oad Bid   | Virtual Su     | nnly Bid                              |
|--------|------------------|-----------|-----------|-----------------------------------------|----------------|--------|------------------|-----------|-----------------------------------------|----------------|----------------|--------|------------------|-----------------------------------------|-----------|----------------|---------------------------------------|
|        |                  | Viituai   | Not       | Virtua