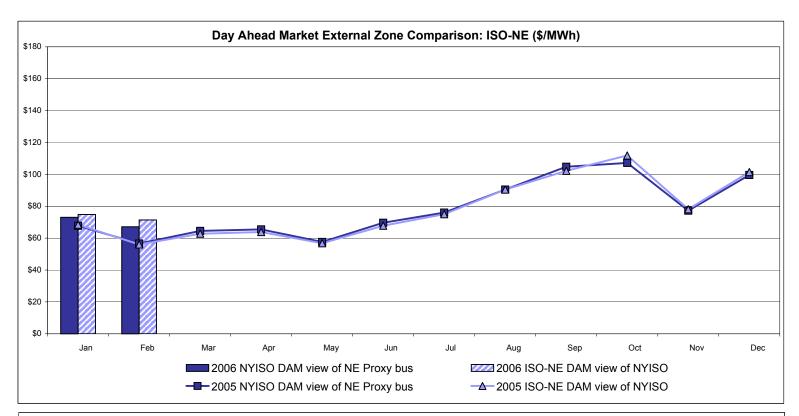

### **External Comparison ISO-New England**

Note:

ISO-NE Forecast is an advisory posting @ 18:00 day before. The DAM and R/T prices at the Roseton interface are used for ISO-NE. The DAM and R/T prices at the SandyPond interface are used for NYISO.