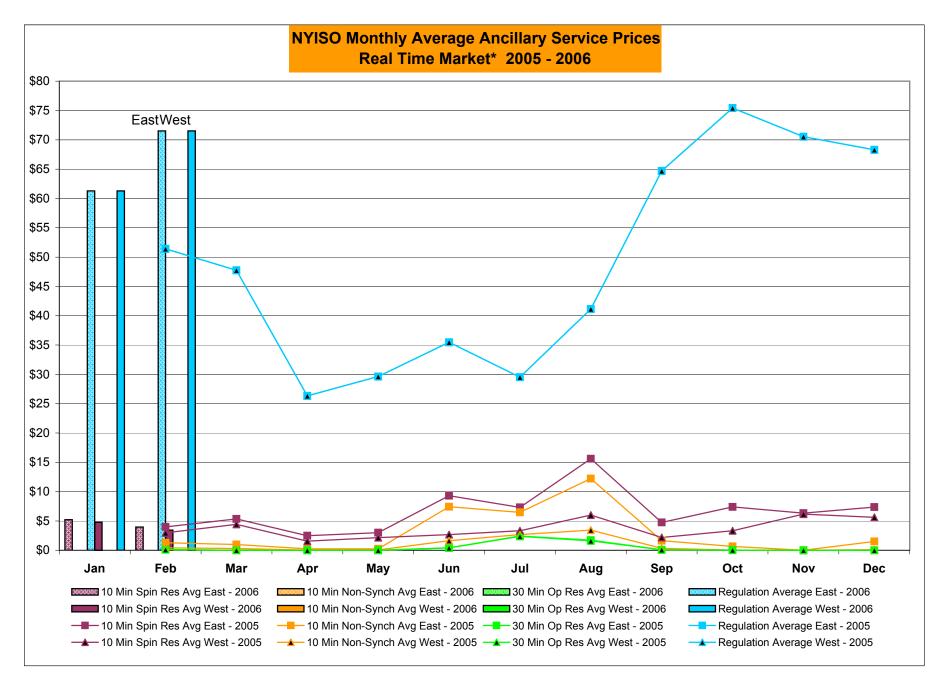

### NYISO LBMP and Average Cost have decreased this month relative to January 2006.

- LBMP for February is \$71.85/MWh, down from \$77.14/MWh in January.
- Average cost is \$75.10/MWh, down from \$79.46/MWh in January.
- Both Day Ahead and Real Time LBMPs have decreased this month.
- > Fuel prices are all down this month.
  - *Kerosene is \$13.02/mmBTU, down from \$13.78/mmBTU in January*
  - No. 2 Fuel Oil is \$11.72/mmBTU, down from \$12.47/mmBTU in January
  - Natural Gas is \$8.63/mmBTU, down from \$9.43/mmBTU in January
  - No. 6 Fuel Oil is \$7.98/mmBTU, down from \$8.47/mmBTU in January
- > Uplift has increased this month relative to January 2006.
  - Uplift (not including NYISO cost of operations) is \$0.37/MWh, up from \$(0.07)/MWh in January. This is primarily due to changes in residual costs.
- Regulation prices in all markets have increased this month relative to January.