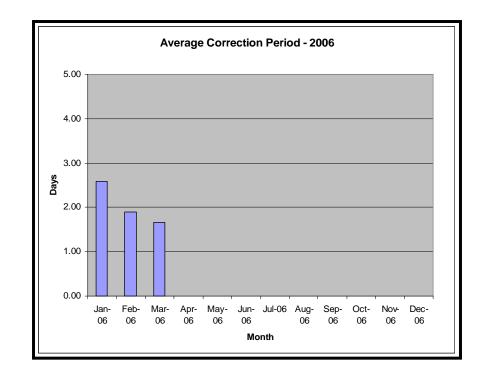

## Recent Price Correction Statistics (Cont.)

|         | Days Corrected | Avg  | Мах | Min | Std Dev |
|---------|----------------|------|-----|-----|---------|
| Jan-06  | 12             | 2.58 | 5   | 0   | 1.88    |
| Feb-06  | 10             | 1.90 | 4   | 0   | 1.52    |
| Mar-06* | 6              | 1.67 | 4   | 0   | 1.37    |

\* - Data through 18 March 2006

New York Independent System Operator