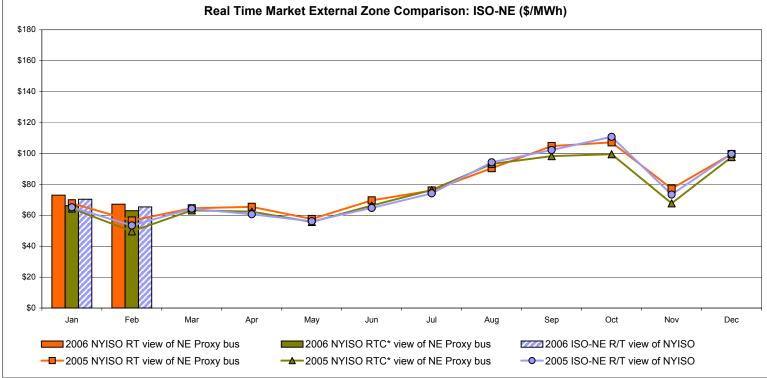

### **External Comparison ISO-New England**

Note:

ISO-NE Forecast is an advisory posting @ 18:00 day before. The DAM and R/T prices at the Roseton interface are used for ISO-NE. The DAM and R/T prices at the SandyPond interface are used for NYISO.