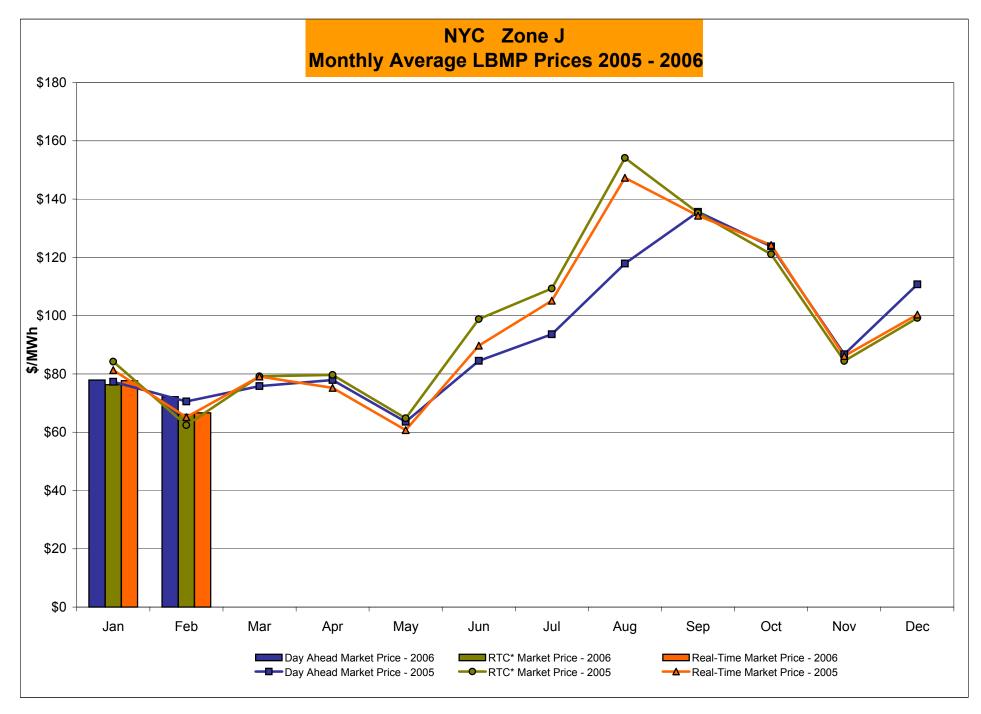

#### February 2006 Zonal LBMP Statistics for NYISO (\$/MWh)

| DAY AHEAD LBMP     | WEST<br><u>Zone A</u> | GENESEE<br>Zone B | NORTH<br><u>Zone D</u> | CENTRAL<br>Zone C | MOHAWK<br>VALLEY<br><u>Zone E</u> | CAPITAL<br>Zone F | HUDSON<br>VALLEY<br>Zone G | MILLWOOD<br>Zone H | DUNWOODIE<br><u>Zone I</u> | NEW YORK<br>CITY<br><u>Zone J</u> | LONG<br>ISLAND<br><u>Zone K</u> |
|--------------------|-----------------------|-------------------|------------------------|-------------------|-----------------------------------|-------------------|----------------------------|--------------------|----------------------------|-----------------------------------|---------------------------------|
| Unweighted Price * | 54.11                 | 57.26             | 59.81                  | 59.23             | 61.51                             | 67.24             | 67.76                      | 68.43              | 68.72                      | 72.22                             | 93.18                           |
| Standard Deviation | 9.51                  | 10.20             | 10.40                  | 10.63             | 11.04                             | 13.16             | 13.19                      | 13.51              | 13.40                      | 15.10                             | 18.35                           |
| RTC** LBMP         |                       |                   |                        |                   |                                   |                   |                            |                    |                            |                                   |                                 |
| Unweighted Price * | 47.85                 | 50.35             | 53.36                  | 53.49             | 55.40                             | 64.24             | 63.85                      | 64.14              | 64.14                      | 66.11                             | 88.66                           |
| Standard Deviation | 13.94                 | 14.86             | 15.49                  | 14.92             | 15.60                             | 20.19             | 17.61                      | 17.76              | 17.69                      | 18.66                             | 31.42                           |
| REAL TIME LBMP     |                       |                   |                        |                   |                                   |                   |                            |                    |                            |                                   |                                 |
| Unweighted Price * | 47.81                 | 50.43             | 52.89                  | 53.14             | 54.97                             | 64.29             | 63.74                      | 64.02              | 64.02                      | 66.68                             | 92.54                           |
| Standard Deviation | 16.07                 | 17.48             | 18.22                  | 17.65             | 18.44                             | 26.79             | 22.94                      | 23.14              | 23.04                      | 24.29                             | 40.01                           |