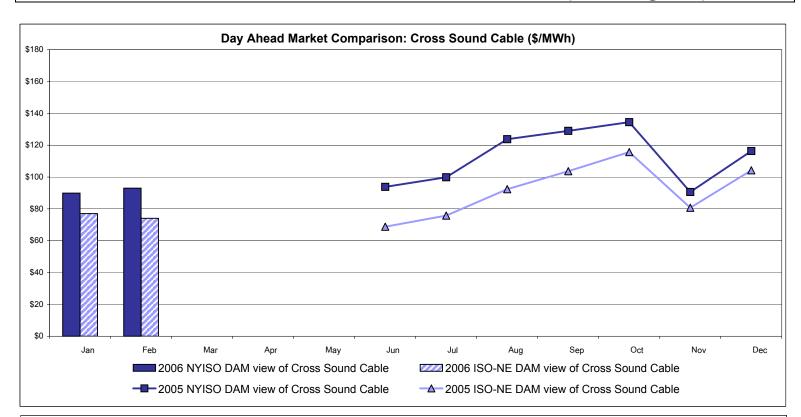

### **External Controllable Line: Cross Sound Cable (New England)**

Note:

ISO-NE Forecast is an advisory posting @ 18:00 day before.

The DAM and R/T prices at the Shorham138 99 interface are used for ISO-NE. The DAM and R/T prices at the CSC interface are used for NYISO.