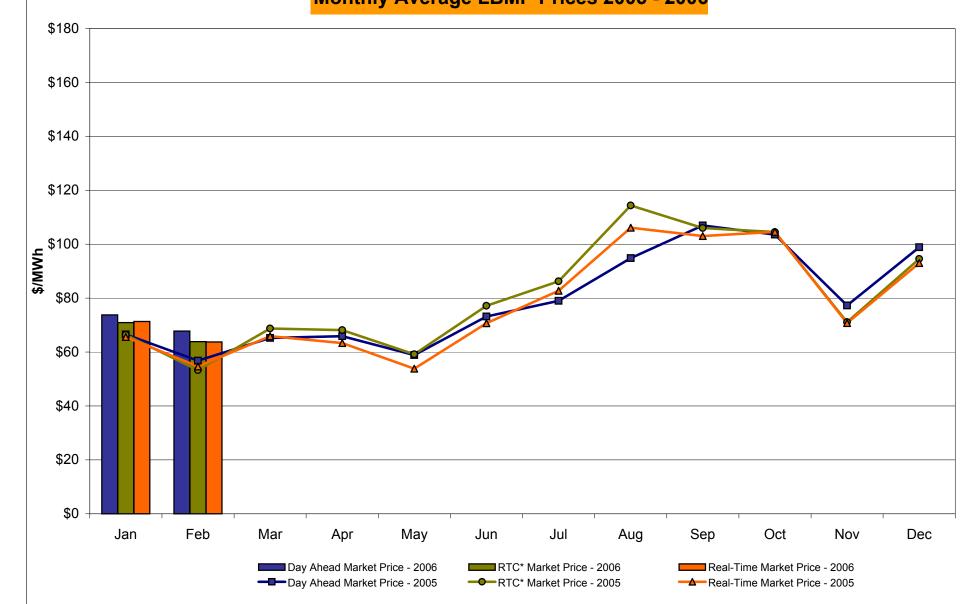

### Hudson Valley Zone G Monthly Average LBMP Prices 2005 - 2006

\* Referred to as RTC beginning February 2005.

\* Referred to as RTC beginning February 2005.

\* Referred to as RTC beginning February 2005.