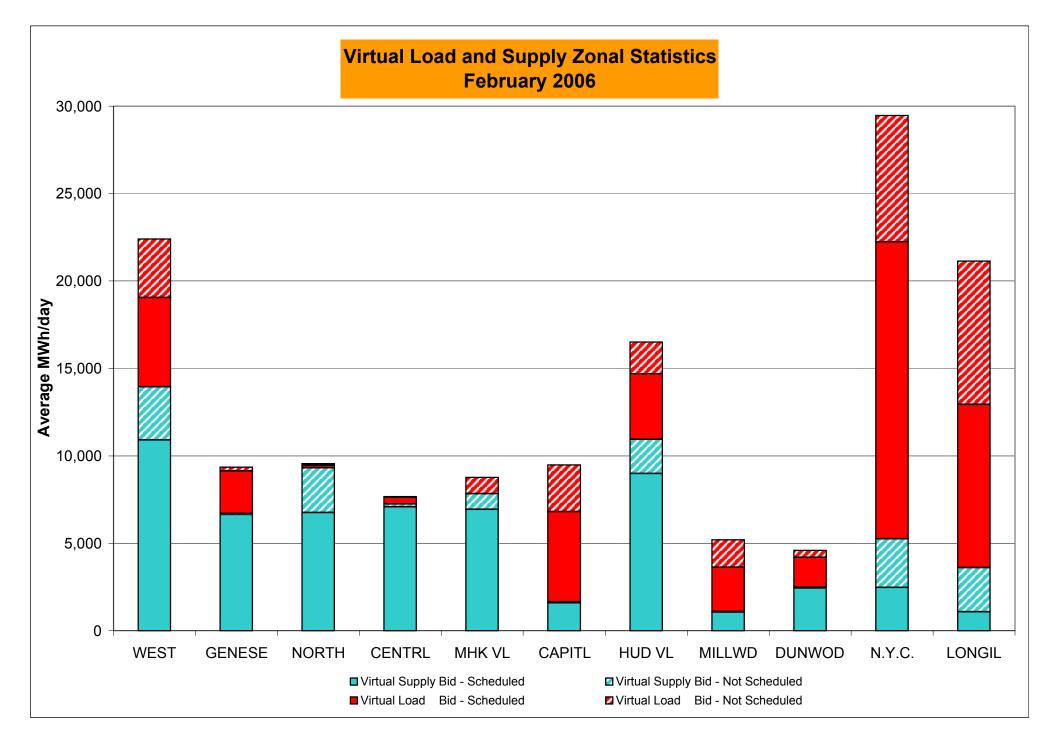

4.11%<br>22.96%<br>421<br>9,024<br>4.67%<br>14.61%<br>137<br>744<br>18.41%<br>35.99%      | 127<br>744<br>17.07%<br>22.21%<br>625<br>9,065<br>6.89%<br>13.65%<br>188<br>744<br>25.27%<br>34.62%<br>6.5      | 38<br>720<br>5.28%<br>20.34%<br>281<br>8,741<br>3.21%<br>12.54%<br>67<br>720<br>9.31%<br>31.84%<br>3.4      | 50<br>744<br>6.72%<br>18.96%<br>386<br>9,029<br>4.28%<br>11.72%<br>144<br>744<br>19.35%<br>30.56%<br>3.0      | 20<br>720<br>2.78%<br>17.50%<br>167<br>8,721<br>1.91%<br>10.87%<br>49<br>720<br>6.81%<br>28.43%<br>2.8      | 18<br>744<br>2.42%<br>16.22%<br>43<br>9,115<br>0.47%<br>10.00%<br>35<br>744<br>4.70%<br>26.42%<br>2.8      |

\* Calendar days from reservation date. Data available from August 2005.



\* Calendar days from reservation date. Data available from August 2005.





|        |                  | Virtual I | oad Bid   | Virtual S                               | upply Bid      |        |                  | Virtual L | oad Bid                                 | Virtual Su     | Innly Bid      |        |                  | Virtual I                               | oad Bid   | Virtual Su     | nnly Bid                              |
|--------|------------------|-----------|-----------|-----------------------------------------|----------------|--------|------------------|-----------|-----------------------------------------|----------------|----------------|--------|------------------|-----------------------------------------|-----------|----------------|---------------------------------------|
|        |                  | Viituai   | Not       | Virtual