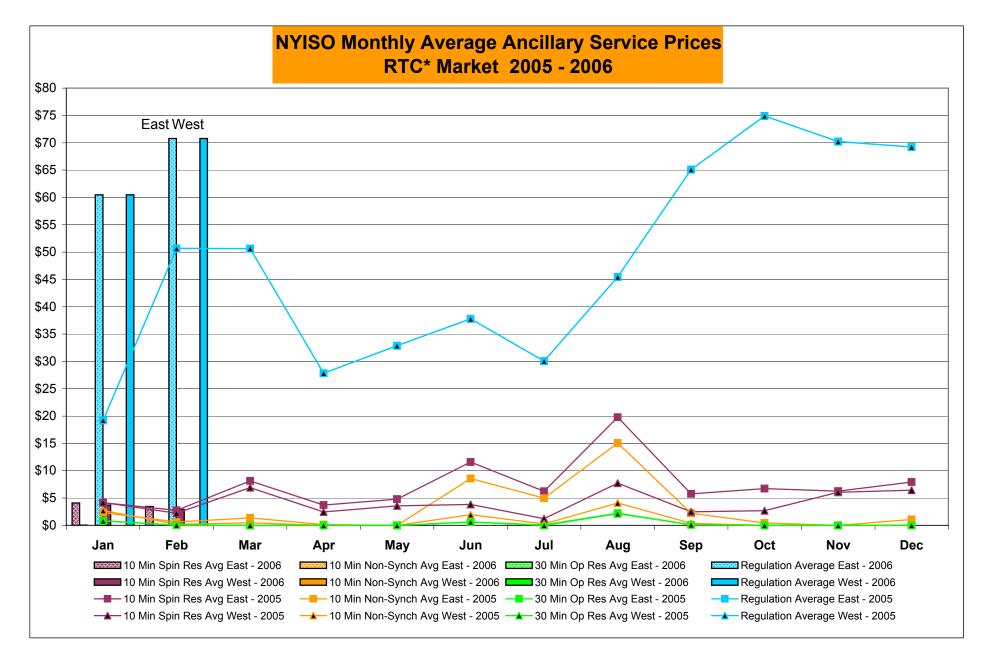

### NYISO LBMP and Average Cost have decreased this month relative to January 2006.

- LBMP for February is \$71.85/MWh, down from \$77.14/MWh in January.
- Average cost is \$75.10/MWh, down from \$79.46/MWh in January.
- Both Day Ahead and Real Time LBMPs have decreased this month.
- > Fuel prices are all down this month.
  - *Kerosene is \$13.02/mmBTU, down from \$13.78/mmBTU in January*
  - No. 2 Fuel Oil is \$11.72/mmBTU, down from \$12.47/mmBTU in January
  - Natural Gas is \$8.63/mmBTU, down from \$9.43/mmBTU in January
  - No. 6 Fuel Oil is \$7.98/mmBTU, down from \$8.47/mmBTU in January
- > Uplift has increased this month relative to January 2006.
  - Uplift (not including NYISO cost of operations) is \$0.37/MWh, up from \$(0.07)/MWh in January. This is primarily due to changes in residual costs.
- Regulation prices in all markets have increased this month relative to January.