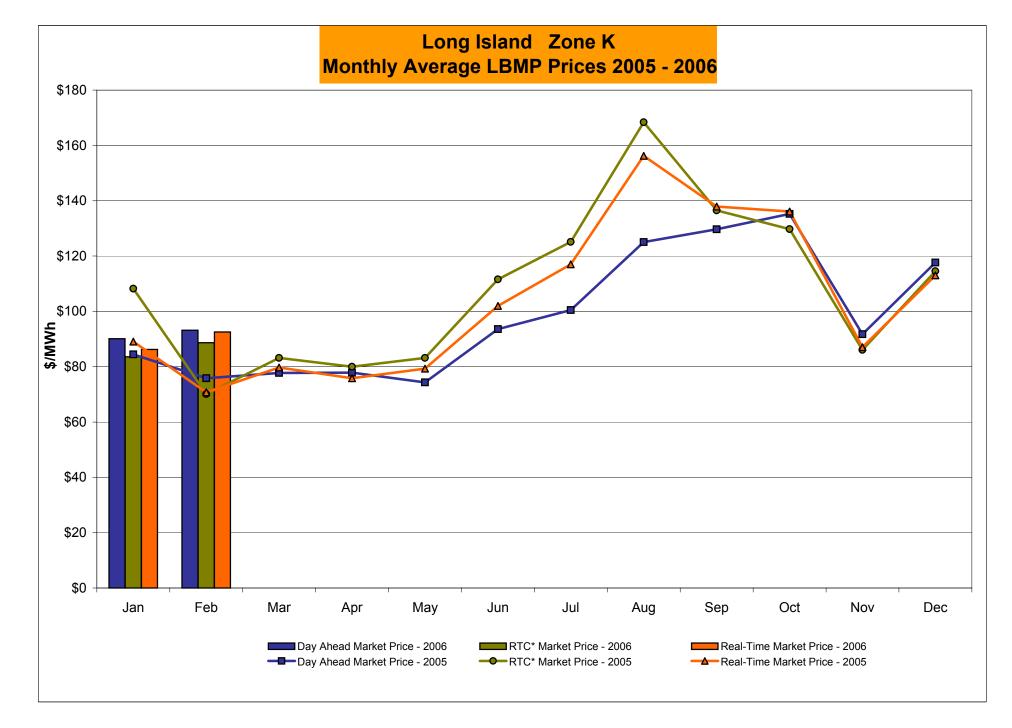

#### February 2006 Zonal LBMP Statistics for NYISO (\$/MWh)

| DAY AHEAD LBMP     | WEST<br><u>Zone A</u> | GENESEE<br>Zone B | NORTH<br><u>Zone D</u> | CENTRAL<br>Zone C | MOHAWK<br>VALLEY<br><u>Zone E</u> | CAPITAL<br>Zone F | HUDSON<br>VALLEY<br>Zone G | MILLWOOD<br>Zone H | DUNWOODIE<br><u>Zone I</u> | NEW YORK<br>CITY<br><u>Zone J</u> | LONG<br>ISLAND<br><u>Zone K</u> |
|--------------------|-----------------------|-------------------|------------------------|-------------------|-----------------------------------|-------------------|----------------------------|--------------------|----------------------------|-----------------------------------|---------------------------------|
| Unweighted Price * | 54.11                 | 57.26             | 59.81                  | 59.23             | 61.51                             | 67.24             | 67.76                      | 68.43              | 68.72                      | 72.22                             | 93.18                           |
| Standard Deviation | 9.51                  | 10.20             | 10.40                  | 10.63             | 11.04                             | 13.16             | 13.19                      | 13.51              | 13.40                      | 15.10                             | 18.35                           |
| RTC** LBMP         |                       |                   |                        |                   |                                   |                   |                            |                    |                            |                                   |                                 |
| Unweighted Price * | 47.85                 | 50.35             | 53.36                  | 53.49             | 55.40                             | 64.24             | 63.85                      | 64.14              | 64.14                      | 66.11                             | 88.66                           |
| Standard Deviation | 13.94                 | 14.86             | 15.49                  | 14.92             | 15.60                             | 20.19             | 17.61                      | 17.76              | 17.69                      | 18.66                             | 31.42                           |
| REAL TIME LBMP     |                       |                   |                        |                   |                                   |                   |                            |                    |                            |                                   |                                 |
| Unweighted Price * | 47.81                 | 50.43             | 52.89                  | 53.14             | 54.97                             | 64.29             | 63.74                      | 64.02              | 64.02                      | 66.68                             | 92.54                           |
| Standard Deviation | 16.07                 | 17.48             | 18.22                  | 17.65             | 18.44                             | 26.79             | 22.94                      | 23.14              | 23.04                      | 24.29                             | 40.01                           |