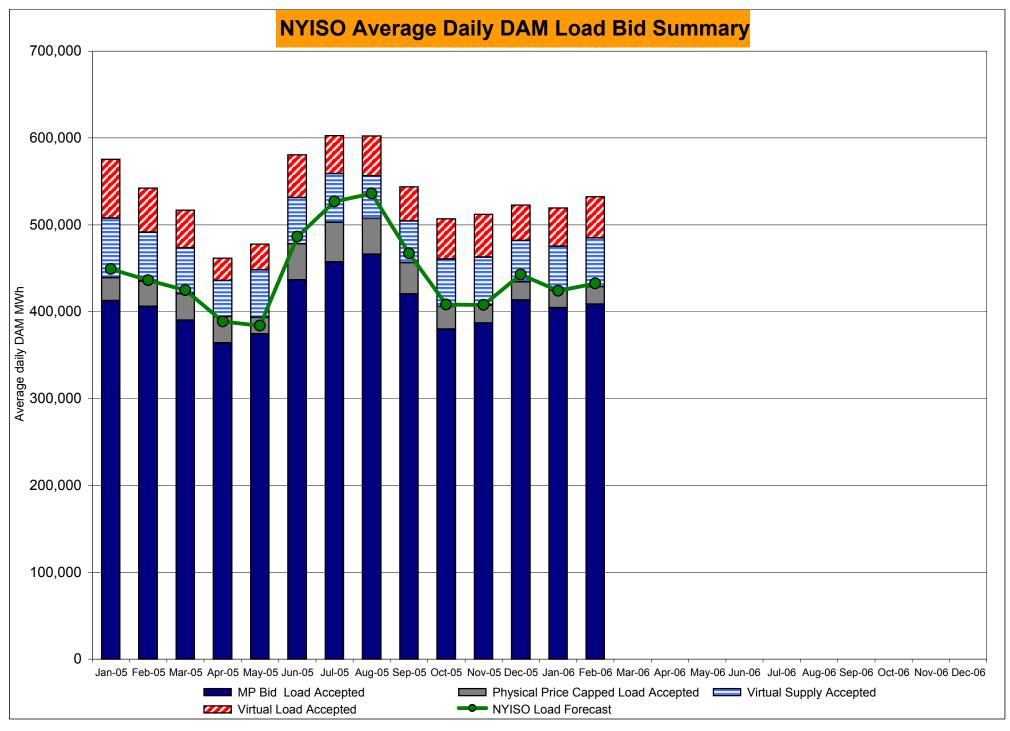

| 2006                                                            | January    | February   | March | <u>April</u> | May | <u>June</u> | July | August September | <u>October</u> | November | December |
|-----------------------------------------------------------------|------------|------------|-------|--------------|-----|-------------|------|------------------|----------------|----------|----------|
| Day Ahead Market MWh                                            | 13,877,416 | 12,532,754 |       |              |     |             |      |                  |                |          |          |
| DAM LSE Internal LBMP Energy Sales                              | 46%        | 47%        |       |              |     |             |      |                  |                |          |          |
| DAM External TC LBMP Energy Sales                               | 4%         | 3%         |       |              |     |             |      |                  |                |          |          |
| DAM Bilateral - Internal Bilaterals                             | 47%        | 47%        |       |              |     |             |      |                  |                |          |          |
| DAM Bilateral - Importl/Non-LBMP Market Bilaterals              | 2%         | 2%         |       |              |     |             |      |                  |                |          |          |
| DAM Bilateral - Export/Non-LBMP Market Bilaterals               | 1%         | 1%         |       |              |     |             |      |                  |                |          |          |
| DAM Bilateral - Wheel Through Bilaterals                        | 0%         | 0%         |       |              |     |             |      |                  |                |          |          |
| Balancing Energy Market MWh                                     | 300,904    | 322,333    |       |              |     |             |      |                  |                |          |          |
| Balancing Energy LSE Internal LBMP Energy Sales                 | 3%         | 22%        |       |              |     |             |      |                  |                |          |          |
| Balancing Energy External TC LBMP Energy Sales                  | 86%        | 74%        |       |              |     |             |      |                  |                |          |          |
| Balancing Energy Bilateral - Internal Bilaterals                | 5%         | 2%         |       |              |     |             |      |                  |                |          |          |
| Balancing Energy Bilateral - Importl/Non-LBMP Market Bilaterals | 2%         | 1%         |       |              |     |             |      |                  |                |          |          |
| Balancing Energy Bilateral - Export/Non-LBMP Market Bilaterals  | 1%         | 1%         |       |              |     |             |      |                  |                |          |          |
| Balancing Energy Bilateral - Wheel Through Bilaterals           | 4%         | 1%         |       |              |     |             |      |                  |                |          |          |
| Transactions Summary                                            |            |            |       |              |     |             |      |                  |                |          |          |
| LBMP                                                            | 51%        | 50%        |       |              |     |             |      |                  |                |          |          |
| Internal Bilaterals                                             | 46%        | 46%        |       |              |     |             |      |                  |                |          |          |
| Import Bilaterals                                               | 2%         | 2%         |       |              |     |             |      |                  |                |          |          |
| Export Bilaterals                                               | 1%         | 1%         |       |              |     |             |      |                  |                |          |          |
| Wheels Through                                                  | 0%         | 0%         |       |              |     |             |      |                  |                |          |          |
| Market Share of Total Load                                      |            |            |       |              |     |             |      |                  |                |          |          |
| Day Ahead Market                                                | 97.9%      | 97.5%      |       |              |     |             |      |                  |                |          |          |
| Balancing Energy +                                              | 2.1%       | 2.5%       |       |              |     |             |      |                  |                |          |          |
| Total MWH                                                       | 14,178,320 | 12,855,086 |       |              |     |             |      |                  |                |          |          |
| Average Daily Energy Sendout/Month GWh                          | 439        | 444        |       |              |     |             |      |                  |                |          |          |
|                                                                 |            |            |       |              |     |             |      |                  |                |          |          |

**NYISO Markets Transactions** 

| <u>2005</u>                                                     | <u>January</u> | <u>February</u> | March      | <u>April</u> | May        | <u>June</u>   | <u>July</u> | <u>August</u> | <u>September</u> | <u>October</u> | November   | December   |
|-----------------------------------------------------------------|----------------|-----------------|------------|--------------|------------|---------------|-------------|---------------|------------------|----------------|------------|------------|
| Day Ahead Market MWh                                            | 14,281,481     | 12,510,148      | 13,410,579 | 12,215,628   | 12,773,478 | 14,981,363    | 16,344,465  | 16,587,663    | 14,706,243       | 13,309,658     | 12,893,992 | 14,418,648 |
| DAM LSE Internal LBMP Energy Sales                              | 48%            | 49%             | 52%        | 52%          | 45%        | 50%           | 53%         | 52%           | 49%              | 46%            | 45%        | 46%        |
| DAM External TC LBMP Energy Sales                               | 3%             | 1%              | 1%         | 1%           | 3%         | 3%            | 3%          | 4%            | 6%               | 4%             | 4%         | 5%         |
| DAM Bilateral - Internal Bilaterals                             | 47%            | 48%             | 45%        | 44%          | 50%        | 44%           | 42%         | 42%           | 43%              | 47%            | 48%        | 46%        |
| DAM Bilateral - Importl/Non-LBMP Market Bilaterals              | 1%             | 1%              | 1%         | 0%           | 0%         | 1%            | 1%          | 1%            | 2%               | 2%             | 2%         | 2%         |
| DAM Bilateral - Export/Non-LBMP Market Bilaterals               | 1%             | 1%              | 1%         | 1%           | 2%         | 1%            | 1%          | 1%            | 1%               | 1%             | 1%         | 1%         |
| DAM Bilateral - Wheel Through Bilaterals                        | 1%             | 0%              | 1%         | 0%           | 0%         | 1%            | 0%          | 0%            | 0%               | 0%             | 0%         | 0%         |
| Balancing Energy Market MWh                                     | 414,096        | 123,162         | 329,431    | 58,175       | -101,200   | 582,604       | 796,586     | 1,107,346     | 544,610          | 384,383        | 365,677    | 515,733    |
| Balancing Energy LSE Internal LBMP Energy Sales                 | 77%            | -39%            | 22%        | -336%        | -307%      | 46%           | 73%         | 73%           | 33%              | 4%             | -15%       | 41%        |
| Balancing Energy External TC LBMP Energy Sales                  | 43%            | 161%            | 77%        | 463%         | 208%       | 45%           | 23%         | 21%           | 51%              | 93%            | 100%       | 49%        |
| Balancing Energy Bilateral - Internal Bilaterals                | -13%           | -9%             | 7%         | -27%         | 5%         | 5%            | 6%          | 6%            | 13%              | 4%             | 13%        | 11%        |
| Balancing Energy Bilateral - Importl/Non-LBMP Market Bilaterals | 0%             | 0%              | 0%         | 0%           | 0%         | 0%            | 0%          | 0%            | 0%               | 0%             | 0%         | 0%         |
| Balancing Energy Bilateral - Export/Non-LBMP Market Bilaterals  | 1%             | 0%              | 0%         | 2%           | 2%         | 1%            | 1%          | 0%            | 0%               | 1%             | 1%         | 1%         |
| Balancing Energy Bilateral - Wheel Through Bilaterals           | -8%            | -13%            | -5%        | -2%          | -8%        | 3%            | -2%         | 1%            | 3%               | -1%            | 2%         | -1%        |
| Transactions Summary                                            |                |                 |            |              |            |               |             |               |                  |                |            |            |
| LBMP                                                            | 53%            | 51%             | 54%        | 54%          | 47%        | 54%           | 58%         | 58%           | 56%              | 52%            | 50%        | 52%        |
| Internal Bilaterals                                             | 45%            | 47%             | 44%        | 44%          | 50%        | 43%           | 40%         | 39%           | 42%              | 45%            | 47%        | 45%        |
| Import Bilaterals                                               | 1%             | 1%              | 1%         | 0%           | 0%         | 1%            | 1%          | 1%            | 1%               | 2%             | 2%         | 2%         |
| Export Bilaterals                                               | 1%             | 1%              | 1%         | 1%           | 2%         | 1%            | 1%          | 1%            | 1%               | 1%             | 1%         | 1%         |
| Wheels Through                                                  | 0%             | 0%              | 0%         | 0%           | 0%         | 1%            | 0%          | 0%            | 0%               | 0%             | 0%         | 0%         |
| Market Share of Total Load                                      |                |                 |            |              |            |               |             |               |                  |                |            |            |
| Day Ahead Market                                                | 97.2%          | 99.0%           | 97.6%      | 99.5%        | 100.8%     | 96.3%         | 95.4%       | 93.7%         | 96.4%            | 97.2%          | 97.2%      | 96.5%      |
| Balancing Energy +                                              | 2.8%           | 1.0%            | 2.4%       | 0.5%         | -0.8% :    | <b>*</b> 3.7% | 4.6%        | 6.3%          | 3.6%             | 2.8%           | 2.8%       | 3.5%       |
| Total MWH                                                       | 14,695,577     | 12,633,310      | 13,740,011 | 12,273,803   | 12,672,278 | 15,563,968    | 17,141,051  | 17,695,009    | 15,250,854       | 13,694,041     | 13,259,669 | 14,934,381 |
| Average Daily Energy Sendout/Month GWh                          | 462            | 447             | 433        | 399          | 395        | 501           | 536         | 549           | 478              | 418            | 419        | 454        |