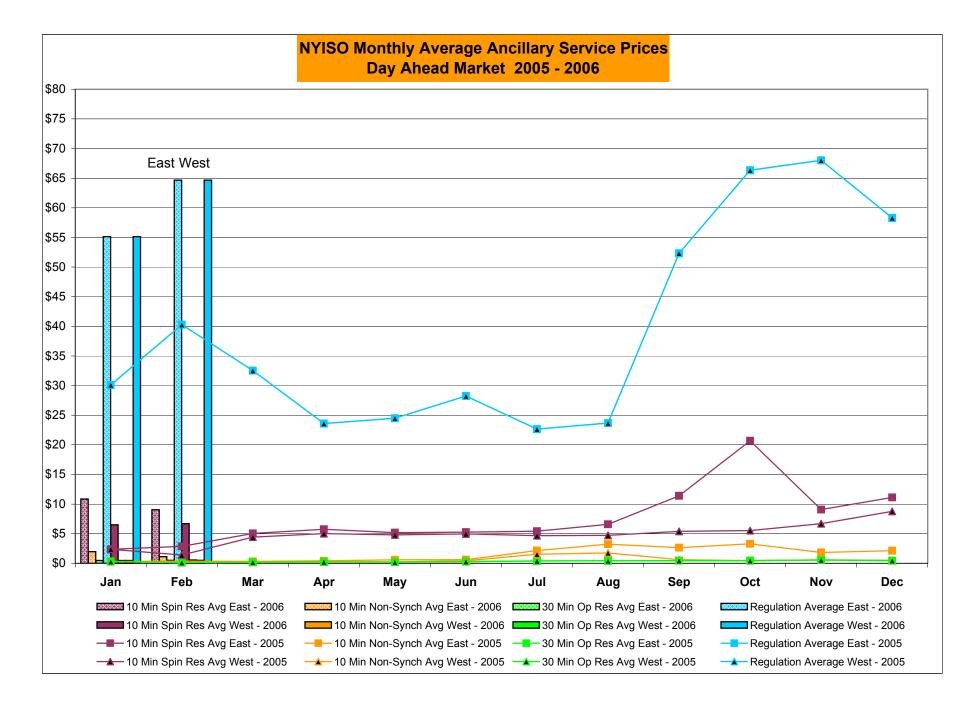

### NYISO LBMP and Average Cost have decreased this month relative to January 2006.

- LBMP for February is \$71.85/MWh, down from \$77.14/MWh in January.
- Average cost is \$75.10/MWh, down from \$79.46/MWh in January.
- Both Day Ahead and Real Time LBMPs have decreased this month.
- > Fuel prices are all down this month.
  - *Kerosene is \$13.02/mmBTU, down from \$13.78/mmBTU in January*
  - No. 2 Fuel Oil is \$11.72/mmBTU, down from \$12.47/mmBTU in January
  - Natural Gas is \$8.63/mmBTU, down from \$9.43/mmBTU in January
  - No. 6 Fuel Oil is \$7.98/mmBTU, down from \$8.47/mmBTU in January
- > Uplift has increased this month relative to January 2006.
  - Uplift (not including NYISO cost of operations) is \$0.37/MWh, up from \$(0.07)/MWh in January. This is primarily due to changes in residual costs.
- Regulation prices in all markets have increased this month relative to January.