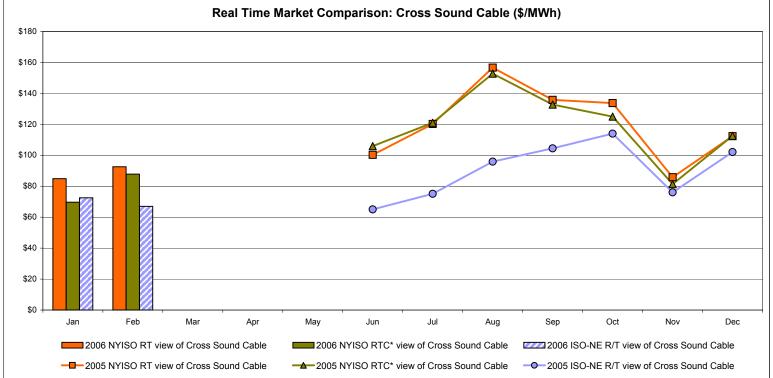

### **External Controllable Line: Cross Sound Cable (New England)**

Note:

ISO-NE Forecast is an advisory posting @ 18:00 day before.

The DAM and R/T prices at the Shorham138 99 interface are used for ISO-NE. The DAM and R/T prices at the CSC interface are used for NYISO.

\* Referred to as RTC beginning February 2005.

Prior to February 2005 known as BME or Hour Ahead Market (HAM).

Market Monitoring Prepared 3/9/2006 9:30