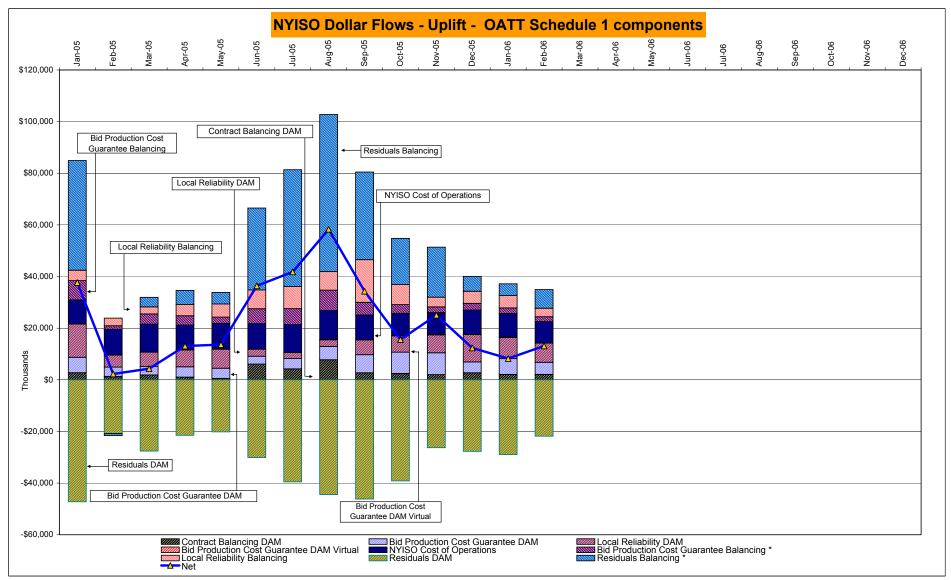

\* Excludes ICAP payments.

These numbers reflect the rebilling of prior periods.

DAM Contract Balancing amounts are for payments made to generating units to make them whole for being dispatched below their Day-Ahead schedule, as a result of out-of-merit dispatches. DAM Bid Production Cost Guarantees for Virtual Transactions are included in the chart and are shown from the inception of Virtual Transactions. These values are small and cannot be identified on the chart. DAM residuals are revenue charged or returned to customers due to the under or over collection of funds. On this chart, negative values represent funds returned to Transmission Customers (through Transmission Owners' Transmission Service Charges).

\* Effective November 2005 codes 81305 and 81312 have been re-categorized from BPCG Balancing to Residuals Balancing so as to better reflect their uplift type (see 4-AF). All months have been adjusted accordingly.