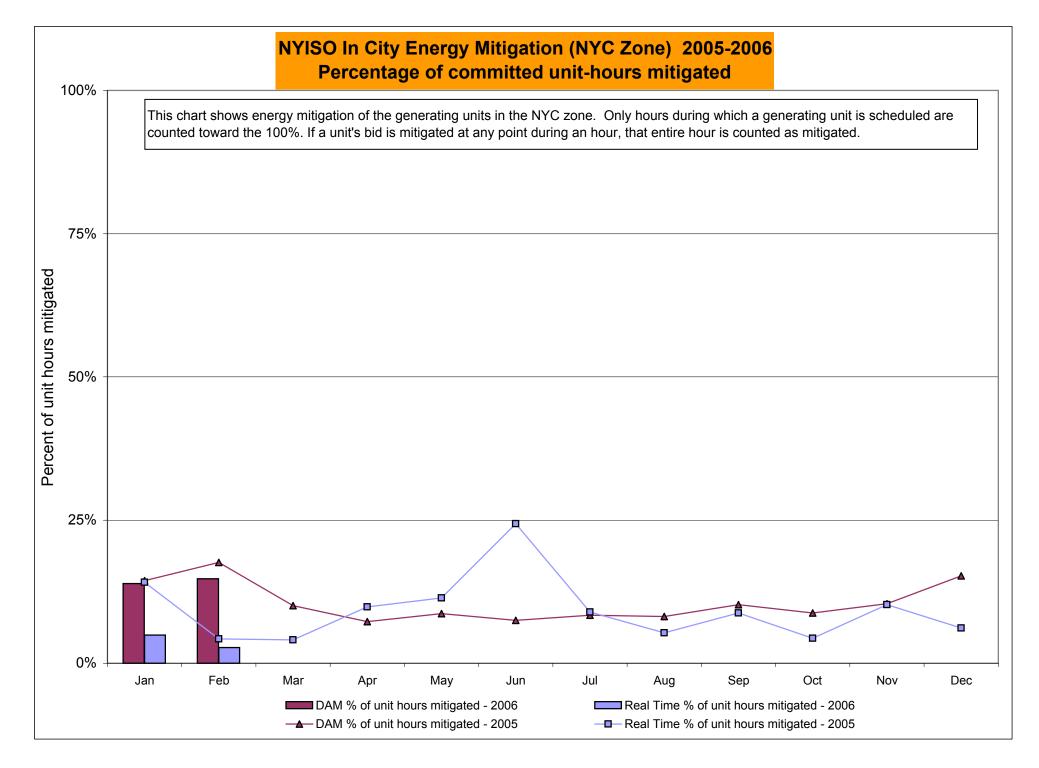

# **Price Error Elimination Status**

- Reservation and correction rate remains low
  - No new causes of errors logged in several months
  - Price Error Elimination Team continues to review potential solutions to difficult causes of errors
- > Enhancements targeting price errors
  - Update to Load Forecaster deployed February 28<sup>th</sup>
  - Additional concepts being presented to MPs in April
- > Enhanced price validation planning ongoing
- Cycle time to provide corrections continues to improve; current average well below targets