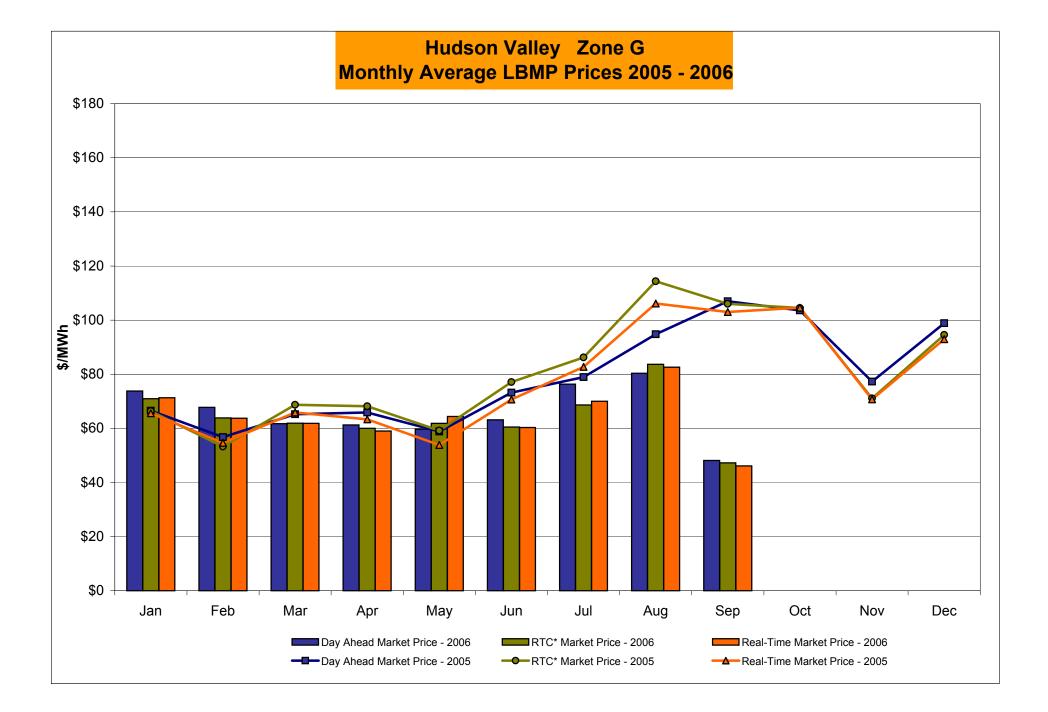

# Market Performance Highlights for September 2006

- September experienced lower loads and fuel prices that contributed to lower prices this month compared to August.
- LBMP for September is \$51.89/MWh, down from \$101.33/MWh in August.
  - Average monthly cost is \$54.38/MWh, down from \$105.42/MWh in August.
  - Day Ahead and Real Time LBMPs have decreased from August.
- Fuel prices are all down this month.
  - Kerosene is \$13.96/mmBTU, down from \$16.26/mmBTU in August
  - No. 2 Fuel Oil is \$12.12/mmBTU, down from \$14.12/mmBTU in August
  - No. 6 Fuel Oil is \$7.63/mmBTU, down from \$9.18/mmBTU in August
  - Natural Gas is \$5.14/mmBTU, down from \$7.86/mmBTU in August
- Uplift has decreased this month relative to August 2006.
  - Uplift (not including NYISO cost of operations) is \$0.46/MWh, down from \$2.28/MWh in August.
  - Total uplift (Schedule 1 components including NYISO Cost of Operations) decreased from \$46.7 million in August 2006 to \$14.7 million in September 2006.
- Regulation average prices, as well as ten and thirty minute reserve average prices, have decreased from August.
- The virtual market showed a decrease in activity from August.

#### NYISO Average Cost/MWh (Energy and Ancillary Services)\* from the LBMP Customer point of view

| 2006                                   | <u>January</u>    | <u>February</u>   | <u>March</u> | <u>April</u>   | <u>May</u>   | <u>June</u>  | <u>July</u>  | <u>August</u> | September            | <u>October</u> | November          | December        |
|----------------------------------------|-------------------|-------------------|--------------|----------------|--------------|--------------|--------------|---------------|----------------------|----------------|-------------------|-----------------|
| LBMP                                   | 77.14             | 71.85             | 66.52        | 66.24          | 65.54        | 71.93        | 93.41        | 101.33        | 51.89                |                |                   |                 |
| NTAC                                   | 0.47              | 0.90              | 0.43         | 0.54           | 0.64         | 0.69         | 0.47         | 0.39          | 0.33                 |                |                   |                 |
| Reserve                                | 0.35              | 0.30              | 0.29         | 0.35           | 0.16         | 0.22         | 0.30         | 0.13          | 0.29                 |                |                   |                 |
| Regulation                             | 0.56              | 0.68              | 0.69         | 0.48           | 0.42         | 0.39         | 0.30         | 0.28          | 0.41                 |                |                   |                 |
| NYISO Cost of Operations               | 0.64              | 0.64              | 0.64         | 0.64           | 0.64         | 0.64         | 0.64         | 0.64          | 0.64                 |                |                   |                 |
| Uplift                                 | (0.07)            | 0.37              | 0.09         | 0.63           | 0.14         | 2.60         | 2.42         | 2.28          | 0.46                 |                |                   |                 |
| Voltage Support and Black Start        | 0.36              | 0.36              | 0.36         | 0.36           | 0.36         | 0.36         | 0.36         | 0.36          | 0.36                 |                |                   |                 |
| Avg Monthly Cost                       | 79.46             | 75.10             | 69.02        | 69.24          | 67.90        | 76.84        | 97.90        | 105.42        | 54.38                |                |                   |                 |
|                                        |                   |                   |              |                |              |              |              |               |                      |                |                   |                 |
| Avg YTD Cost                           | 79.46             | 77.39             | 74.49        | 73.24          | 72.19        | 73.06        | 77.89        | 82.10         | 79.44                |                |                   |                 |
| 2005                                   | 1                 | F.h               | N4           | A!I            | N.4          | li i i i     | I. I.        | A             | O a sa ta saala a sa | Ostakan        | Marrada           | D               |
| 2005                                   | January<br>75, 70 | February<br>04.00 | March        | April<br>74.00 | <u>May</u>   | <u>June</u>  | <u>July</u>  | August        | <u>September</u>     | October        | November<br>90.00 | <u>December</u> |
| LBMP                                   | 75.70             | 64.03             | 69.95        | 71.28          | 63.13        | 84.83        | 92.42        | 115.19        | 122.40               | 118.56         | 82.00             | 106.11          |
| NTAC                                   | 0.42              | 0.36              | 0.23         | 0.49           | 0.40         | 0.58         | 0.46         | 0.25          | 0.10                 | 0.03           | 0.39              | 0.64            |
| Reserve                                | 0.24<br>0.32      | 0.08<br>0.40      | 0.17<br>0.34 | 0.21<br>0.22   | 0.20<br>0.25 | (0.01)       | 0.11<br>0.15 | 0.02<br>0.06  | 0.31<br>0.41         | 0.54<br>0.64   | 0.34<br>0.70      | 0.38            |
| Regulation<br>NYISO Cost of Operations | 0.63              | 0.40              | 0.34         | 0.22           | 0.25         | 0.20<br>0.63 | 0.13         | 0.63          | 0.41                 | 0.63           | 0.70              | 0.53<br>0.63    |
| Uplift                                 | 1.99              | (0.59)            | (0.47)       | 0.79           | 0.79         | 1.85         | 1.95         | 2.76          | 1.68                 | 0.52           | 1.26              | 0.03            |
| Voltage Support and Black Start        | 0.39              | 0.39              | 0.39         | 0.29           | 0.39         | 0.39         | 0.39         | 0.39          | 0.39                 | 0.32           | 0.39              | 0.17            |
|                                        |                   |                   |              |                |              |              |              |               |                      | -              |                   |                 |
| Avg Monthly Cost                       | 79.70             | 65.45             | 71.38        | 73.67          | 65.46        | 88.48        | 96.09        | 119.29        | 125.93               | 121.32         | 85.72             | 108.85          |
| Avg YTD Cost                           | 79.70             | 73.25             | 72.61        | 72.86          | 71.56        | 74.91        | 78.90        | 85.52         | 90.31                | 93.10          | 92.53             | 93.89           |