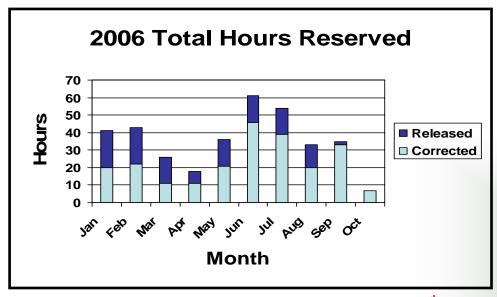

# **Price Correction Statistics**

| 2006 YTD  | Reservations | Corrections | Released | Tot. Hours |
|-----------|--------------|-------------|----------|------------|
| June      | 61           | 46          | 15       | 720        |
| July      | 54           | 39          | 15       | 744        |
| August    | 33           | 20          | 13       | 744        |
| September | 35           | 33          | 2        | 720        |
| October*  | 7            | 7           | 0        | 360        |

<sup>\* -</sup> Data through 15 October 2006