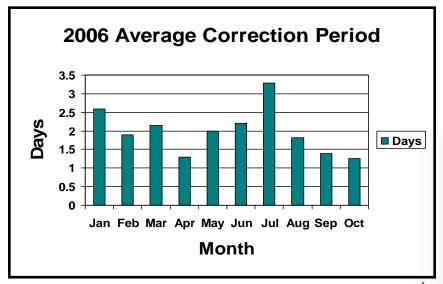

# Price Correction Statistics (Cont.)

| 2006 YTD  | Days Corrected | Avg  | Max | Min |
|-----------|----------------|------|-----|-----|
| June      | 15             | 2.20 | 5   | 1   |
| July      | 18             | 3.28 | 5   | 0   |
| August    | 11             | 1.82 | 5   | 0   |
| September | 5              | 1.40 | 3   | 0   |
| October*  | 4              | 1.25 | 2   | 1   |

<sup>-</sup> Data through 15 October 2006