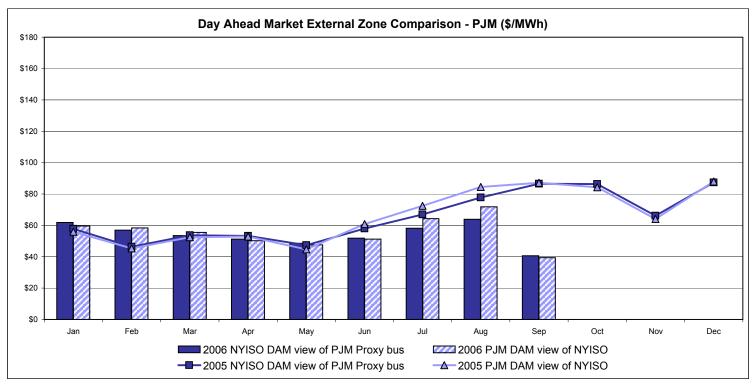

# Market Performance Highlights for September 2006

- September experienced lower loads and fuel prices that contributed to lower prices this month compared to August.
- LBMP for September is \$51.89/MWh, down from \$101.33/MWh in August.
  - Average monthly cost is \$54.38/MWh, down from \$105.42/MWh in August.
  - Day Ahead and Real Time LBMPs have decreased from August.
- Fuel prices are all down this month.
  - Kerosene is \$13.96/mmBTU, down from \$16.26/mmBTU in August
  - No. 2 Fuel Oil is \$12.12/mmBTU, down from \$14.12/mmBTU in August
  - No. 6 Fuel Oil is \$7.63/mmBTU, down from \$9.18/mmBTU in August
  - Natural Gas is \$5.14/mmBTU, down from \$7.86/mmBTU in August
- Uplift has decreased this month relative to August 2006.
  - Uplift (not including NYISO cost of operations) is \$0.46/MWh, down from \$2.28/MWh in August.
  - Total uplift (Schedule 1 components including NYISO Cost of Operations) decreased from \$46.7 million in August 2006 to \$14.7 million in September 2006.
- Regulation average prices, as well as ten and thirty minute reserve average prices, have decreased from August.
- The virtual market showed a decrease in activity from August.