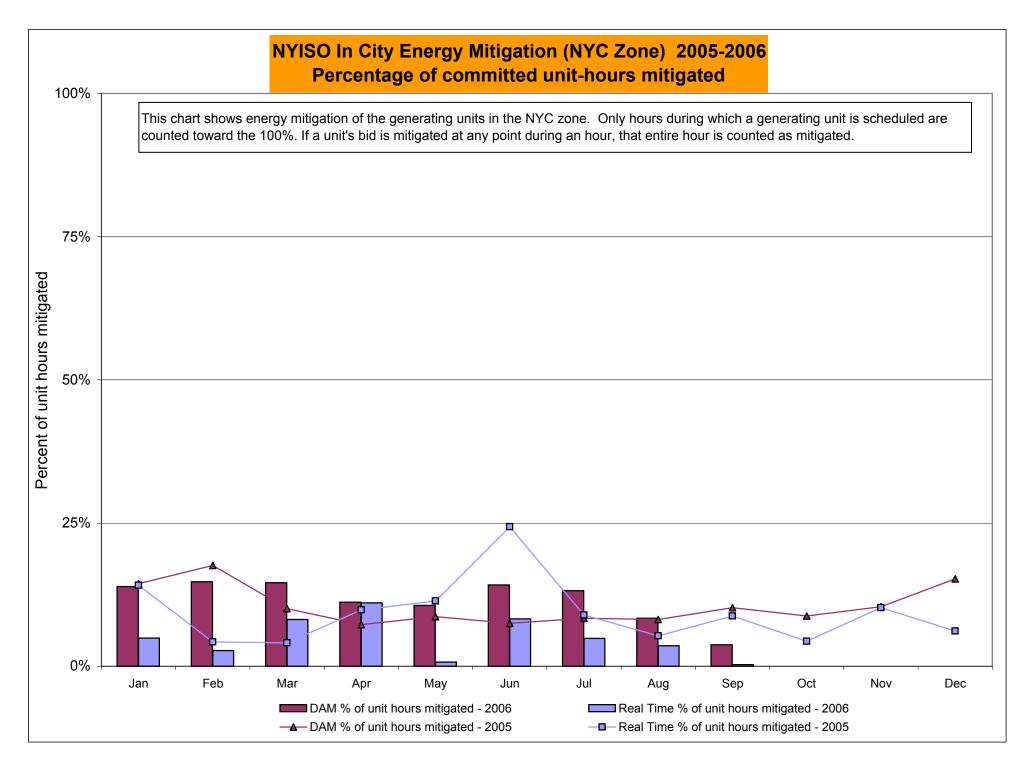

## **Price Validation Status Update**

- Correction rates improved in early October
  - Price accuracy levels for first half of month over 98%
  - Modeling improvements implemented on October 11 will further improve capability to identify telemetry issues
- Processes to provide timely corrections continue to be improved and formalized
  - Performance improvements in producing timely corrections
- Project to implement Enhanced Price Validation tools is proceeding on schedule