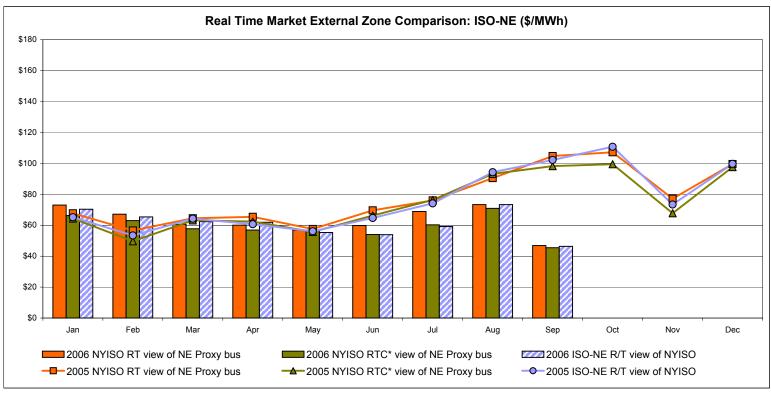

# Market Performance Highlights for September 2006

- September experienced lower loads and fuel prices that contributed to lower prices this month compared to August.
- LBMP for September is \$51.89/MWh, down from \$101.33/MWh in August.
  - Average monthly cost is \$54.38/MWh, down from \$105.42/MWh in August.
  - Day Ahead and Real Time LBMPs have decreased from August.
- Fuel prices are all down this month.
  - Kerosene is \$13.96/mmBTU, down from \$16.26/mmBTU in August
  - No. 2 Fuel Oil is \$12.12/mmBTU, down from \$14.12/mmBTU in August
  - No. 6 Fuel Oil is \$7.63/mmBTU, down from \$9.18/mmBTU in August
  - Natural Gas is \$5.14/mmBTU, down from \$7.86/mmBTU in August
- Uplift has decreased this month relative to August 2006.
  - Uplift (not including NYISO cost of operations) is \$0.46/MWh, down from \$2.28/MWh in August.
  - Total uplift (Schedule 1 components including NYISO Cost of Operations) decreased from \$46.7 million in August 2006 to \$14.7 million in September 2006.
- Regulation average prices, as well as ten and thirty minute reserve average prices, have decreased from August.
- The virtual market showed a decrease in activity from August.