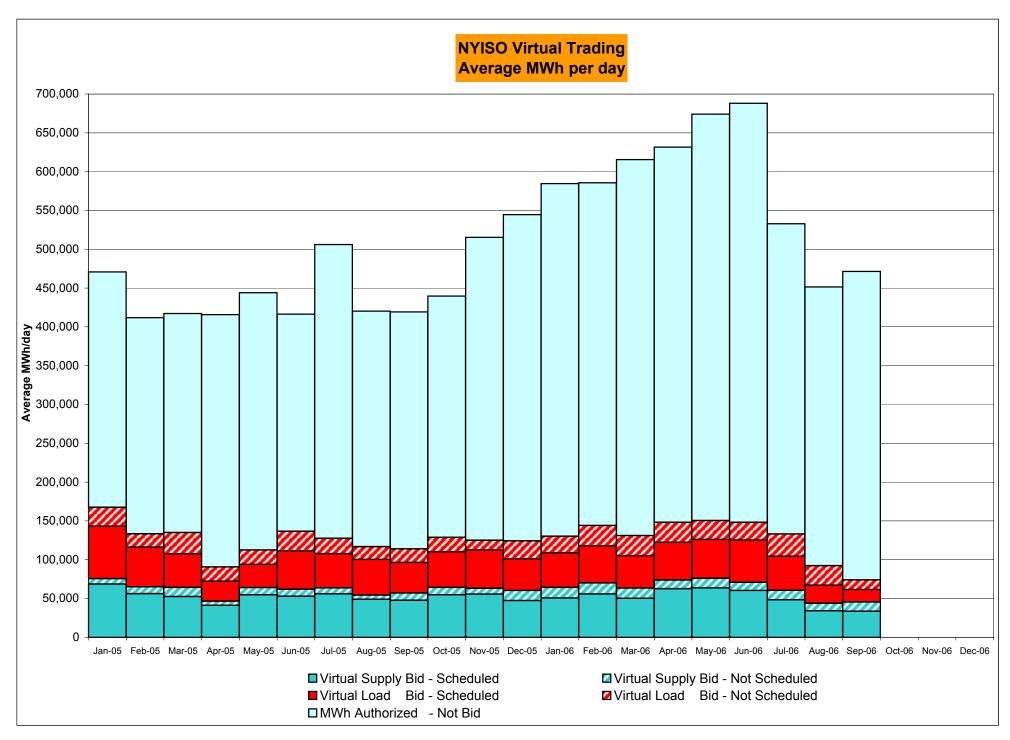

# Market Performance Highlights for September 2006

- September experienced lower loads and fuel prices that contributed to lower prices this month compared to August.
- LBMP for September is \$51.89/MWh, down from \$101.33/MWh in August.
  - Average monthly cost is \$54.38/MWh, down from \$105.42/MWh in August.
  - Day Ahead and Real Time LBMPs have decreased from August.
- Fuel prices are all down this month.
  - Kerosene is \$13.96/mmBTU, down from \$16.26/mmBTU in August
  - No. 2 Fuel Oil is \$12.12/mmBTU, down from \$14.12/mmBTU in August
  - No. 6 Fuel Oil is \$7.63/mmBTU, down from \$9.18/mmBTU in August
  - Natural Gas is \$5.14/mmBTU, down from \$7.86/mmBTU in August
- Uplift has decreased this month relative to August 2006.
  - Uplift (not including NYISO cost of operations) is \$0.46/MWh, down from \$2.28/MWh in August.
  - Total uplift (Schedule 1 components including NYISO Cost of Operations) decreased from \$46.7 million in August 2006 to \$14.7 million in September 2006.
- Regulation average prices, as well as ten and thirty minute reserve average prices, have decreased from August.
- The virtual market showed a decrease in activity from August.