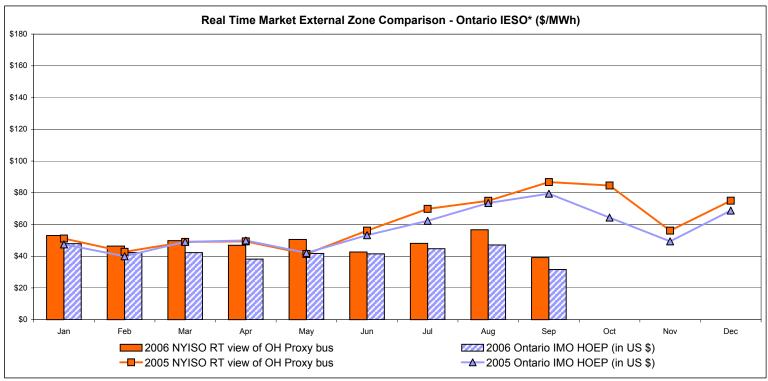

# Market Performance Highlights for September 2006

- September experienced lower loads and fuel prices that contributed to lower prices this month compared to August.
- LBMP for September is \$51.89/MWh, down from \$101.33/MWh in August.
  - Average monthly cost is \$54.38/MWh, down from \$105.42/MWh in August.
  - Day Ahead and Real Time LBMPs have decreased from August.
- Fuel prices are all down this month.
  - Kerosene is \$13.96/mmBTU, down from \$16.26/mmBTU in August
  - No. 2 Fuel Oil is \$12.12/mmBTU, down from \$14.12/mmBTU in August
  - No. 6 Fuel Oil is \$7.63/mmBTU, down from \$9.18/mmBTU in August
  - Natural Gas is \$5.14/mmBTU, down from \$7.86/mmBTU in August
- Uplift has decreased this month relative to August 2006.
  - Uplift (not including NYISO cost of operations) is \$0.46/MWh, down from \$2.28/MWh in August.
  - Total uplift (Schedule 1 components including NYISO Cost of Operations) decreased from \$46.7 million in August 2006 to \$14.7 million in September 2006.
- Regulation average prices, as well as ten and thirty minute reserve average prices, have decreased from August.
- The virtual market showed a decrease in activity from August.