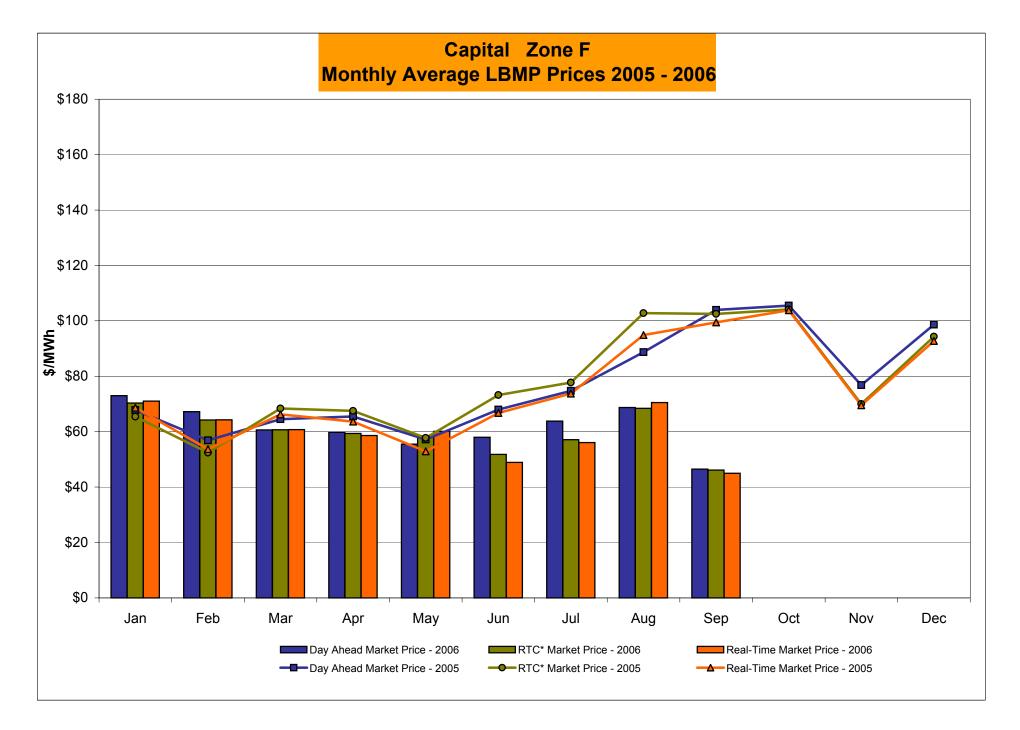

# Market Performance Highlights for September 2006

- September experienced lower loads and fuel prices that contributed to lower prices this month compared to August.
- LBMP for September is \$51.89/MWh, down from \$101.33/MWh in August.
  - Average monthly cost is \$54.38/MWh, down from \$105.42/MWh in August.
  - Day Ahead and Real Time LBMPs have decreased from August.
- Fuel prices are all down this month.
  - Kerosene is \$13.96/mmBTU, down from \$16.26/mmBTU in August
  - No. 2 Fuel Oil is \$12.12/mmBTU, down from \$14.12/mmBTU in August
  - No. 6 Fuel Oil is \$7.63/mmBTU, down from \$9.18/mmBTU in August
  - Natural Gas is \$5.14/mmBTU, down from \$7.86/mmBTU in August
- Uplift has decreased this month relative to August 2006.
  - Uplift (not including NYISO cost of operations) is \$0.46/MWh, down from \$2.28/MWh in August.
  - Total uplift (Schedule 1 components including NYISO Cost of Operations) decreased from \$46.7 million in August 2006 to \$14.7 million in September 2006.
- Regulation average prices, as well as ten and thirty minute reserve average prices, have decreased from August.
- The virtual market showed a decrease in activity from August.

#### NYISO Average Cost/MWh (Energy and Ancillary Services)\* from the LBMP Customer point of view

| 2006                                   | <u>January</u>    | <u>February</u>   | <u>March</u> | <u>April</u>   | <u>May</u>   | <u>June</u>  | <u>July</u>  | <u>August</u> | September            | <u>October</u> | November          | December        |
|----------------------------------------|-------------------|-------------------|--------------|----------------|--------------|--------------|--------------|---------------|----------------------|----------------|-------------------|-----------------|
| LBMP                                   | 77.14             | 71.85             | 66.52        | 66.24          | 65.54        | 71.93        | 93.41        | 101.33        | 51.89                |                |                   |                 |
| NTAC                                   | 0.47              | 0.90              | 0.43         | 0.54           | 0.64         | 0.69         | 0.47         | 0.39          | 0.33                 |                |                   |                 |
| Reserve                                | 0.35              | 0.30              | 0.29         | 0.35           | 0.16         | 0.22         | 0.30         | 0.13          | 0.29                 |                |                   |                 |
| Regulation                             | 0.56              | 0.68              | 0.69         | 0.48           | 0.42         | 0.39         | 0.30         | 0.28          | 0.41                 |                |                   |                 |
| NYISO Cost of Operations               | 0.64              | 0.64              | 0.64         | 0.64           | 0.64         | 0.64         | 0.64         | 0.64          | 0.64                 |                |                   |                 |
| Uplift                                 | (0.07)            | 0.37              | 0.09         | 0.63           | 0.14         | 2.60         | 2.42         | 2.28          | 0.46                 |                |                   |                 |
| Voltage Support and Black Start        | 0.36              | 0.36              | 0.36         | 0.36           | 0.36         | 0.36         | 0.36         | 0.36          | 0.36                 |                |                   |                 |
| Avg Monthly Cost                       | 79.46             | 75.10             | 69.02        | 69.24          | 67.90        | 76.84        | 97.90        | 105.42        | 54.38                |                |                   |                 |
|                                        |                   |                   |              |                |              |              |              |               |                      |                |                   |                 |
| Avg YTD Cost                           | 79.46             | 77.39             | 74.49        | 73.24          | 72.19        | 73.06        | 77.89        | 82.10         | 79.44                |                |                   |                 |
| 2005                                   | 1                 | F.h               | N4           | A!I            | N.4          | li i i i     | I. I.        | A             | O a sa ta saala a sa | Ostakan        | Marrada           | D               |
| 2005                                   | January<br>75, 70 | February<br>04.00 | March        | April<br>74.00 | <u>May</u>   | <u>June</u>  | <u>July</u>  | August        | <u>September</u>     | October        | November<br>90.00 | <u>December</u> |
| LBMP                                   | 75.70             | 64.03             | 69.95        | 71.28          | 63.13        | 84.83        | 92.42        | 115.19        | 122.40               | 118.56         | 82.00             | 106.11          |
| NTAC                                   | 0.42              | 0.36              | 0.23         | 0.49           | 0.40         | 0.58         | 0.46         | 0.25          | 0.10                 | 0.03           | 0.39              | 0.64            |
| Reserve                                | 0.24<br>0.32      | 0.08<br>0.40      | 0.17<br>0.34 | 0.21<br>0.22   | 0.20<br>0.25 | (0.01)       | 0.11<br>0.15 | 0.02<br>0.06  | 0.31<br>0.41         | 0.54<br>0.64   | 0.34<br>0.70      | 0.38            |
| Regulation<br>NYISO Cost of Operations | 0.63              | 0.40              | 0.34         | 0.22           | 0.25         | 0.20<br>0.63 | 0.13         | 0.63          | 0.41                 | 0.63           | 0.70              | 0.53<br>0.63    |
| Uplift                                 | 1.99              | (0.59)            | (0.47)       | 0.79           | 0.79         | 1.85         | 1.95         | 2.76          | 1.68                 | 0.52           | 1.26              | 0.03            |
| Voltage Support and Black Start        | 0.39              | 0.39              | 0.39         | 0.29           | 0.39         | 0.39         | 0.39         | 0.39          | 0.39                 | 0.32           | 0.39              | 0.17            |
|                                        |                   |                   |              |                |              |              |              |               |                      | -              |                   |                 |
| Avg Monthly Cost                       | 79.70             | 65.45             | 71.38        | 73.67          | 65.46        | 88.48        | 96.09        | 119.29        | 125.93               | 121.32         | 85.72             | 108.85          |
| Avg YTD Cost                           | 79.70             | 73.25             | 72.61        | 72.86          | 71.56        | 74.91        | 78.90        | 85.52         | 90.31                | 93.10          | 92.53             | 93.89           |