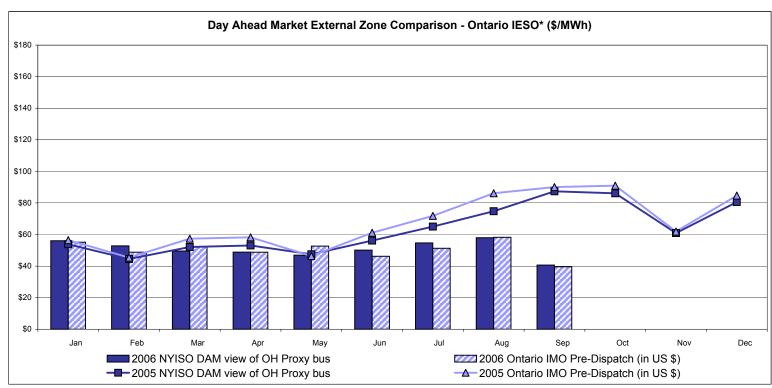

# Market Performance Highlights for September 2006

- September experienced lower loads and fuel prices that contributed to lower prices this month compared to August.
- LBMP for September is \$51.89/MWh, down from \$101.33/MWh in August.
  - Average monthly cost is \$54.38/MWh, down from \$105.42/MWh in August.
  - Day Ahead and Real Time LBMPs have decreased from August.
- Fuel prices are all down this month.
  - Kerosene is \$13.96/mmBTU, down from \$16.26/mmBTU in August
  - No. 2 Fuel Oil is \$12.12/mmBTU, down from \$14.12/mmBTU in August
  - No. 6 Fuel Oil is \$7.63/mmBTU, down from \$9.18/mmBTU in August
  - Natural Gas is \$5.14/mmBTU, down from \$7.86/mmBTU in August
- Uplift has decreased this month relative to August 2006.
  - Uplift (not including NYISO cost of operations) is \$0.46/MWh, down from \$2.28/MWh in August.
  - Total uplift (Schedule 1 components including NYISO Cost of Operations) decreased from \$46.7 million in August 2006 to \$14.7 million in September 2006.
- Regulation average prices, as well as ten and thirty minute reserve average prices, have decreased from August.
- The virtual market showed a decrease in activity from August.