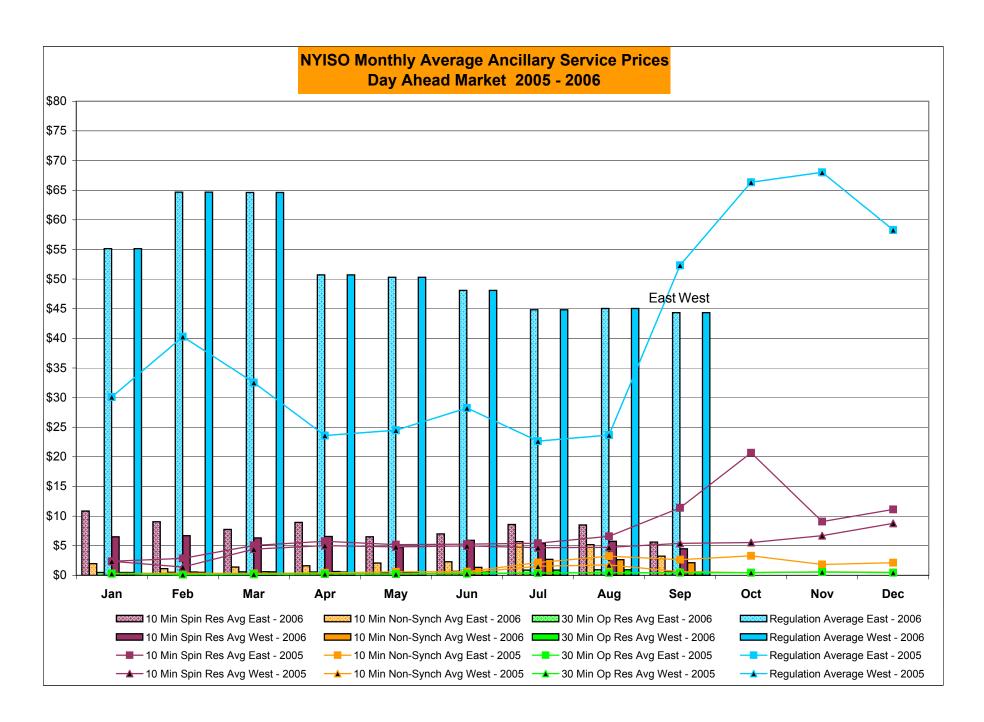

# Market Performance Highlights for September 2006

- September experienced lower loads and fuel prices that contributed to lower prices this month compared to August.
- LBMP for September is \$51.89/MWh, down from \$101.33/MWh in August.
  - Average monthly cost is \$54.38/MWh, down from \$105.42/MWh in August.
  - Day Ahead and Real Time LBMPs have decreased from August.
- Fuel prices are all down this month.
  - Kerosene is \$13.96/mmBTU, down from \$16.26/mmBTU in August
  - No. 2 Fuel Oil is \$12.12/mmBTU, down from \$14.12/mmBTU in August
  - No. 6 Fuel Oil is \$7.63/mmBTU, down from \$9.18/mmBTU in August
  - Natural Gas is \$5.14/mmBTU, down from \$7.86/mmBTU in August
- Uplift has decreased this month relative to August 2006.
  - Uplift (not including NYISO cost of operations) is \$0.46/MWh, down from \$2.28/MWh in August.
  - Total uplift (Schedule 1 components including NYISO Cost of Operations) decreased from \$46.7 million in August 2006 to \$14.7 million in September 2006.
- Regulation average prices, as well as ten and thirty minute reserve average prices, have decreased from August.
- The virtual market showed a decrease in activity from August.