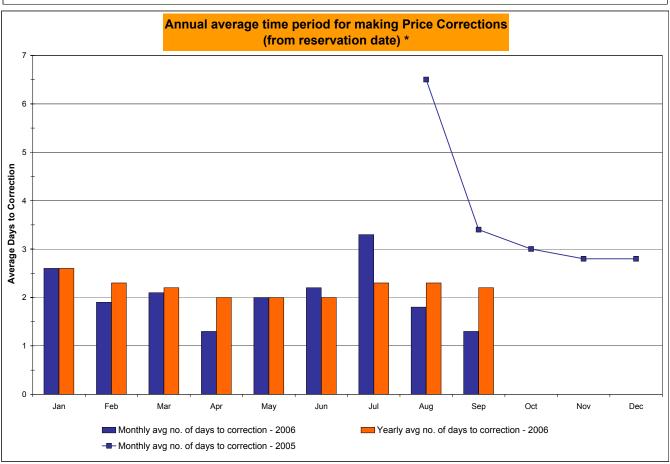

## **Price Validation Status Update**

- Correction rates improved in early October
  - Price accuracy levels for first half of month over 98%
  - Modeling improvements implemented on October 11 will further improve capability to identify telemetry issues
- Processes to provide timely corrections continue to be improved and formalized
  - Performance improvements in producing timely corrections
- Project to implement Enhanced Price Validation tools is proceeding on schedule

# Price Correction Statistics (Cont.)

| 2006 YTD  | Days Corrected | Avg  | Max | Min |
|-----------|----------------|------|-----|-----|
| June      | 15             | 2.20 | 5   | 1   |
| July      | 18             | 3.28 | 5   | 0   |
| August    | 11             | 1.82 | 5   | 0   |
| September | 5              | 1.40 | 3   | 0   |
| October*  | 4              | 1.25 | 2   | 1   |

<sup>-</sup> Data through 15 October 2006