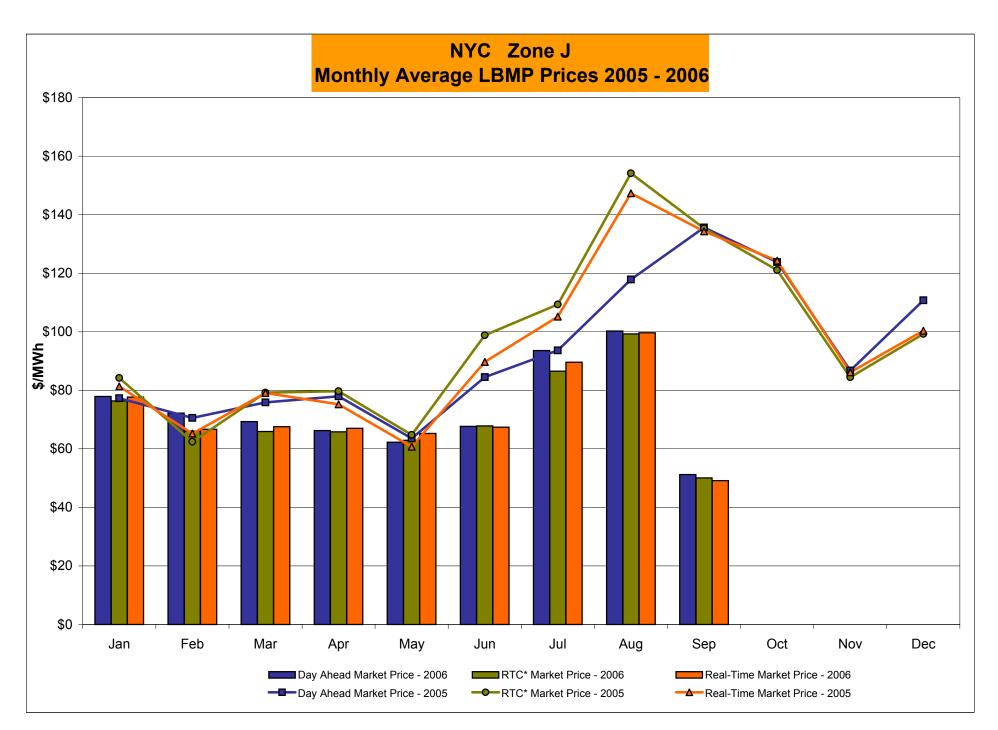

# Market Performance Highlights for September 2006

- September experienced lower loads and fuel prices that contributed to lower prices this month compared to August.
- LBMP for September is \$51.89/MWh, down from \$101.33/MWh in August.
  - Average monthly cost is \$54.38/MWh, down from \$105.42/MWh in August.
  - Day Ahead and Real Time LBMPs have decreased from August.
- Fuel prices are all down this month.
  - Kerosene is \$13.96/mmBTU, down from \$16.26/mmBTU in August
  - No. 2 Fuel Oil is \$12.12/mmBTU, down from \$14.12/mmBTU in August
  - No. 6 Fuel Oil is \$7.63/mmBTU, down from \$9.18/mmBTU in August
  - Natural Gas is \$5.14/mmBTU, down from \$7.86/mmBTU in August
- Uplift has decreased this month relative to August 2006.
  - Uplift (not including NYISO cost of operations) is \$0.46/MWh, down from \$2.28/MWh in August.
  - Total uplift (Schedule 1 components including NYISO Cost of Operations) decreased from \$46.7 million in August 2006 to \$14.7 million in September 2006.
- Regulation average prices, as well as ten and thirty minute reserve average prices, have decreased from August.
- The virtual market showed a decrease in activity from August.

#### NYISO Average Cost/MWh (Energy and Ancillary Services)\* from the LBMP Customer point of view

| 2006                                   | <u>January</u>    | <u>February</u>   | <u>March</u> | <u>April</u>   | <u>May</u>   | <u>June</u>  | <u>July</u>  | <u>August</u> | September            | <u>October</u> | November          | December        |
|----------------------------------------|-------------------|-------------------|--------------|----------------|--------------|--------------|--------------|---------------|----------------------|----------------|-------------------|-----------------|
| LBMP                                   | 77.14             | 71.85             | 66.52        | 66.24          | 65.54        | 71.93        | 93.41        | 101.33        | 51.89                |                |                   |                 |
| NTAC                                   | 0.47              | 0.90              | 0.43         | 0.54           | 0.64         | 0.69         | 0.47         | 0.39          | 0.33                 |                |                   |                 |
| Reserve                                | 0.35              | 0.30              | 0.29         | 0.35           | 0.16         | 0.22         | 0.30         | 0.13          | 0.29                 |                |                   |                 |
| Regulation                             | 0.56              | 0.68              | 0.69         | 0.48           | 0.42         | 0.39         | 0.30         | 0.28          | 0.41                 |                |                   |                 |
| NYISO Cost of Operations               | 0.64              | 0.64              | 0.64         | 0.64           | 0.64         | 0.64         | 0.64         | 0.64          | 0.64                 |                |                   |                 |
| Uplift                                 | (0.07)            | 0.37              | 0.09         | 0.63           | 0.14         | 2.60         | 2.42         | 2.28          | 0.46                 |                |                   |                 |
| Voltage Support and Black Start        | 0.36              | 0.36              | 0.36         | 0.36           | 0.36         | 0.36         | 0.36         | 0.36          | 0.36                 |                |                   |                 |
| Avg Monthly Cost                       | 79.46             | 75.10             | 69.02        | 69.24          | 67.90        | 76.84        | 97.90        | 105.42        | 54.38                |                |                   |                 |
|                                        |                   |                   |              |                |              |              |              |               |                      |                |                   |                 |
| Avg YTD Cost                           | 79.46             | 77.39             | 74.49        | 73.24          | 72.19        | 73.06        | 77.89        | 82.10         | 79.44                |                |                   |                 |
| 2005                                   | 1                 | F.h               | N4           | A!I            | N.4          | li i i i     | I. I.        | A             | O a sa ta saala a sa | Ostakan        | Marrada           | D               |
| 2005                                   | January<br>75, 70 | February<br>04.00 | March        | April<br>74.00 | <u>May</u>   | <u>June</u>  | <u>July</u>  | August        | <u>September</u>     | October        | November<br>90.00 | <u>December</u> |
| LBMP                                   | 75.70             | 64.03             | 69.95        | 71.28          | 63.13        | 84.83        | 92.42        | 115.19        | 122.40               | 118.56         | 82.00             | 106.11          |
| NTAC                                   | 0.42              | 0.36              | 0.23         | 0.49           | 0.40         | 0.58         | 0.46         | 0.25          | 0.10                 | 0.03           | 0.39              | 0.64            |
| Reserve                                | 0.24<br>0.32      | 0.08<br>0.40      | 0.17<br>0.34 | 0.21<br>0.22   | 0.20<br>0.25 | (0.01)       | 0.11<br>0.15 | 0.02<br>0.06  | 0.31<br>0.41         | 0.54<br>0.64   | 0.34<br>0.70      | 0.38            |
| Regulation<br>NYISO Cost of Operations | 0.63              | 0.40              | 0.34         | 0.22           | 0.25         | 0.20<br>0.63 | 0.13         | 0.63          | 0.41                 | 0.63           | 0.70              | 0.53<br>0.63    |
| Uplift                                 | 1.99              | (0.59)            | (0.47)       | 0.79           | 0.79         | 1.85         | 1.95         | 2.76          | 1.68                 | 0.52           | 1.26              | 0.03            |
| Voltage Support and Black Start        | 0.39              | 0.39              | 0.39         | 0.29           | 0.39         | 0.39         | 0.39         | 0.39          | 0.39                 | 0.32           | 0.39              | 0.17            |
|                                        |                   |                   |              |                |              |              |              |               |                      | -              |                   |                 |
| Avg Monthly Cost                       | 79.70             | 65.45             | 71.38        | 73.67          | 65.46        | 88.48        | 96.09        | 119.29        | 125.93               | 121.32         | 85.72             | 108.85          |
| Avg YTD Cost                           | 79.70             | 73.25             | 72.61        | 72.86          | 71.56        | 74.91        | 78.90        | 85.52         | 90.31                | 93.10          | 92.53             | 93.89           |