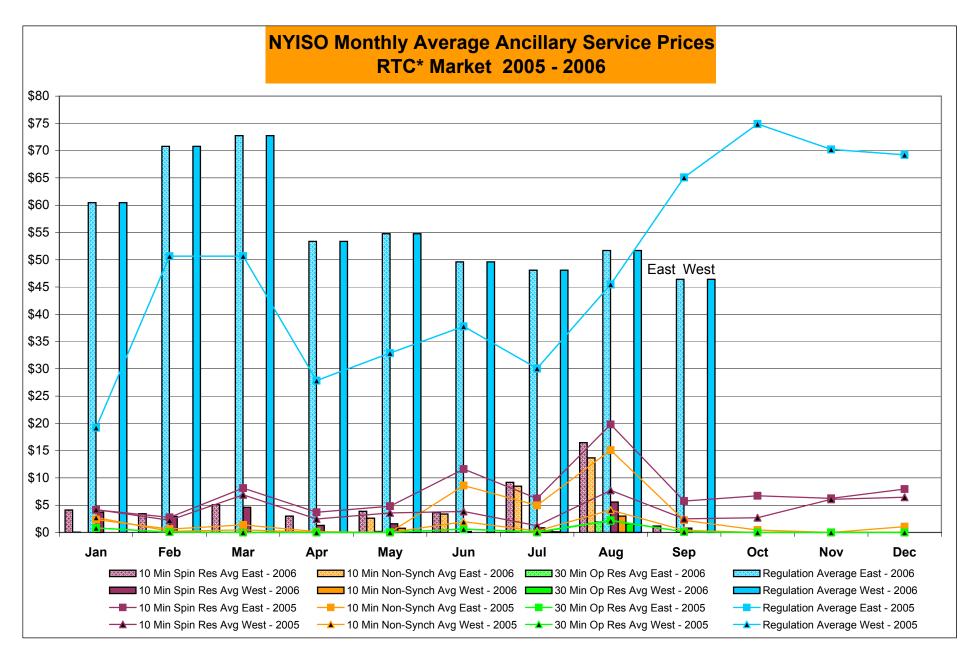

# Market Performance Highlights for September 2006

- September experienced lower loads and fuel prices that contributed to lower prices this month compared to August.
- LBMP for September is \$51.89/MWh, down from \$101.33/MWh in August.
  - Average monthly cost is \$54.38/MWh, down from \$105.42/MWh in August.
  - Day Ahead and Real Time LBMPs have decreased from August.
- Fuel prices are all down this month.
  - Kerosene is \$13.96/mmBTU, down from \$16.26/mmBTU in August
  - No. 2 Fuel Oil is \$12.12/mmBTU, down from \$14.12/mmBTU in August
  - No. 6 Fuel Oil is \$7.63/mmBTU, down from \$9.18/mmBTU in August
  - Natural Gas is \$5.14/mmBTU, down from \$7.86/mmBTU in August
- Uplift has decreased this month relative to August 2006.
  - Uplift (not including NYISO cost of operations) is \$0.46/MWh, down from \$2.28/MWh in August.
  - Total uplift (Schedule 1 components including NYISO Cost of Operations) decreased from \$46.7 million in August 2006 to \$14.7 million in September 2006.
- Regulation average prices, as well as ten and thirty minute reserve average prices, have decreased from August.
- The virtual market showed a decrease in activity from August.