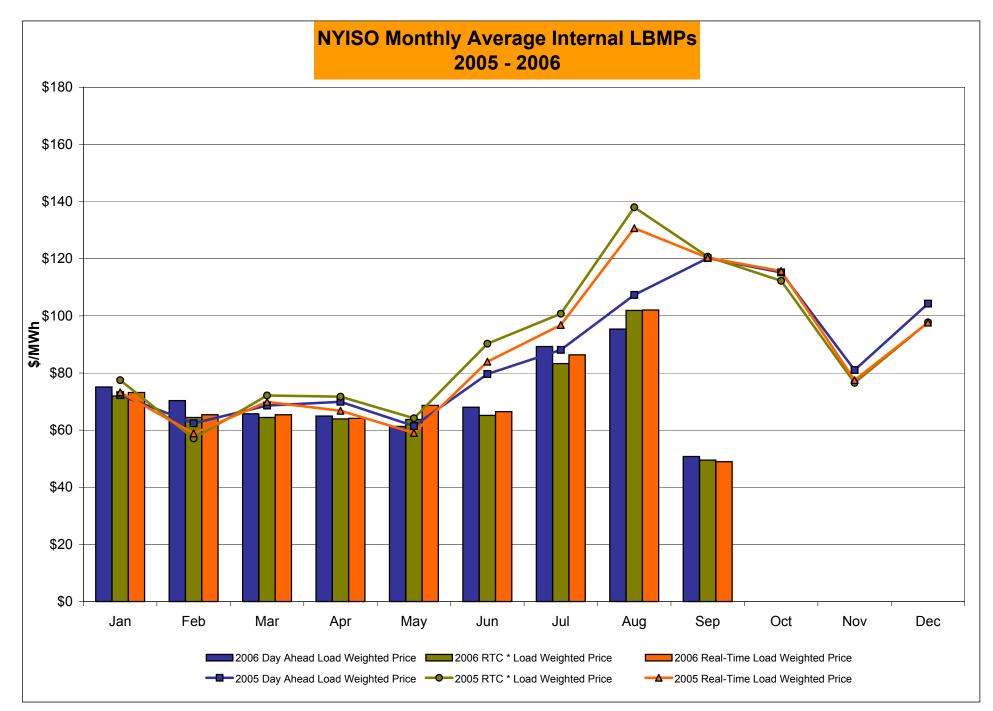

# Market Performance Highlights for September 2006

- September experienced lower loads and fuel prices that contributed to lower prices this month compared to August.
- LBMP for September is \$51.89/MWh, down from \$101.33/MWh in August.
  - Average monthly cost is \$54.38/MWh, down from \$105.42/MWh in August.
  - Day Ahead and Real Time LBMPs have decreased from August.
- Fuel prices are all down this month.
  - Kerosene is \$13.96/mmBTU, down from \$16.26/mmBTU in August
  - No. 2 Fuel Oil is \$12.12/mmBTU, down from \$14.12/mmBTU in August
  - No. 6 Fuel Oil is \$7.63/mmBTU, down from \$9.18/mmBTU in August
  - Natural Gas is \$5.14/mmBTU, down from \$7.86/mmBTU in August
- Uplift has decreased this month relative to August 2006.
  - Uplift (not including NYISO cost of operations) is \$0.46/MWh, down from \$2.28/MWh in August.
  - Total uplift (Schedule 1 components including NYISO Cost of Operations) decreased from \$46.7 million in August 2006 to \$14.7 million in September 2006.
- Regulation average prices, as well as ten and thirty minute reserve average prices, have decreased from August.
- The virtual market showed a decrease in activity from August.

#### NYISO Average Cost/MWh (Energy and Ancillary Services)\* from the LBMP Customer point of view

| 2006                                   | <u>January</u>    | <u>February</u>   | <u>March</u> | <u>April</u>   | <u>May</u>   | <u>June</u>  | <u>July</u>  | <u>August</u> | September            | <u>October</u> | November          | December        |
|----------------------------------------|-------------------|-------------------|--------------|----------------|--------------|--------------|--------------|---------------|----------------------|----------------|-------------------|-----------------|
| LBMP                                   | 77.14             | 71.85             | 66.52        | 66.24          | 65.54        | 71.93        | 93.41        | 101.33        | 51.89                |                |                   |                 |
| NTAC                                   | 0.47              | 0.90              | 0.43         | 0.54           | 0.64         | 0.69         | 0.47         | 0.39          | 0.33                 |                |                   |                 |
| Reserve                                | 0.35              | 0.30              | 0.29         | 0.35           | 0.16         | 0.22         | 0.30         | 0.13          | 0.29                 |                |                   |                 |
| Regulation                             | 0.56              | 0.68              | 0.69         | 0.48           | 0.42         | 0.39         | 0.30         | 0.28          | 0.41                 |                |                   |                 |
| NYISO Cost of Operations               | 0.64              | 0.64              | 0.64         | 0.64           | 0.64         | 0.64         | 0.64         | 0.64          | 0.64                 |                |                   |                 |
| Uplift                                 | (0.07)            | 0.37              | 0.09         | 0.63           | 0.14         | 2.60         | 2.42         | 2.28          | 0.46                 |                |                   |                 |
| Voltage Support and Black Start        | 0.36              | 0.36              | 0.36         | 0.36           | 0.36         | 0.36         | 0.36         | 0.36          | 0.36                 |                |                   |                 |
| Avg Monthly Cost                       | 79.46             | 75.10             | 69.02        | 69.24          | 67.90        | 76.84        | 97.90        | 105.42        | 54.38                |                |                   |                 |
|                                        |                   |                   |              |                |              |              |              |               |                      |                |                   |                 |
| Avg YTD Cost                           | 79.46             | 77.39             | 74.49        | 73.24          | 72.19        | 73.06        | 77.89        | 82.10         | 79.44                |                |                   |                 |
| 2005                                   | 1                 | F.h               | N4           | A!I            | N.4          | li i i i     | I. I.        | A             | O a sa ta saala a sa | Ostakan        | Marrada           | D               |
| 2005                                   | January<br>75, 70 | February<br>04.00 | March        | April<br>74.00 | <u>May</u>   | <u>June</u>  | <u>July</u>  | August        | <u>September</u>     | October        | November<br>90.00 | <u>December</u> |
| LBMP                                   | 75.70             | 64.03             | 69.95        | 71.28          | 63.13        | 84.83        | 92.42        | 115.19        | 122.40               | 118.56         | 82.00             | 106.11          |
| NTAC                                   | 0.42              | 0.36              | 0.23         | 0.49           | 0.40         | 0.58         | 0.46         | 0.25          | 0.10                 | 0.03           | 0.39              | 0.64            |
| Reserve                                | 0.24<br>0.32      | 0.08<br>0.40      | 0.17<br>0.34 | 0.21<br>0.22   | 0.20<br>0.25 | (0.01)       | 0.11<br>0.15 | 0.02<br>0.06  | 0.31<br>0.41         | 0.54<br>0.64   | 0.34<br>0.70      | 0.38            |
| Regulation<br>NYISO Cost of Operations | 0.63              | 0.40              | 0.34         | 0.22           | 0.25         | 0.20<br>0.63 | 0.13         | 0.63          | 0.41                 | 0.63           | 0.70              | 0.53<br>0.63    |
| Uplift                                 | 1.99              | (0.59)            | (0.47)       | 0.79           | 0.79         | 1.85         | 1.95         | 2.76          | 1.68                 | 0.52           | 1.26              | 0.03            |
| Voltage Support and Black Start        | 0.39              | 0.39              | 0.39         | 0.29           | 0.39         | 0.39         | 0.39         | 0.39          | 0.39                 | 0.32           | 0.39              | 0.17            |
|                                        |                   |                   |              |                |              |              |              |               |                      | -              |                   |                 |
| Avg Monthly Cost                       | 79.70             | 65.45             | 71.38        | 73.67          | 65.46        | 88.48        | 96.09        | 119.29        | 125.93               | 121.32         | 85.72             | 108.85          |
| Avg YTD Cost                           | 79.70             | 73.25             | 72.61        | 72.86          | 71.56        | 74.91        | 78.90        | 85.52         | 90.31                | 93.10          | 92.53             | 93.89           |