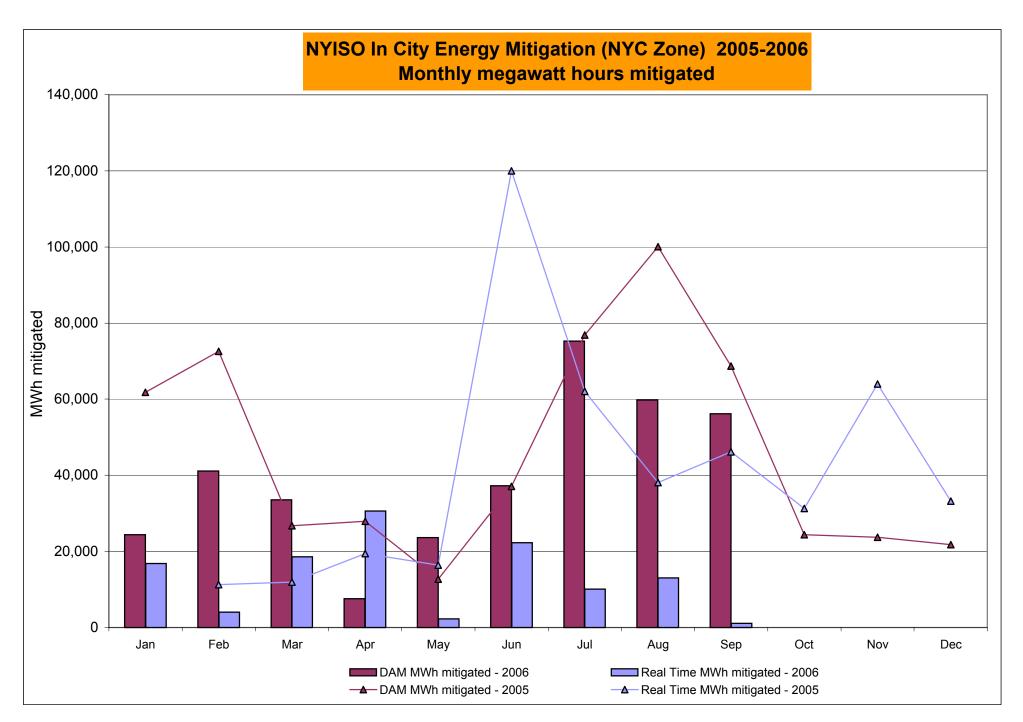

## **Price Validation Status Update**

- Correction rates improved in early October
  - Price accuracy levels for first half of month over 98%
  - Modeling improvements implemented on October 11 will further improve capability to identify telemetry issues
- Processes to provide timely corrections continue to be improved and formalized
  - Performance improvements in producing timely corrections
- Project to implement Enhanced Price Validation tools is proceeding on schedule