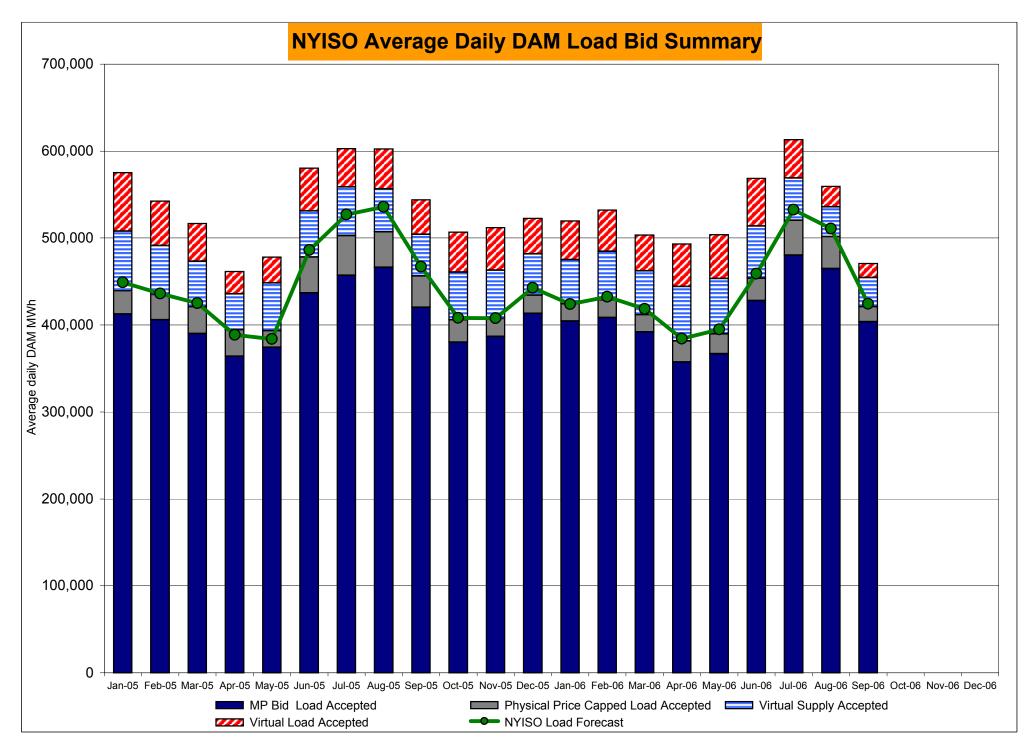

# Market Performance Highlights for September 2006

- September experienced lower loads and fuel prices that contributed to lower prices this month compared to August.
- LBMP for September is \$51.89/MWh, down from \$101.33/MWh in August.
  - Average monthly cost is \$54.38/MWh, down from \$105.42/MWh in August.
  - Day Ahead and Real Time LBMPs have decreased from August.
- Fuel prices are all down this month.
  - Kerosene is \$13.96/mmBTU, down from \$16.26/mmBTU in August
  - No. 2 Fuel Oil is \$12.12/mmBTU, down from \$14.12/mmBTU in August
  - No. 6 Fuel Oil is \$7.63/mmBTU, down from \$9.18/mmBTU in August
  - Natural Gas is \$5.14/mmBTU, down from \$7.86/mmBTU in August
- Uplift has decreased this month relative to August 2006.
  - Uplift (not including NYISO cost of operations) is \$0.46/MWh, down from \$2.28/MWh in August.
  - Total uplift (Schedule 1 components including NYISO Cost of Operations) decreased from \$46.7 million in August 2006 to \$14.7 million in September 2006.
- Regulation average prices, as well as ten and thirty minute reserve average prices, have decreased from August.
- The virtual market showed a decrease in activity from August.

#### NYISO Average Cost/MWh (Energy and Ancillary Services)\* from the LBMP Customer point of view

| 2006                                   | <u>January</u>    | <u>February</u>   | <u>March</u> | <u>April</u>   | <u>May</u>   | <u>June</u>  | <u>July</u>  | <u>August</u> | September            | <u>October</u> | November          | December        |
|----------------------------------------|-------------------|-------------------|--------------|----------------|--------------|--------------|--------------|---------------|----------------------|----------------|-------------------|-----------------|
| LBMP                                   | 77.14             | 71.85             | 66.52        | 66.24          | 65.54        | 71.93        | 93.41        | 101.33        | 51.89                |                |                   |                 |
| NTAC                                   | 0.47              | 0.90              | 0.43         | 0.54           | 0.64         | 0.69         | 0.47         | 0.39          | 0.33                 |                |                   |                 |
| Reserve                                | 0.35              | 0.30              | 0.29         | 0.35           | 0.16         | 0.22         | 0.30         | 0.13          | 0.29                 |                |                   |                 |
| Regulation                             | 0.56              | 0.68              | 0.69         | 0.48           | 0.42         | 0.39         | 0.30         | 0.28          | 0.41                 |                |                   |                 |
| NYISO Cost of Operations               | 0.64              | 0.64              | 0.64         | 0.64           | 0.64         | 0.64         | 0.64         | 0.64          | 0.64                 |                |                   |                 |
| Uplift                                 | (0.07)            | 0.37              | 0.09         | 0.63           | 0.14         | 2.60         | 2.42         | 2.28          | 0.46                 |                |                   |                 |
| Voltage Support and Black Start        | 0.36              | 0.36              | 0.36         | 0.36           | 0.36         | 0.36         | 0.36         | 0.36          | 0.36                 |                |                   |                 |
| Avg Monthly Cost                       | 79.46             | 75.10             | 69.02        | 69.24          | 67.90        | 76.84        | 97.90        | 105.42        | 54.38                |                |                   |                 |
|                                        |                   |                   |              |                |              |              |              |               |                      |                |                   |                 |
| Avg YTD Cost                           | 79.46             | 77.39             | 74.49        | 73.24          | 72.19        | 73.06        | 77.89        | 82.10         | 79.44                |                |                   |                 |
| 2005                                   | 1                 | F.h               | N4           | A!I            | N.4          | li i i i     | I. I.        | A             | O a sa ta saala a sa | Ostakan        | Marrada           | D               |
| 2005                                   | January<br>75, 70 | February<br>04.00 | March        | April<br>74.00 | <u>May</u>   | <u>June</u>  | <u>July</u>  | August        | <u>September</u>     | October        | November<br>90.00 | <u>December</u> |
| LBMP                                   | 75.70             | 64.03             | 69.95        | 71.28          | 63.13        | 84.83        | 92.42        | 115.19        | 122.40               | 118.56         | 82.00             | 106.11          |
| NTAC                                   | 0.42              | 0.36              | 0.23         | 0.49           | 0.40         | 0.58         | 0.46         | 0.25          | 0.10                 | 0.03           | 0.39              | 0.64            |
| Reserve                                | 0.24<br>0.32      | 0.08<br>0.40      | 0.17<br>0.34 | 0.21<br>0.22   | 0.20<br>0.25 | (0.01)       | 0.11<br>0.15 | 0.02<br>0.06  | 0.31<br>0.41         | 0.54<br>0.64   | 0.34<br>0.70      | 0.38            |
| Regulation<br>NYISO Cost of Operations | 0.63              | 0.40              | 0.34         | 0.22           | 0.25         | 0.20<br>0.63 | 0.13         | 0.63          | 0.41                 | 0.63           | 0.70              | 0.53<br>0.63    |
| Uplift                                 | 1.99              | (0.59)            | (0.47)       | 0.79           | 0.79         | 1.85         | 1.95         | 2.76          | 1.68                 | 0.52           | 1.26              | 0.03            |
| Voltage Support and Black Start        | 0.39              | 0.39              | 0.39         | 0.29           | 0.39         | 0.39         | 0.39         | 0.39          | 0.39                 | 0.32           | 0.39              | 0.17            |
|                                        |                   |                   |              |                |              |              |              |               |                      | -              |                   |                 |
| Avg Monthly Cost                       | 79.70             | 65.45             | 71.38        | 73.67          | 65.46        | 88.48        | 96.09        | 119.29        | 125.93               | 121.32         | 85.72             | 108.85          |
| Avg YTD Cost                           | 79.70             | 73.25             | 72.61        | 72.86          | 71.56        | 74.91        | 78.90        | 85.52         | 90.31                | 93.10          | 92.53             | 93.89           |