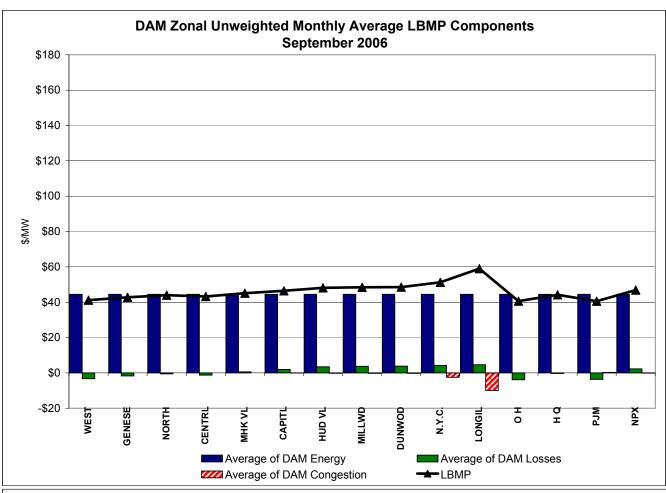

# Market Performance Highlights for September 2006

- September experienced lower loads and fuel prices that contributed to lower prices this month compared to August.
- LBMP for September is \$51.89/MWh, down from \$101.33/MWh in August.
  - Average monthly cost is \$54.38/MWh, down from \$105.42/MWh in August.
  - Day Ahead and Real Time LBMPs have decreased from August.
- Fuel prices are all down this month.
  - Kerosene is \$13.96/mmBTU, down from \$16.26/mmBTU in August
  - No. 2 Fuel Oil is \$12.12/mmBTU, down from \$14.12/mmBTU in August
  - No. 6 Fuel Oil is \$7.63/mmBTU, down from \$9.18/mmBTU in August
  - Natural Gas is \$5.14/mmBTU, down from \$7.86/mmBTU in August
- Uplift has decreased this month relative to August 2006.
  - Uplift (not including NYISO cost of operations) is \$0.46/MWh, down from \$2.28/MWh in August.
  - Total uplift (Schedule 1 components including NYISO Cost of Operations) decreased from \$46.7 million in August 2006 to \$14.7 million in September 2006.
- Regulation average prices, as well as ten and thirty minute reserve average prices, have decreased from August.
- The virtual market showed a decrease in activity from August.