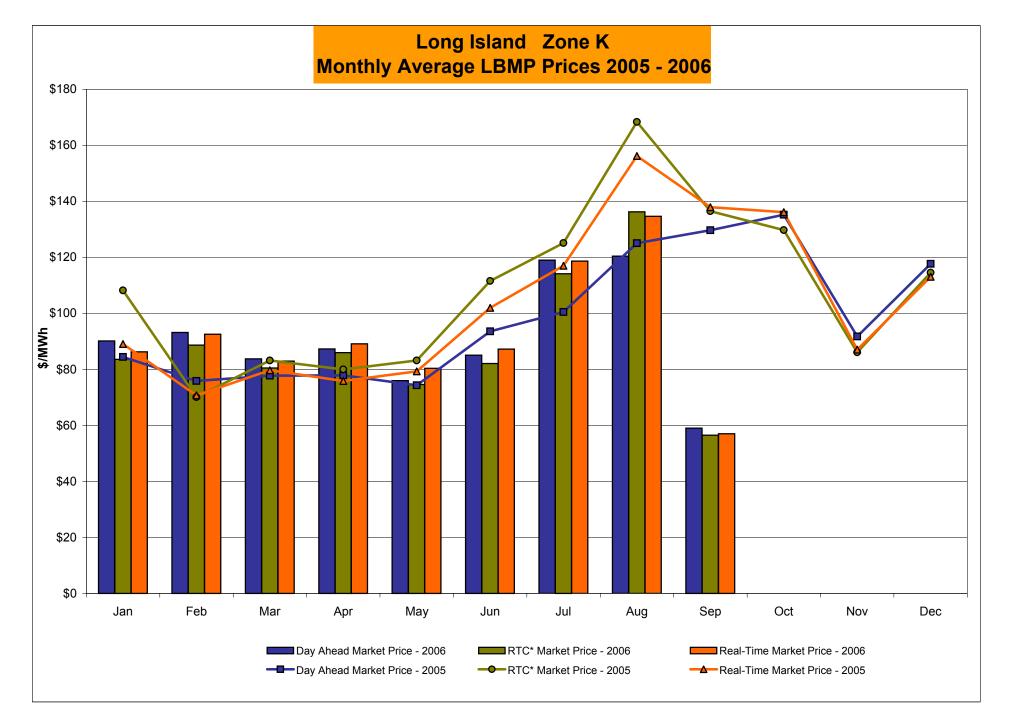

# Market Performance Highlights for September 2006

- September experienced lower loads and fuel prices that contributed to lower prices this month compared to August.
- LBMP for September is \$51.89/MWh, down from \$101.33/MWh in August.
  - Average monthly cost is \$54.38/MWh, down from \$105.42/MWh in August.
  - Day Ahead and Real Time LBMPs have decreased from August.
- Fuel prices are all down this month.
  - Kerosene is \$13.96/mmBTU, down from \$16.26/mmBTU in August
  - No. 2 Fuel Oil is \$12.12/mmBTU, down from \$14.12/mmBTU in August
  - No. 6 Fuel Oil is \$7.63/mmBTU, down from \$9.18/mmBTU in August
  - Natural Gas is \$5.14/mmBTU, down from \$7.86/mmBTU in August
- Uplift has decreased this month relative to August 2006.
  - Uplift (not including NYISO cost of operations) is \$0.46/MWh, down from \$2.28/MWh in August.
  - Total uplift (Schedule 1 components including NYISO Cost of Operations) decreased from \$46.7 million in August 2006 to \$14.7 million in September 2006.
- Regulation average prices, as well as ten and thirty minute reserve average prices, have decreased from August.
- The virtual market showed a decrease in activity from August.

#### NYISO Average Cost/MWh (Energy and Ancillary Services)\* from the LBMP Customer point of view

| 2006                                   | <u>January</u>    | <u>February</u>   | <u>March</u> | <u>April</u>   | <u>May</u>   | <u>June</u>  | <u>July</u>  | <u>August</u> | September            | <u>October</u> | November          | December        |
|----------------------------------------|-------------------|-------------------|--------------|----------------|--------------|--------------|--------------|---------------|----------------------|----------------|-------------------|-----------------|
| LBMP                                   | 77.14             | 71.85             | 66.52        | 66.24          | 65.54        | 71.93        | 93.41        | 101.33        | 51.89                |                |                   |                 |
| NTAC                                   | 0.47              | 0.90              | 0.43         | 0.54           | 0.64         | 0.69         | 0.47         | 0.39          | 0.33                 |                |                   |                 |
| Reserve                                | 0.35              | 0.30              | 0.29         | 0.35           | 0.16         | 0.22         | 0.30         | 0.13          | 0.29                 |                |                   |                 |
| Regulation                             | 0.56              | 0.68              | 0.69         | 0.48           | 0.42         | 0.39         | 0.30         | 0.28          | 0.41                 |                |                   |                 |
| NYISO Cost of Operations               | 0.64              | 0.64              | 0.64         | 0.64           | 0.64         | 0.64         | 0.64         | 0.64          | 0.64                 |                |                   |                 |
| Uplift                                 | (0.07)            | 0.37              | 0.09         | 0.63           | 0.14         | 2.60         | 2.42         | 2.28          | 0.46                 |                |                   |                 |
| Voltage Support and Black Start        | 0.36              | 0.36              | 0.36         | 0.36           | 0.36         | 0.36         | 0.36         | 0.36          | 0.36                 |                |                   |                 |
| Avg Monthly Cost                       | 79.46             | 75.10             | 69.02        | 69.24          | 67.90        | 76.84        | 97.90        | 105.42        | 54.38                |                |                   |                 |
|                                        |                   |                   |              |                |              |              |              |               |                      |                |                   |                 |
| Avg YTD Cost                           | 79.46             | 77.39             | 74.49        | 73.24          | 72.19        | 73.06        | 77.89        | 82.10         | 79.44                |                |                   |                 |
| 2005                                   | 1                 | F.h               | N4           | A!I            | N.4          | li i i i     | I. I.        | A             | O a sa ta saala a sa | Ostakan        | Marrada           | D               |
| 2005                                   | January<br>75, 70 | February<br>04.00 | March        | April<br>74.00 | <u>May</u>   | <u>June</u>  | <u>July</u>  | August        | <u>September</u>     | October        | November<br>90.00 | <u>December</u> |
| LBMP                                   | 75.70             | 64.03             | 69.95        | 71.28          | 63.13        | 84.83        | 92.42        | 115.19        | 122.40               | 118.56         | 82.00             | 106.11          |
| NTAC                                   | 0.42              | 0.36              | 0.23         | 0.49           | 0.40         | 0.58         | 0.46         | 0.25          | 0.10                 | 0.03           | 0.39              | 0.64            |
| Reserve                                | 0.24<br>0.32      | 0.08<br>0.40      | 0.17<br>0.34 | 0.21<br>0.22   | 0.20<br>0.25 | (0.01)       | 0.11<br>0.15 | 0.02<br>0.06  | 0.31<br>0.41         | 0.54<br>0.64   | 0.34<br>0.70      | 0.38            |
| Regulation<br>NYISO Cost of Operations | 0.63              | 0.40              | 0.34         | 0.22           | 0.25         | 0.20<br>0.63 | 0.13         | 0.63          | 0.41                 | 0.63           | 0.70              | 0.53<br>0.63    |
| Uplift                                 | 1.99              | (0.59)            | (0.47)       | 0.79           | 0.79         | 1.85         | 1.95         | 2.76          | 1.68                 | 0.52           | 1.26              | 0.03            |
| Voltage Support and Black Start        | 0.39              | 0.39              | 0.39         | 0.29           | 0.39         | 0.39         | 0.39         | 0.39          | 0.39                 | 0.32           | 0.39              | 0.17            |
|                                        |                   |                   |              |                |              |              |              |               |                      | -              |                   |                 |
| Avg Monthly Cost                       | 79.70             | 65.45             | 71.38        | 73.67          | 65.46        | 88.48        | 96.09        | 119.29        | 125.93               | 121.32         | 85.72             | 108.85          |
| Avg YTD Cost                           | 79.70             | 73.25             | 72.61        | 72.86          | 71.56        | 74.91        | 78.90        | 85.52         | 90.31                | 93.10          | 92.53             | 93.89           |