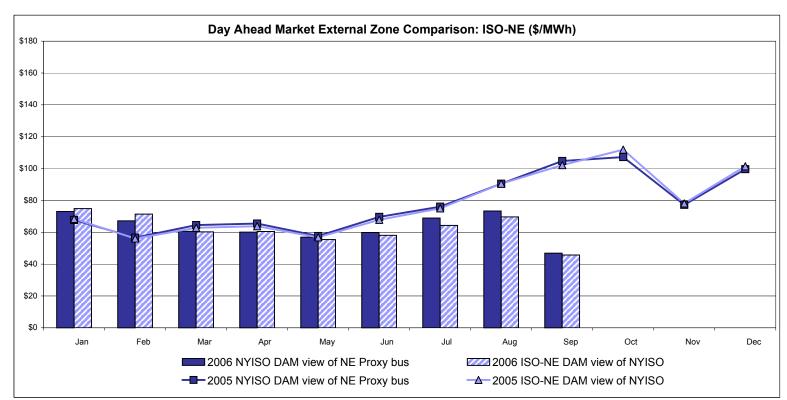

# Market Performance Highlights for September 2006

- September experienced lower loads and fuel prices that contributed to lower prices this month compared to August.
- LBMP for September is \$51.89/MWh, down from \$101.33/MWh in August.
  - Average monthly cost is \$54.38/MWh, down from \$105.42/MWh in August.
  - Day Ahead and Real Time LBMPs have decreased from August.
- Fuel prices are all down this month.
  - Kerosene is \$13.96/mmBTU, down from \$16.26/mmBTU in August
  - No. 2 Fuel Oil is \$12.12/mmBTU, down from \$14.12/mmBTU in August
  - No. 6 Fuel Oil is \$7.63/mmBTU, down from \$9.18/mmBTU in August
  - Natural Gas is \$5.14/mmBTU, down from \$7.86/mmBTU in August
- Uplift has decreased this month relative to August 2006.
  - Uplift (not including NYISO cost of operations) is \$0.46/MWh, down from \$2.28/MWh in August.
  - Total uplift (Schedule 1 components including NYISO Cost of Operations) decreased from \$46.7 million in August 2006 to \$14.7 million in September 2006.
- Regulation average prices, as well as ten and thirty minute reserve average prices, have decreased from August.
- The virtual market showed a decrease in activity from August.