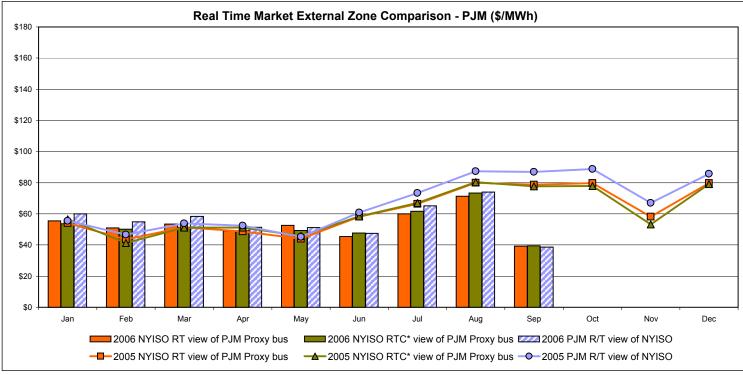

# Market Performance Highlights for September 2006

- September experienced lower loads and fuel prices that contributed to lower prices this month compared to August.
- LBMP for September is \$51.89/MWh, down from \$101.33/MWh in August.
  - Average monthly cost is \$54.38/MWh, down from \$105.42/MWh in August.
  - Day Ahead and Real Time LBMPs have decreased from August.
- Fuel prices are all down this month.
  - Kerosene is \$13.96/mmBTU, down from \$16.26/mmBTU in August
  - No. 2 Fuel Oil is \$12.12/mmBTU, down from \$14.12/mmBTU in August
  - No. 6 Fuel Oil is \$7.63/mmBTU, down from \$9.18/mmBTU in August
  - Natural Gas is \$5.14/mmBTU, down from \$7.86/mmBTU in August
- Uplift has decreased this month relative to August 2006.
  - Uplift (not including NYISO cost of operations) is \$0.46/MWh, down from \$2.28/MWh in August.
  - Total uplift (Schedule 1 components including NYISO Cost of Operations) decreased from \$46.7 million in August 2006 to \$14.7 million in September 2006.
- Regulation average prices, as well as ten and thirty minute reserve average prices, have decreased from August.
- The virtual market showed a decrease in activity from August.