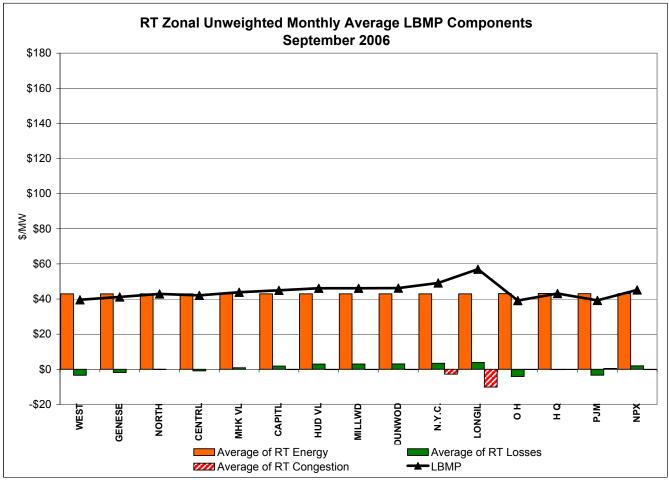

# Market Performance Highlights for September 2006

- September experienced lower loads and fuel prices that contributed to lower prices this month compared to August.
- LBMP for September is \$51.89/MWh, down from \$101.33/MWh in August.
  - Average monthly cost is \$54.38/MWh, down from \$105.42/MWh in August.
  - Day Ahead and Real Time LBMPs have decreased from August.
- Fuel prices are all down this month.
  - Kerosene is \$13.96/mmBTU, down from \$16.26/mmBTU in August
  - No. 2 Fuel Oil is \$12.12/mmBTU, down from \$14.12/mmBTU in August
  - No. 6 Fuel Oil is \$7.63/mmBTU, down from \$9.18/mmBTU in August
  - Natural Gas is \$5.14/mmBTU, down from \$7.86/mmBTU in August
- Uplift has decreased this month relative to August 2006.
  - Uplift (not including NYISO cost of operations) is \$0.46/MWh, down from \$2.28/MWh in August.
  - Total uplift (Schedule 1 components including NYISO Cost of Operations) decreased from \$46.7 million in August 2006 to \$14.7 million in September 2006.
- Regulation average prices, as well as ten and thirty minute reserve average prices, have decreased from August.
- The virtual market showed a decrease in activity from August.