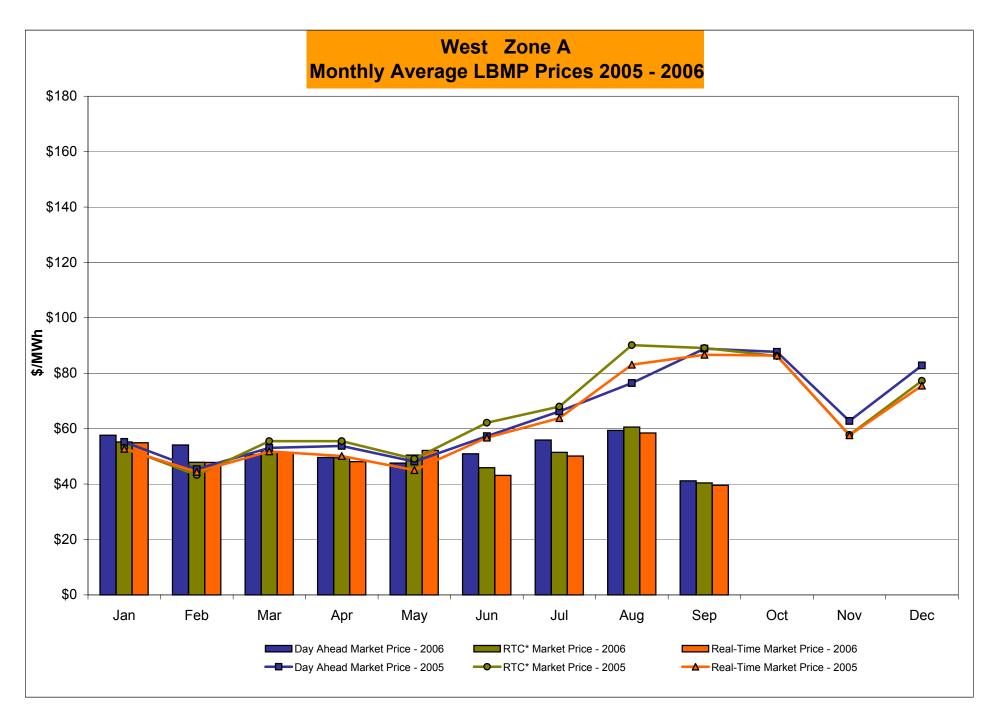

# Market Performance Highlights for September 2006

- September experienced lower loads and fuel prices that contributed to lower prices this month compared to August.
- LBMP for September is \$51.89/MWh, down from \$101.33/MWh in August.
  - Average monthly cost is \$54.38/MWh, down from \$105.42/MWh in August.
  - Day Ahead and Real Time LBMPs have decreased from August.
- Fuel prices are all down this month.
  - Kerosene is \$13.96/mmBTU, down from \$16.26/mmBTU in August
  - No. 2 Fuel Oil is \$12.12/mmBTU, down from \$14.12/mmBTU in August
  - No. 6 Fuel Oil is \$7.63/mmBTU, down from \$9.18/mmBTU in August
  - Natural Gas is \$5.14/mmBTU, down from \$7.86/mmBTU in August
- Uplift has decreased this month relative to August 2006.
  - Uplift (not including NYISO cost of operations) is \$0.46/MWh, down from \$2.28/MWh in August.
  - Total uplift (Schedule 1 components including NYISO Cost of Operations) decreased from \$46.7 million in August 2006 to \$14.7 million in September 2006.
- Regulation average prices, as well as ten and thirty minute reserve average prices, have decreased from August.
- The virtual market showed a decrease in activity from August.

#### NYISO Average Cost/MWh (Energy and Ancillary Services)\* from the LBMP Customer point of view

| 2006                                   | <u>January</u>    | <u>February</u>   | <u>March</u> | <u>April</u>   | <u>May</u>   | <u>June</u>  | <u>July</u>  | <u>August</u> | September            | <u>October</u> | November          | December        |
|----------------------------------------|-------------------|-------------------|--------------|----------------|--------------|--------------|--------------|---------------|----------------------|----------------|-------------------|-----------------|
| LBMP                                   | 77.14             | 71.85             | 66.52        | 66.24          | 65.54        | 71.93        | 93.41        | 101.33        | 51.89                |                |                   |                 |
| NTAC                                   | 0.47              | 0.90              | 0.43         | 0.54           | 0.64         | 0.69         | 0.47         | 0.39          | 0.33                 |                |                   |                 |
| Reserve                                | 0.35              | 0.30              | 0.29         | 0.35           | 0.16         | 0.22         | 0.30         | 0.13          | 0.29                 |                |                   |                 |
| Regulation                             | 0.56              | 0.68              | 0.69         | 0.48           | 0.42         | 0.39         | 0.30         | 0.28          | 0.41                 |                |                   |                 |
| NYISO Cost of Operations               | 0.64              | 0.64              | 0.64         | 0.64           | 0.64         | 0.64         | 0.64         | 0.64          | 0.64                 |                |                   |                 |
| Uplift                                 | (0.07)            | 0.37              | 0.09         | 0.63           | 0.14         | 2.60         | 2.42         | 2.28          | 0.46                 |                |                   |                 |
| Voltage Support and Black Start        | 0.36              | 0.36              | 0.36         | 0.36           | 0.36         | 0.36         | 0.36         | 0.36          | 0.36                 |                |                   |                 |
| Avg Monthly Cost                       | 79.46             | 75.10             | 69.02        | 69.24          | 67.90        | 76.84        | 97.90        | 105.42        | 54.38                |                |                   |                 |
|                                        |                   |                   |              |                |              |              |              |               |                      |                |                   |                 |
| Avg YTD Cost                           | 79.46             | 77.39             | 74.49        | 73.24          | 72.19        | 73.06        | 77.89        | 82.10         | 79.44                |                |                   |                 |
| 2005                                   | 1                 | F.h               | N4           | A!I            | N.4          | li i i i     | I. I.        | A             | O a sa ta saala a sa | Ostakan        | Marrada           | D               |
| 2005                                   | January<br>75, 70 | February<br>04.00 | March        | April<br>74.00 | <u>May</u>   | <u>June</u>  | <u>July</u>  | August        | <u>September</u>     | October        | November<br>90.00 | <u>December</u> |
| LBMP                                   | 75.70             | 64.03             | 69.95        | 71.28          | 63.13        | 84.83        | 92.42        | 115.19        | 122.40               | 118.56         | 82.00             | 106.11          |
| NTAC                                   | 0.42              | 0.36              | 0.23         | 0.49           | 0.40         | 0.58         | 0.46         | 0.25          | 0.10                 | 0.03           | 0.39              | 0.64            |
| Reserve                                | 0.24<br>0.32      | 0.08<br>0.40      | 0.17<br>0.34 | 0.21<br>0.22   | 0.20<br>0.25 | (0.01)       | 0.11<br>0.15 | 0.02<br>0.06  | 0.31<br>0.41         | 0.54<br>0.64   | 0.34<br>0.70      | 0.38            |
| Regulation<br>NYISO Cost of Operations | 0.63              | 0.40              | 0.34         | 0.22           | 0.25         | 0.20<br>0.63 | 0.13         | 0.63          | 0.41                 | 0.63           | 0.70              | 0.53<br>0.63    |
| Uplift                                 | 1.99              | (0.59)            | (0.47)       | 0.79           | 0.79         | 1.85         | 1.95         | 2.76          | 1.68                 | 0.52           | 1.26              | 0.03            |
| Voltage Support and Black Start        | 0.39              | 0.39              | 0.39         | 0.29           | 0.39         | 0.39         | 0.39         | 0.39          | 0.39                 | 0.32           | 0.39              | 0.17            |
|                                        |                   |                   |              |                |              |              |              |               |                      | -              |                   |                 |
| Avg Monthly Cost                       | 79.70             | 65.45             | 71.38        | 73.67          | 65.46        | 88.48        | 96.09        | 119.29        | 125.93               | 121.32         | 85.72             | 108.85          |
| Avg YTD Cost                           | 79.70             | 73.25             | 72.61        | 72.86          | 71.56        | 74.91        | 78.90        | 85.52         | 90.31                | 93.10          | 92.53             | 93.89           |