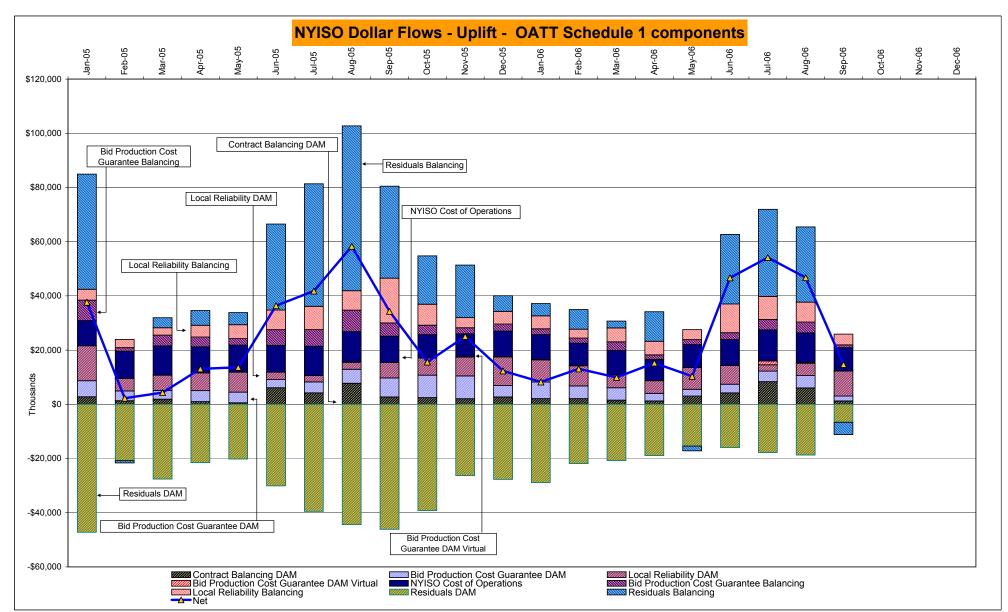

These numbers reflect the rebilling of prior periods.

Market Monitoring Prepared: 10/6/2006 13:45

<sup>\*</sup> Excludes ICAP payments.

DAM Contract Balancing amounts are for payments made to generating units to make them whole for being dispatched below their Day-Ahead schedule, as a result of out-of-merit dispatches.

DAM Bid Production Cost Guarantees for Virtual Transactions are included in the chart and are shown from the inception of Virtual Transactions. These values are small and cannot be identified on the chart.

DAM residuals are revenue charged or returned to customers due to the under or over collection of funds.