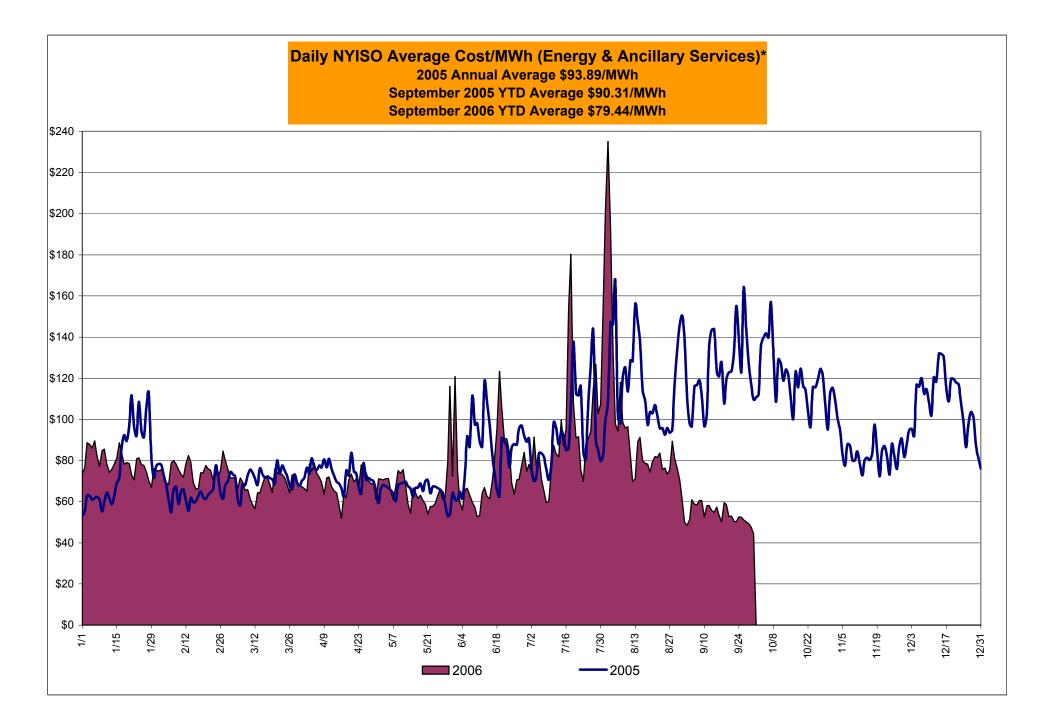

# Market Performance Highlights for September 2006

- September experienced lower loads and fuel prices that contributed to lower prices this month compared to August.
- LBMP for September is \$51.89/MWh, down from \$101.33/MWh in August.
  - Average monthly cost is \$54.38/MWh, down from \$105.42/MWh in August.
  - Day Ahead and Real Time LBMPs have decreased from August.
- Fuel prices are all down this month.
  - Kerosene is \$13.96/mmBTU, down from \$16.26/mmBTU in August
  - No. 2 Fuel Oil is \$12.12/mmBTU, down from \$14.12/mmBTU in August
  - No. 6 Fuel Oil is \$7.63/mmBTU, down from \$9.18/mmBTU in August
  - Natural Gas is \$5.14/mmBTU, down from \$7.86/mmBTU in August
- Uplift has decreased this month relative to August 2006.
  - Uplift (not including NYISO cost of operations) is \$0.46/MWh, down from \$2.28/MWh in August.
  - Total uplift (Schedule 1 components including NYISO Cost of Operations) decreased from \$46.7 million in August 2006 to \$14.7 million in September 2006.
- Regulation average prices, as well as ten and thirty minute reserve average prices, have decreased from August.
- The virtual market showed a decrease in activity from August.

#### NYISO Average Cost/MWh (Energy and Ancillary Services)\* from the LBMP Customer point of view

| 2006                                   | <u>January</u>    | <u>February</u>   | <u>March</u> | <u>April</u>   | <u>May</u>   | <u>June</u>  | <u>July</u>  | <u>August</u> | September            | <u>October</u> | November          | December        |
|----------------------------------------|-------------------|-------------------|--------------|----------------|--------------|--------------|--------------|---------------|----------------------|----------------|-------------------|-----------------|
| LBMP                                   | 77.14             | 71.85             | 66.52        | 66.24          | 65.54        | 71.93        | 93.41        | 101.33        | 51.89                |                |                   |                 |
| NTAC                                   | 0.47              | 0.90              | 0.43         | 0.54           | 0.64         | 0.69         | 0.47         | 0.39          | 0.33                 |                |                   |                 |
| Reserve                                | 0.35              | 0.30              | 0.29         | 0.35           | 0.16         | 0.22         | 0.30         | 0.13          | 0.29                 |                |                   |                 |
| Regulation                             | 0.56              | 0.68              | 0.69         | 0.48           | 0.42         | 0.39         | 0.30         | 0.28          | 0.41                 |                |                   |                 |
| NYISO Cost of Operations               | 0.64              | 0.64              | 0.64         | 0.64           | 0.64         | 0.64         | 0.64         | 0.64          | 0.64                 |                |                   |                 |
| Uplift                                 | (0.07)            | 0.37              | 0.09         | 0.63           | 0.14         | 2.60         | 2.42         | 2.28          | 0.46                 |                |                   |                 |
| Voltage Support and Black Start        | 0.36              | 0.36              | 0.36         | 0.36           | 0.36         | 0.36         | 0.36         | 0.36          | 0.36                 |                |                   |                 |
| Avg Monthly Cost                       | 79.46             | 75.10             | 69.02        | 69.24          | 67.90        | 76.84        | 97.90        | 105.42        | 54.38                |                |                   |                 |
|                                        |                   |                   |              |                |              |              |              |               |                      |                |                   |                 |
| Avg YTD Cost                           | 79.46             | 77.39             | 74.49        | 73.24          | 72.19        | 73.06        | 77.89        | 82.10         | 79.44                |                |                   |                 |
| 2005                                   | 1                 | F.h               | N4           | A!I            | N.4          | li i i i     | I. I.        | A             | O a sa ta saala a sa | Ostakan        | Marrada           | D               |
| 2005                                   | January<br>75, 70 | February<br>04.00 | March        | April<br>74.00 | <u>May</u>   | <u>June</u>  | <u>July</u>  | August        | <u>September</u>     | October        | November<br>90.00 | <u>December</u> |
| LBMP                                   | 75.70             | 64.03             | 69.95        | 71.28          | 63.13        | 84.83        | 92.42        | 115.19        | 122.40               | 118.56         | 82.00             | 106.11          |
| NTAC                                   | 0.42              | 0.36              | 0.23         | 0.49           | 0.40         | 0.58         | 0.46         | 0.25          | 0.10                 | 0.03           | 0.39              | 0.64            |
| Reserve                                | 0.24<br>0.32      | 0.08<br>0.40      | 0.17<br>0.34 | 0.21<br>0.22   | 0.20<br>0.25 | (0.01)       | 0.11<br>0.15 | 0.02<br>0.06  | 0.31<br>0.41         | 0.54<br>0.64   | 0.34<br>0.70      | 0.38            |
| Regulation<br>NYISO Cost of Operations | 0.63              | 0.40              | 0.34         | 0.22           | 0.25         | 0.20<br>0.63 | 0.13         | 0.63          | 0.41                 | 0.63           | 0.70              | 0.53<br>0.63    |
| Uplift                                 | 1.99              | (0.59)            | (0.47)       | 0.79           | 0.79         | 1.85         | 1.95         | 2.76          | 1.68                 | 0.52           | 1.26              | 0.03            |
| Voltage Support and Black Start        | 0.39              | 0.39              | 0.39         | 0.29           | 0.39         | 0.39         | 0.39         | 0.39          | 0.39                 | 0.32           | 0.39              | 0.17            |
|                                        |                   |                   |              |                |              |              |              |               |                      | -              |                   |                 |
| Avg Monthly Cost                       | 79.70             | 65.45             | 71.38        | 73.67          | 65.46        | 88.48        | 96.09        | 119.29        | 125.93               | 121.32         | 85.72             | 108.85          |
| Avg YTD Cost                           | 79.70             | 73.25             | 72.61        | 72.86          | 71.56        | 74.91        | 78.90        | 85.52         | 90.31                | 93.10          | 92.53             | 93.89           |