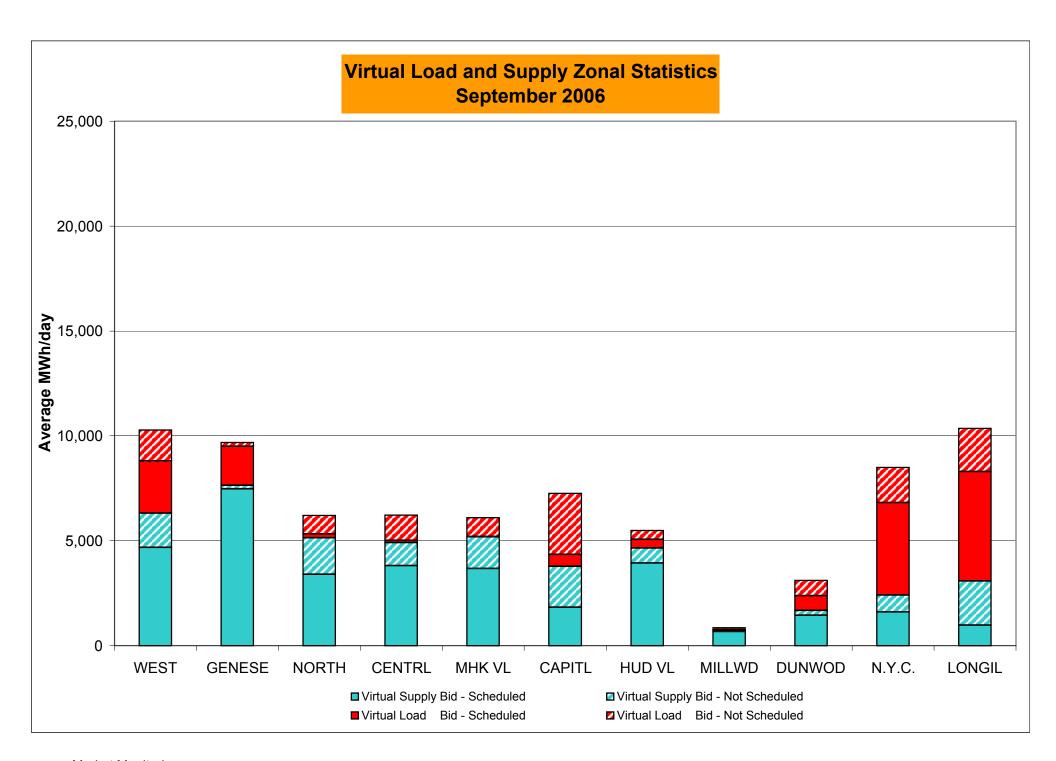

# Market Performance Highlights for September 2006

- September experienced lower loads and fuel prices that contributed to lower prices this month compared to August.
- LBMP for September is \$51.89/MWh, down from \$101.33/MWh in August.
  - Average monthly cost is \$54.38/MWh, down from \$105.42/MWh in August.
  - Day Ahead and Real Time LBMPs have decreased from August.
- Fuel prices are all down this month.
  - Kerosene is \$13.96/mmBTU, down from \$16.26/mmBTU in August
  - No. 2 Fuel Oil is \$12.12/mmBTU, down from \$14.12/mmBTU in August
  - No. 6 Fuel Oil is \$7.63/mmBTU, down from \$9.18/mmBTU in August
  - Natural Gas is \$5.14/mmBTU, down from \$7.86/mmBTU in August
- Uplift has decreased this month relative to August 2006.
  - Uplift (not including NYISO cost of operations) is \$0.46/MWh, down from \$2.28/MWh in August.
  - Total uplift (Schedule 1 components including NYISO Cost of Operations) decreased from \$46.7 million in August 2006 to \$14.7 million in September 2006.
- Regulation average prices, as well as ten and thirty minute reserve average prices, have decreased from August.
- The virtual market showed a decrease in activity from August.