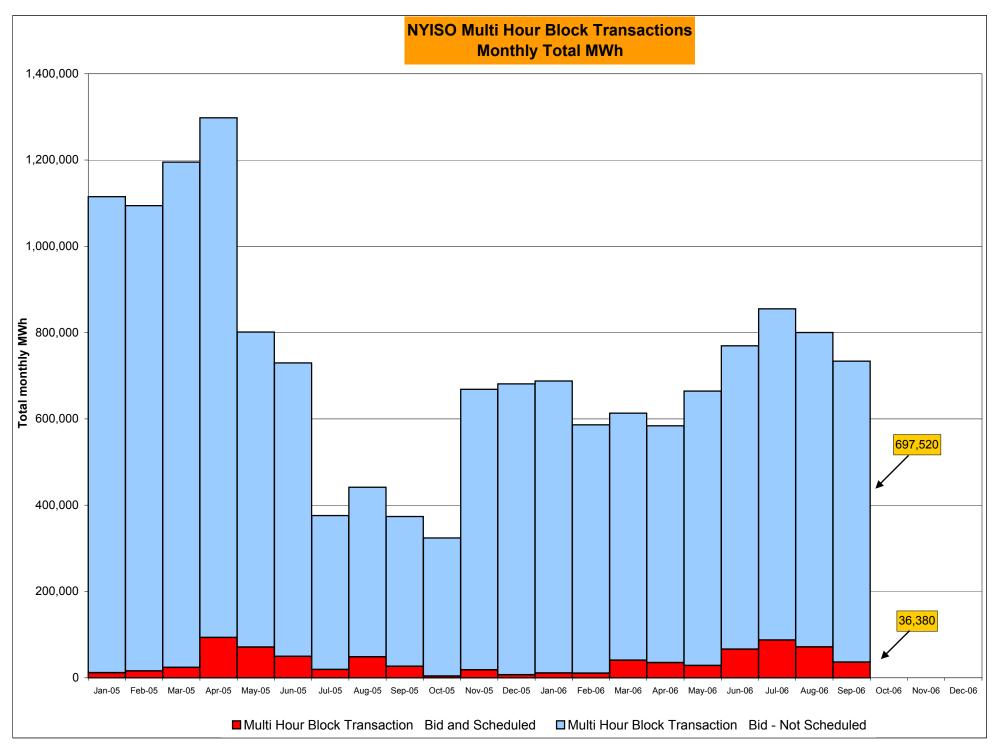

# Market Performance Highlights for September 2006

- September experienced lower loads and fuel prices that contributed to lower prices this month compared to August.
- LBMP for September is \$51.89/MWh, down from \$101.33/MWh in August.
  - Average monthly cost is \$54.38/MWh, down from \$105.42/MWh in August.
  - Day Ahead and Real Time LBMPs have decreased from August.
- Fuel prices are all down this month.
  - Kerosene is \$13.96/mmBTU, down from \$16.26/mmBTU in August
  - No. 2 Fuel Oil is \$12.12/mmBTU, down from \$14.12/mmBTU in August
  - No. 6 Fuel Oil is \$7.63/mmBTU, down from \$9.18/mmBTU in August
  - Natural Gas is \$5.14/mmBTU, down from \$7.86/mmBTU in August
- Uplift has decreased this month relative to August 2006.
  - Uplift (not including NYISO cost of operations) is \$0.46/MWh, down from \$2.28/MWh in August.
  - Total uplift (Schedule 1 components including NYISO Cost of Operations) decreased from \$46.7 million in August 2006 to \$14.7 million in September 2006.
- Regulation average prices, as well as ten and thirty minute reserve average prices, have decreased from August.
- The virtual market showed a decrease in activity from August.