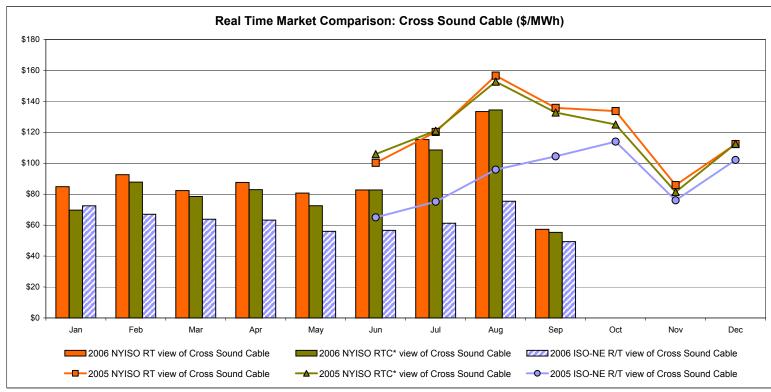

ay before.

The DAM and R/T prices at the Roseton interface are used for ISO-NE.

The DAM and R/T prices at the SandyPond interface are used for NYISO.

\* Referred to as RTC beginning February 2005.

Prior to February 2005 known as BME or Hour Ahead Market (HAM).

## **External Comparison PJM**





<sup>\*</sup> Referred to as RTC beginning February 2005.

Prior to February 2005 known as BME or Hour Ahead Market (HAM).

## **External Comparison Ontario IESO\***





Notes: Exchange factor used for September 2006 was .90 to US \$

HOEP: Hourly Ontario Energy Price Pre-Dispatch: Projected Energy Price

<sup>\*</sup> Independent Electricity System Operator formerly known as the Independent Electricity Market Operator (IMO).

## External Controllable Line: Cross Sound Cable (New England)





#### Note:

ISO-NE Forecast is an advisory posting @ 18:00 day before.

The DAM and R/T prices at the Shorham138 99 interface are used for ISO-NE.

The DAM and R/T prices at the CSC interface are used for NYISO.

\* Referred to as RTC beginning February 2005.

Prior to February 2005 known as BME or Hour Ahead Market (HAM).

#### NYISO Real Time Price Correction Statistics

| 2006