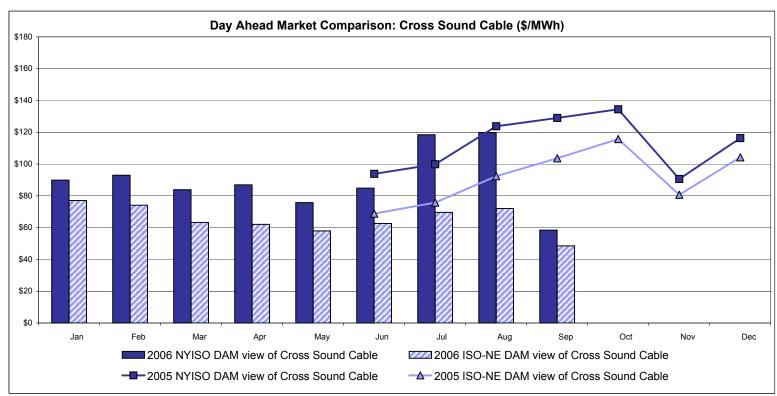

day before.

The DAM and R/T prices at the Roseton interface are used for ISO-NE.

The DAM and R/T prices at the SandyPond interface are used for NYISO.

\* Referred to as RTC beginning February 2005.

Prior to February 2005 known as BME or Hour Ahead Market (HAM).

## **External Comparison PJM**





<sup>\*</sup> Referred to as RTC beginning February 2005.

Prior to February 2005 known as BME or Hour Ahead Market (HAM).

## **External Comparison Ontario IESO\***





Notes: Exchange factor used for September 2006 was .90 to US \$

HOEP: Hourly Ontario Energy Price Pre-Dispatch: Projected Energy Price

<sup>\*</sup> Independent Electricity System Operator formerly known as the Independent Electricity Market Operator (IMO).

## External Controllable Line: Cross Sound Cable (New England)





#### Note:

ISO-NE Forecast is an advisory posting @ 18:00 day before.

The DAM and R/T prices at the Shorham138 99 interface are used for ISO-NE.

The DAM and R/T prices at the CSC interface are used for NYISO.

\* Referred to as RTC beginning February 2005.

Prior to February 2005 known as BME or Hour Ahead Market (HAM).

#### NYISO Real Time Price Correction Statistics

| 2006