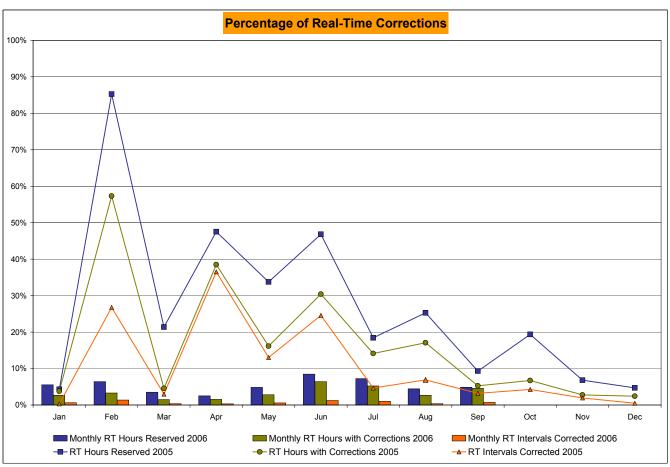

## **Price Validation Status Update**

- Correction rates improved in early October
  - Price accuracy levels for first half of month over 98%
  - Modeling improvements implemented on October 11 will further improve capability to identify telemetry issues
- Processes to provide timely corrections continue to be improved and formalized
  - Performance improvements in producing timely corrections
- Project to implement Enhanced Price Validation tools is proceeding on schedule

# **Price Correction Statistics**

| 2006 YTD  | Reservations | Corrections | Released | Tot. Hours |
|-----------|--------------|-------------|----------|------------|
| June      | 61           | 46          | 15       | 720        |
| July      | 54           | 39          | 15       | 744        |
| August    | 33           | 20          | 13       | 744        |
| September | 35           | 33          | 2        | 720        |
| October*  | 7            | 7           | 0        | 360        |

<sup>\* -</sup> Data through 15 October 2006

# Price Correction Statistics (Cont.)

| 2006 YTD  | Days Corrected | Avg  | Max | Min |
|-----------|----------------|------|-----|-----|
| June      | 15             | 2.20 | 5   | 1   |
| July      | 18             | 3.28 | 5   | 0   |
| August    | 11             | 1.82 | 5   | 0   |
| September | 5              | 1.40 | 3   | 0   |
| October*  | 4              | 1.25 | 2   | 1   |

<sup>-</sup> Data through 15 October 2006