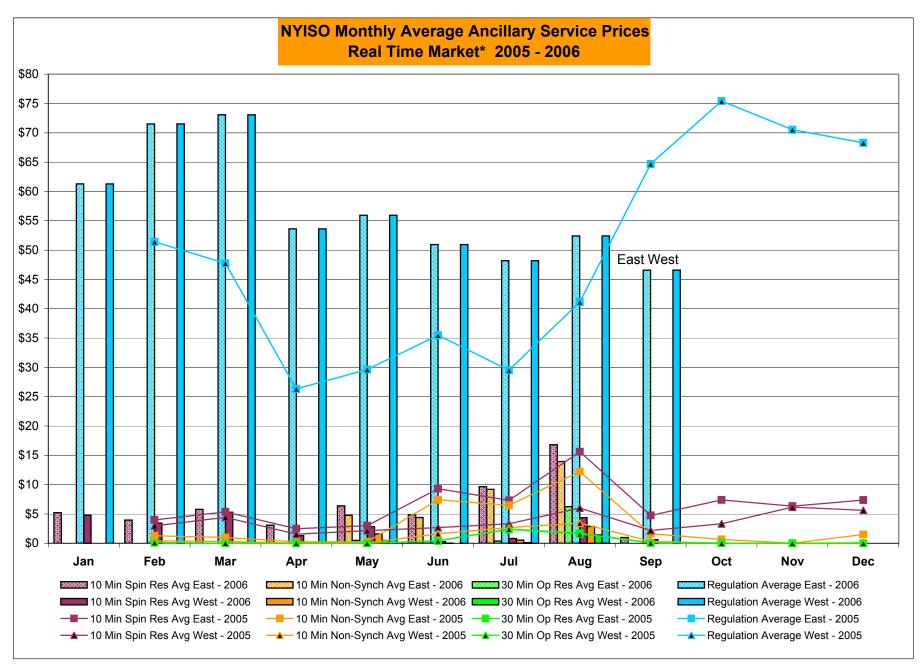

# Market Performance Highlights for September 2006

- September experienced lower loads and fuel prices that contributed to lower prices this month compared to August.
- LBMP for September is \$51.89/MWh, down from \$101.33/MWh in August.
  - Average monthly cost is \$54.38/MWh, down from \$105.42/MWh in August.
  - Day Ahead and Real Time LBMPs have decreased from August.
- Fuel prices are all down this month.
  - Kerosene is \$13.96/mmBTU, down from \$16.26/mmBTU in August
  - No. 2 Fuel Oil is \$12.12/mmBTU, down from \$14.12/mmBTU in August
  - No. 6 Fuel Oil is \$7.63/mmBTU, down from \$9.18/mmBTU in August
  - Natural Gas is \$5.14/mmBTU, down from \$7.86/mmBTU in August
- Uplift has decreased this month relative to August 2006.
  - Uplift (not including NYISO cost of operations) is \$0.46/MWh, down from \$2.28/MWh in August.
  - Total uplift (Schedule 1 components including NYISO Cost of Operations) decreased from \$46.7 million in August 2006 to \$14.7 million in September 2006.
- Regulation average prices, as well as ten and thirty minute reserve average prices, have decreased from August.
- The virtual market showed a decrease in activity from August.