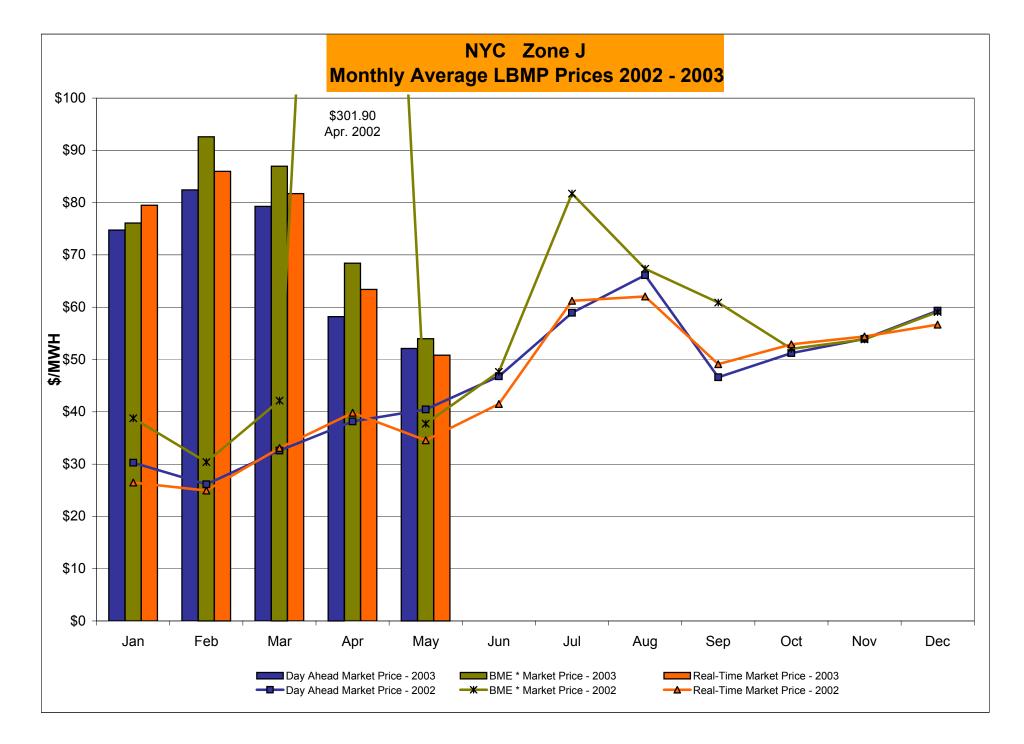

|                   |                            |                   |                            |                    |                     |                            |                          |
| Unweighted Price                       | 32.64            | 38.98             | 36.08           | 41.34             |                            |                   |                            |                    |                     |                            |                          |

15.92

18.27

19.29

19.12

Standard Deviation

<sup>\*</sup>Commonly Referred as Hour Ahead Market (HAM)



<sup>\*</sup> Commonly referred to as Hour Ahead Market (HAM)



<sup>\*</sup> Commonly referred to as Hour Ahead Market (HAM)



<sup>\*</sup> Commonly referred to as Hour Ahead Market (HAM)



<sup>\*</sup> Commonly referred to as Hour Ahead Market (HAM)



<sup>\*</sup> Commonly referred to as Hour Ahead Market (HAM)





#### **External Comparison ISO-NE**





#### Note:

ISO-NE Forecast is an advisory posting @ 18:00 day before

Effective 3/1/2003 SMD implemented by ISO-NE. The DAM and R/T prices at the Roseton interface are now used.

#### **External Comparison PJM**





Note:

After 5/1/02 PJM lists only one interface as NYIS

#### **External Comparison Ontario IMO**





Notes: Exchange factor used for May 2003 was .72 to US \$

HOEP: Hourly Ontario Energy Price Pre-Dispatch: Projected Energy Price

#### **NYISO Price Correction Statistics**

#### **NYISO Price Corrections 2003**

| Interval Corrections                           | January | February | March  | April  |