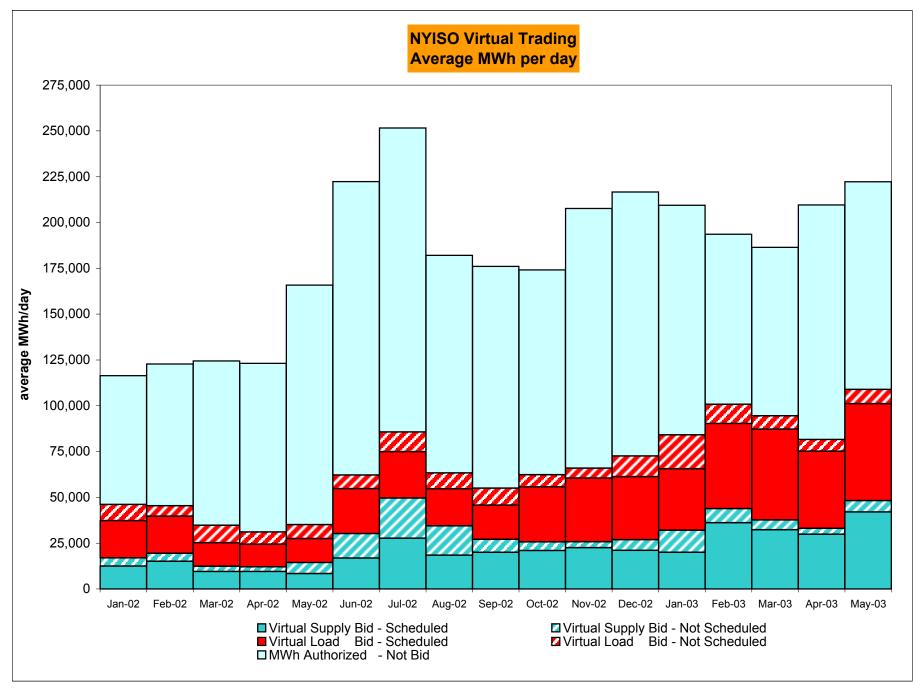

4     | 1,416    | 2,160  | 2,880  | 3,624  | 4,344  | 5,088  | 5,832  | 6,552     | 7,296   | 8,016    | 8,760    |
| Percentage of hours reserved Year-to-date      | 7.26%   | 6.14%    | 7.55%  | 8.16%  | 8.31%  | 9.48%  | 10.77% | 12.62% | 13.52%    | 13.90%  | 13.59%   | 13.28%   |
| Days Without Corrections                       |         |          |        |        |        |        |        |        |           |         |          |          |
| Days without price corrections in the month    | 25      | 20       | 27     | 23     | 20     | 12     | 11     | 5      | 10        | 15      | 19       | 17       |
| Days without price corrections Year-to-date    | 25      | 45       | 72     | 95     | 115    | 127    | 138    | 143    | 153       | 168     | 187      | 204      |





#### Virtual Load and Supply Zonal Statistics May 2003









<sup>\*</sup> Commonly referred to as Hour Ahead Market (HAM)

#### **NYISO Markets Ancillary Services Statistics**

|                                                                                                                                                                                                                                                                                                                                                                                   | January                                                                                                                                            | February                                                                            | March