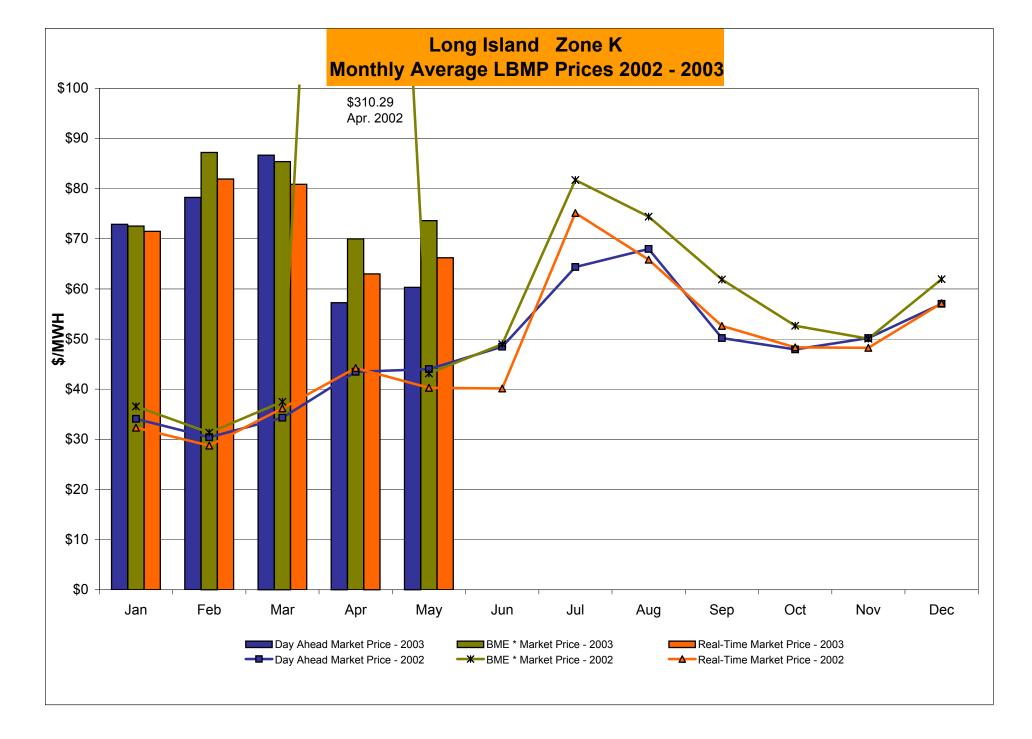

# Market Performance Highlights for May 2003

- Total price continues to drop from 1<sup>st</sup> quarter 2003 levels; May down 4.7% from April
  - Total energy send-out is down by 3%
  - Increased supply due to reduced maintenance
- Regulation and Spinning Reserve prices have increased substantially due to lower supply
- SCD interval corrections rise due to error related to backup system utilization. Problem has been identified and corrected.

### NYISO Administered Total Price (Energy and Ancillary Services) from the LBMP Customer point of view

|                                 |         |          | m om t | IIIC LIDIVII | Customer | point of vic | **    |        |           |         |          |          |
|---------------------------------|---------|----------|--------|--------------|----------|--------------|-------|--------|-----------|---------|----------|----------|
| 2003                            | January | February | March  | April        | May      | June         | July  | August | September | October | November | December |
| LBMP                            | 66.41   | 76.58    | 78.36  | 54.26        | 49.79    |              | -     | _      | _         |         |          |          |
| NTAC                            | 0.41    | 0.35     | 0.66   | 0.45         | 0.44     |              |       |        |           |         |          |          |
| Reserve                         | 0.46    | 0.36     | 0.47   | 0.41         | 0.47     |              |       |        |           |         |          |          |
| Regulation                      | 0.26    | 0.27     | 0.38   | 0.31         | 0.65     |              |       |        |           |         |          |          |
| NYISO Cost of Operations        | 0.68    | 0.68     | 0.68   | 0.68         | 0.68     |              |       |        |           |         |          |          |
| Uplift                          | 0.33    | 1.02     | 0.97   | 1.72         | 1.47     |              |       |        |           |         |          |          |
| Voltage Support and Black Start | 0.33    | 0.33     | 0.33   | 0.33         | 0.34     |              |       |        |           |         |          |          |
| Avg Monthly Price               | 68.90   | 79.60    | 81.84  | 58.16        | 53.84    |              |       |        |           |         |          |          |
| Avg YTD Price                   | 68.90   | 74.02    | 76.59  | 72.21        | 68.82    |              |       |        |           |         |          |          |
| 2002                            | January | February | March  | April        | May      | June         | July  | August | September | October | November | December |
| LBMP                            | 30.32   | 26.58    | 32.02  | 39.03        | 37.48    | 45.59        | 60.80 | 65.60  | 46.88     | 48.13   | 50.10    | 54.76    |
| NTAC                            | 0.53    | 0.48     | 0.45   | 0.43         | 0.47     | 0.61         | 1.04  | 0.52   | 0.49      | 0.63    | 0.39     | 0.35     |
| Reserve                         | 0.19    | 0.19     | 0.24   | 0.29         | 0.21     | 0.19         | 0.30  | 0.33   | 0.22      | 0.22    | 0.31     | 0.41     |
| Regulation                      | 0.19    | 0.19     | 0.17   | 0.16         | 0.26     | 0.24         | 0.18  | 0.20   | 0.27      | 0.26    | 0.25     | 0.25     |
| NYISO Cost of Operations        | 0.63    | 0.63     | 0.63   | 0.63         | 0.63     | 0.63         | 0.63  | 0.63   | 0.63      | 0.63    | 0.62     | 0.63     |
| Uplift                          | 1.19    | 0.67     | 1.36   | 3.70         | 2.34     | 1.35         | 2.28  | 1.32   | 0.86      | 0.79    | 0.22     | (0.14)   |
| Voltage Support and Black Start | 0.34    | 0.33     | 0.33   | 0.34         | 0.34     | 0.33         | 0.33  | 0.33   | 0.33      | 0.33    | 0.33     | 0.33     |
| Avg Monthly Price               | 33.39   | 29.08    | 35.21  | 44.58        | 41.72    | 48.94        | 65.56 | 68.94  | 49.68     | 50.99   | 52.24    | 56.60    |
| Avg YTD Price                   | 33.39   | 31.37    | 32.69  | 35.71        | 36.83    | 39.06        | 44.35 | 48.39  | 48.54     | 48.78   | 49.10    | 49.77    |
| 2001                            | January | February | March  | April        | May      | June         | July  | August | September | October | November | December |
| LBMP                            | 61.52   | 44.29    | 49.98  | 48.60        | 52.84    | 50.31        | 46.58 | 71.97  | 35.33     | 31.05   | 31.53    | 29.23    |
| NTAC                            | 0.39    | 0.21     | 0.59   | 0.35         | 0.51     | 0.41         | 0.30  | 0.35   | 0.38      | 0.39    | 0.40     | 0.61     |
| Reserve                         | 0.47    | 0.29     | 0.42   | 0.43         | 0.59     | 0.44         | 0.55  | 1.40   | 0.43      | 0.25    | 0.27     | 0.25     |
| Regulation                      | 0.07    | 0.07     | 0.10   | 0.10         | 0.13     | 0.08         | 0.08  | 0.06   | 0.14      | 0.18    | 0.15     | 0.18     |
| NYISO Cost of Operations        | 0.65    | 0.59     | 0.89   | 0.89         | 0.88     | 0.88         | 0.88  | 0.88   | 0.88      | 0.83    | 0.88     | 0.88     |
| Uplift                          | 2.62    | 2.85     | 0.88   | 2.04         | 2.98     | 3.12         | 3.71  | 4.27   | 0.67      | 0.54    | 0.52     | 0.94     |
| Voltage Support and Black Start | 0.34    | 0.34     | 0.34   | 0.34         | 0.33     | 0.33         | 0.33  | 0.33   | 0.33      | 0.33    | 0.33     | 0.33     |
| Avg Monthly Price               | 66.05   | 48.64    | 53.20  | 52.75        | 58.27    | 55.58        | 52.44 | 79.28  | 38.17     | 33.57   | 34.10    | 32.44    |
| Avg YTD Price                   | 66.05   | 58.08    | 56.55  | 55.72        | 56.21    | 56.09        | 55.41 | 59.68  | 57.12     | 54.63   | 52.99    | 51.42    |
| 2000                            | January | February | March  | April        | May      | June         | July  | August | September | October | November | December |
| LBMP                            | 46.01   | 41.33    | 32.62  | 32.05        | 50.39    | 79.35        | 51.46 | 63.48  | 54.29     | 53.84   | 52.16    | 62.85    |
| NTAC                            | 0.47    | 0.20     | 0.25   | 0.65         | 0.60     | 0.46         | 0.39  | 0.42   | 0.22      | 0.32    | 0.30     | 0.20     |
| Reserve                         | 1.44    | 5.64     | 2.68   | 0.27         | 0.68     | 0.66         | 0.31  | 0.49   | 0.64      | 0.44    | 0.33     | 0.37     |
| Regulation                      | 0.19    | 0.35     | 0.42   | 0.33         | 0.14     | 0.01         | 0.10  | 0.04   | 0.07      | 0.09    | 0.08     | 0.07     |
| NYISO Cost of Operations        | 1.14    | (0.46)   | (0.61) | 0.47         | 0.76     | 0.89         | 0.88  | 1.81   | 1.89      | 0.43    | 0.48     | 0.49     |
| Uplift                          | 0.16    | 0.05     | (0.29) | 0.27         | 3.37     | 3.31         | 1.13  | 3.80   | 2.85      | 0.96    | 0.38     | 3.70     |
| Voltage Support and Black Start | 0.38    | 0.37     | 0.37   | 0.37         | 0.38     | 0.38         | 0.38  | 0.37   | 0.39      | 0.40    | 0.40     | 0.40     |
| Avg Monthly Price               | 49.78   | 47.49    | 35.45  | 34.40        | 56.33    | 85.06        | 54.64 | 70.43  | 60.36     | 56.48   | 54.13    | 68.07    |
| Avg YTD Price                   | 49.78   | 48.70    | 44.05  | 41.62        | 45.14    | 53.74        | 53.91 | 56.57  | 57.09     | 57.02   | 56.75    | 57.90    |
|                                 |         |          |        |              |          |              |       |        |           |         |          |          |