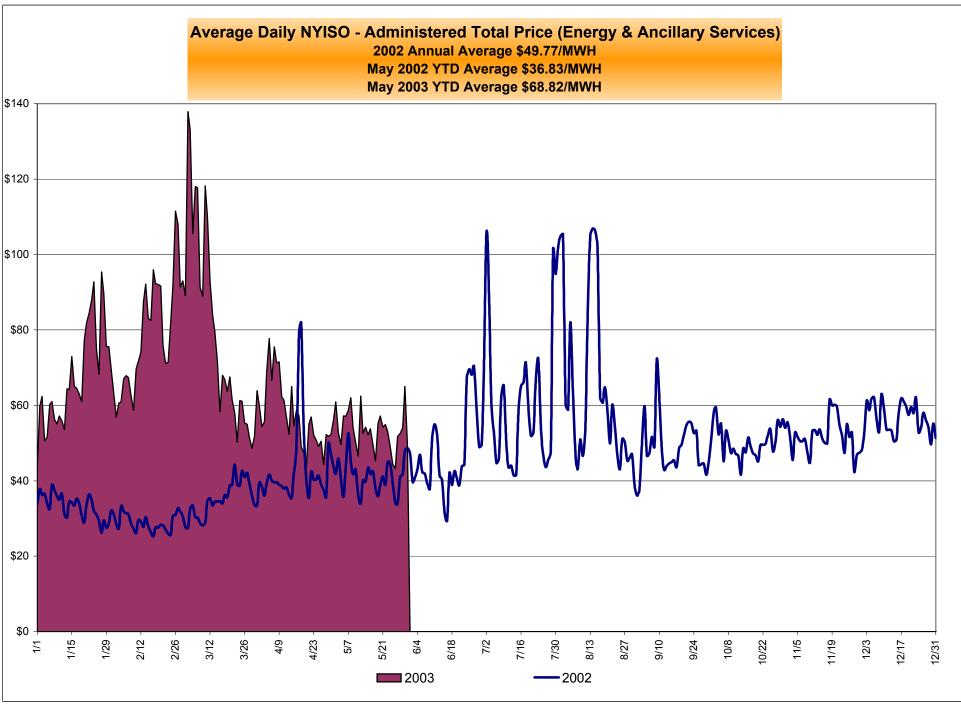

# Market Performance Highlights for May 2003

- Total price continues to drop from 1<sup>st</sup> quarter 2003 levels; May down 4.7% from April
  - Total energy send-out is down by 3%
  - Increased supply due to reduced maintenance
- Regulation and Spinning Reserve prices have increased substantially due to lower supply
- SCD interval corrections rise due to error related to backup system utilization. Problem has been identified and corrected.

### NYISO Administered Total Price (Energy and Ancillary Services) from the LBMP Customer point of view

|                                 |         |          | m om t | IIIC LIDIVII | Customer | point of vic | **    |        |           |         |          |          |
|---------------------------------|---------|----------|--------|--------------|----------|--------------|-------|--------|-----------|---------|----------|----------|
| 2003                            | January | February | March  | April        | May      | June         | July  | August | September | October | November | December |
| LBMP                            | 66.41   | 76.58    | 78.36  | 54.26        | 49.79    |              | -     | _      | _         |         |          |          |
| NTAC                            | 0.41    | 0.35     | 0.66   | 0.45         | 0.44     |              |       |        |           |         |          |          |
| Reserve                         | 0.46    | 0.36     | 0.47   | 0.41         | 0.47     |              |       |        |           |         |          |          |
| Regulation                      | 0.26    | 0.27     | 0.38   | 0.31         | 0.65     |              |       |        |           |         |          |          |
| NYISO Cost of Operations        | 0.68    | 0.68     | 0.68   | 0.68         | 0.68     |              |       |        |           |         |          |          |
| Uplift                          | 0.33    | 1.02     | 0.97   | 1.72         | 1.47     |              |       |        |           |         |          |          |
| Voltage Support and Black Start | 0.33    | 0.33     | 0.33   | 0.33         | 0.34     |              |       |        |           |         |          |          |
| Avg Monthly Price               | 68.90   | 79.60    | 81.84  | 58.16        | 53.84    |              |       |        |           |         |          |          |
| Avg YTD Price                   | 68.90   | 74.02    | 76.59  | 72.21        | 68.82    |              |       |        |           |         |          |          |
| 2002                            | January | February | March  | April        | May      | June         | July  | August | September | October | November | December |
| LBMP                            | 30.32   | 26.58    | 32.02  | 39.03        | 37.48    | 45.59        | 60.80 | 65.60  | 46.88     | 48.13   | 50.10    | 54.76    |
| NTAC                            | 0.53    | 0.48     | 0.45   | 0.43         | 0.47     | 0.61         | 1.04  | 0.52   | 0.49      | 0.63    | 0.39     | 0.35     |
| Reserve                         | 0.19    | 0.19     | 0.24   | 0.29         | 0.21     | 0.19         | 0.30  | 0.33   | 0.22      | 0.22    | 0.31     | 0.41     |
| Regulation                      | 0.19    | 0.19     | 0.17   | 0.16         | 0.26     | 0.24         | 0.18  | 0.20   | 0.27      | 0.26    | 0.25     | 0.25     |
| NYISO Cost of Operations        | 0.63    | 0.63     | 0.63   | 0.63         | 0.63     | 0.63         | 0.63  | 0.63   | 0.63      | 0.63    | 0.62     | 0.63     |
| Uplift                          | 1.19    | 0.67     | 1.36   | 3.70         | 2.34     | 1.35         | 2.28  | 1.32   | 0.86      | 0.79    | 0.22     | (0.14)   |
| Voltage Support and Black Start | 0.34    | 0.33     | 0.33   | 0.34         | 0.34     | 0.33         | 0.33  | 0.33   | 0.33      | 0.33    | 0.33     | 0.33     |
| Avg Monthly Price               | 33.39   | 29.08    | 35.21  | 44.58        | 41.72    | 48.94        | 65.56 | 68.94  | 49.68     | 50.99   | 52.24    | 56.60    |
| Avg YTD Price                   | 33.39   | 31.37    | 32.69  | 35.71        | 36.83    | 39.06        | 44.35 | 48.39  | 48.54     | 48.78   | 49.10    | 49.77    |
| 2001                            | January | February | March  | April        | May      | June         | July  | August | September | October | November | December |
| LBMP                            | 61.52   | 44.29    | 49.98  | 48.60        | 52.84    | 50.31        | 46.58 | 71.97  | 35.33     | 31.05   | 31.53    | 29.23    |
| NTAC                            | 0.39    | 0.21     | 0.59   | 0.35         | 0.51     | 0.41         | 0.30  | 0.35   | 0.38      | 0.39    | 0.40     | 0.61     |
| Reserve                         | 0.47    | 0.29     | 0.42   | 0.43         | 0.59     | 0.44         | 0.55  | 1.40   | 0.43      | 0.25    | 0.27     | 0.25     |
| Regulation                      | 0.07    | 0.07     | 0.10   | 0.10         | 0.13     | 0.08         | 0.08  | 0.06   | 0.14      | 0.18    | 0.15     | 0.18     |
| NYISO Cost of Operations        | 0.65    | 0.59     | 0.89   | 0.89         | 0.88     | 0.88         | 0.88  | 0.88   | 0.88      | 0.83    | 0.88     | 0.88     |
| Uplift                          | 2.62    | 2.85     | 0.88   | 2.04         | 2.98     | 3.12         | 3.71  | 4.27   | 0.67      | 0.54    | 0.52     | 0.94     |
| Voltage Support and Black Start | 0.34    | 0.34     | 0.34   | 0.34         | 0.33     | 0.33         | 0.33  | 0.33   | 0.33      | 0.33    | 0.33     | 0.33     |
| Avg Monthly Price               | 66.05   | 48.64    | 53.20  | 52.75        | 58.27    | 55.58        | 52.44 | 79.28  | 38.17     | 33.57   | 34.10    | 32.44    |
| Avg YTD Price                   | 66.05   | 58.08    | 56.55  | 55.72        | 56.21    | 56.09        | 55.41 | 59.68  | 57.12     | 54.63   | 52.99    | 51.42    |
| 2000                            | January | February | March  | April        | May      | June         | July  | August | September | October | November | December |
| LBMP                            | 46.01   | 41.33    | 32.62  | 32.05        | 50.39    | 79.35        | 51.46 | 63.48  | 54.29     | 53.84   | 52.16    | 62.85    |
| NTAC                            | 0.47    | 0.20     | 0.25   | 0.65         | 0.60     | 0.46         | 0.39  | 0.42   | 0.22      | 0.32    | 0.30     | 0.20     |
| Reserve                         | 1.44    | 5.64     | 2.68   | 0.27         | 0.68     | 0.66         | 0.31  | 0.49   | 0.64      | 0.44    | 0.33     | 0.37     |
| Regulation                      | 0.19    | 0.35     | 0.42   | 0.33         | 0.14     | 0.01         | 0.10  | 0.04   | 0.07      | 0.09    | 0.08     | 0.07     |
| NYISO Cost of Operations        | 1.14    | (0.46)   | (0.61) | 0.47         | 0.76     | 0.89         | 0.88  | 1.81   | 1.89      | 0.43    | 0.48     | 0.49     |
| Uplift                          | 0.16    | 0.05     | (0.29) | 0.27         | 3.37     | 3.31         | 1.13  | 3.80   | 2.85      | 0.96    | 0.38     | 3.70     |
| Voltage Support and Black Start | 0.38    | 0.37     | 0.37   | 0.37         | 0.38     | 0.38         | 0.38  | 0.37   | 0.39      | 0.40    | 0.40     | 0.40     |
| Avg Monthly Price               | 49.78   | 47.49    | 35.45  | 34.40        | 56.33    | 85.06        | 54.64 | 70.43  | 60.36     | 56.48   | 54.13    | 68.07    |
| Avg YTD Price                   | 49.78   | 48.70    | 44.05  | 41.62        | 45.14    | 53.74        | 53.91 | 56.57  | 57.09     | 57.02   | 56.75    | 57.90    |
|                                 |         |          |        |              |          |              |       |        |           |         |          |          |