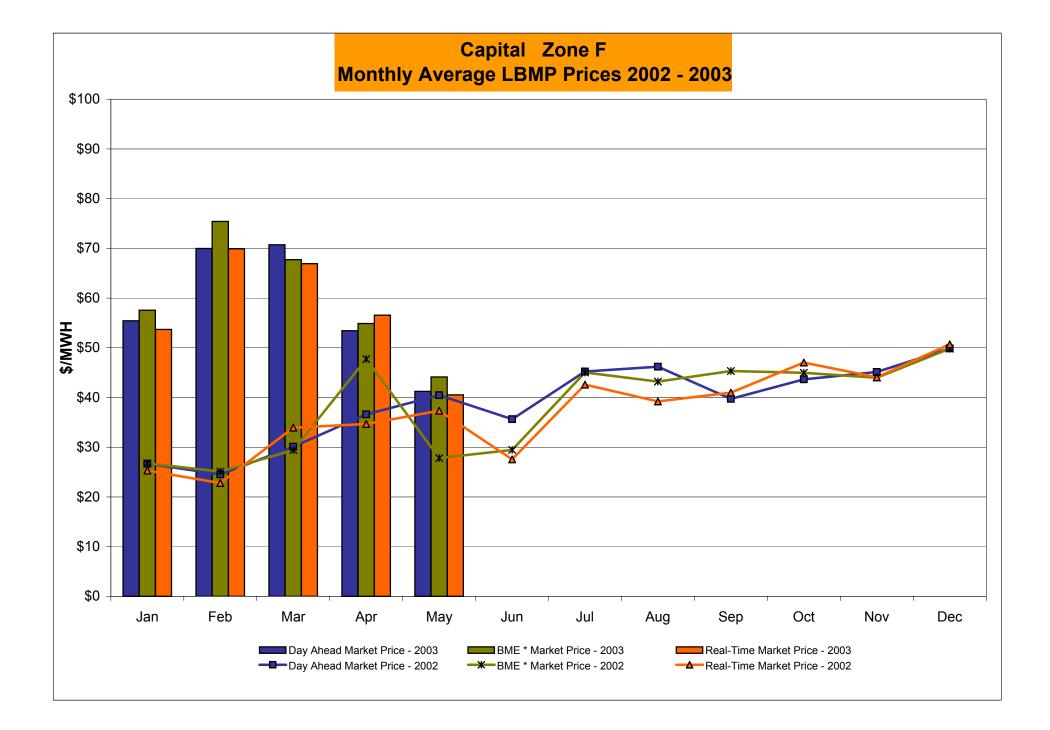

|                          |
| REAL TIME LBMP                         |                  |                   |                 |                   |                            |                   |                            |                    |                     |                            |                          |
| Unweighted Price                       | 32.64            | 38.98             | 36.08           | 41.34             |                            |                   |                            |                    |                     |                            |                          |

15.92

18.27

19.29

19.12

Standard Deviation

<sup>\*</sup>Commonly Referred as Hour Ahead Market (HAM)



<sup>\*</sup> Commonly referred to as Hour Ahead Market (HAM)



<sup>\*</sup> Commonly referred to as Hour Ahead Market (HAM)



<sup>\*</sup> Commonly referred to as Hour Ahead Market (HAM)



<sup>\*</sup> Commonly referred to as Hour Ahead Market (HAM)



<sup>\*</sup> Commonly referred to as Hour Ahead Market (HAM)





#### **External Comparison ISO-NE**





#### Note:

ISO-NE Forecast is an advisory posting @ 18:00 day before

Effective 3/1/2003 SMD implemented by ISO-NE. The DAM and R/T prices at the Roseton interface are now used.

#### **External Comparison PJM**





Note:

After 5/1/02 PJM lists only one interface as NYIS

#### **External Comparison Ontario IMO**





Notes: Exchange factor used for May 2003 was .72 to US \$

HOEP: Hourly Ontario Energy Price Pre-Dispatch: Projected Energy Price

#### **NYISO Price Correction Statistics**