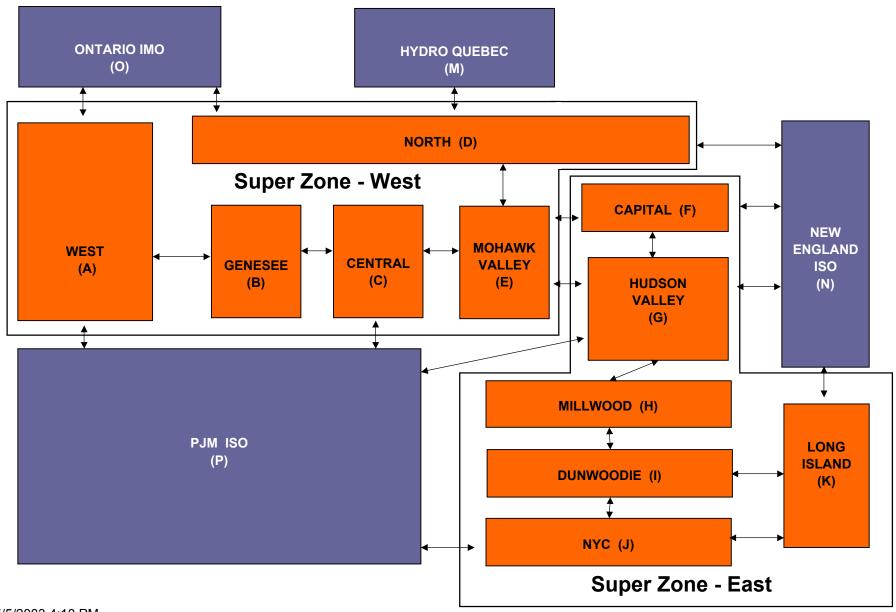

<br>1.20<br>1.20<br>18.78<br>18.78 | 1.75<br>1.46<br>1.32<br>1.17<br>1.17<br>20.92<br>20.92<br>1.53<br>1.43<br>1.56<br>1.46<br>1.41 | 2.16<br>1.47<br>1.35<br>1.24<br>1.24<br>20.85<br>20.85<br>4.45<br>2.19<br>5.38<br>2.27<br>1.28 | 2.96<br>2.09<br>1.96<br>1.90<br>21.31<br>21.31<br>3.71<br>2.69<br>4.45<br>2.94<br>3.05 | 1.74<br>1.46<br>1.27<br>1.09<br>1.09<br>24.10<br>24.10<br>2.25<br>1.88<br>2.12<br>1.74<br>1.85 | 2.26<br>1.37<br>1.33<br>1.32<br>1.32<br>20.27<br>20.27<br>2.32<br>2.29<br>1.96<br>1.63<br>1.54 | 4.41<br>1.15<br>1.15<br>1.15<br>1.15<br>20.51<br>20.51<br>3.07<br>3.04<br>1.58<br>1.58 | 8.52<br>8.52<br>1.16<br>1.16<br>1.16<br>22.80<br>22.80<br>3.81<br>3.66<br>1.70<br>1.26<br>1.24<br>1.24<br>6.18 |

<sup>\*</sup> Commonly Referred to as Hour Ahead Market (HAM)

# NYISO LBMP ZONES