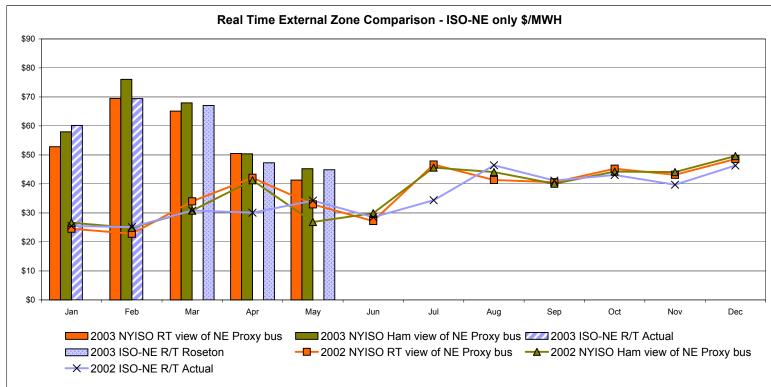

|
| Unweighted Price                       | 32.64            | 38.98             | 36.08           | 41.34             |                            |                   |                            |                    |                     |                            |                          |

15.92

18.27

19.29

19.12

Standard Deviation

<sup>\*</sup>Commonly Referred as Hour Ahead Market (HAM)



<sup>\*</sup> Commonly referred to as Hour Ahead Market (HAM)



<sup>\*</sup> Commonly referred to as Hour Ahead Market (HAM)



<sup>\*</sup> Commonly referred to as Hour Ahead Market (HAM)



<sup>\*</sup> Commonly referred to as Hour Ahead Market (HAM)



<sup>\*</sup> Commonly referred to as Hour Ahead Market (HAM)





#### **External Comparison ISO-NE**





#### Note:

ISO-NE Forecast is an advisory posting @ 18:00 day before

Effective 3/1/2003 SMD implemented by ISO-NE. The DAM and R/T prices at the Roseton interface are now used.

#### **External Comparison PJM**





Note:

After 5/1/02 PJM lists only one interface as NYIS

#### **External Comparison Ontario IMO**





Notes: Exchange factor used for May 2003 was .72 to US \$

HOEP: Hourly Ontario Energy Price Pre-Dispatch: Projected Energy Price

#### **NYISO Price Correction Statistics**

#### **NYISO Price Corrections 2003**

| Interval Corrections                           | January | February | March  | April  | May    | June   | July   | August | September | October | November | December |
|------------------------------------------------|---------|----------|--------|--------|---