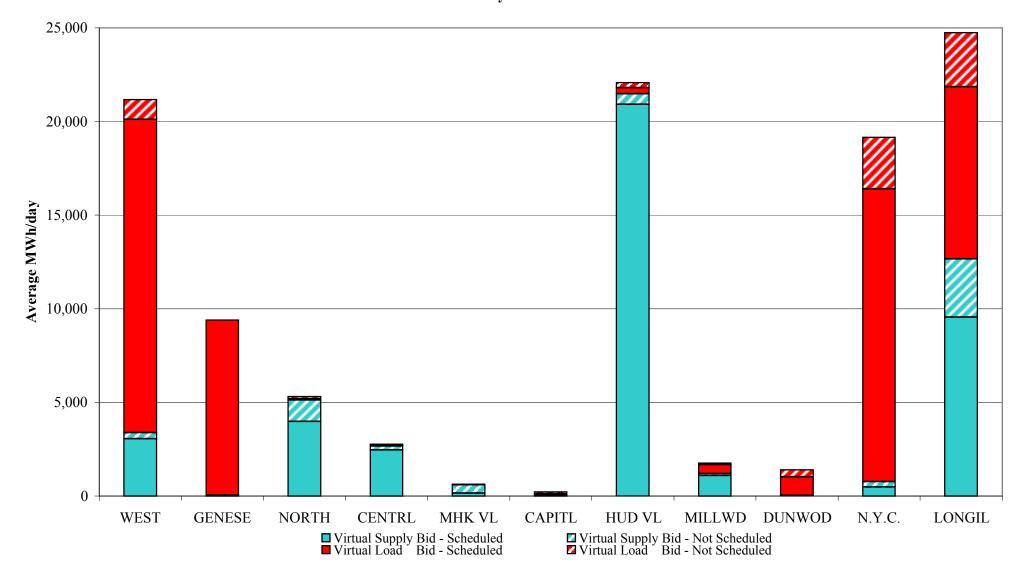

88  | 5,832  | 6,552     | 7,296   | 8,016    | 8,760    |
| Percentage of hours reserved Year-to-date      | 7.26%   | 6.14%    | 7.55%  | 8.16%  | 8.31%  | 9.48%  | 10.77% | 12.62% | 13.52%    | 13.90%  | 13.59%   | 13.28%   |
| Days Without Corrections                       |         |          |        |        |        |        |        |        |           |         |          |          |
| Days without price corrections in the month    | 25      | 20       | 27     | 23     | 20     | 12     | 11     | 5      | 10        | 15      | 19       | 17       |
| Days without price corrections Year-to-date    | 25      | 45       | 72     | 95     | 115    | 127    | 138    | 143    | 153       | 168     | 187      | 204      |





#### Virtual Load and Supply Zonal Statistics May 2003









<sup>\*</sup> Commonly referred to as Hour Ahead Market (HAM)

#### **NYISO Markets Ancillary Services Statistics**

|                                                                                                                                                                                                                                                                                                                                                                                   | January                                                                                                                                            | February                                                                            | March