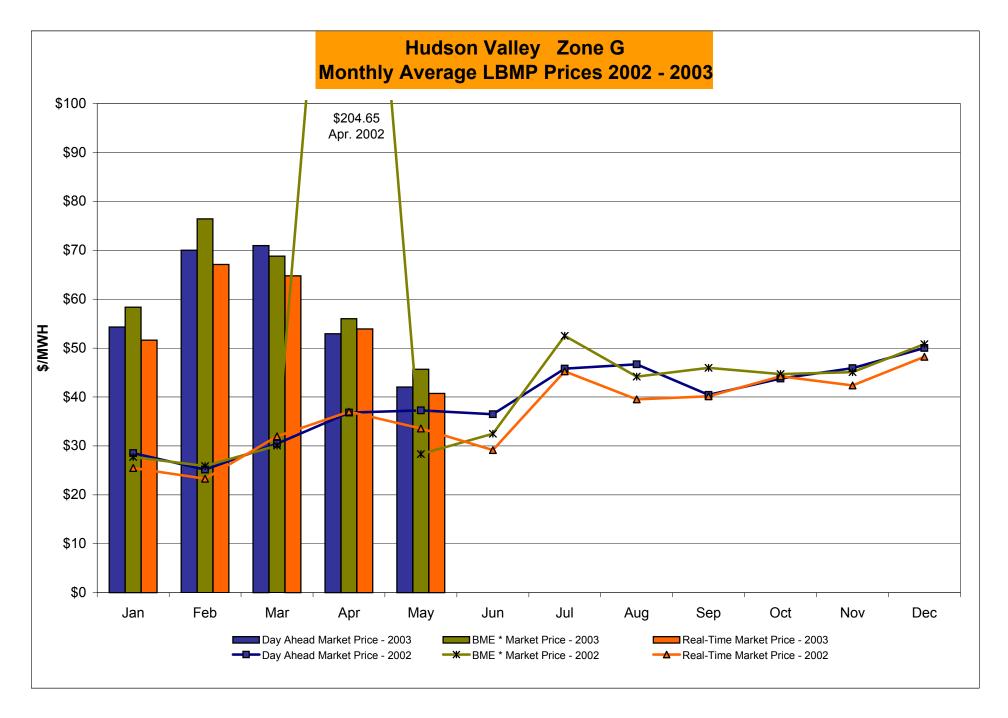

|                  |                   |                 |                   |                            |                   |                            |                    |                     |                            |                          |
| Unweighted Price                       | 32.64            | 38.98             | 36.08           | 41.34             |                            |                   |                            |                    |                     |                            |                          |

15.92

18.27

19.29

19.12

Standard Deviation

<sup>\*</sup>Commonly Referred as Hour Ahead Market (HAM)



<sup>\*</sup> Commonly referred to as Hour Ahead Market (HAM)



<sup>\*</sup> Commonly referred to as Hour Ahead Market (HAM)



<sup>\*</sup> Commonly referred to as Hour Ahead Market (HAM)



<sup>\*</sup> Commonly referred to as Hour Ahead Market (HAM)



<sup>\*</sup> Commonly referred to as Hour Ahead Market (HAM)





#### **External Comparison ISO-NE**





#### Note:

ISO-NE Forecast is an advisory posting @ 18:00 day before

Effective 3/1/2003 SMD implemented by ISO-NE. The DAM and R/T prices at the Roseton interface are now used.

#### **External Comparison PJM**





Note:

After 5/1/02 PJM lists only one interface as NYIS

#### **External Comparison Ontario IMO**





Notes: Exchange factor used for May 2003 was .72 to US \$

HOEP: Hourly Ontario Energy Price Pre-Dispatch: Projected Energy Price

#### **NYISO Price Correction Statistics**

#### **NYISO Price Corrections 2003**

| Interval Corrections