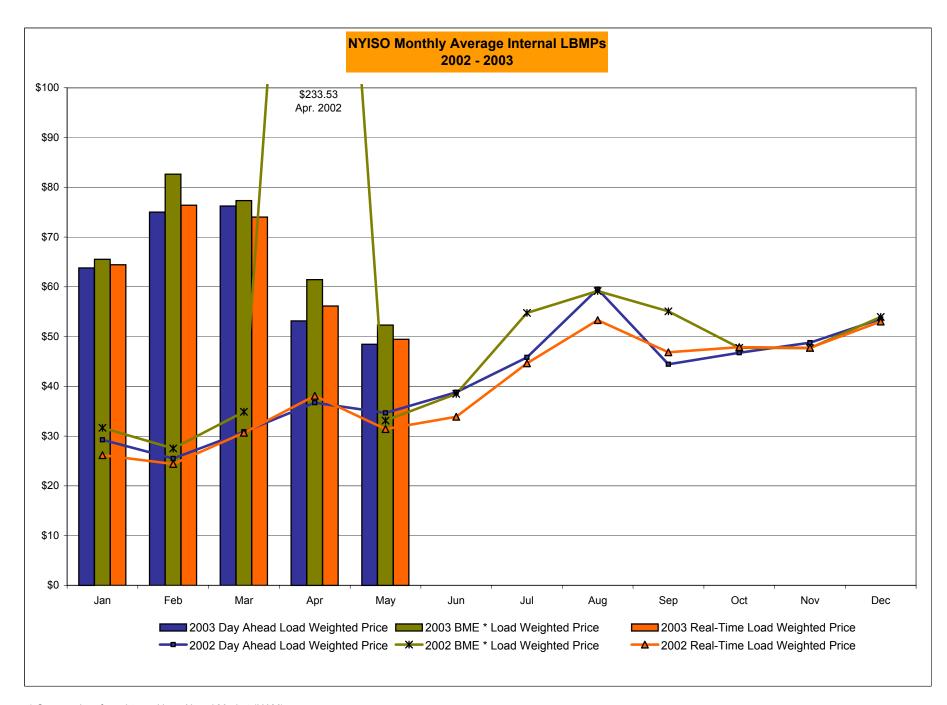

# Market Performance Highlights for May 2003

- Total price continues to drop from 1<sup>st</sup> quarter 2003 levels; May down 4.7% from April
  - Total energy send-out is down by 3%
  - Increased supply due to reduced maintenance
- Regulation and Spinning Reserve prices have increased substantially due to lower supply
- SCD interval corrections rise due to error related to backup system utilization. Problem has been identified and corrected.

### NYISO Administered Total Price (Energy and Ancillary Services) from the LBMP Customer point of view

|                                 |         |          | m om t | IIIC LIDIVII | Customer | point of vic | **    |        |           |         |          |          |
|---------------------------------|---------|----------|--------|--------------|----------|--------------|-------|--------|-----------|---------|----------|----------|
| 2003                            | January | February | March  | April        | May      | June         | July  | August | September | October | November | December |
| LBMP                            | 66.41   | 76.58    | 78.36  | 54.26        | 49.79    |              | -     | _      | _         |         |          |          |
| NTAC                            | 0.41    | 0.35     | 0.66   | 0.45         | 0.44     |              |       |        |           |         |          |          |
| Reserve                         | 0.46    | 0.36     | 0.47   | 0.41         | 0.47     |              |       |        |           |         |          |          |
| Regulation                      | 0.26    | 0.27     | 0.38   | 0.31         | 0.65     |              |       |        |           |         |          |          |
| NYISO Cost of Operations        | 0.68    | 0.68     | 0.68   | 0.68         | 0.68     |              |       |        |           |         |          |          |
| Uplift                          | 0.33    | 1.02     | 0.97   | 1.72         | 1.47     |              |       |        |           |         |          |          |
| Voltage Support and Black Start | 0.33    | 0.33     | 0.33   | 0.33         | 0.34     |              |       |        |           |         |          |          |
| Avg Monthly Price               | 68.90   | 79.60    | 81.84  | 58.16        | 53.84    |              |       |        |           |         |          |          |
| Avg YTD Price                   | 68.90   | 74.02    | 76.59  | 72.21        | 68.82    |              |       |        |           |         |          |          |
| 2002                            | January | February | March  | April        | May      | June         | July  | August | September | October | November | December |
| LBMP                            | 30.32   | 26.58    | 32.02  | 39.03        | 37.48    | 45.59        | 60.80 | 65.60  | 46.88     | 48.13   | 50.10    | 54.76    |
| NTAC                            | 0.53    | 0.48     | 0.45   | 0.43         | 0.47     | 0.61         | 1.04  | 0.52   | 0.49      | 0.63    | 0.39     | 0.35     |
| Reserve                         | 0.19    | 0.19     | 0.24   | 0.29         | 0.21     | 0.19         | 0.30  | 0.33   | 0.22      | 0.22    | 0.31     | 0.41     |
| Regulation                      | 0.19    | 0.19     | 0.17   | 0.16         | 0.26     | 0.24         | 0.18  | 0.20   | 0.27      | 0.26    | 0.25     | 0.25     |
| NYISO Cost of Operations        | 0.63    | 0.63     | 0.63   | 0.63         | 0.63     | 0.63         | 0.63  | 0.63   | 0.63      | 0.63    | 0.62     | 0.63     |
| Uplift                          | 1.19    | 0.67     | 1.36   | 3.70         | 2.34     | 1.35         | 2.28  | 1.32   | 0.86      | 0.79    | 0.22     | (0.14)   |
| Voltage Support and Black Start | 0.34    | 0.33     | 0.33   | 0.34         | 0.34     | 0.33         | 0.33  | 0.33   | 0.33      | 0.33    | 0.33     | 0.33     |
| Avg Monthly Price               | 33.39   | 29.08    | 35.21  | 44.58        | 41.72    | 48.94        | 65.56 | 68.94  | 49.68     | 50.99   | 52.24    | 56.60    |
| Avg YTD Price                   | 33.39   | 31.37    | 32.69  | 35.71        | 36.83    | 39.06        | 44.35 | 48.39  | 48.54     | 48.78   | 49.10    | 49.77    |
| 2001                            | January | February | March  | April        | May      | June         | July  | August | September | October | November | December |
| LBMP                            | 61.52   | 44.29    | 49.98  | 48.60        | 52.84    | 50.31        | 46.58 | 71.97  | 35.33     | 31.05   | 31.53    | 29.23    |
| NTAC                            | 0.39    | 0.21     | 0.59   | 0.35         | 0.51     | 0.41         | 0.30  | 0.35   | 0.38      | 0.39    | 0.40     | 0.61     |
| Reserve                         | 0.47    | 0.29     | 0.42   | 0.43         | 0.59     | 0.44         | 0.55  | 1.40   | 0.43      | 0.25    | 0.27     | 0.25     |
| Regulation                      | 0.07    | 0.07     | 0.10   | 0.10         | 0.13     | 0.08         | 0.08  | 0.06   | 0.14      | 0.18    | 0.15     | 0.18     |
| NYISO Cost of Operations        | 0.65    | 0.59     | 0.89   | 0.89         | 0.88     | 0.88         | 0.88  | 0.88   | 0.88      | 0.83    | 0.88     | 0.88     |
| Uplift                          | 2.62    | 2.85     | 0.88   | 2.04         | 2.98     | 3.12         | 3.71  | 4.27   | 0.67      | 0.54    | 0.52     | 0.94     |
| Voltage Support and Black Start | 0.34    | 0.34     | 0.34   | 0.34         | 0.33     | 0.33         | 0.33  | 0.33   | 0.33      | 0.33    | 0.33     | 0.33     |
| Avg Monthly Price               | 66.05   | 48.64    | 53.20  | 52.75        | 58.27    | 55.58        | 52.44 | 79.28  | 38.17     | 33.57   | 34.10    | 32.44    |
| Avg YTD Price                   | 66.05   | 58.08    | 56.55  | 55.72        | 56.21    | 56.09        | 55.41 | 59.68  | 57.12     | 54.63   | 52.99    | 51.42    |
| 2000                            | January | February | March  | April        | May      | June         | July  | August | September | October | November | December |
| LBMP                            | 46.01   | 41.33    | 32.62  | 32.05        | 50.39    | 79.35        | 51.46 | 63.48  | 54.29     | 53.84   | 52.16    | 62.85    |
| NTAC                            | 0.47    | 0.20     | 0.25   | 0.65         | 0.60     | 0.46         | 0.39  | 0.42   | 0.22      | 0.32    | 0.30     | 0.20     |
| Reserve                         | 1.44    | 5.64     | 2.68   | 0.27         | 0.68     | 0.66         | 0.31  | 0.49   | 0.64      | 0.44    | 0.33     | 0.37     |
| Regulation                      | 0.19    | 0.35     | 0.42   | 0.33         | 0.14     | 0.01         | 0.10  | 0.04   | 0.07      | 0.09    | 0.08     | 0.07     |
| NYISO Cost of Operations        | 1.14    | (0.46)   | (0.61) | 0.47         | 0.76     | 0.89         | 0.88  | 1.81   | 1.89      | 0.43    | 0.48     | 0.49     |
| Uplift                          | 0.16    | 0.05     | (0.29) | 0.27         | 3.37     | 3.31         | 1.13  | 3.80   | 2.85      | 0.96    | 0.38     | 3.70     |
| Voltage Support and Black Start | 0.38    | 0.37     | 0.37   | 0.37         | 0.38     | 0.38         | 0.38  | 0.37   | 0.39      | 0.40    | 0.40     | 0.40     |
| Avg Monthly Price               | 49.78   | 47.49    | 35.45  | 34.40        | 56.33    | 85.06        | 54.64 | 70.43  | 60.36     | 56.48   | 54.13    | 68.07    |
| Avg YTD Price                   | 49.78   | 48.70    | 44.05  | 41.62        | 45.14    | 53.74        | 53.91 | 56.57  | 57.09     | 57.02   | 56.75    | 57.90    |
|                                 |         |          |        |              |          |              |       |        |           |         |          |          |