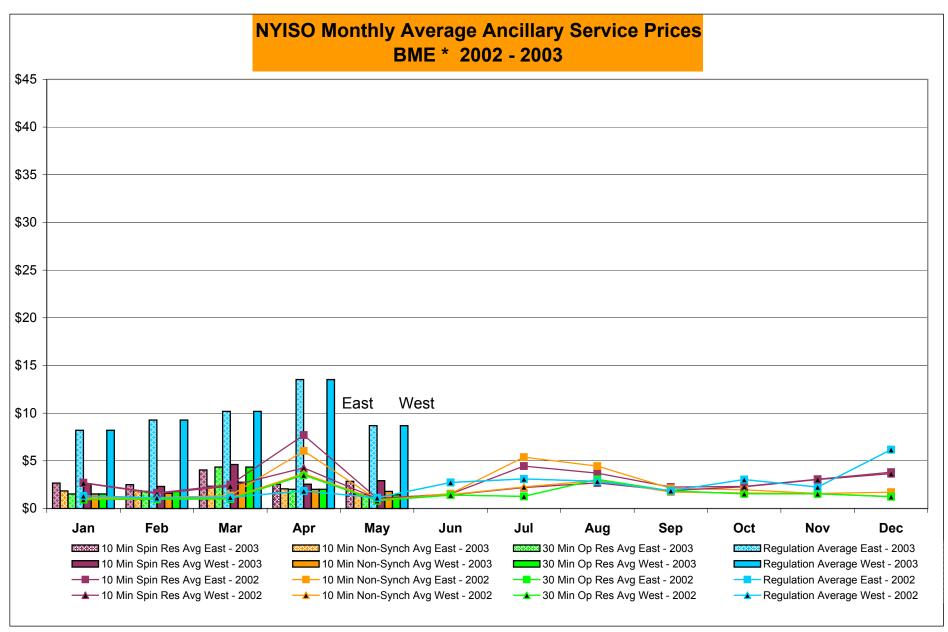

# Market Performance Highlights for May 2003

- Total price continues to drop from 1<sup>st</sup> quarter 2003 levels; May down 4.7% from April
  - Total energy send-out is down by 3%
  - Increased supply due to reduced maintenance
- Regulation and Spinning Reserve prices have increased substantially due to lower supply
- SCD interval corrections rise due to error related to backup system utilization. Problem has been identified and corrected.