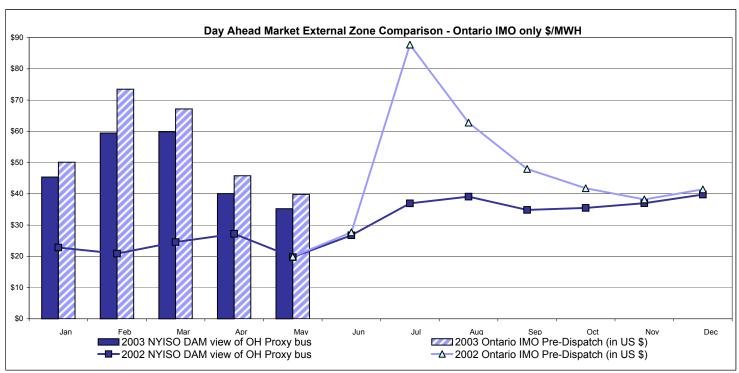

|

15.92

18.27

19.29

19.12

Standard Deviation

<sup>\*</sup>Commonly Referred as Hour Ahead Market (HAM)



<sup>\*</sup> Commonly referred to as Hour Ahead Market (HAM)



<sup>\*</sup> Commonly referred to as Hour Ahead Market (HAM)



<sup>\*</sup> Commonly referred to as Hour Ahead Market (HAM)



<sup>\*</sup> Commonly referred to as Hour Ahead Market (HAM)



<sup>\*</sup> Commonly referred to as Hour Ahead Market (HAM)





#### **External Comparison ISO-NE**





#### Note:

ISO-NE Forecast is an advisory posting @ 18:00 day before

Effective 3/1/2003 SMD implemented by ISO-NE. The DAM and R/T prices at the Roseton interface are now used.

#### **External Comparison PJM**





Note:

After 5/1/02 PJM lists only one interface as NYIS

#### **External Comparison Ontario IMO**





Notes: Exchange factor used for May 2003 was .72 to US \$

HOEP: Hourly Ontario Energy Price Pre-Dispatch: Projected Energy Price

#### **NYISO Price Correction Statistics**

#### **NYISO Price Corrections 2003**

| Interval Corrections                           | January | February | March  | April  | May    | June   | July   | August | September | October | November | December |
|------------------------------------------------|---------|----------|--------|--------|--------|--------|--------|--------|-----------|---------|----------|----------|
| Number of Intervals corrected in the month     | 35      | 25       | 49     | 891    | 2,254  |        |        |        |           |         |          |          |
| Number of Intervals in the month               | 10,986  | 10,197   |