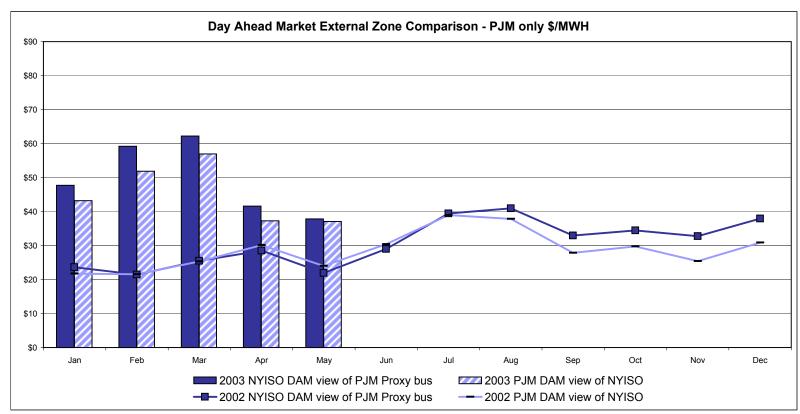

|                    |                     |                            |                          |

15.92

18.27

19.29

19.12

Standard Deviation

<sup>\*</sup>Commonly Referred as Hour Ahead Market (HAM)



<sup>\*</sup> Commonly referred to as Hour Ahead Market (HAM)



<sup>\*</sup> Commonly referred to as Hour Ahead Market (HAM)



<sup>\*</sup> Commonly referred to as Hour Ahead Market (HAM)



<sup>\*</sup> Commonly referred to as Hour Ahead Market (HAM)



<sup>\*</sup> Commonly referred to as Hour Ahead Market (HAM)





#### **External Comparison ISO-NE**





#### Note:

ISO-NE Forecast is an advisory posting @ 18:00 day before

Effective 3/1/2003 SMD implemented by ISO-NE. The DAM and R/T prices at the Roseton interface are now used.

#### **External Comparison PJM**





Note:

After 5/1/02 PJM lists only one interface as NYIS

#### **External Comparison Ontario IMO**





Notes: Exchange factor used for May 2003 was .72 to US \$

HOEP: Hourly Ontario Energy Price Pre-Dispatch: Projected Energy Price

#### **NYISO Price Correction Statistics**

#### **NYISO Price Corrections 2003**

| Interval Corrections                           | January | February | March  | April  | May    | June   | July   | August | September | October | November | December |
|------------------------------------------------|---------|----------|--------|--------|--------|--------|--------|--------|-----------|---------|----------|----------|
| Number of Intervals corrected in the month     | 35      | 25       | 49     | 891    | 2,254  |        |        |        |           |