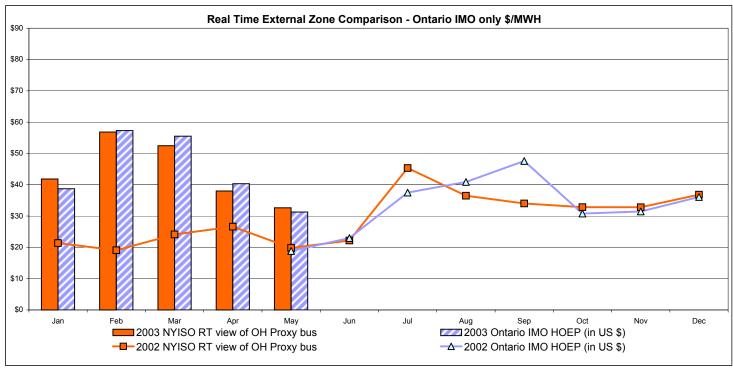

# Market Performance Highlights for May 2003

- Total price continues to drop from 1<sup>st</sup> quarter 2003 levels; May down 4.7% from April
  - Total energy send-out is down by 3%
  - Increased supply due to reduced maintenance
- Regulation and Spinning Reserve prices have increased substantially due to lower supply
- SCD interval corrections rise due to error related to backup system utilization. Problem has been identified and corrected.