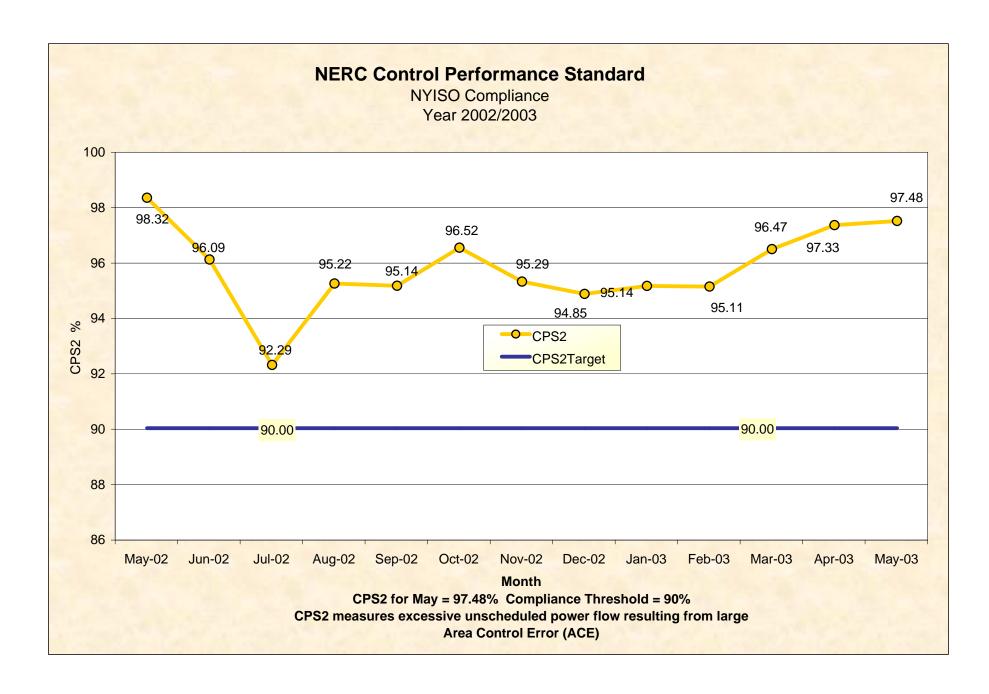

## **Report Items**

- 1) Reliability Indicators
  - > NERC Criteria (CPS-2 Curve)
- 2) Market Performance Highlights