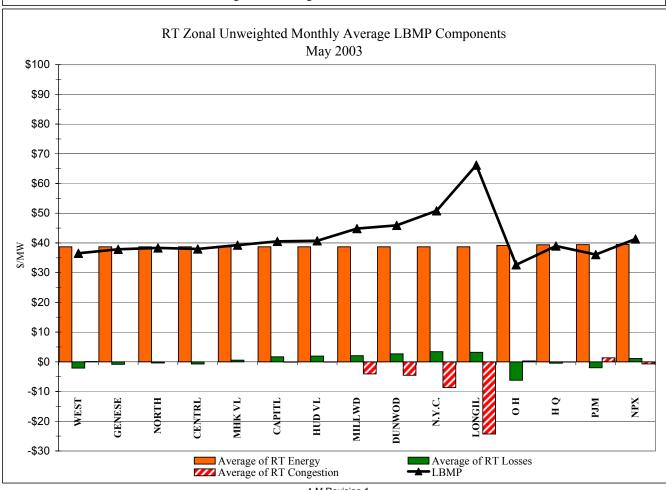

# Market Performance Highlights for May 2003

- Total price continues to drop from 1<sup>st</sup> quarter 2003 levels; May down 4.7% from April
  - Total energy send-out is down by 3%
  - Increased supply due to reduced maintenance
- Regulation and Spinning Reserve prices have increased substantially due to lower supply
- SCD interval corrections rise due to error related to backup system utilization. Problem has been identified and corrected.