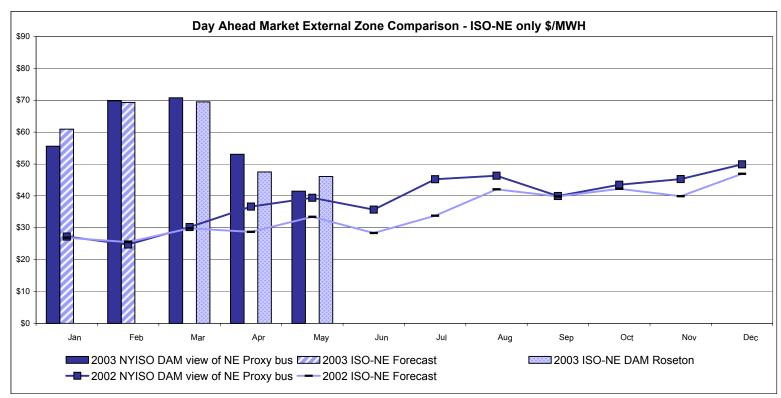

# Market Performance Highlights for May 2003

- Total price continues to drop from 1<sup>st</sup> quarter 2003 levels; May down 4.7% from April
  - Total energy send-out is down by 3%
  - Increased supply due to reduced maintenance
- Regulation and Spinning Reserve prices have increased substantially due to lower supply
- SCD interval corrections rise due to error related to backup system utilization. Problem has been identified and corrected.