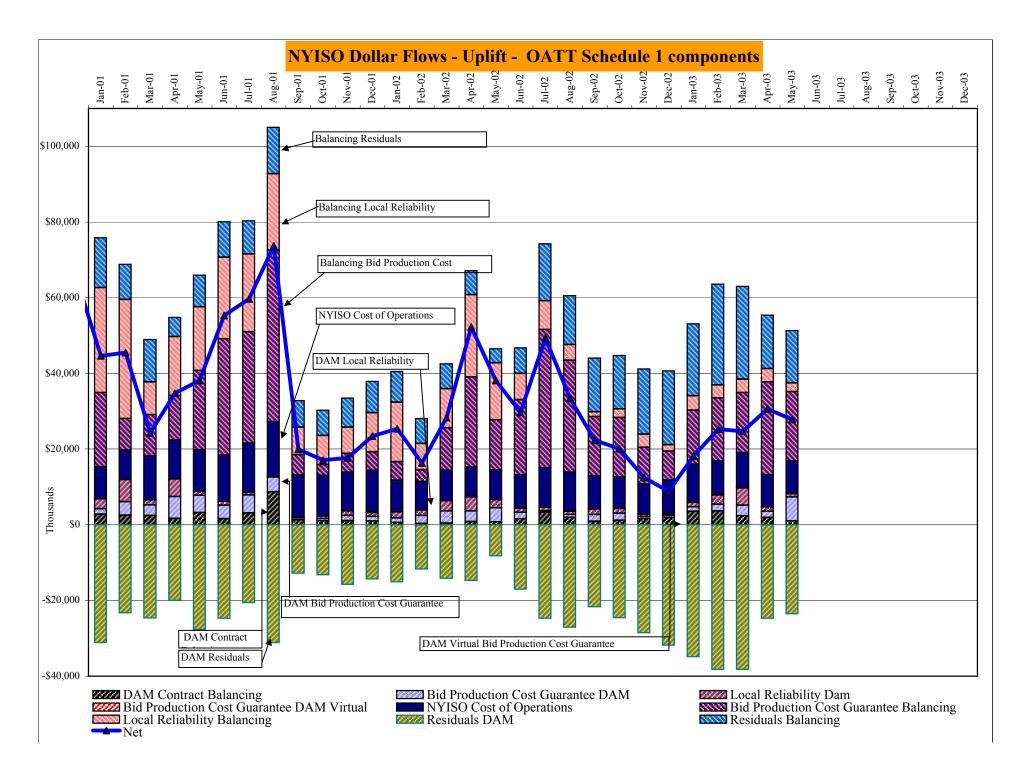

# Market Performance Highlights for May 2003

- Total price continues to drop from 1<sup>st</sup> quarter 2003 levels; May down 4.7% from April
  - Total energy send-out is down by 3%
  - Increased supply due to reduced maintenance
- Regulation and Spinning Reserve prices have increased substantially due to lower supply
- SCD interval corrections rise due to error related to backup system utilization. Problem has been identified and corrected.