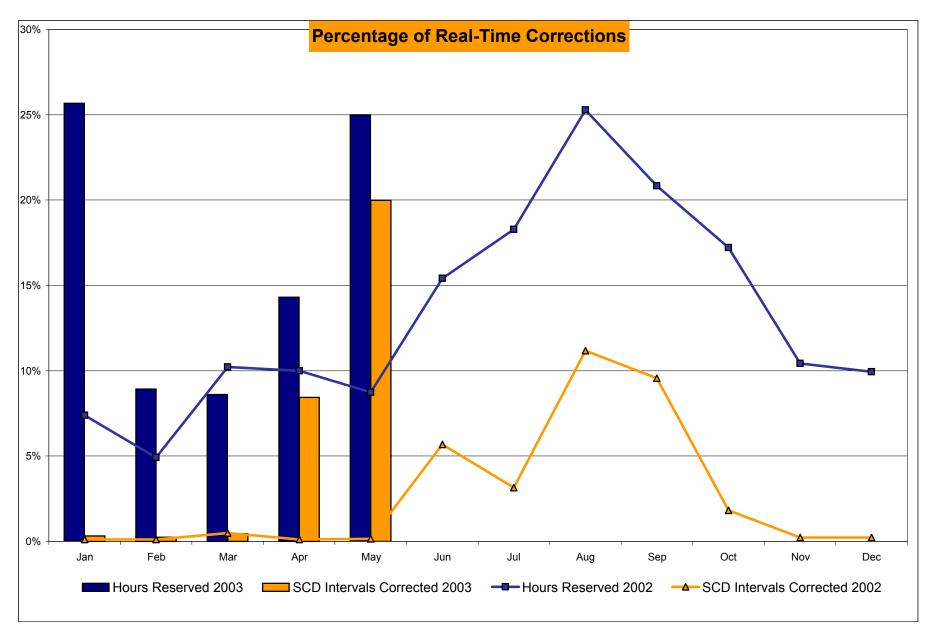

# Market Performance Highlights for May 2003

- Total price continues to drop from 1<sup>st</sup> quarter 2003 levels; May down 4.7% from April
  - Total energy send-out is down by 3%
  - Increased supply due to reduced maintenance
- Regulation and Spinning Reserve prices have increased substantially due to lower supply
- SCD interval corrections rise due to error related to backup system utilization. Problem has been identified and corrected.