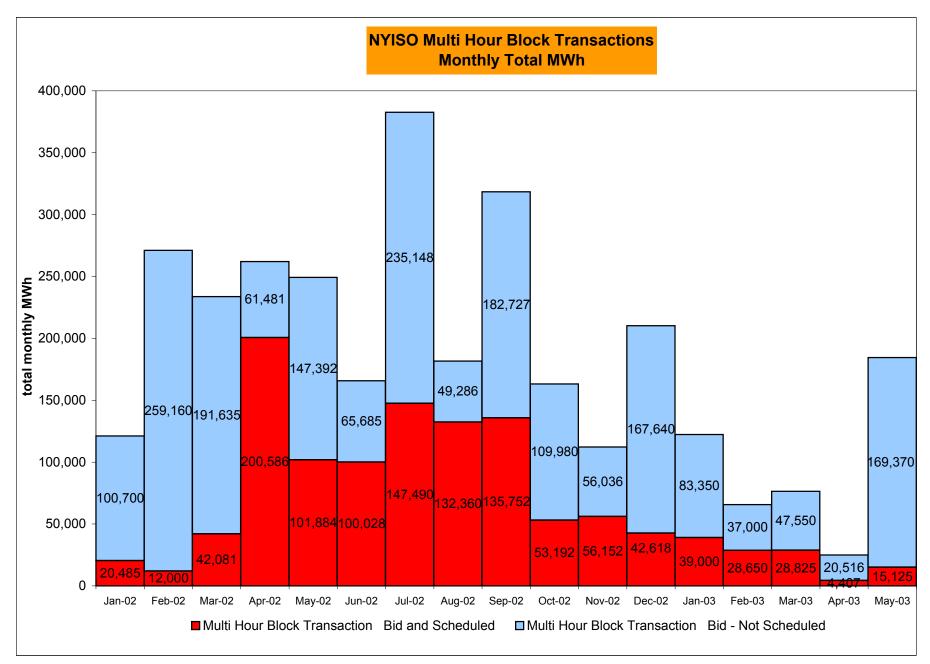

| 5,832  | 6,552     | 7,296   | 8,016    | 8,760    |
| Percentage of hours reserved Year-to-date      | 7.26%   | 6.14%    | 7.55%  | 8.16%  | 8.31%  | 9.48%  | 10.77% | 12.62% | 13.52%    | 13.90%  | 13.59%   | 13.28%   |
| Days Without Corrections                       |         |          |        |        |        |        |        |        |           |         |          |          |
| Days without price corrections in the month    | 25      | 20       | 27     | 23     | 20     | 12     | 11     | 5      | 10        | 15      | 19       | 17       |
| Days without price corrections Year-to-date    | 25      | 45       | 72     | 95     | 115    | 127    | 138    | 143    | 153       | 168     | 187      | 204      |





#### Virtual Load and Supply Zonal Statistics May 2003









<sup>\*</sup> Commonly referred to as Hour Ahead Market (HAM)

#### **NYISO Markets Ancillary Services Statistics**

|                                                                                                                                                                                                                                                                                                                                                                                   | January                                                                                                                                            | February                                                                            | March