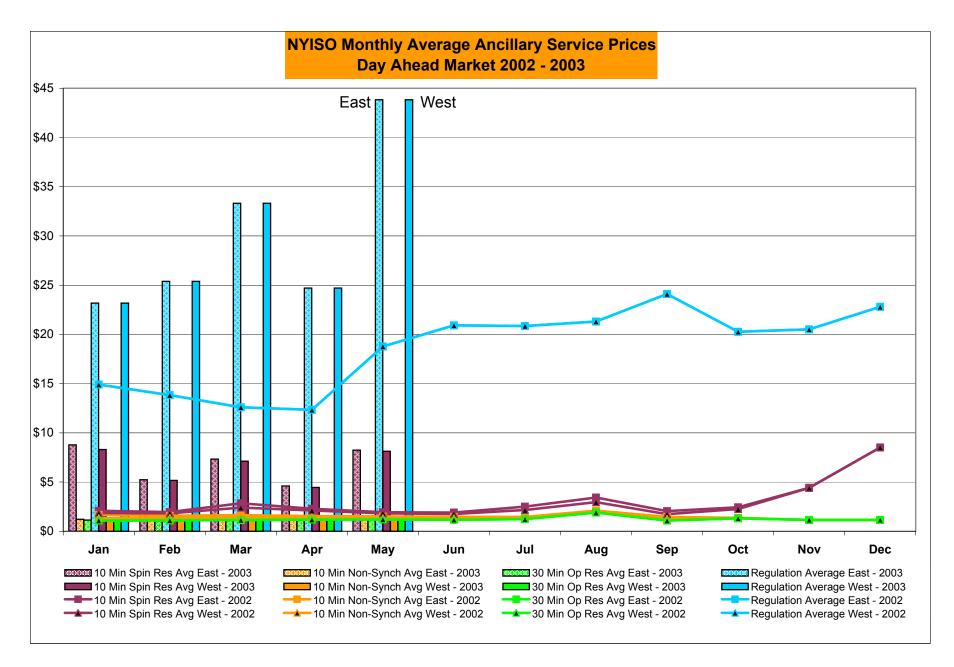

# Market Performance Highlights for May 2003

- Total price continues to drop from 1<sup>st</sup> quarter 2003 levels; May down 4.7% from April
  - Total energy send-out is down by 3%
  - Increased supply due to reduced maintenance
- Regulation and Spinning Reserve prices have increased substantially due to lower supply
- SCD interval corrections rise due to error related to backup system utilization. Problem has been identified and corrected.