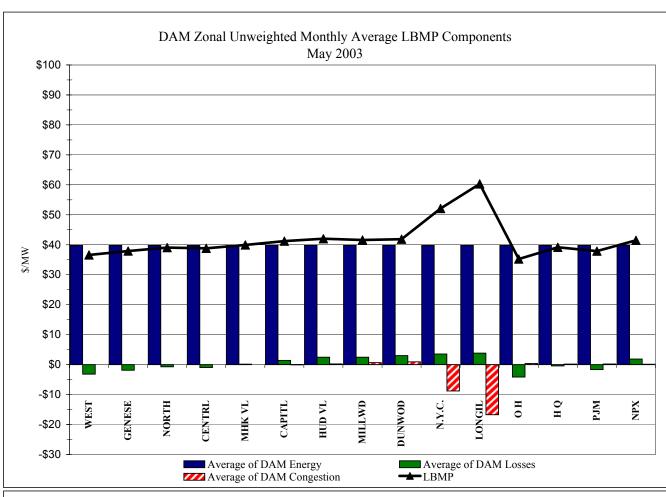

# Market Performance Highlights for May 2003

- Total price continues to drop from 1<sup>st</sup> quarter 2003 levels; May down 4.7% from April
  - Total energy send-out is down by 3%
  - Increased supply due to reduced maintenance
- Regulation and Spinning Reserve prices have increased substantially due to lower supply
- SCD interval corrections rise due to error related to backup system utilization. Problem has been identified and corrected.