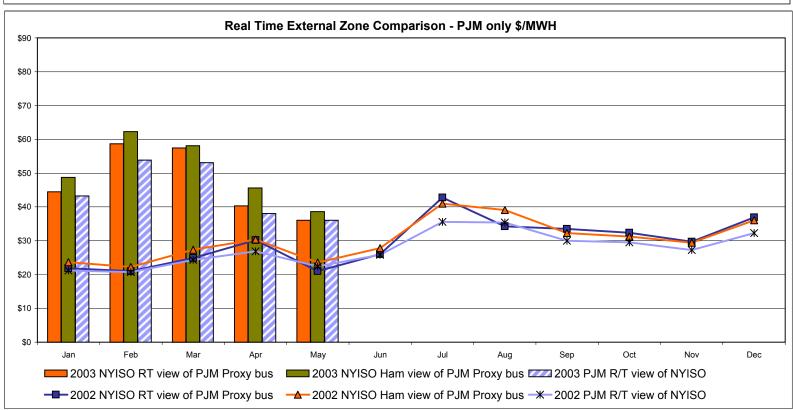

|                    |                     |                            |                          |

15.92

18.27

19.29

19.12

Standard Deviation

<sup>\*</sup>Commonly Referred as Hour Ahead Market (HAM)



<sup>\*</sup> Commonly referred to as Hour Ahead Market (HAM)



<sup>\*</sup> Commonly referred to as Hour Ahead Market (HAM)



<sup>\*</sup> Commonly referred to as Hour Ahead Market (HAM)



<sup>\*</sup> Commonly referred to as Hour Ahead Market (HAM)



<sup>\*</sup> Commonly referred to as Hour Ahead Market (HAM)





#### **External Comparison ISO-NE**





#### Note:

ISO-NE Forecast is an advisory posting @ 18:00 day before

Effective 3/1/2003 SMD implemented by ISO-NE. The DAM and R/T prices at the Roseton interface are now used.

#### **External Comparison PJM**





Note:

After 5/1/02 PJM lists only one interface as NYIS

#### **External Comparison Ontario IMO**





Notes: Exchange factor used for May 2003 was .72 to US \$

HOEP: Hourly Ontario Energy Price Pre-Dispatch: Projected Energy Price

#### **NYISO Price Correction Statistics**

#### **NYISO Price Corrections 2003**

| Interval Corrections                           | January | February | March  | April  | May    | June   | July   | August | September | October | November | December |
|------------------------------------------------|---------|----------|--------|--------|--------|--------|--------|--------|-----------|---------|----------|----------|
| Number of Intervals corrected in the month     | 35      | 25       | 49     | 891    | 2,254  |        |        |        |           |