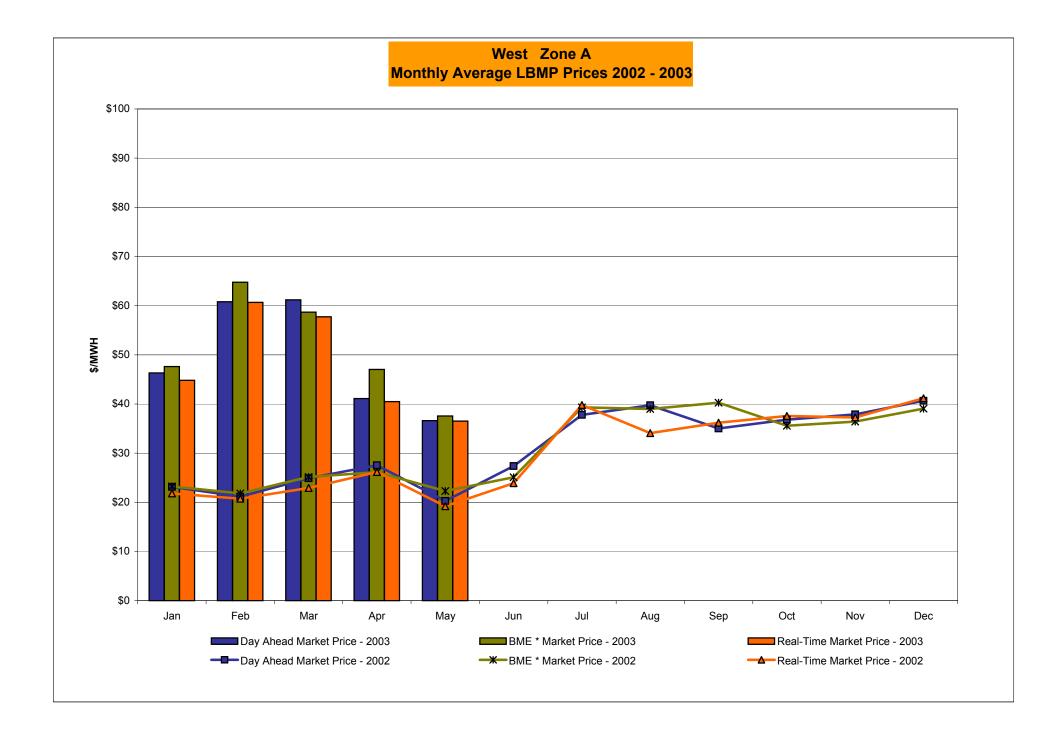

|                     |                            |                          |
| REAL TIME LBMP                         |                  |                   |                 |                   |                            |                   |                            |                    |                     |                            |                          |
| Unweighted Price                       | 32.64            | 38.98             | 36.08           | 41.34             |                            |                   |                            |                    |                     |                            |                          |

15.92

18.27

19.29

19.12

Standard Deviation

<sup>\*</sup>Commonly Referred as Hour Ahead Market (HAM)



<sup>\*</sup> Commonly referred to as Hour Ahead Market (HAM)



<sup>\*</sup> Commonly referred to as Hour Ahead Market (HAM)



<sup>\*</sup> Commonly referred to as Hour Ahead Market (HAM)



<sup>\*</sup> Commonly referred to as Hour Ahead Market (HAM)



<sup>\*</sup> Commonly referred to as Hour Ahead Market (HAM)





#### **External Comparison ISO-NE**





#### Note:

ISO-NE Forecast is an advisory posting @ 18:00 day before

Effective 3/1/2003 SMD implemented by ISO-NE. The DAM and R/T prices at the Roseton interface are now used.

#### **External Comparison PJM**





Note:

After 5/1/02 PJM lists only one interface as NYIS

#### **External Comparison Ontario IMO**





Notes: Exchange factor used for May 2003 was .72 to US \$

HOEP: Hourly Ontario Energy Price Pre-Dispatch: P