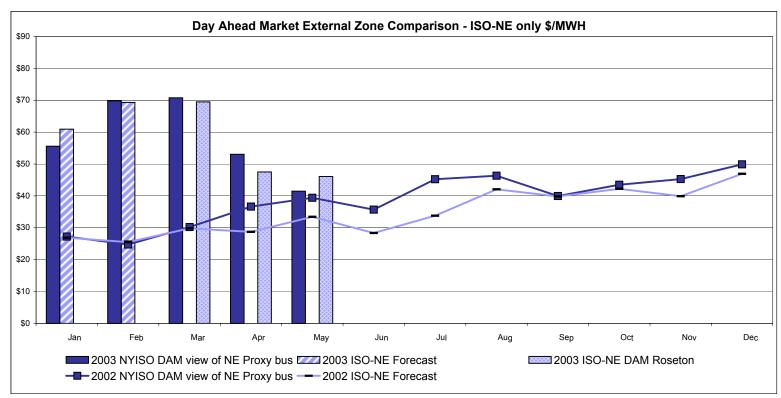

|                          |
| Unweighted Price                       | 32.64            | 38.98             | 36.08           | 41.34             |                            |                   |                            |                    |                     |                            |                          |

15.92

18.27

19.29

19.12

Standard Deviation

<sup>\*</sup>Commonly Referred as Hour Ahead Market (HAM)



<sup>\*</sup> Commonly referred to as Hour Ahead Market (HAM)



<sup>\*</sup> Commonly referred to as Hour Ahead Market (HAM)



<sup>\*</sup> Commonly referred to as Hour Ahead Market (HAM)



<sup>\*</sup> Commonly referred to as Hour Ahead Market (HAM)



<sup>\*</sup> Commonly referred to as Hour Ahead Market (HAM)





#### **External Comparison ISO-NE**





#### Note:

ISO-NE Forecast is an advisory posting @ 18:00 day before

Effective 3/1/2003 SMD implemented by ISO-NE. The DAM and R/T prices at the Roseton interface are now used.

#### **External Comparison PJM**





Note:

After 5/1/02 PJM lists only one interface as NYIS

#### **External Comparison Ontario IMO**





Notes: Exchange factor used for May 2003 was .72 to US \$

HOEP: Hourly Ontario Energy Price Pre-Dispatch: Projected Energy Price

#### **NYISO Price Correction Statistics**

#### **NYISO Price Corrections 2003**

| Interval Corrections                           | January | February | March  | April  | May    | June   | July   | August | September | October | November | December |
|------------------------------------------------|---------|----------|--------|--------|-