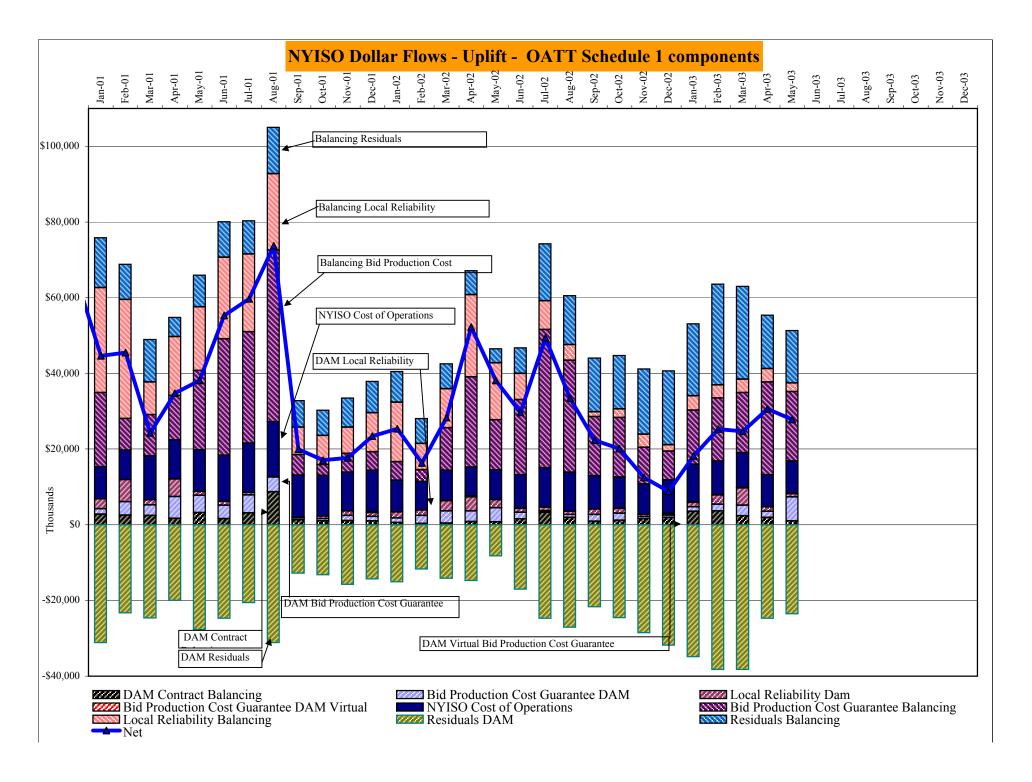

0.05     | (0.29) | 0.27         | 3.37     | 3.31         | 1.13  | 3.80   | 2.85      | 0.96    | 0.38     | 3.70     |
| Voltage Support and Black Start | 0.38    | 0.37     | 0.37   | 0.37         | 0.38     | 0.38         | 0.38  | 0.37   | 0.39      | 0.40    | 0.40     | 0.40     |
| Avg Monthly Price               | 49.78   | 47.49    | 35.45  | 34.40        | 56.33    | 85.06        | 54.64 | 70.43  | 60.36     | 56.48   | 54.13    | 68.07    |
| Avg YTD Price                   | 49.78   | 48.70    | 44.05  | 41.62        | 45.14    | 53.74        | 53.91 | 56.57  | 57.09     | 57.02   | 56.75    | 57.90    |
|                                 |         |          |        |              |          |              |       |        |           |         |          |          |

4-B



|