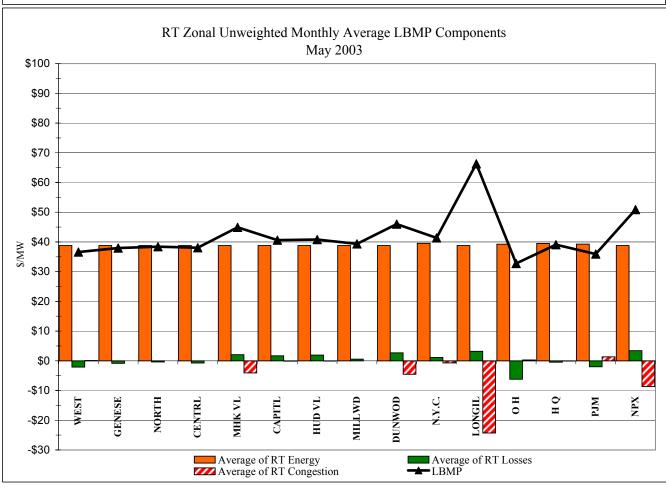

# Market Performance Highlights for May 2003

- Total price continues to drop from 1<sup>st</sup> quarter 2003 levels; May down 4.7% from April
  - Total energy send-out is down by 3%
  - Increased supply due to reduced maintenance
- Regulation and Spinning Reserve prices have increased substantially due to lower supply
- SCD interval corrections rise due to error related to backup system utilization. Problem has been identified and corrected.