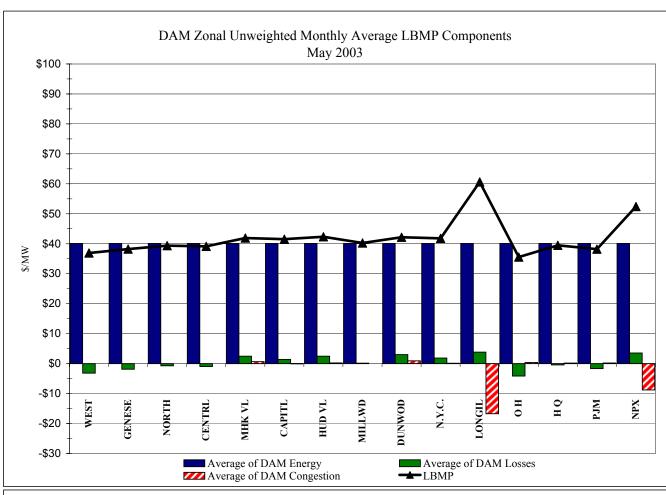

# Market Performance Highlights for May 2003

- Total price continues to drop from 1<sup>st</sup> quarter 2003 levels; May down 4.7% from April
  - Total energy send-out is down by 3%
  - Increased supply due to reduced maintenance
- Regulation and Spinning Reserve prices have increased substantially due to lower supply
- SCD interval corrections rise due to error related to backup system utilization. Problem has been identified and corrected.