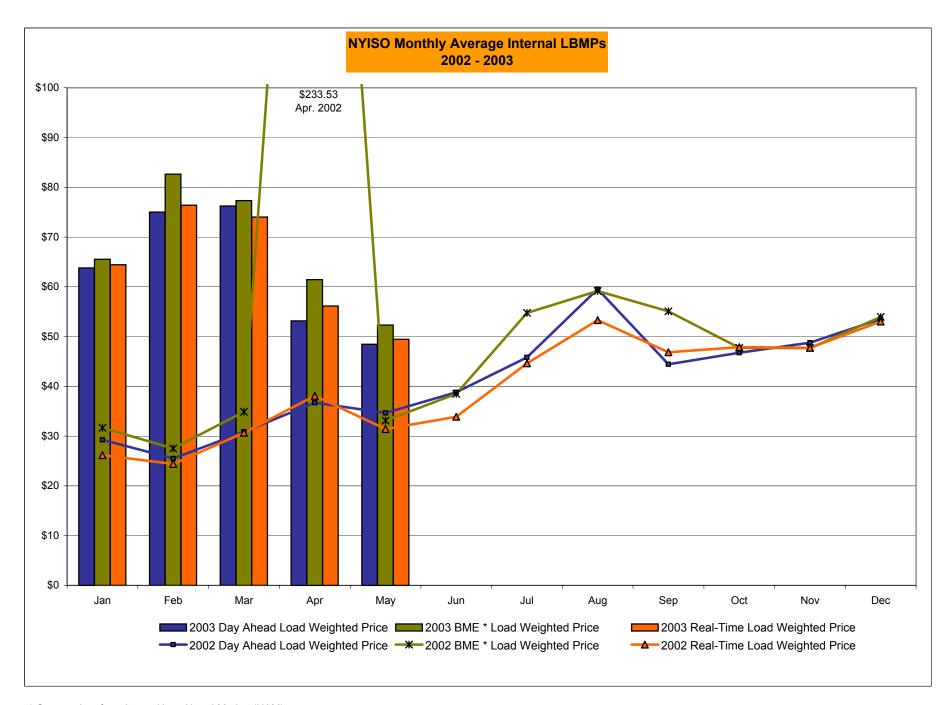

### NYISO Administered Total Price (Energy and Ancillary Services) from the LBMP Customer point of view

|                                 |         |          | m om t | IIIC LIDIVII | Customer | point of vic | **    |        |           |         |          |          |
|---------------------------------|---------|----------|--------|--------------|----------|--------------|-------|--------|-----------|---------|----------|----------|
| 2003                            | January | February | March  | April        | May      | June         | July  | August | September | October | November | December |
| LBMP                            | 66.41   | 76.58    | 78.36  | 54.26        | 49.79    |              | -     | _      | _         |         |          |          |
| NTAC                            | 0.41    | 0.35     | 0.66   | 0.45         | 0.44     |              |       |        |           |         |          |          |
| Reserve                         | 0.46    | 0.36     | 0.47   | 0.41         | 0.47     |              |       |        |           |         |          |          |
| Regulation                      | 0.26    | 0.27     | 0.38   | 0.31         | 0.65     |              |       |        |           |         |          |          |
| NYISO Cost of Operations        | 0.68    | 0.68     | 0.68   | 0.68         | 0.68     |              |       |        |           |         |          |          |
| Uplift                          | 0.33    | 1.02     | 0.97   | 1.72         | 1.47     |              |       |        |           |         |          |          |
| Voltage Support and Black Start | 0.33    | 0.33     | 0.33   | 0.33         | 0.34     |              |       |        |           |         |          |          |
| Avg Monthly Price               | 68.90   | 79.60    | 81.84  | 58.16        | 53.84    |              |       |        |           |         |          |          |
| Avg YTD Price                   | 68.90   | 74.02    | 76.59  | 72.21        | 68.82    |              |       |        |           |         |          |          |
| 2002                            | January | February | March  | April        | May      | June         | July  | August | September | October | November | December |
| LBMP                            | 30.32   | 26.58    | 32.02  | 39.03        | 37.48    | 45.59        | 60.80 | 65.60  | 46.88     | 48.13   | 50.10    | 54.76    |
| NTAC                            | 0.53    | 0.48     | 0.45   | 0.43         | 0.47     | 0.61         | 1.04  | 0.52   | 0.49      | 0.63    | 0.39     | 0.35     |
| Reserve                         | 0.19    | 0.19     | 0.24   | 0.29         | 0.21     | 0.19         | 0.30  | 0.33   | 0.22      | 0.22    | 0.31     | 0.41     |
| Regulation                      | 0.19    | 0.19     | 0.17   | 0.16         | 0.26     | 0.24         | 0.18  | 0.20   | 0.27      | 0.26    | 0.25     | 0.25     |
| NYISO Cost of Operations        | 0.63    | 0.63     | 0.63   | 0.63         | 0.63     | 0.63         | 0.63  | 0.63   | 0.63      | 0.63    | 0.62     | 0.63     |
| Uplift                          | 1.19    | 0.67     | 1.36   | 3.70         | 2.34     | 1.35         | 2.28  | 1.32   | 0.86      | 0.79    | 0.22     | (0.14)   |
| Voltage Support and Black Start | 0.34    | 0.33     | 0.33   | 0.34         | 0.34     | 0.33         | 0.33  | 0.33   | 0.33      | 0.33    | 0.33     | 0.33     |
| Avg Monthly Price               | 33.39   | 29.08    | 35.21  | 44.58        | 41.72    | 48.94        | 65.56 | 68.94  | 49.68     | 50.99   | 52.24    | 56.60    |
| Avg YTD Price                   | 33.39   | 31.37    | 32.69  | 35.71        | 36.83    | 39.06        | 44.35 | 48.39  | 48.54     | 48.78   | 49.10    | 49.77    |
| 2001                            | January | February | March  | April        | May      | June         | July  | August | September | October | November | December |
| LBMP                            | 61.52   | 44.29    | 49.98  | 48.60        | 52.84    | 50.31        | 46.58 | 71.97  | 35.33     | 31.05   | 31.53    | 29.23    |
| NTAC                            | 0.39    | 0.21     | 0.59   | 0.35         | 0.51     | 0.41         | 0.30  | 0.35   | 0.38      | 0.39    | 0.40     | 0.61     |
| Reserve                         | 0.47    | 0.29     | 0.42   | 0.43         | 0.59     | 0.44         | 0.55  | 1.40   | 0.43      | 0.25    | 0.27     | 0.25     |
| Regulation                      | 0.07    | 0.07     | 0.10   | 0.10         | 0.13     | 0.08         | 0.08  | 0.06   | 0.14      | 0.18    | 0.15     | 0.18     |
| NYISO Cost of Operations        | 0.65    | 0.59     | 0.89   | 0.89         | 0.88     | 0.88         | 0.88  | 0.88   | 0.88      | 0.83    | 0.88     | 0.88     |
| Uplift                          | 2.62    | 2.85     | 0.88   | 2.04         | 2.98     | 3.12         | 3.71  | 4.27   | 0.67      | 0.54    | 0.52     | 0.94     |
| Voltage Support and Black Start | 0.34    | 0.34     | 0.34   | 0.34         | 0.33     | 0.33         | 0.33  | 0.33   | 0.33      | 0.33    | 0.33     | 0.33     |
| Avg Monthly Price               | 66.05   | 48.64    | 53.20  | 52.75        | 58.27    | 55.58        | 52.44 | 79.28  | 38.17     | 33.57   | 34.10    | 32.44    |
| Avg YTD Price                   | 66.05   | 58.08    | 56.55  | 55.72        | 56.21    | 56.09        | 55.41 | 59.68  | 57.12     | 54.63   | 52.99    | 51.42    |
| 2000                            | January | February | March  | April        | May      | June         | July  | August | September | October | November | December |
| LBMP                            | 46.01   | 41.33    | 32.62  | 32.05        | 50.39    | 79.35        | 51.46 | 63.48  | 54.29     | 53.84   | 52.16    | 62.85    |
| NTAC                            | 0.47    | 0.20     | 0.25   | 0.65         | 0.60     | 0.46         | 0.39  | 0.42   | 0.22      | 0.32    | 0.30     | 0.20     |
| Reserve                         | 1.44    | 5.64     | 2.68   | 0.27         | 0.68     | 0.66         | 0.31  | 0.49   | 0.64      | 0.44    | 0.33     | 0.37     |
| Regulation                      | 0.19    | 0.35     | 0.42   | 0.33         | 0.14     | 0.01         | 0.10  | 0.04   | 0.07      | 0.09    | 0.08     | 0.07     |
| NYISO Cost of Operations        | 1.14    | (0.46)   | (0.61) | 0.47         | 0.76     | 0.89         | 0.88  | 1.81   | 1.89      | 0.43    | 0.48     | 0.49     |
| Uplift                          | 0.16    | 0.05     | (0.29) | 0.27         | 3.37     | 3.31         | 1.13  | 3.80   | 2.85      | 0.96    | 0.38     | 3.70     |
| Voltage Support and Black Start | 0.38    | 0.37     | 0.37   | 0.37         | 0.38     | 0.38         | 0.38  | 0.37   | 0.39      | 0.40    | 0.40     | 0.40     |
| Avg Monthly Price               | 49.78   | 47.49    | 35.45  | 34.40        | 56.33    | 85.06        | 54.64 | 70.43  | 60.36     | 56.48   | 54.13    | 68.07    |
| Avg YTD Price                   | 49.78   | 48.70    | 44.05  | 41.62        | 45.14    | 53.74        | 53.91 | 56.57  | 57.09     | 57.02   | 56.75    | 57.90    |
|                                 |         |          |        |              |          |              |       |        |           |         |          |          |