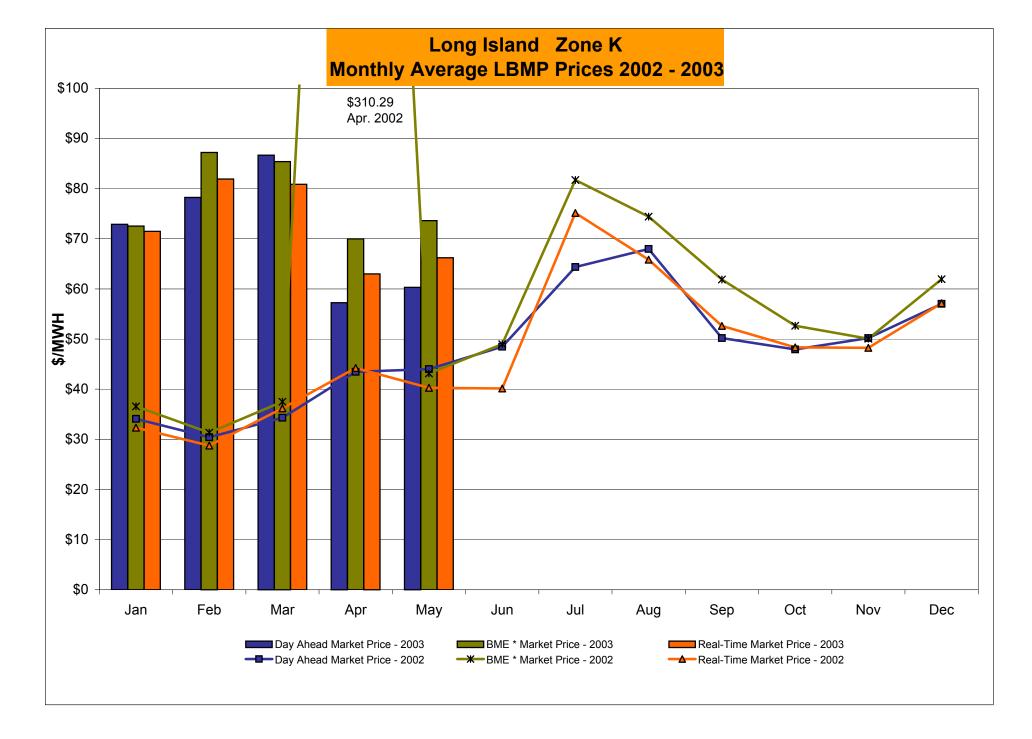

# Market Performance Highlights for May 2003

- Total price continues to drop from 1<sup>st</sup> quarter 2003 levels; May down 4.7% from April
  - Total energy send-out is down by 3%
  - Increased supply due to reduced maintenance
- Regulation and Spinning Reserve prices have increased substantially due to lower supply
- SCD interval corrections rise due to error related to backup system utilization. Problem has been identified and corrected.