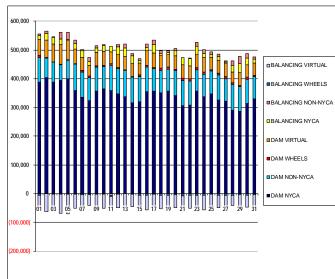

## Close-Out Settlement – Market Supply Delta Analysis

|                                        | MONDAY | TUESDAY | WEDNESDAY | THURSDAY | FRIDAY | SATURDAY  | SUNDAY  |
|----------------------------------------|--------|---------|-----------|----------|--------|-----------|---------|
|                                        |        |         |           |          |        |           | 1       |
| DAM NYCA                               |        |         |           |          |        |           | 0       |
| DAM NON-NYCA                           |        |         |           |          |        |           | 0       |
| DAM WHEELS<br>DAM VIRTUAL              |        |         |           |          |        |           | 0       |
| BALANCING NYCA                         |        |         |           |          |        |           | 0       |
| BALANCING NON-NYCA                     |        |         |           |          |        |           | 0       |
| BALANCING WHEELS                       |        |         |           |          |        |           | 0       |
| BALANCING VIRTUAL                      |        |         |           |          |        |           | 0       |
| BALANCING VIRTUAL                      | 2      | 3       | 4         | 5        | 6      | 7         | 8       |
| DAM NYCA                               | 0      | 0       | 0         | 0        | 0      | 0         | 0       |
| DAM NON-NYCA                           | 0      | 0       | 0         | 0        | 0      | 0         | 0       |
| DAM WHEELS                             | 0      | 0       | 0         | 0        | 0      | 0         | 0       |
| DAM VIRTUAL                            | 0      | 0       | 0         | 0        | 0      | 0         | 0       |
| BALANCING NYCA                         | 0      | 0       | 0         | 0        | 0      | 0         | 0       |
| BALANCING NON-NYCA                     | 0      | 0       | 0         | 0        | 0      | 0         | 0       |
| BALANCING WHEELS                       | 0      | 0       | 0         | 0        | 0      | 0         | 0       |
| BALANCING VIRTUAL                      | 0      | 0       | 0         | 0        | 0      | 0         | 0       |
|                                        | 9      | 10      | 11        | 12       | 13     | 14        | 15      |
| DAM NYCA                               | 0      | 0       | 0         | 0        | 0      | 0         | 0       |
| DAM NON-NYCA                           | 0      | 0       | 0         | 0        | 0      | 0         | 0       |
| DAM WHEELS                             | 0      | 0       | 0         | 0        | 0      | 0         | 0       |
| DAM VIRTUAL                            | 0      | 0       | 0         | 0        | 0      | 0         | 0       |
| BALANCING NYCA                         | 0      | 0       | 0         | 0        | 0      | 0         | 0       |
| BALANCING NON-NYCA                     | 0      | 0       | 0         | 0        | 0      | 0         | 0       |
| BALANCING WHEELS                       | 0      | 0       | 0         | 0        | 0      | 0         | 0       |
| BALANCING VIRTUAL                      | 0      | 0       | 0         | 0        | 0      | 0         | 0       |
|                                        | 16     | 17      | 18        | 19       | 20     | 21        | 22      |
| DAM NYCA                               | 0      | 0       | 0         | 0        | 0      | 0         | 0       |
| DAM NON-NYCA                           | 0      | 0       | 0         | 0        | 0      | 0         | 0       |
| DAM WHEELS                             | 0      | 0       | 0         | 0        | 0      | 0         | 0       |
| DAM VIRTUAL                            | 0      | 0       | 0         | 0        | 0      | 0         | 0       |
| BALANCING NYCA                         | 0      | 0       | 0         | 0        | 0      | 0         | 0       |
| BALANCING NON-NYCA                     | 0      | 0       | 0         | 0        | 0      | 0         | 0       |
| BALANCING WHEELS                       | 0      | 0       | 0         | 0        | 0      | 0         | 0       |
| BALANCING VIRTUAL                      | 0      | 0       | 0         | 0        | 0      | 0         | 0       |
|                                        | 23     | 24      | 25        | 26       | 27     | 28        | 29      |
| DAM NYCA                               | 0      | 0       | 0         | 0        | 0      | 0         | 0       |
| DAM NON-NYCA                           | 0      | 0       | 0         | 0        | 0      | 0         | 0       |
| DAM WHEELS                             | 0      | 0       | 0         | 0        | 0      | 0         | 0       |
| DAM VIRTUAL                            | 0      | 0       | 0         | 0        | 0      | 0         | 0       |
| BALANCING NYCA                         | 0      | 0       | 0         | 0        | 0      | 0         | 0       |
| BALANCING NON-NYCA<br>BALANCING WHEELS | 0      | 0       | 0         | 0        | 0      | 0         | 0       |
| BALANCING WHEELS                       | 0      | 0       | 0         | 0        | 0      | 0         | 0       |
| BALANCING VIRTUAL                      | 30     | 31      | 0         | 0        | 0      | 0         | 0       |
| DAM NYCA                               | 0      | 0       |           |          |        |           |         |
| DAM NON-NYCA                           | 0      | 0       |           |          |        |           |         |
| DAM WHEELS                             | 0      | 0       |           |          |        |           |         |
| DAM VIRTUAL                            | 0      | 0       |           |          |        |           |         |
| BALANCING NYCA                         | 0      | 0       |           |          |        |           |         |
| BALANCING NON-NYCA                     | 0      | 0       |           |          |        |           |         |
| BALANCING WHEELS                       | 0      | 0       |           |          |        |           |         |
| BALANCING VIRTUAL                      | 0      | 0       |           |          |        |           |         |
| 100                                    |        |         |           |          |        |           |         |
|                                        |        |         |           |          |        | BALANCING | VIRTUAL |