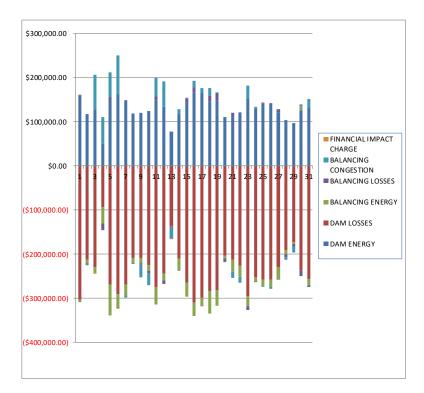

## Close-Out Settlement – Market Supply Delta Analysis

|                                        | MONDAY | TUESDAY | WEDNESDAY | THURSDAY | FRIDAY | SATURDAY  | SUNDAY  |
|----------------------------------------|--------|---------|-----------|----------|--------|-----------|---------|
|                                        |        |         |           |          |        |           | 1       |
| DAM NYCA                               |        |         |           |          |        |           | 0       |
| DAM NON-NYCA                           |        |         |           |          |        |           | 0       |
| DAM WHEELS<br>DAM VIRTUAL              |        |         |           |          |        |           | 0       |
| BALANCING NYCA                         |        |         |           |          |        |           | 0       |
| BALANCING NON-NYCA                     |        |         |           |          |        |           | 0       |
| BALANCING WHEELS                       |        |         |           |          |        |           | 0       |
| BALANCING VIRTUAL                      |        |         |           |          |        |           | 0       |
| BALANCING VIRTUAL                      | 2      | 3       | 4         | 5        | 6      | 7         | 8       |
| DAM NYCA                               | 0      | 0       | 0         | 0        | 0      | 0         | 0       |
| DAM NON-NYCA                           | 0      | 0       | 0         | 0        | 0      | 0         | 0       |
| DAM WHEELS                             | 0      | 0       | 0         | 0        | 0      | 0         | 0       |
| DAM VIRTUAL                            | 0      | 0       | 0         | 0        | 0      | 0         | 0       |
| BALANCING NYCA                         | 0      | 0       | 0         | 0        | 0      | 0         | 0       |
| BALANCING NON-NYCA                     | 0      | 0       | 0         | 0        | 0      | 0         | 0       |
| BALANCING WHEELS                       | 0      | 0       | 0         | 0        | 0      | 0         | 0       |
| BALANCING VIRTUAL                      | 0      | 0       | 0         | 0        | 0      | 0         | 0       |
|                                        | 9      | 10      | 11        | 12       | 13     | 14        | 15      |
| DAM NYCA                               | 0      | 0       | 0         | 0        | 0      | 0         | 0       |
| DAM NON-NYCA                           | 0      | 0       | 0         | 0        | 0      | 0         | 0       |
| DAM WHEELS                             | 0      | 0       | 0         | 0        | 0      | 0         | 0       |
| DAM VIRTUAL                            | 0      | 0       | 0         | 0        | 0      | 0         | 0       |
| BALANCING NYCA                         | 0      | 0       | 0         | 0        | 0      | 0         | 0       |
| BALANCING NON-NYCA                     | 0      | 0       | 0         | 0        | 0      | 0         | 0       |
| BALANCING WHEELS                       | 0      | 0       | 0         | 0        | 0      | 0         | 0       |
| BALANCING VIRTUAL                      | 0      | 0       | 0         | 0        | 0      | 0         | 0       |
|                                        | 16     | 17      | 18        | 19       | 20     | 21        | 22      |
| DAM NYCA                               | 0      | 0       | 0         | 0        | 0      | 0         | 0       |
| DAM NON-NYCA                           | 0      | 0       | 0         | 0        | 0      | 0         | 0       |
| DAM WHEELS                             | 0      | 0       | 0         | 0        | 0      | 0         | 0       |
| DAM VIRTUAL                            | 0      | 0       | 0         | 0        | 0      | 0         | 0       |
| BALANCING NYCA                         | 0      | 0       | 0         | 0        | 0      | 0         | 0       |
| BALANCING NON-NYCA                     | 0      | 0       | 0         | 0        | 0      | 0         | 0       |
| BALANCING WHEELS                       | 0      | 0       | 0         | 0        | 0      | 0         | 0       |
| BALANCING VIRTUAL                      | 0      | 0       | 0         | 0        | 0      | 0         | 0       |
|                                        | 23     | 24      | 25        | 26       | 27     | 28        | 29      |
| DAM NYCA                               | 0      | 0       | 0         | 0        | 0      | 0         | 0       |
| DAM NON-NYCA                           | 0      | 0       | 0         | 0        | 0      | 0         | 0       |
| DAM WHEELS                             | 0      | 0       | 0         | 0        | 0      | 0         | 0       |
| DAM VIRTUAL                            | 0      | 0       | 0         | 0        | 0      | 0         | 0       |
| BALANCING NYCA                         | 0      | 0       | 0         | 0        | 0      | 0         | 0       |
| BALANCING NON-NYCA<br>BALANCING WHEELS | 0      | 0       | 0         | 0        | 0      | 0         | 0       |
| BALANCING WHEELS                       | 0      | 0       | 0         | 0        | 0      | 0         | 0       |
| BALANCING VIRTUAL                      | 30     | 31      | 0         | 0        | 0      | 0         | 0       |
| DAM NYCA                               | 0      | 0       |           |          |        |           |         |
| DAM NON-NYCA                           | 0      | 0       |           |          |        |           |         |
| DAM WHEELS                             | 0      | 0       |           |          |        |           |         |
| DAM VIRTUAL                            | 0      | 0       |           |          |        |           |         |
| BALANCING NYCA                         | 0      | 0       |           |          |        |           |         |
| BALANCING NON-NYCA                     | 0      | 0       |           |          |        |           |         |
| BALANCING WHEELS                       | 0      | 0       |           |          |        |           |         |
| BALANCING VIRTUAL                      | 0      | 0       |           |          |        |           |         |
| 100                                    |        |         |           |          |        |           |         |
|                                        |        |         |           |          |        | BALANCING | VIRTUAL |