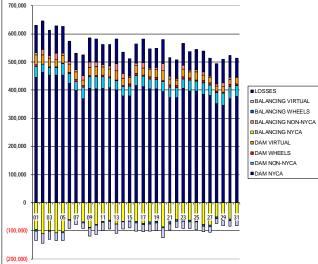

## Close-Out Settlement – Market Supply Delta Analysis

|                                        | MONDAY | TUESDAY | WEDNESDAY | THURSDAY | FRIDAY | SATURDAY  | SUNDAY  |
|----------------------------------------|--------|---------|-----------|----------|--------|-----------|---------|
|                                        |        |         |           |          |        |           | 1       |
| DAM NYCA                               |        |         |           |          |        |           | 0       |
| DAM NON-NYCA                           |        |         |           |          |        |           | 0       |
| DAM WHEELS<br>DAM VIRTUAL              |        |         |           |          |        |           | 0       |
| BALANCING NYCA                         |        |         |           |          |        |           | 0       |
| BALANCING NON-NYCA                     |        |         |           |          |        |           | 0       |
| BALANCING WHEELS                       |        |         |           |          |        |           | 0       |
| BALANCING VIRTUAL                      |        |         |           |          |        |           | 0       |
| BALANCING VIRTUAL                      | 2      | 3       | 4         | 5        | 6      | 7         | 8       |
| DAM NYCA                               | 0      | 0       | 0         | 0        | 0      | 0         | 0       |
| DAM NON-NYCA                           | 0      | 0       | 0         | 0        | 0      | 0         | 0       |
| DAM WHEELS                             | 0      | 0       | 0         | 0        | 0      | 0         | 0       |
| DAM VIRTUAL                            | 0      | 0       | 0         | 0        | 0      | 0         | 0       |
| BALANCING NYCA                         | 0      | 0       | 0         | 0        | 0      | 0         | 0       |
| BALANCING NON-NYCA                     | 0      | 0       | 0         | 0        | 0      | 0         | 0       |
| BALANCING WHEELS                       | 0      | 0       | 0         | 0        | 0      | 0         | 0       |
| BALANCING VIRTUAL                      | 0      | 0       | 0         | 0        | 0      | 0         | 0       |
|                                        | 9      | 10      | 11        | 12       | 13     | 14        | 15      |
| DAM NYCA                               | 0      | 0       | 0         | 0        | 0      | 0         | 0       |
| DAM NON-NYCA                           | 0      | 0       | 0         | 0        | 0      | 0         | 0       |
| DAM WHEELS                             | 0      | 0       | 0         | 0        | 0      | 0         | 0       |
| DAM VIRTUAL                            | 0      | 0       | 0         | 0        | 0      | 0         | 0       |
| BALANCING NYCA                         | 0      | 0       | 0         | 0        | 0      | 0         | 0       |
| BALANCING NON-NYCA                     | 0      | 0       | 0         | 0        | 0      | 0         | 0       |
| BALANCING WHEELS                       | 0      | 0       | 0         | 0        | 0      | 0         | 0       |
| BALANCING VIRTUAL                      | 0      | 0       | 0         | 0        | 0      | 0         | 0       |
|                                        | 16     | 17      | 18        | 19       | 20     | 21        | 22      |
| DAM NYCA                               | 0      | 0       | 0         | 0        | 0      | 0         | 0       |
| DAM NON-NYCA                           | 0      | 0       | 0         | 0        | 0      | 0         | 0       |
| DAM WHEELS                             | 0      | 0       | 0         | 0        | 0      | 0         | 0       |
| DAM VIRTUAL                            | 0      | 0       | 0         | 0        | 0      | 0         | 0       |
| BALANCING NYCA                         | 0      | 0       | 0         | 0        | 0      | 0         | 0       |
| BALANCING NON-NYCA                     | 0      | 0       | 0         | 0        | 0      | 0         | 0       |
| BALANCING WHEELS                       | 0      | 0       | 0         | 0        | 0      | 0         | 0       |
| BALANCING VIRTUAL                      | 0      | 0       | 0         | 0        | 0      | 0         | 0       |
|                                        | 23     | 24      | 25        | 26       | 27     | 28        | 29      |
| DAM NYCA                               | 0      | 0       | 0         | 0        | 0      | 0         | 0       |
| DAM NON-NYCA                           | 0      | 0       | 0         | 0        | 0      | 0         | 0       |
| DAM WHEELS                             | 0      | 0       | 0         | 0        | 0      | 0         | 0       |
| DAM VIRTUAL                            | 0      | 0       | 0         | 0        | 0      | 0         | 0       |
| BALANCING NYCA                         | 0      | 0       | 0         | 0        | 0      | 0         | 0       |
| BALANCING NON-NYCA<br>BALANCING WHEELS | 0      | 0       | 0         | 0        | 0      | 0         | 0       |
| BALANCING WHEELS                       | 0      | 0       | 0         | 0        | 0      | 0         | 0       |
| BALANCING VIRTUAL                      | 30     | 31      | 0         | 0        | 0      | 0         | 0       |
| DAM NYCA                               | 0      | 0       |           |          |        |           |         |
| DAM NON-NYCA                           | 0      | 0       |           |          |        |           |         |
| DAM WHEELS                             | 0      | 0       |           |          |        |           |         |
| DAM VIRTUAL                            | 0      | 0       |           |          |        |           |         |
| BALANCING NYCA                         | 0      | 0       |           |          |        |           |         |
| BALANCING NON-NYCA                     | 0      | 0       |           |          |        |           |         |
| BALANCING WHEELS                       | 0      | 0       |           |          |        |           |         |
| BALANCING VIRTUAL                      | 0      | 0       |           |          |        |           |         |
| 100                                    |        |         |           |          |        |           |         |
|                                        |        |         |           |          |        | BALANCING | VIRTUAL |