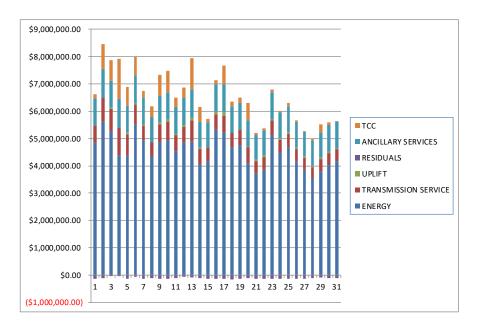

## Close-Out Settlement – Market Supply Delta Analysis

|                                        | MONDAY | TUESDAY | WEDNESDAY | THURSDAY | FRIDAY | SATURDAY  | SUNDAY  |
|----------------------------------------|--------|---------|-----------|----------|--------|-----------|---------|
|                                        |        |         |           |          |        |           | 1       |
| DAM NYCA                               |        |         |           |          |        |           | 0       |
| DAM NON-NYCA                           |        |         |           |          |        |           | 0       |
| DAM WHEELS<br>DAM VIRTUAL              |        |         |           |          |        |           | 0       |
| BALANCING NYCA                         |        |         |           |          |        |           | 0       |
| BALANCING NON-NYCA                     |        |         |           |          |        |           | 0       |
| BALANCING WHEELS                       |        |         |           |          |        |           | 0       |
| BALANCING VIRTUAL                      |        |         |           |          |        |           | 0       |
| BALANCING VIRTUAL                      | 2      | 3       | 4         | 5        | 6      | 7         | 8       |
| DAM NYCA                               | 0      | 0       | 0         | 0        | 0      | 0         | 0       |
| DAM NON-NYCA                           | 0      | 0       | 0         | 0        | 0      | 0         | 0       |
| DAM WHEELS                             | 0      | 0       | 0         | 0        | 0      | 0         | 0       |
| DAM VIRTUAL                            | 0      | 0       | 0         | 0        | 0      | 0         | 0       |
| BALANCING NYCA                         | 0      | 0       | 0         | 0        | 0      | 0         | 0       |
| BALANCING NON-NYCA                     | 0      | 0       | 0         | 0        | 0      | 0         | 0       |
| BALANCING WHEELS                       | 0      | 0       | 0         | 0        | 0      | 0         | 0       |
| BALANCING VIRTUAL                      | 0      | 0       | 0         | 0        | 0      | 0         | 0       |
|                                        | 9      | 10      | 11        | 12       | 13     | 14        | 15      |
| DAM NYCA                               | 0      | 0       | 0         | 0        | 0      | 0         | 0       |
| DAM NON-NYCA                           | 0      | 0       | 0         | 0        | 0      | 0         | 0       |
| DAM WHEELS                             | 0      | 0       | 0         | 0        | 0      | 0         | 0       |
| DAM VIRTUAL                            | 0      | 0       | 0         | 0        | 0      | 0         | 0       |
| BALANCING NYCA                         | 0      | 0       | 0         | 0        | 0      | 0         | 0       |
| BALANCING NON-NYCA                     | 0      | 0       | 0         | 0        | 0      | 0         | 0       |
| BALANCING WHEELS                       | 0      | 0       | 0         | 0        | 0      | 0         | 0       |
| BALANCING VIRTUAL                      | 0      | 0       | 0         | 0        | 0      | 0         | 0       |
|                                        | 16     | 17      | 18        | 19       | 20     | 21        | 22      |
| DAM NYCA                               | 0      | 0       | 0         | 0        | 0      | 0         | 0       |
| DAM NON-NYCA                           | 0      | 0       | 0         | 0        | 0      | 0         | 0       |
| DAM WHEELS                             | 0      | 0       | 0         | 0        | 0      | 0         | 0       |
| DAM VIRTUAL                            | 0      | 0       | 0         | 0        | 0      | 0         | 0       |
| BALANCING NYCA                         | 0      | 0       | 0         | 0        | 0      | 0         | 0       |
| BALANCING NON-NYCA                     | 0      | 0       | 0         | 0        | 0      | 0         | 0       |
| BALANCING WHEELS                       | 0      | 0       | 0         | 0        | 0      | 0         | 0       |
| BALANCING VIRTUAL                      | 0      | 0       | 0         | 0        | 0      | 0         | 0       |
|                                        | 23     | 24      | 25        | 26       | 27     | 28        | 29      |
| DAM NYCA                               | 0      | 0       | 0         | 0        | 0      | 0         | 0       |
| DAM NON-NYCA                           | 0      | 0       | 0         | 0        | 0      | 0         | 0       |
| DAM WHEELS                             | 0      | 0       | 0         | 0        | 0      | 0         | 0       |
| DAM VIRTUAL                            | 0      | 0       | 0         | 0        | 0      | 0         | 0       |
| BALANCING NYCA                         | 0      | 0       | 0         | 0        | 0      | 0         | 0       |
| BALANCING NON-NYCA<br>BALANCING WHEELS | 0      | 0       | 0         | 0        | 0      | 0         | 0       |
| BALANCING WHEELS                       | 0      | 0       | 0         | 0        | 0      | 0         | 0       |
| BALANCING VIRTUAL                      | 30     | 31      | 0         | 0        | 0      | 0         | 0       |
| DAM NYCA                               | 0      | 0       |           |          |        |           |         |
| DAM NON-NYCA                           | 0      | 0       |           |          |        |           |         |
| DAM WHEELS                             | 0      | 0       |           |          |        |           |         |
| DAM VIRTUAL                            | 0      | 0       |           |          |        |           |         |
| BALANCING NYCA                         | 0      | 0       |           |          |        |           |         |
| BALANCING NON-NYCA                     | 0      | 0       |           |          |        |           |         |
| BALANCING WHEELS                       | 0      | 0       |           |          |        |           |         |
| BALANCING VIRTUAL                      | 0      | 0       |           |          |        |           |         |
| 100                                    |        |         |           |          |        |           |         |
|                                        |        |         |           |          |        | BALANCING | VIRTUAL |