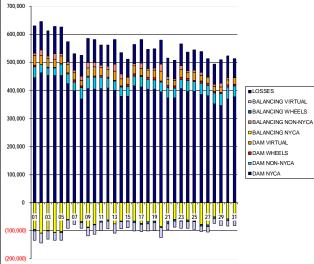

## Close-Out Settlement – Market Supply Delta Analysis

|                                        | MONDAY | TUESDAY | WEDNESDAY | THURSDAY | FRIDAY | SATURDAY  | SUNDAY  |
|----------------------------------------|--------|---------|-----------|----------|--------|-----------|---------|
|                                        |        |         |           |          |        |           | 1       |
| DAM NYCA                               |        |         |           |          |        |           | 0       |
| DAM NON-NYCA                           |        |         |           |          |        |           | 0       |
| DAM WHEELS<br>DAM VIRTUAL              |        |         |           |          |        |           | 0       |
| BALANCING NYCA                         |        |         |           |          |        |           | 0       |
| BALANCING NON-NYCA                     |        |         |           |          |        |           | 0       |
| BALANCING WHEELS                       |        |         |           |          |        |           | 0       |
| BALANCING VIRTUAL                      |        |         |           |          |        |           | 0       |
| BALANCING VIRTUAL                      | 2      | 3       | 4         | 5        | 6      | 7         | 8       |
| DAM NYCA                               | 0      | 0       | 0         | 0        | 0      | 0         | 0       |
| DAM NON-NYCA                           | 0      | 0       | 0         | 0        | 0      | 0         | 0       |
| DAM WHEELS                             | 0      | 0       | 0         | 0        | 0      | 0         | 0       |
| DAM VIRTUAL                            | 0      | 0       | 0         | 0        | 0      | 0         | 0       |
| BALANCING NYCA                         | 0      | 0       | 0         | 0        | 0      | 0         | 0       |
| BALANCING NON-NYCA                     | 0      | 0       | 0         | 0        | 0      | 0         | 0       |
| BALANCING WHEELS                       | 0      | 0       | 0         | 0        | 0      | 0         | 0       |
| BALANCING VIRTUAL                      | 0      | 0       | 0         | 0        | 0      | 0         | 0       |
|                                        | 9      | 10      | 11        | 12       | 13     | 14        | 15      |
| DAM NYCA                               | 0      | 0       | 0         | 0        | 0      | 0         | 0       |
| DAM NON-NYCA                           | 0      | 0       | 0         | 0        | 0      | 0         | 0       |
| DAM WHEELS                             | 0      | 0       | 0         | 0        | 0      | 0         | 0       |
| DAM VIRTUAL                            | 0      | 0       | 0         | 0        | 0      | 0         | 0       |
| BALANCING NYCA                         | 0      | 0       | 0         | 0        | 0      | 0         | 0       |
| BALANCING NON-NYCA                     | 0      | 0       | 0         | 0        | 0      | 0         | 0       |
| BALANCING WHEELS                       | 0      | 0       | 0         | 0        | 0      | 0         | 0       |
| BALANCING VIRTUAL                      | 0      | 0       | 0         | 0        | 0      | 0         | 0       |
|                                        | 16     | 17      | 18        | 19       | 20     | 21        | 22      |
| DAM NYCA                               | 0      | 0       | 0         | 0        | 0      | 0         | 0       |
| DAM NON-NYCA                           | 0      | 0       | 0         | 0        | 0      | 0         | 0       |
| DAM WHEELS                             | 0      | 0       | 0         | 0        | 0      | 0         | 0       |
| DAM VIRTUAL                            | 0      | 0       | 0         | 0        | 0      | 0         | 0       |
| BALANCING NYCA                         | 0      | 0       | 0         | 0        | 0      | 0         | 0       |
| BALANCING NON-NYCA                     | 0      | 0       | 0         | 0        | 0      | 0         | 0       |
| BALANCING WHEELS                       | 0      | 0       | 0         | 0        | 0      | 0         | 0       |
| BALANCING VIRTUAL                      | 0      | 0       | 0         | 0        | 0      | 0         | 0       |
|                                        | 23     | 24      | 25        | 26       | 27     | 28        | 29      |
| DAM NYCA                               | 0      | 0       | 0         | 0        | 0      | 0         | 0       |
| DAM NON-NYCA                           | 0      | 0       | 0         | 0        | 0      | 0         | 0       |
| DAM WHEELS                             | 0      | 0       | 0         | 0        | 0      | 0         | 0       |
| DAM VIRTUAL                            | 0      | 0       | 0         | 0        | 0      | 0         | 0       |
| BALANCING NYCA                         | 0      | 0       | 0         | 0        | 0      | 0         | 0       |
| BALANCING NON-NYCA<br>BALANCING WHEELS | 0      | 0       | 0         | 0        | 0      | 0         | 0       |
| BALANCING WHEELS                       | 0      | 0       | 0         | 0        | 0      | 0         | 0       |
| BALANCING VIRTUAL                      | 30     | 31      | 0         | 0        | 0      | 0         | 0       |
| DAM NYCA                               | 0      | 0       |           |          |        |           |         |
| DAM NON-NYCA                           | 0      | 0       |           |          |        |           |         |
| DAM WHEELS                             | 0      | 0       |           |          |        |           |         |
| DAM VIRTUAL                            | 0      | 0       |           |          |        |           |         |
| BALANCING NYCA                         | 0      | 0       |           |          |        |           |         |
| BALANCING NON-NYCA                     | 0      | 0       |           |          |        |           |         |
| BALANCING WHEELS                       | 0      | 0       |           |          |        |           |         |
| BALANCING VIRTUAL                      | 0      | 0       |           |          |        |           |         |
| 100                                    |        |         |           |          |        |           |         |
|                                        |        |         |           |          |        | BALANCING | VIRTUAL |