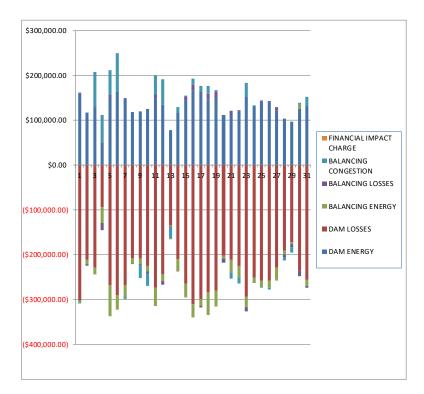

## Close-Out Settlement – Market Supply Delta Analysis

|                                        | MONDAY | TUESDAY | WEDNESDAY | THURSDAY | FRIDAY | SATURDAY  | SUNDAY  |
|----------------------------------------|--------|---------|-----------|----------|--------|-----------|---------|
|                                        |        |         |           |          |        |           | 1       |
| DAM NYCA                               |        |         |           |          |        |           | 0       |
| DAM NON-NYCA                           |        |         |           |          |        |           | 0       |
| DAM WHEELS<br>DAM VIRTUAL              |        |         |           |          |        |           | 0       |
| BALANCING NYCA                         |        |         |           |          |        |           | 0       |
| BALANCING NON-NYCA                     |        |         |           |          |        |           | 0       |
| BALANCING WHEELS                       |        |         |           |          |        |           | 0       |
| BALANCING VIRTUAL                      |        |         |           |          |        |           | 0       |
| BALANCING VIRTUAL                      | 2      | 3       | 4         | 5        | 6      | 7         | 8       |
| DAM NYCA                               | 0      | 0       | 0         | 0        | 0      | 0         | 0       |
| DAM NON-NYCA                           | 0      | 0       | 0         | 0        | 0      | 0         | 0       |
| DAM WHEELS                             | 0      | 0       | 0         | 0        | 0      | 0         | 0       |
| DAM VIRTUAL                            | 0      | 0       | 0         | 0        | 0      | 0         | 0       |
| BALANCING NYCA                         | 0      | 0       | 0         | 0        | 0      | 0         | 0       |
| BALANCING NON-NYCA                     | 0      | 0       | 0         | 0        | 0      | 0         | 0       |
| BALANCING WHEELS                       | 0      | 0       | 0         | 0        | 0      | 0         | 0       |
| BALANCING VIRTUAL                      | 0      | 0       | 0         | 0        | 0      | 0         | 0       |
|                                        | 9      | 10      | 11        | 12       | 13     | 14        | 15      |
| DAM NYCA                               | 0      | 0       | 0         | 0        | 0      | 0         | 0       |
| DAM NON-NYCA                           | 0      | 0       | 0         | 0        | 0      | 0         | 0       |
| DAM WHEELS                             | 0      | 0       | 0         | 0        | 0      | 0         | 0       |
| DAM VIRTUAL                            | 0      | 0       | 0         | 0        | 0      | 0         | 0       |
| BALANCING NYCA                         | 0      | 0       | 0         | 0        | 0      | 0         | 0       |
| BALANCING NON-NYCA                     | 0      | 0       | 0         | 0        | 0      | 0         | 0       |
| BALANCING WHEELS                       | 0      | 0       | 0         | 0        | 0      | 0         | 0       |
| BALANCING VIRTUAL                      | 0      | 0       | 0         | 0        | 0      | 0         | 0       |
|                                        | 16     | 17      | 18        | 19       | 20     | 21        | 22      |
| DAM NYCA                               | 0      | 0       | 0         | 0        | 0      | 0         | 0       |
| DAM NON-NYCA                           | 0      | 0       | 0         | 0        | 0      | 0         | 0       |
| DAM WHEELS                             | 0      | 0       | 0         | 0        | 0      | 0         | 0       |
| DAM VIRTUAL                            | 0      | 0       | 0         | 0        | 0      | 0         | 0       |
| BALANCING NYCA                         | 0      | 0       | 0         | 0        | 0      | 0         | 0       |
| BALANCING NON-NYCA                     | 0      | 0       | 0         | 0        | 0      | 0         | 0       |
| BALANCING WHEELS                       | 0      | 0       | 0         | 0        | 0      | 0         | 0       |
| BALANCING VIRTUAL                      | 0      | 0       | 0         | 0        | 0      | 0         | 0       |
|                                        | 23     | 24      | 25        | 26       | 27     | 28        | 29      |
| DAM NYCA                               | 0      | 0       | 0         | 0        | 0      | 0         | 0       |
| DAM NON-NYCA                           | 0      | 0       | 0         | 0        | 0      | 0         | 0       |
| DAM WHEELS                             | 0      | 0       | 0         | 0        | 0      | 0         | 0       |
| DAM VIRTUAL                            | 0      | 0       | 0         | 0        | 0      | 0         | 0       |
| BALANCING NYCA                         | 0      | 0       | 0         | 0        | 0      | 0         | 0       |
| BALANCING NON-NYCA<br>BALANCING WHEELS | 0      | 0       | 0         | 0        | 0      | 0         | 0       |
| BALANCING WHEELS                       | 0      | 0       | 0         | 0        | 0      | 0         | 0       |
| BALANCING VIRTUAL                      | 30     | 31      | 0         | 0        | 0      | 0         | 0       |
| DAM NYCA                               | 0      | 0       |           |          |        |           |         |
| DAM NON-NYCA                           | 0      | 0       |           |          |        |           |         |
| DAM WHEELS                             | 0      | 0       |           |          |        |           |         |
| DAM VIRTUAL                            | 0      | 0       |           |          |        |           |         |
| BALANCING NYCA                         | 0      | 0       |           |          |        |           |         |
| BALANCING NON-NYCA                     | 0      | 0       |           |          |        |           |         |
| BALANCING WHEELS                       | 0      | 0       |           |          |        |           |         |
| BALANCING VIRTUAL                      | 0      | 0       |           |          |        |           |         |
| 100                                    |        |         |           |          |        |           |         |
|                                        |        |         |           |          |        | BALANCING | VIRTUAL |