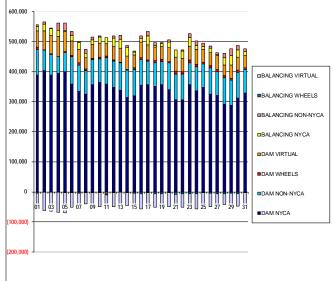

## Close-Out Settlement – Market Supply Delta Analysis

|                                        | MONDAY | TUESDAY | WEDNESDAY | THURSDAY | FRIDAY | SATURDAY  | SUNDAY  |
|----------------------------------------|--------|---------|-----------|----------|--------|-----------|---------|
|                                        |        |         |           |          |        |           | 1       |
| DAM NYCA                               |        |         |           |          |        |           | 0       |
| DAM NON-NYCA                           |        |         |           |          |        |           | 0       |
| DAM WHEELS<br>DAM VIRTUAL              |        |         |           |          |        |           | 0       |
| BALANCING NYCA                         |        |         |           |          |        |           | 0       |
| BALANCING NON-NYCA                     |        |         |           |          |        |           | 0       |
| BALANCING WHEELS                       |        |         |           |          |        |           | 0       |
| BALANCING VIRTUAL                      |        |         |           |          |        |           | 0       |
| BALANCING VIRTUAL                      | 2      | 3       | 4         | 5        | 6      | 7         | 8       |
| DAM NYCA                               | 0      | 0       | 0         | 0        | 0      | 0         | 0       |
| DAM NON-NYCA                           | 0      | 0       | 0         | 0        | 0      | 0         | 0       |
| DAM WHEELS                             | 0      | 0       | 0         | 0        | 0      | 0         | 0       |
| DAM VIRTUAL                            | 0      | 0       | 0         | 0        | 0      | 0         | 0       |
| BALANCING NYCA                         | 0      | 0       | 0         | 0        | 0      | 0         | 0       |
| BALANCING NON-NYCA                     | 0      | 0       | 0         | 0        | 0      | 0         | 0       |
| BALANCING WHEELS                       | 0      | 0       | 0         | 0        | 0      | 0         | 0       |
| BALANCING VIRTUAL                      | 0      | 0       | 0         | 0        | 0      | 0         | 0       |
|                                        | 9      | 10      | 11        | 12       | 13     | 14        | 15      |
| DAM NYCA                               | 0      | 0       | 0         | 0        | 0      | 0         | 0       |
| DAM NON-NYCA                           | 0      | 0       | 0         | 0        | 0      | 0         | 0       |
| DAM WHEELS                             | 0      | 0       | 0         | 0        | 0      | 0         | 0       |
| DAM VIRTUAL                            | 0      | 0       | 0         | 0        | 0      | 0         | 0       |
| BALANCING NYCA                         | 0      | 0       | 0         | 0        | 0      | 0         | 0       |
| BALANCING NON-NYCA                     | 0      | 0       | 0         | 0        | 0      | 0         | 0       |
| BALANCING WHEELS                       | 0      | 0       | 0         | 0        | 0      | 0         | 0       |
| BALANCING VIRTUAL                      | 0      | 0       | 0         | 0        | 0      | 0         | 0       |
|                                        | 16     | 17      | 18        | 19       | 20     | 21        | 22      |
| DAM NYCA                               | 0      | 0       | 0         | 0        | 0      | 0         | 0       |
| DAM NON-NYCA                           | 0      | 0       | 0         | 0        | 0      | 0         | 0       |
| DAM WHEELS                             | 0      | 0       | 0         | 0        | 0      | 0         | 0       |
| DAM VIRTUAL                            | 0      | 0       | 0         | 0        | 0      | 0         | 0       |
| BALANCING NYCA                         | 0      | 0       | 0         | 0        | 0      | 0         | 0       |
| BALANCING NON-NYCA                     | 0      | 0       | 0         | 0        | 0      | 0         | 0       |
| BALANCING WHEELS                       | 0      | 0       | 0         | 0        | 0      | 0         | 0       |
| BALANCING VIRTUAL                      | 0      | 0       | 0         | 0        | 0      | 0         | 0       |
|                                        | 23     | 24      | 25        | 26       | 27     | 28        | 29      |
| DAM NYCA                               | 0      | 0       | 0         | 0        | 0      | 0         | 0       |
| DAM NON-NYCA                           | 0      | 0       | 0         | 0        | 0      | 0         | 0       |
| DAM WHEELS                             | 0      | 0       | 0         | 0        | 0      | 0         | 0       |
| DAM VIRTUAL                            | 0      | 0       | 0         | 0        | 0      | 0         | 0       |
| BALANCING NYCA                         | 0      | 0       | 0         | 0        | 0      | 0         | 0       |
| BALANCING NON-NYCA<br>BALANCING WHEELS | 0      | 0       | 0         | 0        | 0      | 0         | 0       |
| BALANCING WHEELS                       | 0      | 0       | 0         | 0        | 0      | 0         | 0       |
| BALANCING VIRTUAL                      | 30     | 31      | 0         | 0        | 0      | 0         | 0       |
| DAM NYCA                               | 0      | 0       |           |          |        |           |         |
| DAM NON-NYCA                           | 0      | 0       |           |          |        |           |         |
| DAM WHEELS                             | 0      | 0       |           |          |        |           |         |
| DAM VIRTUAL                            | 0      | 0       |           |          |        |           |         |
| BALANCING NYCA                         | 0      | 0       |           |          |        |           |         |
| BALANCING NON-NYCA                     | 0      | 0       |           |          |        |           |         |
| BALANCING WHEELS                       | 0      | 0       |           |          |        |           |         |
| BALANCING VIRTUAL                      | 0      | 0       |           |          |        |           |         |
| 100                                    |        |         |           |          |        |           |         |
|                                        |        |         |           |          |        | BALANCING | VIRTUAL |