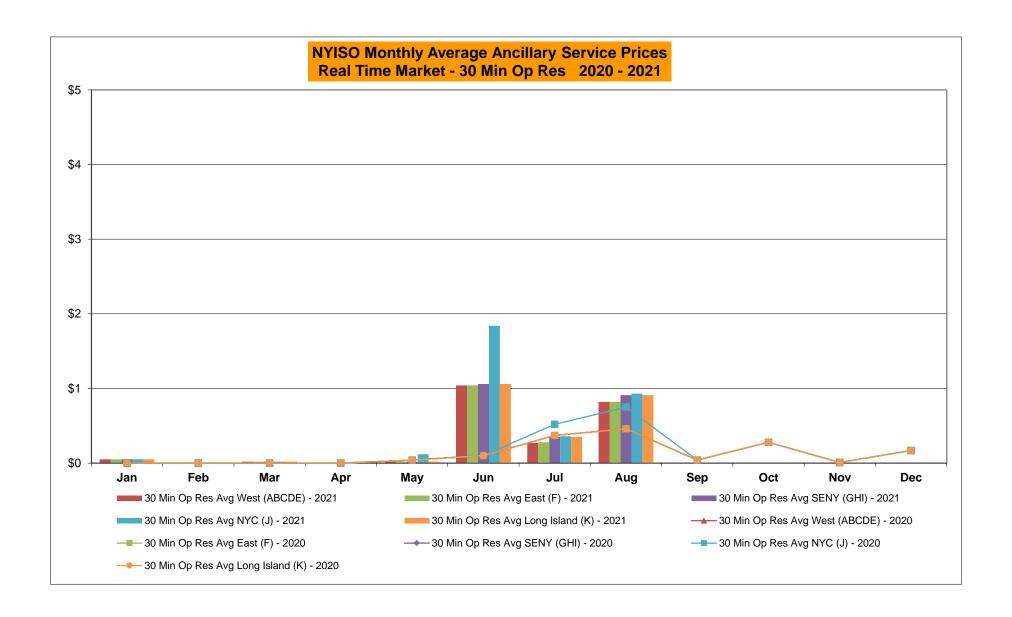

# NYISO Average Cost/MWh (Energy and Ancillary Services) \* from the LBMP Customer point of view

| 2021                              | <u>January</u> | <u>February</u> | <u>March</u> | <u>April</u> | <u>May</u> | <u>June</u> | <u>July</u> | <u>August</u> | September | <u>October</u> | <u>November</u> | <u>December</u> |
|-----------------------------------|----------------|-----------------|--------------|--------------|------------|-------------|-------------|---------------|-----------|----------------|-----------------|-----------------|
| LBMP                              | 37.83          | 63.70           | 28.59        | 22.79        | 25.72      | 39.37       | 45.16       | 55.48         |           |                |                 |                 |
| NTAC                              | 1.35           | 1.20            | 1.26         | 1.54         | 2.09       | 2.05        | 2.01        | 1.37          |           |                |                 |                 |
| Reserve                           | 0.49           | 0.81            | 0.57         | 0.56         | 0.54       | 0.45        | 0.44        | 0.44          |           |                |                 |                 |
| Regulation                        | 0.07           | 0.13            | 0.09         | 0.10         | 0.08       | 0.07        | 0.06        | 0.05          |           |                |                 |                 |
| NYISO Cost of Operations          | 0.74           | 0.74            | 0.74         | 0.74         | 0.76       | 0.76        | 0.76        | 0.76          |           |                |                 |                 |
| FERC Fee Recovery                 | 0.08           | 0.09            | 0.09         | 0.11         | 0.10       | 0.08        | 0.07        | 0.06          |           |                |                 |                 |
| Uplift                            | (0.31)         | (0.15)          | 0.11         | (0.12)       | (0.19)     | (0.50)      | (0.09)      | (0.81)        |           |                |                 |                 |
| Uplift: Local Reliability Share   | 0.09           | 0.15            | 0.11         | 0.06         | 0.22       | 0.17        | 0.30        | 0.33          |           |                |                 |                 |
| Uplift: Statewide Share           | (0.40)         | (0.30)          | 0.00         | (0.18)       | (0.41)     | (0.68)      | (0.39)      | (1.14)        |           |                |                 |                 |
| Voltage Support and Black Start _ | 0.43           | 0.43            | 0.43         | 0.44         | 0.44       | 0.44        | 0.44        | 0.44          |           |                |                 |                 |
| Avg Monthly Cost                  | 40.61          | 66.87           | 31.81        | 26.06        | 29.45      | 42.65       | 48.79       | 57.73         |           |                |                 |                 |
| Avg YTD Cost                      | 40.69          | 52.99           | 46.57        | 42.41        | 40.10      | 40.59       | 42.05       | 44.63         |           |                |                 |                 |
| ,g 2 3331                         | 10.00          | 02.00           | 10101        |              | 10110      | 10.00       | 12.00       |               |           |                |                 |                 |
| TSA \$ per NYC MWh                | 0.00           | 0.00            | 0.00         | 0.00         | 0.52       | 0.90        | 0.93        | 0.24          |           |                |                 |                 |
| 2020                              | January        | February        | <u>March</u> | <u>April</u> | <u>May</u> | <u>June</u> | <u>July</u> | August        | September | <u>October</u> | <u>November</u> | <u>December</u> |
| LBMP                              | 24.77          | 21.11           | 17.11        | 15.77        | 16.14      | 21.36       | 28.86       | 26.13         | 20.52     | 20.90          | 22.57           | 33.70           |
| NTAC                              | 0.91           | 0.70            | 0.86         | 0.91         | 1.05       | 0.95        | 1.24        | 1.03          | 0.78      | 0.84           | 1.05            | 1.35            |
| Reserve                           | 0.46           | 0.43            | 0.47         | 0.50         | 0.53       | 0.45        | 0.39        | 0.39          | 0.42      | 0.61           | 0.51            | 0.49            |
| Regulation                        | 0.09           | 0.08            | 0.09         | 0.08         | 0.10       | 0.08        | 0.06        | 0.07          | 0.09      | 0.11           | 0.09            | 0.08            |
| NYISO Cost of Operations          | 0.68           | 0.69            | 0.68         | 0.66         | 0.71       | 0.74        | 0.76        | 0.75          | 0.74      | 0.73           | 0.69            | 0.70            |
| FERC Fee Recovery                 | 0.08           | 0.09            | 0.09         | 0.10         | 0.11       | 0.09        | 0.06        | 0.07          | 0.09      | 0.10           | 0.10            | 0.08            |
| Uplift                            | (0.15)         | (0.23)          | (0.19)       | (80.0)       | 0.09       | (0.05)      | 0.07        | 0.17          | (0.07)    | (0.05)         | (0.07)          | (0.33)          |
| Uplift: Local Reliability Share   | 0.07           | 0.06            | 0.07         | 0.14         | 0.32       | 0.24        | 0.38        | 0.50          | 0.22      | 0.08           | 0.12            | 0.05            |
| Uplift: Statewide Share           | (0.22)         | (0.29)          | (0.26)       | (0.21)       | (0.23)     | (0.29)      | (0.31)      | (0.33)        | (0.28)    | (0.13)         | (0.19)          | (0.38)          |
| Voltage Support and Black Start _ | 0.44           | 0.44            | 0.44         | 0.43         | 0.45       | 0.45        | 0.46        | 0.46          | 0.45      | 0.45           | 0.44            | 0.45            |
| Avg Monthly Cost                  | 27.29          | 23.32           | 19.55        | 18.38        | 19.16      | 24.09       | 31.91       | 29.07         | 23.03     | 23.70          | 25.40           | 36.52           |
| A                                 |                |                 |              |              |            |             |             |               |           |                |                 |                 |
| Avg YTD Cost                      | 27.29          | 25.40           | 23.48        | 22.38        | 21.82      | 22.21       | 24.11       | 24.88         | 24.69     | 24.62          | 24.68           | 25.70           |