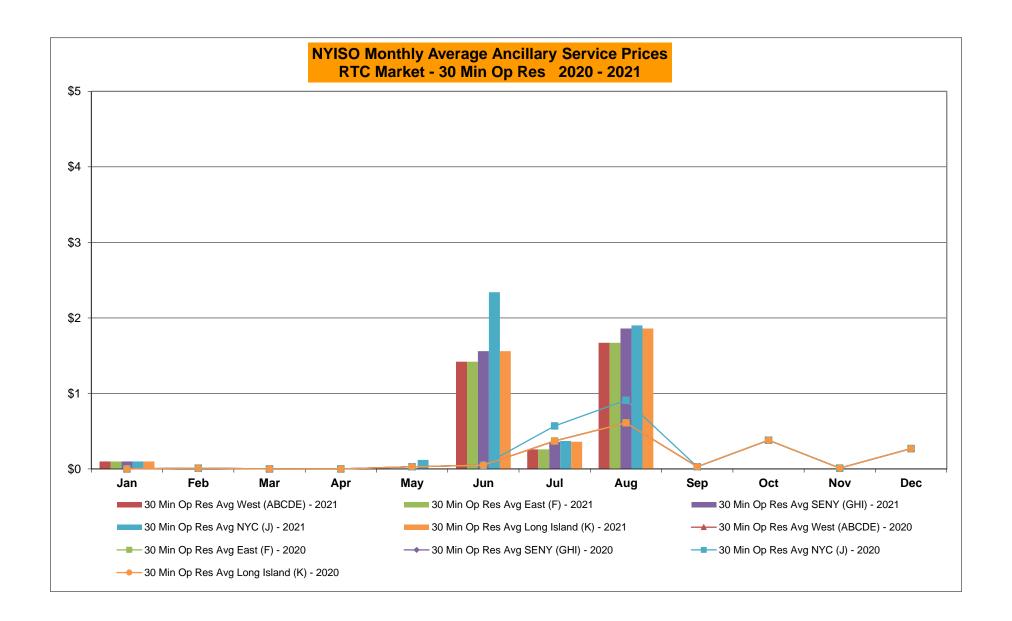

# NYISO Average Cost/MWh (Energy and Ancillary Services) \* from the LBMP Customer point of view

| 2021                              | <u>January</u> | <u>February</u> | <u>March</u> | <u>April</u> | <u>May</u> | <u>June</u> | <u>July</u> | <u>August</u> | September | <u>October</u> | <u>November</u> | <u>December</u> |
|-----------------------------------|----------------|-----------------|--------------|--------------|------------|-------------|-------------|---------------|-----------|----------------|-----------------|-----------------|
| LBMP                              | 37.83          | 63.70           | 28.59        | 22.79        | 25.72      | 39.37       | 45.16       | 55.48         |           |                |                 |                 |
| NTAC                              | 1.35           | 1.20            | 1.26         | 1.54         | 2.09       | 2.05        | 2.01        | 1.37          |           |                |                 |                 |
| Reserve                           | 0.49           | 0.81            | 0.57         | 0.56         | 0.54       | 0.45        | 0.44        | 0.44          |           |                |                 |                 |
| Regulation                        | 0.07           | 0.13            | 0.09         | 0.10         | 0.08       | 0.07        | 0.06        | 0.05          |           |                |                 |                 |
| NYISO Cost of Operations          | 0.74           | 0.74            | 0.74         | 0.74         | 0.76       | 0.76        | 0.76        | 0.76          |           |                |                 |                 |
| FERC Fee Recovery                 | 0.08           | 0.09            | 0.09         | 0.11         | 0.10       | 0.08        | 0.07        | 0.06          |           |                |                 |                 |
| Uplift                            | (0.31)         | (0.15)          | 0.11         | (0.12)       | (0.19)     | (0.50)      | (0.09)      | (0.81)        |           |                |                 |                 |
| Uplift: Local Reliability Share   | 0.09           | 0.15            | 0.11         | 0.06         | 0.22       | 0.17        | 0.30        | 0.33          |           |                |                 |                 |
| Uplift: Statewide Share           | (0.40)         | (0.30)          | 0.00         | (0.18)       | (0.41)     | (0.68)      | (0.39)      | (1.14)        |           |                |                 |                 |
| Voltage Support and Black Start _ | 0.43           | 0.43            | 0.43         | 0.44         | 0.44       | 0.44        | 0.44        | 0.44          |           |                |                 |                 |
| Avg Monthly Cost                  | 40.61          | 66.87           | 31.81        | 26.06        | 29.45      | 42.65       | 48.79       | 57.73         |           |                |                 |                 |
| Avg YTD Cost                      | 40.69          | 52.99           | 46.57        | 42.41        | 40.10      | 40.59       | 42.05       | 44.63         |           |                |                 |                 |
| ,g 2 3331                         | 10.00          | 02.00           | 10101        |              | 10110      | 10.00       | 12.00       |               |           |                |                 |                 |
| TSA \$ per NYC MWh                | 0.00           | 0.00            | 0.00         | 0.00         | 0.52       | 0.90        | 0.93        | 0.24          |           |                |                 |                 |
| 2020                              | January        | February        | <u>March</u> | <u>April</u> | <u>May</u> | <u>June</u> | <u>July</u> | August        | September | <u>October</u> | <u>November</u> | <u>December</u> |
| LBMP                              | 24.77          | 21.11           | 17.11        | 15.77        | 16.14      | 21.36       | 28.86       | 26.13         | 20.52     | 20.90          | 22.57           | 33.70           |
| NTAC                              | 0.91           | 0.70            | 0.86         | 0.91         | 1.05       | 0.95        | 1.24        | 1.03          | 0.78      | 0.84           | 1.05            | 1.35            |
| Reserve                           | 0.46           | 0.43            | 0.47         | 0.50         | 0.53       | 0.45        | 0.39        | 0.39          | 0.42      | 0.61           | 0.51            | 0.49            |
| Regulation                        | 0.09           | 0.08            | 0.09         | 0.08         | 0.10       | 0.08        | 0.06        | 0.07          | 0.09      | 0.11           | 0.09            | 0.08            |
| NYISO Cost of Operations          | 0.68           | 0.69            | 0.68         | 0.66         | 0.71       | 0.74        | 0.76        | 0.75          | 0.74      | 0.73           | 0.69            | 0.70            |
| FERC Fee Recovery                 | 0.08           | 0.09            | 0.09         | 0.10         | 0.11       | 0.09        | 0.06        | 0.07          | 0.09      | 0.10           | 0.10            | 0.08            |
| Uplift                            | (0.15)         | (0.23)          | (0.19)       | (80.0)       | 0.09       | (0.05)      | 0.07        | 0.17          | (0.07)    | (0.05)         | (0.07)          | (0.33)          |
| Uplift: Local Reliability Share   | 0.07           | 0.06            | 0.07         | 0.14         | 0.32       | 0.24        | 0.38        | 0.50          | 0.22      | 0.08           | 0.12            | 0.05            |
| Uplift: Statewide Share           | (0.22)         | (0.29)          | (0.26)       | (0.21)       | (0.23)     | (0.29)      | (0.31)      | (0.33)        | (0.28)    | (0.13)         | (0.19)          | (0.38)          |
| Voltage Support and Black Start _ | 0.44           | 0.44            | 0.44         | 0.43         | 0.45       | 0.45        | 0.46        | 0.46          | 0.45      | 0.45           | 0.44            | 0.45            |
| Avg Monthly Cost                  | 27.29          | 23.32           | 19.55        | 18.38        | 19.16      | 24.09       | 31.91       | 29.07         | 23.03     | 23.70          | 25.40           | 36.52           |
| A                                 |                |                 |              |              |            |             |             |               |           |                |                 |                 |
| Avg YTD Cost                      | 27.29          | 25.40           | 23.48        | 22.38        | 21.82      | 22.21       | 24.11       | 24.88         | 24.69     | 24.62          | 24.68           | 25.70           |