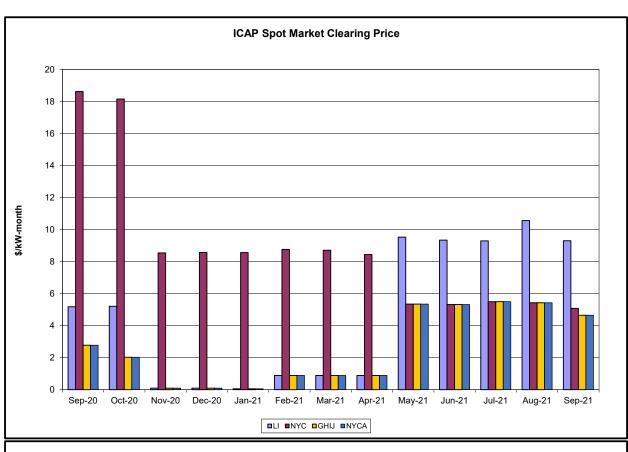

#### Market Performance Metrics

- Monthly Statewide Uplift Components and Rate
- RTM Congestion Residuals Monthly Trend
- RTM Congestion Residuals Daily Costs
- RTM Congestion Residuals Event Summary
- RTM Congestion Residuals Cost Categories
- DAM Congestion Residuals Monthly Trend
- DAM Congestion Residuals Daily Costs
- DAM Congestion Residuals Cost Categories
- NYCA Unit Uplift Components Monthly Trend
- NYCA Unit Uplift Components Daily Costs
- Local Reliability Costs Monthly Trend & Commitment Hours
- TCC Monthly Clearing Price with DAM Congestion
- ICAP Spot Market Clearing Price
- UCAP Awards

- Statewide uplift cost monthly average was (\$1.14)/MWh.
- The following table identifies the Monthly ICAP spot market prices and the price delta.

| Spot Auction Price Results | NYCA     | Lower Hudson Valley Zones | New York City Zone | Long Island Zone |
|----------------------------|----------|---------------------------|--------------------|------------------|
| September 2021 Spot Price  | \$4.65   | \$4.65                    | \$5.08             | \$9.30           |
| August 2021 Spot Price     | \$5.43   | \$5.43                    | \$5.43             | \$10.56          |
| Delta                      | (\$0.78) | (\$0.78)                  | (\$0.35)           | (\$1.26)         |

- NYCA price decreased due to increase in net imports.
- Lower Hudson Valley price was set by NYCA
- New York City price decreased due to increase in capacity sold.
- Long Island price decreased due to increase in capacity sold.