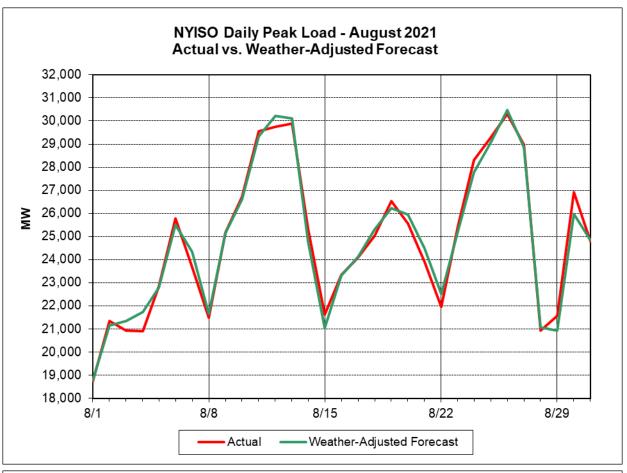

### **August 2021 Operations Performance Highlights**

- Peak load of 30,309 MW occurred on 08/26/2021 HB 16
- All-time summer capability period peak load of 33,956 MW occurred on 7/19/2013 HB 16
- 13.3 hours of Thunder Storm Alerts were declared
- 0 hours of NERC TLR level 3 curtailment
- To reduce risks from COVID-19, the NYISO continues to take several actions to maintain critical business operations and protect the health and well-being of our employees and stakeholders.
- NYISO began securing Valley Stream-Barrett 138kV (#291), Valley Stream-Barrett 138kV (#292), Montour Falls-Coddington Road 115kV (#982) & N.Troy-Reynolds Rd 115kV (#16) facilities in the Real-Time Market on 08/17/2021 and in the Day-Ahead Market execution occurring on 08/18/2021 for the 08/19/2021 market day.
- NYISO began securing Mortimer-Golah 115kV (#110) facility in the Real-Time Market on 08/31/2021 and in the Day-Ahead Market execution occurring on 09/01/2021 for the 09/02/2021 market day.