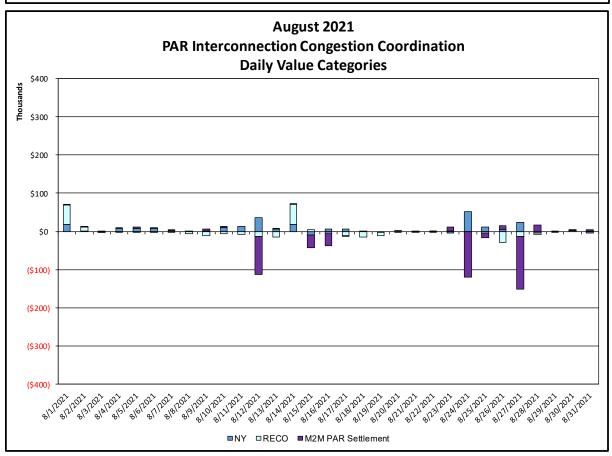

#### PAR Interconnection Congestion Coordination

<u>Category</u> <u>Description</u>

NY Represents the value NY realizes from Market-to-Market PAR Coordination when

experiencing congestion. This is the estimated savings to NY for additional deliveries into NY

RECO Represents the value of PJM's obligation to deliver 80% of service to RECO load over

Ramapo 5018. This is the estimated reduction in NYCA congestion due to the PJM delivery

of RECO over Ramapo 5018.

M2M PAR Settlement Market-to-Market PAR Coordination settlement on coordinated flowgates. Through April 2017

this value was included in the NY and RECO categories. The positive sign convention

indicates settlement to NY while the negative indicates settlement to PJM.