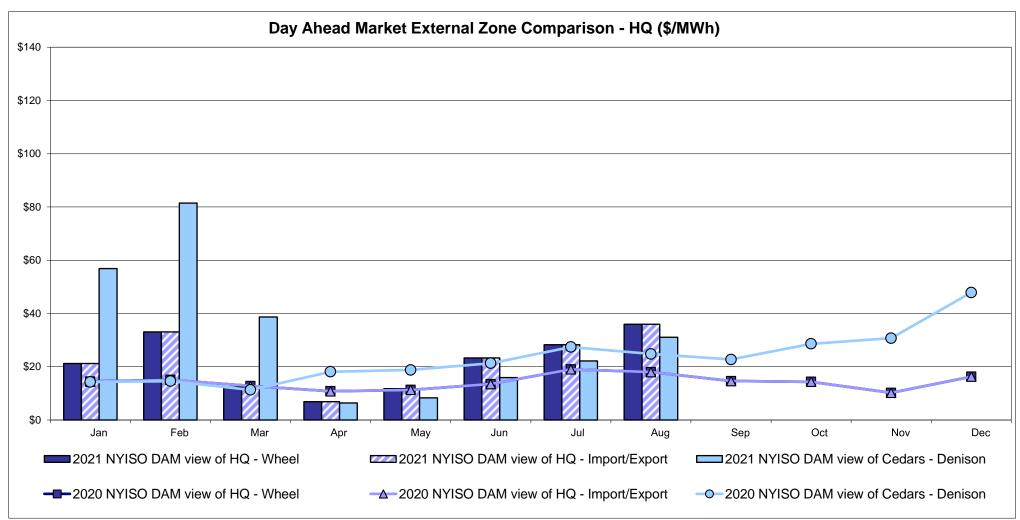

# **External Comparison Hydro-Quebec**

Note:

Hydro-Quebec Prices are unavailable.