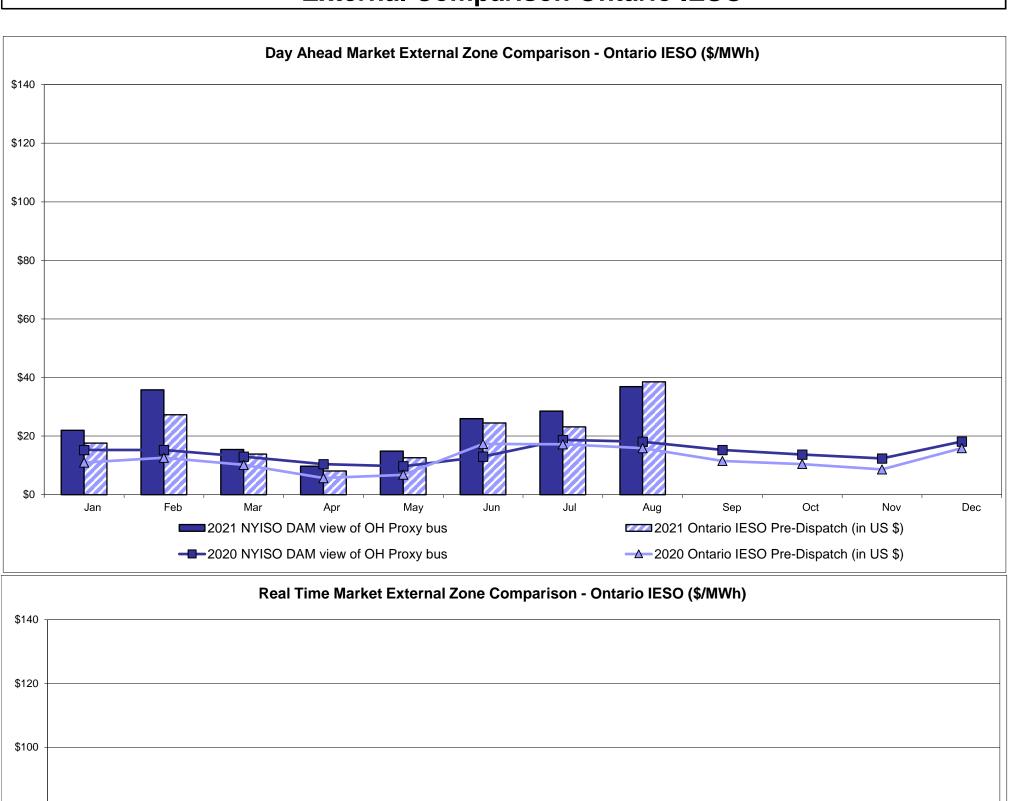

#### **External Comparison Ontario IESO**

Notes: Exchange factor used for August 2021 was 0.793713786808477 to US

HOEP: Hourly Ontario Energy Price Pre-Dispatch: Projected Energy Price