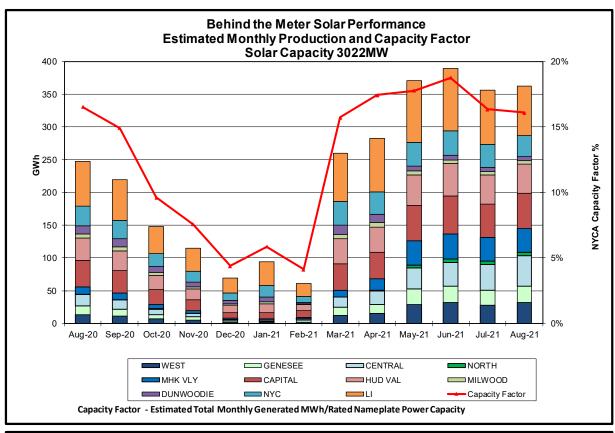

#### Reliability Performance Metrics

- Alert State Declarations
- Major Emergency State Declarations
- IROL Exceedance Times
- Balancing Area Control Performance
- Reserve Activations
- Disturbance Recovery Times
- Load Forecasting Performance
- Wind Forecasting Performance
- Wind Performance and Curtailments
- BTM Solar Performance
- BTM Solar Forecasting Performance
- Net Load Forecasting Performance
- Lake Erie Circulation and ISO Schedules