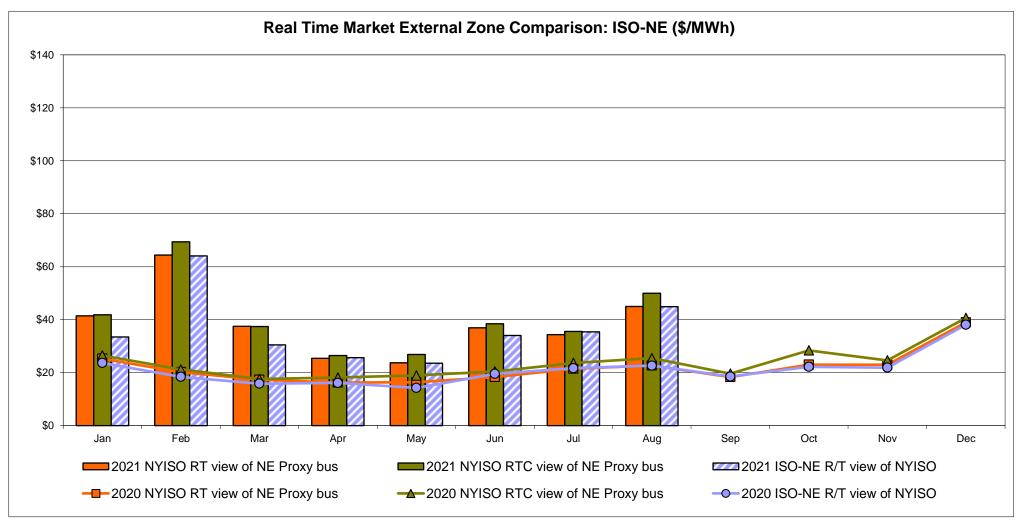

4       | 31.05<br>13.29<br>37.08<br>44.56       |
| Unweighted Price * Standard Deviation  RTC LBMP  Unweighted Price * Standard Deviation                | <b>Zone O</b> 36.92 11.68        | QUEBEC<br>(Wheel)<br>Zone M<br>36.00<br>12.97                   | QUEBEC (Import/Export)  Zone M  36.00 12.97              | <b>Zone P</b> 42.80 15.18                  | <b>ENGLAND Zone N</b> 46.21 18.12      | SOUND<br>CABLE<br>Controllable<br>Line<br>81.98<br>61.61                     | NORWALK Controllable Line 52.96 20.81               | Eine 81.21 61.45                       | Controllable<br>Line<br>45.13<br>14.03 | 45.25<br>14.30                         | 231.05<br>13.29<br>37.08               |

<sup>\*</sup> Straight LBMP averages

















# **External Comparison ISO-New England**





# **External Comparison PJM**





#### **External Comparison Ontario IESO**





Notes: Exchange factor used for August 2021 was 0.793713786808477 to US

HOEP: Hourly Ontario Energy Price Pre-Dispatch: Projected Energy Price

# External Controllable Line: Cross Sound Cable (New England)





#### Note:

ISO-NE Forecast is an advisory posting @ 18:00 day before.

The DAM and R/T prices at the Shorham 13899 interface are used for ISO-NE.

The DAM and R/T prices at the CSC interface are used for NYISO.

## **External Controllable Line: Northport - Norwalk (New England)**





#### Note:

ISO-NE Forecast is an advisory posting @ 18:00 day before.

The DAM and R/T prices at the Northport 138 interface are used for ISO-NE.

The DAM and R/T prices at the 1385 interface are used for NYISO.

# *