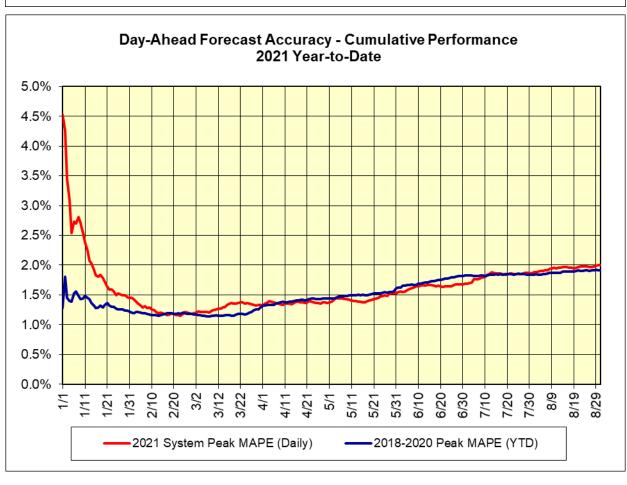

### **August 2021 Operations Performance Highlights**

- Peak load of 30,309 MW occurred on 08/26/2021 HB 16
- All-time summer capability period peak load of 33,956 MW occurred on 7/19/2013 HB 16
- 13.3 hours of Thunder Storm Alerts were declared
- 0 hours of NERC TLR level 3 curtailment
- To reduce risks from COVID-19, the NYISO continues to take several actions to maintain critical business operations and protect the health and well-being of our employees and stakeholders.
- NYISO began securing Valley Stream-Barrett 138kV (#291), Valley Stream-Barrett 138kV (#292), Montour Falls-Coddington Road 115kV (#982) & N.Troy-Reynolds Rd 115kV (#16) facilities in the Real-Time Market on 08/17/2021 and in the Day-Ahead Market execution occurring on 08/18/2021 for the 08/19/2021 market day.
- NYISO began securing Mortimer-Golah 115kV (#110) facility in the Real-Time Market on 08/31/2021 and in the Day-Ahead Market execution occurring on 09/01/2021 for the 09/02/2021 market day.