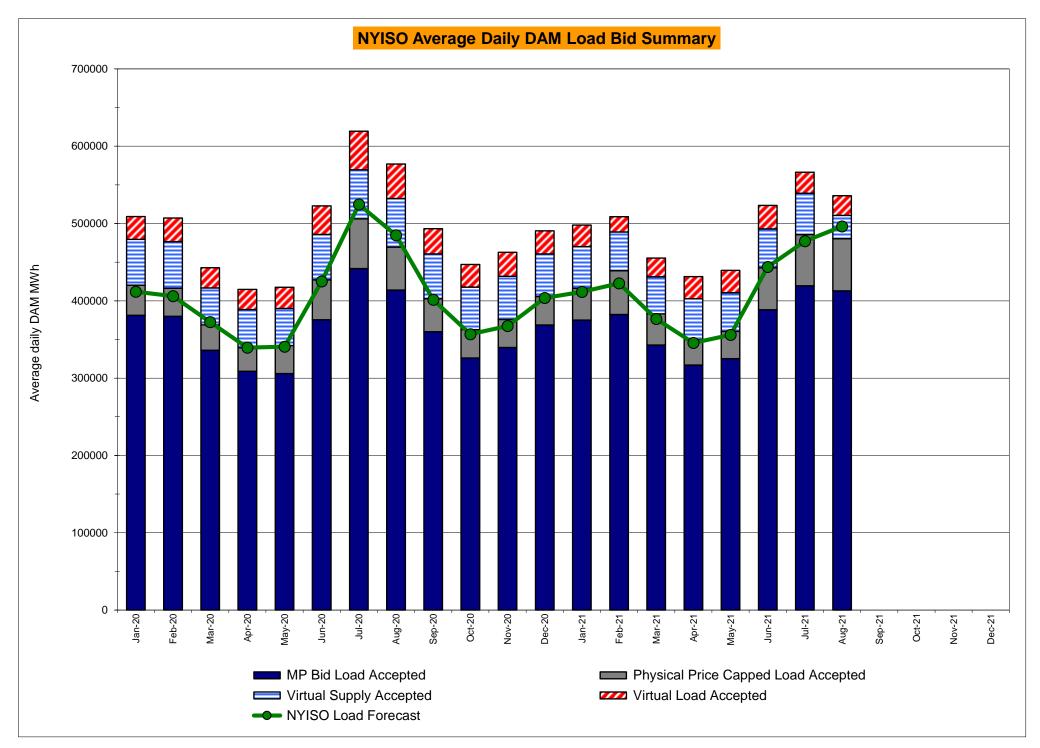

#### **NYISO Markets Transactions**

| <u>2021</u>                                                                                       | <u>January</u>                    | <u>February</u>                   | <u>March</u>              | <u>April</u>              | <u>May</u>                  | <u>June</u>                 | <u>July</u>               | <u>August</u>             | <u>September</u>            | <u>October</u>              | November                    | <u>December</u>           |
|---------------------------------------------------------------------------------------------------|-----------------------------------|-----------------------------------|---------------------------|---------------------------|-----------------------------|-----------------------------|---------------------------|---------------------------|-----------------------------|-----------------------------|-----------------------------|---------------------------|
| Day Ahead Market MWh                                                                              | 14,108,848                        | 13,325,329                        | 12,843,278                | 11,204,262                | 11,854,214                  | 14,120,662                  | 15,843,724                | 16,032,238                |                             |                             |                             |                           |
| DAM LSE Internal LBMP Energy Sales                                                                | 60%                               | 59%                               | 56%                       | 55%                       | 56%                         | 61%                         | 65%                       | 64%                       |                             |                             |                             |                           |
| DAM External TC LBMP Energy Sales                                                                 | 5%                                | 4%                                | 3%                        | 2%                        | 2%                          | 3%                          | 2%                        | 4%                        |                             |                             |                             |                           |
| DAM Bilateral - Internal Bilaterals                                                               | 31%                               | 30%                               | 32%                       | 35%                       | 35%                         | 29%                         | 27%                       | 26%                       |                             |                             |                             |                           |
| DAM Bilateral - Importl/Non-LBMP Market Bilaterals                                                | 1%                                | 4%                                | 4%                        | 5%                        | 4%                          | 4%                          | 3%                        | 3%                        |                             |                             |                             |                           |
| DAM Bilateral - Export/Non-LBMP Market Bilaterals                                                 | 2%                                | 2%                                | 2%                        | 2%                        | 2%                          | 1%                          | 1%                        | 1%                        |                             |                             |                             |                           |
| DAM Bilateral - Wheel Through Bilaterals                                                          | 2%                                | 2%                                | 3%                        | 2%                        | 2%                          | 2%                          | 2%                        | 2%                        |                             |                             |                             |                           |
| Balancing Energy Market MWh                                                                       | 29,179                            | -308,157                          | -70,279                   | 30,603                    | -36,350                     | 247,874                     | -367,232                  | 454,982                   |                             |                             |                             |                           |
| Balancing Energy LSE Internal LBMP Energy Sales                                                   | -215%                             | -151%                             | -367%                     | -456%                     | -398%                       | 53%                         | -135%                     | 82%                       |                             |                             |                             |                           |
| Balancing Energy External TC LBMP Energy Sales                                                    | 374%                              | 59%                               | 365%                      | 578%                      | 440%                        | 60%                         | 41%                       | 34%                       |                             |                             |                             |                           |
| Balancing Energy Bilateral - Internal Bilaterals                                                  | 49%                               | 4%                                | 27%                       | 34%                       | 0%                          | -1%                         | 3%                        | 3%                        |                             |                             |                             |                           |
| Balancing Energy Bilateral - Importl/Non-LBMP Market Bilaterals                                   | 0%                                | 0%                                | 0%                        | 0%                        | 0%                          | 0%                          | 0%                        | 0%                        |                             |                             |                             |                           |
| Balancing Energy Bilateral - Export/Non-LBMP Market Bilaterals                                    | 50%                               | 5%                                | 32%                       | 34%                       | 21%                         | 5%                          | 3%                        | 2%                        |                             |                             |                             |                           |
| Balancing Energy Bilateral - Wheel Through Bilaterals                                             | -158%                             | -17%                              | -158%                     | -90%                      | -163%                       | -17%                        | -11%                      | -21%                      |                             |                             |                             |                           |
| Transactions Summary                                                                              |                                   |                                   |                           |                           |                             |                             |                           |                           |                             |                             |                             |                           |
| LBMP                                                                                              | 65%                               | 62%                               | 59%                       | 57%                       | 58%                         | 65%                         | 66%                       | 69%                       |                             |                             |                             |                           |
| Internal Bilaterals                                                                               | 31%                               | 31%                               | 33%                       | 35%                       | 35%                         | 29%                         | 28%                       | 25%                       |                             |                             |                             |                           |
| Import Bilaterals                                                                                 | 1%                                | 4%                                | 4%                        | 5%                        | 4%                          | 3%                          | 3%                        | 3%                        |                             |                             |                             |                           |
| Export Bilaterals                                                                                 | 2%                                | 2%                                | 2%                        | 2%                        | 2%                          | 2%                          | 1%                        | 1%                        |                             |                             |                             |                           |
| Wheels Through                                                                                    | 2%                                | 2%                                | 2%                        | 2%                        | 2%                          | 1%                          | 1%                        | 1%                        |                             |                             |                             |                           |
| Market Share of Total Load                                                                        |                                   |                                   |                           |                           |                             |                             |                           |                           |                             |                             |                             |                           |
| Day Ahead Market                                                                                  | 99.8%                             | 102.4%                            | 100.6%                    | 99.7%                     | 100.3%                      | 98.3%                       | 102.4%                    | 97.2%                     |                             |                             |                             |                           |
| Balancing Energy +                                                                                | 0.2%                              | -2.4%                             | -0.6%                     | 0.3%                      | -0.3%                       | 1.7%                        | -2.4%                     | 2.8%                      |                             |                             |                             |                           |
| Total MWH                                                                                         | 14,138,027                        |                                   | 12,772,999                | 11,234,865                | 11,817,864                  | 14,368,536                  | 15,476,492                | 16,487,220                |                             |                             |                             |                           |
| Average Daily Energy Sendout/Month GWh                                                            | 427                               | 434                               | 381                       | 354                       | 365                         | 458                         | 483                       | 504                       |                             |                             |                             |                           |
|                                                                                                   | 721                               | 701                               | 001                       | 004                       | 000                         | 400                         | 400                       | 004                       |                             |                             |                             |                           |
|                                                                                                   |                                   |                                   |                           |                           |                             |                             |                           |                           |                             |                             |                             |                           |
| <u>2020</u>                                                                                       | <u>January</u>                    | <u>February</u>                   | <u>March</u>              | <u>April</u>              | <u>May</u>                  | <u>June</u>                 | <u>July</u>               | <u>August</u>             | <u>September</u>            | <u>October</u>              | <u>November</u>             | <u>December</u>           |
| Day Ahead Market MWh                                                                              | 14,194,609                        | 13,172,669                        | 12,495,999                | 11,372,390                | 11,462,320                  | 13,825,178                  | 16,629,337                | 15,671,629                | 13,122,542                  | 12,338,638                  | 12,157,281                  | 13,748,181                |
| DAM LSE Internal LBMP Energy Sales                                                                | 56%                               | 56%                               | 59%                       | 54%                       | 55%                         | 58%                         | 65%                       | 63%                       | 60%                         | 56%                         | 57%                         | 59%                       |
| DAM External TC LBMP Energy Sales                                                                 | 6%                                | 5%                                | 5%                        | 7%                        | 4%                          | 3%                          | 2%                        | 4%                        | 4%                          | 5%                          | 5%                          | 5%                        |
| DAM Bilateral - Internal Bilaterals                                                               | 30%                               | 30%                               | 27%                       | 30%                       | 31%                         | 29%                         | 26%                       | 27%                       | 30%                         | 32%                         | 33%                         | 31%                       |
| DAM Bilateral - Importl/Non-LBMP Market Bilaterals                                                | 5%                                | 5%                                | 6%                        | 6%                        | 6%                          | 5%                          | 3%                        | 3%                        | 2%                          | 3%                          | 3%                          | 2%                        |
| DAM Bilateral - Export/Non-LBMP Market Bilaterals                                                 | 2%                                | 2%                                | 2%                        | 2%                        | 2%                          | 2%                          | 1%                        | 2%                        | 2%                          | 2%                          | 2%                          | 2%                        |
| DAM Bilateral - Wheel Through Bilaterals                                                          | 1%                                | 1%                                | 1%                        | 1%                        | 1%                          | 2%                          | 2%                        | 2%                        | 2%                          | 2%                          | 0%                          | 2%                        |
| Balancing Energy Market MWh                                                                       | -26,753                           | -142,168                          | 144,076                   | 22,599                    | -137,565                    | -180,149                    | 403,914                   | 212,307                   | -173,115                    | -89,451                     | -54,598                     | 156,891                   |
| Balancing Energy LSE Internal LBMP Energy Sales                                                   | -1080%                            | -221%                             | -85%                      | -884%                     | -187%                       | -134%                       | 85%                       | 99%                       | -95%                        | -220%                       | -459%                       | -12%                      |
| Balancing Energy External TC LBMP Energy Sales                                                    | 1156%                             | 181%                              | 240%                      | 1233%                     | 137%                        | 99%                         | 35%                       | 43%                       | 104%                        | 187%                        | 382%                        | 107%                      |
| Balancing Energy Bilateral - Internal Bilaterals                                                  | 62%                               | 5%                                | 12%                       | 55%                       | 12%                         | 7%                          | 2%                        | 1%                        | 0%                          | 4%                          | 3%                          | 7%                        |
| Balancing Energy Bilateral - Importl/Non-LBMP Market Bilaterals                                   | 0%                                | 0%                                | 0%                        | 0%                        | 0%                          | 0%                          | 0%                        | 0%                        | 0%                          | 20%                         | 9%                          | 6%                        |
| Balancing Energy Bilateral - Export/Non-LBMP Market Bilaterals                                    | 127%                              | 16%                               | 18%                       | 92%                       | 12%                         | 5%                          | 2%                        | 4%                        | 7%                          | 17%                         | 33%                         | 11%                       |
| Balancing Energy Bilateral - Wheel Through Bilaterals                                             | -365%                             | -81%                              | -85%                      | -396%                     | -74%                        | -77%                        | -24%                      | -46%                      | -116%                       | -107%                       | -69%                        | -19%                      |
| Transactions Summary                                                                              | 00070                             | 0170                              | 0070                      | 00070                     | 7 170                       | 1170                        | 2170                      | 1070                      | 11070                       | 10770                       | 0070                        | 1070                      |
| LBMP                                                                                              | 62%                               | 62%                               | 65%                       | 61%                       | 59%                         | 62%                         | 68%                       | 67%                       | 64%                         | 61%                         | 62%                         | 64%                       |
| Internal Bilaterals                                                                               |                                   | 31%                               | 27%                       | 30%                       | 32%                         | 30%                         | 26%                       | 27%                       | 31%                         | 32%                         | 33%                         | 31%                       |
|                                                                                                   | 210/                              |                                   | Z1 /0                     | 30 /0                     |                             |                             | 3%                        | 3%                        | 2%                          | 3%                          |                             | 2%                        |
| INDODE BUSINES                                                                                    | 31%<br>5%                         |                                   | £0/                       | <b>C</b> 0/               | E0/                         | F0/                         |                           | .770                      |                             |                             |                             | ∠ 70                      |
| Import Bilaterals                                                                                 | 5%                                | 5%                                | 6%<br>3%                  | 6%<br>3%                  | 6%<br>29/                   | 5%<br>2%                    |                           |                           |                             |                             | 3%                          |                           |
| Export Bilaterals                                                                                 | 5%<br>2%                          | 5%<br>2%                          | 2%                        | 2%                        | 2%                          | 2%                          | 1%                        | 2%                        | 2%                          | 2%                          | 2%                          | 2%                        |
| Export Bilaterals Wheels Through                                                                  | 5%                                | 5%                                |                           |                           |                             |                             |                           |                           |                             |                             |                             |                           |
| Export Bilaterals Wheels Through  Market Share of Total Load                                      | 5%<br>2%<br>0%                    | 5%<br>2%<br>1%                    | 2%<br>0%                  | 2%<br>0%                  | 2%<br>0%                    | 2%<br>1%                    | 1%<br>1%                  | 2%<br>1%                  | 2%<br>1%                    | 2%<br>2%                    | 2%<br>0%                    | 2%<br>2%                  |
| Export Bilaterals Wheels Through  Market Share of Total Load  Day Ahead Market                    | 5%<br>2%<br>0%<br>100.2%          | 5%<br>2%<br>1%<br>101.1%          | 2%<br>0%<br>98.9%         | 2%<br>0%<br>99.8%         | 2%<br>0%<br>101.2%          | 2%<br>1%<br>101.3%          | 1%<br>1%<br>97.6%         | 2%<br>1%<br>98.7%         | 2%<br>1%<br>101.3%          | 2%<br>2%<br>100.7%          | 2%<br>0%<br>100.5%          | 2%<br>2%<br>98.9%         |
| Export Bilaterals Wheels Through  Market Share of Total Load  Day Ahead Market Balancing Energy + | 5%<br>2%<br>0%<br>100.2%<br>-0.2% | 5%<br>2%<br>1%<br>101.1%<br>-1.1% | 2%<br>0%<br>98.9%<br>1.1% | 2%<br>0%<br>99.8%<br>0.2% | 2%<br>0%<br>101.2%<br>-1.2% | 2%<br>1%<br>101.3%<br>-1.3% | 1%<br>1%<br>97.6%<br>2.4% | 2%<br>1%<br>98.7%<br>1.3% | 2%<br>1%<br>101.3%<br>-1.3% | 2%<br>2%<br>100.7%<br>-0.7% | 2%<br>0%<br>100.5%<br>-0.5% | 2%<br>2%<br>98.9%<br>1.1% |
| Export Bilaterals Wheels Through  Market Share of Total Load  Day Ahead Market                    | 5%<br>2%<br>0%<br>100.2%          | 5%<br>2%<br>1%<br>101.1%          | 2%<br>0%<br>98.9%         | 2%<br>0%<br>99.8%         | 2%<br>0%<br>101.2%          | 2%<br>1%<br>101.3%          | 1%<br>1%<br>97.6%         | 2%<br>1%<br>98.7%         | 2%<br>1%<br>101.3%          | 2%<br>2%<br>100.7%          | 2%<br>0%<br>100.5%          | 2%<br>2%<br>98.9%         |