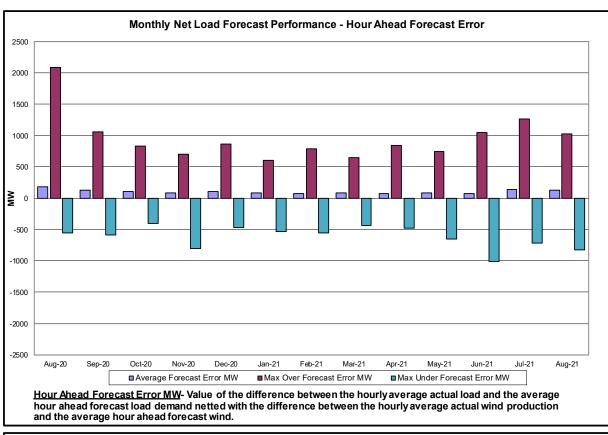

#### Reliability Performance Metrics

- Alert State Declarations
- Major Emergency State Declarations
- IROL Exceedance Times
- Balancing Area Control Performance
- Reserve Activations
- Disturbance Recovery Times
- Load Forecasting Performance
- Wind Forecasting Performance
- Wind Performance and Curtailments
- BTM Solar Performance
- BTM Solar Forecasting Performance
- Net Load Forecasting Performance
- Lake Erie Circulation and ISO Schedules