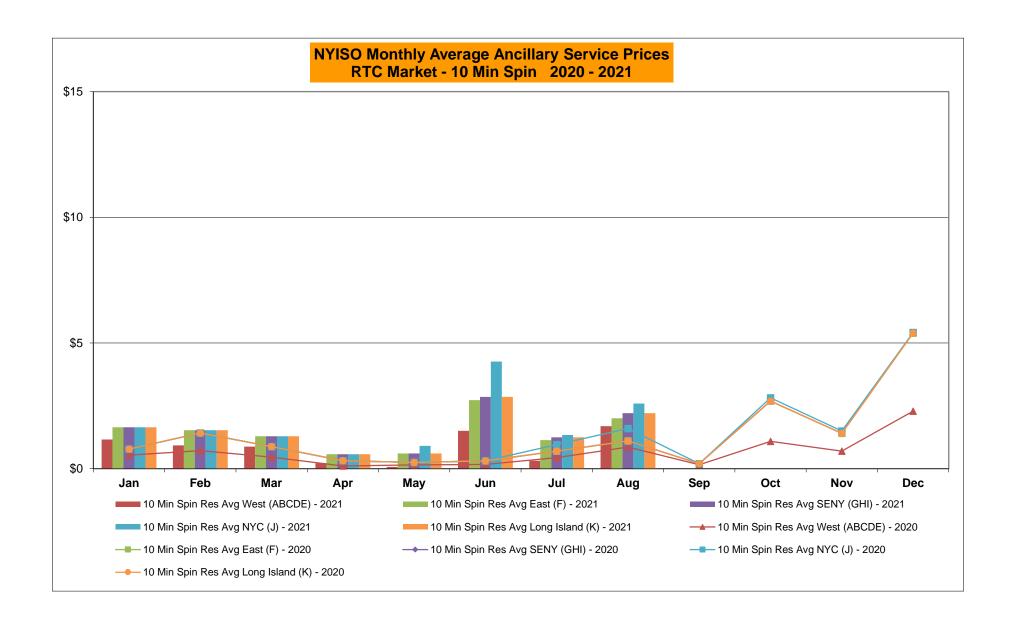

#### Market Performance Metrics

- Monthly Statewide Uplift Components and Rate
- RTM Congestion Residuals Monthly Trend
- RTM Congestion Residuals Daily Costs
- RTM Congestion Residuals Event Summary
- RTM Congestion Residuals Cost Categories
- DAM Congestion Residuals Monthly Trend
- DAM Congestion Residuals Daily Costs
- DAM Congestion Residuals Cost Categories
- NYCA Unit Uplift Components Monthly Trend
- NYCA Unit Uplift Components Daily Costs
- Local Reliability Costs Monthly Trend & Commitment Hours
- TCC Monthly Clearing Price with DAM Congestion
- ICAP Spot Market Clearing Price
- UCAP Awards