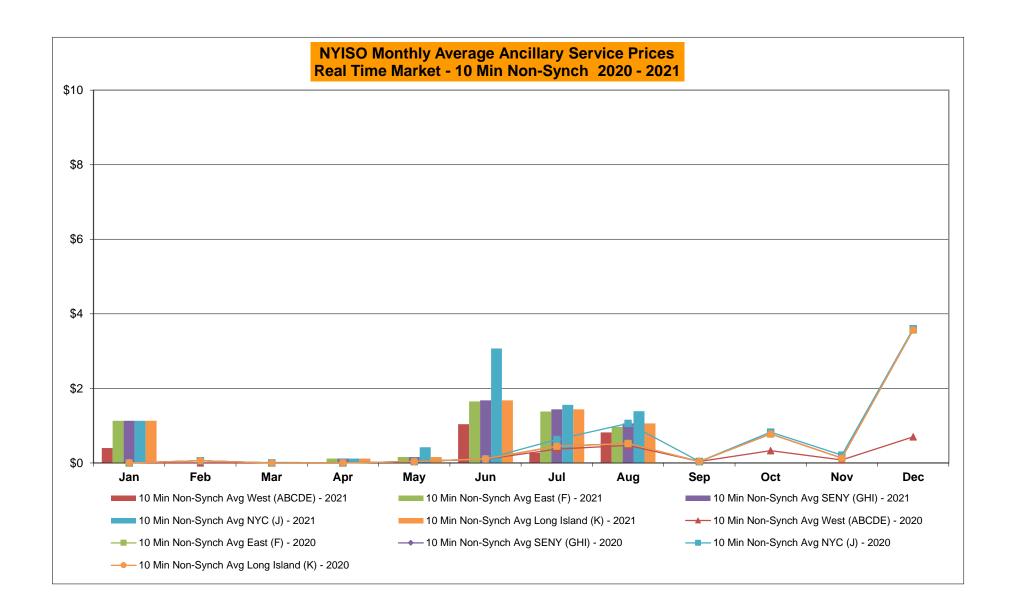

# NYISO Average Cost/MWh (Energy and Ancillary Services) \* from the LBMP Customer point of view

| 2021                              | <u>January</u> | <u>February</u> | <u>March</u> | <u>April</u> | <u>May</u> | <u>June</u> | <u>July</u> | <u>August</u> | September | <u>October</u> | <u>November</u> | <u>December</u> |
|-----------------------------------|----------------|-----------------|--------------|--------------|------------|-------------|-------------|---------------|-----------|----------------|-----------------|-----------------|
| LBMP                              | 37.83          | 63.70           | 28.59        | 22.79        | 25.72      | 39.37       | 45.16       | 55.48         |           |                |                 |                 |
| NTAC                              | 1.35           | 1.20            | 1.26         | 1.54         | 2.09       | 2.05        | 2.01        | 1.37          |           |                |                 |                 |
| Reserve                           | 0.49           | 0.81            | 0.57         | 0.56         | 0.54       | 0.45        | 0.44        | 0.44          |           |                |                 |                 |
| Regulation                        | 0.07           | 0.13            | 0.09         | 0.10         | 0.08       | 0.07        | 0.06        | 0.05          |           |                |                 |                 |
| NYISO Cost of Operations          | 0.74           | 0.74            | 0.74         | 0.74         | 0.76       | 0.76        | 0.76        | 0.76          |           |                |                 |                 |
| FERC Fee Recovery                 | 0.08           | 0.09            | 0.09         | 0.11         | 0.10       | 0.08        | 0.07        | 0.06          |           |                |                 |                 |
| Uplift                            | (0.31)         | (0.15)          | 0.11         | (0.12)       | (0.19)     | (0.50)      | (0.09)      | (0.81)        |           |                |                 |                 |
| Uplift: Local Reliability Share   | 0.09           | 0.15            | 0.11         | 0.06         | 0.22       | 0.17        | 0.30        | 0.33          |           |                |                 |                 |
| Uplift: Statewide Share           | (0.40)         | (0.30)          | 0.00         | (0.18)       | (0.41)     | (0.68)      | (0.39)      | (1.14)        |           |                |                 |                 |
| Voltage Support and Black Start _ | 0.43           | 0.43            | 0.43         | 0.44         | 0.44       | 0.44        | 0.44        | 0.44          |           |                |                 |                 |
| Avg Monthly Cost                  | 40.61          | 66.87           | 31.81        | 26.06        | 29.45      | 42.65       | 48.79       | 57.73         |           |                |                 |                 |
| Avg YTD Cost                      | 40.69          | 52.99           | 46.57        | 42.41        | 40.10      | 40.59       | 42.05       | 44.63         |           |                |                 |                 |
| ,g 2 3331                         | 10.00          | 02.00           | 10101        |              | 10110      | 10.00       | 12.00       |               |           |                |                 |                 |
| TSA \$ per NYC MWh                | 0.00           | 0.00            | 0.00         | 0.00         | 0.52       | 0.90        | 0.93        | 0.24          |           |                |                 |                 |
| 2020                              | January        | February        | <u>March</u> | <u>April</u> | <u>May</u> | <u>June</u> | <u>July</u> | August        | September | <u>October</u> | <u>November</u> | <u>December</u> |
| LBMP                              | 24.77          | 21.11           | 17.11        | 15.77        | 16.14      | 21.36       | 28.86       | 26.13         | 20.52     | 20.90          | 22.57           | 33.70           |
| NTAC                              | 0.91           | 0.70            | 0.86         | 0.91         | 1.05       | 0.95        | 1.24        | 1.03          | 0.78      | 0.84           | 1.05            | 1.35            |
| Reserve                           | 0.46           | 0.43            | 0.47         | 0.50         | 0.53       | 0.45        | 0.39        | 0.39          | 0.42      | 0.61           | 0.51            | 0.49            |
| Regulation                        | 0.09           | 0.08            | 0.09         | 0.08         | 0.10       | 0.08        | 0.06        | 0.07          | 0.09      | 0.11           | 0.09            | 0.08            |
| NYISO Cost of Operations          | 0.68           | 0.69            | 0.68         | 0.66         | 0.71       | 0.74        | 0.76        | 0.75          | 0.74      | 0.73           | 0.69            | 0.70            |
| FERC Fee Recovery                 | 0.08           | 0.09            | 0.09         | 0.10         | 0.11       | 0.09        | 0.06        | 0.07          | 0.09      | 0.10           | 0.10            | 0.08            |
| Uplift                            | (0.15)         | (0.23)          | (0.19)       | (80.0)       | 0.09       | (0.05)      | 0.07        | 0.17          | (0.07)    | (0.05)         | (0.07)          | (0.33)          |
| Uplift: Local Reliability Share   | 0.07           | 0.06            | 0.07         | 0.14         | 0.32       | 0.24        | 0.38        | 0.50          | 0.22      | 0.08           | 0.12            | 0.05            |
| Uplift: Statewide Share           | (0.22)         | (0.29)          | (0.26)       | (0.21)       | (0.23)     | (0.29)      | (0.31)      | (0.33)        | (0.28)    | (0.13)         | (0.19)          | (0.38)          |
| Voltage Support and Black Start _ | 0.44           | 0.44            | 0.44         | 0.43         | 0.45       | 0.45        | 0.46        | 0.46          | 0.45      | 0.45           | 0.44            | 0.45            |
| Avg Monthly Cost                  | 27.29          | 23.32           | 19.55        | 18.38        | 19.16      | 24.09       | 31.91       | 29.07         | 23.03     | 23.70          | 25.40           | 36.52           |
| A                                 |                |                 |              |              |            |             |             |               |           |                |                 |                 |
| Avg YTD Cost                      | 27.29          | 25.40           | 23.48        | 22.38        | 21.82      | 22.21       | 24.11       | 24.88         | 24.69     | 24.62          | 24.68           | 25.70           |