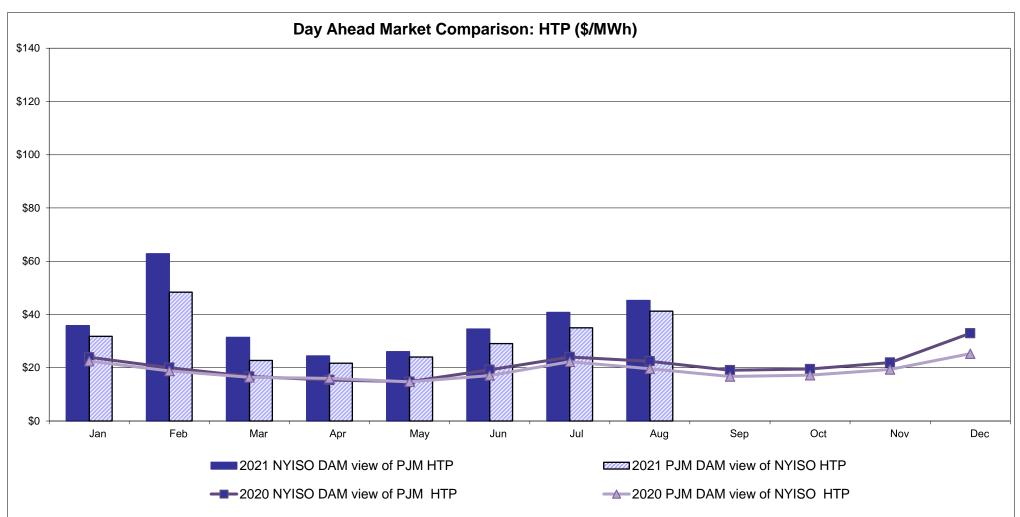

ollable Line: Cross Sound Cable (New England)





#### Note:

ISO-NE Forecast is an advisory posting @ 18:00 day before.

The DAM and R/T prices at the Shorham 13899 interface are used for ISO-NE.

The DAM and R/T prices at the CSC interface are used for NYISO.

## **External Controllable Line: Northport - Norwalk (New England)**





#### Note:

ISO-NE Forecast is an advisory posting @ 18:00 day before.

The DAM and R/T prices at the Northport 138 interface are used for ISO-NE.

The DAM and R/T prices at the 1385 interface are used for NYISO.

# **External Controllable Line: Neptune (PJM)**





# **External Comparison Hydro-Quebec**





Note:

Hydro-Quebec Prices are unavailable.

## **External Controllable Line: Linden VFT (PJM)**





## **External Controllable Line: Hudson (PJM)**





#### **NYISO Real Time Price Correction Statistics**

| 2021<br>Hour Corrections                                                                                                                                                                                                                                                                                                                                                                                                                                                                    |                                                                                                                                                                                                                    | <u>January</u>