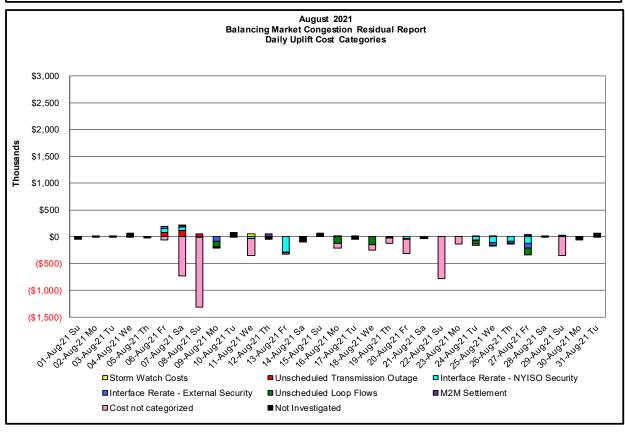

#### Market Performance Metrics

- Monthly Statewide Uplift Components and Rate
- RTM Congestion Residuals Monthly Trend
- RTM Congestion Residuals Daily Costs
- RTM Congestion Residuals Event Summary
- RTM Congestion Residuals Cost Categories
- DAM Congestion Residuals Monthly Trend
- DAM Congestion Residuals Daily Costs
- DAM Congestion Residuals Cost Categories
- NYCA Unit Uplift Components Monthly Trend
- NYCA Unit Uplift Components Daily Costs
- Local Reliability Costs Monthly Trend & Commitment Hours
- TCC Monthly Clearing Price with DAM Congestion
- ICAP Spot Market Clearing Price
- UCAP Awards

| <u>Category</u><br>Storm Watch             | Cost Assignment | <u>Events Types</u><br>Thunderstorm Alert (TSA)                                                          | Event Examples TSA Activations                                              |
|--------------------------------------------|-----------------|----------------------------------------------------------------------------------------------------------|-----------------------------------------------------------------------------|
| Storm water                                | Zone J          | Inunderstorm Alert (15A)                                                                                 | TSA Activations                                                             |
| Transmission Outage Mismatch               | Market-wide     | Changes in DAM to RTM transfers related to transmission outage mismatch                                  | Forced Line Outage,<br>Unit AVR Outages<br>Early Line Return from<br>Outage |
| Interface/Facility Rerate - NYISO Security | Market-wide     | Changes in DAM to RTM transfers not related to transmission outage                                       | Interface/Facility Rerates<br>due to RTM voltages                           |
| Interface Rerate - External Security       | Market-wide     | Changes in DAM to RTM transfers related to External Control Area Security Events                         | TLR Events,<br>External Transaction<br>Curtailments                         |
| Unscheduled Loop Flows                     | Market-wide     | Changes in DAM to RTM<br>unscheduled loop flows impacting<br>NYISO Interface transmission<br>constraints | DAM to RTM Lake Erie<br>Loop Flows exceeding +<br>125 MW                    |
| M2M Settlement                             | Market-wide     | Settlement result inclusive of<br>coordinated redispatch and<br>Ramapo flowgates                         |                                                                             |