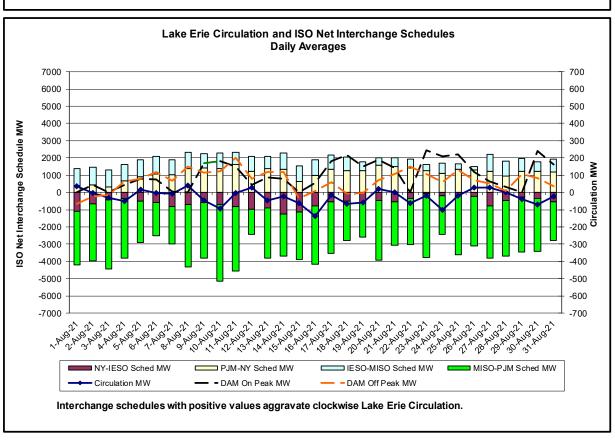

land Zone |
|----------------------------|----------|---------------------------|--------------------|------------------|
| September 2021 Spot Price  | \$4.65   | \$4.65                    | \$5.08             | \$9.30           |
| August 2021 Spot Price     | \$5.43   | \$5.43                    | \$5.43             | \$10.56          |
| Delta                      | (\$0.78) | (\$0.78)                  | (\$0.35)           | (\$1.26)         |

- NYCA price decreased due to increase in net imports.
- Lower Hudson Valley price was set by NYCA
- New York City price decreased due to increase in capacity sold.
- Long Island price decreased due to increase in capacity sold.



### **Reliability Performance Metrics**















































































### **Broader Regional Market Performance Metrics**







#### PAR Interconnection Congestion Coordination

<u>Category</u> <u>Description</u>

NY Represents the value NY realizes from Market-to-Market PAR Coordination when

experiencing congestion. This is the estimated savings to NY for additional deliveries into NY

RECO Represents the value of PJM's obligation to deliver 80% of service to RECO load over

Ramapo 5018. This is the estimated reduction in NYCA congestion due to the PJM delivery

of RECO over Ramapo 5018.

M2M PAR Settlement Market-to-Market PAR Coordination settlement on coordinated flowgates. Through April 2017

this value was included in the NY and RECO categories. The positive sign convention

indicates settlement to NY while the negative indicates settlement to PJ