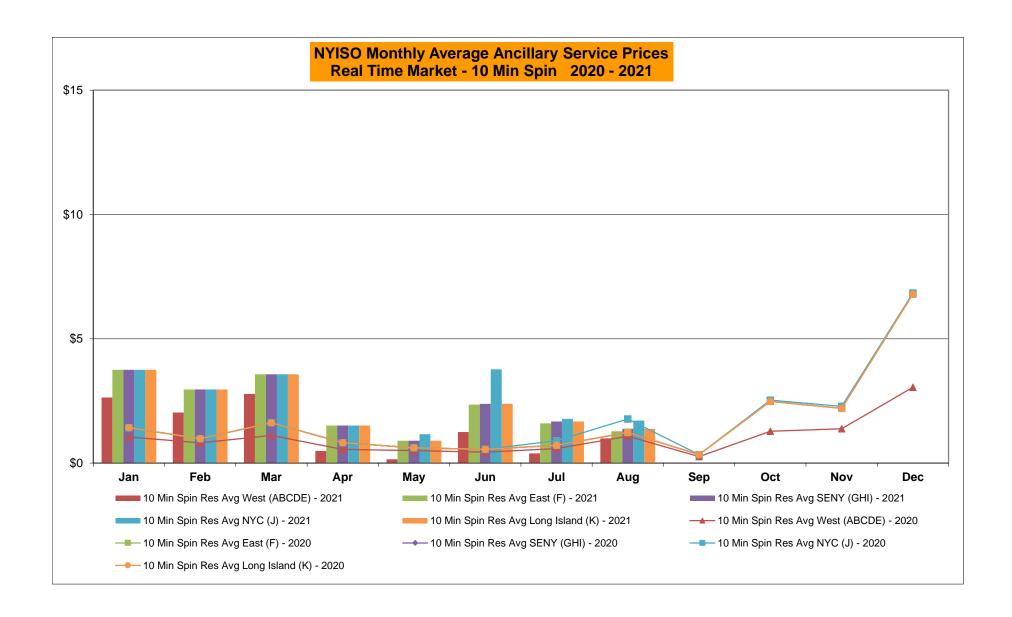

# NYISO Average Cost/MWh (Energy and Ancillary Services) \* from the LBMP Customer point of view

| 2021                              | <u>January</u> | <u>February</u> | <u>March</u> | <u>April</u> | <u>May</u> | <u>June</u> | <u>July</u> | <u>August</u> | September | <u>October</u> | <u>November</u> | <u>December</u> |
|-----------------------------------|----------------|-----------------|--------------|--------------|------------|-------------|-------------|---------------|-----------|----------------|-----------------|-----------------|
| LBMP                              | 37.83          | 63.70           | 28.59        | 22.79        | 25.72      | 39.37       | 45.16       | 55.48         |           |                |                 |                 |
| NTAC                              | 1.35           | 1.20            | 1.26         | 1.54         | 2.09       | 2.05        | 2.01        | 1.37          |           |                |                 |                 |
| Reserve                           | 0.49           | 0.81            | 0.57         | 0.56         | 0.54       | 0.45        | 0.44        | 0.44          |           |                |                 |                 |
| Regulation                        | 0.07           | 0.13            | 0.09         | 0.10         | 0.08       | 0.07        | 0.06        | 0.05          |           |                |                 |                 |
| NYISO Cost of Operations          | 0.74           | 0.74            | 0.74         | 0.74         | 0.76       | 0.76        | 0.76        | 0.76          |           |                |                 |                 |
| FERC Fee Recovery                 | 0.08           | 0.09            | 0.09         | 0.11         | 0.10       | 0.08        | 0.07        | 0.06          |           |                |                 |                 |
| Uplift                            | (0.31)         | (0.15)          | 0.11         | (0.12)       | (0.19)     | (0.50)      | (0.09)      | (0.81)        |           |                |                 |                 |
| Uplift: Local Reliability Share   | 0.09           | 0.15            | 0.11         | 0.06         | 0.22       | 0.17        | 0.30        | 0.33          |           |                |                 |                 |
| Uplift: Statewide Share           | (0.40)         | (0.30)          | 0.00         | (0.18)       | (0.41)     | (0.68)      | (0.39)      | (1.14)        |           |                |                 |                 |
| Voltage Support and Black Start _ | 0.43           | 0.43            | 0.43         | 0.44         | 0.44       | 0.44        | 0.44        | 0.44          |           |                |                 |                 |
| Avg Monthly Cost                  | 40.61          | 66.87           | 31.81        | 26.06        | 29.45      | 42.65       | 48.79       | 57.73         |           |                |                 |                 |
| Avg YTD Cost                      | 40.69          | 52.99           | 46.57        | 42.41        | 40.10      | 40.59       | 42.05       | 44.63         |           |                |                 |                 |
| ,g 2 3331                         | 10.00          | 02.00           | 10101        |              | 10110      | 10.00       | 12.00       |               |           |                |                 |                 |
| TSA \$ per NYC MWh                | 0.00           | 0.00            | 0.00         | 0.00         | 0.52       | 0.90        | 0.93        | 0.24          |           |                |                 |                 |
| 2020                              | January        | February        | <u>March</u> | <u>April</u> | <u>May</u> | <u>June</u> | <u>July</u> | August        | September | <u>October</u> | <u>November</u> | <u>December</u> |
| LBMP                              | 24.77          | 21.11           | 17.11        | 15.77        | 16.14      | 21.36       | 28.86       | 26.13         | 20.52     | 20.90          | 22.57           | 33.70           |
| NTAC                              | 0.91           | 0.70            | 0.86         | 0.91         | 1.05       | 0.95        | 1.24        | 1.03          | 0.78      | 0.84           | 1.05            | 1.35            |
| Reserve                           | 0.46           | 0.43            | 0.47         | 0.50         | 0.53       | 0.45        | 0.39        | 0.39          | 0.42      | 0.61           | 0.51            | 0.49            |
| Regulation                        | 0.09           | 0.08            | 0.09         | 0.08         | 0.10       | 0.08        | 0.06        | 0.07          | 0.09      | 0.11           | 0.09            | 0.08            |
| NYISO Cost of Operations          | 0.68           | 0.69            | 0.68         | 0.66         | 0.71       | 0.74        | 0.76        | 0.75          | 0.74      | 0.73           | 0.69            | 0.70            |
| FERC Fee Recovery                 | 0.08           | 0.09            | 0.09         | 0.10         | 0.11       | 0.09        | 0.06        | 0.07          | 0.09      | 0.10           | 0.10            | 0.08            |
| Uplift                            | (0.15)         | (0.23)          | (0.19)       | (80.0)       | 0.09       | (0.05)      | 0.07        | 0.17          | (0.07)    | (0.05)         | (0.07)          | (0.33)          |
| Uplift: Local Reliability Share   | 0.07           | 0.06            | 0.07         | 0.14         | 0.32       | 0.24        | 0.38        | 0.50          | 0.22      | 0.08           | 0.12            | 0.05            |
| Uplift: Statewide Share           | (0.22)         | (0.29)          | (0.26)       | (0.21)       | (0.23)     | (0.29)      | (0.31)      | (0.33)        | (0.28)    | (0.13)         | (0.19)          | (0.38)          |
| Voltage Support and Black Start _ | 0.44           | 0.44            | 0.44         | 0.43         | 0.45       | 0.45        | 0.46        | 0.46          | 0.45      | 0.45           | 0.44            | 0.45            |
| Avg Monthly Cost                  | 27.29          | 23.32           | 19.55        | 18.38        | 19.16      | 24.09       | 31.91       | 29.07         | 23.03     | 23.70          | 25.40           | 36.52           |
| A                                 |                |                 |              |              |            |             |             |               |           |                |                 |                 |
| Avg YTD Cost                      | 27.29          | 25.40           | 23.48        | 22.38        | 21.82      | 22.21       | 24.11       | 24.88         | 24.69     | 24.62          | 24.68           | 25.70           |