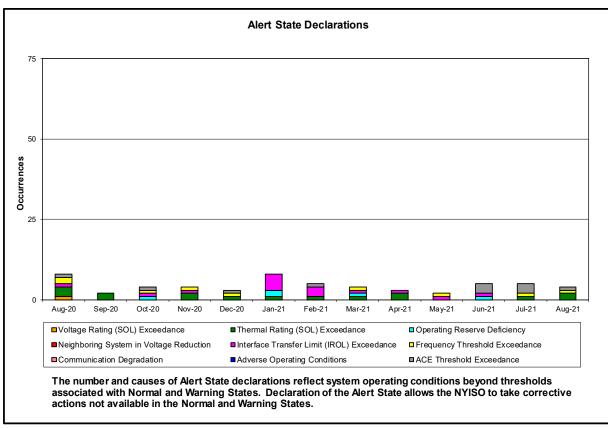

#### Reliability Performance Metrics

- Alert State Declarations
- Major Emergency State Declarations
- IROL Exceedance Times
- Balancing Area Control Performance
- Reserve Activations
- Disturbance Recovery Times
- Load Forecasting Performance
- Wind Forecasting Performance
- Wind Performance and Curtailments
- BTM Solar Performance
- BTM Solar Forecasting Performance
- Net Load Forecasting Performance
- Lake Erie Circulation and ISO Schedules

### **Reliability Performance Metrics**