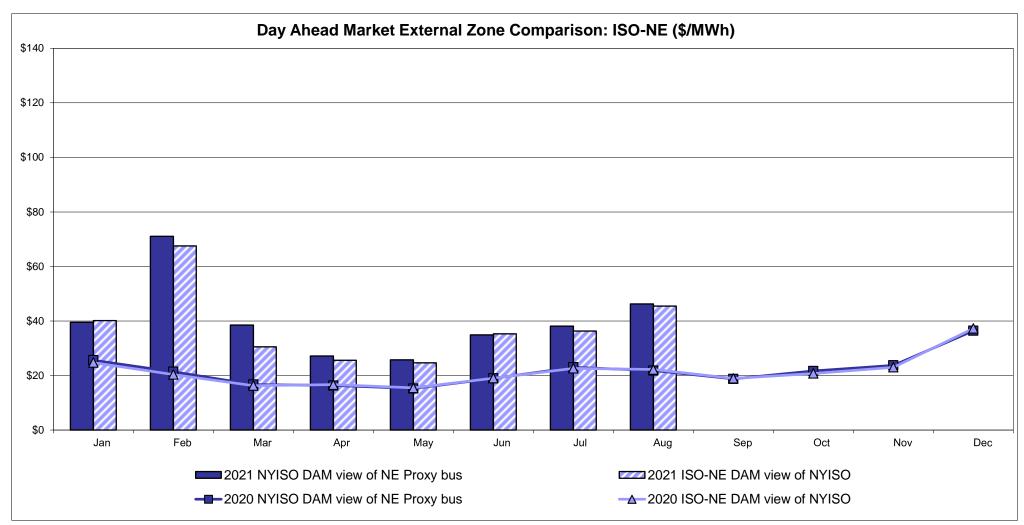

.74       | 31.05<br>13.29<br>37.08<br>44.56       |
| Unweighted Price * Standard Deviation  RTC LBMP  Unweighted Price * Standard Deviation                | <b>Zone O</b> 36.92 11.68        | QUEBEC<br>(Wheel)<br>Zone M<br>36.00<br>12.97                   | QUEBEC (Import/Export)  Zone M  36.00 12.97              | <b>Zone P</b> 42.80 15.18                  | <b>ENGLAND Zone N</b> 46.21 18.12      | SOUND<br>CABLE<br>Controllable<br>Line<br>81.98<br>61.61                     | NORWALK Controllable Line 52.96 20.81               | Eine 81.21 61.45                       | Controllable<br>Line<br>45.13<br>14.03 | 45.25<br>14.30                         | 231.05<br>13.29<br>37.08               |

<sup>\*</sup> Straight LBMP averages

















# **External Comparison ISO-New England**





# **External Comparison PJM**





#### **External Comparison Ontario IESO**





Notes: Exchange factor used for August 2021 was 0.793713786808477 to US

HOEP: Hourly Ontario Energy Price Pre-Dispatch: Projected Energy Price

# External Controllable Line: Cross Sound Cable (New England)





#### Note:

ISO-NE Forecast is an advisory posting @ 18:00 day before.

The DAM and R/T prices at the Shorham 13899 interface are used for ISO-NE.

The DAM and R/T prices at the CSC interface are used for NYISO.

## **External Controllable Line: Northport - Norwalk (New England)**





#### Note:

ISO-NE Forecast is an advisory posting @ 18:00 day before.

The DAM and R/T prices at the Northport 138 interface are used for ISO-NE.

The DAM and R/T prices at the 1385 interface are used for NYISO.

#