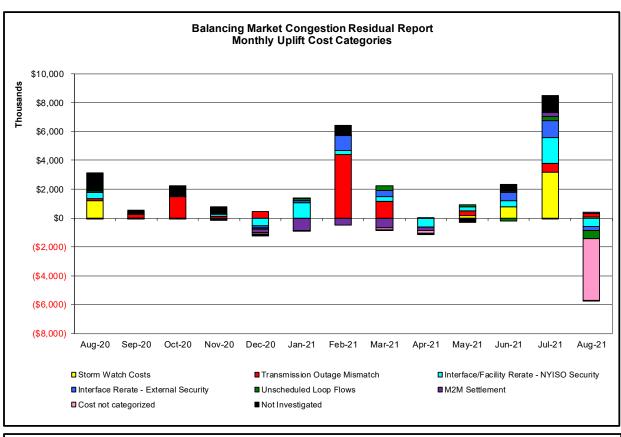

#### Market Performance Metrics

- Monthly Statewide Uplift Components and Rate
- RTM Congestion Residuals Monthly Trend
- RTM Congestion Residuals Daily Costs
- RTM Congestion Residuals Event Summary
- RTM Congestion Residuals Cost Categories
- DAM Congestion Residuals Monthly Trend
- DAM Congestion Residuals Daily Costs
- DAM Congestion Residuals Cost Categories
- NYCA Unit Uplift Components Monthly Trend
- NYCA Unit Uplift Components Daily Costs
- Local Reliability Costs Monthly Trend & Commitment Hours
- TCC Monthly Clearing Price with DAM Congestion
- ICAP Spot Market Clearing Price
- UCAP Awards

| <u>Category</u><br>Storm Watch             | Cost Assignment | <u>Events Types</u><br>Thunderstorm Alert (TSA)                                                          | Event Examples TSA Activations                                              |
|--------------------------------------------|-----------------|----------------------------------------------------------------------------------------------------------|-----------------------------------------------------------------------------|
| Storm water                                | Zone J          | Inunderstorm Alert (15A)                                                                                 | TSA Activations                                                             |
| Transmission Outage Mismatch               | Market-wide     | Changes in DAM to RTM transfers related to transmission outage mismatch                                  | Forced Line Outage,<br>Unit AVR Outages<br>Early Line Return from<br>Outage |
| Interface/Facility Rerate - NYISO Security | Market-wide     | Changes in DAM to RTM transfers not related to transmission outage                                       | Interface/Facility Rerates<br>due to RTM voltages                           |
| Interface Rerate - External Security       | Market-wide     | Changes in DAM to RTM transfers related to External Control Area Security Events                         | TLR Events,<br>External Transaction<br>Curtailments                         |
| Unscheduled Loop Flows                     | Market-wide     | Changes in DAM to RTM<br>unscheduled loop flows impacting<br>NYISO Interface transmission<br>constraints | DAM to RTM Lake Erie<br>Loop Flows exceeding +<br>125 MW                    |
| M2M Settlement                             | Market-wide     | Settlement result inclusive of<br>coordinated redispatch and<br>Ramapo flowgates                         |                                                                             |