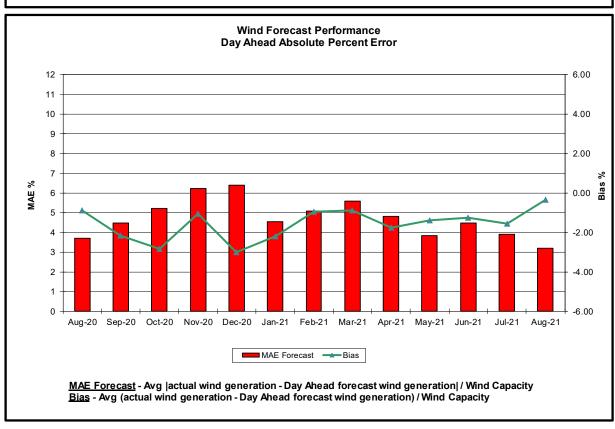

#### Reliability Performance Metrics

- Alert State Declarations
- Major Emergency State Declarations
- IROL Exceedance Times
- Balancing Area Control Performance
- Reserve Activations
- Disturbance Recovery Times
- Load Forecasting Performance
- Wind Forecasting Performance
- Wind Performance and Curtailments
- BTM Solar Performance
- BTM Solar Forecasting Performance
- Net Load Forecasting Performance
- Lake Erie Circulation and ISO Schedules