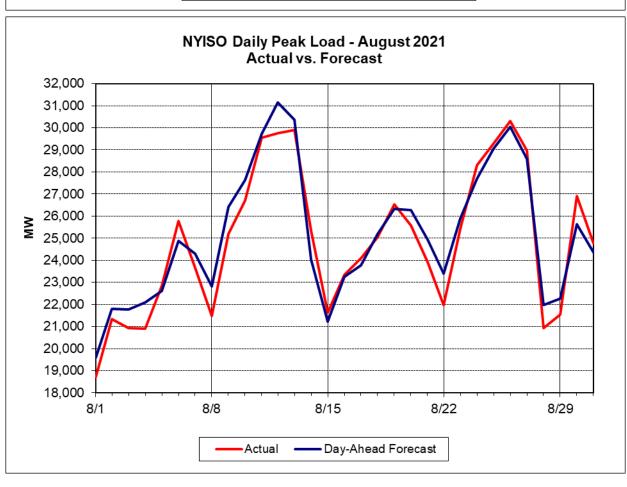

### **August 2021 Operations Performance Highlights**

- Peak load of 30,309 MW occurred on 08/26/2021 HB 16
- All-time summer capability period peak load of 33,956 MW occurred on 7/19/2013 HB 16
- 13.3 hours of Thunder Storm Alerts were declared
- 0 hours of NERC TLR level 3 curtailment
- To reduce risks from COVID-19, the NYISO continues to take several actions to maintain critical business operations and protect the health and well-being of our employees and stakeholders.
- NYISO began securing Valley Stream-Barrett 138kV (#291), Valley Stream-Barrett 138kV (#292), Montour Falls-Coddington Road 115kV (#982) & N.Troy-Reynolds Rd 115kV (#16) facilities in the Real-Time Market on 08/17/2021 and in the Day-Ahead Market execution occurring on 08/18/2021 for the 08/19/2021 market day.
- NYISO began securing Mortimer-Golah 115kV (#110) facility in the Real-Time Market on 08/31/2021 and in the Day-Ahead Market execution occurring on 09/01/2021 for the 09/02/2021 market day.