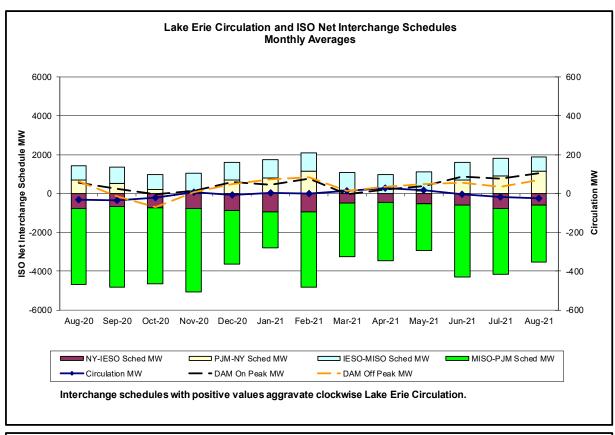

Island Zone |
|----------------------------|----------|---------------------------|--------------------|------------------|
| September 2021 Spot Price  | \$4.65   | \$4.65                    | \$5.08             | \$9.30           |
| August 2021 Spot Price     | \$5.43   | \$5.43                    | \$5.43             | \$10.56          |
| Delta                      | (\$0.78) | (\$0.78)                  | (\$0.35)           | (\$1.26)         |

- NYCA price decreased due to increase in net imports.
- Lower Hudson Valley price was set by NYCA
- New York City price decreased due to increase in capacity sold.
- Long Island price decreased due to increase in capacity sold.



### **Reliability Performance Metrics**















































































### **Broader Regional Market Performance Metrics**







#### PAR Interconnection Congestion Coordination

<u>Category</u> <u>Description</u>

NY Represents the value NY realizes from Market-to-Market PAR Coordination when

experiencing congestion. This is the estimated savings to NY for additional deliveries into NY

RECO Represents the value of PJM's obligation to deliver 80% of service to RECO load over

Ramapo 5018. This is the estimated reduction in NYCA congestion due to the PJM delivery

of RECO over Ramapo 5018.

M2M PAR Settlement Market-to-Market PAR Coordination settlement on coordinated flowgates. Through April 2017

this value was included in the NY and RECO categories. The positive sign convention

indicates settlement to NY while the negative indicates settlement to