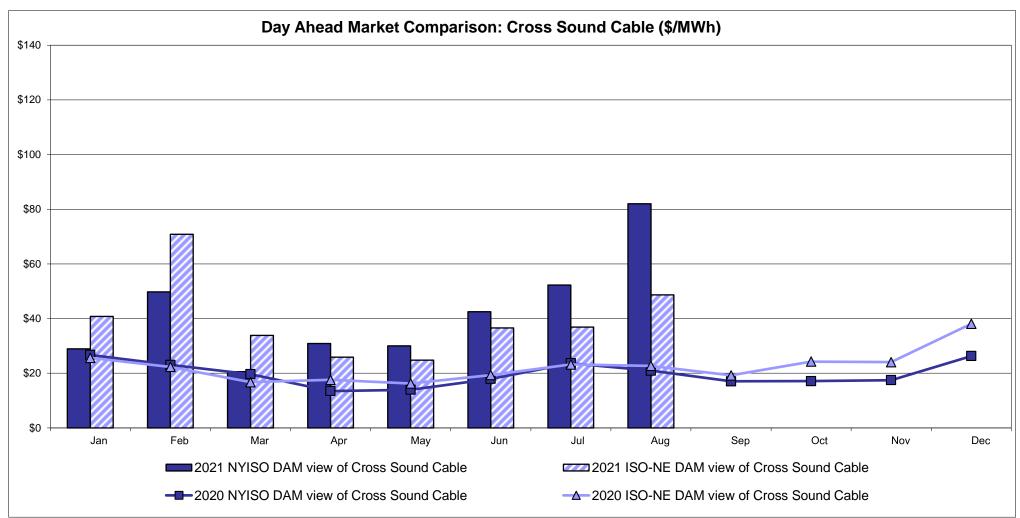

# External Controllable Line: Cross Sound Cable (New England)

#### Note:

ISO-NE Forecast is an advisory posting @ 18:00 day before.

The DAM and R/T prices at the Shorham 13899 interface are used for ISO-NE.

The DAM and R/T prices at the CSC interface are used for NYISO.