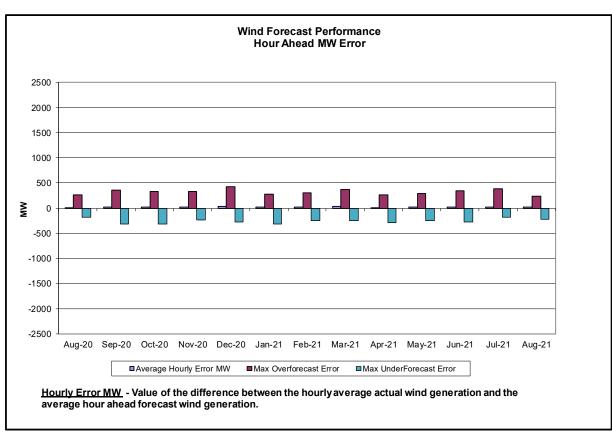

#### Reliability Performance Metrics

- Alert State Declarations
- Major Emergency State Declarations
- IROL Exceedance Times
- Balancing Area Control Performance
- Reserve Activations
- Disturbance Recovery Times
- Load Forecasting Performance
- Wind Forecasting Performance
- Wind Performance and Curtailments
- BTM Solar Performance
- BTM Solar Forecasting Performance
- Net Load Forecasting Performance
- Lake Erie Circulation and ISO Schedules