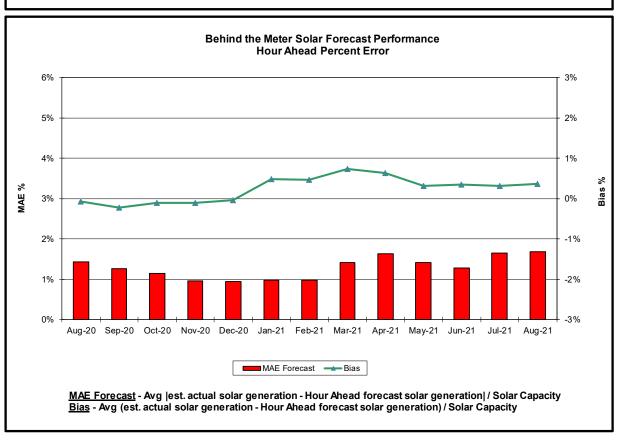

#### Reliability Performance Metrics

- Alert State Declarations
- Major Emergency State Declarations
- IROL Exceedance Times
- Balancing Area Control Performance
- Reserve Activations
- Disturbance Recovery Times
- Load Forecasting Performance
- Wind Forecasting Performance
- Wind Performance and Curtailments
- BTM Solar Performance
- BTM Solar Forecasting Performance
- Net Load Forecasting Performance
- Lake Erie Circulation and ISO Schedules