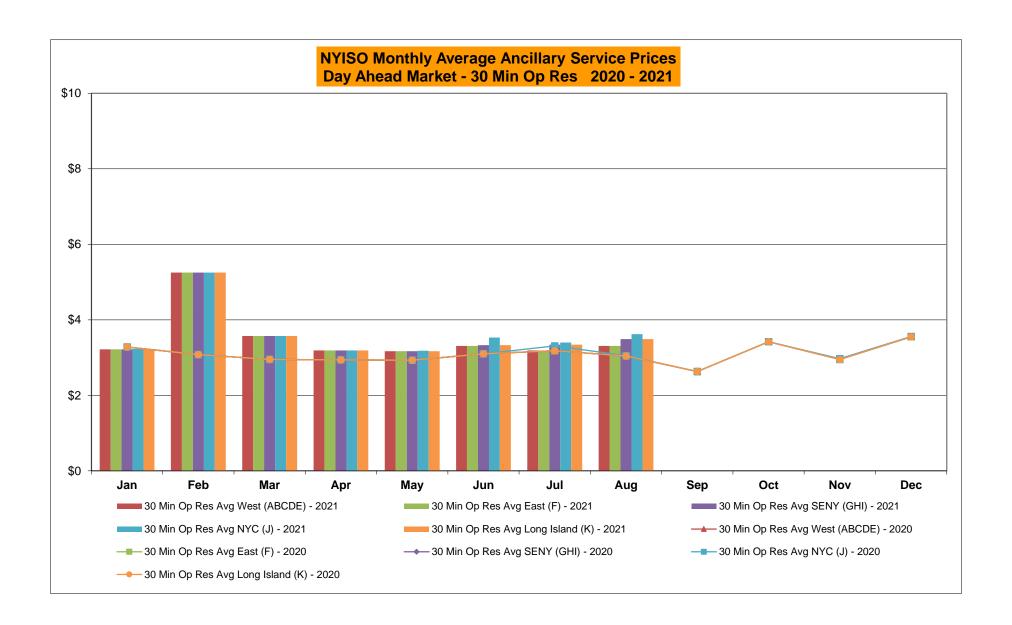

#### Market Performance Metrics

- Monthly Statewide Uplift Components and Rate
- RTM Congestion Residuals Monthly Trend
- RTM Congestion Residuals Daily Costs
- RTM Congestion Residuals Event Summary
- RTM Congestion Residuals Cost Categories
- DAM Congestion Residuals Monthly Trend
- DAM Congestion Residuals Daily Costs
- DAM Congestion Residuals Cost Categories
- NYCA Unit Uplift Components Monthly Trend
- NYCA Unit Uplift Components Daily Costs
- Local Reliability Costs Monthly Trend & Commitment Hours
- TCC Monthly Clearing Price with DAM Congestion
- ICAP Spot Market Clearing Price
- UCAP Awards