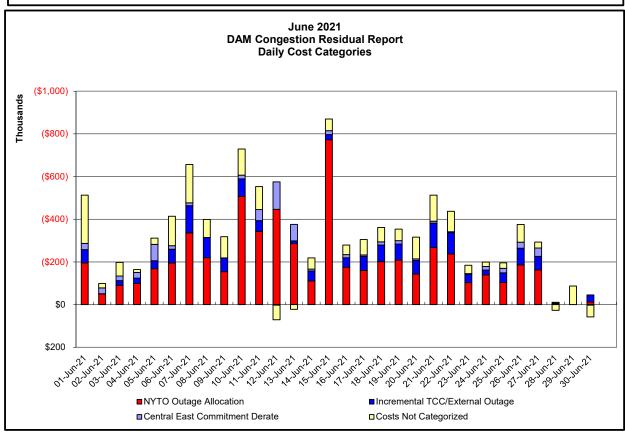

### Market Performance Metrics

| Event | Description                                                                    | August Dates          |
|-------|--------------------------------------------------------------------------------|-----------------------|
|       | Derate Central East                                                            | 16                    |
|       | Derate Coned-LIPA                                                              | 6,7                   |
|       | Derate Gownaus-Greenwood 138kV (#42231)                                        | 26                    |
|       | Derate MottHaven-Dunwoodie 345kV (#71) for I/o MottHaven-Dunwoodie 345kV (#72) | 24,27                 |
|       | Derate Niagara-Packard 115kV (#191)                                            | 20                    |
|       | Derate Niagara-Packard 115kV (#193) for I/o Niagara-Packard 115kV (#194)       | 20                    |
|       | Derate STA_56 - STA_89 115kV (#25) I/o SIN:MORT-STA_56-PANNELL_24              | 29                    |
|       | Forced outage Sprainbrook-East Garden City 345kV (#Y49)                        | 6-8                   |
|       | HQ_CHAT-NY Scheduling Limit                                                    | 6,9,24-27             |
|       | IESO_AC DNI Ramp Limit                                                         | 11,20,25,26,29        |
|       | IESO_AC-NY Scheduling Limit                                                    | 8                     |
|       | Lake Erie Circulation, DAM-RTM exceeds +/-125MW; Central East                  | 16,18                 |
|       | Lake Erie Circulation, DAM-RTM exceeds +/-125MW; West                          | 7,9,13,16,18,24,25,27 |
|       | NE_AC DNI Ramp Limit                                                           | 6,26                  |
|       | NE_AC-NY Scheduling Limit                                                      | 6,18,19               |
|       | NE_NNC1385-NY Scheduling Limit                                                 | 6,7,26,27             |
|       | NYCA DNI Ramp Limit                                                            | 6,19,20,25,26,29      |
|       | PJM_AC-NY Scheduling Limit                                                     | 9,20,26               |
|       | Thunder Storm Alert, Buchanan North 345/138kV (#TA5)                           | 11                    |
|       | Uprate Astoria West-HellGate 138kV (#24051)                                    | 26                    |
|       | Uprate East 179th Street -HellGate 138kV (#15055)                              | 13,16,24-27           |
|       | Uprate Freshkills-Willow Brook 138kV (#29211)                                  | 7,16                  |
|       | Uprate Freshkills-Willow Brook 138kV (#29212)                                  | 11,13,19,20,24-27     |
|       | Uprate Goethals-Gowanus 345kV (#25)                                            | 11,19,20              |
|       | Uprate Goethals-Gowanus 345kV (#26)                                            | 11,19,20              |
|       | Uprate Gowanus-Greenwood 138kV (#42231)                                        | 13                    |
|       | Uprate Gowanus-Greenwood 138kV (#42232)                                        | 13                    |
|       | Uprate Gowanus-Greenwood 138kV (#42232) for I/o SCB:GOWANUS(2):41&42231&R4     | 13,26                 |
|       | Uprate Gowanus-Greenwood 138kV (#42232) for I/o TWR:GOETHALS 22 & 21           | 13                    |
|       | Uprate Northport-Pligrim 138kV (#678) for I/o Northport-Pligrim 138kV (#679)   | 13,27                 |
|       | Uprate Northport-Pligrim 138kV (#679) for I/o Northport-Pligrim 138kV (#677)   | 27                    |