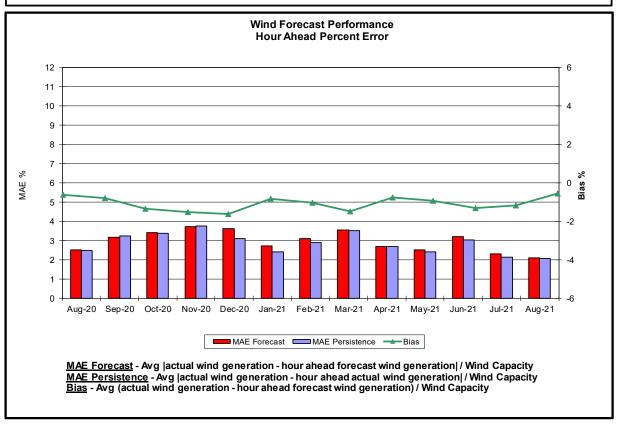

#### Reliability Performance Metrics

- Alert State Declarations
- Major Emergency State Declarations
- IROL Exceedance Times
- Balancing Area Control Performance
- Reserve Activations
- Disturbance Recovery Times
- Load Forecasting Performance
- Wind Forecasting Performance
- Wind Performance and Curtailments
- BTM Solar Performance
- BTM Solar Forecasting Performance
- Net Load Forecasting Performance
- Lake Erie Circulation and ISO Schedules