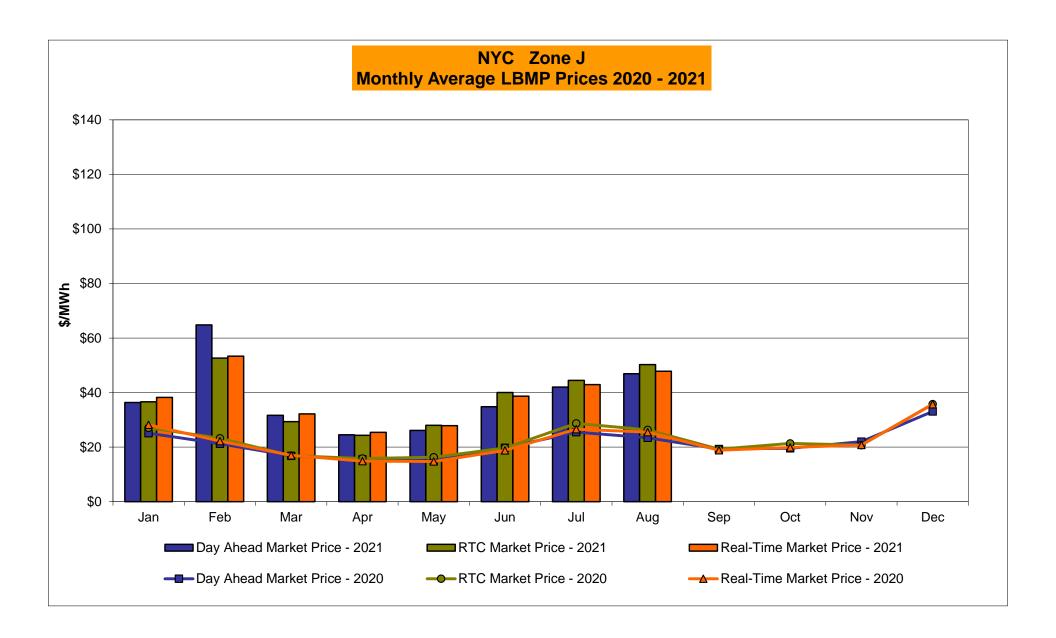

#### **August 2021 Zonal LBMP Statistics for NYISO (\$/MWh)**

|                                                                                                       | WEST<br>Zone A                   | GENESEE  Zone B                                                 | NORTH<br>Zone D                                          | CENTRAL<br>Zone C                          | MOHAWK<br>VALLEY<br><u>Zone E</u>      | CAPITAL<br>Zone F                                                            | HUDSON<br>VALLEY<br><u>Zone G</u>                   | MILLWOOD<br>Zone H                     | DUNWOODIE<br>Zone I                    | NEW YORK<br>CITY<br>Zone J             | LONG<br>ISLAND<br><u>Zone K</u>        |
|-------------------------------------------------------------------------------------------------------|----------------------------------|-----------------------------------------------------------------|----------------------------------------------------------|--------------------------------------------|----------------------------------------|------------------------------------------------------------------------------|-----------------------------------------------------|----------------------------------------|----------------------------------------|----------------------------------------|----------------------------------------|
| DAY AHEAD LBMP                                                                                        |                                  |                                                                 |                                                          |                                            |                                        |                                                                              |                                                     |                                        |                                        |                                        |                                        |
| Unweighted Price *                                                                                    | 45.93                            | 40.13                                                           | 31.84                                                    | 40.97                                      | 41.31                                  | 43.99                                                                        | 44.29                                               | 44.75                                  | 44.92                                  | 46.90                                  | 82.28                                  |
| Standard Deviation                                                                                    | 24.18                            | 14.01                                                           | 13.88                                                    | 14.64                                      | 14.76                                  | 13.75                                                                        | 14.15                                               | 14.39                                  | 14.39                                  | 15.86                                  | 61.69                                  |
| RTC LBMP                                                                                              |                                  |                                                                 |                                                          |                                            |                                        |                                                                              |                                                     |                                        |                                        |                                        |                                        |
| Unweighted Price *                                                                                    | 50.32                            | 42.69                                                           | 36.36                                                    | 43.53                                      | 43.71                                  | 46.68                                                                        | 46.49                                               | 47.54                                  | 47.37                                  | 50.29                                  | 118.73                                 |
| Standard Deviation                                                                                    | 37.05                            | 26.57                                                           | 31.67                                                    | 26.74                                      | 26.88                                  | 26.71                                                                        | 26.62                                               | 27.45                                  | 27.06                                  | 30.03                                  | 188.20                                 |
| REAL TIME LBMP                                                                                        |                                  |                                                                 |                                                          |                                            |                                        |                                                                              |                                                     |                                        |                                        |                                        |                                        |
| Unweighted Price *                                                                                    | 43.98                            | 40.66                                                           | 33.67                                                    | 41.07                                      | 41.33                                  | 44.09                                                                        | 44.16                                               | 45.14                                  | 44.98                                  | 47.82                                  | 84.99                                  |
| Standard Deviation                                                                                    | 27.41                            | 21.96                                                           | 32.26                                                    | 22.11                                      | 22.36                                  | 21.37                                                                        | 21.56                                               | 22.39                                  | 21.87                                  | 23.45                                  | 165.38                                 |
|                                                                                                       |                                  |                                                                 |                                                          |                                            |                                        |                                                                              |                                                     |                                        |                                        |                                        |                                        |
|                                                                                                       | ONTARIO<br>IESO                  | HYDRO<br>QUEBEC<br>(Wheel)                                      | HYDRO<br>QUEBEC<br>(Import/Export)                       | PJM                                        | NEW<br>ENGLAND                         | CROSS<br>SOUND<br>CABLE                                                      | NORTHPORT-<br>NORWALK                               | NEPTUNE                                | LINDEN VFT                             | HUDSON                                 | Dennison                               |
|                                                                                                       |                                  | QUEBEC                                                          | QUEBEC                                                   | PJM                                        |                                        | SOUND                                                                        |                                                     | NEPTUNE<br>Controllable                | LINDEN VFT Controllable                | HUDSON<br>Controllable                 | Dennison<br>Controllable               |
|                                                                                                       |                                  | QUEBEC                                                          | QUEBEC                                                   | PJM<br><u>Zone P</u>                       |                                        | SOUND<br>CABLE                                                               | NORWALK                                             |                                        |                                        |                                        |                                        |
| DAY AHEAD LBMP                                                                                        | IESO  Zone O                     | QUEBEC<br>(Wheel)<br>Zone M                                     | QUEBEC<br>(Import/Export)<br>Zone M                      | Zone P                                     | ENGLAND  Zone N                        | SOUND<br>CABLE<br>Controllable<br>Line                                       | NORWALK<br>Controllable<br>Line                     | Controllable<br>Line                   | Controllable<br>Line                   | Controllable<br>Line                   | Controllable<br>Line                   |
| Unweighted Price *                                                                                    | <b>Zone O</b> 36.92              | QUEBEC (Wheel)  Zone M  36.00                                   | QUEBEC (Import/Export)  Zone M  36.00                    | <u>Zone P</u><br>42.80                     | <b>Zone N</b> 46.21                    | SOUND<br>CABLE<br>Controllable<br>Line<br>81.98                              | NORWALK Controllable Line 52.96                     | Controllable<br>Line<br>81.21          | Controllable<br>Line<br>45.13          | Controllable<br>Line<br>45.25          | Controllable<br>Line<br>31.05          |
|                                                                                                       | IESO  Zone O                     | QUEBEC<br>(Wheel)<br>Zone M                                     | QUEBEC<br>(Import/Export)<br>Zone M                      | Zone P                                     | ENGLAND  Zone N                        | SOUND<br>CABLE<br>Controllable<br>Line                                       | NORWALK<br>Controllable<br>Line                     | Controllable<br>Line                   | Controllable<br>Line                   | Controllable<br>Line                   | Controllable<br>Line                   |
| Unweighted Price * Standard Deviation  RTC LBMP                                                       | Zone O<br>36.92<br>11.68         | QUEBEC<br>(Wheel)<br>Zone M<br>36.00<br>12.97                   | QUEBEC (Import/Export)  Zone M  36.00 12.97              | <b>Zone P</b> 42.80 15.18                  | <b>Zone N</b> 46.21 18.12              | SOUND<br>CABLE<br>Controllable<br>Line<br>81.98<br>61.61                     | NORWALK Controllable Line 52.96 20.81               | Controllable<br>Line<br>81.21<br>61.45 | Controllable<br>Line<br>45.13<br>14.03 | Controllable<br>Line<br>45.25<br>14.30 | Controllable<br>Line<br>31.05<br>13.29 |
| Unweighted Price * Standard Deviation                                                                 | <b>Zone O</b> 36.92 11.68        | QUEBEC<br>(Wheel)<br>Zone M<br>36.00<br>12.97                   | QUEBEC (Import/Export)  Zone M  36.00 12.97              | <b>Zone P</b> 42.80 15.18                  | <b>ENGLAND Zone N</b> 46.21 18.12      | SOUND<br>CABLE<br>Controllable<br>Line<br>81.98<br>61.61                     | NORWALK Controllable Line 52.96 20.81               | Eine 81.21 61.45                       | Controllable<br>Line<br>45.13<br>14.03 | 45.25<br>14.30                         | 231.05<br>13.29<br>37.08               |
| Unweighted Price * Standard Deviation  RTC LBMP                                                       | Zone O<br>36.92<br>11.68         | QUEBEC<br>(Wheel)<br>Zone M<br>36.00<br>12.97                   | QUEBEC (Import/Export)  Zone M  36.00 12.97              | <b>Zone P</b> 42.80 15.18                  | <b>Zone N</b> 46.21 18.12              | SOUND<br>CABLE<br>Controllable<br>Line<br>81.98<br>61.61                     | NORWALK Controllable Line 52.96 20.81               | Controllable<br>Line<br>81.21<br>61.45 | Controllable<br>Line<br>45.13<br>14.03 | Controllable<br>Line<br>45.25<br>14.30 | Controllable<br>Line<br>31.05<br>13.29 |
| Unweighted Price * Standard Deviation  RTC LBMP Unweighted Price * Standard Deviation  REAL TIME LBMP | 36.92<br>11.68<br>40.29<br>41.15 | QUEBEC<br>(Wheel)<br>Zone M<br>36.00<br>12.97<br>40.83<br>40.68 | QUEBEC (Import/Export)  Zone M  36.00 12.97  40.83 40.68 | Zone P<br>42.80<br>15.18<br>46.72<br>42.52 | <b>Zone N</b> 46.21 18.12  49.98 45.53 | SOUND<br>CABLE<br>Controllable<br>Line<br>81.98<br>61.61<br>120.16<br>190.47 | NORWALK Controllable Line  52.96 20.81  72.29 69.27 | 81.21<br>61.45<br>119.40<br>193.72     | 45.13<br>14.03<br>49.12<br>43.17       | 45.25<br>14.30<br>49.62<br>43.74       | 31.05<br>13.29<br>37.08<br>44.56       |
| Unweighted Price * Standard Deviation  RTC LBMP  Unweighted Price * Standard Deviation                | <b>Zone O</b> 36.92 11.68        | QUEBEC<br>(Wheel)<br>Zone M<br>36.00<br>12.97                   | QUEBEC (Import/Export)  Zone M  36.00 12.97              | <b>Zone P</b> 42.80 15.18                  | <b>ENGLAND Zone N</b> 46.21 18.12      | SOUND<br>CABLE<br>Controllable<br>Line<br>81.98<br>61.61                     | NORWALK Controllable Line 52.96 20.81               | Eine 81.21 61.45                       | Controllable<br>Line<br>45.13<br>14.03 | 45.25<br>14.30                         | 231.05<br>13.29<br>37.08               |