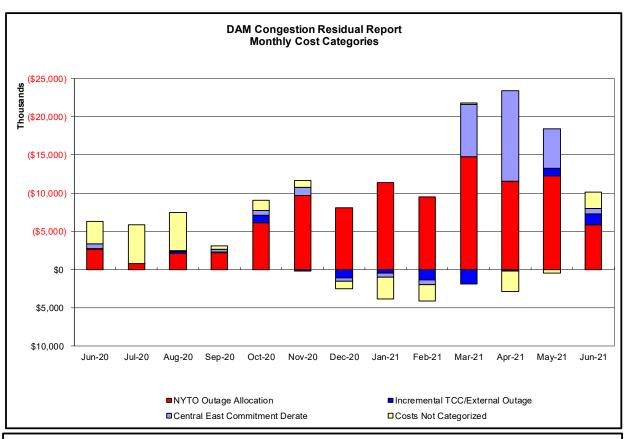

| Day-                                       | Ahead Market Co                              | ngestion Residual Categories                                                                                                                                                       |                                                                                          |
|--------------------------------------------|----------------------------------------------|------------------------------------------------------------------------------------------------------------------------------------------------------------------------------------|------------------------------------------------------------------------------------------|
| <u>Category</u><br>NYTO Outage Allocation  | <u>Cost Assignment</u><br>Responsible TO     | Events Types Direct allocation to NYTO's responsible for transmission equipment status change.                                                                                     | Event Examples DAM scheduled outage for equipment modeled inservice for the TCC Auction. |
| Incremental TCC/External Outage<br>Impacts | All TO by<br>Monthly<br>Allocation<br>Factor | Allocation associated with transmission equipment status change caused by change in status of external equipment or change in status of equipment associated with Incremental TCC. | Tie line required out-of-<br>service by TO of<br>neighboring control area.               |
| Central East Commitment Derate             | All TO by<br>Monthly<br>Allocation<br>Factor | Reductions in the DAM Central East_VC limit as compared to the TCC Auction limit, which are not associated with transmission line outages.                                         |                                                                                          |