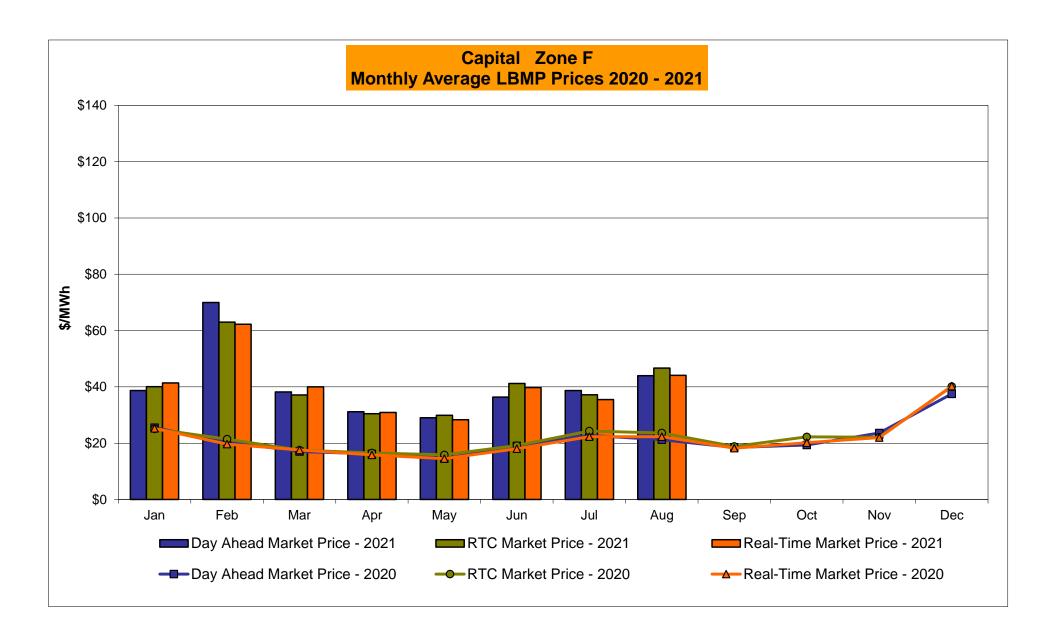

#### **August 2021 Zonal LBMP Statistics for NYISO (\$/MWh)**

|                                                                                                       | WEST<br>Zone A                   | GENESEE  Zone B                                                 | NORTH<br>Zone D                                          | CENTRAL<br>Zone C                          | MOHAWK<br>VALLEY<br><u>Zone E</u>      | CAPITAL<br>Zone F                                                            | HUDSON<br>VALLEY<br><u>Zone G</u>                   | MILLWOOD<br>Zone H                     | DUNWOODIE<br>Zone I                    | NEW YORK<br>CITY<br>Zone J             | LONG<br>ISLAND<br><u>Zone K</u>        |
|-------------------------------------------------------------------------------------------------------|----------------------------------|-----------------------------------------------------------------|----------------------------------------------------------|--------------------------------------------|----------------------------------------|------------------------------------------------------------------------------|-----------------------------------------------------|----------------------------------------|----------------------------------------|----------------------------------------|----------------------------------------|
| DAY AHEAD LBMP                                                                                        |                                  |                                                                 |                                                          |                                            |                                        |                                                                              |                                                     |                                        |                                        |                                        |                                        |
| Unweighted Price *                                                                                    | 45.93                            | 40.13                                                           | 31.84                                                    | 40.97                                      | 41.31                                  | 43.99                                                                        | 44.29                                               | 44.75                                  | 44.92                                  | 46.90                                  | 82.28                                  |
| Standard Deviation                                                                                    | 24.18                            | 14.01                                                           | 13.88                                                    | 14.64                                      | 14.76                                  | 13.75                                                                        | 14.15                                               | 14.39                                  | 14.39                                  | 15.86                                  | 61.69                                  |
| RTC LBMP                                                                                              |                                  |                                                                 |                                                          |                                            |                                        |                                                                              |                                                     |                                        |                                        |                                        |                                        |
| Unweighted Price *                                                                                    | 50.32                            | 42.69                                                           | 36.36                                                    | 43.53                                      | 43.71                                  | 46.68                                                                        | 46.49                                               | 47.54                                  | 47.37                                  | 50.29                                  | 118.73                                 |
| Standard Deviation                                                                                    | 37.05                            | 26.57                                                           | 31.67                                                    | 26.74                                      | 26.88                                  | 26.71                                                                        | 26.62                                               | 27.45                                  | 27.06                                  | 30.03                                  | 188.20                                 |
| REAL TIME LBMP                                                                                        |                                  |                                                                 |                                                          |                                            |                                        |                                                                              |                                                     |                                        |                                        |                                        |                                        |
| Unweighted Price *                                                                                    | 43.98                            | 40.66                                                           | 33.67                                                    | 41.07                                      | 41.33                                  | 44.09                                                                        | 44.16                                               | 45.14                                  | 44.98                                  | 47.82                                  | 84.99                                  |
| Standard Deviation                                                                                    | 27.41                            | 21.96                                                           | 32.26                                                    | 22.11                                      | 22.36                                  | 21.37                                                                        | 21.56                                               | 22.39                                  | 21.87                                  | 23.45                                  | 165.38                                 |
|                                                                                                       |                                  |                                                                 |                                                          |                                            |                                        |                                                                              |                                                     |                                        |                                        |                                        |                                        |
|                                                                                                       | ONTARIO<br>IESO                  | HYDRO<br>QUEBEC<br>(Wheel)                                      | HYDRO<br>QUEBEC<br>(Import/Export)                       | PJM                                        | NEW<br>ENGLAND                         | CROSS<br>SOUND<br>CABLE                                                      | NORTHPORT-<br>NORWALK                               | NEPTUNE                                | LINDEN VFT                             | HUDSON                                 | Dennison                               |
|                                                                                                       |                                  | QUEBEC                                                          | QUEBEC                                                   | PJM                                        |                                        | SOUND                                                                        |                                                     | NEPTUNE<br>Controllable                | LINDEN VFT Controllable                | HUDSON<br>Controllable                 | Dennison<br>Controllable               |
|                                                                                                       |                                  | QUEBEC                                                          | QUEBEC                                                   | PJM<br><u>Zone P</u>                       |                                        | SOUND<br>CABLE                                                               | NORWALK                                             |                                        |                                        |                                        |                                        |
| DAY AHEAD LBMP                                                                                        | IESO  Zone O                     | QUEBEC<br>(Wheel)<br>Zone M                                     | QUEBEC<br>(Import/Export)<br>Zone M                      | Zone P                                     | ENGLAND  Zone N                        | SOUND<br>CABLE<br>Controllable<br>Line                                       | NORWALK<br>Controllable<br>Line                     | Controllable<br>Line                   | Controllable<br>Line                   | Controllable<br>Line                   | Controllable<br>Line                   |
| Unweighted Price *                                                                                    | <b>Zone O</b> 36.92              | QUEBEC (Wheel)  Zone M  36.00                                   | QUEBEC (Import/Export)  Zone M  36.00                    | <u>Zone P</u><br>42.80                     | <b>Zone N</b> 46.21                    | SOUND<br>CABLE<br>Controllable<br>Line<br>81.98                              | NORWALK Controllable Line 52.96                     | Controllable<br>Line<br>81.21          | Controllable<br>Line<br>45.13          | Controllable<br>Line<br>45.25          | Controllable<br>Line<br>31.05          |
|                                                                                                       | IESO  Zone O                     | QUEBEC<br>(Wheel)<br>Zone M                                     | QUEBEC<br>(Import/Export)<br>Zone M                      | Zone P                                     | ENGLAND  Zone N                        | SOUND<br>CABLE<br>Controllable<br>Line                                       | NORWALK<br>Controllable<br>Line                     | Controllable<br>Line                   | Controllable<br>Line                   | Controllable<br>Line                   | Controllable<br>Line                   |
| Unweighted Price * Standard Deviation  RTC LBMP                                                       | Zone O<br>36.92<br>11.68         | QUEBEC<br>(Wheel)<br>Zone M<br>36.00<br>12.97                   | QUEBEC (Import/Export)  Zone M  36.00 12.97              | <b>Zone P</b> 42.80 15.18                  | <b>Zone N</b> 46.21 18.12              | SOUND<br>CABLE<br>Controllable<br>Line<br>81.98<br>61.61                     | NORWALK Controllable Line 52.96 20.81               | Controllable<br>Line<br>81.21<br>61.45 | Controllable<br>Line<br>45.13<br>14.03 | Controllable<br>Line<br>45.25<br>14.30 | Controllable<br>Line<br>31.05<br>13.29 |
| Unweighted Price * Standard Deviation                                                                 | <b>Zone O</b> 36.92 11.68        | QUEBEC<br>(Wheel)<br>Zone M<br>36.00<br>12.97                   | QUEBEC (Import/Export)  Zone M  36.00 12.97              | <b>Zone P</b> 42.80 15.18                  | <b>ENGLAND Zone N</b> 46.21 18.12      | SOUND<br>CABLE<br>Controllable<br>Line<br>81.98<br>61.61                     | NORWALK Controllable Line 52.96 20.81               | Eine 81.21 61.45                       | Controllable<br>Line<br>45.13<br>14.03 | 45.25<br>14.30                         | 231.05<br>13.29<br>37.08               |
| Unweighted Price * Standard Deviation  RTC LBMP                                                       | Zone O<br>36.92<br>11.68         | QUEBEC<br>(Wheel)<br>Zone M<br>36.00<br>12.97                   | QUEBEC (Import/Export)  Zone M  36.00 12.97              | <b>Zone P</b> 42.80 15.18                  | <b>Zone N</b> 46.21 18.12              | SOUND<br>CABLE<br>Controllable<br>Line<br>81.98<br>61.61                     | NORWALK Controllable Line 52.96 20.81               | Controllable<br>Line<br>81.21<br>61.45 | Controllable<br>Line<br>45.13<br>14.03 | Controllable<br>Line<br>45.25<br>14.30 | Controllable<br>Line<br>31.05<br>13.29 |
| Unweighted Price * Standard Deviation  RTC LBMP Unweighted Price * Standard Deviation  REAL TIME LBMP | 36.92<br>11.68<br>40.29<br>41.15 | QUEBEC<br>(Wheel)<br>Zone M<br>36.00<br>12.97<br>40.83<br>40.68 | QUEBEC (Import/Export)  Zone M  36.00 12.97  40.83 40.68 | Zone P<br>42.80<br>15.18<br>46.72<br>42.52 | <b>Zone N</b> 46.21 18.12  49.98 45.53 | SOUND<br>CABLE<br>Controllable<br>Line<br>81.98<br>61.61<br>120.16<br>190.47 | NORWALK Controllable Line  52.96 20.81  72.29 69.27 | 81.21<br>61.45<br>119.40<br>193.72     | 45.13<br>14.03<br>49.12<br>43.17       | 45.25<br>14.30<br>49.62<br>43.74       | 31.05<br>13.29<br>37.08<br>44.56       |
| Unweighted Price * Standard Deviation  RTC LBMP  Unweighted Price * Standard Deviation                | <b>Zone O</b> 36.92 11.68        | QUEBEC<br>(Wheel)<br>Zone M<br>36.00<br>12.97                   | QUEBEC (Import/Export)  Zone M  36.00 12.97              | <b>Zone P</b> 42.80 15.18                  | <b>ENGLAND Zone N</b> 46.21 18.12      | SOUND<br>CABLE<br>Controllable<br>Line<br>81.98<br>61.61                     | NORWALK Controllable Line 52.96 20.81               | Eine 81.21 61.45                       | Controllable<br>Line<br>45.13<br>14.03 | 45.25<br>14.30                         | 231.05<br>13.29<br>37.08               |