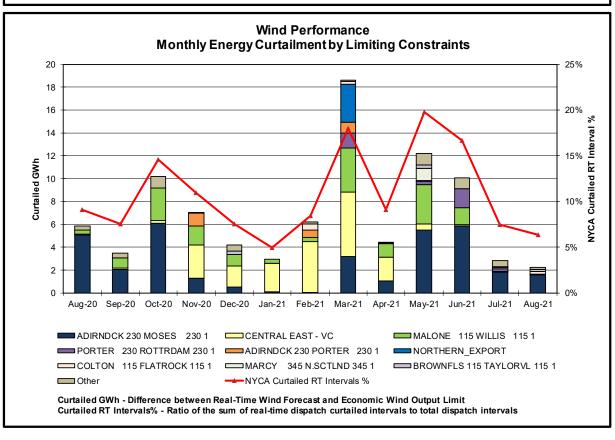

#### Reliability Performance Metrics

- Alert State Declarations
- Major Emergency State Declarations
- IROL Exceedance Times
- Balancing Area Control Performance
- Reserve Activations
- Disturbance Recovery Times
- Load Forecasting Performance
- Wind Forecasting Performance
- Wind Performance and Curtailments
- BTM Solar Performance
- BTM Solar Forecasting Performance
- Net Load Forecasting Performance
- Lake Erie Circulation and ISO Schedules