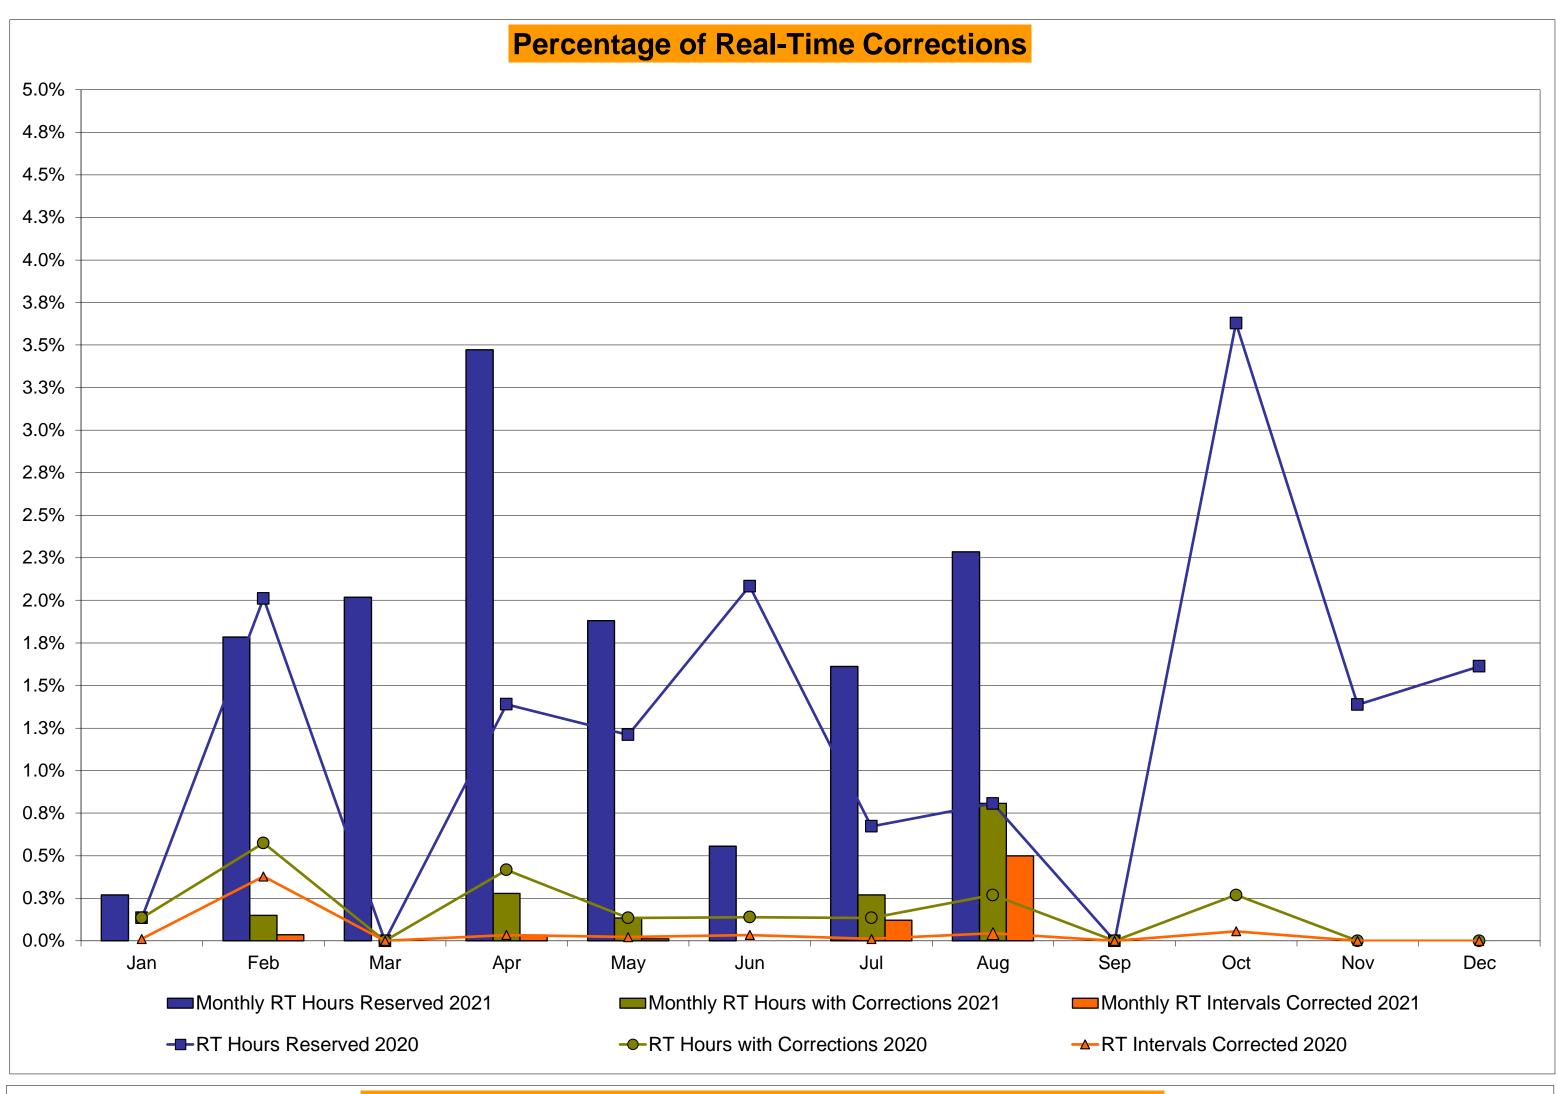

br>15<br>720<br>2.08%<br>1.12%                 | 1<br>744<br>0.13%<br>0.22%<br>1<br>9,128<br>0.01%<br>0.07%<br>5<br>744<br>0.67%<br>1.06%<br>3.00         | 2<br>744<br>0.27%<br>0.22%<br>4<br>9,156<br>0.04%<br>0.06%<br>6<br>744<br>0.81%<br>1.02%<br>3.00         | 0<br>720<br>0.00%<br>0.20%<br>0<br>8,810<br>0.00%<br>0.06%<br>0<br>720<br>0.00%<br>0.91%                 | 2<br>744<br>0.27%<br>0.20%<br>5<br>9,048<br>0.06%<br>0.06%<br>27<br>744<br>3.63%<br>1.19%                 | 0<br>721<br>0.00%<br>0.19%<br>0<br>8,790<br>0.00%<br>0.05%<br>10<br>721<br>1.39%<br>1.21%                 | 0<br>744<br>0.00%<br>0.17%<br>0<br>9,083<br>0.00%<br>0.05%<br>12<br>744<br>1.61%<br>1.24%                 |

<sup>\*</sup>Calendar days from reservation date; for June 2018 forward, business days from market date









#### Virtual Load and Supply Zonal Statistics (Average MWh/day) - 2021 Virtual Load Bid Virtual Load Bid **Virtual Supply Bid** Virtual Load Bid **Virtual Supply Bid Virtual Supply Bid** Not Not Not Not Not Not Date Scheduled Scheduled Scheduled Scheduled Date Scheduled Scheduled Scheduled Scheduled Date Scheduled Scheduled Scheduled Scheduled Zone Zone Zone MHK VL DUNWOD **WEST** Jan-21 6,262 1,726 2,018 1,076 Jan-21 1,537 548 1,967 531 Jan-21 1,881 2,339 2,000 475 Feb-21 4,588 1,544 1,842 959 Feb-21 1,031 584 2,081 392 Feb-21 912 1,806 2,015 568 Mar-21 5,696 840 1,144 893 Mar-21 1,669 305 1,402 524 Mar-21 1,303 817 1,780 1,142 1,100 1,948 873 1,982 670 2,166 524 Apr-21 6,747 Apr-21 1,741 366 Apr-21 1,519 638 2,009 3,219 461 7,289 1,632 1,432 630 May-21 1,279 353 447 May-21 868 1,