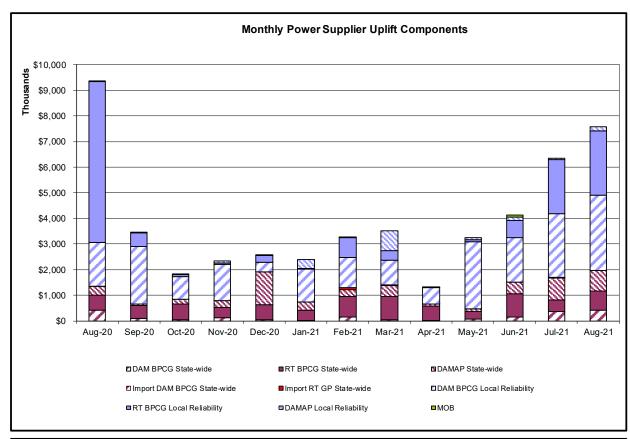

| <u>Category</u><br>Storm Watch             | Cost Assignment | <u>Events Types</u><br>Thunderstorm Alert (TSA)                                                          | Event Examples TSA Activations                                              |
|--------------------------------------------|-----------------|----------------------------------------------------------------------------------------------------------|-----------------------------------------------------------------------------|
| Storm water                                | Zone J          | Inunderstorm Alert (15A)                                                                                 | TSA Activations                                                             |
| Transmission Outage Mismatch               | Market-wide     | Changes in DAM to RTM transfers related to transmission outage mismatch                                  | Forced Line Outage,<br>Unit AVR Outages<br>Early Line Return from<br>Outage |
| Interface/Facility Rerate - NYISO Security | Market-wide     | Changes in DAM to RTM transfers not related to transmission outage                                       | Interface/Facility Rerates<br>due to RTM voltages                           |
| Interface Rerate - External Security       | Market-wide     | Changes in DAM to RTM transfers related to External Control Area Security Events                         | TLR Events,<br>External Transaction<br>Curtailments                         |
| Unscheduled Loop Flows                     | Market-wide     | Changes in DAM to RTM<br>unscheduled loop flows impacting<br>NYISO Interface transmission<br>constraints | DAM to RTM Lake Erie<br>Loop Flows exceeding +<br>125 MW                    |
| M2M Settlement                             | Market-wide     | Settlement result inclusive of<br>coordinated redispatch and<br>Ramapo flowgates                         |                                                                             |