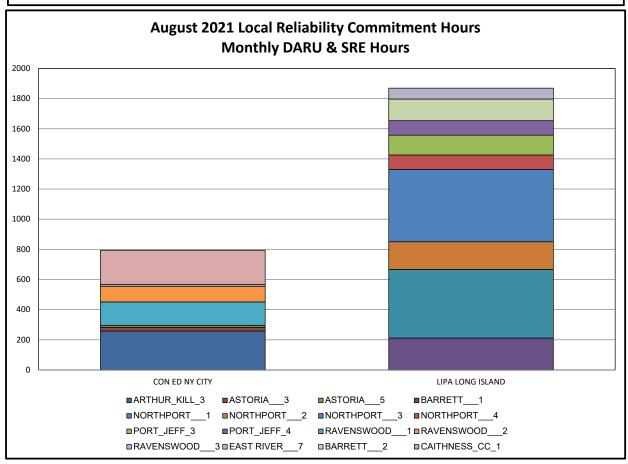

#### Market Performance Metrics

- Monthly Statewide Uplift Components and Rate
- RTM Congestion Residuals Monthly Trend
- RTM Congestion Residuals Daily Costs
- RTM Congestion Residuals Event Summary
- RTM Congestion Residuals Cost Categories
- DAM Congestion Residuals Monthly Trend
- DAM Congestion Residuals Daily Costs
- DAM Congestion Residuals Cost Categories
- NYCA Unit Uplift Components Monthly Trend
- NYCA Unit Uplift Components Daily Costs
- Local Reliability Costs Monthly Trend & Commitment Hours
- TCC Monthly Clearing Price with DAM Congestion
- ICAP Spot Market Clearing Price
- UCAP Awards