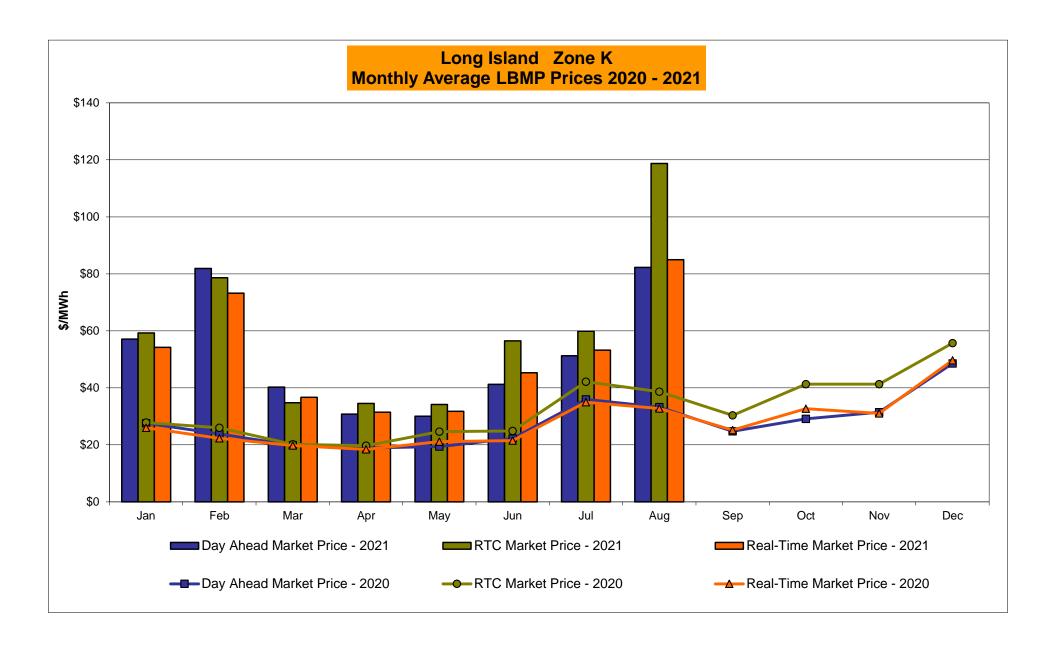

#### **August 2021 Zonal LBMP Statistics for NYISO (\$/MWh)**

|                                                                                                       | WEST<br>Zone A                   | GENESEE  Zone B                                                 | NORTH<br>Zone D                                          | CENTRAL<br>Zone C                          | MOHAWK<br>VALLEY<br><u>Zone E</u>      | CAPITAL<br>Zone F                                                            | HUDSON<br>VALLEY<br><u>Zone G</u>                   | MILLWOOD<br>Zone H                     | DUNWOODIE<br>Zone I                    | NEW YORK<br>CITY<br>Zone J             | LONG<br>ISLAND<br><u>Zone K</u>        |
|-------------------------------------------------------------------------------------------------------|----------------------------------|-----------------------------------------------------------------|----------------------------------------------------------|--------------------------------------------|----------------------------------------|------------------------------------------------------------------------------|-----------------------------------------------------|----------------------------------------|----------------------------------------|----------------------------------------|----------------------------------------|
| DAY AHEAD LBMP                                                                                        |                                  |                                                                 |                                                          |                                            |                                        |                                                                              |                                                     |                                        |                                        |                                        |                                        |
| Unweighted Price *                                                                                    | 45.93                            | 40.13                                                           | 31.84                                                    | 40.97                                      | 41.31                                  | 43.99                                                                        | 44.29                                               | 44.75                                  | 44.92                                  | 46.90                                  | 82.28                                  |
| Standard Deviation                                                                                    | 24.18                            | 14.01                                                           | 13.88                                                    | 14.64                                      | 14.76                                  | 13.75                                                                        | 14.15                                               | 14.39                                  | 14.39                                  | 15.86                                  | 61.69                                  |
| RTC LBMP                                                                                              |                                  |                                                                 |                                                          |                                            |                                        |                                                                              |                                                     |                                        |                                        |                                        |                                        |
| Unweighted Price *                                                                                    | 50.32                            | 42.69                                                           | 36.36                                                    | 43.53                                      | 43.71                                  | 46.68                                                                        | 46.49                                               | 47.54                                  | 47.37                                  | 50.29                                  | 118.73                                 |
| Standard Deviation                                                                                    | 37.05                            | 26.57                                                           | 31.67                                                    | 26.74                                      | 26.88                                  | 26.71                                                                        | 26.62                                               | 27.45                                  | 27.06                                  | 30.03                                  | 188.20                                 |
| REAL TIME LBMP                                                                                        |                                  |                                                                 |                                                          |                                            |                                        |                                                                              |                                                     |                                        |                                        |                                        |                                        |
| Unweighted Price *                                                                                    | 43.98                            | 40.66                                                           | 33.67                                                    | 41.07                                      | 41.33                                  | 44.09                                                                        | 44.16                                               | 45.14                                  | 44.98                                  | 47.82                                  | 84.99                                  |
| Standard Deviation                                                                                    | 27.41                            | 21.96                                                           | 32.26                                                    | 22.11                                      | 22.36                                  | 21.37                                                                        | 21.56                                               | 22.39                                  | 21.87                                  | 23.45                                  | 165.38                                 |
|                                                                                                       |                                  |                                                                 |                                                          |                                            |                                        |                                                                              |                                                     |                                        |                                        |                                        |                                        |
|                                                                                                       | ONTARIO<br>IESO                  | HYDRO<br>QUEBEC<br>(Wheel)                                      | HYDRO<br>QUEBEC<br>(Import/Export)                       | PJM                                        | NEW<br>ENGLAND                         | CROSS<br>SOUND<br>CABLE                                                      | NORTHPORT-<br>NORWALK                               | NEPTUNE                                | LINDEN VFT                             | HUDSON                                 | Dennison                               |
|                                                                                                       |                                  | QUEBEC                                                          | QUEBEC                                                   | PJM                                        |                                        | SOUND                                                                        |                                                     | NEPTUNE<br>Controllable                | LINDEN VFT Controllable                | HUDSON<br>Controllable                 | Dennison<br>Controllable               |
|                                                                                                       |                                  | QUEBEC                                                          | QUEBEC                                                   | PJM<br><u>Zone P</u>                       |                                        | SOUND<br>CABLE                                                               | NORWALK                                             |                                        |                                        |                                        |                                        |
| DAY AHEAD LBMP                                                                                        | IESO  Zone O                     | QUEBEC<br>(Wheel)<br>Zone M                                     | QUEBEC<br>(Import/Export)<br>Zone M                      | Zone P                                     | ENGLAND  Zone N                        | SOUND<br>CABLE<br>Controllable<br>Line                                       | NORWALK<br>Controllable<br>Line                     | Controllable<br>Line                   | Controllable<br>Line                   | Controllable<br>Line                   | Controllable<br>Line                   |
| Unweighted Price *                                                                                    | <b>Zone O</b> 36.92              | QUEBEC (Wheel)  Zone M  36.00                                   | QUEBEC (Import/Export)  Zone M  36.00                    | <u>Zone P</u><br>42.80                     | <b>Zone N</b> 46.21                    | SOUND<br>CABLE<br>Controllable<br>Line<br>81.98                              | NORWALK Controllable Line 52.96                     | Controllable<br>Line<br>81.21          | Controllable<br>Line<br>45.13          | Controllable<br>Line<br>45.25          | Controllable<br>Line<br>31.05          |
|                                                                                                       | IESO  Zone O                     | QUEBEC<br>(Wheel)<br>Zone M                                     | QUEBEC<br>(Import/Export)<br>Zone M                      | Zone P                                     | ENGLAND  Zone N                        | SOUND<br>CABLE<br>Controllable<br>Line                                       | NORWALK<br>Controllable<br>Line                     | Controllable<br>Line                   | Controllable<br>Line                   | Controllable<br>Line                   | Controllable<br>Line                   |
| Unweighted Price * Standard Deviation  RTC LBMP                                                       | Zone O<br>36.92<br>11.68         | QUEBEC<br>(Wheel)<br>Zone M<br>36.00<br>12.97                   | QUEBEC (Import/Export)  Zone M  36.00 12.97              | <b>Zone P</b> 42.80 15.18                  | <b>Zone N</b> 46.21 18.12              | SOUND<br>CABLE<br>Controllable<br>Line<br>81.98<br>61.61                     | NORWALK Controllable Line 52.96 20.81               | Controllable<br>Line<br>81.21<br>61.45 | Controllable<br>Line<br>45.13<br>14.03 | Controllable<br>Line<br>45.25<br>14.30 | Controllable<br>Line<br>31.05<br>13.29 |
| Unweighted Price * Standard Deviation                                                                 | <b>Zone O</b> 36.92 11.68        | QUEBEC<br>(Wheel)<br>Zone M<br>36.00<br>12.97                   | QUEBEC (Import/Export)  Zone M  36.00 12.97              | <b>Zone P</b> 42.80 15.18                  | <b>ENGLAND Zone N</b> 46.21 18.12      | SOUND<br>CABLE<br>Controllable<br>Line<br>81.98<br>61.61                     | NORWALK Controllable Line 52.96 20.81               | Eine 81.21 61.45                       | Controllable<br>Line<br>45.13<br>14.03 | 45.25<br>14.30                         | 231.05<br>13.29<br>37.08               |
| Unweighted Price * Standard Deviation  RTC LBMP                                                       | Zone O<br>36.92<br>11.68         | QUEBEC<br>(Wheel)<br>Zone M<br>36.00<br>12.97                   | QUEBEC (Import/Export)  Zone M  36.00 12.97              | <b>Zone P</b> 42.80 15.18                  | <b>Zone N</b> 46.21 18.12              | SOUND<br>CABLE<br>Controllable<br>Line<br>81.98<br>61.61                     | NORWALK Controllable Line 52.96 20.81               | Controllable<br>Line<br>81.21<br>61.45 | Controllable<br>Line<br>45.13<br>14.03 | Controllable<br>Line<br>45.25<br>14.30 | Controllable<br>Line<br>31.05<br>13.29 |
| Unweighted Price * Standard Deviation  RTC LBMP Unweighted Price * Standard Deviation  REAL TIME LBMP | 36.92<br>11.68<br>40.29<br>41.15 | QUEBEC<br>(Wheel)<br>Zone M<br>36.00<br>12.97<br>40.83<br>40.68 | QUEBEC (Import/Export)  Zone M  36.00 12.97  40.83 40.68 | Zone P<br>42.80<br>15.18<br>46.72<br>42.52 | <b>Zone N</b> 46.21 18.12  49.98 45.53 | SOUND<br>CABLE<br>Controllable<br>Line<br>81.98<br>61.61<br>120.16<br>190.47 | NORWALK Controllable Line  52.96 20.81  72.29 69.27 | 81.21<br>61.45<br>119.40<br>193.72     | 45.13<br>14.03<br>49.12<br>43.17       | 45.25<br>14.30<br>49.62<br>43.74       | 31.05<br>13.29<br>37.08<br>44.56       |
| Unweighted Price * Standard Deviation  RTC LBMP  Unweighted Price * Standard Deviation                | <b>Zone O</b> 36.92 11.68        | QUEBEC<br>(Wheel)<br>Zone M<br>36.00<br>12.97                   | QUEBEC (Import/Export)  Zone M  36.00 12.97              | <b>Zone P</b> 42.80 15.18                  | <b>ENGLAND Zone N</b> 46.21 18.12      | SOUND<br>CABLE<br>Controllable<br>Line<br>81.98<br>61.61                     | NORWALK Controllable Line 52.96 20.81               | Eine 81.21 61.45                       | Controllable<br>Line<br>45.13<br>14.03 | 45.25<br>14.30                         | 231.05<br>13.29<br>37.08               |