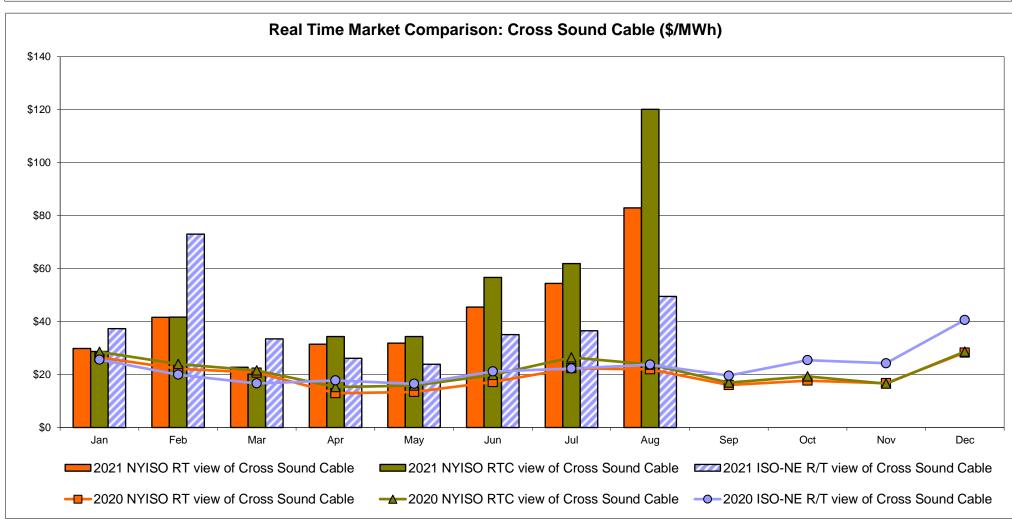

# External Controllable Line: Cross Sound Cable (New England)

#### Note:

ISO-NE Forecast is an advisory posting @ 18:00 day before.

The DAM and R/T prices at the Shorham 13899 interface are used for ISO-NE.

The DAM and R/T prices at the CSC interface are used for NYISO.