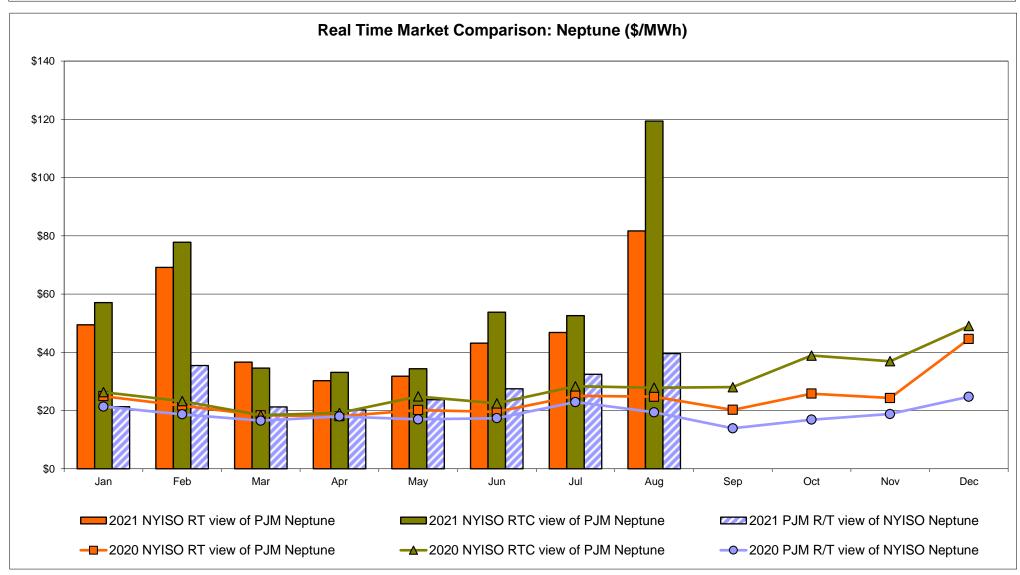

rnal Comparison Ontario IESO**





Notes: Exchange factor used for August 2021 was 0.793713786808477 to US

HOEP: Hourly Ontario Energy Price Pre-Dispatch: Projected Energy Price

# External Controllable Line: Cross Sound Cable (New England)





#### Note:

ISO-NE Forecast is an advisory posting @ 18:00 day before.

The DAM and R/T prices at the Shorham 13899 interface are used for ISO-NE.

The DAM and R/T prices at the CSC interface are used for NYISO.

## **External Controllable Line: Northport - Norwalk (New England)**





#### Note:

ISO-NE Forecast is an advisory posting @ 18:00 day before.

The DAM and R/T prices at the Northport 138 interface are used for ISO-NE.

The DAM and R/T prices at the 1385 interface are used for NYISO.

# **External Controllable Line: Neptune (PJM)**





# **External Comparison Hydro-Quebec**





Note:

Hydro-Quebec Prices are unavailable.

## **External Controllable Line: Linden VFT (PJM)**





## **External Controllable Line: Hudson (PJM)**





#### **NYISO Real Time Price Correction Statistics**

| 2021<br>Hour Corrections                                                                                                                                                                                                                                                                                                                                                                                                                                                                    |