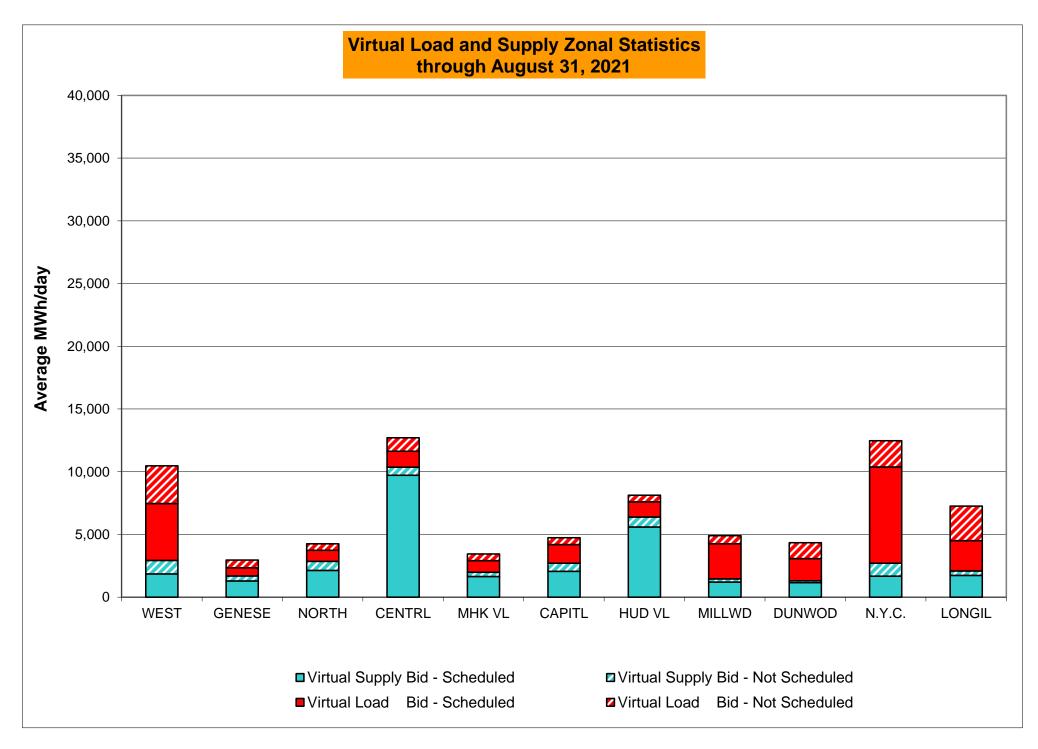

br>720<br>2.08%<br>1.12%                 | 1<br>744<br>0.13%<br>0.22%<br>1<br>9,128<br>0.01%<br>0.07%<br>5<br>744<br>0.67%<br>1.06%<br>3.00         | 2<br>744<br>0.27%<br>0.22%<br>4<br>9,156<br>0.04%<br>0.06%<br>6<br>744<br>0.81%<br>1.02%<br>3.00         | 0<br>720<br>0.00%<br>0.20%<br>0<br>8,810<br>0.00%<br>0.06%<br>0<br>720<br>0.00%<br>0.91%                 | 2<br>744<br>0.27%<br>0.20%<br>5<br>9,048<br>0.06%<br>0.06%<br>27<br>744<br>3.63%<br>1.19%                 | 0<br>721<br>0.00%<br>0.19%<br>0<br>8,790<br>0.00%<br>0.05%<br>10<br>721<br>1.39%<br>1.21%                 | 0<br>744<br>0.00%<br>0.17%<br>0<br>9,083<br>0.00%<br>0.05%<br>12<br>744<br>1.61%<br>1.24%                 |

<sup>\*</sup>Calendar days from reservation date; for June 2018 forward, business days from market date









#### Virtual Load and Supply Zonal Statistics (Average MWh/day) - 2021 Virtual Load Bid Virtual Load Bid **Virtual Supply Bid** Virtual Load Bid **Virtual Supply Bid Virtual Supply Bid** Not Not Not Not Not Not Date Scheduled Scheduled Scheduled Scheduled Date Scheduled Scheduled Scheduled Scheduled Date Scheduled Scheduled Scheduled Scheduled Zone Zone Zone MHK VL DUNWOD **WEST** Jan-21 6,262 1,726 2,018 1,076 Jan-21 1,537 548 1,967 531 Jan-21 1,881 2,339 2,000 475 Feb-21 4,588 1,544 1,842 959 Feb-21 1,031 584 2,081 392 Feb-21 912 1,806 2,015 568 Mar-21 5,696 840 1,144 893 Mar-21 1,669 305 1,402 524 Mar-21 1,303 817 1,780 1,142 1,100 1,948 873 1,982 670 2,166 524 Apr-21 6,747 Apr-21 1,741 366 Apr-21 1,519 638 2,009 3,219 461 7,289 1,632 1,432 630 May-21 1,279 353 447 May-21 868 1,347 Ma