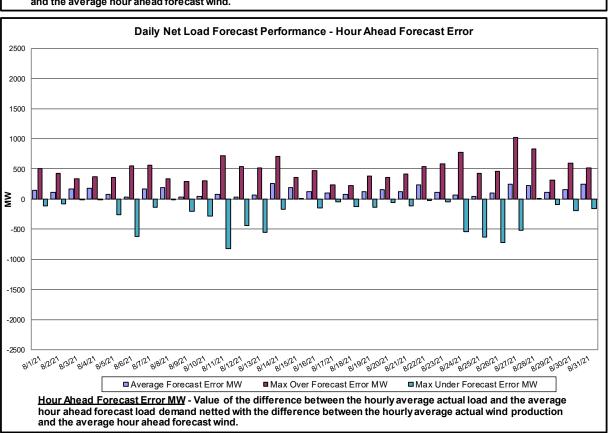

ong Island Zone |
|----------------------------|----------|---------------------------|--------------------|------------------|
| September 2021 Spot Price  | \$4.65   | \$4.65                    | \$5.08             | \$9.30           |
| August 2021 Spot Price     | \$5.43   | \$5.43                    | \$5.43             | \$10.56          |
| Delta                      | (\$0.78) | (\$0.78)                  | (\$0.35)           | (\$1.26)         |

- NYCA price decreased due to increase in net imports.
- Lower Hudson Valley price was set by NYCA
- New York City price decreased due to increase in capacity sold.
- Long Island price decreased due to increase in capacity sold.



### **Reliability Performance Metrics**















































































### **Broader Regional Market Performance Metrics**







#### PAR Interconnection Congestion Coordination

<u>Category</u> <u>Description</u>

NY Represents the value NY realizes from Market-to-Market PAR Coordination when

experiencing congestion. This is the estimated savings to NY for additional deliveries into NY

RECO Represents the value of PJM's obligation to deliver 80% of service to RECO load over

Ramapo 5018. This is the estimated reduction in NYCA congestion due to the PJM delivery

of RECO over Ramapo 5018.

M2M PAR Settlement Market-to-Market PAR Coordination settlement on coordinated flowgates. Through April 2017

this value was included in the NY and RECO categories. The positive sign convention

indicates settlement to NY while the negative indicates settlement