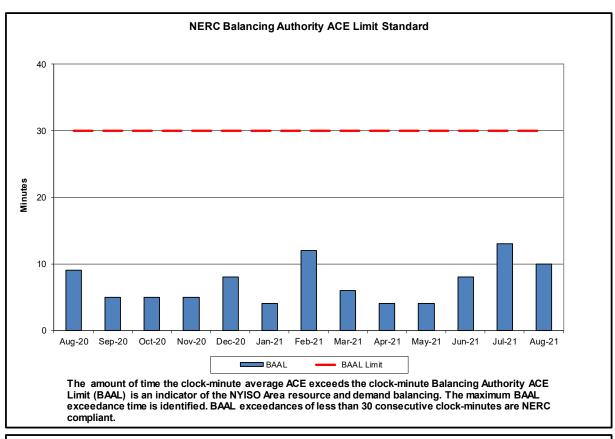

#### Reliability Performance Metrics

- Alert State Declarations
- Major Emergency State Declarations
- IROL Exceedance Times
- Balancing Area Control Performance
- Reserve Activations
- Disturbance Recovery Times
- Load Forecasting Performance
- Wind Forecasting Performance
- Wind Performance and Curtailments
- BTM Solar Performance
- BTM Solar Forecasting Performance
- Net Load Forecasting Performance
- Lake Erie Circulation and ISO Schedules

### **Reliability Performance Metrics**