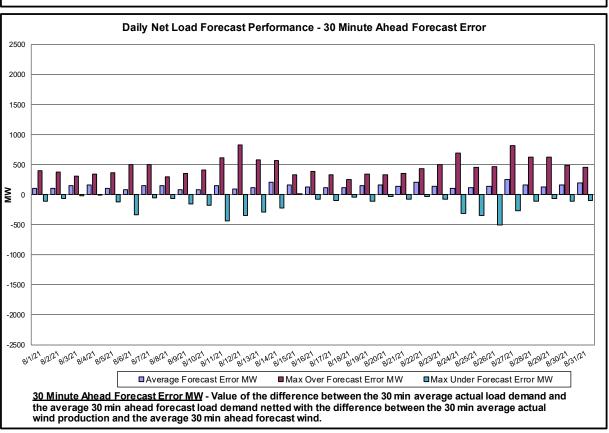

#### Reliability Performance Metrics

- Alert State Declarations
- Major Emergency State Declarations
- IROL Exceedance Times
- Balancing Area Control Performance
- Reserve Activations
- Disturbance Recovery Times
- Load Forecasting Performance
- Wind Forecasting Performance
- Wind Performance and Curtailments
- BTM Solar Performance
- BTM Solar Forecasting Performance
- Net Load Forecasting Performance
- Lake Erie Circulation and ISO Schedules