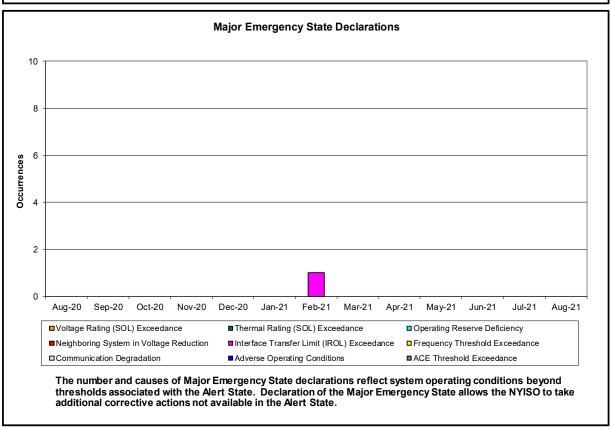

#### Reliability Performance Metrics

- Alert State Declarations
- Major Emergency State Declarations
- IROL Exceedance Times
- Balancing Area Control Performance
- Reserve Activations
- Disturbance Recovery Times
- Load Forecasting Performance
- Wind Forecasting Performance
- Wind Performance and Curtailments
- BTM Solar Performance
- BTM Solar Forecasting Performance
- Net Load Forecasting Performance
- Lake Erie Circulation and ISO Schedules

### **Reliability Performance Metrics**