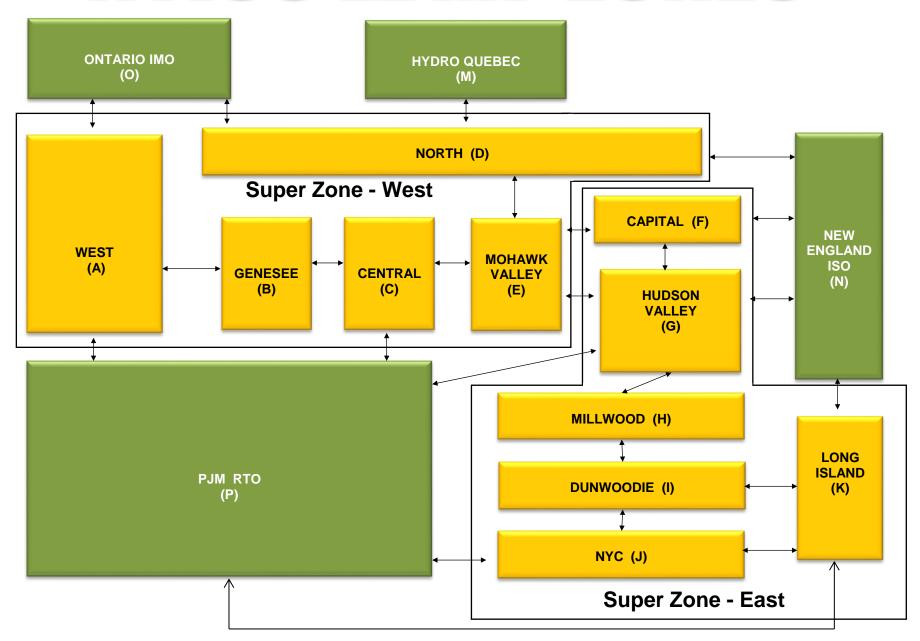

#### **August 2021 Zonal LBMP Statistics for NYISO (\$/MWh)**

|                                                                                                       | WEST<br>Zone A                   | GENESEE  Zone B                                                 | NORTH<br>Zone D                                          | CENTRAL<br>Zone C                          | MOHAWK<br>VALLEY<br><u>Zone E</u>      | CAPITAL<br>Zone F                                                            | HUDSON<br>VALLEY<br><u>Zone G</u>                   | MILLWOOD<br>Zone H                     | DUNWOODIE<br>Zone I                    | NEW YORK<br>CITY<br>Zone J             | LONG<br>ISLAND<br><u>Zone K</u>        |
|-------------------------------------------------------------------------------------------------------|----------------------------------|-----------------------------------------------------------------|----------------------------------------------------------|--------------------------------------------|----------------------------------------|------------------------------------------------------------------------------|-----------------------------------------------------|----------------------------------------|----------------------------------------|----------------------------------------|----------------------------------------|
| DAY AHEAD LBMP                                                                                        |                                  |                                                                 |                                                          |                                            |                                        |                                                                              |                                                     |                                        |                                        |                                        |                                        |
| Unweighted Price *                                                                                    | 45.93                            | 40.13                                                           | 31.84                                                    | 40.97                                      | 41.31                                  | 43.99                                                                        | 44.29                                               | 44.75                                  | 44.92                                  | 46.90                                  | 82.28                                  |
| Standard Deviation                                                                                    | 24.18                            | 14.01                                                           | 13.88                                                    | 14.64                                      | 14.76                                  | 13.75                                                                        | 14.15                                               | 14.39                                  | 14.39                                  | 15.86                                  | 61.69                                  |
| RTC LBMP                                                                                              |                                  |                                                                 |                                                          |                                            |                                        |                                                                              |                                                     |                                        |                                        |                                        |                                        |
| Unweighted Price *                                                                                    | 50.32                            | 42.69                                                           | 36.36                                                    | 43.53                                      | 43.71                                  | 46.68                                                                        | 46.49                                               | 47.54                                  | 47.37                                  | 50.29                                  | 118.73                                 |
| Standard Deviation                                                                                    | 37.05                            | 26.57                                                           | 31.67                                                    | 26.74                                      | 26.88                                  | 26.71                                                                        | 26.62                                               | 27.45                                  | 27.06                                  | 30.03                                  | 188.20                                 |
| REAL TIME LBMP                                                                                        |                                  |                                                                 |                                                          |                                            |                                        |                                                                              |                                                     |                                        |                                        |                                        |                                        |
| Unweighted Price *                                                                                    | 43.98                            | 40.66                                                           | 33.67                                                    | 41.07                                      | 41.33                                  | 44.09                                                                        | 44.16                                               | 45.14                                  | 44.98                                  | 47.82                                  | 84.99                                  |
| Standard Deviation                                                                                    | 27.41                            | 21.96                                                           | 32.26                                                    | 22.11                                      | 22.36                                  | 21.37                                                                        | 21.56                                               | 22.39                                  | 21.87                                  | 23.45                                  | 165.38                                 |
|                                                                                                       |                                  |                                                                 |                                                          |                                            |                                        |                                                                              |                                                     |                                        |                                        |                                        |                                        |
|                                                                                                       | ONTARIO<br>IESO                  | HYDRO<br>QUEBEC<br>(Wheel)                                      | HYDRO<br>QUEBEC<br>(Import/Export)                       | PJM                                        | NEW<br>ENGLAND                         | CROSS<br>SOUND<br>CABLE                                                      | NORTHPORT-<br>NORWALK                               | NEPTUNE                                | LINDEN VFT                             | HUDSON                                 | Dennison                               |
|                                                                                                       |                                  | QUEBEC                                                          | QUEBEC                                                   | PJM                                        |                                        | SOUND                                                                        |                                                     | NEPTUNE<br>Controllable                | LINDEN VFT Controllable                | HUDSON<br>Controllable                 | Dennison<br>Controllable               |
|                                                                                                       |                                  | QUEBEC                                                          | QUEBEC                                                   | PJM<br><u>Zone P</u>                       |                                        | SOUND<br>CABLE                                                               | NORWALK                                             |                                        |                                        |                                        |                                        |
| DAY AHEAD LBMP                                                                                        | IESO  Zone O                     | QUEBEC<br>(Wheel)<br>Zone M                                     | QUEBEC<br>(Import/Export)<br>Zone M                      | Zone P                                     | ENGLAND  Zone N                        | SOUND<br>CABLE<br>Controllable<br>Line                                       | NORWALK<br>Controllable<br>Line                     | Controllable<br>Line                   | Controllable<br>Line                   | Controllable<br>Line                   | Controllable<br>Line                   |
| Unweighted Price *                                                                                    | <b>Zone O</b> 36.92              | QUEBEC (Wheel)  Zone M  36.00                                   | QUEBEC (Import/Export)  Zone M  36.00                    | <u>Zone P</u><br>42.80                     | <b>Zone N</b> 46.21                    | SOUND<br>CABLE<br>Controllable<br>Line<br>81.98                              | NORWALK Controllable Line 52.96                     | Controllable<br>Line<br>81.21          | Controllable<br>Line<br>45.13          | Controllable<br>Line<br>45.25          | Controllable<br>Line<br>31.05          |
|                                                                                                       | IESO  Zone O                     | QUEBEC<br>(Wheel)<br>Zone M                                     | QUEBEC<br>(Import/Export)<br>Zone M                      | Zone P                                     | ENGLAND  Zone N                        | SOUND<br>CABLE<br>Controllable<br>Line                                       | NORWALK<br>Controllable<br>Line                     | Controllable<br>Line                   | Controllable<br>Line                   | Controllable<br>Line                   | Controllable<br>Line                   |
| Unweighted Price * Standard Deviation  RTC LBMP                                                       | Zone O<br>36.92<br>11.68         | QUEBEC<br>(Wheel)<br>Zone M<br>36.00<br>12.97                   | QUEBEC (Import/Export)  Zone M  36.00 12.97              | <b>Zone P</b> 42.80 15.18                  | <b>Zone N</b> 46.21 18.12              | SOUND<br>CABLE<br>Controllable<br>Line<br>81.98<br>61.61                     | NORWALK Controllable Line 52.96 20.81               | Controllable<br>Line<br>81.21<br>61.45 | Controllable<br>Line<br>45.13<br>14.03 | Controllable<br>Line<br>45.25<br>14.30 | Controllable<br>Line<br>31.05<br>13.29 |
| Unweighted Price * Standard Deviation                                                                 | <b>Zone O</b> 36.92 11.68        | QUEBEC<br>(Wheel)<br>Zone M<br>36.00<br>12.97                   | QUEBEC (Import/Export)  Zone M  36.00 12.97              | <b>Zone P</b> 42.80 15.18                  | <b>ENGLAND Zone N</b> 46.21 18.12      | SOUND<br>CABLE<br>Controllable<br>Line<br>81.98<br>61.61                     | NORWALK Controllable Line 52.96 20.81               | Eine 81.21 61.45                       | Controllable<br>Line<br>45.13<br>14.03 | 45.25<br>14.30                         | 231.05<br>13.29<br>37.08               |
| Unweighted Price * Standard Deviation  RTC LBMP                                                       | Zone O<br>36.92<br>11.68         | QUEBEC<br>(Wheel)<br>Zone M<br>36.00<br>12.97                   | QUEBEC (Import/Export)  Zone M  36.00 12.97              | <b>Zone P</b> 42.80 15.18                  | <b>Zone N</b> 46.21 18.12              | SOUND<br>CABLE<br>Controllable<br>Line<br>81.98<br>61.61                     | NORWALK Controllable Line 52.96 20.81               | Controllable<br>Line<br>81.21<br>61.45 | Controllable<br>Line<br>45.13<br>14.03 | Controllable<br>Line<br>45.25<br>14.30 | Controllable<br>Line<br>31.05<br>13.29 |
| Unweighted Price * Standard Deviation  RTC LBMP Unweighted Price * Standard Deviation  REAL TIME LBMP | 36.92<br>11.68<br>40.29<br>41.15 | QUEBEC<br>(Wheel)<br>Zone M<br>36.00<br>12.97<br>40.83<br>40.68 | QUEBEC (Import/Export)  Zone M  36.00 12.97  40.83 40.68 | Zone P<br>42.80<br>15.18<br>46.72<br>42.52 | <b>Zone N</b> 46.21 18.12  49.98 45.53 | SOUND<br>CABLE<br>Controllable<br>Line<br>81.98<br>61.61<br>120.16<br>190.47 | NORWALK Controllable Line  52.96 20.81  72.29 69.27 | 81.21<br>61.45<br>119.40<br>193.72     | 45.13<br>14.03<br>49.12<br>43.17       | 45.25<br>14.30<br>49.62<br>43.74       | 31.05<br>13.29<br>37.08<br>44.56       |
| Unweighted Price * Standard Deviation  RTC LBMP  Unweighted Price * Standard Deviation                | <b>Zone O</b> 36.92 11.68        | QUEBEC<br>(Wheel)<br>Zone M<br>36.00<br>12.97                   | QUEBEC (Import/Export)  Zone M  36.00 12.97              | <b>Zone P</b> 42.80 15.18                  | <b>ENGLAND Zone N</b> 46.21 18.12      | SOUND<br>CABLE<br>Controllable<br>Line<br>81.98<br>61.61                     | NORWALK Controllable Line 52.96 20.81               | Eine 81.21 61.45                       | Controllable<br>Line<br>45.13<br>14.03 | 45.25<br>14.30                         | 231.05<br>13.29<br>37.08               |