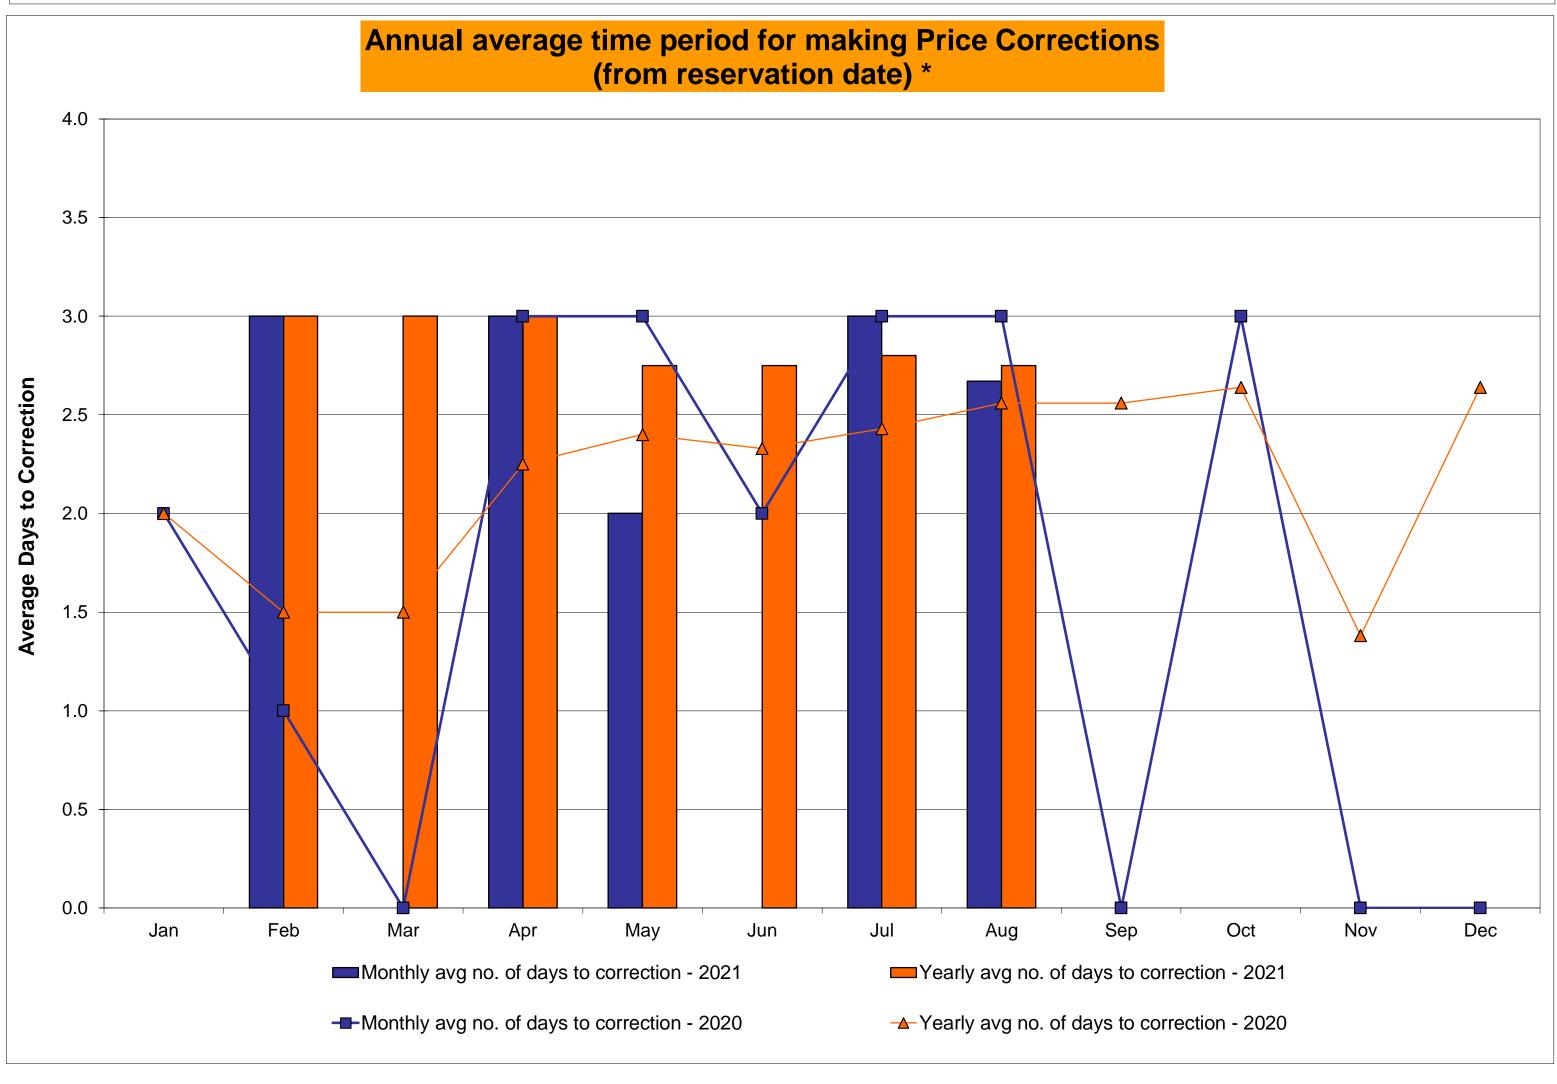

>15<br>720<br>2.08%<br>1.12%                 | 1<br>744<br>0.13%<br>0.22%<br>1<br>9,128<br>0.01%<br>0.07%<br>5<br>744<br>0.67%<br>1.06%<br>3.00         | 2<br>744<br>0.27%<br>0.22%<br>4<br>9,156<br>0.04%<br>0.06%<br>6<br>744<br>0.81%<br>1.02%<br>3.00         | 0<br>720<br>0.00%<br>0.20%<br>0<br>8,810<br>0.00%<br>0.06%<br>0<br>720<br>0.00%<br>0.91%                 | 2<br>744<br>0.27%<br>0.20%<br>5<br>9,048<br>0.06%<br>0.06%<br>27<br>744<br>3.63%<br>1.19%                 | 0<br>721<br>0.00%<br>0.19%<br>0<br>8,790<br>0.00%<br>0.05%<br>10<br>721<br>1.39%<br>1.21%                 | 0<br>744<br>0.00%<br>0.17%<br>0<br>9,083<br>0.00%<br>0.05%<br>12<br>744<br>1.61%<br>1.24%                 |

<sup>\*</sup>Calendar days from reservation date; for June 2018 forward, business days from market date









#### Virtual Load and Supply Zonal Statistics (Average MWh/day) - 2021 Virtual Load Bid Virtual Load Bid **Virtual Supply Bid** Virtual Load Bid **Virtual Supply Bid Virtual Supply Bid** Not Not Not Not Not Not Date Scheduled Scheduled Scheduled Scheduled Date Scheduled Scheduled Scheduled Scheduled Date Scheduled Scheduled Scheduled Scheduled Zone Zone Zone MHK VL DUNWOD **WEST** Jan-21 6,262 1,726 2,018 1,076 Jan-21 1,537 548 1,967 531 Jan-21 1,881 2,339 2,000 475 Feb-21 4,588 1,544 1,842 959 Feb-21 1,031 584 2,081 392 Feb-21 912 1,806 2,015 568 Mar-21 5,696 840 1,144 893 Mar-21 1,669 305 1,402 524 Mar-21 1,303 817 1,780 1,142 1,100 1,948 873 1,982 670 2,166 524 Apr-21 6,747 Apr-21 1,741 366 Apr-21 1,519 638 2,009 3,219 461 7,289 1,632 1,432 630 May-21 1,279 353 447 May-21 868 1,34