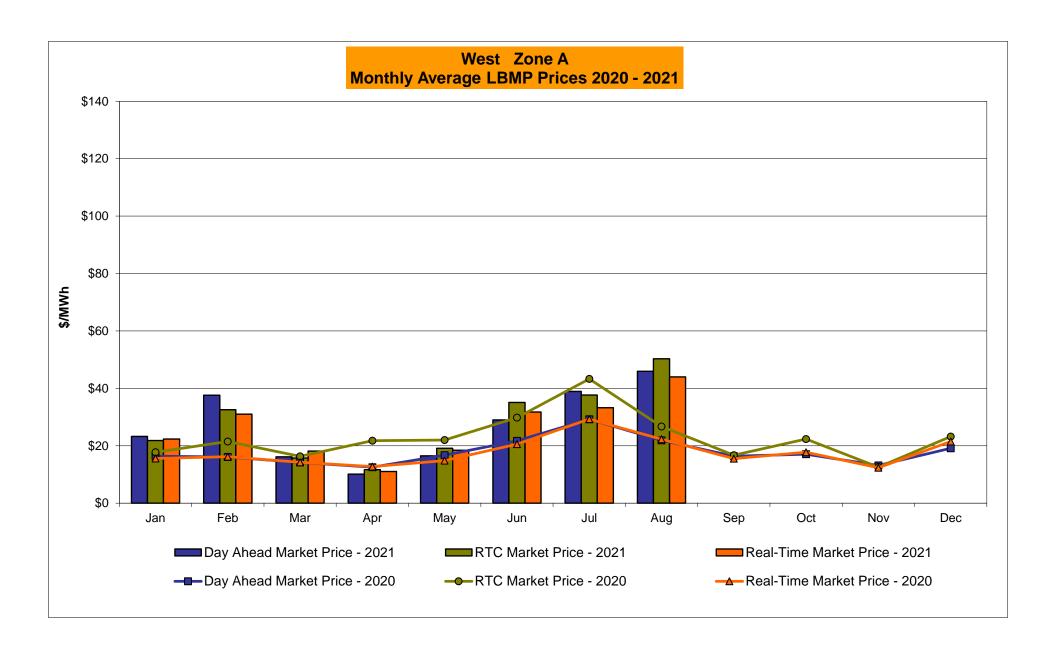

#### **August 2021 Zonal LBMP Statistics for NYISO (\$/MWh)**

|                                                                                                       | WEST<br>Zone A                   | GENESEE  Zone B                                                 | NORTH<br>Zone D                                          | CENTRAL<br>Zone C                          | MOHAWK<br>VALLEY<br><u>Zone E</u>      | CAPITAL<br>Zone F                                                            | HUDSON<br>VALLEY<br><u>Zone G</u>                   | MILLWOOD<br>Zone H                     | DUNWOODIE<br>Zone I                    | NEW YORK<br>CITY<br>Zone J             | LONG<br>ISLAND<br><u>Zone K</u>        |
|-------------------------------------------------------------------------------------------------------|----------------------------------|-----------------------------------------------------------------|----------------------------------------------------------|--------------------------------------------|----------------------------------------|------------------------------------------------------------------------------|-----------------------------------------------------|----------------------------------------|----------------------------------------|----------------------------------------|----------------------------------------|
| DAY AHEAD LBMP                                                                                        |                                  |                                                                 |                                                          |                                            |                                        |                                                                              |                                                     |                                        |                                        |                                        |                                        |
| Unweighted Price *                                                                                    | 45.93                            | 40.13                                                           | 31.84                                                    | 40.97                                      | 41.31                                  | 43.99                                                                        | 44.29                                               | 44.75                                  | 44.92                                  | 46.90                                  | 82.28                                  |
| Standard Deviation                                                                                    | 24.18                            | 14.01                                                           | 13.88                                                    | 14.64                                      | 14.76                                  | 13.75                                                                        | 14.15                                               | 14.39                                  | 14.39                                  | 15.86                                  | 61.69                                  |
| RTC LBMP                                                                                              |                                  |                                                                 |                                                          |                                            |                                        |                                                                              |                                                     |                                        |                                        |                                        |                                        |
| Unweighted Price *                                                                                    | 50.32                            | 42.69                                                           | 36.36                                                    | 43.53                                      | 43.71                                  | 46.68                                                                        | 46.49                                               | 47.54                                  | 47.37                                  | 50.29                                  | 118.73                                 |
| Standard Deviation                                                                                    | 37.05                            | 26.57                                                           | 31.67                                                    | 26.74                                      | 26.88                                  | 26.71                                                                        | 26.62                                               | 27.45                                  | 27.06                                  | 30.03                                  | 188.20                                 |
| REAL TIME LBMP                                                                                        |                                  |                                                                 |                                                          |                                            |                                        |                                                                              |                                                     |                                        |                                        |                                        |                                        |
| Unweighted Price *                                                                                    | 43.98                            | 40.66                                                           | 33.67                                                    | 41.07                                      | 41.33                                  | 44.09                                                                        | 44.16                                               | 45.14                                  | 44.98                                  | 47.82                                  | 84.99                                  |
| Standard Deviation                                                                                    | 27.41                            | 21.96                                                           | 32.26                                                    | 22.11                                      | 22.36                                  | 21.37                                                                        | 21.56                                               | 22.39                                  | 21.87                                  | 23.45                                  | 165.38                                 |
|                                                                                                       |                                  |                                                                 |                                                          |                                            |                                        |                                                                              |                                                     |                                        |                                        |                                        |                                        |
|                                                                                                       | ONTARIO<br>IESO                  | HYDRO<br>QUEBEC<br>(Wheel)                                      | HYDRO<br>QUEBEC<br>(Import/Export)                       | PJM                                        | NEW<br>ENGLAND                         | CROSS<br>SOUND<br>CABLE                                                      | NORTHPORT-<br>NORWALK                               | NEPTUNE                                | LINDEN VFT                             | HUDSON                                 | Dennison                               |
|                                                                                                       |                                  | QUEBEC                                                          | QUEBEC                                                   | PJM                                        |                                        | SOUND                                                                        |                                                     | NEPTUNE<br>Controllable                | LINDEN VFT Controllable                | HUDSON<br>Controllable                 | Dennison<br>Controllable               |
|                                                                                                       |                                  | QUEBEC                                                          | QUEBEC                                                   | PJM<br><u>Zone P</u>                       |                                        | SOUND<br>CABLE                                                               | NORWALK                                             |                                        |                                        |                                        |                                        |
| DAY AHEAD LBMP                                                                                        | IESO  Zone O                     | QUEBEC<br>(Wheel)<br>Zone M                                     | QUEBEC<br>(Import/Export)<br>Zone M                      | Zone P                                     | ENGLAND  Zone N                        | SOUND<br>CABLE<br>Controllable<br>Line                                       | NORWALK<br>Controllable<br>Line                     | Controllable<br>Line                   | Controllable<br>Line                   | Controllable<br>Line                   | Controllable<br>Line                   |
| Unweighted Price *                                                                                    | <b>Zone O</b> 36.92              | QUEBEC (Wheel)  Zone M  36.00                                   | QUEBEC (Import/Export)  Zone M  36.00                    | <u>Zone P</u><br>42.80                     | <b>Zone N</b> 46.21                    | SOUND<br>CABLE<br>Controllable<br>Line<br>81.98                              | NORWALK Controllable Line 52.96                     | Controllable<br>Line<br>81.21          | Controllable<br>Line<br>45.13          | Controllable<br>Line<br>45.25          | Controllable<br>Line<br>31.05          |
|                                                                                                       | IESO  Zone O                     | QUEBEC<br>(Wheel)<br>Zone M                                     | QUEBEC<br>(Import/Export)<br>Zone M                      | Zone P                                     | ENGLAND  Zone N                        | SOUND<br>CABLE<br>Controllable<br>Line                                       | NORWALK<br>Controllable<br>Line                     | Controllable<br>Line                   | Controllable<br>Line                   | Controllable<br>Line                   | Controllable<br>Line                   |
| Unweighted Price * Standard Deviation  RTC LBMP                                                       | Zone O<br>36.92<br>11.68         | QUEBEC<br>(Wheel)<br>Zone M<br>36.00<br>12.97                   | QUEBEC (Import/Export)  Zone M  36.00 12.97              | <b>Zone P</b> 42.80 15.18                  | <b>Zone N</b> 46.21 18.12              | SOUND<br>CABLE<br>Controllable<br>Line<br>81.98<br>61.61                     | NORWALK Controllable Line 52.96 20.81               | Controllable<br>Line<br>81.21<br>61.45 | Controllable<br>Line<br>45.13<br>14.03 | Controllable<br>Line<br>45.25<br>14.30 | Controllable<br>Line<br>31.05<br>13.29 |
| Unweighted Price * Standard Deviation                                                                 | <b>Zone O</b> 36.92 11.68        | QUEBEC<br>(Wheel)<br>Zone M<br>36.00<br>12.97                   | QUEBEC (Import/Export)  Zone M  36.00 12.97              | <b>Zone P</b> 42.80 15.18                  | <b>ENGLAND Zone N</b> 46.21 18.12      | SOUND<br>CABLE<br>Controllable<br>Line<br>81.98<br>61.61                     | NORWALK Controllable Line 52.96 20.81               | Eine 81.21 61.45                       | Controllable<br>Line<br>45.13<br>14.03 | 45.25<br>14.30                         | 231.05<br>13.29<br>37.08               |
| Unweighted Price * Standard Deviation  RTC LBMP                                                       | Zone O<br>36.92<br>11.68         | QUEBEC<br>(Wheel)<br>Zone M<br>36.00<br>12.97                   | QUEBEC (Import/Export)  Zone M  36.00 12.97              | <b>Zone P</b> 42.80 15.18                  | <b>Zone N</b> 46.21 18.12              | SOUND<br>CABLE<br>Controllable<br>Line<br>81.98<br>61.61                     | NORWALK Controllable Line 52.96 20.81               | Controllable<br>Line<br>81.21<br>61.45 | Controllable<br>Line<br>45.13<br>14.03 | Controllable<br>Line<br>45.25<br>14.30 | Controllable<br>Line<br>31.05<br>13.29 |
| Unweighted Price * Standard Deviation  RTC LBMP Unweighted Price * Standard Deviation  REAL TIME LBMP | 36.92<br>11.68<br>40.29<br>41.15 | QUEBEC<br>(Wheel)<br>Zone M<br>36.00<br>12.97<br>40.83<br>40.68 | QUEBEC (Import/Export)  Zone M  36.00 12.97  40.83 40.68 | Zone P<br>42.80<br>15.18<br>46.72<br>42.52 | <b>Zone N</b> 46.21 18.12  49.98 45.53 | SOUND<br>CABLE<br>Controllable<br>Line<br>81.98<br>61.61<br>120.16<br>190.47 | NORWALK Controllable Line  52.96 20.81  72.29 69.27 | 81.21<br>61.45<br>119.40<br>193.72     | 45.13<br>14.03<br>49.12<br>43.17       | 45.25<br>14.30<br>49.62<br>43.74       | 31.05<br>13.29<br>37.08<br>44.56       |
| Unweighted Price * Standard Deviation  RTC LBMP  Unweighted Price * Standard Deviation                | <b>Zone O</b> 36.92 11.68        | QUEBEC<br>(Wheel)<br>Zone M<br>36.00<br>12.97                   | QUEBEC (Import/Export)  Zone M  36.00 12.97              | <b>Zone P</b> 42.80 15.18                  | <b>ENGLAND Zone N</b> 46.21 18.12      | SOUND<br>CABLE<br>Controllable<br>Line<br>81.98<br>61.61                     | NORWALK Controllable Line 52.96 20.81               | Eine 81.21 61.45                       | Controllable<br>Line<br>45.13<br>14.03 | 45.25<br>14.30                         | 231.05<br>13.29<br>37.08               |