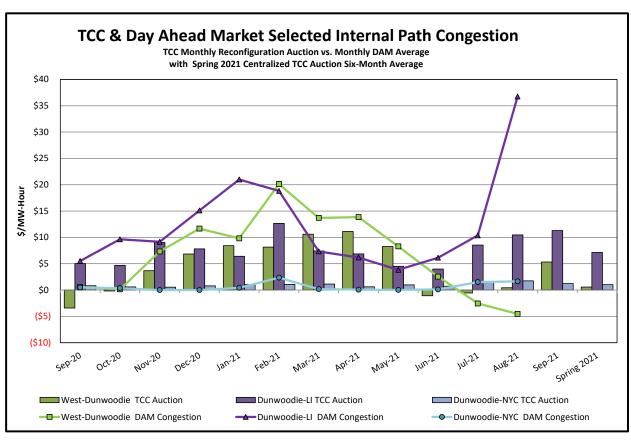

#### Market Performance Metrics

- Monthly Statewide Uplift Components and Rate
- RTM Congestion Residuals Monthly Trend
- RTM Congestion Residuals Daily Costs
- RTM Congestion Residuals Event Summary
- RTM Congestion Residuals Cost Categories
- DAM Congestion Residuals Monthly Trend
- DAM Congestion Residuals Daily Costs
- DAM Congestion Residuals Cost Categories
- NYCA Unit Uplift Components Monthly Trend
- NYCA Unit Uplift Components Daily Costs
- Local Reliability Costs Monthly Trend & Commitment Hours
- TCC Monthly Clearing Price with DAM Congestion
- ICAP Spot Market Clearing Price
- UCAP Awards