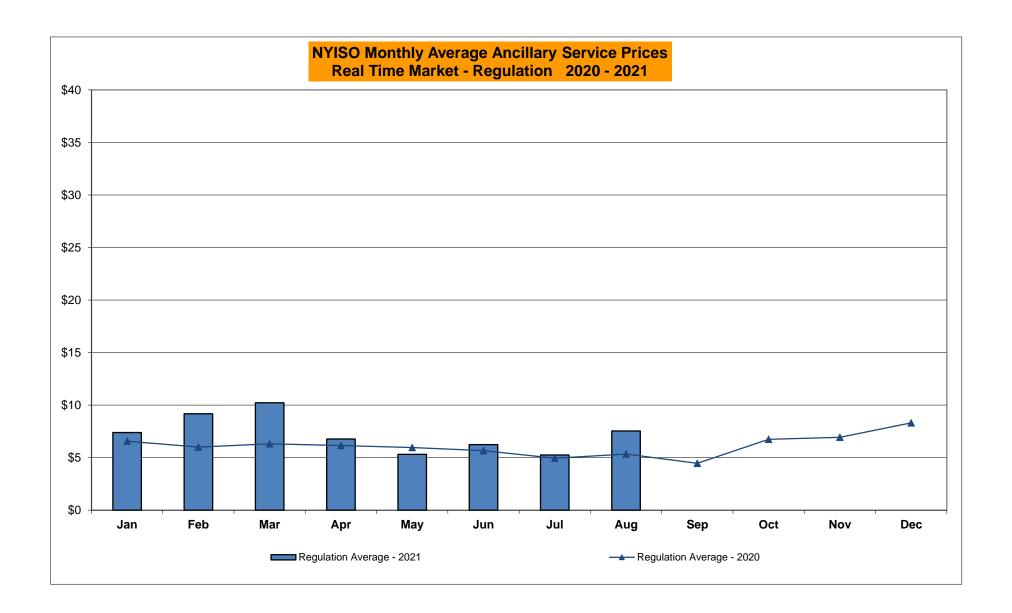

# NYISO Average Cost/MWh (Energy and Ancillary Services) \* from the LBMP Customer point of view

| 2021                              | <u>January</u> | <u>February</u> | <u>March</u> | <u>April</u> | <u>May</u> | <u>June</u> | <u>July</u> | <u>August</u> | September | <u>October</u> | <u>November</u> | <u>December</u> |
|-----------------------------------|----------------|-----------------|--------------|--------------|------------|-------------|-------------|---------------|-----------|----------------|-----------------|-----------------|
| LBMP                              | 37.83          | 63.70           | 28.59        | 22.79        | 25.72      | 39.37       | 45.16       | 55.48         |           |                |                 |                 |
| NTAC                              | 1.35           | 1.20            | 1.26         | 1.54         | 2.09       | 2.05        | 2.01        | 1.37          |           |                |                 |                 |
| Reserve                           | 0.49           | 0.81            | 0.57         | 0.56         | 0.54       | 0.45        | 0.44        | 0.44          |           |                |                 |                 |
| Regulation                        | 0.07           | 0.13            | 0.09         | 0.10         | 0.08       | 0.07        | 0.06        | 0.05          |           |                |                 |                 |
| NYISO Cost of Operations          | 0.74           | 0.74            | 0.74         | 0.74         | 0.76       | 0.76        | 0.76        | 0.76          |           |                |                 |                 |
| FERC Fee Recovery                 | 0.08           | 0.09            | 0.09         | 0.11         | 0.10       | 0.08        | 0.07        | 0.06          |           |                |                 |                 |
| Uplift                            | (0.31)         | (0.15)          | 0.11         | (0.12)       | (0.19)     | (0.50)      | (0.09)      | (0.81)        |           |                |                 |                 |
| Uplift: Local Reliability Share   | 0.09           | 0.15            | 0.11         | 0.06         | 0.22       | 0.17        | 0.30        | 0.33          |           |                |                 |                 |
| Uplift: Statewide Share           | (0.40)         | (0.30)          | 0.00         | (0.18)       | (0.41)     | (0.68)      | (0.39)      | (1.14)        |           |                |                 |                 |
| Voltage Support and Black Start _ | 0.43           | 0.43            | 0.43         | 0.44         | 0.44       | 0.44        | 0.44        | 0.44          |           |                |                 |                 |
| Avg Monthly Cost                  | 40.61          | 66.87           | 31.81        | 26.06        | 29.45      | 42.65       | 48.79       | 57.73         |           |                |                 |                 |
| Avg YTD Cost                      | 40.69          | 52.99           | 46.57        | 42.41        | 40.10      | 40.59       | 42.05       | 44.63         |           |                |                 |                 |
| ,g 2 3331                         | 10.00          | 02.00           | 10101        |              | 10110      | 10.00       | 12.00       |               |           |                |                 |                 |
| TSA \$ per NYC MWh                | 0.00           | 0.00            | 0.00         | 0.00         | 0.52       | 0.90        | 0.93        | 0.24          |           |                |                 |                 |
| 2020                              | January        | February        | <u>March</u> | <u>April</u> | <u>May</u> | <u>June</u> | <u>July</u> | August        | September | <u>October</u> | <u>November</u> | <u>December</u> |
| LBMP                              | 24.77          | 21.11           | 17.11        | 15.77        | 16.14      | 21.36       | 28.86       | 26.13         | 20.52     | 20.90          | 22.57           | 33.70           |
| NTAC                              | 0.91           | 0.70            | 0.86         | 0.91         | 1.05       | 0.95        | 1.24        | 1.03          | 0.78      | 0.84           | 1.05            | 1.35            |
| Reserve                           | 0.46           | 0.43            | 0.47         | 0.50         | 0.53       | 0.45        | 0.39        | 0.39          | 0.42      | 0.61           | 0.51            | 0.49            |
| Regulation                        | 0.09           | 0.08            | 0.09         | 0.08         | 0.10       | 0.08        | 0.06        | 0.07          | 0.09      | 0.11           | 0.09            | 0.08            |
| NYISO Cost of Operations          | 0.68           | 0.69            | 0.68         | 0.66         | 0.71       | 0.74        | 0.76        | 0.75          | 0.74      | 0.73           | 0.69            | 0.70            |
| FERC Fee Recovery                 | 0.08           | 0.09            | 0.09         | 0.10         | 0.11       | 0.09        | 0.06        | 0.07          | 0.09      | 0.10           | 0.10            | 0.08            |
| Uplift                            | (0.15)         | (0.23)          | (0.19)       | (80.0)       | 0.09       | (0.05)      | 0.07        | 0.17          | (0.07)    | (0.05)         | (0.07)          | (0.33)          |
| Uplift: Local Reliability Share   | 0.07           | 0.06            | 0.07         | 0.14         | 0.32       | 0.24        | 0.38        | 0.50          | 0.22      | 0.08           | 0.12            | 0.05            |
| Uplift: Statewide Share           | (0.22)         | (0.29)          | (0.26)       | (0.21)       | (0.23)     | (0.29)      | (0.31)      | (0.33)        | (0.28)    | (0.13)         | (0.19)          | (0.38)          |
| Voltage Support and Black Start _ | 0.44           | 0.44            | 0.44         | 0.43         | 0.45       | 0.45        | 0.46        | 0.46          | 0.45      | 0.45           | 0.44            | 0.45            |
| Avg Monthly Cost                  | 27.29          | 23.32           | 19.55        | 18.38        | 19.16      | 24.09       | 31.91       | 29.07         | 23.03     | 23.70          | 25.40           | 36.52           |
| A                                 |                |                 |              |              |            |             |             |               |           |                |                 |                 |
| Avg YTD Cost                      | 27.29          | 25.40           | 23.48        | 22.38        | 21.82      | 22.21       | 24.11       | 24.88         | 24.69     | 24.62          | 24.68           | 25.70           |