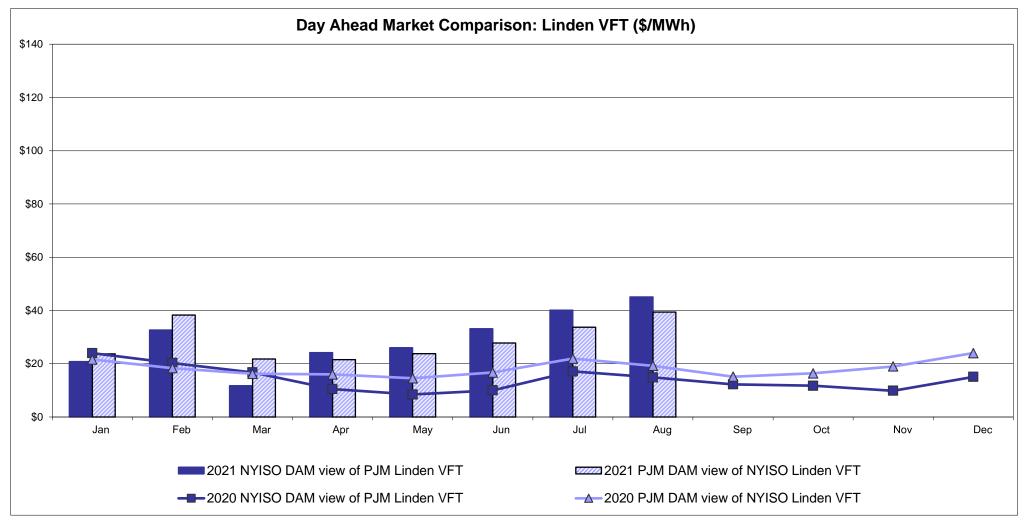

re-Dispatch: Projected Energy Price

# External Controllable Line: Cross Sound Cable (New England)





#### Note:

ISO-NE Forecast is an advisory posting @ 18:00 day before.

The DAM and R/T prices at the Shorham 13899 interface are used for ISO-NE.

The DAM and R/T prices at the CSC interface are used for NYISO.

## **External Controllable Line: Northport - Norwalk (New England)**





#### Note:

ISO-NE Forecast is an advisory posting @ 18:00 day before.

The DAM and R/T prices at the Northport 138 interface are used for ISO-NE.

The DAM and R/T prices at the 1385 interface are used for NYISO.

# **External Controllable Line: Neptune (PJM)**





# **External Comparison Hydro-Quebec**





Note:

Hydro-Quebec Prices are unavailable.

## **External Controllable Line: Linden VFT (PJM)**





## **External Controllable Line: Hudson (PJM)**





#### **NYISO Real Time Price Correction Statistics**

| 2021<br>Hour Corrections                                                                                                                                                                                                                                                                                                                                                                                                                                                                    |