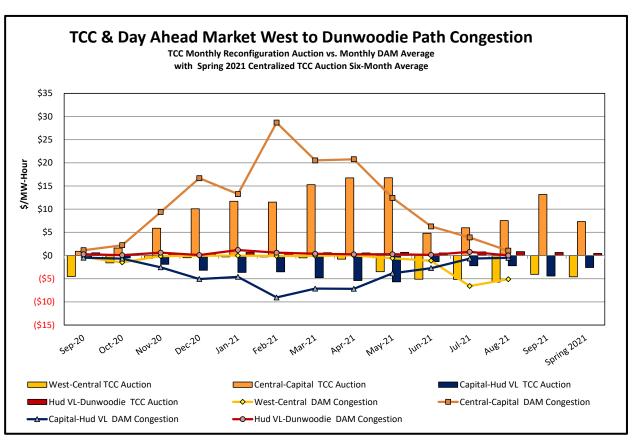

#### Market Performance Metrics

- Monthly Statewide Uplift Components and Rate
- RTM Congestion Residuals Monthly Trend
- RTM Congestion Residuals Daily Costs
- RTM Congestion Residuals Event Summary
- RTM Congestion Residuals Cost Categories
- DAM Congestion Residuals Monthly Trend
- DAM Congestion Residuals Daily Costs
- DAM Congestion Residuals Cost Categories
- NYCA Unit Uplift Components Monthly Trend
- NYCA Unit Uplift Components Daily Costs
- Local Reliability Costs Monthly Trend & Commitment Hours
- TCC Monthly Clearing Price with DAM Congestion
- ICAP Spot Market Clearing Price
- UCAP Awards