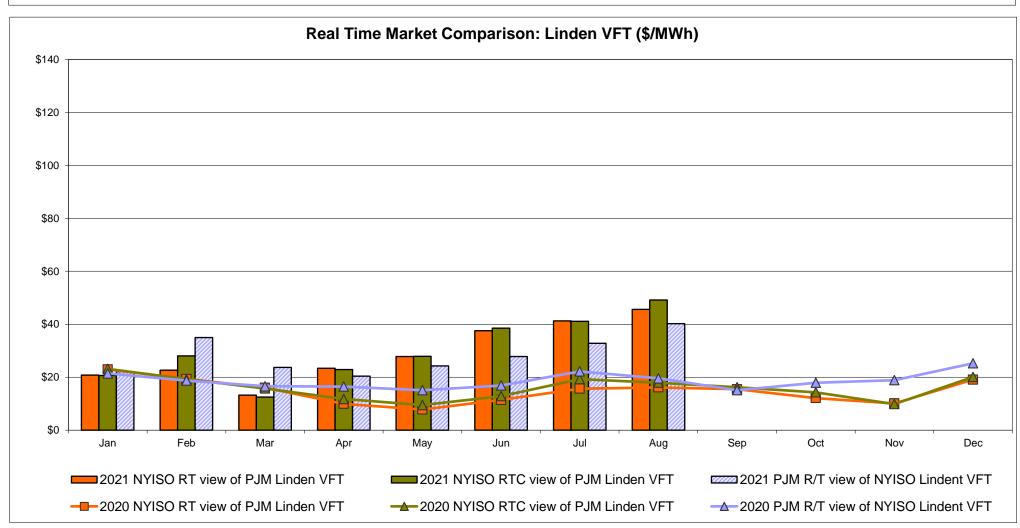

-Dispatch: Projected Energy Price

# External Controllable Line: Cross Sound Cable (New England)





#### Note:

ISO-NE Forecast is an advisory posting @ 18:00 day before.

The DAM and R/T prices at the Shorham 13899 interface are used for ISO-NE.

The DAM and R/T prices at the CSC interface are used for NYISO.

## **External Controllable Line: Northport - Norwalk (New England)**





#### Note:

ISO-NE Forecast is an advisory posting @ 18:00 day before.

The DAM and R/T prices at the Northport 138 interface are used for ISO-NE.

The DAM and R/T prices at the 1385 interface are used for NYISO.

# **External Controllable Line: Neptune (PJM)**





# **External Comparison Hydro-Quebec**





Note:

Hydro-Quebec Prices are unavailable.

## **External Controllable Line: Linden VFT (PJM)**





## **External Controllable Line: Hudson (PJM)**





#### **NYISO Real Time Price Correction Statistics**

| 2021<br>Hour Corrections                                                                                                                                                                                                                                                                                                                                                                                                                                                                    |