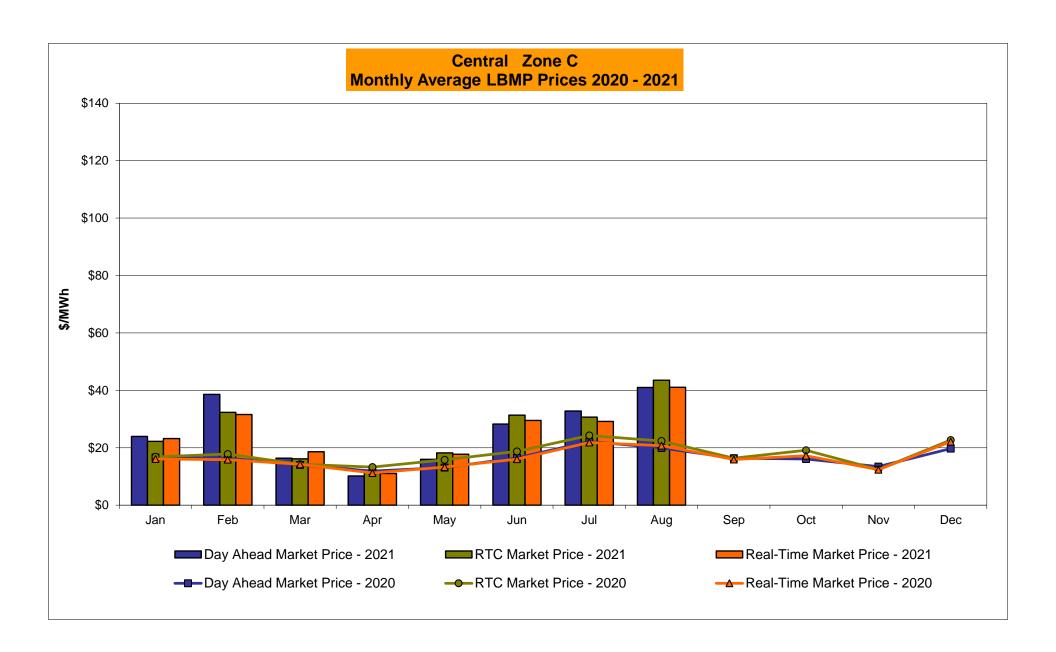

#### **August 2021 Zonal LBMP Statistics for NYISO (\$/MWh)**

|                                                                                                       | WEST<br>Zone A                   | GENESEE  Zone B                                                 | NORTH<br>Zone D                                          | CENTRAL<br>Zone C                          | MOHAWK<br>VALLEY<br><u>Zone E</u>      | CAPITAL<br>Zone F                                                            | HUDSON<br>VALLEY<br><u>Zone G</u>                   | MILLWOOD<br>Zone H                     | DUNWOODIE<br>Zone I                    | NEW YORK<br>CITY<br>Zone J             | LONG<br>ISLAND<br><u>Zone K</u>        |
|-------------------------------------------------------------------------------------------------------|----------------------------------|-----------------------------------------------------------------|----------------------------------------------------------|--------------------------------------------|----------------------------------------|------------------------------------------------------------------------------|-----------------------------------------------------|----------------------------------------|----------------------------------------|----------------------------------------|----------------------------------------|
| DAY AHEAD LBMP                                                                                        |                                  |                                                                 |                                                          |                                            |                                        |                                                                              |                                                     |                                        |                                        |                                        |                                        |
| Unweighted Price *                                                                                    | 45.93                            | 40.13                                                           | 31.84                                                    | 40.97                                      | 41.31                                  | 43.99                                                                        | 44.29                                               | 44.75                                  | 44.92                                  | 46.90                                  | 82.28                                  |
| Standard Deviation                                                                                    | 24.18                            | 14.01                                                           | 13.88                                                    | 14.64                                      | 14.76                                  | 13.75                                                                        | 14.15                                               | 14.39                                  | 14.39                                  | 15.86                                  | 61.69                                  |
| RTC LBMP                                                                                              |                                  |                                                                 |                                                          |                                            |                                        |                                                                              |                                                     |                                        |                                        |                                        |                                        |
| Unweighted Price *                                                                                    | 50.32                            | 42.69                                                           | 36.36                                                    | 43.53                                      | 43.71                                  | 46.68                                                                        | 46.49                                               | 47.54                                  | 47.37                                  | 50.29                                  | 118.73                                 |
| Standard Deviation                                                                                    | 37.05                            | 26.57                                                           | 31.67                                                    | 26.74                                      | 26.88                                  | 26.71                                                                        | 26.62                                               | 27.45                                  | 27.06                                  | 30.03                                  | 188.20                                 |
| REAL TIME LBMP                                                                                        |                                  |                                                                 |                                                          |                                            |                                        |                                                                              |                                                     |                                        |                                        |                                        |                                        |
| Unweighted Price *                                                                                    | 43.98                            | 40.66                                                           | 33.67                                                    | 41.07                                      | 41.33                                  | 44.09                                                                        | 44.16                                               | 45.14                                  | 44.98                                  | 47.82                                  | 84.99                                  |
| Standard Deviation                                                                                    | 27.41                            | 21.96                                                           | 32.26                                                    | 22.11                                      | 22.36                                  | 21.37                                                                        | 21.56                                               | 22.39                                  | 21.87                                  | 23.45                                  | 165.38                                 |
|                                                                                                       |                                  |                                                                 |                                                          |                                            |                                        |                                                                              |                                                     |                                        |                                        |                                        |                                        |
|                                                                                                       | ONTARIO<br>IESO                  | HYDRO<br>QUEBEC<br>(Wheel)                                      | HYDRO<br>QUEBEC<br>(Import/Export)                       | PJM                                        | NEW<br>ENGLAND                         | CROSS<br>SOUND<br>CABLE                                                      | NORTHPORT-<br>NORWALK                               | NEPTUNE                                | LINDEN VFT                             | HUDSON                                 | Dennison                               |
|                                                                                                       |                                  | QUEBEC                                                          | QUEBEC                                                   | PJM                                        |                                        | SOUND                                                                        |                                                     | NEPTUNE<br>Controllable                | LINDEN VFT Controllable                | HUDSON<br>Controllable                 | Dennison<br>Controllable               |
|                                                                                                       |                                  | QUEBEC                                                          | QUEBEC                                                   | PJM<br><u>Zone P</u>                       |                                        | SOUND<br>CABLE                                                               | NORWALK                                             |                                        |                                        |                                        |                                        |
| DAY AHEAD LBMP                                                                                        | IESO  Zone O                     | QUEBEC<br>(Wheel)<br>Zone M                                     | QUEBEC<br>(Import/Export)<br>Zone M                      | Zone P                                     | ENGLAND  Zone N                        | SOUND<br>CABLE<br>Controllable<br>Line                                       | NORWALK<br>Controllable<br>Line                     | Controllable<br>Line                   | Controllable<br>Line                   | Controllable<br>Line                   | Controllable<br>Line                   |
| Unweighted Price *                                                                                    | <b>Zone O</b> 36.92              | QUEBEC (Wheel)  Zone M  36.00                                   | QUEBEC (Import/Export)  Zone M  36.00                    | <u>Zone P</u><br>42.80                     | <b>Zone N</b> 46.21                    | SOUND<br>CABLE<br>Controllable<br>Line<br>81.98                              | NORWALK Controllable Line 52.96                     | Controllable<br>Line<br>81.21          | Controllable<br>Line<br>45.13          | Controllable<br>Line<br>45.25          | Controllable<br>Line<br>31.05          |
|                                                                                                       | IESO  Zone O                     | QUEBEC<br>(Wheel)<br>Zone M                                     | QUEBEC<br>(Import/Export)<br>Zone M                      | Zone P                                     | ENGLAND  Zone N                        | SOUND<br>CABLE<br>Controllable<br>Line                                       | NORWALK<br>Controllable<br>Line                     | Controllable<br>Line                   | Controllable<br>Line                   | Controllable<br>Line                   | Controllable<br>Line                   |
| Unweighted Price * Standard Deviation  RTC LBMP                                                       | Zone O<br>36.92<br>11.68         | QUEBEC<br>(Wheel)<br>Zone M<br>36.00<br>12.97                   | QUEBEC (Import/Export)  Zone M  36.00 12.97              | <b>Zone P</b> 42.80 15.18                  | <b>Zone N</b> 46.21 18.12              | SOUND<br>CABLE<br>Controllable<br>Line<br>81.98<br>61.61                     | NORWALK Controllable Line 52.96 20.81               | Controllable<br>Line<br>81.21<br>61.45 | Controllable<br>Line<br>45.13<br>14.03 | Controllable<br>Line<br>45.25<br>14.30 | Controllable<br>Line<br>31.05<br>13.29 |
| Unweighted Price * Standard Deviation                                                                 | <b>Zone O</b> 36.92 11.68        | QUEBEC<br>(Wheel)<br>Zone M<br>36.00<br>12.97                   | QUEBEC (Import/Export)  Zone M  36.00 12.97              | <b>Zone P</b> 42.80 15.18                  | <b>ENGLAND Zone N</b> 46.21 18.12      | SOUND<br>CABLE<br>Controllable<br>Line<br>81.98<br>61.61                     | NORWALK Controllable Line 52.96 20.81               | Eine 81.21 61.45                       | Controllable<br>Line<br>45.13<br>14.03 | 45.25<br>14.30                         | 231.05<br>13.29<br>37.08               |
| Unweighted Price * Standard Deviation  RTC LBMP                                                       | Zone O<br>36.92<br>11.68         | QUEBEC<br>(Wheel)<br>Zone M<br>36.00<br>12.97                   | QUEBEC (Import/Export)  Zone M  36.00 12.97              | <b>Zone P</b> 42.80 15.18                  | <b>Zone N</b> 46.21 18.12              | SOUND<br>CABLE<br>Controllable<br>Line<br>81.98<br>61.61                     | NORWALK Controllable Line 52.96 20.81               | Controllable<br>Line<br>81.21<br>61.45 | Controllable<br>Line<br>45.13<br>14.03 | Controllable<br>Line<br>45.25<br>14.30 | Controllable<br>Line<br>31.05<br>13.29 |
| Unweighted Price * Standard Deviation  RTC LBMP Unweighted Price * Standard Deviation  REAL TIME LBMP | 36.92<br>11.68<br>40.29<br>41.15 | QUEBEC<br>(Wheel)<br>Zone M<br>36.00<br>12.97<br>40.83<br>40.68 | QUEBEC (Import/Export)  Zone M  36.00 12.97  40.83 40.68 | Zone P<br>42.80<br>15.18<br>46.72<br>42.52 | <b>Zone N</b> 46.21 18.12  49.98 45.53 | SOUND<br>CABLE<br>Controllable<br>Line<br>81.98<br>61.61<br>120.16<br>190.47 | NORWALK Controllable Line  52.96 20.81  72.29 69.27 | 81.21<br>61.45<br>119.40<br>193.72     | 45.13<br>14.03<br>49.12<br>43.17       | 45.25<br>14.30<br>49.62<br>43.74       | 31.05<br>13.29<br>37.08<br>44.56       |
| Unweighted Price * Standard Deviation  RTC LBMP  Unweighted Price * Standard Deviation                | <b>Zone O</b> 36.92 11.68        | QUEBEC<br>(Wheel)<br>Zone M<br>36.00<br>12.97                   | QUEBEC (Import/Export)  Zone M  36.00 12.97              | <b>Zone P</b> 42.80 15.18                  | <b>ENGLAND Zone N</b> 46.21 18.12      | SOUND<br>CABLE<br>Controllable<br>Line<br>81.98<br>61.61                     | NORWALK Controllable Line 52.96 20.81               | Eine 81.21 61.45                       | Controllable<br>Line<br>45.13<br>14.03 | 45.25<br>14.30                         | 231.05<br>13.29<br>37.08               |