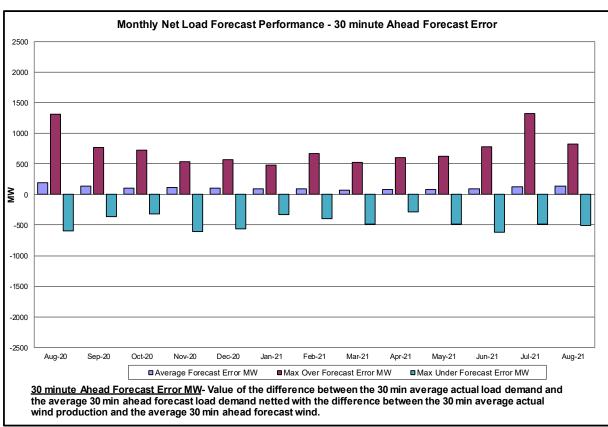

#### Reliability Performance Metrics

- Alert State Declarations
- Major Emergency State Declarations
- IROL Exceedance Times
- Balancing Area Control Performance
- Reserve Activations
- Disturbance Recovery Times
- Load Forecasting Performance
- Wind Forecasting Performance
- Wind Performance and Curtailments
- BTM Solar Performance
- BTM Solar Forecasting Performance
- Net Load Forecasting Performance
- Lake Erie Circulation and ISO Schedules