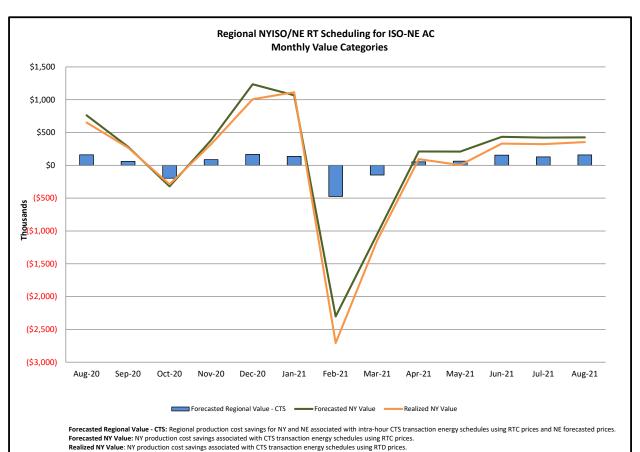

The following table identifies the estimated production cost savings associated with the Broader Regional Market initiatives.

|                                                                 | Current Month<br>Value (\$M) | Year-to-Date<br>Value (\$M) |
|-----------------------------------------------------------------|------------------------------|-----------------------------|
| NY Savings from PJM-NY Congestion Coordination                  | (\$0.20)                     | \$10.92                     |
| NY Savings from PJM-NY Coordinated Transaction Scheduling       | \$0.29                       | \$1.18                      |
| NY Savings from NE-NY Coordinated Transaction Scheduling        | \$0.35                       | (\$1.63)                    |
| Total NY Savings                                                | \$0.44                       | \$10.47                     |
|                                                                 |                              |                             |
| Regional Savings from PJM-NY Coordinated Transaction Scheduling | \$0.56                       | \$4.12                      |
| Regional Savings from NE-NY Coordinated Transaction Scheduling  | \$0.16                       | \$0.08                      |
| Total Regional Savings                                          | \$0.72                       | \$4.20                      |