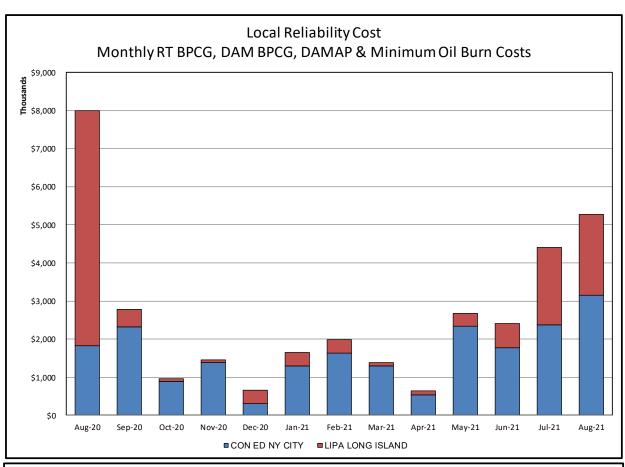

#### Market Performance Metrics

- Monthly Statewide Uplift Components and Rate
- RTM Congestion Residuals Monthly Trend
- RTM Congestion Residuals Daily Costs
- RTM Congestion Residuals Event Summary
- RTM Congestion Residuals Cost Categories
- DAM Congestion Residuals Monthly Trend
- DAM Congestion Residuals Daily Costs
- DAM Congestion Residuals Cost Categories
- NYCA Unit Uplift Components Monthly Trend
- NYCA Unit Uplift Components Daily Costs
- Local Reliability Costs Monthly Trend & Commitment Hours
- TCC Monthly Clearing Price with DAM Congestion
- ICAP Spot Market Clearing Price
- UCAP Awards

# Market Performance Highlights August 2021

- LBMP for August is \$55.48/MWh; higher than \$45.16/MWh in July 2021 and \$26.13/MWh in August 2020.
  - Day Ahead Load Weighted LBMPs and Real Time Load Weighted LBMPs are higher compared to July.
- August 2021 average year-to-date monthly cost of \$44.63/MWh is a 79% increase from \$24.88/MWh in August 2020.
- Average daily sendout is 504 GWh/day in August; higher than 483 GWh/day in July 2021 and 489 GWh/day in August 2020.
- Natural gas prices are higher and distillate prices are lower compared to the previous month.
  - Natural Gas (Transco Z6 NY) was \$3.75/MMBtu, up from \$3.32/MMBtu in July.
  - Natural gas prices are up 155.3% year-over-year.
  - Jet Kerosene Gulf Coast was \$13.43/MMBtu, down from \$14.01/MMBtu in July.
  - Ultra Low Sulfur No.2 Diesel NY Harbor was \$14.75/MMBtu, down from \$15.23/MMBtu in July.
  - Distillate prices are up 66.4% year-over-year.
- Uplift per MWh is lower compared to the previous month.
  - Uplift (not including NYISO cost of operations) is (\$0.81)/MWh; lower than (\$0.09)/MWh in July.
    - Local Reliability Share is \$0.33/MWh, higher than \$0.30/MWh in July.
    - Statewide Share is (\$1.14)/MWh, lower than (\$0.39)/MWh in July.
  - TSA \$ per NYC MWh is \$0.24/MWh.
  - Total uplift costs (Schedule 1 components including NYISO Cost of Operations) are lower than July.