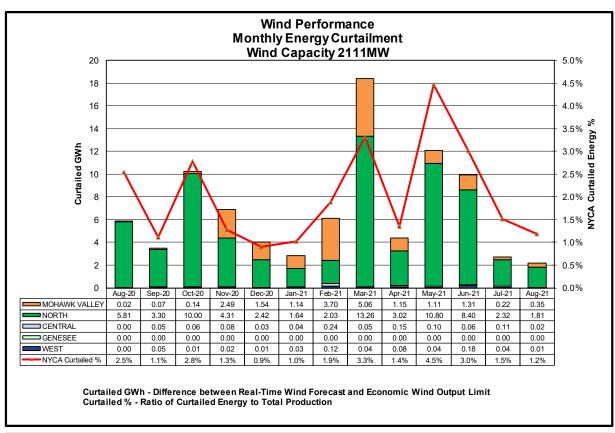

#### Reliability Performance Metrics

- Alert State Declarations
- Major Emergency State Declarations
- IROL Exceedance Times
- Balancing Area Control Performance
- Reserve Activations
- Disturbance Recovery Times
- Load Forecasting Performance
- Wind Forecasting Performance
- Wind Performance and Curtailments
- BTM Solar Performance
- BTM Solar Forecasting Performance
- Net Load Forecasting Performance
- Lake Erie Circulation and ISO Schedules