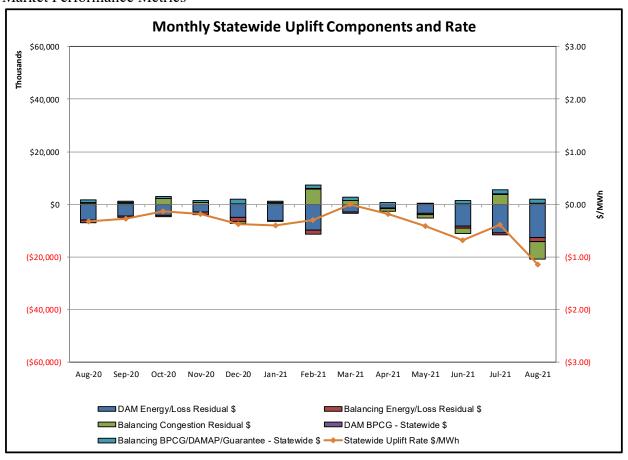

#### Market Performance Metrics

- Monthly Statewide Uplift Components and Rate
- RTM Congestion Residuals Monthly Trend
- RTM Congestion Residuals Daily Costs
- RTM Congestion Residuals Event Summary
- RTM Congestion Residuals Cost Categories
- DAM Congestion Residuals Monthly Trend
- DAM Congestion Residuals Daily Costs
- DAM Congestion Residuals Cost Categories
- NYCA Unit Uplift Components Monthly Trend
- NYCA Unit Uplift Components Daily Costs
- Local Reliability Costs Monthly Trend & Commitment Hours
- TCC Monthly Clearing Price with DAM Congestion
- ICAP Spot Market Clearing Price
- UCAP Awards

- Statewide uplift cost monthly average was (\$1.14)/MWh.
- The following table identifies the Monthly ICAP spot market prices and the price delta.

| Spot Auction Price Results | NYCA     | Lower Hudson Valley Zones | New York City Zone | Long Island Zone |
|----------------------------|----------|---------------------------|--------------------|------------------|
| September 2021 Spot Price  | \$4.65   | \$4.65                    | \$5.08             | \$9.30           |
| August 2021 Spot Price     | \$5.43   | \$5.43                    | \$5.43             | \$10.56          |
| Delta                      | (\$0.78) | (\$0.78)                  | (\$0.35)           | (\$1.26)         |

# Market Performance Highlights August 2021

- LBMP for August is \$55.48/MWh; higher than \$45.16/MWh in July 2021 and \$26.13/MWh in August 2020.
  - Day Ahead Load Weighted LBMPs and Real Time Load Weighted LBMPs are higher compared to July.
- August 2021 average year-to-date monthly cost of \$44.63/MWh is a 79% increase from \$24.88/MWh in August 2020.
- Average daily sendout is 504 GWh/day in August; higher than 483 GWh/day in July 2021 and 489 GWh/day in August 2020.
- Natural gas prices are higher and distillate prices are lower compared to the previous month.
  - Natural Gas (Transco Z6 NY) was \$3.75/MMBtu, up from \$3.32/MMBtu in July.
  - Natural gas prices are up 155.3% year-over-year.
  - Jet Kerosene Gulf Coast was \$13.43/MMBtu, down from \$14.01/MMBtu in July.
  - Ultra Low Sulfur No.2 Diesel NY Harbor was \$14.75/MMBtu, down from \$15.23/MMBtu in July.
  - Distillate prices are up 66.4% year-over-year.
- Uplift per MWh is lower compared to the previous month.
  - Uplift (not including NYISO cost of operations) is (\$0.81)/MWh; lower than (\$0.09)/MWh in July.
    - Local Reliability Share is \$0.33/MWh, higher than \$0.30/MWh in July.
    - Statewide Share is (\$1.14)/MWh, lower than (\$0.39)/MWh in July.
  - TSA \$ per NYC MWh is \$0.24/MWh.
  - Total uplift costs (Schedule 1 components including NYISO Cost of Operations) are lower than July.