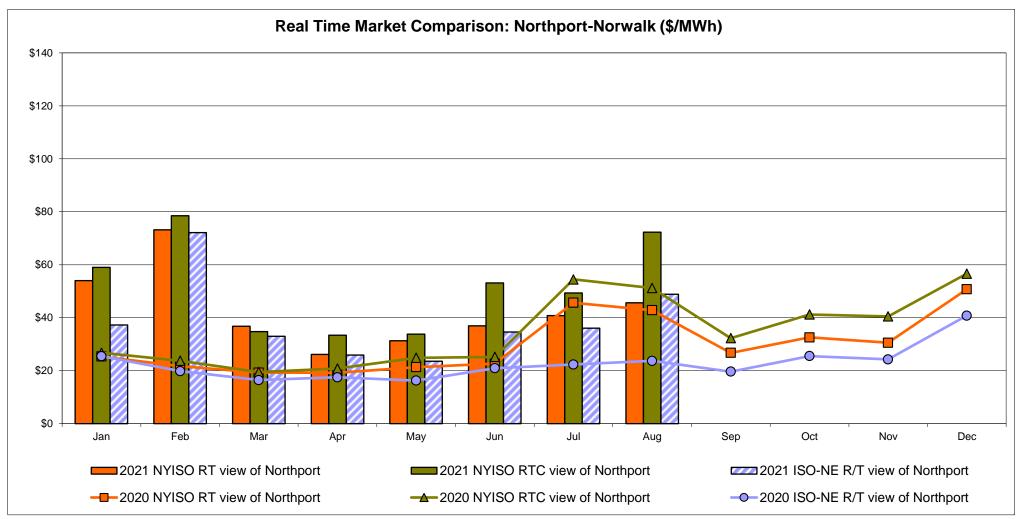

## **External Controllable Line: Northport - Norwalk (New England)**

#### Note:

ISO-NE Forecast is an advisory posting @ 18:00 day before.

The DAM and R/T prices at the Northport 138 interface are used for ISO-NE.

The DAM and R/T prices at the 1385 interface are used for NYISO.