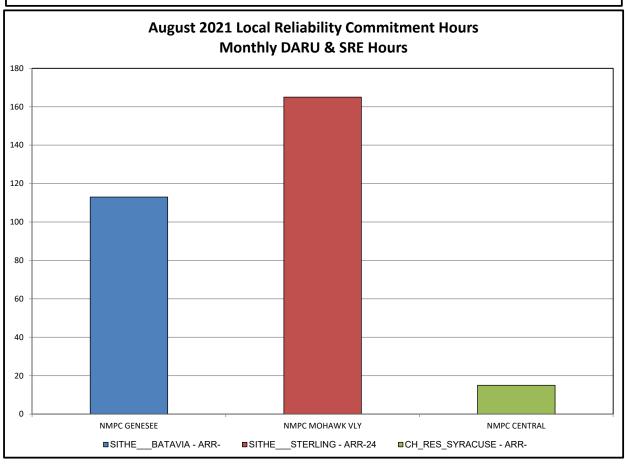

#### Market Performance Metrics

- Monthly Statewide Uplift Components and Rate
- RTM Congestion Residuals Monthly Trend
- RTM Congestion Residuals Daily Costs
- RTM Congestion Residuals Event Summary
- RTM Congestion Residuals Cost Categories
- DAM Congestion Residuals Monthly Trend
- DAM Congestion Residuals Daily Costs
- DAM Congestion Residuals Cost Categories
- NYCA Unit Uplift Components Monthly Trend
- NYCA Unit Uplift Components Daily Costs
- Local Reliability Costs Monthly Trend & Commitment Hours
- TCC Monthly Clearing Price with DAM Congestion
- ICAP Spot Market Clearing Price
- UCAP Awards