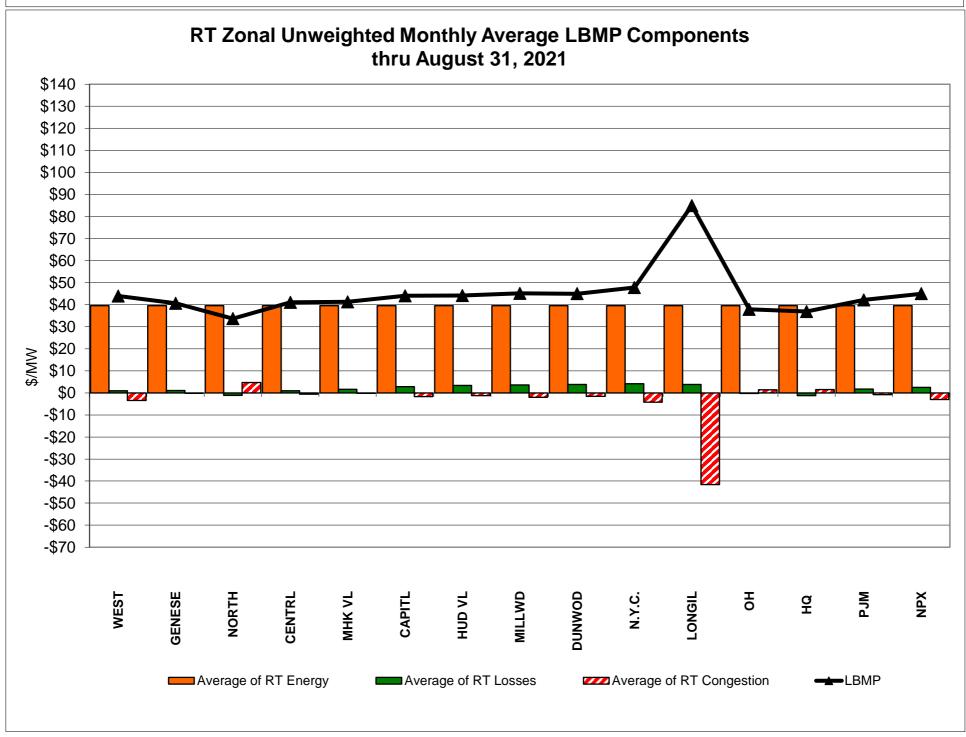

DAM residuals consist of both energy and loss revenue collections and payments. By design, there is a net over collection of revenues due to the difference between the marginal losses paid to generation and the average losses charged to loads.