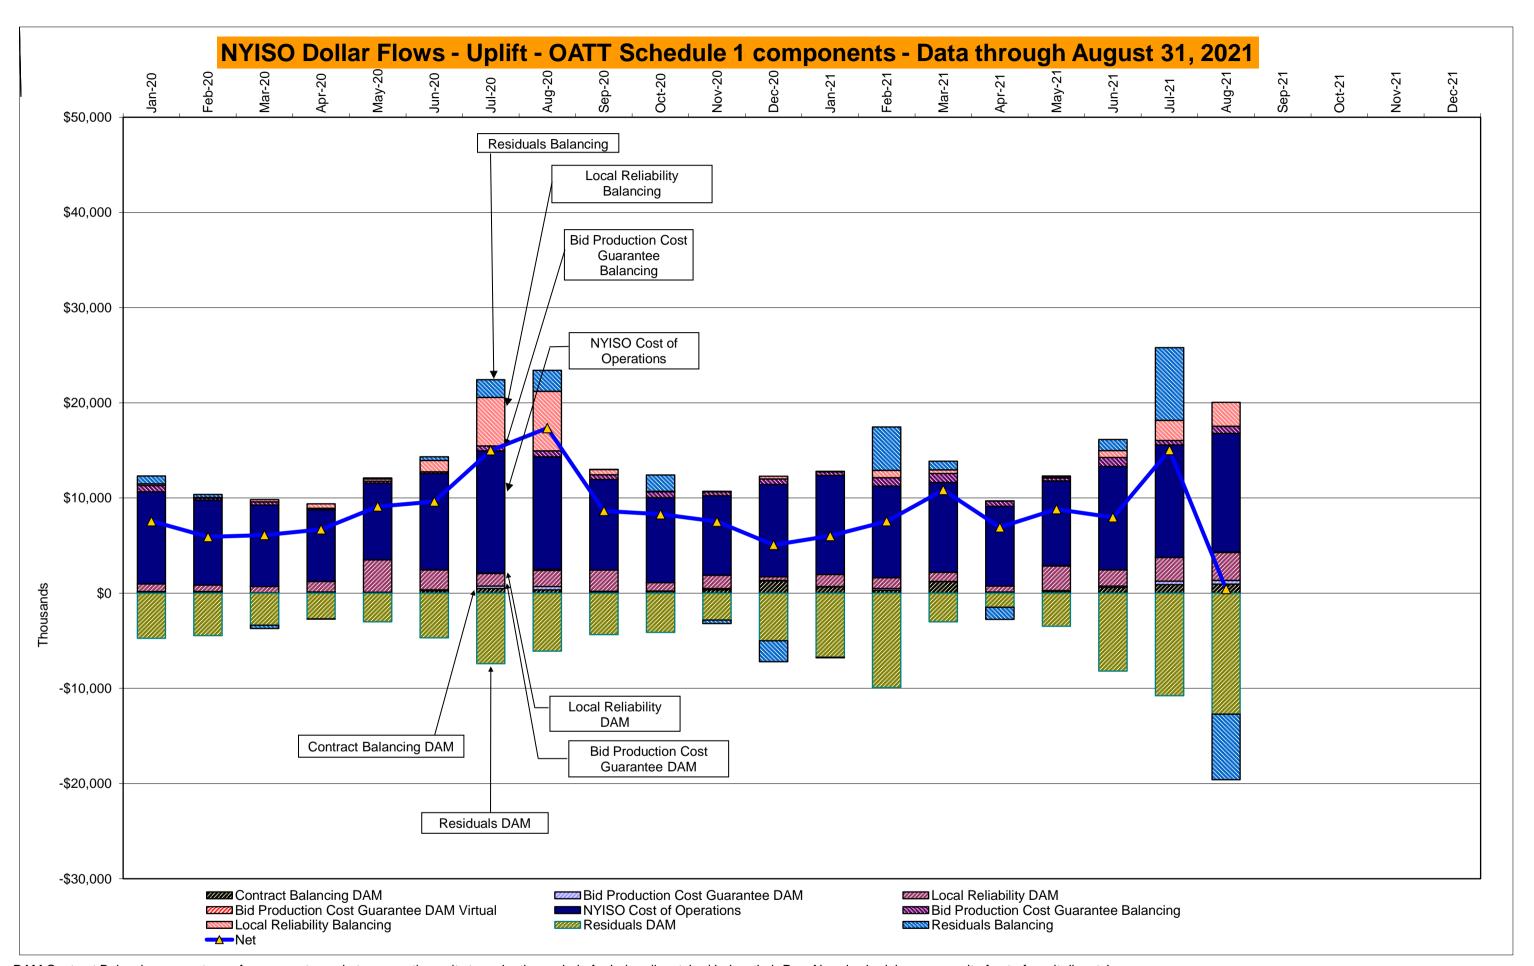

<sup>\*</sup> Excludes ICAP payments. Market Mitigation and Analysis Prepared: 9/8/2021 3:12 PM

DAM Contract Balancing amounts are for payments made to generating units to make them whole for being dispatched below their Day-Ahead schedule, as a result of out-of-merit dispatches.

DAM Bid Production Cost Guarantees for Virtual Transactions are included in the chart and are shown from the inception of Virtual Transactions. These values are small and cannot be identified on the chart.

DAM residuals consist of both energy and loss revenue collections and payments. By design, there is a net over collection of revenues due to the difference between the marginal losses paid to generation and the average losses charged to loads.