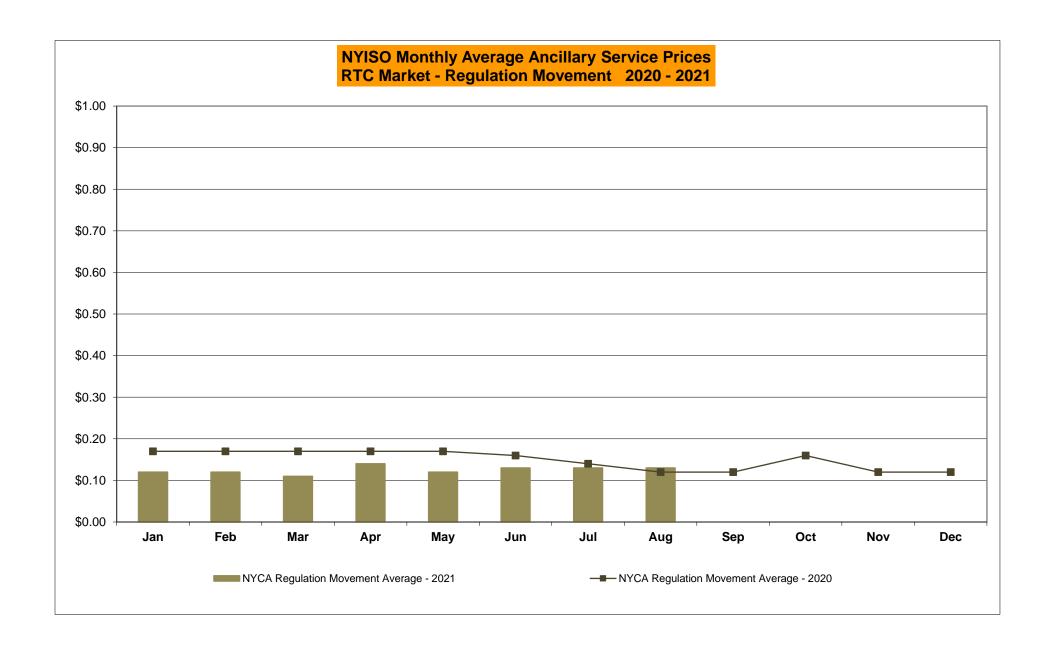

# NYISO Average Cost/MWh (Energy and Ancillary Services) \* from the LBMP Customer point of view

| 2021                              | <u>January</u> | <u>February</u> | <u>March</u> | <u>April</u> | <u>May</u> | <u>June</u> | <u>July</u> | <u>August</u> | September | <u>October</u> | <u>November</u> | <u>December</u> |
|-----------------------------------|----------------|-----------------|--------------|--------------|------------|-------------|-------------|---------------|-----------|----------------|-----------------|-----------------|
| LBMP                              | 37.83          | 63.70           | 28.59        | 22.79        | 25.72      | 39.37       | 45.16       | 55.48         |           |                |                 |                 |
| NTAC                              | 1.35           | 1.20            | 1.26         | 1.54         | 2.09       | 2.05        | 2.01        | 1.37          |           |                |                 |                 |
| Reserve                           | 0.49           | 0.81            | 0.57         | 0.56         | 0.54       | 0.45        | 0.44        | 0.44          |           |                |                 |                 |
| Regulation                        | 0.07           | 0.13            | 0.09         | 0.10         | 0.08       | 0.07        | 0.06        | 0.05          |           |                |                 |                 |
| NYISO Cost of Operations          | 0.74           | 0.74            | 0.74         | 0.74         | 0.76       | 0.76        | 0.76        | 0.76          |           |                |                 |                 |
| FERC Fee Recovery                 | 0.08           | 0.09            | 0.09         | 0.11         | 0.10       | 0.08        | 0.07        | 0.06          |           |                |                 |                 |
| Uplift                            | (0.31)         | (0.15)          | 0.11         | (0.12)       | (0.19)     | (0.50)      | (0.09)      | (0.81)        |           |                |                 |                 |
| Uplift: Local Reliability Share   | 0.09           | 0.15            | 0.11         | 0.06         | 0.22       | 0.17        | 0.30        | 0.33          |           |                |                 |                 |
| Uplift: Statewide Share           | (0.40)         | (0.30)          | 0.00         | (0.18)       | (0.41)     | (0.68)      | (0.39)      | (1.14)        |           |                |                 |                 |
| Voltage Support and Black Start _ | 0.43           | 0.43            | 0.43         | 0.44         | 0.44       | 0.44        | 0.44        | 0.44          |           |                |                 |                 |
| Avg Monthly Cost                  | 40.61          | 66.87           | 31.81        | 26.06        | 29.45      | 42.65       | 48.79       | 57.73         |           |                |                 |                 |
| Avg YTD Cost                      | 40.69          | 52.99           | 46.57        | 42.41        | 40.10      | 40.59       | 42.05       | 44.63         |           |                |                 |                 |
| ,g 2 3331                         | 10.00          | 02.00           | 10101        |              | 10110      | 10.00       | 12.00       |               |           |                |                 |                 |
| TSA \$ per NYC MWh                | 0.00           | 0.00            | 0.00         | 0.00         | 0.52       | 0.90        | 0.93        | 0.24          |           |                |                 |                 |
| 2020                              | January        | February        | <u>March</u> | <u>April</u> | <u>May</u> | <u>June</u> | <u>July</u> | August        | September | <u>October</u> | <u>November</u> | <u>December</u> |
| LBMP                              | 24.77          | 21.11           | 17.11        | 15.77        | 16.14      | 21.36       | 28.86       | 26.13         | 20.52     | 20.90          | 22.57           | 33.70           |
| NTAC                              | 0.91           | 0.70            | 0.86         | 0.91         | 1.05       | 0.95        | 1.24        | 1.03          | 0.78      | 0.84           | 1.05            | 1.35            |
| Reserve                           | 0.46           | 0.43            | 0.47         | 0.50         | 0.53       | 0.45        | 0.39        | 0.39          | 0.42      | 0.61           | 0.51            | 0.49            |
| Regulation                        | 0.09           | 0.08            | 0.09         | 0.08         | 0.10       | 0.08        | 0.06        | 0.07          | 0.09      | 0.11           | 0.09            | 0.08            |
| NYISO Cost of Operations          | 0.68           | 0.69            | 0.68         | 0.66         | 0.71       | 0.74        | 0.76        | 0.75          | 0.74      | 0.73           | 0.69            | 0.70            |
| FERC Fee Recovery                 | 0.08           | 0.09            | 0.09         | 0.10         | 0.11       | 0.09        | 0.06        | 0.07          | 0.09      | 0.10           | 0.10            | 0.08            |
| Uplift                            | (0.15)         | (0.23)          | (0.19)       | (80.0)       | 0.09       | (0.05)      | 0.07        | 0.17          | (0.07)    | (0.05)         | (0.07)          | (0.33)          |
| Uplift: Local Reliability Share   | 0.07           | 0.06            | 0.07         | 0.14         | 0.32       | 0.24        | 0.38        | 0.50          | 0.22      | 0.08           | 0.12            | 0.05            |
| Uplift: Statewide Share           | (0.22)         | (0.29)          | (0.26)       | (0.21)       | (0.23)     | (0.29)      | (0.31)      | (0.33)        | (0.28)    | (0.13)         | (0.19)          | (0.38)          |
| Voltage Support and Black Start _ | 0.44           | 0.44            | 0.44         | 0.43         | 0.45       | 0.45        | 0.46        | 0.46          | 0.45      | 0.45           | 0.44            | 0.45            |
| Avg Monthly Cost                  | 27.29          | 23.32           | 19.55        | 18.38        | 19.16      | 24.09       | 31.91       | 29.07         | 23.03     | 23.70          | 25.40           | 36.52           |
| A                                 |                |                 |              |              |            |             |             |               |           |                |                 |                 |
| Avg YTD Cost                      | 27.29          | 25.40           | 23.48        | 22.38        | 21.82      | 22.21       | 24.11       | 24.88         | 24.69     | 24.62          | 24.68           | 25.70           |