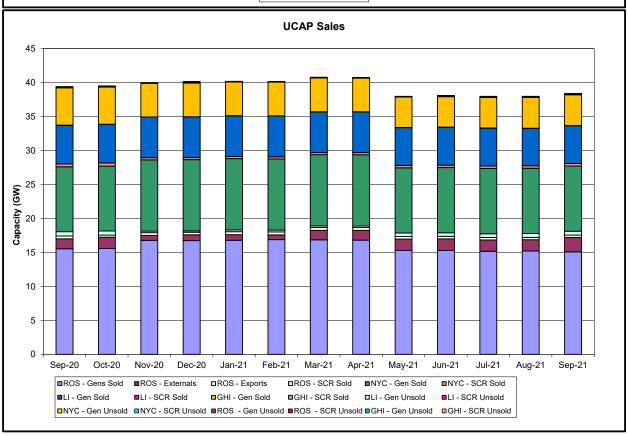

#### Market Performance Metrics

- Monthly Statewide Uplift Components and Rate
- RTM Congestion Residuals Monthly Trend
- RTM Congestion Residuals Daily Costs
- RTM Congestion Residuals Event Summary
- RTM Congestion Residuals Cost Categories
- DAM Congestion Residuals Monthly Trend
- DAM Congestion Residuals Daily Costs
- DAM Congestion Residuals Cost Categories
- NYCA Unit Uplift Components Monthly Trend
- NYCA Unit Uplift Components Daily Costs
- Local Reliability Costs Monthly Trend & Commitment Hours
- TCC Monthly Clearing Price with DAM Congestion
- ICAP Spot Market Clearing Price
- UCAP Awards