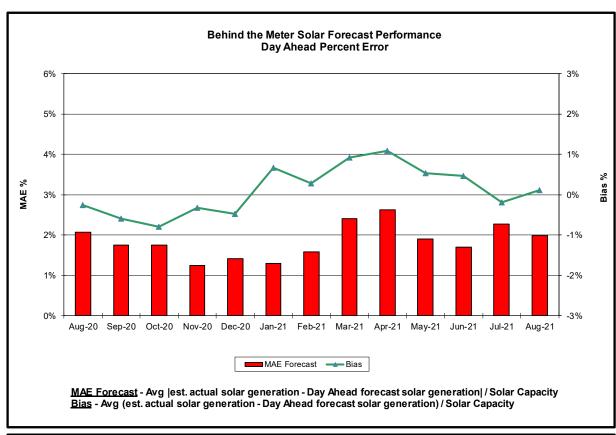

#### Reliability Performance Metrics

- Alert State Declarations
- Major Emergency State Declarations
- IROL Exceedance Times
- Balancing Area Control Performance
- Reserve Activations
- Disturbance Recovery Times
- Load Forecasting Performance
- Wind Forecasting Performance
- Wind Performance and Curtailments
- BTM Solar Performance
- BTM Solar Forecasting Performance
- Net Load Forecasting Performance
- Lake Erie Circulation and ISO Schedules