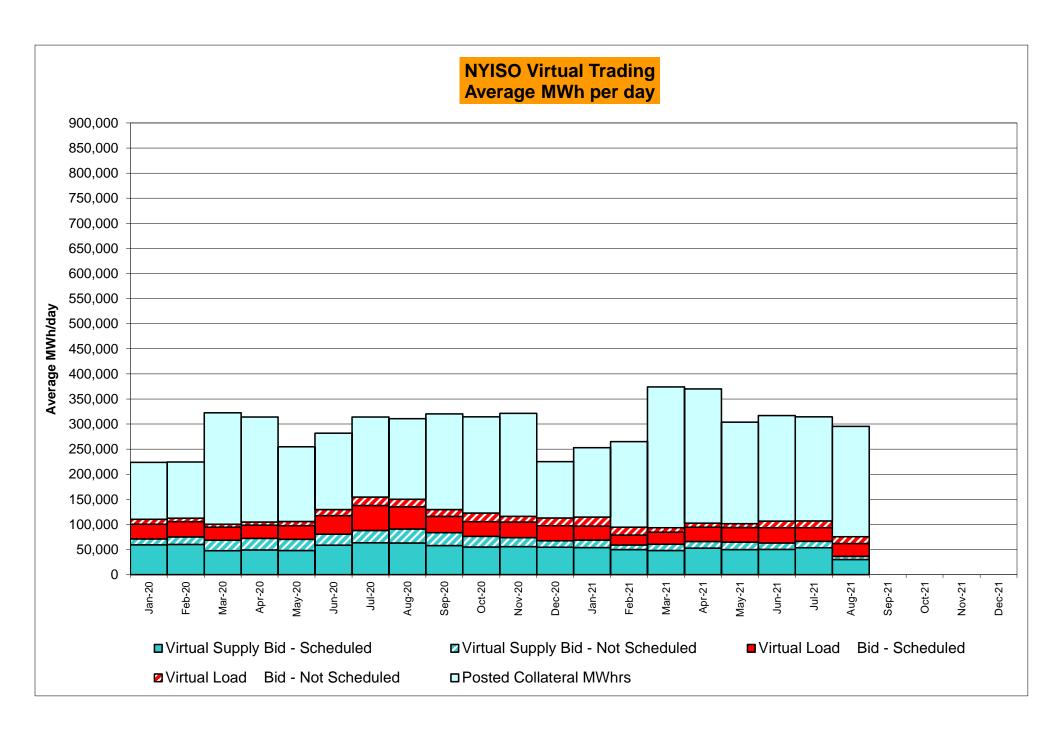

DAM Bid Production Cost Guarantees for Virtual Transactions are included in the chart and are shown from the inception of Virtual Transactions. These values are small and cannot be identified on the chart.