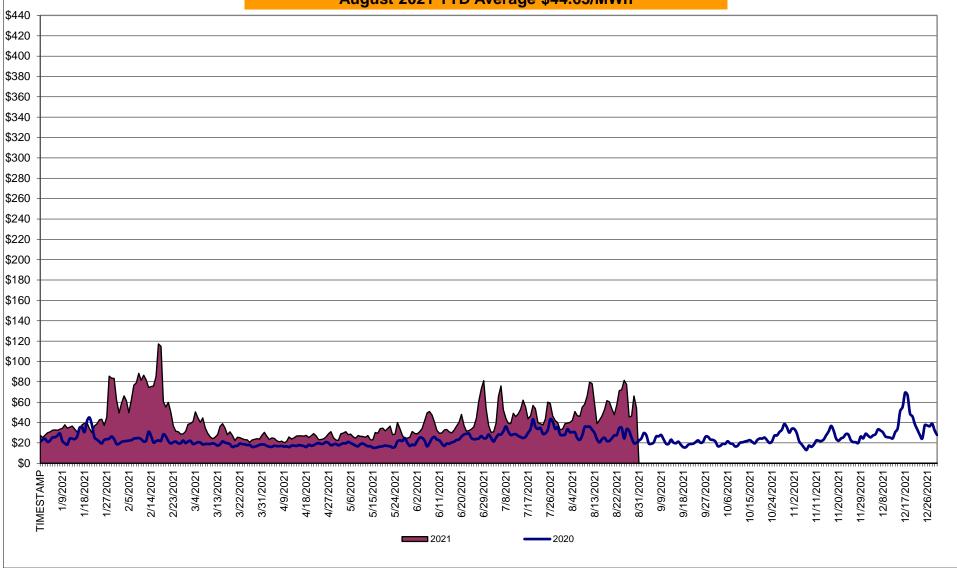

# Market Performance Highlights August 2021

- LBMP for August is \$55.48/MWh; higher than \$45.16/MWh in July 2021 and \$26.13/MWh in August 2020.
  - Day Ahead Load Weighted LBMPs and Real Time Load Weighted LBMPs are higher compared to July.
- August 2021 average year-to-date monthly cost of \$44.63/MWh is a 79% increase from \$24.88/MWh in August 2020.
- Average daily sendout is 504 GWh/day in August; higher than 483 GWh/day in July 2021 and 489 GWh/day in August 2020.
- Natural gas prices are higher and distillate prices are lower compared to the previous month.
  - Natural Gas (Transco Z6 NY) was \$3.75/MMBtu, up from \$3.32/MMBtu in July.
  - Natural gas prices are up 155.3% year-over-year.
  - Jet Kerosene Gulf Coast was \$13.43/MMBtu, down from \$14.01/MMBtu in July.
  - Ultra Low Sulfur No.2 Diesel NY Harbor was \$14.75/MMBtu, down from \$15.23/MMBtu in July.
  - Distillate prices are up 66.4% year-over-year.
- Uplift per MWh is lower compared to the previous month.
  - Uplift (not including NYISO cost of operations) is (\$0.81)/MWh; lower than (\$0.09)/MWh in July.
    - Local Reliability Share is \$0.33/MWh, higher than \$0.30/MWh in July.
    - Statewide Share is (\$1.14)/MWh, lower than (\$0.39)/MWh in July.
  - TSA \$ per NYC MWh is \$0.24/MWh.
  - Total uplift costs (Schedule 1 components including NYISO Cost of Operations) are lower than July.

# Daily NYISO Average Cost/MWh (Energy & Ancillary Services)\* 2020 Annual Average \$25.70/MWh August 2020 YTD Average \$24.88/MWh August 2021 YTD Average \$44.63/MWh

<sup>\*</sup> Excludes ICAP payments.