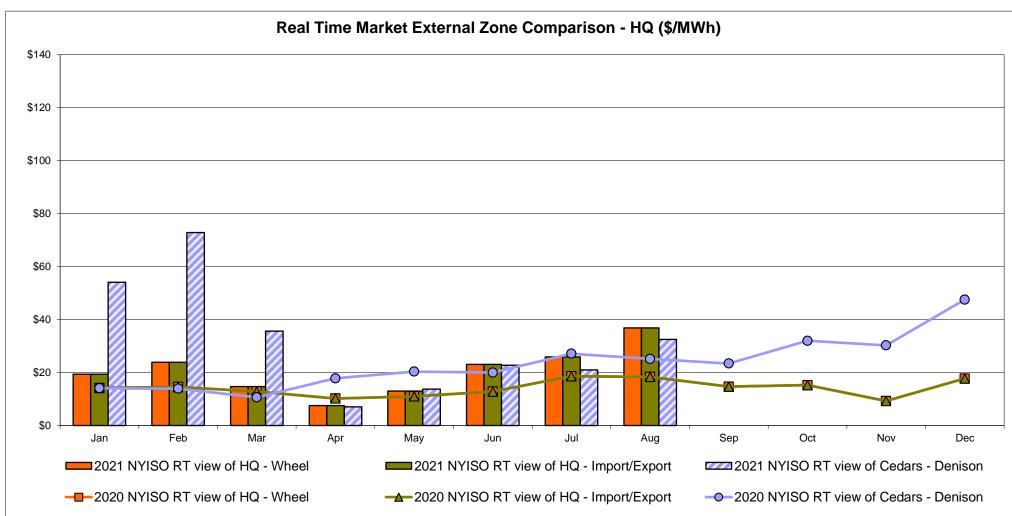

# **External Comparison Hydro-Quebec**

Note:

Hydro-Quebec Prices are unavailable.