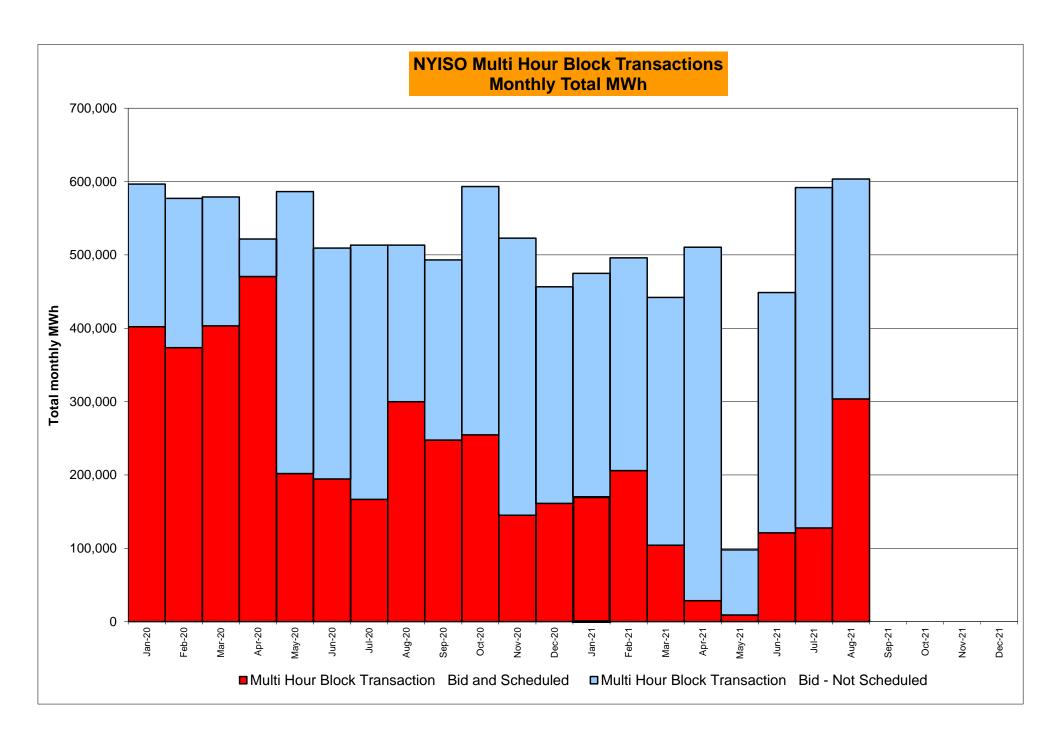

512

965

646

1.249

Aug-21

Sep-21

Oct-21

Nov-21

Dec-21

Jan-21

Feb-21

Mar-21

Apr-21

May-21

Jun-21

Jul-21

Aug-21

Sep-21

Oct-21

Nov-21

Dec-21

MILLWD

1,199

1,368

530

731

775

1,245

2,049

3,381

2,800

533

672

541

240

359

245

506

822

650

5,596

1,820

1,463

1,732

2.106

1,386

1,203

1,292

1,197

798

139

115

175

126

145

85

293

259

**NYISO** 

Aug-21

Sep-21

Oct-21

Nov-21

Dec-21

Jan-21

Feb-21

Mar-21

Apr-21

May-21

Jun-21

Jul-21

Aug-21

Sep-21

Oct-21

Nov-21

Dec-21

2,406

27,659

19,732

24,164

28,658

28,758

30,385

27,090

25,602

2,764

17,816

15,526

8,780

7,818

7,933

13,112

13,465

13,598

1,740

54,093

49,963

47,999

53.015

50,094

50,174

53,486

30,040

354

14,973

9,186

12,586

13.052

14,836

12,992

13,053

6,443































#### NYISO Markets Ancillary Services Statistics - Unweighted Price (\$/MWH) - DAM

| 2021                                                                                                                                                                                                                                                                                                                                                                                                     | <u>January</u>                                                                               | <u>February</u>                                                                                      | <u>March</u>