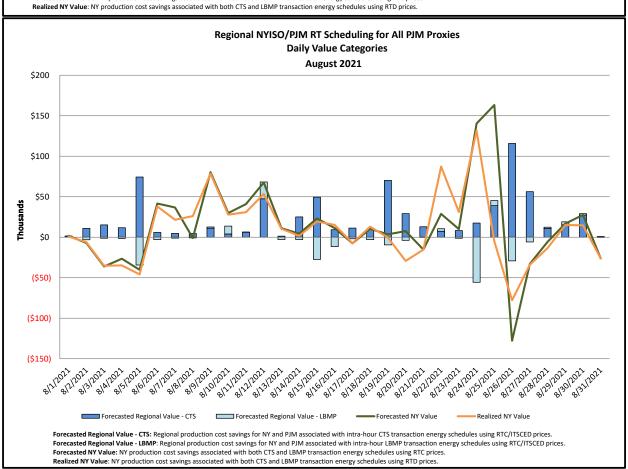

The following table identifies the estimated production cost savings associated with the Broader Regional Market initiatives.

|                                                                 | Current Month<br>Value (\$M) | Year-to-Date<br>Value (\$M) |
|-----------------------------------------------------------------|------------------------------|-----------------------------|
| NY Savings from PJM-NY Congestion Coordination                  | (\$0.20)                     | \$10.92                     |
| NY Savings from PJM-NY Coordinated Transaction Scheduling       | \$0.29                       | \$1.18                      |
| NY Savings from NE-NY Coordinated Transaction Scheduling        | \$0.35                       | (\$1.63)                    |
| Total NY Savings                                                | \$0.44                       | \$10.47                     |
|                                                                 |                              |                             |
| Regional Savings from PJM-NY Coordinated Transaction Scheduling | \$0.56                       | \$4.12                      |
| Regional Savings from NE-NY Coordinated Transaction Scheduling  | \$0.16                       | \$0.08                      |
| Total Regional Savings                                          | \$0.72                       | \$4.20                      |