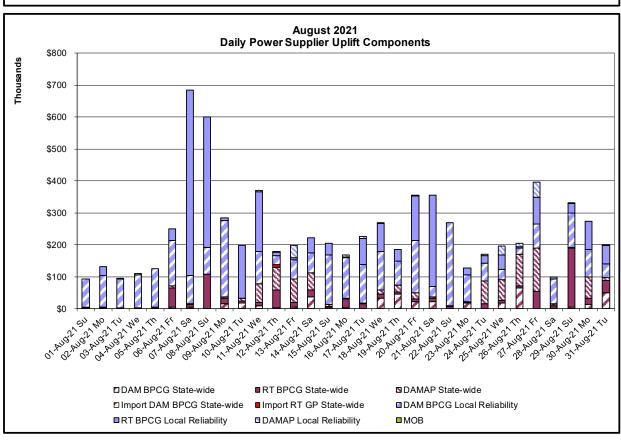

| <u>Category</u><br>Storm Watch             | Cost Assignment | <u>Events Types</u><br>Thunderstorm Alert (TSA)                                                          | Event Examples TSA Activations                                              |
|--------------------------------------------|-----------------|----------------------------------------------------------------------------------------------------------|-----------------------------------------------------------------------------|
| Storm water                                | Zone J          | Inunderstorm Alert (15A)                                                                                 | TSA Activations                                                             |
| Transmission Outage Mismatch               | Market-wide     | Changes in DAM to RTM transfers related to transmission outage mismatch                                  | Forced Line Outage,<br>Unit AVR Outages<br>Early Line Return from<br>Outage |
| Interface/Facility Rerate - NYISO Security | Market-wide     | Changes in DAM to RTM transfers not related to transmission outage                                       | Interface/Facility Rerates<br>due to RTM voltages                           |
| Interface Rerate - External Security       | Market-wide     | Changes in DAM to RTM transfers related to External Control Area Security Events                         | TLR Events,<br>External Transaction<br>Curtailments                         |
| Unscheduled Loop Flows                     | Market-wide     | Changes in DAM to RTM<br>unscheduled loop flows impacting<br>NYISO Interface transmission<br>constraints | DAM to RTM Lake Erie<br>Loop Flows exceeding +<br>125 MW                    |
| M2M Settlement                             | Market-wide     | Settlement result inclusive of<br>coordinated redispatch and<br>Ramapo flowgates                         |                                                                             |