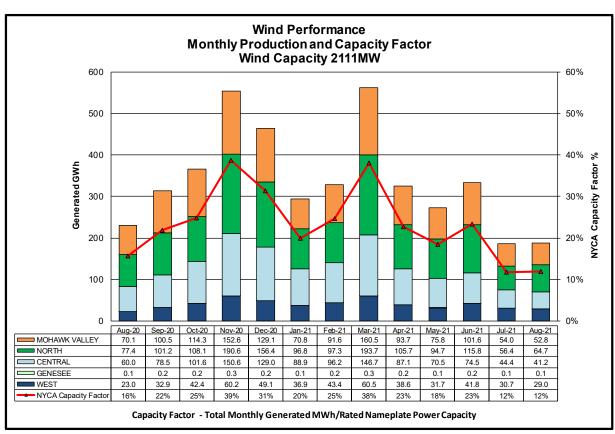

#### Reliability Performance Metrics

- Alert State Declarations
- Major Emergency State Declarations
- IROL Exceedance Times
- Balancing Area Control Performance
- Reserve Activations
- Disturbance Recovery Times
- Load Forecasting Performance
- Wind Forecasting Performance
- Wind Performance and Curtailments
- BTM Solar Performance
- BTM Solar Forecasting Performance
- Net Load Forecasting Performance
- Lake Erie Circulation and ISO Schedules