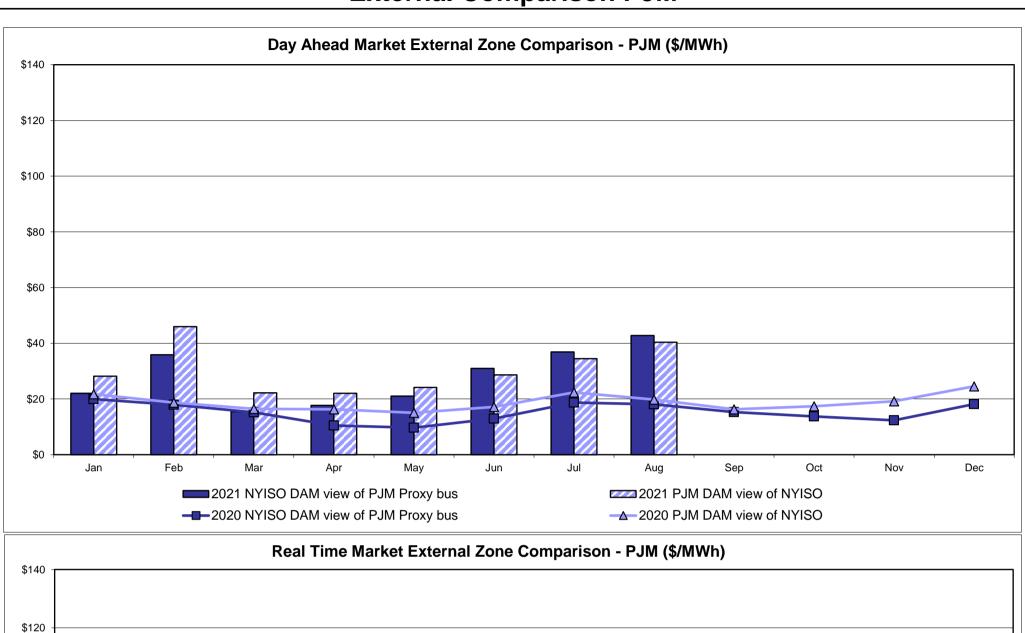

<br>44.56       |
| Unweighted Price * Standard Deviation  RTC LBMP  Unweighted Price * Standard Deviation                | <b>Zone O</b> 36.92 11.68        | QUEBEC<br>(Wheel)<br>Zone M<br>36.00<br>12.97                   | QUEBEC (Import/Export)  Zone M  36.00 12.97              | <b>Zone P</b> 42.80 15.18                  | <b>ENGLAND Zone N</b> 46.21 18.12      | SOUND<br>CABLE<br>Controllable<br>Line<br>81.98<br>61.61                     | NORWALK Controllable Line 52.96 20.81               | Eine 81.21 61.45                       | Controllable<br>Line<br>45.13<br>14.03 | 45.25<br>14.30                         | 231.05<br>13.29<br>37.08               |

<sup>\*</sup> Straight LBMP averages

















# **External Comparison ISO-New England**





# **External Comparison PJM**





#### **External Comparison Ontario IESO**





Notes: Exchange factor used for August 2021 was 0.793713786808477 to US

HOEP: Hourly Ontario Energy Price Pre-Dispatch: Projected Energy Price

# External Controllable Line: Cross Sound Cable (New England)





#### Note:

ISO-NE Forecast is an advisory posting @ 18:00 day before.

The DAM and R/T prices at the Shorham 13899 interface are used for ISO-NE.

The DAM and R/T prices at the CSC interface are used for NYISO.

## **External Controllable Line: Northport - Norwalk (New England)**





#### Note:

ISO-NE Forecast is an advisory posting @ 18:00 day before.

The DAM and R/T prices at the Northport 138 interface are used for ISO-NE.

The DAM and R/T prices at the 1385 interface are used for NYISO.

# **External Controllable Line: Nept