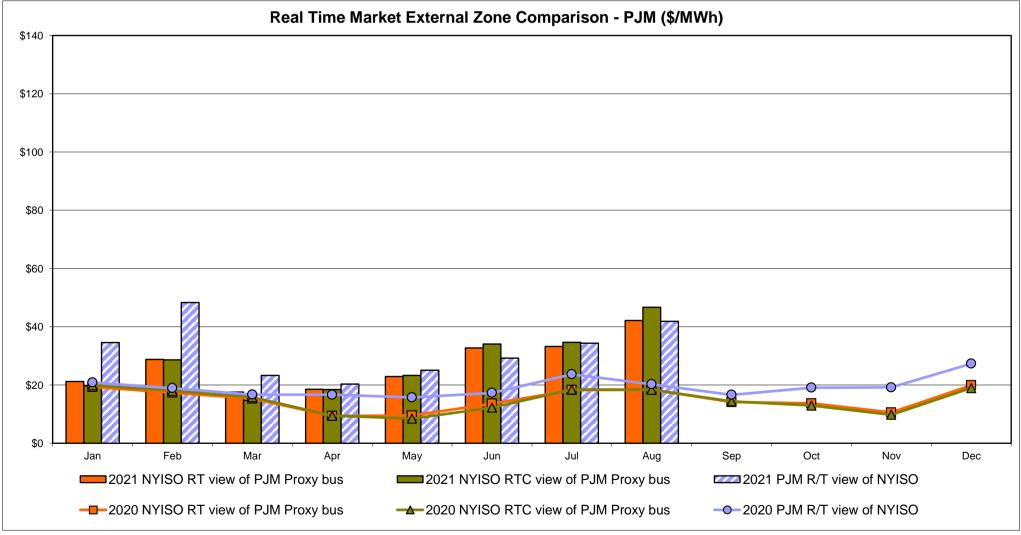

r>44.56       |
| Unweighted Price * Standard Deviation  RTC LBMP  Unweighted Price * Standard Deviation                | <b>Zone O</b> 36.92 11.68        | QUEBEC<br>(Wheel)<br>Zone M<br>36.00<br>12.97                   | QUEBEC (Import/Export)  Zone M  36.00 12.97              | <b>Zone P</b> 42.80 15.18                  | <b>ENGLAND Zone N</b> 46.21 18.12      | SOUND<br>CABLE<br>Controllable<br>Line<br>81.98<br>61.61                     | NORWALK Controllable Line 52.96 20.81               | Eine 81.21 61.45                       | Controllable<br>Line<br>45.13<br>14.03 | 45.25<br>14.30                         | 231.05<br>13.29<br>37.08               |

<sup>\*</sup> Straight LBMP averages

















# **External Comparison ISO-New England**





# **External Comparison PJM**





#### **External Comparison Ontario IESO**





Notes: Exchange factor used for August 2021 was 0.793713786808477 to US

HOEP: Hourly Ontario Energy Price Pre-Dispatch: Projected Energy Price

# External Controllable Line: Cross Sound Cable (New England)





#### Note:

ISO-NE Forecast is an advisory posting @ 18:00 day before.

The DAM and R/T prices at the Shorham 13899 interface are used for ISO-NE.

The DAM and R/T prices at the CSC interface are used for NYISO.

## **External Controllable Line: Northport - Norwalk (New England)**





#### Note:

ISO-NE Forecast is an advisory posting @ 18:00 day before.

The DAM and R/T prices at the Northport 138 interface are used for ISO-NE.

The DAM and R/T prices at the 1385 interface are used for NYISO.

# **External Controllable Line: Neptun