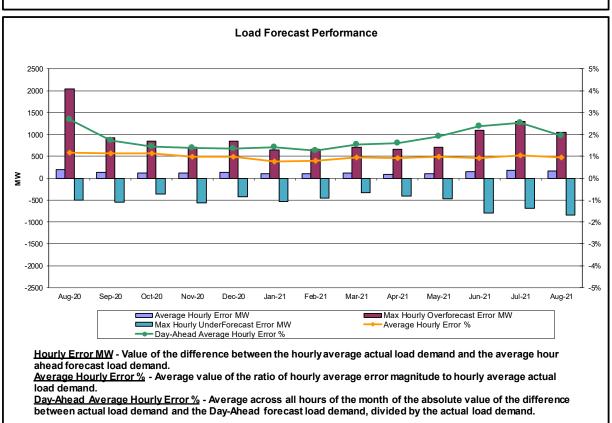

#### Reliability Performance Metrics

- Alert State Declarations
- Major Emergency State Declarations
- IROL Exceedance Times
- Balancing Area Control Performance
- Reserve Activations
- Disturbance Recovery Times
- Load Forecasting Performance
- Wind Forecasting Performance
- Wind Performance and Curtailments
- BTM Solar Performance
- BTM Solar Forecasting Performance
- Net Load Forecasting Performance
- Lake Erie Circulation and ISO Schedules