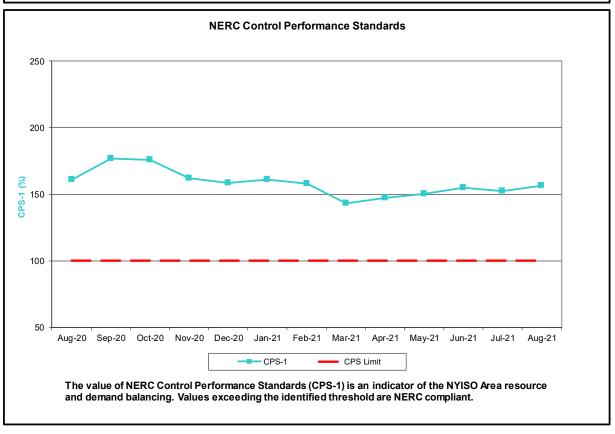

#### Reliability Performance Metrics

- Alert State Declarations
- Major Emergency State Declarations
- IROL Exceedance Times
- Balancing Area Control Performance
- Reserve Activations
- Disturbance Recovery Times
- Load Forecasting Performance
- Wind Forecasting Performance
- Wind Performance and Curtailments
- BTM Solar Performance
- BTM Solar Forecasting Performance
- Net Load Forecasting Performance
- Lake Erie Circulation and ISO Schedules

### **Reliability Performance Metrics**