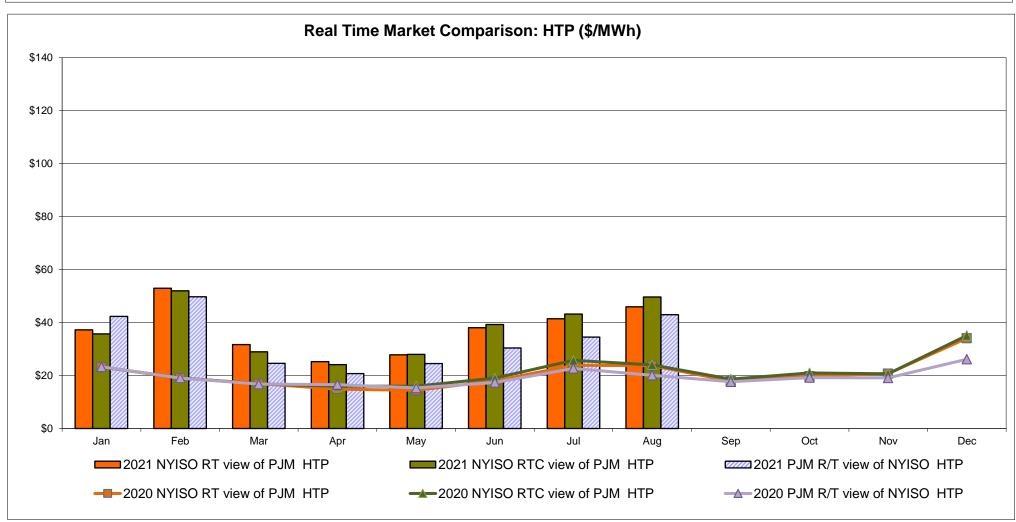

lable Line: Cross Sound Cable (New England)





#### Note:

ISO-NE Forecast is an advisory posting @ 18:00 day before.

The DAM and R/T prices at the Shorham 13899 interface are used for ISO-NE.

The DAM and R/T prices at the CSC interface are used for NYISO.

## **External Controllable Line: Northport - Norwalk (New England)**





#### Note:

ISO-NE Forecast is an advisory posting @ 18:00 day before.

The DAM and R/T prices at the Northport 138 interface are used for ISO-NE.

The DAM and R/T prices at the 1385 interface are used for NYISO.

# **External Controllable Line: Neptune (PJM)**





# **External Comparison Hydro-Quebec**





Note:

Hydro-Quebec Prices are unavailable.

## **External Controllable Line: Linden VFT (PJM)**





## **External Controllable Line: Hudson (PJM)**





#### **NYISO Real Time Price Correction Statistics**

| 2021<br>Hour Corrections                                                                                                                                                                                                                                                                                                                                                                                                                                                                    |                                                                                                                                                                                                                    | <u>January</u>