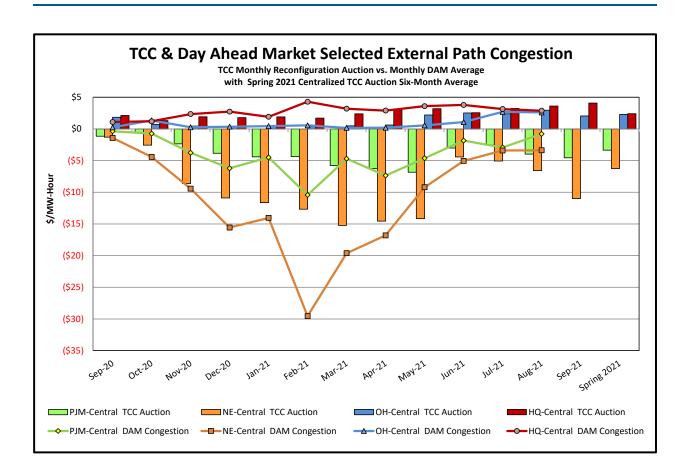

#### Market Performance Metrics

- Monthly Statewide Uplift Components and Rate
- RTM Congestion Residuals Monthly Trend
- RTM Congestion Residuals Daily Costs
- RTM Congestion Residuals Event Summary
- RTM Congestion Residuals Cost Categories
- DAM Congestion Residuals Monthly Trend
- DAM Congestion Residuals Daily Costs
- DAM Congestion Residuals Cost Categories
- NYCA Unit Uplift Components Monthly Trend
- NYCA Unit Uplift Components Daily Costs
- Local Reliability Costs Monthly Trend & Commitment Hours
- TCC Monthly Clearing Price with DAM Congestion
- ICAP Spot Market Clearing Price
- UCAP Awards