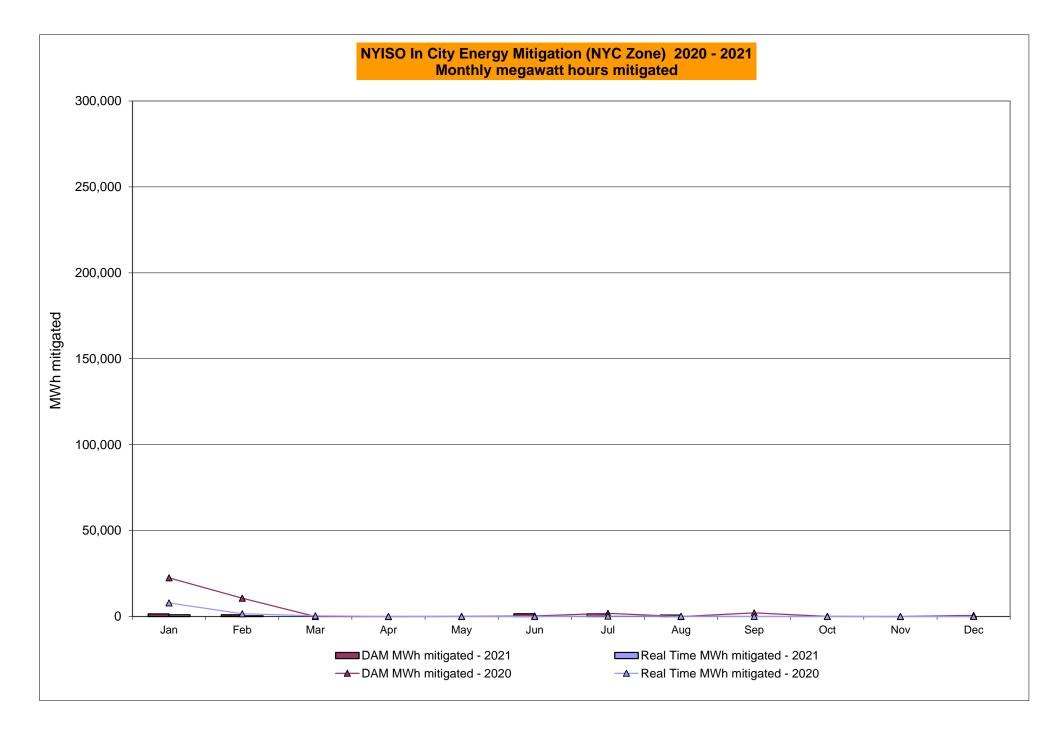

DAM Bid Production Cost Guarantees for Virtual Transactions are included in the chart and are shown from the inception of Virtual Transactions. These values are small and cannot be identified on the chart.