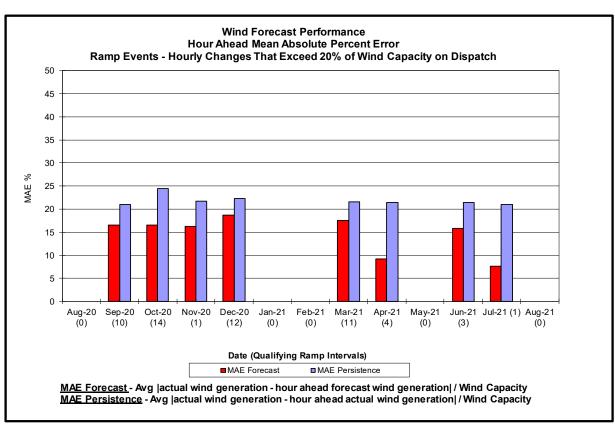

#### Reliability Performance Metrics

- Alert State Declarations
- Major Emergency State Declarations
- IROL Exceedance Times
- Balancing Area Control Performance
- Reserve Activations
- Disturbance Recovery Times
- Load Forecasting Performance
- Wind Forecasting Performance
- Wind Performance and Curtailments
- BTM Solar Performance
- BTM Solar Forecasting Performance
- Net Load Forecasting Performance
- Lake Erie Circulation and ISO Schedules