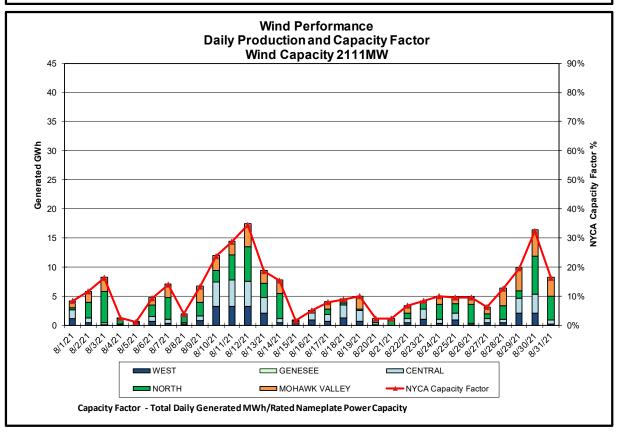

#### Reliability Performance Metrics

- Alert State Declarations
- Major Emergency State Declarations
- IROL Exceedance Times
- Balancing Area Control Performance
- Reserve Activations
- Disturbance Recovery Times
- Load Forecasting Performance
- Wind Forecasting Performance
- Wind Performance and Curtailments
- BTM Solar Performance
- BTM Solar Forecasting Performance
- Net Load Forecasting Performance
- Lake Erie Circulation and ISO Schedules