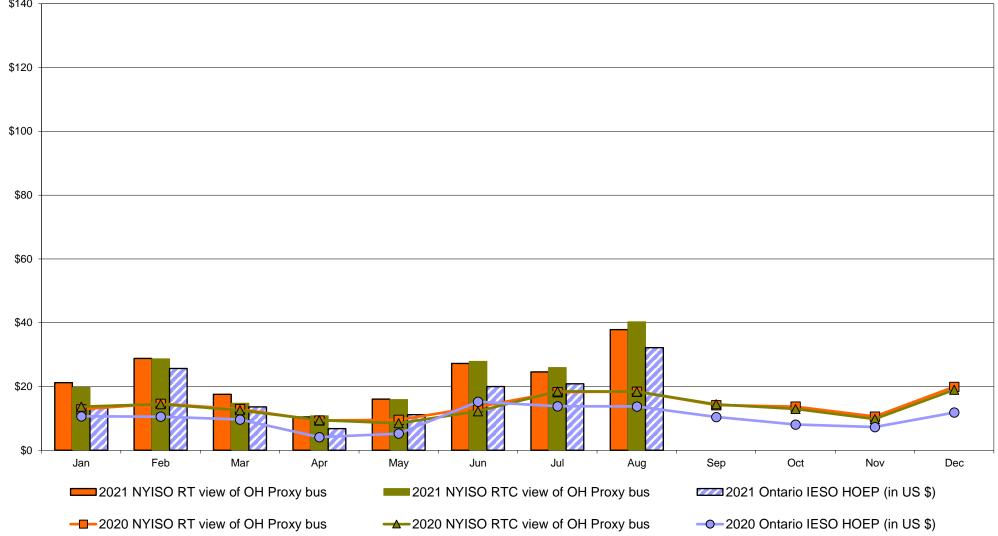

#### **External Comparison Ontario IESO**

Notes: Exchange factor used for August 2021 was 0.793713786808477 to US

HOEP: Hourly Ontario Energy Price Pre-Dispatch: Projected Energy Price