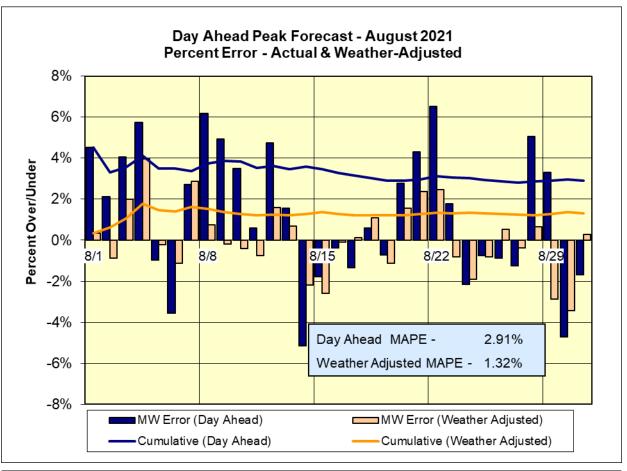

### **August 2021 Operations Performance Highlights**

- Peak load of 30,309 MW occurred on 08/26/2021 HB 16
- All-time summer capability period peak load of 33,956 MW occurred on 7/19/2013 HB 16
- 13.3 hours of Thunder Storm Alerts were declared
- 0 hours of NERC TLR level 3 curtailment
- To reduce risks from COVID-19, the NYISO continues to take several actions to maintain critical business operations and protect the health and well-being of our employees and stakeholders.
- NYISO began securing Valley Stream-Barrett 138kV (#291), Valley Stream-Barrett 138kV (#292), Montour Falls-Coddington Road 115kV (#982) & N.Troy-Reynolds Rd 115kV (#16) facilities in the Real-Time Market on 08/17/2021 and in the Day-Ahead Market execution occurring on 08/18/2021 for the 08/19/2021 market day.
- NYISO began securing Mortimer-Golah 115kV (#110) facility in the Real-Time Market on 08/31/2021 and in the Day-Ahead Market execution occurring on 09/01/2021 for the 09/02/2021 market day.