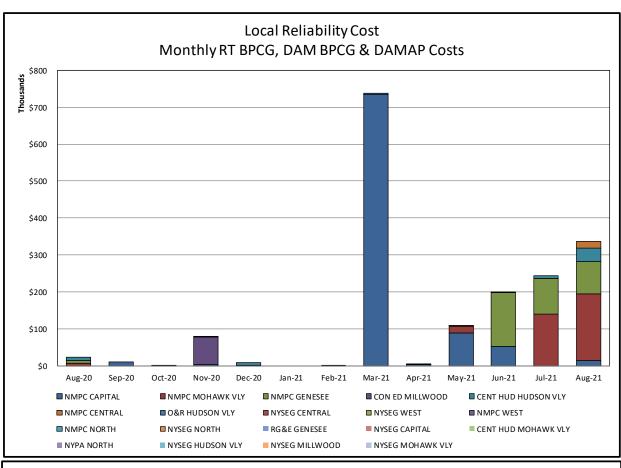

#### Market Performance Metrics

- Monthly Statewide Uplift Components and Rate
- RTM Congestion Residuals Monthly Trend
- RTM Congestion Residuals Daily Costs
- RTM Congestion Residuals Event Summary
- RTM Congestion Residuals Cost Categories
- DAM Congestion Residuals Monthly Trend
- DAM Congestion Residuals Daily Costs
- DAM Congestion Residuals Cost Categories
- NYCA Unit Uplift Components Monthly Trend
- NYCA Unit Uplift Components Daily Costs
- Local Reliability Costs Monthly Trend & Commitment Hours
- TCC Monthly Clearing Price with DAM Congestion
- ICAP Spot Market Clearing Price
- UCAP Awards