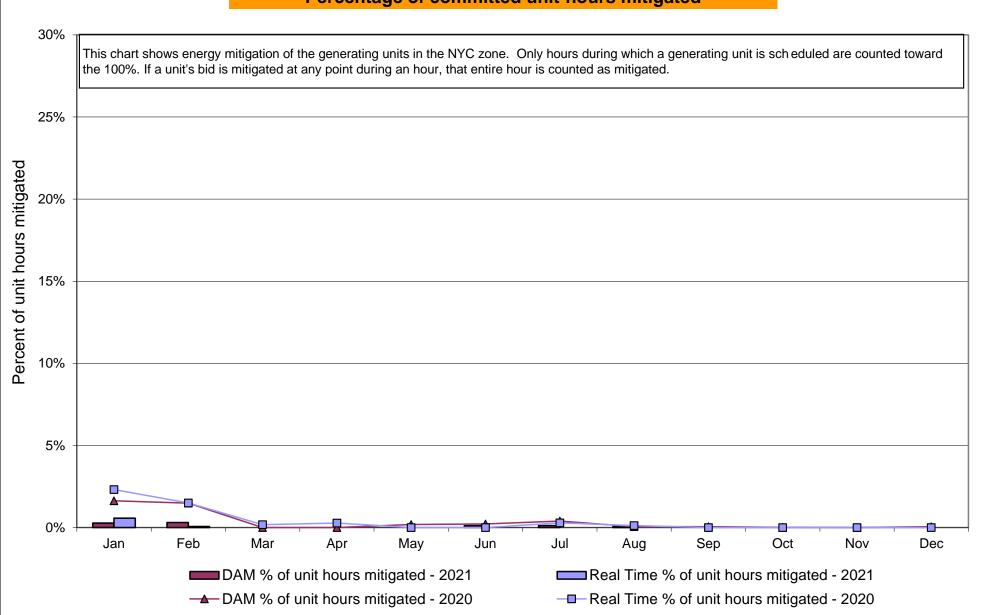

on NYCA Regulation Movement | 0.00<br>0.00<br>0.00<br>0.00<br>0.00<br>6.57<br>0.17 | 0.00<br>0.00<br>0.00<br>0.00<br>0.00<br>6.00<br>0.17 | 0.00<br>0.00<br>0.00<br>0.00<br>0.00<br>6.32<br>0.17 | 0.00<br>0.00<br>0.00<br>0.00<br>0.00<br>6.16<br>0.17 | 0.04<br>0.04<br>0.04<br>0.04<br>0.04<br>5.96<br>0.16 | 0.10<br>0.10<br>0.10<br>0.10<br>0.10<br>5.67<br>0.16 | 0.37<br>0.52<br>0.37<br>0.37<br>0.37<br>4.94<br>0.14 | 0.46<br>0.75<br>0.46<br>0.46<br>0.46<br>5.34<br>0.12 | 0.04<br>0.04<br>0.04<br>0.04<br>0.04<br>4.46<br>0.12 | 0.28<br>0.28<br>0.28<br>0.28<br>0.28<br>6.75<br>0.16 | 0.01<br>0.01<br>0.01<br>0.01<br>0.01<br>6.93<br>0.12 | 0.17<br>0.17<br>0.17<br>0.17<br>0.17<br>8.31<br>0.12 |

# NYISO In City Energy Mitigation - AMP (NYC Zone) 2020 - 2021 Percentage of committed unit-hours mitigated









# NYISO LBMP ZONES



#### **Billing Codes for Chart C**

| Chart - C Category Name                   | <b>Billing Code</b> | Billing Category Name                                                              |
|-------------------------------------------|---------------------|------------------------------------------------------------------------------------|
| Bid Production Cost Guarantee Balancing   | 81203               | Balancing NYISO Bid Production Cost Guarantee - Internal Units                     |
| Bid Production Cost Guarantee Balancing   | 81204               | Balancing NYISO Bid Production Cost Guarantee - External Units                     |
| Bid Production Cost Guarantee Balancing   | 81205               | Balancing NYISO Bid Production Cost Guarantee Expendit