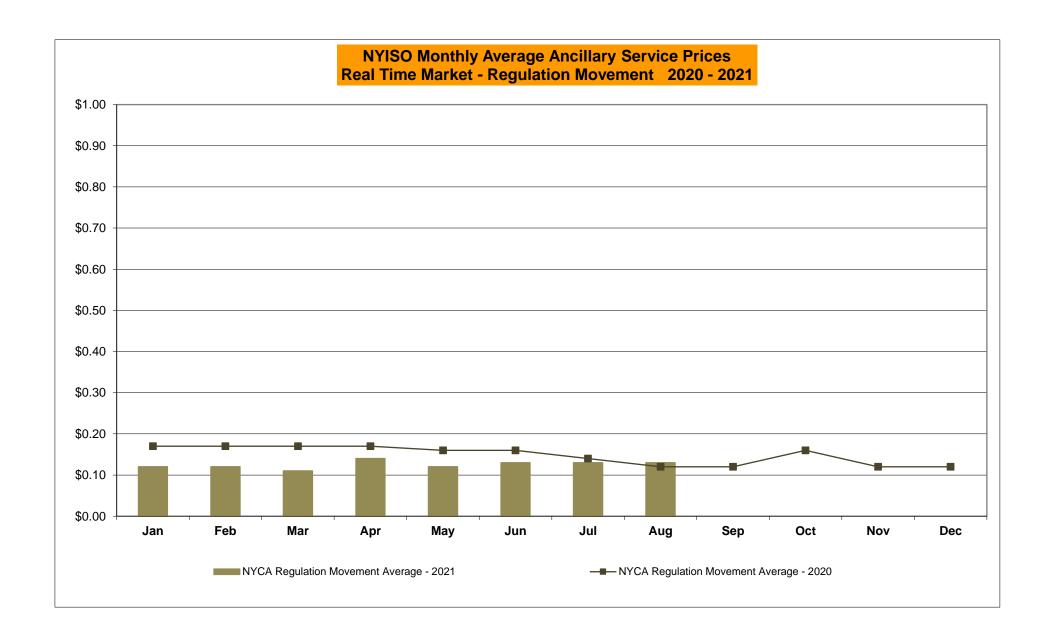

# NYISO Average Cost/MWh (Energy and Ancillary Services) \* from the LBMP Customer point of view

| 2021                              | <u>January</u> | <u>February</u> | <u>March</u> | <u>April</u> | <u>May</u> | <u>June</u> | <u>July</u> | <u>August</u> | September | <u>October</u> | <u>November</u> | <u>December</u> |
|-----------------------------------|----------------|-----------------|--------------|--------------|------------|-------------|-------------|---------------|-----------|----------------|-----------------|-----------------|
| LBMP                              | 37.83          | 63.70           | 28.59        | 22.79        | 25.72      | 39.37       | 45.16       | 55.48         |           |                |                 |                 |
| NTAC                              | 1.35           | 1.20            | 1.26         | 1.54         | 2.09       | 2.05        | 2.01        | 1.37          |           |                |                 |                 |
| Reserve                           | 0.49           | 0.81            | 0.57         | 0.56         | 0.54       | 0.45        | 0.44        | 0.44          |           |                |                 |                 |
| Regulation                        | 0.07           | 0.13            | 0.09         | 0.10         | 0.08       | 0.07        | 0.06        | 0.05          |           |                |                 |                 |
| NYISO Cost of Operations          | 0.74           | 0.74            | 0.74         | 0.74         | 0.76       | 0.76        | 0.76        | 0.76          |           |                |                 |                 |
| FERC Fee Recovery                 | 0.08           | 0.09            | 0.09         | 0.11         | 0.10       | 0.08        | 0.07        | 0.06          |           |                |                 |                 |
| Uplift                            | (0.31)         | (0.15)          | 0.11         | (0.12)       | (0.19)     | (0.50)      | (0.09)      | (0.81)        |           |                |                 |                 |
| Uplift: Local Reliability Share   | 0.09           | 0.15            | 0.11         | 0.06         | 0.22       | 0.17        | 0.30        | 0.33          |           |                |                 |                 |
| Uplift: Statewide Share           | (0.40)         | (0.30)          | 0.00         | (0.18)       | (0.41)     | (0.68)      | (0.39)      | (1.14)        |           |                |                 |                 |
| Voltage Support and Black Start _ | 0.43           | 0.43            | 0.43         | 0.44         | 0.44       | 0.44        | 0.44        | 0.44          |           |                |                 |                 |
| Avg Monthly Cost                  | 40.61          | 66.87           | 31.81        | 26.06        | 29.45      | 42.65       | 48.79       | 57.73         |           |                |                 |                 |
| Avg YTD Cost                      | 40.69          | 52.99           | 46.57        | 42.41        | 40.10      | 40.59       | 42.05       | 44.63         |           |                |                 |                 |
| ,g 2 3331                         | 10.00          | 02.00           | 10101        |              | 10110      | 10.00       | 12.00       |               |           |                |                 |                 |
| TSA \$ per NYC MWh                | 0.00           | 0.00            | 0.00         | 0.00         | 0.52       | 0.90        | 0.93        | 0.24          |           |                |                 |                 |
| 2020                              | January        | February        | <u>March</u> | <u>April</u> | <u>May</u> | <u>June</u> | <u>July</u> | August        | September | <u>October</u> | <u>November</u> | <u>December</u> |
| LBMP                              | 24.77          | 21.11           | 17.11        | 15.77        | 16.14      | 21.36       | 28.86       | 26.13         | 20.52     | 20.90          | 22.57           | 33.70           |
| NTAC                              | 0.91           | 0.70            | 0.86         | 0.91         | 1.05       | 0.95        | 1.24        | 1.03          | 0.78      | 0.84           | 1.05            | 1.35            |
| Reserve                           | 0.46           | 0.43            | 0.47         | 0.50         | 0.53       | 0.45        | 0.39        | 0.39          | 0.42      | 0.61           | 0.51            | 0.49            |
| Regulation                        | 0.09           | 0.08            | 0.09         | 0.08         | 0.10       | 0.08        | 0.06        | 0.07          | 0.09      | 0.11           | 0.09            | 0.08            |
| NYISO Cost of Operations          | 0.68           | 0.69            | 0.68         | 0.66         | 0.71       | 0.74        | 0.76        | 0.75          | 0.74      | 0.73           | 0.69            | 0.70            |
| FERC Fee Recovery                 | 0.08           | 0.09            | 0.09         | 0.10         | 0.11       | 0.09        | 0.06        | 0.07          | 0.09      | 0.10           | 0.10            | 0.08            |
| Uplift                            | (0.15)         | (0.23)          | (0.19)       | (80.0)       | 0.09       | (0.05)      | 0.07        | 0.17          | (0.07)    | (0.05)         | (0.07)          | (0.33)          |
| Uplift: Local Reliability Share   | 0.07           | 0.06            | 0.07         | 0.14         | 0.32       | 0.24        | 0.38        | 0.50          | 0.22      | 0.08           | 0.12            | 0.05            |
| Uplift: Statewide Share           | (0.22)         | (0.29)          | (0.26)       | (0.21)       | (0.23)     | (0.29)      | (0.31)      | (0.33)        | (0.28)    | (0.13)         | (0.19)          | (0.38)          |
| Voltage Support and Black Start _ | 0.44           | 0.44            | 0.44         | 0.43         | 0.45       | 0.45        | 0.46        | 0.46          | 0.45      | 0.45           | 0.44            | 0.45            |
| Avg Monthly Cost                  | 27.29          | 23.32           | 19.55        | 18.38        | 19.16      | 24.09       | 31.91       | 29.07         | 23.03     | 23.70          | 25.40           | 36.52           |
| A                                 |                |                 |              |              |            |             |             |               |           |                |                 |                 |
| Avg YTD Cost                      | 27.29          | 25.40           | 23.48        | 22.38        | 21.82      | 22.21       | 24.11       | 24.88         | 24.69     | 24.62          | 24.68           | 25.70           |