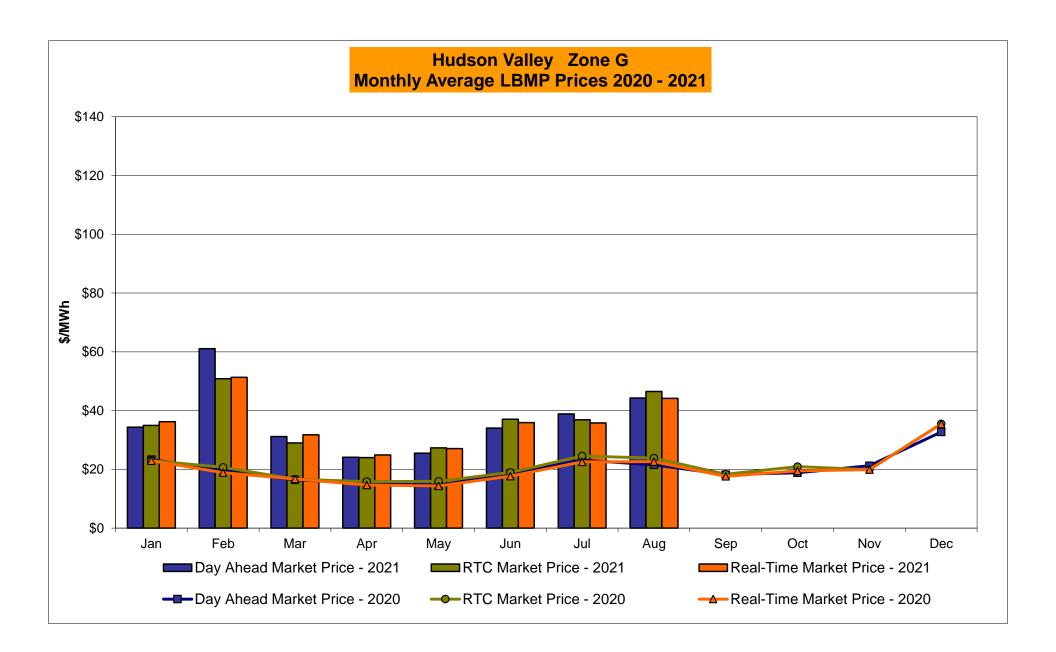

#### **August 2021 Zonal LBMP Statistics for NYISO (\$/MWh)**

|                                                                                                       | WEST<br>Zone A                   | GENESEE  Zone B                                                 | NORTH<br>Zone D                                          | CENTRAL<br>Zone C                          | MOHAWK<br>VALLEY<br><u>Zone E</u>      | CAPITAL<br>Zone F                                                            | HUDSON<br>VALLEY<br><u>Zone G</u>                   | MILLWOOD<br>Zone H                     | DUNWOODIE<br>Zone I                    | NEW YORK<br>CITY<br>Zone J             | LONG<br>ISLAND<br><u>Zone K</u>        |
|-------------------------------------------------------------------------------------------------------|----------------------------------|-----------------------------------------------------------------|----------------------------------------------------------|--------------------------------------------|----------------------------------------|------------------------------------------------------------------------------|-----------------------------------------------------|----------------------------------------|----------------------------------------|----------------------------------------|----------------------------------------|
| DAY AHEAD LBMP                                                                                        |                                  |                                                                 |                                                          |                                            |                                        |                                                                              |                                                     |                                        |                                        |                                        |                                        |
| Unweighted Price *                                                                                    | 45.93                            | 40.13                                                           | 31.84                                                    | 40.97                                      | 41.31                                  | 43.99                                                                        | 44.29                                               | 44.75                                  | 44.92                                  | 46.90                                  | 82.28                                  |
| Standard Deviation                                                                                    | 24.18                            | 14.01                                                           | 13.88                                                    | 14.64                                      | 14.76                                  | 13.75                                                                        | 14.15                                               | 14.39                                  | 14.39                                  | 15.86                                  | 61.69                                  |
| RTC LBMP                                                                                              |                                  |                                                                 |                                                          |                                            |                                        |                                                                              |                                                     |                                        |                                        |                                        |                                        |
| Unweighted Price *                                                                                    | 50.32                            | 42.69                                                           | 36.36                                                    | 43.53                                      | 43.71                                  | 46.68                                                                        | 46.49                                               | 47.54                                  | 47.37                                  | 50.29                                  | 118.73                                 |
| Standard Deviation                                                                                    | 37.05                            | 26.57                                                           | 31.67                                                    | 26.74                                      | 26.88                                  | 26.71                                                                        | 26.62                                               | 27.45                                  | 27.06                                  | 30.03                                  | 188.20                                 |
| REAL TIME LBMP                                                                                        |                                  |                                                                 |                                                          |                                            |                                        |                                                                              |                                                     |                                        |                                        |                                        |                                        |
| Unweighted Price *                                                                                    | 43.98                            | 40.66                                                           | 33.67                                                    | 41.07                                      | 41.33                                  | 44.09                                                                        | 44.16                                               | 45.14                                  | 44.98                                  | 47.82                                  | 84.99                                  |
| Standard Deviation                                                                                    | 27.41                            | 21.96                                                           | 32.26                                                    | 22.11                                      | 22.36                                  | 21.37                                                                        | 21.56                                               | 22.39                                  | 21.87                                  | 23.45                                  | 165.38                                 |
|                                                                                                       |                                  |                                                                 |                                                          |                                            |                                        |                                                                              |                                                     |                                        |                                        |                                        |                                        |
|                                                                                                       | ONTARIO<br>IESO                  | HYDRO<br>QUEBEC<br>(Wheel)                                      | HYDRO<br>QUEBEC<br>(Import/Export)                       | PJM                                        | NEW<br>ENGLAND                         | CROSS<br>SOUND<br>CABLE                                                      | NORTHPORT-<br>NORWALK                               | NEPTUNE                                | LINDEN VFT                             | HUDSON                                 | Dennison                               |
|                                                                                                       |                                  | QUEBEC                                                          | QUEBEC                                                   | PJM                                        |                                        | SOUND                                                                        |                                                     | NEPTUNE<br>Controllable                | LINDEN VFT Controllable                | HUDSON<br>Controllable                 | Dennison<br>Controllable               |
|                                                                                                       |                                  | QUEBEC                                                          | QUEBEC                                                   | PJM<br><u>Zone P</u>                       |                                        | SOUND<br>CABLE                                                               | NORWALK                                             |                                        |                                        |                                        |                                        |
| DAY AHEAD LBMP                                                                                        | IESO  Zone O                     | QUEBEC<br>(Wheel)<br>Zone M                                     | QUEBEC<br>(Import/Export)<br>Zone M                      | Zone P                                     | ENGLAND  Zone N                        | SOUND<br>CABLE<br>Controllable<br>Line                                       | NORWALK<br>Controllable<br>Line                     | Controllable<br>Line                   | Controllable<br>Line                   | Controllable<br>Line                   | Controllable<br>Line                   |
| Unweighted Price *                                                                                    | <b>Zone O</b> 36.92              | QUEBEC (Wheel)  Zone M  36.00                                   | QUEBEC (Import/Export)  Zone M  36.00                    | <u>Zone P</u><br>42.80                     | <b>Zone N</b> 46.21                    | SOUND<br>CABLE<br>Controllable<br>Line<br>81.98                              | NORWALK Controllable Line 52.96                     | Controllable<br>Line<br>81.21          | Controllable<br>Line<br>45.13          | Controllable<br>Line<br>45.25          | Controllable<br>Line<br>31.05          |
|                                                                                                       | IESO  Zone O                     | QUEBEC<br>(Wheel)<br>Zone M                                     | QUEBEC<br>(Import/Export)<br>Zone M                      | Zone P                                     | ENGLAND  Zone N                        | SOUND<br>CABLE<br>Controllable<br>Line                                       | NORWALK<br>Controllable<br>Line                     | Controllable<br>Line                   | Controllable<br>Line                   | Controllable<br>Line                   | Controllable<br>Line                   |
| Unweighted Price * Standard Deviation  RTC LBMP                                                       | Zone O<br>36.92<br>11.68         | QUEBEC<br>(Wheel)<br>Zone M<br>36.00<br>12.97                   | QUEBEC (Import/Export)  Zone M  36.00 12.97              | <b>Zone P</b> 42.80 15.18                  | <b>Zone N</b> 46.21 18.12              | SOUND<br>CABLE<br>Controllable<br>Line<br>81.98<br>61.61                     | NORWALK Controllable Line 52.96 20.81               | Controllable<br>Line<br>81.21<br>61.45 | Controllable<br>Line<br>45.13<br>14.03 | Controllable<br>Line<br>45.25<br>14.30 | Controllable<br>Line<br>31.05<br>13.29 |
| Unweighted Price * Standard Deviation                                                                 | <b>Zone O</b> 36.92 11.68        | QUEBEC<br>(Wheel)<br>Zone M<br>36.00<br>12.97                   | QUEBEC (Import/Export)  Zone M  36.00 12.97              | <b>Zone P</b> 42.80 15.18                  | <b>ENGLAND Zone N</b> 46.21 18.12      | SOUND<br>CABLE<br>Controllable<br>Line<br>81.98<br>61.61                     | NORWALK Controllable Line 52.96 20.81               | Eine 81.21 61.45                       | Controllable<br>Line<br>45.13<br>14.03 | 45.25<br>14.30                         | 231.05<br>13.29<br>37.08               |
| Unweighted Price * Standard Deviation  RTC LBMP                                                       | Zone O<br>36.92<br>11.68         | QUEBEC<br>(Wheel)<br>Zone M<br>36.00<br>12.97                   | QUEBEC (Import/Export)  Zone M  36.00 12.97              | <b>Zone P</b> 42.80 15.18                  | <b>Zone N</b> 46.21 18.12              | SOUND<br>CABLE<br>Controllable<br>Line<br>81.98<br>61.61                     | NORWALK Controllable Line 52.96 20.81               | Controllable<br>Line<br>81.21<br>61.45 | Controllable<br>Line<br>45.13<br>14.03 | Controllable<br>Line<br>45.25<br>14.30 | Controllable<br>Line<br>31.05<br>13.29 |
| Unweighted Price * Standard Deviation  RTC LBMP Unweighted Price * Standard Deviation  REAL TIME LBMP | 36.92<br>11.68<br>40.29<br>41.15 | QUEBEC<br>(Wheel)<br>Zone M<br>36.00<br>12.97<br>40.83<br>40.68 | QUEBEC (Import/Export)  Zone M  36.00 12.97  40.83 40.68 | Zone P<br>42.80<br>15.18<br>46.72<br>42.52 | <b>Zone N</b> 46.21 18.12  49.98 45.53 | SOUND<br>CABLE<br>Controllable<br>Line<br>81.98<br>61.61<br>120.16<br>190.47 | NORWALK Controllable Line  52.96 20.81  72.29 69.27 | 81.21<br>61.45<br>119.40<br>193.72     | 45.13<br>14.03<br>49.12<br>43.17       | 45.25<br>14.30<br>49.62<br>43.74       | 31.05<br>13.29<br>37.08<br>44.56       |
| Unweighted Price * Standard Deviation  RTC LBMP  Unweighted Price * Standard Deviation                | <b>Zone O</b> 36.92 11.68        | QUEBEC<br>(Wheel)<br>Zone M<br>36.00<br>12.97                   | QUEBEC (Import/Export)  Zone M  36.00 12.97              | <b>Zone P</b> 42.80 15.18                  | <b>ENGLAND Zone N</b> 46.21 18.12      | SOUND<br>CABLE<br>Controllable<br>Line<br>81.98<br>61.61                     | NORWALK Controllable Line 52.96 20.81               | Eine 81.21 61.45                       | Controllable<br>Line<br>45.13<br>14.03 | 45.25<br>14.30                         | 231.05<br>13.29<br>37.08               |