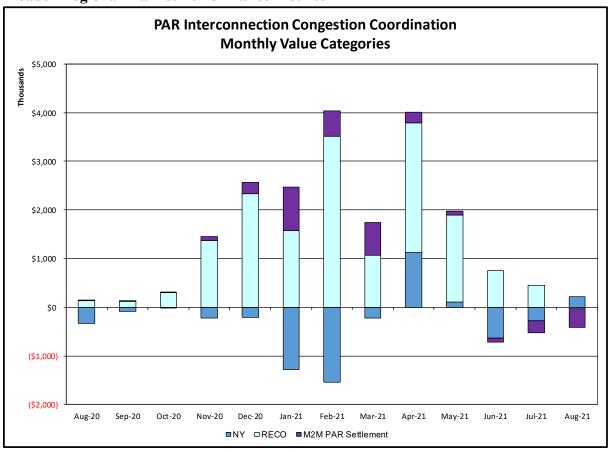

#### PAR Interconnection Congestion Coordination

<u>Category</u> <u>Description</u>

NY Represents the value NY realizes from Market-to-Market PAR Coordination when

experiencing congestion. This is the estimated savings to NY for additional deliveries into NY

RECO Represents the value of PJM's obligation to deliver 80% of service to RECO load over

Ramapo 5018. This is the estimated reduction in NYCA congestion due to the PJM delivery

of RECO over Ramapo 5018.

M2M PAR Settlement Market-to-Market PAR Coordination settlement on coordinated flowgates. Through April 2017

this value was included in the NY and RECO categories. The positive sign convention

indicates settlement to NY while the negative indicates settlement to PJM.