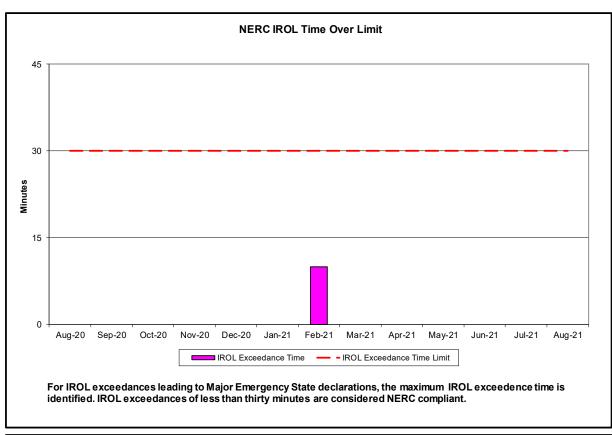

#### Reliability Performance Metrics

- Alert State Declarations
- Major Emergency State Declarations
- IROL Exceedance Times
- Balancing Area Control Performance
- Reserve Activations
- Disturbance Recovery Times
- Load Forecasting Performance
- Wind Forecasting Performance
- Wind Performance and Curtailments
- BTM Solar Performance
- BTM Solar Forecasting Performance
- Net Load Forecasting Performance
- Lake Erie Circulation and ISO Schedules

### **Reliability Performance Metrics**