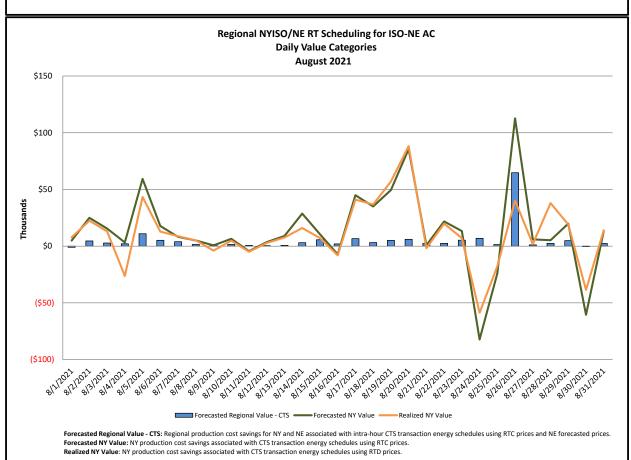

### Broader Regional Market Performance Metrics

- PAR Interconnection Congestion Coordination Monthly Value
- PAR Interconnection Congestion Coordination Daily Value
- Regional Generation Congestion Coordination Monthly Value
- Regional Generation Congestion Coordination Daily Value
- Regional RT Scheduling PJM Monthly Value
- Regional RT Scheduling PJM Daily Value

The following table identifies the estimated production cost savings associated with the Broader Regional Market initiatives.

|                                                                 | Current Month<br>Value (\$M) | Year-to-Date<br>Value (\$M) |
|-----------------------------------------------------------------|------------------------------|-----------------------------|
| NY Savings from PJM-NY Congestion Coordination                  | (\$0.20)                     | \$10.92                     |
| NY Savings from PJM-NY Coordinated Transaction Scheduling       | \$0.29                       | \$1.18                      |
| NY Savings from NE-NY Coordinated Transaction Scheduling        | \$0.35                       | (\$1.63)                    |
| Total NY Savings                                                | \$0.44                       | \$10.47                     |
|                                                                 |                              |                             |
| Regional Savings from PJM-NY Coordinated Transaction Scheduling | \$0.56                       | \$4.12                      |
| Regional Savings from NE-NY Coordinated Transaction Scheduling  | \$0.16                       | \$0.08                      |
| Total Regional Savings                                          | \$0.72                       | \$4.20                      |