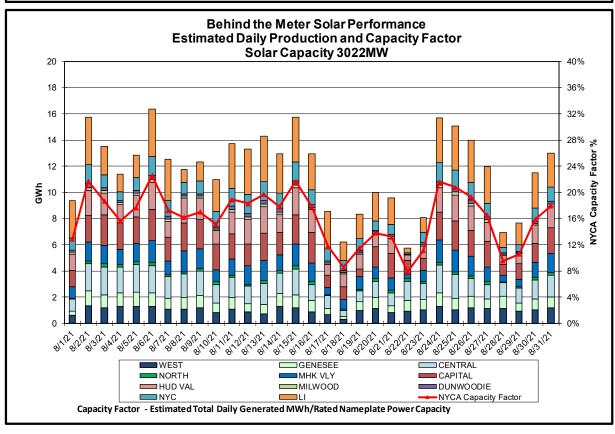

#### Reliability Performance Metrics

- Alert State Declarations
- Major Emergency State Declarations
- IROL Exceedance Times
- Balancing Area Control Performance
- Reserve Activations
- Disturbance Recovery Times
- Load Forecasting Performance
- Wind Forecasting Performance
- Wind Performance and Curtailments
- BTM Solar Performance
- BTM Solar Forecasting Performance
- Net Load Forecasting Performance
- Lake Erie Circulation and ISO Schedules