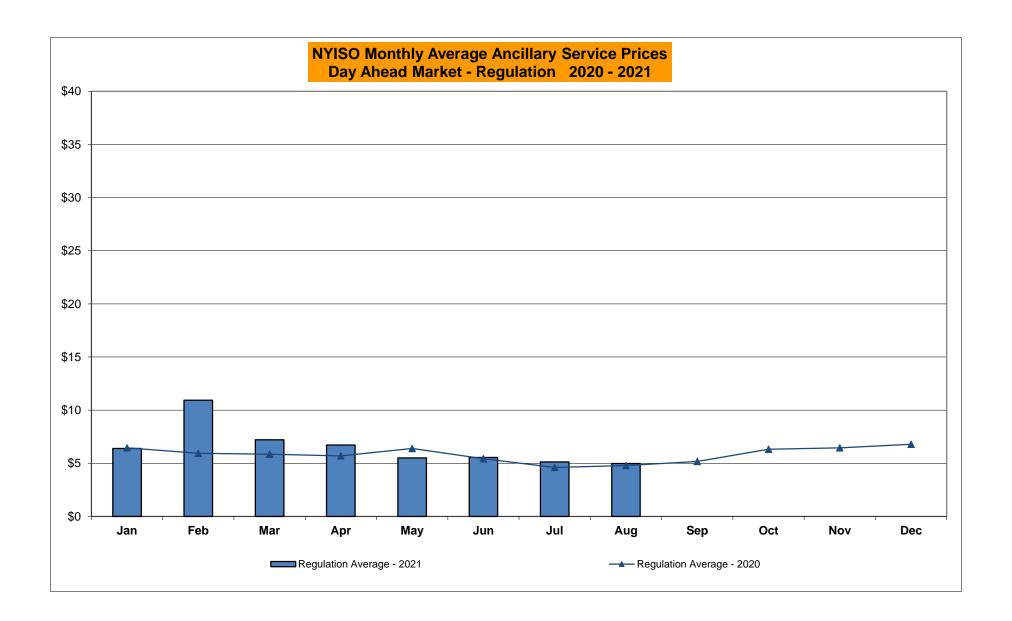

#### Market Performance Metrics

- Monthly Statewide Uplift Components and Rate
- RTM Congestion Residuals Monthly Trend
- RTM Congestion Residuals Daily Costs
- RTM Congestion Residuals Event Summary
- RTM Congestion Residuals Cost Categories
- DAM Congestion Residuals Monthly Trend
- DAM Congestion Residuals Daily Costs
- DAM Congestion Residuals Cost Categories
- NYCA Unit Uplift Components Monthly Trend
- NYCA Unit Uplift Components Daily Costs
- Local Reliability Costs Monthly Trend & Commitment Hours
- TCC Monthly Clearing Price with DAM Congestion
- ICAP Spot Market Clearing Price
- UCAP Awards