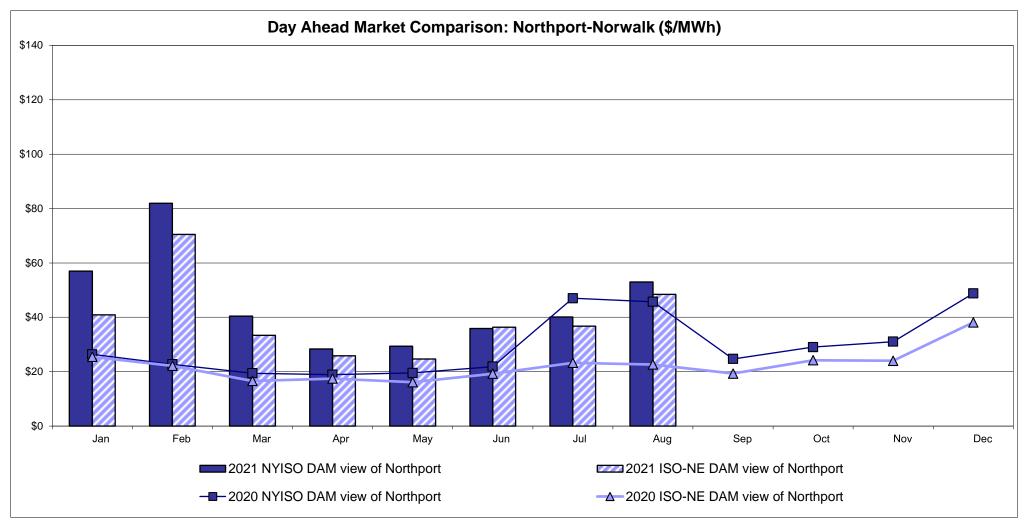

## **External Controllable Line: Northport - Norwalk (New England)**

#### Note:

ISO-NE Forecast is an advisory posting @ 18:00 day before.

The DAM and R/T prices at the Northport 138 interface are used for ISO-NE.

The DAM and R/T prices at the 1385 interface are used for NYISO.