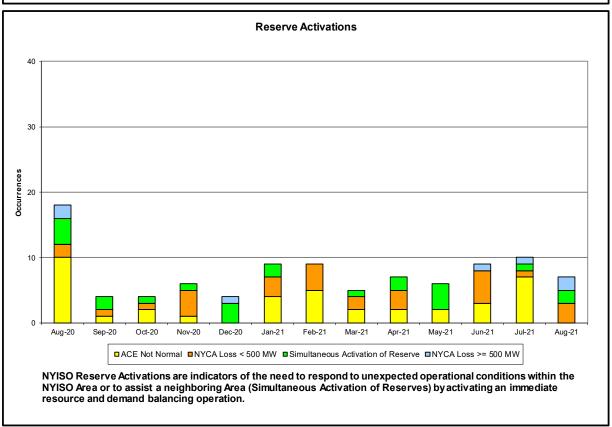

#### Reliability Performance Metrics

- Alert State Declarations
- Major Emergency State Declarations
- IROL Exceedance Times
- Balancing Area Control Performance
- Reserve Activations
- Disturbance Recovery Times
- Load Forecasting Performance
- Wind Forecasting Performance
- Wind Performance and Curtailments
- BTM Solar Performance
- BTM Solar Forecasting Performance
- Net Load Forecasting Performance
- Lake Erie Circulation and ISO Schedules

### **Reliability Performance Metrics**