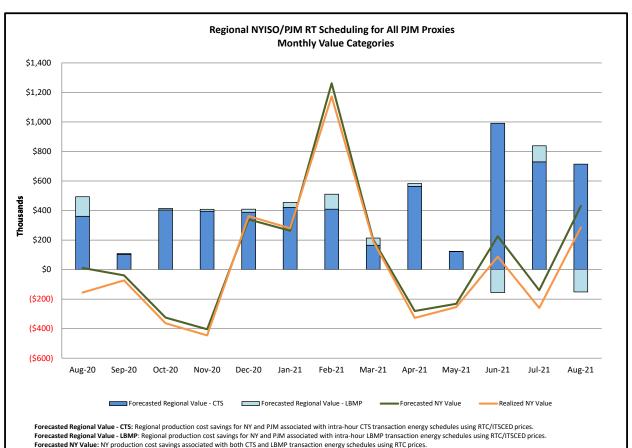

The following table identifies the estimated production cost savings associated with the Broader Regional Market initiatives.

|                                                                 | Current Month<br>Value (\$M) | Year-to-Date<br>Value (\$M) |
|-----------------------------------------------------------------|------------------------------|-----------------------------|
| NY Savings from PJM-NY Congestion Coordination                  | (\$0.20)                     | \$10.92                     |
| NY Savings from PJM-NY Coordinated Transaction Scheduling       | \$0.29                       | \$1.18                      |
| NY Savings from NE-NY Coordinated Transaction Scheduling        | \$0.35                       | (\$1.63)                    |
| Total NY Savings                                                | \$0.44                       | \$10.47                     |
|                                                                 |                              |                             |
| Regional Savings from PJM-NY Coordinated Transaction Scheduling | \$0.56                       | \$4.12                      |
| Regional Savings from NE-NY Coordinated Transaction Scheduling  | \$0.16                       | \$0.08                      |
| Total Regional Savings                                          | \$0.72                       | \$4.20                      |