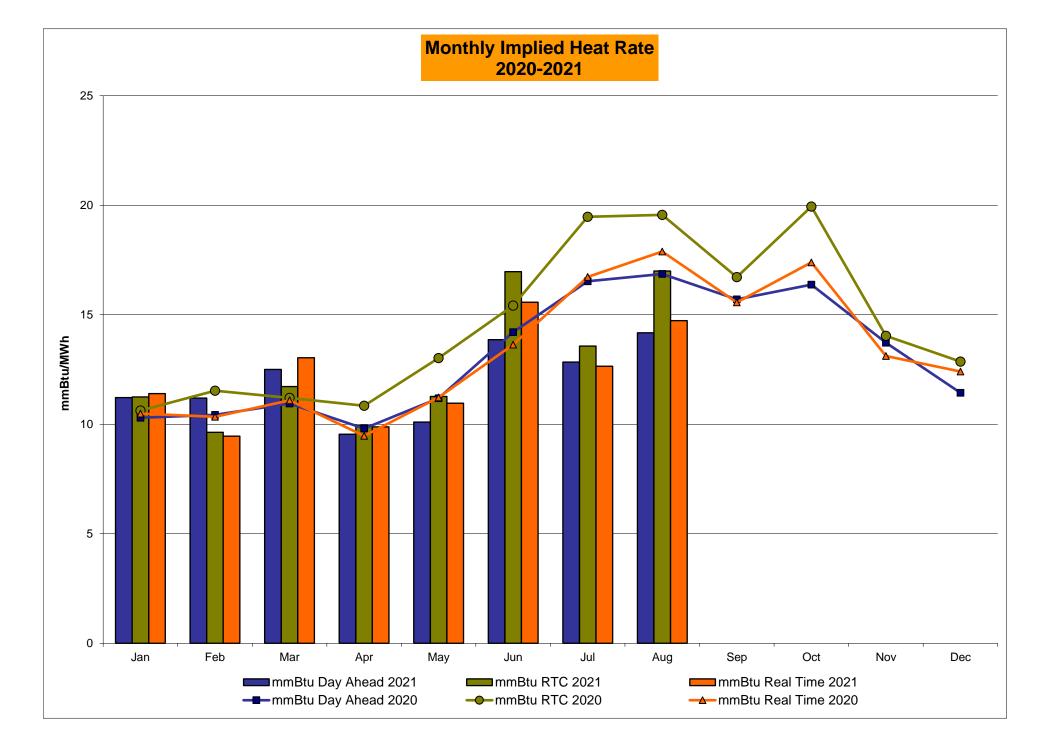

#### NYISO Markets 2021 Energy Statistics

|                                        | <u>January</u> | <u>February</u> | <u>March</u> | <u>April</u> | <u>May</u> | <u>June</u> | <u>July</u> | August September | October November December |
|----------------------------------------|----------------|-----------------|--------------|--------------|------------|-------------|-------------|------------------|---------------------------|
| DAY AHEAD LBMP                         |                |                 |              |              |            |             |             |                  |                           |
| Price *                                | \$34.37        | \$57.30         | \$27.47      | \$20.46      | \$22.95    | \$33.36     | \$40.38     | \$50.30          |                           |
| Standard Deviation                     | \$14.58        | \$24.48         | \$8.23       | \$4.58       | \$6.28     | \$15.88     | \$15.56     | \$22.37          |                           |
| Load Weighted Price **                 | \$35.31        | \$58.67         | \$28.12      | \$20.81      | \$23.75    | \$36.28     | \$42.84     | \$53.93          |                           |
| RTC LBMP                               |                |                 |              |              |            |             |             |                  |                           |
| Price *                                | \$34.32        | \$49.25         | \$25.59      | \$21.30      | \$25.36    | \$39.69     | \$42.25     | \$58.87          |                           |
| Standard Deviation                     | \$20.93        | \$23.34         | \$12.67      | \$7.91       | \$11.17    | \$34.08     | \$47.97     | \$47.79          |                           |
| Load Weighted Price **                 | \$35.40        | \$50.48         | \$26.37      | \$21.67      | \$26.50    | \$44.41     | \$45.27     | \$64.66          |                           |
| REAL TIME LBMP                         |                |                 |              |              |            |             |             |                  |                           |
| Price *                                | \$34.59        | \$48.22         | \$28.06      | \$21.10      | \$24.62    | \$36.58     | \$39.61     | \$51.46          |                           |
| Standard Deviation                     | \$29.47        | \$26.46         | \$26.13      | \$10.07      | \$10.91    | \$25.43     | \$26.73     | \$37.53          |                           |
| Load Weighted Price **                 | \$35.89        | \$49.57         | \$29.33      | \$21.55      | \$25.78    | \$40.76     | \$42.20     | \$56.04          |                           |
| Average Daily Energy Sendout/Month GWh | 427            | 434             | 381          | 354          | 365        | 458         | 483         | 504              |                           |

#### NYISO Markets 2020 Energy Statistics

|                                        | <u>January</u> | <u>February</u> | <u>March</u> | <u>April</u> | <u>May</u> | <u>June</u> | <u>July</u> | August S | <u>September</u> | <u>October</u> | November [ | <u>December</u> |
|----------------------------------------|----------------|-----------------|--------------|--------------|------------|-------------|-------------|----------|------------------|----------------|------------|-----------------|
| DAY AHEAD LBMP Price *                 | \$22.11        | \$19.48         | \$16.07      | \$14.67      | \$14.97    | \$19.15     | \$26.30     | \$23.61  | \$18.88          | \$19.40        | \$20.07    | \$30.45         |
| Standard Deviation                     | \$7.43         | \$4.45          | \$3.21       | \$2.71       | \$3.55     | \$6.40      | \$10.45     | \$8.56   | \$5.41           | \$6.36         | \$7.15     | \$12.35         |
| Load Weighted Price **                 | \$22.77        | \$19.84         | \$16.36      | \$14.86      | \$15.37    | \$20.28     | \$27.94     | \$25.01  | \$19.72          | \$19.91        | \$20.75    | \$31.36         |
| RTC LBMP                               |                |                 |              |              |            |             |             |          |                  |                |            |                 |
| Price *                                | \$22.86        | \$21.48         | \$16.48      | \$16.23      | \$17.46    | \$20.84     | \$30.70     | \$26.86  | \$19.90          | \$23.35        | \$20.39    | \$34.01         |
| Standard Deviation                     | \$9.33         | \$53.30         | \$4.84       | \$5.17       | \$8.61     | \$11.26     | \$17.92     | \$17.17  | \$11.37          | \$14.44        | \$14.19    | \$25.41         |
| Load Weighted Price **                 | \$23.50        | \$21.94         | \$16.74      | \$16.44      | \$17.89    | \$22.01     | \$32.92     | \$29.01  | \$20.99          | \$24.25        | \$21.23    | \$35.28         |
| REAL TIME LBMP                         |                |                 |              |              |            |             |             |          |                  |                |            |                 |
| Price *                                | \$22.53        | \$19.29         | \$16.24      | \$14.14      | \$14.90    | \$18.35     | \$26.56     | \$24.68  | \$18.63          | \$20.44        | \$18.96    | \$32.72         |
| Standard Deviation                     | \$11.90        | \$8.68          | \$7.48       | \$6.98       | \$8.35     | \$9.33      | \$16.45     | \$13.95  | \$7.15           | \$12.01        | \$12.66    | \$24.29         |
| Load Weighted Price **                 | \$23.20        | \$19.68         | \$16.58      | \$14.35      | \$15.42    | \$19.46     | \$28.27     | \$26.53  | \$19.54          | \$21.15        | \$19.84    | \$34.04         |
| Average Daily Energy Sendout/Month GWh | 423            | 417             | 375          | 344          | 345        | 430         | 530         | 489      | 408              | 367            | 377        | 417             |