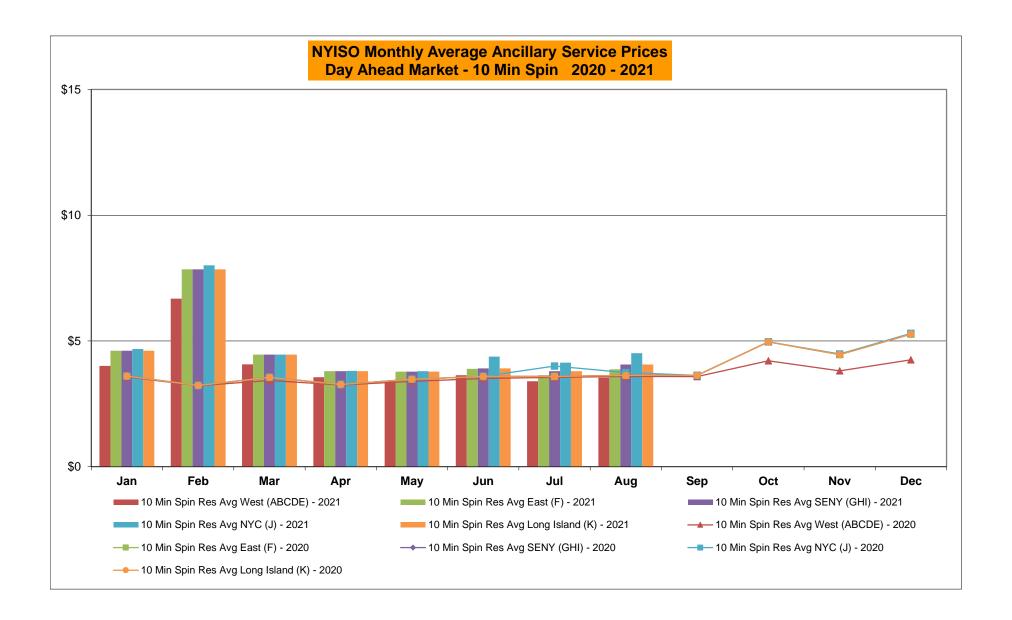

2

965

646

1.249

Aug-21

Sep-21

Oct-21

Nov-21

Dec-21

Jan-21

Feb-21

Mar-21

Apr-21

May-21

Jun-21

Jul-21

Aug-21

Sep-21

Oct-21

Nov-21

Dec-21

MILLWD

1,199

1,368

530

731

775

1,245

2,049

3,381

2,800

533

672

541

240

359

245

506

822

650

5,596

1,820

1,463

1,732

2.106

1,386

1,203

1,292

1,197

798

139

115

175

126

145

85

293

259

**NYISO** 

Aug-21

Sep-21

Oct-21

Nov-21

Dec-21

Jan-21

Feb-21

Mar-21

Apr-21

May-21

Jun-21

Jul-21

Aug-21

Sep-21

Oct-21

Nov-21

Dec-21

2,406

27,659

19,732

24,164

28,658

28,758

30,385

27,090

25,602

2,764

17,816

15,526

8,780

7,818

7,933

13,112

13,465

13,598

1,740

54,093

49,963

47,999

53.015

50,094

50,174

53,486

30,040

354

14,973

9,186

12,586

13.052

14,836

12,992

13,053

6,443































#### NYISO Markets Ancillary Services Statistics - Unweighted Price (\$/MWH) - DAM

| 2021                                                                                                                                                                                                                                                                                                                                                                                                     | <u>January</u>                                                                               | <u>February</u>                                                                                      | <u>March</u>