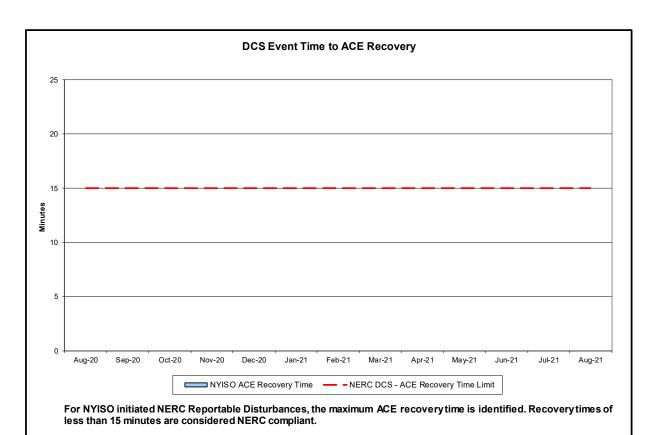

#### Reliability Performance Metrics

- Alert State Declarations
- Major Emergency State Declarations
- IROL Exceedance Times
- Balancing Area Control Performance
- Reserve Activations
- Disturbance Recovery Times
- Load Forecasting Performance
- Wind Forecasting Performance
- Wind Performance and Curtailments
- BTM Solar Performance
- BTM Solar Forecasting Performance
- Net Load Forecasting Performance
- Lake Erie Circulation and ISO Schedules

### **Reliability Performance Metrics**