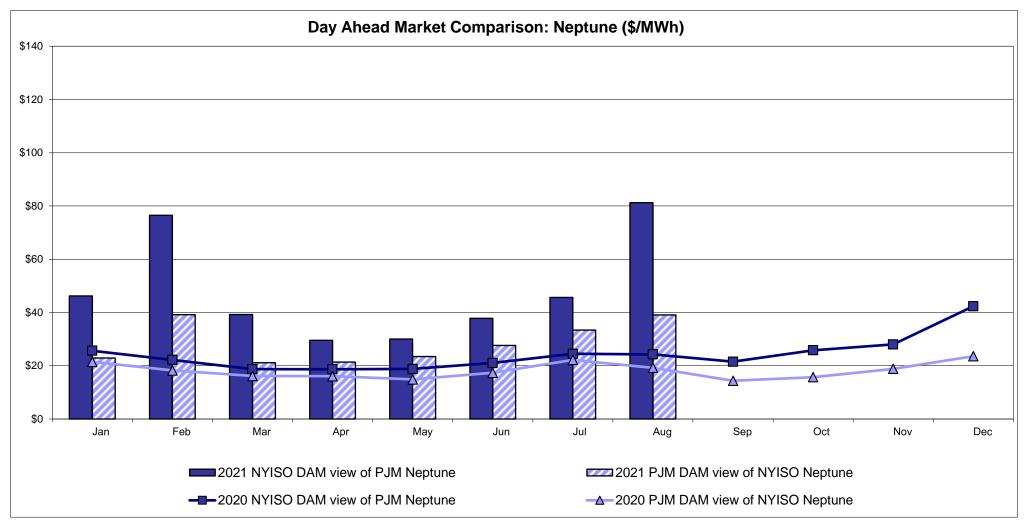

ternal Comparison Ontario IESO**





Notes: Exchange factor used for August 2021 was 0.793713786808477 to US

HOEP: Hourly Ontario Energy Price Pre-Dispatch: Projected Energy Price

# External Controllable Line: Cross Sound Cable (New England)





#### Note:

ISO-NE Forecast is an advisory posting @ 18:00 day before.

The DAM and R/T prices at the Shorham 13899 interface are used for ISO-NE.

The DAM and R/T prices at the CSC interface are used for NYISO.

## **External Controllable Line: Northport - Norwalk (New England)**





#### Note:

ISO-NE Forecast is an advisory posting @ 18:00 day before.

The DAM and R/T prices at the Northport 138 interface are used for ISO-NE.

The DAM and R/T prices at the 1385 interface are used for NYISO.

# **External Controllable Line: Neptune (PJM)**





# **External Comparison Hydro-Quebec**





Note:

Hydro-Quebec Prices are unavailable.

## **External Controllable Line: Linden VFT (PJM)**





## **External Controllable Line: Hudson (PJM)**





#### **NYISO Real Time Price Correction Statistics**

| 2021<br>Hour Corrections                                                                                                                                                                                                                                                                                                                                                                                                                                                                    |