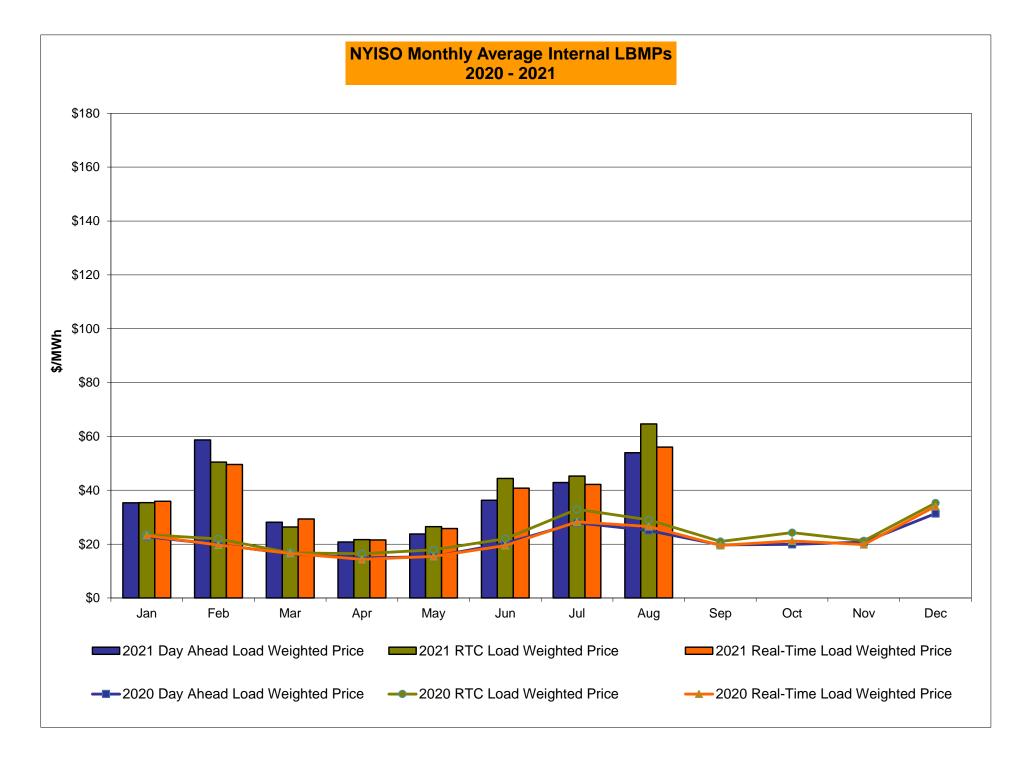

# Market Performance Highlights August 2021

- LBMP for August is \$55.48/MWh; higher than \$45.16/MWh in July 2021 and \$26.13/MWh in August 2020.
  - Day Ahead Load Weighted LBMPs and Real Time Load Weighted LBMPs are higher compared to July.
- August 2021 average year-to-date monthly cost of \$44.63/MWh is a 79% increase from \$24.88/MWh in August 2020.
- Average daily sendout is 504 GWh/day in August; higher than 483 GWh/day in July 2021 and 489 GWh/day in August 2020.
- Natural gas prices are higher and distillate prices are lower compared to the previous month.
  - Natural Gas (Transco Z6 NY) was \$3.75/MMBtu, up from \$3.32/MMBtu in July.
  - Natural gas prices are up 155.3% year-over-year.
  - Jet Kerosene Gulf Coast was \$13.43/MMBtu, down from \$14.01/MMBtu in July.
  - Ultra Low Sulfur No.2 Diesel NY Harbor was \$14.75/MMBtu, down from \$15.23/MMBtu in July.
  - Distillate prices are up 66.4% year-over-year.
- Uplift per MWh is lower compared to the previous month.
  - Uplift (not including NYISO cost of operations) is (\$0.81)/MWh; lower than (\$0.09)/MWh in July.
    - Local Reliability Share is \$0.33/MWh, higher than \$0.30/MWh in July.
    - Statewide Share is (\$1.14)/MWh, lower than (\$0.39)/MWh in July.
  - TSA \$ per NYC MWh is \$0.24/MWh.
  - Total uplift costs (Schedule 1 components including NYISO Cost of Operations) are lower than July.

# NYISO Average Cost/MWh (Energy and Ancillary Services) \* from the LBMP Customer point of view

| 2021                              | <u>January</u> | <u>February</u> | <u>March</u> | <u>April</u> | <u>May</u> | <u>June</u> | <u>July</u> | <u>August</u> | September | <u>October</u> | <u>November</u> | <u>December</u> |
|-----------------------------------|----------------|-----------------|--------------|--------------|------------|-------------|-------------|---------------|-----------|----------------|-----------------|-----------------|
| LBMP                              | 37.83          | 63.70           | 28.59        | 22.79        | 25.72      | 39.37       | 45.16       | 55.48         |           |                |                 |                 |
| NTAC                              | 1.35           | 1.20            | 1.26         | 1.54         | 2.09       | 2.05        | 2.01        | 1.37          |           |                |                 |                 |
| Reserve                           | 0.49           | 0.81            | 0.57         | 0.56         | 0.54       | 0.45        | 0.44        | 0.44          |           |                |                 |                 |
| Regulation                        | 0.07           | 0.13            | 0.09         | 0.10         | 0.08       | 0.07        | 0.06        | 0.05          |           |                |                 |                 |
| NYISO Cost of Operations          | 0.74           | 0.74            | 0.74         | 0.74         | 0.76       | 0.76        | 0.76        | 0.76          |           |                |                 |                 |
| FERC Fee Recovery                 | 0.08           | 0.09            | 0.09         | 0.11         | 0.10       | 0.08        | 0.07        | 0.06          |           |                |                 |                 |
| Uplift                            | (0.31)         | (0.15)          | 0.11         | (0.12)       | (0.19)     | (0.50)      | (0.09)      | (0.81)        |           |                |                 |                 |
| Uplift: Local Reliability Share   | 0.09           | 0.15            | 0.11         | 0.06         | 0.22       | 0.17        | 0.30        | 0.33          |           |                |                 |                 |
| Uplift: Statewide Share           | (0.40)         | (0.30)          | 0.00         | (0.18)       | (0.41)     | (0.68)      | (0.39)      | (1.14)        |           |                |                 |                 |
| Voltage Support and Black Start _ | 0.43           | 0.43            | 0.43         | 0.44         | 0.44       | 0.44        | 0.44        | 0.44          |           |                |                 |                 |
| Avg Monthly Cost                  | 40.61          | 66.87           | 31.81        | 26.06        | 29.45      | 42.65       | 48.79       | 57.73         |           |                |                 |                 |
| Avg YTD Cost                      | 40.69          | 52.99           | 46.57        | 42.41        | 40.10      | 40.59       | 42.05       | 44.63         |           |                |                 |                 |
| ,g 2 3331                         | 10.00          | 02.00           | 10101        |              | 10110      | 10.00       | 12.00       |               |           |                |                 |                 |
| TSA \$ per NYC MWh                | 0.00           | 0.00            | 0.00         | 0.00         | 0.52       | 0.90        | 0.93        | 0.24          |           |                |                 |                 |
| 2020                              | January        | February        | <u>March</u> | <u>April</u> | <u>May</u> | <u>June</u> | <u>July</u> | August        | September | <u>October</u> | <u>November</u> | <u>December</u> |
| LBMP                              | 24.77          | 21.11           | 17.11        | 15.77        | 16.14      | 21.36       | 28.86       | 26.13         | 20.52     | 20.90          | 22.57           | 33.70           |
| NTAC                              | 0.91           | 0.70            | 0.86         | 0.91         | 1.05       | 0.95        | 1.24        | 1.03          | 0.78      | 0.84           | 1.05            | 1.35            |
| Reserve                           | 0.46           | 0.43            | 0.47         | 0.50         | 0.53       | 0.45        | 0.39        | 0.39          | 0.42      | 0.61           | 0.51            | 0.49            |
| Regulation                        | 0.09           | 0.08            | 0.09         | 0.08         | 0.10       | 0.08        | 0.06        | 0.07          | 0.09      | 0.11           | 0.09            | 0.08            |
| NYISO Cost of Operations          | 0.68           | 0.69            | 0.68         | 0.66         | 0.71       | 0.74        | 0.76        | 0.75          | 0.74      | 0.73           | 0.69            | 0.70            |
| FERC Fee Recovery                 | 0.08           | 0.09            | 0.09         | 0.10         | 0.11       | 0.09        | 0.06        | 0.07          | 0.09      | 0.10           | 0.10            | 0.08            |
| Uplift                            | (0.15)         | (0.23)          | (0.19)       | (80.0)       | 0.09       | (0.05)      | 0.07        | 0.17          | (0.07)    | (0.05)         | (0.07)          | (0.33)          |
| Uplift: Local Reliability Share   | 0.07           | 0.06            | 0.07         | 0.14         | 0.32       | 0.24        | 0.38        | 0.50          | 0.22      | 0.08           | 0.12            | 0.05            |
| Uplift: Statewide Share           | (0.22)         | (0.29)          | (0.26)       | (0.21)       | (0.23)     | (0.29)      | (0.31)      | (0.33)        | (0.28)    | (0.13)         | (0.19)          | (0.38)          |
| Voltage Support and Black Start _ | 0.44           | 0.44            | 0.44         | 0.43         | 0.45       | 0.45        | 0.46        | 0.46          | 0.45      | 0.45           | 0.44            | 0.45            |
| Avg Monthly Cost                  | 27.29          | 23.32           | 19.55        | 18.38        | 19.16      | 24.09       | 31.91       | 29.07         | 23.03     | 23.70          | 25.40           | 36.52           |
| A                                 |                |                 |              |              |            |             |             |               |           |                |                 |                 |
| Avg YTD Cost                      | 27.29          | 25.40           | 23.48        | 22.38        | 21.82      | 22.21       | 24.11       | 24.88         | 24.69     | 24.62          | 24.68           | 25.70           |