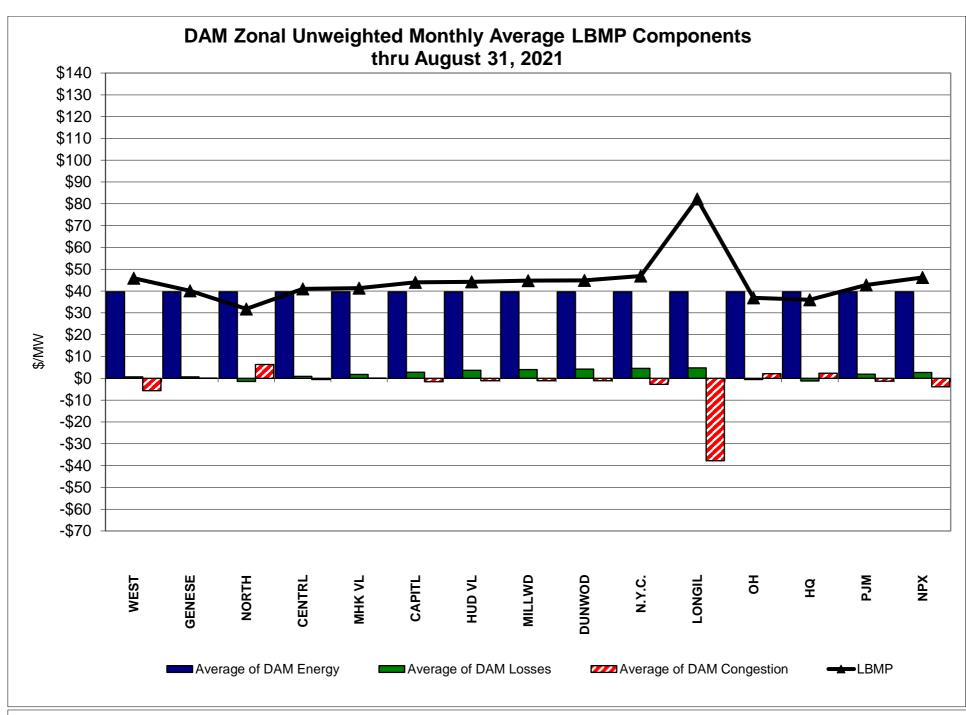

DAM residuals consist of both energy and loss revenue collections and payments. By design, there is a net over collection of revenues due to the difference between the marginal losses paid to generation and the average losses charged to loads.