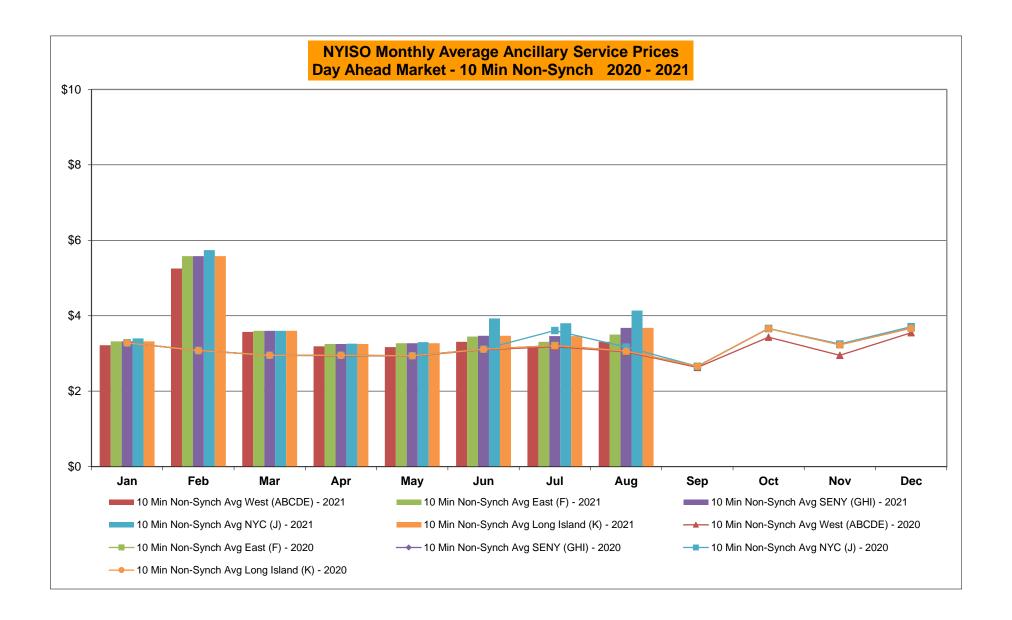

#### Market Performance Metrics

- Monthly Statewide Uplift Components and Rate
- RTM Congestion Residuals Monthly Trend
- RTM Congestion Residuals Daily Costs
- RTM Congestion Residuals Event Summary
- RTM Congestion Residuals Cost Categories
- DAM Congestion Residuals Monthly Trend
- DAM Congestion Residuals Daily Costs
- DAM Congestion Residuals Cost Categories
- NYCA Unit Uplift Components Monthly Trend
- NYCA Unit Uplift Components Daily Costs
- Local Reliability Costs Monthly Trend & Commitment Hours
- TCC Monthly Clearing Price with DAM Congestion
- ICAP Spot Market Clearing Price
- UCAP Awards