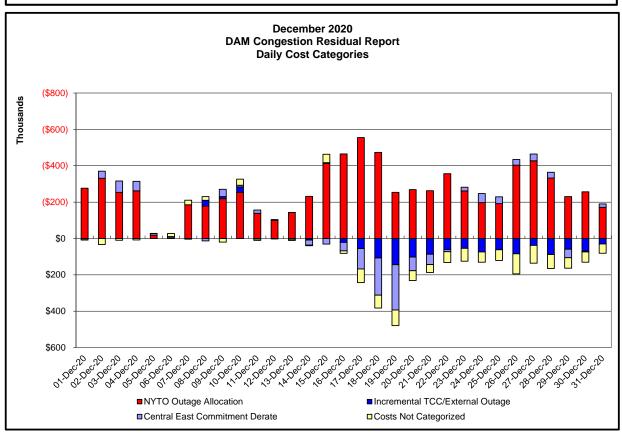

 $3) \, Uplift \, costs \, associated \, with \, multiple \, event \, types \, are \, apportioned \, equally \, by \, hour \, apportunity \, and \, by \, apportunity \, appo$ 

| Day-Ahead Market Congestion Residual Categories |                                              |                                                                                                                                                                                    |                                                                                          |
|-------------------------------------------------|----------------------------------------------|------------------------------------------------------------------------------------------------------------------------------------------------------------------------------------|------------------------------------------------------------------------------------------|
| <u>Category</u><br>NYTO Outage Allocation       | <u>Cost Assignment</u><br>Responsible TO     | <u>Events Types</u> Direct allocation to NYTO's responsible for transmission equipment status change.                                                                              | Event Examples DAM scheduled outage for equipment modeled inservice for the TCC Auction. |
| Incremental TCC/External Outage<br>Impacts      | All TO by<br>Monthly<br>Allocation<br>Factor | Allocation associated with transmission equipment status change caused by change in status of external equipment or change in status of equipment associated with Incremental TCC. | Tie line required out-of-<br>service by TO of<br>neighboring control area.               |
| Central East Commitment Derate                  | All TO by<br>Monthly<br>Allocation<br>Factor | Reductions in the DAM Central East_VC limit as compared to the TCC Auction limit, which are not associated with transmission line outages.                                         |                                                                                          |