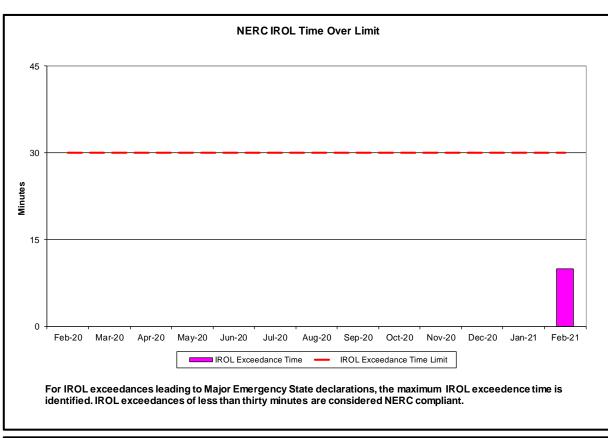

## **February 2021 Operations Performance Highlights**

- Peak load of 21,746 MW occurred on 02/08/2021 HB 18
- All-time winter capability period peak load of 25,738 MW occurred on 1/7/2014 HB 18
- 0 hours of Thunder Storm Alerts were declared
- 0 hours of NERC TLR level 3 curtailment
- A Major Emergency was declared on 02/10/2021 in HB01 for the trip of the New Scotland 345kV #77k bus, disconnecting the New Scotland-Alps 345kV (#2), New Scotland-Leeds 345kV (#93), Edic-New Scotland 345kV (#14) from service, causing the power flow on Central East VC to exceed 105% of its voltage transfer limit.
- NYISO began securing the Regeneron-Greenbush 115kV (#9) facility in the Real-Time
   Market on 02/11/2021 and in the Day-Ahead Market execution occurring on 02/12/2021 for
   the 02/13/2021 market day.
- To reduce risks from COVID-19, the NYISO continues to take several actions to maintain critical business operations and protect the health and well-being of our employees and stakeholders.
- The following table identifies the estimated production cost savings associated with the Broader Regional Market initiatives.