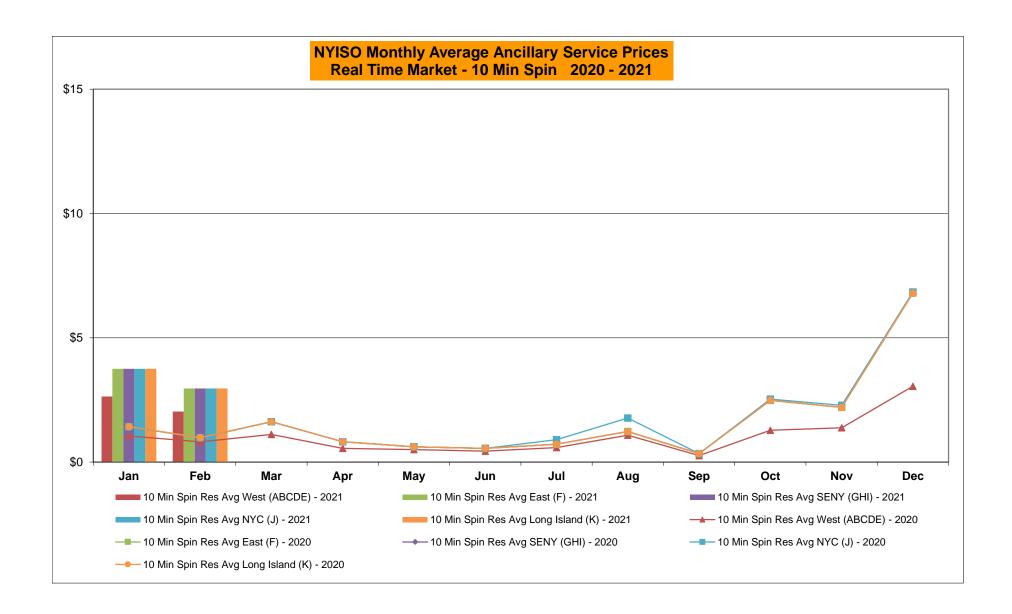

# NYISO Average Cost/MWh (Energy and Ancillary Services) \* from the LBMP Customer point of view

| 2021                              | <u>January</u> | <u>February</u> | <u>March</u> | <u>April</u> | <u>May</u> | <u>June</u> | <u>July</u> | <u>August</u> | <u>September</u> | <u>October</u> | <u>November</u> | <u>December</u> |
|-----------------------------------|----------------|-----------------|--------------|--------------|------------|-------------|-------------|---------------|------------------|----------------|-----------------|-----------------|
| LBMP                              | 37.83          | 63.70           |              | -            | -          |             | -           | _             | -                |                |                 |                 |
| NTAC                              | 1.35           | 1.20            |              |              |            |             |             |               |                  |                |                 |                 |
| Reserve                           | 0.49           | 0.81            |              |              |            |             |             |               |                  |                |                 |                 |
| Regulation                        | 0.07           | 0.13            |              |              |            |             |             |               |                  |                |                 |                 |
| NYISO Cost of Operations          | 0.74           | 0.74            |              |              |            |             |             |               |                  |                |                 |                 |
| FERC Fee Recovery                 | 0.08           | 0.09            |              |              |            |             |             |               |                  |                |                 |                 |
| Uplift                            | (0.31)         | (0.15)          |              |              |            |             |             |               |                  |                |                 |                 |
| Uplift: Local Reliability Share   | 0.09           | 0.15            |              |              |            |             |             |               |                  |                |                 |                 |
| Uplift: Statewide Share           | (0.40)         | (0.30)          |              |              |            |             |             |               |                  |                |                 |                 |
| Voltage Support and Black Start _ | 0.43           | 0.43            |              |              |            |             |             |               |                  |                |                 |                 |
| Avg Monthly Cost                  | 40.61          | 66.87           |              |              |            |             |             |               |                  |                |                 |                 |
| Avg YTD Cost                      | 40.61          | 52.90           |              |              |            |             |             |               |                  |                |                 |                 |
| TSA \$ per NYC MWh                | 0.00           | 0.00            |              |              |            |             |             |               |                  |                |                 |                 |
| 2020                              | <u>January</u> | February        | <u>March</u> | <u>April</u> | <u>May</u> | <u>June</u> | <u>July</u> | <u>August</u> | September        | <u>October</u> | November        | December        |
| LBMP                              | 24.77          | 21.11           | 17.11        | 15.77        | 16.14      | 21.36       | 28.86       | 26.13         | 20.52            | 20.90          | 22.57           | 33.70           |
| NTAC                              | 0.91           | 0.70            | 0.86         | 0.91         | 1.05       | 0.95        | 1.24        | 1.03          | 0.78             | 0.84           | 1.05            | 1.35            |
| Reserve                           | 0.46           | 0.43            | 0.47         | 0.50         | 0.53       | 0.45        | 0.39        | 0.39          | 0.42             | 0.61           | 0.51            | 0.49            |
| Regulation                        | 0.09           | 0.08            | 0.09         | 0.08         | 0.10       | 0.08        | 0.06        | 0.07          | 0.09             | 0.11           | 0.09            | 0.08            |
| NYISO Cost of Operations          | 0.68           | 0.69            | 0.68         | 0.66         | 0.71       | 0.74        | 0.76        | 0.75          | 0.74             | 0.73           | 0.69            | 0.70            |
| FERC Fee Recovery                 | 0.08           | 0.09            | 0.09         | 0.10         | 0.11       | 0.09        | 0.06        | 0.07          | 0.09             | 0.10           | 0.10            | 0.08            |
| Uplift                            | (0.15)         | (0.23)          | (0.19)       | (80.0)       | 0.09       | (0.05)      | 0.07        | 0.17          | (0.07)           | (0.05)         | (0.07)          | (0.33)          |
| Uplift: Local Reliability Share   | 0.07           | 0.06            | 0.07         | 0.14         | 0.32       | 0.24        | 0.38        | 0.50          | 0.22             | 0.08           | 0.12            | 0.05            |
| Uplift: Statewide Share           | (0.22)         | (0.29)          | (0.26)       | (0.21)       | (0.23)     | (0.29)      | (0.31)      | (0.33)        | (0.28)           | (0.13)         | (0.19)          | (0.38)          |
| Voltage Support and Black Start _ | 0.44           | 0.44            | 0.44         | 0.43         | 0.45       | 0.45        | 0.46        | 0.46          | 0.45             | 0.45           | 0.44            | 0.45            |
| Avg Monthly Cost                  | 27.29          | 23.32           | 19.55        | 18.38        | 19.16      | 24.09       | 31.91       | 29.07         | 23.03            | 23.70          | 25.40           | 36.52           |
| Avg YTD Cost                      | 27.29          | 25.40           | 23.48        | 22.38        | 21.82      | 22.21       | 24.11       | 24.88         | 24.69            | 24.62          | 24.68           | 25.70           |
|                                   |                |                 |              |              |            |             |             |               |                  |                |                 |                 |