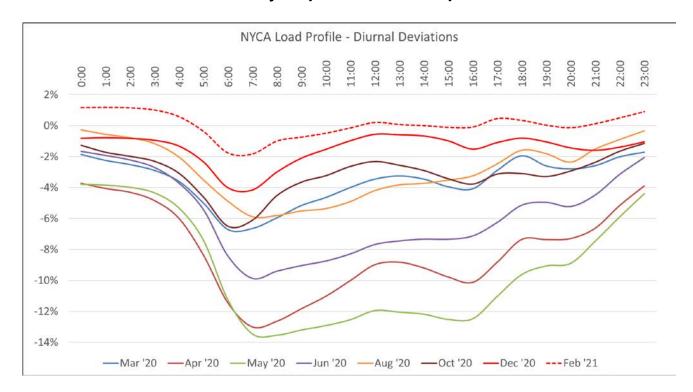

M                             | 81301               | Day Ahead Market Energy Residual                                                   |
| Residuals DAM                             | 81303               | Day Ahead Market Loss Residual                                                     |
| Residuals DAM                             | 81308               | Day Ahead Market Energy Residual                                                   |
| Residuals DAM                             | 81310               | Day Ahead Market Loss Residual                                                     |

### **COVID-19: Estimated Load Impacts**

#### **Regional Energy Impacts**



#### **Regional Peak Impacts**



## **COVID-19: Estimated Load Impacts**

#### **NYCA Hourly Impacts versus Expected\***



#### **Percent Deviations**

| Hour  | Mar '20 | Apr '20 | May '20 | Jun '20 | Jul '20 | Aug '20 | Sep '20 | Oct '20 | Nov '20 | Dec '20 | Jan '21 | Feb '21 |
|-------|---------|---------|---------|---------|---------|---------|---------|---------|---------|---------|---------|---------|
| 0:00  |         | -4%     | -4%     | -2%     | -1%     |         | -1%     | -1%     | -2%     | -1%     | 0%      | 0%      |
| 1:00  | -2%     | -4%     | -4%     | -2%     | -1%     | -1%     | -1%     | -2%     | -2%     | -1%     | 0%      | 0%      |
| 2:00  | -3%     | -4%     | -4%     | -2%     | -1%     | -1%     | -2%     | -2%     | -2%     | -1%     | -1%     | -1%     |
| 3:00  | -3%     | -5%     | -4%     | -3%     | -1%     | -1%     | -2%     | -2%     | -2%     | -1%     | -1%     |