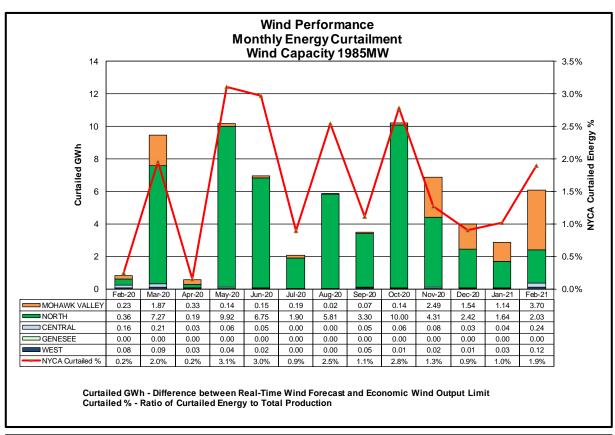

### Reliability Performance Metrics

- Alert State Declarations
- Major Emergency State Declarations
- IROL Exceedance Times
- Balancing Area Control Performance
- Reserve Activations
- Disturbance Recovery Times
- Load Forecasting Performance
- Wind Forecasting Performance
- Wind Performance and Curtailments
- BTM Solar Performance
- BTM Solar Forecasting Performance
- Net Load Forecasting Performance
- Lake Erie Circulation and ISO Schedules