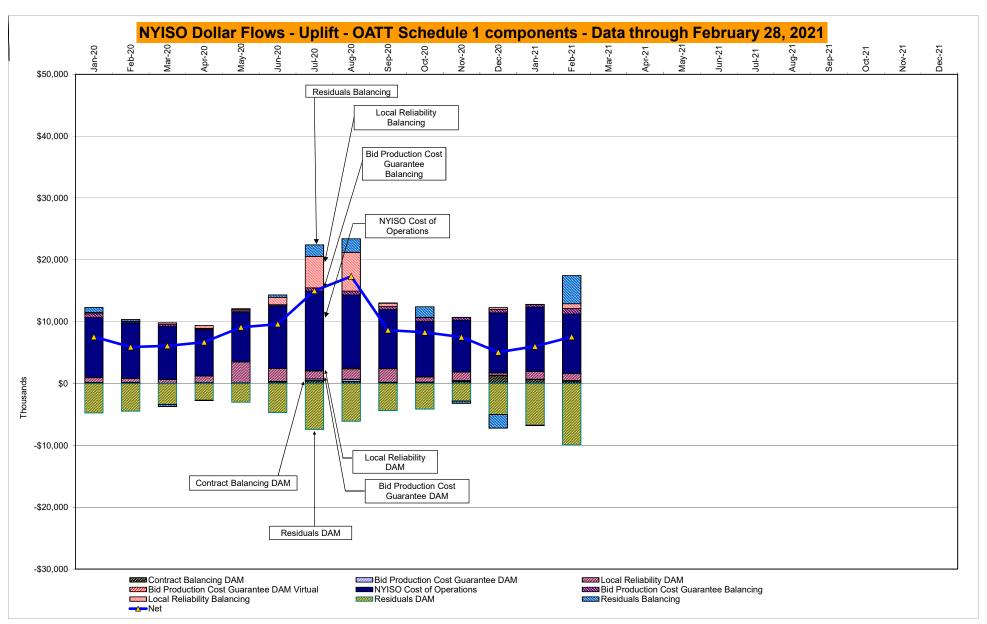

<sup>\*</sup> Excludes ICAP payments. Market Mitigation and Analysis Prepared: 3/8/2021 12:27 PM

DAM Contract Balancing amounts are for payments made to generating units to make them whole for being dispatched below their Day-Ahead schedule, as a result of out-of-merit dispatches.

DAM Bid Production Cost Guarantees for Virtual Transactions are included in the chart and are shown from the inception of Virtual Transactions. These values are small and cannot be identified on the chart.

DAM residuals consist of both energy and loss revenue collections and payments. By design, there is a net over collection of revenues due to the difference between the marginal losses paid to generation and the average losses charged to loads.