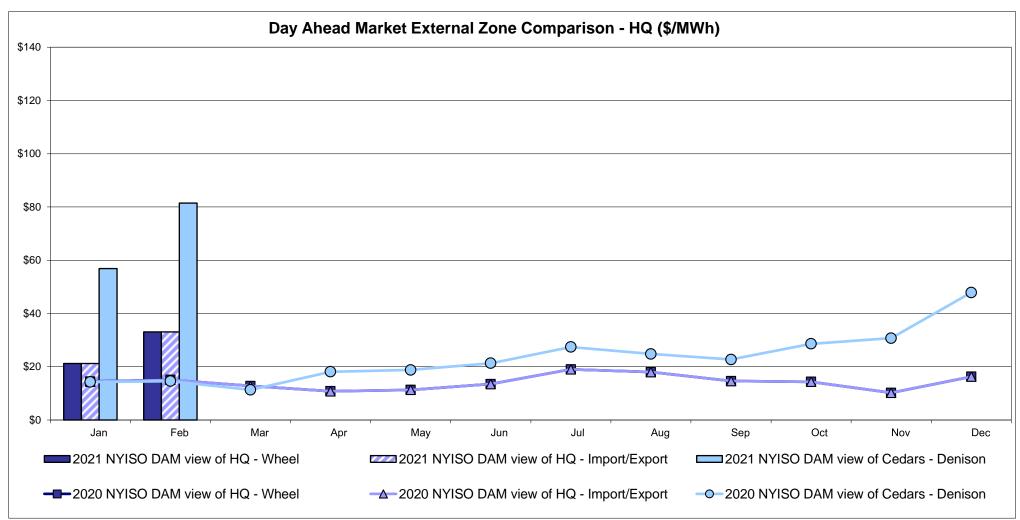

factor used for February 2021 was 0.787649653434152 to US

HOEP: Hourly Ontario Energy Price Pre-Dispatch: Projected Energy Price

### **External Controllable Line: Cross Sound Cable (New England)**





#### Note:

ISO-NE Forecast is an advisory posting @ 18:00 day before.

The DAM and R/T prices at the Shorham 13899 interface are used for ISO-NE.

The DAM and R/T prices at the CSC interface are used for NYISO.

## **External Controllable Line: Northport - Norwalk (New England)**





#### Note:

ISO-NE Forecast is an advisory posting @ 18:00 day before.

The DAM and R/T prices at the Northport 138 interface are used for ISO-NE.

The DAM and R/T prices at the 1385 interface are used for NYISO.

## **External Controllable Line: Neptune (PJM)**





# **External Comparison Hydro-Quebec**





Note:

Hydro-Quebec Prices are unavailable.

## **External Controllable Line: Linden VFT (PJM)**





## **External Controllable Line: Hudson (PJM)**





#### **NYISO Real Time Price Correction Statistics**

|                                                                                                                                                                                                                                                                                                                                                                                                                                                                                                |