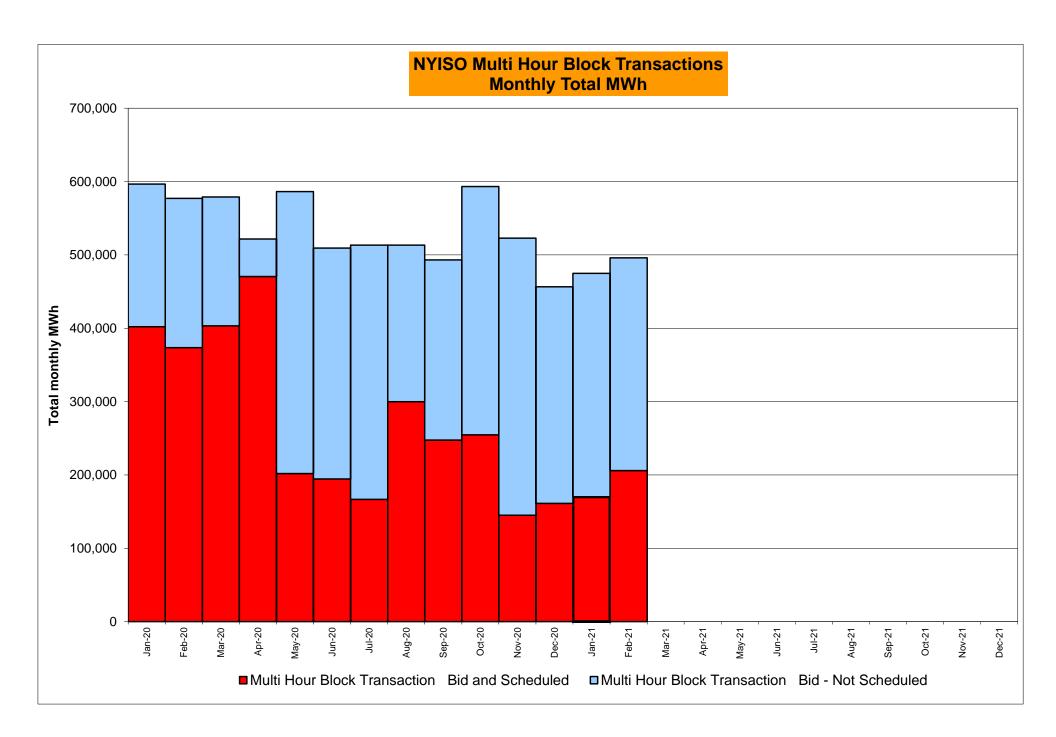

HUD VL 7,429 LONGIL 4,976 Jan-21 1,220 Jan-21 1,666 1,215 5,917 Jan-21 4,341 3,261 686 Feb-21 405 410 2,654 1,258 Feb-21 1,685 1,148 4,967 2,247 Feb-21 3,899 3,560 1,758 862 Mar-21 Mar-21 Mar-21 Apr-21 Apr-21 Apr-21 May-21 May-21 May-21 Jun-21 Jun-21 Jun-21 Jul-21 Jul-21 Jul-21 Aug-21 Aug-21 Aug-21 Sep-21 Sep-21 Sep-21 Oct-21 Oct-21 Oct-21 Nov-21 Nov-21 Nov-21 Dec-21 Dec-21 Dec-21 CENTRL Jan-21 2,124 938 28,034 1,094 MILLWD Jan-21 1,368 672 1,820 139 NYISO Jan-21 27,659 17,816 54,093 14,973 Feb-21 1.357 1,102 27,531 954 Feb-21 530 541 1,463 115 Feb-21 19,732 15,526 49,963 9,186 Mar-21 Mar-21 Mar-21 Apr-21 Apr-21 Apr-21 May-21 May-21 May-21 Jun-21 Jun-21 Jun-21 Jul-21 Jul-21 Jul-21 Aug-21 Aug-21 Aug-21 Sep-21 Sep-21 Sep-21 Oct-21 Oct-21 Oct-21 Nov-21 Nov-21 Nov-21

Dec-21

Dec-21

Dec-21































## NYISO Markets Ancillary Services Statistics - Unweighted Price (\$/MWH) - DAM

| 2021                                                                                                                                                                                                                                                                                                                                                                                                     | <u>January</u>                                                                               | <u>February</u>                                                                                      | <u>March</u>