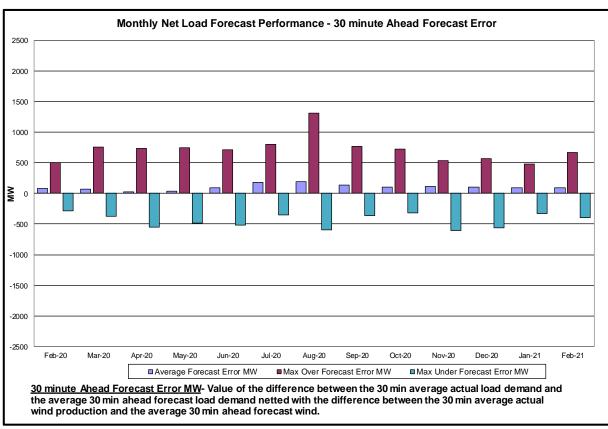

### Reliability Performance Metrics

- Alert State Declarations
- Major Emergency State Declarations
- IROL Exceedance Times
- Balancing Area Control Performance
- Reserve Activations
- Disturbance Recovery Times
- Load Forecasting Performance
- Wind Forecasting Performance
- Wind Performance and Curtailments
- BTM Solar Performance
- BTM Solar Forecasting Performance
- Net Load Forecasting Performance
- Lake Erie Circulation and ISO Schedules