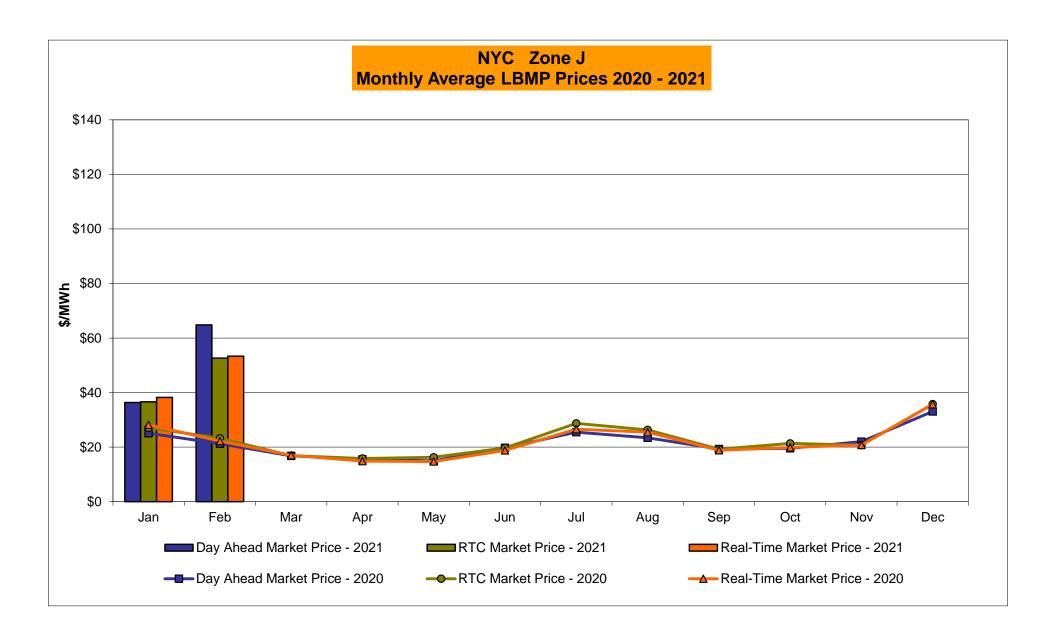

# Market Performance Highlights February 2021

- LBMP for February is \$63.70/MWh; higher than \$37.83/MWh in January 2021 and \$21.11/MWh in February 2020.
  - Day Ahead Load Weighted LBMPs and Real Time Load Weighted LBMPs are higher compared to January.
- February 2021 average year-to-date monthly cost of \$52.90/MWh is a 108% increase from \$25.40/MWh in February 2020.
- Average daily sendout is 434 GWh/day in February; higher than 427 GWh/day in January 2021 and 417 GWh/day in February 2020.
- Natural gas prices and distillate prices are higher compared to the previous month.
  - Natural Gas (Transco Z6 NY) was \$5.22/MMBtu, up from \$2.94/MMBtu in January.
  - Natural gas prices are up 179.8% year-over-year.
  - Jet Kerosene Gulf Coast was \$11.79/MMBtu, up from \$10.45/MMBtu in January.
  - Ultra Low Sulfur No.2 Diesel NY Harbor was \$12.71/MMBtu, up from \$11.17/MMBtu in January.
  - Distillate prices are up 6.2% year-over-year.
- Uplift per MWh is higher compared to the previous month.
  - Uplift (not including NYISO cost of operations) is (\$0.15)/MWh; higher than (\$0.31)/MWh in January.
    - Local Reliability Share is \$0.15/MWh, higher than \$0.09/MWh in January.
    - Statewide Share is (\$0.30)/MWh, higher than (\$0.40)/MWh in January.
  - TSA \$ per NYC MWh is \$0.00/MWh.
  - Total uplift costs (Schedule 1 components including NYISO Cost of Operations) are higher than January.