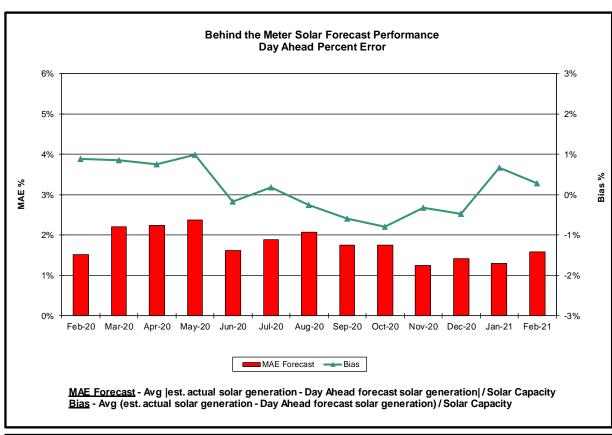

### Reliability Performance Metrics

- Alert State Declarations
- Major Emergency State Declarations
- IROL Exceedance Times
- Balancing Area Control Performance
- Reserve Activations
- Disturbance Recovery Times
- Load Forecasting Performance
- Wind Forecasting Performance
- Wind Performance and Curtailments
- BTM Solar Performance
- BTM Solar Forecasting Performance
- Net Load Forecasting Performance
- Lake Erie Circulation and ISO Schedules