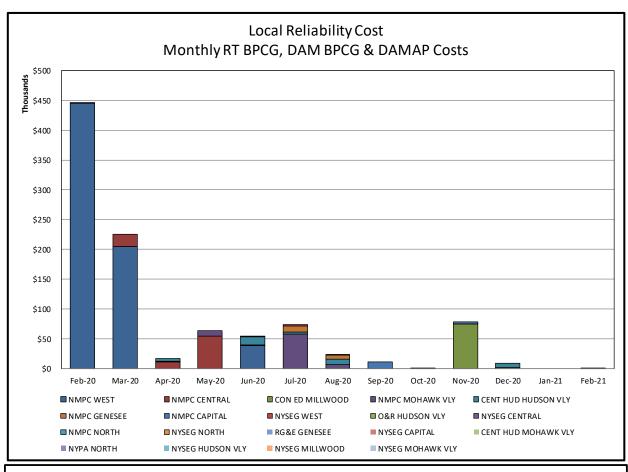

#### Market Performance Metrics

- Monthly Statewide Uplift Components and Rate
- RTM Congestion Residuals Monthly Trend
- RTM Congestion Residuals Daily Costs
- RTM Congestion Residuals Event Summary
- RTM Congestion Residuals Cost Categories
- DAM Congestion Residuals Monthly Trend
- DAM Congestion Residuals Daily Costs
- DAM Congestion Residuals Cost Categories
- NYCA Unit Uplift Components Monthly Trend
- NYCA Unit Uplift Components Daily Costs
- Local Reliability Costs Monthly Trend & Commitment Hours
- TCC Monthly Clearing Price with DAM Congestion
- ICAP Spot Market Clearing Price
- UCAP Awards