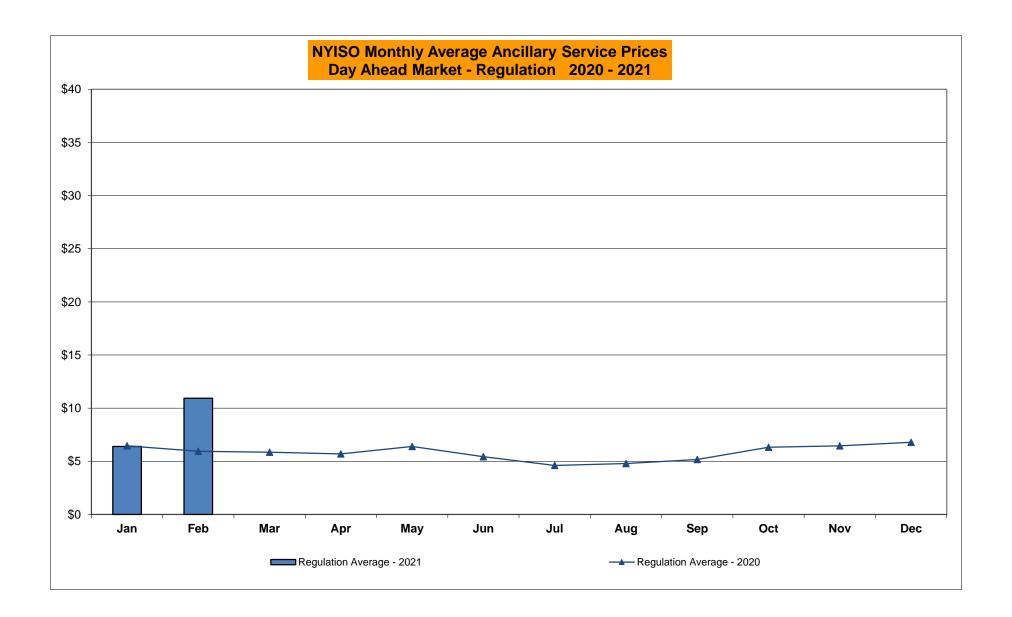

7,429 LONGIL 4,976 Jan-21 1,220 Jan-21 1,666 1,215 5,917 Jan-21 4,341 3,261 686 Feb-21 405 410 2,654 1,258 Feb-21 1,685 1,148 4,967 2,247 Feb-21 3,899 3,560 1,758 862 Mar-21 Mar-21 Mar-21 Apr-21 Apr-21 Apr-21 May-21 May-21 May-21 Jun-21 Jun-21 Jun-21 Jul-21 Jul-21 Jul-21 Aug-21 Aug-21 Aug-21 Sep-21 Sep-21 Sep-21 Oct-21 Oct-21 Oct-21 Nov-21 Nov-21 Nov-21 Dec-21 Dec-21 Dec-21 CENTRL Jan-21 2,124 938 28,034 1,094 MILLWD Jan-21 1,368 672 1,820 139 NYISO Jan-21 27,659 17,816 54,093 14,973 Feb-21 1.357 1,102 27,531 954 Feb-21 530 541 1,463 115 Feb-21 19,732 15,526 49,963 9,186 Mar-21 Mar-21 Mar-21 Apr-21 Apr-21 Apr-21 May-21 May-21 May-21 Jun-21 Jun-21 Jun-21 Jul-21 Jul-21 Jul-21 Aug-21 Aug-21 Aug-21 Sep-21 Sep-21 Sep-21 Oct-21 Oct-21 Oct-21 Nov-21 Nov-21 Nov-21

Dec-21

Dec-21

Dec-21































## NYISO Markets Ancillary Services Statistics - Unweighted Price (\$/MWH) - DAM

| 2021                                                                                                                                                                                                                                                                                                                                                                                                     | <u>January</u>                                                                               | <u>February</u>                                                                                      | <u>March</u>