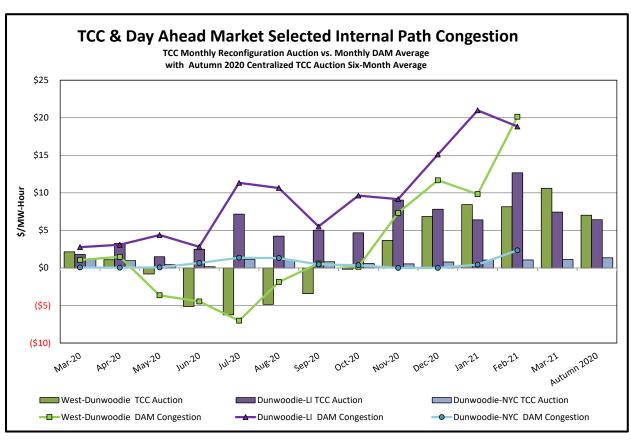

led inservice for the TCC Auction. |
| Incremental TCC/External Outage<br>Impacts      | All TO by<br>Monthly<br>Allocation<br>Factor | Allocation associated with transmission equipment status change caused by change in status of external equipment or change in status of equipment associated with Incremental TCC. | Tie line required out-of-<br>service by TO of<br>neighboring control area.               |
| Central East Commitment Derate                  | All TO by<br>Monthly<br>Allocation<br>Factor | Reductions in the DAM Central East_VC limit as compared to the TCC Auction limit, which are not associated with transmission line outages.                                         |                                                                                          |



































# Market Performance Highlights February 2021

- LBMP for February is \$63.70/MWh; higher than \$37.83/MWh in January 2021 and \$21.11/MWh in February 2020.
  - Day Ahead Load Weighted LBMPs and Real Time Load Weighted LBMPs are higher compared to January.
- February 2021 average year-to-date monthly cost of \$52.90/MWh is a 108% increase from \$25.40/MWh in February 2020.
- Average daily sendout is 434 GWh/day in February; higher than 427 GWh/day in January 2021 and 417 GWh/day in February 2020.
- Natural gas prices and distillate prices are higher compared to the previous month.
  - Natural Gas (Transco Z6 NY) was \$5.22/MMBtu, up from \$2.94/MMBtu in January.
  - Natural gas prices are up 179.8% year-over-year.
  - Jet Kerosene Gulf Coast was \$11.79/MMBtu, up from \$10.45