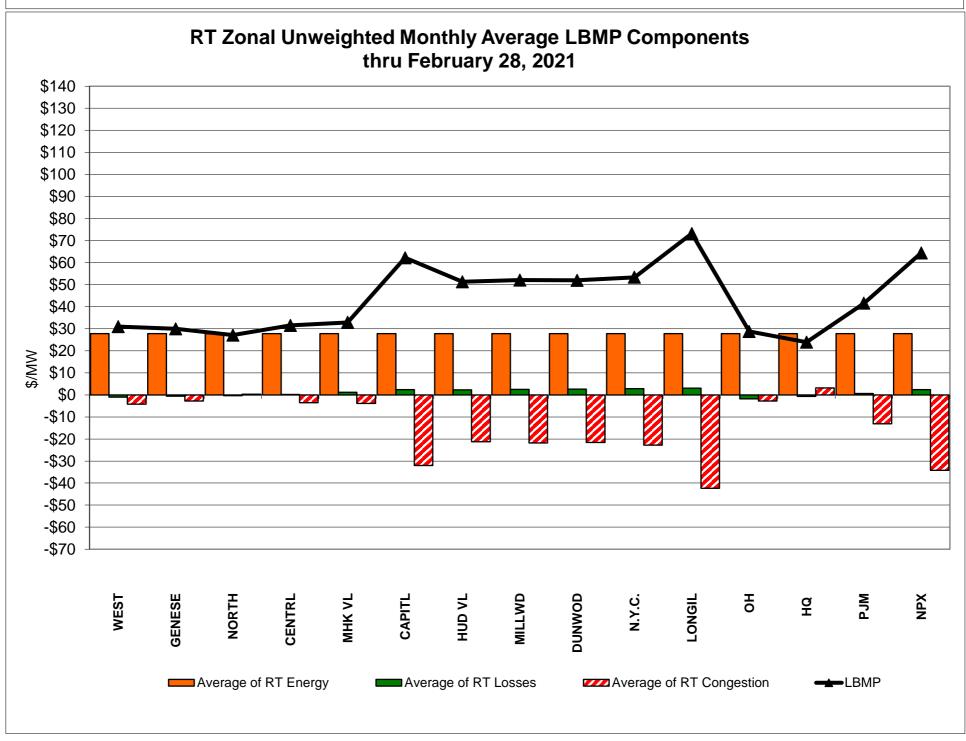

DAM residuals consist of both energy and loss revenue collections and payments. By design, there is a net over collection of revenues due to the difference between the marginal losses paid to generation and the average losses charged to loads.