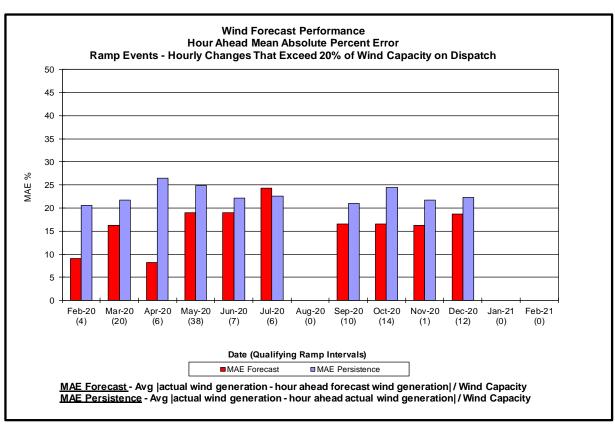

### **Reliability Performance Metrics**

Average Hourly Error % - Average value of the ratio of hourly average error magnitude to hourly average actual

<u>Day-Ahead Average Hourly Error %</u> - Average across all hours of the month of the absolute value of the difference between actual load demand and the Day-Ahead forecast load demand, divided by the actual load demand.