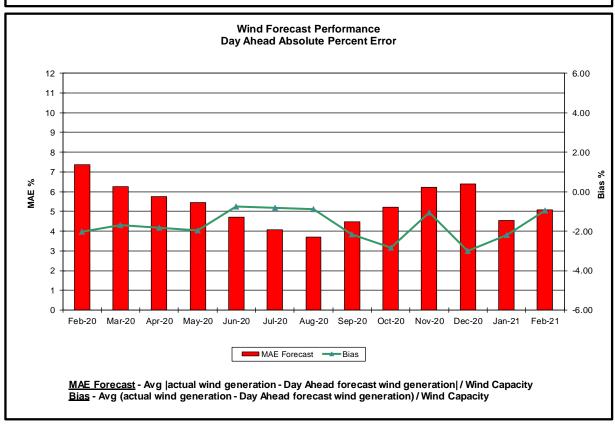

### **Reliability Performance Metrics**

Average Hourly Error % - Average value of the ratio of hourly average error magnitude to hourly average actual

<u>Day-Ahead Average Hourly Error %</u> - Average across all hours of the month of the absolute value of the difference between actual load demand and the Day-Ahead forecast load demand, divided by the actual load demand.