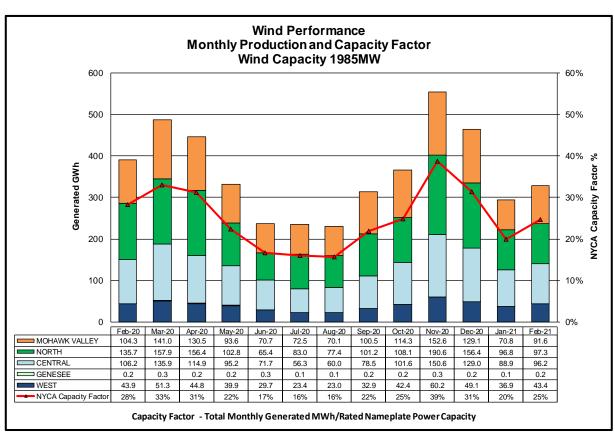

----------------|
| March 2021 Spot Price      | \$0.89 | \$0.89                    | \$8.71             | \$0.89           |
| February 2021 Spot Price   | \$0.89 | \$0.89                    | \$8.76             | \$0.89           |
| Delta                      | \$0.00 | \$0.00                    | (\$0.05)           | \$0.00           |



### **Reliability Performance Metrics**























Average Hourly Error % - Average value of the ratio of hourly average error magnitude to hourly average actual

<u>Day-Ahead Average Hourly Error %</u> - Average across all hours of the month of the absolute value of the difference between actual load demand and the Day-Ahead forecast load demand, divided by the actual load demand.

ahead forecast load demand.

load demand.

























































### **Broader Regional Market Performance Metrics**







#### PAR Interconnection Congestion Coordination

<u>Category</u> <u>Description</u>

NY Represents the value NY realizes from Market-to-Market PAR Coordination when

experiencing congestion. This is the estimated savings to NY for additional deliveries into NY

RECO Represents the value of PJM's obligation to deliver 80% of service to RECO load over

Ramapo 5018. This is the estimated reduction in NYCA congestion due to the PJM delivery

of RECO over Ramapo 5018.

M2M PAR Settlement Market-to-Market PAR Coordination settlement on coordinated flowgates. Through April 2017

this value was included in the NY and RECO categories. The positive sign convention

indicates settlement to NY while t