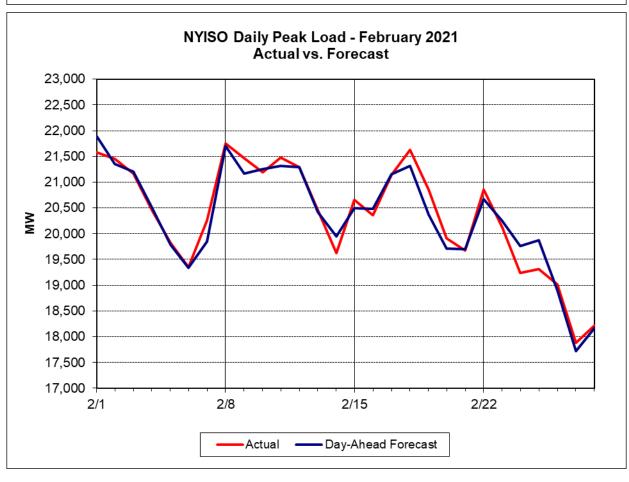

### **Reliability Performance Metrics**

Average Hourly Error % - Average value of the ratio of hourly average error magnitude to hourly average actual

<u>Day-Ahead Average Hourly Error %</u> - Average across all hours of the month of the absolute value of the difference between actual load demand and the Day-Ahead forecast load demand, divided by the actual load demand.