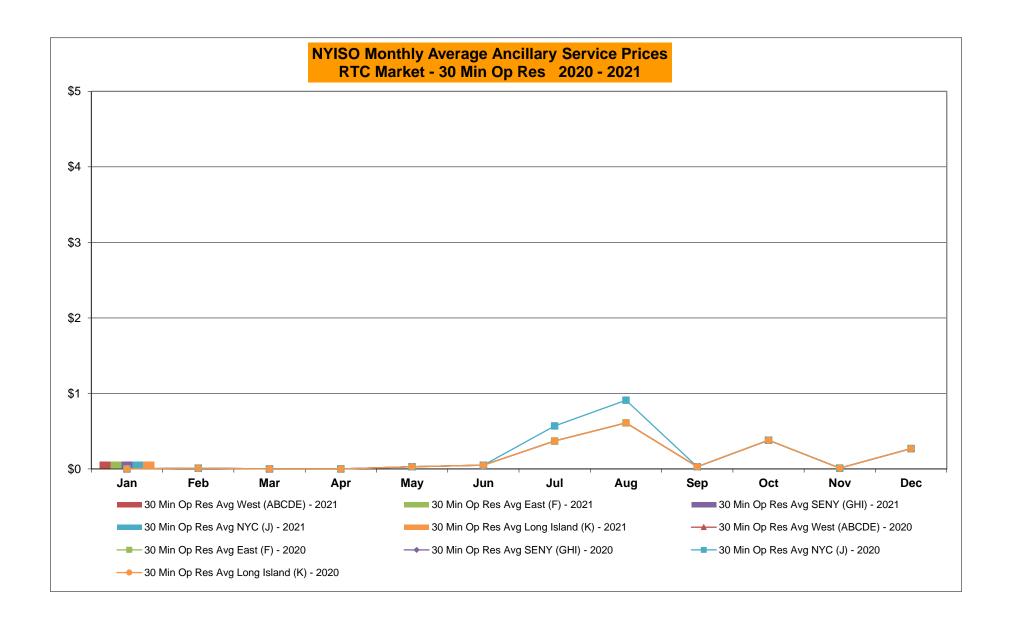

# NYISO Average Cost/MWh (Energy and Ancillary Services) \* from the LBMP Customer point of view

| 2021                              | <u>January</u> | <u>February</u> | <u>March</u> | <u>April</u> | <u>May</u> | <u>June</u> | <u>July</u> | <u>August</u> | <u>September</u> | <u>October</u> | <u>November</u> | <u>December</u> |
|-----------------------------------|----------------|-----------------|--------------|--------------|------------|-------------|-------------|---------------|------------------|----------------|-----------------|-----------------|
| LBMP                              | 37.83          | 63.70           |              | -            | -          |             | -           | _             | -                |                |                 |                 |
| NTAC                              | 1.35           | 1.20            |              |              |            |             |             |               |                  |                |                 |                 |
| Reserve                           | 0.49           | 0.81            |              |              |            |             |             |               |                  |                |                 |                 |
| Regulation                        | 0.07           | 0.13            |              |              |            |             |             |               |                  |                |                 |                 |
| NYISO Cost of Operations          | 0.74           | 0.74            |              |              |            |             |             |               |                  |                |                 |                 |
| FERC Fee Recovery                 | 0.08           | 0.09            |              |              |            |             |             |               |                  |                |                 |                 |
| Uplift                            | (0.31)         | (0.15)          |              |              |            |             |             |               |                  |                |                 |                 |
| Uplift: Local Reliability Share   | 0.09           | 0.15            |              |              |            |             |             |               |                  |                |                 |                 |
| Uplift: Statewide Share           | (0.40)         | (0.30)          |              |              |            |             |             |               |                  |                |                 |                 |
| Voltage Support and Black Start _ | 0.43           | 0.43            |              |              |            |             |             |               |                  |                |                 |                 |
| Avg Monthly Cost                  | 40.61          | 66.87           |              |              |            |             |             |               |                  |                |                 |                 |
| Avg YTD Cost                      | 40.61          | 52.90           |              |              |            |             |             |               |                  |                |                 |                 |
| TSA \$ per NYC MWh                | 0.00           | 0.00            |              |              |            |             |             |               |                  |                |                 |                 |
| 2020                              | <u>January</u> | February        | <u>March</u> | <u>April</u> | <u>May</u> | <u>June</u> | <u>July</u> | <u>August</u> | September        | <u>October</u> | November        | December        |
| LBMP                              | 24.77          | 21.11           | 17.11        | 15.77        | 16.14      | 21.36       | 28.86       | 26.13         | 20.52            | 20.90          | 22.57           | 33.70           |
| NTAC                              | 0.91           | 0.70            | 0.86         | 0.91         | 1.05       | 0.95        | 1.24        | 1.03          | 0.78             | 0.84           | 1.05            | 1.35            |
| Reserve                           | 0.46           | 0.43            | 0.47         | 0.50         | 0.53       | 0.45        | 0.39        | 0.39          | 0.42             | 0.61           | 0.51            | 0.49            |
| Regulation                        | 0.09           | 0.08            | 0.09         | 0.08         | 0.10       | 0.08        | 0.06        | 0.07          | 0.09             | 0.11           | 0.09            | 0.08            |
| NYISO Cost of Operations          | 0.68           | 0.69            | 0.68         | 0.66         | 0.71       | 0.74        | 0.76        | 0.75          | 0.74             | 0.73           | 0.69            | 0.70            |
| FERC Fee Recovery                 | 0.08           | 0.09            | 0.09         | 0.10         | 0.11       | 0.09        | 0.06        | 0.07          | 0.09             | 0.10           | 0.10            | 0.08            |
| Uplift                            | (0.15)         | (0.23)          | (0.19)       | (80.0)       | 0.09       | (0.05)      | 0.07        | 0.17          | (0.07)           | (0.05)         | (0.07)          | (0.33)          |
| Uplift: Local Reliability Share   | 0.07           | 0.06            | 0.07         | 0.14         | 0.32       | 0.24        | 0.38        | 0.50          | 0.22             | 0.08           | 0.12            | 0.05            |
| Uplift: Statewide Share           | (0.22)         | (0.29)          | (0.26)       | (0.21)       | (0.23)     | (0.29)      | (0.31)      | (0.33)        | (0.28)           | (0.13)         | (0.19)          | (0.38)          |
| Voltage Support and Black Start _ | 0.44           | 0.44            | 0.44         | 0.43         | 0.45       | 0.45        | 0.46        | 0.46          | 0.45             | 0.45           | 0.44            | 0.45            |
| Avg Monthly Cost                  | 27.29          | 23.32           | 19.55        | 18.38        | 19.16      | 24.09       | 31.91       | 29.07         | 23.03            | 23.70          | 25.40           | 36.52           |
| Avg YTD Cost                      | 27.29          | 25.40           | 23.48        | 22.38        | 21.82      | 22.21       | 24.11       | 24.88         | 24.69            | 24.62          | 24.68           | 25.70           |
|                                   |                |                 |              |              |            |             |             |               |                  |                |                 |                 |