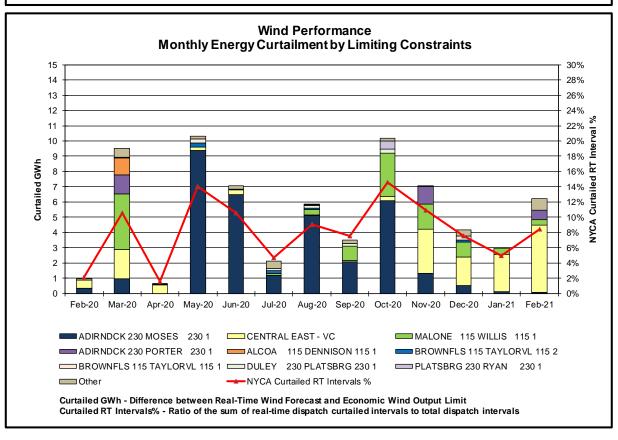

### Reliability Performance Metrics

- Alert State Declarations
- Major Emergency State Declarations
- IROL Exceedance Times
- Balancing Area Control Performance
- Reserve Activations
- Disturbance Recovery Times
- Load Forecasting Performance
- Wind Forecasting Performance
- Wind Performance and Curtailments
- BTM Solar Performance
- BTM Solar Forecasting Performance
- Net Load Forecasting Performance
- Lake Erie Circulation and ISO Schedules