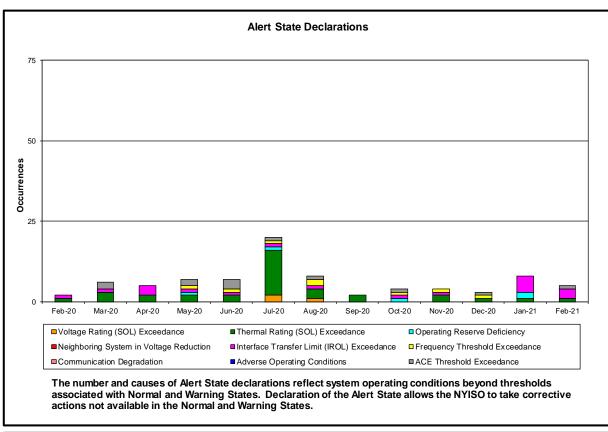

### Reliability Performance Metrics

- Alert State Declarations
- Major Emergency State Declarations
- IROL Exceedance Times
- Balancing Area Control Performance
- Reserve Activations
- Disturbance Recovery Times
- Load Forecasting Performance
- Wind Forecasting Performance
- Wind Performance and Curtailments
- BTM Solar Performance
- BTM Solar Forecasting Performance
- Net Load Forecasting Performance
- Lake Erie Circulation and ISO Schedules