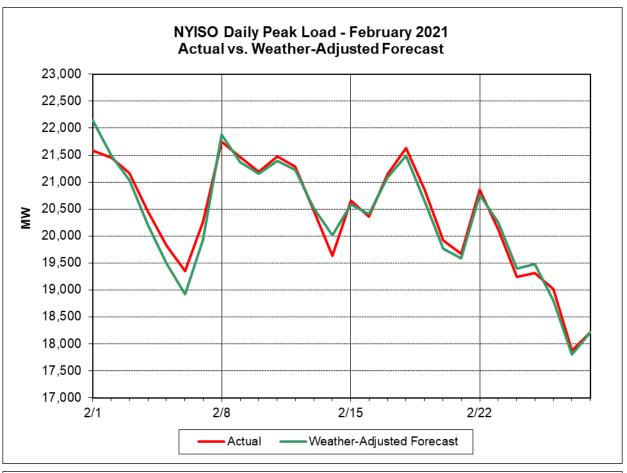

### **Reliability Performance Metrics**

Average Hourly Error % - Average value of the ratio of hourly average error magnitude to hourly average actual

<u>Day-Ahead Average Hourly Error %</u> - Average across all hours of the month of the absolute value of the difference between actual load demand and the Day-Ahead forecast load demand, divided by the actual load demand.