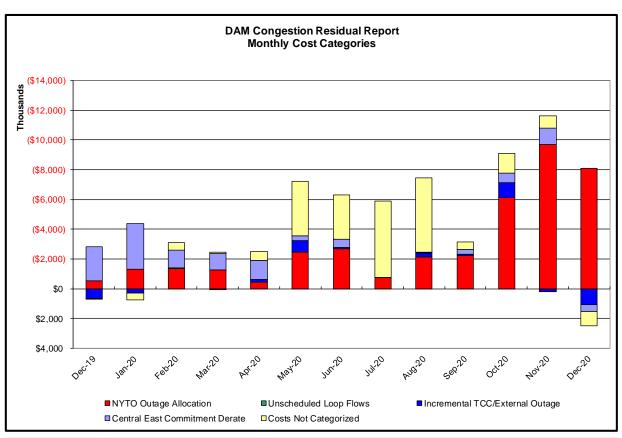

 $3) \, Uplift \, costs \, associated \, with \, multiple \, event \, types \, are \, apportioned \, equally \, by \, hour \, apportunity \, and \, by \, apportunity \, appo$ 

| Day-Ahead Market Congestion Residual Categories |                                              |                                                                                                                                                                                    |                                                                                          |
|-------------------------------------------------|----------------------------------------------|------------------------------------------------------------------------------------------------------------------------------------------------------------------------------------|------------------------------------------------------------------------------------------|
| <u>Category</u><br>NYTO Outage Allocation       | <u>Cost Assignment</u><br>Responsible TO     | <u>Events Types</u> Direct allocation to NYTO's responsible for transmission equipment status change.                                                                              | Event Examples DAM scheduled outage for equipment modeled inservice for the TCC Auction. |
| Incremental TCC/External Outage<br>Impacts      | All TO by<br>Monthly<br>Allocation<br>Factor | Allocation associated with transmission equipment status change caused by change in status of external equipment or change in status of equipment associated with Incremental TCC. | Tie line required out-of-<br>service by TO of<br>neighboring control area.               |
| Central East Commitment Derate                  | All TO by<br>Monthly<br>Allocation<br>Factor | Reductions in the DAM Central East_VC limit as compared to the TCC Auction limit, which are not associated with transmission line outages.                                         |                                                                                          |