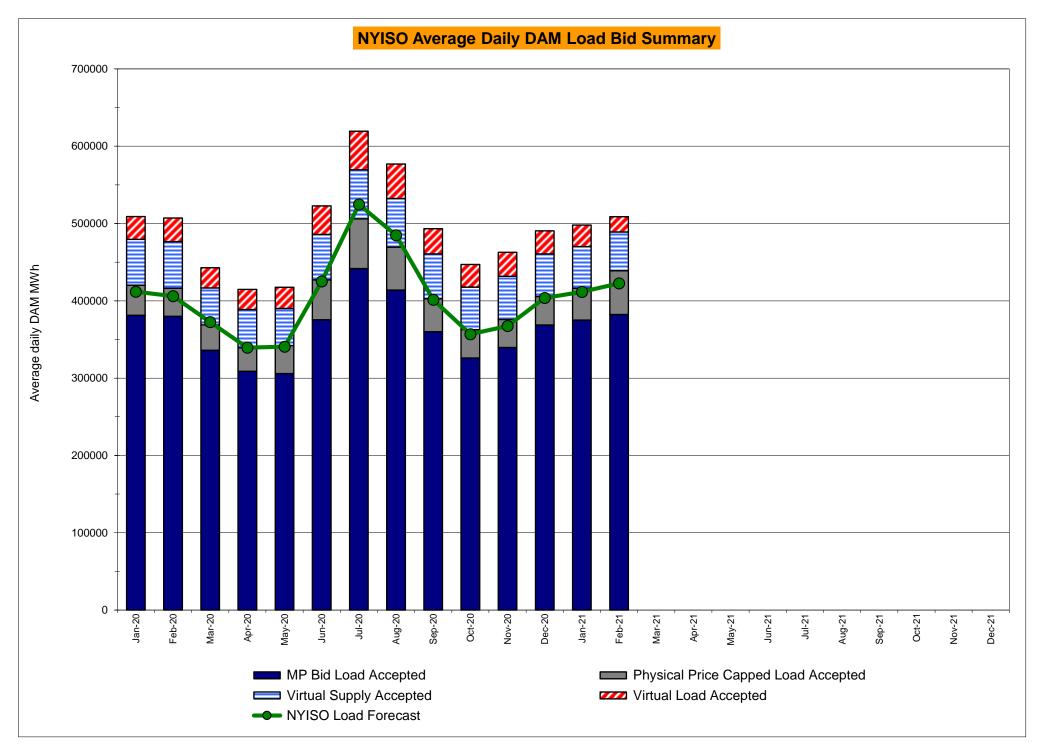

# Market Performance Highlights February 2021

- LBMP for February is \$63.70/MWh; higher than \$37.83/MWh in January 2021 and \$21.11/MWh in February 2020.
  - Day Ahead Load Weighted LBMPs and Real Time Load Weighted LBMPs are higher compared to January.
- February 2021 average year-to-date monthly cost of \$52.90/MWh is a 108% increase from \$25.40/MWh in February 2020.
- Average daily sendout is 434 GWh/day in February; higher than 427 GWh/day in January 2021 and 417 GWh/day in February 2020.
- Natural gas prices and distillate prices are higher compared to the previous month.
  - Natural Gas (Transco Z6 NY) was \$5.22/MMBtu, up from \$2.94/MMBtu in January.
  - Natural gas prices are up 179.8% year-over-year.
  - Jet Kerosene Gulf Coast was \$11.79/MMBtu, up from \$10.45/MMBtu in January.
  - Ultra Low Sulfur No.2 Diesel NY Harbor was \$12.71/MMBtu, up from \$11.17/MMBtu in January.
  - Distillate prices are up 6.2% year-over-year.
- Uplift per MWh is higher compared to the previous month.
  - Uplift (not including NYISO cost of operations) is (\$0.15)/MWh; higher than (\$0.31)/MWh in January.
    - Local Reliability Share is \$0.15/MWh, higher than \$0.09/MWh in January.
    - Statewide Share is (\$0.30)/MWh, higher than (\$0.40)/MWh in January.
  - TSA \$ per NYC MWh is \$0.00/MWh.
  - Total uplift costs (Schedule 1 components including NYISO Cost of Operations) are higher than January.