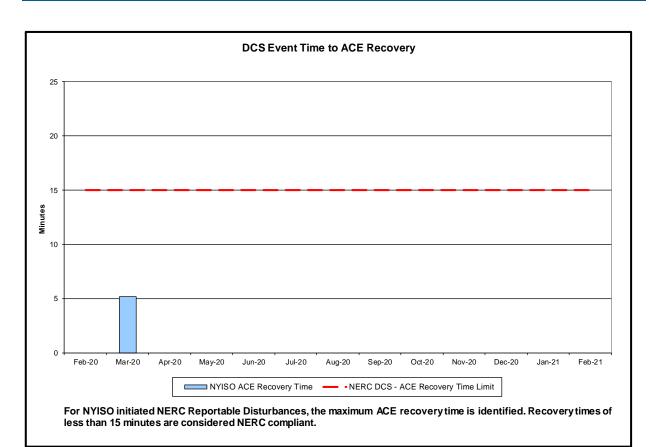

### **Reliability Performance Metrics**

Average Hourly Error % - Average value of the ratio of hourly average error magnitude to hourly average actual

<u>Day-Ahead Average Hourly Error %</u> - Average across all hours of the month of the absolute value of the difference between actual load demand and the Day-Ahead forecast load demand, divided by the actual load demand.