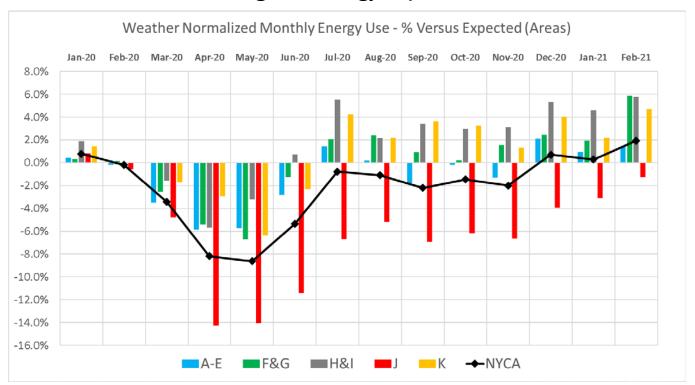

| 81314               | Emergency Energy Sales                                                             |
| Residuals DAM                             | 81301               | Day Ahead Market Energy Residual                                                   |
| Residuals DAM                             | 81303               | Day Ahead Market Loss Residual                                                     |
| Residuals DAM                             | 81308               | Day Ahead Market Energy Residual                                                   |
| Residuals DAM                             | 81310               | Day Ahead Market Loss Residual                                                     |

### **COVID-19: Estimated Load Impacts**

#### **Regional Energy Impacts**



#### **Regional Peak Impacts**



## **COVID-19: Estimated Load Impacts**

#### **NYCA Hourly Impacts versus Expected\***



#### **Percent Deviations**

| Hour  | Mar '20 | Apr '20 | May '20 | Jun '20 | Jul '20 | Aug '20 | Sep '20 | Oct '20 | Nov '20 | Dec '20 | Jan '21 | Feb '21 |
|-------|---------|---------|---------|---------|---------|---------|---------|---------|---------|---------|---------|---------|
| 0:00  |         | -4%     | -4%     | -2%     | -1%     |         | -1%     | -1%     | -2%     | -1%     | 0%      | 0%      |
| 1:00  | -2%     | -4%     | -4%     | -2%     | -1%     | -1%     | -1%     | -2%     | -2%     | -1%     | 0%      | 0%      |
| 2:00  | -3%     | -4%     | -4%     | -2%     | -1%     | -1%     | -2%     | -2%     | -2%     | -1%     | -1%     | -1%