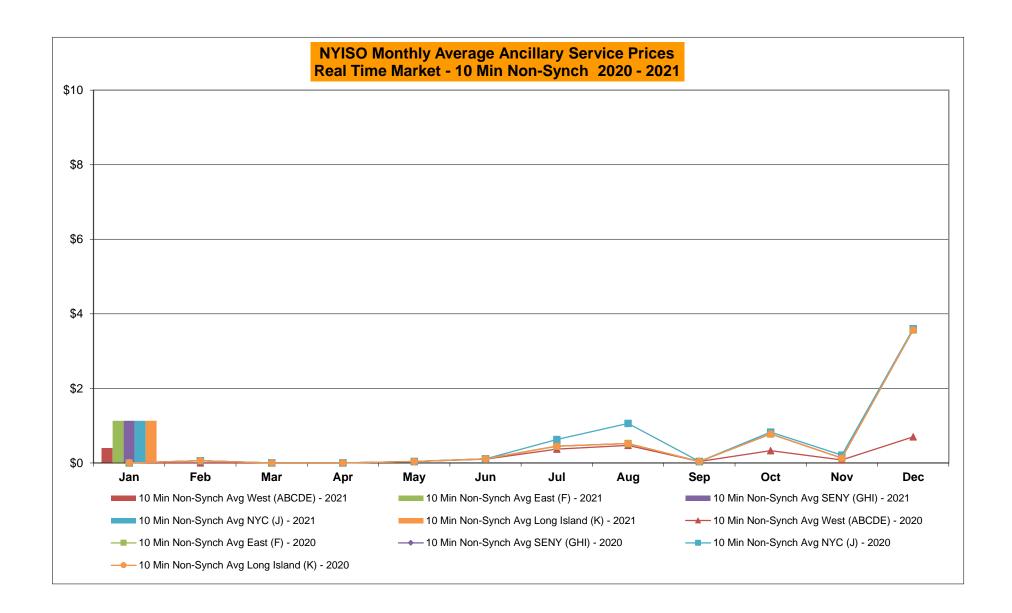

# NYISO Average Cost/MWh (Energy and Ancillary Services) \* from the LBMP Customer point of view

| 2021                              | <u>January</u> | <u>February</u> | <u>March</u> | <u>April</u> | <u>May</u> | <u>June</u> | <u>July</u> | <u>August</u> | <u>September</u> | <u>October</u> | <u>November</u> | <u>December</u> |
|-----------------------------------|----------------|-----------------|--------------|--------------|------------|-------------|-------------|---------------|------------------|----------------|-----------------|-----------------|
| LBMP                              | 37.83          | 63.70           |              | -            | -          |             | -           | _             | -                |                |                 |                 |
| NTAC                              | 1.35           | 1.20            |              |              |            |             |             |               |                  |                |                 |                 |
| Reserve                           | 0.49           | 0.81            |              |              |            |             |             |               |                  |                |                 |                 |
| Regulation                        | 0.07           | 0.13            |              |              |            |             |             |               |                  |                |                 |                 |
| NYISO Cost of Operations          | 0.74           | 0.74            |              |              |            |             |             |               |                  |                |                 |                 |
| FERC Fee Recovery                 | 0.08           | 0.09            |              |              |            |             |             |               |                  |                |                 |                 |
| Uplift                            | (0.31)         | (0.15)          |              |              |            |             |             |               |                  |                |                 |                 |
| Uplift: Local Reliability Share   | 0.09           | 0.15            |              |              |            |             |             |               |                  |                |                 |                 |
| Uplift: Statewide Share           | (0.40)         | (0.30)          |              |              |            |             |             |               |                  |                |                 |                 |
| Voltage Support and Black Start _ | 0.43           | 0.43            |              |              |            |             |             |               |                  |                |                 |                 |
| Avg Monthly Cost                  | 40.61          | 66.87           |              |              |            |             |             |               |                  |                |                 |                 |
| Avg YTD Cost                      | 40.61          | 52.90           |              |              |            |             |             |               |                  |                |                 |                 |
| TSA \$ per NYC MWh                | 0.00           | 0.00            |              |              |            |             |             |               |                  |                |                 |                 |
| 2020                              | <u>January</u> | February        | <u>March</u> | <u>April</u> | <u>May</u> | <u>June</u> | <u>July</u> | <u>August</u> | September        | <u>October</u> | November        | December        |
| LBMP                              | 24.77          | 21.11           | 17.11        | 15.77        | 16.14      | 21.36       | 28.86       | 26.13         | 20.52            | 20.90          | 22.57           | 33.70           |
| NTAC                              | 0.91           | 0.70            | 0.86         | 0.91         | 1.05       | 0.95        | 1.24        | 1.03          | 0.78             | 0.84           | 1.05            | 1.35            |
| Reserve                           | 0.46           | 0.43            | 0.47         | 0.50         | 0.53       | 0.45        | 0.39        | 0.39          | 0.42             | 0.61           | 0.51            | 0.49            |
| Regulation                        | 0.09           | 0.08            | 0.09         | 0.08         | 0.10       | 0.08        | 0.06        | 0.07          | 0.09             | 0.11           | 0.09            | 0.08            |
| NYISO Cost of Operations          | 0.68           | 0.69            | 0.68         | 0.66         | 0.71       | 0.74        | 0.76        | 0.75          | 0.74             | 0.73           | 0.69            | 0.70            |
| FERC Fee Recovery                 | 0.08           | 0.09            | 0.09         | 0.10         | 0.11       | 0.09        | 0.06        | 0.07          | 0.09             | 0.10           | 0.10            | 0.08            |
| Uplift                            | (0.15)         | (0.23)          | (0.19)       | (80.0)       | 0.09       | (0.05)      | 0.07        | 0.17          | (0.07)           | (0.05)         | (0.07)          | (0.33)          |
| Uplift: Local Reliability Share   | 0.07           | 0.06            | 0.07         | 0.14         | 0.32       | 0.24        | 0.38        | 0.50          | 0.22             | 0.08           | 0.12            | 0.05            |
| Uplift: Statewide Share           | (0.22)         | (0.29)          | (0.26)       | (0.21)       | (0.23)     | (0.29)      | (0.31)      | (0.33)        | (0.28)           | (0.13)         | (0.19)          | (0.38)          |
| Voltage Support and Black Start _ | 0.44           | 0.44            | 0.44         | 0.43         | 0.45       | 0.45        | 0.46        | 0.46          | 0.45             | 0.45           | 0.44            | 0.45            |
| Avg Monthly Cost                  | 27.29          | 23.32           | 19.55        | 18.38        | 19.16      | 24.09       | 31.91       | 29.07         | 23.03            | 23.70          | 25.40           | 36.52           |
| Avg YTD Cost                      | 27.29          | 25.40           | 23.48        | 22.38        | 21.82      | 22.21       | 24.11       | 24.88         | 24.69            | 24.62          | 24.68           | 25.70           |
|                                   |                |                 |              |              |            |             |             |               |                  |                |                 |                 |