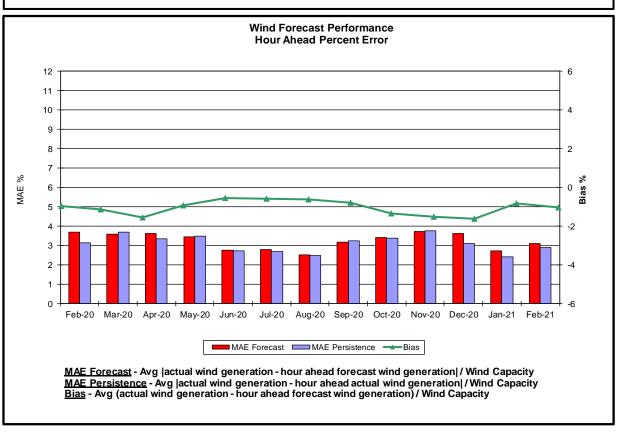

-------|------------------|
| March 2021 Spot Price      | \$0.89 | \$0.89                    | \$8.71             | \$0.89           |
| February 2021 Spot Price   | \$0.89 | \$0.89                    | \$8.76             | \$0.89           |
| Delta                      | \$0.00 | \$0.00                    | (\$0.05)           | \$0.00           |



### **Reliability Performance Metrics**























Average Hourly Error % - Average value of the ratio of hourly average error magnitude to hourly average actual

<u>Day-Ahead Average Hourly Error %</u> - Average across all hours of the month of the absolute value of the difference between actual load demand and the Day-Ahead forecast load demand, divided by the actual load demand.

ahead forecast load demand.

load demand.

























































### **Broader Regional Market Performance Metrics**







#### PAR Interconnection Congestion Coordination

<u>Category</u> <u>Description</u>

NY Represents the value NY realizes from Market-to-Market PAR Coordination when

experiencing congestion. This is the estimated savings to NY for additional deliveries into NY

RECO Represents the value of PJM's obligation to deliver 80% of service to RECO load over

Ramapo 5018. This is the estimated reduction in NYCA congestion due to the PJM delivery

of RECO over Ramapo 5018.

M2M PAR Settlement Market-to-Market PAR Coordination settlement on coordinated flowgates. Through April 2017

this value was included in the NY and RECO categories. The positive sign convention

indicates settlement to