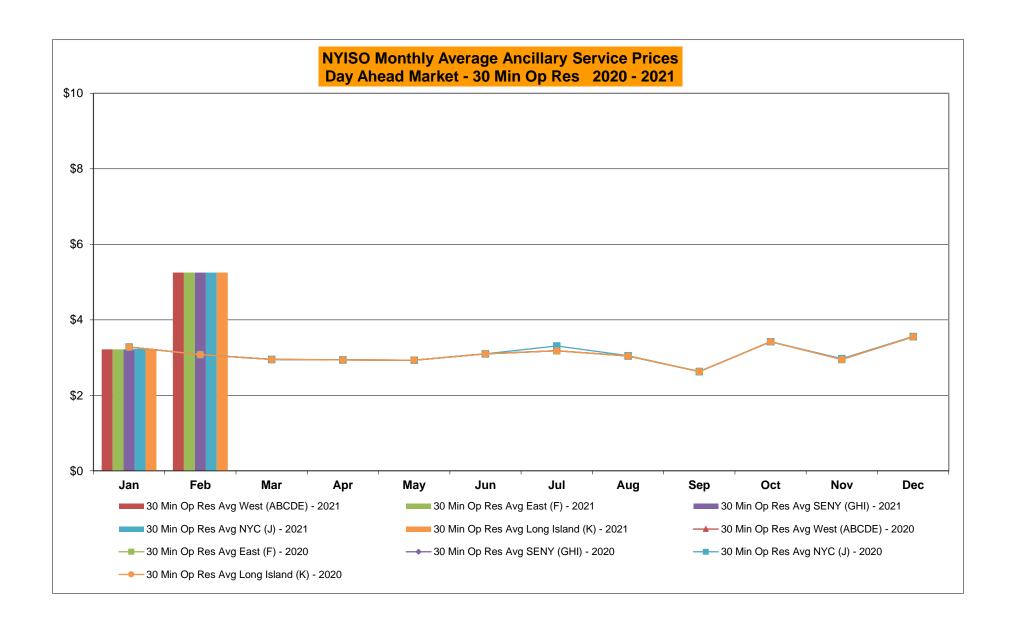

L 7,429 LONGIL 4,976 Jan-21 1,220 Jan-21 1,666 1,215 5,917 Jan-21 4,341 3,261 686 Feb-21 405 410 2,654 1,258 Feb-21 1,685 1,148 4,967 2,247 Feb-21 3,899 3,560 1,758 862 Mar-21 Mar-21 Mar-21 Apr-21 Apr-21 Apr-21 May-21 May-21 May-21 Jun-21 Jun-21 Jun-21 Jul-21 Jul-21 Jul-21 Aug-21 Aug-21 Aug-21 Sep-21 Sep-21 Sep-21 Oct-21 Oct-21 Oct-21 Nov-21 Nov-21 Nov-21 Dec-21 Dec-21 Dec-21 CENTRL Jan-21 2,124 938 28,034 1,094 MILLWD Jan-21 1,368 672 1,820 139 NYISO Jan-21 27,659 17,816 54,093 14,973 Feb-21 1.357 1,102 27,531 954 Feb-21 530 541 1,463 115 Feb-21 19,732 15,526 49,963 9,186 Mar-21 Mar-21 Mar-21 Apr-21 Apr-21 Apr-21 May-21 May-21 May-21 Jun-21 Jun-21 Jun-21 Jul-21 Jul-21 Jul-21 Aug-21 Aug-21 Aug-21 Sep-21 Sep-21 Sep-21 Oct-21 Oct-21 Oct-21 Nov-21 Nov-21 Nov-21

Dec-21

Dec-21

Dec-21































## NYISO Markets Ancillary Services Statistics - Unweighted Price (\$/MWH) - DAM

| 2021                                                                                                                                                                                                                                                                                                                                                                                                     | <u>January</u>                                                                               | <u>February</u>                                                                                      | <u>March</u>