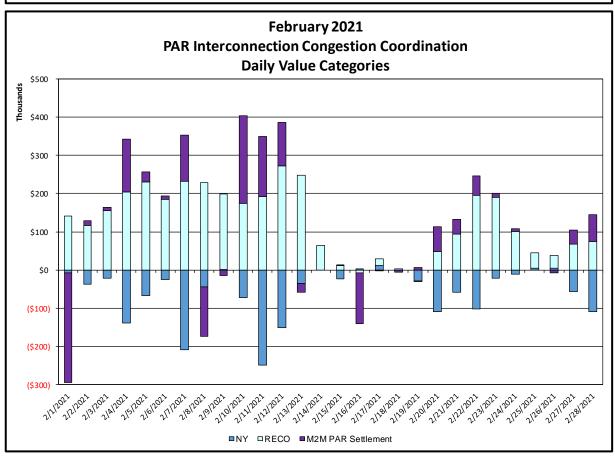

#### PAR Interconnection Congestion Coordination

<u>Category</u> <u>Description</u>

NY Represents the value NY realizes from Market-to-Market PAR Coordination when

experiencing congestion. This is the estimated savings to NY for additional deliveries into NY

RECO Represents the value of PJM's obligation to deliver 80% of service to RECO load over

Ramapo 5018. This is the estimated reduction in NYCA congestion due to the PJM delivery

of RECO over Ramapo 5018.

M2M PAR Settlement Market-to-Market PAR Coordination settlement on coordinated flowgates. Through April 2017

this value was included in the NY and RECO categories. The positive sign convention

indicates settlement to NY while the negative indicates settlement to PJM.