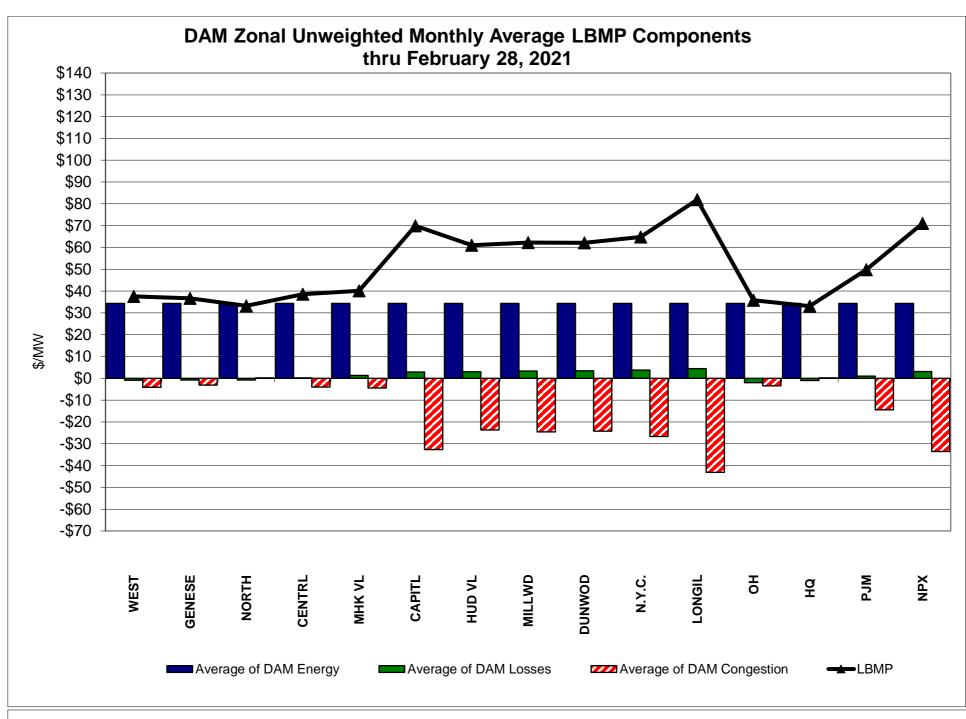

DAM residuals consist of both energy and loss revenue collections and payments. By design, there is a net over collection of revenues due to the difference between the marginal losses paid to generation and the average losses charged to loads.