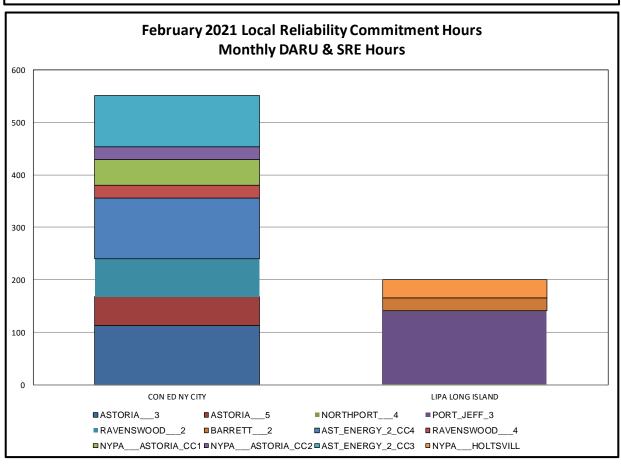

#### Market Performance Metrics

- Monthly Statewide Uplift Components and Rate
- RTM Congestion Residuals Monthly Trend
- RTM Congestion Residuals Daily Costs
- RTM Congestion Residuals Event Summary
- RTM Congestion Residuals Cost Categories
- DAM Congestion Residuals Monthly Trend
- DAM Congestion Residuals Daily Costs
- DAM Congestion Residuals Cost Categories
- NYCA Unit Uplift Components Monthly Trend
- NYCA Unit Uplift Components Daily Costs
- Local Reliability Costs Monthly Trend & Commitment Hours
- TCC Monthly Clearing Price with DAM Congestion
- ICAP Spot Market Clearing Price
- UCAP Awards