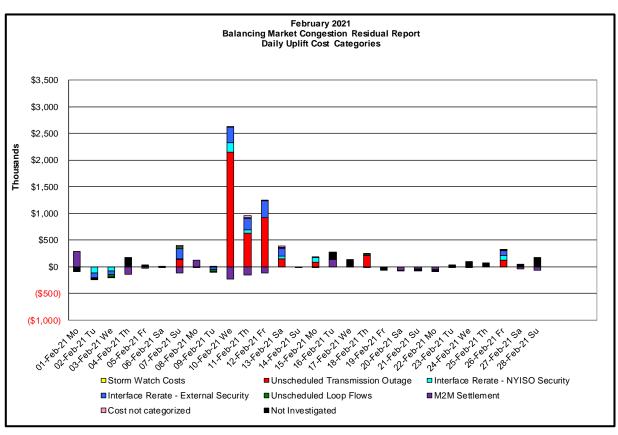

| <u>Category</u><br>Storm Watch             | Cost Assignment<br>Zone J | <u>Events Types</u><br>Thunderstorm Alert (TSA)                                                          | Event Examples TSA Activations                                              |
|--------------------------------------------|---------------------------|----------------------------------------------------------------------------------------------------------|-----------------------------------------------------------------------------|
|                                            |                           | ` '                                                                                                      |                                                                             |
| Transmission Outage Mismatch               | Market-wide               | Changes in DAM to RTM transfers related to transmission outage mismatch                                  | Forced Line Outage,<br>Unit AVR Outages<br>Early Line Return from<br>Outage |
| Interface/Facility Rerate - NYISO Security | Market-wide               | Changes in DAM to RTM transfers not related to transmission outage                                       | Interface/Facility Rerate<br>due to RTM voltages                            |
| Interface Rerate - External Security       | Market-wide               | Changes in DAM to RTM transfers related to External Control Area Security Events                         | TLR Events,<br>External Transaction<br>Curtailments                         |
| Unscheduled Loop Flows                     | Market-wide               | Changes in DAM to RTM<br>unscheduled loop flows impacting<br>NYISO Interface transmission<br>constraints | DAM to RTM Lake Erie<br>Loop Flows exceeding<br>125 MW                      |
| M2M Settlement                             | Market-wide               | Settlement result inclusive of coordinated redispatch and Ramapo flowgates                               |                                                                             |