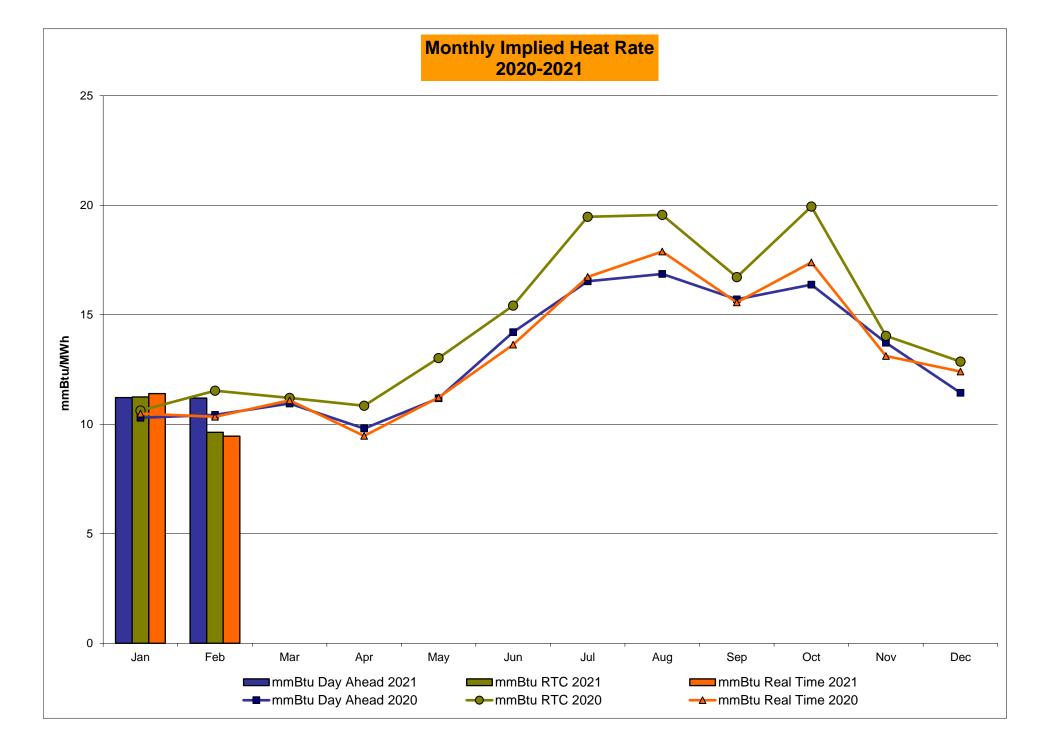

# Market Performance Highlights February 2021

- LBMP for February is \$63.70/MWh; higher than \$37.83/MWh in January 2021 and \$21.11/MWh in February 2020.
  - Day Ahead Load Weighted LBMPs and Real Time Load Weighted LBMPs are higher compared to January.
- February 2021 average year-to-date monthly cost of \$52.90/MWh is a 108% increase from \$25.40/MWh in February 2020.
- Average daily sendout is 434 GWh/day in February; higher than 427 GWh/day in January 2021 and 417 GWh/day in February 2020.
- Natural gas prices and distillate prices are higher compared to the previous month.
  - Natural Gas (Transco Z6 NY) was \$5.22/MMBtu, up from \$2.94/MMBtu in January.
  - Natural gas prices are up 179.8% year-over-year.
  - Jet Kerosene Gulf Coast was \$11.79/MMBtu, up from \$10.45/MMBtu in January.
  - Ultra Low Sulfur No.2 Diesel NY Harbor was \$12.71/MMBtu, up from \$11.17/MMBtu in January.
  - Distillate prices are up 6.2% year-over-year.
- Uplift per MWh is higher compared to the previous month.
  - Uplift (not including NYISO cost of operations) is (\$0.15)/MWh; higher than (\$0.31)/MWh in January.
    - Local Reliability Share is \$0.15/MWh, higher than \$0.09/MWh in January.
    - Statewide Share is (\$0.30)/MWh, higher than (\$0.40)/MWh in January.
  - TSA \$ per NYC MWh is \$0.00/MWh.
  - Total uplift costs (Schedule 1 components including NYISO Cost of Operations) are higher than January.