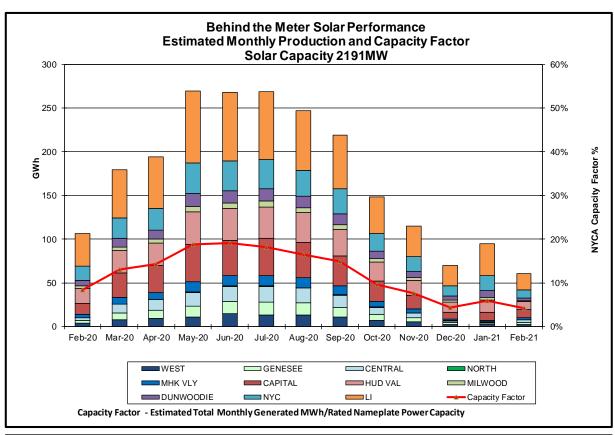

### Reliability Performance Metrics

- Alert State Declarations
- Major Emergency State Declarations
- IROL Exceedance Times
- Balancing Area Control Performance
- Reserve Activations
- Disturbance Recovery Times
- Load Forecasting Performance
- Wind Forecasting Performance
- Wind Performance and Curtailments
- BTM Solar Performance
- BTM Solar Forecasting Performance
- Net Load Forecasting Performance
- Lake Erie Circulation and ISO Schedules