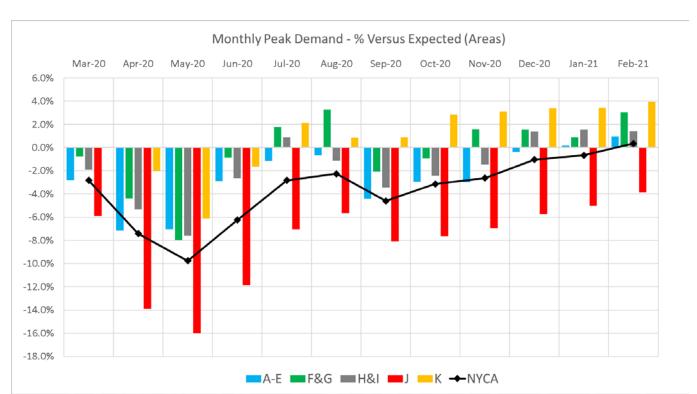

y Energy Sales                                                             |
| Residuals DAM                             | 81301               | Day Ahead Market Energy Residual                                                   |
| Residuals DAM                             | 81303               | Day Ahead Market Loss Residual                                                     |
| Residuals DAM                             | 81308               | Day Ahead Market Energy Residual                                                   |
| Residuals DAM                             | 81310               | Day Ahead Market Loss Residual                                                     |

### **COVID-19: Estimated Load Impacts**

#### **Regional Energy Impacts**



#### **Regional Peak Impacts**



## **COVID-19: Estimated Load Impacts**

#### **NYCA Hourly Impacts versus Expected\***



#### **Percent Deviations**

| Hour  | Mar '20 | Apr '20 | May '20 | Jun '20 | Jul '20 | Aug '20 | Sep '20 | Oct '20 | Nov '20 | Dec '20 | Jan '21 | Feb '21 |
|-------|---------|---------|---------|---------|---------|---------|---------|---------|---------|---------|---------|---------|
| 0:00  |         | -4%     | -4%     | -2%     | -1%     |         | -1%     | -1%     | -2%     | -1%     | 0%      | 0%      |
| 1:00  | -2%     | -4%     | -4%     | -2%     | -1%     | -1%     | -1%     | -2%     | -2%     | -1%     | 0%      | 0%      |
| 2:00  | -3%     | -4%     | -4%     | -2%     | -1%     | -1%     | -2%     | -2%     | -2%     | -1%     | -1%     | -1%     |
| 3:00  | -3%     | -5%