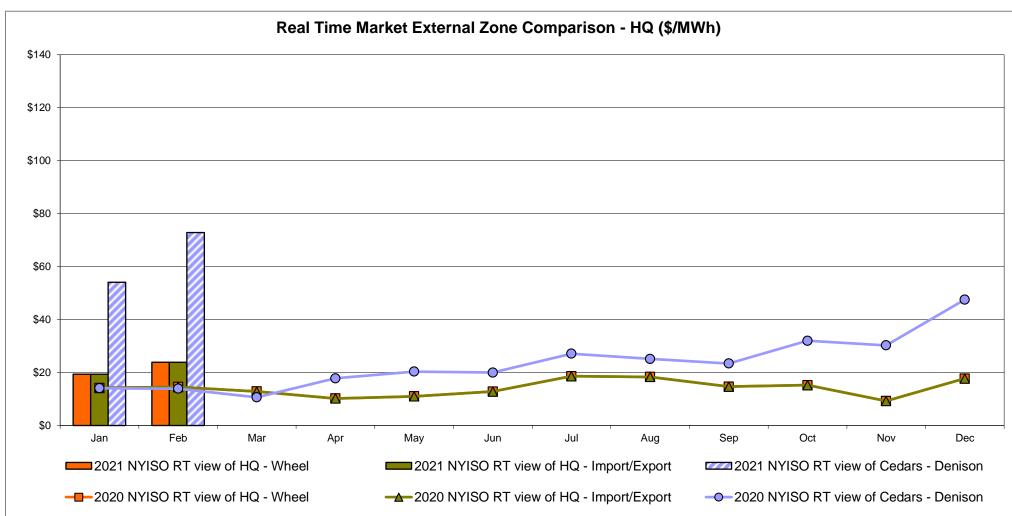

actor used for February 2021 was 0.787649653434152 to US

HOEP: Hourly Ontario Energy Price Pre-Dispatch: Projected Energy Price

### **External Controllable Line: Cross Sound Cable (New England)**





#### Note:

ISO-NE Forecast is an advisory posting @ 18:00 day before.

The DAM and R/T prices at the Shorham 13899 interface are used for ISO-NE.

The DAM and R/T prices at the CSC interface are used for NYISO.

## **External Controllable Line: Northport - Norwalk (New England)**





#### Note:

ISO-NE Forecast is an advisory posting @ 18:00 day before.

The DAM and R/T prices at the Northport 138 interface are used for ISO-NE.

The DAM and R/T prices at the 1385 interface are used for NYISO.

## **External Controllable Line: Neptune (PJM)**





# **External Comparison Hydro-Quebec**





Note:

Hydro-Quebec Prices are unavailable.

## **External Controllable Line: Linden VFT (PJM)**





## **External Controllable Line: Hudson (PJM)**





#### **NYISO Real Time Price Correction Statistics**

|                                                                                                                                                                                                                                                                                                                                                                                                                                                                                                |