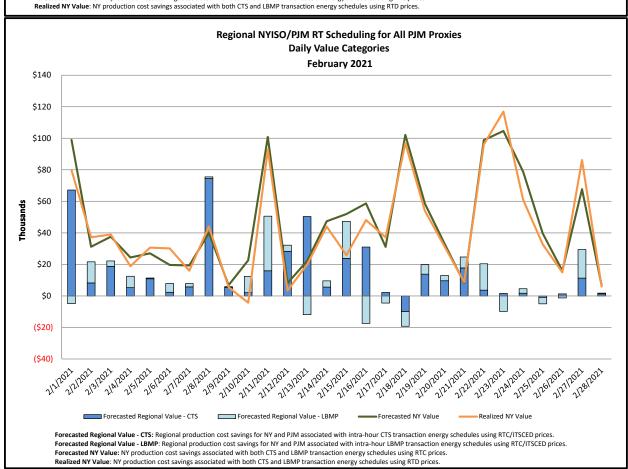

|                                                                 | Current Month | Year-to-Date |
|-----------------------------------------------------------------|---------------|--------------|
|                                                                 | Value (\$M)   | Value (\$M)  |
| NY Savings from PJM-NY Congestion Coordination                  | \$2.48        | \$3.66       |
| NY Savings from PJM-NY Coordinated Transaction Scheduling       | \$1.17        | \$1.45       |
| NY Savings from NE-NY Coordinated Transaction Scheduling        | (\$2.71)      | (\$1.59)     |
| Total NY Savings                                                | \$0.94        | \$3.52       |
|                                                                 |               |              |
| Regional Savings from PJM-NY Coordinated Transaction Scheduling | \$0.51        | \$0.97       |
| Regional Savings from NE-NY Coordinated Transaction Scheduling  | (\$0.47)      | (\$0.34)     |
| Total Regional Savings                                          | \$0.04        | \$0.63       |