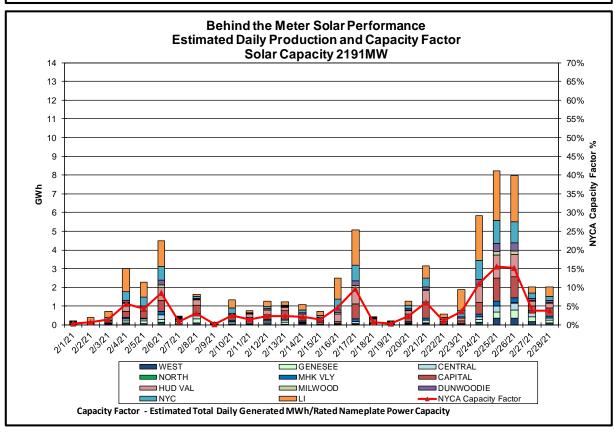

### Reliability Performance Metrics

- Alert State Declarations
- Major Emergency State Declarations
- IROL Exceedance Times
- Balancing Area Control Performance
- Reserve Activations
- Disturbance Recovery Times
- Load Forecasting Performance
- Wind Forecasting Performance
- Wind Performance and Curtailments
- BTM Solar Performance
- BTM Solar Forecasting Performance
- Net Load Forecasting Performance
- Lake Erie Circulation and ISO Schedules