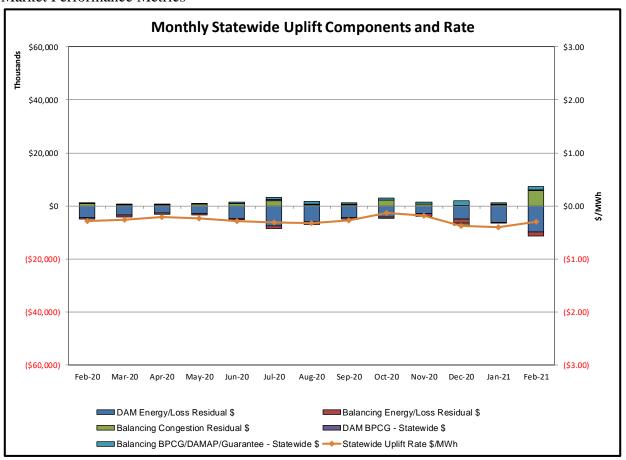

#### Market Performance Metrics

- Monthly Statewide Uplift Components and Rate
- RTM Congestion Residuals Monthly Trend
- RTM Congestion Residuals Daily Costs
- RTM Congestion Residuals Event Summary
- RTM Congestion Residuals Cost Categories
- DAM Congestion Residuals Monthly Trend
- DAM Congestion Residuals Daily Costs
- DAM Congestion Residuals Cost Categories
- NYCA Unit Uplift Components Monthly Trend
- NYCA Unit Uplift Components Daily Costs
- Local Reliability Costs Monthly Trend & Commitment Hours
- TCC Monthly Clearing Price with DAM Congestion
- ICAP Spot Market Clearing Price
- UCAP Awards

- Statewide uplift cost monthly average was (\$0.30)/MWh.
- The following table identifies the Monthly ICAP spot market prices and the price delta.

| Spot Auction Price Results | NYCA   | Lower Hudson Valley Zones | New York City Zone | Long Island Zone |
|----------------------------|--------|---------------------------|--------------------|------------------|
| March 2021 Spot Price      | \$0.89 | \$0.89                    | \$8.71             | \$0.89           |
| February 2021 Spot Price   | \$0.89 | \$0.89                    | \$8.76             | \$0.89           |
| Delta                      | \$0.00 | \$0.00                    | (\$0.05)           | \$0.00           |

# Market Performance Highlights February 2021

- LBMP for February is \$63.70/MWh; higher than \$37.83/MWh in January 2021 and \$21.11/MWh in February 2020.
  - Day Ahead Load Weighted LBMPs and Real Time Load Weighted LBMPs are higher compared to January.
- February 2021 average year-to-date monthly cost of \$52.90/MWh is a 108% increase from \$25.40/MWh in February 2020.
- Average daily sendout is 434 GWh/day in February; higher than 427 GWh/day in January 2021 and 417 GWh/day in February 2020.
- Natural gas prices and distillate prices are higher compared to the previous month.
  - Natural Gas (Transco Z6 NY) was \$5.22/MMBtu, up from \$2.94/MMBtu in January.
  - Natural gas prices are up 179.8% year-over-year.
  - Jet Kerosene Gulf Coast was \$11.79/MMBtu, up from \$10.45/MMBtu in January.
  - Ultra Low Sulfur No.2 Diesel NY Harbor was \$12.71/MMBtu, up from \$11.17/MMBtu in January.
  - Distillate prices are up 6.2% year-over-year.
- Uplift per MWh is higher compared to the previous month.
  - Uplift (not including NYISO cost of operations) is (\$0.15)/MWh; higher than (\$0.31)/MWh in January.
    - Local Reliability Share is \$0.15/MWh, higher than \$0.09/MWh in January.
    - Statewide Share is (\$0.30)/MWh, higher than (\$0.40)/MWh in January.
  - TSA \$ per NYC MWh is \$0.00/MWh.
  - Total uplift costs (Schedule 1 components including NYISO Cost of Operations) are higher than January.