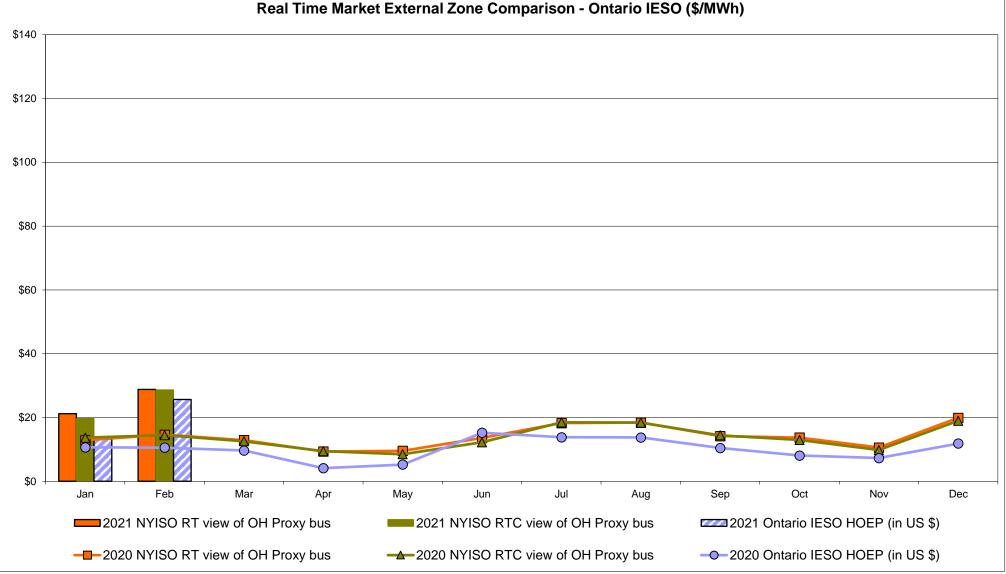

P  Unweighted Price * Standard Deviation                | 28.66                    | QUEBEC (Wheel)  Zone M  33.11 25.15              | QUEBEC (Import/Export)  Zone M  33.11 25.15              | Zone P  35.83 22.72              | <b>Zone N</b> 71.01 26.57      | SOUND<br>CABLE<br>Controllable<br>Line<br>49.79<br>22.31                   | NORWALK<br>Controllable<br>Line<br>81.92<br>30.41   | 76.46<br>29.39                         | 28.09                                  | Controllable<br>Line<br>62.82<br>25.76    | 200 Eline 81.46 30.17 88.28            |

Market Mitigation and Analysis Prepared: 3/8/2021 12:24 PM

<sup>\*</sup> Straight LBMP averages

















# **External Comparison ISO-New England**





# **External Comparison PJM**





# **External Comparison Ontario IESO**





Notes: Exchange factor used for February 2021 was 0.787649653434152 to US

HOEP: Hourly Ontario Energy Price Pre-Dispatch: Projected Energy Price

### **External Controllable Line: Cross Sound Cable (New England)**





#### Note:

ISO-NE Forecast is an advisory posting @ 18:00 day before.

The DAM and R/T prices at the Shorham 13899 interface are used for ISO-NE.

The DAM and R/T prices at the CSC interface are used for NYISO.

## **External Controllable Line: Northport - Norwalk (New England)**





#### Note:

ISO-NE Forecast is an advisory posting @ 18:00 day before.

The DAM and R/T prices at the Northport 138 interface are used for ISO-NE.

The DAM and R/T prices at the 1385 interface are used for NYISO.

## **External Controllable Line: Neptune (PJM)**





# **External Comparison