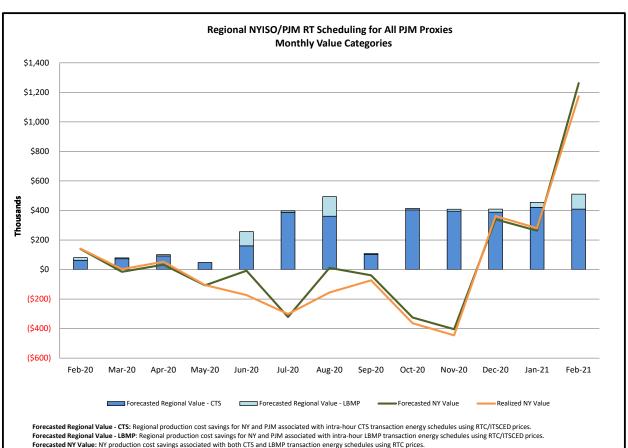

|                                                                 | Current Month | Year-to-Date |
|-----------------------------------------------------------------|---------------|--------------|
|                                                                 | Value (\$M)   | Value (\$M)  |
| NY Savings from PJM-NY Congestion Coordination                  | \$2.48        | \$3.66       |
| NY Savings from PJM-NY Coordinated Transaction Scheduling       | \$1.17        | \$1.45       |
| NY Savings from NE-NY Coordinated Transaction Scheduling        | (\$2.71)      | (\$1.59)     |
| Total NY Savings                                                | \$0.94        | \$3.52       |
|                                                                 |               |              |
| Regional Savings from PJM-NY Coordinated Transaction Scheduling | \$0.51        | \$0.97       |
| Regional Savings from NE-NY Coordinated Transaction Scheduling  | (\$0.47)      | (\$0.34)     |
| Total Regional Savings                                          | \$0.04        | \$0.63       |