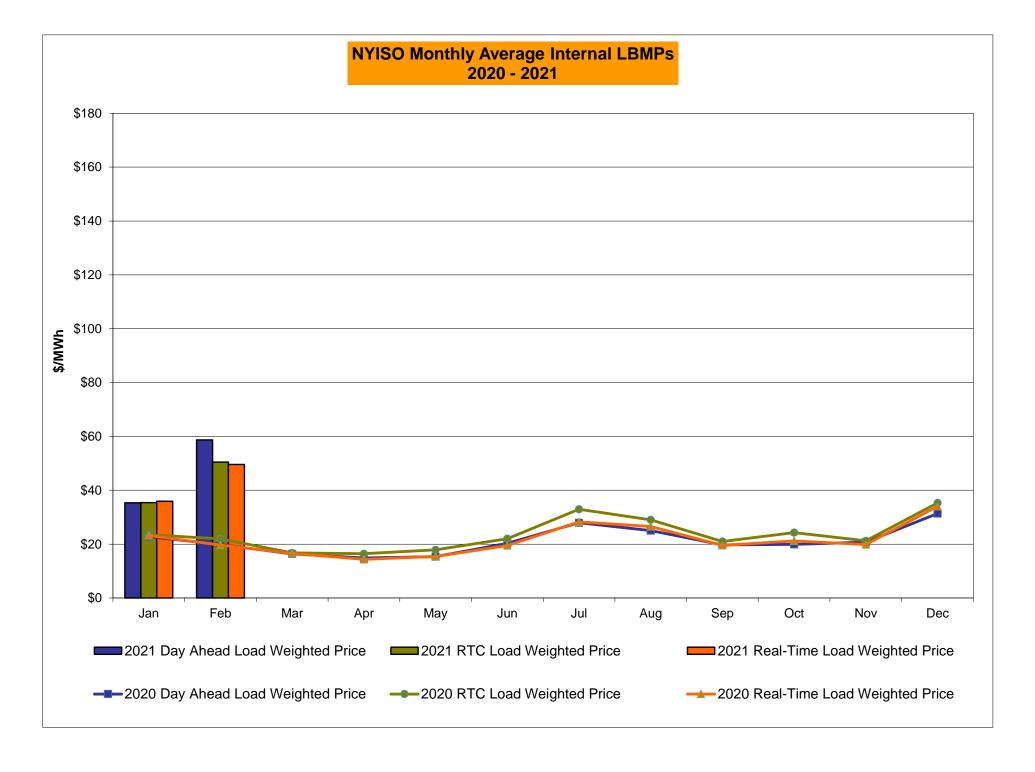

# Market Performance Highlights February 2021

- LBMP for February is \$63.70/MWh; higher than \$37.83/MWh in January 2021 and \$21.11/MWh in February 2020.
  - Day Ahead Load Weighted LBMPs and Real Time Load Weighted LBMPs are higher compared to January.
- February 2021 average year-to-date monthly cost of \$52.90/MWh is a 108% increase from \$25.40/MWh in February 2020.
- Average daily sendout is 434 GWh/day in February; higher than 427 GWh/day in January 2021 and 417 GWh/day in February 2020.
- Natural gas prices and distillate prices are higher compared to the previous month.
  - Natural Gas (Transco Z6 NY) was \$5.22/MMBtu, up from \$2.94/MMBtu in January.
  - Natural gas prices are up 179.8% year-over-year.
  - Jet Kerosene Gulf Coast was \$11.79/MMBtu, up from \$10.45/MMBtu in January.
  - Ultra Low Sulfur No.2 Diesel NY Harbor was \$12.71/MMBtu, up from \$11.17/MMBtu in January.
  - Distillate prices are up 6.2% year-over-year.
- Uplift per MWh is higher compared to the previous month.
  - Uplift (not including NYISO cost of operations) is (\$0.15)/MWh; higher than (\$0.31)/MWh in January.
    - Local Reliability Share is \$0.15/MWh, higher than \$0.09/MWh in January.
    - Statewide Share is (\$0.30)/MWh, higher than (\$0.40)/MWh in January.
  - TSA \$ per NYC MWh is \$0.00/MWh.
  - Total uplift costs (Schedule 1 components including NYISO Cost of Operations) are higher than January.

# Daily NYISO Average Cost/MWh (Energy & Ancillary Services)\* 2020 Annual Average \$25.62/MWh February 2020 YTD Average \$25.03/MWh February 2021 YTD Average \$52.99/MWh

<sup>\*</sup> Excludes ICAP payments.

# NYISO Average Cost/MWh (Energy and Ancillary Services) \* from the LBMP Customer point of view

| 2021                              | <u>January</u> | <u>February</u> | <u>March</u> | <u>April</u> | <u>May</u> | <u>June</u> | <u>July</u> | <u>August</u> | <u>September</u> | <u>October</u> | <u>November</u> | <u>December</u> |
|-----------------------------------|----------------|-----------------|--------------|--------------|------------|-------------|-------------|---------------|------------------|----------------|-----------------|-----------------|
| LBMP                              | 37.83          | 63.70           |              | -            | -          |             | -           | _             | -                |                |                 |                 |
| NTAC                              | 1.35           | 1.20            |              |              |            |             |             |               |                  |                |                 |                 |
| Reserve                           | 0.49           | 0.81            |              |              |            |             |             |               |                  |                |                 |                 |
| Regulation                        | 0.07           | 0.13            |              |              |            |             |             |               |                  |                |                 |                 |
| NYISO Cost of Operations          | 0.74           | 0.74            |              |              |            |             |             |               |                  |                |                 |                 |
| FERC Fee Recovery                 | 0.08           | 0.09            |              |              |            |             |             |               |                  |                |                 |                 |
| Uplift                            | (0.31)         | (0.15)          |              |              |            |             |             |               |                  |                |                 |                 |
| Uplift: Local Reliability Share   | 0.09           | 0.15            |              |              |            |             |             |               |                  |                |                 |                 |
| Uplift: Statewide Share           | (0.40)         | (0.30)          |              |              |            |             |             |               |                  |                |                 |                 |
| Voltage Support and Black Start _ | 0.43           | 0.43            |              |              |            |             |             |               |                  |                |                 |                 |
| Avg Monthly Cost                  | 40.61          | 66.87           |              |              |            |             |             |               |                  |                |                 |                 |
| Avg YTD Cost                      | 40.61          | 52.90           |              |              |            |             |             |               |                  |                |                 |                 |
| TSA \$ per NYC MWh                | 0.00           | 0.00            |              |              |            |             |             |               |                  |                |                 |                 |
| 2020                              | <u>January</u> | February        | <u>March</u> | <u>April</u> | <u>May</u> | <u>June</u> | <u>July</u> | <u>August</u> | September        | <u>October</u> | November        | December        |
| LBMP                              | 24.77          | 21.11           | 17.11        | 15.77        | 16.14      | 21.36       | 28.86       | 26.13         | 20.52            | 20.90          | 22.57           | 33.70           |
| NTAC                              | 0.91           | 0.70            | 0.86         | 0.91         | 1.05       | 0.95        | 1.24        | 1.03          | 0.78             | 0.84           | 1.05            | 1.35            |
| Reserve                           | 0.46           | 0.43            | 0.47         | 0.50         | 0.53       | 0.45        | 0.39        | 0.39          | 0.42             | 0.61           | 0.51            | 0.49            |
| Regulation                        | 0.09           | 0.08            | 0.09         | 0.08         | 0.10       | 0.08        | 0.06        | 0.07          | 0.09             | 0.11           | 0.09            | 0.08            |
| NYISO Cost of Operations          | 0.68           | 0.69            | 0.68         | 0.66         | 0.71       | 0.74        | 0.76        | 0.75          | 0.74             | 0.73           | 0.69            | 0.70            |
| FERC Fee Recovery                 | 0.08           | 0.09            | 0.09         | 0.10         | 0.11       | 0.09        | 0.06        | 0.07          | 0.09             | 0.10           | 0.10            | 0.08            |
| Uplift                            | (0.15)         | (0.23)          | (0.19)       | (80.0)       | 0.09       | (0.05)      | 0.07        | 0.17          | (0.07)           | (0.05)         | (0.07)          | (0.33)          |
| Uplift: Local Reliability Share   | 0.07           | 0.06            | 0.07         | 0.14         | 0.32       | 0.24        | 0.38        | 0.50          | 0.22             | 0.08           | 0.12            | 0.05            |
| Uplift: Statewide Share           | (0.22)         | (0.29)          | (0.26)       | (0.21)       | (0.23)     | (0.29)      | (0.31)      | (0.33)        | (0.28)           | (0.13)         | (0.19)          | (0.38)          |
| Voltage Support and Black Start _ | 0.44           | 0.44            | 0.44         | 0.43         | 0.45       | 0.45        | 0.46        | 0.46          | 0.45             | 0.45           | 0.44            | 0.45            |
| Avg Monthly Cost                  | 27.29          | 23.32           | 19.55        | 18.38        | 19.16      | 24.09       | 31.91       | 29.07         | 23.03            | 23.70          | 25.40           | 36.52           |
| Avg YTD Cost                      | 27.29          | 25.40           | 23.48        | 22.38        | 21.82      | 22.21       | 24.11       | 24.88         | 24.69            | 24.62          | 24.68           | 25.70           |
|                                   |                |                 |              |              |            |             |             |               |                  |                |                 |                 |