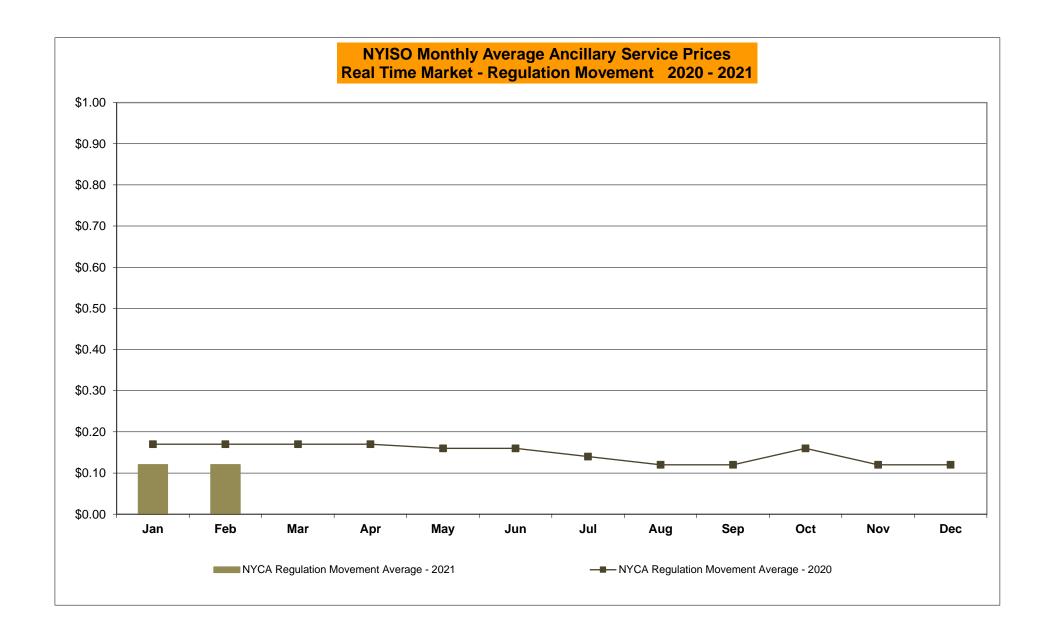

# NYISO Average Cost/MWh (Energy and Ancillary Services) \* from the LBMP Customer point of view

| 2021                              | <u>January</u> | <u>February</u> | <u>March</u> | <u>April</u> | <u>May</u> | <u>June</u> | <u>July</u> | <u>August</u> | <u>September</u> | <u>October</u> | <u>November</u> | <u>December</u> |
|-----------------------------------|----------------|-----------------|--------------|--------------|------------|-------------|-------------|---------------|------------------|----------------|-----------------|-----------------|
| LBMP                              | 37.83          | 63.70           |              | -            | -          |             | -           | _             | -                |                |                 |                 |
| NTAC                              | 1.35           | 1.20            |              |              |            |             |             |               |                  |                |                 |                 |
| Reserve                           | 0.49           | 0.81            |              |              |            |             |             |               |                  |                |                 |                 |
| Regulation                        | 0.07           | 0.13            |              |              |            |             |             |               |                  |                |                 |                 |
| NYISO Cost of Operations          | 0.74           | 0.74            |              |              |            |             |             |               |                  |                |                 |                 |
| FERC Fee Recovery                 | 0.08           | 0.09            |              |              |            |             |             |               |                  |                |                 |                 |
| Uplift                            | (0.31)         | (0.15)          |              |              |            |             |             |               |                  |                |                 |                 |
| Uplift: Local Reliability Share   | 0.09           | 0.15            |              |              |            |             |             |               |                  |                |                 |                 |
| Uplift: Statewide Share           | (0.40)         | (0.30)          |              |              |            |             |             |               |                  |                |                 |                 |
| Voltage Support and Black Start _ | 0.43           | 0.43            |              |              |            |             |             |               |                  |                |                 |                 |
| Avg Monthly Cost                  | 40.61          | 66.87           |              |              |            |             |             |               |                  |                |                 |                 |
| Avg YTD Cost                      | 40.61          | 52.90           |              |              |            |             |             |               |                  |                |                 |                 |
| TSA \$ per NYC MWh                | 0.00           | 0.00            |              |              |            |             |             |               |                  |                |                 |                 |
| 2020                              | <u>January</u> | February        | <u>March</u> | <u>April</u> | <u>May</u> | <u>June</u> | <u>July</u> | <u>August</u> | September        | <u>October</u> | November        | December        |
| LBMP                              | 24.77          | 21.11           | 17.11        | 15.77        | 16.14      | 21.36       | 28.86       | 26.13         | 20.52            | 20.90          | 22.57           | 33.70           |
| NTAC                              | 0.91           | 0.70            | 0.86         | 0.91         | 1.05       | 0.95        | 1.24        | 1.03          | 0.78             | 0.84           | 1.05            | 1.35            |
| Reserve                           | 0.46           | 0.43            | 0.47         | 0.50         | 0.53       | 0.45        | 0.39        | 0.39          | 0.42             | 0.61           | 0.51            | 0.49            |
| Regulation                        | 0.09           | 0.08            | 0.09         | 0.08         | 0.10       | 0.08        | 0.06        | 0.07          | 0.09             | 0.11           | 0.09            | 0.08            |
| NYISO Cost of Operations          | 0.68           | 0.69            | 0.68         | 0.66         | 0.71       | 0.74        | 0.76        | 0.75          | 0.74             | 0.73           | 0.69            | 0.70            |
| FERC Fee Recovery                 | 0.08           | 0.09            | 0.09         | 0.10         | 0.11       | 0.09        | 0.06        | 0.07          | 0.09             | 0.10           | 0.10            | 0.08            |
| Uplift                            | (0.15)         | (0.23)          | (0.19)       | (80.0)       | 0.09       | (0.05)      | 0.07        | 0.17          | (0.07)           | (0.05)         | (0.07)          | (0.33)          |
| Uplift: Local Reliability Share   | 0.07           | 0.06            | 0.07         | 0.14         | 0.32       | 0.24        | 0.38        | 0.50          | 0.22             | 0.08           | 0.12            | 0.05            |
| Uplift: Statewide Share           | (0.22)         | (0.29)          | (0.26)       | (0.21)       | (0.23)     | (0.29)      | (0.31)      | (0.33)        | (0.28)           | (0.13)         | (0.19)          | (0.38)          |
| Voltage Support and Black Start _ | 0.44           | 0.44            | 0.44         | 0.43         | 0.45       | 0.45        | 0.46        | 0.46          | 0.45             | 0.45           | 0.44            | 0.45            |
| Avg Monthly Cost                  | 27.29          | 23.32           | 19.55        | 18.38        | 19.16      | 24.09       | 31.91       | 29.07         | 23.03            | 23.70          | 25.40           | 36.52           |
| Avg YTD Cost                      | 27.29          | 25.40           | 23.48        | 22.38        | 21.82      | 22.21       | 24.11       | 24.88         | 24.69            | 24.62          | 24.68           | 25.70           |
|                                   |                |                 |              |              |            |             |             |               |                  |                |                 |                 |