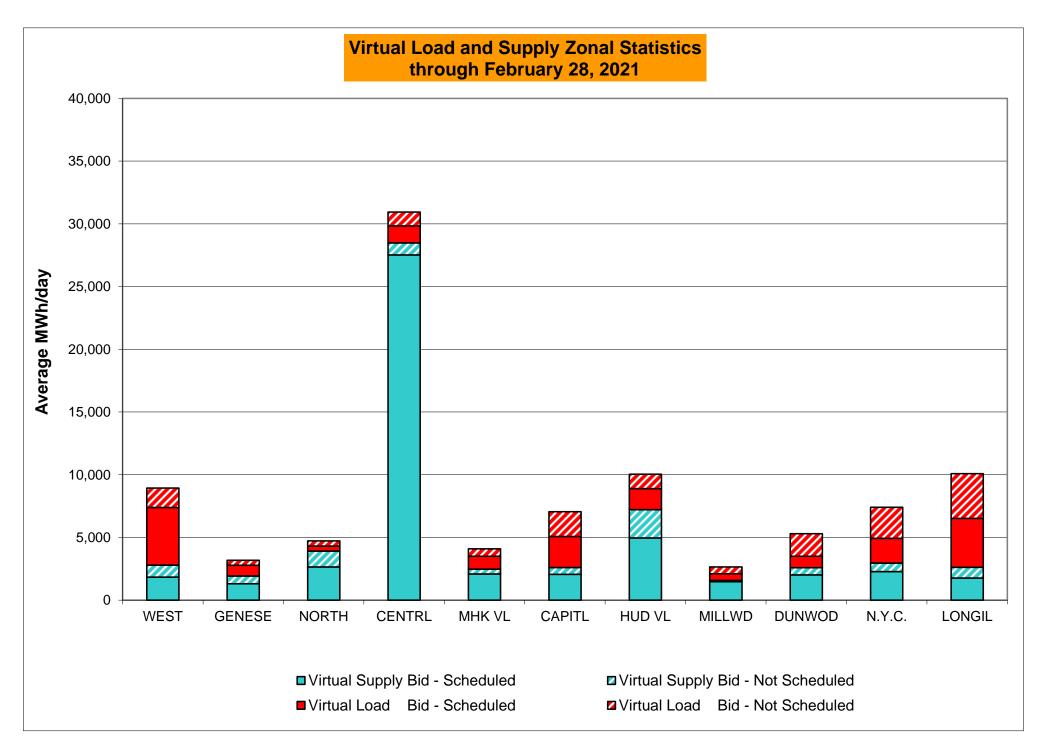

r>8,826<br>0.03%<br>0.08%<br>15<br>720<br>2.08%<br>1.12% | 1<br>744<br>0.13%<br>0.22%<br>1<br>9,128<br>0.01%<br>0.07%<br>5<br>744<br>0.67%<br>1.06%                 | 2<br>744<br>0.27%<br>0.22%<br>4<br>9,156<br>0.04%<br>0.06%<br>6<br>744<br>0.81%<br>1.02%<br>3.00         | 0<br>720<br>0.00%<br>0.20%<br>0<br>8,810<br>0.00%<br>0.06%<br>0<br>720<br>0.00%<br>0.91% | 2<br>744<br>0.27%<br>0.20%<br>5<br>9,048<br>0.06%<br>0.06%<br>27<br>744<br>3.63%<br>1.19%<br>3.00         | 0<br>721<br>0.00%<br>0.19%<br>0<br>8,790<br>0.00%<br>0.05%<br>10<br>721<br>1.39%<br>1.21%                 | 0<br>744<br>0.00%<br>0.17%<br>0<br>9,083<br>0.00%<br>0.05%<br>12<br>744<br>1.61%<br>1.24%                 |

<sup>\*</sup>Calendar days from reservation date; for June 2018 forward, business days from market date









#### Virtual Load and Supply Zonal Statistics (Average MWh/day) - 2021 **Virtual Supply Bid Virtual Load Bid Virtual Supply Bid Virtual Load Bid Virtual Supply Bid Virtual Load Bid** Not Not Not Not Not Not Zone Date Scheduled Scheduled Scheduled Scheduled Zone Date Scheduled Scheduled Scheduled Scheduled Zone Date Scheduled Scheduled Scheduled Scheduled DUNWOD WEST MHK VL 6,262 2,018 1,076 Jan-21 Jan-21 1,881 2,339 2,000 Jan-21 1,726 1,537 548 1,967 531 475 2,015 Feb-21 4,588 1,544 1,842 959 Feb-21 1,031 584 2,081 392 Feb-21 912 1,806 568 Mar-21 Mar-21 Mar-21 Apr-21 Apr-21 Apr-21 May-21 May-21 May-21 Jun-21 Jun-21 Jun-21 Jul-21 Jul-21 Jul-21 Aug-21 Aug-21 Aug-21 Sep-21 Sep-21 Sep-21 Oct-21 Oct-21 Oct-21 Nov-21 Nov-21 Nov-21 Dec-21 Dec-21 Dec-21 GENESE 329 853 CAPITL Jan-21 2,207 792 N.Y