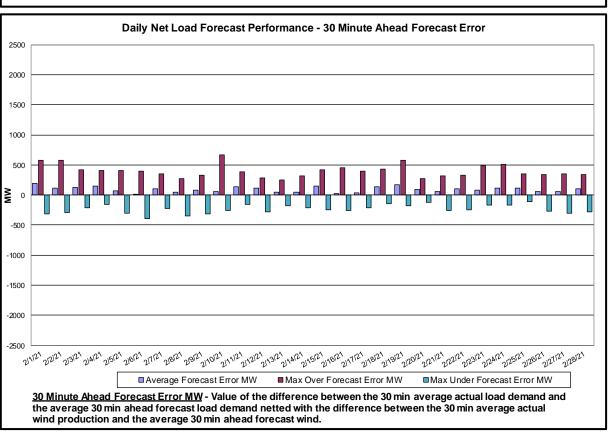

### Reliability Performance Metrics

- Alert State Declarations
- Major Emergency State Declarations
- IROL Exceedance Times
- Balancing Area Control Performance
- Reserve Activations
- Disturbance Recovery Times
- Load Forecasting Performance
- Wind Forecasting Performance
- Wind Performance and Curtailments
- BTM Solar Performance
- BTM Solar Forecasting Performance
- Net Load Forecasting Performance
- Lake Erie Circulation and ISO Schedules