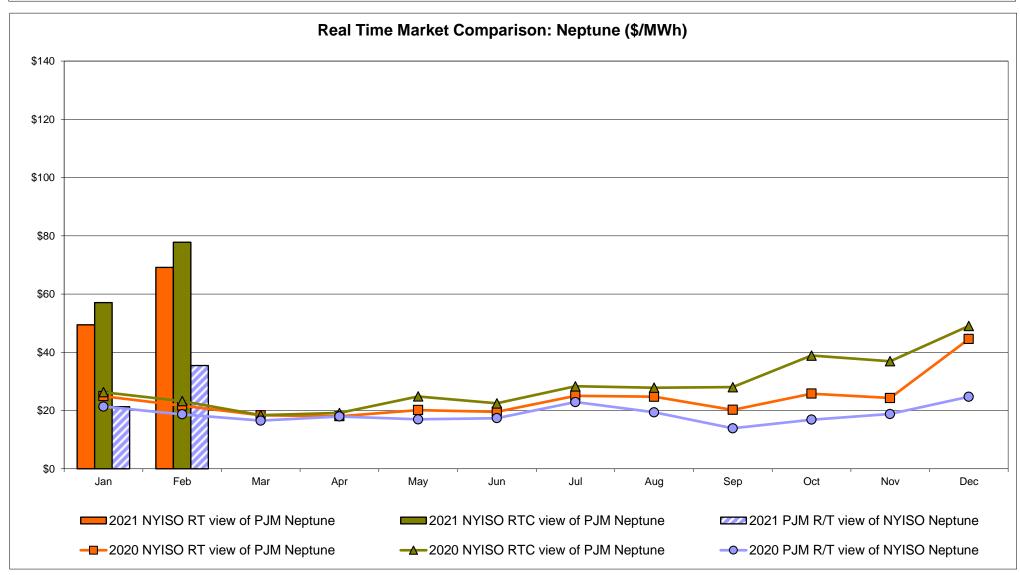

### Broader Regional Market Performance Metrics

- PAR Interconnection Congestion Coordination Monthly Value
- PAR Interconnection Congestion Coordination Daily Value
- Regional Generation Congestion Coordination Monthly Value
- Regional Generation Congestion Coordination Daily Value
- Regional RT Scheduling PJM Monthly Value
- Regional RT Scheduling PJM Daily Value