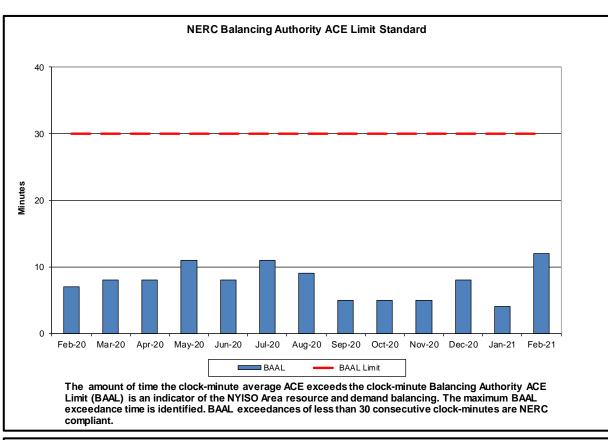

| \$0.04        | \$0.63       |

- Statewide uplift cost monthly average was (\$0.30)/MWh.
- The following table identifies the Monthly ICAP spot market prices and the price delta.

| Spot Auction Price Results | NYCA   | Lower Hudson Valley Zones | New York City Zone | Long Island Zone |
|----------------------------|--------|---------------------------|--------------------|------------------|
| March 2021 Spot Price      | \$0.89 | \$0.89                    | \$8.71             | \$0.89           |
| February 2021 Spot Price   | \$0.89 | \$0.89                    | \$8.76             | \$0.89           |
| Delta                      | \$0.00 | \$0.00                    | (\$0.05)           | \$0.00           |



### **Reliability Performance Metrics**























Average Hourly Error % - Average value of the ratio of hourly average error magnitude to hourly average actual

<u>Day-Ahead Average Hourly Error %</u> - Average across all hours of the month of the absolute value of the difference between actual load demand and the Day-Ahead forecast load demand, divided by the actual load demand.

ahead forecast load demand.

load demand.

























































### **Broader Regional Market Performance Metrics**







#### PAR Interconnection Congestion Coordination

<u>Category</u> <u>Description</u>

NY Represents the value NY realizes from Market-to-Market PAR Coordination when

experiencing congestion. This is the estimated savings to NY for additional deliveries into NY

RECO Represents the value of PJM's