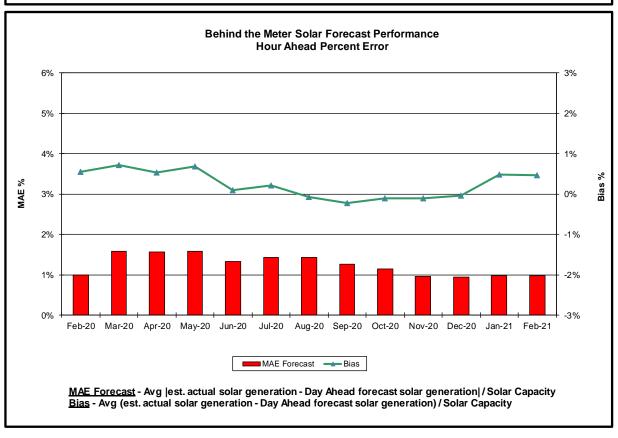

### Reliability Performance Metrics

- Alert State Declarations
- Major Emergency State Declarations
- IROL Exceedance Times
- Balancing Area Control Performance
- Reserve Activations
- Disturbance Recovery Times
- Load Forecasting Performance
- Wind Forecasting Performance
- Wind Performance and Curtailments
- BTM Solar Performance
- BTM Solar Forecasting Performance
- Net Load Forecasting Performance
- Lake Erie Circulation and ISO Schedules