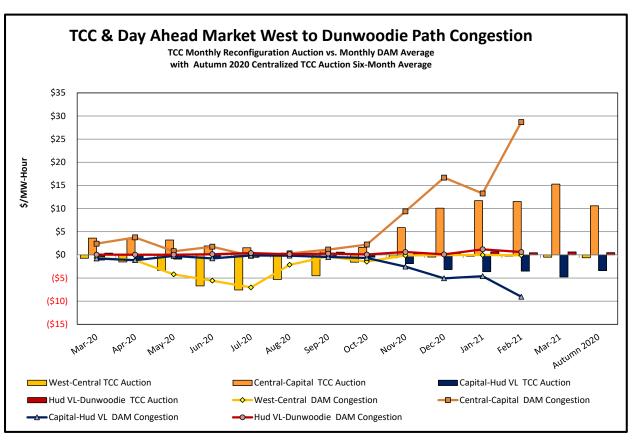

d inservice for the TCC Auction. |
| Incremental TCC/External Outage<br>Impacts      | All TO by<br>Monthly<br>Allocation<br>Factor | Allocation associated with transmission equipment status change caused by change in status of external equipment or change in status of equipment associated with Incremental TCC. | Tie line required out-of-<br>service by TO of<br>neighboring control area.               |
| Central East Commitment Derate                  | All TO by<br>Monthly<br>Allocation<br>Factor | Reductions in the DAM Central East_VC limit as compared to the TCC Auction limit, which are not associated with transmission line outages.                                         |                                                                                          |



































# Market Performance Highlights February 2021

- LBMP for February is \$63.70/MWh; higher than \$37.83/MWh in January 2021 and \$21.11/MWh in February 2020.
  - Day Ahead Load Weighted LBMPs and Real Time Load Weighted LBMPs are higher compared to January.
- February 2021 average year-to-date monthly cost of \$52.90/MWh is a 108% increase from \$25.40/MWh in February 2020.
- Average daily sendout is 434 GWh/day in February; higher than 427 GWh/day in January 2021 and 417 GWh/day in February 2020.
- Natural gas prices and distillate prices are higher compared to the previous month.
  - Natural Gas (Transco Z6 NY) was \$5.22/MMBtu, up from \$2.94/MMBtu in January.
  - Natural gas prices are up 179.8% year-over-year.
  - Jet Kerosene Gulf Coast was \$11.79/MMBtu, up from \$10.45/M