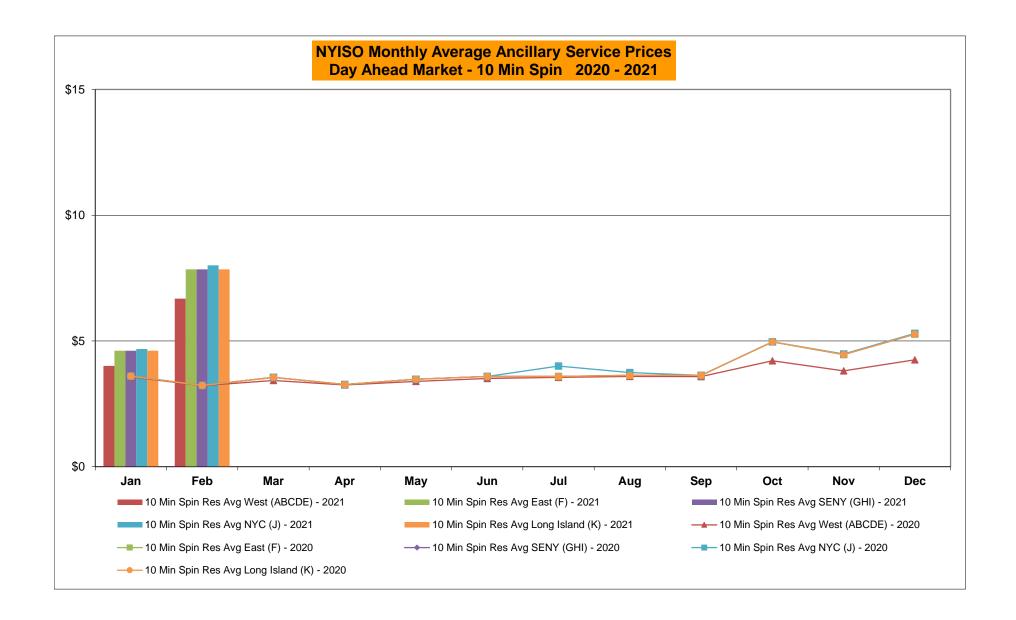

UD VL 7,429 LONGIL 4,976 Jan-21 1,220 Jan-21 1,666 1,215 5,917 Jan-21 4,341 3,261 686 Feb-21 405 410 2,654 1,258 Feb-21 1,685 1,148 4,967 2,247 Feb-21 3,899 3,560 1,758 862 Mar-21 Mar-21 Mar-21 Apr-21 Apr-21 Apr-21 May-21 May-21 May-21 Jun-21 Jun-21 Jun-21 Jul-21 Jul-21 Jul-21 Aug-21 Aug-21 Aug-21 Sep-21 Sep-21 Sep-21 Oct-21 Oct-21 Oct-21 Nov-21 Nov-21 Nov-21 Dec-21 Dec-21 Dec-21 CENTRL Jan-21 2,124 938 28,034 1,094 MILLWD Jan-21 1,368 672 1,820 139 NYISO Jan-21 27,659 17,816 54,093 14,973 Feb-21 1.357 1,102 27,531 954 Feb-21 530 541 1,463 115 Feb-21 19,732 15,526 49,963 9,186 Mar-21 Mar-21 Mar-21 Apr-21 Apr-21 Apr-21 May-21 May-21 May-21 Jun-21 Jun-21 Jun-21 Jul-21 Jul-21 Jul-21 Aug-21 Aug-21 Aug-21 Sep-21 Sep-21 Sep-21 Oct-21 Oct-21 Oct-21 Nov-21 Nov-21 Nov-21

Dec-21

Dec-21

Dec-21































## NYISO Markets Ancillary Services Statistics - Unweighted Price (\$/MWH) - DAM

| 2021                                                                                                                                                                                                                                                                                                                                                                                                     | <u>January</u>                                                                               | <u>February</u>                                                                                      | <u>March</u>