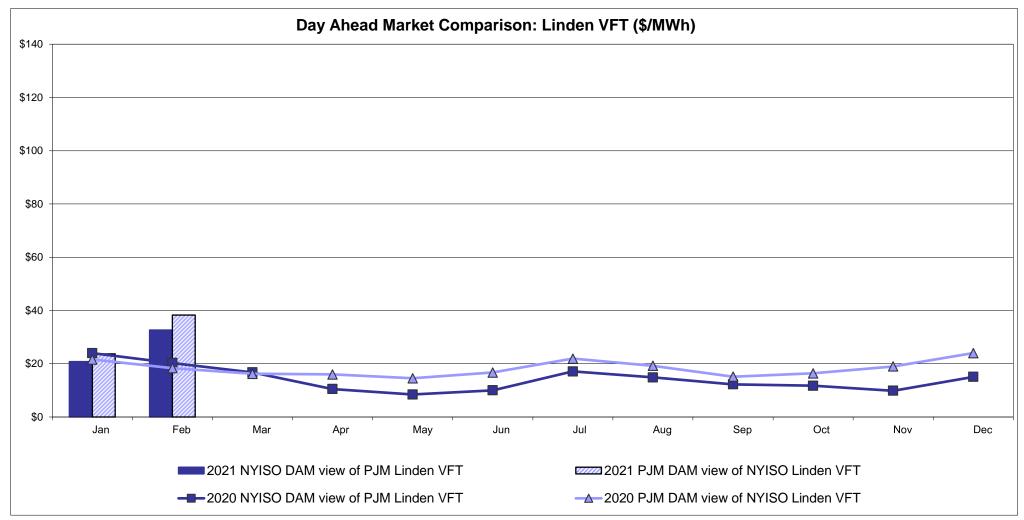

atch: Projected Energy Price

### **External Controllable Line: Cross Sound Cable (New England)**





#### Note:

ISO-NE Forecast is an advisory posting @ 18:00 day before.

The DAM and R/T prices at the Shorham 13899 interface are used for ISO-NE.

The DAM and R/T prices at the CSC interface are used for NYISO.

## **External Controllable Line: Northport - Norwalk (New England)**





#### Note:

ISO-NE Forecast is an advisory posting @ 18:00 day before.

The DAM and R/T prices at the Northport 138 interface are used for ISO-NE.

The DAM and R/T prices at the 1385 interface are used for NYISO.

## **External Controllable Line: Neptune (PJM)**





# **External Comparison Hydro-Quebec**





Note:

Hydro-Quebec Prices are unavailable.

## **External Controllable Line: Linden VFT (PJM)**





## **External Controllable Line: Hudson (PJM)**





#### **NYISO Real Time Price Correction Statistics**

|                                                                                                                                                                                                                                                                                                                                                                                                                                                                                                |                                                                                                                                                                                                    |