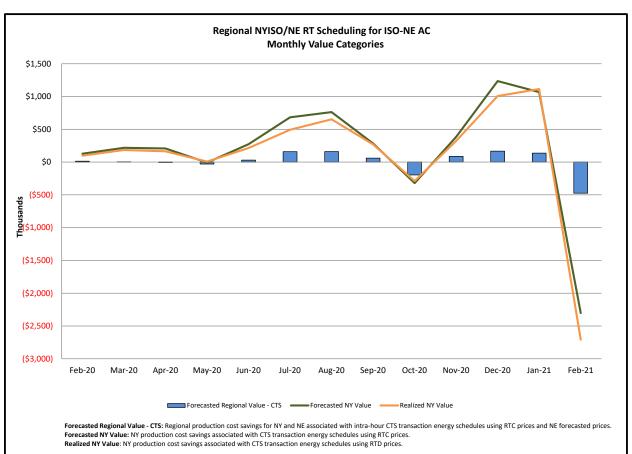

### Broader Regional Market Performance Metrics

- PAR Interconnection Congestion Coordination Monthly Value
- PAR Interconnection Congestion Coordination Daily Value
- Regional Generation Congestion Coordination Monthly Value
- Regional Generation Congestion Coordination Daily Value
- Regional RT Scheduling PJM Monthly Value
- Regional RT Scheduling PJM Daily Value