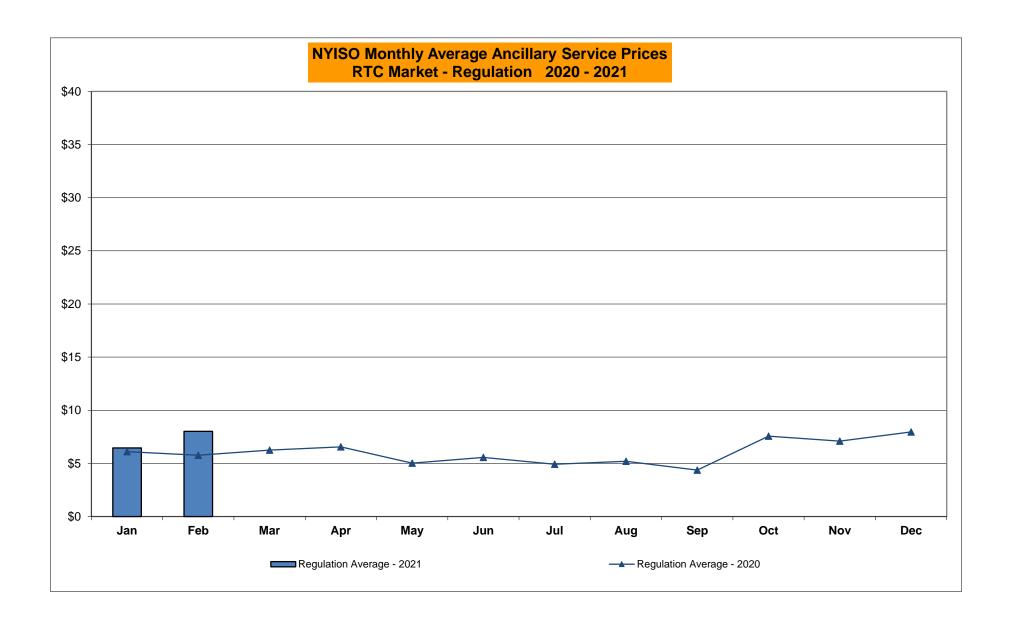

# NYISO Average Cost/MWh (Energy and Ancillary Services) \* from the LBMP Customer point of view

| 2021                              | <u>January</u> | <u>February</u> | <u>March</u> | <u>April</u> | <u>May</u> | <u>June</u> | <u>July</u> | <u>August</u> | <u>September</u> | <u>October</u> | <u>November</u> | <u>December</u> |
|-----------------------------------|----------------|-----------------|--------------|--------------|------------|-------------|-------------|---------------|------------------|----------------|-----------------|-----------------|
| LBMP                              | 37.83          | 63.70           |              | -            | -          |             | -           | _             | -                |                |                 |                 |
| NTAC                              | 1.35           | 1.20            |              |              |            |             |             |               |                  |                |                 |                 |
| Reserve                           | 0.49           | 0.81            |              |              |            |             |             |               |                  |                |                 |                 |
| Regulation                        | 0.07           | 0.13            |              |              |            |             |             |               |                  |                |                 |                 |
| NYISO Cost of Operations          | 0.74           | 0.74            |              |              |            |             |             |               |                  |                |                 |                 |
| FERC Fee Recovery                 | 0.08           | 0.09            |              |              |            |             |             |               |                  |                |                 |                 |
| Uplift                            | (0.31)         | (0.15)          |              |              |            |             |             |               |                  |                |                 |                 |
| Uplift: Local Reliability Share   | 0.09           | 0.15            |              |              |            |             |             |               |                  |                |                 |                 |
| Uplift: Statewide Share           | (0.40)         | (0.30)          |              |              |            |             |             |               |                  |                |                 |                 |
| Voltage Support and Black Start _ | 0.43           | 0.43            |              |              |            |             |             |               |                  |                |                 |                 |
| Avg Monthly Cost                  | 40.61          | 66.87           |              |              |            |             |             |               |                  |                |                 |                 |
| Avg YTD Cost                      | 40.61          | 52.90           |              |              |            |             |             |               |                  |                |                 |                 |
| TSA \$ per NYC MWh                | 0.00           | 0.00            |              |              |            |             |             |               |                  |                |                 |                 |
| 2020                              | <u>January</u> | February        | <u>March</u> | <u>April</u> | <u>May</u> | <u>June</u> | <u>July</u> | <u>August</u> | September        | <u>October</u> | November        | December        |
| LBMP                              | 24.77          | 21.11           | 17.11        | 15.77        | 16.14      | 21.36       | 28.86       | 26.13         | 20.52            | 20.90          | 22.57           | 33.70           |
| NTAC                              | 0.91           | 0.70            | 0.86         | 0.91         | 1.05       | 0.95        | 1.24        | 1.03          | 0.78             | 0.84           | 1.05            | 1.35            |
| Reserve                           | 0.46           | 0.43            | 0.47         | 0.50         | 0.53       | 0.45        | 0.39        | 0.39          | 0.42             | 0.61           | 0.51            | 0.49            |
| Regulation                        | 0.09           | 0.08            | 0.09         | 0.08         | 0.10       | 0.08        | 0.06        | 0.07          | 0.09             | 0.11           | 0.09            | 0.08            |
| NYISO Cost of Operations          | 0.68           | 0.69            | 0.68         | 0.66         | 0.71       | 0.74        | 0.76        | 0.75          | 0.74             | 0.73           | 0.69            | 0.70            |
| FERC Fee Recovery                 | 0.08           | 0.09            | 0.09         | 0.10         | 0.11       | 0.09        | 0.06        | 0.07          | 0.09             | 0.10           | 0.10            | 0.08            |
| Uplift                            | (0.15)         | (0.23)          | (0.19)       | (80.0)       | 0.09       | (0.05)      | 0.07        | 0.17          | (0.07)           | (0.05)         | (0.07)          | (0.33)          |
| Uplift: Local Reliability Share   | 0.07           | 0.06            | 0.07         | 0.14         | 0.32       | 0.24        | 0.38        | 0.50          | 0.22             | 0.08           | 0.12            | 0.05            |
| Uplift: Statewide Share           | (0.22)         | (0.29)          | (0.26)       | (0.21)       | (0.23)     | (0.29)      | (0.31)      | (0.33)        | (0.28)           | (0.13)         | (0.19)          | (0.38)          |
| Voltage Support and Black Start _ | 0.44           | 0.44            | 0.44         | 0.43         | 0.45       | 0.45        | 0.46        | 0.46          | 0.45             | 0.45           | 0.44            | 0.45            |
| Avg Monthly Cost                  | 27.29          | 23.32           | 19.55        | 18.38        | 19.16      | 24.09       | 31.91       | 29.07         | 23.03            | 23.70          | 25.40           | 36.52           |
| Avg YTD Cost                      | 27.29          | 25.40           | 23.48        | 22.38        | 21.82      | 22.21       | 24.11       | 24.88         | 24.69            | 24.62          | 24.68           | 25.70           |
|                                   |                |                 |              |              |            |             |             |               |                  |                |                 |                 |