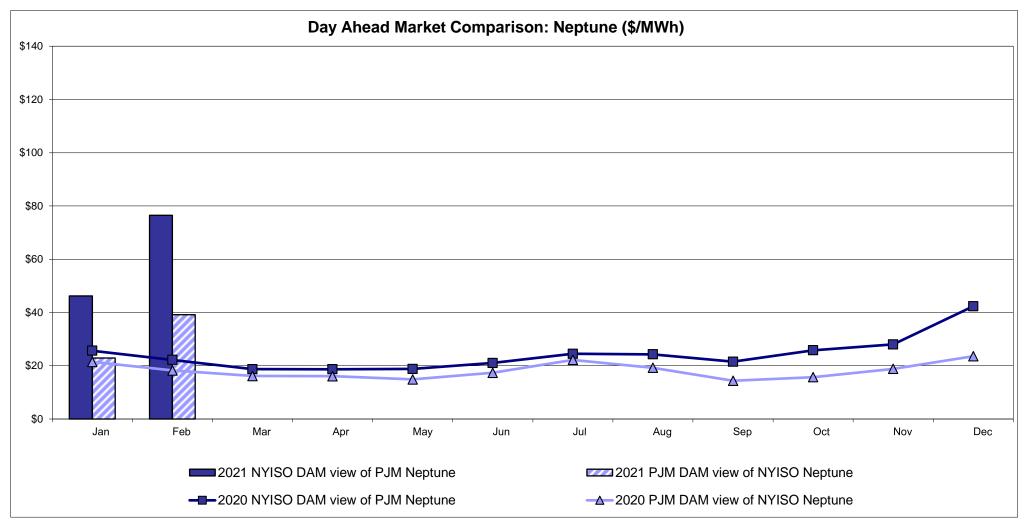

### Broader Regional Market Performance Metrics

- PAR Interconnection Congestion Coordination Monthly Value
- PAR Interconnection Congestion Coordination Daily Value
- Regional Generation Congestion Coordination Monthly Value
- Regional Generation Congestion Coordination Daily Value
- Regional RT Scheduling PJM Monthly Value
- Regional RT Scheduling PJM Daily Value