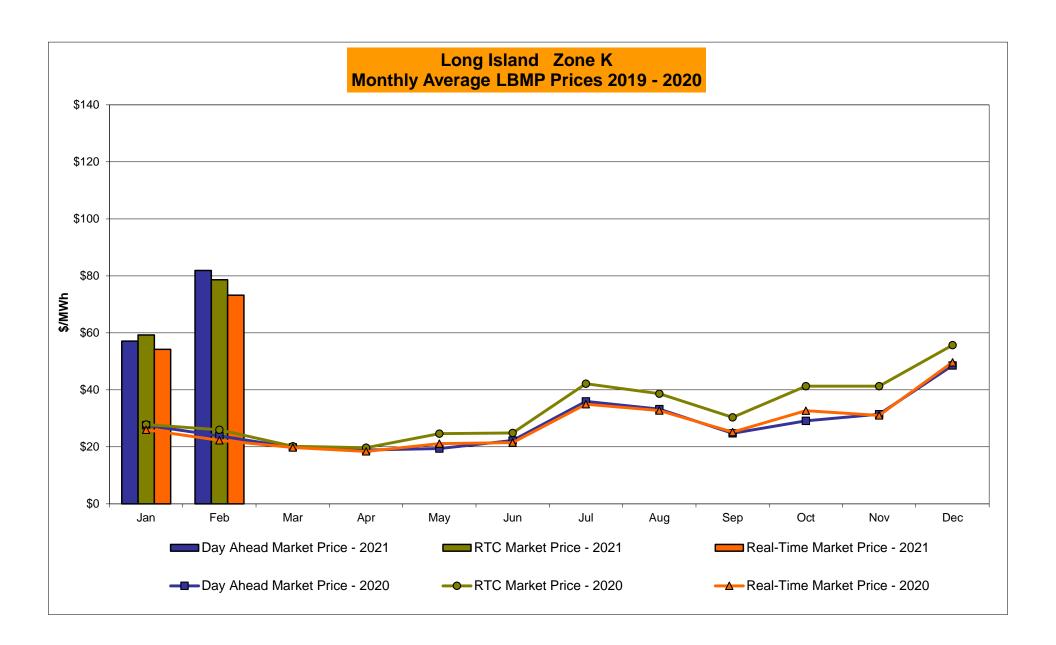

# Market Performance Highlights February 2021

- LBMP for February is \$63.70/MWh; higher than \$37.83/MWh in January 2021 and \$21.11/MWh in February 2020.
  - Day Ahead Load Weighted LBMPs and Real Time Load Weighted LBMPs are higher compared to January.
- February 2021 average year-to-date monthly cost of \$52.90/MWh is a 108% increase from \$25.40/MWh in February 2020.
- Average daily sendout is 434 GWh/day in February; higher than 427 GWh/day in January 2021 and 417 GWh/day in February 2020.
- Natural gas prices and distillate prices are higher compared to the previous month.
  - Natural Gas (Transco Z6 NY) was \$5.22/MMBtu, up from \$2.94/MMBtu in January.
  - Natural gas prices are up 179.8% year-over-year.
  - Jet Kerosene Gulf Coast was \$11.79/MMBtu, up from \$10.45/MMBtu in January.
  - Ultra Low Sulfur No.2 Diesel NY Harbor was \$12.71/MMBtu, up from \$11.17/MMBtu in January.
  - Distillate prices are up 6.2% year-over-year.
- Uplift per MWh is higher compared to the previous month.
  - Uplift (not including NYISO cost of operations) is (\$0.15)/MWh; higher than (\$0.31)/MWh in January.
    - Local Reliability Share is \$0.15/MWh, higher than \$0.09/MWh in January.
    - Statewide Share is (\$0.30)/MWh, higher than (\$0.40)/MWh in January.
  - TSA \$ per NYC MWh is \$0.00/MWh.
  - Total uplift costs (Schedule 1 components including NYISO Cost of Operations) are higher than January.