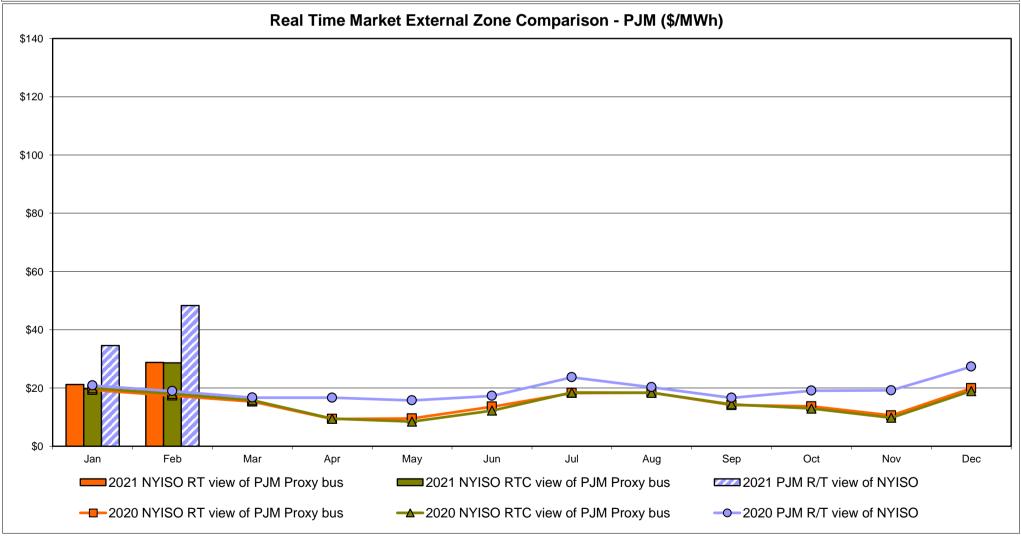

weighted Price * Standard Deviation  RTC LBMP  Unweighted Price * Standard Deviation                | 28.66                    | QUEBEC (Wheel)  Zone M  33.11 25.15              | QUEBEC (Import/Export)  Zone M  33.11 25.15              | Zone P  35.83 22.72              | <b>Zone N</b> 71.01 26.57      | SOUND<br>CABLE<br>Controllable<br>Line<br>49.79<br>22.31                   | NORWALK<br>Controllable<br>Line<br>81.92<br>30.41   | 76.46<br>29.39                         | 28.09                                  | Controllable<br>Line<br>62.82<br>25.76    | 200 Eline 81.46 30.17 88.28            |

Market Mitigation and Analysis Prepared: 3/8/2021 12:24 PM

<sup>\*</sup> Straight LBMP averages

















# **External Comparison ISO-New England**





# **External Comparison PJM**





# **External Comparison Ontario IESO**





Notes: Exchange factor used for February 2021 was 0.787649653434152 to US

HOEP: Hourly Ontario Energy Price Pre-Dispatch: Projected Energy Price

### **External Controllable Line: Cross Sound Cable (New England)**





#### Note:

ISO-NE Forecast is an advisory posting @ 18:00 day before.

The DAM and R/T prices at the Shorham 13899 interface are used for ISO-NE.

The DAM and R/T prices at the CSC interface are used for NYISO.

## **External Controllable Line: Northport - Norwalk (New England)**





#### Note:

ISO-NE Forecast is an advisory posting @ 18:00 day before.

The DAM and R/T prices at the Northport 138 interface are used for ISO-NE.

The DAM and R/T prices at the 1385 interface are used for NYISO.

## **External Controllable Line: