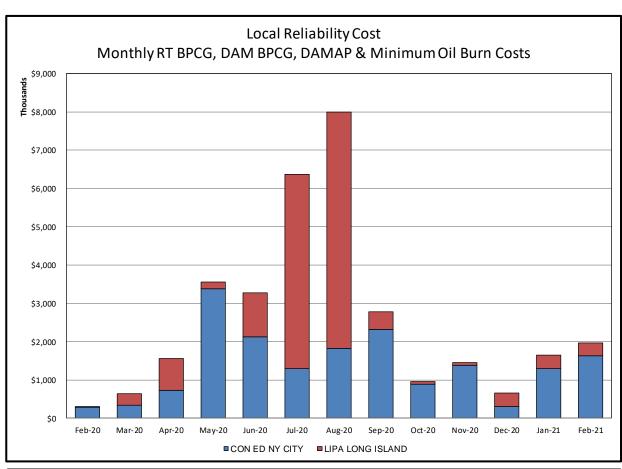

#### Market Performance Metrics

- Monthly Statewide Uplift Components and Rate
- RTM Congestion Residuals Monthly Trend
- RTM Congestion Residuals Daily Costs
- RTM Congestion Residuals Event Summary
- RTM Congestion Residuals Cost Categories
- DAM Congestion Residuals Monthly Trend
- DAM Congestion Residuals Daily Costs
- DAM Congestion Residuals Cost Categories
- NYCA Unit Uplift Components Monthly Trend
- NYCA Unit Uplift Components Daily Costs
- Local Reliability Costs Monthly Trend & Commitment Hours
- TCC Monthly Clearing Price with DAM Congestion
- ICAP Spot Market Clearing Price
- UCAP Awards