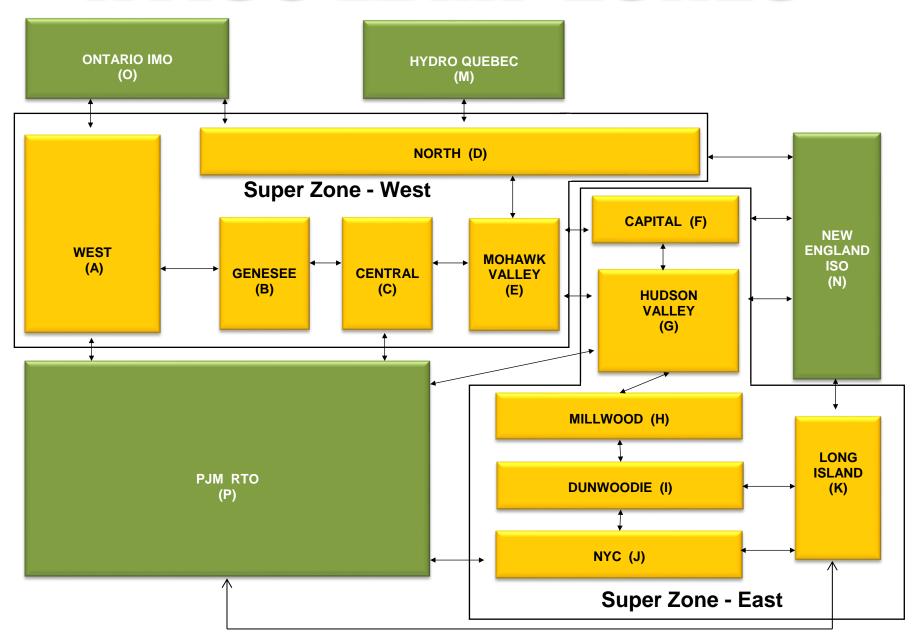

1<br>0.11<br>0.10<br>0.10<br>0.10         | 0.72<br>0.90<br>0.72<br>0.72<br>0.58<br>0.45<br>0.63<br>0.45<br>0.45<br>0.37<br>0.37<br>0.52<br>0.37 | 1.23<br>1.77<br>1.23<br>1.23<br>1.08<br>0.52<br>1.06<br>0.52<br>0.52<br>0.47<br>0.46<br>0.75<br>0.46<br>0.46 | 0.34<br>0.34<br>0.34<br>0.26<br>0.04<br>0.04<br>0.04<br>0.04<br>0.04<br>0.04<br>0.04<br>0.04<br>0.04         | 2.48<br>2.53<br>2.48<br>2.48<br>1.28<br>0.78<br>0.83<br>0.78<br>0.78<br>0.33<br>0.28<br>0.28 | 2.20<br>2.28<br>2.20<br>2.20<br>1.38<br>0.13<br>0.21<br>0.13<br>0.08<br>0.01<br>0.01<br>0.01         | 6.80<br>6.84<br>6.80<br>6.80<br>3.05<br>3.57<br>3.60<br>3.57<br>0.70<br>0.17<br>0.17         |

# NYISO In City Energy Mitigation - AMP (NYC Zone) 2020 - 2021 Percentage of committed unit-hours mitigated









# NYISO LBMP ZONES



Market Mitigation and Analysis Prepared: 3/8/2021 12:24 PM

#### **Billing Codes for Chart C**

| Chart - C Category Name                   | <b>Billing Code</b> | Billing Category Name                                                              |
|-------------------------------------------|---------------------|------------------------------------------------------------------------------------|
| Bid Production Cost Guarantee Balancing   | 81203               | Balancing NYISO Bid Production Cost Guarantee - Internal Units                     |
| Bid Production Cost Guarantee Balancing   | 81204               | Balancing NYISO Bid Production Cost Guarantee - External Units                     |
| Bid Production Cost Guarantee Balancing   | 81205               | Balancing NYISO Bid Pr