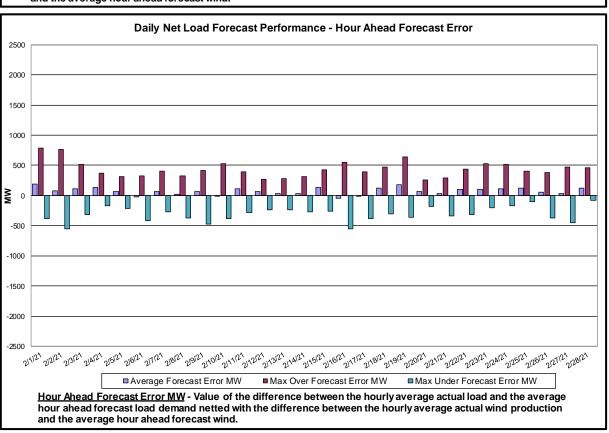

### Reliability Performance Metrics

- Alert State Declarations
- Major Emergency State Declarations
- IROL Exceedance Times
- Balancing Area Control Performance
- Reserve Activations
- Disturbance Recovery Times
- Load Forecasting Performance
- Wind Forecasting Performance
- Wind Performance and Curtailments
- BTM Solar Performance
- BTM Solar Forecasting Performance
- Net Load Forecasting Performance
- Lake Erie Circulation and ISO Schedules