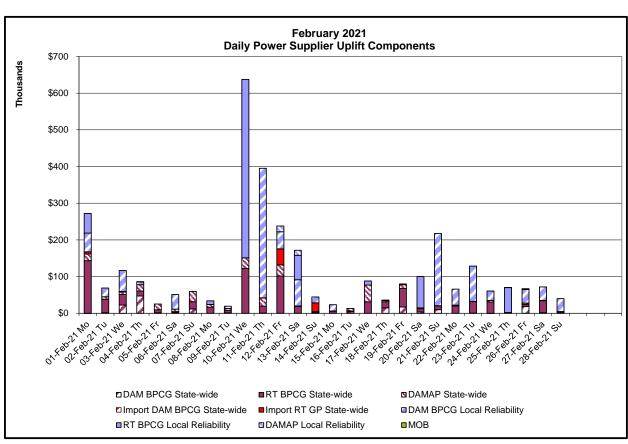

#### Market Performance Metrics

- Monthly Statewide Uplift Components and Rate
- RTM Congestion Residuals Monthly Trend
- RTM Congestion Residuals Daily Costs
- RTM Congestion Residuals Event Summary
- RTM Congestion Residuals Cost Categories
- DAM Congestion Residuals Monthly Trend
- DAM Congestion Residuals Daily Costs
- DAM Congestion Residuals Cost Categories
- NYCA Unit Uplift Components Monthly Trend
- NYCA Unit Uplift Components Daily Costs
- Local Reliability Costs Monthly Trend & Commitment Hours
- TCC Monthly Clearing Price with DAM Congestion
- ICAP Spot Market Clearing Price
- UCAP Awards