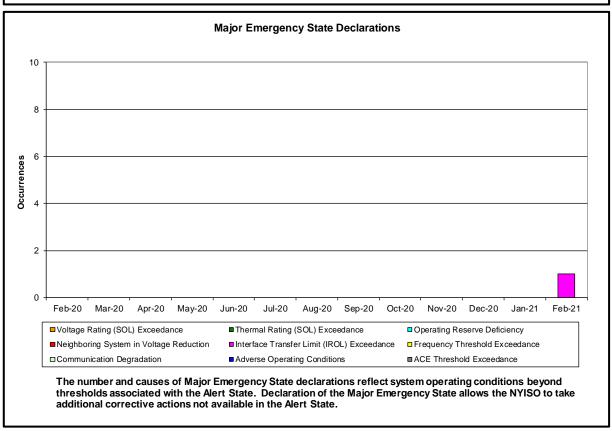

### Reliability Performance Metrics

- Alert State Declarations
- Major Emergency State Declarations
- IROL Exceedance Times
- Balancing Area Control Performance
- Reserve Activations
- Disturbance Recovery Times
- Load Forecasting Performance
- Wind Forecasting Performance
- Wind Performance and Curtailments
- BTM Solar Performance
- BTM Solar Forecasting Performance
- Net Load Forecasting Performance
- Lake Erie Circulation and ISO Schedules

## **February 2021 Operations Performance Highlights**

- Peak load of 21,746 MW occurred on 02/08/2021 HB 18
- All-time winter capability period peak load of 25,738 MW occurred on 1/7/2014 HB 18
- 0 hours of Thunder Storm Alerts were declared
- 0 hours of NERC TLR level 3 curtailment
- A Major Emergency was declared on 02/10/2021 in HB01 for the trip of the New Scotland 345kV #77k bus, disconnecting the New Scotland-Alps 345kV (#2), New Scotland-Leeds 345kV (#93), Edic-New Scotland 345kV (#14) from service, causing the power flow on Central East VC to exceed 105% of its voltage transfer limit.
- NYISO began securing the Regeneron-Greenbush 115kV (#9) facility in the Real-Time
   Market on 02/11/2021 and in the Day-Ahead Market execution occurring on 02/12/2021 for
   the 02/13/2021 market day.
- To reduce risks from COVID-19, the NYISO continues to take several actions to maintain critical business operations and protect the health and well-being of our employees and stakeholders.
- The following table identifies the estimated production cost savings associated with the Broader Regional Market initiatives.