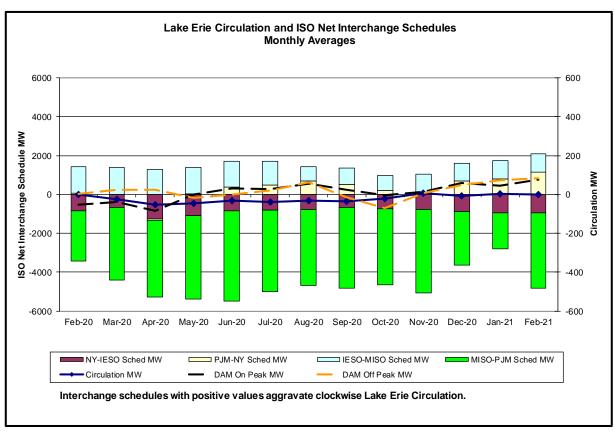

### Reliability Performance Metrics

- Alert State Declarations
- Major Emergency State Declarations
- IROL Exceedance Times
- Balancing Area Control Performance
- Reserve Activations
- Disturbance Recovery Times
- Load Forecasting Performance
- Wind Forecasting Performance
- Wind Performance and Curtailments
- BTM Solar Performance
- BTM Solar Forecasting Performance
- Net Load Forecasting Performance
- Lake Erie Circulation and ISO Schedules