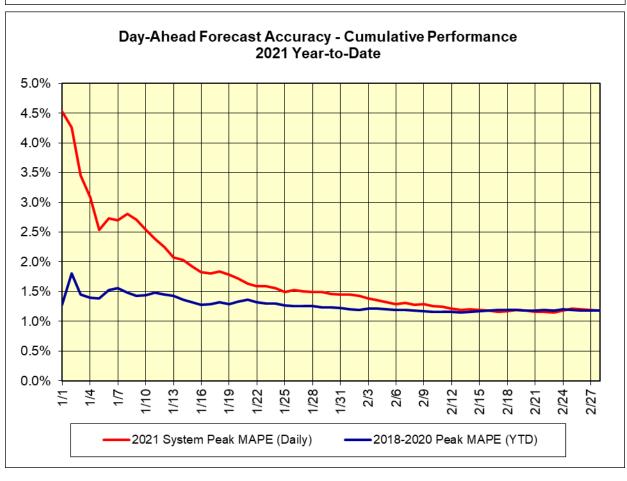

### **Reliability Performance Metrics**

Average Hourly Error % - Average value of the ratio of hourly average error magnitude to hourly average actual

<u>Day-Ahead Average Hourly Error %</u> - Average across all hours of the month of the absolute value of the difference between actual load demand and the Day-Ahead forecast load demand, divided by the actual load demand.