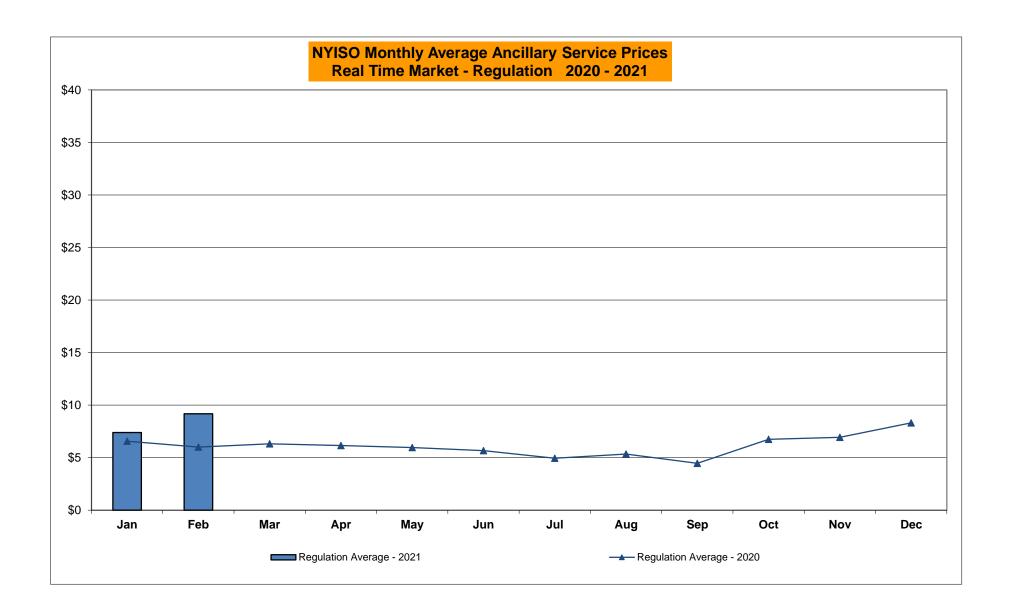

# NYISO Average Cost/MWh (Energy and Ancillary Services) \* from the LBMP Customer point of view

| 2021                              | <u>January</u> | <u>February</u> | <u>March</u> | <u>April</u> | <u>May</u> | <u>June</u> | <u>July</u> | <u>August</u> | <u>September</u> | <u>October</u> | <u>November</u> | <u>December</u> |
|-----------------------------------|----------------|-----------------|--------------|--------------|------------|-------------|-------------|---------------|------------------|----------------|-----------------|-----------------|
| LBMP                              | 37.83          | 63.70           |              | -            | -          |             | -           | _             | -                |                |                 |                 |
| NTAC                              | 1.35           | 1.20            |              |              |            |             |             |               |                  |                |                 |                 |
| Reserve                           | 0.49           | 0.81            |              |              |            |             |             |               |                  |                |                 |                 |
| Regulation                        | 0.07           | 0.13            |              |              |            |             |             |               |                  |                |                 |                 |
| NYISO Cost of Operations          | 0.74           | 0.74            |              |              |            |             |             |               |                  |                |                 |                 |
| FERC Fee Recovery                 | 0.08           | 0.09            |              |              |            |             |             |               |                  |                |                 |                 |
| Uplift                            | (0.31)         | (0.15)          |              |              |            |             |             |               |                  |                |                 |                 |
| Uplift: Local Reliability Share   | 0.09           | 0.15            |              |              |            |             |             |               |                  |                |                 |                 |
| Uplift: Statewide Share           | (0.40)         | (0.30)          |              |              |            |             |             |               |                  |                |                 |                 |
| Voltage Support and Black Start _ | 0.43           | 0.43            |              |              |            |             |             |               |                  |                |                 |                 |
| Avg Monthly Cost                  | 40.61          | 66.87           |              |              |            |             |             |               |                  |                |                 |                 |
| Avg YTD Cost                      | 40.61          | 52.90           |              |              |            |             |             |               |                  |                |                 |                 |
| TSA \$ per NYC MWh                | 0.00           | 0.00            |              |              |            |             |             |               |                  |                |                 |                 |
| 2020                              | <u>January</u> | February        | <u>March</u> | <u>April</u> | <u>May</u> | <u>June</u> | <u>July</u> | <u>August</u> | September        | <u>October</u> | November        | December        |
| LBMP                              | 24.77          | 21.11           | 17.11        | 15.77        | 16.14      | 21.36       | 28.86       | 26.13         | 20.52            | 20.90          | 22.57           | 33.70           |
| NTAC                              | 0.91           | 0.70            | 0.86         | 0.91         | 1.05       | 0.95        | 1.24        | 1.03          | 0.78             | 0.84           | 1.05            | 1.35            |
| Reserve                           | 0.46           | 0.43            | 0.47         | 0.50         | 0.53       | 0.45        | 0.39        | 0.39          | 0.42             | 0.61           | 0.51            | 0.49            |
| Regulation                        | 0.09           | 0.08            | 0.09         | 0.08         | 0.10       | 0.08        | 0.06        | 0.07          | 0.09             | 0.11           | 0.09            | 0.08            |
| NYISO Cost of Operations          | 0.68           | 0.69            | 0.68         | 0.66         | 0.71       | 0.74        | 0.76        | 0.75          | 0.74             | 0.73           | 0.69            | 0.70            |
| FERC Fee Recovery                 | 0.08           | 0.09            | 0.09         | 0.10         | 0.11       | 0.09        | 0.06        | 0.07          | 0.09             | 0.10           | 0.10            | 0.08            |
| Uplift                            | (0.15)         | (0.23)          | (0.19)       | (80.0)       | 0.09       | (0.05)      | 0.07        | 0.17          | (0.07)           | (0.05)         | (0.07)          | (0.33)          |
| Uplift: Local Reliability Share   | 0.07           | 0.06            | 0.07         | 0.14         | 0.32       | 0.24        | 0.38        | 0.50          | 0.22             | 0.08           | 0.12            | 0.05            |
| Uplift: Statewide Share           | (0.22)         | (0.29)          | (0.26)       | (0.21)       | (0.23)     | (0.29)      | (0.31)      | (0.33)        | (0.28)           | (0.13)         | (0.19)          | (0.38)          |
| Voltage Support and Black Start _ | 0.44           | 0.44            | 0.44         | 0.43         | 0.45       | 0.45        | 0.46        | 0.46          | 0.45             | 0.45           | 0.44            | 0.45            |
| Avg Monthly Cost                  | 27.29          | 23.32           | 19.55        | 18.38        | 19.16      | 24.09       | 31.91       | 29.07         | 23.03            | 23.70          | 25.40           | 36.52           |
| Avg YTD Cost                      | 27.29          | 25.40           | 23.48        | 22.38        | 21.82      | 22.21       | 24.11       | 24.88         | 24.69            | 24.62          | 24.68           | 25.70           |
|                                   |                |                 |              |              |            |             |             |               |                  |                |                 |                 |