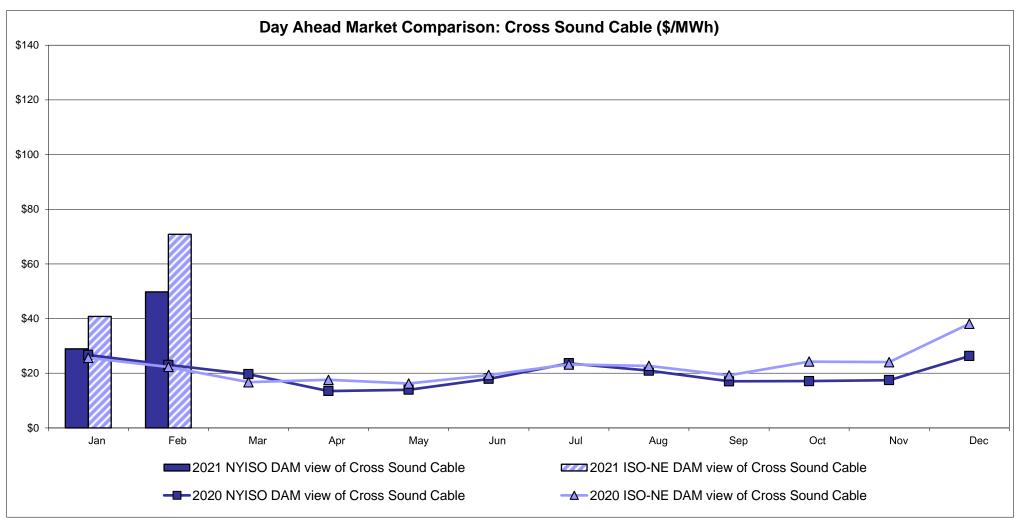

| <b>Zone N</b> 71.01 26.57      | SOUND<br>CABLE<br>Controllable<br>Line<br>49.79<br>22.31                   | NORWALK<br>Controllable<br>Line<br>81.92<br>30.41   | 76.46<br>29.39                         | 28.09                                  | Controllable<br>Line<br>62.82<br>25.76    | 200 Eline 81.46 30.17 88.28            |

Market Mitigation and Analysis Prepared: 3/8/2021 12:24 PM

<sup>\*</sup> Straight LBMP averages

















# **External Comparison ISO-New England**





# **External Comparison PJM**





# **External Comparison Ontario IESO**





Notes: Exchange factor used for February 2021 was 0.787649653434152 to US

HOEP: Hourly Ontario Energy Price Pre-Dispatch: Projected Energy Price

### **External Controllable Line: Cross Sound Cable (New England)**





#### Note:

ISO-NE Forecast is an advisory posting @ 18:00 day before.

The DAM and R/T prices at the Shorham 13899 interface are used for ISO-NE.

The DAM and R/T prices at the CSC interface are used for NYISO.

## **External Controllable Line: Northport - Norwalk (New England)**





#### Note:

ISO-NE Forecast is an advisory posting @ 18:00 day before.

The DAM and R/T prices at the Northport 138 interface are used for ISO-NE.

The DAM and R/T prices at the 1385 interface are used for NYISO.

## **External Controllable Line: Neptune (PJM)**





# **External Comparison Hydro-Quebec**





Note:

Hydro-Quebec Prices are unavailable.

## **External Controllable Line: Linden VFT (PJM)**





## **External Controllable Line: Hudson (PJM)**





#### **NYISO Real Time Price Correction St