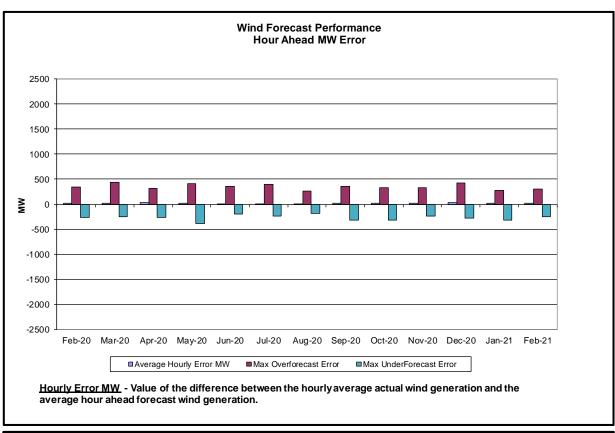

---------|------------------|
| March 2021 Spot Price      | \$0.89 | \$0.89                    | \$8.71             | \$0.89           |
| February 2021 Spot Price   | \$0.89 | \$0.89                    | \$8.76             | \$0.89           |
| Delta                      | \$0.00 | \$0.00                    | (\$0.05)           | \$0.00           |



### **Reliability Performance Metrics**























Average Hourly Error % - Average value of the ratio of hourly average error magnitude to hourly average actual

<u>Day-Ahead Average Hourly Error %</u> - Average across all hours of the month of the absolute value of the difference between actual load demand and the Day-Ahead forecast load demand, divided by the actual load demand.

ahead forecast load demand.

load demand.

























































### **Broader Regional Market Performance Metrics**







#### PAR Interconnection Congestion Coordination

<u>Category</u> <u>Description</u>

NY Represents the value NY realizes from Market-to-Market PAR Coordination when

experiencing congestion. This is the estimated savings to NY for additional deliveries into NY

RECO Represents the value of PJM's obligation to deliver 80% of service to RECO load over

Ramapo 5018. This is the estimated reduction in NYCA congestion due to the PJM delivery

of RECO over Ramapo 5018.

M2M PAR Settlement Market-to-Market PAR Coordination settlement on coordinated flowgates. Through April 2017

this value was included in the NY and RECO categories. The positive sign convention

indicates settlement t