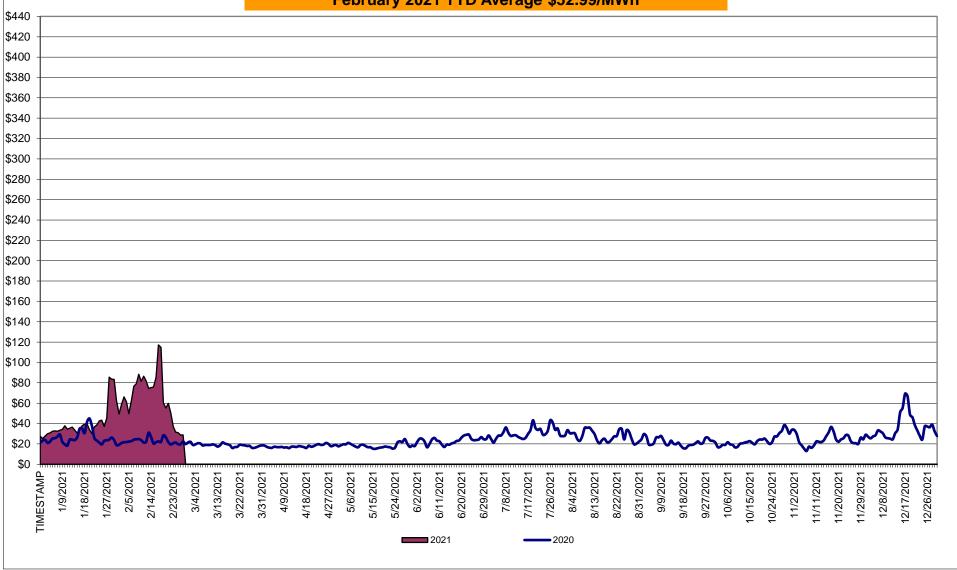

# Market Performance Highlights February 2021

- LBMP for February is \$63.70/MWh; higher than \$37.83/MWh in January 2021 and \$21.11/MWh in February 2020.
  - Day Ahead Load Weighted LBMPs and Real Time Load Weighted LBMPs are higher compared to January.
- February 2021 average year-to-date monthly cost of \$52.90/MWh is a 108% increase from \$25.40/MWh in February 2020.
- Average daily sendout is 434 GWh/day in February; higher than 427 GWh/day in January 2021 and 417 GWh/day in February 2020.
- Natural gas prices and distillate prices are higher compared to the previous month.
  - Natural Gas (Transco Z6 NY) was \$5.22/MMBtu, up from \$2.94/MMBtu in January.
  - Natural gas prices are up 179.8% year-over-year.
  - Jet Kerosene Gulf Coast was \$11.79/MMBtu, up from \$10.45/MMBtu in January.
  - Ultra Low Sulfur No.2 Diesel NY Harbor was \$12.71/MMBtu, up from \$11.17/MMBtu in January.
  - Distillate prices are up 6.2% year-over-year.
- Uplift per MWh is higher compared to the previous month.
  - Uplift (not including NYISO cost of operations) is (\$0.15)/MWh; higher than (\$0.31)/MWh in January.
    - Local Reliability Share is \$0.15/MWh, higher than \$0.09/MWh in January.
    - Statewide Share is (\$0.30)/MWh, higher than (\$0.40)/MWh in January.
  - TSA \$ per NYC MWh is \$0.00/MWh.
  - Total uplift costs (Schedule 1 components including NYISO Cost of Operations) are higher than January.

# Daily NYISO Average Cost/MWh (Energy & Ancillary Services)\* 2020 Annual Average \$25.62/MWh February 2020 YTD Average \$25.03/MWh February 2021 YTD Average \$52.99/MWh

<sup>\*</sup> Excludes ICAP payments.