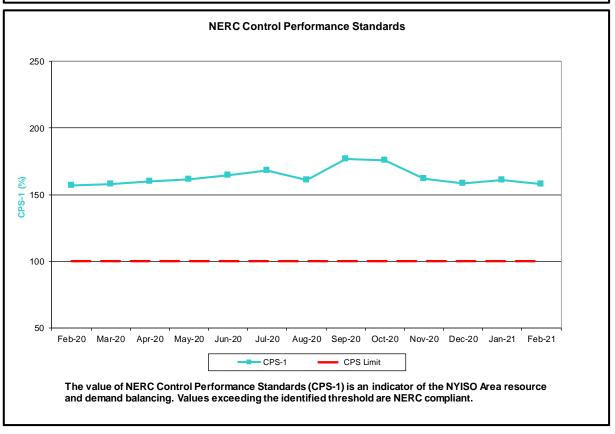

### **Reliability Performance Metrics**

Average Hourly Error % - Average value of the ratio of hourly average error magnitude to hourly average actual

<u>Day-Ahead Average Hourly Error %</u> - Average across all hours of the month of the absolute value of the difference between actual load demand and the Day-Ahead forecast load demand, divided by the actual load demand.