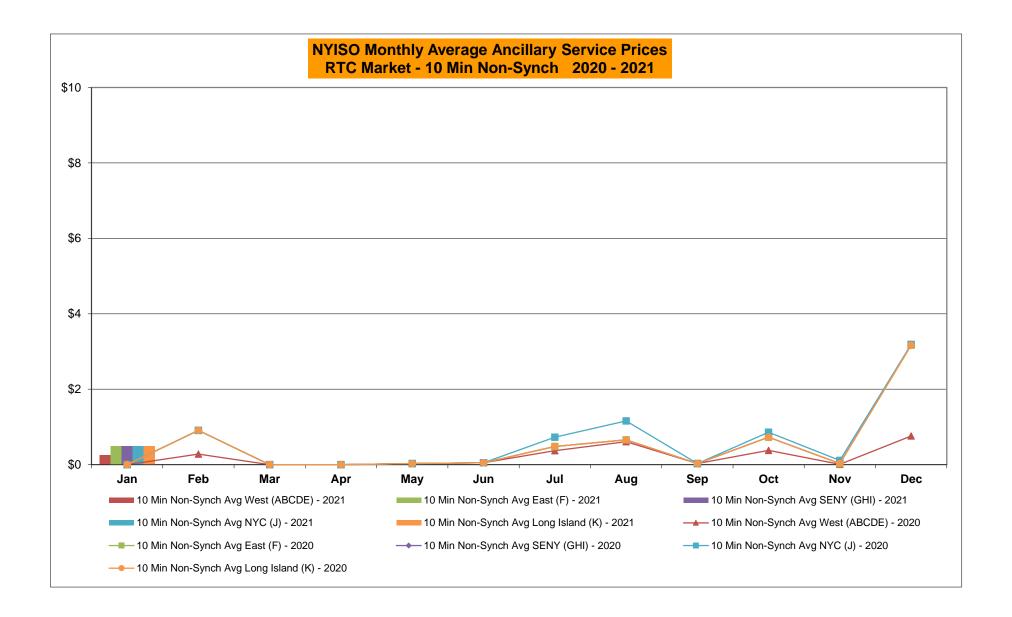

# NYISO Average Cost/MWh (Energy and Ancillary Services) \* from the LBMP Customer point of view

| 2021                              | <u>January</u> | <u>February</u> | <u>March</u> | <u>April</u> | <u>May</u> | <u>June</u> | <u>July</u> | <u>August</u> | <u>September</u> | <u>October</u> | <u>November</u> | <u>December</u> |
|-----------------------------------|----------------|-----------------|--------------|--------------|------------|-------------|-------------|---------------|------------------|----------------|-----------------|-----------------|
| LBMP                              | 37.83          | 63.70           |              | -            | -          |             | -           | _             | -                |                |                 |                 |
| NTAC                              | 1.35           | 1.20            |              |              |            |             |             |               |                  |                |                 |                 |
| Reserve                           | 0.49           | 0.81            |              |              |            |             |             |               |                  |                |                 |                 |
| Regulation                        | 0.07           | 0.13            |              |              |            |             |             |               |                  |                |                 |                 |
| NYISO Cost of Operations          | 0.74           | 0.74            |              |              |            |             |             |               |                  |                |                 |                 |
| FERC Fee Recovery                 | 0.08           | 0.09            |              |              |            |             |             |               |                  |                |                 |                 |
| Uplift                            | (0.31)         | (0.15)          |              |              |            |             |             |               |                  |                |                 |                 |
| Uplift: Local Reliability Share   | 0.09           | 0.15            |              |              |            |             |             |               |                  |                |                 |                 |
| Uplift: Statewide Share           | (0.40)         | (0.30)          |              |              |            |             |             |               |                  |                |                 |                 |
| Voltage Support and Black Start _ | 0.43           | 0.43            |              |              |            |             |             |               |                  |                |                 |                 |
| Avg Monthly Cost                  | 40.61          | 66.87           |              |              |            |             |             |               |                  |                |                 |                 |
| Avg YTD Cost                      | 40.61          | 52.90           |              |              |            |             |             |               |                  |                |                 |                 |
| TSA \$ per NYC MWh                | 0.00           | 0.00            |              |              |            |             |             |               |                  |                |                 |                 |
| 2020                              | <u>January</u> | February        | <u>March</u> | <u>April</u> | <u>May</u> | <u>June</u> | <u>July</u> | <u>August</u> | September        | <u>October</u> | November        | December        |
| LBMP                              | 24.77          | 21.11           | 17.11        | 15.77        | 16.14      | 21.36       | 28.86       | 26.13         | 20.52            | 20.90          | 22.57           | 33.70           |
| NTAC                              | 0.91           | 0.70            | 0.86         | 0.91         | 1.05       | 0.95        | 1.24        | 1.03          | 0.78             | 0.84           | 1.05            | 1.35            |
| Reserve                           | 0.46           | 0.43            | 0.47         | 0.50         | 0.53       | 0.45        | 0.39        | 0.39          | 0.42             | 0.61           | 0.51            | 0.49            |
| Regulation                        | 0.09           | 0.08            | 0.09         | 0.08         | 0.10       | 0.08        | 0.06        | 0.07          | 0.09             | 0.11           | 0.09            | 0.08            |
| NYISO Cost of Operations          | 0.68           | 0.69            | 0.68         | 0.66         | 0.71       | 0.74        | 0.76        | 0.75          | 0.74             | 0.73           | 0.69            | 0.70            |
| FERC Fee Recovery                 | 0.08           | 0.09            | 0.09         | 0.10         | 0.11       | 0.09        | 0.06        | 0.07          | 0.09             | 0.10           | 0.10            | 0.08            |
| Uplift                            | (0.15)         | (0.23)          | (0.19)       | (80.0)       | 0.09       | (0.05)      | 0.07        | 0.17          | (0.07)           | (0.05)         | (0.07)          | (0.33)          |
| Uplift: Local Reliability Share   | 0.07           | 0.06            | 0.07         | 0.14         | 0.32       | 0.24        | 0.38        | 0.50          | 0.22             | 0.08           | 0.12            | 0.05            |
| Uplift: Statewide Share           | (0.22)         | (0.29)          | (0.26)       | (0.21)       | (0.23)     | (0.29)      | (0.31)      | (0.33)        | (0.28)           | (0.13)         | (0.19)          | (0.38)          |
| Voltage Support and Black Start _ | 0.44           | 0.44            | 0.44         | 0.43         | 0.45       | 0.45        | 0.46        | 0.46          | 0.45             | 0.45           | 0.44            | 0.45            |
| Avg Monthly Cost                  | 27.29          | 23.32           | 19.55        | 18.38        | 19.16      | 24.09       | 31.91       | 29.07         | 23.03            | 23.70          | 25.40           | 36.52           |
| Avg YTD Cost                      | 27.29          | 25.40           | 23.48        | 22.38        | 21.82      | 22.21       | 24.11       | 24.88         | 24.69            | 24.62          | 24.68           | 25.70           |
|                                   |                |                 |              |              |            |             |             |               |                  |                |                 |                 |