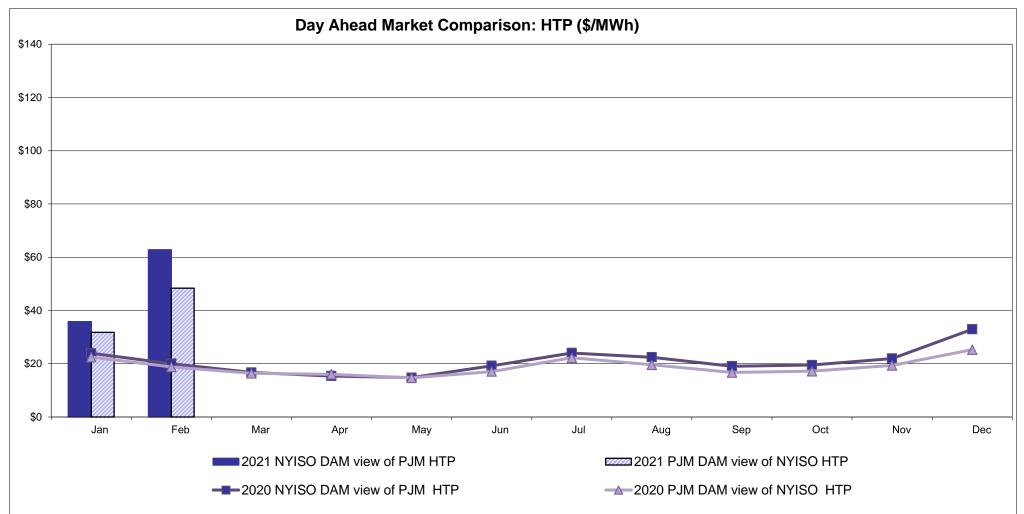

# Market Performance Highlights February 2021

- LBMP for February is \$63.70/MWh; higher than \$37.83/MWh in January 2021 and \$21.11/MWh in February 2020.
  - Day Ahead Load Weighted LBMPs and Real Time Load Weighted LBMPs are higher compared to January.
- February 2021 average year-to-date monthly cost of \$52.90/MWh is a 108% increase from \$25.40/MWh in February 2020.
- Average daily sendout is 434 GWh/day in February; higher than 427 GWh/day in January 2021 and 417 GWh/day in February 2020.
- Natural gas prices and distillate prices are higher compared to the previous month.
  - Natural Gas (Transco Z6 NY) was \$5.22/MMBtu, up from \$2.94/MMBtu in January.
  - Natural gas prices are up 179.8% year-over-year.
  - Jet Kerosene Gulf Coast was \$11.79/MMBtu, up from \$10.45/MMBtu in January.
  - Ultra Low Sulfur No.2 Diesel NY Harbor was \$12.71/MMBtu, up from \$11.17/MMBtu in January.
  - Distillate prices are up 6.2% year-over-year.
- Uplift per MWh is higher compared to the previous month.
  - Uplift (not including NYISO cost of operations) is (\$0.15)/MWh; higher than (\$0.31)/MWh in January.
    - Local Reliability Share is \$0.15/MWh, higher than \$0.09/MWh in January.
    - Statewide Share is (\$0.30)/MWh, higher than (\$0.40)/MWh in January.
  - TSA \$ per NYC MWh is \$0.00/MWh.
  - Total uplift costs (Schedule 1 components including NYISO Cost of Operations) are higher than January.