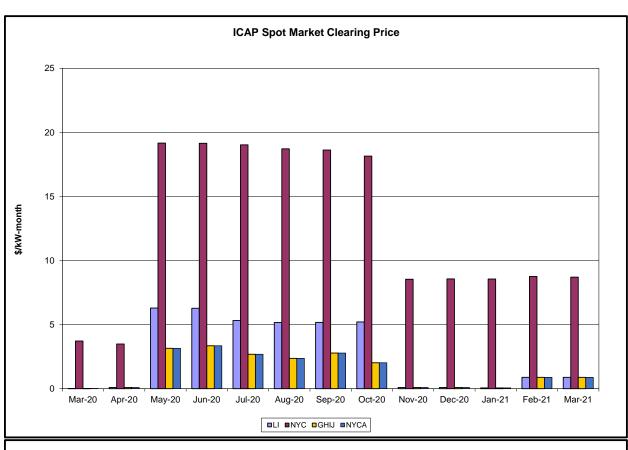

#### Market Performance Metrics

- Monthly Statewide Uplift Components and Rate
- RTM Congestion Residuals Monthly Trend
- RTM Congestion Residuals Daily Costs
- RTM Congestion Residuals Event Summary
- RTM Congestion Residuals Cost Categories
- DAM Congestion Residuals Monthly Trend
- DAM Congestion Residuals Daily Costs
- DAM Congestion Residuals Cost Categories
- NYCA Unit Uplift Components Monthly Trend
- NYCA Unit Uplift Components Daily Costs
- Local Reliability Costs Monthly Trend & Commitment Hours
- TCC Monthly Clearing Price with DAM Congestion
- ICAP Spot Market Clearing Price
- UCAP Awards

- Statewide uplift cost monthly average was (\$0.30)/MWh.
- The following table identifies the Monthly ICAP spot market prices and the price delta.

| Spot Auction Price Results | NYCA   | Lower Hudson Valley Zones | New York City Zone | Long Island Zone |
|----------------------------|--------|---------------------------|--------------------|------------------|
| March 2021 Spot Price      | \$0.89 | \$0.89                    | \$8.71             | \$0.89           |
| February 2021 Spot Price   | \$0.89 | \$0.89                    | \$8.76             | \$0.89           |
| Delta                      | \$0.00 | \$0.00                    | (\$0.05)           | \$0.00           |