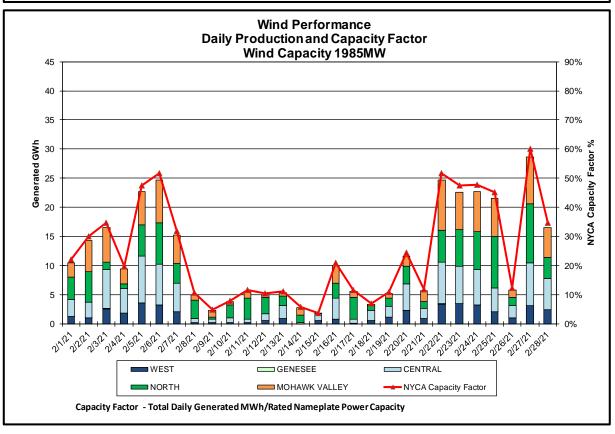

--------------|
| March 2021 Spot Price      | \$0.89 | \$0.89                    | \$8.71             | \$0.89           |
| February 2021 Spot Price   | \$0.89 | \$0.89                    | \$8.76             | \$0.89           |
| Delta                      | \$0.00 | \$0.00                    | (\$0.05)           | \$0.00           |



### **Reliability Performance Metrics**























Average Hourly Error % - Average value of the ratio of hourly average error magnitude to hourly average actual

<u>Day-Ahead Average Hourly Error %</u> - Average across all hours of the month of the absolute value of the difference between actual load demand and the Day-Ahead forecast load demand, divided by the actual load demand.

ahead forecast load demand.

load demand.

























































### **Broader Regional Market Performance Metrics**







#### PAR Interconnection Congestion Coordination

<u>Category</u> <u>Description</u>

NY Represents the value NY realizes from Market-to-Market PAR Coordination when

experiencing congestion. This is the estimated savings to NY for additional deliveries into NY

RECO Represents the value of PJM's obligation to deliver 80% of service to RECO load over

Ramapo 5018. This is the estimated reduction in NYCA congestion due to the PJM delivery

of RECO over Ramapo 5018.

M2M PAR Settlement Market-to-Market PAR Coordination settlement on coordinated flowgates. Through April 2017

this value was included in the NY and RECO categories. The positive sign convention

indicates settlement to NY while the