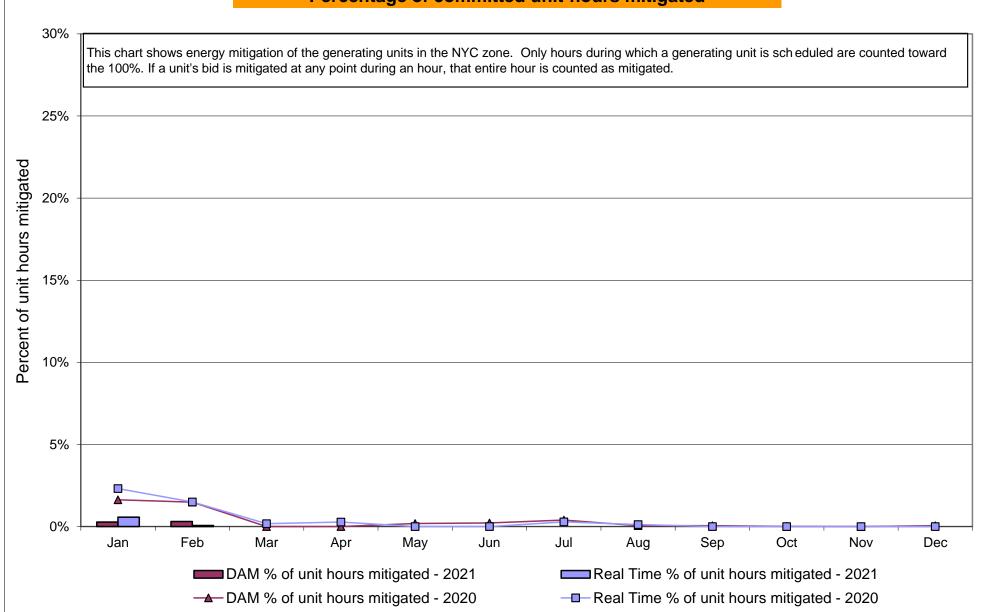

# Market Performance Highlights February 2021

- LBMP for February is \$63.70/MWh; higher than \$37.83/MWh in January 2021 and \$21.11/MWh in February 2020.
  - Day Ahead Load Weighted LBMPs and Real Time Load Weighted LBMPs are higher compared to January.
- February 2021 average year-to-date monthly cost of \$52.90/MWh is a 108% increase from \$25.40/MWh in February 2020.
- Average daily sendout is 434 GWh/day in February; higher than 427 GWh/day in January 2021 and 417 GWh/day in February 2020.
- Natural gas prices and distillate prices are higher compared to the previous month.
  - Natural Gas (Transco Z6 NY) was \$5.22/MMBtu, up from \$2.94/MMBtu in January.
  - Natural gas prices are up 179.8% year-over-year.
  - Jet Kerosene Gulf Coast was \$11.79/MMBtu, up from \$10.45/MMBtu in January.
  - Ultra Low Sulfur No.2 Diesel NY Harbor was \$12.71/MMBtu, up from \$11.17/MMBtu in January.
  - Distillate prices are up 6.2% year-over-year.
- Uplift per MWh is higher compared to the previous month.
  - Uplift (not including NYISO cost of operations) is (\$0.15)/MWh; higher than (\$0.31)/MWh in January.
    - Local Reliability Share is \$0.15/MWh, higher than \$0.09/MWh in January.
    - Statewide Share is (\$0.30)/MWh, higher than (\$0.40)/MWh in January.
  - TSA \$ per NYC MWh is \$0.00/MWh.
  - Total uplift costs (Schedule 1 components including NYISO Cost of Operations) are higher than January.