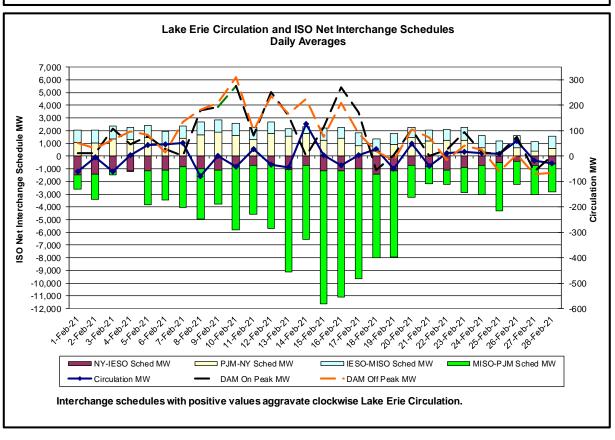

### Reliability Performance Metrics

- Alert State Declarations
- Major Emergency State Declarations
- IROL Exceedance Times
- Balancing Area Control Performance
- Reserve Activations
- Disturbance Recovery Times
- Load Forecasting Performance
- Wind Forecasting Performance
- Wind Performance and Curtailments
- BTM Solar Performance
- BTM Solar Forecasting Performance
- Net Load Forecasting Performance
- Lake Erie Circulation and ISO Schedules