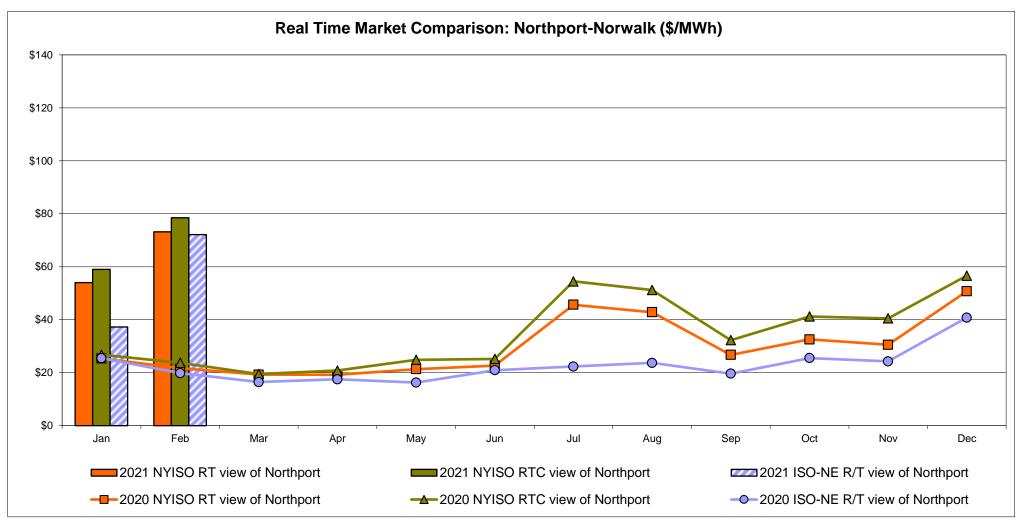

### Broader Regional Market Performance Metrics

- PAR Interconnection Congestion Coordination Monthly Value
- PAR Interconnection Congestion Coordination Daily Value
- Regional Generation Congestion Coordination Monthly Value
- Regional Generation Congestion Coordination Daily Value
- Regional RT Scheduling PJM Monthly Value
- Regional RT Scheduling PJM Daily Value