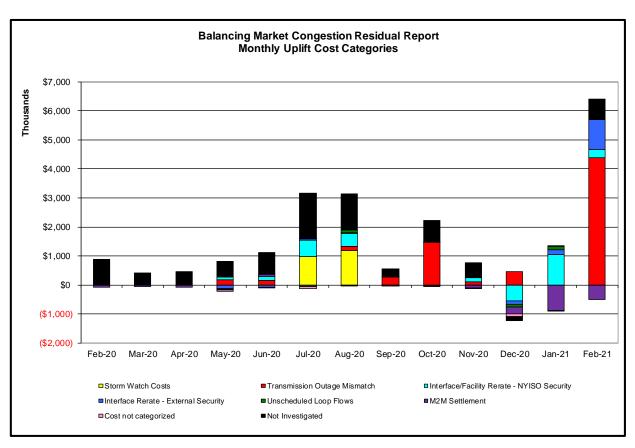

#### Market Performance Metrics

- Monthly Statewide Uplift Components and Rate
- RTM Congestion Residuals Monthly Trend
- RTM Congestion Residuals Daily Costs
- RTM Congestion Residuals Event Summary
- RTM Congestion Residuals Cost Categories
- DAM Congestion Residuals Monthly Trend
- DAM Congestion Residuals Daily Costs
- DAM Congestion Residuals Cost Categories
- NYCA Unit Uplift Components Monthly Trend
- NYCA Unit Uplift Components Daily Costs
- Local Reliability Costs Monthly Trend & Commitment Hours
- TCC Monthly Clearing Price with DAM Congestion
- ICAP Spot Market Clearing Price
- UCAP Awards

| <u>Category</u><br>Storm Watch             | Cost Assignment<br>Zone J | <u>Events Types</u><br>Thunderstorm Alert (TSA)                                                          | Event Examples TSA Activations                                              |
|--------------------------------------------|---------------------------|----------------------------------------------------------------------------------------------------------|-----------------------------------------------------------------------------|
|                                            |                           | ` '                                                                                                      |                                                                             |
| Transmission Outage Mismatch               | Market-wide               | Changes in DAM to RTM transfers related to transmission outage mismatch                                  | Forced Line Outage,<br>Unit AVR Outages<br>Early Line Return from<br>Outage |
| Interface/Facility Rerate - NYISO Security | Market-wide               | Changes in DAM to RTM transfers not related to transmission outage                                       | Interface/Facility Rerate<br>due to RTM voltages                            |
| Interface Rerate - External Security       | Market-wide               | Changes in DAM to RTM transfers related to External Control Area Security Events                         | TLR Events,<br>External Transaction<br>Curtailments                         |
| Unscheduled Loop Flows                     | Market-wide               | Changes in DAM to RTM<br>unscheduled loop flows impacting<br>NYISO Interface transmission<br>constraints | DAM to RTM Lake Erie<br>Loop Flows exceeding<br>125 MW                      |
| M2M Settlement                             | Market-wide               | Settlement result inclusive of coordinated redispatch and Ramapo flowgates                               |                                                                             |