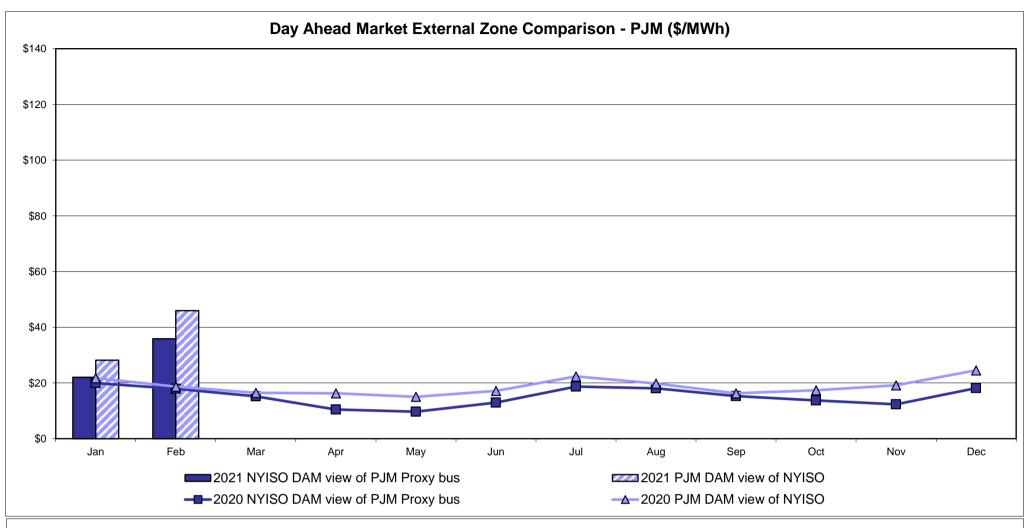

Unweighted Price * Standard Deviation  RTC LBMP  Unweighted Price * Standard Deviation                | 28.66                    | QUEBEC (Wheel)  Zone M  33.11 25.15              | QUEBEC (Import/Export)  Zone M  33.11 25.15              | Zone P  35.83 22.72              | <b>Zone N</b> 71.01 26.57      | SOUND<br>CABLE<br>Controllable<br>Line<br>49.79<br>22.31                   | NORWALK<br>Controllable<br>Line<br>81.92<br>30.41   | 76.46<br>29.39                         | 28.09                                  | Controllable<br>Line<br>62.82<br>25.76    | 200 Eline 81.46 30.17 88.28            |

Market Mitigation and Analysis Prepared: 3/8/2021 12:24 PM

<sup>\*</sup> Straight LBMP averages

















# **External Comparison ISO-New England**





# **External Comparison PJM**





# **External Comparison Ontario IESO**





Notes: Exchange factor used for February 2021 was 0.787649653434152 to US

HOEP: Hourly Ontario Energy Price Pre-Dispatch: Projected Energy Price

### **External Controllable Line: Cross Sound Cable (New England)**





#### Note:

ISO-NE Forecast is an advisory posting @ 18:00 day before.

The DAM and R/T prices at the Shorham 13899 interface are used for ISO-NE.

The DAM and R/T prices at the CSC interface are used for NYISO.

## **External Controllable Line: Northport - Norwalk (New England)**





#### Note:

ISO-NE Forecast is an advisory posting @ 18:00 day before.

The DAM and R/T prices at the Northport 138 interface are used for ISO-NE.

The DAM and R/T prices at the 1385 interface are used for NYISO.

## **External Controllable Line