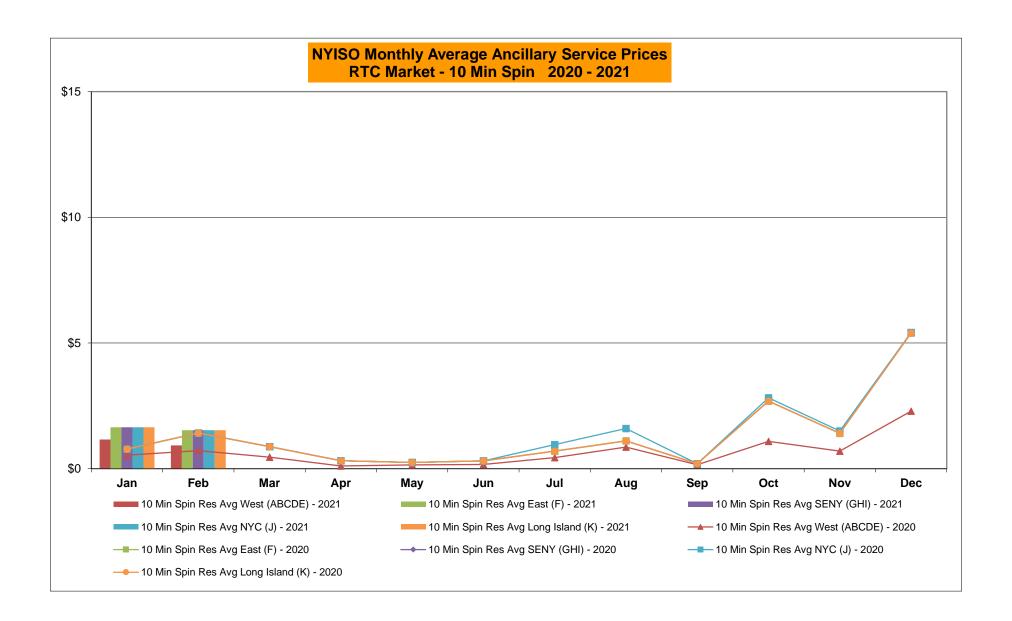

429 LONGIL 4,976 Jan-21 1,220 Jan-21 1,666 1,215 5,917 Jan-21 4,341 3,261 686 Feb-21 405 410 2,654 1,258 Feb-21 1,685 1,148 4,967 2,247 Feb-21 3,899 3,560 1,758 862 Mar-21 Mar-21 Mar-21 Apr-21 Apr-21 Apr-21 May-21 May-21 May-21 Jun-21 Jun-21 Jun-21 Jul-21 Jul-21 Jul-21 Aug-21 Aug-21 Aug-21 Sep-21 Sep-21 Sep-21 Oct-21 Oct-21 Oct-21 Nov-21 Nov-21 Nov-21 Dec-21 Dec-21 Dec-21 CENTRL Jan-21 2,124 938 28,034 1,094 MILLWD Jan-21 1,368 672 1,820 139 NYISO Jan-21 27,659 17,816 54,093 14,973 Feb-21 1.357 1,102 27,531 954 Feb-21 530 541 1,463 115 Feb-21 19,732 15,526 49,963 9,186 Mar-21 Mar-21 Mar-21 Apr-21 Apr-21 Apr-21 May-21 May-21 May-21 Jun-21 Jun-21 Jun-21 Jul-21 Jul-21 Jul-21 Aug-21 Aug-21 Aug-21 Sep-21 Sep-21 Sep-21 Oct-21 Oct-21 Oct-21 Nov-21 Nov-21 Nov-21

Dec-21

Dec-21

Dec-21































## NYISO Markets Ancillary Services Statistics - Unweighted Price (\$/MWH) - DAM

| 2021                                                                                                                                                                                                                                                                                                                                                                                                     | <u>January</u>                                                                               | <u>February</u>                                                                                      | <u>March</u>                                                                                         |