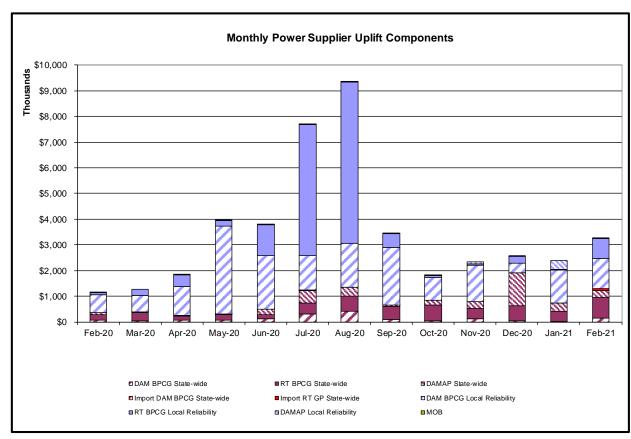

DAM Bid Production Cost Guarantees for Virtual Transactions are included in the chart and are shown from the inception of Virtual Transactions. These values are small and cannot be identified on the chart.