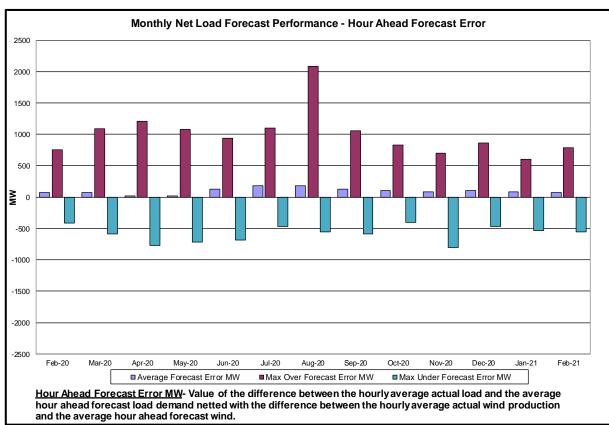

### Reliability Performance Metrics

- Alert State Declarations
- Major Emergency State Declarations
- IROL Exceedance Times
- Balancing Area Control Performance
- Reserve Activations
- Disturbance Recovery Times
- Load Forecasting Performance
- Wind Forecasting Performance
- Wind Performance and Curtailments
- BTM Solar Performance
- BTM Solar Forecasting Performance
- Net Load Forecasting Performance
- Lake Erie Circulation and ISO Schedules