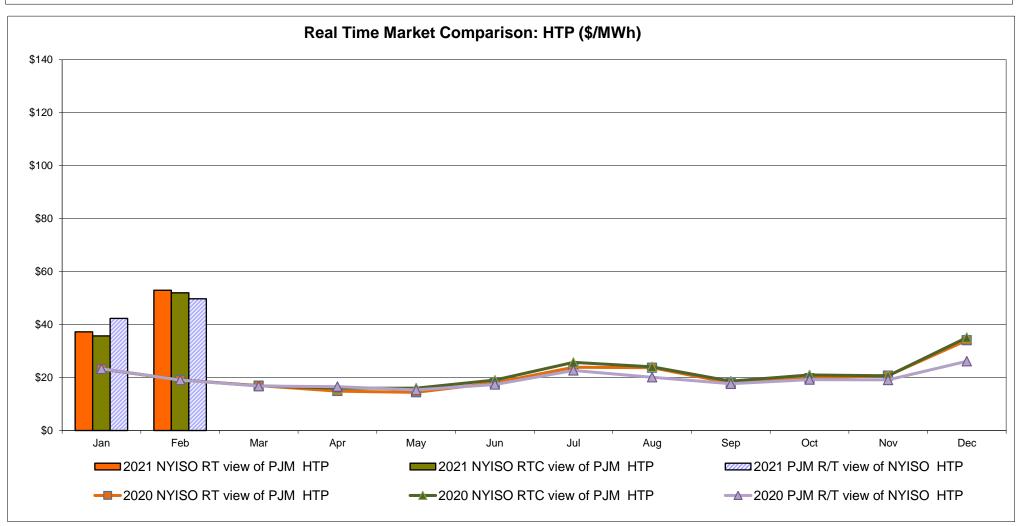

# Market Performance Highlights February 2021

- LBMP for February is \$63.70/MWh; higher than \$37.83/MWh in January 2021 and \$21.11/MWh in February 2020.
  - Day Ahead Load Weighted LBMPs and Real Time Load Weighted LBMPs are higher compared to January.
- February 2021 average year-to-date monthly cost of \$52.90/MWh is a 108% increase from \$25.40/MWh in February 2020.
- Average daily sendout is 434 GWh/day in February; higher than 427 GWh/day in January 2021 and 417 GWh/day in February 2020.
- Natural gas prices and distillate prices are higher compared to the previous month.
  - Natural Gas (Transco Z6 NY) was \$5.22/MMBtu, up from \$2.94/MMBtu in January.
  - Natural gas prices are up 179.8% year-over-year.
  - Jet Kerosene Gulf Coast was \$11.79/MMBtu, up from \$10.45/MMBtu in January.
  - Ultra Low Sulfur No.2 Diesel NY Harbor was \$12.71/MMBtu, up from \$11.17/MMBtu in January.
  - Distillate prices are up 6.2% year-over-year.
- Uplift per MWh is higher compared to the previous month.
  - Uplift (not including NYISO cost of operations) is (\$0.15)/MWh; higher than (\$0.31)/MWh in January.
    - Local Reliability Share is \$0.15/MWh, higher than \$0.09/MWh in January.
    - Statewide Share is (\$0.30)/MWh, higher than (\$0.40)/MWh in January.
  - TSA \$ per NYC MWh is \$0.00/MWh.
  - Total uplift costs (Schedule 1 components including NYISO Cost of Operations) are higher than January.