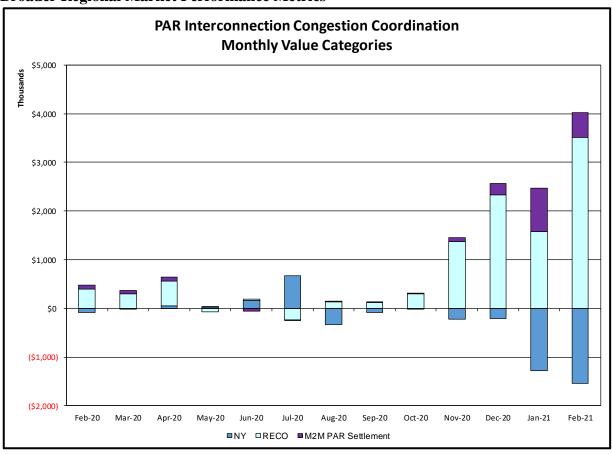

#### PAR Interconnection Congestion Coordination

<u>Category</u> <u>Description</u>

NY Represents the value NY realizes from Market-to-Market PAR Coordination when

experiencing congestion. This is the estimated savings to NY for additional deliveries into NY

RECO Represents the value of PJM's obligation to deliver 80% of service to RECO load over

Ramapo 5018. This is the estimated reduction in NYCA congestion due to the PJM delivery

of RECO over Ramapo 5018.

M2M PAR Settlement Market-to-Market PAR Coordination settlement on coordinated flowgates. Through April 2017

this value was included in the NY and RECO categories. The positive sign convention

indicates settlement to NY while the negative indicates settlement to PJM.