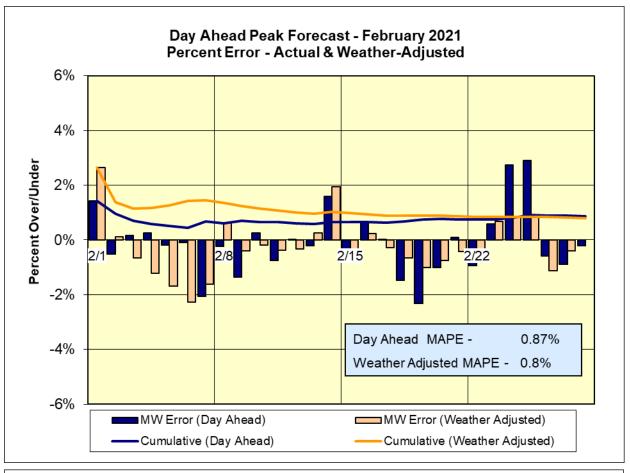

### **Reliability Performance Metrics**

Average Hourly Error % - Average value of the ratio of hourly average error magnitude to hourly average actual

<u>Day-Ahead Average Hourly Error %</u> - Average across all hours of the month of the absolute value of the difference between actual load demand and the Day-Ahead forecast load demand, divided by the actual load demand.