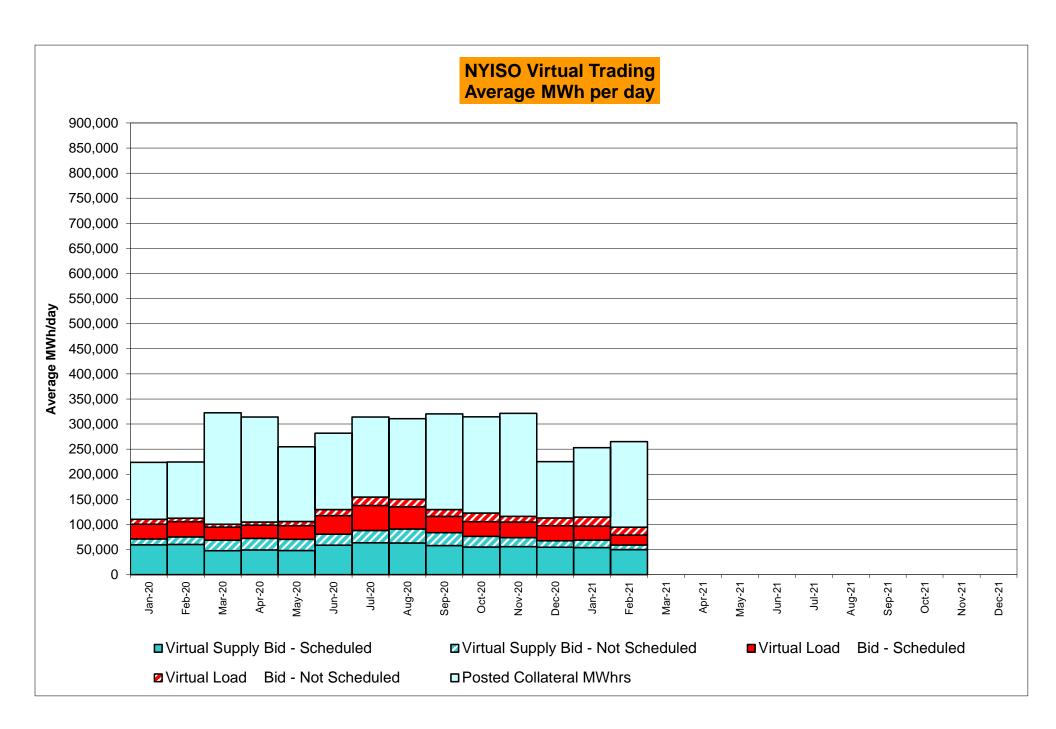

DAM Bid Production Cost Guarantees for Virtual Transactions are included in the chart and are shown from the inception of Virtual Transactions. These values are small and cannot be identified on the chart.