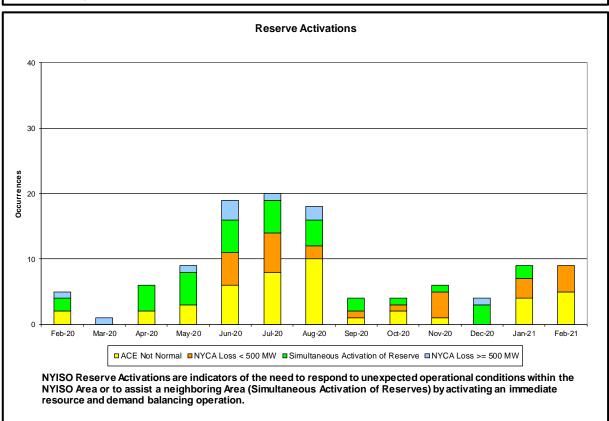

| \$0.04        | \$0.63       |

- Statewide uplift cost monthly average was (\$0.30)/MWh.
- The following table identifies the Monthly ICAP spot market prices and the price delta.

| Spot Auction Price Results | NYCA   | Lower Hudson Valley Zones | New York City Zone | Long Island Zone |
|----------------------------|--------|---------------------------|--------------------|------------------|
| March 2021 Spot Price      | \$0.89 | \$0.89                    | \$8.71             | \$0.89           |
| February 2021 Spot Price   | \$0.89 | \$0.89                    | \$8.76             | \$0.89           |
| Delta                      | \$0.00 | \$0.00                    | (\$0.05)           | \$0.00           |



### **Reliability Performance Metrics**























Average Hourly Error % - Average value of the ratio of hourly average error magnitude to hourly average actual

<u>Day-Ahead Average Hourly Error %</u> - Average across all hours of the month of the absolute value of the difference between actual load demand and the Day-Ahead forecast load demand, divided by the actual load demand.

ahead forecast load demand.

load demand.

























































### **Broader Regional Market Performance Metrics**







#### PAR Interconnection Congestion Coordination

<u>Category</u> <u>Description</u>

NY Represents the value NY realizes from Market-to-Market PAR Coordination when

experiencing congestion. This is the estimated savings to NY for additional deliveries into NY

RECO Represents the value of PJM's o