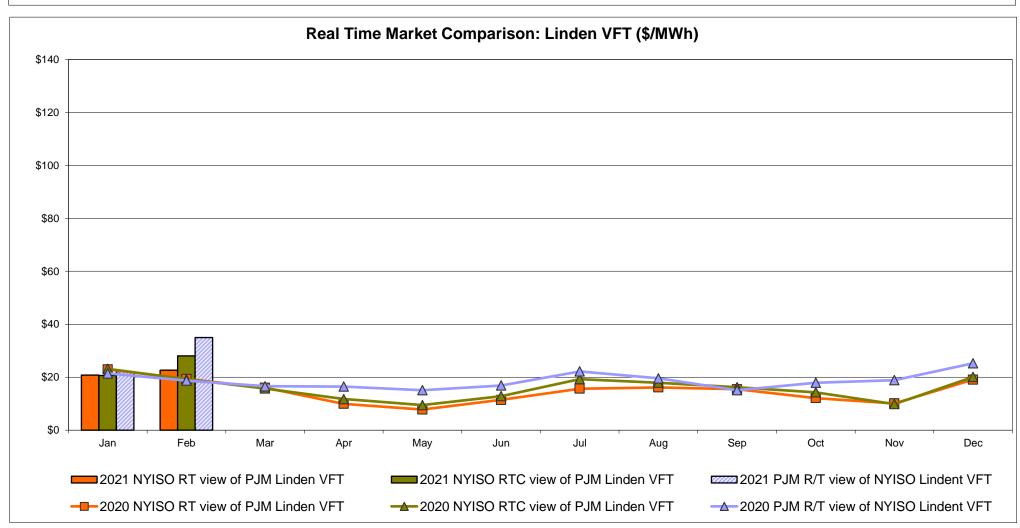

ch: Projected Energy Price

### **External Controllable Line: Cross Sound Cable (New England)**





#### Note:

ISO-NE Forecast is an advisory posting @ 18:00 day before.

The DAM and R/T prices at the Shorham 13899 interface are used for ISO-NE.

The DAM and R/T prices at the CSC interface are used for NYISO.

## **External Controllable Line: Northport - Norwalk (New England)**





#### Note:

ISO-NE Forecast is an advisory posting @ 18:00 day before.

The DAM and R/T prices at the Northport 138 interface are used for ISO-NE.

The DAM and R/T prices at the 1385 interface are used for NYISO.

## **External Controllable Line: Neptune (PJM)**





# **External Comparison Hydro-Quebec**





Note:

Hydro-Quebec Prices are unavailable.

## **External Controllable Line: Linden VFT (PJM)**





## **External Controllable Line: Hudson (PJM)**





#### **NYISO Real Time Price Correction Statistics**

|                                                                                                                                                                                                                                                                                                                                                                                                                                                                                                |                                                                                                                                                                                                    |