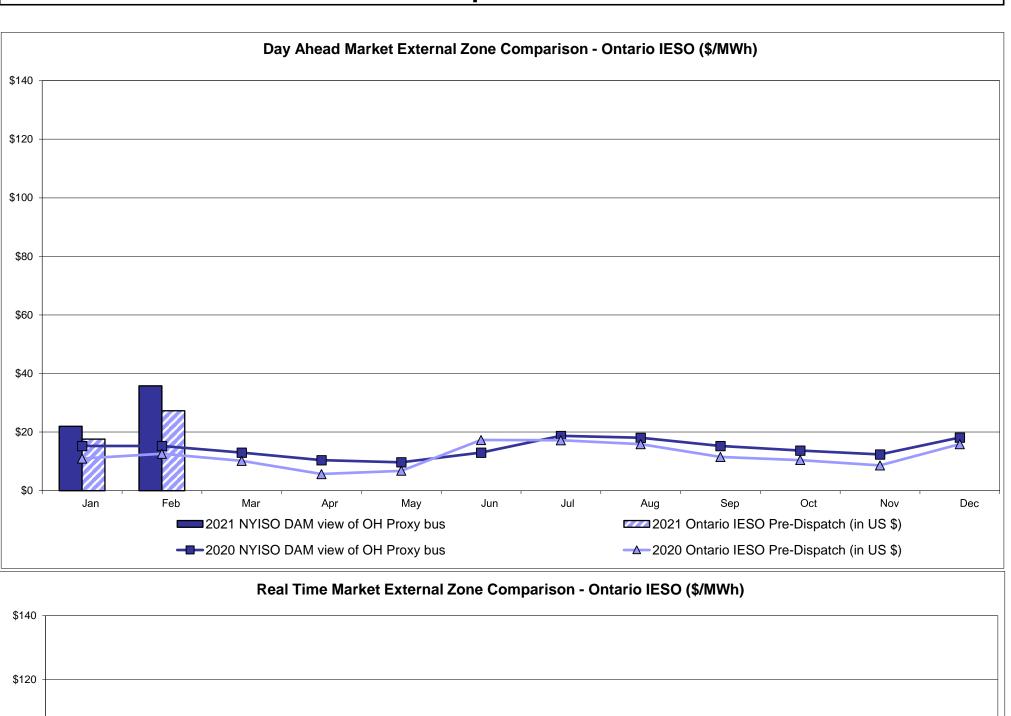

BMP  Unweighted Price * Standard Deviation                | 28.66                    | QUEBEC (Wheel)  Zone M  33.11 25.15              | QUEBEC (Import/Export)  Zone M  33.11 25.15              | Zone P  35.83 22.72              | <b>Zone N</b> 71.01 26.57      | SOUND<br>CABLE<br>Controllable<br>Line<br>49.79<br>22.31                   | NORWALK<br>Controllable<br>Line<br>81.92<br>30.41   | 76.46<br>29.39                         | 28.09                                  | Controllable<br>Line<br>62.82<br>25.76    | 200 Eline 81.46 30.17 88.28            |

Market Mitigation and Analysis Prepared: 3/8/2021 12:24 PM

<sup>\*</sup> Straight LBMP averages

















# **External Comparison ISO-New England**





# **External Comparison PJM**





# **External Comparison Ontario IESO**





Notes: Exchange factor used for February 2021 was 0.787649653434152 to US

HOEP: Hourly Ontario Energy Price Pre-Dispatch: Projected Energy Price

### **External Controllable Line: Cross Sound Cable (New England)**





#### Note:

ISO-NE Forecast is an advisory posting @ 18:00 day before.

The DAM and R/T prices at the Shorham 13899 interface are used for ISO-NE.

The DAM and R/T prices at the CSC interface are used for NYISO.

## **External Controllable Line: Northport - Norwalk (New England)**





#### Note:

ISO-NE Forecast is an advisory posting @ 18:00 day before.

The DAM and R/T prices at the Northport 138 interface are used for ISO-NE.

The DAM and R/T prices at the 1385 interface are used for NYISO.

## **External Controllable Line: Neptune (PJM)**





# **External Comparis