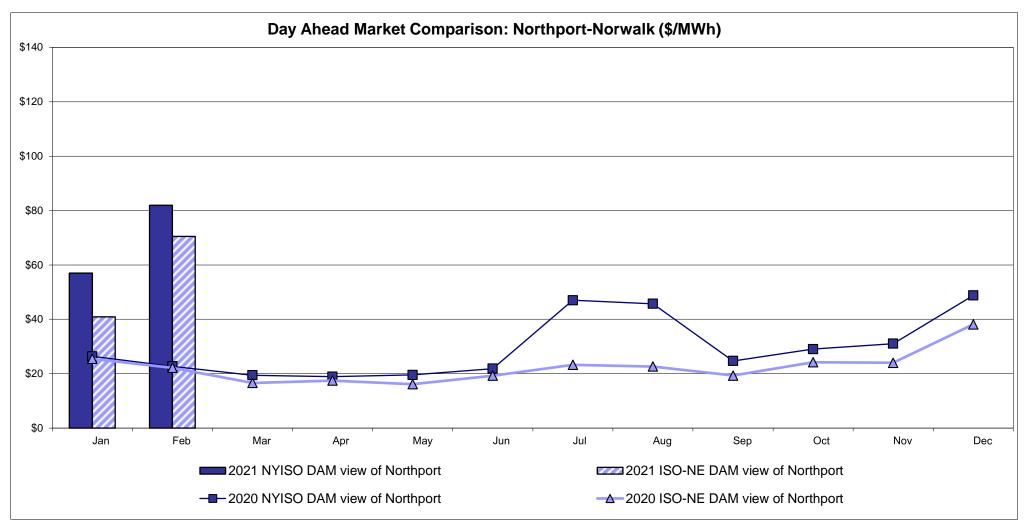

### Broader Regional Market Performance Metrics

- PAR Interconnection Congestion Coordination Monthly Value
- PAR Interconnection Congestion Coordination Daily Value
- Regional Generation Congestion Coordination Monthly Value
- Regional Generation Congestion Coordination Daily Value
- Regional RT Scheduling PJM Monthly Value
- Regional RT Scheduling PJM Daily Value