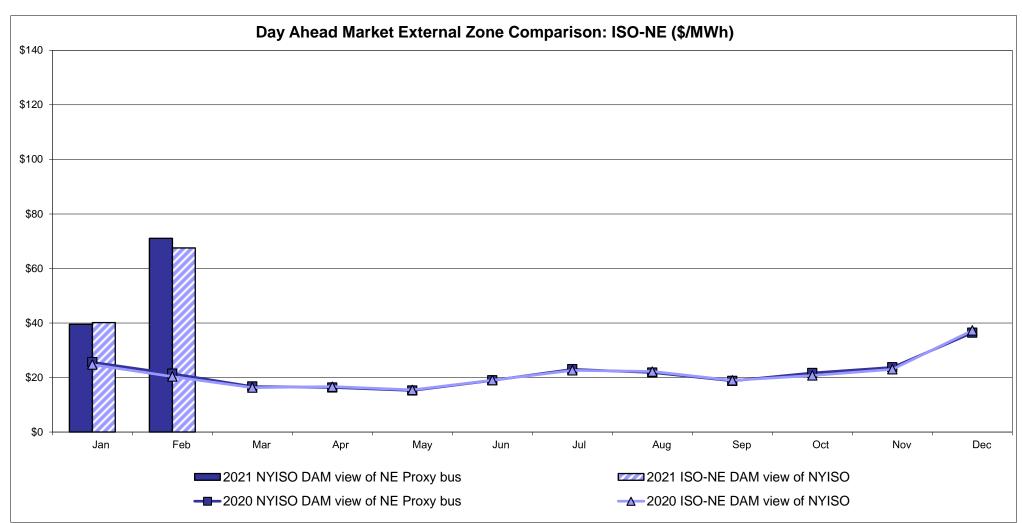

>30.17<br>78.28<br>67.87       |
| Unweighted Price * Standard Deviation  RTC LBMP  Unweighted Price * Standard Deviation                | 28.66                    | QUEBEC (Wheel)  Zone M  33.11 25.15              | QUEBEC (Import/Export)  Zone M  33.11 25.15              | Zone P  35.83 22.72              | <b>Zone N</b> 71.01 26.57      | SOUND<br>CABLE<br>Controllable<br>Line<br>49.79<br>22.31                   | NORWALK<br>Controllable<br>Line<br>81.92<br>30.41   | 76.46<br>29.39                         | 28.09                                  | Controllable<br>Line<br>62.82<br>25.76    | 200 Eline 81.46 30.17 88.28            |

Market Mitigation and Analysis Prepared: 3/8/2021 12:24 PM

<sup>\*</sup> Straight LBMP averages

















# **External Comparison ISO-New England**





# **External Comparison PJM**





# **External Comparison Ontario IESO**





Notes: Exchange factor used for February 2021 was 0.787649653434152 to US

HOEP: Hourly Ontario Energy Price Pre-Dispatch: Projected Energy Price

### **External Controllable Line: Cross Sound Cable (New England)**





#### Note:

ISO-NE Forecast is an advisory posting @ 18:00 day before.

The DAM and R/T prices at the Shorham 13899 interface are used for ISO-NE.

The DAM and R/T prices at the CSC interface are used for NYISO.

## **External Controllable Line: Northport - Norwalk (New England)**





#### Note:

ISO-NE Forecast is an advisory posting @ 18:00 day before.

The DAM and R/T prices at the Northport 138 interface are used for ISO-NE.

The DAM and R/T prices at the 1385 interface are used for NYIS