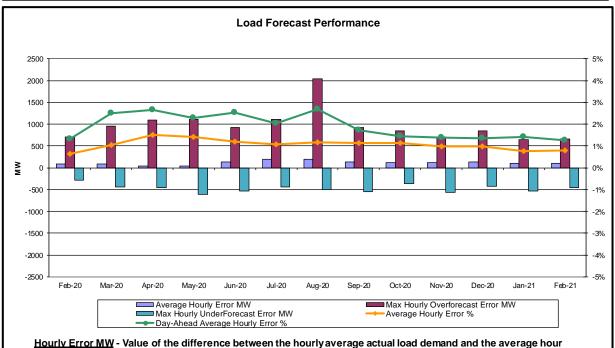

### **Reliability Performance Metrics**

Average Hourly Error % - Average value of the ratio of hourly average error magnitude to hourly average actual

<u>Day-Ahead Average Hourly Error %</u> - Average across all hours of the month of the absolute value of the difference between actual load demand and the Day-Ahead forecast load demand, divided by the actual load demand.

ahead forecast load demand.

load demand.