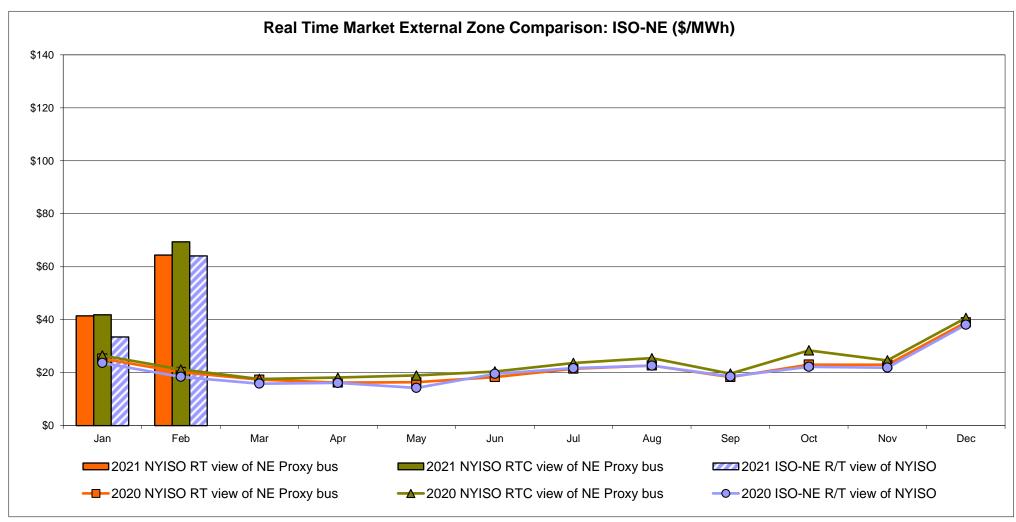

0.17<br>78.28<br>67.87       |
| Unweighted Price * Standard Deviation  RTC LBMP  Unweighted Price * Standard Deviation                | 28.66                    | QUEBEC (Wheel)  Zone M  33.11 25.15              | QUEBEC (Import/Export)  Zone M  33.11 25.15              | Zone P  35.83 22.72              | <b>Zone N</b> 71.01 26.57      | SOUND<br>CABLE<br>Controllable<br>Line<br>49.79<br>22.31                   | NORWALK<br>Controllable<br>Line<br>81.92<br>30.41   | 76.46<br>29.39                         | 28.09                                  | Controllable<br>Line<br>62.82<br>25.76    | 200 Eline 81.46 30.17 88.28            |

Market Mitigation and Analysis Prepared: 3/8/2021 12:24 PM

<sup>\*</sup> Straight LBMP averages

















# **External Comparison ISO-New England**





# **External Comparison PJM**





# **External Comparison Ontario IESO**





Notes: Exchange factor used for February 2021 was 0.787649653434152 to US

HOEP: Hourly Ontario Energy Price Pre-Dispatch: Projected Energy Price

### **External Controllable Line: Cross Sound Cable (New England)**





#### Note:

ISO-NE Forecast is an advisory posting @ 18:00 day before.

The DAM and R/T prices at the Shorham 13899 interface are used for ISO-NE.

The DAM and R/T prices at the CSC interface are used for NYISO.

## **External Controllable Line: Northport - Norwalk (New England)**





#### Note:

ISO-NE Forecast is an advisory posting @ 18:00 day before.

The DAM and R/T prices at the Northport 138 interface are used for ISO-NE.

The DAM and R/T prices at the 1385 interface are used for NYISO.