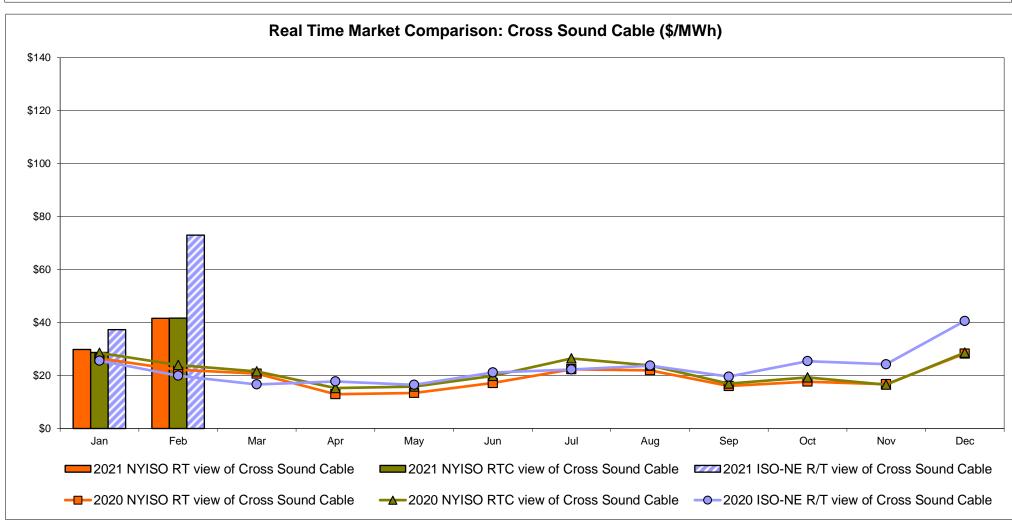

| <b>Zone N</b> 71.01 26.57      | SOUND<br>CABLE<br>Controllable<br>Line<br>49.79<br>22.31                   | NORWALK<br>Controllable<br>Line<br>81.92<br>30.41   | 76.46<br>29.39                         | 28.09                                  | Controllable<br>Line<br>62.82<br>25.76    | 200 Eline 81.46 30.17 88.28            |

Market Mitigation and Analysis Prepared: 3/8/2021 12:24 PM

<sup>\*</sup> Straight LBMP averages

















# **External Comparison ISO-New England**





# **External Comparison PJM**





# **External Comparison Ontario IESO**





Notes: Exchange factor used for February 2021 was 0.787649653434152 to US

HOEP: Hourly Ontario Energy Price Pre-Dispatch: Projected Energy Price

### **External Controllable Line: Cross Sound Cable (New England)**





#### Note:

ISO-NE Forecast is an advisory posting @ 18:00 day before.

The DAM and R/T prices at the Shorham 13899 interface are used for ISO-NE.

The DAM and R/T prices at the CSC interface are used for NYISO.

## **External Controllable Line: Northport - Norwalk (New England)**





#### Note:

ISO-NE Forecast is an advisory posting @ 18:00 day before.

The DAM and R/T prices at the Northport 138 interface are used for ISO-NE.

The DAM and R/T prices at the 1385 interface are used for NYISO.

## **External Controllable Line: Neptune (PJM)**





# **External Comparison Hydro-Quebec**





Note:

Hydro-Quebec Prices are unavailable.

## **External Controllable Line: Linden VFT (PJM)**





## **External Controllable Line: Hudson (PJM)**





#### **NYISO Real Time Price Correction Stat