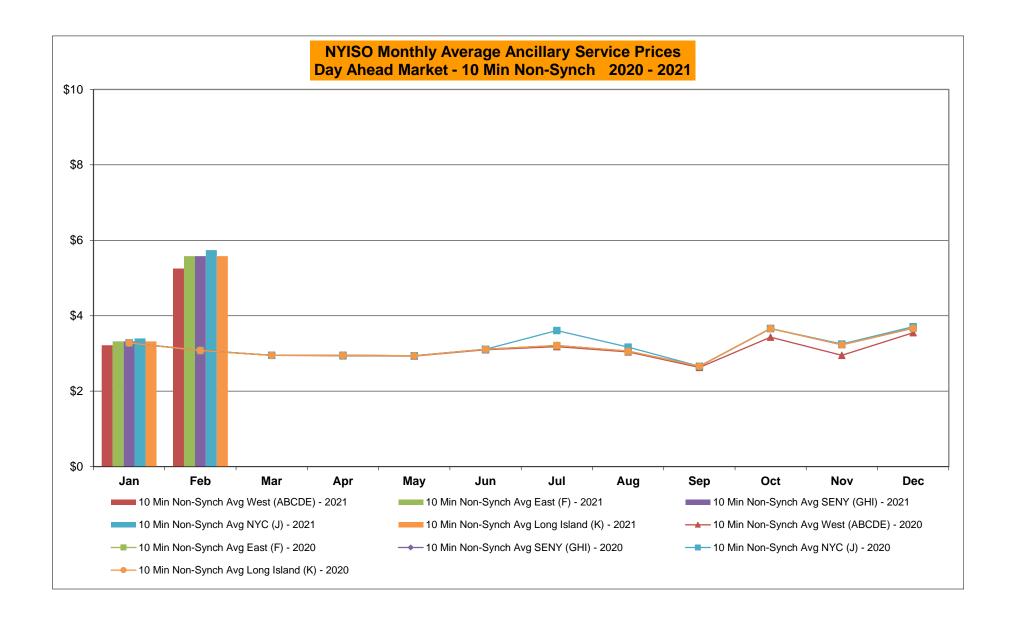

VL 7,429 LONGIL 4,976 Jan-21 1,220 Jan-21 1,666 1,215 5,917 Jan-21 4,341 3,261 686 Feb-21 405 410 2,654 1,258 Feb-21 1,685 1,148 4,967 2,247 Feb-21 3,899 3,560 1,758 862 Mar-21 Mar-21 Mar-21 Apr-21 Apr-21 Apr-21 May-21 May-21 May-21 Jun-21 Jun-21 Jun-21 Jul-21 Jul-21 Jul-21 Aug-21 Aug-21 Aug-21 Sep-21 Sep-21 Sep-21 Oct-21 Oct-21 Oct-21 Nov-21 Nov-21 Nov-21 Dec-21 Dec-21 Dec-21 CENTRL Jan-21 2,124 938 28,034 1,094 MILLWD Jan-21 1,368 672 1,820 139 NYISO Jan-21 27,659 17,816 54,093 14,973 Feb-21 1.357 1,102 27,531 954 Feb-21 530 541 1,463 115 Feb-21 19,732 15,526 49,963 9,186 Mar-21 Mar-21 Mar-21 Apr-21 Apr-21 Apr-21 May-21 May-21 May-21 Jun-21 Jun-21 Jun-21 Jul-21 Jul-21 Jul-21 Aug-21 Aug-21 Aug-21 Sep-21 Sep-21 Sep-21 Oct-21 Oct-21 Oct-21 Nov-21 Nov-21 Nov-21

Dec-21

Dec-21

Dec-21































## NYISO Markets Ancillary Services Statistics - Unweighted Price (\$/MWH) - DAM

| 2021                                                                                                                                                                                                                                                                                                                                                                                                     | <u>January</u>                                                                               | <u>February</u>                                                                                      | <u>March</u>