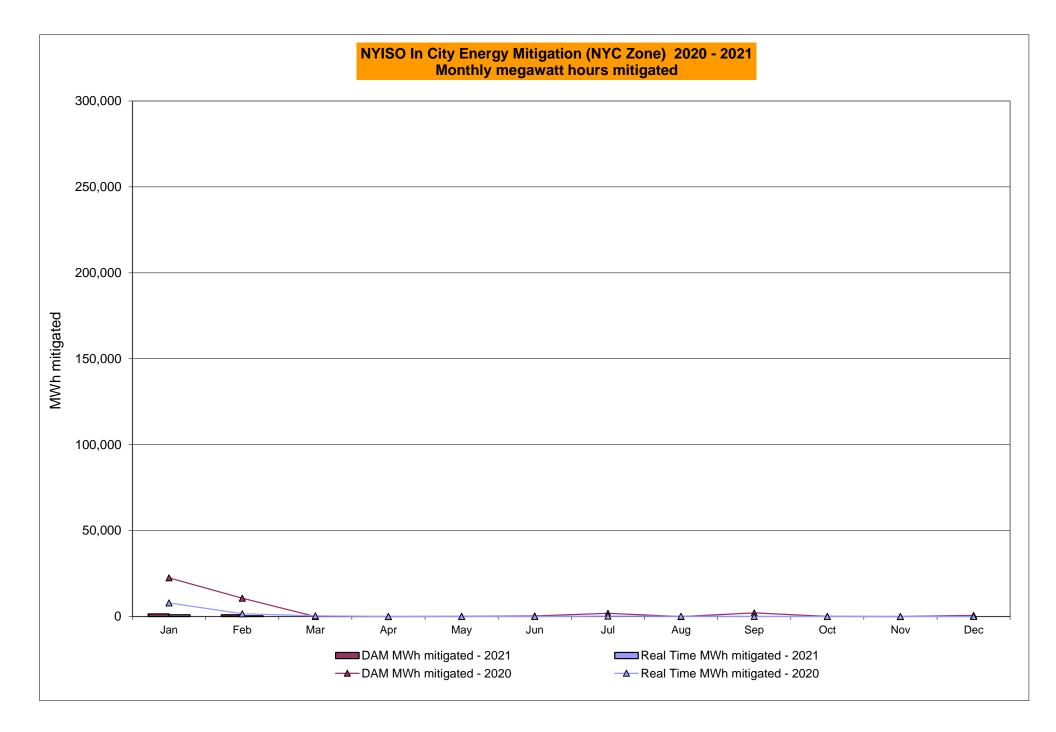

# Market Performance Highlights February 2021

- LBMP for February is \$63.70/MWh; higher than \$37.83/MWh in January 2021 and \$21.11/MWh in February 2020.
  - Day Ahead Load Weighted LBMPs and Real Time Load Weighted LBMPs are higher compared to January.
- February 2021 average year-to-date monthly cost of \$52.90/MWh is a 108% increase from \$25.40/MWh in February 2020.
- Average daily sendout is 434 GWh/day in February; higher than 427 GWh/day in January 2021 and 417 GWh/day in February 2020.
- Natural gas prices and distillate prices are higher compared to the previous month.
  - Natural Gas (Transco Z6 NY) was \$5.22/MMBtu, up from \$2.94/MMBtu in January.
  - Natural gas prices are up 179.8% year-over-year.
  - Jet Kerosene Gulf Coast was \$11.79/MMBtu, up from \$10.45/MMBtu in January.
  - Ultra Low Sulfur No.2 Diesel NY Harbor was \$12.71/MMBtu, up from \$11.17/MMBtu in January.
  - Distillate prices are up 6.2% year-over-year.
- Uplift per MWh is higher compared to the previous month.
  - Uplift (not including NYISO cost of operations) is (\$0.15)/MWh; higher than (\$0.31)/MWh in January.
    - Local Reliability Share is \$0.15/MWh, higher than \$0.09/MWh in January.
    - Statewide Share is (\$0.30)/MWh, higher than (\$0.40)/MWh in January.
  - TSA \$ per NYC MWh is \$0.00/MWh.
  - Total uplift costs (Schedule 1 components including NYISO Cost of Operations) are higher than January.