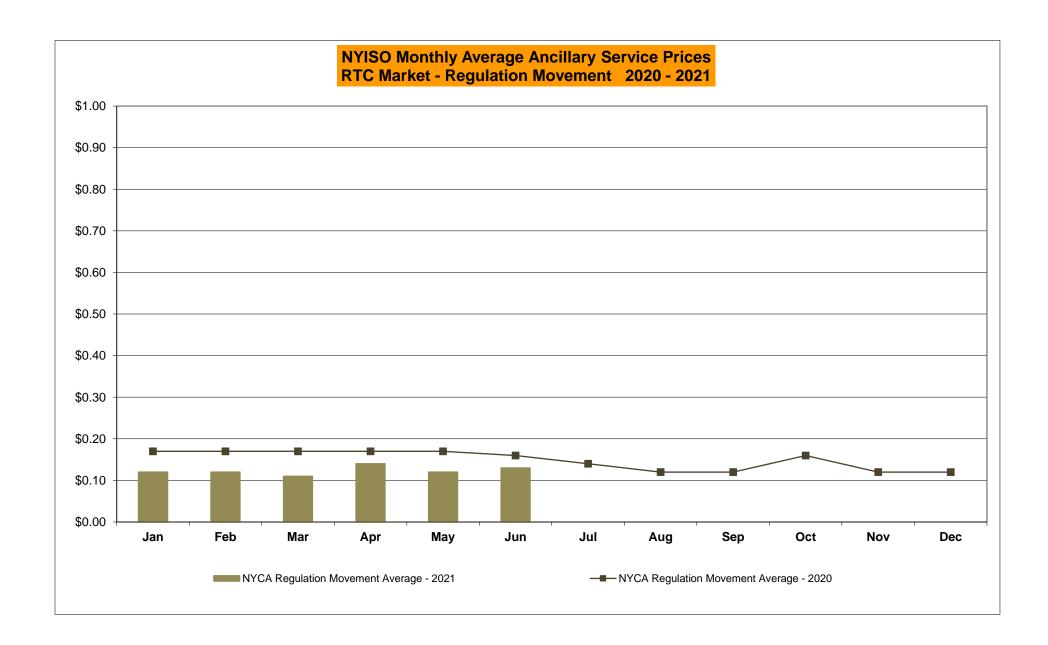

## NYISO Average Cost/MWh (Energy and Ancillary Services) \* from the LBMP Customer point of view

| 2021                                                                                                                                                              | <u>January</u>                                                           | <u>February</u>                                                          | <u>March</u>                                                             | <u>April</u>                                                             | <u>May</u>                                                             | <u>June</u>                                                              | <u>July</u>                                                            | <u>August</u>                                                          | September                                                                | <u>October</u>                                                           | <u>November</u>                                                          | <u>December</u>                                                          |
|-------------------------------------------------------------------------------------------------------------------------------------------------------------------|--------------------------------------------------------------------------|--------------------------------------------------------------------------|--------------------------------------------------------------------------|--------------------------------------------------------------------------|------------------------------------------------------------------------|--------------------------------------------------------------------------|------------------------------------------------------------------------|------------------------------------------------------------------------|--------------------------------------------------------------------------|--------------------------------------------------------------------------|--------------------------------------------------------------------------|--------------------------------------------------------------------------|
| LBMP                                                                                                                                                              | 37.83                                                                    | 63.70                                                                    | 28.59                                                                    | 22.79                                                                    | 25.72                                                                  | 39.37                                                                    |                                                                        |                                                                        |                                                                          |                                                                          |                                                                          |                                                                          |
| NTAC                                                                                                                                                              | 1.35                                                                     | 1.20                                                                     | 1.26                                                                     | 1.54                                                                     | 2.09                                                                   | 2.05                                                                     |                                                                        |                                                                        |                                                                          |                                                                          |                                                                          |                                                                          |
| Reserve                                                                                                                                                           | 0.49                                                                     | 0.81                                                                     | 0.57                                                                     | 0.56                                                                     | 0.54                                                                   | 0.45                                                                     |                                                                        |                                                                        |                                                                          |                                                                          |                                                                          |                                                                          |
| Regulation                                                                                                                                                        | 0.07                                                                     | 0.13                                                                     | 0.09                                                                     | 0.10                                                                     | 0.08                                                                   | 0.07                                                                     |                                                                        |                                                                        |                                                                          |                                                                          |                                                                          |                                                                          |
| NYISO Cost of Operations                                                                                                                                          | 0.74                                                                     | 0.74                                                                     | 0.74                                                                     | 0.74                                                                     | 0.76                                                                   | 0.76                                                                     |                                                                        |                                                                        |                                                                          |                                                                          |                                                                          |                                                                          |
| FERC Fee Recovery                                                                                                                                                 | 0.08                                                                     | 0.09                                                                     | 0.09                                                                     | 0.11                                                                     | 0.10                                                                   | 0.08                                                                     |                                                                        |                                                                        |                                                                          |                                                                          |                                                                          |                                                                          |
| Uplift                                                                                                                                                            | (0.31)                                                                   | (0.15)                                                                   | 0.11                                                                     | (0.12)                                                                   | (0.19)                                                                 | (0.50)                                                                   |                                                                        |                                                                        |                                                                          |                                                                          |                                                                          |                                                                          |
| Uplift: Local Reliability Share                                                                                                                                   | 0.09                                                                     | 0.15                                                                     | 0.11                                                                     | 0.06                                                                     | 0.22                                                                   | 0.17                                                                     |                                                                        |                                                                        |                                                                          |                                                                          |                                                                          |                                                                          |
| Uplift: Statewide Share                                                                                                                                           | (0.40)                                                                   | (0.30)                                                                   | 0.00                                                                     | (0.18)                                                                   | (0.41)                                                                 | (0.68)                                                                   |                                                                        |                                                                        |                                                                          |                                                                          |                                                                          |                                                                          |
| Voltage Support and Black Start _                                                                                                                                 | 0.43                                                                     | 0.43                                                                     | 0.43                                                                     | 0.44                                                                     | 0.44                                                                   | 0.44                                                                     |                                                                        |                                                                        |                                                                          |                                                                          |                                                                          |                                                                          |
| Avg Monthly Cost                                                                                                                                                  | 40.61                                                                    | 66.87                                                                    | 31.81                                                                    | 26.06                                                                    | 29.45                                                                  | 42.65                                                                    |                                                                        |                                                                        |                                                                          |                                                                          |                                                                          |                                                                          |
| Avg YTD Cost                                                                                                                                                      | 40.69                                                                    | 52.99                                                                    | 46.57                                                                    | 42.41                                                                    | 40.10                                                                  | 40.59                                                                    |                                                                        |                                                                        |                                                                          |                                                                          |                                                                          |                                                                          |
|                                                                                                                                                                   |                                                                          |                                                                          |                                                                          |                                                                          |                                                                        |                                                                          |                                                                        |                                                                        |                                                                          |                                                                          |                                                                          |                                                                          |
| TSA \$ per NYC MWh                                                                                                                                                | 0.00                                                                     | 0.00                                                                     | 0.00                                                                     | 0.00                                                                     | 0.52                                                                   | 0.90                                                                     |                                                                        |                                                                        |                                                                          |                                                                          |                                                                          |                                                                          |
| 2020                                                                                                                                                              | January                                                                  | <u>February</u>                                                          | March                                                                    | <u>April</u>                                                             | <u>May</u>                                                             | <u>June</u>                                                              | <u>July</u>                                                            | August                                                                 | September                                                                | October                                                                  | <u>November</u>                                                          | <u>December</u>                                                          |
| LBMP                                                                                                                                                              |                                                                          |                                                                          |                                                                          |                                                                          |                                                                        |                                                                          | <u> </u>                                                               | ·                                                                      | <u> </u>                                                                 | 0 010.00.                                                                |                                                                          |                                                                          |
| LDIVIP                                                                                                                                                            | 24.77                                                                    | 21.11                                                                    | 17.11                                                                    | 15.77                                                                    | 16.14                                                                  | 21.36                                                                    | 28.86                                                                  | 26.13                                                                  | 20.52                                                                    | 20.90                                                                    | 22.57                                                                    | 33.70                                                                    |
|                                                                                                                                                                   | 24.77<br>0.91                                                            | 21.11<br>0.70                                                            | 17.11<br>0.86                                                            | 15.77<br>0.91                                                            | 16.14<br>1.05                                                          | 21.36<br>0.95                                                            | 28.86<br>1.24                                                          | 26.13<br>1.03                                                          | 20.52<br>0.78                                                            | 20.90<br>0.84                                                            | 22.57<br>1.05                                                            | 33.70<br>1.35                                                            |
| NTAC                                                                                                                                                              | 0.91                                                                     | 0.70                                                                     | 0.86                                                                     | 0.91                                                                     | 1.05                                                                   | 0.95                                                                     | 1.24                                                                   | 1.03                                                                   | 0.78                                                                     | 0.84                                                                     | 1.05                                                                     | 1.35                                                                     |
| NTAC<br>Reserve                                                                                                                                                   | 0.91<br>0.46                                                             | 0.70<br>0.43                                                             | 0.86<br>0.47                                                             | 0.91<br>0.50                                                             | 1.05<br>0.53                                                           | 0.95<br>0.45                                                             | 1.24<br>0.39                                                           | 1.03<br>0.39                                                           | 0.78<br>0.42                                                             | 0.84<br>0.61                                                             | 1.05<br>0.51                                                             | 1.35<br>0.49                                                             |
| NTAC<br>Reserve<br>Regulation                                                                                                                                     | 0.91<br>0.46<br>0.09                                                     | 0.70<br>0.43<br>0.08                                                     | 0.86                                                                     | 0.91                                                                     | 1.05                                                                   | 0.95                                                                     | 1.24                                                                   | 1.03<br>0.39<br>0.07                                                   | 0.78                                                                     | 0.84                                                                     | 1.05                                                                     | 1.35<br>0.49<br>0.08                                                     |
| NTAC<br>Reserve<br>Regulation<br>NYISO Cost of Operations                                                                                                         | 0.91<br>0.46                                                             | 0.70<br>0.43                                                             | 0.86<br>0.47<br>0.09                                                     | 0.91<br>0.50<br>0.08                                                     | 1.05<br>0.53<br>0.10                                                   | 0.95<br>0.45<br>0.08                                                     | 1.24<br>0.39<br>0.06                                                   | 1.03<br>0.39                                                           | 0.78<br>0.42<br>0.09                                                     | 0.84<br>0.61<br>0.11                                                     | 1.05<br>0.51<br>0.09                                                     | 1.35<br>0.49                                                             |
| NTAC<br>Reserve<br>Regulation                                                                                                                                     | 0.91<br>0.46<br>0.09<br>0.68                                             | 0.70<br>0.43<br>0.08<br>0.69<br>0.09                                     | 0.86<br>0.47<br>0.09<br>0.68<br>0.09                                     | 0.91<br>0.50<br>0.08<br>0.66                                             | 1.05<br>0.53<br>0.10<br>0.71                                           | 0.95<br>0.45<br>0.08<br>0.74                                             | 1.24<br>0.39<br>0.06<br>0.76                                           | 1.03<br>0.39<br>0.07<br>0.75                                           | 0.78<br>0.42<br>0.09<br>0.74                                             | 0.84<br>0.61<br>0.11<br>0.73                                             | 1.05<br>0.51<br>0.09<br>0.69<br>0.10                                     | 1.35<br>0.49<br>0.08<br>0.70<br>0.08                                     |
| NTAC<br>Reserve<br>Regulation<br>NYISO Cost of Operations<br>FERC Fee Recovery                                                                                    | 0.91<br>0.46<br>0.09<br>0.68<br>0.08                                     | 0.70<br>0.43<br>0.08<br>0.69                                             | 0.86<br>0.47<br>0.09<br>0.68                                             | 0.91<br>0.50<br>0.08<br>0.66<br>0.10                                     | 1.05<br>0.53<br>0.10<br>0.71<br>0.11                                   | 0.95<br>0.45<br>0.08<br>0.74<br>0.09                                     | 1.24<br>0.39<br>0.06<br>0.76<br>0.06                                   | 1.03<br>0.39<br>0.07<br>0.75<br>0.07                                   | 0.78<br>0.42<br>0.09<br>0.74<br>0.09                                     | 0.84<br>0.61<br>0.11<br>0.73<br>0.10                                     | 1.05<br>0.51<br>0.09<br>0.69                                             | 1.35<br>0.49<br>0.08<br>0.70                                             |
| NTAC<br>Reserve<br>Regulation<br>NYISO Cost of Operations<br>FERC Fee Recovery<br>Uplift                                                                          | 0.91<br>0.46<br>0.09<br>0.68<br>0.08<br>(0.15)                           | 0.70<br>0.43<br>0.08<br>0.69<br>0.09<br>(0.23)                           | 0.86<br>0.47<br>0.09<br>0.68<br>0.09<br>(0.19)                           | 0.91<br>0.50<br>0.08<br>0.66<br>0.10<br>(0.08)                           | 1.05<br>0.53<br>0.10<br>0.71<br>0.11<br>0.09                           | 0.95<br>0.45<br>0.08<br>0.74<br>0.09<br>(0.05)                           | 1.24<br>0.39<br>0.06<br>0.76<br>0.06<br>0.07                           | 1.03<br>0.39<br>0.07<br>0.75<br>0.07<br>0.17                           | 0.78<br>0.42<br>0.09<br>0.74<br>0.09<br>(0.07)                           | 0.84<br>0.61<br>0.11<br>0.73<br>0.10<br>(0.05)                           | 1.05<br>0.51<br>0.09<br>0.69<br>0.10<br>(0.07)                           | 1.35<br>0.49<br>0.08<br>0.70<br>0.08<br>(0.33)<br>0.05                   |
| NTAC Reserve Regulation NYISO Cost of Operations FERC Fee Recovery Uplift Uplift: Local Reliability Share                                                         | 0.91<br>0.46<br>0.09<br>0.68<br>0.08<br>(0.15)<br>0.07                   | 0.70<br>0.43<br>0.08<br>0.69<br>0.09<br>(0.23)<br>0.06                   | 0.86<br>0.47<br>0.09<br>0.68<br>0.09<br>(0.19)<br>0.07                   | 0.91<br>0.50<br>0.08<br>0.66<br>0.10<br>(0.08)<br>0.14                   | 1.05<br>0.53<br>0.10<br>0.71<br>0.11<br>0.09<br>0.32                   | 0.95<br>0.45<br>0.08<br>0.74<br>0.09<br>(0.05)                           | 1.24<br>0.39<br>0.06<br>0.76<br>0.06<br>0.07<br>0.38                   | 1.03<br>0.39<br>0.07<br>0.75<br>0.07<br>0.17<br>0.50                   | 0.78<br>0.42<br>0.09<br>0.74<br>0.09<br>(0.07)<br>0.22                   | 0.84<br>0.61<br>0.11<br>0.73<br>0.10<br>(0.05)<br>0.08                   | 1.05<br>0.51<br>0.09<br>0.69<br>0.10<br>(0.07)<br>0.12                   | 1.35<br>0.49<br>0.08<br>0.70<br>0.08<br>(0.33)                           |
| NTAC Reserve Regulation NYISO Cost of Operations FERC Fee Recovery Uplift Uplift: Local Reliability Share Uplift: Statewide Share                                 | 0.91<br>0.46<br>0.09<br>0.68<br>0.08<br>(0.15)<br>0.07<br>(0.22)         | 0.70<br>0.43<br>0.08<br>0.69<br>0.09<br>(0.23)<br>0.06<br>(0.29)         | 0.86<br>0.47<br>0.09<br>0.68<br>0.09<br>(0.19)<br>0.07<br>(0.26)         | 0.91<br>0.50<br>0.08<br>0.66<br>0.10<br>(0.08)<br>0.14<br>(0.21)         | 1.05<br>0.53<br>0.10<br>0.71<br>0.11<br>0.09<br>0.32<br>(0.23)         | 0.95<br>0.45<br>0.08<br>0.74<br>0.09<br>(0.05)<br>0.24<br>(0.29)         | 1.24<br>0.39<br>0.06<br>0.76<br>0.06<br>0.07<br>0.38<br>(0.31)         | 1.03<br>0.39<br>0.07<br>0.75<br>0.07<br>0.17<br>0.50<br>(0.33)         | 0.78<br>0.42<br>0.09<br>0.74<br>0.09<br>(0.07)<br>0.22<br>(0.28)         | 0.84<br>0.61<br>0.11<br>0.73<br>0.10<br>(0.05)<br>0.08<br>(0.13)         | 1.05<br>0.51<br>0.09<br>0.69<br>0.10<br>(0.07)<br>0.12<br>(0.19)         | 1.35<br>0.49<br>0.08<br>0.70<br>0.08<br>(0.33)<br>0.05<br>(0.38)         |
| NTAC Reserve Regulation NYISO Cost of Operations FERC Fee Recovery Uplift Uplift: Local Reliability Share Uplift: Statewide Share Voltage Support and Black Start | 0.91<br>0.46<br>0.09<br>0.68<br>0.08<br>(0.15)<br>0.07<br>(0.22)<br>0.44 | 0.70<br>0.43<br>0.08<br>0.69<br>0.09<br>(0.23)<br>0.06<br>(0.29)<br>0.44 | 0.86<br>0.47<br>0.09<br>0.68<br>0.09<br>(0.19)<br>0.07<br>(0.26)<br>0.44 | 0.91<br>0.50<br>0.08<br>0.66<br>0.10<br>(0.08)<br>0.14<br>(0.21)<br>0.43 | 1.05<br>0.53<br>0.10<br>0.71<br>0.11<br>0.09<br>0.32<br>(0.23)<br>0.45 | 0.95<br>0.45<br>0.08<br>0.74<br>0.09<br>(0.05)<br>0.24<br>(0.29)<br>0.45 | 1.24<br>0.39<br>0.06<br>0.76<br>0.06<br>0.07<br>0.38<br>(0.31)<br>0.46 | 1.03<br>0.39<br>0.07<br>0.75<br>0.07<br>0.17<br>0.50<br>(0.33)<br>0.46 | 0.78<br>0.42<br>0.09<br>0.74<br>0.09<br>(0.07)<br>0.22<br>(0.28)<br>0.45 | 0.84<br>0.61<br>0.11<br>0.73<br>0.10<br>(0.05)<br>0.08<br>(0.13)<br>0.45 | 1.05<br>0.51<br>0.09<br>0.69<br>0.10<br>(0.07)<br>0.12<br>(0.19)<br>0.44 | 1.35<br>0.49<br>0.08<br>0.70<br>0.08<br>(0.33)<br>0.05<br>(0.38)<br>0.45 |