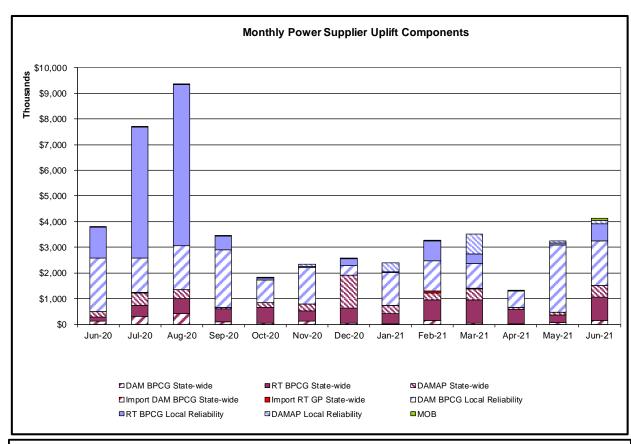

DAM Bid Production Cost Guarantees for Virtual Transactions are included in the chart and are shown from the inception of Virtual Transactions. These values are small and cannot be identified on the chart.