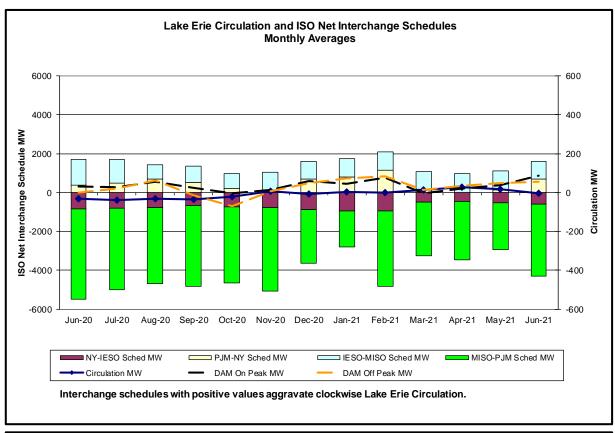

#### Reliability Performance Metrics

- Alert State Declarations
- Major Emergency State Declarations
- IROL Exceedance Times
- Balancing Area Control Performance
- Reserve Activations
- Disturbance Recovery Times
- Load Forecasting Performance
- Wind Forecasting Performance
- Wind Performance and Curtailments
- BTM Solar Performance
- BTM Solar Forecasting Performance
- Net Load Forecasting Performance
- Lake Erie Circulation and ISO Schedules