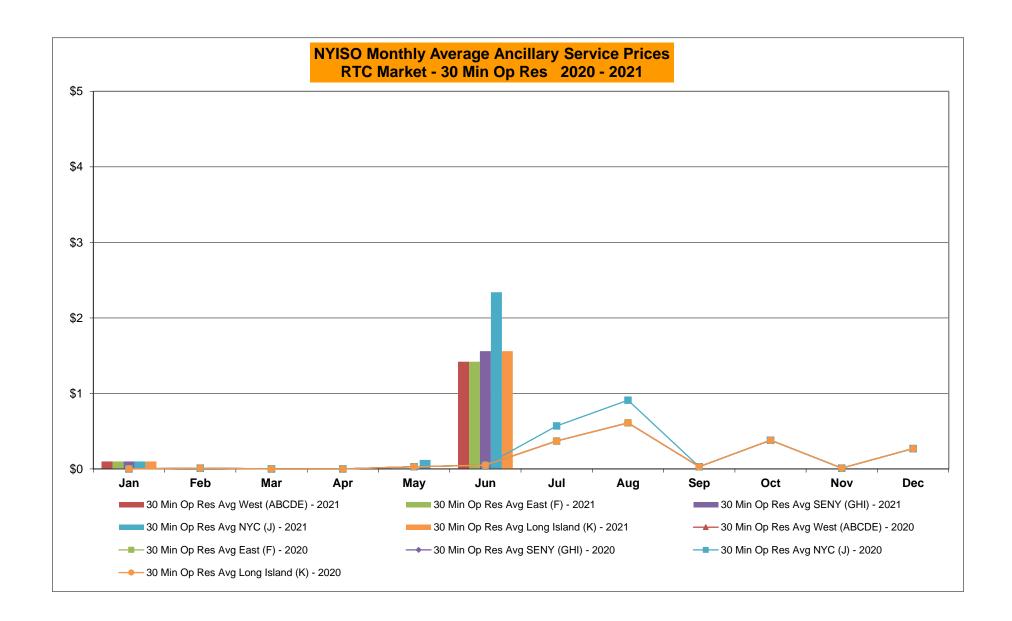

#### Market Performance Metrics

- Monthly Statewide Uplift Components and Rate
- RTM Congestion Residuals Monthly Trend
- RTM Congestion Residuals Daily Costs
- RTM Congestion Residuals Event Summary
- RTM Congestion Residuals Cost Categories
- DAM Congestion Residuals Monthly Trend
- DAM Congestion Residuals Daily Costs
- DAM Congestion Residuals Cost Categories
- NYCA Unit Uplift Components Monthly Trend
- NYCA Unit Uplift Components Daily Costs
- Local Reliability Costs Monthly Trend & Commitment Hours
- TCC Monthly Clearing Price with DAM Congestion
- ICAP Spot Market Clearing Price
- UCAP Awards