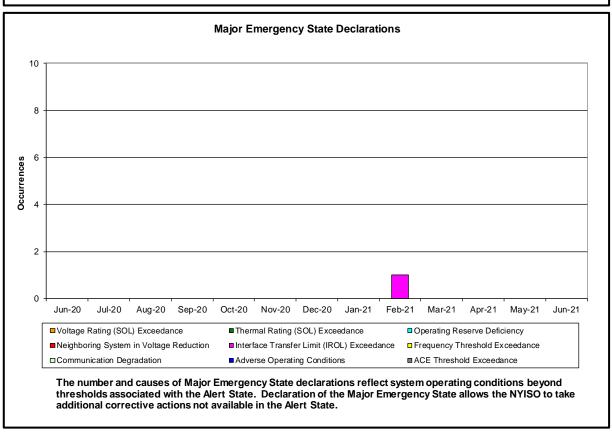

#### Reliability Performance Metrics

- Alert State Declarations
- Major Emergency State Declarations
- IROL Exceedance Times
- Balancing Area Control Performance
- Reserve Activations
- Disturbance Recovery Times
- Load Forecasting Performance
- Wind Forecasting Performance
- Wind Performance and Curtailments
- BTM Solar Performance
- BTM Solar Forecasting Performance
- Net Load Forecasting Performance
- Lake Erie Circulation and ISO Schedules