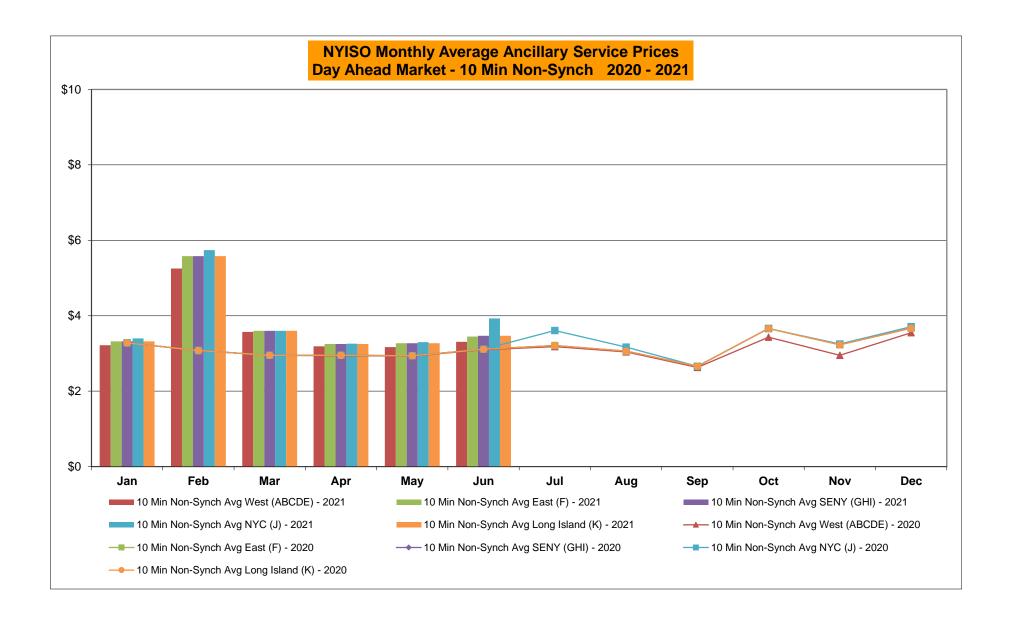

#### Market Performance Metrics

- Monthly Statewide Uplift Components and Rate
- RTM Congestion Residuals Monthly Trend
- RTM Congestion Residuals Daily Costs
- RTM Congestion Residuals Event Summary
- RTM Congestion Residuals Cost Categories
- DAM Congestion Residuals Monthly Trend
- DAM Congestion Residuals Daily Costs
- DAM Congestion Residuals Cost Categories
- NYCA Unit Uplift Components Monthly Trend
- NYCA Unit Uplift Components Daily Costs
- Local Reliability Costs Monthly Trend & Commitment Hours
- TCC Monthly Clearing Price with DAM Congestion
- ICAP Spot Market Clearing Price
- UCAP Awards