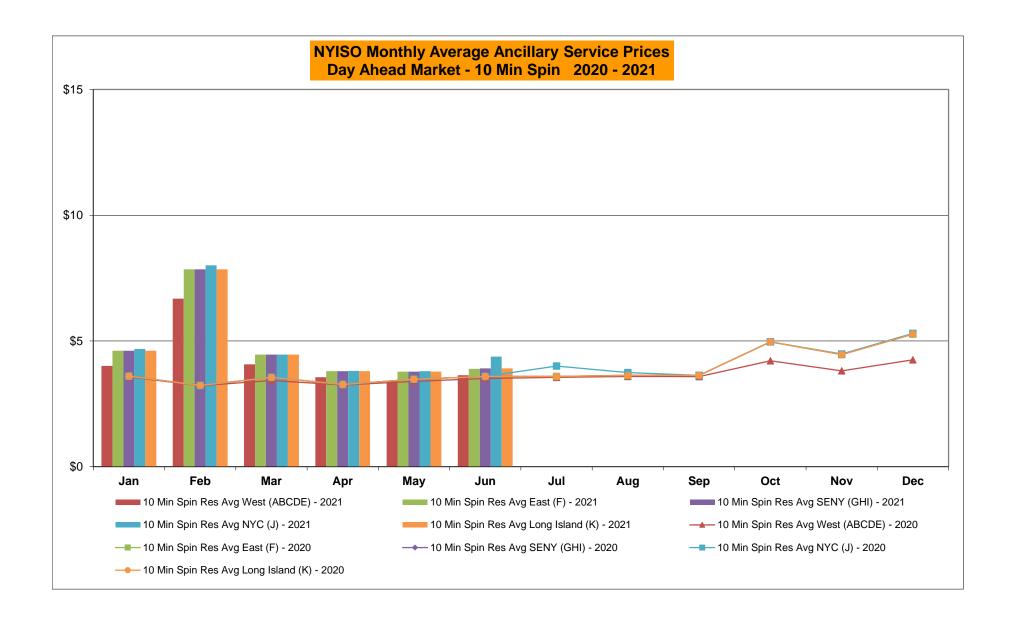

#### Market Performance Metrics

- Monthly Statewide Uplift Components and Rate
- RTM Congestion Residuals Monthly Trend
- RTM Congestion Residuals Daily Costs
- RTM Congestion Residuals Event Summary
- RTM Congestion Residuals Cost Categories
- DAM Congestion Residuals Monthly Trend
- DAM Congestion Residuals Daily Costs
- DAM Congestion Residuals Cost Categories
- NYCA Unit Uplift Components Monthly Trend
- NYCA Unit Uplift Components Daily Costs
- Local Reliability Costs Monthly Trend & Commitment Hours
- TCC Monthly Clearing Price with DAM Congestion
- ICAP Spot Market Clearing Price
- UCAP Awards