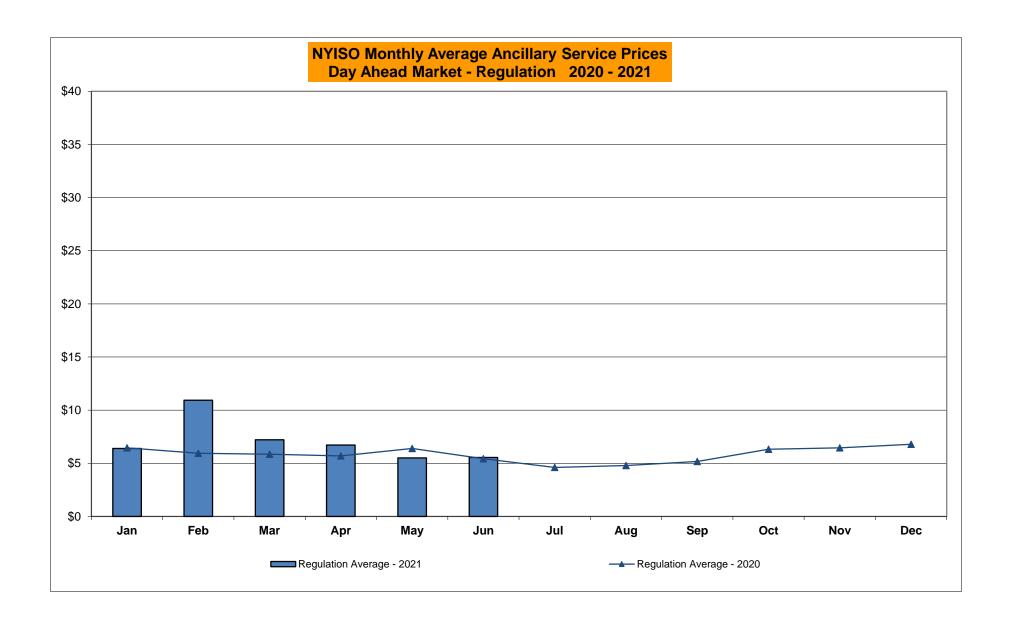

#### Market Performance Metrics

- Monthly Statewide Uplift Components and Rate
- RTM Congestion Residuals Monthly Trend
- RTM Congestion Residuals Daily Costs
- RTM Congestion Residuals Event Summary
- RTM Congestion Residuals Cost Categories
- DAM Congestion Residuals Monthly Trend
- DAM Congestion Residuals Daily Costs
- DAM Congestion Residuals Cost Categories
- NYCA Unit Uplift Components Monthly Trend
- NYCA Unit Uplift Components Daily Costs
- Local Reliability Costs Monthly Trend & Commitment Hours
- TCC Monthly Clearing Price with DAM Congestion
- ICAP Spot Market Clearing Price
- UCAP Awards