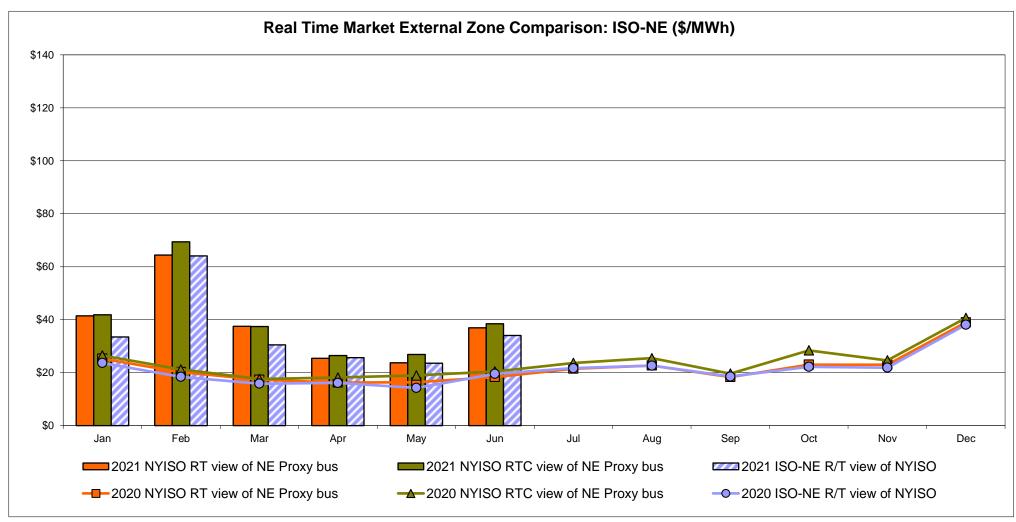

| Controllable<br>Line<br>34.53<br>15.00 | Controllable<br>Line<br>15.96<br>11.44 |
| Unweighted Price * Standard Deviation  RTC LBMP  Unweighted Price * Standard Deviation | Zone O<br>25.94<br>11.85<br>27.85 | QUEBEC<br>(Wheel) (IIIIIIIIIIIIIIIIIIIIIIIIIIIIIIIIIIII | QUEBEC mport/Export)  Zone M  23.29 11.86 | Zone P<br>30.99<br>13.29<br>34.09 | <b>Zone N</b> 34.93 16.19 | SOUND<br>CABLE<br>Controllable<br>Line<br>42.48<br>29.52 | NORWALK Controllable Line 35.85 14.12 | 27.78<br>37.78<br>15.94                | 233.14<br>11.27                        | Controllable<br>Line<br>34.53<br>15.00 | Controllable<br>Line<br>15.96<br>11.44 |

Market Mitigation and Analysis Prepared: 7/9/2021 4:12 PM

<sup>\*</sup> Straight LBMP averages

















# **External Comparison ISO-New England**





# **External Comparison PJM**





## **External Comparison Ontario IESO**





Notes: Exchange factor used for June 2021 was 0.818330605564648 to US

HOEP: Hourly Ontario Energy Price Pre-Dispatch: Projected Energy Price

## **External Controllable Line: Cross Sound Cable (New England)**





#### Note:

ISO-NE Forecast is an advisory posting @ 18:00 day before.

The DAM and R/T prices at the Shorham 13899 interface are used for ISO-NE.

The DAM and R/T prices at the CSC interface are used for NYISO.

# **External Controllable Line: Northport - Norwalk (New England)**





#### Note:

ISO-NE Forecast is an advisory posting @ 18:00 day before.

The DAM and R/T prices at the Northport 138 interface are used for ISO-NE.

The DAM and R/T prices at the 1385 interface are used for NYISO.

# *