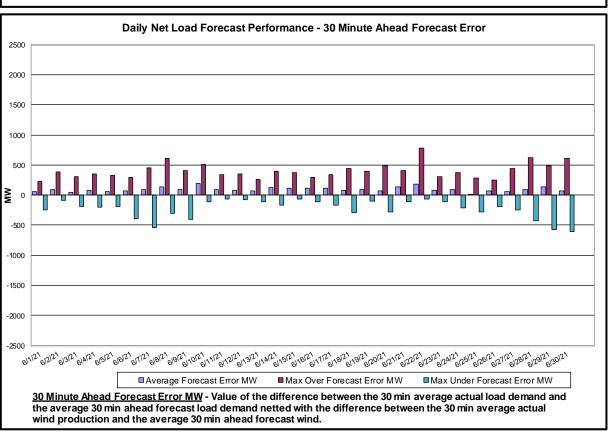

#### Reliability Performance Metrics

- Alert State Declarations
- Major Emergency State Declarations
- IROL Exceedance Times
- Balancing Area Control Performance
- Reserve Activations
- Disturbance Recovery Times
- Load Forecasting Performance
- Wind Forecasting Performance
- Wind Performance and Curtailments
- BTM Solar Performance
- BTM Solar Forecasting Performance
- Net Load Forecasting Performance
- Lake Erie Circulation and ISO Schedules