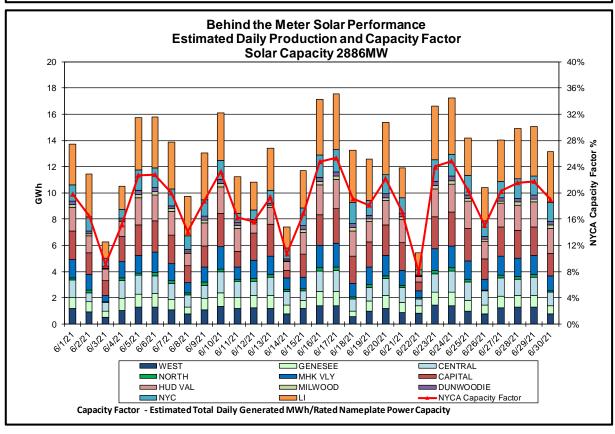

#### Reliability Performance Metrics

- Alert State Declarations
- Major Emergency State Declarations
- IROL Exceedance Times
- Balancing Area Control Performance
- Reserve Activations
- Disturbance Recovery Times
- Load Forecasting Performance
- Wind Forecasting Performance
- Wind Performance and Curtailments
- BTM Solar Performance
- BTM Solar Forecasting Performance
- Net Load Forecasting Performance
- Lake Erie Circulation and ISO Schedules