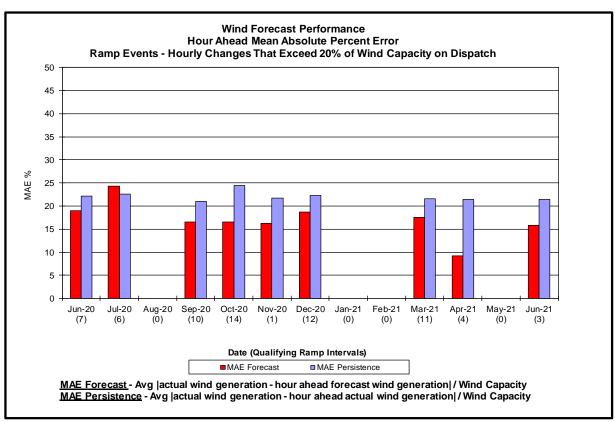

#### Reliability Performance Metrics

- Alert State Declarations
- Major Emergency State Declarations
- IROL Exceedance Times
- Balancing Area Control Performance
- Reserve Activations
- Disturbance Recovery Times
- Load Forecasting Performance
- Wind Forecasting Performance
- Wind Performance and Curtailments
- BTM Solar Performance
- BTM Solar Forecasting Performance
- Net Load Forecasting Performance
- Lake Erie Circulation and ISO Schedules