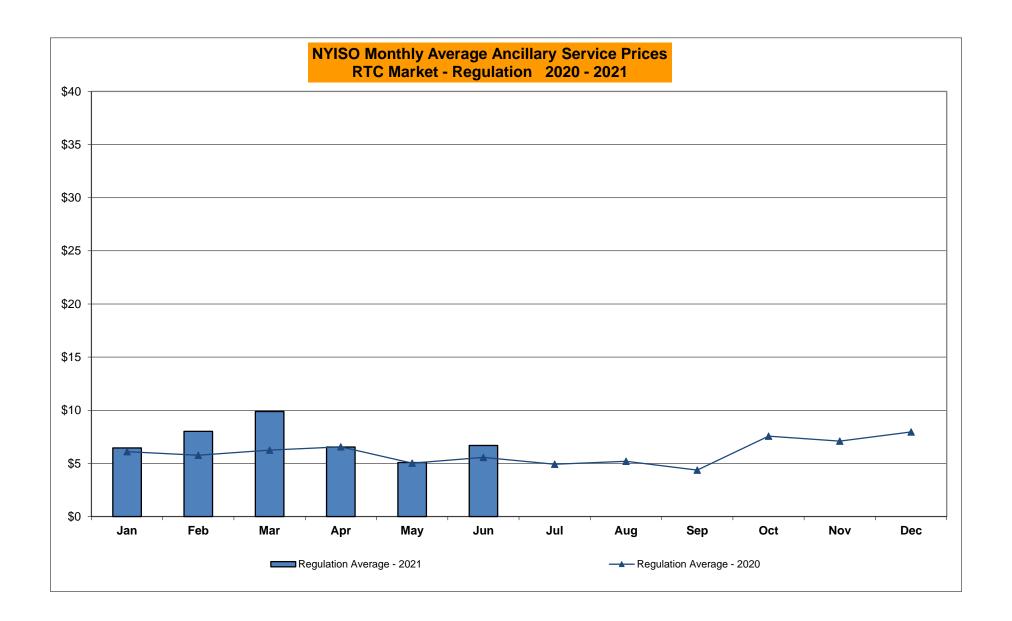

#### Market Performance Metrics

- Monthly Statewide Uplift Components and Rate
- RTM Congestion Residuals Monthly Trend
- RTM Congestion Residuals Daily Costs
- RTM Congestion Residuals Event Summary
- RTM Congestion Residuals Cost Categories
- DAM Congestion Residuals Monthly Trend
- DAM Congestion Residuals Daily Costs
- DAM Congestion Residuals Cost Categories
- NYCA Unit Uplift Components Monthly Trend
- NYCA Unit Uplift Components Daily Costs
- Local Reliability Costs Monthly Trend & Commitment Hours
- TCC Monthly Clearing Price with DAM Congestion
- ICAP Spot Market Clearing Price
- UCAP Awards