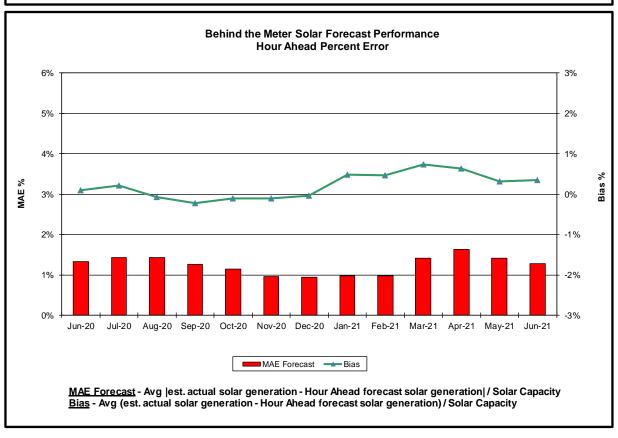

#### Reliability Performance Metrics

- Alert State Declarations
- Major Emergency State Declarations
- IROL Exceedance Times
- Balancing Area Control Performance
- Reserve Activations
- Disturbance Recovery Times
- Load Forecasting Performance
- Wind Forecasting Performance
- Wind Performance and Curtailments
- BTM Solar Performance
- BTM Solar Forecasting Performance
- Net Load Forecasting Performance
- Lake Erie Circulation and ISO Schedules