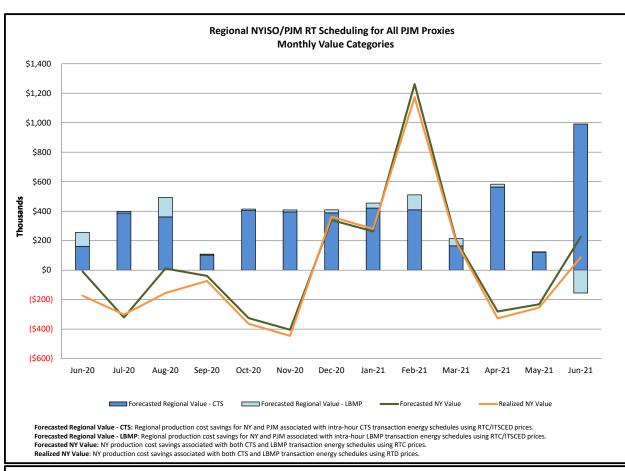

The following table identifies the estimated production cost savings associated with the Broader Regional Market initiatives.

|                                                                 | Current Month | Year-to-Date |
|-----------------------------------------------------------------|---------------|--------------|
|                                                                 | Value (\$M)   | Value (\$M)  |
| NY Savings from PJM-NY Congestion Coordination                  | \$0.04        | \$11.20      |
| NY Savings from PJM-NY Coordinated Transaction Scheduling       | \$0.09        | \$1.15       |
| NY Savings from NE-NY Coordinated Transaction Scheduling        | \$0.33        | (\$2.30)     |
| Total NY Savings                                                | \$0.46        | \$10.05      |
|                                                                 |               |              |
| Regional Savings from PJM-NY Coordinated Transaction Scheduling | \$0.84        | \$2.72       |
| Regional Savings from NE-NY Coordinated Transaction Scheduling  | \$0.16        | (\$0.21)     |
| Total Regional Savings                                          | \$0.99        | \$2.51       |

Realized NY Value: NY production cost savings associated with both CTS and LBMP transaction energy schedules using RTD prices.