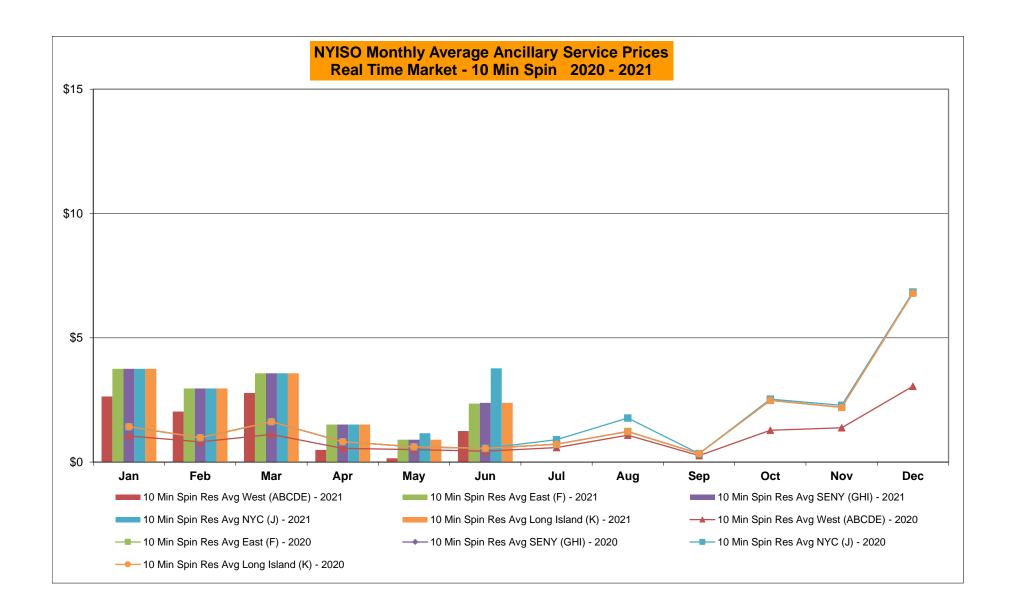

## NYISO Average Cost/MWh (Energy and Ancillary Services) \* from the LBMP Customer point of view

| 2021                                                                                                                                                              | <u>January</u>                                                           | <u>February</u>                                                          | <u>March</u>                                                             | <u>April</u>                                                             | <u>May</u>                                                             | <u>June</u>                                                              | <u>July</u>                                                            | <u>August</u>                                                          | September                                                                | <u>October</u>                                                           | <u>November</u>                                                          | <u>December</u>                                                          |
|-------------------------------------------------------------------------------------------------------------------------------------------------------------------|--------------------------------------------------------------------------|--------------------------------------------------------------------------|--------------------------------------------------------------------------|--------------------------------------------------------------------------|------------------------------------------------------------------------|--------------------------------------------------------------------------|------------------------------------------------------------------------|------------------------------------------------------------------------|--------------------------------------------------------------------------|--------------------------------------------------------------------------|--------------------------------------------------------------------------|--------------------------------------------------------------------------|
| LBMP                                                                                                                                                              | 37.83                                                                    | 63.70                                                                    | 28.59                                                                    | 22.79                                                                    | 25.72                                                                  | 39.37                                                                    |                                                                        |                                                                        |                                                                          |                                                                          |                                                                          |                                                                          |
| NTAC                                                                                                                                                              | 1.35                                                                     | 1.20                                                                     | 1.26                                                                     | 1.54                                                                     | 2.09                                                                   | 2.05                                                                     |                                                                        |                                                                        |                                                                          |                                                                          |                                                                          |                                                                          |
| Reserve                                                                                                                                                           | 0.49                                                                     | 0.81                                                                     | 0.57                                                                     | 0.56                                                                     | 0.54                                                                   | 0.45                                                                     |                                                                        |                                                                        |                                                                          |                                                                          |                                                                          |                                                                          |
| Regulation                                                                                                                                                        | 0.07                                                                     | 0.13                                                                     | 0.09                                                                     | 0.10                                                                     | 0.08                                                                   | 0.07                                                                     |                                                                        |                                                                        |                                                                          |                                                                          |                                                                          |                                                                          |
| NYISO Cost of Operations                                                                                                                                          | 0.74                                                                     | 0.74                                                                     | 0.74                                                                     | 0.74                                                                     | 0.76                                                                   | 0.76                                                                     |                                                                        |                                                                        |                                                                          |                                                                          |                                                                          |                                                                          |
| FERC Fee Recovery                                                                                                                                                 | 0.08                                                                     | 0.09                                                                     | 0.09                                                                     | 0.11                                                                     | 0.10                                                                   | 0.08                                                                     |                                                                        |                                                                        |                                                                          |                                                                          |                                                                          |                                                                          |
| Uplift                                                                                                                                                            | (0.31)                                                                   | (0.15)                                                                   | 0.11                                                                     | (0.12)                                                                   | (0.19)                                                                 | (0.50)                                                                   |                                                                        |                                                                        |                                                                          |                                                                          |                                                                          |                                                                          |
| Uplift: Local Reliability Share                                                                                                                                   | 0.09                                                                     | 0.15                                                                     | 0.11                                                                     | 0.06                                                                     | 0.22                                                                   | 0.17                                                                     |                                                                        |                                                                        |                                                                          |                                                                          |                                                                          |                                                                          |
| Uplift: Statewide Share                                                                                                                                           | (0.40)                                                                   | (0.30)                                                                   | 0.00                                                                     | (0.18)                                                                   | (0.41)                                                                 | (0.68)                                                                   |                                                                        |                                                                        |                                                                          |                                                                          |                                                                          |                                                                          |
| Voltage Support and Black Start _                                                                                                                                 | 0.43                                                                     | 0.43                                                                     | 0.43                                                                     | 0.44                                                                     | 0.44                                                                   | 0.44                                                                     |                                                                        |                                                                        |                                                                          |                                                                          |                                                                          |                                                                          |
| Avg Monthly Cost                                                                                                                                                  | 40.61                                                                    | 66.87                                                                    | 31.81                                                                    | 26.06                                                                    | 29.45                                                                  | 42.65                                                                    |                                                                        |                                                                        |                                                                          |                                                                          |                                                                          |                                                                          |
| Avg YTD Cost                                                                                                                                                      | 40.69                                                                    | 52.99                                                                    | 46.57                                                                    | 42.41                                                                    | 40.10                                                                  | 40.59                                                                    |                                                                        |                                                                        |                                                                          |                                                                          |                                                                          |                                                                          |
|                                                                                                                                                                   |                                                                          |                                                                          |                                                                          |                                                                          |                                                                        |                                                                          |                                                                        |                                                                        |                                                                          |                                                                          |                                                                          |                                                                          |
| TSA \$ per NYC MWh                                                                                                                                                | 0.00                                                                     | 0.00                                                                     | 0.00                                                                     | 0.00                                                                     | 0.52                                                                   | 0.90                                                                     |                                                                        |                                                                        |                                                                          |                                                                          |                                                                          |                                                                          |
| 2020                                                                                                                                                              | January                                                                  | <u>February</u>                                                          | March                                                                    | <u>April</u>                                                             | <u>May</u>                                                             | <u>June</u>                                                              | <u>July</u>                                                            | August                                                                 | September                                                                | October                                                                  | <u>November</u>                                                          | <u>December</u>                                                          |
| LBMP                                                                                                                                                              |                                                                          |                                                                          |                                                                          |                                                                          |                                                                        |                                                                          | <u> </u>                                                               | ·                                                                      | <u> </u>                                                                 | 0 010.00.                                                                |                                                                          |                                                                          |
| LDIVIP                                                                                                                                                            | 24.77                                                                    | 21.11                                                                    | 17.11                                                                    | 15.77                                                                    | 16.14                                                                  | 21.36                                                                    | 28.86                                                                  | 26.13                                                                  | 20.52                                                                    | 20.90                                                                    | 22.57                                                                    | 33.70                                                                    |
|                                                                                                                                                                   | 24.77<br>0.91                                                            | 21.11<br>0.70                                                            | 17.11<br>0.86                                                            | 15.77<br>0.91                                                            | 16.14<br>1.05                                                          | 21.36<br>0.95                                                            | 28.86<br>1.24                                                          | 26.13<br>1.03                                                          | 20.52<br>0.78                                                            | 20.90<br>0.84                                                            | 22.57<br>1.05                                                            | 33.70<br>1.35                                                            |
| NTAC                                                                                                                                                              | 0.91                                                                     | 0.70                                                                     | 0.86                                                                     | 0.91                                                                     | 1.05                                                                   | 0.95                                                                     | 1.24                                                                   | 1.03                                                                   | 0.78                                                                     | 0.84                                                                     | 1.05                                                                     | 1.35                                                                     |
| NTAC<br>Reserve                                                                                                                                                   | 0.91<br>0.46                                                             | 0.70<br>0.43                                                             | 0.86<br>0.47                                                             | 0.91<br>0.50                                                             | 1.05<br>0.53                                                           | 0.95<br>0.45                                                             | 1.24<br>0.39                                                           | 1.03<br>0.39                                                           | 0.78<br>0.42                                                             | 0.84<br>0.61                                                             | 1.05<br>0.51                                                             | 1.35<br>0.49                                                             |
| NTAC<br>Reserve<br>Regulation                                                                                                                                     | 0.91<br>0.46<br>0.09                                                     | 0.70<br>0.43<br>0.08                                                     | 0.86                                                                     | 0.91                                                                     | 1.05                                                                   | 0.95                                                                     | 1.24                                                                   | 1.03<br>0.39<br>0.07                                                   | 0.78                                                                     | 0.84                                                                     | 1.05                                                                     | 1.35<br>0.49<br>0.08                                                     |
| NTAC<br>Reserve<br>Regulation<br>NYISO Cost of Operations                                                                                                         | 0.91<br>0.46                                                             | 0.70<br>0.43                                                             | 0.86<br>0.47<br>0.09                                                     | 0.91<br>0.50<br>0.08                                                     | 1.05<br>0.53<br>0.10                                                   | 0.95<br>0.45<br>0.08                                                     | 1.24<br>0.39<br>0.06                                                   | 1.03<br>0.39                                                           | 0.78<br>0.42<br>0.09                                                     | 0.84<br>0.61<br>0.11                                                     | 1.05<br>0.51<br>0.09                                                     | 1.35<br>0.49                                                             |
| NTAC<br>Reserve<br>Regulation                                                                                                                                     | 0.91<br>0.46<br>0.09<br>0.68                                             | 0.70<br>0.43<br>0.08<br>0.69<br>0.09                                     | 0.86<br>0.47<br>0.09<br>0.68<br>0.09                                     | 0.91<br>0.50<br>0.08<br>0.66                                             | 1.05<br>0.53<br>0.10<br>0.71                                           | 0.95<br>0.45<br>0.08<br>0.74                                             | 1.24<br>0.39<br>0.06<br>0.76                                           | 1.03<br>0.39<br>0.07<br>0.75                                           | 0.78<br>0.42<br>0.09<br>0.74                                             | 0.84<br>0.61<br>0.11<br>0.73                                             | 1.05<br>0.51<br>0.09<br>0.69<br>0.10                                     | 1.35<br>0.49<br>0.08<br>0.70<br>0.08                                     |
| NTAC<br>Reserve<br>Regulation<br>NYISO Cost of Operations<br>FERC Fee Recovery                                                                                    | 0.91<br>0.46<br>0.09<br>0.68<br>0.08                                     | 0.70<br>0.43<br>0.08<br>0.69                                             | 0.86<br>0.47<br>0.09<br>0.68                                             | 0.91<br>0.50<br>0.08<br>0.66<br>0.10                                     | 1.05<br>0.53<br>0.10<br>0.71<br>0.11                                   | 0.95<br>0.45<br>0.08<br>0.74<br>0.09                                     | 1.24<br>0.39<br>0.06<br>0.76<br>0.06                                   | 1.03<br>0.39<br>0.07<br>0.75<br>0.07                                   | 0.78<br>0.42<br>0.09<br>0.74<br>0.09                                     | 0.84<br>0.61<br>0.11<br>0.73<br>0.10                                     | 1.05<br>0.51<br>0.09<br>0.69                                             | 1.35<br>0.49<br>0.08<br>0.70                                             |
| NTAC<br>Reserve<br>Regulation<br>NYISO Cost of Operations<br>FERC Fee Recovery<br>Uplift                                                                          | 0.91<br>0.46<br>0.09<br>0.68<br>0.08<br>(0.15)                           | 0.70<br>0.43<br>0.08<br>0.69<br>0.09<br>(0.23)                           | 0.86<br>0.47<br>0.09<br>0.68<br>0.09<br>(0.19)                           | 0.91<br>0.50<br>0.08<br>0.66<br>0.10<br>(0.08)                           | 1.05<br>0.53<br>0.10<br>0.71<br>0.11<br>0.09                           | 0.95<br>0.45<br>0.08<br>0.74<br>0.09<br>(0.05)                           | 1.24<br>0.39<br>0.06<br>0.76<br>0.06<br>0.07                           | 1.03<br>0.39<br>0.07<br>0.75<br>0.07<br>0.17                           | 0.78<br>0.42<br>0.09<br>0.74<br>0.09<br>(0.07)                           | 0.84<br>0.61<br>0.11<br>0.73<br>0.10<br>(0.05)                           | 1.05<br>0.51<br>0.09<br>0.69<br>0.10<br>(0.07)                           | 1.35<br>0.49<br>0.08<br>0.70<br>0.08<br>(0.33)<br>0.05                   |
| NTAC Reserve Regulation NYISO Cost of Operations FERC Fee Recovery Uplift Uplift: Local Reliability Share                                                         | 0.91<br>0.46<br>0.09<br>0.68<br>0.08<br>(0.15)<br>0.07                   | 0.70<br>0.43<br>0.08<br>0.69<br>0.09<br>(0.23)<br>0.06                   | 0.86<br>0.47<br>0.09<br>0.68<br>0.09<br>(0.19)<br>0.07                   | 0.91<br>0.50<br>0.08<br>0.66<br>0.10<br>(0.08)<br>0.14                   | 1.05<br>0.53<br>0.10<br>0.71<br>0.11<br>0.09<br>0.32                   | 0.95<br>0.45<br>0.08<br>0.74<br>0.09<br>(0.05)                           | 1.24<br>0.39<br>0.06<br>0.76<br>0.06<br>0.07<br>0.38                   | 1.03<br>0.39<br>0.07<br>0.75<br>0.07<br>0.17<br>0.50                   | 0.78<br>0.42<br>0.09<br>0.74<br>0.09<br>(0.07)<br>0.22                   | 0.84<br>0.61<br>0.11<br>0.73<br>0.10<br>(0.05)<br>0.08                   | 1.05<br>0.51<br>0.09<br>0.69<br>0.10<br>(0.07)<br>0.12                   | 1.35<br>0.49<br>0.08<br>0.70<br>0.08<br>(0.33)                           |
| NTAC Reserve Regulation NYISO Cost of Operations FERC Fee Recovery Uplift Uplift: Local Reliability Share Uplift: Statewide Share                                 | 0.91<br>0.46<br>0.09<br>0.68<br>0.08<br>(0.15)<br>0.07<br>(0.22)         | 0.70<br>0.43<br>0.08<br>0.69<br>0.09<br>(0.23)<br>0.06<br>(0.29)         | 0.86<br>0.47<br>0.09<br>0.68<br>0.09<br>(0.19)<br>0.07<br>(0.26)         | 0.91<br>0.50<br>0.08<br>0.66<br>0.10<br>(0.08)<br>0.14<br>(0.21)         | 1.05<br>0.53<br>0.10<br>0.71<br>0.11<br>0.09<br>0.32<br>(0.23)         | 0.95<br>0.45<br>0.08<br>0.74<br>0.09<br>(0.05)<br>0.24<br>(0.29)         | 1.24<br>0.39<br>0.06<br>0.76<br>0.06<br>0.07<br>0.38<br>(0.31)         | 1.03<br>0.39<br>0.07<br>0.75<br>0.07<br>0.17<br>0.50<br>(0.33)         | 0.78<br>0.42<br>0.09<br>0.74<br>0.09<br>(0.07)<br>0.22<br>(0.28)         | 0.84<br>0.61<br>0.11<br>0.73<br>0.10<br>(0.05)<br>0.08<br>(0.13)         | 1.05<br>0.51<br>0.09<br>0.69<br>0.10<br>(0.07)<br>0.12<br>(0.19)         | 1.35<br>0.49<br>0.08<br>0.70<br>0.08<br>(0.33)<br>0.05<br>(0.38)         |
| NTAC Reserve Regulation NYISO Cost of Operations FERC Fee Recovery Uplift Uplift: Local Reliability Share Uplift: Statewide Share Voltage Support and Black Start | 0.91<br>0.46<br>0.09<br>0.68<br>0.08<br>(0.15)<br>0.07<br>(0.22)<br>0.44 | 0.70<br>0.43<br>0.08<br>0.69<br>0.09<br>(0.23)<br>0.06<br>(0.29)<br>0.44 | 0.86<br>0.47<br>0.09<br>0.68<br>0.09<br>(0.19)<br>0.07<br>(0.26)<br>0.44 | 0.91<br>0.50<br>0.08<br>0.66<br>0.10<br>(0.08)<br>0.14<br>(0.21)<br>0.43 | 1.05<br>0.53<br>0.10<br>0.71<br>0.11<br>0.09<br>0.32<br>(0.23)<br>0.45 | 0.95<br>0.45<br>0.08<br>0.74<br>0.09<br>(0.05)<br>0.24<br>(0.29)<br>0.45 | 1.24<br>0.39<br>0.06<br>0.76<br>0.06<br>0.07<br>0.38<br>(0.31)<br>0.46 | 1.03<br>0.39<br>0.07<br>0.75<br>0.07<br>0.17<br>0.50<br>(0.33)<br>0.46 | 0.78<br>0.42<br>0.09<br>0.74<br>0.09<br>(0.07)<br>0.22<br>(0.28)<br>0.45 | 0.84<br>0.61<br>0.11<br>0.73<br>0.10<br>(0.05)<br>0.08<br>(0.13)<br>0.45 | 1.05<br>0.51<br>0.09<br>0.69<br>0.10<br>(0.07)<br>0.12<br>(0.19)<br>0.44 | 1.35<br>0.49<br>0.08<br>0.70<br>0.08<br>(0.33)<br>0.05<br>(0.38)<br>0.45 |