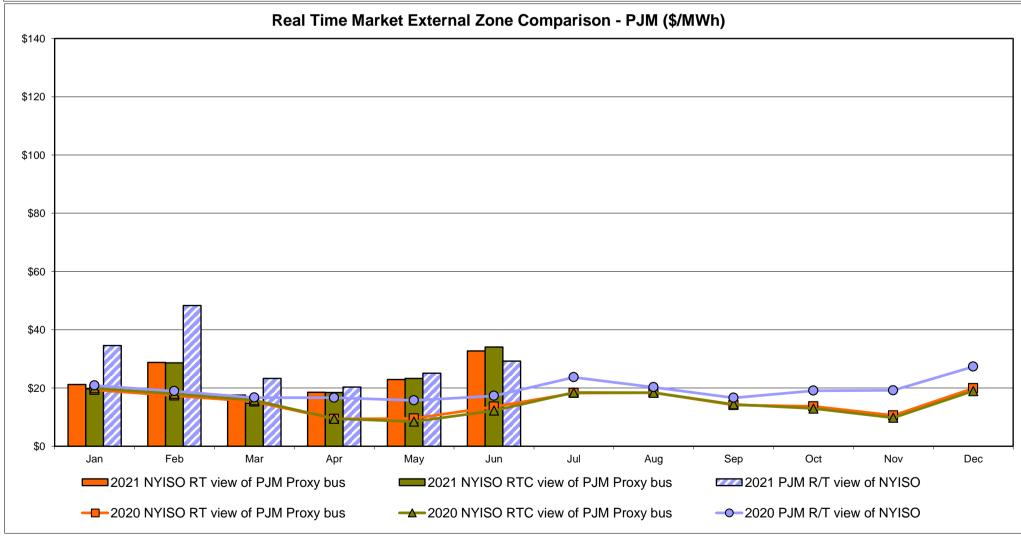

#### Broader Regional Market Performance Metrics

- PAR Interconnection Congestion Coordination Monthly Value
- PAR Interconnection Congestion Coordination Daily Value
- Regional Generation Congestion Coordination Monthly Value
- Regional Generation Congestion Coordination Daily Value
- Regional RT Scheduling PJM Monthly Value
- Regional RT Scheduling PJM Daily Value