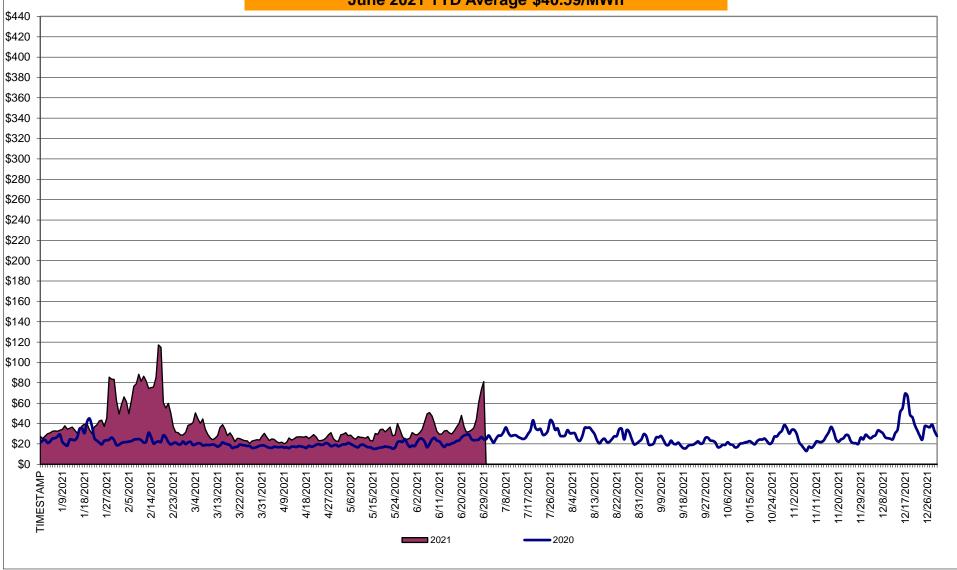

## Market Performance Highlights June 2021

- LBMP for June is \$39.37/MWh; higher than \$25.72/MWh in May 2021 and \$21.36/MWh in June 2020.
  - Day Ahead Load Weighted LBMPs and Real Time Load Weighted LBMPs are higher compared to May.
- June 2021 average year-to-date monthly cost of \$40.59/MWh is an 83% increase from \$22.21/MWh in June 2020.
- Average daily sendout is 458 GWh/day in June; higher than 365 GWh/day in May 2021 and 430 GWh/day in June 2020.
- Natural gas prices and distillate prices are higher compared to the previous month.
  - Natural Gas (Transco Z6 NY) was \$2.61/MMBtu, up from \$2.37/MMBtu in May.
  - Natural gas prices are up 81.2% year-over-year.
  - Jet Kerosene Gulf Coast was \$13.71/MMBtu, up from \$12.92/MMBtu in May.
  - Ultra Low Sulfur No.2 Diesel NY Harbor was \$15.12/MMBtu, up from \$14.39/MMBtu in May.
  - Distillate prices are up 87.9% year-over-year.
- Uplift per MWh is lower compared to the previous month.
  - Uplift (not including NYISO cost of operations) is (\$0.50)/MWh; lower than (\$0.19)/MWh in May.
    - Local Reliability Share is \$0.17/MWh, lower than \$0.22/MWh in May.
    - Statewide Share is (\$0.68)/MWh, lower than (\$0.41)/MWh in May.
  - TSA \$ per NYC MWh is \$0.90/MWh.
  - Total uplift costs (Schedule 1 components including NYISO Cost of Operations) are lower than May.

# Daily NYISO Average Cost/MWh (Energy & Ancillary Services)\* 2020 Annual Average \$25.70/MWh June 2020 YTD Average \$22.21/MWh June 2021 YTD Average \$40.59/MWh

<sup>\*</sup> Excludes ICAP payments.