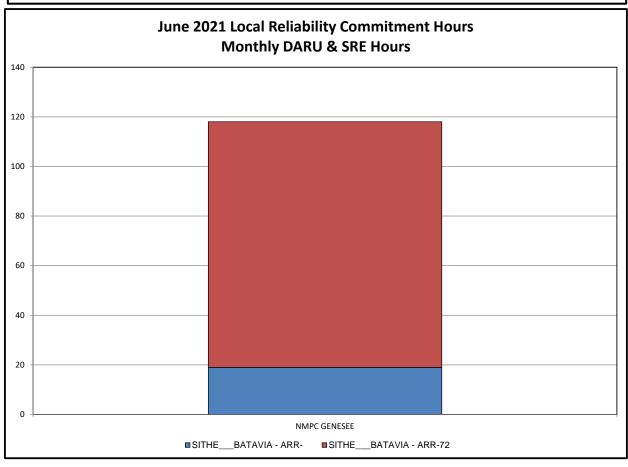

#### Market Performance Metrics

- Monthly Statewide Uplift Components and Rate
- RTM Congestion Residuals Monthly Trend
- RTM Congestion Residuals Daily Costs
- RTM Congestion Residuals Event Summary
- RTM Congestion Residuals Cost Categories
- DAM Congestion Residuals Monthly Trend
- DAM Congestion Residuals Daily Costs
- DAM Congestion Residuals Cost Categories
- NYCA Unit Uplift Components Monthly Trend
- NYCA Unit Uplift Components Daily Costs
- Local Reliability Costs Monthly Trend & Commitment Hours
- TCC Monthly Clearing Price with DAM Congestion
- ICAP Spot Market Clearing Price
- UCAP Awards