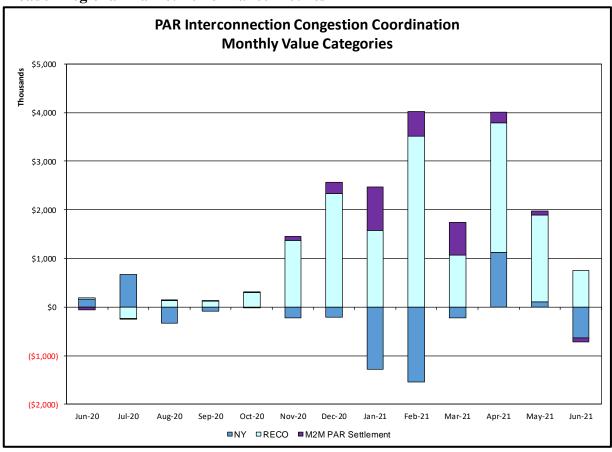

#### **PAR Interconnection Congestion Coordination**

<u>Category</u> NY <u>Description</u>

Represents the value NY realizes from Market-to-Market PAR Coordination when

experiencing congestion. This is the estimated savings to NY for additional deliveries into NY

**RECO** Represents the value of PJM's obligation to deliver 80% of service to RECO load over

Ramapo 5018. This is the estimated reduction in NYCA congestion due to the PJM delivery

of RECO over Ramapo 5018.

M2M PAR Settlement Market-to-Market PAR Coordination settlement on coordinated flowgates. Through April 2017

this value was included in the NY and RECO categories. The positive sign convention

indicates settlement to NY while the negative indicates settlement to PJM.