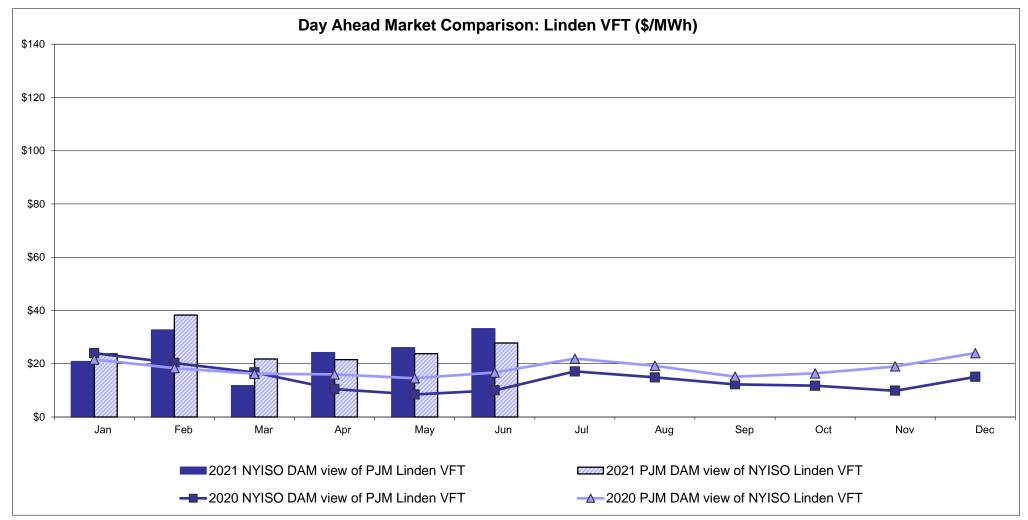

#### Broader Regional Market Performance Metrics

- PAR Interconnection Congestion Coordination Monthly Value
- PAR Interconnection Congestion Coordination Daily Value
- Regional Generation Congestion Coordination Monthly Value
- Regional Generation Congestion Coordination Daily Value
- Regional RT Scheduling PJM Monthly Value
- Regional RT Scheduling PJM Daily Value