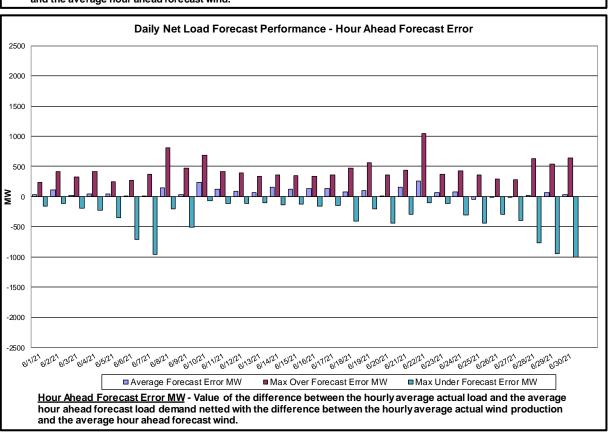

#### Reliability Performance Metrics

- Alert State Declarations
- Major Emergency State Declarations
- IROL Exceedance Times
- Balancing Area Control Performance
- Reserve Activations
- Disturbance Recovery Times
- Load Forecasting Performance
- Wind Forecasting Performance
- Wind Performance and Curtailments
- BTM Solar Performance
- BTM Solar Forecasting Performance
- Net Load Forecasting Performance
- Lake Erie Circulation and ISO Schedules