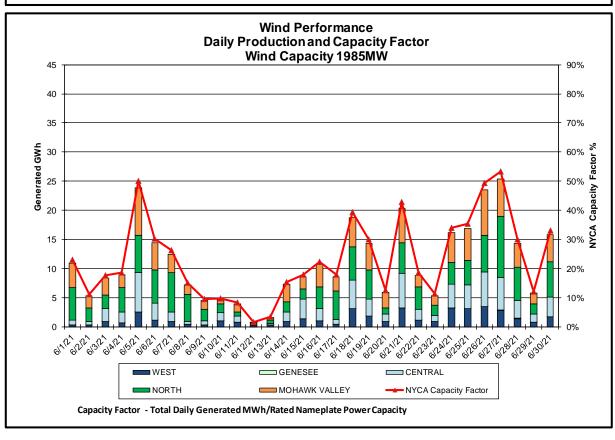

#### Reliability Performance Metrics

- Alert State Declarations
- Major Emergency State Declarations
- IROL Exceedance Times
- Balancing Area Control Performance
- Reserve Activations
- Disturbance Recovery Times
- Load Forecasting Performance
- Wind Forecasting Performance
- Wind Performance and Curtailments
- BTM Solar Performance
- BTM Solar Forecasting Performance
- Net Load Forecasting Performance
- Lake Erie Circulation and ISO Schedules