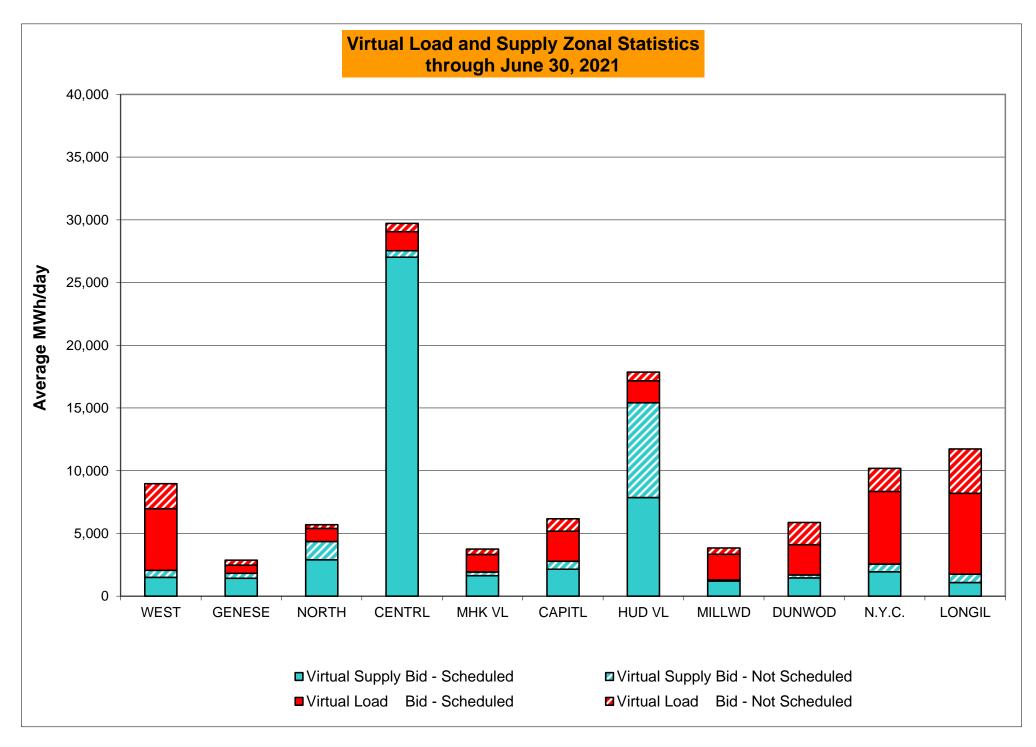

r>9<br>744<br>1.21%<br>0.93%<br>3.00 | 1<br>720<br>0.14%<br>0.23%<br>3<br>8,826<br>0.03%<br>0.08%<br>15<br>720<br>2.08%<br>1.12% | 1<br>744<br>0.13%<br>0.22%<br>1<br>9,128<br>0.01%<br>0.07%<br>5<br>744<br>0.67%<br>1.06% | 2<br>744<br>0.27%<br>0.22%<br>4<br>9,156<br>0.04%<br>0.06%<br>6<br>744<br>0.81%<br>1.02%<br>3.00 | 0<br>720<br>0.00%<br>0.20%<br>0<br>8,810<br>0.00%<br>0.06%<br>0<br>720<br>0.00%<br>0.91% | 2<br>744<br>0.27%<br>0.20%<br>5<br>9,048<br>0.06%<br>0.06%<br>27<br>744<br>3.63%<br>1.19% | 0<br>721<br>0.00%<br>0.19%<br>0<br>8,790<br>0.00%<br>0.05%<br>10<br>721<br>1.39%<br>1.21% | 0<br>744<br>0.00%<br>0.17%<br>0<br>9,083<br>0.00%<br>0.05%<br>12<br>744<br>1.61%<br>1.24% |

<sup>\*</sup>Calendar days from reservation date; for June 2018 forward, business days from market date









#### Virtual Load and Supply Zonal Statistics (Average MWh/day) - 2021 Virtual Load Bid **Virtual Supply Bid Virtual Load Bid Virtual Supply Bid** Virtual Load Bid **Virtual Supply Bid** Not Not Not Not Not Not Date Scheduled Scheduled Scheduled Scheduled Date Scheduled Scheduled Scheduled Scheduled Date Scheduled Scheduled Scheduled Scheduled Zone Zone Zone MHK VL DUNWOD **WEST** 1,076 2,000 Jan-21 6,262 1,726 2,018 Jan-21 1,537 548 1,967 531 Jan-21 1,881 2,339 475 Feb-21 4,588 1,544 1,842 959 Feb-21 1,031 584 2,081 392 Feb-21 912 1,806 2,015 568 Mar-21 5,696 840 1,144 893 Mar-21 1,669 305 1,402 524 Mar-21 1,303 817 1,780 1,142 6,747 1,100 1,948 873 1,741 1,982 670 1,519 638 2,166 524 Apr-21 Apr-21 366 Apr-21 2,009 3,219 461 7,289 1,632 1,432 630 May-21 1,279 353 447 May-21 868 1,347 Ma