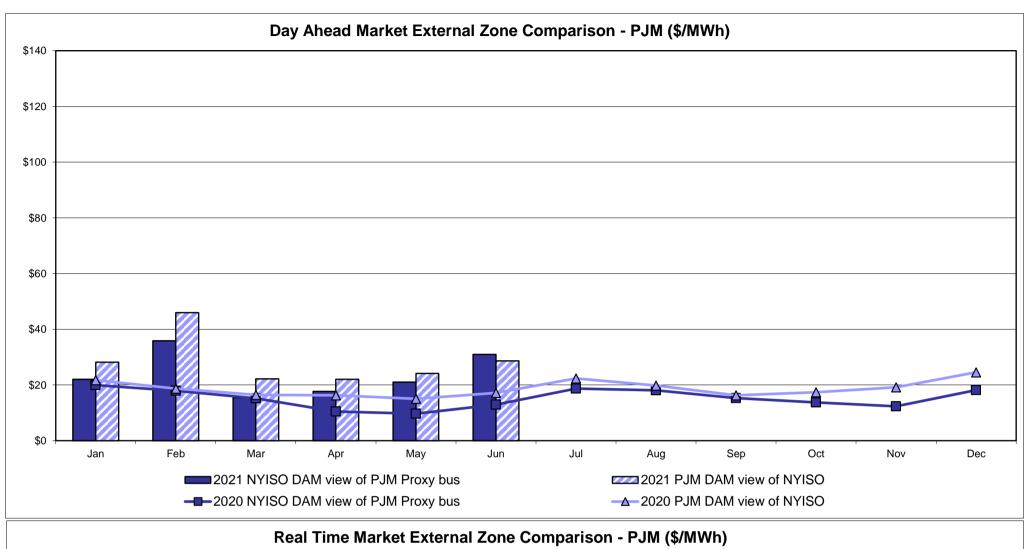

br>15.00 | Controllable<br>Line<br>15.96<br>11.44 |
| Unweighted Price * Standard Deviation  RTC LBMP  Unweighted Price * Standard Deviation | Zone O<br>25.94<br>11.85<br>27.85 | QUEBEC<br>(Wheel) (IIIIIIIIIIIIIIIIIIIIIIIIIIIIIIIIIIII | QUEBEC mport/Export)  Zone M  23.29 11.86 | Zone P<br>30.99<br>13.29<br>34.09 | <b>Zone N</b> 34.93 16.19 | SOUND<br>CABLE<br>Controllable<br>Line<br>42.48<br>29.52 | NORWALK Controllable Line 35.85 14.12 | 27.78<br>37.78<br>15.94                | 233.14<br>11.27                        | Controllable<br>Line<br>34.53<br>15.00 | Controllable<br>Line<br>15.96<br>11.44 |

Market Mitigation and Analysis Prepared: 7/9/2021 4:12 PM

<sup>\*</sup> Straight LBMP averages

















# **External Comparison ISO-New England**





# **External Comparison PJM**





## **External Comparison Ontario IESO**





Notes: Exchange factor used for June 2021 was 0.818330605564648 to US

HOEP: Hourly Ontario Energy Price Pre-Dispatch: Projected Energy Price

## **External Controllable Line: Cross Sound Cable (New England)**





#### Note:

ISO-NE Forecast is an advisory posting @ 18:00 day before.

The DAM and R/T prices at the Shorham 13899 interface are used for ISO-NE.

The DAM and R/T prices at the CSC interface are used for NYISO.

# **External Controllable Line: Northport - Norwalk (New England)**





#### Note:

ISO-NE Forecast is an advisory posting @ 18:00 day before.

The DAM and R/T prices at the Northport 138 interface are used for ISO-NE.

The DAM and R/T prices at the 1385 interface are used for NYISO.

# **External Controllable Line: Nept