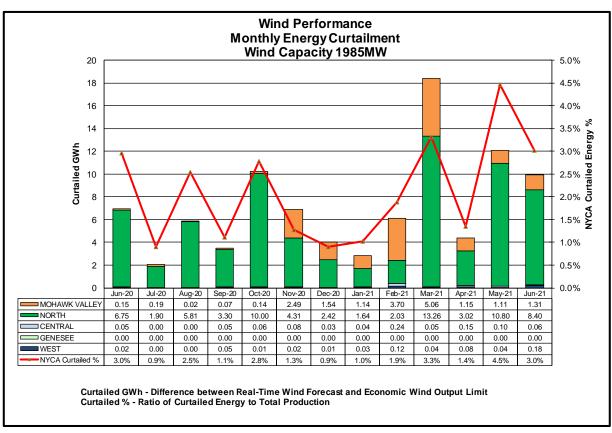

#### Reliability Performance Metrics

- Alert State Declarations
- Major Emergency State Declarations
- IROL Exceedance Times
- Balancing Area Control Performance
- Reserve Activations
- Disturbance Recovery Times
- Load Forecasting Performance
- Wind Forecasting Performance
- Wind Performance and Curtailments
- BTM Solar Performance
- BTM Solar Forecasting Performance
- Net Load Forecasting Performance
- Lake Erie Circulation and ISO Schedules