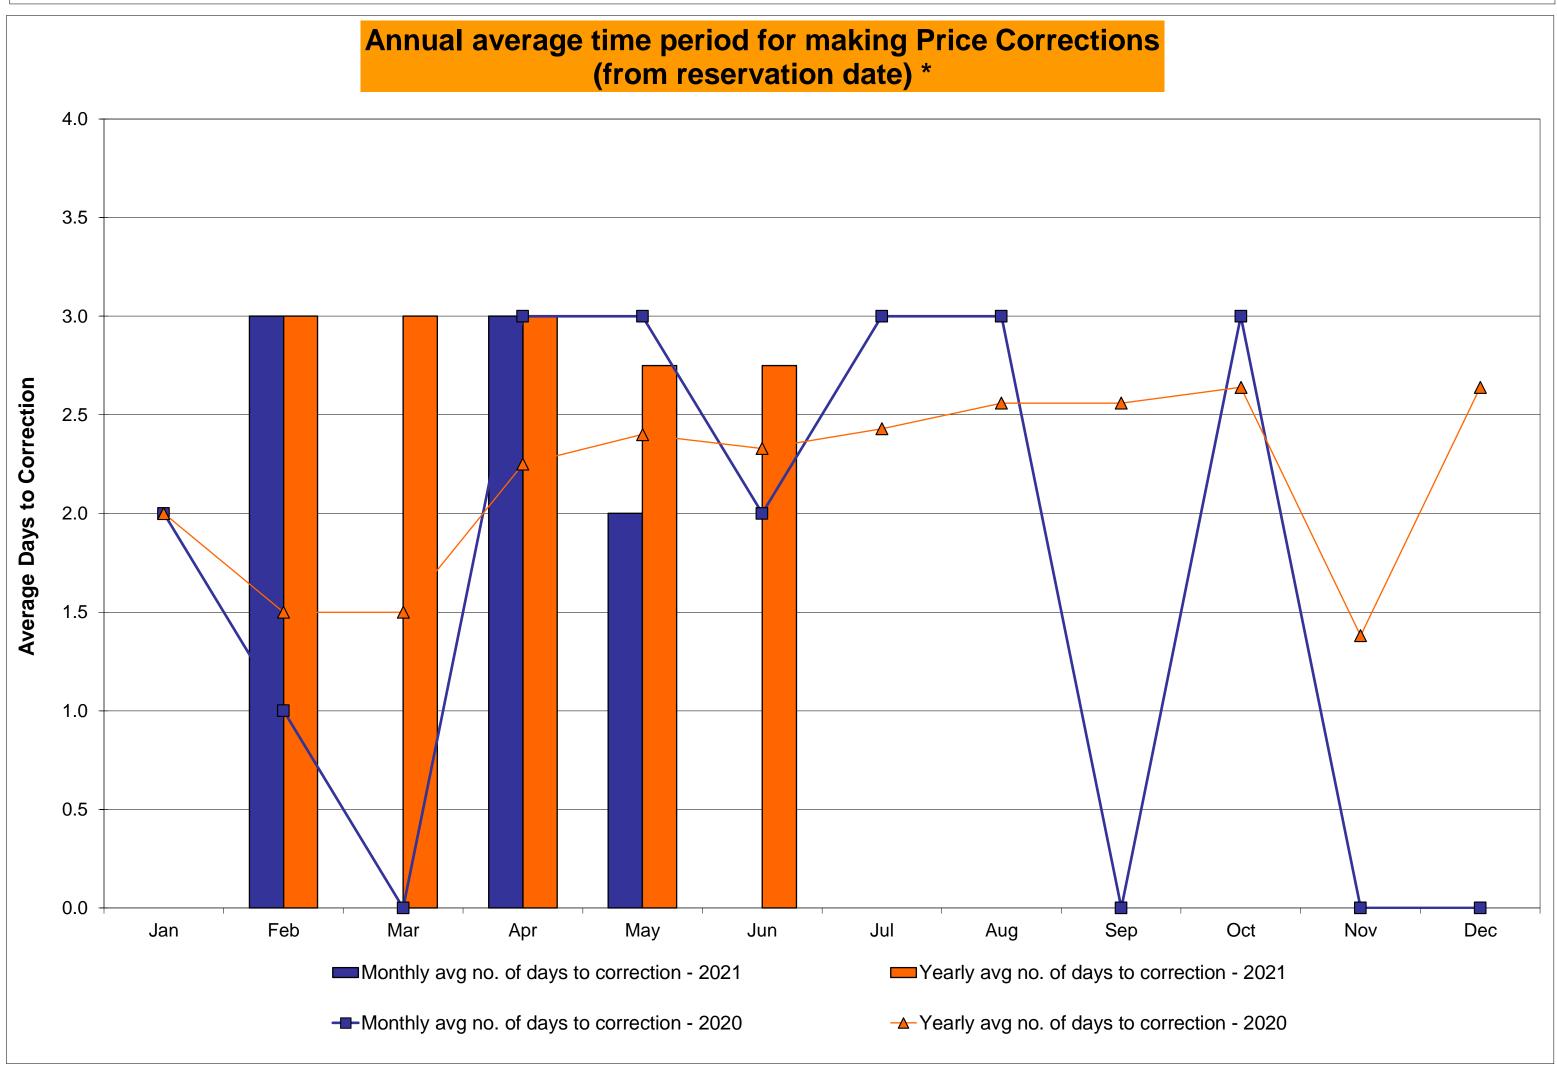

9%<br>9<br>744<br>1.21%<br>0.93%<br>3.00 | 1<br>720<br>0.14%<br>0.23%<br>3<br>8,826<br>0.03%<br>0.08%<br>15<br>720<br>2.08%<br>1.12% | 1<br>744<br>0.13%<br>0.22%<br>1<br>9,128<br>0.01%<br>0.07%<br>5<br>744<br>0.67%<br>1.06% | 2<br>744<br>0.27%<br>0.22%<br>4<br>9,156<br>0.04%<br>0.06%<br>6<br>744<br>0.81%<br>1.02%<br>3.00 | 0<br>720<br>0.00%<br>0.20%<br>0<br>8,810<br>0.00%<br>0.06%<br>0<br>720<br>0.00%<br>0.91% | 2<br>744<br>0.27%<br>0.20%<br>5<br>9,048<br>0.06%<br>0.06%<br>27<br>744<br>3.63%<br>1.19% | 0<br>721<br>0.00%<br>0.19%<br>0<br>8,790<br>0.00%<br>0.05%<br>10<br>721<br>1.39%<br>1.21% | 0<br>744<br>0.00%<br>0.17%<br>0<br>9,083<br>0.00%<br>0.05%<br>12<br>744<br>1.61%<br>1.24% |

<sup>\*</sup>Calendar days from reservation date; for June 2018 forward, business days from market date









#### Virtual Load and Supply Zonal Statistics (Average MWh/day) - 2021 Virtual Load Bid **Virtual Supply Bid Virtual Load Bid Virtual Supply Bid** Virtual Load Bid **Virtual Supply Bid** Not Not Not Not Not Not Date Scheduled Scheduled Scheduled Scheduled Date Scheduled Scheduled Scheduled Scheduled Date Scheduled Scheduled Scheduled Scheduled Zone Zone Zone MHK VL DUNWOD **WEST** 1,076 2,000 Jan-21 6,262 1,726 2,018 Jan-21 1,537 548 1,967 531 Jan-21 1,881 2,339 475 Feb-21 4,588 1,544 1,842 959 Feb-21 1,031 584 2,081 392 Feb-21 912 1,806 2,015 568 Mar-21 5,696 840 1,144 893 Mar-21 1,669 305 1,402 524 Mar-21 1,303 817 1,780 1,142 6,747 1,100 1,948 873 1,741 1,982 670 1,519 638 2,166 524 Apr-21 Apr-21 366 Apr-21 2,009 3,219 461 7,289 1,632 1,432 630 May-21 1,279 353 447 May-21 868 1,34