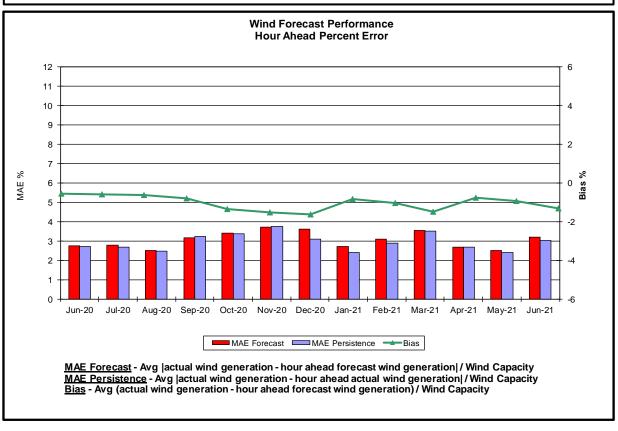

#### Reliability Performance Metrics

- Alert State Declarations
- Major Emergency State Declarations
- IROL Exceedance Times
- Balancing Area Control Performance
- Reserve Activations
- Disturbance Recovery Times
- Load Forecasting Performance
- Wind Forecasting Performance
- Wind Performance and Curtailments
- BTM Solar Performance
- BTM Solar Forecasting Performance
- Net Load Forecasting Performance
- Lake Erie Circulation and ISO Schedules