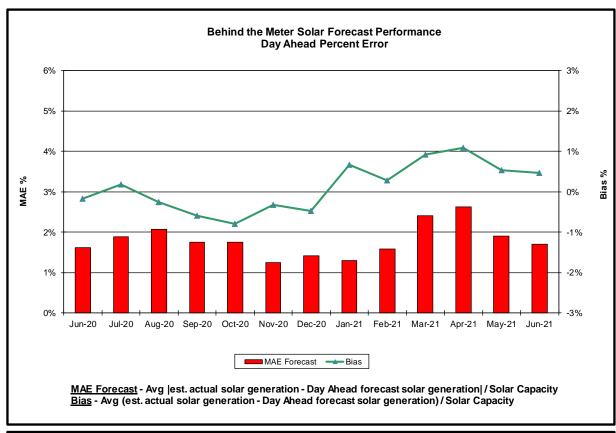

#### Reliability Performance Metrics

- Alert State Declarations
- Major Emergency State Declarations
- IROL Exceedance Times
- Balancing Area Control Performance
- Reserve Activations
- Disturbance Recovery Times
- Load Forecasting Performance
- Wind Forecasting Performance
- Wind Performance and Curtailments
- BTM Solar Performance
- BTM Solar Forecasting Performance
- Net Load Forecasting Performance
- Lake Erie Circulation and ISO Schedules