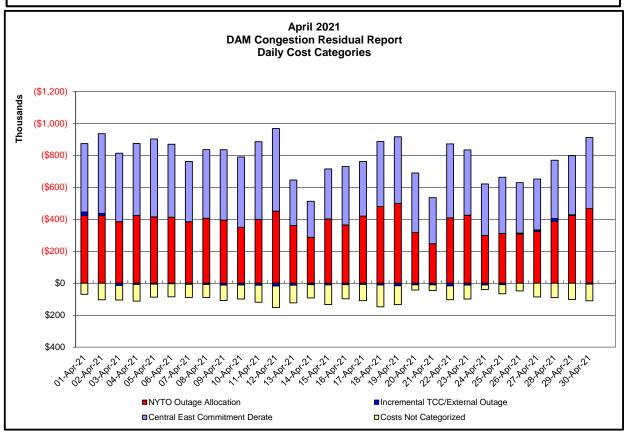

| Day-                                       | Ahead Market Co                              | ngestion Residual Categories                                                                                                                                                       |                                                                                          |
|--------------------------------------------|----------------------------------------------|------------------------------------------------------------------------------------------------------------------------------------------------------------------------------------|------------------------------------------------------------------------------------------|
| <u>Category</u><br>NYTO Outage Allocation  | <u>Cost Assignment</u><br>Responsible TO     | Events Types Direct allocation to NYTO's responsible for transmission equipment status change.                                                                                     | Event Examples DAM scheduled outage for equipment modeled inservice for the TCC Auction. |
| Incremental TCC/External Outage<br>Impacts | All TO by<br>Monthly<br>Allocation<br>Factor | Allocation associated with transmission equipment status change caused by change in status of external equipment or change in status of equipment associated with Incremental TCC. | Tie line required out-of-<br>service by TO of<br>neighboring control area.               |
| Central East Commitment Derate             | All TO by<br>Monthly<br>Allocation<br>Factor | Reductions in the DAM Central East_VC limit as compared to the TCC Auction limit, which are not associated with transmission line outages.                                         |                                                                                          |