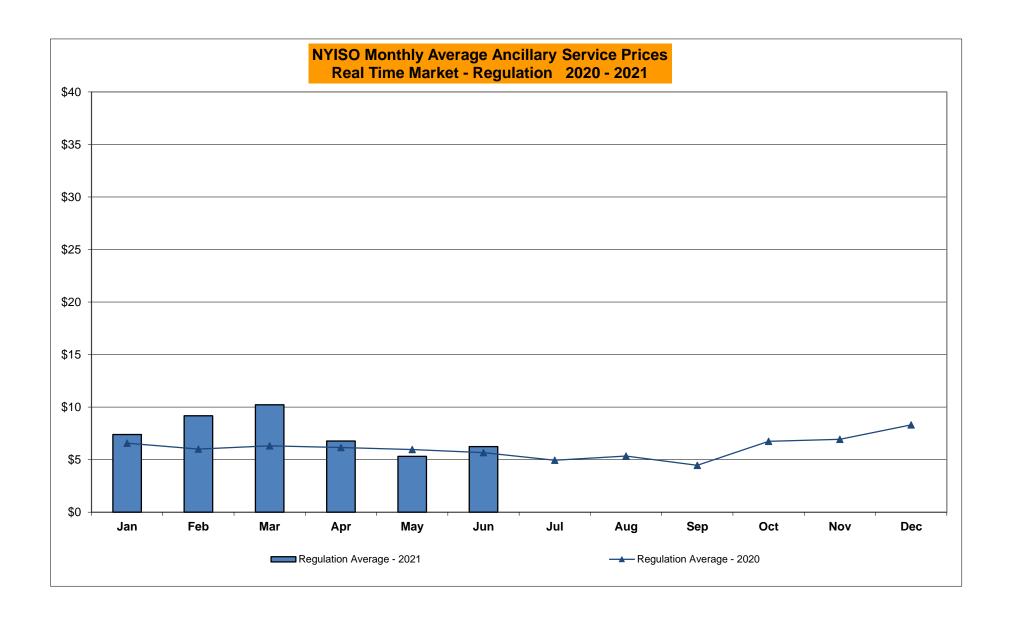

## NYISO Average Cost/MWh (Energy and Ancillary Services) \* from the LBMP Customer point of view

| 2021                                                                                                                                                              | <u>January</u>                                                           | <u>February</u>                                                          | <u>March</u>                                                             | <u>April</u>                                                             | <u>May</u>                                                             | <u>June</u>                                                              | <u>July</u>                                                            | <u>August</u>                                                          | September                                                                | <u>October</u>                                                           | <u>November</u>                                                          | <u>December</u>                                                          |
|-------------------------------------------------------------------------------------------------------------------------------------------------------------------|--------------------------------------------------------------------------|--------------------------------------------------------------------------|--------------------------------------------------------------------------|--------------------------------------------------------------------------|------------------------------------------------------------------------|--------------------------------------------------------------------------|------------------------------------------------------------------------|------------------------------------------------------------------------|--------------------------------------------------------------------------|--------------------------------------------------------------------------|--------------------------------------------------------------------------|--------------------------------------------------------------------------|
| LBMP                                                                                                                                                              | 37.83                                                                    | 63.70                                                                    | 28.59                                                                    | 22.79                                                                    | 25.72                                                                  | 39.37                                                                    |                                                                        |                                                                        |                                                                          |                                                                          |                                                                          |                                                                          |
| NTAC                                                                                                                                                              | 1.35                                                                     | 1.20                                                                     | 1.26                                                                     | 1.54                                                                     | 2.09                                                                   | 2.05                                                                     |                                                                        |                                                                        |                                                                          |                                                                          |                                                                          |                                                                          |
| Reserve                                                                                                                                                           | 0.49                                                                     | 0.81                                                                     | 0.57                                                                     | 0.56                                                                     | 0.54                                                                   | 0.45                                                                     |                                                                        |                                                                        |                                                                          |                                                                          |                                                                          |                                                                          |
| Regulation                                                                                                                                                        | 0.07                                                                     | 0.13                                                                     | 0.09                                                                     | 0.10                                                                     | 0.08                                                                   | 0.07                                                                     |                                                                        |                                                                        |                                                                          |                                                                          |                                                                          |                                                                          |
| NYISO Cost of Operations                                                                                                                                          | 0.74                                                                     | 0.74                                                                     | 0.74                                                                     | 0.74                                                                     | 0.76                                                                   | 0.76                                                                     |                                                                        |                                                                        |                                                                          |                                                                          |                                                                          |                                                                          |
| FERC Fee Recovery                                                                                                                                                 | 0.08                                                                     | 0.09                                                                     | 0.09                                                                     | 0.11                                                                     | 0.10                                                                   | 0.08                                                                     |                                                                        |                                                                        |                                                                          |                                                                          |                                                                          |                                                                          |
| Uplift                                                                                                                                                            | (0.31)                                                                   | (0.15)                                                                   | 0.11                                                                     | (0.12)                                                                   | (0.19)                                                                 | (0.50)                                                                   |                                                                        |                                                                        |                                                                          |                                                                          |                                                                          |                                                                          |
| Uplift: Local Reliability Share                                                                                                                                   | 0.09                                                                     | 0.15                                                                     | 0.11                                                                     | 0.06                                                                     | 0.22                                                                   | 0.17                                                                     |                                                                        |                                                                        |                                                                          |                                                                          |                                                                          |                                                                          |
| Uplift: Statewide Share                                                                                                                                           | (0.40)                                                                   | (0.30)                                                                   | 0.00                                                                     | (0.18)                                                                   | (0.41)                                                                 | (0.68)                                                                   |                                                                        |                                                                        |                                                                          |                                                                          |                                                                          |                                                                          |
| Voltage Support and Black Start _                                                                                                                                 | 0.43                                                                     | 0.43                                                                     | 0.43                                                                     | 0.44                                                                     | 0.44                                                                   | 0.44                                                                     |                                                                        |                                                                        |                                                                          |                                                                          |                                                                          |                                                                          |
| Avg Monthly Cost                                                                                                                                                  | 40.61                                                                    | 66.87                                                                    | 31.81                                                                    | 26.06                                                                    | 29.45                                                                  | 42.65                                                                    |                                                                        |                                                                        |                                                                          |                                                                          |                                                                          |                                                                          |
| Avg YTD Cost                                                                                                                                                      | 40.69                                                                    | 52.99                                                                    | 46.57                                                                    | 42.41                                                                    | 40.10                                                                  | 40.59                                                                    |                                                                        |                                                                        |                                                                          |                                                                          |                                                                          |                                                                          |
|                                                                                                                                                                   |                                                                          |                                                                          |                                                                          |                                                                          |                                                                        |                                                                          |                                                                        |                                                                        |                                                                          |                                                                          |                                                                          |                                                                          |
| TSA \$ per NYC MWh                                                                                                                                                | 0.00                                                                     | 0.00                                                                     | 0.00                                                                     | 0.00                                                                     | 0.52                                                                   | 0.90                                                                     |                                                                        |                                                                        |                                                                          |                                                                          |                                                                          |                                                                          |
| 2020                                                                                                                                                              | January                                                                  | <u>February</u>                                                          | March                                                                    | <u>April</u>                                                             | <u>May</u>                                                             | <u>June</u>                                                              | <u>July</u>                                                            | August                                                                 | September                                                                | October                                                                  | <u>November</u>                                                          | <u>December</u>                                                          |
| LBMP                                                                                                                                                              |                                                                          |                                                                          |                                                                          |                                                                          |                                                                        |                                                                          | <u> </u>                                                               | ·                                                                      | <u> </u>                                                                 | 0 010.00.                                                                |                                                                          |                                                                          |
| LDIVIP                                                                                                                                                            | 24.77                                                                    | 21.11                                                                    | 17.11                                                                    | 15.77                                                                    | 16.14                                                                  | 21.36                                                                    | 28.86                                                                  | 26.13                                                                  | 20.52                                                                    | 20.90                                                                    | 22.57                                                                    | 33.70                                                                    |
|                                                                                                                                                                   | 24.77<br>0.91                                                            | 21.11<br>0.70                                                            | 17.11<br>0.86                                                            | 15.77<br>0.91                                                            | 16.14<br>1.05                                                          | 21.36<br>0.95                                                            | 28.86<br>1.24                                                          | 26.13<br>1.03                                                          | 20.52<br>0.78                                                            | 20.90<br>0.84                                                            | 22.57<br>1.05                                                            | 33.70<br>1.35                                                            |
| NTAC                                                                                                                                                              | 0.91                                                                     | 0.70                                                                     | 0.86                                                                     | 0.91                                                                     | 1.05                                                                   | 0.95                                                                     | 1.24                                                                   | 1.03                                                                   | 0.78                                                                     | 0.84                                                                     | 1.05                                                                     | 1.35                                                                     |
| NTAC<br>Reserve                                                                                                                                                   | 0.91<br>0.46                                                             | 0.70<br>0.43                                                             | 0.86<br>0.47                                                             | 0.91<br>0.50                                                             | 1.05<br>0.53                                                           | 0.95<br>0.45                                                             | 1.24<br>0.39                                                           | 1.03<br>0.39                                                           | 0.78<br>0.42                                                             | 0.84<br>0.61                                                             | 1.05<br>0.51                                                             | 1.35<br>0.49                                                             |
| NTAC<br>Reserve<br>Regulation                                                                                                                                     | 0.91<br>0.46<br>0.09                                                     | 0.70<br>0.43<br>0.08                                                     | 0.86                                                                     | 0.91                                                                     | 1.05                                                                   | 0.95                                                                     | 1.24                                                                   | 1.03<br>0.39<br>0.07                                                   | 0.78                                                                     | 0.84                                                                     | 1.05                                                                     | 1.35<br>0.49<br>0.08                                                     |
| NTAC<br>Reserve<br>Regulation<br>NYISO Cost of Operations                                                                                                         | 0.91<br>0.46                                                             | 0.70<br>0.43                                                             | 0.86<br>0.47<br>0.09                                                     | 0.91<br>0.50<br>0.08                                                     | 1.05<br>0.53<br>0.10                                                   | 0.95<br>0.45<br>0.08                                                     | 1.24<br>0.39<br>0.06                                                   | 1.03<br>0.39                                                           | 0.78<br>0.42<br>0.09                                                     | 0.84<br>0.61<br>0.11                                                     | 1.05<br>0.51<br>0.09                                                     | 1.35<br>0.49                                                             |
| NTAC<br>Reserve<br>Regulation                                                                                                                                     | 0.91<br>0.46<br>0.09<br>0.68                                             | 0.70<br>0.43<br>0.08<br>0.69<br>0.09                                     | 0.86<br>0.47<br>0.09<br>0.68<br>0.09                                     | 0.91<br>0.50<br>0.08<br>0.66                                             | 1.05<br>0.53<br>0.10<br>0.71                                           | 0.95<br>0.45<br>0.08<br>0.74                                             | 1.24<br>0.39<br>0.06<br>0.76                                           | 1.03<br>0.39<br>0.07<br>0.75                                           | 0.78<br>0.42<br>0.09<br>0.74                                             | 0.84<br>0.61<br>0.11<br>0.73                                             | 1.05<br>0.51<br>0.09<br>0.69<br>0.10                                     | 1.35<br>0.49<br>0.08<br>0.70<br>0.08                                     |
| NTAC<br>Reserve<br>Regulation<br>NYISO Cost of Operations<br>FERC Fee Recovery                                                                                    | 0.91<br>0.46<br>0.09<br>0.68<br>0.08                                     | 0.70<br>0.43<br>0.08<br>0.69                                             | 0.86<br>0.47<br>0.09<br>0.68                                             | 0.91<br>0.50<br>0.08<br>0.66<br>0.10                                     | 1.05<br>0.53<br>0.10<br>0.71<br>0.11                                   | 0.95<br>0.45<br>0.08<br>0.74<br>0.09                                     | 1.24<br>0.39<br>0.06<br>0.76<br>0.06                                   | 1.03<br>0.39<br>0.07<br>0.75<br>0.07                                   | 0.78<br>0.42<br>0.09<br>0.74<br>0.09                                     | 0.84<br>0.61<br>0.11<br>0.73<br>0.10                                     | 1.05<br>0.51<br>0.09<br>0.69                                             | 1.35<br>0.49<br>0.08<br>0.70                                             |
| NTAC<br>Reserve<br>Regulation<br>NYISO Cost of Operations<br>FERC Fee Recovery<br>Uplift                                                                          | 0.91<br>0.46<br>0.09<br>0.68<br>0.08<br>(0.15)                           | 0.70<br>0.43<br>0.08<br>0.69<br>0.09<br>(0.23)                           | 0.86<br>0.47<br>0.09<br>0.68<br>0.09<br>(0.19)                           | 0.91<br>0.50<br>0.08<br>0.66<br>0.10<br>(0.08)                           | 1.05<br>0.53<br>0.10<br>0.71<br>0.11<br>0.09                           | 0.95<br>0.45<br>0.08<br>0.74<br>0.09<br>(0.05)                           | 1.24<br>0.39<br>0.06<br>0.76<br>0.06<br>0.07                           | 1.03<br>0.39<br>0.07<br>0.75<br>0.07<br>0.17                           | 0.78<br>0.42<br>0.09<br>0.74<br>0.09<br>(0.07)                           | 0.84<br>0.61<br>0.11<br>0.73<br>0.10<br>(0.05)                           | 1.05<br>0.51<br>0.09<br>0.69<br>0.10<br>(0.07)                           | 1.35<br>0.49<br>0.08<br>0.70<br>0.08<br>(0.33)<br>0.05                   |
| NTAC Reserve Regulation NYISO Cost of Operations FERC Fee Recovery Uplift Uplift: Local Reliability Share                                                         | 0.91<br>0.46<br>0.09<br>0.68<br>0.08<br>(0.15)<br>0.07                   | 0.70<br>0.43<br>0.08<br>0.69<br>0.09<br>(0.23)<br>0.06                   | 0.86<br>0.47<br>0.09<br>0.68<br>0.09<br>(0.19)<br>0.07                   | 0.91<br>0.50<br>0.08<br>0.66<br>0.10<br>(0.08)<br>0.14                   | 1.05<br>0.53<br>0.10<br>0.71<br>0.11<br>0.09<br>0.32                   | 0.95<br>0.45<br>0.08<br>0.74<br>0.09<br>(0.05)                           | 1.24<br>0.39<br>0.06<br>0.76<br>0.06<br>0.07<br>0.38                   | 1.03<br>0.39<br>0.07<br>0.75<br>0.07<br>0.17<br>0.50                   | 0.78<br>0.42<br>0.09<br>0.74<br>0.09<br>(0.07)<br>0.22                   | 0.84<br>0.61<br>0.11<br>0.73<br>0.10<br>(0.05)<br>0.08                   | 1.05<br>0.51<br>0.09<br>0.69<br>0.10<br>(0.07)<br>0.12                   | 1.35<br>0.49<br>0.08<br>0.70<br>0.08<br>(0.33)                           |
| NTAC Reserve Regulation NYISO Cost of Operations FERC Fee Recovery Uplift Uplift: Local Reliability Share Uplift: Statewide Share                                 | 0.91<br>0.46<br>0.09<br>0.68<br>0.08<br>(0.15)<br>0.07<br>(0.22)         | 0.70<br>0.43<br>0.08<br>0.69<br>0.09<br>(0.23)<br>0.06<br>(0.29)         | 0.86<br>0.47<br>0.09<br>0.68<br>0.09<br>(0.19)<br>0.07<br>(0.26)         | 0.91<br>0.50<br>0.08<br>0.66<br>0.10<br>(0.08)<br>0.14<br>(0.21)         | 1.05<br>0.53<br>0.10<br>0.71<br>0.11<br>0.09<br>0.32<br>(0.23)         | 0.95<br>0.45<br>0.08<br>0.74<br>0.09<br>(0.05)<br>0.24<br>(0.29)         | 1.24<br>0.39<br>0.06<br>0.76<br>0.06<br>0.07<br>0.38<br>(0.31)         | 1.03<br>0.39<br>0.07<br>0.75<br>0.07<br>0.17<br>0.50<br>(0.33)         | 0.78<br>0.42<br>0.09<br>0.74<br>0.09<br>(0.07)<br>0.22<br>(0.28)         | 0.84<br>0.61<br>0.11<br>0.73<br>0.10<br>(0.05)<br>0.08<br>(0.13)         | 1.05<br>0.51<br>0.09<br>0.69<br>0.10<br>(0.07)<br>0.12<br>(0.19)         | 1.35<br>0.49<br>0.08<br>0.70<br>0.08<br>(0.33)<br>0.05<br>(0.38)         |
| NTAC Reserve Regulation NYISO Cost of Operations FERC Fee Recovery Uplift Uplift: Local Reliability Share Uplift: Statewide Share Voltage Support and Black Start | 0.91<br>0.46<br>0.09<br>0.68<br>0.08<br>(0.15)<br>0.07<br>(0.22)<br>0.44 | 0.70<br>0.43<br>0.08<br>0.69<br>0.09<br>(0.23)<br>0.06<br>(0.29)<br>0.44 | 0.86<br>0.47<br>0.09<br>0.68<br>0.09<br>(0.19)<br>0.07<br>(0.26)<br>0.44 | 0.91<br>0.50<br>0.08<br>0.66<br>0.10<br>(0.08)<br>0.14<br>(0.21)<br>0.43 | 1.05<br>0.53<br>0.10<br>0.71<br>0.11<br>0.09<br>0.32<br>(0.23)<br>0.45 | 0.95<br>0.45<br>0.08<br>0.74<br>0.09<br>(0.05)<br>0.24<br>(0.29)<br>0.45 | 1.24<br>0.39<br>0.06<br>0.76<br>0.06<br>0.07<br>0.38<br>(0.31)<br>0.46 | 1.03<br>0.39<br>0.07<br>0.75<br>0.07<br>0.17<br>0.50<br>(0.33)<br>0.46 | 0.78<br>0.42<br>0.09<br>0.74<br>0.09<br>(0.07)<br>0.22<br>(0.28)<br>0.45 | 0.84<br>0.61<br>0.11<br>0.73<br>0.10<br>(0.05)<br>0.08<br>(0.13)<br>0.45 | 1.05<br>0.51<br>0.09<br>0.69<br>0.10<br>(0.07)<br>0.12<br>(0.19)<br>0.44 | 1.35<br>0.49<br>0.08<br>0.70<br>0.08<br>(0.33)<br>0.05<br>(0.38)<br>0.45 |