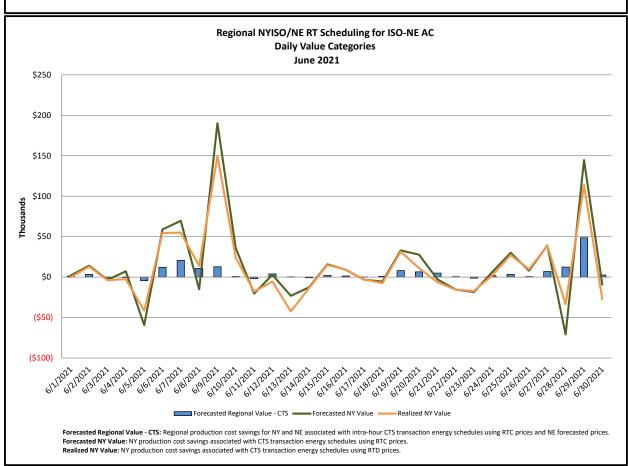

#### **PAR Interconnection Congestion Coordination**

<u>Category</u> NY <u>Description</u>

Represents the value NY realizes from Market-to-Market PAR Coordination when

experiencing congestion. This is the estimated savings to NY for additional deliveries into NY

**RECO** Represents the value of PJM's obligation to deliver 80% of service to RECO load over

Ramapo 5018. This is the estimated reduction in NYCA congestion due to the PJM delivery

of RECO over Ramapo 5018.

M2M PAR Settlement Market-to-Market PAR Coordination settlement on coordinated flowgates. Through April 2017

this value was included in the NY and RECO categories. The positive sign convention

indicates settlement to NY while the negative indicates settlement to PJM.

Realized NY Value: NY production cost savings associated with both CTS and LBMP transaction energy schedules using RTD prices.