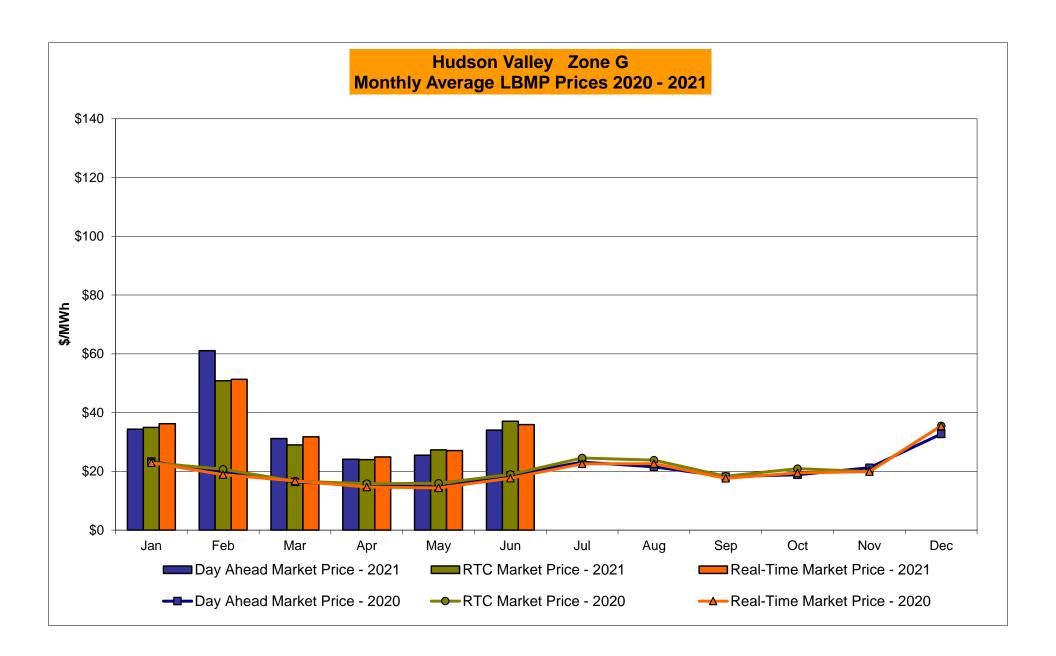

| 233.14<br>11.27                        | Controllable<br>Line<br>34.53<br>15.00 | Controllable<br>Line<br>15.96<br>11.44 |
| Unweighted Price * Standard Deviation  RTC LBMP  Unweighted Price * Standard Deviation | Zone O<br>25.94<br>11.85<br>27.85 | QUEBEC<br>(Wheel) (IIIIIIIIIIIIIIIIIIIIIIIIIIIIIIIIIIII | QUEBEC mport/Export)  Zone M  23.29 11.86 | Zone P<br>30.99<br>13.29<br>34.09 | <b>Zone N</b> 34.93 16.19 | SOUND<br>CABLE<br>Controllable<br>Line<br>42.48<br>29.52 | NORWALK Controllable Line 35.85 14.12 | 27.78<br>37.78<br>15.94                | 233.14<br>11.27                        | Controllable<br>Line<br>34.53<br>15.00 | Controllable<br>Line<br>15.96<br>11.44 |

Market Mitigation and Analysis Prepared: 7/9/2021 4:12 PM

<sup>\*</sup> Straight LBMP averages

















# **External Comparison ISO-New England**





# **External Comparison PJM**





## **External Comparison Ontario IESO**





Notes: Exchange factor used for June 2021 was 0.818330605564648 to US

HOEP: Hourly Ontario Energy Price Pre-Dispatch: Projected Energy Price

## **External Controllable Line: Cross Sound Cable (New England)**





#### Note:

ISO-NE Forecast is an advisory posting @ 18:00 day before.

The DAM and R/T prices at the Shorham 13899 interface are used for ISO-NE.

The DAM and R/T prices at the CSC interface are used for NYISO.

# **External Controllable Line: Northport - Norwalk (New England)**





#### Note:

ISO-NE Forecast is an advisory posting @ 18:00 day before.

The DAM and R/T prices at the Northport 138 interface are used for ISO-NE.

The DAM and R/