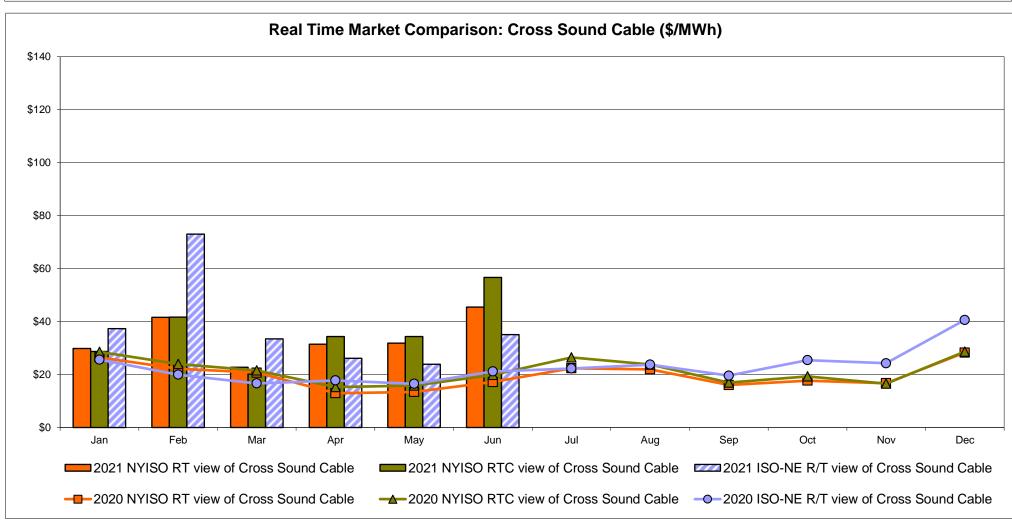

#### Broader Regional Market Performance Metrics

- PAR Interconnection Congestion Coordination Monthly Value
- PAR Interconnection Congestion Coordination Daily Value
- Regional Generation Congestion Coordination Monthly Value
- Regional Generation Congestion Coordination Daily Value
- Regional RT Scheduling PJM Monthly Value
- Regional RT Scheduling PJM Daily Value

The following table identifies the estimated production cost savings associated with the Broader Regional Market initiatives.

|                                                                 | Current Month | Year-to-Date |
|-----------------------------------------------------------------|---------------|--------------|
|                                                                 | Value (\$M)   | Value (\$M)  |
| NY Savings from PJM-NY Congestion Coordination                  | \$0.04        | \$11.20      |
| NY Savings from PJM-NY Coordinated Transaction Scheduling       | \$0.09        | \$1.15       |
| NY Savings from NE-NY Coordinated Transaction Scheduling        | \$0.33        | (\$2.30)     |
| Total NY Savings                                                | \$0.46        | \$10.05      |
|                                                                 |               |              |
| Regional Savings from PJM-NY Coordinated Transaction Scheduling | \$0.84        | \$2.72       |
| Regional Savings from NE-NY Coordinated Transaction Scheduling  | \$0.16        | (\$0.21)     |
| Total Regional Savings                                          | \$0.99        | \$2.51       |