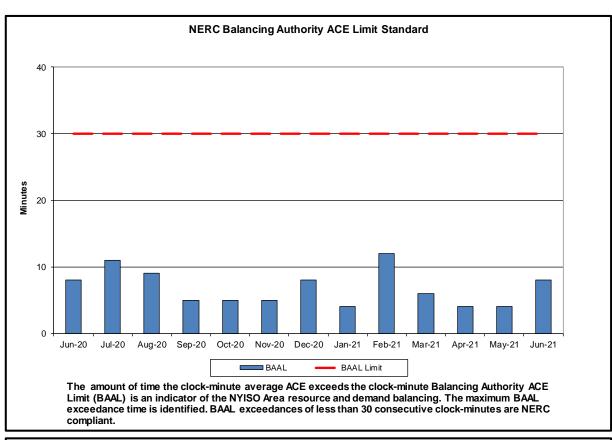

#### Reliability Performance Metrics

- Alert State Declarations
- Major Emergency State Declarations
- IROL Exceedance Times
- Balancing Area Control Performance
- Reserve Activations
- Disturbance Recovery Times
- Load Forecasting Performance
- Wind Forecasting Performance
- Wind Performance and Curtailments
- BTM Solar Performance
- BTM Solar Forecasting Performance
- Net Load Forecasting Performance
- Lake Erie Circulation and ISO Schedules