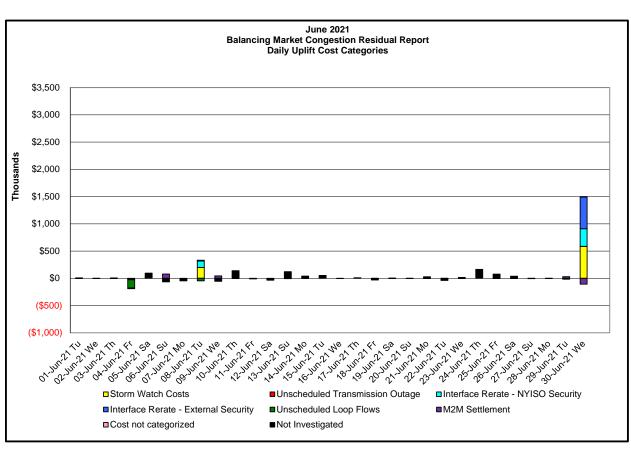

#### Market Performance Metrics

| _   | nvestigated in June:4,8, |          |                                                                                              |
|-----|--------------------------|----------|----------------------------------------------------------------------------------------------|
| ent | () ) ) )                 | Hours    | Description                                                                                  |
|     | 6/4/2021                 |          | Uprate Central East                                                                          |
|     | 6/4/2021                 |          | PJM_AC DNI Ramp Limit                                                                        |
|     | 6/4/2021                 |          | Lake Erie Circulation, DAM-RTM exceeds +/-125MW; Central East                                |
|     | 6/8/2021                 |          | Thunder Storm Alert, Buchanan North 345/138kV (Bank TA5)                                     |
|     | 6/8/2021                 |          | Thunder Storm Alert, Chester-Shoemaker 138kV (#27)                                           |
|     | 6/8/2021                 |          | NYCA DNI Ramp Limit                                                                          |
|     | 6/8/2021                 |          | Derate Adirondack-Moses 230kV (#MA1) for I/o SIN:MSU1&7040& HQ GN&LD PROXY                   |
|     | 6/8/2021                 |          | Derate Porter-Rotterdam 230kV (#31) for I/o BUS:NSCTLD#77 14&2&93&BK2&C1&3                   |
|     | 6/8/2021                 |          | Derate Scriba-Volney 345kV (#20) I/o Scriba-Volney 345kV (#21)                               |
|     | 6/8/2021                 | 9-11     | Uprate East 179th Street-Hellgate 138kV (#15055)                                             |
|     | 6/8/2021                 |          | Uprate Freshkills-Willowbrook 138kV (#29211)                                                 |
|     | 6/8/2021                 | 11-13,19 | Uprate Freshkills-Willowbrook 138kV (#29212)                                                 |
|     | 6/8/2021                 | 13,19    | Uprate Goethals-Gowanus 345kV (#25/#26)                                                      |
|     | 6/8/2021                 | 9        | Uprate Malone-Willis 115kV (#1-910) I/o ALCOA_PA-ALCOA115_R8105                              |
|     | 6/8/2021                 | 13,20-23 | HQ_CHAT-NY Scheduling Limit                                                                  |
|     | 6/8/2021                 | 14       | NE_AC DNI Ramp Limit                                                                         |
|     | 6/8/2021                 | 11       | IESO_AC DNI Ramp Limit                                                                       |
|     | 6/8/2021                 | 7-9      | Lake Erie Circulation, DAM-RTM exceeds +/-125MW; Central East                                |
|     | 6/8/2021                 | 13       | Lake Erie Circulation, DAM-RTM exceeds +/-125MW; West                                        |
|     | 6/30/2021                | 17-21    | Thunder Storm Alert, Buchanan North 345/138kV (Bank TA5)                                     |
|     | 6/30/2021                | 17-20    | Thunder Storm Alert, Chester-Shoemaker 138kV (#27)                                           |
|     | 6/30/2021                | 17-19    | Thunder Storm Alert, Pleasant Valley-Leeds 345kV (#92)                                       |
|     | 6/30/2021                | 16-22    | Thunder Storm Alert, HQ Scheduling Limits, curtailment for North Zone TSA                    |
|     | 6/30/2021                | 13,14,16 | Derate Dunwoodie-Dunwoodie South 345kV (#W73) I/o Sprainbrook-Dunwoodie South 138kV (#99942) |
|     | 6/30/2021                | 10-16    | Derate Roseton-East Fishkill 345kV (#RFK305) I/o TWR: Y88 & Y94 & TA5                        |
|     | 6/30/2021                | 23       | Derate Greenwood-Vernon 138kV (#31231) I/o TWR:GOETHALS 22 & 21                              |
|     | 6/30/2021                | 16       | Derate Pleasant Valley-Leeds 345kV (#92) I/o Athens-Pleasant Valley 345kV (#91)              |
|     | 6/30/2021                |          | Derate Porter-Rotterdam 230kV (#31) for I/o TWR:EDIC EF24-40& 30                             |
|     | 6/30/2021                |          | Uprate Freshkills-Willowbrook 138kV (#29211) Base Case                                       |
|     | 6/30/2021                | 8,9      | Uprate Gowanus-Greenwood 138kV (#42231/#42232) Base Case                                     |
|     | 6/30/2021                | ,        | Uprate Gowanus-Greenwood 138kV (#42232) I/o TWR:GOETHALS 22 & 21                             |
|     | 6/30/2021                |          | NYCA DNI Ramp Limit                                                                          |
|     | 6/30/2021                |          | HQ_CHAT DNI Rampl Limit                                                                      |
|     | 6/30/2021                |          | NE AC-NY Scheduling Limit                                                                    |

| <u>Category</u><br>Storm Watch             | <u>Cost Assignment</u><br>Zone J | <u>Events Types</u><br>Thunderstorm Alert (TSA)                                                          | <u>Event Examples</u><br>TSA Activations                                    |
|--------------------------------------------|----------------------------------|----------------------------------------------------------------------------------------------------------|-----------------------------------------------------------------------------|
|                                            |                                  |                                                                                                          |                                                                             |
| Transmission Outage Mismatch               | Market-wide                      | Changes in DAM to RTM transfers related to transmission outage mismatch                                  | Forced Line Outage,<br>Unit AVR Outages<br>Early Line Return from<br>Outage |
| Interface/Facility Rerate - NYISO Security | Market-wide                      | Changes in DAM to RTM transfers not related to transmission outage                                       | Interface/Facility Rerates<br>due to RTM voltages                           |
| Interface Rerate - External Security       | Market-wide                      | Changes in DAM to RTM transfers related to External Control Area Security Events                         | TLR Events,<br>External Transaction<br>Curtailments                         |
| Unscheduled Loop Flows                     | Market-wide                      | Changes in DAM to RTM<br>unscheduled loop flows impacting<br>NYISO Interface transmission<br>constraints | DAM to RTM Lake Erie<br>Loop Flows exceeding +<br>125 MW                    |
| M2M Settlement                             | Market-wide                      | Settlement result inclusive of coordinated redispatch and Ramapo flowgates                               |                                                                             |