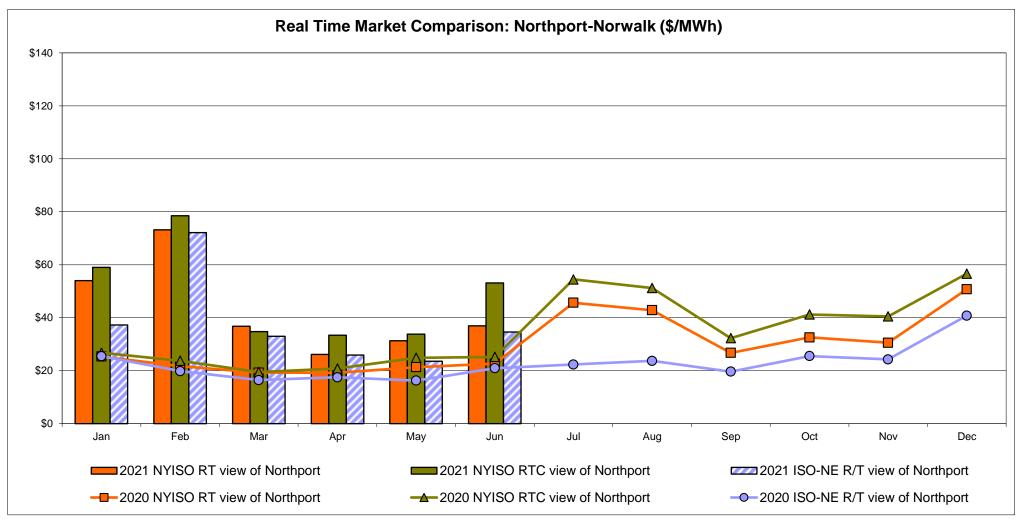

#### Broader Regional Market Performance Metrics

- PAR Interconnection Congestion Coordination Monthly Value
- PAR Interconnection Congestion Coordination Daily Value
- Regional Generation Congestion Coordination Monthly Value
- Regional Generation Congestion Coordination Daily Value
- Regional RT Scheduling PJM Monthly Value
- Regional RT Scheduling PJM Daily Value

The following table identifies the estimated production cost savings associated with the Broader Regional Market initiatives.

|                                                                 | Current Month | Year-to-Date |
|-----------------------------------------------------------------|---------------|--------------|
|                                                                 | Value (\$M)   | Value (\$M)  |
| NY Savings from PJM-NY Congestion Coordination                  | \$0.04        | \$11.20      |
| NY Savings from PJM-NY Coordinated Transaction Scheduling       | \$0.09        | \$1.15       |
| NY Savings from NE-NY Coordinated Transaction Scheduling        | \$0.33        | (\$2.30)     |
| Total NY Savings                                                | \$0.46        | \$10.05      |
|                                                                 |               |              |
| Regional Savings from PJM-NY Coordinated Transaction Scheduling | \$0.84        | \$2.72       |
| Regional Savings from NE-NY Coordinated Transaction Scheduling  | \$0.16        | (\$0.21)     |
| Total Regional Savings                                          | \$0.99        | \$2.51       |