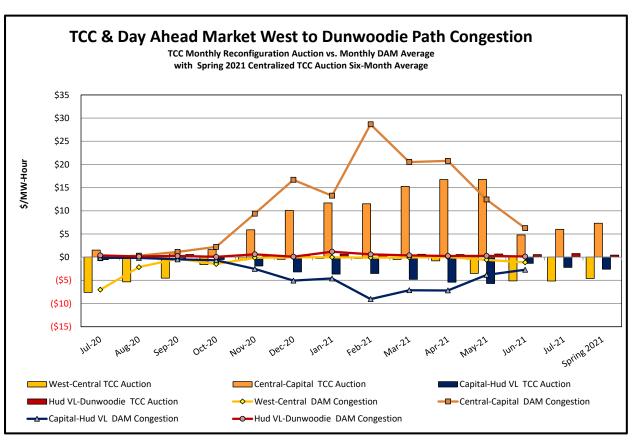

#### Market Performance Metrics

- Monthly Statewide Uplift Components and Rate
- RTM Congestion Residuals Monthly Trend
- RTM Congestion Residuals Daily Costs
- RTM Congestion Residuals Event Summary
- RTM Congestion Residuals Cost Categories
- DAM Congestion Residuals Monthly Trend
- DAM Congestion Residuals Daily Costs
- DAM Congestion Residuals Cost Categories
- NYCA Unit Uplift Components Monthly Trend
- NYCA Unit Uplift Components Daily Costs
- Local Reliability Costs Monthly Trend & Commitment Hours
- TCC Monthly Clearing Price with DAM Congestion
- ICAP Spot Market Clearing Price
- UCAP Awards