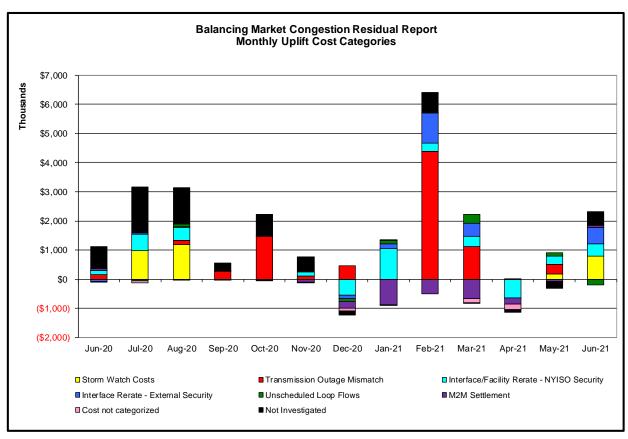

#### Market Performance Metrics

| _   | nvestigated in June:4,8, |          |                                                                                              |
|-----|--------------------------|----------|----------------------------------------------------------------------------------------------|
| ent | () ) ) )                 | Hours    | Description                                                                                  |
|     | 6/4/2021                 |          | Uprate Central East                                                                          |
|     | 6/4/2021                 |          | PJM_AC DNI Ramp Limit                                                                        |
|     | 6/4/2021                 |          | Lake Erie Circulation, DAM-RTM exceeds +/-125MW; Central East                                |
|     | 6/8/2021                 |          | Thunder Storm Alert, Buchanan North 345/138kV (Bank TA5)                                     |
|     | 6/8/2021                 |          | Thunder Storm Alert, Chester-Shoemaker 138kV (#27)                                           |
|     | 6/8/2021                 |          | NYCA DNI Ramp Limit                                                                          |
|     | 6/8/2021                 |          | Derate Adirondack-Moses 230kV (#MA1) for I/o SIN:MSU1&7040& HQ GN&LD PROXY                   |
|     | 6/8/2021                 |          | Derate Porter-Rotterdam 230kV (#31) for I/o BUS:NSCTLD#77 14&2&93&BK2&C1&3                   |
|     | 6/8/2021                 |          | Derate Scriba-Volney 345kV (#20) I/o Scriba-Volney 345kV (#21)                               |
|     | 6/8/2021                 | 9-11     | Uprate East 179th Street-Hellgate 138kV (#15055)                                             |
|     | 6/8/2021                 |          | Uprate Freshkills-Willowbrook 138kV (#29211)                                                 |
|     | 6/8/2021                 | 11-13,19 | Uprate Freshkills-Willowbrook 138kV (#29212)                                                 |
|     | 6/8/2021                 | 13,19    | Uprate Goethals-Gowanus 345kV (#25/#26)                                                      |
|     | 6/8/2021                 | 9        | Uprate Malone-Willis 115kV (#1-910) I/o ALCOA_PA-ALCOA115_R8105                              |
|     | 6/8/2021                 | 13,20-23 | HQ_CHAT-NY Scheduling Limit                                                                  |
|     | 6/8/2021                 | 14       | NE_AC DNI Ramp Limit                                                                         |
|     | 6/8/2021                 | 11       | IESO_AC DNI Ramp Limit                                                                       |
|     | 6/8/2021                 | 7-9      | Lake Erie Circulation, DAM-RTM exceeds +/-125MW; Central East                                |
|     | 6/8/2021                 | 13       | Lake Erie Circulation, DAM-RTM exceeds +/-125MW; West                                        |
|     | 6/30/2021                | 17-21    | Thunder Storm Alert, Buchanan North 345/138kV (Bank TA5)                                     |
|     | 6/30/2021                | 17-20    | Thunder Storm Alert, Chester-Shoemaker 138kV (#27)                                           |
|     | 6/30/2021                | 17-19    | Thunder Storm Alert, Pleasant Valley-Leeds 345kV (#92)                                       |
|     | 6/30/2021                | 16-22    | Thunder Storm Alert, HQ Scheduling Limits, curtailment for North Zone TSA                    |
|     | 6/30/2021                | 13,14,16 | Derate Dunwoodie-Dunwoodie South 345kV (#W73) I/o Sprainbrook-Dunwoodie South 138kV (#99942) |
|     | 6/30/2021                | 10-16    | Derate Roseton-East Fishkill 345kV (#RFK305) I/o TWR: Y88 & Y94 & TA5                        |
|     | 6/30/2021                | 23       | Derate Greenwood-Vernon 138kV (#31231) I/o TWR:GOETHALS 22 & 21                              |
|     | 6/30/2021                | 16       | Derate Pleasant Valley-Leeds 345kV (#92) I/o Athens-Pleasant Valley 345kV (#91)              |
|     | 6/30/2021                |          | Derate Porter-Rotterdam 230kV (#31) for I/o TWR:EDIC EF24-40& 30                             |
|     | 6/30/2021                |          | Uprate Freshkills-Willowbrook 138kV (#29211) Base Case                                       |
|     | 6/30/2021                | 8,9      | Uprate Gowanus-Greenwood 138kV (#42231/#42232) Base Case                                     |
|     | 6/30/2021                | ,        | Uprate Gowanus-Greenwood 138kV (#42232) I/o TWR:GOETHALS 22 & 21                             |
|     | 6/30/2021                |          | NYCA DNI Ramp Limit                                                                          |
|     | 6/30/2021                |          | HQ_CHAT DNI Rampl Limit                                                                      |
|     | 6/30/2021                |          | NE AC-NY Scheduling Limit                                                                    |

| <u>Category</u><br>Storm Watch             | <u>Cost Assignment</u><br>Zone J | <u>Events Types</u><br>Thunderstorm Alert (TSA)                                                          | <u>Event Examples</u><br>TSA Activations                                    |
|--------------------------------------------|----------------------------------|----------------------------------------------------------------------------------------------------------|-----------------------------------------------------------------------------|
|                                            |                                  |                                                                                                          |                                                                             |
| Transmission Outage Mismatch               | Market-wide                      | Changes in DAM to RTM transfers related to transmission outage mismatch                                  | Forced Line Outage,<br>Unit AVR Outages<br>Early Line Return from<br>Outage |
| Interface/Facility Rerate - NYISO Security | Market-wide                      | Changes in DAM to RTM transfers not related to transmission outage                                       | Interface/Facility Rerates<br>due to RTM voltages                           |
| Interface Rerate - External Security       | Market-wide                      | Changes in DAM to RTM transfers related to External Control Area Security Events                         | TLR Events,<br>External Transaction<br>Curtailments                         |
| Unscheduled Loop Flows                     | Market-wide                      | Changes in DAM to RTM<br>unscheduled loop flows impacting<br>NYISO Interface transmission<br>constraints | DAM to RTM Lake Erie<br>Loop Flows exceeding +<br>125 MW                    |
| M2M Settlement                             | Market-wide                      | Settlement result inclusive of coordinated redispatch and Ramapo flowgates                               |                                                                             |