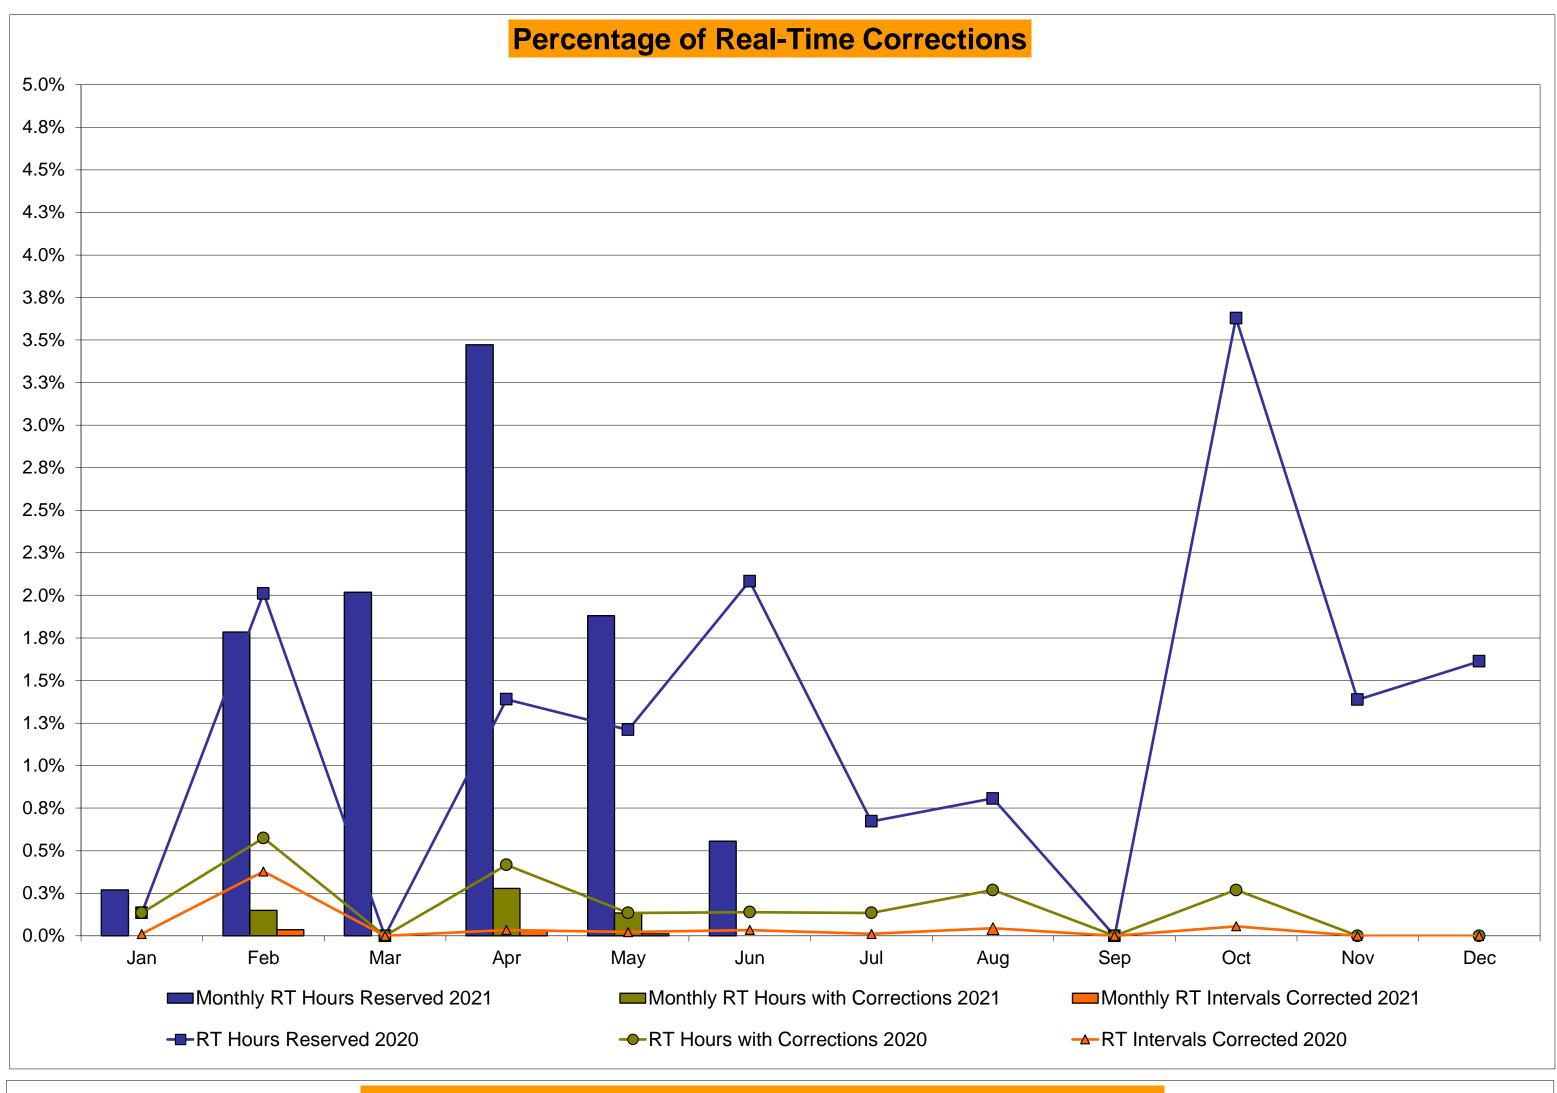

.09%<br>9<br>744<br>1.21%<br>0.93%<br>3.00 | 1<br>720<br>0.14%<br>0.23%<br>3<br>8,826<br>0.03%<br>0.08%<br>15<br>720<br>2.08%<br>1.12% | 1<br>744<br>0.13%<br>0.22%<br>1<br>9,128<br>0.01%<br>0.07%<br>5<br>744<br>0.67%<br>1.06% | 2<br>744<br>0.27%<br>0.22%<br>4<br>9,156<br>0.04%<br>0.06%<br>6<br>744<br>0.81%<br>1.02%<br>3.00 | 0<br>720<br>0.00%<br>0.20%<br>0<br>8,810<br>0.00%<br>0.06%<br>0<br>720<br>0.00%<br>0.91% | 2<br>744<br>0.27%<br>0.20%<br>5<br>9,048<br>0.06%<br>0.06%<br>27<br>744<br>3.63%<br>1.19% | 0<br>721<br>0.00%<br>0.19%<br>0<br>8,790<br>0.00%<br>0.05%<br>10<br>721<br>1.39%<br>1.21% | 0<br>744<br>0.00%<br>0.17%<br>0<br>9,083<br>0.00%<br>0.05%<br>12<br>744<br>1.61%<br>1.24% |

<sup>\*</sup>Calendar days from reservation date; for June 2018 forward, business days from market date









#### Virtual Load and Supply Zonal Statistics (Average MWh/day) - 2021 Virtual Load Bid **Virtual Supply Bid Virtual Load Bid Virtual Supply Bid** Virtual Load Bid **Virtual Supply Bid** Not Not Not Not Not Not Date Scheduled Scheduled Scheduled Scheduled Date Scheduled Scheduled Scheduled Scheduled Date Scheduled Scheduled Scheduled Scheduled Zone Zone Zone MHK VL DUNWOD **WEST** 1,076 2,000 Jan-21 6,262 1,726 2,018 Jan-21 1,537 548 1,967 531 Jan-21 1,881 2,339 475 Feb-21 4,588 1,544 1,842 959 Feb-21 1,031 584 2,081 392 Feb-21 912 1,806 2,015 568 Mar-21 5,696 840 1,144 893 Mar-21 1,669 305 1,402 524 Mar-21 1,303 817 1,780 1,142 6,747 1,100 1,948 873 1,741 1,982 670 1,519 638 2,166 524 Apr-21 Apr-21 366 Apr-21 2,009 3,219 461 7,289 1,632 1,432 630 May-21 1,279 353 447 May-21 868 1,