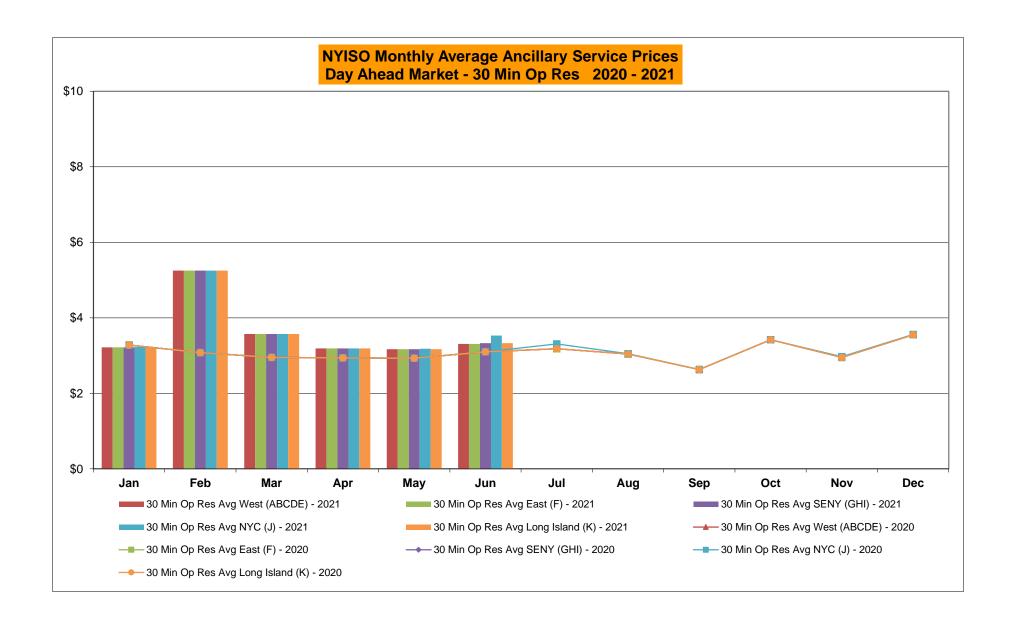

#### Market Performance Metrics

- Monthly Statewide Uplift Components and Rate
- RTM Congestion Residuals Monthly Trend
- RTM Congestion Residuals Daily Costs
- RTM Congestion Residuals Event Summary
- RTM Congestion Residuals Cost Categories
- DAM Congestion Residuals Monthly Trend
- DAM Congestion Residuals Daily Costs
- DAM Congestion Residuals Cost Categories
- NYCA Unit Uplift Components Monthly Trend
- NYCA Unit Uplift Components Daily Costs
- Local Reliability Costs Monthly Trend & Commitment Hours
- TCC Monthly Clearing Price with DAM Congestion
- ICAP Spot Market Clearing Price
- UCAP Awards