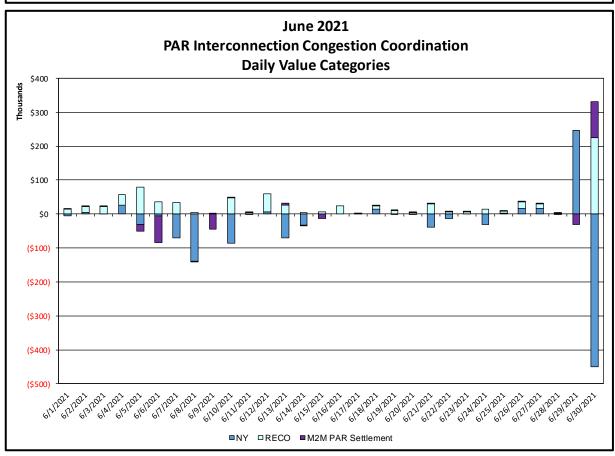

#### **PAR Interconnection Congestion Coordination**

<u>Category</u> NY <u>Description</u>

Represents the value NY realizes from Market-to-Market PAR Coordination when

experiencing congestion. This is the estimated savings to NY for additional deliveries into NY

**RECO** Represents the value of PJM's obligation to deliver 80% of service to RECO load over

Ramapo 5018. This is the estimated reduction in NYCA congestion due to the PJM delivery

of RECO over Ramapo 5018.

M2M PAR Settlement Market-to-Market PAR Coordination settlement on coordinated flowgates. Through April 2017

this value was included in the NY and RECO categories. The positive sign convention

indicates settlement to NY while the negative indicates settlement to PJM.