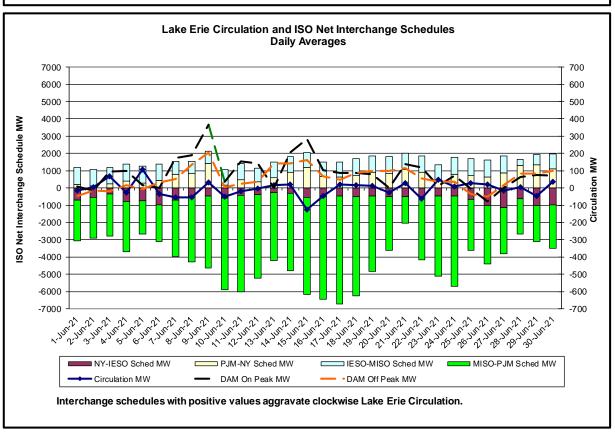

#### Reliability Performance Metrics

- Alert State Declarations
- Major Emergency State Declarations
- IROL Exceedance Times
- Balancing Area Control Performance
- Reserve Activations
- Disturbance Recovery Times
- Load Forecasting Performance
- Wind Forecasting Performance
- Wind Performance and Curtailments
- BTM Solar Performance
- BTM Solar Forecasting Performance
- Net Load Forecasting Performance
- Lake Erie Circulation and ISO Schedules