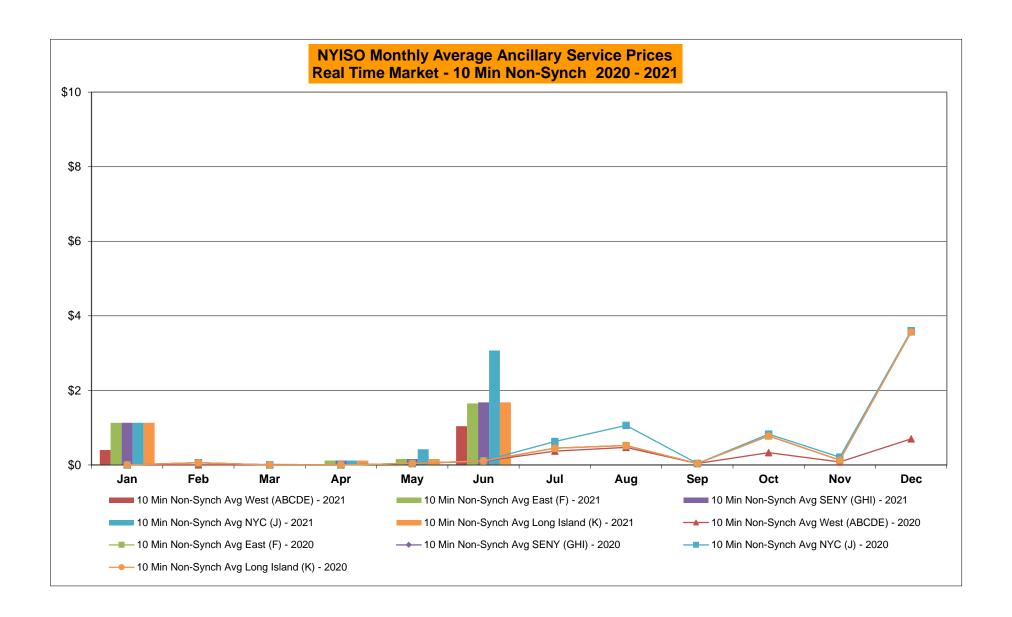

## NYISO Average Cost/MWh (Energy and Ancillary Services) \* from the LBMP Customer point of view

| 2021                                                                                                                                                              | <u>January</u>                                                           | <u>February</u>                                                          | <u>March</u>                                                             | <u>April</u>                                                             | <u>May</u>                                                             | <u>June</u>                                                              | <u>July</u>                                                            | <u>August</u>                                                          | September                                                                | <u>October</u>                                                           | <u>November</u>                                                          | <u>December</u>                                                          |
|-------------------------------------------------------------------------------------------------------------------------------------------------------------------|--------------------------------------------------------------------------|--------------------------------------------------------------------------|--------------------------------------------------------------------------|--------------------------------------------------------------------------|------------------------------------------------------------------------|--------------------------------------------------------------------------|------------------------------------------------------------------------|------------------------------------------------------------------------|--------------------------------------------------------------------------|--------------------------------------------------------------------------|--------------------------------------------------------------------------|--------------------------------------------------------------------------|
| LBMP                                                                                                                                                              | 37.83                                                                    | 63.70                                                                    | 28.59                                                                    | 22.79                                                                    | 25.72                                                                  | 39.37                                                                    |                                                                        |                                                                        |                                                                          |                                                                          |                                                                          |                                                                          |
| NTAC                                                                                                                                                              | 1.35                                                                     | 1.20                                                                     | 1.26                                                                     | 1.54                                                                     | 2.09                                                                   | 2.05                                                                     |                                                                        |                                                                        |                                                                          |                                                                          |                                                                          |                                                                          |
| Reserve                                                                                                                                                           | 0.49                                                                     | 0.81                                                                     | 0.57                                                                     | 0.56                                                                     | 0.54                                                                   | 0.45                                                                     |                                                                        |                                                                        |                                                                          |                                                                          |                                                                          |                                                                          |
| Regulation                                                                                                                                                        | 0.07                                                                     | 0.13                                                                     | 0.09                                                                     | 0.10                                                                     | 0.08                                                                   | 0.07                                                                     |                                                                        |                                                                        |                                                                          |                                                                          |                                                                          |                                                                          |
| NYISO Cost of Operations                                                                                                                                          | 0.74                                                                     | 0.74                                                                     | 0.74                                                                     | 0.74                                                                     | 0.76                                                                   | 0.76                                                                     |                                                                        |                                                                        |                                                                          |                                                                          |                                                                          |                                                                          |
| FERC Fee Recovery                                                                                                                                                 | 0.08                                                                     | 0.09                                                                     | 0.09                                                                     | 0.11                                                                     | 0.10                                                                   | 0.08                                                                     |                                                                        |                                                                        |                                                                          |                                                                          |                                                                          |                                                                          |
| Uplift                                                                                                                                                            | (0.31)                                                                   | (0.15)                                                                   | 0.11                                                                     | (0.12)                                                                   | (0.19)                                                                 | (0.50)                                                                   |                                                                        |                                                                        |                                                                          |                                                                          |                                                                          |                                                                          |
| Uplift: Local Reliability Share                                                                                                                                   | 0.09                                                                     | 0.15                                                                     | 0.11                                                                     | 0.06                                                                     | 0.22                                                                   | 0.17                                                                     |                                                                        |                                                                        |                                                                          |                                                                          |                                                                          |                                                                          |
| Uplift: Statewide Share                                                                                                                                           | (0.40)                                                                   | (0.30)                                                                   | 0.00                                                                     | (0.18)                                                                   | (0.41)                                                                 | (0.68)                                                                   |                                                                        |                                                                        |                                                                          |                                                                          |                                                                          |                                                                          |
| Voltage Support and Black Start _                                                                                                                                 | 0.43                                                                     | 0.43                                                                     | 0.43                                                                     | 0.44                                                                     | 0.44                                                                   | 0.44                                                                     |                                                                        |                                                                        |                                                                          |                                                                          |                                                                          |                                                                          |
| Avg Monthly Cost                                                                                                                                                  | 40.61                                                                    | 66.87                                                                    | 31.81                                                                    | 26.06                                                                    | 29.45                                                                  | 42.65                                                                    |                                                                        |                                                                        |                                                                          |                                                                          |                                                                          |                                                                          |
| Avg YTD Cost                                                                                                                                                      | 40.69                                                                    | 52.99                                                                    | 46.57                                                                    | 42.41                                                                    | 40.10                                                                  | 40.59                                                                    |                                                                        |                                                                        |                                                                          |                                                                          |                                                                          |                                                                          |
|                                                                                                                                                                   |                                                                          |                                                                          |                                                                          |                                                                          |                                                                        |                                                                          |                                                                        |                                                                        |                                                                          |                                                                          |                                                                          |                                                                          |
| TSA \$ per NYC MWh                                                                                                                                                | 0.00                                                                     | 0.00                                                                     | 0.00                                                                     | 0.00                                                                     | 0.52                                                                   | 0.90                                                                     |                                                                        |                                                                        |                                                                          |                                                                          |                                                                          |                                                                          |
| 2020                                                                                                                                                              | January                                                                  | <u>February</u>                                                          | March                                                                    | <u>April</u>                                                             | <u>May</u>                                                             | <u>June</u>                                                              | <u>July</u>                                                            | August                                                                 | September                                                                | October                                                                  | <u>November</u>                                                          | <u>December</u>                                                          |
| LBMP                                                                                                                                                              |                                                                          |                                                                          |                                                                          |                                                                          |                                                                        |                                                                          | <u> </u>                                                               | ·                                                                      | <u> </u>                                                                 | 0 010.00.                                                                |                                                                          |                                                                          |
| LDIVIP                                                                                                                                                            | 24.77                                                                    | 21.11                                                                    | 17.11                                                                    | 15.77                                                                    | 16.14                                                                  | 21.36                                                                    | 28.86                                                                  | 26.13                                                                  | 20.52                                                                    | 20.90                                                                    | 22.57                                                                    | 33.70                                                                    |
|                                                                                                                                                                   | 24.77<br>0.91                                                            | 21.11<br>0.70                                                            | 17.11<br>0.86                                                            | 15.77<br>0.91                                                            | 16.14<br>1.05                                                          | 21.36<br>0.95                                                            | 28.86<br>1.24                                                          | 26.13<br>1.03                                                          | 20.52<br>0.78                                                            | 20.90<br>0.84                                                            | 22.57<br>1.05                                                            | 33.70<br>1.35                                                            |
| NTAC                                                                                                                                                              | 0.91                                                                     | 0.70                                                                     | 0.86                                                                     | 0.91                                                                     | 1.05                                                                   | 0.95                                                                     | 1.24                                                                   | 1.03                                                                   | 0.78                                                                     | 0.84                                                                     | 1.05                                                                     | 1.35                                                                     |
| NTAC<br>Reserve                                                                                                                                                   | 0.91<br>0.46                                                             | 0.70<br>0.43                                                             | 0.86<br>0.47                                                             | 0.91<br>0.50                                                             | 1.05<br>0.53                                                           | 0.95<br>0.45                                                             | 1.24<br>0.39                                                           | 1.03<br>0.39                                                           | 0.78<br>0.42                                                             | 0.84<br>0.61                                                             | 1.05<br>0.51                                                             | 1.35<br>0.49                                                             |
| NTAC<br>Reserve<br>Regulation                                                                                                                                     | 0.91<br>0.46<br>0.09                                                     | 0.70<br>0.43<br>0.08                                                     | 0.86                                                                     | 0.91                                                                     | 1.05                                                                   | 0.95                                                                     | 1.24                                                                   | 1.03<br>0.39<br>0.07                                                   | 0.78                                                                     | 0.84                                                                     | 1.05                                                                     | 1.35<br>0.49<br>0.08                                                     |
| NTAC<br>Reserve<br>Regulation<br>NYISO Cost of Operations                                                                                                         | 0.91<br>0.46                                                             | 0.70<br>0.43                                                             | 0.86<br>0.47<br>0.09                                                     | 0.91<br>0.50<br>0.08                                                     | 1.05<br>0.53<br>0.10                                                   | 0.95<br>0.45<br>0.08                                                     | 1.24<br>0.39<br>0.06                                                   | 1.03<br>0.39                                                           | 0.78<br>0.42<br>0.09                                                     | 0.84<br>0.61<br>0.11                                                     | 1.05<br>0.51<br>0.09                                                     | 1.35<br>0.49                                                             |
| NTAC<br>Reserve<br>Regulation                                                                                                                                     | 0.91<br>0.46<br>0.09<br>0.68                                             | 0.70<br>0.43<br>0.08<br>0.69<br>0.09                                     | 0.86<br>0.47<br>0.09<br>0.68<br>0.09                                     | 0.91<br>0.50<br>0.08<br>0.66                                             | 1.05<br>0.53<br>0.10<br>0.71                                           | 0.95<br>0.45<br>0.08<br>0.74                                             | 1.24<br>0.39<br>0.06<br>0.76                                           | 1.03<br>0.39<br>0.07<br>0.75                                           | 0.78<br>0.42<br>0.09<br>0.74                                             | 0.84<br>0.61<br>0.11<br>0.73                                             | 1.05<br>0.51<br>0.09<br>0.69<br>0.10                                     | 1.35<br>0.49<br>0.08<br>0.70<br>0.08                                     |
| NTAC<br>Reserve<br>Regulation<br>NYISO Cost of Operations<br>FERC Fee Recovery                                                                                    | 0.91<br>0.46<br>0.09<br>0.68<br>0.08                                     | 0.70<br>0.43<br>0.08<br>0.69                                             | 0.86<br>0.47<br>0.09<br>0.68                                             | 0.91<br>0.50<br>0.08<br>0.66<br>0.10                                     | 1.05<br>0.53<br>0.10<br>0.71<br>0.11                                   | 0.95<br>0.45<br>0.08<br>0.74<br>0.09                                     | 1.24<br>0.39<br>0.06<br>0.76<br>0.06                                   | 1.03<br>0.39<br>0.07<br>0.75<br>0.07                                   | 0.78<br>0.42<br>0.09<br>0.74<br>0.09                                     | 0.84<br>0.61<br>0.11<br>0.73<br>0.10                                     | 1.05<br>0.51<br>0.09<br>0.69                                             | 1.35<br>0.49<br>0.08<br>0.70                                             |
| NTAC<br>Reserve<br>Regulation<br>NYISO Cost of Operations<br>FERC Fee Recovery<br>Uplift                                                                          | 0.91<br>0.46<br>0.09<br>0.68<br>0.08<br>(0.15)                           | 0.70<br>0.43<br>0.08<br>0.69<br>0.09<br>(0.23)                           | 0.86<br>0.47<br>0.09<br>0.68<br>0.09<br>(0.19)                           | 0.91<br>0.50<br>0.08<br>0.66<br>0.10<br>(0.08)                           | 1.05<br>0.53<br>0.10<br>0.71<br>0.11<br>0.09                           | 0.95<br>0.45<br>0.08<br>0.74<br>0.09<br>(0.05)                           | 1.24<br>0.39<br>0.06<br>0.76<br>0.06<br>0.07                           | 1.03<br>0.39<br>0.07<br>0.75<br>0.07<br>0.17                           | 0.78<br>0.42<br>0.09<br>0.74<br>0.09<br>(0.07)                           | 0.84<br>0.61<br>0.11<br>0.73<br>0.10<br>(0.05)                           | 1.05<br>0.51<br>0.09<br>0.69<br>0.10<br>(0.07)                           | 1.35<br>0.49<br>0.08<br>0.70<br>0.08<br>(0.33)<br>0.05                   |
| NTAC Reserve Regulation NYISO Cost of Operations FERC Fee Recovery Uplift Uplift: Local Reliability Share                                                         | 0.91<br>0.46<br>0.09<br>0.68<br>0.08<br>(0.15)<br>0.07                   | 0.70<br>0.43<br>0.08<br>0.69<br>0.09<br>(0.23)<br>0.06                   | 0.86<br>0.47<br>0.09<br>0.68<br>0.09<br>(0.19)<br>0.07                   | 0.91<br>0.50<br>0.08<br>0.66<br>0.10<br>(0.08)<br>0.14                   | 1.05<br>0.53<br>0.10<br>0.71<br>0.11<br>0.09<br>0.32                   | 0.95<br>0.45<br>0.08<br>0.74<br>0.09<br>(0.05)                           | 1.24<br>0.39<br>0.06<br>0.76<br>0.06<br>0.07<br>0.38                   | 1.03<br>0.39<br>0.07<br>0.75<br>0.07<br>0.17<br>0.50                   | 0.78<br>0.42<br>0.09<br>0.74<br>0.09<br>(0.07)<br>0.22                   | 0.84<br>0.61<br>0.11<br>0.73<br>0.10<br>(0.05)<br>0.08                   | 1.05<br>0.51<br>0.09<br>0.69<br>0.10<br>(0.07)<br>0.12                   | 1.35<br>0.49<br>0.08<br>0.70<br>0.08<br>(0.33)                           |
| NTAC Reserve Regulation NYISO Cost of Operations FERC Fee Recovery Uplift Uplift: Local Reliability Share Uplift: Statewide Share                                 | 0.91<br>0.46<br>0.09<br>0.68<br>0.08<br>(0.15)<br>0.07<br>(0.22)         | 0.70<br>0.43<br>0.08<br>0.69<br>0.09<br>(0.23)<br>0.06<br>(0.29)         | 0.86<br>0.47<br>0.09<br>0.68<br>0.09<br>(0.19)<br>0.07<br>(0.26)         | 0.91<br>0.50<br>0.08<br>0.66<br>0.10<br>(0.08)<br>0.14<br>(0.21)         | 1.05<br>0.53<br>0.10<br>0.71<br>0.11<br>0.09<br>0.32<br>(0.23)         | 0.95<br>0.45<br>0.08<br>0.74<br>0.09<br>(0.05)<br>0.24<br>(0.29)         | 1.24<br>0.39<br>0.06<br>0.76<br>0.06<br>0.07<br>0.38<br>(0.31)         | 1.03<br>0.39<br>0.07<br>0.75<br>0.07<br>0.17<br>0.50<br>(0.33)         | 0.78<br>0.42<br>0.09<br>0.74<br>0.09<br>(0.07)<br>0.22<br>(0.28)         | 0.84<br>0.61<br>0.11<br>0.73<br>0.10<br>(0.05)<br>0.08<br>(0.13)         | 1.05<br>0.51<br>0.09<br>0.69<br>0.10<br>(0.07)<br>0.12<br>(0.19)         | 1.35<br>0.49<br>0.08<br>0.70<br>0.08<br>(0.33)<br>0.05<br>(0.38)         |
| NTAC Reserve Regulation NYISO Cost of Operations FERC Fee Recovery Uplift Uplift: Local Reliability Share Uplift: Statewide Share Voltage Support and Black Start | 0.91<br>0.46<br>0.09<br>0.68<br>0.08<br>(0.15)<br>0.07<br>(0.22)<br>0.44 | 0.70<br>0.43<br>0.08<br>0.69<br>0.09<br>(0.23)<br>0.06<br>(0.29)<br>0.44 | 0.86<br>0.47<br>0.09<br>0.68<br>0.09<br>(0.19)<br>0.07<br>(0.26)<br>0.44 | 0.91<br>0.50<br>0.08<br>0.66<br>0.10<br>(0.08)<br>0.14<br>(0.21)<br>0.43 | 1.05<br>0.53<br>0.10<br>0.71<br>0.11<br>0.09<br>0.32<br>(0.23)<br>0.45 | 0.95<br>0.45<br>0.08<br>0.74<br>0.09<br>(0.05)<br>0.24<br>(0.29)<br>0.45 | 1.24<br>0.39<br>0.06<br>0.76<br>0.06<br>0.07<br>0.38<br>(0.31)<br>0.46 | 1.03<br>0.39<br>0.07<br>0.75<br>0.07<br>0.17<br>0.50<br>(0.33)<br>0.46 | 0.78<br>0.42<br>0.09<br>0.74<br>0.09<br>(0.07)<br>0.22<br>(0.28)<br>0.45 | 0.84<br>0.61<br>0.11<br>0.73<br>0.10<br>(0.05)<br>0.08<br>(0.13)<br>0.45 | 1.05<br>0.51<br>0.09<br>0.69<br>0.10<br>(0.07)<br>0.12<br>(0.19)<br>0.44 | 1.35<br>0.49<br>0.08<br>0.70<br>0.08<br>(0.33)<br>0.05<br>(0.38)<br>0.45 |