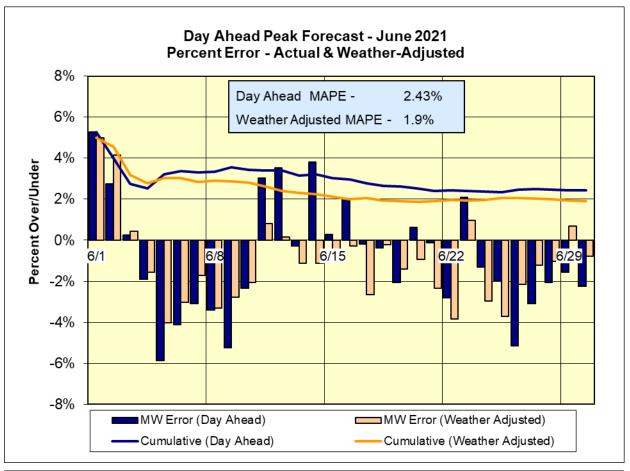

### **June 2021 Operations Performance Highlights**

- Peak load of 30,919 MW occurred on 06/29/2021 HB 17
- All-time summer capability period peak load of 33,956 MW occurred on 7/19/2013 HB 16
- 19 hours of Thunder Storm Alerts were declared
- 0 hours of NERC TLR level 3 curtailment
- To reduce risks from COVID-19, the NYISO continues to take several actions to maintain critical business operations and protect the health and well-being of our employees and stakeholders.