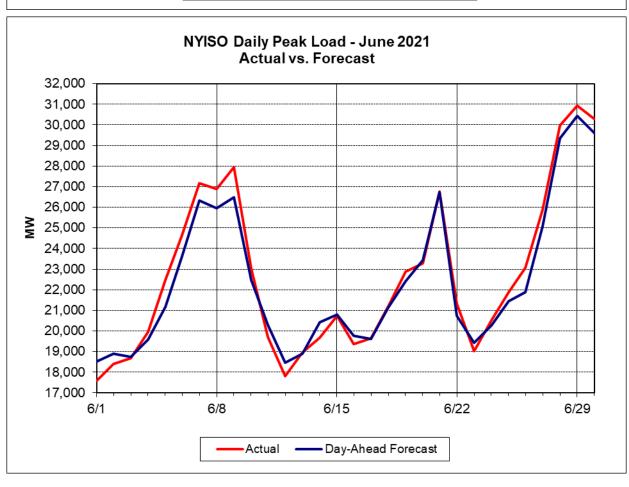

### **June 2021 Operations Performance Highlights**

- Peak load of 30,919 MW occurred on 06/29/2021 HB 17
- All-time summer capability period peak load of 33,956 MW occurred on 7/19/2013 HB 16
- 19 hours of Thunder Storm Alerts were declared
- 0 hours of NERC TLR level 3 curtailment
- To reduce risks from COVID-19, the NYISO continues to take several actions to maintain critical business operations and protect the health and well-being of our employees and stakeholders.