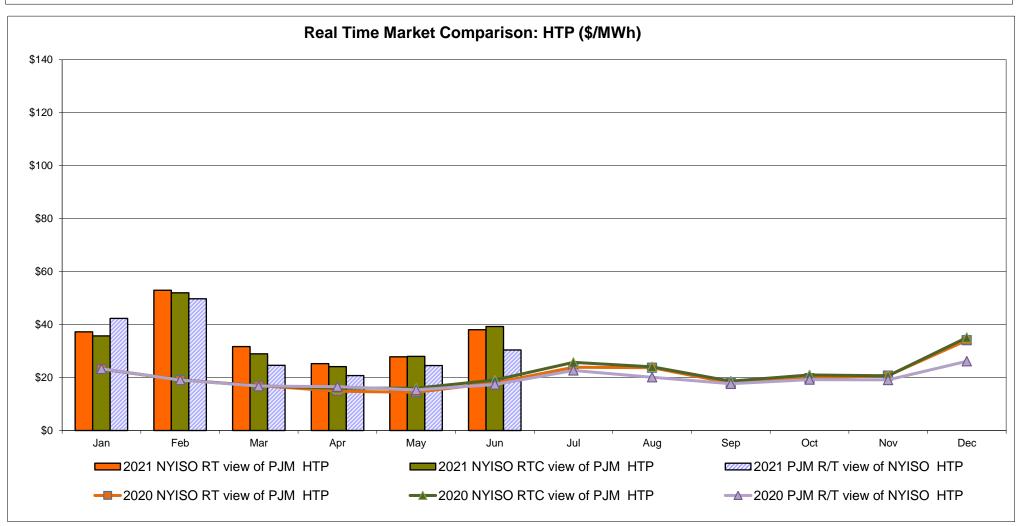

llable Line: Cross Sound Cable (New England)**





#### Note:

ISO-NE Forecast is an advisory posting @ 18:00 day before.

The DAM and R/T prices at the Shorham 13899 interface are used for ISO-NE.

The DAM and R/T prices at the CSC interface are used for NYISO.

# **External Controllable Line: Northport - Norwalk (New England)**





#### Note:

ISO-NE Forecast is an advisory posting @ 18:00 day before.

The DAM and R/T prices at the Northport 138 interface are used for ISO-NE.

The DAM and R/T prices at the 1385 interface are used for NYISO.

# **External Controllable Line: Neptune (PJM)**





# **External Comparison Hydro-Quebec**





Note:

Hydro-Quebec Prices are unavailable.

# **External Controllable Line: Linden VFT (PJM)**





# **External Controllable Line: Hudson (PJM)**





### **NYISO Real Time Price Correction Statistics**

|                                                                                                                                                                                                                                                                                                                                                                                                                                                                                                                |                                                                                                                                                                                                       |