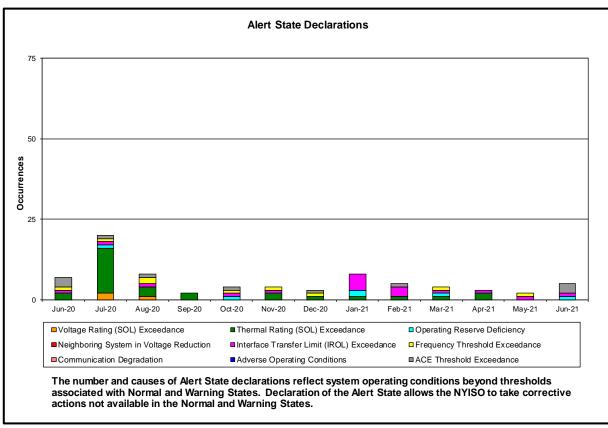

#### Reliability Performance Metrics

- Alert State Declarations
- Major Emergency State Declarations
- IROL Exceedance Times
- Balancing Area Control Performance
- Reserve Activations
- Disturbance Recovery Times
- Load Forecasting Performance
- Wind Forecasting Performance
- Wind Performance and Curtailments
- BTM Solar Performance
- BTM Solar Forecasting Performance
- Net Load Forecasting Performance
- Lake Erie Circulation and ISO Schedules