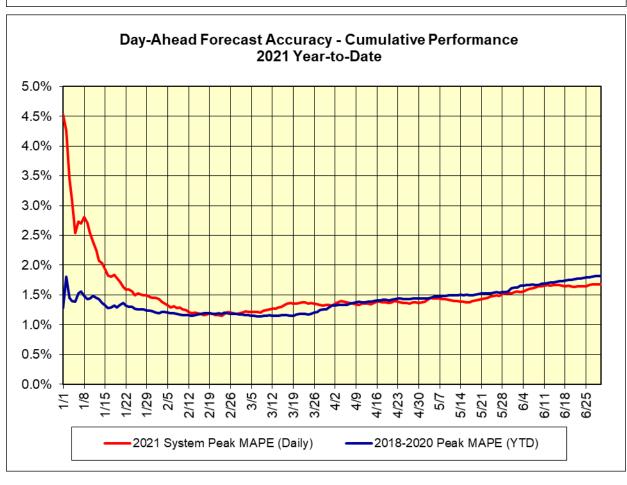

### **June 2021 Operations Performance Highlights**

- Peak load of 30,919 MW occurred on 06/29/2021 HB 17
- All-time summer capability period peak load of 33,956 MW occurred on 7/19/2013 HB 16
- 19 hours of Thunder Storm Alerts were declared
- 0 hours of NERC TLR level 3 curtailment
- To reduce risks from COVID-19, the NYISO continues to take several actions to maintain critical business operations and protect the health and well-being of our employees and stakeholders.