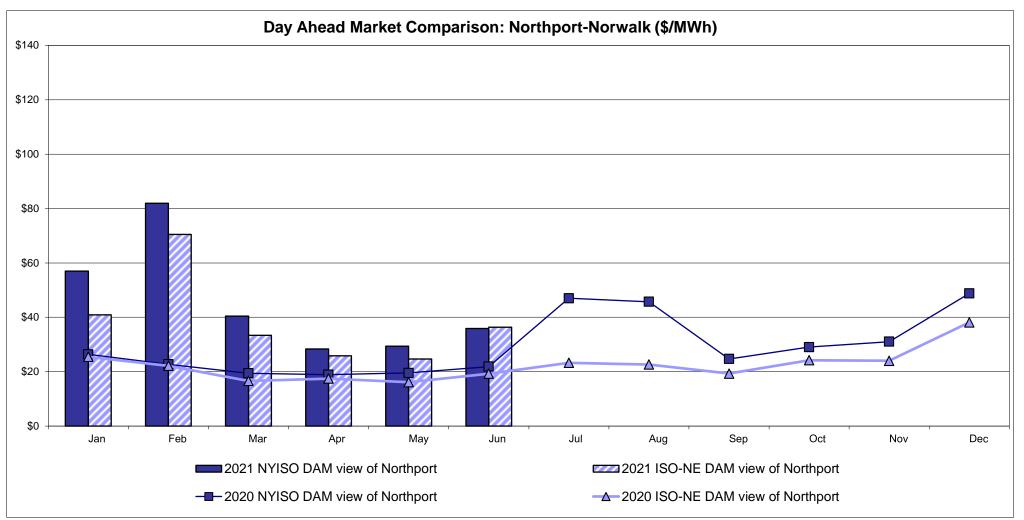

#### Broader Regional Market Performance Metrics

- PAR Interconnection Congestion Coordination Monthly Value
- PAR Interconnection Congestion Coordination Daily Value
- Regional Generation Congestion Coordination Monthly Value
- Regional Generation Congestion Coordination Daily Value
- Regional RT Scheduling PJM Monthly Value
- Regional RT Scheduling PJM Daily Value

The following table identifies the estimated production cost savings associated with the Broader Regional Market initiatives.

|                                                                 | Current Month | Year-to-Date |
|-----------------------------------------------------------------|---------------|--------------|
|                                                                 | Value (\$M)   | Value (\$M)  |
| NY Savings from PJM-NY Congestion Coordination                  | \$0.04        | \$11.20      |
| NY Savings from PJM-NY Coordinated Transaction Scheduling       | \$0.09        | \$1.15       |
| NY Savings from NE-NY Coordinated Transaction Scheduling        | \$0.33        | (\$2.30)     |
| Total NY Savings                                                | \$0.46        | \$10.05      |
|                                                                 |               |              |
| Regional Savings from PJM-NY Coordinated Transaction Scheduling | \$0.84        | \$2.72       |
| Regional Savings from NE-NY Coordinated Transaction Scheduling  | \$0.16        | (\$0.21)     |
| Total Regional Savings                                          | \$0.99        | \$2.51       |