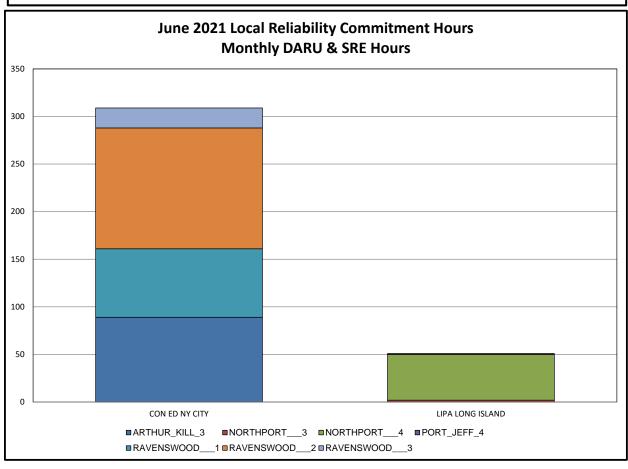

e for equipment modeled inservice for the TCC Auction. |
| Incremental TCC/External Outage<br>Impacts | All TO by<br>Monthly<br>Allocation<br>Factor | Allocation associated with transmission equipment status change caused by change in status of external equipment or change in status of equipment associated with Incremental TCC. | Tie line required out-of-<br>service by TO of<br>neighboring control area.               |
| Central East Commitment Derate             | All TO by<br>Monthly<br>Allocation<br>Factor | Reductions in the DAM Central East_VC limit as compared to the TCC Auction limit, which are not associated with transmission line outages.                                         |                                                                                          |



































## Market Performance Highlights June 2021

- LBMP for June is \$39.37/MWh; higher than \$25.72/MWh in May 2021 and \$21.36/MWh in June 2020.
  - Day Ahead Load Weighted LBMPs and Real Time Load Weighted LBMPs are higher compared to May.
- June 2021 average year-to-date monthly cost of \$40.59/MWh is an 83% increase from \$22.21/MWh in June 2020.
- Average daily sendout is 458 GWh/day in June; higher than 365 GWh/day in May 2021 and 430 GWh/day in June 2020.
- Natural gas prices and distillate prices are higher compared to the previous month.
  - Natural Gas (Transco Z6 NY) was \$2.61/MMBtu, up from \$2.37/MMBtu in May.
  - Natural gas prices are up 81.2% year-over-year.
  - Jet Kerosene Gulf Coast was \$13.71/MMBtu, up from \$12.92/MMBtu in May.
  - Ultra Low Sulfu