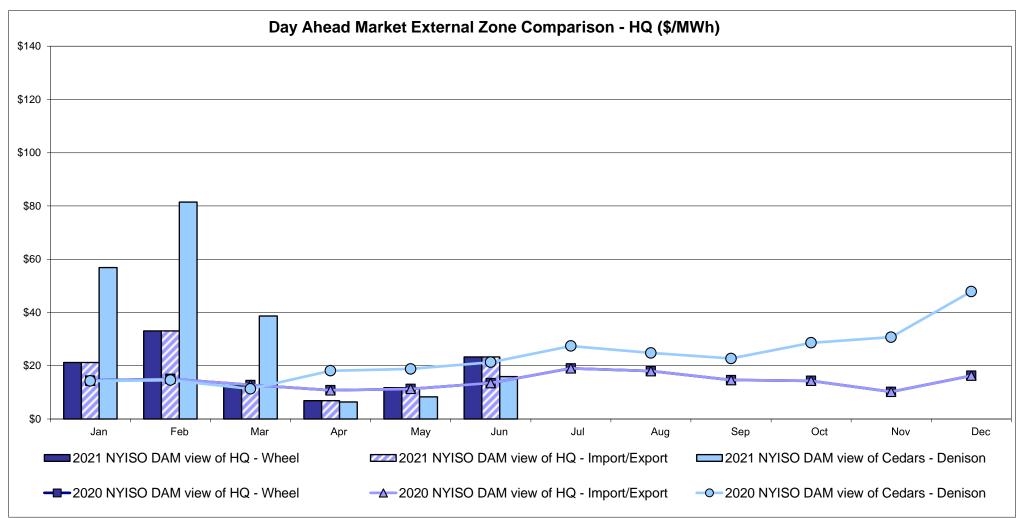

#### Broader Regional Market Performance Metrics

- PAR Interconnection Congestion Coordination Monthly Value
- PAR Interconnection Congestion Coordination Daily Value
- Regional Generation Congestion Coordination Monthly Value
- Regional Generation Congestion Coordination Daily Value
- Regional RT Scheduling PJM Monthly Value
- Regional RT Scheduling PJM Daily Value