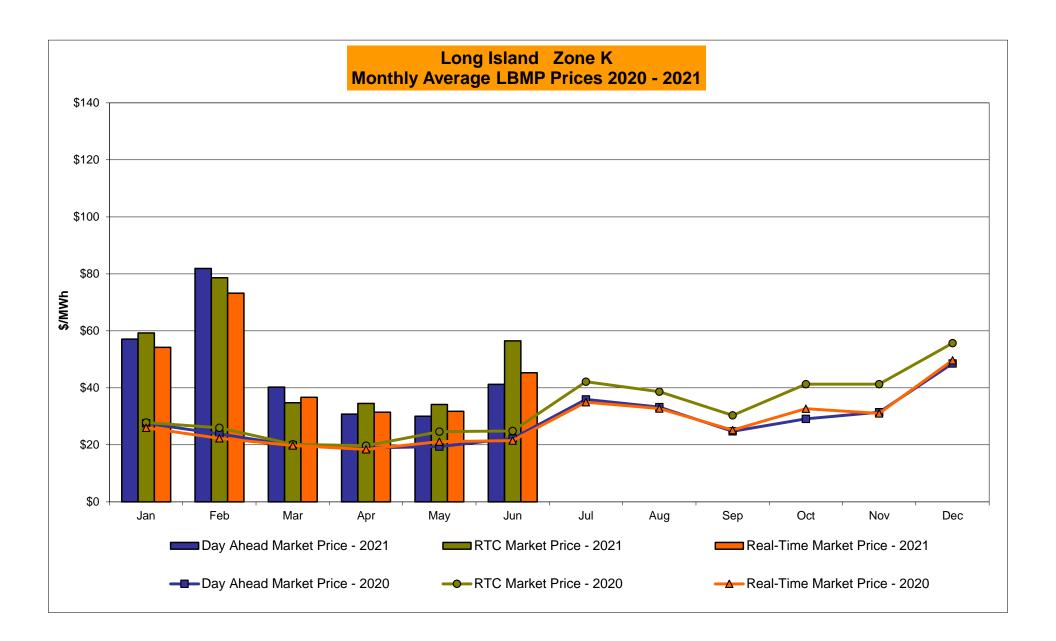

| 233.14<br>11.27                        | Controllable<br>Line<br>34.53<br>15.00 | Controllable<br>Line<br>15.96<br>11.44 |
| Unweighted Price * Standard Deviation  RTC LBMP  Unweighted Price * Standard Deviation | Zone O<br>25.94<br>11.85<br>27.85 | QUEBEC<br>(Wheel) (IIIIIIIIIIIIIIIIIIIIIIIIIIIIIIIIIIII | QUEBEC mport/Export)  Zone M  23.29 11.86 | Zone P<br>30.99<br>13.29<br>34.09 | <b>Zone N</b> 34.93 16.19 | SOUND<br>CABLE<br>Controllable<br>Line<br>42.48<br>29.52 | NORWALK Controllable Line 35.85 14.12 | 27.78<br>37.78<br>15.94                | 233.14<br>11.27                        | Controllable<br>Line<br>34.53<br>15.00 | Controllable<br>Line<br>15.96<br>11.44 |

Market Mitigation and Analysis Prepared: 7/9/2021 4:12 PM

<sup>\*</sup> Straight LBMP averages

















# **External Comparison ISO-New England**





# **External Comparison PJM**





## **External Comparison Ontario IESO**





Notes: Exchange factor used for June 2021 was 0.818330605564648 to US

HOEP: Hourly Ontario Energy Price Pre-Dispatch: Projected Energy Price

## **External Controllable Line: Cross Sound Cable (New England)**





#### Note:

ISO-NE Forecast is an advisory posting @ 18:00 day before.

The DAM and R/T prices at the Shorham 13899 interface are used for ISO-NE.

The DAM and R/T prices at the CSC interface are used for NYISO.

# **External Controllable Line: Northport - Norwalk (New England)**





#### Note:

ISO-NE Forecast is an advisory posting @ 18:00 day before.

The DAM and R/T prices at the Northport 138 interface are used for ISO-NE.

The DAM and R/T pr