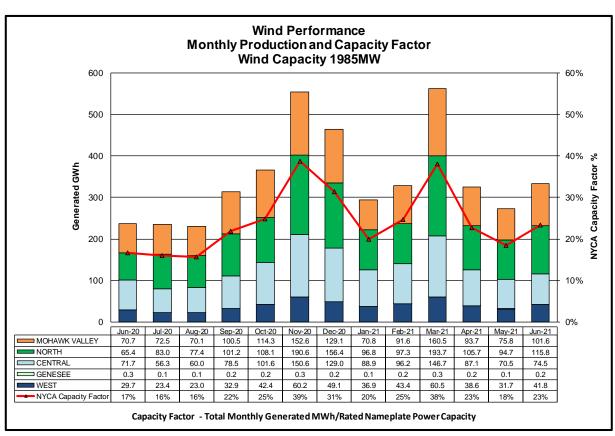

#### Reliability Performance Metrics

- Alert State Declarations
- Major Emergency State Declarations
- IROL Exceedance Times
- Balancing Area Control Performance
- Reserve Activations
- Disturbance Recovery Times
- Load Forecasting Performance
- Wind Forecasting Performance
- Wind Performance and Curtailments
- BTM Solar Performance
- BTM Solar Forecasting Performance
- Net Load Forecasting Performance
- Lake Erie Circulation and ISO Schedules