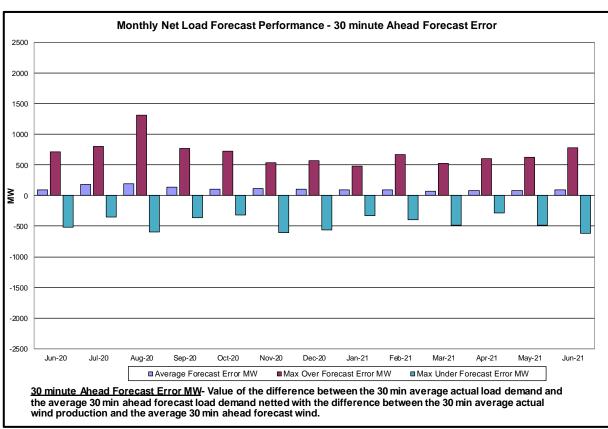

#### Reliability Performance Metrics

- Alert State Declarations
- Major Emergency State Declarations
- IROL Exceedance Times
- Balancing Area Control Performance
- Reserve Activations
- Disturbance Recovery Times
- Load Forecasting Performance
- Wind Forecasting Performance
- Wind Performance and Curtailments
- BTM Solar Performance
- BTM Solar Forecasting Performance
- Net Load Forecasting Performance
- Lake Erie Circulation and ISO Schedules