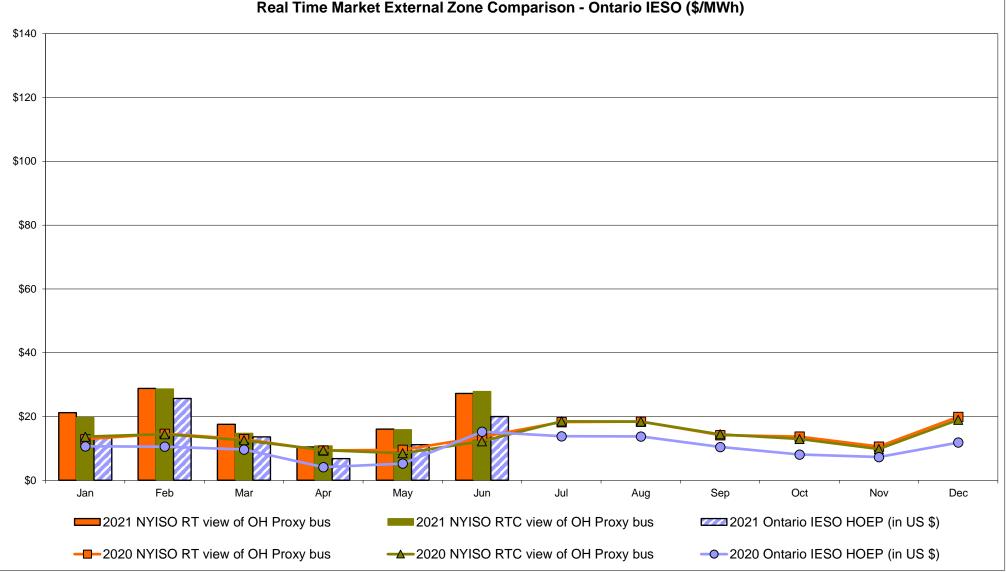

#### Broader Regional Market Performance Metrics

- PAR Interconnection Congestion Coordination Monthly Value
- PAR Interconnection Congestion Coordination Daily Value
- Regional Generation Congestion Coordination Monthly Value
- Regional Generation Congestion Coordination Daily Value
- Regional RT Scheduling PJM Monthly Value
- Regional RT Scheduling PJM Daily Value