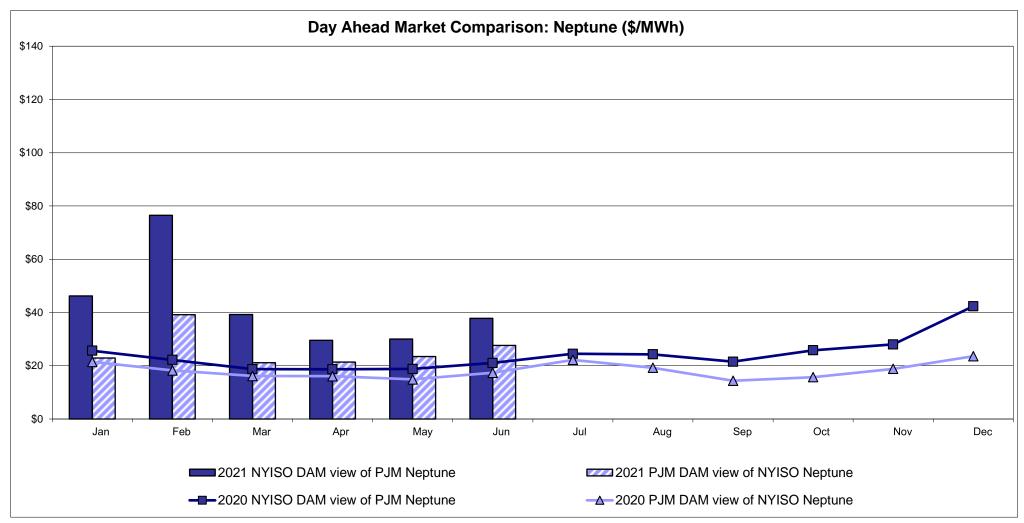

#### Broader Regional Market Performance Metrics

- PAR Interconnection Congestion Coordination Monthly Value
- PAR Interconnection Congestion Coordination Daily Value
- Regional Generation Congestion Coordination Monthly Value
- Regional Generation Congestion Coordination Daily Value
- Regional RT Scheduling PJM Monthly Value
- Regional RT Scheduling PJM Daily Value

The following table identifies the estimated production cost savings associated with the Broader Regional Market initiatives.

|                                                                 | Current Month | Year-to-Date |
|-----------------------------------------------------------------|---------------|--------------|
|                                                                 | Value (\$M)   | Value (\$M)  |
| NY Savings from PJM-NY Congestion Coordination                  | \$0.04        | \$11.20      |
| NY Savings from PJM-NY Coordinated Transaction Scheduling       | \$0.09        | \$1.15       |
| NY Savings from NE-NY Coordinated Transaction Scheduling        | \$0.33        | (\$2.30)     |
| Total NY Savings                                                | \$0.46        | \$10.05      |
|                                                                 |               |              |
| Regional Savings from PJM-NY Coordinated Transaction Scheduling | \$0.84        | \$2.72       |
| Regional Savings from NE-NY Coordinated Transaction Scheduling  | \$0.16        | (\$0.21)     |
| Total Regional Savings                                          | \$0.99        | \$2.51       |