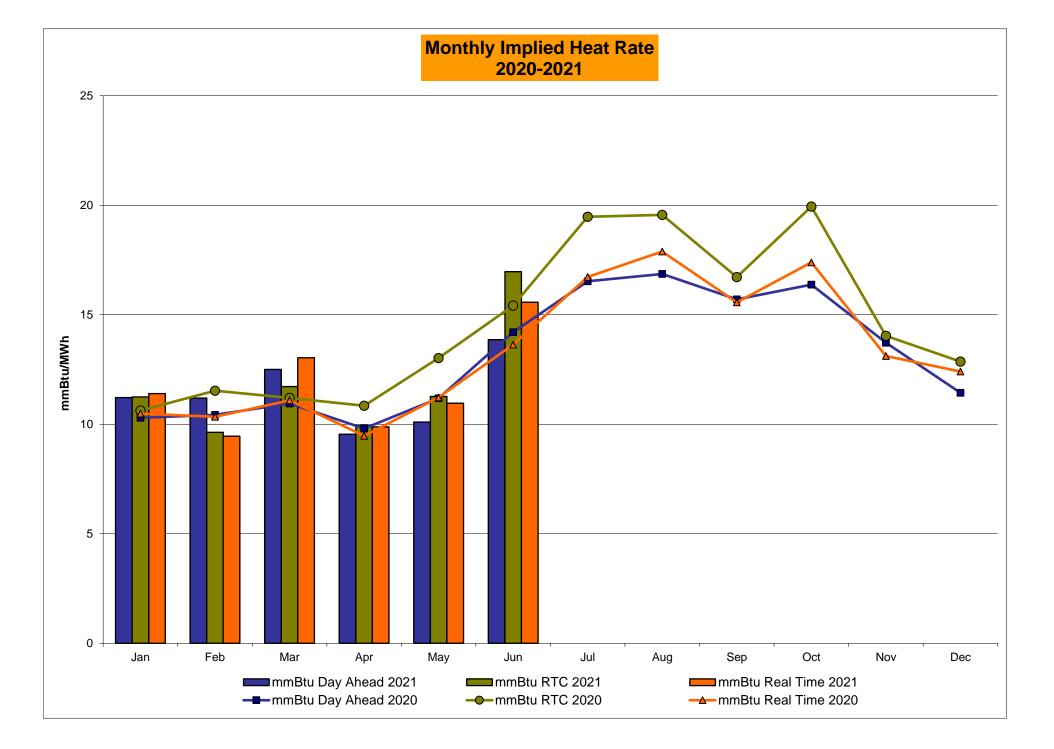

0.55<br>0.56<br>0.55<br>0.55<br>0.44<br>0.11<br>0.12<br>0.11<br>0.11<br>0.10<br>0.10<br>0.10 | 0.72<br>0.90<br>0.72<br>0.72<br>0.58<br>0.45<br>0.63<br>0.45<br>0.45<br>0.37<br>0.37<br>0.52<br>0.37 | 1.23<br>1.77<br>1.23<br>1.23<br>1.08<br>0.52<br>1.06<br>0.52<br>0.52<br>0.47<br>0.46<br>0.75<br>0.46 | 0.34<br>0.34<br>0.34<br>0.26<br>0.04<br>0.04<br>0.04<br>0.04<br>0.04<br>0.04<br>0.04<br>0.0 | 2.48<br>2.53<br>2.48<br>2.48<br>1.28<br>0.78<br>0.83<br>0.78<br>0.78<br>0.33<br>0.28<br>0.28 | 2.20<br>2.28<br>2.20<br>2.20<br>1.38<br>0.13<br>0.21<br>0.13<br>0.13<br>0.08<br>0.01<br>0.01<br>0.01 | 6.80<br>6.84<br>6.80<br>6.80<br>3.05<br>3.57<br>3.60<br>3.57<br>0.70<br>0.17<br>0.17 |

#### NYISO In City Energy Mitigation - AMP (NYC Zone) 2020 - 2021 Percentage of committed unit-hours mitigated









# NYISO LBMP ZONES



#### **Billing Codes for Chart C**

| Chart - C Category Name                   | <b>Billing Code</b> | Billing Category Name                                                              |
|-------------------------------------------|---------------------|------------------------------------------------------------------------------------|
| Bid Production Cost Guarantee Balancing   | 81203               | Balancing NYISO Bid Production Cost Guarantee - Internal Units                     |
| Bid Production Cost Guarantee Balancing   | 81204               | Balancing NYISO Bid Production Cost Guarantee - External Units                     |
| Bid Production Cost Guarantee Balancing   | 81205               | Balancing NYISO Bid Production Cost Guarantee Expenditure du