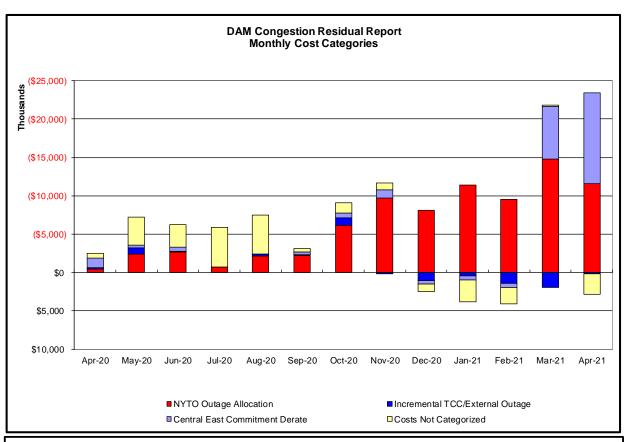

| Day-                                       | Ahead Market Co                              | ngestion Residual Categories                                                                                                                                                       |                                                                                          |
|--------------------------------------------|----------------------------------------------|------------------------------------------------------------------------------------------------------------------------------------------------------------------------------------|------------------------------------------------------------------------------------------|
| <u>Category</u><br>NYTO Outage Allocation  | <u>Cost Assignment</u><br>Responsible TO     | Events Types Direct allocation to NYTO's responsible for transmission equipment status change.                                                                                     | Event Examples DAM scheduled outage for equipment modeled inservice for the TCC Auction. |
| Incremental TCC/External Outage<br>Impacts | All TO by<br>Monthly<br>Allocation<br>Factor | Allocation associated with transmission equipment status change caused by change in status of external equipment or change in status of equipment associated with Incremental TCC. | Tie line required out-of-<br>service by TO of<br>neighboring control area.               |
| Central East Commitment Derate             | All TO by<br>Monthly<br>Allocation<br>Factor | Reductions in the DAM Central East_VC limit as compared to the TCC Auction limit, which are not associated with transmission line outages.                                         |                                                                                          |