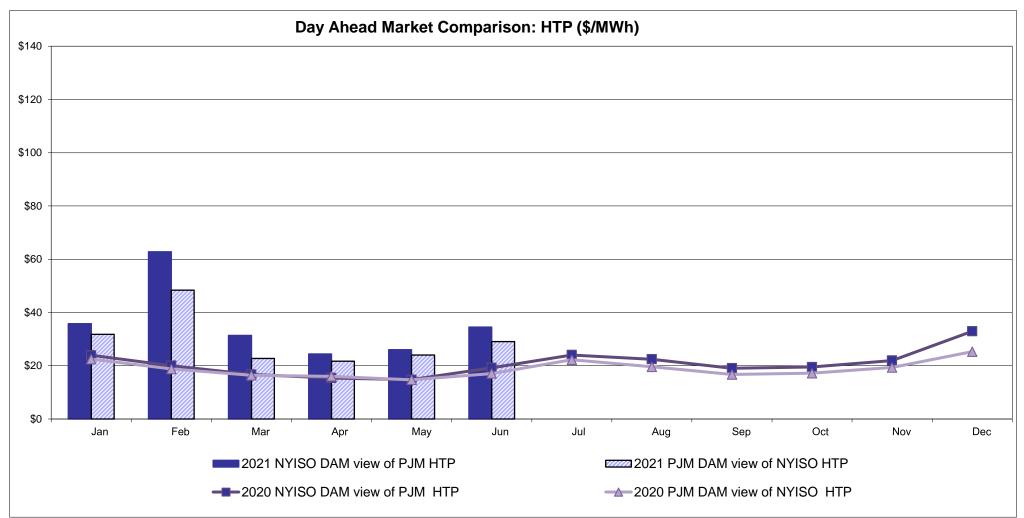

rollable Line: Cross Sound Cable (New England)**





#### Note:

ISO-NE Forecast is an advisory posting @ 18:00 day before.

The DAM and R/T prices at the Shorham 13899 interface are used for ISO-NE.

The DAM and R/T prices at the CSC interface are used for NYISO.

# **External Controllable Line: Northport - Norwalk (New England)**





#### Note:

ISO-NE Forecast is an advisory posting @ 18:00 day before.

The DAM and R/T prices at the Northport 138 interface are used for ISO-NE.

The DAM and R/T prices at the 1385 interface are used for NYISO.

# **External Controllable Line: Neptune (PJM)**





# **External Comparison Hydro-Quebec**





Note:

Hydro-Quebec Prices are unavailable.

# **External Controllable Line: Linden VFT (PJM)**





# **External Controllable Line: Hudson (PJM)**





### **NYISO Real Time Price Correction Statistics**

|                                                                                                                                                                                                                                                                                                                                                                                                                                                                                                                |                                                                                                                                                                                                       |