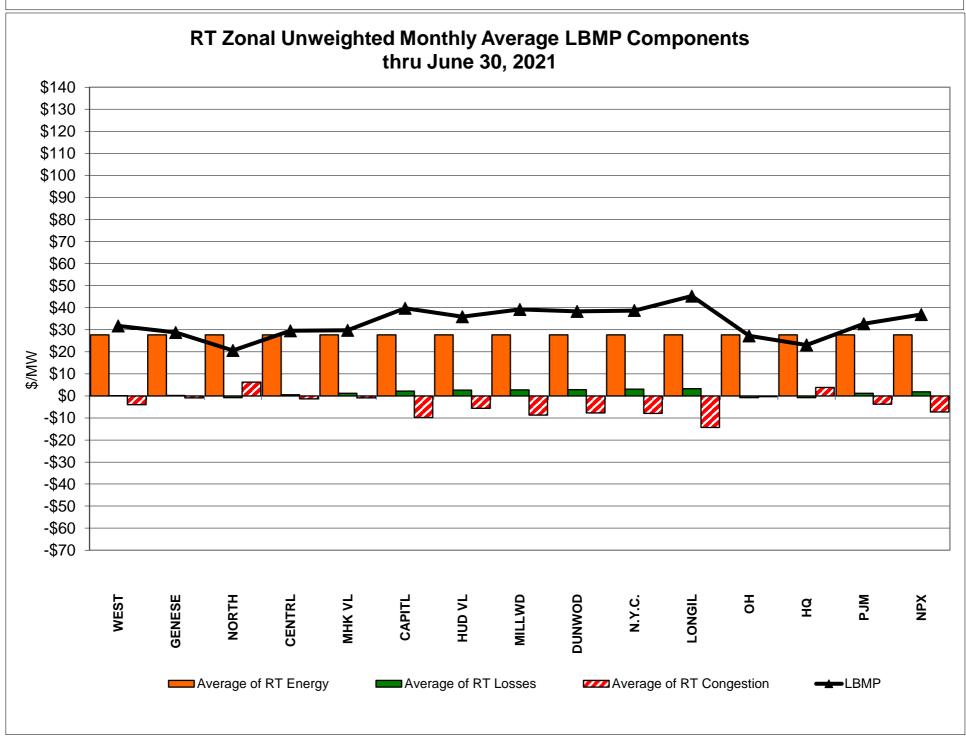

## Market Performance Highlights June 2021

- LBMP for June is \$39.37/MWh; higher than \$25.72/MWh in May 2021 and \$21.36/MWh in June 2020.
  - Day Ahead Load Weighted LBMPs and Real Time Load Weighted LBMPs are higher compared to May.
- June 2021 average year-to-date monthly cost of \$40.59/MWh is an 83% increase from \$22.21/MWh in June 2020.
- Average daily sendout is 458 GWh/day in June; higher than 365 GWh/day in May 2021 and 430 GWh/day in June 2020.
- Natural gas prices and distillate prices are higher compared to the previous month.
  - Natural Gas (Transco Z6 NY) was \$2.61/MMBtu, up from \$2.37/MMBtu in May.
  - Natural gas prices are up 81.2% year-over-year.
  - Jet Kerosene Gulf Coast was \$13.71/MMBtu, up from \$12.92/MMBtu in May.
  - Ultra Low Sulfur No.2 Diesel NY Harbor was \$15.12/MMBtu, up from \$14.39/MMBtu in May.
  - Distillate prices are up 87.9% year-over-year.
- Uplift per MWh is lower compared to the previous month.
  - Uplift (not including NYISO cost of operations) is (\$0.50)/MWh; lower than (\$0.19)/MWh in May.
    - Local Reliability Share is \$0.17/MWh, lower than \$0.22/MWh in May.
    - Statewide Share is (\$0.68)/MWh, lower than (\$0.41)/MWh in May.
  - TSA \$ per NYC MWh is \$0.90/MWh.
  - Total uplift costs (Schedule 1 components including NYISO Cost of Operations) are lower than May.