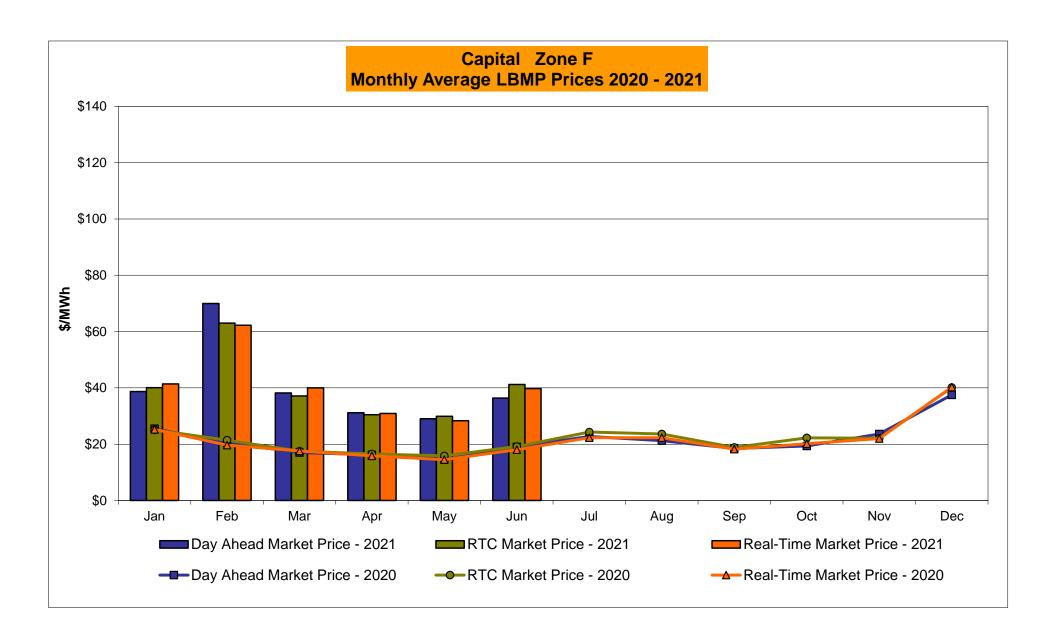

## Market Performance Highlights June 2021

- LBMP for June is \$39.37/MWh; higher than \$25.72/MWh in May 2021 and \$21.36/MWh in June 2020.
  - Day Ahead Load Weighted LBMPs and Real Time Load Weighted LBMPs are higher compared to May.
- June 2021 average year-to-date monthly cost of \$40.59/MWh is an 83% increase from \$22.21/MWh in June 2020.
- Average daily sendout is 458 GWh/day in June; higher than 365 GWh/day in May 2021 and 430 GWh/day in June 2020.
- Natural gas prices and distillate prices are higher compared to the previous month.
  - Natural Gas (Transco Z6 NY) was \$2.61/MMBtu, up from \$2.37/MMBtu in May.
  - Natural gas prices are up 81.2% year-over-year.
  - Jet Kerosene Gulf Coast was \$13.71/MMBtu, up from \$12.92/MMBtu in May.
  - Ultra Low Sulfur No.2 Diesel NY Harbor was \$15.12/MMBtu, up from \$14.39/MMBtu in May.
  - Distillate prices are up 87.9% year-over-year.
- Uplift per MWh is lower compared to the previous month.
  - Uplift (not including NYISO cost of operations) is (\$0.50)/MWh; lower than (\$0.19)/MWh in May.
    - Local Reliability Share is \$0.17/MWh, lower than \$0.22/MWh in May.
    - Statewide Share is (\$0.68)/MWh, lower than (\$0.41)/MWh in May.
  - TSA \$ per NYC MWh is \$0.90/MWh.
  - Total uplift costs (Schedule 1 components including NYISO Cost of Operations) are lower than May.