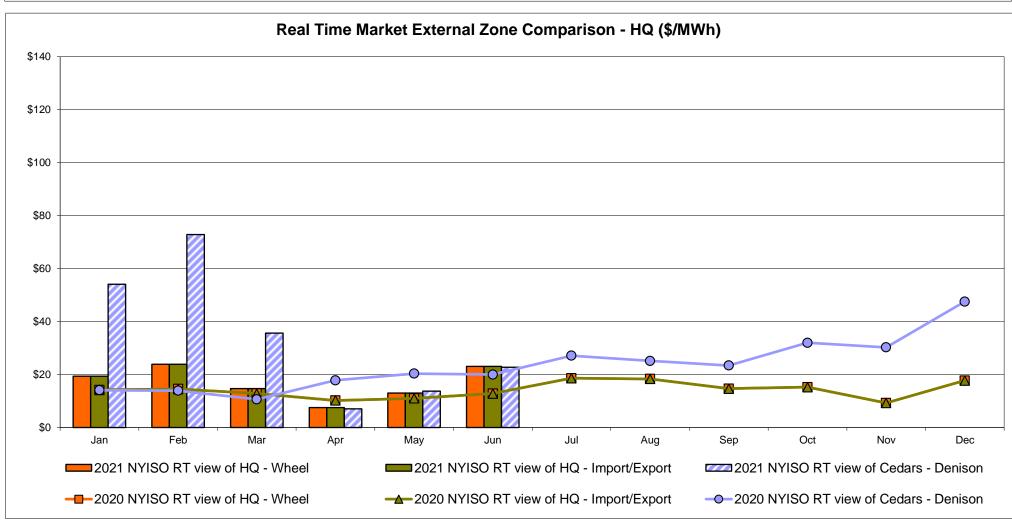

#### Broader Regional Market Performance Metrics

- PAR Interconnection Congestion Coordination Monthly Value
- PAR Interconnection Congestion Coordination Daily Value
- Regional Generation Congestion Coordination Monthly Value
- Regional Generation Congestion Coordination Daily Value
- Regional RT Scheduling PJM Monthly Value
- Regional RT Scheduling PJM Daily Value