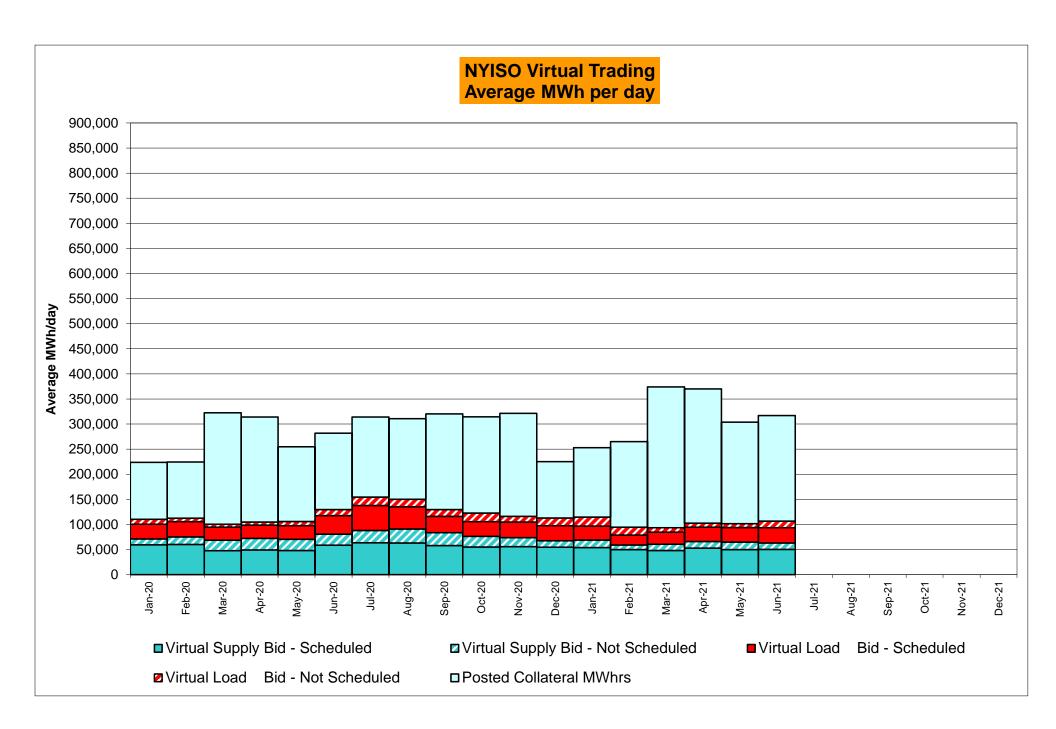

<br>9<br>744<br>1.21%<br>0.93%<br>3.00 | 1<br>720<br>0.14%<br>0.23%<br>3<br>8,826<br>0.03%<br>0.08%<br>15<br>720<br>2.08%<br>1.12% | 1<br>744<br>0.13%<br>0.22%<br>1<br>9,128<br>0.01%<br>0.07%<br>5<br>744<br>0.67%<br>1.06% | 2<br>744<br>0.27%<br>0.22%<br>4<br>9,156<br>0.04%<br>0.06%<br>6<br>744<br>0.81%<br>1.02%<br>3.00 | 0<br>720<br>0.00%<br>0.20%<br>0<br>8,810<br>0.00%<br>0.06%<br>0<br>720<br>0.00%<br>0.91% | 2<br>744<br>0.27%<br>0.20%<br>5<br>9,048<br>0.06%<br>0.06%<br>27<br>744<br>3.63%<br>1.19% | 0<br>721<br>0.00%<br>0.19%<br>0<br>8,790<br>0.00%<br>0.05%<br>10<br>721<br>1.39%<br>1.21% | 0<br>744<br>0.00%<br>0.17%<br>0<br>9,083<br>0.00%<br>0.05%<br>12<br>744<br>1.61%<br>1.24% |

<sup>\*</sup>Calendar days from reservation date; for June 2018 forward, business days from market date









#### Virtual Load and Supply Zonal Statistics (Average MWh/day) - 2021 Virtual Load Bid **Virtual Supply Bid Virtual Load Bid Virtual Supply Bid** Virtual Load Bid **Virtual Supply Bid** Not Not Not Not Not Not Date Scheduled Scheduled Scheduled Scheduled Date Scheduled Scheduled Scheduled Scheduled Date Scheduled Scheduled Scheduled Scheduled Zone Zone Zone MHK VL DUNWOD **WEST** 1,076 2,000 Jan-21 6,262 1,726 2,018 Jan-21 1,537 548 1,967 531 Jan-21 1,881 2,339 475 Feb-21 4,588 1,544 1,842 959 Feb-21 1,031 584 2,081 392 Feb-21 912 1,806 2,015 568 Mar-21 5,696 840 1,144 893 Mar-21 1,669 305 1,402 524 Mar-21 1,303 817 1,780 1,142 6,747 1,100 1,948 873 1,741 1,982 670 1,519 638 2,166 524 Apr-21 Apr-21 366 Apr-21 2,009 3,219 461 7,289 1,632 1,432 630 May-21 1,279 353 447 May-21 868 1,347