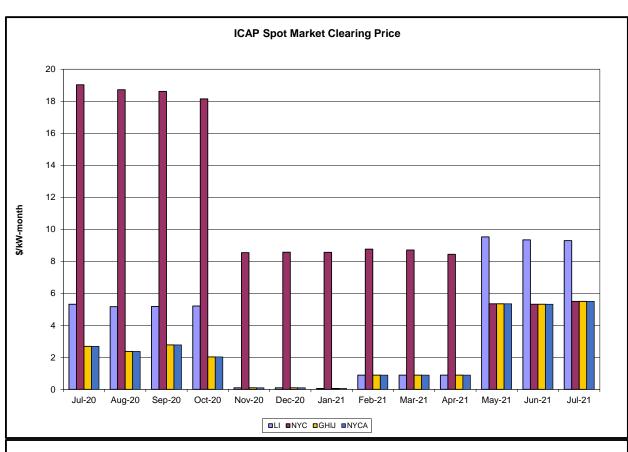

#### Market Performance Metrics

- Monthly Statewide Uplift Components and Rate
- RTM Congestion Residuals Monthly Trend
- RTM Congestion Residuals Daily Costs
- RTM Congestion Residuals Event Summary
- RTM Congestion Residuals Cost Categories
- DAM Congestion Residuals Monthly Trend
- DAM Congestion Residuals Daily Costs
- DAM Congestion Residuals Cost Categories
- NYCA Unit Uplift Components Monthly Trend
- NYCA Unit Uplift Components Daily Costs
- Local Reliability Costs Monthly Trend & Commitment Hours
- TCC Monthly Clearing Price with DAM Congestion
- ICAP Spot Market Clearing Price
- UCAP Awards

- Statewide uplift cost monthly average was (\$0.68)/MWh.
- The following table identifies the Monthly ICAP spot market prices and the price delta.

| Spot Auction Price Results | NYCA   | Lower Hudson Valley Zones | New York City Zone | Long Island Zone |
|----------------------------|--------|---------------------------|--------------------|------------------|
| July 2021 Spot Price       | \$5.50 | \$5.50                    | \$5.50             | \$9.29           |
| June 2021 Spot Price       | \$5.32 | \$5.32                    | \$5.32             | \$9.34           |
| Delta                      | \$0.18 | \$0.18                    | \$0.18             | (\$0.05)         |

• NYCA, Lower Hudson Valley (GHIJ), and New York City (NYC) localities experienced a \$0.18 clearing price increase due to an increase in unsold MWs in Rest-of-State (ROS).