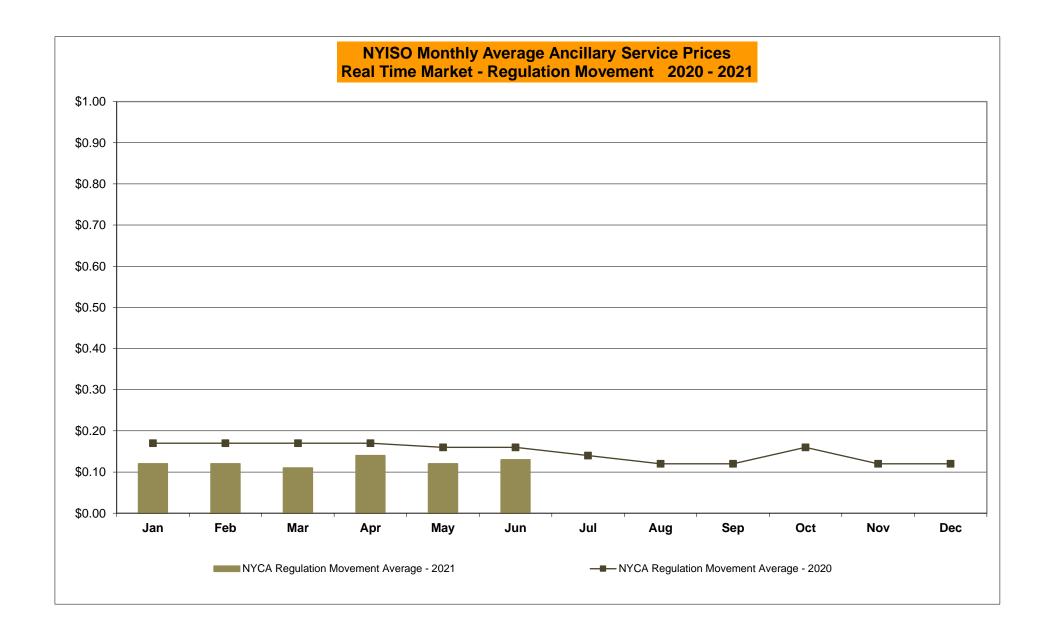

## NYISO Average Cost/MWh (Energy and Ancillary Services) \* from the LBMP Customer point of view

| 2021                                                                                                                                                              | <u>January</u>                                                           | <u>February</u>                                                          | <u>March</u>                                                             | <u>April</u>                                                             | <u>May</u>                                                             | <u>June</u>                                                              | <u>July</u>                                                            | <u>August</u>                                                          | September                                                                | <u>October</u>                                                           | <u>November</u>                                                          | <u>December</u>                                                          |
|-------------------------------------------------------------------------------------------------------------------------------------------------------------------|--------------------------------------------------------------------------|--------------------------------------------------------------------------|--------------------------------------------------------------------------|--------------------------------------------------------------------------|------------------------------------------------------------------------|--------------------------------------------------------------------------|------------------------------------------------------------------------|------------------------------------------------------------------------|--------------------------------------------------------------------------|--------------------------------------------------------------------------|--------------------------------------------------------------------------|--------------------------------------------------------------------------|
| LBMP                                                                                                                                                              | 37.83                                                                    | 63.70                                                                    | 28.59                                                                    | 22.79                                                                    | 25.72                                                                  | 39.37                                                                    |                                                                        |                                                                        |                                                                          |                                                                          |                                                                          |                                                                          |
| NTAC                                                                                                                                                              | 1.35                                                                     | 1.20                                                                     | 1.26                                                                     | 1.54                                                                     | 2.09                                                                   | 2.05                                                                     |                                                                        |                                                                        |                                                                          |                                                                          |                                                                          |                                                                          |
| Reserve                                                                                                                                                           | 0.49                                                                     | 0.81                                                                     | 0.57                                                                     | 0.56                                                                     | 0.54                                                                   | 0.45                                                                     |                                                                        |                                                                        |                                                                          |                                                                          |                                                                          |                                                                          |
| Regulation                                                                                                                                                        | 0.07                                                                     | 0.13                                                                     | 0.09                                                                     | 0.10                                                                     | 0.08                                                                   | 0.07                                                                     |                                                                        |                                                                        |                                                                          |                                                                          |                                                                          |                                                                          |
| NYISO Cost of Operations                                                                                                                                          | 0.74                                                                     | 0.74                                                                     | 0.74                                                                     | 0.74                                                                     | 0.76                                                                   | 0.76                                                                     |                                                                        |                                                                        |                                                                          |                                                                          |                                                                          |                                                                          |
| FERC Fee Recovery                                                                                                                                                 | 0.08                                                                     | 0.09                                                                     | 0.09                                                                     | 0.11                                                                     | 0.10                                                                   | 0.08                                                                     |                                                                        |                                                                        |                                                                          |                                                                          |                                                                          |                                                                          |
| Uplift                                                                                                                                                            | (0.31)                                                                   | (0.15)                                                                   | 0.11                                                                     | (0.12)                                                                   | (0.19)                                                                 | (0.50)                                                                   |                                                                        |                                                                        |                                                                          |                                                                          |                                                                          |                                                                          |
| Uplift: Local Reliability Share                                                                                                                                   | 0.09                                                                     | 0.15                                                                     | 0.11                                                                     | 0.06                                                                     | 0.22                                                                   | 0.17                                                                     |                                                                        |                                                                        |                                                                          |                                                                          |                                                                          |                                                                          |
| Uplift: Statewide Share                                                                                                                                           | (0.40)                                                                   | (0.30)                                                                   | 0.00                                                                     | (0.18)                                                                   | (0.41)                                                                 | (0.68)                                                                   |                                                                        |                                                                        |                                                                          |                                                                          |                                                                          |                                                                          |
| Voltage Support and Black Start _                                                                                                                                 | 0.43                                                                     | 0.43                                                                     | 0.43                                                                     | 0.44                                                                     | 0.44                                                                   | 0.44                                                                     |                                                                        |                                                                        |                                                                          |                                                                          |                                                                          |                                                                          |
| Avg Monthly Cost                                                                                                                                                  | 40.61                                                                    | 66.87                                                                    | 31.81                                                                    | 26.06                                                                    | 29.45                                                                  | 42.65                                                                    |                                                                        |                                                                        |                                                                          |                                                                          |                                                                          |                                                                          |
| Avg YTD Cost                                                                                                                                                      | 40.69                                                                    | 52.99                                                                    | 46.57                                                                    | 42.41                                                                    | 40.10                                                                  | 40.59                                                                    |                                                                        |                                                                        |                                                                          |                                                                          |                                                                          |                                                                          |
|                                                                                                                                                                   |                                                                          |                                                                          |                                                                          |                                                                          |                                                                        |                                                                          |                                                                        |                                                                        |                                                                          |                                                                          |                                                                          |                                                                          |
| TSA \$ per NYC MWh                                                                                                                                                | 0.00                                                                     | 0.00                                                                     | 0.00                                                                     | 0.00                                                                     | 0.52                                                                   | 0.90                                                                     |                                                                        |                                                                        |                                                                          |                                                                          |                                                                          |                                                                          |
| 2020                                                                                                                                                              | January                                                                  | <u>February</u>                                                          | March                                                                    | <u>April</u>                                                             | <u>May</u>                                                             | <u>June</u>                                                              | <u>July</u>                                                            | August                                                                 | September                                                                | October                                                                  | <u>November</u>                                                          | <u>December</u>                                                          |
| LBMP                                                                                                                                                              |                                                                          |                                                                          |                                                                          |                                                                          |                                                                        |                                                                          | <u> </u>                                                               | ·                                                                      | <u> </u>                                                                 | 0 010.00.                                                                |                                                                          |                                                                          |
| LDIVIP                                                                                                                                                            | 24.77                                                                    | 21.11                                                                    | 17.11                                                                    | 15.77                                                                    | 16.14                                                                  | 21.36                                                                    | 28.86                                                                  | 26.13                                                                  | 20.52                                                                    | 20.90                                                                    | 22.57                                                                    | 33.70                                                                    |
|                                                                                                                                                                   | 24.77<br>0.91                                                            | 21.11<br>0.70                                                            | 17.11<br>0.86                                                            | 15.77<br>0.91                                                            | 16.14<br>1.05                                                          | 21.36<br>0.95                                                            | 28.86<br>1.24                                                          | 26.13<br>1.03                                                          | 20.52<br>0.78                                                            | 20.90<br>0.84                                                            | 22.57<br>1.05                                                            | 33.70<br>1.35                                                            |
| NTAC                                                                                                                                                              | 0.91                                                                     | 0.70                                                                     | 0.86                                                                     | 0.91                                                                     | 1.05                                                                   | 0.95                                                                     | 1.24                                                                   | 1.03                                                                   | 0.78                                                                     | 0.84                                                                     | 1.05                                                                     | 1.35                                                                     |
| NTAC<br>Reserve                                                                                                                                                   | 0.91<br>0.46                                                             | 0.70<br>0.43                                                             | 0.86<br>0.47                                                             | 0.91<br>0.50                                                             | 1.05<br>0.53                                                           | 0.95<br>0.45                                                             | 1.24<br>0.39                                                           | 1.03<br>0.39                                                           | 0.78<br>0.42                                                             | 0.84<br>0.61                                                             | 1.05<br>0.51                                                             | 1.35<br>0.49                                                             |
| NTAC<br>Reserve<br>Regulation                                                                                                                                     | 0.91<br>0.46<br>0.09                                                     | 0.70<br>0.43<br>0.08                                                     | 0.86                                                                     | 0.91                                                                     | 1.05                                                                   | 0.95                                                                     | 1.24                                                                   | 1.03<br>0.39<br>0.07                                                   | 0.78                                                                     | 0.84                                                                     | 1.05                                                                     | 1.35<br>0.49<br>0.08                                                     |
| NTAC<br>Reserve<br>Regulation<br>NYISO Cost of Operations                                                                                                         | 0.91<br>0.46                                                             | 0.70<br>0.43                                                             | 0.86<br>0.47<br>0.09                                                     | 0.91<br>0.50<br>0.08                                                     | 1.05<br>0.53<br>0.10                                                   | 0.95<br>0.45<br>0.08                                                     | 1.24<br>0.39<br>0.06                                                   | 1.03<br>0.39                                                           | 0.78<br>0.42<br>0.09                                                     | 0.84<br>0.61<br>0.11                                                     | 1.05<br>0.51<br>0.09                                                     | 1.35<br>0.49                                                             |
| NTAC<br>Reserve<br>Regulation                                                                                                                                     | 0.91<br>0.46<br>0.09<br>0.68                                             | 0.70<br>0.43<br>0.08<br>0.69<br>0.09                                     | 0.86<br>0.47<br>0.09<br>0.68<br>0.09                                     | 0.91<br>0.50<br>0.08<br>0.66                                             | 1.05<br>0.53<br>0.10<br>0.71                                           | 0.95<br>0.45<br>0.08<br>0.74                                             | 1.24<br>0.39<br>0.06<br>0.76                                           | 1.03<br>0.39<br>0.07<br>0.75                                           | 0.78<br>0.42<br>0.09<br>0.74                                             | 0.84<br>0.61<br>0.11<br>0.73                                             | 1.05<br>0.51<br>0.09<br>0.69<br>0.10                                     | 1.35<br>0.49<br>0.08<br>0.70<br>0.08                                     |
| NTAC<br>Reserve<br>Regulation<br>NYISO Cost of Operations<br>FERC Fee Recovery                                                                                    | 0.91<br>0.46<br>0.09<br>0.68<br>0.08                                     | 0.70<br>0.43<br>0.08<br>0.69                                             | 0.86<br>0.47<br>0.09<br>0.68                                             | 0.91<br>0.50<br>0.08<br>0.66<br>0.10                                     | 1.05<br>0.53<br>0.10<br>0.71<br>0.11                                   | 0.95<br>0.45<br>0.08<br>0.74<br>0.09                                     | 1.24<br>0.39<br>0.06<br>0.76<br>0.06                                   | 1.03<br>0.39<br>0.07<br>0.75<br>0.07                                   | 0.78<br>0.42<br>0.09<br>0.74<br>0.09                                     | 0.84<br>0.61<br>0.11<br>0.73<br>0.10                                     | 1.05<br>0.51<br>0.09<br>0.69                                             | 1.35<br>0.49<br>0.08<br>0.70                                             |
| NTAC<br>Reserve<br>Regulation<br>NYISO Cost of Operations<br>FERC Fee Recovery<br>Uplift                                                                          | 0.91<br>0.46<br>0.09<br>0.68<br>0.08<br>(0.15)                           | 0.70<br>0.43<br>0.08<br>0.69<br>0.09<br>(0.23)                           | 0.86<br>0.47<br>0.09<br>0.68<br>0.09<br>(0.19)                           | 0.91<br>0.50<br>0.08<br>0.66<br>0.10<br>(0.08)                           | 1.05<br>0.53<br>0.10<br>0.71<br>0.11<br>0.09                           | 0.95<br>0.45<br>0.08<br>0.74<br>0.09<br>(0.05)                           | 1.24<br>0.39<br>0.06<br>0.76<br>0.06<br>0.07                           | 1.03<br>0.39<br>0.07<br>0.75<br>0.07<br>0.17                           | 0.78<br>0.42<br>0.09<br>0.74<br>0.09<br>(0.07)                           | 0.84<br>0.61<br>0.11<br>0.73<br>0.10<br>(0.05)                           | 1.05<br>0.51<br>0.09<br>0.69<br>0.10<br>(0.07)                           | 1.35<br>0.49<br>0.08<br>0.70<br>0.08<br>(0.33)<br>0.05                   |
| NTAC Reserve Regulation NYISO Cost of Operations FERC Fee Recovery Uplift Uplift: Local Reliability Share                                                         | 0.91<br>0.46<br>0.09<br>0.68<br>0.08<br>(0.15)<br>0.07                   | 0.70<br>0.43<br>0.08<br>0.69<br>0.09<br>(0.23)<br>0.06                   | 0.86<br>0.47<br>0.09<br>0.68<br>0.09<br>(0.19)<br>0.07                   | 0.91<br>0.50<br>0.08<br>0.66<br>0.10<br>(0.08)<br>0.14                   | 1.05<br>0.53<br>0.10<br>0.71<br>0.11<br>0.09<br>0.32                   | 0.95<br>0.45<br>0.08<br>0.74<br>0.09<br>(0.05)                           | 1.24<br>0.39<br>0.06<br>0.76<br>0.06<br>0.07<br>0.38                   | 1.03<br>0.39<br>0.07<br>0.75<br>0.07<br>0.17<br>0.50                   | 0.78<br>0.42<br>0.09<br>0.74<br>0.09<br>(0.07)<br>0.22                   | 0.84<br>0.61<br>0.11<br>0.73<br>0.10<br>(0.05)<br>0.08                   | 1.05<br>0.51<br>0.09<br>0.69<br>0.10<br>(0.07)<br>0.12                   | 1.35<br>0.49<br>0.08<br>0.70<br>0.08<br>(0.33)                           |
| NTAC Reserve Regulation NYISO Cost of Operations FERC Fee Recovery Uplift Uplift: Local Reliability Share Uplift: Statewide Share                                 | 0.91<br>0.46<br>0.09<br>0.68<br>0.08<br>(0.15)<br>0.07<br>(0.22)         | 0.70<br>0.43<br>0.08<br>0.69<br>0.09<br>(0.23)<br>0.06<br>(0.29)         | 0.86<br>0.47<br>0.09<br>0.68<br>0.09<br>(0.19)<br>0.07<br>(0.26)         | 0.91<br>0.50<br>0.08<br>0.66<br>0.10<br>(0.08)<br>0.14<br>(0.21)         | 1.05<br>0.53<br>0.10<br>0.71<br>0.11<br>0.09<br>0.32<br>(0.23)         | 0.95<br>0.45<br>0.08<br>0.74<br>0.09<br>(0.05)<br>0.24<br>(0.29)         | 1.24<br>0.39<br>0.06<br>0.76<br>0.06<br>0.07<br>0.38<br>(0.31)         | 1.03<br>0.39<br>0.07<br>0.75<br>0.07<br>0.17<br>0.50<br>(0.33)         | 0.78<br>0.42<br>0.09<br>0.74<br>0.09<br>(0.07)<br>0.22<br>(0.28)         | 0.84<br>0.61<br>0.11<br>0.73<br>0.10<br>(0.05)<br>0.08<br>(0.13)         | 1.05<br>0.51<br>0.09<br>0.69<br>0.10<br>(0.07)<br>0.12<br>(0.19)         | 1.35<br>0.49<br>0.08<br>0.70<br>0.08<br>(0.33)<br>0.05<br>(0.38)         |
| NTAC Reserve Regulation NYISO Cost of Operations FERC Fee Recovery Uplift Uplift: Local Reliability Share Uplift: Statewide Share Voltage Support and Black Start | 0.91<br>0.46<br>0.09<br>0.68<br>0.08<br>(0.15)<br>0.07<br>(0.22)<br>0.44 | 0.70<br>0.43<br>0.08<br>0.69<br>0.09<br>(0.23)<br>0.06<br>(0.29)<br>0.44 | 0.86<br>0.47<br>0.09<br>0.68<br>0.09<br>(0.19)<br>0.07<br>(0.26)<br>0.44 | 0.91<br>0.50<br>0.08<br>0.66<br>0.10<br>(0.08)<br>0.14<br>(0.21)<br>0.43 | 1.05<br>0.53<br>0.10<br>0.71<br>0.11<br>0.09<br>0.32<br>(0.23)<br>0.45 | 0.95<br>0.45<br>0.08<br>0.74<br>0.09<br>(0.05)<br>0.24<br>(0.29)<br>0.45 | 1.24<br>0.39<br>0.06<br>0.76<br>0.06<br>0.07<br>0.38<br>(0.31)<br>0.46 | 1.03<br>0.39<br>0.07<br>0.75<br>0.07<br>0.17<br>0.50<br>(0.33)<br>0.46 | 0.78<br>0.42<br>0.09<br>0.74<br>0.09<br>(0.07)<br>0.22<br>(0.28)<br>0.45 | 0.84<br>0.61<br>0.11<br>0.73<br>0.10<br>(0.05)<br>0.08<br>(0.13)<br>0.45 | 1.05<br>0.51<br>0.09<br>0.69<br>0.10<br>(0.07)<br>0.12<br>(0.19)<br>0.44 | 1.35<br>0.49<br>0.08<br>0.70<br>0.08<br>(0.33)<br>0.05<br>(0.38)<br>0.45 |