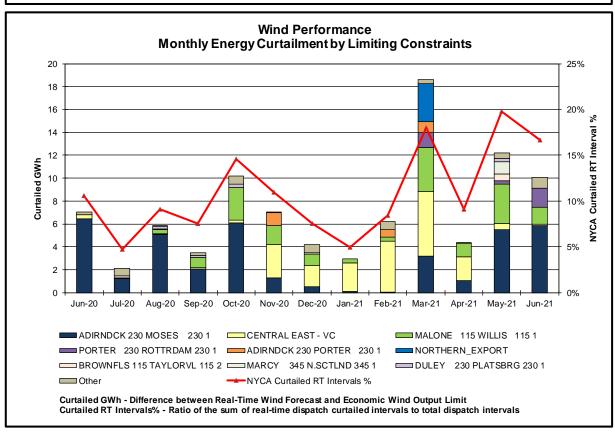

#### Reliability Performance Metrics

- Alert State Declarations
- Major Emergency State Declarations
- IROL Exceedance Times
- Balancing Area Control Performance
- Reserve Activations
- Disturbance Recovery Times
- Load Forecasting Performance
- Wind Forecasting Performance
- Wind Performance and Curtailments
- BTM Solar Performance
- BTM Solar Forecasting Performance
- Net Load Forecasting Performance
- Lake Erie Circulation and ISO Schedules