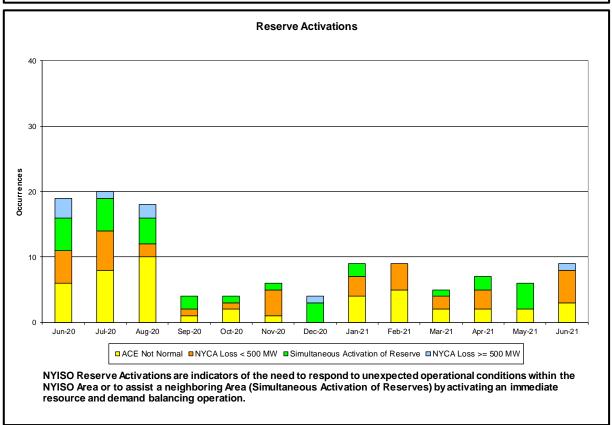

#### Reliability Performance Metrics

- Alert State Declarations
- Major Emergency State Declarations
- IROL Exceedance Times
- Balancing Area Control Performance
- Reserve Activations
- Disturbance Recovery Times
- Load Forecasting Performance
- Wind Forecasting Performance
- Wind Performance and Curtailments
- BTM Solar Performance
- BTM Solar Forecasting Performance
- Net Load Forecasting Performance
- Lake Erie Circulation and ISO Schedules