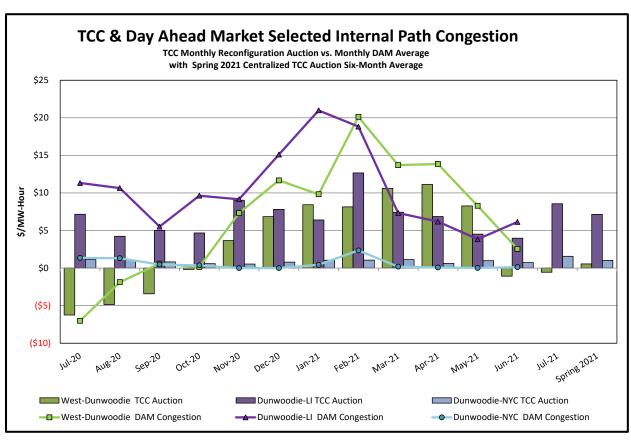

#### Market Performance Metrics

- Monthly Statewide Uplift Components and Rate
- RTM Congestion Residuals Monthly Trend
- RTM Congestion Residuals Daily Costs
- RTM Congestion Residuals Event Summary
- RTM Congestion Residuals Cost Categories
- DAM Congestion Residuals Monthly Trend
- DAM Congestion Residuals Daily Costs
- DAM Congestion Residuals Cost Categories
- NYCA Unit Uplift Components Monthly Trend
- NYCA Unit Uplift Components Daily Costs
- Local Reliability Costs Monthly Trend & Commitment Hours
- TCC Monthly Clearing Price with DAM Congestion
- ICAP Spot Market Clearing Price
- UCAP Awards