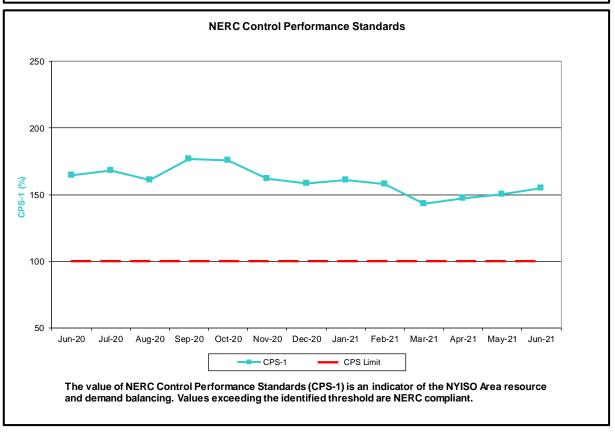

#### Reliability Performance Metrics

- Alert State Declarations
- Major Emergency State Declarations
- IROL Exceedance Times
- Balancing Area Control Performance
- Reserve Activations
- Disturbance Recovery Times
- Load Forecasting Performance
- Wind Forecasting Performance
- Wind Performance and Curtailments
- BTM Solar Performance
- BTM Solar Forecasting Performance
- Net Load Forecasting Performance
- Lake Erie Circulation and ISO Schedules