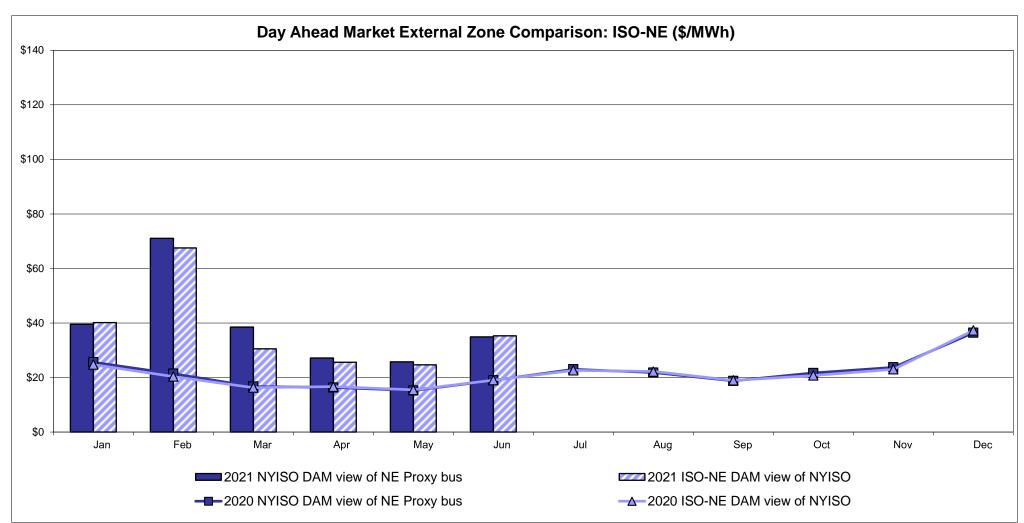

| Controllable<br>Line<br>34.53<br>15.00 | Controllable<br>Line<br>15.96<br>11.44 |
| Unweighted Price * Standard Deviation  RTC LBMP  Unweighted Price * Standard Deviation | Zone O<br>25.94<br>11.85<br>27.85 | QUEBEC<br>(Wheel) (IIIIIIIIIIIIIIIIIIIIIIIIIIIIIIIIIIII | QUEBEC mport/Export)  Zone M  23.29 11.86 | Zone P<br>30.99<br>13.29<br>34.09 | <b>Zone N</b> 34.93 16.19 | SOUND<br>CABLE<br>Controllable<br>Line<br>42.48<br>29.52 | NORWALK Controllable Line 35.85 14.12 | 27.78<br>37.78<br>15.94                | 233.14<br>11.27                        | Controllable<br>Line<br>34.53<br>15.00 | Controllable<br>Line<br>15.96<br>11.44 |

Market Mitigation and Analysis Prepared: 7/9/2021 4:12 PM

<sup>\*</sup> Straight LBMP averages

















# **External Comparison ISO-New England**





# **External Comparison PJM**





## **External Comparison Ontario IESO**





Notes: Exchange factor used for June 2021 was 0.818330605564648 to US

HOEP: Hourly Ontario Energy Price Pre-Dispatch: Projected Energy Price

## **External Controllable Line: Cross Sound Cable (New England)**





#### Note:

ISO-NE Forecast is an advisory posting @ 18:00 day before.

The DAM and R/T prices at the Shorham 13899 interface are used for ISO-NE.

The DAM and R/T prices at the CSC interface are used for NYISO.

# **External Controllable Line: Northport - Norwalk (New England)**





#### Note:

ISO-NE Forecast is an advisory posting @ 18:00 day before.

The DAM and R/T prices at the Northport 138 interface are used for ISO-NE.

The DAM and R/T prices at the 1385 interface are used for NYISO.

#