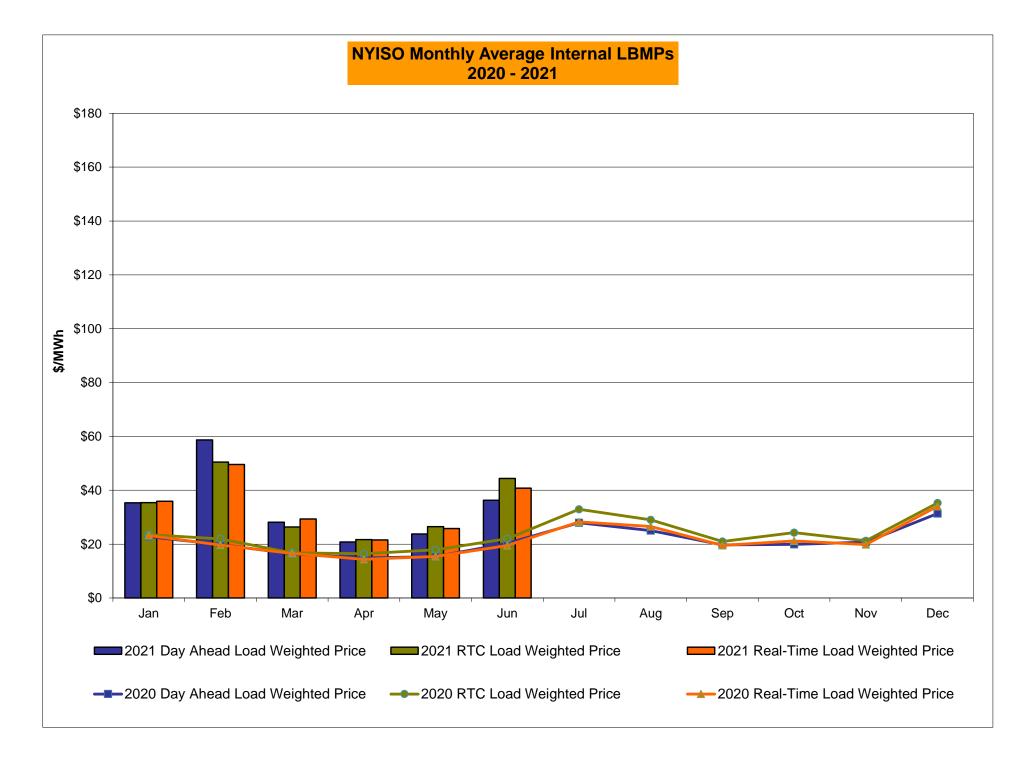

## Market Performance Highlights June 2021

- LBMP for June is \$39.37/MWh; higher than \$25.72/MWh in May 2021 and \$21.36/MWh in June 2020.
  - Day Ahead Load Weighted LBMPs and Real Time Load Weighted LBMPs are higher compared to May.
- June 2021 average year-to-date monthly cost of \$40.59/MWh is an 83% increase from \$22.21/MWh in June 2020.
- Average daily sendout is 458 GWh/day in June; higher than 365 GWh/day in May 2021 and 430 GWh/day in June 2020.
- Natural gas prices and distillate prices are higher compared to the previous month.
  - Natural Gas (Transco Z6 NY) was \$2.61/MMBtu, up from \$2.37/MMBtu in May.
  - Natural gas prices are up 81.2% year-over-year.
  - Jet Kerosene Gulf Coast was \$13.71/MMBtu, up from \$12.92/MMBtu in May.
  - Ultra Low Sulfur No.2 Diesel NY Harbor was \$15.12/MMBtu, up from \$14.39/MMBtu in May.
  - Distillate prices are up 87.9% year-over-year.
- Uplift per MWh is lower compared to the previous month.
  - Uplift (not including NYISO cost of operations) is (\$0.50)/MWh; lower than (\$0.19)/MWh in May.
    - Local Reliability Share is \$0.17/MWh, lower than \$0.22/MWh in May.
    - Statewide Share is (\$0.68)/MWh, lower than (\$0.41)/MWh in May.
  - TSA \$ per NYC MWh is \$0.90/MWh.
  - Total uplift costs (Schedule 1 components including NYISO Cost of Operations) are lower than May.

# Daily NYISO Average Cost/MWh (Energy & Ancillary Services)\* 2020 Annual Average \$25.70/MWh June 2020 YTD Average \$22.21/MWh June 2021 YTD Average \$40.59/MWh

<sup>\*</sup> Excludes ICAP payments.

## NYISO Average Cost/MWh (Energy and Ancillary Services) \* from the LBMP Customer point of view

| 2021                                                                                                                                                              | <u>January</u>                                                           | <u>February</u>                                                          | <u>March</u>                                                             | <u>April</u>                                                             | <u>May</u>                                                             | <u>June</u>                                                              | <u>July</u>                                                            | <u>August</u>                                                          | September                                                                | <u>October</u>                                                           | <u>November</u>                                                          | <u>December</u>                                                          |
|-------------------------------------------------------------------------------------------------------------------------------------------------------------------|--------------------------------------------------------------------------|--------------------------------------------------------------------------|--------------------------------------------------------------------------|--------------------------------------------------------------------------|------------------------------------------------------------------------|--------------------------------------------------------------------------|------------------------------------------------------------------------|------------------------------------------------------------------------|--------------------------------------------------------------------------|--------------------------------------------------------------------------|--------------------------------------------------------------------------|--------------------------------------------------------------------------|
| LBMP                                                                                                                                                              | 37.83                                                                    | 63.70                                                                    | 28.59                                                                    | 22.79                                                                    | 25.72                                                                  | 39.37                                                                    |                                                                        |                                                                        |                                                                          |                                                                          |                                                                          |                                                                          |
| NTAC                                                                                                                                                              | 1.35                                                                     | 1.20                                                                     | 1.26                                                                     | 1.54                                                                     | 2.09                                                                   | 2.05                                                                     |                                                                        |                                                                        |                                                                          |                                                                          |                                                                          |                                                                          |
| Reserve                                                                                                                                                           | 0.49                                                                     | 0.81                                                                     | 0.57                                                                     | 0.56                                                                     | 0.54                                                                   | 0.45                                                                     |                                                                        |                                                                        |                                                                          |                                                                          |                                                                          |                                                                          |
| Regulation                                                                                                                                                        | 0.07                                                                     | 0.13                                                                     | 0.09                                                                     | 0.10                                                                     | 0.08                                                                   | 0.07                                                                     |                                                                        |                                                                        |                                                                          |                                                                          |                                                                          |                                                                          |
| NYISO Cost of Operations                                                                                                                                          | 0.74                                                                     | 0.74                                                                     | 0.74                                                                     | 0.74                                                                     | 0.76                                                                   | 0.76                                                                     |                                                                        |                                                                        |                                                                          |                                                                          |                                                                          |                                                                          |
| FERC Fee Recovery                                                                                                                                                 | 0.08                                                                     | 0.09                                                                     | 0.09                                                                     | 0.11                                                                     | 0.10                                                                   | 0.08                                                                     |                                                                        |                                                                        |                                                                          |                                                                          |                                                                          |                                                                          |
| Uplift                                                                                                                                                            | (0.31)                                                                   | (0.15)                                                                   | 0.11                                                                     | (0.12)                                                                   | (0.19)                                                                 | (0.50)                                                                   |                                                                        |                                                                        |                                                                          |                                                                          |                                                                          |                                                                          |
| Uplift: Local Reliability Share                                                                                                                                   | 0.09                                                                     | 0.15                                                                     | 0.11                                                                     | 0.06                                                                     | 0.22                                                                   | 0.17                                                                     |                                                                        |                                                                        |                                                                          |                                                                          |                                                                          |                                                                          |
| Uplift: Statewide Share                                                                                                                                           | (0.40)                                                                   | (0.30)                                                                   | 0.00                                                                     | (0.18)                                                                   | (0.41)                                                                 | (0.68)                                                                   |                                                                        |                                                                        |                                                                          |                                                                          |                                                                          |                                                                          |
| Voltage Support and Black Start _                                                                                                                                 | 0.43                                                                     | 0.43                                                                     | 0.43                                                                     | 0.44                                                                     | 0.44                                                                   | 0.44                                                                     |                                                                        |                                                                        |                                                                          |                                                                          |                                                                          |                                                                          |
| Avg Monthly Cost                                                                                                                                                  | 40.61                                                                    | 66.87                                                                    | 31.81                                                                    | 26.06                                                                    | 29.45                                                                  | 42.65                                                                    |                                                                        |                                                                        |                                                                          |                                                                          |                                                                          |                                                                          |
| Avg YTD Cost                                                                                                                                                      | 40.69                                                                    | 52.99                                                                    | 46.57                                                                    | 42.41                                                                    | 40.10                                                                  | 40.59                                                                    |                                                                        |                                                                        |                                                                          |                                                                          |                                                                          |                                                                          |
|                                                                                                                                                                   |                                                                          |                                                                          |                                                                          |                                                                          |                                                                        |                                                                          |                                                                        |                                                                        |                                                                          |                                                                          |                                                                          |                                                                          |
| TSA \$ per NYC MWh                                                                                                                                                | 0.00                                                                     | 0.00                                                                     | 0.00                                                                     | 0.00                                                                     | 0.52                                                                   | 0.90                                                                     |                                                                        |                                                                        |                                                                          |                                                                          |                                                                          |                                                                          |
| 2020                                                                                                                                                              | January                                                                  | <u>February</u>                                                          | March                                                                    | <u>April</u>                                                             | <u>May</u>                                                             | <u>June</u>                                                              | <u>July</u>                                                            | August                                                                 | September                                                                | October                                                                  | <u>November</u>                                                          | <u>December</u>                                                          |
| LBMP                                                                                                                                                              |                                                                          |                                                                          |                                                                          |                                                                          |                                                                        |                                                                          | <u> </u>                                                               | ·                                                                      | <u> </u>                                                                 | 0 010.00.                                                                |                                                                          |                                                                          |
| LDIVIP                                                                                                                                                            | 24.77                                                                    | 21.11                                                                    | 17.11                                                                    | 15.77                                                                    | 16.14                                                                  | 21.36                                                                    | 28.86                                                                  | 26.13                                                                  | 20.52                                                                    | 20.90                                                                    | 22.57                                                                    | 33.70                                                                    |
|                                                                                                                                                                   | 24.77<br>0.91                                                            | 21.11<br>0.70                                                            | 17.11<br>0.86                                                            | 15.77<br>0.91                                                            | 16.14<br>1.05                                                          | 21.36<br>0.95                                                            | 28.86<br>1.24                                                          | 26.13<br>1.03                                                          | 20.52<br>0.78                                                            | 20.90<br>0.84                                                            | 22.57<br>1.05                                                            | 33.70<br>1.35                                                            |
| NTAC                                                                                                                                                              | 0.91                                                                     | 0.70                                                                     | 0.86                                                                     | 0.91                                                                     | 1.05                                                                   | 0.95                                                                     | 1.24                                                                   | 1.03                                                                   | 0.78                                                                     | 0.84                                                                     | 1.05                                                                     | 1.35                                                                     |
| NTAC<br>Reserve                                                                                                                                                   | 0.91<br>0.46                                                             | 0.70<br>0.43                                                             | 0.86<br>0.47                                                             | 0.91<br>0.50                                                             | 1.05<br>0.53                                                           | 0.95<br>0.45                                                             | 1.24<br>0.39                                                           | 1.03<br>0.39                                                           | 0.78<br>0.42                                                             | 0.84<br>0.61                                                             | 1.05<br>0.51                                                             | 1.35<br>0.49                                                             |
| NTAC<br>Reserve<br>Regulation                                                                                                                                     | 0.91<br>0.46<br>0.09                                                     | 0.70<br>0.43<br>0.08                                                     | 0.86                                                                     | 0.91                                                                     | 1.05                                                                   | 0.95                                                                     | 1.24                                                                   | 1.03<br>0.39<br>0.07                                                   | 0.78                                                                     | 0.84                                                                     | 1.05                                                                     | 1.35<br>0.49<br>0.08                                                     |
| NTAC<br>Reserve<br>Regulation<br>NYISO Cost of Operations                                                                                                         | 0.91<br>0.46                                                             | 0.70<br>0.43                                                             | 0.86<br>0.47<br>0.09                                                     | 0.91<br>0.50<br>0.08                                                     | 1.05<br>0.53<br>0.10                                                   | 0.95<br>0.45<br>0.08                                                     | 1.24<br>0.39<br>0.06                                                   | 1.03<br>0.39                                                           | 0.78<br>0.42<br>0.09                                                     | 0.84<br>0.61<br>0.11                                                     | 1.05<br>0.51<br>0.09                                                     | 1.35<br>0.49                                                             |
| NTAC<br>Reserve<br>Regulation                                                                                                                                     | 0.91<br>0.46<br>0.09<br>0.68                                             | 0.70<br>0.43<br>0.08<br>0.69<br>0.09                                     | 0.86<br>0.47<br>0.09<br>0.68<br>0.09                                     | 0.91<br>0.50<br>0.08<br>0.66                                             | 1.05<br>0.53<br>0.10<br>0.71                                           | 0.95<br>0.45<br>0.08<br>0.74                                             | 1.24<br>0.39<br>0.06<br>0.76                                           | 1.03<br>0.39<br>0.07<br>0.75                                           | 0.78<br>0.42<br>0.09<br>0.74                                             | 0.84<br>0.61<br>0.11<br>0.73                                             | 1.05<br>0.51<br>0.09<br>0.69<br>0.10                                     | 1.35<br>0.49<br>0.08<br>0.70<br>0.08                                     |
| NTAC<br>Reserve<br>Regulation<br>NYISO Cost of Operations<br>FERC Fee Recovery                                                                                    | 0.91<br>0.46<br>0.09<br>0.68<br>0.08                                     | 0.70<br>0.43<br>0.08<br>0.69                                             | 0.86<br>0.47<br>0.09<br>0.68                                             | 0.91<br>0.50<br>0.08<br>0.66<br>0.10                                     | 1.05<br>0.53<br>0.10<br>0.71<br>0.11                                   | 0.95<br>0.45<br>0.08<br>0.74<br>0.09                                     | 1.24<br>0.39<br>0.06<br>0.76<br>0.06                                   | 1.03<br>0.39<br>0.07<br>0.75<br>0.07                                   | 0.78<br>0.42<br>0.09<br>0.74<br>0.09                                     | 0.84<br>0.61<br>0.11<br>0.73<br>0.10                                     | 1.05<br>0.51<br>0.09<br>0.69                                             | 1.35<br>0.49<br>0.08<br>0.70                                             |
| NTAC<br>Reserve<br>Regulation<br>NYISO Cost of Operations<br>FERC Fee Recovery<br>Uplift                                                                          | 0.91<br>0.46<br>0.09<br>0.68<br>0.08<br>(0.15)                           | 0.70<br>0.43<br>0.08<br>0.69<br>0.09<br>(0.23)                           | 0.86<br>0.47<br>0.09<br>0.68<br>0.09<br>(0.19)                           | 0.91<br>0.50<br>0.08<br>0.66<br>0.10<br>(0.08)                           | 1.05<br>0.53<br>0.10<br>0.71<br>0.11<br>0.09                           | 0.95<br>0.45<br>0.08<br>0.74<br>0.09<br>(0.05)                           | 1.24<br>0.39<br>0.06<br>0.76<br>0.06<br>0.07                           | 1.03<br>0.39<br>0.07<br>0.75<br>0.07<br>0.17                           | 0.78<br>0.42<br>0.09<br>0.74<br>0.09<br>(0.07)                           | 0.84<br>0.61<br>0.11<br>0.73<br>0.10<br>(0.05)                           | 1.05<br>0.51<br>0.09<br>0.69<br>0.10<br>(0.07)                           | 1.35<br>0.49<br>0.08<br>0.70<br>0.08<br>(0.33)<br>0.05                   |
| NTAC Reserve Regulation NYISO Cost of Operations FERC Fee Recovery Uplift Uplift: Local Reliability Share                                                         | 0.91<br>0.46<br>0.09<br>0.68<br>0.08<br>(0.15)<br>0.07                   | 0.70<br>0.43<br>0.08<br>0.69<br>0.09<br>(0.23)<br>0.06                   | 0.86<br>0.47<br>0.09<br>0.68<br>0.09<br>(0.19)<br>0.07                   | 0.91<br>0.50<br>0.08<br>0.66<br>0.10<br>(0.08)<br>0.14                   | 1.05<br>0.53<br>0.10<br>0.71<br>0.11<br>0.09<br>0.32                   | 0.95<br>0.45<br>0.08<br>0.74<br>0.09<br>(0.05)                           | 1.24<br>0.39<br>0.06<br>0.76<br>0.06<br>0.07<br>0.38                   | 1.03<br>0.39<br>0.07<br>0.75<br>0.07<br>0.17<br>0.50                   | 0.78<br>0.42<br>0.09<br>0.74<br>0.09<br>(0.07)<br>0.22                   | 0.84<br>0.61<br>0.11<br>0.73<br>0.10<br>(0.05)<br>0.08                   | 1.05<br>0.51<br>0.09<br>0.69<br>0.10<br>(0.07)<br>0.12                   | 1.35<br>0.49<br>0.08<br>0.70<br>0.08<br>(0.33)                           |
| NTAC Reserve Regulation NYISO Cost of Operations FERC Fee Recovery Uplift Uplift: Local Reliability Share Uplift: Statewide Share                                 | 0.91<br>0.46<br>0.09<br>0.68<br>0.08<br>(0.15)<br>0.07<br>(0.22)         | 0.70<br>0.43<br>0.08<br>0.69<br>0.09<br>(0.23)<br>0.06<br>(0.29)         | 0.86<br>0.47<br>0.09<br>0.68<br>0.09<br>(0.19)<br>0.07<br>(0.26)         | 0.91<br>0.50<br>0.08<br>0.66<br>0.10<br>(0.08)<br>0.14<br>(0.21)         | 1.05<br>0.53<br>0.10<br>0.71<br>0.11<br>0.09<br>0.32<br>(0.23)         | 0.95<br>0.45<br>0.08<br>0.74<br>0.09<br>(0.05)<br>0.24<br>(0.29)         | 1.24<br>0.39<br>0.06<br>0.76<br>0.06<br>0.07<br>0.38<br>(0.31)         | 1.03<br>0.39<br>0.07<br>0.75<br>0.07<br>0.17<br>0.50<br>(0.33)         | 0.78<br>0.42<br>0.09<br>0.74<br>0.09<br>(0.07)<br>0.22<br>(0.28)         | 0.84<br>0.61<br>0.11<br>0.73<br>0.10<br>(0.05)<br>0.08<br>(0.13)         | 1.05<br>0.51<br>0.09<br>0.69<br>0.10<br>(0.07)<br>0.12<br>(0.19)         | 1.35<br>0.49<br>0.08<br>0.70<br>0.08<br>(0.33)<br>0.05<br>(0.38)         |
| NTAC Reserve Regulation NYISO Cost of Operations FERC Fee Recovery Uplift Uplift: Local Reliability Share Uplift: Statewide Share Voltage Support and Black Start | 0.91<br>0.46<br>0.09<br>0.68<br>0.08<br>(0.15)<br>0.07<br>(0.22)<br>0.44 | 0.70<br>0.43<br>0.08<br>0.69<br>0.09<br>(0.23)<br>0.06<br>(0.29)<br>0.44 | 0.86<br>0.47<br>0.09<br>0.68<br>0.09<br>(0.19)<br>0.07<br>(0.26)<br>0.44 | 0.91<br>0.50<br>0.08<br>0.66<br>0.10<br>(0.08)<br>0.14<br>(0.21)<br>0.43 | 1.05<br>0.53<br>0.10<br>0.71<br>0.11<br>0.09<br>0.32<br>(0.23)<br>0.45 | 0.95<br>0.45<br>0.08<br>0.74<br>0.09<br>(0.05)<br>0.24<br>(0.29)<br>0.45 | 1.24<br>0.39<br>0.06<br>0.76<br>0.06<br>0.07<br>0.38<br>(0.31)<br>0.46 | 1.03<br>0.39<br>0.07<br>0.75<br>0.07<br>0.17<br>0.50<br>(0.33)<br>0.46 | 0.78<br>0.42<br>0.09<br>0.74<br>0.09<br>(0.07)<br>0.22<br>(0.28)<br>0.45 | 0.84<br>0.61<br>0.11<br>0.73<br>0.10<br>(0.05)<br>0.08<br>(0.13)<br>0.45 | 1.05<br>0.51<br>0.09<br>0.69<br>0.10<br>(0.07)<br>0.12<br>(0.19)<br>0.44 | 1.35<br>0.49<br>0.08<br>0.70<br>0.08<br>(0.33)<br>0.05<br>(0.38)<br>0.45 |