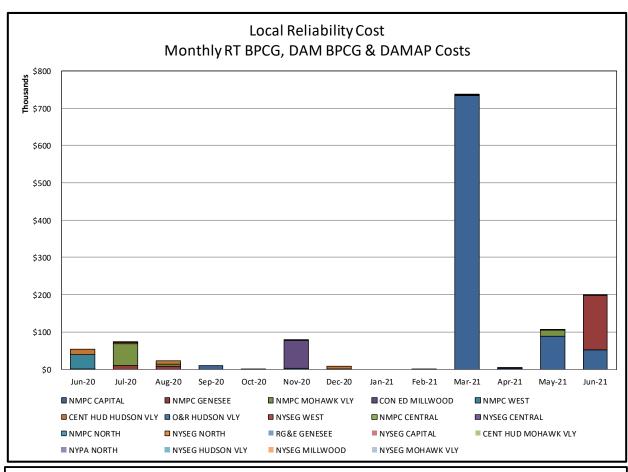

r equipment modeled inservice for the TCC Auction. |
| Incremental TCC/External Outage<br>Impacts | All TO by<br>Monthly<br>Allocation<br>Factor | Allocation associated with transmission equipment status change caused by change in status of external equipment or change in status of equipment associated with Incremental TCC. | Tie line required out-of-<br>service by TO of<br>neighboring control area.               |
| Central East Commitment Derate             | All TO by<br>Monthly<br>Allocation<br>Factor | Reductions in the DAM Central East_VC limit as compared to the TCC Auction limit, which are not associated with transmission line outages.                                         |                                                                                          |



































## Market Performance Highlights June 2021

- LBMP for June is \$39.37/MWh; higher than \$25.72/MWh in May 2021 and \$21.36/MWh in June 2020.
  - Day Ahead Load Weighted LBMPs and Real Time Load Weighted LBMPs are higher compared to May.
- June 2021 average year-to-date monthly cost of \$40.59/MWh is an 83% increase from \$22.21/MWh in June 2020.
- Average daily sendout is 458 GWh/day in June; higher than 365 GWh/day in May 2021 and 430 GWh/day in June 2020.
- Natural gas prices and distillate prices are higher compared to the previous month.
  - Natural Gas (Transco Z6 NY) was \$2.61/MMBtu, up from \$2.37/MMBtu in May.
  - Natural gas prices are up 81.2% year-over-year.
  - Jet Kerosene Gulf Coast was \$13.71/MMBtu, up from \$12.92/MMBtu in May.
  - Ultra Low Sulfur No