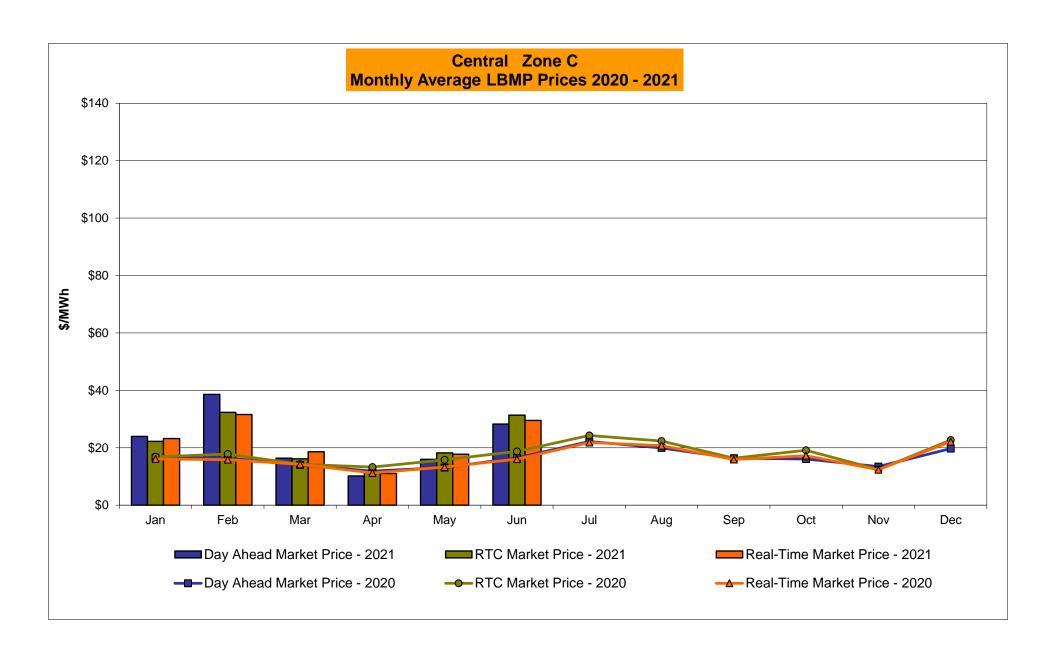

## Market Performance Highlights June 2021

- LBMP for June is \$39.37/MWh; higher than \$25.72/MWh in May 2021 and \$21.36/MWh in June 2020.
  - Day Ahead Load Weighted LBMPs and Real Time Load Weighted LBMPs are higher compared to May.
- June 2021 average year-to-date monthly cost of \$40.59/MWh is an 83% increase from \$22.21/MWh in June 2020.
- Average daily sendout is 458 GWh/day in June; higher than 365 GWh/day in May 2021 and 430 GWh/day in June 2020.
- Natural gas prices and distillate prices are higher compared to the previous month.
  - Natural Gas (Transco Z6 NY) was \$2.61/MMBtu, up from \$2.37/MMBtu in May.
  - Natural gas prices are up 81.2% year-over-year.
  - Jet Kerosene Gulf Coast was \$13.71/MMBtu, up from \$12.92/MMBtu in May.
  - Ultra Low Sulfur No.2 Diesel NY Harbor was \$15.12/MMBtu, up from \$14.39/MMBtu in May.
  - Distillate prices are up 87.9% year-over-year.
- Uplift per MWh is lower compared to the previous month.
  - Uplift (not including NYISO cost of operations) is (\$0.50)/MWh; lower than (\$0.19)/MWh in May.
    - Local Reliability Share is \$0.17/MWh, lower than \$0.22/MWh in May.
    - Statewide Share is (\$0.68)/MWh, lower than (\$0.41)/MWh in May.
  - TSA \$ per NYC MWh is \$0.90/MWh.
  - Total uplift costs (Schedule 1 components including NYISO Cost of Operations) are lower than May.