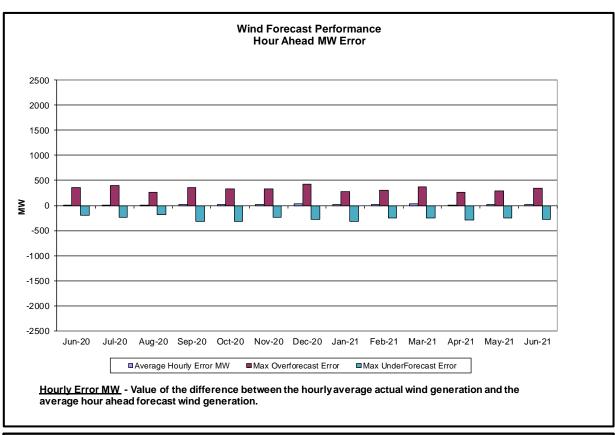

#### Reliability Performance Metrics

- Alert State Declarations
- Major Emergency State Declarations
- IROL Exceedance Times
- Balancing Area Control Performance
- Reserve Activations
- Disturbance Recovery Times
- Load Forecasting Performance
- Wind Forecasting Performance
- Wind Performance and Curtailments
- BTM Solar Performance
- BTM Solar Forecasting Performance
- Net Load Forecasting Performance
- Lake Erie Circulation and ISO Schedules