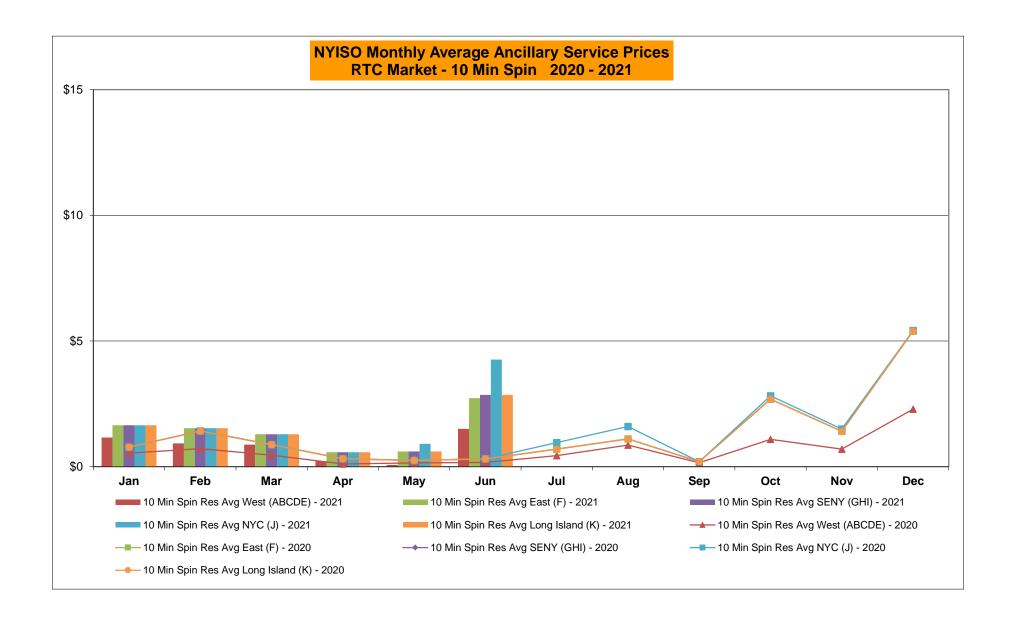

#### Market Performance Metrics

- Monthly Statewide Uplift Components and Rate
- RTM Congestion Residuals Monthly Trend
- RTM Congestion Residuals Daily Costs
- RTM Congestion Residuals Event Summary
- RTM Congestion Residuals Cost Categories
- DAM Congestion Residuals Monthly Trend
- DAM Congestion Residuals Daily Costs
- DAM Congestion Residuals Cost Categories
- NYCA Unit Uplift Components Monthly Trend
- NYCA Unit Uplift Components Daily Costs
- Local Reliability Costs Monthly Trend & Commitment Hours
- TCC Monthly Clearing Price with DAM Congestion
- ICAP Spot Market Clearing Price
- UCAP Awards