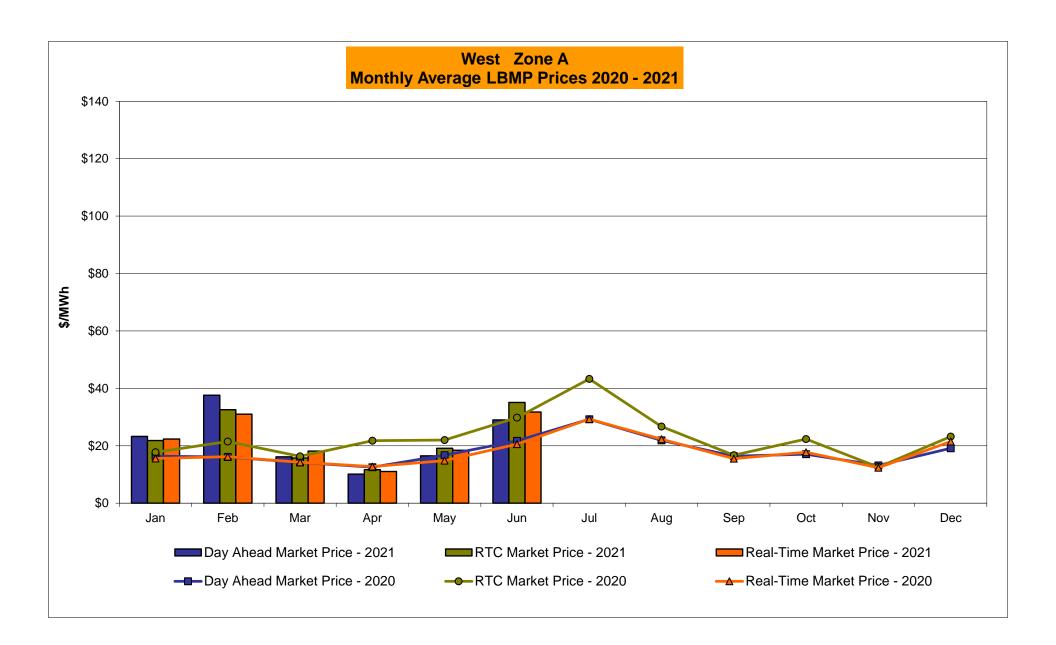

## Market Performance Highlights June 2021

- LBMP for June is \$39.37/MWh; higher than \$25.72/MWh in May 2021 and \$21.36/MWh in June 2020.
  - Day Ahead Load Weighted LBMPs and Real Time Load Weighted LBMPs are higher compared to May.
- June 2021 average year-to-date monthly cost of \$40.59/MWh is an 83% increase from \$22.21/MWh in June 2020.
- Average daily sendout is 458 GWh/day in June; higher than 365 GWh/day in May 2021 and 430 GWh/day in June 2020.
- Natural gas prices and distillate prices are higher compared to the previous month.
  - Natural Gas (Transco Z6 NY) was \$2.61/MMBtu, up from \$2.37/MMBtu in May.
  - Natural gas prices are up 81.2% year-over-year.
  - Jet Kerosene Gulf Coast was \$13.71/MMBtu, up from \$12.92/MMBtu in May.
  - Ultra Low Sulfur No.2 Diesel NY Harbor was \$15.12/MMBtu, up from \$14.39/MMBtu in May.
  - Distillate prices are up 87.9% year-over-year.
- Uplift per MWh is lower compared to the previous month.
  - Uplift (not including NYISO cost of operations) is (\$0.50)/MWh; lower than (\$0.19)/MWh in May.
    - Local Reliability Share is \$0.17/MWh, lower than \$0.22/MWh in May.
    - Statewide Share is (\$0.68)/MWh, lower than (\$0.41)/MWh in May.
  - TSA \$ per NYC MWh is \$0.90/MWh.
  - Total uplift costs (Schedule 1 components including NYISO Cost of Operations) are lower than May.