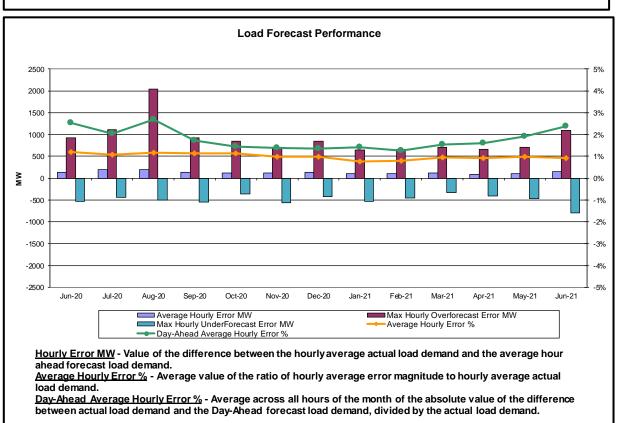

#### Reliability Performance Metrics

- Alert State Declarations
- Major Emergency State Declarations
- IROL Exceedance Times
- Balancing Area Control Performance
- Reserve Activations
- Disturbance Recovery Times
- Load Forecasting Performance
- Wind Forecasting Performance
- Wind Performance and Curtailments
- BTM Solar Performance
- BTM Solar Forecasting Performance
- Net Load Forecasting Performance
- Lake Erie Circulation and ISO Schedules