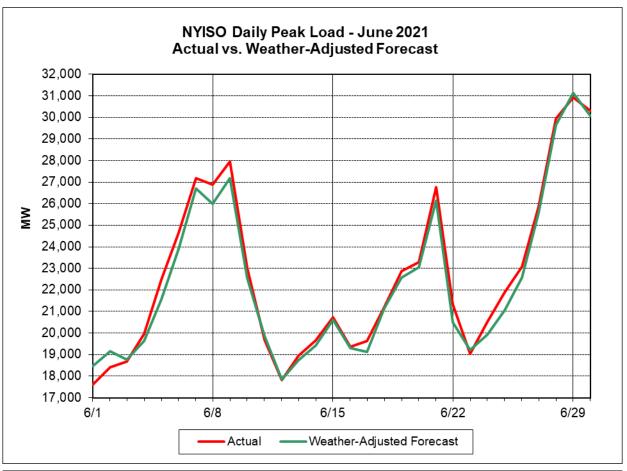

### **June 2021 Operations Performance Highlights**

- Peak load of 30,919 MW occurred on 06/29/2021 HB 17
- All-time summer capability period peak load of 33,956 MW occurred on 7/19/2013 HB 16
- 19 hours of Thunder Storm Alerts were declared
- 0 hours of NERC TLR level 3 curtailment
- To reduce risks from COVID-19, the NYISO continues to take several actions to maintain critical business operations and protect the health and well-being of our employees and stakeholders.