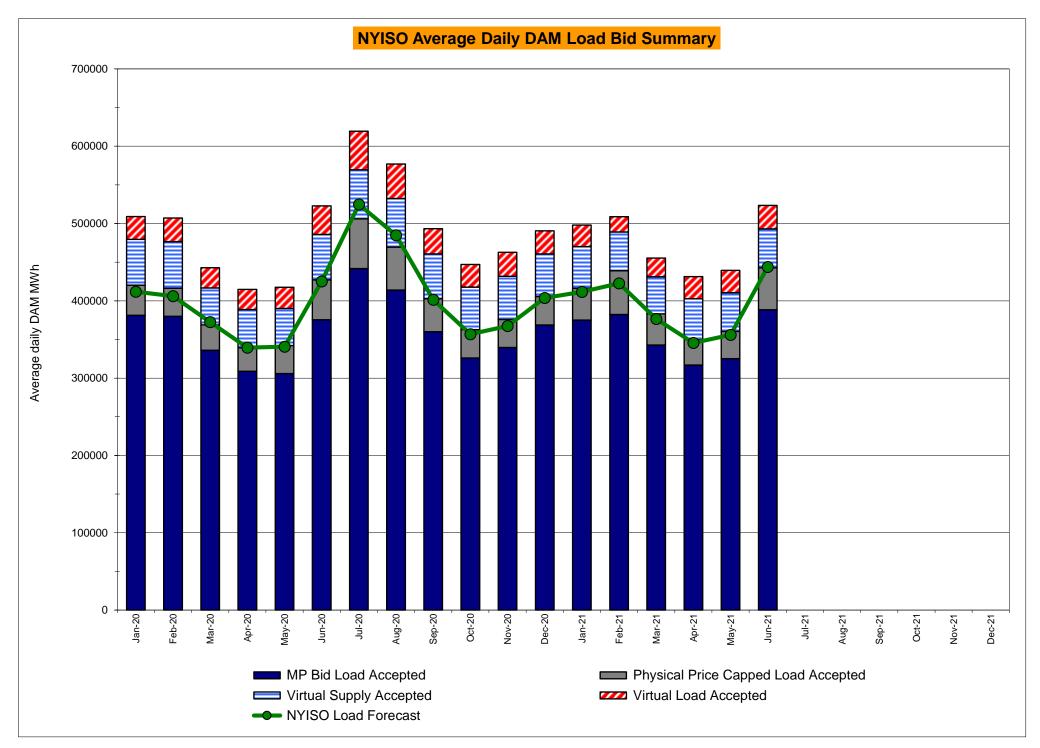

## Market Performance Highlights June 2021

- LBMP for June is \$39.37/MWh; higher than \$25.72/MWh in May 2021 and \$21.36/MWh in June 2020.
  - Day Ahead Load Weighted LBMPs and Real Time Load Weighted LBMPs are higher compared to May.
- June 2021 average year-to-date monthly cost of \$40.59/MWh is an 83% increase from \$22.21/MWh in June 2020.
- Average daily sendout is 458 GWh/day in June; higher than 365 GWh/day in May 2021 and 430 GWh/day in June 2020.
- Natural gas prices and distillate prices are higher compared to the previous month.
  - Natural Gas (Transco Z6 NY) was \$2.61/MMBtu, up from \$2.37/MMBtu in May.
  - Natural gas prices are up 81.2% year-over-year.
  - Jet Kerosene Gulf Coast was \$13.71/MMBtu, up from \$12.92/MMBtu in May.
  - Ultra Low Sulfur No.2 Diesel NY Harbor was \$15.12/MMBtu, up from \$14.39/MMBtu in May.
  - Distillate prices are up 87.9% year-over-year.
- Uplift per MWh is lower compared to the previous month.
  - Uplift (not including NYISO cost of operations) is (\$0.50)/MWh; lower than (\$0.19)/MWh in May.
    - Local Reliability Share is \$0.17/MWh, lower than \$0.22/MWh in May.
    - Statewide Share is (\$0.68)/MWh, lower than (\$0.41)/MWh in May.
  - TSA \$ per NYC MWh is \$0.90/MWh.
  - Total uplift costs (Schedule 1 components including NYISO Cost of Operations) are lower than May.