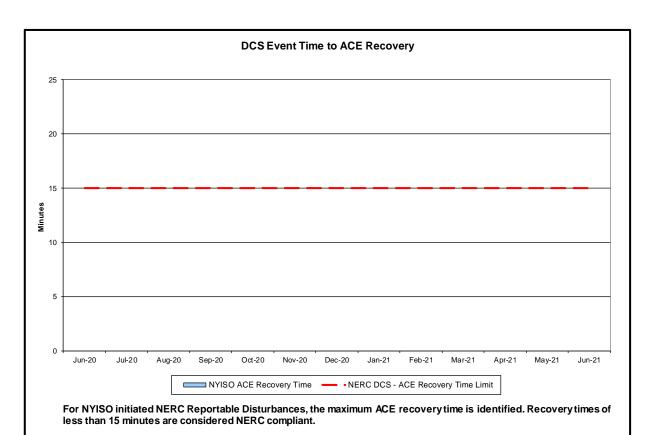

#### Reliability Performance Metrics

- Alert State Declarations
- Major Emergency State Declarations
- IROL Exceedance Times
- Balancing Area Control Performance
- Reserve Activations
- Disturbance Recovery Times
- Load Forecasting Performance
- Wind Forecasting Performance
- Wind Performance and Curtailments
- BTM Solar Performance
- BTM Solar Forecasting Performance
- Net Load Forecasting Performance
- Lake Erie Circulation and ISO Schedules