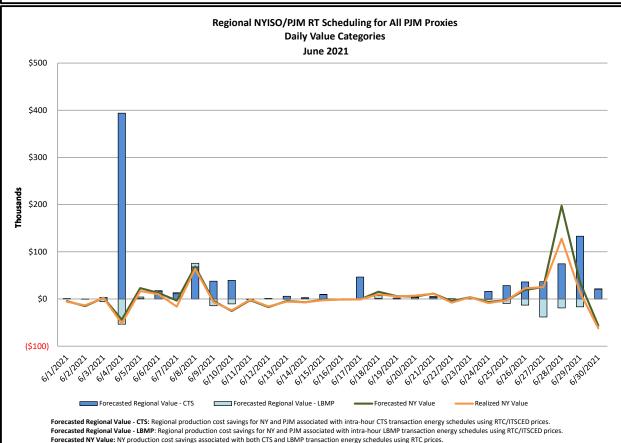

The following table identifies the estimated production cost savings associated with the Broader Regional Market initiatives.

|                                                                 | Current Month | Year-to-Date |
|-----------------------------------------------------------------|---------------|--------------|
|                                                                 | Value (\$M)   | Value (\$M)  |
| NY Savings from PJM-NY Congestion Coordination                  | \$0.04        | \$11.20      |
| NY Savings from PJM-NY Coordinated Transaction Scheduling       | \$0.09        | \$1.15       |
| NY Savings from NE-NY Coordinated Transaction Scheduling        | \$0.33        | (\$2.30)     |
| Total NY Savings                                                | \$0.46        | \$10.05      |
|                                                                 |               |              |
| Regional Savings from PJM-NY Coordinated Transaction Scheduling | \$0.84        | \$2.72       |
| Regional Savings from NE-NY Coordinated Transaction Scheduling  | \$0.16        | (\$0.21)     |
| Total Regional Savings                                          | \$0.99        | \$2.51       |

Realized NY Value: NY production cost savings associated with both CTS and LBMP transaction energy schedules using RTD prices.