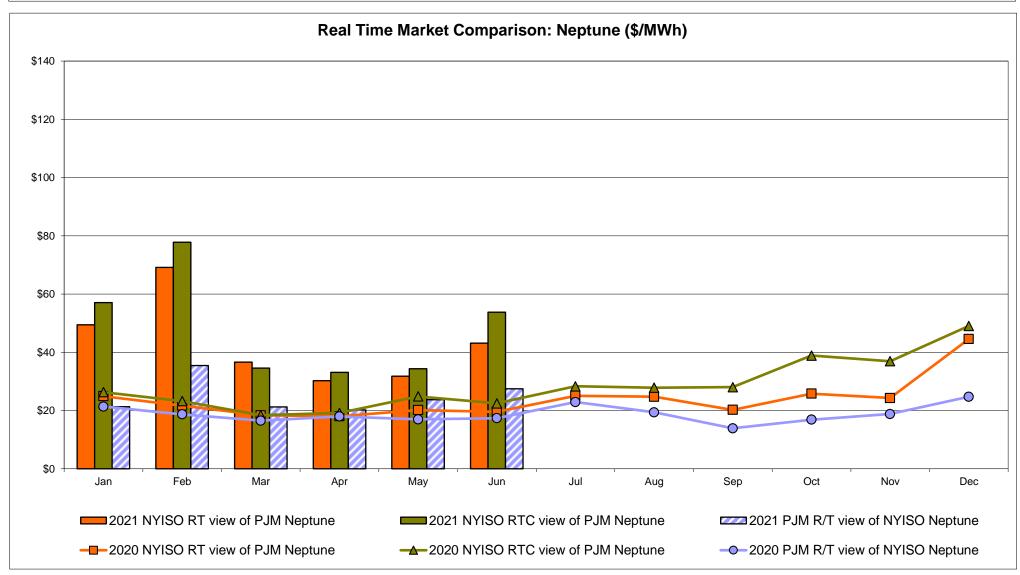

#### Broader Regional Market Performance Metrics

- PAR Interconnection Congestion Coordination Monthly Value
- PAR Interconnection Congestion Coordination Daily Value
- Regional Generation Congestion Coordination Monthly Value
- Regional Generation Congestion Coordination Daily Value
- Regional RT Scheduling PJM Monthly Value
- Regional RT Scheduling PJM Daily Value

The following table identifies the estimated production cost savings associated with the Broader Regional Market initiatives.

|                                                                 | Current Month | Year-to-Date |
|-----------------------------------------------------------------|---------------|--------------|
|                                                                 | Value (\$M)   | Value (\$M)  |
| NY Savings from PJM-NY Congestion Coordination                  | \$0.04        | \$11.20      |
| NY Savings from PJM-NY Coordinated Transaction Scheduling       | \$0.09        | \$1.15       |
| NY Savings from NE-NY Coordinated Transaction Scheduling        | \$0.33        | (\$2.30)     |
| Total NY Savings                                                | \$0.46        | \$10.05      |
|                                                                 |               |              |
| Regional Savings from PJM-NY Coordinated Transaction Scheduling | \$0.84        | \$2.72       |
| Regional Savings from NE-NY Coordinated Transaction Scheduling  | \$0.16        | (\$0.21)     |
| Total Regional Savings                                          | \$0.99        | \$2.51       |