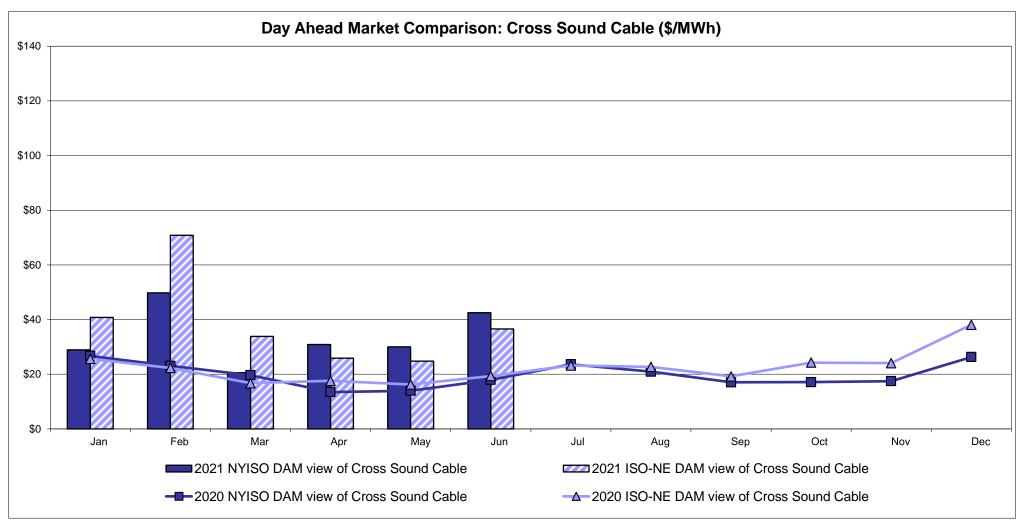

#### Broader Regional Market Performance Metrics

- PAR Interconnection Congestion Coordination Monthly Value
- PAR Interconnection Congestion Coordination Daily Value
- Regional Generation Congestion Coordination Monthly Value
- Regional Generation Congestion Coordination Daily Value
- Regional RT Scheduling PJM Monthly Value
- Regional RT Scheduling PJM Daily Value