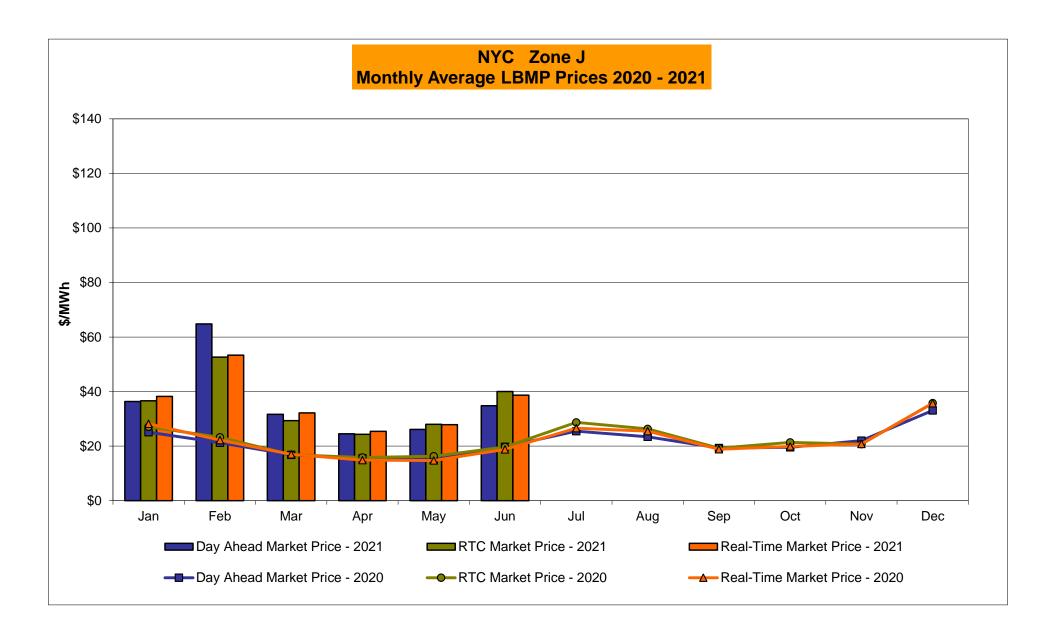

| 233.14<br>11.27                        | Controllable<br>Line<br>34.53<br>15.00 | Controllable<br>Line<br>15.96<br>11.44 |
| Unweighted Price * Standard Deviation  RTC LBMP  Unweighted Price * Standard Deviation | Zone O<br>25.94<br>11.85<br>27.85 | QUEBEC<br>(Wheel) (IIIIIIIIIIIIIIIIIIIIIIIIIIIIIIIIIIII | QUEBEC mport/Export)  Zone M  23.29 11.86 | Zone P<br>30.99<br>13.29<br>34.09 | <b>Zone N</b> 34.93 16.19 | SOUND<br>CABLE<br>Controllable<br>Line<br>42.48<br>29.52 | NORWALK Controllable Line 35.85 14.12 | 27.78<br>37.78<br>15.94                | 233.14<br>11.27                        | Controllable<br>Line<br>34.53<br>15.00 | Controllable<br>Line<br>15.96<br>11.44 |

Market Mitigation and Analysis Prepared: 7/9/2021 4:12 PM

<sup>\*</sup> Straight LBMP averages

















# **External Comparison ISO-New England**





# **External Comparison PJM**





## **External Comparison Ontario IESO**





Notes: Exchange factor used for June 2021 was 0.818330605564648 to US

HOEP: Hourly Ontario Energy Price Pre-Dispatch: Projected Energy Price

## **External Controllable Line: Cross Sound Cable (New England)**





#### Note:

ISO-NE Forecast is an advisory posting @ 18:00 day before.

The DAM and R/T prices at the Shorham 13899 interface are used for ISO-NE.

The DAM and R/T prices at the CSC interface are used for NYISO.

# **External Controllable Line: Northport - Norwalk (New England)**





#### Note:

ISO-NE Forecast is an advisory posting @ 18:00 day before.

The DAM and R/T prices at the Northport 138 interface are used for ISO-NE.

The DAM and R/T