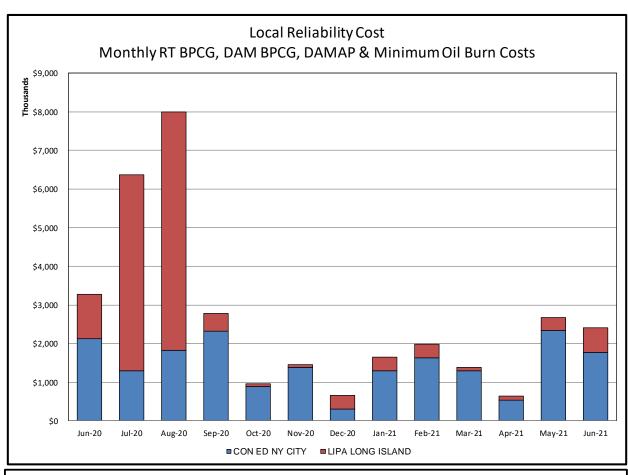

## Market Performance Highlights June 2021

- LBMP for June is \$39.37/MWh; higher than \$25.72/MWh in May 2021 and \$21.36/MWh in June 2020.
  - Day Ahead Load Weighted LBMPs and Real Time Load Weighted LBMPs are higher compared to May.
- June 2021 average year-to-date monthly cost of \$40.59/MWh is an 83% increase from \$22.21/MWh in June 2020.
- Average daily sendout is 458 GWh/day in June; higher than 365 GWh/day in May 2021 and 430 GWh/day in June 2020.
- Natural gas prices and distillate prices are higher compared to the previous month.
  - Natural Gas (Transco Z6 NY) was \$2.61/MMBtu, up from \$2.37/MMBtu in May.
  - Natural gas prices are up 81.2% year-over-year.
  - Jet Kerosene Gulf Coast was \$13.71/MMBtu, up from \$12.92/MMBtu in May.
  - Ultra Low Sulfur No.2 Diesel NY Harbor was \$15.12/MMBtu, up from \$14.39/MMBtu in May.
  - Distillate prices are up 87.9% year-over-year.
- Uplift per MWh is lower compared to the previous month.
  - Uplift (not including NYISO cost of operations) is (\$0.50)/MWh; lower than (\$0.19)/MWh in May.
    - Local Reliability Share is \$0.17/MWh, lower than \$0.22/MWh in May.
    - Statewide Share is (\$0.68)/MWh, lower than (\$0.41)/MWh in May.
  - TSA \$ per NYC MWh is \$0.90/MWh.
  - Total uplift costs (Schedule 1 components including NYISO Cost of Operations) are lower than May.