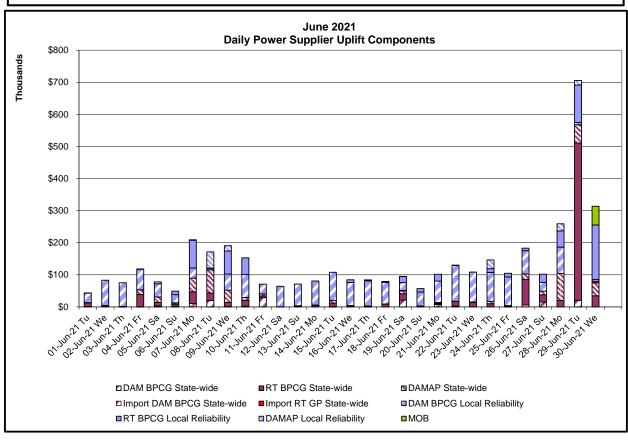

DAM Bid Production Cost Guarantees for Virtual Transactions are included in the chart and are shown from the inception of Virtual Transactions. These values are small and cannot be identified on the chart.