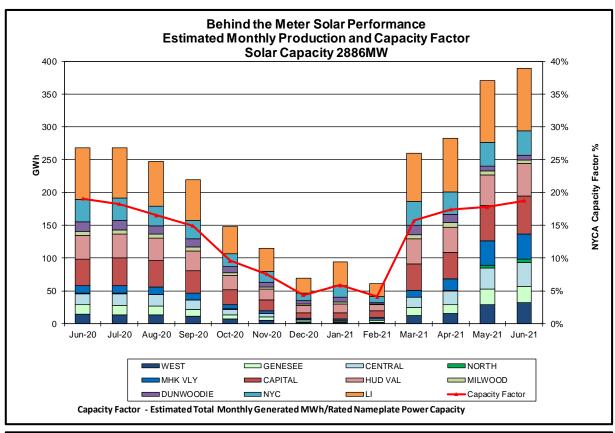

#### Reliability Performance Metrics

- Alert State Declarations
- Major Emergency State Declarations
- IROL Exceedance Times
- Balancing Area Control Performance
- Reserve Activations
- Disturbance Recovery Times
- Load Forecasting Performance
- Wind Forecasting Performance
- Wind Performance and Curtailments
- BTM Solar Performance
- BTM Solar Forecasting Performance
- Net Load Forecasting Performance
- Lake Erie Circulation and ISO Schedules