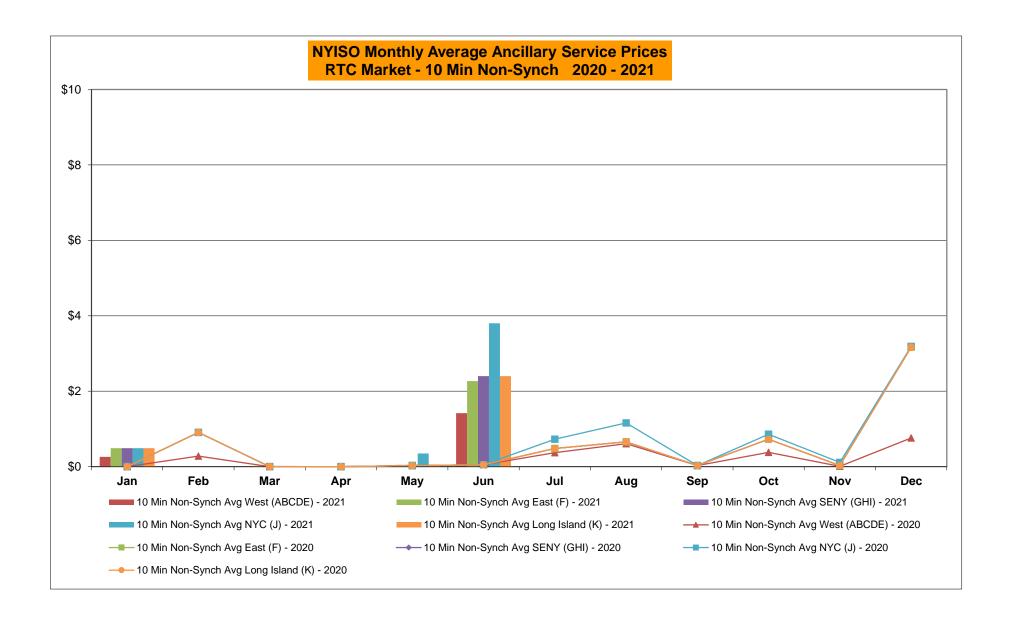

#### Market Performance Metrics

- Monthly Statewide Uplift Components and Rate
- RTM Congestion Residuals Monthly Trend
- RTM Congestion Residuals Daily Costs
- RTM Congestion Residuals Event Summary
- RTM Congestion Residuals Cost Categories
- DAM Congestion Residuals Monthly Trend
- DAM Congestion Residuals Daily Costs
- DAM Congestion Residuals Cost Categories
- NYCA Unit Uplift Components Monthly Trend
- NYCA Unit Uplift Components Daily Costs
- Local Reliability Costs Monthly Trend & Commitment Hours
- TCC Monthly Clearing Price with DAM Congestion
- ICAP Spot Market Clearing Price
- UCAP Awards