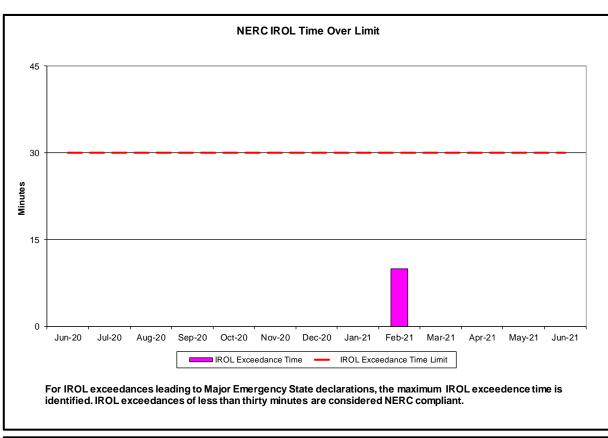

#### Reliability Performance Metrics

- Alert State Declarations
- Major Emergency State Declarations
- IROL Exceedance Times
- Balancing Area Control Performance
- Reserve Activations
- Disturbance Recovery Times
- Load Forecasting Performance
- Wind Forecasting Performance
- Wind Performance and Curtailments
- BTM Solar Performance
- BTM Solar Forecasting Performance
- Net Load Forecasting Performance
- Lake Erie Circulation and ISO Schedules