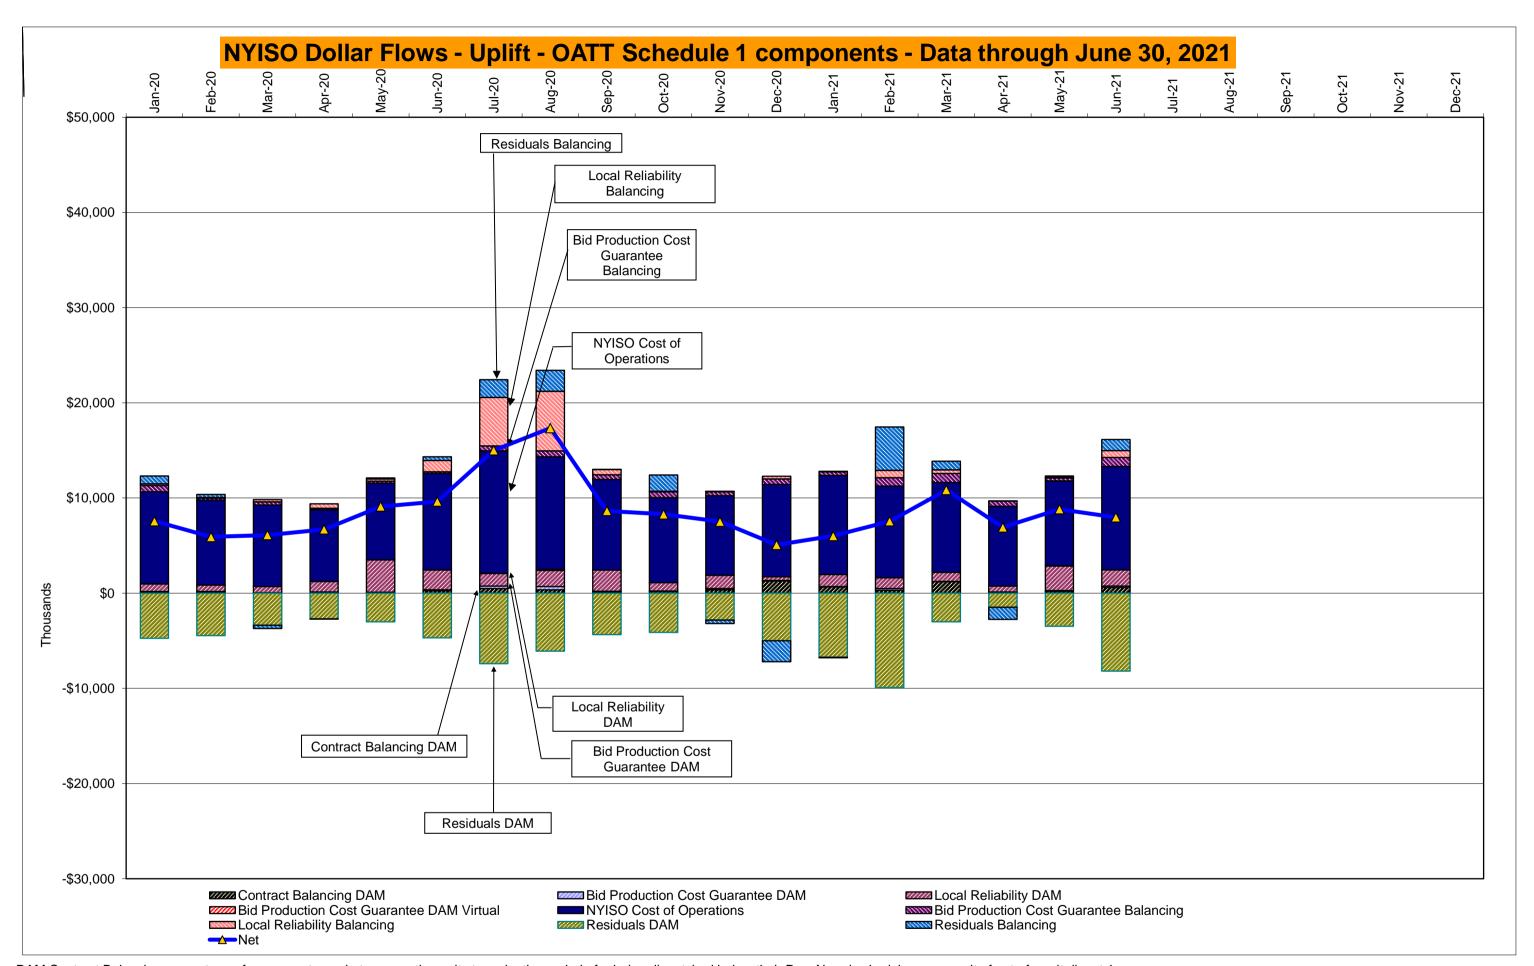

<sup>\*</sup> Excludes ICAP payments. Market Mitigation and Analysis Prepared: 7/9/2021 4:14 PM

DAM Contract Balancing amounts are for payments made to generating units to make them whole for being dispatched below their Day-Ahead schedule, as a result of out-of-merit dispatches.

DAM Bid Production Cost Guarantees for Virtual Transactions are included in the chart and are shown from the inception of Virtual Transactions. These values are small and cannot be identified on the chart.

DAM residuals consist of both energy and loss revenue collections and payments. By design, there is a net over collection of revenues due to the difference between the marginal losses paid to generation and the average losses charged to loads.