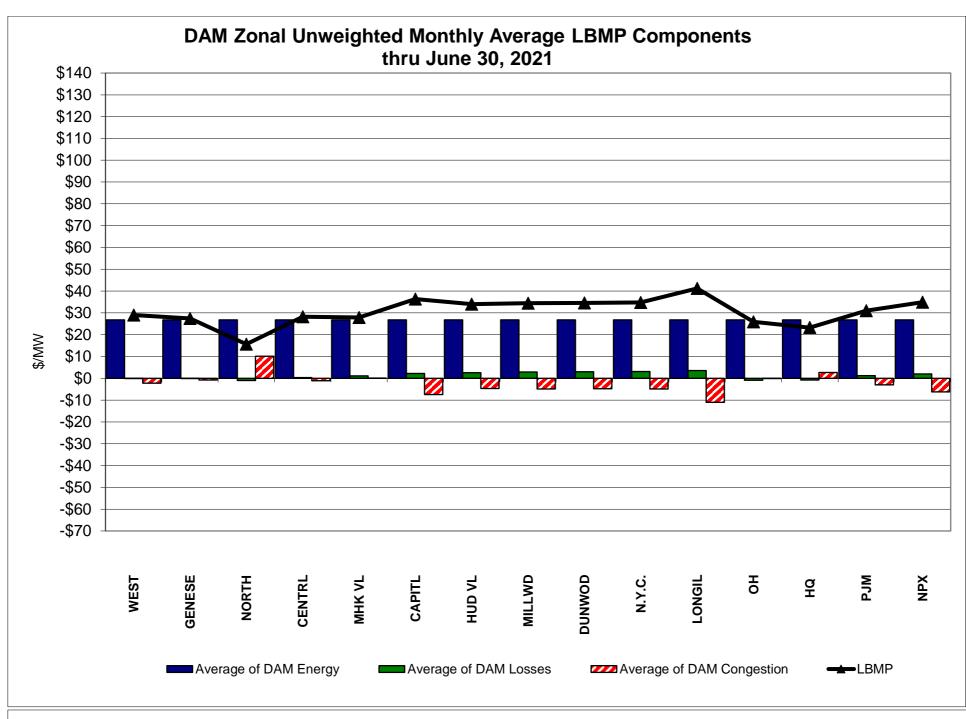

DAM residuals consist of both energy and loss revenue collections and payments. By design, there is a net over collection of revenues due to the difference between the marginal losses paid to generation and the average losses charged to loads.