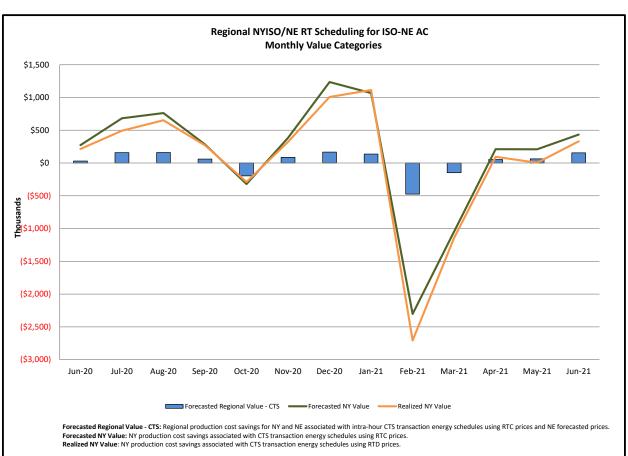

#### **PAR Interconnection Congestion Coordination**

<u>Category</u> NY <u>Description</u>

Represents the value NY realizes from Market-to-Market PAR Coordination when

experiencing congestion. This is the estimated savings to NY for additional deliveries into NY

**RECO** Represents the value of PJM's obligation to deliver 80% of service to RECO load over

Ramapo 5018. This is the estimated reduction in NYCA congestion due to the PJM delivery

of RECO over Ramapo 5018.

M2M PAR Settlement Market-to-Market PAR Coordination settlement on coordinated flowgates. Through April 2017

this value was included in the NY and RECO categories. The positive sign convention

indicates settlement to NY while the negative indicates settlement to PJM.

Realized NY Value: NY production cost savings associated with both CTS and LBMP transaction energy schedules using RTD prices.