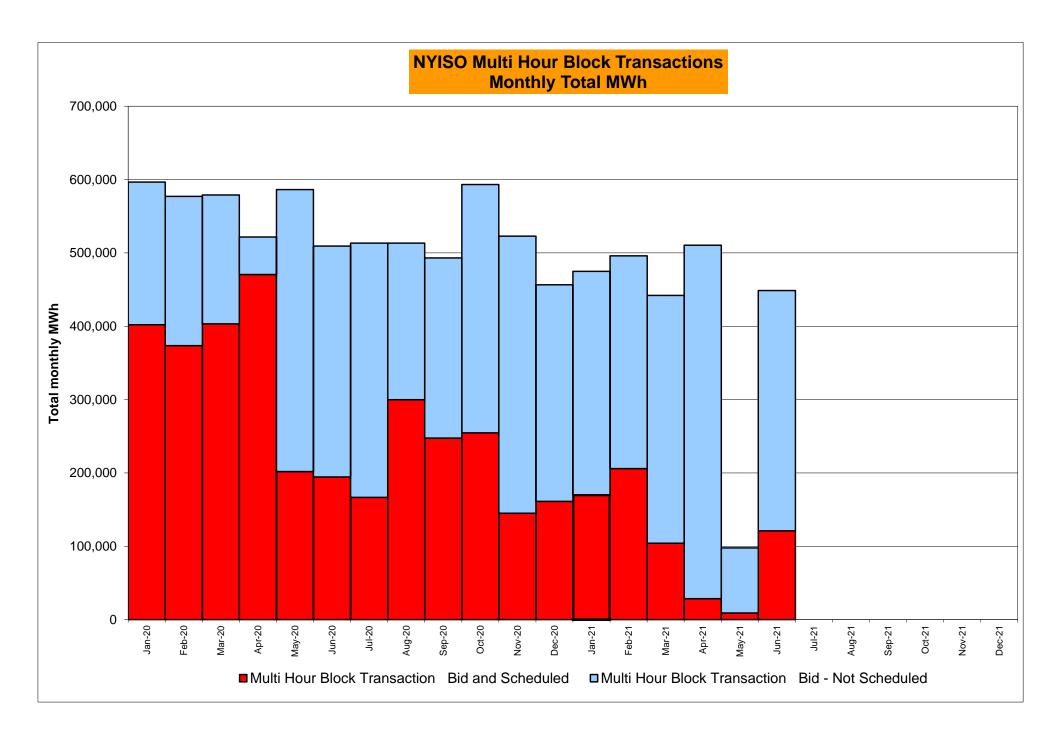

g-21 Aug-21 Sep-21 Sep-21 Sep-21 Oct-21 Oct-21 Oct-21 Nov-21 Nov-21 Nov-21 Dec-21 Dec-21 Dec-21 CENTRL Jan-21 2,124 938 28,034 1,094 MILLWD Jan-21 1,368 672 1,820 139 **NYISO** Jan-21 27,659 17,816 54,093 14,973 Feb-21 1,357 1,102 27,531 954 Feb-21 530 541 1,463 115 Feb-21 19,732 15,526 49,963 9,186 2,108 12,586 Mar-21 541 24,874 888 Mar-21 731 240 1,732 175 Mar-21 24,164 8,780 47,999 941 25,006 1,249 775 359 2,106 Apr-21 3.179 Apr-21 126 Apr-21 28,658 7,818 53.015 13,052 May-21 1,973 708 27,134 433 May-21 1,245 245 1,386 145 May-21 28,758 7,933 50,094 14,836 Jun-21 1,508 672 27,029 512 Jun-21 2,049 506 1,203 85 Jun-21 30,385 13,112 50,174 12,992

Jul-21

Aug-21

Sep-21

Oct-21

Nov-21

Dec-21

Jul-21

Aug-21

Sep-21

Oct-21

Nov-21

Dec-21

Jul-21

Aug-21

Sep-21

Oct-21

Nov-21

Dec-21































### NYISO Markets Ancillary Services Statistics - Unweighted Price (\$/MWH) - DAM

| 2021                                                                                                                                                                                                                                                                                                                                                                                                     | <u>January</u>                                                                               | <u>February</u>                                                                                      | <u>March</u>