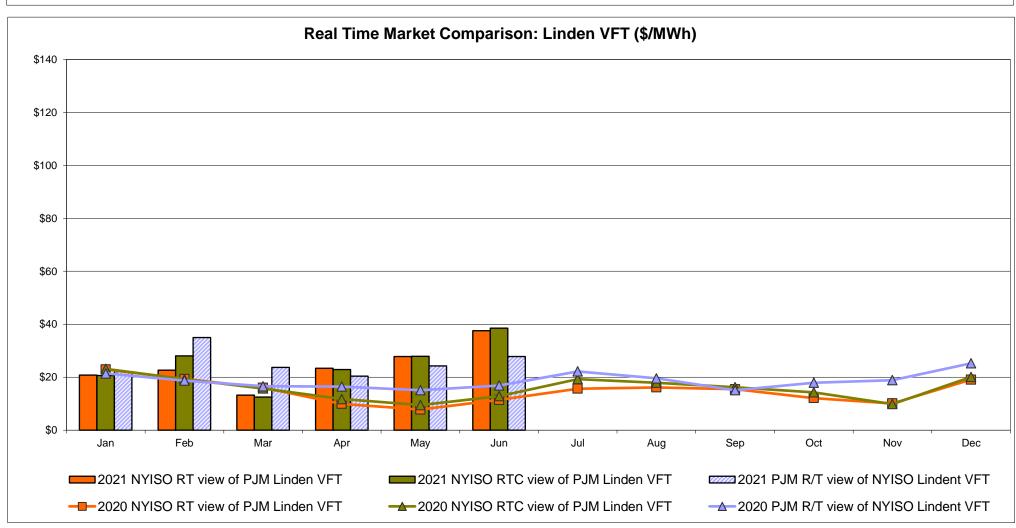

spatch: Projected Energy Price

## **External Controllable Line: Cross Sound Cable (New England)**





#### Note:

ISO-NE Forecast is an advisory posting @ 18:00 day before.

The DAM and R/T prices at the Shorham 13899 interface are used for ISO-NE.

The DAM and R/T prices at the CSC interface are used for NYISO.

# **External Controllable Line: Northport - Norwalk (New England)**





#### Note:

ISO-NE Forecast is an advisory posting @ 18:00 day before.

The DAM and R/T prices at the Northport 138 interface are used for ISO-NE.

The DAM and R/T prices at the 1385 interface are used for NYISO.

# **External Controllable Line: Neptune (PJM)**





# **External Comparison Hydro-Quebec**





Note:

Hydro-Quebec Prices are unavailable.

# **External Controllable Line: Linden VFT (PJM)**





# **External Controllable Line: Hudson (PJM)**





### **NYISO Real Time Price Correction Statistics**

|                                                                                                                                                                                                                                                                                                                                                                                                                                                                                                                |