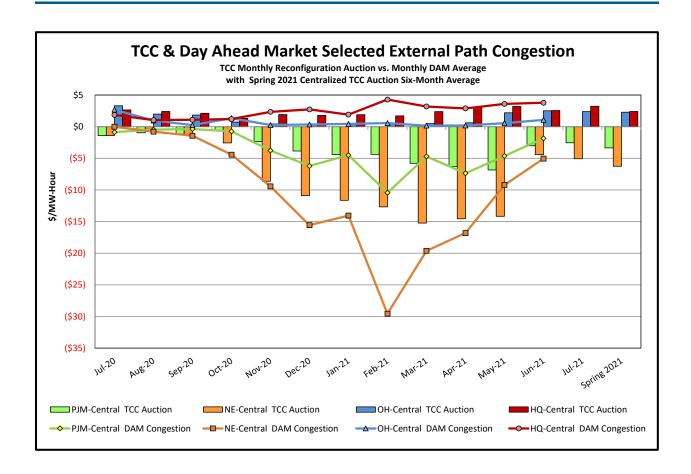

#### Market Performance Metrics

- Monthly Statewide Uplift Components and Rate
- RTM Congestion Residuals Monthly Trend
- RTM Congestion Residuals Daily Costs
- RTM Congestion Residuals Event Summary
- RTM Congestion Residuals Cost Categories
- DAM Congestion Residuals Monthly Trend
- DAM Congestion Residuals Daily Costs
- DAM Congestion Residuals Cost Categories
- NYCA Unit Uplift Components Monthly Trend
- NYCA Unit Uplift Components Daily Costs
- Local Reliability Costs Monthly Trend & Commitment Hours
- TCC Monthly Clearing Price with DAM Congestion
- ICAP Spot Market Clearing Price
- UCAP Awards