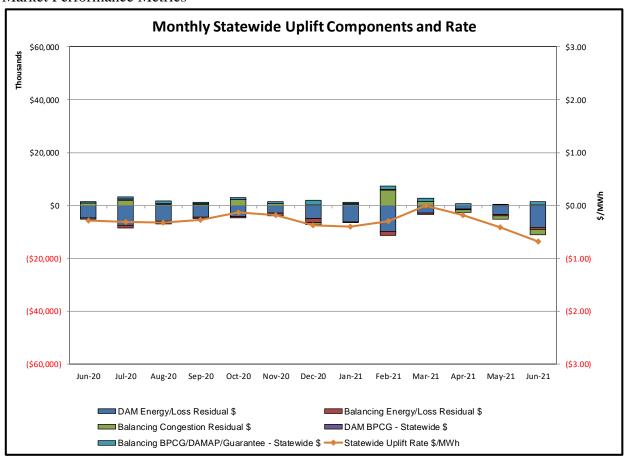

## Market Performance Highlights June 2021

- LBMP for June is \$39.37/MWh; higher than \$25.72/MWh in May 2021 and \$21.36/MWh in June 2020.
  - Day Ahead Load Weighted LBMPs and Real Time Load Weighted LBMPs are higher compared to May.
- June 2021 average year-to-date monthly cost of \$40.59/MWh is an 83% increase from \$22.21/MWh in June 2020.
- Average daily sendout is 458 GWh/day in June; higher than 365 GWh/day in May 2021 and 430 GWh/day in June 2020.
- Natural gas prices and distillate prices are higher compared to the previous month.
  - Natural Gas (Transco Z6 NY) was \$2.61/MMBtu, up from \$2.37/MMBtu in May.
  - Natural gas prices are up 81.2% year-over-year.
  - Jet Kerosene Gulf Coast was \$13.71/MMBtu, up from \$12.92/MMBtu in May.
  - Ultra Low Sulfur No.2 Diesel NY Harbor was \$15.12/MMBtu, up from \$14.39/MMBtu in May.
  - Distillate prices are up 87.9% year-over-year.
- Uplift per MWh is lower compared to the previous month.
  - Uplift (not including NYISO cost of operations) is (\$0.50)/MWh; lower than (\$0.19)/MWh in May.
    - Local Reliability Share is \$0.17/MWh, lower than \$0.22/MWh in May.
    - Statewide Share is (\$0.68)/MWh, lower than (\$0.41)/MWh in May.
  - TSA \$ per NYC MWh is \$0.90/MWh.
  - Total uplift costs (Schedule 1 components including NYISO Cost of Operations) are lower than May.

## NYISO Average Cost/MWh (Energy and Ancillary Services) \* from the LBMP Customer point of view

| 2021                                                                                                                                                              | <u>January</u>                                                           | <u>February</u>                                                          | <u>March</u>                                                             | <u>April</u>                                                             | <u>May</u>                                                             | <u>June</u>                                                              | <u>July</u>                                                            | <u>August</u>                                                          | September                                                                | <u>October</u>                                                           | <u>November</u>                                                          | <u>December</u>                                                          |
|-------------------------------------------------------------------------------------------------------------------------------------------------------------------|--------------------------------------------------------------------------|--------------------------------------------------------------------------|--------------------------------------------------------------------------|--------------------------------------------------------------------------|------------------------------------------------------------------------|--------------------------------------------------------------------------|------------------------------------------------------------------------|------------------------------------------------------------------------|--------------------------------------------------------------------------|--------------------------------------------------------------------------|--------------------------------------------------------------------------|--------------------------------------------------------------------------|
| LBMP                                                                                                                                                              | 37.83                                                                    | 63.70                                                                    | 28.59                                                                    | 22.79                                                                    | 25.72                                                                  | 39.37                                                                    |                                                                        |                                                                        |                                                                          |                                                                          |                                                                          |                                                                          |
| NTAC                                                                                                                                                              | 1.35                                                                     | 1.20                                                                     | 1.26                                                                     | 1.54                                                                     | 2.09                                                                   | 2.05                                                                     |                                                                        |                                                                        |                                                                          |                                                                          |                                                                          |                                                                          |
| Reserve                                                                                                                                                           | 0.49                                                                     | 0.81                                                                     | 0.57                                                                     | 0.56                                                                     | 0.54                                                                   | 0.45                                                                     |                                                                        |                                                                        |                                                                          |                                                                          |                                                                          |                                                                          |
| Regulation                                                                                                                                                        | 0.07                                                                     | 0.13                                                                     | 0.09                                                                     | 0.10                                                                     | 0.08                                                                   | 0.07                                                                     |                                                                        |                                                                        |                                                                          |                                                                          |                                                                          |                                                                          |
| NYISO Cost of Operations                                                                                                                                          | 0.74                                                                     | 0.74                                                                     | 0.74                                                                     | 0.74                                                                     | 0.76                                                                   | 0.76                                                                     |                                                                        |                                                                        |                                                                          |                                                                          |                                                                          |                                                                          |
| FERC Fee Recovery                                                                                                                                                 | 0.08                                                                     | 0.09                                                                     | 0.09                                                                     | 0.11                                                                     | 0.10                                                                   | 0.08                                                                     |                                                                        |                                                                        |                                                                          |                                                                          |                                                                          |                                                                          |
| Uplift                                                                                                                                                            | (0.31)                                                                   | (0.15)                                                                   | 0.11                                                                     | (0.12)                                                                   | (0.19)                                                                 | (0.50)                                                                   |                                                                        |                                                                        |                                                                          |                                                                          |                                                                          |                                                                          |
| Uplift: Local Reliability Share                                                                                                                                   | 0.09                                                                     | 0.15                                                                     | 0.11                                                                     | 0.06                                                                     | 0.22                                                                   | 0.17                                                                     |                                                                        |                                                                        |                                                                          |                                                                          |                                                                          |                                                                          |
| Uplift: Statewide Share                                                                                                                                           | (0.40)                                                                   | (0.30)                                                                   | 0.00                                                                     | (0.18)                                                                   | (0.41)                                                                 | (0.68)                                                                   |                                                                        |                                                                        |                                                                          |                                                                          |                                                                          |                                                                          |
| Voltage Support and Black Start _                                                                                                                                 | 0.43                                                                     | 0.43                                                                     | 0.43                                                                     | 0.44                                                                     | 0.44                                                                   | 0.44                                                                     |                                                                        |                                                                        |                                                                          |                                                                          |                                                                          |                                                                          |
| Avg Monthly Cost                                                                                                                                                  | 40.61                                                                    | 66.87                                                                    | 31.81                                                                    | 26.06                                                                    | 29.45                                                                  | 42.65                                                                    |                                                                        |                                                                        |                                                                          |                                                                          |                                                                          |                                                                          |
| Avg YTD Cost                                                                                                                                                      | 40.69                                                                    | 52.99                                                                    | 46.57                                                                    | 42.41                                                                    | 40.10                                                                  | 40.59                                                                    |                                                                        |                                                                        |                                                                          |                                                                          |                                                                          |                                                                          |
|                                                                                                                                                                   |                                                                          |                                                                          |                                                                          |                                                                          |                                                                        |                                                                          |                                                                        |                                                                        |                                                                          |                                                                          |                                                                          |                                                                          |
| TSA \$ per NYC MWh                                                                                                                                                | 0.00                                                                     | 0.00                                                                     | 0.00                                                                     | 0.00                                                                     | 0.52                                                                   | 0.90                                                                     |                                                                        |                                                                        |                                                                          |                                                                          |                                                                          |                                                                          |
| 2020                                                                                                                                                              | January                                                                  | <u>February</u>                                                          | March                                                                    | <u>April</u>                                                             | <u>May</u>                                                             | <u>June</u>                                                              | <u>July</u>                                                            | August                                                                 | September                                                                | October                                                                  | <u>November</u>                                                          | <u>December</u>                                                          |
| LBMP                                                                                                                                                              |                                                                          |                                                                          |                                                                          |                                                                          |                                                                        |                                                                          | <u> </u>                                                               | ·                                                                      | <u> </u>                                                                 | 0 010.00.                                                                |                                                                          |                                                                          |
| LDIVIP                                                                                                                                                            | 24.77                                                                    | 21.11                                                                    | 17.11                                                                    | 15.77                                                                    | 16.14                                                                  | 21.36                                                                    | 28.86                                                                  | 26.13                                                                  | 20.52                                                                    | 20.90                                                                    | 22.57                                                                    | 33.70                                                                    |
|                                                                                                                                                                   | 24.77<br>0.91                                                            | 21.11<br>0.70                                                            | 17.11<br>0.86                                                            | 15.77<br>0.91                                                            | 16.14<br>1.05                                                          | 21.36<br>0.95                                                            | 28.86<br>1.24                                                          | 26.13<br>1.03                                                          | 20.52<br>0.78                                                            | 20.90<br>0.84                                                            | 22.57<br>1.05                                                            | 33.70<br>1.35                                                            |
| NTAC                                                                                                                                                              | 0.91                                                                     | 0.70                                                                     | 0.86                                                                     | 0.91                                                                     | 1.05                                                                   | 0.95                                                                     | 1.24                                                                   | 1.03                                                                   | 0.78                                                                     | 0.84                                                                     | 1.05                                                                     | 1.35                                                                     |
| NTAC<br>Reserve                                                                                                                                                   | 0.91<br>0.46                                                             | 0.70<br>0.43                                                             | 0.86<br>0.47                                                             | 0.91<br>0.50                                                             | 1.05<br>0.53                                                           | 0.95<br>0.45                                                             | 1.24<br>0.39                                                           | 1.03<br>0.39                                                           | 0.78<br>0.42                                                             | 0.84<br>0.61                                                             | 1.05<br>0.51                                                             | 1.35<br>0.49                                                             |
| NTAC<br>Reserve<br>Regulation                                                                                                                                     | 0.91<br>0.46<br>0.09                                                     | 0.70<br>0.43<br>0.08                                                     | 0.86                                                                     | 0.91                                                                     | 1.05                                                                   | 0.95                                                                     | 1.24                                                                   | 1.03<br>0.39<br>0.07                                                   | 0.78                                                                     | 0.84                                                                     | 1.05                                                                     | 1.35<br>0.49<br>0.08                                                     |
| NTAC<br>Reserve<br>Regulation<br>NYISO Cost of Operations                                                                                                         | 0.91<br>0.46                                                             | 0.70<br>0.43                                                             | 0.86<br>0.47<br>0.09                                                     | 0.91<br>0.50<br>0.08                                                     | 1.05<br>0.53<br>0.10                                                   | 0.95<br>0.45<br>0.08                                                     | 1.24<br>0.39<br>0.06                                                   | 1.03<br>0.39                                                           | 0.78<br>0.42<br>0.09                                                     | 0.84<br>0.61<br>0.11                                                     | 1.05<br>0.51<br>0.09                                                     | 1.35<br>0.49                                                             |
| NTAC<br>Reserve<br>Regulation                                                                                                                                     | 0.91<br>0.46<br>0.09<br>0.68                                             | 0.70<br>0.43<br>0.08<br>0.69<br>0.09                                     | 0.86<br>0.47<br>0.09<br>0.68<br>0.09                                     | 0.91<br>0.50<br>0.08<br>0.66                                             | 1.05<br>0.53<br>0.10<br>0.71                                           | 0.95<br>0.45<br>0.08<br>0.74                                             | 1.24<br>0.39<br>0.06<br>0.76                                           | 1.03<br>0.39<br>0.07<br>0.75                                           | 0.78<br>0.42<br>0.09<br>0.74                                             | 0.84<br>0.61<br>0.11<br>0.73                                             | 1.05<br>0.51<br>0.09<br>0.69<br>0.10                                     | 1.35<br>0.49<br>0.08<br>0.70<br>0.08                                     |
| NTAC<br>Reserve<br>Regulation<br>NYISO Cost of Operations<br>FERC Fee Recovery                                                                                    | 0.91<br>0.46<br>0.09<br>0.68<br>0.08                                     | 0.70<br>0.43<br>0.08<br>0.69                                             | 0.86<br>0.47<br>0.09<br>0.68                                             | 0.91<br>0.50<br>0.08<br>0.66<br>0.10                                     | 1.05<br>0.53<br>0.10<br>0.71<br>0.11                                   | 0.95<br>0.45<br>0.08<br>0.74<br>0.09                                     | 1.24<br>0.39<br>0.06<br>0.76<br>0.06                                   | 1.03<br>0.39<br>0.07<br>0.75<br>0.07                                   | 0.78<br>0.42<br>0.09<br>0.74<br>0.09                                     | 0.84<br>0.61<br>0.11<br>0.73<br>0.10                                     | 1.05<br>0.51<br>0.09<br>0.69                                             | 1.35<br>0.49<br>0.08<br>0.70                                             |
| NTAC<br>Reserve<br>Regulation<br>NYISO Cost of Operations<br>FERC Fee Recovery<br>Uplift                                                                          | 0.91<br>0.46<br>0.09<br>0.68<br>0.08<br>(0.15)                           | 0.70<br>0.43<br>0.08<br>0.69<br>0.09<br>(0.23)                           | 0.86<br>0.47<br>0.09<br>0.68<br>0.09<br>(0.19)                           | 0.91<br>0.50<br>0.08<br>0.66<br>0.10<br>(0.08)                           | 1.05<br>0.53<br>0.10<br>0.71<br>0.11<br>0.09                           | 0.95<br>0.45<br>0.08<br>0.74<br>0.09<br>(0.05)                           | 1.24<br>0.39<br>0.06<br>0.76<br>0.06<br>0.07                           | 1.03<br>0.39<br>0.07<br>0.75<br>0.07<br>0.17                           | 0.78<br>0.42<br>0.09<br>0.74<br>0.09<br>(0.07)                           | 0.84<br>0.61<br>0.11<br>0.73<br>0.10<br>(0.05)                           | 1.05<br>0.51<br>0.09<br>0.69<br>0.10<br>(0.07)                           | 1.35<br>0.49<br>0.08<br>0.70<br>0.08<br>(0.33)<br>0.05                   |
| NTAC Reserve Regulation NYISO Cost of Operations FERC Fee Recovery Uplift Uplift: Local Reliability Share                                                         | 0.91<br>0.46<br>0.09<br>0.68<br>0.08<br>(0.15)<br>0.07                   | 0.70<br>0.43<br>0.08<br>0.69<br>0.09<br>(0.23)<br>0.06                   | 0.86<br>0.47<br>0.09<br>0.68<br>0.09<br>(0.19)<br>0.07                   | 0.91<br>0.50<br>0.08<br>0.66<br>0.10<br>(0.08)<br>0.14                   | 1.05<br>0.53<br>0.10<br>0.71<br>0.11<br>0.09<br>0.32                   | 0.95<br>0.45<br>0.08<br>0.74<br>0.09<br>(0.05)                           | 1.24<br>0.39<br>0.06<br>0.76<br>0.06<br>0.07<br>0.38                   | 1.03<br>0.39<br>0.07<br>0.75<br>0.07<br>0.17<br>0.50                   | 0.78<br>0.42<br>0.09<br>0.74<br>0.09<br>(0.07)<br>0.22                   | 0.84<br>0.61<br>0.11<br>0.73<br>0.10<br>(0.05)<br>0.08                   | 1.05<br>0.51<br>0.09<br>0.69<br>0.10<br>(0.07)<br>0.12                   | 1.35<br>0.49<br>0.08<br>0.70<br>0.08<br>(0.33)                           |
| NTAC Reserve Regulation NYISO Cost of Operations FERC Fee Recovery Uplift Uplift: Local Reliability Share Uplift: Statewide Share                                 | 0.91<br>0.46<br>0.09<br>0.68<br>0.08<br>(0.15)<br>0.07<br>(0.22)         | 0.70<br>0.43<br>0.08<br>0.69<br>0.09<br>(0.23)<br>0.06<br>(0.29)         | 0.86<br>0.47<br>0.09<br>0.68<br>0.09<br>(0.19)<br>0.07<br>(0.26)         | 0.91<br>0.50<br>0.08<br>0.66<br>0.10<br>(0.08)<br>0.14<br>(0.21)         | 1.05<br>0.53<br>0.10<br>0.71<br>0.11<br>0.09<br>0.32<br>(0.23)         | 0.95<br>0.45<br>0.08<br>0.74<br>0.09<br>(0.05)<br>0.24<br>(0.29)         | 1.24<br>0.39<br>0.06<br>0.76<br>0.06<br>0.07<br>0.38<br>(0.31)         | 1.03<br>0.39<br>0.07<br>0.75<br>0.07<br>0.17<br>0.50<br>(0.33)         | 0.78<br>0.42<br>0.09<br>0.74<br>0.09<br>(0.07)<br>0.22<br>(0.28)         | 0.84<br>0.61<br>0.11<br>0.73<br>0.10<br>(0.05)<br>0.08<br>(0.13)         | 1.05<br>0.51<br>0.09<br>0.69<br>0.10<br>(0.07)<br>0.12<br>(0.19)         | 1.35<br>0.49<br>0.08<br>0.70<br>0.08<br>(0.33)<br>0.05<br>(0.38)         |
| NTAC Reserve Regulation NYISO Cost of Operations FERC Fee Recovery Uplift Uplift: Local Reliability Share Uplift: Statewide Share Voltage Support and Black Start | 0.91<br>0.46<br>0.09<br>0.68<br>0.08<br>(0.15)<br>0.07<br>(0.22)<br>0.44 | 0.70<br>0.43<br>0.08<br>0.69<br>0.09<br>(0.23)<br>0.06<br>(0.29)<br>0.44 | 0.86<br>0.47<br>0.09<br>0.68<br>0.09<br>(0.19)<br>0.07<br>(0.26)<br>0.44 | 0.91<br>0.50<br>0.08<br>0.66<br>0.10<br>(0.08)<br>0.14<br>(0.21)<br>0.43 | 1.05<br>0.53<br>0.10<br>0.71<br>0.11<br>0.09<br>0.32<br>(0.23)<br>0.45 | 0.95<br>0.45<br>0.08<br>0.74<br>0.09<br>(0.05)<br>0.24<br>(0.29)<br>0.45 | 1.24<br>0.39<br>0.06<br>0.76<br>0.06<br>0.07<br>0.38<br>(0.31)<br>0.46 | 1.03<br>0.39<br>0.07<br>0.75<br>0.07<br>0.17<br>0.50<br>(0.33)<br>0.46 | 0.78<br>0.42<br>0.09<br>0.74<br>0.09<br>(0.07)<br>0.22<br>(0.28)<br>0.45 | 0.84<br>0.61<br>0.11<br>0.73<br>0.10<br>(0.05)<br>0.08<br>(0.13)<br>0.45 | 1.05<br>0.51<br>0.09<br>0.69<br>0.10<br>(0.07)<br>0.12<br>(0.19)<br>0.44 | 1.35<br>0.49<br>0.08<br>0.70<br>0.08<br>(0.33)<br>0.05<br>(0.38)<br>0.45 |