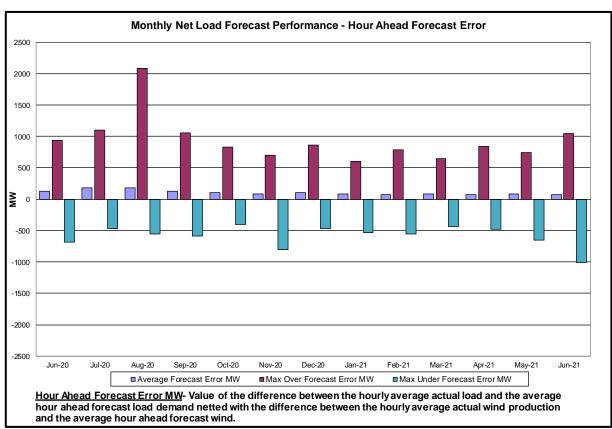

#### Reliability Performance Metrics

- Alert State Declarations
- Major Emergency State Declarations
- IROL Exceedance Times
- Balancing Area Control Performance
- Reserve Activations
- Disturbance Recovery Times
- Load Forecasting Performance
- Wind Forecasting Performance
- Wind Performance and Curtailments
- BTM Solar Performance
- BTM Solar Forecasting Performance
- Net Load Forecasting Performance
- Lake Erie Circulation and ISO Schedules