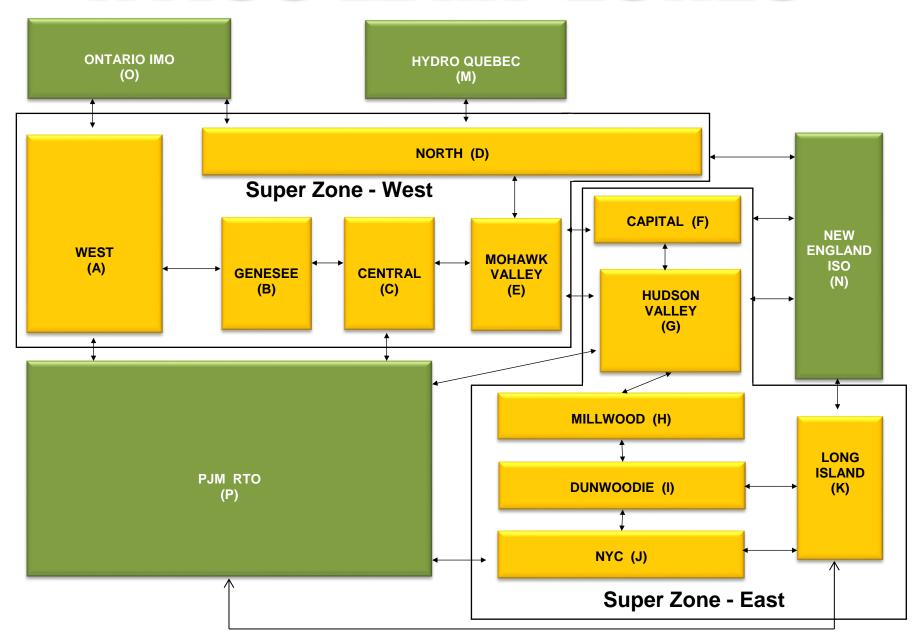

br>0.55<br>0.44<br>0.11<br>0.12<br>0.11<br>0.11<br>0.10<br>0.10<br>0.10 | 0.72<br>0.90<br>0.72<br>0.72<br>0.58<br>0.45<br>0.63<br>0.45<br>0.45<br>0.37<br>0.37<br>0.52<br>0.37 | 1.23<br>1.77<br>1.23<br>1.23<br>1.08<br>0.52<br>1.06<br>0.52<br>0.52<br>0.47<br>0.46<br>0.75<br>0.46 | 0.34<br>0.34<br>0.34<br>0.26<br>0.04<br>0.04<br>0.04<br>0.04<br>0.04<br>0.04<br>0.04<br>0.0 | 2.48<br>2.53<br>2.48<br>2.48<br>1.28<br>0.78<br>0.83<br>0.78<br>0.78<br>0.33<br>0.28<br>0.28 | 2.20<br>2.28<br>2.20<br>2.20<br>1.38<br>0.13<br>0.21<br>0.13<br>0.13<br>0.08<br>0.01<br>0.01<br>0.01 | 6.80<br>6.84<br>6.80<br>6.80<br>3.05<br>3.57<br>3.60<br>3.57<br>0.70<br>0.17<br>0.17 |

#### NYISO In City Energy Mitigation - AMP (NYC Zone) 2020 - 2021 Percentage of committed unit-hours mitigated









# NYISO LBMP ZONES



#### **Billing Codes for Chart C**

| Chart - C Category Name                   | <b>Billing Code</b> | Billing Category Name                                                              |
|-------------------------------------------|---------------------|------------------------------------------------------------------------------------|
| Bid Production Cost Guarantee Balancing   | 81203               | Balancing NYISO Bid Production Cost Guarantee - Internal Units                     |
| Bid Production Cost Guarantee Balancing   | 81204               | Balancing NYISO Bid Production Cost Guarantee - External Units                     |
| Bid Production Cost Guarantee Balancing   | 81205               | Balancing NYISO Bid Production Cost Guarantee Expenditure due to Curtailed Imports