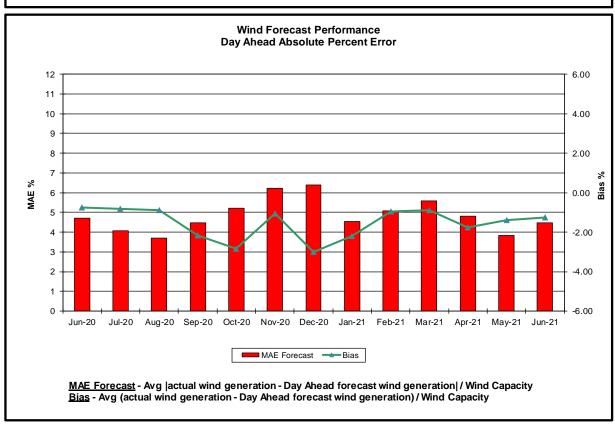

#### Reliability Performance Metrics

- Alert State Declarations
- Major Emergency State Declarations
- IROL Exceedance Times
- Balancing Area Control Performance
- Reserve Activations
- Disturbance Recovery Times
- Load Forecasting Performance
- Wind Forecasting Performance
- Wind Performance and Curtailments
- BTM Solar Performance
- BTM Solar Forecasting Performance
- Net Load Forecasting Performance
- Lake Erie Circulation and ISO Schedules