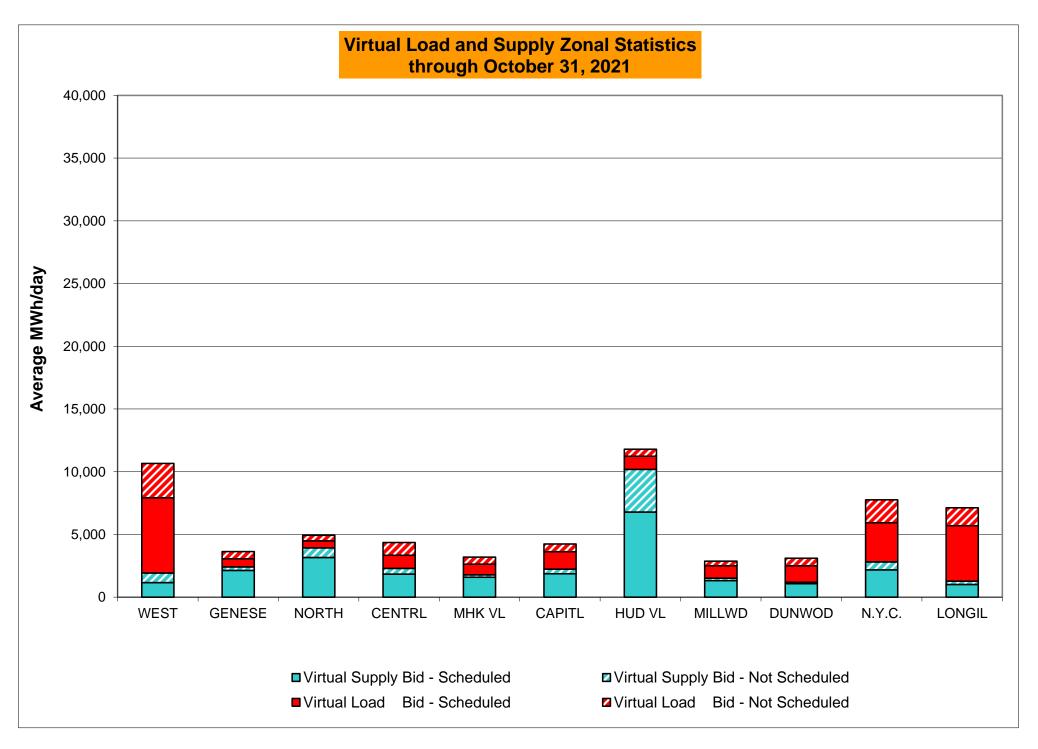

<br>0.08%<br>15<br>720<br>2.08%<br>1.12%                 | 1<br>744<br>0.13%<br>0.22%<br>1<br>9,128<br>0.01%<br>0.07%<br>5<br>744<br>0.67%<br>1.06%                 | 2<br>744<br>0.27%<br>0.22%<br>4<br>9,156<br>0.04%<br>0.06%<br>6<br>744<br>0.81%<br>1.02%<br>3.00         | 0<br>720<br>0.00%<br>0.20%<br>0<br>8,810<br>0.00%<br>0.06%<br>0<br>720<br>0.00%<br>0.91%                 | 2<br>744<br>0.27%<br>0.20%<br>5<br>9,048<br>0.06%<br>0.06%<br>27<br>744<br>3.63%<br>1.19%                 | 0 721 0.00% 0.19%  0 8,790 0.00%  0.05%  10 721 1.39% 1.21%  0.00                         | 0<br>744<br>0.00%<br>0.17%<br>0<br>9,083<br>0.00%<br>0.05%<br>12<br>744<br>1.61%<br>1.24%                 |

<sup>\*</sup>Calendar days from reservation date; for June 2018 forward, business days from market date









#### Virtual Load and Supply Zonal Statistics (Average MWh/day) - 2021 Virtual Load Bid Virtual Load Bid **Virtual Supply Bid** Virtual Load Bid **Virtual Supply Bid Virtual Supply Bid** Not Not Not Not Not Not Date Scheduled Zone Scheduled Zone Date Zone Date MHK VL DUNWOD **WEST** Jan-21 6,262 1,726 2,018 1,076 Jan-21 1,537 548 1,967 531 Jan-21 1,881 2,339 2,000 475 Feb-21 4,588 1,544 1,842 959 Feb-21 1,031 584 2,081 392 Feb-21 912 1,806 2,015 568 Mar-21 5,696 840 1,144 893 Mar-21 1,669 305 1.402 524 Mar-21 1,303 817 1,780 1,142 1,100 1,948 1,982 670 2,166 524 Apr-21 6,747 873 Apr-21 1,741 366 Apr-21 1,519 638 2,009 3,219 7,289 1,632 1,432 630 May-21 1,279 353 447 May-21 868 1,347 461 May-21 4,916 1,989 1,498 559 1,400 438 1,637 283 Jun-21 2,411 1,770 1,455 233 Jun-21 Jun-21 Jul-21 3,9