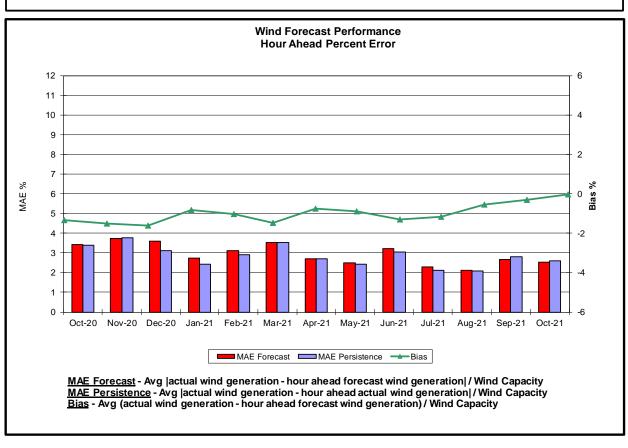

#### **Reliability Performance Metrics**

Hourly Error MW - Value of the difference between the hourly average actual load demand and the average hour ahead forecast load demand.

 $\underline{\textbf{Average Hourly Error\,\%}} \text{ - Average value of the ratio of hourly average error magnitude to hourly average actual}$ load demand.

<u>Day-Ahead Average Hourly Error</u> % - Average across all hours of the month of the absolute value of the difference between actual load demand and the Day-Ahead forecast load demand, divided by the actual load demand.