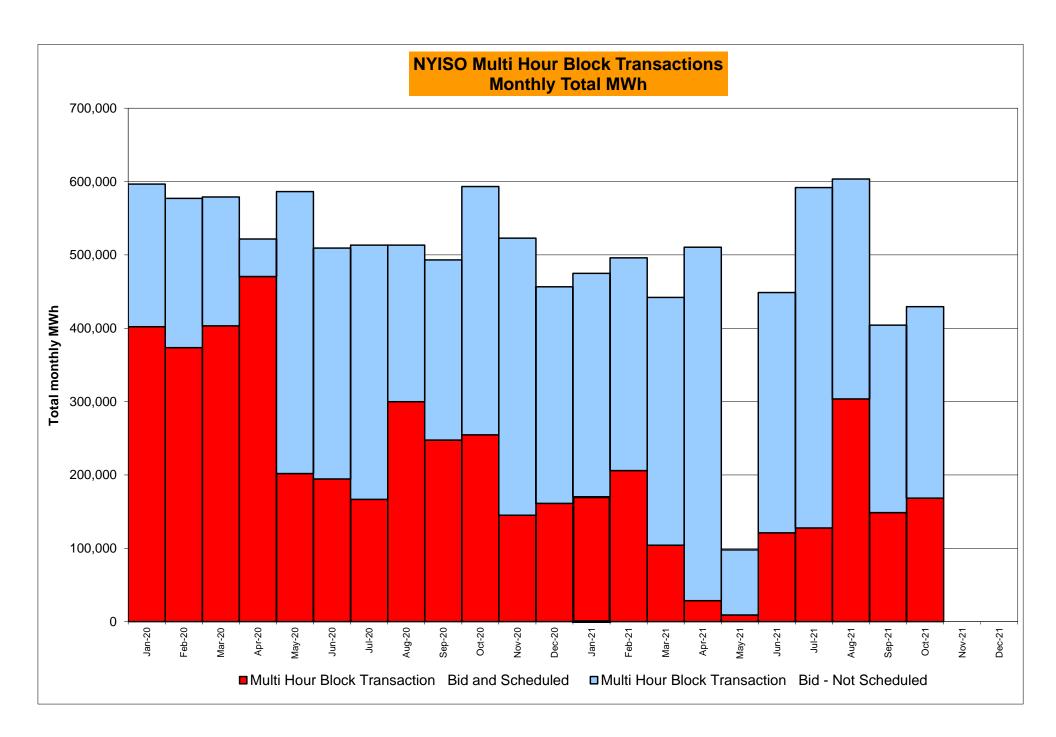

#### Market Performance Metrics

| ent | Date (yyyymmdd) | Hours                 | Description                                                                                          |
|-----|-----------------|-----------------------|------------------------------------------------------------------------------------------------------|
|     | 10/4/2021       |                       | Derate Niagara-Packard 230kV (#61) for I/o TWR:PACKARD 62 & BP76                                     |
|     | 10/4/2021       |                       | Derate Niagara Boulevard-Packard 115kV (#181-922) for I/o TWR:PACKARD 77 & 78                        |
|     | 10/4/2021       |                       | Derate Athens-PleasantValley 345kV (#91) for I/o TWR:PLSNTVLY F36 & F37                              |
|     | 10/4/2021       |                       | NE NNC 1385-NY Scheduling Limit                                                                      |
|     | 10/4/2021       |                       | Lake Erie Circulation, DAM-RTM exceeds +/-125MW; West                                                |
|     | 10/22/2021      |                       | Derate Adirondack-Moses 230kV (#MA2) for SIN:MSU1&7040& HQ GN&LD PROXY                               |
|     | 10/22/2021      |                       | Derate Elwood-Pulaski 69kV (#670) for TWR:HOLTSVLLE 881& 882& 880                                    |
|     | 10/22/2021      | 1-1                   | Derate Marcy-New Scotland 345kV (#18) for TWR:UCC2-41&EF24-40                                        |
|     | 10/22/2021      |                       | Derate Packard-Sawyer 230kV (#62) for BUS:PACKARD BK3 & 61 & 78                                      |
|     | 10/22/2021      | 7                     | Lake Erie Circulation, DAM-RTM exceeds +/-125MW; Central East                                        |
|     | 10/22/2021      |                       | Lake Erie Circulation, DAM-RTM exceeds +/-125MW; West                                                |
|     | 10/25/2021      |                       | Thunder Storm Alert, Buchanon North 345/138kV (#TA5)                                                 |
|     | 10/25/2021      | 21,22                 | Thunder Storm Alert, Chester-Shoemaker 138kV (#27)                                                   |
|     | 10/25/2021      | ,                     | NYCA DNI Ramp Limit                                                                                  |
|     | 10/25/2021      | 2                     | Derate Central East                                                                                  |
|     | 10/25/2021      | 11,20                 | Uprate Dunwoodie-Shore Rd 345kV (#Y50)                                                               |
|     | 10/25/2021      |                       | Uprate Gardenville-LangnerRd 115kV (#180) I/o TWR:PACKARD 77 & 78                                    |
|     | 10/25/2021      |                       | Uprate Porter-Rotterdam 230kV (#31) I/o BUS:N.SCTLD #99&18&1&94&BK1&C2                               |
|     | 10/25/2021      | 13                    | Uprate Niagara-Packard 115kV (#193) I/o Niagara-Packard 115kV (#194)                                 |
|     | 10/25/2021      | 13,14                 | Uprate Niagara-Packard 115kV (#194) I/o Niagara-Packard 115kV (#193)                                 |
|     | 10/25/2021      |                       | Uprate NiagaraBlvd-Packard 115kV (#181) I/o TWR:PACKARD 77 & 78                                      |
|     | 10/25/2021      | 22,23                 | NE_NNC 1385-NY Scheduling Limit                                                                      |
|     | 10/25/2021      | 11,13,14              | HQ_CHAT-NY Scheduling Limit                                                                          |
|     | 10/25/2021      | 11,13,20,21           | Lake Erie Circulation, DAM-RTM exceeds +/-125MW; West                                                |
|     | 10/26/2021      | 0                     | Thunder Storm Alert, Buchanon North 345/138kV (#TA5)                                                 |
|     | 10/26/2021      | 19                    | Derate Marcy-New Scotland 345kV (#18) for TWR:UCC2-41&EF24-40                                        |
|     | 10/26/2021      | 6,23                  | Uprate Central East                                                                                  |
|     | 10/26/2021      | 8,9,11,14-18,20       | Uprate Dunwoodie-Shore Rd 345kV (#Y50)                                                               |
|     | 10/26/2021      | 18                    | Uprate Niagara-Packard 115kV (#193) I/o Niagara-Packard 115kV (#194)                                 |
|     | 10/26/2021      | 16,18,22              | Uprate Niagara-Packard 115kV (#194) I/o Niagara-Packard 115kV (#193)                                 |
|     | 10/26/2021      | 8,9,11,13-18,20,22,23 | Uprade NiagaraBlvd-Packard 115kV (#181) I/o TWR:PACKARD 77 & 78                                      |
|     | 10/26/2021      | 6,8,9,11,13-18,22,23  | Uprate Porter-Rotterdam 230kV (#31) I/o BUS:N.SCTLD #99&18&1&94&BK1&C2                               |
|     | 10/26/2021      | 19,22                 | Lake Erie Circulation, DAM-RTM exceeds +/-125MW; Central East                                        |
|     | 10/26/2021      | 19,22                 | Lake Erie Circulation, DAM-RTM exceeds +/-125MW; West                                                |
|     | 10/29/2021      |                       | Uprate Central East                                                                                  |
|     | 10/29/2021      |                       | Uprate NiagaraBlvd-Packard 115kV (#181) I/o TWR:PACKARD 77 & 78                                      |
|     | 10/29/2021      |                       | Uprate Cricket Valley-Pleasant Valley 345kV (#F83) for I/o Cricket Valley-Pleasant Valley 345kV (#F8 |
|     | 10/29/2021      | 14                    | HQ_CHAT-NY Scheduling Limit                                                                          |
|     | 10/30/2021      | 5,7-9,11,15,17,21-23  |                                                                                                      |
|     | 10/30/2021      |                       | Uprate Gardenville-LangnerRd 115kV (#180) I/o TWR:PACKARD 77 & 78                                    |
|     | 10/30/2021      |                       | NE_AC DNI Ramp Limit                                                                                 |
|     | 10/30/2021      |                       | Lake Erie Circulation, DAM-RTM exceeds +/-125MW; Central East                                        |
|     | 10/30/2021      |                       | Lake Erie Circulation, DAM-RTM exceeds +/-125MW; West                                                |
|     | 10/31/2021      |                       | NYCA DNI Ramp Limit                                                                                  |
|     | 10/31/2021      |                       | Uprate Central East                                                                                  |
|     | 10/31/2021      | 0.19-21               | Lake Erie Circulation, DAM-RTM exceeds +/-125MW; Central East                                        |