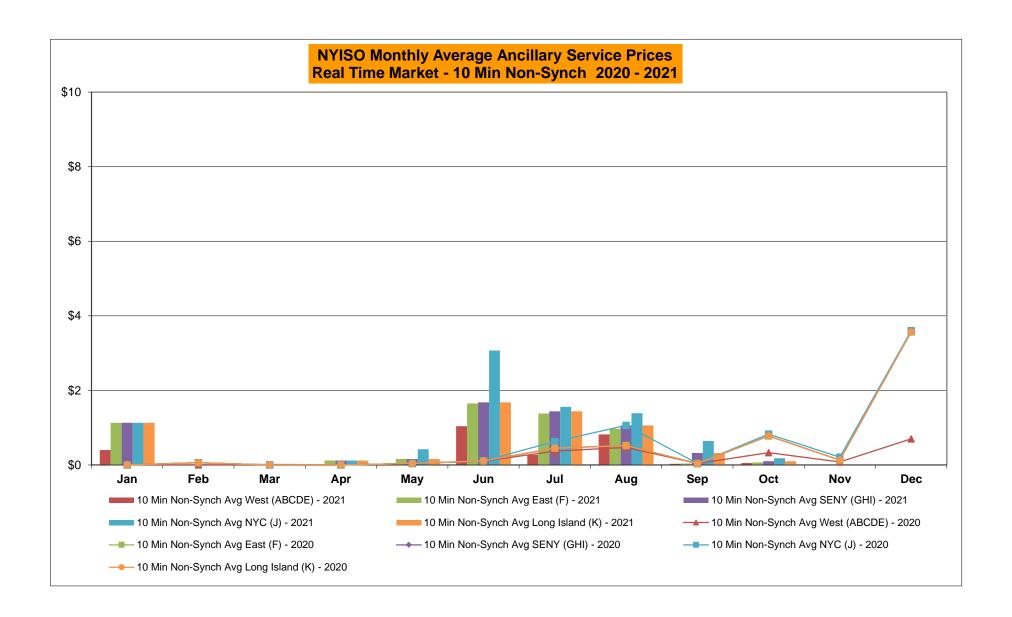

# NYISO Average Cost/MWh (Energy and Ancillary Services) \* from the LBMP Customer point of view

| 2021                                                                                                                                                                   | <u>January</u>                                                                    | <u>February</u>                                                                   | <u>March</u>                                                                      | <u>April</u>                                                                      | <u>May</u>                                                                      | <u>June</u>                                                                       | <u>July</u>                                                                     | <u>August</u>                                                                   | <u>September</u>                                                                  | <u>October</u>                                                                    | <u>November</u>                                                                   | <u>December</u>                                                                   |
|------------------------------------------------------------------------------------------------------------------------------------------------------------------------|-----------------------------------------------------------------------------------|-----------------------------------------------------------------------------------|-----------------------------------------------------------------------------------|-----------------------------------------------------------------------------------|---------------------------------------------------------------------------------|-----------------------------------------------------------------------------------|---------------------------------------------------------------------------------|---------------------------------------------------------------------------------|-----------------------------------------------------------------------------------|-----------------------------------------------------------------------------------|-----------------------------------------------------------------------------------|-----------------------------------------------------------------------------------|
| LBMP                                                                                                                                                                   | 37.83                                                                             | 63.70                                                                             | 28.59                                                                             | 22.79                                                                             | 25.72                                                                           | 39.37                                                                             | 45.16                                                                           | 55.48                                                                           | 47.68                                                                             | 52.97                                                                             |                                                                                   |                                                                                   |
| NTAC                                                                                                                                                                   | 1.35                                                                              | 1.20                                                                              | 1.26                                                                              | 1.54                                                                              | 2.09                                                                            | 2.05                                                                              | 2.01                                                                            | 1.37                                                                            | 1.23                                                                              | 1.67                                                                              |                                                                                   |                                                                                   |
| Reserve                                                                                                                                                                | 0.49                                                                              | 0.81                                                                              | 0.57                                                                              | 0.56                                                                              | 0.54                                                                            | 0.45                                                                              | 0.44                                                                            | 0.44                                                                            | 0.50                                                                              | 0.75                                                                              |                                                                                   |                                                                                   |
| Regulation                                                                                                                                                             | 0.07                                                                              | 0.13                                                                              | 0.09                                                                              | 0.10                                                                              | 0.08                                                                            | 0.07                                                                              | 0.06                                                                            | 0.05                                                                            | 0.09                                                                              | 0.13                                                                              |                                                                                   |                                                                                   |
| NYISO Cost of Operations                                                                                                                                               | 0.74                                                                              | 0.74                                                                              | 0.74                                                                              | 0.74                                                                              | 0.76                                                                            | 0.76                                                                              | 0.76                                                                            | 0.76                                                                            | 0.75                                                                              | 0.74                                                                              |                                                                                   |                                                                                   |
| FERC Fee Recovery                                                                                                                                                      | 0.08                                                                              | 0.09                                                                              | 0.09                                                                              | 0.11                                                                              | 0.10                                                                            | 0.08                                                                              | 0.07                                                                            | 0.06                                                                            | 0.08                                                                              | 0.09                                                                              |                                                                                   |                                                                                   |
| Uplift                                                                                                                                                                 | (0.31)                                                                            | (0.15)                                                                            | 0.11                                                                              | (0.12)                                                                            | (0.19)                                                                          | (0.50)                                                                            | (0.09)                                                                          | (0.81)                                                                          | 0.00                                                                              | (0.59)                                                                            |                                                                                   |                                                                                   |
| Uplift: Local Reliability Share                                                                                                                                        | 0.09                                                                              | 0.15                                                                              | 0.11                                                                              | 0.06                                                                              | 0.22                                                                            | 0.17                                                                              | 0.30                                                                            | 0.33                                                                            | 0.78                                                                              | 0.23                                                                              |                                                                                   |                                                                                   |
| Uplift: Statewide Share                                                                                                                                                | (0.40)                                                                            | (0.30)                                                                            | 0.00                                                                              | (0.18)                                                                            | (0.41)                                                                          | (0.68)                                                                            | (0.39)                                                                          | (1.14)                                                                          | (0.78)                                                                            | (0.81)                                                                            |                                                                                   |                                                                                   |
| Voltage Support and Black Start                                                                                                                                        | 0.43                                                                              | 0.43                                                                              | 0.43                                                                              | 0.44                                                                              | 0.44                                                                            | 0.44                                                                              | 0.44                                                                            | 0.44                                                                            | 0.44                                                                              | 0.43                                                                              |                                                                                   |                                                                                   |
| Avg Monthly Cost                                                                                                                                                       | 40.61                                                                             | 66.87                                                                             | 31.81                                                                             | 26.06                                                                             | 29.45                                                                           | 42.65                                                                             | 48.79                                                                           | 57.73                                                                           | 50.70                                                                             | 56.11                                                                             |                                                                                   |                                                                                   |
| Avg YTD Cost                                                                                                                                                           | 40.69                                                                             | 52.99                                                                             | 46.57                                                                             | 42.41                                                                             | 40.10                                                                           | 40.59                                                                             | 42.05                                                                           | 44.63                                                                           | 45.34                                                                             | 46.35                                                                             |                                                                                   |                                                                                   |
| TSA \$ per NYC MWh                                                                                                                                                     | 0.00                                                                              | 0.00                                                                              | 0.00                                                                              | 0.00                                                                              | 0.52                                                                            | 0.90                                                                              | 0.93                                                                            | 0.24                                                                            | 0.56                                                                              | 0.39                                                                              |                                                                                   |                                                                                   |
|                                                                                                                                                                        |                                                                                   |                                                                                   |                                                                                   |                                                                                   |                                                                                 |                                                                                   |                                                                                 |                                                                                 |                                                                                   |                                                                                   |                                                                                   |                                                                                   |
| 2020                                                                                                                                                                   | <u>January</u>                                                                    | <u>February</u>                                                                   | <u>March</u>                                                                      | <u>April</u>                                                                      | <u>May</u>                                                                      | <u>June</u>                                                                       | <u>July</u>                                                                     | <u>August</u>                                                                   | September                                                                         | October                                                                           | November                                                                          | <u>December</u>                                                                   |
| <b>2020</b> LBMP                                                                                                                                                       | <u>January</u><br>24.77                                                           | February<br>21.11                                                                 | <u>March</u><br>17.11                                                             | <u>April</u><br>15.77                                                             | <u>May</u><br>16.14                                                             | <u>June</u><br>21.36                                                              | <u>July</u><br>28.86                                                            | <u>August</u><br>26.13                                                          | September<br>20.52                                                                | October<br>20.90                                                                  | November<br>22.57                                                                 | December<br>33.70                                                                 |
|                                                                                                                                                                        |                                                                                   |                                                                                   |                                                                                   | -                                                                                 |                                                                                 | · · · · · · · · · · · · · · · · · · ·                                             | -                                                                               |                                                                                 |                                                                                   |                                                                                   | ·                                                                                 |                                                                                   |
| LBMP                                                                                                                                                                   | 24.77                                                                             | 21.11                                                                             | 17.11                                                                             | 15.77                                                                             | 16.14                                                                           | 21.36                                                                             | 28.86                                                                           | 26.13                                                                           | 20.52                                                                             | 20.90                                                                             | 22.57                                                                             | 33.70                                                                             |
| LBMP<br>NTAC                                                                                                                                                           | 24.77<br>0.91                                                                     | 21.11<br>0.70                                                                     | 17.11<br>0.86                                                                     | 15.77<br>0.91                                                                     | 16.14<br>1.05                                                                   | 21.36<br>0.95                                                                     | 28.86<br>1.24                                                                   | 26.13<br>1.03                                                                   | 20.52<br>0.78                                                                     | 20.90<br>0.84                                                                     | 22.57<br>1.05                                                                     | 33.70<br>1.35                                                                     |
| LBMP<br>NTAC<br>Reserve                                                                                                                                                | 24.77<br>0.91<br>0.46                                                             | 21.11<br>0.70<br>0.43                                                             | 17.11<br>0.86<br>0.47                                                             | 15.77<br>0.91<br>0.50                                                             | 16.14<br>1.05<br>0.53                                                           | 21.36<br>0.95<br>0.45                                                             | 28.86<br>1.24<br>0.39                                                           | 26.13<br>1.03<br>0.39                                                           | 20.52<br>0.78<br>0.42                                                             | 20.90<br>0.84<br>0.61                                                             | 22.57<br>1.05<br>0.51                                                             | 33.70<br>1.35<br>0.49                                                             |
| LBMP<br>NTAC<br>Reserve<br>Regulation                                                                                                                                  | 24.77<br>0.91<br>0.46<br>0.09                                                     | 21.11<br>0.70<br>0.43<br>0.08                                                     | 17.11<br>0.86<br>0.47<br>0.09                                                     | 15.77<br>0.91<br>0.50<br>0.08                                                     | 16.14<br>1.05<br>0.53<br>0.10                                                   | 21.36<br>0.95<br>0.45<br>0.08                                                     | 28.86<br>1.24<br>0.39<br>0.06                                                   | 26.13<br>1.03<br>0.39<br>0.07                                                   | 20.52<br>0.78<br>0.42<br>0.09                                                     | 20.90<br>0.84<br>0.61<br>0.11                                                     | 22.57<br>1.05<br>0.51<br>0.09                                                     | 33.70<br>1.35<br>0.49<br>0.08                                                     |
| LBMP<br>NTAC<br>Reserve<br>Regulation<br>NYISO Cost of Operations<br>FERC Fee Recovery<br>Uplift                                                                       | 24.77<br>0.91<br>0.46<br>0.09<br>0.68                                             | 21.11<br>0.70<br>0.43<br>0.08<br>0.69                                             | 0.86<br>0.47<br>0.09<br>0.68                                                      | 15.77<br>0.91<br>0.50<br>0.08<br>0.66                                             | 16.14<br>1.05<br>0.53<br>0.10<br>0.71                                           | 21.36<br>0.95<br>0.45<br>0.08<br>0.74                                             | 28.86<br>1.24<br>0.39<br>0.06<br>0.76                                           | 26.13<br>1.03<br>0.39<br>0.07<br>0.75                                           | 20.52<br>0.78<br>0.42<br>0.09<br>0.74                                             | 20.90<br>0.84<br>0.61<br>0.11<br>0.73                                             | 22.57<br>1.05<br>0.51<br>0.09<br>0.69                                             | 33.70<br>1.35<br>0.49<br>0.08<br>0.70                                             |
| LBMP<br>NTAC<br>Reserve<br>Regulation<br>NYISO Cost of Operations<br>FERC Fee Recovery                                                                                 | 24.77<br>0.91<br>0.46<br>0.09<br>0.68<br>0.08                                     | 21.11<br>0.70<br>0.43<br>0.08<br>0.69<br>0.09                                     | 17.11<br>0.86<br>0.47<br>0.09<br>0.68<br>0.09                                     | 15.77<br>0.91<br>0.50<br>0.08<br>0.66<br>0.10                                     | 16.14<br>1.05<br>0.53<br>0.10<br>0.71<br>0.11                                   | 21.36<br>0.95<br>0.45<br>0.08<br>0.74<br>0.09                                     | 28.86<br>1.24<br>0.39<br>0.06<br>0.76<br>0.06                                   | 26.13<br>1.03<br>0.39<br>0.07<br>0.75<br>0.07                                   | 20.52<br>0.78<br>0.42<br>0.09<br>0.74<br>0.09                                     | 20.90<br>0.84<br>0.61<br>0.11<br>0.73<br>0.10                                     | 22.57<br>1.05<br>0.51<br>0.09<br>0.69<br>0.10                                     | 33.70<br>1.35<br>0.49<br>0.08<br>0.70<br>0.08                                     |
| LBMP<br>NTAC<br>Reserve<br>Regulation<br>NYISO Cost of Operations<br>FERC Fee Recovery<br>Uplift                                                                       | 24.77<br>0.91<br>0.46<br>0.09<br>0.68<br>0.08<br>(0.15)                           | 21.11<br>0.70<br>0.43<br>0.08<br>0.69<br>0.09<br>(0.23)                           | 17.11<br>0.86<br>0.47<br>0.09<br>0.68<br>0.09<br>(0.19)                           | 15.77<br>0.91<br>0.50<br>0.08<br>0.66<br>0.10<br>(0.08)                           | 16.14<br>1.05<br>0.53<br>0.10<br>0.71<br>0.11<br>0.09                           | 21.36<br>0.95<br>0.45<br>0.08<br>0.74<br>0.09<br>(0.05)                           | 28.86<br>1.24<br>0.39<br>0.06<br>0.76<br>0.06<br>0.07                           | 26.13<br>1.03<br>0.39<br>0.07<br>0.75<br>0.07<br>0.17                           | 20.52<br>0.78<br>0.42<br>0.09<br>0.74<br>0.09<br>(0.07)                           | 20.90<br>0.84<br>0.61<br>0.11<br>0.73<br>0.10<br>(0.05)                           | 22.57<br>1.05<br>0.51<br>0.09<br>0.69<br>0.10<br>(0.07)                           | 33.70<br>1.35<br>0.49<br>0.08<br>0.70<br>0.08<br>(0.33)                           |
| LBMP NTAC Reserve Regulation NYISO Cost of Operations FERC Fee Recovery Uplift Uplift: Local Reliability Share                                                         | 24.77<br>0.91<br>0.46<br>0.09<br>0.68<br>0.08<br>(0.15)<br>0.07                   | 21.11<br>0.70<br>0.43<br>0.08<br>0.69<br>0.09<br>(0.23)<br>0.06                   | 17.11<br>0.86<br>0.47<br>0.09<br>0.68<br>0.09<br>(0.19)<br>0.07                   | 15.77<br>0.91<br>0.50<br>0.08<br>0.66<br>0.10<br>(0.08)<br>0.14                   | 16.14<br>1.05<br>0.53<br>0.10<br>0.71<br>0.11<br>0.09<br>0.32                   | 21.36<br>0.95<br>0.45<br>0.08<br>0.74<br>0.09<br>(0.05)<br>0.24                   | 28.86<br>1.24<br>0.39<br>0.06<br>0.76<br>0.06<br>0.07<br>0.38                   | 26.13<br>1.03<br>0.39<br>0.07<br>0.75<br>0.07<br>0.17<br>0.50                   | 20.52<br>0.78<br>0.42<br>0.09<br>0.74<br>0.09<br>(0.07)<br>0.22                   | 20.90<br>0.84<br>0.61<br>0.11<br>0.73<br>0.10<br>(0.05)<br>0.08                   | 22.57<br>1.05<br>0.51<br>0.09<br>0.69<br>0.10<br>(0.07)<br>0.12                   | 33.70<br>1.35<br>0.49<br>0.08<br>0.70<br>0.08<br>(0.33)<br>0.05                   |
| LBMP NTAC Reserve Regulation NYISO Cost of Operations FERC Fee Recovery Uplift Uplift: Local Reliability Share Uplift: Statewide Share                                 | 24.77<br>0.91<br>0.46<br>0.09<br>0.68<br>0.08<br>(0.15)<br>0.07<br>(0.22)         | 21.11<br>0.70<br>0.43<br>0.08<br>0.69<br>0.09<br>(0.23)<br>0.06<br>(0.29)         | 17.11<br>0.86<br>0.47<br>0.09<br>0.68<br>0.09<br>(0.19)<br>0.07<br>(0.26)         | 15.77<br>0.91<br>0.50<br>0.08<br>0.66<br>0.10<br>(0.08)<br>0.14<br>(0.21)         | 16.14<br>1.05<br>0.53<br>0.10<br>0.71<br>0.11<br>0.09<br>0.32<br>(0.23)         | 21.36<br>0.95<br>0.45<br>0.08<br>0.74<br>0.09<br>(0.05)<br>0.24<br>(0.29)         | 28.86<br>1.24<br>0.39<br>0.06<br>0.76<br>0.06<br>0.07<br>0.38<br>(0.31)         | 26.13<br>1.03<br>0.39<br>0.07<br>0.75<br>0.07<br>0.17<br>0.50<br>(0.33)         | 20.52<br>0.78<br>0.42<br>0.09<br>0.74<br>0.09<br>(0.07)<br>0.22<br>(0.28)         | 20.90<br>0.84<br>0.61<br>0.11<br>0.73<br>0.10<br>(0.05)<br>0.08<br>(0.13)         | 22.57<br>1.05<br>0.51<br>0.09<br>0.69<br>0.10<br>(0.07)<br>0.12<br>(0.19)         | 33.70<br>1.35<br>0.49<br>0.08<br>0.70<br>0.08<br>(0.33)<br>0.05<br>(0.38)         |
| LBMP NTAC Reserve Regulation NYISO Cost of Operations FERC Fee Recovery Uplift Uplift: Local Reliability Share Uplift: Statewide Share Voltage Support and Black Start | 24.77<br>0.91<br>0.46<br>0.09<br>0.68<br>0.08<br>(0.15)<br>0.07<br>(0.22)<br>0.44 | 21.11<br>0.70<br>0.43<br>0.08<br>0.69<br>0.09<br>(0.23)<br>0.06<br>(0.29)<br>0.44 | 17.11<br>0.86<br>0.47<br>0.09<br>0.68<br>0.09<br>(0.19)<br>0.07<br>(0.26)<br>0.44 | 15.77<br>0.91<br>0.50<br>0.08<br>0.66<br>0.10<br>(0.08)<br>0.14<br>(0.21)<br>0.43 | 16.14<br>1.05<br>0.53<br>0.10<br>0.71<br>0.11<br>0.09<br>0.32<br>(0.23)<br>0.45 | 21.36<br>0.95<br>0.45<br>0.08<br>0.74<br>0.09<br>(0.05)<br>0.24<br>(0.29)<br>0.45 | 28.86<br>1.24<br>0.39<br>0.06<br>0.76<br>0.06<br>0.07<br>0.38<br>(0.31)<br>0.46 | 26.13<br>1.03<br>0.39<br>0.07<br>0.75<br>0.07<br>0.17<br>0.50<br>(0.33)<br>0.46 | 20.52<br>0.78<br>0.42<br>0.09<br>0.74<br>0.09<br>(0.07)<br>0.22<br>(0.28)<br>0.45 | 20.90<br>0.84<br>0.61<br>0.11<br>0.73<br>0.10<br>(0.05)<br>0.08<br>(0.13)<br>0.45 | 22.57<br>1.05<br>0.51<br>0.09<br>0.69<br>0.10<br>(0.07)<br>0.12<br>(0.19)<br>0.44 | 33.70<br>1.35<br>0.49<br>0.08<br>0.70<br>0.08<br>(0.33)<br>0.05<br>(0.38)<br>0.45 |