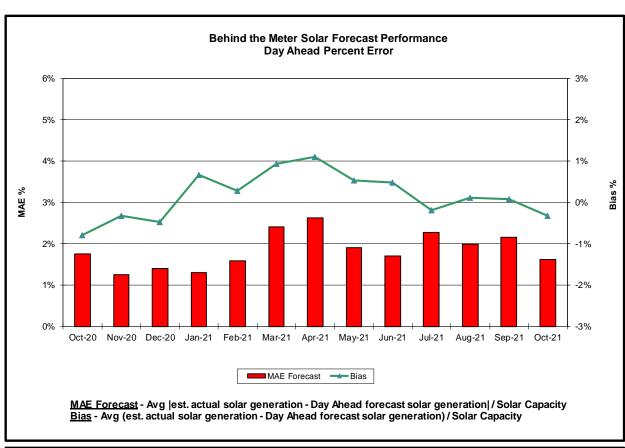

#### Reliability Performance Metrics

- Alert State Declarations
- Major Emergency State Declarations
- IROL Exceedance Times
- Balancing Area Control Performance
- Reserve Activations
- Disturbance Recovery Times
- Load Forecasting Performance
- Wind Forecasting Performance
- Wind Performance and Curtailments
- BTM Solar Performance
- BTM Solar Forecasting Performance
- Net Load Forecasting Performance
- Lake Erie Circulation and ISO Schedules