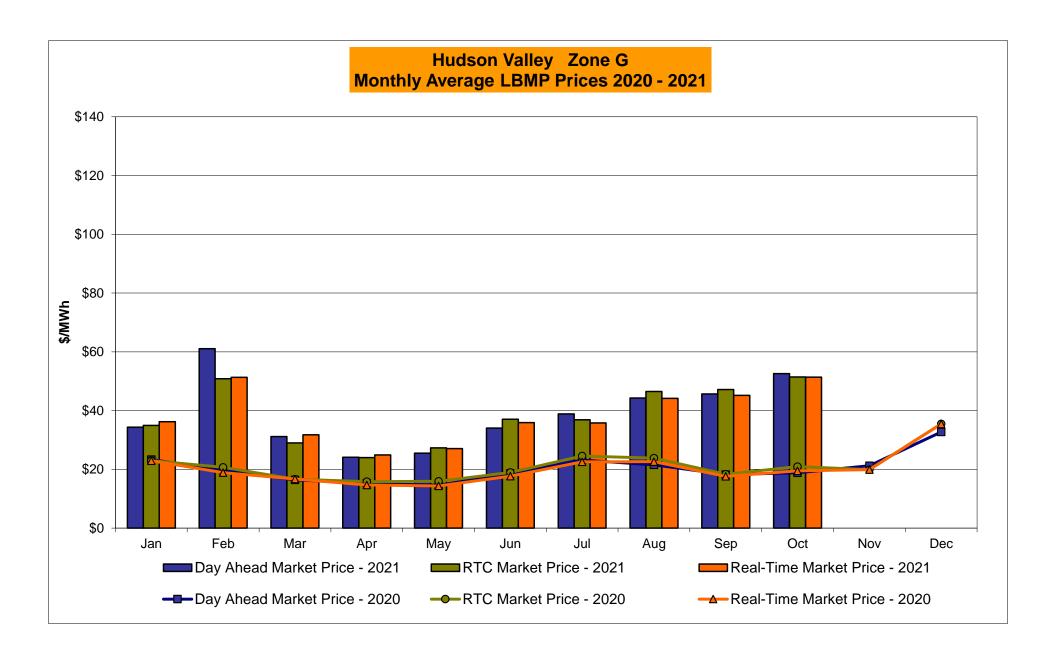

## Market Performance Highlights October 2021

- LBMP for October is \$52.97/MWh; higher than \$47.68/MWh in September 2021 and \$20.90/MWh in October 2020.
  - Day Ahead Load Weighted LBMPs and Real Time Load Weighted LBMPs are higher compared to September.
- October 2021 average year-to-date monthly cost of \$46.35/MWh is an 88% increase from \$24.62/MWh in October 2020.
- Average daily sendout is 373 GWh/day in October; lower than 420 GWh/day in September 2021 and higher than 367 GWh/day in October 2020.
- Natural gas prices and distillate prices are higher compared to the previous month.
  - Natural Gas (Transco Z6 NY) was \$4.50/MMBtu, up from \$4.27/MMBtu in September.
  - Natural gas prices are up 270.0% year-over-year.
  - Jet Kerosene Gulf Coast was \$16.94/MMBtu, up from \$14.74/MMBtu in September.
  - Ultra Low Sulfur No.2 Diesel NY Harbor was \$17.93/MMBtu, up from \$15.65/MMBtu in September.
  - Distillate prices are up 118.1% year-over-year.
- Uplift per MWh is lower compared to the previous month.
  - Uplift (not including NYISO cost of operations) is (\$0.59)/MWh; lower than \$0.00/MWh in September.
    - Local Reliability Share is \$0.23/MWh, lower than \$0.78/MWh in September.
    - Statewide Share is (\$0.81)/MWh, lower than (\$0.78)/MWh in September.
  - TSA \$ per NYC MWh is \$0.39/MWh.
  - Total uplift costs (Schedule 1 components including NYISO Cost of Operations) are lower than September.