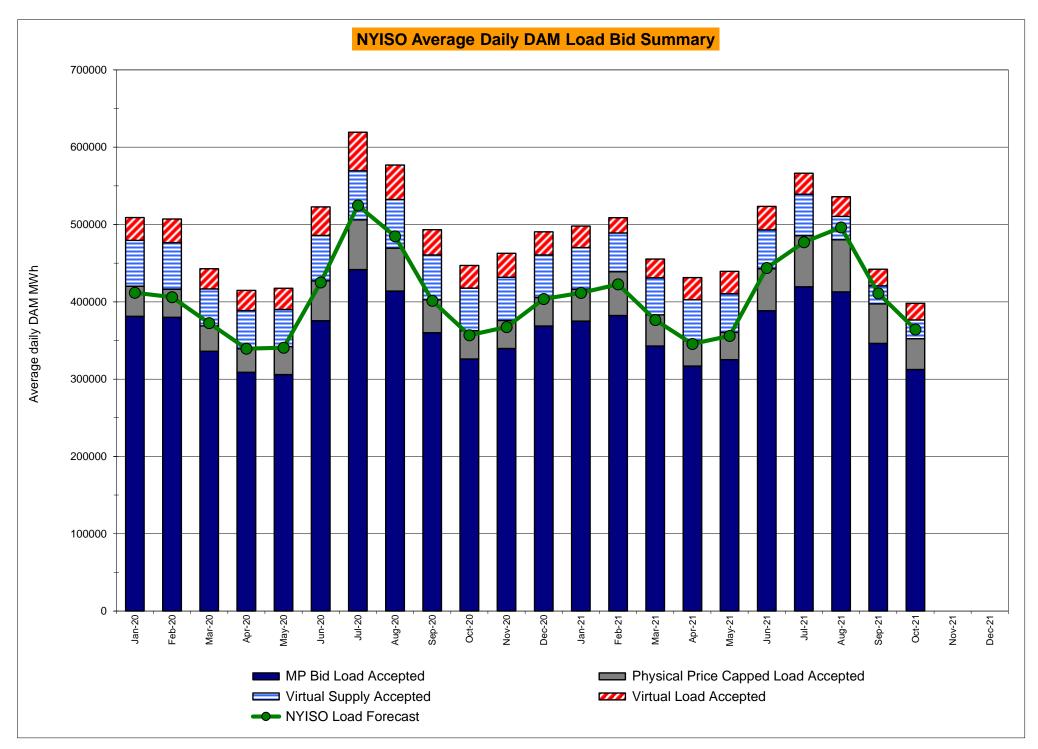

55<br>0.56<br>0.55<br>0.55<br>0.44<br>0.11<br>0.12<br>0.11<br>0.11<br>0.10<br>0.10<br>0.10 | 0.72<br>0.90<br>0.72<br>0.72<br>0.58<br>0.45<br>0.63<br>0.45<br>0.45<br>0.37<br>0.37<br>0.52<br>0.37 | 1.23<br>1.77<br>1.23<br>1.23<br>1.08<br>0.52<br>1.06<br>0.52<br>0.52<br>0.47<br>0.46<br>0.75<br>0.46<br>0.46 | 0.34<br>0.34<br>0.34<br>0.26<br>0.04<br>0.04<br>0.04<br>0.04<br>0.04<br>0.04<br>0.04<br>0.0 | 2.48<br>2.53<br>2.48<br>2.48<br>1.28<br>0.78<br>0.83<br>0.78<br>0.78<br>0.33<br>0.28<br>0.28 | 2.20<br>2.28<br>2.20<br>2.20<br>1.38<br>0.13<br>0.21<br>0.13<br>0.13<br>0.08<br>0.01<br>0.01<br>0.01 | 6.80<br>6.84<br>6.80<br>6.80<br>3.05<br>3.57<br>3.60<br>3.57<br>0.70<br>0.17<br>0.17 |

# NYISO In City Energy Mitigation - AMP (NYC Zone) 2020 - 2021 Percentage of committed unit-hours mitigated









# NYISO LBMP ZONES



Market Mitigation and Analysis Prepared: 11/5/2021 1:28 PM

#### **Billing Codes for Chart C**

| Chart - C Category Name                   | <b>Billing Code</b> | Billing Category Name                                                              |
|-------------------------------------------|---------------------|------------------------------------------------------------------------------------|
| Bid Production Cost Guarantee Balancing   | 81203               | Balancing NYISO Bid Production Cost Guarantee - Internal Units                     |
| Bid Production Cost Guarantee Balancing   | 81204               | Balancing NYISO Bid Production Cost Guarantee - External Units                     |
| Bid Production Cost Guarantee Balancing   | 81205