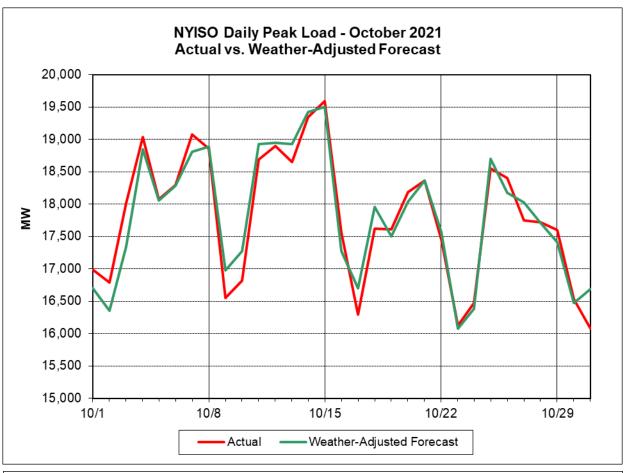

### **October 2021 Operations Performance Highlights**

- Peak load of 19,594 MW occurred on 10/15/2021 HB 16
- All-time summer capability period peak load of 33,956 MW occurred on 7/19/2013 HB 16
- 3.0 hours of Thunderstorm Alerts were declared
- 5.0 hours of NERC TLR level 3 curtailment
- Upgrades to the lines comprising HQ-CEDARS-NY interface were completed on 10/13/2021 which increases import capability by 80MW when all lines are in service.
- To reduce risks from COVID-19, the NYISO continues to take several actions to maintain critical business operations and protect the health and well-being of our employees and stakeholders.