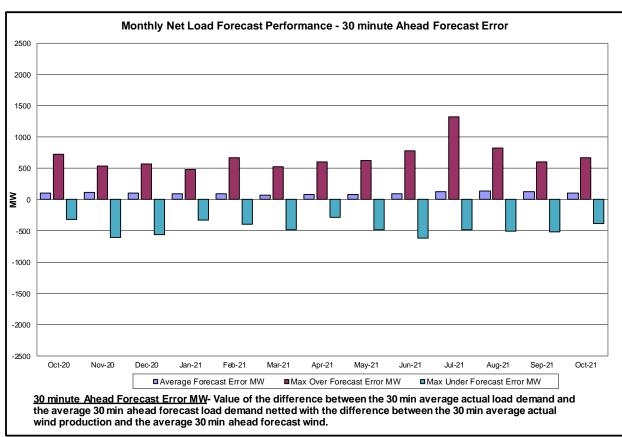

#### Reliability Performance Metrics

- Alert State Declarations
- Major Emergency State Declarations
- IROL Exceedance Times
- Balancing Area Control Performance
- Reserve Activations
- Disturbance Recovery Times
- Load Forecasting Performance
- Wind Forecasting Performance
- Wind Performance and Curtailments
- BTM Solar Performance
- BTM Solar Forecasting Performance
- Net Load Forecasting Performance
- Lake Erie Circulation and ISO Schedules