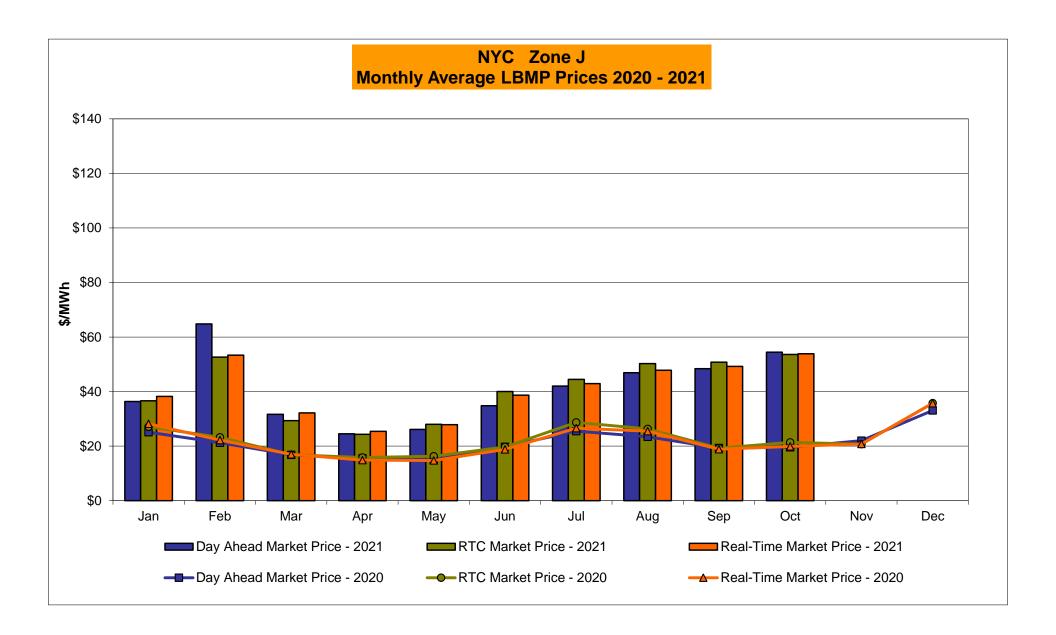

## Market Performance Highlights October 2021

- LBMP for October is \$52.97/MWh; higher than \$47.68/MWh in September 2021 and \$20.90/MWh in October 2020.
  - Day Ahead Load Weighted LBMPs and Real Time Load Weighted LBMPs are higher compared to September.
- October 2021 average year-to-date monthly cost of \$46.35/MWh is an 88% increase from \$24.62/MWh in October 2020.
- Average daily sendout is 373 GWh/day in October; lower than 420 GWh/day in September 2021 and higher than 367 GWh/day in October 2020.
- Natural gas prices and distillate prices are higher compared to the previous month.
  - Natural Gas (Transco Z6 NY) was \$4.50/MMBtu, up from \$4.27/MMBtu in September.
  - Natural gas prices are up 270.0% year-over-year.
  - Jet Kerosene Gulf Coast was \$16.94/MMBtu, up from \$14.74/MMBtu in September.
  - Ultra Low Sulfur No.2 Diesel NY Harbor was \$17.93/MMBtu, up from \$15.65/MMBtu in September.
  - Distillate prices are up 118.1% year-over-year.
- Uplift per MWh is lower compared to the previous month.
  - Uplift (not including NYISO cost of operations) is (\$0.59)/MWh; lower than \$0.00/MWh in September.
    - Local Reliability Share is \$0.23/MWh, lower than \$0.78/MWh in September.
    - Statewide Share is (\$0.81)/MWh, lower than (\$0.78)/MWh in September.
  - TSA \$ per NYC MWh is \$0.39/MWh.
  - Total uplift costs (Schedule 1 components including NYISO Cost of Operations) are lower than September.