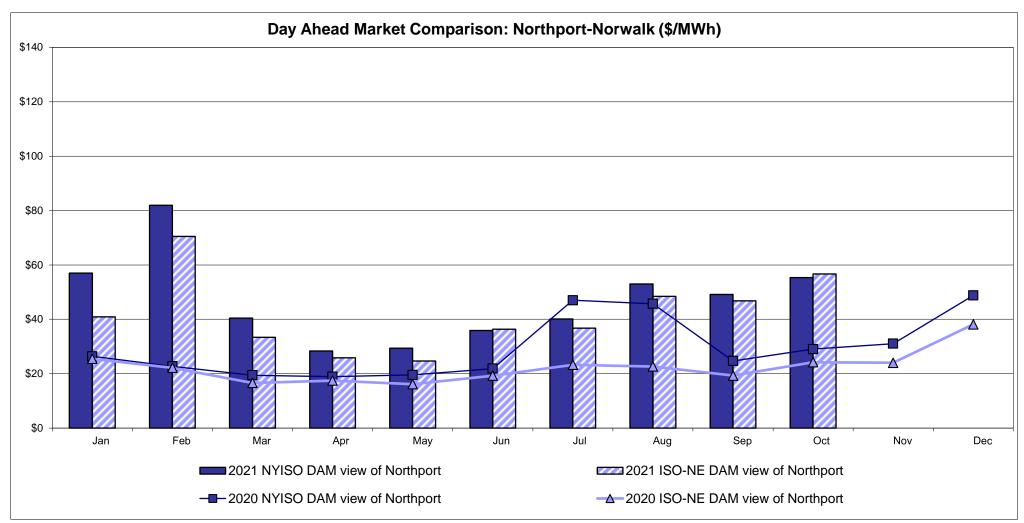

ble                           | 24.82<br>13.14<br>36.13                |

Market Mitigation and Analysis Prepared: 11/5/2021 1:28 PM

<sup>\*</sup> Straight LBMP averages

















## **External Comparison ISO-New England**





## **External Comparison PJM**





#### **External Comparison Ontario IESO**





Notes: Exchange factor used for October 2021 was to US

HOEP: Hourly Ontario Energy Price Pre-Dispatch: Projected Energy Price

## External Controllable Line: Cross Sound Cable (New England)





#### Note:

ISO-NE Forecast is an advisory posting @ 18:00 day before.

The DAM and R/T prices at the Shorham 13899 interface are used for ISO-NE.

The DAM and R/T prices at the CSC interface are used for NYISO.

#### **External Controllable Line: Northport - Norwalk (New England)**





#### Note:

ISO-NE Forecast is an advisory posting @ 18:00 day before.

The DAM and R/T prices at the Northport 138 interface are used for ISO-NE.

The DAM and R/T prices at the 1385 interface are used for NYISO.

## **External Controllable Line: Neptune (PJM)**





## **External Comparison Hydro-Quebec**





Note:

Hydro-Quebec Prices are unavailable.

#### **External Controllable Line: Linden VFT (PJM)**





#### **External Controllable Line: Hudson (PJM)**





#### **NYISO Real Time Price Correction Statistics**

| 2021<br>Hour Corrections