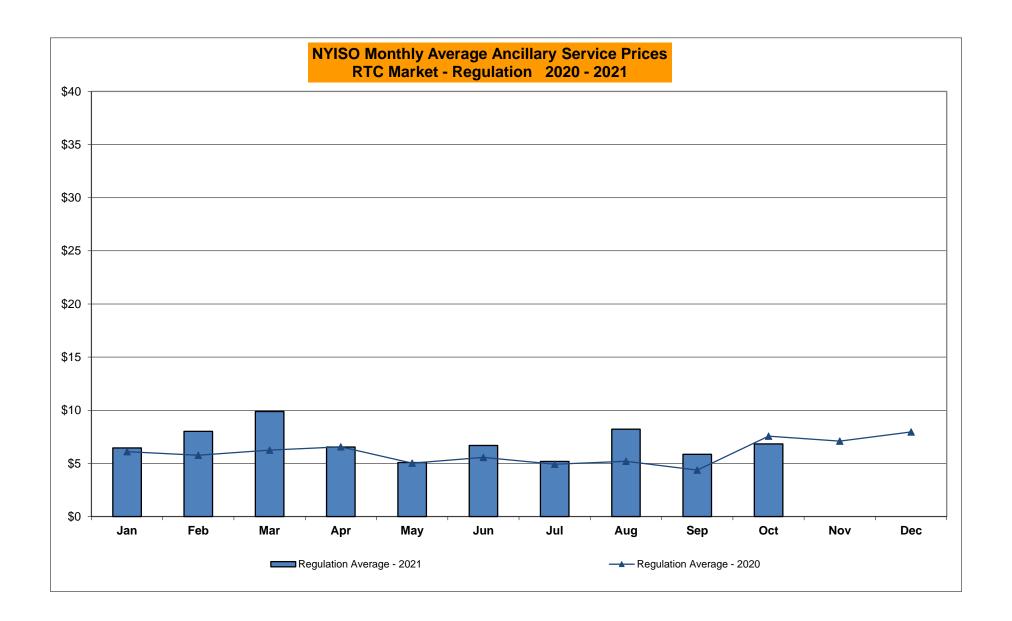

# NYISO Average Cost/MWh (Energy and Ancillary Services) \* from the LBMP Customer point of view

| 2021                                                                                                                                                                   | <u>January</u>                                                                    | <u>February</u>                                                                   | <u>March</u>                                                                      | <u>April</u>                                                                      | <u>May</u>                                                                      | <u>June</u>                                                                       | <u>July</u>                                                                     | <u>August</u>                                                                   | <u>September</u>                                                                  | <u>October</u>                                                                    | <u>November</u>                                                                   | <u>December</u>                                                                   |
|------------------------------------------------------------------------------------------------------------------------------------------------------------------------|-----------------------------------------------------------------------------------|-----------------------------------------------------------------------------------|-----------------------------------------------------------------------------------|-----------------------------------------------------------------------------------|---------------------------------------------------------------------------------|-----------------------------------------------------------------------------------|---------------------------------------------------------------------------------|---------------------------------------------------------------------------------|-----------------------------------------------------------------------------------|-----------------------------------------------------------------------------------|-----------------------------------------------------------------------------------|-----------------------------------------------------------------------------------|
| LBMP                                                                                                                                                                   | 37.83                                                                             | 63.70                                                                             | 28.59                                                                             | 22.79                                                                             | 25.72                                                                           | 39.37                                                                             | 45.16                                                                           | 55.48                                                                           | 47.68                                                                             | 52.97                                                                             |                                                                                   |                                                                                   |
| NTAC                                                                                                                                                                   | 1.35                                                                              | 1.20                                                                              | 1.26                                                                              | 1.54                                                                              | 2.09                                                                            | 2.05                                                                              | 2.01                                                                            | 1.37                                                                            | 1.23                                                                              | 1.67                                                                              |                                                                                   |                                                                                   |
| Reserve                                                                                                                                                                | 0.49                                                                              | 0.81                                                                              | 0.57                                                                              | 0.56                                                                              | 0.54                                                                            | 0.45                                                                              | 0.44                                                                            | 0.44                                                                            | 0.50                                                                              | 0.75                                                                              |                                                                                   |                                                                                   |
| Regulation                                                                                                                                                             | 0.07                                                                              | 0.13                                                                              | 0.09                                                                              | 0.10                                                                              | 0.08                                                                            | 0.07                                                                              | 0.06                                                                            | 0.05                                                                            | 0.09                                                                              | 0.13                                                                              |                                                                                   |                                                                                   |
| NYISO Cost of Operations                                                                                                                                               | 0.74                                                                              | 0.74                                                                              | 0.74                                                                              | 0.74                                                                              | 0.76                                                                            | 0.76                                                                              | 0.76                                                                            | 0.76                                                                            | 0.75                                                                              | 0.74                                                                              |                                                                                   |                                                                                   |
| FERC Fee Recovery                                                                                                                                                      | 0.08                                                                              | 0.09                                                                              | 0.09                                                                              | 0.11                                                                              | 0.10                                                                            | 0.08                                                                              | 0.07                                                                            | 0.06                                                                            | 0.08                                                                              | 0.09                                                                              |                                                                                   |                                                                                   |
| Uplift                                                                                                                                                                 | (0.31)                                                                            | (0.15)                                                                            | 0.11                                                                              | (0.12)                                                                            | (0.19)                                                                          | (0.50)                                                                            | (0.09)                                                                          | (0.81)                                                                          | 0.00                                                                              | (0.59)                                                                            |                                                                                   |                                                                                   |
| Uplift: Local Reliability Share                                                                                                                                        | 0.09                                                                              | 0.15                                                                              | 0.11                                                                              | 0.06                                                                              | 0.22                                                                            | 0.17                                                                              | 0.30                                                                            | 0.33                                                                            | 0.78                                                                              | 0.23                                                                              |                                                                                   |                                                                                   |
| Uplift: Statewide Share                                                                                                                                                | (0.40)                                                                            | (0.30)                                                                            | 0.00                                                                              | (0.18)                                                                            | (0.41)                                                                          | (0.68)                                                                            | (0.39)                                                                          | (1.14)                                                                          | (0.78)                                                                            | (0.81)                                                                            |                                                                                   |                                                                                   |
| Voltage Support and Black Start                                                                                                                                        | 0.43                                                                              | 0.43                                                                              | 0.43                                                                              | 0.44                                                                              | 0.44                                                                            | 0.44                                                                              | 0.44                                                                            | 0.44                                                                            | 0.44                                                                              | 0.43                                                                              |                                                                                   |                                                                                   |
| Avg Monthly Cost                                                                                                                                                       | 40.61                                                                             | 66.87                                                                             | 31.81                                                                             | 26.06                                                                             | 29.45                                                                           | 42.65                                                                             | 48.79                                                                           | 57.73                                                                           | 50.70                                                                             | 56.11                                                                             |                                                                                   |                                                                                   |
| Avg YTD Cost                                                                                                                                                           | 40.69                                                                             | 52.99                                                                             | 46.57                                                                             | 42.41                                                                             | 40.10                                                                           | 40.59                                                                             | 42.05                                                                           | 44.63                                                                           | 45.34                                                                             | 46.35                                                                             |                                                                                   |                                                                                   |
| TSA \$ per NYC MWh                                                                                                                                                     | 0.00                                                                              | 0.00                                                                              | 0.00                                                                              | 0.00                                                                              | 0.52                                                                            | 0.90                                                                              | 0.93                                                                            | 0.24                                                                            | 0.56                                                                              | 0.39                                                                              |                                                                                   |                                                                                   |
|                                                                                                                                                                        |                                                                                   |                                                                                   |                                                                                   |                                                                                   |                                                                                 |                                                                                   |                                                                                 |                                                                                 |                                                                                   |                                                                                   |                                                                                   |                                                                                   |
| 2020                                                                                                                                                                   | <u>January</u>                                                                    | <u>February</u>                                                                   | <u>March</u>                                                                      | <u>April</u>                                                                      | <u>May</u>                                                                      | <u>June</u>                                                                       | <u>July</u>                                                                     | <u>August</u>                                                                   | September                                                                         | October                                                                           | November                                                                          | <u>December</u>                                                                   |
| <b>2020</b> LBMP                                                                                                                                                       | <u>January</u><br>24.77                                                           | February<br>21.11                                                                 | <u>March</u><br>17.11                                                             | <u>April</u><br>15.77                                                             | <u>May</u><br>16.14                                                             | <u>June</u><br>21.36                                                              | <u>July</u><br>28.86                                                            | <u>August</u><br>26.13                                                          | September<br>20.52                                                                | October<br>20.90                                                                  | November<br>22.57                                                                 | December<br>33.70                                                                 |
|                                                                                                                                                                        |                                                                                   |                                                                                   |                                                                                   | -                                                                                 |                                                                                 | · · · · · · · · · · · · · · · · · · ·                                             | -                                                                               |                                                                                 |                                                                                   |                                                                                   | ·                                                                                 |                                                                                   |
| LBMP                                                                                                                                                                   | 24.77                                                                             | 21.11                                                                             | 17.11                                                                             | 15.77                                                                             | 16.14                                                                           | 21.36                                                                             | 28.86                                                                           | 26.13                                                                           | 20.52                                                                             | 20.90                                                                             | 22.57                                                                             | 33.70                                                                             |
| LBMP<br>NTAC                                                                                                                                                           | 24.77<br>0.91                                                                     | 21.11<br>0.70                                                                     | 17.11<br>0.86                                                                     | 15.77<br>0.91                                                                     | 16.14<br>1.05                                                                   | 21.36<br>0.95                                                                     | 28.86<br>1.24                                                                   | 26.13<br>1.03                                                                   | 20.52<br>0.78                                                                     | 20.90<br>0.84                                                                     | 22.57<br>1.05                                                                     | 33.70<br>1.35                                                                     |
| LBMP<br>NTAC<br>Reserve                                                                                                                                                | 24.77<br>0.91<br>0.46                                                             | 21.11<br>0.70<br>0.43                                                             | 17.11<br>0.86<br>0.47                                                             | 15.77<br>0.91<br>0.50                                                             | 16.14<br>1.05<br>0.53                                                           | 21.36<br>0.95<br>0.45                                                             | 28.86<br>1.24<br>0.39                                                           | 26.13<br>1.03<br>0.39                                                           | 20.52<br>0.78<br>0.42                                                             | 20.90<br>0.84<br>0.61                                                             | 22.57<br>1.05<br>0.51                                                             | 33.70<br>1.35<br>0.49                                                             |
| LBMP<br>NTAC<br>Reserve<br>Regulation                                                                                                                                  | 24.77<br>0.91<br>0.46<br>0.09                                                     | 21.11<br>0.70<br>0.43<br>0.08                                                     | 17.11<br>0.86<br>0.47<br>0.09                                                     | 15.77<br>0.91<br>0.50<br>0.08                                                     | 16.14<br>1.05<br>0.53<br>0.10                                                   | 21.36<br>0.95<br>0.45<br>0.08                                                     | 28.86<br>1.24<br>0.39<br>0.06                                                   | 26.13<br>1.03<br>0.39<br>0.07                                                   | 20.52<br>0.78<br>0.42<br>0.09                                                     | 20.90<br>0.84<br>0.61<br>0.11                                                     | 22.57<br>1.05<br>0.51<br>0.09                                                     | 33.70<br>1.35<br>0.49<br>0.08                                                     |
| LBMP<br>NTAC<br>Reserve<br>Regulation<br>NYISO Cost of Operations<br>FERC Fee Recovery<br>Uplift                                                                       | 24.77<br>0.91<br>0.46<br>0.09<br>0.68                                             | 21.11<br>0.70<br>0.43<br>0.08<br>0.69                                             | 0.86<br>0.47<br>0.09<br>0.68                                                      | 15.77<br>0.91<br>0.50<br>0.08<br>0.66                                             | 16.14<br>1.05<br>0.53<br>0.10<br>0.71                                           | 21.36<br>0.95<br>0.45<br>0.08<br>0.74                                             | 28.86<br>1.24<br>0.39<br>0.06<br>0.76                                           | 26.13<br>1.03<br>0.39<br>0.07<br>0.75                                           | 20.52<br>0.78<br>0.42<br>0.09<br>0.74                                             | 20.90<br>0.84<br>0.61<br>0.11<br>0.73                                             | 22.57<br>1.05<br>0.51<br>0.09<br>0.69                                             | 33.70<br>1.35<br>0.49<br>0.08<br>0.70                                             |
| LBMP<br>NTAC<br>Reserve<br>Regulation<br>NYISO Cost of Operations<br>FERC Fee Recovery                                                                                 | 24.77<br>0.91<br>0.46<br>0.09<br>0.68<br>0.08                                     | 21.11<br>0.70<br>0.43<br>0.08<br>0.69<br>0.09                                     | 17.11<br>0.86<br>0.47<br>0.09<br>0.68<br>0.09                                     | 15.77<br>0.91<br>0.50<br>0.08<br>0.66<br>0.10                                     | 16.14<br>1.05<br>0.53<br>0.10<br>0.71<br>0.11                                   | 21.36<br>0.95<br>0.45<br>0.08<br>0.74<br>0.09                                     | 28.86<br>1.24<br>0.39<br>0.06<br>0.76<br>0.06                                   | 26.13<br>1.03<br>0.39<br>0.07<br>0.75<br>0.07                                   | 20.52<br>0.78<br>0.42<br>0.09<br>0.74<br>0.09                                     | 20.90<br>0.84<br>0.61<br>0.11<br>0.73<br>0.10                                     | 22.57<br>1.05<br>0.51<br>0.09<br>0.69<br>0.10                                     | 33.70<br>1.35<br>0.49<br>0.08<br>0.70<br>0.08                                     |
| LBMP<br>NTAC<br>Reserve<br>Regulation<br>NYISO Cost of Operations<br>FERC Fee Recovery<br>Uplift                                                                       | 24.77<br>0.91<br>0.46<br>0.09<br>0.68<br>0.08<br>(0.15)                           | 21.11<br>0.70<br>0.43<br>0.08<br>0.69<br>0.09<br>(0.23)                           | 17.11<br>0.86<br>0.47<br>0.09<br>0.68<br>0.09<br>(0.19)                           | 15.77<br>0.91<br>0.50<br>0.08<br>0.66<br>0.10<br>(0.08)                           | 16.14<br>1.05<br>0.53<br>0.10<br>0.71<br>0.11<br>0.09                           | 21.36<br>0.95<br>0.45<br>0.08<br>0.74<br>0.09<br>(0.05)                           | 28.86<br>1.24<br>0.39<br>0.06<br>0.76<br>0.06<br>0.07                           | 26.13<br>1.03<br>0.39<br>0.07<br>0.75<br>0.07<br>0.17                           | 20.52<br>0.78<br>0.42<br>0.09<br>0.74<br>0.09<br>(0.07)                           | 20.90<br>0.84<br>0.61<br>0.11<br>0.73<br>0.10<br>(0.05)                           | 22.57<br>1.05<br>0.51<br>0.09<br>0.69<br>0.10<br>(0.07)                           | 33.70<br>1.35<br>0.49<br>0.08<br>0.70<br>0.08<br>(0.33)                           |
| LBMP NTAC Reserve Regulation NYISO Cost of Operations FERC Fee Recovery Uplift Uplift: Local Reliability Share                                                         | 24.77<br>0.91<br>0.46<br>0.09<br>0.68<br>0.08<br>(0.15)<br>0.07                   | 21.11<br>0.70<br>0.43<br>0.08<br>0.69<br>0.09<br>(0.23)<br>0.06                   | 17.11<br>0.86<br>0.47<br>0.09<br>0.68<br>0.09<br>(0.19)<br>0.07                   | 15.77<br>0.91<br>0.50<br>0.08<br>0.66<br>0.10<br>(0.08)<br>0.14                   | 16.14<br>1.05<br>0.53<br>0.10<br>0.71<br>0.11<br>0.09<br>0.32                   | 21.36<br>0.95<br>0.45<br>0.08<br>0.74<br>0.09<br>(0.05)<br>0.24                   | 28.86<br>1.24<br>0.39<br>0.06<br>0.76<br>0.06<br>0.07<br>0.38                   | 26.13<br>1.03<br>0.39<br>0.07<br>0.75<br>0.07<br>0.17<br>0.50                   | 20.52<br>0.78<br>0.42<br>0.09<br>0.74<br>0.09<br>(0.07)<br>0.22                   | 20.90<br>0.84<br>0.61<br>0.11<br>0.73<br>0.10<br>(0.05)<br>0.08                   | 22.57<br>1.05<br>0.51<br>0.09<br>0.69<br>0.10<br>(0.07)<br>0.12                   | 33.70<br>1.35<br>0.49<br>0.08<br>0.70<br>0.08<br>(0.33)<br>0.05                   |
| LBMP NTAC Reserve Regulation NYISO Cost of Operations FERC Fee Recovery Uplift Uplift: Local Reliability Share Uplift: Statewide Share                                 | 24.77<br>0.91<br>0.46<br>0.09<br>0.68<br>0.08<br>(0.15)<br>0.07<br>(0.22)         | 21.11<br>0.70<br>0.43<br>0.08<br>0.69<br>0.09<br>(0.23)<br>0.06<br>(0.29)         | 17.11<br>0.86<br>0.47<br>0.09<br>0.68<br>0.09<br>(0.19)<br>0.07<br>(0.26)         | 15.77<br>0.91<br>0.50<br>0.08<br>0.66<br>0.10<br>(0.08)<br>0.14<br>(0.21)         | 16.14<br>1.05<br>0.53<br>0.10<br>0.71<br>0.11<br>0.09<br>0.32<br>(0.23)         | 21.36<br>0.95<br>0.45<br>0.08<br>0.74<br>0.09<br>(0.05)<br>0.24<br>(0.29)         | 28.86<br>1.24<br>0.39<br>0.06<br>0.76<br>0.06<br>0.07<br>0.38<br>(0.31)         | 26.13<br>1.03<br>0.39<br>0.07<br>0.75<br>0.07<br>0.17<br>0.50<br>(0.33)         | 20.52<br>0.78<br>0.42<br>0.09<br>0.74<br>0.09<br>(0.07)<br>0.22<br>(0.28)         | 20.90<br>0.84<br>0.61<br>0.11<br>0.73<br>0.10<br>(0.05)<br>0.08<br>(0.13)         | 22.57<br>1.05<br>0.51<br>0.09<br>0.69<br>0.10<br>(0.07)<br>0.12<br>(0.19)         | 33.70<br>1.35<br>0.49<br>0.08<br>0.70<br>0.08<br>(0.33)<br>0.05<br>(0.38)         |
| LBMP NTAC Reserve Regulation NYISO Cost of Operations FERC Fee Recovery Uplift Uplift: Local Reliability Share Uplift: Statewide Share Voltage Support and Black Start | 24.77<br>0.91<br>0.46<br>0.09<br>0.68<br>0.08<br>(0.15)<br>0.07<br>(0.22)<br>0.44 | 21.11<br>0.70<br>0.43<br>0.08<br>0.69<br>0.09<br>(0.23)<br>0.06<br>(0.29)<br>0.44 | 17.11<br>0.86<br>0.47<br>0.09<br>0.68<br>0.09<br>(0.19)<br>0.07<br>(0.26)<br>0.44 | 15.77<br>0.91<br>0.50<br>0.08<br>0.66<br>0.10<br>(0.08)<br>0.14<br>(0.21)<br>0.43 | 16.14<br>1.05<br>0.53<br>0.10<br>0.71<br>0.11<br>0.09<br>0.32<br>(0.23)<br>0.45 | 21.36<br>0.95<br>0.45<br>0.08<br>0.74<br>0.09<br>(0.05)<br>0.24<br>(0.29)<br>0.45 | 28.86<br>1.24<br>0.39<br>0.06<br>0.76<br>0.06<br>0.07<br>0.38<br>(0.31)<br>0.46 | 26.13<br>1.03<br>0.39<br>0.07<br>0.75<br>0.07<br>0.17<br>0.50<br>(0.33)<br>0.46 | 20.52<br>0.78<br>0.42<br>0.09<br>0.74<br>0.09<br>(0.07)<br>0.22<br>(0.28)<br>0.45 | 20.90<br>0.84<br>0.61<br>0.11<br>0.73<br>0.10<br>(0.05)<br>0.08<br>(0.13)<br>0.45 | 22.57<br>1.05<br>0.51<br>0.09<br>0.69<br>0.10<br>(0.07)<br>0.12<br>(0.19)<br>0.44 | 33.70<br>1.35<br>0.49<br>0.08<br>0.70<br>0.08<br>(0.33)<br>0.05<br>(0.38)<br>0.45 |