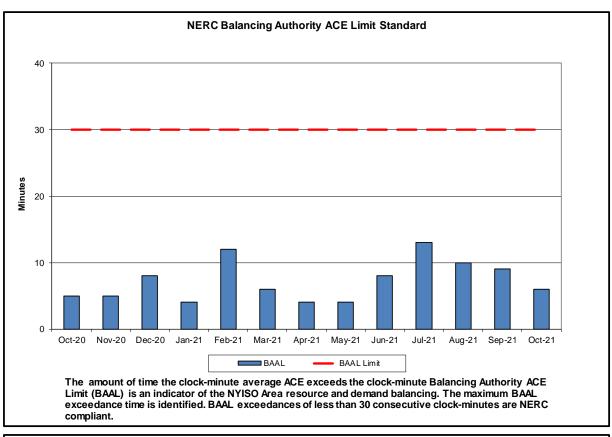

#### Reliability Performance Metrics

- Alert State Declarations
- Major Emergency State Declarations
- IROL Exceedance Times
- Balancing Area Control Performance
- Reserve Activations
- Disturbance Recovery Times
- Load Forecasting Performance
- Wind Forecasting Performance
- Wind Performance and Curtailments
- BTM Solar Performance
- BTM Solar Forecasting Performance
- Net Load Forecasting Performance
- Lake Erie Circulation and ISO Schedules