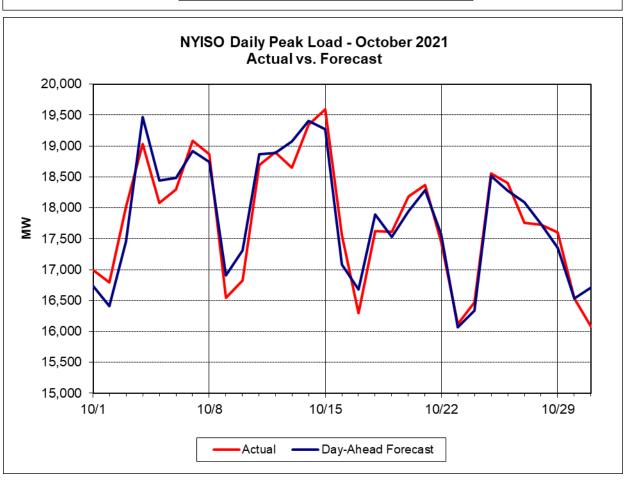

### **October 2021 Operations Performance Highlights**

- Peak load of 19,594 MW occurred on 10/15/2021 HB 16
- All-time summer capability period peak load of 33,956 MW occurred on 7/19/2013 HB 16
- 3.0 hours of Thunderstorm Alerts were declared
- 5.0 hours of NERC TLR level 3 curtailment
- Upgrades to the lines comprising HQ-CEDARS-NY interface were completed on 10/13/2021 which increases import capability by 80MW when all lines are in service.
- To reduce risks from COVID-19, the NYISO continues to take several actions to maintain critical business operations and protect the health and well-being of our employees and stakeholders.