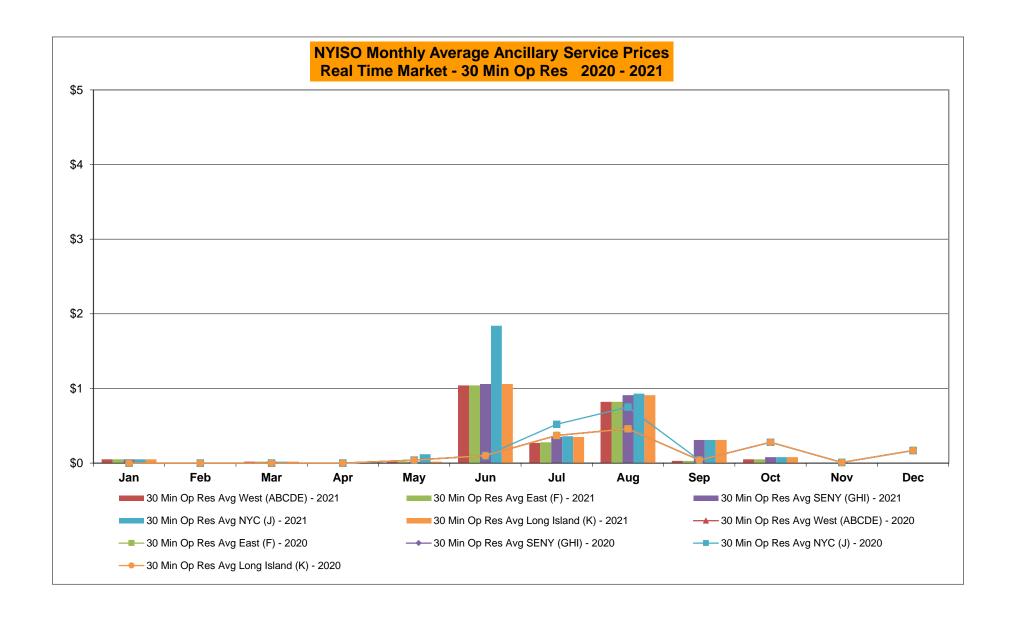

# NYISO Average Cost/MWh (Energy and Ancillary Services) \* from the LBMP Customer point of view

| 2021                                                                                                                                                                   | <u>January</u>                                                                    | <u>February</u>                                                                   | <u>March</u>                                                                      | <u>April</u>                                                                      | <u>May</u>                                                                      | <u>June</u>                                                                       | <u>July</u>                                                                     | <u>August</u>                                                                   | <u>September</u>                                                                  | <u>October</u>                                                                    | <u>November</u>                                                                   | <u>December</u>                                                                   |
|------------------------------------------------------------------------------------------------------------------------------------------------------------------------|-----------------------------------------------------------------------------------|-----------------------------------------------------------------------------------|-----------------------------------------------------------------------------------|-----------------------------------------------------------------------------------|---------------------------------------------------------------------------------|-----------------------------------------------------------------------------------|---------------------------------------------------------------------------------|---------------------------------------------------------------------------------|-----------------------------------------------------------------------------------|-----------------------------------------------------------------------------------|-----------------------------------------------------------------------------------|-----------------------------------------------------------------------------------|
| LBMP                                                                                                                                                                   | 37.83                                                                             | 63.70                                                                             | 28.59                                                                             | 22.79                                                                             | 25.72                                                                           | 39.37                                                                             | 45.16                                                                           | 55.48                                                                           | 47.68                                                                             | 52.97                                                                             |                                                                                   |                                                                                   |
| NTAC                                                                                                                                                                   | 1.35                                                                              | 1.20                                                                              | 1.26                                                                              | 1.54                                                                              | 2.09                                                                            | 2.05                                                                              | 2.01                                                                            | 1.37                                                                            | 1.23                                                                              | 1.67                                                                              |                                                                                   |                                                                                   |
| Reserve                                                                                                                                                                | 0.49                                                                              | 0.81                                                                              | 0.57                                                                              | 0.56                                                                              | 0.54                                                                            | 0.45                                                                              | 0.44                                                                            | 0.44                                                                            | 0.50                                                                              | 0.75                                                                              |                                                                                   |                                                                                   |
| Regulation                                                                                                                                                             | 0.07                                                                              | 0.13                                                                              | 0.09                                                                              | 0.10                                                                              | 0.08                                                                            | 0.07                                                                              | 0.06                                                                            | 0.05                                                                            | 0.09                                                                              | 0.13                                                                              |                                                                                   |                                                                                   |
| NYISO Cost of Operations                                                                                                                                               | 0.74                                                                              | 0.74                                                                              | 0.74                                                                              | 0.74                                                                              | 0.76                                                                            | 0.76                                                                              | 0.76                                                                            | 0.76                                                                            | 0.75                                                                              | 0.74                                                                              |                                                                                   |                                                                                   |
| FERC Fee Recovery                                                                                                                                                      | 0.08                                                                              | 0.09                                                                              | 0.09                                                                              | 0.11                                                                              | 0.10                                                                            | 0.08                                                                              | 0.07                                                                            | 0.06                                                                            | 0.08                                                                              | 0.09                                                                              |                                                                                   |                                                                                   |
| Uplift                                                                                                                                                                 | (0.31)                                                                            | (0.15)                                                                            | 0.11                                                                              | (0.12)                                                                            | (0.19)                                                                          | (0.50)                                                                            | (0.09)                                                                          | (0.81)                                                                          | 0.00                                                                              | (0.59)                                                                            |                                                                                   |                                                                                   |
| Uplift: Local Reliability Share                                                                                                                                        | 0.09                                                                              | 0.15                                                                              | 0.11                                                                              | 0.06                                                                              | 0.22                                                                            | 0.17                                                                              | 0.30                                                                            | 0.33                                                                            | 0.78                                                                              | 0.23                                                                              |                                                                                   |                                                                                   |
| Uplift: Statewide Share                                                                                                                                                | (0.40)                                                                            | (0.30)                                                                            | 0.00                                                                              | (0.18)                                                                            | (0.41)                                                                          | (0.68)                                                                            | (0.39)                                                                          | (1.14)                                                                          | (0.78)                                                                            | (0.81)                                                                            |                                                                                   |                                                                                   |
| Voltage Support and Black Start                                                                                                                                        | 0.43                                                                              | 0.43                                                                              | 0.43                                                                              | 0.44                                                                              | 0.44                                                                            | 0.44                                                                              | 0.44                                                                            | 0.44                                                                            | 0.44                                                                              | 0.43                                                                              |                                                                                   |                                                                                   |
| Avg Monthly Cost                                                                                                                                                       | 40.61                                                                             | 66.87                                                                             | 31.81                                                                             | 26.06                                                                             | 29.45                                                                           | 42.65                                                                             | 48.79                                                                           | 57.73                                                                           | 50.70                                                                             | 56.11                                                                             |                                                                                   |                                                                                   |
| Avg YTD Cost                                                                                                                                                           | 40.69                                                                             | 52.99                                                                             | 46.57                                                                             | 42.41                                                                             | 40.10                                                                           | 40.59                                                                             | 42.05                                                                           | 44.63                                                                           | 45.34                                                                             | 46.35                                                                             |                                                                                   |                                                                                   |
| TSA \$ per NYC MWh                                                                                                                                                     | 0.00                                                                              | 0.00                                                                              | 0.00                                                                              | 0.00                                                                              | 0.52                                                                            | 0.90                                                                              | 0.93                                                                            | 0.24                                                                            | 0.56                                                                              | 0.39                                                                              |                                                                                   |                                                                                   |
|                                                                                                                                                                        |                                                                                   |                                                                                   |                                                                                   |                                                                                   |                                                                                 |                                                                                   |                                                                                 |                                                                                 |                                                                                   |                                                                                   |                                                                                   |                                                                                   |
| 2020                                                                                                                                                                   | <u>January</u>                                                                    | <u>February</u>                                                                   | <u>March</u>                                                                      | <u>April</u>                                                                      | <u>May</u>                                                                      | <u>June</u>                                                                       | <u>July</u>                                                                     | <u>August</u>                                                                   | September                                                                         | October                                                                           | November                                                                          | <u>December</u>                                                                   |
| <b>2020</b> LBMP                                                                                                                                                       | <u>January</u><br>24.77                                                           | February<br>21.11                                                                 | <u>March</u><br>17.11                                                             | <u>April</u><br>15.77                                                             | <u>May</u><br>16.14                                                             | <u>June</u><br>21.36                                                              | <u>July</u><br>28.86                                                            | <u>August</u><br>26.13                                                          | September<br>20.52                                                                | October<br>20.90                                                                  | November<br>22.57                                                                 | December<br>33.70                                                                 |
|                                                                                                                                                                        |                                                                                   |                                                                                   |                                                                                   | -                                                                                 |                                                                                 | · · · · · · · · · · · · · · · · · · ·                                             | -                                                                               |                                                                                 |                                                                                   |                                                                                   | ·                                                                                 |                                                                                   |
| LBMP                                                                                                                                                                   | 24.77                                                                             | 21.11                                                                             | 17.11                                                                             | 15.77                                                                             | 16.14                                                                           | 21.36                                                                             | 28.86                                                                           | 26.13                                                                           | 20.52                                                                             | 20.90                                                                             | 22.57                                                                             | 33.70                                                                             |
| LBMP<br>NTAC                                                                                                                                                           | 24.77<br>0.91                                                                     | 21.11<br>0.70                                                                     | 17.11<br>0.86                                                                     | 15.77<br>0.91                                                                     | 16.14<br>1.05                                                                   | 21.36<br>0.95                                                                     | 28.86<br>1.24                                                                   | 26.13<br>1.03                                                                   | 20.52<br>0.78                                                                     | 20.90<br>0.84                                                                     | 22.57<br>1.05                                                                     | 33.70<br>1.35                                                                     |
| LBMP<br>NTAC<br>Reserve                                                                                                                                                | 24.77<br>0.91<br>0.46                                                             | 21.11<br>0.70<br>0.43                                                             | 17.11<br>0.86<br>0.47                                                             | 15.77<br>0.91<br>0.50                                                             | 16.14<br>1.05<br>0.53                                                           | 21.36<br>0.95<br>0.45                                                             | 28.86<br>1.24<br>0.39                                                           | 26.13<br>1.03<br>0.39                                                           | 20.52<br>0.78<br>0.42                                                             | 20.90<br>0.84<br>0.61                                                             | 22.57<br>1.05<br>0.51                                                             | 33.70<br>1.35<br>0.49                                                             |
| LBMP<br>NTAC<br>Reserve<br>Regulation                                                                                                                                  | 24.77<br>0.91<br>0.46<br>0.09                                                     | 21.11<br>0.70<br>0.43<br>0.08                                                     | 17.11<br>0.86<br>0.47<br>0.09                                                     | 15.77<br>0.91<br>0.50<br>0.08                                                     | 16.14<br>1.05<br>0.53<br>0.10                                                   | 21.36<br>0.95<br>0.45<br>0.08                                                     | 28.86<br>1.24<br>0.39<br>0.06                                                   | 26.13<br>1.03<br>0.39<br>0.07                                                   | 20.52<br>0.78<br>0.42<br>0.09                                                     | 20.90<br>0.84<br>0.61<br>0.11                                                     | 22.57<br>1.05<br>0.51<br>0.09                                                     | 33.70<br>1.35<br>0.49<br>0.08                                                     |
| LBMP<br>NTAC<br>Reserve<br>Regulation<br>NYISO Cost of Operations<br>FERC Fee Recovery<br>Uplift                                                                       | 24.77<br>0.91<br>0.46<br>0.09<br>0.68                                             | 21.11<br>0.70<br>0.43<br>0.08<br>0.69                                             | 0.86<br>0.47<br>0.09<br>0.68                                                      | 15.77<br>0.91<br>0.50<br>0.08<br>0.66                                             | 16.14<br>1.05<br>0.53<br>0.10<br>0.71                                           | 21.36<br>0.95<br>0.45<br>0.08<br>0.74                                             | 28.86<br>1.24<br>0.39<br>0.06<br>0.76                                           | 26.13<br>1.03<br>0.39<br>0.07<br>0.75                                           | 20.52<br>0.78<br>0.42<br>0.09<br>0.74                                             | 20.90<br>0.84<br>0.61<br>0.11<br>0.73                                             | 22.57<br>1.05<br>0.51<br>0.09<br>0.69                                             | 33.70<br>1.35<br>0.49<br>0.08<br>0.70                                             |
| LBMP<br>NTAC<br>Reserve<br>Regulation<br>NYISO Cost of Operations<br>FERC Fee Recovery                                                                                 | 24.77<br>0.91<br>0.46<br>0.09<br>0.68<br>0.08                                     | 21.11<br>0.70<br>0.43<br>0.08<br>0.69<br>0.09                                     | 17.11<br>0.86<br>0.47<br>0.09<br>0.68<br>0.09                                     | 15.77<br>0.91<br>0.50<br>0.08<br>0.66<br>0.10                                     | 16.14<br>1.05<br>0.53<br>0.10<br>0.71<br>0.11                                   | 21.36<br>0.95<br>0.45<br>0.08<br>0.74<br>0.09                                     | 28.86<br>1.24<br>0.39<br>0.06<br>0.76<br>0.06                                   | 26.13<br>1.03<br>0.39<br>0.07<br>0.75<br>0.07                                   | 20.52<br>0.78<br>0.42<br>0.09<br>0.74<br>0.09                                     | 20.90<br>0.84<br>0.61<br>0.11<br>0.73<br>0.10                                     | 22.57<br>1.05<br>0.51<br>0.09<br>0.69<br>0.10                                     | 33.70<br>1.35<br>0.49<br>0.08<br>0.70<br>0.08                                     |
| LBMP<br>NTAC<br>Reserve<br>Regulation<br>NYISO Cost of Operations<br>FERC Fee Recovery<br>Uplift                                                                       | 24.77<br>0.91<br>0.46<br>0.09<br>0.68<br>0.08<br>(0.15)                           | 21.11<br>0.70<br>0.43<br>0.08<br>0.69<br>0.09<br>(0.23)                           | 17.11<br>0.86<br>0.47<br>0.09<br>0.68<br>0.09<br>(0.19)                           | 15.77<br>0.91<br>0.50<br>0.08<br>0.66<br>0.10<br>(0.08)                           | 16.14<br>1.05<br>0.53<br>0.10<br>0.71<br>0.11<br>0.09                           | 21.36<br>0.95<br>0.45<br>0.08<br>0.74<br>0.09<br>(0.05)                           | 28.86<br>1.24<br>0.39<br>0.06<br>0.76<br>0.06<br>0.07                           | 26.13<br>1.03<br>0.39<br>0.07<br>0.75<br>0.07<br>0.17                           | 20.52<br>0.78<br>0.42<br>0.09<br>0.74<br>0.09<br>(0.07)                           | 20.90<br>0.84<br>0.61<br>0.11<br>0.73<br>0.10<br>(0.05)                           | 22.57<br>1.05<br>0.51<br>0.09<br>0.69<br>0.10<br>(0.07)                           | 33.70<br>1.35<br>0.49<br>0.08<br>0.70<br>0.08<br>(0.33)                           |
| LBMP NTAC Reserve Regulation NYISO Cost of Operations FERC Fee Recovery Uplift Uplift: Local Reliability Share                                                         | 24.77<br>0.91<br>0.46<br>0.09<br>0.68<br>0.08<br>(0.15)<br>0.07                   | 21.11<br>0.70<br>0.43<br>0.08<br>0.69<br>0.09<br>(0.23)<br>0.06                   | 17.11<br>0.86<br>0.47<br>0.09<br>0.68<br>0.09<br>(0.19)<br>0.07                   | 15.77<br>0.91<br>0.50<br>0.08<br>0.66<br>0.10<br>(0.08)<br>0.14                   | 16.14<br>1.05<br>0.53<br>0.10<br>0.71<br>0.11<br>0.09<br>0.32                   | 21.36<br>0.95<br>0.45<br>0.08<br>0.74<br>0.09<br>(0.05)<br>0.24                   | 28.86<br>1.24<br>0.39<br>0.06<br>0.76<br>0.06<br>0.07<br>0.38                   | 26.13<br>1.03<br>0.39<br>0.07<br>0.75<br>0.07<br>0.17<br>0.50                   | 20.52<br>0.78<br>0.42<br>0.09<br>0.74<br>0.09<br>(0.07)<br>0.22                   | 20.90<br>0.84<br>0.61<br>0.11<br>0.73<br>0.10<br>(0.05)<br>0.08                   | 22.57<br>1.05<br>0.51<br>0.09<br>0.69<br>0.10<br>(0.07)<br>0.12                   | 33.70<br>1.35<br>0.49<br>0.08<br>0.70<br>0.08<br>(0.33)<br>0.05                   |
| LBMP NTAC Reserve Regulation NYISO Cost of Operations FERC Fee Recovery Uplift Uplift: Local Reliability Share Uplift: Statewide Share                                 | 24.77<br>0.91<br>0.46<br>0.09<br>0.68<br>0.08<br>(0.15)<br>0.07<br>(0.22)         | 21.11<br>0.70<br>0.43<br>0.08<br>0.69<br>0.09<br>(0.23)<br>0.06<br>(0.29)         | 17.11<br>0.86<br>0.47<br>0.09<br>0.68<br>0.09<br>(0.19)<br>0.07<br>(0.26)         | 15.77<br>0.91<br>0.50<br>0.08<br>0.66<br>0.10<br>(0.08)<br>0.14<br>(0.21)         | 16.14<br>1.05<br>0.53<br>0.10<br>0.71<br>0.11<br>0.09<br>0.32<br>(0.23)         | 21.36<br>0.95<br>0.45<br>0.08<br>0.74<br>0.09<br>(0.05)<br>0.24<br>(0.29)         | 28.86<br>1.24<br>0.39<br>0.06<br>0.76<br>0.06<br>0.07<br>0.38<br>(0.31)         | 26.13<br>1.03<br>0.39<br>0.07<br>0.75<br>0.07<br>0.17<br>0.50<br>(0.33)         | 20.52<br>0.78<br>0.42<br>0.09<br>0.74<br>0.09<br>(0.07)<br>0.22<br>(0.28)         | 20.90<br>0.84<br>0.61<br>0.11<br>0.73<br>0.10<br>(0.05)<br>0.08<br>(0.13)         | 22.57<br>1.05<br>0.51<br>0.09<br>0.69<br>0.10<br>(0.07)<br>0.12<br>(0.19)         | 33.70<br>1.35<br>0.49<br>0.08<br>0.70<br>0.08<br>(0.33)<br>0.05<br>(0.38)         |
| LBMP NTAC Reserve Regulation NYISO Cost of Operations FERC Fee Recovery Uplift Uplift: Local Reliability Share Uplift: Statewide Share Voltage Support and Black Start | 24.77<br>0.91<br>0.46<br>0.09<br>0.68<br>0.08<br>(0.15)<br>0.07<br>(0.22)<br>0.44 | 21.11<br>0.70<br>0.43<br>0.08<br>0.69<br>0.09<br>(0.23)<br>0.06<br>(0.29)<br>0.44 | 17.11<br>0.86<br>0.47<br>0.09<br>0.68<br>0.09<br>(0.19)<br>0.07<br>(0.26)<br>0.44 | 15.77<br>0.91<br>0.50<br>0.08<br>0.66<br>0.10<br>(0.08)<br>0.14<br>(0.21)<br>0.43 | 16.14<br>1.05<br>0.53<br>0.10<br>0.71<br>0.11<br>0.09<br>0.32<br>(0.23)<br>0.45 | 21.36<br>0.95<br>0.45<br>0.08<br>0.74<br>0.09<br>(0.05)<br>0.24<br>(0.29)<br>0.45 | 28.86<br>1.24<br>0.39<br>0.06<br>0.76<br>0.06<br>0.07<br>0.38<br>(0.31)<br>0.46 | 26.13<br>1.03<br>0.39<br>0.07<br>0.75<br>0.07<br>0.17<br>0.50<br>(0.33)<br>0.46 | 20.52<br>0.78<br>0.42<br>0.09<br>0.74<br>0.09<br>(0.07)<br>0.22<br>(0.28)<br>0.45 | 20.90<br>0.84<br>0.61<br>0.11<br>0.73<br>0.10<br>(0.05)<br>0.08<br>(0.13)<br>0.45 | 22.57<br>1.05<br>0.51<br>0.09<br>0.69<br>0.10<br>(0.07)<br>0.12<br>(0.19)<br>0.44 | 33.70<br>1.35<br>0.49<br>0.08<br>0.70<br>0.08<br>(0.33)<br>0.05<br>(0.38)<br>0.45 |