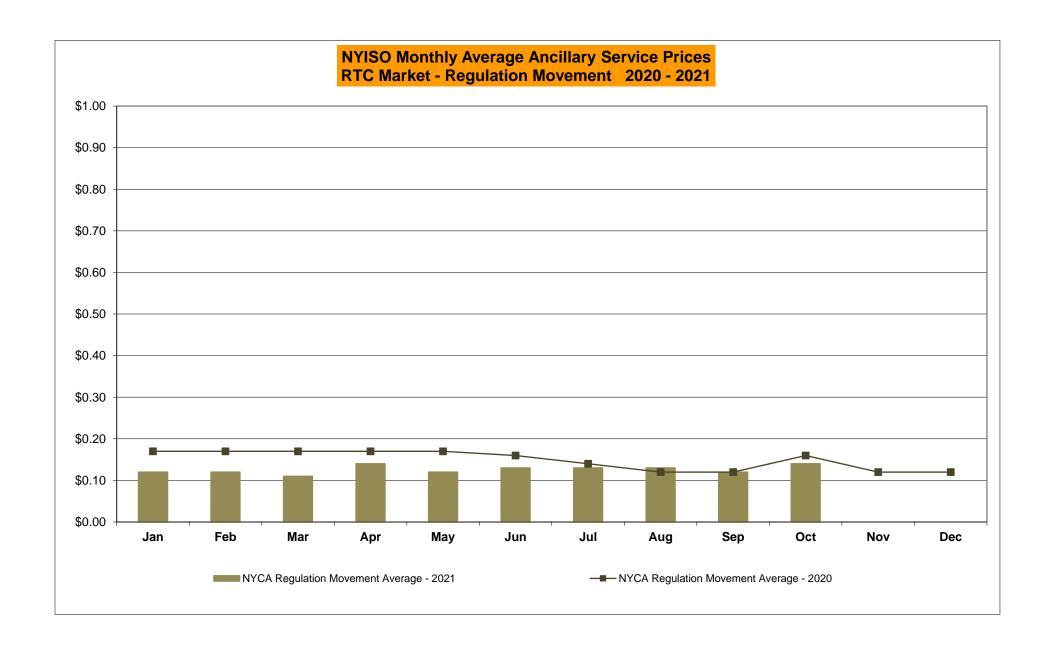

# NYISO Average Cost/MWh (Energy and Ancillary Services) \* from the LBMP Customer point of view

| 2021                                                                                                                                                                   | <u>January</u>                                                                    | <u>February</u>                                                                   | <u>March</u>                                                                      | <u>April</u>                                                                      | <u>May</u>                                                                      | <u>June</u>                                                                       | <u>July</u>                                                                     | <u>August</u>                                                                   | <u>September</u>                                                                  | <u>October</u>                                                                    | <u>November</u>                                                                   | <u>December</u>                                                                   |
|------------------------------------------------------------------------------------------------------------------------------------------------------------------------|-----------------------------------------------------------------------------------|-----------------------------------------------------------------------------------|-----------------------------------------------------------------------------------|-----------------------------------------------------------------------------------|---------------------------------------------------------------------------------|-----------------------------------------------------------------------------------|---------------------------------------------------------------------------------|---------------------------------------------------------------------------------|-----------------------------------------------------------------------------------|-----------------------------------------------------------------------------------|-----------------------------------------------------------------------------------|-----------------------------------------------------------------------------------|
| LBMP                                                                                                                                                                   | 37.83                                                                             | 63.70                                                                             | 28.59                                                                             | 22.79                                                                             | 25.72                                                                           | 39.37                                                                             | 45.16                                                                           | 55.48                                                                           | 47.68                                                                             | 52.97                                                                             |                                                                                   |                                                                                   |
| NTAC                                                                                                                                                                   | 1.35                                                                              | 1.20                                                                              | 1.26                                                                              | 1.54                                                                              | 2.09                                                                            | 2.05                                                                              | 2.01                                                                            | 1.37                                                                            | 1.23                                                                              | 1.67                                                                              |                                                                                   |                                                                                   |
| Reserve                                                                                                                                                                | 0.49                                                                              | 0.81                                                                              | 0.57                                                                              | 0.56                                                                              | 0.54                                                                            | 0.45                                                                              | 0.44                                                                            | 0.44                                                                            | 0.50                                                                              | 0.75                                                                              |                                                                                   |                                                                                   |
| Regulation                                                                                                                                                             | 0.07                                                                              | 0.13                                                                              | 0.09                                                                              | 0.10                                                                              | 0.08                                                                            | 0.07                                                                              | 0.06                                                                            | 0.05                                                                            | 0.09                                                                              | 0.13                                                                              |                                                                                   |                                                                                   |
| NYISO Cost of Operations                                                                                                                                               | 0.74                                                                              | 0.74                                                                              | 0.74                                                                              | 0.74                                                                              | 0.76                                                                            | 0.76                                                                              | 0.76                                                                            | 0.76                                                                            | 0.75                                                                              | 0.74                                                                              |                                                                                   |                                                                                   |
| FERC Fee Recovery                                                                                                                                                      | 0.08                                                                              | 0.09                                                                              | 0.09                                                                              | 0.11                                                                              | 0.10                                                                            | 0.08                                                                              | 0.07                                                                            | 0.06                                                                            | 0.08                                                                              | 0.09                                                                              |                                                                                   |                                                                                   |
| Uplift                                                                                                                                                                 | (0.31)                                                                            | (0.15)                                                                            | 0.11                                                                              | (0.12)                                                                            | (0.19)                                                                          | (0.50)                                                                            | (0.09)                                                                          | (0.81)                                                                          | 0.00                                                                              | (0.59)                                                                            |                                                                                   |                                                                                   |
| Uplift: Local Reliability Share                                                                                                                                        | 0.09                                                                              | 0.15                                                                              | 0.11                                                                              | 0.06                                                                              | 0.22                                                                            | 0.17                                                                              | 0.30                                                                            | 0.33                                                                            | 0.78                                                                              | 0.23                                                                              |                                                                                   |                                                                                   |
| Uplift: Statewide Share                                                                                                                                                | (0.40)                                                                            | (0.30)                                                                            | 0.00                                                                              | (0.18)                                                                            | (0.41)                                                                          | (0.68)                                                                            | (0.39)                                                                          | (1.14)                                                                          | (0.78)                                                                            | (0.81)                                                                            |                                                                                   |                                                                                   |
| Voltage Support and Black Start                                                                                                                                        | 0.43                                                                              | 0.43                                                                              | 0.43                                                                              | 0.44                                                                              | 0.44                                                                            | 0.44                                                                              | 0.44                                                                            | 0.44                                                                            | 0.44                                                                              | 0.43                                                                              |                                                                                   |                                                                                   |
| Avg Monthly Cost                                                                                                                                                       | 40.61                                                                             | 66.87                                                                             | 31.81                                                                             | 26.06                                                                             | 29.45                                                                           | 42.65                                                                             | 48.79                                                                           | 57.73                                                                           | 50.70                                                                             | 56.11                                                                             |                                                                                   |                                                                                   |
| Avg YTD Cost                                                                                                                                                           | 40.69                                                                             | 52.99                                                                             | 46.57                                                                             | 42.41                                                                             | 40.10                                                                           | 40.59                                                                             | 42.05                                                                           | 44.63                                                                           | 45.34                                                                             | 46.35                                                                             |                                                                                   |                                                                                   |
| TSA \$ per NYC MWh                                                                                                                                                     | 0.00                                                                              | 0.00                                                                              | 0.00                                                                              | 0.00                                                                              | 0.52                                                                            | 0.90                                                                              | 0.93                                                                            | 0.24                                                                            | 0.56                                                                              | 0.39                                                                              |                                                                                   |                                                                                   |
|                                                                                                                                                                        |                                                                                   |                                                                                   |                                                                                   |                                                                                   |                                                                                 |                                                                                   |                                                                                 |                                                                                 |                                                                                   |                                                                                   |                                                                                   |                                                                                   |
| 2020                                                                                                                                                                   | <u>January</u>                                                                    | <u>February</u>                                                                   | <u>March</u>                                                                      | <u>April</u>                                                                      | <u>May</u>                                                                      | <u>June</u>                                                                       | <u>July</u>                                                                     | <u>August</u>                                                                   | September                                                                         | October                                                                           | November                                                                          | <u>December</u>                                                                   |
| <b>2020</b> LBMP                                                                                                                                                       | <u>January</u><br>24.77                                                           | February<br>21.11                                                                 | <u>March</u><br>17.11                                                             | <u>April</u><br>15.77                                                             | <u>May</u><br>16.14                                                             | <u>June</u><br>21.36                                                              | <u>July</u><br>28.86                                                            | <u>August</u><br>26.13                                                          | September<br>20.52                                                                | October<br>20.90                                                                  | November<br>22.57                                                                 | December<br>33.70                                                                 |
|                                                                                                                                                                        |                                                                                   |                                                                                   |                                                                                   | -                                                                                 |                                                                                 | · · · · · · · · · · · · · · · · · · ·                                             | -                                                                               |                                                                                 |                                                                                   |                                                                                   | ·                                                                                 |                                                                                   |
| LBMP                                                                                                                                                                   | 24.77                                                                             | 21.11                                                                             | 17.11                                                                             | 15.77                                                                             | 16.14                                                                           | 21.36                                                                             | 28.86                                                                           | 26.13                                                                           | 20.52                                                                             | 20.90                                                                             | 22.57                                                                             | 33.70                                                                             |
| LBMP<br>NTAC                                                                                                                                                           | 24.77<br>0.91                                                                     | 21.11<br>0.70                                                                     | 17.11<br>0.86                                                                     | 15.77<br>0.91                                                                     | 16.14<br>1.05                                                                   | 21.36<br>0.95                                                                     | 28.86<br>1.24                                                                   | 26.13<br>1.03                                                                   | 20.52<br>0.78                                                                     | 20.90<br>0.84                                                                     | 22.57<br>1.05                                                                     | 33.70<br>1.35                                                                     |
| LBMP<br>NTAC<br>Reserve                                                                                                                                                | 24.77<br>0.91<br>0.46                                                             | 21.11<br>0.70<br>0.43                                                             | 17.11<br>0.86<br>0.47                                                             | 15.77<br>0.91<br>0.50                                                             | 16.14<br>1.05<br>0.53                                                           | 21.36<br>0.95<br>0.45                                                             | 28.86<br>1.24<br>0.39                                                           | 26.13<br>1.03<br>0.39                                                           | 20.52<br>0.78<br>0.42                                                             | 20.90<br>0.84<br>0.61                                                             | 22.57<br>1.05<br>0.51                                                             | 33.70<br>1.35<br>0.49                                                             |
| LBMP<br>NTAC<br>Reserve<br>Regulation                                                                                                                                  | 24.77<br>0.91<br>0.46<br>0.09                                                     | 21.11<br>0.70<br>0.43<br>0.08                                                     | 17.11<br>0.86<br>0.47<br>0.09                                                     | 15.77<br>0.91<br>0.50<br>0.08                                                     | 16.14<br>1.05<br>0.53<br>0.10                                                   | 21.36<br>0.95<br>0.45<br>0.08                                                     | 28.86<br>1.24<br>0.39<br>0.06                                                   | 26.13<br>1.03<br>0.39<br>0.07                                                   | 20.52<br>0.78<br>0.42<br>0.09                                                     | 20.90<br>0.84<br>0.61<br>0.11                                                     | 22.57<br>1.05<br>0.51<br>0.09                                                     | 33.70<br>1.35<br>0.49<br>0.08                                                     |
| LBMP<br>NTAC<br>Reserve<br>Regulation<br>NYISO Cost of Operations<br>FERC Fee Recovery<br>Uplift                                                                       | 24.77<br>0.91<br>0.46<br>0.09<br>0.68                                             | 21.11<br>0.70<br>0.43<br>0.08<br>0.69                                             | 0.86<br>0.47<br>0.09<br>0.68                                                      | 15.77<br>0.91<br>0.50<br>0.08<br>0.66                                             | 16.14<br>1.05<br>0.53<br>0.10<br>0.71                                           | 21.36<br>0.95<br>0.45<br>0.08<br>0.74                                             | 28.86<br>1.24<br>0.39<br>0.06<br>0.76                                           | 26.13<br>1.03<br>0.39<br>0.07<br>0.75                                           | 20.52<br>0.78<br>0.42<br>0.09<br>0.74                                             | 20.90<br>0.84<br>0.61<br>0.11<br>0.73                                             | 22.57<br>1.05<br>0.51<br>0.09<br>0.69                                             | 33.70<br>1.35<br>0.49<br>0.08<br>0.70                                             |
| LBMP<br>NTAC<br>Reserve<br>Regulation<br>NYISO Cost of Operations<br>FERC Fee Recovery                                                                                 | 24.77<br>0.91<br>0.46<br>0.09<br>0.68<br>0.08                                     | 21.11<br>0.70<br>0.43<br>0.08<br>0.69<br>0.09                                     | 17.11<br>0.86<br>0.47<br>0.09<br>0.68<br>0.09                                     | 15.77<br>0.91<br>0.50<br>0.08<br>0.66<br>0.10                                     | 16.14<br>1.05<br>0.53<br>0.10<br>0.71<br>0.11                                   | 21.36<br>0.95<br>0.45<br>0.08<br>0.74<br>0.09                                     | 28.86<br>1.24<br>0.39<br>0.06<br>0.76<br>0.06                                   | 26.13<br>1.03<br>0.39<br>0.07<br>0.75<br>0.07                                   | 20.52<br>0.78<br>0.42<br>0.09<br>0.74<br>0.09                                     | 20.90<br>0.84<br>0.61<br>0.11<br>0.73<br>0.10                                     | 22.57<br>1.05<br>0.51<br>0.09<br>0.69<br>0.10                                     | 33.70<br>1.35<br>0.49<br>0.08<br>0.70<br>0.08                                     |
| LBMP<br>NTAC<br>Reserve<br>Regulation<br>NYISO Cost of Operations<br>FERC Fee Recovery<br>Uplift                                                                       | 24.77<br>0.91<br>0.46<br>0.09<br>0.68<br>0.08<br>(0.15)                           | 21.11<br>0.70<br>0.43<br>0.08<br>0.69<br>0.09<br>(0.23)                           | 17.11<br>0.86<br>0.47<br>0.09<br>0.68<br>0.09<br>(0.19)                           | 15.77<br>0.91<br>0.50<br>0.08<br>0.66<br>0.10<br>(0.08)                           | 16.14<br>1.05<br>0.53<br>0.10<br>0.71<br>0.11<br>0.09                           | 21.36<br>0.95<br>0.45<br>0.08<br>0.74<br>0.09<br>(0.05)                           | 28.86<br>1.24<br>0.39<br>0.06<br>0.76<br>0.06<br>0.07                           | 26.13<br>1.03<br>0.39<br>0.07<br>0.75<br>0.07<br>0.17                           | 20.52<br>0.78<br>0.42<br>0.09<br>0.74<br>0.09<br>(0.07)                           | 20.90<br>0.84<br>0.61<br>0.11<br>0.73<br>0.10<br>(0.05)                           | 22.57<br>1.05<br>0.51<br>0.09<br>0.69<br>0.10<br>(0.07)                           | 33.70<br>1.35<br>0.49<br>0.08<br>0.70<br>0.08<br>(0.33)                           |
| LBMP NTAC Reserve Regulation NYISO Cost of Operations FERC Fee Recovery Uplift Uplift: Local Reliability Share                                                         | 24.77<br>0.91<br>0.46<br>0.09<br>0.68<br>0.08<br>(0.15)<br>0.07                   | 21.11<br>0.70<br>0.43<br>0.08<br>0.69<br>0.09<br>(0.23)<br>0.06                   | 17.11<br>0.86<br>0.47<br>0.09<br>0.68<br>0.09<br>(0.19)<br>0.07                   | 15.77<br>0.91<br>0.50<br>0.08<br>0.66<br>0.10<br>(0.08)<br>0.14                   | 16.14<br>1.05<br>0.53<br>0.10<br>0.71<br>0.11<br>0.09<br>0.32                   | 21.36<br>0.95<br>0.45<br>0.08<br>0.74<br>0.09<br>(0.05)<br>0.24                   | 28.86<br>1.24<br>0.39<br>0.06<br>0.76<br>0.06<br>0.07<br>0.38                   | 26.13<br>1.03<br>0.39<br>0.07<br>0.75<br>0.07<br>0.17<br>0.50                   | 20.52<br>0.78<br>0.42<br>0.09<br>0.74<br>0.09<br>(0.07)<br>0.22                   | 20.90<br>0.84<br>0.61<br>0.11<br>0.73<br>0.10<br>(0.05)<br>0.08                   | 22.57<br>1.05<br>0.51<br>0.09<br>0.69<br>0.10<br>(0.07)<br>0.12                   | 33.70<br>1.35<br>0.49<br>0.08<br>0.70<br>0.08<br>(0.33)<br>0.05                   |
| LBMP NTAC Reserve Regulation NYISO Cost of Operations FERC Fee Recovery Uplift Uplift: Local Reliability Share Uplift: Statewide Share                                 | 24.77<br>0.91<br>0.46<br>0.09<br>0.68<br>0.08<br>(0.15)<br>0.07<br>(0.22)         | 21.11<br>0.70<br>0.43<br>0.08<br>0.69<br>0.09<br>(0.23)<br>0.06<br>(0.29)         | 17.11<br>0.86<br>0.47<br>0.09<br>0.68<br>0.09<br>(0.19)<br>0.07<br>(0.26)         | 15.77<br>0.91<br>0.50<br>0.08<br>0.66<br>0.10<br>(0.08)<br>0.14<br>(0.21)         | 16.14<br>1.05<br>0.53<br>0.10<br>0.71<br>0.11<br>0.09<br>0.32<br>(0.23)         | 21.36<br>0.95<br>0.45<br>0.08<br>0.74<br>0.09<br>(0.05)<br>0.24<br>(0.29)         | 28.86<br>1.24<br>0.39<br>0.06<br>0.76<br>0.06<br>0.07<br>0.38<br>(0.31)         | 26.13<br>1.03<br>0.39<br>0.07<br>0.75<br>0.07<br>0.17<br>0.50<br>(0.33)         | 20.52<br>0.78<br>0.42<br>0.09<br>0.74<br>0.09<br>(0.07)<br>0.22<br>(0.28)         | 20.90<br>0.84<br>0.61<br>0.11<br>0.73<br>0.10<br>(0.05)<br>0.08<br>(0.13)         | 22.57<br>1.05<br>0.51<br>0.09<br>0.69<br>0.10<br>(0.07)<br>0.12<br>(0.19)         | 33.70<br>1.35<br>0.49<br>0.08<br>0.70<br>0.08<br>(0.33)<br>0.05<br>(0.38)         |
| LBMP NTAC Reserve Regulation NYISO Cost of Operations FERC Fee Recovery Uplift Uplift: Local Reliability Share Uplift: Statewide Share Voltage Support and Black Start | 24.77<br>0.91<br>0.46<br>0.09<br>0.68<br>0.08<br>(0.15)<br>0.07<br>(0.22)<br>0.44 | 21.11<br>0.70<br>0.43<br>0.08<br>0.69<br>0.09<br>(0.23)<br>0.06<br>(0.29)<br>0.44 | 17.11<br>0.86<br>0.47<br>0.09<br>0.68<br>0.09<br>(0.19)<br>0.07<br>(0.26)<br>0.44 | 15.77<br>0.91<br>0.50<br>0.08<br>0.66<br>0.10<br>(0.08)<br>0.14<br>(0.21)<br>0.43 | 16.14<br>1.05<br>0.53<br>0.10<br>0.71<br>0.11<br>0.09<br>0.32<br>(0.23)<br>0.45 | 21.36<br>0.95<br>0.45<br>0.08<br>0.74<br>0.09<br>(0.05)<br>0.24<br>(0.29)<br>0.45 | 28.86<br>1.24<br>0.39<br>0.06<br>0.76<br>0.06<br>0.07<br>0.38<br>(0.31)<br>0.46 | 26.13<br>1.03<br>0.39<br>0.07<br>0.75<br>0.07<br>0.17<br>0.50<br>(0.33)<br>0.46 | 20.52<br>0.78<br>0.42<br>0.09<br>0.74<br>0.09<br>(0.07)<br>0.22<br>(0.28)<br>0.45 | 20.90<br>0.84<br>0.61<br>0.11<br>0.73<br>0.10<br>(0.05)<br>0.08<br>(0.13)<br>0.45 | 22.57<br>1.05<br>0.51<br>0.09<br>0.69<br>0.10<br>(0.07)<br>0.12<br>(0.19)<br>0.44 | 33.70<br>1.35<br>0.49<br>0.08<br>0.70<br>0.08<br>(0.33)<br>0.05<br>(0.38)<br>0.45 |