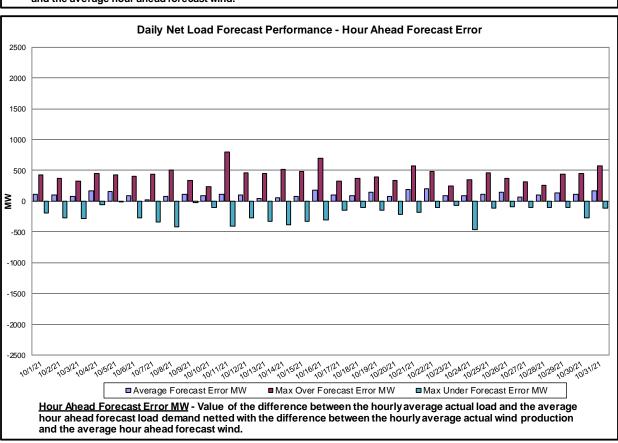

#### **Reliability Performance Metrics**

Hourly Error MW - Value of the difference between the hourly average actual load demand and the average hour ahead forecast load demand.

 $\underline{\textbf{Average Hourly Error\,\%}} \text{ - Average value of the ratio of hourly average error magnitude to hourly average actual}$ load demand.

<u>Day-Ahead Average Hourly Error</u> % - Average across all hours of the month of the absolute value of the difference between actual load demand and the Day-Ahead forecast load demand, divided by the actual load demand.