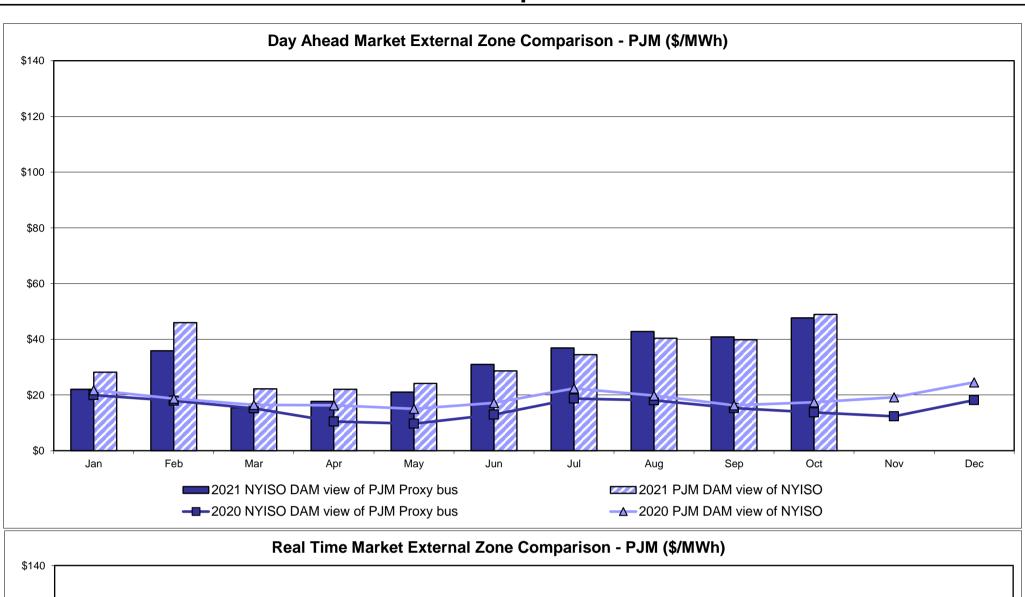

#### Broader Regional Market Performance Metrics

- PAR Interconnection Congestion Coordination Monthly Value
- PAR Interconnection Congestion Coordination Daily Value
- Regional Generation Congestion Coordination Monthly Value
- Regional Generation Congestion Coordination Daily Value
- Regional RT Scheduling PJM Monthly Value
- Regional RT Scheduling PJM Daily Value

The following table identifies the estimated production cost savings associated with the Broader Regional Market initiatives.

|                                                                 | Current Month | Year-to-Date |
|-----------------------------------------------------------------|---------------|--------------|
|                                                                 | Value (\$M)   | Value (\$M)  |
| NY Savings from PJM-NY Congestion Coordination                  | \$1.53        | \$13.94      |
| NY Savings from PJM-NY Coordinated Transaction Scheduling       | (\$0.67)      | \$0.56       |
| NY Savings from NE-NY Coordinated Transaction Scheduling        | \$0.84        | (\$0.20)     |
| Total NY Savings                                                | \$1.70        | \$14.30      |
|                                                                 |               |              |
| Regional Savings from PJM-NY Coordinated Transaction Scheduling | \$0.53        | \$5.00       |
| Regional Savings from NE-NY Coordinated Transaction Scheduling  | \$0.09        | \$0.30       |
| Total Regional Savings                                          | \$0.62        | \$5.30       |