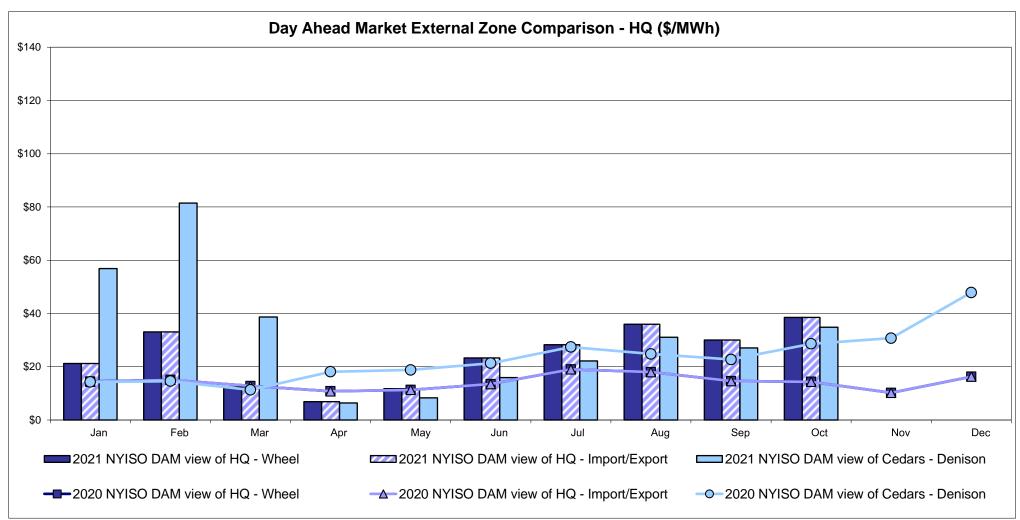

Notes: Exchange factor used for October 2021 was to US

HOEP: Hourly Ontario Energy Price Pre-Dispatch: Projected Energy Price

## External Controllable Line: Cross Sound Cable (New England)





#### Note:

ISO-NE Forecast is an advisory posting @ 18:00 day before.

The DAM and R/T prices at the Shorham 13899 interface are used for ISO-NE.

The DAM and R/T prices at the CSC interface are used for NYISO.

#### **External Controllable Line: Northport - Norwalk (New England)**





#### Note:

ISO-NE Forecast is an advisory posting @ 18:00 day before.

The DAM and R/T prices at the Northport 138 interface are used for ISO-NE.

The DAM and R/T prices at the 1385 interface are used for NYISO.

## **External Controllable Line: Neptune (PJM)**





## **External Comparison Hydro-Quebec**





Note:

Hydro-Quebec Prices are unavailable.

#### **External Controllable Line: Linden VFT (PJM)**





#### **External Controllable Line: Hudson (PJM)**





#### **NYISO Real Time Price Correction Statistics**

| 2021<br>Hour Corrections                                                                                                                                                                                                                                                                                                                                                                                                                                                                                                      |