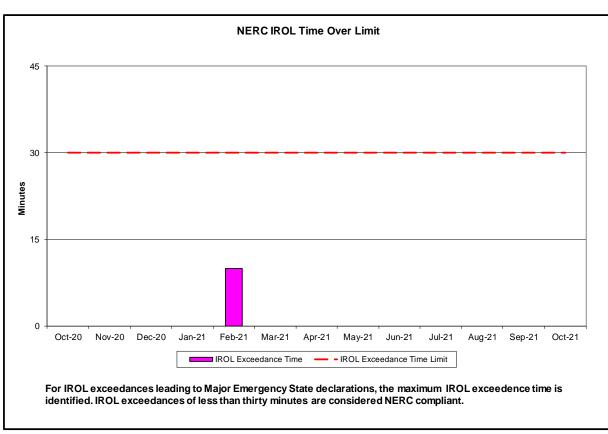

#### Reliability Performance Metrics

- Alert State Declarations
- Major Emergency State Declarations
- IROL Exceedance Times
- Balancing Area Control Performance
- Reserve Activations
- Disturbance Recovery Times
- Load Forecasting Performance
- Wind Forecasting Performance
- Wind Performance and Curtailments
- BTM Solar Performance
- BTM Solar Forecasting Performance
- Net Load Forecasting Performance
- Lake Erie Circulation and ISO Schedules