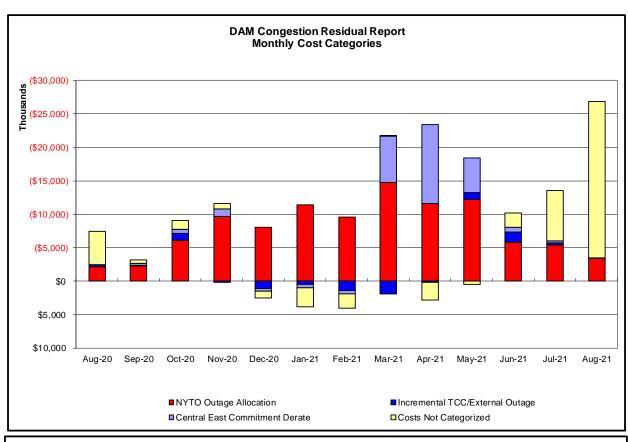

#### Market Performance Metrics

- Monthly Statewide Uplift Components and Rate
- RTM Congestion Residuals Monthly Trend
- RTM Congestion Residuals Daily Costs
- RTM Congestion Residuals Event Summary
- RTM Congestion Residuals Cost Categories
- DAM Congestion Residuals Monthly Trend
- DAM Congestion Residuals Daily Costs
- DAM Congestion Residuals Cost Categories
- NYCA Unit Uplift Components Monthly Trend
- NYCA Unit Uplift Components Daily Costs
- Local Reliability Costs Monthly Trend & Commitment Hours
- TCC Monthly Clearing Price with DAM Congestion
- ICAP Spot Market Clearing Price
- UCAP Awards

| Day-Ahead Market Congestion Residual Categories |                                              |                                                                                                                                                                                    |                                                                                          |
|-------------------------------------------------|----------------------------------------------|------------------------------------------------------------------------------------------------------------------------------------------------------------------------------------|------------------------------------------------------------------------------------------|
| <u>Category</u><br>NYTO Outage Allocation       | <u>Cost Assignment</u><br>Responsible TO     | <u>Events Types</u> Direct allocation to NYTO's responsible for transmission equipment status change.                                                                              | Event Examples DAM scheduled outage for equipment modeled inservice for the TCC Auction. |
| Incremental TCC/External Outage<br>Impacts      | All TO by<br>Monthly<br>Allocation<br>Factor | Allocation associated with transmission equipment status change caused by change in status of external equipment or change in status of equipment associated with Incremental TCC. | Tie line required out-of-<br>service by TO of<br>neighboring control area.               |
| Central East Commitment Derate                  | All TO by<br>Monthly<br>Allocation<br>Factor | Reductions in the DAM Central East_VC limit as compared to the TCC Auction limit, which are not associated with transmission line outages.                                         |                                                                                          |