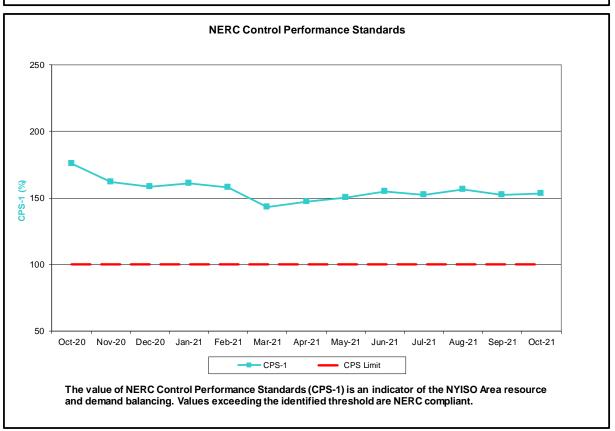

#### Reliability Performance Metrics

- Alert State Declarations
- Major Emergency State Declarations
- IROL Exceedance Times
- Balancing Area Control Performance
- Reserve Activations
- Disturbance Recovery Times
- Load Forecasting Performance
- Wind Forecasting Performance
- Wind Performance and Curtailments
- BTM Solar Performance
- BTM Solar Forecasting Performance
- Net Load Forecasting Performance
- Lake Erie Circulation and ISO Schedules