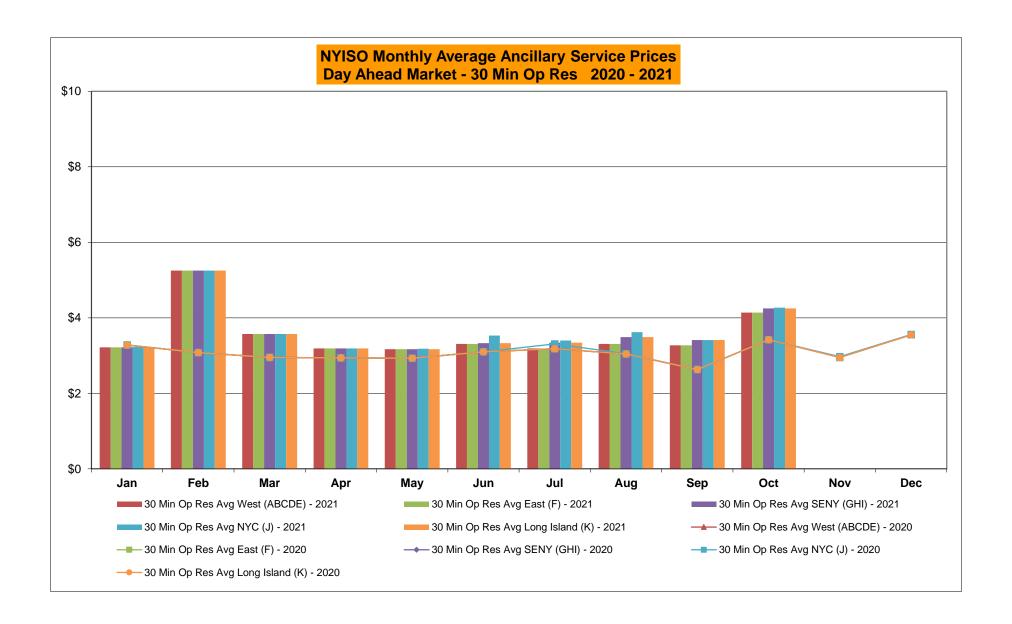

#### **Reliability Performance Metrics**

Hourly Error MW - Value of the difference between the hourly average actual load demand and the average hour ahead forecast load demand.

 $\underline{\textbf{Average Hourly Error\,\%}} \text{ - Average value of the ratio of hourly average error magnitude to hourly average actual}$ load demand.

<u>Day-Ahead Average Hourly Error</u> % - Average across all hours of the month of the absolute value of the difference between actual load demand and the Day-Ahead forecast load demand, divided by the actual load demand.