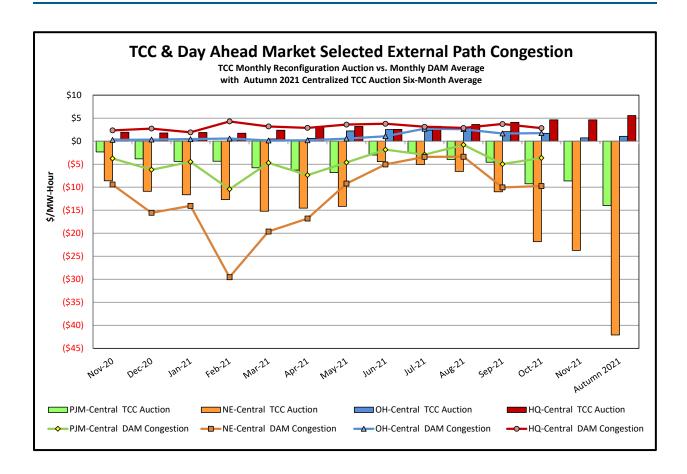

#### Market Performance Metrics

- Monthly Statewide Uplift Components and Rate
- RTM Congestion Residuals Monthly Trend
- RTM Congestion Residuals Daily Costs
- RTM Congestion Residuals Event Summary
- RTM Congestion Residuals Cost Categories
- DAM Congestion Residuals Monthly Trend
- DAM Congestion Residuals Daily Costs
- DAM Congestion Residuals Cost Categories
- NYCA Unit Uplift Components Monthly Trend
- NYCA Unit Uplift Components Daily Costs
- Local Reliability Costs Monthly Trend & Commitment Hours
- TCC Monthly Clearing Price with DAM Congestion
- ICAP Spot Market Clearing Price
- UCAP Awards