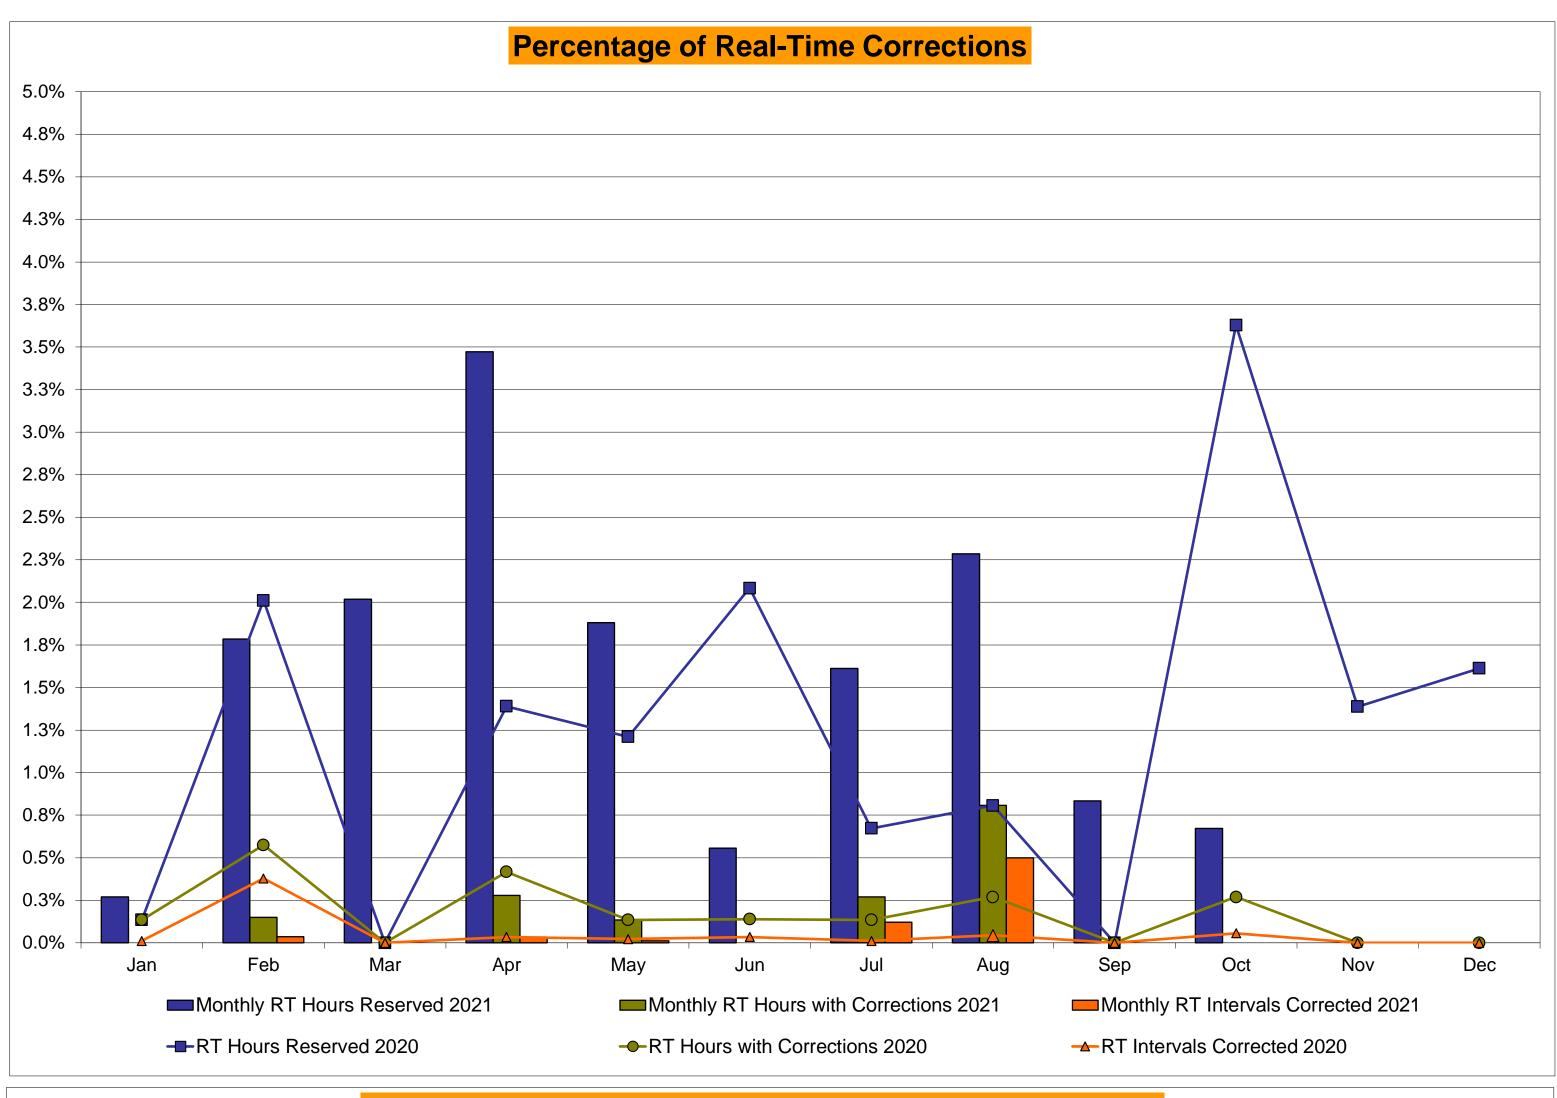

>0.03%<br>0.08%<br>15<br>720<br>2.08%<br>1.12%                 | 1<br>744<br>0.13%<br>0.22%<br>1<br>9,128<br>0.01%<br>0.07%<br>5<br>744<br>0.67%<br>1.06%                 | 2<br>744<br>0.27%<br>0.22%<br>4<br>9,156<br>0.04%<br>0.06%<br>6<br>744<br>0.81%<br>1.02%<br>3.00         | 0<br>720<br>0.00%<br>0.20%<br>0<br>8,810<br>0.00%<br>0.06%<br>0<br>720<br>0.00%<br>0.91%                 | 2<br>744<br>0.27%<br>0.20%<br>5<br>9,048<br>0.06%<br>0.06%<br>27<br>744<br>3.63%<br>1.19%                 | 0 721 0.00% 0.19%  0 8,790 0.00%  0.05%  10 721 1.39% 1.21%  0.00                         | 0<br>744<br>0.00%<br>0.17%<br>0<br>9,083<br>0.00%<br>0.05%<br>12<br>744<br>1.61%<br>1.24%                 |

<sup>\*</sup>Calendar days from reservation date; for June 2018 forward, business days from market date









#### Virtual Load and Supply Zonal Statistics (Average MWh/day) - 2021 Virtual Load Bid Virtual Load Bid **Virtual Supply Bid** Virtual Load Bid **Virtual Supply Bid Virtual Supply Bid** Not Not Not Not Not Not Date Scheduled Zone Scheduled Zone Date Zone Date MHK VL DUNWOD **WEST** Jan-21 6,262 1,726 2,018 1,076 Jan-21 1,537 548 1,967 531 Jan-21 1,881 2,339 2,000 475 Feb-21 4,588 1,544 1,842 959 Feb-21 1,031 584 2,081 392 Feb-21 912 1,806 2,015 568 Mar-21 5,696 840 1,144 893 Mar-21 1,669 305 1.402 524 Mar-21 1,303 817 1,780 1,142 1,100 1,948 1,982 670 2,166 524 Apr-21 6,747 873 Apr-21 1,741 366 Apr-21 1,519 638 2,009 3,219 7,289 1,632 1,432 630 May-21 1,279 353 447 May-21 868 1,347 461 May-21 4,916 1,989 1,498 559 1,400 438 1,637 283 Jun-21 2,411 1,770 1,455 233 Jun-21 Jun-21 Jul-