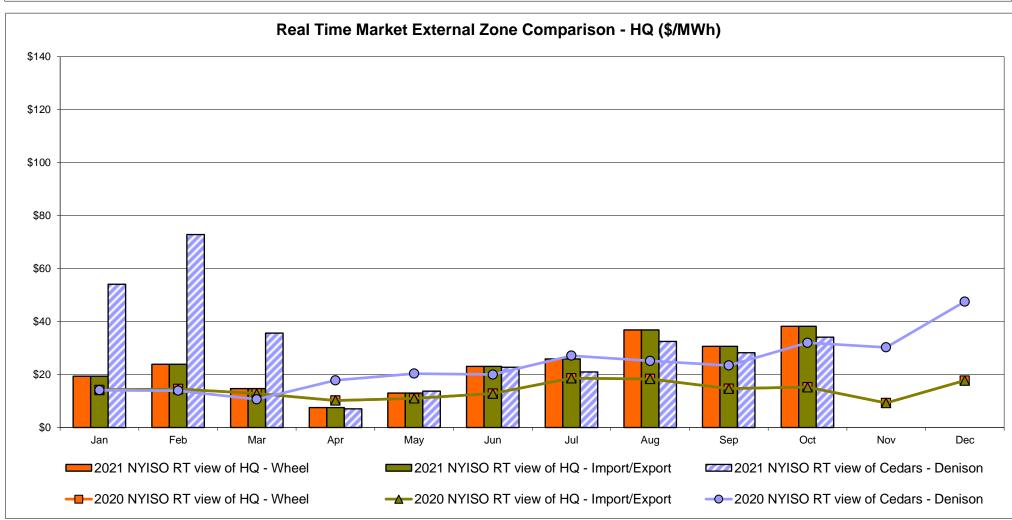

Notes: Exchange factor used for October 2021 was to US

HOEP: Hourly Ontario Energy Price Pre-Dispatch: Projected Energy Price

## External Controllable Line: Cross Sound Cable (New England)





#### Note:

ISO-NE Forecast is an advisory posting @ 18:00 day before.

The DAM and R/T prices at the Shorham 13899 interface are used for ISO-NE.

The DAM and R/T prices at the CSC interface are used for NYISO.

#### **External Controllable Line: Northport - Norwalk (New England)**





#### Note:

ISO-NE Forecast is an advisory posting @ 18:00 day before.

The DAM and R/T prices at the Northport 138 interface are used for ISO-NE.

The DAM and R/T prices at the 1385 interface are used for NYISO.

## **External Controllable Line: Neptune (PJM)**





## **External Comparison Hydro-Quebec**





Note:

Hydro-Quebec Prices are unavailable.

#### **External Controllable Line: Linden VFT (PJM)**





#### **External Controllable Line: Hudson (PJM)**





#### **NYISO Real Time Price Correction Statistics**

| 2021<br>Hour Corrections                                                                                                                                                                                                                                                                                                                                                                                                                                                                                                      |