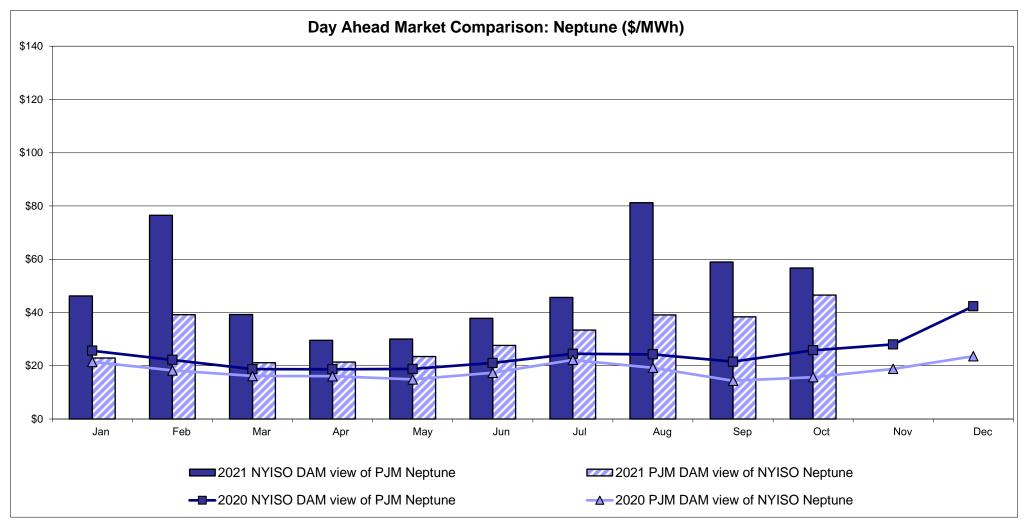

#### **External Comparison Ontario IESO**





Notes: Exchange factor used for October 2021 was to US

HOEP: Hourly Ontario Energy Price Pre-Dispatch: Projected Energy Price

## External Controllable Line: Cross Sound Cable (New England)





#### Note:

ISO-NE Forecast is an advisory posting @ 18:00 day before.

The DAM and R/T prices at the Shorham 13899 interface are used for ISO-NE.

The DAM and R/T prices at the CSC interface are used for NYISO.

#### **External Controllable Line: Northport - Norwalk (New England)**





#### Note:

ISO-NE Forecast is an advisory posting @ 18:00 day before.

The DAM and R/T prices at the Northport 138 interface are used for ISO-NE.

The DAM and R/T prices at the 1385 interface are used for NYISO.

## **External Controllable Line: Neptune (PJM)**





## **External Comparison Hydro-Quebec**





Note:

Hydro-Quebec Prices are unavailable.

#### **External Controllable Line: Linden VFT (PJM)**





#### **External Controllable Line: Hudson (PJM)**





#### **NYISO Real Time Price Correction Statistics**

| 2021<br>Hour Corrections                                                                                                                                                                                                                                                                                                                                                                                                                                                                                                      |