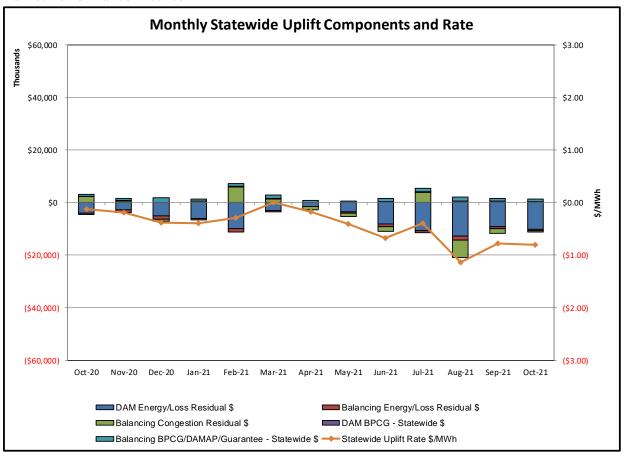

#### Market Performance Metrics

- Monthly Statewide Uplift Components and Rate
- RTM Congestion Residuals Monthly Trend
- RTM Congestion Residuals Daily Costs
- RTM Congestion Residuals Event Summary
- RTM Congestion Residuals Cost Categories
- DAM Congestion Residuals Monthly Trend
- DAM Congestion Residuals Daily Costs
- DAM Congestion Residuals Cost Categories
- NYCA Unit Uplift Components Monthly Trend
- NYCA Unit Uplift Components Daily Costs
- Local Reliability Costs Monthly Trend & Commitment Hours
- TCC Monthly Clearing Price with DAM Congestion
- ICAP Spot Market Clearing Price
- UCAP Awards

- Statewide uplift cost monthly average was (\$0.81)/MWh.
- The following table identifies the Monthly ICAP spot market prices and the price delta.

| Spot Auction Price Results | NYCA   | Lower Hudson Valley Zones | New York City Zone | Long Island Zone |
|----------------------------|--------|---------------------------|--------------------|------------------|
| November 2021 Spot Price   | \$1.65 | \$1.65                    | \$1.65             | \$1.65           |
| April 2021 Spot Price      | \$0.89 | \$0.89                    | \$8.44             | \$0.89           |
| Delta                      | \$0.76 | \$0.76                    | (\$6.79)           | \$0.76           |

## Market Performance Highlights October 2021

- LBMP for October is \$52.97/MWh; higher than \$47.68/MWh in September 2021 and \$20.90/MWh in October 2020.
  - Day Ahead Load Weighted LBMPs and Real Time Load Weighted LBMPs are higher compared to September.
- October 2021 average year-to-date monthly cost of \$46.35/MWh is an 88% increase from \$24.62/MWh in October 2020.
- Average daily sendout is 373 GWh/day in October; lower than 420 GWh/day in September 2021 and higher than 367 GWh/day in October 2020.
- Natural gas prices and distillate prices are higher compared to the previous month.
  - Natural Gas (Transco Z6 NY) was \$4.50/MMBtu, up from \$4.27/MMBtu in September.
  - Natural gas prices are up 270.0% year-over-year.
  - Jet Kerosene Gulf Coast was \$16.94/MMBtu, up from \$14.74/MMBtu in September.
  - Ultra Low Sulfur No.2 Diesel NY Harbor was \$17.93/MMBtu, up from \$15.65/MMBtu in September.
  - Distillate prices are up 118.1% year-over-year.
- Uplift per MWh is lower compared to the previous month.
  - Uplift (not including NYISO cost of operations) is (\$0.59)/MWh; lower than \$0.00/MWh in September.
    - Local Reliability Share is \$0.23/MWh, lower than \$0.78/MWh in September.
    - Statewide Share is (\$0.81)/MWh, lower than (\$0.78)/MWh in September.
  - TSA \$ per NYC MWh is \$0.39/MWh.
  - Total uplift costs (Schedule 1 components including NYISO Cost of Operations) are lower than September.

DAM Bid Production Cost Guarantees for Virtual Transactions are included in the chart and are shown from the inception of Virtual Transactions. These values are small and cannot be identified on the chart.

DAM residuals consist of both energy and loss revenue collections and payments. By design, there is a net over collection of revenues due to the difference between the marginal losses paid to generation and the average losses charged to loads.