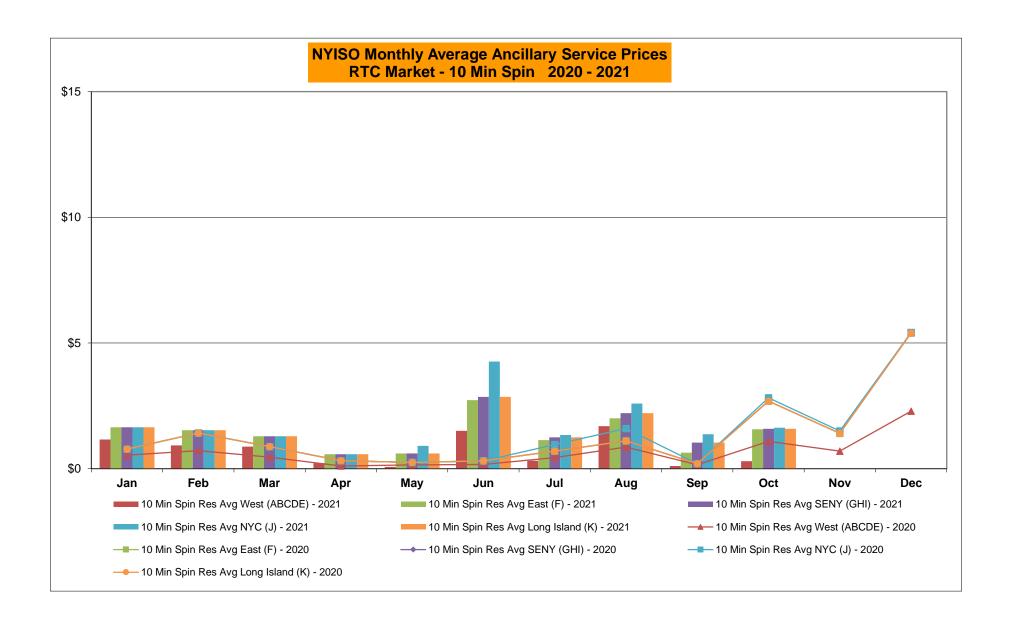

293

259

234

183

798

1,220

1,258

2,052

1,622

1,703

1,454

1,134

1,413

1,094

954

888

433

512

965

646

591

459

1.249

733

768

Market Mitigation and Analysis Prepared: 11/5/2021 1:27 PM

830

405

641

1,031

1,041

1,051

839

876

696

551

2,124

1,357

2,108

3.179

1,973

1,508

1,269

1,031

1,039

974

498

410

125

278

164

294

217

525

462

449

938

1,102

541

941

708

672

820

1,070

831

1,010

3.280

2,654

3,152

3,310

3,171

2,897

2,827

2,125

2,757

3,166

28,034

27,531

24,874

25.006

27,134

27,029

27,958

9,724

1,870

1,841

NORTH

CENTRL

Jan-21

Feb-21

Mar-21

Apr-21

May-21

Jun-21

Jul-21

Aug-21

Sep-21

Oct-21

Nov-21

Dec-21

Jan-21

Feb-21

Mar-21

Apr-21

May-21

Jun-21

Jul-21

Aug-21

Sep-21

Oct-21

Nov-21

Dec-21































#### NYISO Markets Ancillary Services Statistics - Unweighted Price (\$/MWH) - DAM

| <u>2021</u>                      | <u>January</u>  | <u>February</u>  | March             | <u>April</u>   | <u>May</u>   | <u>June</u> | <u>July</u> | August         | September        | October        | November    | <u>December</u>  |
|----------------------------------|-----------------|------------------|-------------------|----------------|--------------|-------------|-------------|----------------|------------------|----------------|-------------|------------------|
| Day Ahead Market                 |                 |                  |                   |                |              |             |             |                |                  |                |