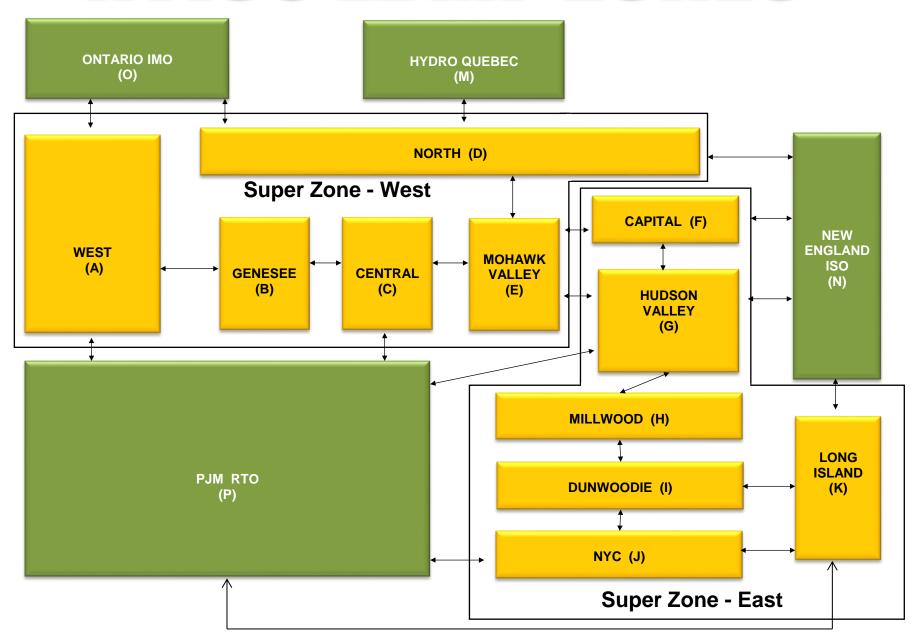

55<br>0.44<br>0.11<br>0.12<br>0.11<br>0.11<br>0.10<br>0.10<br>0.10 | 0.72<br>0.90<br>0.72<br>0.72<br>0.58<br>0.45<br>0.63<br>0.45<br>0.45<br>0.37<br>0.37<br>0.52<br>0.37 | 1.23<br>1.77<br>1.23<br>1.23<br>1.08<br>0.52<br>1.06<br>0.52<br>0.52<br>0.47<br>0.46<br>0.75<br>0.46<br>0.46 | 0.34<br>0.34<br>0.34<br>0.26<br>0.04<br>0.04<br>0.04<br>0.04<br>0.04<br>0.04<br>0.04<br>0.0 | 2.48<br>2.53<br>2.48<br>2.48<br>1.28<br>0.78<br>0.83<br>0.78<br>0.78<br>0.33<br>0.28<br>0.28 | 2.20<br>2.28<br>2.20<br>2.20<br>1.38<br>0.13<br>0.21<br>0.13<br>0.13<br>0.08<br>0.01<br>0.01<br>0.01 | 6.80<br>6.84<br>6.80<br>6.80<br>3.05<br>3.57<br>3.60<br>3.57<br>0.70<br>0.17<br>0.17 |

# NYISO In City Energy Mitigation - AMP (NYC Zone) 2020 - 2021 Percentage of committed unit-hours mitigated









# NYISO LBMP ZONES



Market Mitigation and Analysis Prepared: 11/5/2021 1:28 PM

#### **Billing Codes for Chart C**

| Chart - C Category Name                   | <b>Billing Code</b> | Billing Category Name                                                              |
|-------------------------------------------|---------------------|------------------------------------------------------------------------------------|
| Bid Production Cost Guarantee Balancing   | 81203               | Balancing NYISO Bid Production Cost Guarantee - Internal Units                     |
| Bid Production Cost Guarantee Balancing   | 81204               | Balancing NYISO Bid Production Cost Guarantee - External Units                     |
| Bid Production Cost Guarantee Balancing   | 81205               | Balancing NYISO Bid Pr