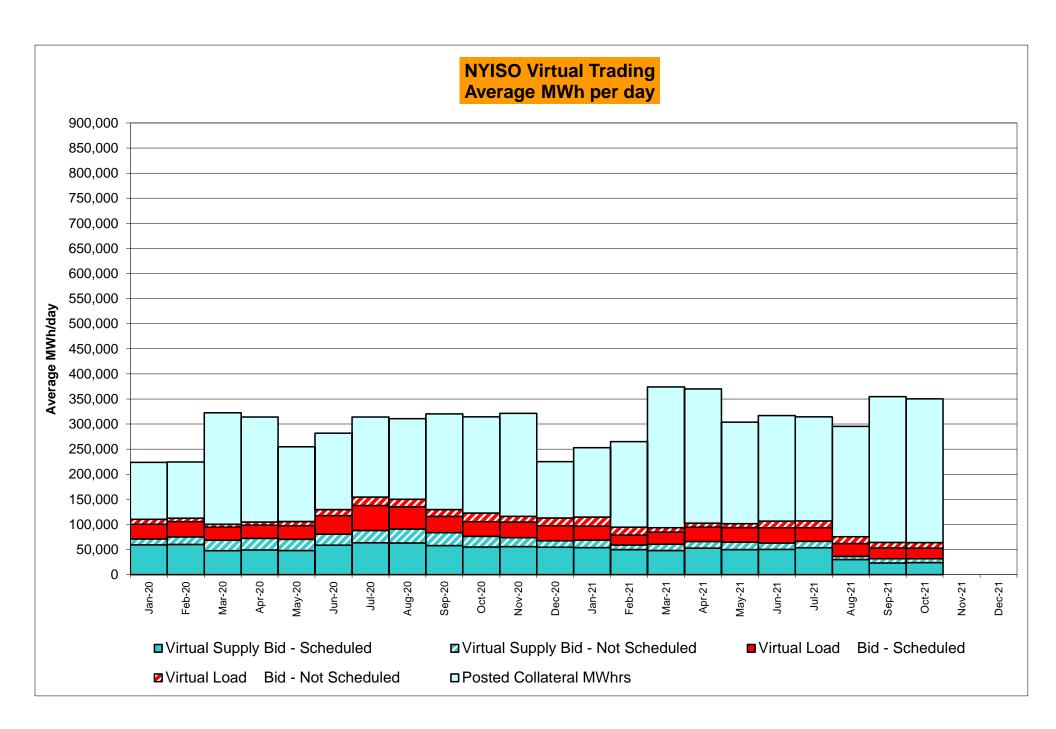

3%<br>0.08%<br>15<br>720<br>2.08%<br>1.12%                 | 1<br>744<br>0.13%<br>0.22%<br>1<br>9,128<br>0.01%<br>0.07%<br>5<br>744<br>0.67%<br>1.06%                 | 2<br>744<br>0.27%<br>0.22%<br>4<br>9,156<br>0.04%<br>0.06%<br>6<br>744<br>0.81%<br>1.02%<br>3.00         | 0<br>720<br>0.00%<br>0.20%<br>0<br>8,810<br>0.00%<br>0.06%<br>0<br>720<br>0.00%<br>0.91%                 | 2<br>744<br>0.27%<br>0.20%<br>5<br>9,048<br>0.06%<br>0.06%<br>27<br>744<br>3.63%<br>1.19%                 | 0 721 0.00% 0.19%  0 8,790 0.00%  0.05%  10 721 1.39% 1.21%  0.00                         | 0<br>744<br>0.00%<br>0.17%<br>0<br>9,083<br>0.00%<br>0.05%<br>12<br>744<br>1.61%<br>1.24%                 |

<sup>\*</sup>Calendar days from reservation date; for June 2018 forward, business days from market date









#### Virtual Load and Supply Zonal Statistics (Average MWh/day) - 2021 Virtual Load Bid Virtual Load Bid **Virtual Supply Bid** Virtual Load Bid **Virtual Supply Bid Virtual Supply Bid** Not Not Not Not Not Not Date Scheduled Zone Scheduled Zone Date Zone Date MHK VL DUNWOD **WEST** Jan-21 6,262 1,726 2,018 1,076 Jan-21 1,537 548 1,967 531 Jan-21 1,881 2,339 2,000 475 Feb-21 4,588 1,544 1,842 959 Feb-21 1,031 584 2,081 392 Feb-21 912 1,806 2,015 568 Mar-21 5,696 840 1,144 893 Mar-21 1,669 305 1.402 524 Mar-21 1,303 817 1,780 1,142 1,100 1,948 1,982 670 2,166 524 Apr-21 6,747 873 Apr-21 1,741 366 Apr-21 1,519 638 2,009 3,219 7,289 1,632 1,432 630 May-21 1,279 353 447 May-21 868 1,347 461 May-21 4,916 1,989 1,498 559 1,400 438 1,637 283 Jun-21 2,411 1,770 1,455 233 Jun-21 Jun-21 Jul-21 3