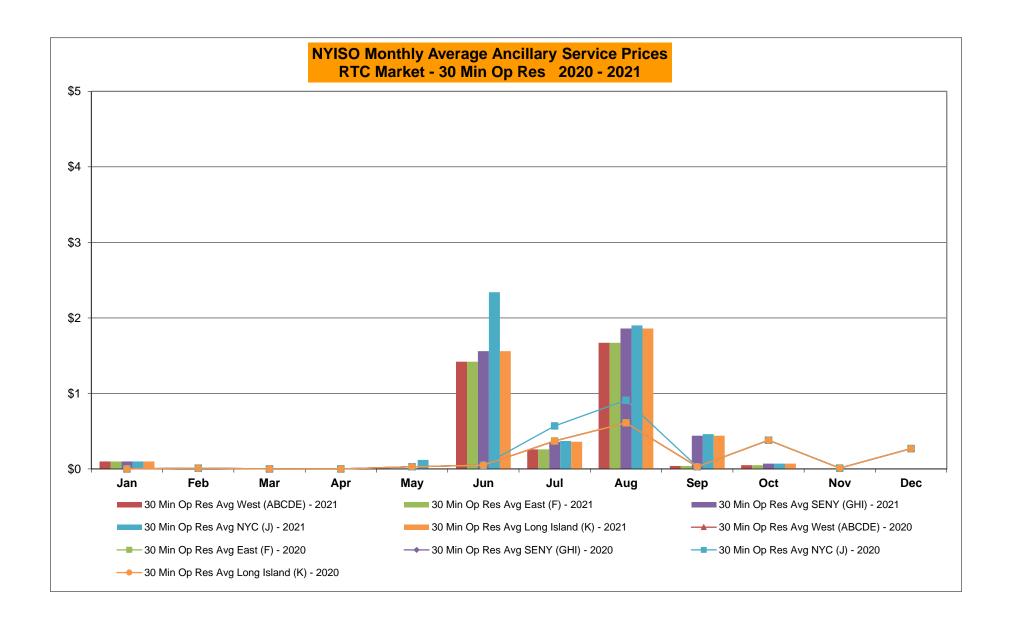

259

234

183

798

1,220

1,258

2,052

1,622

1,703

1,454

1,134

1,413

1,094

954

888

433

512

965

646

591

459

1.249

733

768

Market Mitigation and Analysis Prepared: 11/5/2021 1:27 PM

830

405

641

1,031

1,041

1,051

839

876

696

551

2,124

1,357

2,108

3.179

1,973

1,508

1,269

1,031

1,039

974

498

410

125

278

164

294

217

525

462

449

938

1,102

541

941

708

672

820

1,070

831

1,010

3.280

2,654

3,152

3,310

3,171

2,897

2,827

2,125

2,757

3,166

28,034

27,531

24,874

25.006

27,134

27,029

27,958

9,724

1,870

1,841

NORTH

CENTRL

Jan-21

Feb-21

Mar-21

Apr-21

May-21

Jun-21

Jul-21

Aug-21

Sep-21

Oct-21

Nov-21

Dec-21

Jan-21

Feb-21

Mar-21

Apr-21

May-21

Jun-21

Jul-21

Aug-21

Sep-21

Oct-21

Nov-21

Dec-21































#### NYISO Markets Ancillary Services Statistics - Unweighted Price (\$/MWH) - DAM

| <u>2021</u>                      | <u>January</u>  | <u>February</u>  | March             | <u>April</u>   | <u>May</u>   | <u>June</u> | <u>July</u> | August         | September        | October        | November    | <u>December</u>  |
|----------------------------------|-----------------|------------------|-------------------|----------------|--------------|-------------|-------------|----------------|------------------|----------------|-------------|------------------|
| Day Ahead Market                 |                 |                  |                   |                |              |             |             |                |                  |                |             |