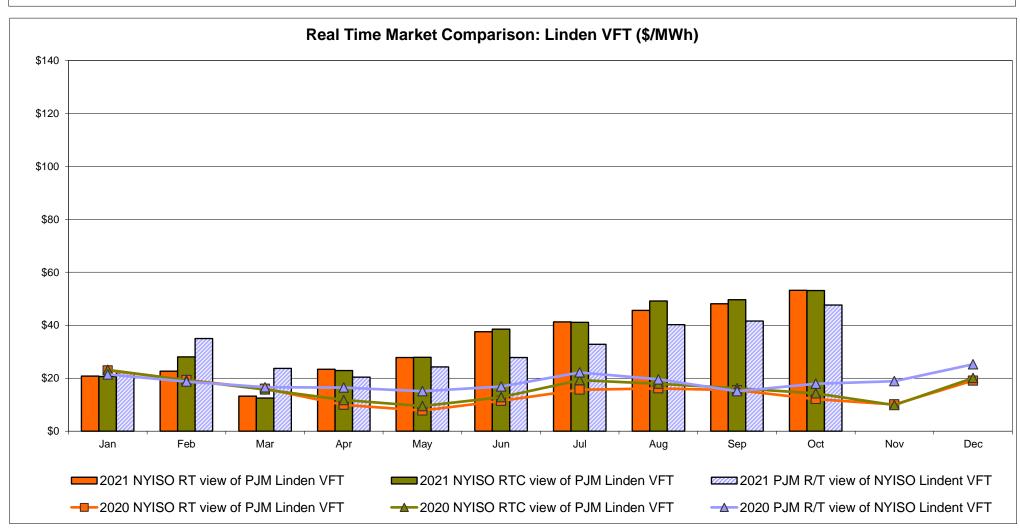

#### Broader Regional Market Performance Metrics

- PAR Interconnection Congestion Coordination Monthly Value
- PAR Interconnection Congestion Coordination Daily Value
- Regional Generation Congestion Coordination Monthly Value
- Regional Generation Congestion Coordination Daily Value
- Regional RT Scheduling PJM Monthly Value
- Regional RT Scheduling PJM Daily Value

The following table identifies the estimated production cost savings associated with the Broader Regional Market initiatives.

|                                                                 | Current Month | Year-to-Date |
|-----------------------------------------------------------------|---------------|--------------|
|                                                                 | Value (\$M)   | Value (\$M)  |
| NY Savings from PJM-NY Congestion Coordination                  | \$1.53        | \$13.94      |
| NY Savings from PJM-NY Coordinated Transaction Scheduling       | (\$0.67)      | \$0.56       |
| NY Savings from NE-NY Coordinated Transaction Scheduling        | \$0.84        | (\$0.20)     |
| Total NY Savings                                                | \$1.70        | \$14.30      |
|                                                                 |               |              |
| Regional Savings from PJM-NY Coordinated Transaction Scheduling | \$0.53        | \$5.00       |
| Regional Savings from NE-NY Coordinated Transaction Scheduling  | \$0.09        | \$0.30       |
| Total Regional Savings                                          | \$0.62        | \$5.30       |