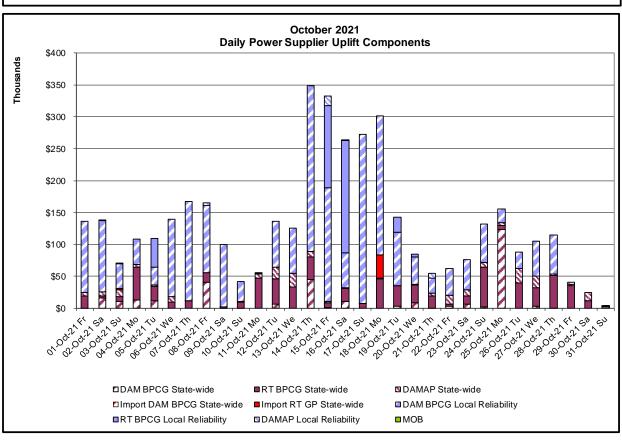

#### Market Performance Metrics

- Monthly Statewide Uplift Components and Rate
- RTM Congestion Residuals Monthly Trend
- RTM Congestion Residuals Daily Costs
- RTM Congestion Residuals Event Summary
- RTM Congestion Residuals Cost Categories
- DAM Congestion Residuals Monthly Trend
- DAM Congestion Residuals Daily Costs
- DAM Congestion Residuals Cost Categories
- NYCA Unit Uplift Components Monthly Trend
- NYCA Unit Uplift Components Daily Costs
- Local Reliability Costs Monthly Trend & Commitment Hours
- TCC Monthly Clearing Price with DAM Congestion
- ICAP Spot Market Clearing Price
- UCAP Awards