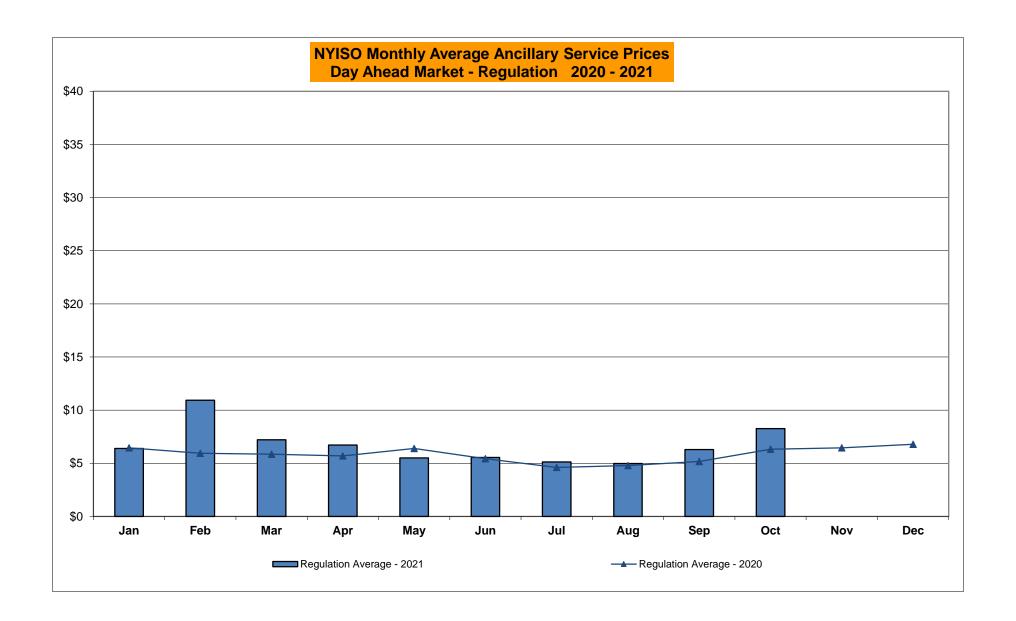

# NYISO Average Cost/MWh (Energy and Ancillary Services) \* from the LBMP Customer point of view

| 2021                                                                                                                                                                   | <u>January</u>                                                                    | <u>February</u>                                                                   | <u>March</u>                                                                      | <u>April</u>                                                                      | <u>May</u>                                                                      | <u>June</u>                                                                       | <u>July</u>                                                                     | <u>August</u>                                                                   | <u>September</u>                                                                  | <u>October</u>                                                                    | <u>November</u>                                                                   | <u>December</u>                                                                   |
|------------------------------------------------------------------------------------------------------------------------------------------------------------------------|-----------------------------------------------------------------------------------|-----------------------------------------------------------------------------------|-----------------------------------------------------------------------------------|-----------------------------------------------------------------------------------|---------------------------------------------------------------------------------|-----------------------------------------------------------------------------------|---------------------------------------------------------------------------------|---------------------------------------------------------------------------------|-----------------------------------------------------------------------------------|-----------------------------------------------------------------------------------|-----------------------------------------------------------------------------------|-----------------------------------------------------------------------------------|
| LBMP                                                                                                                                                                   | 37.83                                                                             | 63.70                                                                             | 28.59                                                                             | 22.79                                                                             | 25.72                                                                           | 39.37                                                                             | 45.16                                                                           | 55.48                                                                           | 47.68                                                                             | 52.97                                                                             |                                                                                   |                                                                                   |
| NTAC                                                                                                                                                                   | 1.35                                                                              | 1.20                                                                              | 1.26                                                                              | 1.54                                                                              | 2.09                                                                            | 2.05                                                                              | 2.01                                                                            | 1.37                                                                            | 1.23                                                                              | 1.67                                                                              |                                                                                   |                                                                                   |
| Reserve                                                                                                                                                                | 0.49                                                                              | 0.81                                                                              | 0.57                                                                              | 0.56                                                                              | 0.54                                                                            | 0.45                                                                              | 0.44                                                                            | 0.44                                                                            | 0.50                                                                              | 0.75                                                                              |                                                                                   |                                                                                   |
| Regulation                                                                                                                                                             | 0.07                                                                              | 0.13                                                                              | 0.09                                                                              | 0.10                                                                              | 0.08                                                                            | 0.07                                                                              | 0.06                                                                            | 0.05                                                                            | 0.09                                                                              | 0.13                                                                              |                                                                                   |                                                                                   |
| NYISO Cost of Operations                                                                                                                                               | 0.74                                                                              | 0.74                                                                              | 0.74                                                                              | 0.74                                                                              | 0.76                                                                            | 0.76                                                                              | 0.76                                                                            | 0.76                                                                            | 0.75                                                                              | 0.74                                                                              |                                                                                   |                                                                                   |
| FERC Fee Recovery                                                                                                                                                      | 0.08                                                                              | 0.09                                                                              | 0.09                                                                              | 0.11                                                                              | 0.10                                                                            | 0.08                                                                              | 0.07                                                                            | 0.06                                                                            | 0.08                                                                              | 0.09                                                                              |                                                                                   |                                                                                   |
| Uplift                                                                                                                                                                 | (0.31)                                                                            | (0.15)                                                                            | 0.11                                                                              | (0.12)                                                                            | (0.19)                                                                          | (0.50)                                                                            | (0.09)                                                                          | (0.81)                                                                          | 0.00                                                                              | (0.59)                                                                            |                                                                                   |                                                                                   |
| Uplift: Local Reliability Share                                                                                                                                        | 0.09                                                                              | 0.15                                                                              | 0.11                                                                              | 0.06                                                                              | 0.22                                                                            | 0.17                                                                              | 0.30                                                                            | 0.33                                                                            | 0.78                                                                              | 0.23                                                                              |                                                                                   |                                                                                   |
| Uplift: Statewide Share                                                                                                                                                | (0.40)                                                                            | (0.30)                                                                            | 0.00                                                                              | (0.18)                                                                            | (0.41)                                                                          | (0.68)                                                                            | (0.39)                                                                          | (1.14)                                                                          | (0.78)                                                                            | (0.81)                                                                            |                                                                                   |                                                                                   |
| Voltage Support and Black Start                                                                                                                                        | 0.43                                                                              | 0.43                                                                              | 0.43                                                                              | 0.44                                                                              | 0.44                                                                            | 0.44                                                                              | 0.44                                                                            | 0.44                                                                            | 0.44                                                                              | 0.43                                                                              |                                                                                   |                                                                                   |
| Avg Monthly Cost                                                                                                                                                       | 40.61                                                                             | 66.87                                                                             | 31.81                                                                             | 26.06                                                                             | 29.45                                                                           | 42.65                                                                             | 48.79                                                                           | 57.73                                                                           | 50.70                                                                             | 56.11                                                                             |                                                                                   |                                                                                   |
| Avg YTD Cost                                                                                                                                                           | 40.69                                                                             | 52.99                                                                             | 46.57                                                                             | 42.41                                                                             | 40.10                                                                           | 40.59                                                                             | 42.05                                                                           | 44.63                                                                           | 45.34                                                                             | 46.35                                                                             |                                                                                   |                                                                                   |
| TSA \$ per NYC MWh                                                                                                                                                     | 0.00                                                                              | 0.00                                                                              | 0.00                                                                              | 0.00                                                                              | 0.52                                                                            | 0.90                                                                              | 0.93                                                                            | 0.24                                                                            | 0.56                                                                              | 0.39                                                                              |                                                                                   |                                                                                   |
|                                                                                                                                                                        |                                                                                   |                                                                                   |                                                                                   |                                                                                   |                                                                                 |                                                                                   |                                                                                 |                                                                                 |                                                                                   |                                                                                   |                                                                                   |                                                                                   |
| 2020                                                                                                                                                                   | <u>January</u>                                                                    | <u>February</u>                                                                   | <u>March</u>                                                                      | <u>April</u>                                                                      | <u>May</u>                                                                      | <u>June</u>                                                                       | <u>July</u>                                                                     | <u>August</u>                                                                   | September                                                                         | October                                                                           | November                                                                          | <u>December</u>                                                                   |
| <b>2020</b> LBMP                                                                                                                                                       | <u>January</u><br>24.77                                                           | February<br>21.11                                                                 | <u>March</u><br>17.11                                                             | <u>April</u><br>15.77                                                             | <u>May</u><br>16.14                                                             | <u>June</u><br>21.36                                                              | <u>July</u><br>28.86                                                            | <u>August</u><br>26.13                                                          | September<br>20.52                                                                | October<br>20.90                                                                  | November<br>22.57                                                                 | December<br>33.70                                                                 |
|                                                                                                                                                                        |                                                                                   |                                                                                   |                                                                                   | -                                                                                 |                                                                                 | · · · · · · · · · · · · · · · · · · ·                                             | -                                                                               |                                                                                 |                                                                                   |                                                                                   | ·                                                                                 |                                                                                   |
| LBMP                                                                                                                                                                   | 24.77                                                                             | 21.11                                                                             | 17.11                                                                             | 15.77                                                                             | 16.14                                                                           | 21.36                                                                             | 28.86                                                                           | 26.13                                                                           | 20.52                                                                             | 20.90                                                                             | 22.57                                                                             | 33.70                                                                             |
| LBMP<br>NTAC                                                                                                                                                           | 24.77<br>0.91                                                                     | 21.11<br>0.70                                                                     | 17.11<br>0.86                                                                     | 15.77<br>0.91                                                                     | 16.14<br>1.05                                                                   | 21.36<br>0.95                                                                     | 28.86<br>1.24                                                                   | 26.13<br>1.03                                                                   | 20.52<br>0.78                                                                     | 20.90<br>0.84                                                                     | 22.57<br>1.05                                                                     | 33.70<br>1.35                                                                     |
| LBMP<br>NTAC<br>Reserve                                                                                                                                                | 24.77<br>0.91<br>0.46                                                             | 21.11<br>0.70<br>0.43                                                             | 17.11<br>0.86<br>0.47                                                             | 15.77<br>0.91<br>0.50                                                             | 16.14<br>1.05<br>0.53                                                           | 21.36<br>0.95<br>0.45                                                             | 28.86<br>1.24<br>0.39                                                           | 26.13<br>1.03<br>0.39                                                           | 20.52<br>0.78<br>0.42                                                             | 20.90<br>0.84<br>0.61                                                             | 22.57<br>1.05<br>0.51                                                             | 33.70<br>1.35<br>0.49                                                             |
| LBMP<br>NTAC<br>Reserve<br>Regulation                                                                                                                                  | 24.77<br>0.91<br>0.46<br>0.09                                                     | 21.11<br>0.70<br>0.43<br>0.08                                                     | 17.11<br>0.86<br>0.47<br>0.09                                                     | 15.77<br>0.91<br>0.50<br>0.08                                                     | 16.14<br>1.05<br>0.53<br>0.10                                                   | 21.36<br>0.95<br>0.45<br>0.08                                                     | 28.86<br>1.24<br>0.39<br>0.06                                                   | 26.13<br>1.03<br>0.39<br>0.07                                                   | 20.52<br>0.78<br>0.42<br>0.09                                                     | 20.90<br>0.84<br>0.61<br>0.11                                                     | 22.57<br>1.05<br>0.51<br>0.09                                                     | 33.70<br>1.35<br>0.49<br>0.08                                                     |
| LBMP<br>NTAC<br>Reserve<br>Regulation<br>NYISO Cost of Operations<br>FERC Fee Recovery<br>Uplift                                                                       | 24.77<br>0.91<br>0.46<br>0.09<br>0.68                                             | 21.11<br>0.70<br>0.43<br>0.08<br>0.69                                             | 0.86<br>0.47<br>0.09<br>0.68                                                      | 15.77<br>0.91<br>0.50<br>0.08<br>0.66                                             | 16.14<br>1.05<br>0.53<br>0.10<br>0.71                                           | 21.36<br>0.95<br>0.45<br>0.08<br>0.74                                             | 28.86<br>1.24<br>0.39<br>0.06<br>0.76                                           | 26.13<br>1.03<br>0.39<br>0.07<br>0.75                                           | 20.52<br>0.78<br>0.42<br>0.09<br>0.74                                             | 20.90<br>0.84<br>0.61<br>0.11<br>0.73                                             | 22.57<br>1.05<br>0.51<br>0.09<br>0.69                                             | 33.70<br>1.35<br>0.49<br>0.08<br>0.70                                             |
| LBMP<br>NTAC<br>Reserve<br>Regulation<br>NYISO Cost of Operations<br>FERC Fee Recovery                                                                                 | 24.77<br>0.91<br>0.46<br>0.09<br>0.68<br>0.08                                     | 21.11<br>0.70<br>0.43<br>0.08<br>0.69<br>0.09                                     | 17.11<br>0.86<br>0.47<br>0.09<br>0.68<br>0.09                                     | 15.77<br>0.91<br>0.50<br>0.08<br>0.66<br>0.10                                     | 16.14<br>1.05<br>0.53<br>0.10<br>0.71<br>0.11                                   | 21.36<br>0.95<br>0.45<br>0.08<br>0.74<br>0.09                                     | 28.86<br>1.24<br>0.39<br>0.06<br>0.76<br>0.06                                   | 26.13<br>1.03<br>0.39<br>0.07<br>0.75<br>0.07                                   | 20.52<br>0.78<br>0.42<br>0.09<br>0.74<br>0.09                                     | 20.90<br>0.84<br>0.61<br>0.11<br>0.73<br>0.10                                     | 22.57<br>1.05<br>0.51<br>0.09<br>0.69<br>0.10                                     | 33.70<br>1.35<br>0.49<br>0.08<br>0.70<br>0.08                                     |
| LBMP<br>NTAC<br>Reserve<br>Regulation<br>NYISO Cost of Operations<br>FERC Fee Recovery<br>Uplift                                                                       | 24.77<br>0.91<br>0.46<br>0.09<br>0.68<br>0.08<br>(0.15)                           | 21.11<br>0.70<br>0.43<br>0.08<br>0.69<br>0.09<br>(0.23)                           | 17.11<br>0.86<br>0.47<br>0.09<br>0.68<br>0.09<br>(0.19)                           | 15.77<br>0.91<br>0.50<br>0.08<br>0.66<br>0.10<br>(0.08)                           | 16.14<br>1.05<br>0.53<br>0.10<br>0.71<br>0.11<br>0.09                           | 21.36<br>0.95<br>0.45<br>0.08<br>0.74<br>0.09<br>(0.05)                           | 28.86<br>1.24<br>0.39<br>0.06<br>0.76<br>0.06<br>0.07                           | 26.13<br>1.03<br>0.39<br>0.07<br>0.75<br>0.07<br>0.17                           | 20.52<br>0.78<br>0.42<br>0.09<br>0.74<br>0.09<br>(0.07)                           | 20.90<br>0.84<br>0.61<br>0.11<br>0.73<br>0.10<br>(0.05)                           | 22.57<br>1.05<br>0.51<br>0.09<br>0.69<br>0.10<br>(0.07)                           | 33.70<br>1.35<br>0.49<br>0.08<br>0.70<br>0.08<br>(0.33)                           |
| LBMP NTAC Reserve Regulation NYISO Cost of Operations FERC Fee Recovery Uplift Uplift: Local Reliability Share                                                         | 24.77<br>0.91<br>0.46<br>0.09<br>0.68<br>0.08<br>(0.15)<br>0.07                   | 21.11<br>0.70<br>0.43<br>0.08<br>0.69<br>0.09<br>(0.23)<br>0.06                   | 17.11<br>0.86<br>0.47<br>0.09<br>0.68<br>0.09<br>(0.19)<br>0.07                   | 15.77<br>0.91<br>0.50<br>0.08<br>0.66<br>0.10<br>(0.08)<br>0.14                   | 16.14<br>1.05<br>0.53<br>0.10<br>0.71<br>0.11<br>0.09<br>0.32                   | 21.36<br>0.95<br>0.45<br>0.08<br>0.74<br>0.09<br>(0.05)<br>0.24                   | 28.86<br>1.24<br>0.39<br>0.06<br>0.76<br>0.06<br>0.07<br>0.38                   | 26.13<br>1.03<br>0.39<br>0.07<br>0.75<br>0.07<br>0.17<br>0.50                   | 20.52<br>0.78<br>0.42<br>0.09<br>0.74<br>0.09<br>(0.07)<br>0.22                   | 20.90<br>0.84<br>0.61<br>0.11<br>0.73<br>0.10<br>(0.05)<br>0.08                   | 22.57<br>1.05<br>0.51<br>0.09<br>0.69<br>0.10<br>(0.07)<br>0.12                   | 33.70<br>1.35<br>0.49<br>0.08<br>0.70<br>0.08<br>(0.33)<br>0.05                   |
| LBMP NTAC Reserve Regulation NYISO Cost of Operations FERC Fee Recovery Uplift Uplift: Local Reliability Share Uplift: Statewide Share                                 | 24.77<br>0.91<br>0.46<br>0.09<br>0.68<br>0.08<br>(0.15)<br>0.07<br>(0.22)         | 21.11<br>0.70<br>0.43<br>0.08<br>0.69<br>0.09<br>(0.23)<br>0.06<br>(0.29)         | 17.11<br>0.86<br>0.47<br>0.09<br>0.68<br>0.09<br>(0.19)<br>0.07<br>(0.26)         | 15.77<br>0.91<br>0.50<br>0.08<br>0.66<br>0.10<br>(0.08)<br>0.14<br>(0.21)         | 16.14<br>1.05<br>0.53<br>0.10<br>0.71<br>0.11<br>0.09<br>0.32<br>(0.23)         | 21.36<br>0.95<br>0.45<br>0.08<br>0.74<br>0.09<br>(0.05)<br>0.24<br>(0.29)         | 28.86<br>1.24<br>0.39<br>0.06<br>0.76<br>0.06<br>0.07<br>0.38<br>(0.31)         | 26.13<br>1.03<br>0.39<br>0.07<br>0.75<br>0.07<br>0.17<br>0.50<br>(0.33)         | 20.52<br>0.78<br>0.42<br>0.09<br>0.74<br>0.09<br>(0.07)<br>0.22<br>(0.28)         | 20.90<br>0.84<br>0.61<br>0.11<br>0.73<br>0.10<br>(0.05)<br>0.08<br>(0.13)         | 22.57<br>1.05<br>0.51<br>0.09<br>0.69<br>0.10<br>(0.07)<br>0.12<br>(0.19)         | 33.70<br>1.35<br>0.49<br>0.08<br>0.70<br>0.08<br>(0.33)<br>0.05<br>(0.38)         |
| LBMP NTAC Reserve Regulation NYISO Cost of Operations FERC Fee Recovery Uplift Uplift: Local Reliability Share Uplift: Statewide Share Voltage Support and Black Start | 24.77<br>0.91<br>0.46<br>0.09<br>0.68<br>0.08<br>(0.15)<br>0.07<br>(0.22)<br>0.44 | 21.11<br>0.70<br>0.43<br>0.08<br>0.69<br>0.09<br>(0.23)<br>0.06<br>(0.29)<br>0.44 | 17.11<br>0.86<br>0.47<br>0.09<br>0.68<br>0.09<br>(0.19)<br>0.07<br>(0.26)<br>0.44 | 15.77<br>0.91<br>0.50<br>0.08<br>0.66<br>0.10<br>(0.08)<br>0.14<br>(0.21)<br>0.43 | 16.14<br>1.05<br>0.53<br>0.10<br>0.71<br>0.11<br>0.09<br>0.32<br>(0.23)<br>0.45 | 21.36<br>0.95<br>0.45<br>0.08<br>0.74<br>0.09<br>(0.05)<br>0.24<br>(0.29)<br>0.45 | 28.86<br>1.24<br>0.39<br>0.06<br>0.76<br>0.06<br>0.07<br>0.38<br>(0.31)<br>0.46 | 26.13<br>1.03<br>0.39<br>0.07<br>0.75<br>0.07<br>0.17<br>0.50<br>(0.33)<br>0.46 | 20.52<br>0.78<br>0.42<br>0.09<br>0.74<br>0.09<br>(0.07)<br>0.22<br>(0.28)<br>0.45 | 20.90<br>0.84<br>0.61<br>0.11<br>0.73<br>0.10<br>(0.05)<br>0.08<br>(0.13)<br>0.45 | 22.57<br>1.05<br>0.51<br>0.09<br>0.69<br>0.10<br>(0.07)<br>0.12<br>(0.19)<br>0.44 | 33.70<br>1.35<br>0.49<br>0.08<br>0.70<br>0.08<br>(0.33)<br>0.05<br>(0.38)<br>0.45 |