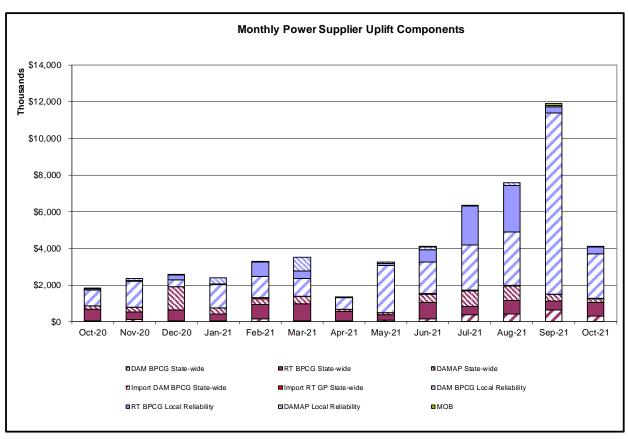

#### Market Performance Metrics

- Monthly Statewide Uplift Components and Rate
- RTM Congestion Residuals Monthly Trend
- RTM Congestion Residuals Daily Costs
- RTM Congestion Residuals Event Summary
- RTM Congestion Residuals Cost Categories
- DAM Congestion Residuals Monthly Trend
- DAM Congestion Residuals Daily Costs
- DAM Congestion Residuals Cost Categories
- NYCA Unit Uplift Components Monthly Trend
- NYCA Unit Uplift Components Daily Costs
- Local Reliability Costs Monthly Trend & Commitment Hours
- TCC Monthly Clearing Price with DAM Congestion
- ICAP Spot Market Clearing Price
- UCAP Awards

## Market Performance Highlights October 2021

- LBMP for October is \$52.97/MWh; higher than \$47.68/MWh in September 2021 and \$20.90/MWh in October 2020.
  - Day Ahead Load Weighted LBMPs and Real Time Load Weighted LBMPs are higher compared to September.
- October 2021 average year-to-date monthly cost of \$46.35/MWh is an 88% increase from \$24.62/MWh in October 2020.
- Average daily sendout is 373 GWh/day in October; lower than 420 GWh/day in September 2021 and higher than 367 GWh/day in October 2020.
- Natural gas prices and distillate prices are higher compared to the previous month.
  - Natural Gas (Transco Z6 NY) was \$4.50/MMBtu, up from \$4.27/MMBtu in September.
  - Natural gas prices are up 270.0% year-over-year.
  - Jet Kerosene Gulf Coast was \$16.94/MMBtu, up from \$14.74/MMBtu in September.
  - Ultra Low Sulfur No.2 Diesel NY Harbor was \$17.93/MMBtu, up from \$15.65/MMBtu in September.
  - Distillate prices are up 118.1% year-over-year.
- Uplift per MWh is lower compared to the previous month.
  - Uplift (not including NYISO cost of operations) is (\$0.59)/MWh; lower than \$0.00/MWh in September.
    - Local Reliability Share is \$0.23/MWh, lower than \$0.78/MWh in September.
    - Statewide Share is (\$0.81)/MWh, lower than (\$0.78)/MWh in September.
  - TSA \$ per NYC MWh is \$0.39/MWh.
  - Total uplift costs (Schedule 1 components including NYISO Cost of Operations) are lower than September.