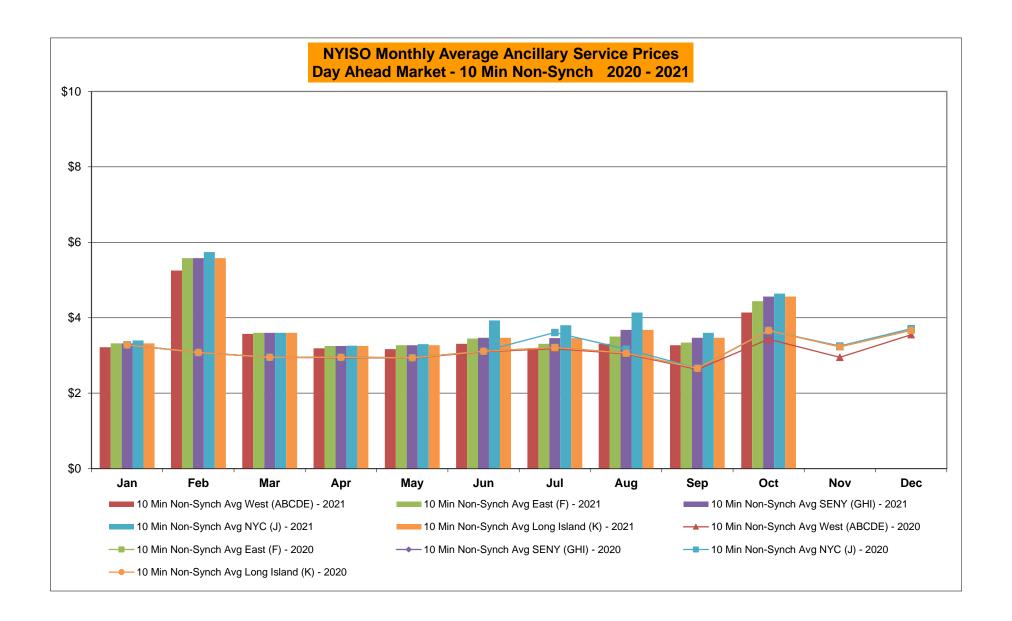

#### **Reliability Performance Metrics**

Hourly Error MW - Value of the difference between the hourly average actual load demand and the average hour ahead forecast load demand.

 $\underline{\textbf{Average Hourly Error\,\%}} \text{ - Average value of the ratio of hourly average error magnitude to hourly average actual}$ load demand.

<u>Day-Ahead Average Hourly Error</u> % - Average across all hours of the month of the absolute value of the difference between actual load demand and the Day-Ahead forecast load demand, divided by the actual load demand.