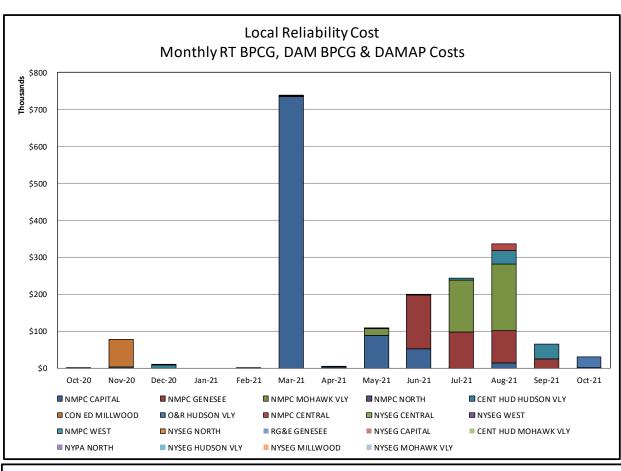

#### Market Performance Metrics

- Monthly Statewide Uplift Components and Rate
- RTM Congestion Residuals Monthly Trend
- RTM Congestion Residuals Daily Costs
- RTM Congestion Residuals Event Summary
- RTM Congestion Residuals Cost Categories
- DAM Congestion Residuals Monthly Trend
- DAM Congestion Residuals Daily Costs
- DAM Congestion Residuals Cost Categories
- NYCA Unit Uplift Components Monthly Trend
- NYCA Unit Uplift Components Daily Costs
- Local Reliability Costs Monthly Trend & Commitment Hours
- TCC Monthly Clearing Price with DAM Congestion
- ICAP Spot Market Clearing Price
- UCAP Awards