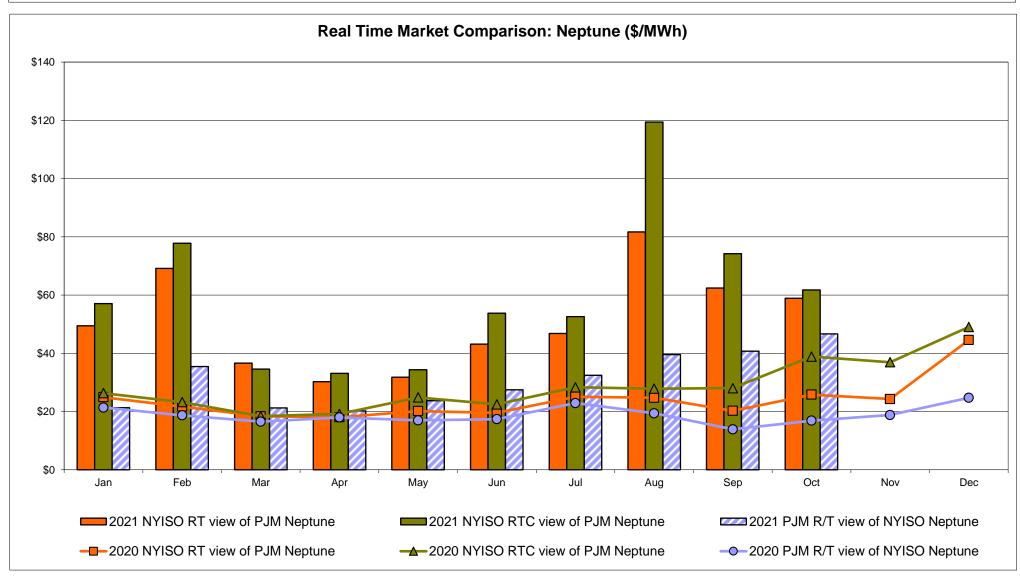

#### **External Comparison Ontario IESO**





Notes: Exchange factor used for October 2021 was to US

HOEP: Hourly Ontario Energy Price Pre-Dispatch: Projected Energy Price

## External Controllable Line: Cross Sound Cable (New England)





#### Note:

ISO-NE Forecast is an advisory posting @ 18:00 day before.

The DAM and R/T prices at the Shorham 13899 interface are used for ISO-NE.

The DAM and R/T prices at the CSC interface are used for NYISO.

#### **External Controllable Line: Northport - Norwalk (New England)**





#### Note:

ISO-NE Forecast is an advisory posting @ 18:00 day before.

The DAM and R/T prices at the Northport 138 interface are used for ISO-NE.

The DAM and R/T prices at the 1385 interface are used for NYISO.

## **External Controllable Line: Neptune (PJM)**





## **External Comparison Hydro-Quebec**





Note:

Hydro-Quebec Prices are unavailable.

#### **External Controllable Line: Linden VFT (PJM)**





#### **External Controllable Line: Hudson (PJM)**





#### **NYISO Real Time Price Correction Statistics**

| 2021<br>Hour Corrections                                                                                                                                                                                                                                                                                                                                                                                                                                                                                                      |