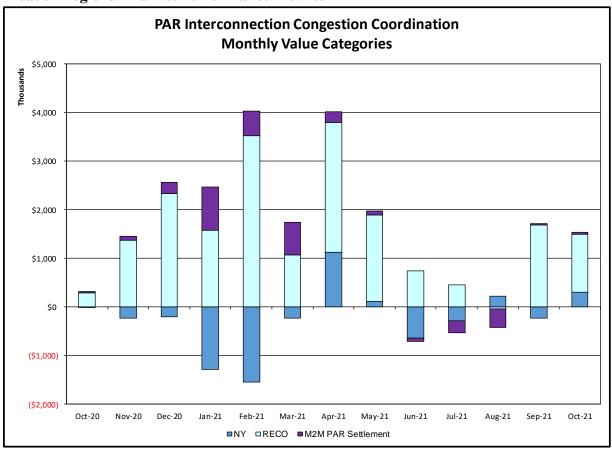

#### Broader Regional Market Performance Metrics

- PAR Interconnection Congestion Coordination Monthly Value
- PAR Interconnection Congestion Coordination Daily Value
- Regional Generation Congestion Coordination Monthly Value
- Regional Generation Congestion Coordination Daily Value
- Regional RT Scheduling PJM Monthly Value
- Regional RT Scheduling PJM Daily Value

#### PAR Interconnection Congestion Coordination

<u>Category</u> <u>Description</u>

NY Represents the value NY realizes from Market-to-Market PAR Coordination when

experiencing congestion. This is the estimated savings to NY for additional deliveries into NY

RECO Represents the value of PJM's obligation to deliver 80% of service to RECO load over

Ramapo 5018. This is the estimated reduction in NYCA congestion due to the PJM delivery

of RECO over Ramapo 5018.

M2M PAR Settlement Market-to-Market PAR Coordination settlement on coordinated flowgates. Through April 2017

this value was included in the NY and RECO categories. The positive sign convention

indicates settlement to NY while the negative indicates settlement to PJM.

The following table identifies the estimated production cost savings associated with the Broader Regional Market initiatives.

|                                                                 | Current Month | Year-to-Date |
|-----------------------------------------------------------------|---------------|--------------|
|                                                                 | Value (\$M)   | Value (\$M)  |
| NY Savings from PJM-NY Congestion Coordination                  | \$1.53        | \$13.94      |
| NY Savings from PJM-NY Coordinated Transaction Scheduling       | (\$0.67)      | \$0.56       |
| NY Savings from NE-NY Coordinated Transaction Scheduling        | \$0.84        | (\$0.20)     |
| Total NY Savings                                                | \$1.70        | \$14.30      |
|                                                                 |               |              |
| Regional Savings from PJM-NY Coordinated Transaction Scheduling | \$0.53        | \$5.00       |
| Regional Savings from NE-NY Coordinated Transaction Scheduling  | \$0.09        | \$0.30       |
| Total Regional Savings                                          | \$0.62        | \$5.30       |