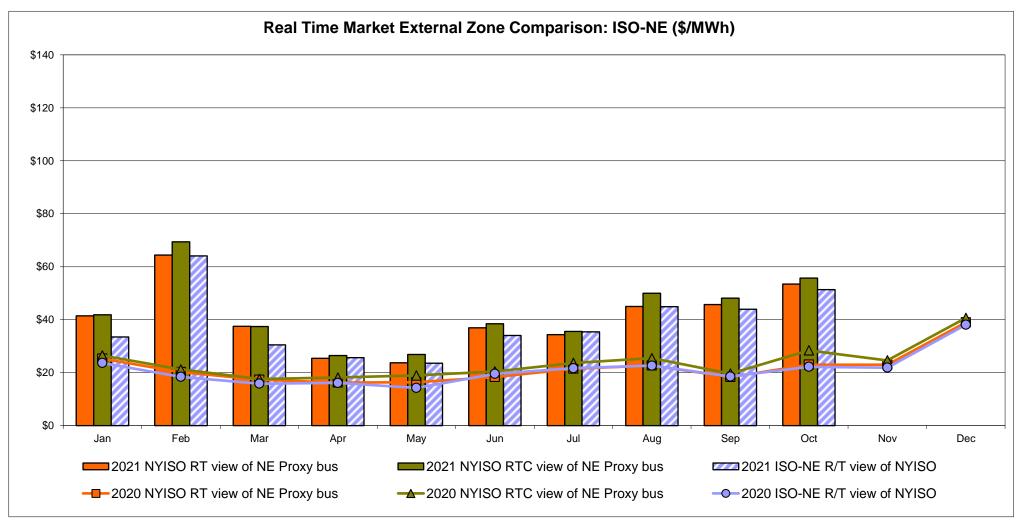

.14<br>36.13<br>19.91       |
| Unweighted Price * Standard Deviation  RTC LBMP  Unweighted Price * Standard Deviation                | Zone O<br>39.36<br>11.19         | QUEBEC (Wheel)  Zone M  38.56 12.31              | QUEBEC (Import/Export)  Zone M  38.56 12.31              | Zone P<br>47.64<br>10.85<br>48.15     | <b>ENGLAND Zone N</b> 54.66  10.82     | SOUND<br>CABLE<br>Controllable<br>Line<br>58.63<br>13.22 | NORWALK Controllable Line  55.37 11.34              | <u>Line</u> 56.70 11.96                | Controllable<br>Line<br>53.89<br>10.90 | Controllable                           | 24.82<br>13.14<br>36.13                |

Market Mitigation and Analysis Prepared: 11/5/2021 1:28 PM

<sup>\*</sup> Straight LBMP averages

















## **External Comparison ISO-New England**





## **External Comparison PJM**





#### **External Comparison Ontario IESO**





Notes: Exchange factor used for October 2021 was to US

HOEP: Hourly Ontario Energy Price Pre-Dispatch: Projected Energy Price

## External Controllable Line: Cross Sound Cable (New England)





#### Note:

ISO-NE Forecast is an advisory posting @ 18:00 day before.

The DAM and R/T prices at the Shorham 13899 interface are used for ISO-NE.

The DAM and R/T prices at the CSC interface are used for NYISO.

#### **External Controllable Line: Northport - Norwalk (New England)**





#### Note:

ISO-NE Forecast is an advisory posting @ 18:00 day before.

The DAM and R/T prices at the Northport 138 interface are used for ISO-NE.

The DAM and R/T prices at the 1385 interface are used for NYISO.

## **External Co