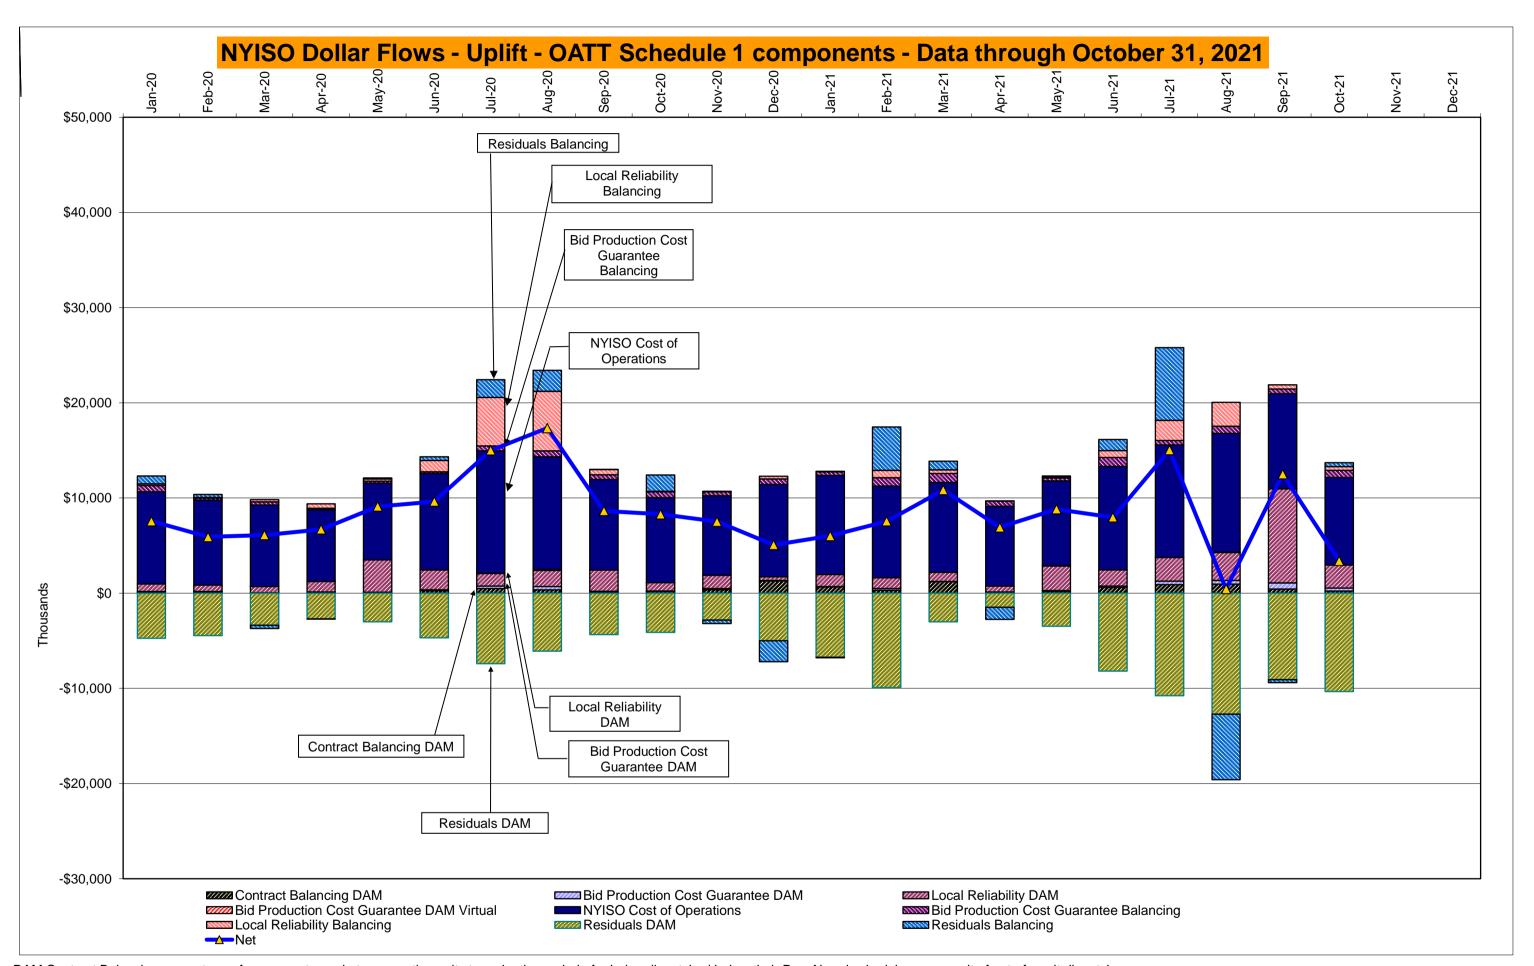

<sup>\*</sup> Excludes ICAP payments. Market Mitigation and Analysis Prepared: 11/5/2021 1:31 PM

DAM Contract Balancing amounts are for payments made to generating units to make them whole for being dispatched below their Day-Ahead schedule, as a result of out-of-merit dispatches.

DAM Bid Production Cost Guarantees for Virtual Transactions are included in the chart and are shown from the inception of Virtual Transactions. These values are small and cannot be identified on the chart.

DAM residuals consist of both energy and loss revenue collections and payments. By design, there is a net over collection of revenues due to the difference between the marginal losses paid to generation and the average losses charged to loads.