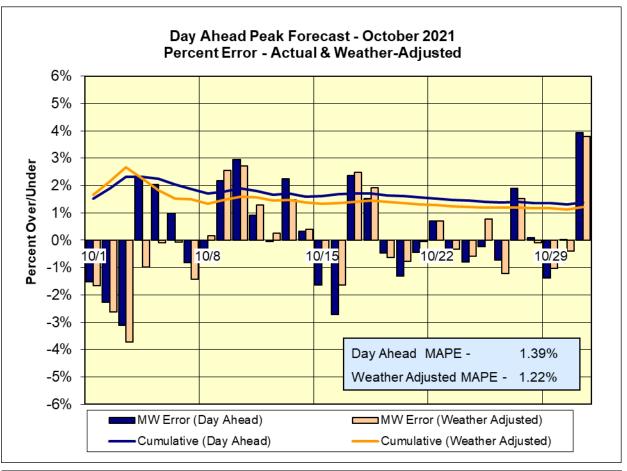

#### **Reliability Performance Metrics**

Hourly Error MW - Value of the difference between the hourly average actual load demand and the average hour ahead forecast load demand.

 $\underline{\textbf{Average Hourly Error\,\%}} \text{ - Average value of the ratio of hourly average error magnitude to hourly average actual}$ load demand.

<u>Day-Ahead Average Hourly Error</u> % - Average across all hours of the month of the absolute value of the difference between actual load demand and the Day-Ahead forecast load demand, divided by the actual load demand.