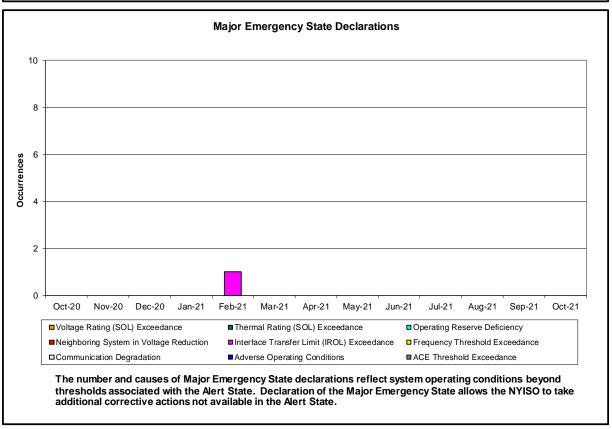

#### Reliability Performance Metrics

- Alert State Declarations
- Major Emergency State Declarations
- IROL Exceedance Times
- Balancing Area Control Performance
- Reserve Activations
- Disturbance Recovery Times
- Load Forecasting Performance
- Wind Forecasting Performance
- Wind Performance and Curtailments
- BTM Solar Performance
- BTM Solar Forecasting Performance
- Net Load Forecasting Performance
- Lake Erie Circulation and ISO Schedules