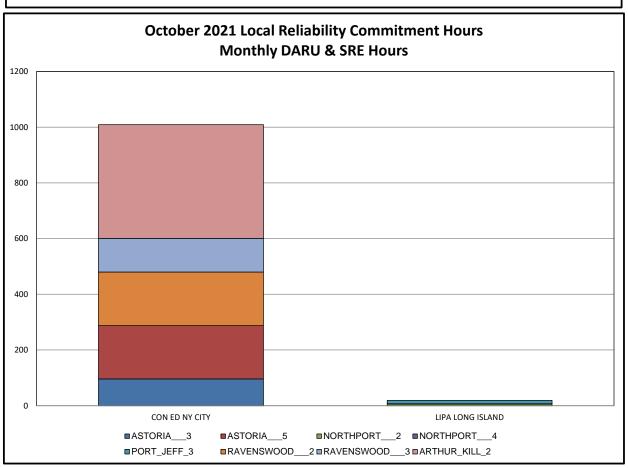

#### Market Performance Metrics

- Monthly Statewide Uplift Components and Rate
- RTM Congestion Residuals Monthly Trend
- RTM Congestion Residuals Daily Costs
- RTM Congestion Residuals Event Summary
- RTM Congestion Residuals Cost Categories
- DAM Congestion Residuals Monthly Trend
- DAM Congestion Residuals Daily Costs
- DAM Congestion Residuals Cost Categories
- NYCA Unit Uplift Components Monthly Trend
- NYCA Unit Uplift Components Daily Costs
- Local Reliability Costs Monthly Trend & Commitment Hours
- TCC Monthly Clearing Price with DAM Congestion
- ICAP Spot Market Clearing Price
- UCAP Awards