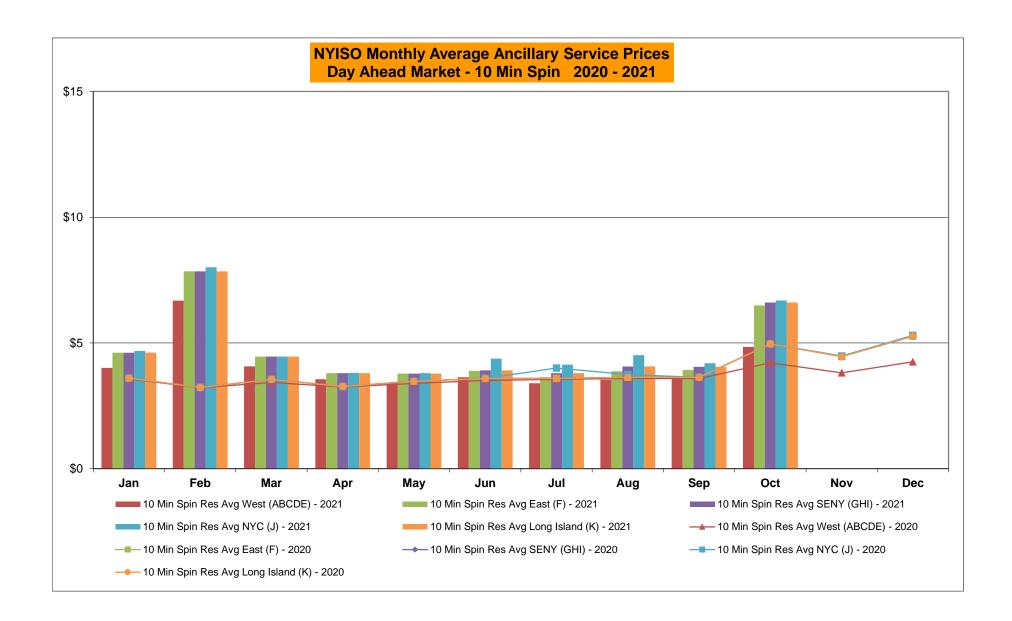

#### **Reliability Performance Metrics**

Hourly Error MW - Value of the difference between the hourly average actual load demand and the average hour ahead forecast load demand.

 $\underline{\textbf{Average Hourly Error\,\%}} \text{ - Average value of the ratio of hourly average error magnitude to hourly average actual}$ load demand.

<u>Day-Ahead Average Hourly Error</u> % - Average across all hours of the month of the absolute value of the difference between actual load demand and the Day-Ahead forecast load demand, divided by the actual load demand.