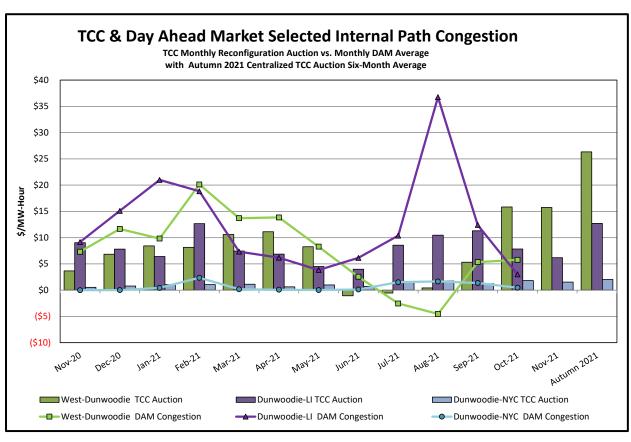

#### Market Performance Metrics

- Monthly Statewide Uplift Components and Rate
- RTM Congestion Residuals Monthly Trend
- RTM Congestion Residuals Daily Costs
- RTM Congestion Residuals Event Summary
- RTM Congestion Residuals Cost Categories
- DAM Congestion Residuals Monthly Trend
- DAM Congestion Residuals Daily Costs
- DAM Congestion Residuals Cost Categories
- NYCA Unit Uplift Components Monthly Trend
- NYCA Unit Uplift Components Daily Costs
- Local Reliability Costs Monthly Trend & Commitment Hours
- TCC Monthly Clearing Price with DAM Congestion
- ICAP Spot Market Clearing Price
- UCAP Awards