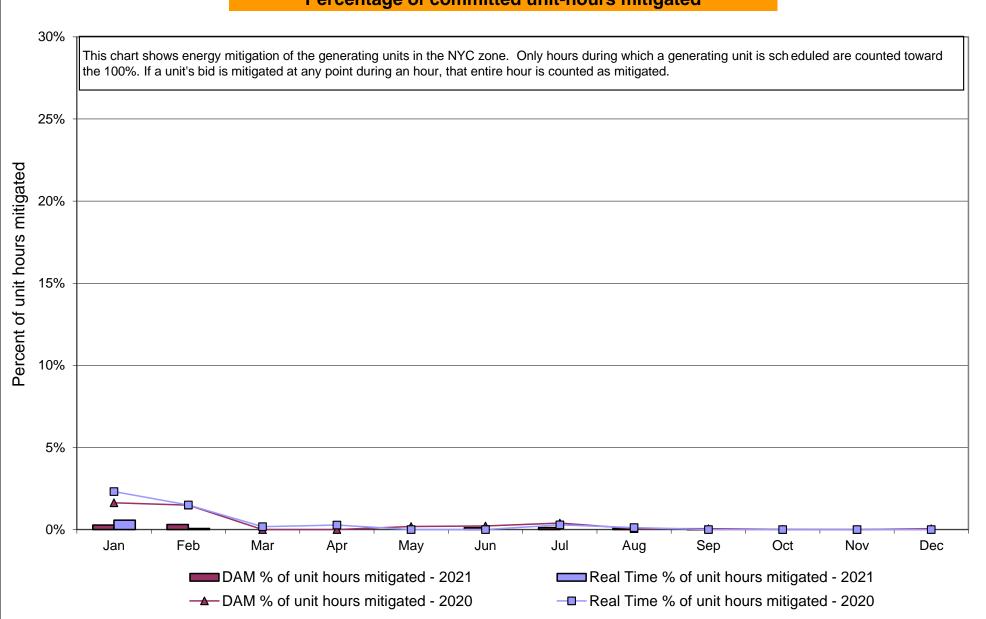

| 0.55<br>0.56<br>0.55<br>0.55<br>0.44<br>0.11<br>0.12<br>0.11<br>0.11<br>0.10<br>0.10<br>0.10 | 0.72<br>0.90<br>0.72<br>0.72<br>0.58<br>0.45<br>0.63<br>0.45<br>0.45<br>0.37<br>0.37<br>0.52<br>0.37 | 1.23<br>1.77<br>1.23<br>1.23<br>1.08<br>0.52<br>1.06<br>0.52<br>0.52<br>0.47<br>0.46<br>0.75<br>0.46<br>0.46 | 0.34<br>0.34<br>0.34<br>0.26<br>0.04<br>0.04<br>0.04<br>0.04<br>0.04<br>0.04<br>0.04<br>0.0 | 2.48<br>2.53<br>2.48<br>2.48<br>1.28<br>0.78<br>0.83<br>0.78<br>0.78<br>0.33<br>0.28<br>0.28 | 2.20<br>2.28<br>2.20<br>2.20<br>1.38<br>0.13<br>0.21<br>0.13<br>0.13<br>0.08<br>0.01<br>0.01<br>0.01 | 6.80<br>6.84<br>6.80<br>6.80<br>3.05<br>3.57<br>3.60<br>3.57<br>0.70<br>0.17<br>0.17 |

# NYISO In City Energy Mitigation - AMP (NYC Zone) 2020 - 2021 Percentage of committed unit-hours mitigated









# NYISO LBMP ZONES



Market Mitigation and Analysis Prepared: 11/5/2021 1:28 PM

#### **Billing Codes for Chart C**

| Chart - C Category Name                   | <b>Billing Code</b> | Billing Category Name                                                              |
|-------------------------------------------|---------------------|------------------------------------------------------------------------------------|
| Bid Production Cost Guarantee Balancing   | 81203               | Balancing NYISO Bid Production Cost Guarantee - Internal Units                     |
| Bid Production Cost Guarantee Balancing   | 81204               | Balancing NYISO Bid Production Cost Guarantee - External Units                     |
| Bid Production Cost Guarantee Balancing   | 81205