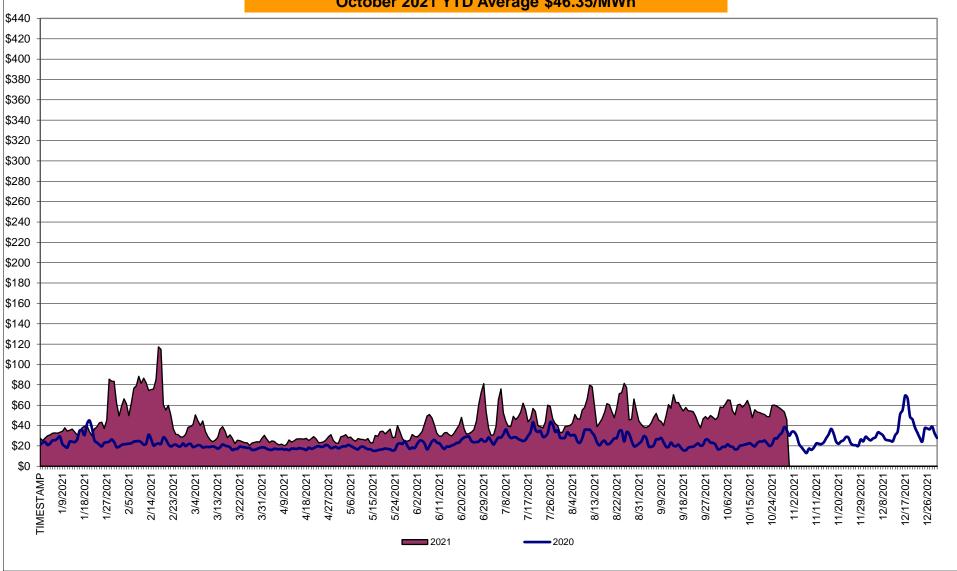

## Market Performance Highlights October 2021

- LBMP for October is \$52.97/MWh; higher than \$47.68/MWh in September 2021 and \$20.90/MWh in October 2020.
  - Day Ahead Load Weighted LBMPs and Real Time Load Weighted LBMPs are higher compared to September.
- October 2021 average year-to-date monthly cost of \$46.35/MWh is an 88% increase from \$24.62/MWh in October 2020.
- Average daily sendout is 373 GWh/day in October; lower than 420 GWh/day in September 2021 and higher than 367 GWh/day in October 2020.
- Natural gas prices and distillate prices are higher compared to the previous month.
  - Natural Gas (Transco Z6 NY) was \$4.50/MMBtu, up from \$4.27/MMBtu in September.
  - Natural gas prices are up 270.0% year-over-year.
  - Jet Kerosene Gulf Coast was \$16.94/MMBtu, up from \$14.74/MMBtu in September.
  - Ultra Low Sulfur No.2 Diesel NY Harbor was \$17.93/MMBtu, up from \$15.65/MMBtu in September.
  - Distillate prices are up 118.1% year-over-year.
- Uplift per MWh is lower compared to the previous month.
  - Uplift (not including NYISO cost of operations) is (\$0.59)/MWh; lower than \$0.00/MWh in September.
    - Local Reliability Share is \$0.23/MWh, lower than \$0.78/MWh in September.
    - Statewide Share is (\$0.81)/MWh, lower than (\$0.78)/MWh in September.
  - TSA \$ per NYC MWh is \$0.39/MWh.
  - Total uplift costs (Schedule 1 components including NYISO Cost of Operations) are lower than September.

# Daily NYISO Average Cost/MWh (Energy & Ancillary Services)\* 2020 Annual Average \$25.70/MWh October 2020 YTD Average \$24.62/MWh October 2021 YTD Average \$46.35/MWh

<sup>\*</sup> Excludes ICAP payments.

# NYISO Average Cost/MWh (Energy and Ancillary Services) \* from the LBMP Customer point of view

| 2021                                                                                                                                                                   | <u>January</u>                                                                    | <u>February</u>                                                                   | <u>March</u>                                                                      | <u>April</u>                                                                      | <u>May</u>                                                                      | <u>June</u>                                                                       | <u>July</u>                                                                     | <u>August</u>                                                                   | <u>September</u>                                                                  | <u>October</u>                                                                    | <u>November</u>                                                                   | <u>December</u>                                                                   |
|------------------------------------------------------------------------------------------------------------------------------------------------------------------------|-----------------------------------------------------------------------------------|-----------------------------------------------------------------------------------|-----------------------------------------------------------------------------------|-----------------------------------------------------------------------------------|---------------------------------------------------------------------------------|-----------------------------------------------------------------------------------|---------------------------------------------------------------------------------|---------------------------------------------------------------------------------|-----------------------------------------------------------------------------------|-----------------------------------------------------------------------------------|-----------------------------------------------------------------------------------|-----------------------------------------------------------------------------------|
| LBMP                                                                                                                                                                   | 37.83                                                                             | 63.70                                                                             | 28.59                                                                             | 22.79                                                                             | 25.72                                                                           | 39.37                                                                             | 45.16                                                                           | 55.48                                                                           | 47.68                                                                             | 52.97                                                                             |                                                                                   |                                                                                   |
| NTAC                                                                                                                                                                   | 1.35                                                                              | 1.20                                                                              | 1.26                                                                              | 1.54                                                                              | 2.09                                                                            | 2.05                                                                              | 2.01                                                                            | 1.37                                                                            | 1.23                                                                              | 1.67                                                                              |                                                                                   |                                                                                   |
| Reserve                                                                                                                                                                | 0.49                                                                              | 0.81                                                                              | 0.57                                                                              | 0.56                                                                              | 0.54                                                                            | 0.45                                                                              | 0.44                                                                            | 0.44                                                                            | 0.50                                                                              | 0.75                                                                              |                                                                                   |                                                                                   |
| Regulation                                                                                                                                                             | 0.07                                                                              | 0.13                                                                              | 0.09                                                                              | 0.10                                                                              | 0.08                                                                            | 0.07                                                                              | 0.06                                                                            | 0.05                                                                            | 0.09                                                                              | 0.13                                                                              |                                                                                   |                                                                                   |
| NYISO Cost of Operations                                                                                                                                               | 0.74                                                                              | 0.74                                                                              | 0.74                                                                              | 0.74                                                                              | 0.76                                                                            | 0.76                                                                              | 0.76                                                                            | 0.76                                                                            | 0.75                                                                              | 0.74                                                                              |                                                                                   |                                                                                   |
| FERC Fee Recovery                                                                                                                                                      | 0.08                                                                              | 0.09                                                                              | 0.09                                                                              | 0.11                                                                              | 0.10                                                                            | 0.08                                                                              | 0.07                                                                            | 0.06                                                                            | 0.08                                                                              | 0.09                                                                              |                                                                                   |                                                                                   |
| Uplift                                                                                                                                                                 | (0.31)                                                                            | (0.15)                                                                            | 0.11                                                                              | (0.12)                                                                            | (0.19)                                                                          | (0.50)                                                                            | (0.09)                                                                          | (0.81)                                                                          | 0.00                                                                              | (0.59)                                                                            |                                                                                   |                                                                                   |
| Uplift: Local Reliability Share                                                                                                                                        | 0.09                                                                              | 0.15                                                                              | 0.11                                                                              | 0.06                                                                              | 0.22                                                                            | 0.17                                                                              | 0.30                                                                            | 0.33                                                                            | 0.78                                                                              | 0.23                                                                              |                                                                                   |                                                                                   |
| Uplift: Statewide Share                                                                                                                                                | (0.40)                                                                            | (0.30)                                                                            | 0.00                                                                              | (0.18)                                                                            | (0.41)                                                                          | (0.68)                                                                            | (0.39)                                                                          | (1.14)                                                                          | (0.78)                                                                            | (0.81)                                                                            |                                                                                   |                                                                                   |
| Voltage Support and Black Start                                                                                                                                        | 0.43                                                                              | 0.43                                                                              | 0.43                                                                              | 0.44                                                                              | 0.44                                                                            | 0.44                                                                              | 0.44                                                                            | 0.44                                                                            | 0.44                                                                              | 0.43                                                                              |                                                                                   |                                                                                   |
| Avg Monthly Cost                                                                                                                                                       | 40.61                                                                             | 66.87                                                                             | 31.81                                                                             | 26.06                                                                             | 29.45                                                                           | 42.65                                                                             | 48.79                                                                           | 57.73                                                                           | 50.70                                                                             | 56.11                                                                             |                                                                                   |                                                                                   |
| Avg YTD Cost                                                                                                                                                           | 40.69                                                                             | 52.99                                                                             | 46.57                                                                             | 42.41                                                                             | 40.10                                                                           | 40.59                                                                             | 42.05                                                                           | 44.63                                                                           | 45.34                                                                             | 46.35                                                                             |                                                                                   |                                                                                   |
| TSA \$ per NYC MWh                                                                                                                                                     | 0.00                                                                              | 0.00                                                                              | 0.00                                                                              | 0.00                                                                              | 0.52                                                                            | 0.90                                                                              | 0.93                                                                            | 0.24                                                                            | 0.56                                                                              | 0.39                                                                              |                                                                                   |                                                                                   |
|                                                                                                                                                                        |                                                                                   |                                                                                   |                                                                                   |                                                                                   |                                                                                 |                                                                                   |                                                                                 |                                                                                 |                                                                                   |                                                                                   |                                                                                   |                                                                                   |
| 2020                                                                                                                                                                   | <u>January</u>                                                                    | <u>February</u>                                                                   | <u>March</u>                                                                      | <u>April</u>                                                                      | <u>May</u>                                                                      | <u>June</u>                                                                       | <u>July</u>                                                                     | <u>August</u>                                                                   | September                                                                         | October                                                                           | November                                                                          | <u>December</u>                                                                   |
| <b>2020</b> LBMP                                                                                                                                                       | <u>January</u><br>24.77                                                           | February<br>21.11                                                                 | <u>March</u><br>17.11                                                             | <u>April</u><br>15.77                                                             | <u>May</u><br>16.14                                                             | <u>June</u><br>21.36                                                              | <u>July</u><br>28.86                                                            | <u>August</u><br>26.13                                                          | September<br>20.52                                                                | October<br>20.90                                                                  | November<br>22.57                                                                 | December<br>33.70                                                                 |
|                                                                                                                                                                        |                                                                                   |                                                                                   |                                                                                   | -                                                                                 |                                                                                 | · · · · · · · · · · · · · · · · · · ·                                             | -                                                                               |                                                                                 |                                                                                   |                                                                                   | ·                                                                                 |                                                                                   |
| LBMP                                                                                                                                                                   | 24.77                                                                             | 21.11                                                                             | 17.11                                                                             | 15.77                                                                             | 16.14                                                                           | 21.36                                                                             | 28.86                                                                           | 26.13                                                                           | 20.52                                                                             | 20.90                                                                             | 22.57                                                                             | 33.70                                                                             |
| LBMP<br>NTAC                                                                                                                                                           | 24.77<br>0.91                                                                     | 21.11<br>0.70                                                                     | 17.11<br>0.86                                                                     | 15.77<br>0.91                                                                     | 16.14<br>1.05                                                                   | 21.36<br>0.95                                                                     | 28.86<br>1.24                                                                   | 26.13<br>1.03                                                                   | 20.52<br>0.78                                                                     | 20.90<br>0.84                                                                     | 22.57<br>1.05                                                                     | 33.70<br>1.35                                                                     |
| LBMP<br>NTAC<br>Reserve                                                                                                                                                | 24.77<br>0.91<br>0.46                                                             | 21.11<br>0.70<br>0.43                                                             | 17.11<br>0.86<br>0.47                                                             | 15.77<br>0.91<br>0.50                                                             | 16.14<br>1.05<br>0.53                                                           | 21.36<br>0.95<br>0.45                                                             | 28.86<br>1.24<br>0.39                                                           | 26.13<br>1.03<br>0.39                                                           | 20.52<br>0.78<br>0.42                                                             | 20.90<br>0.84<br>0.61                                                             | 22.57<br>1.05<br>0.51                                                             | 33.70<br>1.35<br>0.49                                                             |
| LBMP<br>NTAC<br>Reserve<br>Regulation                                                                                                                                  | 24.77<br>0.91<br>0.46<br>0.09                                                     | 21.11<br>0.70<br>0.43<br>0.08                                                     | 17.11<br>0.86<br>0.47<br>0.09                                                     | 15.77<br>0.91<br>0.50<br>0.08                                                     | 16.14<br>1.05<br>0.53<br>0.10                                                   | 21.36<br>0.95<br>0.45<br>0.08                                                     | 28.86<br>1.24<br>0.39<br>0.06                                                   | 26.13<br>1.03<br>0.39<br>0.07                                                   | 20.52<br>0.78<br>0.42<br>0.09                                                     | 20.90<br>0.84<br>0.61<br>0.11                                                     | 22.57<br>1.05<br>0.51<br>0.09                                                     | 33.70<br>1.35<br>0.49<br>0.08                                                     |
| LBMP<br>NTAC<br>Reserve<br>Regulation<br>NYISO Cost of Operations<br>FERC Fee Recovery<br>Uplift                                                                       | 24.77<br>0.91<br>0.46<br>0.09<br>0.68                                             | 21.11<br>0.70<br>0.43<br>0.08<br>0.69                                             | 0.86<br>0.47<br>0.09<br>0.68                                                      | 15.77<br>0.91<br>0.50<br>0.08<br>0.66                                             | 16.14<br>1.05<br>0.53<br>0.10<br>0.71                                           | 21.36<br>0.95<br>0.45<br>0.08<br>0.74                                             | 28.86<br>1.24<br>0.39<br>0.06<br>0.76                                           | 26.13<br>1.03<br>0.39<br>0.07<br>0.75                                           | 20.52<br>0.78<br>0.42<br>0.09<br>0.74                                             | 20.90<br>0.84<br>0.61<br>0.11<br>0.73                                             | 22.57<br>1.05<br>0.51<br>0.09<br>0.69                                             | 33.70<br>1.35<br>0.49<br>0.08<br>0.70                                             |
| LBMP<br>NTAC<br>Reserve<br>Regulation<br>NYISO Cost of Operations<br>FERC Fee Recovery                                                                                 | 24.77<br>0.91<br>0.46<br>0.09<br>0.68<br>0.08                                     | 21.11<br>0.70<br>0.43<br>0.08<br>0.69<br>0.09                                     | 17.11<br>0.86<br>0.47<br>0.09<br>0.68<br>0.09                                     | 15.77<br>0.91<br>0.50<br>0.08<br>0.66<br>0.10                                     | 16.14<br>1.05<br>0.53<br>0.10<br>0.71<br>0.11                                   | 21.36<br>0.95<br>0.45<br>0.08<br>0.74<br>0.09                                     | 28.86<br>1.24<br>0.39<br>0.06<br>0.76<br>0.06                                   | 26.13<br>1.03<br>0.39<br>0.07<br>0.75<br>0.07                                   | 20.52<br>0.78<br>0.42<br>0.09<br>0.74<br>0.09                                     | 20.90<br>0.84<br>0.61<br>0.11<br>0.73<br>0.10                                     | 22.57<br>1.05<br>0.51<br>0.09<br>0.69<br>0.10                                     | 33.70<br>1.35<br>0.49<br>0.08<br>0.70<br>0.08                                     |
| LBMP<br>NTAC<br>Reserve<br>Regulation<br>NYISO Cost of Operations<br>FERC Fee Recovery<br>Uplift                                                                       | 24.77<br>0.91<br>0.46<br>0.09<br>0.68<br>0.08<br>(0.15)                           | 21.11<br>0.70<br>0.43<br>0.08<br>0.69<br>0.09<br>(0.23)                           | 17.11<br>0.86<br>0.47<br>0.09<br>0.68<br>0.09<br>(0.19)                           | 15.77<br>0.91<br>0.50<br>0.08<br>0.66<br>0.10<br>(0.08)                           | 16.14<br>1.05<br>0.53<br>0.10<br>0.71<br>0.11<br>0.09                           | 21.36<br>0.95<br>0.45<br>0.08<br>0.74<br>0.09<br>(0.05)                           | 28.86<br>1.24<br>0.39<br>0.06<br>0.76<br>0.06<br>0.07                           | 26.13<br>1.03<br>0.39<br>0.07<br>0.75<br>0.07<br>0.17                           | 20.52<br>0.78<br>0.42<br>0.09<br>0.74<br>0.09<br>(0.07)                           | 20.90<br>0.84<br>0.61<br>0.11<br>0.73<br>0.10<br>(0.05)                           | 22.57<br>1.05<br>0.51<br>0.09<br>0.69<br>0.10<br>(0.07)                           | 33.70<br>1.35<br>0.49<br>0.08<br>0.70<br>0.08<br>(0.33)                           |
| LBMP NTAC Reserve Regulation NYISO Cost of Operations FERC Fee Recovery Uplift Uplift: Local Reliability Share                                                         | 24.77<br>0.91<br>0.46<br>0.09<br>0.68<br>0.08<br>(0.15)<br>0.07                   | 21.11<br>0.70<br>0.43<br>0.08<br>0.69<br>0.09<br>(0.23)<br>0.06                   | 17.11<br>0.86<br>0.47<br>0.09<br>0.68<br>0.09<br>(0.19)<br>0.07                   | 15.77<br>0.91<br>0.50<br>0.08<br>0.66<br>0.10<br>(0.08)<br>0.14                   | 16.14<br>1.05<br>0.53<br>0.10<br>0.71<br>0.11<br>0.09<br>0.32                   | 21.36<br>0.95<br>0.45<br>0.08<br>0.74<br>0.09<br>(0.05)<br>0.24                   | 28.86<br>1.24<br>0.39<br>0.06<br>0.76<br>0.06<br>0.07<br>0.38                   | 26.13<br>1.03<br>0.39<br>0.07<br>0.75<br>0.07<br>0.17<br>0.50                   | 20.52<br>0.78<br>0.42<br>0.09<br>0.74<br>0.09<br>(0.07)<br>0.22                   | 20.90<br>0.84<br>0.61<br>0.11<br>0.73<br>0.10<br>(0.05)<br>0.08                   | 22.57<br>1.05<br>0.51<br>0.09<br>0.69<br>0.10<br>(0.07)<br>0.12                   | 33.70<br>1.35<br>0.49<br>0.08<br>0.70<br>0.08<br>(0.33)<br>0.05                   |
| LBMP NTAC Reserve Regulation NYISO Cost of Operations FERC Fee Recovery Uplift Uplift: Local Reliability Share Uplift: Statewide Share                                 | 24.77<br>0.91<br>0.46<br>0.09<br>0.68<br>0.08<br>(0.15)<br>0.07<br>(0.22)         | 21.11<br>0.70<br>0.43<br>0.08<br>0.69<br>0.09<br>(0.23)<br>0.06<br>(0.29)         | 17.11<br>0.86<br>0.47<br>0.09<br>0.68<br>0.09<br>(0.19)<br>0.07<br>(0.26)         | 15.77<br>0.91<br>0.50<br>0.08<br>0.66<br>0.10<br>(0.08)<br>0.14<br>(0.21)         | 16.14<br>1.05<br>0.53<br>0.10<br>0.71<br>0.11<br>0.09<br>0.32<br>(0.23)         | 21.36<br>0.95<br>0.45<br>0.08<br>0.74<br>0.09<br>(0.05)<br>0.24<br>(0.29)         | 28.86<br>1.24<br>0.39<br>0.06<br>0.76<br>0.06<br>0.07<br>0.38<br>(0.31)         | 26.13<br>1.03<br>0.39<br>0.07<br>0.75<br>0.07<br>0.17<br>0.50<br>(0.33)         | 20.52<br>0.78<br>0.42<br>0.09<br>0.74<br>0.09<br>(0.07)<br>0.22<br>(0.28)         | 20.90<br>0.84<br>0.61<br>0.11<br>0.73<br>0.10<br>(0.05)<br>0.08<br>(0.13)         | 22.57<br>1.05<br>0.51<br>0.09<br>0.69<br>0.10<br>(0.07)<br>0.12<br>(0.19)         | 33.70<br>1.35<br>0.49<br>0.08<br>0.70<br>0.08<br>(0.33)<br>0.05<br>(0.38)         |
| LBMP NTAC Reserve Regulation NYISO Cost of Operations FERC Fee Recovery Uplift Uplift: Local Reliability Share Uplift: Statewide Share Voltage Support and Black Start | 24.77<br>0.91<br>0.46<br>0.09<br>0.68<br>0.08<br>(0.15)<br>0.07<br>(0.22)<br>0.44 | 21.11<br>0.70<br>0.43<br>0.08<br>0.69<br>0.09<br>(0.23)<br>0.06<br>(0.29)<br>0.44 | 17.11<br>0.86<br>0.47<br>0.09<br>0.68<br>0.09<br>(0.19)<br>0.07<br>(0.26)<br>0.44 | 15.77<br>0.91<br>0.50<br>0.08<br>0.66<br>0.10<br>(0.08)<br>0.14<br>(0.21)<br>0.43 | 16.14<br>1.05<br>0.53<br>0.10<br>0.71<br>0.11<br>0.09<br>0.32<br>(0.23)<br>0.45 | 21.36<br>0.95<br>0.45<br>0.08<br>0.74<br>0.09<br>(0.05)<br>0.24<br>(0.29)<br>0.45 | 28.86<br>1.24<br>0.39<br>0.06<br>0.76<br>0.06<br>0.07<br>0.38<br>(0.31)<br>0.46 | 26.13<br>1.03<br>0.39<br>0.07<br>0.75<br>0.07<br>0.17<br>0.50<br>(0.33)<br>0.46 | 20.52<br>0.78<br>0.42<br>0.09<br>0.74<br>0.09<br>(0.07)<br>0.22<br>(0.28)<br>0.45 | 20.90<br>0.84<br>0.61<br>0.11<br>0.73<br>0.10<br>(0.05)<br>0.08<br>(0.13)<br>0.45 | 22.57<br>1.05<br>0.51<br>0.09<br>0.69<br>0.10<br>(0.07)<br>0.12<br>(0.19)<br>0.44 | 33.70<br>1.35<br>0.49<br>0.08<br>0.70<br>0.08<br>(0.33)<br>0.05<br>(0.38)<br>0.45 |