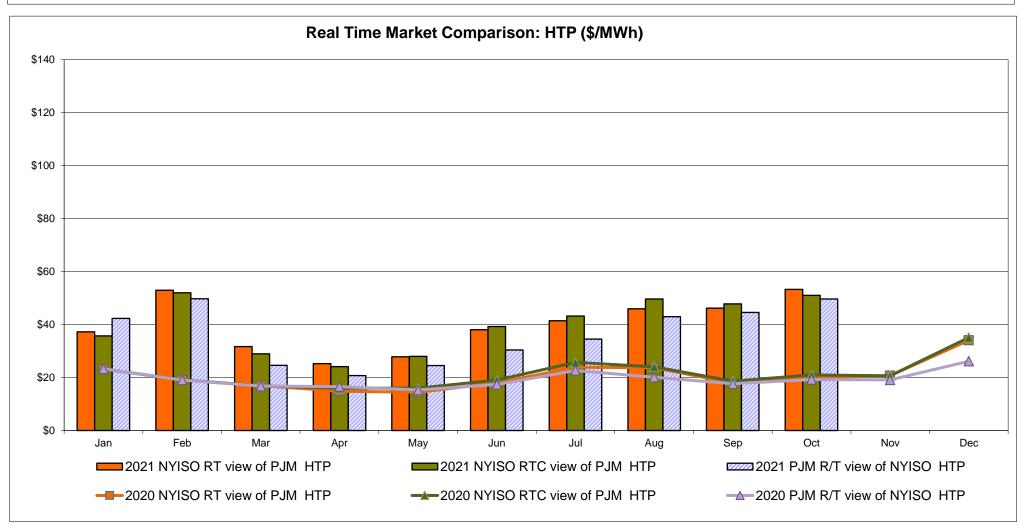

#### Broader Regional Market Performance Metrics

- PAR Interconnection Congestion Coordination Monthly Value
- PAR Interconnection Congestion Coordination Daily Value
- Regional Generation Congestion Coordination Monthly Value
- Regional Generation Congestion Coordination Daily Value
- Regional RT Scheduling PJM Monthly Value
- Regional RT Scheduling PJM Daily Value

The following table identifies the estimated production cost savings associated with the Broader Regional Market initiatives.

|                                                                 | Current Month | Year-to-Date |
|-----------------------------------------------------------------|---------------|--------------|
|                                                                 | Value (\$M)   | Value (\$M)  |
| NY Savings from PJM-NY Congestion Coordination                  | \$1.53        | \$13.94      |
| NY Savings from PJM-NY Coordinated Transaction Scheduling       | (\$0.67)      | \$0.56       |
| NY Savings from NE-NY Coordinated Transaction Scheduling        | \$0.84        | (\$0.20)     |
| Total NY Savings                                                | \$1.70        | \$14.30      |
|                                                                 |               |              |
| Regional Savings from PJM-NY Coordinated Transaction Scheduling | \$0.53        | \$5.00       |
| Regional Savings from NE-NY Coordinated Transaction Scheduling  | \$0.09        | \$0.30       |
| Total Regional Savings                                          | \$0.62        | \$5.30       |