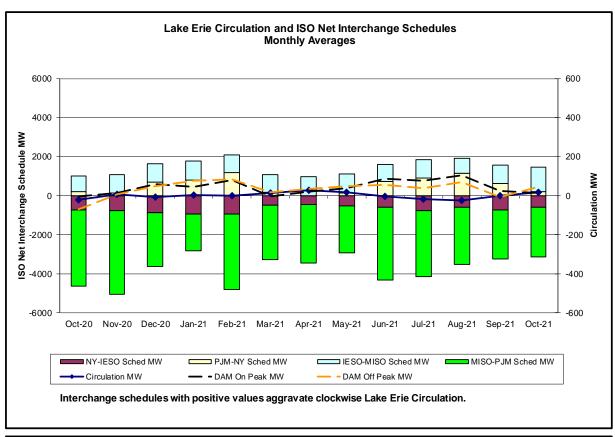

supply as well as Capability Year inputs such as demand curve parameters, Locational Capacity Requirements, the Installed Reserve Margin and the load forecast.



#### **Reliability Performance Metrics**

























Hourly Error MW - Value of the difference between the hourly average actual load demand and the average hour ahead forecast load demand.

 $\underline{\textbf{Average Hourly Error\,\%}} \text{ - Average value of the ratio of hourly average error magnitude to hourly average actual}$ load demand.

<u>Day-Ahead Average Hourly Error</u> % - Average across all hours of the month of the absolute value of the difference between actual load demand and the Day-Ahead forecast load demand, divided by the actual load demand.

























































#### **Broader Regional Market Performance Metrics**







#### PAR Interconnection Congestion Coordination

<u>Category</u> <u>Description</u>

NY Represents the value NY realizes from Market-to-Market PAR Coordination when

experiencing congestion. This is the estimated savings to NY for additional deliveries into NY

RECO Represents the value of PJM's obligation to deliver 80% of service to RECO load over

Ramapo 5018. This is the estimated reduction in NYCA congestion due to the PJM delivery

of RECO over Ramapo 5018.

M2M PAR Settlement Market-to-Market PAR Coordination settlement on coordinated flowgates. Through April 2017

this value was included in the NY and RECO categories. The positive sign convention

indicates settlement to NY while the negative indicates settlement to