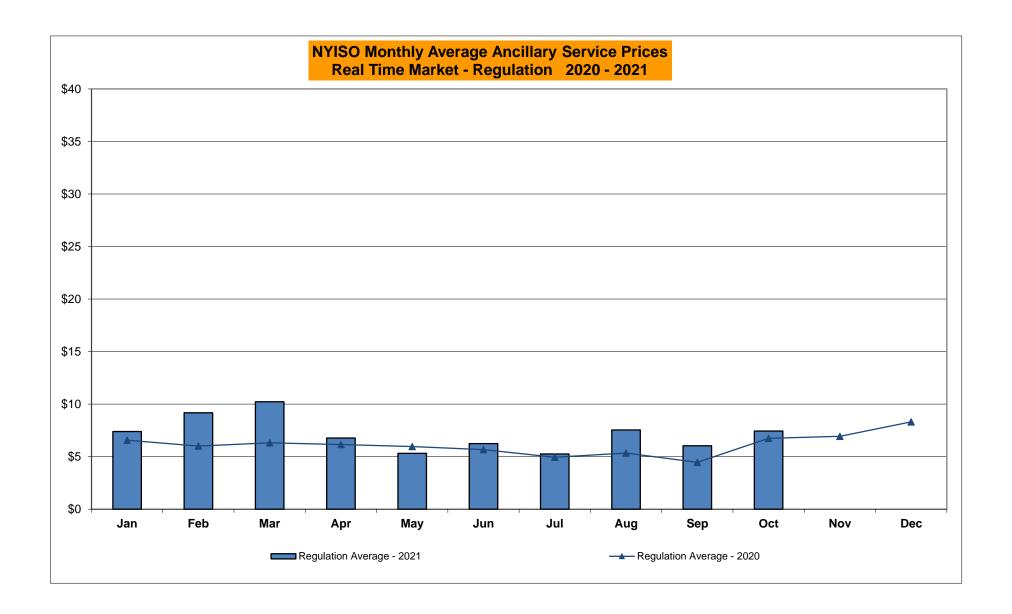

# NYISO Average Cost/MWh (Energy and Ancillary Services) \* from the LBMP Customer point of view

| 2021                                                                                                                                                                   | <u>January</u>                                                                    | <u>February</u>                                                                   | <u>March</u>                                                                      | <u>April</u>                                                                      | <u>May</u>                                                                      | <u>June</u>                                                                       | <u>July</u>                                                                     | <u>August</u>                                                                   | <u>September</u>                                                                  | <u>October</u>                                                                    | <u>November</u>                                                                   | <u>December</u>                                                                   |
|------------------------------------------------------------------------------------------------------------------------------------------------------------------------|-----------------------------------------------------------------------------------|-----------------------------------------------------------------------------------|-----------------------------------------------------------------------------------|-----------------------------------------------------------------------------------|---------------------------------------------------------------------------------|-----------------------------------------------------------------------------------|---------------------------------------------------------------------------------|---------------------------------------------------------------------------------|-----------------------------------------------------------------------------------|-----------------------------------------------------------------------------------|-----------------------------------------------------------------------------------|-----------------------------------------------------------------------------------|
| LBMP                                                                                                                                                                   | 37.83                                                                             | 63.70                                                                             | 28.59                                                                             | 22.79                                                                             | 25.72                                                                           | 39.37                                                                             | 45.16                                                                           | 55.48                                                                           | 47.68                                                                             | 52.97                                                                             |                                                                                   |                                                                                   |
| NTAC                                                                                                                                                                   | 1.35                                                                              | 1.20                                                                              | 1.26                                                                              | 1.54                                                                              | 2.09                                                                            | 2.05                                                                              | 2.01                                                                            | 1.37                                                                            | 1.23                                                                              | 1.67                                                                              |                                                                                   |                                                                                   |
| Reserve                                                                                                                                                                | 0.49                                                                              | 0.81                                                                              | 0.57                                                                              | 0.56                                                                              | 0.54                                                                            | 0.45                                                                              | 0.44                                                                            | 0.44                                                                            | 0.50                                                                              | 0.75                                                                              |                                                                                   |                                                                                   |
| Regulation                                                                                                                                                             | 0.07                                                                              | 0.13                                                                              | 0.09                                                                              | 0.10                                                                              | 0.08                                                                            | 0.07                                                                              | 0.06                                                                            | 0.05                                                                            | 0.09                                                                              | 0.13                                                                              |                                                                                   |                                                                                   |
| NYISO Cost of Operations                                                                                                                                               | 0.74                                                                              | 0.74                                                                              | 0.74                                                                              | 0.74                                                                              | 0.76                                                                            | 0.76                                                                              | 0.76                                                                            | 0.76                                                                            | 0.75                                                                              | 0.74                                                                              |                                                                                   |                                                                                   |
| FERC Fee Recovery                                                                                                                                                      | 0.08                                                                              | 0.09                                                                              | 0.09                                                                              | 0.11                                                                              | 0.10                                                                            | 0.08                                                                              | 0.07                                                                            | 0.06                                                                            | 0.08                                                                              | 0.09                                                                              |                                                                                   |                                                                                   |
| Uplift                                                                                                                                                                 | (0.31)                                                                            | (0.15)                                                                            | 0.11                                                                              | (0.12)                                                                            | (0.19)                                                                          | (0.50)                                                                            | (0.09)                                                                          | (0.81)                                                                          | 0.00                                                                              | (0.59)                                                                            |                                                                                   |                                                                                   |
| Uplift: Local Reliability Share                                                                                                                                        | 0.09                                                                              | 0.15                                                                              | 0.11                                                                              | 0.06                                                                              | 0.22                                                                            | 0.17                                                                              | 0.30                                                                            | 0.33                                                                            | 0.78                                                                              | 0.23                                                                              |                                                                                   |                                                                                   |
| Uplift: Statewide Share                                                                                                                                                | (0.40)                                                                            | (0.30)                                                                            | 0.00                                                                              | (0.18)                                                                            | (0.41)                                                                          | (0.68)                                                                            | (0.39)                                                                          | (1.14)                                                                          | (0.78)                                                                            | (0.81)                                                                            |                                                                                   |                                                                                   |
| Voltage Support and Black Start                                                                                                                                        | 0.43                                                                              | 0.43                                                                              | 0.43                                                                              | 0.44                                                                              | 0.44                                                                            | 0.44                                                                              | 0.44                                                                            | 0.44                                                                            | 0.44                                                                              | 0.43                                                                              |                                                                                   |                                                                                   |
| Avg Monthly Cost                                                                                                                                                       | 40.61                                                                             | 66.87                                                                             | 31.81                                                                             | 26.06                                                                             | 29.45                                                                           | 42.65                                                                             | 48.79                                                                           | 57.73                                                                           | 50.70                                                                             | 56.11                                                                             |                                                                                   |                                                                                   |
| Avg YTD Cost                                                                                                                                                           | 40.69                                                                             | 52.99                                                                             | 46.57                                                                             | 42.41                                                                             | 40.10                                                                           | 40.59                                                                             | 42.05                                                                           | 44.63                                                                           | 45.34                                                                             | 46.35                                                                             |                                                                                   |                                                                                   |
| TSA \$ per NYC MWh                                                                                                                                                     | 0.00                                                                              | 0.00                                                                              | 0.00                                                                              | 0.00                                                                              | 0.52                                                                            | 0.90                                                                              | 0.93                                                                            | 0.24                                                                            | 0.56                                                                              | 0.39                                                                              |                                                                                   |                                                                                   |
|                                                                                                                                                                        |                                                                                   |                                                                                   |                                                                                   |                                                                                   |                                                                                 |                                                                                   |                                                                                 |                                                                                 |                                                                                   |                                                                                   |                                                                                   |                                                                                   |
| 2020                                                                                                                                                                   | <u>January</u>                                                                    | <u>February</u>                                                                   | <u>March</u>                                                                      | <u>April</u>                                                                      | <u>May</u>                                                                      | <u>June</u>                                                                       | <u>July</u>                                                                     | <u>August</u>                                                                   | September                                                                         | October                                                                           | November                                                                          | <u>December</u>                                                                   |
| <b>2020</b> LBMP                                                                                                                                                       | <u>January</u><br>24.77                                                           | February<br>21.11                                                                 | <u>March</u><br>17.11                                                             | <u>April</u><br>15.77                                                             | <u>May</u><br>16.14                                                             | <u>June</u><br>21.36                                                              | <u>July</u><br>28.86                                                            | <u>August</u><br>26.13                                                          | September<br>20.52                                                                | October<br>20.90                                                                  | November<br>22.57                                                                 | December<br>33.70                                                                 |
|                                                                                                                                                                        |                                                                                   |                                                                                   |                                                                                   | -                                                                                 |                                                                                 | · · · · · · · · · · · · · · · · · · ·                                             | -                                                                               |                                                                                 |                                                                                   |                                                                                   | ·                                                                                 |                                                                                   |
| LBMP                                                                                                                                                                   | 24.77                                                                             | 21.11                                                                             | 17.11                                                                             | 15.77                                                                             | 16.14                                                                           | 21.36                                                                             | 28.86                                                                           | 26.13                                                                           | 20.52                                                                             | 20.90                                                                             | 22.57                                                                             | 33.70                                                                             |
| LBMP<br>NTAC                                                                                                                                                           | 24.77<br>0.91                                                                     | 21.11<br>0.70                                                                     | 17.11<br>0.86                                                                     | 15.77<br>0.91                                                                     | 16.14<br>1.05                                                                   | 21.36<br>0.95                                                                     | 28.86<br>1.24                                                                   | 26.13<br>1.03                                                                   | 20.52<br>0.78                                                                     | 20.90<br>0.84                                                                     | 22.57<br>1.05                                                                     | 33.70<br>1.35                                                                     |
| LBMP<br>NTAC<br>Reserve                                                                                                                                                | 24.77<br>0.91<br>0.46                                                             | 21.11<br>0.70<br>0.43                                                             | 17.11<br>0.86<br>0.47                                                             | 15.77<br>0.91<br>0.50                                                             | 16.14<br>1.05<br>0.53                                                           | 21.36<br>0.95<br>0.45                                                             | 28.86<br>1.24<br>0.39                                                           | 26.13<br>1.03<br>0.39                                                           | 20.52<br>0.78<br>0.42                                                             | 20.90<br>0.84<br>0.61                                                             | 22.57<br>1.05<br>0.51                                                             | 33.70<br>1.35<br>0.49                                                             |
| LBMP<br>NTAC<br>Reserve<br>Regulation                                                                                                                                  | 24.77<br>0.91<br>0.46<br>0.09                                                     | 21.11<br>0.70<br>0.43<br>0.08                                                     | 17.11<br>0.86<br>0.47<br>0.09                                                     | 15.77<br>0.91<br>0.50<br>0.08                                                     | 16.14<br>1.05<br>0.53<br>0.10                                                   | 21.36<br>0.95<br>0.45<br>0.08                                                     | 28.86<br>1.24<br>0.39<br>0.06                                                   | 26.13<br>1.03<br>0.39<br>0.07                                                   | 20.52<br>0.78<br>0.42<br>0.09                                                     | 20.90<br>0.84<br>0.61<br>0.11                                                     | 22.57<br>1.05<br>0.51<br>0.09                                                     | 33.70<br>1.35<br>0.49<br>0.08                                                     |
| LBMP<br>NTAC<br>Reserve<br>Regulation<br>NYISO Cost of Operations<br>FERC Fee Recovery<br>Uplift                                                                       | 24.77<br>0.91<br>0.46<br>0.09<br>0.68                                             | 21.11<br>0.70<br>0.43<br>0.08<br>0.69                                             | 0.86<br>0.47<br>0.09<br>0.68                                                      | 15.77<br>0.91<br>0.50<br>0.08<br>0.66                                             | 16.14<br>1.05<br>0.53<br>0.10<br>0.71                                           | 21.36<br>0.95<br>0.45<br>0.08<br>0.74                                             | 28.86<br>1.24<br>0.39<br>0.06<br>0.76                                           | 26.13<br>1.03<br>0.39<br>0.07<br>0.75                                           | 20.52<br>0.78<br>0.42<br>0.09<br>0.74                                             | 20.90<br>0.84<br>0.61<br>0.11<br>0.73                                             | 22.57<br>1.05<br>0.51<br>0.09<br>0.69                                             | 33.70<br>1.35<br>0.49<br>0.08<br>0.70                                             |
| LBMP<br>NTAC<br>Reserve<br>Regulation<br>NYISO Cost of Operations<br>FERC Fee Recovery                                                                                 | 24.77<br>0.91<br>0.46<br>0.09<br>0.68<br>0.08                                     | 21.11<br>0.70<br>0.43<br>0.08<br>0.69<br>0.09                                     | 17.11<br>0.86<br>0.47<br>0.09<br>0.68<br>0.09                                     | 15.77<br>0.91<br>0.50<br>0.08<br>0.66<br>0.10                                     | 16.14<br>1.05<br>0.53<br>0.10<br>0.71<br>0.11                                   | 21.36<br>0.95<br>0.45<br>0.08<br>0.74<br>0.09                                     | 28.86<br>1.24<br>0.39<br>0.06<br>0.76<br>0.06                                   | 26.13<br>1.03<br>0.39<br>0.07<br>0.75<br>0.07                                   | 20.52<br>0.78<br>0.42<br>0.09<br>0.74<br>0.09                                     | 20.90<br>0.84<br>0.61<br>0.11<br>0.73<br>0.10                                     | 22.57<br>1.05<br>0.51<br>0.09<br>0.69<br>0.10                                     | 33.70<br>1.35<br>0.49<br>0.08<br>0.70<br>0.08                                     |
| LBMP<br>NTAC<br>Reserve<br>Regulation<br>NYISO Cost of Operations<br>FERC Fee Recovery<br>Uplift                                                                       | 24.77<br>0.91<br>0.46<br>0.09<br>0.68<br>0.08<br>(0.15)                           | 21.11<br>0.70<br>0.43<br>0.08<br>0.69<br>0.09<br>(0.23)                           | 17.11<br>0.86<br>0.47<br>0.09<br>0.68<br>0.09<br>(0.19)                           | 15.77<br>0.91<br>0.50<br>0.08<br>0.66<br>0.10<br>(0.08)                           | 16.14<br>1.05<br>0.53<br>0.10<br>0.71<br>0.11<br>0.09                           | 21.36<br>0.95<br>0.45<br>0.08<br>0.74<br>0.09<br>(0.05)                           | 28.86<br>1.24<br>0.39<br>0.06<br>0.76<br>0.06<br>0.07                           | 26.13<br>1.03<br>0.39<br>0.07<br>0.75<br>0.07<br>0.17                           | 20.52<br>0.78<br>0.42<br>0.09<br>0.74<br>0.09<br>(0.07)                           | 20.90<br>0.84<br>0.61<br>0.11<br>0.73<br>0.10<br>(0.05)                           | 22.57<br>1.05<br>0.51<br>0.09<br>0.69<br>0.10<br>(0.07)                           | 33.70<br>1.35<br>0.49<br>0.08<br>0.70<br>0.08<br>(0.33)                           |
| LBMP NTAC Reserve Regulation NYISO Cost of Operations FERC Fee Recovery Uplift Uplift: Local Reliability Share                                                         | 24.77<br>0.91<br>0.46<br>0.09<br>0.68<br>0.08<br>(0.15)<br>0.07                   | 21.11<br>0.70<br>0.43<br>0.08<br>0.69<br>0.09<br>(0.23)<br>0.06                   | 17.11<br>0.86<br>0.47<br>0.09<br>0.68<br>0.09<br>(0.19)<br>0.07                   | 15.77<br>0.91<br>0.50<br>0.08<br>0.66<br>0.10<br>(0.08)<br>0.14                   | 16.14<br>1.05<br>0.53<br>0.10<br>0.71<br>0.11<br>0.09<br>0.32                   | 21.36<br>0.95<br>0.45<br>0.08<br>0.74<br>0.09<br>(0.05)<br>0.24                   | 28.86<br>1.24<br>0.39<br>0.06<br>0.76<br>0.06<br>0.07<br>0.38                   | 26.13<br>1.03<br>0.39<br>0.07<br>0.75<br>0.07<br>0.17<br>0.50                   | 20.52<br>0.78<br>0.42<br>0.09<br>0.74<br>0.09<br>(0.07)<br>0.22                   | 20.90<br>0.84<br>0.61<br>0.11<br>0.73<br>0.10<br>(0.05)<br>0.08                   | 22.57<br>1.05<br>0.51<br>0.09<br>0.69<br>0.10<br>(0.07)<br>0.12                   | 33.70<br>1.35<br>0.49<br>0.08<br>0.70<br>0.08<br>(0.33)<br>0.05                   |
| LBMP NTAC Reserve Regulation NYISO Cost of Operations FERC Fee Recovery Uplift Uplift: Local Reliability Share Uplift: Statewide Share                                 | 24.77<br>0.91<br>0.46<br>0.09<br>0.68<br>0.08<br>(0.15)<br>0.07<br>(0.22)         | 21.11<br>0.70<br>0.43<br>0.08<br>0.69<br>0.09<br>(0.23)<br>0.06<br>(0.29)         | 17.11<br>0.86<br>0.47<br>0.09<br>0.68<br>0.09<br>(0.19)<br>0.07<br>(0.26)         | 15.77<br>0.91<br>0.50<br>0.08<br>0.66<br>0.10<br>(0.08)<br>0.14<br>(0.21)         | 16.14<br>1.05<br>0.53<br>0.10<br>0.71<br>0.11<br>0.09<br>0.32<br>(0.23)         | 21.36<br>0.95<br>0.45<br>0.08<br>0.74<br>0.09<br>(0.05)<br>0.24<br>(0.29)         | 28.86<br>1.24<br>0.39<br>0.06<br>0.76<br>0.06<br>0.07<br>0.38<br>(0.31)         | 26.13<br>1.03<br>0.39<br>0.07<br>0.75<br>0.07<br>0.17<br>0.50<br>(0.33)         | 20.52<br>0.78<br>0.42<br>0.09<br>0.74<br>0.09<br>(0.07)<br>0.22<br>(0.28)         | 20.90<br>0.84<br>0.61<br>0.11<br>0.73<br>0.10<br>(0.05)<br>0.08<br>(0.13)         | 22.57<br>1.05<br>0.51<br>0.09<br>0.69<br>0.10<br>(0.07)<br>0.12<br>(0.19)         | 33.70<br>1.35<br>0.49<br>0.08<br>0.70<br>0.08<br>(0.33)<br>0.05<br>(0.38)         |
| LBMP NTAC Reserve Regulation NYISO Cost of Operations FERC Fee Recovery Uplift Uplift: Local Reliability Share Uplift: Statewide Share Voltage Support and Black Start | 24.77<br>0.91<br>0.46<br>0.09<br>0.68<br>0.08<br>(0.15)<br>0.07<br>(0.22)<br>0.44 | 21.11<br>0.70<br>0.43<br>0.08<br>0.69<br>0.09<br>(0.23)<br>0.06<br>(0.29)<br>0.44 | 17.11<br>0.86<br>0.47<br>0.09<br>0.68<br>0.09<br>(0.19)<br>0.07<br>(0.26)<br>0.44 | 15.77<br>0.91<br>0.50<br>0.08<br>0.66<br>0.10<br>(0.08)<br>0.14<br>(0.21)<br>0.43 | 16.14<br>1.05<br>0.53<br>0.10<br>0.71<br>0.11<br>0.09<br>0.32<br>(0.23)<br>0.45 | 21.36<br>0.95<br>0.45<br>0.08<br>0.74<br>0.09<br>(0.05)<br>0.24<br>(0.29)<br>0.45 | 28.86<br>1.24<br>0.39<br>0.06<br>0.76<br>0.06<br>0.07<br>0.38<br>(0.31)<br>0.46 | 26.13<br>1.03<br>0.39<br>0.07<br>0.75<br>0.07<br>0.17<br>0.50<br>(0.33)<br>0.46 | 20.52<br>0.78<br>0.42<br>0.09<br>0.74<br>0.09<br>(0.07)<br>0.22<br>(0.28)<br>0.45 | 20.90<br>0.84<br>0.61<br>0.11<br>0.73<br>0.10<br>(0.05)<br>0.08<br>(0.13)<br>0.45 | 22.57<br>1.05<br>0.51<br>0.09<br>0.69<br>0.10<br>(0.07)<br>0.12<br>(0.19)<br>0.44 | 33.70<br>1.35<br>0.49<br>0.08<br>0.70<br>0.08<br>(0.33)<br>0.05<br>(0.38)<br>0.45 |