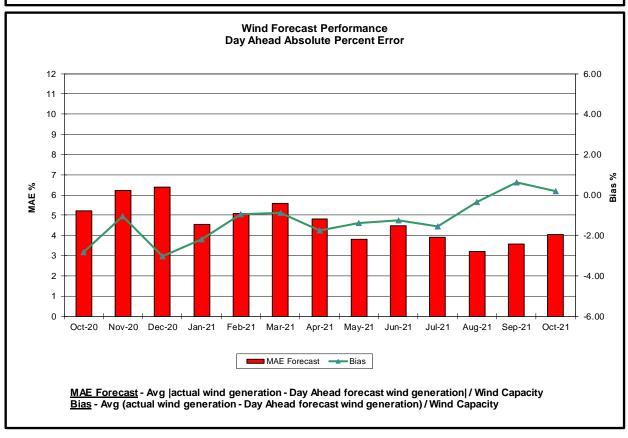

#### **Reliability Performance Metrics**

Hourly Error MW - Value of the difference between the hourly average actual load demand and the average hour ahead forecast load demand.

 $\underline{\textbf{Average Hourly Error\,\%}} \text{ - Average value of the ratio of hourly average error magnitude to hourly average actual}$ load demand.

<u>Day-Ahead Average Hourly Error</u> % - Average across all hours of the month of the absolute value of the difference between actual load demand and the Day-Ahead forecast load demand, divided by the actual load demand.