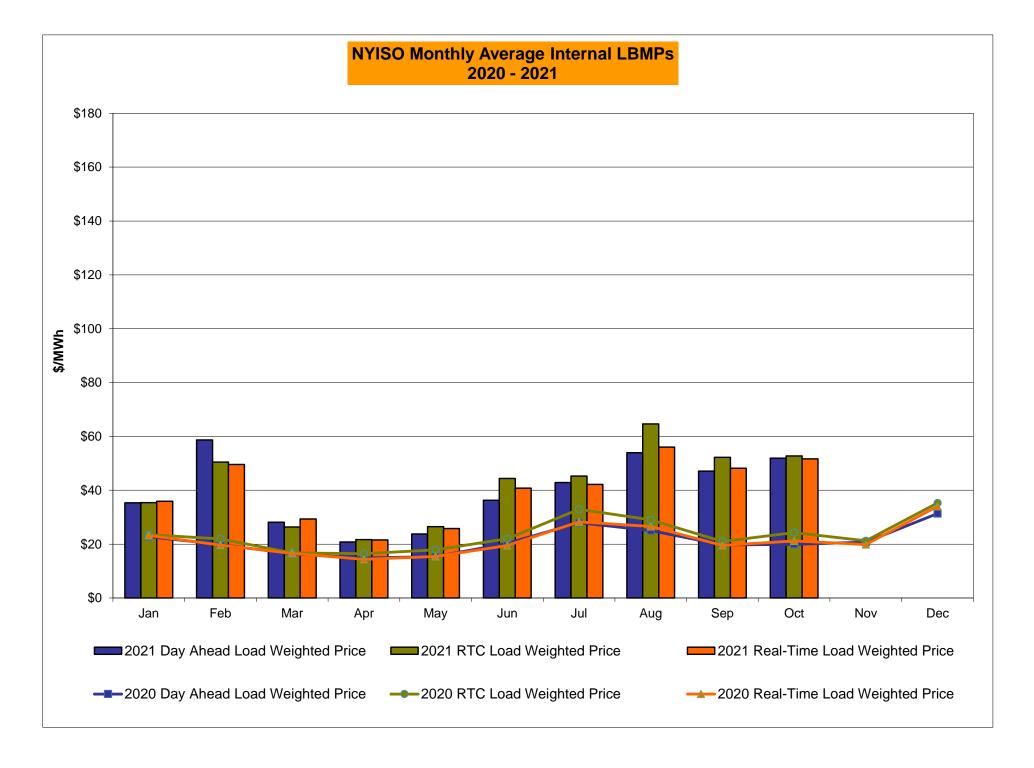

## Market Performance Highlights October 2021

- LBMP for October is \$52.97/MWh; higher than \$47.68/MWh in September 2021 and \$20.90/MWh in October 2020.
  - Day Ahead Load Weighted LBMPs and Real Time Load Weighted LBMPs are higher compared to September.
- October 2021 average year-to-date monthly cost of \$46.35/MWh is an 88% increase from \$24.62/MWh in October 2020.
- Average daily sendout is 373 GWh/day in October; lower than 420 GWh/day in September 2021 and higher than 367 GWh/day in October 2020.
- Natural gas prices and distillate prices are higher compared to the previous month.
  - Natural Gas (Transco Z6 NY) was \$4.50/MMBtu, up from \$4.27/MMBtu in September.
  - Natural gas prices are up 270.0% year-over-year.
  - Jet Kerosene Gulf Coast was \$16.94/MMBtu, up from \$14.74/MMBtu in September.
  - Ultra Low Sulfur No.2 Diesel NY Harbor was \$17.93/MMBtu, up from \$15.65/MMBtu in September.
  - Distillate prices are up 118.1% year-over-year.
- Uplift per MWh is lower compared to the previous month.
  - Uplift (not including NYISO cost of operations) is (\$0.59)/MWh; lower than \$0.00/MWh in September.
    - Local Reliability Share is \$0.23/MWh, lower than \$0.78/MWh in September.
    - Statewide Share is (\$0.81)/MWh, lower than (\$0.78)/MWh in September.
  - TSA \$ per NYC MWh is \$0.39/MWh.
  - Total uplift costs (Schedule 1 components including NYISO Cost of Operations) are lower than September.

# NYISO Average Cost/MWh (Energy and Ancillary Services) \* from the LBMP Customer point of view

| 2021                                                                                                                                                                   | <u>January</u>                                                                    | <u>February</u>                                                                   | <u>March</u>                                                                      | <u>April</u>                                                                      | <u>May</u>                                                                      | <u>June</u>                                                                       | <u>July</u>                                                                     | <u>August</u>                                                                   | <u>September</u>                                                                  | <u>October</u>                                                                    | <u>November</u>                                                                   | <u>December</u>                                                                   |
|------------------------------------------------------------------------------------------------------------------------------------------------------------------------|-----------------------------------------------------------------------------------|-----------------------------------------------------------------------------------|-----------------------------------------------------------------------------------|-----------------------------------------------------------------------------------|---------------------------------------------------------------------------------|-----------------------------------------------------------------------------------|---------------------------------------------------------------------------------|---------------------------------------------------------------------------------|-----------------------------------------------------------------------------------|-----------------------------------------------------------------------------------|-----------------------------------------------------------------------------------|-----------------------------------------------------------------------------------|
| LBMP                                                                                                                                                                   | 37.83                                                                             | 63.70                                                                             | 28.59                                                                             | 22.79                                                                             | 25.72                                                                           | 39.37                                                                             | 45.16                                                                           | 55.48                                                                           | 47.68                                                                             | 52.97                                                                             |                                                                                   |                                                                                   |
| NTAC                                                                                                                                                                   | 1.35                                                                              | 1.20                                                                              | 1.26                                                                              | 1.54                                                                              | 2.09                                                                            | 2.05                                                                              | 2.01                                                                            | 1.37                                                                            | 1.23                                                                              | 1.67                                                                              |                                                                                   |                                                                                   |
| Reserve                                                                                                                                                                | 0.49                                                                              | 0.81                                                                              | 0.57                                                                              | 0.56                                                                              | 0.54                                                                            | 0.45                                                                              | 0.44                                                                            | 0.44                                                                            | 0.50                                                                              | 0.75                                                                              |                                                                                   |                                                                                   |
| Regulation                                                                                                                                                             | 0.07                                                                              | 0.13                                                                              | 0.09                                                                              | 0.10                                                                              | 0.08                                                                            | 0.07                                                                              | 0.06                                                                            | 0.05                                                                            | 0.09                                                                              | 0.13                                                                              |                                                                                   |                                                                                   |
| NYISO Cost of Operations                                                                                                                                               | 0.74                                                                              | 0.74                                                                              | 0.74                                                                              | 0.74                                                                              | 0.76                                                                            | 0.76                                                                              | 0.76                                                                            | 0.76                                                                            | 0.75                                                                              | 0.74                                                                              |                                                                                   |                                                                                   |
| FERC Fee Recovery                                                                                                                                                      | 0.08                                                                              | 0.09                                                                              | 0.09                                                                              | 0.11                                                                              | 0.10                                                                            | 0.08                                                                              | 0.07                                                                            | 0.06                                                                            | 0.08                                                                              | 0.09                                                                              |                                                                                   |                                                                                   |
| Uplift                                                                                                                                                                 | (0.31)                                                                            | (0.15)                                                                            | 0.11                                                                              | (0.12)                                                                            | (0.19)                                                                          | (0.50)                                                                            | (0.09)                                                                          | (0.81)                                                                          | 0.00                                                                              | (0.59)                                                                            |                                                                                   |                                                                                   |
| Uplift: Local Reliability Share                                                                                                                                        | 0.09                                                                              | 0.15                                                                              | 0.11                                                                              | 0.06                                                                              | 0.22                                                                            | 0.17                                                                              | 0.30                                                                            | 0.33                                                                            | 0.78                                                                              | 0.23                                                                              |                                                                                   |                                                                                   |
| Uplift: Statewide Share                                                                                                                                                | (0.40)                                                                            | (0.30)                                                                            | 0.00                                                                              | (0.18)                                                                            | (0.41)                                                                          | (0.68)                                                                            | (0.39)                                                                          | (1.14)                                                                          | (0.78)                                                                            | (0.81)                                                                            |                                                                                   |                                                                                   |
| Voltage Support and Black Start                                                                                                                                        | 0.43                                                                              | 0.43                                                                              | 0.43                                                                              | 0.44                                                                              | 0.44                                                                            | 0.44                                                                              | 0.44                                                                            | 0.44                                                                            | 0.44                                                                              | 0.43                                                                              |                                                                                   |                                                                                   |
| Avg Monthly Cost                                                                                                                                                       | 40.61                                                                             | 66.87                                                                             | 31.81                                                                             | 26.06                                                                             | 29.45                                                                           | 42.65                                                                             | 48.79                                                                           | 57.73                                                                           | 50.70                                                                             | 56.11                                                                             |                                                                                   |                                                                                   |
| Avg YTD Cost                                                                                                                                                           | 40.69                                                                             | 52.99                                                                             | 46.57                                                                             | 42.41                                                                             | 40.10                                                                           | 40.59                                                                             | 42.05                                                                           | 44.63                                                                           | 45.34                                                                             | 46.35                                                                             |                                                                                   |                                                                                   |
| TSA \$ per NYC MWh                                                                                                                                                     | 0.00                                                                              | 0.00                                                                              | 0.00                                                                              | 0.00                                                                              | 0.52                                                                            | 0.90                                                                              | 0.93                                                                            | 0.24                                                                            | 0.56                                                                              | 0.39                                                                              |                                                                                   |                                                                                   |
|                                                                                                                                                                        |                                                                                   |                                                                                   |                                                                                   |                                                                                   |                                                                                 |                                                                                   |                                                                                 |                                                                                 |                                                                                   |                                                                                   |                                                                                   |                                                                                   |
| 2020                                                                                                                                                                   | <u>January</u>                                                                    | <u>February</u>                                                                   | <u>March</u>                                                                      | <u>April</u>                                                                      | <u>May</u>                                                                      | <u>June</u>                                                                       | <u>July</u>                                                                     | <u>August</u>                                                                   | September                                                                         | October                                                                           | November                                                                          | <u>December</u>                                                                   |
| <b>2020</b> LBMP                                                                                                                                                       | <u>January</u><br>24.77                                                           | February<br>21.11                                                                 | <u>March</u><br>17.11                                                             | <u>April</u><br>15.77                                                             | <u>May</u><br>16.14                                                             | <u>June</u><br>21.36                                                              | <u>July</u><br>28.86                                                            | <u>August</u><br>26.13                                                          | September<br>20.52                                                                | October<br>20.90                                                                  | November<br>22.57                                                                 | December<br>33.70                                                                 |
|                                                                                                                                                                        |                                                                                   |                                                                                   |                                                                                   | -                                                                                 |                                                                                 | · · · · · · · · · · · · · · · · · · ·                                             | -                                                                               |                                                                                 |                                                                                   |                                                                                   | ·                                                                                 |                                                                                   |
| LBMP                                                                                                                                                                   | 24.77                                                                             | 21.11                                                                             | 17.11                                                                             | 15.77                                                                             | 16.14                                                                           | 21.36                                                                             | 28.86                                                                           | 26.13                                                                           | 20.52                                                                             | 20.90                                                                             | 22.57                                                                             | 33.70                                                                             |
| LBMP<br>NTAC                                                                                                                                                           | 24.77<br>0.91                                                                     | 21.11<br>0.70                                                                     | 17.11<br>0.86                                                                     | 15.77<br>0.91                                                                     | 16.14<br>1.05                                                                   | 21.36<br>0.95                                                                     | 28.86<br>1.24                                                                   | 26.13<br>1.03                                                                   | 20.52<br>0.78                                                                     | 20.90<br>0.84                                                                     | 22.57<br>1.05                                                                     | 33.70<br>1.35                                                                     |
| LBMP<br>NTAC<br>Reserve                                                                                                                                                | 24.77<br>0.91<br>0.46                                                             | 21.11<br>0.70<br>0.43                                                             | 17.11<br>0.86<br>0.47                                                             | 15.77<br>0.91<br>0.50                                                             | 16.14<br>1.05<br>0.53                                                           | 21.36<br>0.95<br>0.45                                                             | 28.86<br>1.24<br>0.39                                                           | 26.13<br>1.03<br>0.39                                                           | 20.52<br>0.78<br>0.42                                                             | 20.90<br>0.84<br>0.61                                                             | 22.57<br>1.05<br>0.51                                                             | 33.70<br>1.35<br>0.49                                                             |
| LBMP<br>NTAC<br>Reserve<br>Regulation                                                                                                                                  | 24.77<br>0.91<br>0.46<br>0.09                                                     | 21.11<br>0.70<br>0.43<br>0.08                                                     | 17.11<br>0.86<br>0.47<br>0.09                                                     | 15.77<br>0.91<br>0.50<br>0.08                                                     | 16.14<br>1.05<br>0.53<br>0.10                                                   | 21.36<br>0.95<br>0.45<br>0.08                                                     | 28.86<br>1.24<br>0.39<br>0.06                                                   | 26.13<br>1.03<br>0.39<br>0.07                                                   | 20.52<br>0.78<br>0.42<br>0.09                                                     | 20.90<br>0.84<br>0.61<br>0.11                                                     | 22.57<br>1.05<br>0.51<br>0.09                                                     | 33.70<br>1.35<br>0.49<br>0.08                                                     |
| LBMP<br>NTAC<br>Reserve<br>Regulation<br>NYISO Cost of Operations<br>FERC Fee Recovery<br>Uplift                                                                       | 24.77<br>0.91<br>0.46<br>0.09<br>0.68                                             | 21.11<br>0.70<br>0.43<br>0.08<br>0.69                                             | 0.86<br>0.47<br>0.09<br>0.68                                                      | 15.77<br>0.91<br>0.50<br>0.08<br>0.66                                             | 16.14<br>1.05<br>0.53<br>0.10<br>0.71                                           | 21.36<br>0.95<br>0.45<br>0.08<br>0.74                                             | 28.86<br>1.24<br>0.39<br>0.06<br>0.76                                           | 26.13<br>1.03<br>0.39<br>0.07<br>0.75                                           | 20.52<br>0.78<br>0.42<br>0.09<br>0.74                                             | 20.90<br>0.84<br>0.61<br>0.11<br>0.73                                             | 22.57<br>1.05<br>0.51<br>0.09<br>0.69                                             | 33.70<br>1.35<br>0.49<br>0.08<br>0.70                                             |
| LBMP<br>NTAC<br>Reserve<br>Regulation<br>NYISO Cost of Operations<br>FERC Fee Recovery                                                                                 | 24.77<br>0.91<br>0.46<br>0.09<br>0.68<br>0.08                                     | 21.11<br>0.70<br>0.43<br>0.08<br>0.69<br>0.09                                     | 17.11<br>0.86<br>0.47<br>0.09<br>0.68<br>0.09                                     | 15.77<br>0.91<br>0.50<br>0.08<br>0.66<br>0.10                                     | 16.14<br>1.05<br>0.53<br>0.10<br>0.71<br>0.11                                   | 21.36<br>0.95<br>0.45<br>0.08<br>0.74<br>0.09                                     | 28.86<br>1.24<br>0.39<br>0.06<br>0.76<br>0.06                                   | 26.13<br>1.03<br>0.39<br>0.07<br>0.75<br>0.07                                   | 20.52<br>0.78<br>0.42<br>0.09<br>0.74<br>0.09                                     | 20.90<br>0.84<br>0.61<br>0.11<br>0.73<br>0.10                                     | 22.57<br>1.05<br>0.51<br>0.09<br>0.69<br>0.10                                     | 33.70<br>1.35<br>0.49<br>0.08<br>0.70<br>0.08                                     |
| LBMP<br>NTAC<br>Reserve<br>Regulation<br>NYISO Cost of Operations<br>FERC Fee Recovery<br>Uplift                                                                       | 24.77<br>0.91<br>0.46<br>0.09<br>0.68<br>0.08<br>(0.15)                           | 21.11<br>0.70<br>0.43<br>0.08<br>0.69<br>0.09<br>(0.23)                           | 17.11<br>0.86<br>0.47<br>0.09<br>0.68<br>0.09<br>(0.19)                           | 15.77<br>0.91<br>0.50<br>0.08<br>0.66<br>0.10<br>(0.08)                           | 16.14<br>1.05<br>0.53<br>0.10<br>0.71<br>0.11<br>0.09                           | 21.36<br>0.95<br>0.45<br>0.08<br>0.74<br>0.09<br>(0.05)                           | 28.86<br>1.24<br>0.39<br>0.06<br>0.76<br>0.06<br>0.07                           | 26.13<br>1.03<br>0.39<br>0.07<br>0.75<br>0.07<br>0.17                           | 20.52<br>0.78<br>0.42<br>0.09<br>0.74<br>0.09<br>(0.07)                           | 20.90<br>0.84<br>0.61<br>0.11<br>0.73<br>0.10<br>(0.05)                           | 22.57<br>1.05<br>0.51<br>0.09<br>0.69<br>0.10<br>(0.07)                           | 33.70<br>1.35<br>0.49<br>0.08<br>0.70<br>0.08<br>(0.33)                           |
| LBMP NTAC Reserve Regulation NYISO Cost of Operations FERC Fee Recovery Uplift Uplift: Local Reliability Share                                                         | 24.77<br>0.91<br>0.46<br>0.09<br>0.68<br>0.08<br>(0.15)<br>0.07                   | 21.11<br>0.70<br>0.43<br>0.08<br>0.69<br>0.09<br>(0.23)<br>0.06                   | 17.11<br>0.86<br>0.47<br>0.09<br>0.68<br>0.09<br>(0.19)<br>0.07                   | 15.77<br>0.91<br>0.50<br>0.08<br>0.66<br>0.10<br>(0.08)<br>0.14                   | 16.14<br>1.05<br>0.53<br>0.10<br>0.71<br>0.11<br>0.09<br>0.32                   | 21.36<br>0.95<br>0.45<br>0.08<br>0.74<br>0.09<br>(0.05)<br>0.24                   | 28.86<br>1.24<br>0.39<br>0.06<br>0.76<br>0.06<br>0.07<br>0.38                   | 26.13<br>1.03<br>0.39<br>0.07<br>0.75<br>0.07<br>0.17<br>0.50                   | 20.52<br>0.78<br>0.42<br>0.09<br>0.74<br>0.09<br>(0.07)<br>0.22                   | 20.90<br>0.84<br>0.61<br>0.11<br>0.73<br>0.10<br>(0.05)<br>0.08                   | 22.57<br>1.05<br>0.51<br>0.09<br>0.69<br>0.10<br>(0.07)<br>0.12                   | 33.70<br>1.35<br>0.49<br>0.08<br>0.70<br>0.08<br>(0.33)<br>0.05                   |
| LBMP NTAC Reserve Regulation NYISO Cost of Operations FERC Fee Recovery Uplift Uplift: Local Reliability Share Uplift: Statewide Share                                 | 24.77<br>0.91<br>0.46<br>0.09<br>0.68<br>0.08<br>(0.15)<br>0.07<br>(0.22)         | 21.11<br>0.70<br>0.43<br>0.08<br>0.69<br>0.09<br>(0.23)<br>0.06<br>(0.29)         | 17.11<br>0.86<br>0.47<br>0.09<br>0.68<br>0.09<br>(0.19)<br>0.07<br>(0.26)         | 15.77<br>0.91<br>0.50<br>0.08<br>0.66<br>0.10<br>(0.08)<br>0.14<br>(0.21)         | 16.14<br>1.05<br>0.53<br>0.10<br>0.71<br>0.11<br>0.09<br>0.32<br>(0.23)         | 21.36<br>0.95<br>0.45<br>0.08<br>0.74<br>0.09<br>(0.05)<br>0.24<br>(0.29)         | 28.86<br>1.24<br>0.39<br>0.06<br>0.76<br>0.06<br>0.07<br>0.38<br>(0.31)         | 26.13<br>1.03<br>0.39<br>0.07<br>0.75<br>0.07<br>0.17<br>0.50<br>(0.33)         | 20.52<br>0.78<br>0.42<br>0.09<br>0.74<br>0.09<br>(0.07)<br>0.22<br>(0.28)         | 20.90<br>0.84<br>0.61<br>0.11<br>0.73<br>0.10<br>(0.05)<br>0.08<br>(0.13)         | 22.57<br>1.05<br>0.51<br>0.09<br>0.69<br>0.10<br>(0.07)<br>0.12<br>(0.19)         | 33.70<br>1.35<br>0.49<br>0.08<br>0.70<br>0.08<br>(0.33)<br>0.05<br>(0.38)         |
| LBMP NTAC Reserve Regulation NYISO Cost of Operations FERC Fee Recovery Uplift Uplift: Local Reliability Share Uplift: Statewide Share Voltage Support and Black Start | 24.77<br>0.91<br>0.46<br>0.09<br>0.68<br>0.08<br>(0.15)<br>0.07<br>(0.22)<br>0.44 | 21.11<br>0.70<br>0.43<br>0.08<br>0.69<br>0.09<br>(0.23)<br>0.06<br>(0.29)<br>0.44 | 17.11<br>0.86<br>0.47<br>0.09<br>0.68<br>0.09<br>(0.19)<br>0.07<br>(0.26)<br>0.44 | 15.77<br>0.91<br>0.50<br>0.08<br>0.66<br>0.10<br>(0.08)<br>0.14<br>(0.21)<br>0.43 | 16.14<br>1.05<br>0.53<br>0.10<br>0.71<br>0.11<br>0.09<br>0.32<br>(0.23)<br>0.45 | 21.36<br>0.95<br>0.45<br>0.08<br>0.74<br>0.09<br>(0.05)<br>0.24<br>(0.29)<br>0.45 | 28.86<br>1.24<br>0.39<br>0.06<br>0.76<br>0.06<br>0.07<br>0.38<br>(0.31)<br>0.46 | 26.13<br>1.03<br>0.39<br>0.07<br>0.75<br>0.07<br>0.17<br>0.50<br>(0.33)<br>0.46 | 20.52<br>0.78<br>0.42<br>0.09<br>0.74<br>0.09<br>(0.07)<br>0.22<br>(0.28)<br>0.45 | 20.90<br>0.84<br>0.61<br>0.11<br>0.73<br>0.10<br>(0.05)<br>0.08<br>(0.13)<br>0.45 | 22.57<br>1.05<br>0.51<br>0.09<br>0.69<br>0.10<br>(0.07)<br>0.12<br>(0.19)<br>0.44 | 33.70<br>1.35<br>0.49<br>0.08<br>0.70<br>0.08<br>(0.33)<br>0.05<br>(0.38)<br>0.45 |