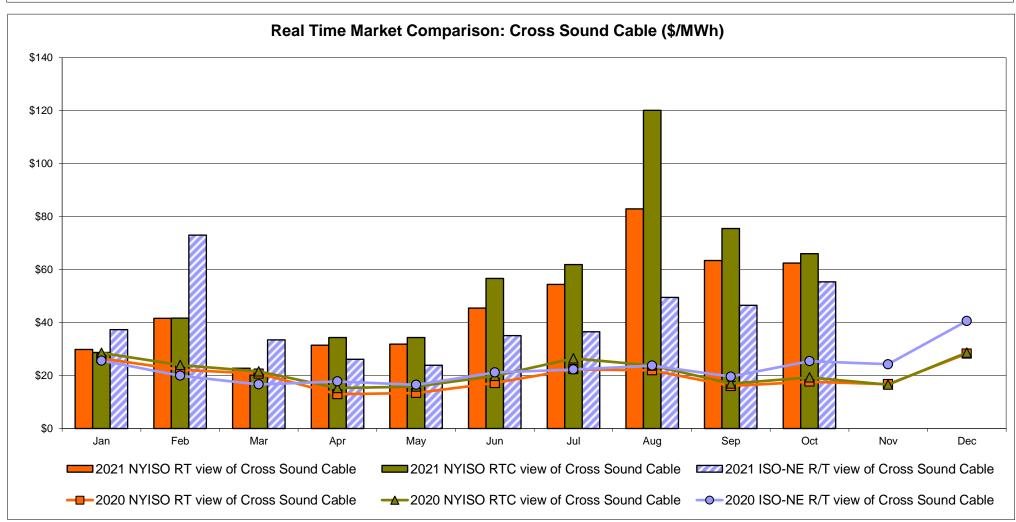

| Zone P<br>47.64<br>10.85<br>48.15     | <b>ENGLAND Zone N</b> 54.66  10.82     | SOUND<br>CABLE<br>Controllable<br>Line<br>58.63<br>13.22 | NORWALK Controllable Line  55.37 11.34              | <u>Line</u> 56.70 11.96                | Controllable<br>Line<br>53.89<br>10.90 | Controllable                           | 24.82<br>13.14<br>36.13                |

Market Mitigation and Analysis Prepared: 11/5/2021 1:28 PM

<sup>\*</sup> Straight LBMP averages

















## **External Comparison ISO-New England**





## **External Comparison PJM**





#### **External Comparison Ontario IESO**





Notes: Exchange factor used for October 2021 was to US

HOEP: Hourly Ontario Energy Price Pre-Dispatch: Projected Energy Price

## External Controllable Line: Cross Sound Cable (New England)





#### Note:

ISO-NE Forecast is an advisory posting @ 18:00 day before.

The DAM and R/T prices at the Shorham 13899 interface are used for ISO-NE.

The DAM and R/T prices at the CSC interface are used for NYISO.

#### **External Controllable Line: Northport - Norwalk (New England)**





#### Note:

ISO-NE Forecast is an advisory posting @ 18:00 day before.

The DAM and R/T prices at the Northport 138 interface are used for ISO-NE.

The DAM and R/T prices at the 1385 interface are used for NYISO.

## **External Controllable Line: Neptune (PJM)**





## **External Comparison Hydro-Quebec**





Note:

Hydro-Quebec Prices are unavailable.

#### **External Controllable Line: Linden VFT (PJM)**





#### **External Controllable Line: Hudson (PJM)**





#### **NYISO Real Time Price Correcti