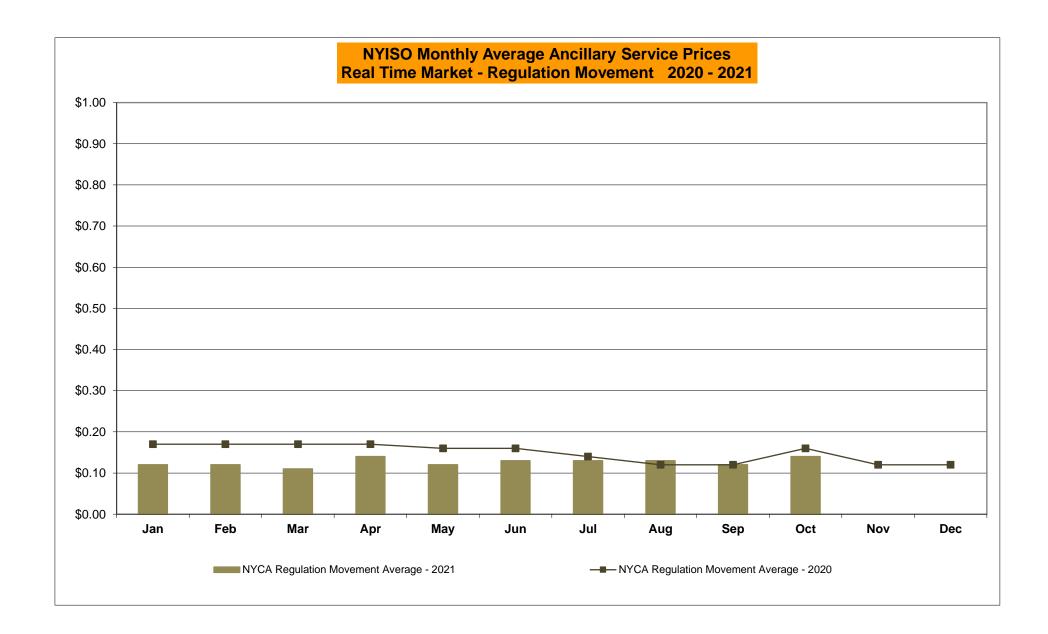

3

798

1,220

1,258

2,052

1,622

1,703

1,454

1,134

1,413

1,094

954

888

433

512

965

646

591

459

1.249

733

768

Market Mitigation and Analysis Prepared: 11/5/2021 1:27 PM

830

405

641

1,031

1,041

1,051

839

876

696

551

2,124

1,357

2,108

3.179

1,973

1,508

1,269

1,031

1,039

974

498

410

125

278

164

294

217

525

462

449

938

1,102

541

941

708

672

820

1,070

831

1,010

3.280

2,654

3,152

3,310

3,171

2,897

2,827

2,125

2,757

3,166

28,034

27,531

24,874

25.006

27,134

27,029

27,958

9,724

1,870

1,841

NORTH

CENTRL

Jan-21

Feb-21

Mar-21

Apr-21

May-21

Jun-21

Jul-21

Aug-21

Sep-21

Oct-21

Nov-21

Dec-21

Jan-21

Feb-21

Mar-21

Apr-21

May-21

Jun-21

Jul-21

Aug-21

Sep-21

Oct-21

Nov-21

Dec-21































#### NYISO Markets Ancillary Services Statistics - Unweighted Price (\$/MWH) - DAM

| <u>2021</u>                      | <u>January</u>  | <u>February</u>  | March             | <u>April</u>   | <u>May</u>   | <u>June</u> | <u>July</u> | August         | September        | October        | November    | <u>December</u>  |
|----------------------------------|-----------------|------------------|-------------------|----------------|--------------|-------------|-------------|----------------|------------------|----------------|-------------|------------------|
| Day Ahead Market                 |                 |                  |                   |                |              |             |             |                |                  |                |             |