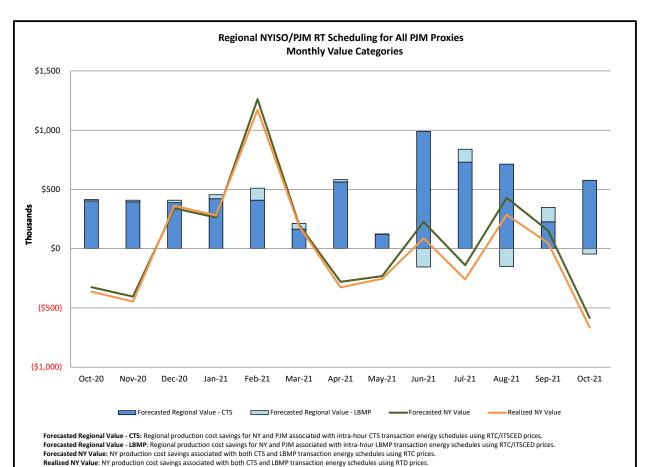

#### Broader Regional Market Performance Metrics

- PAR Interconnection Congestion Coordination Monthly Value
- PAR Interconnection Congestion Coordination Daily Value
- Regional Generation Congestion Coordination Monthly Value
- Regional Generation Congestion Coordination Daily Value
- Regional RT Scheduling PJM Monthly Value
- Regional RT Scheduling PJM Daily Value

The following table identifies the estimated production cost savings associated with the Broader Regional Market initiatives.

|                                                                 | Current Month | Year-to-Date |
|-----------------------------------------------------------------|---------------|--------------|
|                                                                 | Value (\$M)   | Value (\$M)  |
| NY Savings from PJM-NY Congestion Coordination                  | \$1.53        | \$13.94      |
| NY Savings from PJM-NY Coordinated Transaction Scheduling       | (\$0.67)      | \$0.56       |
| NY Savings from NE-NY Coordinated Transaction Scheduling        | \$0.84        | (\$0.20)     |
| Total NY Savings                                                | \$1.70        | \$14.30      |
|                                                                 |               |              |
| Regional Savings from PJM-NY Coordinated Transaction Scheduling | \$0.53        | \$5.00       |
| Regional Savings from NE-NY Coordinated Transaction Scheduling  | \$0.09        | \$0.30       |
| Total Regional Savings                                          | \$0.62        | \$5.30       |