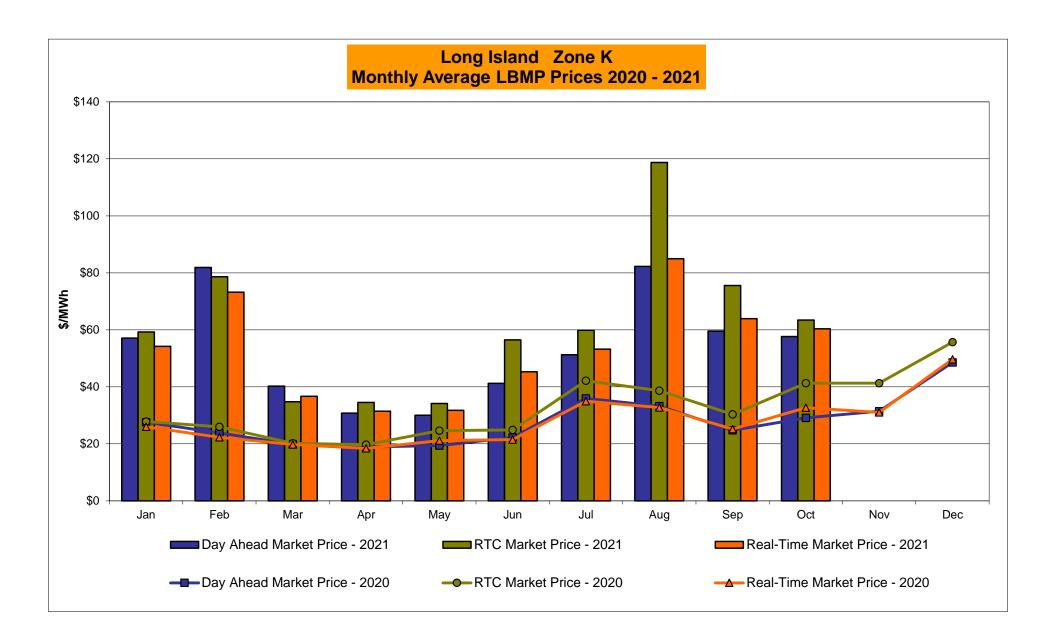

## Market Performance Highlights October 2021

- LBMP for October is \$52.97/MWh; higher than \$47.68/MWh in September 2021 and \$20.90/MWh in October 2020.
  - Day Ahead Load Weighted LBMPs and Real Time Load Weighted LBMPs are higher compared to September.
- October 2021 average year-to-date monthly cost of \$46.35/MWh is an 88% increase from \$24.62/MWh in October 2020.
- Average daily sendout is 373 GWh/day in October; lower than 420 GWh/day in September 2021 and higher than 367 GWh/day in October 2020.
- Natural gas prices and distillate prices are higher compared to the previous month.
  - Natural Gas (Transco Z6 NY) was \$4.50/MMBtu, up from \$4.27/MMBtu in September.
  - Natural gas prices are up 270.0% year-over-year.
  - Jet Kerosene Gulf Coast was \$16.94/MMBtu, up from \$14.74/MMBtu in September.
  - Ultra Low Sulfur No.2 Diesel NY Harbor was \$17.93/MMBtu, up from \$15.65/MMBtu in September.
  - Distillate prices are up 118.1% year-over-year.
- Uplift per MWh is lower compared to the previous month.
  - Uplift (not including NYISO cost of operations) is (\$0.59)/MWh; lower than \$0.00/MWh in September.
    - Local Reliability Share is \$0.23/MWh, lower than \$0.78/MWh in September.
    - Statewide Share is (\$0.81)/MWh, lower than (\$0.78)/MWh in September.
  - TSA \$ per NYC MWh is \$0.39/MWh.
  - Total uplift costs (Schedule 1 components including NYISO Cost of Operations) are lower than September.