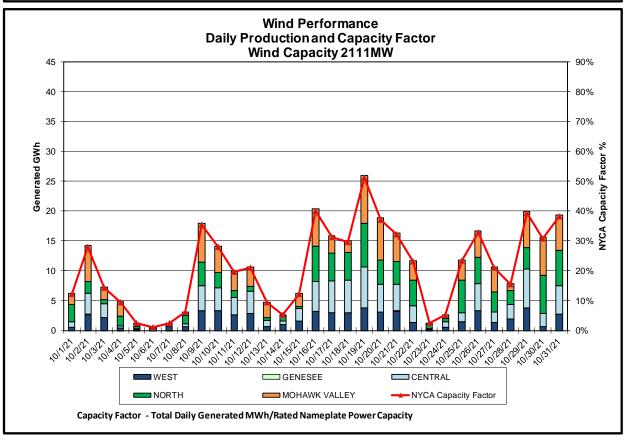

#### Reliability Performance Metrics

- Alert State Declarations
- Major Emergency State Declarations
- IROL Exceedance Times
- Balancing Area Control Performance
- Reserve Activations
- Disturbance Recovery Times
- Load Forecasting Performance
- Wind Forecasting Performance
- Wind Performance and Curtailments
- BTM Solar Performance
- BTM Solar Forecasting Performance
- Net Load Forecasting Performance
- Lake Erie Circulation and ISO Schedules