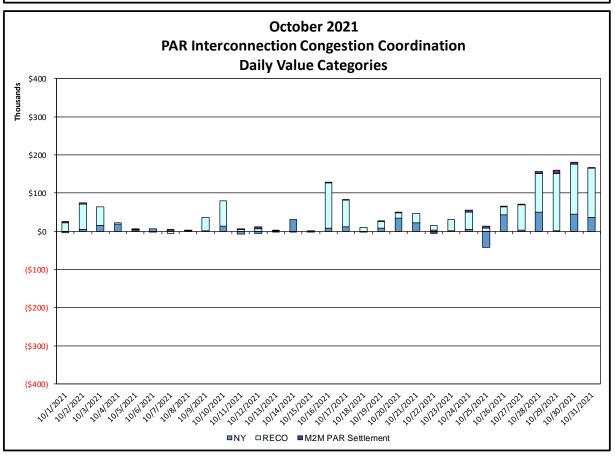

#### Broader Regional Market Performance Metrics

- PAR Interconnection Congestion Coordination Monthly Value
- PAR Interconnection Congestion Coordination Daily Value
- Regional Generation Congestion Coordination Monthly Value
- Regional Generation Congestion Coordination Daily Value
- Regional RT Scheduling PJM Monthly Value
- Regional RT Scheduling PJM Daily Value

#### PAR Interconnection Congestion Coordination

<u>Category</u> <u>Description</u>

NY Represents the value NY realizes from Market-to-Market PAR Coordination when

experiencing congestion. This is the estimated savings to NY for additional deliveries into NY

RECO Represents the value of PJM's obligation to deliver 80% of service to RECO load over

Ramapo 5018. This is the estimated reduction in NYCA congestion due to the PJM delivery

of RECO over Ramapo 5018.

M2M PAR Settlement Market-to-Market PAR Coordination settlement on coordinated flowgates. Through April 2017

this value was included in the NY and RECO categories. The positive sign convention

indicates settlement to NY while the negative indicates settlement to PJM.