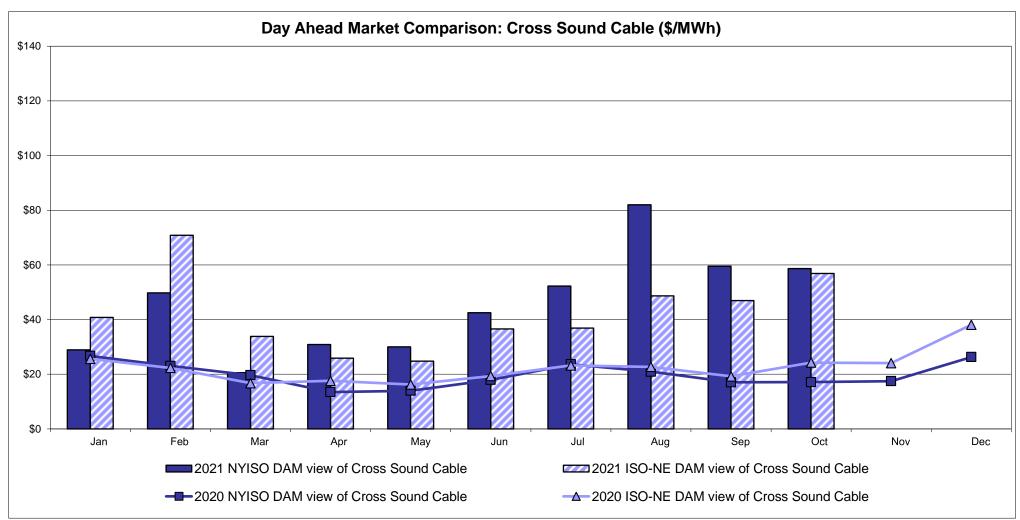

| Zone P<br>47.64<br>10.85<br>48.15     | <b>ENGLAND Zone N</b> 54.66  10.82     | SOUND<br>CABLE<br>Controllable<br>Line<br>58.63<br>13.22 | NORWALK Controllable Line  55.37 11.34              | <u>Line</u> 56.70 11.96                | Controllable<br>Line<br>53.89<br>10.90 | Controllable                           | 24.82<br>13.14<br>36.13                |

Market Mitigation and Analysis Prepared: 11/5/2021 1:28 PM

<sup>\*</sup> Straight LBMP averages

















## **External Comparison ISO-New England**





## **External Comparison PJM**





#### **External Comparison Ontario IESO**





Notes: Exchange factor used for October 2021 was to US

HOEP: Hourly Ontario Energy Price Pre-Dispatch: Projected Energy Price

## External Controllable Line: Cross Sound Cable (New England)





#### Note:

ISO-NE Forecast is an advisory posting @ 18:00 day before.

The DAM and R/T prices at the Shorham 13899 interface are used for ISO-NE.

The DAM and R/T prices at the CSC interface are used for NYISO.

#### **External Controllable Line: Northport - Norwalk (New England)**





#### Note:

ISO-NE Forecast is an advisory posting @ 18:00 day before.

The DAM and R/T prices at the Northport 138 interface are used for ISO-NE.

The DAM and R/T prices at the 1385 interface are used for NYISO.

## **External Controllable Line: Neptune (PJM)**





## **External Comparison Hydro-Quebec**





Note:

Hydro-Quebec Prices are unavailable.

#### **External Controllable Line: Linden VFT (PJM)**





#### **External Controllable Line: Hudson (PJM)**





#### **NYISO Real Time Price Correc