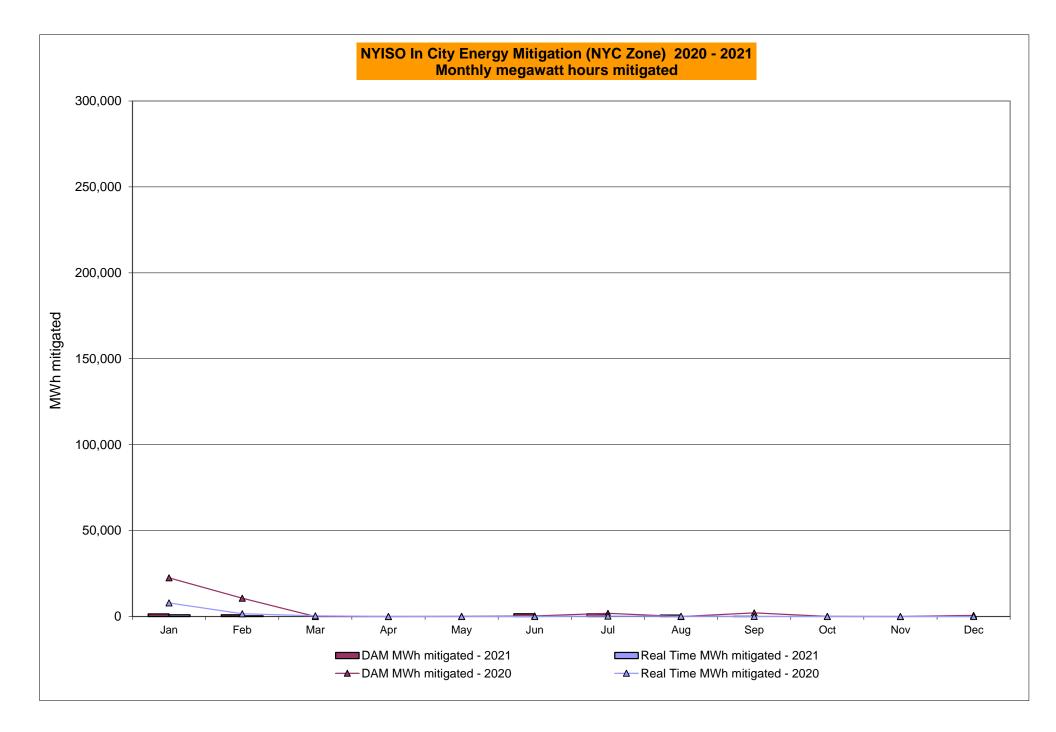

0.55<br>0.56<br>0.55<br>0.55<br>0.44<br>0.11<br>0.12<br>0.11<br>0.11<br>0.10<br>0.10<br>0.10 | 0.72<br>0.90<br>0.72<br>0.72<br>0.58<br>0.45<br>0.63<br>0.45<br>0.45<br>0.37<br>0.37<br>0.52<br>0.37 | 1.23<br>1.77<br>1.23<br>1.23<br>1.08<br>0.52<br>1.06<br>0.52<br>0.52<br>0.47<br>0.46<br>0.75<br>0.46<br>0.46 | 0.34<br>0.34<br>0.34<br>0.26<br>0.04<br>0.04<br>0.04<br>0.04<br>0.04<br>0.04<br>0.04<br>0.0 | 2.48<br>2.53<br>2.48<br>2.48<br>1.28<br>0.78<br>0.83<br>0.78<br>0.78<br>0.33<br>0.28<br>0.28 | 2.20<br>2.28<br>2.20<br>2.20<br>1.38<br>0.13<br>0.21<br>0.13<br>0.13<br>0.08<br>0.01<br>0.01<br>0.01 | 6.80<br>6.84<br>6.80<br>6.80<br>3.05<br>3.57<br>3.60<br>3.57<br>0.70<br>0.17<br>0.17 |

# NYISO In City Energy Mitigation - AMP (NYC Zone) 2020 - 2021 Percentage of committed unit-hours mitigated









# NYISO LBMP ZONES



Market Mitigation and Analysis Prepared: 11/5/2021 1:28 PM

#### **Billing Codes for Chart C**

| Chart - C Category Name                   | <b>Billing Code</b> | Billing Category Name                                                              |
|-------------------------------------------|---------------------|------------------------------------------------------------------------------------|
| Bid Production Cost Guarantee Balancing   | 81203               | Balancing NYISO Bid Production Cost Guarantee - Internal Units                     |
| Bid Production Cost Guarantee Balancing   | 81204               | Balancing NYISO Bid Production Cost Guarantee - External Units                     |
| Bid Production Cost Guarantee Balancing   | 81205