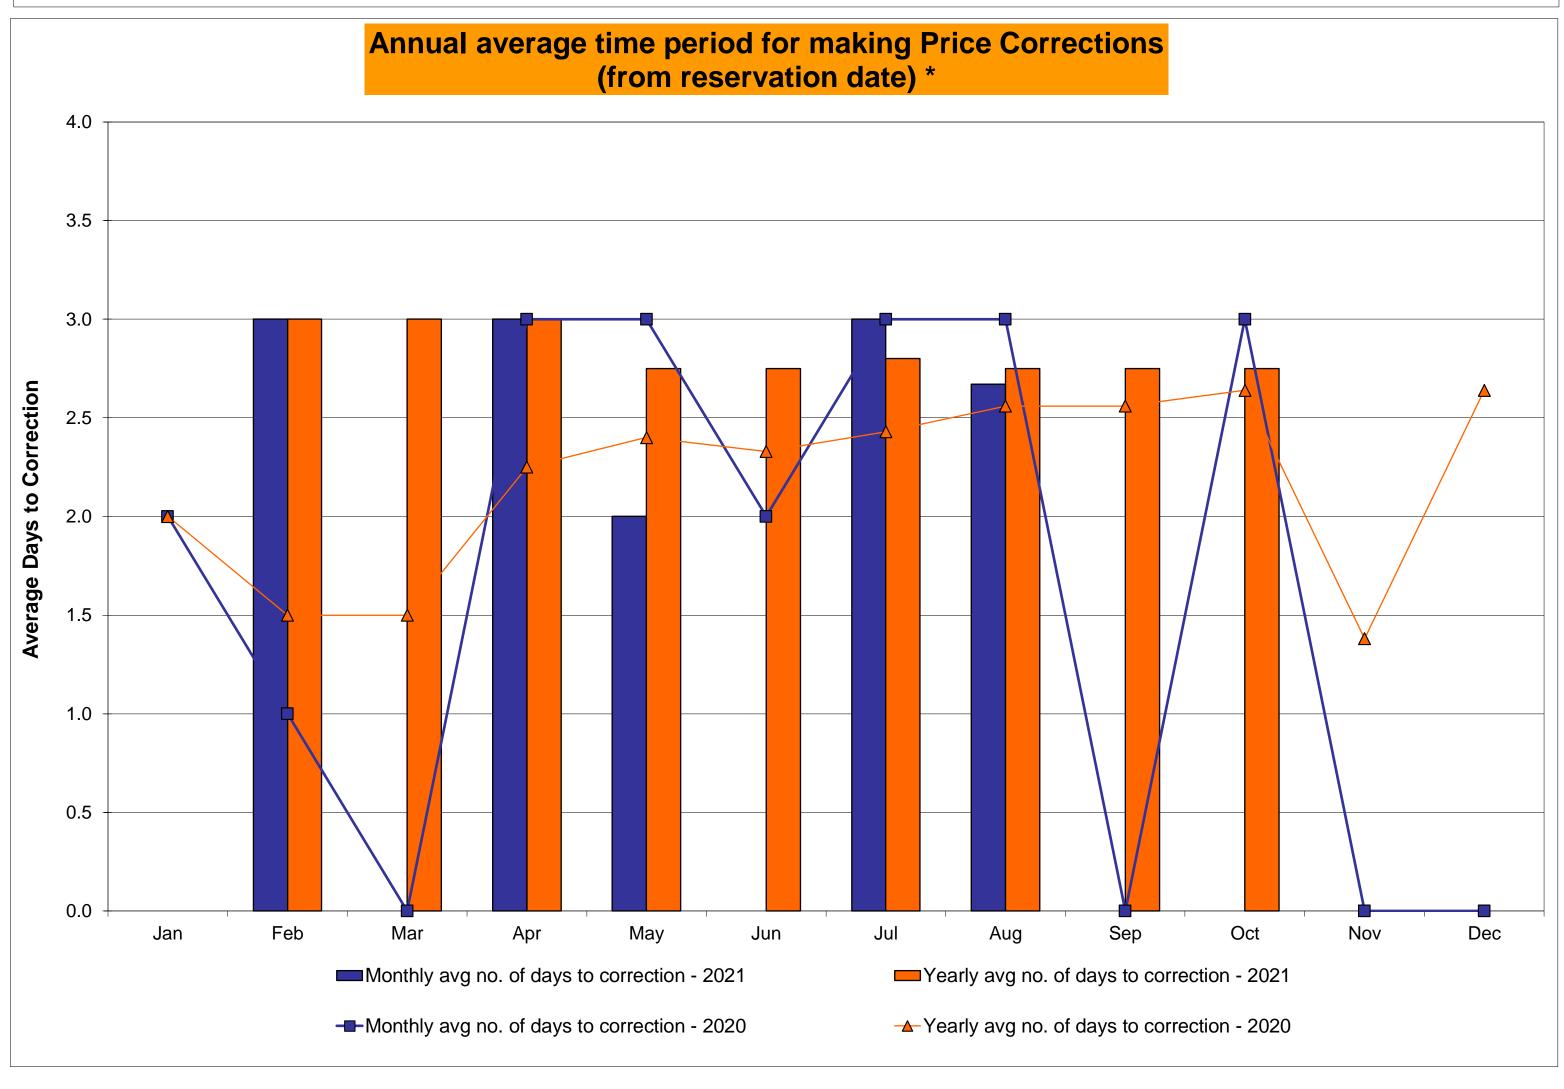

.03%<br>0.08%<br>15<br>720<br>2.08%<br>1.12%                 | 1<br>744<br>0.13%<br>0.22%<br>1<br>9,128<br>0.01%<br>0.07%<br>5<br>744<br>0.67%<br>1.06%                 | 2<br>744<br>0.27%<br>0.22%<br>4<br>9,156<br>0.04%<br>0.06%<br>6<br>744<br>0.81%<br>1.02%<br>3.00         | 0<br>720<br>0.00%<br>0.20%<br>0<br>8,810<br>0.00%<br>0.06%<br>0<br>720<br>0.00%<br>0.91%                 | 2<br>744<br>0.27%<br>0.20%<br>5<br>9,048<br>0.06%<br>0.06%<br>27<br>744<br>3.63%<br>1.19%                 | 0 721 0.00% 0.19%  0 8,790 0.00%  0.05%  10 721 1.39% 1.21%  0.00                         | 0<br>744<br>0.00%<br>0.17%<br>0<br>9,083<br>0.00%<br>0.05%<br>12<br>744<br>1.61%<br>1.24%                 |

<sup>\*</sup>Calendar days from reservation date; for June 2018 forward, business days from market date









#### Virtual Load and Supply Zonal Statistics (Average MWh/day) - 2021 Virtual Load Bid Virtual Load Bid **Virtual Supply Bid** Virtual Load Bid **Virtual Supply Bid Virtual Supply Bid** Not Not Not Not Not Not Date Scheduled Zone Scheduled Zone Date Zone Date MHK VL DUNWOD **WEST** Jan-21 6,262 1,726 2,018 1,076 Jan-21 1,537 548 1,967 531 Jan-21 1,881 2,339 2,000 475 Feb-21 4,588 1,544 1,842 959 Feb-21 1,031 584 2,081 392 Feb-21 912 1,806 2,015 568 Mar-21 5,696 840 1,144 893 Mar-21 1,669 305 1.402 524 Mar-21 1,303 817 1,780 1,142 1,100 1,948 1,982 670 2,166 524 Apr-21 6,747 873 Apr-21 1,741 366 Apr-21 1,519 638 2,009 3,219 7,289 1,632 1,432 630 May-21 1,279 353 447 May-21 868 1,347 461 May-21 4,916 1,989 1,498 559 1,400 438 1,637 283 Jun-21 2,411 1,770 1,455 233 Jun-21 Jun-21 Jul-21