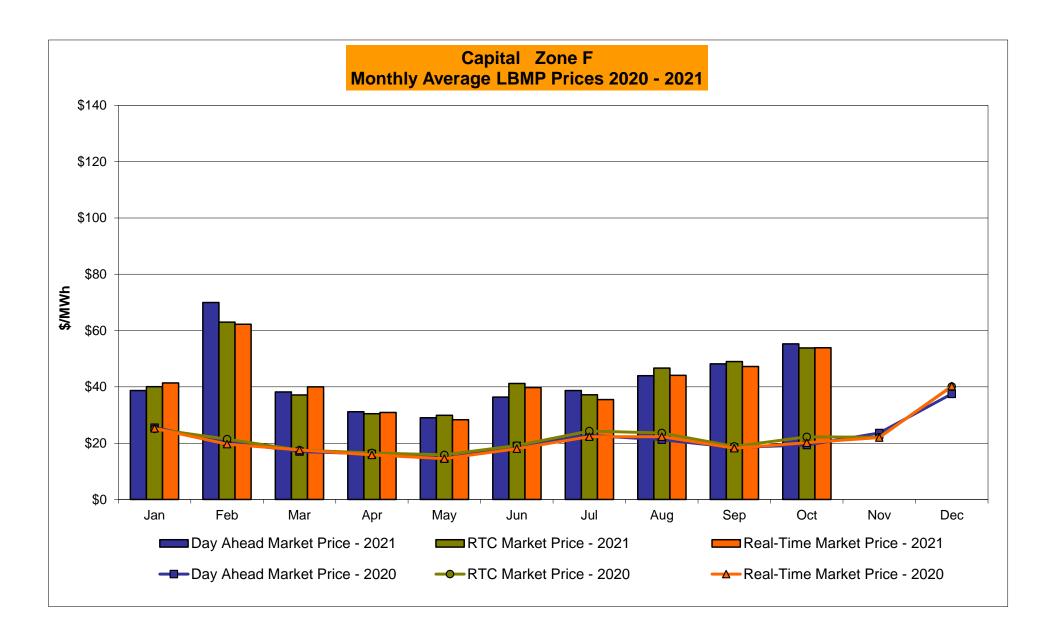

## Market Performance Highlights October 2021

- LBMP for October is \$52.97/MWh; higher than \$47.68/MWh in September 2021 and \$20.90/MWh in October 2020.
  - Day Ahead Load Weighted LBMPs and Real Time Load Weighted LBMPs are higher compared to September.
- October 2021 average year-to-date monthly cost of \$46.35/MWh is an 88% increase from \$24.62/MWh in October 2020.
- Average daily sendout is 373 GWh/day in October; lower than 420 GWh/day in September 2021 and higher than 367 GWh/day in October 2020.
- Natural gas prices and distillate prices are higher compared to the previous month.
  - Natural Gas (Transco Z6 NY) was \$4.50/MMBtu, up from \$4.27/MMBtu in September.
  - Natural gas prices are up 270.0% year-over-year.
  - Jet Kerosene Gulf Coast was \$16.94/MMBtu, up from \$14.74/MMBtu in September.
  - Ultra Low Sulfur No.2 Diesel NY Harbor was \$17.93/MMBtu, up from \$15.65/MMBtu in September.
  - Distillate prices are up 118.1% year-over-year.
- Uplift per MWh is lower compared to the previous month.
  - Uplift (not including NYISO cost of operations) is (\$0.59)/MWh; lower than \$0.00/MWh in September.
    - Local Reliability Share is \$0.23/MWh, lower than \$0.78/MWh in September.
    - Statewide Share is (\$0.81)/MWh, lower than (\$0.78)/MWh in September.
  - TSA \$ per NYC MWh is \$0.39/MWh.
  - Total uplift costs (Schedule 1 components including NYISO Cost of Operations) are lower than September.