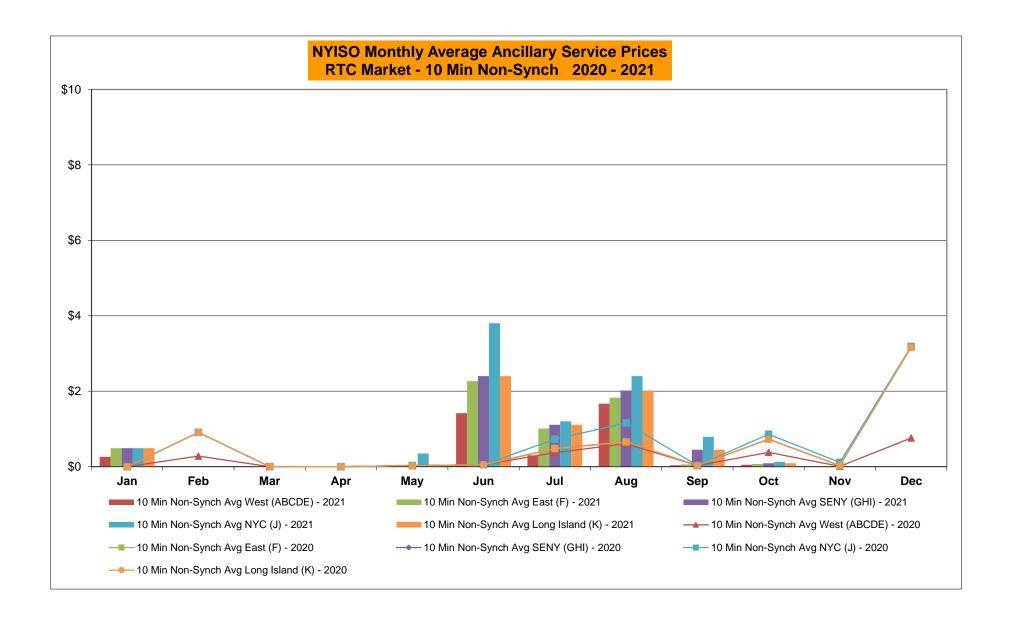

93

259

234

183

798

1,220

1,258

2,052

1,622

1,703

1,454

1,134

1,413

1,094

954

888

433

512

965

646

591

459

1.249

733

768

Market Mitigation and Analysis Prepared: 11/5/2021 1:27 PM

830

405

641

1,031

1,041

1,051

839

876

696

551

2,124

1,357

2,108

3.179

1,973

1,508

1,269

1,031

1,039

974

498

410

125

278

164

294

217

525

462

449

938

1,102

541

941

708

672

820

1,070

831

1,010

3.280

2,654

3,152

3,310

3,171

2,897

2,827

2,125

2,757

3,166

28,034

27,531

24,874

25.006

27,134

27,029

27,958

9,724

1,870

1,841

NORTH

CENTRL

Jan-21

Feb-21

Mar-21

Apr-21

May-21

Jun-21

Jul-21

Aug-21

Sep-21

Oct-21

Nov-21

Dec-21

Jan-21

Feb-21

Mar-21

Apr-21

May-21

Jun-21

Jul-21

Aug-21

Sep-21

Oct-21

Nov-21

Dec-21































#### NYISO Markets Ancillary Services Statistics - Unweighted Price (\$/MWH) - DAM

| <u>2021</u>                      | <u>January</u>  | <u>February</u>  | March             | <u>April</u>   | <u>May</u>   | <u>June</u> | <u>July</u> | August         | September        | October        | November    | <u>December</u>  |
|----------------------------------|-----------------|------------------|-------------------|----------------|--------------|-------------|-------------|----------------|------------------|----------------|-------------|------------------|
| Day Ahead Market                 |                 |                  |                   |                |              |             |             |                |                  |                |