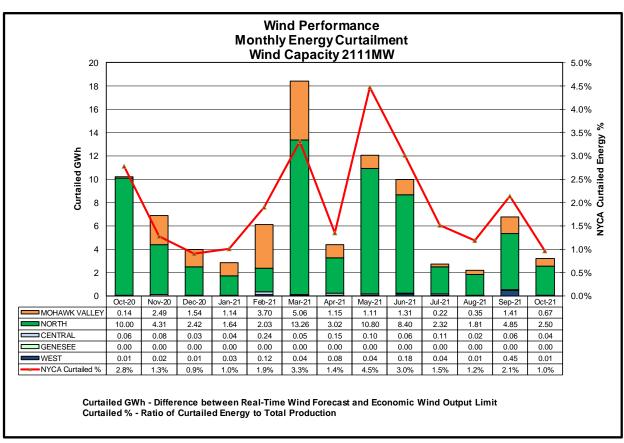

#### Reliability Performance Metrics

- Alert State Declarations
- Major Emergency State Declarations
- IROL Exceedance Times
- Balancing Area Control Performance
- Reserve Activations
- Disturbance Recovery Times
- Load Forecasting Performance
- Wind Forecasting Performance
- Wind Performance and Curtailments
- BTM Solar Performance
- BTM Solar Forecasting Performance
- Net Load Forecasting Performance
- Lake Erie Circulation and ISO Schedules