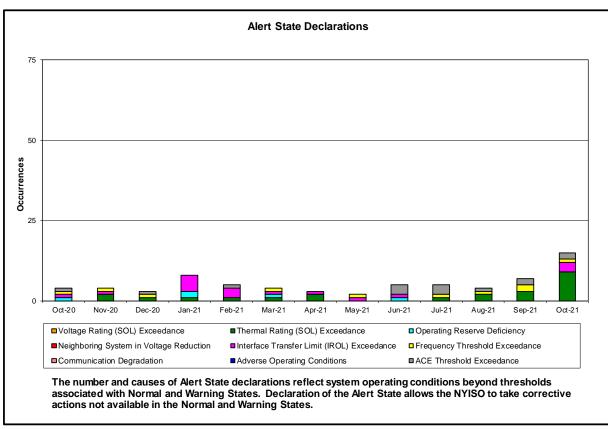

#### Reliability Performance Metrics

- Alert State Declarations
- Major Emergency State Declarations
- IROL Exceedance Times
- Balancing Area Control Performance
- Reserve Activations
- Disturbance Recovery Times
- Load Forecasting Performance
- Wind Forecasting Performance
- Wind Performance and Curtailments
- BTM Solar Performance
- BTM Solar Forecasting Performance
- Net Load Forecasting Performance
- Lake Erie Circulation and ISO Schedules