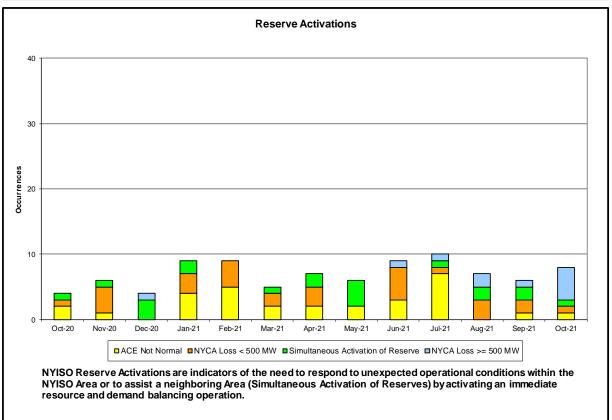

#### Reliability Performance Metrics

- Alert State Declarations
- Major Emergency State Declarations
- IROL Exceedance Times
- Balancing Area Control Performance
- Reserve Activations
- Disturbance Recovery Times
- Load Forecasting Performance
- Wind Forecasting Performance
- Wind Performance and Curtailments
- BTM Solar Performance
- BTM Solar Forecasting Performance
- Net Load Forecasting Performance
- Lake Erie Circulation and ISO Schedules