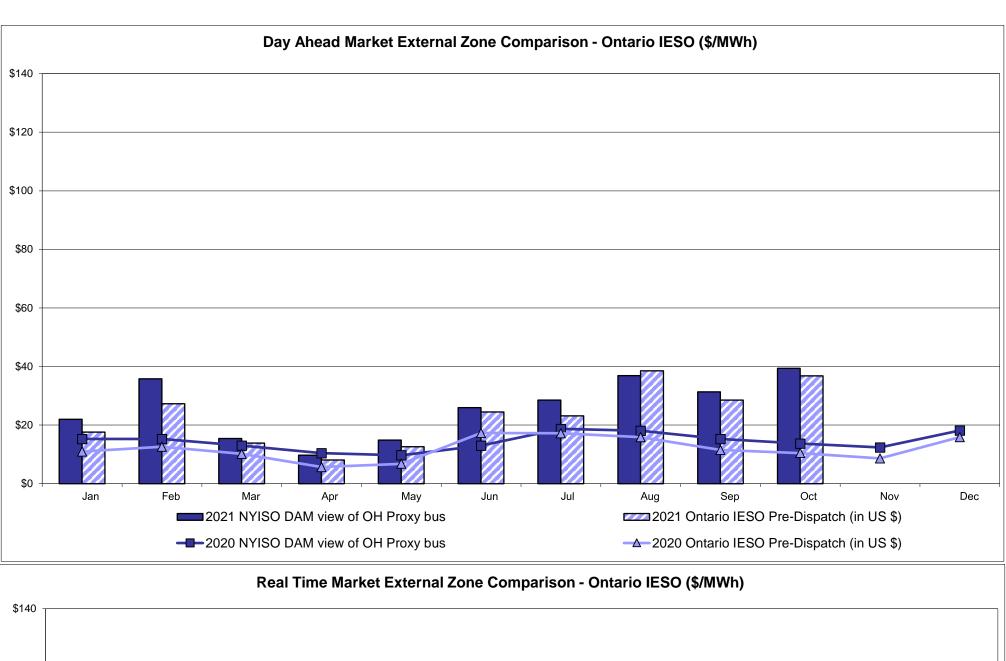

#### Broader Regional Market Performance Metrics

- PAR Interconnection Congestion Coordination Monthly Value
- PAR Interconnection Congestion Coordination Daily Value
- Regional Generation Congestion Coordination Monthly Value
- Regional Generation Congestion Coordination Daily Value
- Regional RT Scheduling PJM Monthly Value
- Regional RT Scheduling PJM Daily Value

The following table identifies the estimated production cost savings associated with the Broader Regional Market initiatives.

|                                                                 | Current Month | Year-to-Date |
|-----------------------------------------------------------------|---------------|--------------|
|                                                                 | Value (\$M)   | Value (\$M)  |
| NY Savings from PJM-NY Congestion Coordination                  | \$1.53        | \$13.94      |
| NY Savings from PJM-NY Coordinated Transaction Scheduling       | (\$0.67)      | \$0.56       |
| NY Savings from NE-NY Coordinated Transaction Scheduling        | \$0.84        | (\$0.20)     |
| Total NY Savings                                                | \$1.70        | \$14.30      |
|                                                                 |               |              |
| Regional Savings from PJM-NY Coordinated Transaction Scheduling | \$0.53        | \$5.00       |
| Regional Savings from NE-NY Coordinated Transaction Scheduling  | \$0.09        | \$0.30       |
| Total Regional Savings                                          | \$0.62        | \$5.30       |