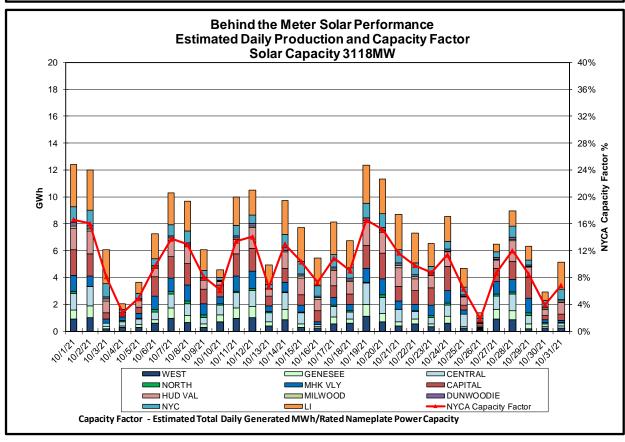

#### Reliability Performance Metrics

- Alert State Declarations
- Major Emergency State Declarations
- IROL Exceedance Times
- Balancing Area Control Performance
- Reserve Activations
- Disturbance Recovery Times
- Load Forecasting Performance
- Wind Forecasting Performance
- Wind Performance and Curtailments
- BTM Solar Performance
- BTM Solar Forecasting Performance
- Net Load Forecasting Performance
- Lake Erie Circulation and ISO Schedules