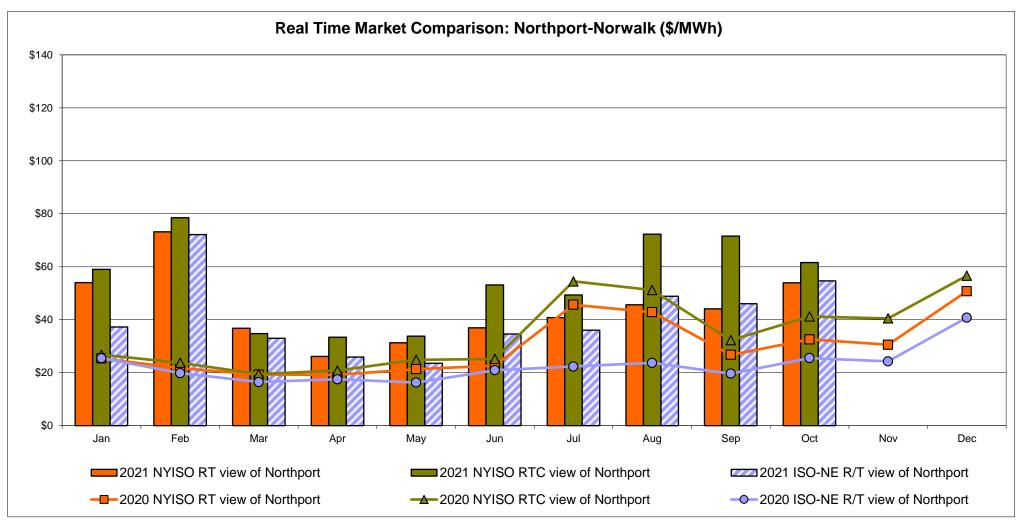

e                           | 24.82<br>13.14<br>36.13                |

Market Mitigation and Analysis Prepared: 11/5/2021 1:28 PM

<sup>\*</sup> Straight LBMP averages

















## **External Comparison ISO-New England**





## **External Comparison PJM**





#### **External Comparison Ontario IESO**





Notes: Exchange factor used for October 2021 was to US

HOEP: Hourly Ontario Energy Price Pre-Dispatch: Projected Energy Price

## External Controllable Line: Cross Sound Cable (New England)





#### Note:

ISO-NE Forecast is an advisory posting @ 18:00 day before.

The DAM and R/T prices at the Shorham 13899 interface are used for ISO-NE.

The DAM and R/T prices at the CSC interface are used for NYISO.

#### **External Controllable Line: Northport - Norwalk (New England)**





#### Note:

ISO-NE Forecast is an advisory posting @ 18:00 day before.

The DAM and R/T prices at the Northport 138 interface are used for ISO-NE.

The DAM and R/T prices at the 1385 interface are used for NYISO.

## **External Controllable Line: Neptune (PJM)**





## **External Comparison Hydro-Quebec**





Note:

Hydro-Quebec Prices are unavailable.

#### **External Controllable Line: Linden VFT (PJM)**





#### **External Controllable Line: Hudson (PJM)**





#### **NYISO Real Time Price Correction Statistics**

| 2021<br>Hour Corrections