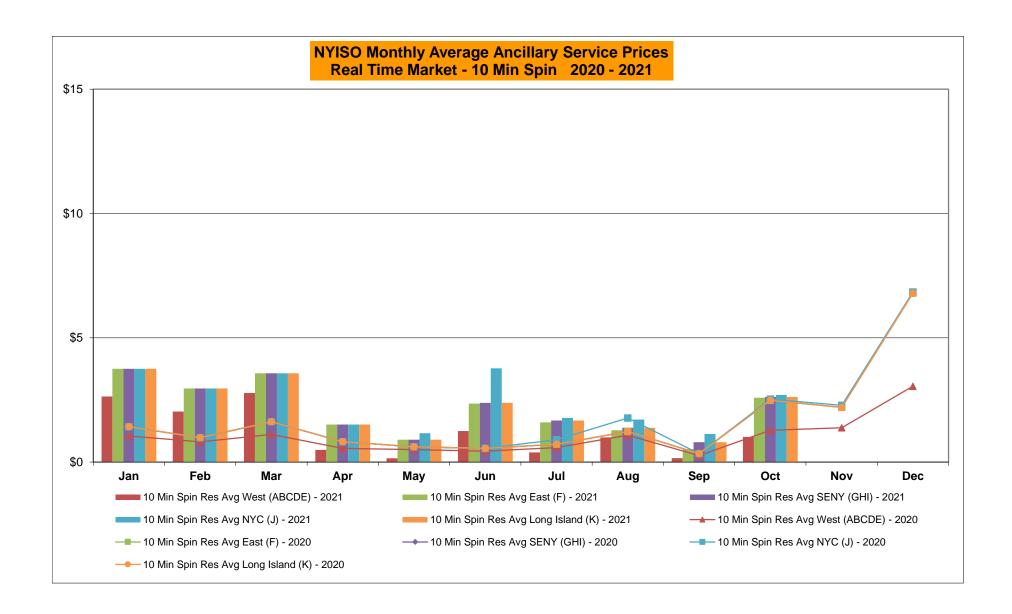

# NYISO Average Cost/MWh (Energy and Ancillary Services) \* from the LBMP Customer point of view

| 2021                                                                                                                                                                   | <u>January</u>                                                                    | <u>February</u>                                                                   | <u>March</u>                                                                      | <u>April</u>                                                                      | <u>May</u>                                                                      | <u>June</u>                                                                       | <u>July</u>                                                                     | <u>August</u>                                                                   | <u>September</u>                                                                  | <u>October</u>                                                                    | <u>November</u>                                                                   | <u>December</u>                                                                   |
|------------------------------------------------------------------------------------------------------------------------------------------------------------------------|-----------------------------------------------------------------------------------|-----------------------------------------------------------------------------------|-----------------------------------------------------------------------------------|-----------------------------------------------------------------------------------|---------------------------------------------------------------------------------|-----------------------------------------------------------------------------------|---------------------------------------------------------------------------------|---------------------------------------------------------------------------------|-----------------------------------------------------------------------------------|-----------------------------------------------------------------------------------|-----------------------------------------------------------------------------------|-----------------------------------------------------------------------------------|
| LBMP                                                                                                                                                                   | 37.83                                                                             | 63.70                                                                             | 28.59                                                                             | 22.79                                                                             | 25.72                                                                           | 39.37                                                                             | 45.16                                                                           | 55.48                                                                           | 47.68                                                                             | 52.97                                                                             |                                                                                   |                                                                                   |
| NTAC                                                                                                                                                                   | 1.35                                                                              | 1.20                                                                              | 1.26                                                                              | 1.54                                                                              | 2.09                                                                            | 2.05                                                                              | 2.01                                                                            | 1.37                                                                            | 1.23                                                                              | 1.67                                                                              |                                                                                   |                                                                                   |
| Reserve                                                                                                                                                                | 0.49                                                                              | 0.81                                                                              | 0.57                                                                              | 0.56                                                                              | 0.54                                                                            | 0.45                                                                              | 0.44                                                                            | 0.44                                                                            | 0.50                                                                              | 0.75                                                                              |                                                                                   |                                                                                   |
| Regulation                                                                                                                                                             | 0.07                                                                              | 0.13                                                                              | 0.09                                                                              | 0.10                                                                              | 0.08                                                                            | 0.07                                                                              | 0.06                                                                            | 0.05                                                                            | 0.09                                                                              | 0.13                                                                              |                                                                                   |                                                                                   |
| NYISO Cost of Operations                                                                                                                                               | 0.74                                                                              | 0.74                                                                              | 0.74                                                                              | 0.74                                                                              | 0.76                                                                            | 0.76                                                                              | 0.76                                                                            | 0.76                                                                            | 0.75                                                                              | 0.74                                                                              |                                                                                   |                                                                                   |
| FERC Fee Recovery                                                                                                                                                      | 0.08                                                                              | 0.09                                                                              | 0.09                                                                              | 0.11                                                                              | 0.10                                                                            | 0.08                                                                              | 0.07                                                                            | 0.06                                                                            | 0.08                                                                              | 0.09                                                                              |                                                                                   |                                                                                   |
| Uplift                                                                                                                                                                 | (0.31)                                                                            | (0.15)                                                                            | 0.11                                                                              | (0.12)                                                                            | (0.19)                                                                          | (0.50)                                                                            | (0.09)                                                                          | (0.81)                                                                          | 0.00                                                                              | (0.59)                                                                            |                                                                                   |                                                                                   |
| Uplift: Local Reliability Share                                                                                                                                        | 0.09                                                                              | 0.15                                                                              | 0.11                                                                              | 0.06                                                                              | 0.22                                                                            | 0.17                                                                              | 0.30                                                                            | 0.33                                                                            | 0.78                                                                              | 0.23                                                                              |                                                                                   |                                                                                   |
| Uplift: Statewide Share                                                                                                                                                | (0.40)                                                                            | (0.30)                                                                            | 0.00                                                                              | (0.18)                                                                            | (0.41)                                                                          | (0.68)                                                                            | (0.39)                                                                          | (1.14)                                                                          | (0.78)                                                                            | (0.81)                                                                            |                                                                                   |                                                                                   |
| Voltage Support and Black Start                                                                                                                                        | 0.43                                                                              | 0.43                                                                              | 0.43                                                                              | 0.44                                                                              | 0.44                                                                            | 0.44                                                                              | 0.44                                                                            | 0.44                                                                            | 0.44                                                                              | 0.43                                                                              |                                                                                   |                                                                                   |
| Avg Monthly Cost                                                                                                                                                       | 40.61                                                                             | 66.87                                                                             | 31.81                                                                             | 26.06                                                                             | 29.45                                                                           | 42.65                                                                             | 48.79                                                                           | 57.73                                                                           | 50.70                                                                             | 56.11                                                                             |                                                                                   |                                                                                   |
| Avg YTD Cost                                                                                                                                                           | 40.69                                                                             | 52.99                                                                             | 46.57                                                                             | 42.41                                                                             | 40.10                                                                           | 40.59                                                                             | 42.05                                                                           | 44.63                                                                           | 45.34                                                                             | 46.35                                                                             |                                                                                   |                                                                                   |
| TSA \$ per NYC MWh                                                                                                                                                     | 0.00                                                                              | 0.00                                                                              | 0.00                                                                              | 0.00                                                                              | 0.52                                                                            | 0.90                                                                              | 0.93                                                                            | 0.24                                                                            | 0.56                                                                              | 0.39                                                                              |                                                                                   |                                                                                   |
|                                                                                                                                                                        |                                                                                   |                                                                                   |                                                                                   |                                                                                   |                                                                                 |                                                                                   |                                                                                 |                                                                                 |                                                                                   |                                                                                   |                                                                                   |                                                                                   |
| 2020                                                                                                                                                                   | <u>January</u>                                                                    | <u>February</u>                                                                   | <u>March</u>                                                                      | <u>April</u>                                                                      | <u>May</u>                                                                      | <u>June</u>                                                                       | <u>July</u>                                                                     | <u>August</u>                                                                   | September                                                                         | October                                                                           | November                                                                          | <u>December</u>                                                                   |
| <b>2020</b> LBMP                                                                                                                                                       | <u>January</u><br>24.77                                                           | February<br>21.11                                                                 | <u>March</u><br>17.11                                                             | <u>April</u><br>15.77                                                             | <u>May</u><br>16.14                                                             | <u>June</u><br>21.36                                                              | <u>July</u><br>28.86                                                            | <u>August</u><br>26.13                                                          | September<br>20.52                                                                | October<br>20.90                                                                  | November<br>22.57                                                                 | December<br>33.70                                                                 |
|                                                                                                                                                                        |                                                                                   |                                                                                   |                                                                                   | -                                                                                 |                                                                                 | · · · · · · · · · · · · · · · · · · ·                                             | -                                                                               |                                                                                 |                                                                                   |                                                                                   | ·                                                                                 |                                                                                   |
| LBMP                                                                                                                                                                   | 24.77                                                                             | 21.11                                                                             | 17.11                                                                             | 15.77                                                                             | 16.14                                                                           | 21.36                                                                             | 28.86                                                                           | 26.13                                                                           | 20.52                                                                             | 20.90                                                                             | 22.57                                                                             | 33.70                                                                             |
| LBMP<br>NTAC                                                                                                                                                           | 24.77<br>0.91                                                                     | 21.11<br>0.70                                                                     | 17.11<br>0.86                                                                     | 15.77<br>0.91                                                                     | 16.14<br>1.05                                                                   | 21.36<br>0.95                                                                     | 28.86<br>1.24                                                                   | 26.13<br>1.03                                                                   | 20.52<br>0.78                                                                     | 20.90<br>0.84                                                                     | 22.57<br>1.05                                                                     | 33.70<br>1.35                                                                     |
| LBMP<br>NTAC<br>Reserve                                                                                                                                                | 24.77<br>0.91<br>0.46                                                             | 21.11<br>0.70<br>0.43                                                             | 17.11<br>0.86<br>0.47                                                             | 15.77<br>0.91<br>0.50                                                             | 16.14<br>1.05<br>0.53                                                           | 21.36<br>0.95<br>0.45                                                             | 28.86<br>1.24<br>0.39                                                           | 26.13<br>1.03<br>0.39                                                           | 20.52<br>0.78<br>0.42                                                             | 20.90<br>0.84<br>0.61                                                             | 22.57<br>1.05<br>0.51                                                             | 33.70<br>1.35<br>0.49                                                             |
| LBMP<br>NTAC<br>Reserve<br>Regulation                                                                                                                                  | 24.77<br>0.91<br>0.46<br>0.09                                                     | 21.11<br>0.70<br>0.43<br>0.08                                                     | 17.11<br>0.86<br>0.47<br>0.09                                                     | 15.77<br>0.91<br>0.50<br>0.08                                                     | 16.14<br>1.05<br>0.53<br>0.10                                                   | 21.36<br>0.95<br>0.45<br>0.08                                                     | 28.86<br>1.24<br>0.39<br>0.06                                                   | 26.13<br>1.03<br>0.39<br>0.07                                                   | 20.52<br>0.78<br>0.42<br>0.09                                                     | 20.90<br>0.84<br>0.61<br>0.11                                                     | 22.57<br>1.05<br>0.51<br>0.09                                                     | 33.70<br>1.35<br>0.49<br>0.08                                                     |
| LBMP<br>NTAC<br>Reserve<br>Regulation<br>NYISO Cost of Operations<br>FERC Fee Recovery<br>Uplift                                                                       | 24.77<br>0.91<br>0.46<br>0.09<br>0.68                                             | 21.11<br>0.70<br>0.43<br>0.08<br>0.69                                             | 0.86<br>0.47<br>0.09<br>0.68                                                      | 15.77<br>0.91<br>0.50<br>0.08<br>0.66                                             | 16.14<br>1.05<br>0.53<br>0.10<br>0.71                                           | 21.36<br>0.95<br>0.45<br>0.08<br>0.74                                             | 28.86<br>1.24<br>0.39<br>0.06<br>0.76                                           | 26.13<br>1.03<br>0.39<br>0.07<br>0.75                                           | 20.52<br>0.78<br>0.42<br>0.09<br>0.74                                             | 20.90<br>0.84<br>0.61<br>0.11<br>0.73                                             | 22.57<br>1.05<br>0.51<br>0.09<br>0.69                                             | 33.70<br>1.35<br>0.49<br>0.08<br>0.70                                             |
| LBMP<br>NTAC<br>Reserve<br>Regulation<br>NYISO Cost of Operations<br>FERC Fee Recovery                                                                                 | 24.77<br>0.91<br>0.46<br>0.09<br>0.68<br>0.08                                     | 21.11<br>0.70<br>0.43<br>0.08<br>0.69<br>0.09                                     | 17.11<br>0.86<br>0.47<br>0.09<br>0.68<br>0.09                                     | 15.77<br>0.91<br>0.50<br>0.08<br>0.66<br>0.10                                     | 16.14<br>1.05<br>0.53<br>0.10<br>0.71<br>0.11                                   | 21.36<br>0.95<br>0.45<br>0.08<br>0.74<br>0.09                                     | 28.86<br>1.24<br>0.39<br>0.06<br>0.76<br>0.06                                   | 26.13<br>1.03<br>0.39<br>0.07<br>0.75<br>0.07                                   | 20.52<br>0.78<br>0.42<br>0.09<br>0.74<br>0.09                                     | 20.90<br>0.84<br>0.61<br>0.11<br>0.73<br>0.10                                     | 22.57<br>1.05<br>0.51<br>0.09<br>0.69<br>0.10                                     | 33.70<br>1.35<br>0.49<br>0.08<br>0.70<br>0.08                                     |
| LBMP<br>NTAC<br>Reserve<br>Regulation<br>NYISO Cost of Operations<br>FERC Fee Recovery<br>Uplift                                                                       | 24.77<br>0.91<br>0.46<br>0.09<br>0.68<br>0.08<br>(0.15)                           | 21.11<br>0.70<br>0.43<br>0.08<br>0.69<br>0.09<br>(0.23)                           | 17.11<br>0.86<br>0.47<br>0.09<br>0.68<br>0.09<br>(0.19)                           | 15.77<br>0.91<br>0.50<br>0.08<br>0.66<br>0.10<br>(0.08)                           | 16.14<br>1.05<br>0.53<br>0.10<br>0.71<br>0.11<br>0.09                           | 21.36<br>0.95<br>0.45<br>0.08<br>0.74<br>0.09<br>(0.05)                           | 28.86<br>1.24<br>0.39<br>0.06<br>0.76<br>0.06<br>0.07                           | 26.13<br>1.03<br>0.39<br>0.07<br>0.75<br>0.07<br>0.17                           | 20.52<br>0.78<br>0.42<br>0.09<br>0.74<br>0.09<br>(0.07)                           | 20.90<br>0.84<br>0.61<br>0.11<br>0.73<br>0.10<br>(0.05)                           | 22.57<br>1.05<br>0.51<br>0.09<br>0.69<br>0.10<br>(0.07)                           | 33.70<br>1.35<br>0.49<br>0.08<br>0.70<br>0.08<br>(0.33)                           |
| LBMP NTAC Reserve Regulation NYISO Cost of Operations FERC Fee Recovery Uplift Uplift: Local Reliability Share                                                         | 24.77<br>0.91<br>0.46<br>0.09<br>0.68<br>0.08<br>(0.15)<br>0.07                   | 21.11<br>0.70<br>0.43<br>0.08<br>0.69<br>0.09<br>(0.23)<br>0.06                   | 17.11<br>0.86<br>0.47<br>0.09<br>0.68<br>0.09<br>(0.19)<br>0.07                   | 15.77<br>0.91<br>0.50<br>0.08<br>0.66<br>0.10<br>(0.08)<br>0.14                   | 16.14<br>1.05<br>0.53<br>0.10<br>0.71<br>0.11<br>0.09<br>0.32                   | 21.36<br>0.95<br>0.45<br>0.08<br>0.74<br>0.09<br>(0.05)<br>0.24                   | 28.86<br>1.24<br>0.39<br>0.06<br>0.76<br>0.06<br>0.07<br>0.38                   | 26.13<br>1.03<br>0.39<br>0.07<br>0.75<br>0.07<br>0.17<br>0.50                   | 20.52<br>0.78<br>0.42<br>0.09<br>0.74<br>0.09<br>(0.07)<br>0.22                   | 20.90<br>0.84<br>0.61<br>0.11<br>0.73<br>0.10<br>(0.05)<br>0.08                   | 22.57<br>1.05<br>0.51<br>0.09<br>0.69<br>0.10<br>(0.07)<br>0.12                   | 33.70<br>1.35<br>0.49<br>0.08<br>0.70<br>0.08<br>(0.33)<br>0.05                   |
| LBMP NTAC Reserve Regulation NYISO Cost of Operations FERC Fee Recovery Uplift Uplift: Local Reliability Share Uplift: Statewide Share                                 | 24.77<br>0.91<br>0.46<br>0.09<br>0.68<br>0.08<br>(0.15)<br>0.07<br>(0.22)         | 21.11<br>0.70<br>0.43<br>0.08<br>0.69<br>0.09<br>(0.23)<br>0.06<br>(0.29)         | 17.11<br>0.86<br>0.47<br>0.09<br>0.68<br>0.09<br>(0.19)<br>0.07<br>(0.26)         | 15.77<br>0.91<br>0.50<br>0.08<br>0.66<br>0.10<br>(0.08)<br>0.14<br>(0.21)         | 16.14<br>1.05<br>0.53<br>0.10<br>0.71<br>0.11<br>0.09<br>0.32<br>(0.23)         | 21.36<br>0.95<br>0.45<br>0.08<br>0.74<br>0.09<br>(0.05)<br>0.24<br>(0.29)         | 28.86<br>1.24<br>0.39<br>0.06<br>0.76<br>0.06<br>0.07<br>0.38<br>(0.31)         | 26.13<br>1.03<br>0.39<br>0.07<br>0.75<br>0.07<br>0.17<br>0.50<br>(0.33)         | 20.52<br>0.78<br>0.42<br>0.09<br>0.74<br>0.09<br>(0.07)<br>0.22<br>(0.28)         | 20.90<br>0.84<br>0.61<br>0.11<br>0.73<br>0.10<br>(0.05)<br>0.08<br>(0.13)         | 22.57<br>1.05<br>0.51<br>0.09<br>0.69<br>0.10<br>(0.07)<br>0.12<br>(0.19)         | 33.70<br>1.35<br>0.49<br>0.08<br>0.70<br>0.08<br>(0.33)<br>0.05<br>(0.38)         |
| LBMP NTAC Reserve Regulation NYISO Cost of Operations FERC Fee Recovery Uplift Uplift: Local Reliability Share Uplift: Statewide Share Voltage Support and Black Start | 24.77<br>0.91<br>0.46<br>0.09<br>0.68<br>0.08<br>(0.15)<br>0.07<br>(0.22)<br>0.44 | 21.11<br>0.70<br>0.43<br>0.08<br>0.69<br>0.09<br>(0.23)<br>0.06<br>(0.29)<br>0.44 | 17.11<br>0.86<br>0.47<br>0.09<br>0.68<br>0.09<br>(0.19)<br>0.07<br>(0.26)<br>0.44 | 15.77<br>0.91<br>0.50<br>0.08<br>0.66<br>0.10<br>(0.08)<br>0.14<br>(0.21)<br>0.43 | 16.14<br>1.05<br>0.53<br>0.10<br>0.71<br>0.11<br>0.09<br>0.32<br>(0.23)<br>0.45 | 21.36<br>0.95<br>0.45<br>0.08<br>0.74<br>0.09<br>(0.05)<br>0.24<br>(0.29)<br>0.45 | 28.86<br>1.24<br>0.39<br>0.06<br>0.76<br>0.06<br>0.07<br>0.38<br>(0.31)<br>0.46 | 26.13<br>1.03<br>0.39<br>0.07<br>0.75<br>0.07<br>0.17<br>0.50<br>(0.33)<br>0.46 | 20.52<br>0.78<br>0.42<br>0.09<br>0.74<br>0.09<br>(0.07)<br>0.22<br>(0.28)<br>0.45 | 20.90<br>0.84<br>0.61<br>0.11<br>0.73<br>0.10<br>(0.05)<br>0.08<br>(0.13)<br>0.45 | 22.57<br>1.05<br>0.51<br>0.09<br>0.69<br>0.10<br>(0.07)<br>0.12<br>(0.19)<br>0.44 | 33.70<br>1.35<br>0.49<br>0.08<br>0.70<br>0.08<br>(0.33)<br>0.05<br>(0.38)<br>0.45 |