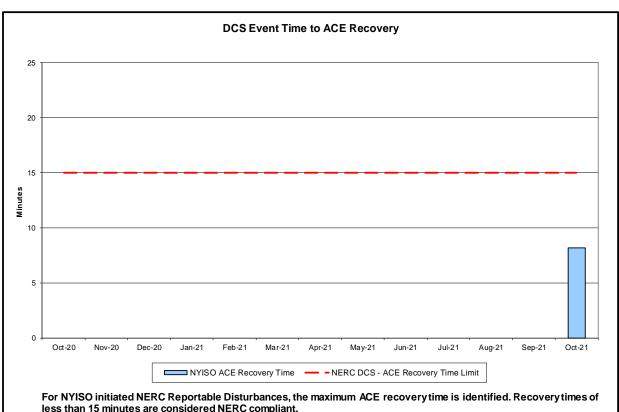

#### Reliability Performance Metrics

- Alert State Declarations
- Major Emergency State Declarations
- IROL Exceedance Times
- Balancing Area Control Performance
- Reserve Activations
- Disturbance Recovery Times
- Load Forecasting Performance
- Wind Forecasting Performance
- Wind Performance and Curtailments
- BTM Solar Performance
- BTM Solar Forecasting Performance
- Net Load Forecasting Performance
- Lake Erie Circulation and ISO Schedules