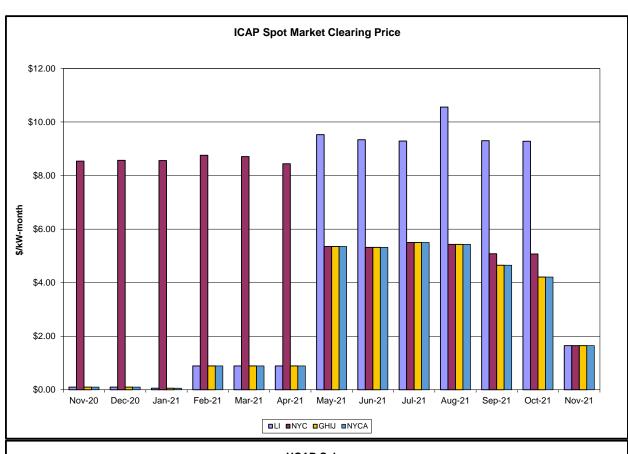

#### Market Performance Metrics

- Monthly Statewide Uplift Components and Rate
- RTM Congestion Residuals Monthly Trend
- RTM Congestion Residuals Daily Costs
- RTM Congestion Residuals Event Summary
- RTM Congestion Residuals Cost Categories
- DAM Congestion Residuals Monthly Trend
- DAM Congestion Residuals Daily Costs
- DAM Congestion Residuals Cost Categories
- NYCA Unit Uplift Components Monthly Trend
- NYCA Unit Uplift Components Daily Costs
- Local Reliability Costs Monthly Trend & Commitment Hours
- TCC Monthly Clearing Price with DAM Congestion
- ICAP Spot Market Clearing Price
- UCAP Awards

- Statewide uplift cost monthly average was (\$0.81)/MWh.
- The following table identifies the Monthly ICAP spot market prices and the price delta.

| Spot Auction Price Results | NYCA   | Lower Hudson Valley Zones | New York City Zone | Long Island Zone |
|----------------------------|--------|---------------------------|--------------------|------------------|
| November 2021 Spot Price   | \$1.65 | \$1.65                    | \$1.65             | \$1.65           |
| April 2021 Spot Price      | \$0.89 | \$0.89                    | \$8.44             | \$0.89           |
| Delta                      | \$0.76 | \$0.76                    | (\$6.79)           | \$0.76           |

 Price changes from April 2021 to November 2021 are driven by changes in supply as well as Capability Year inputs such as demand curve parameters, Locational Capacity Requirements, the Installed Reserve Margin and the load forecast.