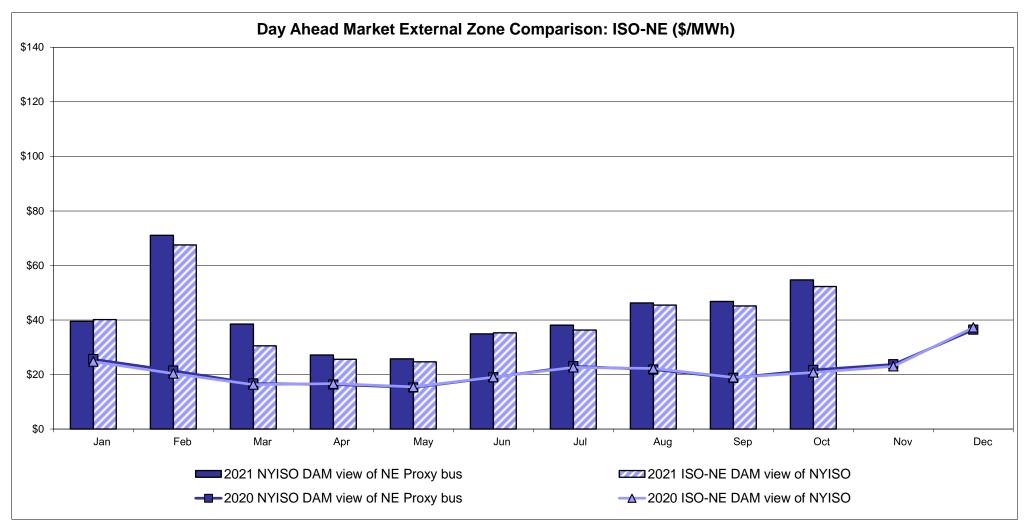

13.14<br>36.13<br>19.91       |
| Unweighted Price * Standard Deviation  RTC LBMP  Unweighted Price * Standard Deviation                | Zone O<br>39.36<br>11.19         | QUEBEC (Wheel)  Zone M  38.56 12.31              | QUEBEC (Import/Export)  Zone M  38.56 12.31              | Zone P<br>47.64<br>10.85<br>48.15     | <b>ENGLAND Zone N</b> 54.66  10.82     | SOUND<br>CABLE<br>Controllable<br>Line<br>58.63<br>13.22 | NORWALK Controllable Line  55.37 11.34              | <u>Line</u> 56.70 11.96                | Controllable<br>Line<br>53.89<br>10.90 | Controllable                           | 24.82<br>13.14<br>36.13                |

Market Mitigation and Analysis Prepared: 11/5/2021 1:28 PM

<sup>\*</sup> Straight LBMP averages

















## **External Comparison ISO-New England**





## **External Comparison PJM**





#### **External Comparison Ontario IESO**





Notes: Exchange factor used for October 2021 was to US

HOEP: Hourly Ontario Energy Price Pre-Dispatch: Projected Energy Price

## External Controllable Line: Cross Sound Cable (New England)





#### Note:

ISO-NE Forecast is an advisory posting @ 18:00 day before.

The DAM and R/T prices at the Shorham 13899 interface are used for ISO-NE.

The DAM and R/T prices at the CSC interface are used for NYISO.

#### **External Controllable Line: Northport - Norwalk (New England)**





#### Note:

ISO-NE Forecast is an advisory posting @ 18:00 day before.

The DAM and R/T prices at the Northport 138 interface are used for ISO-NE.

The DAM and R/T prices at the 1385 interface are used for NYISO.

## **External