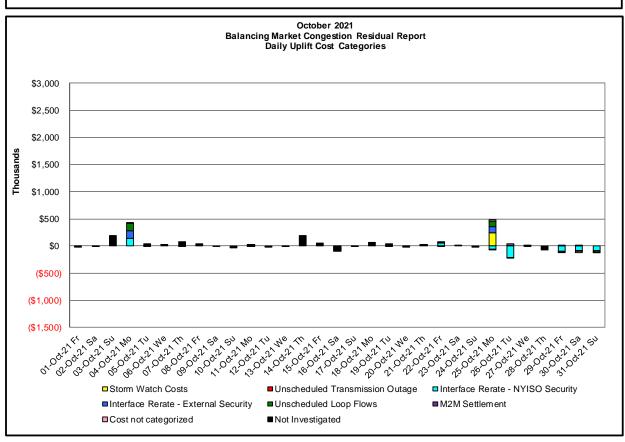

#### Market Performance Metrics

- Monthly Statewide Uplift Components and Rate
- RTM Congestion Residuals Monthly Trend
- RTM Congestion Residuals Daily Costs
- RTM Congestion Residuals Event Summary
- RTM Congestion Residuals Cost Categories
- DAM Congestion Residuals Monthly Trend
- DAM Congestion Residuals Daily Costs
- DAM Congestion Residuals Cost Categories
- NYCA Unit Uplift Components Monthly Trend
- NYCA Unit Uplift Components Daily Costs
- Local Reliability Costs Monthly Trend & Commitment Hours
- TCC Monthly Clearing Price with DAM Congestion
- ICAP Spot Market Clearing Price
- UCAP Awards

| Real-Time Balancing Market Congestion Residual (Uplift Cost) Categories                                                       |                                                                                                          |                                                                                                                                                                                                                                                                                                                                                                                                                                                                                                                         |  |
|-------------------------------------------------------------------------------------------------------------------------------|----------------------------------------------------------------------------------------------------------|-------------------------------------------------------------------------------------------------------------------------------------------------------------------------------------------------------------------------------------------------------------------------------------------------------------------------------------------------------------------------------------------------------------------------------------------------------------------------------------------------------------------------|--|
| <u>Cost Assignment</u><br>Zone J                                                                                              | <u>Events Types</u><br>Thunderstorm Alert (TSA)                                                          | Event Examples TSA Activations                                                                                                                                                                                                                                                                                                                                                                                                                                                                                          |  |
| Market-wide                                                                                                                   | Changes in DAM to RTM transfers related to transmission outage mismatch                                  | Forced Line Outage,<br>Unit AVR Outages<br>Early Line Return from<br>Outage                                                                                                                                                                                                                                                                                                                                                                                                                                             |  |
| Market-wide                                                                                                                   | Changes in DAM to RTM transfers not related to transmission outage                                       | Interface/Facility Rerates<br>due to RTM voltages                                                                                                                                                                                                                                                                                                                                                                                                                                                                       |  |
| Market-wide                                                                                                                   | Changes in DAM to RTM transfers related to External Control Area Security Events                         | TLR Events,<br>External Transaction<br>Curtailments                                                                                                                                                                                                                                                                                                                                                                                                                                                                     |  |
| Market-wide                                                                                                                   | Changes in DAM to RTM<br>unscheduled loop flows impacting<br>NYISO Interface transmission<br>constraints | DAM to RTM Lake Erie<br>Loop Flows exceeding +/-<br>125 MW                                                                                                                                                                                                                                                                                                                                                                                                                                                              |  |
| Market-wide                                                                                                                   | Settlement result inclusive of coordinated redispatch and Ramapo flowgates                               |                                                                                                                                                                                                                                                                                                                                                                                                                                                                                                                         |  |
| Monthly Balancing Market Congestion Report Assumptions/Notes  1) Storm Watch Costs are identified as daily total uplift costs |                                                                                                          |                                                                                                                                                                                                                                                                                                                                                                                                                                                                                                                         |  |
|                                                                                                                               | Cost Assignment Zone J  Market-wide  Market-wide  Market-wide  Market-wide  Market-wide                  | Cost Assignment Zone J Thunderstorm Alert (TSA)  Market-wide Changes in DAM to RTM transfers related to transmission outage mismatch  Market-wide Changes in DAM to RTM transfers not related to transmission outage  Market-wide Changes in DAM to RTM transfers related to External Control Area Security Events  Market-wide Changes in DAM to RTM unscheduled loop flows impacting NYISO Interface transmission constraints  Market-wide Settlement result inclusive of coordinated redispatch and Ramapo flowgates |  |

- 2) Days with a value of BMCR less M2M Settlement of \$100 K/HR, shortfall of \$200 K/Day or more, or surplus of \$100 K/Day or more are investigation of 3) Uplift costs associated with multiple event types are apportioned equally by hour