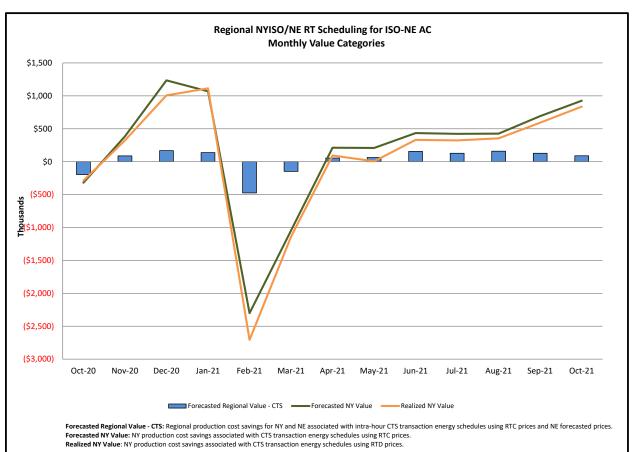

#### Broader Regional Market Performance Metrics

- PAR Interconnection Congestion Coordination Monthly Value
- PAR Interconnection Congestion Coordination Daily Value
- Regional Generation Congestion Coordination Monthly Value
- Regional Generation Congestion Coordination Daily Value
- Regional RT Scheduling PJM Monthly Value
- Regional RT Scheduling PJM Daily Value