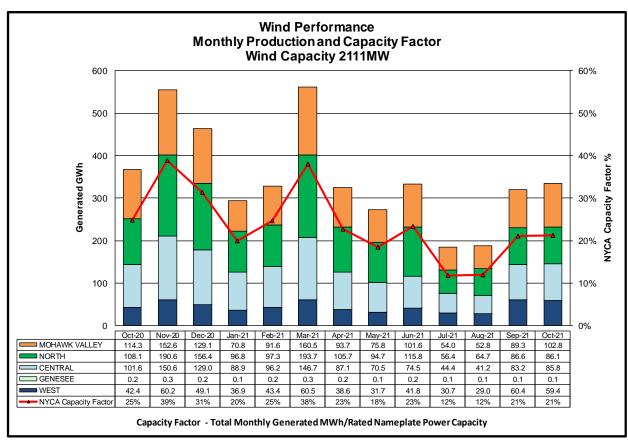

vember 2021 are driven by changes in supply as well as Capability Year inputs such as demand curve parameters, Locational Capacity Requirements, the Installed Reserve Margin and the load forecast.



#### **Reliability Performance Metrics**

























Hourly Error MW - Value of the difference between the hourly average actual load demand and the average hour ahead forecast load demand.

 $\underline{\textbf{Average Hourly Error\,\%}} \text{ - Average value of the ratio of hourly average error magnitude to hourly average actual}$ load demand.

<u>Day-Ahead Average Hourly Error</u> % - Average across all hours of the month of the absolute value of the difference between actual load demand and the Day-Ahead forecast load demand, divided by the actual load demand.

























































#### **Broader Regional Market Performance Metrics**







#### PAR Interconnection Congestion Coordination

<u>Category</u> <u>Description</u>

NY Represents the value NY realizes from Market-to-Market PAR Coordination when

experiencing congestion. This is the estimated savings to NY for additional deliveries into NY

RECO Represents the value of PJM's obligation to deliver 80% of service to RECO load over

Ramapo 5018. This is the estimated reduction in NYCA congestion due to the PJM delivery

of RECO over Ramapo 5018.

M2M PAR Settlement Market-to-Market PAR Coordination settlement on coordinated flowgates. Through April 2017

this value was included in the NY and RECO categories. The positive sign convention

indicates settlement to NY while