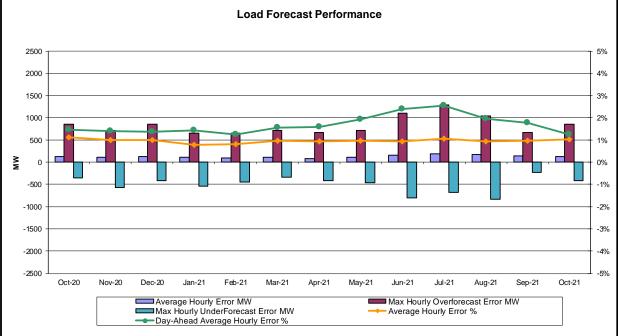

#### Reliability Performance Metrics

- Alert State Declarations
- Major Emergency State Declarations
- IROL Exceedance Times
- Balancing Area Control Performance
- Reserve Activations
- Disturbance Recovery Times
- Load Forecasting Performance
- Wind Forecasting Performance
- Wind Performance and Curtailments
- BTM Solar Performance
- BTM Solar Forecasting Performance
- Net Load Forecasting Performance
- Lake Erie Circulation and ISO Schedules