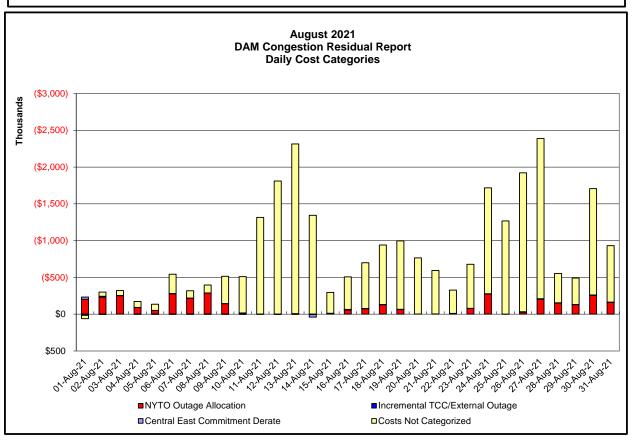

#### Market Performance Metrics

- Monthly Statewide Uplift Components and Rate
- RTM Congestion Residuals Monthly Trend
- RTM Congestion Residuals Daily Costs
- RTM Congestion Residuals Event Summary
- RTM Congestion Residuals Cost Categories
- DAM Congestion Residuals Monthly Trend
- DAM Congestion Residuals Daily Costs
- DAM Congestion Residuals Cost Categories
- NYCA Unit Uplift Components Monthly Trend
- NYCA Unit Uplift Components Daily Costs
- Local Reliability Costs Monthly Trend & Commitment Hours
- TCC Monthly Clearing Price with DAM Congestion
- ICAP Spot Market Clearing Price
- UCAP Awards

| Day-Ahead Market Congestion Residual Categories |                                              |                                                                                                                                                                                    |                                                                                          |
|-------------------------------------------------|----------------------------------------------|------------------------------------------------------------------------------------------------------------------------------------------------------------------------------------|------------------------------------------------------------------------------------------|
| <u>Category</u><br>NYTO Outage Allocation       | <u>Cost Assignment</u><br>Responsible TO     | <u>Events Types</u> Direct allocation to NYTO's responsible for transmission equipment status change.                                                                              | Event Examples DAM scheduled outage for equipment modeled inservice for the TCC Auction. |
| Incremental TCC/External Outage<br>Impacts      | All TO by<br>Monthly<br>Allocation<br>Factor | Allocation associated with transmission equipment status change caused by change in status of external equipment or change in status of equipment associated with Incremental TCC. | Tie line required out-of-<br>service by TO of<br>neighboring control area.               |
| Central East Commitment Derate                  | All TO by<br>Monthly<br>Allocation<br>Factor | Reductions in the DAM Central East_VC limit as compared to the TCC Auction limit, which are not associated with transmission line outages.                                         |                                                                                          |