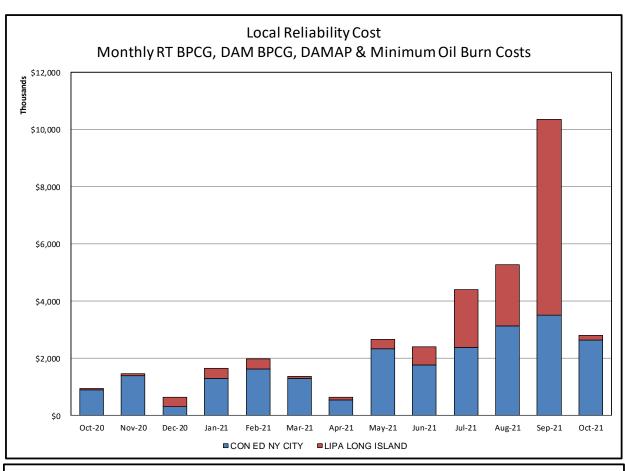

#### Market Performance Metrics

- Monthly Statewide Uplift Components and Rate
- RTM Congestion Residuals Monthly Trend
- RTM Congestion Residuals Daily Costs
- RTM Congestion Residuals Event Summary
- RTM Congestion Residuals Cost Categories
- DAM Congestion Residuals Monthly Trend
- DAM Congestion Residuals Daily Costs
- DAM Congestion Residuals Cost Categories
- NYCA Unit Uplift Components Monthly Trend
- NYCA Unit Uplift Components Daily Costs
- Local Reliability Costs Monthly Trend & Commitment Hours
- TCC Monthly Clearing Price with DAM Congestion
- ICAP Spot Market Clearing Price
- UCAP Awards

## Market Performance Highlights October 2021

- LBMP for October is \$52.97/MWh; higher than \$47.68/MWh in September 2021 and \$20.90/MWh in October 2020.
  - Day Ahead Load Weighted LBMPs and Real Time Load Weighted LBMPs are higher compared to September.
- October 2021 average year-to-date monthly cost of \$46.35/MWh is an 88% increase from \$24.62/MWh in October 2020.
- Average daily sendout is 373 GWh/day in October; lower than 420 GWh/day in September 2021 and higher than 367 GWh/day in October 2020.
- Natural gas prices and distillate prices are higher compared to the previous month.
  - Natural Gas (Transco Z6 NY) was \$4.50/MMBtu, up from \$4.27/MMBtu in September.
  - Natural gas prices are up 270.0% year-over-year.
  - Jet Kerosene Gulf Coast was \$16.94/MMBtu, up from \$14.74/MMBtu in September.
  - Ultra Low Sulfur No.2 Diesel NY Harbor was \$17.93/MMBtu, up from \$15.65/MMBtu in September.
  - Distillate prices are up 118.1% year-over-year.
- Uplift per MWh is lower compared to the previous month.
  - Uplift (not including NYISO cost of operations) is (\$0.59)/MWh; lower than \$0.00/MWh in September.
    - Local Reliability Share is \$0.23/MWh, lower than \$0.78/MWh in September.
    - Statewide Share is (\$0.81)/MWh, lower than (\$0.78)/MWh in September.
  - TSA \$ per NYC MWh is \$0.39/MWh.
  - Total uplift costs (Schedule 1 components including NYISO Cost of Operations) are lower than September.