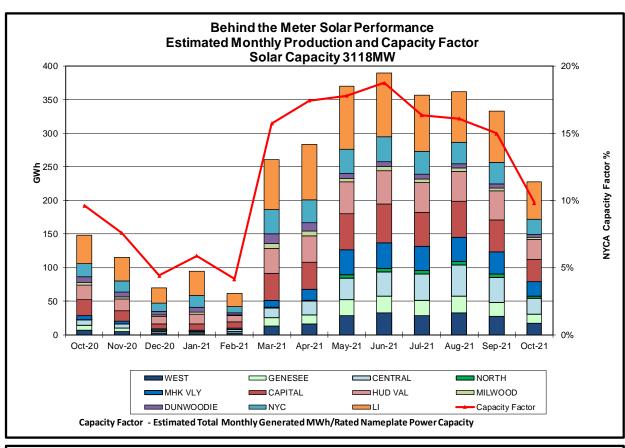

#### Reliability Performance Metrics

- Alert State Declarations
- Major Emergency State Declarations
- IROL Exceedance Times
- Balancing Area Control Performance
- Reserve Activations
- Disturbance Recovery Times
- Load Forecasting Performance
- Wind Forecasting Performance
- Wind Performance and Curtailments
- BTM Solar Performance
- BTM Solar Forecasting Performance
- Net Load Forecasting Performance
- Lake Erie Circulation and ISO Schedules