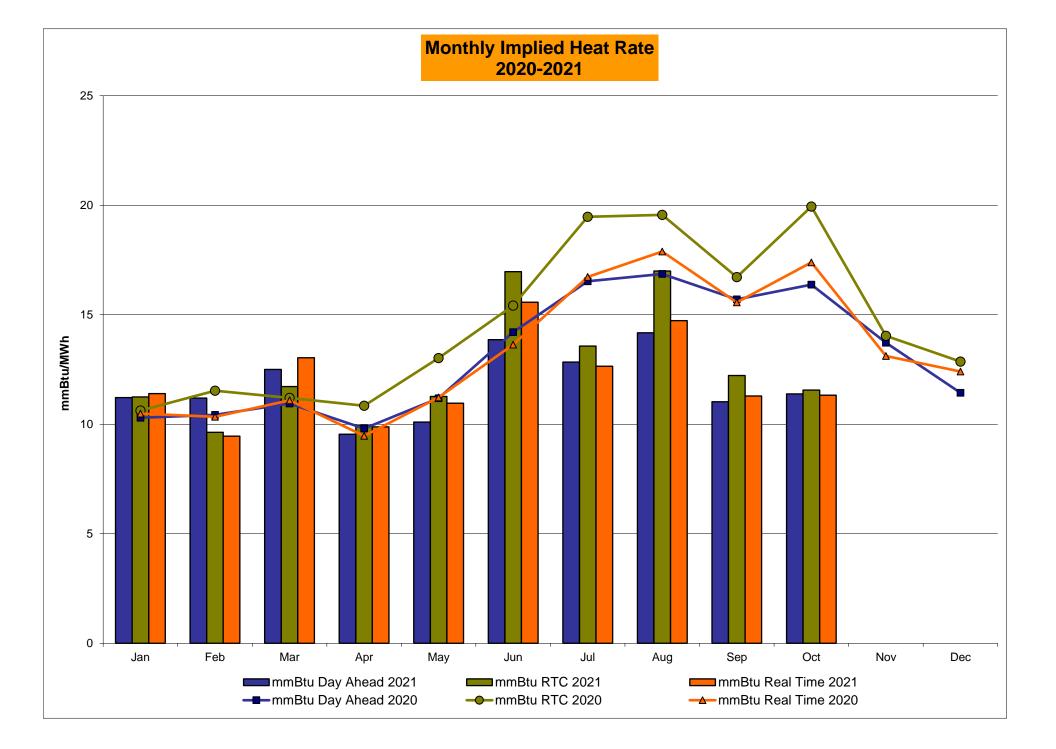

<br>0.56<br>0.55<br>0.55<br>0.44<br>0.11<br>0.12<br>0.11<br>0.11<br>0.10<br>0.10<br>0.10 | 0.72<br>0.90<br>0.72<br>0.72<br>0.58<br>0.45<br>0.63<br>0.45<br>0.45<br>0.37<br>0.37<br>0.52<br>0.37 | 1.23<br>1.77<br>1.23<br>1.23<br>1.08<br>0.52<br>1.06<br>0.52<br>0.52<br>0.47<br>0.46<br>0.75<br>0.46<br>0.46 | 0.34<br>0.34<br>0.34<br>0.26<br>0.04<br>0.04<br>0.04<br>0.04<br>0.04<br>0.04<br>0.04<br>0.0 | 2.48<br>2.53<br>2.48<br>2.48<br>1.28<br>0.78<br>0.83<br>0.78<br>0.78<br>0.33<br>0.28<br>0.28 | 2.20<br>2.28<br>2.20<br>2.20<br>1.38<br>0.13<br>0.21<br>0.13<br>0.13<br>0.08<br>0.01<br>0.01<br>0.01 | 6.80<br>6.84<br>6.80<br>6.80<br>3.05<br>3.57<br>3.60<br>3.57<br>0.70<br>0.17<br>0.17 |

# NYISO In City Energy Mitigation - AMP (NYC Zone) 2020 - 2021 Percentage of committed unit-hours mitigated









# NYISO LBMP ZONES



Market Mitigation and Analysis Prepared: 11/5/2021 1:28 PM

#### **Billing Codes for Chart C**

| Chart - C Category Name                   | <b>Billing Code</b> | Billing Category Name                                                              |
|-------------------------------------------|---------------------|------------------------------------------------------------------------------------|
| Bid Production Cost Guarantee Balancing   | 81203               | Balancing NYISO Bid Production Cost Guarantee - Internal Units                     |
| Bid Production Cost Guarantee Balancing   | 81204               | Balancing NYISO Bid Production Cost Guarantee - External Units                     |
| Bid Production Cost Guarantee Balancing   | 81205               |