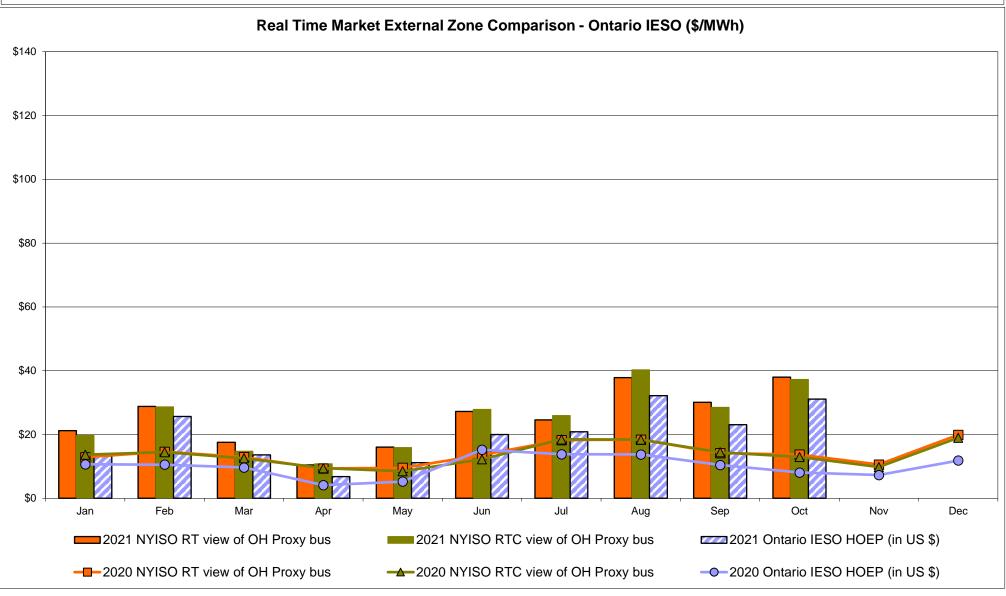

#### Broader Regional Market Performance Metrics

- PAR Interconnection Congestion Coordination Monthly Value
- PAR Interconnection Congestion Coordination Daily Value
- Regional Generation Congestion Coordination Monthly Value
- Regional Generation Congestion Coordination Daily Value
- Regional RT Scheduling PJM Monthly Value
- Regional RT Scheduling PJM Daily Value

The following table identifies the estimated production cost savings associated with the Broader Regional Market initiatives.

|                                                                 | Current Month | Year-to-Date |
|-----------------------------------------------------------------|---------------|--------------|
|                                                                 | Value (\$M)   | Value (\$M)  |
| NY Savings from PJM-NY Congestion Coordination                  | \$1.53        | \$13.94      |
| NY Savings from PJM-NY Coordinated Transaction Scheduling       | (\$0.67)      | \$0.56       |
| NY Savings from NE-NY Coordinated Transaction Scheduling        | \$0.84        | (\$0.20)     |
| Total NY Savings                                                | \$1.70        | \$14.30      |
|                                                                 |               |              |
| Regional Savings from PJM-NY Coordinated Transaction Scheduling | \$0.53        | \$5.00       |
| Regional Savings from NE-NY Coordinated Transaction Scheduling  | \$0.09        | \$0.30       |
| Total Regional Savings                                          | \$0.62        | \$5.30       |