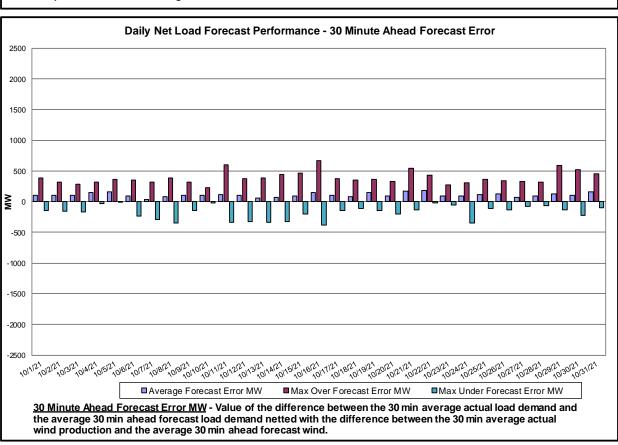

#### **Reliability Performance Metrics**

Hourly Error MW - Value of the difference between the hourly average actual load demand and the average hour ahead forecast load demand.

 $\underline{\textbf{Average Hourly Error\,\%}} \text{ - Average value of the ratio of hourly average error magnitude to hourly average actual}$ load demand.

<u>Day-Ahead Average Hourly Error</u> % - Average across all hours of the month of the absolute value of the difference between actual load demand and the Day-Ahead forecast load demand, divided by the actual load demand.