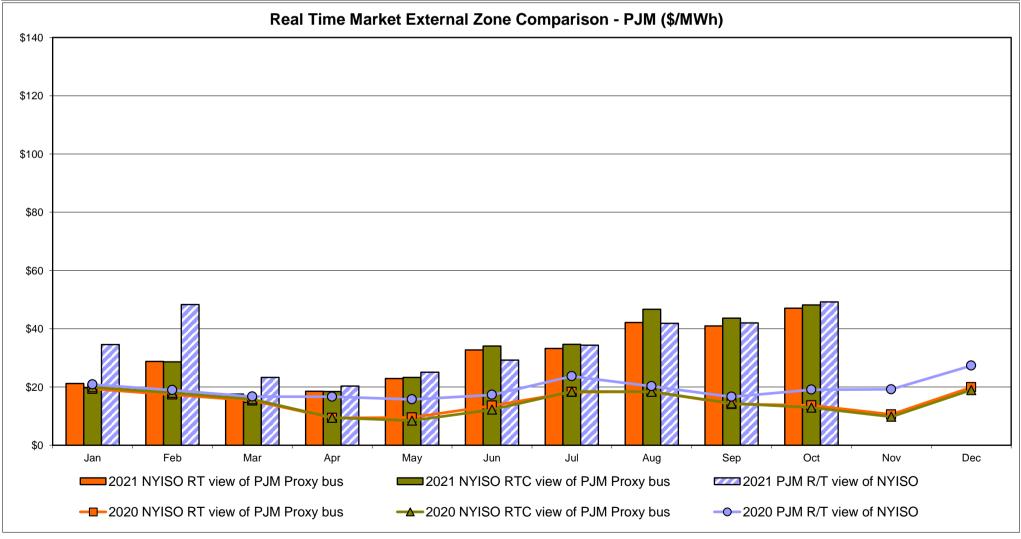

#### Broader Regional Market Performance Metrics

- PAR Interconnection Congestion Coordination Monthly Value
- PAR Interconnection Congestion Coordination Daily Value
- Regional Generation Congestion Coordination Monthly Value
- Regional Generation Congestion Coordination Daily Value
- Regional RT Scheduling PJM Monthly Value
- Regional RT Scheduling PJM Daily Value

The following table identifies the estimated production cost savings associated with the Broader Regional Market initiatives.

|                                                                 | Current Month | Year-to-Date |
|-----------------------------------------------------------------|---------------|--------------|
|                                                                 | Value (\$M)   | Value (\$M)  |
| NY Savings from PJM-NY Congestion Coordination                  | \$1.53        | \$13.94      |
| NY Savings from PJM-NY Coordinated Transaction Scheduling       | (\$0.67)      | \$0.56       |
| NY Savings from NE-NY Coordinated Transaction Scheduling        | \$0.84        | (\$0.20)     |
| Total NY Savings                                                | \$1.70        | \$14.30      |
|                                                                 |               |              |
| Regional Savings from PJM-NY Coordinated Transaction Scheduling | \$0.53        | \$5.00       |
| Regional Savings from NE-NY Coordinated Transaction Scheduling  | \$0.09        | \$0.30       |
| Total Regional Savings                                          | \$0.62        | \$5.30       |