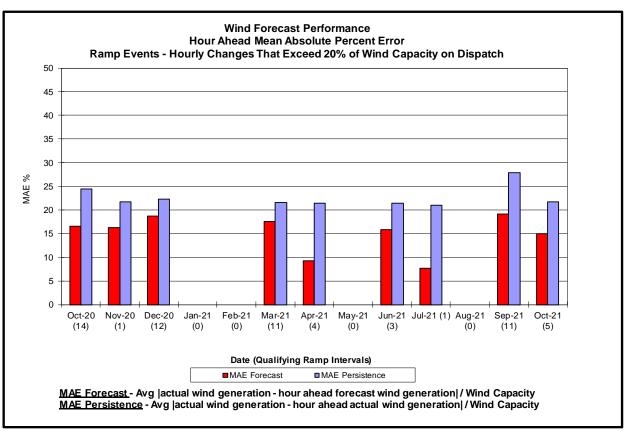

#### **Reliability Performance Metrics**

Hourly Error MW - Value of the difference between the hourly average actual load demand and the average hour ahead forecast load demand.

 $\underline{\textbf{Average Hourly Error\,\%}} \text{ - Average value of the ratio of hourly average error magnitude to hourly average actual}$ load demand.

<u>Day-Ahead Average Hourly Error</u> % - Average across all hours of the month of the absolute value of the difference between actual load demand and the Day-Ahead forecast load demand, divided by the actual load demand.