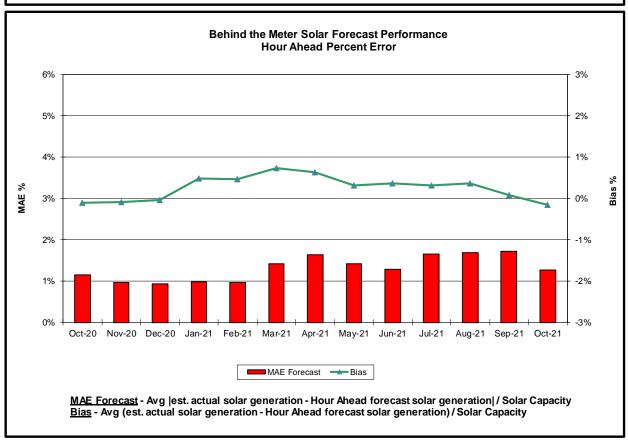

#### Reliability Performance Metrics

- Alert State Declarations
- Major Emergency State Declarations
- IROL Exceedance Times
- Balancing Area Control Performance
- Reserve Activations
- Disturbance Recovery Times
- Load Forecasting Performance
- Wind Forecasting Performance
- Wind Performance and Curtailments
- BTM Solar Performance
- BTM Solar Forecasting Performance
- Net Load Forecasting Performance
- Lake Erie Circulation and ISO Schedules