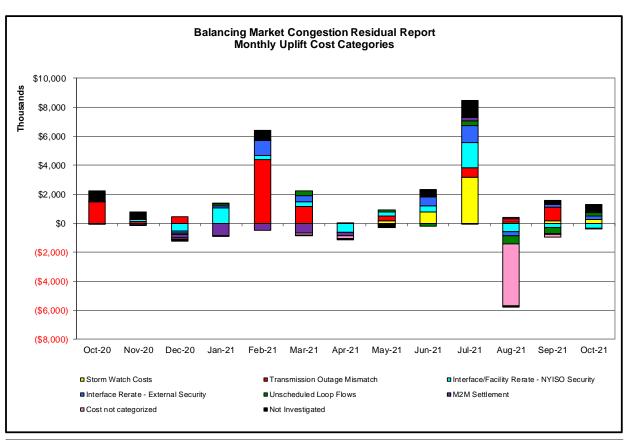

#### Market Performance Metrics

- Monthly Statewide Uplift Components and Rate
- RTM Congestion Residuals Monthly Trend
- RTM Congestion Residuals Daily Costs
- RTM Congestion Residuals Event Summary
- RTM Congestion Residuals Cost Categories
- DAM Congestion Residuals Monthly Trend
- DAM Congestion Residuals Daily Costs
- DAM Congestion Residuals Cost Categories
- NYCA Unit Uplift Components Monthly Trend
- NYCA Unit Uplift Components Daily Costs
- Local Reliability Costs Monthly Trend & Commitment Hours
- TCC Monthly Clearing Price with DAM Congestion
- ICAP Spot Market Clearing Price
- UCAP Awards

| Real-Time Balancing Market Congestion Residual (Uplift Cost) Categories                                                       |                                                                                                          |                                                                                                                                                                                                                                                                                                                                                                                                                                                                                                                         |  |
|-------------------------------------------------------------------------------------------------------------------------------|----------------------------------------------------------------------------------------------------------|-------------------------------------------------------------------------------------------------------------------------------------------------------------------------------------------------------------------------------------------------------------------------------------------------------------------------------------------------------------------------------------------------------------------------------------------------------------------------------------------------------------------------|--|
| <u>Cost Assignment</u><br>Zone J                                                                                              | <u>Events Types</u><br>Thunderstorm Alert (TSA)                                                          | Event Examples TSA Activations                                                                                                                                                                                                                                                                                                                                                                                                                                                                                          |  |
| Market-wide                                                                                                                   | Changes in DAM to RTM transfers related to transmission outage mismatch                                  | Forced Line Outage,<br>Unit AVR Outages<br>Early Line Return from<br>Outage                                                                                                                                                                                                                                                                                                                                                                                                                                             |  |
| Market-wide                                                                                                                   | Changes in DAM to RTM transfers not related to transmission outage                                       | Interface/Facility Rerates<br>due to RTM voltages                                                                                                                                                                                                                                                                                                                                                                                                                                                                       |  |
| Market-wide                                                                                                                   | Changes in DAM to RTM transfers related to External Control Area Security Events                         | TLR Events,<br>External Transaction<br>Curtailments                                                                                                                                                                                                                                                                                                                                                                                                                                                                     |  |
| Market-wide                                                                                                                   | Changes in DAM to RTM<br>unscheduled loop flows impacting<br>NYISO Interface transmission<br>constraints | DAM to RTM Lake Erie<br>Loop Flows exceeding +/-<br>125 MW                                                                                                                                                                                                                                                                                                                                                                                                                                                              |  |
| Market-wide                                                                                                                   | Settlement result inclusive of coordinated redispatch and Ramapo flowgates                               |                                                                                                                                                                                                                                                                                                                                                                                                                                                                                                                         |  |
| Monthly Balancing Market Congestion Report Assumptions/Notes  1) Storm Watch Costs are identified as daily total uplift costs |                                                                                                          |                                                                                                                                                                                                                                                                                                                                                                                                                                                                                                                         |  |
|                                                                                                                               | Cost Assignment Zone J  Market-wide  Market-wide  Market-wide  Market-wide  Market-wide                  | Cost Assignment Zone J Thunderstorm Alert (TSA)  Market-wide Changes in DAM to RTM transfers related to transmission outage mismatch  Market-wide Changes in DAM to RTM transfers not related to transmission outage  Market-wide Changes in DAM to RTM transfers related to External Control Area Security Events  Market-wide Changes in DAM to RTM unscheduled loop flows impacting NYISO Interface transmission constraints  Market-wide Settlement result inclusive of coordinated redispatch and Ramapo flowgates |  |

- 2) Days with a value of BMCR less M2M Settlement of \$100 K/HR, shortfall of \$200 K/Day or more, or surplus of \$100 K/Day or more are investigation of 3) Uplift costs associated with multiple event types are apportioned equally by hour