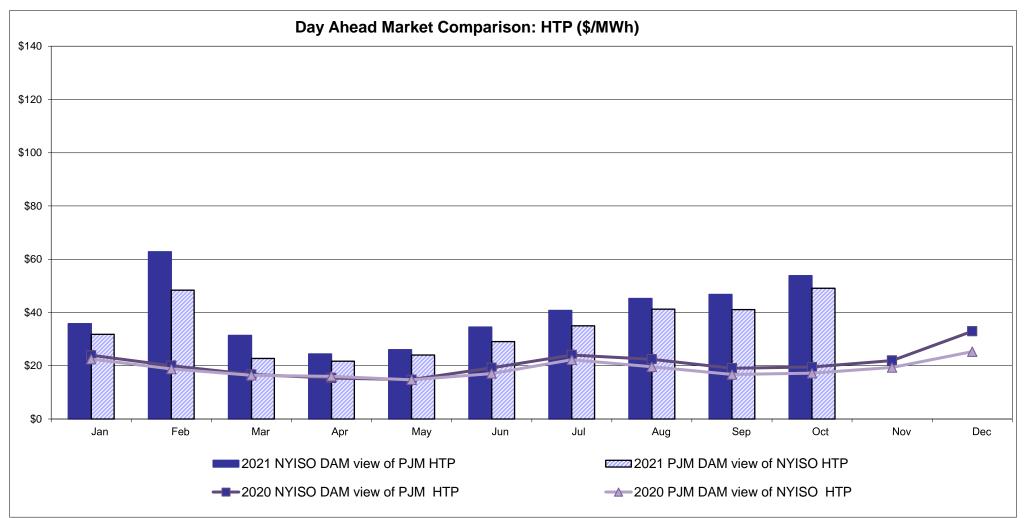

#### Broader Regional Market Performance Metrics

- PAR Interconnection Congestion Coordination Monthly Value
- PAR Interconnection Congestion Coordination Daily Value
- Regional Generation Congestion Coordination Monthly Value
- Regional Generation Congestion Coordination Daily Value
- Regional RT Scheduling PJM Monthly Value
- Regional RT Scheduling PJM Daily Value

The following table identifies the estimated production cost savings associated with the Broader Regional Market initiatives.

|                                                                 | Current Month | Year-to-Date |
|-----------------------------------------------------------------|---------------|--------------|
|                                                                 | Value (\$M)   | Value (\$M)  |
| NY Savings from PJM-NY Congestion Coordination                  | \$1.53        | \$13.94      |
| NY Savings from PJM-NY Coordinated Transaction Scheduling       | (\$0.67)      | \$0.56       |
| NY Savings from NE-NY Coordinated Transaction Scheduling        | \$0.84        | (\$0.20)     |
| Total NY Savings                                                | \$1.70        | \$14.30      |
|                                                                 |               |              |
| Regional Savings from PJM-NY Coordinated Transaction Scheduling | \$0.53        | \$5.00       |
| Regional Savings from NE-NY Coordinated Transaction Scheduling  | \$0.09        | \$0.30       |
| Total Regional Savings                                          | \$0.62        | \$5.30       |