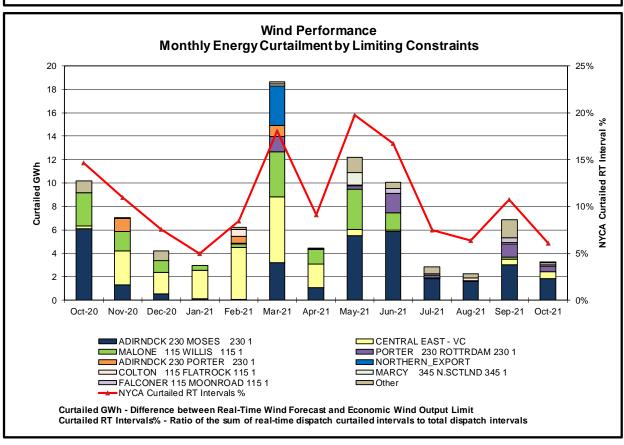

#### Reliability Performance Metrics

- Alert State Declarations
- Major Emergency State Declarations
- IROL Exceedance Times
- Balancing Area Control Performance
- Reserve Activations
- Disturbance Recovery Times
- Load Forecasting Performance
- Wind Forecasting Performance
- Wind Performance and Curtailments
- BTM Solar Performance
- BTM Solar Forecasting Performance
- Net Load Forecasting Performance
- Lake Erie Circulation and ISO Schedules