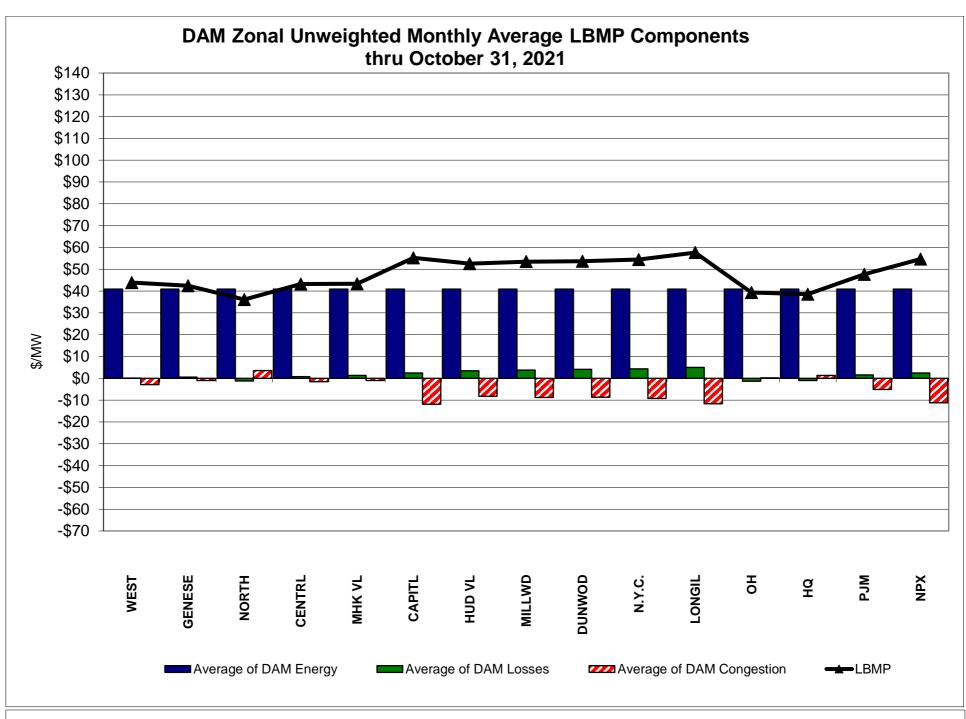

## Market Performance Highlights October 2021

- LBMP for October is \$52.97/MWh; higher than \$47.68/MWh in September 2021 and \$20.90/MWh in October 2020.
  - Day Ahead Load Weighted LBMPs and Real Time Load Weighted LBMPs are higher compared to September.
- October 2021 average year-to-date monthly cost of \$46.35/MWh is an 88% increase from \$24.62/MWh in October 2020.
- Average daily sendout is 373 GWh/day in October; lower than 420 GWh/day in September 2021 and higher than 367 GWh/day in October 2020.
- Natural gas prices and distillate prices are higher compared to the previous month.
  - Natural Gas (Transco Z6 NY) was \$4.50/MMBtu, up from \$4.27/MMBtu in September.
  - Natural gas prices are up 270.0% year-over-year.
  - Jet Kerosene Gulf Coast was \$16.94/MMBtu, up from \$14.74/MMBtu in September.
  - Ultra Low Sulfur No.2 Diesel NY Harbor was \$17.93/MMBtu, up from \$15.65/MMBtu in September.
  - Distillate prices are up 118.1% year-over-year.
- Uplift per MWh is lower compared to the previous month.
  - Uplift (not including NYISO cost of operations) is (\$0.59)/MWh; lower than \$0.00/MWh in September.
    - Local Reliability Share is \$0.23/MWh, lower than \$0.78/MWh in September.
    - Statewide Share is (\$0.81)/MWh, lower than (\$0.78)/MWh in September.
  - TSA \$ per NYC MWh is \$0.39/MWh.
  - Total uplift costs (Schedule 1 components including NYISO Cost of Operations) are lower than September.