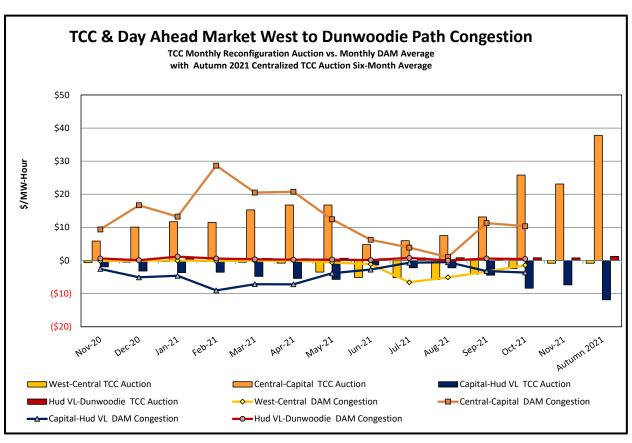

#### Market Performance Metrics

- Monthly Statewide Uplift Components and Rate
- RTM Congestion Residuals Monthly Trend
- RTM Congestion Residuals Daily Costs
- RTM Congestion Residuals Event Summary
- RTM Congestion Residuals Cost Categories
- DAM Congestion Residuals Monthly Trend
- DAM Congestion Residuals Daily Costs
- DAM Congestion Residuals Cost Categories
- NYCA Unit Uplift Components Monthly Trend
- NYCA Unit Uplift Components Daily Costs
- Local Reliability Costs Monthly Trend & Commitment Hours
- TCC Monthly Clearing Price with DAM Congestion
- ICAP Spot Market Clearing Price
- UCAP Awards