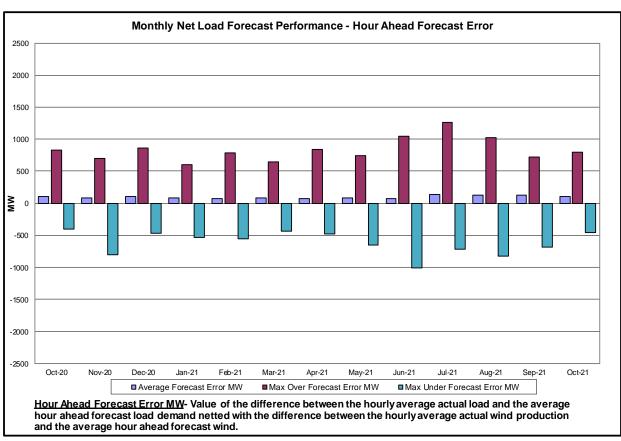

#### **Reliability Performance Metrics**

Hourly Error MW - Value of the difference between the hourly average actual load demand and the average hour ahead forecast load demand.

 $\underline{\textbf{Average Hourly Error\,\%}} \text{ - Average value of the ratio of hourly average error magnitude to hourly average actual}$ load demand.

<u>Day-Ahead Average Hourly Error</u> % - Average across all hours of the month of the absolute value of the difference between actual load demand and the Day-Ahead forecast load demand, divided by the actual load demand.