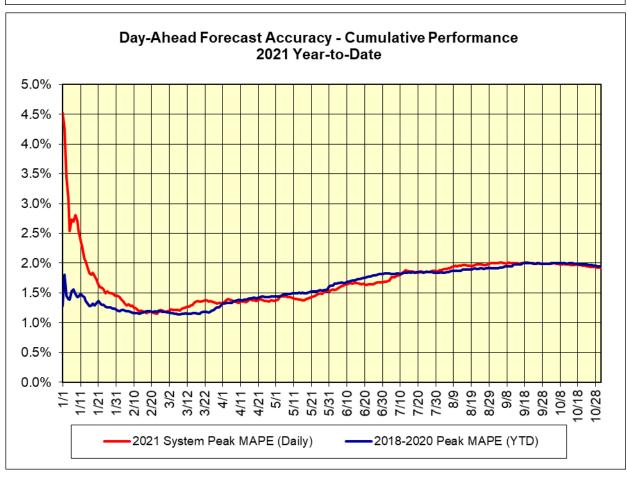

#### **Reliability Performance Metrics**

Hourly Error MW - Value of the difference between the hourly average actual load demand and the average hour ahead forecast load demand.

 $\underline{\textbf{Average Hourly Error\,\%}} \text{ - Average value of the ratio of hourly average error magnitude to hourly average actual}$ load demand.

<u>Day-Ahead Average Hourly Error</u> % - Average across all hours of the month of the absolute value of the difference between actual load demand and the Day-Ahead forecast load demand, divided by the actual load demand.