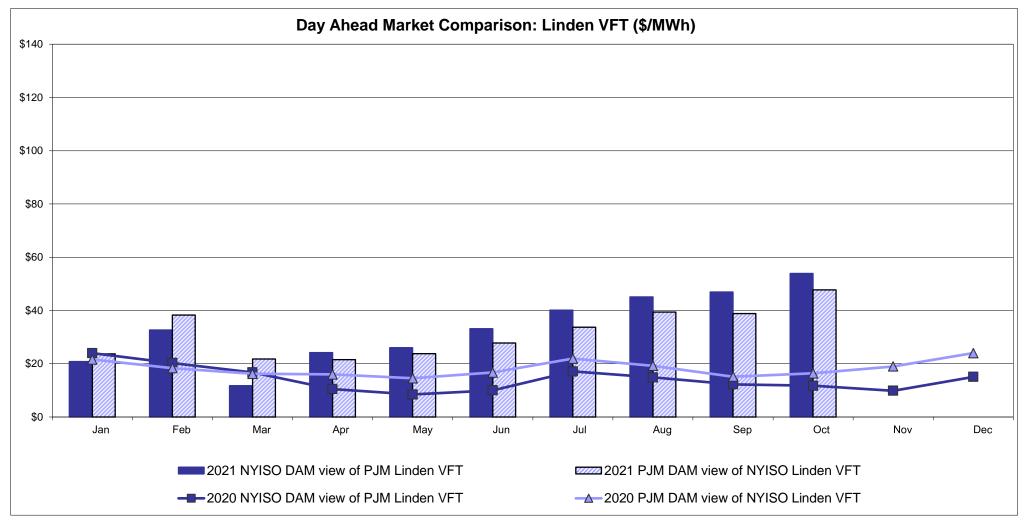

#### Broader Regional Market Performance Metrics

- PAR Interconnection Congestion Coordination Monthly Value
- PAR Interconnection Congestion Coordination Daily Value
- Regional Generation Congestion Coordination Monthly Value
- Regional Generation Congestion Coordination Daily Value
- Regional RT Scheduling PJM Monthly Value
- Regional RT Scheduling PJM Daily Value

The following table identifies the estimated production cost savings associated with the Broader Regional Market initiatives.

|                                                                 | Current Month | Year-to-Date |
|-----------------------------------------------------------------|---------------|--------------|
|                                                                 | Value (\$M)   | Value (\$M)  |
| NY Savings from PJM-NY Congestion Coordination                  | \$1.53        | \$13.94      |
| NY Savings from PJM-NY Coordinated Transaction Scheduling       | (\$0.67)      | \$0.56       |
| NY Savings from NE-NY Coordinated Transaction Scheduling        | \$0.84        | (\$0.20)     |
| Total NY Savings                                                | \$1.70        | \$14.30      |
|                                                                 |               |              |
| Regional Savings from PJM-NY Coordinated Transaction Scheduling | \$0.53        | \$5.00       |
| Regional Savings from NE-NY Coordinated Transaction Scheduling  | \$0.09        | \$0.30       |
| Total Regional Savings                                          | \$0.62        | \$5.30       |