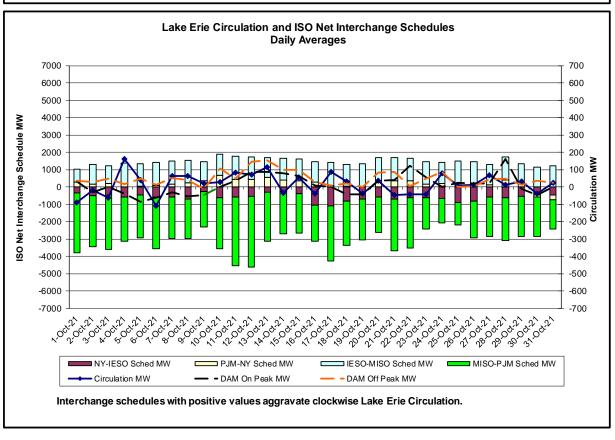

#### Reliability Performance Metrics

- Alert State Declarations
- Major Emergency State Declarations
- IROL Exceedance Times
- Balancing Area Control Performance
- Reserve Activations
- Disturbance Recovery Times
- Load Forecasting Performance
- Wind Forecasting Performance
- Wind Performance and Curtailments
- BTM Solar Performance
- BTM Solar Forecasting Performance
- Net Load Forecasting Performance
- Lake Erie Circulation and ISO Schedules

#### Market Performance Metrics

| ent | Date (yyyymmdd) | Hours                 | Description                                                                                          |
|-----|-----------------|-----------------------|------------------------------------------------------------------------------------------------------|
|     | 10/4/2021       |                       | Derate Niagara-Packard 230kV (#61) for I/o TWR:PACKARD 62 & BP76                                     |
|     | 10/4/2021       |                       | Derate Niagara Boulevard-Packard 115kV (#181-922) for I/o TWR:PACKARD 77 & 78                        |
|     | 10/4/2021       |                       | Derate Athens-PleasantValley 345kV (#91) for I/o TWR:PLSNTVLY F36 & F37                              |
|     | 10/4/2021       |                       | NE NNC 1385-NY Scheduling Limit                                                                      |
|     | 10/4/2021       |                       | Lake Erie Circulation, DAM-RTM exceeds +/-125MW; West                                                |
|     | 10/22/2021      |                       | Derate Adirondack-Moses 230kV (#MA2) for SIN:MSU1&7040& HQ GN&LD PROXY                               |
|     | 10/22/2021      |                       | Derate Elwood-Pulaski 69kV (#670) for TWR:HOLTSVLLE 881& 882& 880                                    |
|     | 10/22/2021      | 1-1                   | Derate Marcy-New Scotland 345kV (#18) for TWR:UCC2-41&EF24-40                                        |
|     | 10/22/2021      |                       | Derate Packard-Sawyer 230kV (#62) for BUS:PACKARD BK3 & 61 & 78                                      |
|     | 10/22/2021      | 7                     | Lake Erie Circulation, DAM-RTM exceeds +/-125MW; Central East                                        |
|     | 10/22/2021      |                       | Lake Erie Circulation, DAM-RTM exceeds +/-125MW; West                                                |
|     | 10/25/2021      |                       | Thunder Storm Alert, Buchanon North 345/138kV (#TA5)                                                 |
|     | 10/25/2021      | 21,22                 | Thunder Storm Alert, Chester-Shoemaker 138kV (#27)                                                   |
|     | 10/25/2021      | ,                     | NYCA DNI Ramp Limit                                                                                  |
|     | 10/25/2021      | 2                     | Derate Central East                                                                                  |
|     | 10/25/2021      | 11,20                 | Uprate Dunwoodie-Shore Rd 345kV (#Y50)                                                               |
|     | 10/25/2021      |                       | Uprate Gardenville-LangnerRd 115kV (#180) I/o TWR:PACKARD 77 & 78                                    |
|     | 10/25/2021      |                       | Uprate Porter-Rotterdam 230kV (#31) I/o BUS:N.SCTLD #99&18&1&94&BK1&C2                               |
|     | 10/25/2021      | 13                    | Uprate Niagara-Packard 115kV (#193) I/o Niagara-Packard 115kV (#194)                                 |
|     | 10/25/2021      | 13,14                 | Uprate Niagara-Packard 115kV (#194) I/o Niagara-Packard 115kV (#193)                                 |
|     | 10/25/2021      |                       | Uprate NiagaraBlvd-Packard 115kV (#181) I/o TWR:PACKARD 77 & 78                                      |
|     | 10/25/2021      | 22,23                 | NE_NNC 1385-NY Scheduling Limit                                                                      |
|     | 10/25/2021      | 11,13,14              | HQ_CHAT-NY Scheduling Limit                                                                          |
|     | 10/25/2021      | 11,13,20,21           | Lake Erie Circulation, DAM-RTM exceeds +/-125MW; West                                                |
|     | 10/26/2021      | 0                     | Thunder Storm Alert, Buchanon North 345/138kV (#TA5)                                                 |
|     | 10/26/2021      | 19                    | Derate Marcy-New Scotland 345kV (#18) for TWR:UCC2-41&EF24-40                                        |
|     | 10/26/2021      | 6,23                  | Uprate Central East                                                                                  |
|     | 10/26/2021      | 8,9,11,14-18,20       | Uprate Dunwoodie-Shore Rd 345kV (#Y50)                                                               |
|     | 10/26/2021      | 18                    | Uprate Niagara-Packard 115kV (#193) I/o Niagara-Packard 115kV (#194)                                 |
|     | 10/26/2021      | 16,18,22              | Uprate Niagara-Packard 115kV (#194) I/o Niagara-Packard 115kV (#193)                                 |
|     | 10/26/2021      | 8,9,11,13-18,20,22,23 | Uprade NiagaraBlvd-Packard 115kV (#181) I/o TWR:PACKARD 77 & 78                                      |
|     | 10/26/2021      | 6,8,9,11,13-18,22,23  | Uprate Porter-Rotterdam 230kV (#31) I/o BUS:N.SCTLD #99&18&1&94&BK1&C2                               |
|     | 10/26/2021      | 19,22                 | Lake Erie Circulation, DAM-RTM exceeds +/-125MW; Central East                                        |
|     | 10/26/2021      | 19,22                 | Lake Erie Circulation, DAM-RTM exceeds +/-125MW; West                                                |
|     | 10/29/2021      |                       | Uprate Central East                                                                                  |
|     | 10/29/2021      |                       | Uprate NiagaraBlvd-Packard 115kV (#181) I/o TWR:PACKARD 77 & 78                                      |
|     | 10/29/2021      |                       | Uprate Cricket Valley-Pleasant Valley 345kV (#F83) for I/o Cricket Valley-Pleasant Valley 345kV (#F8 |
|     | 10/29/2021      | 14                    | HQ_CHAT-NY Scheduling Limit                                                                          |
|     | 10/30/2021      | 5,7-9,11,15,17,21-23  |                                                                                                      |
|     | 10/30/2021      |                       | Uprate Gardenville-LangnerRd 115kV (#180) I/o TWR:PACKARD 77 & 78                                    |
|     | 10/30/2021      |                       | NE_AC DNI Ramp Limit                                                                                 |
|     | 10/30/2021      |                       | Lake Erie Circulation, DAM-RTM exceeds +/-125MW; Central East                                        |
|     | 10/30/2021      |                       | Lake Erie Circulation, DAM-RTM exceeds +/-125MW; West                                                |
|     | 10/31/2021      |                       | NYCA DNI Ramp Limit                                                                                  |
|     | 10/31/2021      |                       | Uprate Central East                                                                                  |
|     | 10/31/2021      | 0.19-21               | Lake Erie Circulation, DAM-RTM exceeds +/-125MW; Central East                                        |