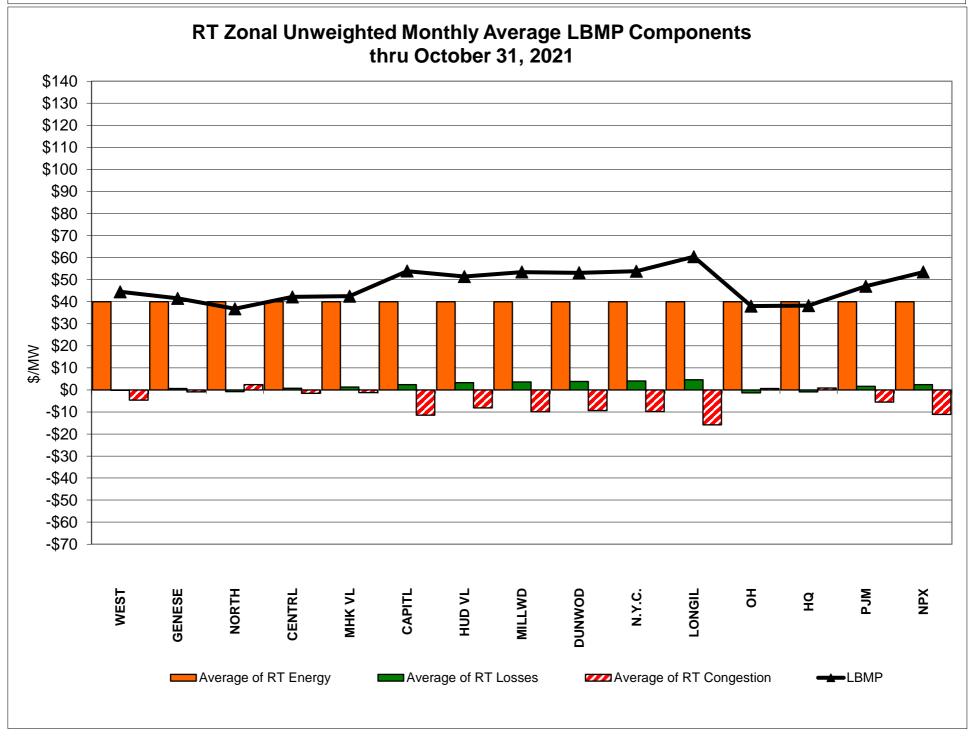

## Market Performance Highlights October 2021

- LBMP for October is \$52.97/MWh; higher than \$47.68/MWh in September 2021 and \$20.90/MWh in October 2020.
  - Day Ahead Load Weighted LBMPs and Real Time Load Weighted LBMPs are higher compared to September.
- October 2021 average year-to-date monthly cost of \$46.35/MWh is an 88% increase from \$24.62/MWh in October 2020.
- Average daily sendout is 373 GWh/day in October; lower than 420 GWh/day in September 2021 and higher than 367 GWh/day in October 2020.
- Natural gas prices and distillate prices are higher compared to the previous month.
  - Natural Gas (Transco Z6 NY) was \$4.50/MMBtu, up from \$4.27/MMBtu in September.
  - Natural gas prices are up 270.0% year-over-year.
  - Jet Kerosene Gulf Coast was \$16.94/MMBtu, up from \$14.74/MMBtu in September.
  - Ultra Low Sulfur No.2 Diesel NY Harbor was \$17.93/MMBtu, up from \$15.65/MMBtu in September.
  - Distillate prices are up 118.1% year-over-year.
- Uplift per MWh is lower compared to the previous month.
  - Uplift (not including NYISO cost of operations) is (\$0.59)/MWh; lower than \$0.00/MWh in September.
    - Local Reliability Share is \$0.23/MWh, lower than \$0.78/MWh in September.
    - Statewide Share is (\$0.81)/MWh, lower than (\$0.78)/MWh in September.
  - TSA \$ per NYC MWh is \$0.39/MWh.
  - Total uplift costs (Schedule 1 components including NYISO Cost of Operations) are lower than September.