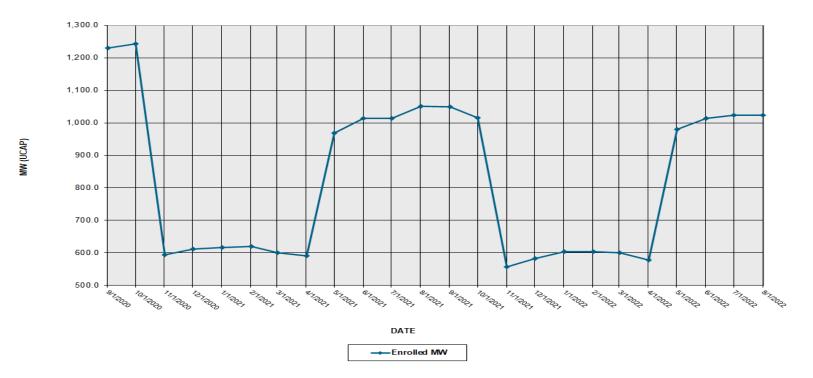

|
| Е                                                      | 29.6   |  |  |  |  |
| F                                                      | 89.3   |  |  |  |  |
| G                                                      | 29.3   |  |  |  |  |
| Н                                                      | 8.7    |  |  |  |  |
| 1                                                      | 28.6   |  |  |  |  |
| J                                                      | 382.6  |  |  |  |  |
| K                                                      | 26.6   |  |  |  |  |
| Total                                                  | 1023.2 |  |  |  |  |



#### SCR UCAP MW Availability Monthly Comparison

June 2022, July 2022, & August 2022





#### UCAP MW Available by Month September 2020 – August 2022





## Expected MW for Scarcity Pricing August 2022 – Prior to Close of Partial Sales

| Month       | Zone | Expected Mandatory SCR<br>MW | Expected Voluntary<br>SCR MW | Expected EDRP<br>MW |
|-------------|------|------------------------------|------------------------------|---------------------|
| August 2022 | Α    | 192.7                        | 83.1                         | 0.0                 |
| August 2022 | В    | 24.9                         | 10.7                         | 0.0                 |
| August 2022 | С    | 77.2                         | 27.2                         | 0.0                 |
| August 2022 | D    | 132.4                        | 55.3                         | 0.0                 |
| August 2022 | Ε    | 25.4                         | 9.6