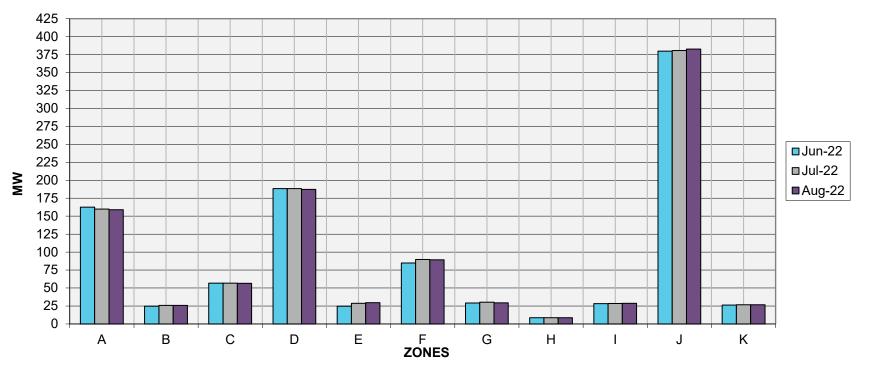

#### SCR UCAP MW Availability Monthly Comparison

June 2022, July 2022, & August 2022