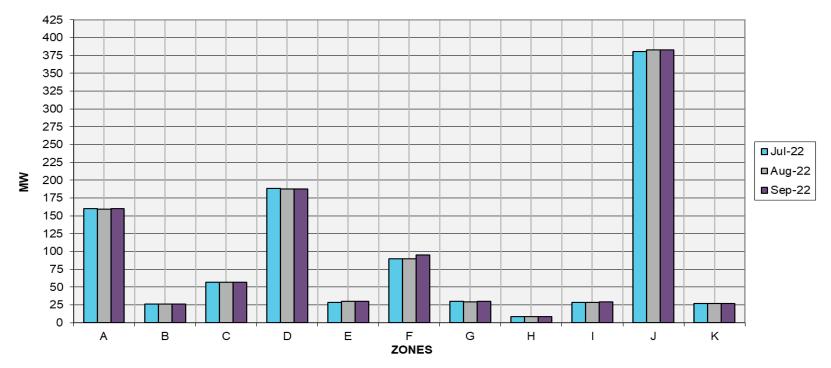

# SCR Enrollment for September 2022

| Special Case Resources          |                |  |  |  |
|---------------------------------|----------------|--|--|--|
| UCAP Available for ICAP Auction |                |  |  |  |
| Zone                            | Zone MW (UCAP) |  |  |  |
| А                               | 160.3          |  |  |  |
| В                               | 25.8           |  |  |  |
| С                               | 56.6           |  |  |  |
| D                               | 187.2          |  |  |  |
| E                               | 29.6           |  |  |  |
| F                               | 94.8           |  |  |  |
| G                               | 29.8           |  |  |  |
| н                               | 8.7            |  |  |  |
| I                               | 28.8           |  |  |  |
| J                               | 382.4          |  |  |  |
| К                               | 26.7           |  |  |  |
| Total                           | 1030.7         |  |  |  |

# SCR UCAP MW Availability Monthly Comparison July 2022, August 2022, & September 2022