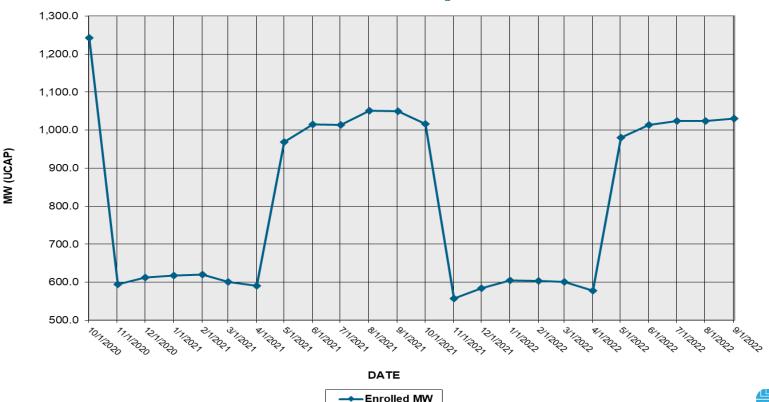

5.8           |  |  |  |
| С                               | 56.6           |  |  |  |
| D                               | 187.2          |  |  |  |
| E                               | 29.6           |  |  |  |
| F                               | 94.8           |  |  |  |
| G                               | 29.8           |  |  |  |
| н                               | 8.7            |  |  |  |
| I                               | 28.8           |  |  |  |
| J                               | 382.4          |  |  |  |
| К                               | 26.7           |  |  |  |
| Total                           | 1030.7         |  |  |  |



# SCR UCAP MW Availability Monthly Comparison July 2022, August 2022, & September 2022





# UCAP MW Available by Month October 2020 – September 2022





New York ISO

### Expected MW for Scarcity Pricing

### September 2022 – Prior to Close of Partial Sales

|                |      | Expected Mandatory | Expected Voluntary | Expected |
|----------------|------|--------------------|--------------------|----------|
| Month          | Zone | SCR MW             | SCR MW             | EDRP MW  |
| September 2022 | Α    | 193.4              | 83.4               | 0.0      |
| September 2022 | В    | 24.9               | 10.7               | 0.0      |
| September 2022 | С    | 77.2               | 27.2               | 0.0      |
| September 2022 | D    | 129.5              | 54.1               | 0.4      |
| September 2022 | E    | 25.4               | 9.6                | 0.0      |
| September 2022 | F    | 107.7              | 36.2