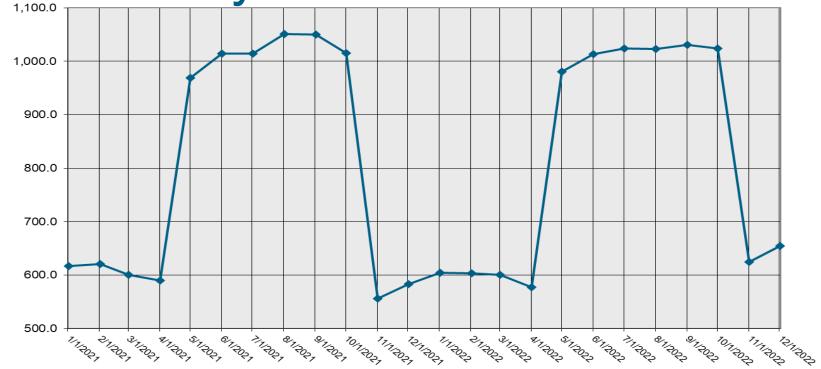

## **UCAP MW Available by Month**

January 2021 - December 2022

DATE

MW (UCAP)