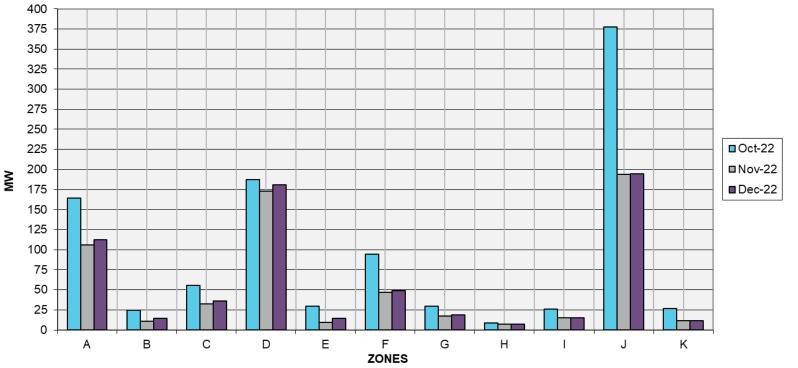

#### SCR UCAP MW Availability Monthly Comparison

#### October 2022, November 2022, & December 2022