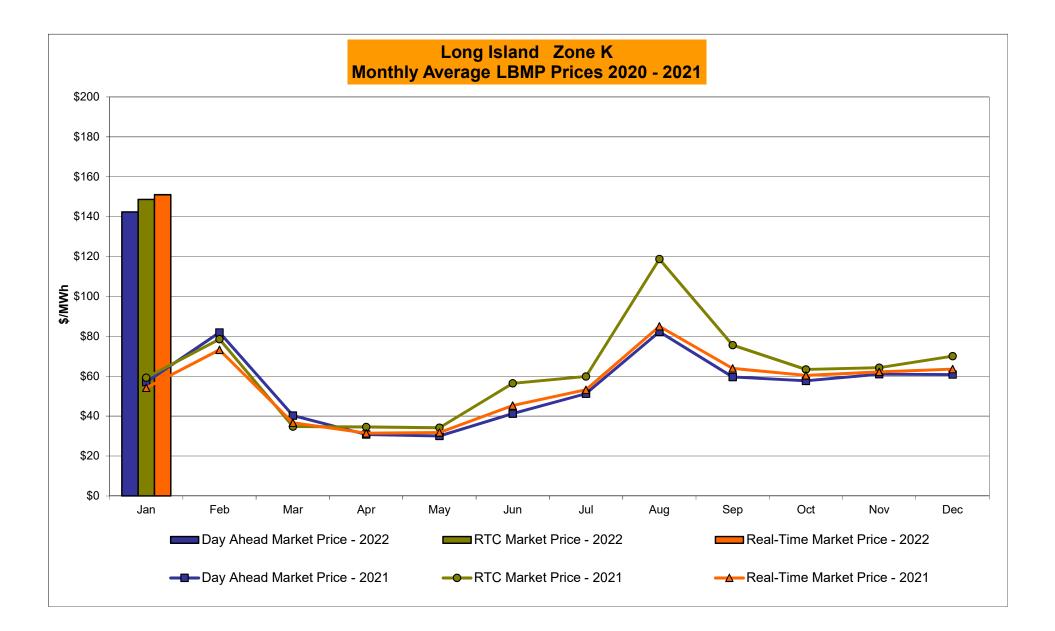

# January 2022 Zonal LBMP Statistics for NYISO (\$/MWh)

|                    |        |         |        |         | MOHAWK |         | HUDSON |               |               | NEW YORK      | LONG          |
|--------------------|--------|---------|--------|---------|--------|---------|--------|---------------|---------------|---------------|---------------|
|                    | WEST   | GENESEE | NORTH  | CENTRAL | VALLEY | CAPITAL | VALLEY | MILLWOOD      | DUNWOODIE     | CITY          | ISLAND        |
|                    | Zone A | Zone B  | Zone D | Zone C  | Zone E | Zone F  | Zone G | <u>Zone H</u> | <u>Zone I</u> | <u>Zone J</u> | <u>Zone K</u> |
| DAY AHEAD LBMP     |        |         |        |         |        |         |        |               |               |               |               |
| Unweighted Price * | 100.24 | 91.55   | 92.92  | 96.30   | 102.87 | 148.85  | 133.01 | 134.85        | 134.76        | 138.44        | 142.37        |
| Standard Deviation | 73.28  | 54.57   | 63.45  | 55.95   | 59.29  | 53.50   | 50.53  | 51.21         | 51.23         | 55.07         | 49.73         |
| RTC LBMP           |        |         |        |         |        |         |        |               |               |               |               |
| Unweighted Price * | 86.43  | 96.39   | 98.32  | 101.69  | 108.62 | 152.89  | 137.07 | 138.87        | 138.78        | 141.87        | 148.65        |
| Standard Deviation | 80.98  | 80.80   | 90.65  | 83.36   | 88.02  | 80.51   | 78.83  | 78.83         | 78.76         | 80.59         | 78.01         |
| REAL TIME LBMP     |        |         |        |         |        |         |        |               |               |               |               |
| Unweighted Price * | 89.80  | 99.78   | 101.58 | 104.52  | 111.58 | 157.90  | 141.32 | 143.31        | 143.17        | 146.04        | 150.96        |
| Standard Deviation | 93.72  | 97.17   | 109.36 | 99.43   | 104.56 | 96.80   | 94.53  | 94.54         | 94.47         | 95.70         | 93.56         |