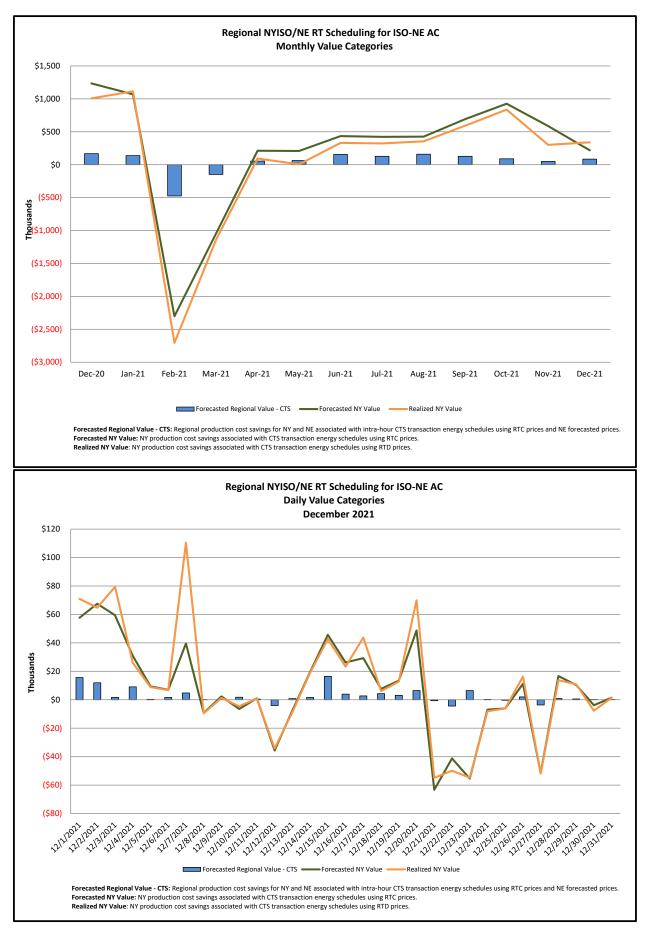

The following table identifies the estimated production cost savings associated with the Broader Regional Market initiatives.

|                                                                 | Current Month | Year-to-Date |  |
|-----------------------------------------------------------------|---------------|--------------|--|
|                                                                 | Value (\$M)   | Value (\$M)  |  |
| NY Savings from PJM-NY Congestion Coordination                  | (\$0.14)      | (\$0.14)     |  |
| NY Savings from PJM-NY Coordinated Transaction Scheduling       | (\$0.38)      | (\$0.38)     |  |
| NY Savings from NE-NY Coordinated Transaction Scheduling        | \$2.12        | \$2.12       |  |
| Total NY Savings                                                | \$1.60        | \$1.60       |  |
|                                                                 |               |              |  |
| Regional Savings from PJM-NY Coordinated Transaction Scheduling | \$0.91        | \$0.91       |  |
| Regional Savings from NE-NY Coordinated Transaction Scheduling  | \$1.35        | \$1.35       |  |
| Total Regional Savings                                          | \$2.26        | \$2.26       |  |