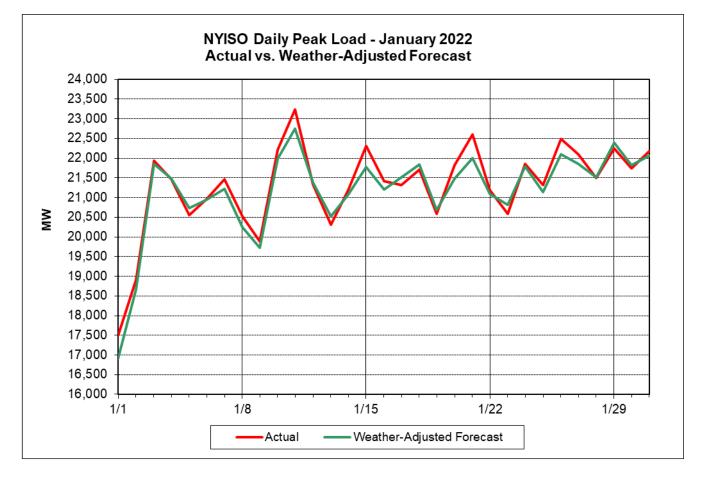

## Table of Contents

- Highlights
  - Operations Performance
- Reliability Performance Metrics
  - Alert State Declarations
  - Major Emergency State Declarations
  - IROL Exceedance Times
  - Balancing Area Control Performance
  - Reserve Activations
  - Disturbance Recovery Times
  - Load Forecasting Performance
  - Wind Forecasting Performance
  - Wind Performance and Curtailments
  - BTM Solar Performance
  - BTM Solar Forecasting Performance
  - Net Wind and Solar Performance
  - Net Load Forecasting Performance
  - Lake Erie Circulation and ISO Schedules