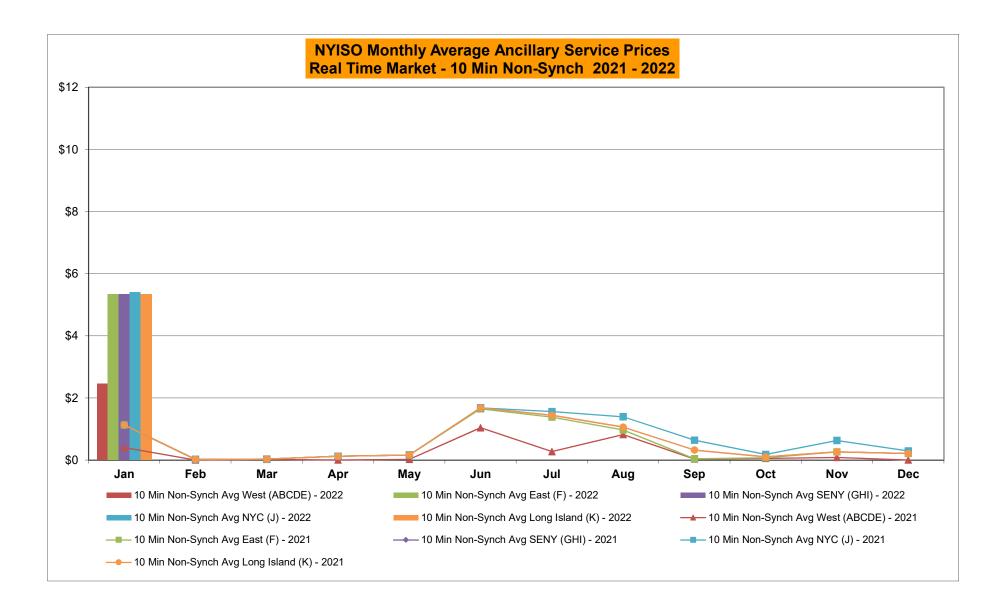

#### <u>NYISO Average Cost/MWh (Energy and Ancillary Services)</u> \* <u>from the LBMP Customer point of view</u>

| 2022                            | <u>January</u> | <u>February</u> | <u>March</u> | <u>April</u> | <u>May</u> | <u>June</u> | <u>July</u> | <u>August</u> | <u>September</u> | <u>October</u> | <u>November</u> | December        |
|---------------------------------|----------------|-----------------|--------------|--------------|------------|-------------|-------------|---------------|------------------|----------------|-----------------|-----------------|
| LBMP                            | 134.79         |                 |              |              |            |             |             |               |                  |                |                 |                 |
| NTAC                            | 1.43           |                 |              |              |            |             |             |               |                  |                |                 |                 |
| Reserve                         | 1.26           |                 |              |              |            |             |             |               |                  |                |                 |                 |
| Regulation                      | 0.27           |                 |              |              |            |             |             |               |                  |                |                 |                 |
| NYISO Cost of Operations        | 0.73           |                 |              |              |            |             |             |               |                  |                |                 |                 |
| FERC Fee Recovery               | 0.07           |                 |              |              |            |             |             |               |                  |                |                 |                 |
| Uplift                          | (1.50)         |                 |              |              |            |             |             |               |                  |                |                 |                 |
| Uplift: Local Reliability Share | 0.09           |                 |              |              |            |             |             |               |                  |                |                 |                 |
| Uplift: Statewide Share         | (1.59)         |                 |              |              |            |             |             |               |                  |                |                 |                 |
| Voltage Support and Black Start | 0.42           |                 |              |              |            |             |             |               |                  |                |                 |                 |
| Avg Monthly Cost                | 137.41         |                 |              |              |            |             |             |               |                  |                |                 |                 |
|                                 |                |                 |              |              |            |             |             |               |                  |                |                 |                 |
| Avg YTD Cost                    | 137.49         |                 |              |              |            |             |             |               |                  |                |                 |                 |
|                                 |                |                 |              |              |            |             |             |               |                  |                |                 |                 |
| TSA \$ per NYC MWh              | 0.00           |                 |              |              |            |             |             |               |                  |                |                 |                 |
|                                 |                |                 |              |              |            |             |             |               |                  |                |                 |                 |
| 2021                            | <u>January</u> | <u>February</u> | <u>March</u> | <u>April</u> | <u>May</u> | <u>June</u> | <u>July</u> | <u>August</u> | <u>September</u> | <u>October</u> | <u>November</u> | <u>December</u> |
| LBMP                            | 37.83          | 63.70           | 28.59        | 22.79        | 25.72      | 39.37       | 45.16       | 55.48         | 47.68            | 52.97          | 53.92           | 47.99           |
| NTAC                            | 1.35           | 1.20            | 1.26         | 1.54         | 2.09       | 2.05        | 2.01        | 1.37          | 1.23             | 1.67           | 2.03            | 1.40            |
| Reserve                         | 0.49           | 0.81            | 0.57         | 0.56         | 0.54       | 0.45        | 0.44        | 0.44          | 0.50             | 0.75           | 0.70            | 0.57            |
| Regulation                      | 0.07           | 0.13            | 0.09         | 0.10         | 0.08       | 0.07        | 0.06        | 0.05          | 0.09             | 0.13           | 0.15            | 0.11            |
| NYISO Cost of Operations        | 0.74           | 0.74            | 0.74         | 0.74         | 0.76       | 0.76        | 0.76        | 0.76          | 0.75             | 0.74           | 0.75            | 0.73            |
| FERC Fee Recovery               | 0.08           | 0.09            | 0.09         | 0.11         | 0.10       | 0.08        | 0.07        | 0.06          | 0.08             | 0.09           | 0.09            | 0.08            |
| Uplift                          | (0.31)         | (0.15)          | 0.11         | (0.12)       | (0.19)     | (0.50)      | (0.09)      | (0.81)        | 0.00             | (0.59)         | (0.58)          | (0.48)          |
| Uplift: Local Reliability Share | 0.09           | 0.15            | 0.11         | 0.06         | 0.22       | 0.17        | 0.30        | 0.33          | 0.78             | 0.23           | 0.16            | 0.05            |
| Uplift: Statewide Share         | (0.40)         | (0.30)          | 0.00         | (0.18)       | (0.41)     | (0.68)      | (0.39)      | (1.14)        | (0.78)           | (0.81)         | (0.74)          | (0.53)          |
| Voltage Support and Black Start | 0.43           | 0.43            | 0.43         | 0.44         | 0.44       | 0.44        | 0.44        | 0.44          | 0.44             | 0.43           | 0.44            | 0.42            |
| Avg Monthly Cost                | 40.61          | 66.87           | 31.81        | 26.06        | 29.45      | 42.65       | 48.79       | 57.73         | 50.70            | 56.11          | 57.43           | 50.76           |
| Avg YTD Cost                    | 40.69          | 52.99           | 46.57        | 42.41        | 40.10      | 40.59       | 42.05       | 44.63         | 45.34            | 46.35          | 47.29           | 47.59           |
| TSA \$ per NYC MWh              | 0.00           | 0.00            | 0.00         | 0.00         | 0.52       | 0.90        | 0.93        | 0.24          | 0.56             | 0.39           | 0.10            | 0.00            |