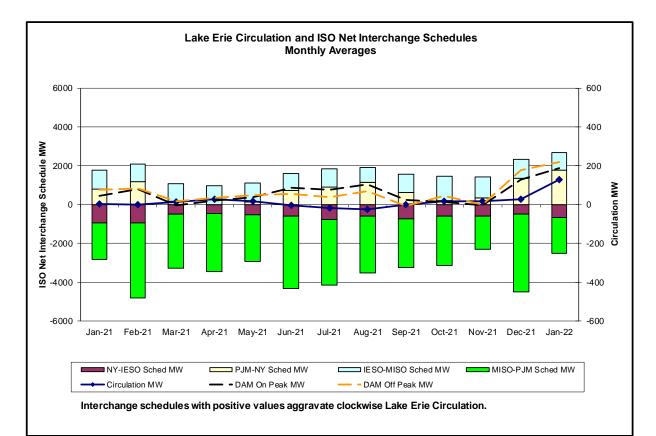

## Table of Contents

- Highlights
  - Operations Performance
- Reliability Performance Metrics
  - Alert State Declarations
  - Major Emergency State Declarations
  - IROL Exceedance Times
  - Balancing Area Control Performance
  - Reserve Activations
  - Disturbance Recovery Times
  - Load Forecasting Performance
  - Wind Forecasting Performance
  - Wind Performance and Curtailments
  - BTM Solar Performance
  - BTM Solar Forecasting Performance
  - Net Wind and Solar Performance
  - Net Load Forecasting Performance
  - Lake Erie Circulation and ISO Schedules