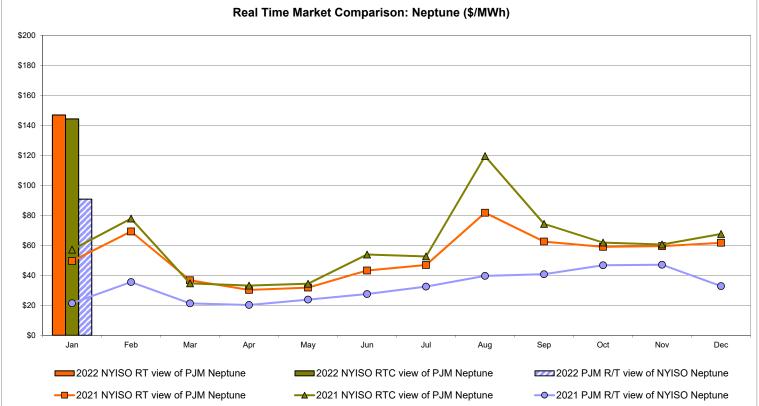

PJM**



#### **External Comparison Ontario IESO**



Notes: Exchange factor used for January 2022 was 0.792267469497702 to US HOEP: Hourly Ontario Energy Price Pre-Dispatch: Projected Energy Price



# External Controllable Line: Cross Sound Cable (New England)



Note:

ISO-NE Forecast is an advisory posting @ 18:00 day before.

The DAM and R/T prices at the Shorham 13899 interface are used for ISO-NE.

The DAM and R/T prices at the CSC interface are used for NYISO.



#### External Controllable Line: Northport - Norwalk (New England)

Note:

ISO-NE Forecast is an advisory posting @ 18:00 day before.

The DAM and R/T prices at the Northport 138 interface are used for ISO-NE.

The DAM and R/T prices at the 1385 interface are used for NYISO.

# External Controllable Line: Neptune (PJM)





### **External Comparison Hydro-Quebec**





Note:

Hydro-Quebec Prices are unavailable.

### External Controllable Line: Linden VFT (PJM)





# External Controllable Line: Hudson (PJM)





# **NYISO Real Time Price Correction Statistics**

| <u>2022</u>