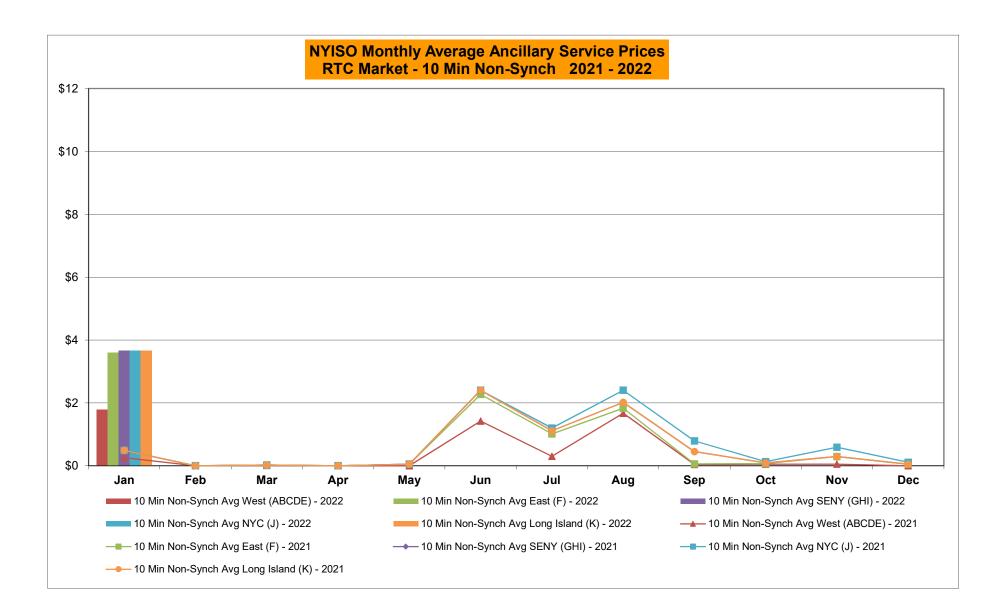

#### <u>NYISO Average Cost/MWh (Energy and Ancillary Services)</u> \* <u>from the LBMP Customer point of view</u>

| 2022                            | <u>January</u> | <u>February</u> | <u>March</u> | <u>April</u> | <u>May</u> | <u>June</u> | <u>July</u> | <u>August</u> | <u>September</u> | <u>October</u> | <u>November</u> | December        |
|---------------------------------|----------------|-----------------|--------------|--------------|------------|-------------|-------------|---------------|------------------|----------------|-----------------|-----------------|
| LBMP                            | 134.79         |                 |              |              |            |             |             |               |                  |                |                 |                 |
| NTAC                            | 1.43           |                 |              |              |            |             |             |               |                  |                |                 |                 |
| Reserve                         | 1.26           |                 |              |              |            |             |             |               |                  |                |                 |                 |
| Regulation                      | 0.27           |                 |              |              |            |             |             |               |                  |                |                 |                 |
| NYISO Cost of Operations        | 0.73           |                 |              |              |            |             |             |               |                  |                |                 |                 |
| FERC Fee Recovery               | 0.07           |                 |              |              |            |             |             |               |                  |                |                 |                 |
| Uplift                          | (1.50)         |                 |              |              |            |             |             |               |                  |                |                 |                 |
| Uplift: Local Reliability Share | 0.09           |                 |              |              |            |             |             |               |                  |                |                 |                 |
| Uplift: Statewide Share         | (1.59)         |                 |              |              |            |             |             |               |                  |                |                 |                 |
| Voltage Support and Black Start | 0.42           |                 |              |              |            |             |             |               |                  |                |                 |                 |
| Avg Monthly Cost                | 137.41         |                 |              |              |            |             |             |               |                  |                |                 |                 |
|                                 |                |                 |              |              |            |             |             |               |                  |                |                 |                 |
| Avg YTD Cost                    | 137.49         |                 |              |              |            |             |             |               |                  |                |                 |                 |
|                                 |                |                 |              |              |            |             |             |               |                  |                |                 |                 |
| TSA \$ per NYC MWh              | 0.00           |                 |              |              |            |             |             |               |                  |                |                 |                 |
|                                 |                |                 |              |              |            |             |             |               |                  |                |                 |                 |
| 2021                            | <u>January</u> | <u>February</u> | <u>March</u> | <u>April</u> | <u>May</u> | <u>June</u> | <u>July</u> | <u>August</u> | <u>September</u> | <u>October</u> | <u>November</u> | <u>December</u> |
| LBMP                            | 37.83          | 63.70           | 28.59        | 22.79        | 25.72      | 39.37       | 45.16       | 55.48         | 47.68            | 52.97          | 53.92           | 47.99           |
| NTAC                            | 1.35           | 1.20            | 1.26         | 1.54         | 2.09       | 2.05        | 2.01        | 1.37          | 1.23             | 1.67           | 2.03            | 1.40            |
| Reserve                         | 0.49           | 0.81            | 0.57         | 0.56         | 0.54       | 0.45        | 0.44        | 0.44          | 0.50             | 0.75           | 0.70            | 0.57            |
| Regulation                      | 0.07           | 0.13            | 0.09         | 0.10         | 0.08       | 0.07        | 0.06        | 0.05          | 0.09             | 0.13           | 0.15            | 0.11            |
| NYISO Cost of Operations        | 0.74           | 0.74            | 0.74         | 0.74         | 0.76       | 0.76        | 0.76        | 0.76          | 0.75             | 0.74           | 0.75            | 0.73            |
| FERC Fee Recovery               | 0.08           | 0.09            | 0.09         | 0.11         | 0.10       | 0.08        | 0.07        | 0.06          | 0.08             | 0.09           | 0.09            | 0.08            |
| Uplift                          | (0.31)         | (0.15)          | 0.11         | (0.12)       | (0.19)     | (0.50)      | (0.09)      | (0.81)        | 0.00             | (0.59)         | (0.58)          | (0.48)          |
| Uplift: Local Reliability Share | 0.09           | 0.15            | 0.11         | 0.06         | 0.22       | 0.17        | 0.30        | 0.33          | 0.78             | 0.23           | 0.16            | 0.05            |
| Uplift: Statewide Share         | (0.40)         | (0.30)          | 0.00         | (0.18)       | (0.41)     | (0.68)      | (0.39)      | (1.14)        | (0.78)           | (0.81)         | (0.74)          | (0.53)          |
| Voltage Support and Black Start | 0.43           | 0.43            | 0.43         | 0.44         | 0.44       | 0.44        | 0.44        | 0.44          | 0.44             | 0.43           | 0.44            | 0.42            |
| Avg Monthly Cost                | 40.61          | 66.87           | 31.81        | 26.06        | 29.45      | 42.65       | 48.79       | 57.73         | 50.70            | 56.11          | 57.43           | 50.76           |
| Avg YTD Cost                    | 40.69          | 52.99           | 46.57        | 42.41        | 40.10      | 40.59       | 42.05       | 44.63         | 45.34            | 46.35          | 47.29           | 47.59           |
| TSA \$ per NYC MWh              | 0.00           | 0.00            | 0.00         | 0.00         | 0.52       | 0.90        | 0.93        | 0.24          | 0.56             | 0.39           | 0.10            | 0.00            |