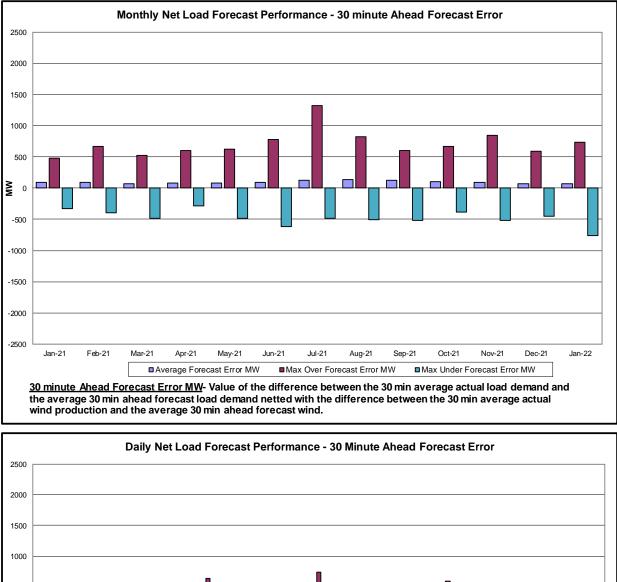

## Table of Contents

- Highlights
  - Operations Performance
- Reliability Performance Metrics
  - Alert State Declarations
  - Major Emergency State Declarations
  - IROL Exceedance Times
  - Balancing Area Control Performance
  - Reserve Activations
  - Disturbance Recovery Times
  - Load Forecasting Performance
  - Wind Forecasting Performance
  - Wind Performance and Curtailments
  - BTM Solar Performance
  - BTM Solar Forecasting Performance
  - Net Wind and Solar Performance
  - Net Load Forecasting Performance
  - Lake Erie Circulation and ISO Schedules