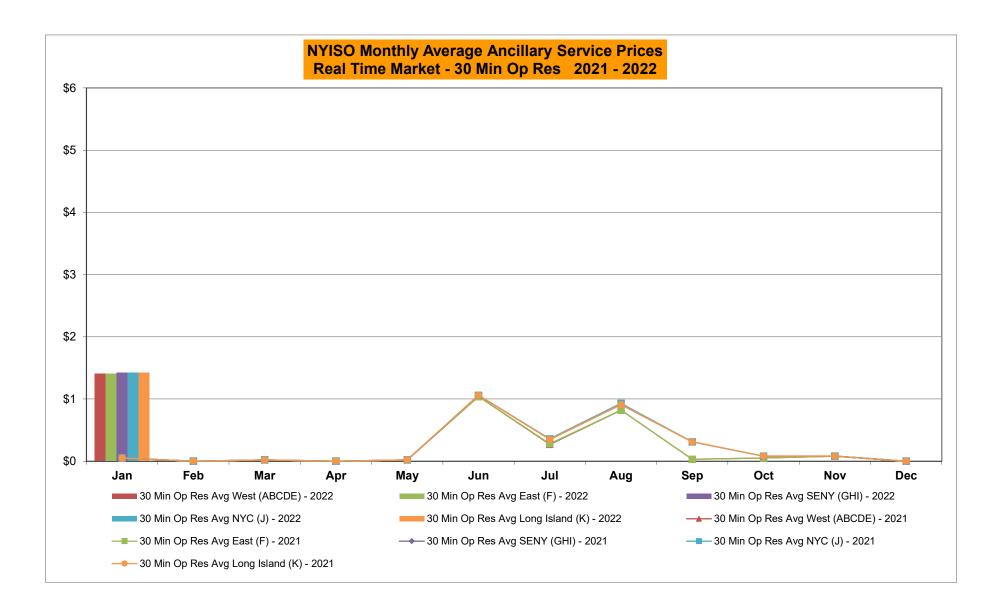

#### <u>NYISO Average Cost/MWh (Energy and Ancillary Services)</u> \* <u>from the LBMP Customer point of view</u>

| 2022                            | <u>January</u> | <u>February</u> | <u>March</u> | <u>April</u> | <u>May</u> | <u>June</u> | <u>July</u> | <u>August</u> | <u>September</u> | <u>October</u> | <u>November</u> | December        |
|---------------------------------|----------------|-----------------|--------------|--------------|------------|-------------|-------------|---------------|------------------|----------------|-----------------|-----------------|
| LBMP                            | 134.79         |                 |              |              |            |             |             |               |                  |                |                 |                 |
| NTAC                            | 1.43           |                 |              |              |            |             |             |               |                  |                |                 |                 |
| Reserve                         | 1.26           |                 |              |              |            |             |             |               |                  |                |                 |                 |
| Regulation                      | 0.27           |                 |              |              |            |             |             |               |                  |                |                 |                 |
| NYISO Cost of Operations        | 0.73           |                 |              |              |            |             |             |               |                  |                |                 |                 |
| FERC Fee Recovery               | 0.07           |                 |              |              |            |             |             |               |                  |                |                 |                 |
| Uplift                          | (1.50)         |                 |              |              |            |             |             |               |                  |                |                 |                 |
| Uplift: Local Reliability Share | 0.09           |                 |              |              |            |             |             |               |                  |                |                 |                 |
| Uplift: Statewide Share         | (1.59)         |                 |              |              |            |             |             |               |                  |                |                 |                 |
| Voltage Support and Black Start | 0.42           |                 |              |              |            |             |             |               |                  |                |                 |                 |
| Avg Monthly Cost                | 137.41         |                 |              |              |            |             |             |               |                  |                |                 |                 |
|                                 |                |                 |              |              |            |             |             |               |                  |                |                 |                 |
| Avg YTD Cost                    | 137.49         |                 |              |              |            |             |             |               |                  |                |                 |                 |
|                                 |                |                 |              |              |            |             |             |               |                  |                |                 |                 |
| TSA \$ per NYC MWh              | 0.00           |                 |              |              |            |             |             |               |                  |                |                 |                 |
|                                 |                |                 |              |              |            |             |             |               |                  |                |                 |                 |
| 2021                            | <u>January</u> | <u>February</u> | <u>March</u> | <u>April</u> | <u>May</u> | <u>June</u> | <u>July</u> | <u>August</u> | <u>September</u> | <u>October</u> | <u>November</u> | <u>December</u> |
| LBMP                            | 37.83          | 63.70           | 28.59        | 22.79        | 25.72      | 39.37       | 45.16       | 55.48         | 47.68            | 52.97          | 53.92           | 47.99           |
| NTAC                            | 1.35           | 1.20            | 1.26         | 1.54         | 2.09       | 2.05        | 2.01        | 1.37          | 1.23             | 1.67           | 2.03            | 1.40            |
| Reserve                         | 0.49           | 0.81            | 0.57         | 0.56         | 0.54       | 0.45        | 0.44        | 0.44          | 0.50             | 0.75           | 0.70            | 0.57            |
| Regulation                      | 0.07           | 0.13            | 0.09         | 0.10         | 0.08       | 0.07        | 0.06        | 0.05          | 0.09             | 0.13           | 0.15            | 0.11            |
| NYISO Cost of Operations        | 0.74           | 0.74            | 0.74         | 0.74         | 0.76       | 0.76        | 0.76        | 0.76          | 0.75             | 0.74           | 0.75            | 0.73            |
| FERC Fee Recovery               | 0.08           | 0.09            | 0.09         | 0.11         | 0.10       | 0.08        | 0.07        | 0.06          | 0.08             | 0.09           | 0.09            | 0.08            |
| Uplift                          | (0.31)         | (0.15)          | 0.11         | (0.12)       | (0.19)     | (0.50)      | (0.09)      | (0.81)        | 0.00             | (0.59)         | (0.58)          | (0.48)          |
| Uplift: Local Reliability Share | 0.09           | 0.15            | 0.11         | 0.06         | 0.22       | 0.17        | 0.30        | 0.33          | 0.78             | 0.23           | 0.16            | 0.05            |
| Uplift: Statewide Share         | (0.40)         | (0.30)          | 0.00         | (0.18)       | (0.41)     | (0.68)      | (0.39)      | (1.14)        | (0.78)           | (0.81)         | (0.74)          | (0.53)          |
| Voltage Support and Black Start | 0.43           | 0.43            | 0.43         | 0.44         | 0.44       | 0.44        | 0.44        | 0.44          | 0.44             | 0.43           | 0.44            | 0.42            |
| Avg Monthly Cost                | 40.61          | 66.87           | 31.81        | 26.06        | 29.45      | 42.65       | 48.79       | 57.73         | 50.70            | 56.11          | 57.43           | 50.76           |
| Avg YTD Cost                    | 40.69          | 52.99           | 46.57        | 42.41        | 40.10      | 40.59       | 42.05       | 44.63         | 45.34            | 46.35          | 47.29           | 47.59           |
| TSA \$ per NYC MWh              | 0.00           | 0.00            | 0.00         | 0.00         | 0.52       | 0.90        | 0.93        | 0.24          | 0.56             | 0.39           | 0.10            | 0.00            |