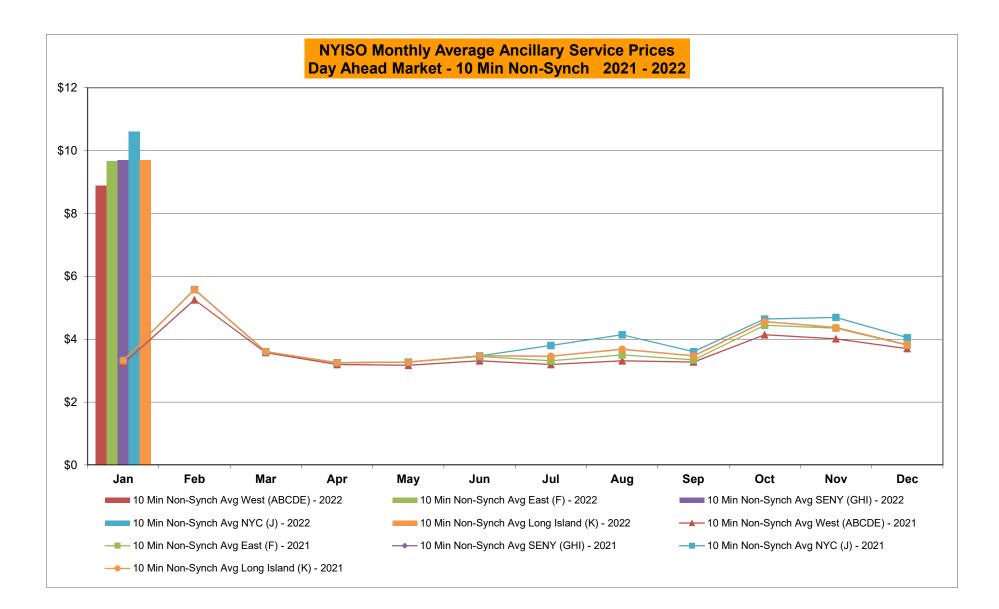

#### <u>NYISO Average Cost/MWh (Energy and Ancillary Services)</u> \* <u>from the LBMP Customer point of view</u>

| 2022                            | <u>January</u> | <u>February</u> | <u>March</u> | <u>April</u> | <u>May</u> | <u>June</u> | <u>July</u> | <u>August</u> | <u>September</u> | <u>October</u> | <u>November</u> | December        |
|---------------------------------|----------------|-----------------|--------------|--------------|------------|-------------|-------------|---------------|------------------|----------------|-----------------|-----------------|
| LBMP                            | 134.79         |                 |              |              |            |             |             |               |                  |                |                 |                 |
| NTAC                            | 1.43           |                 |              |              |            |             |             |               |                  |                |                 |                 |
| Reserve                         | 1.26           |                 |              |              |            |             |             |               |                  |                |                 |                 |
| Regulation                      | 0.27           |                 |              |              |            |             |             |               |                  |                |                 |                 |
| NYISO Cost of Operations        | 0.73           |                 |              |              |            |             |             |               |                  |                |                 |                 |
| FERC Fee Recovery               | 0.07           |                 |              |              |            |             |             |               |                  |                |                 |                 |
| Uplift                          | (1.50)         |                 |              |              |            |             |             |               |                  |                |                 |                 |
| Uplift: Local Reliability Share | 0.09           |                 |              |              |            |             |             |               |                  |                |                 |                 |
| Uplift: Statewide Share         | (1.59)         |                 |              |              |            |             |             |               |                  |                |                 |                 |
| Voltage Support and Black Start | 0.42           |                 |              |              |            |             |             |               |                  |                |                 |                 |
| Avg Monthly Cost                | 137.41         |                 |              |              |            |             |             |               |                  |                |                 |                 |
|                                 |                |                 |              |              |            |             |             |               |                  |                |                 |                 |
| Avg YTD Cost                    | 137.49         |                 |              |              |            |             |             |               |                  |                |                 |                 |
|                                 |                |                 |              |              |            |             |             |               |                  |                |                 |                 |
| TSA \$ per NYC MWh              | 0.00           |                 |              |              |            |             |             |               |                  |                |                 |                 |
|                                 |                |                 |              |              |            |             |             |               |                  |                |                 |                 |
| 2021                            | <u>January</u> | <u>February</u> | <u>March</u> | <u>April</u> | <u>May</u> | <u>June</u> | <u>July</u> | <u>August</u> | <u>September</u> | <u>October</u> | <u>November</u> | <u>December</u> |
| LBMP                            | 37.83          | 63.70           | 28.59        | 22.79        | 25.72      | 39.37       | 45.16       | 55.48         | 47.68            | 52.97          | 53.92           | 47.99           |
| NTAC                            | 1.35           | 1.20            | 1.26         | 1.54         | 2.09       | 2.05        | 2.01        | 1.37          | 1.23             | 1.67           | 2.03            | 1.40            |
| Reserve                         | 0.49           | 0.81            | 0.57         | 0.56         | 0.54       | 0.45        | 0.44        | 0.44          | 0.50             | 0.75           | 0.70            | 0.57            |
| Regulation                      | 0.07           | 0.13            | 0.09         | 0.10         | 0.08       | 0.07        | 0.06        | 0.05          | 0.09             | 0.13           | 0.15            | 0.11            |
| NYISO Cost of Operations        | 0.74           | 0.74            | 0.74         | 0.74         | 0.76       | 0.76        | 0.76        | 0.76          | 0.75             | 0.74           | 0.75            | 0.73            |
| FERC Fee Recovery               | 0.08           | 0.09            | 0.09         | 0.11         | 0.10       | 0.08        | 0.07        | 0.06          | 0.08             | 0.09           | 0.09            | 0.08            |
| Uplift                          | (0.31)         | (0.15)          | 0.11         | (0.12)       | (0.19)     | (0.50)      | (0.09)      | (0.81)        | 0.00             | (0.59)         | (0.58)          | (0.48)          |
| Uplift: Local Reliability Share | 0.09           | 0.15            | 0.11         | 0.06         | 0.22       | 0.17        | 0.30        | 0.33          | 0.78             | 0.23           | 0.16            | 0.05            |
| Uplift: Statewide Share         | (0.40)         | (0.30)          | 0.00         | (0.18)       | (0.41)     | (0.68)      | (0.39)      | (1.14)        | (0.78)           | (0.81)         | (0.74)          | (0.53)          |
| Voltage Support and Black Start | 0.43           | 0.43            | 0.43         | 0.44         | 0.44       | 0.44        | 0.44        | 0.44          | 0.44             | 0.43           | 0.44            | 0.42            |
| Avg Monthly Cost                | 40.61          | 66.87           | 31.81        | 26.06        | 29.45      | 42.65       | 48.79       | 57.73         | 50.70            | 56.11          | 57.43           | 50.76           |
| Avg YTD Cost                    | 40.69          | 52.99           | 46.57        | 42.41        | 40.10      | 40.59       | 42.05       | 44.63         | 45.34            | 46.35          | 47.29           | 47.59           |
| TSA \$ per NYC MWh              | 0.00           | 0.00            | 0.00         | 0.00         | 0.52       | 0.90        | 0.93        | 0.24          | 0.56             | 0.39           | 0.10            | 0.00            |