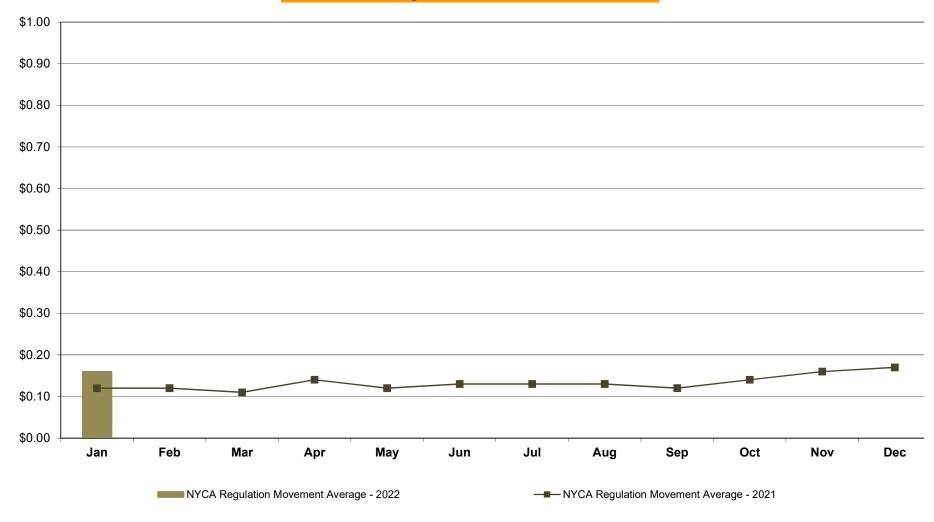

#### <u>NYISO Average Cost/MWh (Energy and Ancillary Services)</u> \* <u>from the LBMP Customer point of view</u>

| 2022                            | <u>January</u> | <u>February</u> | <u>March</u> | <u>April</u> | <u>May</u> | <u>June</u> | <u>July</u> | <u>August</u> | <u>September</u> | <u>October</u> | <u>November</u> | December        |
|---------------------------------|----------------|-----------------|--------------|--------------|------------|-------------|-------------|---------------|------------------|----------------|-----------------|-----------------|
| LBMP                            | 134.79         |                 |              |              |            |             |             |               |                  |                |                 |                 |
| NTAC                            | 1.43           |                 |              |              |            |             |             |               |                  |                |                 |                 |
| Reserve                         | 1.26           |                 |              |              |            |             |             |               |                  |                |                 |                 |
| Regulation                      | 0.27           |                 |              |              |            |             |             |               |                  |                |                 |                 |
| NYISO Cost of Operations        | 0.73           |                 |              |              |            |             |             |               |                  |                |                 |                 |
| FERC Fee Recovery               | 0.07           |                 |              |              |            |             |             |               |                  |                |                 |                 |
| Uplift                          | (1.50)         |                 |              |              |            |             |             |               |                  |                |                 |                 |
| Uplift: Local Reliability Share | 0.09           |                 |              |              |            |             |             |               |                  |                |                 |                 |
| Uplift: Statewide Share         | (1.59)         |                 |              |              |            |             |             |               |                  |                |                 |                 |
| Voltage Support and Black Start | 0.42           |                 |              |              |            |             |             |               |                  |                |                 |                 |
| Avg Monthly Cost                | 137.41         |                 |              |              |            |             |             |               |                  |                |                 |                 |
|                                 |                |                 |              |              |            |             |             |               |                  |                |                 |                 |
| Avg YTD Cost                    | 137.49         |                 |              |              |            |             |             |               |                  |                |                 |                 |
|                                 |                |                 |              |              |            |             |             |               |                  |                |                 |                 |
| TSA \$ per NYC MWh              | 0.00           |                 |              |              |            |             |             |               |                  |                |                 |                 |
|                                 |                |                 |              |              |            |             |             |               |                  |                |                 |                 |
| 2021                            | <u>January</u> | <u>February</u> | <u>March</u> | <u>April</u> | <u>May</u> | <u>June</u> | <u>July</u> | <u>August</u> | <u>September</u> | <u>October</u> | <u>November</u> | <u>December</u> |
| LBMP                            | 37.83          | 63.70           | 28.59        | 22.79        | 25.72      | 39.37       | 45.16       | 55.48         | 47.68            | 52.97          | 53.92           | 47.99           |
| NTAC                            | 1.35           | 1.20            | 1.26         | 1.54         | 2.09       | 2.05        | 2.01        | 1.37          | 1.23             | 1.67           | 2.03            | 1.40            |
| Reserve                         | 0.49           | 0.81            | 0.57         | 0.56         | 0.54       | 0.45        | 0.44        | 0.44          | 0.50             | 0.75           | 0.70            | 0.57            |
| Regulation                      | 0.07           | 0.13            | 0.09         | 0.10         | 0.08       | 0.07        | 0.06        | 0.05          | 0.09             | 0.13           | 0.15            | 0.11            |
| NYISO Cost of Operations        | 0.74           | 0.74            | 0.74         | 0.74         | 0.76       | 0.76        | 0.76        | 0.76          | 0.75             | 0.74           | 0.75            | 0.73            |
| FERC Fee Recovery               | 0.08           | 0.09            | 0.09         | 0.11         | 0.10       | 0.08        | 0.07        | 0.06          | 0.08             | 0.09           | 0.09            | 0.08            |
| Uplift                          | (0.31)         | (0.15)          | 0.11         | (0.12)       | (0.19)     | (0.50)      | (0.09)      | (0.81)        | 0.00             | (0.59)         | (0.58)          | (0.48)          |
| Uplift: Local Reliability Share | 0.09           | 0.15            | 0.11         | 0.06         | 0.22       | 0.17        | 0.30        | 0.33          | 0.78             | 0.23           | 0.16            | 0.05            |
| Uplift: Statewide Share         | (0.40)         | (0.30)          | 0.00         | (0.18)       | (0.41)     | (0.68)      | (0.39)      | (1.14)        | (0.78)           | (0.81)         | (0.74)          | (0.53)          |
| Voltage Support and Black Start | 0.43           | 0.43            | 0.43         | 0.44         | 0.44       | 0.44        | 0.44        | 0.44          | 0.44             | 0.43           | 0.44            | 0.42            |
| Avg Monthly Cost                | 40.61          | 66.87           | 31.81        | 26.06        | 29.45      | 42.65       | 48.79       | 57.73         | 50.70            | 56.11          | 57.43           | 50.76           |
| Avg YTD Cost                    | 40.69          | 52.99           | 46.57        | 42.41        | 40.10      | 40.59       | 42.05       | 44.63         | 45.34            | 46.35          | 47.29           | 47.59           |
| TSA \$ per NYC MWh              | 0.00           | 0.00            | 0.00         | 0.00         | 0.52       | 0.90        | 0.93        | 0.24          | 0.56             | 0.39           | 0.10            | 0.00            |