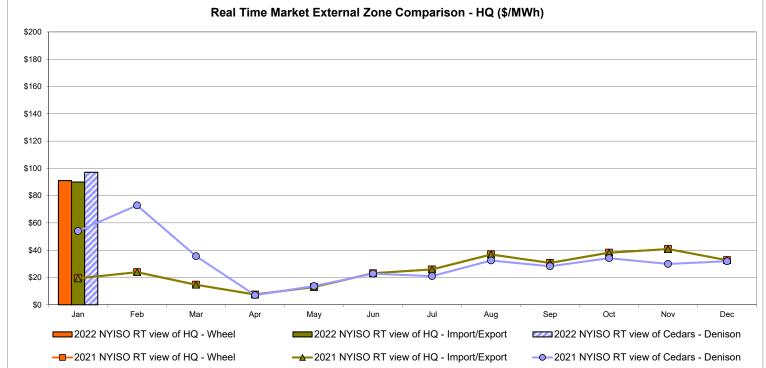

### **External Comparison Hydro-Quebec**

Note:

Hydro-Quebec Prices are unavailable.