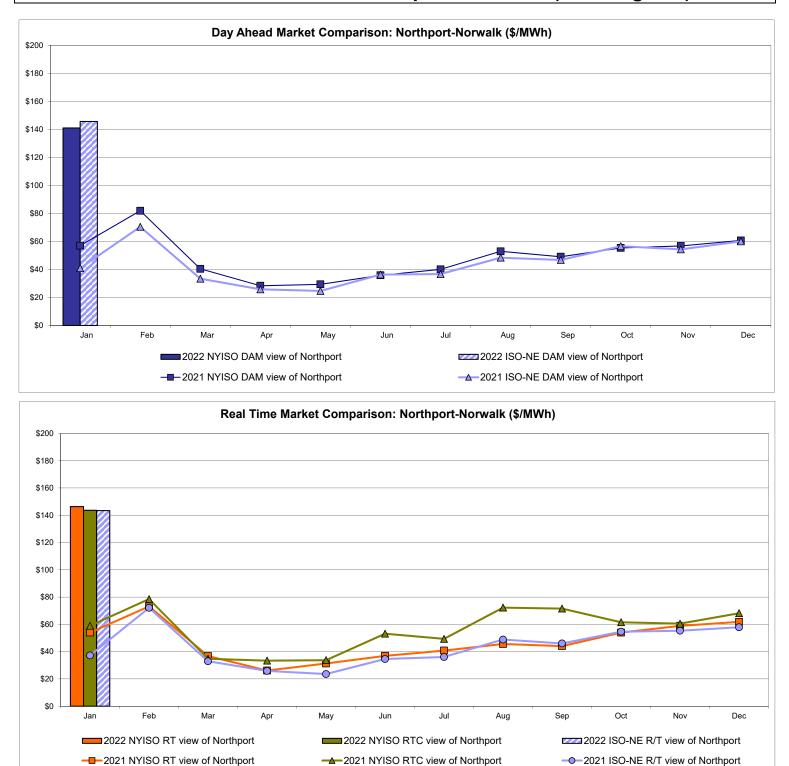

#### External Controllable Line: Northport - Norwalk (New England)

Note:

ISO-NE Forecast is an advisory posting @ 18:00 day before.

The DAM and R/T prices at the Northport 138 interface are used for ISO-NE.

The DAM and R/T prices at the 1385 interface are used for NYISO.