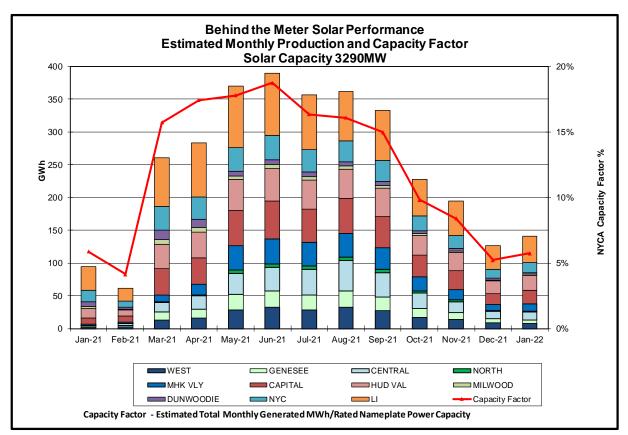

## Table of Contents

- Highlights
  - Operations Performance
- Reliability Performance Metrics
  - Alert State Declarations
  - Major Emergency State Declarations
  - IROL Exceedance Times
  - Balancing Area Control Performance
  - Reserve Activations
  - Disturbance Recovery Times
  - Load Forecasting Performance
  - Wind Forecasting Performance
  - Wind Performance and Curtailments
  - BTM Solar Performance
  - BTM Solar Forecasting Performance
  - Net Wind and Solar Performance
  - Net Load Forecasting Performance
  - Lake Erie Circulation and ISO Schedules