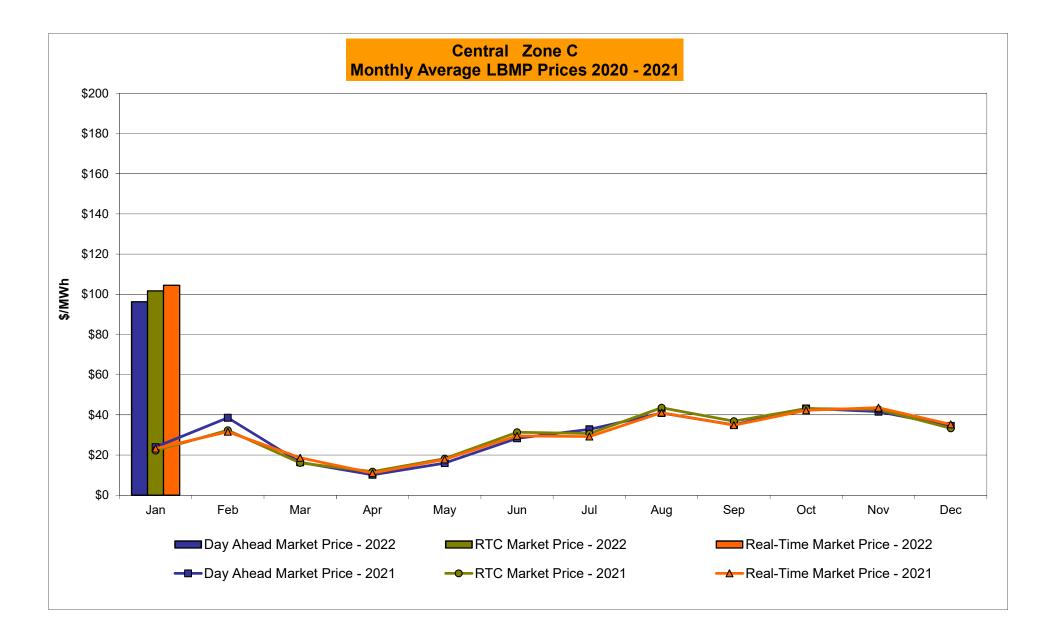

# January 2022 Zonal LBMP Statistics for NYISO (\$/MWh)

|                    |        |         |        |         | MOHAWK |         | HUDSON |               |               | NEW YORK      | LONG          |
|--------------------|--------|---------|--------|---------|--------|---------|--------|---------------|---------------|---------------|---------------|
|                    | WEST   | GENESEE | NORTH  | CENTRAL | VALLEY | CAPITAL | VALLEY | MILLWOOD      | DUNWOODIE     | CITY          | ISLAND        |
|                    | Zone A | Zone B  | Zone D | Zone C  | Zone E | Zone F  | Zone G | <u>Zone H</u> | <u>Zone I</u> | <u>Zone J</u> | <u>Zone K</u> |
| DAY AHEAD LBMP     |        |         |        |         |        |         |        |               |               |               |               |
| Unweighted Price * | 100.24 | 91.55   | 92.92  | 96.30   | 102.87 | 148.85  | 133.01 | 134.85        | 134.76        | 138.44        | 142.37        |
| Standard Deviation | 73.28  | 54.57   | 63.45  | 55.95   | 59.29  | 53.50   | 50.53  | 51.21         | 51.23         | 55.07         | 49.73         |
| RTC LBMP           |        |         |        |         |        |         |        |               |               |               |               |
| Unweighted Price * | 86.43  | 96.39   | 98.32  | 101.69  | 108.62 | 152.89  | 137.07 | 138.87        | 138.78        | 141.87        | 148.65        |
| Standard Deviation | 80.98  | 80.80   | 90.65  | 83.36   | 88.02  | 80.51   | 78.83  | 78.83         | 78.76         | 80.59         | 78.01         |
| REAL TIME LBMP     |        |         |        |         |        |         |        |               |               |               |               |
| Unweighted Price * | 89.80  | 99.78   | 101.58 | 104.52  | 111.58 | 157.90  | 141.32 | 143.31        | 143.17        | 146.04        | 150.96        |
| Standard Deviation | 93.72  | 97.17   | 109.36 | 99.43   | 104.56 | 96.80   | 94.53  | 94.54         | 94.47         | 95.70         | 93.56         |