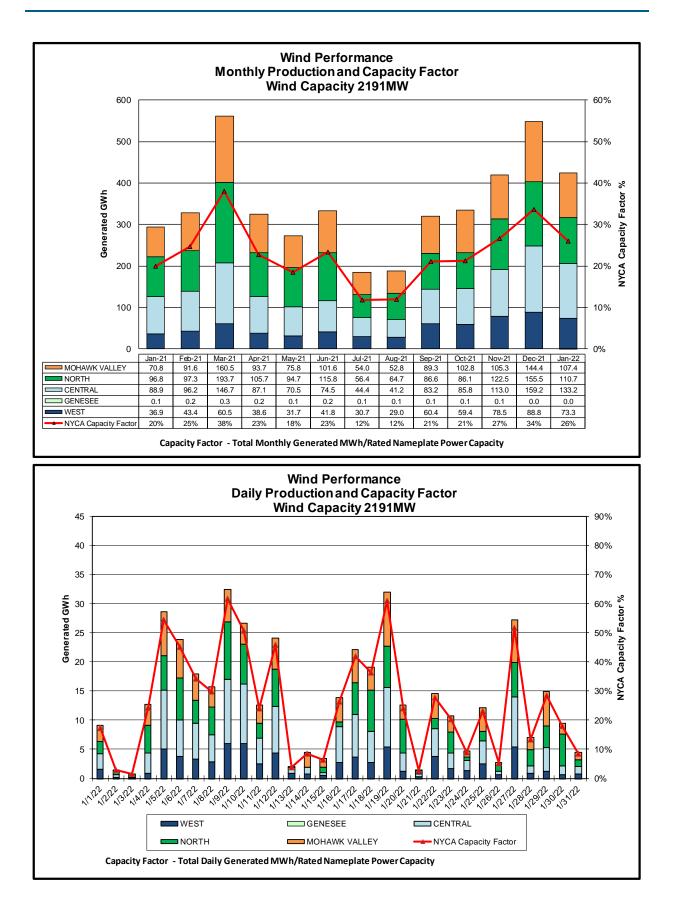

## Table of Contents

- Highlights
  - Operations Performance
- Reliability Performance Metrics
  - Alert State Declarations
  - Major Emergency State Declarations
  - IROL Exceedance Times
  - Balancing Area Control Performance
  - Reserve Activations
  - Disturbance Recovery Times
  - Load Forecasting Performance
  - Wind Forecasting Performance
  - Wind Performance and Curtailments
  - BTM Solar Performance
  - BTM Solar Forecasting Performance
  - Net Wind and Solar Performance
  - Net Load Forecasting Performance
  - Lake Erie Circulation and ISO Schedules