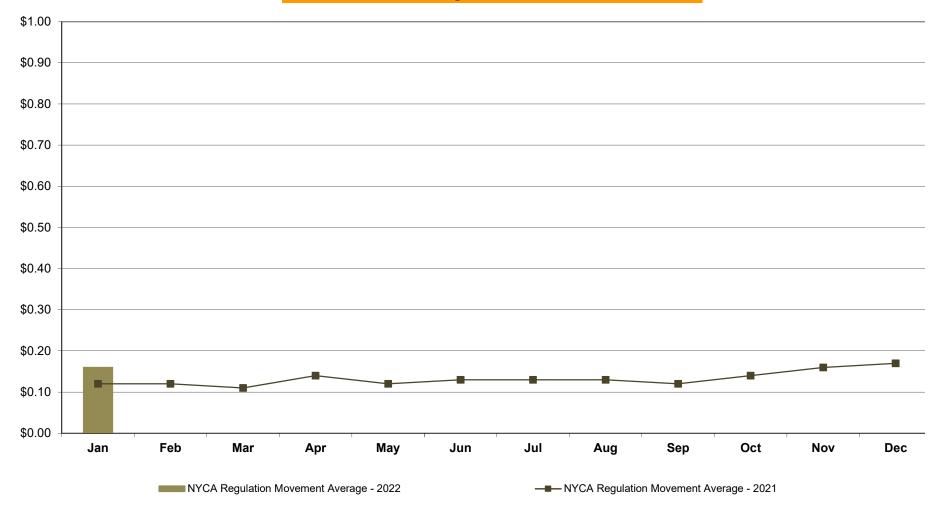

#### <u>NYISO Average Cost/MWh (Energy and Ancillary Services)</u> \* <u>from the LBMP Customer point of view</u>

| 2022                            | <u>January</u> | <u>February</u> | <u>March</u> | <u>April</u> | <u>May</u> | <u>June</u> | <u>July</u> | <u>August</u> | <u>September</u> | <u>October</u> | <u>November</u> | December        |
|---------------------------------|----------------|-----------------|--------------|--------------|------------|-------------|-------------|---------------|------------------|----------------|-----------------|-----------------|
| LBMP                            | 134.79         |                 |              |              |            |             |             |               |                  |                |                 |                 |
| NTAC                            | 1.43           |                 |              |              |            |             |             |               |                  |                |                 |                 |
| Reserve                         | 1.26           |                 |              |              |            |             |             |               |                  |                |                 |                 |
| Regulation                      | 0.27           |                 |              |              |            |             |             |               |                  |                |                 |                 |
| NYISO Cost of Operations        | 0.73           |                 |              |              |            |             |             |               |                  |                |                 |                 |
| FERC Fee Recovery               | 0.07           |                 |              |              |            |             |             |               |                  |                |                 |                 |
| Uplift                          | (1.50)         |                 |              |              |            |             |             |               |                  |                |                 |                 |
| Uplift: Local Reliability Share | 0.09           |                 |              |              |            |             |             |               |                  |                |                 |                 |
| Uplift: Statewide Share         | (1.59)         |                 |              |              |            |             |             |               |                  |                |                 |                 |
| Voltage Support and Black Start | 0.42           |                 |              |              |            |             |             |               |                  |                |                 |                 |
| Avg Monthly Cost                | 137.41         |                 |              |              |            |             |             |               |                  |                |                 |                 |
|                                 |                |                 |              |              |            |             |             |               |                  |                |                 |                 |
| Avg YTD Cost                    | 137.49         |                 |              |              |            |             |             |               |                  |                |                 |                 |
|                                 |                |                 |              |              |            |             |             |               |                  |                |                 |                 |
| TSA \$ per NYC MWh              | 0.00           |                 |              |              |            |             |             |               |                  |                |                 |                 |
|                                 |                |                 |              |              |            |             |             |               |                  |                |                 |                 |
| 2021                            | <u>January</u> | <u>February</u> | <u>March</u> | <u>April</u> | <u>May</u> | <u>June</u> | <u>July</u> | <u>August</u> | <u>September</u> | <u>October</u> | <u>November</u> | <u>December</u> |
| LBMP                            | 37.83          | 63.70           | 28.59        | 22.79        | 25.72      | 39.37       | 45.16       | 55.48         | 47.68            | 52.97          | 53.92           | 47.99           |
| NTAC                            | 1.35           | 1.20            | 1.26         | 1.54         | 2.09       | 2.05        | 2.01        | 1.37          | 1.23             | 1.67           | 2.03            | 1.40            |
| Reserve                         | 0.49           | 0.81            | 0.57         | 0.56         | 0.54       | 0.45        | 0.44        | 0.44          | 0.50             | 0.75           | 0.70            | 0.57            |
| Regulation                      | 0.07           | 0.13            | 0.09         | 0.10         | 0.08       | 0.07        | 0.06        | 0.05          | 0.09             | 0.13           | 0.15            | 0.11            |
| NYISO Cost of Operations        | 0.74           | 0.74            | 0.74         | 0.74         | 0.76       | 0.76        | 0.76        | 0.76          | 0.75             | 0.74           | 0.75            | 0.73            |
| FERC Fee Recovery               | 0.08           | 0.09            | 0.09         | 0.11         | 0.10       | 0.08        | 0.07        | 0.06          | 0.08             | 0.09           | 0.09            | 0.08            |
| Uplift                          | (0.31)         | (0.15)          | 0.11         | (0.12)       | (0.19)     | (0.50)      | (0.09)      | (0.81)        | 0.00             | (0.59)         | (0.58)          | (0.48)          |
| Uplift: Local Reliability Share | 0.09           | 0.15            | 0.11         | 0.06         | 0.22       | 0.17        | 0.30        | 0.33          | 0.78             | 0.23           | 0.16            | 0.05            |
| Uplift: Statewide Share         | (0.40)         | (0.30)          | 0.00         | (0.18)       | (0.41)     | (0.68)      | (0.39)      | (1.14)        | (0.78)           | (0.81)         | (0.74)          | (0.53)          |
| Voltage Support and Black Start | 0.43           | 0.43            | 0.43         | 0.44         | 0.44       | 0.44        | 0.44        | 0.44          | 0.44             | 0.43           | 0.44            | 0.42            |
| Avg Monthly Cost                | 40.61          | 66.87           | 31.81        | 26.06        | 29.45      | 42.65       | 48.79       | 57.73         | 50.70            | 56.11          | 57.43           | 50.76           |
| Avg YTD Cost                    | 40.69          | 52.99           | 46.57        | 42.41        | 40.10      | 40.59       | 42.05       | 44.63         | 45.34            | 46.35          | 47.29           | 47.59           |
| TSA \$ per NYC MWh              | 0.00           | 0.00            | 0.00         | 0.00         | 0.52       | 0.90        | 0.93        | 0.24          | 0.56             | 0.39           | 0.10            | 0.00            |