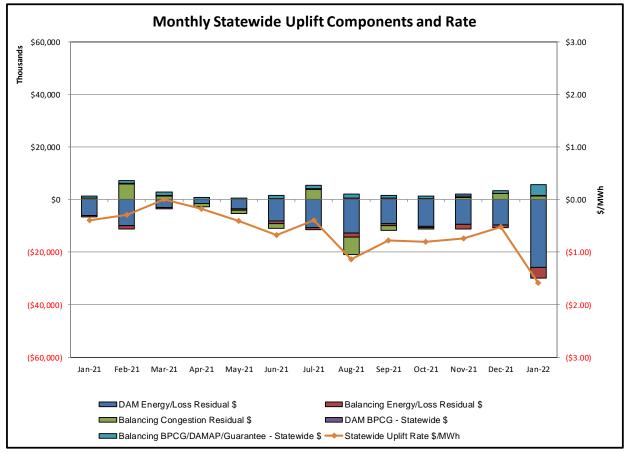

### • Market Performance Metrics

- Monthly Statewide Uplift Components and Rate
- RTM Congestion Residuals Monthly Trend
- RTM Congestion Residuals Daily Costs
- RTM Congestion Residuals Event Summary
- RTM Congestion Residuals Cost Categories
- DAM Congestion Residuals Monthly Trend
- DAM Congestion Residuals Daily Costs
- DAM Congestion Residuals Cost Categories
- NYCA Unit Uplift Components Monthly Trend
- NYCA Unit Uplift Components Daily Costs
- Local Reliability Costs Monthly Trend & Commitment Hours
- TCC Monthly Clearing Price with DAM Congestion
- ICAP Spot Market Clearing Price
- UCAP Awards

- Statewide uplift cost monthly average was (\$1.59)/MWh.
- The following table identifies the Monthly ICAP spot market prices and the price delta.

| Spot Auction Price Results | NYCA     | Lower Hudson Valley Zones | New York City Zone | Long Island Zone |
|----------------------------|----------|---------------------------|--------------------|------------------|
| February 2022 Spot Price   | \$2.95   | \$2.95                    | \$2.95             | \$2.95           |
| January 2022 Spot Price    | \$3.82   | \$3.82                    | \$3.82             | \$3.82           |
| Delta                      | (\$0.87) | (\$0.87)                  | (\$0.87)           | (\$0.87)         |

# Market Performance Highlights January 2022

- LBMP for January is \$134.79/MWh; higher than \$47.99/MWh in December 2021 and \$37.83/MWh in January 2021.
  - Day Ahead Load Weighted LBMPs and Real Time Load Weighted LBMPs are higher compared to December.
- January 2022 average year-to-date monthly cost of \$137.49/MWh is a 238% increase from \$40.69/MWh in January 2021.
- Average daily sendout is 451 GWh/day in January; higher than 408 GWh/day in December 2021 and 427 GWh/day in January 2021.
- Natural gas prices and distillate prices are higher compared to the previous month.
  - Natural Gas (Transco Z6 NY) was \$11.15/MMBtu, up from \$3.47/MMBtu in December.
  - Natural gas prices are up 278.6% year-over-year.
  - Natural gas prices for delivery points outside of NYC (Iroquois Z2, Algonquin, Tennessee Z6, and Iroquois Waddington) are up ~325-350% year-over-year.
  - Jet Kerosene Gulf Coast was \$17.96/MMBtu, up from \$15.44/MMBtu in December.
  - Ultra Low Sulfur No.2 Diesel NY Harbor was \$18.53/MMBtu, up from \$15.99/MMBtu in December.
  - Distillate prices are up 71.8% year-over-year.
- Uplift per MWh is lower compared to the previous month.
  - Uplift (not including NYISO cost of operations) is (\$1.50)/MWh; lower than (\$0.48)/MWh in December.
    - Local Reliability Share is \$0.09/MWh, higher than \$0.05/MWh in December.
    - Statewide Share is (\$1.59)/MWh, lower than (\$0.53)/MWh in December.
  - TSA \$ per NYC MWh is \$0.00/MWh.
- Total uplift costs (Schedule 1 components including NYISO Cost of Operations) are lower than December.

DAM Contract Balancing amounts are for payments made to generating units to make them whole for being dispatched below their Day-Ahead schedule, as a result of out-of-merit dispatches. DAM Bid Production Cost Guarantees for Virtual Transactions are included in the chart and are shown from the inception of Virtual Transactions. These values are small and cannot be identified on the chart. DAM residuals consist of both energy and loss revenue collections and payments. By design, there is a net over collection of revenues due to the difference between the marginal losses paid to generation and the average losses charged to loads.