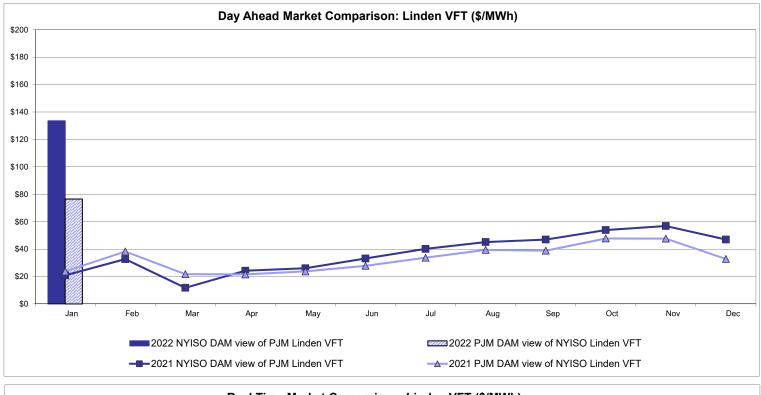

ario Energy Price Pre-Dispatch: Projected Energy Price



# External Controllable Line: Cross Sound Cable (New England)



Note:

ISO-NE Forecast is an advisory posting @ 18:00 day before.

The DAM and R/T prices at the Shorham 13899 interface are used for ISO-NE.

The DAM and R/T prices at the CSC interface are used for NYISO.



#### External Controllable Line: Northport - Norwalk (New England)

Note:

ISO-NE Forecast is an advisory posting @ 18:00 day before.

The DAM and R/T prices at the Northport 138 interface are used for ISO-NE.

The DAM and R/T prices at the 1385 interface are used for NYISO.

# External Controllable Line: Neptune (PJM)





### **External Comparison Hydro-Quebec**





Note:

Hydro-Quebec Prices are unavailable.

### External Controllable Line: Linden VFT (PJM)





# External Controllable Line: Hudson (PJM)





# **NYISO Real Time Price Correction Statistics**

| <u>2022</u>