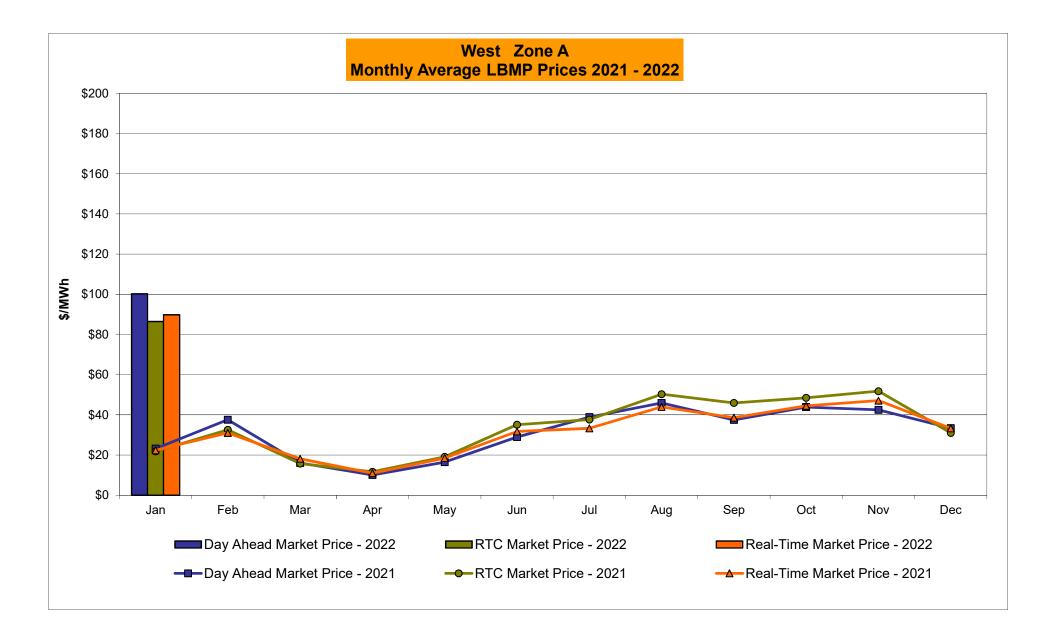

# January 2022 Zonal LBMP Statistics for NYISO (\$/MWh)

|                    |        |         |        |         | MOHAWK |         | HUDSON |               |               | NEW YORK      | LONG          |
|--------------------|--------|---------|--------|---------|--------|---------|--------|---------------|---------------|---------------|---------------|
|                    | WEST   | GENESEE | NORTH  | CENTRAL | VALLEY | CAPITAL | VALLEY | MILLWOOD      | DUNWOODIE     | CITY          | ISLAND        |
|                    | Zone A | Zone B  | Zone D | Zone C  | Zone E | Zone F  | Zone G | <u>Zone H</u> | <u>Zone I</u> | <u>Zone J</u> | <u>Zone K</u> |
| DAY AHEAD LBMP     |        |         |        |         |        |         |        |               |               |               |               |
| Unweighted Price * | 100.24 | 91.55   | 92.92  | 96.30   | 102.87 | 148.85  | 133.01 | 134.85        | 134.76        | 138.44        | 142.37        |
| Standard Deviation | 73.28  | 54.57   | 63.45  | 55.95   | 59.29  | 53.50   | 50.53  | 51.21         | 51.23         | 55.07         | 49.73         |
| RTC LBMP           |        |         |        |         |        |         |        |               |               |               |               |
| Unweighted Price * | 86.43  | 96.39   | 98.32  | 101.69  | 108.62 | 152.89  | 137.07 | 138.87        | 138.78        | 141.87        | 148.65        |
| Standard Deviation | 80.98  | 80.80   | 90.65  | 83.36   | 88.02  | 80.51   | 78.83  | 78.83         | 78.76         | 80.59         | 78.01         |
| REAL TIME LBMP     |        |         |        |         |        |         |        |               |               |               |               |
| Unweighted Price * | 89.80  | 99.78   | 101.58 | 104.52  | 111.58 | 157.90  | 141.32 | 143.31        | 143.17        | 146.04        | 150.96        |
| Standard Deviation | 93.72  | 97.17   | 109.36 | 99.43   | 104.56 | 96.80   | 94.53  | 94.54         | 94.47         | 95.70         | 93.56         |

|                    | ONTARIO<br>IESO | HYDRO<br>QUEBEC<br>(Wheel) | HYDRO<br>QUEBEC<br>(Import/Export) | PJM    | NEW<br>ENGLAND | CROSS<br>SOUND<br>CABLE | NORTHPORT-<br>NORWALK | NEPTUNE             | LINDEN VFT          | HUDSON              | Dennison            |
|--------------------|-----------------|----------------------------|------------------------------------|--------|----------------|-------------------------|-----------------------|---------------------|---------------------|---------------------|---------------------|
|                    |                 | (                          | (                                  |        |                | <u>Controllable</u>     | Controllable          | <u>Controllable</u> | <u>Controllable</u> | <u>Controllable</u> | <u>Controllable</u> |
|                    | Zone O          | Zone M                     | Zone M                             | Zone P | Zone N         | Line                    | Line                  | <u>Line</u>         | <u>Line</u>         | <u>Line</u>         | <u>Line</u>         |
| DAY AHEAD LBMP     |                 |                            |                                    |        |                |                         |                       |                     |                     |                     |                     |
| Unweighted Price * | 82.08           | 90.91                      | 90.91                              | 101.16 | 145.18         | 142.72                  | 141.08                | 140.87              | 133.50              | 134.45              | 91.77               |
| Standard Deviation | 50.15           | 61.23                      | 61.23                              | 44.90  | 50.39          | 49.75                   | 48.01                 | 49.38               | 50.78               | 51.12               | 64.45               |
| RTC LBMP           |                 |                            |                                    |        |                |                         |                       |                     |                     |                     |                     |
| Unweighted Price * | 73.23           | 87.98                      | 86.89                              | 94.21  | 149.00         | 148.22                  | 143.64                | 144.18              | 135.30              | 135.03              | 97.57               |
| Standard Deviation | 67.70           | 80.25                      | 80.01                              | 64.47  | 76.08          | 71.17                   | 67.39                 | 68.71               | 69.30               | 71.06               | 84.86               |
| REAL TIME LBMP     |                 |                            |                                    |        |                |                         |                       |                     |                     |                     |                     |
| Unweighted Price * | 81.11           | 91.02                      | 89.98                              | 97.85  | 150.14         | 151.81                  | 146.36                | 146.82              | 139.65              | 140.39              | 97.11               |
| Standard Deviation | 89.68           | 96.67                      | 96.48                              | 81.55  | 85.55          | 94.17                   | 90.68                 | 84.14               | 85.09               | 85.44               | 107.56              |