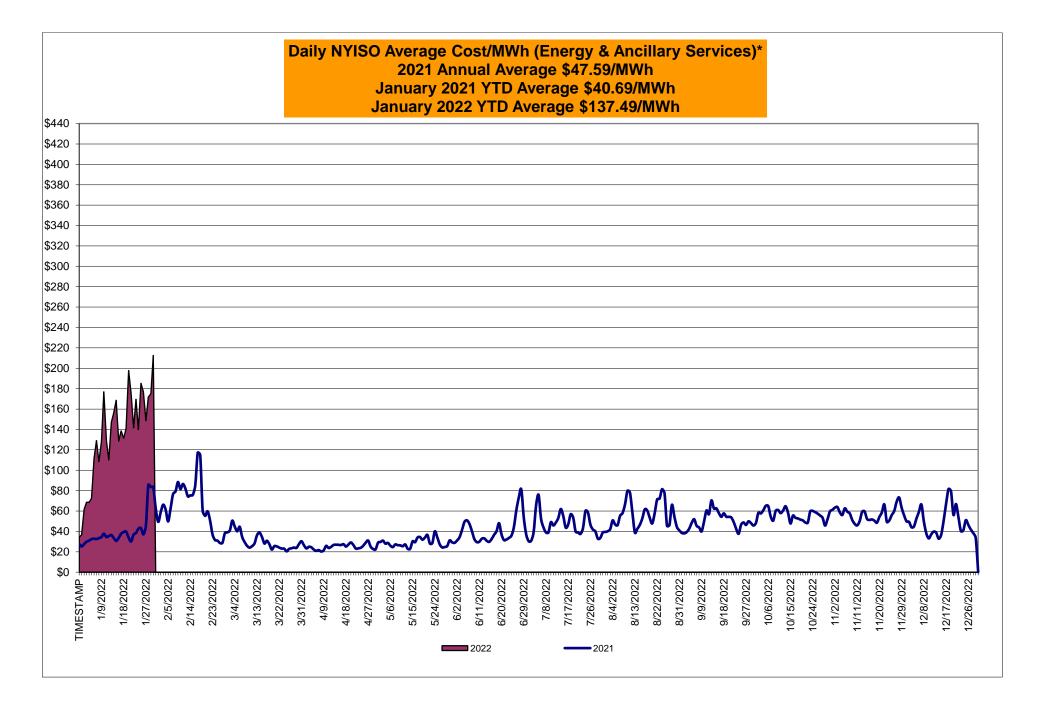

# Market Performance Highlights January 2022

- LBMP for January is \$134.79/MWh; higher than \$47.99/MWh in December 2021 and \$37.83/MWh in January 2021.
  - Day Ahead Load Weighted LBMPs and Real Time Load Weighted LBMPs are higher compared to December.
- January 2022 average year-to-date monthly cost of \$137.49/MWh is a 238% increase from \$40.69/MWh in January 2021.
- Average daily sendout is 451 GWh/day in January; higher than 408 GWh/day in December 2021 and 427 GWh/day in January 2021.
- Natural gas prices and distillate prices are higher compared to the previous month.
  - Natural Gas (Transco Z6 NY) was \$11.15/MMBtu, up from \$3.47/MMBtu in December.
  - Natural gas prices are up 278.6% year-over-year.
  - Natural gas prices for delivery points outside of NYC (Iroquois Z2, Algonquin, Tennessee Z6, and Iroquois Waddington) are up ~325-350% year-over-year.
  - Jet Kerosene Gulf Coast was \$17.96/MMBtu, up from \$15.44/MMBtu in December.
  - Ultra Low Sulfur No.2 Diesel NY Harbor was \$18.53/MMBtu, up from \$15.99/MMBtu in December.
  - Distillate prices are up 71.8% year-over-year.
- Uplift per MWh is lower compared to the previous month.
  - Uplift (not including NYISO cost of operations) is (\$1.50)/MWh; lower than (\$0.48)/MWh in December.
    - Local Reliability Share is \$0.09/MWh, higher than \$0.05/MWh in December.
    - Statewide Share is (\$1.59)/MWh, lower than (\$0.53)/MWh in December.
  - TSA \$ per NYC MWh is \$0.00/MWh.
- Total uplift costs (Schedule 1 components including NYISO Cost of Operations) are lower than December.

#### <u>NYISO Average Cost/MWh (Energy and Ancillary Services)</u> \* <u>from the LBMP Customer point of view</u>

| 2022                            | <u>January</u> | <u>February</u> | <u>March</u> | <u>April</u> | <u>May</u> | <u>June</u> | <u>July</u> | <u>August</u> | <u>September</u> | <u>October</u> | <u>November</u> | December        |
|---------------------------------|----------------|-----------------|--------------|--------------|------------|-------------|-------------|---------------|------------------|----------------|-----------------|-----------------|
| LBMP                            | 134.79         |                 |              |              |            |             |             |               |                  |                |                 |                 |
| NTAC                            | 1.43           |                 |              |              |            |             |             |               |                  |                |                 |                 |
| Reserve                         | 1.26           |                 |              |              |            |             |             |               |                  |                |                 |                 |
| Regulation                      | 0.27           |                 |              |              |            |             |             |               |                  |                |                 |                 |
| NYISO Cost of Operations        | 0.73           |                 |              |              |            |             |             |               |                  |                |                 |                 |
| FERC Fee Recovery               | 0.07           |                 |              |              |            |             |             |               |                  |                |                 |                 |
| Uplift                          | (1.50)         |                 |              |              |            |             |             |               |                  |                |                 |                 |
| Uplift: Local Reliability Share | 0.09           |                 |              |              |            |             |             |               |                  |                |                 |                 |
| Uplift: Statewide Share         | (1.59)         |                 |              |              |            |             |             |               |                  |                |                 |                 |
| Voltage Support and Black Start | 0.42           |                 |              |              |            |             |             |               |                  |                |                 |                 |
| Avg Monthly Cost                | 137.41         |                 |              |              |            |             |             |               |                  |                |                 |                 |
|                                 |                |                 |              |              |            |             |             |               |                  |                |                 |                 |
| Avg YTD Cost                    | 137.49         |                 |              |              |            |             |             |               |                  |                |                 |                 |
|                                 |                |                 |              |              |            |             |             |               |                  |                |                 |                 |
| TSA \$ per NYC MWh              | 0.00           |                 |              |              |            |             |             |               |                  |                |                 |                 |
|                                 |                |                 |              |              |            |             |             |               |                  |                |                 |                 |
| 2021                            | <u>January</u> | <u>February</u> | <u>March</u> | <u>April</u> | <u>May</u> | <u>June</u> | <u>July</u> | <u>August</u> | <u>September</u> | <u>October</u> | <u>November</u> | <u>December</u> |
| LBMP                            | 37.83          | 63.70           | 28.59        | 22.79        | 25.72      | 39.37       | 45.16       | 55.48         | 47.68            | 52.97          | 53.92           | 47.99           |
| NTAC                            | 1.35           | 1.20            | 1.26         | 1.54         | 2.09       | 2.05        | 2.01        | 1.37          | 1.23             | 1.67           | 2.03            | 1.40            |
| Reserve                         | 0.49           | 0.81            | 0.57         | 0.56         | 0.54       | 0.45        | 0.44        | 0.44          | 0.50             | 0.75           | 0.70            | 0.57            |
| Regulation                      | 0.07           | 0.13            | 0.09         | 0.10         | 0.08       | 0.07        | 0.06        | 0.05          | 0.09             | 0.13           | 0.15            | 0.11            |
| NYISO Cost of Operations        | 0.74           | 0.74            | 0.74         | 0.74         | 0.76       | 0.76        | 0.76        | 0.76          | 0.75             | 0.74           | 0.75            | 0.73            |
| FERC Fee Recovery               | 0.08           | 0.09            | 0.09         | 0.11         | 0.10       | 0.08        | 0.07        | 0.06          | 0.08             | 0.09           | 0.09            | 0.08            |
| Uplift                          | (0.31)         | (0.15)          | 0.11         | (0.12)       | (0.19)     | (0.50)      | (0.09)      | (0.81)        | 0.00             | (0.59)         | (0.58)          | (0.48)          |
| Uplift: Local Reliability Share | 0.09           | 0.15            | 0.11         | 0.06         | 0.22       | 0.17        | 0.30        | 0.33          | 0.78             | 0.23           | 0.16            | 0.05            |
| Uplift: Statewide Share         | (0.40)         | (0.30)          | 0.00         | (0.18)       | (0.41)     | (0.68)      | (0.39)      | (1.14)        | (0.78)           | (0.81)         | (0.74)          | (0.53)          |
| Voltage Support and Black Start | 0.43           | 0.43            | 0.43         | 0.44         | 0.44       | 0.44        | 0.44        | 0.44          | 0.44             | 0.43           | 0.44            | 0.42            |
| Avg Monthly Cost                | 40.61          | 66.87           | 31.81        | 26.06        | 29.45      | 42.65       | 48.79       | 57.73         | 50.70            | 56.11          | 57.43           | 50.76           |
| Avg YTD Cost                    | 40.69          | 52.99           | 46.57        | 42.41        | 40.10      | 40.59       | 42.05       | 44.63         | 45.34            | 46.35          | 47.29           | 47.59           |
| TSA \$ per NYC MWh              | 0.00           | 0.00            | 0.00         | 0.00         | 0.52       | 0.90        | 0.93        | 0.24          | 0.56             | 0.39           | 0.10            | 0.00            |