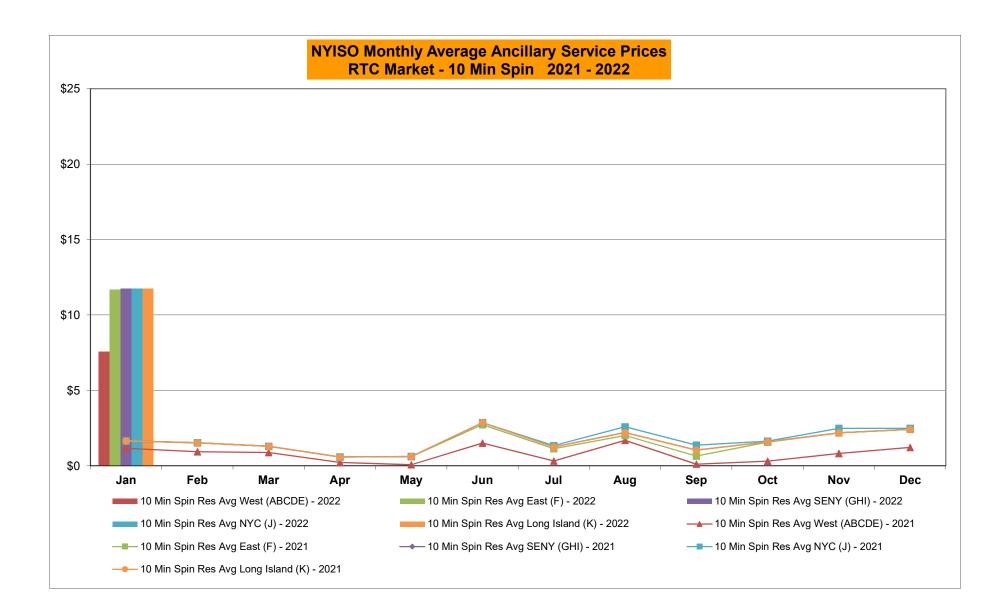

#### <u>NYISO Average Cost/MWh (Energy and Ancillary Services)</u> \* <u>from the LBMP Customer point of view</u>

| 2022                            | <u>January</u> | <u>February</u> | <u>March</u> | <u>April</u> | <u>May</u> | <u>June</u> | <u>July</u> | <u>August</u> | <u>September</u> | <u>October</u> | <u>November</u> | December        |
|---------------------------------|----------------|-----------------|--------------|--------------|------------|-------------|-------------|---------------|------------------|----------------|-----------------|-----------------|
| LBMP                            | 134.79         |                 |              |              |            |             |             |               |                  |                |                 |                 |
| NTAC                            | 1.43           |                 |              |              |            |             |             |               |                  |                |                 |                 |
| Reserve                         | 1.26           |                 |              |              |            |             |             |               |                  |                |                 |                 |
| Regulation                      | 0.27           |                 |              |              |            |             |             |               |                  |                |                 |                 |
| NYISO Cost of Operations        | 0.73           |                 |              |              |            |             |             |               |                  |                |                 |                 |
| FERC Fee Recovery               | 0.07           |                 |              |              |            |             |             |               |                  |                |                 |                 |
| Uplift                          | (1.50)         |                 |              |              |            |             |             |               |                  |                |                 |                 |
| Uplift: Local Reliability Share | 0.09           |                 |              |              |            |             |             |               |                  |                |                 |                 |
| Uplift: Statewide Share         | (1.59)         |                 |              |              |            |             |             |               |                  |                |                 |                 |
| Voltage Support and Black Start | 0.42           |                 |              |              |            |             |             |               |                  |                |                 |                 |
| Avg Monthly Cost                | 137.41         |                 |              |              |            |             |             |               |                  |                |                 |                 |
|                                 |                |                 |              |              |            |             |             |               |                  |                |                 |                 |
| Avg YTD Cost                    | 137.49         |                 |              |              |            |             |             |               |                  |                |                 |                 |
|                                 |                |                 |              |              |            |             |             |               |                  |                |                 |                 |
| TSA \$ per NYC MWh              | 0.00           |                 |              |              |            |             |             |               |                  |                |                 |                 |
|                                 |                |                 |              |              |            |             |             |               |                  |                |                 |                 |
| 2021                            | <u>January</u> | <u>February</u> | <u>March</u> | <u>April</u> | <u>May</u> | <u>June</u> | <u>July</u> | <u>August</u> | <u>September</u> | <u>October</u> | <u>November</u> | <u>December</u> |
| LBMP                            | 37.83          | 63.70           | 28.59        | 22.79        | 25.72      | 39.37       | 45.16       | 55.48         | 47.68            | 52.97          | 53.92           | 47.99           |
| NTAC                            | 1.35           | 1.20            | 1.26         | 1.54         | 2.09       | 2.05        | 2.01        | 1.37          | 1.23             | 1.67           | 2.03            | 1.40            |
| Reserve                         | 0.49           | 0.81            | 0.57         | 0.56         | 0.54       | 0.45        | 0.44        | 0.44          | 0.50             | 0.75           | 0.70            | 0.57            |
| Regulation                      | 0.07           | 0.13            | 0.09         | 0.10         | 0.08       | 0.07        | 0.06        | 0.05          | 0.09             | 0.13           | 0.15            | 0.11            |
| NYISO Cost of Operations        | 0.74           | 0.74            | 0.74         | 0.74         | 0.76       | 0.76        | 0.76        | 0.76          | 0.75             | 0.74           | 0.75            | 0.73            |
| FERC Fee Recovery               | 0.08           | 0.09            | 0.09         | 0.11         | 0.10       | 0.08        | 0.07        | 0.06          | 0.08             | 0.09           | 0.09            | 0.08            |
| Uplift                          | (0.31)         | (0.15)          | 0.11         | (0.12)       | (0.19)     | (0.50)      | (0.09)      | (0.81)        | 0.00             | (0.59)         | (0.58)          | (0.48)          |
| Uplift: Local Reliability Share | 0.09           | 0.15            | 0.11         | 0.06         | 0.22       | 0.17        | 0.30        | 0.33          | 0.78             | 0.23           | 0.16            | 0.05            |
| Uplift: Statewide Share         | (0.40)         | (0.30)          | 0.00         | (0.18)       | (0.41)     | (0.68)      | (0.39)      | (1.14)        | (0.78)           | (0.81)         | (0.74)          | (0.53)          |
| Voltage Support and Black Start | 0.43           | 0.43            | 0.43         | 0.44         | 0.44       | 0.44        | 0.44        | 0.44          | 0.44             | 0.43           | 0.44            | 0.42            |
| Avg Monthly Cost                | 40.61          | 66.87           | 31.81        | 26.06        | 29.45      | 42.65       | 48.79       | 57.73         | 50.70            | 56.11          | 57.43           | 50.76           |
| Avg YTD Cost                    | 40.69          | 52.99           | 46.57        | 42.41        | 40.10      | 40.59       | 42.05       | 44.63         | 45.34            | 46.35          | 47.29           | 47.59           |
| TSA \$ per NYC MWh              | 0.00           | 0.00            | 0.00         | 0.00         | 0.52       | 0.90        | 0.93        | 0.24          | 0.56             | 0.39           | 0.10            | 0.00            |