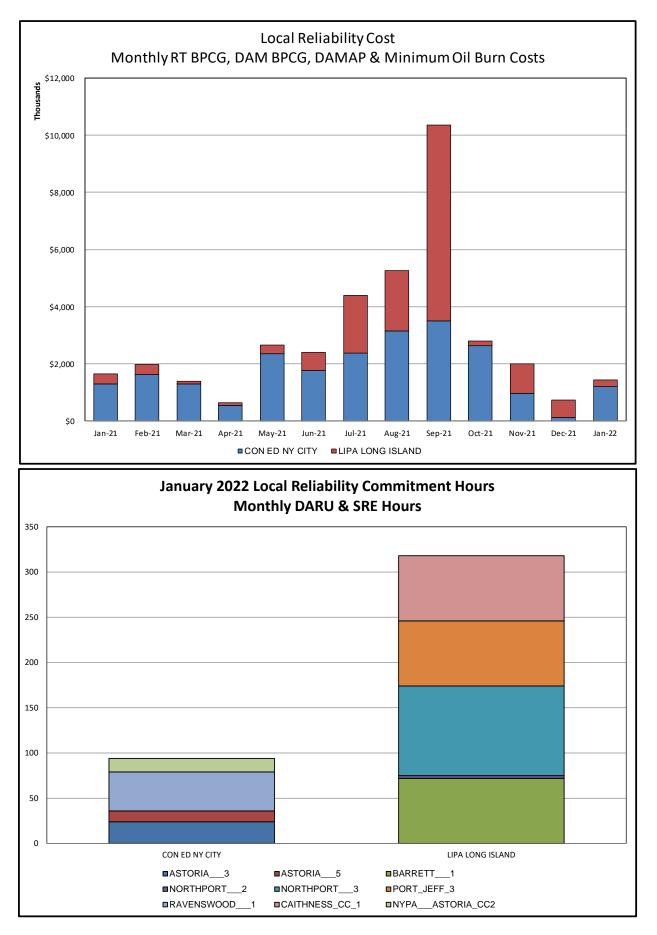

### • Market Performance Metrics

- Monthly Statewide Uplift Components and Rate
- RTM Congestion Residuals Monthly Trend
- RTM Congestion Residuals Daily Costs
- RTM Congestion Residuals Event Summary
- RTM Congestion Residuals Cost Categories
- DAM Congestion Residuals Monthly Trend
- DAM Congestion Residuals Daily Costs
- DAM Congestion Residuals Cost Categories
- NYCA Unit Uplift Components Monthly Trend
- NYCA Unit Uplift Components Daily Costs
- Local Reliability Costs Monthly Trend & Commitment Hours
- TCC Monthly Clearing Price with DAM Congestion
- ICAP Spot Market Clearing Price
- UCAP Awards

# Market Performance Highlights January 2022

- LBMP for January is \$134.79/MWh; higher than \$47.99/MWh in December 2021 and \$37.83/MWh in January 2021.
  - Day Ahead Load Weighted LBMPs and Real Time Load Weighted LBMPs are higher compared to December.
- January 2022 average year-to-date monthly cost of \$137.49/MWh is a 238% increase from \$40.69/MWh in January 2021.
- Average daily sendout is 451 GWh/day in January; higher than 408 GWh/day in December 2021 and 427 GWh/day in January 2021.
- Natural gas prices and distillate prices are higher compared to the previous month.
  - Natural Gas (Transco Z6 NY) was \$11.15/MMBtu, up from \$3.47/MMBtu in December.
  - Natural gas prices are up 278.6% year-over-year.
  - Natural gas prices for delivery points outside of NYC (Iroquois Z2, Algonquin, Tennessee Z6, and Iroquois Waddington) are up ~325-350% year-over-year.
  - Jet Kerosene Gulf Coast was \$17.96/MMBtu, up from \$15.44/MMBtu in December.
  - Ultra Low Sulfur No.2 Diesel NY Harbor was \$18.53/MMBtu, up from \$15.99/MMBtu in December.
  - Distillate prices are up 71.8% year-over-year.
- Uplift per MWh is lower compared to the previous month.
  - Uplift (not including NYISO cost of operations) is (\$1.50)/MWh; lower than (\$0.48)/MWh in December.
    - Local Reliability Share is \$0.09/MWh, higher than \$0.05/MWh in December.
    - Statewide Share is (\$1.59)/MWh, lower than (\$0.53)/MWh in December.
  - TSA \$ per NYC MWh is \$0.00/MWh.
- Total uplift costs (Schedule 1 components including NYISO Cost of Operations) are lower than December.