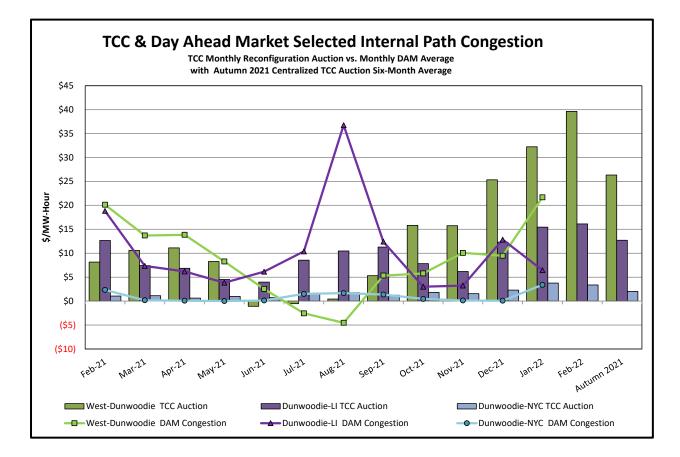

### • Market Performance Metrics

- Monthly Statewide Uplift Components and Rate
- RTM Congestion Residuals Monthly Trend
- RTM Congestion Residuals Daily Costs
- RTM Congestion Residuals Event Summary
- RTM Congestion Residuals Cost Categories
- DAM Congestion Residuals Monthly Trend
- DAM Congestion Residuals Daily Costs
- DAM Congestion Residuals Cost Categories
- NYCA Unit Uplift Components Monthly Trend
- NYCA Unit Uplift Components Daily Costs
- Local Reliability Costs Monthly Trend & Commitment Hours
- TCC Monthly Clearing Price with DAM Congestion
- ICAP Spot Market Clearing Price
- UCAP Awards