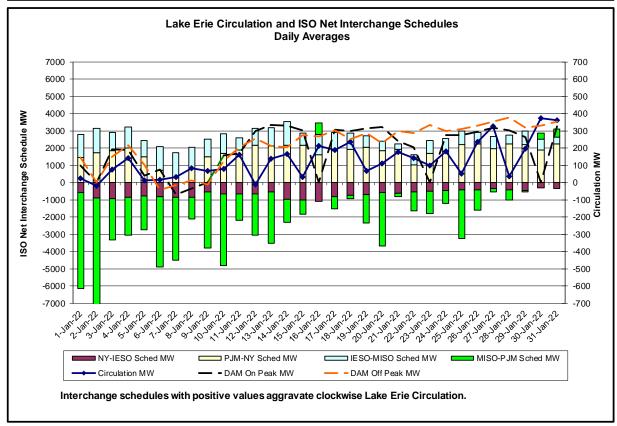

## Table of Contents

- Highlights
  - Operations Performance
- Reliability Performance Metrics
  - Alert State Declarations
  - Major Emergency State Declarations
  - IROL Exceedance Times
  - Balancing Area Control Performance
  - Reserve Activations
  - Disturbance Recovery Times
  - Load Forecasting Performance
  - Wind Forecasting Performance
  - Wind Performance and Curtailments
  - BTM Solar Performance
  - BTM Solar Forecasting Performance
  - Net Wind and Solar Performance
  - Net Load Forecasting Performance
  - Lake Erie Circulation and ISO Schedules