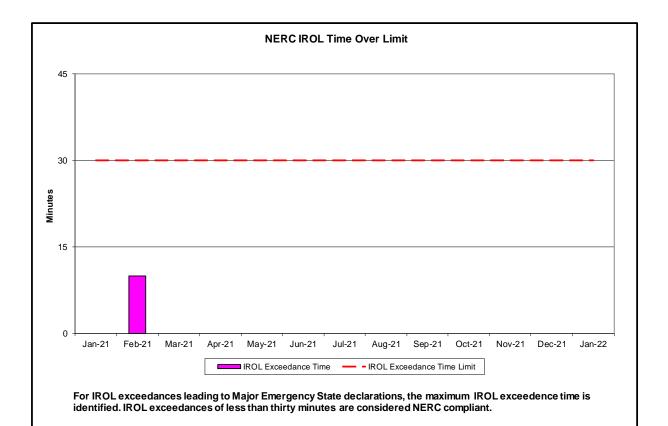

## Table of Contents

- Highlights
  - Operations Performance
- Reliability Performance Metrics
  - Alert State Declarations
  - Major Emergency State Declarations
  - IROL Exceedance Times
  - Balancing Area Control Performance
  - Reserve Activations
  - Disturbance Recovery Times
  - Load Forecasting Performance
  - Wind Forecasting Performance
  - Wind Performance and Curtailments
  - BTM Solar Performance
  - BTM Solar Forecasting Performance
  - Net Wind and Solar Performance
  - Net Load Forecasting Performance
  - Lake Erie Circulation and ISO Schedules