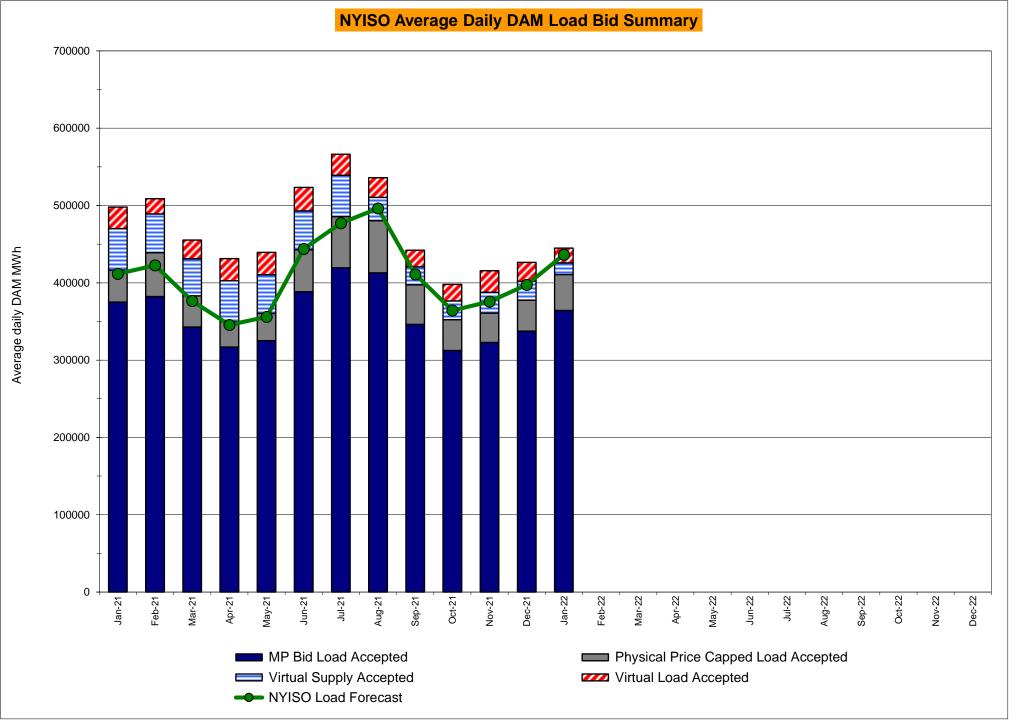

# NYISO Markets Transactions

| 022                                                             | <u>January</u> | <u>February</u> | <u>February</u> <u>March</u> | <u>February March April</u> | <u>February March April May</u> |
|-----------------------------------------------------------------|----------------|-----------------|------------------------------|-----------------------------|---------------------------------|
| Day Ahead Market MWh                                            | 14,327,101     |                 |                              |                             |                                 |
| DAM LSE Internal LBMP Energy Sales                              | 57%            |                 |                              |                             |                                 |
| DAM External TC LBMP Energy Sales                               | 7%             |                 |                              |                             |                                 |
| DAM Bilateral - Internal Bilaterals                             | 28%            |                 |                              |                             |                                 |
| DAM Bilateral - Importl/Non-LBMP Market Bilaterals              | 4%             |                 |                              |                             |                                 |
| DAM Bilateral - Export/Non-LBMP Market Bilaterals               | 2%             |                 |                              |                             |                                 |
| DAM Bilateral - Wheel Through Bilaterals                        | 2%             |                 |                              |                             |                                 |
| Balancing Energy Market MWh                                     | 942,823        |                 |                              |                             |                                 |
| Balancing Energy LSE Internal LBMP Energy Sales                 | 88%            |                 |                              |                             |                                 |
| Balancing Energy External TC LBMP Energy Sales                  | 16%            |                 |                              |                             |                                 |
| Balancing Energy Bilateral - Internal Bilaterals                | 1%             |                 |                              |                             |                                 |
| Balancing Energy Bilateral - Importl/Non-LBMP Market Bilaterals | 0%             |                 |                              |                             |                                 |
| Balancing Energy Bilateral - Export/Non-LBMP Market Bilaterals  | 4%             |                 |                              |                             |                                 |
| Balancing Energy Bilateral - Wheel Through Bilaterals           | -9%            |                 |                              |                             |                                 |
| Transactions Summary                                            |                |                 |                              |                             |                                 |
| LBMP                                                            | 67%            |                 |                              |                             |                                 |
| Internal Bilaterals                                             | 26%            |                 |                              |                             |                                 |
| Import Bilaterals                                               | 3%             |                 |                              |                             |                                 |
| Export Bilaterals                                               | 2%             |                 |                              |                             |                                 |
| Wheels Through                                                  | 1%             |                 |                              |                             |                                 |
| Market Share of Total Load                                      |                |                 |                              |                             |                                 |
| Day Ahead Market                                                | 93.8%          |                 |                              |                             |                                 |
| Balancing Energy +                                              | 6.2%           |                 |                              |                             |                                 |
| Total MWH                                                       | 15,269,924     |                 |                              |                             |                                 |
| Average Daily Energy Sendout/Month GWh                          | 451            |                 |                              |                             |                                 |

| 2021                                                            | January    | February   | March      | April      | May        | June       | July       | August     | September  | October    | November   | December   |
|-----------------------------------------------------------------|------------|------------|------------|------------|------------|------------|------------|------------|------------|------------|------------|------------|
| Day Ahead Market MWh                                            | 14,108,848 | 13,325,329 | 12,843,278 | 11,204,262 | 11,854,214 | 14,120,662 | 15,843,724 | 16,032,238 | 12,759,550 | 11,852,213 | 11,496,431 | 13,068,538 |
| DAM LSE Internal LBMP Energy Sales                              | 60%        | 59%        | 56%        | 55%        | 56%        | 61%        | 65%        | 64%        | 61%        | 59%        | 60%        | 57%        |
| DAM External TC LBMP Energy Sales                               | 5%         | 4%         | 3%         | 2%         | 2%         | 3%         | 2%         | 4%         | 3%         | 4%         | 3%         | 6%         |
| DAM Bilateral - Internal Bilaterals                             | 31%        | 30%        | 32%        | 35%        | 35%        | 29%        | 27%        | 26%        | 29%        | 30%        | 32%        | 30%        |
| DAM Bilateral - Importl/Non-LBMP Market Bilaterals              | 1%         | 4%         | 4%         | 5%         | 4%         | 4%         | 3%         | 3%         | 4%         | 4%         | 3%         | 3%         |
| DAM Bilateral - Export/Non-LBMP Market Bilaterals               | 2%         | 2%         | 2%         | 2%         | 2%         | 1%         | 1%         | 1%         | 2%         | 2%         | 2%         | 2%         |
| DAM Bilateral - Wheel Through Bilaterals                        | 2%         | 2%         | 3%         | 2%         | 2%         | 2%         | 2%         | 2%         | 2%         | 2%         | 1%         | 2%         |
| Balancing Energy Market MWh                                     | 29,179     | -308,157   | -70,279    | 30,603     | -36,350    | 247,874    | -367,232   | 454,982    | 543,392    | 511,553    | 639,571    | 675,223    |
| Balancing Energy LSE Internal LBMP Energy Sales                 | -215%      | -151%      | -367%      | -456%      | -398%      | 53%        | -135%      | 82%        | 65%        | 63%        | 74%        | 87%        |
| Balancing Energy External TC LBMP Energy Sales                  | 374%       | 59%        | 365%       | 578%       | 440%       | 60%        | 41%        | 34%        | 40%        | 39%        | 26%        | 18%        |
| Balancing Energy Bilateral - Internal Bilaterals                | 49%        | 4%         | 27%        | 34%        | 0%         | -1%        | 3%         | 3%         | 1%         | 2%         | 2%         | 2%         |
| Balancing Energy Bilateral - Importl/Non-LBMP Market Bilaterals | 0%         | 0%         | 0%         | 0%         | 0%         | 0%         | 0%         | 0%         | 0%         | 1%         | 0%         | 0%         |
| Balancing Energy Bilateral - Export/Non-LBMP Market Bilaterals  | 50%        | 5%         | 32%        | 34%        | 21%        | 5%         | 3%         | 2%         | 4%         | 5%         | 7%         | 8%         |
| Balancing Energy Bilateral - Wheel Through Bilaterals           | -158%      | -17%       | -158%      | -90%       | -163%      | -17%       | -11%       | -21%       | -9%        | -10%       | -8%        | -15%       |
| Transactions Summary                                            |            |            |            |            |            |            |            |            |            |            |            |            |
| LBMP                                                            | 65%        | 62%        | 59%        | 57%        | 58%        | 65%        | 66%        | 69%        | 66%        | 64%        | 65%        | 65%        |
| Internal Bilaterals                                             | 31%        | 31%        | 33%        | 35%        | 35%        | 29%        | 28%        | 25%        | 27%        | 28%        | 30%        | 28%        |
| Import Bilaterals                                               | 1%         | 4%         | 4%         | 5%         | 4%         | 3%         | 3%         | 3%         | 4%         | 4%         | 3%         | 3%         |
| Export Bilaterals                                               | 2%         | 2%         | 2%         | 2%         | 2%         | 2%         | 1%         | 1%         | 2%         | 2%         | 2%         | 2%         |
| Wheels Through                                                  | 2%         | 2%         | 2%         | 2%         | 2%         | 1%         | 1%         | 1%         | 2%         | 2%         | 0%         | 1%         |
| Market Share of Total Load                                      |            |            |            |            |            |            |            |            |            |            |            |            |
| Day Ahead Market                                                | 99.8%      | 102.4%     | 100.6%     | 99.7%      | 100.3%     | 98.3%      | 102.4%     | 97.2%      | 95.9%      | 95.9%      | 94.7%      | 95.1%      |
| Balancing Energy +                                              | 0.2%       | -2.4%      | -0.6%      | 0.3%       | -0.3%      | 1.7%       | -2.4%      | 2.8%       | 4.1%       | 4.1%       | 5.3%       | 4.9%       |
| Total MWH                                                       | 14,138,027 | 13,017,172 | 12,772,999 | 11,234,865 | 11,817,864 | 14,368,536 | 15,476,492 | 16,487,220 | 13,302,943 | 12,363,765 | 12,136,001 | 13,743,761 |
| Average Daily Energy Sendout/Month GWh                          | 427        | 434        | 381        | 354        | 365        | 458        | 483        | 504        | 420        | 373        | 387        | 408        |

### NYISO Markets 2022 Energy Statistics

|                                        | <u>January</u> | February | March | <u>April</u> | May | <u>June</u> | July | August September | October November December |
|----------------------------------------|----------------|----------|-------|--------------|-----|-------------|------|------------------|---------------------------|
| DAY AHEAD LBMP                         |                |          |       |              |     |             |      |                  |                           |
| Price *                                | \$124.39       |          |       |              |     |             |      |                  |                           |
| Standard Deviation                     | \$51.94        |          |       |              |     |             |      |                  |                           |
| Load Weighted Price **                 | \$128.16       |          |       |              |     |             |      |                  |                           |
| RTC LBMP                               |                |          |       |              |     |             |      |                  |                           |
| Price *                                | \$127.16       |          |       |              |     |             |      |                  |                           |
| Standard Deviation                     | \$77.62        |          |       |              |     |             |      |                  |                           |
| Load Weighted Price **                 | \$130.45       |          |       |              |     |             |      |                  |                           |
| REAL TIME LBMP                         |                |          |       |              |     |             |      |                  |                           |
| Price *                                | \$130.43       |          |       |              |     |             |      |                  |                           |
| Standard Deviation                     | \$93.35        |          |       |              |     |             |      |                  |                           |
| Load Weighted Price **                 | \$133.98       |          |       |              |     |             |      |                  |                           |
| Average Daily Energy Sendout/Month GWh | 451            |          |       |              |     |             |      |                  |                           |

# NYISO Markets 2021 Energy Statistics

|                                        | <u>January</u> | February | March   | April   | May     | June    | July    | August S | September | <u>October</u> | November [ | <u>December</u> |
|----------------------------------------|----------------|----------|---------|---------|---------|---------|---------|----------|-----------|----------------|------------|-----------------|
| DAY AHEAD LBMP                         |                |          |         |         |         |         |         |          |           |                |            |                 |
| Price *                                | \$34.37        | \$57.30  | \$27.47 | \$20.46 | \$22.95 | \$33.36 | \$40.38 | \$50.30  | \$45.48   | \$50.66        | \$51.90    | \$44.24         |
| Standard Deviation                     | \$14.58        | \$24.48  | \$8.23  | \$4.58  | \$6.28  | \$15.88 | \$15.56 | \$22.37  | \$12.42   | \$11.04        | \$11.83    | \$13.72         |
| Load Weighted Price **                 | \$35.31        | \$58.67  | \$28.12 | \$20.81 | \$23.75 | \$36.28 | \$42.84 | \$53.93  | \$47.08   | \$51.92        | \$52.98    | \$45.33         |
| RTC LBMP                               |                |          |         |         |         |         |         |          |           |                |            |                 |
| Price *                                | \$34.32        | \$49.25  | \$25.59 | \$21.30 | \$25.36 | \$39.69 | \$42.25 | \$58.87  | \$50.07   | \$51.41        | \$52.37    | \$44.16         |
| Standard Deviation                     | \$20.93        | \$23.34  | \$12.67 | \$7.91  | \$11.17 | \$34.08 | \$47.97 | \$47.79  | \$22.24   | \$13.96        | \$16.97    | \$17.49         |
| Load Weighted Price **                 | \$35.40        | \$50.48  | \$26.37 | \$21.67 | \$26.50 | \$44.41 | \$45.27 | \$64.66  | \$52.21   | \$52.71        | \$53.44    | \$45.12         |
| REAL TIME LBMP                         |                |          |         |         |         |         |         |          |           |                |            |                 |
| Price *                                | \$34.59        | \$48.22  | \$28.06 | \$21.10 | \$24.62 | \$36.58 | \$39.61 | \$51.46  | \$46.37   | \$50.41        | \$52.52    | \$45.13         |
| Standard Deviation                     | \$29.47        | \$26.46  | \$26.13 | \$10.07 | \$10.91 | \$25.43 | \$26.73 | \$37.53  | \$18.08   | \$14.93        | \$20.97    | \$23.65         |
| Load Weighted Price **                 | \$35.89        | \$49.57  | \$29.33 | \$21.55 | \$25.78 | \$40.76 | \$42.20 | \$56.04  | \$48.21   | \$51.66        | \$53.68    | \$46.29         |
| Average Daily Energy Sendout/Month GWh | 427            | 434      | 381     | 354     | 365     | 458     | 483     | 504      | 420       | 373            | 387        | 408             |