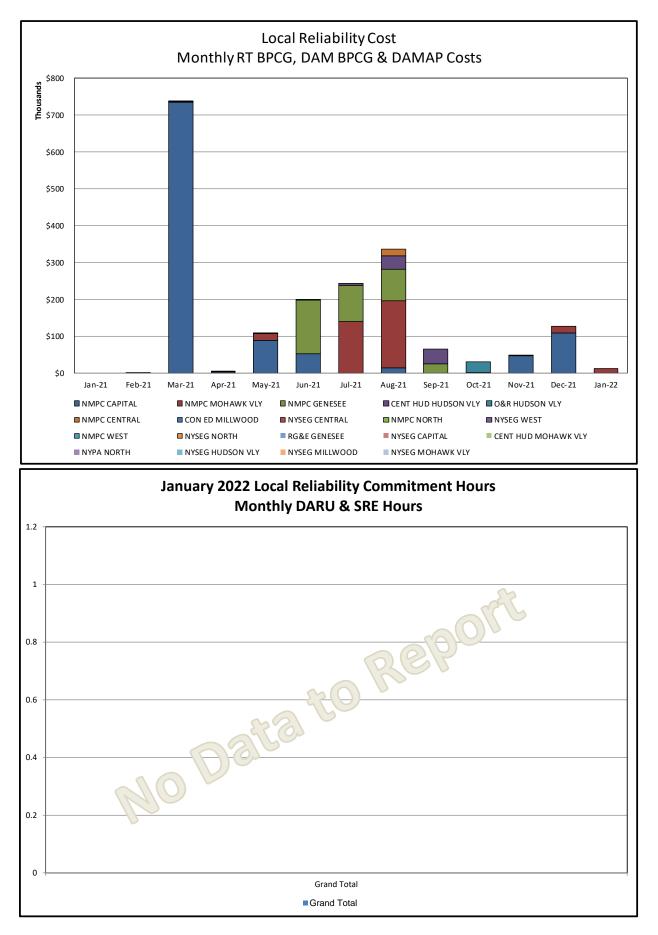

### • Market Performance Metrics

- Monthly Statewide Uplift Components and Rate
- RTM Congestion Residuals Monthly Trend
- RTM Congestion Residuals Daily Costs
- RTM Congestion Residuals Event Summary
- RTM Congestion Residuals Cost Categories
- DAM Congestion Residuals Monthly Trend
- DAM Congestion Residuals Daily Costs
- DAM Congestion Residuals Cost Categories
- NYCA Unit Uplift Components Monthly Trend
- NYCA Unit Uplift Components Daily Costs
- Local Reliability Costs Monthly Trend & Commitment Hours
- TCC Monthly Clearing Price with DAM Congestion
- ICAP Spot Market Clearing Price
- UCAP Awards

# Market Performance Highlights January 2022

- LBMP for January is \$134.79/MWh; higher than \$47.99/MWh in December 2021 and \$37.83/MWh in January 2021.
  - Day Ahead Load Weighted LBMPs and Real Time Load Weighted LBMPs are higher compared to December.
- January 2022 average year-to-date monthly cost of \$137.49/MWh is a 238% increase from \$40.69/MWh in January 2021.
- Average daily sendout is 451 GWh/day in January; higher than 408 GWh/day in December 2021 and 427 GWh/day in January 2021.
- Natural gas prices and distillate prices are higher compared to the previous month.
  - Natural Gas (Transco Z6 NY) was \$11.15/MMBtu, up from \$3.47/MMBtu in December.
  - Natural gas prices are up 278.6% year-over-year.
  - Natural gas prices for delivery points outside of NYC (Iroquois Z2, Algonquin, Tennessee Z6, and Iroquois Waddington) are up ~325-350% year-over-year.
  - Jet Kerosene Gulf Coast was \$17.96/MMBtu, up from \$15.44/MMBtu in December.
  - Ultra Low Sulfur No.2 Diesel NY Harbor was \$18.53/MMBtu, up from \$15.99/MMBtu in December.
  - Distillate prices are up 71.8% year-over-year.
- Uplift per MWh is lower compared to the previous month.
  - Uplift (not including NYISO cost of operations) is (\$1.50)/MWh; lower than (\$0.48)/MWh in December.
    - Local Reliability Share is \$0.09/MWh, higher than \$0.05/MWh in December.
    - Statewide Share is (\$1.59)/MWh, lower than (\$0.53)/MWh in December.
  - TSA \$ per NYC MWh is \$0.00/MWh.
- Total uplift costs (Schedule 1 components including NYISO Cost of Operations) are lower than December.