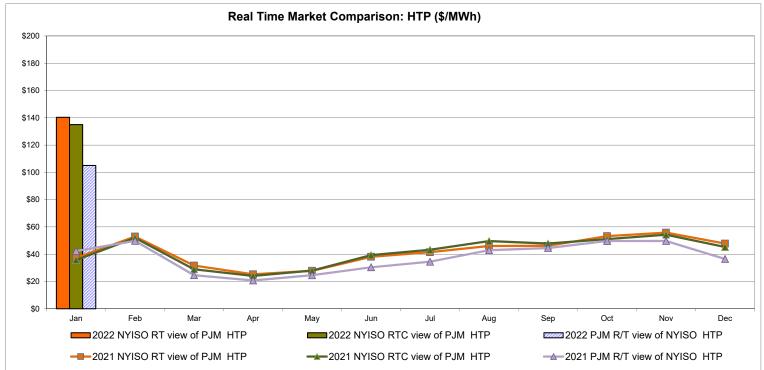

rice



# External Controllable Line: Cross Sound Cable (New England)



Note:

ISO-NE Forecast is an advisory posting @ 18:00 day before.

The DAM and R/T prices at the Shorham 13899 interface are used for ISO-NE.

The DAM and R/T prices at the CSC interface are used for NYISO.



#### External Controllable Line: Northport - Norwalk (New England)

Note:

ISO-NE Forecast is an advisory posting @ 18:00 day before.

The DAM and R/T prices at the Northport 138 interface are used for ISO-NE.

The DAM and R/T prices at the 1385 interface are used for NYISO.

# External Controllable Line: Neptune (PJM)





### **External Comparison Hydro-Quebec**





Note:

Hydro-Quebec Prices are unavailable.

### External Controllable Line: Linden VFT (PJM)





# External Controllable Line: Hudson (PJM)





# **NYISO Real Time Price Correction Statistics**

| <u>2022</u>