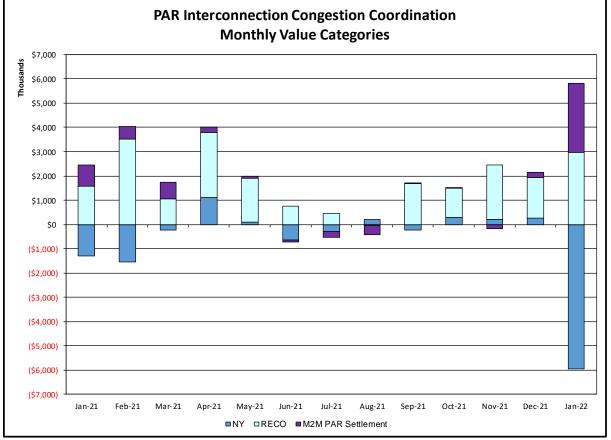

### **Broader Regional Market Performance Metrics**

| PAR Interconnection Congestion Coordination |                                                                                                                                                                                                                                                          |  |  |
|---------------------------------------------|----------------------------------------------------------------------------------------------------------------------------------------------------------------------------------------------------------------------------------------------------------|--|--|
| <u>Category</u><br>NY                       | <b>Description</b><br>Represents the value NY realizes from Market-to-Market PAR Coordination when<br>experiencing congestion. This is the estimated savings to NY for additional deliveries into NY                                                     |  |  |
| RECO                                        | Represents the value of PJM's obligation to deliver 80% of service to RECO load over<br>Ramapo 5018. This is the estimated reduction in NYCA congestion due to the PJM delivery<br>of RECO over Ramapo 5018.                                             |  |  |
| M2M PAR Settlement                          | Market-to-Market PAR Coordination settlement on coordinated flowgates. Through April 2017 this value was included in the NY and RECO categories. The positive sign convention indicates settlement to NY while the negative indicates settlement to PJM. |  |  |