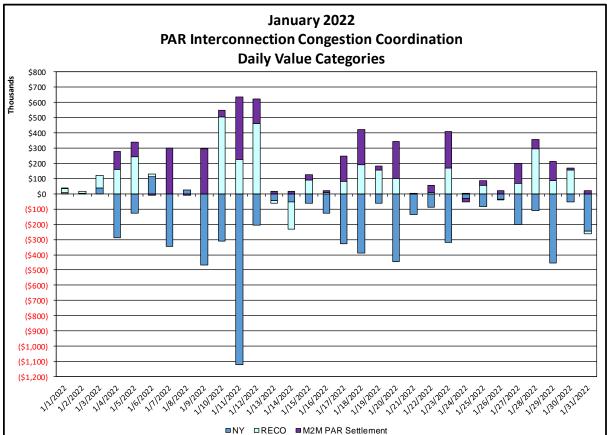

### **Broader Regional Market Performance Metrics**

| PAR Interconnection Congestion Coordination |                                                                                                                                                                                                                                                          |  |  |
|---------------------------------------------|----------------------------------------------------------------------------------------------------------------------------------------------------------------------------------------------------------------------------------------------------------|--|--|
| <u>Category</u><br>NY                       | <b>Description</b><br>Represents the value NY realizes from Market-to-Market PAR Coordination when<br>experiencing congestion. This is the estimated savings to NY for additional deliveries into NY                                                     |  |  |
| RECO                                        | Represents the value of PJM's obligation to deliver 80% of service to RECO load over<br>Ramapo 5018. This is the estimated reduction in NYCA congestion due to the PJM delivery<br>of RECO over Ramapo 5018.                                             |  |  |
| M2M PAR Settlement                          | Market-to-Market PAR Coordination settlement on coordinated flowgates. Through April 2017 this value was included in the NY and RECO categories. The positive sign convention indicates settlement to NY while the negative indicates settlement to PJM. |  |  |