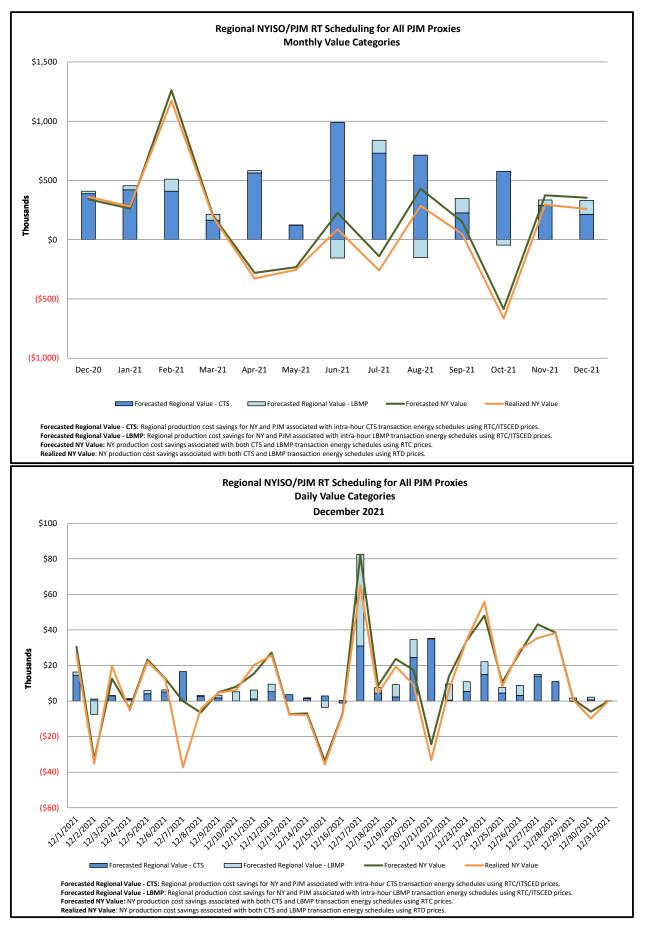

The following table identifies the estimated production cost savings associated with the Broader Regional Market initiatives.

|                                                                 | Current Month | Year-to-Date |  |
|-----------------------------------------------------------------|---------------|--------------|--|
|                                                                 | Value (\$M)   | Value (\$M)  |  |
| NY Savings from PJM-NY Congestion Coordination                  | (\$0.14)      | (\$0.14)     |  |
| NY Savings from PJM-NY Coordinated Transaction Scheduling       | (\$0.38)      | (\$0.38)     |  |
| NY Savings from NE-NY Coordinated Transaction Scheduling        | \$2.12        | \$2.12       |  |
| Total NY Savings                                                | \$1.60        | \$1.60       |  |
|                                                                 |               |              |  |
| Regional Savings from PJM-NY Coordinated Transaction Scheduling | \$0.91        | \$0.91       |  |
| Regional Savings from NE-NY Coordinated Transaction Scheduling  | \$1.35        | \$1.35       |  |
| Total Regional Savings                                          | \$2.26        | \$2.26       |  |

DAM Contract Balancing amounts are for payments made to generating units to make them whole for being dispatched below their Day-Ahead schedule, as a result of out-of-merit dispatches. DAM Bid Production Cost Guarantees for Virtual Transactions are included in the chart and are shown from the inception of Virtual Transactions. These values are small and cannot be identified on the chart. DAM residuals consist of both energy and loss revenue collections and payments. By design, there is a net over collection of revenues due to the difference between the marginal losses paid to generation and the average losses charged to loads.