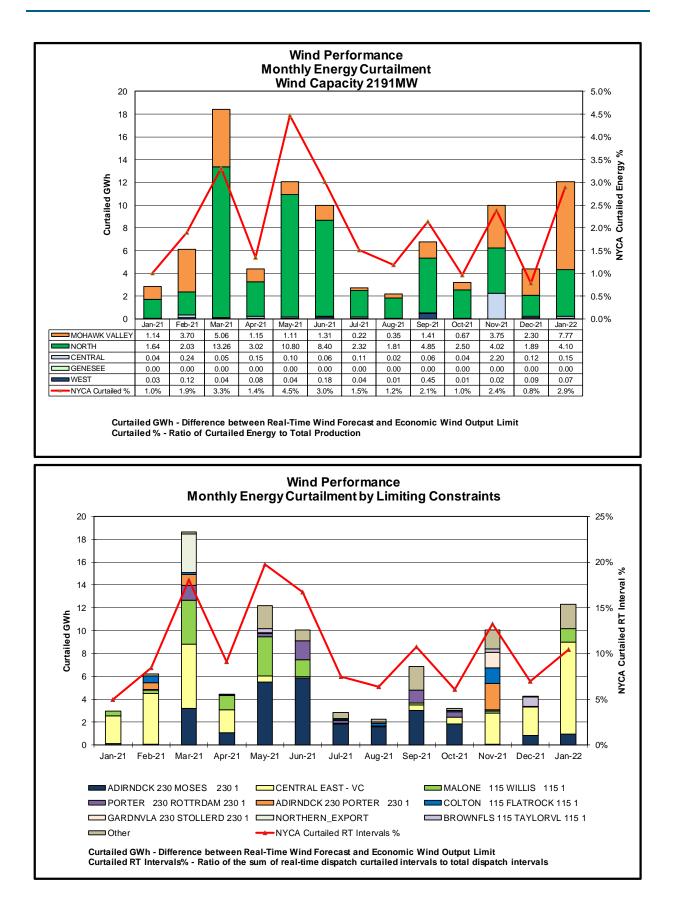

## Table of Contents

- Highlights
  - Operations Performance
- Reliability Performance Metrics
  - Alert State Declarations
  - Major Emergency State Declarations
  - IROL Exceedance Times
  - Balancing Area Control Performance
  - Reserve Activations
  - Disturbance Recovery Times
  - Load Forecasting Performance
  - Wind Forecasting Performance
  - Wind Performance and Curtailments
  - BTM Solar Performance
  - BTM Solar Forecasting Performance
  - Net Wind and Solar Performance
  - Net Load Forecasting Performance
  - Lake Erie Circulation and ISO Schedules