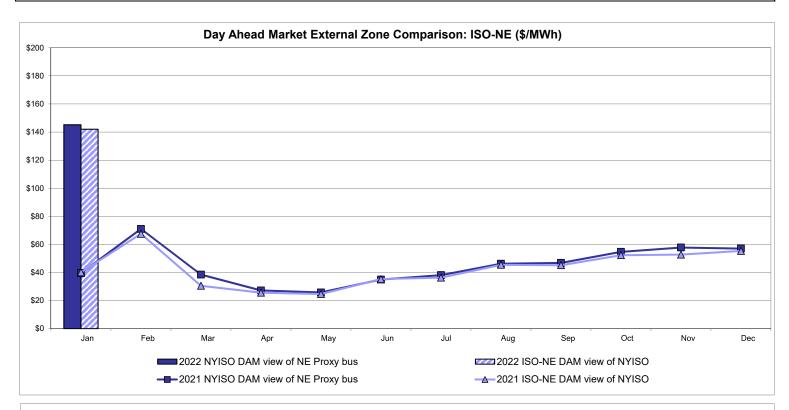

|                     |                     |                     |                     |
| Unweighted Price * | 81.11           | 91.02                      | 89.98                              | 97.85  | 150.14         | 151.81                  | 146.36                | 146.82              | 139.65              | 140.39              | 97.11               |
| Standard Deviation | 89.68           | 96.67                      | 96.48                              | 81.55  | 85.55          | 94.17                   | 90.68                 | 84.14               | 85.09               | 85.44               | 107.56              |

\* Straight LBMP averages







Market Mitigation and Analysis Prepared:2/8/2022 7:20 PM









### **External Comparison ISO-New England**





### **External Comparison PJM**



#### **External Comparison Ontario IESO**



Notes: Exchange factor used for January 2022 was 0.792267469497702 to US HOEP: Hourly Ontario Energy Price Pre-Dispatch: Projected Energy Price



# External Controllable Line: Cross Sound Cable (New England)



Note:

ISO-NE Forecast is an advisory posting @ 18:00 day before.

The DAM and R/T prices at the Shorham 13899 interface are used for ISO-NE.

The DAM and R/T prices at the CSC interface are used for NYISO.



#### External Controllable Line: Northport - Norwalk (New England)

Note:

ISO-NE Forecast is an advisory posting @ 18:00 day before.

The DAM and R/T prices at the Northport 138 interface are used for ISO-NE.

The DAM and R/T prices at the 1385 interface are used for NYISO.

# External Contro