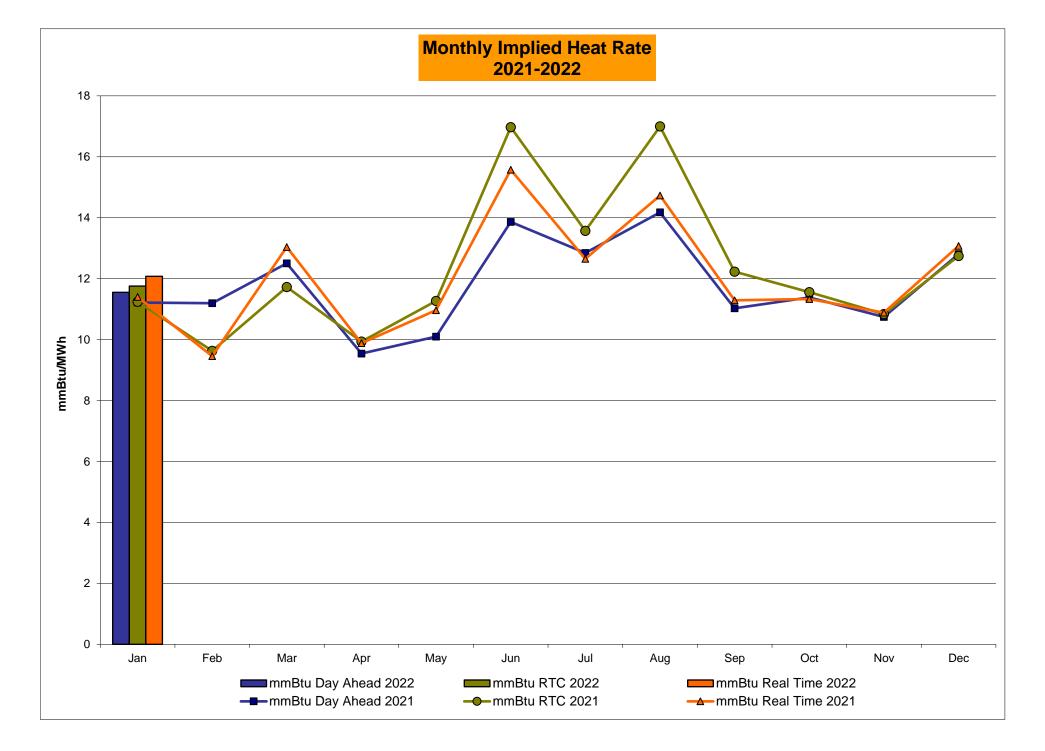

|
| 2.62           | 4.53     | 4.99            |
| 2.59           | 4.53     | 4.99            |
| 1.01           | 2.75     | 3.49            |
| 0.10           | 0.26     | 0.21            |
| 0.18           | 0.63     | 0.29            |
| 0.10           | 0.26     | 0.21            |
| 0.07           | 0.26     | 0.21            |
| 0.05           | 0.08     | 0.00            |
| 0.08           | 0.08     | 0.00            |
| 0.08           | 0.08     | 0.00            |
| 0.08           | 0.08     | 0.00            |
| 0.05           | 0.08     | 0.00            |
| 0.05           | 0.08     | 0.00            |
| 7.43           | 10.62    | 10.05           |
| 0.14           | 0.16     | 0.17            |



Market Mitigation and Analysis Prepared: 2/8/2022 6:38 PM







# NYISO LBMP ZONES



Market Mitigation and Analysis Prepared: 2/8/2022 6:40 PM

### Billing Codes for Chart C

| Chart - C Category Name                   | Billing Code | Billing Category Name                                                              |
|-------------------------------------------|--------------|------------------------------------------------------------------------------------|
| Bid Production Cost Guarantee Balancing   | 81203        | Balancing NYISO Bid Production Cost Guarantee - Internal Units                     |
| Bid Production Cost Guarantee Balancing   | 81204        | Balancing NYISO Bid Production Cost Guarantee - External Units                     |
| Bid Production Cost Guarantee Balancing   | 81205        | Balancing NYISO Bid Production Cost Guara