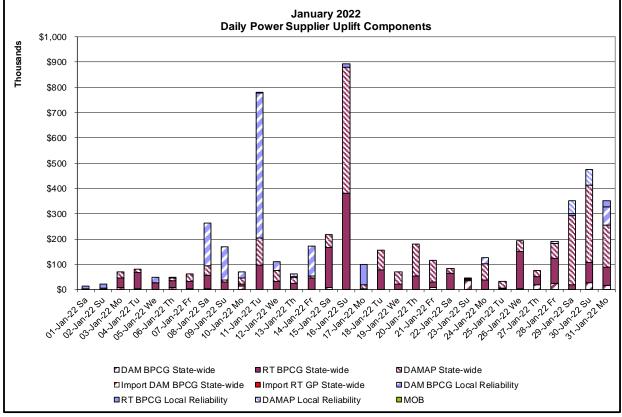

### • Market Performance Metrics

- Monthly Statewide Uplift Components and Rate
- RTM Congestion Residuals Monthly Trend
- RTM Congestion Residuals Daily Costs
- RTM Congestion Residuals Event Summary
- RTM Congestion Residuals Cost Categories
- DAM Congestion Residuals Monthly Trend
- DAM Congestion Residuals Daily Costs
- DAM Congestion Residuals Cost Categories
- NYCA Unit Uplift Components Monthly Trend
- NYCA Unit Uplift Components Daily Costs
- Local Reliability Costs Monthly Trend & Commitment Hours
- TCC Monthly Clearing Price with DAM Congestion
- ICAP Spot Market Clearing Price
- UCAP Awards

# Market Performance Highlights January 2022

- LBMP for January is \$134.79/MWh; higher than \$47.99/MWh in December 2021 and \$37.83/MWh in January 2021.
  - Day Ahead Load Weighted LBMPs and Real Time Load Weighted LBMPs are higher compared to December.
- January 2022 average year-to-date monthly cost of \$137.49/MWh is a 238% increase from \$40.69/MWh in January 2021.
- Average daily sendout is 451 GWh/day in January; higher than 408 GWh/day in December 2021 and 427 GWh/day in January 2021.
- Natural gas prices and distillate prices are higher compared to the previous month.
  - Natural Gas (Transco Z6 NY) was \$11.15/MMBtu, up from \$3.47/MMBtu in December.
  - Natural gas prices are up 278.6% year-over-year.
  - Natural gas prices for delivery points outside of NYC (Iroquois Z2, Algonquin, Tennessee Z6, and Iroquois Waddington) are up ~325-350% year-over-year.
  - Jet Kerosene Gulf Coast was \$17.96/MMBtu, up from \$15.44/MMBtu in December.
  - Ultra Low Sulfur No.2 Diesel NY Harbor was \$18.53/MMBtu, up from \$15.99/MMBtu in December.
  - Distillate prices are up 71.8% year-over-year.
- Uplift per MWh is lower compared to the previous month.
  - Uplift (not including NYISO cost of operations) is (\$1.50)/MWh; lower than (\$0.48)/MWh in December.
    - Local Reliability Share is \$0.09/MWh, higher than \$0.05/MWh in December.
    - Statewide Share is (\$1.59)/MWh, lower than (\$0.53)/MWh in December.
  - TSA \$ per NYC MWh is \$0.00/MWh.
- Total uplift costs (Schedule 1 components including NYISO Cost of Operations) are lower than December.