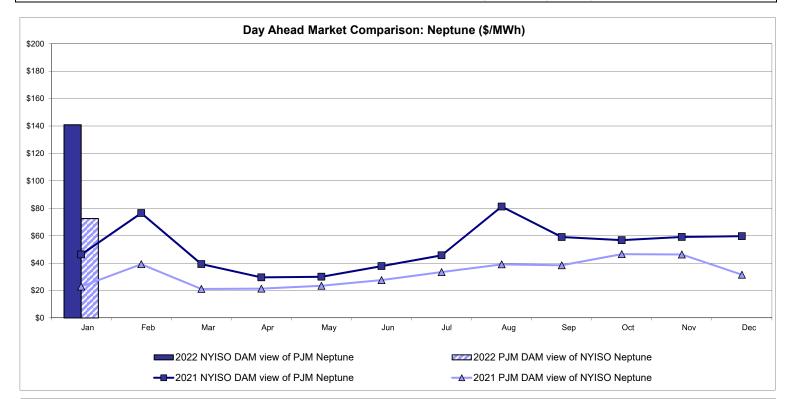

#### External Controllable Line: Northport - Norwalk (New England)

Note:

ISO-NE Forecast is an advisory posting @ 18:00 day before.

The DAM and R/T prices at the Northport 138 interface are used for ISO-NE.

The DAM and R/T prices at the 1385 interface are used for NYISO.