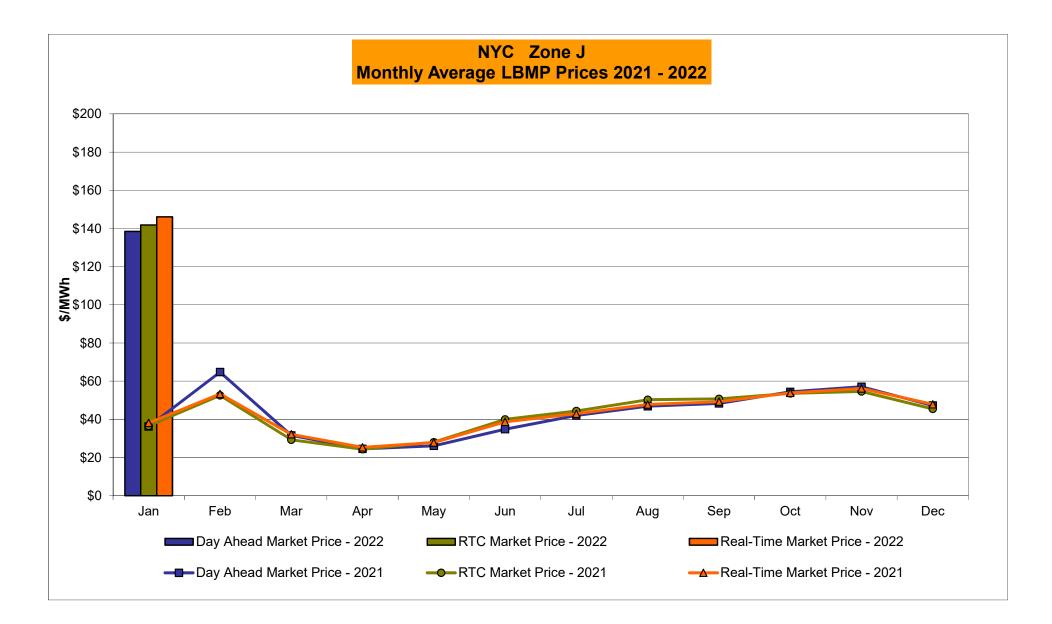

# January 2022 Zonal LBMP Statistics for NYISO (\$/MWh)

|                    |        |         |        |         | MOHAWK |         | HUDSON |               |               | NEW YORK      | LONG          |
|--------------------|--------|---------|--------|---------|--------|---------|--------|---------------|---------------|---------------|---------------|
|                    | WEST   | GENESEE | NORTH  | CENTRAL | VALLEY | CAPITAL | VALLEY | MILLWOOD      | DUNWOODIE     | CITY          | ISLAND        |
|                    | Zone A | Zone B  | Zone D | Zone C  | Zone E | Zone F  | Zone G | <u>Zone H</u> | <u>Zone I</u> | <u>Zone J</u> | <u>Zone K</u> |
| DAY AHEAD LBMP     |        |         |        |         |        |         |        |               |               |               |               |
| Unweighted Price * | 100.24 | 91.55   | 92.92  | 96.30   | 102.87 | 148.85  | 133.01 | 134.85        | 134.76        | 138.44        | 142.37        |
| Standard Deviation | 73.28  | 54.57   | 63.45  | 55.95   | 59.29  | 53.50   | 50.53  | 51.21         | 51.23         | 55.07         | 49.73         |
| RTC LBMP           |        |         |        |         |        |         |        |               |               |               |               |
| Unweighted Price * | 86.43  | 96.39   | 98.32  | 101.69  | 108.62 | 152.89  | 137.07 | 138.87        | 138.78        | 141.87        | 148.65        |
| Standard Deviation | 80.98  | 80.80   | 90.65  | 83.36   | 88.02  | 80.51   | 78.83  | 78.83         | 78.76         | 80.59         | 78.01         |
| REAL TIME LBMP     |        |         |        |         |        |         |        |               |               |               |               |
| Unweighted Price * | 89.80  | 99.78   | 101.58 | 104.52  | 111.58 | 157.90  | 141.32 | 143.31        | 143.17        | 146.04        | 150.96        |
| Standard Deviation | 93.72  | 97.17   | 109.36 | 99.43   | 104.56 | 96.80   | 94.53  | 94.54         | 94.47         | 95.70         | 93.56         |