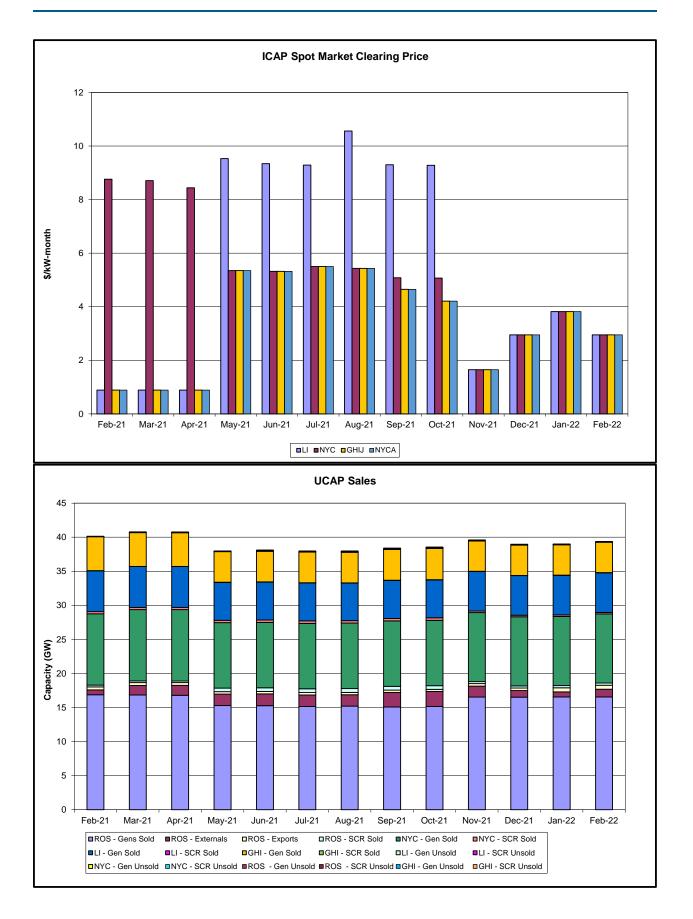

### • Market Performance Metrics

- Monthly Statewide Uplift Components and Rate
- RTM Congestion Residuals Monthly Trend
- RTM Congestion Residuals Daily Costs
- RTM Congestion Residuals Event Summary
- RTM Congestion Residuals Cost Categories
- DAM Congestion Residuals Monthly Trend
- DAM Congestion Residuals Daily Costs
- DAM Congestion Residuals Cost Categories
- NYCA Unit Uplift Components Monthly Trend
- NYCA Unit Uplift Components Daily Costs
- Local Reliability Costs Monthly Trend & Commitment Hours
- TCC Monthly Clearing Price with DAM Congestion
- ICAP Spot Market Clearing Price
- UCAP Awards

- Statewide uplift cost monthly average was (\$1.59)/MWh.
- The following table identifies the Monthly ICAP spot market prices and the price delta.

| Spot Auction Price Results | NYCA     | Lower Hudson Valley Zones | New York City Zone | Long Island Zone |
|----------------------------|----------|---------------------------|--------------------|------------------|
| February 2022 Spot Price   | \$2.95   | \$2.95                    | \$2.95             | \$2.95           |
| January 2022 Spot Price    | \$3.82   | \$3.82                    | \$3.82             | \$3.82           |
| Delta                      | (\$0.87) | (\$0.87)                  | (\$0.87)           | (\$0.87)         |

• NYCA experienced \$0.87 clearing price decline due to an increase in net Imports. The clearing price for Lower Hudson Valley, New York City, and Long Island zones were set by NYCA.