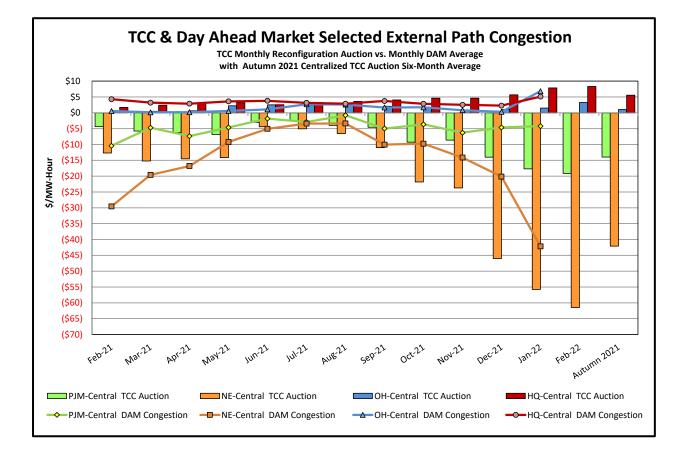

### • Market Performance Metrics

- Monthly Statewide Uplift Components and Rate
- RTM Congestion Residuals Monthly Trend
- RTM Congestion Residuals Daily Costs
- RTM Congestion Residuals Event Summary
- RTM Congestion Residuals Cost Categories
- DAM Congestion Residuals Monthly Trend
- DAM Congestion Residuals Daily Costs
- DAM Congestion Residuals Cost Categories
- NYCA Unit Uplift Components Monthly Trend
- NYCA Unit Uplift Components Daily Costs
- Local Reliability Costs Monthly Trend & Commitment Hours
- TCC Monthly Clearing Price with DAM Congestion
- ICAP Spot Market Clearing Price
- UCAP Awards