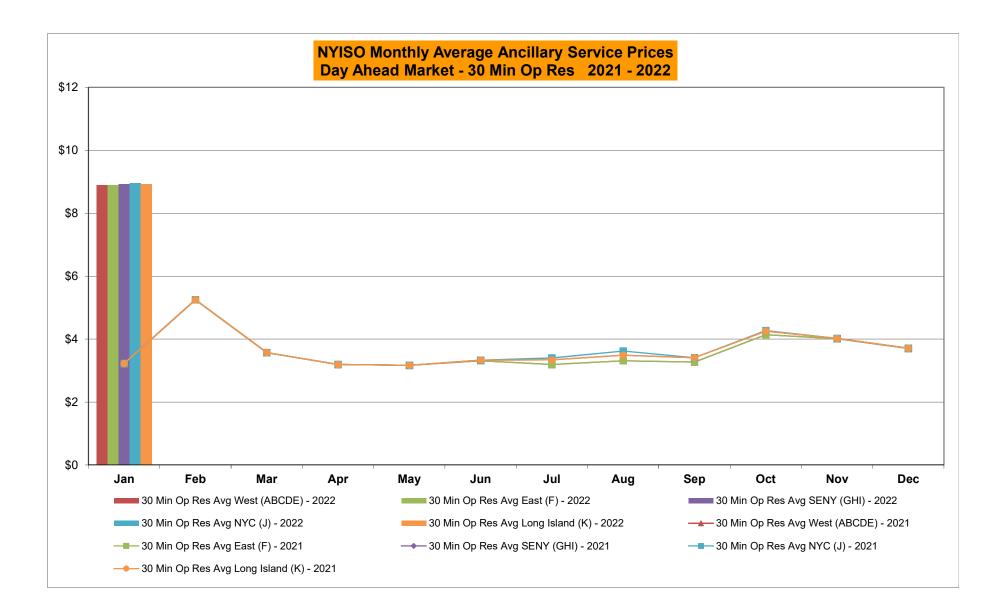

#### <u>NYISO Average Cost/MWh (Energy and Ancillary Services)</u> \* <u>from the LBMP Customer point of view</u>

| 2022                            | <u>January</u> | <u>February</u> | <u>March</u> | <u>April</u> | <u>May</u> | <u>June</u> | <u>July</u> | <u>August</u> | <u>September</u> | <u>October</u> | <u>November</u> | December        |
|---------------------------------|----------------|-----------------|--------------|--------------|------------|-------------|-------------|---------------|------------------|----------------|-----------------|-----------------|
| LBMP                            | 134.79         |                 |              |              |            |             |             |               |                  |                |                 |                 |
| NTAC                            | 1.43           |                 |              |              |            |             |             |               |                  |                |                 |                 |
| Reserve                         | 1.26           |                 |              |              |            |             |             |               |                  |                |                 |                 |
| Regulation                      | 0.27           |                 |              |              |            |             |             |               |                  |                |                 |                 |
| NYISO Cost of Operations        | 0.73           |                 |              |              |            |             |             |               |                  |                |                 |                 |
| FERC Fee Recovery               | 0.07           |                 |              |              |            |             |             |               |                  |                |                 |                 |
| Uplift                          | (1.50)         |                 |              |              |            |             |             |               |                  |                |                 |                 |
| Uplift: Local Reliability Share | 0.09           |                 |              |              |            |             |             |               |                  |                |                 |                 |
| Uplift: Statewide Share         | (1.59)         |                 |              |              |            |             |             |               |                  |                |                 |                 |
| Voltage Support and Black Start | 0.42           |                 |              |              |            |             |             |               |                  |                |                 |                 |
| Avg Monthly Cost                | 137.41         |                 |              |              |            |             |             |               |                  |                |                 |                 |
|                                 |                |                 |              |              |            |             |             |               |                  |                |                 |                 |
| Avg YTD Cost                    | 137.49         |                 |              |              |            |             |             |               |                  |                |                 |                 |
|                                 |                |                 |              |              |            |             |             |               |                  |                |                 |                 |
| TSA \$ per NYC MWh              | 0.00           |                 |              |              |            |             |             |               |                  |                |                 |                 |
|                                 |                |                 |              |              |            |             |             |               |                  |                |                 |                 |
| 2021                            | <u>January</u> | <u>February</u> | <u>March</u> | <u>April</u> | <u>May</u> | <u>June</u> | <u>July</u> | <u>August</u> | <u>September</u> | <u>October</u> | <u>November</u> | <u>December</u> |
| LBMP                            | 37.83          | 63.70           | 28.59        | 22.79        | 25.72      | 39.37       | 45.16       | 55.48         | 47.68            | 52.97          | 53.92           | 47.99           |
| NTAC                            | 1.35           | 1.20            | 1.26         | 1.54         | 2.09       | 2.05        | 2.01        | 1.37          | 1.23             | 1.67           | 2.03            | 1.40            |
| Reserve                         | 0.49           | 0.81            | 0.57         | 0.56         | 0.54       | 0.45        | 0.44        | 0.44          | 0.50             | 0.75           | 0.70            | 0.57            |
| Regulation                      | 0.07           | 0.13            | 0.09         | 0.10         | 0.08       | 0.07        | 0.06        | 0.05          | 0.09             | 0.13           | 0.15            | 0.11            |
| NYISO Cost of Operations        | 0.74           | 0.74            | 0.74         | 0.74         | 0.76       | 0.76        | 0.76        | 0.76          | 0.75             | 0.74           | 0.75            | 0.73            |
| FERC Fee Recovery               | 0.08           | 0.09            | 0.09         | 0.11         | 0.10       | 0.08        | 0.07        | 0.06          | 0.08             | 0.09           | 0.09            | 0.08            |
| Uplift                          | (0.31)         | (0.15)          | 0.11         | (0.12)       | (0.19)     | (0.50)      | (0.09)      | (0.81)        | 0.00             | (0.59)         | (0.58)          | (0.48)          |
| Uplift: Local Reliability Share | 0.09           | 0.15            | 0.11         | 0.06         | 0.22       | 0.17        | 0.30        | 0.33          | 0.78             | 0.23           | 0.16            | 0.05            |
| Uplift: Statewide Share         | (0.40)         | (0.30)          | 0.00         | (0.18)       | (0.41)     | (0.68)      | (0.39)      | (1.14)        | (0.78)           | (0.81)         | (0.74)          | (0.53)          |
| Voltage Support and Black Start | 0.43           | 0.43            | 0.43         | 0.44         | 0.44       | 0.44        | 0.44        | 0.44          | 0.44             | 0.43           | 0.44            | 0.42            |
| Avg Monthly Cost                | 40.61          | 66.87           | 31.81        | 26.06        | 29.45      | 42.65       | 48.79       | 57.73         | 50.70            | 56.11          | 57.43           | 50.76           |
| Avg YTD Cost                    | 40.69          | 52.99           | 46.57        | 42.41        | 40.10      | 40.59       | 42.05       | 44.63         | 45.34            | 46.35          | 47.29           | 47.59           |
| TSA \$ per NYC MWh              | 0.00           | 0.00            | 0.00         | 0.00         | 0.52       | 0.90        | 0.93        | 0.24          | 0.56             | 0.39           | 0.10            | 0.00            |