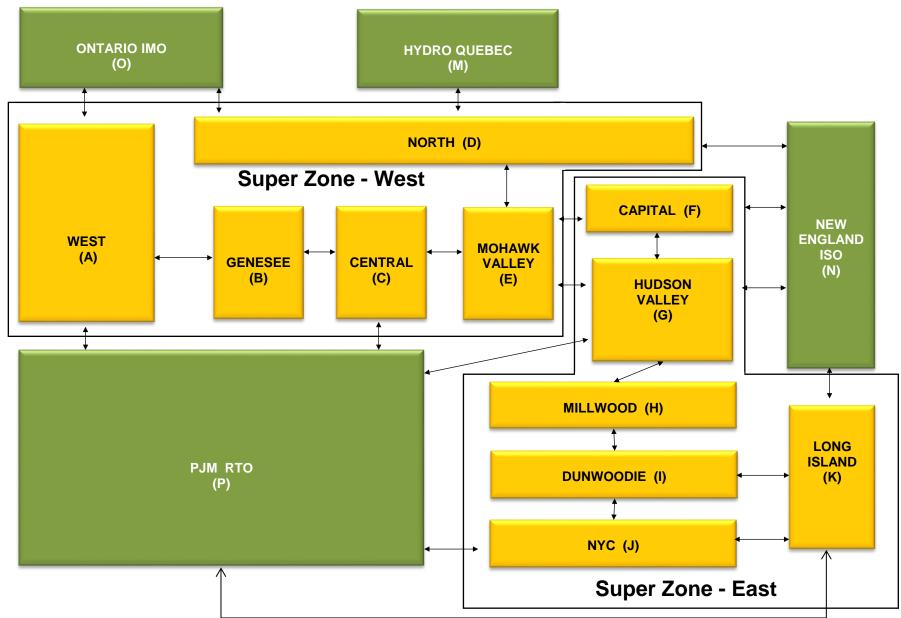

# January 2022 Zonal LBMP Statistics for NYISO (\$/MWh)

|                    |        |         |        |         | MOHAWK |         | HUDSON |               |               | NEW YORK      | LONG          |
|--------------------|--------|---------|--------|---------|--------|---------|--------|---------------|---------------|---------------|---------------|
|                    | WEST   | GENESEE | NORTH  | CENTRAL | VALLEY | CAPITAL | VALLEY | MILLWOOD      | DUNWOODIE     | CITY          | ISLAND        |
|                    | Zone A | Zone B  | Zone D | Zone C  | Zone E | Zone F  | Zone G | <u>Zone H</u> | <u>Zone I</u> | <u>Zone J</u> | <u>Zone K</u> |
| DAY AHEAD LBMP     |        |         |        |         |        |         |        |               |               |               |               |
| Unweighted Price * | 100.24 | 91.55   | 92.92  | 96.30   | 102.87 | 148.85  | 133.01 | 134.85        | 134.76        | 138.44        | 142.37        |
| Standard Deviation | 73.28  | 54.57   | 63.45  | 55.95   | 59.29  | 53.50   | 50.53  | 51.21         | 51.23         | 55.07         | 49.73         |
| RTC LBMP           |        |         |        |         |        |         |        |               |               |               |               |
| Unweighted Price * | 86.43  | 96.39   | 98.32  | 101.69  | 108.62 | 152.89  | 137.07 | 138.87        | 138.78        | 141.87        | 148.65        |
| Standard Deviation | 80.98  | 80.80   | 90.65  | 83.36   | 88.02  | 80.51   | 78.83  | 78.83         | 78.76         | 80.59         | 78.01         |
| REAL TIME LBMP     |        |         |        |         |        |         |        |               |               |               |               |
| Unweighted Price * | 89.80  | 99.78   | 101.58 | 104.52  | 111.58 | 157.90  | 141.32 | 143.31        | 143.17        | 146.04        | 150.96        |
| Standard Deviation | 93.72  | 97.17   | 109.36 | 99.43   | 104.56 | 96.80   | 94.53  | 94.54         | 94.47         | 95.70         | 93.56         |

|                    | ONTARIO<br>IESO | HYDRO<br>QUEBEC<br>(Wheel) | HYDRO<br>QUEBEC<br>(Import/Export) | PJM    | NEW<br>ENGLAND | CROSS<br>SOUND<br>CABLE | NORTHPORT-<br>NORWALK | NEPTUNE             | LINDEN VFT          | HUDSON              | Dennison            |
|--------------------|-----------------|----------------------------|------------------------------------|--------|----------------|-------------------------|-----------------------|---------------------|---------------------|---------------------|---------------------|
|                    |                 | (                          | (                                  |        |                | <u>Controllable</u>     | Controllable          | <u>Controllable</u> | <u>Controllable</u> | <u>Controllable</u> | <u>Controllable</u> |
|                    | Zone O          | Zone M                     | Zone M                             | Zone P | Zone N         | Line                    | Line                  | <u>Line</u>         | <u>Line</u>         | <u>Line</u>         | <u>Line</u>         |
| DAY AHEAD LBMP     |                 |                            |                                    |        |                |                         |                       |                     |                     |                     |                     |
| Unweighted Price * | 82.08           | 90.91                      | 90.91                              | 101.16 | 145.18         | 142.72                  | 141.08                | 140.87              | 133.50              | 134.45              | 91.77               |
| Standard Deviation | 50.15           | 61.23                      | 61.23                              | 44.90  | 50.39          | 49.75                   | 48.01                 | 49.38               | 50.78               | 51.12               | 64.45               |
| RTC LBMP           |                 |                            |                                    |        |                |                         |                       |                     |                     |                     |                     |
| Unweighted Price * | 73.23           | 87.98                      | 86.89                              | 94.21  | 149.00         | 148.22                  | 143.64                | 144.18              | 135.30              | 135.03              | 97.57               |
| Standard Deviation | 67.70           | 80.25                      | 80.01                              | 64.47  | 76.08          | 71.17                   | 67.39                 | 68.71               | 69.30               | 71.06               | 84.86               |
| REAL TIME LBMP     |                 |                            |                                    |        |                |                         |                       |                     |                     |                     |                     |
| Unweighted Price * | 81.11           | 91.02                      | 89.98                              | 97.85  | 150.14         | 151.81                  | 146.36                | 146.82              | 139.65              | 140.39              | 97.11               |
| Standard Deviation | 89.68           | 96.67                      | 96.48                              | 81.55  | 85.55          | 94.17                   | 90.68                 | 84.14               | 85.09               | 85.44               | 107.56              |