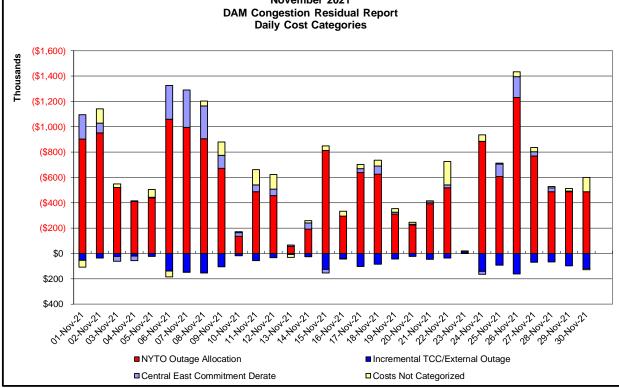

### • Market Performance Metrics

- Monthly Statewide Uplift Components and Rate
- RTM Congestion Residuals Monthly Trend
- RTM Congestion Residuals Daily Costs
- RTM Congestion Residuals Event Summary
- RTM Congestion Residuals Cost Categories
- DAM Congestion Residuals Monthly Trend
- DAM Congestion Residuals Daily Costs
- DAM Congestion Residuals Cost Categories
- NYCA Unit Uplift Components Monthly Trend
- NYCA Unit Uplift Components Daily Costs
- Local Reliability Costs Monthly Trend & Commitment Hours
- TCC Monthly Clearing Price with DAM Congestion
- ICAP Spot Market Clearing Price
- UCAP Awards

### Day-Ahead Market Congestion Residual Categories

| <u>Category</u><br>NYTO Outage Allocation  | <u>Cost Assignment</u><br>Responsible TO     | <u>Events Types</u><br>Direct allocation to NYTO's<br>responsible for transmission<br>equipment status change.                                                                                    | Event Examples<br>DAM scheduled outage for<br>equipment modeled in-<br>service for the TCC<br>Auction. |
|--------------------------------------------|----------------------------------------------|---------------------------------------------------------------------------------------------------------------------------------------------------------------------------------------------------|--------------------------------------------------------------------------------------------------------|
| Incremental TCC/External Outage<br>Impacts | All TO by<br>Monthly<br>Allocation<br>Factor | Allocation associated with<br>transmission equipment status<br>change caused by change in status<br>of external equipment or change in<br>status of equipment associated with<br>Incremental TCC. | Tie line required out-of-<br>service by TO of<br>neighboring control area.                             |
| Central East Commitment Derate             | All TO by<br>Monthly<br>Allocation<br>Factor | Reductions in the DAM Central<br>East_VC limit as compared to the<br>TCC Auction limit, which are not<br>associated with transmission line<br>outages.                                            |                                                                                                        |