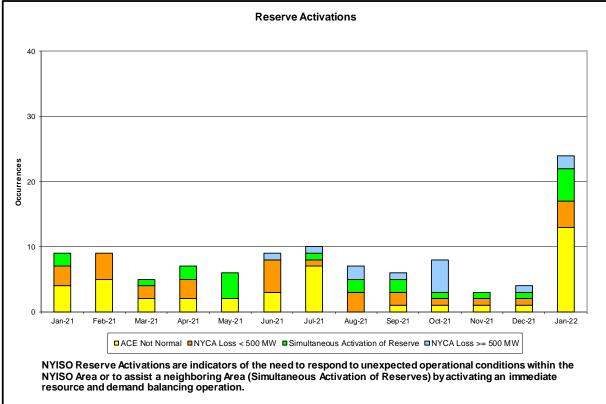

## Table of Contents

- Highlights
  - Operations Performance
- Reliability Performance Metrics
  - Alert State Declarations
  - Major Emergency State Declarations
  - IROL Exceedance Times
  - Balancing Area Control Performance
  - Reserve Activations
  - Disturbance Recovery Times
  - Load Forecasting Performance
  - Wind Forecasting Performance
  - Wind Performance and Curtailments
  - BTM Solar Performance
  - BTM Solar Forecasting Performance
  - Net Wind and Solar Performance
  - Net Load Forecasting Performance
  - Lake Erie Circulation and ISO Schedules