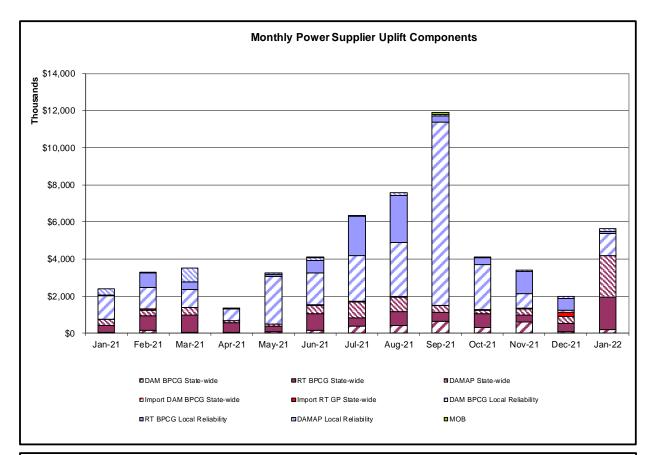

### • Market Performance Metrics

- Monthly Statewide Uplift Components and Rate
- RTM Congestion Residuals Monthly Trend
- RTM Congestion Residuals Daily Costs
- RTM Congestion Residuals Event Summary
- RTM Congestion Residuals Cost Categories
- DAM Congestion Residuals Monthly Trend
- DAM Congestion Residuals Daily Costs
- DAM Congestion Residuals Cost Categories
- NYCA Unit Uplift Components Monthly Trend
- NYCA Unit Uplift Components Daily Costs
- Local Reliability Costs Monthly Trend & Commitment Hours
- TCC Monthly Clearing Price with DAM Congestion
- ICAP Spot Market Clearing Price
- UCAP Awards

# Market Performance Highlights January 2022

- LBMP for January is \$134.79/MWh; higher than \$47.99/MWh in December 2021 and \$37.83/MWh in January 2021.
  - Day Ahead Load Weighted LBMPs and Real Time Load Weighted LBMPs are higher compared to December.
- January 2022 average year-to-date monthly cost of \$137.49/MWh is a 238% increase from \$40.69/MWh in January 2021.
- Average daily sendout is 451 GWh/day in January; higher than 408 GWh/day in December 2021 and 427 GWh/day in January 2021.
- Natural gas prices and distillate prices are higher compared to the previous month.
  - Natural Gas (Transco Z6 NY) was \$11.15/MMBtu, up from \$3.47/MMBtu in December.
  - Natural gas prices are up 278.6% year-over-year.
  - Natural gas prices for delivery points outside of NYC (Iroquois Z2, Algonquin, Tennessee Z6, and Iroquois Waddington) are up ~325-350% year-over-year.
  - Jet Kerosene Gulf Coast was \$17.96/MMBtu, up from \$15.44/MMBtu in December.
  - Ultra Low Sulfur No.2 Diesel NY Harbor was \$18.53/MMBtu, up from \$15.99/MMBtu in December.
  - Distillate prices are up 71.8% year-over-year.
- Uplift per MWh is lower compared to the previous month.
  - Uplift (not including NYISO cost of operations) is (\$1.50)/MWh; lower than (\$0.48)/MWh in December.
    - Local Reliability Share is \$0.09/MWh, higher than \$0.05/MWh in December.
    - Statewide Share is (\$1.59)/MWh, lower than (\$0.53)/MWh in December.
  - TSA \$ per NYC MWh is \$0.00/MWh.
- Total uplift costs (Schedule 1 components including NYISO Cost of Operations) are lower than December.