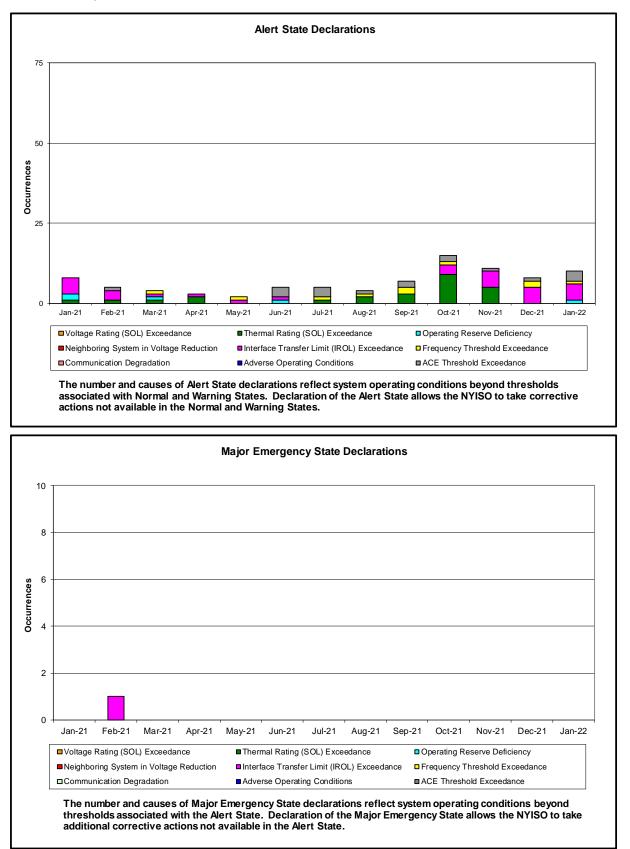

## Table of Contents

- Highlights
  - Operations Performance
- Reliability Performance Metrics
  - Alert State Declarations
  - Major Emergency State Declarations
  - IROL Exceedance Times
  - Balancing Area Control Performance
  - Reserve Activations
  - Disturbance Recovery Times
  - Load Forecasting Performance
  - Wind Forecasting Performance
  - Wind Performance and Curtailments
  - BTM Solar Performance
  - BTM Solar Forecasting Performance
  - Net Wind and Solar Performance
  - Net Load Forecasting Performance
  - Lake Erie Circulation and ISO Schedules