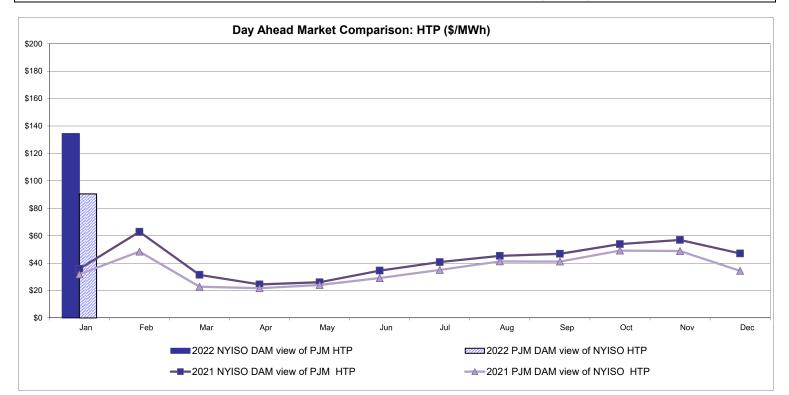

Price



# External Controllable Line: Cross Sound Cable (New England)



Note:

ISO-NE Forecast is an advisory posting @ 18:00 day before.

The DAM and R/T prices at the Shorham 13899 interface are used for ISO-NE.

The DAM and R/T prices at the CSC interface are used for NYISO.



#### External Controllable Line: Northport - Norwalk (New England)

Note:

ISO-NE Forecast is an advisory posting @ 18:00 day before.

The DAM and R/T prices at the Northport 138 interface are used for ISO-NE.

The DAM and R/T prices at the 1385 interface are used for NYISO.

# External Controllable Line: Neptune (PJM)





### **External Comparison Hydro-Quebec**





Note:

Hydro-Quebec Prices are unavailable.

### External Controllable Line: Linden VFT (PJM)





# External Controllable Line: Hudson (PJM)





# **NYISO Real Time Price Correction Statistics**

| <u>2022</u>