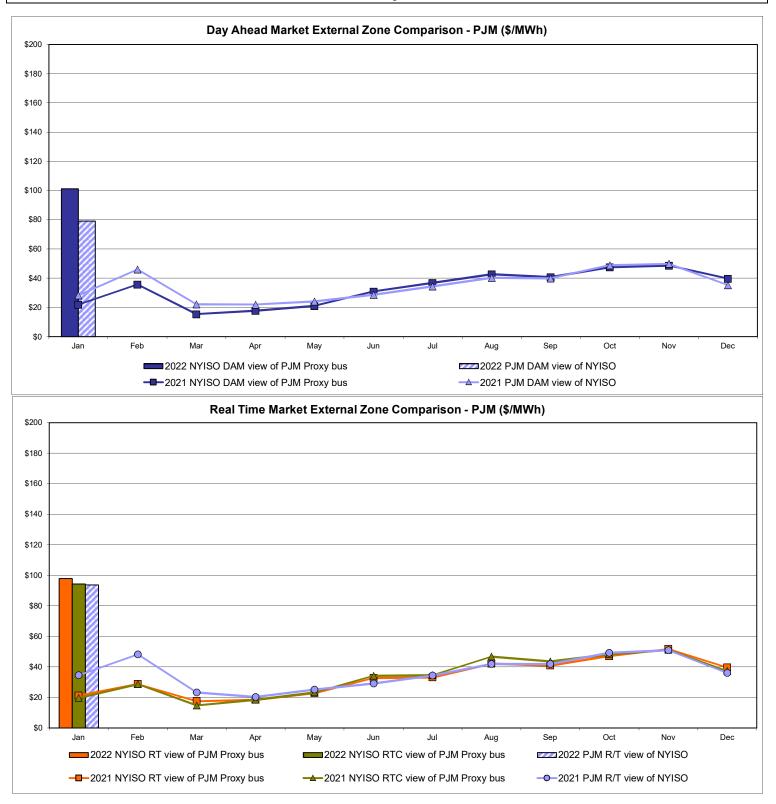

|                     |                     |                     |
| Unweighted Price * | 81.11           | 91.02                      | 89.98                              | 97.85  | 150.14         | 151.81                  | 146.36                | 146.82              | 139.65              | 140.39              | 97.11               |
| Standard Deviation | 89.68           | 96.67                      | 96.48                              | 81.55  | 85.55          | 94.17                   | 90.68                 | 84.14               | 85.09               | 85.44               | 107.56              |

\* Straight LBMP averages







Market Mitigation and Analysis Prepared:2/8/2022 7:20 PM









### **External Comparison ISO-New England**





### **External Comparison PJM**



#### **External Comparison Ontario IESO**



Notes: Exchange factor used for January 2022 was 0.792267469497702 to US HOEP: Hourly Ontario Energy Price Pre-Dispatch: Projected Energy Price



# External Controllable Line: Cross Sound Cable (New England)



Note:

ISO-NE Forecast is an advisory posting @ 18:00 day before.

The DAM and R/T prices at the Shorham 13899 interface are used for ISO-NE.

The DAM and R/T prices at the CSC interface are used for NYISO.



#### External Controllable Line: Northport - Norwalk (New England)

Note:

ISO-NE Forecast is an advisory posting @ 18:00 day before.

The DAM and R/T prices at the Northport 138 interface are used for ISO-NE.

The DAM and R/T prices at the 1385 interface are used for NYISO.

# External Controllable Line: Neptune (PJM)





### *