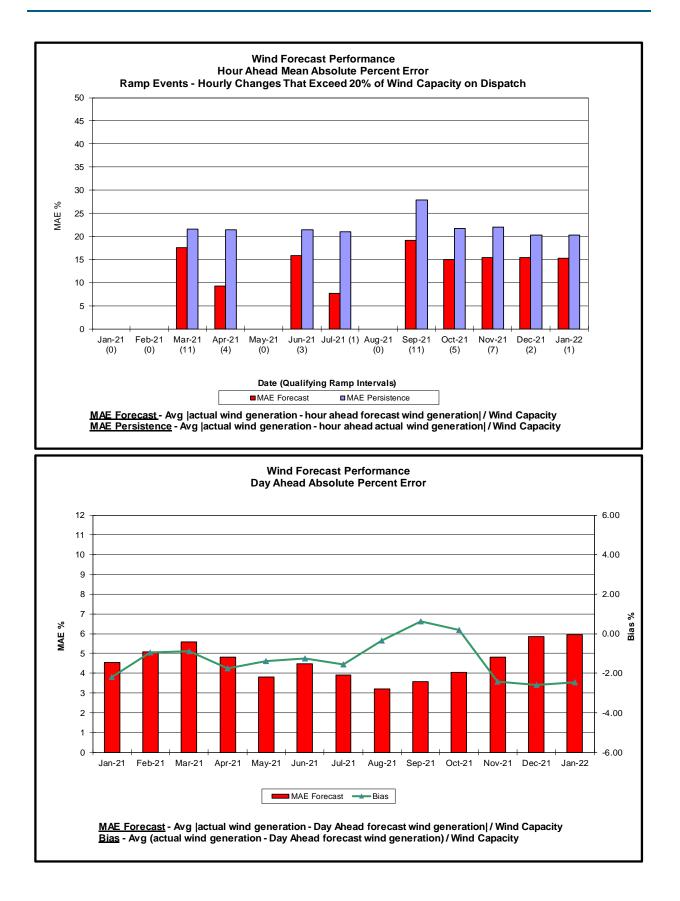

## Table of Contents

- Highlights
  - Operations Performance
- Reliability Performance Metrics
  - Alert State Declarations
  - Major Emergency State Declarations
  - IROL Exceedance Times
  - Balancing Area Control Performance
  - Reserve Activations
  - Disturbance Recovery Times
  - Load Forecasting Performance
  - Wind Forecasting Performance
  - Wind Performance and Curtailments
  - BTM Solar Performance
  - BTM Solar Forecasting Performance
  - Net Wind and Solar Performance
  - Net Load Forecasting Performance
  - Lake Erie Circulation and ISO Schedules