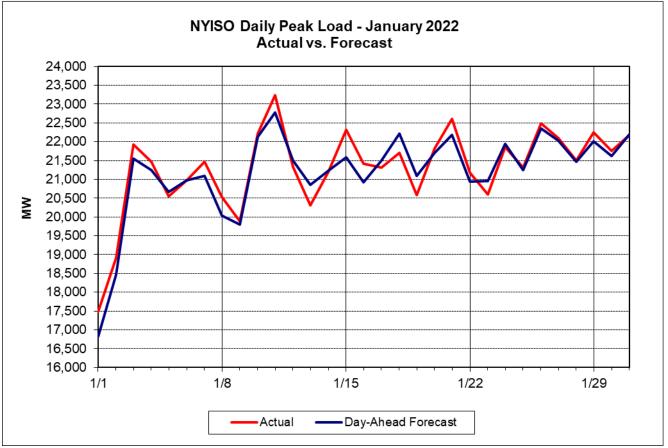

## Table of Contents

- Highlights
  - Operations Performance
- Reliability Performance Metrics
  - Alert State Declarations
  - Major Emergency State Declarations
  - IROL Exceedance Times
  - Balancing Area Control Performance
  - Reserve Activations
  - Disturbance Recovery Times
  - Load Forecasting Performance
  - Wind Forecasting Performance
  - Wind Performance and Curtailments
  - BTM Solar Performance
  - BTM Solar Forecasting Performance
  - Net Wind and Solar Performance
  - Net Load Forecasting Performance
  - Lake Erie Circulation and ISO Schedules