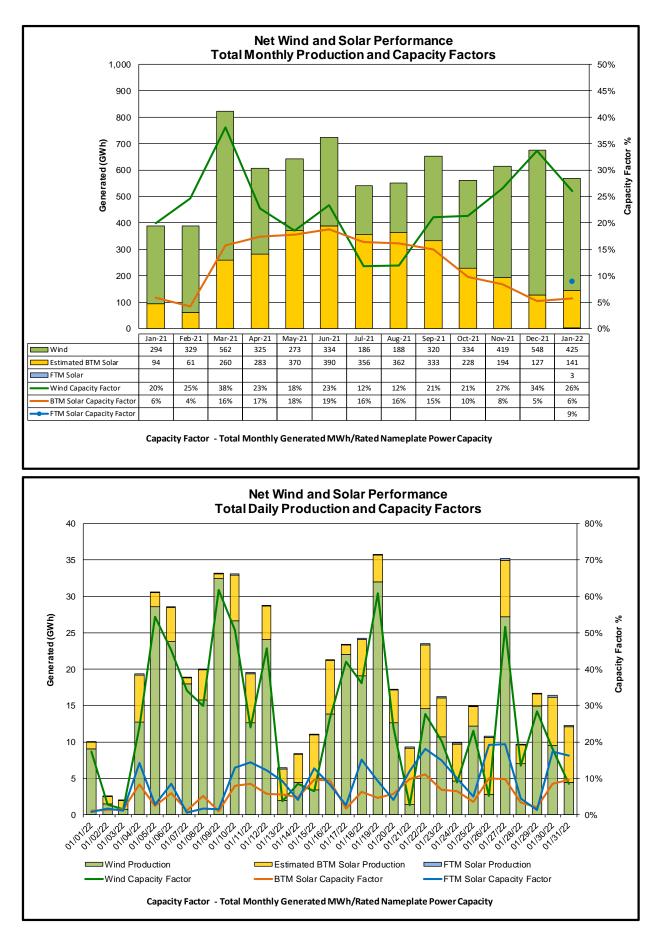

## Table of Contents

- Highlights
  - Operations Performance
- Reliability Performance Metrics
  - Alert State Declarations
  - Major Emergency State Declarations
  - IROL Exceedance Times
  - Balancing Area Control Performance
  - Reserve Activations
  - Disturbance Recovery Times
  - Load Forecasting Performance
  - Wind Forecasting Performance
  - Wind Performance and Curtailments
  - BTM Solar Performance
  - BTM Solar Forecasting Performance
  - Net Wind and Solar Performance
  - Net Load Forecasting Performance
  - Lake Erie Circulation and ISO Schedules