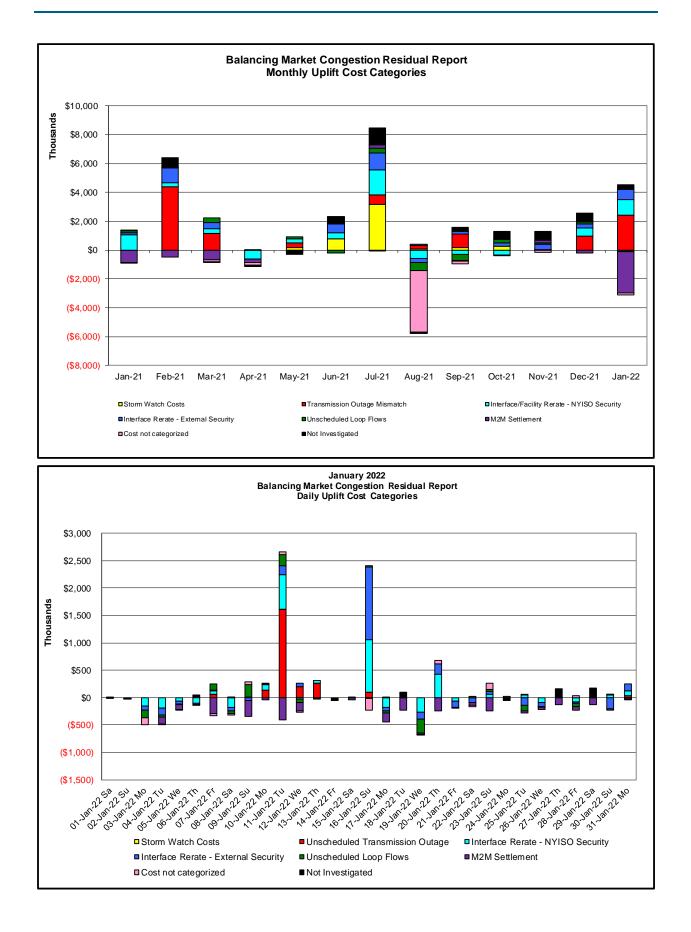

### • Market Performance Metrics

- Monthly Statewide Uplift Components and Rate
- RTM Congestion Residuals Monthly Trend
- RTM Congestion Residuals Daily Costs
- RTM Congestion Residuals Event Summary
- RTM Congestion Residuals Cost Categories
- DAM Congestion Residuals Monthly Trend
- DAM Congestion Residuals Daily Costs
- DAM Congestion Residuals Cost Categories
- NYCA Unit Uplift Components Monthly Trend
- NYCA Unit Uplift Components Daily Costs
- Local Reliability Costs Monthly Trend & Commitment Hours
- TCC Monthly Clearing Price with DAM Congestion
- ICAP Spot Market Clearing Price
- UCAP Awards

### Real-Time Balancing Market Congestion Residual (Uplift Cost) Categories

| <u>Category</u><br>Storm Watch                                                                                                                                                                                                                                                                                                       | <u>Cost Assignment</u><br>Zone J | <u>Events Types</u><br>Thunderstorm Alert (TSA)                                                          | <u>Event Examples</u><br>TSA Activations                                    |  |
|--------------------------------------------------------------------------------------------------------------------------------------------------------------------------------------------------------------------------------------------------------------------------------------------------------------------------------------|----------------------------------|----------------------------------------------------------------------------------------------------------|-----------------------------------------------------------------------------|--|
| Transmission Outage Mismatch                                                                                                                                                                                                                                                                                                         | Market-wide                      | Changes in DAM to RTM transfers<br>related to transmission outage<br>mismatch                            | Forced Line Outage,<br>Unit AVR Outages<br>Early Line Return from<br>Outage |  |
| Interface/Facility Rerate - NYISO Security                                                                                                                                                                                                                                                                                           | Market-wide                      | Changes in DAM to RTM transfers not related to transmission outage                                       | Interface/Facility Rerates<br>due to RTM voltages                           |  |
| Interface Rerate - External Security                                                                                                                                                                                                                                                                                                 | Market-wide                      | Changes in DAM to RTM transfers<br>related to External Control Area<br>Security Events                   | TLR Events,<br>External Transaction<br>Curtailments                         |  |
| Unscheduled Loop Flows                                                                                                                                                                                                                                                                                                               | Market-wide                      | Changes in DAM to RTM<br>unscheduled loop flows impacting<br>NYISO Interface transmission<br>constraints | DAM to RTM Lake Erie<br>Loop Flows exceeding +/-<br>125 MW                  |  |
| M2M Settlement                                                                                                                                                                                                                                                                                                                       | Market-wide                      | Settlement result inclusive of<br>coordinated redispatch and<br>Ramapo flowgates                         |                                                                             |  |
| Monthly Balancing Market Congestion Report Assumptions/Notes                                                                                                                                                                                                                                                                         |                                  |                                                                                                          |                                                                             |  |
| <ol> <li>Storm Watch Costs are identified as daily total uplift costs</li> <li>Days with a value of BMCR less M2M Settlement of \$100K/HR, shortfall of \$200K/Day or more, or surplus of \$100K/Day or more are investigated.</li> <li>Uplift costs associated with multiple event types are apportioned equally by hour</li> </ol> |                                  |                                                                                                          |                                                                             |  |