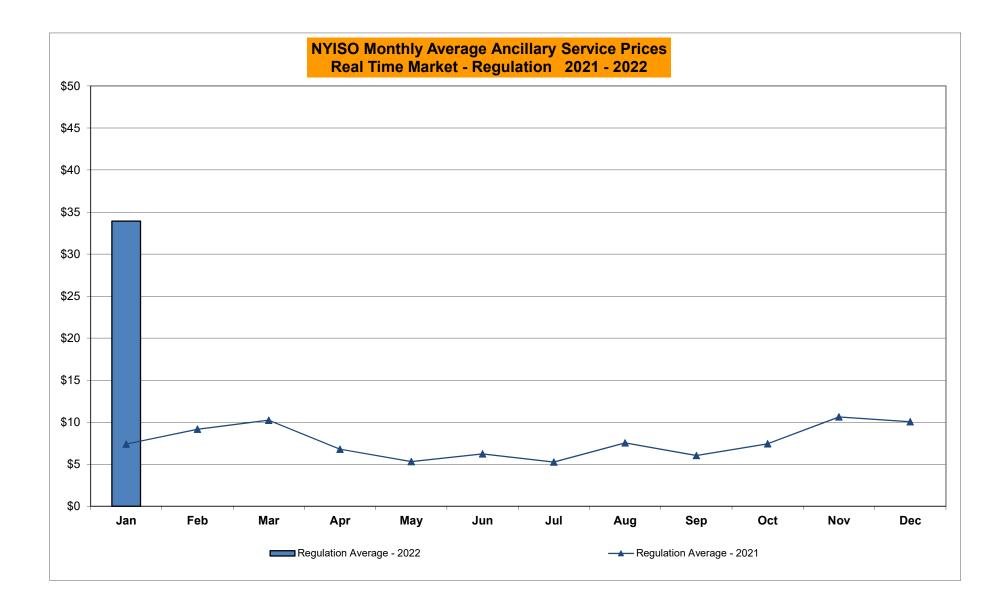

#### <u>NYISO Average Cost/MWh (Energy and Ancillary Services)</u> \* <u>from the LBMP Customer point of view</u>

| 2022                            | <u>January</u> | <u>February</u> | <u>March</u> | <u>April</u> | <u>May</u> | <u>June</u> | <u>July</u> | <u>August</u> | <u>September</u> | <u>October</u> | <u>November</u> | December        |
|---------------------------------|----------------|-----------------|--------------|--------------|------------|-------------|-------------|---------------|------------------|----------------|-----------------|-----------------|
| LBMP                            | 134.79         |                 |              |              |            |             |             |               |                  |                |                 |                 |
| NTAC                            | 1.43           |                 |              |              |            |             |             |               |                  |                |                 |                 |
| Reserve                         | 1.26           |                 |              |              |            |             |             |               |                  |                |                 |                 |
| Regulation                      | 0.27           |                 |              |              |            |             |             |               |                  |                |                 |                 |
| NYISO Cost of Operations        | 0.73           |                 |              |              |            |             |             |               |                  |                |                 |                 |
| FERC Fee Recovery               | 0.07           |                 |              |              |            |             |             |               |                  |                |                 |                 |
| Uplift                          | (1.50)         |                 |              |              |            |             |             |               |                  |                |                 |                 |
| Uplift: Local Reliability Share | 0.09           |                 |              |              |            |             |             |               |                  |                |                 |                 |
| Uplift: Statewide Share         | (1.59)         |                 |              |              |            |             |             |               |                  |                |                 |                 |
| Voltage Support and Black Start | 0.42           |                 |              |              |            |             |             |               |                  |                |                 |                 |
| Avg Monthly Cost                | 137.41         |                 |              |              |            |             |             |               |                  |                |                 |                 |
|                                 |                |                 |              |              |            |             |             |               |                  |                |                 |                 |
| Avg YTD Cost                    | 137.49         |                 |              |              |            |             |             |               |                  |                |                 |                 |
|                                 |                |                 |              |              |            |             |             |               |                  |                |                 |                 |
| TSA \$ per NYC MWh              | 0.00           |                 |              |              |            |             |             |               |                  |                |                 |                 |
|                                 |                |                 |              |              |            |             |             |               |                  |                |                 |                 |
| 2021                            | <u>January</u> | <u>February</u> | <u>March</u> | <u>April</u> | <u>May</u> | <u>June</u> | <u>July</u> | <u>August</u> | <u>September</u> | <u>October</u> | <u>November</u> | <u>December</u> |
| LBMP                            | 37.83          | 63.70           | 28.59        | 22.79        | 25.72      | 39.37       | 45.16       | 55.48         | 47.68            | 52.97          | 53.92           | 47.99           |
| NTAC                            | 1.35           | 1.20            | 1.26         | 1.54         | 2.09       | 2.05        | 2.01        | 1.37          | 1.23             | 1.67           | 2.03            | 1.40            |
| Reserve                         | 0.49           | 0.81            | 0.57         | 0.56         | 0.54       | 0.45        | 0.44        | 0.44          | 0.50             | 0.75           | 0.70            | 0.57            |
| Regulation                      | 0.07           | 0.13            | 0.09         | 0.10         | 0.08       | 0.07        | 0.06        | 0.05          | 0.09             | 0.13           | 0.15            | 0.11            |
| NYISO Cost of Operations        | 0.74           | 0.74            | 0.74         | 0.74         | 0.76       | 0.76        | 0.76        | 0.76          | 0.75             | 0.74           | 0.75            | 0.73            |
| FERC Fee Recovery               | 0.08           | 0.09            | 0.09         | 0.11         | 0.10       | 0.08        | 0.07        | 0.06          | 0.08             | 0.09           | 0.09            | 0.08            |
| Uplift                          | (0.31)         | (0.15)          | 0.11         | (0.12)       | (0.19)     | (0.50)      | (0.09)      | (0.81)        | 0.00             | (0.59)         | (0.58)          | (0.48)          |
| Uplift: Local Reliability Share | 0.09           | 0.15            | 0.11         | 0.06         | 0.22       | 0.17        | 0.30        | 0.33          | 0.78             | 0.23           | 0.16            | 0.05            |
| Uplift: Statewide Share         | (0.40)         | (0.30)          | 0.00         | (0.18)       | (0.41)     | (0.68)      | (0.39)      | (1.14)        | (0.78)           | (0.81)         | (0.74)          | (0.53)          |
| Voltage Support and Black Start | 0.43           | 0.43            | 0.43         | 0.44         | 0.44       | 0.44        | 0.44        | 0.44          | 0.44             | 0.43           | 0.44            | 0.42            |
| Avg Monthly Cost                | 40.61          | 66.87           | 31.81        | 26.06        | 29.45      | 42.65       | 48.79       | 57.73         | 50.70            | 56.11          | 57.43           | 50.76           |
| Avg YTD Cost                    | 40.69          | 52.99           | 46.57        | 42.41        | 40.10      | 40.59       | 42.05       | 44.63         | 45.34            | 46.35          | 47.29           | 47.59           |
| TSA \$ per NYC MWh              | 0.00           | 0.00            | 0.00         | 0.00         | 0.52       | 0.90        | 0.93        | 0.24          | 0.56             | 0.39           | 0.10            | 0.00            |