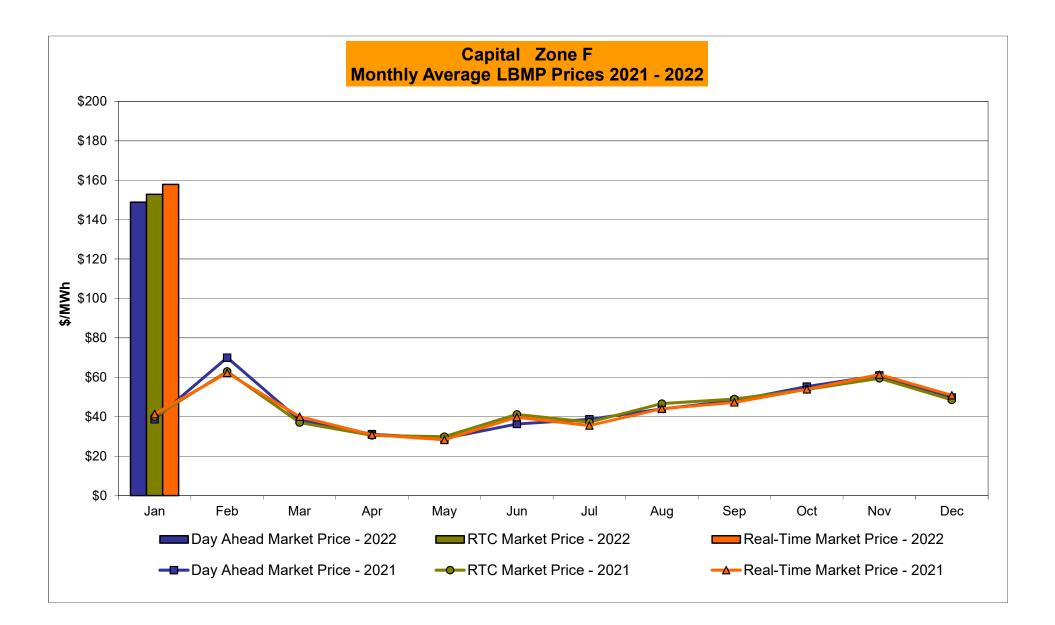

# January 2022 Zonal LBMP Statistics for NYISO (\$/MWh)

|                    |        |         |        |         | MOHAWK |         | HUDSON |               |               | NEW YORK      | LONG          |
|--------------------|--------|---------|--------|---------|--------|---------|--------|---------------|---------------|---------------|---------------|
|                    | WEST   | GENESEE | NORTH  | CENTRAL | VALLEY | CAPITAL | VALLEY | MILLWOOD      | DUNWOODIE     | CITY          | ISLAND        |
|                    | Zone A | Zone B  | Zone D | Zone C  | Zone E | Zone F  | Zone G | <u>Zone H</u> | <u>Zone I</u> | <u>Zone J</u> | <u>Zone K</u> |
| DAY AHEAD LBMP     |        |         |        |         |        |         |        |               |               |               |               |
| Unweighted Price * | 100.24 | 91.55   | 92.92  | 96.30   | 102.87 | 148.85  | 133.01 | 134.85        | 134.76        | 138.44        | 142.37        |
| Standard Deviation | 73.28  | 54.57   | 63.45  | 55.95   | 59.29  | 53.50   | 50.53  | 51.21         | 51.23         | 55.07         | 49.73         |
| RTC LBMP           |        |         |        |         |        |         |        |               |               |               |               |
| Unweighted Price * | 86.43  | 96.39   | 98.32  | 101.69  | 108.62 | 152.89  | 137.07 | 138.87        | 138.78        | 141.87        | 148.65        |
| Standard Deviation | 80.98  | 80.80   | 90.65  | 83.36   | 88.02  | 80.51   | 78.83  | 78.83         | 78.76         | 80.59         | 78.01         |
| REAL TIME LBMP     |        |         |        |         |        |         |        |               |               |               |               |
| Unweighted Price * | 89.80  | 99.78   | 101.58 | 104.52  | 111.58 | 157.90  | 141.32 | 143.31        | 143.17        | 146.04        | 150.96        |
| Standard Deviation | 93.72  | 97.17   | 109.36 | 99.43   | 104.56 | 96.80   | 94.53  | 94.54         | 94.47         | 95.70         | 93.56         |