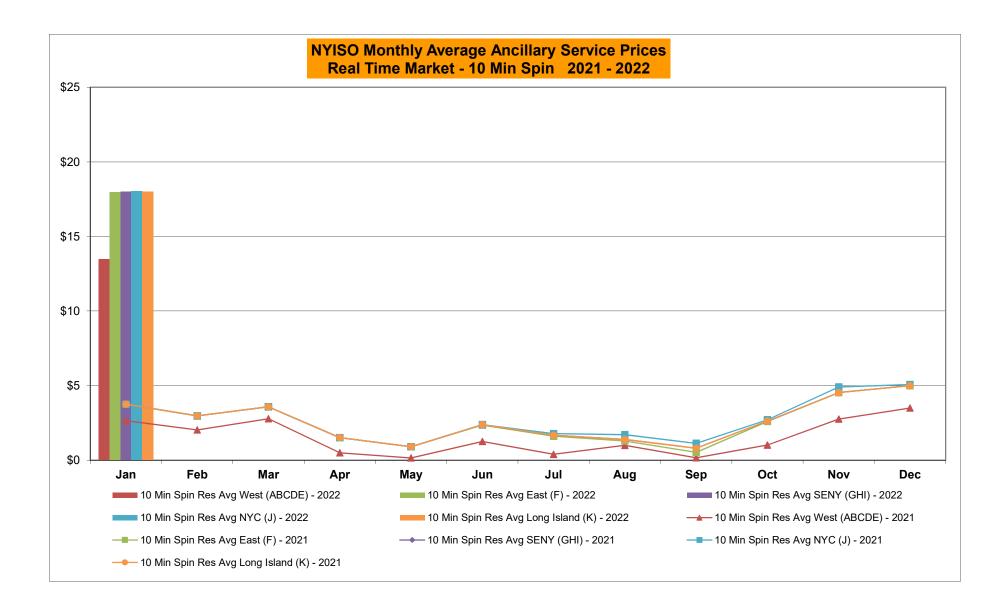

#### <u>NYISO Average Cost/MWh (Energy and Ancillary Services)</u> \* <u>from the LBMP Customer point of view</u>

| 2022                            | <u>January</u> | <u>February</u> | <u>March</u> | <u>April</u> | <u>May</u> | <u>June</u> | <u>July</u> | <u>August</u> | <u>September</u> | <u>October</u> | <u>November</u> | December        |
|---------------------------------|----------------|-----------------|--------------|--------------|------------|-------------|-------------|---------------|------------------|----------------|-----------------|-----------------|
| LBMP                            | 134.79         |                 |              |              |            |             |             |               |                  |                |                 |                 |
| NTAC                            | 1.43           |                 |              |              |            |             |             |               |                  |                |                 |                 |
| Reserve                         | 1.26           |                 |              |              |            |             |             |               |                  |                |                 |                 |
| Regulation                      | 0.27           |                 |              |              |            |             |             |               |                  |                |                 |                 |
| NYISO Cost of Operations        | 0.73           |                 |              |              |            |             |             |               |                  |                |                 |                 |
| FERC Fee Recovery               | 0.07           |                 |              |              |            |             |             |               |                  |                |                 |                 |
| Uplift                          | (1.50)         |                 |              |              |            |             |             |               |                  |                |                 |                 |
| Uplift: Local Reliability Share | 0.09           |                 |              |              |            |             |             |               |                  |                |                 |                 |
| Uplift: Statewide Share         | (1.59)         |                 |              |              |            |             |             |               |                  |                |                 |                 |
| Voltage Support and Black Start | 0.42           |                 |              |              |            |             |             |               |                  |                |                 |                 |
| Avg Monthly Cost                | 137.41         |                 |              |              |            |             |             |               |                  |                |                 |                 |
|                                 |                |                 |              |              |            |             |             |               |                  |                |                 |                 |
| Avg YTD Cost                    | 137.49         |                 |              |              |            |             |             |               |                  |                |                 |                 |
|                                 |                |                 |              |              |            |             |             |               |                  |                |                 |                 |
| TSA \$ per NYC MWh              | 0.00           |                 |              |              |            |             |             |               |                  |                |                 |                 |
|                                 |                |                 |              |              |            |             |             |               |                  |                |                 |                 |
| 2021                            | <u>January</u> | <u>February</u> | <u>March</u> | <u>April</u> | <u>May</u> | <u>June</u> | <u>July</u> | <u>August</u> | <u>September</u> | <u>October</u> | <u>November</u> | <u>December</u> |
| LBMP                            | 37.83          | 63.70           | 28.59        | 22.79        | 25.72      | 39.37       | 45.16       | 55.48         | 47.68            | 52.97          | 53.92           | 47.99           |
| NTAC                            | 1.35           | 1.20            | 1.26         | 1.54         | 2.09       | 2.05        | 2.01        | 1.37          | 1.23             | 1.67           | 2.03            | 1.40            |
| Reserve                         | 0.49           | 0.81            | 0.57         | 0.56         | 0.54       | 0.45        | 0.44        | 0.44          | 0.50             | 0.75           | 0.70            | 0.57            |
| Regulation                      | 0.07           | 0.13            | 0.09         | 0.10         | 0.08       | 0.07        | 0.06        | 0.05          | 0.09             | 0.13           | 0.15            | 0.11            |
| NYISO Cost of Operations        | 0.74           | 0.74            | 0.74         | 0.74         | 0.76       | 0.76        | 0.76        | 0.76          | 0.75             | 0.74           | 0.75            | 0.73            |
| FERC Fee Recovery               | 0.08           | 0.09            | 0.09         | 0.11         | 0.10       | 0.08        | 0.07        | 0.06          | 0.08             | 0.09           | 0.09            | 0.08            |
| Uplift                          | (0.31)         | (0.15)          | 0.11         | (0.12)       | (0.19)     | (0.50)      | (0.09)      | (0.81)        | 0.00             | (0.59)         | (0.58)          | (0.48)          |
| Uplift: Local Reliability Share | 0.09           | 0.15            | 0.11         | 0.06         | 0.22       | 0.17        | 0.30        | 0.33          | 0.78             | 0.23           | 0.16            | 0.05            |
| Uplift: Statewide Share         | (0.40)         | (0.30)          | 0.00         | (0.18)       | (0.41)     | (0.68)      | (0.39)      | (1.14)        | (0.78)           | (0.81)         | (0.74)          | (0.53)          |
| Voltage Support and Black Start | 0.43           | 0.43            | 0.43         | 0.44         | 0.44       | 0.44        | 0.44        | 0.44          | 0.44             | 0.43           | 0.44            | 0.42            |
| Avg Monthly Cost                | 40.61          | 66.87           | 31.81        | 26.06        | 29.45      | 42.65       | 48.79       | 57.73         | 50.70            | 56.11          | 57.43           | 50.76           |
| Avg YTD Cost                    | 40.69          | 52.99           | 46.57        | 42.41        | 40.10      | 40.59       | 42.05       | 44.63         | 45.34            | 46.35          | 47.29           | 47.59           |
| TSA \$ per NYC MWh              | 0.00           | 0.00            | 0.00         | 0.00         | 0.52       | 0.90        | 0.93        | 0.24          | 0.56             | 0.39           | 0.10            | 0.00            |