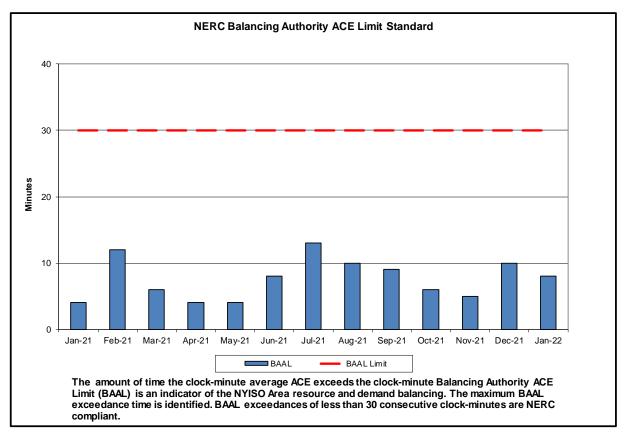

## Table of Contents

- Highlights
  - Operations Performance
- Reliability Performance Metrics
  - Alert State Declarations
  - Major Emergency State Declarations
  - IROL Exceedance Times
  - Balancing Area Control Performance
  - Reserve Activations
  - Disturbance Recovery Times
  - Load Forecasting Performance
  - Wind Forecasting Performance
  - Wind Performance and Curtailments
  - BTM Solar Performance
  - BTM Solar Forecasting Performance
  - Net Wind and Solar Performance
  - Net Load Forecasting Performance
  - Lake Erie Circulation and ISO Schedules