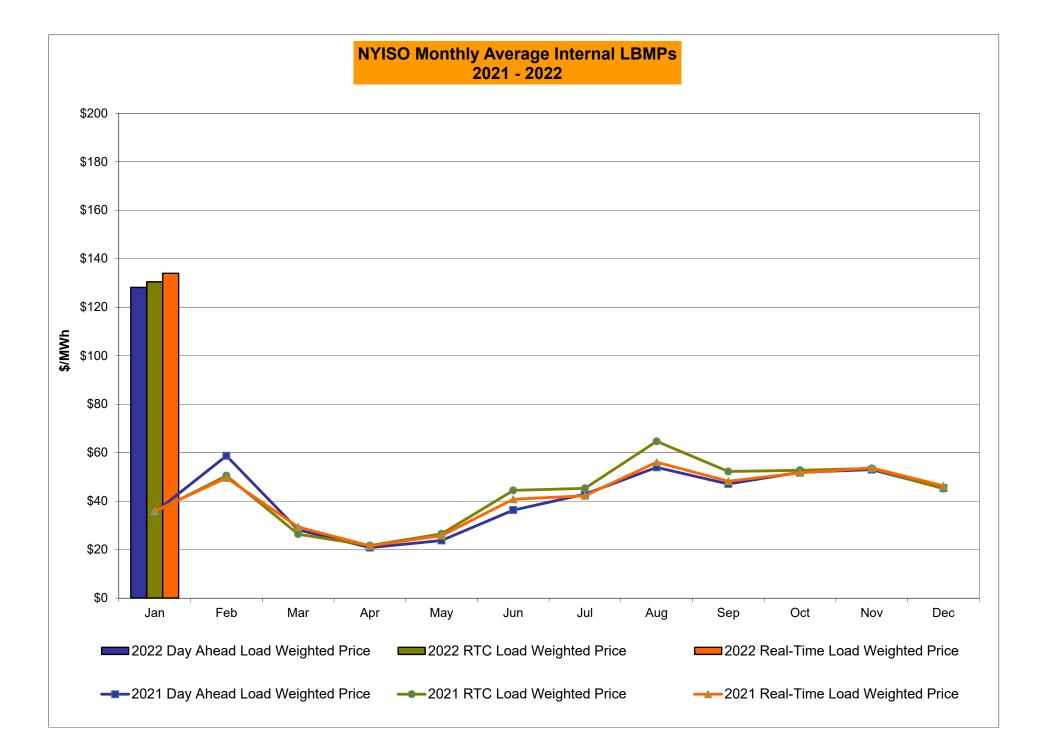

# Market Performance Highlights January 2022

- LBMP for January is \$134.79/MWh; higher than \$47.99/MWh in December 2021 and \$37.83/MWh in January 2021.
  - Day Ahead Load Weighted LBMPs and Real Time Load Weighted LBMPs are higher compared to December.
- January 2022 average year-to-date monthly cost of \$137.49/MWh is a 238% increase from \$40.69/MWh in January 2021.
- Average daily sendout is 451 GWh/day in January; higher than 408 GWh/day in December 2021 and 427 GWh/day in January 2021.
- Natural gas prices and distillate prices are higher compared to the previous month.
  - Natural Gas (Transco Z6 NY) was \$11.15/MMBtu, up from \$3.47/MMBtu in December.
  - Natural gas prices are up 278.6% year-over-year.
  - Natural gas prices for delivery points outside of NYC (Iroquois Z2, Algonquin, Tennessee Z6, and Iroquois Waddington) are up ~325-350% year-over-year.
  - Jet Kerosene Gulf Coast was \$17.96/MMBtu, up from \$15.44/MMBtu in December.
  - Ultra Low Sulfur No.2 Diesel NY Harbor was \$18.53/MMBtu, up from \$15.99/MMBtu in December.
  - Distillate prices are up 71.8% year-over-year.
- Uplift per MWh is lower compared to the previous month.
  - Uplift (not including NYISO cost of operations) is (\$1.50)/MWh; lower than (\$0.48)/MWh in December.
    - Local Reliability Share is \$0.09/MWh, higher than \$0.05/MWh in December.
    - Statewide Share is (\$1.59)/MWh, lower than (\$0.53)/MWh in December.
  - TSA \$ per NYC MWh is \$0.00/MWh.
- Total uplift costs (Schedule 1 components including NYISO Cost of Operations) are lower than December.

### NYISO Markets 2022 Energy Statistics

|                                        | <u>January</u> | February | March | <u>April</u> | May | <u>June</u> | July | August September | October November December |
|----------------------------------------|----------------|----------|-------|--------------|-----|-------------|------|------------------|---------------------------|
| DAY AHEAD LBMP                         |                |          |       |              |     |             |      |                  |                           |
| Price *                                | \$124.39       |          |       |              |     |             |      |                  |                           |
| Standard Deviation                     | \$51.94        |          |       |              |     |             |      |                  |                           |
| Load Weighted Price **                 | \$128.16       |          |       |              |     |             |      |                  |                           |
| RTC LBMP                               |                |          |       |              |     |             |      |                  |                           |
| Price *                                | \$127.16       |          |       |              |     |             |      |                  |                           |
| Standard Deviation                     | \$77.62        |          |       |              |     |             |      |                  |                           |
| Load Weighted Price **                 | \$130.45       |          |       |              |     |             |      |                  |                           |
| REAL TIME LBMP                         |                |          |       |              |     |             |      |                  |                           |
| Price *                                | \$130.43       |          |       |              |     |             |      |                  |                           |
| Standard Deviation                     | \$93.35        |          |       |              |     |             |      |                  |                           |
| Load Weighted Price **                 | \$133.98       |          |       |              |     |             |      |                  |                           |
| Average Daily Energy Sendout/Month GWh | 451            |          |       |              |     |             |      |                  |                           |

# NYISO Markets 2021 Energy Statistics

|                                        | <u>January</u> | February | March   | April   | May     | June    | July    | August S | September | <u>October</u> | November [ | <u>December</u> |
|----------------------------------------|----------------|----------|---------|---------|---------|---------|---------|----------|-----------|----------------|------------|-----------------|
| DAY AHEAD LBMP                         |                |          |         |         |         |         |         |          |           |                |            |                 |
| Price *                                | \$34.37        | \$57.30  | \$27.47 | \$20.46 | \$22.95 | \$33.36 | \$40.38 | \$50.30  | \$45.48   | \$50.66        | \$51.90    | \$44.24         |
| Standard Deviation                     | \$14.58        | \$24.48  | \$8.23  | \$4.58  | \$6.28  | \$15.88 | \$15.56 | \$22.37  | \$12.42   | \$11.04        | \$11.83    | \$13.72         |
| Load Weighted Price **                 | \$35.31        | \$58.67  | \$28.12 | \$20.81 | \$23.75 | \$36.28 | \$42.84 | \$53.93  | \$47.08   | \$51.92        | \$52.98    | \$45.33         |
| RTC LBMP                               |                |          |         |         |         |         |         |          |           |                |            |                 |
| Price *                                | \$34.32        | \$49.25  | \$25.59 | \$21.30 | \$25.36 | \$39.69 | \$42.25 | \$58.87  | \$50.07   | \$51.41        | \$52.37    | \$44.16         |
| Standard Deviation                     | \$20.93        | \$23.34  | \$12.67 | \$7.91  | \$11.17 | \$34.08 | \$47.97 | \$47.79  | \$22.24   | \$13.96        | \$16.97    | \$17.49         |
| Load Weighted Price **                 | \$35.40        | \$50.48  | \$26.37 | \$21.67 | \$26.50 | \$44.41 | \$45.27 | \$64.66  | \$52.21   | \$52.71        | \$53.44    | \$45.12         |
| REAL TIME LBMP                         |                |          |         |         |         |         |         |          |           |                |            |                 |
| Price *                                | \$34.59        | \$48.22  | \$28.06 | \$21.10 | \$24.62 | \$36.58 | \$39.61 | \$51.46  | \$46.37   | \$50.41        | \$52.52    | \$45.13         |
| Standard Deviation                     | \$29.47        | \$26.46  | \$26.13 | \$10.07 | \$10.91 | \$25.43 | \$26.73 | \$37.53  | \$18.08   | \$14.93        | \$20.97    | \$23.65         |
| Load Weighted Price **                 | \$35.89        | \$49.57  | \$29.33 | \$21.55 | \$25.78 | \$40.76 | \$42.20 | \$56.04  | \$48.21   | \$51.66        | \$53.68    | \$46.29         |
| Average Daily Energy Sendout/Month GWh | 427            | 434      | 381     | 354     | 365     | 458     | 483     | 504      | 420       | 373            | 387        | 408             |