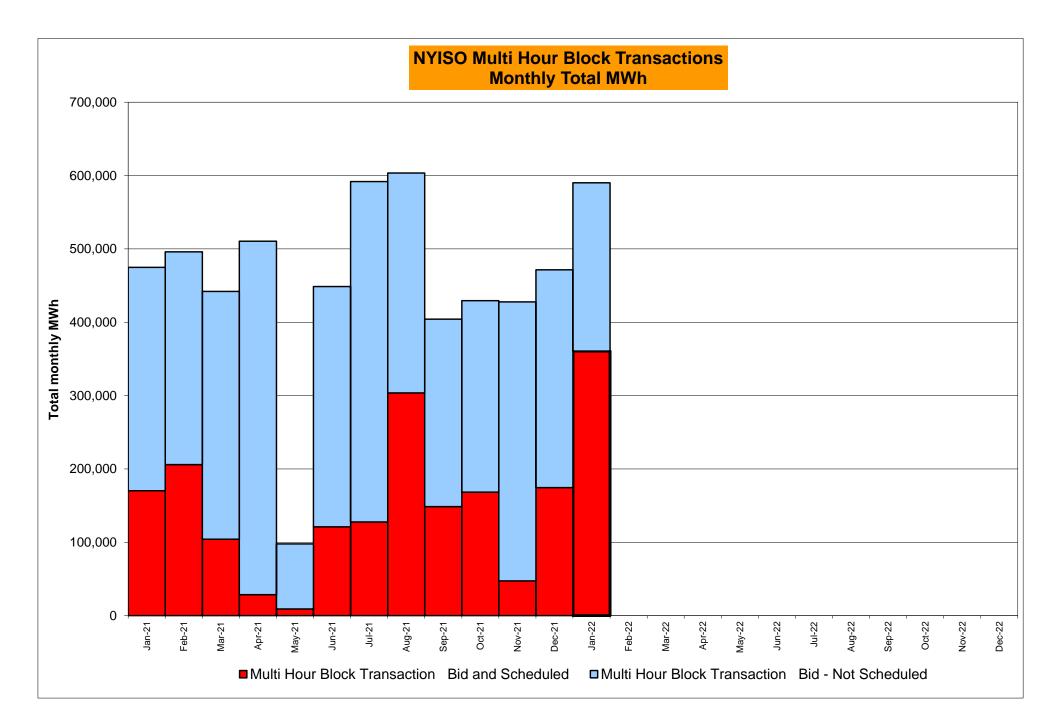

# NYISO Markets Transactions

| 022                                                             | <u>January</u> | <u>February</u> | <u>February</u> <u>March</u> | <u>February March April</u> | <u>February March April May</u> |
|-----------------------------------------------------------------|----------------|-----------------|------------------------------|-----------------------------|---------------------------------|
| Day Ahead Market MWh                                            | 14,327,101     |                 |                              |                             |                                 |
| DAM LSE Internal LBMP Energy Sales                              | 57%            |                 |                              |                             |                                 |
| DAM External TC LBMP Energy Sales                               | 7%             |                 |                              |                             |                                 |
| DAM Bilateral - Internal Bilaterals                             | 28%            |                 |                              |                             |                                 |
| DAM Bilateral - Importl/Non-LBMP Market Bilaterals              | 4%             |                 |                              |                             |                                 |
| DAM Bilateral - Export/Non-LBMP Market Bilaterals               | 2%             |                 |                              |                             |                                 |
| DAM Bilateral - Wheel Through Bilaterals                        | 2%             |                 |                              |                             |                                 |
| Balancing Energy Market MWh                                     | 942,823        |                 |                              |                             |                                 |
| Balancing Energy LSE Internal LBMP Energy Sales                 | 88%            |                 |                              |                             |                                 |
| Balancing Energy External TC LBMP Energy Sales                  | 16%            |                 |                              |                             |                                 |
| Balancing Energy Bilateral - Internal Bilaterals                | 1%             |                 |                              |                             |                                 |
| Balancing Energy Bilateral - Importl/Non-LBMP Market Bilaterals | 0%             |                 |                              |                             |                                 |
| Balancing Energy Bilateral - Export/Non-LBMP Market Bilaterals  | 4%             |                 |                              |                             |                                 |
| Balancing Energy Bilateral - Wheel Through Bilaterals           | -9%            |                 |                              |                             |                                 |
| Transactions Summary                                            |                |                 |                              |                             |                                 |
| LBMP                                                            | 67%            |                 |                              |                             |                                 |
| Internal Bilaterals                                             | 26%            |                 |                              |                             |                                 |
| Import Bilaterals                                               | 3%             |                 |                              |                             |                                 |
| Export Bilaterals                                               | 2%             |                 |                              |                             |                                 |
| Wheels Through                                                  | 1%             |                 |                              |                             |                                 |
| Market Share of Total Load                                      |                |                 |                              |                             |                                 |
| Day Ahead Market                                                | 93.8%          |                 |                              |                             |                                 |
| Balancing Energy +                                              | 6.2%           |                 |                              |                             |                                 |
| Total MWH                                                       | 15,269,924     |                 |                              |                             |                                 |
| Average Daily Energy Sendout/Month GWh                          | 451            |                 |                              |                             |                                 |

| 2021                                                            | January    | February   | March      | April      | May        | June       | July       | August     | September  | October    | November   | December   |
|-----------------------------------------------------------------|------------|------------|------------|------------|------------|------------|------------|------------|------------|------------|------------|------------|
| Day Ahead Market MWh                                            | 14,108,848 | 13,325,329 | 12,843,278 | 11,204,262 | 11,854,214 | 14,120,662 | 15,843,724 | 16,032,238 | 12,759,550 | 11,852,213 | 11,496,431 | 13,068,538 |
| DAM LSE Internal LBMP Energy Sales                              | 60%        | 59%        | 56%        | 55%        | 56%        | 61%        | 65%        | 64%        | 61%        | 59%        | 60%        | 57%        |
| DAM External TC LBMP Energy Sales                               | 5%         | 4%         | 3%         | 2%         | 2%         | 3%         | 2%         | 4%         | 3%         | 4%         | 3%         | 6%         |
| DAM Bilateral - Internal Bilaterals                             | 31%        | 30%        | 32%        | 35%        | 35%        | 29%        | 27%        | 26%        | 29%        | 30%        | 32%        | 30%        |
| DAM Bilateral - Importl/Non-LBMP Market Bilaterals              | 1%         | 4%         | 4%         | 5%         | 4%         | 4%         | 3%         | 3%         | 4%         | 4%         | 3%         | 3%         |
| DAM Bilateral - Export/Non-LBMP Market Bilaterals               | 2%         | 2%         | 2%         | 2%         | 2%         | 1%         | 1%         | 1%         | 2%         | 2%         | 2%         | 2%         |
| DAM Bilateral - Wheel Through Bilaterals                        | 2%         | 2%         | 3%         | 2%         | 2%         | 2%         | 2%         | 2%         | 2%         | 2%         | 1%         | 2%         |
| Balancing Energy Market MWh                                     | 29,179     | -308,157   | -70,279    | 30,603     | -36,350    | 247,874    | -367,232   | 454,982    | 543,392    | 511,553    | 639,571    | 675,223    |
| Balancing Energy LSE Internal LBMP Energy Sales                 | -215%      | -151%      | -367%      | -456%      | -398%      | 53%        | -135%      | 82%        | 65%        | 63%        | 74%        | 87%        |
| Balancing Energy External TC LBMP Energy Sales                  | 374%       | 59%        | 365%       | 578%       | 440%       | 60%        | 41%        | 34%        | 40%        | 39%        | 26%        | 18%        |
| Balancing Energy Bilateral - Internal Bilaterals                | 49%        | 4%         | 27%        | 34%        | 0%         | -1%        | 3%         | 3%         | 1%         | 2%         | 2%         | 2%         |
| Balancing Energy Bilateral - Importl/Non-LBMP Market Bilaterals | 0%         | 0%         | 0%         | 0%         | 0%         | 0%         | 0%         | 0%         | 0%         | 1%         | 0%         | 0%         |
| Balancing Energy Bilateral - Export/Non-LBMP Market Bilaterals  | 50%        | 5%         | 32%        | 34%        | 21%        | 5%         | 3%         | 2%         | 4%         | 5%         | 7%         | 8%         |
| Balancing Energy Bilateral - Wheel Through Bilaterals           | -158%      | -17%       | -158%      | -90%       | -163%      | -17%       | -11%       | -21%       | -9%        | -10%       | -8%        | -15%       |
| Transactions Summary                                            |            |            |            |            |            |            |            |            |            |            |            |            |
| LBMP                                                            | 65%        | 62%        | 59%        | 57%        | 58%        | 65%        | 66%        | 69%        | 66%        | 64%        | 65%        | 65%        |
| Internal Bilaterals                                             | 31%        | 31%        | 33%        | 35%        | 35%        | 29%        | 28%        | 25%        | 27%        | 28%        | 30%        | 28%        |
| Import Bilaterals                                               | 1%         | 4%         | 4%         | 5%         | 4%         | 3%         | 3%         | 3%         | 4%         | 4%         | 3%         | 3%         |
| Export Bilaterals                                               | 2%         | 2%         | 2%         | 2%         | 2%         | 2%         | 1%         | 1%         | 2%         | 2%         | 2%         | 2%         |
| Wheels Through                                                  | 2%         | 2%         | 2%         | 2%         | 2%         | 1%         | 1%         | 1%         | 2%         | 2%         | 0%         | 1%         |
| Market Share of Total Load                                      |            |            |            |            |            |            |            |            |            |            |            |            |
| Day Ahead Market                                                | 99.8%      | 102.4%     | 100.6%     | 99.7%      | 100.3%     | 98.3%      | 102.4%     | 97.2%      | 95.9%      | 95.9%      | 94.7%      | 95.1%      |
| Balancing Energy +                                              | 0.2%       | -2.4%      | -0.6%      | 0.3%       | -0.3%      | 1.7%       | -2.4%      | 2.8%       | 4.1%       | 4.1%       | 5.3%       | 4.9%       |
| Total MWH                                                       | 14,138,027 | 13,017,172 | 12,772,999 | 11,234,865 | 11,817,864 | 14,368,536 | 15,476,492 | 16,487,220 | 13,302,943 | 12,363,765 | 12,136,001 | 13,743,761 |
| Average Daily Energy Sendout/Month GWh                          | 427        | 434        | 381        | 354        | 365        | 458        | 483        | 504        | 420        | 373        | 387        | 408        |