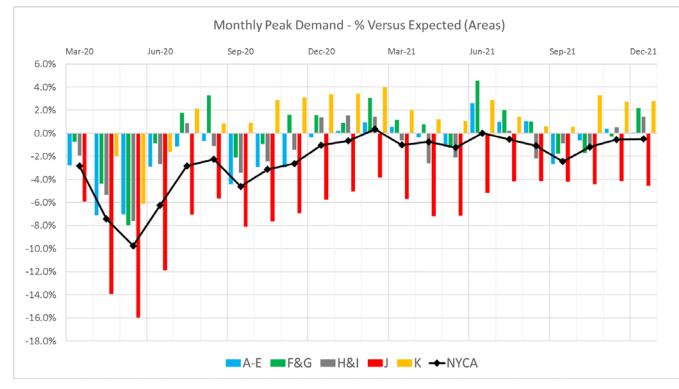

## Table of Contents

- Highlights
  - Operations Performance
- Reliability Performance Metrics
  - Alert State Declarations
  - Major Emergency State Declarations
  - IROL Exceedance Times
  - Balancing Area Control Performance
  - Reserve Activations
  - Disturbance Recovery Times
  - Load Forecasting Performance
  - Wind Forecasting Performance
  - Wind Performance and Curtailments
  - BTM Solar Performance
  - BTM Solar Forecasting Performance
  - Net Wind and Solar Performance
  - Net Load Forecasting Performance
  - Lake Erie Circulation and ISO Schedules