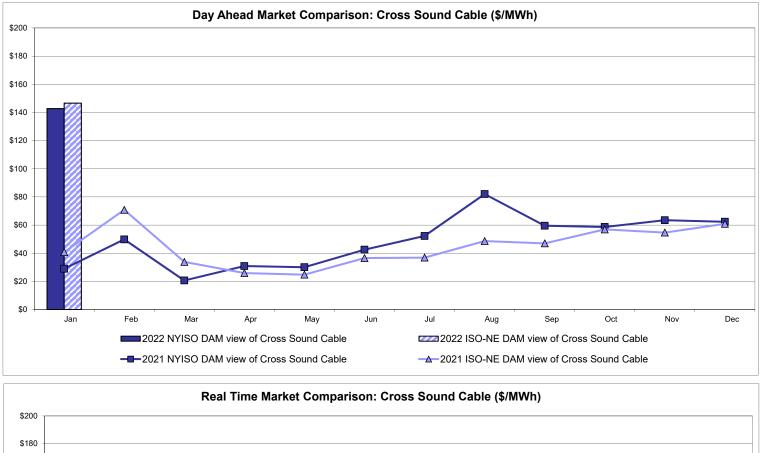

### **External Comparison ISO-New England**

# External Controllable Line: Cross Sound Cable (New England)

Note:

ISO-NE Forecast is an advisory posting @ 18:00 day before.

The DAM and R/T prices at the Shorham 13899 interface are used for ISO-NE.

The DAM and R/T prices at the CSC interface are used for NYISO.