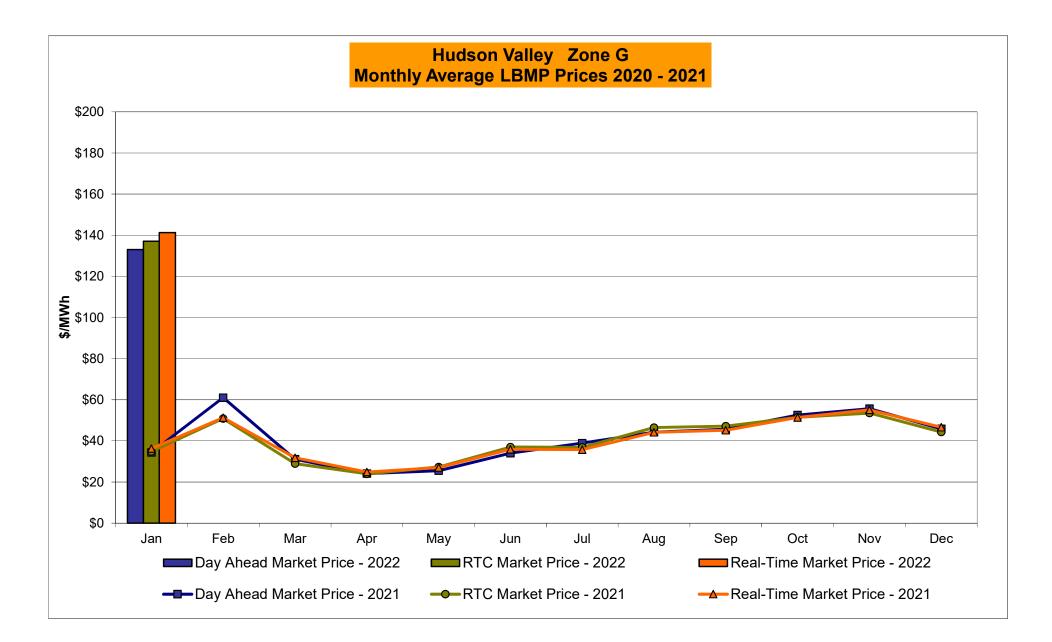

# January 2022 Zonal LBMP Statistics for NYISO (\$/MWh)

|                    |        |         |        |         | MOHAWK |         | HUDSON |               |               | NEW YORK      | LONG          |
|--------------------|--------|---------|--------|---------|--------|---------|--------|---------------|---------------|---------------|---------------|
|                    | WEST   | GENESEE | NORTH  | CENTRAL | VALLEY | CAPITAL | VALLEY | MILLWOOD      | DUNWOODIE     | CITY          | ISLAND        |
|                    | Zone A | Zone B  | Zone D | Zone C  | Zone E | Zone F  | Zone G | <u>Zone H</u> | <u>Zone I</u> | <u>Zone J</u> | <u>Zone K</u> |
| DAY AHEAD LBMP     |        |         |        |         |        |         |        |               |               |               |               |
| Unweighted Price * | 100.24 | 91.55   | 92.92  | 96.30   | 102.87 | 148.85  | 133.01 | 134.85        | 134.76        | 138.44        | 142.37        |
| Standard Deviation | 73.28  | 54.57   | 63.45  | 55.95   | 59.29  | 53.50   | 50.53  | 51.21         | 51.23         | 55.07         | 49.73         |
| RTC LBMP           |        |         |        |         |        |         |        |               |               |               |               |
| Unweighted Price * | 86.43  | 96.39   | 98.32  | 101.69  | 108.62 | 152.89  | 137.07 | 138.87        | 138.78        | 141.87        | 148.65        |
| Standard Deviation | 80.98  | 80.80   | 90.65  | 83.36   | 88.02  | 80.51   | 78.83  | 78.83         | 78.76         | 80.59         | 78.01         |
| REAL TIME LBMP     |        |         |        |         |        |         |        |               |               |               |               |
| Unweighted Price * | 89.80  | 99.78   | 101.58 | 104.52  | 111.58 | 157.90  | 141.32 | 143.31        | 143.17        | 146.04        | 150.96        |
| Standard Deviation | 93.72  | 97.17   | 109.36 | 99.43   | 104.56 | 96.80   | 94.53  | 94.54         | 94.47         | 95.70         | 93.56         |