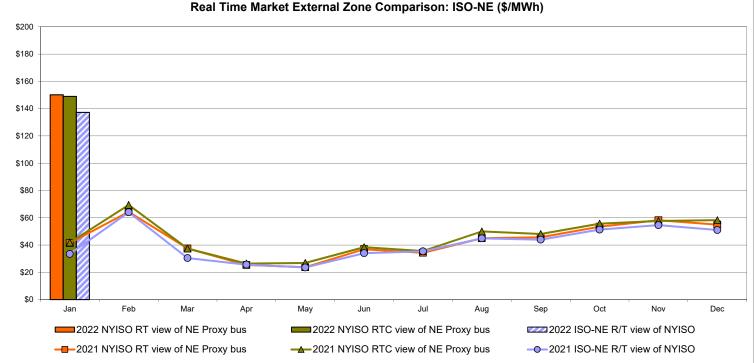

|                     |                     |                     |                     |
| Unweighted Price * | 81.11           | 91.02                      | 89.98                              | 97.85  | 150.14         | 151.81                  | 146.36                | 146.82              | 139.65              | 140.39              | 97.11               |
| Standard Deviation | 89.68           | 96.67                      | 96.48                              | 81.55  | 85.55          | 94.17                   | 90.68                 | 84.14               | 85.09               | 85.44               | 107.56              |

\* Straight LBMP averages







Market Mitigation and Analysis Prepared:2/8/2022 7:20 PM









### **External Comparison ISO-New England**





### **External Comparison PJM**



#### **External Comparison Ontario IESO**



Notes: Exchange factor used for January 2022 was 0.792267469497702 to US HOEP: Hourly Ontario Energy Price Pre-Dispatch: Projected Energy Price



# External Controllable Line: Cross Sound Cable (New England)



Note:

ISO-NE Forecast is an advisory posting @ 18:00 day before.

The DAM and R/T prices at the Shorham 13899 interface are used for ISO-NE.

The DAM and R/T prices at the CSC interface are used for NYISO.



#### External Controllable Line: Northport - Norwalk (New England)

Note:

ISO-NE Forecast is an advisory posting @ 18:00 day before.

The DAM and R/T prices at the Northport 138 interface are used for ISO-NE.

The DAM and R/T prices at the 1385 interface are used for NYISO.

# External Controll