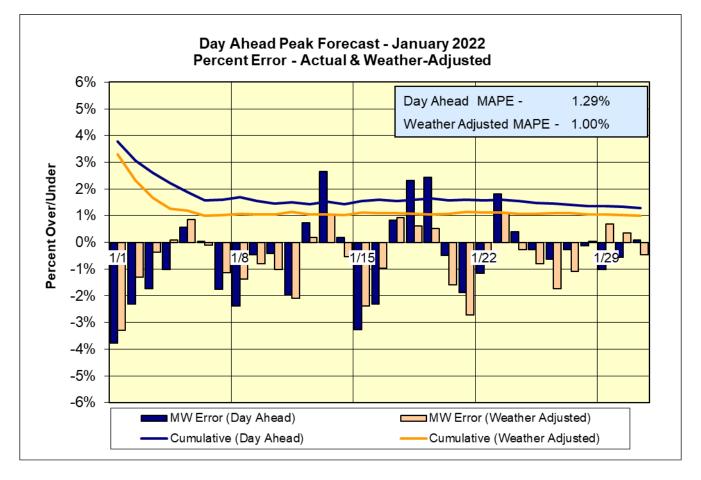

## Table of Contents

- Highlights
  - Operations Performance
- Reliability Performance Metrics
  - Alert State Declarations
  - Major Emergency State Declarations
  - IROL Exceedance Times
  - Balancing Area Control Performance
  - Reserve Activations
  - Disturbance Recovery Times
  - Load Forecasting Performance
  - Wind Forecasting Performance
  - Wind Performance and Curtailments
  - BTM Solar Performance
  - BTM Solar Forecasting Performance
  - Net Wind and Solar Performance
  - Net Load Forecasting Performance
  - Lake Erie Circulation and ISO Schedules