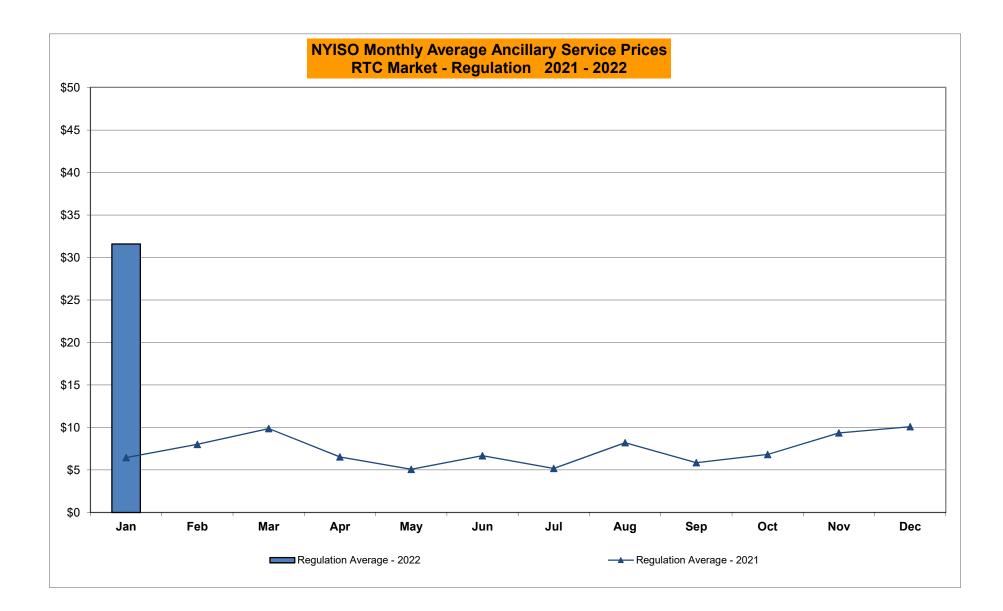

#### <u>NYISO Average Cost/MWh (Energy and Ancillary Services)</u> \* <u>from the LBMP Customer point of view</u>

| 2022                            | <u>January</u> | <u>February</u> | <u>March</u> | <u>April</u> | <u>May</u> | <u>June</u> | <u>July</u> | <u>August</u> | <u>September</u> | <u>October</u> | <u>November</u> | December        |
|---------------------------------|----------------|-----------------|--------------|--------------|------------|-------------|-------------|---------------|------------------|----------------|-----------------|-----------------|
| LBMP                            | 134.79         |                 |              |              |            |             |             |               |                  |                |                 |                 |
| NTAC                            | 1.43           |                 |              |              |            |             |             |               |                  |                |                 |                 |
| Reserve                         | 1.26           |                 |              |              |            |             |             |               |                  |                |                 |                 |
| Regulation                      | 0.27           |                 |              |              |            |             |             |               |                  |                |                 |                 |
| NYISO Cost of Operations        | 0.73           |                 |              |              |            |             |             |               |                  |                |                 |                 |
| FERC Fee Recovery               | 0.07           |                 |              |              |            |             |             |               |                  |                |                 |                 |
| Uplift                          | (1.50)         |                 |              |              |            |             |             |               |                  |                |                 |                 |
| Uplift: Local Reliability Share | 0.09           |                 |              |              |            |             |             |               |                  |                |                 |                 |
| Uplift: Statewide Share         | (1.59)         |                 |              |              |            |             |             |               |                  |                |                 |                 |
| Voltage Support and Black Start | 0.42           |                 |              |              |            |             |             |               |                  |                |                 |                 |
| Avg Monthly Cost                | 137.41         |                 |              |              |            |             |             |               |                  |                |                 |                 |
|                                 |                |                 |              |              |            |             |             |               |                  |                |                 |                 |
| Avg YTD Cost                    | 137.49         |                 |              |              |            |             |             |               |                  |                |                 |                 |
|                                 |                |                 |              |              |            |             |             |               |                  |                |                 |                 |
| TSA \$ per NYC MWh              | 0.00           |                 |              |              |            |             |             |               |                  |                |                 |                 |
|                                 |                |                 |              |              |            |             |             |               |                  |                |                 |                 |
| 2021                            | <u>January</u> | <u>February</u> | <u>March</u> | <u>April</u> | <u>May</u> | <u>June</u> | <u>July</u> | <u>August</u> | <u>September</u> | <u>October</u> | <u>November</u> | <u>December</u> |
| LBMP                            | 37.83          | 63.70           | 28.59        | 22.79        | 25.72      | 39.37       | 45.16       | 55.48         | 47.68            | 52.97          | 53.92           | 47.99           |
| NTAC                            | 1.35           | 1.20            | 1.26         | 1.54         | 2.09       | 2.05        | 2.01        | 1.37          | 1.23             | 1.67           | 2.03            | 1.40            |
| Reserve                         | 0.49           | 0.81            | 0.57         | 0.56         | 0.54       | 0.45        | 0.44        | 0.44          | 0.50             | 0.75           | 0.70            | 0.57            |
| Regulation                      | 0.07           | 0.13            | 0.09         | 0.10         | 0.08       | 0.07        | 0.06        | 0.05          | 0.09             | 0.13           | 0.15            | 0.11            |
| NYISO Cost of Operations        | 0.74           | 0.74            | 0.74         | 0.74         | 0.76       | 0.76        | 0.76        | 0.76          | 0.75             | 0.74           | 0.75            | 0.73            |
| FERC Fee Recovery               | 0.08           | 0.09            | 0.09         | 0.11         | 0.10       | 0.08        | 0.07        | 0.06          | 0.08             | 0.09           | 0.09            | 0.08            |
| Uplift                          | (0.31)         | (0.15)          | 0.11         | (0.12)       | (0.19)     | (0.50)      | (0.09)      | (0.81)        | 0.00             | (0.59)         | (0.58)          | (0.48)          |
| Uplift: Local Reliability Share | 0.09           | 0.15            | 0.11         | 0.06         | 0.22       | 0.17        | 0.30        | 0.33          | 0.78             | 0.23           | 0.16            | 0.05            |
| Uplift: Statewide Share         | (0.40)         | (0.30)          | 0.00         | (0.18)       | (0.41)     | (0.68)      | (0.39)      | (1.14)        | (0.78)           | (0.81)         | (0.74)          | (0.53)          |
| Voltage Support and Black Start | 0.43           | 0.43            | 0.43         | 0.44         | 0.44       | 0.44        | 0.44        | 0.44          | 0.44             | 0.43           | 0.44            | 0.42            |
| Avg Monthly Cost                | 40.61          | 66.87           | 31.81        | 26.06        | 29.45      | 42.65       | 48.79       | 57.73         | 50.70            | 56.11          | 57.43           | 50.76           |
| Avg YTD Cost                    | 40.69          | 52.99           | 46.57        | 42.41        | 40.10      | 40.59       | 42.05       | 44.63         | 45.34            | 46.35          | 47.29           | 47.59           |
| TSA \$ per NYC MWh              | 0.00           | 0.00            | 0.00         | 0.00         | 0.52       | 0.90        | 0.93        | 0.24          | 0.56             | 0.39           | 0.10            | 0.00            |