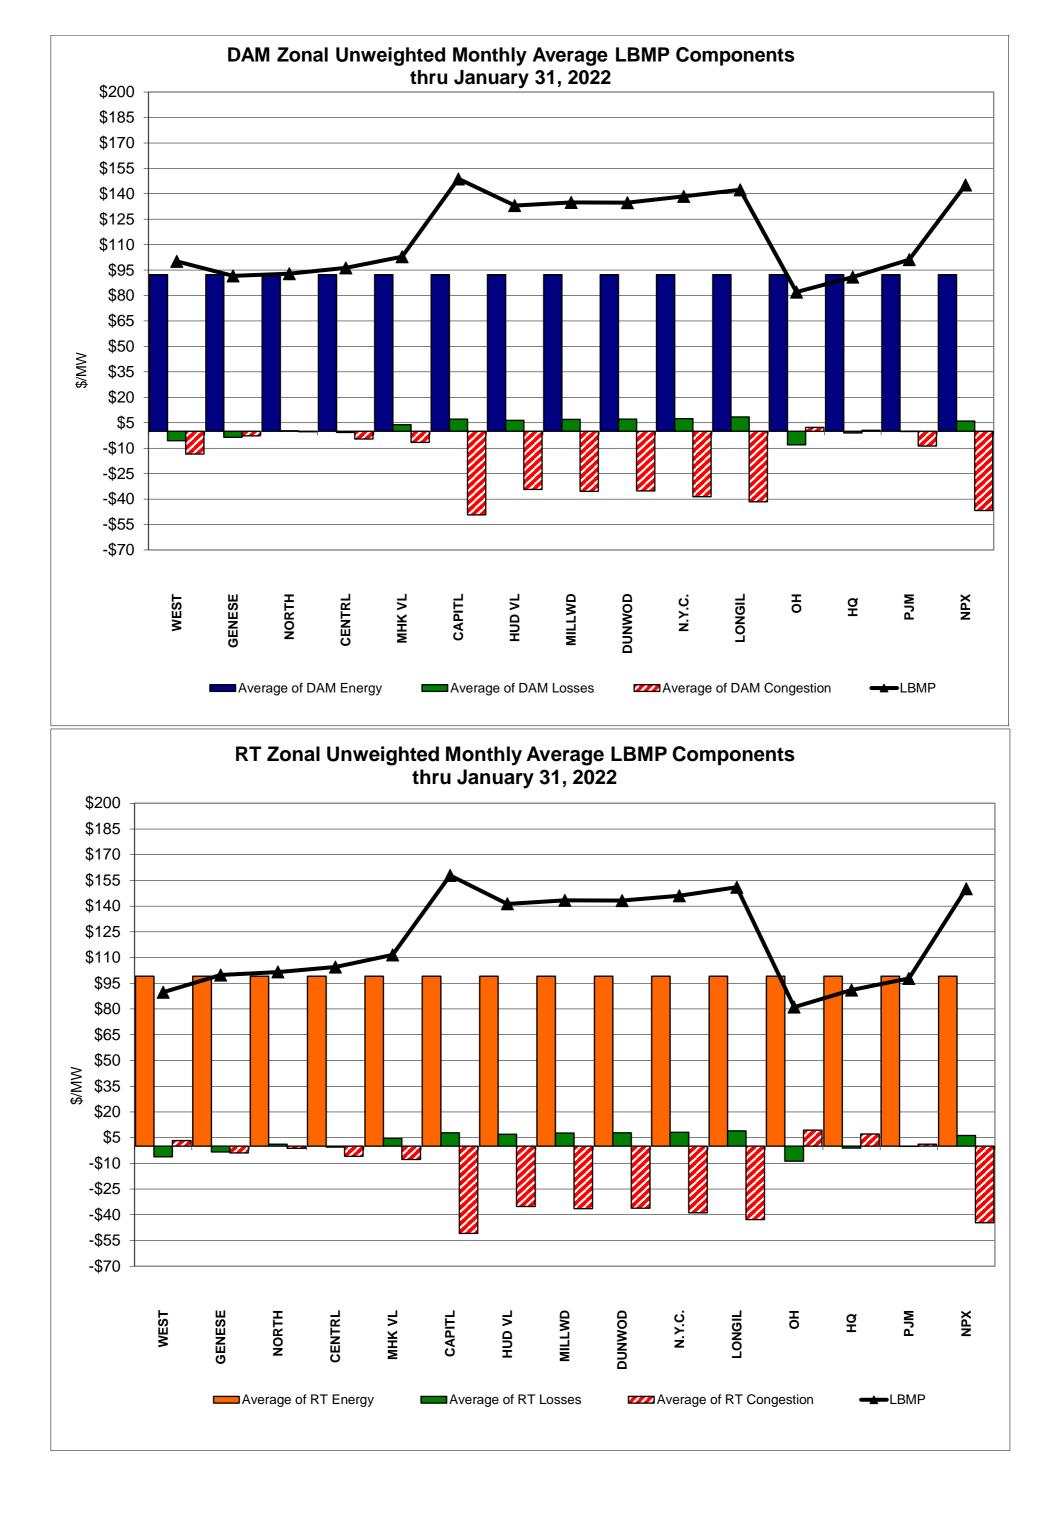

### Day-Ahead Market Congestion Residual Categories

| <u>Category</u><br>NYTO Outage Allocation  | <u>Cost Assignment</u><br>Responsible TO     | <u>Events Types</u><br>Direct allocation to NYTO's<br>responsible for transmission<br>equipment status change.                                                                                    | Event Examples<br>DAM scheduled outage for<br>equipment modeled in-<br>service for the TCC<br>Auction. |
|--------------------------------------------|----------------------------------------------|---------------------------------------------------------------------------------------------------------------------------------------------------------------------------------------------------|--------------------------------------------------------------------------------------------------------|
| Incremental TCC/External Outage<br>Impacts | All TO by<br>Monthly<br>Allocation<br>Factor | Allocation associated with<br>transmission equipment status<br>change caused by change in status<br>of external equipment or change in<br>status of equipment associated with<br>Incremental TCC. | Tie line required out-of-<br>service by TO of<br>neighboring control area.                             |
| Central East Commitment Derate             | All TO by<br>Monthly<br>Allocation<br>Factor | Reductions in the DAM Central<br>East_VC limit as compared to the<br>TCC Auction limit, which are not<br>associated with transmission line<br>outages.                                            |                                                                                                        |

DAM Contract Balancing amounts are for payments made to generating units to make them whole for being dispatched below their Day-Ahead schedule, as a result of out-of-merit dispatches. DAM Bid Production Cost Guarantees for Virtual Transactions are included in the chart and are shown from the inception of Virtual Transactions. These values are small and cannot be identified on the chart. DAM residuals consist of both energy and loss revenue collections and payments. By design, there is a net over collection of revenues due to the difference between the marginal losses paid to generation and the average losses charged to loads.