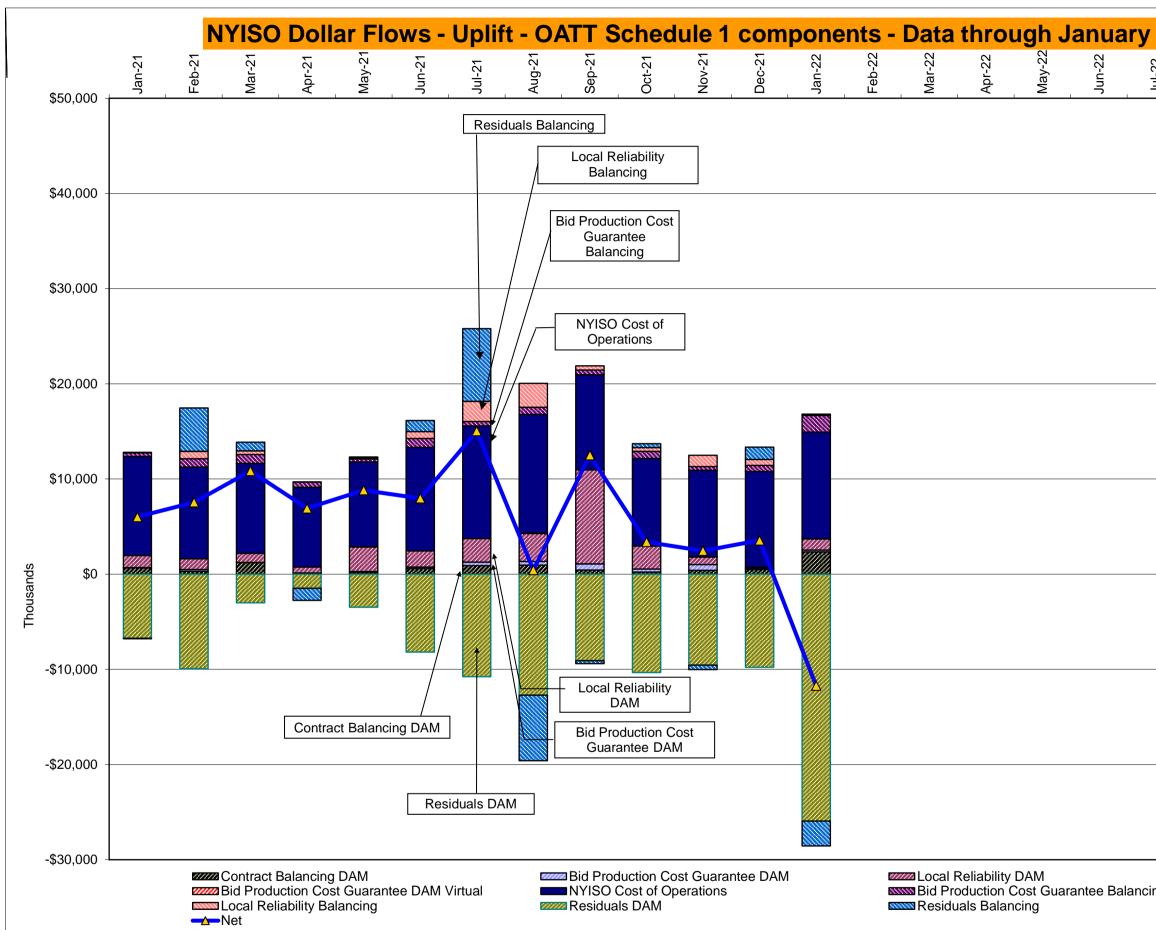

DAM Contract Balancing amounts are for payments made to generating units to make them whole for being dispatched below their Day-Ahead schedule, as a result of out-of-merit dispatches. DAM Bid Production Cost Guarantees for Virtual Transactions are included in the chart and are shown from the inception of Virtual Transactions. These values are small and cannot be identified on the chart. DAM residuals consist of both energy and loss revenue collections and payments. By design, there is a net over collection of revenues due to the difference between the marginal losses paid to generation and the average losses charged to loads.