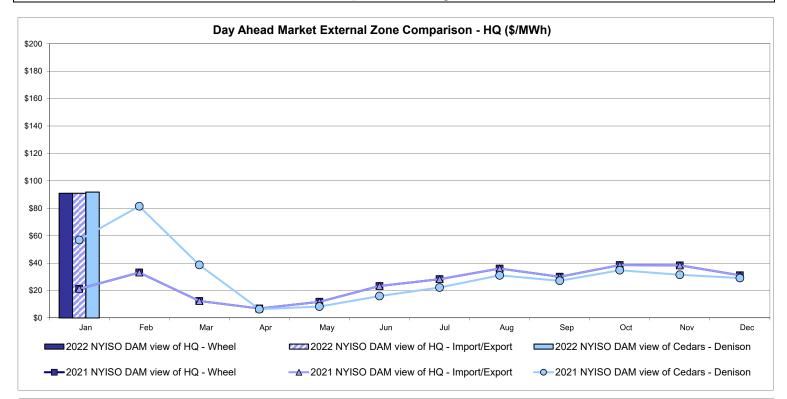

### **External Comparison Hydro-Quebec**

Note:

Hydro-Quebec Prices are unavailable.