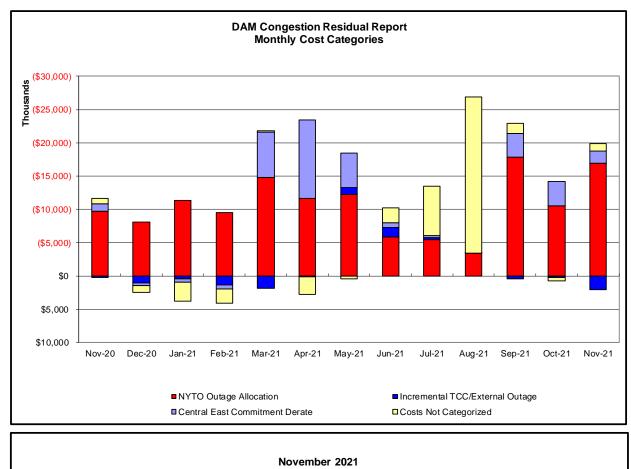

### • Market Performance Metrics

- Monthly Statewide Uplift Components and Rate
- RTM Congestion Residuals Monthly Trend
- RTM Congestion Residuals Daily Costs
- RTM Congestion Residuals Event Summary
- RTM Congestion Residuals Cost Categories
- DAM Congestion Residuals Monthly Trend
- DAM Congestion Residuals Daily Costs
- DAM Congestion Residuals Cost Categories
- NYCA Unit Uplift Components Monthly Trend
- NYCA Unit Uplift Components Daily Costs
- Local Reliability Costs Monthly Trend & Commitment Hours
- TCC Monthly Clearing Price with DAM Congestion
- ICAP Spot Market Clearing Price
- UCAP Awards

### Day-Ahead Market Congestion Residual Categories

| <u>Category</u><br>NYTO Outage Allocation  | <u>Cost Assignment</u><br>Responsible TO     | <u>Events Types</u><br>Direct allocation to NYTO's<br>responsible for transmission<br>equipment status change.                                                                                    | Event Examples<br>DAM scheduled outage for<br>equipment modeled in-<br>service for the TCC<br>Auction. |
|--------------------------------------------|----------------------------------------------|---------------------------------------------------------------------------------------------------------------------------------------------------------------------------------------------------|--------------------------------------------------------------------------------------------------------|
| Incremental TCC/External Outage<br>Impacts | All TO by<br>Monthly<br>Allocation<br>Factor | Allocation associated with<br>transmission equipment status<br>change caused by change in status<br>of external equipment or change in<br>status of equipment associated with<br>Incremental TCC. | Tie line required out-of-<br>service by TO of<br>neighboring control area.                             |
| Central East Commitment Derate             | All TO by<br>Monthly<br>Allocation<br>Factor | Reductions in the DAM Central<br>East_VC limit as compared to the<br>TCC Auction limit, which are not<br>associated with transmission line<br>outages.                                            |                                                                                                        |

DAM Contract Balancing amounts are for payments made to generating units to make them whole for being dispatched below their Day-Ahead schedule, as a result of out-of-merit dispatches. DAM Bid Production Cost Guarantees for Virtual Transactions are included in the chart and are shown from the inception of Virtual Transactions. These values are small and cannot be identified on the chart. DAM residuals consist of both energy and loss revenue collections and payments. By design, there is a net over collection of revenues due to the difference between the marginal losses paid to generation and the average losses charged to loads.