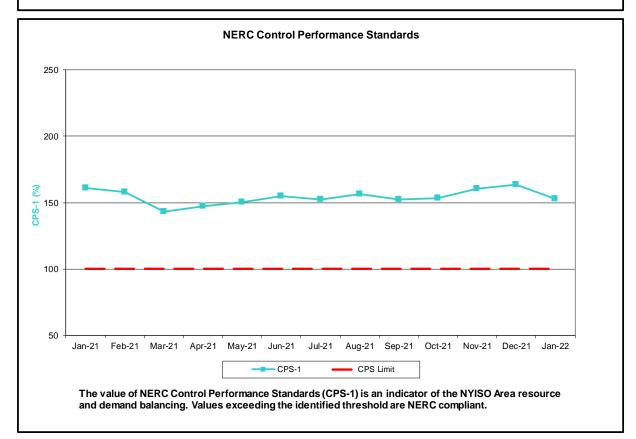

## Table of Contents

- Highlights
  - Operations Performance
- Reliability Performance Metrics
  - Alert State Declarations
  - Major Emergency State Declarations
  - IROL Exceedance Times
  - Balancing Area Control Performance
  - Reserve Activations
  - Disturbance Recovery Times
  - Load Forecasting Performance
  - Wind Forecasting Performance
  - Wind Performance and Curtailments
  - BTM Solar Performance
  - BTM Solar Forecasting Performance
  - Net Wind and Solar Performance
  - Net Load Forecasting Performance
  - Lake Erie Circulation and ISO Schedules