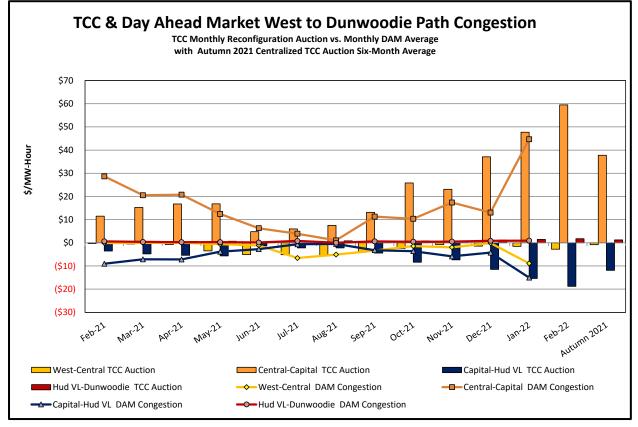

### • Market Performance Metrics

- Monthly Statewide Uplift Components and Rate
- RTM Congestion Residuals Monthly Trend
- RTM Congestion Residuals Daily Costs
- RTM Congestion Residuals Event Summary
- RTM Congestion Residuals Cost Categories
- DAM Congestion Residuals Monthly Trend
- DAM Congestion Residuals Daily Costs
- DAM Congestion Residuals Cost Categories
- NYCA Unit Uplift Components Monthly Trend
- NYCA Unit Uplift Components Daily Costs
- Local Reliability Costs Monthly Trend & Commitment Hours
- TCC Monthly Clearing Price with DAM Congestion
- ICAP Spot Market Clearing Price
- UCAP Awards