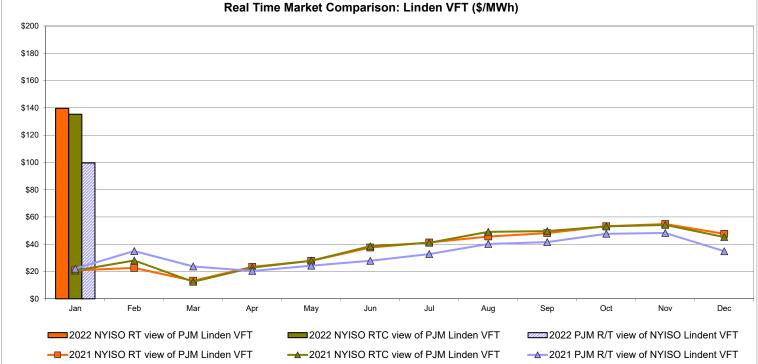

io Energy Price Pre-Dispatch: Projected Energy Price



# External Controllable Line: Cross Sound Cable (New England)



Note:

ISO-NE Forecast is an advisory posting @ 18:00 day before.

The DAM and R/T prices at the Shorham 13899 interface are used for ISO-NE.

The DAM and R/T prices at the CSC interface are used for NYISO.



#### External Controllable Line: Northport - Norwalk (New England)

Note:

ISO-NE Forecast is an advisory posting @ 18:00 day before.

The DAM and R/T prices at the Northport 138 interface are used for ISO-NE.

The DAM and R/T prices at the 1385 interface are used for NYISO.

# External Controllable Line: Neptune (PJM)





### **External Comparison Hydro-Quebec**





Note:

Hydro-Quebec Prices are unavailable.

### External Controllable Line: Linden VFT (PJM)





# External Controllable Line: Hudson (PJM)





# **NYISO Real Time Price Correction Statistics**

| <u>2022</u>