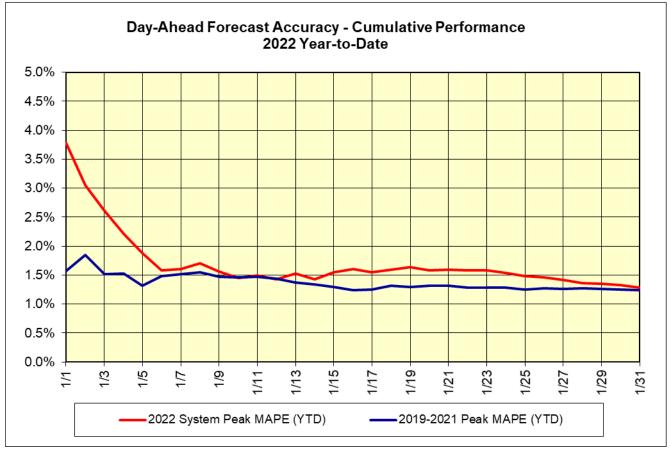

## Table of Contents

- Highlights
  - Operations Performance
- Reliability Performance Metrics
  - Alert State Declarations
  - Major Emergency State Declarations
  - IROL Exceedance Times
  - Balancing Area Control Performance
  - Reserve Activations
  - Disturbance Recovery Times
  - Load Forecasting Performance
  - Wind Forecasting Performance
  - Wind Performance and Curtailments
  - BTM Solar Performance
  - BTM Solar Forecasting Performance
  - Net Wind and Solar Performance
  - Net Load Forecasting Performance
  - Lake Erie Circulation and ISO Schedules