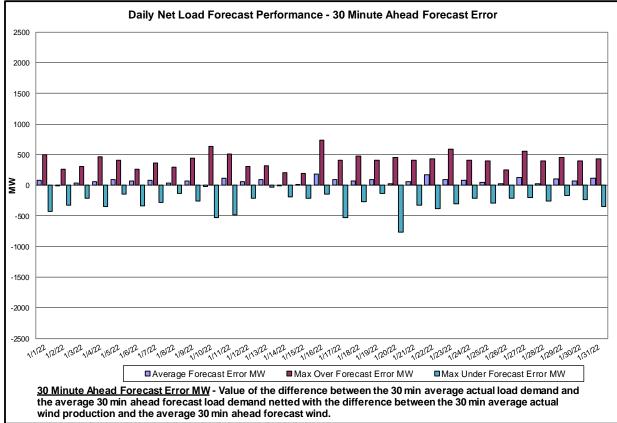

## Table of Contents

- Highlights
  - Operations Performance
- Reliability Performance Metrics
  - Alert State Declarations
  - Major Emergency State Declarations
  - IROL Exceedance Times
  - Balancing Area Control Performance
  - Reserve Activations
  - Disturbance Recovery Times
  - Load Forecasting Performance
  - Wind Forecasting Performance
  - Wind Performance and Curtailments
  - BTM Solar Performance
  - BTM Solar Forecasting Performance
  - Net Wind and Solar Performance
  - Net Load Forecasting Performance
  - Lake Erie Circulation and ISO Schedules