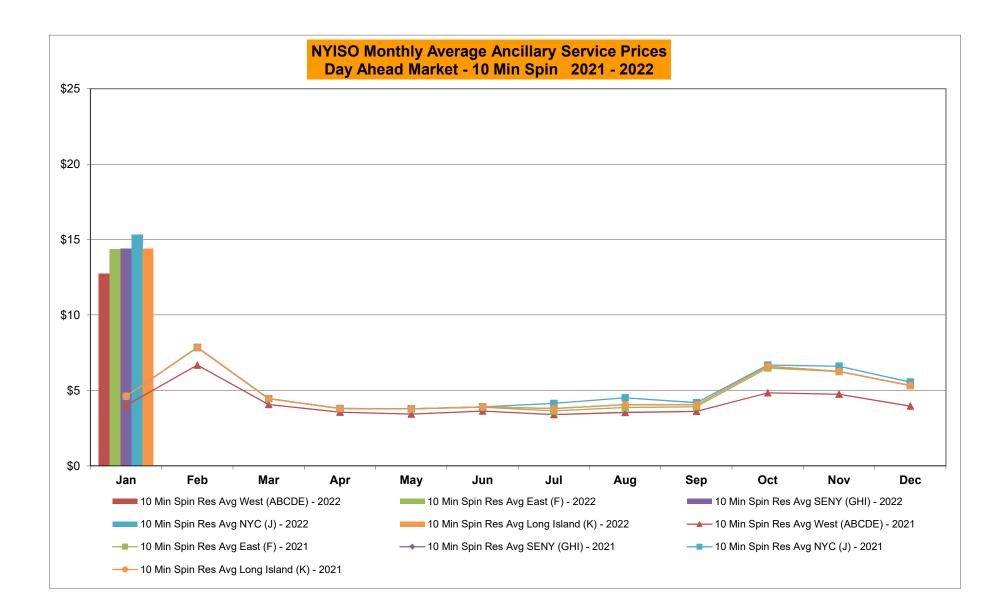

#### <u>NYISO Average Cost/MWh (Energy and Ancillary Services)</u> \* <u>from the LBMP Customer point of view</u>

| 2022                            | <u>January</u> | <u>February</u> | <u>March</u> | <u>April</u> | <u>May</u> | <u>June</u> | <u>July</u> | <u>August</u> | <u>September</u> | <u>October</u> | <u>November</u> | December        |
|---------------------------------|----------------|-----------------|--------------|--------------|------------|-------------|-------------|---------------|------------------|----------------|-----------------|-----------------|
| LBMP                            | 134.79         |                 |              |              |            |             |             |               |                  |                |                 |                 |
| NTAC                            | 1.43           |                 |              |              |            |             |             |               |                  |                |                 |                 |
| Reserve                         | 1.26           |                 |              |              |            |             |             |               |                  |                |                 |                 |
| Regulation                      | 0.27           |                 |              |              |            |             |             |               |                  |                |                 |                 |
| NYISO Cost of Operations        | 0.73           |                 |              |              |            |             |             |               |                  |                |                 |                 |
| FERC Fee Recovery               | 0.07           |                 |              |              |            |             |             |               |                  |                |                 |                 |
| Uplift                          | (1.50)         |                 |              |              |            |             |             |               |                  |                |                 |                 |
| Uplift: Local Reliability Share | 0.09           |                 |              |              |            |             |             |               |                  |                |                 |                 |
| Uplift: Statewide Share         | (1.59)         |                 |              |              |            |             |             |               |                  |                |                 |                 |
| Voltage Support and Black Start | 0.42           |                 |              |              |            |             |             |               |                  |                |                 |                 |
| Avg Monthly Cost                | 137.41         |                 |              |              |            |             |             |               |                  |                |                 |                 |
|                                 |                |                 |              |              |            |             |             |               |                  |                |                 |                 |
| Avg YTD Cost                    | 137.49         |                 |              |              |            |             |             |               |                  |                |                 |                 |
|                                 |                |                 |              |              |            |             |             |               |                  |                |                 |                 |
| TSA \$ per NYC MWh              | 0.00           |                 |              |              |            |             |             |               |                  |                |                 |                 |
|                                 |                |                 |              |              |            |             |             |               |                  |                |                 |                 |
| 2021                            | <u>January</u> | <u>February</u> | <u>March</u> | <u>April</u> | <u>May</u> | <u>June</u> | <u>July</u> | <u>August</u> | <u>September</u> | <u>October</u> | <u>November</u> | <u>December</u> |
| LBMP                            | 37.83          | 63.70           | 28.59        | 22.79        | 25.72      | 39.37       | 45.16       | 55.48         | 47.68            | 52.97          | 53.92           | 47.99           |
| NTAC                            | 1.35           | 1.20            | 1.26         | 1.54         | 2.09       | 2.05        | 2.01        | 1.37          | 1.23             | 1.67           | 2.03            | 1.40            |
| Reserve                         | 0.49           | 0.81            | 0.57         | 0.56         | 0.54       | 0.45        | 0.44        | 0.44          | 0.50             | 0.75           | 0.70            | 0.57            |
| Regulation                      | 0.07           | 0.13            | 0.09         | 0.10         | 0.08       | 0.07        | 0.06        | 0.05          | 0.09             | 0.13           | 0.15            | 0.11            |
| NYISO Cost of Operations        | 0.74           | 0.74            | 0.74         | 0.74         | 0.76       | 0.76        | 0.76        | 0.76          | 0.75             | 0.74           | 0.75            | 0.73            |
| FERC Fee Recovery               | 0.08           | 0.09            | 0.09         | 0.11         | 0.10       | 0.08        | 0.07        | 0.06          | 0.08             | 0.09           | 0.09            | 0.08            |
| Uplift                          | (0.31)         | (0.15)          | 0.11         | (0.12)       | (0.19)     | (0.50)      | (0.09)      | (0.81)        | 0.00             | (0.59)         | (0.58)          | (0.48)          |
| Uplift: Local Reliability Share | 0.09           | 0.15            | 0.11         | 0.06         | 0.22       | 0.17        | 0.30        | 0.33          | 0.78             | 0.23           | 0.16            | 0.05            |
| Uplift: Statewide Share         | (0.40)         | (0.30)          | 0.00         | (0.18)       | (0.41)     | (0.68)      | (0.39)      | (1.14)        | (0.78)           | (0.81)         | (0.74)          | (0.53)          |
| Voltage Support and Black Start | 0.43           | 0.43            | 0.43         | 0.44         | 0.44       | 0.44        | 0.44        | 0.44          | 0.44             | 0.43           | 0.44            | 0.42            |
| Avg Monthly Cost                | 40.61          | 66.87           | 31.81        | 26.06        | 29.45      | 42.65       | 48.79       | 57.73         | 50.70            | 56.11          | 57.43           | 50.76           |
| Avg YTD Cost                    | 40.69          | 52.99           | 46.57        | 42.41        | 40.10      | 40.59       | 42.05       | 44.63         | 45.34            | 46.35          | 47.29           | 47.59           |
| TSA \$ per NYC MWh              | 0.00           | 0.00            | 0.00         | 0.00         | 0.52       | 0.90        | 0.93        | 0.24          | 0.56             | 0.39           | 0.10            | 0.00            |