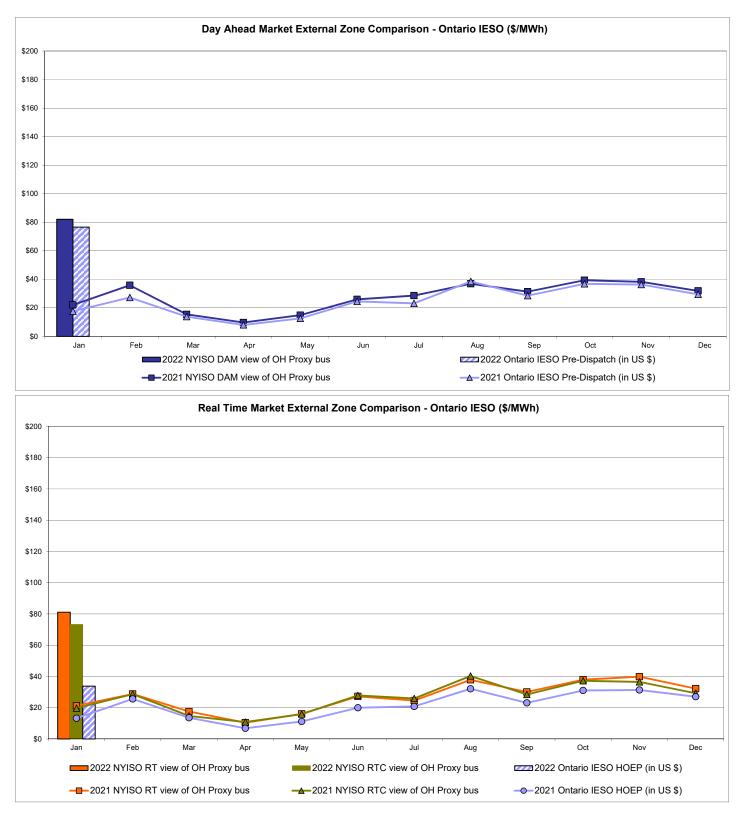

#### **External Comparison Ontario IESO**

Notes: Exchange factor used for January 2022 was 0.792267469497702 to US HOEP: Hourly Ontario Energy Price Pre-Dispatch: Projected Energy Price