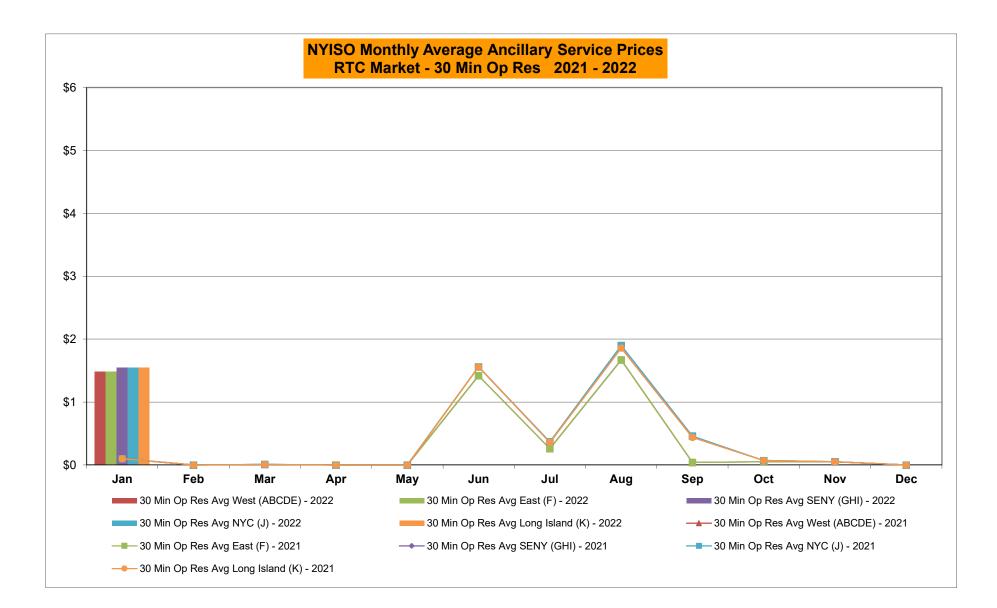

#### <u>NYISO Average Cost/MWh (Energy and Ancillary Services)</u> \* <u>from the LBMP Customer point of view</u>

| 2022                            | <u>January</u> | <u>February</u> | <u>March</u> | <u>April</u> | <u>May</u> | <u>June</u> | <u>July</u> | <u>August</u> | <u>September</u> | <u>October</u> | <u>November</u> | December        |
|---------------------------------|----------------|-----------------|--------------|--------------|------------|-------------|-------------|---------------|------------------|----------------|-----------------|-----------------|
| LBMP                            | 134.79         |                 |              |              |            |             |             |               |                  |                |                 |                 |
| NTAC                            | 1.43           |                 |              |              |            |             |             |               |                  |                |                 |                 |
| Reserve                         | 1.26           |                 |              |              |            |             |             |               |                  |                |                 |                 |
| Regulation                      | 0.27           |                 |              |              |            |             |             |               |                  |                |                 |                 |
| NYISO Cost of Operations        | 0.73           |                 |              |              |            |             |             |               |                  |                |                 |                 |
| FERC Fee Recovery               | 0.07           |                 |              |              |            |             |             |               |                  |                |                 |                 |
| Uplift                          | (1.50)         |                 |              |              |            |             |             |               |                  |                |                 |                 |
| Uplift: Local Reliability Share | 0.09           |                 |              |              |            |             |             |               |                  |                |                 |                 |
| Uplift: Statewide Share         | (1.59)         |                 |              |              |            |             |             |               |                  |                |                 |                 |
| Voltage Support and Black Start | 0.42           |                 |              |              |            |             |             |               |                  |                |                 |                 |
| Avg Monthly Cost                | 137.41         |                 |              |              |            |             |             |               |                  |                |                 |                 |
|                                 |                |                 |              |              |            |             |             |               |                  |                |                 |                 |
| Avg YTD Cost                    | 137.49         |                 |              |              |            |             |             |               |                  |                |                 |                 |
|                                 |                |                 |              |              |            |             |             |               |                  |                |                 |                 |
| TSA \$ per NYC MWh              | 0.00           |                 |              |              |            |             |             |               |                  |                |                 |                 |
|                                 |                |                 |              |              |            |             |             |               |                  |                |                 |                 |
| 2021                            | <u>January</u> | <u>February</u> | <u>March</u> | <u>April</u> | <u>May</u> | <u>June</u> | <u>July</u> | <u>August</u> | <u>September</u> | <u>October</u> | <u>November</u> | <u>December</u> |
| LBMP                            | 37.83          | 63.70           | 28.59        | 22.79        | 25.72      | 39.37       | 45.16       | 55.48         | 47.68            | 52.97          | 53.92           | 47.99           |
| NTAC                            | 1.35           | 1.20            | 1.26         | 1.54         | 2.09       | 2.05        | 2.01        | 1.37          | 1.23             | 1.67           | 2.03            | 1.40            |
| Reserve                         | 0.49           | 0.81            | 0.57         | 0.56         | 0.54       | 0.45        | 0.44        | 0.44          | 0.50             | 0.75           | 0.70            | 0.57            |
| Regulation                      | 0.07           | 0.13            | 0.09         | 0.10         | 0.08       | 0.07        | 0.06        | 0.05          | 0.09             | 0.13           | 0.15            | 0.11            |
| NYISO Cost of Operations        | 0.74           | 0.74            | 0.74         | 0.74         | 0.76       | 0.76        | 0.76        | 0.76          | 0.75             | 0.74           | 0.75            | 0.73            |
| FERC Fee Recovery               | 0.08           | 0.09            | 0.09         | 0.11         | 0.10       | 0.08        | 0.07        | 0.06          | 0.08             | 0.09           | 0.09            | 0.08            |
| Uplift                          | (0.31)         | (0.15)          | 0.11         | (0.12)       | (0.19)     | (0.50)      | (0.09)      | (0.81)        | 0.00             | (0.59)         | (0.58)          | (0.48)          |
| Uplift: Local Reliability Share | 0.09           | 0.15            | 0.11         | 0.06         | 0.22       | 0.17        | 0.30        | 0.33          | 0.78             | 0.23           | 0.16            | 0.05            |
| Uplift: Statewide Share         | (0.40)         | (0.30)          | 0.00         | (0.18)       | (0.41)     | (0.68)      | (0.39)      | (1.14)        | (0.78)           | (0.81)         | (0.74)          | (0.53)          |
| Voltage Support and Black Start | 0.43           | 0.43            | 0.43         | 0.44         | 0.44       | 0.44        | 0.44        | 0.44          | 0.44             | 0.43           | 0.44            | 0.42            |
| Avg Monthly Cost                | 40.61          | 66.87           | 31.81        | 26.06        | 29.45      | 42.65       | 48.79       | 57.73         | 50.70            | 56.11          | 57.43           | 50.76           |
| Avg YTD Cost                    | 40.69          | 52.99           | 46.57        | 42.41        | 40.10      | 40.59       | 42.05       | 44.63         | 45.34            | 46.35          | 47.29           | 47.59           |
| TSA \$ per NYC MWh              | 0.00           | 0.00            | 0.00         | 0.00         | 0.52       | 0.90        | 0.93        | 0.24          | 0.56             | 0.39           | 0.10            | 0.00            |