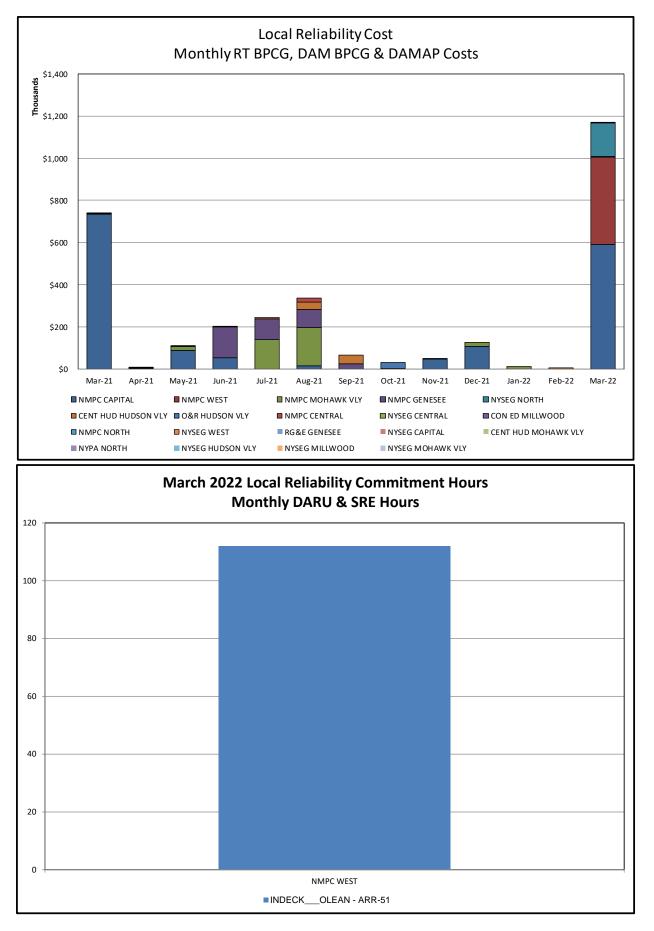

#### • Market Performance Metrics

- Monthly Statewide Uplift Components and Rate
- RTM Congestion Residuals Monthly Trend
- RTM Congestion Residuals Daily Costs
- RTM Congestion Residuals Event Summary
- RTM Congestion Residuals Cost Categories
- DAM Congestion Residuals Monthly Trend
- DAM Congestion Residuals Daily Costs
- DAM Congestion Residuals Cost Categories
- NYCA Unit Uplift Components Monthly Trend
- NYCA Unit Uplift Components Daily Costs
- Local Reliability Costs Monthly Trend & Commitment Hours
- TCC Monthly Clearing Price with DAM Congestion
- ICAP Spot Market Clearing Price
- UCAP Awards

#### Day-Ahead Market Congestion Residual Categories

| <u>Category</u><br>NYTO Outage Allocation  | <u>Cost Assignment</u><br>Responsible TO     | <u>Events Types</u><br>Direct allocation to NYTO's<br>responsible for transmission<br>equipment status change.                                                                                    | Event Examples<br>DAM scheduled outage for<br>equipment modeled in-<br>service for the TCC<br>Auction. |
|--------------------------------------------|----------------------------------------------|---------------------------------------------------------------------------------------------------------------------------------------------------------------------------------------------------|--------------------------------------------------------------------------------------------------------|
| Incremental TCC/External Outage<br>Impacts | All TO by<br>Monthly<br>Allocation<br>Factor | Allocation associated with<br>transmission equipment status<br>change caused by change in status<br>of external equipment or change in<br>status of equipment associated with<br>Incremental TCC. | Tie line required out-of-<br>service by TO of<br>neighboring control area.                             |
| Central East Commitment Derate             | All TO by<br>Monthly<br>Allocation<br>Factor | Reductions in the DAM Central<br>East_VC limit as compared to the<br>TCC Auction limit, which are not<br>associated with transmission line<br>outages.                                            |                                                                                                        |