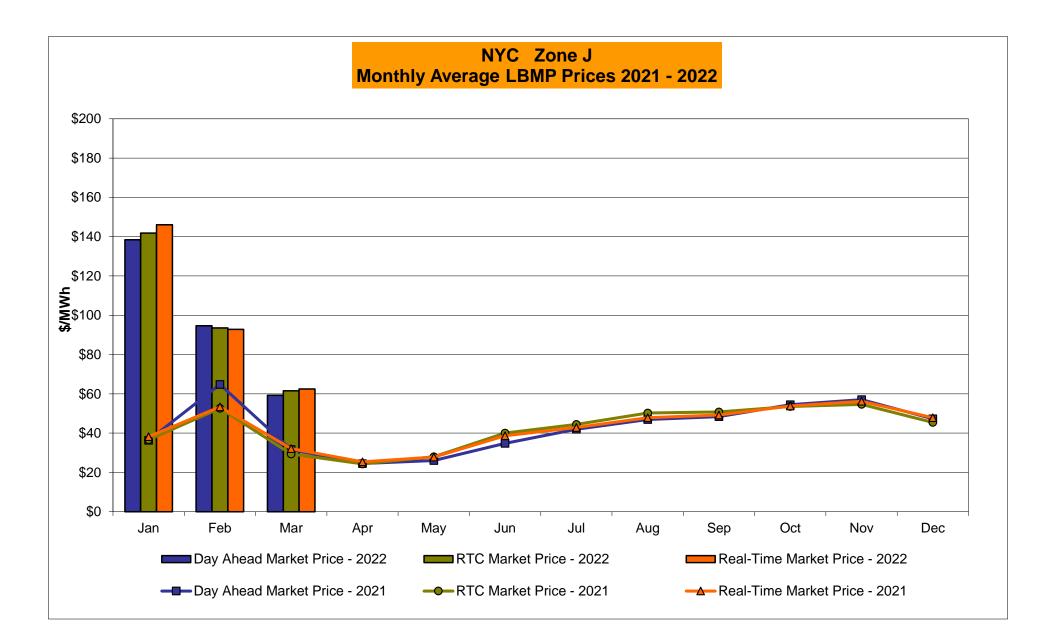

#### March 2022 Zonal LBMP Statistics for NYISO (\$/MWh)

| DAY AHEAD LBMP     | WEST<br>Zone A | GENESEE<br>Zone B | NORTH<br><u>Zone D</u> | CENTRAL<br>Zone C | MOHAWK<br>VALLEY<br><u>Zone E</u> | CAPITAL<br>Zone F | HUDSON<br>VALLEY<br><u>Zone G</u> | MILLWOOD<br>Zone H | DUNWOODIE<br>Zone I | NEW YORK<br>CITY<br><u>Zone J</u> | LONG<br>ISLAND<br><u>Zone K</u> |
|--------------------|----------------|-------------------|------------------------|-------------------|-----------------------------------|-------------------|-----------------------------------|--------------------|---------------------|-----------------------------------|---------------------------------|
| Unweighted Price * | 34.27          | 33.55             | 28.62                  | 35.21             | 36.66                             | 72.32             | 59.34                             | 59.53              | 59.43               | 59.23                             | 69.38                           |
| Standard Deviation | 13.40          | 15.03             | 16.53                  | 15.22             | 15.52                             | 33.01             | 21.74                             | 21.80              | 21.65               | 21.17                             | 29.63                           |
| RTC LBMP           |                |                   |                        |                   |                                   |                   |                                   |                    |                     |                                   |                                 |
| Unweighted Price * | 34.88          | 38.45             | 33.50                  | 41.03             | 41.57                             | 78.52             | 62.14                             | 62.45              | 62.38               | 61.56                             | 86.26                           |
| Standard Deviation | 27.16          | 28.33             | 29.14                  | 28.85             | 29.12                             | 93.92             | 45.34                             | 45.17              | 44.98               | 43.77                             | 83.68                           |
| REAL TIME LBMP     |                |                   |                        |                   |                                   |                   |                                   |                    |                     |                                   |                                 |
| Unweighted Price * | 35.74          | 37.67             | 32.34                  | 39.88             | 40.73                             | 75.13             | 62.88                             | 63.56              | 63.50               | 62.45                             | 83.03                           |
| Standard Deviation | 34.62          | 35.50             | 36.51                  | 35.77             | 36.33                             | 76.19             | 53.36                             | 53.91              | 53.77               | 52.47                             | 79.66                           |