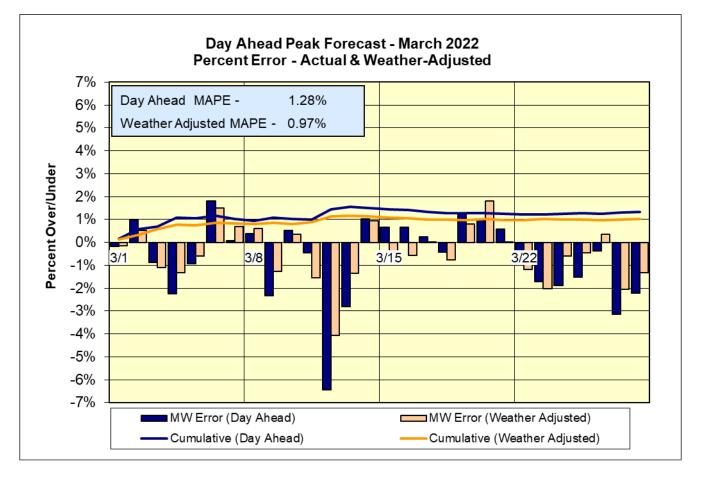

## Market Performance Highlights March 2022

- LBMP for March is \$56.78/MWh; lower than \$94.06/MWh in February 2022 and higher than \$28.59/MWh in March 2021.
  - Day Ahead Load Weighted LBMPs and Real Time Load Weighted LBMPs are lower compared to February.
- March 2022 average year-to-date monthly cost of \$100.65/MWh is a 116% increase from \$46.57/MWh in March 2021.
- Average daily sendout is 390 GWh/day in March; lower than 429 GWh/day in February 2022 and higher than 381 GWh/day in March 2021.
- Natural gas prices are lower and distillate prices are higher compared to the previous month.
  - Natural Gas (Transco Z6 NY) was \$4.47/MMBtu, down from \$6.17/MMBtu in February.
  - Natural gas prices (Transco Z6 NY) are up 99.6% year-over-year.
  - Jet Kerosene Gulf Coast was \$25.68/MMBtu, up from \$19.79/MMBtu in February.
  - Ultra Low Sulfur No.2 Diesel NY Harbor was \$27.02/MMBtu, up from \$20.46/MMBtu in February.
  - Distillate prices are up 105.2% year-over-year.
- Uplift per MWh is higher compared to the previous month.
  - Uplift (not including NYISO cost of operations) is (\$0.09)/MWh; higher than (\$1.77)/MWh in February.
    - Local Reliability Share is \$0.27/MWh, higher than \$0.04/MWh in February.
    - Statewide Share is (\$0.36)/MWh, higher than (\$1.77)/MWh in February.
  - TSA \$ per NYC MWh is \$0.00/MWh.
  - Total uplift costs (Schedule 1 components including NYISO Cost of Operations) are higher than February.