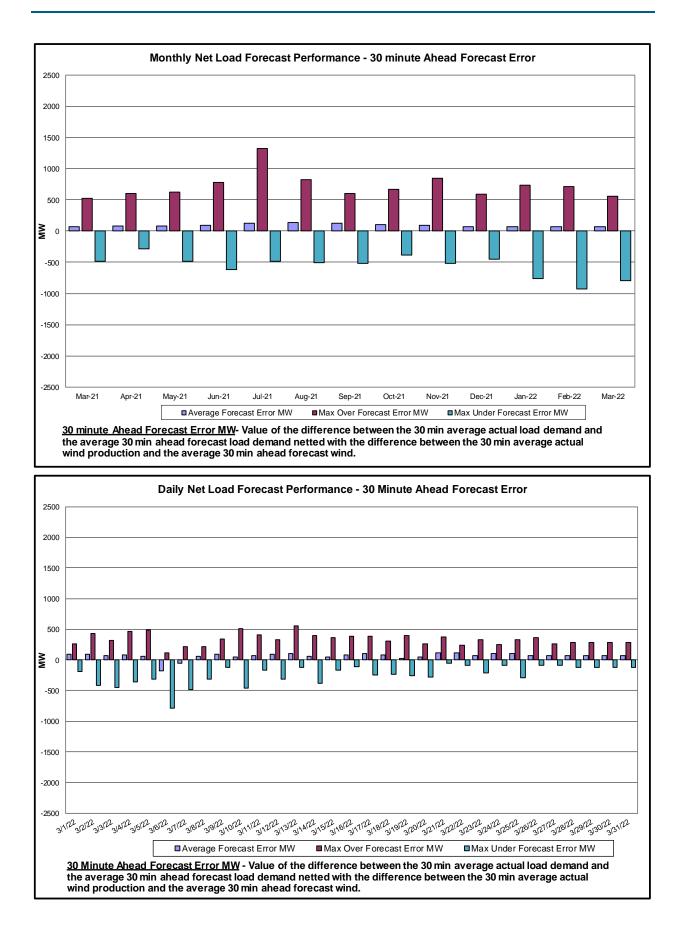

## Table of Contents

- Highlights
  - Operations Performance
- Reliability Performance Metrics
  - Alert State Declarations
  - Major Emergency State Declarations
  - IROL Exceedance Times
  - Balancing Area Control Performance
  - Reserve Activations
  - Disturbance Recovery Times
  - Load Forecasting Performance
  - Wind Forecasting Performance
  - Wind Performance and Curtailments
  - BTM Solar Performance
  - BTM Solar Forecasting Performance
  - Net Wind and Solar Performance
  - Net Load Forecasting Performance
  - Lake Erie Circulation and ISO Schedules