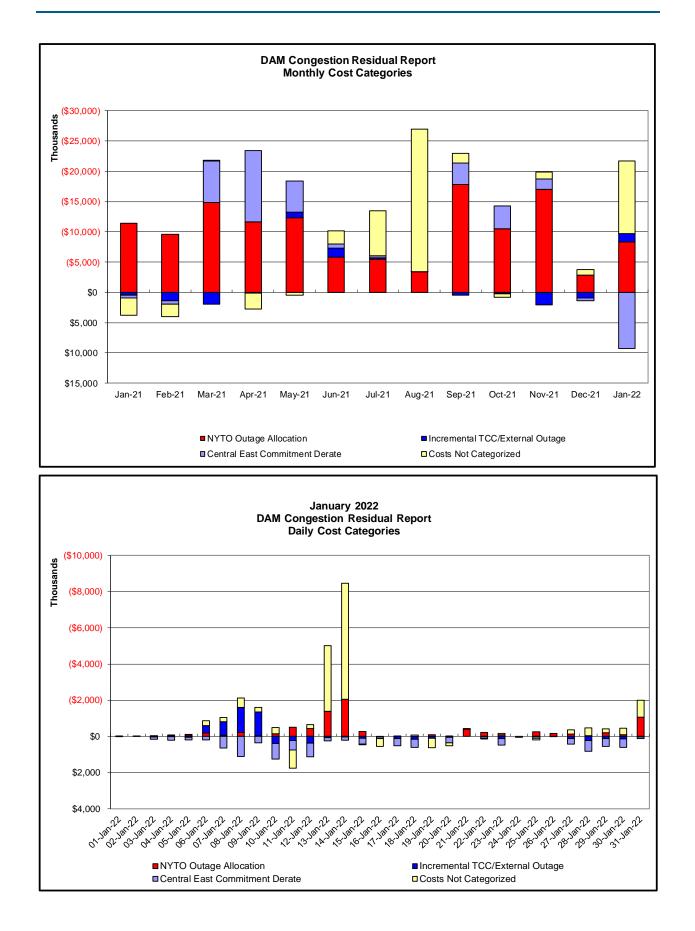

#### Day-Ahead Market Congestion Residual Categories

| <u>Category</u><br>NYTO Outage Allocation  | <u>Cost Assignment</u><br>Responsible TO     | <u>Events Types</u><br>Direct allocation to NYTO's<br>responsible for transmission<br>equipment status change.                                                                                    | Event Examples<br>DAM scheduled outage for<br>equipment modeled in-<br>service for the TCC<br>Auction. |
|--------------------------------------------|----------------------------------------------|---------------------------------------------------------------------------------------------------------------------------------------------------------------------------------------------------|--------------------------------------------------------------------------------------------------------|
| Incremental TCC/External Outage<br>Impacts | All TO by<br>Monthly<br>Allocation<br>Factor | Allocation associated with<br>transmission equipment status<br>change caused by change in status<br>of external equipment or change in<br>status of equipment associated with<br>Incremental TCC. | Tie line required out-of-<br>service by TO of<br>neighboring control area.                             |
| Central East Commitment Derate             | All TO by<br>Monthly<br>Allocation<br>Factor | Reductions in the DAM Central<br>East_VC limit as compared to the<br>TCC Auction limit, which are not<br>associated with transmission line<br>outages.                                            |                                                                                                        |

DAM Contract Balancing amounts are for payments made to generating units to make them whole for being dispatched below their Day-Ahead schedule, as a result of out-of-merit dispatches. DAM Bid Production Cost Guarantees for Virtual Transactions are included in the chart and are shown from the inception of Virtual Transactions. These values are small and cannot be identified on the chart. DAM residuals consist of both energy and loss revenue collections and payments. By design, there is a net over collection of revenues due to the difference between the marginal losses paid to generation and the average losses charged to loads.