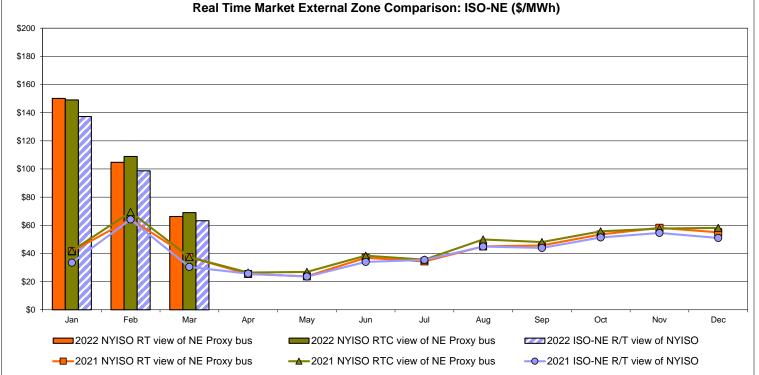

| 32.70                              | 45.54  | 66.28          | 80.20                                          | 74.35                                        | 79.25                          | 28.89                      | 63.17                         | 31.97                           |
| Standard Deviation | 33.67           | 36.10                      | 36.10                              | 27.74  | 60.42          | 78.45                                          | 72.97                                        | 78.62                          | 112.09                     | 53.41                         | 36.02                           |

\* Straight LBMP averages















Market Mitigation and Analysis Prepared:4/7/2022 12:41 PM

# External Comparison ISO-New England







# **External Comparison PJM**

#### **External Comparison Ontario IESO**



Notes: Exchange factor used for March 2022 was 0.789889415481833 to US HOEP: Hourly Ontario Energy Price Pre-Dispatch: Projected Energy Price



### External Controllable Line: Cross Sound Cable (New England)



Note:

ISO-NE Forecast is an advisory posting @ 18:00 day before.

The DAM and R/T prices at the Shorham 13899 interface are used for ISO-NE.

The DAM and R/T prices at the CSC interface are used for NYISO.



### **External Controllable Line: Northport - Norwalk (New England)**



Note:

ISO-NE Forecast is an advisory posting @ 18:00 day before.

The DAM and R/T prices at the Northport 138 interface are used for ISO-NE.

The DAM and R/T prices at the 1385 interface are used for NYISO.



### **External