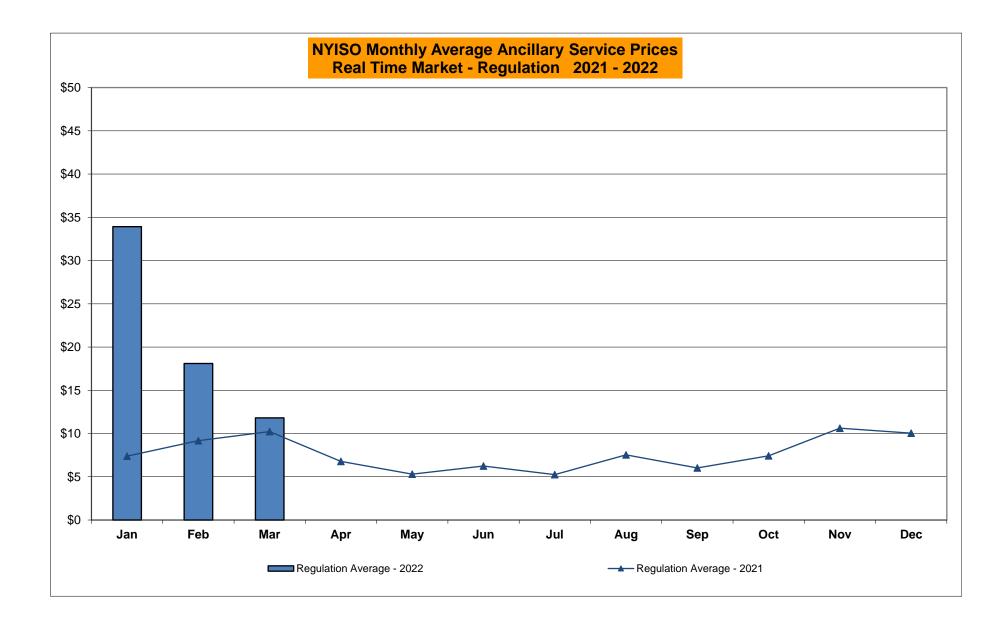

#### • Market Performance Metrics

- Monthly Statewide Uplift Components and Rate
- RTM Congestion Residuals Monthly Trend
- RTM Congestion Residuals Daily Costs
- RTM Congestion Residuals Event Summary
- RTM Congestion Residuals Cost Categories
- DAM Congestion Residuals Monthly Trend
- DAM Congestion Residuals Daily Costs
- DAM Congestion Residuals Cost Categories
- NYCA Unit Uplift Components Monthly Trend
- NYCA Unit Uplift Components Daily Costs
- Local Reliability Costs Monthly Trend & Commitment Hours
- TCC Monthly Clearing Price with DAM Congestion
- ICAP Spot Market Clearing Price
- UCAP Awards