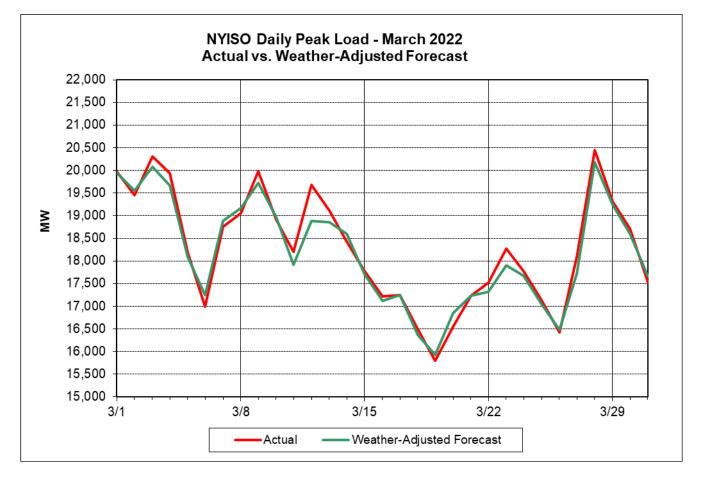

### March 2022 Operations Performance Highlights

- Peak load of 20,450 MW occurred on 3/28/2022 HB 19
- All-time winter capability period peak load of 25,738 MW occurred on 01/07/2014 HB 18
- 2 hours of Thunderstorm Alerts were declared
- 7 hours of NERC TLR level 3 curtailment
- To reduce risks from COVID-19, the NYISO continues to take several actions to maintain critical business operations and protect the health and well-being of our employees and stakeholders.

## Market Performance Highlights March 2022

- LBMP for March is \$56.78/MWh; lower than \$94.06/MWh in February 2022 and higher than \$28.59/MWh in March 2021.
  - Day Ahead Load Weighted LBMPs and Real Time Load Weighted LBMPs are lower compared to February.
- March 2022 average year-to-date monthly cost of \$100.65/MWh is a 116% increase from \$46.57/MWh in March 2021.
- Average daily sendout is 390 GWh/day in March; lower than 429 GWh/day in February 2022 and higher than 381 GWh/day in March 2021.
- Natural gas prices are lower and distillate prices are higher compared to the previous month.
  - Natural Gas (Transco Z6 NY) was \$4.47/MMBtu, down from \$6.17/MMBtu in February.
  - Natural gas prices (Transco Z6 NY) are up 99.6% year-over-year.
  - Jet Kerosene Gulf Coast was \$25.68/MMBtu, up from \$19.79/MMBtu in February.
  - Ultra Low Sulfur No.2 Diesel NY Harbor was \$27.02/MMBtu, up from \$20.46/MMBtu in February.
  - Distillate prices are up 105.2% year-over-year.
- Uplift per MWh is higher compared to the previous month.
  - Uplift (not including NYISO cost of operations) is (\$0.09)/MWh; higher than (\$1.77)/MWh in February.
    - Local Reliability Share is \$0.27/MWh, higher than \$0.04/MWh in February.
    - Statewide Share is (\$0.36)/MWh, higher than (\$1.77)/MWh in February.
  - TSA \$ per NYC MWh is \$0.00/MWh.
  - Total uplift costs (Schedule 1 components including NYISO Cost of Operations) are higher than February.