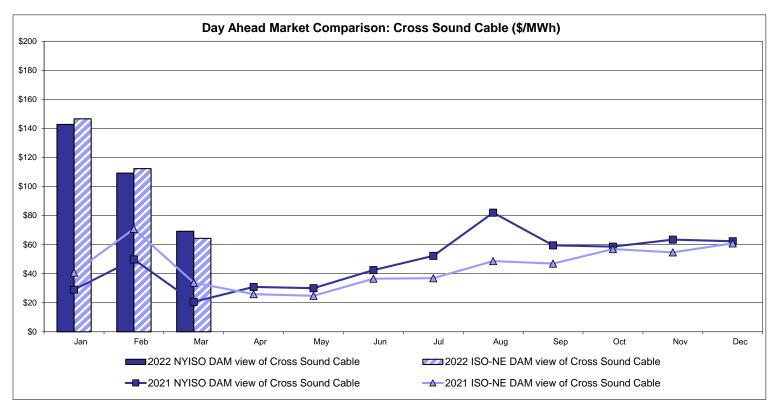

### External Controllable Line: Cross Sound Cable (New England)

Note:

ISO-NE Forecast is an advisory posting @ 18:00 day before.

The DAM and R/T prices at the Shorham 13899 interface are used for ISO-NE.

The DAM and R/T prices at the CSC interface are used for NYISO.