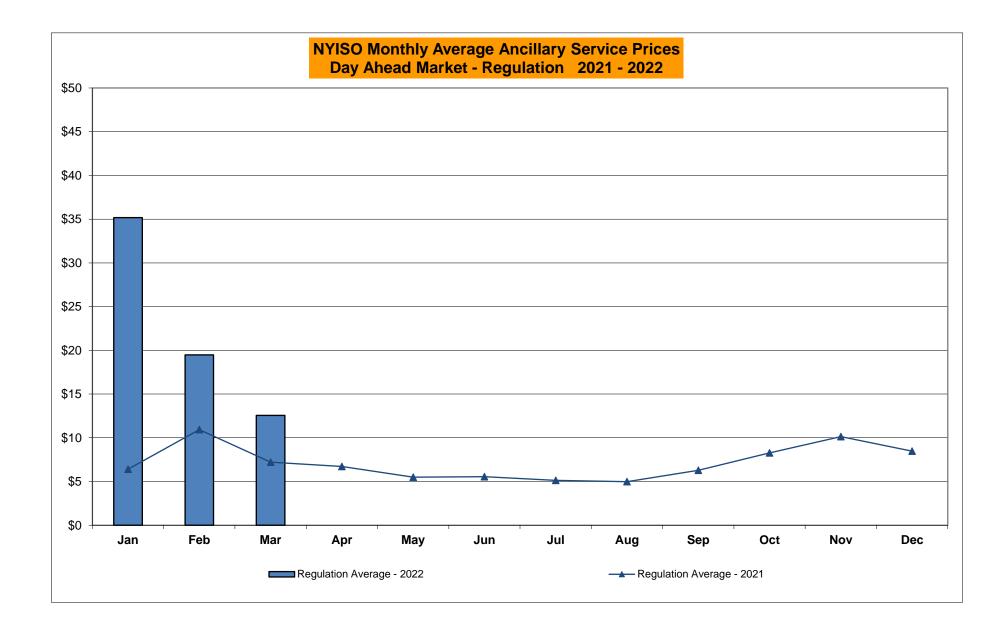

| Oct-22           |            |            |                |            | -      | Oct-22           |                |                |            |           |        | Oct-22           |                |                |                |            |
|        | Nov-22           |            |            |                |            | 1      | Nov-22           |                |                |            |           |        | Nov-22           |                |                |                |            |
|        | Dec-22           |            |            |                |            | 1      | Dec-22           |                |                |            |           |        | Dec-22           |                |                |                |            |































|                                  |         |          |       |              |      | <u>enneign</u> |      | • ( <b>•</b> /101 |           |         |          |                 |
|----------------------------------|---------|----------|-------|--------------|------|----------------|------|-------------------|-----------|---------|----------|-----------------|
| 2022                             | January | February | March | April        | May  | June           | July | August            | September | October | November | December        |
| Day Ahead Market                 |         |          |       |              |      |                |      |                   |           |         |          |                 |
| 10 Min Spin Long Island (K)      | 14.40   |