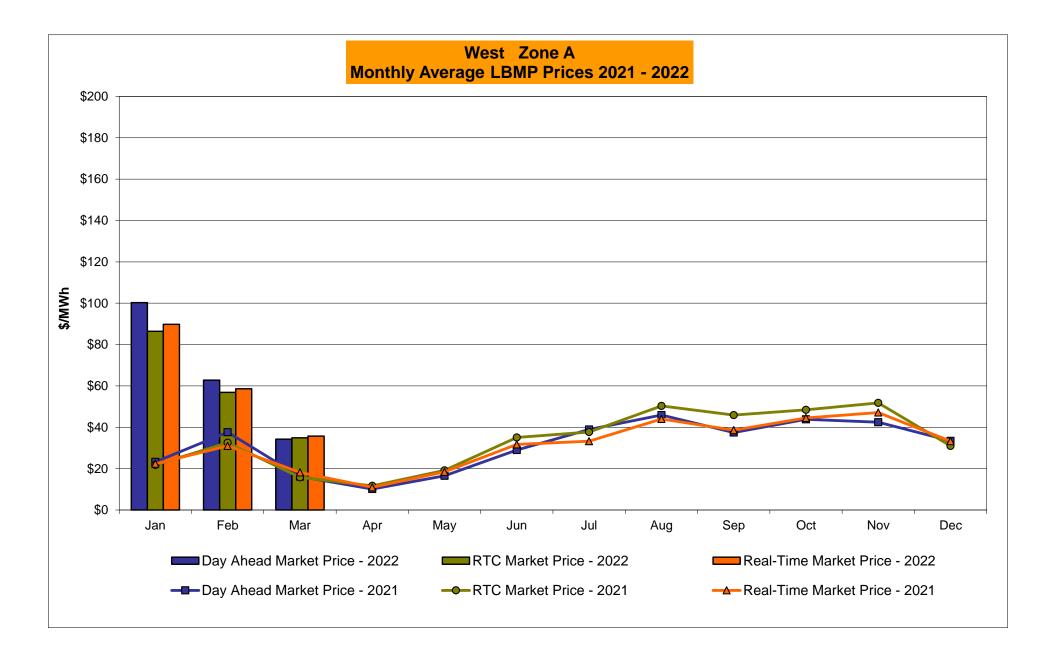

#### March 2022 Zonal LBMP Statistics for NYISO (\$/MWh)

| DAY AHEAD LBMP     | WEST<br>Zone A | GENESEE<br>Zone B | NORTH<br><u>Zone D</u> | CENTRAL<br>Zone C | MOHAWK<br>VALLEY<br><u>Zone E</u> | CAPITAL<br>Zone F | HUDSON<br>VALLEY<br><u>Zone G</u> | MILLWOOD<br>Zone H | DUNWOODIE<br>Zone I | NEW YORK<br>CITY<br><u>Zone J</u> | LONG<br>ISLAND<br><u>Zone K</u> |
|--------------------|----------------|-------------------|------------------------|-------------------|-----------------------------------|-------------------|-----------------------------------|--------------------|---------------------|-----------------------------------|---------------------------------|
| Unweighted Price * | 34.27          | 33.55             | 28.62                  | 35.21             | 36.66                             | 72.32             | 59.34                             | 59.53              | 59.43               | 59.23                             | 69.38                           |
| Standard Deviation | 13.40          | 15.03             | 16.53                  | 15.22             | 15.52                             | 33.01             | 21.74                             | 21.80              | 21.65               | 21.17                             | 29.63                           |
| RTC LBMP           |                |                   |                        |                   |                                   |                   |                                   |                    |                     |                                   |                                 |
| Unweighted Price * | 34.88          | 38.45             | 33.50                  | 41.03             | 41.57                             | 78.52             | 62.14                             | 62.45              | 62.38               | 61.56                             | 86.26                           |
| Standard Deviation | 27.16          | 28.33             | 29.14                  | 28.85             | 29.12                             | 93.92             | 45.34                             | 45.17              | 44.98               | 43.77                             | 83.68                           |
| REAL TIME LBMP     |                |                   |                        |                   |                                   |                   |                                   |                    |                     |                                   |                                 |
| Unweighted Price * | 35.74          | 37.67             | 32.34                  | 39.88             | 40.73                             | 75.13             | 62.88                             | 63.56              | 63.50               | 62.45                             | 83.03                           |
| Standard Deviation | 34.62          | 35.50             | 36.51                  | 35.77             | 36.33                             | 76.19             | 53.36                             | 53.91              | 53.77               | 52.47                             | 79.66                           |