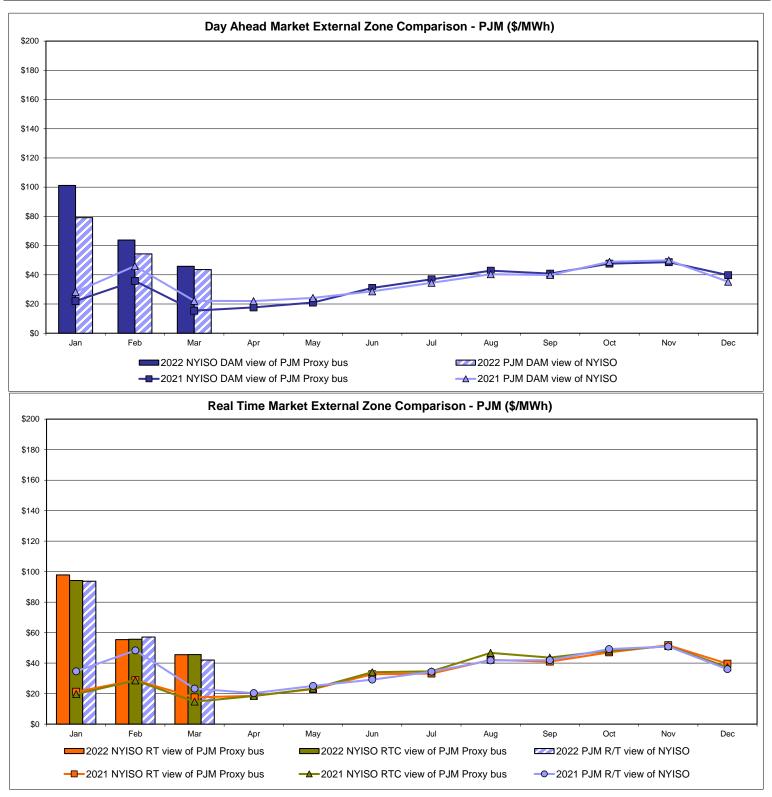

| 32.70                              | 45.54  | 66.28          | 80.20                                          | 74.35                                        | 79.25                          | 28.89                      | 63.17                         | 31.97                           |
| Standard Deviation | 33.67           | 36.10                      | 36.10                              | 27.74  | 60.42          | 78.45                                          | 72.97                                        | 78.62                          | 112.09                     | 53.41                         | 36.02                           |

\* Straight LBMP averages















Market Mitigation and Analysis Prepared:4/7/2022 12:41 PM

# External Comparison ISO-New England







# **External Comparison PJM**

#### **External Comparison Ontario IESO**



Notes: Exchange factor used for March 2022 was 0.789889415481833 to US HOEP: Hourly Ontario Energy Price Pre-Dispatch: Projected Energy Price



### External Controllable Line: Cross Sound Cable (New England)



Note:

ISO-NE Forecast is an advisory posting @ 18:00 day before.

The DAM and R/T prices at the Shorham 13899 interface are used for ISO-NE.

The DAM and R/T prices at the CSC interface are used for NYISO.



### **External Controllable Line: Northport - Norwalk (New England)**



Note:

ISO-NE Forecast is an advisory posting @ 18:00 day before.

The DAM and R/T prices at the Northport 138 interface are used for ISO-NE.

The DAM and R/T prices at the 1385 interface are used for NYISO.



### **External C