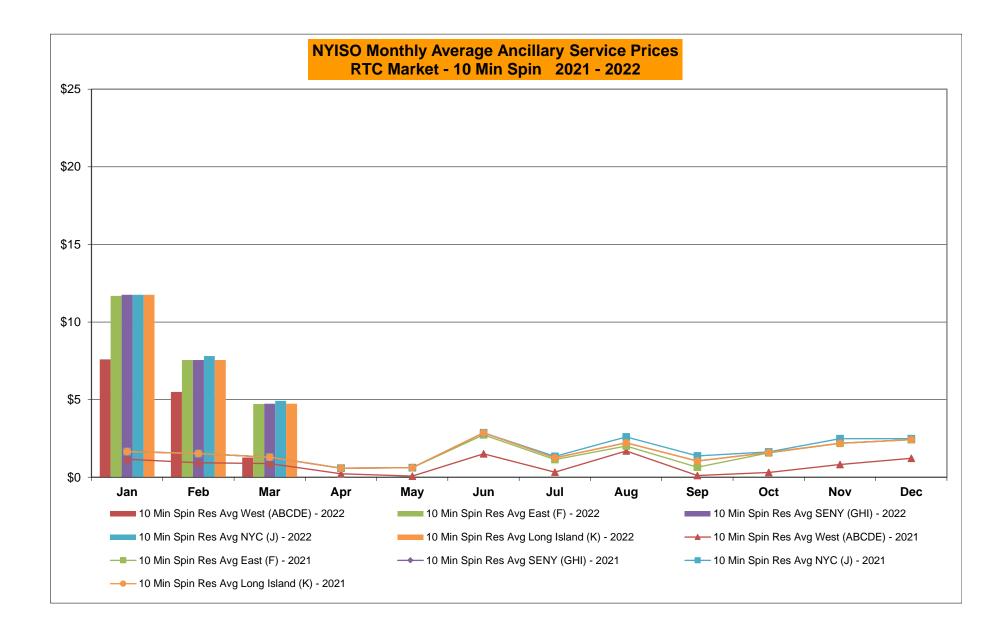

| Oct-22           |            |            |                |            | -      | Oct-22           |                |                |            |           |        | Oct-22           |                |                |                |            |
|        | Nov-22           |            |            |                |            | 1      | Nov-22           |                |                |            |           |        | Nov-22           |                |                |                |            |
|        | Dec-22           |            |            |                |            | 1      | Dec-22           |                |                |            |           |        | Dec-22           |                |                |                |            |































|                                  |         |          |       |              |      | <u>enneign</u> |      | • ( <b>•</b> /101 |           |         |          |                 |
|----------------------------------|---------|----------|-------|--------------|------|----------------|------|-------------------|-----------|---------|----------|-----------------|
| 2022                             | January | February | March | April        | May  | June           | July | August            | September | October | November | December        |
| Day Ahead Market                 |         |          |       |              |      |                |      |                   |           |         |          |                 |
| 10 Min Spin Long Island (K)      | 14.40   | 1