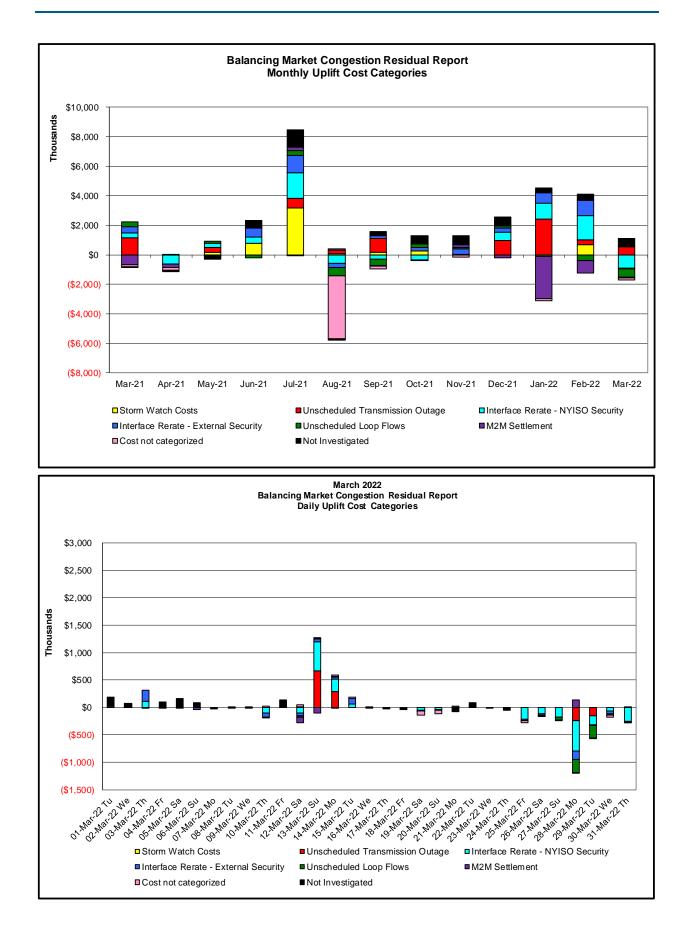

#### Real-Time Balancing Market Congestion Residual (Uplift Cost) Categories

| <u>Category</u><br>Storm Watch                                                                                                                                                                                                                                                                                                       | <u>Cost Assignment</u><br>Zone J | <u>Events Types</u><br>Thunderstorm Alert (TSA)                                                          | <u>Event Examples</u><br>TSA Activations                                    |  |
|--------------------------------------------------------------------------------------------------------------------------------------------------------------------------------------------------------------------------------------------------------------------------------------------------------------------------------------|----------------------------------|----------------------------------------------------------------------------------------------------------|-----------------------------------------------------------------------------|--|
| Transmission Outage Mismatch                                                                                                                                                                                                                                                                                                         | Market-wide                      | Changes in DAM to RTM transfers related to transmission outage mismatch                                  | Forced Line Outage,<br>Unit AVR Outages<br>Early Line Return from<br>Outage |  |
| Interface/Facility Rerate - NYISO Security                                                                                                                                                                                                                                                                                           | Market-wide                      | Changes in DAM to RTM transfers<br>not related to transmission outage                                    | Interface/Facility Rerates<br>due to RTM voltages                           |  |
| Interface Rerate - External Security                                                                                                                                                                                                                                                                                                 | Market-wide                      | Changes in DAM to RTM transfers<br>related to External Control Area<br>Security Events                   | TLR Events,<br>External Transaction<br>Curtailments                         |  |
| Unscheduled Loop Flows                                                                                                                                                                                                                                                                                                               | Market-wide                      | Changes in DAM to RTM<br>unscheduled loop flows impacting<br>NYISO Interface transmission<br>constraints | DAM to RTM Lake Erie<br>Loop Flows exceeding +/-<br>125 MW                  |  |
| M2M Settlement                                                                                                                                                                                                                                                                                                                       | Market-wide                      | Settlement result inclusive of<br>coordinated redispatch and<br>Ramapo flowgates                         |                                                                             |  |
| Monthly Balancing Market Congestion Report Assumptions/Notes                                                                                                                                                                                                                                                                         |                                  |                                                                                                          |                                                                             |  |
| <ol> <li>Storm Watch Costs are identified as daily total uplift costs</li> <li>Days with a value of BMCR less M2M Settlement of \$100K/HR, shortfall of \$200K/Day or more, or surplus of \$100K/Day or more are investigated.</li> <li>Uplift costs associated with multiple event types are apportioned equally by hour</li> </ol> |                                  |                                                                                                          |                                                                             |  |