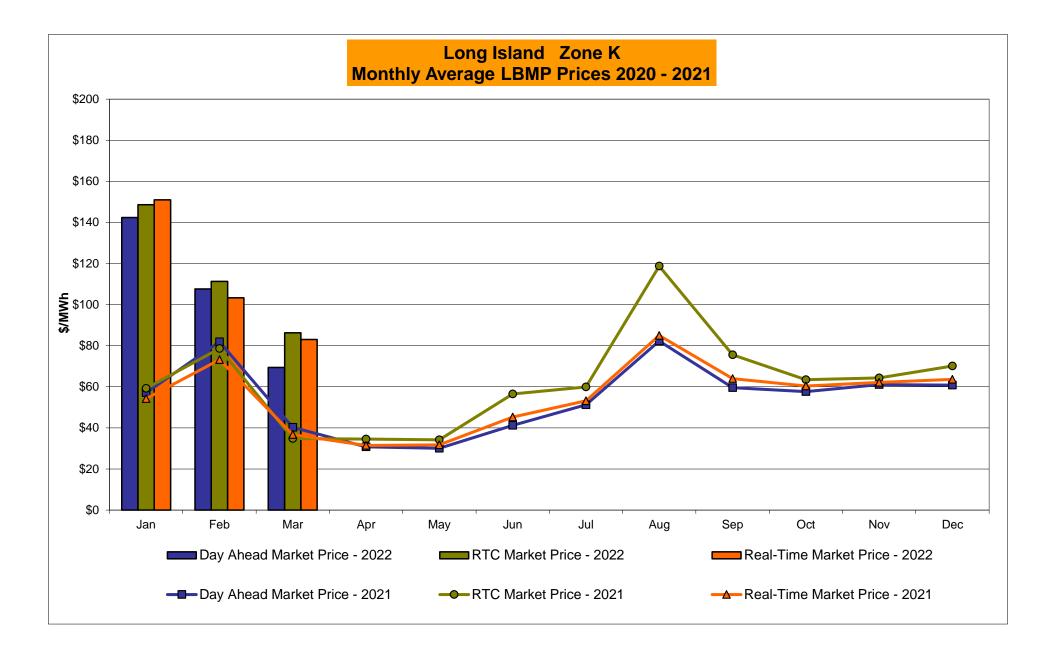

#### March 2022 Zonal LBMP Statistics for NYISO (\$/MWh)

| DAY AHEAD LBMP     | WEST<br>Zone A | GENESEE<br>Zone B | NORTH<br><u>Zone D</u> | CENTRAL<br>Zone C | MOHAWK<br>VALLEY<br><u>Zone E</u> | CAPITAL<br>Zone F | HUDSON<br>VALLEY<br><u>Zone G</u> | MILLWOOD<br>Zone H | DUNWOODIE<br>Zone I | NEW YORK<br>CITY<br><u>Zone J</u> | LONG<br>ISLAND<br><u>Zone K</u> |
|--------------------|----------------|-------------------|------------------------|-------------------|-----------------------------------|-------------------|-----------------------------------|--------------------|---------------------|-----------------------------------|---------------------------------|
| Unweighted Price * | 34.27          | 33.55             | 28.62                  | 35.21             | 36.66                             | 72.32             | 59.34                             | 59.53              | 59.43               | 59.23                             | 69.38                           |
| Standard Deviation | 13.40          | 15.03             | 16.53                  | 15.22             | 15.52                             | 33.01             | 21.74                             | 21.80              | 21.65               | 21.17                             | 29.63                           |
| RTC LBMP           |                |                   |                        |                   |                                   |                   |                                   |                    |                     |                                   |                                 |
| Unweighted Price * | 34.88          | 38.45             | 33.50                  | 41.03             | 41.57                             | 78.52             | 62.14                             | 62.45              | 62.38               | 61.56                             | 86.26                           |
| Standard Deviation | 27.16          | 28.33             | 29.14                  | 28.85             | 29.12                             | 93.92             | 45.34                             | 45.17              | 44.98               | 43.77                             | 83.68                           |
| REAL TIME LBMP     |                |                   |                        |                   |                                   |                   |                                   |                    |                     |                                   |                                 |
| Unweighted Price * | 35.74          | 37.67             | 32.34                  | 39.88             | 40.73                             | 75.13             | 62.88                             | 63.56              | 63.50               | 62.45                             | 83.03                           |
| Standard Deviation | 34.62          | 35.50             | 36.51                  | 35.77             | 36.33                             | 76.19             | 53.36                             | 53.91              | 53.77               | 52.47                             | 79.66                           |