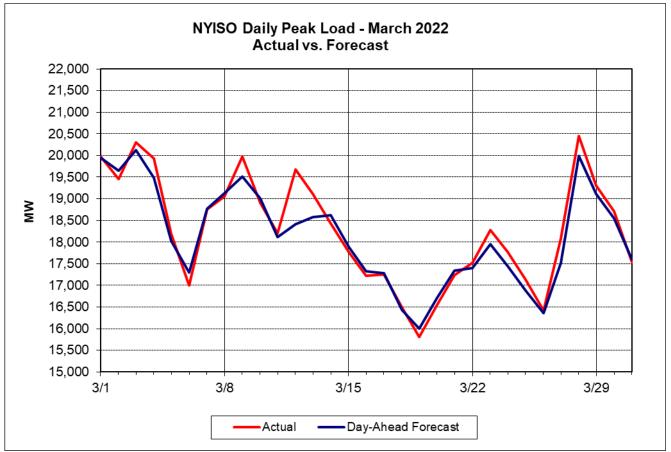

### March 2022 Operations Performance Highlights

- Peak load of 20,450 MW occurred on 3/28/2022 HB 19
- All-time winter capability period peak load of 25,738 MW occurred on 01/07/2014 HB 18
- 2 hours of Thunderstorm Alerts were declared
- 7 hours of NERC TLR level 3 curtailment
- To reduce risks from COVID-19, the NYISO continues to take several actions to maintain critical business operations and protect the health and well-being of our employees and stakeholders.

## Market Performance Highlights March 2022

- LBMP for March is \$56.78/MWh; lower than \$94.06/MWh in February 2022 and higher than \$28.59/MWh in March 2021.
  - Day Ahead Load Weighted LBMPs and Real Time Load Weighted LBMPs are lower compared to February.
- March 2022 average year-to-date monthly cost of \$100.65/MWh is a 116% increase from \$46.57/MWh in March 2021.
- Average daily sendout is 390 GWh/day in March; lower than 429 GWh/day in February 2022 and higher than 381 GWh/day in March 2021.
- Natural gas prices are lower and distillate prices are higher compared to the previous month.
  - Natural Gas (Transco Z6 NY) was \$4.47/MMBtu, down from \$6.17/MMBtu in February.
  - Natural gas prices (Transco Z6 NY) are up 99.6% year-over-year.
  - Jet Kerosene Gulf Coast was \$25.68/MMBtu, up from \$19.79/MMBtu in February.
  - Ultra Low Sulfur No.2 Diesel NY Harbor was \$27.02/MMBtu, up from \$20.46/MMBtu in February.
  - Distillate prices are up 105.2% year-over-year.
- Uplift per MWh is higher compared to the previous month.
  - Uplift (not including NYISO cost of operations) is (\$0.09)/MWh; higher than (\$1.77)/MWh in February.
    - Local Reliability Share is \$0.27/MWh, higher than \$0.04/MWh in February.
    - Statewide Share is (\$0.36)/MWh, higher than (\$1.77)/MWh in February.
  - TSA \$ per NYC MWh is \$0.00/MWh.
  - Total uplift costs (Schedule 1 components including NYISO Cost of Operations) are higher than February.