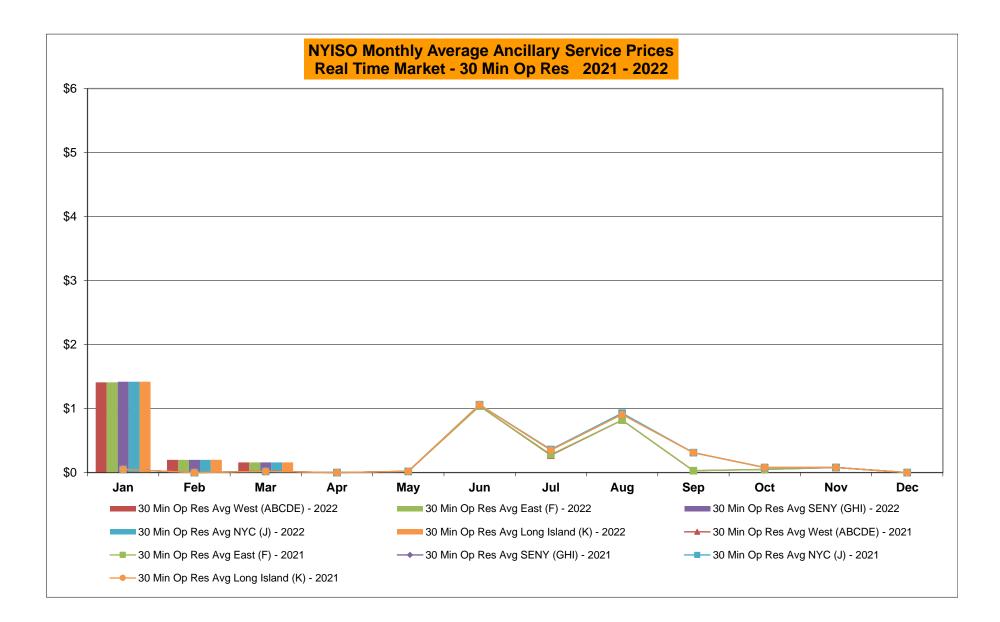

#### • Market Performance Metrics

- Monthly Statewide Uplift Components and Rate
- RTM Congestion Residuals Monthly Trend
- RTM Congestion Residuals Daily Costs
- RTM Congestion Residuals Event Summary
- RTM Congestion Residuals Cost Categories
- DAM Congestion Residuals Monthly Trend
- DAM Congestion Residuals Daily Costs
- DAM Congestion Residuals Cost Categories
- NYCA Unit Uplift Components Monthly Trend
- NYCA Unit Uplift Components Daily Costs
- Local Reliability Costs Monthly Trend & Commitment Hours
- TCC Monthly Clearing Price with DAM Congestion
- ICAP Spot Market Clearing Price
- UCAP Awards