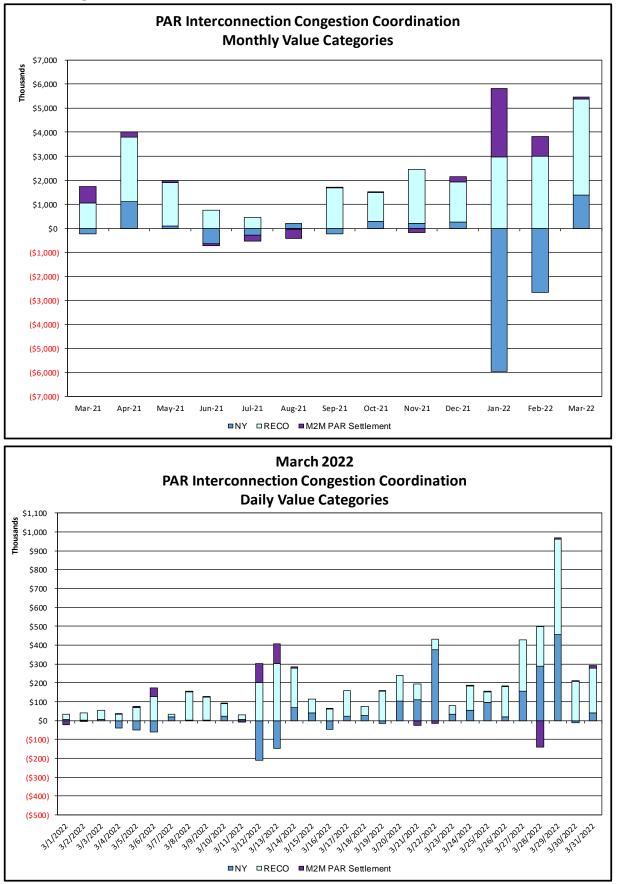

#### • Broader Regional Market Performance Metrics

- PAR Interconnection Congestion Coordination Monthly Value
- PAR Interconnection Congestion Coordination Daily Value
- Regional Generation Congestion Coordination Monthly Value
- Regional Generation Congestion Coordination Daily Value
- Regional RT Scheduling PJM Monthly Value
- Regional RT Scheduling PJM Daily Value

#### **Reliability Performance Metrics**

ew York ISO

lew York ISO

**Broader Regional Market Performance Metrics** 

| PAR Interconnection Congestion Coordination |                                                                                                                                                                                                                                                          |  |  |
|---------------------------------------------|----------------------------------------------------------------------------------------------------------------------------------------------------------------------------------------------------------------------------------------------------------|--|--|
| <u>Category</u><br>NY                       | <i>Description</i><br>Represents the value NY realizes from Market-to-Market PAR Coordination when<br>experiencing congestion. This is the estimated savings to NY for additional deliveries into NY                                                     |  |  |
| RECO                                        | Represents the value of PJM's obligation to deliver 80% of service to RECO load over Ramapo 5018. This is the estimated reduction in NYCA congestion due to the PJM delivery of RECO over Ramapo 5018.                                                   |  |  |
| M2M PAR Settlement                          | Market-to-Market PAR Coordination settlement on coordinated flowgates. Through April 2017 this value was included in the NY and RECO categories. The positive sign convention indicates settlement to NY while the negative indicates settlement to PJM. |  |  |
|                                             |                                                                                                                                                                                                                                                          |  |  |