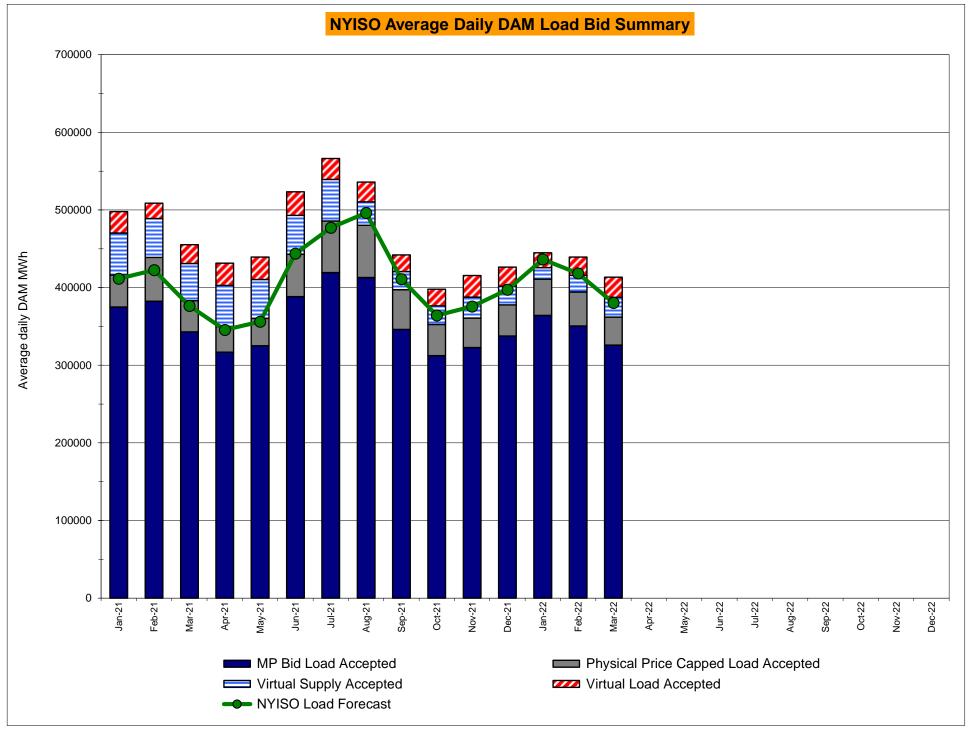

#### **NYISO Markets Transactions**

|                                                                 |                |            |            | - |              |                         |                       |                            |                                      |                                              |                                                       |
|-----------------------------------------------------------------|----------------|------------|------------|---|--------------|-------------------------|-----------------------|----------------------------|--------------------------------------|----------------------------------------------|-------------------------------------------------------|
| 2022                                                            | <u>January</u> | February   | March      |   | <u>April</u> | <u>April</u> <u>May</u> | <u>April May June</u> | <u>April May June July</u> | April May June July August September | April May June July August September October | April May June July August September October November |
| Day Ahead Market MWh                                            | 14,327,101     | 12,477,485 | 12,137,757 |   |              |                         |                       |                            |                                      |                                              |                                                       |
| DAM LSE Internal LBMP Energy Sales                              | 57%            | 56%        | 59%        |   |              |                         |                       |                            |                                      |                                              |                                                       |
| DAM External TC LBMP Energy Sales                               | 7%             | 8%         | 3%         |   |              |                         |                       |                            |                                      |                                              |                                                       |
| DAM Bilateral - Internal Bilaterals                             | 28%            | 28%        | 29%        |   |              |                         |                       |                            |                                      |                                              |                                                       |
| DAM Bilateral - Importl/Non-LBMP Market Bilaterals              | 4%             | 4%         | 4%         |   |              |                         |                       |                            |                                      |                                              |                                                       |
| DAM Bilateral - Export/Non-LBMP Market Bilaterals               | 2%             | 2%         | 2%         |   |              |                         |                       |                            |                                      |                                              |                                                       |
| DAM Bilateral - Wheel Through Bilaterals                        | 2%             | 2%         | 2%         |   |              |                         |                       |                            |                                      |                                              |                                                       |
| Balancing Energy Market MWh                                     | 942,823        | 742,449    | 758,386    |   |              |                         |                       |                            |                                      |                                              |                                                       |
| Balancing Energy LSE Internal LBMP Energy Sales                 | 88%            | 83%        | 76%        |   |              |                         |                       |                            |                                      |                                              |                                                       |
| Balancing Energy External TC LBMP Energy Sales                  | 16%            | 19%        | 24%        |   |              |                         |                       |                            |                                      |                                              |                                                       |
| Balancing Energy Bilateral - Internal Bilaterals                | 1%             | 2%         | 2%         |   |              |                         |                       |                            |                                      |                                              |                                                       |
| Balancing Energy Bilateral - Importl/Non-LBMP Market Bilaterals | 0%             | 0%         | 0%         |   |              |                         |                       |                            |                                      |                                              |                                                       |
| Balancing Energy Bilateral - Export/Non-LBMP Market Bilaterals  | 4%             | 9%         | 8%         |   |              |                         |                       |                            |                                      |                                              |                                                       |
| Balancing Energy Bilateral - Wheel Through Bilaterals           | -9%            | -13%       | -10%       |   |              |                         |                       |                            |                                      |                                              |                                                       |
| Transactions Summary                                            |                |            |            |   |              |                         |                       |                            |                                      |                                              |                                                       |
| LBMP                                                            | 67%            | 66%        | 65%        |   |              |                         |                       |                            |                                      |                                              |                                                       |
| Internal Bilaterals                                             | 26%            | 27%        | 27%        |   |              |                         |                       |                            |                                      |                                              |                                                       |
| Import Bilaterals                                               | 3%             | 4%         | 4%         |   |              |                         |                       |                            |                                      |                                              |                                                       |
| Export Bilaterals                                               | 2%             | 2%         | 2%         |   |              |                         |                       |                            |                                      |                                              |                                                       |
| Wheels Through                                                  | 1%             | 1%         | 2%         |   |              |                         |                       |                            |                                      |                                              |                                                       |
| Market Share of Total Load                                      |                |            |            |   |              |                         |                       |                            |                                      |                                              |                                                       |
| Day Ahead Market                                                | 93.8%          | 94.4%      | 94.1%      |   |              |                         |                       |                            |                                      |                                              |                                                       |
| Balancing Energy +                                              | 6.2%           | 5.6%       | 5.9%       |   |              |                         |                       |                            |                                      |                                              |                                                       |
| Total MWH                                                       | 15,269,924     | 13,219,933 | 12,896,143 |   |              |                         |                       |                            |                                      |                                              |                                                       |
| Average Daily Energy Sendout/Month GWh                          | 451            | 429        | 390        |   |              |                         |                       |                            |                                      |                                              |                                                       |

| 2021                                                            | <u>January</u> | <b>February</b> | March      | <u>April</u> | May        | June       | <u>July</u> | August     | <u>September</u> | October    | November   | December   |
|-----------------------------------------------------------------|----------------|-----------------|------------|--------------|------------|------------|-------------|------------|------------------|------------|------------|------------|
| Day Ahead Market MWh                                            | 14,108,848     | 13,325,329      | 12,843,278 | 11,204,262   | 11,854,214 | 14,120,662 | 15,843,724  | 16,032,238 | 12,759,550       | 11,852,213 | 11,496,431 | 13,068,538 |
| DAM LSE Internal LBMP Energy Sales                              | 60%            | 59%             | 56%        | 55%          | 56%        | 61%        | 65%         | 64%        | 61%              | 59%        | 60%        | 57%        |
| DAM External TC LBMP Energy Sales                               | 5%             | 4%              | 3%         | 2%           | 2%         | 3%         | 2%          | 4%         | 3%               | 4%         | 3%         | 6%         |
| DAM Bilateral - Internal Bilaterals                             | 31%            | 30%             | 32%        | 35%          | 35%        | 29%        | 27%         | 26%        | 29%              | 30%        | 32%        | 30%        |
| DAM Bilateral - Importl/Non-LBMP Market Bilaterals              | 1%             | 4%              | 4%         | 5%           | 4%         | 4%         | 3%          | 3%         | 4%               | 4%         | 3%         | 3%         |
| DAM Bilateral - Export/Non-LBMP Market Bilaterals               | 2%             | 2%              | 2%         | 2%           | 2%         | 1%         | 1%          | 1%         | 2%               | 2%         | 2%         | 2%         |
| DAM Bilateral - Wheel Through Bilaterals                        | 2%             | 2%              | 3%         | 2%           | 2%         | 2%         | 2%          | 2%         | 2%               | 2%         | 1%         | 2%         |
| Balancing Energy Market MWh                                     | 29,179         | -308,157        | -70,279    | 30,603       | -36,350    | 247,874    | -367,232    | 454,982    | 543,392          | 511,553    | 639,571    | 675,223    |
| Balancing Energy LSE Internal LBMP Energy Sales                 | -215%          | -151%           | -367%      | -456%        | -398%      | 53%        | -135%       | 82%        | 65%              | 63%        | 74%        | 87%        |
| Balancing Energy External TC LBMP Energy Sales                  | 374%           | 59%             | 365%       | 578%         | 440%       | 60%        | 41%         | 34%        | 40%              | 39%        | 26%        | 18%        |
| Balancing Energy Bilateral - Internal Bilaterals                | 49%            | 4%              | 27%        | 34%          | 0%         | -1%        | 3%          | 3%         | 1%               | 2%         | 2%         | 2%         |
| Balancing Energy Bilateral - Importl/Non-LBMP Market Bilaterals | 0%             | 0%              | 0%         | 0%           | 0%         | 0%         | 0%          | 0%         | 0%               | 1%         | 0%         | 0%         |
| Balancing Energy Bilateral - Export/Non-LBMP Market Bilaterals  | 50%            | 5%              | 32%        | 34%          | 21%        | 5%         | 3%          | 2%         | 4%               | 5%         | 7%         | 8%         |
| Balancing Energy Bilateral - Wheel Through Bilaterals           | -158%          | -17%            | -158%      | -90%         | -163%      | -17%       | -11%        | -21%       | -9%              | -10%       | -8%        | -15%       |
| Transactions Summary                                            |                |                 |            |              |            |            |             |            |                  |            |            |            |
| LBMP                                                            | 65%            | 62%             | 59%        | 57%          | 58%        | 65%        | 66%         | 69%        | 66%              | 64%        | 65%        | 65%        |
| Internal Bilaterals                                             | 31%            | 31%             | 33%        | 35%          | 35%        | 29%        | 28%         | 25%        | 27%              | 28%        | 30%        | 28%        |
| Import Bilaterals                                               | 1%             | 4%              | 4%         | 5%           | 4%         | 3%         | 3%          | 3%         | 4%               | 4%         | 3%         | 3%         |
| Export Bilaterals                                               | 2%             | 2%              | 2%         | 2%           | 2%         | 2%         | 1%          | 1%         | 2%               | 2%         | 2%         | 2%         |
| Wheels Through                                                  | 2%             | 2%              | 2%         | 2%           | 2%         | 1%         | 1%          | 1%         | 2%               | 2%         | 0%         | 1%         |
| Market Share of Total Load                                      |                |                 |            |              |            |            |             |            |                  |            |            |            |
| Day Ahead Market                                                | 99.8%          | 102.4%          | 100.6%     | 99.7%        | 100.3%     | 98.3%      | 102.4%      | 97.2%      | 95.9%            | 95.9%      | 94.7%      | 95.1%      |
| Balancing Energy +                                              | 0.2%           | -2.4%           | -0.6%      | 0.3%         | -0.3%      | 1.7%       | -2.4%       | 2.8%       | 4.1%             | 4.1%       | 5.3%       | 4.9%       |
| Total MWH                                                       | 14,138,027     | 13,017,172      | 12,772,999 | 11,234,865   | 11,817,864 | 14,368,536 | 15,476,492  | 16,487,220 | 13,302,943       | 12,363,765 | 12,136,001 | 13,743,761 |
| Average Daily Energy Sendout/Month GWh                          | 427            | 434             | 381        | 354          | 365        | 458        | 483         | 504        | 420              | 373        | 387        | 408        |
|                                                                 |                |                 |            |              |            |            |             |            |                  |            |            |            |