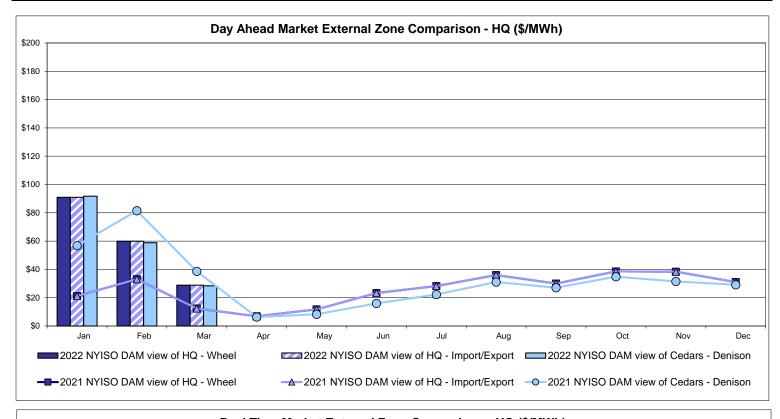

### **External Comparison Hydro-Quebec**

Note:

Hydro-Quebec Prices are unavailable.