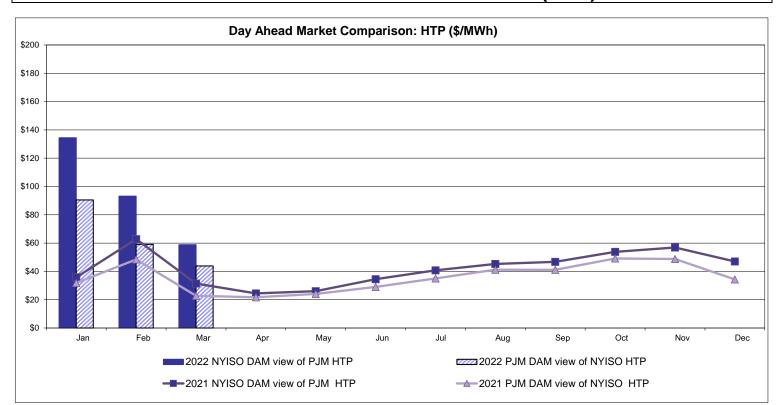

ce Pre-Dispatch: Projected Energy Price



### External Controllable Line: Cross Sound Cable (New England)



Note:

ISO-NE Forecast is an advisory posting @ 18:00 day before.

The DAM and R/T prices at the Shorham 13899 interface are used for ISO-NE.

The DAM and R/T prices at the CSC interface are used for NYISO.



### **External Controllable Line: Northport - Norwalk (New England)**



Note:

ISO-NE Forecast is an advisory posting @ 18:00 day before.

The DAM and R/T prices at the Northport 138 interface are used for ISO-NE.

The DAM and R/T prices at the 1385 interface are used for NYISO.



### **External Controllable Line: Neptune (PJM)**



### **External Comparison Hydro-Quebec**





Note:

Hydro-Quebec Prices are unavailable.



# External Controllable Line: Linden VFT (PJM)





# External Controllable Line: Hudson (PJM)



#### **NYISO Real Time Price Correction Statistics**

| <u>2022</u>