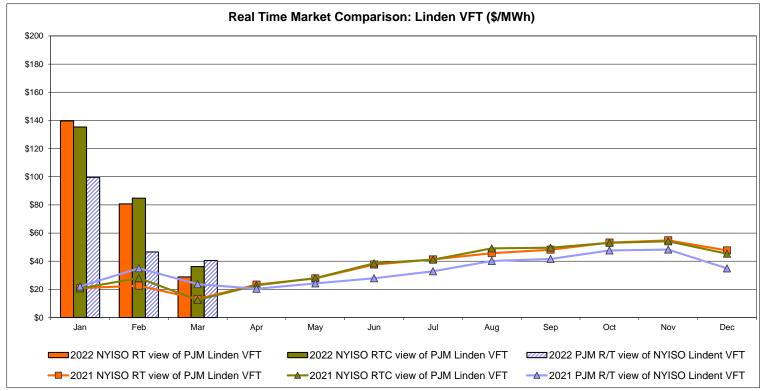

rice Pre-Dispatch: Projected Energy Price



### External Controllable Line: Cross Sound Cable (New England)



Note:

ISO-NE Forecast is an advisory posting @ 18:00 day before.

The DAM and R/T prices at the Shorham 13899 interface are used for ISO-NE.

The DAM and R/T prices at the CSC interface are used for NYISO.



### **External Controllable Line: Northport - Norwalk (New England)**



Note:

ISO-NE Forecast is an advisory posting @ 18:00 day before.

The DAM and R/T prices at the Northport 138 interface are used for ISO-NE.

The DAM and R/T prices at the 1385 interface are used for NYISO.



### **External Controllable Line: Neptune (PJM)**



### **External Comparison Hydro-Quebec**





Note:

Hydro-Quebec Prices are unavailable.



# External Controllable Line: Linden VFT (PJM)





# External Controllable Line: Hudson (PJM)



#### **NYISO Real Time Price Correction Statistics**

| <u>2022</u>