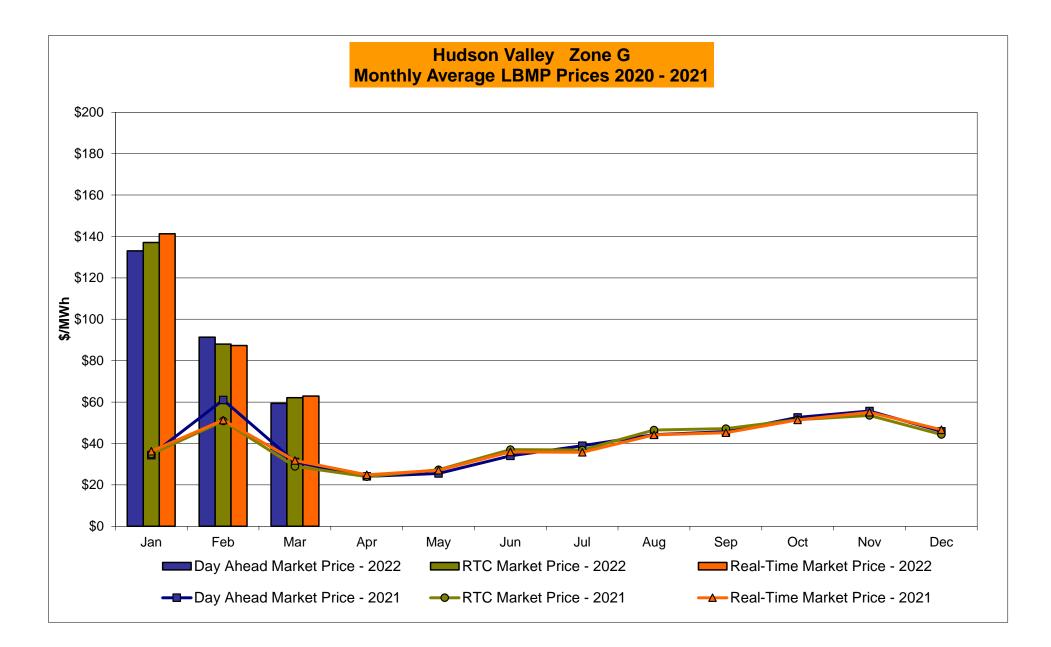

#### March 2022 Zonal LBMP Statistics for NYISO (\$/MWh)

| DAY AHEAD LBMP     | WEST<br>Zone A | GENESEE<br>Zone B | NORTH<br><u>Zone D</u> | CENTRAL<br>Zone C | MOHAWK<br>VALLEY<br><u>Zone E</u> | CAPITAL<br>Zone F | HUDSON<br>VALLEY<br><u>Zone G</u> | MILLWOOD<br>Zone H | DUNWOODIE<br>Zone I | NEW YORK<br>CITY<br><u>Zone J</u> | LONG<br>ISLAND<br><u>Zone K</u> |
|--------------------|----------------|-------------------|------------------------|-------------------|-----------------------------------|-------------------|-----------------------------------|--------------------|---------------------|-----------------------------------|---------------------------------|
| Unweighted Price * | 34.27          | 33.55             | 28.62                  | 35.21             | 36.66                             | 72.32             | 59.34                             | 59.53              | 59.43               | 59.23                             | 69.38                           |
| Standard Deviation | 13.40          | 15.03             | 16.53                  | 15.22             | 15.52                             | 33.01             | 21.74                             | 21.80              | 21.65               | 21.17                             | 29.63                           |
| RTC LBMP           |                |                   |                        |                   |                                   |                   |                                   |                    |                     |                                   |                                 |
| Unweighted Price * | 34.88          | 38.45             | 33.50                  | 41.03             | 41.57                             | 78.52             | 62.14                             | 62.45              | 62.38               | 61.56                             | 86.26                           |
| Standard Deviation | 27.16          | 28.33             | 29.14                  | 28.85             | 29.12                             | 93.92             | 45.34                             | 45.17              | 44.98               | 43.77                             | 83.68                           |
| REAL TIME LBMP     |                |                   |                        |                   |                                   |                   |                                   |                    |                     |                                   |                                 |
| Unweighted Price * | 35.74          | 37.67             | 32.34                  | 39.88             | 40.73                             | 75.13             | 62.88                             | 63.56              | 63.50               | 62.45                             | 83.03                           |
| Standard Deviation | 34.62          | 35.50             | 36.51                  | 35.77             | 36.33                             | 76.19             | 53.36                             | 53.91              | 53.77               | 52.47                             | 79.66                           |