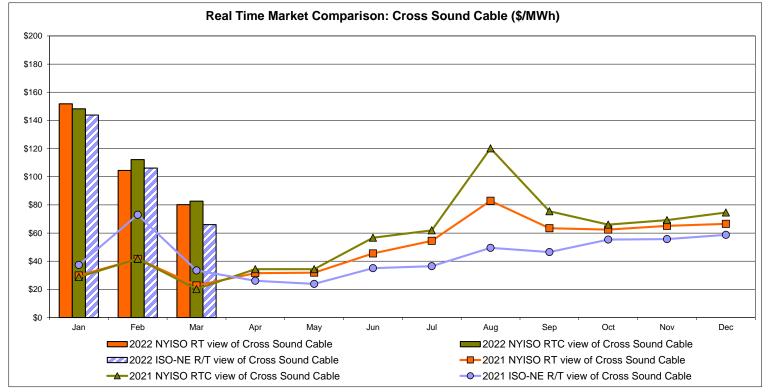

### External Controllable Line: Cross Sound Cable (New England)

Note:

ISO-NE Forecast is an advisory posting @ 18:00 day before.

The DAM and R/T prices at the Shorham 13899 interface are used for ISO-NE.

The DAM and R/T prices at the CSC interface are used for NYISO.