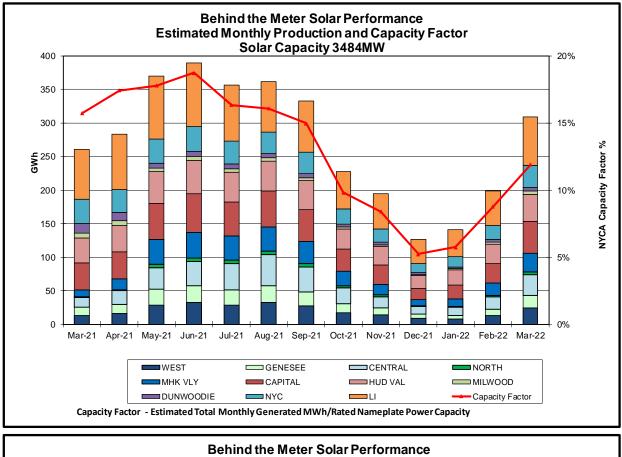

ts | NYCA     | Lower Hudson Valley Zones | New York City Zone | Long Island Zone |
|----------------------------|----------|---------------------------|--------------------|------------------|
| April 2022 Spot Price      | \$0.76   | \$0.76                    | \$0.76             | \$1.81           |
| March 2022 Spot Price      | \$0.89   | \$0.89                    | \$0.89             | \$1.80           |
| Delta                      | (\$0.13) | (\$0.13)                  | (\$0.13)           | \$0.01           |

• NYCA experienced \$0.76 clearing price. Decline in clearing price was due to an increase in net Imports. The clearing price for Lower Hudson Valley, New York City were set by NYCA.



#### **Reliability Performance Metrics**



















ew York ISO





















lew York ISO

























**Broader Regional Market Performance Metrics** 



| PAR Interconnection Congestion Coordination |                                                                                                                                                                                                                                                          |  |  |
|---------------------------------------------|----------------------------------------------------------------------------------------------------------------------------------------------------------------------------------------------------------------------------------------------------------|--|--|
| <u>Category</u><br>NY                       | <i>Description</i><br>Represents the value NY re