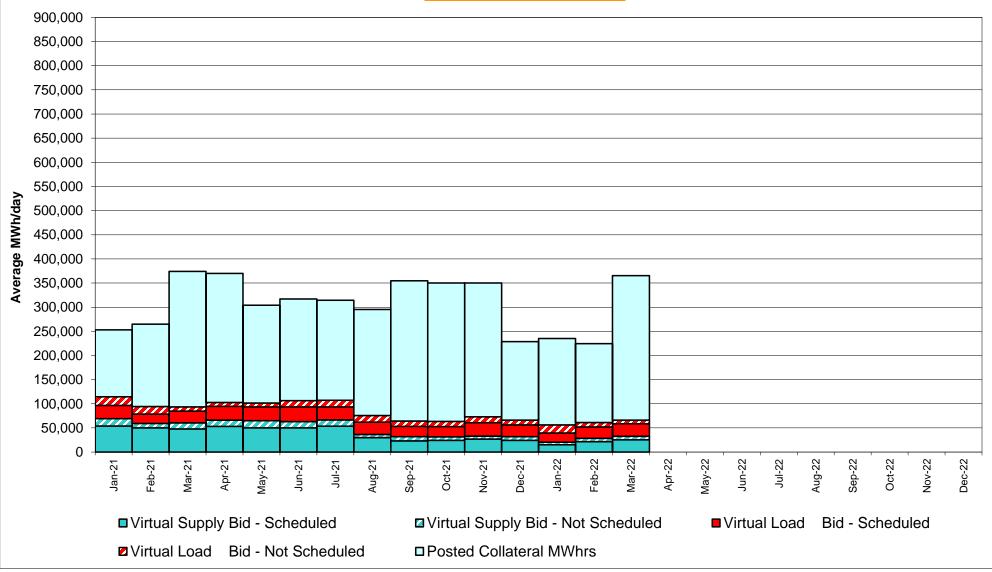

Notes: Percent totals may not equal 100% due to rounding. Virtual Transactions are not reflected in this chart.

Market Mitigation and Analysis Prepared: 4/7/2022 12:45 PM