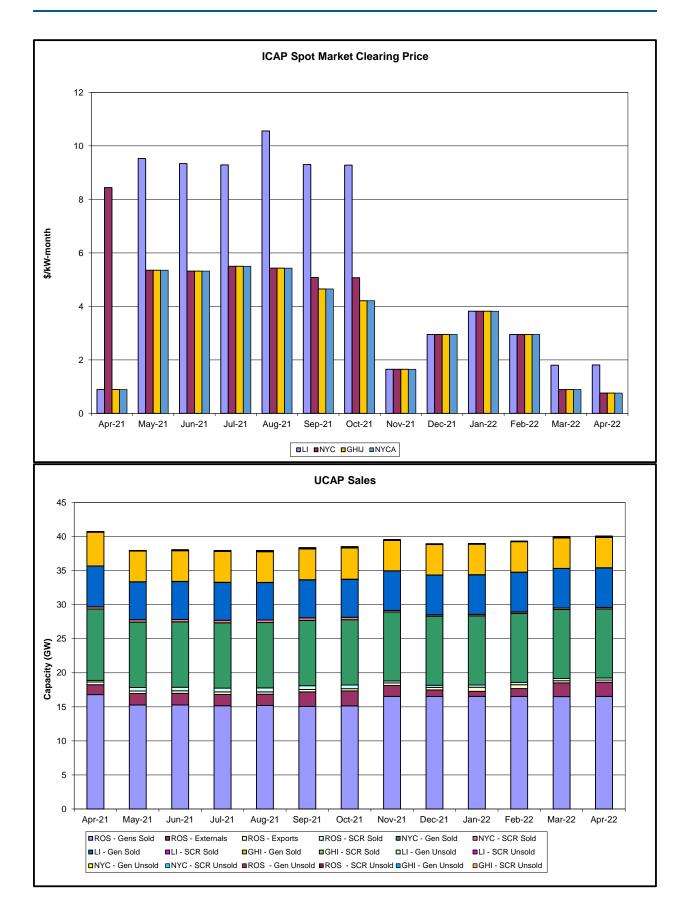

#### • Market Performance Metrics

- Monthly Statewide Uplift Components and Rate
- RTM Congestion Residuals Monthly Trend
- RTM Congestion Residuals Daily Costs
- RTM Congestion Residuals Event Summary
- RTM Congestion Residuals Cost Categories
- DAM Congestion Residuals Monthly Trend
- DAM Congestion Residuals Daily Costs
- DAM Congestion Residuals Cost Categories
- NYCA Unit Uplift Components Monthly Trend
- NYCA Unit Uplift Components Daily Costs
- Local Reliability Costs Monthly Trend & Commitment Hours
- TCC Monthly Clearing Price with DAM Congestion
- ICAP Spot Market Clearing Price
- UCAP Awards

- Statewide uplift cost monthly average was (\$0.36)/MWh.
- The following table identifies the Monthly ICAP spot market prices and the price delta.

| Spot Auction Price Results | NYCA     | Lower Hudson Valley Zones | New York City Zone | Long Island Zone |
|----------------------------|----------|---------------------------|--------------------|------------------|
| April 2022 Spot Price      | \$0.76   | \$0.76                    | \$0.76             | \$1.81           |
| March 2022 Spot Price      | \$0.89   | \$0.89                    | \$0.89             | \$1.80           |
| Delta                      | (\$0.13) | (\$0.13)                  | (\$0.13)           | \$0.01           |

• NYCA experienced \$0.76 clearing price. Decline in clearing price was due to an increase in net Imports. The clearing price for Lower Hudson Valley, New York City were set by NYCA.