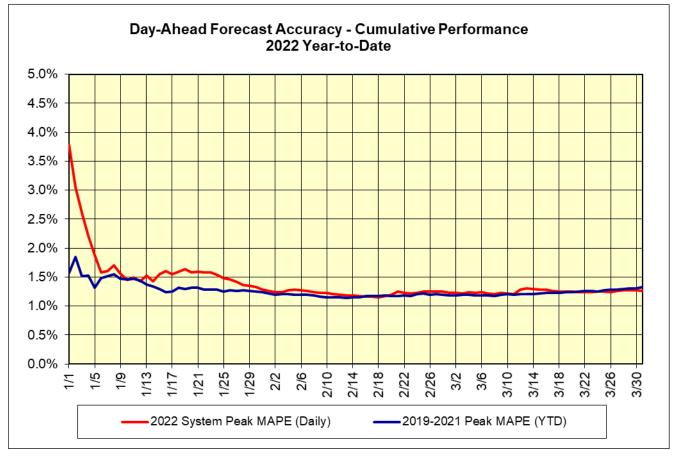

## Table of Contents

- Highlights
  - Operations Performance
- Reliability Performance Metrics
  - Alert State Declarations
  - Major Emergency State Declarations
  - IROL Exceedance Times
  - Balancing Area Control Performance
  - Reserve Activations
  - Disturbance Recovery Times
  - Load Forecasting Performance
  - Wind Forecasting Performance
  - Wind Performance and Curtailments
  - BTM Solar Performance
  - BTM Solar Forecasting Performance
  - Net Wind and Solar Performance
  - Net Load Forecasting Performance
  - Lake Erie Circulation and ISO Schedules