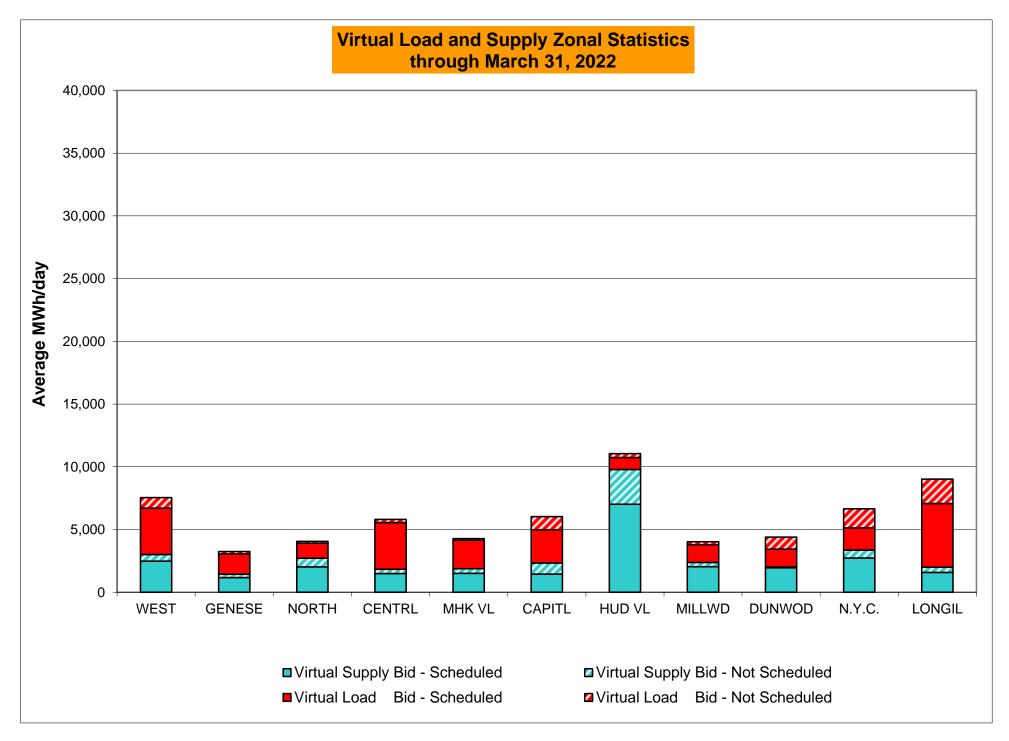

#### March 2022 Zonal LBMP Statistics for NYISO (\$/MWh)

| DAY AHEAD LBMP     | WEST<br>Zone A | GENESEE<br>Zone B | NORTH<br><u>Zone D</u> | CENTRAL<br>Zone C | MOHAWK<br>VALLEY<br><u>Zone E</u> | CAPITAL<br>Zone F | HUDSON<br>VALLEY<br><u>Zone G</u> | MILLWOOD<br>Zone H | DUNWOODIE<br>Zone I | NEW YORK<br>CITY<br><u>Zone J</u> | LONG<br>ISLAND<br><u>Zone K</u> |
|--------------------|----------------|-------------------|------------------------|-------------------|-----------------------------------|-------------------|-----------------------------------|--------------------|---------------------|-----------------------------------|---------------------------------|
| Unweighted Price * | 34.27          | 33.55             | 28.62                  | 35.21             | 36.66                             | 72.32             | 59.34                             | 59.53              | 59.43               | 59.23                             | 69.38                           |
| Standard Deviation | 13.40          | 15.03             | 16.53                  | 15.22             | 15.52                             | 33.01             | 21.74                             | 21.80              | 21.65               | 21.17                             | 29.63                           |
| RTC LBMP           |                |                   |                        |                   |                                   |                   |                                   |                    |                     |                                   |                                 |
| Unweighted Price * | 34.88          | 38.45             | 33.50                  | 41.03             | 41.57                             | 78.52             | 62.14                             | 62.45              | 62.38               | 61.56                             | 86.26                           |
| Standard Deviation | 27.16          | 28.33             | 29.14                  | 28.85             | 29.12                             | 93.92             | 45.34                             | 45.17              | 44.98               | 43.77                             | 83.68                           |
| REAL TIME LBMP     |                |                   |                        |                   |                                   |                   |                                   |                    |                     |                                   |                                 |
| Unweighted Price * | 35.74          | 37.67             | 32.34                  | 39.88             | 40.73                             | 75.13             | 62.88                             | 63.56              | 63.50               | 62.45                             | 83.03                           |
| Standard Deviation | 34.62          | 35.50             | 36.51                  | 35.77             | 36.33                             | 76.19             | 53.36                             | 53.91              | 53.77               | 52.47                             | 79.66                           |