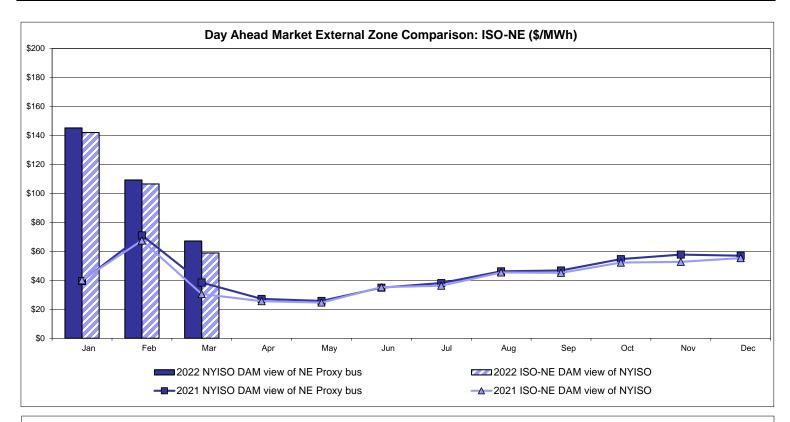

| 32.70                              | 45.54  | 66.28          | 80.20                                          | 74.35                                        | 79.25                          | 28.89                      | 63.17                         | 31.97                           |
| Standard Deviation | 33.67           | 36.10                      | 36.10                              | 27.74  | 60.42          | 78.45                                          | 72.97                                        | 78.62                          | 112.09                     | 53.41                         | 36.02                           |

\* Straight LBMP averages















Market Mitigation and Analysis Prepared:4/7/2022 12:41 PM

# External Comparison ISO-New England







# **External Comparison PJM**

#### **External Comparison Ontario IESO**



Notes: Exchange factor used for March 2022 was 0.789889415481833 to US HOEP: Hourly Ontario Energy Price Pre-Dispatch: Projected Energy Price



### External Controllable Line: Cross Sound Cable (New England)



Note:

ISO-NE Forecast is an advisory posting @ 18:00 day before.

The DAM and R/T prices at the Shorham 13899 interface are used for ISO-NE.

The DAM and R/T prices at the CSC interface are used for NYISO.



### **External Controllable Line: Northport - Norwalk (New England)**



Note:

ISO-NE Forecast is an advisory posting @ 18:00 day before.

The DAM and R/T prices at the Northport 138 interface are used for ISO-NE.

The DAM and R/T prices at the 1385 interface are used for NYISO.



### **Extern