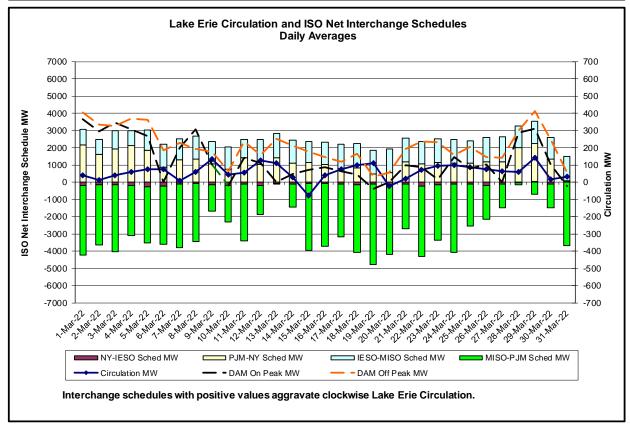

## Table of Contents

- Highlights
  - Operations Performance
- Reliability Performance Metrics
  - Alert State Declarations
  - Major Emergency State Declarations
  - IROL Exceedance Times
  - Balancing Area Control Performance
  - Reserve Activations
  - Disturbance Recovery Times
  - Load Forecasting Performance
  - Wind Forecasting Performance
  - Wind Performance and Curtailments
  - BTM Solar Performance
  - BTM Solar Forecasting Performance
  - Net Wind and Solar Performance
  - Net Load Forecasting Performance
  - Lake Erie Circulation and ISO Schedules

#### Market Performance Metrics

| Day's in | vestigated in March:3,10,12,13,14,15,19,20,25,26,27,28,29,30,31                      |                   |
|----------|--------------------------------------------------------------------------------------|-------------------|
| Event    | Description                                                                          | March Dates       |
|          | Early return to service Vernon-Greenwood 138kV (#31231)                              | 28,29             |
|          | Extended Outage Porter-Rotterdam 230kV (#30)                                         | 12                |
|          | Forced Outage Gilboa-Leeds 345kV (#GL3)                                              | 29                |
|          | Forced Outage Sprainbrook-EastGardenCity 345kV (#Y49)                                | 13,14             |
|          | Derate AstoriaAnnex-AstoriaEast 138kV (#34091)                                       | 14                |
|          | Derate Central East                                                                  | 13,14,19,26       |
|          | Derate Dunwoodie-Shore Rd 345kV (#Y50)                                               | 3,15,28           |
|          | Derate Dunwoodie-Shore Rd 345kV (#Y50) I/o SCB:SPBK(RNS2):Y49&M29&Y49_ST             | 3                 |
|          | Derate Dunwoodie-Shore Rd 345kV (#Y50) I/o Sprainbrook-EastGardenCity 345kV (#Y49)   | 3                 |
|          | Derate East 13th Street- West 49th Street 345kV (#M54)                               | 14                |
|          | Derate Farragut-Gowanus 345kV (#41)                                                  | 3                 |
|          | Derate Foxhills-Greenwood 138kV (#29231) I/o Foxhills-Willowbrook 138kV (#29212&BK2) | 13,28             |
|          | Derate Foxhills-Greenwood 138kV (#29231) I/o SCB:GOETH(9):G23L&26&R26                | 28                |
|          | Derate Foxhills-Greenwood 138kV (#29232) I/o Foxhills-Willowbrook 138kV (#29211&BK1) | 30                |
|          | Derate Foxhills-Greenwood 138kV (#29232) I/o SCB:GOETH(9):G23L&26&R26                | 19,29             |
|          | Derate Goethals-Gowanus 345kV (#25) I/o SCB:GOETH(8):G23M&26&R26                     | 13                |
|          | Derate Goethals-Gowanus 345kV (#26)                                                  | 28,30             |
|          | Derate Goethals-Gowanus 345kV (#26) I/o SCB:GOETH(3):25&22&R25                       | 13                |
|          | Derate Goethals-Gowanus 345kV (#26) I/o SCB:GOETH(6):21&G23M                         | 28                |
|          | Derate Greenwood-Vernon 138kV (#31231) I/o Farragut-Gowanus 345kV (#41)              | 3                 |
|          | Derate Malone-Willis 115kV (#1-910) I/o TWR:MOSES MW2 & MAL4                         | 14                |
|          | Derate Rocktavern-Roseton 345kV (#311) I/o TWR: Y88 & Y94 & TA5                      | 3                 |
|          | NYCA DNI Ramp Limit                                                                  | 3,12,14,25,27-31  |
|          | Uprate Central East                                                                  | 10,12,13,25,27-31 |
|          | Uprate E179th St-Hellgate 138kV (#15055)                                             | 31                |
|          | Uprate Foxhills-Greenwood 138kV (#29232) I/o SCB:GOETH(9):G23L&26&R26                | 19,20,25-31       |
|          | Uprate Porter-Rotterdam 230kV (#30) I/o BUS:N.SCTLD #99&18&1&94&BK1&C2               | 10                |
|          | HQ_Cedars-NY Scheduling Limit                                                        | 15                |
|          | HQ_Chat-NY Scheduling Limit                                                          | 29                |
|          | NE_AC Active DNI Ramp Limit                                                          | 3,12-15,25-31     |
|          | NE_AC-NY Scheduling Limit                                                            | 3,10,19           |
|          | NE_NNC1385-NY Scheduling Limit                                                       | 3,10,13,14,28-30  |
|          | PJM_AC ACTIVE DNI Ramp Limit                                                         | 14,15,19,26,30    |
|          | PJM_AC-NY Scheduling Limit                                                           | 3,28,29           |
|          | Lake Erie Circulation, DAM-RTM exceeds +/-125MW; Central East                        | 12-14,20,25-31    |
|          | Lake Erie Circulation, DAM-RTM exceeds +/-125MW; West                                | 12-14,20,26-31    |