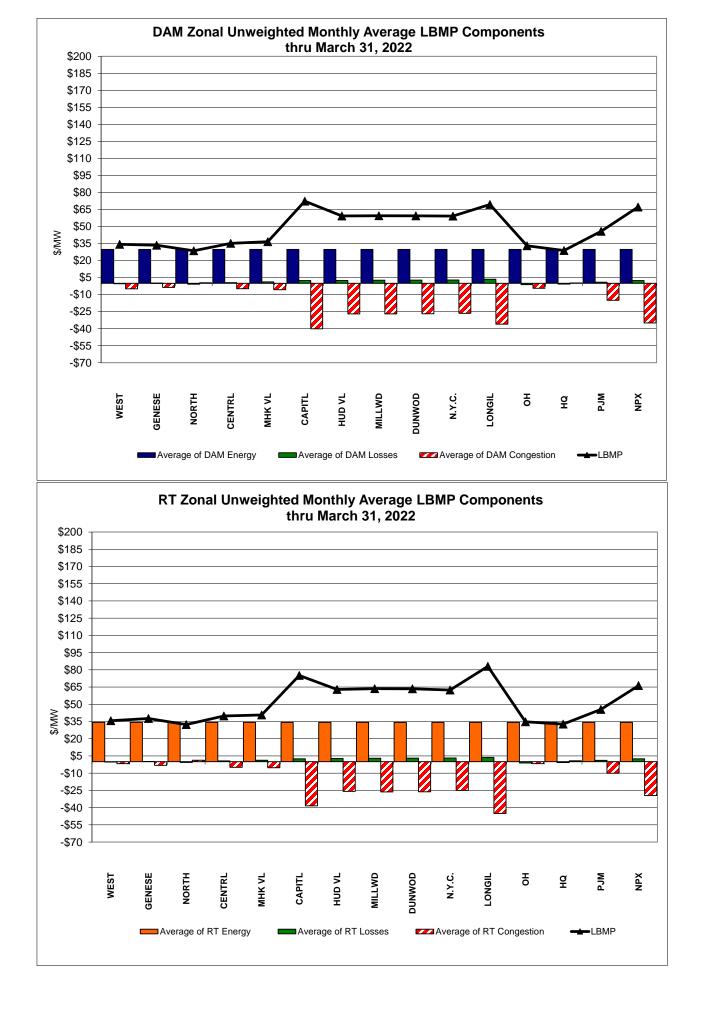

#### March 2022 Zonal LBMP Statistics for NYISO (\$/MWh)

| DAY AHEAD LBMP     | WEST<br>Zone A | GENESEE<br>Zone B | NORTH<br><u>Zone D</u> | CENTRAL<br>Zone C | MOHAWK<br>VALLEY<br><u>Zone E</u> | CAPITAL<br>Zone F | HUDSON<br>VALLEY<br><u>Zone G</u> | MILLWOOD<br>Zone H | DUNWOODIE<br>Zone I | NEW YORK<br>CITY<br><u>Zone J</u> | LONG<br>ISLAND<br><u>Zone K</u> |
|--------------------|----------------|-------------------|------------------------|-------------------|-----------------------------------|-------------------|-----------------------------------|--------------------|---------------------|-----------------------------------|---------------------------------|
| Unweighted Price * | 34.27          | 33.55             | 28.62                  | 35.21             | 36.66                             | 72.32             | 59.34                             | 59.53              | 59.43               | 59.23                             | 69.38                           |
| Standard Deviation | 13.40          | 15.03             | 16.53                  | 15.22             | 15.52                             | 33.01             | 21.74                             | 21.80              | 21.65               | 21.17                             | 29.63                           |
| RTC LBMP           |                |                   |                        |                   |                                   |                   |                                   |                    |                     |                                   |                                 |
| Unweighted Price * | 34.88          | 38.45             | 33.50                  | 41.03             | 41.57                             | 78.52             | 62.14                             | 62.45              | 62.38               | 61.56                             | 86.26                           |
| Standard Deviation | 27.16          | 28.33             | 29.14                  | 28.85             | 29.12                             | 93.92             | 45.34                             | 45.17              | 44.98               | 43.77                             | 83.68                           |
| REAL TIME LBMP     |                |                   |                        |                   |                                   |                   |                                   |                    |                     |                                   |                                 |
| Unweighted Price * | 35.74          | 37.67             | 32.34                  | 39.88             | 40.73                             | 75.13             | 62.88                             | 63.56              | 63.50               | 62.45                             | 83.03                           |
| Standard Deviation | 34.62          | 35.50             | 36.51                  | 35.77             | 36.33                             | 76.19             | 53.36                             | 53.91              | 53.77               | 52.47                             | 79.66                           |