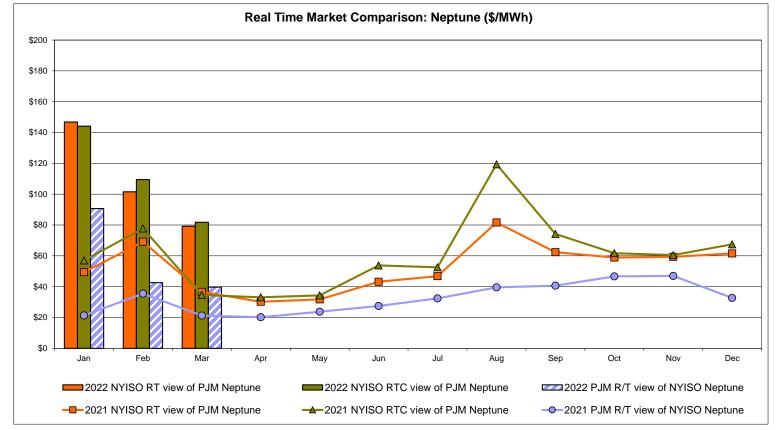

## **External Comparison Ontario IESO**



Notes: Exchange factor used for March 2022 was 0.789889415481833 to US HOEP: Hourly Ontario Energy Price Pre-Dispatch: Projected Energy Price



### External Controllable Line: Cross Sound Cable (New England)



Note:

ISO-NE Forecast is an advisory posting @ 18:00 day before.

The DAM and R/T prices at the Shorham 13899 interface are used for ISO-NE.

The DAM and R/T prices at the CSC interface are used for NYISO.



### **External Controllable Line: Northport - Norwalk (New England)**



Note:

ISO-NE Forecast is an advisory posting @ 18:00 day before.

The DAM and R/T prices at the Northport 138 interface are used for ISO-NE.

The DAM and R/T prices at the 1385 interface are used for NYISO.



### **External Controllable Line: Neptune (PJM)**



### **External Comparison Hydro-Quebec**





Note:

Hydro-Quebec Prices are unavailable.



# External Controllable Line: Linden VFT (PJM)





# External Controllable Line: Hudson (PJM)



#### **NYISO Real Time Price Correction Statistics**

| <u>2022</u>