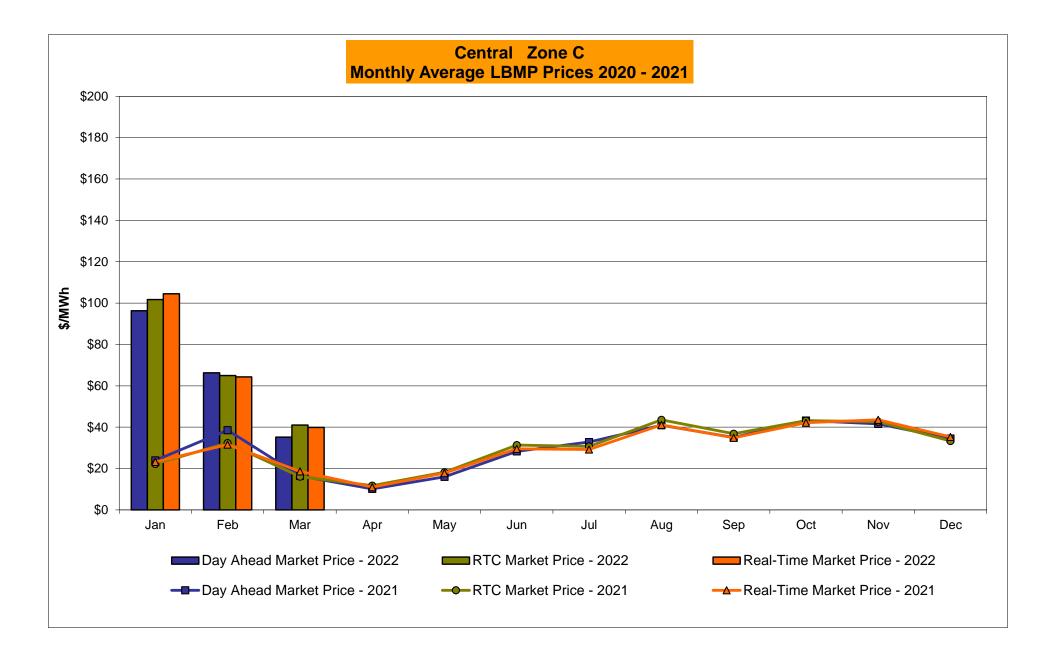

#### March 2022 Zonal LBMP Statistics for NYISO (\$/MWh)

| DAY AHEAD LBMP     | WEST<br>Zone A | GENESEE<br>Zone B | NORTH<br><u>Zone D</u> | CENTRAL<br>Zone C | MOHAWK<br>VALLEY<br><u>Zone E</u> | CAPITAL<br>Zone F | HUDSON<br>VALLEY<br><u>Zone G</u> | MILLWOOD<br>Zone H | DUNWOODIE<br>Zone I | NEW YORK<br>CITY<br><u>Zone J</u> | LONG<br>ISLAND<br><u>Zone K</u> |
|--------------------|----------------|-------------------|------------------------|-------------------|-----------------------------------|-------------------|-----------------------------------|--------------------|---------------------|-----------------------------------|---------------------------------|
| Unweighted Price * | 34.27          | 33.55             | 28.62                  | 35.21             | 36.66                             | 72.32             | 59.34                             | 59.53              | 59.43               | 59.23                             | 69.38                           |
| Standard Deviation | 13.40          | 15.03             | 16.53                  | 15.22             | 15.52                             | 33.01             | 21.74                             | 21.80              | 21.65               | 21.17                             | 29.63                           |
| RTC LBMP           |                |                   |                        |                   |                                   |                   |                                   |                    |                     |                                   |                                 |
| Unweighted Price * | 34.88          | 38.45             | 33.50                  | 41.03             | 41.57                             | 78.52             | 62.14                             | 62.45              | 62.38               | 61.56                             | 86.26                           |
| Standard Deviation | 27.16          | 28.33             | 29.14                  | 28.85             | 29.12                             | 93.92             | 45.34                             | 45.17              | 44.98               | 43.77                             | 83.68                           |
| REAL TIME LBMP     |                |                   |                        |                   |                                   |                   |                                   |                    |                     |                                   |                                 |
| Unweighted Price * | 35.74          | 37.67             | 32.34                  | 39.88             | 40.73                             | 75.13             | 62.88                             | 63.56              | 63.50               | 62.45                             | 83.03                           |
| Standard Deviation | 34.62          | 35.50             | 36.51                  | 35.77             | 36.33                             | 76.19             | 53.36                             | 53.91              | 53.77               | 52.47                             | 79.66                           |