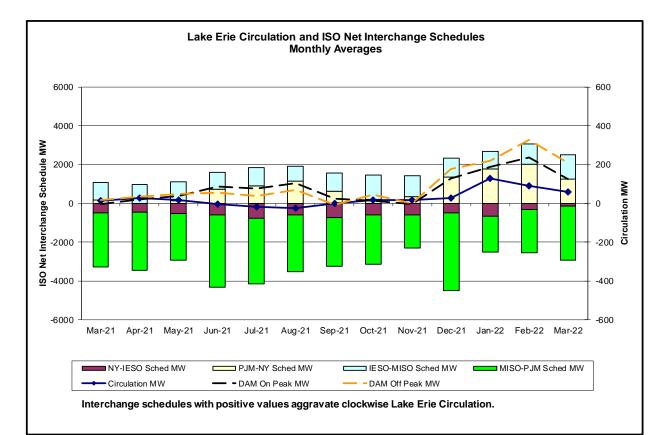

## Table of Contents

- Highlights
  - Operations Performance
- Reliability Performance Metrics
  - Alert State Declarations
  - Major Emergency State Declarations
  - IROL Exceedance Times
  - Balancing Area Control Performance
  - Reserve Activations
  - Disturbance Recovery Times
  - Load Forecasting Performance
  - Wind Forecasting Performance
  - Wind Performance and Curtailments
  - BTM Solar Performance
  - BTM Solar Forecasting Performance
  - Net Wind and Solar Performance
  - Net Load Forecasting Performance
  - Lake Erie Circulation and ISO Schedules

#### Market Performance Metrics

| Day's in | vestigated in March:3,10,12,13,14,15,19,20,25,26,27,28,29,30,31                      |                   |
|----------|--------------------------------------------------------------------------------------|-------------------|
| Event    | Description                                                                          | March Dates       |
|          | Early return to service Vernon-Greenwood 138kV (#31231)                              | 28,29             |
|          | Extended Outage Porter-Rotterdam 230kV (#30)                                         | 12                |
|          | Forced Outage Gilboa-Leeds 345kV (#GL3)                                              | 29                |
|          | Forced Outage Sprainbrook-EastGardenCity 345kV (#Y49)                                | 13,14             |
|          | Derate AstoriaAnnex-AstoriaEast 138kV (#34091)                                       | 14                |
|          | Derate Central East                                                                  | 13,14,19,26       |
|          | Derate Dunwoodie-Shore Rd 345kV (#Y50)                                               | 3,15,28           |
|          | Derate Dunwoodie-Shore Rd 345kV (#Y50) I/o SCB:SPBK(RNS2):Y49&M29&Y49_ST             | 3                 |
|          | Derate Dunwoodie-Shore Rd 345kV (#Y50) I/o Sprainbrook-EastGardenCity 345kV (#Y49)   | 3                 |
|          | Derate East 13th Street- West 49th Street 345kV (#M54)                               | 14                |
|          | Derate Farragut-Gowanus 345kV (#41)                                                  | 3                 |
|          | Derate Foxhills-Greenwood 138kV (#29231) I/o Foxhills-Willowbrook 138kV (#29212&BK2) | 13,28             |
|          | Derate Foxhills-Greenwood 138kV (#29231) I/o SCB:GOETH(9):G23L&26&R26                | 28                |
|          | Derate Foxhills-Greenwood 138kV (#29232) I/o Foxhills-Willowbrook 138kV (#29211&BK1) | 30                |
|          | Derate Foxhills-Greenwood 138kV (#29232) I/o SCB:GOETH(9):G23L&26&R26                | 19,29             |
|          | Derate Goethals-Gowanus 345kV (#25) I/o SCB:GOETH(8):G23M&26&R26                     | 13                |
|          | Derate Goethals-Gowanus 345kV (#26)                                                  | 28,30             |
|          | Derate Goethals-Gowanus 345kV (#26) I/o SCB:GOETH(3):25&22&R25                       | 13                |
|          | Derate Goethals-Gowanus 345kV (#26) I/o SCB:GOETH(6):21&G23M                         | 28                |
|          | Derate Greenwood-Vernon 138kV (#31231) I/o Farragut-Gowanus 345kV (#41)              | 3                 |
|          | Derate Malone-Willis 115kV (#1-910) I/o TWR:MOSES MW2 & MAL4                         | 14                |
|          | Derate Rocktavern-Roseton 345kV (#311) I/o TWR: Y88 & Y94 & TA5                      | 3                 |
|          | NYCA DNI Ramp Limit                                                                  | 3,12,14,25,27-31  |
|          | Uprate Central East                                                                  | 10,12,13,25,27-31 |
|          | Uprate E179th St-Hellgate 138kV (#15055)                                             | 31                |
|          | Uprate Foxhills-Greenwood 138kV (#29232) I/o SCB:GOETH(9):G23L&26&R26                | 19,20,25-31       |
|          | Uprate Porter-Rotterdam 230kV (#30) I/o BUS:N.SCTLD #99&18&1&94&BK1&C2               | 10                |
|          | HQ_Cedars-NY Scheduling Limit                                                        | 15                |
|          | HQ_Chat-NY Scheduling Limit                                                          | 29                |
|          | NE_AC Active DNI Ramp Limit                                                          | 3,12-15,25-31     |
|          | NE_AC-NY Scheduling Limit                                                            | 3,10,19           |
|          | NE_NNC1385-NY Scheduling Limit                                                       | 3,10,13,14,28-30  |
|          | PJM_AC ACTIVE DNI Ramp Limit                                                         | 14,15,19,26,30    |
|          | PJM_AC-NY Scheduling Limit                                                           | 3,28,29           |
|          | Lake Erie Circulation, DAM-RTM exceeds +/-125MW; Central East                        | 12-14,20,25-31    |
|          | Lake Erie Circulation, DAM-RTM exceeds +/-125MW; West                                | 12-14,20,26-31    |