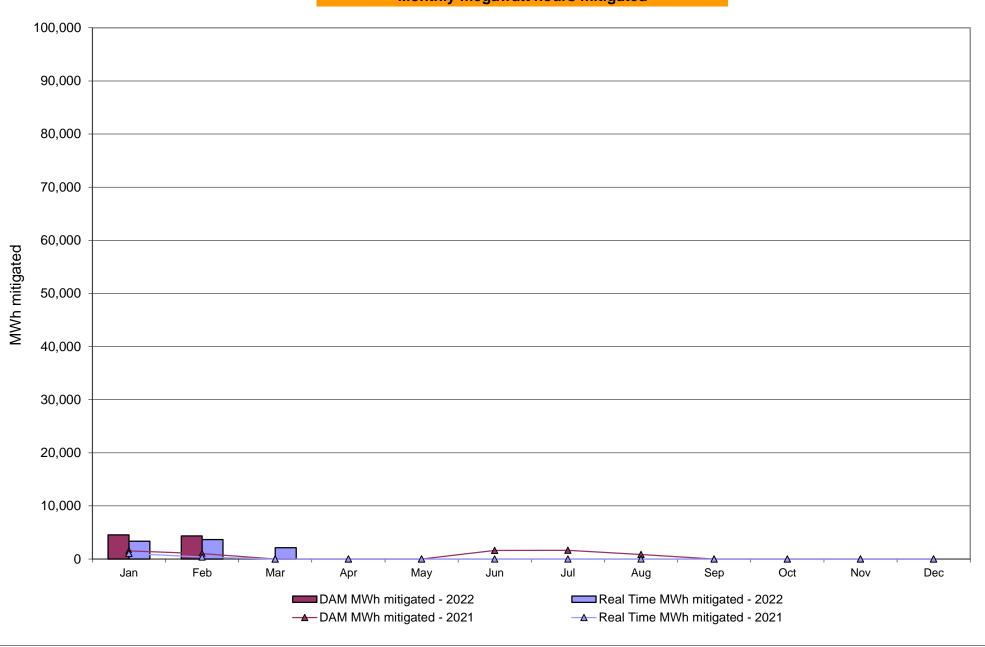

## Market Performance Highlights March 2022

- LBMP for March is \$56.78/MWh; lower than \$94.06/MWh in February 2022 and higher than \$28.59/MWh in March 2021.
  - Day Ahead Load Weighted LBMPs and Real Time Load Weighted LBMPs are lower compared to February.
- March 2022 average year-to-date monthly cost of \$100.65/MWh is a 116% increase from \$46.57/MWh in March 2021.
- Average daily sendout is 390 GWh/day in March; lower than 429 GWh/day in February 2022 and higher than 381 GWh/day in March 2021.
- Natural gas prices are lower and distillate prices are higher compared to the previous month.
  - Natural Gas (Transco Z6 NY) was \$4.47/MMBtu, down from \$6.17/MMBtu in February.
  - Natural gas prices (Transco Z6 NY) are up 99.6% year-over-year.
  - Jet Kerosene Gulf Coast was \$25.68/MMBtu, up from \$19.79/MMBtu in February.
  - Ultra Low Sulfur No.2 Diesel NY Harbor was \$27.02/MMBtu, up from \$20.46/MMBtu in February.
  - Distillate prices are up 105.2% year-over-year.
- Uplift per MWh is higher compared to the previous month.
  - Uplift (not including NYISO cost of operations) is (\$0.09)/MWh; higher than (\$1.77)/MWh in February.
    - Local Reliability Share is \$0.27/MWh, higher than \$0.04/MWh in February.
    - Statewide Share is (\$0.36)/MWh, higher than (\$1.77)/MWh in February.
  - TSA \$ per NYC MWh is \$0.00/MWh.
  - Total uplift costs (Schedule 1 components including NYISO Cost of Operations) are higher than February.