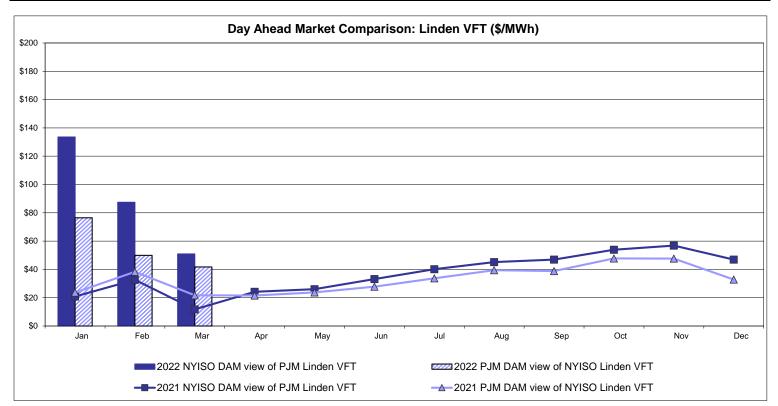

89889415481833 to US HOEP: Hourly Ontario Energy Price Pre-Dispatch: Projected Energy Price



### External Controllable Line: Cross Sound Cable (New England)



Note:

ISO-NE Forecast is an advisory posting @ 18:00 day before.

The DAM and R/T prices at the Shorham 13899 interface are used for ISO-NE.

The DAM and R/T prices at the CSC interface are used for NYISO.



### **External Controllable Line: Northport - Norwalk (New England)**



Note:

ISO-NE Forecast is an advisory posting @ 18:00 day before.

The DAM and R/T prices at the Northport 138 interface are used for ISO-NE.

The DAM and R/T prices at the 1385 interface are used for NYISO.



### **External Controllable Line: Neptune (PJM)**



### **External Comparison Hydro-Quebec**





Note:

Hydro-Quebec Prices are unavailable.



# External Controllable Line: Linden VFT (PJM)





# External Controllable Line: Hudson (PJM)



#### **NYISO Real Time Price Correction Statistics**

| <u>2022</u>