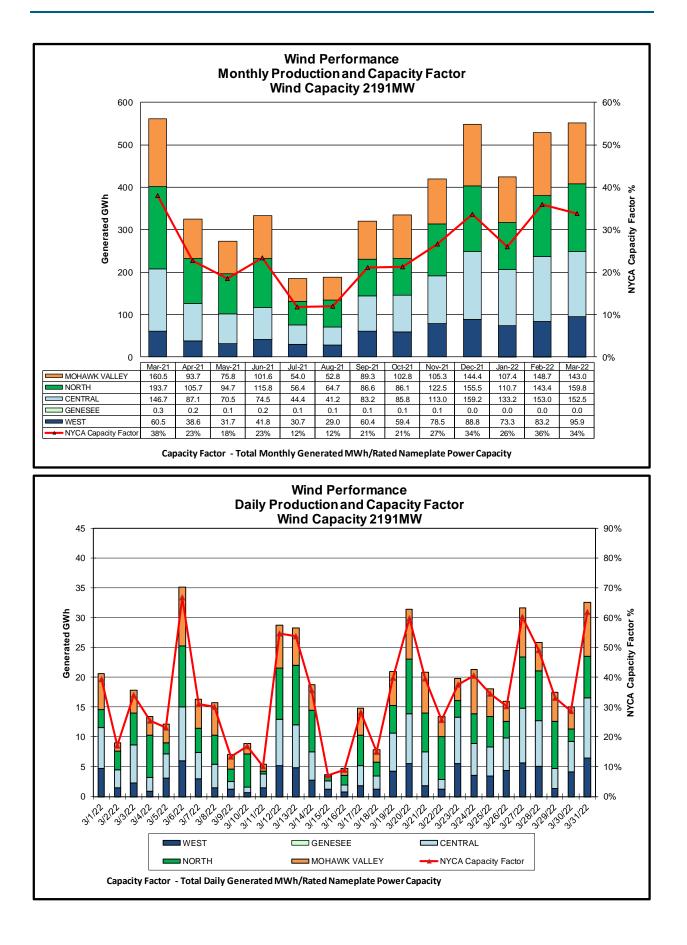

ce Results | NYCA     | Lower Hudson Valley Zones | New York City Zone | Long Island Zone |
|----------------------------|----------|---------------------------|--------------------|------------------|
| April 2022 Spot Price      | \$0.76   | \$0.76                    | \$0.76             | \$1.81           |
| March 2022 Spot Price      | \$0.89   | \$0.89                    | \$0.89             | \$1.80           |
| Delta                      | (\$0.13) | (\$0.13)                  | (\$0.13)           | \$0.01           |

• NYCA experienced \$0.76 clearing price. Decline in clearing price was due to an increase in net Imports. The clearing price for Lower Hudson Valley, New York City were set by NYCA.



#### **Reliability Performance Metrics**



















ew York ISO





















lew York ISO

























**Broader Regional Market Performance Metrics** 



| PAR Interconnection Congestion Coordination |                                                                                                                                                                                                                                                          |  |  |
|---------------------------------------------|----------------------------------------------------------------------------------------------------------------------------------------------------------------------------------------------------------------------------------------------------------|--|--|
| <u>Category</u><br>NY                       | <i>Description</i><br>Represents the val