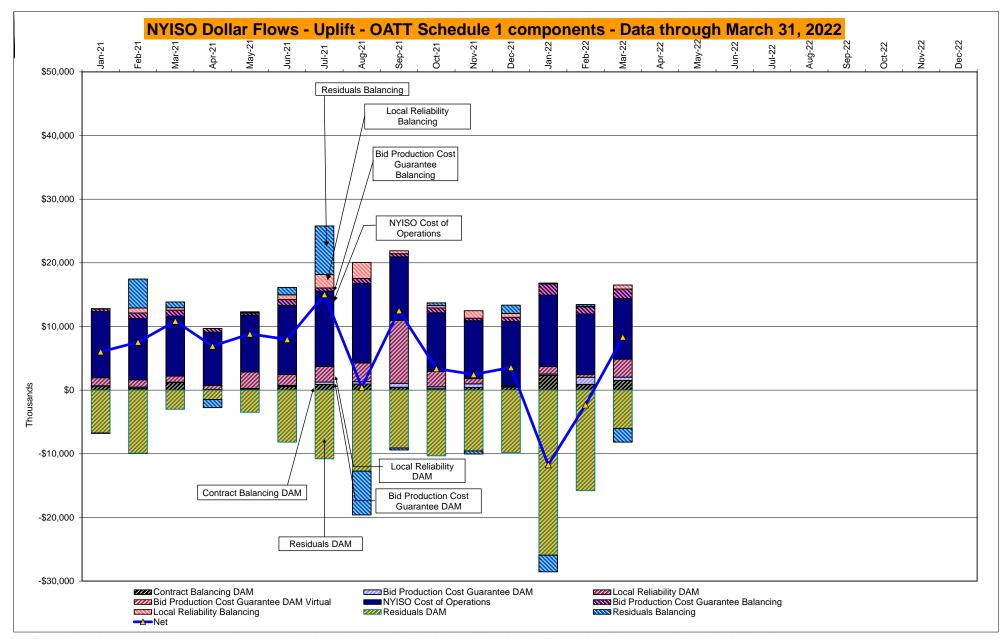

DAM Contract Balancing amounts are for payments made to generating units to make them whole for being dispatched below their Day-Ahead schedule, as a result of out-of-merit dispatches. DAM Bid Production Cost Guarantees for Virtual Transactions are included in the chart and are shown from the inception of Virtual Transactions. These values are small and cannot be identified on the chart. DAM residuals consist of both energy and loss revenue collections and payments. By design, there is a net over collection of revenues due to the difference between the marginal losses paid to generation and the average losses charged to loads.