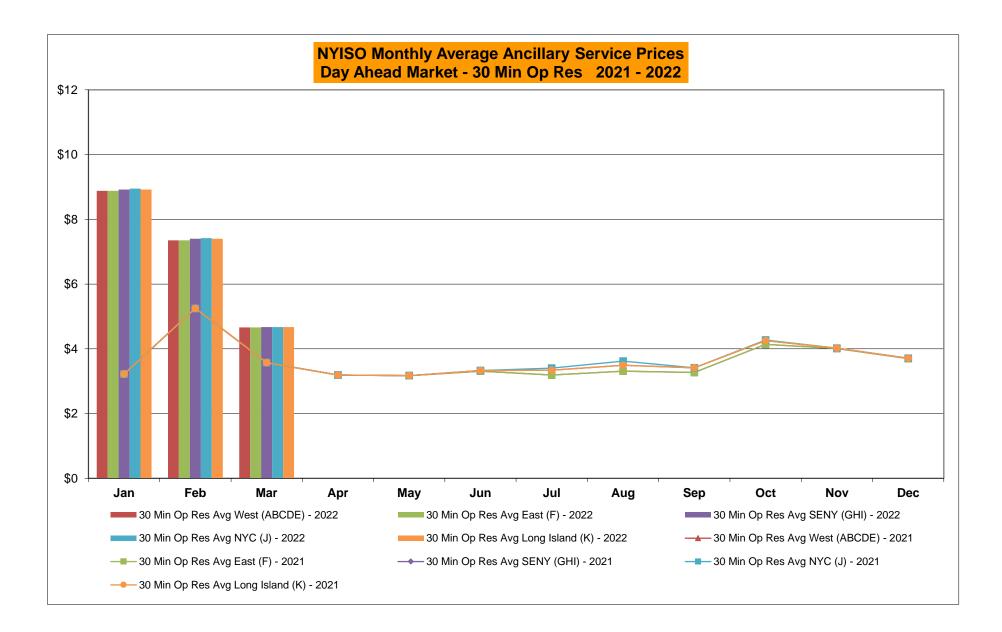

| Oct-22           |            |            |                |            | -      | Oct-22           |                |                |            |           |        | Oct-22           |                |                |                |            |
|        | Nov-22           |            |            |                |            | 1      | Nov-22           |                |                |            |           |        | Nov-22           |                |                |                |            |
|        | Dec-22           |            |            |                |            | 1      | Dec-22           |                |                |            |           |        | Dec-22           |                |                |                |            |































|                                  |         |          |       |              |      | <u>enneign</u> |      | • ( <b>•</b> /101 |           |         |          |                 |
|----------------------------------|---------|----------|-------|--------------|------|----------------|------|-------------------|-----------|---------|----------|-----------------|
| 2022                             | January | February | March | April        | May  | June           | July | August            | September | October | November | December        |
| Day Ahead Market                 |         |          |       |              |      |                |      |                   |           |         |          |                 |
| 10 Min Spin Long Island (K)      | 14.40