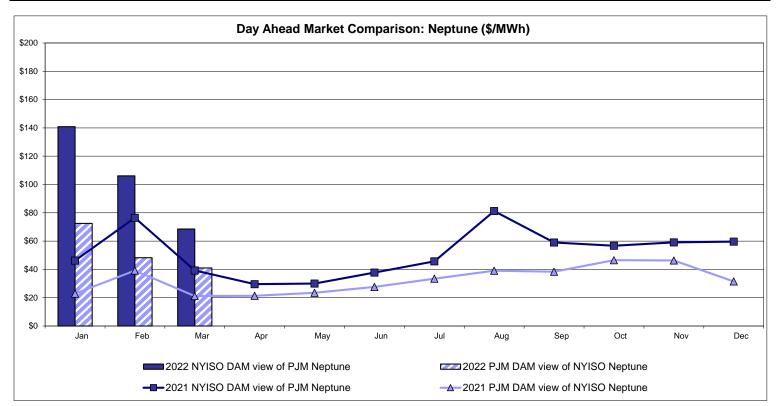

-New England







# **External Comparison PJM**

#### **External Comparison Ontario IESO**



Notes: Exchange factor used for March 2022 was 0.789889415481833 to US HOEP: Hourly Ontario Energy Price Pre-Dispatch: Projected Energy Price



### External Controllable Line: Cross Sound Cable (New England)



Note:

ISO-NE Forecast is an advisory posting @ 18:00 day before.

The DAM and R/T prices at the Shorham 13899 interface are used for ISO-NE.

The DAM and R/T prices at the CSC interface are used for NYISO.



### **External Controllable Line: Northport - Norwalk (New England)**



Note:

ISO-NE Forecast is an advisory posting @ 18:00 day before.

The DAM and R/T prices at the Northport 138 interface are used for ISO-NE.

The DAM and R/T prices at the 1385 interface are used for NYISO.



### **External Controllable Line: Neptune (PJM)**



### **External Comparison Hydro-Quebec**





Note:

Hydro-Quebec Prices are unavailable.



# External Controllable Line: Linden VFT (PJM)





# External Controllable Line: Hudson (PJM)



#### **NYISO Real Time Price Correction Statistics**

| <u>2022</u>