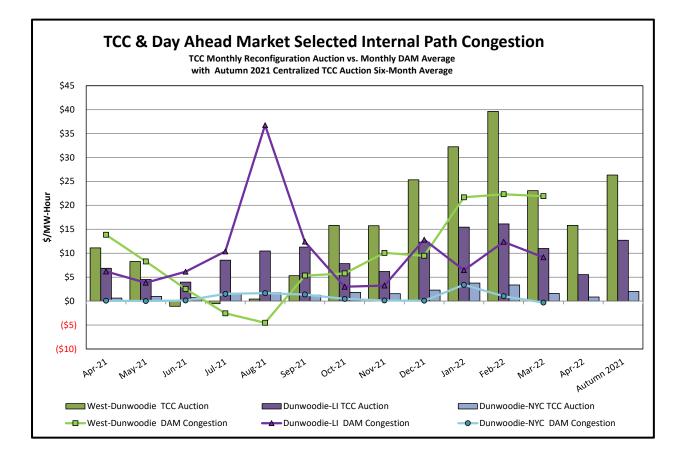

#### • Market Performance Metrics

- Monthly Statewide Uplift Components and Rate
- RTM Congestion Residuals Monthly Trend
- RTM Congestion Residuals Daily Costs
- RTM Congestion Residuals Event Summary
- RTM Congestion Residuals Cost Categories
- DAM Congestion Residuals Monthly Trend
- DAM Congestion Residuals Daily Costs
- DAM Congestion Residuals Cost Categories
- NYCA Unit Uplift Components Monthly Trend
- NYCA Unit Uplift Components Daily Costs
- Local Reliability Costs Monthly Trend & Commitment Hours
- TCC Monthly Clearing Price with DAM Congestion
- ICAP Spot Market Clearing Price
- UCAP Awards