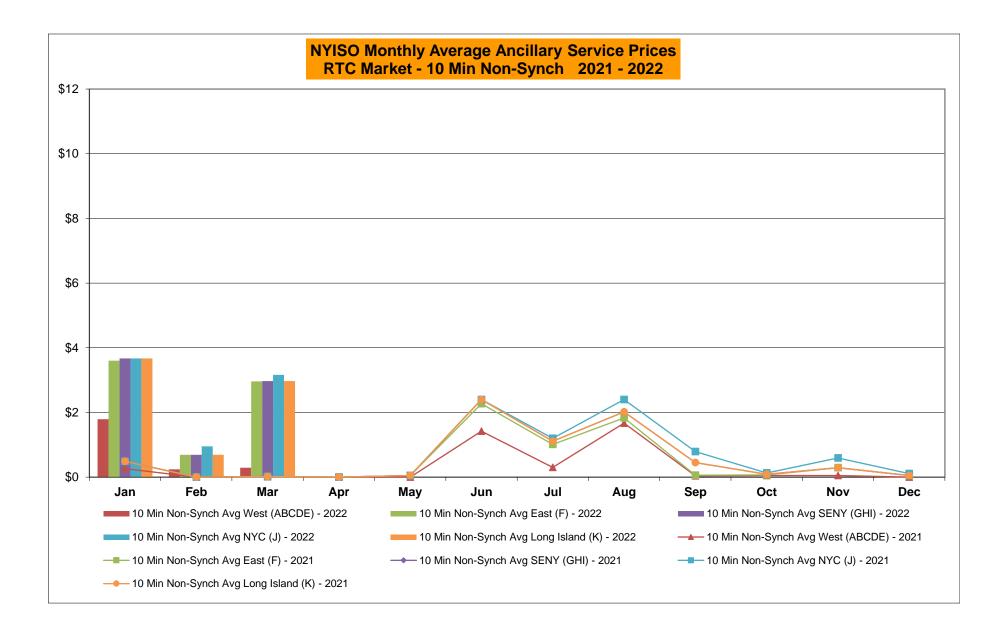

| Oct-22           |            |            |                |            | -      | Oct-22           |                |                |            |           |        | Oct-22           |                |                |                |            |
|        | Nov-22           |            |            |                |            | 1      | Nov-22           |                |                |            |           |        | Nov-22           |                |                |                |            |
|        | Dec-22           |            |            |                |            | 1      | Dec-22           |                |                |            |           |        | Dec-22           |                |                |                |            |































|                                  |         |          |       |              |      | <u>enneign</u> |      | • ( <b>•</b> /101 |           |         |          |                 |
|----------------------------------|---------|----------|-------|--------------|------|----------------|------|-------------------|-----------|---------|----------|-----------------|
| 2022                             | January | February | March | April        | May  | June           | July | August            | September | October | November | December        |
| Day Ahead Market                 |         |          |       |              |      |                |      |                   |           |         |          |                 |
| 10 Min Spin Long Island (K)      | 14.40   | 11.