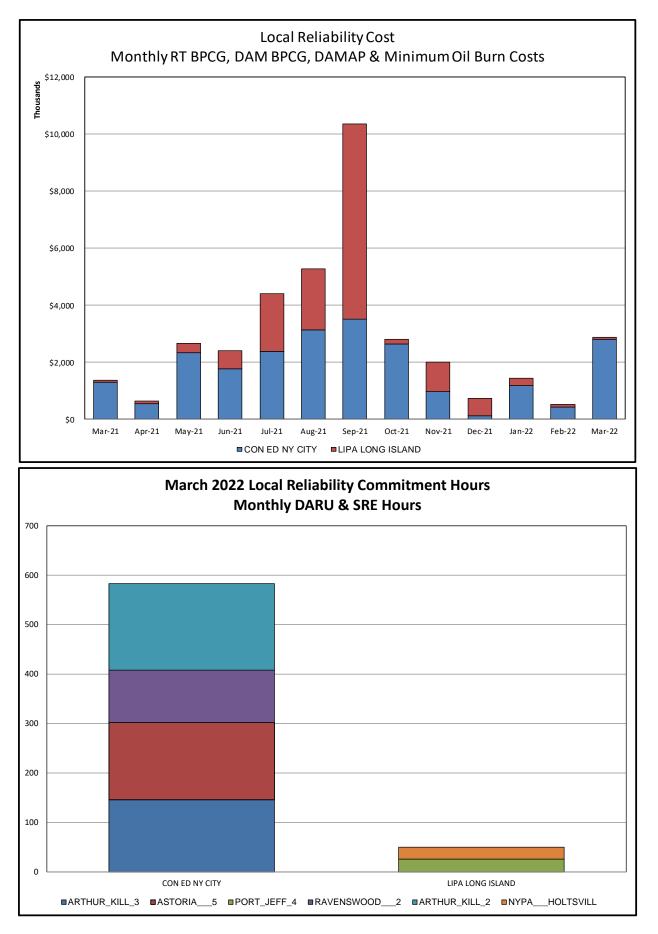

#### • Market Performance Metrics

- Monthly Statewide Uplift Components and Rate
- RTM Congestion Residuals Monthly Trend
- RTM Congestion Residuals Daily Costs
- RTM Congestion Residuals Event Summary
- RTM Congestion Residuals Cost Categories
- DAM Congestion Residuals Monthly Trend
- DAM Congestion Residuals Daily Costs
- DAM Congestion Residuals Cost Categories
- NYCA Unit Uplift Components Monthly Trend
- NYCA Unit Uplift Components Daily Costs
- Local Reliability Costs Monthly Trend & Commitment Hours
- TCC Monthly Clearing Price with DAM Congestion
- ICAP Spot Market Clearing Price
- UCAP Awards