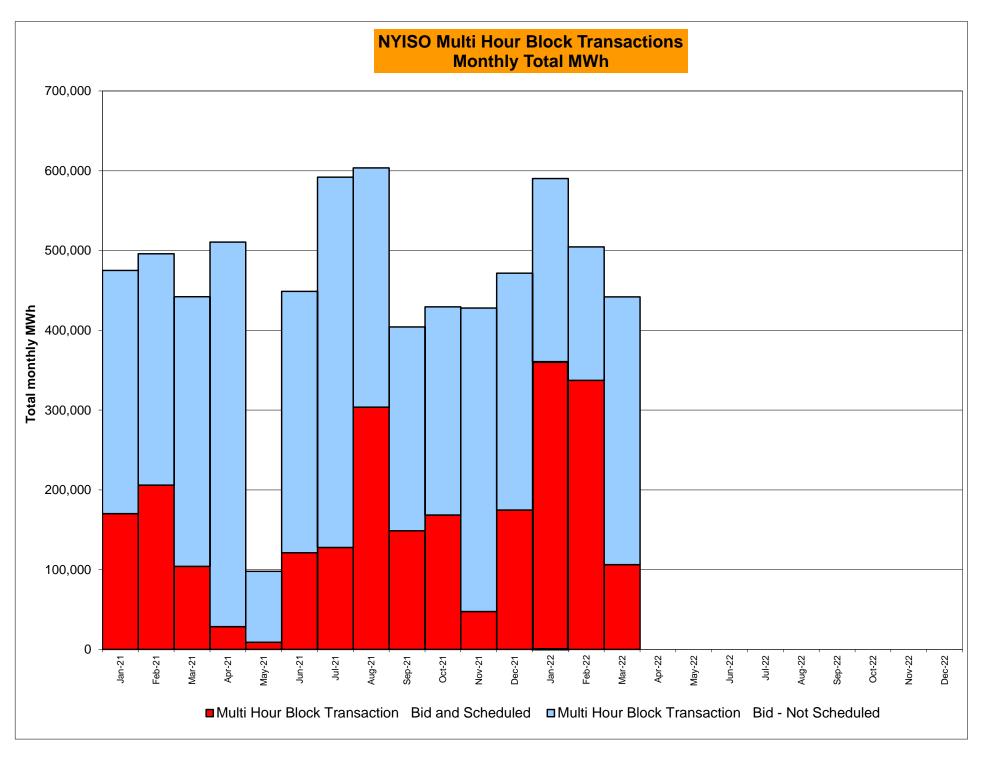

DAM Contract Balancing amounts are for payments made to generating units to make them whole for being dispatched below their Day-Ahead schedule, as a result of out-of-merit dispatches. DAM Bid Production Cost Guarantees for Virtual Transactions are included in the chart and are shown from the inception of Virtual Transactions. These values are small and cannot be identified on the chart. DAM residuals consist of both energy and loss revenue collections and payments. By design, there is a net over collection of revenues due to the difference between the marginal losses paid to generation and the average losses charged to loads.

Notes: Percent totals may not equal 100% due to rounding. Virtual Transactions are not reflected in this chart.

Market Mitigation and Analysis Prepared: 4/7/2022 12:45 PM