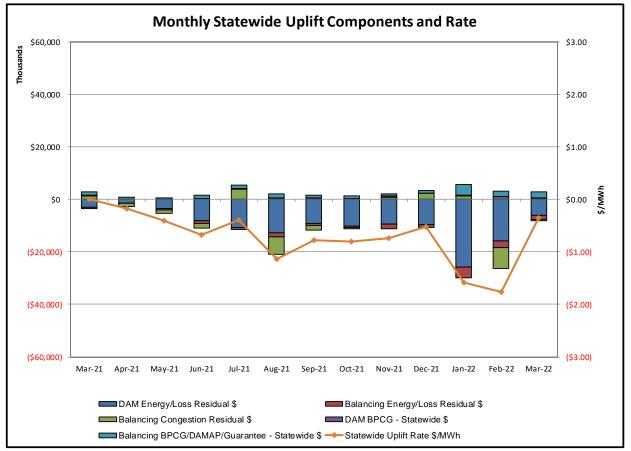

- Statewide uplift cost monthly average was (\$0.36)/MWh.
- The following table identifies the Monthly ICAP spot market prices and the price delta.

| Spot Auction Price Results | NYCA     | Lower Hudson Valley Zones | New York City Zone | Long Island Zone |
|----------------------------|----------|---------------------------|--------------------|------------------|
| April 2022 Spot Price      | \$0.76   | \$0.76                    | \$0.76             | \$1.81           |
| March 2022 Spot Price      | \$0.89   | \$0.89                    | \$0.89             | \$1.80           |
| Delta                      | (\$0.13) | (\$0.13)                  | (\$0.13)           | \$0.01           |

## Market Performance Highlights March 2022

- LBMP for March is \$56.78/MWh; lower than \$94.06/MWh in February 2022 and higher than \$28.59/MWh in March 2021.
  - Day Ahead Load Weighted LBMPs and Real Time Load Weighted LBMPs are lower compared to February.
- March 2022 average year-to-date monthly cost of \$100.65/MWh is a 116% increase from \$46.57/MWh in March 2021.
- Average daily sendout is 390 GWh/day in March; lower than 429 GWh/day in February 2022 and higher than 381 GWh/day in March 2021.
- Natural gas prices are lower and distillate prices are higher compared to the previous month.
  - Natural Gas (Transco Z6 NY) was \$4.47/MMBtu, down from \$6.17/MMBtu in February.
  - Natural gas prices (Transco Z6 NY) are up 99.6% year-over-year.
  - Jet Kerosene Gulf Coast was \$25.68/MMBtu, up from \$19.79/MMBtu in February.
  - Ultra Low Sulfur No.2 Diesel NY Harbor was \$27.02/MMBtu, up from \$20.46/MMBtu in February.
  - Distillate prices are up 105.2% year-over-year.
- Uplift per MWh is higher compared to the previous month.
  - Uplift (not including NYISO cost of operations) is (\$0.09)/MWh; higher than (\$1.77)/MWh in February.
    - Local Reliability Share is \$0.27/MWh, higher than \$0.04/MWh in February.
    - Statewide Share is (\$0.36)/MWh, higher than (\$1.77)/MWh in February.
  - TSA \$ per NYC MWh is \$0.00/MWh.
  - Total uplift costs (Schedule 1 components including NYISO Cost of Operations) are higher than February.