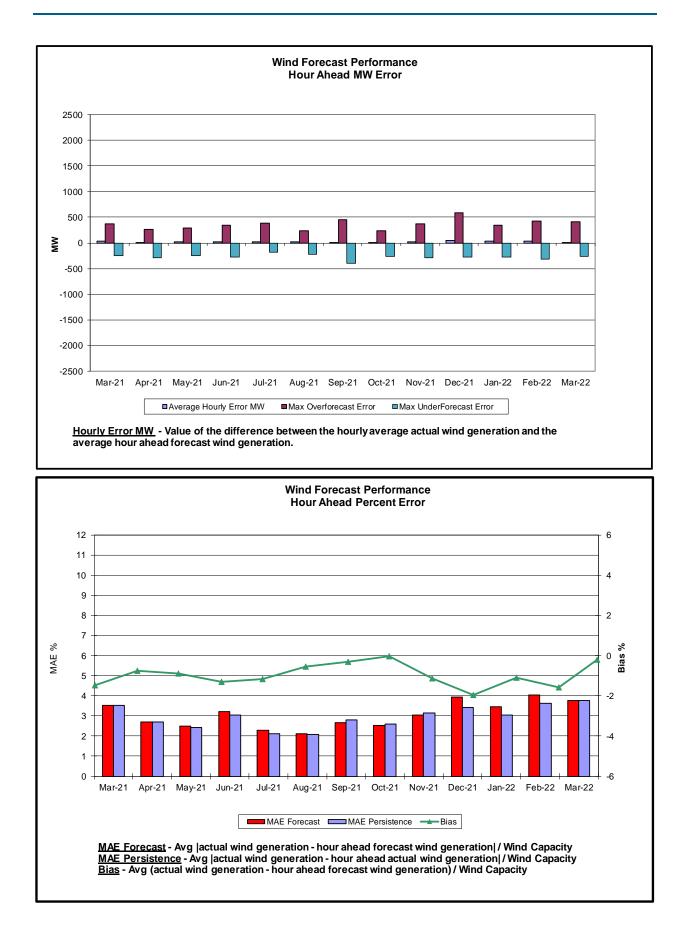

## Table of Contents

- Highlights
  - Operations Performance
- Reliability Performance Metrics
  - Alert State Declarations
  - Major Emergency State Declarations
  - IROL Exceedance Times
  - Balancing Area Control Performance
  - Reserve Activations
  - Disturbance Recovery Times
  - Load Forecasting Performance
  - Wind Forecasting Performance
  - Wind Performance and Curtailments
  - BTM Solar Performance
  - BTM Solar Forecasting Performance
  - Net Wind and Solar Performance
  - Net Load Forecasting Performance
  - Lake Erie Circulation and ISO Schedules