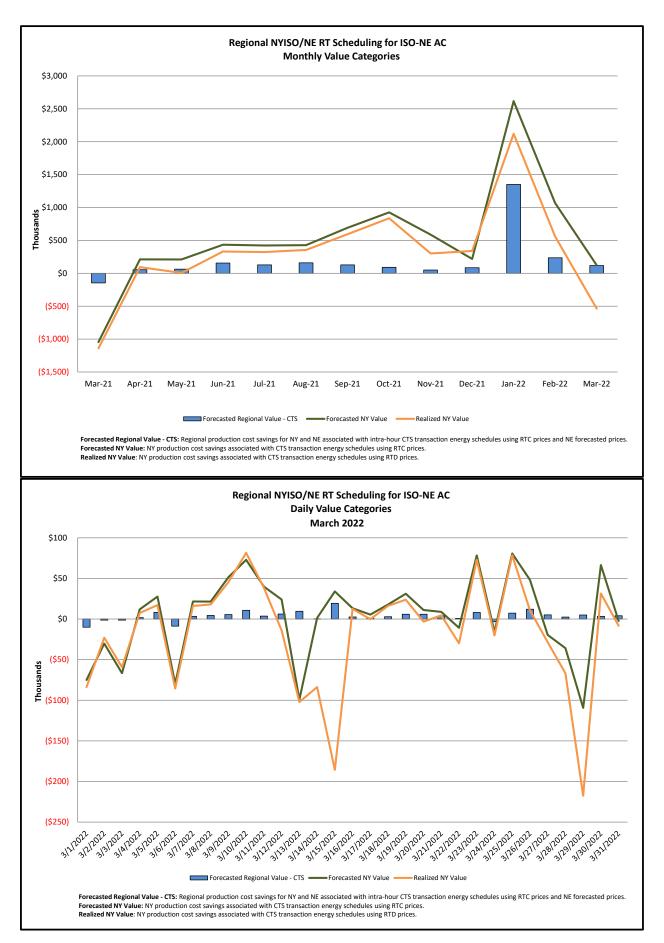

The following table identifies the estimated production cost savings associated with the Broader Regional Market initiatives.

|                                                                 | Current Month | Year-to-Date |
|-----------------------------------------------------------------|---------------|--------------|
|                                                                 | Value (\$M)   | Value (\$M)  |
| NY Savings from PJM-NY Congestion Coordination                  | \$5.47        | \$6.47       |
| NY Savings from PJM-NY Coordinated Transaction Scheduling       | (\$0.44)      | (\$0.53)     |
| NY Savings from NE-NY Coordinated Transaction Scheduling        | (\$0.54)      | \$2.14       |
| Total NY Savings                                                | \$4.49        | \$8.08       |
|                                                                 |               |              |
| Regional Savings from PJM-NY Coordinated Transaction Scheduling | \$0.53        | \$1.85       |
| Regional Savings from NE-NY Coordinated Transaction Scheduling  | \$0.12        | \$1.70       |
| Total Regional Savings                                          | \$0.65        | \$3.55       |