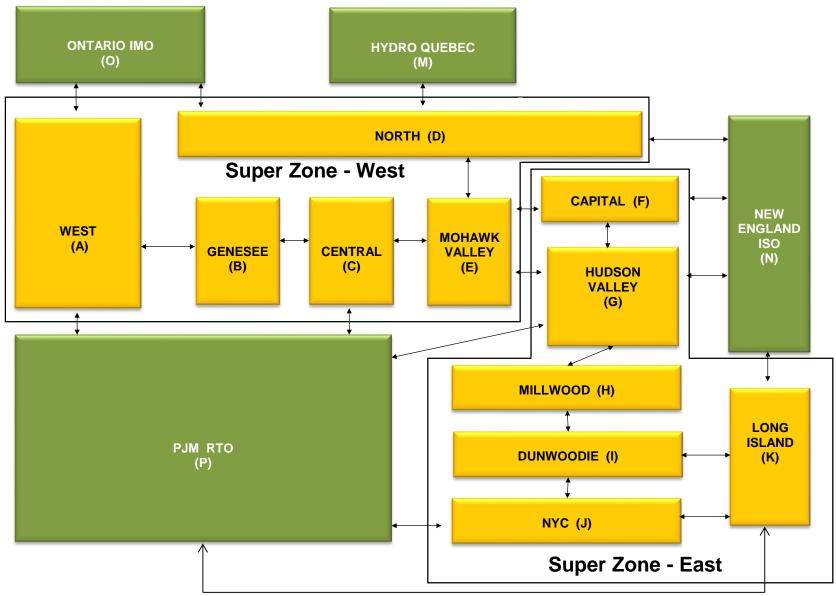

#### March 2022 Zonal LBMP Statistics for NYISO (\$/MWh)

| DAY AHEAD LBMP     | WEST<br>Zone A | GENESEE<br>Zone B | NORTH<br><u>Zone D</u> | CENTRAL<br>Zone C | MOHAWK<br>VALLEY<br><u>Zone E</u> | CAPITAL<br>Zone F | HUDSON<br>VALLEY<br><u>Zone G</u> | MILLWOOD<br>Zone H | DUNWOODIE<br>Zone I | NEW YORK<br>CITY<br><u>Zone J</u> | LONG<br>ISLAND<br><u>Zone K</u> |
|--------------------|----------------|-------------------|------------------------|-------------------|-----------------------------------|-------------------|-----------------------------------|--------------------|---------------------|-----------------------------------|---------------------------------|
| Unweighted Price * | 34.27          | 33.55             | 28.62                  | 35.21             | 36.66                             | 72.32             | 59.34                             | 59.53              | 59.43               | 59.23                             | 69.38                           |
| Standard Deviation | 13.40          | 15.03             | 16.53                  | 15.22             | 15.52                             | 33.01             | 21.74                             | 21.80              | 21.65               | 21.17                             | 29.63                           |
| RTC LBMP           |                |                   |                        |                   |                                   |                   |                                   |                    |                     |                                   |                                 |
| Unweighted Price * | 34.88          | 38.45             | 33.50                  | 41.03             | 41.57                             | 78.52             | 62.14                             | 62.45              | 62.38               | 61.56                             | 86.26                           |
| Standard Deviation | 27.16          | 28.33             | 29.14                  | 28.85             | 29.12                             | 93.92             | 45.34                             | 45.17              | 44.98               | 43.77                             | 83.68                           |
| REAL TIME LBMP     |                |                   |                        |                   |                                   |                   |                                   |                    |                     |                                   |                                 |
| Unweighted Price * | 35.74          | 37.67             | 32.34                  | 39.88             | 40.73                             | 75.13             | 62.88                             | 63.56              | 63.50               | 62.45                             | 83.03                           |
| Standard Deviation | 34.62          | 35.50             | 36.51                  | 35.77             | 36.33                             | 76.19             | 53.36                             | 53.91              | 53.77               | 52.47                             | 79.66                           |

|                    | ONTARIO<br>IESO | HYDRO<br>QUEBEC<br>(Wheel) | HYDRO<br>QUEBEC<br>(Import/Export) | PJM    | NEW<br>ENGLAND | CROSS<br>SOUND<br>CABLE<br><u>Controllable</u> | NORTHPORT-<br>NORWALK<br><u>Controllable</u> | NEPTUNE<br><u>Controllable</u> | LINDEN VFT<br>Controllable | HUDSON<br><u>Controllable</u> | Dennison<br><u>Controllable</u> |
|--------------------|-----------------|----------------------------|------------------------------------|--------|----------------|------------------------------------------------|----------------------------------------------|--------------------------------|----------------------------|-------------------------------|---------------------------------|
|                    | Zone O          | Zone M                     | Zone M                             | Zone P | Zone N         | Line                                           | Line                                         | Line                           | Line                       | Line                          | Line                            |
| DAY AHEAD LBMP     |                 |                            |                                    |        |                |                                                |                                              |                                |                            |                               |                                 |
| Unweighted Price * | 33.02           | 28.89                      | 28.89                              | 45.82  | 67.14          | 69.16                                          | 63.16                                        | 68.54                          | 50.94                      | 58.85                         | 28.40                           |
| Standard Deviation | 12.97           | 16.34                      | 16.34                              | 12.56  | 30.33          | 30.19                                          | 28.42                                        | 29.13                          | 14.44                      | 21.64                         | 16.35                           |
| RTC LBMP           |                 |                            |                                    |        |                |                                                |                                              |                                |                            |                               |                                 |
| Unweighted Price * | 33.96           | 33.91                      | 33.91                              | 45.60  | 68.97          | 82.66                                          | 82.07                                        | 81.80                          | 36.21                      | 52.48                         | 33.38                           |
| Standard Deviation | 26.56           | 29.25                      | 29.25                              | 17.65  | 52.90          | 83.18                                          | 83.41                                        | 83.62                          | 87.14                      | 66.11                         | 29.10                           |
| REAL TIME LBMP     |                 |                            |                                    |        |                |                                                |                                              |                                |                            |                               |                                 |
| Unweighted Price * | 34.79           | 32.70                      | 32.70                              | 45.54  | 66.28          | 80.20                                          | 74.35                                        | 79.25                          | 28.89                      | 63.17                         | 31.97                           |
| Standard Deviation | 33.67           | 36.10                      | 36.10                              | 27.74  | 60.42          | 78.45                                          | 72.97                                        | 78.62                          | 112.09                     | 53.41                         | 36.02                           |