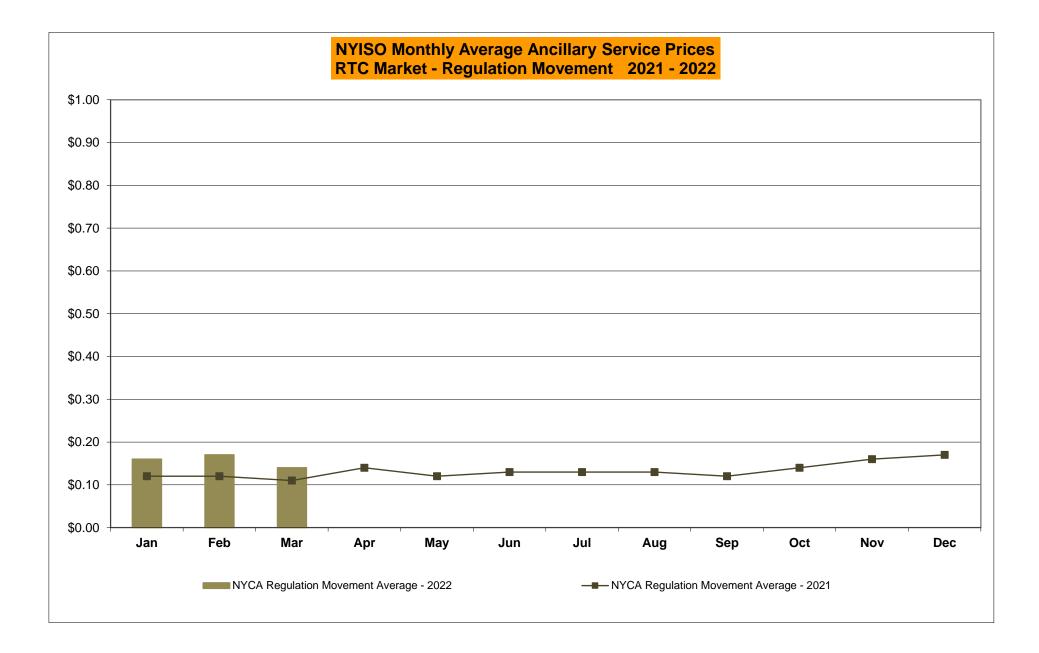

#### • Market Performance Metrics

- Monthly Statewide Uplift Components and Rate
- RTM Congestion Residuals Monthly Trend
- RTM Congestion Residuals Daily Costs
- RTM Congestion Residuals Event Summary
- RTM Congestion Residuals Cost Categories
- DAM Congestion Residuals Monthly Trend
- DAM Congestion Residuals Daily Costs
- DAM Congestion Residuals Cost Categories
- NYCA Unit Uplift Components Monthly Trend
- NYCA Unit Uplift Components Daily Costs
- Local Reliability Costs Monthly Trend & Commitment Hours
- TCC Monthly Clearing Price with DAM Congestion
- ICAP Spot Market Clearing Price
- UCAP Awards