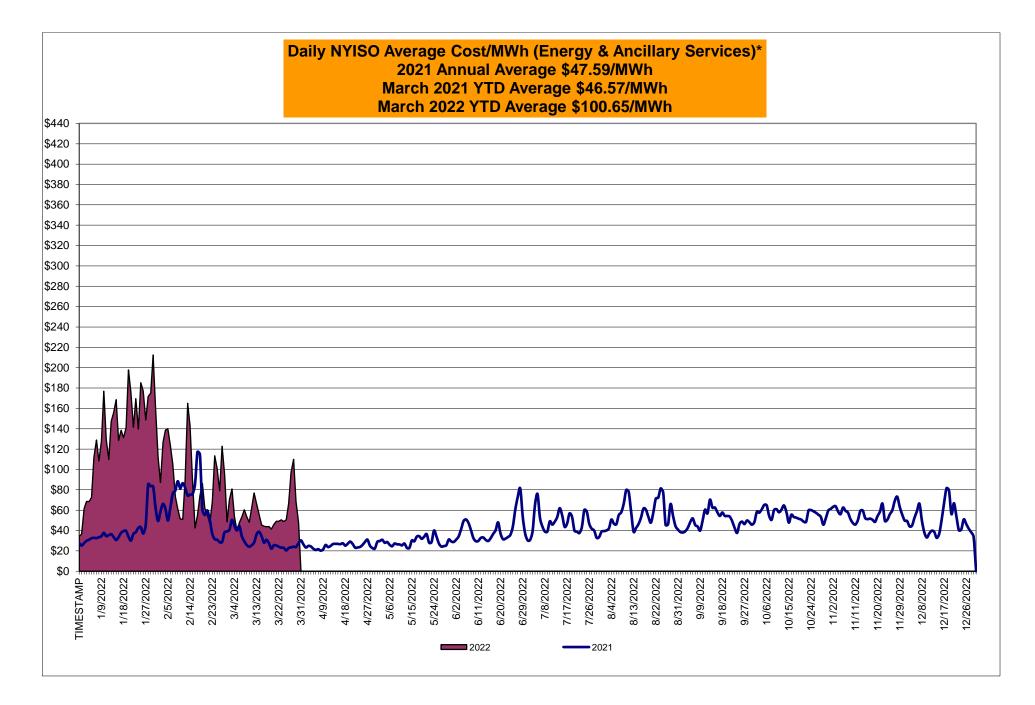

## Market Performance Highlights March 2022

- LBMP for March is \$56.78/MWh; lower than \$94.06/MWh in February 2022 and higher than \$28.59/MWh in March 2021.
  - Day Ahead Load Weighted LBMPs and Real Time Load Weighted LBMPs are lower compared to February.
- March 2022 average year-to-date monthly cost of \$100.65/MWh is a 116% increase from \$46.57/MWh in March 2021.
- Average daily sendout is 390 GWh/day in March; lower than 429 GWh/day in February 2022 and higher than 381 GWh/day in March 2021.
- Natural gas prices are lower and distillate prices are higher compared to the previous month.
  - Natural Gas (Transco Z6 NY) was \$4.47/MMBtu, down from \$6.17/MMBtu in February.
  - Natural gas prices (Transco Z6 NY) are up 99.6% year-over-year.
  - Jet Kerosene Gulf Coast was \$25.68/MMBtu, up from \$19.79/MMBtu in February.
  - Ultra Low Sulfur No.2 Diesel NY Harbor was \$27.02/MMBtu, up from \$20.46/MMBtu in February.
  - Distillate prices are up 105.2% year-over-year.
- Uplift per MWh is higher compared to the previous month.
  - Uplift (not including NYISO cost of operations) is (\$0.09)/MWh; higher than (\$1.77)/MWh in February.
    - Local Reliability Share is \$0.27/MWh, higher than \$0.04/MWh in February.
    - Statewide Share is (\$0.36)/MWh, higher than (\$1.77)/MWh in February.
  - TSA \$ per NYC MWh is \$0.00/MWh.
  - Total uplift costs (Schedule 1 components including NYISO Cost of Operations) are higher than February.

\* Excludes ICAP payments.

|                                           |                |                  | <u>from tl</u> | he LBMP (    | <u>Customer</u> | point of v  | iew         |               |                  |                |                 |                 |
|-------------------------------------------|----------------|------------------|----------------|--------------|-----------------|-------------|-------------|---------------|------------------|----------------|-----------------|-----------------|
| 2022                                      |                | <b>F</b> ahmuanu | Manah          | A m mil      |                 | lune e      | l l         | A             | Contouchor       | Ostakan        | Navaabaa        | December        |
|                                           | January        | February         | March          | <u>April</u> | <u>May</u>      | <u>June</u> | July        | <u>August</u> | <u>September</u> | <u>October</u> | <u>November</u> | <u>December</u> |
| LBMP                                      | 134.79         | 94.06            | 56.78          |              |                 |             |             |               |                  |                |                 |                 |
| NTAC                                      | 1.43           | 0.95             | 1.48           |              |                 |             |             |               |                  |                |                 |                 |
| Reserve                                   | 1.26           | 1.21             | 0.83           |              |                 |             |             |               |                  |                |                 |                 |
| Regulation                                | 0.27           | 0.19             | 0.17           |              |                 |             |             |               |                  |                |                 |                 |
| NYISO Cost of Operations                  | 0.73           | 0.72             | 0.74<br>0.09   |              |                 |             |             |               |                  |                |                 |                 |
| FERC Fee Recovery                         | 0.07<br>(1.50) | 0.08             |                |              |                 |             |             |               |                  |                |                 |                 |
| Uplift<br>Uplift: Local Reliability Share | 0.09           | (1.73)<br>0.04   | (0.09)<br>0.27 |              |                 |             |             |               |                  |                |                 |                 |
| Uplift: Statewide Share                   | (1.59)         | (1.77)           | (0.36)         |              |                 |             |             |               |                  |                |                 |                 |
| Voltage Support and Black Start           | 0.42           | 0.41             | 0.43           |              |                 |             |             |               |                  |                |                 |                 |
|                                           | 137.41         | 95.82            |                |              |                 |             |             |               |                  |                |                 |                 |
| Avg Monthly Cost                          | 137.41         | 95.62            | 60.34          |              |                 |             |             |               |                  |                |                 |                 |
| Avg YTD Cost                              | 137.49         | 118.36           | 100.65         |              |                 |             |             |               |                  |                |                 |                 |
| TSA \$ per NYC MWh                        | 0.00           | 2.98             | 0.00           |              |                 |             |             |               |                  |                |                 |                 |
| 2021                                      | January        | February         | March          | April        | May             | June        | <u>July</u> | August        | September        | <u>October</u> | November        | December        |
| LBMP                                      | 37.83          | 63.70            | 28.59          | 22.79        | 25.72           | 39.37       | 45.16       | 55.48         | 47.68            | 52.97          | 53.92           | 47.99           |
| NTAC                                      | 1.35           | 1.20             | 1.26           | 1.54         | 2.09            | 2.05        | 2.01        | 1.37          | 1.23             | 1.67           | 2.03            | 1.40            |
| Reserve                                   | 0.49           | 0.81             | 0.57           | 0.56         | 0.54            | 0.45        | 0.44        | 0.44          | 0.50             | 0.75           | 0.70            | 0.57            |
| Regulation                                | 0.07           | 0.13             | 0.09           | 0.10         | 0.08            | 0.07        | 0.06        | 0.05          | 0.09             | 0.13           | 0.15            | 0.11            |
| NYISO Cost of Operations                  | 0.74           | 0.74             | 0.74           | 0.74         | 0.76            | 0.76        | 0.76        | 0.76          | 0.75             | 0.74           | 0.75            | 0.73            |
| FERC Fee Recovery                         | 0.08           | 0.09             | 0.09           | 0.11         | 0.10            | 0.08        | 0.07        | 0.06          | 0.08             | 0.09           | 0.09            | 0.08            |
| Uplift                                    | (0.31)         | (0.15)           | 0.11           | (0.12)       | (0.19)          | (0.50)      | (0.09)      | (0.81)        | 0.00             | (0.59)         | (0.58)          | (0.48)          |
| Uplift: Local Reliability Share           | 0.09           | 0.15             | 0.11           | 0.06         | 0.22            | 0.17        | 0.30        | 0.33          | 0.78             | 0.23           | 0.16            | 0.05            |
| Uplift: Statewide Share                   | (0.40)         | (0.30)           | 0.00           | (0.18)       | (0.41)          | (0.68)      | (0.39)      | (1.14)        | (0.78)           | (0.81)         | (0.74)          | (0.53)          |
| Voltage Support and Black Start           | 0.43           | 0.43             | 0.43           | 0.44         | 0.44            | 0.44        | 0.44        | 0.44          | 0.44             | 0.43           | 0.44            | 0.42            |
| Avg Monthly Cost                          | 40.61          | 66.87            | 31.81          | 26.06        | 29.45           | 42.65       | 48.79       | 57.73         | 50.70            | 56.11          | 57.43           | 50.76           |
| Avg YTD Cost                              | 40.69          | 52.99            | 46.57          | 42.41        | 40.10           | 40.59       | 42.05       | 44.63         | 45.34            | 46.35          | 47.29           | 47.59           |
| TSA \$ per NYC MWh                        | 0.00           | 0.00             | 0.00           | 0.00         | 0.52            | 0.90        | 0.93        | 0.24          | 0.56             | 0.39           | 0.10            | 0.00            |