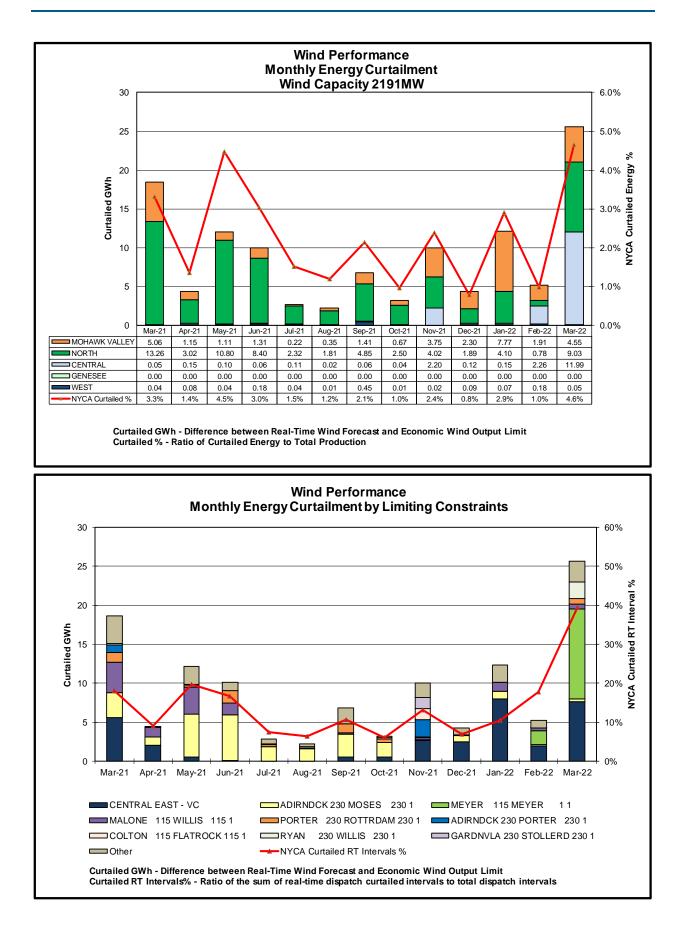

esults | NYCA     | Lower Hudson Valley Zones | New York City Zone | Long Island Zone |
|----------------------------|----------|---------------------------|--------------------|------------------|
| April 2022 Spot Price      | \$0.76   | \$0.76                    | \$0.76             | \$1.81           |
| March 2022 Spot Price      | \$0.89   | \$0.89                    | \$0.89             | \$1.80           |
| Delta                      | (\$0.13) | (\$0.13)                  | (\$0.13)           | \$0.01           |

• NYCA experienced \$0.76 clearing price. Decline in clearing price was due to an increase in net Imports. The clearing price for Lower Hudson Valley, New York City were set by NYCA.



#### **Reliability Performance Metrics**



















ew York ISO





















lew York ISO

























**Broader Regional Market Performance Metrics** 



| PAR Interconnection Congestion Coordination |                                                                                                                                                                                                                                                          |  |  |
|---------------------------------------------|----------------------------------------------------------------------------------------------------------------------------------------------------------------------------------------------------------------------------------------------------------|--|--|
| <u>Category</u><br>NY                       | <i>Description</i><br>Represents the value N