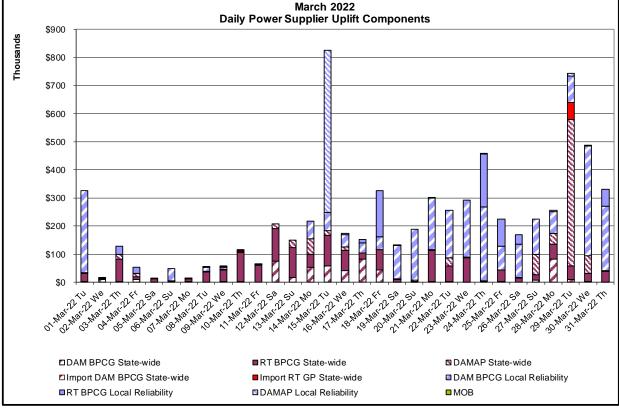

#### • Market Performance Metrics

- Monthly Statewide Uplift Components and Rate
- RTM Congestion Residuals Monthly Trend
- RTM Congestion Residuals Daily Costs
- RTM Congestion Residuals Event Summary
- RTM Congestion Residuals Cost Categories
- DAM Congestion Residuals Monthly Trend
- DAM Congestion Residuals Daily Costs
- DAM Congestion Residuals Cost Categories
- NYCA Unit Uplift Components Monthly Trend
- NYCA Unit Uplift Components Daily Costs
- Local Reliability Costs Monthly Trend & Commitment Hours
- TCC Monthly Clearing Price with DAM Congestion
- ICAP Spot Market Clearing Price
- UCAP Awards

#### Market Performance Metrics

| Day's in | vestigated in March:3,10,12,13,14,15,19,20,25,26,27,28,29,30,31                      |                   |
|----------|--------------------------------------------------------------------------------------|-------------------|
| Event    | Description                                                                          | March Dates       |
|          | Early return to service Vernon-Greenwood 138kV (#31231)                              | 28,29             |
|          | Extended Outage Porter-Rotterdam 230kV (#30)                                         | 12                |
|          | Forced Outage Gilboa-Leeds 345kV (#GL3)                                              | 29                |
|          | Forced Outage Sprainbrook-EastGardenCity 345kV (#Y49)                                | 13,14             |
|          | Derate AstoriaAnnex-AstoriaEast 138kV (#34091)                                       | 14                |
|          | Derate Central East                                                                  | 13,14,19,26       |
|          | Derate Dunwoodie-Shore Rd 345kV (#Y50)                                               | 3,15,28           |
|          | Derate Dunwoodie-Shore Rd 345kV (#Y50) I/o SCB:SPBK(RNS2):Y49&M29&Y49_ST             | 3                 |
|          | Derate Dunwoodie-Shore Rd 345kV (#Y50) I/o Sprainbrook-EastGardenCity 345kV (#Y49)   | 3                 |
|          | Derate East 13th Street- West 49th Street 345kV (#M54)                               | 14                |
|          | Derate Farragut-Gowanus 345kV (#41)                                                  | 3                 |
|          | Derate Foxhills-Greenwood 138kV (#29231) I/o Foxhills-Willowbrook 138kV (#29212&BK2) | 13,28             |
|          | Derate Foxhills-Greenwood 138kV (#29231) I/o SCB:GOETH(9):G23L&26&R26                | 28                |
|          | Derate Foxhills-Greenwood 138kV (#29232) I/o Foxhills-Willowbrook 138kV (#29211&BK1) | 30                |
|          | Derate Foxhills-Greenwood 138kV (#29232) I/o SCB:GOETH(9):G23L&26&R26                | 19,29             |
|          | Derate Goethals-Gowanus 345kV (#25) I/o SCB:GOETH(8):G23M&26&R26                     | 13                |
|          | Derate Goethals-Gowanus 345kV (#26)                                                  | 28,30             |
|          | Derate Goethals-Gowanus 345kV (#26) I/o SCB:GOETH(3):25&22&R25                       | 13                |
|          | Derate Goethals-Gowanus 345kV (#26) I/o SCB:GOETH(6):21&G23M                         | 28                |
|          | Derate Greenwood-Vernon 138kV (#31231) I/o Farragut-Gowanus 345kV (#41)              | 3                 |
|          | Derate Malone-Willis 115kV (#1-910) I/o TWR:MOSES MW2 & MAL4                         | 14                |
|          | Derate Rocktavern-Roseton 345kV (#311) I/o TWR: Y88 & Y94 & TA5                      | 3                 |
|          | NYCA DNI Ramp Limit                                                                  | 3,12,14,25,27-31  |
|          | Uprate Central East                                                                  | 10,12,13,25,27-31 |
|          | Uprate E179th St-Hellgate 138kV (#15055)                                             | 31                |
|          | Uprate Foxhills-Greenwood 138kV (#29232) I/o SCB:GOETH(9):G23L&26&R26                | 19,20,25-31       |
|          | Uprate Porter-Rotterdam 230kV (#30) I/o BUS:N.SCTLD #99&18&1&94&BK1&C2               | 10                |
|          | HQ_Cedars-NY Scheduling Limit                                                        | 15                |
|          | HQ_Chat-NY Scheduling Limit                                                          | 29                |
|          | NE_AC Active DNI Ramp Limit                                                          | 3,12-15,25-31     |
|          | NE_AC-NY Scheduling Limit                                                            | 3,10,19           |
|          | NE_NNC1385-NY Scheduling Limit                                                       | 3,10,13,14,28-30  |
|          | PJM_AC ACTIVE DNI Ramp Limit                                                         | 14,15,19,26,30    |
|          | PJM_AC-NY Scheduling Limit                                                           | 3,28,29           |
|          | Lake Erie Circulation, DAM-RTM exceeds +/-125MW; Central East                        | 12-14,20,25-31    |
|          | Lake Erie Circulation, DAM-RTM exceeds +/-125MW; West                                | 12-14,20,26-31    |