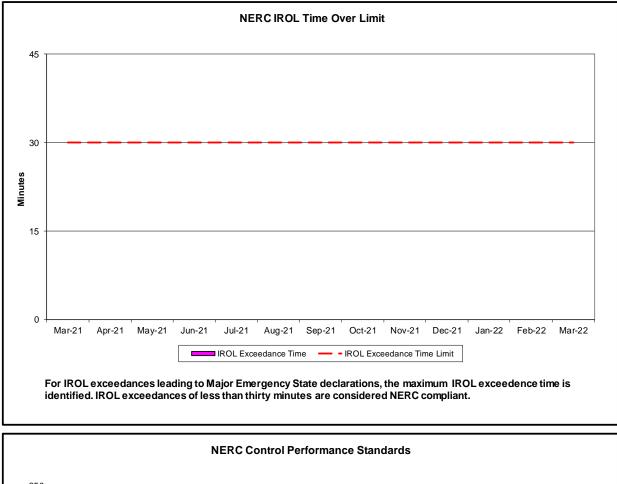

## Table of Contents

- Highlights
  - Operations Performance
- Reliability Performance Metrics
  - Alert State Declarations
  - Major Emergency State Declarations
  - IROL Exceedance Times
  - Balancing Area Control Performance
  - Reserve Activations
  - Disturbance Recovery Times
  - Load Forecasting Performance
  - Wind Forecasting Performance
  - Wind Performance and Curtailments
  - BTM Solar Performance
  - BTM Solar Forecasting Performance
  - Net Wind and Solar Performance
  - Net Load Forecasting Performance
  - Lake Erie Circulation and ISO Schedules