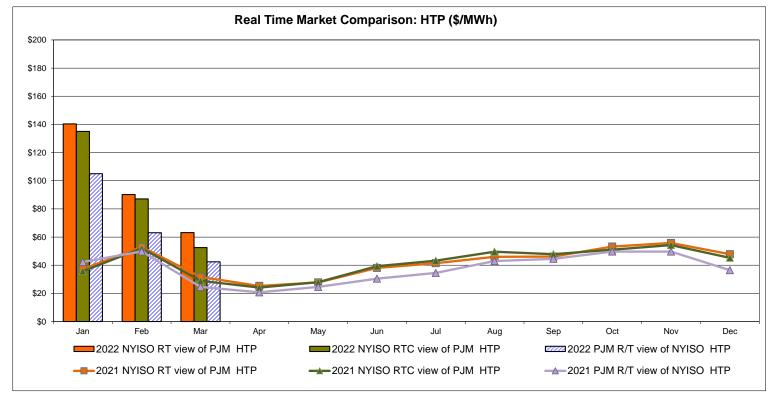

External Controllable Line: Cross Sound Cable (New England)



Note:

ISO-NE Forecast is an advisory posting @ 18:00 day before.

The DAM and R/T prices at the Shorham 13899 interface are used for ISO-NE.

The DAM and R/T prices at the CSC interface are used for NYISO.



### **External Controllable Line: Northport - Norwalk (New England)**



Note:

ISO-NE Forecast is an advisory posting @ 18:00 day before.

The DAM and R/T prices at the Northport 138 interface are used for ISO-NE.

The DAM and R/T prices at the 1385 interface are used for NYISO.



### **External Controllable Line: Neptune (PJM)**



### **External Comparison Hydro-Quebec**





Note:

Hydro-Quebec Prices are unavailable.



# External Controllable Line: Linden VFT (PJM)





# External Controllable Line: Hudson (PJM)



#### **NYISO Real Time Price Correction Statistics**

| <u>2022</u>