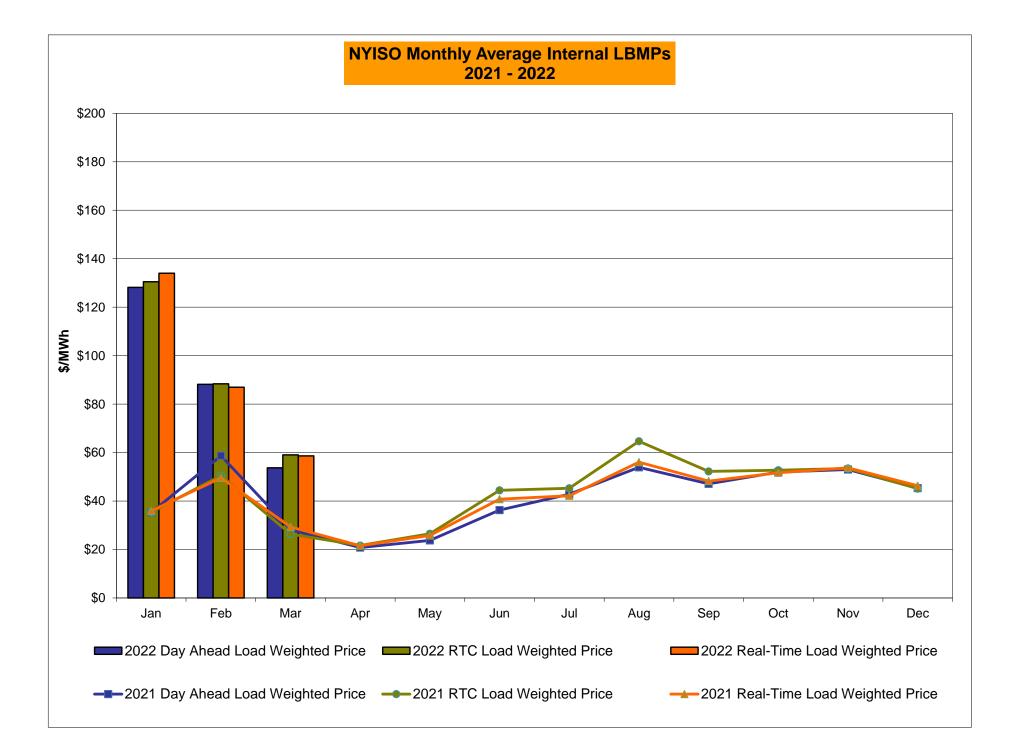

## Market Performance Highlights March 2022

- LBMP for March is \$56.78/MWh; lower than \$94.06/MWh in February 2022 and higher than \$28.59/MWh in March 2021.
  - Day Ahead Load Weighted LBMPs and Real Time Load Weighted LBMPs are lower compared to February.
- March 2022 average year-to-date monthly cost of \$100.65/MWh is a 116% increase from \$46.57/MWh in March 2021.
- Average daily sendout is 390 GWh/day in March; lower than 429 GWh/day in February 2022 and higher than 381 GWh/day in March 2021.
- Natural gas prices are lower and distillate prices are higher compared to the previous month.
  - Natural Gas (Transco Z6 NY) was \$4.47/MMBtu, down from \$6.17/MMBtu in February.
  - Natural gas prices (Transco Z6 NY) are up 99.6% year-over-year.
  - Jet Kerosene Gulf Coast was \$25.68/MMBtu, up from \$19.79/MMBtu in February.
  - Ultra Low Sulfur No.2 Diesel NY Harbor was \$27.02/MMBtu, up from \$20.46/MMBtu in February.
  - Distillate prices are up 105.2% year-over-year.
- Uplift per MWh is higher compared to the previous month.
  - Uplift (not including NYISO cost of operations) is (\$0.09)/MWh; higher than (\$1.77)/MWh in February.
    - Local Reliability Share is \$0.27/MWh, higher than \$0.04/MWh in February.
    - Statewide Share is (\$0.36)/MWh, higher than (\$1.77)/MWh in February.
  - TSA \$ per NYC MWh is \$0.00/MWh.
  - Total uplift costs (Schedule 1 components including NYISO Cost of Operations) are higher than February.

#### NYISO Markets 2022 Energy Statistics

|                                        | <u>January</u> | <b>February</b> | March   | <u>April</u> | <u>May</u> | June | July | August | <u>September</u> | October November Dec | <u>cember</u> |
|----------------------------------------|----------------|-----------------|---------|--------------|------------|------|------|--------|------------------|----------------------|---------------|
| DAY AHEAD LBMP                         | -              | -               |         | ·            | -          |      | -    | -      | -                |                      |               |
| Price *                                | \$124.39       | \$85.98         | \$52.41 |              |            |      |      |        |                  |                      |               |
| Standard Deviation                     | \$51.94        | \$39.56         | \$18.64 |              |            |      |      |        |                  |                      |               |
| Load Weighted Price **                 | \$128.16       | \$88.17         | \$53.69 |              |            |      |      |        |                  |                      |               |
| RTC LBMP                               |                |                 |         |              |            |      |      |        |                  |                      |               |
| Price *                                | \$127.16       | \$85.48         | \$57.58 |              |            |      |      |        |                  |                      |               |
| Standard Deviation                     | \$77.62        | \$55.20         | \$38.62 |              |            |      |      |        |                  |                      |               |
| Load Weighted Price **                 | \$130.45       | \$88.33         | \$59.03 |              |            |      |      |        |                  |                      |               |
| REAL TIME LBMP                         |                |                 |         |              |            |      |      |        |                  |                      |               |
| Price *                                | \$130.43       | \$83.85         | \$57.00 |              |            |      |      |        |                  |                      |               |
| Standard Deviation                     | \$93.35        | \$57.99         | \$44.52 |              |            |      |      |        |                  |                      |               |
| Load Weighted Price **                 | \$133.98       | \$86.99         | \$58.64 |              |            |      |      |        |                  |                      |               |
| Average Daily Energy Sendout/Month GWh | 451            | 429             | 390     |              |            |      |      |        |                  |                      |               |

#### NYISO Markets 2021 Energy Statistics

|                                                 | <u>January</u>     | February           | March             | <u>April</u>      | <u>May</u>        | June               | July               | <u>August</u>      | <u>September</u>   | <u>October</u>     | November           | December           |
|-------------------------------------------------|--------------------|--------------------|-------------------|-------------------|-------------------|--------------------|--------------------|--------------------|--------------------|--------------------|--------------------|--------------------|
| DAY AHEAD LBMP<br>Price *<br>Standard Deviation | \$34.37<br>\$14.58 | \$57.30<br>\$24.48 | \$27.47<br>\$8.23 | \$20.46<br>\$4.58 | \$22.95<br>\$6.28 | \$33.36<br>\$15.88 | \$40.38<br>\$15.56 | \$50.30<br>\$22.37 | \$45.48<br>\$12.42 | \$50.66<br>\$11.04 | \$51.90<br>\$11.83 | \$44.24<br>\$13.72 |
| Load Weighted Price **                          | \$35.31            | \$24.48<br>\$58.67 | \$28.12           | \$20.81           | \$23.75           | \$36.28            | \$42.84            | \$53.93            | \$47.08            | \$51.92            | \$52.98            | \$45.33            |
| RTC LBMP                                        |                    |                    |                   |                   |                   |                    |                    |                    |                    |                    |                    |                    |
| Price *                                         | \$34.32            | \$49.25            | \$25.59           | \$21.30           | \$25.36           | \$39.69            | \$42.25            | \$58.87            | \$50.07            | \$51.41            | \$52.37            | \$44.16            |
| Standard Deviation                              | \$20.93            | \$23.34            | \$12.67           | \$7.91            | \$11.17           | \$34.08            | \$47.97            | \$47.79            | \$22.24            | \$13.96            | \$16.97            | \$17.49            |
| Load Weighted Price **                          | \$35.40            | \$50.48            | \$26.37           | \$21.67           | \$26.50           | \$44.41            | \$45.27            | \$64.66            | \$52.21            | \$52.71            | \$53.44            | \$45.12            |
| REAL TIME LBMP                                  |                    |                    |                   |                   |                   |                    |                    |                    |                    |                    |                    |                    |
| Price *                                         | \$34.59            | \$48.22            | \$28.06           | \$21.10           | \$24.62           | \$36.58            | \$39.61            | \$51.46            | \$46.37            | \$50.41            | \$52.52            | \$45.13            |
| Standard Deviation                              | \$29.47            | \$26.46            | \$26.13           | \$10.07           | \$10.91           | \$25.43            | \$26.73            | \$37.53            | \$18.08            | \$14.93            | \$20.97            | \$23.65            |
| Load Weighted Price **                          | \$35.89            | \$49.57            | \$29.33           | \$21.55           | \$25.78           | \$40.76            | \$42.20            | \$56.04            | \$48.21            | \$51.66            | \$53.68            | \$46.29            |
| Average Daily Energy Sendout/Month GWh          | 427                | 434                | 381               | 354               | 365               | 458                | 483                | 504                | 420                | 373                | 387                | 408                |