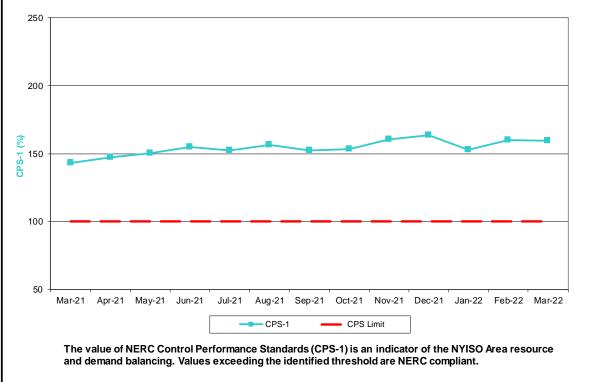

## Table of Contents

- Highlights
  - Operations Performance
- Reliability Performance Metrics
  - Alert State Declarations
  - Major Emergency State Declarations
  - IROL Exceedance Times
  - Balancing Area Control Performance
  - Reserve Activations
  - Disturbance Recovery Times
  - Load Forecasting Performance
  - Wind Forecasting Performance
  - Wind Performance and Curtailments
  - BTM Solar Performance
  - BTM Solar Forecasting Performance
  - Net Wind and Solar Performance
  - Net Load Forecasting Performance
  - Lake Erie Circulation and ISO Schedules