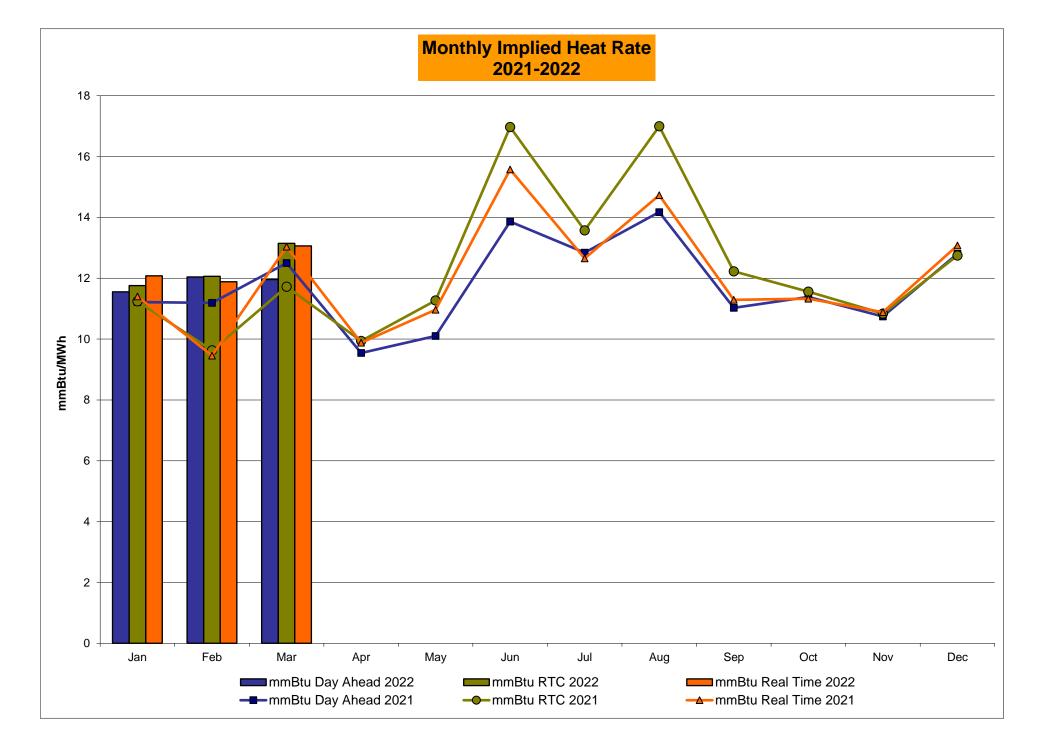

| 0.02       | 1.04        | 0.27     | 0.82            | 0.03             | 0.05    | 0.08     | 0.00     |
| Regulation                       | 7.39       | 9.17      | 10.23     | 6.78         | 5.31       | 6.24        | 5.25     | 7.54            | 6.03             | 7.43    | 10.62    | 10.05    |
| NYCA Regulation Movement         | 0.12       | 0.12      | 0.11      | 0.14         | 0.12       | 0.13        | 0.13     | 0.13            | 0.12             | 0.14    | 0.16     | 0.17     |

### NYISO Markets Ancillary Services Statistics - Unweighted Price (\$/MWH) - RT

# NYISO In City Energy Mitigation - AMP (NYC Zone) 2021 - 2022 Percentage of committed unit-hours mitigated



### NYISO In City Energy Mitigation (NYC Zone) 2021 - 2022 Monthly megawatt hours mitigated







# NYISO LBMP ZONES



Market Mitigation and Analysis Prepared: 4/7/2022 12:41 PM

## Billing Codes for Chart C

| Chart - C Category Name                   | Billing Code | Billing Category Name                                                              |
|-------------------------------------------|--------------|------------------------------------------------------------------------------------|
| Bid Production Cost Guarantee Balancing   | 81203        | Balancing NYISO Bid Production Cost Guarantee - Internal Units                     |
| Bid Production Cost Guarantee Balancing   | 81204        | Balancing NYISO Bid Production Cost Guarantee - External Units                     |
| Bid Production Cost Guarantee Balancing   | 81205        | Balancing NYISO Bid Production Cost Guara