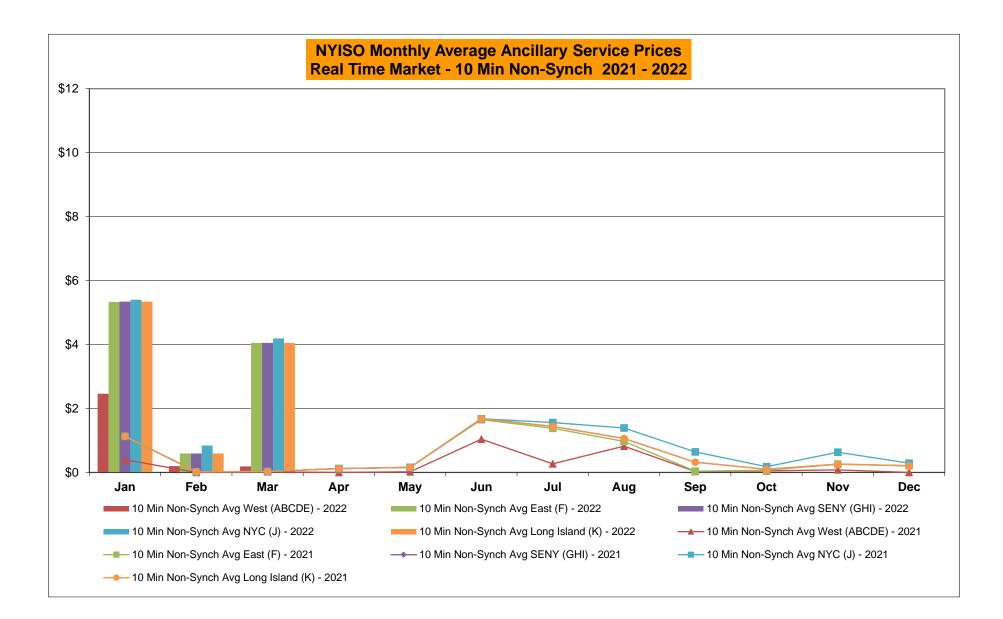

#### • Market Performance Metrics

- Monthly Statewide Uplift Components and Rate
- RTM Congestion Residuals Monthly Trend
- RTM Congestion Residuals Daily Costs
- RTM Congestion Residuals Event Summary
- RTM Congestion Residuals Cost Categories
- DAM Congestion Residuals Monthly Trend
- DAM Congestion Residuals Daily Costs
- DAM Congestion Residuals Cost Categories
- NYCA Unit Uplift Components Monthly Trend
- NYCA Unit Uplift Components Daily Costs
- Local Reliability Costs Monthly Trend & Commitment Hours
- TCC Monthly Clearing Price with DAM Congestion
- ICAP Spot Market Clearing Price
- UCAP Awards