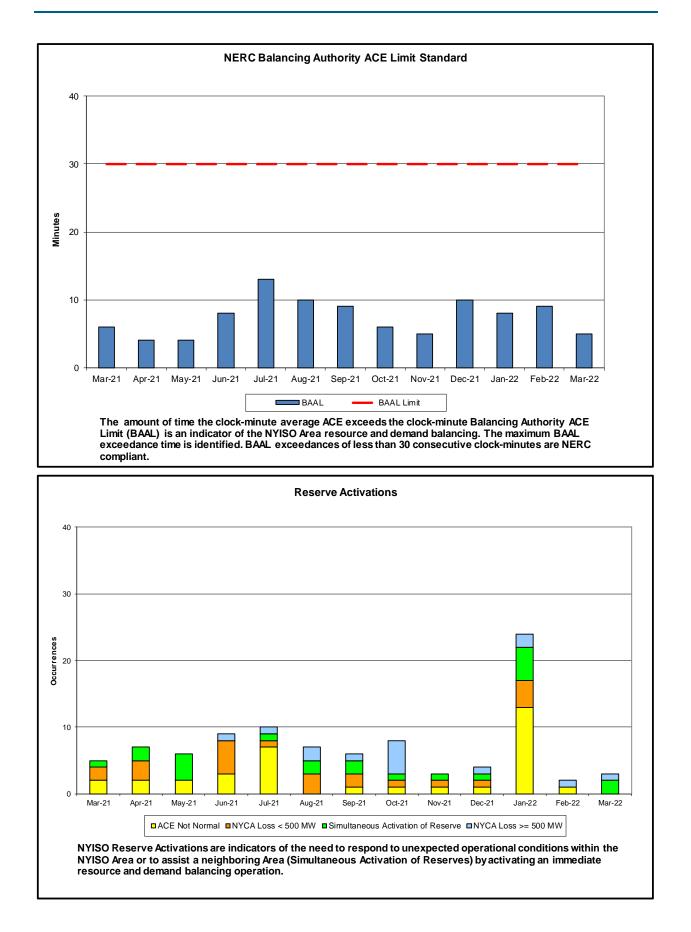

## Table of Contents

- Highlights
  - Operations Performance
- Reliability Performance Metrics
  - Alert State Declarations
  - Major Emergency State Declarations
  - IROL Exceedance Times
  - Balancing Area Control Performance
  - Reserve Activations
  - Disturbance Recovery Times
  - Load Forecasting Performance
  - Wind Forecasting Performance
  - Wind Performance and Curtailments
  - BTM Solar Performance
  - BTM Solar Forecasting Performance
  - Net Wind and Solar Performance
  - Net Load Forecasting Performance
  - Lake Erie Circulation and ISO Schedules

### March 2022 Operations Performance Highlights

- Peak load of 20,450 MW occurred on 3/28/2022 HB 19
- All-time winter capability period peak load of 25,738 MW occurred on 01/07/2014 HB 18
- 2 hours of Thunderstorm Alerts were declared
- 7 hours of NERC TLR level 3 curtailment
- To reduce risks from COVID-19, the NYISO continues to take several actions to maintain critical business operations and protect the health and well-being of our employees and stakeholders.