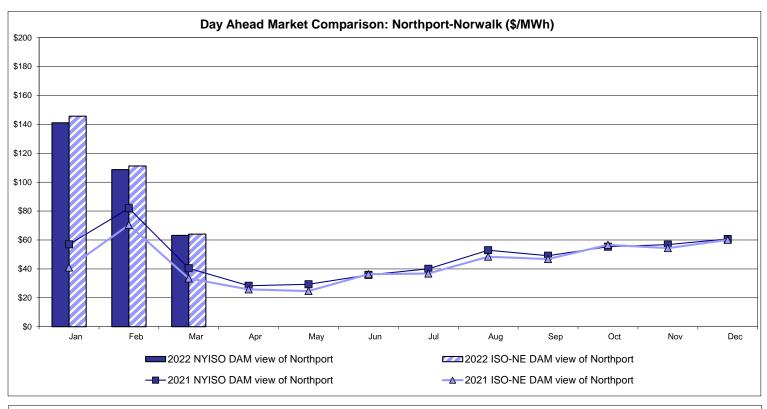

### **External Controllable Line: Northport - Norwalk (New England)**

Note:

ISO-NE Forecast is an advisory posting @ 18:00 day before.

The DAM and R/T prices at the Northport 138 interface are used for ISO-NE.

The DAM and R/T prices at the 1385 interface are used for NYISO.