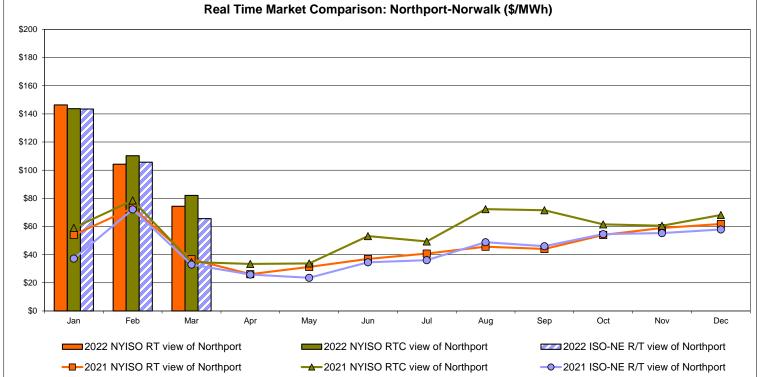

### **External Controllable Line: Northport - Norwalk (New England)**

Note:

ISO-NE Forecast is an advisory posting @ 18:00 day before.

The DAM and R/T prices at the Northport 138 interface are used for ISO-NE.

The DAM and R/T prices at the 1385 interface are used for NYISO.