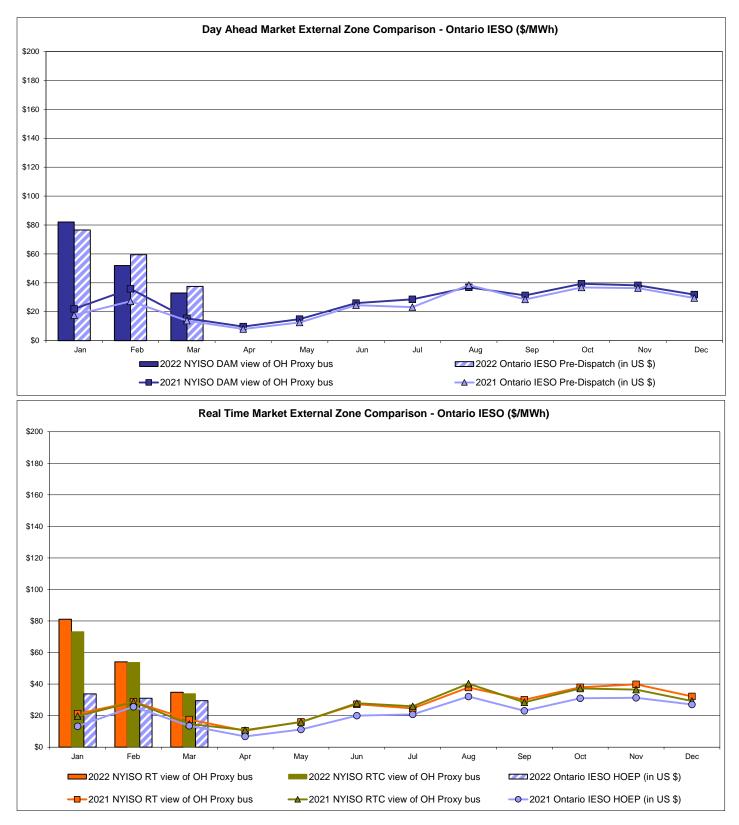

#### **External Comparison Ontario IESO**

Notes: Exchange factor used for March 2022 was 0.789889415481833 to US HOEP: Hourly Ontario Energy Price Pre-Dispatch: Projected Energy Price