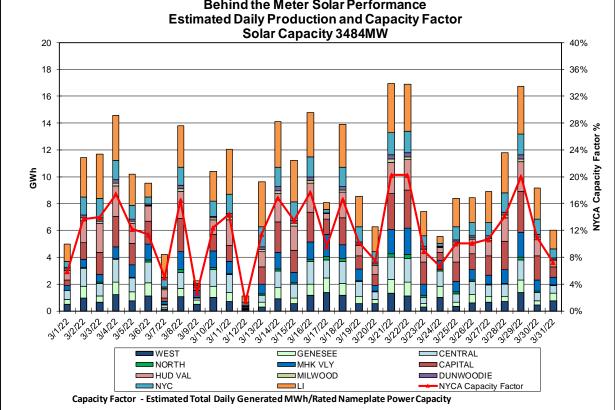

| NYCA     | Lower Hudson Valley Zones | New York City Zone | Long Island Zone |
|----------------------------|----------|---------------------------|--------------------|------------------|
| April 2022 Spot Price      | \$0.76   | \$0.76                    | \$0.76             | \$1.81           |
| March 2022 Spot Price      | \$0.89   | \$0.89                    | \$0.89             | \$1.80           |
| Delta                      | (\$0.13) | (\$0.13)                  | (\$0.13)           | \$0.01           |

• NYCA experienced \$0.76 clearing price. Decline in clearing price was due to an increase in net Imports. The clearing price for Lower Hudson Valley, New York City were set by NYCA.



#### **Reliability Performance Metrics**



















ew York ISO





















lew York ISO

























**Broader Regional Market Performance Metrics** 



| PAR Interconnection Congestion Coordination |                                                                                                                                                                                                                                                          |  |  |
|---------------------------------------------|----------------------------------------------------------------------------------------------------------------------------------------------------------------------------------------------------------------------------------------------------------|--|--|
| <u>Category</u><br>NY                       | <i>Description</i><br>Represents the value NY real