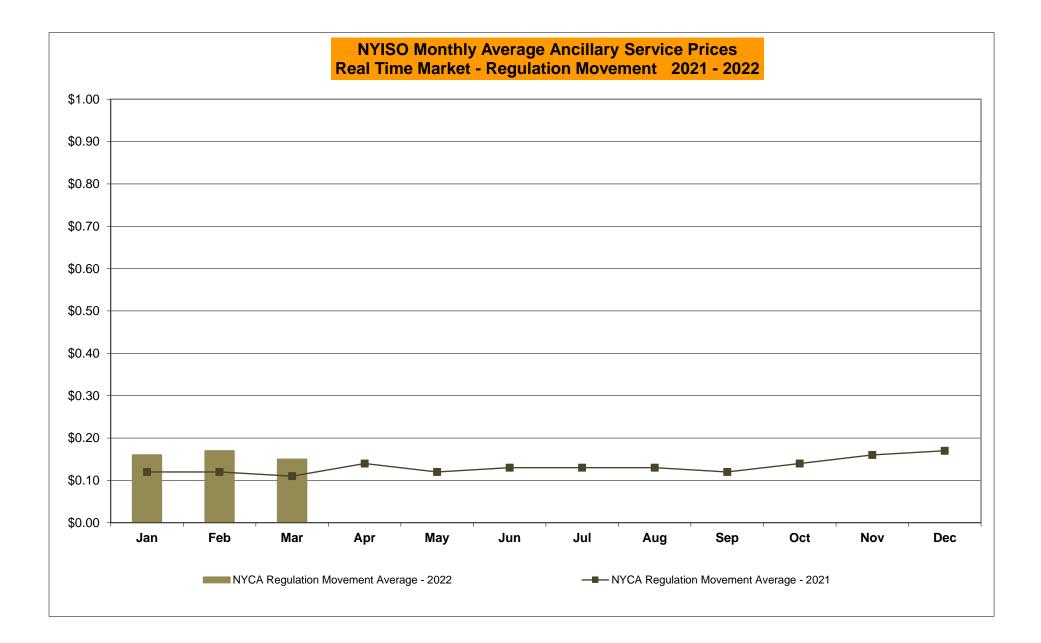

#### • Market Performance Metrics

- Monthly Statewide Uplift Components and Rate
- RTM Congestion Residuals Monthly Trend
- RTM Congestion Residuals Daily Costs
- RTM Congestion Residuals Event Summary
- RTM Congestion Residuals Cost Categories
- DAM Congestion Residuals Monthly Trend
- DAM Congestion Residuals Daily Costs
- DAM Congestion Residuals Cost Categories
- NYCA Unit Uplift Components Monthly Trend
- NYCA Unit Uplift Components Daily Costs
- Local Reliability Costs Monthly Trend & Commitment Hours
- TCC Monthly Clearing Price with DAM Congestion
- ICAP Spot Market Clearing Price
- UCAP Awards