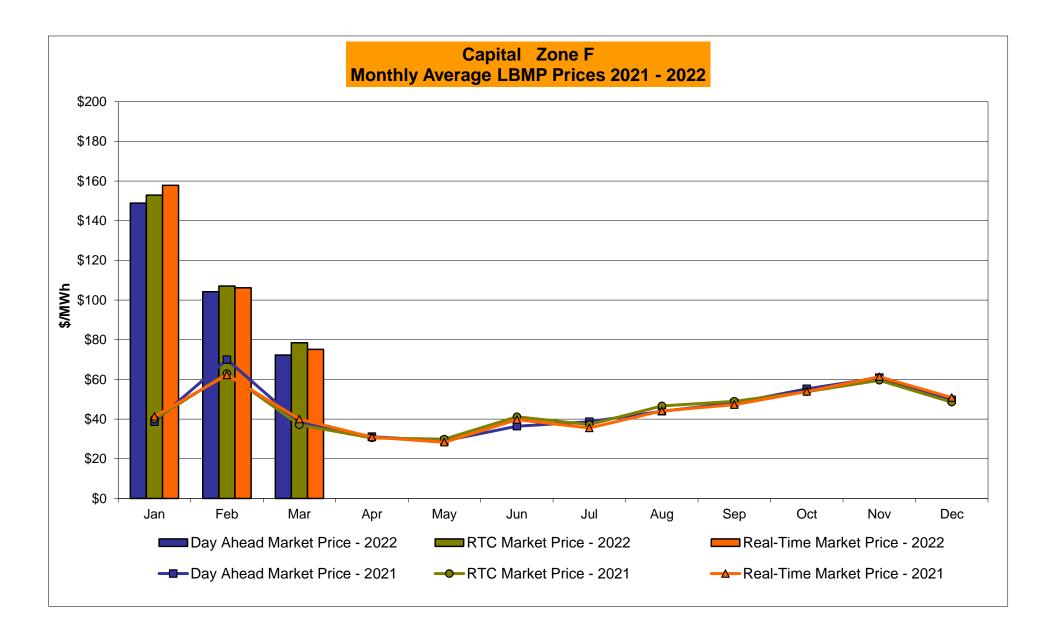

#### March 2022 Zonal LBMP Statistics for NYISO (\$/MWh)

| DAY AHEAD LBMP     | WEST<br>Zone A | GENESEE<br>Zone B | NORTH<br><u>Zone D</u> | CENTRAL<br>Zone C | MOHAWK<br>VALLEY<br><u>Zone E</u> | CAPITAL<br>Zone F | HUDSON<br>VALLEY<br><u>Zone G</u> | MILLWOOD<br>Zone H | DUNWOODIE<br>Zone I | NEW YORK<br>CITY<br><u>Zone J</u> | LONG<br>ISLAND<br><u>Zone K</u> |
|--------------------|----------------|-------------------|------------------------|-------------------|-----------------------------------|-------------------|-----------------------------------|--------------------|---------------------|-----------------------------------|---------------------------------|
| Unweighted Price * | 34.27          | 33.55             | 28.62                  | 35.21             | 36.66                             | 72.32             | 59.34                             | 59.53              | 59.43               | 59.23                             | 69.38                           |
| Standard Deviation | 13.40          | 15.03             | 16.53                  | 15.22             | 15.52                             | 33.01             | 21.74                             | 21.80              | 21.65               | 21.17                             | 29.63                           |
| RTC LBMP           |                |                   |                        |                   |                                   |                   |                                   |                    |                     |                                   |                                 |
| Unweighted Price * | 34.88          | 38.45             | 33.50                  | 41.03             | 41.57                             | 78.52             | 62.14                             | 62.45              | 62.38               | 61.56                             | 86.26                           |
| Standard Deviation | 27.16          | 28.33             | 29.14                  | 28.85             | 29.12                             | 93.92             | 45.34                             | 45.17              | 44.98               | 43.77                             | 83.68                           |
| REAL TIME LBMP     |                |                   |                        |                   |                                   |                   |                                   |                    |                     |                                   |                                 |
| Unweighted Price * | 35.74          | 37.67             | 32.34                  | 39.88             | 40.73                             | 75.13             | 62.88                             | 63.56              | 63.50               | 62.45                             | 83.03                           |
| Standard Deviation | 34.62          | 35.50             | 36.51                  | 35.77             | 36.33                             | 76.19             | 53.36                             | 53.91              | 53.77               | 52.47                             | 79.66                           |