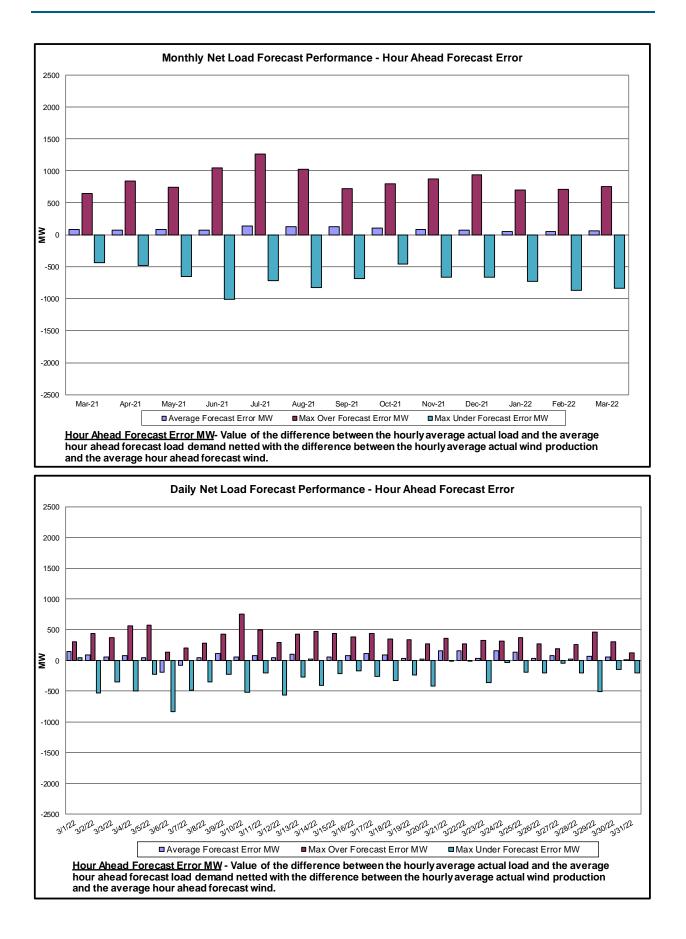

## Table of Contents

- Highlights
  - Operations Performance
- Reliability Performance Metrics
  - Alert State Declarations
  - Major Emergency State Declarations
  - IROL Exceedance Times
  - Balancing Area Control Performance
  - Reserve Activations
  - Disturbance Recovery Times
  - Load Forecasting Performance
  - Wind Forecasting Performance
  - Wind Performance and Curtailments
  - BTM Solar Performance
  - BTM Solar Forecasting Performance
  - Net Wind and Solar Performance
  - Net Load Forecasting Performance
  - Lake Erie Circulation and ISO Schedules