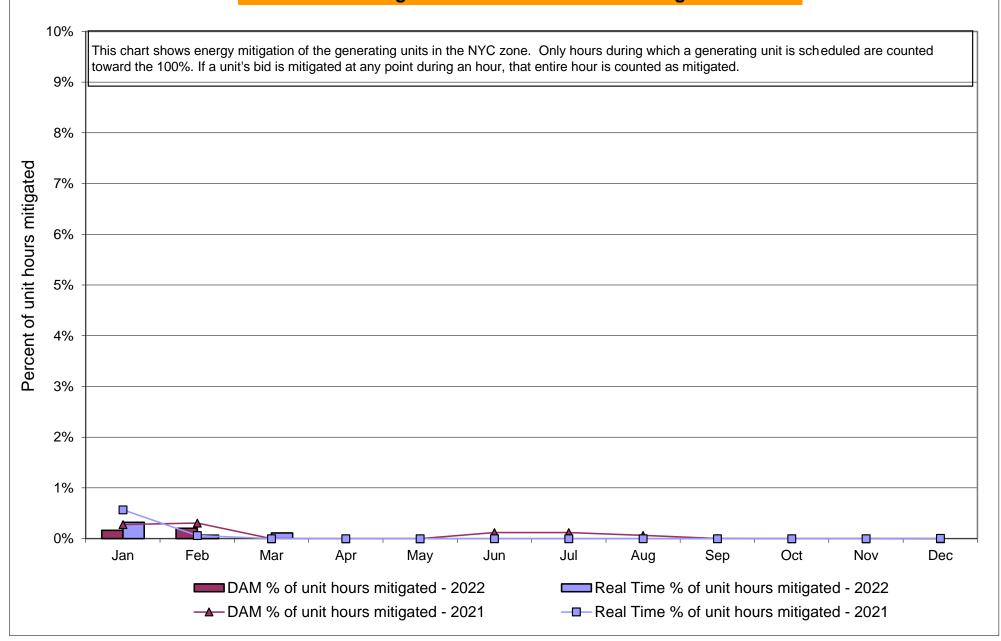

## Market Performance Highlights March 2022

- LBMP for March is \$56.78/MWh; lower than \$94.06/MWh in February 2022 and higher than \$28.59/MWh in March 2021.
  - Day Ahead Load Weighted LBMPs and Real Time Load Weighted LBMPs are lower compared to February.
- March 2022 average year-to-date monthly cost of \$100.65/MWh is a 116% increase from \$46.57/MWh in March 2021.
- Average daily sendout is 390 GWh/day in March; lower than 429 GWh/day in February 2022 and higher than 381 GWh/day in March 2021.
- Natural gas prices are lower and distillate prices are higher compared to the previous month.
  - Natural Gas (Transco Z6 NY) was \$4.47/MMBtu, down from \$6.17/MMBtu in February.
  - Natural gas prices (Transco Z6 NY) are up 99.6% year-over-year.
  - Jet Kerosene Gulf Coast was \$25.68/MMBtu, up from \$19.79/MMBtu in February.
  - Ultra Low Sulfur No.2 Diesel NY Harbor was \$27.02/MMBtu, up from \$20.46/MMBtu in February.
  - Distillate prices are up 105.2% year-over-year.
- Uplift per MWh is higher compared to the previous month.
  - Uplift (not including NYISO cost of operations) is (\$0.09)/MWh; higher than (\$1.77)/MWh in February.
    - Local Reliability Share is \$0.27/MWh, higher than \$0.04/MWh in February.
    - Statewide Share is (\$0.36)/MWh, higher than (\$1.77)/MWh in February.
  - TSA \$ per NYC MWh is \$0.00/MWh.
  - Total uplift costs (Schedule 1 components including NYISO Cost of Operations) are higher than February.