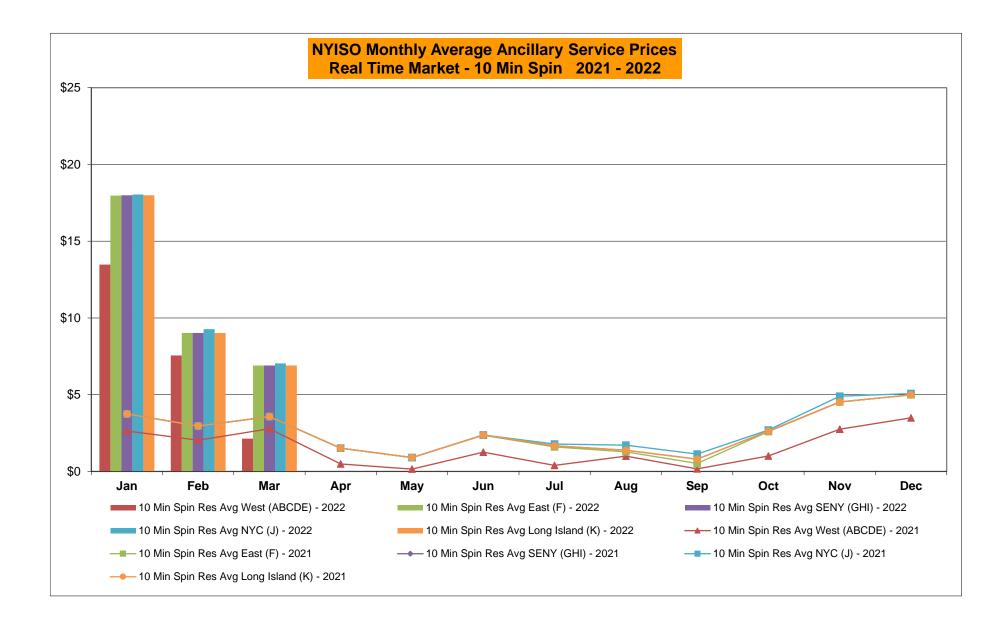

#### • Market Performance Metrics

- Monthly Statewide Uplift Components and Rate
- RTM Congestion Residuals Monthly Trend
- RTM Congestion Residuals Daily Costs
- RTM Congestion Residuals Event Summary
- RTM Congestion Residuals Cost Categories
- DAM Congestion Residuals Monthly Trend
- DAM Congestion Residuals Daily Costs
- DAM Congestion Residuals Cost Categories
- NYCA Unit Uplift Components Monthly Trend
- NYCA Unit Uplift Components Daily Costs
- Local Reliability Costs Monthly Trend & Commitment Hours
- TCC Monthly Clearing Price with DAM Congestion
- ICAP Spot Market Clearing Price
- UCAP Awards