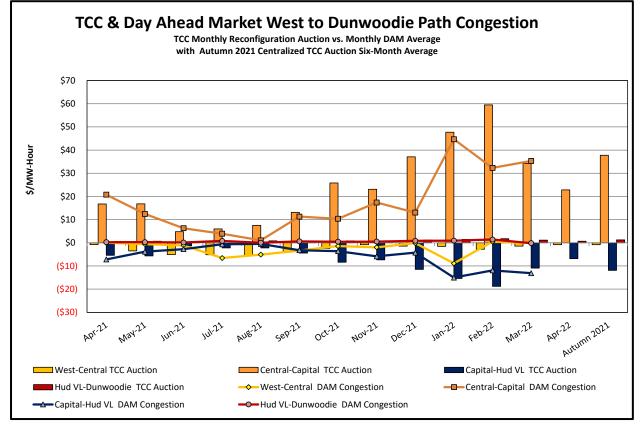

#### • Market Performance Metrics

- Monthly Statewide Uplift Components and Rate
- RTM Congestion Residuals Monthly Trend
- RTM Congestion Residuals Daily Costs
- RTM Congestion Residuals Event Summary
- RTM Congestion Residuals Cost Categories
- DAM Congestion Residuals Monthly Trend
- DAM Congestion Residuals Daily Costs
- DAM Congestion Residuals Cost Categories
- NYCA Unit Uplift Components Monthly Trend
- NYCA Unit Uplift Components Daily Costs
- Local Reliability Costs Monthly Trend & Commitment Hours
- TCC Monthly Clearing Price with DAM Congestion
- ICAP Spot Market Clearing Price
- UCAP Awards