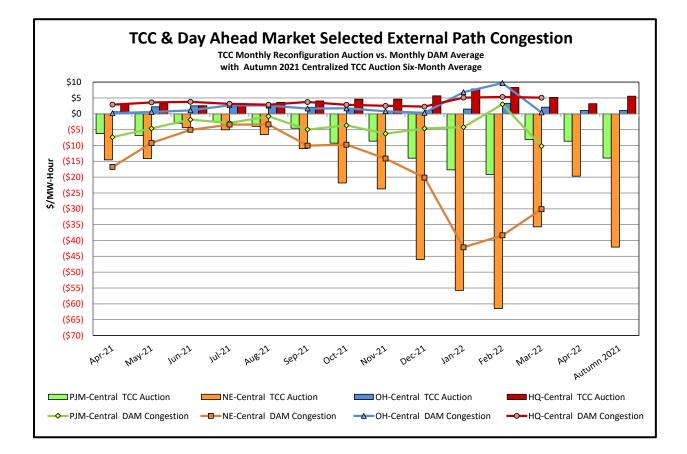

#### • Market Performance Metrics

- Monthly Statewide Uplift Components and Rate
- RTM Congestion Residuals Monthly Trend
- RTM Congestion Residuals Daily Costs
- RTM Congestion Residuals Event Summary
- RTM Congestion Residuals Cost Categories
- DAM Congestion Residuals Monthly Trend
- DAM Congestion Residuals Daily Costs
- DAM Congestion Residuals Cost Categories
- NYCA Unit Uplift Components Monthly Trend
- NYCA Unit Uplift Components Daily Costs
- Local Reliability Costs Monthly Trend & Commitment Hours
- TCC Monthly Clearing Price with DAM Congestion
- ICAP Spot Market Clearing Price
- UCAP Awards