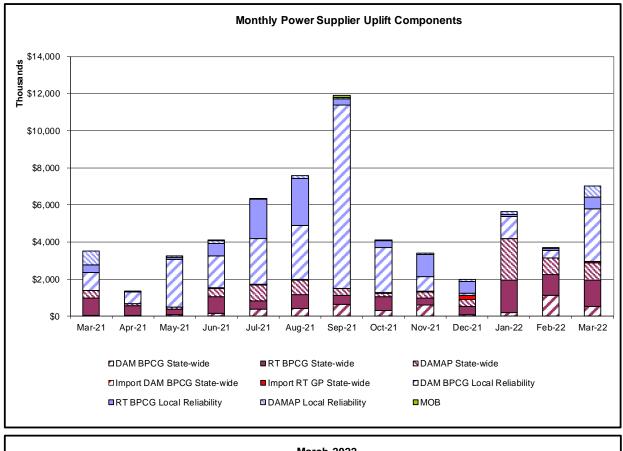

#### • Market Performance Metrics

- Monthly Statewide Uplift Components and Rate
- RTM Congestion Residuals Monthly Trend
- RTM Congestion Residuals Daily Costs
- RTM Congestion Residuals Event Summary
- RTM Congestion Residuals Cost Categories
- DAM Congestion Residuals Monthly Trend
- DAM Congestion Residuals Daily Costs
- DAM Congestion Residuals Cost Categories
- NYCA Unit Uplift Components Monthly Trend
- NYCA Unit Uplift Components Daily Costs
- Local Reliability Costs Monthly Trend & Commitment Hours
- TCC Monthly Clearing Price with DAM Congestion
- ICAP Spot Market Clearing Price
- UCAP Awards

## Market Performance Highlights March 2022

- LBMP for March is \$56.78/MWh; lower than \$94.06/MWh in February 2022 and higher than \$28.59/MWh in March 2021.
  - Day Ahead Load Weighted LBMPs and Real Time Load Weighted LBMPs are lower compared to February.
- March 2022 average year-to-date monthly cost of \$100.65/MWh is a 116% increase from \$46.57/MWh in March 2021.
- Average daily sendout is 390 GWh/day in March; lower than 429 GWh/day in February 2022 and higher than 381 GWh/day in March 2021.
- Natural gas prices are lower and distillate prices are higher compared to the previous month.
  - Natural Gas (Transco Z6 NY) was \$4.47/MMBtu, down from \$6.17/MMBtu in February.
  - Natural gas prices (Transco Z6 NY) are up 99.6% year-over-year.
  - Jet Kerosene Gulf Coast was \$25.68/MMBtu, up from \$19.79/MMBtu in February.
  - Ultra Low Sulfur No.2 Diesel NY Harbor was \$27.02/MMBtu, up from \$20.46/MMBtu in February.
  - Distillate prices are up 105.2% year-over-year.
- Uplift per MWh is higher compared to the previous month.
  - Uplift (not including NYISO cost of operations) is (\$0.09)/MWh; higher than (\$1.77)/MWh in February.
    - Local Reliability Share is \$0.27/MWh, higher than \$0.04/MWh in February.
    - Statewide Share is (\$0.36)/MWh, higher than (\$1.77)/MWh in February.
  - TSA \$ per NYC MWh is \$0.00/MWh.
  - Total uplift costs (Schedule 1 components including NYISO Cost of Operations) are higher than February.

DAM Contract Balancing amounts are for payments made to generating units to make them whole for being dispatched below their Day-Ahead schedule, as a result of out-of-merit dispatches. DAM Bid Production Cost Guarantees for Virtual Transactions are included in the chart and are shown from the inception of Virtual Transactions. These values are small and cannot be identified on the chart. DAM residuals consist of both energy and loss revenue collections and payments. By design, there is a net over collection of revenues due to the difference between the marginal losses paid to generation and the average losses charged to loads.