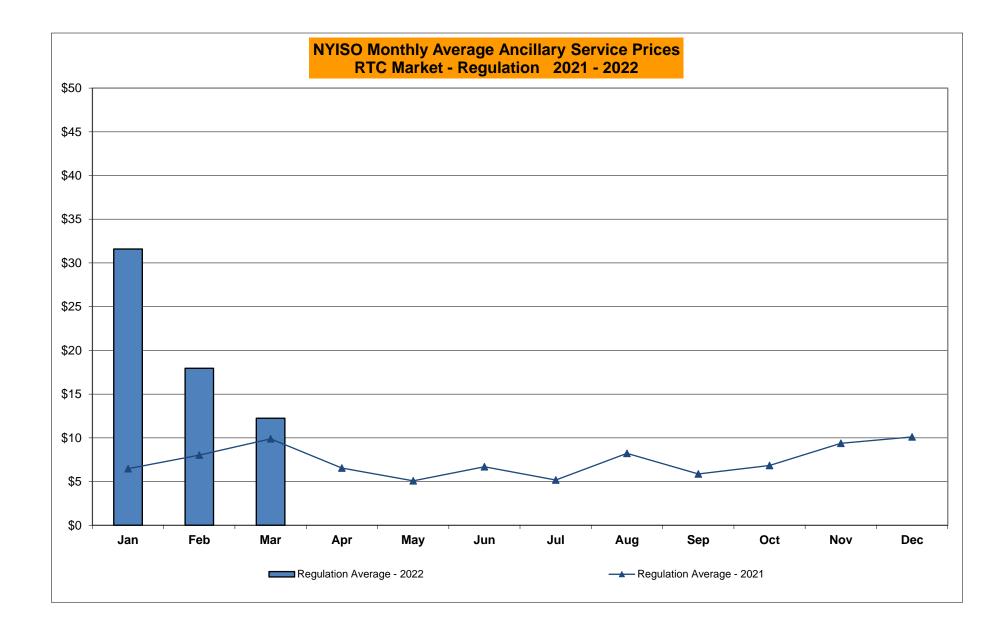

#### • Market Performance Metrics

- Monthly Statewide Uplift Components and Rate
- RTM Congestion Residuals Monthly Trend
- RTM Congestion Residuals Daily Costs
- RTM Congestion Residuals Event Summary
- RTM Congestion Residuals Cost Categories
- DAM Congestion Residuals Monthly Trend
- DAM Congestion Residuals Daily Costs
- DAM Congestion Residuals Cost Categories
- NYCA Unit Uplift Components Monthly Trend
- NYCA Unit Uplift Components Daily Costs
- Local Reliability Costs Monthly Trend & Commitment Hours
- TCC Monthly Clearing Price with DAM Congestion
- ICAP Spot Market Clearing Price
- UCAP Awards