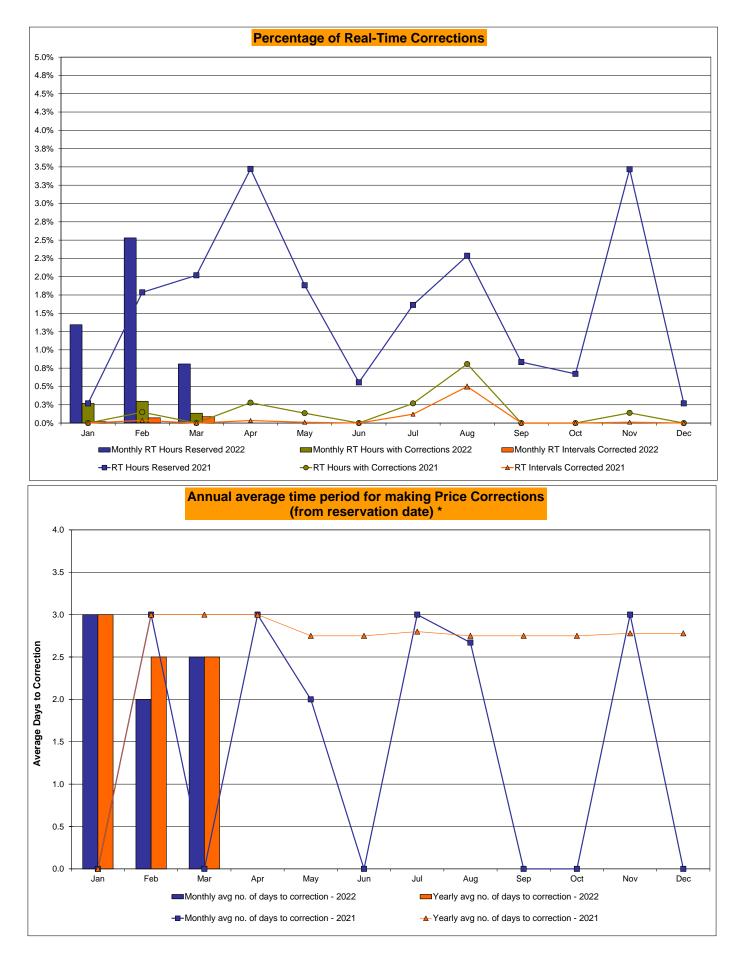

#### Real-Time Balancing Market Congestion Residual (Uplift Cost) Categories

| <u>Category</u><br>Storm Watch                                                                                                                                                                                                                                                                                                       | <u>Cost Assignment</u><br>Zone J | <u>Events Types</u><br>Thunderstorm Alert (TSA)                                                          | <u>Event Examples</u><br>TSA Activations                                    |  |
|--------------------------------------------------------------------------------------------------------------------------------------------------------------------------------------------------------------------------------------------------------------------------------------------------------------------------------------|----------------------------------|----------------------------------------------------------------------------------------------------------|-----------------------------------------------------------------------------|--|
| Transmission Outage Mismatch                                                                                                                                                                                                                                                                                                         | Market-wide                      | Changes in DAM to RTM transfers related to transmission outage mismatch                                  | Forced Line Outage,<br>Unit AVR Outages<br>Early Line Return from<br>Outage |  |
| Interface/Facility Rerate - NYISO Security                                                                                                                                                                                                                                                                                           | Market-wide                      | Changes in DAM to RTM transfers<br>not related to transmission outage                                    | Interface/Facility Rerates<br>due to RTM voltages                           |  |
| Interface Rerate - External Security                                                                                                                                                                                                                                                                                                 | Market-wide                      | Changes in DAM to RTM transfers<br>related to External Control Area<br>Security Events                   | TLR Events,<br>External Transaction<br>Curtailments                         |  |
| Unscheduled Loop Flows                                                                                                                                                                                                                                                                                                               | Market-wide                      | Changes in DAM to RTM<br>unscheduled loop flows impacting<br>NYISO Interface transmission<br>constraints | DAM to RTM Lake Erie<br>Loop Flows exceeding +/-<br>125 MW                  |  |
| M2M Settlement                                                                                                                                                                                                                                                                                                                       | Market-wide                      | Settlement result inclusive of<br>coordinated redispatch and<br>Ramapo flowgates                         |                                                                             |  |
| Monthly Balancing Market Congestion Report Assumptions/Notes                                                                                                                                                                                                                                                                         |                                  |                                                                                                          |                                                                             |  |
| <ol> <li>Storm Watch Costs are identified as daily total uplift costs</li> <li>Days with a value of BMCR less M2M Settlement of \$100K/HR, shortfall of \$200K/Day or more, or surplus of \$100K/Day or more are investigated.</li> <li>Uplift costs associated with multiple event types are apportioned equally by hour</li> </ol> |                                  |                                                                                                          |                                                                             |  |