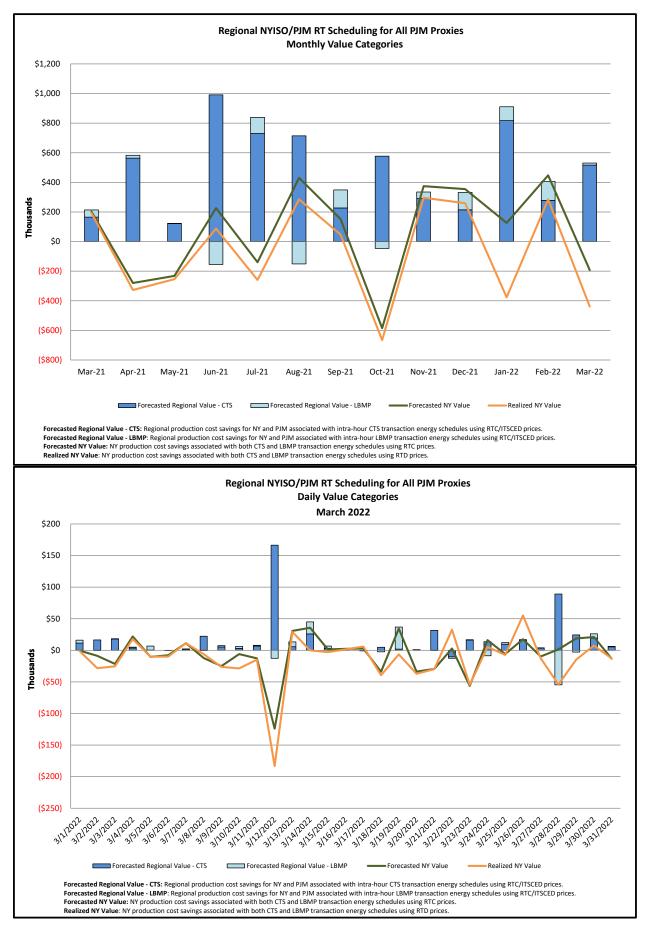

#### • Broader Regional Market Performance Metrics

- PAR Interconnection Congestion Coordination Monthly Value
- PAR Interconnection Congestion Coordination Daily Value
- Regional Generation Congestion Coordination Monthly Value
- Regional Generation Congestion Coordination Daily Value
- Regional RT Scheduling PJM Monthly Value
- Regional RT Scheduling PJM Daily Value

The following table identifies the estimated production cost savings associated with the Broader Regional Market initiatives.

|                                                                 | Current Month | Year-to-Date |
|-----------------------------------------------------------------|---------------|--------------|
|                                                                 | Value (\$M)   | Value (\$M)  |
| NY Savings from PJM-NY Congestion Coordination                  | \$5.47        | \$6.47       |
| NY Savings from PJM-NY Coordinated Transaction Scheduling       | (\$0.44)      | (\$0.53)     |
| NY Savings from NE-NY Coordinated Transaction Scheduling        | (\$0.54)      | \$2.14       |
| Total NY Savings                                                | \$4.49        | \$8.08       |
|                                                                 |               |              |
| Regional Savings from PJM-NY Coordinated Transaction Scheduling | \$0.53        | \$1.85       |
| Regional Savings from NE-NY Coordinated Transaction Scheduling  | \$0.12        | \$1.70       |
| Total Regional Savings                                          | \$0.65        | \$3.55       |