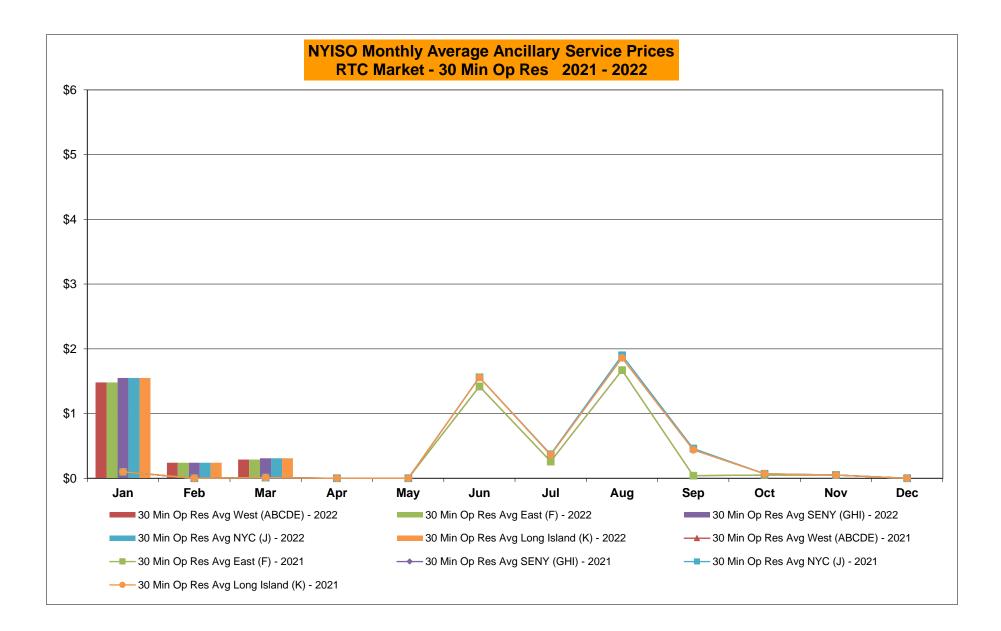

#### • Market Performance Metrics

- Monthly Statewide Uplift Components and Rate
- RTM Congestion Residuals Monthly Trend
- RTM Congestion Residuals Daily Costs
- RTM Congestion Residuals Event Summary
- RTM Congestion Residuals Cost Categories
- DAM Congestion Residuals Monthly Trend
- DAM Congestion Residuals Daily Costs
- DAM Congestion Residuals Cost Categories
- NYCA Unit Uplift Components Monthly Trend
- NYCA Unit Uplift Components Daily Costs
- Local Reliability Costs Monthly Trend & Commitment Hours
- TCC Monthly Clearing Price with DAM Congestion
- ICAP Spot Market Clearing Price
- UCAP Awards