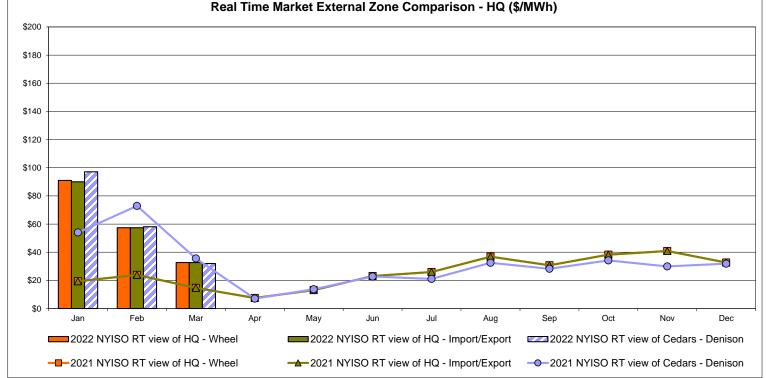

### **External Comparison Hydro-Quebec**

Note:

Hydro-Quebec Prices are unavailable.