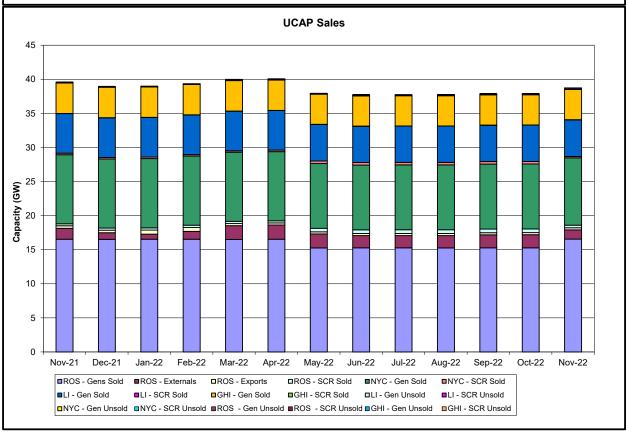

#### Market Performance Metrics

- Monthly Statewide Uplift Components and Rate
- RTM Congestion Residuals Monthly Trend
- RTM Congestion Residuals Daily Costs
- RTM Congestion Residuals Event Summary
- RTM Congestion Residuals Cost Categories
- DAM Congestion Residuals Monthly Trend
- DAM Congestion Residuals Daily Costs
- DAM Congestion Residuals Cost Categories
- NYCA Unit Uplift Components Monthly Trend
- NYCA Unit Uplift Components Daily Costs
- Local Reliability Costs Monthly Trend & Commitment Hours
- TCC Monthly Clearing Price with DAM Congestion
- ICAP Spot Market Clearing Price
- UCAP Awards