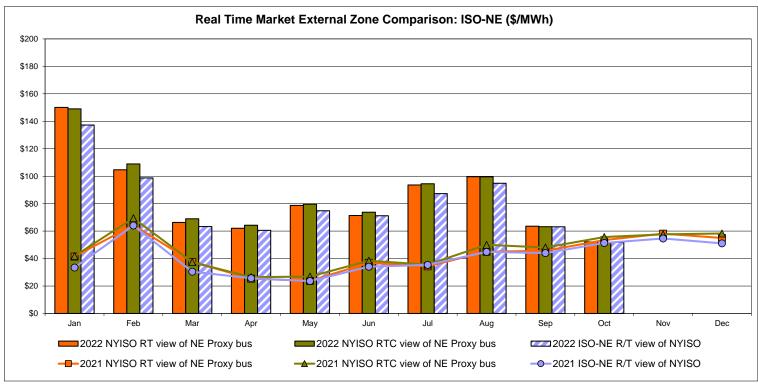

| 55.46<br>12.36<br>51.86<br>12.66       | 36.37<br>14.14<br>35.10<br>18.45       |
| Unweighted Price * Standard Deviation  RTC LBMP Unweighted Price * Standard Deviation                 | <b>Zone O</b> 40.34 11.41 36.96       | Zone M<br>38.49<br>12.95         | Zone M<br>38.49<br>12.95                   | Zone P<br>48.11<br>11.26<br>45.25 | <b>Zone N</b> 53.34 11.73        | Controllable<br>Line<br>62.94<br>17.77<br>61.37 | 57.12<br>12.50                         | 58.58<br>13.57                         | 56.64<br>12.74                         | 55.46<br>12.36                         | 26.37<br>14.14<br>35.10                |

Market Mitigation and Analysis Prepared: 11/9/2022 2:18 PM

<sup>\*</sup> Straight LBMP averages

















# **External Comparison ISO-New England**





## **External Comparison PJM**





## **External Comparison Ontario IESO**





Notes: Exchange factor used for October 2022 was 0.730513551026371 to US

HOEP: Hourly Ontario Energy Price Pre-Dispatch: Projected Energy Price

## **External Controllable Line: Cross Sound Cable (New England)**





#### Note:

ISO-NE Forecast is an advisory posting @ 18:00 day before.

The DAM and R/T prices at the Shorham 13899 interface are used for ISO-NE.

The DAM and R/T prices at the CSC interface are used for NYISO.

# **External Controllable Line: Northport - Norwalk (New England)**





#### Note:

ISO-NE Forecast is an advisory posting @ 18:00 day before.

The DAM and R/T prices at the Northport 138 interface are used for ISO-NE.

The DAM and R/T prices at the 1385 interface are used for NYISO.