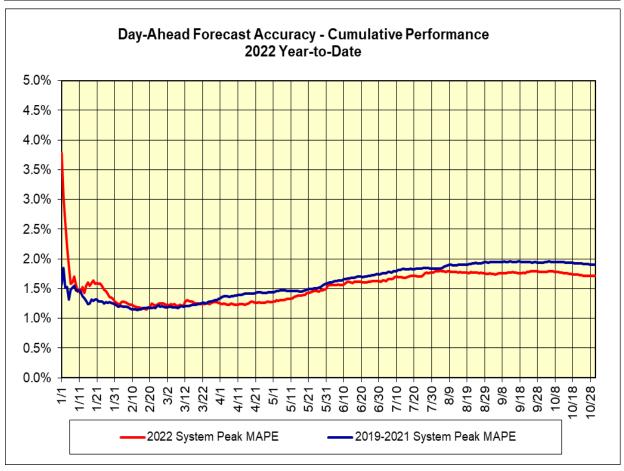

### **October 2022 Operations Performance Highlights**

- October 2022 peak load of 18,326 MW occurred on 10/26/2022 HB 18
- Summer 2022 capability period peak load to date of 30,505MW occurred on 7/20/2022 HB 17
- All-time summer capability period peak load of 33,956 MW occurred on 07/19/2013 HB 16
- 0.0 hours of Thunderstorm Alerts were declared
- 0.0 hours of NERC TLR level 3 curtailment
- Autumn 2022-2023 Centralized TCC auction six-month average clearing price for Central-Capital is \$85.9/MW