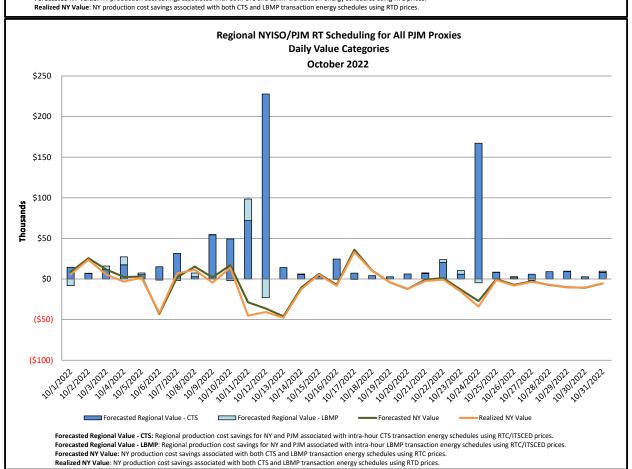

Estimated production cost savings associated with the Broader Regional Market initiatives:

|                                                                 | Current Month | Year-to-Date |
|-----------------------------------------------------------------|---------------|--------------|
|                                                                 | Value (\$M)   | Value (\$M)  |
| NY Savings from PJM-NY Congestion Coordination                  | \$3.56        | \$29.40      |
| NY Savings from PJM-NY Coordinated Transaction Scheduling       | (\$0.20)      | \$1.44       |
| NY Savings from NE-NY Coordinated Transaction Scheduling        | (\$0.50)      | \$8.46       |
| Total NY Savings                                                | \$2.86        | \$39.30      |
|                                                                 |               |              |
| Regional Savings from PJM-NY Coordinated Transaction Scheduling | \$0.84        | \$6.02       |
| Regional Savings from NE-NY Coordinated Transaction Scheduling  | \$0.14        | \$3.26       |
| Total Regional Savings                                          | \$0.98        | \$9.28       |