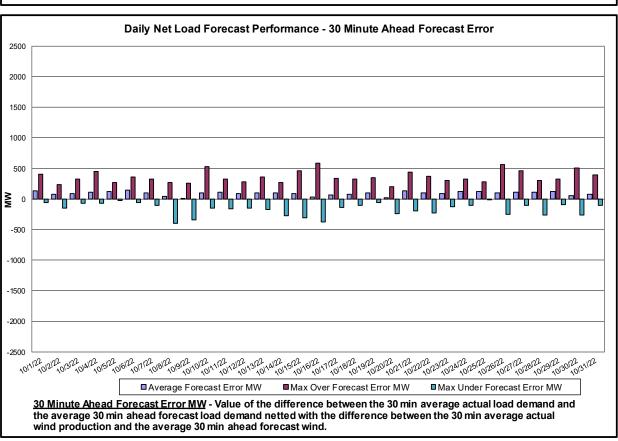

#### Reliability Performance Metrics

- Alert State Declarations
- Major Emergency State Declarations
- IROL Exceedance Times
- Balancing Area Control Performance
- Reserve Activations
- Disturbance Recovery Times
- Load Forecasting Performance
- Wind Forecasting Performance
- Wind Performance and Curtailments
- BTM Solar Performance
- BTM Solar Forecasting Performance
- Net Wind and Solar Performance
- Net Load Forecasting Performance
- Net Load Ramp Trends
- Lake Erie Circulation and ISO Schedules