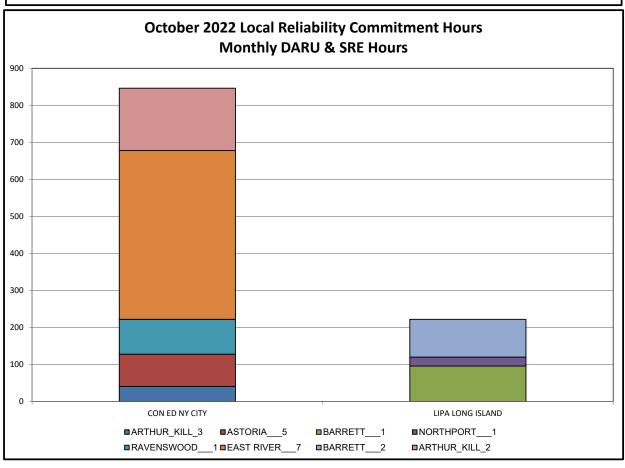

eled inservice for the TCC Auction. |  |
| Incremental TCC/External Outage<br>Impacts      | All TO by<br>Monthly<br>Allocation<br>Factor | Allocation associated with transmission equipment status change caused by change in status of external equipment or change in status of equipment associated with Incremental TCC. | Tie line required out-of-<br>service by TO of<br>neighboring control area.               |  |
| Central East Commitment Derate                  | All TO by<br>Monthly<br>Allocation<br>Factor | Reductions in the DAM Central East_VC limit as compared to the TCC Auction limit, which are not associated with transmission line outages.                                         |                                                                                          |  |



































# Market Performance Highlights October 2022

- LBMP for October is \$53.11/MWh; lower than \$78.91/MWh in September 2022 and higher than \$52.97/MWh in October 2021.
  - Day Ahead Load Weighted LBMPs and Real Time Load Weighted LBMPs are lower compared to September.
- October 2022 average year-to-date monthly cost of \$89.47/MWh is a 93% increase from \$46.35/MWh in October 2021.
- Average daily sendout is 359 GWh/day in October; lower than 411 GWh/day in September 2022 and 373 GWh/day in October 2021.
- Natural gas prices are lower and distillate prices are higher compared to the previous month.
  - Natural Gas (Transco Z6 NY) was \$4.68/MMBtu, down from \$6.60/MMBtu in September.
  - Natural gas prices (Transco Z6 NY) are up 3.8% year-over-year.
  - Jet Kerosene