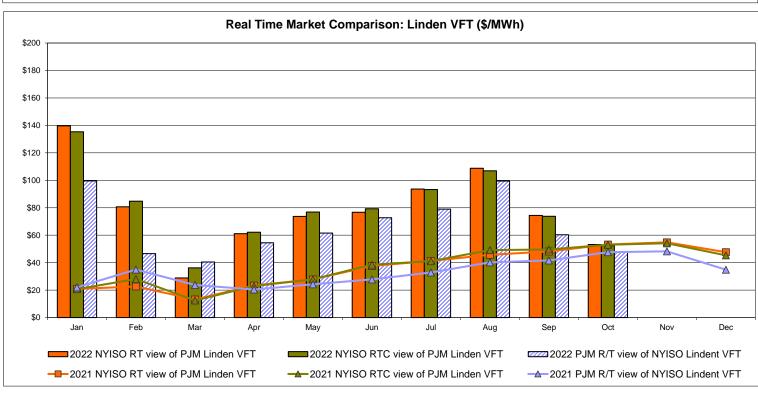

spatch: Projected Energy Price

## **External Controllable Line: Cross Sound Cable (New England)**





#### Note:

ISO-NE Forecast is an advisory posting @ 18:00 day before.

The DAM and R/T prices at the Shorham 13899 interface are used for ISO-NE.

The DAM and R/T prices at the CSC interface are used for NYISO.

# **External Controllable Line: Northport - Norwalk (New England)**





#### Note:

ISO-NE Forecast is an advisory posting @ 18:00 day before.

The DAM and R/T prices at the Northport 138 interface are used for ISO-NE.

The DAM and R/T prices at the 1385 interface are used for NYISO.

# **External Controllable Line: Neptune (PJM)**





# **External Comparison Hydro-Quebec**





Note:

Hydro-Quebec Prices are unavailable.

# **External Controllable Line: Linden VFT (PJM)**





# **External Controllable Line: Hudson (PJM)**





## **NYISO Real Time Price Correction Statistics**

|                                                                                                                                                                                                                                                                                                                                                                                                                                                                                          | NTIOO Real Time 1 Tide Gotteetion Statistics                                                                                                                                          |