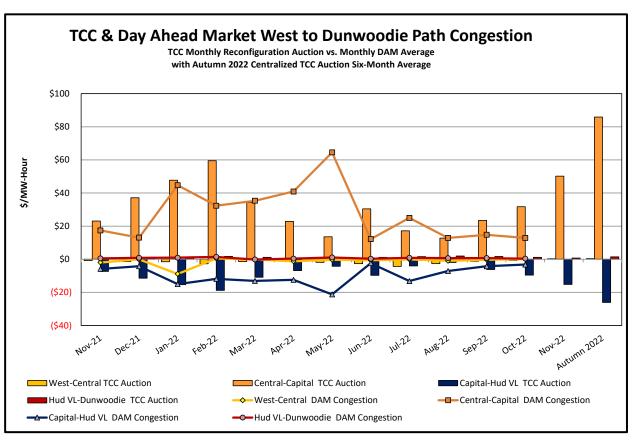

### **October 2022 Operations Performance Highlights**

- October 2022 peak load of 18,326 MW occurred on 10/26/2022 HB 18
- Summer 2022 capability period peak load to date of 30,505MW occurred on 7/20/2022 HB 17
- All-time summer capability period peak load of 33,956 MW occurred on 07/19/2013 HB 16
- 0.0 hours of Thunderstorm Alerts were declared
- 0.0 hours of NERC TLR level 3 curtailment
- Autumn 2022-2023 Centralized TCC auction six-month average clearing price for Central-Capital is \$85.9/MW