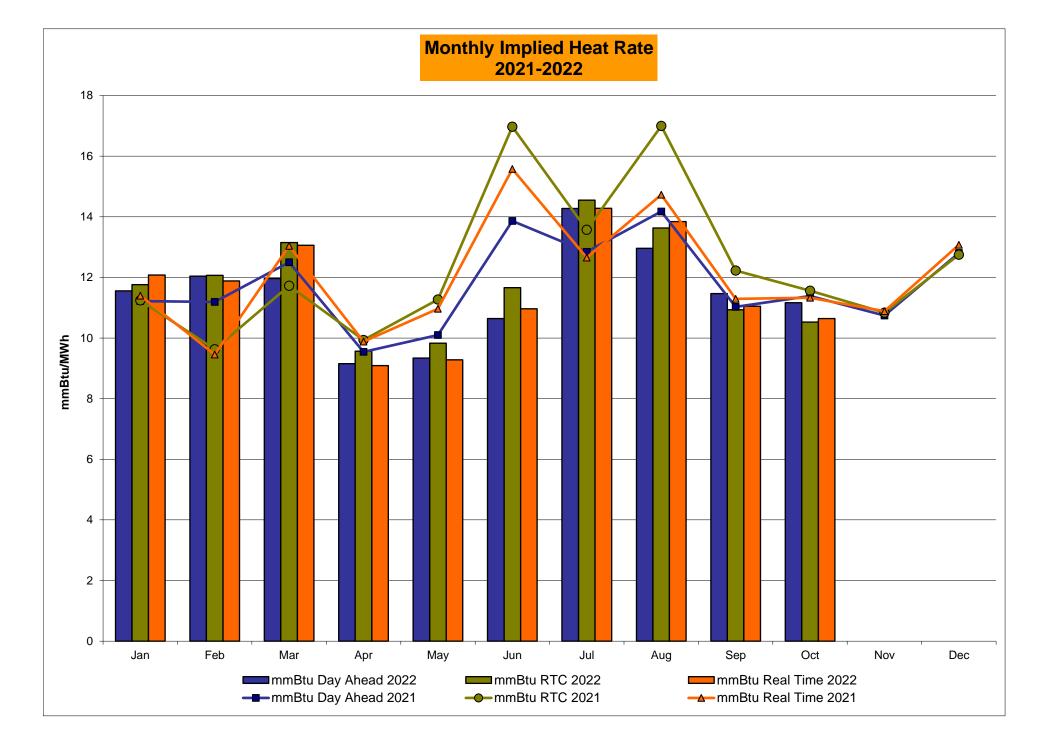

# Market Performance Highlights October 2022

- LBMP for October is \$53.11/MWh; lower than \$78.91/MWh in September 2022 and higher than \$52.97/MWh in October 2021.
  - Day Ahead Load Weighted LBMPs and Real Time Load Weighted LBMPs are lower compared to September.
- October 2022 average year-to-date monthly cost of \$89.47/MWh is a 93% increase from \$46.35/MWh in October 2021.
- Average daily sendout is 359 GWh/day in October; lower than 411 GWh/day in September 2022 and 373 GWh/day in October 2021.
- Natural gas prices are lower and distillate prices are higher compared to the previous month.
  - Natural Gas (Transco Z6 NY) was \$4.68/MMBtu, down from \$6.60/MMBtu in September.
  - Natural gas prices (Transco Z6 NY) are up 3.8% year-over-year.
  - Jet Kerosene Gulf Coast was \$27.55/MMBtu, up from \$24.01/MMBtu in September.
  - Ultra Low Sulfur No.2 Diesel NY Harbor was \$30.66/MMBtu, up from \$24.66/MMBtu in September.
  - Distillate prices are up 66.8% year-over-year.
- Uplift per MWh is higher compared to the previous month.
  - Uplift (not including NYISO cost of operations) is (\$0.45)/MWh; higher than (\$0.78)/MWh in September.
    - Local Reliability Share is \$0.27/MWh, lower than \$0.39/MWh in September.
    - Statewide Share is (\$0.72)/MWh, higher than (\$1.18)/MWh in September.
  - TSA \$ per NYC MWh is \$0.00/MWh.
  - Total uplift costs (Schedule 1 components including NYISO Cost of Operations) are higher than September.