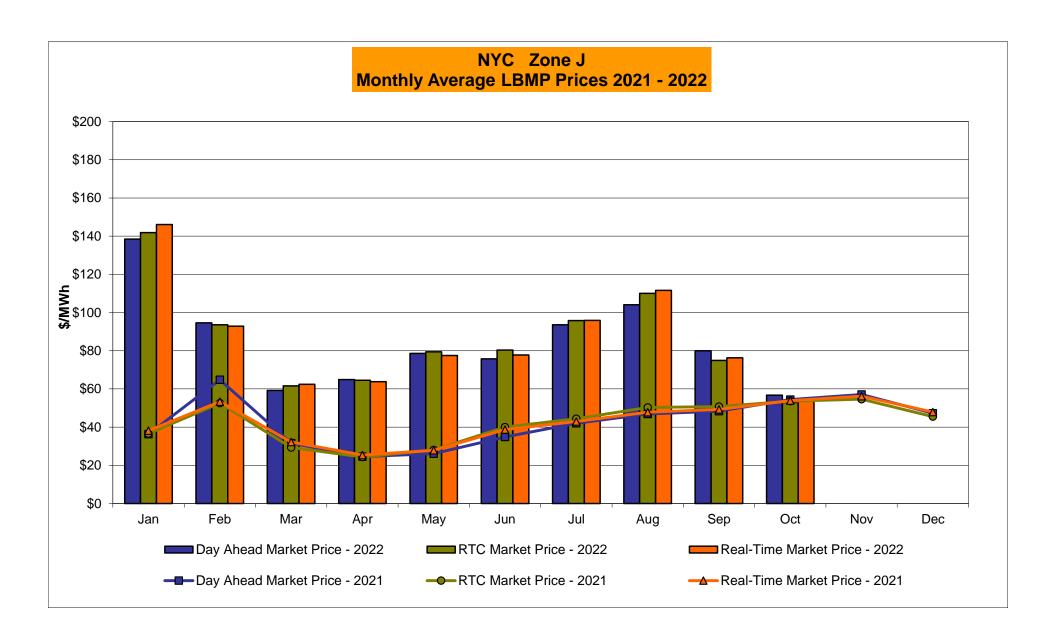

# Market Performance Highlights October 2022

- LBMP for October is \$53.11/MWh; lower than \$78.91/MWh in September 2022 and higher than \$52.97/MWh in October 2021.
  - Day Ahead Load Weighted LBMPs and Real Time Load Weighted LBMPs are lower compared to September.
- October 2022 average year-to-date monthly cost of \$89.47/MWh is a 93% increase from \$46.35/MWh in October 2021.
- Average daily sendout is 359 GWh/day in October; lower than 411 GWh/day in September 2022 and 373 GWh/day in October 2021.
- Natural gas prices are lower and distillate prices are higher compared to the previous month.
  - Natural Gas (Transco Z6 NY) was \$4.68/MMBtu, down from \$6.60/MMBtu in September.
  - Natural gas prices (Transco Z6 NY) are up 3.8% year-over-year.
  - Jet Kerosene Gulf Coast was \$27.55/MMBtu, up from \$24.01/MMBtu in September.
  - Ultra Low Sulfur No.2 Diesel NY Harbor was \$30.66/MMBtu, up from \$24.66/MMBtu in September.
  - Distillate prices are up 66.8% year-over-year.
- Uplift per MWh is higher compared to the previous month.
  - Uplift (not including NYISO cost of operations) is (\$0.45)/MWh; higher than (\$0.78)/MWh in September.
    - Local Reliability Share is \$0.27/MWh, lower than \$0.39/MWh in September.
    - Statewide Share is (\$0.72)/MWh, higher than (\$1.18)/MWh in September.
  - TSA \$ per NYC MWh is \$0.00/MWh.
  - Total uplift costs (Schedule 1 components including NYISO Cost of Operations) are higher than September.

# NYISO Average Cost/MWh (Energy and Ancillary Services) \* from the LBMP Customer point of view

| 2022                                                                                                                                                                   | <u>January</u>                                                                    | <u>February</u>                                                                   | March                                                                         | <u>April</u>                                                                      | <u>May</u>                                                                        | <u>June</u>                                                                       | <u>July</u>                                                                       | <u>August</u>                                                                     | September                                                               | October                                                                           | November                                                                          | December                                                                          |
|------------------------------------------------------------------------------------------------------------------------------------------------------------------------|-----------------------------------------------------------------------------------|-----------------------------------------------------------------------------------|-------------------------------------------------------------------------------|-----------------------------------------------------------------------------------|-----------------------------------------------------------------------------------|-----------------------------------------------------------------------------------|-----------------------------------------------------------------------------------|-----------------------------------------------------------------------------------|-------------------------------------------------------------------------|-----------------------------------------------------------------------------------|-----------------------------------------------------------------------------------|-----------------------------------------------------------------------------------|
| LBMP                                                                                                                                                                   | 134.79                                                                            | 94.06                                                                             | 56.78                                                                         | 56.46                                                                             | 70.60                                                                             | 76.72                                                                             | 99.47                                                                             | 108.85                                                                            | 78.91                                                                   | 53.11                                                                             |                                                                                   |                                                                                   |
| NTAC                                                                                                                                                                   | 1.43                                                                              | 0.95                                                                              | 1.48                                                                          | 1.17                                                                              | 2.46                                                                              | 2.07                                                                              | 3.65                                                                              | 1.69                                                                              | 1.44                                                                    | 3.21                                                                              |                                                                                   |                                                                                   |
| Reserve                                                                                                                                                                | 1.26                                                                              | 1.21                                                                              | 0.83                                                                          | 0.81                                                                              | 0.74                                                                              | 0.66                                                                              | 0.87                                                                              | 0.65                                                                              | 0.86                                                                    | 1.02                                                                              |                                                                                   |                                                                                   |
| Regulation                                                                                                                                                             | 0.27                                                                              | 0.19                                                                              | 0.17                                                                          | 0.12                                                                              | 0.13                                                                              | 0.15                                                                              | 0.12                                                                              | 0.13                                                                              | 0.18                                                                    | 0.18                                                                              |                                                                                   |                                                                                   |
| NYISO Cost of Operations                                                                                                                                               | 0.73                                                                              | 0.72                                                                              | 0.74                                                                          | 0.74                                                                              | 0.74                                                                              | 0.75                                                                              | 0.76                                                                              | 0.76                                                                              | 0.76                                                                    | 0.73                                                                              |                                                                                   |                                                                                   |
| FERC Fee Recovery                                                                                                                                                      | 0.07                                                                              | 0.08                                                                              | 0.09                                                                          | 0.10                                                                              | 0.09                                                                              | 80.0                                                                              | 0.06                                                                              | 0.06                                                                              | 0.09                                                                    | 0.10                                                                              |                                                                                   |                                                                                   |
| Uplift                                                                                                                                                                 | (1.50)                                                                            | (1.73)                                                                            | (0.09)                                                                        | (0.36)                                                                            | (0.05)                                                                            | (0.61)                                                                            | (1.58)                                                                            | (1.91)                                                                            | (0.78)                                                                  | (0.45)                                                                            |                                                                                   |                                                                                   |
| Uplift: Local Reliability Share                                                                                                                                        | 0.09                                                                              | 0.04                                                                              | 0.27                                                                          | 0.43                                                                              | 0.60                                                                              | 0.46                                                                              | 0.54                                                                              | 0.47                                                                              | 0.39                                                                    | 0.27                                                                              |                                                                                   |                                                                                   |
| Uplift: Statewide Share                                                                                                                                                | (1.59)                                                                            | (1.77)                                                                            | (0.36)                                                                        | (0.79)                                                                            | (0.65)                                                                            | (1.07)                                                                            | (2.12)                                                                            | (2.38)                                                                            | (1.18)                                                                  | (0.72)                                                                            |                                                                                   |                                                                                   |
| Voltage Support and Black Start                                                                                                                                        | 0.42                                                                              | 0.41                                                                              | 0.43                                                                          | 0.43                                                                              | 0.43                                                                              | 0.43                                                                              | 0.43                                                                              | 0.43                                                                              | 0.44                                                                    | 0.42                                                                              |                                                                                   |                                                                                   |
| Avg Monthly Cost                                                                                                                                                       | 137.41                                                                            | 95.82                                                                             | 60.34                                                                         | 59.38                                                                             | 75.07                                                                             | 80.17                                                                             | 103.73                                                                            | 110.61                                                                            | 81.81                                                                   | 58.26                                                                             |                                                                                   |                                                                                   |
| A . VITE 0                                                                                                                                                             |                                                                                   |                                                                                   |                                                                               |                                                                                   |                                                                                   |                                                                                   |                                                                                   |                                                                                   |                                                                         |                                                                                   |                                                                                   |                                                                                   |
| Avg YTD Cost                                                                                                                                                           | 137.49                                                                            | 118.36                                                                            | 100.65                                                                        | 91.92                                                                             | 88.82                                                                             | 87.37                                                                             | 90.31                                                                             | 93.42                                                                             | 92.27                                                                   | 89.47                                                                             |                                                                                   |                                                                                   |
| TSA \$ per NYC MWh                                                                                                                                                     | 0.00                                                                              | 2.98                                                                              | 0.00                                                                          | 0.00                                                                              | 0.11                                                                              | 0.00                                                                              | 3.98                                                                              | 1.70                                                                              | 0.06                                                                    | 0.00                                                                              |                                                                                   |                                                                                   |
|                                                                                                                                                                        |                                                                                   |                                                                                   |                                                                               |                                                                                   |                                                                                   |                                                                                   |                                                                                   |                                                                                   |                                                                         |                                                                                   |                                                                                   |                                                                                   |
| 2021                                                                                                                                                                   | Januarv                                                                           | February                                                                          | March                                                                         | April                                                                             | Mav                                                                               | June                                                                              | Julv                                                                              | August                                                                            | September                                                               | October                                                                           | November                                                                          | December                                                                          |
| <b>2021</b>                                                                                                                                                            | January<br>37.83                                                                  | February<br>63,70                                                                 | March<br>28.59                                                                | <u>April</u><br>22.79                                                             | <u>May</u><br>25.72                                                               | <u>June</u><br>39.37                                                              | <u>July</u><br>45.16                                                              | August<br>55.48                                                                   | September<br>47.68                                                      | October<br>52.97                                                                  | November<br>53.92                                                                 | December<br>47.99                                                                 |
| LBMP                                                                                                                                                                   | 37.83                                                                             | 63.70                                                                             | 28.59                                                                         | 22.79                                                                             | 25.72                                                                             | 39.37                                                                             | 45.16                                                                             | 55.48                                                                             | 47.68                                                                   | 52.97                                                                             | 53.92                                                                             | 47.99                                                                             |
|                                                                                                                                                                        |                                                                                   |                                                                                   |                                                                               |                                                                                   |                                                                                   |                                                                                   |                                                                                   |                                                                                   |                                                                         |                                                                                   |                                                                                   |                                                                                   |
| LBMP<br>NTAC<br>Reserve                                                                                                                                                | 37.83<br>1.35                                                                     | 63.70<br>1.20                                                                     | 28.59<br>1.26                                                                 | 22.79<br>1.54                                                                     | 25.72<br>2.09                                                                     | 39.37<br>2.05                                                                     | 45.16<br>2.01                                                                     | 55.48<br>1.37                                                                     | 47.68<br>1.23                                                           | 52.97<br>1.67                                                                     | 53.92<br>2.03                                                                     | 47.99<br>1.40                                                                     |
| LBMP<br>NTAC                                                                                                                                                           | 37.83<br>1.35<br>0.49                                                             | 63.70<br>1.20<br>0.81                                                             | 28.59<br>1.26<br>0.57                                                         | 22.79<br>1.54<br>0.56                                                             | 25.72<br>2.09<br>0.54                                                             | 39.37<br>2.05<br>0.45                                                             | 45.16<br>2.01<br>0.44                                                             | 55.48<br>1.37<br>0.44                                                             | 47.68<br>1.23<br>0.50                                                   | 52.97<br>1.67<br>0.75                                                             | 53.92<br>2.03<br>0.70                                                             | 47.99<br>1.40<br>0.57                                                             |
| LBMP<br>NTAC<br>Reserve<br>Regulation                                                                                                                                  | 37.83<br>1.35<br>0.49<br>0.07                                                     | 63.70<br>1.20<br>0.81<br>0.13                                                     | 28.59<br>1.26<br>0.57<br>0.09                                                 | 22.79<br>1.54<br>0.56<br>0.10                                                     | 25.72<br>2.09<br>0.54<br>0.08                                                     | 39.37<br>2.05<br>0.45<br>0.07                                                     | 45.16<br>2.01<br>0.44<br>0.06                                                     | 55.48<br>1.37<br>0.44<br>0.05                                                     | 47.68<br>1.23<br>0.50<br>0.09                                           | 52.97<br>1.67<br>0.75<br>0.13                                                     | 53.92<br>2.03<br>0.70<br>0.15                                                     | 47.99<br>1.40<br>0.57<br>0.11                                                     |
| LBMP<br>NTAC<br>Reserve<br>Regulation<br>NYISO Cost of Operations                                                                                                      | 37.83<br>1.35<br>0.49<br>0.07<br>0.74                                             | 63.70<br>1.20<br>0.81<br>0.13<br>0.74                                             | 28.59<br>1.26<br>0.57<br>0.09<br>0.74                                         | 22.79<br>1.54<br>0.56<br>0.10<br>0.74                                             | 25.72<br>2.09<br>0.54<br>0.08<br>0.76                                             | 39.37<br>2.05<br>0.45<br>0.07<br>0.76                                             | 45.16<br>2.01<br>0.44<br>0.06<br>0.76                                             | 55.48<br>1.37<br>0.44<br>0.05<br>0.76                                             | 47.68<br>1.23<br>0.50<br>0.09<br>0.75                                   | 52.97<br>1.67<br>0.75<br>0.13<br>0.74                                             | 53.92<br>2.03<br>0.70<br>0.15<br>0.75                                             | 47.99<br>1.40<br>0.57<br>0.11<br>0.73                                             |
| LBMP<br>NTAC<br>Reserve<br>Regulation<br>NYISO Cost of Operations<br>FERC Fee Recovery                                                                                 | 37.83<br>1.35<br>0.49<br>0.07<br>0.74<br>0.08                                     | 63.70<br>1.20<br>0.81<br>0.13<br>0.74<br>0.09                                     | 28.59<br>1.26<br>0.57<br>0.09<br>0.74<br>0.09                                 | 22.79<br>1.54<br>0.56<br>0.10<br>0.74<br>0.11                                     | 25.72<br>2.09<br>0.54<br>0.08<br>0.76<br>0.10                                     | 39.37<br>2.05<br>0.45<br>0.07<br>0.76<br>0.08                                     | 45.16<br>2.01<br>0.44<br>0.06<br>0.76<br>0.07                                     | 55.48<br>1.37<br>0.44<br>0.05<br>0.76<br>0.06                                     | 47.68<br>1.23<br>0.50<br>0.09<br>0.75<br>0.08                           | 52.97<br>1.67<br>0.75<br>0.13<br>0.74<br>0.09                                     | 53.92<br>2.03<br>0.70<br>0.15<br>0.75<br>0.09                                     | 47.99<br>1.40<br>0.57<br>0.11<br>0.73<br>0.08                                     |
| LBMP<br>NTAC<br>Reserve<br>Regulation<br>NYISO Cost of Operations<br>FERC Fee Recovery<br>Uplift                                                                       | 37.83<br>1.35<br>0.49<br>0.07<br>0.74<br>0.08<br>(0.31)                           | 63.70<br>1.20<br>0.81<br>0.13<br>0.74<br>0.09<br>(0.15)                           | 28.59<br>1.26<br>0.57<br>0.09<br>0.74<br>0.09<br>0.11                         | 22.79<br>1.54<br>0.56<br>0.10<br>0.74<br>0.11<br>(0.12)                           | 25.72<br>2.09<br>0.54<br>0.08<br>0.76<br>0.10<br>(0.19)                           | 39.37<br>2.05<br>0.45<br>0.07<br>0.76<br>0.08<br>(0.50)                           | 45.16<br>2.01<br>0.44<br>0.06<br>0.76<br>0.07<br>(0.09)                           | 55.48<br>1.37<br>0.44<br>0.05<br>0.76<br>0.06<br>(0.81)                           | 47.68<br>1.23<br>0.50<br>0.09<br>0.75<br>0.08<br>0.00                   | 52.97<br>1.67<br>0.75<br>0.13<br>0.74<br>0.09<br>(0.59)                           | 53.92<br>2.03<br>0.70<br>0.15<br>0.75<br>0.09<br>(0.58)                           | 47.99<br>1.40<br>0.57<br>0.11<br>0.73<br>0.08<br>(0.48)                           |
| LBMP NTAC Reserve Regulation NYISO Cost of Operations FERC Fee Recovery Uplift Uplift: Local Reliability Share                                                         | 37.83<br>1.35<br>0.49<br>0.07<br>0.74<br>0.08<br>(0.31)<br>0.09                   | 63.70<br>1.20<br>0.81<br>0.13<br>0.74<br>0.09<br>(0.15)<br>0.15                   | 28.59<br>1.26<br>0.57<br>0.09<br>0.74<br>0.09<br>0.11<br>0.11                 | 22.79<br>1.54<br>0.56<br>0.10<br>0.74<br>0.11<br>(0.12)<br>0.06                   | 25.72<br>2.09<br>0.54<br>0.08<br>0.76<br>0.10<br>(0.19)<br>0.22                   | 39.37<br>2.05<br>0.45<br>0.07<br>0.76<br>0.08<br>(0.50)<br>0.17                   | 45.16<br>2.01<br>0.44<br>0.06<br>0.76<br>0.07<br>(0.09)<br>0.30                   | 55.48<br>1.37<br>0.44<br>0.05<br>0.76<br>0.06<br>(0.81)<br>0.33                   | 47.68<br>1.23<br>0.50<br>0.09<br>0.75<br>0.08<br>0.00<br>0.78           | 52.97<br>1.67<br>0.75<br>0.13<br>0.74<br>0.09<br>(0.59)<br>0.23                   | 53.92<br>2.03<br>0.70<br>0.15<br>0.75<br>0.09<br>(0.58)<br>0.16                   | 47.99<br>1.40<br>0.57<br>0.11<br>0.73<br>0.08<br>(0.48)<br>0.05                   |
| LBMP NTAC Reserve Regulation NYISO Cost of Operations FERC Fee Recovery Uplift Uplift: Local Reliability Share Uplift: Statewide Share                                 | 37.83<br>1.35<br>0.49<br>0.07<br>0.74<br>0.08<br>(0.31)<br>0.09<br>(0.40)         | 63.70<br>1.20<br>0.81<br>0.13<br>0.74<br>0.09<br>(0.15)<br>0.15<br>(0.30)         | 28.59<br>1.26<br>0.57<br>0.09<br>0.74<br>0.09<br>0.11<br>0.11<br>0.00         | 22.79<br>1.54<br>0.56<br>0.10<br>0.74<br>0.11<br>(0.12)<br>0.06<br>(0.18)         | 25.72<br>2.09<br>0.54<br>0.08<br>0.76<br>0.10<br>(0.19)<br>0.22<br>(0.41)         | 39.37<br>2.05<br>0.45<br>0.07<br>0.76<br>0.08<br>(0.50)<br>0.17<br>(0.68)         | 45.16<br>2.01<br>0.44<br>0.06<br>0.76<br>0.07<br>(0.09)<br>0.30<br>(0.39)         | 55.48<br>1.37<br>0.44<br>0.05<br>0.76<br>0.06<br>(0.81)<br>0.33<br>(1.14)         | 47.68<br>1.23<br>0.50<br>0.09<br>0.75<br>0.08<br>0.00<br>0.78<br>(0.78) | 52.97<br>1.67<br>0.75<br>0.13<br>0.74<br>0.09<br>(0.59)<br>0.23<br>(0.81)         | 53.92<br>2.03<br>0.70<br>0.15<br>0.75<br>0.09<br>(0.58)<br>0.16<br>(0.74)         | 47.99<br>1.40<br>0.57<br>0.11<br>0.73<br>0.08<br>(0.48)<br>0.05<br>(0.53)         |
| LBMP NTAC Reserve Regulation NYISO Cost of Operations FERC Fee Recovery Uplift Uplift: Local Reliability Share Uplift: Statewide Share Voltage Support and Black Start | 37.83<br>1.35<br>0.49<br>0.07<br>0.74<br>0.08<br>(0.31)<br>0.09<br>(0.40)<br>0.43 | 63.70<br>1.20<br>0.81<br>0.13<br>0.74<br>0.09<br>(0.15)<br>0.15<br>(0.30)<br>0.43 | 28.59<br>1.26<br>0.57<br>0.09<br>0.74<br>0.09<br>0.11<br>0.11<br>0.00<br>0.43 | 22.79<br>1.54<br>0.56<br>0.10<br>0.74<br>0.11<br>(0.12)<br>0.06<br>(0.18)<br>0.44 | 25.72<br>2.09<br>0.54<br>0.08<br>0.76<br>0.10<br>(0.19)<br>0.22<br>(0.41)<br>0.44 | 39.37<br>2.05<br>0.45<br>0.07<br>0.76<br>0.08<br>(0.50)<br>0.17<br>(0.68)<br>0.44 | 45.16<br>2.01<br>0.44<br>0.06<br>0.76<br>0.07<br>(0.09)<br>0.30<br>(0.39)<br>0.44 | 55.48<br>1.37<br>0.44<br>0.05<br>0.76<br>0.06<br>(0.81)<br>0.33<br>(1.14)<br>0.44 | 47.68<br>1.23<br>0.50<br>0.09<br>0.75<br>0.08<br>0.00<br>0.78<br>(0.78) | 52.97<br>1.67<br>0.75<br>0.13<br>0.74<br>0.09<br>(0.59)<br>0.23<br>(0.81)<br>0.43 | 53.92<br>2.03<br>0.70<br>0.15<br>0.75<br>0.09<br>(0.58)<br>0.16<br>(0.74)<br>0.44 | 47.99<br>1.40<br>0.57<br>0.11<br>0.73<br>0.08<br>(0.48)<br>0.05<br>(0.53)<br>0.42 |