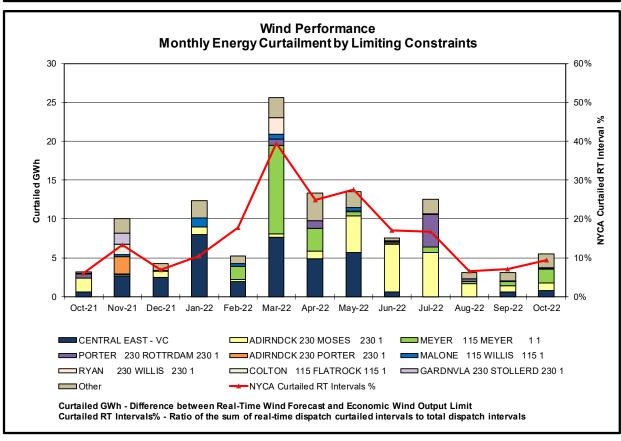

Installed Intermittent Power Resource Nameplate Values:

| Land-Based Wind | Behind-the-Meter Solar | Front-of-the-Meter Solar<br>74 MW |  |
|-----------------|------------------------|-----------------------------------|--|
| 2,191 MW        | 4,123 MW               |                                   |  |