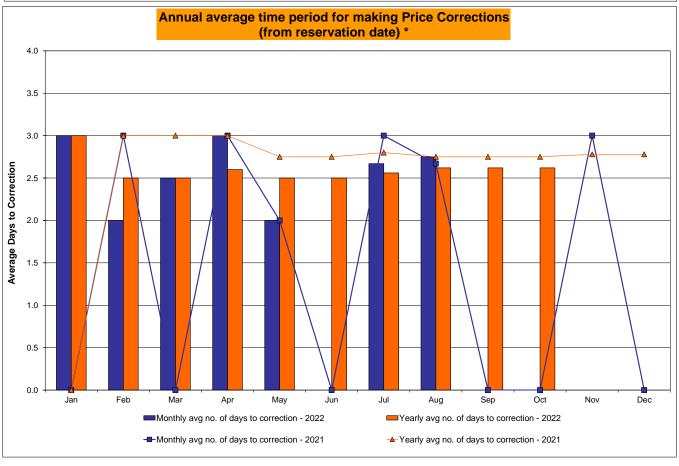

4<br>720<br>0.56%<br>1.66%                 | 2<br>744<br>0.27%<br>0.12%<br>11<br>9,084<br>0.12%<br>0.03%<br>12<br>744<br>1.61%<br>1.65%                 | 6<br>744<br>0.81%<br>0.21%<br>45<br>9,024<br>0.50%<br>0.09%<br>17<br>744<br>2.28%<br>1.73%                 | 0<br>720<br>0.00%<br>0.18%<br>0<br>8,783<br>0.00%<br>0.08%<br>6<br>720<br>0.83%<br>1.63%                 | 0<br>744<br>0.00%<br>0.16%<br>0<br>9,133<br>0.00%<br>0.07%<br>5<br>744<br>0.67%<br>1.54%                 | 1<br>721<br>0.14%<br>0.16%<br>1<br>8,802<br>0.01%<br>0.07%<br>25<br>721<br>3.47%<br>1.71%                 | 0<br>744<br>0.00%<br>0.15%<br>0<br>9,063<br>0.00%<br>0.06%<br>2<br>744<br>0.27%<br>1.59%                 |

<sup>\*</sup>Calendar days from reservation date; for June 2018 forward, business days from market date









|        | Virtual Load and Supply Zonal Statistics (Average MWh/day) - 2022 |                |            |                |                  |              |                  |                |            |                |                                         |          |                  |                |                |                  |                |
|--------|-------------------------------------------------------------------|----------------|------------|----------------|------------------|--------------|------------------|----------------|------------|----------------|-----------------------------------------|----------|------------------|----------------|----------------|------------------|----------------|
|        |