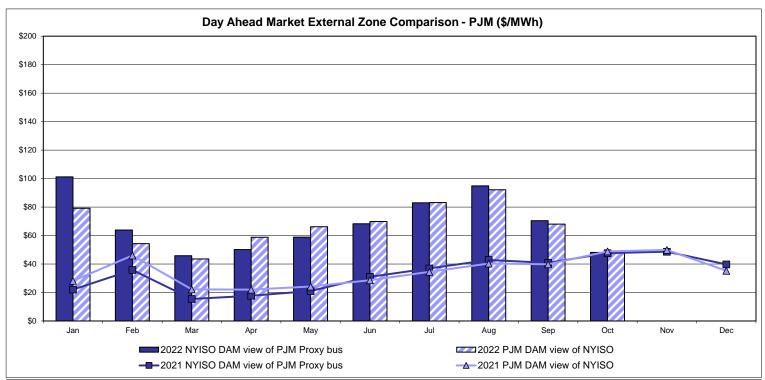

2.66       | 36.37<br>14.14<br>35.10<br>18.45       |
| Unweighted Price * Standard Deviation  RTC LBMP Unweighted Price * Standard Deviation                 | <b>Zone O</b> 40.34 11.41 36.96       | Zone M<br>38.49<br>12.95         | Zone M<br>38.49<br>12.95                   | Zone P<br>48.11<br>11.26<br>45.25 | <b>Zone N</b> 53.34 11.73        | Controllable<br>Line<br>62.94<br>17.77<br>61.37 | 57.12<br>12.50                         | 58.58<br>13.57                         | 56.64<br>12.74                         | 55.46<br>12.36                         | 26.37<br>14.14<br>35.10                |

Market Mitigation and Analysis Prepared: 11/9/2022 2:18 PM

<sup>\*</sup> Straight LBMP averages

















# **External Comparison ISO-New England**





## **External Comparison PJM**





## **External Comparison Ontario IESO**





Notes: Exchange factor used for October 2022 was 0.730513551026371 to US

HOEP: Hourly Ontario Energy Price Pre-Dispatch: Projected Energy Price

## **External Controllable Line: Cross Sound Cable (New England)**





#### Note:

ISO-NE Forecast is an advisory posting @ 18:00 day before.

The DAM and R/T prices at the Shorham 13899 interface are used for ISO-NE.

The DAM and R/T prices at the CSC interface are used for NYISO.

# **External Controllable Line: Northport - Norwalk (New England)**





#### Note:

ISO-NE Forecast is an advisory posting @ 18:00 day before.

The DAM and R/T prices at the Northport 138 interface are used for ISO-NE.

The DAM and R/T prices at the 1385 interface are used for NYISO.

# **External Controllable Line: N