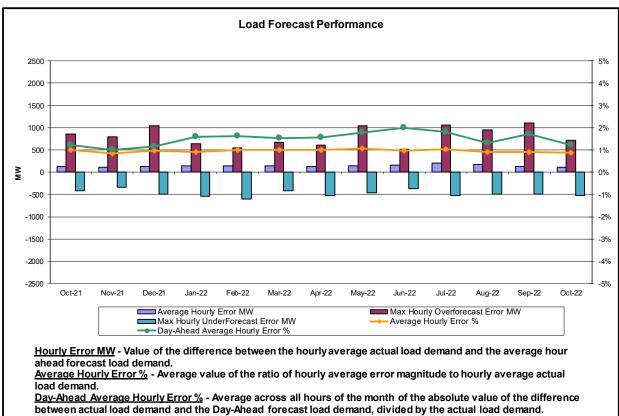

#### Reliability Performance Metrics

- Alert State Declarations
- Major Emergency State Declarations
- IROL Exceedance Times
- Balancing Area Control Performance
- Reserve Activations
- Disturbance Recovery Times
- Load Forecasting Performance
- Wind Forecasting Performance
- Wind Performance and Curtailments
- BTM Solar Performance
- BTM Solar Forecasting Performance
- Net Wind and Solar Performance
- Net Load Forecasting Performance
- Net Load Ramp Trends
- Lake Erie Circulation and ISO Schedules