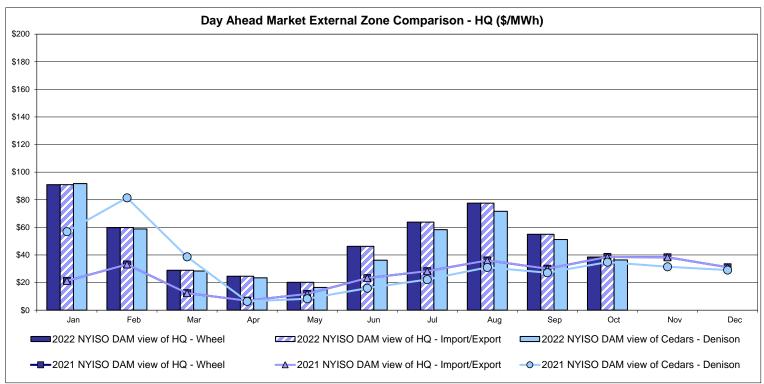

ange factor used for October 2022 was 0.730513551026371 to US

HOEP: Hourly Ontario Energy Price Pre-Dispatch: Projected Energy Price

## **External Controllable Line: Cross Sound Cable (New England)**





#### Note:

ISO-NE Forecast is an advisory posting @ 18:00 day before.

The DAM and R/T prices at the Shorham 13899 interface are used for ISO-NE.

The DAM and R/T prices at the CSC interface are used for NYISO.

# **External Controllable Line: Northport - Norwalk (New England)**





#### Note:

ISO-NE Forecast is an advisory posting @ 18:00 day before.

The DAM and R/T prices at the Northport 138 interface are used for ISO-NE.

The DAM and R/T prices at the 1385 interface are used for NYISO.

# **External Controllable Line: Neptune (PJM)**





# **External Comparison Hydro-Quebec**





Note:

Hydro-Quebec Prices are unavailable.

# **External Controllable Line: Linden VFT (PJM)**





# **External Controllable Line: Hudson (PJM)**





## **NYISO Real Time Price Correction Statistics**

|                                                                                                                                                                                                                                                                                                                                                                                                                                                                                          | NTIOO Real Time 1 Tide Gotteetion Statistics