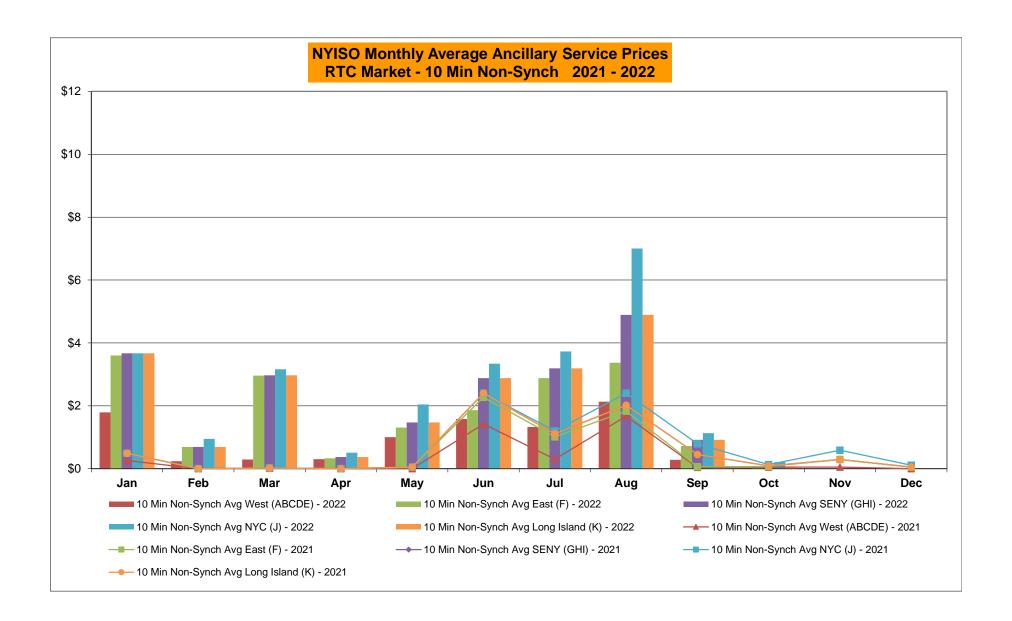

# NYISO Average Cost/MWh (Energy and Ancillary Services) \* from the LBMP Customer point of view

| 2022                                                                                                                                                                   | <u>January</u>                                                                    | <u>February</u>                                                                   | March                                                                         | <u>April</u>                                                                      | <u>May</u>                                                                        | <u>June</u>                                                                       | <u>July</u>                                                                       | <u>August</u>                                                                     | September                                                               | October                                                                           | November                                                                          | December                                                                          |
|------------------------------------------------------------------------------------------------------------------------------------------------------------------------|-----------------------------------------------------------------------------------|-----------------------------------------------------------------------------------|-------------------------------------------------------------------------------|-----------------------------------------------------------------------------------|-----------------------------------------------------------------------------------|-----------------------------------------------------------------------------------|-----------------------------------------------------------------------------------|-----------------------------------------------------------------------------------|-------------------------------------------------------------------------|-----------------------------------------------------------------------------------|-----------------------------------------------------------------------------------|-----------------------------------------------------------------------------------|
| LBMP                                                                                                                                                                   | 134.79                                                                            | 94.06                                                                             | 56.78                                                                         | 56.46                                                                             | 70.60                                                                             | 76.72                                                                             | 99.47                                                                             | 108.85                                                                            | 78.91                                                                   | 53.11                                                                             |                                                                                   |                                                                                   |
| NTAC                                                                                                                                                                   | 1.43                                                                              | 0.95                                                                              | 1.48                                                                          | 1.17                                                                              | 2.46                                                                              | 2.07                                                                              | 3.65                                                                              | 1.69                                                                              | 1.44                                                                    | 3.21                                                                              |                                                                                   |                                                                                   |
| Reserve                                                                                                                                                                | 1.26                                                                              | 1.21                                                                              | 0.83                                                                          | 0.81                                                                              | 0.74                                                                              | 0.66                                                                              | 0.87                                                                              | 0.65                                                                              | 0.86                                                                    | 1.02                                                                              |                                                                                   |                                                                                   |
| Regulation                                                                                                                                                             | 0.27                                                                              | 0.19                                                                              | 0.17                                                                          | 0.12                                                                              | 0.13                                                                              | 0.15                                                                              | 0.12                                                                              | 0.13                                                                              | 0.18                                                                    | 0.18                                                                              |                                                                                   |                                                                                   |
| NYISO Cost of Operations                                                                                                                                               | 0.73                                                                              | 0.72                                                                              | 0.74                                                                          | 0.74                                                                              | 0.74                                                                              | 0.75                                                                              | 0.76                                                                              | 0.76                                                                              | 0.76                                                                    | 0.73                                                                              |                                                                                   |                                                                                   |
| FERC Fee Recovery                                                                                                                                                      | 0.07                                                                              | 0.08                                                                              | 0.09                                                                          | 0.10                                                                              | 0.09                                                                              | 80.0                                                                              | 0.06                                                                              | 0.06                                                                              | 0.09                                                                    | 0.10                                                                              |                                                                                   |                                                                                   |
| Uplift                                                                                                                                                                 | (1.50)                                                                            | (1.73)                                                                            | (0.09)                                                                        | (0.36)                                                                            | (0.05)                                                                            | (0.61)                                                                            | (1.58)                                                                            | (1.91)                                                                            | (0.78)                                                                  | (0.45)                                                                            |                                                                                   |                                                                                   |
| Uplift: Local Reliability Share                                                                                                                                        | 0.09                                                                              | 0.04                                                                              | 0.27                                                                          | 0.43                                                                              | 0.60                                                                              | 0.46                                                                              | 0.54                                                                              | 0.47                                                                              | 0.39                                                                    | 0.27                                                                              |                                                                                   |                                                                                   |
| Uplift: Statewide Share                                                                                                                                                | (1.59)                                                                            | (1.77)                                                                            | (0.36)                                                                        | (0.79)                                                                            | (0.65)                                                                            | (1.07)                                                                            | (2.12)                                                                            | (2.38)                                                                            | (1.18)                                                                  | (0.72)                                                                            |                                                                                   |                                                                                   |
| Voltage Support and Black Start                                                                                                                                        | 0.42                                                                              | 0.41                                                                              | 0.43                                                                          | 0.43                                                                              | 0.43                                                                              | 0.43                                                                              | 0.43                                                                              | 0.43                                                                              | 0.44                                                                    | 0.42                                                                              |                                                                                   |                                                                                   |
| Avg Monthly Cost                                                                                                                                                       | 137.41                                                                            | 95.82                                                                             | 60.34                                                                         | 59.38                                                                             | 75.07                                                                             | 80.17                                                                             | 103.73                                                                            | 110.61                                                                            | 81.81                                                                   | 58.26                                                                             |                                                                                   |                                                                                   |
| A . VITE 0                                                                                                                                                             |                                                                                   |                                                                                   |                                                                               |                                                                                   |                                                                                   |                                                                                   |                                                                                   |                                                                                   |                                                                         |                                                                                   |                                                                                   |                                                                                   |
| Avg YTD Cost                                                                                                                                                           | 137.49                                                                            | 118.36                                                                            | 100.65                                                                        | 91.92                                                                             | 88.82                                                                             | 87.37                                                                             | 90.31                                                                             | 93.42                                                                             | 92.27                                                                   | 89.47                                                                             |                                                                                   |                                                                                   |
| TSA \$ per NYC MWh                                                                                                                                                     | 0.00                                                                              | 2.98                                                                              | 0.00                                                                          | 0.00                                                                              | 0.11                                                                              | 0.00                                                                              | 3.98                                                                              | 1.70                                                                              | 0.06                                                                    | 0.00                                                                              |                                                                                   |                                                                                   |
|                                                                                                                                                                        |                                                                                   |                                                                                   |                                                                               |                                                                                   |                                                                                   |                                                                                   |                                                                                   |                                                                                   |                                                                         |                                                                                   |                                                                                   |                                                                                   |
| 2021                                                                                                                                                                   | Januarv                                                                           | February                                                                          | March                                                                         | April                                                                             | Mav                                                                               | June                                                                              | Julv                                                                              | August                                                                            | September                                                               | October                                                                           | November                                                                          | December                                                                          |
| <b>2021</b>                                                                                                                                                            | January<br>37.83                                                                  | February<br>63,70                                                                 | March<br>28.59                                                                | <u>April</u><br>22.79                                                             | <u>May</u><br>25.72                                                               | <u>June</u><br>39.37                                                              | <u>July</u><br>45.16                                                              | August<br>55.48                                                                   | September<br>47.68                                                      | October<br>52.97                                                                  | November<br>53.92                                                                 | December<br>47.99                                                                 |
| LBMP                                                                                                                                                                   | 37.83                                                                             | 63.70                                                                             | 28.59                                                                         | 22.79                                                                             | 25.72                                                                             | 39.37                                                                             | 45.16                                                                             | 55.48                                                                             | 47.68                                                                   | 52.97                                                                             | 53.92                                                                             | 47.99                                                                             |
|                                                                                                                                                                        |                                                                                   |                                                                                   |                                                                               |                                                                                   |                                                                                   |                                                                                   |                                                                                   |                                                                                   |                                                                         |                                                                                   |                                                                                   |                                                                                   |
| LBMP<br>NTAC<br>Reserve                                                                                                                                                | 37.83<br>1.35                                                                     | 63.70<br>1.20                                                                     | 28.59<br>1.26                                                                 | 22.79<br>1.54                                                                     | 25.72<br>2.09                                                                     | 39.37<br>2.05                                                                     | 45.16<br>2.01                                                                     | 55.48<br>1.37                                                                     | 47.68<br>1.23                                                           | 52.97<br>1.67                                                                     | 53.92<br>2.03                                                                     | 47.99<br>1.40                                                                     |
| LBMP<br>NTAC                                                                                                                                                           | 37.83<br>1.35<br>0.49                                                             | 63.70<br>1.20<br>0.81                                                             | 28.59<br>1.26<br>0.57                                                         | 22.79<br>1.54<br>0.56                                                             | 25.72<br>2.09<br>0.54                                                             | 39.37<br>2.05<br>0.45                                                             | 45.16<br>2.01<br>0.44                                                             | 55.48<br>1.37<br>0.44                                                             | 47.68<br>1.23<br>0.50                                                   | 52.97<br>1.67<br>0.75                                                             | 53.92<br>2.03<br>0.70                                                             | 47.99<br>1.40<br>0.57                                                             |
| LBMP<br>NTAC<br>Reserve<br>Regulation                                                                                                                                  | 37.83<br>1.35<br>0.49<br>0.07                                                     | 63.70<br>1.20<br>0.81<br>0.13                                                     | 28.59<br>1.26<br>0.57<br>0.09                                                 | 22.79<br>1.54<br>0.56<br>0.10                                                     | 25.72<br>2.09<br>0.54<br>0.08                                                     | 39.37<br>2.05<br>0.45<br>0.07                                                     | 45.16<br>2.01<br>0.44<br>0.06                                                     | 55.48<br>1.37<br>0.44<br>0.05                                                     | 47.68<br>1.23<br>0.50<br>0.09                                           | 52.97<br>1.67<br>0.75<br>0.13                                                     | 53.92<br>2.03<br>0.70<br>0.15                                                     | 47.99<br>1.40<br>0.57<br>0.11                                                     |
| LBMP<br>NTAC<br>Reserve<br>Regulation<br>NYISO Cost of Operations                                                                                                      | 37.83<br>1.35<br>0.49<br>0.07<br>0.74                                             | 63.70<br>1.20<br>0.81<br>0.13<br>0.74                                             | 28.59<br>1.26<br>0.57<br>0.09<br>0.74                                         | 22.79<br>1.54<br>0.56<br>0.10<br>0.74                                             | 25.72<br>2.09<br>0.54<br>0.08<br>0.76                                             | 39.37<br>2.05<br>0.45<br>0.07<br>0.76                                             | 45.16<br>2.01<br>0.44<br>0.06<br>0.76                                             | 55.48<br>1.37<br>0.44<br>0.05<br>0.76                                             | 47.68<br>1.23<br>0.50<br>0.09<br>0.75                                   | 52.97<br>1.67<br>0.75<br>0.13<br>0.74                                             | 53.92<br>2.03<br>0.70<br>0.15<br>0.75                                             | 47.99<br>1.40<br>0.57<br>0.11<br>0.73                                             |
| LBMP<br>NTAC<br>Reserve<br>Regulation<br>NYISO Cost of Operations<br>FERC Fee Recovery                                                                                 | 37.83<br>1.35<br>0.49<br>0.07<br>0.74<br>0.08                                     | 63.70<br>1.20<br>0.81<br>0.13<br>0.74<br>0.09                                     | 28.59<br>1.26<br>0.57<br>0.09<br>0.74<br>0.09                                 | 22.79<br>1.54<br>0.56<br>0.10<br>0.74<br>0.11                                     | 25.72<br>2.09<br>0.54<br>0.08<br>0.76<br>0.10                                     | 39.37<br>2.05<br>0.45<br>0.07<br>0.76<br>0.08                                     | 45.16<br>2.01<br>0.44<br>0.06<br>0.76<br>0.07                                     | 55.48<br>1.37<br>0.44<br>0.05<br>0.76<br>0.06                                     | 47.68<br>1.23<br>0.50<br>0.09<br>0.75<br>0.08                           | 52.97<br>1.67<br>0.75<br>0.13<br>0.74<br>0.09                                     | 53.92<br>2.03<br>0.70<br>0.15<br>0.75<br>0.09                                     | 47.99<br>1.40<br>0.57<br>0.11<br>0.73<br>0.08                                     |
| LBMP<br>NTAC<br>Reserve<br>Regulation<br>NYISO Cost of Operations<br>FERC Fee Recovery<br>Uplift                                                                       | 37.83<br>1.35<br>0.49<br>0.07<br>0.74<br>0.08<br>(0.31)                           | 63.70<br>1.20<br>0.81<br>0.13<br>0.74<br>0.09<br>(0.15)                           | 28.59<br>1.26<br>0.57<br>0.09<br>0.74<br>0.09<br>0.11                         | 22.79<br>1.54<br>0.56<br>0.10<br>0.74<br>0.11<br>(0.12)                           | 25.72<br>2.09<br>0.54<br>0.08<br>0.76<br>0.10<br>(0.19)                           | 39.37<br>2.05<br>0.45<br>0.07<br>0.76<br>0.08<br>(0.50)                           | 45.16<br>2.01<br>0.44<br>0.06<br>0.76<br>0.07<br>(0.09)                           | 55.48<br>1.37<br>0.44<br>0.05<br>0.76<br>0.06<br>(0.81)                           | 47.68<br>1.23<br>0.50<br>0.09<br>0.75<br>0.08<br>0.00                   | 52.97<br>1.67<br>0.75<br>0.13<br>0.74<br>0.09<br>(0.59)                           | 53.92<br>2.03<br>0.70<br>0.15<br>0.75<br>0.09<br>(0.58)                           | 47.99<br>1.40<br>0.57<br>0.11<br>0.73<br>0.08<br>(0.48)                           |
| LBMP NTAC Reserve Regulation NYISO Cost of Operations FERC Fee Recovery Uplift Uplift: Local Reliability Share                                                         | 37.83<br>1.35<br>0.49<br>0.07<br>0.74<br>0.08<br>(0.31)<br>0.09                   | 63.70<br>1.20<br>0.81<br>0.13<br>0.74<br>0.09<br>(0.15)<br>0.15                   | 28.59<br>1.26<br>0.57<br>0.09<br>0.74<br>0.09<br>0.11<br>0.11                 | 22.79<br>1.54<br>0.56<br>0.10<br>0.74<br>0.11<br>(0.12)<br>0.06                   | 25.72<br>2.09<br>0.54<br>0.08<br>0.76<br>0.10<br>(0.19)<br>0.22                   | 39.37<br>2.05<br>0.45<br>0.07<br>0.76<br>0.08<br>(0.50)<br>0.17                   | 45.16<br>2.01<br>0.44<br>0.06<br>0.76<br>0.07<br>(0.09)<br>0.30                   | 55.48<br>1.37<br>0.44<br>0.05<br>0.76<br>0.06<br>(0.81)<br>0.33                   | 47.68<br>1.23<br>0.50<br>0.09<br>0.75<br>0.08<br>0.00<br>0.78           | 52.97<br>1.67<br>0.75<br>0.13<br>0.74<br>0.09<br>(0.59)<br>0.23                   | 53.92<br>2.03<br>0.70<br>0.15<br>0.75<br>0.09<br>(0.58)<br>0.16                   | 47.99<br>1.40<br>0.57<br>0.11<br>0.73<br>0.08<br>(0.48)<br>0.05                   |
| LBMP NTAC Reserve Regulation NYISO Cost of Operations FERC Fee Recovery Uplift Uplift: Local Reliability Share Uplift: Statewide Share                                 | 37.83<br>1.35<br>0.49<br>0.07<br>0.74<br>0.08<br>(0.31)<br>0.09<br>(0.40)         | 63.70<br>1.20<br>0.81<br>0.13<br>0.74<br>0.09<br>(0.15)<br>0.15<br>(0.30)         | 28.59<br>1.26<br>0.57<br>0.09<br>0.74<br>0.09<br>0.11<br>0.11<br>0.00         | 22.79<br>1.54<br>0.56<br>0.10<br>0.74<br>0.11<br>(0.12)<br>0.06<br>(0.18)         | 25.72<br>2.09<br>0.54<br>0.08<br>0.76<br>0.10<br>(0.19)<br>0.22<br>(0.41)         | 39.37<br>2.05<br>0.45<br>0.07<br>0.76<br>0.08<br>(0.50)<br>0.17<br>(0.68)         | 45.16<br>2.01<br>0.44<br>0.06<br>0.76<br>0.07<br>(0.09)<br>0.30<br>(0.39)         | 55.48<br>1.37<br>0.44<br>0.05<br>0.76<br>0.06<br>(0.81)<br>0.33<br>(1.14)         | 47.68<br>1.23<br>0.50<br>0.09<br>0.75<br>0.08<br>0.00<br>0.78<br>(0.78) | 52.97<br>1.67<br>0.75<br>0.13<br>0.74<br>0.09<br>(0.59)<br>0.23<br>(0.81)         | 53.92<br>2.03<br>0.70<br>0.15<br>0.75<br>0.09<br>(0.58)<br>0.16<br>(0.74)         | 47.99<br>1.40<br>0.57<br>0.11<br>0.73<br>0.08<br>(0.48)<br>0.05<br>(0.53)         |
| LBMP NTAC Reserve Regulation NYISO Cost of Operations FERC Fee Recovery Uplift Uplift: Local Reliability Share Uplift: Statewide Share Voltage Support and Black Start | 37.83<br>1.35<br>0.49<br>0.07<br>0.74<br>0.08<br>(0.31)<br>0.09<br>(0.40)<br>0.43 | 63.70<br>1.20<br>0.81<br>0.13<br>0.74<br>0.09<br>(0.15)<br>0.15<br>(0.30)<br>0.43 | 28.59<br>1.26<br>0.57<br>0.09<br>0.74<br>0.09<br>0.11<br>0.11<br>0.00<br>0.43 | 22.79<br>1.54<br>0.56<br>0.10<br>0.74<br>0.11<br>(0.12)<br>0.06<br>(0.18)<br>0.44 | 25.72<br>2.09<br>0.54<br>0.08<br>0.76<br>0.10<br>(0.19)<br>0.22<br>(0.41)<br>0.44 | 39.37<br>2.05<br>0.45<br>0.07<br>0.76<br>0.08<br>(0.50)<br>0.17<br>(0.68)<br>0.44 | 45.16<br>2.01<br>0.44<br>0.06<br>0.76<br>0.07<br>(0.09)<br>0.30<br>(0.39)<br>0.44 | 55.48<br>1.37<br>0.44<br>0.05<br>0.76<br>0.06<br>(0.81)<br>0.33<br>(1.14)<br>0.44 | 47.68<br>1.23<br>0.50<br>0.09<br>0.75<br>0.08<br>0.00<br>0.78<br>(0.78) | 52.97<br>1.67<br>0.75<br>0.13<br>0.74<br>0.09<br>(0.59)<br>0.23<br>(0.81)<br>0.43 | 53.92<br>2.03<br>0.70<br>0.15<br>0.75<br>0.09<br>(0.58)<br>0.16<br>(0.74)<br>0.44 | 47.99<br>1.40<br>0.57<br>0.11<br>0.73<br>0.08<br>(0.48)<br>0.05<br>(0.53)<br>0.42 |