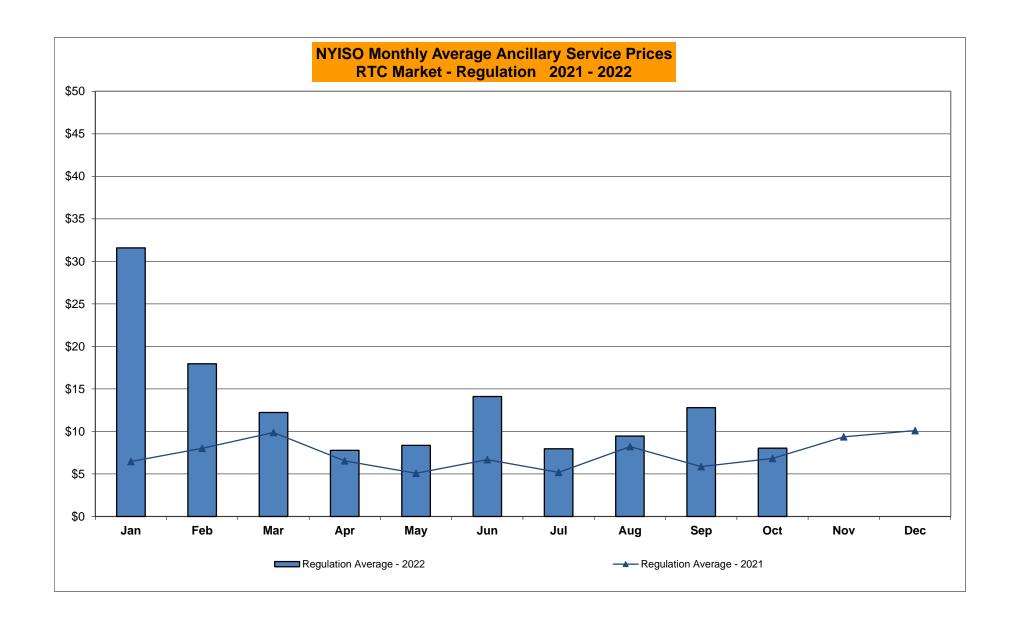

# NYISO Average Cost/MWh (Energy and Ancillary Services) \* from the LBMP Customer point of view

| 2022                                                                                                                                                                   | <u>January</u>                                                                    | <u>February</u>                                                                   | March                                                                         | <u>April</u>                                                                      | <u>May</u>                                                                        | <u>June</u>                                                                       | <u>July</u>                                                                       | <u>August</u>                                                                     | September                                                               | October                                                                           | November                                                                          | December                                                                          |
|------------------------------------------------------------------------------------------------------------------------------------------------------------------------|-----------------------------------------------------------------------------------|-----------------------------------------------------------------------------------|-------------------------------------------------------------------------------|-----------------------------------------------------------------------------------|-----------------------------------------------------------------------------------|-----------------------------------------------------------------------------------|-----------------------------------------------------------------------------------|-----------------------------------------------------------------------------------|-------------------------------------------------------------------------|-----------------------------------------------------------------------------------|-----------------------------------------------------------------------------------|-----------------------------------------------------------------------------------|
| LBMP                                                                                                                                                                   | 134.79                                                                            | 94.06                                                                             | 56.78                                                                         | 56.46                                                                             | 70.60                                                                             | 76.72                                                                             | 99.47                                                                             | 108.85                                                                            | 78.91                                                                   | 53.11                                                                             |                                                                                   |                                                                                   |
| NTAC                                                                                                                                                                   | 1.43                                                                              | 0.95                                                                              | 1.48                                                                          | 1.17                                                                              | 2.46                                                                              | 2.07                                                                              | 3.65                                                                              | 1.69                                                                              | 1.44                                                                    | 3.21                                                                              |                                                                                   |                                                                                   |
| Reserve                                                                                                                                                                | 1.26                                                                              | 1.21                                                                              | 0.83                                                                          | 0.81                                                                              | 0.74                                                                              | 0.66                                                                              | 0.87                                                                              | 0.65                                                                              | 0.86                                                                    | 1.02                                                                              |                                                                                   |                                                                                   |
| Regulation                                                                                                                                                             | 0.27                                                                              | 0.19                                                                              | 0.17                                                                          | 0.12                                                                              | 0.13                                                                              | 0.15                                                                              | 0.12                                                                              | 0.13                                                                              | 0.18                                                                    | 0.18                                                                              |                                                                                   |                                                                                   |
| NYISO Cost of Operations                                                                                                                                               | 0.73                                                                              | 0.72                                                                              | 0.74                                                                          | 0.74                                                                              | 0.74                                                                              | 0.75                                                                              | 0.76                                                                              | 0.76                                                                              | 0.76                                                                    | 0.73                                                                              |                                                                                   |                                                                                   |
| FERC Fee Recovery                                                                                                                                                      | 0.07                                                                              | 0.08                                                                              | 0.09                                                                          | 0.10                                                                              | 0.09                                                                              | 80.0                                                                              | 0.06                                                                              | 0.06                                                                              | 0.09                                                                    | 0.10                                                                              |                                                                                   |                                                                                   |
| Uplift                                                                                                                                                                 | (1.50)                                                                            | (1.73)                                                                            | (0.09)                                                                        | (0.36)                                                                            | (0.05)                                                                            | (0.61)                                                                            | (1.58)                                                                            | (1.91)                                                                            | (0.78)                                                                  | (0.45)                                                                            |                                                                                   |                                                                                   |
| Uplift: Local Reliability Share                                                                                                                                        | 0.09                                                                              | 0.04                                                                              | 0.27                                                                          | 0.43                                                                              | 0.60                                                                              | 0.46                                                                              | 0.54                                                                              | 0.47                                                                              | 0.39                                                                    | 0.27                                                                              |                                                                                   |                                                                                   |
| Uplift: Statewide Share                                                                                                                                                | (1.59)                                                                            | (1.77)                                                                            | (0.36)                                                                        | (0.79)                                                                            | (0.65)                                                                            | (1.07)                                                                            | (2.12)                                                                            | (2.38)                                                                            | (1.18)                                                                  | (0.72)                                                                            |                                                                                   |                                                                                   |
| Voltage Support and Black Start                                                                                                                                        | 0.42                                                                              | 0.41                                                                              | 0.43                                                                          | 0.43                                                                              | 0.43                                                                              | 0.43                                                                              | 0.43                                                                              | 0.43                                                                              | 0.44                                                                    | 0.42                                                                              |                                                                                   |                                                                                   |
| Avg Monthly Cost                                                                                                                                                       | 137.41                                                                            | 95.82                                                                             | 60.34                                                                         | 59.38                                                                             | 75.07                                                                             | 80.17                                                                             | 103.73                                                                            | 110.61                                                                            | 81.81                                                                   | 58.26                                                                             |                                                                                   |                                                                                   |
| A . VITE 0                                                                                                                                                             |                                                                                   |                                                                                   |                                                                               |                                                                                   |                                                                                   |                                                                                   |                                                                                   |                                                                                   |                                                                         |                                                                                   |                                                                                   |                                                                                   |
| Avg YTD Cost                                                                                                                                                           | 137.49                                                                            | 118.36                                                                            | 100.65                                                                        | 91.92                                                                             | 88.82                                                                             | 87.37                                                                             | 90.31                                                                             | 93.42                                                                             | 92.27                                                                   | 89.47                                                                             |                                                                                   |                                                                                   |
| TSA \$ per NYC MWh                                                                                                                                                     | 0.00                                                                              | 2.98                                                                              | 0.00                                                                          | 0.00                                                                              | 0.11                                                                              | 0.00                                                                              | 3.98                                                                              | 1.70                                                                              | 0.06                                                                    | 0.00                                                                              |                                                                                   |                                                                                   |
|                                                                                                                                                                        |                                                                                   |                                                                                   |                                                                               |                                                                                   |                                                                                   |                                                                                   |                                                                                   |                                                                                   |                                                                         |                                                                                   |                                                                                   |                                                                                   |
| 2021                                                                                                                                                                   | Januarv                                                                           | February                                                                          | March                                                                         | April                                                                             | Mav                                                                               | June                                                                              | Julv                                                                              | August                                                                            | September                                                               | October                                                                           | November                                                                          | December                                                                          |
| <b>2021</b>                                                                                                                                                            | January<br>37.83                                                                  | February<br>63,70                                                                 | March<br>28.59                                                                | <u>April</u><br>22.79                                                             | <u>May</u><br>25.72                                                               | <u>June</u><br>39.37                                                              | <u>July</u><br>45.16                                                              | August<br>55.48                                                                   | September<br>47.68                                                      | October<br>52.97                                                                  | November<br>53.92                                                                 | December<br>47.99                                                                 |
| LBMP                                                                                                                                                                   | 37.83                                                                             | 63.70                                                                             | 28.59                                                                         | 22.79                                                                             | 25.72                                                                             | 39.37                                                                             | 45.16                                                                             | 55.48                                                                             | 47.68                                                                   | 52.97                                                                             | 53.92                                                                             | 47.99                                                                             |
|                                                                                                                                                                        |                                                                                   |                                                                                   |                                                                               |                                                                                   |                                                                                   |                                                                                   |                                                                                   |                                                                                   |                                                                         |                                                                                   |                                                                                   |                                                                                   |
| LBMP<br>NTAC<br>Reserve                                                                                                                                                | 37.83<br>1.35                                                                     | 63.70<br>1.20                                                                     | 28.59<br>1.26                                                                 | 22.79<br>1.54                                                                     | 25.72<br>2.09                                                                     | 39.37<br>2.05                                                                     | 45.16<br>2.01                                                                     | 55.48<br>1.37                                                                     | 47.68<br>1.23                                                           | 52.97<br>1.67                                                                     | 53.92<br>2.03                                                                     | 47.99<br>1.40                                                                     |
| LBMP<br>NTAC                                                                                                                                                           | 37.83<br>1.35<br>0.49                                                             | 63.70<br>1.20<br>0.81                                                             | 28.59<br>1.26<br>0.57                                                         | 22.79<br>1.54<br>0.56                                                             | 25.72<br>2.09<br>0.54                                                             | 39.37<br>2.05<br>0.45                                                             | 45.16<br>2.01<br>0.44                                                             | 55.48<br>1.37<br>0.44                                                             | 47.68<br>1.23<br>0.50                                                   | 52.97<br>1.67<br>0.75                                                             | 53.92<br>2.03<br>0.70                                                             | 47.99<br>1.40<br>0.57                                                             |
| LBMP<br>NTAC<br>Reserve<br>Regulation                                                                                                                                  | 37.83<br>1.35<br>0.49<br>0.07                                                     | 63.70<br>1.20<br>0.81<br>0.13                                                     | 28.59<br>1.26<br>0.57<br>0.09                                                 | 22.79<br>1.54<br>0.56<br>0.10                                                     | 25.72<br>2.09<br>0.54<br>0.08                                                     | 39.37<br>2.05<br>0.45<br>0.07                                                     | 45.16<br>2.01<br>0.44<br>0.06                                                     | 55.48<br>1.37<br>0.44<br>0.05                                                     | 47.68<br>1.23<br>0.50<br>0.09                                           | 52.97<br>1.67<br>0.75<br>0.13                                                     | 53.92<br>2.03<br>0.70<br>0.15                                                     | 47.99<br>1.40<br>0.57<br>0.11                                                     |
| LBMP<br>NTAC<br>Reserve<br>Regulation<br>NYISO Cost of Operations                                                                                                      | 37.83<br>1.35<br>0.49<br>0.07<br>0.74                                             | 63.70<br>1.20<br>0.81<br>0.13<br>0.74                                             | 28.59<br>1.26<br>0.57<br>0.09<br>0.74                                         | 22.79<br>1.54<br>0.56<br>0.10<br>0.74                                             | 25.72<br>2.09<br>0.54<br>0.08<br>0.76                                             | 39.37<br>2.05<br>0.45<br>0.07<br>0.76                                             | 45.16<br>2.01<br>0.44<br>0.06<br>0.76                                             | 55.48<br>1.37<br>0.44<br>0.05<br>0.76                                             | 47.68<br>1.23<br>0.50<br>0.09<br>0.75                                   | 52.97<br>1.67<br>0.75<br>0.13<br>0.74                                             | 53.92<br>2.03<br>0.70<br>0.15<br>0.75                                             | 47.99<br>1.40<br>0.57<br>0.11<br>0.73                                             |
| LBMP<br>NTAC<br>Reserve<br>Regulation<br>NYISO Cost of Operations<br>FERC Fee Recovery                                                                                 | 37.83<br>1.35<br>0.49<br>0.07<br>0.74<br>0.08                                     | 63.70<br>1.20<br>0.81<br>0.13<br>0.74<br>0.09                                     | 28.59<br>1.26<br>0.57<br>0.09<br>0.74<br>0.09                                 | 22.79<br>1.54<br>0.56<br>0.10<br>0.74<br>0.11                                     | 25.72<br>2.09<br>0.54<br>0.08<br>0.76<br>0.10                                     | 39.37<br>2.05<br>0.45<br>0.07<br>0.76<br>0.08                                     | 45.16<br>2.01<br>0.44<br>0.06<br>0.76<br>0.07                                     | 55.48<br>1.37<br>0.44<br>0.05<br>0.76<br>0.06                                     | 47.68<br>1.23<br>0.50<br>0.09<br>0.75<br>0.08                           | 52.97<br>1.67<br>0.75<br>0.13<br>0.74<br>0.09                                     | 53.92<br>2.03<br>0.70<br>0.15<br>0.75<br>0.09                                     | 47.99<br>1.40<br>0.57<br>0.11<br>0.73<br>0.08                                     |
| LBMP<br>NTAC<br>Reserve<br>Regulation<br>NYISO Cost of Operations<br>FERC Fee Recovery<br>Uplift                                                                       | 37.83<br>1.35<br>0.49<br>0.07<br>0.74<br>0.08<br>(0.31)                           | 63.70<br>1.20<br>0.81<br>0.13<br>0.74<br>0.09<br>(0.15)                           | 28.59<br>1.26<br>0.57<br>0.09<br>0.74<br>0.09<br>0.11                         | 22.79<br>1.54<br>0.56<br>0.10<br>0.74<br>0.11<br>(0.12)                           | 25.72<br>2.09<br>0.54<br>0.08<br>0.76<br>0.10<br>(0.19)                           | 39.37<br>2.05<br>0.45<br>0.07<br>0.76<br>0.08<br>(0.50)                           | 45.16<br>2.01<br>0.44<br>0.06<br>0.76<br>0.07<br>(0.09)                           | 55.48<br>1.37<br>0.44<br>0.05<br>0.76<br>0.06<br>(0.81)                           | 47.68<br>1.23<br>0.50<br>0.09<br>0.75<br>0.08<br>0.00                   | 52.97<br>1.67<br>0.75<br>0.13<br>0.74<br>0.09<br>(0.59)                           | 53.92<br>2.03<br>0.70<br>0.15<br>0.75<br>0.09<br>(0.58)                           | 47.99<br>1.40<br>0.57<br>0.11<br>0.73<br>0.08<br>(0.48)                           |
| LBMP NTAC Reserve Regulation NYISO Cost of Operations FERC Fee Recovery Uplift Uplift: Local Reliability Share                                                         | 37.83<br>1.35<br>0.49<br>0.07<br>0.74<br>0.08<br>(0.31)<br>0.09                   | 63.70<br>1.20<br>0.81<br>0.13<br>0.74<br>0.09<br>(0.15)<br>0.15                   | 28.59<br>1.26<br>0.57<br>0.09<br>0.74<br>0.09<br>0.11<br>0.11                 | 22.79<br>1.54<br>0.56<br>0.10<br>0.74<br>0.11<br>(0.12)<br>0.06                   | 25.72<br>2.09<br>0.54<br>0.08<br>0.76<br>0.10<br>(0.19)<br>0.22                   | 39.37<br>2.05<br>0.45<br>0.07<br>0.76<br>0.08<br>(0.50)<br>0.17                   | 45.16<br>2.01<br>0.44<br>0.06<br>0.76<br>0.07<br>(0.09)<br>0.30                   | 55.48<br>1.37<br>0.44<br>0.05<br>0.76<br>0.06<br>(0.81)<br>0.33                   | 47.68<br>1.23<br>0.50<br>0.09<br>0.75<br>0.08<br>0.00<br>0.78           | 52.97<br>1.67<br>0.75<br>0.13<br>0.74<br>0.09<br>(0.59)<br>0.23                   | 53.92<br>2.03<br>0.70<br>0.15<br>0.75<br>0.09<br>(0.58)<br>0.16                   | 47.99<br>1.40<br>0.57<br>0.11<br>0.73<br>0.08<br>(0.48)<br>0.05                   |
| LBMP NTAC Reserve Regulation NYISO Cost of Operations FERC Fee Recovery Uplift Uplift: Local Reliability Share Uplift: Statewide Share                                 | 37.83<br>1.35<br>0.49<br>0.07<br>0.74<br>0.08<br>(0.31)<br>0.09<br>(0.40)         | 63.70<br>1.20<br>0.81<br>0.13<br>0.74<br>0.09<br>(0.15)<br>0.15<br>(0.30)         | 28.59<br>1.26<br>0.57<br>0.09<br>0.74<br>0.09<br>0.11<br>0.11<br>0.00         | 22.79<br>1.54<br>0.56<br>0.10<br>0.74<br>0.11<br>(0.12)<br>0.06<br>(0.18)         | 25.72<br>2.09<br>0.54<br>0.08<br>0.76<br>0.10<br>(0.19)<br>0.22<br>(0.41)         | 39.37<br>2.05<br>0.45<br>0.07<br>0.76<br>0.08<br>(0.50)<br>0.17<br>(0.68)         | 45.16<br>2.01<br>0.44<br>0.06<br>0.76<br>0.07<br>(0.09)<br>0.30<br>(0.39)         | 55.48<br>1.37<br>0.44<br>0.05<br>0.76<br>0.06<br>(0.81)<br>0.33<br>(1.14)         | 47.68<br>1.23<br>0.50<br>0.09<br>0.75<br>0.08<br>0.00<br>0.78<br>(0.78) | 52.97<br>1.67<br>0.75<br>0.13<br>0.74<br>0.09<br>(0.59)<br>0.23<br>(0.81)         | 53.92<br>2.03<br>0.70<br>0.15<br>0.75<br>0.09<br>(0.58)<br>0.16<br>(0.74)         | 47.99<br>1.40<br>0.57<br>0.11<br>0.73<br>0.08<br>(0.48)<br>0.05<br>(0.53)         |
| LBMP NTAC Reserve Regulation NYISO Cost of Operations FERC Fee Recovery Uplift Uplift: Local Reliability Share Uplift: Statewide Share Voltage Support and Black Start | 37.83<br>1.35<br>0.49<br>0.07<br>0.74<br>0.08<br>(0.31)<br>0.09<br>(0.40)<br>0.43 | 63.70<br>1.20<br>0.81<br>0.13<br>0.74<br>0.09<br>(0.15)<br>0.15<br>(0.30)<br>0.43 | 28.59<br>1.26<br>0.57<br>0.09<br>0.74<br>0.09<br>0.11<br>0.11<br>0.00<br>0.43 | 22.79<br>1.54<br>0.56<br>0.10<br>0.74<br>0.11<br>(0.12)<br>0.06<br>(0.18)<br>0.44 | 25.72<br>2.09<br>0.54<br>0.08<br>0.76<br>0.10<br>(0.19)<br>0.22<br>(0.41)<br>0.44 | 39.37<br>2.05<br>0.45<br>0.07<br>0.76<br>0.08<br>(0.50)<br>0.17<br>(0.68)<br>0.44 | 45.16<br>2.01<br>0.44<br>0.06<br>0.76<br>0.07<br>(0.09)<br>0.30<br>(0.39)<br>0.44 | 55.48<br>1.37<br>0.44<br>0.05<br>0.76<br>0.06<br>(0.81)<br>0.33<br>(1.14)<br>0.44 | 47.68<br>1.23<br>0.50<br>0.09<br>0.75<br>0.08<br>0.00<br>0.78<br>(0.78) | 52.97<br>1.67<br>0.75<br>0.13<br>0.74<br>0.09<br>(0.59)<br>0.23<br>(0.81)<br>0.43 | 53.92<br>2.03<br>0.70<br>0.15<br>0.75<br>0.09<br>(0.58)<br>0.16<br>(0.74)<br>0.44 | 47.99<br>1.40<br>0.57<br>0.11<br>0.73<br>0.08<br>(0.48)<br>0.05<br>(0.53)<br>0.42 |