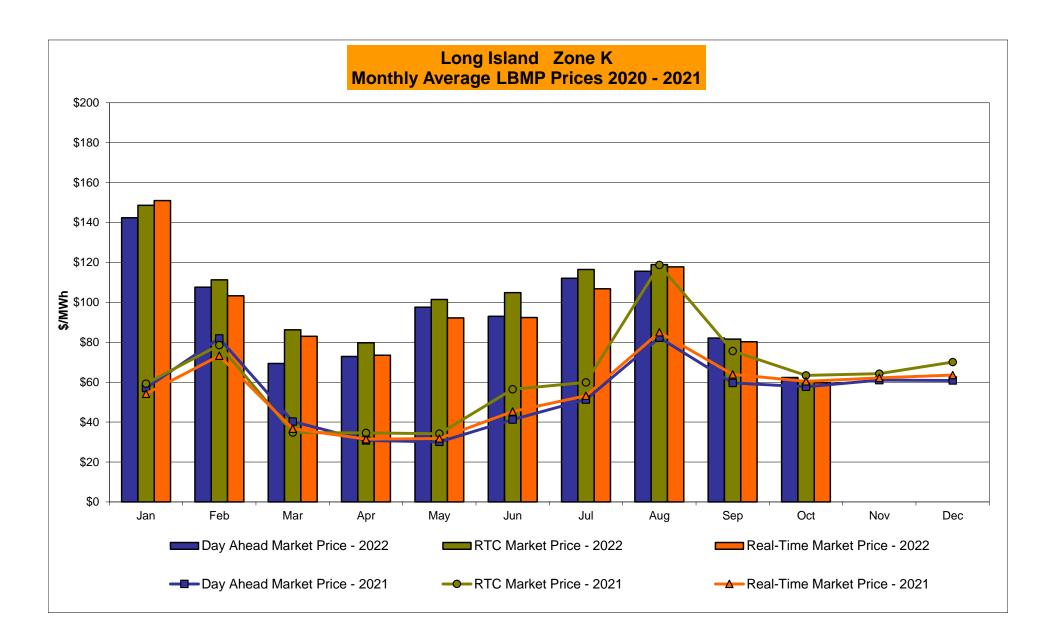

# Market Performance Highlights October 2022

- LBMP for October is \$53.11/MWh; lower than \$78.91/MWh in September 2022 and higher than \$52.97/MWh in October 2021.
  - Day Ahead Load Weighted LBMPs and Real Time Load Weighted LBMPs are lower compared to September.
- October 2022 average year-to-date monthly cost of \$89.47/MWh is a 93% increase from \$46.35/MWh in October 2021.
- Average daily sendout is 359 GWh/day in October; lower than 411 GWh/day in September 2022 and 373 GWh/day in October 2021.
- Natural gas prices are lower and distillate prices are higher compared to the previous month.
  - Natural Gas (Transco Z6 NY) was \$4.68/MMBtu, down from \$6.60/MMBtu in September.
  - Natural gas prices (Transco Z6 NY) are up 3.8% year-over-year.
  - Jet Kerosene Gulf Coast was \$27.55/MMBtu, up from \$24.01/MMBtu in September.
  - Ultra Low Sulfur No.2 Diesel NY Harbor was \$30.66/MMBtu, up from \$24.66/MMBtu in September.
  - Distillate prices are up 66.8% year-over-year.
- Uplift per MWh is higher compared to the previous month.
  - Uplift (not including NYISO cost of operations) is (\$0.45)/MWh; higher than (\$0.78)/MWh in September.
    - Local Reliability Share is \$0.27/MWh, lower than \$0.39/MWh in September.
    - Statewide Share is (\$0.72)/MWh, higher than (\$1.18)/MWh in September.
  - TSA \$ per NYC MWh is \$0.00/MWh.
  - Total uplift costs (Schedule 1 components including NYISO Cost of Operations) are higher than September.

# NYISO Average Cost/MWh (Energy and Ancillary Services) \* from the LBMP Customer point of view

| 2022                                                                                                                                                                   | <u>January</u>                                                                    | <u>February</u>                                                                   | March                                                                         | <u>April</u>                                                                      | <u>May</u>                                                                        | <u>June</u>                                                                       | <u>July</u>                                                                       | <u>August</u>                                                                     | September                                                               | October                                                                           | November                                                                          | December                                                                          |
|------------------------------------------------------------------------------------------------------------------------------------------------------------------------|-----------------------------------------------------------------------------------|-----------------------------------------------------------------------------------|-------------------------------------------------------------------------------|-----------------------------------------------------------------------------------|-----------------------------------------------------------------------------------|-----------------------------------------------------------------------------------|-----------------------------------------------------------------------------------|-----------------------------------------------------------------------------------|-------------------------------------------------------------------------|-----------------------------------------------------------------------------------|-----------------------------------------------------------------------------------|-----------------------------------------------------------------------------------|
| LBMP                                                                                                                                                                   | 134.79                                                                            | 94.06                                                                             | 56.78                                                                         | 56.46                                                                             | 70.60                                                                             | 76.72                                                                             | 99.47                                                                             | 108.85                                                                            | 78.91                                                                   | 53.11                                                                             |                                                                                   |                                                                                   |
| NTAC                                                                                                                                                                   | 1.43                                                                              | 0.95                                                                              | 1.48                                                                          | 1.17                                                                              | 2.46                                                                              | 2.07                                                                              | 3.65                                                                              | 1.69                                                                              | 1.44                                                                    | 3.21                                                                              |                                                                                   |                                                                                   |
| Reserve                                                                                                                                                                | 1.26                                                                              | 1.21                                                                              | 0.83                                                                          | 0.81                                                                              | 0.74                                                                              | 0.66                                                                              | 0.87                                                                              | 0.65                                                                              | 0.86                                                                    | 1.02                                                                              |                                                                                   |                                                                                   |
| Regulation                                                                                                                                                             | 0.27                                                                              | 0.19                                                                              | 0.17                                                                          | 0.12                                                                              | 0.13                                                                              | 0.15                                                                              | 0.12                                                                              | 0.13                                                                              | 0.18                                                                    | 0.18                                                                              |                                                                                   |                                                                                   |
| NYISO Cost of Operations                                                                                                                                               | 0.73                                                                              | 0.72                                                                              | 0.74                                                                          | 0.74                                                                              | 0.74                                                                              | 0.75                                                                              | 0.76                                                                              | 0.76                                                                              | 0.76                                                                    | 0.73                                                                              |                                                                                   |                                                                                   |
| FERC Fee Recovery                                                                                                                                                      | 0.07                                                                              | 0.08                                                                              | 0.09                                                                          | 0.10                                                                              | 0.09                                                                              | 80.0                                                                              | 0.06                                                                              | 0.06                                                                              | 0.09                                                                    | 0.10                                                                              |                                                                                   |                                                                                   |
| Uplift                                                                                                                                                                 | (1.50)                                                                            | (1.73)                                                                            | (0.09)                                                                        | (0.36)                                                                            | (0.05)                                                                            | (0.61)                                                                            | (1.58)                                                                            | (1.91)                                                                            | (0.78)                                                                  | (0.45)                                                                            |                                                                                   |                                                                                   |
| Uplift: Local Reliability Share                                                                                                                                        | 0.09                                                                              | 0.04                                                                              | 0.27                                                                          | 0.43                                                                              | 0.60                                                                              | 0.46                                                                              | 0.54                                                                              | 0.47                                                                              | 0.39                                                                    | 0.27                                                                              |                                                                                   |                                                                                   |
| Uplift: Statewide Share                                                                                                                                                | (1.59)                                                                            | (1.77)                                                                            | (0.36)                                                                        | (0.79)                                                                            | (0.65)                                                                            | (1.07)                                                                            | (2.12)                                                                            | (2.38)                                                                            | (1.18)                                                                  | (0.72)                                                                            |                                                                                   |                                                                                   |
| Voltage Support and Black Start                                                                                                                                        | 0.42                                                                              | 0.41                                                                              | 0.43                                                                          | 0.43                                                                              | 0.43                                                                              | 0.43                                                                              | 0.43                                                                              | 0.43                                                                              | 0.44                                                                    | 0.42                                                                              |                                                                                   |                                                                                   |
| Avg Monthly Cost                                                                                                                                                       | 137.41                                                                            | 95.82                                                                             | 60.34                                                                         | 59.38                                                                             | 75.07                                                                             | 80.17                                                                             | 103.73                                                                            | 110.61                                                                            | 81.81                                                                   | 58.26                                                                             |                                                                                   |                                                                                   |
| A . VITE 0                                                                                                                                                             |                                                                                   |                                                                                   |                                                                               |                                                                                   |                                                                                   |                                                                                   |                                                                                   |                                                                                   |                                                                         |                                                                                   |                                                                                   |                                                                                   |
| Avg YTD Cost                                                                                                                                                           | 137.49                                                                            | 118.36                                                                            | 100.65                                                                        | 91.92                                                                             | 88.82                                                                             | 87.37                                                                             | 90.31                                                                             | 93.42                                                                             | 92.27                                                                   | 89.47                                                                             |                                                                                   |                                                                                   |
| TSA \$ per NYC MWh                                                                                                                                                     | 0.00                                                                              | 2.98                                                                              | 0.00                                                                          | 0.00                                                                              | 0.11                                                                              | 0.00                                                                              | 3.98                                                                              | 1.70                                                                              | 0.06                                                                    | 0.00                                                                              |                                                                                   |                                                                                   |
|                                                                                                                                                                        |                                                                                   |                                                                                   |                                                                               |                                                                                   |                                                                                   |                                                                                   |                                                                                   |                                                                                   |                                                                         |                                                                                   |                                                                                   |                                                                                   |
| 2021                                                                                                                                                                   | Januarv                                                                           | February                                                                          | March                                                                         | April                                                                             | Mav                                                                               | June                                                                              | Julv                                                                              | August                                                                            | September                                                               | October                                                                           | November                                                                          | December                                                                          |
| <b>2021</b>                                                                                                                                                            | January<br>37.83                                                                  | February<br>63,70                                                                 | March<br>28.59                                                                | <u>April</u><br>22.79                                                             | <u>May</u><br>25.72                                                               | <u>June</u><br>39.37                                                              | <u>July</u><br>45.16                                                              | August<br>55.48                                                                   | September<br>47.68                                                      | October<br>52.97                                                                  | November<br>53.92                                                                 | December<br>47.99                                                                 |
| LBMP                                                                                                                                                                   | 37.83                                                                             | 63.70                                                                             | 28.59                                                                         | 22.79                                                                             | 25.72                                                                             | 39.37                                                                             | 45.16                                                                             | 55.48                                                                             | 47.68                                                                   | 52.97                                                                             | 53.92                                                                             | 47.99                                                                             |
|                                                                                                                                                                        |                                                                                   |                                                                                   |                                                                               |                                                                                   |                                                                                   |                                                                                   |                                                                                   |                                                                                   |                                                                         |                                                                                   |                                                                                   |                                                                                   |
| LBMP<br>NTAC<br>Reserve                                                                                                                                                | 37.83<br>1.35                                                                     | 63.70<br>1.20                                                                     | 28.59<br>1.26                                                                 | 22.79<br>1.54                                                                     | 25.72<br>2.09                                                                     | 39.37<br>2.05                                                                     | 45.16<br>2.01                                                                     | 55.48<br>1.37                                                                     | 47.68<br>1.23                                                           | 52.97<br>1.67                                                                     | 53.92<br>2.03                                                                     | 47.99<br>1.40                                                                     |
| LBMP<br>NTAC                                                                                                                                                           | 37.83<br>1.35<br>0.49                                                             | 63.70<br>1.20<br>0.81                                                             | 28.59<br>1.26<br>0.57                                                         | 22.79<br>1.54<br>0.56                                                             | 25.72<br>2.09<br>0.54                                                             | 39.37<br>2.05<br>0.45                                                             | 45.16<br>2.01<br>0.44                                                             | 55.48<br>1.37<br>0.44                                                             | 47.68<br>1.23<br>0.50                                                   | 52.97<br>1.67<br>0.75                                                             | 53.92<br>2.03<br>0.70                                                             | 47.99<br>1.40<br>0.57                                                             |
| LBMP<br>NTAC<br>Reserve<br>Regulation                                                                                                                                  | 37.83<br>1.35<br>0.49<br>0.07                                                     | 63.70<br>1.20<br>0.81<br>0.13                                                     | 28.59<br>1.26<br>0.57<br>0.09                                                 | 22.79<br>1.54<br>0.56<br>0.10                                                     | 25.72<br>2.09<br>0.54<br>0.08                                                     | 39.37<br>2.05<br>0.45<br>0.07                                                     | 45.16<br>2.01<br>0.44<br>0.06                                                     | 55.48<br>1.37<br>0.44<br>0.05                                                     | 47.68<br>1.23<br>0.50<br>0.09                                           | 52.97<br>1.67<br>0.75<br>0.13                                                     | 53.92<br>2.03<br>0.70<br>0.15                                                     | 47.99<br>1.40<br>0.57<br>0.11                                                     |
| LBMP<br>NTAC<br>Reserve<br>Regulation<br>NYISO Cost of Operations                                                                                                      | 37.83<br>1.35<br>0.49<br>0.07<br>0.74                                             | 63.70<br>1.20<br>0.81<br>0.13<br>0.74                                             | 28.59<br>1.26<br>0.57<br>0.09<br>0.74                                         | 22.79<br>1.54<br>0.56<br>0.10<br>0.74                                             | 25.72<br>2.09<br>0.54<br>0.08<br>0.76                                             | 39.37<br>2.05<br>0.45<br>0.07<br>0.76                                             | 45.16<br>2.01<br>0.44<br>0.06<br>0.76                                             | 55.48<br>1.37<br>0.44<br>0.05<br>0.76                                             | 47.68<br>1.23<br>0.50<br>0.09<br>0.75                                   | 52.97<br>1.67<br>0.75<br>0.13<br>0.74                                             | 53.92<br>2.03<br>0.70<br>0.15<br>0.75                                             | 47.99<br>1.40<br>0.57<br>0.11<br>0.73                                             |
| LBMP<br>NTAC<br>Reserve<br>Regulation<br>NYISO Cost of Operations<br>FERC Fee Recovery                                                                                 | 37.83<br>1.35<br>0.49<br>0.07<br>0.74<br>0.08                                     | 63.70<br>1.20<br>0.81<br>0.13<br>0.74<br>0.09                                     | 28.59<br>1.26<br>0.57<br>0.09<br>0.74<br>0.09                                 | 22.79<br>1.54<br>0.56<br>0.10<br>0.74<br>0.11                                     | 25.72<br>2.09<br>0.54<br>0.08<br>0.76<br>0.10                                     | 39.37<br>2.05<br>0.45<br>0.07<br>0.76<br>0.08                                     | 45.16<br>2.01<br>0.44<br>0.06<br>0.76<br>0.07                                     | 55.48<br>1.37<br>0.44<br>0.05<br>0.76<br>0.06                                     | 47.68<br>1.23<br>0.50<br>0.09<br>0.75<br>0.08                           | 52.97<br>1.67<br>0.75<br>0.13<br>0.74<br>0.09                                     | 53.92<br>2.03<br>0.70<br>0.15<br>0.75<br>0.09                                     | 47.99<br>1.40<br>0.57<br>0.11<br>0.73<br>0.08                                     |
| LBMP<br>NTAC<br>Reserve<br>Regulation<br>NYISO Cost of Operations<br>FERC Fee Recovery<br>Uplift                                                                       | 37.83<br>1.35<br>0.49<br>0.07<br>0.74<br>0.08<br>(0.31)                           | 63.70<br>1.20<br>0.81<br>0.13<br>0.74<br>0.09<br>(0.15)                           | 28.59<br>1.26<br>0.57<br>0.09<br>0.74<br>0.09<br>0.11                         | 22.79<br>1.54<br>0.56<br>0.10<br>0.74<br>0.11<br>(0.12)                           | 25.72<br>2.09<br>0.54<br>0.08<br>0.76<br>0.10<br>(0.19)                           | 39.37<br>2.05<br>0.45<br>0.07<br>0.76<br>0.08<br>(0.50)                           | 45.16<br>2.01<br>0.44<br>0.06<br>0.76<br>0.07<br>(0.09)                           | 55.48<br>1.37<br>0.44<br>0.05<br>0.76<br>0.06<br>(0.81)                           | 47.68<br>1.23<br>0.50<br>0.09<br>0.75<br>0.08<br>0.00                   | 52.97<br>1.67<br>0.75<br>0.13<br>0.74<br>0.09<br>(0.59)                           | 53.92<br>2.03<br>0.70<br>0.15<br>0.75<br>0.09<br>(0.58)                           | 47.99<br>1.40<br>0.57<br>0.11<br>0.73<br>0.08<br>(0.48)                           |
| LBMP NTAC Reserve Regulation NYISO Cost of Operations FERC Fee Recovery Uplift Uplift: Local Reliability Share                                                         | 37.83<br>1.35<br>0.49<br>0.07<br>0.74<br>0.08<br>(0.31)<br>0.09                   | 63.70<br>1.20<br>0.81<br>0.13<br>0.74<br>0.09<br>(0.15)<br>0.15                   | 28.59<br>1.26<br>0.57<br>0.09<br>0.74<br>0.09<br>0.11<br>0.11                 | 22.79<br>1.54<br>0.56<br>0.10<br>0.74<br>0.11<br>(0.12)<br>0.06                   | 25.72<br>2.09<br>0.54<br>0.08<br>0.76<br>0.10<br>(0.19)<br>0.22                   | 39.37<br>2.05<br>0.45<br>0.07<br>0.76<br>0.08<br>(0.50)<br>0.17                   | 45.16<br>2.01<br>0.44<br>0.06<br>0.76<br>0.07<br>(0.09)<br>0.30                   | 55.48<br>1.37<br>0.44<br>0.05<br>0.76<br>0.06<br>(0.81)<br>0.33                   | 47.68<br>1.23<br>0.50<br>0.09<br>0.75<br>0.08<br>0.00<br>0.78           | 52.97<br>1.67<br>0.75<br>0.13<br>0.74<br>0.09<br>(0.59)<br>0.23                   | 53.92<br>2.03<br>0.70<br>0.15<br>0.75<br>0.09<br>(0.58)<br>0.16                   | 47.99<br>1.40<br>0.57<br>0.11<br>0.73<br>0.08<br>(0.48)<br>0.05                   |
| LBMP NTAC Reserve Regulation NYISO Cost of Operations FERC Fee Recovery Uplift Uplift: Local Reliability Share Uplift: Statewide Share                                 | 37.83<br>1.35<br>0.49<br>0.07<br>0.74<br>0.08<br>(0.31)<br>0.09<br>(0.40)         | 63.70<br>1.20<br>0.81<br>0.13<br>0.74<br>0.09<br>(0.15)<br>0.15<br>(0.30)         | 28.59<br>1.26<br>0.57<br>0.09<br>0.74<br>0.09<br>0.11<br>0.11<br>0.00         | 22.79<br>1.54<br>0.56<br>0.10<br>0.74<br>0.11<br>(0.12)<br>0.06<br>(0.18)         | 25.72<br>2.09<br>0.54<br>0.08<br>0.76<br>0.10<br>(0.19)<br>0.22<br>(0.41)         | 39.37<br>2.05<br>0.45<br>0.07<br>0.76<br>0.08<br>(0.50)<br>0.17<br>(0.68)         | 45.16<br>2.01<br>0.44<br>0.06<br>0.76<br>0.07<br>(0.09)<br>0.30<br>(0.39)         | 55.48<br>1.37<br>0.44<br>0.05<br>0.76<br>0.06<br>(0.81)<br>0.33<br>(1.14)         | 47.68<br>1.23<br>0.50<br>0.09<br>0.75<br>0.08<br>0.00<br>0.78<br>(0.78) | 52.97<br>1.67<br>0.75<br>0.13<br>0.74<br>0.09<br>(0.59)<br>0.23<br>(0.81)         | 53.92<br>2.03<br>0.70<br>0.15<br>0.75<br>0.09<br>(0.58)<br>0.16<br>(0.74)         | 47.99<br>1.40<br>0.57<br>0.11<br>0.73<br>0.08<br>(0.48)<br>0.05<br>(0.53)         |
| LBMP NTAC Reserve Regulation NYISO Cost of Operations FERC Fee Recovery Uplift Uplift: Local Reliability Share Uplift: Statewide Share Voltage Support and Black Start | 37.83<br>1.35<br>0.49<br>0.07<br>0.74<br>0.08<br>(0.31)<br>0.09<br>(0.40)<br>0.43 | 63.70<br>1.20<br>0.81<br>0.13<br>0.74<br>0.09<br>(0.15)<br>0.15<br>(0.30)<br>0.43 | 28.59<br>1.26<br>0.57<br>0.09<br>0.74<br>0.09<br>0.11<br>0.11<br>0.00<br>0.43 | 22.79<br>1.54<br>0.56<br>0.10<br>0.74<br>0.11<br>(0.12)<br>0.06<br>(0.18)<br>0.44 | 25.72<br>2.09<br>0.54<br>0.08<br>0.76<br>0.10<br>(0.19)<br>0.22<br>(0.41)<br>0.44 | 39.37<br>2.05<br>0.45<br>0.07<br>0.76<br>0.08<br>(0.50)<br>0.17<br>(0.68)<br>0.44 | 45.16<br>2.01<br>0.44<br>0.06<br>0.76<br>0.07<br>(0.09)<br>0.30<br>(0.39)<br>0.44 | 55.48<br>1.37<br>0.44<br>0.05<br>0.76<br>0.06<br>(0.81)<br>0.33<br>(1.14)<br>0.44 | 47.68<br>1.23<br>0.50<br>0.09<br>0.75<br>0.08<br>0.00<br>0.78<br>(0.78) | 52.97<br>1.67<br>0.75<br>0.13<br>0.74<br>0.09<br>(0.59)<br>0.23<br>(0.81)<br>0.43 | 53.92<br>2.03<br>0.70<br>0.15<br>0.75<br>0.09<br>(0.58)<br>0.16<br>(0.74)<br>0.44 | 47.99<br>1.40<br>0.57<br>0.11<br>0.73<br>0.08<br>(0.48)<br>0.05<br>(0.53)<br>0.42 |