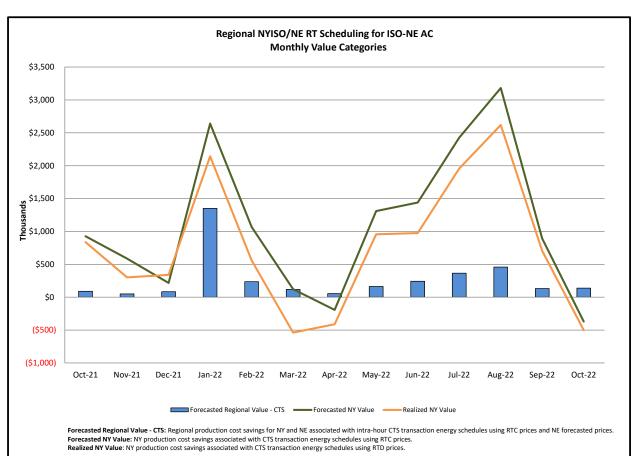

#### • Broader Regional Market Performance Metrics

- PAR Interconnection Congestion Coordination Monthly Value
- PAR Interconnection Congestion Coordination Daily Value
- Regional Generation Congestion Coordination Monthly Value
- Regional Generation Congestion Coordination Daily Value
- Regional RT Scheduling PJM Monthly Value
- Regional RT Scheduling PJM Daily Value

Estimated production cost savings associated with the Broader Regional Market initiatives:

|                                                                 | Current Month | Year-to-Date |
|-----------------------------------------------------------------|---------------|--------------|
|                                                                 | Value (\$M)   | Value (\$M)  |
| NY Savings from PJM-NY Congestion Coordination                  | \$3.56        | \$29.40      |
| NY Savings from PJM-NY Coordinated Transaction Scheduling       | (\$0.20)      | \$1.44       |
| NY Savings from NE-NY Coordinated Transaction Scheduling        | (\$0.50)      | \$8.46       |
| Total NY Savings                                                | \$2.86        | \$39.30      |
|                                                                 |               |              |
| Regional Savings from PJM-NY Coordinated Transaction Scheduling | \$0.84        | \$6.02       |
| Regional Savings from NE-NY Coordinated Transaction Scheduling  | \$0.14        | \$3.26       |
| Total Regional Savings                                          | \$0.98        | \$9.28       |