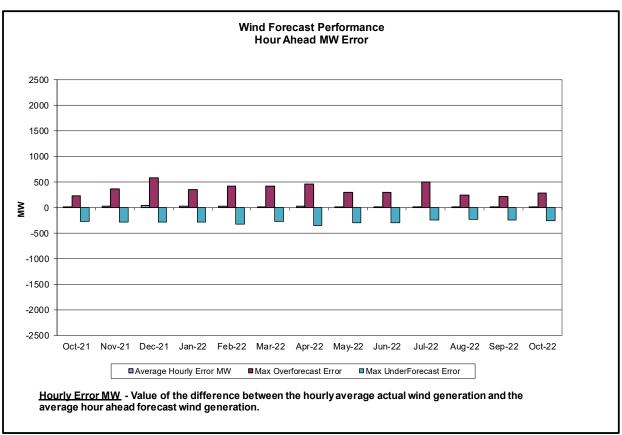

#### Reliability Performance Metrics

- Alert State Declarations
- Major Emergency State Declarations
- IROL Exceedance Times
- Balancing Area Control Performance
- Reserve Activations
- Disturbance Recovery Times
- Load Forecasting Performance
- Wind Forecasting Performance
- Wind Performance and Curtailments
- BTM Solar Performance
- BTM Solar Forecasting Performance
- Net Wind and Solar Performance
- Net Load Forecasting Performance
- Net Load Ramp Trends
- Lake Erie Circulation and ISO Schedules