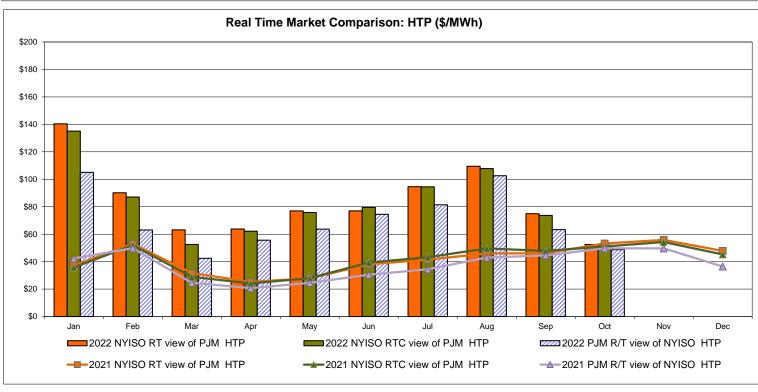

llable Line: Cross Sound Cable (New England)**





#### Note:

ISO-NE Forecast is an advisory posting @ 18:00 day before.

The DAM and R/T prices at the Shorham 13899 interface are used for ISO-NE.

The DAM and R/T prices at the CSC interface are used for NYISO.

# **External Controllable Line: Northport - Norwalk (New England)**





#### Note:

ISO-NE Forecast is an advisory posting @ 18:00 day before.

The DAM and R/T prices at the Northport 138 interface are used for ISO-NE.

The DAM and R/T prices at the 1385 interface are used for NYISO.

# **External Controllable Line: Neptune (PJM)**





# **External Comparison Hydro-Quebec**





Note:

Hydro-Quebec Prices are unavailable.

# **External Controllable Line: Linden VFT (PJM)**





# **External Controllable Line: Hudson (PJM)**





## **NYISO Real Time Price Correction Statistics**

|                                                                                                                                                                                                                                                                                                                                                                                                                                                                                          | NTIOO Real Time 1 Tide Gotteetion Statistics                                                                                                                                          |