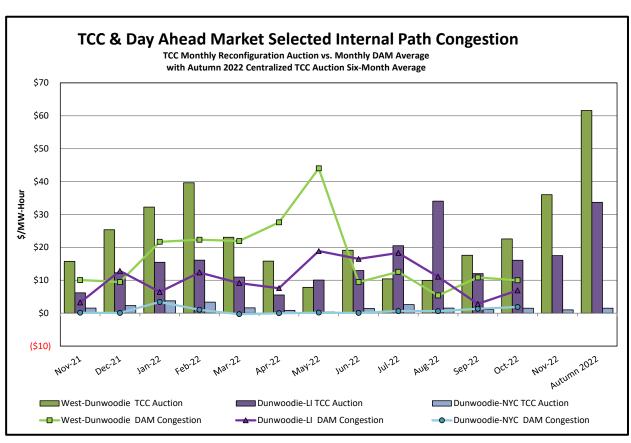

### **October 2022 Operations Performance Highlights**

- October 2022 peak load of 18,326 MW occurred on 10/26/2022 HB 18
- Summer 2022 capability period peak load to date of 30,505MW occurred on 7/20/2022 HB 17
- All-time summer capability period peak load of 33,956 MW occurred on 07/19/2013 HB 16
- 0.0 hours of Thunderstorm Alerts were declared
- 0.0 hours of NERC TLR level 3 curtailment
- Autumn 2022-2023 Centralized TCC auction six-month average clearing price for Central-Capital is \$85.9/MW