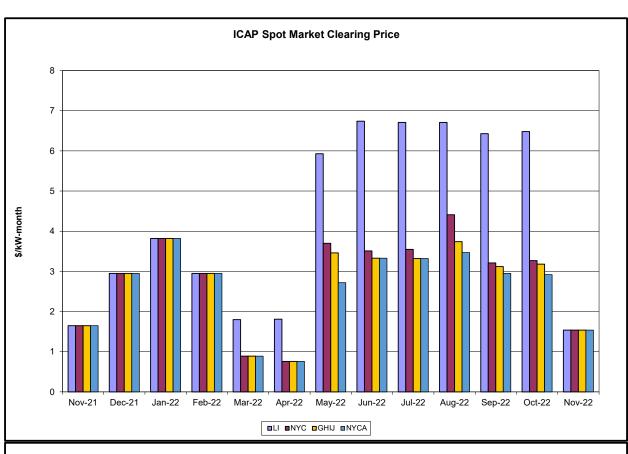

- Statewide uplift cost monthly average was (\$0.72)/MWh.
- The following table identifies the Monthly ICAP spot market prices and the price delta.

| Spot Auction Price Results | NYCA   | Lower Hudson Valley Zones | New York City Zone | Long Island Zone |
|----------------------------|--------|---------------------------|--------------------|------------------|
| November 2022 Spot Price   | \$1.54 | \$1.54                    | \$1.54             | \$1.54           |
| April 2022 Spot Price      | \$0.76 | \$0.76                    | \$0.76             | \$1.81           |
| Delta                      | \$0.78 | \$0.78                    | \$0.78             | (\$0.27)         |

 Price changes from April 2022 to November 2022 are driven by changes in supply as well as Capability Year inputs such as demand curve parameters, Locational Capacity Requirements, Installed Reserve Margin, and the load forecast.