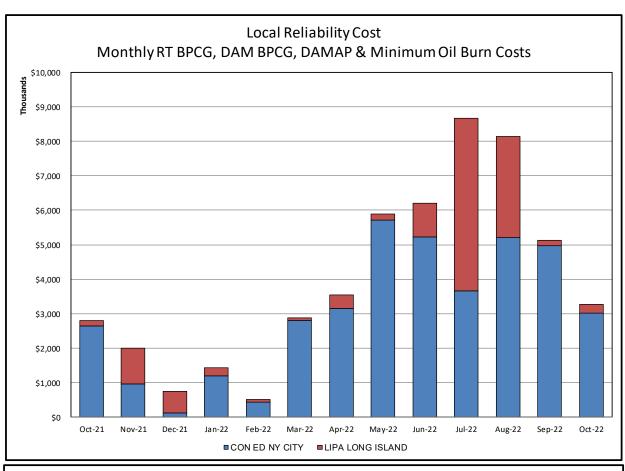

odeled inservice for the TCC Auction. |  |
| Incremental TCC/External Outage<br>Impacts      | All TO by<br>Monthly<br>Allocation<br>Factor | Allocation associated with transmission equipment status change caused by change in status of external equipment or change in status of equipment associated with Incremental TCC. | Tie line required out-of-<br>service by TO of<br>neighboring control area.               |  |
| Central East Commitment Derate                  | All TO by<br>Monthly<br>Allocation<br>Factor | Reductions in the DAM Central East_VC limit as compared to the TCC Auction limit, which are not associated with transmission line outages.                                         |                                                                                          |  |



































# Market Performance Highlights October 2022

- LBMP for October is \$53.11/MWh; lower than \$78.91/MWh in September 2022 and higher than \$52.97/MWh in October 2021.
  - Day Ahead Load Weighted LBMPs and Real Time Load Weighted LBMPs are lower compared to September.
- October 2022 average year-to-date monthly cost of \$89.47/MWh is a 93% increase from \$46.35/MWh in October 2021.
- Average daily sendout is 359 GWh/day in October; lower than 411 GWh/day in September 2022 and 373 GWh/day in October 2021.
- Natural gas prices are lower and distillate prices are higher compared to the previous month.
  - Natural Gas (Transco Z6 NY) was \$4.68/MMBtu, down from \$6.60/MMBtu in September.
  - Natural gas prices (Transco Z6 NY) are up 3.8% year-over-year.
  - Jet Kerosen