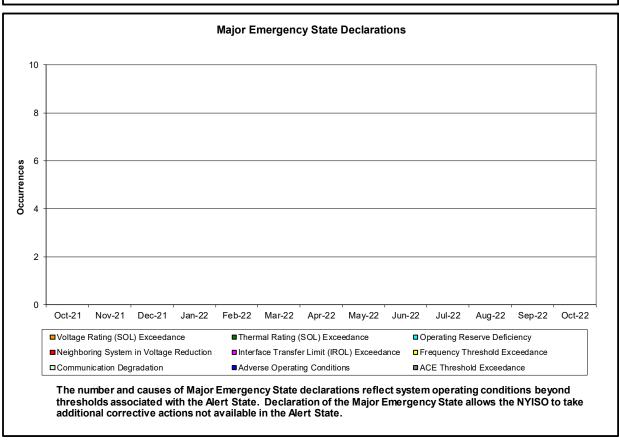

#### Reliability Performance Metrics

- Alert State Declarations
- Major Emergency State Declarations
- IROL Exceedance Times
- Balancing Area Control Performance
- Reserve Activations
- Disturbance Recovery Times
- Load Forecasting Performance
- Wind Forecasting Performance
- Wind Performance and Curtailments
- BTM Solar Performance
- BTM Solar Forecasting Performance
- Net Wind and Solar Performance
- Net Load Forecasting Performance
- Net Load Ramp Trends
- Lake Erie Circulation and ISO Schedules