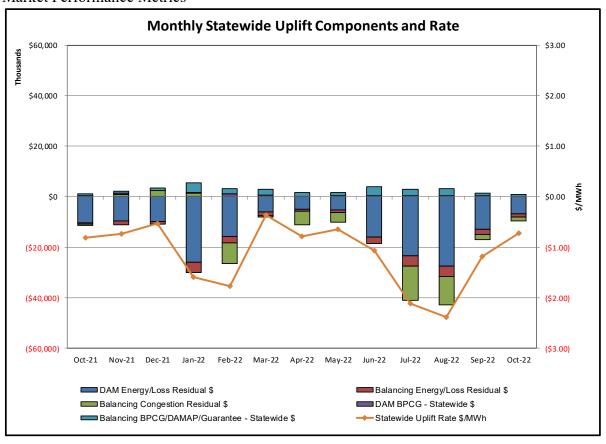

#### Market Performance Metrics

- Monthly Statewide Uplift Components and Rate
- RTM Congestion Residuals Monthly Trend
- RTM Congestion Residuals Daily Costs
- RTM Congestion Residuals Event Summary
- RTM Congestion Residuals Cost Categories
- DAM Congestion Residuals Monthly Trend
- DAM Congestion Residuals Daily Costs
- DAM Congestion Residuals Cost Categories
- NYCA Unit Uplift Components Monthly Trend
- NYCA Unit Uplift Components Daily Costs
- Local Reliability Costs Monthly Trend & Commitment Hours
- TCC Monthly Clearing Price with DAM Congestion
- ICAP Spot Market Clearing Price
- UCAP Awards

- Statewide uplift cost monthly average was (\$0.72)/MWh.
- The following table identifies the Monthly ICAP spot market prices and the price delta.

| Spot Auction Price Results | NYCA   | Lower Hudson Valley Zones | New York City Zone | Long Island Zone |
|----------------------------|--------|---------------------------|--------------------|------------------|
| November 2022 Spot Price   | \$1.54 | \$1.54                    | \$1.54             | \$1.54           |
| April 2022 Spot Price      | \$0.76 | \$0.76                    | \$0.76             | \$1.81           |
| Delta                      | \$0.78 | \$0.78                    | \$0.78             | (\$0.27)         |

# Market Performance Highlights October 2022

- LBMP for October is \$53.11/MWh; lower than \$78.91/MWh in September 2022 and higher than \$52.97/MWh in October 2021.
  - Day Ahead Load Weighted LBMPs and Real Time Load Weighted LBMPs are lower compared to September.
- October 2022 average year-to-date monthly cost of \$89.47/MWh is a 93% increase from \$46.35/MWh in October 2021.
- Average daily sendout is 359 GWh/day in October; lower than 411 GWh/day in September 2022 and 373 GWh/day in October 2021.
- Natural gas prices are lower and distillate prices are higher compared to the previous month.
  - Natural Gas (Transco Z6 NY) was \$4.68/MMBtu, down from \$6.60/MMBtu in September.
  - Natural gas prices (Transco Z6 NY) are up 3.8% year-over-year.
  - Jet Kerosene Gulf Coast was \$27.55/MMBtu, up from \$24.01/MMBtu in September.
  - Ultra Low Sulfur No.2 Diesel NY Harbor was \$30.66/MMBtu, up from \$24.66/MMBtu in September.
  - Distillate prices are up 66.8% year-over-year.
- Uplift per MWh is higher compared to the previous month.
  - Uplift (not including NYISO cost of operations) is (\$0.45)/MWh; higher than (\$0.78)/MWh in September.
    - Local Reliability Share is \$0.27/MWh, lower than \$0.39/MWh in September.
    - Statewide Share is (\$0.72)/MWh, higher than (\$1.18)/MWh in September.
  - TSA \$ per NYC MWh is \$0.00/MWh.
  - Total uplift costs (Schedule 1 components including NYISO Cost of Operations) are higher than September.