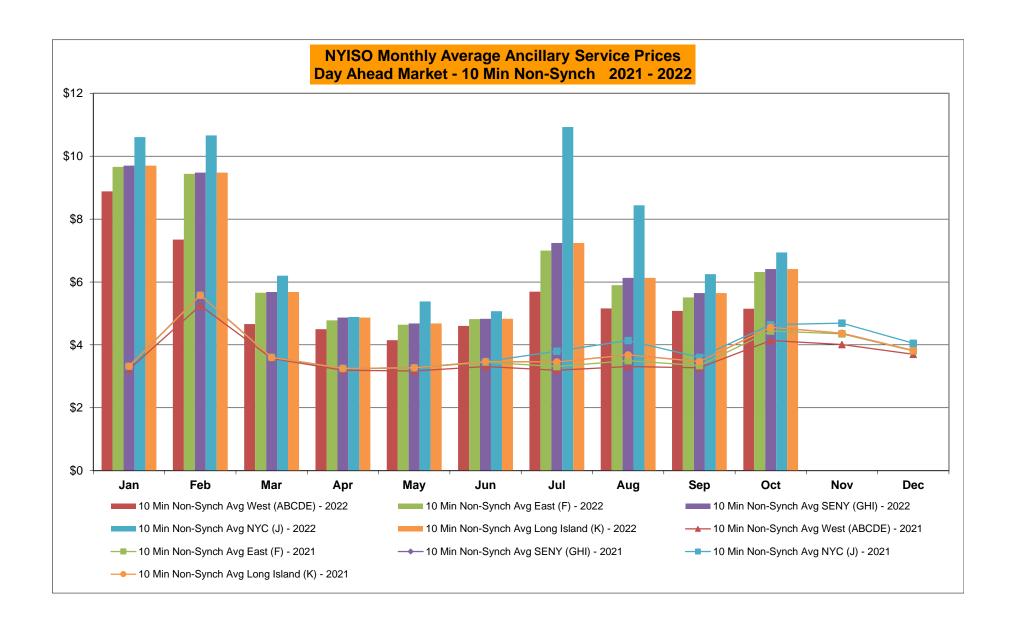

# NYISO Average Cost/MWh (Energy and Ancillary Services) \* from the LBMP Customer point of view

| 2022                                                                                                                                                                   | <u>January</u>                                                                    | <u>February</u>                                                                   | March                                                                         | <u>April</u>                                                                      | <u>May</u>                                                                        | <u>June</u>                                                                       | <u>July</u>                                                                       | <u>August</u>                                                                     | September                                                               | October                                                                           | November                                                                          | December                                                                          |
|------------------------------------------------------------------------------------------------------------------------------------------------------------------------|-----------------------------------------------------------------------------------|-----------------------------------------------------------------------------------|-------------------------------------------------------------------------------|-----------------------------------------------------------------------------------|-----------------------------------------------------------------------------------|-----------------------------------------------------------------------------------|-----------------------------------------------------------------------------------|-----------------------------------------------------------------------------------|-------------------------------------------------------------------------|-----------------------------------------------------------------------------------|-----------------------------------------------------------------------------------|-----------------------------------------------------------------------------------|
| LBMP                                                                                                                                                                   | 134.79                                                                            | 94.06                                                                             | 56.78                                                                         | 56.46                                                                             | 70.60                                                                             | 76.72                                                                             | 99.47                                                                             | 108.85                                                                            | 78.91                                                                   | 53.11                                                                             |                                                                                   |                                                                                   |
| NTAC                                                                                                                                                                   | 1.43                                                                              | 0.95                                                                              | 1.48                                                                          | 1.17                                                                              | 2.46                                                                              | 2.07                                                                              | 3.65                                                                              | 1.69                                                                              | 1.44                                                                    | 3.21                                                                              |                                                                                   |                                                                                   |
| Reserve                                                                                                                                                                | 1.26                                                                              | 1.21                                                                              | 0.83                                                                          | 0.81                                                                              | 0.74                                                                              | 0.66                                                                              | 0.87                                                                              | 0.65                                                                              | 0.86                                                                    | 1.02                                                                              |                                                                                   |                                                                                   |
| Regulation                                                                                                                                                             | 0.27                                                                              | 0.19                                                                              | 0.17                                                                          | 0.12                                                                              | 0.13                                                                              | 0.15                                                                              | 0.12                                                                              | 0.13                                                                              | 0.18                                                                    | 0.18                                                                              |                                                                                   |                                                                                   |
| NYISO Cost of Operations                                                                                                                                               | 0.73                                                                              | 0.72                                                                              | 0.74                                                                          | 0.74                                                                              | 0.74                                                                              | 0.75                                                                              | 0.76                                                                              | 0.76                                                                              | 0.76                                                                    | 0.73                                                                              |                                                                                   |                                                                                   |
| FERC Fee Recovery                                                                                                                                                      | 0.07                                                                              | 0.08                                                                              | 0.09                                                                          | 0.10                                                                              | 0.09                                                                              | 80.0                                                                              | 0.06                                                                              | 0.06                                                                              | 0.09                                                                    | 0.10                                                                              |                                                                                   |                                                                                   |
| Uplift                                                                                                                                                                 | (1.50)                                                                            | (1.73)                                                                            | (0.09)                                                                        | (0.36)                                                                            | (0.05)                                                                            | (0.61)                                                                            | (1.58)                                                                            | (1.91)                                                                            | (0.78)                                                                  | (0.45)                                                                            |                                                                                   |                                                                                   |
| Uplift: Local Reliability Share                                                                                                                                        | 0.09                                                                              | 0.04                                                                              | 0.27                                                                          | 0.43                                                                              | 0.60                                                                              | 0.46                                                                              | 0.54                                                                              | 0.47                                                                              | 0.39                                                                    | 0.27                                                                              |                                                                                   |                                                                                   |
| Uplift: Statewide Share                                                                                                                                                | (1.59)                                                                            | (1.77)                                                                            | (0.36)                                                                        | (0.79)                                                                            | (0.65)                                                                            | (1.07)                                                                            | (2.12)                                                                            | (2.38)                                                                            | (1.18)                                                                  | (0.72)                                                                            |                                                                                   |                                                                                   |
| Voltage Support and Black Start                                                                                                                                        | 0.42                                                                              | 0.41                                                                              | 0.43                                                                          | 0.43                                                                              | 0.43                                                                              | 0.43                                                                              | 0.43                                                                              | 0.43                                                                              | 0.44                                                                    | 0.42                                                                              |                                                                                   |                                                                                   |
| Avg Monthly Cost                                                                                                                                                       | 137.41                                                                            | 95.82                                                                             | 60.34                                                                         | 59.38                                                                             | 75.07                                                                             | 80.17                                                                             | 103.73                                                                            | 110.61                                                                            | 81.81                                                                   | 58.26                                                                             |                                                                                   |                                                                                   |
| A . VITE 0                                                                                                                                                             |                                                                                   |                                                                                   |                                                                               |                                                                                   |                                                                                   |                                                                                   |                                                                                   |                                                                                   |                                                                         |                                                                                   |                                                                                   |                                                                                   |
| Avg YTD Cost                                                                                                                                                           | 137.49                                                                            | 118.36                                                                            | 100.65                                                                        | 91.92                                                                             | 88.82                                                                             | 87.37                                                                             | 90.31                                                                             | 93.42                                                                             | 92.27                                                                   | 89.47                                                                             |                                                                                   |                                                                                   |
| TSA \$ per NYC MWh                                                                                                                                                     | 0.00                                                                              | 2.98                                                                              | 0.00                                                                          | 0.00                                                                              | 0.11                                                                              | 0.00                                                                              | 3.98                                                                              | 1.70                                                                              | 0.06                                                                    | 0.00                                                                              |                                                                                   |                                                                                   |
|                                                                                                                                                                        |                                                                                   |                                                                                   |                                                                               |                                                                                   |                                                                                   |                                                                                   |                                                                                   |                                                                                   |                                                                         |                                                                                   |                                                                                   |                                                                                   |
| 2021                                                                                                                                                                   | Januarv                                                                           | February                                                                          | March                                                                         | April                                                                             | Mav                                                                               | June                                                                              | Julv                                                                              | August                                                                            | September                                                               | October                                                                           | November                                                                          | December                                                                          |
| <b>2021</b>                                                                                                                                                            | January<br>37.83                                                                  | February<br>63,70                                                                 | March<br>28.59                                                                | <u>April</u><br>22.79                                                             | <u>May</u><br>25.72                                                               | <u>June</u><br>39.37                                                              | <u>July</u><br>45.16                                                              | August<br>55.48                                                                   | September<br>47.68                                                      | October<br>52.97                                                                  | November<br>53.92                                                                 | December<br>47.99                                                                 |
| LBMP                                                                                                                                                                   | 37.83                                                                             | 63.70                                                                             | 28.59                                                                         | 22.79                                                                             | 25.72                                                                             | 39.37                                                                             | 45.16                                                                             | 55.48                                                                             | 47.68                                                                   | 52.97                                                                             | 53.92                                                                             | 47.99                                                                             |
|                                                                                                                                                                        |                                                                                   |                                                                                   |                                                                               |                                                                                   |                                                                                   |                                                                                   |                                                                                   |                                                                                   |                                                                         |                                                                                   |                                                                                   |                                                                                   |
| LBMP<br>NTAC<br>Reserve                                                                                                                                                | 37.83<br>1.35                                                                     | 63.70<br>1.20                                                                     | 28.59<br>1.26                                                                 | 22.79<br>1.54                                                                     | 25.72<br>2.09                                                                     | 39.37<br>2.05                                                                     | 45.16<br>2.01                                                                     | 55.48<br>1.37                                                                     | 47.68<br>1.23                                                           | 52.97<br>1.67                                                                     | 53.92<br>2.03                                                                     | 47.99<br>1.40                                                                     |
| LBMP<br>NTAC                                                                                                                                                           | 37.83<br>1.35<br>0.49                                                             | 63.70<br>1.20<br>0.81                                                             | 28.59<br>1.26<br>0.57                                                         | 22.79<br>1.54<br>0.56                                                             | 25.72<br>2.09<br>0.54                                                             | 39.37<br>2.05<br>0.45                                                             | 45.16<br>2.01<br>0.44                                                             | 55.48<br>1.37<br>0.44                                                             | 47.68<br>1.23<br>0.50                                                   | 52.97<br>1.67<br>0.75                                                             | 53.92<br>2.03<br>0.70                                                             | 47.99<br>1.40<br>0.57                                                             |
| LBMP<br>NTAC<br>Reserve<br>Regulation                                                                                                                                  | 37.83<br>1.35<br>0.49<br>0.07                                                     | 63.70<br>1.20<br>0.81<br>0.13                                                     | 28.59<br>1.26<br>0.57<br>0.09                                                 | 22.79<br>1.54<br>0.56<br>0.10                                                     | 25.72<br>2.09<br>0.54<br>0.08                                                     | 39.37<br>2.05<br>0.45<br>0.07                                                     | 45.16<br>2.01<br>0.44<br>0.06                                                     | 55.48<br>1.37<br>0.44<br>0.05                                                     | 47.68<br>1.23<br>0.50<br>0.09                                           | 52.97<br>1.67<br>0.75<br>0.13                                                     | 53.92<br>2.03<br>0.70<br>0.15                                                     | 47.99<br>1.40<br>0.57<br>0.11                                                     |
| LBMP<br>NTAC<br>Reserve<br>Regulation<br>NYISO Cost of Operations                                                                                                      | 37.83<br>1.35<br>0.49<br>0.07<br>0.74                                             | 63.70<br>1.20<br>0.81<br>0.13<br>0.74                                             | 28.59<br>1.26<br>0.57<br>0.09<br>0.74                                         | 22.79<br>1.54<br>0.56<br>0.10<br>0.74                                             | 25.72<br>2.09<br>0.54<br>0.08<br>0.76                                             | 39.37<br>2.05<br>0.45<br>0.07<br>0.76                                             | 45.16<br>2.01<br>0.44<br>0.06<br>0.76                                             | 55.48<br>1.37<br>0.44<br>0.05<br>0.76                                             | 47.68<br>1.23<br>0.50<br>0.09<br>0.75                                   | 52.97<br>1.67<br>0.75<br>0.13<br>0.74                                             | 53.92<br>2.03<br>0.70<br>0.15<br>0.75                                             | 47.99<br>1.40<br>0.57<br>0.11<br>0.73                                             |
| LBMP<br>NTAC<br>Reserve<br>Regulation<br>NYISO Cost of Operations<br>FERC Fee Recovery                                                                                 | 37.83<br>1.35<br>0.49<br>0.07<br>0.74<br>0.08                                     | 63.70<br>1.20<br>0.81<br>0.13<br>0.74<br>0.09                                     | 28.59<br>1.26<br>0.57<br>0.09<br>0.74<br>0.09                                 | 22.79<br>1.54<br>0.56<br>0.10<br>0.74<br>0.11                                     | 25.72<br>2.09<br>0.54<br>0.08<br>0.76<br>0.10                                     | 39.37<br>2.05<br>0.45<br>0.07<br>0.76<br>0.08                                     | 45.16<br>2.01<br>0.44<br>0.06<br>0.76<br>0.07                                     | 55.48<br>1.37<br>0.44<br>0.05<br>0.76<br>0.06                                     | 47.68<br>1.23<br>0.50<br>0.09<br>0.75<br>0.08                           | 52.97<br>1.67<br>0.75<br>0.13<br>0.74<br>0.09                                     | 53.92<br>2.03<br>0.70<br>0.15<br>0.75<br>0.09                                     | 47.99<br>1.40<br>0.57<br>0.11<br>0.73<br>0.08                                     |
| LBMP<br>NTAC<br>Reserve<br>Regulation<br>NYISO Cost of Operations<br>FERC Fee Recovery<br>Uplift                                                                       | 37.83<br>1.35<br>0.49<br>0.07<br>0.74<br>0.08<br>(0.31)                           | 63.70<br>1.20<br>0.81<br>0.13<br>0.74<br>0.09<br>(0.15)                           | 28.59<br>1.26<br>0.57<br>0.09<br>0.74<br>0.09<br>0.11                         | 22.79<br>1.54<br>0.56<br>0.10<br>0.74<br>0.11<br>(0.12)                           | 25.72<br>2.09<br>0.54<br>0.08<br>0.76<br>0.10<br>(0.19)                           | 39.37<br>2.05<br>0.45<br>0.07<br>0.76<br>0.08<br>(0.50)                           | 45.16<br>2.01<br>0.44<br>0.06<br>0.76<br>0.07<br>(0.09)                           | 55.48<br>1.37<br>0.44<br>0.05<br>0.76<br>0.06<br>(0.81)                           | 47.68<br>1.23<br>0.50<br>0.09<br>0.75<br>0.08<br>0.00                   | 52.97<br>1.67<br>0.75<br>0.13<br>0.74<br>0.09<br>(0.59)                           | 53.92<br>2.03<br>0.70<br>0.15<br>0.75<br>0.09<br>(0.58)                           | 47.99<br>1.40<br>0.57<br>0.11<br>0.73<br>0.08<br>(0.48)                           |
| LBMP NTAC Reserve Regulation NYISO Cost of Operations FERC Fee Recovery Uplift Uplift: Local Reliability Share                                                         | 37.83<br>1.35<br>0.49<br>0.07<br>0.74<br>0.08<br>(0.31)<br>0.09                   | 63.70<br>1.20<br>0.81<br>0.13<br>0.74<br>0.09<br>(0.15)<br>0.15                   | 28.59<br>1.26<br>0.57<br>0.09<br>0.74<br>0.09<br>0.11<br>0.11                 | 22.79<br>1.54<br>0.56<br>0.10<br>0.74<br>0.11<br>(0.12)<br>0.06                   | 25.72<br>2.09<br>0.54<br>0.08<br>0.76<br>0.10<br>(0.19)<br>0.22                   | 39.37<br>2.05<br>0.45<br>0.07<br>0.76<br>0.08<br>(0.50)<br>0.17                   | 45.16<br>2.01<br>0.44<br>0.06<br>0.76<br>0.07<br>(0.09)<br>0.30                   | 55.48<br>1.37<br>0.44<br>0.05<br>0.76<br>0.06<br>(0.81)<br>0.33                   | 47.68<br>1.23<br>0.50<br>0.09<br>0.75<br>0.08<br>0.00<br>0.78           | 52.97<br>1.67<br>0.75<br>0.13<br>0.74<br>0.09<br>(0.59)<br>0.23                   | 53.92<br>2.03<br>0.70<br>0.15<br>0.75<br>0.09<br>(0.58)<br>0.16                   | 47.99<br>1.40<br>0.57<br>0.11<br>0.73<br>0.08<br>(0.48)<br>0.05                   |
| LBMP NTAC Reserve Regulation NYISO Cost of Operations FERC Fee Recovery Uplift Uplift: Local Reliability Share Uplift: Statewide Share                                 | 37.83<br>1.35<br>0.49<br>0.07<br>0.74<br>0.08<br>(0.31)<br>0.09<br>(0.40)         | 63.70<br>1.20<br>0.81<br>0.13<br>0.74<br>0.09<br>(0.15)<br>0.15<br>(0.30)         | 28.59<br>1.26<br>0.57<br>0.09<br>0.74<br>0.09<br>0.11<br>0.11<br>0.00         | 22.79<br>1.54<br>0.56<br>0.10<br>0.74<br>0.11<br>(0.12)<br>0.06<br>(0.18)         | 25.72<br>2.09<br>0.54<br>0.08<br>0.76<br>0.10<br>(0.19)<br>0.22<br>(0.41)         | 39.37<br>2.05<br>0.45<br>0.07<br>0.76<br>0.08<br>(0.50)<br>0.17<br>(0.68)         | 45.16<br>2.01<br>0.44<br>0.06<br>0.76<br>0.07<br>(0.09)<br>0.30<br>(0.39)         | 55.48<br>1.37<br>0.44<br>0.05<br>0.76<br>0.06<br>(0.81)<br>0.33<br>(1.14)         | 47.68<br>1.23<br>0.50<br>0.09<br>0.75<br>0.08<br>0.00<br>0.78<br>(0.78) | 52.97<br>1.67<br>0.75<br>0.13<br>0.74<br>0.09<br>(0.59)<br>0.23<br>(0.81)         | 53.92<br>2.03<br>0.70<br>0.15<br>0.75<br>0.09<br>(0.58)<br>0.16<br>(0.74)         | 47.99<br>1.40<br>0.57<br>0.11<br>0.73<br>0.08<br>(0.48)<br>0.05<br>(0.53)         |
| LBMP NTAC Reserve Regulation NYISO Cost of Operations FERC Fee Recovery Uplift Uplift: Local Reliability Share Uplift: Statewide Share Voltage Support and Black Start | 37.83<br>1.35<br>0.49<br>0.07<br>0.74<br>0.08<br>(0.31)<br>0.09<br>(0.40)<br>0.43 | 63.70<br>1.20<br>0.81<br>0.13<br>0.74<br>0.09<br>(0.15)<br>0.15<br>(0.30)<br>0.43 | 28.59<br>1.26<br>0.57<br>0.09<br>0.74<br>0.09<br>0.11<br>0.11<br>0.00<br>0.43 | 22.79<br>1.54<br>0.56<br>0.10<br>0.74<br>0.11<br>(0.12)<br>0.06<br>(0.18)<br>0.44 | 25.72<br>2.09<br>0.54<br>0.08<br>0.76<br>0.10<br>(0.19)<br>0.22<br>(0.41)<br>0.44 | 39.37<br>2.05<br>0.45<br>0.07<br>0.76<br>0.08<br>(0.50)<br>0.17<br>(0.68)<br>0.44 | 45.16<br>2.01<br>0.44<br>0.06<br>0.76<br>0.07<br>(0.09)<br>0.30<br>(0.39)<br>0.44 | 55.48<br>1.37<br>0.44<br>0.05<br>0.76<br>0.06<br>(0.81)<br>0.33<br>(1.14)<br>0.44 | 47.68<br>1.23<br>0.50<br>0.09<br>0.75<br>0.08<br>0.00<br>0.78<br>(0.78) | 52.97<br>1.67<br>0.75<br>0.13<br>0.74<br>0.09<br>(0.59)<br>0.23<br>(0.81)<br>0.43 | 53.92<br>2.03<br>0.70<br>0.15<br>0.75<br>0.09<br>(0.58)<br>0.16<br>(0.74)<br>0.44 | 47.99<br>1.40<br>0.57<br>0.11<br>0.73<br>0.08<br>(0.48)<br>0.05<br>(0.53)<br>0.42 |