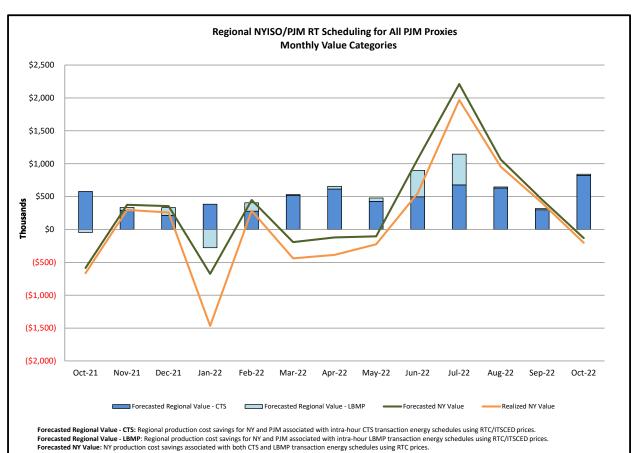

Estimated production cost savings associated with the Broader Regional Market initiatives:

|                                                                 | Current Month | Year-to-Date |
|-----------------------------------------------------------------|---------------|--------------|
|                                                                 | Value (\$M)   | Value (\$M)  |
| NY Savings from PJM-NY Congestion Coordination                  | \$3.56        | \$29.40      |
| NY Savings from PJM-NY Coordinated Transaction Scheduling       | (\$0.20)      | \$1.44       |
| NY Savings from NE-NY Coordinated Transaction Scheduling        | (\$0.50)      | \$8.46       |
| Total NY Savings                                                | \$2.86        | \$39.30      |
|                                                                 |               |              |
| Regional Savings from PJM-NY Coordinated Transaction Scheduling | \$0.84        | \$6.02       |
| Regional Savings from NE-NY Coordinated Transaction Scheduling  | \$0.14        | \$3.26       |
| Total Regional Savings                                          | \$0.98        | \$9.28       |