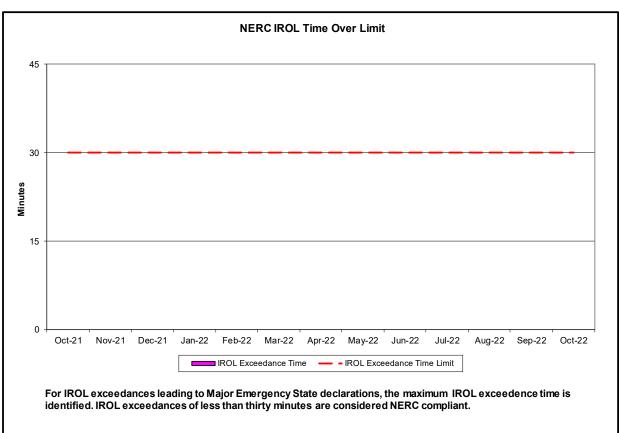

#### Reliability Performance Metrics

- Alert State Declarations
- Major Emergency State Declarations
- IROL Exceedance Times
- Balancing Area Control Performance
- Reserve Activations
- Disturbance Recovery Times
- Load Forecasting Performance
- Wind Forecasting Performance
- Wind Performance and Curtailments
- BTM Solar Performance
- BTM Solar Forecasting Performance
- Net Wind and Solar Performance
- Net Load Forecasting Performance
- Net Load Ramp Trends
- Lake Erie Circulation and ISO Schedules