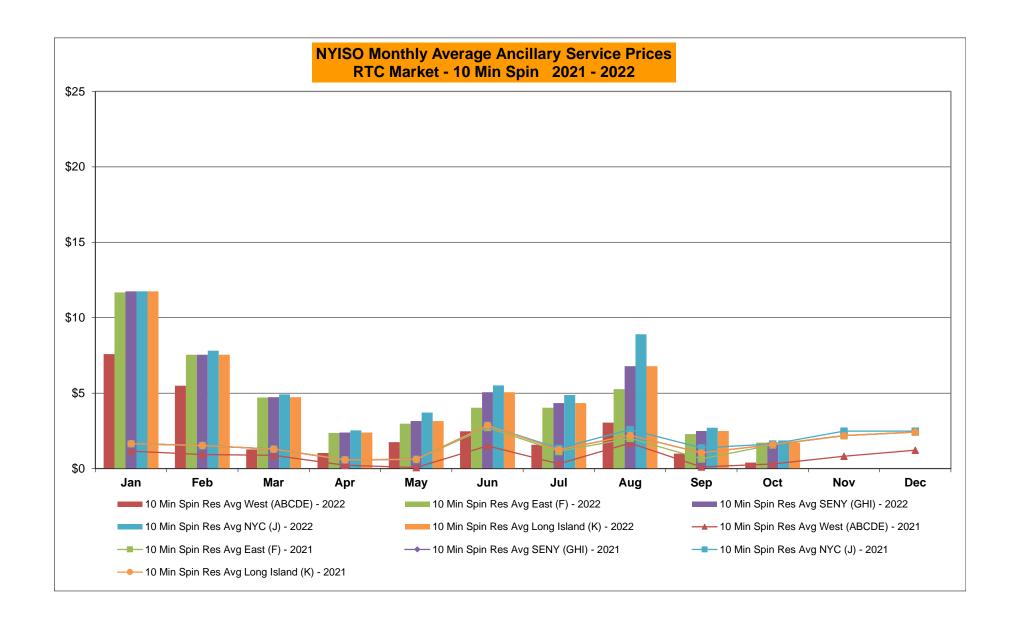

# NYISO Average Cost/MWh (Energy and Ancillary Services) \* from the LBMP Customer point of view

| 2022                                                                                                                                                                   | <u>January</u>                                                                    | <u>February</u>                                                                   | March                                                                         | <u>April</u>                                                                      | <u>May</u>                                                                        | <u>June</u>                                                                       | <u>July</u>                                                                       | <u>August</u>                                                                     | September                                                               | October                                                                           | November                                                                          | December                                                                          |
|------------------------------------------------------------------------------------------------------------------------------------------------------------------------|-----------------------------------------------------------------------------------|-----------------------------------------------------------------------------------|-------------------------------------------------------------------------------|-----------------------------------------------------------------------------------|-----------------------------------------------------------------------------------|-----------------------------------------------------------------------------------|-----------------------------------------------------------------------------------|-----------------------------------------------------------------------------------|-------------------------------------------------------------------------|-----------------------------------------------------------------------------------|-----------------------------------------------------------------------------------|-----------------------------------------------------------------------------------|
| LBMP                                                                                                                                                                   | 134.79                                                                            | 94.06                                                                             | 56.78                                                                         | 56.46                                                                             | 70.60                                                                             | 76.72                                                                             | 99.47                                                                             | 108.85                                                                            | 78.91                                                                   | 53.11                                                                             |                                                                                   |                                                                                   |
| NTAC                                                                                                                                                                   | 1.43                                                                              | 0.95                                                                              | 1.48                                                                          | 1.17                                                                              | 2.46                                                                              | 2.07                                                                              | 3.65                                                                              | 1.69                                                                              | 1.44                                                                    | 3.21                                                                              |                                                                                   |                                                                                   |
| Reserve                                                                                                                                                                | 1.26                                                                              | 1.21                                                                              | 0.83                                                                          | 0.81                                                                              | 0.74                                                                              | 0.66                                                                              | 0.87                                                                              | 0.65                                                                              | 0.86                                                                    | 1.02                                                                              |                                                                                   |                                                                                   |
| Regulation                                                                                                                                                             | 0.27                                                                              | 0.19                                                                              | 0.17                                                                          | 0.12                                                                              | 0.13                                                                              | 0.15                                                                              | 0.12                                                                              | 0.13                                                                              | 0.18                                                                    | 0.18                                                                              |                                                                                   |                                                                                   |
| NYISO Cost of Operations                                                                                                                                               | 0.73                                                                              | 0.72                                                                              | 0.74                                                                          | 0.74                                                                              | 0.74                                                                              | 0.75                                                                              | 0.76                                                                              | 0.76                                                                              | 0.76                                                                    | 0.73                                                                              |                                                                                   |                                                                                   |
| FERC Fee Recovery                                                                                                                                                      | 0.07                                                                              | 0.08                                                                              | 0.09                                                                          | 0.10                                                                              | 0.09                                                                              | 80.0                                                                              | 0.06                                                                              | 0.06                                                                              | 0.09                                                                    | 0.10                                                                              |                                                                                   |                                                                                   |
| Uplift                                                                                                                                                                 | (1.50)                                                                            | (1.73)                                                                            | (0.09)                                                                        | (0.36)                                                                            | (0.05)                                                                            | (0.61)                                                                            | (1.58)                                                                            | (1.91)                                                                            | (0.78)                                                                  | (0.45)                                                                            |                                                                                   |                                                                                   |
| Uplift: Local Reliability Share                                                                                                                                        | 0.09                                                                              | 0.04                                                                              | 0.27                                                                          | 0.43                                                                              | 0.60                                                                              | 0.46                                                                              | 0.54                                                                              | 0.47                                                                              | 0.39                                                                    | 0.27                                                                              |                                                                                   |                                                                                   |
| Uplift: Statewide Share                                                                                                                                                | (1.59)                                                                            | (1.77)                                                                            | (0.36)                                                                        | (0.79)                                                                            | (0.65)                                                                            | (1.07)                                                                            | (2.12)                                                                            | (2.38)                                                                            | (1.18)                                                                  | (0.72)                                                                            |                                                                                   |                                                                                   |
| Voltage Support and Black Start                                                                                                                                        | 0.42                                                                              | 0.41                                                                              | 0.43                                                                          | 0.43                                                                              | 0.43                                                                              | 0.43                                                                              | 0.43                                                                              | 0.43                                                                              | 0.44                                                                    | 0.42                                                                              |                                                                                   |                                                                                   |
| Avg Monthly Cost                                                                                                                                                       | 137.41                                                                            | 95.82                                                                             | 60.34                                                                         | 59.38                                                                             | 75.07                                                                             | 80.17                                                                             | 103.73                                                                            | 110.61                                                                            | 81.81                                                                   | 58.26                                                                             |                                                                                   |                                                                                   |
| A . VITE 0                                                                                                                                                             |                                                                                   |                                                                                   |                                                                               |                                                                                   |                                                                                   |                                                                                   |                                                                                   |                                                                                   |                                                                         |                                                                                   |                                                                                   |                                                                                   |
| Avg YTD Cost                                                                                                                                                           | 137.49                                                                            | 118.36                                                                            | 100.65                                                                        | 91.92                                                                             | 88.82                                                                             | 87.37                                                                             | 90.31                                                                             | 93.42                                                                             | 92.27                                                                   | 89.47                                                                             |                                                                                   |                                                                                   |
| TSA \$ per NYC MWh                                                                                                                                                     | 0.00                                                                              | 2.98                                                                              | 0.00                                                                          | 0.00                                                                              | 0.11                                                                              | 0.00                                                                              | 3.98                                                                              | 1.70                                                                              | 0.06                                                                    | 0.00                                                                              |                                                                                   |                                                                                   |
|                                                                                                                                                                        |                                                                                   |                                                                                   |                                                                               |                                                                                   |                                                                                   |                                                                                   |                                                                                   |                                                                                   |                                                                         |                                                                                   |                                                                                   |                                                                                   |
| 2021                                                                                                                                                                   | Januarv                                                                           | February                                                                          | March                                                                         | April                                                                             | Mav                                                                               | June                                                                              | Julv                                                                              | August                                                                            | September                                                               | October                                                                           | November                                                                          | December                                                                          |
| <b>2021</b>                                                                                                                                                            | January<br>37.83                                                                  | February<br>63,70                                                                 | March<br>28.59                                                                | <u>April</u><br>22.79                                                             | <u>May</u><br>25.72                                                               | <u>June</u><br>39.37                                                              | <u>July</u><br>45.16                                                              | August<br>55.48                                                                   | September<br>47.68                                                      | October<br>52.97                                                                  | November<br>53.92                                                                 | December<br>47.99                                                                 |
| LBMP                                                                                                                                                                   | 37.83                                                                             | 63.70                                                                             | 28.59                                                                         | 22.79                                                                             | 25.72                                                                             | 39.37                                                                             | 45.16                                                                             | 55.48                                                                             | 47.68                                                                   | 52.97                                                                             | 53.92                                                                             | 47.99                                                                             |
|                                                                                                                                                                        |                                                                                   |                                                                                   |                                                                               |                                                                                   |                                                                                   |                                                                                   |                                                                                   |                                                                                   |                                                                         |                                                                                   |                                                                                   |                                                                                   |
| LBMP<br>NTAC<br>Reserve                                                                                                                                                | 37.83<br>1.35                                                                     | 63.70<br>1.20                                                                     | 28.59<br>1.26                                                                 | 22.79<br>1.54                                                                     | 25.72<br>2.09                                                                     | 39.37<br>2.05                                                                     | 45.16<br>2.01                                                                     | 55.48<br>1.37                                                                     | 47.68<br>1.23                                                           | 52.97<br>1.67                                                                     | 53.92<br>2.03                                                                     | 47.99<br>1.40                                                                     |
| LBMP<br>NTAC                                                                                                                                                           | 37.83<br>1.35<br>0.49                                                             | 63.70<br>1.20<br>0.81                                                             | 28.59<br>1.26<br>0.57                                                         | 22.79<br>1.54<br>0.56                                                             | 25.72<br>2.09<br>0.54                                                             | 39.37<br>2.05<br>0.45                                                             | 45.16<br>2.01<br>0.44                                                             | 55.48<br>1.37<br>0.44                                                             | 47.68<br>1.23<br>0.50                                                   | 52.97<br>1.67<br>0.75                                                             | 53.92<br>2.03<br>0.70                                                             | 47.99<br>1.40<br>0.57                                                             |
| LBMP<br>NTAC<br>Reserve<br>Regulation                                                                                                                                  | 37.83<br>1.35<br>0.49<br>0.07                                                     | 63.70<br>1.20<br>0.81<br>0.13                                                     | 28.59<br>1.26<br>0.57<br>0.09                                                 | 22.79<br>1.54<br>0.56<br>0.10                                                     | 25.72<br>2.09<br>0.54<br>0.08                                                     | 39.37<br>2.05<br>0.45<br>0.07                                                     | 45.16<br>2.01<br>0.44<br>0.06                                                     | 55.48<br>1.37<br>0.44<br>0.05                                                     | 47.68<br>1.23<br>0.50<br>0.09                                           | 52.97<br>1.67<br>0.75<br>0.13                                                     | 53.92<br>2.03<br>0.70<br>0.15                                                     | 47.99<br>1.40<br>0.57<br>0.11                                                     |
| LBMP<br>NTAC<br>Reserve<br>Regulation<br>NYISO Cost of Operations                                                                                                      | 37.83<br>1.35<br>0.49<br>0.07<br>0.74                                             | 63.70<br>1.20<br>0.81<br>0.13<br>0.74                                             | 28.59<br>1.26<br>0.57<br>0.09<br>0.74                                         | 22.79<br>1.54<br>0.56<br>0.10<br>0.74                                             | 25.72<br>2.09<br>0.54<br>0.08<br>0.76                                             | 39.37<br>2.05<br>0.45<br>0.07<br>0.76                                             | 45.16<br>2.01<br>0.44<br>0.06<br>0.76                                             | 55.48<br>1.37<br>0.44<br>0.05<br>0.76                                             | 47.68<br>1.23<br>0.50<br>0.09<br>0.75                                   | 52.97<br>1.67<br>0.75<br>0.13<br>0.74                                             | 53.92<br>2.03<br>0.70<br>0.15<br>0.75                                             | 47.99<br>1.40<br>0.57<br>0.11<br>0.73                                             |
| LBMP<br>NTAC<br>Reserve<br>Regulation<br>NYISO Cost of Operations<br>FERC Fee Recovery                                                                                 | 37.83<br>1.35<br>0.49<br>0.07<br>0.74<br>0.08                                     | 63.70<br>1.20<br>0.81<br>0.13<br>0.74<br>0.09                                     | 28.59<br>1.26<br>0.57<br>0.09<br>0.74<br>0.09                                 | 22.79<br>1.54<br>0.56<br>0.10<br>0.74<br>0.11                                     | 25.72<br>2.09<br>0.54<br>0.08<br>0.76<br>0.10                                     | 39.37<br>2.05<br>0.45<br>0.07<br>0.76<br>0.08                                     | 45.16<br>2.01<br>0.44<br>0.06<br>0.76<br>0.07                                     | 55.48<br>1.37<br>0.44<br>0.05<br>0.76<br>0.06                                     | 47.68<br>1.23<br>0.50<br>0.09<br>0.75<br>0.08                           | 52.97<br>1.67<br>0.75<br>0.13<br>0.74<br>0.09                                     | 53.92<br>2.03<br>0.70<br>0.15<br>0.75<br>0.09                                     | 47.99<br>1.40<br>0.57<br>0.11<br>0.73<br>0.08                                     |
| LBMP<br>NTAC<br>Reserve<br>Regulation<br>NYISO Cost of Operations<br>FERC Fee Recovery<br>Uplift                                                                       | 37.83<br>1.35<br>0.49<br>0.07<br>0.74<br>0.08<br>(0.31)                           | 63.70<br>1.20<br>0.81<br>0.13<br>0.74<br>0.09<br>(0.15)                           | 28.59<br>1.26<br>0.57<br>0.09<br>0.74<br>0.09<br>0.11                         | 22.79<br>1.54<br>0.56<br>0.10<br>0.74<br>0.11<br>(0.12)                           | 25.72<br>2.09<br>0.54<br>0.08<br>0.76<br>0.10<br>(0.19)                           | 39.37<br>2.05<br>0.45<br>0.07<br>0.76<br>0.08<br>(0.50)                           | 45.16<br>2.01<br>0.44<br>0.06<br>0.76<br>0.07<br>(0.09)                           | 55.48<br>1.37<br>0.44<br>0.05<br>0.76<br>0.06<br>(0.81)                           | 47.68<br>1.23<br>0.50<br>0.09<br>0.75<br>0.08<br>0.00                   | 52.97<br>1.67<br>0.75<br>0.13<br>0.74<br>0.09<br>(0.59)                           | 53.92<br>2.03<br>0.70<br>0.15<br>0.75<br>0.09<br>(0.58)                           | 47.99<br>1.40<br>0.57<br>0.11<br>0.73<br>0.08<br>(0.48)                           |
| LBMP NTAC Reserve Regulation NYISO Cost of Operations FERC Fee Recovery Uplift Uplift: Local Reliability Share                                                         | 37.83<br>1.35<br>0.49<br>0.07<br>0.74<br>0.08<br>(0.31)<br>0.09                   | 63.70<br>1.20<br>0.81<br>0.13<br>0.74<br>0.09<br>(0.15)<br>0.15                   | 28.59<br>1.26<br>0.57<br>0.09<br>0.74<br>0.09<br>0.11<br>0.11                 | 22.79<br>1.54<br>0.56<br>0.10<br>0.74<br>0.11<br>(0.12)<br>0.06                   | 25.72<br>2.09<br>0.54<br>0.08<br>0.76<br>0.10<br>(0.19)<br>0.22                   | 39.37<br>2.05<br>0.45<br>0.07<br>0.76<br>0.08<br>(0.50)<br>0.17                   | 45.16<br>2.01<br>0.44<br>0.06<br>0.76<br>0.07<br>(0.09)<br>0.30                   | 55.48<br>1.37<br>0.44<br>0.05<br>0.76<br>0.06<br>(0.81)<br>0.33                   | 47.68<br>1.23<br>0.50<br>0.09<br>0.75<br>0.08<br>0.00<br>0.78           | 52.97<br>1.67<br>0.75<br>0.13<br>0.74<br>0.09<br>(0.59)<br>0.23                   | 53.92<br>2.03<br>0.70<br>0.15<br>0.75<br>0.09<br>(0.58)<br>0.16                   | 47.99<br>1.40<br>0.57<br>0.11<br>0.73<br>0.08<br>(0.48)<br>0.05                   |
| LBMP NTAC Reserve Regulation NYISO Cost of Operations FERC Fee Recovery Uplift Uplift: Local Reliability Share Uplift: Statewide Share                                 | 37.83<br>1.35<br>0.49<br>0.07<br>0.74<br>0.08<br>(0.31)<br>0.09<br>(0.40)         | 63.70<br>1.20<br>0.81<br>0.13<br>0.74<br>0.09<br>(0.15)<br>0.15<br>(0.30)         | 28.59<br>1.26<br>0.57<br>0.09<br>0.74<br>0.09<br>0.11<br>0.11<br>0.00         | 22.79<br>1.54<br>0.56<br>0.10<br>0.74<br>0.11<br>(0.12)<br>0.06<br>(0.18)         | 25.72<br>2.09<br>0.54<br>0.08<br>0.76<br>0.10<br>(0.19)<br>0.22<br>(0.41)         | 39.37<br>2.05<br>0.45<br>0.07<br>0.76<br>0.08<br>(0.50)<br>0.17<br>(0.68)         | 45.16<br>2.01<br>0.44<br>0.06<br>0.76<br>0.07<br>(0.09)<br>0.30<br>(0.39)         | 55.48<br>1.37<br>0.44<br>0.05<br>0.76<br>0.06<br>(0.81)<br>0.33<br>(1.14)         | 47.68<br>1.23<br>0.50<br>0.09<br>0.75<br>0.08<br>0.00<br>0.78<br>(0.78) | 52.97<br>1.67<br>0.75<br>0.13<br>0.74<br>0.09<br>(0.59)<br>0.23<br>(0.81)         | 53.92<br>2.03<br>0.70<br>0.15<br>0.75<br>0.09<br>(0.58)<br>0.16<br>(0.74)         | 47.99<br>1.40<br>0.57<br>0.11<br>0.73<br>0.08<br>(0.48)<br>0.05<br>(0.53)         |
| LBMP NTAC Reserve Regulation NYISO Cost of Operations FERC Fee Recovery Uplift Uplift: Local Reliability Share Uplift: Statewide Share Voltage Support and Black Start | 37.83<br>1.35<br>0.49<br>0.07<br>0.74<br>0.08<br>(0.31)<br>0.09<br>(0.40)<br>0.43 | 63.70<br>1.20<br>0.81<br>0.13<br>0.74<br>0.09<br>(0.15)<br>0.15<br>(0.30)<br>0.43 | 28.59<br>1.26<br>0.57<br>0.09<br>0.74<br>0.09<br>0.11<br>0.11<br>0.00<br>0.43 | 22.79<br>1.54<br>0.56<br>0.10<br>0.74<br>0.11<br>(0.12)<br>0.06<br>(0.18)<br>0.44 | 25.72<br>2.09<br>0.54<br>0.08<br>0.76<br>0.10<br>(0.19)<br>0.22<br>(0.41)<br>0.44 | 39.37<br>2.05<br>0.45<br>0.07<br>0.76<br>0.08<br>(0.50)<br>0.17<br>(0.68)<br>0.44 | 45.16<br>2.01<br>0.44<br>0.06<br>0.76<br>0.07<br>(0.09)<br>0.30<br>(0.39)<br>0.44 | 55.48<br>1.37<br>0.44<br>0.05<br>0.76<br>0.06<br>(0.81)<br>0.33<br>(1.14)<br>0.44 | 47.68<br>1.23<br>0.50<br>0.09<br>0.75<br>0.08<br>0.00<br>0.78<br>(0.78) | 52.97<br>1.67<br>0.75<br>0.13<br>0.74<br>0.09<br>(0.59)<br>0.23<br>(0.81)<br>0.43 | 53.92<br>2.03<br>0.70<br>0.15<br>0.75<br>0.09<br>(0.58)<br>0.16<br>(0.74)<br>0.44 | 47.99<br>1.40<br>0.57<br>0.11<br>0.73<br>0.08<br>(0.48)<br>0.05<br>(0.53)<br>0.42 |