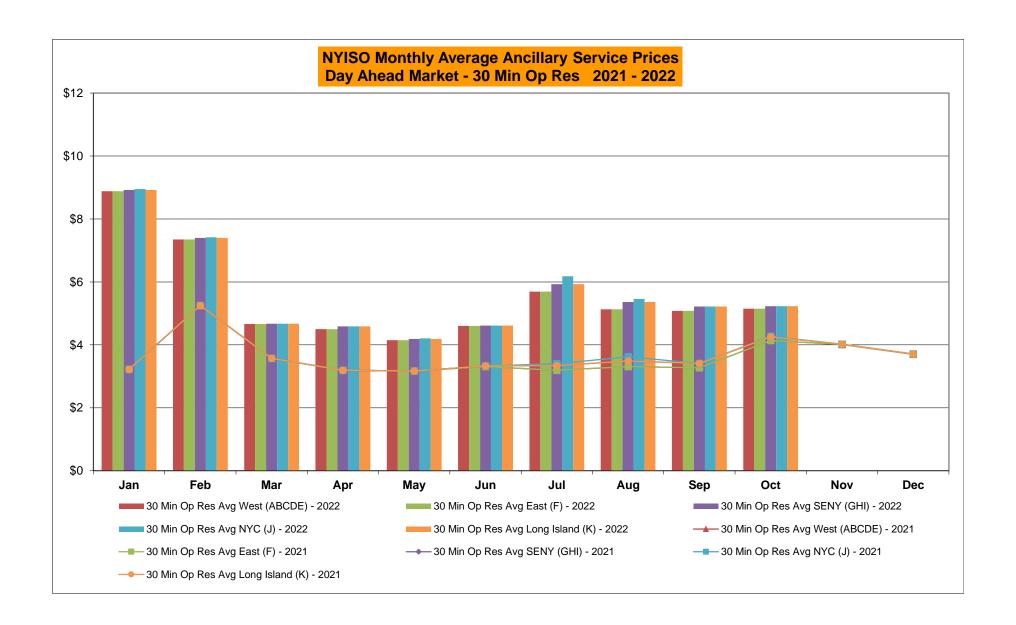

# NYISO Average Cost/MWh (Energy and Ancillary Services) \* from the LBMP Customer point of view

| 2022                                                                                                                                                                   | <u>January</u>                                                                    | <u>February</u>                                                                   | March                                                                         | <u>April</u>                                                                      | <u>May</u>                                                                        | <u>June</u>                                                                       | <u>July</u>                                                                       | <u>August</u>                                                                     | September                                                               | October                                                                           | November                                                                          | December                                                                          |
|------------------------------------------------------------------------------------------------------------------------------------------------------------------------|-----------------------------------------------------------------------------------|-----------------------------------------------------------------------------------|-------------------------------------------------------------------------------|-----------------------------------------------------------------------------------|-----------------------------------------------------------------------------------|-----------------------------------------------------------------------------------|-----------------------------------------------------------------------------------|-----------------------------------------------------------------------------------|-------------------------------------------------------------------------|-----------------------------------------------------------------------------------|-----------------------------------------------------------------------------------|-----------------------------------------------------------------------------------|
| LBMP                                                                                                                                                                   | 134.79                                                                            | 94.06                                                                             | 56.78                                                                         | 56.46                                                                             | 70.60                                                                             | 76.72                                                                             | 99.47                                                                             | 108.85                                                                            | 78.91                                                                   | 53.11                                                                             |                                                                                   |                                                                                   |
| NTAC                                                                                                                                                                   | 1.43                                                                              | 0.95                                                                              | 1.48                                                                          | 1.17                                                                              | 2.46                                                                              | 2.07                                                                              | 3.65                                                                              | 1.69                                                                              | 1.44                                                                    | 3.21                                                                              |                                                                                   |                                                                                   |
| Reserve                                                                                                                                                                | 1.26                                                                              | 1.21                                                                              | 0.83                                                                          | 0.81                                                                              | 0.74                                                                              | 0.66                                                                              | 0.87                                                                              | 0.65                                                                              | 0.86                                                                    | 1.02                                                                              |                                                                                   |                                                                                   |
| Regulation                                                                                                                                                             | 0.27                                                                              | 0.19                                                                              | 0.17                                                                          | 0.12                                                                              | 0.13                                                                              | 0.15                                                                              | 0.12                                                                              | 0.13                                                                              | 0.18                                                                    | 0.18                                                                              |                                                                                   |                                                                                   |
| NYISO Cost of Operations                                                                                                                                               | 0.73                                                                              | 0.72                                                                              | 0.74                                                                          | 0.74                                                                              | 0.74                                                                              | 0.75                                                                              | 0.76                                                                              | 0.76                                                                              | 0.76                                                                    | 0.73                                                                              |                                                                                   |                                                                                   |
| FERC Fee Recovery                                                                                                                                                      | 0.07                                                                              | 0.08                                                                              | 0.09                                                                          | 0.10                                                                              | 0.09                                                                              | 80.0                                                                              | 0.06                                                                              | 0.06                                                                              | 0.09                                                                    | 0.10                                                                              |                                                                                   |                                                                                   |
| Uplift                                                                                                                                                                 | (1.50)                                                                            | (1.73)                                                                            | (0.09)                                                                        | (0.36)                                                                            | (0.05)                                                                            | (0.61)                                                                            | (1.58)                                                                            | (1.91)                                                                            | (0.78)                                                                  | (0.45)                                                                            |                                                                                   |                                                                                   |
| Uplift: Local Reliability Share                                                                                                                                        | 0.09                                                                              | 0.04                                                                              | 0.27                                                                          | 0.43                                                                              | 0.60                                                                              | 0.46                                                                              | 0.54                                                                              | 0.47                                                                              | 0.39                                                                    | 0.27                                                                              |                                                                                   |                                                                                   |
| Uplift: Statewide Share                                                                                                                                                | (1.59)                                                                            | (1.77)                                                                            | (0.36)                                                                        | (0.79)                                                                            | (0.65)                                                                            | (1.07)                                                                            | (2.12)                                                                            | (2.38)                                                                            | (1.18)                                                                  | (0.72)                                                                            |                                                                                   |                                                                                   |
| Voltage Support and Black Start                                                                                                                                        | 0.42                                                                              | 0.41                                                                              | 0.43                                                                          | 0.43                                                                              | 0.43                                                                              | 0.43                                                                              | 0.43                                                                              | 0.43                                                                              | 0.44                                                                    | 0.42                                                                              |                                                                                   |                                                                                   |
| Avg Monthly Cost                                                                                                                                                       | 137.41                                                                            | 95.82                                                                             | 60.34                                                                         | 59.38                                                                             | 75.07                                                                             | 80.17                                                                             | 103.73                                                                            | 110.61                                                                            | 81.81                                                                   | 58.26                                                                             |                                                                                   |                                                                                   |
| A . VITE 0                                                                                                                                                             |                                                                                   |                                                                                   |                                                                               |                                                                                   |                                                                                   |                                                                                   |                                                                                   |                                                                                   |                                                                         |                                                                                   |                                                                                   |                                                                                   |
| Avg YTD Cost                                                                                                                                                           | 137.49                                                                            | 118.36                                                                            | 100.65                                                                        | 91.92                                                                             | 88.82                                                                             | 87.37                                                                             | 90.31                                                                             | 93.42                                                                             | 92.27                                                                   | 89.47                                                                             |                                                                                   |                                                                                   |
| TSA \$ per NYC MWh                                                                                                                                                     | 0.00                                                                              | 2.98                                                                              | 0.00                                                                          | 0.00                                                                              | 0.11                                                                              | 0.00                                                                              | 3.98                                                                              | 1.70                                                                              | 0.06                                                                    | 0.00                                                                              |                                                                                   |                                                                                   |
|                                                                                                                                                                        |                                                                                   |                                                                                   |                                                                               |                                                                                   |                                                                                   |                                                                                   |                                                                                   |                                                                                   |                                                                         |                                                                                   |                                                                                   |                                                                                   |
| 2021                                                                                                                                                                   | Januarv                                                                           | February                                                                          | March                                                                         | April                                                                             | Mav                                                                               | June                                                                              | Julv                                                                              | August                                                                            | September                                                               | October                                                                           | November                                                                          | December                                                                          |
| <b>2021</b>                                                                                                                                                            | January<br>37.83                                                                  | February<br>63,70                                                                 | March<br>28.59                                                                | <u>April</u><br>22.79                                                             | <u>May</u><br>25.72                                                               | <u>June</u><br>39.37                                                              | <u>July</u><br>45.16                                                              | August<br>55.48                                                                   | September<br>47.68                                                      | October<br>52.97                                                                  | November<br>53.92                                                                 | December<br>47.99                                                                 |
| LBMP                                                                                                                                                                   | 37.83                                                                             | 63.70                                                                             | 28.59                                                                         | 22.79                                                                             | 25.72                                                                             | 39.37                                                                             | 45.16                                                                             | 55.48                                                                             | 47.68                                                                   | 52.97                                                                             | 53.92                                                                             | 47.99                                                                             |
|                                                                                                                                                                        |                                                                                   |                                                                                   |                                                                               |                                                                                   |                                                                                   |                                                                                   |                                                                                   |                                                                                   |                                                                         |                                                                                   |                                                                                   |                                                                                   |
| LBMP<br>NTAC<br>Reserve                                                                                                                                                | 37.83<br>1.35                                                                     | 63.70<br>1.20                                                                     | 28.59<br>1.26                                                                 | 22.79<br>1.54                                                                     | 25.72<br>2.09                                                                     | 39.37<br>2.05                                                                     | 45.16<br>2.01                                                                     | 55.48<br>1.37                                                                     | 47.68<br>1.23                                                           | 52.97<br>1.67                                                                     | 53.92<br>2.03                                                                     | 47.99<br>1.40                                                                     |
| LBMP<br>NTAC                                                                                                                                                           | 37.83<br>1.35<br>0.49                                                             | 63.70<br>1.20<br>0.81                                                             | 28.59<br>1.26<br>0.57                                                         | 22.79<br>1.54<br>0.56                                                             | 25.72<br>2.09<br>0.54                                                             | 39.37<br>2.05<br>0.45                                                             | 45.16<br>2.01<br>0.44                                                             | 55.48<br>1.37<br>0.44                                                             | 47.68<br>1.23<br>0.50                                                   | 52.97<br>1.67<br>0.75                                                             | 53.92<br>2.03<br>0.70                                                             | 47.99<br>1.40<br>0.57                                                             |
| LBMP<br>NTAC<br>Reserve<br>Regulation                                                                                                                                  | 37.83<br>1.35<br>0.49<br>0.07                                                     | 63.70<br>1.20<br>0.81<br>0.13                                                     | 28.59<br>1.26<br>0.57<br>0.09                                                 | 22.79<br>1.54<br>0.56<br>0.10                                                     | 25.72<br>2.09<br>0.54<br>0.08                                                     | 39.37<br>2.05<br>0.45<br>0.07                                                     | 45.16<br>2.01<br>0.44<br>0.06                                                     | 55.48<br>1.37<br>0.44<br>0.05                                                     | 47.68<br>1.23<br>0.50<br>0.09                                           | 52.97<br>1.67<br>0.75<br>0.13                                                     | 53.92<br>2.03<br>0.70<br>0.15                                                     | 47.99<br>1.40<br>0.57<br>0.11                                                     |
| LBMP<br>NTAC<br>Reserve<br>Regulation<br>NYISO Cost of Operations                                                                                                      | 37.83<br>1.35<br>0.49<br>0.07<br>0.74                                             | 63.70<br>1.20<br>0.81<br>0.13<br>0.74                                             | 28.59<br>1.26<br>0.57<br>0.09<br>0.74                                         | 22.79<br>1.54<br>0.56<br>0.10<br>0.74                                             | 25.72<br>2.09<br>0.54<br>0.08<br>0.76                                             | 39.37<br>2.05<br>0.45<br>0.07<br>0.76                                             | 45.16<br>2.01<br>0.44<br>0.06<br>0.76                                             | 55.48<br>1.37<br>0.44<br>0.05<br>0.76                                             | 47.68<br>1.23<br>0.50<br>0.09<br>0.75                                   | 52.97<br>1.67<br>0.75<br>0.13<br>0.74                                             | 53.92<br>2.03<br>0.70<br>0.15<br>0.75                                             | 47.99<br>1.40<br>0.57<br>0.11<br>0.73                                             |
| LBMP<br>NTAC<br>Reserve<br>Regulation<br>NYISO Cost of Operations<br>FERC Fee Recovery                                                                                 | 37.83<br>1.35<br>0.49<br>0.07<br>0.74<br>0.08                                     | 63.70<br>1.20<br>0.81<br>0.13<br>0.74<br>0.09                                     | 28.59<br>1.26<br>0.57<br>0.09<br>0.74<br>0.09                                 | 22.79<br>1.54<br>0.56<br>0.10<br>0.74<br>0.11                                     | 25.72<br>2.09<br>0.54<br>0.08<br>0.76<br>0.10                                     | 39.37<br>2.05<br>0.45<br>0.07<br>0.76<br>0.08                                     | 45.16<br>2.01<br>0.44<br>0.06<br>0.76<br>0.07                                     | 55.48<br>1.37<br>0.44<br>0.05<br>0.76<br>0.06                                     | 47.68<br>1.23<br>0.50<br>0.09<br>0.75<br>0.08                           | 52.97<br>1.67<br>0.75<br>0.13<br>0.74<br>0.09                                     | 53.92<br>2.03<br>0.70<br>0.15<br>0.75<br>0.09                                     | 47.99<br>1.40<br>0.57<br>0.11<br>0.73<br>0.08                                     |
| LBMP<br>NTAC<br>Reserve<br>Regulation<br>NYISO Cost of Operations<br>FERC Fee Recovery<br>Uplift                                                                       | 37.83<br>1.35<br>0.49<br>0.07<br>0.74<br>0.08<br>(0.31)                           | 63.70<br>1.20<br>0.81<br>0.13<br>0.74<br>0.09<br>(0.15)                           | 28.59<br>1.26<br>0.57<br>0.09<br>0.74<br>0.09<br>0.11                         | 22.79<br>1.54<br>0.56<br>0.10<br>0.74<br>0.11<br>(0.12)                           | 25.72<br>2.09<br>0.54<br>0.08<br>0.76<br>0.10<br>(0.19)                           | 39.37<br>2.05<br>0.45<br>0.07<br>0.76<br>0.08<br>(0.50)                           | 45.16<br>2.01<br>0.44<br>0.06<br>0.76<br>0.07<br>(0.09)                           | 55.48<br>1.37<br>0.44<br>0.05<br>0.76<br>0.06<br>(0.81)                           | 47.68<br>1.23<br>0.50<br>0.09<br>0.75<br>0.08<br>0.00                   | 52.97<br>1.67<br>0.75<br>0.13<br>0.74<br>0.09<br>(0.59)                           | 53.92<br>2.03<br>0.70<br>0.15<br>0.75<br>0.09<br>(0.58)                           | 47.99<br>1.40<br>0.57<br>0.11<br>0.73<br>0.08<br>(0.48)                           |
| LBMP NTAC Reserve Regulation NYISO Cost of Operations FERC Fee Recovery Uplift Uplift: Local Reliability Share                                                         | 37.83<br>1.35<br>0.49<br>0.07<br>0.74<br>0.08<br>(0.31)<br>0.09                   | 63.70<br>1.20<br>0.81<br>0.13<br>0.74<br>0.09<br>(0.15)<br>0.15                   | 28.59<br>1.26<br>0.57<br>0.09<br>0.74<br>0.09<br>0.11<br>0.11                 | 22.79<br>1.54<br>0.56<br>0.10<br>0.74<br>0.11<br>(0.12)<br>0.06                   | 25.72<br>2.09<br>0.54<br>0.08<br>0.76<br>0.10<br>(0.19)<br>0.22                   | 39.37<br>2.05<br>0.45<br>0.07<br>0.76<br>0.08<br>(0.50)<br>0.17                   | 45.16<br>2.01<br>0.44<br>0.06<br>0.76<br>0.07<br>(0.09)<br>0.30                   | 55.48<br>1.37<br>0.44<br>0.05<br>0.76<br>0.06<br>(0.81)<br>0.33                   | 47.68<br>1.23<br>0.50<br>0.09<br>0.75<br>0.08<br>0.00<br>0.78           | 52.97<br>1.67<br>0.75<br>0.13<br>0.74<br>0.09<br>(0.59)<br>0.23                   | 53.92<br>2.03<br>0.70<br>0.15<br>0.75<br>0.09<br>(0.58)<br>0.16                   | 47.99<br>1.40<br>0.57<br>0.11<br>0.73<br>0.08<br>(0.48)<br>0.05                   |
| LBMP NTAC Reserve Regulation NYISO Cost of Operations FERC Fee Recovery Uplift Uplift: Local Reliability Share Uplift: Statewide Share                                 | 37.83<br>1.35<br>0.49<br>0.07<br>0.74<br>0.08<br>(0.31)<br>0.09<br>(0.40)         | 63.70<br>1.20<br>0.81<br>0.13<br>0.74<br>0.09<br>(0.15)<br>0.15<br>(0.30)         | 28.59<br>1.26<br>0.57<br>0.09<br>0.74<br>0.09<br>0.11<br>0.11<br>0.00         | 22.79<br>1.54<br>0.56<br>0.10<br>0.74<br>0.11<br>(0.12)<br>0.06<br>(0.18)         | 25.72<br>2.09<br>0.54<br>0.08<br>0.76<br>0.10<br>(0.19)<br>0.22<br>(0.41)         | 39.37<br>2.05<br>0.45<br>0.07<br>0.76<br>0.08<br>(0.50)<br>0.17<br>(0.68)         | 45.16<br>2.01<br>0.44<br>0.06<br>0.76<br>0.07<br>(0.09)<br>0.30<br>(0.39)         | 55.48<br>1.37<br>0.44<br>0.05<br>0.76<br>0.06<br>(0.81)<br>0.33<br>(1.14)         | 47.68<br>1.23<br>0.50<br>0.09<br>0.75<br>0.08<br>0.00<br>0.78<br>(0.78) | 52.97<br>1.67<br>0.75<br>0.13<br>0.74<br>0.09<br>(0.59)<br>0.23<br>(0.81)         | 53.92<br>2.03<br>0.70<br>0.15<br>0.75<br>0.09<br>(0.58)<br>0.16<br>(0.74)         | 47.99<br>1.40<br>0.57<br>0.11<br>0.73<br>0.08<br>(0.48)<br>0.05<br>(0.53)         |
| LBMP NTAC Reserve Regulation NYISO Cost of Operations FERC Fee Recovery Uplift Uplift: Local Reliability Share Uplift: Statewide Share Voltage Support and Black Start | 37.83<br>1.35<br>0.49<br>0.07<br>0.74<br>0.08<br>(0.31)<br>0.09<br>(0.40)<br>0.43 | 63.70<br>1.20<br>0.81<br>0.13<br>0.74<br>0.09<br>(0.15)<br>0.15<br>(0.30)<br>0.43 | 28.59<br>1.26<br>0.57<br>0.09<br>0.74<br>0.09<br>0.11<br>0.11<br>0.00<br>0.43 | 22.79<br>1.54<br>0.56<br>0.10<br>0.74<br>0.11<br>(0.12)<br>0.06<br>(0.18)<br>0.44 | 25.72<br>2.09<br>0.54<br>0.08<br>0.76<br>0.10<br>(0.19)<br>0.22<br>(0.41)<br>0.44 | 39.37<br>2.05<br>0.45<br>0.07<br>0.76<br>0.08<br>(0.50)<br>0.17<br>(0.68)<br>0.44 | 45.16<br>2.01<br>0.44<br>0.06<br>0.76<br>0.07<br>(0.09)<br>0.30<br>(0.39)<br>0.44 | 55.48<br>1.37<br>0.44<br>0.05<br>0.76<br>0.06<br>(0.81)<br>0.33<br>(1.14)<br>0.44 | 47.68<br>1.23<br>0.50<br>0.09<br>0.75<br>0.08<br>0.00<br>0.78<br>(0.78) | 52.97<br>1.67<br>0.75<br>0.13<br>0.74<br>0.09<br>(0.59)<br>0.23<br>(0.81)<br>0.43 | 53.92<br>2.03<br>0.70<br>0.15<br>0.75<br>0.09<br>(0.58)<br>0.16<br>(0.74)<br>0.44 | 47.99<br>1.40<br>0.57<br>0.11<br>0.73<br>0.08<br>(0.48)<br>0.05<br>(0.53)<br>0.42 |