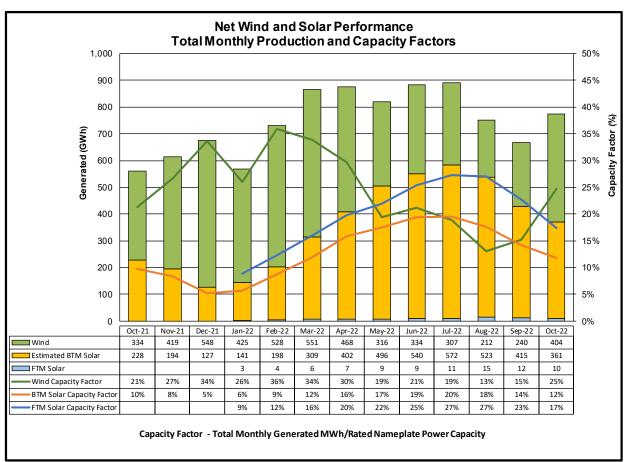

#### Reliability Performance Metrics

- Alert State Declarations
- Major Emergency State Declarations
- IROL Exceedance Times
- Balancing Area Control Performance
- Reserve Activations
- Disturbance Recovery Times
- Load Forecasting Performance
- Wind Forecasting Performance
- Wind Performance and Curtailments
- BTM Solar Performance
- BTM Solar Forecasting Performance
- Net Wind and Solar Performance
- Net Load Forecasting Performance
- Net Load Ramp Trends
- Lake Erie Circulation and ISO Schedules