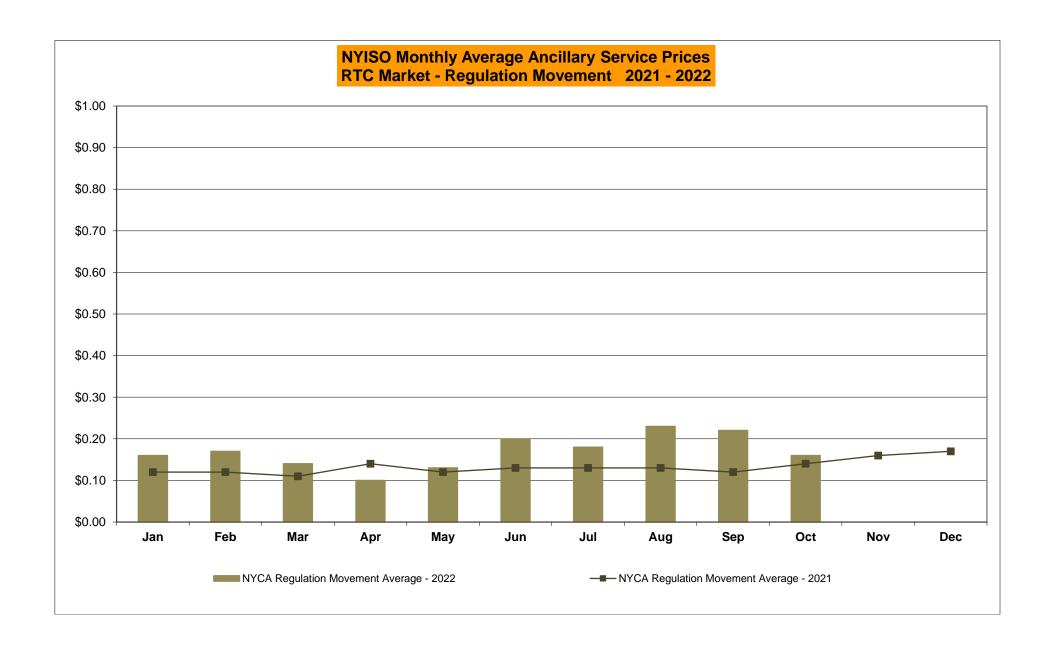

# NYISO Average Cost/MWh (Energy and Ancillary Services) \* from the LBMP Customer point of view

| 2022                                                                                                                                                                   | <u>January</u>                                                                    | <u>February</u>                                                                   | March                                                                         | <u>April</u>                                                                      | <u>May</u>                                                                        | <u>June</u>                                                                       | <u>July</u>                                                                       | <u>August</u>                                                                     | September                                                               | October                                                                           | November                                                                          | December                                                                          |
|------------------------------------------------------------------------------------------------------------------------------------------------------------------------|-----------------------------------------------------------------------------------|-----------------------------------------------------------------------------------|-------------------------------------------------------------------------------|-----------------------------------------------------------------------------------|-----------------------------------------------------------------------------------|-----------------------------------------------------------------------------------|-----------------------------------------------------------------------------------|-----------------------------------------------------------------------------------|-------------------------------------------------------------------------|-----------------------------------------------------------------------------------|-----------------------------------------------------------------------------------|-----------------------------------------------------------------------------------|
| LBMP                                                                                                                                                                   | 134.79                                                                            | 94.06                                                                             | 56.78                                                                         | 56.46                                                                             | 70.60                                                                             | 76.72                                                                             | 99.47                                                                             | 108.85                                                                            | 78.91                                                                   | 53.11                                                                             |                                                                                   |                                                                                   |
| NTAC                                                                                                                                                                   | 1.43                                                                              | 0.95                                                                              | 1.48                                                                          | 1.17                                                                              | 2.46                                                                              | 2.07                                                                              | 3.65                                                                              | 1.69                                                                              | 1.44                                                                    | 3.21                                                                              |                                                                                   |                                                                                   |
| Reserve                                                                                                                                                                | 1.26                                                                              | 1.21                                                                              | 0.83                                                                          | 0.81                                                                              | 0.74                                                                              | 0.66                                                                              | 0.87                                                                              | 0.65                                                                              | 0.86                                                                    | 1.02                                                                              |                                                                                   |                                                                                   |
| Regulation                                                                                                                                                             | 0.27                                                                              | 0.19                                                                              | 0.17                                                                          | 0.12                                                                              | 0.13                                                                              | 0.15                                                                              | 0.12                                                                              | 0.13                                                                              | 0.18                                                                    | 0.18                                                                              |                                                                                   |                                                                                   |
| NYISO Cost of Operations                                                                                                                                               | 0.73                                                                              | 0.72                                                                              | 0.74                                                                          | 0.74                                                                              | 0.74                                                                              | 0.75                                                                              | 0.76                                                                              | 0.76                                                                              | 0.76                                                                    | 0.73                                                                              |                                                                                   |                                                                                   |
| FERC Fee Recovery                                                                                                                                                      | 0.07                                                                              | 0.08                                                                              | 0.09                                                                          | 0.10                                                                              | 0.09                                                                              | 80.0                                                                              | 0.06                                                                              | 0.06                                                                              | 0.09                                                                    | 0.10                                                                              |                                                                                   |                                                                                   |
| Uplift                                                                                                                                                                 | (1.50)                                                                            | (1.73)                                                                            | (0.09)                                                                        | (0.36)                                                                            | (0.05)                                                                            | (0.61)                                                                            | (1.58)                                                                            | (1.91)                                                                            | (0.78)                                                                  | (0.45)                                                                            |                                                                                   |                                                                                   |
| Uplift: Local Reliability Share                                                                                                                                        | 0.09                                                                              | 0.04                                                                              | 0.27                                                                          | 0.43                                                                              | 0.60                                                                              | 0.46                                                                              | 0.54                                                                              | 0.47                                                                              | 0.39                                                                    | 0.27                                                                              |                                                                                   |                                                                                   |
| Uplift: Statewide Share                                                                                                                                                | (1.59)                                                                            | (1.77)                                                                            | (0.36)                                                                        | (0.79)                                                                            | (0.65)                                                                            | (1.07)                                                                            | (2.12)                                                                            | (2.38)                                                                            | (1.18)                                                                  | (0.72)                                                                            |                                                                                   |                                                                                   |
| Voltage Support and Black Start                                                                                                                                        | 0.42                                                                              | 0.41                                                                              | 0.43                                                                          | 0.43                                                                              | 0.43                                                                              | 0.43                                                                              | 0.43                                                                              | 0.43                                                                              | 0.44                                                                    | 0.42                                                                              |                                                                                   |                                                                                   |
| Avg Monthly Cost                                                                                                                                                       | 137.41                                                                            | 95.82                                                                             | 60.34                                                                         | 59.38                                                                             | 75.07                                                                             | 80.17                                                                             | 103.73                                                                            | 110.61                                                                            | 81.81                                                                   | 58.26                                                                             |                                                                                   |                                                                                   |
| A . VITE 0                                                                                                                                                             |                                                                                   |                                                                                   |                                                                               |                                                                                   |                                                                                   |                                                                                   |                                                                                   |                                                                                   |                                                                         |                                                                                   |                                                                                   |                                                                                   |
| Avg YTD Cost                                                                                                                                                           | 137.49                                                                            | 118.36                                                                            | 100.65                                                                        | 91.92                                                                             | 88.82                                                                             | 87.37                                                                             | 90.31                                                                             | 93.42                                                                             | 92.27                                                                   | 89.47                                                                             |                                                                                   |                                                                                   |
| TSA \$ per NYC MWh                                                                                                                                                     | 0.00                                                                              | 2.98                                                                              | 0.00                                                                          | 0.00                                                                              | 0.11                                                                              | 0.00                                                                              | 3.98                                                                              | 1.70                                                                              | 0.06                                                                    | 0.00                                                                              |                                                                                   |                                                                                   |
|                                                                                                                                                                        |                                                                                   |                                                                                   |                                                                               |                                                                                   |                                                                                   |                                                                                   |                                                                                   |                                                                                   |                                                                         |                                                                                   |                                                                                   |                                                                                   |
| 2021                                                                                                                                                                   | Januarv                                                                           | February                                                                          | March                                                                         | April                                                                             | Mav                                                                               | June                                                                              | Julv                                                                              | August                                                                            | September                                                               | October                                                                           | November                                                                          | December                                                                          |
| <b>2021</b>                                                                                                                                                            | January<br>37.83                                                                  | February<br>63,70                                                                 | March<br>28.59                                                                | <u>April</u><br>22.79                                                             | <u>May</u><br>25.72                                                               | <u>June</u><br>39.37                                                              | <u>July</u><br>45.16                                                              | August<br>55.48                                                                   | September<br>47.68                                                      | October<br>52.97                                                                  | November<br>53.92                                                                 | December<br>47.99                                                                 |
| LBMP                                                                                                                                                                   | 37.83                                                                             | 63.70                                                                             | 28.59                                                                         | 22.79                                                                             | 25.72                                                                             | 39.37                                                                             | 45.16                                                                             | 55.48                                                                             | 47.68                                                                   | 52.97                                                                             | 53.92                                                                             | 47.99                                                                             |
|                                                                                                                                                                        |                                                                                   |                                                                                   |                                                                               |                                                                                   |                                                                                   |                                                                                   |                                                                                   |                                                                                   |                                                                         |                                                                                   |                                                                                   |                                                                                   |
| LBMP<br>NTAC<br>Reserve                                                                                                                                                | 37.83<br>1.35                                                                     | 63.70<br>1.20                                                                     | 28.59<br>1.26                                                                 | 22.79<br>1.54                                                                     | 25.72<br>2.09                                                                     | 39.37<br>2.05                                                                     | 45.16<br>2.01                                                                     | 55.48<br>1.37                                                                     | 47.68<br>1.23                                                           | 52.97<br>1.67                                                                     | 53.92<br>2.03                                                                     | 47.99<br>1.40                                                                     |
| LBMP<br>NTAC                                                                                                                                                           | 37.83<br>1.35<br>0.49                                                             | 63.70<br>1.20<br>0.81                                                             | 28.59<br>1.26<br>0.57                                                         | 22.79<br>1.54<br>0.56                                                             | 25.72<br>2.09<br>0.54                                                             | 39.37<br>2.05<br>0.45                                                             | 45.16<br>2.01<br>0.44                                                             | 55.48<br>1.37<br>0.44                                                             | 47.68<br>1.23<br>0.50                                                   | 52.97<br>1.67<br>0.75                                                             | 53.92<br>2.03<br>0.70                                                             | 47.99<br>1.40<br>0.57                                                             |
| LBMP<br>NTAC<br>Reserve<br>Regulation                                                                                                                                  | 37.83<br>1.35<br>0.49<br>0.07                                                     | 63.70<br>1.20<br>0.81<br>0.13                                                     | 28.59<br>1.26<br>0.57<br>0.09                                                 | 22.79<br>1.54<br>0.56<br>0.10                                                     | 25.72<br>2.09<br>0.54<br>0.08                                                     | 39.37<br>2.05<br>0.45<br>0.07                                                     | 45.16<br>2.01<br>0.44<br>0.06                                                     | 55.48<br>1.37<br>0.44<br>0.05                                                     | 47.68<br>1.23<br>0.50<br>0.09                                           | 52.97<br>1.67<br>0.75<br>0.13                                                     | 53.92<br>2.03<br>0.70<br>0.15                                                     | 47.99<br>1.40<br>0.57<br>0.11                                                     |
| LBMP<br>NTAC<br>Reserve<br>Regulation<br>NYISO Cost of Operations                                                                                                      | 37.83<br>1.35<br>0.49<br>0.07<br>0.74                                             | 63.70<br>1.20<br>0.81<br>0.13<br>0.74                                             | 28.59<br>1.26<br>0.57<br>0.09<br>0.74                                         | 22.79<br>1.54<br>0.56<br>0.10<br>0.74                                             | 25.72<br>2.09<br>0.54<br>0.08<br>0.76                                             | 39.37<br>2.05<br>0.45<br>0.07<br>0.76                                             | 45.16<br>2.01<br>0.44<br>0.06<br>0.76                                             | 55.48<br>1.37<br>0.44<br>0.05<br>0.76                                             | 47.68<br>1.23<br>0.50<br>0.09<br>0.75                                   | 52.97<br>1.67<br>0.75<br>0.13<br>0.74                                             | 53.92<br>2.03<br>0.70<br>0.15<br>0.75                                             | 47.99<br>1.40<br>0.57<br>0.11<br>0.73                                             |
| LBMP<br>NTAC<br>Reserve<br>Regulation<br>NYISO Cost of Operations<br>FERC Fee Recovery                                                                                 | 37.83<br>1.35<br>0.49<br>0.07<br>0.74<br>0.08                                     | 63.70<br>1.20<br>0.81<br>0.13<br>0.74<br>0.09                                     | 28.59<br>1.26<br>0.57<br>0.09<br>0.74<br>0.09                                 | 22.79<br>1.54<br>0.56<br>0.10<br>0.74<br>0.11                                     | 25.72<br>2.09<br>0.54<br>0.08<br>0.76<br>0.10                                     | 39.37<br>2.05<br>0.45<br>0.07<br>0.76<br>0.08                                     | 45.16<br>2.01<br>0.44<br>0.06<br>0.76<br>0.07                                     | 55.48<br>1.37<br>0.44<br>0.05<br>0.76<br>0.06                                     | 47.68<br>1.23<br>0.50<br>0.09<br>0.75<br>0.08                           | 52.97<br>1.67<br>0.75<br>0.13<br>0.74<br>0.09                                     | 53.92<br>2.03<br>0.70<br>0.15<br>0.75<br>0.09                                     | 47.99<br>1.40<br>0.57<br>0.11<br>0.73<br>0.08                                     |
| LBMP<br>NTAC<br>Reserve<br>Regulation<br>NYISO Cost of Operations<br>FERC Fee Recovery<br>Uplift                                                                       | 37.83<br>1.35<br>0.49<br>0.07<br>0.74<br>0.08<br>(0.31)                           | 63.70<br>1.20<br>0.81<br>0.13<br>0.74<br>0.09<br>(0.15)                           | 28.59<br>1.26<br>0.57<br>0.09<br>0.74<br>0.09<br>0.11                         | 22.79<br>1.54<br>0.56<br>0.10<br>0.74<br>0.11<br>(0.12)                           | 25.72<br>2.09<br>0.54<br>0.08<br>0.76<br>0.10<br>(0.19)                           | 39.37<br>2.05<br>0.45<br>0.07<br>0.76<br>0.08<br>(0.50)                           | 45.16<br>2.01<br>0.44<br>0.06<br>0.76<br>0.07<br>(0.09)                           | 55.48<br>1.37<br>0.44<br>0.05<br>0.76<br>0.06<br>(0.81)                           | 47.68<br>1.23<br>0.50<br>0.09<br>0.75<br>0.08<br>0.00                   | 52.97<br>1.67<br>0.75<br>0.13<br>0.74<br>0.09<br>(0.59)                           | 53.92<br>2.03<br>0.70<br>0.15<br>0.75<br>0.09<br>(0.58)                           | 47.99<br>1.40<br>0.57<br>0.11<br>0.73<br>0.08<br>(0.48)                           |
| LBMP NTAC Reserve Regulation NYISO Cost of Operations FERC Fee Recovery Uplift Uplift: Local Reliability Share                                                         | 37.83<br>1.35<br>0.49<br>0.07<br>0.74<br>0.08<br>(0.31)<br>0.09                   | 63.70<br>1.20<br>0.81<br>0.13<br>0.74<br>0.09<br>(0.15)<br>0.15                   | 28.59<br>1.26<br>0.57<br>0.09<br>0.74<br>0.09<br>0.11<br>0.11                 | 22.79<br>1.54<br>0.56<br>0.10<br>0.74<br>0.11<br>(0.12)<br>0.06                   | 25.72<br>2.09<br>0.54<br>0.08<br>0.76<br>0.10<br>(0.19)<br>0.22                   | 39.37<br>2.05<br>0.45<br>0.07<br>0.76<br>0.08<br>(0.50)<br>0.17                   | 45.16<br>2.01<br>0.44<br>0.06<br>0.76<br>0.07<br>(0.09)<br>0.30                   | 55.48<br>1.37<br>0.44<br>0.05<br>0.76<br>0.06<br>(0.81)<br>0.33                   | 47.68<br>1.23<br>0.50<br>0.09<br>0.75<br>0.08<br>0.00<br>0.78           | 52.97<br>1.67<br>0.75<br>0.13<br>0.74<br>0.09<br>(0.59)<br>0.23                   | 53.92<br>2.03<br>0.70<br>0.15<br>0.75<br>0.09<br>(0.58)<br>0.16                   | 47.99<br>1.40<br>0.57<br>0.11<br>0.73<br>0.08<br>(0.48)<br>0.05                   |
| LBMP NTAC Reserve Regulation NYISO Cost of Operations FERC Fee Recovery Uplift Uplift: Local Reliability Share Uplift: Statewide Share                                 | 37.83<br>1.35<br>0.49<br>0.07<br>0.74<br>0.08<br>(0.31)<br>0.09<br>(0.40)         | 63.70<br>1.20<br>0.81<br>0.13<br>0.74<br>0.09<br>(0.15)<br>0.15<br>(0.30)         | 28.59<br>1.26<br>0.57<br>0.09<br>0.74<br>0.09<br>0.11<br>0.11<br>0.00         | 22.79<br>1.54<br>0.56<br>0.10<br>0.74<br>0.11<br>(0.12)<br>0.06<br>(0.18)         | 25.72<br>2.09<br>0.54<br>0.08<br>0.76<br>0.10<br>(0.19)<br>0.22<br>(0.41)         | 39.37<br>2.05<br>0.45<br>0.07<br>0.76<br>0.08<br>(0.50)<br>0.17<br>(0.68)         | 45.16<br>2.01<br>0.44<br>0.06<br>0.76<br>0.07<br>(0.09)<br>0.30<br>(0.39)         | 55.48<br>1.37<br>0.44<br>0.05<br>0.76<br>0.06<br>(0.81)<br>0.33<br>(1.14)         | 47.68<br>1.23<br>0.50<br>0.09<br>0.75<br>0.08<br>0.00<br>0.78<br>(0.78) | 52.97<br>1.67<br>0.75<br>0.13<br>0.74<br>0.09<br>(0.59)<br>0.23<br>(0.81)         | 53.92<br>2.03<br>0.70<br>0.15<br>0.75<br>0.09<br>(0.58)<br>0.16<br>(0.74)         | 47.99<br>1.40<br>0.57<br>0.11<br>0.73<br>0.08<br>(0.48)<br>0.05<br>(0.53)         |
| LBMP NTAC Reserve Regulation NYISO Cost of Operations FERC Fee Recovery Uplift Uplift: Local Reliability Share Uplift: Statewide Share Voltage Support and Black Start | 37.83<br>1.35<br>0.49<br>0.07<br>0.74<br>0.08<br>(0.31)<br>0.09<br>(0.40)<br>0.43 | 63.70<br>1.20<br>0.81<br>0.13<br>0.74<br>0.09<br>(0.15)<br>0.15<br>(0.30)<br>0.43 | 28.59<br>1.26<br>0.57<br>0.09<br>0.74<br>0.09<br>0.11<br>0.11<br>0.00<br>0.43 | 22.79<br>1.54<br>0.56<br>0.10<br>0.74<br>0.11<br>(0.12)<br>0.06<br>(0.18)<br>0.44 | 25.72<br>2.09<br>0.54<br>0.08<br>0.76<br>0.10<br>(0.19)<br>0.22<br>(0.41)<br>0.44 | 39.37<br>2.05<br>0.45<br>0.07<br>0.76<br>0.08<br>(0.50)<br>0.17<br>(0.68)<br>0.44 | 45.16<br>2.01<br>0.44<br>0.06<br>0.76<br>0.07<br>(0.09)<br>0.30<br>(0.39)<br>0.44 | 55.48<br>1.37<br>0.44<br>0.05<br>0.76<br>0.06<br>(0.81)<br>0.33<br>(1.14)<br>0.44 | 47.68<br>1.23<br>0.50<br>0.09<br>0.75<br>0.08<br>0.00<br>0.78<br>(0.78) | 52.97<br>1.67<br>0.75<br>0.13<br>0.74<br>0.09<br>(0.59)<br>0.23<br>(0.81)<br>0.43 | 53.92<br>2.03<br>0.70<br>0.15<br>0.75<br>0.09<br>(0.58)<br>0.16<br>(0.74)<br>0.44 | 47.99<br>1.40<br>0.57<br>0.11<br>0.73<br>0.08<br>(0.48)<br>0.05<br>(0.53)<br>0.42 |