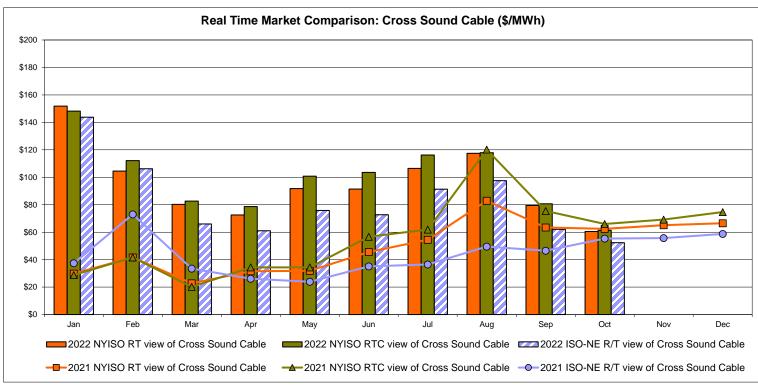

| Zone P<br>48.11<br>11.26<br>45.25 | <b>Zone N</b> 53.34 11.73        | Controllable<br>Line<br>62.94<br>17.77<br>61.37 | 57.12<br>12.50                         | 58.58<br>13.57                         | 56.64<br>12.74                         | 55.46<br>12.36                         | 26.37<br>14.14<br>35.10                |

Market Mitigation and Analysis Prepared: 11/9/2022 2:18 PM

<sup>\*</sup> Straight LBMP averages

















# **External Comparison ISO-New England**





## **External Comparison PJM**





## **External Comparison Ontario IESO**





Notes: Exchange factor used for October 2022 was 0.730513551026371 to US

HOEP: Hourly Ontario Energy Price Pre-Dispatch: Projected Energy Price

## **External Controllable Line: Cross Sound Cable (New England)**





#### Note:

ISO-NE Forecast is an advisory posting @ 18:00 day before.

The DAM and R/T prices at the Shorham 13899 interface are used for ISO-NE.

The DAM and R/T prices at the CSC interface are used for NYISO.

# **External Controllable Line: Northport - Norwalk (New England)**





#### Note:

ISO-NE Forecast is an advisory posting @ 18:00 day before.

The DAM and R/T prices at the Northport 138 interface are used for ISO-NE.

The DAM and R/T prices at the 1385 interface are used for NYISO.

# **External Controllable Line: Neptune (PJM)**





# **External Comparison Hydro-Quebec**





Note:

Hydro-Quebec Prices are unavailable.

# **External Controllable Line: Linden VFT (PJM)**





# **External Controllable Line: Hudson (PJM)**





## **NYISO Real Time Price Correction Statistics