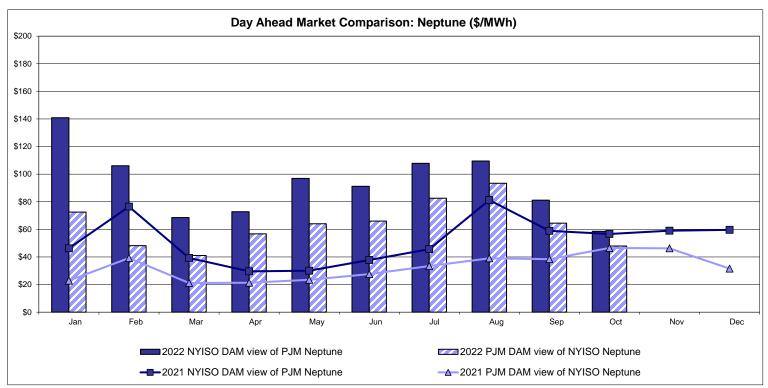

l Comparison Ontario IESO**





Notes: Exchange factor used for October 2022 was 0.730513551026371 to US

HOEP: Hourly Ontario Energy Price Pre-Dispatch: Projected Energy Price

## **External Controllable Line: Cross Sound Cable (New England)**





#### Note:

ISO-NE Forecast is an advisory posting @ 18:00 day before.

The DAM and R/T prices at the Shorham 13899 interface are used for ISO-NE.

The DAM and R/T prices at the CSC interface are used for NYISO.

# **External Controllable Line: Northport - Norwalk (New England)**





#### Note:

ISO-NE Forecast is an advisory posting @ 18:00 day before.

The DAM and R/T prices at the Northport 138 interface are used for ISO-NE.

The DAM and R/T prices at the 1385 interface are used for NYISO.

# **External Controllable Line: Neptune (PJM)**





# **External Comparison Hydro-Quebec**





Note:

Hydro-Quebec Prices are unavailable.

# **External Controllable Line: Linden VFT (PJM)**





# **External Controllable Line: Hudson (PJM)**





## **NYISO Real Time Price Correction Statistics**

|                                                                                                                                                                                                                                                                                                                                                                                                                                                                                          | NTIOO Real Time 1 Tide Gotteetion Statistics