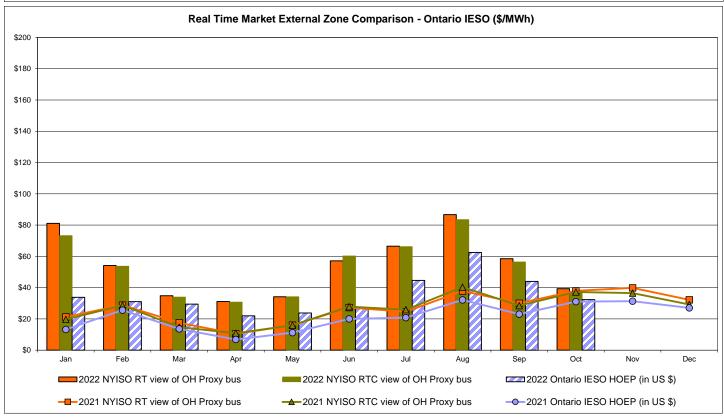

#### • Broader Regional Market Performance Metrics

- PAR Interconnection Congestion Coordination Monthly Value
- PAR Interconnection Congestion Coordination Daily Value
- Regional Generation Congestion Coordination Monthly Value
- Regional Generation Congestion Coordination Daily Value
- Regional RT Scheduling PJM Monthly Value
- Regional RT Scheduling PJM Daily Value