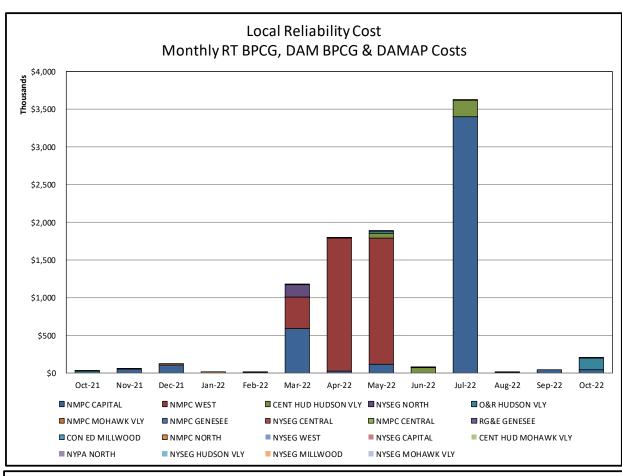

inservice for the TCC Auction. |  |
| Incremental TCC/External Outage<br>Impacts      | All TO by<br>Monthly<br>Allocation<br>Factor | Allocation associated with transmission equipment status change caused by change in status of external equipment or change in status of equipment associated with Incremental TCC. | Tie line required out-of-<br>service by TO of<br>neighboring control area.               |  |
| Central East Commitment Derate                  | All TO by<br>Monthly<br>Allocation<br>Factor | Reductions in the DAM Central East_VC limit as compared to the TCC Auction limit, which are not associated with transmission line outages.                                         |                                                                                          |  |



































# Market Performance Highlights October 2022

- LBMP for October is \$53.11/MWh; lower than \$78.91/MWh in September 2022 and higher than \$52.97/MWh in October 2021.
  - Day Ahead Load Weighted LBMPs and Real Time Load Weighted LBMPs are lower compared to September.
- October 2022 average year-to-date monthly cost of \$89.47/MWh is a 93% increase from \$46.35/MWh in October 2021.
- Average daily sendout is 359 GWh/day in October; lower than 411 GWh/day in September 2022 and 373 GWh/day in October 2021.
- Natural gas prices are lower and distillate prices are higher compared to the previous month.
  - Natural Gas (Transco Z6 NY) was \$4.68/MMBtu, down from \$6.60/MMBtu in September.
  - Natural gas prices (Transco Z6 NY) are up 3.8% year-over-year.
  - Jet Kerosene Gulf