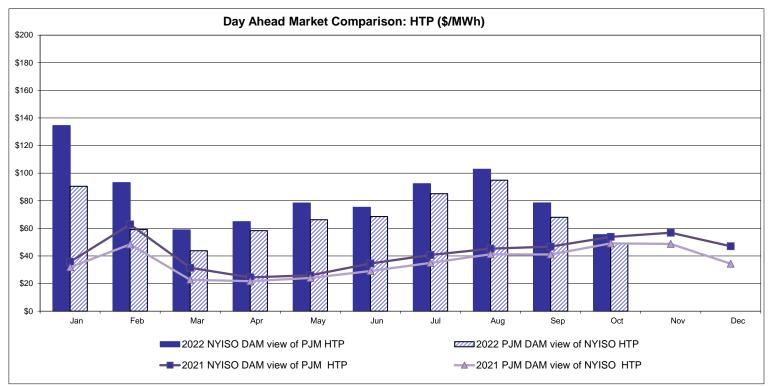

rollable Line: Cross Sound Cable (New England)**





#### Note:

ISO-NE Forecast is an advisory posting @ 18:00 day before.

The DAM and R/T prices at the Shorham 13899 interface are used for ISO-NE.

The DAM and R/T prices at the CSC interface are used for NYISO.

# **External Controllable Line: Northport - Norwalk (New England)**





#### Note:

ISO-NE Forecast is an advisory posting @ 18:00 day before.

The DAM and R/T prices at the Northport 138 interface are used for ISO-NE.

The DAM and R/T prices at the 1385 interface are used for NYISO.

# **External Controllable Line: Neptune (PJM)**





# **External Comparison Hydro-Quebec**





Note:

Hydro-Quebec Prices are unavailable.

# **External Controllable Line: Linden VFT (PJM)**





# **External Controllable Line: Hudson (PJM)**





## **NYISO Real Time Price Correction Statistics**

|                                                                                                                                                                                                                                                                                                                                                                                                                                                                                          | NTIOO Real Time 1 Tide Gotteetion Statistics                                                                                                                                          |