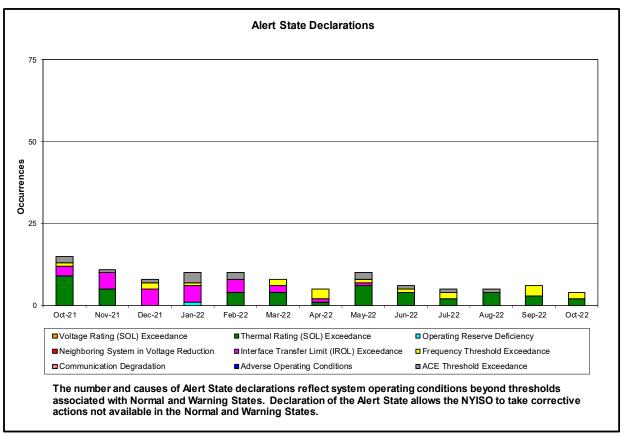

#### Reliability Performance Metrics

- Alert State Declarations
- Major Emergency State Declarations
- IROL Exceedance Times
- Balancing Area Control Performance
- Reserve Activations
- Disturbance Recovery Times
- Load Forecasting Performance
- Wind Forecasting Performance
- Wind Performance and Curtailments
- BTM Solar Performance
- BTM Solar Forecasting Performance
- Net Wind and Solar Performance
- Net Load Forecasting Performance
- Net Load Ramp Trends
- Lake Erie Circulation and ISO Schedules