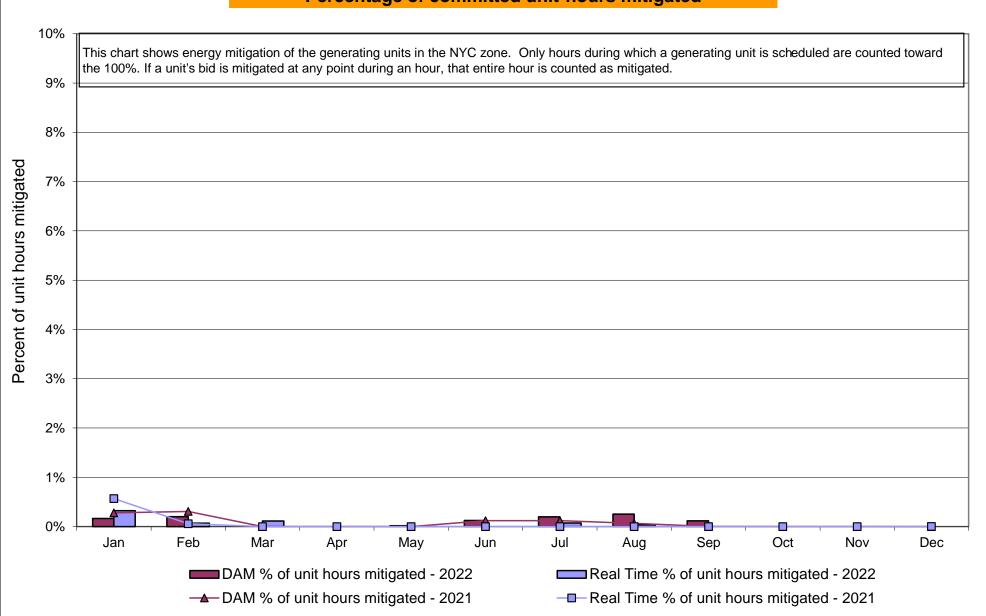

#### Market Performance Metrics

| Day's in | vestigated in October: 11,12,13,15,26,27                                                       |                |  |  |
|----------|------------------------------------------------------------------------------------------------|----------------|--|--|
| Event    | Description                                                                                    | October Dates  |  |  |
|          | Early return-to-service of Coopers-Middletp 345kV (#CCRT34)                                    | 11,12          |  |  |
|          | Derate Central East                                                                            |                |  |  |
|          | NYCA DNI Ramp Limit                                                                            |                |  |  |
|          | Uprate Astoria Annex-Astoria East 138kV (#34091)                                               | 27             |  |  |
|          | Uprate Brentwood-Pilgram 69kV (#768) I/o BUS:PILGRIM_660_765&BK3                               | 26             |  |  |
|          | Uprate Buffalo78-Huntley 115kV (#130) I/o SIN:PACKARD-WALCK_RD_129                             | 11,12          |  |  |
|          | Uprate Central East                                                                            | 11-13,15,26,27 |  |  |
|          | Uprate CricketValley-PleasantValley 345kV (#F83) I/o CricketValley-PleasantValley 345kV (#F84) | 15,26,27       |  |  |
|          | Uprate Deposit-IndianHD 69kV (#675) I/o TWR:HOLTSVLLE 881& 882& 880                            | 27             |  |  |
|          | Uprate Dunwoodie-Shore Rd 345kV (#Y50) I/o Neptune HVDC                                        | 11-13,15       |  |  |
|          | Uprate East 179th St-Hellgate 138kV (#15055)                                                   | 11-13          |  |  |
|          | Uprate Elwood-Pulaski 69kV (#670) I/o TWR:HOLTSVLLE 881& 882& 880                              | 27             |  |  |
|          | Uprate Foxhills-Greenwood 138kV (#29231) I/o SCB:GOWANUS(2):41&42231&R4                        | 11,12          |  |  |
|          | Uprate Foxhills-Greenwood 138kV (#29232) I/o FOXHLLS-WILLWBRK_138_29211&BK1                    | 26             |  |  |
|          | Uprate Goethals-Gowanus 345kV (#25)                                                            | 11,13          |  |  |
|          | Uprate Goethals-Gowanus 345kV (#26)                                                            | 11,13          |  |  |
|          | Uprate Gowanus-Greenwood 138kV (#42231)                                                        | 11,13          |  |  |
|          | Uprate Gowanus-Greenwood 138kV (#42232)                                                        | 13             |  |  |
|          | Uprate Hudson Ave-Jamaica 138kV (#701)                                                         | 27             |  |  |
|          | Uprate Mott Haven-Dunwoodie 345kV (#72)                                                        | 11-13,26       |  |  |
|          | Uprate Mott Haven-Dunwoodie 345kV (#72) I/o SCB:SPBK(RS5):M51&99941&5S1&S2                     | 13             |  |  |
|          | Uprate Rainey-Vernon 138kV (#36312)                                                            | 11,12          |  |  |
|          | Uprate Sherman Creek-Dunwoodie N 138kV (#99031)                                                | 13             |  |  |
|          | Uptate Fox Hills-Greenwood 138kV (#29231) for SCB:GOWANUS(2):41&42231&R4                       | 13             |  |  |
|          | IESO_AC ACTIVE DNI Ramp Limit                                                                  | 12,27          |  |  |
|          | NE_AC ACTIVE DNI Ramp Limit                                                                    | 11-13,15       |  |  |
|          | NE_NNC1385-NY Scheduling Limit                                                                 | 11             |  |  |
|          | PJM_AC ACTIVE DNI Ramp Limit                                                                   | 11             |  |  |
|          | Lake Erie Circulation, DAM-RTM exceeds +/-125MW; Central East                                  | 11-13,15,26    |  |  |
|          | Lake Erie Circulation, DAM-RTM exceeds +/-125MW; West                                          | 13             |  |  |