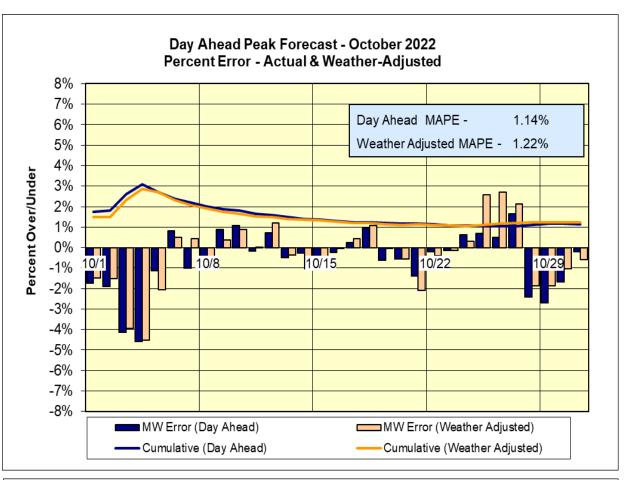

### **October 2022 Operations Performance Highlights**

- October 2022 peak load of 18,326 MW occurred on 10/26/2022 HB 18
- Summer 2022 capability period peak load to date of 30,505MW occurred on 7/20/2022 HB 17
- All-time summer capability period peak load of 33,956 MW occurred on 07/19/2013 HB 16
- 0.0 hours of Thunderstorm Alerts were declared
- 0.0 hours of NERC TLR level 3 curtailment
- Autumn 2022-2023 Centralized TCC auction six-month average clearing price for Central-Capital is \$85.9/MW