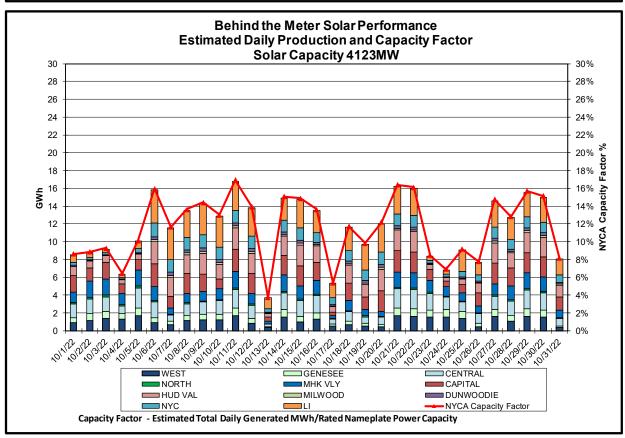

Installed Intermittent Power Resource Nameplate Values:

| Land-Based Wind | Behind-the-Meter Solar | Front-of-the-Meter Solar<br>74 MW |  |
|-----------------|------------------------|-----------------------------------|--|
| 2,191 MW        | 4,123 MW               |                                   |  |