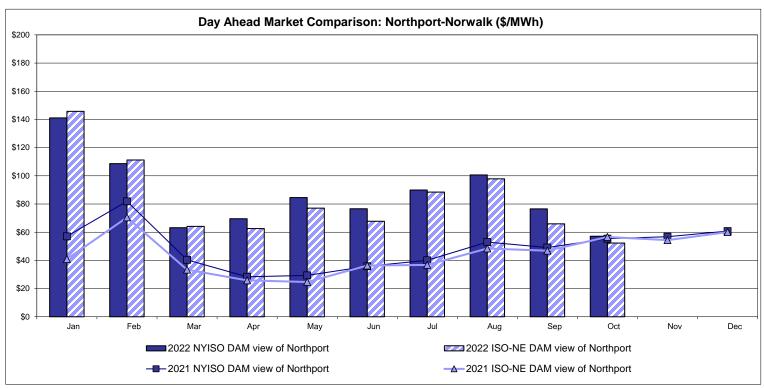

| 26.37<br>14.14<br>35.10                |

Market Mitigation and Analysis Prepared: 11/9/2022 2:18 PM

<sup>\*</sup> Straight LBMP averages

















# **External Comparison ISO-New England**





## **External Comparison PJM**





## **External Comparison Ontario IESO**





Notes: Exchange factor used for October 2022 was 0.730513551026371 to US

HOEP: Hourly Ontario Energy Price Pre-Dispatch: Projected Energy Price

## **External Controllable Line: Cross Sound Cable (New England)**





#### Note:

ISO-NE Forecast is an advisory posting @ 18:00 day before.

The DAM and R/T prices at the Shorham 13899 interface are used for ISO-NE.

The DAM and R/T prices at the CSC interface are used for NYISO.

# **External Controllable Line: Northport - Norwalk (New England)**





#### Note:

ISO-NE Forecast is an advisory posting @ 18:00 day before.

The DAM and R/T prices at the Northport 138 interface are used for ISO-NE.

The DAM and R/T prices at the 1385 interface are used for NYISO.

# **External Controllable Line: Neptune (PJM)**





# **External Comparison Hydro-Quebec**





Note:

Hydro-Quebec Prices are unavailable.

# **External Controllable Line: Linden VFT (PJM)**





# **External Controllable Line: Hudson (PJM)**





## **NYISO Real Time Price Correction Statistics**

|