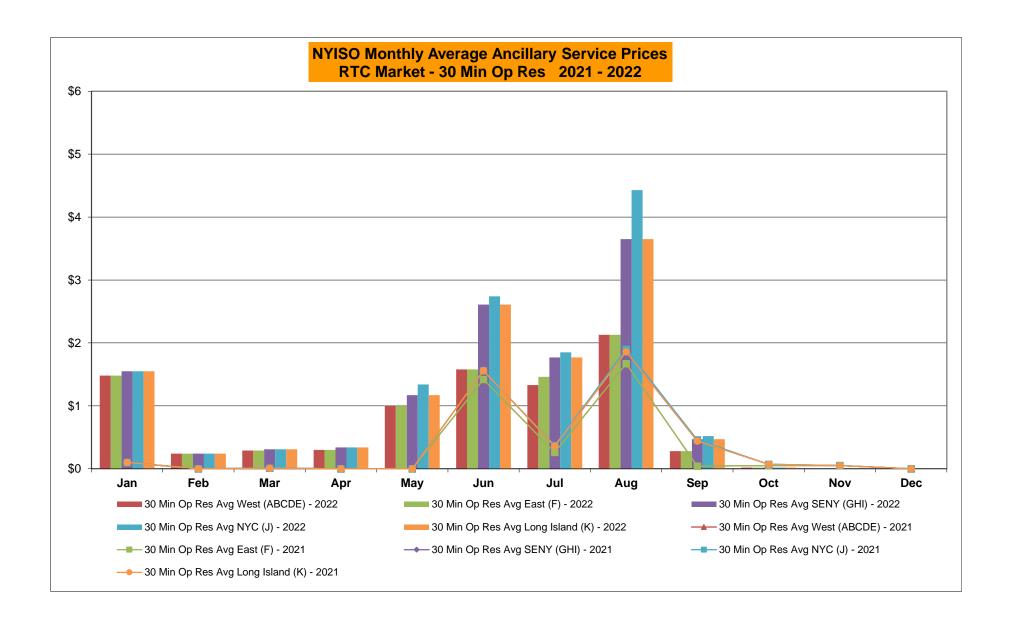

# NYISO Average Cost/MWh (Energy and Ancillary Services) \* from the LBMP Customer point of view

| 2022                                                                                                                                                                   | <u>January</u>                                                                    | <u>February</u>                                                                   | March                                                                         | <u>April</u>                                                                      | <u>May</u>                                                                        | <u>June</u>                                                                       | <u>July</u>                                                                       | <u>August</u>                                                                     | September                                                               | October                                                                           | November                                                                          | December                                                                          |
|------------------------------------------------------------------------------------------------------------------------------------------------------------------------|-----------------------------------------------------------------------------------|-----------------------------------------------------------------------------------|-------------------------------------------------------------------------------|-----------------------------------------------------------------------------------|-----------------------------------------------------------------------------------|-----------------------------------------------------------------------------------|-----------------------------------------------------------------------------------|-----------------------------------------------------------------------------------|-------------------------------------------------------------------------|-----------------------------------------------------------------------------------|-----------------------------------------------------------------------------------|-----------------------------------------------------------------------------------|
| LBMP                                                                                                                                                                   | 134.79                                                                            | 94.06                                                                             | 56.78                                                                         | 56.46                                                                             | 70.60                                                                             | 76.72                                                                             | 99.47                                                                             | 108.85                                                                            | 78.91                                                                   | 53.11                                                                             |                                                                                   |                                                                                   |
| NTAC                                                                                                                                                                   | 1.43                                                                              | 0.95                                                                              | 1.48                                                                          | 1.17                                                                              | 2.46                                                                              | 2.07                                                                              | 3.65                                                                              | 1.69                                                                              | 1.44                                                                    | 3.21                                                                              |                                                                                   |                                                                                   |
| Reserve                                                                                                                                                                | 1.26                                                                              | 1.21                                                                              | 0.83                                                                          | 0.81                                                                              | 0.74                                                                              | 0.66                                                                              | 0.87                                                                              | 0.65                                                                              | 0.86                                                                    | 1.02                                                                              |                                                                                   |                                                                                   |
| Regulation                                                                                                                                                             | 0.27                                                                              | 0.19                                                                              | 0.17                                                                          | 0.12                                                                              | 0.13                                                                              | 0.15                                                                              | 0.12                                                                              | 0.13                                                                              | 0.18                                                                    | 0.18                                                                              |                                                                                   |                                                                                   |
| NYISO Cost of Operations                                                                                                                                               | 0.73                                                                              | 0.72                                                                              | 0.74                                                                          | 0.74                                                                              | 0.74                                                                              | 0.75                                                                              | 0.76                                                                              | 0.76                                                                              | 0.76                                                                    | 0.73                                                                              |                                                                                   |                                                                                   |
| FERC Fee Recovery                                                                                                                                                      | 0.07                                                                              | 0.08                                                                              | 0.09                                                                          | 0.10                                                                              | 0.09                                                                              | 80.0                                                                              | 0.06                                                                              | 0.06                                                                              | 0.09                                                                    | 0.10                                                                              |                                                                                   |                                                                                   |
| Uplift                                                                                                                                                                 | (1.50)                                                                            | (1.73)                                                                            | (0.09)                                                                        | (0.36)                                                                            | (0.05)                                                                            | (0.61)                                                                            | (1.58)                                                                            | (1.91)                                                                            | (0.78)                                                                  | (0.45)                                                                            |                                                                                   |                                                                                   |
| Uplift: Local Reliability Share                                                                                                                                        | 0.09                                                                              | 0.04                                                                              | 0.27                                                                          | 0.43                                                                              | 0.60                                                                              | 0.46                                                                              | 0.54                                                                              | 0.47                                                                              | 0.39                                                                    | 0.27                                                                              |                                                                                   |                                                                                   |
| Uplift: Statewide Share                                                                                                                                                | (1.59)                                                                            | (1.77)                                                                            | (0.36)                                                                        | (0.79)                                                                            | (0.65)                                                                            | (1.07)                                                                            | (2.12)                                                                            | (2.38)                                                                            | (1.18)                                                                  | (0.72)                                                                            |                                                                                   |                                                                                   |
| Voltage Support and Black Start                                                                                                                                        | 0.42                                                                              | 0.41                                                                              | 0.43                                                                          | 0.43                                                                              | 0.43                                                                              | 0.43                                                                              | 0.43                                                                              | 0.43                                                                              | 0.44                                                                    | 0.42                                                                              |                                                                                   |                                                                                   |
| Avg Monthly Cost                                                                                                                                                       | 137.41                                                                            | 95.82                                                                             | 60.34                                                                         | 59.38                                                                             | 75.07                                                                             | 80.17                                                                             | 103.73                                                                            | 110.61                                                                            | 81.81                                                                   | 58.26                                                                             |                                                                                   |                                                                                   |
| A . VITE 0                                                                                                                                                             |                                                                                   |                                                                                   |                                                                               |                                                                                   |                                                                                   |                                                                                   |                                                                                   |                                                                                   |                                                                         |                                                                                   |                                                                                   |                                                                                   |
| Avg YTD Cost                                                                                                                                                           | 137.49                                                                            | 118.36                                                                            | 100.65                                                                        | 91.92                                                                             | 88.82                                                                             | 87.37                                                                             | 90.31                                                                             | 93.42                                                                             | 92.27                                                                   | 89.47                                                                             |                                                                                   |                                                                                   |
| TSA \$ per NYC MWh                                                                                                                                                     | 0.00                                                                              | 2.98                                                                              | 0.00                                                                          | 0.00                                                                              | 0.11                                                                              | 0.00                                                                              | 3.98                                                                              | 1.70                                                                              | 0.06                                                                    | 0.00                                                                              |                                                                                   |                                                                                   |
|                                                                                                                                                                        |                                                                                   |                                                                                   |                                                                               |                                                                                   |                                                                                   |                                                                                   |                                                                                   |                                                                                   |                                                                         |                                                                                   |                                                                                   |                                                                                   |
| 2021                                                                                                                                                                   | Januarv                                                                           | February                                                                          | March                                                                         | April                                                                             | Mav                                                                               | June                                                                              | Julv                                                                              | August                                                                            | September                                                               | October                                                                           | November                                                                          | December                                                                          |
| <b>2021</b>                                                                                                                                                            | January<br>37.83                                                                  | February<br>63,70                                                                 | March<br>28.59                                                                | <u>April</u><br>22.79                                                             | <u>May</u><br>25.72                                                               | <u>June</u><br>39.37                                                              | <u>July</u><br>45.16                                                              | August<br>55.48                                                                   | September<br>47.68                                                      | October<br>52.97                                                                  | November<br>53.92                                                                 | December<br>47.99                                                                 |
| LBMP                                                                                                                                                                   | 37.83                                                                             | 63.70                                                                             | 28.59                                                                         | 22.79                                                                             | 25.72                                                                             | 39.37                                                                             | 45.16                                                                             | 55.48                                                                             | 47.68                                                                   | 52.97                                                                             | 53.92                                                                             | 47.99                                                                             |
|                                                                                                                                                                        |                                                                                   |                                                                                   |                                                                               |                                                                                   |                                                                                   |                                                                                   |                                                                                   |                                                                                   |                                                                         |                                                                                   |                                                                                   |                                                                                   |
| LBMP<br>NTAC<br>Reserve                                                                                                                                                | 37.83<br>1.35                                                                     | 63.70<br>1.20                                                                     | 28.59<br>1.26                                                                 | 22.79<br>1.54                                                                     | 25.72<br>2.09                                                                     | 39.37<br>2.05                                                                     | 45.16<br>2.01                                                                     | 55.48<br>1.37                                                                     | 47.68<br>1.23                                                           | 52.97<br>1.67                                                                     | 53.92<br>2.03                                                                     | 47.99<br>1.40                                                                     |
| LBMP<br>NTAC                                                                                                                                                           | 37.83<br>1.35<br>0.49                                                             | 63.70<br>1.20<br>0.81                                                             | 28.59<br>1.26<br>0.57                                                         | 22.79<br>1.54<br>0.56                                                             | 25.72<br>2.09<br>0.54                                                             | 39.37<br>2.05<br>0.45                                                             | 45.16<br>2.01<br>0.44                                                             | 55.48<br>1.37<br>0.44                                                             | 47.68<br>1.23<br>0.50                                                   | 52.97<br>1.67<br>0.75                                                             | 53.92<br>2.03<br>0.70                                                             | 47.99<br>1.40<br>0.57                                                             |
| LBMP<br>NTAC<br>Reserve<br>Regulation                                                                                                                                  | 37.83<br>1.35<br>0.49<br>0.07                                                     | 63.70<br>1.20<br>0.81<br>0.13                                                     | 28.59<br>1.26<br>0.57<br>0.09                                                 | 22.79<br>1.54<br>0.56<br>0.10                                                     | 25.72<br>2.09<br>0.54<br>0.08                                                     | 39.37<br>2.05<br>0.45<br>0.07                                                     | 45.16<br>2.01<br>0.44<br>0.06                                                     | 55.48<br>1.37<br>0.44<br>0.05                                                     | 47.68<br>1.23<br>0.50<br>0.09                                           | 52.97<br>1.67<br>0.75<br>0.13                                                     | 53.92<br>2.03<br>0.70<br>0.15                                                     | 47.99<br>1.40<br>0.57<br>0.11                                                     |
| LBMP<br>NTAC<br>Reserve<br>Regulation<br>NYISO Cost of Operations                                                                                                      | 37.83<br>1.35<br>0.49<br>0.07<br>0.74                                             | 63.70<br>1.20<br>0.81<br>0.13<br>0.74                                             | 28.59<br>1.26<br>0.57<br>0.09<br>0.74                                         | 22.79<br>1.54<br>0.56<br>0.10<br>0.74                                             | 25.72<br>2.09<br>0.54<br>0.08<br>0.76                                             | 39.37<br>2.05<br>0.45<br>0.07<br>0.76                                             | 45.16<br>2.01<br>0.44<br>0.06<br>0.76                                             | 55.48<br>1.37<br>0.44<br>0.05<br>0.76                                             | 47.68<br>1.23<br>0.50<br>0.09<br>0.75                                   | 52.97<br>1.67<br>0.75<br>0.13<br>0.74                                             | 53.92<br>2.03<br>0.70<br>0.15<br>0.75                                             | 47.99<br>1.40<br>0.57<br>0.11<br>0.73                                             |
| LBMP<br>NTAC<br>Reserve<br>Regulation<br>NYISO Cost of Operations<br>FERC Fee Recovery                                                                                 | 37.83<br>1.35<br>0.49<br>0.07<br>0.74<br>0.08                                     | 63.70<br>1.20<br>0.81<br>0.13<br>0.74<br>0.09                                     | 28.59<br>1.26<br>0.57<br>0.09<br>0.74<br>0.09                                 | 22.79<br>1.54<br>0.56<br>0.10<br>0.74<br>0.11                                     | 25.72<br>2.09<br>0.54<br>0.08<br>0.76<br>0.10                                     | 39.37<br>2.05<br>0.45<br>0.07<br>0.76<br>0.08                                     | 45.16<br>2.01<br>0.44<br>0.06<br>0.76<br>0.07                                     | 55.48<br>1.37<br>0.44<br>0.05<br>0.76<br>0.06                                     | 47.68<br>1.23<br>0.50<br>0.09<br>0.75<br>0.08                           | 52.97<br>1.67<br>0.75<br>0.13<br>0.74<br>0.09                                     | 53.92<br>2.03<br>0.70<br>0.15<br>0.75<br>0.09                                     | 47.99<br>1.40<br>0.57<br>0.11<br>0.73<br>0.08                                     |
| LBMP<br>NTAC<br>Reserve<br>Regulation<br>NYISO Cost of Operations<br>FERC Fee Recovery<br>Uplift                                                                       | 37.83<br>1.35<br>0.49<br>0.07<br>0.74<br>0.08<br>(0.31)                           | 63.70<br>1.20<br>0.81<br>0.13<br>0.74<br>0.09<br>(0.15)                           | 28.59<br>1.26<br>0.57<br>0.09<br>0.74<br>0.09<br>0.11                         | 22.79<br>1.54<br>0.56<br>0.10<br>0.74<br>0.11<br>(0.12)                           | 25.72<br>2.09<br>0.54<br>0.08<br>0.76<br>0.10<br>(0.19)                           | 39.37<br>2.05<br>0.45<br>0.07<br>0.76<br>0.08<br>(0.50)                           | 45.16<br>2.01<br>0.44<br>0.06<br>0.76<br>0.07<br>(0.09)                           | 55.48<br>1.37<br>0.44<br>0.05<br>0.76<br>0.06<br>(0.81)                           | 47.68<br>1.23<br>0.50<br>0.09<br>0.75<br>0.08<br>0.00                   | 52.97<br>1.67<br>0.75<br>0.13<br>0.74<br>0.09<br>(0.59)                           | 53.92<br>2.03<br>0.70<br>0.15<br>0.75<br>0.09<br>(0.58)                           | 47.99<br>1.40<br>0.57<br>0.11<br>0.73<br>0.08<br>(0.48)                           |
| LBMP NTAC Reserve Regulation NYISO Cost of Operations FERC Fee Recovery Uplift Uplift: Local Reliability Share                                                         | 37.83<br>1.35<br>0.49<br>0.07<br>0.74<br>0.08<br>(0.31)<br>0.09                   | 63.70<br>1.20<br>0.81<br>0.13<br>0.74<br>0.09<br>(0.15)<br>0.15                   | 28.59<br>1.26<br>0.57<br>0.09<br>0.74<br>0.09<br>0.11<br>0.11                 | 22.79<br>1.54<br>0.56<br>0.10<br>0.74<br>0.11<br>(0.12)<br>0.06                   | 25.72<br>2.09<br>0.54<br>0.08<br>0.76<br>0.10<br>(0.19)<br>0.22                   | 39.37<br>2.05<br>0.45<br>0.07<br>0.76<br>0.08<br>(0.50)<br>0.17                   | 45.16<br>2.01<br>0.44<br>0.06<br>0.76<br>0.07<br>(0.09)<br>0.30                   | 55.48<br>1.37<br>0.44<br>0.05<br>0.76<br>0.06<br>(0.81)<br>0.33                   | 47.68<br>1.23<br>0.50<br>0.09<br>0.75<br>0.08<br>0.00<br>0.78           | 52.97<br>1.67<br>0.75<br>0.13<br>0.74<br>0.09<br>(0.59)<br>0.23                   | 53.92<br>2.03<br>0.70<br>0.15<br>0.75<br>0.09<br>(0.58)<br>0.16                   | 47.99<br>1.40<br>0.57<br>0.11<br>0.73<br>0.08<br>(0.48)<br>0.05                   |
| LBMP NTAC Reserve Regulation NYISO Cost of Operations FERC Fee Recovery Uplift Uplift: Local Reliability Share Uplift: Statewide Share                                 | 37.83<br>1.35<br>0.49<br>0.07<br>0.74<br>0.08<br>(0.31)<br>0.09<br>(0.40)         | 63.70<br>1.20<br>0.81<br>0.13<br>0.74<br>0.09<br>(0.15)<br>0.15<br>(0.30)         | 28.59<br>1.26<br>0.57<br>0.09<br>0.74<br>0.09<br>0.11<br>0.11<br>0.00         | 22.79<br>1.54<br>0.56<br>0.10<br>0.74<br>0.11<br>(0.12)<br>0.06<br>(0.18)         | 25.72<br>2.09<br>0.54<br>0.08<br>0.76<br>0.10<br>(0.19)<br>0.22<br>(0.41)         | 39.37<br>2.05<br>0.45<br>0.07<br>0.76<br>0.08<br>(0.50)<br>0.17<br>(0.68)         | 45.16<br>2.01<br>0.44<br>0.06<br>0.76<br>0.07<br>(0.09)<br>0.30<br>(0.39)         | 55.48<br>1.37<br>0.44<br>0.05<br>0.76<br>0.06<br>(0.81)<br>0.33<br>(1.14)         | 47.68<br>1.23<br>0.50<br>0.09<br>0.75<br>0.08<br>0.00<br>0.78<br>(0.78) | 52.97<br>1.67<br>0.75<br>0.13<br>0.74<br>0.09<br>(0.59)<br>0.23<br>(0.81)         | 53.92<br>2.03<br>0.70<br>0.15<br>0.75<br>0.09<br>(0.58)<br>0.16<br>(0.74)         | 47.99<br>1.40<br>0.57<br>0.11<br>0.73<br>0.08<br>(0.48)<br>0.05<br>(0.53)         |
| LBMP NTAC Reserve Regulation NYISO Cost of Operations FERC Fee Recovery Uplift Uplift: Local Reliability Share Uplift: Statewide Share Voltage Support and Black Start | 37.83<br>1.35<br>0.49<br>0.07<br>0.74<br>0.08<br>(0.31)<br>0.09<br>(0.40)<br>0.43 | 63.70<br>1.20<br>0.81<br>0.13<br>0.74<br>0.09<br>(0.15)<br>0.15<br>(0.30)<br>0.43 | 28.59<br>1.26<br>0.57<br>0.09<br>0.74<br>0.09<br>0.11<br>0.11<br>0.00<br>0.43 | 22.79<br>1.54<br>0.56<br>0.10<br>0.74<br>0.11<br>(0.12)<br>0.06<br>(0.18)<br>0.44 | 25.72<br>2.09<br>0.54<br>0.08<br>0.76<br>0.10<br>(0.19)<br>0.22<br>(0.41)<br>0.44 | 39.37<br>2.05<br>0.45<br>0.07<br>0.76<br>0.08<br>(0.50)<br>0.17<br>(0.68)<br>0.44 | 45.16<br>2.01<br>0.44<br>0.06<br>0.76<br>0.07<br>(0.09)<br>0.30<br>(0.39)<br>0.44 | 55.48<br>1.37<br>0.44<br>0.05<br>0.76<br>0.06<br>(0.81)<br>0.33<br>(1.14)<br>0.44 | 47.68<br>1.23<br>0.50<br>0.09<br>0.75<br>0.08<br>0.00<br>0.78<br>(0.78) | 52.97<br>1.67<br>0.75<br>0.13<br>0.74<br>0.09<br>(0.59)<br>0.23<br>(0.81)<br>0.43 | 53.92<br>2.03<br>0.70<br>0.15<br>0.75<br>0.09<br>(0.58)<br>0.16<br>(0.74)<br>0.44 | 47.99<br>1.40<br>0.57<br>0.11<br>0.73<br>0.08<br>(0.48)<br>0.05<br>(0.53)<br>0.42 |