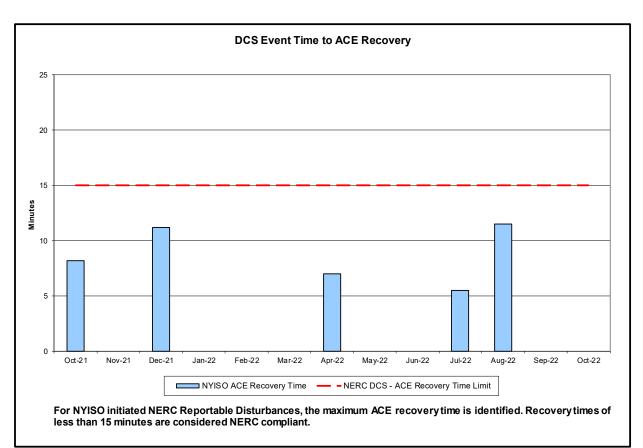

#### Reliability Performance Metrics

- Alert State Declarations
- Major Emergency State Declarations
- IROL Exceedance Times
- Balancing Area Control Performance
- Reserve Activations
- Disturbance Recovery Times
- Load Forecasting Performance
- Wind Forecasting Performance
- Wind Performance and Curtailments
- BTM Solar Performance
- BTM Solar Forecasting Performance
- Net Wind and Solar Performance
- Net Load Forecasting Performance
- Net Load Ramp Trends
- Lake Erie Circulation and ISO Schedules