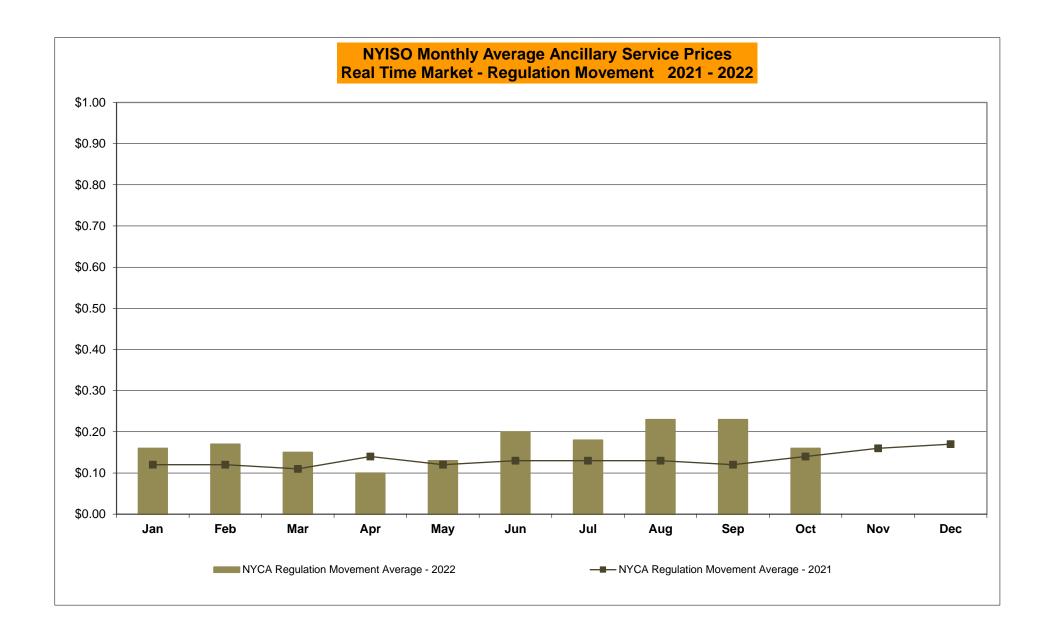

# NYISO Average Cost/MWh (Energy and Ancillary Services) \* from the LBMP Customer point of view

| 2022                                                                                                                                                                   | <u>January</u>                                                                    | <u>February</u>                                                                   | March                                                                         | <u>April</u>                                                                      | <u>May</u>                                                                        | <u>June</u>                                                                       | <u>July</u>                                                                       | <u>August</u>                                                                     | September                                                               | October                                                                           | November                                                                          | December                                                                          |
|------------------------------------------------------------------------------------------------------------------------------------------------------------------------|-----------------------------------------------------------------------------------|-----------------------------------------------------------------------------------|-------------------------------------------------------------------------------|-----------------------------------------------------------------------------------|-----------------------------------------------------------------------------------|-----------------------------------------------------------------------------------|-----------------------------------------------------------------------------------|-----------------------------------------------------------------------------------|-------------------------------------------------------------------------|-----------------------------------------------------------------------------------|-----------------------------------------------------------------------------------|-----------------------------------------------------------------------------------|
| LBMP                                                                                                                                                                   | 134.79                                                                            | 94.06                                                                             | 56.78                                                                         | 56.46                                                                             | 70.60                                                                             | 76.72                                                                             | 99.47                                                                             | 108.85                                                                            | 78.91                                                                   | 53.11                                                                             |                                                                                   |                                                                                   |
| NTAC                                                                                                                                                                   | 1.43                                                                              | 0.95                                                                              | 1.48                                                                          | 1.17                                                                              | 2.46                                                                              | 2.07                                                                              | 3.65                                                                              | 1.69                                                                              | 1.44                                                                    | 3.21                                                                              |                                                                                   |                                                                                   |
| Reserve                                                                                                                                                                | 1.26                                                                              | 1.21                                                                              | 0.83                                                                          | 0.81                                                                              | 0.74                                                                              | 0.66                                                                              | 0.87                                                                              | 0.65                                                                              | 0.86                                                                    | 1.02                                                                              |                                                                                   |                                                                                   |
| Regulation                                                                                                                                                             | 0.27                                                                              | 0.19                                                                              | 0.17                                                                          | 0.12                                                                              | 0.13                                                                              | 0.15                                                                              | 0.12                                                                              | 0.13                                                                              | 0.18                                                                    | 0.18                                                                              |                                                                                   |                                                                                   |
| NYISO Cost of Operations                                                                                                                                               | 0.73                                                                              | 0.72                                                                              | 0.74                                                                          | 0.74                                                                              | 0.74                                                                              | 0.75                                                                              | 0.76                                                                              | 0.76                                                                              | 0.76                                                                    | 0.73                                                                              |                                                                                   |                                                                                   |
| FERC Fee Recovery                                                                                                                                                      | 0.07                                                                              | 0.08                                                                              | 0.09                                                                          | 0.10                                                                              | 0.09                                                                              | 80.0                                                                              | 0.06                                                                              | 0.06                                                                              | 0.09                                                                    | 0.10                                                                              |                                                                                   |                                                                                   |
| Uplift                                                                                                                                                                 | (1.50)                                                                            | (1.73)                                                                            | (0.09)                                                                        | (0.36)                                                                            | (0.05)                                                                            | (0.61)                                                                            | (1.58)                                                                            | (1.91)                                                                            | (0.78)                                                                  | (0.45)                                                                            |                                                                                   |                                                                                   |
| Uplift: Local Reliability Share                                                                                                                                        | 0.09                                                                              | 0.04                                                                              | 0.27                                                                          | 0.43                                                                              | 0.60                                                                              | 0.46                                                                              | 0.54                                                                              | 0.47                                                                              | 0.39                                                                    | 0.27                                                                              |                                                                                   |                                                                                   |
| Uplift: Statewide Share                                                                                                                                                | (1.59)                                                                            | (1.77)                                                                            | (0.36)                                                                        | (0.79)                                                                            | (0.65)                                                                            | (1.07)                                                                            | (2.12)                                                                            | (2.38)                                                                            | (1.18)                                                                  | (0.72)                                                                            |                                                                                   |                                                                                   |
| Voltage Support and Black Start                                                                                                                                        | 0.42                                                                              | 0.41                                                                              | 0.43                                                                          | 0.43                                                                              | 0.43                                                                              | 0.43                                                                              | 0.43                                                                              | 0.43                                                                              | 0.44                                                                    | 0.42                                                                              |                                                                                   |                                                                                   |
| Avg Monthly Cost                                                                                                                                                       | 137.41                                                                            | 95.82                                                                             | 60.34                                                                         | 59.38                                                                             | 75.07                                                                             | 80.17                                                                             | 103.73                                                                            | 110.61                                                                            | 81.81                                                                   | 58.26                                                                             |                                                                                   |                                                                                   |
| A . VITE 0                                                                                                                                                             |                                                                                   |                                                                                   |                                                                               |                                                                                   |                                                                                   |                                                                                   |                                                                                   |                                                                                   |                                                                         |                                                                                   |                                                                                   |                                                                                   |
| Avg YTD Cost                                                                                                                                                           | 137.49                                                                            | 118.36                                                                            | 100.65                                                                        | 91.92                                                                             | 88.82                                                                             | 87.37                                                                             | 90.31                                                                             | 93.42                                                                             | 92.27                                                                   | 89.47                                                                             |                                                                                   |                                                                                   |
| TSA \$ per NYC MWh                                                                                                                                                     | 0.00                                                                              | 2.98                                                                              | 0.00                                                                          | 0.00                                                                              | 0.11                                                                              | 0.00                                                                              | 3.98                                                                              | 1.70                                                                              | 0.06                                                                    | 0.00                                                                              |                                                                                   |                                                                                   |
|                                                                                                                                                                        |                                                                                   |                                                                                   |                                                                               |                                                                                   |                                                                                   |                                                                                   |                                                                                   |                                                                                   |                                                                         |                                                                                   |                                                                                   |                                                                                   |
| 2021                                                                                                                                                                   | Januarv                                                                           | February                                                                          | March                                                                         | April                                                                             | Mav                                                                               | June                                                                              | Julv                                                                              | August                                                                            | September                                                               | October                                                                           | November                                                                          | December                                                                          |
| <b>2021</b>                                                                                                                                                            | January<br>37.83                                                                  | February<br>63,70                                                                 | March<br>28.59                                                                | <u>April</u><br>22.79                                                             | <u>May</u><br>25.72                                                               | <u>June</u><br>39.37                                                              | <u>July</u><br>45.16                                                              | August<br>55.48                                                                   | September<br>47.68                                                      | October<br>52.97                                                                  | November<br>53.92                                                                 | December<br>47.99                                                                 |
| LBMP                                                                                                                                                                   | 37.83                                                                             | 63.70                                                                             | 28.59                                                                         | 22.79                                                                             | 25.72                                                                             | 39.37                                                                             | 45.16                                                                             | 55.48                                                                             | 47.68                                                                   | 52.97                                                                             | 53.92                                                                             | 47.99                                                                             |
|                                                                                                                                                                        |                                                                                   |                                                                                   |                                                                               |                                                                                   |                                                                                   |                                                                                   |                                                                                   |                                                                                   |                                                                         |                                                                                   |                                                                                   |                                                                                   |
| LBMP<br>NTAC<br>Reserve                                                                                                                                                | 37.83<br>1.35                                                                     | 63.70<br>1.20                                                                     | 28.59<br>1.26                                                                 | 22.79<br>1.54                                                                     | 25.72<br>2.09                                                                     | 39.37<br>2.05                                                                     | 45.16<br>2.01                                                                     | 55.48<br>1.37                                                                     | 47.68<br>1.23                                                           | 52.97<br>1.67                                                                     | 53.92<br>2.03                                                                     | 47.99<br>1.40                                                                     |
| LBMP<br>NTAC                                                                                                                                                           | 37.83<br>1.35<br>0.49                                                             | 63.70<br>1.20<br>0.81                                                             | 28.59<br>1.26<br>0.57                                                         | 22.79<br>1.54<br>0.56                                                             | 25.72<br>2.09<br>0.54                                                             | 39.37<br>2.05<br>0.45                                                             | 45.16<br>2.01<br>0.44                                                             | 55.48<br>1.37<br>0.44                                                             | 47.68<br>1.23<br>0.50                                                   | 52.97<br>1.67<br>0.75                                                             | 53.92<br>2.03<br>0.70                                                             | 47.99<br>1.40<br>0.57                                                             |
| LBMP<br>NTAC<br>Reserve<br>Regulation                                                                                                                                  | 37.83<br>1.35<br>0.49<br>0.07                                                     | 63.70<br>1.20<br>0.81<br>0.13                                                     | 28.59<br>1.26<br>0.57<br>0.09                                                 | 22.79<br>1.54<br>0.56<br>0.10                                                     | 25.72<br>2.09<br>0.54<br>0.08                                                     | 39.37<br>2.05<br>0.45<br>0.07                                                     | 45.16<br>2.01<br>0.44<br>0.06                                                     | 55.48<br>1.37<br>0.44<br>0.05                                                     | 47.68<br>1.23<br>0.50<br>0.09                                           | 52.97<br>1.67<br>0.75<br>0.13                                                     | 53.92<br>2.03<br>0.70<br>0.15                                                     | 47.99<br>1.40<br>0.57<br>0.11                                                     |
| LBMP<br>NTAC<br>Reserve<br>Regulation<br>NYISO Cost of Operations                                                                                                      | 37.83<br>1.35<br>0.49<br>0.07<br>0.74                                             | 63.70<br>1.20<br>0.81<br>0.13<br>0.74                                             | 28.59<br>1.26<br>0.57<br>0.09<br>0.74                                         | 22.79<br>1.54<br>0.56<br>0.10<br>0.74                                             | 25.72<br>2.09<br>0.54<br>0.08<br>0.76                                             | 39.37<br>2.05<br>0.45<br>0.07<br>0.76                                             | 45.16<br>2.01<br>0.44<br>0.06<br>0.76                                             | 55.48<br>1.37<br>0.44<br>0.05<br>0.76                                             | 47.68<br>1.23<br>0.50<br>0.09<br>0.75                                   | 52.97<br>1.67<br>0.75<br>0.13<br>0.74                                             | 53.92<br>2.03<br>0.70<br>0.15<br>0.75                                             | 47.99<br>1.40<br>0.57<br>0.11<br>0.73                                             |
| LBMP<br>NTAC<br>Reserve<br>Regulation<br>NYISO Cost of Operations<br>FERC Fee Recovery                                                                                 | 37.83<br>1.35<br>0.49<br>0.07<br>0.74<br>0.08                                     | 63.70<br>1.20<br>0.81<br>0.13<br>0.74<br>0.09                                     | 28.59<br>1.26<br>0.57<br>0.09<br>0.74<br>0.09                                 | 22.79<br>1.54<br>0.56<br>0.10<br>0.74<br>0.11                                     | 25.72<br>2.09<br>0.54<br>0.08<br>0.76<br>0.10                                     | 39.37<br>2.05<br>0.45<br>0.07<br>0.76<br>0.08                                     | 45.16<br>2.01<br>0.44<br>0.06<br>0.76<br>0.07                                     | 55.48<br>1.37<br>0.44<br>0.05<br>0.76<br>0.06                                     | 47.68<br>1.23<br>0.50<br>0.09<br>0.75<br>0.08                           | 52.97<br>1.67<br>0.75<br>0.13<br>0.74<br>0.09                                     | 53.92<br>2.03<br>0.70<br>0.15<br>0.75<br>0.09                                     | 47.99<br>1.40<br>0.57<br>0.11<br>0.73<br>0.08                                     |
| LBMP<br>NTAC<br>Reserve<br>Regulation<br>NYISO Cost of Operations<br>FERC Fee Recovery<br>Uplift                                                                       | 37.83<br>1.35<br>0.49<br>0.07<br>0.74<br>0.08<br>(0.31)                           | 63.70<br>1.20<br>0.81<br>0.13<br>0.74<br>0.09<br>(0.15)                           | 28.59<br>1.26<br>0.57<br>0.09<br>0.74<br>0.09<br>0.11                         | 22.79<br>1.54<br>0.56<br>0.10<br>0.74<br>0.11<br>(0.12)                           | 25.72<br>2.09<br>0.54<br>0.08<br>0.76<br>0.10<br>(0.19)                           | 39.37<br>2.05<br>0.45<br>0.07<br>0.76<br>0.08<br>(0.50)                           | 45.16<br>2.01<br>0.44<br>0.06<br>0.76<br>0.07<br>(0.09)                           | 55.48<br>1.37<br>0.44<br>0.05<br>0.76<br>0.06<br>(0.81)                           | 47.68<br>1.23<br>0.50<br>0.09<br>0.75<br>0.08<br>0.00                   | 52.97<br>1.67<br>0.75<br>0.13<br>0.74<br>0.09<br>(0.59)                           | 53.92<br>2.03<br>0.70<br>0.15<br>0.75<br>0.09<br>(0.58)                           | 47.99<br>1.40<br>0.57<br>0.11<br>0.73<br>0.08<br>(0.48)                           |
| LBMP NTAC Reserve Regulation NYISO Cost of Operations FERC Fee Recovery Uplift Uplift: Local Reliability Share                                                         | 37.83<br>1.35<br>0.49<br>0.07<br>0.74<br>0.08<br>(0.31)<br>0.09                   | 63.70<br>1.20<br>0.81<br>0.13<br>0.74<br>0.09<br>(0.15)<br>0.15                   | 28.59<br>1.26<br>0.57<br>0.09<br>0.74<br>0.09<br>0.11<br>0.11                 | 22.79<br>1.54<br>0.56<br>0.10<br>0.74<br>0.11<br>(0.12)<br>0.06                   | 25.72<br>2.09<br>0.54<br>0.08<br>0.76<br>0.10<br>(0.19)<br>0.22                   | 39.37<br>2.05<br>0.45<br>0.07<br>0.76<br>0.08<br>(0.50)<br>0.17                   | 45.16<br>2.01<br>0.44<br>0.06<br>0.76<br>0.07<br>(0.09)<br>0.30                   | 55.48<br>1.37<br>0.44<br>0.05<br>0.76<br>0.06<br>(0.81)<br>0.33                   | 47.68<br>1.23<br>0.50<br>0.09<br>0.75<br>0.08<br>0.00<br>0.78           | 52.97<br>1.67<br>0.75<br>0.13<br>0.74<br>0.09<br>(0.59)<br>0.23                   | 53.92<br>2.03<br>0.70<br>0.15<br>0.75<br>0.09<br>(0.58)<br>0.16                   | 47.99<br>1.40<br>0.57<br>0.11<br>0.73<br>0.08<br>(0.48)<br>0.05                   |
| LBMP NTAC Reserve Regulation NYISO Cost of Operations FERC Fee Recovery Uplift Uplift: Local Reliability Share Uplift: Statewide Share                                 | 37.83<br>1.35<br>0.49<br>0.07<br>0.74<br>0.08<br>(0.31)<br>0.09<br>(0.40)         | 63.70<br>1.20<br>0.81<br>0.13<br>0.74<br>0.09<br>(0.15)<br>0.15<br>(0.30)         | 28.59<br>1.26<br>0.57<br>0.09<br>0.74<br>0.09<br>0.11<br>0.11<br>0.00         | 22.79<br>1.54<br>0.56<br>0.10<br>0.74<br>0.11<br>(0.12)<br>0.06<br>(0.18)         | 25.72<br>2.09<br>0.54<br>0.08<br>0.76<br>0.10<br>(0.19)<br>0.22<br>(0.41)         | 39.37<br>2.05<br>0.45<br>0.07<br>0.76<br>0.08<br>(0.50)<br>0.17<br>(0.68)         | 45.16<br>2.01<br>0.44<br>0.06<br>0.76<br>0.07<br>(0.09)<br>0.30<br>(0.39)         | 55.48<br>1.37<br>0.44<br>0.05<br>0.76<br>0.06<br>(0.81)<br>0.33<br>(1.14)         | 47.68<br>1.23<br>0.50<br>0.09<br>0.75<br>0.08<br>0.00<br>0.78<br>(0.78) | 52.97<br>1.67<br>0.75<br>0.13<br>0.74<br>0.09<br>(0.59)<br>0.23<br>(0.81)         | 53.92<br>2.03<br>0.70<br>0.15<br>0.75<br>0.09<br>(0.58)<br>0.16<br>(0.74)         | 47.99<br>1.40<br>0.57<br>0.11<br>0.73<br>0.08<br>(0.48)<br>0.05<br>(0.53)         |
| LBMP NTAC Reserve Regulation NYISO Cost of Operations FERC Fee Recovery Uplift Uplift: Local Reliability Share Uplift: Statewide Share Voltage Support and Black Start | 37.83<br>1.35<br>0.49<br>0.07<br>0.74<br>0.08<br>(0.31)<br>0.09<br>(0.40)<br>0.43 | 63.70<br>1.20<br>0.81<br>0.13<br>0.74<br>0.09<br>(0.15)<br>0.15<br>(0.30)<br>0.43 | 28.59<br>1.26<br>0.57<br>0.09<br>0.74<br>0.09<br>0.11<br>0.11<br>0.00<br>0.43 | 22.79<br>1.54<br>0.56<br>0.10<br>0.74<br>0.11<br>(0.12)<br>0.06<br>(0.18)<br>0.44 | 25.72<br>2.09<br>0.54<br>0.08<br>0.76<br>0.10<br>(0.19)<br>0.22<br>(0.41)<br>0.44 | 39.37<br>2.05<br>0.45<br>0.07<br>0.76<br>0.08<br>(0.50)<br>0.17<br>(0.68)<br>0.44 | 45.16<br>2.01<br>0.44<br>0.06<br>0.76<br>0.07<br>(0.09)<br>0.30<br>(0.39)<br>0.44 | 55.48<br>1.37<br>0.44<br>0.05<br>0.76<br>0.06<br>(0.81)<br>0.33<br>(1.14)<br>0.44 | 47.68<br>1.23<br>0.50<br>0.09<br>0.75<br>0.08<br>0.00<br>0.78<br>(0.78) | 52.97<br>1.67<br>0.75<br>0.13<br>0.74<br>0.09<br>(0.59)<br>0.23<br>(0.81)<br>0.43 | 53.92<br>2.03<br>0.70<br>0.15<br>0.75<br>0.09<br>(0.58)<br>0.16<br>(0.74)<br>0.44 | 47.99<br>1.40<br>0.57<br>0.11<br>0.73<br>0.08<br>(0.48)<br>0.05<br>(0.53)<br>0.42 |