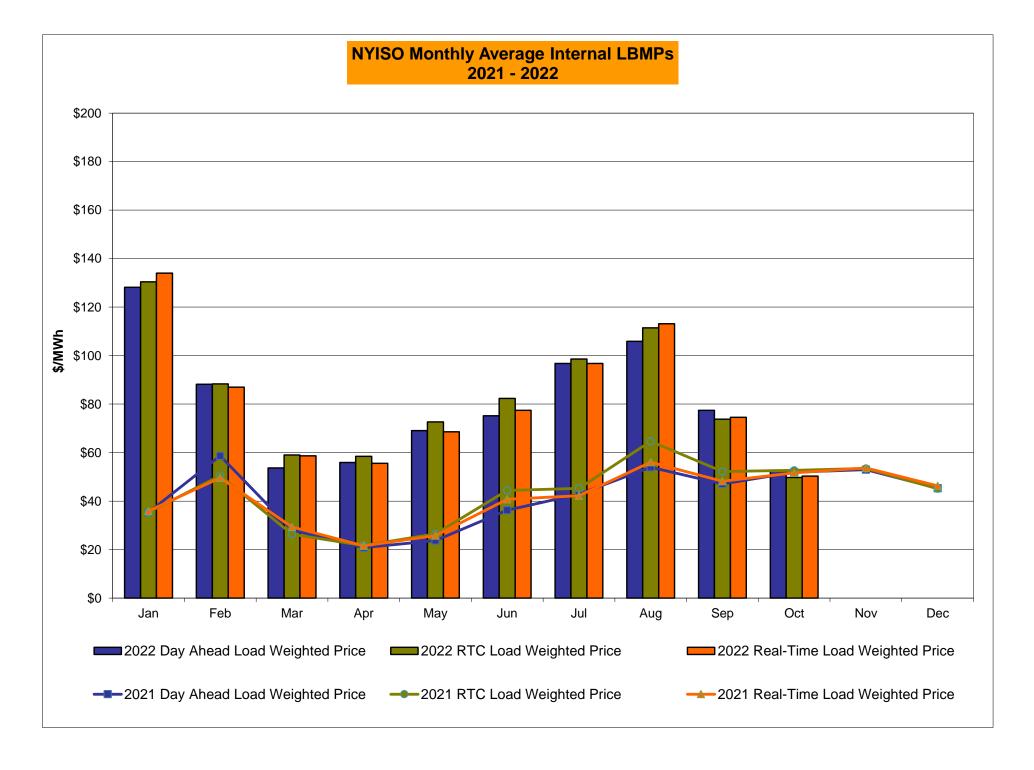

# Market Performance Highlights October 2022

- LBMP for October is \$53.11/MWh; lower than \$78.91/MWh in September 2022 and higher than \$52.97/MWh in October 2021.
  - Day Ahead Load Weighted LBMPs and Real Time Load Weighted LBMPs are lower compared to September.
- October 2022 average year-to-date monthly cost of \$89.47/MWh is a 93% increase from \$46.35/MWh in October 2021.
- Average daily sendout is 359 GWh/day in October; lower than 411 GWh/day in September 2022 and 373 GWh/day in October 2021.
- Natural gas prices are lower and distillate prices are higher compared to the previous month.
  - Natural Gas (Transco Z6 NY) was \$4.68/MMBtu, down from \$6.60/MMBtu in September.
  - Natural gas prices (Transco Z6 NY) are up 3.8% year-over-year.
  - Jet Kerosene Gulf Coast was \$27.55/MMBtu, up from \$24.01/MMBtu in September.
  - Ultra Low Sulfur No.2 Diesel NY Harbor was \$30.66/MMBtu, up from \$24.66/MMBtu in September.
  - Distillate prices are up 66.8% year-over-year.
- Uplift per MWh is higher compared to the previous month.
  - Uplift (not including NYISO cost of operations) is (\$0.45)/MWh; higher than (\$0.78)/MWh in September.
    - Local Reliability Share is \$0.27/MWh, lower than \$0.39/MWh in September.
    - Statewide Share is (\$0.72)/MWh, higher than (\$1.18)/MWh in September.
  - TSA \$ per NYC MWh is \$0.00/MWh.
  - Total uplift costs (Schedule 1 components including NYISO Cost of Operations) are higher than September.

# Daily NYISO Average Cost/MWh (Energy & Ancillary Services)\* 2021 Annual Average \$47.59/MWh October 2021 YTD Average \$46.35/MWh October 2022 YTD Average \$89.47/MWh

<sup>\*</sup> Excludes ICAP payments.

# NYISO Average Cost/MWh (Energy and Ancillary Services) \* from the LBMP Customer point of view

| 2022                                                                                                                                                                   | <u>January</u>                                                                    | <u>February</u>                                                                   | March                                                                         | <u>April</u>                                                                      | <u>May</u>                                                                        | <u>June</u>                                                                       | <u>July</u>                                                                       | <u>August</u>                                                                     | September                                                               | October                                                                           | November                                                                          | December                                                                          |
|------------------------------------------------------------------------------------------------------------------------------------------------------------------------|-----------------------------------------------------------------------------------|-----------------------------------------------------------------------------------|-------------------------------------------------------------------------------|-----------------------------------------------------------------------------------|-----------------------------------------------------------------------------------|-----------------------------------------------------------------------------------|-----------------------------------------------------------------------------------|-----------------------------------------------------------------------------------|-------------------------------------------------------------------------|-----------------------------------------------------------------------------------|-----------------------------------------------------------------------------------|-----------------------------------------------------------------------------------|
| LBMP                                                                                                                                                                   | 134.79                                                                            | 94.06                                                                             | 56.78                                                                         | 56.46                                                                             | 70.60                                                                             | 76.72                                                                             | 99.47                                                                             | 108.85                                                                            | 78.91                                                                   | 53.11                                                                             |                                                                                   |                                                                                   |
| NTAC                                                                                                                                                                   | 1.43                                                                              | 0.95                                                                              | 1.48                                                                          | 1.17                                                                              | 2.46                                                                              | 2.07                                                                              | 3.65                                                                              | 1.69                                                                              | 1.44                                                                    | 3.21                                                                              |                                                                                   |                                                                                   |
| Reserve                                                                                                                                                                | 1.26                                                                              | 1.21                                                                              | 0.83                                                                          | 0.81                                                                              | 0.74                                                                              | 0.66                                                                              | 0.87                                                                              | 0.65                                                                              | 0.86                                                                    | 1.02                                                                              |                                                                                   |                                                                                   |
| Regulation                                                                                                                                                             | 0.27                                                                              | 0.19                                                                              | 0.17                                                                          | 0.12                                                                              | 0.13                                                                              | 0.15                                                                              | 0.12                                                                              | 0.13                                                                              | 0.18                                                                    | 0.18                                                                              |                                                                                   |                                                                                   |
| NYISO Cost of Operations                                                                                                                                               | 0.73                                                                              | 0.72                                                                              | 0.74                                                                          | 0.74                                                                              | 0.74                                                                              | 0.75                                                                              | 0.76                                                                              | 0.76                                                                              | 0.76                                                                    | 0.73                                                                              |                                                                                   |                                                                                   |
| FERC Fee Recovery                                                                                                                                                      | 0.07                                                                              | 0.08                                                                              | 0.09                                                                          | 0.10                                                                              | 0.09                                                                              | 80.0                                                                              | 0.06                                                                              | 0.06                                                                              | 0.09                                                                    | 0.10                                                                              |                                                                                   |                                                                                   |
| Uplift                                                                                                                                                                 | (1.50)                                                                            | (1.73)                                                                            | (0.09)                                                                        | (0.36)                                                                            | (0.05)                                                                            | (0.61)                                                                            | (1.58)                                                                            | (1.91)                                                                            | (0.78)                                                                  | (0.45)                                                                            |                                                                                   |                                                                                   |
| Uplift: Local Reliability Share                                                                                                                                        | 0.09                                                                              | 0.04                                                                              | 0.27                                                                          | 0.43                                                                              | 0.60                                                                              | 0.46                                                                              | 0.54                                                                              | 0.47                                                                              | 0.39                                                                    | 0.27                                                                              |                                                                                   |                                                                                   |
| Uplift: Statewide Share                                                                                                                                                | (1.59)                                                                            | (1.77)                                                                            | (0.36)                                                                        | (0.79)                                                                            | (0.65)                                                                            | (1.07)                                                                            | (2.12)                                                                            | (2.38)                                                                            | (1.18)                                                                  | (0.72)                                                                            |                                                                                   |                                                                                   |
| Voltage Support and Black Start                                                                                                                                        | 0.42                                                                              | 0.41                                                                              | 0.43                                                                          | 0.43                                                                              | 0.43                                                                              | 0.43                                                                              | 0.43                                                                              | 0.43                                                                              | 0.44                                                                    | 0.42                                                                              |                                                                                   |                                                                                   |
| Avg Monthly Cost                                                                                                                                                       | 137.41                                                                            | 95.82                                                                             | 60.34                                                                         | 59.38                                                                             | 75.07                                                                             | 80.17                                                                             | 103.73                                                                            | 110.61                                                                            | 81.81                                                                   | 58.26                                                                             |                                                                                   |                                                                                   |
| A . VITE 0                                                                                                                                                             |                                                                                   |                                                                                   |                                                                               |                                                                                   |                                                                                   |                                                                                   |                                                                                   |                                                                                   |                                                                         |                                                                                   |                                                                                   |                                                                                   |
| Avg YTD Cost                                                                                                                                                           | 137.49                                                                            | 118.36                                                                            | 100.65                                                                        | 91.92                                                                             | 88.82                                                                             | 87.37                                                                             | 90.31                                                                             | 93.42                                                                             | 92.27                                                                   | 89.47                                                                             |                                                                                   |                                                                                   |
| TSA \$ per NYC MWh                                                                                                                                                     | 0.00                                                                              | 2.98                                                                              | 0.00                                                                          | 0.00                                                                              | 0.11                                                                              | 0.00                                                                              | 3.98                                                                              | 1.70                                                                              | 0.06                                                                    | 0.00                                                                              |                                                                                   |                                                                                   |
|                                                                                                                                                                        |                                                                                   |                                                                                   |                                                                               |                                                                                   |                                                                                   |                                                                                   |                                                                                   |                                                                                   |                                                                         |                                                                                   |                                                                                   |                                                                                   |
| 2021                                                                                                                                                                   | Januarv                                                                           | February                                                                          | March                                                                         | April                                                                             | Mav                                                                               | June                                                                              | Julv                                                                              | August                                                                            | September                                                               | October                                                                           | November                                                                          | December                                                                          |
| <b>2021</b>                                                                                                                                                            | January<br>37.83                                                                  | February<br>63,70                                                                 | March<br>28.59                                                                | <u>April</u><br>22.79                                                             | <u>May</u><br>25.72                                                               | <u>June</u><br>39.37                                                              | <u>July</u><br>45.16                                                              | August<br>55.48                                                                   | September<br>47.68                                                      | October<br>52.97                                                                  | November<br>53.92                                                                 | December<br>47.99                                                                 |
| LBMP                                                                                                                                                                   | 37.83                                                                             | 63.70                                                                             | 28.59                                                                         | 22.79                                                                             | 25.72                                                                             | 39.37                                                                             | 45.16                                                                             | 55.48                                                                             | 47.68                                                                   | 52.97                                                                             | 53.92                                                                             | 47.99                                                                             |
|                                                                                                                                                                        |                                                                                   |                                                                                   |                                                                               |                                                                                   |                                                                                   |                                                                                   |                                                                                   |                                                                                   |                                                                         |                                                                                   |                                                                                   |                                                                                   |
| LBMP<br>NTAC<br>Reserve                                                                                                                                                | 37.83<br>1.35                                                                     | 63.70<br>1.20                                                                     | 28.59<br>1.26                                                                 | 22.79<br>1.54                                                                     | 25.72<br>2.09                                                                     | 39.37<br>2.05                                                                     | 45.16<br>2.01                                                                     | 55.48<br>1.37                                                                     | 47.68<br>1.23                                                           | 52.97<br>1.67                                                                     | 53.92<br>2.03                                                                     | 47.99<br>1.40                                                                     |
| LBMP<br>NTAC                                                                                                                                                           | 37.83<br>1.35<br>0.49                                                             | 63.70<br>1.20<br>0.81                                                             | 28.59<br>1.26<br>0.57                                                         | 22.79<br>1.54<br>0.56                                                             | 25.72<br>2.09<br>0.54                                                             | 39.37<br>2.05<br>0.45                                                             | 45.16<br>2.01<br>0.44                                                             | 55.48<br>1.37<br>0.44                                                             | 47.68<br>1.23<br>0.50                                                   | 52.97<br>1.67<br>0.75                                                             | 53.92<br>2.03<br>0.70                                                             | 47.99<br>1.40<br>0.57                                                             |
| LBMP<br>NTAC<br>Reserve<br>Regulation                                                                                                                                  | 37.83<br>1.35<br>0.49<br>0.07                                                     | 63.70<br>1.20<br>0.81<br>0.13                                                     | 28.59<br>1.26<br>0.57<br>0.09                                                 | 22.79<br>1.54<br>0.56<br>0.10                                                     | 25.72<br>2.09<br>0.54<br>0.08                                                     | 39.37<br>2.05<br>0.45<br>0.07                                                     | 45.16<br>2.01<br>0.44<br>0.06                                                     | 55.48<br>1.37<br>0.44<br>0.05                                                     | 47.68<br>1.23<br>0.50<br>0.09                                           | 52.97<br>1.67<br>0.75<br>0.13                                                     | 53.92<br>2.03<br>0.70<br>0.15                                                     | 47.99<br>1.40<br>0.57<br>0.11                                                     |
| LBMP<br>NTAC<br>Reserve<br>Regulation<br>NYISO Cost of Operations                                                                                                      | 37.83<br>1.35<br>0.49<br>0.07<br>0.74                                             | 63.70<br>1.20<br>0.81<br>0.13<br>0.74                                             | 28.59<br>1.26<br>0.57<br>0.09<br>0.74                                         | 22.79<br>1.54<br>0.56<br>0.10<br>0.74                                             | 25.72<br>2.09<br>0.54<br>0.08<br>0.76                                             | 39.37<br>2.05<br>0.45<br>0.07<br>0.76                                             | 45.16<br>2.01<br>0.44<br>0.06<br>0.76                                             | 55.48<br>1.37<br>0.44<br>0.05<br>0.76                                             | 47.68<br>1.23<br>0.50<br>0.09<br>0.75                                   | 52.97<br>1.67<br>0.75<br>0.13<br>0.74                                             | 53.92<br>2.03<br>0.70<br>0.15<br>0.75                                             | 47.99<br>1.40<br>0.57<br>0.11<br>0.73                                             |
| LBMP<br>NTAC<br>Reserve<br>Regulation<br>NYISO Cost of Operations<br>FERC Fee Recovery                                                                                 | 37.83<br>1.35<br>0.49<br>0.07<br>0.74<br>0.08                                     | 63.70<br>1.20<br>0.81<br>0.13<br>0.74<br>0.09                                     | 28.59<br>1.26<br>0.57<br>0.09<br>0.74<br>0.09                                 | 22.79<br>1.54<br>0.56<br>0.10<br>0.74<br>0.11                                     | 25.72<br>2.09<br>0.54<br>0.08<br>0.76<br>0.10                                     | 39.37<br>2.05<br>0.45<br>0.07<br>0.76<br>0.08                                     | 45.16<br>2.01<br>0.44<br>0.06<br>0.76<br>0.07                                     | 55.48<br>1.37<br>0.44<br>0.05<br>0.76<br>0.06                                     | 47.68<br>1.23<br>0.50<br>0.09<br>0.75<br>0.08                           | 52.97<br>1.67<br>0.75<br>0.13<br>0.74<br>0.09                                     | 53.92<br>2.03<br>0.70<br>0.15<br>0.75<br>0.09                                     | 47.99<br>1.40<br>0.57<br>0.11<br>0.73<br>0.08                                     |
| LBMP<br>NTAC<br>Reserve<br>Regulation<br>NYISO Cost of Operations<br>FERC Fee Recovery<br>Uplift                                                                       | 37.83<br>1.35<br>0.49<br>0.07<br>0.74<br>0.08<br>(0.31)                           | 63.70<br>1.20<br>0.81<br>0.13<br>0.74<br>0.09<br>(0.15)                           | 28.59<br>1.26<br>0.57<br>0.09<br>0.74<br>0.09<br>0.11                         | 22.79<br>1.54<br>0.56<br>0.10<br>0.74<br>0.11<br>(0.12)                           | 25.72<br>2.09<br>0.54<br>0.08<br>0.76<br>0.10<br>(0.19)                           | 39.37<br>2.05<br>0.45<br>0.07<br>0.76<br>0.08<br>(0.50)                           | 45.16<br>2.01<br>0.44<br>0.06<br>0.76<br>0.07<br>(0.09)                           | 55.48<br>1.37<br>0.44<br>0.05<br>0.76<br>0.06<br>(0.81)                           | 47.68<br>1.23<br>0.50<br>0.09<br>0.75<br>0.08<br>0.00                   | 52.97<br>1.67<br>0.75<br>0.13<br>0.74<br>0.09<br>(0.59)                           | 53.92<br>2.03<br>0.70<br>0.15<br>0.75<br>0.09<br>(0.58)                           | 47.99<br>1.40<br>0.57<br>0.11<br>0.73<br>0.08<br>(0.48)                           |
| LBMP NTAC Reserve Regulation NYISO Cost of Operations FERC Fee Recovery Uplift Uplift: Local Reliability Share                                                         | 37.83<br>1.35<br>0.49<br>0.07<br>0.74<br>0.08<br>(0.31)<br>0.09                   | 63.70<br>1.20<br>0.81<br>0.13<br>0.74<br>0.09<br>(0.15)<br>0.15                   | 28.59<br>1.26<br>0.57<br>0.09<br>0.74<br>0.09<br>0.11<br>0.11                 | 22.79<br>1.54<br>0.56<br>0.10<br>0.74<br>0.11<br>(0.12)<br>0.06                   | 25.72<br>2.09<br>0.54<br>0.08<br>0.76<br>0.10<br>(0.19)<br>0.22                   | 39.37<br>2.05<br>0.45<br>0.07<br>0.76<br>0.08<br>(0.50)<br>0.17                   | 45.16<br>2.01<br>0.44<br>0.06<br>0.76<br>0.07<br>(0.09)<br>0.30                   | 55.48<br>1.37<br>0.44<br>0.05<br>0.76<br>0.06<br>(0.81)<br>0.33                   | 47.68<br>1.23<br>0.50<br>0.09<br>0.75<br>0.08<br>0.00<br>0.78           | 52.97<br>1.67<br>0.75<br>0.13<br>0.74<br>0.09<br>(0.59)<br>0.23                   | 53.92<br>2.03<br>0.70<br>0.15<br>0.75<br>0.09<br>(0.58)<br>0.16                   | 47.99<br>1.40<br>0.57<br>0.11<br>0.73<br>0.08<br>(0.48)<br>0.05                   |
| LBMP NTAC Reserve Regulation NYISO Cost of Operations FERC Fee Recovery Uplift Uplift: Local Reliability Share Uplift: Statewide Share                                 | 37.83<br>1.35<br>0.49<br>0.07<br>0.74<br>0.08<br>(0.31)<br>0.09<br>(0.40)         | 63.70<br>1.20<br>0.81<br>0.13<br>0.74<br>0.09<br>(0.15)<br>0.15<br>(0.30)         | 28.59<br>1.26<br>0.57<br>0.09<br>0.74<br>0.09<br>0.11<br>0.11<br>0.00         | 22.79<br>1.54<br>0.56<br>0.10<br>0.74<br>0.11<br>(0.12)<br>0.06<br>(0.18)         | 25.72<br>2.09<br>0.54<br>0.08<br>0.76<br>0.10<br>(0.19)<br>0.22<br>(0.41)         | 39.37<br>2.05<br>0.45<br>0.07<br>0.76<br>0.08<br>(0.50)<br>0.17<br>(0.68)         | 45.16<br>2.01<br>0.44<br>0.06<br>0.76<br>0.07<br>(0.09)<br>0.30<br>(0.39)         | 55.48<br>1.37<br>0.44<br>0.05<br>0.76<br>0.06<br>(0.81)<br>0.33<br>(1.14)         | 47.68<br>1.23<br>0.50<br>0.09<br>0.75<br>0.08<br>0.00<br>0.78<br>(0.78) | 52.97<br>1.67<br>0.75<br>0.13<br>0.74<br>0.09<br>(0.59)<br>0.23<br>(0.81)         | 53.92<br>2.03<br>0.70<br>0.15<br>0.75<br>0.09<br>(0.58)<br>0.16<br>(0.74)         | 47.99<br>1.40<br>0.57<br>0.11<br>0.73<br>0.08<br>(0.48)<br>0.05<br>(0.53)         |
| LBMP NTAC Reserve Regulation NYISO Cost of Operations FERC Fee Recovery Uplift Uplift: Local Reliability Share Uplift: Statewide Share Voltage Support and Black Start | 37.83<br>1.35<br>0.49<br>0.07<br>0.74<br>0.08<br>(0.31)<br>0.09<br>(0.40)<br>0.43 | 63.70<br>1.20<br>0.81<br>0.13<br>0.74<br>0.09<br>(0.15)<br>0.15<br>(0.30)<br>0.43 | 28.59<br>1.26<br>0.57<br>0.09<br>0.74<br>0.09<br>0.11<br>0.11<br>0.00<br>0.43 | 22.79<br>1.54<br>0.56<br>0.10<br>0.74<br>0.11<br>(0.12)<br>0.06<br>(0.18)<br>0.44 | 25.72<br>2.09<br>0.54<br>0.08<br>0.76<br>0.10<br>(0.19)<br>0.22<br>(0.41)<br>0.44 | 39.37<br>2.05<br>0.45<br>0.07<br>0.76<br>0.08<br>(0.50)<br>0.17<br>(0.68)<br>0.44 | 45.16<br>2.01<br>0.44<br>0.06<br>0.76<br>0.07<br>(0.09)<br>0.30<br>(0.39)<br>0.44 | 55.48<br>1.37<br>0.44<br>0.05<br>0.76<br>0.06<br>(0.81)<br>0.33<br>(1.14)<br>0.44 | 47.68<br>1.23<br>0.50<br>0.09<br>0.75<br>0.08<br>0.00<br>0.78<br>(0.78) | 52.97<br>1.67<br>0.75<br>0.13<br>0.74<br>0.09<br>(0.59)<br>0.23<br>(0.81)<br>0.43 | 53.92<br>2.03<br>0.70<br>0.15<br>0.75<br>0.09<br>(0.58)<br>0.16<br>(0.74)<br>0.44 | 47.99<br>1.40<br>0.57<br>0.11<br>0.73<br>0.08<br>(0.48)<br>0.05<br>(0.53)<br>0.42 |