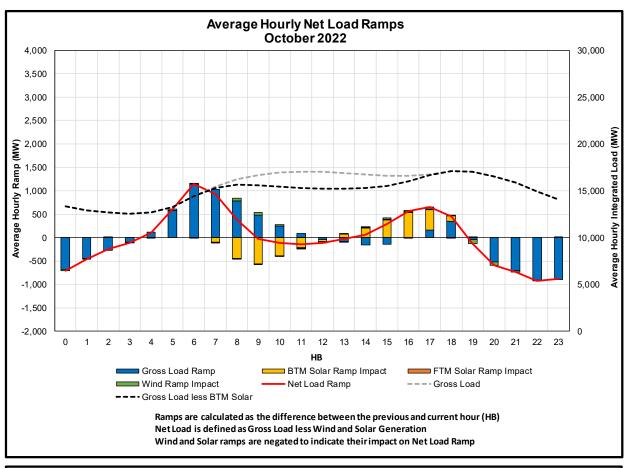

#### Reliability Performance Metrics

- Alert State Declarations
- Major Emergency State Declarations
- IROL Exceedance Times
- Balancing Area Control Performance
- Reserve Activations
- Disturbance Recovery Times
- Load Forecasting Performance
- Wind Forecasting Performance
- Wind Performance and Curtailments
- BTM Solar Performance
- BTM Solar Forecasting Performance
- Net Wind and Solar Performance
- Net Load Forecasting Performance
- Net Load Ramp Trends
- Lake Erie Circulation and ISO Schedules