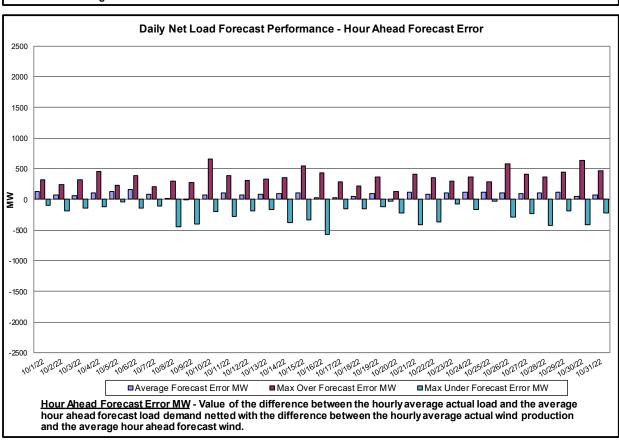

#### Reliability Performance Metrics

- Alert State Declarations
- Major Emergency State Declarations
- IROL Exceedance Times
- Balancing Area Control Performance
- Reserve Activations
- Disturbance Recovery Times
- Load Forecasting Performance
- Wind Forecasting Performance
- Wind Performance and Curtailments
- BTM Solar Performance
- BTM Solar Forecasting Performance
- Net Wind and Solar Performance
- Net Load Forecasting Performance
- Net Load Ramp Trends
- Lake Erie Circulation and ISO Schedules