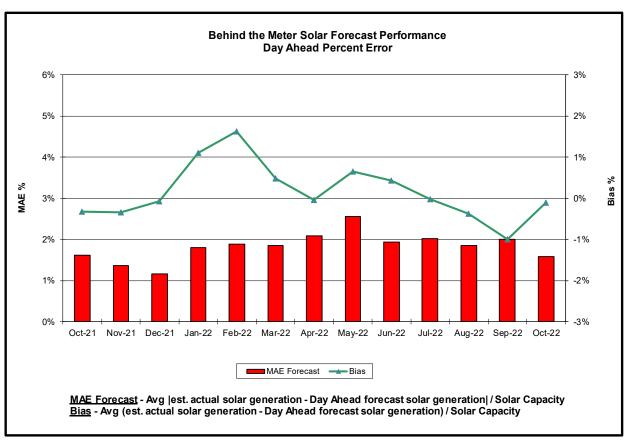

#### Reliability Performance Metrics

- Alert State Declarations
- Major Emergency State Declarations
- IROL Exceedance Times
- Balancing Area Control Performance
- Reserve Activations
- Disturbance Recovery Times
- Load Forecasting Performance
- Wind Forecasting Performance
- Wind Performance and Curtailments
- BTM Solar Performance
- BTM Solar Forecasting Performance
- Net Wind and Solar Performance
- Net Load Forecasting Performance
- Net Load Ramp Trends
- Lake Erie Circulation and ISO Schedules