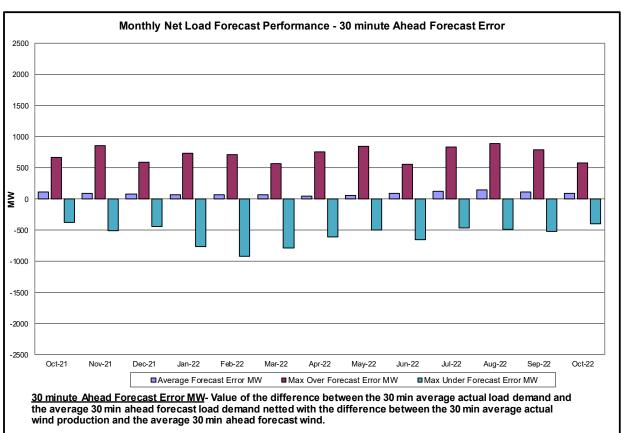

#### Reliability Performance Metrics

- Alert State Declarations
- Major Emergency State Declarations
- IROL Exceedance Times
- Balancing Area Control Performance
- Reserve Activations
- Disturbance Recovery Times
- Load Forecasting Performance
- Wind Forecasting Performance
- Wind Performance and Curtailments
- BTM Solar Performance
- BTM Solar Forecasting Performance
- Net Wind and Solar Performance
- Net Load Forecasting Performance
- Net Load Ramp Trends
- Lake Erie Circulation and ISO Schedules