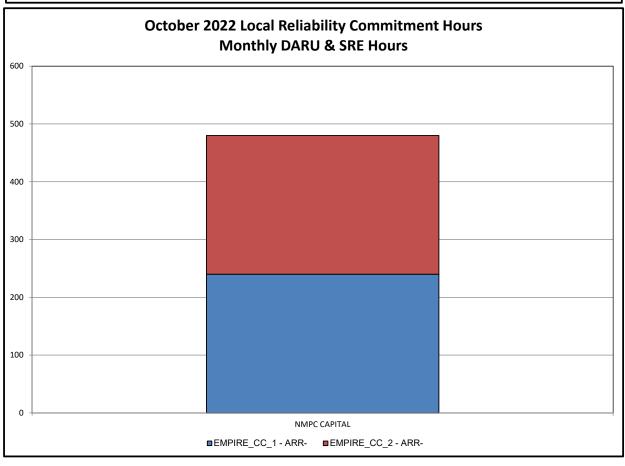

nservice for the TCC Auction. |  |
| Incremental TCC/External Outage<br>Impacts      | All TO by<br>Monthly<br>Allocation<br>Factor | Allocation associated with transmission equipment status change caused by change in status of external equipment or change in status of equipment associated with Incremental TCC. | Tie line required out-of-<br>service by TO of<br>neighboring control area.               |  |
| Central East Commitment Derate                  | All TO by<br>Monthly<br>Allocation<br>Factor | Reductions in the DAM Central East_VC limit as compared to the TCC Auction limit, which are not associated with transmission line outages.                                         |                                                                                          |  |



































# Market Performance Highlights October 2022

- LBMP for October is \$53.11/MWh; lower than \$78.91/MWh in September 2022 and higher than \$52.97/MWh in October 2021.
  - Day Ahead Load Weighted LBMPs and Real Time Load Weighted LBMPs are lower compared to September.
- October 2022 average year-to-date monthly cost of \$89.47/MWh is a 93% increase from \$46.35/MWh in October 2021.
- Average daily sendout is 359 GWh/day in October; lower than 411 GWh/day in September 2022 and 373 GWh/day in October 2021.
- Natural gas prices are lower and distillate prices are higher compared to the previous month.
  - Natural Gas (Transco Z6 NY) was \$4.68/MMBtu, down from \$6.60/MMBtu in September.
  - Natural gas prices (Transco Z6 NY) are up 3.8% year-over-year.
  - Jet Kerosene Gulf C