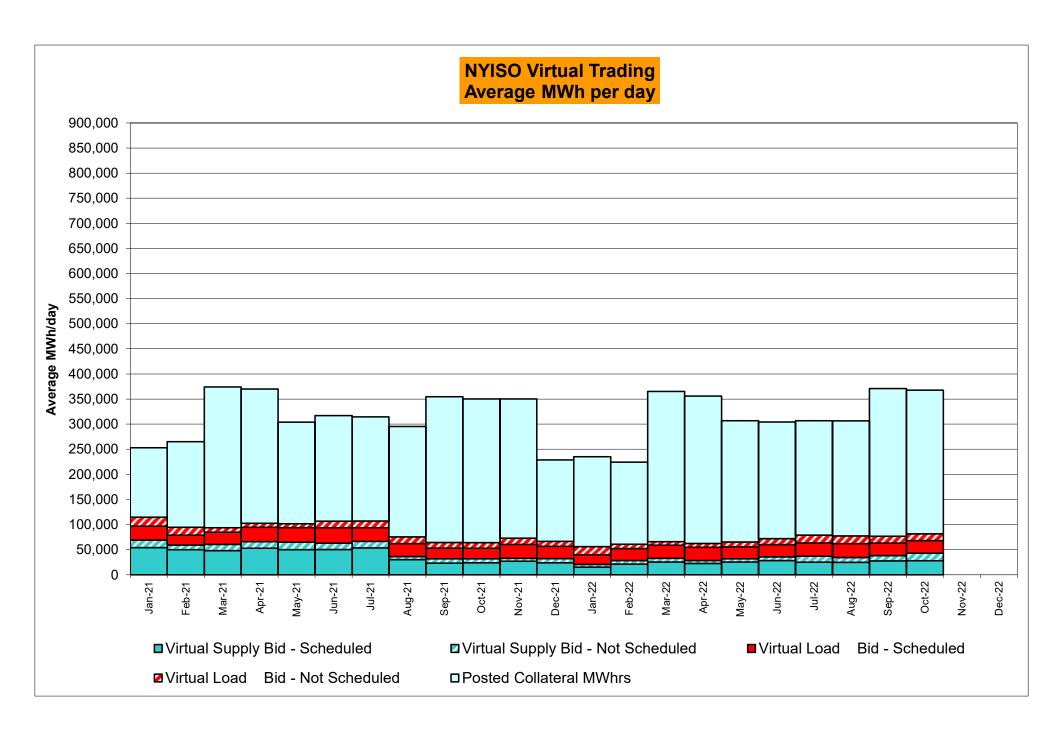

br>720<br>0.56%<br>1.66%                 | 2<br>744<br>0.27%<br>0.12%<br>11<br>9,084<br>0.12%<br>0.03%<br>12<br>744<br>1.61%<br>1.65%                 | 6<br>744<br>0.81%<br>0.21%<br>45<br>9,024<br>0.50%<br>0.09%<br>17<br>744<br>2.28%<br>1.73%                 | 0<br>720<br>0.00%<br>0.18%<br>0<br>8,783<br>0.00%<br>0.08%<br>6<br>720<br>0.83%<br>1.63%                 | 0<br>744<br>0.00%<br>0.16%<br>0<br>9,133<br>0.00%<br>0.07%<br>5<br>744<br>0.67%<br>1.54%                 | 1<br>721<br>0.14%<br>0.16%<br>1<br>8,802<br>0.01%<br>0.07%<br>25<br>721<br>3.47%<br>1.71%                 | 0<br>744<br>0.00%<br>0.15%<br>0<br>9,063<br>0.00%<br>0.06%<br>2<br>744<br>0.27%<br>1.59%                 |

<sup>\*</sup>Calendar days from reservation date; for June 2018 forward, business days from market date









|        | Virtual Load and Supply Zonal Statistics (Average MWh/day) - 2022 |                |            |                |                  |              |                  |                |            |                |                                         |          |                  |                |                |                  |                |
|--------|-------------------------------------------------------------------|----------------|------------|----------------|------------------|--------------|------------------|----------------|------------|----------------|-----------------------------------------|----------|------------------|----------------|----------------|------------------|----------------|
|        |