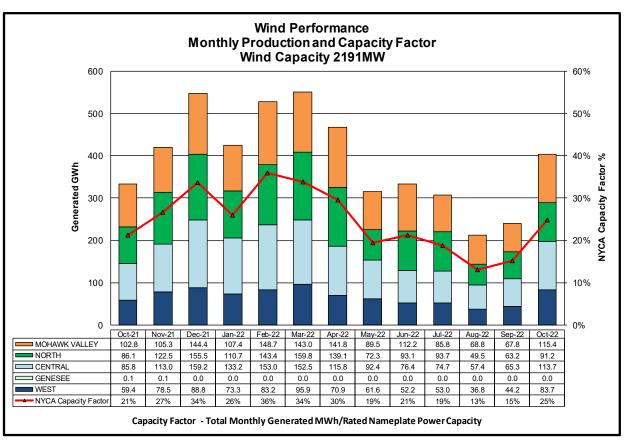

#### Reliability Performance Metrics

- Alert State Declarations
- Major Emergency State Declarations
- IROL Exceedance Times
- Balancing Area Control Performance
- Reserve Activations
- Disturbance Recovery Times
- Load Forecasting Performance
- Wind Forecasting Performance
- Wind Performance and Curtailments
- BTM Solar Performance
- BTM Solar Forecasting Performance
- Net Wind and Solar Performance
- Net Load Forecasting Performance
- Net Load Ramp Trends
- Lake Erie Circulation and ISO Schedules