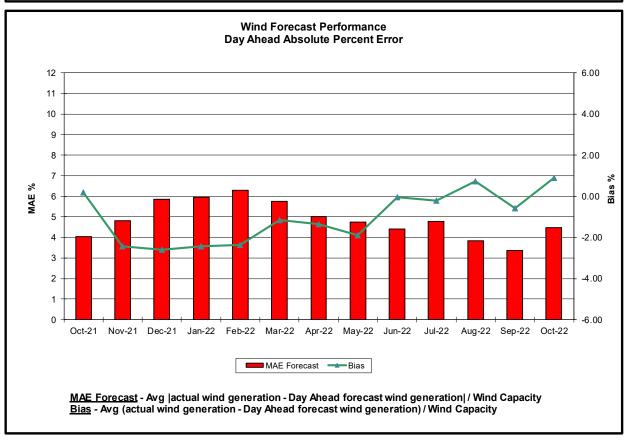

#### Reliability Performance Metrics

- Alert State Declarations
- Major Emergency State Declarations
- IROL Exceedance Times
- Balancing Area Control Performance
- Reserve Activations
- Disturbance Recovery Times
- Load Forecasting Performance
- Wind Forecasting Performance
- Wind Performance and Curtailments
- BTM Solar Performance
- BTM Solar Forecasting Performance
- Net Wind and Solar Performance
- Net Load Forecasting Performance
- Net Load Ramp Trends
- Lake Erie Circulation and ISO Schedules