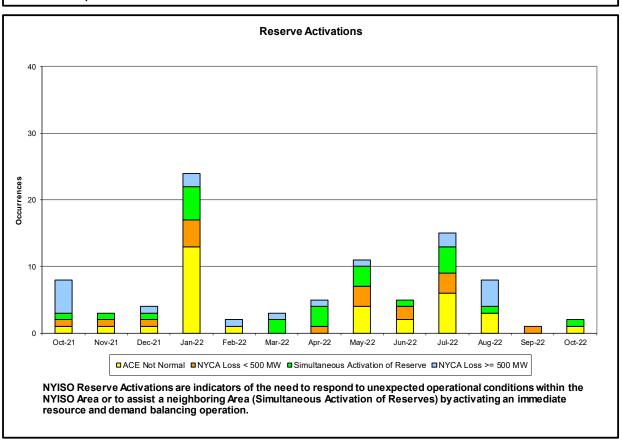

#### Reliability Performance Metrics

- Alert State Declarations
- Major Emergency State Declarations
- IROL Exceedance Times
- Balancing Area Control Performance
- Reserve Activations
- Disturbance Recovery Times
- Load Forecasting Performance
- Wind Forecasting Performance
- Wind Performance and Curtailments
- BTM Solar Performance
- BTM Solar Forecasting Performance
- Net Wind and Solar Performance
- Net Load Forecasting Performance
- Net Load Ramp Trends
- Lake Erie Circulation and ISO Schedules