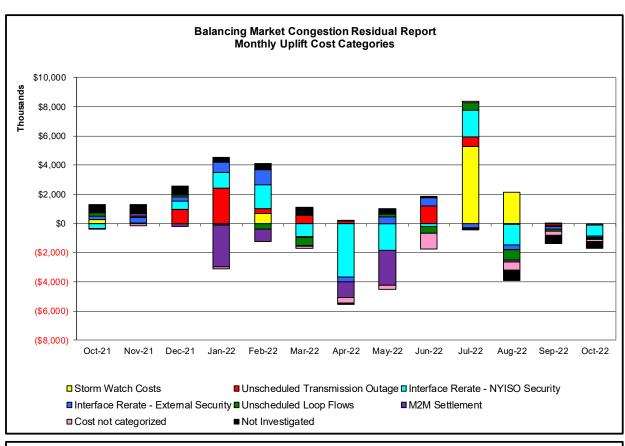

#### Market Performance Metrics

- Monthly Statewide Uplift Components and Rate
- RTM Congestion Residuals Monthly Trend
- RTM Congestion Residuals Daily Costs
- RTM Congestion Residuals Event Summary
- RTM Congestion Residuals Cost Categories
- DAM Congestion Residuals Monthly Trend
- DAM Congestion Residuals Daily Costs
- DAM Congestion Residuals Cost Categories
- NYCA Unit Uplift Components Monthly Trend
- NYCA Unit Uplift Components Daily Costs
- Local Reliability Costs Monthly Trend & Commitment Hours
- TCC Monthly Clearing Price with DAM Congestion
- ICAP Spot Market Clearing Price
- UCAP Awards

#### Market Performance Metrics

| Day's in | vestigated in October: 11,12,13,15,26,27                                                       |                |  |  |
|----------|------------------------------------------------------------------------------------------------|----------------|--|--|
| Event    | Description                                                                                    | October Dates  |  |  |
|          | Early return-to-service of Coopers-Middletp 345kV (#CCRT34)                                    | 11,12          |  |  |
|          | Derate Central East                                                                            |                |  |  |
|          | NYCA DNI Ramp Limit                                                                            |                |  |  |
|          | Uprate Astoria Annex-Astoria East 138kV (#34091)                                               | 27             |  |  |
|          | Uprate Brentwood-Pilgram 69kV (#768) I/o BUS:PILGRIM_660_765&BK3                               | 26             |  |  |
|          | Uprate Buffalo78-Huntley 115kV (#130) I/o SIN:PACKARD-WALCK_RD_129                             | 11,12          |  |  |
|          | Uprate Central East                                                                            | 11-13,15,26,27 |  |  |
|          | Uprate CricketValley-PleasantValley 345kV (#F83) I/o CricketValley-PleasantValley 345kV (#F84) | 15,26,27       |  |  |
|          | Uprate Deposit-IndianHD 69kV (#675) I/o TWR:HOLTSVLLE 881& 882& 880                            | 27             |  |  |
|          | Uprate Dunwoodie-Shore Rd 345kV (#Y50) I/o Neptune HVDC                                        | 11-13,15       |  |  |
|          | Uprate East 179th St-Hellgate 138kV (#15055)                                                   | 11-13          |  |  |
|          | Uprate Elwood-Pulaski 69kV (#670) I/o TWR:HOLTSVLLE 881& 882& 880                              | 27             |  |  |
|          | Uprate Foxhills-Greenwood 138kV (#29231) I/o SCB:GOWANUS(2):41&42231&R4                        | 11,12          |  |  |
|          | Uprate Foxhills-Greenwood 138kV (#29232) I/o FOXHLLS-WILLWBRK_138_29211&BK1                    | 26             |  |  |
|          | Uprate Goethals-Gowanus 345kV (#25)                                                            | 11,13          |  |  |
|          | Uprate Goethals-Gowanus 345kV (#26)                                                            | 11,13          |  |  |
|          | Uprate Gowanus-Greenwood 138kV (#42231)                                                        | 11,13          |  |  |
|          | Uprate Gowanus-Greenwood 138kV (#42232)                                                        | 13             |  |  |
|          | Uprate Hudson Ave-Jamaica 138kV (#701)                                                         | 27             |  |  |
|          | Uprate Mott Haven-Dunwoodie 345kV (#72)                                                        | 11-13,26       |  |  |
|          | Uprate Mott Haven-Dunwoodie 345kV (#72) I/o SCB:SPBK(RS5):M51&99941&5S1&S2                     | 13             |  |  |
|          | Uprate Rainey-Vernon 138kV (#36312)                                                            | 11,12          |  |  |
|          | Uprate Sherman Creek-Dunwoodie N 138kV (#99031)                                                | 13             |  |  |
|          | Uptate Fox Hills-Greenwood 138kV (#29231) for SCB:GOWANUS(2):41&42231&R4                       | 13             |  |  |
|          | IESO_AC ACTIVE DNI Ramp Limit                                                                  | 12,27          |  |  |
|          | NE_AC ACTIVE DNI Ramp Limit                                                                    | 11-13,15       |  |  |
|          | NE_NNC1385-NY Scheduling Limit                                                                 | 11             |  |  |
|          | PJM_AC ACTIVE DNI Ramp Limit                                                                   | 11             |  |  |
|          | Lake Erie Circulation, DAM-RTM exceeds +/-125MW; Central East                                  | 11-13,15,26    |  |  |
|          | Lake Erie Circulation, DAM-RTM exceeds +/-125MW; West                                          | 13             |  |  |

| Real-Time Balancing Market Congestion Residual (Uplift Cost) Categories |                                  |                                                                                                 |                                                                             |  |
|-------------------------------------------------------------------------|----------------------------------|-------------------------------------------------------------------------------------------------|-----------------------------------------------------------------------------|--|
| <u>Category</u><br>Storm Watch                                          | <u>Cost Assignment</u><br>Zone J | <u>Events Types</u><br>Thunderstorm Alert (TSA)                                                 | Event Examples TSA Activations                                              |  |
| Transmission Outage Mismatch                                            | Market-wide                      | Changes in DAM to RTM transfers related to transmission outage mismatch                         | Forced Line Outage,<br>Unit AVR Outages<br>Early Line Return from<br>Outage |  |
| Interface/Facility Rerate - NYISO Security                              | Market-wide                      | Changes in DAM to RTM transfers not related to transmission outage                              | Interface/Facility Rerates<br>due to RTM voltages                           |  |
| Interface Rerate - External Security                                    | Market-wide                      | Changes in DAM to RTM transfers related to External Control Area Security Events                | TLR Events,<br>External Transaction<br>Curtailments                         |  |
| Unscheduled Loop Flows                                                  | Market-wide                      | Changes in DAM to RTM unscheduled loop flows impacting NYISO Interface transmission constraints | DAM to RTM Lake Erie<br>Loop Flows exceeding +/<br>125 MW                   |  |
| M2M Settlement                                                          | Market-wide                      | Settlement result inclusive of coordinated redispatch and Ramapo flowgates                      |                                                                             |  |
| Monthly Balancing Market Congestion Rep                                 | ort Assumptions/No               | <u>tes</u>                                                                                      |                                                                             |  |