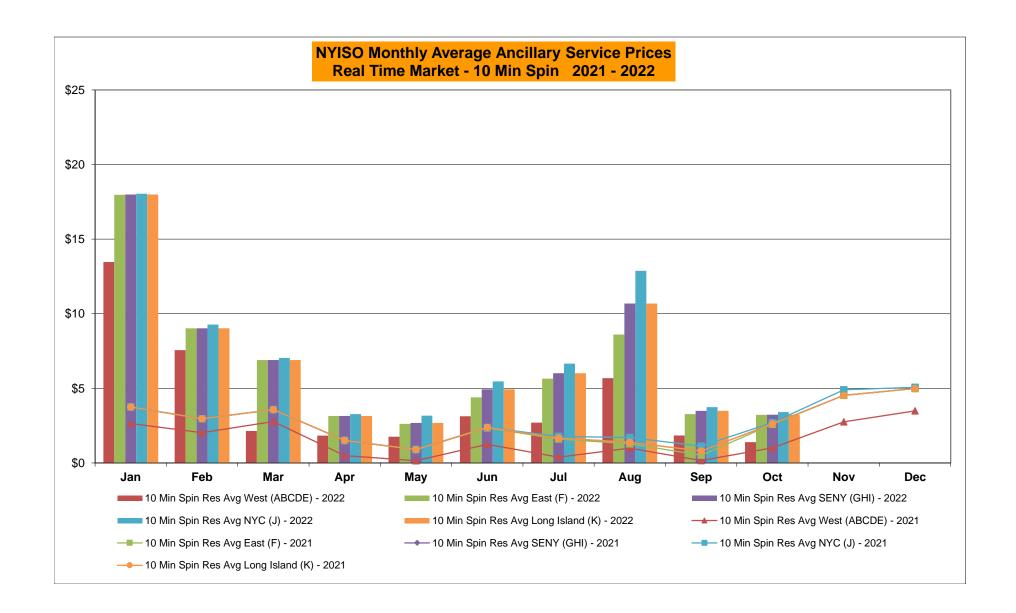

# NYISO Average Cost/MWh (Energy and Ancillary Services) \* from the LBMP Customer point of view

| 2022                                                                                                                                                                   | <u>January</u>                                                                    | <u>February</u>                                                                   | March                                                                         | <u>April</u>                                                                      | <u>May</u>                                                                        | <u>June</u>                                                                       | <u>July</u>                                                                       | <u>August</u>                                                                     | September                                                               | October                                                                           | November                                                                          | December                                                                          |
|------------------------------------------------------------------------------------------------------------------------------------------------------------------------|-----------------------------------------------------------------------------------|-----------------------------------------------------------------------------------|-------------------------------------------------------------------------------|-----------------------------------------------------------------------------------|-----------------------------------------------------------------------------------|-----------------------------------------------------------------------------------|-----------------------------------------------------------------------------------|-----------------------------------------------------------------------------------|-------------------------------------------------------------------------|-----------------------------------------------------------------------------------|-----------------------------------------------------------------------------------|-----------------------------------------------------------------------------------|
| LBMP                                                                                                                                                                   | 134.79                                                                            | 94.06                                                                             | 56.78                                                                         | 56.46                                                                             | 70.60                                                                             | 76.72                                                                             | 99.47                                                                             | 108.85                                                                            | 78.91                                                                   | 53.11                                                                             |                                                                                   |                                                                                   |
| NTAC                                                                                                                                                                   | 1.43                                                                              | 0.95                                                                              | 1.48                                                                          | 1.17                                                                              | 2.46                                                                              | 2.07                                                                              | 3.65                                                                              | 1.69                                                                              | 1.44                                                                    | 3.21                                                                              |                                                                                   |                                                                                   |
| Reserve                                                                                                                                                                | 1.26                                                                              | 1.21                                                                              | 0.83                                                                          | 0.81                                                                              | 0.74                                                                              | 0.66                                                                              | 0.87                                                                              | 0.65                                                                              | 0.86                                                                    | 1.02                                                                              |                                                                                   |                                                                                   |
| Regulation                                                                                                                                                             | 0.27                                                                              | 0.19                                                                              | 0.17                                                                          | 0.12                                                                              | 0.13                                                                              | 0.15                                                                              | 0.12                                                                              | 0.13                                                                              | 0.18                                                                    | 0.18                                                                              |                                                                                   |                                                                                   |
| NYISO Cost of Operations                                                                                                                                               | 0.73                                                                              | 0.72                                                                              | 0.74                                                                          | 0.74                                                                              | 0.74                                                                              | 0.75                                                                              | 0.76                                                                              | 0.76                                                                              | 0.76                                                                    | 0.73                                                                              |                                                                                   |                                                                                   |
| FERC Fee Recovery                                                                                                                                                      | 0.07                                                                              | 0.08                                                                              | 0.09                                                                          | 0.10                                                                              | 0.09                                                                              | 80.0                                                                              | 0.06                                                                              | 0.06                                                                              | 0.09                                                                    | 0.10                                                                              |                                                                                   |                                                                                   |
| Uplift                                                                                                                                                                 | (1.50)                                                                            | (1.73)                                                                            | (0.09)                                                                        | (0.36)                                                                            | (0.05)                                                                            | (0.61)                                                                            | (1.58)                                                                            | (1.91)                                                                            | (0.78)                                                                  | (0.45)                                                                            |                                                                                   |                                                                                   |
| Uplift: Local Reliability Share                                                                                                                                        | 0.09                                                                              | 0.04                                                                              | 0.27                                                                          | 0.43                                                                              | 0.60                                                                              | 0.46                                                                              | 0.54                                                                              | 0.47                                                                              | 0.39                                                                    | 0.27                                                                              |                                                                                   |                                                                                   |
| Uplift: Statewide Share                                                                                                                                                | (1.59)                                                                            | (1.77)                                                                            | (0.36)                                                                        | (0.79)                                                                            | (0.65)                                                                            | (1.07)                                                                            | (2.12)                                                                            | (2.38)                                                                            | (1.18)                                                                  | (0.72)                                                                            |                                                                                   |                                                                                   |
| Voltage Support and Black Start                                                                                                                                        | 0.42                                                                              | 0.41                                                                              | 0.43                                                                          | 0.43                                                                              | 0.43                                                                              | 0.43                                                                              | 0.43                                                                              | 0.43                                                                              | 0.44                                                                    | 0.42                                                                              |                                                                                   |                                                                                   |
| Avg Monthly Cost                                                                                                                                                       | 137.41                                                                            | 95.82                                                                             | 60.34                                                                         | 59.38                                                                             | 75.07                                                                             | 80.17                                                                             | 103.73                                                                            | 110.61                                                                            | 81.81                                                                   | 58.26                                                                             |                                                                                   |                                                                                   |
| A . VITE 0                                                                                                                                                             |                                                                                   |                                                                                   |                                                                               |                                                                                   |                                                                                   |                                                                                   |                                                                                   |                                                                                   |                                                                         |                                                                                   |                                                                                   |                                                                                   |
| Avg YTD Cost                                                                                                                                                           | 137.49                                                                            | 118.36                                                                            | 100.65                                                                        | 91.92                                                                             | 88.82                                                                             | 87.37                                                                             | 90.31                                                                             | 93.42                                                                             | 92.27                                                                   | 89.47                                                                             |                                                                                   |                                                                                   |
| TSA \$ per NYC MWh                                                                                                                                                     | 0.00                                                                              | 2.98                                                                              | 0.00                                                                          | 0.00                                                                              | 0.11                                                                              | 0.00                                                                              | 3.98                                                                              | 1.70                                                                              | 0.06                                                                    | 0.00                                                                              |                                                                                   |                                                                                   |
|                                                                                                                                                                        |                                                                                   |                                                                                   |                                                                               |                                                                                   |                                                                                   |                                                                                   |                                                                                   |                                                                                   |                                                                         |                                                                                   |                                                                                   |                                                                                   |
| 2021                                                                                                                                                                   | Januarv                                                                           | February                                                                          | March                                                                         | April                                                                             | Mav                                                                               | June                                                                              | Julv                                                                              | August                                                                            | September                                                               | October                                                                           | November                                                                          | December                                                                          |
| <b>2021</b>                                                                                                                                                            | January<br>37.83                                                                  | February<br>63,70                                                                 | March<br>28.59                                                                | <u>April</u><br>22.79                                                             | <u>May</u><br>25.72                                                               | <u>June</u><br>39.37                                                              | <u>July</u><br>45.16                                                              | August<br>55.48                                                                   | September<br>47.68                                                      | October<br>52.97                                                                  | November<br>53.92                                                                 | December<br>47.99                                                                 |
| LBMP                                                                                                                                                                   | 37.83                                                                             | 63.70                                                                             | 28.59                                                                         | 22.79                                                                             | 25.72                                                                             | 39.37                                                                             | 45.16                                                                             | 55.48                                                                             | 47.68                                                                   | 52.97                                                                             | 53.92                                                                             | 47.99                                                                             |
|                                                                                                                                                                        |                                                                                   |                                                                                   |                                                                               |                                                                                   |                                                                                   |                                                                                   |                                                                                   |                                                                                   |                                                                         |                                                                                   |                                                                                   |                                                                                   |
| LBMP<br>NTAC<br>Reserve                                                                                                                                                | 37.83<br>1.35                                                                     | 63.70<br>1.20                                                                     | 28.59<br>1.26                                                                 | 22.79<br>1.54                                                                     | 25.72<br>2.09                                                                     | 39.37<br>2.05                                                                     | 45.16<br>2.01                                                                     | 55.48<br>1.37                                                                     | 47.68<br>1.23                                                           | 52.97<br>1.67                                                                     | 53.92<br>2.03                                                                     | 47.99<br>1.40                                                                     |
| LBMP<br>NTAC                                                                                                                                                           | 37.83<br>1.35<br>0.49                                                             | 63.70<br>1.20<br>0.81                                                             | 28.59<br>1.26<br>0.57                                                         | 22.79<br>1.54<br>0.56                                                             | 25.72<br>2.09<br>0.54                                                             | 39.37<br>2.05<br>0.45                                                             | 45.16<br>2.01<br>0.44                                                             | 55.48<br>1.37<br>0.44                                                             | 47.68<br>1.23<br>0.50                                                   | 52.97<br>1.67<br>0.75                                                             | 53.92<br>2.03<br>0.70                                                             | 47.99<br>1.40<br>0.57                                                             |
| LBMP<br>NTAC<br>Reserve<br>Regulation                                                                                                                                  | 37.83<br>1.35<br>0.49<br>0.07                                                     | 63.70<br>1.20<br>0.81<br>0.13                                                     | 28.59<br>1.26<br>0.57<br>0.09                                                 | 22.79<br>1.54<br>0.56<br>0.10                                                     | 25.72<br>2.09<br>0.54<br>0.08                                                     | 39.37<br>2.05<br>0.45<br>0.07                                                     | 45.16<br>2.01<br>0.44<br>0.06                                                     | 55.48<br>1.37<br>0.44<br>0.05                                                     | 47.68<br>1.23<br>0.50<br>0.09                                           | 52.97<br>1.67<br>0.75<br>0.13                                                     | 53.92<br>2.03<br>0.70<br>0.15                                                     | 47.99<br>1.40<br>0.57<br>0.11                                                     |
| LBMP<br>NTAC<br>Reserve<br>Regulation<br>NYISO Cost of Operations                                                                                                      | 37.83<br>1.35<br>0.49<br>0.07<br>0.74                                             | 63.70<br>1.20<br>0.81<br>0.13<br>0.74                                             | 28.59<br>1.26<br>0.57<br>0.09<br>0.74                                         | 22.79<br>1.54<br>0.56<br>0.10<br>0.74                                             | 25.72<br>2.09<br>0.54<br>0.08<br>0.76                                             | 39.37<br>2.05<br>0.45<br>0.07<br>0.76                                             | 45.16<br>2.01<br>0.44<br>0.06<br>0.76                                             | 55.48<br>1.37<br>0.44<br>0.05<br>0.76                                             | 47.68<br>1.23<br>0.50<br>0.09<br>0.75                                   | 52.97<br>1.67<br>0.75<br>0.13<br>0.74                                             | 53.92<br>2.03<br>0.70<br>0.15<br>0.75                                             | 47.99<br>1.40<br>0.57<br>0.11<br>0.73                                             |
| LBMP<br>NTAC<br>Reserve<br>Regulation<br>NYISO Cost of Operations<br>FERC Fee Recovery                                                                                 | 37.83<br>1.35<br>0.49<br>0.07<br>0.74<br>0.08                                     | 63.70<br>1.20<br>0.81<br>0.13<br>0.74<br>0.09                                     | 28.59<br>1.26<br>0.57<br>0.09<br>0.74<br>0.09                                 | 22.79<br>1.54<br>0.56<br>0.10<br>0.74<br>0.11                                     | 25.72<br>2.09<br>0.54<br>0.08<br>0.76<br>0.10                                     | 39.37<br>2.05<br>0.45<br>0.07<br>0.76<br>0.08                                     | 45.16<br>2.01<br>0.44<br>0.06<br>0.76<br>0.07                                     | 55.48<br>1.37<br>0.44<br>0.05<br>0.76<br>0.06                                     | 47.68<br>1.23<br>0.50<br>0.09<br>0.75<br>0.08                           | 52.97<br>1.67<br>0.75<br>0.13<br>0.74<br>0.09                                     | 53.92<br>2.03<br>0.70<br>0.15<br>0.75<br>0.09                                     | 47.99<br>1.40<br>0.57<br>0.11<br>0.73<br>0.08                                     |
| LBMP<br>NTAC<br>Reserve<br>Regulation<br>NYISO Cost of Operations<br>FERC Fee Recovery<br>Uplift                                                                       | 37.83<br>1.35<br>0.49<br>0.07<br>0.74<br>0.08<br>(0.31)                           | 63.70<br>1.20<br>0.81<br>0.13<br>0.74<br>0.09<br>(0.15)                           | 28.59<br>1.26<br>0.57<br>0.09<br>0.74<br>0.09<br>0.11                         | 22.79<br>1.54<br>0.56<br>0.10<br>0.74<br>0.11<br>(0.12)                           | 25.72<br>2.09<br>0.54<br>0.08<br>0.76<br>0.10<br>(0.19)                           | 39.37<br>2.05<br>0.45<br>0.07<br>0.76<br>0.08<br>(0.50)                           | 45.16<br>2.01<br>0.44<br>0.06<br>0.76<br>0.07<br>(0.09)                           | 55.48<br>1.37<br>0.44<br>0.05<br>0.76<br>0.06<br>(0.81)                           | 47.68<br>1.23<br>0.50<br>0.09<br>0.75<br>0.08<br>0.00                   | 52.97<br>1.67<br>0.75<br>0.13<br>0.74<br>0.09<br>(0.59)                           | 53.92<br>2.03<br>0.70<br>0.15<br>0.75<br>0.09<br>(0.58)                           | 47.99<br>1.40<br>0.57<br>0.11<br>0.73<br>0.08<br>(0.48)                           |
| LBMP NTAC Reserve Regulation NYISO Cost of Operations FERC Fee Recovery Uplift Uplift: Local Reliability Share                                                         | 37.83<br>1.35<br>0.49<br>0.07<br>0.74<br>0.08<br>(0.31)<br>0.09                   | 63.70<br>1.20<br>0.81<br>0.13<br>0.74<br>0.09<br>(0.15)<br>0.15                   | 28.59<br>1.26<br>0.57<br>0.09<br>0.74<br>0.09<br>0.11<br>0.11                 | 22.79<br>1.54<br>0.56<br>0.10<br>0.74<br>0.11<br>(0.12)<br>0.06                   | 25.72<br>2.09<br>0.54<br>0.08<br>0.76<br>0.10<br>(0.19)<br>0.22                   | 39.37<br>2.05<br>0.45<br>0.07<br>0.76<br>0.08<br>(0.50)<br>0.17                   | 45.16<br>2.01<br>0.44<br>0.06<br>0.76<br>0.07<br>(0.09)<br>0.30                   | 55.48<br>1.37<br>0.44<br>0.05<br>0.76<br>0.06<br>(0.81)<br>0.33                   | 47.68<br>1.23<br>0.50<br>0.09<br>0.75<br>0.08<br>0.00<br>0.78           | 52.97<br>1.67<br>0.75<br>0.13<br>0.74<br>0.09<br>(0.59)<br>0.23                   | 53.92<br>2.03<br>0.70<br>0.15<br>0.75<br>0.09<br>(0.58)<br>0.16                   | 47.99<br>1.40<br>0.57<br>0.11<br>0.73<br>0.08<br>(0.48)<br>0.05                   |
| LBMP NTAC Reserve Regulation NYISO Cost of Operations FERC Fee Recovery Uplift Uplift: Local Reliability Share Uplift: Statewide Share                                 | 37.83<br>1.35<br>0.49<br>0.07<br>0.74<br>0.08<br>(0.31)<br>0.09<br>(0.40)         | 63.70<br>1.20<br>0.81<br>0.13<br>0.74<br>0.09<br>(0.15)<br>0.15<br>(0.30)         | 28.59<br>1.26<br>0.57<br>0.09<br>0.74<br>0.09<br>0.11<br>0.11<br>0.00         | 22.79<br>1.54<br>0.56<br>0.10<br>0.74<br>0.11<br>(0.12)<br>0.06<br>(0.18)         | 25.72<br>2.09<br>0.54<br>0.08<br>0.76<br>0.10<br>(0.19)<br>0.22<br>(0.41)         | 39.37<br>2.05<br>0.45<br>0.07<br>0.76<br>0.08<br>(0.50)<br>0.17<br>(0.68)         | 45.16<br>2.01<br>0.44<br>0.06<br>0.76<br>0.07<br>(0.09)<br>0.30<br>(0.39)         | 55.48<br>1.37<br>0.44<br>0.05<br>0.76<br>0.06<br>(0.81)<br>0.33<br>(1.14)         | 47.68<br>1.23<br>0.50<br>0.09<br>0.75<br>0.08<br>0.00<br>0.78<br>(0.78) | 52.97<br>1.67<br>0.75<br>0.13<br>0.74<br>0.09<br>(0.59)<br>0.23<br>(0.81)         | 53.92<br>2.03<br>0.70<br>0.15<br>0.75<br>0.09<br>(0.58)<br>0.16<br>(0.74)         | 47.99<br>1.40<br>0.57<br>0.11<br>0.73<br>0.08<br>(0.48)<br>0.05<br>(0.53)         |
| LBMP NTAC Reserve Regulation NYISO Cost of Operations FERC Fee Recovery Uplift Uplift: Local Reliability Share Uplift: Statewide Share Voltage Support and Black Start | 37.83<br>1.35<br>0.49<br>0.07<br>0.74<br>0.08<br>(0.31)<br>0.09<br>(0.40)<br>0.43 | 63.70<br>1.20<br>0.81<br>0.13<br>0.74<br>0.09<br>(0.15)<br>0.15<br>(0.30)<br>0.43 | 28.59<br>1.26<br>0.57<br>0.09<br>0.74<br>0.09<br>0.11<br>0.11<br>0.00<br>0.43 | 22.79<br>1.54<br>0.56<br>0.10<br>0.74<br>0.11<br>(0.12)<br>0.06<br>(0.18)<br>0.44 | 25.72<br>2.09<br>0.54<br>0.08<br>0.76<br>0.10<br>(0.19)<br>0.22<br>(0.41)<br>0.44 | 39.37<br>2.05<br>0.45<br>0.07<br>0.76<br>0.08<br>(0.50)<br>0.17<br>(0.68)<br>0.44 | 45.16<br>2.01<br>0.44<br>0.06<br>0.76<br>0.07<br>(0.09)<br>0.30<br>(0.39)<br>0.44 | 55.48<br>1.37<br>0.44<br>0.05<br>0.76<br>0.06<br>(0.81)<br>0.33<br>(1.14)<br>0.44 | 47.68<br>1.23<br>0.50<br>0.09<br>0.75<br>0.08<br>0.00<br>0.78<br>(0.78) | 52.97<br>1.67<br>0.75<br>0.13<br>0.74<br>0.09<br>(0.59)<br>0.23<br>(0.81)<br>0.43 | 53.92<br>2.03<br>0.70<br>0.15<br>0.75<br>0.09<br>(0.58)<br>0.16<br>(0.74)<br>0.44 | 47.99<br>1.40<br>0.57<br>0.11<br>0.73<br>0.08<br>(0.48)<br>0.05<br>(0.53)<br>0.42 |