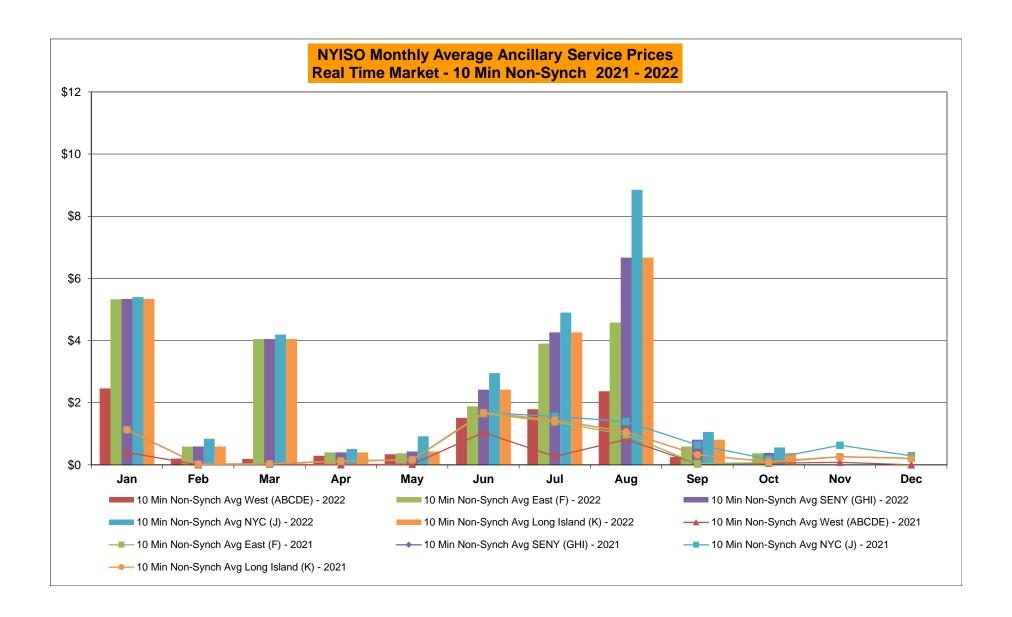

# NYISO Average Cost/MWh (Energy and Ancillary Services) \* from the LBMP Customer point of view

| 2022                                                                                                                                                                   | <u>January</u>                                                                    | <u>February</u>                                                                   | March                                                                         | <u>April</u>                                                                      | <u>May</u>                                                                        | <u>June</u>                                                                       | <u>July</u>                                                                       | <u>August</u>                                                                     | September                                                               | October                                                                           | November                                                                          | December                                                                          |
|------------------------------------------------------------------------------------------------------------------------------------------------------------------------|-----------------------------------------------------------------------------------|-----------------------------------------------------------------------------------|-------------------------------------------------------------------------------|-----------------------------------------------------------------------------------|-----------------------------------------------------------------------------------|-----------------------------------------------------------------------------------|-----------------------------------------------------------------------------------|-----------------------------------------------------------------------------------|-------------------------------------------------------------------------|-----------------------------------------------------------------------------------|-----------------------------------------------------------------------------------|-----------------------------------------------------------------------------------|
| LBMP                                                                                                                                                                   | 134.79                                                                            | 94.06                                                                             | 56.78                                                                         | 56.46                                                                             | 70.60                                                                             | 76.72                                                                             | 99.47                                                                             | 108.85                                                                            | 78.91                                                                   | 53.11                                                                             |                                                                                   |                                                                                   |
| NTAC                                                                                                                                                                   | 1.43                                                                              | 0.95                                                                              | 1.48                                                                          | 1.17                                                                              | 2.46                                                                              | 2.07                                                                              | 3.65                                                                              | 1.69                                                                              | 1.44                                                                    | 3.21                                                                              |                                                                                   |                                                                                   |
| Reserve                                                                                                                                                                | 1.26                                                                              | 1.21                                                                              | 0.83                                                                          | 0.81                                                                              | 0.74                                                                              | 0.66                                                                              | 0.87                                                                              | 0.65                                                                              | 0.86                                                                    | 1.02                                                                              |                                                                                   |                                                                                   |
| Regulation                                                                                                                                                             | 0.27                                                                              | 0.19                                                                              | 0.17                                                                          | 0.12                                                                              | 0.13                                                                              | 0.15                                                                              | 0.12                                                                              | 0.13                                                                              | 0.18                                                                    | 0.18                                                                              |                                                                                   |                                                                                   |
| NYISO Cost of Operations                                                                                                                                               | 0.73                                                                              | 0.72                                                                              | 0.74                                                                          | 0.74                                                                              | 0.74                                                                              | 0.75                                                                              | 0.76                                                                              | 0.76                                                                              | 0.76                                                                    | 0.73                                                                              |                                                                                   |                                                                                   |
| FERC Fee Recovery                                                                                                                                                      | 0.07                                                                              | 0.08                                                                              | 0.09                                                                          | 0.10                                                                              | 0.09                                                                              | 80.0                                                                              | 0.06                                                                              | 0.06                                                                              | 0.09                                                                    | 0.10                                                                              |                                                                                   |                                                                                   |
| Uplift                                                                                                                                                                 | (1.50)                                                                            | (1.73)                                                                            | (0.09)                                                                        | (0.36)                                                                            | (0.05)                                                                            | (0.61)                                                                            | (1.58)                                                                            | (1.91)                                                                            | (0.78)                                                                  | (0.45)                                                                            |                                                                                   |                                                                                   |
| Uplift: Local Reliability Share                                                                                                                                        | 0.09                                                                              | 0.04                                                                              | 0.27                                                                          | 0.43                                                                              | 0.60                                                                              | 0.46                                                                              | 0.54                                                                              | 0.47                                                                              | 0.39                                                                    | 0.27                                                                              |                                                                                   |                                                                                   |
| Uplift: Statewide Share                                                                                                                                                | (1.59)                                                                            | (1.77)                                                                            | (0.36)                                                                        | (0.79)                                                                            | (0.65)                                                                            | (1.07)                                                                            | (2.12)                                                                            | (2.38)                                                                            | (1.18)                                                                  | (0.72)                                                                            |                                                                                   |                                                                                   |
| Voltage Support and Black Start                                                                                                                                        | 0.42                                                                              | 0.41                                                                              | 0.43                                                                          | 0.43                                                                              | 0.43                                                                              | 0.43                                                                              | 0.43                                                                              | 0.43                                                                              | 0.44                                                                    | 0.42                                                                              |                                                                                   |                                                                                   |
| Avg Monthly Cost                                                                                                                                                       | 137.41                                                                            | 95.82                                                                             | 60.34                                                                         | 59.38                                                                             | 75.07                                                                             | 80.17                                                                             | 103.73                                                                            | 110.61                                                                            | 81.81                                                                   | 58.26                                                                             |                                                                                   |                                                                                   |
| A . VITE 0                                                                                                                                                             |                                                                                   |                                                                                   |                                                                               |                                                                                   |                                                                                   |                                                                                   |                                                                                   |                                                                                   |                                                                         |                                                                                   |                                                                                   |                                                                                   |
| Avg YTD Cost                                                                                                                                                           | 137.49                                                                            | 118.36                                                                            | 100.65                                                                        | 91.92                                                                             | 88.82                                                                             | 87.37                                                                             | 90.31                                                                             | 93.42                                                                             | 92.27                                                                   | 89.47                                                                             |                                                                                   |                                                                                   |
| TSA \$ per NYC MWh                                                                                                                                                     | 0.00                                                                              | 2.98                                                                              | 0.00                                                                          | 0.00                                                                              | 0.11                                                                              | 0.00                                                                              | 3.98                                                                              | 1.70                                                                              | 0.06                                                                    | 0.00                                                                              |                                                                                   |                                                                                   |
|                                                                                                                                                                        |                                                                                   |                                                                                   |                                                                               |                                                                                   |                                                                                   |                                                                                   |                                                                                   |                                                                                   |                                                                         |                                                                                   |                                                                                   |                                                                                   |
| 2021                                                                                                                                                                   | Januarv                                                                           | February                                                                          | March                                                                         | April                                                                             | Mav                                                                               | June                                                                              | Julv                                                                              | August                                                                            | September                                                               | October                                                                           | November                                                                          | December                                                                          |
| <b>2021</b>                                                                                                                                                            | January<br>37.83                                                                  | February<br>63,70                                                                 | March<br>28.59                                                                | <u>April</u><br>22.79                                                             | <u>May</u><br>25.72                                                               | <u>June</u><br>39.37                                                              | <u>July</u><br>45.16                                                              | August<br>55.48                                                                   | September<br>47.68                                                      | October<br>52.97                                                                  | November<br>53.92                                                                 | December<br>47.99                                                                 |
| LBMP                                                                                                                                                                   | 37.83                                                                             | 63.70                                                                             | 28.59                                                                         | 22.79                                                                             | 25.72                                                                             | 39.37                                                                             | 45.16                                                                             | 55.48                                                                             | 47.68                                                                   | 52.97                                                                             | 53.92                                                                             | 47.99                                                                             |
|                                                                                                                                                                        |                                                                                   |                                                                                   |                                                                               |                                                                                   |                                                                                   |                                                                                   |                                                                                   |                                                                                   |                                                                         |                                                                                   |                                                                                   |                                                                                   |
| LBMP<br>NTAC<br>Reserve                                                                                                                                                | 37.83<br>1.35                                                                     | 63.70<br>1.20                                                                     | 28.59<br>1.26                                                                 | 22.79<br>1.54                                                                     | 25.72<br>2.09                                                                     | 39.37<br>2.05                                                                     | 45.16<br>2.01                                                                     | 55.48<br>1.37                                                                     | 47.68<br>1.23                                                           | 52.97<br>1.67                                                                     | 53.92<br>2.03                                                                     | 47.99<br>1.40                                                                     |
| LBMP<br>NTAC                                                                                                                                                           | 37.83<br>1.35<br>0.49                                                             | 63.70<br>1.20<br>0.81                                                             | 28.59<br>1.26<br>0.57                                                         | 22.79<br>1.54<br>0.56                                                             | 25.72<br>2.09<br>0.54                                                             | 39.37<br>2.05<br>0.45                                                             | 45.16<br>2.01<br>0.44                                                             | 55.48<br>1.37<br>0.44                                                             | 47.68<br>1.23<br>0.50                                                   | 52.97<br>1.67<br>0.75                                                             | 53.92<br>2.03<br>0.70                                                             | 47.99<br>1.40<br>0.57                                                             |
| LBMP<br>NTAC<br>Reserve<br>Regulation                                                                                                                                  | 37.83<br>1.35<br>0.49<br>0.07                                                     | 63.70<br>1.20<br>0.81<br>0.13                                                     | 28.59<br>1.26<br>0.57<br>0.09                                                 | 22.79<br>1.54<br>0.56<br>0.10                                                     | 25.72<br>2.09<br>0.54<br>0.08                                                     | 39.37<br>2.05<br>0.45<br>0.07                                                     | 45.16<br>2.01<br>0.44<br>0.06                                                     | 55.48<br>1.37<br>0.44<br>0.05                                                     | 47.68<br>1.23<br>0.50<br>0.09                                           | 52.97<br>1.67<br>0.75<br>0.13                                                     | 53.92<br>2.03<br>0.70<br>0.15                                                     | 47.99<br>1.40<br>0.57<br>0.11                                                     |
| LBMP<br>NTAC<br>Reserve<br>Regulation<br>NYISO Cost of Operations                                                                                                      | 37.83<br>1.35<br>0.49<br>0.07<br>0.74                                             | 63.70<br>1.20<br>0.81<br>0.13<br>0.74                                             | 28.59<br>1.26<br>0.57<br>0.09<br>0.74                                         | 22.79<br>1.54<br>0.56<br>0.10<br>0.74                                             | 25.72<br>2.09<br>0.54<br>0.08<br>0.76                                             | 39.37<br>2.05<br>0.45<br>0.07<br>0.76                                             | 45.16<br>2.01<br>0.44<br>0.06<br>0.76                                             | 55.48<br>1.37<br>0.44<br>0.05<br>0.76                                             | 47.68<br>1.23<br>0.50<br>0.09<br>0.75                                   | 52.97<br>1.67<br>0.75<br>0.13<br>0.74                                             | 53.92<br>2.03<br>0.70<br>0.15<br>0.75                                             | 47.99<br>1.40<br>0.57<br>0.11<br>0.73                                             |
| LBMP<br>NTAC<br>Reserve<br>Regulation<br>NYISO Cost of Operations<br>FERC Fee Recovery                                                                                 | 37.83<br>1.35<br>0.49<br>0.07<br>0.74<br>0.08                                     | 63.70<br>1.20<br>0.81<br>0.13<br>0.74<br>0.09                                     | 28.59<br>1.26<br>0.57<br>0.09<br>0.74<br>0.09                                 | 22.79<br>1.54<br>0.56<br>0.10<br>0.74<br>0.11                                     | 25.72<br>2.09<br>0.54<br>0.08<br>0.76<br>0.10                                     | 39.37<br>2.05<br>0.45<br>0.07<br>0.76<br>0.08                                     | 45.16<br>2.01<br>0.44<br>0.06<br>0.76<br>0.07                                     | 55.48<br>1.37<br>0.44<br>0.05<br>0.76<br>0.06                                     | 47.68<br>1.23<br>0.50<br>0.09<br>0.75<br>0.08                           | 52.97<br>1.67<br>0.75<br>0.13<br>0.74<br>0.09                                     | 53.92<br>2.03<br>0.70<br>0.15<br>0.75<br>0.09                                     | 47.99<br>1.40<br>0.57<br>0.11<br>0.73<br>0.08                                     |
| LBMP<br>NTAC<br>Reserve<br>Regulation<br>NYISO Cost of Operations<br>FERC Fee Recovery<br>Uplift                                                                       | 37.83<br>1.35<br>0.49<br>0.07<br>0.74<br>0.08<br>(0.31)                           | 63.70<br>1.20<br>0.81<br>0.13<br>0.74<br>0.09<br>(0.15)                           | 28.59<br>1.26<br>0.57<br>0.09<br>0.74<br>0.09<br>0.11                         | 22.79<br>1.54<br>0.56<br>0.10<br>0.74<br>0.11<br>(0.12)                           | 25.72<br>2.09<br>0.54<br>0.08<br>0.76<br>0.10<br>(0.19)                           | 39.37<br>2.05<br>0.45<br>0.07<br>0.76<br>0.08<br>(0.50)                           | 45.16<br>2.01<br>0.44<br>0.06<br>0.76<br>0.07<br>(0.09)                           | 55.48<br>1.37<br>0.44<br>0.05<br>0.76<br>0.06<br>(0.81)                           | 47.68<br>1.23<br>0.50<br>0.09<br>0.75<br>0.08<br>0.00                   | 52.97<br>1.67<br>0.75<br>0.13<br>0.74<br>0.09<br>(0.59)                           | 53.92<br>2.03<br>0.70<br>0.15<br>0.75<br>0.09<br>(0.58)                           | 47.99<br>1.40<br>0.57<br>0.11<br>0.73<br>0.08<br>(0.48)                           |
| LBMP NTAC Reserve Regulation NYISO Cost of Operations FERC Fee Recovery Uplift Uplift: Local Reliability Share                                                         | 37.83<br>1.35<br>0.49<br>0.07<br>0.74<br>0.08<br>(0.31)<br>0.09                   | 63.70<br>1.20<br>0.81<br>0.13<br>0.74<br>0.09<br>(0.15)<br>0.15                   | 28.59<br>1.26<br>0.57<br>0.09<br>0.74<br>0.09<br>0.11<br>0.11                 | 22.79<br>1.54<br>0.56<br>0.10<br>0.74<br>0.11<br>(0.12)<br>0.06                   | 25.72<br>2.09<br>0.54<br>0.08<br>0.76<br>0.10<br>(0.19)<br>0.22                   | 39.37<br>2.05<br>0.45<br>0.07<br>0.76<br>0.08<br>(0.50)<br>0.17                   | 45.16<br>2.01<br>0.44<br>0.06<br>0.76<br>0.07<br>(0.09)<br>0.30                   | 55.48<br>1.37<br>0.44<br>0.05<br>0.76<br>0.06<br>(0.81)<br>0.33                   | 47.68<br>1.23<br>0.50<br>0.09<br>0.75<br>0.08<br>0.00<br>0.78           | 52.97<br>1.67<br>0.75<br>0.13<br>0.74<br>0.09<br>(0.59)<br>0.23                   | 53.92<br>2.03<br>0.70<br>0.15<br>0.75<br>0.09<br>(0.58)<br>0.16                   | 47.99<br>1.40<br>0.57<br>0.11<br>0.73<br>0.08<br>(0.48)<br>0.05                   |
| LBMP NTAC Reserve Regulation NYISO Cost of Operations FERC Fee Recovery Uplift Uplift: Local Reliability Share Uplift: Statewide Share                                 | 37.83<br>1.35<br>0.49<br>0.07<br>0.74<br>0.08<br>(0.31)<br>0.09<br>(0.40)         | 63.70<br>1.20<br>0.81<br>0.13<br>0.74<br>0.09<br>(0.15)<br>0.15<br>(0.30)         | 28.59<br>1.26<br>0.57<br>0.09<br>0.74<br>0.09<br>0.11<br>0.11<br>0.00         | 22.79<br>1.54<br>0.56<br>0.10<br>0.74<br>0.11<br>(0.12)<br>0.06<br>(0.18)         | 25.72<br>2.09<br>0.54<br>0.08<br>0.76<br>0.10<br>(0.19)<br>0.22<br>(0.41)         | 39.37<br>2.05<br>0.45<br>0.07<br>0.76<br>0.08<br>(0.50)<br>0.17<br>(0.68)         | 45.16<br>2.01<br>0.44<br>0.06<br>0.76<br>0.07<br>(0.09)<br>0.30<br>(0.39)         | 55.48<br>1.37<br>0.44<br>0.05<br>0.76<br>0.06<br>(0.81)<br>0.33<br>(1.14)         | 47.68<br>1.23<br>0.50<br>0.09<br>0.75<br>0.08<br>0.00<br>0.78<br>(0.78) | 52.97<br>1.67<br>0.75<br>0.13<br>0.74<br>0.09<br>(0.59)<br>0.23<br>(0.81)         | 53.92<br>2.03<br>0.70<br>0.15<br>0.75<br>0.09<br>(0.58)<br>0.16<br>(0.74)         | 47.99<br>1.40<br>0.57<br>0.11<br>0.73<br>0.08<br>(0.48)<br>0.05<br>(0.53)         |
| LBMP NTAC Reserve Regulation NYISO Cost of Operations FERC Fee Recovery Uplift Uplift: Local Reliability Share Uplift: Statewide Share Voltage Support and Black Start | 37.83<br>1.35<br>0.49<br>0.07<br>0.74<br>0.08<br>(0.31)<br>0.09<br>(0.40)<br>0.43 | 63.70<br>1.20<br>0.81<br>0.13<br>0.74<br>0.09<br>(0.15)<br>0.15<br>(0.30)<br>0.43 | 28.59<br>1.26<br>0.57<br>0.09<br>0.74<br>0.09<br>0.11<br>0.11<br>0.00<br>0.43 | 22.79<br>1.54<br>0.56<br>0.10<br>0.74<br>0.11<br>(0.12)<br>0.06<br>(0.18)<br>0.44 | 25.72<br>2.09<br>0.54<br>0.08<br>0.76<br>0.10<br>(0.19)<br>0.22<br>(0.41)<br>0.44 | 39.37<br>2.05<br>0.45<br>0.07<br>0.76<br>0.08<br>(0.50)<br>0.17<br>(0.68)<br>0.44 | 45.16<br>2.01<br>0.44<br>0.06<br>0.76<br>0.07<br>(0.09)<br>0.30<br>(0.39)<br>0.44 | 55.48<br>1.37<br>0.44<br>0.05<br>0.76<br>0.06<br>(0.81)<br>0.33<br>(1.14)<br>0.44 | 47.68<br>1.23<br>0.50<br>0.09<br>0.75<br>0.08<br>0.00<br>0.78<br>(0.78) | 52.97<br>1.67<br>0.75<br>0.13<br>0.74<br>0.09<br>(0.59)<br>0.23<br>(0.81)<br>0.43 | 53.92<br>2.03<br>0.70<br>0.15<br>0.75<br>0.09<br>(0.58)<br>0.16<br>(0.74)<br>0.44 | 47.99<br>1.40<br>0.57<br>0.11<br>0.73<br>0.08<br>(0.48)<br>0.05<br>(0.53)<br>0.42 |