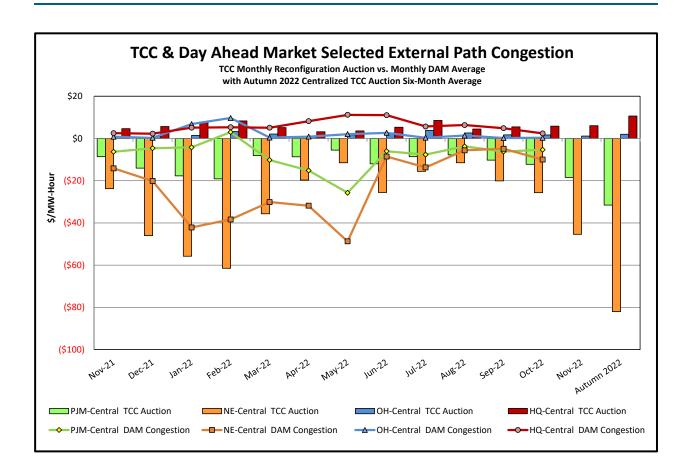

or the TCC Auction. |  |
| Incremental TCC/External Outage<br>Impacts      | All TO by<br>Monthly<br>Allocation<br>Factor | Allocation associated with transmission equipment status change caused by change in status of external equipment or change in status of equipment associated with Incremental TCC. | Tie line required out-of-<br>service by TO of<br>neighboring control area.               |  |
| Central East Commitment Derate                  | All TO by<br>Monthly<br>Allocation<br>Factor | Reductions in the DAM Central East_VC limit as compared to the TCC Auction limit, which are not associated with transmission line outages.                                         |                                                                                          |  |



































# Market Performance Highlights October 2022

- LBMP for October is \$53.11/MWh; lower than \$78.91/MWh in September 2022 and higher than \$52.97/MWh in October 2021.
  - Day Ahead Load Weighted LBMPs and Real Time Load Weighted LBMPs are lower compared to September.
- October 2022 average year-to-date monthly cost of \$89.47/MWh is a 93% increase from \$46.35/MWh in October 2021.
- Average daily sendout is 359 GWh/day in October; lower than 411 GWh/day in September 2022 and 373 GWh/day in October 2021.
- Natural gas prices are lower and distillate prices are higher compared to the previous month.
  - Natural Gas (Transco Z6 NY) was \$4.68/MMBtu, down from \$6.60/MMBtu in September.
  - Natural gas prices (Transco Z6 NY) are up 3.8% year-over-year.
  - Jet Kerosene Gulf Coast was \