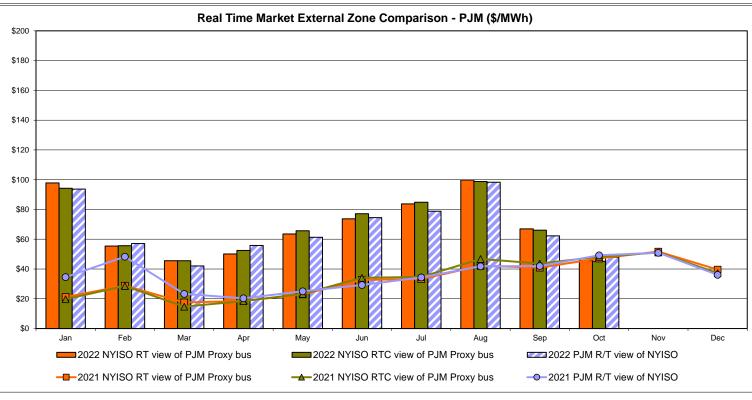

#### • Broader Regional Market Performance Metrics

- PAR Interconnection Congestion Coordination Monthly Value
- PAR Interconnection Congestion Coordination Daily Value
- Regional Generation Congestion Coordination Monthly Value
- Regional Generation Congestion Coordination Daily Value
- Regional RT Scheduling PJM Monthly Value
- Regional RT Scheduling PJM Daily Value