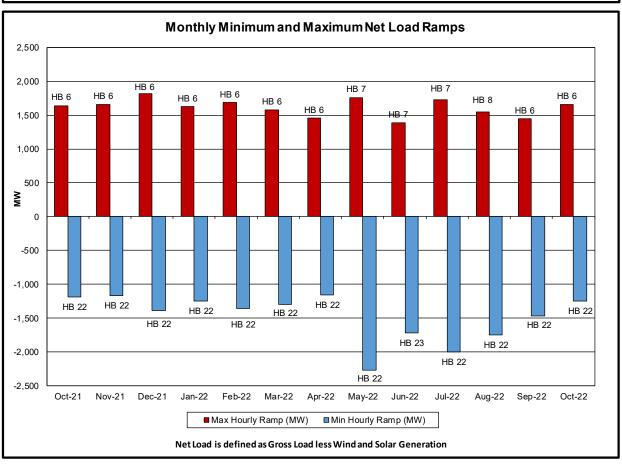

#### Reliability Performance Metrics

- Alert State Declarations
- Major Emergency State Declarations
- IROL Exceedance Times
- Balancing Area Control Performance
- Reserve Activations
- Disturbance Recovery Times
- Load Forecasting Performance
- Wind Forecasting Performance
- Wind Performance and Curtailments
- BTM Solar Performance
- BTM Solar Forecasting Performance
- Net Wind and Solar Performance
- Net Load Forecasting Performance
- Net Load Ramp Trends
- Lake Erie Circulation and ISO Schedules