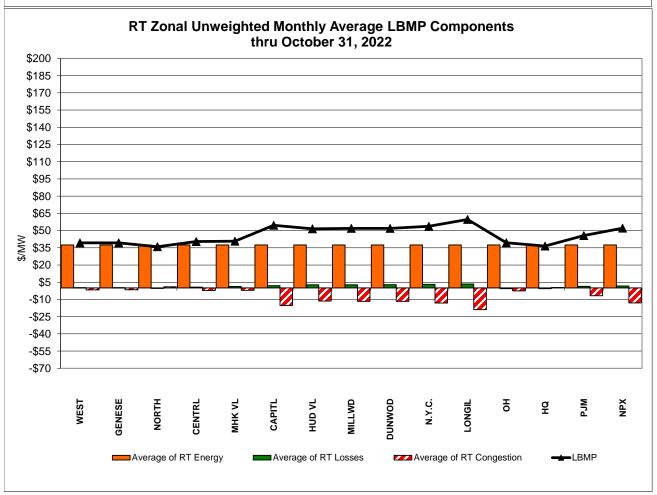

.94       | 56.64<br>12.74<br>52.43<br>12.73       | 55.46<br>12.36<br>51.86<br>12.66       | 36.37<br>14.14<br>35.10<br>18.45       |
| Unweighted Price * Standard Deviation  RTC LBMP Unweighted Price * Standard Deviation                 | <b>Zone O</b> 40.34 11.41 36.96       | Zone M<br>38.49<br>12.95         | Zone M<br>38.49<br>12.95                   | Zone P<br>48.11<br>11.26<br>45.25 | <b>Zone N</b> 53.34 11.73        | Controllable<br>Line<br>62.94<br>17.77<br>61.37 | 57.12<br>12.50                         | 58.58<br>13.57                         | 56.64<br>12.74                         | 55.46<br>12.36                         | 26.37<br>14.14<br>35.10                |

Market Mitigation and Analysis Prepared: 11/9/2022 2:18 PM

<sup>\*</sup> Straight LBMP averages

















# **External Comparison ISO-New England**





## **External Comparison PJM**





## **External Comparison Ontario IESO**





Notes: Exchange factor used for October 2022 was 0.730513551026371 to US

HOEP: Hourly Ontario Energy Price Pre-Dispatch: Projected Energy Price

## **External Controllable Line: Cross Sound Cable (New England)**





#### Note:

ISO-NE Forecast is an advisory posting @ 18:00 day before.

The DAM and R/T prices at the Shorham 13899 interface are used for ISO-NE.

The DAM and R/T prices at the CSC interface are used for NYISO.

# **External Controllable Line: Northport - Norwalk (New England)**





#### Note:

ISO-NE Forecast is an advisory posting @ 18:00 day before.

The DAM and R/T prices at the Northport 138 interface are used for ISO-NE.

The DAM and R/T pr