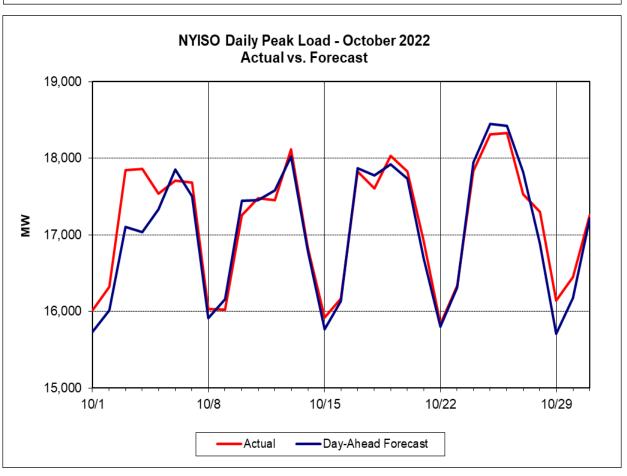

### **October 2022 Operations Performance Highlights**

- October 2022 peak load of 18,326 MW occurred on 10/26/2022 HB 18
- Summer 2022 capability period peak load to date of 30,505MW occurred on 7/20/2022 HB 17
- All-time summer capability period peak load of 33,956 MW occurred on 07/19/2013 HB 16
- 0.0 hours of Thunderstorm Alerts were declared
- 0.0 hours of NERC TLR level 3 curtailment
- Autumn 2022-2023 Centralized TCC auction six-month average clearing price for Central-Capital is \$85.9/MW