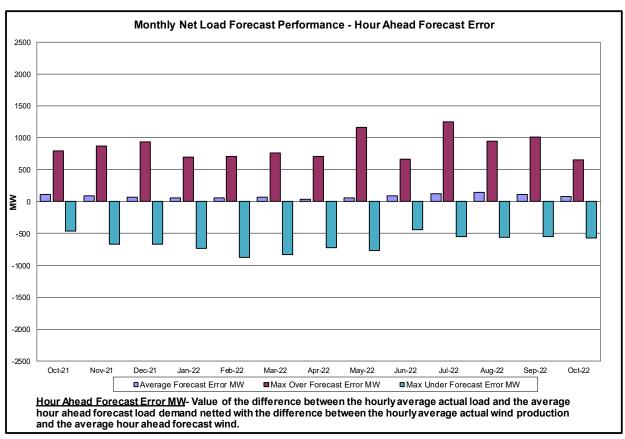

#### Reliability Performance Metrics

- Alert State Declarations
- Major Emergency State Declarations
- IROL Exceedance Times
- Balancing Area Control Performance
- Reserve Activations
- Disturbance Recovery Times
- Load Forecasting Performance
- Wind Forecasting Performance
- Wind Performance and Curtailments
- BTM Solar Performance
- BTM Solar Forecasting Performance
- Net Wind and Solar Performance
- Net Load Forecasting Performance
- Net Load Ramp Trends
- Lake Erie Circulation and ISO Schedules