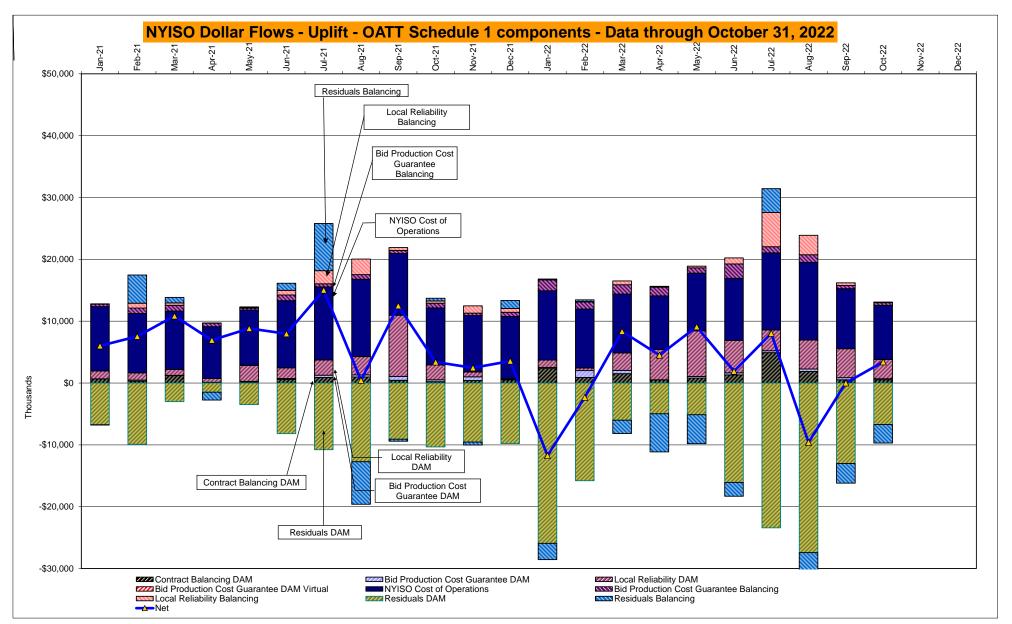

<sup>\*</sup> Excludes ICAP payments. Market Mitigation and Analysis Prepared: 11/9/2022 2:20 PM

DAM Contract Balancing amounts are for payments made to generating units to make them whole for being dispatched below their Day-Ahead schedule, as a result of out-of-merit dispatches.

DAM Bid Production Cost Guarantees for Virtual Transactions are included in the chart and are shown from the inception of Virtual Transactions. These values are small and cannot be identified on the chart.

DAM residuals consist of both energy and loss revenue collections and payments. By design, there is a net over collection of revenues due to the difference between the marginal losses paid to generation and the average losses charged to loads.