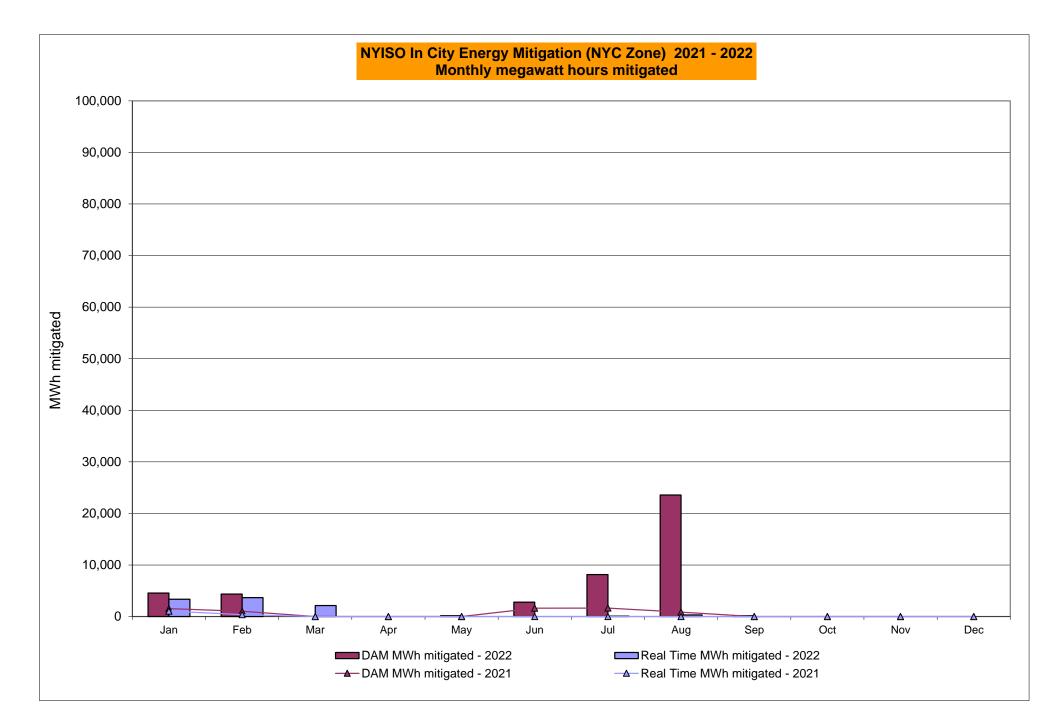

#### Market Performance Metrics

| Day's in | vestigated in October: 11,12,13,15,26,27                                                       |                |  |  |
|----------|------------------------------------------------------------------------------------------------|----------------|--|--|
| Event    | Description                                                                                    | October Dates  |  |  |
|          | Early return-to-service of Coopers-Middletp 345kV (#CCRT34)                                    | 11,12          |  |  |
|          | Derate Central East                                                                            |                |  |  |
|          | NYCA DNI Ramp Limit                                                                            |                |  |  |
|          | Uprate Astoria Annex-Astoria East 138kV (#34091)                                               | 27             |  |  |
|          | Uprate Brentwood-Pilgram 69kV (#768) I/o BUS:PILGRIM_660_765&BK3                               | 26             |  |  |
|          | Uprate Buffalo78-Huntley 115kV (#130) I/o SIN:PACKARD-WALCK_RD_129                             | 11,12          |  |  |
|          | Uprate Central East                                                                            | 11-13,15,26,27 |  |  |
|          | Uprate CricketValley-PleasantValley 345kV (#F83) I/o CricketValley-PleasantValley 345kV (#F84) | 15,26,27       |  |  |
|          | Uprate Deposit-IndianHD 69kV (#675) I/o TWR:HOLTSVLLE 881& 882& 880                            | 27             |  |  |
|          | Uprate Dunwoodie-Shore Rd 345kV (#Y50) I/o Neptune HVDC                                        | 11-13,15       |  |  |
|          | Uprate East 179th St-Hellgate 138kV (#15055)                                                   | 11-13          |  |  |
|          | Uprate Elwood-Pulaski 69kV (#670) I/o TWR:HOLTSVLLE 881& 882& 880                              | 27             |  |  |
|          | Uprate Foxhills-Greenwood 138kV (#29231) I/o SCB:GOWANUS(2):41&42231&R4                        | 11,12          |  |  |
|          | Uprate Foxhills-Greenwood 138kV (#29232) I/o FOXHLLS-WILLWBRK_138_29211&BK1                    | 26             |  |  |
|          | Uprate Goethals-Gowanus 345kV (#25)                                                            | 11,13          |  |  |
|          | Uprate Goethals-Gowanus 345kV (#26)                                                            | 11,13          |  |  |
|          | Uprate Gowanus-Greenwood 138kV (#42231)                                                        | 11,13          |  |  |
|          | Uprate Gowanus-Greenwood 138kV (#42232)                                                        | 13             |  |  |
|          | Uprate Hudson Ave-Jamaica 138kV (#701)                                                         | 27             |  |  |
|          | Uprate Mott Haven-Dunwoodie 345kV (#72)                                                        | 11-13,26       |  |  |
|          | Uprate Mott Haven-Dunwoodie 345kV (#72) I/o SCB:SPBK(RS5):M51&99941&5S1&S2                     | 13             |  |  |
|          | Uprate Rainey-Vernon 138kV (#36312)                                                            | 11,12          |  |  |
|          | Uprate Sherman Creek-Dunwoodie N 138kV (#99031)                                                | 13             |  |  |
|          | Uptate Fox Hills-Greenwood 138kV (#29231) for SCB:GOWANUS(2):41&42231&R4                       | 13             |  |  |
|          | IESO_AC ACTIVE DNI Ramp Limit                                                                  | 12,27          |  |  |
|          | NE_AC ACTIVE DNI Ramp Limit                                                                    | 11-13,15       |  |  |
|          | NE_NNC1385-NY Scheduling Limit                                                                 | 11             |  |  |
|          | PJM_AC ACTIVE DNI Ramp Limit                                                                   | 11             |  |  |
|          | Lake Erie Circulation, DAM-RTM exceeds +/-125MW; Central East                                  | 11-13,15,26    |  |  |
|          | Lake Erie Circulation, DAM-RTM exceeds +/-125MW; West                                          | 13             |  |  |