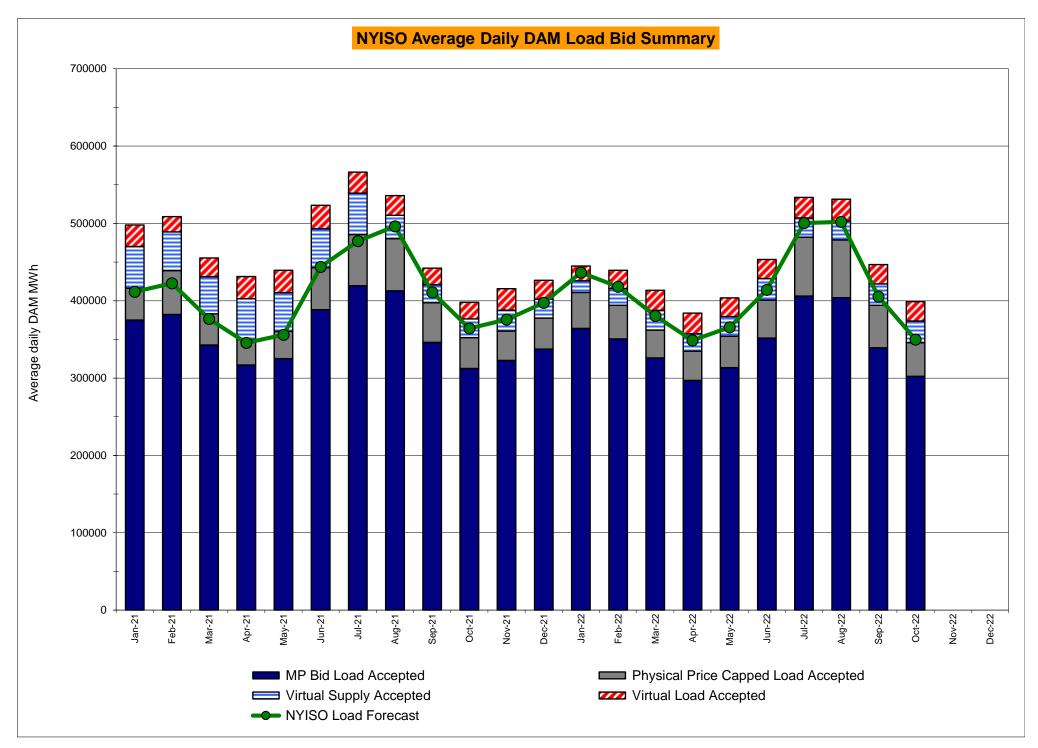

# Market Performance Highlights October 2022

- LBMP for October is \$53.11/MWh; lower than \$78.91/MWh in September 2022 and higher than \$52.97/MWh in October 2021.
  - Day Ahead Load Weighted LBMPs and Real Time Load Weighted LBMPs are lower compared to September.
- October 2022 average year-to-date monthly cost of \$89.47/MWh is a 93% increase from \$46.35/MWh in October 2021.
- Average daily sendout is 359 GWh/day in October; lower than 411 GWh/day in September 2022 and 373 GWh/day in October 2021.
- Natural gas prices are lower and distillate prices are higher compared to the previous month.
  - Natural Gas (Transco Z6 NY) was \$4.68/MMBtu, down from \$6.60/MMBtu in September.
  - Natural gas prices (Transco Z6 NY) are up 3.8% year-over-year.
  - Jet Kerosene Gulf Coast was \$27.55/MMBtu, up from \$24.01/MMBtu in September.
  - Ultra Low Sulfur No.2 Diesel NY Harbor was \$30.66/MMBtu, up from \$24.66/MMBtu in September.
  - Distillate prices are up 66.8% year-over-year.
- Uplift per MWh is higher compared to the previous month.
  - Uplift (not including NYISO cost of operations) is (\$0.45)/MWh; higher than (\$0.78)/MWh in September.
    - Local Reliability Share is \$0.27/MWh, lower than \$0.39/MWh in September.
    - Statewide Share is (\$0.72)/MWh, higher than (\$1.18)/MWh in September.
  - TSA \$ per NYC MWh is \$0.00/MWh.
  - Total uplift costs (Schedule 1 components including NYISO Cost of Operations) are higher than September.