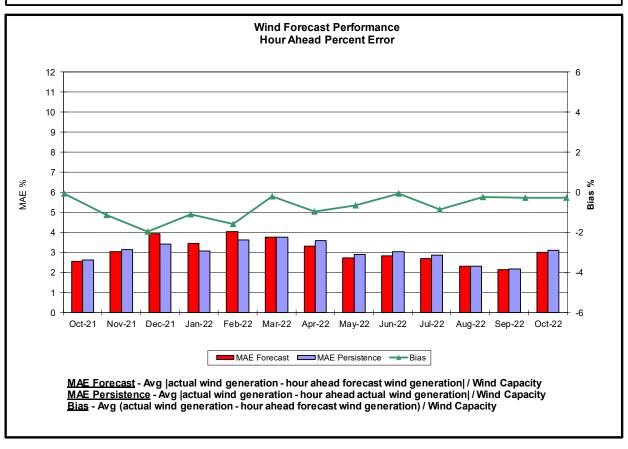

#### Reliability Performance Metrics

- Alert State Declarations
- Major Emergency State Declarations
- IROL Exceedance Times
- Balancing Area Control Performance
- Reserve Activations
- Disturbance Recovery Times
- Load Forecasting Performance
- Wind Forecasting Performance
- Wind Performance and Curtailments
- BTM Solar Performance
- BTM Solar Forecasting Performance
- Net Wind and Solar Performance
- Net Load Forecasting Performance
- Net Load Ramp Trends
- Lake Erie Circulation and ISO Schedules