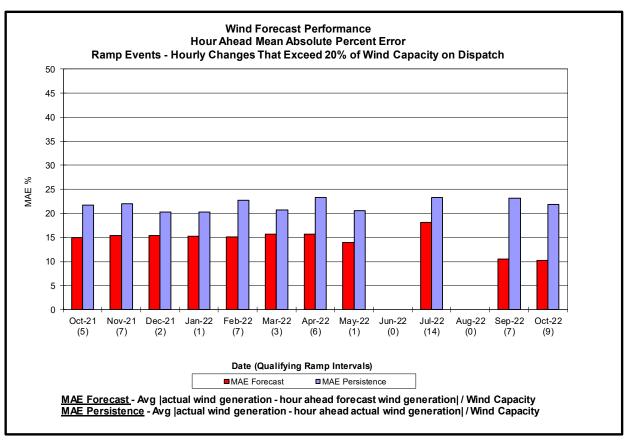

#### Reliability Performance Metrics

- Alert State Declarations
- Major Emergency State Declarations
- IROL Exceedance Times
- Balancing Area Control Performance
- Reserve Activations
- Disturbance Recovery Times
- Load Forecasting Performance
- Wind Forecasting Performance
- Wind Performance and Curtailments
- BTM Solar Performance
- BTM Solar Forecasting Performance
- Net Wind and Solar Performance
- Net Load Forecasting Performance
- Net Load Ramp Trends
- Lake Erie Circulation and ISO Schedules