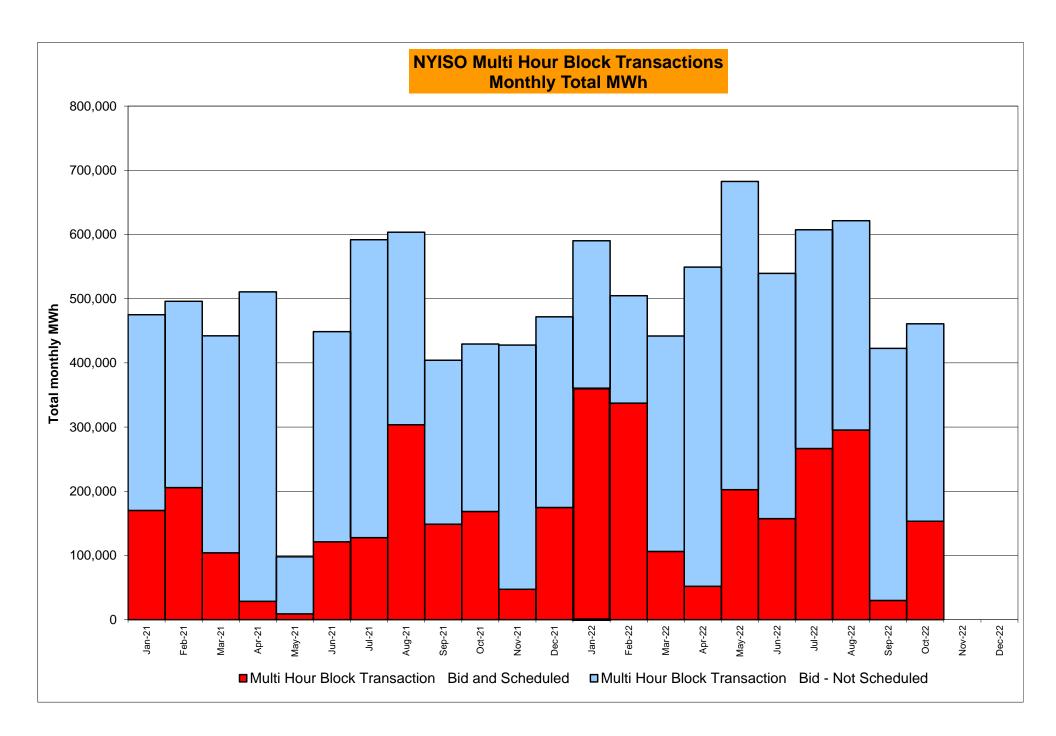

|
|        | Nov-22                                                            |                |            |                |                  |              | Nov-22           |                |            |                |                                         |          | Nov-22           |                |                |                  |                |
|        | Dec-22                                                            |                |            |                |                  |              | Dec-22           |                |            |                |                                         |          | Dec-22           |                |                |                  |                |

Market Mitigation and Analysis Prepared: 11/9/2022 2:15 PM































#### NYISO Markets Ancillary Services Statistics - Unweighted Price (\$/MWH) - DAM

| 2022                                                                                                                                                                                                                                                                                                                                                                        | <u>January</u>                                                                                                       | <u>February</u>                                                                                      | March                                                                                        | <