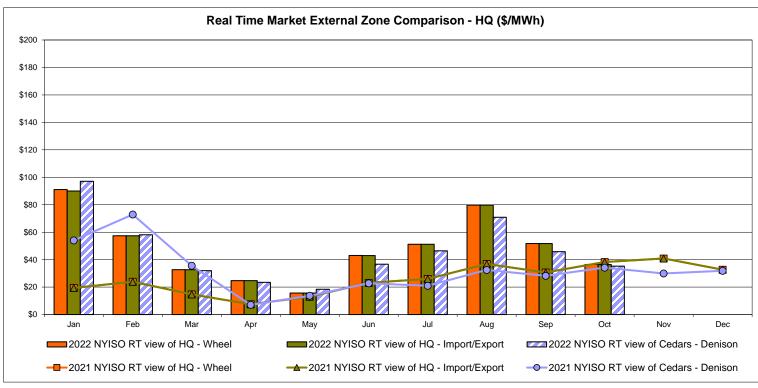

ge factor used for October 2022 was 0.730513551026371 to US

HOEP: Hourly Ontario Energy Price Pre-Dispatch: Projected Energy Price

## **External Controllable Line: Cross Sound Cable (New England)**





#### Note:

ISO-NE Forecast is an advisory posting @ 18:00 day before.

The DAM and R/T prices at the Shorham 13899 interface are used for ISO-NE.

The DAM and R/T prices at the CSC interface are used for NYISO.

# **External Controllable Line: Northport - Norwalk (New England)**





#### Note:

ISO-NE Forecast is an advisory posting @ 18:00 day before.

The DAM and R/T prices at the Northport 138 interface are used for ISO-NE.

The DAM and R/T prices at the 1385 interface are used for NYISO.

# **External Controllable Line: Neptune (PJM)**





# **External Comparison Hydro-Quebec**





Note:

Hydro-Quebec Prices are unavailable.

# **External Controllable Line: Linden VFT (PJM)**





# **External Controllable Line: Hudson (PJM)**





## **NYISO Real Time Price Correction Statistics**

|                                                                                                                                                                                                                                                                                                                                                                                                                                                                                          | NTIOO Real Time 1 Tide Gotteetion Statistics