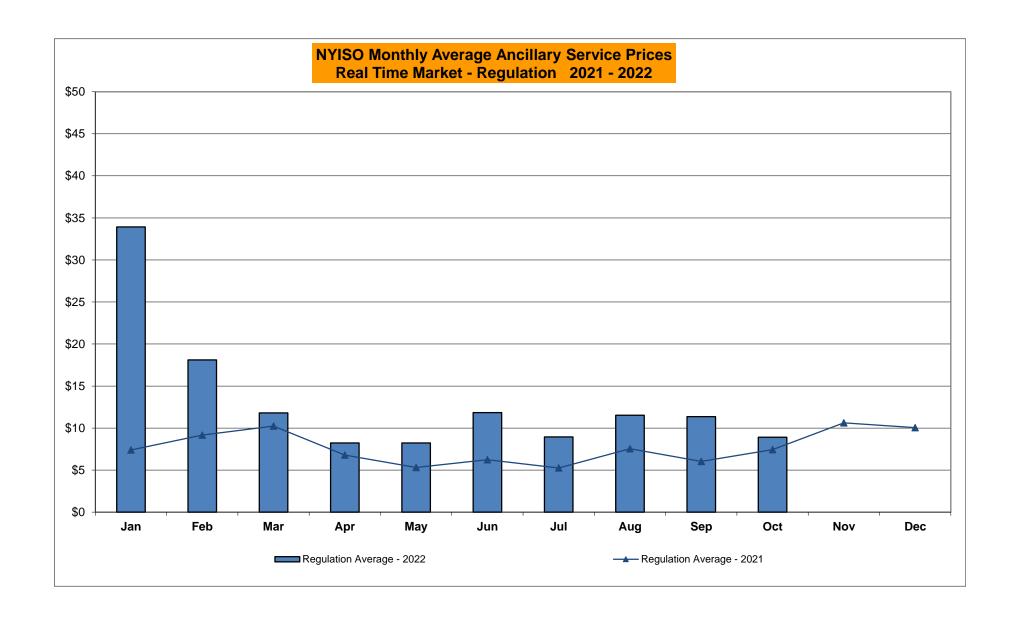

# NYISO Average Cost/MWh (Energy and Ancillary Services) \* from the LBMP Customer point of view

| 2022                                                                                                                                                                   | <u>January</u>                                                                    | <u>February</u>                                                                   | March                                                                         | <u>April</u>                                                                      | <u>May</u>                                                                        | <u>June</u>                                                                       | <u>July</u>                                                                       | <u>August</u>                                                                     | September                                                               | October                                                                           | November                                                                          | December                                                                          |
|------------------------------------------------------------------------------------------------------------------------------------------------------------------------|-----------------------------------------------------------------------------------|-----------------------------------------------------------------------------------|-------------------------------------------------------------------------------|-----------------------------------------------------------------------------------|-----------------------------------------------------------------------------------|-----------------------------------------------------------------------------------|-----------------------------------------------------------------------------------|-----------------------------------------------------------------------------------|-------------------------------------------------------------------------|-----------------------------------------------------------------------------------|-----------------------------------------------------------------------------------|-----------------------------------------------------------------------------------|
| LBMP                                                                                                                                                                   | 134.79                                                                            | 94.06                                                                             | 56.78                                                                         | 56.46                                                                             | 70.60                                                                             | 76.72                                                                             | 99.47                                                                             | 108.85                                                                            | 78.91                                                                   | 53.11                                                                             |                                                                                   |                                                                                   |
| NTAC                                                                                                                                                                   | 1.43                                                                              | 0.95                                                                              | 1.48                                                                          | 1.17                                                                              | 2.46                                                                              | 2.07                                                                              | 3.65                                                                              | 1.69                                                                              | 1.44                                                                    | 3.21                                                                              |                                                                                   |                                                                                   |
| Reserve                                                                                                                                                                | 1.26                                                                              | 1.21                                                                              | 0.83                                                                          | 0.81                                                                              | 0.74                                                                              | 0.66                                                                              | 0.87                                                                              | 0.65                                                                              | 0.86                                                                    | 1.02                                                                              |                                                                                   |                                                                                   |
| Regulation                                                                                                                                                             | 0.27                                                                              | 0.19                                                                              | 0.17                                                                          | 0.12                                                                              | 0.13                                                                              | 0.15                                                                              | 0.12                                                                              | 0.13                                                                              | 0.18                                                                    | 0.18                                                                              |                                                                                   |                                                                                   |
| NYISO Cost of Operations                                                                                                                                               | 0.73                                                                              | 0.72                                                                              | 0.74                                                                          | 0.74                                                                              | 0.74                                                                              | 0.75                                                                              | 0.76                                                                              | 0.76                                                                              | 0.76                                                                    | 0.73                                                                              |                                                                                   |                                                                                   |
| FERC Fee Recovery                                                                                                                                                      | 0.07                                                                              | 0.08                                                                              | 0.09                                                                          | 0.10                                                                              | 0.09                                                                              | 80.0                                                                              | 0.06                                                                              | 0.06                                                                              | 0.09                                                                    | 0.10                                                                              |                                                                                   |                                                                                   |
| Uplift                                                                                                                                                                 | (1.50)                                                                            | (1.73)                                                                            | (0.09)                                                                        | (0.36)                                                                            | (0.05)                                                                            | (0.61)                                                                            | (1.58)                                                                            | (1.91)                                                                            | (0.78)                                                                  | (0.45)                                                                            |                                                                                   |                                                                                   |
| Uplift: Local Reliability Share                                                                                                                                        | 0.09                                                                              | 0.04                                                                              | 0.27                                                                          | 0.43                                                                              | 0.60                                                                              | 0.46                                                                              | 0.54                                                                              | 0.47                                                                              | 0.39                                                                    | 0.27                                                                              |                                                                                   |                                                                                   |
| Uplift: Statewide Share                                                                                                                                                | (1.59)                                                                            | (1.77)                                                                            | (0.36)                                                                        | (0.79)                                                                            | (0.65)                                                                            | (1.07)                                                                            | (2.12)                                                                            | (2.38)                                                                            | (1.18)                                                                  | (0.72)                                                                            |                                                                                   |                                                                                   |
| Voltage Support and Black Start                                                                                                                                        | 0.42                                                                              | 0.41                                                                              | 0.43                                                                          | 0.43                                                                              | 0.43                                                                              | 0.43                                                                              | 0.43                                                                              | 0.43                                                                              | 0.44                                                                    | 0.42                                                                              |                                                                                   |                                                                                   |
| Avg Monthly Cost                                                                                                                                                       | 137.41                                                                            | 95.82                                                                             | 60.34                                                                         | 59.38                                                                             | 75.07                                                                             | 80.17                                                                             | 103.73                                                                            | 110.61                                                                            | 81.81                                                                   | 58.26                                                                             |                                                                                   |                                                                                   |
| A . VITE 0                                                                                                                                                             |                                                                                   |                                                                                   |                                                                               |                                                                                   |                                                                                   |                                                                                   |                                                                                   |                                                                                   |                                                                         |                                                                                   |                                                                                   |                                                                                   |
| Avg YTD Cost                                                                                                                                                           | 137.49                                                                            | 118.36                                                                            | 100.65                                                                        | 91.92                                                                             | 88.82                                                                             | 87.37                                                                             | 90.31                                                                             | 93.42                                                                             | 92.27                                                                   | 89.47                                                                             |                                                                                   |                                                                                   |
| TSA \$ per NYC MWh                                                                                                                                                     | 0.00                                                                              | 2.98                                                                              | 0.00                                                                          | 0.00                                                                              | 0.11                                                                              | 0.00                                                                              | 3.98                                                                              | 1.70                                                                              | 0.06                                                                    | 0.00                                                                              |                                                                                   |                                                                                   |
|                                                                                                                                                                        |                                                                                   |                                                                                   |                                                                               |                                                                                   |                                                                                   |                                                                                   |                                                                                   |                                                                                   |                                                                         |                                                                                   |                                                                                   |                                                                                   |
| 2021                                                                                                                                                                   | Januarv                                                                           | February                                                                          | March                                                                         | April                                                                             | Mav                                                                               | June                                                                              | Julv                                                                              | August                                                                            | September                                                               | October                                                                           | November                                                                          | December                                                                          |
| <b>2021</b>                                                                                                                                                            | January<br>37.83                                                                  | February<br>63,70                                                                 | March<br>28.59                                                                | <u>April</u><br>22.79                                                             | <u>May</u><br>25.72                                                               | <u>June</u><br>39.37                                                              | <u>July</u><br>45.16                                                              | August<br>55.48                                                                   | September<br>47.68                                                      | October<br>52.97                                                                  | November<br>53.92                                                                 | December<br>47.99                                                                 |
| LBMP                                                                                                                                                                   | 37.83                                                                             | 63.70                                                                             | 28.59                                                                         | 22.79                                                                             | 25.72                                                                             | 39.37                                                                             | 45.16                                                                             | 55.48                                                                             | 47.68                                                                   | 52.97                                                                             | 53.92                                                                             | 47.99                                                                             |
|                                                                                                                                                                        |                                                                                   |                                                                                   |                                                                               |                                                                                   |                                                                                   |                                                                                   |                                                                                   |                                                                                   |                                                                         |                                                                                   |                                                                                   |                                                                                   |
| LBMP<br>NTAC<br>Reserve                                                                                                                                                | 37.83<br>1.35                                                                     | 63.70<br>1.20                                                                     | 28.59<br>1.26                                                                 | 22.79<br>1.54                                                                     | 25.72<br>2.09                                                                     | 39.37<br>2.05                                                                     | 45.16<br>2.01                                                                     | 55.48<br>1.37                                                                     | 47.68<br>1.23                                                           | 52.97<br>1.67                                                                     | 53.92<br>2.03                                                                     | 47.99<br>1.40                                                                     |
| LBMP<br>NTAC                                                                                                                                                           | 37.83<br>1.35<br>0.49                                                             | 63.70<br>1.20<br>0.81                                                             | 28.59<br>1.26<br>0.57                                                         | 22.79<br>1.54<br>0.56                                                             | 25.72<br>2.09<br>0.54                                                             | 39.37<br>2.05<br>0.45                                                             | 45.16<br>2.01<br>0.44                                                             | 55.48<br>1.37<br>0.44                                                             | 47.68<br>1.23<br>0.50                                                   | 52.97<br>1.67<br>0.75                                                             | 53.92<br>2.03<br>0.70                                                             | 47.99<br>1.40<br>0.57                                                             |
| LBMP<br>NTAC<br>Reserve<br>Regulation                                                                                                                                  | 37.83<br>1.35<br>0.49<br>0.07                                                     | 63.70<br>1.20<br>0.81<br>0.13                                                     | 28.59<br>1.26<br>0.57<br>0.09                                                 | 22.79<br>1.54<br>0.56<br>0.10                                                     | 25.72<br>2.09<br>0.54<br>0.08                                                     | 39.37<br>2.05<br>0.45<br>0.07                                                     | 45.16<br>2.01<br>0.44<br>0.06                                                     | 55.48<br>1.37<br>0.44<br>0.05                                                     | 47.68<br>1.23<br>0.50<br>0.09                                           | 52.97<br>1.67<br>0.75<br>0.13                                                     | 53.92<br>2.03<br>0.70<br>0.15                                                     | 47.99<br>1.40<br>0.57<br>0.11                                                     |
| LBMP<br>NTAC<br>Reserve<br>Regulation<br>NYISO Cost of Operations                                                                                                      | 37.83<br>1.35<br>0.49<br>0.07<br>0.74                                             | 63.70<br>1.20<br>0.81<br>0.13<br>0.74                                             | 28.59<br>1.26<br>0.57<br>0.09<br>0.74                                         | 22.79<br>1.54<br>0.56<br>0.10<br>0.74                                             | 25.72<br>2.09<br>0.54<br>0.08<br>0.76                                             | 39.37<br>2.05<br>0.45<br>0.07<br>0.76                                             | 45.16<br>2.01<br>0.44<br>0.06<br>0.76                                             | 55.48<br>1.37<br>0.44<br>0.05<br>0.76                                             | 47.68<br>1.23<br>0.50<br>0.09<br>0.75                                   | 52.97<br>1.67<br>0.75<br>0.13<br>0.74                                             | 53.92<br>2.03<br>0.70<br>0.15<br>0.75                                             | 47.99<br>1.40<br>0.57<br>0.11<br>0.73                                             |
| LBMP<br>NTAC<br>Reserve<br>Regulation<br>NYISO Cost of Operations<br>FERC Fee Recovery                                                                                 | 37.83<br>1.35<br>0.49<br>0.07<br>0.74<br>0.08                                     | 63.70<br>1.20<br>0.81<br>0.13<br>0.74<br>0.09                                     | 28.59<br>1.26<br>0.57<br>0.09<br>0.74<br>0.09                                 | 22.79<br>1.54<br>0.56<br>0.10<br>0.74<br>0.11                                     | 25.72<br>2.09<br>0.54<br>0.08<br>0.76<br>0.10                                     | 39.37<br>2.05<br>0.45<br>0.07<br>0.76<br>0.08                                     | 45.16<br>2.01<br>0.44<br>0.06<br>0.76<br>0.07                                     | 55.48<br>1.37<br>0.44<br>0.05<br>0.76<br>0.06                                     | 47.68<br>1.23<br>0.50<br>0.09<br>0.75<br>0.08                           | 52.97<br>1.67<br>0.75<br>0.13<br>0.74<br>0.09                                     | 53.92<br>2.03<br>0.70<br>0.15<br>0.75<br>0.09                                     | 47.99<br>1.40<br>0.57<br>0.11<br>0.73<br>0.08                                     |
| LBMP<br>NTAC<br>Reserve<br>Regulation<br>NYISO Cost of Operations<br>FERC Fee Recovery<br>Uplift                                                                       | 37.83<br>1.35<br>0.49<br>0.07<br>0.74<br>0.08<br>(0.31)                           | 63.70<br>1.20<br>0.81<br>0.13<br>0.74<br>0.09<br>(0.15)                           | 28.59<br>1.26<br>0.57<br>0.09<br>0.74<br>0.09<br>0.11                         | 22.79<br>1.54<br>0.56<br>0.10<br>0.74<br>0.11<br>(0.12)                           | 25.72<br>2.09<br>0.54<br>0.08<br>0.76<br>0.10<br>(0.19)                           | 39.37<br>2.05<br>0.45<br>0.07<br>0.76<br>0.08<br>(0.50)                           | 45.16<br>2.01<br>0.44<br>0.06<br>0.76<br>0.07<br>(0.09)                           | 55.48<br>1.37<br>0.44<br>0.05<br>0.76<br>0.06<br>(0.81)                           | 47.68<br>1.23<br>0.50<br>0.09<br>0.75<br>0.08<br>0.00                   | 52.97<br>1.67<br>0.75<br>0.13<br>0.74<br>0.09<br>(0.59)                           | 53.92<br>2.03<br>0.70<br>0.15<br>0.75<br>0.09<br>(0.58)                           | 47.99<br>1.40<br>0.57<br>0.11<br>0.73<br>0.08<br>(0.48)                           |
| LBMP NTAC Reserve Regulation NYISO Cost of Operations FERC Fee Recovery Uplift Uplift: Local Reliability Share                                                         | 37.83<br>1.35<br>0.49<br>0.07<br>0.74<br>0.08<br>(0.31)<br>0.09                   | 63.70<br>1.20<br>0.81<br>0.13<br>0.74<br>0.09<br>(0.15)<br>0.15                   | 28.59<br>1.26<br>0.57<br>0.09<br>0.74<br>0.09<br>0.11<br>0.11                 | 22.79<br>1.54<br>0.56<br>0.10<br>0.74<br>0.11<br>(0.12)<br>0.06                   | 25.72<br>2.09<br>0.54<br>0.08<br>0.76<br>0.10<br>(0.19)<br>0.22                   | 39.37<br>2.05<br>0.45<br>0.07<br>0.76<br>0.08<br>(0.50)<br>0.17                   | 45.16<br>2.01<br>0.44<br>0.06<br>0.76<br>0.07<br>(0.09)<br>0.30                   | 55.48<br>1.37<br>0.44<br>0.05<br>0.76<br>0.06<br>(0.81)<br>0.33                   | 47.68<br>1.23<br>0.50<br>0.09<br>0.75<br>0.08<br>0.00<br>0.78           | 52.97<br>1.67<br>0.75<br>0.13<br>0.74<br>0.09<br>(0.59)<br>0.23                   | 53.92<br>2.03<br>0.70<br>0.15<br>0.75<br>0.09<br>(0.58)<br>0.16                   | 47.99<br>1.40<br>0.57<br>0.11<br>0.73<br>0.08<br>(0.48)<br>0.05                   |
| LBMP NTAC Reserve Regulation NYISO Cost of Operations FERC Fee Recovery Uplift Uplift: Local Reliability Share Uplift: Statewide Share                                 | 37.83<br>1.35<br>0.49<br>0.07<br>0.74<br>0.08<br>(0.31)<br>0.09<br>(0.40)         | 63.70<br>1.20<br>0.81<br>0.13<br>0.74<br>0.09<br>(0.15)<br>0.15<br>(0.30)         | 28.59<br>1.26<br>0.57<br>0.09<br>0.74<br>0.09<br>0.11<br>0.11<br>0.00         | 22.79<br>1.54<br>0.56<br>0.10<br>0.74<br>0.11<br>(0.12)<br>0.06<br>(0.18)         | 25.72<br>2.09<br>0.54<br>0.08<br>0.76<br>0.10<br>(0.19)<br>0.22<br>(0.41)         | 39.37<br>2.05<br>0.45<br>0.07<br>0.76<br>0.08<br>(0.50)<br>0.17<br>(0.68)         | 45.16<br>2.01<br>0.44<br>0.06<br>0.76<br>0.07<br>(0.09)<br>0.30<br>(0.39)         | 55.48<br>1.37<br>0.44<br>0.05<br>0.76<br>0.06<br>(0.81)<br>0.33<br>(1.14)         | 47.68<br>1.23<br>0.50<br>0.09<br>0.75<br>0.08<br>0.00<br>0.78<br>(0.78) | 52.97<br>1.67<br>0.75<br>0.13<br>0.74<br>0.09<br>(0.59)<br>0.23<br>(0.81)         | 53.92<br>2.03<br>0.70<br>0.15<br>0.75<br>0.09<br>(0.58)<br>0.16<br>(0.74)         | 47.99<br>1.40<br>0.57<br>0.11<br>0.73<br>0.08<br>(0.48)<br>0.05<br>(0.53)         |
| LBMP NTAC Reserve Regulation NYISO Cost of Operations FERC Fee Recovery Uplift Uplift: Local Reliability Share Uplift: Statewide Share Voltage Support and Black Start | 37.83<br>1.35<br>0.49<br>0.07<br>0.74<br>0.08<br>(0.31)<br>0.09<br>(0.40)<br>0.43 | 63.70<br>1.20<br>0.81<br>0.13<br>0.74<br>0.09<br>(0.15)<br>0.15<br>(0.30)<br>0.43 | 28.59<br>1.26<br>0.57<br>0.09<br>0.74<br>0.09<br>0.11<br>0.11<br>0.00<br>0.43 | 22.79<br>1.54<br>0.56<br>0.10<br>0.74<br>0.11<br>(0.12)<br>0.06<br>(0.18)<br>0.44 | 25.72<br>2.09<br>0.54<br>0.08<br>0.76<br>0.10<br>(0.19)<br>0.22<br>(0.41)<br>0.44 | 39.37<br>2.05<br>0.45<br>0.07<br>0.76<br>0.08<br>(0.50)<br>0.17<br>(0.68)<br>0.44 | 45.16<br>2.01<br>0.44<br>0.06<br>0.76<br>0.07<br>(0.09)<br>0.30<br>(0.39)<br>0.44 | 55.48<br>1.37<br>0.44<br>0.05<br>0.76<br>0.06<br>(0.81)<br>0.33<br>(1.14)<br>0.44 | 47.68<br>1.23<br>0.50<br>0.09<br>0.75<br>0.08<br>0.00<br>0.78<br>(0.78) | 52.97<br>1.67<br>0.75<br>0.13<br>0.74<br>0.09<br>(0.59)<br>0.23<br>(0.81)<br>0.43 | 53.92<br>2.03<br>0.70<br>0.15<br>0.75<br>0.09<br>(0.58)<br>0.16<br>(0.74)<br>0.44 | 47.99<br>1.40<br>0.57<br>0.11<br>0.73<br>0.08<br>(0.48)<br>0.05<br>(0.53)<br>0.42 |