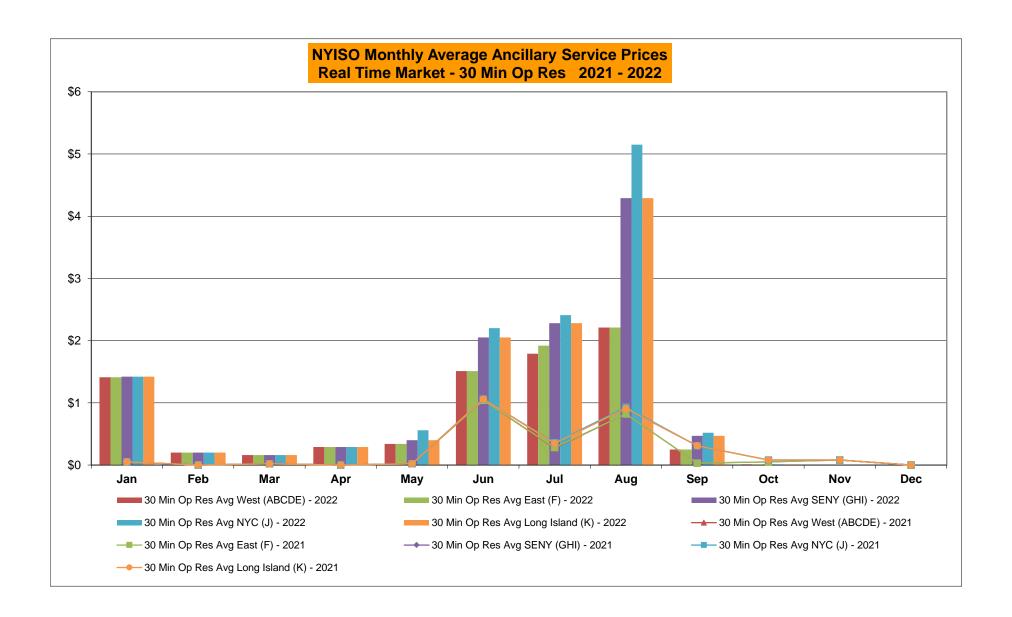

# NYISO Average Cost/MWh (Energy and Ancillary Services) \* from the LBMP Customer point of view

| 2022                                                                                                                                                                   | <u>January</u>                                                                    | <u>February</u>                                                                   | March                                                                         | <u>April</u>                                                                      | <u>May</u>                                                                        | <u>June</u>                                                                       | <u>July</u>                                                                       | <u>August</u>                                                                     | September                                                               | October                                                                           | November                                                                          | December                                                                          |
|------------------------------------------------------------------------------------------------------------------------------------------------------------------------|-----------------------------------------------------------------------------------|-----------------------------------------------------------------------------------|-------------------------------------------------------------------------------|-----------------------------------------------------------------------------------|-----------------------------------------------------------------------------------|-----------------------------------------------------------------------------------|-----------------------------------------------------------------------------------|-----------------------------------------------------------------------------------|-------------------------------------------------------------------------|-----------------------------------------------------------------------------------|-----------------------------------------------------------------------------------|-----------------------------------------------------------------------------------|
| LBMP                                                                                                                                                                   | 134.79                                                                            | 94.06                                                                             | 56.78                                                                         | 56.46                                                                             | 70.60                                                                             | 76.72                                                                             | 99.47                                                                             | 108.85                                                                            | 78.91                                                                   | 53.11                                                                             |                                                                                   |                                                                                   |
| NTAC                                                                                                                                                                   | 1.43                                                                              | 0.95                                                                              | 1.48                                                                          | 1.17                                                                              | 2.46                                                                              | 2.07                                                                              | 3.65                                                                              | 1.69                                                                              | 1.44                                                                    | 3.21                                                                              |                                                                                   |                                                                                   |
| Reserve                                                                                                                                                                | 1.26                                                                              | 1.21                                                                              | 0.83                                                                          | 0.81                                                                              | 0.74                                                                              | 0.66                                                                              | 0.87                                                                              | 0.65                                                                              | 0.86                                                                    | 1.02                                                                              |                                                                                   |                                                                                   |
| Regulation                                                                                                                                                             | 0.27                                                                              | 0.19                                                                              | 0.17                                                                          | 0.12                                                                              | 0.13                                                                              | 0.15                                                                              | 0.12                                                                              | 0.13                                                                              | 0.18                                                                    | 0.18                                                                              |                                                                                   |                                                                                   |
| NYISO Cost of Operations                                                                                                                                               | 0.73                                                                              | 0.72                                                                              | 0.74                                                                          | 0.74                                                                              | 0.74                                                                              | 0.75                                                                              | 0.76                                                                              | 0.76                                                                              | 0.76                                                                    | 0.73                                                                              |                                                                                   |                                                                                   |
| FERC Fee Recovery                                                                                                                                                      | 0.07                                                                              | 0.08                                                                              | 0.09                                                                          | 0.10                                                                              | 0.09                                                                              | 80.0                                                                              | 0.06                                                                              | 0.06                                                                              | 0.09                                                                    | 0.10                                                                              |                                                                                   |                                                                                   |
| Uplift                                                                                                                                                                 | (1.50)                                                                            | (1.73)                                                                            | (0.09)                                                                        | (0.36)                                                                            | (0.05)                                                                            | (0.61)                                                                            | (1.58)                                                                            | (1.91)                                                                            | (0.78)                                                                  | (0.45)                                                                            |                                                                                   |                                                                                   |
| Uplift: Local Reliability Share                                                                                                                                        | 0.09                                                                              | 0.04                                                                              | 0.27                                                                          | 0.43                                                                              | 0.60                                                                              | 0.46                                                                              | 0.54                                                                              | 0.47                                                                              | 0.39                                                                    | 0.27                                                                              |                                                                                   |                                                                                   |
| Uplift: Statewide Share                                                                                                                                                | (1.59)                                                                            | (1.77)                                                                            | (0.36)                                                                        | (0.79)                                                                            | (0.65)                                                                            | (1.07)                                                                            | (2.12)                                                                            | (2.38)                                                                            | (1.18)                                                                  | (0.72)                                                                            |                                                                                   |                                                                                   |
| Voltage Support and Black Start                                                                                                                                        | 0.42                                                                              | 0.41                                                                              | 0.43                                                                          | 0.43                                                                              | 0.43                                                                              | 0.43                                                                              | 0.43                                                                              | 0.43                                                                              | 0.44                                                                    | 0.42                                                                              |                                                                                   |                                                                                   |
| Avg Monthly Cost                                                                                                                                                       | 137.41                                                                            | 95.82                                                                             | 60.34                                                                         | 59.38                                                                             | 75.07                                                                             | 80.17                                                                             | 103.73                                                                            | 110.61                                                                            | 81.81                                                                   | 58.26                                                                             |                                                                                   |                                                                                   |
| A . VITE 0                                                                                                                                                             |                                                                                   |                                                                                   |                                                                               |                                                                                   |                                                                                   |                                                                                   |                                                                                   |                                                                                   |                                                                         |                                                                                   |                                                                                   |                                                                                   |
| Avg YTD Cost                                                                                                                                                           | 137.49                                                                            | 118.36                                                                            | 100.65                                                                        | 91.92                                                                             | 88.82                                                                             | 87.37                                                                             | 90.31                                                                             | 93.42                                                                             | 92.27                                                                   | 89.47                                                                             |                                                                                   |                                                                                   |
| TSA \$ per NYC MWh                                                                                                                                                     | 0.00                                                                              | 2.98                                                                              | 0.00                                                                          | 0.00                                                                              | 0.11                                                                              | 0.00                                                                              | 3.98                                                                              | 1.70                                                                              | 0.06                                                                    | 0.00                                                                              |                                                                                   |                                                                                   |
|                                                                                                                                                                        |                                                                                   |                                                                                   |                                                                               |                                                                                   |                                                                                   |                                                                                   |                                                                                   |                                                                                   |                                                                         |                                                                                   |                                                                                   |                                                                                   |
| 2021                                                                                                                                                                   | Januarv                                                                           | February                                                                          | March                                                                         | April                                                                             | Mav                                                                               | June                                                                              | Julv                                                                              | August                                                                            | September                                                               | October                                                                           | November                                                                          | December                                                                          |
| <b>2021</b>                                                                                                                                                            | January<br>37.83                                                                  | February<br>63,70                                                                 | March<br>28.59                                                                | <u>April</u><br>22.79                                                             | <u>May</u><br>25.72                                                               | <u>June</u><br>39.37                                                              | <u>July</u><br>45.16                                                              | August<br>55.48                                                                   | September<br>47.68                                                      | October<br>52.97                                                                  | November<br>53.92                                                                 | December<br>47.99                                                                 |
| LBMP                                                                                                                                                                   | 37.83                                                                             | 63.70                                                                             | 28.59                                                                         | 22.79                                                                             | 25.72                                                                             | 39.37                                                                             | 45.16                                                                             | 55.48                                                                             | 47.68                                                                   | 52.97                                                                             | 53.92                                                                             | 47.99                                                                             |
|                                                                                                                                                                        |                                                                                   |                                                                                   |                                                                               |                                                                                   |                                                                                   |                                                                                   |                                                                                   |                                                                                   |                                                                         |                                                                                   |                                                                                   |                                                                                   |
| LBMP<br>NTAC<br>Reserve                                                                                                                                                | 37.83<br>1.35                                                                     | 63.70<br>1.20                                                                     | 28.59<br>1.26                                                                 | 22.79<br>1.54                                                                     | 25.72<br>2.09                                                                     | 39.37<br>2.05                                                                     | 45.16<br>2.01                                                                     | 55.48<br>1.37                                                                     | 47.68<br>1.23                                                           | 52.97<br>1.67                                                                     | 53.92<br>2.03                                                                     | 47.99<br>1.40                                                                     |
| LBMP<br>NTAC                                                                                                                                                           | 37.83<br>1.35<br>0.49                                                             | 63.70<br>1.20<br>0.81                                                             | 28.59<br>1.26<br>0.57                                                         | 22.79<br>1.54<br>0.56                                                             | 25.72<br>2.09<br>0.54                                                             | 39.37<br>2.05<br>0.45                                                             | 45.16<br>2.01<br>0.44                                                             | 55.48<br>1.37<br>0.44                                                             | 47.68<br>1.23<br>0.50                                                   | 52.97<br>1.67<br>0.75                                                             | 53.92<br>2.03<br>0.70                                                             | 47.99<br>1.40<br>0.57                                                             |
| LBMP<br>NTAC<br>Reserve<br>Regulation                                                                                                                                  | 37.83<br>1.35<br>0.49<br>0.07                                                     | 63.70<br>1.20<br>0.81<br>0.13                                                     | 28.59<br>1.26<br>0.57<br>0.09                                                 | 22.79<br>1.54<br>0.56<br>0.10                                                     | 25.72<br>2.09<br>0.54<br>0.08                                                     | 39.37<br>2.05<br>0.45<br>0.07                                                     | 45.16<br>2.01<br>0.44<br>0.06                                                     | 55.48<br>1.37<br>0.44<br>0.05                                                     | 47.68<br>1.23<br>0.50<br>0.09                                           | 52.97<br>1.67<br>0.75<br>0.13                                                     | 53.92<br>2.03<br>0.70<br>0.15                                                     | 47.99<br>1.40<br>0.57<br>0.11                                                     |
| LBMP<br>NTAC<br>Reserve<br>Regulation<br>NYISO Cost of Operations                                                                                                      | 37.83<br>1.35<br>0.49<br>0.07<br>0.74                                             | 63.70<br>1.20<br>0.81<br>0.13<br>0.74                                             | 28.59<br>1.26<br>0.57<br>0.09<br>0.74                                         | 22.79<br>1.54<br>0.56<br>0.10<br>0.74                                             | 25.72<br>2.09<br>0.54<br>0.08<br>0.76                                             | 39.37<br>2.05<br>0.45<br>0.07<br>0.76                                             | 45.16<br>2.01<br>0.44<br>0.06<br>0.76                                             | 55.48<br>1.37<br>0.44<br>0.05<br>0.76                                             | 47.68<br>1.23<br>0.50<br>0.09<br>0.75                                   | 52.97<br>1.67<br>0.75<br>0.13<br>0.74                                             | 53.92<br>2.03<br>0.70<br>0.15<br>0.75                                             | 47.99<br>1.40<br>0.57<br>0.11<br>0.73                                             |
| LBMP<br>NTAC<br>Reserve<br>Regulation<br>NYISO Cost of Operations<br>FERC Fee Recovery                                                                                 | 37.83<br>1.35<br>0.49<br>0.07<br>0.74<br>0.08                                     | 63.70<br>1.20<br>0.81<br>0.13<br>0.74<br>0.09                                     | 28.59<br>1.26<br>0.57<br>0.09<br>0.74<br>0.09                                 | 22.79<br>1.54<br>0.56<br>0.10<br>0.74<br>0.11                                     | 25.72<br>2.09<br>0.54<br>0.08<br>0.76<br>0.10                                     | 39.37<br>2.05<br>0.45<br>0.07<br>0.76<br>0.08                                     | 45.16<br>2.01<br>0.44<br>0.06<br>0.76<br>0.07                                     | 55.48<br>1.37<br>0.44<br>0.05<br>0.76<br>0.06                                     | 47.68<br>1.23<br>0.50<br>0.09<br>0.75<br>0.08                           | 52.97<br>1.67<br>0.75<br>0.13<br>0.74<br>0.09                                     | 53.92<br>2.03<br>0.70<br>0.15<br>0.75<br>0.09                                     | 47.99<br>1.40<br>0.57<br>0.11<br>0.73<br>0.08                                     |
| LBMP<br>NTAC<br>Reserve<br>Regulation<br>NYISO Cost of Operations<br>FERC Fee Recovery<br>Uplift                                                                       | 37.83<br>1.35<br>0.49<br>0.07<br>0.74<br>0.08<br>(0.31)                           | 63.70<br>1.20<br>0.81<br>0.13<br>0.74<br>0.09<br>(0.15)                           | 28.59<br>1.26<br>0.57<br>0.09<br>0.74<br>0.09<br>0.11                         | 22.79<br>1.54<br>0.56<br>0.10<br>0.74<br>0.11<br>(0.12)                           | 25.72<br>2.09<br>0.54<br>0.08<br>0.76<br>0.10<br>(0.19)                           | 39.37<br>2.05<br>0.45<br>0.07<br>0.76<br>0.08<br>(0.50)                           | 45.16<br>2.01<br>0.44<br>0.06<br>0.76<br>0.07<br>(0.09)                           | 55.48<br>1.37<br>0.44<br>0.05<br>0.76<br>0.06<br>(0.81)                           | 47.68<br>1.23<br>0.50<br>0.09<br>0.75<br>0.08<br>0.00                   | 52.97<br>1.67<br>0.75<br>0.13<br>0.74<br>0.09<br>(0.59)                           | 53.92<br>2.03<br>0.70<br>0.15<br>0.75<br>0.09<br>(0.58)                           | 47.99<br>1.40<br>0.57<br>0.11<br>0.73<br>0.08<br>(0.48)                           |
| LBMP NTAC Reserve Regulation NYISO Cost of Operations FERC Fee Recovery Uplift Uplift: Local Reliability Share                                                         | 37.83<br>1.35<br>0.49<br>0.07<br>0.74<br>0.08<br>(0.31)<br>0.09                   | 63.70<br>1.20<br>0.81<br>0.13<br>0.74<br>0.09<br>(0.15)<br>0.15                   | 28.59<br>1.26<br>0.57<br>0.09<br>0.74<br>0.09<br>0.11<br>0.11                 | 22.79<br>1.54<br>0.56<br>0.10<br>0.74<br>0.11<br>(0.12)<br>0.06                   | 25.72<br>2.09<br>0.54<br>0.08<br>0.76<br>0.10<br>(0.19)<br>0.22                   | 39.37<br>2.05<br>0.45<br>0.07<br>0.76<br>0.08<br>(0.50)<br>0.17                   | 45.16<br>2.01<br>0.44<br>0.06<br>0.76<br>0.07<br>(0.09)<br>0.30                   | 55.48<br>1.37<br>0.44<br>0.05<br>0.76<br>0.06<br>(0.81)<br>0.33                   | 47.68<br>1.23<br>0.50<br>0.09<br>0.75<br>0.08<br>0.00<br>0.78           | 52.97<br>1.67<br>0.75<br>0.13<br>0.74<br>0.09<br>(0.59)<br>0.23                   | 53.92<br>2.03<br>0.70<br>0.15<br>0.75<br>0.09<br>(0.58)<br>0.16                   | 47.99<br>1.40<br>0.57<br>0.11<br>0.73<br>0.08<br>(0.48)<br>0.05                   |
| LBMP NTAC Reserve Regulation NYISO Cost of Operations FERC Fee Recovery Uplift Uplift: Local Reliability Share Uplift: Statewide Share                                 | 37.83<br>1.35<br>0.49<br>0.07<br>0.74<br>0.08<br>(0.31)<br>0.09<br>(0.40)         | 63.70<br>1.20<br>0.81<br>0.13<br>0.74<br>0.09<br>(0.15)<br>0.15<br>(0.30)         | 28.59<br>1.26<br>0.57<br>0.09<br>0.74<br>0.09<br>0.11<br>0.11<br>0.00         | 22.79<br>1.54<br>0.56<br>0.10<br>0.74<br>0.11<br>(0.12)<br>0.06<br>(0.18)         | 25.72<br>2.09<br>0.54<br>0.08<br>0.76<br>0.10<br>(0.19)<br>0.22<br>(0.41)         | 39.37<br>2.05<br>0.45<br>0.07<br>0.76<br>0.08<br>(0.50)<br>0.17<br>(0.68)         | 45.16<br>2.01<br>0.44<br>0.06<br>0.76<br>0.07<br>(0.09)<br>0.30<br>(0.39)         | 55.48<br>1.37<br>0.44<br>0.05<br>0.76<br>0.06<br>(0.81)<br>0.33<br>(1.14)         | 47.68<br>1.23<br>0.50<br>0.09<br>0.75<br>0.08<br>0.00<br>0.78<br>(0.78) | 52.97<br>1.67<br>0.75<br>0.13<br>0.74<br>0.09<br>(0.59)<br>0.23<br>(0.81)         | 53.92<br>2.03<br>0.70<br>0.15<br>0.75<br>0.09<br>(0.58)<br>0.16<br>(0.74)         | 47.99<br>1.40<br>0.57<br>0.11<br>0.73<br>0.08<br>(0.48)<br>0.05<br>(0.53)         |
| LBMP NTAC Reserve Regulation NYISO Cost of Operations FERC Fee Recovery Uplift Uplift: Local Reliability Share Uplift: Statewide Share Voltage Support and Black Start | 37.83<br>1.35<br>0.49<br>0.07<br>0.74<br>0.08<br>(0.31)<br>0.09<br>(0.40)<br>0.43 | 63.70<br>1.20<br>0.81<br>0.13<br>0.74<br>0.09<br>(0.15)<br>0.15<br>(0.30)<br>0.43 | 28.59<br>1.26<br>0.57<br>0.09<br>0.74<br>0.09<br>0.11<br>0.11<br>0.00<br>0.43 | 22.79<br>1.54<br>0.56<br>0.10<br>0.74<br>0.11<br>(0.12)<br>0.06<br>(0.18)<br>0.44 | 25.72<br>2.09<br>0.54<br>0.08<br>0.76<br>0.10<br>(0.19)<br>0.22<br>(0.41)<br>0.44 | 39.37<br>2.05<br>0.45<br>0.07<br>0.76<br>0.08<br>(0.50)<br>0.17<br>(0.68)<br>0.44 | 45.16<br>2.01<br>0.44<br>0.06<br>0.76<br>0.07<br>(0.09)<br>0.30<br>(0.39)<br>0.44 | 55.48<br>1.37<br>0.44<br>0.05<br>0.76<br>0.06<br>(0.81)<br>0.33<br>(1.14)<br>0.44 | 47.68<br>1.23<br>0.50<br>0.09<br>0.75<br>0.08<br>0.00<br>0.78<br>(0.78) | 52.97<br>1.67<br>0.75<br>0.13<br>0.74<br>0.09<br>(0.59)<br>0.23<br>(0.81)<br>0.43 | 53.92<br>2.03<br>0.70<br>0.15<br>0.75<br>0.09<br>(0.58)<br>0.16<br>(0.74)<br>0.44 | 47.99<br>1.40<br>0.57<br>0.11<br>0.73<br>0.08<br>(0.48)<br>0.05<br>(0.53)<br>0.42 |