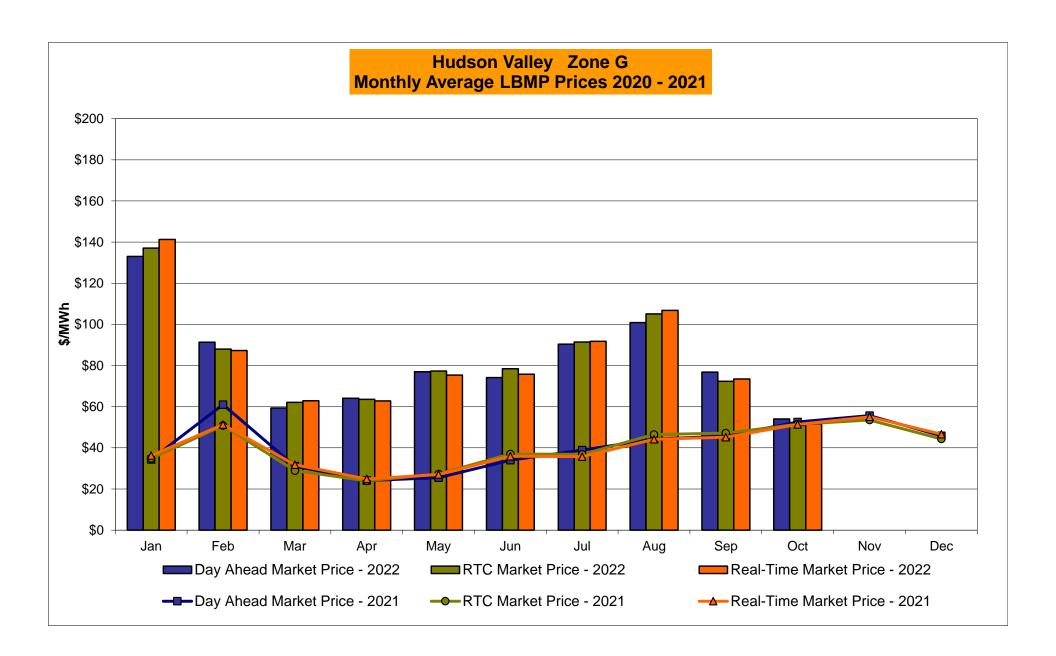

# Market Performance Highlights October 2022

- LBMP for October is \$53.11/MWh; lower than \$78.91/MWh in September 2022 and higher than \$52.97/MWh in October 2021.
  - Day Ahead Load Weighted LBMPs and Real Time Load Weighted LBMPs are lower compared to September.
- October 2022 average year-to-date monthly cost of \$89.47/MWh is a 93% increase from \$46.35/MWh in October 2021.
- Average daily sendout is 359 GWh/day in October; lower than 411 GWh/day in September 2022 and 373 GWh/day in October 2021.
- Natural gas prices are lower and distillate prices are higher compared to the previous month.
  - Natural Gas (Transco Z6 NY) was \$4.68/MMBtu, down from \$6.60/MMBtu in September.
  - Natural gas prices (Transco Z6 NY) are up 3.8% year-over-year.
  - Jet Kerosene Gulf Coast was \$27.55/MMBtu, up from \$24.01/MMBtu in September.
  - Ultra Low Sulfur No.2 Diesel NY Harbor was \$30.66/MMBtu, up from \$24.66/MMBtu in September.
  - Distillate prices are up 66.8% year-over-year.
- Uplift per MWh is higher compared to the previous month.
  - Uplift (not including NYISO cost of operations) is (\$0.45)/MWh; higher than (\$0.78)/MWh in September.
    - Local Reliability Share is \$0.27/MWh, lower than \$0.39/MWh in September.
    - Statewide Share is (\$0.72)/MWh, higher than (\$1.18)/MWh in September.
  - TSA \$ per NYC MWh is \$0.00/MWh.
  - Total uplift costs (Schedule 1 components including NYISO Cost of Operations) are higher than September.

# NYISO Average Cost/MWh (Energy and Ancillary Services) \* from the LBMP Customer point of view

| 2022                                                                                                                                                                   | <u>January</u>                                                                    | <u>February</u>                                                                   | March                                                                         | <u>April</u>                                                                      | <u>May</u>                                                                        | <u>June</u>                                                                       | <u>July</u>                                                                       | <u>August</u>                                                                     | September                                                               | October                                                                           | November                                                                          | December                                                                          |
|------------------------------------------------------------------------------------------------------------------------------------------------------------------------|-----------------------------------------------------------------------------------|-----------------------------------------------------------------------------------|-------------------------------------------------------------------------------|-----------------------------------------------------------------------------------|-----------------------------------------------------------------------------------|-----------------------------------------------------------------------------------|-----------------------------------------------------------------------------------|-----------------------------------------------------------------------------------|-------------------------------------------------------------------------|-----------------------------------------------------------------------------------|-----------------------------------------------------------------------------------|-----------------------------------------------------------------------------------|
| LBMP                                                                                                                                                                   | 134.79                                                                            | 94.06                                                                             | 56.78                                                                         | 56.46                                                                             | 70.60                                                                             | 76.72                                                                             | 99.47                                                                             | 108.85                                                                            | 78.91                                                                   | 53.11                                                                             |                                                                                   |                                                                                   |
| NTAC                                                                                                                                                                   | 1.43                                                                              | 0.95                                                                              | 1.48                                                                          | 1.17                                                                              | 2.46                                                                              | 2.07                                                                              | 3.65                                                                              | 1.69                                                                              | 1.44                                                                    | 3.21                                                                              |                                                                                   |                                                                                   |
| Reserve                                                                                                                                                                | 1.26                                                                              | 1.21                                                                              | 0.83                                                                          | 0.81                                                                              | 0.74                                                                              | 0.66                                                                              | 0.87                                                                              | 0.65                                                                              | 0.86                                                                    | 1.02                                                                              |                                                                                   |                                                                                   |
| Regulation                                                                                                                                                             | 0.27                                                                              | 0.19                                                                              | 0.17                                                                          | 0.12                                                                              | 0.13                                                                              | 0.15                                                                              | 0.12                                                                              | 0.13                                                                              | 0.18                                                                    | 0.18                                                                              |                                                                                   |                                                                                   |
| NYISO Cost of Operations                                                                                                                                               | 0.73                                                                              | 0.72                                                                              | 0.74                                                                          | 0.74                                                                              | 0.74                                                                              | 0.75                                                                              | 0.76                                                                              | 0.76                                                                              | 0.76                                                                    | 0.73                                                                              |                                                                                   |                                                                                   |
| FERC Fee Recovery                                                                                                                                                      | 0.07                                                                              | 0.08                                                                              | 0.09                                                                          | 0.10                                                                              | 0.09                                                                              | 80.0                                                                              | 0.06                                                                              | 0.06                                                                              | 0.09                                                                    | 0.10                                                                              |                                                                                   |                                                                                   |
| Uplift                                                                                                                                                                 | (1.50)                                                                            | (1.73)                                                                            | (0.09)                                                                        | (0.36)                                                                            | (0.05)                                                                            | (0.61)                                                                            | (1.58)                                                                            | (1.91)                                                                            | (0.78)                                                                  | (0.45)                                                                            |                                                                                   |                                                                                   |
| Uplift: Local Reliability Share                                                                                                                                        | 0.09                                                                              | 0.04                                                                              | 0.27                                                                          | 0.43                                                                              | 0.60                                                                              | 0.46                                                                              | 0.54                                                                              | 0.47                                                                              | 0.39                                                                    | 0.27                                                                              |                                                                                   |                                                                                   |
| Uplift: Statewide Share                                                                                                                                                | (1.59)                                                                            | (1.77)                                                                            | (0.36)                                                                        | (0.79)                                                                            | (0.65)                                                                            | (1.07)                                                                            | (2.12)                                                                            | (2.38)                                                                            | (1.18)                                                                  | (0.72)                                                                            |                                                                                   |                                                                                   |
| Voltage Support and Black Start                                                                                                                                        | 0.42                                                                              | 0.41                                                                              | 0.43                                                                          | 0.43                                                                              | 0.43                                                                              | 0.43                                                                              | 0.43                                                                              | 0.43                                                                              | 0.44                                                                    | 0.42                                                                              |                                                                                   |                                                                                   |
| Avg Monthly Cost                                                                                                                                                       | 137.41                                                                            | 95.82                                                                             | 60.34                                                                         | 59.38                                                                             | 75.07                                                                             | 80.17                                                                             | 103.73                                                                            | 110.61                                                                            | 81.81                                                                   | 58.26                                                                             |                                                                                   |                                                                                   |
| A . VITE 0                                                                                                                                                             |                                                                                   |                                                                                   |                                                                               |                                                                                   |                                                                                   |                                                                                   |                                                                                   |                                                                                   |                                                                         |                                                                                   |                                                                                   |                                                                                   |
| Avg YTD Cost                                                                                                                                                           | 137.49                                                                            | 118.36                                                                            | 100.65                                                                        | 91.92                                                                             | 88.82                                                                             | 87.37                                                                             | 90.31                                                                             | 93.42                                                                             | 92.27                                                                   | 89.47                                                                             |                                                                                   |                                                                                   |
| TSA \$ per NYC MWh                                                                                                                                                     | 0.00                                                                              | 2.98                                                                              | 0.00                                                                          | 0.00                                                                              | 0.11                                                                              | 0.00                                                                              | 3.98                                                                              | 1.70                                                                              | 0.06                                                                    | 0.00                                                                              |                                                                                   |                                                                                   |
|                                                                                                                                                                        |                                                                                   |                                                                                   |                                                                               |                                                                                   |                                                                                   |                                                                                   |                                                                                   |                                                                                   |                                                                         |                                                                                   |                                                                                   |                                                                                   |
| 2021                                                                                                                                                                   | Januarv                                                                           | February                                                                          | March                                                                         | April                                                                             | Mav                                                                               | June                                                                              | Julv                                                                              | August                                                                            | September                                                               | October                                                                           | November                                                                          | December                                                                          |
| <b>2021</b>                                                                                                                                                            | January<br>37.83                                                                  | February<br>63,70                                                                 | March<br>28.59                                                                | <u>April</u><br>22.79                                                             | <u>May</u><br>25.72                                                               | <u>June</u><br>39.37                                                              | <u>July</u><br>45.16                                                              | August<br>55.48                                                                   | September<br>47.68                                                      | October<br>52.97                                                                  | November<br>53.92                                                                 | December<br>47.99                                                                 |
| LBMP                                                                                                                                                                   | 37.83                                                                             | 63.70                                                                             | 28.59                                                                         | 22.79                                                                             | 25.72                                                                             | 39.37                                                                             | 45.16                                                                             | 55.48                                                                             | 47.68                                                                   | 52.97                                                                             | 53.92                                                                             | 47.99                                                                             |
|                                                                                                                                                                        |                                                                                   |                                                                                   |                                                                               |                                                                                   |                                                                                   |                                                                                   |                                                                                   |                                                                                   |                                                                         |                                                                                   |                                                                                   |                                                                                   |
| LBMP<br>NTAC<br>Reserve                                                                                                                                                | 37.83<br>1.35                                                                     | 63.70<br>1.20                                                                     | 28.59<br>1.26                                                                 | 22.79<br>1.54                                                                     | 25.72<br>2.09                                                                     | 39.37<br>2.05                                                                     | 45.16<br>2.01                                                                     | 55.48<br>1.37                                                                     | 47.68<br>1.23                                                           | 52.97<br>1.67                                                                     | 53.92<br>2.03                                                                     | 47.99<br>1.40                                                                     |
| LBMP<br>NTAC                                                                                                                                                           | 37.83<br>1.35<br>0.49                                                             | 63.70<br>1.20<br>0.81                                                             | 28.59<br>1.26<br>0.57                                                         | 22.79<br>1.54<br>0.56                                                             | 25.72<br>2.09<br>0.54                                                             | 39.37<br>2.05<br>0.45                                                             | 45.16<br>2.01<br>0.44                                                             | 55.48<br>1.37<br>0.44                                                             | 47.68<br>1.23<br>0.50                                                   | 52.97<br>1.67<br>0.75                                                             | 53.92<br>2.03<br>0.70                                                             | 47.99<br>1.40<br>0.57                                                             |
| LBMP<br>NTAC<br>Reserve<br>Regulation                                                                                                                                  | 37.83<br>1.35<br>0.49<br>0.07                                                     | 63.70<br>1.20<br>0.81<br>0.13                                                     | 28.59<br>1.26<br>0.57<br>0.09                                                 | 22.79<br>1.54<br>0.56<br>0.10                                                     | 25.72<br>2.09<br>0.54<br>0.08                                                     | 39.37<br>2.05<br>0.45<br>0.07                                                     | 45.16<br>2.01<br>0.44<br>0.06                                                     | 55.48<br>1.37<br>0.44<br>0.05                                                     | 47.68<br>1.23<br>0.50<br>0.09                                           | 52.97<br>1.67<br>0.75<br>0.13                                                     | 53.92<br>2.03<br>0.70<br>0.15                                                     | 47.99<br>1.40<br>0.57<br>0.11                                                     |
| LBMP<br>NTAC<br>Reserve<br>Regulation<br>NYISO Cost of Operations                                                                                                      | 37.83<br>1.35<br>0.49<br>0.07<br>0.74                                             | 63.70<br>1.20<br>0.81<br>0.13<br>0.74                                             | 28.59<br>1.26<br>0.57<br>0.09<br>0.74                                         | 22.79<br>1.54<br>0.56<br>0.10<br>0.74                                             | 25.72<br>2.09<br>0.54<br>0.08<br>0.76                                             | 39.37<br>2.05<br>0.45<br>0.07<br>0.76                                             | 45.16<br>2.01<br>0.44<br>0.06<br>0.76                                             | 55.48<br>1.37<br>0.44<br>0.05<br>0.76                                             | 47.68<br>1.23<br>0.50<br>0.09<br>0.75                                   | 52.97<br>1.67<br>0.75<br>0.13<br>0.74                                             | 53.92<br>2.03<br>0.70<br>0.15<br>0.75                                             | 47.99<br>1.40<br>0.57<br>0.11<br>0.73                                             |
| LBMP<br>NTAC<br>Reserve<br>Regulation<br>NYISO Cost of Operations<br>FERC Fee Recovery                                                                                 | 37.83<br>1.35<br>0.49<br>0.07<br>0.74<br>0.08                                     | 63.70<br>1.20<br>0.81<br>0.13<br>0.74<br>0.09                                     | 28.59<br>1.26<br>0.57<br>0.09<br>0.74<br>0.09                                 | 22.79<br>1.54<br>0.56<br>0.10<br>0.74<br>0.11                                     | 25.72<br>2.09<br>0.54<br>0.08<br>0.76<br>0.10                                     | 39.37<br>2.05<br>0.45<br>0.07<br>0.76<br>0.08                                     | 45.16<br>2.01<br>0.44<br>0.06<br>0.76<br>0.07                                     | 55.48<br>1.37<br>0.44<br>0.05<br>0.76<br>0.06                                     | 47.68<br>1.23<br>0.50<br>0.09<br>0.75<br>0.08                           | 52.97<br>1.67<br>0.75<br>0.13<br>0.74<br>0.09                                     | 53.92<br>2.03<br>0.70<br>0.15<br>0.75<br>0.09                                     | 47.99<br>1.40<br>0.57<br>0.11<br>0.73<br>0.08                                     |
| LBMP<br>NTAC<br>Reserve<br>Regulation<br>NYISO Cost of Operations<br>FERC Fee Recovery<br>Uplift                                                                       | 37.83<br>1.35<br>0.49<br>0.07<br>0.74<br>0.08<br>(0.31)                           | 63.70<br>1.20<br>0.81<br>0.13<br>0.74<br>0.09<br>(0.15)                           | 28.59<br>1.26<br>0.57<br>0.09<br>0.74<br>0.09<br>0.11                         | 22.79<br>1.54<br>0.56<br>0.10<br>0.74<br>0.11<br>(0.12)                           | 25.72<br>2.09<br>0.54<br>0.08<br>0.76<br>0.10<br>(0.19)                           | 39.37<br>2.05<br>0.45<br>0.07<br>0.76<br>0.08<br>(0.50)                           | 45.16<br>2.01<br>0.44<br>0.06<br>0.76<br>0.07<br>(0.09)                           | 55.48<br>1.37<br>0.44<br>0.05<br>0.76<br>0.06<br>(0.81)                           | 47.68<br>1.23<br>0.50<br>0.09<br>0.75<br>0.08<br>0.00                   | 52.97<br>1.67<br>0.75<br>0.13<br>0.74<br>0.09<br>(0.59)                           | 53.92<br>2.03<br>0.70<br>0.15<br>0.75<br>0.09<br>(0.58)                           | 47.99<br>1.40<br>0.57<br>0.11<br>0.73<br>0.08<br>(0.48)                           |
| LBMP NTAC Reserve Regulation NYISO Cost of Operations FERC Fee Recovery Uplift Uplift: Local Reliability Share                                                         | 37.83<br>1.35<br>0.49<br>0.07<br>0.74<br>0.08<br>(0.31)<br>0.09                   | 63.70<br>1.20<br>0.81<br>0.13<br>0.74<br>0.09<br>(0.15)<br>0.15                   | 28.59<br>1.26<br>0.57<br>0.09<br>0.74<br>0.09<br>0.11<br>0.11                 | 22.79<br>1.54<br>0.56<br>0.10<br>0.74<br>0.11<br>(0.12)<br>0.06                   | 25.72<br>2.09<br>0.54<br>0.08<br>0.76<br>0.10<br>(0.19)<br>0.22                   | 39.37<br>2.05<br>0.45<br>0.07<br>0.76<br>0.08<br>(0.50)<br>0.17                   | 45.16<br>2.01<br>0.44<br>0.06<br>0.76<br>0.07<br>(0.09)<br>0.30                   | 55.48<br>1.37<br>0.44<br>0.05<br>0.76<br>0.06<br>(0.81)<br>0.33                   | 47.68<br>1.23<br>0.50<br>0.09<br>0.75<br>0.08<br>0.00<br>0.78           | 52.97<br>1.67<br>0.75<br>0.13<br>0.74<br>0.09<br>(0.59)<br>0.23                   | 53.92<br>2.03<br>0.70<br>0.15<br>0.75<br>0.09<br>(0.58)<br>0.16                   | 47.99<br>1.40<br>0.57<br>0.11<br>0.73<br>0.08<br>(0.48)<br>0.05                   |
| LBMP NTAC Reserve Regulation NYISO Cost of Operations FERC Fee Recovery Uplift Uplift: Local Reliability Share Uplift: Statewide Share                                 | 37.83<br>1.35<br>0.49<br>0.07<br>0.74<br>0.08<br>(0.31)<br>0.09<br>(0.40)         | 63.70<br>1.20<br>0.81<br>0.13<br>0.74<br>0.09<br>(0.15)<br>0.15<br>(0.30)         | 28.59<br>1.26<br>0.57<br>0.09<br>0.74<br>0.09<br>0.11<br>0.11<br>0.00         | 22.79<br>1.54<br>0.56<br>0.10<br>0.74<br>0.11<br>(0.12)<br>0.06<br>(0.18)         | 25.72<br>2.09<br>0.54<br>0.08<br>0.76<br>0.10<br>(0.19)<br>0.22<br>(0.41)         | 39.37<br>2.05<br>0.45<br>0.07<br>0.76<br>0.08<br>(0.50)<br>0.17<br>(0.68)         | 45.16<br>2.01<br>0.44<br>0.06<br>0.76<br>0.07<br>(0.09)<br>0.30<br>(0.39)         | 55.48<br>1.37<br>0.44<br>0.05<br>0.76<br>0.06<br>(0.81)<br>0.33<br>(1.14)         | 47.68<br>1.23<br>0.50<br>0.09<br>0.75<br>0.08<br>0.00<br>0.78<br>(0.78) | 52.97<br>1.67<br>0.75<br>0.13<br>0.74<br>0.09<br>(0.59)<br>0.23<br>(0.81)         | 53.92<br>2.03<br>0.70<br>0.15<br>0.75<br>0.09<br>(0.58)<br>0.16<br>(0.74)         | 47.99<br>1.40<br>0.57<br>0.11<br>0.73<br>0.08<br>(0.48)<br>0.05<br>(0.53)         |
| LBMP NTAC Reserve Regulation NYISO Cost of Operations FERC Fee Recovery Uplift Uplift: Local Reliability Share Uplift: Statewide Share Voltage Support and Black Start | 37.83<br>1.35<br>0.49<br>0.07<br>0.74<br>0.08<br>(0.31)<br>0.09<br>(0.40)<br>0.43 | 63.70<br>1.20<br>0.81<br>0.13<br>0.74<br>0.09<br>(0.15)<br>0.15<br>(0.30)<br>0.43 | 28.59<br>1.26<br>0.57<br>0.09<br>0.74<br>0.09<br>0.11<br>0.11<br>0.00<br>0.43 | 22.79<br>1.54<br>0.56<br>0.10<br>0.74<br>0.11<br>(0.12)<br>0.06<br>(0.18)<br>0.44 | 25.72<br>2.09<br>0.54<br>0.08<br>0.76<br>0.10<br>(0.19)<br>0.22<br>(0.41)<br>0.44 | 39.37<br>2.05<br>0.45<br>0.07<br>0.76<br>0.08<br>(0.50)<br>0.17<br>(0.68)<br>0.44 | 45.16<br>2.01<br>0.44<br>0.06<br>0.76<br>0.07<br>(0.09)<br>0.30<br>(0.39)<br>0.44 | 55.48<br>1.37<br>0.44<br>0.05<br>0.76<br>0.06<br>(0.81)<br>0.33<br>(1.14)<br>0.44 | 47.68<br>1.23<br>0.50<br>0.09<br>0.75<br>0.08<br>0.00<br>0.78<br>(0.78) | 52.97<br>1.67<br>0.75<br>0.13<br>0.74<br>0.09<br>(0.59)<br>0.23<br>(0.81)<br>0.43 | 53.92<br>2.03<br>0.70<br>0.15<br>0.75<br>0.09<br>(0.58)<br>0.16<br>(0.74)<br>0.44 | 47.99<br>1.40<br>0.57<br>0.11<br>0.73<br>0.08<br>(0.48)<br>0.05<br>(0.53)<br>0.42 |