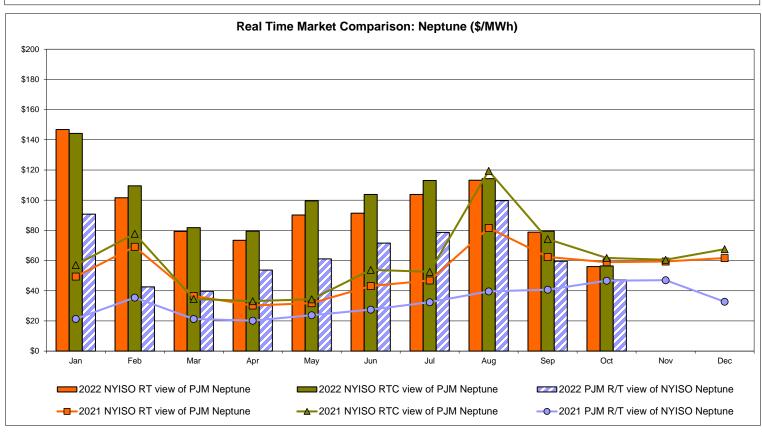

Comparison Ontario IESO**





Notes: Exchange factor used for October 2022 was 0.730513551026371 to US

HOEP: Hourly Ontario Energy Price Pre-Dispatch: Projected Energy Price

## **External Controllable Line: Cross Sound Cable (New England)**





#### Note:

ISO-NE Forecast is an advisory posting @ 18:00 day before.

The DAM and R/T prices at the Shorham 13899 interface are used for ISO-NE.

The DAM and R/T prices at the CSC interface are used for NYISO.

# **External Controllable Line: Northport - Norwalk (New England)**





#### Note:

ISO-NE Forecast is an advisory posting @ 18:00 day before.

The DAM and R/T prices at the Northport 138 interface are used for ISO-NE.

The DAM and R/T prices at the 1385 interface are used for NYISO.

# **External Controllable Line: Neptune (PJM)**





# **External Comparison Hydro-Quebec**





Note:

Hydro-Quebec Prices are unavailable.

# **External Controllable Line: Linden VFT (PJM)**





# **External Controllable Line: Hudson (PJM)**





## **NYISO Real Time Price Correction Statistics**

|                                                                                                                                                                                                                                                                                                                                                                                                                                                                                          | NTIOO Real Time 1 Tide Gotteetion Statistics