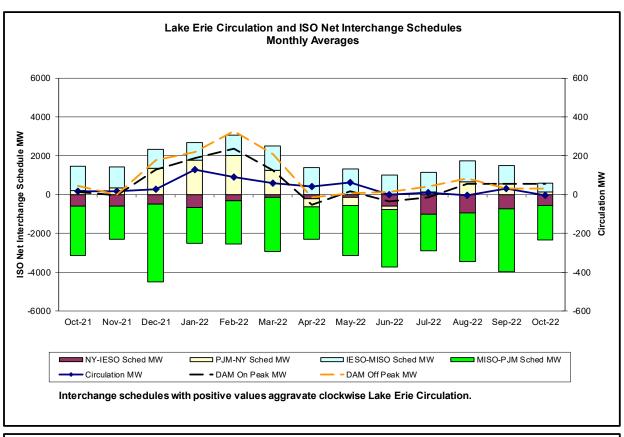

#### Reliability Performance Metrics

- Alert State Declarations
- Major Emergency State Declarations
- IROL Exceedance Times
- Balancing Area Control Performance
- Reserve Activations
- Disturbance Recovery Times
- Load Forecasting Performance
- Wind Forecasting Performance
- Wind Performance and Curtailments
- BTM Solar Performance
- BTM Solar Forecasting Performance
- Net Wind and Solar Performance
- Net Load Forecasting Performance
- Net Load Ramp Trends
- Lake Erie Circulation and ISO Schedules