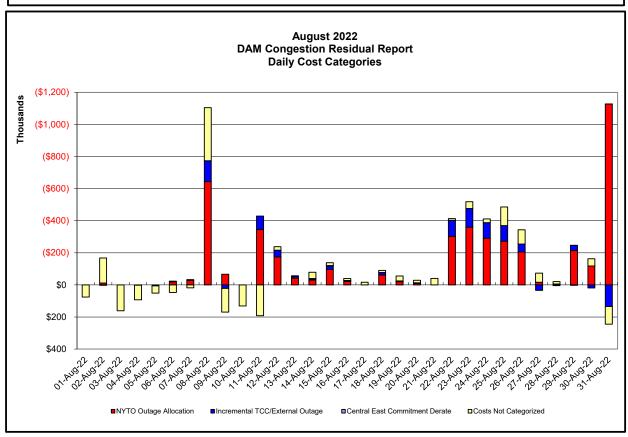

| Day-Ahead Market Congestion Residual Categories |                                              |                                                                                                                                                                                    |                                                                                          |  |
|-------------------------------------------------|----------------------------------------------|------------------------------------------------------------------------------------------------------------------------------------------------------------------------------------|------------------------------------------------------------------------------------------|--|
| <u>Category</u><br>NYTO Outage Allocation       | <u>Cost Assignment</u><br>Responsible TO     | Events Types Direct allocation to NYTO's responsible for transmission equipment status change.                                                                                     | Event Examples DAM scheduled outage for equipment modeled inservice for the TCC Auction. |  |
| Incremental TCC/External Outage<br>Impacts      | All TO by<br>Monthly<br>Allocation<br>Factor | Allocation associated with transmission equipment status change caused by change in status of external equipment or change in status of equipment associated with Incremental TCC. | Tie line required out-of-<br>service by TO of<br>neighboring control area.               |  |
| Central East Commitment Derate                  | All TO by<br>Monthly<br>Allocation<br>Factor | Reductions in the DAM Central East_VC limit as compared to the TCC Auction limit, which are not associated with transmission line outages.                                         |                                                                                          |  |