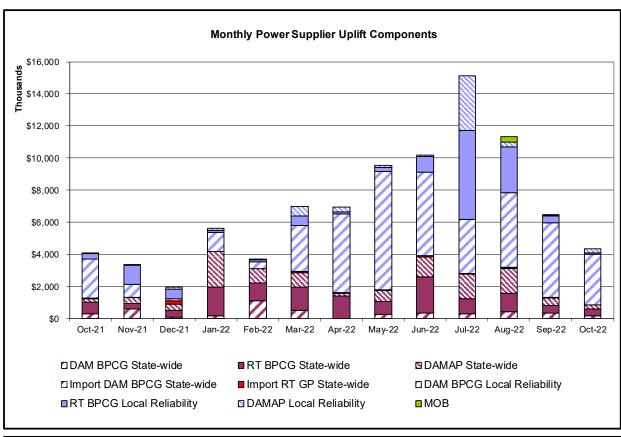

#### Market Performance Metrics

- Monthly Statewide Uplift Components and Rate
- RTM Congestion Residuals Monthly Trend
- RTM Congestion Residuals Daily Costs
- RTM Congestion Residuals Event Summary
- RTM Congestion Residuals Cost Categories
- DAM Congestion Residuals Monthly Trend
- DAM Congestion Residuals Daily Costs
- DAM Congestion Residuals Cost Categories
- NYCA Unit Uplift Components Monthly Trend
- NYCA Unit Uplift Components Daily Costs
- Local Reliability Costs Monthly Trend & Commitment Hours
- TCC Monthly Clearing Price with DAM Congestion
- ICAP Spot Market Clearing Price
- UCAP Awards