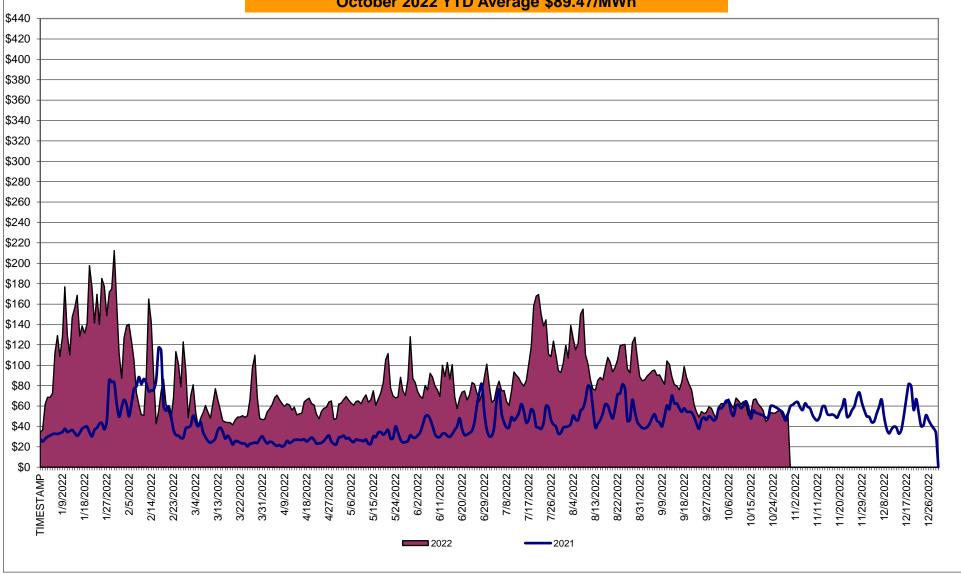

# Market Performance Highlights October 2022

- LBMP for October is \$53.11/MWh; lower than \$78.91/MWh in September 2022 and higher than \$52.97/MWh in October 2021.
  - Day Ahead Load Weighted LBMPs and Real Time Load Weighted LBMPs are lower compared to September.
- October 2022 average year-to-date monthly cost of \$89.47/MWh is a 93% increase from \$46.35/MWh in October 2021.
- Average daily sendout is 359 GWh/day in October; lower than 411 GWh/day in September 2022 and 373 GWh/day in October 2021.
- Natural gas prices are lower and distillate prices are higher compared to the previous month.
  - Natural Gas (Transco Z6 NY) was \$4.68/MMBtu, down from \$6.60/MMBtu in September.
  - Natural gas prices (Transco Z6 NY) are up 3.8% year-over-year.
  - Jet Kerosene Gulf Coast was \$27.55/MMBtu, up from \$24.01/MMBtu in September.
  - Ultra Low Sulfur No.2 Diesel NY Harbor was \$30.66/MMBtu, up from \$24.66/MMBtu in September.
  - Distillate prices are up 66.8% year-over-year.
- Uplift per MWh is higher compared to the previous month.
  - Uplift (not including NYISO cost of operations) is (\$0.45)/MWh; higher than (\$0.78)/MWh in September.
    - Local Reliability Share is \$0.27/MWh, lower than \$0.39/MWh in September.
    - Statewide Share is (\$0.72)/MWh, higher than (\$1.18)/MWh in September.
  - TSA \$ per NYC MWh is \$0.00/MWh.
  - Total uplift costs (Schedule 1 components including NYISO Cost of Operations) are higher than September.

# Daily NYISO Average Cost/MWh (Energy & Ancillary Services)\* 2021 Annual Average \$47.59/MWh October 2021 YTD Average \$46.35/MWh October 2022 YTD Average \$89.47/MWh

<sup>\*</sup> Excludes ICAP payments.