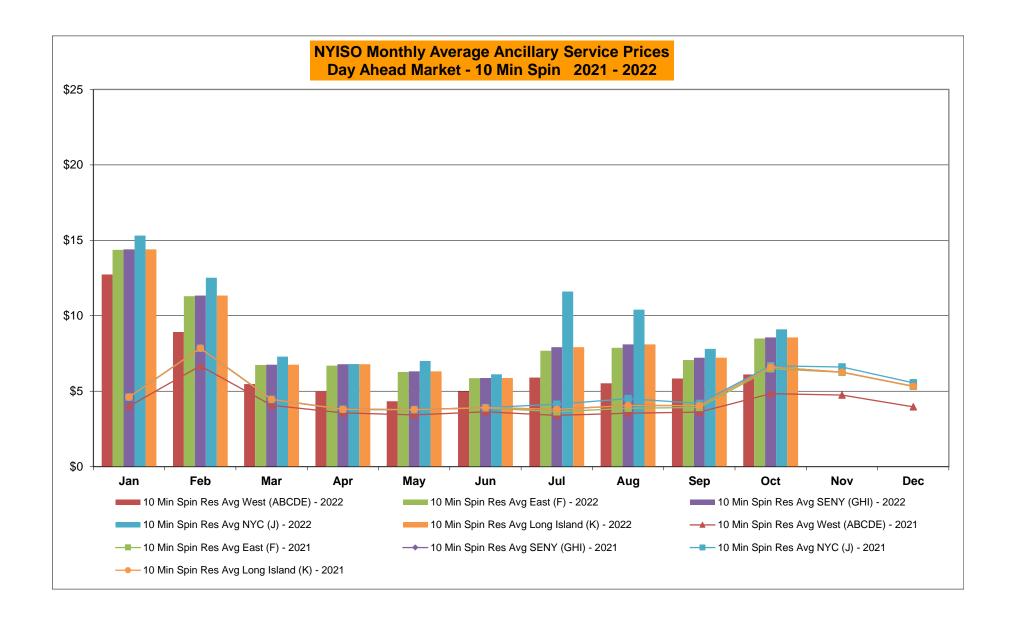

|        | Nov-22                                                            |                |            |                |                  |              | Nov-22           |                |            |                |                                         |          | Nov-22           |                |                |                  |                |
|        | Dec-22                                                            |                |            |                |                  |              | Dec-22           |                |            |                |                                         |          | Dec-22           |                |                |                  |                |

Market Mitigation and Analysis Prepared: 11/9/2022 2:15 PM































#### NYISO Markets Ancillary Services Statistics - Unweighted Price (\$/MWH) - DAM

| 2022                                                                                                                                                                                                                                                                                                                                                                        | <u>January</u>                                                                                                       | <u>February</u>                                                                                      | March                                                                                        | <u>