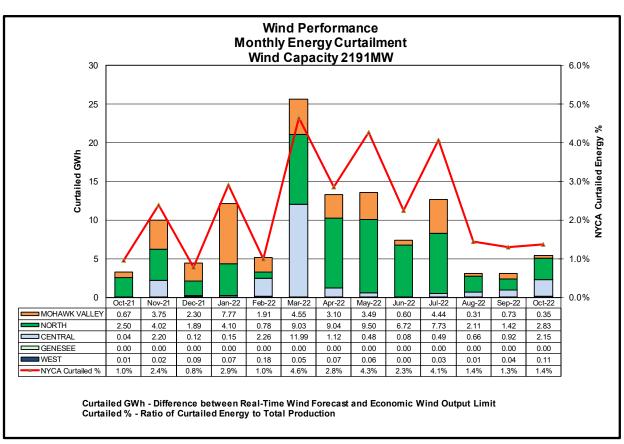

Installed Intermittent Power Resource Nameplate Values:

| Land-Based Wind | Behind-the-Meter Solar | Front-of-the-Meter Solar<br>74 MW |  |
|-----------------|------------------------|-----------------------------------|--|
| 2,191 MW        | 4,123 MW               |                                   |  |