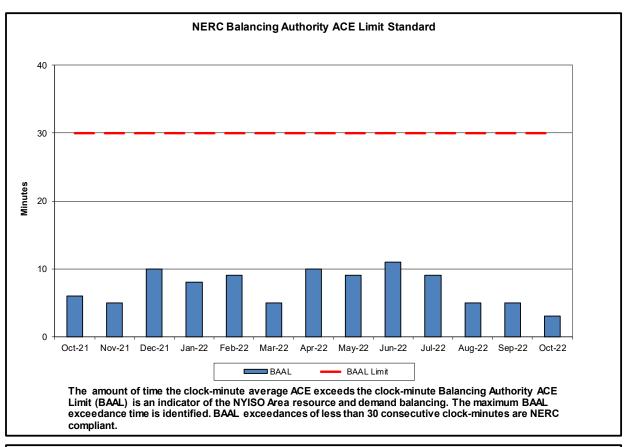

#### Reliability Performance Metrics

- Alert State Declarations
- Major Emergency State Declarations
- IROL Exceedance Times
- Balancing Area Control Performance
- Reserve Activations
- Disturbance Recovery Times
- Load Forecasting Performance
- Wind Forecasting Performance
- Wind Performance and Curtailments
- BTM Solar Performance
- BTM Solar Forecasting Performance
- Net Wind and Solar Performance
- Net Load Forecasting Performance
- Net Load Ramp Trends
- Lake Erie Circulation and ISO Schedules