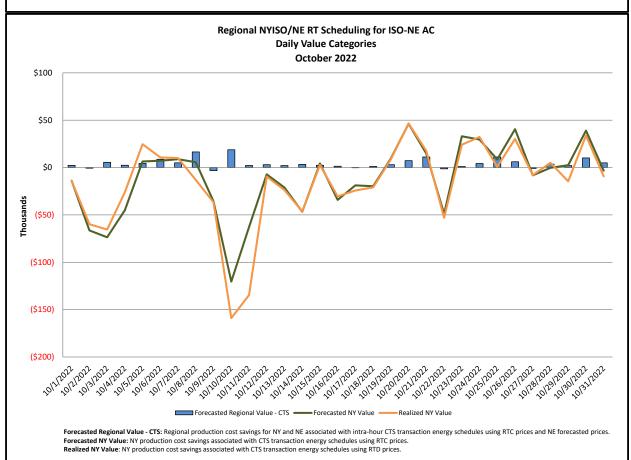

#### • Broader Regional Market Performance Metrics

- PAR Interconnection Congestion Coordination Monthly Value
- PAR Interconnection Congestion Coordination Daily Value
- Regional Generation Congestion Coordination Monthly Value
- Regional Generation Congestion Coordination Daily Value
- Regional RT Scheduling PJM Monthly Value
- Regional RT Scheduling PJM Daily Value

Estimated production cost savings associated with the Broader Regional Market initiatives:

|                                                                 | Current Month | Year-to-Date |
|-----------------------------------------------------------------|---------------|--------------|
|                                                                 | Value (\$M)   | Value (\$M)  |
| NY Savings from PJM-NY Congestion Coordination                  | \$3.56        | \$29.40      |
| NY Savings from PJM-NY Coordinated Transaction Scheduling       | (\$0.20)      | \$1.44       |
| NY Savings from NE-NY Coordinated Transaction Scheduling        | (\$0.50)      | \$8.46       |
| Total NY Savings                                                | \$2.86        | \$39.30      |
|                                                                 |               |              |
| Regional Savings from PJM-NY Coordinated Transaction Scheduling | \$0.84        | \$6.02       |
| Regional Savings from NE-NY Coordinated Transaction Scheduling  | \$0.14        | \$3.26       |
| Total Regional Savings                                          | \$0.98        | \$9.28       |