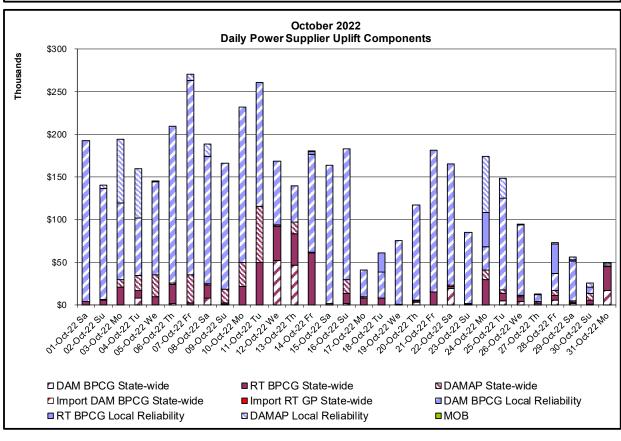

nt modeled inservice for the TCC Auction. |  |
| Incremental TCC/External Outage<br>Impacts      | All TO by<br>Monthly<br>Allocation<br>Factor | Allocation associated with transmission equipment status change caused by change in status of external equipment or change in status of equipment associated with Incremental TCC. | Tie line required out-of-<br>service by TO of<br>neighboring control area.               |  |
| Central East Commitment Derate                  | All TO by<br>Monthly<br>Allocation<br>Factor | Reductions in the DAM Central East_VC limit as compared to the TCC Auction limit, which are not associated with transmission line outages.                                         |                                                                                          |  |



































# Market Performance Highlights October 2022

- LBMP for October is \$53.11/MWh; lower than \$78.91/MWh in September 2022 and higher than \$52.97/MWh in October 2021.
  - Day Ahead Load Weighted LBMPs and Real Time Load Weighted LBMPs are lower compared to September.
- October 2022 average year-to-date monthly cost of \$89.47/MWh is a 93% increase from \$46.35/MWh in October 2021.
- Average daily sendout is 359 GWh/day in October; lower than 411 GWh/day in September 2022 and 373 GWh/day in October 2021.
- Natural gas prices are lower and distillate prices are higher compared to the previous month.
  - Natural Gas (Transco Z6 NY) was \$4.68/MMBtu, down from \$6.60/MMBtu in September.
  - Natural gas prices (Transco Z6 NY) are up 3.8% year-over-year.
  - Jet Ker