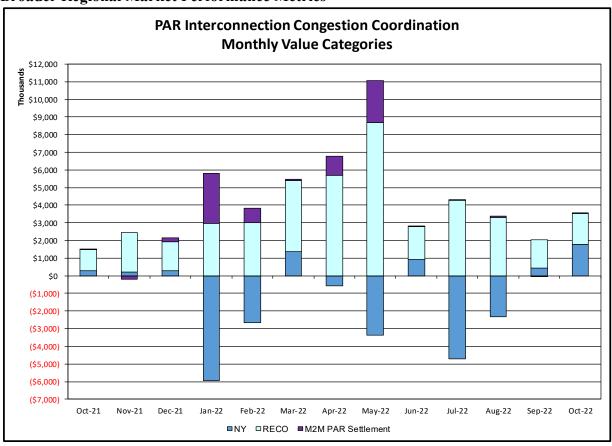

#### **Broader Regional Market Performance Metrics**

#### PAR Interconnection Congestion Coordination

<u>Category</u> <u>Description</u>

NY Represents the value NY realizes from Market-to-Market PAR Coordination when

experiencing congestion. This is the estimated savings to NY for additional deliveries into NY

RECO Represents the value of PJM's obligation to deliver 80% of service to RECO load over

Ramapo 5018. This is the estimated reduction in NYCA congestion due to the PJM delivery

of RECO over Ramapo 5018.

M2M PAR Settlement Market-to-Market PAR Coordination settlement on coordinated flowgates. Through April 2017

this value was included in the NY and RECO categories. The positive sign convention  $\ensuremath{\mathsf{N}}$ 

indicates settlement to NY while the negative indicates settlement to PJM.