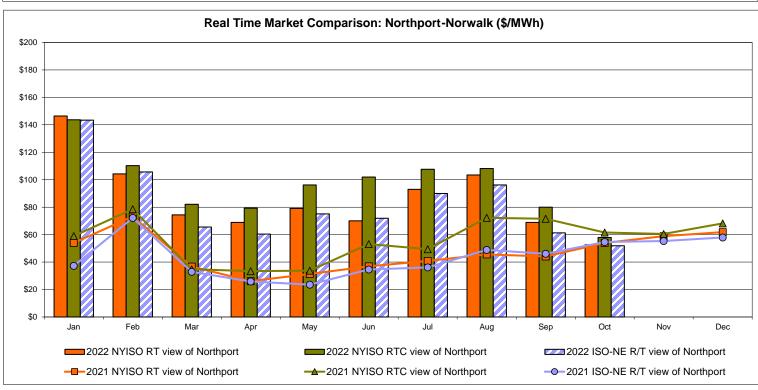

| 26.37<br>14.14<br>35.10                |

Market Mitigation and Analysis Prepared: 11/9/2022 2:18 PM

<sup>\*</sup> Straight LBMP averages

















# **External Comparison ISO-New England**





## **External Comparison PJM**





## **External Comparison Ontario IESO**





Notes: Exchange factor used for October 2022 was 0.730513551026371 to US

HOEP: Hourly Ontario Energy Price Pre-Dispatch: Projected Energy Price

## **External Controllable Line: Cross Sound Cable (New England)**





#### Note:

ISO-NE Forecast is an advisory posting @ 18:00 day before.

The DAM and R/T prices at the Shorham 13899 interface are used for ISO-NE.

The DAM and R/T prices at the CSC interface are used for NYISO.

# **External Controllable Line: Northport - Norwalk (New England)**





#### Note:

ISO-NE Forecast is an advisory posting @ 18:00 day before.

The DAM and R/T prices at the Northport 138 interface are used for ISO-NE.

The DAM and R/T prices at the 1385 interface are used for NYISO.

# **External Controllable Line: Neptune (PJM)**





# **External Comparison Hydro-Quebec**





Note:

Hydro-Quebec Prices are unavailable.

# **External Controllable Line: Linden VFT (PJM)**





# **External Controllable Line: Hudson (PJM)**





## **NYISO Real Time Price Correction Statistics**

|