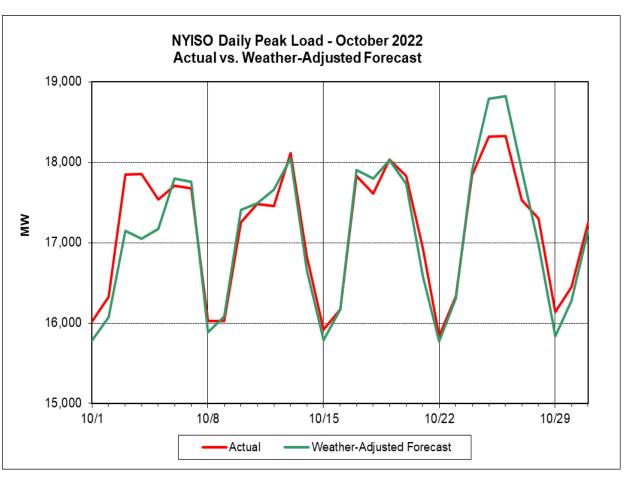

### **October 2022 Operations Performance Highlights**

- October 2022 peak load of 18,326 MW occurred on 10/26/2022 HB 18
- Summer 2022 capability period peak load to date of 30,505MW occurred on 7/20/2022 HB 17
- All-time summer capability period peak load of 33,956 MW occurred on 07/19/2013 HB 16
- 0.0 hours of Thunderstorm Alerts were declared
- 0.0 hours of NERC TLR level 3 curtailment
- Autumn 2022-2023 Centralized TCC auction six-month average clearing price for Central-Capital is \$85.9/MW