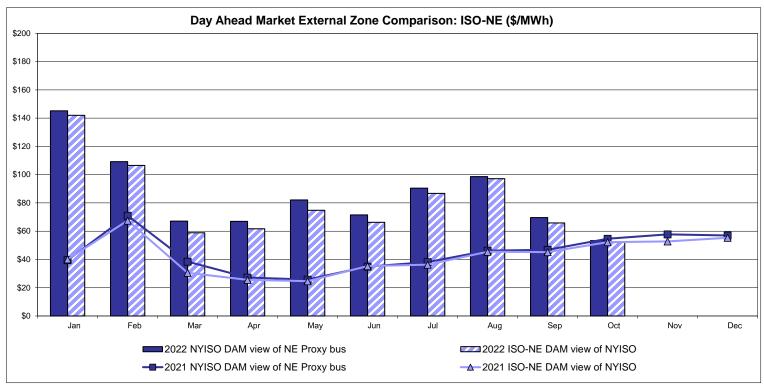

| 55.46<br>12.36<br>51.86<br>12.66       | 36.37<br>14.14<br>35.10<br>18.45       |
| Unweighted Price * Standard Deviation  RTC LBMP Unweighted Price * Standard Deviation                 | <b>Zone O</b> 40.34 11.41 36.96       | Zone M<br>38.49<br>12.95         | Zone M<br>38.49<br>12.95                   | Zone P<br>48.11<br>11.26<br>45.25 | <b>Zone N</b> 53.34 11.73        | Controllable<br>Line<br>62.94<br>17.77<br>61.37 | 57.12<br>12.50                         | 58.58<br>13.57                         | 56.64<br>12.74                         | 55.46<br>12.36                         | 26.37<br>14.14<br>35.10                |

Market Mitigation and Analysis Prepared: 11/9/2022 2:18 PM

<sup>\*</sup> Straight LBMP averages

















# **External Comparison ISO-New England**





## **External Comparison PJM**





## **External Comparison Ontario IESO**





Notes: Exchange factor used for October 2022 was 0.730513551026371 to US

HOEP: Hourly Ontario Energy Price Pre-Dispatch: Projected Energy Price

## **External Controllable Line: Cross Sound Cable (New England)**





#### Note:

ISO-NE Forecast is an advisory posting @ 18:00 day before.

The DAM and R/T prices at the Shorham 13899 interface are used for ISO-NE.

The DAM and R/T prices at the CSC interface are used for NYISO.

# **External Controllable Line: Northport - Norwalk (New England)**





#### Note:

ISO-NE Forecast is an advisory posting @ 18:00 day before.

The DAM and R/T prices at the Northport 138 interface are used for ISO-NE.

The DAM and R/T prices at the 1385 interface are used for NYISO