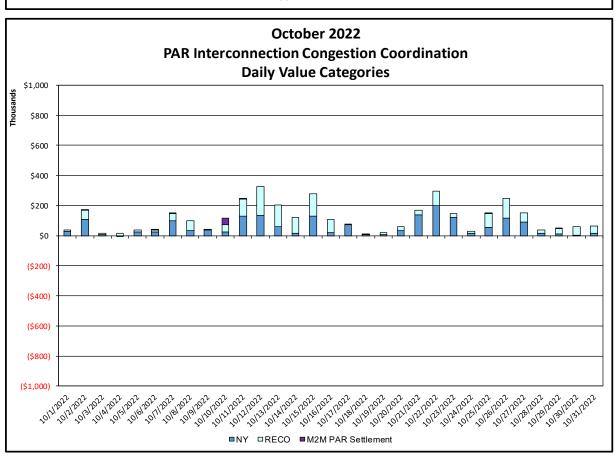

#### **Broader Regional Market Performance Metrics**

#### PAR Interconnection Congestion Coordination

<u>Category</u> <u>Description</u>

NY Represents the value NY realizes from Market-to-Market PAR Coordination when

experiencing congestion. This is the estimated savings to NY for additional deliveries into NY

RECO Represents the value of PJM's obligation to deliver 80% of service to RECO load over

Ramapo 5018. This is the estimated reduction in NYCA congestion due to the PJM delivery

of RECO over Ramapo 5018.

M2M PAR Settlement Market-to-Market PAR Coordination settlement on coordinated flowgates. Through April 2017

this value was included in the NY and RECO categories. The positive sign convention  $\ensuremath{\mathsf{N}}$ 

indicates settlement to NY while the negative indicates settlement to PJM.