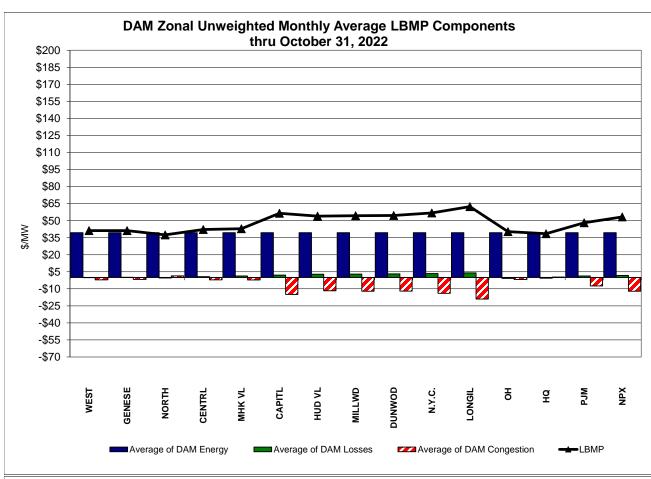

DAM residuals consist of both energy and loss revenue collections and payments. By design, there is a net over collection of revenues due to the difference between the marginal losses paid to generation and the average losses charged to loads.