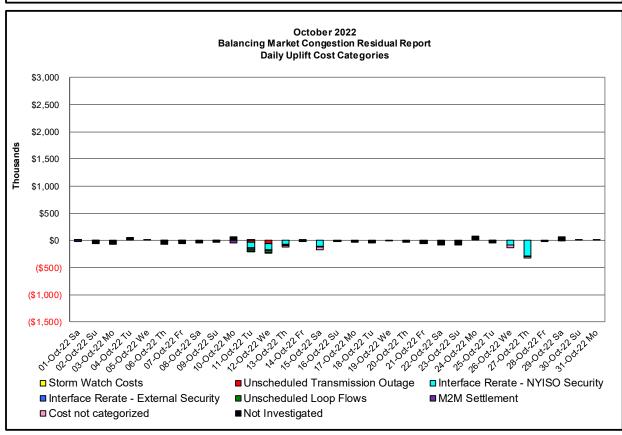

#### Market Performance Metrics

| Day's in | vestigated in October: 11,12,13,15,26,27                                                       |                |  |  |
|----------|------------------------------------------------------------------------------------------------|----------------|--|--|
| Event    | Description                                                                                    | October Dates  |  |  |
|          | Early return-to-service of Coopers-Middletp 345kV (#CCRT34)                                    | 11,12          |  |  |
|          | Derate Central East                                                                            |                |  |  |
|          | NYCA DNI Ramp Limit                                                                            |                |  |  |
|          | Uprate Astoria Annex-Astoria East 138kV (#34091)                                               | 27             |  |  |
|          | Uprate Brentwood-Pilgram 69kV (#768) I/o BUS:PILGRIM_660_765&BK3                               | 26             |  |  |
|          | Uprate Buffalo78-Huntley 115kV (#130) I/o SIN:PACKARD-WALCK_RD_129                             | 11,12          |  |  |
|          | Uprate Central East                                                                            | 11-13,15,26,27 |  |  |
|          | Uprate CricketValley-PleasantValley 345kV (#F83) I/o CricketValley-PleasantValley 345kV (#F84) | 15,26,27       |  |  |
|          | Uprate Deposit-IndianHD 69kV (#675) I/o TWR:HOLTSVLLE 881& 882& 880                            | 27             |  |  |
|          | Uprate Dunwoodie-Shore Rd 345kV (#Y50) I/o Neptune HVDC                                        | 11-13,15       |  |  |
|          | Uprate East 179th St-Hellgate 138kV (#15055)                                                   | 11-13          |  |  |
|          | Uprate Elwood-Pulaski 69kV (#670) I/o TWR:HOLTSVLLE 881& 882& 880                              | 27             |  |  |
|          | Uprate Foxhills-Greenwood 138kV (#29231) I/o SCB:GOWANUS(2):41&42231&R4                        | 11,12          |  |  |
|          | Uprate Foxhills-Greenwood 138kV (#29232) I/o FOXHLLS-WILLWBRK_138_29211&BK1                    | 26             |  |  |
|          | Uprate Goethals-Gowanus 345kV (#25)                                                            | 11,13          |  |  |
|          | Uprate Goethals-Gowanus 345kV (#26)                                                            | 11,13          |  |  |
|          | Uprate Gowanus-Greenwood 138kV (#42231)                                                        | 11,13          |  |  |
|          | Uprate Gowanus-Greenwood 138kV (#42232)                                                        | 13             |  |  |
|          | Uprate Hudson Ave-Jamaica 138kV (#701)                                                         | 27             |  |  |
|          | Uprate Mott Haven-Dunwoodie 345kV (#72)                                                        | 11-13,26       |  |  |
|          | Uprate Mott Haven-Dunwoodie 345kV (#72) I/o SCB:SPBK(RS5):M51&99941&5S1&S2                     | 13             |  |  |
|          | Uprate Rainey-Vernon 138kV (#36312)                                                            | 11,12          |  |  |
|          | Uprate Sherman Creek-Dunwoodie N 138kV (#99031)                                                | 13             |  |  |
|          | Uptate Fox Hills-Greenwood 138kV (#29231) for SCB:GOWANUS(2):41&42231&R4                       | 13             |  |  |
|          | IESO_AC ACTIVE DNI Ramp Limit                                                                  | 12,27          |  |  |
|          | NE_AC ACTIVE DNI Ramp Limit                                                                    | 11-13,15       |  |  |
|          | NE_NNC1385-NY Scheduling Limit                                                                 | 11             |  |  |
|          | PJM_AC ACTIVE DNI Ramp Limit                                                                   | 11             |  |  |
|          | Lake Erie Circulation, DAM-RTM exceeds +/-125MW; Central East                                  | 11-13,15,26    |  |  |
|          | Lake Erie Circulation, DAM-RTM exceeds +/-125MW; West                                          | 13             |  |  |

| Real-Time Balancing Market Congestion Residual (Uplift Cost) Categories |                                  |                                                                                                 |                                                                             |  |
|-------------------------------------------------------------------------|----------------------------------|-------------------------------------------------------------------------------------------------|-----------------------------------------------------------------------------|--|
| <u>Category</u><br>Storm Watch                                          | <u>Cost Assignment</u><br>Zone J | <u>Events Types</u><br>Thunderstorm Alert (TSA)                                                 | Event Examples TSA Activations                                              |  |
| Transmission Outage Mismatch                                            | Market-wide                      | Changes in DAM to RTM transfers related to transmission outage mismatch                         | Forced Line Outage,<br>Unit AVR Outages<br>Early Line Return from<br>Outage |  |
| Interface/Facility Rerate - NYISO Security                              | Market-wide                      | Changes in DAM to RTM transfers not related to transmission outage                              | Interface/Facility Rerates<br>due to RTM voltages                           |  |
| Interface Rerate - External Security                                    | Market-wide                      | Changes in DAM to RTM transfers related to External Control Area Security Events                | TLR Events,<br>External Transaction<br>Curtailments                         |  |
| Unscheduled Loop Flows                                                  | Market-wide                      | Changes in DAM to RTM unscheduled loop flows impacting NYISO Interface transmission constraints | DAM to RTM Lake Erie<br>Loop Flows exceeding +/<br>125 MW                   |  |
| M2M Settlement                                                          | Market-wide                      | Settlement result inclusive of coordinated redispatch and Ramapo flowgates                      |                                                                             |  |
| Monthly Balancing Market Congestion Rep                                 | ort Assumptions/No               | <u>tes</u>                                                                                      |                                                                             |  |