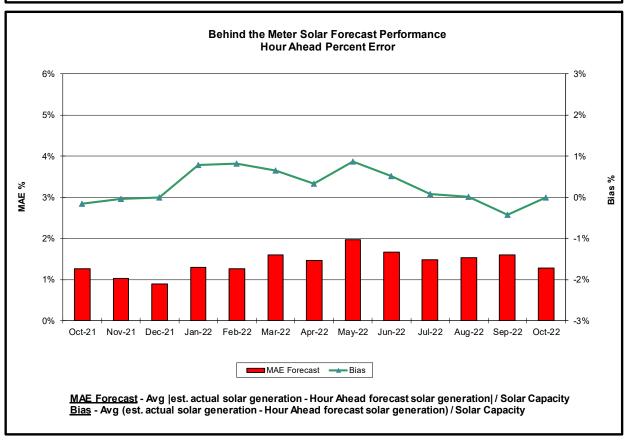

#### Reliability Performance Metrics

- Alert State Declarations
- Major Emergency State Declarations
- IROL Exceedance Times
- Balancing Area Control Performance
- Reserve Activations
- Disturbance Recovery Times
- Load Forecasting Performance
- Wind Forecasting Performance
- Wind Performance and Curtailments
- BTM Solar Performance
- BTM Solar Forecasting Performance
- Net Wind and Solar Performance
- Net Load Forecasting Performance
- Net Load Ramp Trends
- Lake Erie Circulation and ISO Schedules