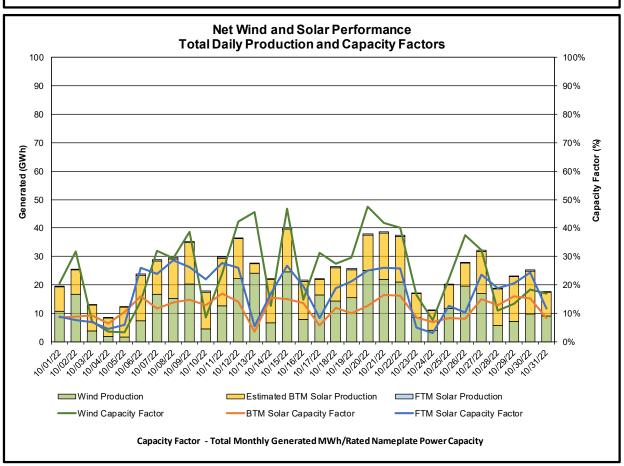

#### Reliability Performance Metrics

- Alert State Declarations
- Major Emergency State Declarations
- IROL Exceedance Times
- Balancing Area Control Performance
- Reserve Activations
- Disturbance Recovery Times
- Load Forecasting Performance
- Wind Forecasting Performance
- Wind Performance and Curtailments
- BTM Solar Performance
- BTM Solar Forecasting Performance
- Net Wind and Solar Performance
- Net Load Forecasting Performance
- Net Load Ramp Trends
- Lake Erie Circulation and ISO Schedules