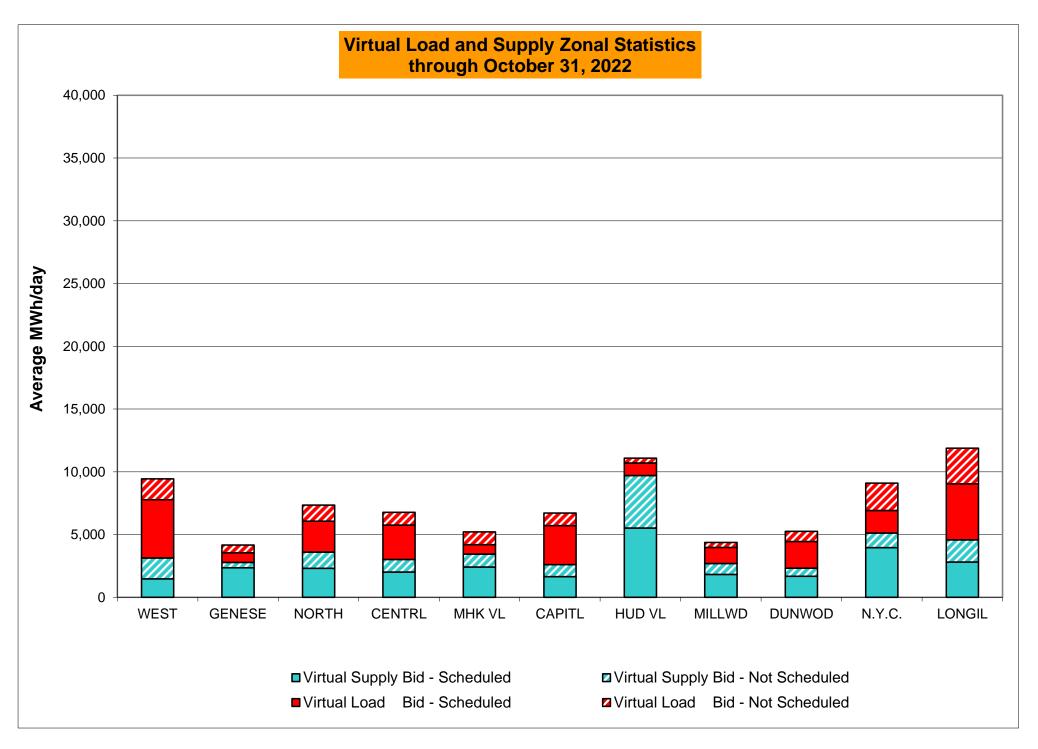

>720<br>0.56%<br>1.66%                 | 2<br>744<br>0.27%<br>0.12%<br>11<br>9,084<br>0.12%<br>0.03%<br>12<br>744<br>1.61%<br>1.65%                 | 6<br>744<br>0.81%<br>0.21%<br>45<br>9,024<br>0.50%<br>0.09%<br>17<br>744<br>2.28%<br>1.73%                 | 0<br>720<br>0.00%<br>0.18%<br>0<br>8,783<br>0.00%<br>0.08%<br>6<br>720<br>0.83%<br>1.63%                 | 0<br>744<br>0.00%<br>0.16%<br>0<br>9,133<br>0.00%<br>0.07%<br>5<br>744<br>0.67%<br>1.54%                 | 1<br>721<br>0.14%<br>0.16%<br>1<br>8,802<br>0.01%<br>0.07%<br>25<br>721<br>3.47%<br>1.71%                 | 0<br>744<br>0.00%<br>0.15%<br>0<br>9,063<br>0.00%<br>0.06%<br>2<br>744<br>0.27%<br>1.59%                 |

<sup>\*</sup>Calendar days from reservation date; for June 2018 forward, business days from market date









|        | Virtual Load and Supply Zonal Statistics (Average MWh/day) - 2022 |                |            |                |                  |              |                  |                |            |                |                                         |          |                  |                |                |                  |                |
|--------|-------------------------------------------------------------------|----------------|------------|----------------|------------------|--------------|------------------|----------------|------------|----------------|-----------------------------------------|----------|------------------|----------------|----------------|------------------|----------------|
|        |