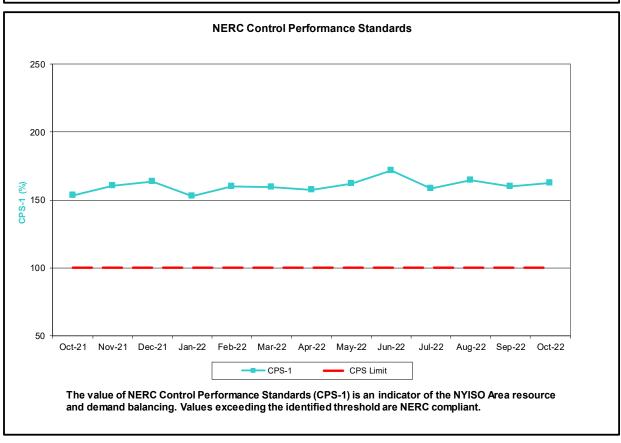

#### Reliability Performance Metrics

- Alert State Declarations
- Major Emergency State Declarations
- IROL Exceedance Times
- Balancing Area Control Performance
- Reserve Activations
- Disturbance Recovery Times
- Load Forecasting Performance
- Wind Forecasting Performance
- Wind Performance and Curtailments
- BTM Solar Performance
- BTM Solar Forecasting Performance
- Net Wind and Solar Performance
- Net Load Forecasting Performance
- Net Load Ramp Trends
- Lake Erie Circulation and ISO Schedules