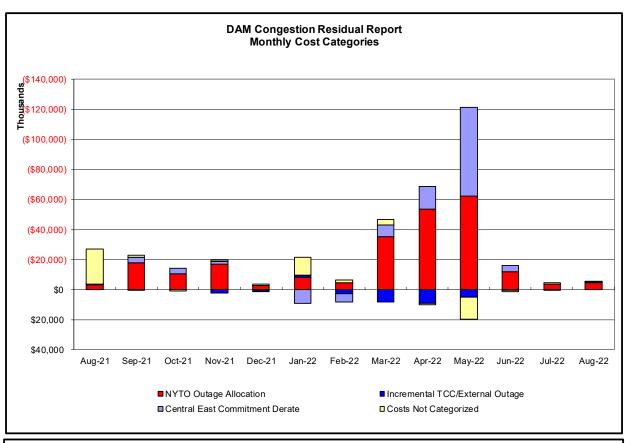

| Day-Ahead Market Congestion Residual Categories |                                              |                                                                                                                                                                                    |                                                                                          |  |
|-------------------------------------------------|----------------------------------------------|------------------------------------------------------------------------------------------------------------------------------------------------------------------------------------|------------------------------------------------------------------------------------------|--|
| <u>Category</u><br>NYTO Outage Allocation       | <u>Cost Assignment</u><br>Responsible TO     | Events Types Direct allocation to NYTO's responsible for transmission equipment status change.                                                                                     | Event Examples DAM scheduled outage for equipment modeled inservice for the TCC Auction. |  |
| Incremental TCC/External Outage<br>Impacts      | All TO by<br>Monthly<br>Allocation<br>Factor | Allocation associated with transmission equipment status change caused by change in status of external equipment or change in status of equipment associated with Incremental TCC. | Tie line required out-of-<br>service by TO of<br>neighboring control area.               |  |
| Central East Commitment Derate                  | All TO by<br>Monthly<br>Allocation<br>Factor | Reductions in the DAM Central East_VC limit as compared to the TCC Auction limit, which are not associated with transmission line outages.                                         |                                                                                          |  |

DAM Bid Production Cost Guarantees for Virtual Transactions are included in the chart and are shown from the inception of Virtual Transactions. These values are small and cannot be identified on the chart.

DAM residuals consist of both energy and loss revenue collections and payments. By design, there is a net over collection of revenues due to the difference between the marginal losses paid to generation and the average losses charged to loads.