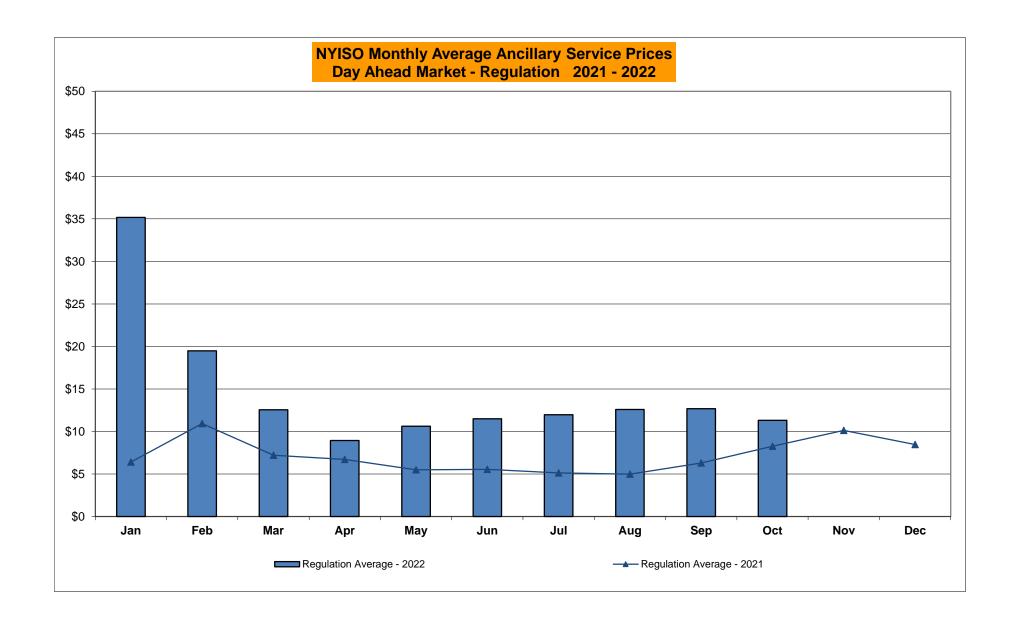

# NYISO Average Cost/MWh (Energy and Ancillary Services) \* from the LBMP Customer point of view

| 2022                                                                                                                                                                   | <u>January</u>                                                                    | <u>February</u>                                                                   | March                                                                         | <u>April</u>                                                                      | <u>May</u>                                                                        | <u>June</u>                                                                       | <u>July</u>                                                                       | <u>August</u>                                                                     | September                                                               | October                                                                           | November                                                                          | December                                                                          |
|------------------------------------------------------------------------------------------------------------------------------------------------------------------------|-----------------------------------------------------------------------------------|-----------------------------------------------------------------------------------|-------------------------------------------------------------------------------|-----------------------------------------------------------------------------------|-----------------------------------------------------------------------------------|-----------------------------------------------------------------------------------|-----------------------------------------------------------------------------------|-----------------------------------------------------------------------------------|-------------------------------------------------------------------------|-----------------------------------------------------------------------------------|-----------------------------------------------------------------------------------|-----------------------------------------------------------------------------------|
| LBMP                                                                                                                                                                   | 134.79                                                                            | 94.06                                                                             | 56.78                                                                         | 56.46                                                                             | 70.60                                                                             | 76.72                                                                             | 99.47                                                                             | 108.85                                                                            | 78.91                                                                   | 53.11                                                                             |                                                                                   |                                                                                   |
| NTAC                                                                                                                                                                   | 1.43                                                                              | 0.95                                                                              | 1.48                                                                          | 1.17                                                                              | 2.46                                                                              | 2.07                                                                              | 3.65                                                                              | 1.69                                                                              | 1.44                                                                    | 3.21                                                                              |                                                                                   |                                                                                   |
| Reserve                                                                                                                                                                | 1.26                                                                              | 1.21                                                                              | 0.83                                                                          | 0.81                                                                              | 0.74                                                                              | 0.66                                                                              | 0.87                                                                              | 0.65                                                                              | 0.86                                                                    | 1.02                                                                              |                                                                                   |                                                                                   |
| Regulation                                                                                                                                                             | 0.27                                                                              | 0.19                                                                              | 0.17                                                                          | 0.12                                                                              | 0.13                                                                              | 0.15                                                                              | 0.12                                                                              | 0.13                                                                              | 0.18                                                                    | 0.18                                                                              |                                                                                   |                                                                                   |
| NYISO Cost of Operations                                                                                                                                               | 0.73                                                                              | 0.72                                                                              | 0.74                                                                          | 0.74                                                                              | 0.74                                                                              | 0.75                                                                              | 0.76                                                                              | 0.76                                                                              | 0.76                                                                    | 0.73                                                                              |                                                                                   |                                                                                   |
| FERC Fee Recovery                                                                                                                                                      | 0.07                                                                              | 0.08                                                                              | 0.09                                                                          | 0.10                                                                              | 0.09                                                                              | 80.0                                                                              | 0.06                                                                              | 0.06                                                                              | 0.09                                                                    | 0.10                                                                              |                                                                                   |                                                                                   |
| Uplift                                                                                                                                                                 | (1.50)                                                                            | (1.73)                                                                            | (0.09)                                                                        | (0.36)                                                                            | (0.05)                                                                            | (0.61)                                                                            | (1.58)                                                                            | (1.91)                                                                            | (0.78)                                                                  | (0.45)                                                                            |                                                                                   |                                                                                   |
| Uplift: Local Reliability Share                                                                                                                                        | 0.09                                                                              | 0.04                                                                              | 0.27                                                                          | 0.43                                                                              | 0.60                                                                              | 0.46                                                                              | 0.54                                                                              | 0.47                                                                              | 0.39                                                                    | 0.27                                                                              |                                                                                   |                                                                                   |
| Uplift: Statewide Share                                                                                                                                                | (1.59)                                                                            | (1.77)                                                                            | (0.36)                                                                        | (0.79)                                                                            | (0.65)                                                                            | (1.07)                                                                            | (2.12)                                                                            | (2.38)                                                                            | (1.18)                                                                  | (0.72)                                                                            |                                                                                   |                                                                                   |
| Voltage Support and Black Start                                                                                                                                        | 0.42                                                                              | 0.41                                                                              | 0.43                                                                          | 0.43                                                                              | 0.43                                                                              | 0.43                                                                              | 0.43                                                                              | 0.43                                                                              | 0.44                                                                    | 0.42                                                                              |                                                                                   |                                                                                   |
| Avg Monthly Cost                                                                                                                                                       | 137.41                                                                            | 95.82                                                                             | 60.34                                                                         | 59.38                                                                             | 75.07                                                                             | 80.17                                                                             | 103.73                                                                            | 110.61                                                                            | 81.81                                                                   | 58.26                                                                             |                                                                                   |                                                                                   |
| A . VITE 0                                                                                                                                                             |                                                                                   |                                                                                   |                                                                               |                                                                                   |                                                                                   |                                                                                   |                                                                                   |                                                                                   |                                                                         |                                                                                   |                                                                                   |                                                                                   |
| Avg YTD Cost                                                                                                                                                           | 137.49                                                                            | 118.36                                                                            | 100.65                                                                        | 91.92                                                                             | 88.82                                                                             | 87.37                                                                             | 90.31                                                                             | 93.42                                                                             | 92.27                                                                   | 89.47                                                                             |                                                                                   |                                                                                   |
| TSA \$ per NYC MWh                                                                                                                                                     | 0.00                                                                              | 2.98                                                                              | 0.00                                                                          | 0.00                                                                              | 0.11                                                                              | 0.00                                                                              | 3.98                                                                              | 1.70                                                                              | 0.06                                                                    | 0.00                                                                              |                                                                                   |                                                                                   |
|                                                                                                                                                                        |                                                                                   |                                                                                   |                                                                               |                                                                                   |                                                                                   |                                                                                   |                                                                                   |                                                                                   |                                                                         |                                                                                   |                                                                                   |                                                                                   |
| 2021                                                                                                                                                                   | Januarv                                                                           | February                                                                          | March                                                                         | April                                                                             | Mav                                                                               | June                                                                              | Julv                                                                              | August                                                                            | September                                                               | October                                                                           | November                                                                          | December                                                                          |
| <b>2021</b>                                                                                                                                                            | January<br>37.83                                                                  | February<br>63,70                                                                 | March<br>28.59                                                                | <u>April</u><br>22.79                                                             | <u>May</u><br>25.72                                                               | <u>June</u><br>39.37                                                              | <u>July</u><br>45.16                                                              | August<br>55.48                                                                   | September<br>47.68                                                      | October<br>52.97                                                                  | November<br>53.92                                                                 | December<br>47.99                                                                 |
| LBMP                                                                                                                                                                   | 37.83                                                                             | 63.70                                                                             | 28.59                                                                         | 22.79                                                                             | 25.72                                                                             | 39.37                                                                             | 45.16                                                                             | 55.48                                                                             | 47.68                                                                   | 52.97                                                                             | 53.92                                                                             | 47.99                                                                             |
|                                                                                                                                                                        |                                                                                   |                                                                                   |                                                                               |                                                                                   |                                                                                   |                                                                                   |                                                                                   |                                                                                   |                                                                         |                                                                                   |                                                                                   |                                                                                   |
| LBMP<br>NTAC<br>Reserve                                                                                                                                                | 37.83<br>1.35                                                                     | 63.70<br>1.20                                                                     | 28.59<br>1.26                                                                 | 22.79<br>1.54                                                                     | 25.72<br>2.09                                                                     | 39.37<br>2.05                                                                     | 45.16<br>2.01                                                                     | 55.48<br>1.37                                                                     | 47.68<br>1.23                                                           | 52.97<br>1.67                                                                     | 53.92<br>2.03                                                                     | 47.99<br>1.40                                                                     |
| LBMP<br>NTAC                                                                                                                                                           | 37.83<br>1.35<br>0.49                                                             | 63.70<br>1.20<br>0.81                                                             | 28.59<br>1.26<br>0.57                                                         | 22.79<br>1.54<br>0.56                                                             | 25.72<br>2.09<br>0.54                                                             | 39.37<br>2.05<br>0.45                                                             | 45.16<br>2.01<br>0.44                                                             | 55.48<br>1.37<br>0.44                                                             | 47.68<br>1.23<br>0.50                                                   | 52.97<br>1.67<br>0.75                                                             | 53.92<br>2.03<br>0.70                                                             | 47.99<br>1.40<br>0.57                                                             |
| LBMP<br>NTAC<br>Reserve<br>Regulation                                                                                                                                  | 37.83<br>1.35<br>0.49<br>0.07                                                     | 63.70<br>1.20<br>0.81<br>0.13                                                     | 28.59<br>1.26<br>0.57<br>0.09                                                 | 22.79<br>1.54<br>0.56<br>0.10                                                     | 25.72<br>2.09<br>0.54<br>0.08                                                     | 39.37<br>2.05<br>0.45<br>0.07                                                     | 45.16<br>2.01<br>0.44<br>0.06                                                     | 55.48<br>1.37<br>0.44<br>0.05                                                     | 47.68<br>1.23<br>0.50<br>0.09                                           | 52.97<br>1.67<br>0.75<br>0.13                                                     | 53.92<br>2.03<br>0.70<br>0.15                                                     | 47.99<br>1.40<br>0.57<br>0.11                                                     |
| LBMP<br>NTAC<br>Reserve<br>Regulation<br>NYISO Cost of Operations                                                                                                      | 37.83<br>1.35<br>0.49<br>0.07<br>0.74                                             | 63.70<br>1.20<br>0.81<br>0.13<br>0.74                                             | 28.59<br>1.26<br>0.57<br>0.09<br>0.74                                         | 22.79<br>1.54<br>0.56<br>0.10<br>0.74                                             | 25.72<br>2.09<br>0.54<br>0.08<br>0.76                                             | 39.37<br>2.05<br>0.45<br>0.07<br>0.76                                             | 45.16<br>2.01<br>0.44<br>0.06<br>0.76                                             | 55.48<br>1.37<br>0.44<br>0.05<br>0.76                                             | 47.68<br>1.23<br>0.50<br>0.09<br>0.75                                   | 52.97<br>1.67<br>0.75<br>0.13<br>0.74                                             | 53.92<br>2.03<br>0.70<br>0.15<br>0.75                                             | 47.99<br>1.40<br>0.57<br>0.11<br>0.73                                             |
| LBMP<br>NTAC<br>Reserve<br>Regulation<br>NYISO Cost of Operations<br>FERC Fee Recovery                                                                                 | 37.83<br>1.35<br>0.49<br>0.07<br>0.74<br>0.08                                     | 63.70<br>1.20<br>0.81<br>0.13<br>0.74<br>0.09                                     | 28.59<br>1.26<br>0.57<br>0.09<br>0.74<br>0.09                                 | 22.79<br>1.54<br>0.56<br>0.10<br>0.74<br>0.11                                     | 25.72<br>2.09<br>0.54<br>0.08<br>0.76<br>0.10                                     | 39.37<br>2.05<br>0.45<br>0.07<br>0.76<br>0.08                                     | 45.16<br>2.01<br>0.44<br>0.06<br>0.76<br>0.07                                     | 55.48<br>1.37<br>0.44<br>0.05<br>0.76<br>0.06                                     | 47.68<br>1.23<br>0.50<br>0.09<br>0.75<br>0.08                           | 52.97<br>1.67<br>0.75<br>0.13<br>0.74<br>0.09                                     | 53.92<br>2.03<br>0.70<br>0.15<br>0.75<br>0.09                                     | 47.99<br>1.40<br>0.57<br>0.11<br>0.73<br>0.08                                     |
| LBMP<br>NTAC<br>Reserve<br>Regulation<br>NYISO Cost of Operations<br>FERC Fee Recovery<br>Uplift                                                                       | 37.83<br>1.35<br>0.49<br>0.07<br>0.74<br>0.08<br>(0.31)                           | 63.70<br>1.20<br>0.81<br>0.13<br>0.74<br>0.09<br>(0.15)                           | 28.59<br>1.26<br>0.57<br>0.09<br>0.74<br>0.09<br>0.11                         | 22.79<br>1.54<br>0.56<br>0.10<br>0.74<br>0.11<br>(0.12)                           | 25.72<br>2.09<br>0.54<br>0.08<br>0.76<br>0.10<br>(0.19)                           | 39.37<br>2.05<br>0.45<br>0.07<br>0.76<br>0.08<br>(0.50)                           | 45.16<br>2.01<br>0.44<br>0.06<br>0.76<br>0.07<br>(0.09)                           | 55.48<br>1.37<br>0.44<br>0.05<br>0.76<br>0.06<br>(0.81)                           | 47.68<br>1.23<br>0.50<br>0.09<br>0.75<br>0.08<br>0.00                   | 52.97<br>1.67<br>0.75<br>0.13<br>0.74<br>0.09<br>(0.59)                           | 53.92<br>2.03<br>0.70<br>0.15<br>0.75<br>0.09<br>(0.58)                           | 47.99<br>1.40<br>0.57<br>0.11<br>0.73<br>0.08<br>(0.48)                           |
| LBMP NTAC Reserve Regulation NYISO Cost of Operations FERC Fee Recovery Uplift Uplift: Local Reliability Share                                                         | 37.83<br>1.35<br>0.49<br>0.07<br>0.74<br>0.08<br>(0.31)<br>0.09                   | 63.70<br>1.20<br>0.81<br>0.13<br>0.74<br>0.09<br>(0.15)<br>0.15                   | 28.59<br>1.26<br>0.57<br>0.09<br>0.74<br>0.09<br>0.11<br>0.11                 | 22.79<br>1.54<br>0.56<br>0.10<br>0.74<br>0.11<br>(0.12)<br>0.06                   | 25.72<br>2.09<br>0.54<br>0.08<br>0.76<br>0.10<br>(0.19)<br>0.22                   | 39.37<br>2.05<br>0.45<br>0.07<br>0.76<br>0.08<br>(0.50)<br>0.17                   | 45.16<br>2.01<br>0.44<br>0.06<br>0.76<br>0.07<br>(0.09)<br>0.30                   | 55.48<br>1.37<br>0.44<br>0.05<br>0.76<br>0.06<br>(0.81)<br>0.33                   | 47.68<br>1.23<br>0.50<br>0.09<br>0.75<br>0.08<br>0.00<br>0.78           | 52.97<br>1.67<br>0.75<br>0.13<br>0.74<br>0.09<br>(0.59)<br>0.23                   | 53.92<br>2.03<br>0.70<br>0.15<br>0.75<br>0.09<br>(0.58)<br>0.16                   | 47.99<br>1.40<br>0.57<br>0.11<br>0.73<br>0.08<br>(0.48)<br>0.05                   |
| LBMP NTAC Reserve Regulation NYISO Cost of Operations FERC Fee Recovery Uplift Uplift: Local Reliability Share Uplift: Statewide Share                                 | 37.83<br>1.35<br>0.49<br>0.07<br>0.74<br>0.08<br>(0.31)<br>0.09<br>(0.40)         | 63.70<br>1.20<br>0.81<br>0.13<br>0.74<br>0.09<br>(0.15)<br>0.15<br>(0.30)         | 28.59<br>1.26<br>0.57<br>0.09<br>0.74<br>0.09<br>0.11<br>0.11<br>0.00         | 22.79<br>1.54<br>0.56<br>0.10<br>0.74<br>0.11<br>(0.12)<br>0.06<br>(0.18)         | 25.72<br>2.09<br>0.54<br>0.08<br>0.76<br>0.10<br>(0.19)<br>0.22<br>(0.41)         | 39.37<br>2.05<br>0.45<br>0.07<br>0.76<br>0.08<br>(0.50)<br>0.17<br>(0.68)         | 45.16<br>2.01<br>0.44<br>0.06<br>0.76<br>0.07<br>(0.09)<br>0.30<br>(0.39)         | 55.48<br>1.37<br>0.44<br>0.05<br>0.76<br>0.06<br>(0.81)<br>0.33<br>(1.14)         | 47.68<br>1.23<br>0.50<br>0.09<br>0.75<br>0.08<br>0.00<br>0.78<br>(0.78) | 52.97<br>1.67<br>0.75<br>0.13<br>0.74<br>0.09<br>(0.59)<br>0.23<br>(0.81)         | 53.92<br>2.03<br>0.70<br>0.15<br>0.75<br>0.09<br>(0.58)<br>0.16<br>(0.74)         | 47.99<br>1.40<br>0.57<br>0.11<br>0.73<br>0.08<br>(0.48)<br>0.05<br>(0.53)         |
| LBMP NTAC Reserve Regulation NYISO Cost of Operations FERC Fee Recovery Uplift Uplift: Local Reliability Share Uplift: Statewide Share Voltage Support and Black Start | 37.83<br>1.35<br>0.49<br>0.07<br>0.74<br>0.08<br>(0.31)<br>0.09<br>(0.40)<br>0.43 | 63.70<br>1.20<br>0.81<br>0.13<br>0.74<br>0.09<br>(0.15)<br>0.15<br>(0.30)<br>0.43 | 28.59<br>1.26<br>0.57<br>0.09<br>0.74<br>0.09<br>0.11<br>0.11<br>0.00<br>0.43 | 22.79<br>1.54<br>0.56<br>0.10<br>0.74<br>0.11<br>(0.12)<br>0.06<br>(0.18)<br>0.44 | 25.72<br>2.09<br>0.54<br>0.08<br>0.76<br>0.10<br>(0.19)<br>0.22<br>(0.41)<br>0.44 | 39.37<br>2.05<br>0.45<br>0.07<br>0.76<br>0.08<br>(0.50)<br>0.17<br>(0.68)<br>0.44 | 45.16<br>2.01<br>0.44<br>0.06<br>0.76<br>0.07<br>(0.09)<br>0.30<br>(0.39)<br>0.44 | 55.48<br>1.37<br>0.44<br>0.05<br>0.76<br>0.06<br>(0.81)<br>0.33<br>(1.14)<br>0.44 | 47.68<br>1.23<br>0.50<br>0.09<br>0.75<br>0.08<br>0.00<br>0.78<br>(0.78) | 52.97<br>1.67<br>0.75<br>0.13<br>0.74<br>0.09<br>(0.59)<br>0.23<br>(0.81)<br>0.43 | 53.92<br>2.03<br>0.70<br>0.15<br>0.75<br>0.09<br>(0.58)<br>0.16<br>(0.74)<br>0.44 | 47.99<br>1.40<br>0.57<br>0.11<br>0.73<br>0.08<br>(0.48)<br>0.05<br>(0.53)<br>0.42 |