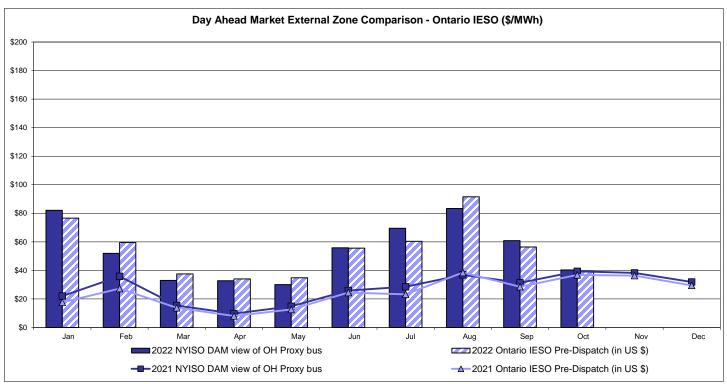

#### • Broader Regional Market Performance Metrics

- PAR Interconnection Congestion Coordination Monthly Value
- PAR Interconnection Congestion Coordination Daily Value
- Regional Generation Congestion Coordination Monthly Value
- Regional Generation Congestion Coordination Daily Value
- Regional RT Scheduling PJM Monthly Value
- Regional RT Scheduling PJM Daily Value