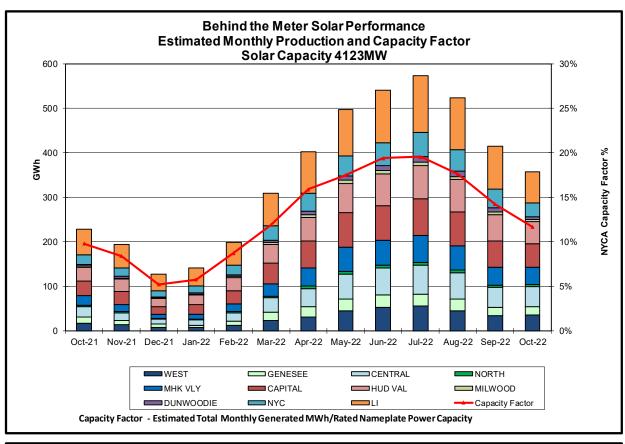

Installed Intermittent Power Resource Nameplate Values:

| Land-Based Wind | Behind-the-Meter Solar | Front-of-the-Meter Solar<br>74 MW |  |
|-----------------|------------------------|-----------------------------------|--|
| 2,191 MW        | 4,123 MW               |                                   |  |