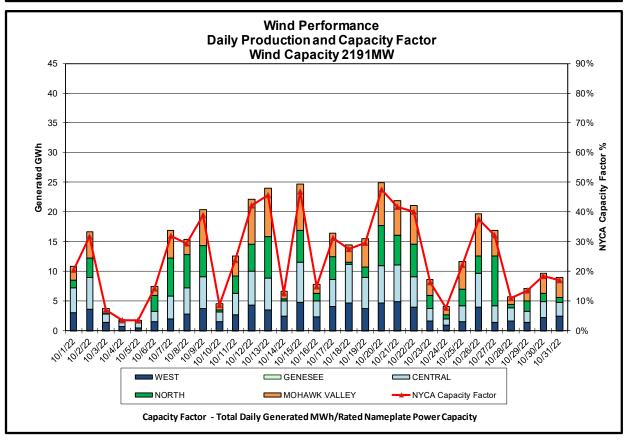

#### Reliability Performance Metrics

- Alert State Declarations
- Major Emergency State Declarations
- IROL Exceedance Times
- Balancing Area Control Performance
- Reserve Activations
- Disturbance Recovery Times
- Load Forecasting Performance
- Wind Forecasting Performance
- Wind Performance and Curtailments
- BTM Solar Performance
- BTM Solar Forecasting Performance
- Net Wind and Solar Performance
- Net Load Forecasting Performance
- Net Load Ramp Trends
- Lake Erie Circulation and ISO Schedules