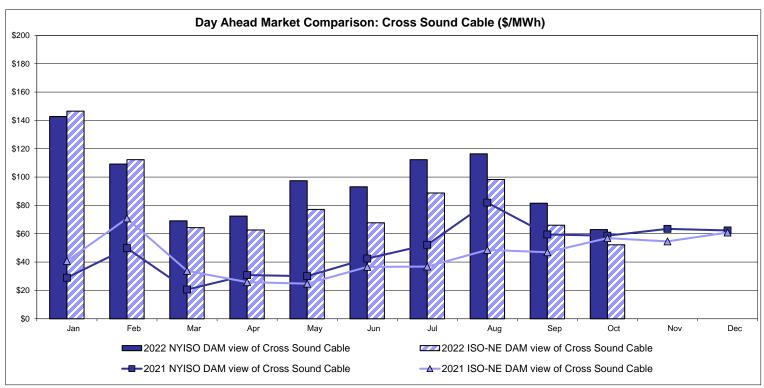

#### • Broader Regional Market Performance Metrics

- PAR Interconnection Congestion Coordination Monthly Value
- PAR Interconnection Congestion Coordination Daily Value
- Regional Generation Congestion Coordination Monthly Value
- Regional Generation Congestion Coordination Daily Value
- Regional RT Scheduling PJM Monthly Value
- Regional RT Scheduling PJM Daily Value