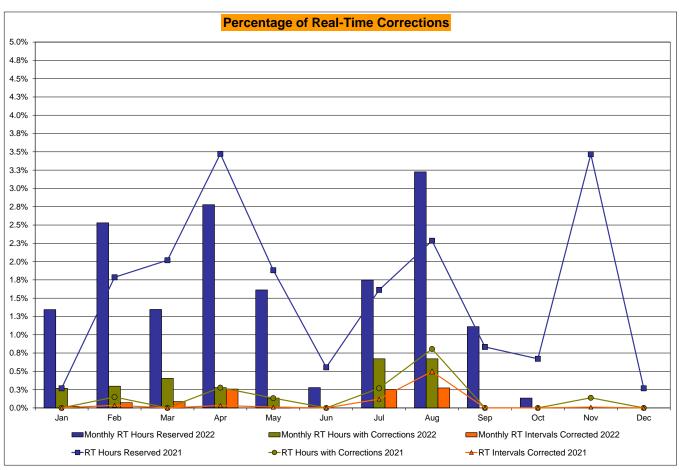

r>4<br>720<br>0.56%<br>1.66%                 | 2<br>744<br>0.27%<br>0.12%<br>11<br>9,084<br>0.12%<br>0.03%<br>12<br>744<br>1.61%<br>1.65%                 | 6<br>744<br>0.81%<br>0.21%<br>45<br>9,024<br>0.50%<br>0.09%<br>17<br>744<br>2.28%<br>1.73%                 | 0<br>720<br>0.00%<br>0.18%<br>0<br>8,783<br>0.00%<br>0.08%<br>6<br>720<br>0.83%<br>1.63%                 | 0<br>744<br>0.00%<br>0.16%<br>0<br>9,133<br>0.00%<br>0.07%<br>5<br>744<br>0.67%<br>1.54%                 | 1<br>721<br>0.14%<br>0.16%<br>1<br>8,802<br>0.01%<br>0.07%<br>25<br>721<br>3.47%<br>1.71%                 | 0<br>744<br>0.00%<br>0.15%<br>0<br>9,063<br>0.00%<br>0.06%<br>2<br>744<br>0.27%<br>1.59%                 |

<sup>\*</sup>Calendar days from reservation date; for June 2018 forward, business days from market date









|        | Virtual Load and Supply Zonal Statistics (Average MWh/day) - 2022 |                |            |                |                  |              |                  |                |            |                |                                         |          |                  |                |                |                  |                |
|--------|-------------------------------------------------------------------|----------------|------------|----------------|------------------|--------------|------------------|----------------|------------|----------------|-----------------------------------------|----------|------------------|----------------|----------------|------------------|----------------|
|        |