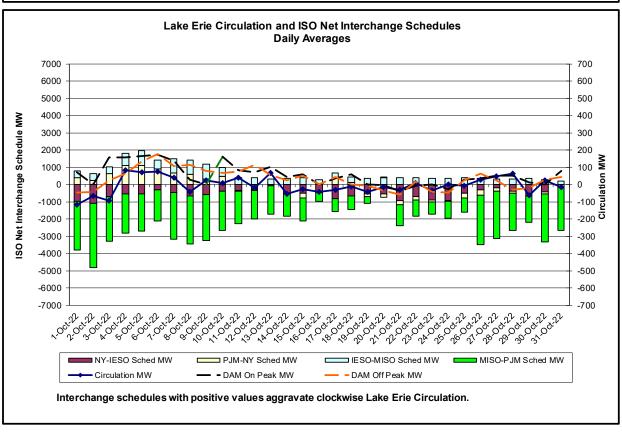

#### Reliability Performance Metrics

- Alert State Declarations
- Major Emergency State Declarations
- IROL Exceedance Times
- Balancing Area Control Performance
- Reserve Activations
- Disturbance Recovery Times
- Load Forecasting Performance
- Wind Forecasting Performance
- Wind Performance and Curtailments
- BTM Solar Performance
- BTM Solar Forecasting Performance
- Net Wind and Solar Performance
- Net Load Forecasting Performance
- Net Load Ramp Trends
- Lake Erie Circulation and ISO Schedules