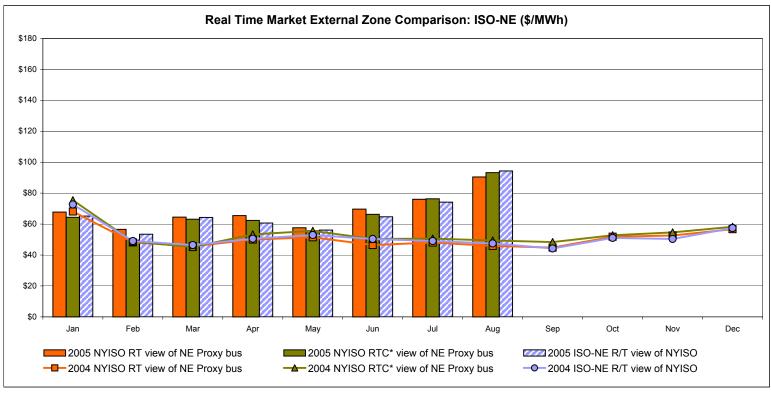

### **External Comparison ISO-New England**

#### Note:

ISO-NE Forecast is an advisory posting @ 18:00 day before.

The DAM and R/T prices at the Roseton interface are used for ISO-NE.

The DAM and R/T prices at the SandyPond interface are used for NYISO.