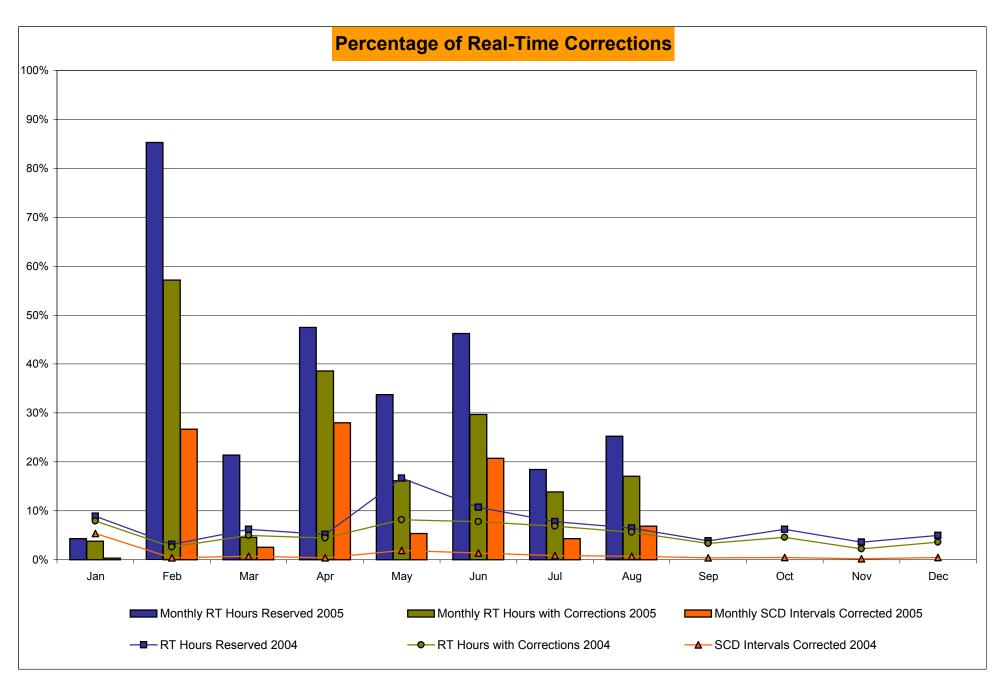

r>430<br>5,112<br>8.41% | 42<br>744<br>5.65%<br>356<br>5,856<br>6.08%<br>84<br>11,552<br>0.73%<br>1,320<br>89,467<br>1.48%<br>48<br>744<br>6.45%<br>478<br>5,856<br>8.16% | 24<br>720<br>3.33%<br>380<br>6,576<br>5.78%<br>42<br>11,178<br>0.38%<br>1,362<br>100,645<br>1.35%<br>28<br>720<br>3.89%<br>506<br>6,576<br>7.69% | 34 744 4.57% 414 7,320 5.66%  56 11,515 0.49% 1,418 112,160 1.26% 46 744 6.18% 552 7,320 7.54%                                          | 16 720 2.22% 430 8,040 5.35%  19 11,217 0.17% 1,437 123,377 1.16%  26 720 3.61% 578 8,040 7.19%                                         | 27<br>744<br>3.63%<br>457<br>8,784<br>5.20%<br>52<br>11,790<br>0.44%<br>1,489<br>135,167<br>1.10%<br>37<br>744<br>4.97%<br>615<br>8,784<br>7.00% |

<sup>\*</sup> February thru August verification pending



February thru August verification pending











<sup>\*</sup> Referred to as RTC beginning February 2005 Prior to February 2005 known as BME or Hour Ahead Market (HAM)



<sup>\*</sup> The Real Time Ancillary Market began in February 2005

#### **NYISO Markets Ancillary Services Statistics**

#### ANCILLARY SERVICES Unweighted Price (\$/MWH) 2005

|                              | <u>January</u>  | <u>February</u> | March    | <u>April</u> | May   | <u>June</u> | <u>July</u> | August | September | October | November | December |
|------------------------------|-----------------|-----------------|----------|--------------|-------|-------------|-------------|--------|-----------|---------|----------|----------|
| Day Ahead Market             | <u> </u>        |                 | <u> </