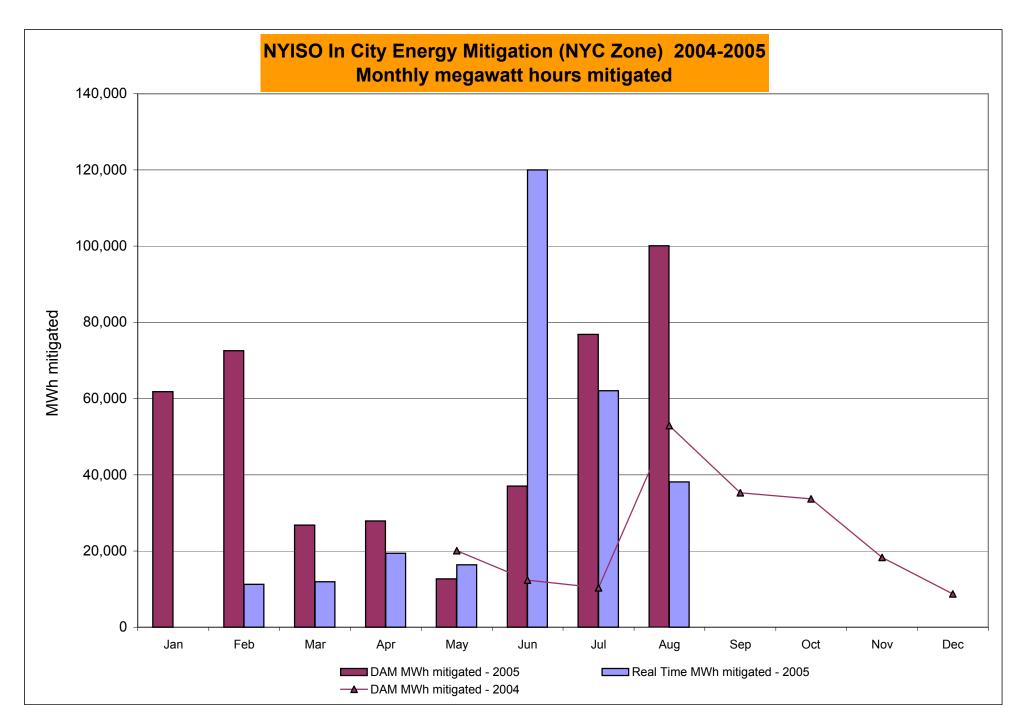

| 30 Min West                  | 1.51            | 0.70            | 0.72     | 1.06         | 2.20  | 1.67        | 1.23        | 0.71   | 0.67      | 0.76    | 0.45     | 0.63     |
| Regulation East              | 23.07           | 14.18           | 19.41    | 11.78        | 7.85  | 11.98       | 15.38       | 12.36  | 24.14     | 30.79   | 16.24    | 16.45    |
| Regulation West              | 23.07           | 14.18           | 19.41    | 11.78        | 7.85  | 11.98       | 15.38       | 12.36  | 24.14     | 30.79   | 16.24    | 16.45    |

<sup>\*</sup> Referred to as RTC beginning February 2005 Prior to February 2005 known as BME or Hour Ahead Market (HAM)

<sup>\*\*</sup> The Real Time Ancillary Market began in February 2005



DAM Mitigation software change deployed on 5/1/2004



RT mitigation data available with SMD2 deployment DAM mitigation software change deployed on 5/1/2004



# NYISO LBMP ZONES



Market Monitoring Prepared: 8/23/2005 10:00

4-AD

| Billing Codes for Chart 4-C               |              |                                                                                    |  |  |  |  |  |  |  |  |
|-------------------------------------------|--------------|------------------------------------------------------------------------------------|--|--|--|--|--|--|--|--|
|                                           |              |                                                                                    |  |  |  |  |  |  |  |  |
| Chart 4-C Category Name                   | Billing Code | Billing Category Name