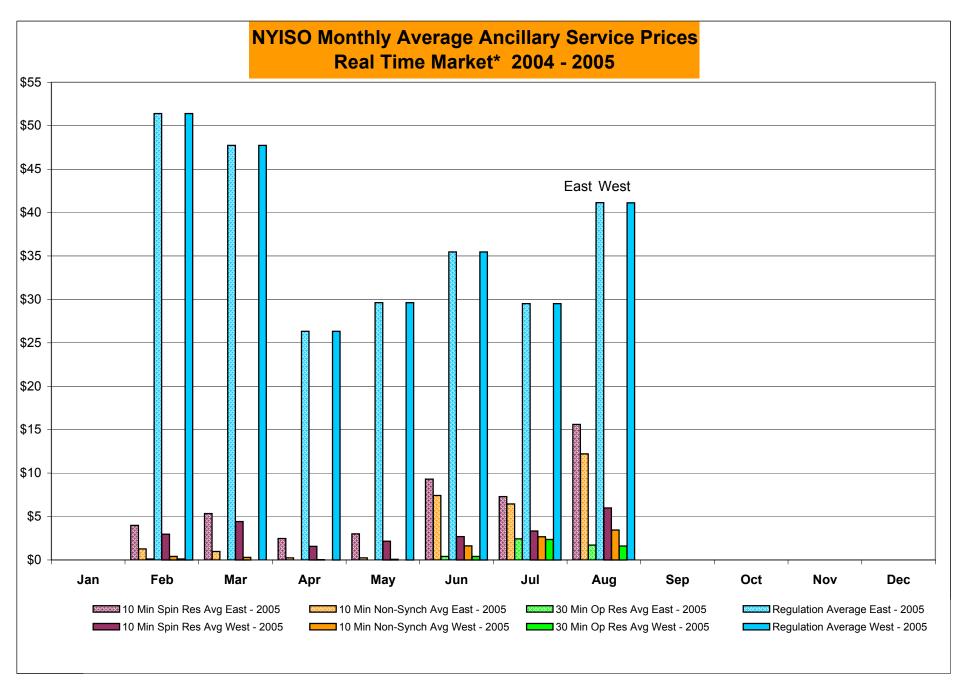

DAM Bid Production Cost Guarantees for Virtual Transactions are included in the chart and are shown from the inception of Virtual Transactions. These values are small and cannot be identified on the chart.

DAM residuals are revenue charged or returned to customers due to the under or over collection of funds. On this chart, negative values represent funds returned to Transmission Customers (through Transmission Owners' Transmission Service Charges).