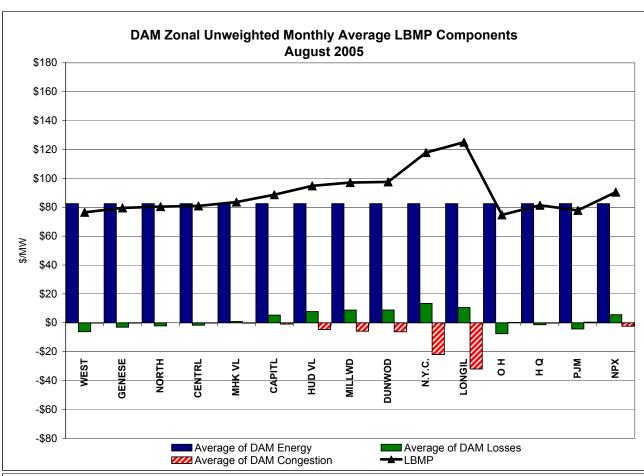

#### August 2005 Zonal Statistics for NYISO (\$/MWh)

| DAY AHEAD LBMP                    | WEST<br>Zone A | GENESEE Zone B | NORTH<br>Zone D | CENTRAL<br>Zone C | MOHAWK<br>VALLEY<br>Zone E | CAPITAL<br>Zone F | HUDSON<br>VALLEY<br>Zone G | MILLWOOD<br>Zone H | DUNWOODIE<br>Zone I | NEW YORK<br>CITY<br>Zone J | LONG<br>ISLAND<br>Zone K |
|-----------------------------------|----------------|----------------|-----------------|-------------------|----------------------------|-------------------|----------------------------|--------------------|---------------------|----------------------------|--------------------------|
| Unweighted Price *                | 76.48          | 79.54          | 80.43           | 80.93             | 83.59                      | 88.70             | 94.81                      | 97.12              | 97.57               | 117.87                     | 125.04                   |
| Standard Deviation                | 20.37          | 20.24          | 17.77           | 19.93             | 19.81                      | 22.70             | 30.58                      | 33.55              | 33.87               | 36.95                      | 53.11                    |
| RTC** LBMP                        |                |                |                 |                   |                            |                   |                            |                    |                     |                            |                          |
| Unweighted Price *                | 90.12          | 93.62          | 94.29           | 95.39             | 98.70                      | 102.79            | 114.35                     | 118.42             | 118.95              | 154.14                     | 168.37                   |
| Standard Deviation                | 77.61          | 80.94          | 76.78           | 80.82             | 82.96                      | 84.49             | 120.00                     | 138.57             | 140.40              | 141.11                     | 180.01                   |
| REAL TIME LBMP Unweighted Price * | 83.08          | 86.35          | 87.34           | 88.00             | 91.16                      | 94.87             | 106.13                     | 110.45             | 110.98              | 147.31                     | 156.20                   |
| Standard Deviation                | 69.00          | 71.97          | 67.05           | 70.83             | 72.64                      | 73.88             | 106.13                     | 124.50             | 126.36              | 128.26                     | 156.20                   |
|                                   | ONTARIO        | HYDRO          |                 | NEW               | CROSS<br>SOUND             |                   |                            |                    |                     |                            |                          |
|                                   | IESO           | QUEBEC         | PJM             | ENGLAND           | CABLE Controllable         |                   |                            |                    |                     |                            |                          |
|                                   | Zone O         | Zone M         | Zone P          | Zone N            | <u>Line</u>                |                   |                            |                    |                     |                            |                          |
| DAY AHEAD LBMP                    | =              | <u>=====</u>   |                 |                   | <u>=v</u>                  |                   |                            |                    |                     |                            |                          |
| Unweighted Price *                | 74.75          | 81.38          | 77.81           | 90.47             | 123.77                     |                   |                            |                    |                     |                            |                          |
| Standard Deviation                | 19.76          | 17.48          | 23.75           | 25.70             | 52.59                      |                   |                            |                    |                     |                            |                          |
| RTC** LBMP                        |                |                |                 |                   |                            |                   |                            |                    |                     |                            |                          |