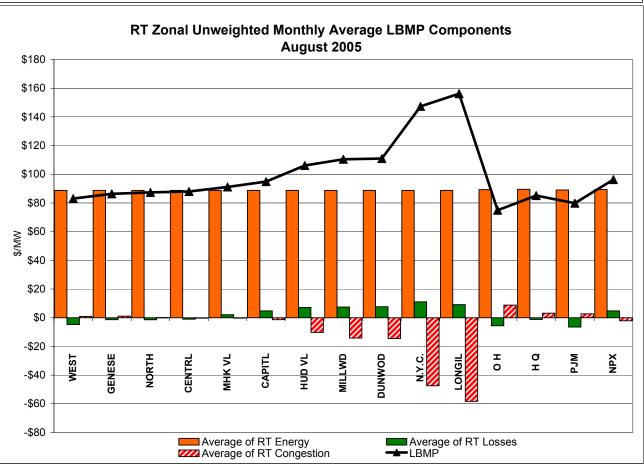

#### August 2005 Zonal Statistics for NYISO (\$/MWh)

| DAY AHEAD LBMP                    | WEST<br>Zone A | GENESEE Zone B | NORTH<br>Zone D | CENTRAL<br>Zone C | MOHAWK<br>VALLEY<br>Zone E | CAPITAL<br>Zone F | HUDSON<br>VALLEY<br>Zone G | MILLWOOD<br>Zone H | DUNWOODIE<br>Zone I | NEW YORK<br>CITY<br>Zone J | LONG<br>ISLAND<br>Zone K |
|-----------------------------------|----------------|----------------|-----------------|-------------------|----------------------------|-------------------|----------------------------|--------------------|---------------------|----------------------------|--------------------------|
| Unweighted Price *                | 76.48          | 79.54          | 80.43           | 80.93             | 83.59                      | 88.70             | 94.81                      | 97.12              | 97.57               | 117.87                     | 125.04                   |
| Standard Deviation                | 20.37          | 20.24          | 17.77           | 19.93             | 19.81                      | 22.70             | 30.58                      | 33.55              | 33.87               | 36.95                      | 53.11                    |
| RTC** LBMP                        |                |                |                 |                   |                            |                   |                            |                    |                     |                            |                          |
| Unweighted Price *                | 90.12          | 93.62          | 94.29           | 95.39             | 98.70                      | 102.79            | 114.35                     | 118.42             | 118.95              | 154.14                     | 168.37                   |
| Standard Deviation                | 77.61          | 80.94          | 76.78           | 80.82             | 82.96                      | 84.49             | 120.00                     | 138.57             | 140.40              | 141.11                     | 180.01                   |
| REAL TIME LBMP Unweighted Price * | 83.08          | 86.35          | 87.34           | 88.00             | 91.16                      | 94.87             | 106.13                     | 110.45             | 110.98              | 147.31                     | 156.20                   |
| Standard Deviation                | 69.00          | 71.97          | 67.05           | 70.83             | 72.64                      | 73.88             | 106.13                     | 124.50             | 126.36              | 128.26                     | 156.20                   |
|                                   | ONTARIO        | HYDRO          |                 | NEW               | CROSS<br>SOUND             |                   |                            |                    |                     |                            |                          |
|                                   | IESO           | QUEBEC         | PJM             | ENGLAND           | CABLE Controllable         |                   |                            |                    |                     |                            |                          |
|                                   | Zone O         | Zone M         | Zone P          | Zone N            | <u>Line</u>                |                   |                            |                    |                     |                            |                          |
| DAY AHEAD LBMP                    | =              | <u>=====</u>   |                 |                   | <u>=v</u>                  |                   |                            |                    |                     |                            |                          |
| Unweighted Price *                | 74.75          | 81.38          | 77.81           | 90.47             | 123.77                     |                   |                            |                    |                     |                            |                          |
| Standard Deviation                | 19.76          | 17.48          | 23.75           | 25.70             | 52.59                      |                   |                            |                    |                     |                            |                          |
| RTC** LBMP                        |                |                |                 |                   |                            |                   |                            |                    |                     |                            |                          |