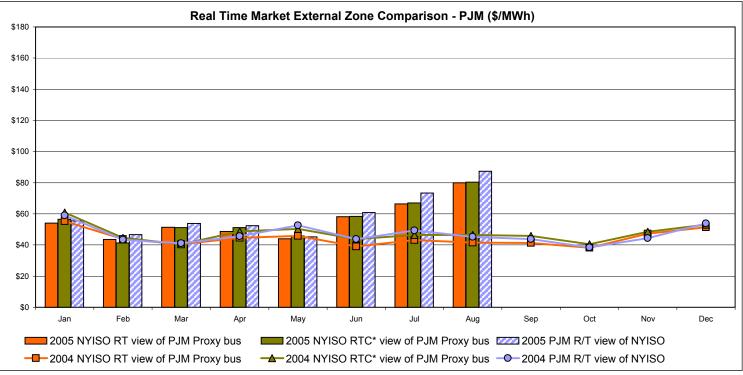

# **External Comparison PJM**

<sup>\*</sup> Referred to as RTC beginning February 2005 Prior to February 2005 known as BME or Hour Ahead Market (HAM)