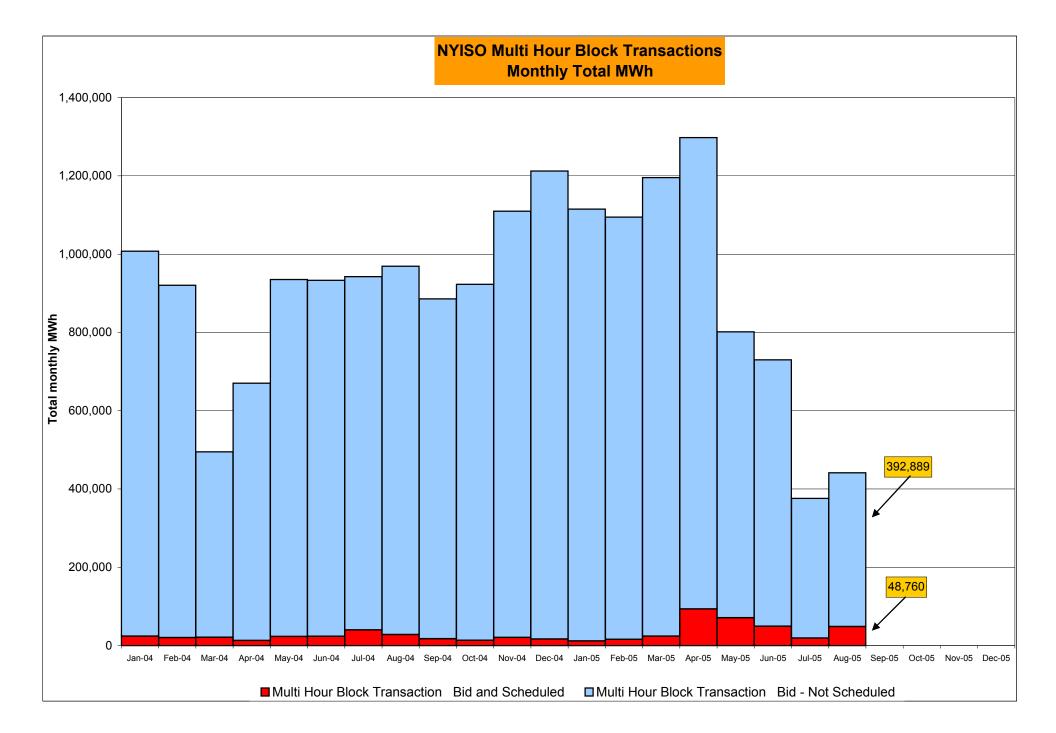

56<br>5,856<br>6.08%<br>84<br>11,552<br>0.73%<br>1,320<br>89,467<br>1.48%<br>48<br>744<br>6.45%<br>478<br>5,856<br>8.16% | 24<br>720<br>3.33%<br>380<br>6,576<br>5.78%<br>42<br>11,178<br>0.38%<br>1,362<br>100,645<br>1.35%<br>28<br>720<br>3.89%<br>506<br>6,576<br>7.69% | 34 744 4.57% 414 7,320 5.66%  56 11,515 0.49% 1,418 112,160 1.26% 46 744 6.18% 552 7,320 7.54%                                          | 16 720 2.22% 430 8,040 5.35%  19 11,217 0.17% 1,437 123,377 1.16%  26 720 3.61% 578 8,040 7.19%                                         | 27<br>744<br>3.63%<br>457<br>8,784<br>5.20%<br>52<br>11,790<br>0.44%<br>1,489<br>135,167<br>1.10%<br>37<br>744<br>4.97%<br>615<br>8,784<br>7.00% |

<sup>\*</sup> February thru August verification pending



February thru August verification pending











<sup>\*</sup> Referred to as RTC beginning February 2005 Prior to February 2005 known as BME or Hour Ahead Market (HAM)



<sup>\*</sup> The Real Time Ancillary Market began in February 2005

#### **NYISO Markets Ancillary Services Statistics**

#### ANCILLARY SERVICES Unweighted Price (\$/MWH) 2005

|                              | <u>January</u>  | <u>February</u> | March    | <u>April</u> | May   | <u>June</u> | <u>July</u> | August | September | October | November | December |
|------------------------------|-----------------|-----------------|----------|--------------|-------|-------------|-------------|--------|-----------|---------|----------|----------|
| Day Ahead Market             | <u> </u>        |                 | <u> </u> | · <u></u> -  |       |             |