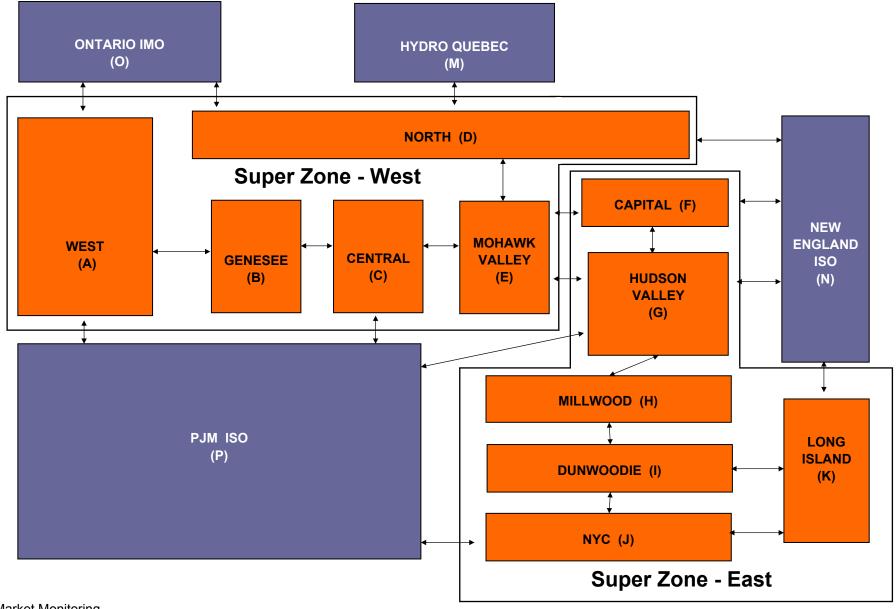

#### August 2005 Zonal Statistics for NYISO (\$/MWh)

| DAY AHEAD LBMP                    | WEST<br>Zone A | GENESEE Zone B | NORTH<br>Zone D | CENTRAL<br>Zone C | MOHAWK<br>VALLEY<br>Zone E | CAPITAL<br>Zone F | HUDSON<br>VALLEY<br>Zone G | MILLWOOD<br>Zone H | DUNWOODIE<br>Zone I | NEW YORK<br>CITY<br>Zone J | LONG<br>ISLAND<br>Zone K |
|-----------------------------------|----------------|----------------|-----------------|-------------------|----------------------------|-------------------|----------------------------|--------------------|---------------------|----------------------------|--------------------------|
| Unweighted Price *                | 76.48          | 79.54          | 80.43           | 80.93             | 83.59                      | 88.70             | 94.81                      | 97.12              | 97.57               | 117.87                     | 125.04                   |
| Standard Deviation                | 20.37          | 20.24          | 17.77           | 19.93             | 19.81                      | 22.70             | 30.58                      | 33.55              | 33.87               | 36.95                      | 53.11                    |
| RTC** LBMP                        |                |                |                 |                   |                            |                   |                            |                    |                     |                            |                          |
| Unweighted Price *                | 90.12          | 93.62          | 94.29           | 95.39             | 98.70                      | 102.79            | 114.35                     | 118.42             | 118.95              | 154.14                     | 168.37                   |
| Standard Deviation                | 77.61          | 80.94          | 76.78           | 80.82             | 82.96                      | 84.49             | 120.00                     | 138.57             | 140.40              | 141.11                     | 180.01                   |
| REAL TIME LBMP Unweighted Price * | 83.08          | 86.35          | 87.34           | 88.00             | 91.16                      | 94.87             | 106.13                     | 110.45             | 110.98              | 147.31                     | 156.20                   |
| Standard Deviation                | 69.00          | 71.97          | 67.05           | 70.83             | 72.64                      | 73.88             | 106.13                     | 124.50             | 126.36              | 128.26                     | 156.20                   |
|                                   | ONTARIO        | HYDRO          |                 | NEW               | CROSS<br>SOUND             |                   |                            |                    |                     |                            |                          |
|                                   | IESO           | QUEBEC         | PJM             | ENGLAND           | CABLE Controllable         |                   |                            |                    |                     |                            |                          |
|                                   | Zone O         | Zone M         | Zone P          | Zone N            | <u>Line</u>                |                   |                            |                    |                     |                            |                          |
| DAY AHEAD LBMP                    | =              | <u>=====</u>   |                 |                   | <u>=v</u>                  |                   |                            |                    |                     |                            |                          |
| Unweighted Price *                | 74.75          | 81.38          | 77.81           | 90.47             | 123.77                     |                   |                            |                    |                     |                            |                          |
| Standard Deviation                | 19.76          | 17.48          | 23.75           | 25.70             | 52.59                      |                   |                            |                    |                     |                            |                          |
| RTC** LBMP                        |                |                |                 |                   |                            |                   |                            |                    |                     |                            |                          |