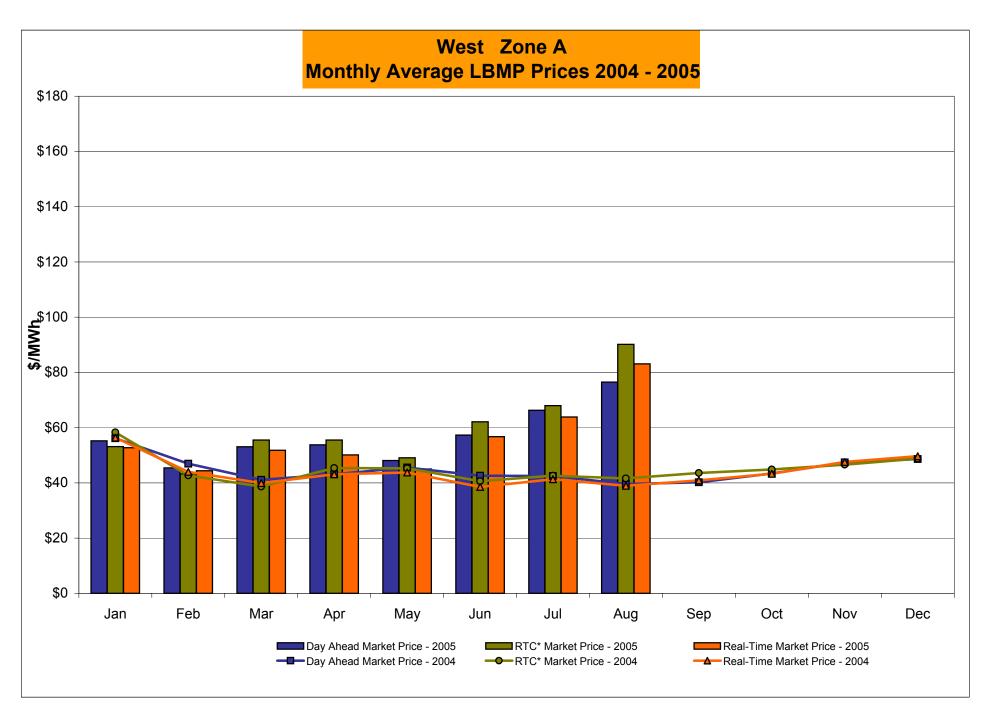

#### August 2005 Zonal Statistics for NYISO (\$/MWh)

| DAY AHEAD LBMP                    | WEST<br>Zone A | GENESEE Zone B | NORTH<br>Zone D | CENTRAL<br>Zone C | MOHAWK<br>VALLEY<br>Zone E | CAPITAL<br>Zone F | HUDSON<br>VALLEY<br>Zone G | MILLWOOD<br>Zone H | DUNWOODIE<br>Zone I | NEW YORK<br>CITY<br>Zone J | LONG<br>ISLAND<br>Zone K |
|-----------------------------------|----------------|----------------|-----------------|-------------------|----------------------------|-------------------|----------------------------|--------------------|---------------------|----------------------------|--------------------------|
| Unweighted Price *                | 76.48          | 79.54          | 80.43           | 80.93             | 83.59                      | 88.70             | 94.81                      | 97.12              | 97.57               | 117.87                     | 125.04                   |
| Standard Deviation                | 20.37          | 20.24          | 17.77           | 19.93             | 19.81                      | 22.70             | 30.58                      | 33.55              | 33.87               | 36.95                      | 53.11                    |
| RTC** LBMP                        |                |                |                 |                   |                            |                   |                            |                    |                     |                            |                          |
| Unweighted Price *                | 90.12          | 93.62          | 94.29           | 95.39             | 98.70                      | 102.79            | 114.35                     | 118.42             | 118.95              | 154.14                     | 168.37                   |
| Standard Deviation                | 77.61          | 80.94          | 76.78           | 80.82             | 82.96                      | 84.49             | 120.00                     | 138.57             | 140.40              | 141.11                     | 180.01                   |
| REAL TIME LBMP Unweighted Price * | 83.08          | 86.35          | 87.34           | 88.00             | 91.16                      | 94.87             | 106.13                     | 110.45             | 110.98              | 147.31                     | 156.20                   |
| Standard Deviation                | 69.00          | 71.97          | 67.05           | 70.83             | 72.64                      | 73.88             | 106.13                     | 124.50             | 126.36              | 128.26                     | 156.20                   |
|                                   | ONTARIO        | HYDRO          |                 | NEW               | CROSS<br>SOUND             |                   |                            |                    |                     |                            |                          |
|                                   | IESO           | QUEBEC         | PJM             | ENGLAND           | CABLE Controllable         |                   |                            |                    |                     |                            |                          |
|                                   | Zone O         | Zone M         | Zone P          | Zone N            | <u>Line</u>                |                   |                            |                    |                     |                            |                          |
| DAY AHEAD LBMP                    | =              | <u>=====</u>   |                 |                   | <u>=v</u>                  |                   |                            |                    |                     |                            |                          |
| Unweighted Price *                | 74.75          | 81.38          | 77.81           | 90.47             | 123.77                     |                   |                            |                    |                     |                            |                          |
| Standard Deviation                | 19.76          | 17.48          | 23.75           | 25.70             | 52.59                      |                   |                            |                    |                     |                            |                          |
| RTC** LBMP                        |                |                |                 |                   |                            |                   |                            |                    |                     |                            |                          |