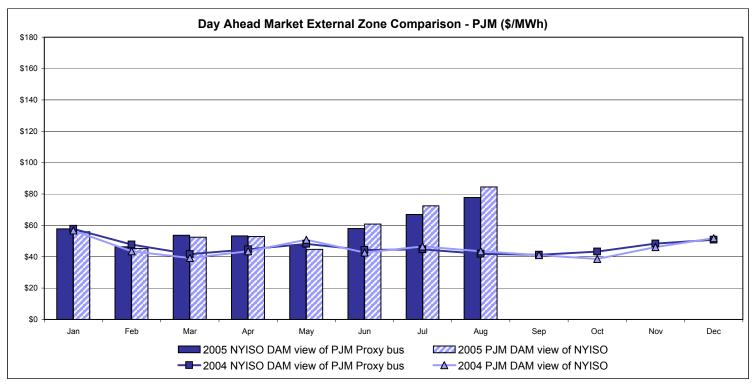

# **External Comparison PJM**

<sup>\*</sup> Referred to as RTC beginning February 2005 Prior to February 2005 known as BME or Hour Ahead Market (HAM)