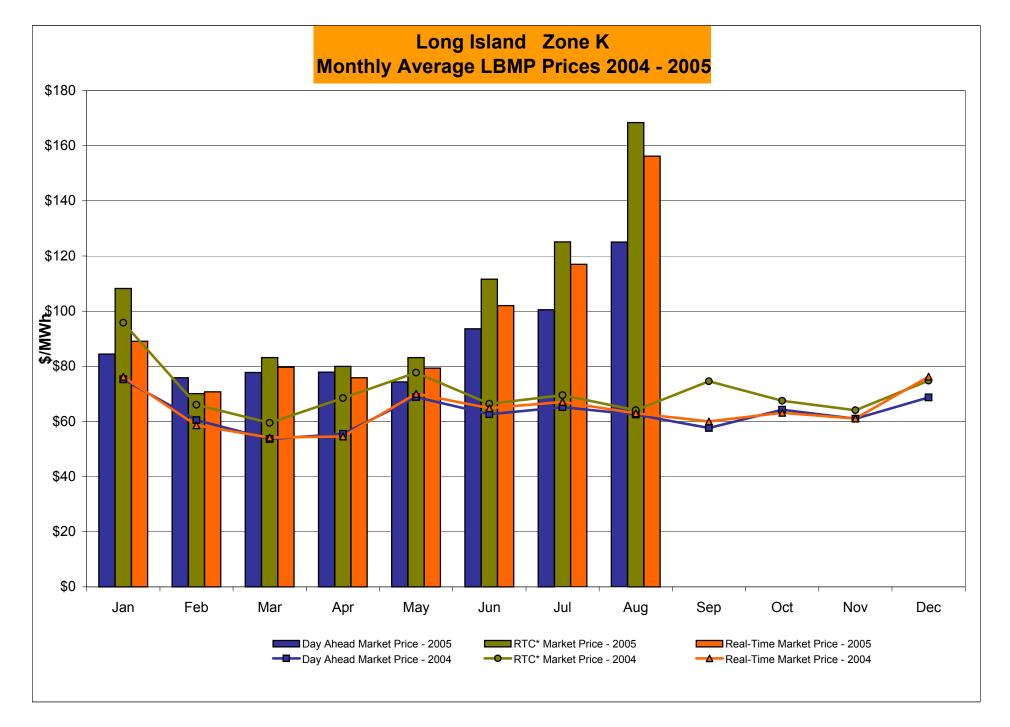

#### August 2005 Zonal Statistics for NYISO (\$/MWh)

| DAY AHEAD LBMP                    | WEST<br>Zone A | GENESEE Zone B | NORTH<br>Zone D | CENTRAL<br>Zone C | MOHAWK<br>VALLEY<br>Zone E | CAPITAL<br>Zone F | HUDSON<br>VALLEY<br>Zone G | MILLWOOD<br>Zone H | DUNWOODIE<br>Zone I | NEW YORK<br>CITY<br>Zone J | LONG<br>ISLAND<br>Zone K |
|-----------------------------------|----------------|----------------|-----------------|-------------------|----------------------------|-------------------|----------------------------|--------------------|---------------------|----------------------------|--------------------------|
| Unweighted Price *                | 76.48          | 79.54          | 80.43           | 80.93             | 83.59                      | 88.70             | 94.81                      | 97.12              | 97.57               | 117.87                     | 125.04                   |
| Standard Deviation                | 20.37          | 20.24          | 17.77           | 19.93             | 19.81                      | 22.70             | 30.58                      | 33.55              | 33.87               | 36.95                      | 53.11                    |
| RTC** LBMP                        |                |                |                 |                   |                            |                   |                            |                    |                     |                            |                          |
| Unweighted Price *                | 90.12          | 93.62          | 94.29           | 95.39             | 98.70                      | 102.79            | 114.35                     | 118.42             | 118.95              | 154.14                     | 168.37                   |
| Standard Deviation                | 77.61          | 80.94          | 76.78           | 80.82             | 82.96                      | 84.49             | 120.00                     | 138.57             | 140.40              | 141.11                     | 180.01                   |
| REAL TIME LBMP Unweighted Price * | 83.08          | 86.35          | 87.34           | 88.00             | 91.16                      | 94.87             | 106.13                     | 110.45             | 110.98              | 147.31                     | 156.20                   |
| Standard Deviation                | 69.00          | 71.97          | 67.05           | 70.83             | 72.64                      | 73.88             | 106.13                     | 124.50             | 126.36              | 128.26                     | 156.20                   |
|                                   | ONTARIO        | HYDRO          |                 | NEW               | CROSS<br>SOUND             |                   |                            |                    |                     |                            |                          |
|                                   | IESO           | QUEBEC         | PJM             | ENGLAND           | CABLE Controllable         |                   |                            |                    |                     |                            |                          |
|                                   | Zone O         | Zone M         | Zone P          | Zone N            | <u>Line</u>                |                   |                            |                    |                     |                            |                          |
| DAY AHEAD LBMP                    | =              | <u>=====</u>   |                 |                   | <u>=v</u>                  |                   |                            |                    |                     |                            |                          |
| Unweighted Price *                | 74.75          | 81.38          | 77.81           | 90.47             | 123.77                     |                   |                            |                    |                     |                            |                          |
| Standard Deviation                | 19.76          | 17.48          | 23.75           | 25.70             | 52.59                      |                   |                            |                    |                     |                            |                          |
| RTC** LBMP                        |                |                |                 |                   |                            |                   |                            |                    |                     |                            |                          |