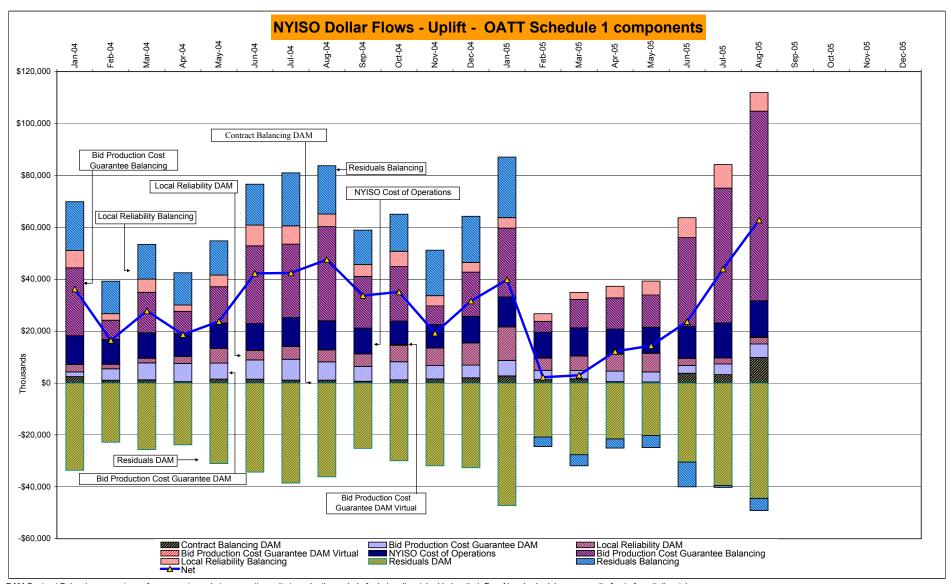

These numbers reflect the rebilling of prior periods

Market Monitoring Prepared: 9/9/2005 14:45

<sup>\*</sup> Excludes ICAP payments

DAM Contract Balancing amounts are for payments made to generating units to make them whole for being dispatched below their Day-Ahead schedule, as a result of out-of-merit dispatches.

DAM Bid Production Cost Guarantees for Virtual Transactions are included in the chart and are shown from the inception of Virtual Transactions. These values are small and cannot be identified on the chart.

DAM residuals are revenue charged or returned to customers due to the under or over collection of funds. On this chart, negative values represent funds returned to Transmission Customers (through Transmission Owners' Transmission Service Charges).