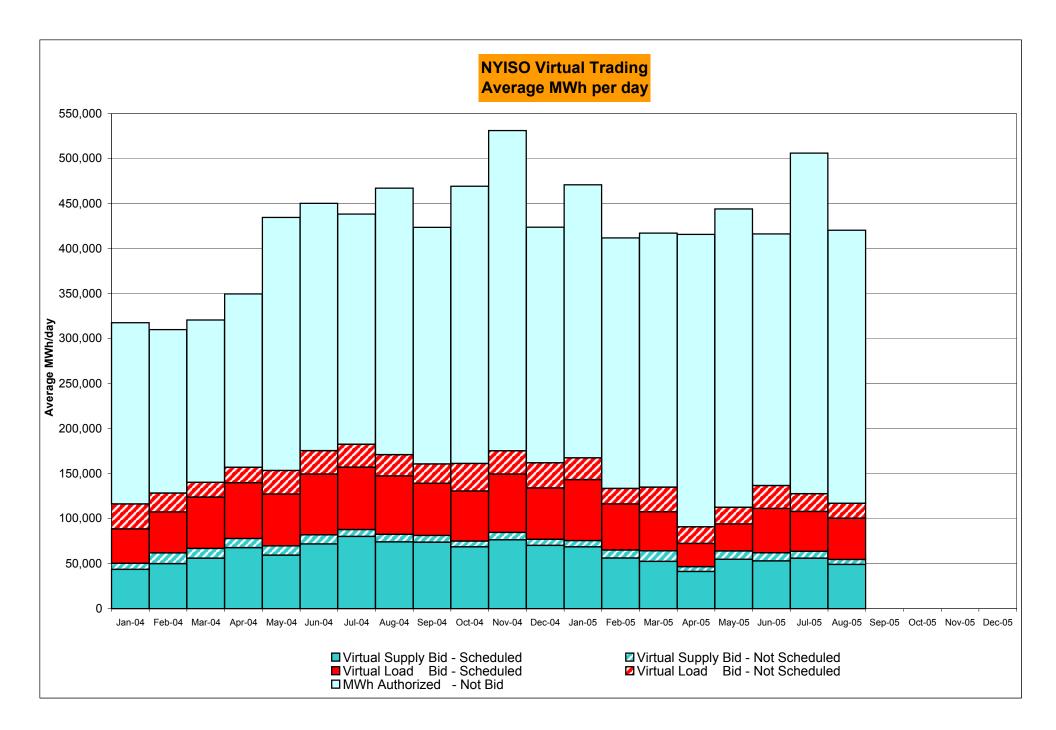

DAM Bid Production Cost Guarantees for Virtual Transactions are included in the chart and are shown from the inception of Virtual Transactions. These values are small and cannot be identified on the chart.

DAM residuals are revenue charged or returned to customers due to the under or over collection of funds. On this chart, negative values represent funds returned to Transmission Customers (through Transmission Owners' Transmission Service Charges).