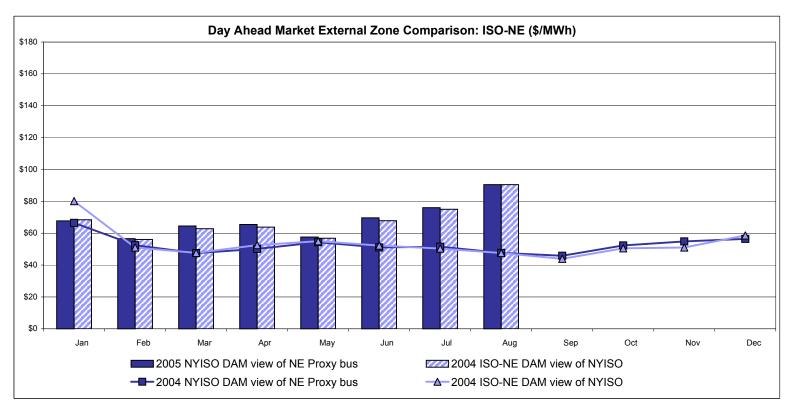

### **External Comparison ISO-New England**

#### Note:

ISO-NE Forecast is an advisory posting @ 18:00 day before.

The DAM and R/T prices at the Roseton interface are used for ISO-NE.

The DAM and R/T prices at the SandyPond interface are used for NYISO.