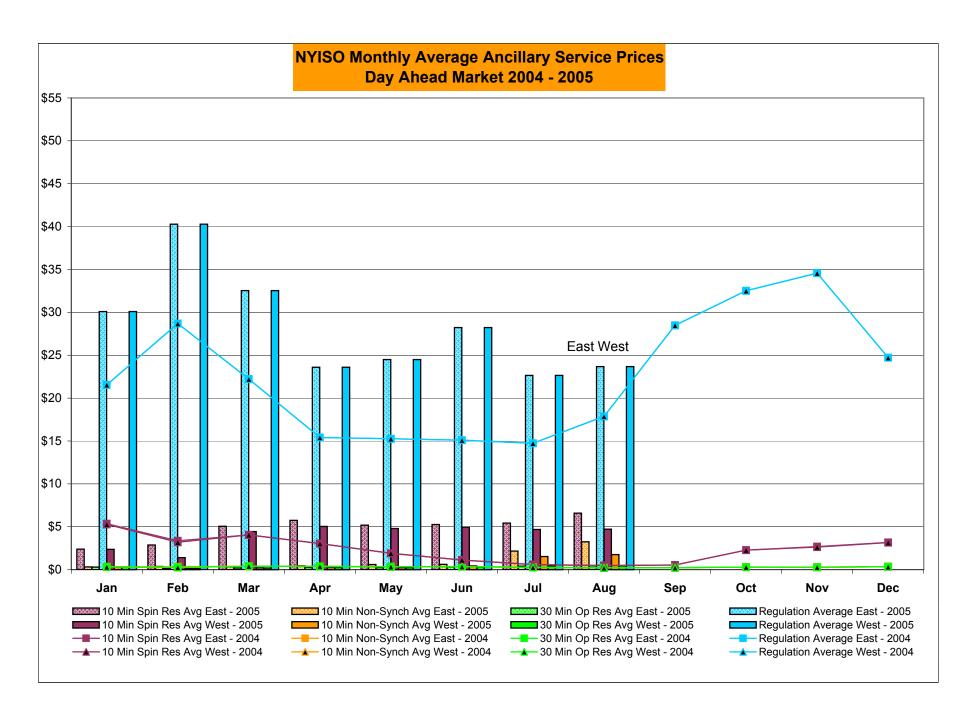

<br>5,856<br>6.08%<br>84<br>11,552<br>0.73%<br>1,320<br>89,467<br>1.48%<br>48<br>744<br>6.45%<br>478<br>5,856<br>8.16% | 24<br>720<br>3.33%<br>380<br>6,576<br>5.78%<br>42<br>11,178<br>0.38%<br>1,362<br>100,645<br>1.35%<br>28<br>720<br>3.89%<br>506<br>6,576<br>7.69% | 34 744 4.57% 414 7,320 5.66%  56 11,515 0.49% 1,418 112,160 1.26% 46 744 6.18% 552 7,320 7.54%                                          | 16 720 2.22% 430 8,040 5.35%  19 11,217 0.17% 1,437 123,377 1.16%  26 720 3.61% 578 8,040 7.19%                                         | 27<br>744<br>3.63%<br>457<br>8,784<br>5.20%<br>52<br>11,790<br>0.44%<br>1,489<br>135,167<br>1.10%<br>37<br>744<br>4.97%<br>615<br>8,784<br>7.00% |

<sup>\*</sup> February thru August verification pending



February thru August verification pending











<sup>\*</sup> Referred to as RTC beginning February 2005 Prior to February 2005 known as BME or Hour Ahead Market (HAM)



<sup>\*</sup> The Real Time Ancillary Market began in February 2005

#### **NYISO Markets Ancillary Services Statistics**

#### ANCILLARY SERVICES Unweighted Price (\$/MWH) 2005

|                              | <u>January</u>  | <u>February</u> | March    | <u>April</u> | May   | <u>June</u> | <u>July</u> | August | September | October | November | December |
|------------------------------|-----------------|-----------------|----------|--------------|-------|-------------|-------------|--------|-----------|---------|----------|----------|
| Day Ahead Market             | <u> </u>        |                 | <u> </u> | · <u></u> -  |       |             |