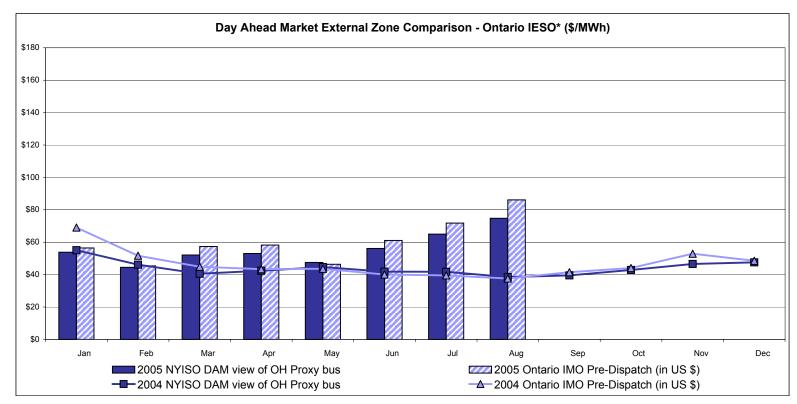

### **External Comparison Ontario IESO\***

Notes: Exchange factor used for August 2005 was .83 to US \$

HOEP: Hourly Ontario Energy Price Pre-Dispatch: Projected Energy Price

<sup>\*</sup> Independent Electricity System Operator formerly known as the Independent Electricity Market Operator (IMO)