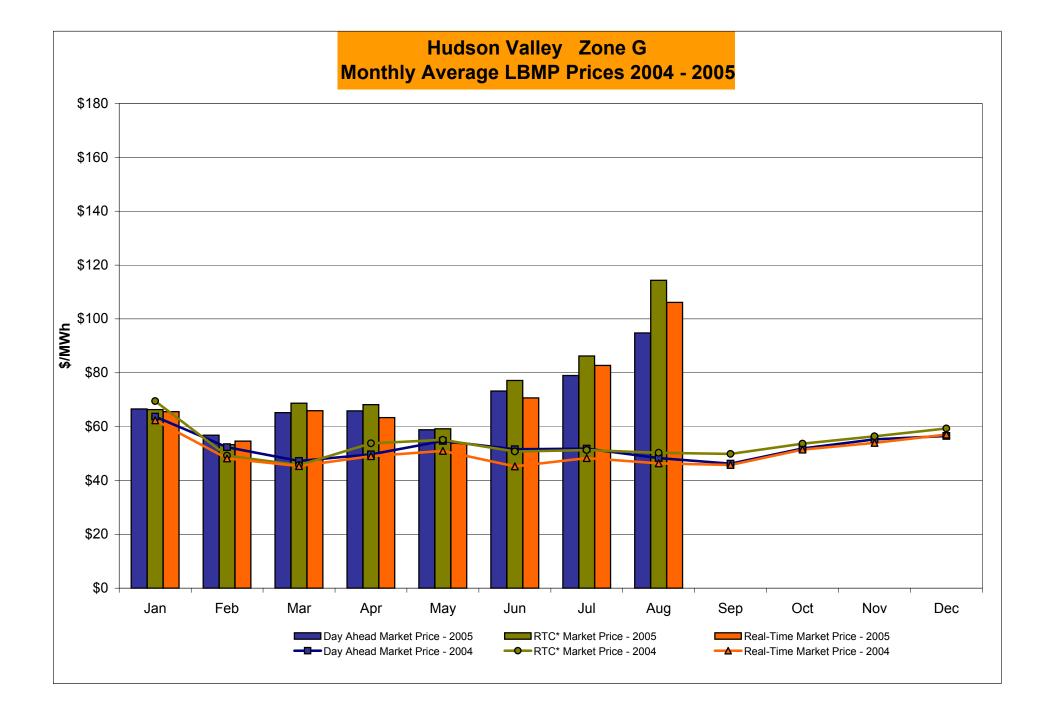

#### August 2005 Zonal Statistics for NYISO (\$/MWh)

| DAY AHEAD LBMP                    | WEST<br>Zone A | GENESEE Zone B | NORTH<br>Zone D | CENTRAL<br>Zone C | MOHAWK<br>VALLEY<br>Zone E | CAPITAL<br>Zone F | HUDSON<br>VALLEY<br>Zone G | MILLWOOD<br>Zone H | DUNWOODIE<br>Zone I | NEW YORK<br>CITY<br>Zone J | LONG<br>ISLAND<br>Zone K |
|-----------------------------------|----------------|----------------|-----------------|-------------------|----------------------------|-------------------|----------------------------|--------------------|---------------------|----------------------------|--------------------------|
| Unweighted Price *                | 76.48          | 79.54          | 80.43           | 80.93             | 83.59                      | 88.70             | 94.81                      | 97.12              | 97.57               | 117.87                     | 125.04                   |
| Standard Deviation                | 20.37          | 20.24          | 17.77           | 19.93             | 19.81                      | 22.70             | 30.58                      | 33.55              | 33.87               | 36.95                      | 53.11                    |
| RTC** LBMP                        |                |                |                 |                   |                            |                   |                            |                    |                     |                            |                          |
| Unweighted Price *                | 90.12          | 93.62          | 94.29           | 95.39             | 98.70                      | 102.79            | 114.35                     | 118.42             | 118.95              | 154.14                     | 168.37                   |
| Standard Deviation                | 77.61          | 80.94          | 76.78           | 80.82             | 82.96                      | 84.49             | 120.00                     | 138.57             | 140.40              | 141.11                     | 180.01                   |
| REAL TIME LBMP Unweighted Price * | 83.08          | 86.35          | 87.34           | 88.00             | 91.16                      | 94.87             | 106.13                     | 110.45             | 110.98              | 147.31                     | 156.20                   |
| Standard Deviation                | 69.00          | 71.97          | 67.05           | 70.83             | 72.64                      | 73.88             | 106.13                     | 124.50             | 126.36              | 128.26                     | 156.20                   |
|                                   | ONTARIO        | HYDRO          |                 | NEW               | CROSS<br>SOUND             |                   |                            |                    |                     |                            |                          |
|                                   | IESO           | QUEBEC         | PJM             | ENGLAND           | CABLE Controllable         |                   |                            |                    |                     |                            |                          |
|                                   | Zone O         | Zone M         | Zone P          | Zone N            | <u>Line</u>                |                   |                            |                    |                     |                            |                          |
| DAY AHEAD LBMP                    | =              | <u>=====</u>   |                 |                   | <u>=v</u>                  |                   |                            |                    |                     |                            |                          |
| Unweighted Price *                | 74.75          | 81.38          | 77.81           | 90.47             | 123.77                     |                   |                            |                    |                     |                            |                          |
| Standard Deviation                | 19.76          | 17.48          | 23.75           | 25.70             | 52.59                      |                   |                            |                    |                     |                            |                          |
| RTC** LBMP                        |                |                |                 |                   |                            |                   |                            |                    |                     |                            |                          |