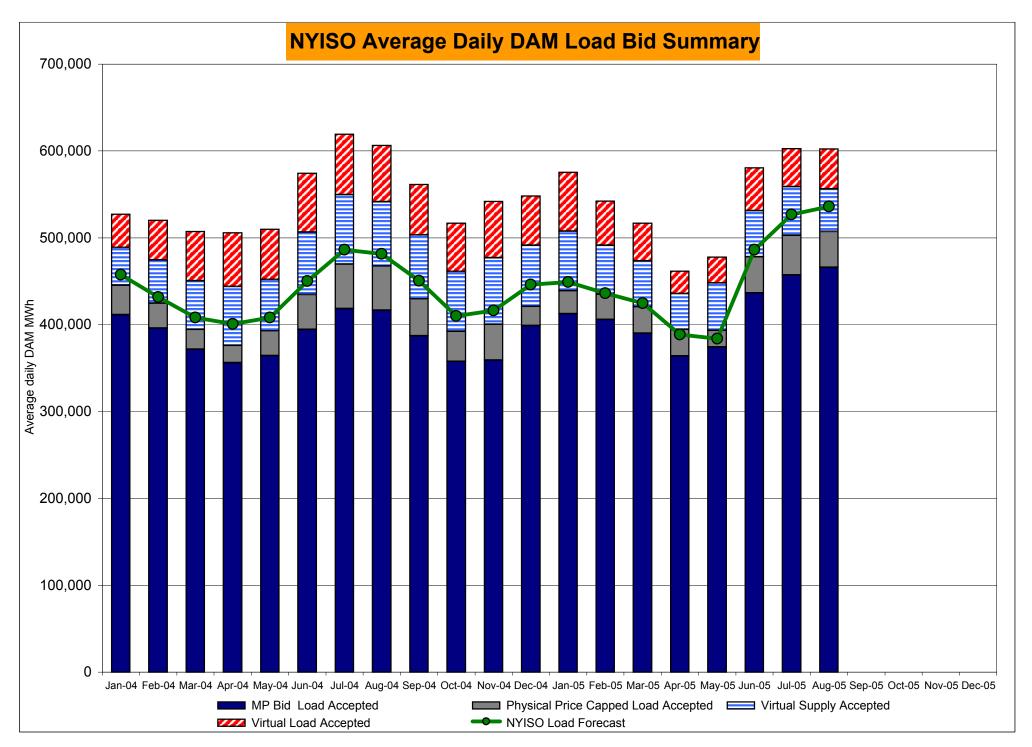

DAM Bid Production Cost Guarantees for Virtual Transactions are included in the chart and are shown from the inception of Virtual Transactions. These values are small and cannot be identified on the chart.

DAM residuals are revenue charged or returned to customers due to the under or over collection of funds. On this chart, negative values represent funds returned to Transmission Customers (through Transmission Owners' Transmission Service Charges).