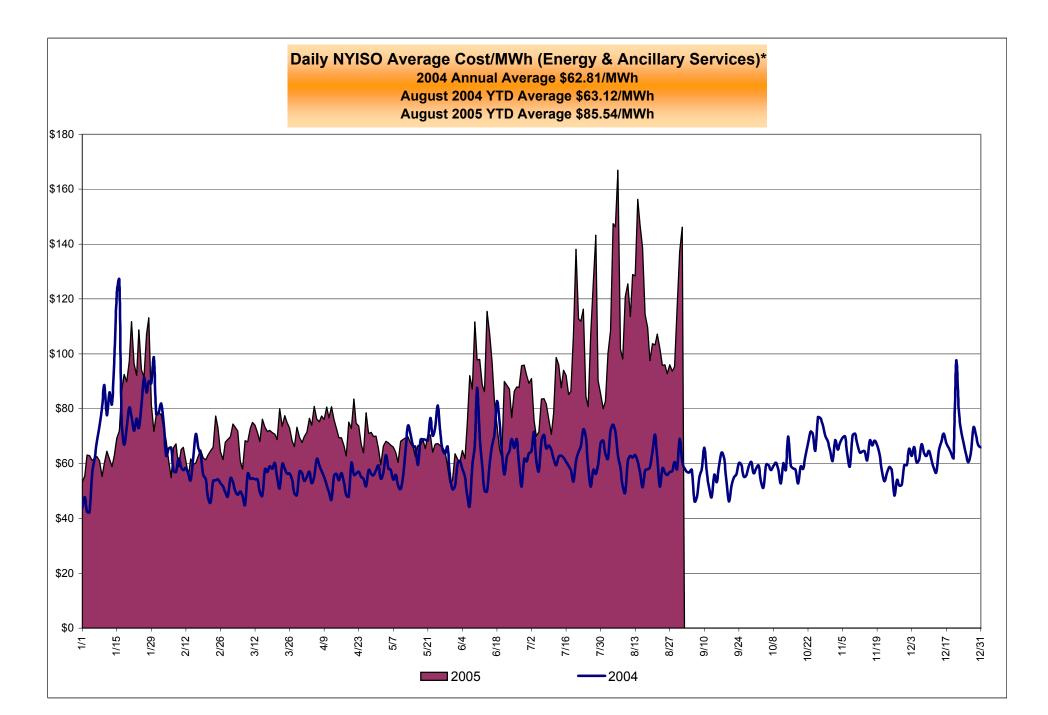

# Market Performance Highlights for August 2005

- NYISO LBMP, Uplift and Average Cost have increased this month relative to July
  - LBMP for August is \$115.20/MWh, up from \$92.41/MWh in July
  - Average cost is \$119.56/MWh, up from \$96.21/MWh in July
- Fuel prices have continued to increase this month
  - Kerosene is \$14.17/mmBTU, up from \$12.56/mmBTU in July
  - No. 2 Fuel Oil is \$12.82/mmBTU, up from \$11.68/mmBTU in July
  - Natural Gas is \$10.32/mmBTU, up from \$8.24/mmBTU in July
  - No. 6 Fuel Oil is \$9.07/mmBTU, up from \$7.88/mmBTU in July
- Uplift has increased this month
  - Uplift (not including NYISO cost of operations) is \$2.86/MWh, up \$0.43 compared with August 2004's \$2.43/MWh and up \$0.94 compared to July's \$1.92/MWh

# NYISO Average Cost/MWh (Energy and Ancillary Services)\* from the LBMP Customer point of view

| 2005  LBMP NTAC Reserve Regulation NYISO Cost of Operations Uplift Voltage Support and Black Start Avg Monthly Cost | January<br>75.70<br>0.43<br>0.25<br>0.32<br>0.79<br>1.99<br>0.39<br>79.86 | February<br>64.03<br>0.36<br>0.08<br>0.40<br>0.79<br>(0.59)<br>0.39 | March 69.92 0.23 0.17 0.33 0.79 (0.57) 0.39 71.26 | April<br>71.27<br>0.49<br>0.21<br>0.22<br>0.79<br>0.21<br>0.39<br>73.58 | May<br>63.10<br>0.40<br>0.20<br>0.25<br>0.79<br>0.36<br>0.39<br>65.49 | June<br>85.30<br>0.59<br>(0.01)<br>0.20<br>0.79<br>0.84<br>0.39<br>88.10 | July<br>92.41<br>0.46<br>0.11<br>0.14<br>0.79<br>1.92<br>0.39<br>96.21 | August<br>115.20<br>0.25<br>0.02<br>0.06<br>0.79<br>2.86<br>0.39 | September | October        | November | December |
|---------------------------------------------------------------------------------------------------------------------|---------------------------------------------------------------------------|---------------------------------------------------------------------|---------------------------------------------------|-------------------------------------------------------------------------|-----------------------------------------------------------------------|--------------------------------------------------------------------------|------------------------------------------------------------------------|------------------------------------------------------------------|-----------|----------------|----------|----------|
| Avg YTD Cost                                                                                                        | 79.86                                                                     | 73.34                                                               | 72.62                                             | 72.85                                                                   | 71.56                                                                 | 74.86                                                                    | 78.88                                                                  | 85.54                                                            |           |                |          |          |
| 2004                                                                                                                | <u>January</u>                                                            | <u>February</u>                                                     | March                                             | <u>April</u>                                                            | <u>May</u>                                                            | <u>June</u>                                                              | <u>July</u>                                                            | <u>August</u>                                                    | September | <u>October</u> | November | December |
| LBMP                                                                                                                | 76.13                                                                     | 57.13                                                               | 50.56                                             | 52.48                                                                   | 61.24                                                                 | 59.79                                                                    | 59.59                                                                  | 57.20                                                            | 53.01     | 58.66          | 59.79    | 62.93    |
| NTAC                                                                                                                | 0.47                                                                      | 0.42                                                                | 0.55                                              | 0.51                                                                    | 0.42                                                                  | 0.53                                                                     | 0.34                                                                   | 0.43                                                             | 0.23      | 0.29           | 0.46     | 0.69     |
| Reserve                                                                                                             | 0.27                                                                      | 0.14                                                                | 0.21                                              | 0.17                                                                    | 0.14                                                                  | 0.09                                                                     | 0.07                                                                   | 0.05                                                             | 0.06      | 0.12           | 0.15     | 0.22     |
| Regulation                                                                                                          | 0.23                                                                      | 0.36                                                                | 0.29                                              | 0.15                                                                    | 0.13                                                                  | 0.14                                                                     | 0.14                                                                   | 0.17                                                             | 0.32      | 0.43           | 0.45     | 0.28     |
| NYISO Cost of Operations                                                                                            | 0.73                                                                      | 0.73                                                                | 0.73                                              | 0.72                                                                    | 0.73                                                                  | 0.73                                                                     | 0.73                                                                   | 0.73                                                             | 0.73      | 0.73           | 0.72     | 0.73     |
| Uplift                                                                                                              | 1.74                                                                      | 0.52                                                                | 1.35                                              | 0.81                                                                    | 1.05                                                                  | 2.27                                                                     | 2.08                                                                   | 2.43                                                             | 1.77      | 2.03           | 0.80     | 1.55     |
| Voltage Support and Black Start                                                                                     | 0.36                                                                      | 0.36                                                                | 0.36                                              | 0.36                                                                    | 0.36                                                                  | 0.36                                                                     | 0.36                                                                   | 0.36                                                             | 0.36      | 0.36           | 0.36     | 0.36     |
| Avg Monthly Cost                                                                                                    | 79.94                                                                     | 59.66                                                               | 54.05                                             | 55.21                                                                   | 64.05                                                                 | 63.91                                                                    | 63.31                                                                  | 61.38                                                            | 56.48     | 62.61          | 62.74    | 66.75    |
| Avg YTD Cost                                                                                                        | 79.94                                                                     | 70.85                                                               | 65.43                                             | 63.14                                                                   | 63.32                                                                 | 63.42                                                                    | 63.40                                                                  | 63.12                                                            | 62.42     | 62.43          | 62.46    | 62.81    |