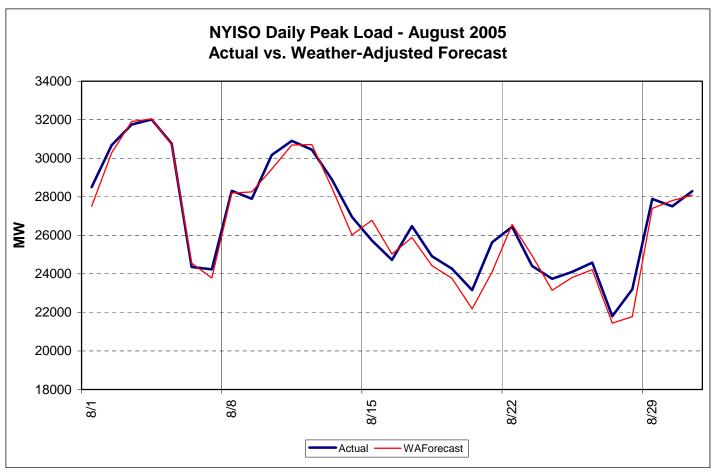

| Emergency Energy Sales                                                             |  |  |  |  |  |  |  |  |
| Residuals DAM                             | 81301        | Day Ahead Market Energy Residual                                                   |  |  |  |  |  |  |  |  |
| Residuals DAM                             | 81303        | Day Ahead Market Loss Residual                                                     |  |  |  |  |  |  |  |  |
| Residuals DAM                             | 81308        | Day Ahead Market Energy Residual                                                   |  |  |  |  |  |  |  |  |
| Residuals DAM                             | 81310        | Day Ahead Market Loss Residual                                                     |  |  |  |  |  |  |  |  |











### 2005 BUDGET VS. ACTUAL VARIANCES

(dollar amounts in thousands)

|                                         |                   | YTD through A     | ugu       | ıst 200 <u>5</u> |             |
|-----------------------------------------|-------------------|-------------------|-----------|------------------|-------------|
|                                         | Revised<br>Budget | Actuals           |           | \$ Var.          | % Var       |
|                                         |                   |                   |           |                  |             |
| Capital Assets                          | \$ 19,040         | \$ 18,829         | \$        | (211)            | -1%         |
| Salaries & Benefits                     | 31,593            | 31,267