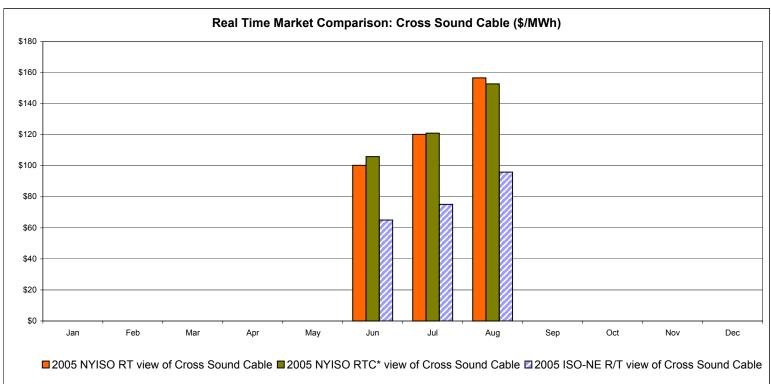

### **External Controllable Line: Cross Sound Cable (New England)**

#### Note:

ISO-NE Forecast is an advisory posting @ 18:00 day before.

The DAM and R/T prices at the Shorham138 99 interface are used for ISO-NE.

The DAM and R/T prices at the CSC interface are used for NYISO.