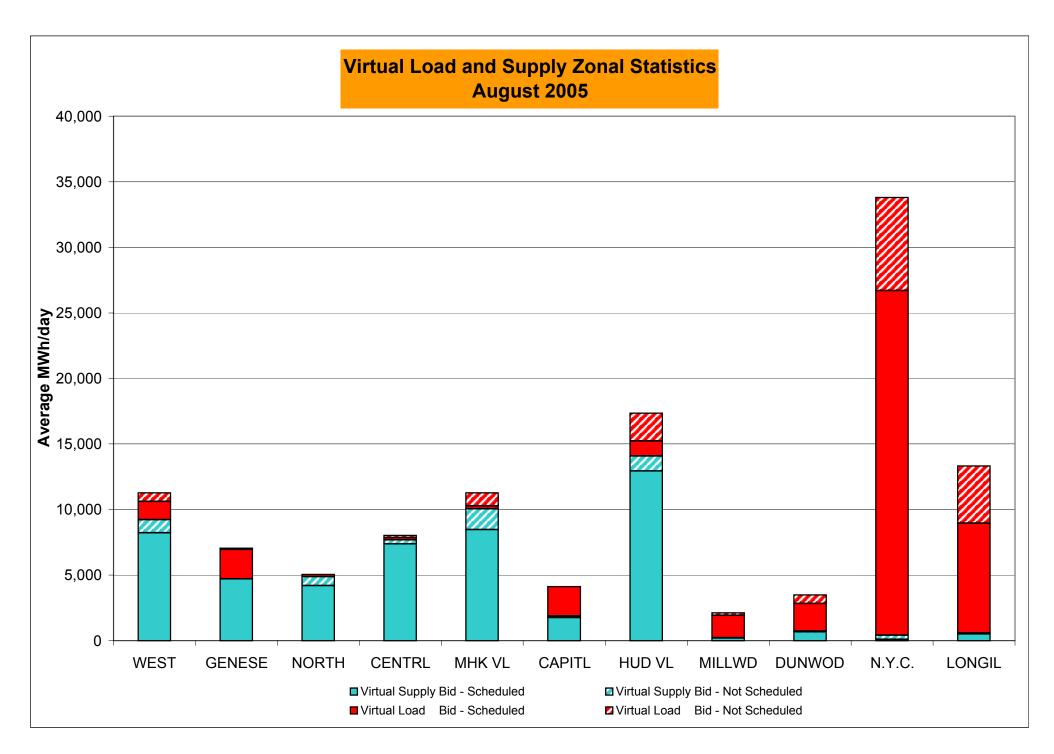

#### August 2005 Zonal Statistics for NYISO (\$/MWh)

| DAY AHEAD LBMP                    | WEST<br>Zone A | GENESEE Zone B | NORTH<br>Zone D | CENTRAL<br>Zone C | MOHAWK<br>VALLEY<br>Zone E | CAPITAL<br>Zone F | HUDSON<br>VALLEY<br>Zone G | MILLWOOD<br>Zone H | DUNWOODIE<br>Zone I | NEW YORK<br>CITY<br>Zone J | LONG<br>ISLAND<br>Zone K |
|-----------------------------------|----------------|----------------|-----------------|-------------------|----------------------------|-------------------|----------------------------|--------------------|---------------------|----------------------------|--------------------------|
| Unweighted Price *                | 76.48          | 79.54          | 80.43           | 80.93             | 83.59                      | 88.70             | 94.81                      | 97.12              | 97.57               | 117.87                     | 125.04                   |
| Standard Deviation                | 20.37          | 20.24          | 17.77           | 19.93             | 19.81                      | 22.70             | 30.58                      | 33.55              | 33.87               | 36.95                      | 53.11                    |
| RTC** LBMP                        |                |                |                 |                   |                            |                   |                            |                    |                     |                            |                          |
| Unweighted Price *                | 90.12          | 93.62          | 94.29           | 95.39             | 98.70                      | 102.79            | 114.35                     | 118.42             | 118.95              | 154.14                     | 168.37                   |
| Standard Deviation                | 77.61          | 80.94          | 76.78           | 80.82             | 82.96                      | 84.49             | 120.00                     | 138.57             | 140.40              | 141.11                     | 180.01                   |
| REAL TIME LBMP Unweighted Price * | 83.08          | 86.35          | 87.34           | 88.00             | 91.16                      | 94.87             | 106.13                     | 110.45             | 110.98              | 147.31                     | 156.20                   |
| Standard Deviation                | 69.00          | 71.97          | 67.05           | 70.83             | 72.64                      | 73.88             | 106.13                     | 124.50             | 126.36              | 128.26                     | 156.20                   |
|                                   | ONTARIO        | HYDRO          |                 | NEW               | CROSS<br>SOUND             |                   |                            |                    |                     |                            |                          |
|                                   | IESO           | QUEBEC         | PJM             | ENGLAND           | CABLE Controllable         |                   |                            |                    |                     |                            |                          |
|                                   | Zone O         | Zone M         | Zone P          | Zone N            | <u>Line</u>                |                   |                            |                    |                     |                            |                          |
| DAY AHEAD LBMP                    | =              | <u>=====</u>   |                 |                   | <u>=v</u>                  |                   |                            |                    |                     |                            |                          |
| Unweighted Price *                | 74.75          | 81.38          | 77.81           | 90.47             | 123.77                     |                   |                            |                    |                     |                            |                          |
| Standard Deviation                | 19.76          | 17.48          | 23.75           | 25.70             | 52.59                      |                   |                            |                    |                     |                            |                          |
| RTC** LBMP                        |                |                |                 |                   |                            |                   |                            |                    |                     |                            |                          |