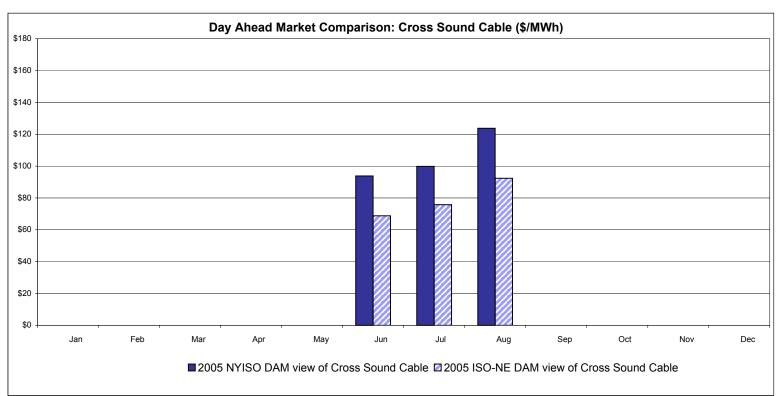

### **External Controllable Line: Cross Sound Cable (New England)**

#### Note:

ISO-NE Forecast is an advisory posting @ 18:00 day before.

The DAM and R/T prices at the Shorham138 99 interface are used for ISO-NE.

The DAM and R/T prices at the CSC interface are used for NYISO.