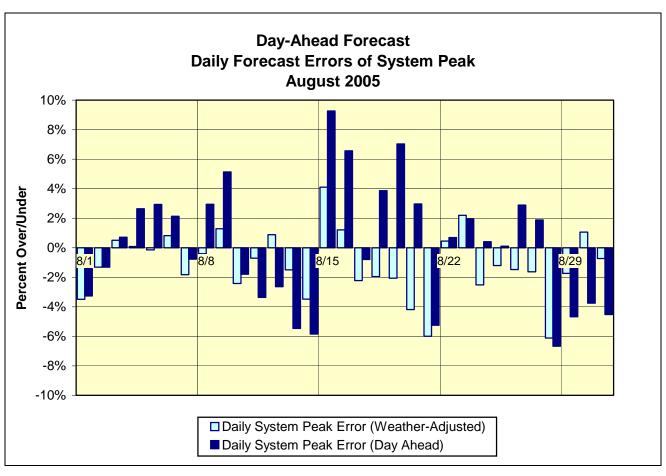

# Market Performance Highlights for August 2005

- NYISO LBMP, Uplift and Average Cost have increased this month relative to July
  - LBMP for August is \$115.20/MWh, up from \$92.41/MWh in July
  - Average cost is \$119.56/MWh, up from \$96.21/MWh in July
- Fuel prices have continued to increase this month
  - Kerosene is \$14.17/mmBTU, up from \$12.56/mmBTU in July
  - No. 2 Fuel Oil is \$12.82/mmBTU, up from \$11.68/mmBTU in July
  - Natural Gas is \$10.32/mmBTU, up from \$8.24/mmBTU in July
  - No. 6 Fuel Oil is \$9.07/mmBTU, up from \$7.88/mmBTU in July
- Uplift has increased this month
  - Uplift (not including NYISO cost of operations) is \$2.86/MWh, up \$0.43 compared with August 2004's \$2.43/MWh and up \$0.94 compared to July's \$1.92/MWh

# Market Performance Highlights for August 2005 (continued)

- We continue to see high volatility in Real Time prices (RTD)
  - The standard deviation of real time prices is \$130.69 compared to \$72.95 for July 2005