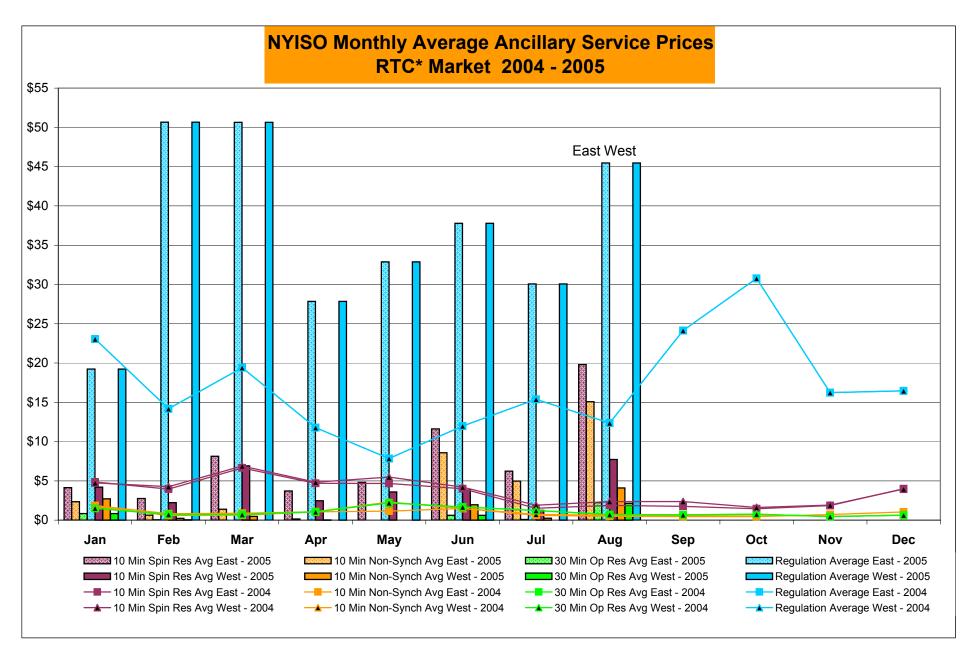

DAM Bid Production Cost Guarantees for Virtual Transactions are included in the chart and are shown from the inception of Virtual Transactions. These values are small and cannot be identified on the chart.

DAM residuals are revenue charged or returned to customers due to the under or over collection of funds. On this chart, negative values represent funds returned to Transmission Customers (through Transmission Owners' Transmission Service Charges).