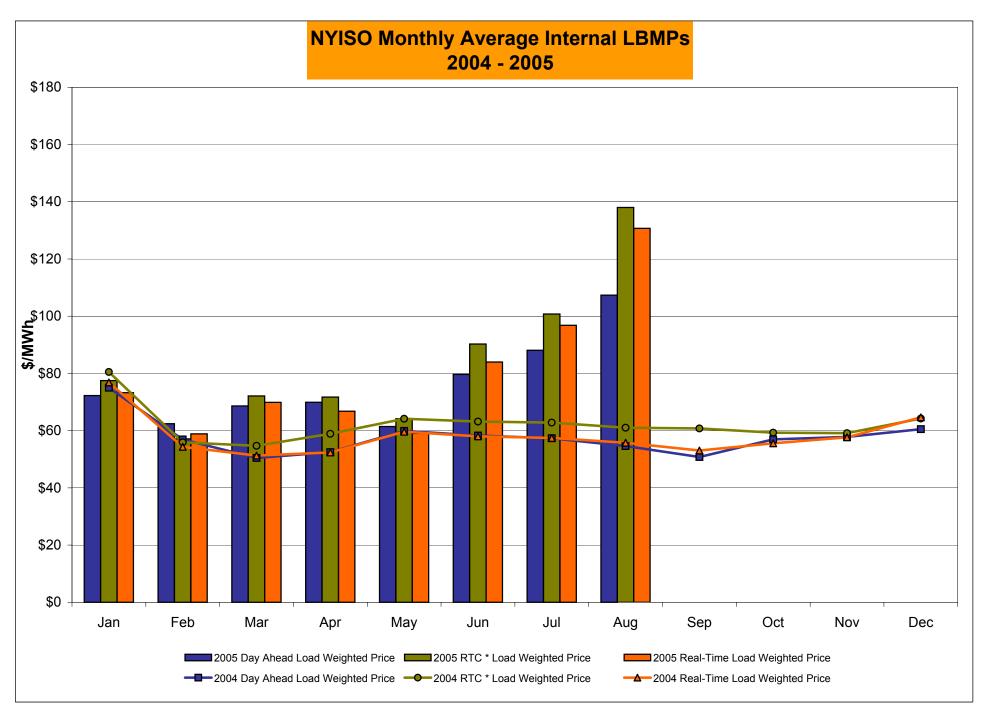

#### NYISO Markets 2005 Energy Statistics

|                                        | <u>January</u> | <u>February</u> | <u>March</u> | <u>April</u> | <u>May</u> | <u>June</u> | <u>July</u> | <u>August</u> | <u>September</u> | <u>October</u> | November | <u>December</u> |
|----------------------------------------|----------------|-----------------|--------------|--------------|------------|-------------|-------------|---------------|------------------|----------------|----------|-----------------|
| DAY AHEAD LBMP                         | -              | -               |              |              |            |             | -           | -             |                  |                |          |                 |
| Price *                                | \$69.55        | \$61.04         | \$67.17      | \$68.14      | \$59.59    | \$75.49     | \$83.75     | \$102.33      |                  |                |          |                 |
| Standard Deviation                     | \$23.42        | \$12.00         | \$12.49      | \$14.20      | \$13.39    | \$22.85     | \$24.32     | \$31.65       |                  |                |          |                 |
| Load Wtg.Price **                      | \$72.26        | \$62.42         | \$68.61      | \$69.92      | \$61.44    | \$79.64     | \$88.09     | \$107.34      |                  |                |          |                 |
| RTC *** LBMP                           |                |                 |              |              |            |             |             |               |                  |                |          |                 |
| Price *                                | \$74.47        | \$55.93         | \$70.40      | \$69.92      | \$61.59    | \$85.42     | \$94.96     | \$129.60      |                  |                |          |                 |
| Standard Deviation                     | \$44.64        | \$16.80         | \$26.13      | \$23.51      | \$59.20    | \$62.91     | \$68.35     | \$116.09      |                  |                |          |                 |
| Load Wtg.Price **                      | \$77.48        | \$57.10         | \$72.12      | \$71.72      | \$64.16    | \$90.25     | \$100.76    | \$138.00      |                  |                |          |                 |
| REAL TIME LBMP                         |                |                 |              |              |            |             |             |               |                  |                |          |                 |
| Price *                                | \$70.25        | \$57.57         | \$68.04      | \$64.95      | \$57.20    | \$77.75     | \$90.48     | \$122.21      |                  |                |          |                 |
| Standard Deviation                     | \$31.79        | \$20.48         | \$32.50      | \$26.06      | \$42.34    | \$55.70     | \$72.95     | \$103.00      |                  |                |          |                 |
| Load Wtg.Price **                      | \$73.26        | \$58.86         | \$69.88      | \$66.77      | \$59.04    | \$83.96     | \$96.82     | \$130.69      |                  |                |          |                 |
| Average Daily Energy Sendout/Month GWh | 462            | 447             | 433          | 399          | 395        | 501         | 536         | 549           |                  |                |          |                 |

#### **NYISO Markets 2004 Energy Statistics**

|                                        | <u>January</u> | <u>February</u> | <u>March</u> | <u>April</u> | <u>May</u> | <u>June</u> | <u>July</u> | August  | September | October | November | <u>December</u> |
|----------------------------------------|----------------|-----------------|--------------|--------------|------------|-------------|-------------|---------|-----------|---------|----------|-----------------|
| DAY AHEAD LBMP                         |                |                 |              |              |            |             |             |         |           |         |          |                 |
| Price *                                | \$72.12        | \$55.31         | \$49.08      | \$51.01      | \$57.25    | \$55.03     | \$55.33     | \$52.59 | \$49.03   | \$55.32 | \$55.89  | \$58.70         |
| Standard Deviation                     | \$25.99        | \$14.40         | \$10.90      | \$11.42      | \$16.72    | \$17.82     | \$12.68     | \$12.49 | \$11.17   | \$12.89 | \$14.62  | \$14.44         |
| Load Wtg.Price **                      | \$75.01        | \$56.90         | \$50.44      | \$52.50      | \$59.89    | \$58.29     | \$57.32     | \$54.60 | \$50.78   | \$56.93 | \$57.80  | \$60.52         |
| RTC *** LBMP                           |                |                 |              |              |            |             |             |         |           |         |          |                 |
| Price *                                | \$77.51        | \$54.41         | \$53.01      | \$56.94      | \$60.98    | \$59.15     | \$60.43     | \$58.27 | \$58.01   | \$57.59 | \$56.91  | \$62.28         |
| Standard Deviation                     | \$37.54        | \$15.73         | \$16.25      | \$18.41      | \$23.58    | \$24.50     | \$20.60     | \$19.57 | \$25.82   | \$16.11 | \$19.63  | \$21.85         |
| Load Wtg.Price **                      | \$80.51        | \$55.89         | \$54.71      | \$58.89      | \$64.14    | \$63.17     | \$62.81     | \$61.02 | \$60.75   | \$59.27 | \$59.12  | \$64.24         |
| REAL TIME LBMP                         |                |                 |              |              |            |             |             |         |           |         |          |                 |
| Price *                                | \$73.72        | \$52.95         | \$49.56      | \$50.83      | \$56.20    | \$54.03     | \$55.08     | \$52.89 | \$51.06   | \$54.00 | \$55.46  | \$61.76         |
| Standard Deviation                     | \$32.61        | \$15.04         | \$17.75      | \$14.15      | \$25.74    | \$23.42     | \$17.07     | \$19.56 |           | \$17.42 | \$20.32  | \$37.79         |
| Load Wtg.Price **                      | \$76.85        | \$54.33         | \$51.27      | \$52.36      | \$59.61    | \$58.01     | \$57.44     | \$55.75 | \$53.06   | \$55.57 | \$57.67  | \$64.65         |
| Average Daily Energy Sendout/Month GWh | 464            | 440             | 416          | 393          | 408        | 451         | 481         | 485     | 447       | 403     | 415      | 447             |