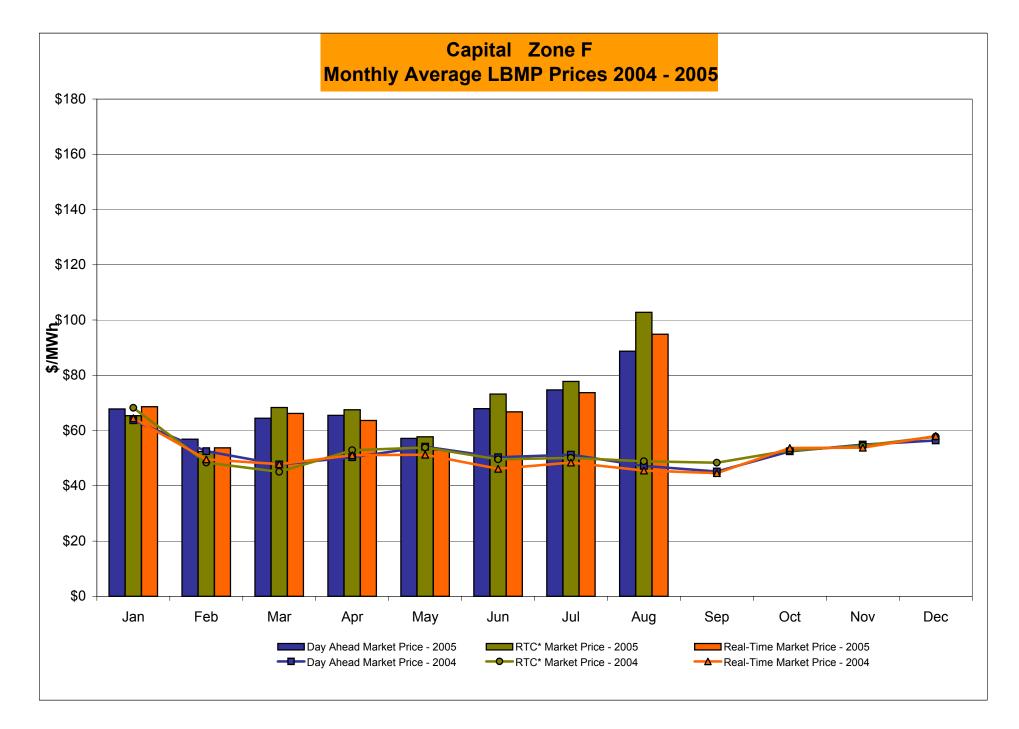

#### August 2005 Zonal Statistics for NYISO (\$/MWh)

| DAY AHEAD LBMP                    | WEST<br>Zone A | GENESEE Zone B | NORTH<br>Zone D | CENTRAL<br>Zone C | MOHAWK<br>VALLEY<br>Zone E | CAPITAL<br>Zone F | HUDSON<br>VALLEY<br>Zone G | MILLWOOD<br>Zone H | DUNWOODIE<br>Zone I | NEW YORK<br>CITY<br>Zone J | LONG<br>ISLAND<br>Zone K |
|-----------------------------------|----------------|----------------|-----------------|-------------------|----------------------------|-------------------|----------------------------|--------------------|---------------------|----------------------------|--------------------------|
| Unweighted Price *                | 76.48          | 79.54          | 80.43           | 80.93             | 83.59                      | 88.70             | 94.81                      | 97.12              | 97.57               | 117.87                     | 125.04                   |
| Standard Deviation                | 20.37          | 20.24          | 17.77           | 19.93             | 19.81                      | 22.70             | 30.58                      | 33.55              | 33.87               | 36.95                      | 53.11                    |
| RTC** LBMP                        |                |                |                 |                   |                            |                   |                            |                    |                     |                            |                          |
| Unweighted Price *                | 90.12          | 93.62          | 94.29           | 95.39             | 98.70                      | 102.79            | 114.35                     | 118.42             | 118.95              | 154.14                     | 168.37                   |
| Standard Deviation                | 77.61          | 80.94          | 76.78           | 80.82             | 82.96                      | 84.49             | 120.00                     | 138.57             | 140.40              | 141.11                     | 180.01                   |
| REAL TIME LBMP Unweighted Price * | 83.08          | 86.35          | 87.34           | 88.00             | 91.16                      | 94.87             | 106.13                     | 110.45             | 110.98              | 147.31                     | 156.20                   |
| Standard Deviation                | 69.00          | 71.97          | 67.05           | 70.83             | 72.64                      | 73.88             | 106.13                     | 124.50             | 126.36              | 128.26                     | 156.20                   |
|                                   | ONTARIO        | HYDRO          |                 | NEW               | CROSS<br>SOUND             |                   |                            |                    |                     |                            |                          |
|                                   | IESO           | QUEBEC         | PJM             | ENGLAND           | CABLE Controllable         |                   |                            |                    |                     |                            |                          |
|                                   | Zone O         | Zone M         | Zone P          | Zone N            | <u>Line</u>                |                   |                            |                    |                     |                            |                          |
| DAY AHEAD LBMP                    | =              | <u>=====</u>   |                 |                   | <u>=v</u>                  |                   |                            |                    |                     |                            |                          |
| Unweighted Price *                | 74.75          | 81.38          | 77.81           | 90.47             | 123.77                     |                   |                            |                    |                     |                            |                          |
| Standard Deviation                | 19.76          | 17.48          | 23.75           | 25.70             | 52.59                      |                   |                            |                    |                     |                            |                          |
| RTC** LBMP                        |                |                |                 |                   |                            |                   |                            |                    |                     |                            |                          |