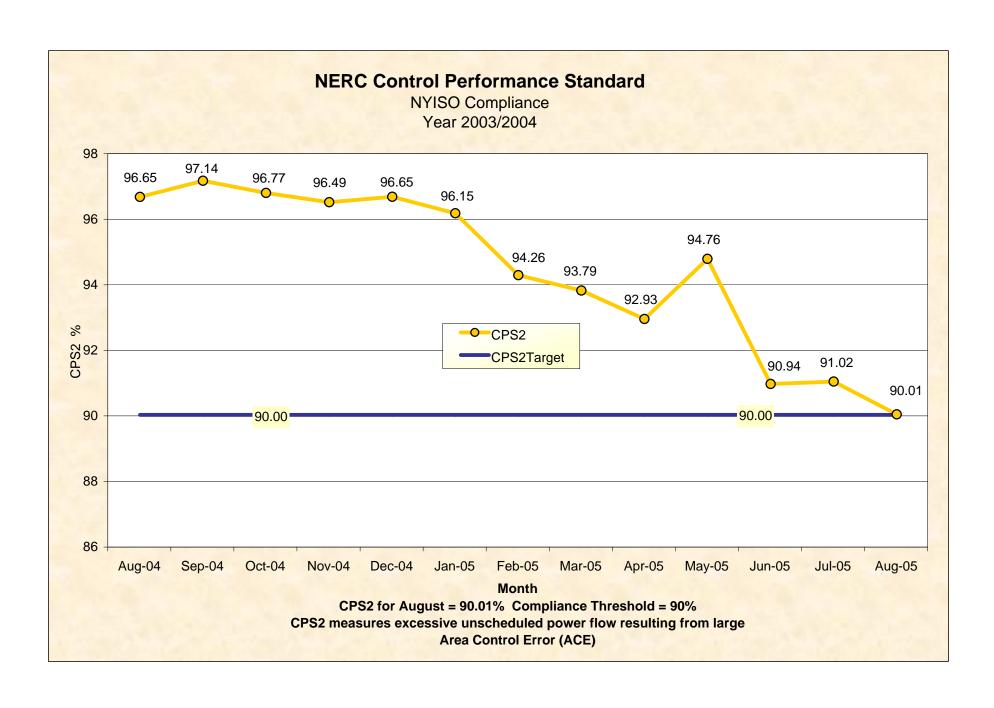

2.41/MWh in July
  - Average cost is \$119.56/MWh, up from \$96.21/MWh in July
- Fuel prices have continued to increase this month
  - Kerosene is \$14.17/mmBTU, up from \$12.56/mmBTU in July
  - No. 2 Fuel Oil is \$12.82/mmBTU, up from \$11.68/mmBTU in July
  - Natural Gas is \$10.32/mmBTU, up from \$8.24/mmBTU in July
  - No. 6 Fuel Oil is \$9.07/mmBTU, up from \$7.88/mmBTU in July
- Uplift has increased this month
  - Uplift (not including NYISO cost of operations) is \$2.86/MWh, up \$0.43 compared with August 2004's \$2.43/MWh and up \$0.94 compared to July's \$1.92/MWh

# Market Performance Highlights for August 2005 (continued)

- We continue to see high volatility in Real Time prices (RTD)
  - The standard deviation of real time prices is \$130.69 compared to \$72.95 for July 2005





<sup>\*</sup> Excludes ICAP payments

Market Monitoring Prepared: 9/9/2005 14:45

# NYISO Average Cost/MWh (Energy and Ancillary Services)\* from the LBMP Customer point of view

| 2005  LBMP NTAC Reserve Regulation NYISO Cost of Operations Uplift Voltage Support and Black Start Avg Monthly Cost | January<br>75.70<br>0.43<br>0.25<br>0.32<br>0.79<br>1.99<br>0.39<br>79.86 | February<br>64.03<br>0.36<br>0.08<br>0.40<br>0.79<br>(0.59)<br>0.39 | March 69.92 0.23 0.17 0.33 0.79 (0.57) 0.39 71.26 | April<br>71.27<br>0.49<br>0.21<br>0.22<br>0.79<br>0.21<br>0.39<br>73.58 | May<br>63.10<br>0.40<br>0.20<br>0.25<br>0.79<br>0.36<br>0.39<br>65.49 | June<br>85.30<br>0.59<br>(0.01)<br>0.20<br>0.79<br>0.84<br>0.39<br>88.10 | July<br>92.41<br>0.46<br>0.11<br>0.14<br>0.79<br>1.92<br>0.39<br>96.21 | Augus