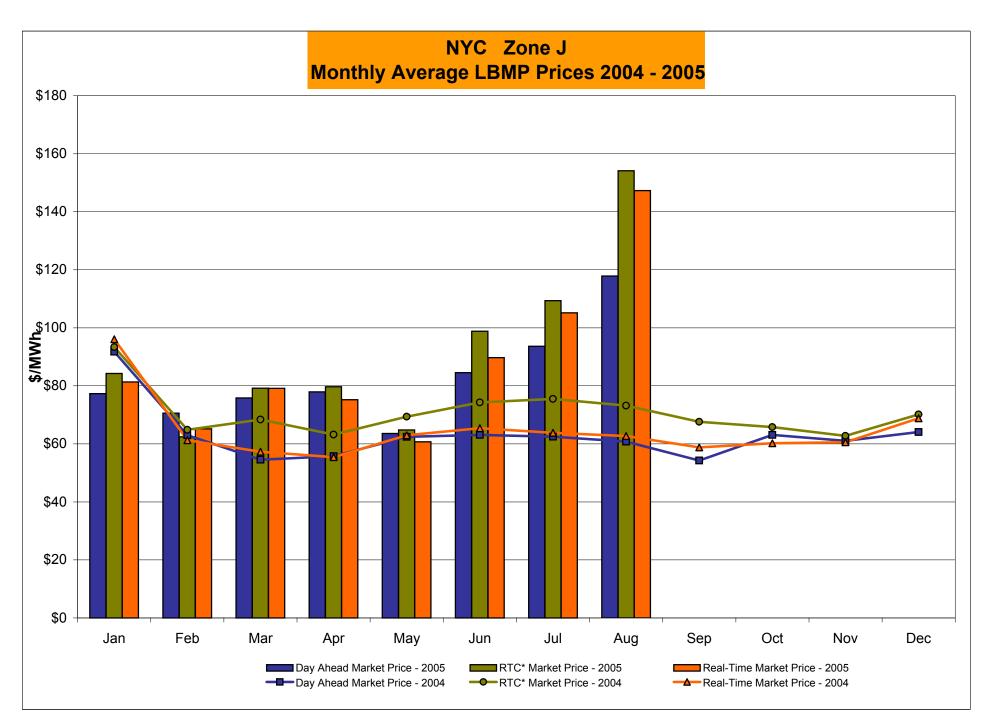

#### August 2005 Zonal Statistics for NYISO (\$/MWh)

| DAY AHEAD LBMP                    | WEST<br>Zone A | GENESEE Zone B | NORTH<br>Zone D | CENTRAL<br>Zone C | MOHAWK<br>VALLEY<br>Zone E | CAPITAL<br>Zone F | HUDSON<br>VALLEY<br>Zone G | MILLWOOD<br>Zone H | DUNWOODIE<br>Zone I | NEW YORK<br>CITY<br>Zone J | LONG<br>ISLAND<br>Zone K |
|-----------------------------------|----------------|----------------|-----------------|-------------------|----------------------------|-------------------|----------------------------|--------------------|---------------------|----------------------------|--------------------------|
| Unweighted Price *                | 76.48          | 79.54          | 80.43           | 80.93             | 83.59                      | 88.70             | 94.81                      | 97.12              | 97.57               | 117.87                     | 125.04                   |
| Standard Deviation                | 20.37          | 20.24          | 17.77           | 19.93             | 19.81                      | 22.70             | 30.58                      | 33.55              | 33.87               | 36.95                      | 53.11                    |
| RTC** LBMP                        |                |                |                 |                   |                            |                   |                            |                    |                     |                            |                          |
| Unweighted Price *                | 90.12          | 93.62          | 94.29           | 95.39             | 98.70                      | 102.79            | 114.35                     | 118.42             | 118.95              | 154.14                     | 168.37                   |
| Standard Deviation                | 77.61          | 80.94          | 76.78           | 80.82             | 82.96                      | 84.49             | 120.00                     | 138.57             | 140.40              | 141.11                     | 180.01                   |
| REAL TIME LBMP Unweighted Price * | 83.08          | 86.35          | 87.34           | 88.00             | 91.16                      | 94.87             | 106.13                     | 110.45             | 110.98              | 147.31                     | 156.20                   |
| Standard Deviation                | 69.00          | 71.97          | 67.05           | 70.83             | 72.64                      | 73.88             | 106.13                     | 124.50             | 126.36              | 128.26                     | 156.20                   |
|                                   | ONTARIO        | HYDRO          |                 | NEW               | CROSS<br>SOUND             |                   |                            |                    |                     |                            |                          |
|                                   | IESO           | QUEBEC         | PJM             | ENGLAND           | CABLE Controllable         |                   |                            |                    |                     |                            |                          |
|                                   | Zone O         | Zone M         | Zone P          | Zone N            | <u>Line</u>                |                   |                            |                    |                     |                            |                          |
| DAY AHEAD LBMP                    | =              | <u>=====</u>   |                 |                   | <u>=v</u>                  |                   |                            |                    |                     |                            |                          |
| Unweighted Price *                | 74.75          | 81.38          | 77.81           | 90.47             | 123.77                     |                   |                            |                    |                     |                            |                          |
| Standard Deviation                | 19.76          | 17.48          | 23.75           | 25.70             | 52.59                      |                   |                            |                    |                     |                            |                          |
| RTC** LBMP                        |                |                |                 |                   |                            |                   |                            |                    |                     |                            |                          |