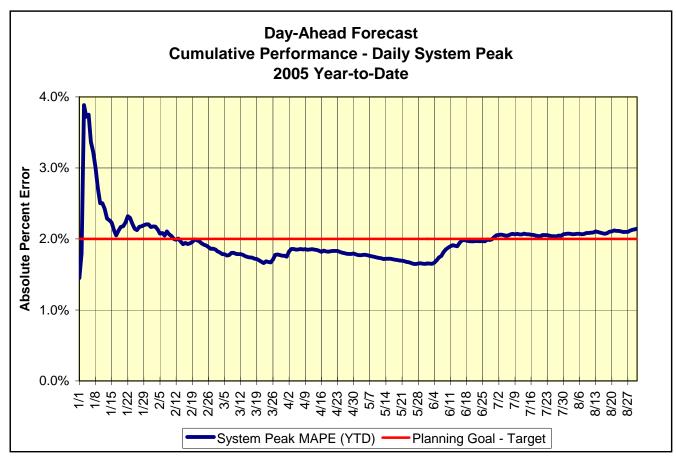

# Market Performance Highlights for August 2005

- NYISO LBMP, Uplift and Average Cost have increased this month relative to July
  - LBMP for August is \$115.20/MWh, up from \$92.41/MWh in July
  - Average cost is \$119.56/MWh, up from \$96.21/MWh in July
- Fuel prices have continued to increase this month
  - Kerosene is \$14.17/mmBTU, up from \$12.56/mmBTU in July
  - No. 2 Fuel Oil is \$12.82/mmBTU, up from \$11.68/mmBTU in July
  - Natural Gas is \$10.32/mmBTU, up from \$8.24/mmBTU in July
  - No. 6 Fuel Oil is \$9.07/mmBTU, up from \$7.88/mmBTU in July
- Uplift has increased this month
  - Uplift (not including NYISO cost of operations) is \$2.86/MWh, up \$0.43 compared with August 2004's \$2.43/MWh and up \$0.94 compared to July's \$1.92/MWh

# Market Performance Highlights for August 2005 (continued)

- We continue to see high volatility in Real Time prices (RTD)
  - The standard deviation of real time prices is \$130.69 compared to \$72.95 for July 2005