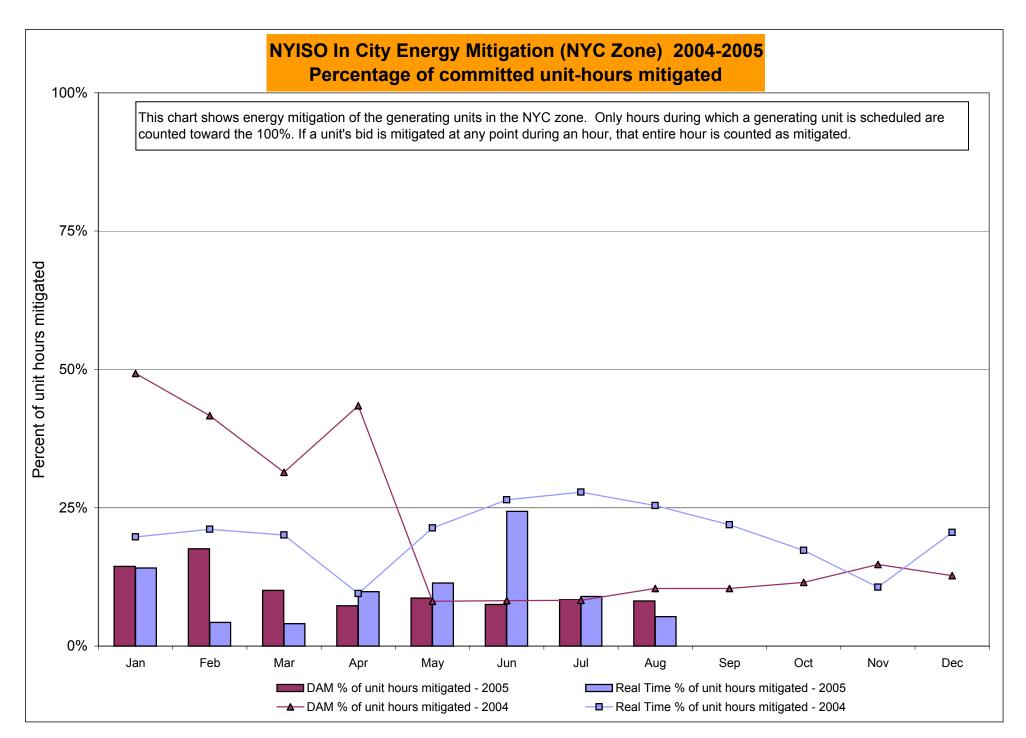

| 0.71   | 0.67      | 0.76    | 0.45     | 0.63     |
| 30 Min West                  | 1.51            | 0.70            | 0.72     | 1.06         | 2.20  | 1.67        | 1.23        | 0.71   | 0.67      | 0.76    | 0.45     | 0.63     |
| Regulation East              | 23.07           | 14.18           | 19.41    | 11.78        | 7.85  | 11.98       | 15.38       | 12.36  | 24.14     | 30.79   | 16.24    | 16.45    |
| Regulation West              | 23.07           | 14.18           | 19.41    | 11.78        | 7.85  | 11.98       | 15.38       | 12.36  | 24.14     | 30.79   | 16.24    | 16.45    |

<sup>\*</sup> Referred to as RTC beginning February 2005 Prior to February 2005 known as BME or Hour Ahead Market (HAM)

<sup>\*\*</sup> The Real Time Ancillary Market began in February 2005



DAM Mitigation software change deployed on 5/1/2004



RT mitigation data available with SMD2 deployment DAM mitigation software change deployed on 5/1/2004



# NYISO LBMP ZONES



Market Monitoring Prepared: 8/23/2005 10:00

4-AD

| Billing Codes for Chart 4-C               |              |                                                                                    |  |  |  |  |  |  |  |  |
|-------------------------------------------|--------------|------------------------------------------------------------------------------------|--|--|--|--|--|--|--|--|
|                                           |              |                                                                                    |  |  |  |  |  |  |  |  |
| Chart 4-C Category Name                   | Billing C