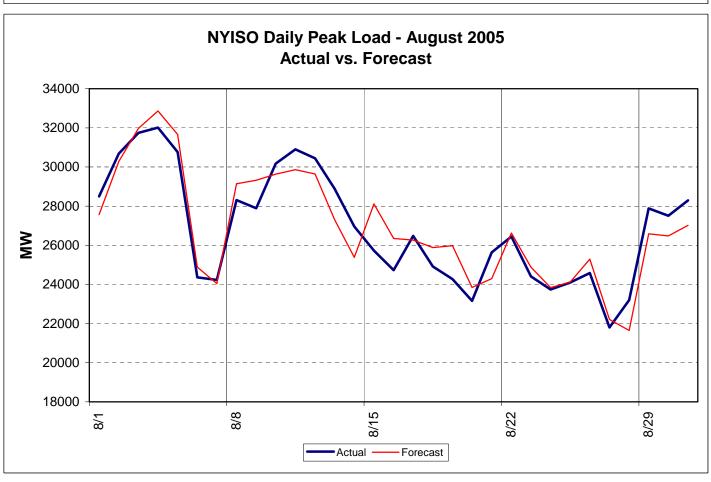

| Emergency Energy Sales                                                             |  |  |  |  |  |  |  |  |
| Residuals DAM                             | 81301        | Day Ahead Market Energy Residual                                                   |  |  |  |  |  |  |  |  |
| Residuals DAM                             | 81303        | Day Ahead Market Loss Residual                                                     |  |  |  |  |  |  |  |  |
| Residuals DAM                             | 81308        | Day Ahead Market Energy Residual                                                   |  |  |  |  |  |  |  |  |
| Residuals DAM                             | 81310        | Day Ahead Market Loss Residual                                                     |  |  |  |  |  |  |  |  |











### 2005 BUDGET VS. ACTUAL VARIANCES

(dollar amounts in thousands)

|                                         |                   | YTD through A     | ugu       | ıst 200 <u>5</u> |             |
|-----------------------------------------|-------------------|-------------------|-----------|------------------|-------------|
|                                         | Revised<br>Budget | Actuals           |           | \$ Var.          | % Var       |
|                                         |                   |                   |           |                  |             |
| Capital Assets                          | \$ 19,040         | \$ 18,829         | \$        | (211)            | -1%         |
| Salaries & Benefits                     | 31,593            | 31,267