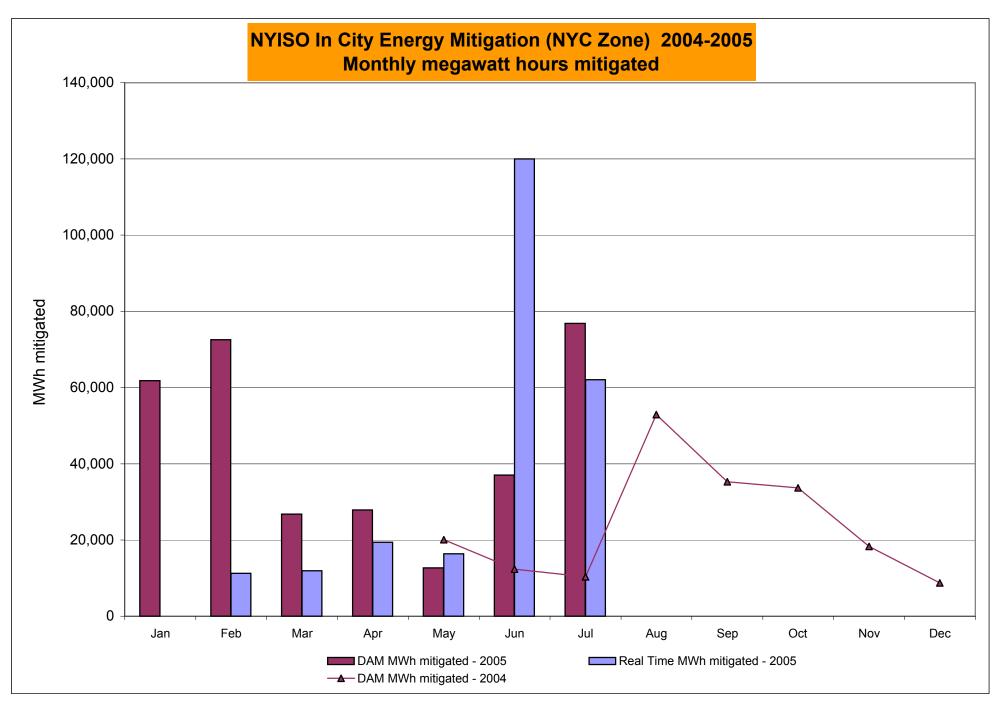

|                |                |
|                              | 23.07             | 14.18           | 19.41          | 11.78          | 7.85         | 11.98          | 15.38          | 12.36          | 24.14            | 30.79          | 16.24          | 16.45          |
| Regulation West              | 23.07<br>23.07    | 14.18<br>14.18  | 19.41<br>19.41 | 11.78<br>11.78 | 7.85<br>7.85 | 11.98<br>11.98 | 15.38<br>15.38 | 12.36<br>12.36 | 24.14<br>24.14   | 30.79<br>30.79 | 16.24<br>16.24 | 16.45<br>16.45 |

\* Referred to as RTC beginning February 2005 Prior to February 2005 known as BME or Hour Ahead Market (HAM)

\*\* The Real Time Ancillary Market began in February 2005



DAM Mitigation software change deployed on 5/1/2004

Market Monitoring Prepared 8/5/2005 8:15



RT mitigation data available with SMD2 deployment DAM mitigation software change deployed on 5/1/2004



Market Monitoring Prepared 8/5/2005 8:30

## **NYISO LBMP ZONES**



| Billing Codes for Chart 4-C               |              |                                                                                    |  |  |  |  |  |  |  |
|-------------------------------------------|--------------|------------------------------------------------------------------------------------|--|--|--|--|--|--|--|
|                                           |              |                                                                                    |  |  |  |  |  |  |  |
| Chart 4-C Category Name                   | Billing Code | Billing Category Name