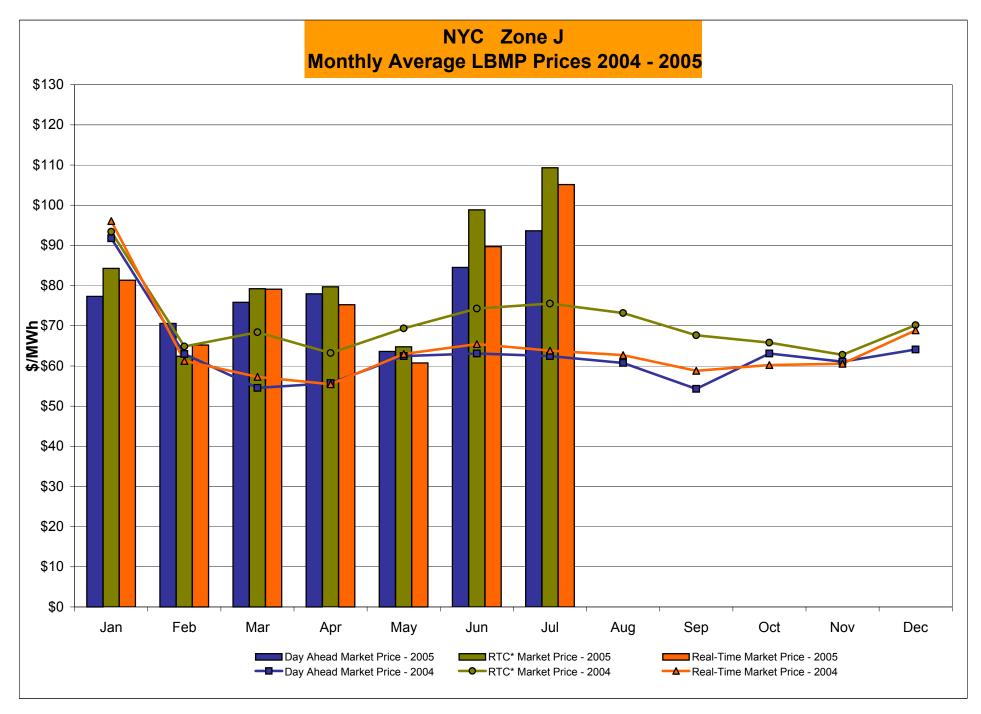

|
| REAL TIME LBMP     |                 |        |        |                |                         |
| Unweighted Price * | 69.83           | 68.85  | 66.38  | 76.86          | 120.23                  |
| Standard Deviation | 74.22           | 21.42  | 34.55  | 42.34          | 115.61                  |

\* Straight zonal LBMP averages
 \*\* Referred to as RTC beginning February 2005
 Prior to February 2005 known as BME or Hour Ahead Market (HAM)



\* Referred to as RTC beginning February 2005



\* Referred to as RTC beginning February 2005 Prior to February 2005 known as BME or Hour Ahead Market (HAM)

#### Hudson Valley Zone G Monthly Average LBMP Prices 2004 - 2005



\* Referred to as RTC beginning February 2005 Prior to February 2005 known as BME or Hour Ahead Market (HAM)



\* Referred to as RTC beginning February 2005



\* Referred to as RTC beginning February 2005





#### **External Comparison ISO-New England**



Note:

ISO-NE Forecast is an advisory posting @ 18:00 day before. The DAM and R/T prices at the Roseton interface are used for ISO-NE. The DAM and R/T prices at the SandyPond interface are used for NYISO.

\* Referred to as RTC beginning February 2005 Prior to February 2005 known as BME or Hour Ahead Market (HAM)



**External Comparison PJM** 

\* Referred to as RTC beginning February 2005

#### **External Comparison Ontario IESO\***





Notes: Exchange factor used for July 2005 was .82 to US \$ HOEP: Hourly Ontario Energy Price Pre-Dispatch: Projected Energy Price

<sup>\*</sup> Independent Electricity System Operator formerly known as the