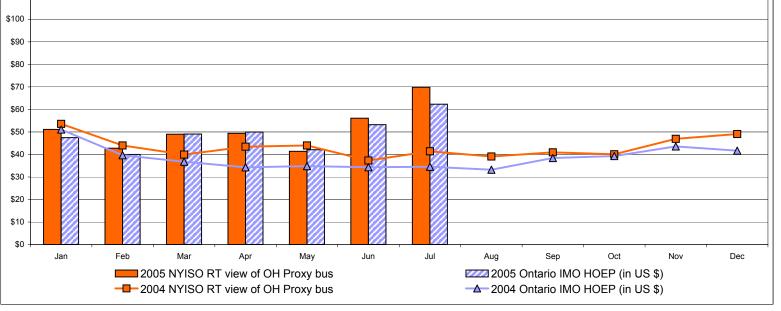

or Hour Ahead Market (HAM)

#### Hudson Valley Zone G Monthly Average LBMP Prices 2004 - 2005



\* Referred to as RTC beginning February 2005 Prior to February 2005 known as BME or Hour Ahead Market (HAM)



\* Referred to as RTC beginning February 2005



\* Referred to as RTC beginning February 2005





#### **External Comparison ISO-New England**



Note:

ISO-NE Forecast is an advisory posting @ 18:00 day before. The DAM and R/T prices at the Roseton interface are used for ISO-NE. The DAM and R/T prices at the SandyPond interface are used for NYISO.

\* Referred to as RTC beginning February 2005 Prior to February 2005 known as BME or Hour Ahead Market (HAM)



**External Comparison PJM** 

\* Referred to as RTC beginning February 2005

#### **External Comparison Ontario IESO\***





Notes: Exchange factor used for July 2005 was .82 to US \$ HOEP: Hourly Ontario Energy Price Pre-Dispatch: Projected Energy Price

<sup>\*</sup> Independent Electricity System Operator formerly known as the Independent Electricity Market Operator (IMO)

# Day Ahead Market Comparison: Cross Sound Cable (\$/MWh)

Jun

#### **External Controllable Line: Cross Sound Cable (New England)**

■ 2005 NYISO DAM view of Cross Sound Cable Z 2005 ISO-NE DAM view of Cross Sound Cable

Jul

Aug

Oct

Sep

Nov

Dec



Note:

\$0

Jan

Feb

Mar

Apr

May

ISO-NE Forecast is an advisory posting @ 18:00 day before.

The DAM and R/T prices at the Shorham138 99 interface are used for ISO-NE.

The DAM and R/T prices at the CSC interface are used for NYISO.

\* Referred to as RTC beginning February 2005

|