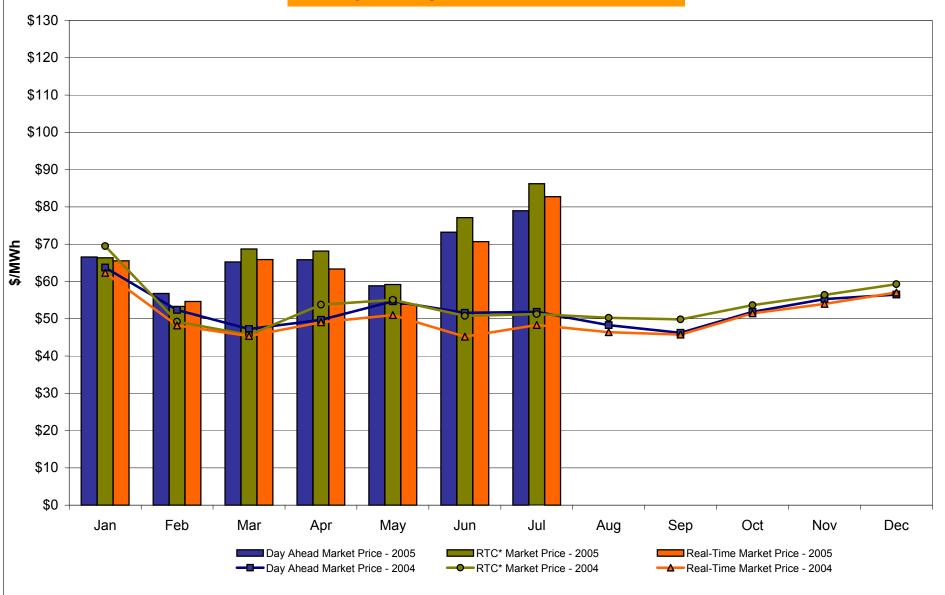

|
| Standard Deviation | 73.63           | 70.32  | 33.92  | 25.78          | 91.19                   |
| REAL TIME LBMP     |                 |        |        |                |                         |
| Unweighted Price * | 69.83           | 68.85  | 66.38  | 76.86          | 120.23                  |
| Standard Deviation | 74.22           | 21.42  | 34.55  | 42.34          | 115.61                  |

\* Straight zonal LBMP averages
 \*\* Referred to as RTC beginning February 2005
 Prior to February 2005 known as BME or Hour Ahead Market (HAM)



\* Referred to as RTC beginning February 2005



\* Referred to as RTC beginning February 2005 Prior to February 2005 known as BME or Hour Ahead Market (HAM)

#### Hudson Valley Zone G Monthly Average LBMP Prices 2004 - 2005



\* Referred to as RTC beginning February 2005 Prior to February 2005 known as BME or Hour Ahead Market (HAM)



\* Referred to as RTC beginning February 2005



\* Referred to as RTC beginning February 2005





#### **External Comparison ISO-New England**



Note:

ISO-NE Forecast is an advisory posting @ 18:00 day before. The DAM and R/T prices at the Roseton interface are used for ISO-NE. The DAM and R/T prices at the SandyPond interface are used for NYISO.

\* Referred to as RTC beginning February 2005 Prior to February 2005 known as BME or Hour Ahead Market (HAM)



**External Comparison PJM** 

\* Referred to as RTC beginning February 2005

#### **External Comparison Ontario IESO\***





Notes: Exchange factor used for July 2005 was .82 to US \$ HOEP: Hourly Ontario Energy Price P