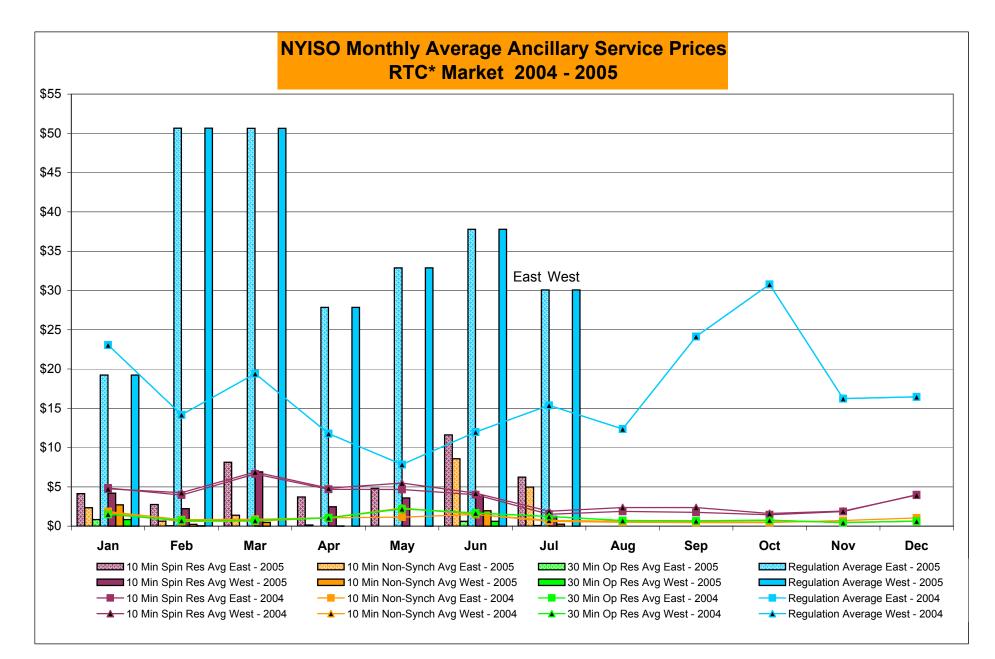

br>48<br>744<br>6.45%<br>478<br>5,856<br>8.16%       | 24<br>720<br>3.33%<br>380<br>6,576<br>5.78%<br>42<br>11,178<br>0.38%<br>1,362<br>100,645<br>1.35%<br>28<br>720<br>3.89%<br>506<br>6,576<br>7.69%       | 34<br>744<br>4.57%<br>414<br>7,320<br>5.66%<br>11,515<br>0.49%<br>1,418<br>112,160<br>1.26%<br>46<br>744<br>6.18%<br>552<br>7,320<br>7.54%       | 16<br>720<br>2.22%<br>430<br>8,040<br>5.35%<br>19<br>11,217<br>0.17%<br>1,437<br>123,377<br>1.16%<br>26<br>720<br>3.61%<br>578<br>8,040<br>7.19%       | 27<br>744<br>3.63%<br>457<br>8,784<br>5.20%<br>52<br>11,790<br>0.44%<br>1,489<br>135,167<br>1.10%<br>37<br>744<br>4.97%<br>615<br>8,784<br>7.00%       |

\* February thru July verification pending



February thru July verification pending

Market Monitoring Prepared 8/9/2005 10:15











\* Referred to as RTC beginning February 2005 Prior to February 2005 known as BME or Hour Ahead Market (HAM)



\* The Real Time Ancillary Market began in February 2005

#### ANCILLARY SERVICES Unweighted Price (\$/MWH) 2005

|                              | <u>January</u>    | <u>February</u> | March          | <u>April</u>   | May          | <u>June</u>    | <u>July</u>    | <u>August</u>  | <u>September</u> | <u>October</u> | November       | December       |
|------------------------------|-------------------|-----------------|----------------|----------------|--------------|----------------|----------------|----------------|------------------|----------------|----------------|----------------|
| Day Ahead Market             |                   |                 |                |