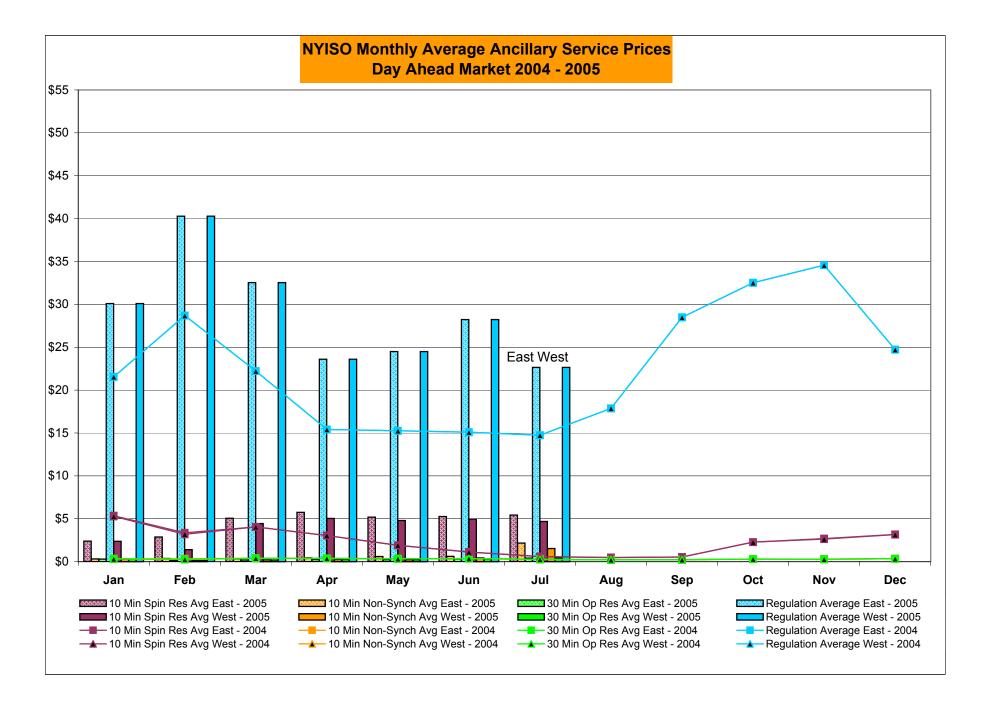

%<br>48<br>744<br>6.45%<br>478<br>5,856<br>8.16%       | 24<br>720<br>3.33%<br>380<br>6,576<br>5.78%<br>42<br>11,178<br>0.38%<br>1,362<br>100,645<br>1.35%<br>28<br>720<br>3.89%<br>506<br>6,576<br>7.69%       | 34<br>744<br>4.57%<br>414<br>7,320<br>5.66%<br>11,515<br>0.49%<br>1,418<br>112,160<br>1.26%<br>46<br>744<br>6.18%<br>552<br>7,320<br>7.54%       | 16<br>720<br>2.22%<br>430<br>8,040<br>5.35%<br>19<br>11,217<br>0.17%<br>1,437<br>123,377<br>1.16%<br>26<br>720<br>3.61%<br>578<br>8,040<br>7.19%       | 27<br>744<br>3.63%<br>457<br>8,784<br>5.20%<br>52<br>11,790<br>0.44%<br>1,489<br>135,167<br>1.10%<br>37<br>744<br>4.97%<br>615<br>8,784<br>7.00%       |

\* February thru July verification pending



February thru July verification pending

Market Monitoring Prepared 8/9/2005 10:15











\* Referred to as RTC beginning February 2005 Prior to February 2005 known as BME or Hour Ahead Market (HAM)



\* The Real Time Ancillary Market began in February 2005

#### ANCILLARY SERVICES Unweighted Price (\$/MWH) 2005

|                              | <u>January</u>    | <u>February</u> | March          | <u>April</u>   | May          | <u>June</u>    | <u>July</u>    | <u>August</u>  | <u>September</u> | <u>October</u> | November       | December       |
|------------------------------|-------------------|-----------------|----------------|----------------|--------------|----------------|----------------|----------------|------------------|----------------|----------------|----------------|
| Day Ahead Market             |                   |                 |                |