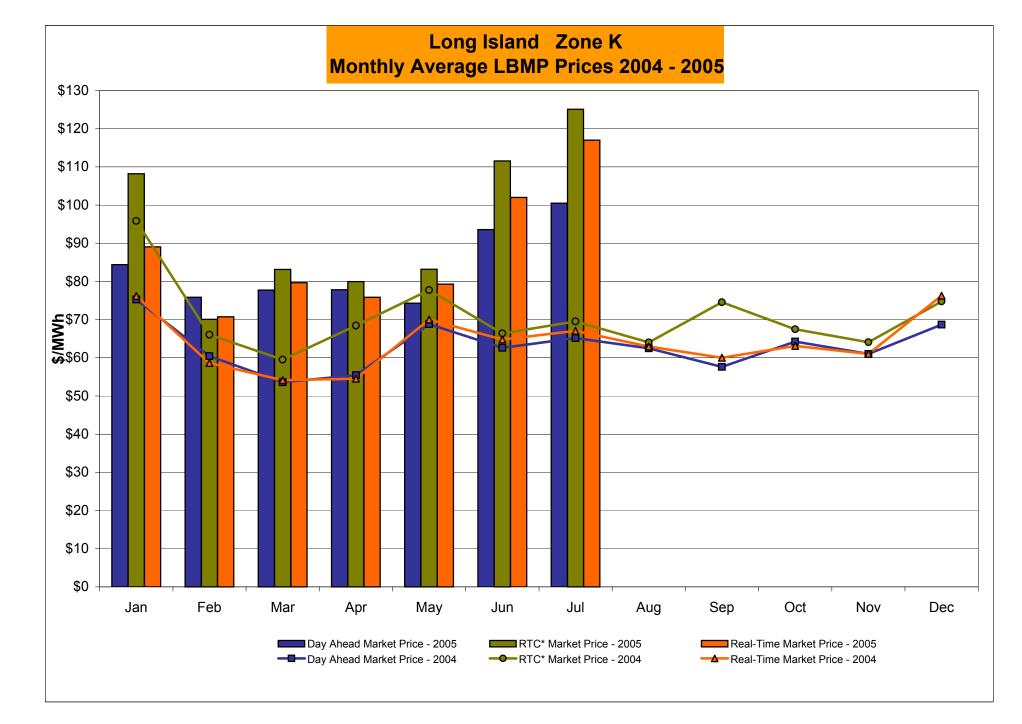

|        |                |                         |
| Unweighted Price * | 69.83           | 68.85  | 66.38  | 76.86          | 120.23                  |
| Standard Deviation | 74.22           | 21.42  | 34.55  | 42.34          | 115.61                  |

\* Straight zonal LBMP averages
 \*\* Referred to as RTC beginning February 2005
 Prior to February 2005 known as BME or Hour Ahead Market (HAM)



\* Referred to as RTC beginning February 2005



\* Referred to as RTC beginning February 2005 Prior to February 2005 known as BME or Hour Ahead Market (HAM)

#### Hudson Valley Zone G Monthly Average LBMP Prices 2004 - 2005



\* Referred to as RTC beginning February 2005 Prior to February 2005 known as BME or Hour Ahead Market (HAM)



\* Referred to as RTC beginning February 2005



\* Referred to as RTC beginning February 2005





#### **External Comparison ISO-New England**



Note:

ISO-NE Forecast is an advisory posting @ 18:00 day before. The DAM and R/T prices at the Roseton interface are used for ISO-NE. The DAM and R/T prices at the SandyPond interface are used for NYISO.

\* Referred to as RTC beginning February 2005 Prior to February 2005 known as BME or Hour Ahead Market (HAM)



**External Comparison PJM** 

\* Referred to as RTC beginning February 2005

#### **External Comparison Ontario IESO\***





Notes: Exchange factor used for July 2005 was .82 to US \$ HOEP: Hourly Ontario Energy Price Pre-Dispatch: Projected Energy Price

<sup>\*</sup> Independent Electricity System Operator formerly known as the Independent Electricity Market Operator (IMO)

#