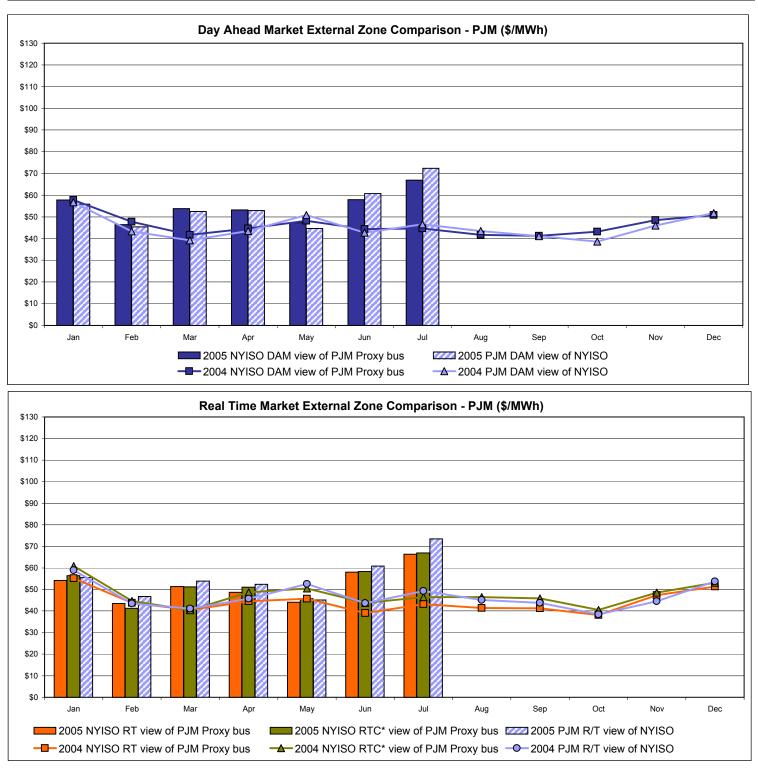

eferred to as RTC beginning February 2005



\* Referred to as RTC beginning February 2005 Prior to February 2005 known as BME or Hour Ahead Market (HAM)

#### Hudson Valley Zone G Monthly Average LBMP Prices 2004 - 2005



\* Referred to as RTC beginning February 2005 Prior to February 2005 known as BME or Hour Ahead Market (HAM)



\* Referred to as RTC beginning February 2005



\* Referred to as RTC beginning February 2005





#### **External Comparison ISO-New England**



Note:

ISO-NE Forecast is an advisory posting @ 18:00 day before. The DAM and R/T prices at the Roseton interface are used for ISO-NE. The DAM and R/T prices at the SandyPond interface are used for NYISO.

\* Referred to as RTC beginning February 2005 Prior to February 2005 known as BME or Hour Ahead Market (HAM)



**External Comparison PJM** 

\* Referred to as RTC beginning February 2005

#### **External Comparison Ontario IESO\***





Notes: Exchange factor used for July 2005 was .82 to US \$ HOEP: Hourly Ontario Energy Price Pre-Dispatch: Projected Energy Price

<sup>\*</sup> Independent Electricity System Operator formerly known as the Independent Electricity Market Operator (IMO)

# Day Ahead Market Comparison: Cross Sound Cable (\$/MWh)

Jun

#### **External Controllable Line: Cross Sound Cable (New England)**

■ 2005 NYISO DAM view of Cross Sound Cable Z 2005 ISO-NE DAM view of Cross Sound Cable

Jul

Aug

Oct

Sep

Nov

Dec



Note:

\$0

Jan

Feb

Mar

Apr

May

ISO-NE Forecast is an advisory posting @ 18:00 day before.

The DAM and R/T prices at the Shorham138 99 interface are used for