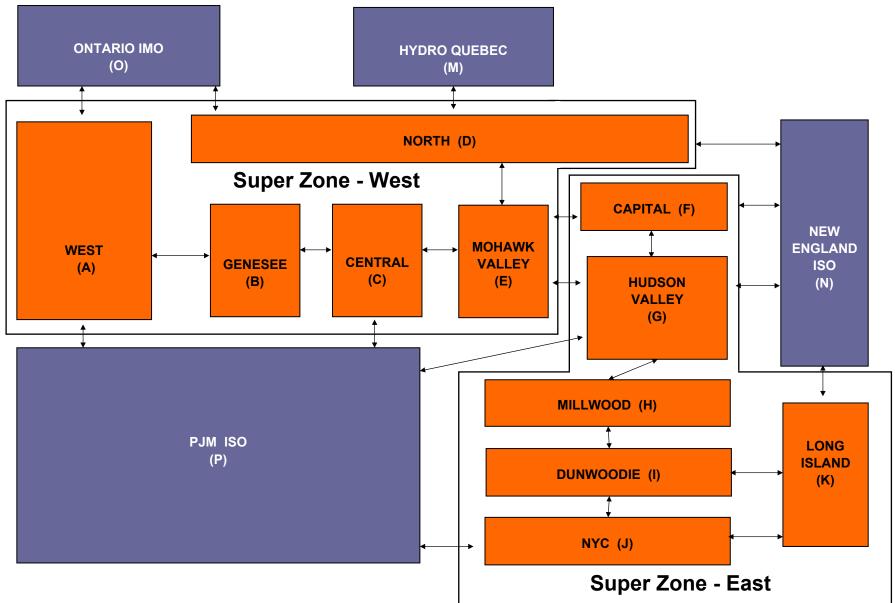

8          | 15.38          | 12.36          | 24.14            | 30.79          | 16.24          | 16.45          |
| Regulation West              | 23.07<br>23.07    | 14.18<br>14.18  | 19.41<br>19.41 | 11.78<br>11.78 | 7.85<br>7.85 | 11.98<br>11.98 | 15.38<br>15.38 | 12.36<br>12.36 | 24.14<br>24.14   | 30.79<br>30.79 | 16.24<br>16.24 | 16.45<br>16.45 |

\* Referred to as RTC beginning February 2005 Prior to February 2005 known as BME or Hour Ahead Market (HAM)

\*\* The Real Time Ancillary Market began in February 2005



DAM Mitigation software change deployed on 5/1/2004

Market Monitoring Prepared 8/5/2005 8:15



RT mitigation data available with SMD2 deployment DAM mitigation software change deployed on 5/1/2004



Market Monitoring Prepared 8/5/2005 8:30

## **NYISO LBMP ZONES**



| Billing Codes for Chart 4-C               |              |                                                                                    |  |  |  |  |  |  |  |
|-------------------------------------------|--------------|------------------------------------------------------------------------------------|--|--|--|--|--|--|--|
|                                           |              |                                                                                    |  |  |  |  |  |  |  |
| Chart 4-C Category Name                   | Billing Code | Billing Category Name                                                              |  |  |  |  |  |  |  |
| Bid Production Cost Guarantee Balancing   | 81203        | Balancing NYISO Bid Production Cost Guarantee - Internal Units