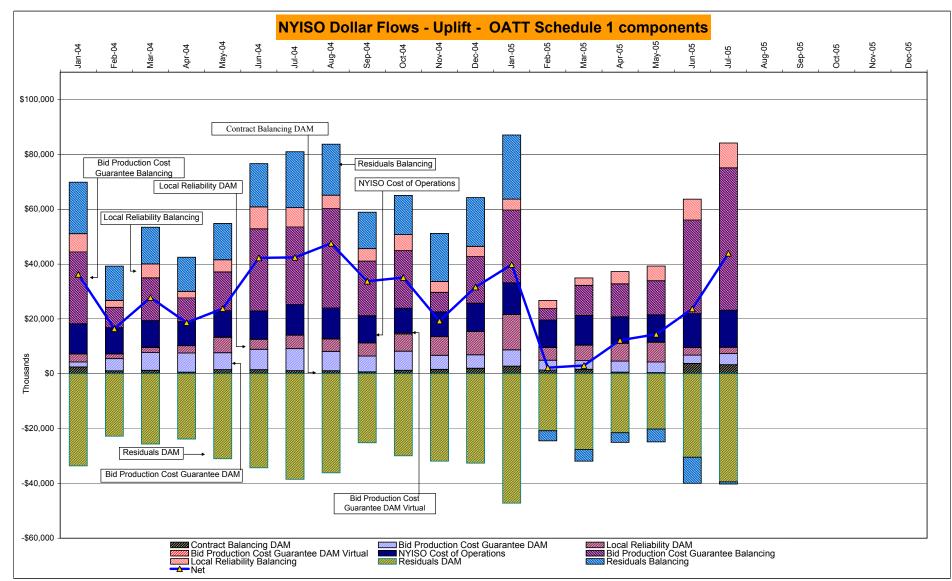

#### <u>NYISO Average Cost/MWh (Energy and Ancillary Services)\*</u> <u>from the LBMP Customer point of view</u>

\* Excludes ICAP payments

These numbers reflect the rebilling of prior periods

DAM Contract Balancing amounts are for payments made to generating units to make them whole for being dispatched below their Day-Ahead schedule, as a result of out-of-merit dispatches.

DAM Bid Production Cost Guarantees for Virtual Transactions are included in the chart and are shown from the inception of Virtual Transactions. These values are small and cannot be identified on the chart.

DAM residuals are revenue charged or returned to customers due to the under or over collection of funds. On this chart, negative values represent funds returned to Transmission Customers (through Transmission Owners' Transmission Service Charges).