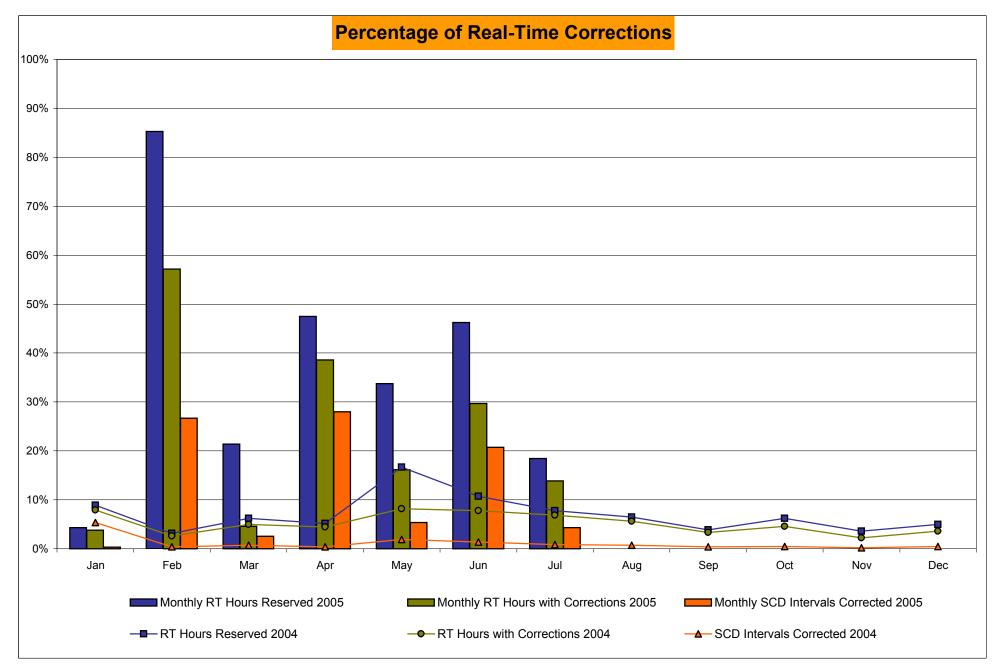

br>744<br>5.65%<br>356<br>5,856<br>6.08%<br>84<br>11,552<br>0.73%<br>1,320<br>89,467<br>1.48%<br>48<br>744<br>6.45%<br>478<br>5,856<br>8.16%       | 24<br>720<br>3.33%<br>380<br>6,576<br>5.78%<br>42<br>11,178<br>0.38%<br>1,362<br>100,645<br>1.35%<br>28<br>720<br>3.89%<br>506<br>6,576<br>7.69%       | 34<br>744<br>4.57%<br>414<br>7,320<br>5.66%<br>11,515<br>0.49%<br>1,418<br>112,160<br>1.26%<br>46<br>744<br>6.18%<br>552<br>7,320<br>7.54%       | 16<br>720<br>2.22%<br>430<br>8,040<br>5.35%<br>19<br>11,217<br>0.17%<br>1,437<br>123,377<br>1.16%<br>26<br>720<br>3.61%<br>578<br>8,040<br>7.19%       | 27<br>744<br>3.63%<br>457<br>8,784<br>5.20%<br>52<br>11,790<br>0.44%<br>1,489<br>135,167<br>1.10%<br>37<br>744<br>4.97%<br>615<br>8,784<br>7.00%       |

\* February thru July verification pending



February thru July verification pending

Market Monitoring Prepared 8/9/2005 10:15











\* Referred to as RTC beginning February 2005 Prior to February 2005 known as BME or Hour Ahead Market (HAM)



\* The Real Time Ancillary Market began in February 2005

#### ANCILLARY SERVICES Unweighted Price (\$/MWH) 2005

|                              | <u>January</u>    | <u>February</u> | March          | <u>April</u>   | May          | <u>June</u>    | <u>July</u>    | <u>August</u>  | <u>September</u> | <u>October</u> | November       | December       |
|------------------------------|-------------------|-----------------|----------------|----------------|--------------|----------------|----------------|----------------|------------------|----------------|----------------|--------------