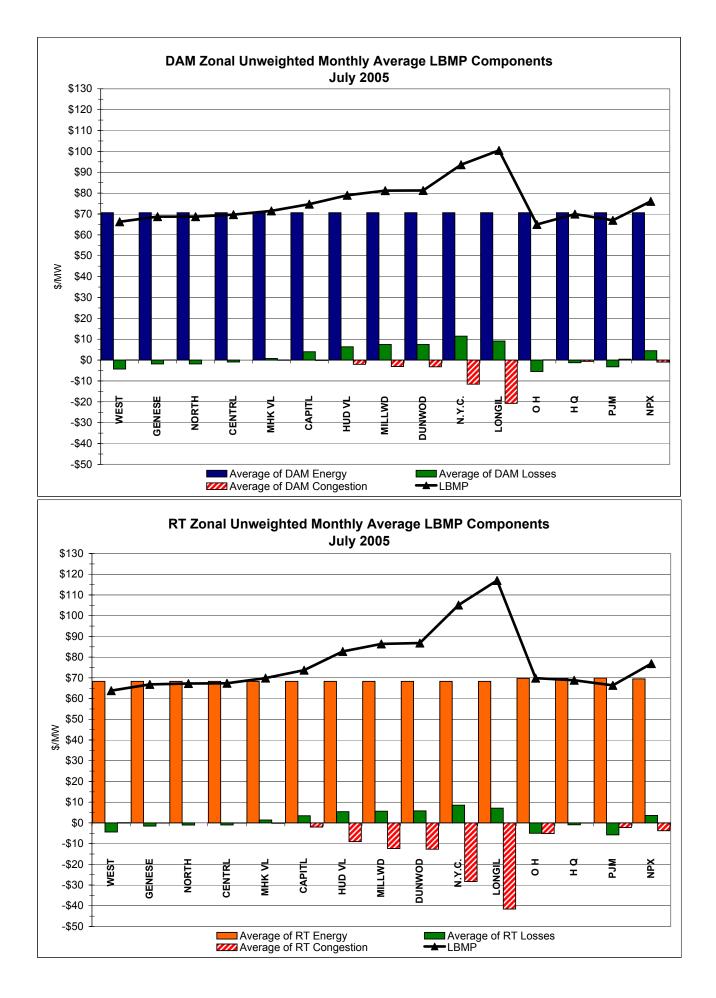

|
| Unweighted Price * | 69.83           | 68.85  | 66.38  | 76.86          | 120.23                  |
| Standard Deviation | 74.22           | 21.42  | 34.55  | 42.34          | 115.61                  |

\* Straight zonal LBMP averages
 \*\* Referred to as RTC beginning February 2005
 Prior to February 2005 known as BME or Hour Ahead Market (HAM)



\* Referred to as RTC beginning February 2005



\* Referred to as RTC beginning February 2005 Prior to February 2005 known as BME or Hour Ahead Market (HAM)

#### Hudson Valley Zone G Monthly Average LBMP Prices 2004 - 2005



\* Referred to as RTC beginning February 2005 Prior to February 2005 known as BME or Hour Ahead Market (HAM)



\* Referred to as RTC beginning February 2005



\* Referred to as RTC beginning February 2005





#### **External Comparison ISO-New England**



Note:

ISO-NE Forecast is an advisory posting @ 18:00 day before. The DAM and R/T prices at the Roseton interface are used for ISO-NE. The DAM and R/T prices at the SandyPond interface are used for NYISO.

\* Referred to as RTC beginning February 2005 Prior to February 2005 known as BME or Hour Ahead Market (HAM)



**External Comparison PJM** 

\* Referred to as RTC beginning February 2005

#### **External Comparison Ontario IESO\***





Notes: Exchange factor used for July 2005 was .82 to US \$ HOEP: Hourly Ontario Energy Price Pre-Dispatch: Projected Energy Price

<sup>\*</sup> Independent Electricity System Operator formerly known as the Independent Electricity Market Operator (IMO)

# Day Ahead Market Comparison: Cross Sound Cable (