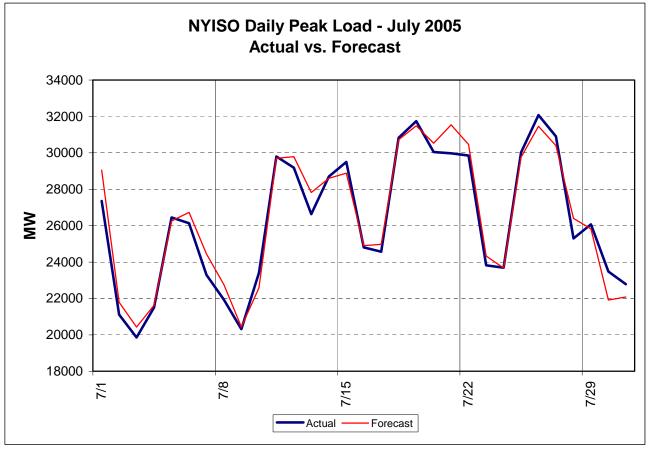

### Market Performance Highlights for July 2005

- > The NYISO experienced record loads this month.
  - Record days:
    - July 19 31,841MW average peak load;
    - July 26 32,075MW average peak load.
  - Average daily energy sendout is 536 GWh this month, up from 481 in July 2004.
- > NYISO Average Cost and LBMPs have increased this month relative to June.
  - Average cost is \$96.21/MWh, up from \$88.10/MWh in June 2005.
- > Fuel prices have continued to increase this month.
  - Kerosene is \$12.56/mmBTU, up from \$12.54/mmBTU in June;
  - No. 2 Fuel Oil is \$11.68/mmBTU, up from \$11.55/mmBTU in June;
  - Natural Gas is \$8.24/mmBTU, up from \$7.75/mmBTU in June;
  - No. 6 Fuel Oil is \$7.88/mmBTU, up from \$7.22/mmBTU in June.
- Uplift has increased this month however evidence continues to suggest that some costs previously captured in uplift are now reflected directly in the LBMP.
  - Uplift (not including NYISO cost of operations) is \$1.92/MWh, down \$0.16/MWh from July 2004 (\$2.08/MWh) but up from \$0.84/MWh in June 2005.