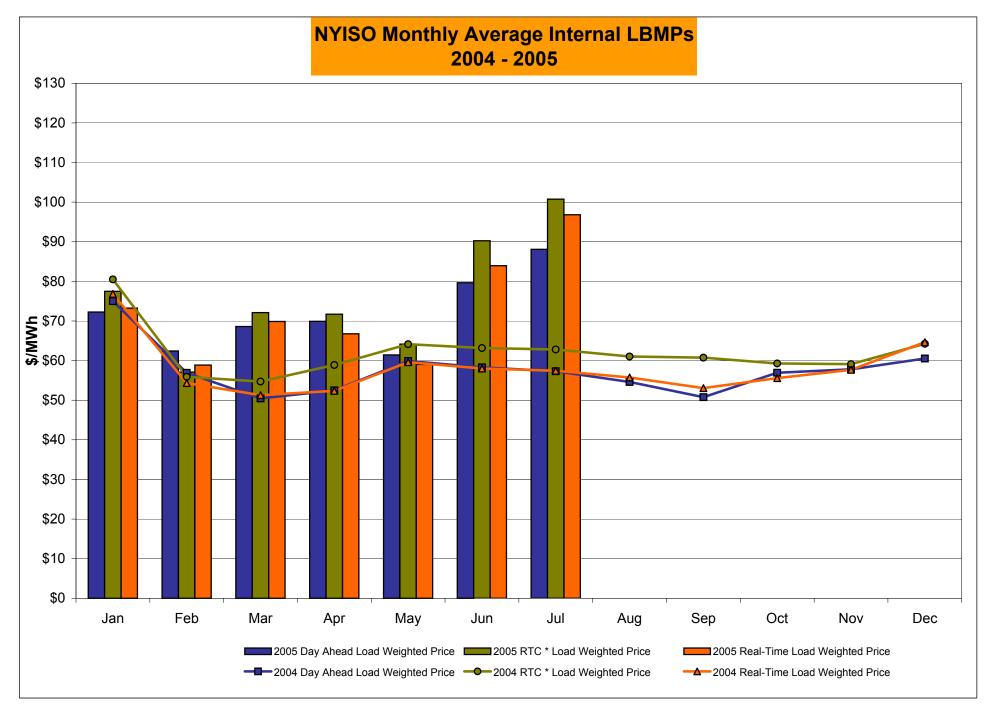

\* Excludes ICAP payments

Market Monitoring Prepared: 8/5/2005 11:00

| 2005                            | <u>January</u> | February | March  | <u>April</u> | May   | <u>June</u> | <u>July</u> | <u>August</u> | <u>September</u> | <u>October</u> | <u>November</u> | <u>December</u> |
|---------------------------------|----------------|----------|--------|--------------|-------|-------------|-------------|---------------|------------------|----------------|-----------------|-----------------|
| LBMP                            | 75.70          | 64.03    | 69.92  | 71.27        | 63.10 | 85.30       | 92.41       |               |                  |                |                 |                 |
| NTAC                            | 0.43           | 0.36     | 0.23   | 0.49         | 0.40  | 0.59        | 0.46        |               |                  |                |                 |                 |
| Reserve                         | 0.25           | 0.08     | 0.17   | 0.21         | 0.20  | (0.01)      | 0.11        |               |                  |                |                 |                 |
| Regulation                      | 0.32           | 0.40     | 0.33   | 0.22         | 0.25  | 0.20        | 0.14        |               |                  |                |                 |                 |
| NYISO Cost of Operations        | 0.79           | 0.79     | 0.79   | 0.79         | 0.79  | 0.79        | 0.79        |               |                  |                |                 |                 |
| Uplift                          | 1.99           | (0.59)   | (0.57) | 0.21         | 0.36  | 0.84        | 1.92        |               |                  |                |                 |                 |
| Voltage Support and Black Start | 0.39           | 0.39     | 0.39   | 0.39         | 0.39  | 0.39        | 0.39        |               |                  |                |                 |                 |
| Avg Monthly Cost                | 79.86          | 65.45    | 71.26  | 73.58        | 65.49 | 88.10       | 96.21       |               |                  |                |                 |                 |
| Avg YTD Cost                    | 79.86          | 73.34    | 72.62  | 72.85        | 71.56 | 74.86       | 78.88       |               |                  |                |                 |                 |
| 2004                            | January        | February | March  | April        | May   | June        | July        | August        | September        | October        | November        | December        |
| LBMP                            | 76.13          | 57.13    | 50.56  | 52.48        | 61.24 | 59.79       | 59.59       | 57.20         | 53.01            | 58.66          | 59.79           | 62.93           |
| NTAC                            | 0.47           | 0.42     | 0.55   | 0.51         | 0.42  | 0.53        | 0.34        | 0.43          | 0.23             | 0.29           | 0.46            | 0.69            |
| Reserve                         | 0.27           | 0.14     | 0.21   | 0.17         | 0.14  | 0.09        | 0.07        | 0.05          | 0.06             | 0.12           | 0.15            | 0.22            |
| Regulation                      | 0.23           | 0.36     | 0.29   | 0.15         | 0.13  | 0.14        | 0.14        | 0.17          | 0.32             | 0.43           | 0.45            | 0.28            |
| NYISO Cost of Operations        | 0.73           | 0.73     | 0.73   | 0.72         | 0.73  | 0.73        | 0.73        | 0.73          | 0.73             | 0.73           | 0.72            | 0.73            |
| Uplift                          | 1.74           | 0.52     | 1.35   | 0.81         | 1.05  | 2.27        | 2.08        | 2.43          | 1.77             | 2.03           | 0.80            | 1.55            |
| Voltage Support and Black Start | 0.36           | 0.36     | 0.36   | 0.36         | 0.36  | 0.36        | 0.36        | 0.36          | 0.36             | 0.36           | 0.36            | 0.36            |
| Avg Monthly Cost                | 79.94          | 59.66    | 54.05  | 55.21        | 64.05 | 63.91       | 63.31       | 61.38         | 56.48            | 62.61          | 62.74           | 66.75           |
|                                 |                |          |        |              |       |             |             |               |                  |                |                 |                 |