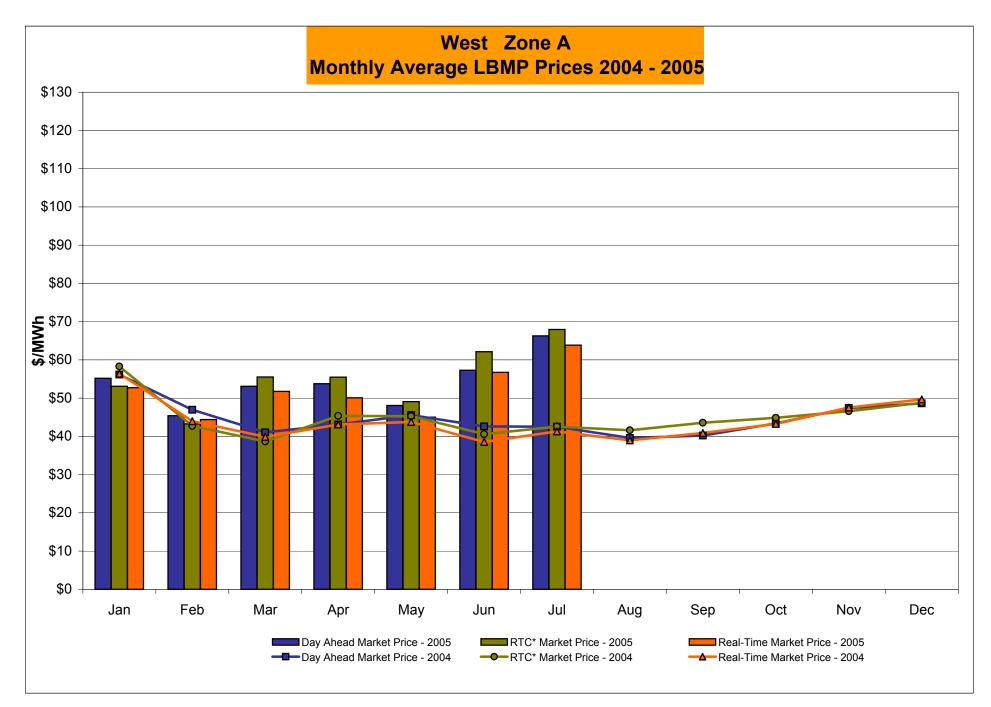

.82          | 31.84                   |
| RTC** LBMP         |                 |        |        |                |                         |
| Unweighted Price * | 70.87           | 66.15  | 66.99  | 76.35          | 121.00                  |
| Standard Deviation | 73.63           | 70.32  | 33.92  | 25.78          | 91.19                   |
| REAL TIME LBMP     |                 |        |        |                |                         |
| Unweighted Price * | 69.83           | 68.85  | 66.38  | 76.86          | 120.23                  |
| Standard Deviation | 74.22           | 21.42  | 34.55  | 42.34          | 115.61                  |

\* Straight zonal LBMP averages
 \*\* Referred to as RTC beginning February 2005
 Prior to February 2005 known as BME or Hour Ahead Market (HAM)



\* Referred to as RTC beginning February 2005



\* Referred to as RTC beginning February 2005 Prior to February 2005 known as BME or Hour Ahead Market (HAM)

#### Hudson Valley Zone G Monthly Average LBMP Prices 2004 - 2005



\* Referred to as RTC beginning February 2005 Prior to February 2005 known as BME or Hour Ahead Market (HAM)



\* Referred to as RTC beginning February 2005



\* Referred to as RTC beginning February 2005





#### **External Comparison ISO-New England**



Note:

ISO-NE Forecast is an advisory posting @ 18:00 day before. The DAM and R/T prices at the Roseton interface are used for ISO-NE. The DAM and R/T prices at the SandyPond interface are used for NYISO.

\* Referred to as RTC beginning February 2005 Prior to February 2005 known as BME or Hour Ahead Market (