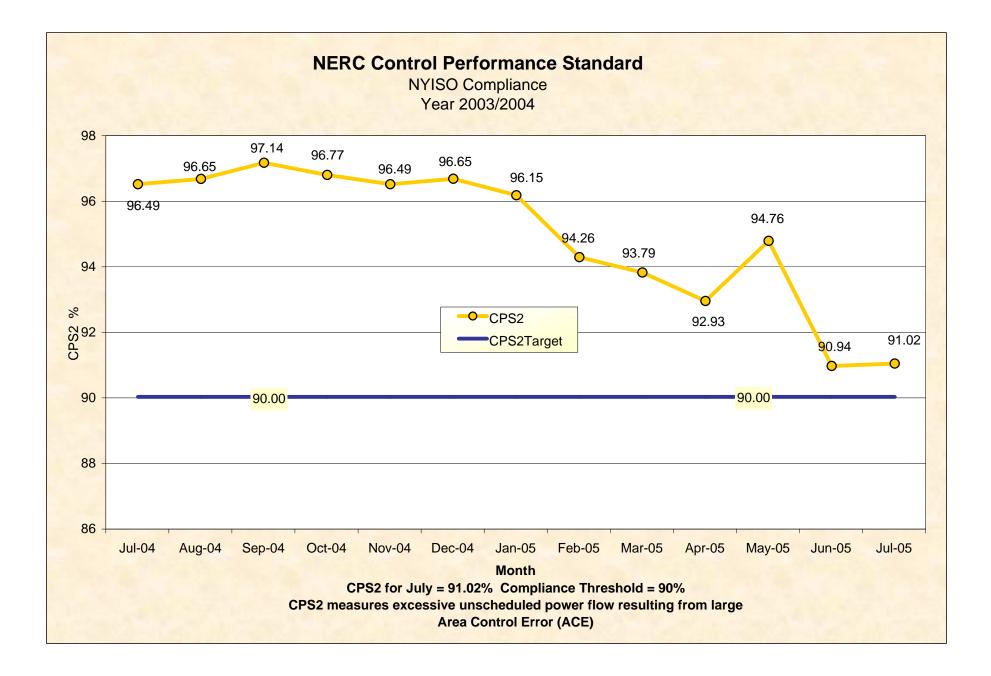

- Uplift has increased this month however evidence continues to suggest that some costs previously captured in uplift are now reflected directly in the LBMP.
  - Uplift (not including NYISO cost of operations) is \$1.92/MWh, down \$0.16/MWh from July 2004 (\$2.08/MWh) but up from \$0.84/MWh in June 2005.

## Market Performance Highlights for July 2005 (continued)

- We continue to see high volatility in Real Time prices (RTD) The standard deviation of real time prices is \$72.95 compared to \$55.70 for June 2005.
- The MWh positions into the DAM are similar to last month: 95.3% of MWh were transacted in the DAM in July 2005 while 95.7% of MWh were transacted in the DAM in June 2005.
- Virtual Load Accepted declined slightly this month while the Virtual Supply Accepted increased slightly.





\* Excludes ICAP payments

Market Monitoring Prepared: 8/5/2005 11:00

| 2005                            | <u>January</u> | February | March  | <u>April</u> | May   | <u>June</u> | <u>July</u> | <u>August</u> | <u>September</u> | <u>October</u> | <u>November</u> | <u>December</u> |
|---------------------------------|----------------|----------|--------|--------------|-------|-------------|-------------|---------------|------------------|----------------|-----------------|-----------------|
| LBMP                            | 75.70          | 64.03    | 69.92  | 71.27        | 63.10 | 85.30       | 92.41       |               |                  |                |                 |                 |
| NTAC                            | 0.43           | 0.36     | 0.23   | 0.49         | 0