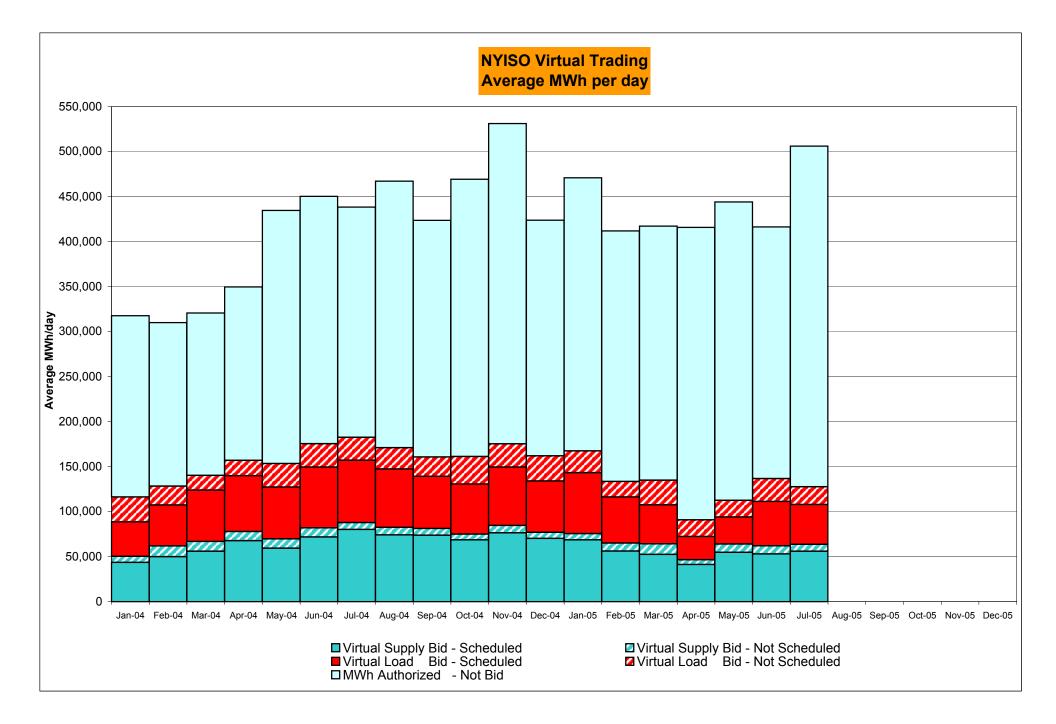

## Market Performance Highlights for July 2005 (continued)

- We continue to see high volatility in Real Time prices (RTD) The standard deviation of real time prices is \$72.95 compared to \$55.70 for June 2005.
- The MWh positions into the DAM are similar to last month: 95.3% of MWh were transacted in the DAM in July 2005 while 95.7% of MWh were transacted in the DAM in June 2005.
- Virtual Load Accepted declined slightly this month while the Virtual Supply Accepted increased slightly.