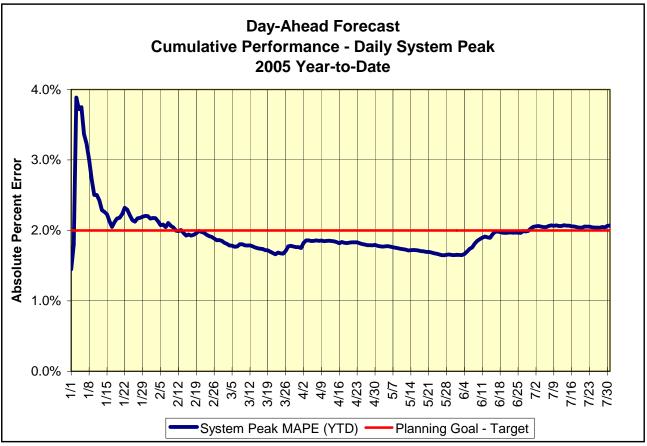

### Market Performance Highlights for July 2005

- > The NYISO experienced record loads this month.
  - Record days:
    - July 19 31,841MW average peak load;
    - July 26 32,075MW average peak load.
  - Average daily energy sendout is 536 GWh this month, up from 481 in July 2004.
- > NYISO Average Cost and LBMPs have increased this month relative to June.
  - Average cost is \$96.21/MWh, up from \$88.10/MWh in June 2005.
- > Fuel prices have continued to increase this month.
  - Kerosene is \$12.56/mmBTU, up from \$12.54/mmBTU in June;
  - No. 2 Fuel Oil is \$11.68/mmBTU, up from \$11.55/mmBTU in June;
  - Natural Gas is \$8.24/mmBTU, up from \$7.75/mmBTU in June;
  - No. 6 Fuel Oil is \$7.88/mmBTU, up from \$7.22/mmBTU in June.
- Uplift has increased this month however evidence continues to suggest that some costs previously captured in uplift are now reflected directly in the LBMP.
  - Uplift (not including NYISO cost of operations) is \$1.92/MWh, down \$0.16/MWh from July 2004 (\$2.08/MWh) but up from \$0.84/MWh in June 2005.