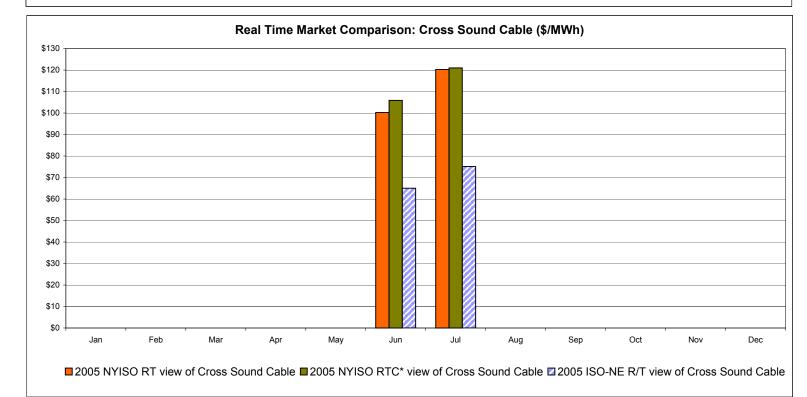

prices at the SandyPond interface are used for NYISO.

\* Referred to as RTC beginning February 2005 Prior to February 2005 known as BME or Hour Ahead Market (HAM)



**External Comparison PJM** 

\* Referred to as RTC beginning February 2005

#### **External Comparison Ontario IESO\***





Notes: Exchange factor used for July 2005 was .82 to US \$ HOEP: Hourly Ontario Energy Price Pre-Dispatch: Projected Energy Price

<sup>\*</sup> Independent Electricity System Operator formerly known as the Independent Electricity Market Operator (IMO)

# Day Ahead Market Comparison: Cross Sound Cable (\$/MWh)

Jun

#### **External Controllable Line: Cross Sound Cable (New England)**

■ 2005 NYISO DAM view of Cross Sound Cable Z 2005 ISO-NE DAM view of Cross Sound Cable

Jul

Aug

Oct

Sep

Nov

Dec



Note:

\$0

Jan

Feb

Mar

Apr

May

ISO-NE Forecast is an advisory posting @ 18:00 day before.

The DAM and R/T prices at the Shorham138 99 interface are used for ISO-NE.

The DAM and R/T prices at the CSC interface are used for NYISO.

\* Referred to as RTC beginning February 2005

|