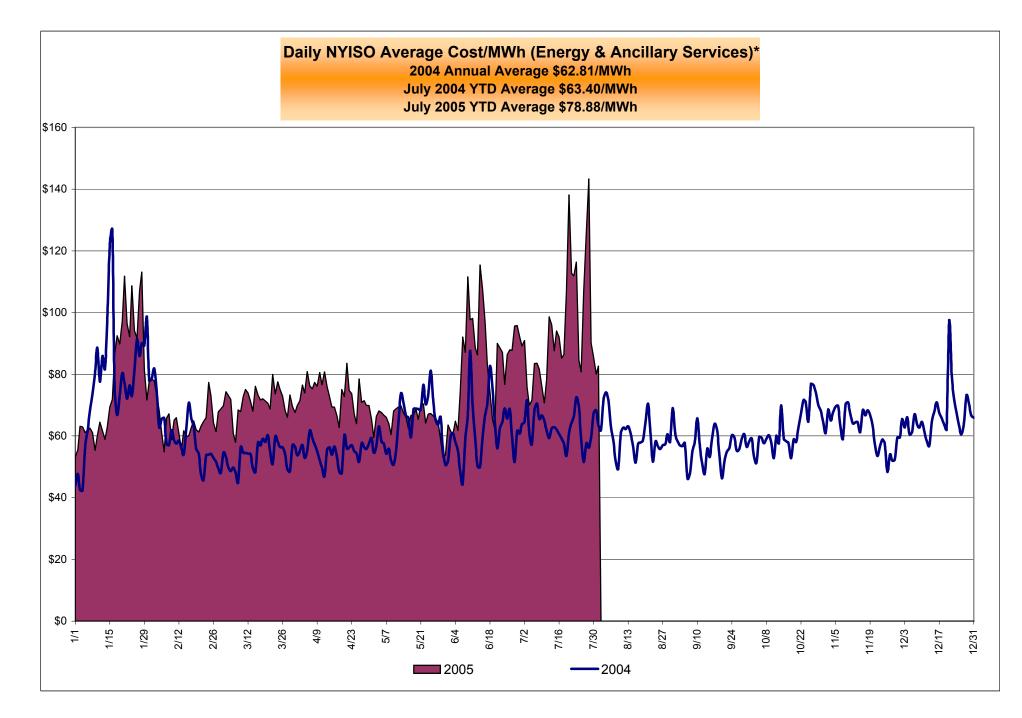

#### <u>NYISO Average Cost/MWh (Energy and Ancillary Services)\*</u> <u>from the LBMP Customer point of view</u>

\* Excludes ICAP payments

These numbers reflect the rebilling of prior periods

DAM Contract Balancing amounts are for payments made to generating units to make them whole for being dispatched below their Day-Ahead schedule, as a result of out-of-merit dispatches.