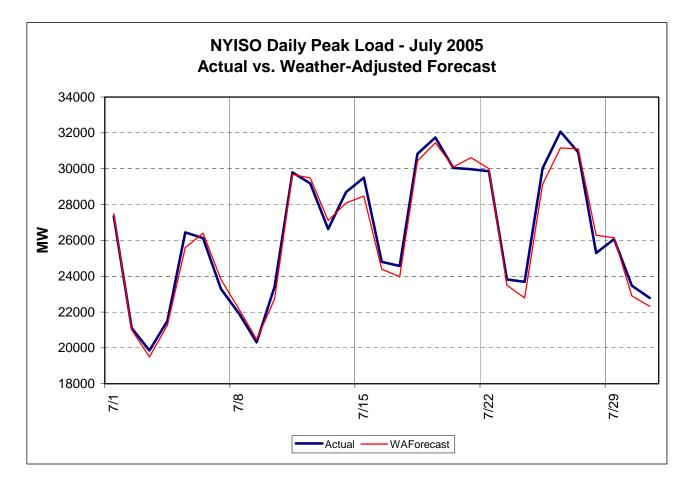

### Market Performance Highlights for July 2005

- > The NYISO experienced record loads this month.
  - Record days:
    - July 19 31,841MW average peak load;
    - July 26 32,075MW average peak load.
  - Average daily energy sendout is 536 GWh this month, up from 481 in July 2004.
- > NYISO Average Cost and LBMPs have increased this month relative to June.
  - Average cost is \$96.21/MWh, up from \$88.10/MWh in June 2005.
- > Fuel prices have continued to increase this month.
  - Kerosene is \$12.56/mmBTU, up from \$12.54/mmBTU in June;
  - No. 2 Fuel Oil is \$11.68/mmBTU, up from \$11.55/mmBTU in June;
  - Natural Gas is \$8.24/mmBTU, up from \$7.75/mmBTU in June;
  - No. 6 Fuel Oil is \$7.88/mmBTU, up from \$7.22/mmBTU in June.
- Uplift has increased this month however evidence continues to suggest that some costs previously captured in uplift are now reflected directly in the LBMP.
  - Uplift (not including NYISO cost of operations) is \$1.92/MWh, down \$0.16/MWh from July 2004 (\$2.08/MWh) but up from \$0.84/MWh in June 2005.