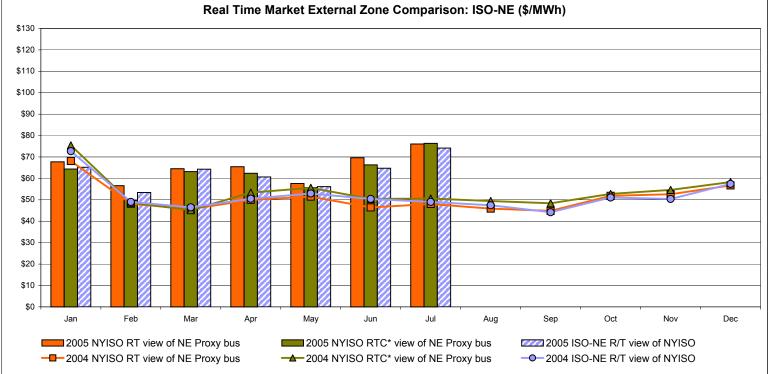

| 68.85  | 66.38  | 76.86          | 120.23                  |
| Standard Deviation | 74.22           | 21.42  | 34.55  | 42.34          | 115.61                  |

\* Straight zonal LBMP averages
 \*\* Referred to as RTC beginning February 2005
 Prior to February 2005 known as BME or Hour Ahead Market (HAM)



\* Referred to as RTC beginning February 2005



\* Referred to as RTC beginning February 2005 Prior to February 2005 known as BME or Hour Ahead Market (HAM)

#### Hudson Valley Zone G Monthly Average LBMP Prices 2004 - 2005



\* Referred to as RTC beginning February 2005 Prior to February 2005 known as BME or Hour Ahead Market (HAM)



\* Referred to as RTC beginning February 2005



\* Referred to as RTC beginning February 2005





#### **External Comparison ISO-New England**



Note:

ISO-NE Forecast is an advisory posting @ 18:00 day before. The DAM and R/T prices at the Roseton interface are used for ISO-NE. The DAM and R/T prices at the SandyPond interface are used for NYISO.

\* Referred to as RTC beginning February 2005 Prior to February 2005 known as BME or Hour Ahead Market (HAM)



**External Comparison PJM** 

\* Referred to as RTC beginning February 2005

#### **External Comparison Ontario IESO\***





Notes: Exchange factor used for July 2005 was .82 to US \$ HOEP: Hourly Ontario Energy Price Pre-Dispatch: Projected Energy Price

<sup>\*</sup> Independent Electricity System Operator formerly known as the Independent Electricity Market Operator (IMO)

# Day Ahead Market Comparison: Cross Sound Cable (\$/MWh)

Jun

#### **External Controllable Line: C