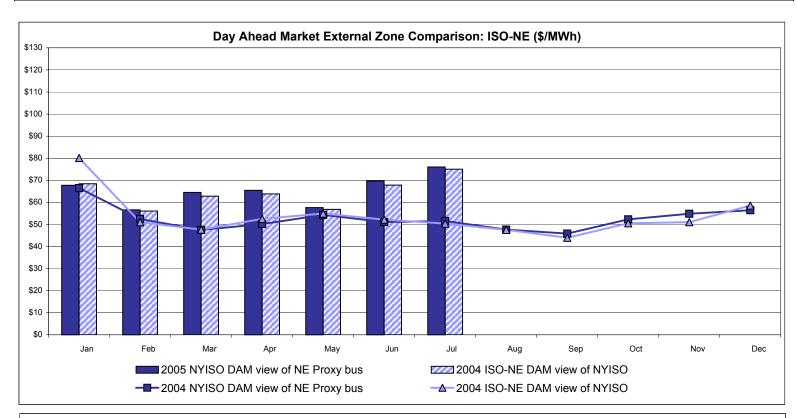

|
| Unweighted Price * | 69.83           | 68.85  | 66.38  | 76.86          | 120.23                  |
| Standard Deviation | 74.22           | 21.42  | 34.55  | 42.34          | 115.61                  |

\* Straight zonal LBMP averages
 \*\* Referred to as RTC beginning February 2005
 Prior to February 2005 known as BME or Hour Ahead Market (HAM)



\* Referred to as RTC beginning February 2005



\* Referred to as RTC beginning February 2005 Prior to February 2005 known as BME or Hour Ahead Market (HAM)

#### Hudson Valley Zone G Monthly Average LBMP Prices 2004 - 2005



\* Referred to as RTC beginning February 2005 Prior to February 2005 known as BME or Hour Ahead Market (HAM)



\* Referred to as RTC beginning February 2005



\* Referred to as RTC beginning February 2005





#### **External Comparison ISO-New England**



Note:

ISO-NE Forecast is an advisory posting @ 18:00 day before. The DAM and R/T prices at the Roseton interface are used for ISO-NE. The DAM and R/T prices at the SandyPond interface are used for NYISO.

\* Referred to as RTC beginning February 2005 Prior to February 2005 known as BME or Hour Ahead Market (HAM)



**External Comparison PJM** 

\* Referred to as RTC beginning February 2005

#### **External Comparison Ontario IESO\***





Notes: Exchange factor used for July 2005 was .82 to US \$ HOEP: Hourly Ontario Energy Price Pre-Dispatch: Projected Energy Price

<sup>\*</sup> Independent Electricity System Operator formerly known as the Independent Electricity Market Operator (IMO)

# Day Ahead Market Comparison: Cross Sound Cable (\$