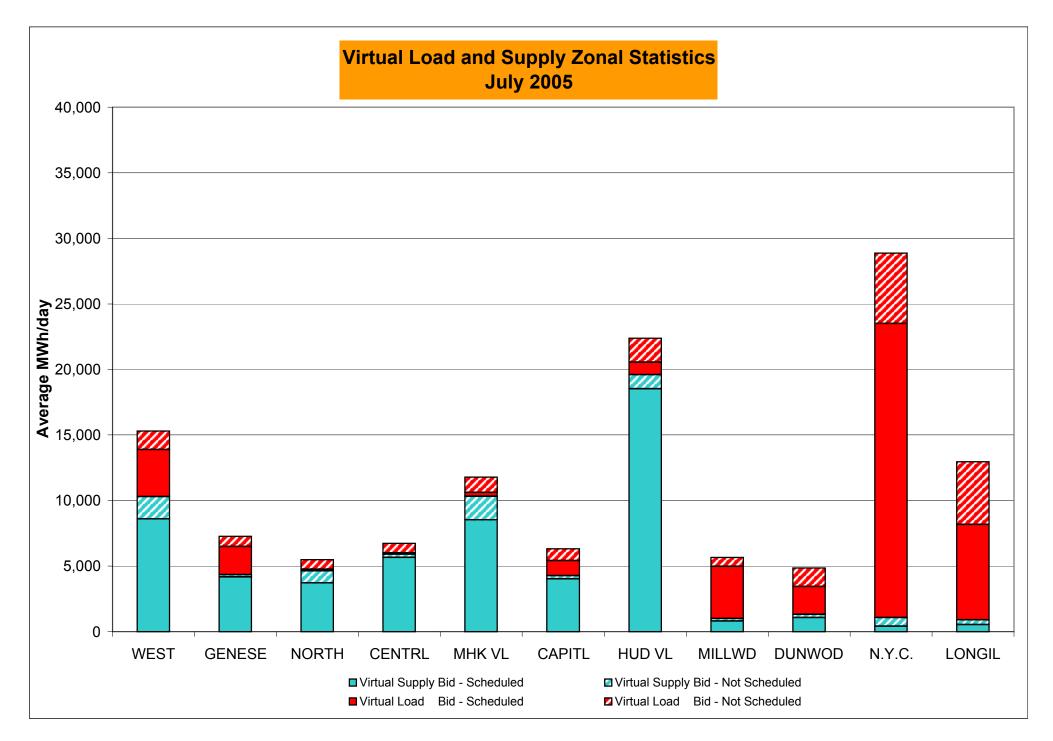

## Market Performance Highlights for July 2005 (continued)

- We continue to see high volatility in Real Time prices (RTD) The standard deviation of real time prices is \$72.95 compared to \$55.70 for June 2005.
- The MWh positions into the DAM are similar to last month: 95.3% of MWh were transacted in the DAM in July 2005 while 95.7% of MWh were transacted in the DAM in June 2005.
- Virtual Load Accepted declined slightly this month while the Virtual Supply Accepted increased slightly.