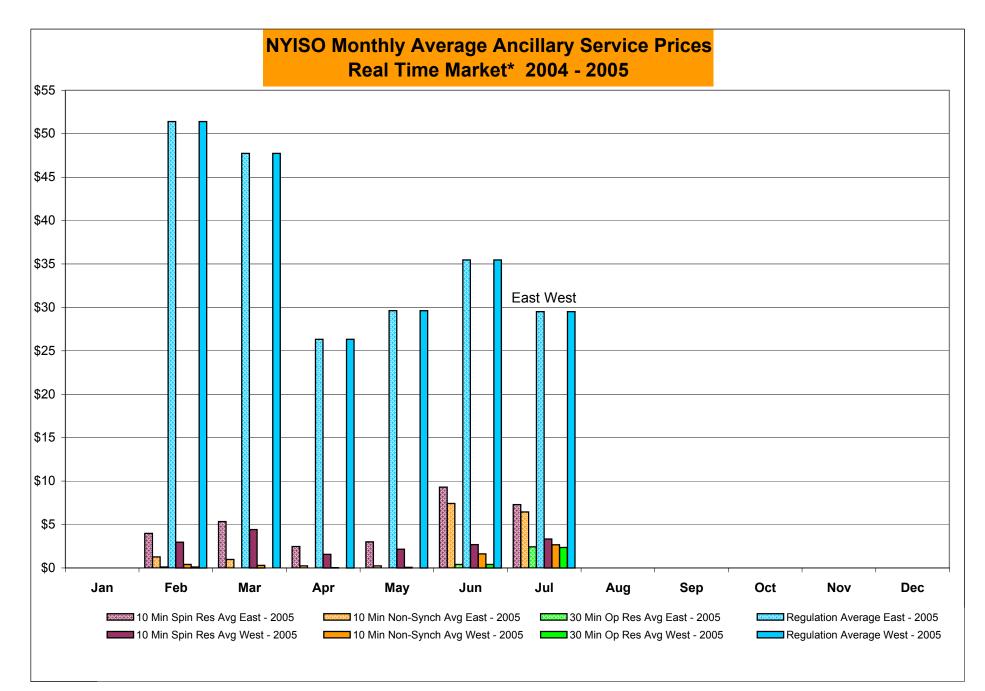

78<br>0.38%<br>1,362<br>100,645<br>1.35%<br>28<br>720<br>3.89%<br>506<br>6,576<br>7.69%       | 34<br>744<br>4.57%<br>414<br>7,320<br>5.66%<br>11,515<br>0.49%<br>1,418<br>112,160<br>1.26%<br>46<br>744<br>6.18%<br>552<br>7,320<br>7.54%       | 16<br>720<br>2.22%<br>430<br>8,040<br>5.35%<br>19<br>11,217<br>0.17%<br>1,437<br>123,377<br>1.16%<br>26<br>720<br>3.61%<br>578<br>8,040<br>7.19%       | 27<br>744<br>3.63%<br>457<br>8,784<br>5.20%<br>52<br>11,790<br>0.44%<br>1,489<br>135,167<br>1.10%<br>37<br>744<br>4.97%<br>615<br>8,784<br>7.00%       |

\* February thru July verification pending



February thru July verification pending

Market Monitoring Prepared 8/9/2005 10:15











\* Referred to as RTC beginning February 2005 Prior to February 2005 known as BME or Hour Ahead Market (HAM)



\* The Real Time Ancillary Market began in February 2005

#### ANCILLARY SERVICES Unweighted Price (\$/MWH) 2005

|                              | <u>January</u>    | <u>February</u> | March          | <u>April</u>   | May          | <u>June</u>    | <u>July</u>    | <u>August</u>  | <u>September</u> | <u>October</u> | November       | December       |
|------------------------------|-------------------|-----------------|----------------|----------------|--------------|----------------|----------------|----------------|------------------|----------------|----------------|----------------|
| Day Ahead Market             |                   |                 |                |                |              |                |                |                |                  |