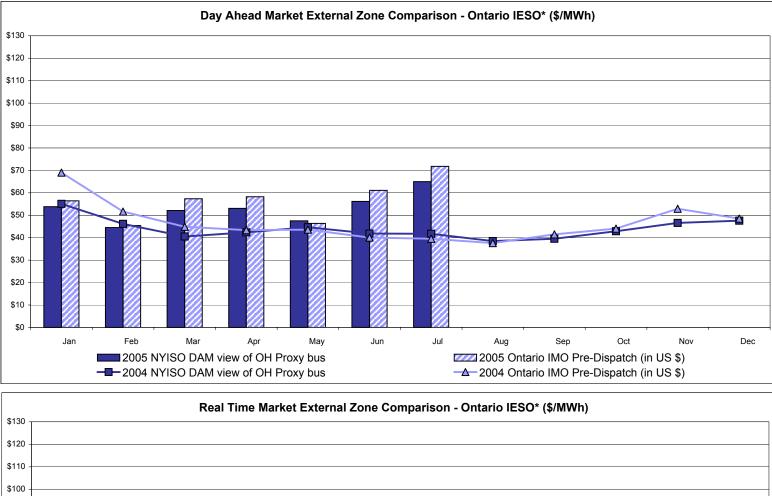

ME or Hour Ahead Market (HAM)

#### Hudson Valley Zone G Monthly Average LBMP Prices 2004 - 2005



\* Referred to as RTC beginning February 2005 Prior to February 2005 known as BME or Hour Ahead Market (HAM)



\* Referred to as RTC beginning February 2005



\* Referred to as RTC beginning February 2005





#### **External Comparison ISO-New England**



Note:

ISO-NE Forecast is an advisory posting @ 18:00 day before. The DAM and R/T prices at the Roseton interface are used for ISO-NE. The DAM and R/T prices at the SandyPond interface are used for NYISO.

\* Referred to as RTC beginning February 2005 Prior to February 2005 known as BME or Hour Ahead Market (HAM)



**External Comparison PJM** 

\* Referred to as RTC beginning February 2005

#### **External Comparison Ontario IESO\***





Notes: Exchange factor used for July 2005 was .82 to US \$ HOEP: Hourly Ontario Energy Price Pre-Dispatch: Projected Energy Price

<sup>\*</sup> Independent Electricity System Operator formerly known as the Independent Electricity Market Operator (IMO)

# Day Ahead Market Comparison: Cross Sound Cable (\$/MWh)

Jun

#### **External Controllable Line: Cross Sound Cable (New England)**

■ 2005 NYISO DAM view of Cross Sound Cable Z 2005 ISO-NE DAM view of Cross Sound Cable

Jul

Aug

Oct

Sep

Nov

Dec



Note:

\$0

Jan

Feb

Mar

Apr

May

ISO-NE Forecast is an advisory posting @ 18:00 day before.

The DAM and R/T prices at the Shorham138 99 interface are used for ISO-NE.

The DAM and R/T prices at the CSC interface are used for NYISO.

\* Referred to as RTC beginning February 2005

|