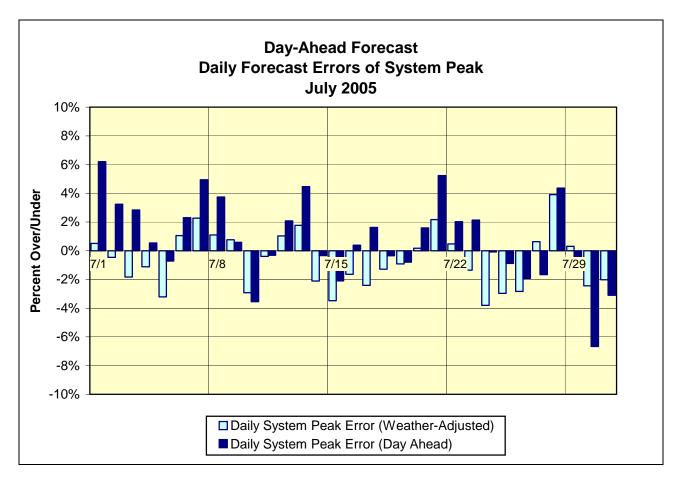

### Market Performance Highlights for July 2005

- > The NYISO experienced record loads this month.
  - Record days:
    - July 19 31,841MW average peak load;
    - July 26 32,075MW average peak load.
  - Average daily energy sendout is 536 GWh this month, up from 481 in July 2004.
- > NYISO Average Cost and LBMPs have increased this month relative to June.
  - Average cost is \$96.21/MWh, up from \$88.10/MWh in June 2005.
- > Fuel prices have continued to increase this month.
  - Kerosene is \$12.56/mmBTU, up from \$12.54/mmBTU in June;
  - No. 2 Fuel Oil is \$11.68/mmBTU, up from \$11.55/mmBTU in June;
  - Natural Gas is \$8.24/mmBTU, up from \$7.75/mmBTU in June;
  - No. 6 Fuel Oil is \$7.88/mmBTU, up from \$7.22/mmBTU in June.
- Uplift has increased this month however evidence continues to suggest that some costs previously captured in uplift are now reflected directly in the LBMP.
  - Uplift (not including NYISO cost of operations) is \$1.92/MWh, down \$0.16/MWh from July 2004 (\$2.08/MWh) but up from \$0.84/MWh in June 2005.