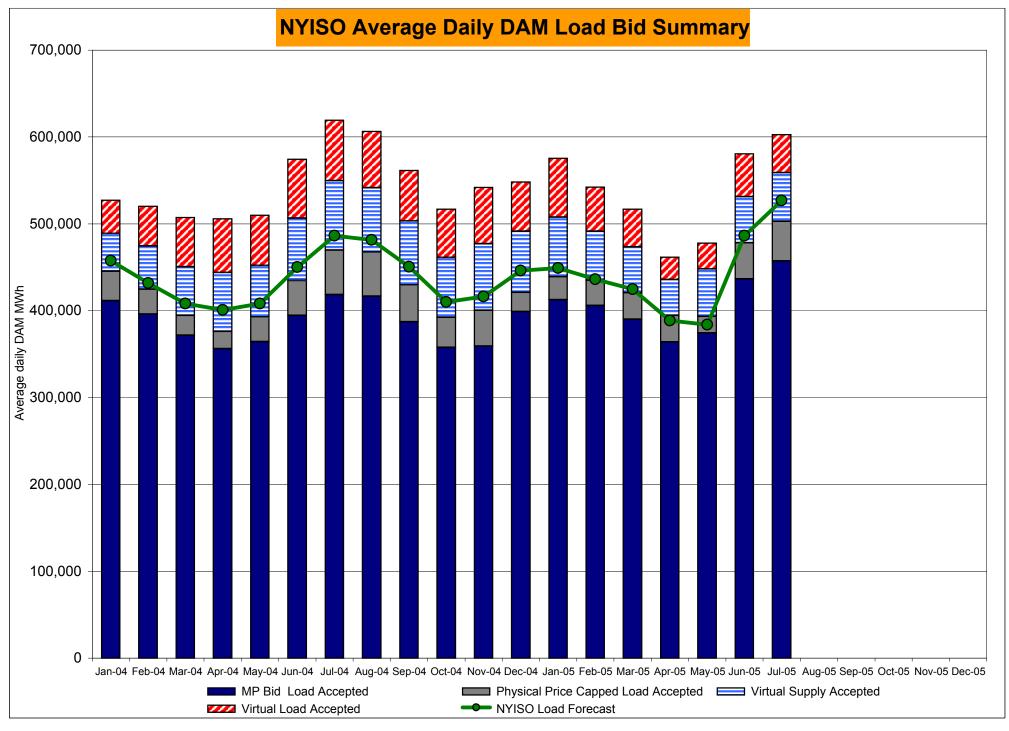

.18           | 19.41          | 11.78          | 7.85         | 11.98          | 15.38          | 12.36          | 24.14            | 30.79          | 16.24          | 16.45          |
| Regulation West              | 23.07<br>23.07    | 14.18<br>14.18  | 19.41<br>19.41 | 11.78<br>11.78 | 7.85<br>7.85 | 11.98<br>11.98 | 15.38<br>15.38 | 12.36<br>12.36 | 24.14<br>24.14   | 30.79<br>30.79 | 16.24<br>16.24 | 16.45<br>16.45 |

\* Referred to as RTC beginning February 2005 Prior to February 2005 known as BME or Hour Ahead Market (HAM)

\*\* The Real Time Ancillary Market began in February 2005



DAM Mitigation software change deployed on 5/1/2004

Market Monitoring Prepared 8/5/2005 8:15



RT mitigation data available with SMD2 deployment DAM mitigation software change deployed on 5/1/2004



Market Monitoring Prepared 8/5/2005 8:30

## **NYISO LBMP ZONES**



| Billing Codes for Chart 4-C               |              |                                                                                    |  |  |  |  |  |  |  |
|-------------------------------------------|--------------|------------------------------------------------------------------------------------|--|--|--|--|--|--|--|
|                                           |              |                                                                                    |  |  |  |  |  |  |  |
| Chart 4-C Category Name                   | Billing Code | Billing Category Name                                                              |  |  |  |  |  |  |  |
| Bid Production Cost Guarantee Balancing   | 81203        |