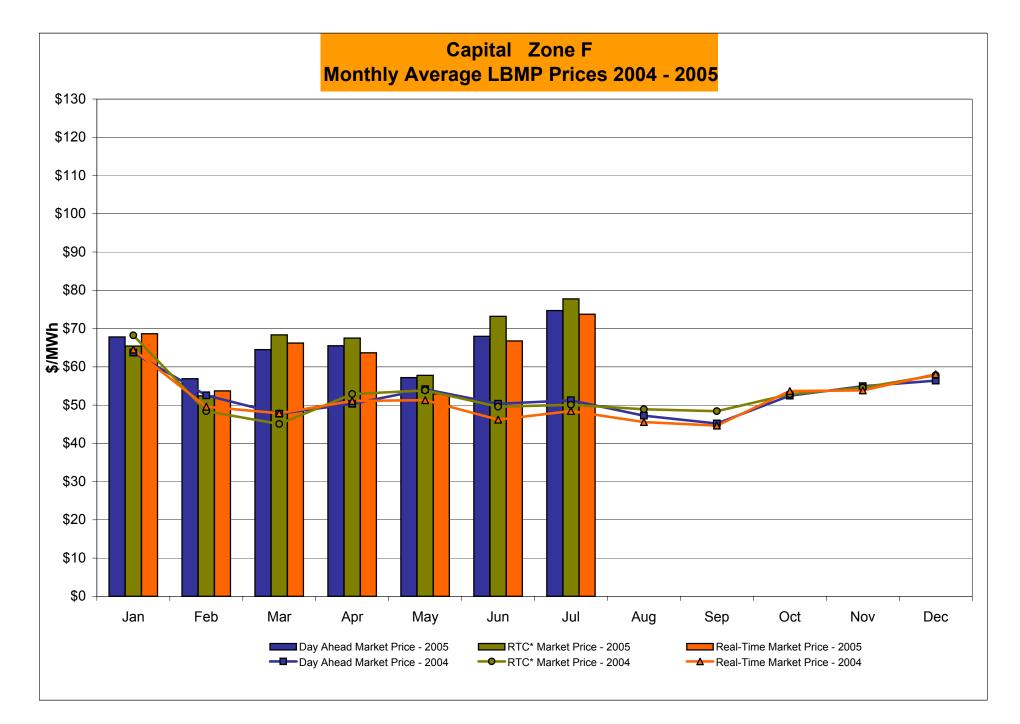

LBMP         |                 |        |        |                |                         |
| Unweighted Price * | 70.87           | 66.15  | 66.99  | 76.35          | 121.00                  |
| Standard Deviation | 73.63           | 70.32  | 33.92  | 25.78          | 91.19                   |
| REAL TIME LBMP     |                 |        |        |                |                         |
| Unweighted Price * | 69.83           | 68.85  | 66.38  | 76.86          | 120.23                  |
| Standard Deviation | 74.22           | 21.42  | 34.55  | 42.34          | 115.61                  |

\* Straight zonal LBMP averages
 \*\* Referred to as RTC beginning February 2005
 Prior to February 2005 known as BME or Hour Ahead Market (HAM)



\* Referred to as RTC beginning February 2005



\* Referred to as RTC beginning February 2005 Prior to February 2005 known as BME or Hour Ahead Market (HAM)

#### Hudson Valley Zone G Monthly Average LBMP Prices 2004 - 2005



\* Referred to as RTC beginning February 2005 Prior to February 2005 known as BME or Hour Ahead Market (HAM)



\* Referred to as RTC beginning February 2005



\* Referred to as RTC beginning February 2005





#### **External Comparison ISO-New England**



Note:

ISO-NE Forecast is an advisory posting @ 18:00 day before. The DAM and R/T prices at the Roseton interface are used for ISO-NE. The DAM and R/T prices at the SandyPond interface are used for NYISO.

\* Referred to as RTC beginning February 2005 Prior to February 2005 known as BME or Hour Ahead Market (HAM)



**External Comparison PJM** 

\* Referred