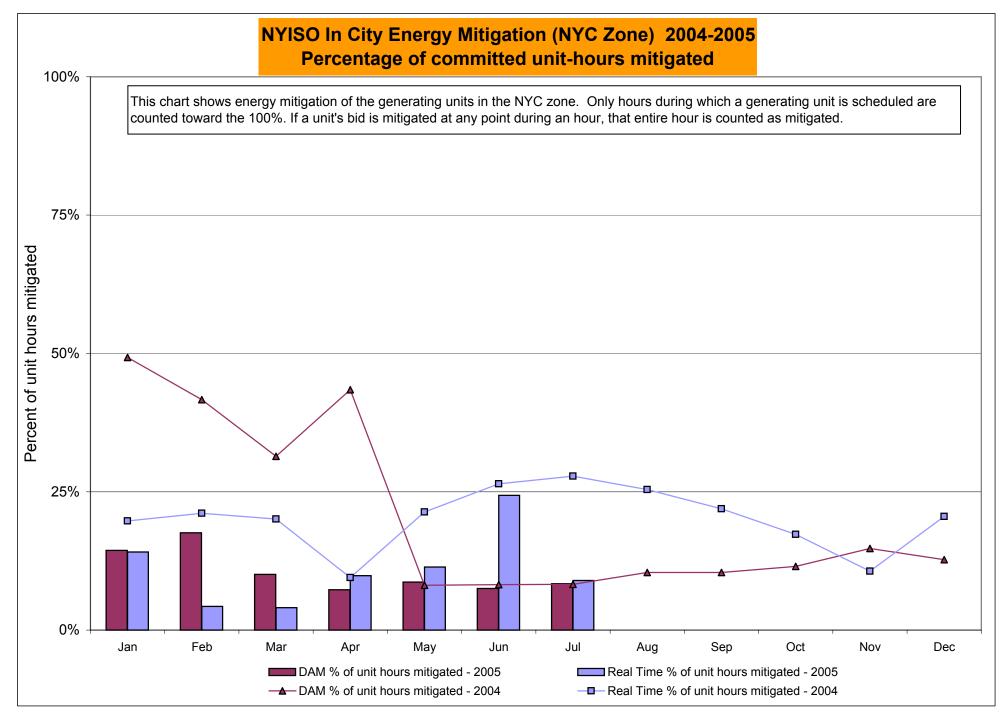

|              |                |                |                |                  |                |                |                |
|                              | 23.07             | 14.18           | 19.41          | 11.78          | 7.85         | 11.98          | 15.38          | 12.36          | 24.14            | 30.79          | 16.24          | 16.45          |
| Regulation West              | 23.07<br>23.07    | 14.18<br>14.18  | 19.41<br>19.41 | 11.78<br>11.78 | 7.85<br>7.85 | 11.98<br>11.98 | 15.38<br>15.38 | 12.36<br>12.36 | 24.14<br>24.14   | 30.79<br>30.79 | 16.24<br>16.24 | 16.45<br>16.45 |

\* Referred to as RTC beginning February 2005 Prior to February 2005 known as BME or Hour Ahead Market (HAM)

\*\* The Real Time Ancillary Market began in February 2005



DAM Mitigation software change deployed on 5/1/2004

Market Monitoring Prepared 8/5/2005 8:15



RT mitigation data available with SMD2 deployment DAM mitigation software change deployed on 5/1/2004



Market Monitoring Prepared 8/5/2005 8:30

## **NYISO LBMP ZONES**



| Billing Codes for Chart 4-C               |              |                                                                                    |  |  |  |  |  |  |  |
|-------------------------------------------|--------------|------------------------------------------------------------------------------------|--|--|--|--|--|--|--|
|                                           |              |                                                                                    |  |  |  |  |  |  |  |
| Chart 4-C Category Name