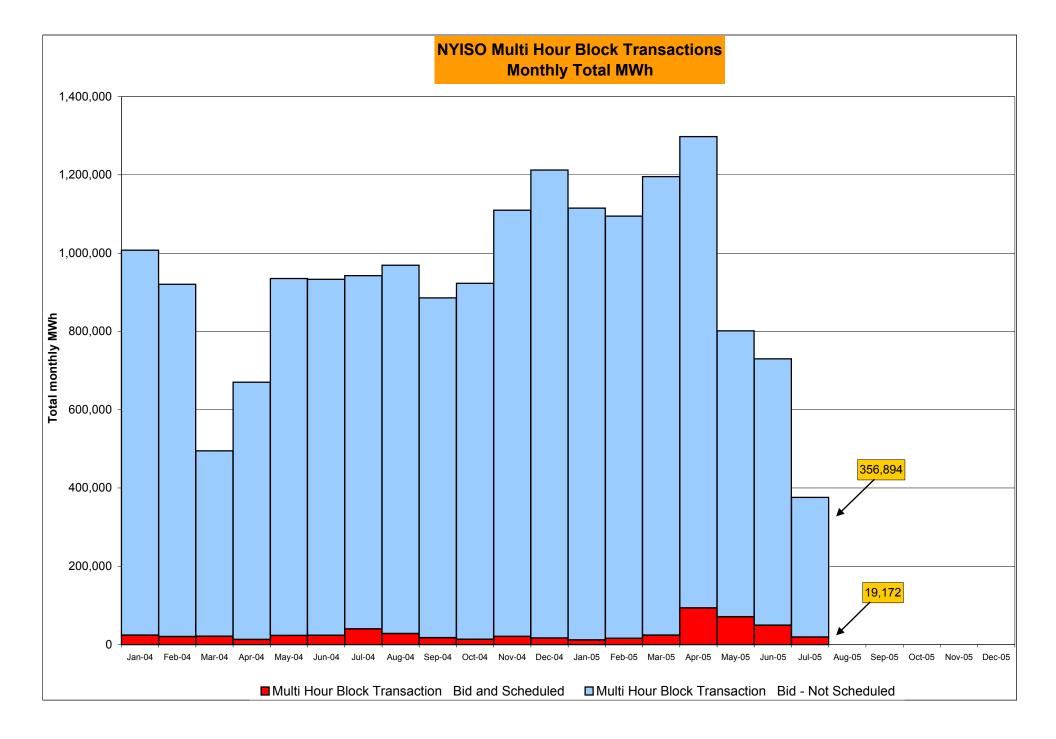

48%<br>48<br>744<br>6.45%<br>478<br>5,856<br>8.16%       | 24<br>720<br>3.33%<br>380<br>6,576<br>5.78%<br>42<br>11,178<br>0.38%<br>1,362<br>100,645<br>1.35%<br>28<br>720<br>3.89%<br>506<br>6,576<br>7.69%       | 34<br>744<br>4.57%<br>414<br>7,320<br>5.66%<br>11,515<br>0.49%<br>1,418<br>112,160<br>1.26%<br>46<br>744<br>6.18%<br>552<br>7,320<br>7.54%       | 16<br>720<br>2.22%<br>430<br>8,040<br>5.35%<br>19<br>11,217<br>0.17%<br>1,437<br>123,377<br>1.16%<br>26<br>720<br>3.61%<br>578<br>8,040<br>7.19%       | 27<br>744<br>3.63%<br>457<br>8,784<br>5.20%<br>52<br>11,790<br>0.44%<br>1,489<br>135,167<br>1.10%<br>37<br>744<br>4.97%<br>615<br>8,784<br>7.00%       |

\* February thru July verification pending



February thru July verification pending

Market Monitoring Prepared 8/9/2005 10:15











\* Referred to as RTC beginning February 2005 Prior to February 2005 known as BME or Hour Ahead Market (HAM)



\* The Real Time Ancillary Market began in February 2005

#### ANCILLARY SERVICES Unweighted Price (\$/MWH) 2005

|                              | <u>January</u>    | <u>February</u> | March          | <u>April</u>   | May          | <u>June</u>    | <u>July</u>    | <u>August</u>  | <u>September</u> | <u>October</u> | November       | December       |
|------------------------------|-------------------|-----------------|----------------|----------------|--------------|----------------|----------------|----------------|------------------|----------------|----------------|----------------|
| Day Ahead Market             |                   |                 |