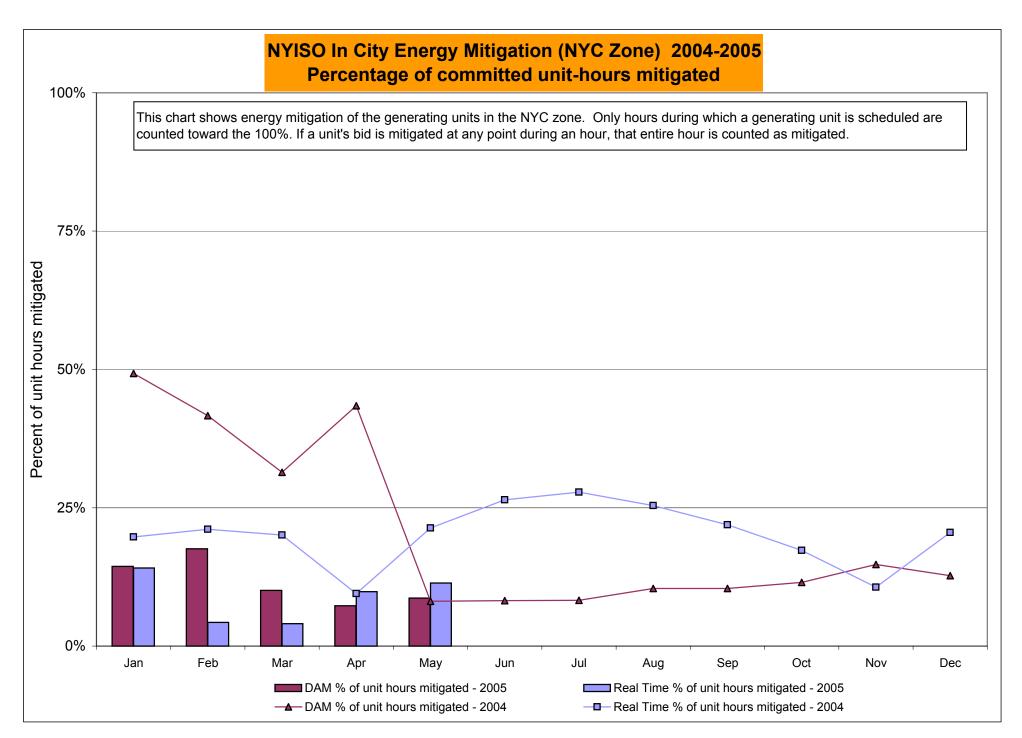

These numbers reflect the rebilling of prior periods

Market Monitoring Prepared: 6/8/2005 10:45

<sup>\*</sup> Excludes ICAP payments

DAM Contract Balancing amounts are for payments made to generating units go make them whole for being dispatched below their Day-Ahead schedule, as a result of out-of-merit dispatches.

DAM Bid Production Cost Guarantees for Virtual Transactions are included in the chart and are shown from the inception of Virtual Transactions. These values are small and cannot be identified on the chart.

DAM residuals are revenue charged or returned to customers due to the under or over collection of funds. On this chart, negative values represent funds returned to Transmission Customers (through Transmission Owners' Transmission Service Charges).