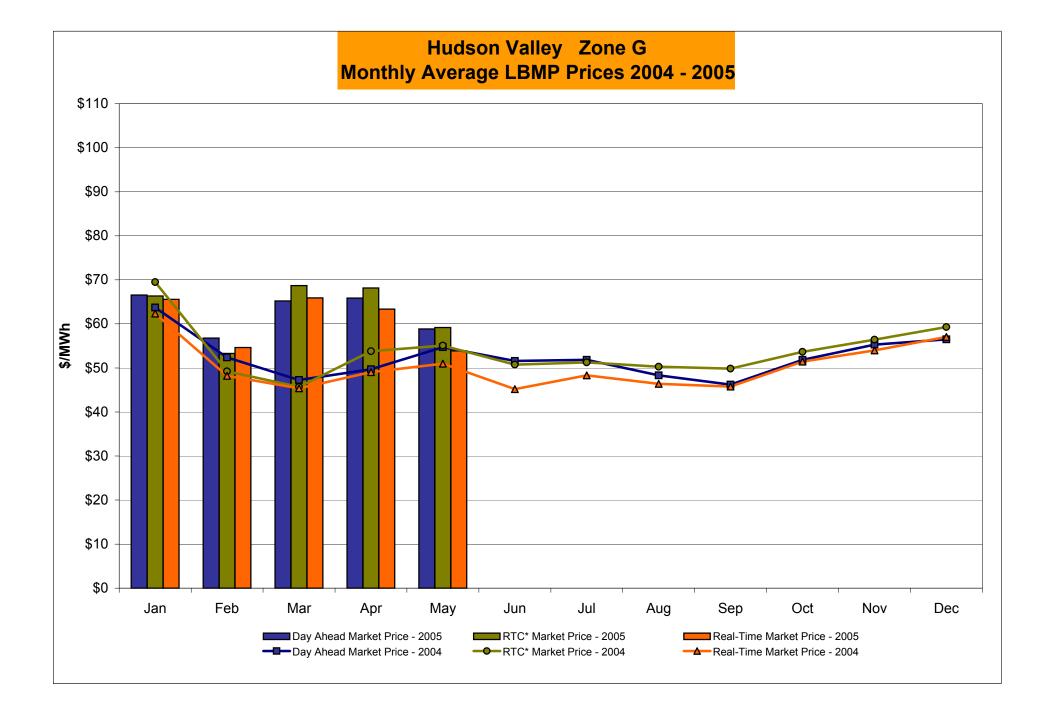

### May 2005 Zonal Statistics for NYISO (\$/MWh)

|                       | WEST<br>Zone A | GENESEE<br>Zone B | NORTH<br>Zone D | CENTRAL<br>Zone C | MOHAWK<br>VALLEY<br>Zone E | CAPITAL<br>Zone F | HUDSON<br>VALLEY<br>Zone G | MILLWOOD<br>Zone H | DUNWOODIE<br>Zone I | NEW YORK<br>CITY<br>Zone J | LONG<br>ISLAND<br><u>Zone K</u> |
|-----------------------|----------------|-------------------|-----------------|-------------------|----------------------------|-------------------|----------------------------|--------------------|---------------------|----------------------------|---------------------------------|
| DAY AHEAD LBMP        |                |                   |                 |                   |                            |                   |                            |                    |                     |                            |                                 |
| Unweighted Price *    | 48.09          | 50.61             | 52.68           | 52.18             | 54.39                      | 57.17             | 58.85                      | 59.60              | 59.69               | 63.59                      | 74.32                           |
| Standard Deviation    | 11.49          | 12.09             | 11.81           | 12.59             | 12.83                      | 13.56             | 14.33                      | 14.72              | 14.68               | 16.51                      | 10.24                           |
| RTC** LBMP            |                |                   |                 |                   |                            |                   |                            |                    |                     |                            |                                 |
| Unweighted Price *    | 49.09          | 51.49             | 54.13           | 53.35             | 55.75                      | 57.76             | 59.19                      | 60.15              | 60.21               | 64.78                      | 83.17                           |
| Standard Deviation    | 65.87          | 66.42             | 66.58           | 66.50             | 68.37                      | 69.95             | 70.94                      | 70.60              | 70.55               | 63.47                      | 29.77                           |
|                       |                |                   |                 |                   |                            |                   |                            |                    |                     |                            |                                 |
| <b>REAL TIME LBMP</b> |                |                   |                 |                   |                            |                   |                            |                    |                     |                            |                                 |
| Unweighted Price *    | 45.02          | 46.93             | 48.66           | 48.41             | 50.34                      | 52.91             | 53.86                      | 56.23              | 56.27               | 60.73                      | 79.31                           |
| Standard Deviation    | 41.89          | 43.08             | 43.13           | 43.33             | 44.63                      | 48.15             | 47.55                      | 43.57              | 43.55               | 44.59                      | 43.80                           |
|                       |                |                   |                 |                   |                            |                   |                            |                    |                     |                            |                                 |
|                       | ONTARIO        | HYDRO             |                 | NEW               |                            |                   |                            |                    |                     |                            |                                 |
|                       | IESO           | QUEBEC            | PJM             | <b>ENGLAND</b>    |                            |                   |                            |                    |                     |                            |                                 |
|                       | Zone O         | Zone M            | Zone P          | Zone N            |                            |                   |                            |                    |                     |                            |                                 |
| DAY AHEAD LBMP        |                |                   |                 |                   |                            |                   |                            |                    |                     |                            |                                 |
| Unweighted Price *    | 47.49          | 53.80             | 47.38           | 57.61             |                            |                   |                            |                    |                     |                            |                                 |
| Standard Deviation    | 11.17          | 12.00             | 12.99           | 13.70             |                            |                   |                            |                    |                     |                            |                                 |