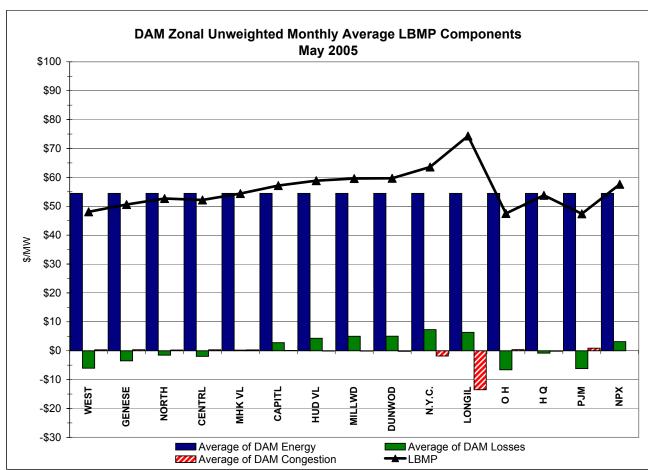

### May 2005 Zonal Statistics for NYISO (\$/MWh)

|                       | WEST<br>Zone A | GENESEE<br>Zone B | NORTH<br>Zone D | CENTRAL<br>Zone C | MOHAWK<br>VALLEY<br>Zone E | CAPITAL<br>Zone F | HUDSON<br>VALLEY<br>Zone G | MILLWOOD<br>Zone H | DUNWOODIE<br>Zone I | NEW YORK<br>CITY<br>Zone J | LONG<br>ISLAND<br><u>Zone K</u> |
|-----------------------|----------------|-------------------|-----------------|-------------------|----------------------------|-------------------|----------------------------|--------------------|---------------------|----------------------------|---------------------------------|
| DAY AHEAD LBMP        |                |                   |                 |                   |                            |                   |                            |                    |                     |                            |                                 |
| Unweighted Price *    | 48.09          | 50.61             | 52.68           | 52.18             | 54.39                      | 57.17             | 58.85                      | 59.60              | 59.69               | 63.59                      | 74.32                           |
| Standard Deviation    | 11.49          | 12.09             | 11.81           | 12.59             | 12.83                      | 13.56             | 14.33                      | 14.72              | 14.68               | 16.51                      | 10.24                           |
| RTC** LBMP            |                |                   |                 |                   |                            |                   |                            |                    |                     |                            |                                 |
| Unweighted Price *    | 49.09          | 51.49             | 54.13           | 53.35             | 55.75                      | 57.76             | 59.19                      | 60.15              | 60.21               | 64.78                      | 83.17                           |
| Standard Deviation    | 65.87          | 66.42             | 66.58           | 66.50             | 68.37                      | 69.95             | 70.94                      | 70.60              | 70.55               | 63.47                      | 29.77                           |
|                       |                |                   |                 |                   |                            |                   |                            |                    |                     |                            |                                 |
| <b>REAL TIME LBMP</b> |                |                   |                 |                   |                            |                   |                            |                    |                     |                            |                                 |
| Unweighted Price *    | 45.02          | 46.93             | 48.66           | 48.41             | 50.34                      | 52.91             | 53.86                      | 56.23              | 56.27               | 60.73                      | 79.31                           |
| Standard Deviation    | 41.89          | 43.08             | 43.13           | 43.33             | 44.63                      | 48.15             | 47.55                      | 43.57              | 43.55               | 44.59                      | 43.80                           |
|                       |                |                   |                 |                   |                            |                   |                            |                    |                     |                            |                                 |
|                       | ONTARIO        | HYDRO             |                 | NEW               |                            |                   |                            |                    |                     |                            |                                 |
|                       | IESO           | QUEBEC            | PJM             | <b>ENGLAND</b>    |                            |                   |                            |                    |                     |                            |                                 |
|                       | Zone O         | Zone M            | Zone P          | Zone N            |                            |                   |                            |                    |                     |                            |                                 |
| DAY AHEAD LBMP        |                |                   |                 |                   |                            |                   |                            |                    |                     |                            |                                 |
| Unweighted Price *    | 47.49          | 53.80             | 47.38           | 57.61             |                            |                   |                            |                    |                     |                            |                                 |
| Standard Deviation    | 11.17          | 12.00             | 12.99           | 13.70             |                            |                   |                            |                    |                     |                            |                                 |