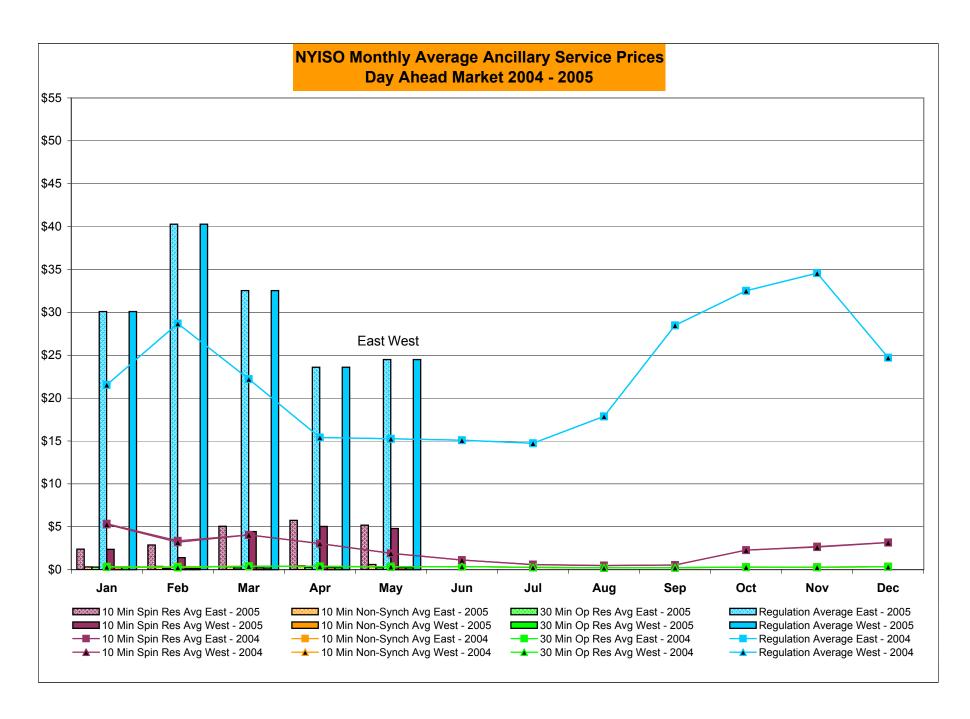

1,320<br>89,467<br>1.48%<br>48<br>744<br>6.45%<br>478<br>5,856<br>8.16% | 24<br>720<br>3.33%<br>380<br>6,576<br>5.78%<br>42<br>11,178<br>0.38%<br>1,362<br>100,645<br>1.35%<br>28<br>720<br>3.89%<br>506<br>6,576<br>7.69% | 34 744 4.57% 414 7,320 5.66%  56 11,515 0.49% 1,418 112,160 1.26% 46 744 6.18% 552 7,320 7.54%                                          | 16<br>720<br>2.22%<br>430<br>8,040<br>5.35%<br>19<br>11,217<br>0.17%<br>1,437<br>123,377<br>1.16%<br>26<br>720<br>3.61%<br>578<br>8,040<br>7.19% | 27<br>744<br>3.63%<br>457<br>8,784<br>5.20%<br>52<br>11,790<br>0.44%<br>1,489<br>135,167<br>1.10%<br>37<br>744<br>4.97%<br>615<br>8,784<br>7.00% |

<sup>\*</sup> February thru May verification pending



February thru May verification pending

Market Monitoring
Prepared 6/13/2005 11:30











<sup>\*</sup> Referred to as RTC beginning February 2005 Prior to February 2005 known as BME or Hour Ahead Market (HAM)



<sup>\*</sup> The Real Time Ancillary Market began in February 2005

### **NYISO Markets Ancillary Services Statistics**

#### ANCILLARY SERVICES Unweighted Price (\$/MWH) 2005

|                             | <u>January</u>  | <u>February</u> | <u>March</u> | <u>April</u> | <u>May</u> | <u>June</u> | <u>July</u> | <u>August</u> | September        | <u>October</u> | November        | <u>December</u> |
|-----------------------------|-----------------|-----------------|--------------|--------------|------------|-------------|-------------|---------------|------------------|----------------|-----------------|-----------------|
| Day Ahead Market            |