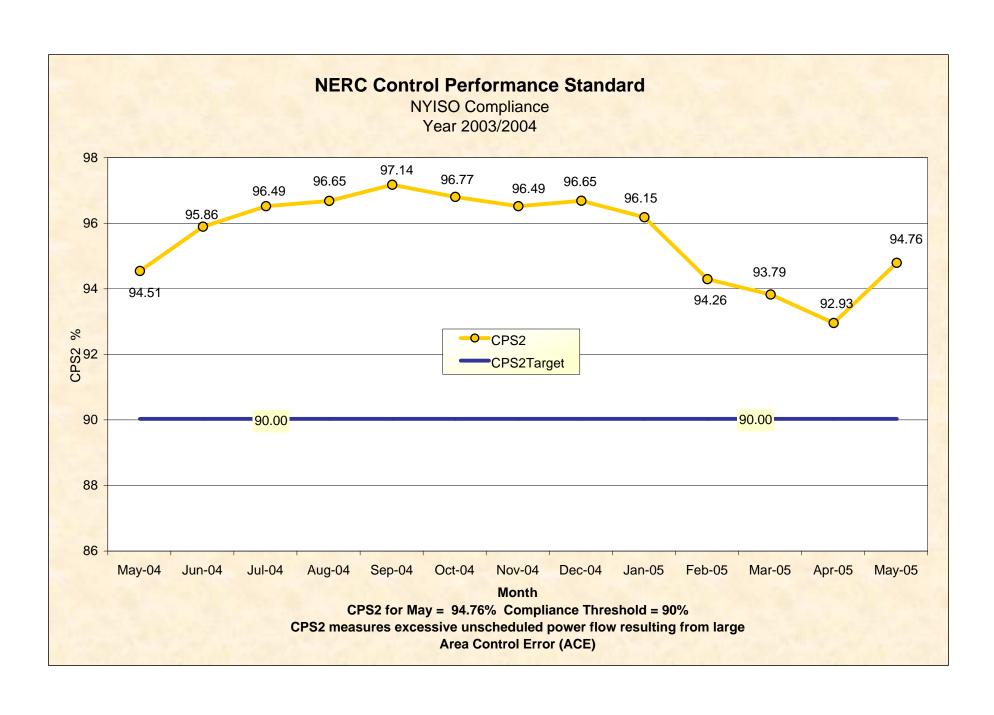

6 Fuel Oil is \$6.73/mmBTU, down from \$7.06/mmBTU.
- Evidence to date continues to suggest that some costs previously captured in uplift are now reflected directly in the LBMP. However, uplift has increased somewhat when compared to April.
  - Uplift (not including NYISO cost of operations) is \$0.36/MWh, compared to \$0.21/MWh last month.

# Market Performance Highlights for May 2005 (continued)

- We continue to see high volatility in Real Time prices (RTD) The standard deviation of real time prices is \$42.34 compared to \$25.74 for May 2004.
- The shift in MWh positions into the DAM continues this month: 100.9% of MWh were transacted in the DAM in May 2005 compared to 99.6% in April 2005 and 97.5% in March 2004.
- Virtual Trading volumes have increased this month compared to April.





<sup>\*</sup> Excludes ICAP payments

Market Monitoring
Prepared: 6/8/2005 10:45

# NYISO Average Cost/MWh (Energy and Ancillary Services)\* from the LBMP Customer point of view

| LBMP NTAC Reserve Regulation NYISO Cost of Operations Uplift Voltage Support and Black Start Avg Monthly Cost  Avg YTD Cost | January<br>75.70<br>0.43<br>0.25<br>0.32<br>0.79<br>1.99<br>0.39<br>79.86 | February 63.91 0.36 0.06 0.39 0.79 (0.32) 0.39 65.58                       | March 69.92 0.23 0.17 0.33 0.79 (0.57) 0.39 71.26              | April 71.27 0.49 0.21 0.22 0.79 0.21 0.39 73.58                | May<br>63.10<br>0.40<br>0.20<br>0.25<br>0.79<br>0.36<br>0.39<br>65.49 | <u>June</u>                                                            | <u>July</u>