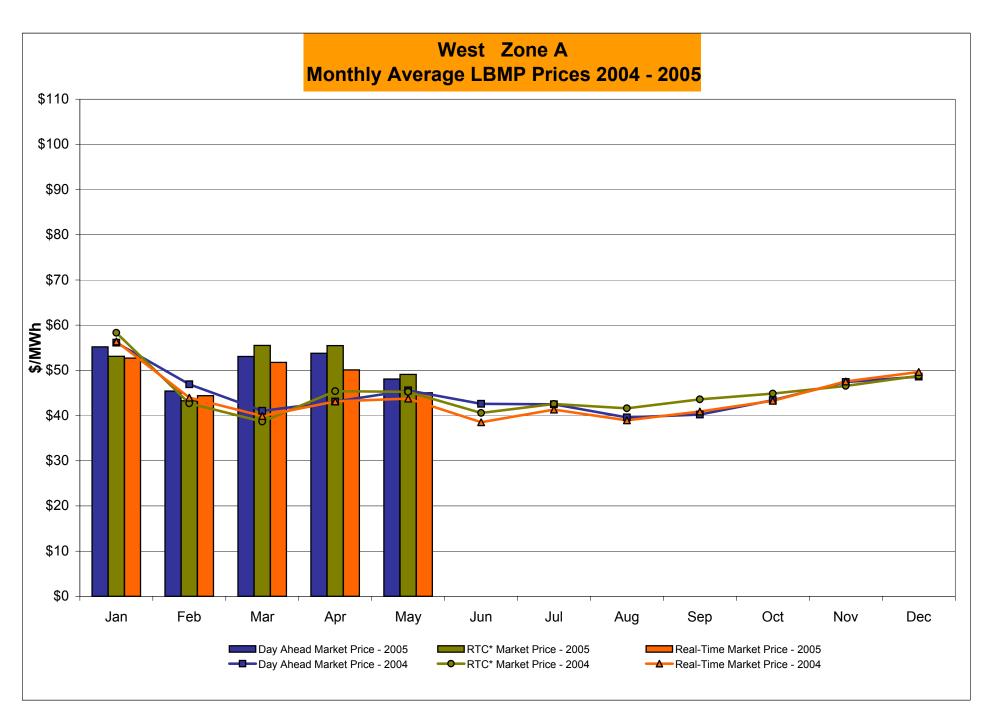

### May 2005 Zonal Statistics for NYISO (\$/MWh)

|                       | WEST<br>Zone A | GENESEE<br>Zone B | NORTH<br>Zone D | CENTRAL<br>Zone C | MOHAWK<br>VALLEY<br>Zone E | CAPITAL<br>Zone F | HUDSON<br>VALLEY<br>Zone G | MILLWOOD<br>Zone H | DUNWOODIE<br>Zone I | NEW YORK<br>CITY<br>Zone J | LONG<br>ISLAND<br><u>Zone K</u> |
|-----------------------|----------------|-------------------|-----------------|-------------------|----------------------------|-------------------|----------------------------|--------------------|---------------------|----------------------------|---------------------------------|
| DAY AHEAD LBMP        |                |                   |                 |                   |                            |                   |                            |                    |                     |                            |                                 |
| Unweighted Price *    | 48.09          | 50.61             | 52.68           | 52.18             | 54.39                      | 57.17             | 58.85                      | 59.60              | 59.69               | 63.59                      | 74.32                           |
| Standard Deviation    | 11.49          | 12.09             | 11.81           | 12.59             | 12.83                      | 13.56             | 14.33                      | 14.72              | 14.68               | 16.51                      | 10.24                           |
| RTC** LBMP            |                |                   |                 |                   |                            |                   |                            |                    |                     |                            |                                 |
| Unweighted Price *    | 49.09          | 51.49             | 54.13           | 53.35             | 55.75                      | 57.76             | 59.19                      | 60.15              | 60.21               | 64.78                      | 83.17                           |
| Standard Deviation    | 65.87          | 66.42             | 66.58           | 66.50             | 68.37                      | 69.95             | 70.94                      | 70.60              | 70.55               | 63.47                      | 29.77                           |
|                       |                |                   |                 |                   |                            |                   |                            |                    |                     |                            |                                 |
| <b>REAL TIME LBMP</b> |                |                   |                 |                   |                            |                   |                            |                    |                     |                            |                                 |
| Unweighted Price *    | 45.02          | 46.93             | 48.66           | 48.41             | 50.34                      | 52.91             | 53.86                      | 56.23              | 56.27               | 60.73                      | 79.31                           |
| Standard Deviation    | 41.89          | 43.08             | 43.13           | 43.33             | 44.63                      | 48.15             | 47.55                      | 43.57              | 43.55               | 44.59                      | 43.80                           |
|                       |                |                   |                 |                   |                            |                   |                            |                    |                     |                            |                                 |
|                       | ONTARIO        | HYDRO             |                 | NEW               |                            |                   |                            |                    |                     |                            |                                 |
|                       | IESO           | QUEBEC            | PJM             | <b>ENGLAND</b>    |                            |                   |                            |                    |                     |                            |                                 |
|                       | Zone O         | Zone M            | Zone P          | Zone N            |                            |                   |                            |                    |                     |                            |                                 |
| DAY AHEAD LBMP        |                |                   |                 |                   |                            |                   |                            |                    |                     |                            |                                 |
| Unweighted Price *    | 47.49          | 53.80             | 47.38           | 57.61             |                            |                   |                            |                    |                     |                            |                                 |
| Standard Deviation    | 11.17          | 12.00             | 12.99           | 13.70             |                            |                   |                            |                    |                     |                            |                                 |