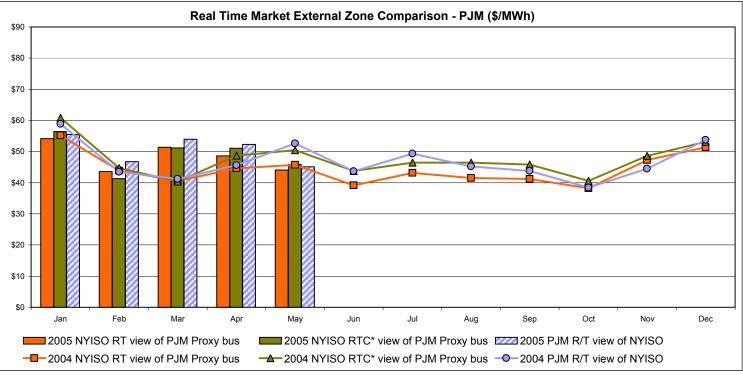

# **External Comparison PJM**

<sup>\*</sup> Referred to as RTC beginning February 2005 Prior to February 2005 known as BME or Hour Ahead Market (HAM)