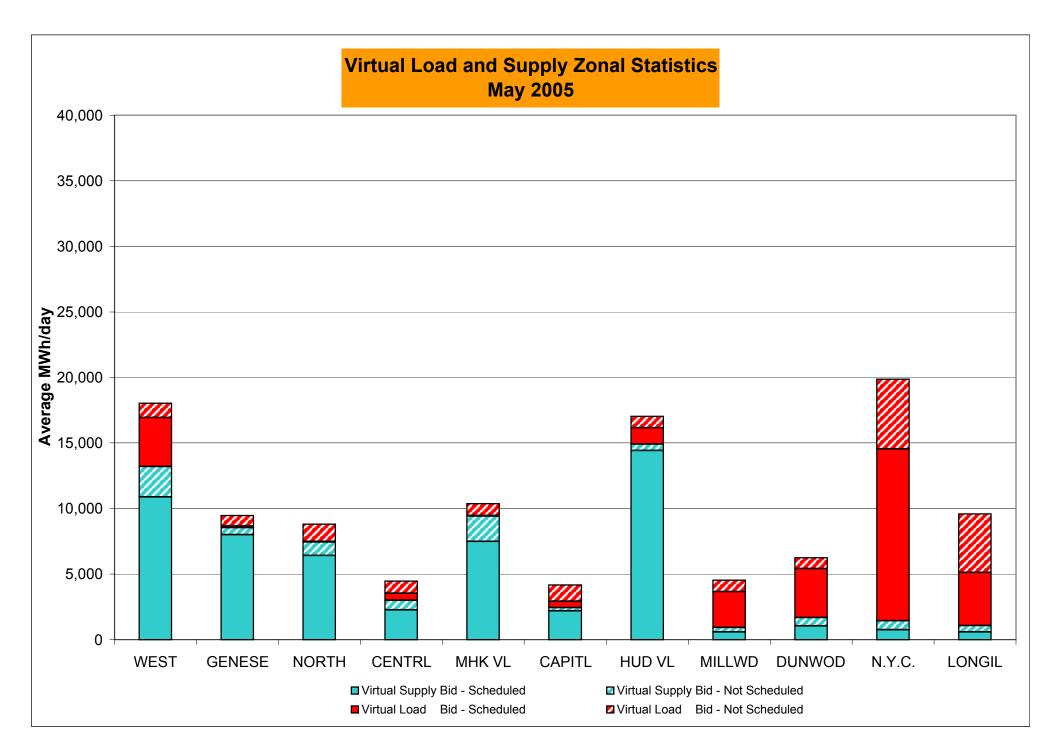

<br>1,320<br>89,467<br>1.48%<br>48<br>744<br>6.45%<br>478<br>5,856<br>8.16% | 24<br>720<br>3.33%<br>380<br>6,576<br>5.78%<br>42<br>11,178<br>0.38%<br>1,362<br>100,645<br>1.35%<br>28<br>720<br>3.89%<br>506<br>6,576<br>7.69% | 34 744 4.57% 414 7,320 5.66%  56 11,515 0.49% 1,418 112,160 1.26% 46 744 6.18% 552 7,320 7.54%                                          | 16<br>720<br>2.22%<br>430<br>8,040<br>5.35%<br>19<br>11,217<br>0.17%<br>1,437<br>123,377<br>1.16%<br>26<br>720<br>3.61%<br>578<br>8,040<br>7.19% | 27<br>744<br>3.63%<br>457<br>8,784<br>5.20%<br>52<br>11,790<br>0.44%<br>1,489<br>135,167<br>1.10%<br>37<br>744<br>4.97%<br>615<br>8,784<br>7.00% |

<sup>\*</sup> February thru May verification pending



February thru May verification pending

Market Monitoring
Prepared 6/13/2005 11:30











<sup>\*</sup> Referred to as RTC beginning February 2005 Prior to February 2005 known as BME or Hour Ahead Market (HAM)



<sup>\*</sup> The Real Time Ancillary Market began in February 2005

### **NYISO Markets Ancillary Services Statistics**

#### ANCILLARY SERVICES Unweighted Price (\$/MWH) 2005

|                             | <u>January</u>  | <u>February</u> | <u>March</u> | <u>April</u> | <u>May</u> | <u>June</u> | <u>July</u> | <u>August</u> | September        | <u>October</u> | November        | <u>December</u> |
|-----------------------------|-----------------|-----------------|--------------|--------------|------------|-------------|-------------|---------------|------------------|----------------|-----------------|-----------------|
| Day Ahead Market            |