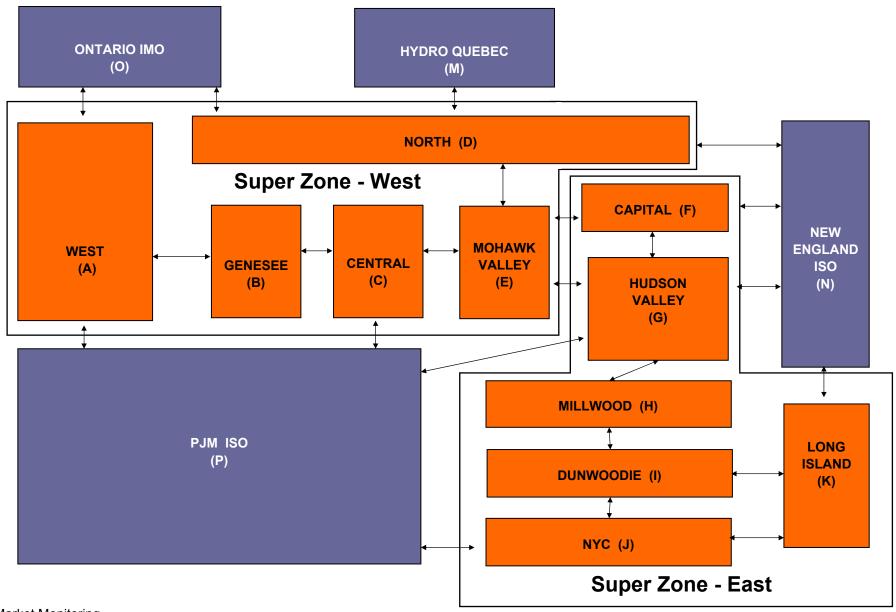

### May 2005 Zonal Statistics for NYISO (\$/MWh)

|                       | WEST<br>Zone A | GENESEE<br>Zone B | NORTH<br>Zone D | CENTRAL<br>Zone C | MOHAWK<br>VALLEY<br>Zone E | CAPITAL<br>Zone F | HUDSON<br>VALLEY<br>Zone G | MILLWOOD<br>Zone H | DUNWOODIE<br>Zone I | NEW YORK<br>CITY<br>Zone J | LONG<br>ISLAND<br><u>Zone K</u> |
|-----------------------|----------------|-------------------|-----------------|-------------------|----------------------------|-------------------|----------------------------|--------------------|---------------------|----------------------------|---------------------------------|
| DAY AHEAD LBMP        |                |                   |                 |                   |                            |                   |                            |                    |                     |                            |                                 |
| Unweighted Price *    | 48.09          | 50.61             | 52.68           | 52.18             | 54.39                      | 57.17             | 58.85                      | 59.60              | 59.69               | 63.59                      | 74.32                           |
| Standard Deviation    | 11.49          | 12.09             | 11.81           | 12.59             | 12.83                      | 13.56             | 14.33                      | 14.72              | 14.68               | 16.51                      | 10.24                           |
| RTC** LBMP            |                |                   |                 |                   |                            |                   |                            |                    |                     |                            |                                 |
| Unweighted Price *    | 49.09          | 51.49             | 54.13           | 53.35             | 55.75                      | 57.76             | 59.19                      | 60.15              | 60.21               | 64.78                      | 83.17                           |
| Standard Deviation    | 65.87          | 66.42             | 66.58           | 66.50             | 68.37                      | 69.95             | 70.94                      | 70.60              | 70.55               | 63.47                      | 29.77                           |
|                       |                |                   |                 |                   |                            |                   |                            |                    |                     |                            |                                 |
| <b>REAL TIME LBMP</b> |                |                   |                 |                   |                            |                   |                            |                    |                     |                            |                                 |
| Unweighted Price *    | 45.02          | 46.93             | 48.66           | 48.41             | 50.34                      | 52.91             | 53.86                      | 56.23              | 56.27               | 60.73                      | 79.31                           |
| Standard Deviation    | 41.89          | 43.08             | 43.13           | 43.33             | 44.63                      | 48.15             | 47.55                      | 43.57              | 43.55               | 44.59                      | 43.80                           |
|                       |                |                   |                 |                   |                            |                   |                            |                    |                     |                            |                                 |
|                       | ONTARIO        | HYDRO             |                 | NEW               |                            |                   |                            |                    |                     |                            |                                 |
|                       | IESO           | QUEBEC            | PJM             | <b>ENGLAND</b>    |                            |                   |                            |                    |                     |                            |                                 |
|                       | Zone O         | Zone M            | Zone P          | Zone N            |                            |                   |                            |                    |                     |                            |                                 |
| DAY AHEAD LBMP        |                |                   |                 |                   |                            |                   |                            |                    |                     |                            |                                 |
| Unweighted Price *    | 47.49          | 53.80             | 47.38           | 57.61             |                            |                   |                            |                    |                     |                            |                                 |
| Standard Deviation    | 11.17          | 12.00             | 12.99           | 13.70             |                            |                   |                            |                    |                     |                            |                                 |