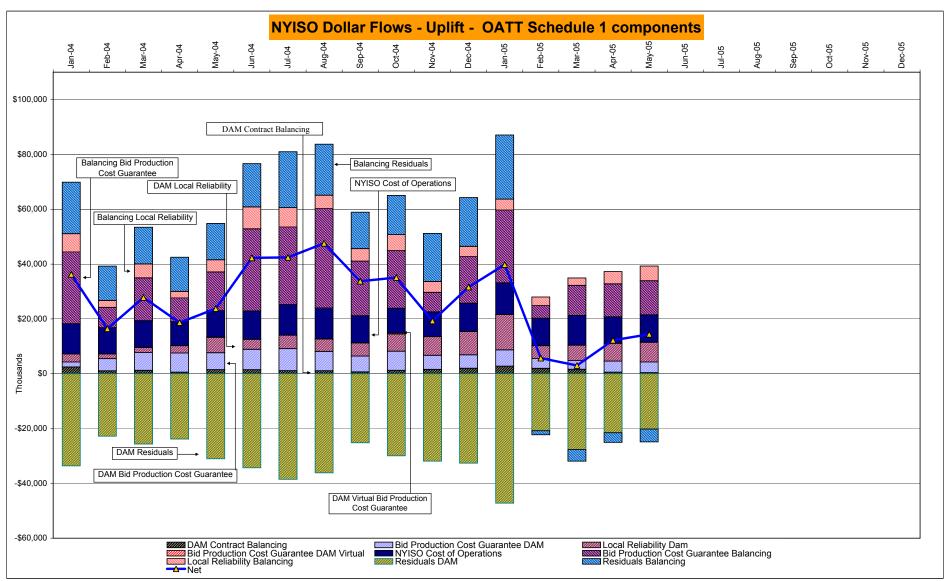

These numbers reflect the rebilling of prior periods

Market Monitoring Prepared: 6/8/2005 10:45

<sup>\*</sup> Excludes ICAP payments

DAM Contract Balancing amounts are for payments made to generating units go make them whole for being dispatched below their Day-Ahead schedule, as a result of out-of-merit dispatches.

DAM Bid Production Cost Guarantees for Virtual Transactions are included in the chart and are shown from the inception of Virtual Transactions. These values are small and cannot be identified on the chart.

DAM residuals are revenue charged or returned to customers due to the under or over collection of funds. On this chart, negative values represent funds returned to Transmission Customers (through Transmission Owners' Transmission Service Charges).