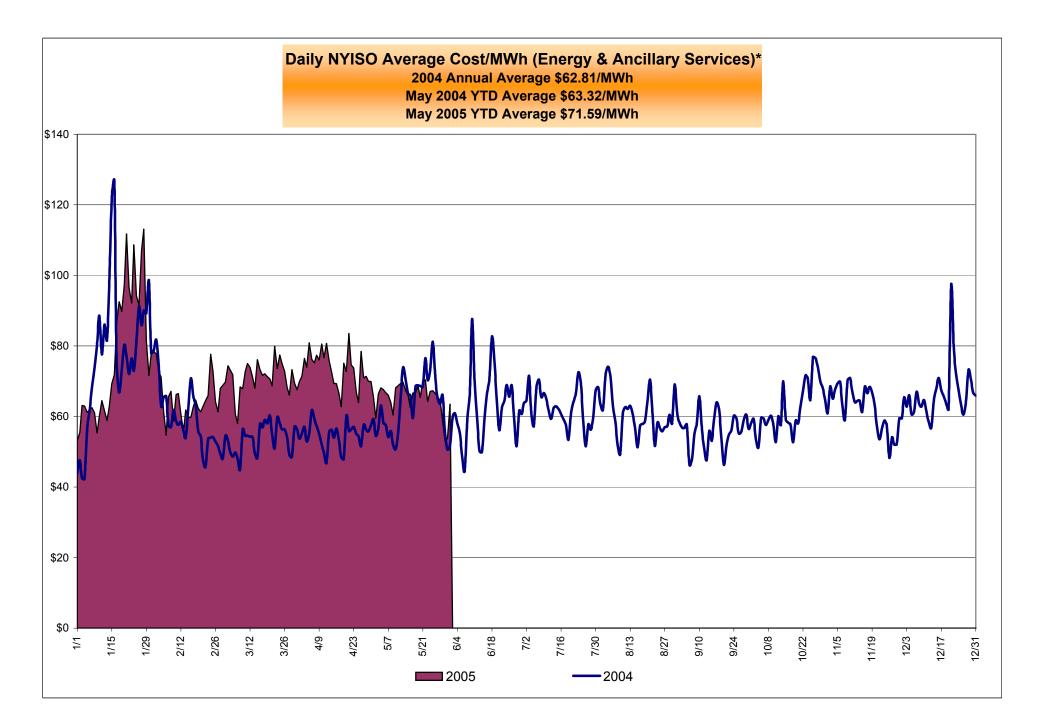

# NYISO Average Cost/MWh (Energy and Ancillary Services)\* from the LBMP Customer point of view

| LBMP NTAC Reserve Regulation NYISO Cost of Operations Uplift Voltage Support and Black Start Avg Monthly Cost  Avg YTD Cost | January<br>75.70<br>0.43<br>0.25<br>0.32<br>0.79<br>1.99<br>0.39<br>79.86 | February 63.91 0.36 0.06 0.39 0.79 (0.32) 0.39 65.58                       | March 69.92 0.23 0.17 0.33 0.79 (0.57) 0.39 71.26              | April 71.27 0.49 0.21 0.22 0.79 0.21 0.39 73.58                | May<br>63.10<br>0.40<br>0.20<br>0.25<br>0.79<br>0.36<br>0.39<br>65.49 | <u>June</u>                                                            | <u>July</u>                                                            | August                                                                   | September                                                                   | October                                                                   | November                                                                   | December                                                                   |
|-----------------------------------------------------------------------------------------------------------------------------|---------------------------------------------------------------------------|----------------------------------------------------------------------------|----------------------------------------------------------------|----------------------------------------------------------------|-----------------------------------------------------------------------|------------------------------------------------------------------------|------------------------------------------------------------------------|--------------------------------------------------------------------------|-----------------------------------------------------------------------------|---------------------------------------------------------------------------|----------------------------------------------------------------------------|----------------------------------------------------------------------------|
| 2004  LBMP NTAC Reserve Regulation NYISO Cost of Operations Uplift Voltage Support and Black Start Avg Monthly Cost         | January<br>76.13<br>0.47<br>0.27<br>0.23<br>0.73<br>1.74<br>0.36<br>79.94 | February<br>57.13<br>0.42<br>0.14<br>0.36<br>0.73<br>0.52<br>0.36<br>59.66 | March<br>50.56<br>0.55<br>0.21<br>0.29<br>0.73<br>1.35<br>0.36 | April<br>52.48<br>0.51<br>0.17<br>0.15<br>0.72<br>0.81<br>0.36 | May<br>61.24<br>0.42<br>0.14<br>0.13<br>0.73<br>1.05<br>0.36<br>64.05 | June<br>59.79<br>0.53<br>0.09<br>0.14<br>0.73<br>2.27<br>0.36<br>63.91 | July<br>59.59<br>0.34<br>0.07<br>0.14<br>0.73<br>2.08<br>0.36<br>63.31 | August<br>57.20<br>0.43<br>0.05<br>0.17<br>0.73<br>2.43<br>0.36<br>61.38 | September<br>53.01<br>0.23<br>0.06<br>0.32<br>0.73<br>1.77<br>0.36<br>56.48 | October<br>58.66<br>0.29<br>0.12<br>0.43<br>0.73<br>2.03<br>0.36<br>62.61 | November<br>59.79<br>0.46<br>0.15<br>0.45<br>0.72<br>0.80<br>0.36<br>62.74 | December<br>62.93<br>0.69<br>0.22<br>0.28<br>0.73<br>1.55<br>0.36<br>66.75 |
| Avg YTD Cost                                                                                                                | 79.94                                                                     | 70.85                                                                      | 65.43                                                          | 63.14                                                          | 63.32                                                                 | 63.42                                                                  | 63.40                                                                  | 63.12                                                                    | 62.42                                                                       | 62.43                                                                     | 62.46                                                                      | 62.81                                                                      |