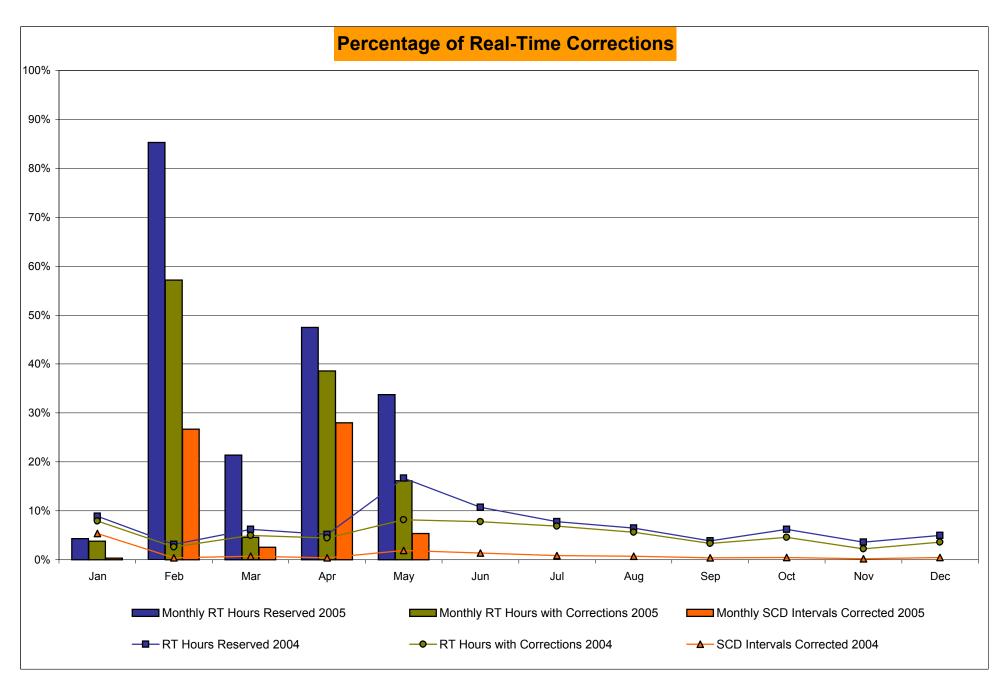

br>5,112<br>8.41% | 42<br>744<br>5.65%<br>356<br>5,856<br>6.08%<br>84<br>11,552<br>0.73%<br>1,320<br>89,467<br>1.48%<br>48<br>744<br>6.45%<br>478<br>5,856<br>8.16% | 24<br>720<br>3.33%<br>380<br>6,576<br>5.78%<br>42<br>11,178<br>0.38%<br>1,362<br>100,645<br>1.35%<br>28<br>720<br>3.89%<br>506<br>6,576<br>7.69% | 34 744 4.57% 414 7,320 5.66%  56 11,515 0.49% 1,418 112,160 1.26% 46 744 6.18% 552 7,320 7.54%                                          | 16<br>720<br>2.22%<br>430<br>8,040<br>5.35%<br>19<br>11,217<br>0.17%<br>1,437<br>123,377<br>1.16%<br>26<br>720<br>3.61%<br>578<br>8,040<br>7.19% | 27<br>744<br>3.63%<br>457<br>8,784<br>5.20%<br>52<br>11,790<br>0.44%<br>1,489<br>135,167<br>1.10%<br>37<br>744<br>4.97%<br>615<br>8,784<br>7.00% |

<sup>\*</sup> February thru May verification pending



February thru May verification pending

Market Monitoring
Prepared 6/13/2005 11:30











<sup>\*</sup> Referred to as RTC beginning February 2005 Prior to February 2005 known as BME or Hour Ahead Market (HAM)



<sup>\*</sup> The Real Time Ancillary Market began in February 2005

### **NYISO Markets Ancillary Services Statistics**

#### ANCILLARY SERVICES Unweighted Price (\$/MWH) 2005

|                             | <u>January</u>  | <u>February</u> | <u>March</u> | <u>April</u> | <u>May</u> | <u>June</u> | <u>July</u> | <u>August</u> | September        | <u>October</u> | November        | <u>December</u> |
|-----------------------------|-----------------|-----------------|--------------|--------------|------------|-------------|-------------|---------------|------------------|---