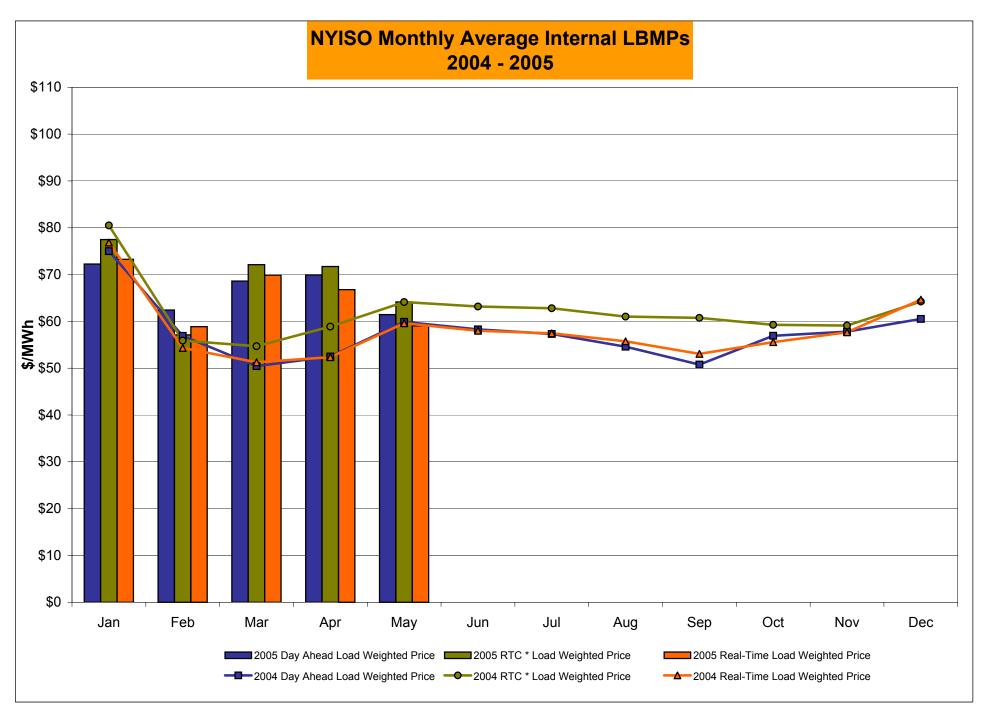

### NYISO Markets 2005 Energy Statistics

|                                        | <u>January</u> | <u>February</u> | <u>March</u> | <u>April</u> | <u>May</u> | <u>June</u> | <u>July</u> | August September | October November December |
|----------------------------------------|----------------|-----------------|--------------|--------------|------------|-------------|-------------|------------------|---------------------------|
| DAY AHEAD LBMP                         |                |                 |              |              |            |             |             |                  |                           |
| Price *                                | \$69.55        | \$61.04         | \$67.17      | \$68.14      | \$59.59    |             |             |                  |                           |
| Standard Deviation                     | \$23.42        | \$12.00         | \$12.49      | \$14.20      | \$13.39    |             |             |                  |                           |
| Load Wtg.Price **                      | \$72.26        | \$62.42         | \$68.61      | \$69.92      | \$61.44    |             |             |                  |                           |
| RTC *** LBMP                           |                |                 |              |              |            |             |             |                  |                           |
| Price *                                | \$74.47        | \$55.93         | \$70.40      | \$69.92      | \$61.59    |             |             |                  |                           |
| Standard Deviation                     | \$44.64        | \$16.80         | \$26.13      | \$23.51      | \$59.20    |             |             |                  |                           |
| Load Wtg.Price **                      | \$77.48        | \$57.10         | \$72.12      | \$71.72      | \$64.16    |             |             |                  |                           |
| REAL TIME LBMP                         |                |                 |              |              |            |             |             |                  |                           |
| Price *                                | \$70.25        | \$57.57         | \$68.04      | \$64.95      | \$57.20    |             |             |                  |                           |
| Standard Deviation                     | \$31.79        | \$20.48         | \$32.50      | \$26.06      | \$42.34    |             |             |                  |                           |
| Load Wtg.Price **                      | \$73.26        | \$58.86         | \$69.88      | \$66.77      | \$59.04    |             |             |                  |                           |
| Average Daily Energy Sendout/Month GWh | 462            | 447             | 433          | 399          | 395        |             |             |                  |                           |

#### NYISO Markets 2004 Energy Statistics

|                                        | <u>January</u> | <u>February</u> | March   | <u>April</u> | <u>May</u> | <u>June</u>    | <u>July</u>   | August  | <u>September</u> | October       | November      | December      |
|----------------------------------------|----------------|-----------------|---------|--------------|------------|----------------|---------------|---------|------------------|---------------|---------------|---------------|
| DAY AHEAD LBMP                         | <b>#70.40</b>  | 055.04          | 0.40.00 | 054.04       | 057.05     | <b>#</b> 55.00 | <b>#55.00</b> | 050.50  | 0.40.00          | <b>455.00</b> | <b>#55.00</b> | <b>050.70</b> |
| Price *                                | \$72.12        | \$55.31         | \$49.08 | \$51.01      | \$57.25    | \$55.03        | \$55.33       | \$52.59 | \$49.03          | \$55.32       | \$55.89       | \$58.70       |
| Standard Deviation                     | \$25.99        | \$14.40         | \$10.90 | \$11.42      | \$16.72    | \$17.82        | \$12.68       | \$12.49 | \$11.17          | \$12.89       | \$14.62       | \$14.44       |
| Load Wtg.Price **                      | \$75.01        | \$56.90         | \$50.44 | \$52.50      | \$59.89    | \$58.29        | \$57.32       | \$54.60 | \$50.78          | \$56.93       | \$57.80       | \$60.52       |
| RTC *** LBMP                           |                |                 |         |              |            |                |               |         |                  |               |               |               |
| Price *                                | \$77.51        | \$54.41         | \$53.01 | \$56.94      | \$60.98    | \$59.15        | \$60.43       | \$58.27 | \$58.01          | \$57.59       | \$56.91       | \$62.28       |
| Standard Deviation                     | \$37.54        | \$15.73         | \$16.25 | \$18.41      | \$23.58    | \$24.50        | \$20.60       | \$19.57 | \$25.82          | \$16.11       | \$19.63       | \$21.85       |
| Load Wtg.Price **                      | \$80.51        | \$55.89         | \$54.71 | \$58.89      | \$64.14    | \$63.17        | \$62.81       | \$61.02 | \$60.75          | \$59.27       | \$59.12       | \$64.24       |
| REAL TIME LBMP                         |                |                 |         |              |            |                |               |         |                  |               |               |               |
| Price *                                | \$73.72        | \$52.95         | \$49.56 | \$50.83      | \$56.20    | \$54.03        | \$55.08       | \$52.89 | \$51.06          | \$54.00       | \$55.46       | \$61.76       |
| Standard Deviation                     | \$32.61        | \$15.04         | \$17.75 | \$14.15      | \$25.74    | \$23.42        | \$17.07       | \$19.56 | \$15.59          | \$17.42       | \$20.32       | \$37.79       |
| Load Wtg.Price **                      | \$76.85        | \$54.33         | \$51.27 | \$52.36      | \$59.61    | \$58.01        | \$57.44       | \$55.75 | \$53.06          | \$55.57       | \$57.67       | \$64.65       |
| Average Daily Energy Sendout/Month GWh | 464            | 440             | 416     | 393          | 408        | 451            | 481           | 485     | 447              | 403           | 415           | 447           |