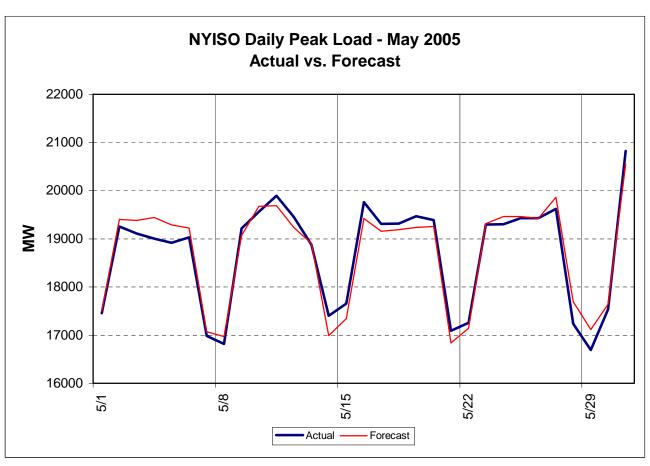

| 81314        | Emergency Energy Sales                                                             |  |  |  |  |  |  |
| Residuals DAM                             | 81301        | Day Ahead Market Energy Residual                                                   |  |  |  |  |  |  |
| Residuals DAM                             | 81303        | Day Ahead Market Loss Residual                                                     |  |  |  |  |  |  |
| Residuals DAM                             | 81308        | Day Ahead Market Energy Residual                                                   |  |  |  |  |  |  |
| Residuals DAM                             | 81310        | Day Ahead Market Loss Residual                                                     |  |  |  |  |  |  |











## 2005 BUDGET VS. ACTUAL VARIANCES

(dollar amounts in thousands)

|                                         |                      | <u>)</u>   | YTD through     | Ma        | y 2005                      |              |
|-----------------------------------------|----------------------|------------|-----------------|-----------|-----------------------------|--------------|
|                                         | Revise               |            |                 |           |                             |              |
|                                         | Budge                | t          | Actuals         | Ş         | \$ Var.                     | % Var.       |
| Conital Appara                          | Ф 0.00               | о d        | 000.0           | ው