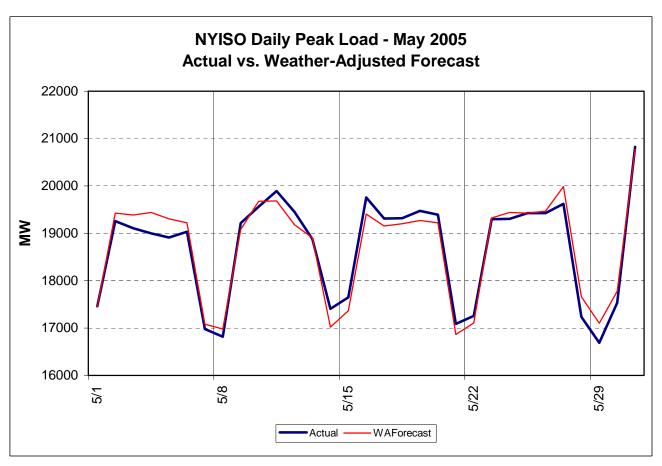

| 81314        | Emergency Energy Sales                                                             |  |  |  |  |  |  |
| Residuals DAM                             | 81301        | Day Ahead Market Energy Residual                                                   |  |  |  |  |  |  |
| Residuals DAM                             | 81303        | Day Ahead Market Loss Residual                                                     |  |  |  |  |  |  |
| Residuals DAM                             | 81308        | Day Ahead Market Energy Residual                                                   |  |  |  |  |  |  |
| Residuals DAM                             | 81310        | Day Ahead Market Loss Residual                                                     |  |  |  |  |  |  |











## 2005 BUDGET VS. ACTUAL VARIANCES

(dollar amounts in thousands)

|                                         |                      | <u>)</u>   | YTD through     | Ma        | y 2005                      |              |
|-----------------------------------------|----------------------|------------|-----------------|-----------|-----------------------------|--------------|
|                                         | Revise               |            |                 |           |                             |              |
|                                         | Budge                | t          | Actuals         | Ş         | \$ Var.                     | % Var.       |
| Conital Appara                          | Ф 0.00               | о d        | 000.0           | ው