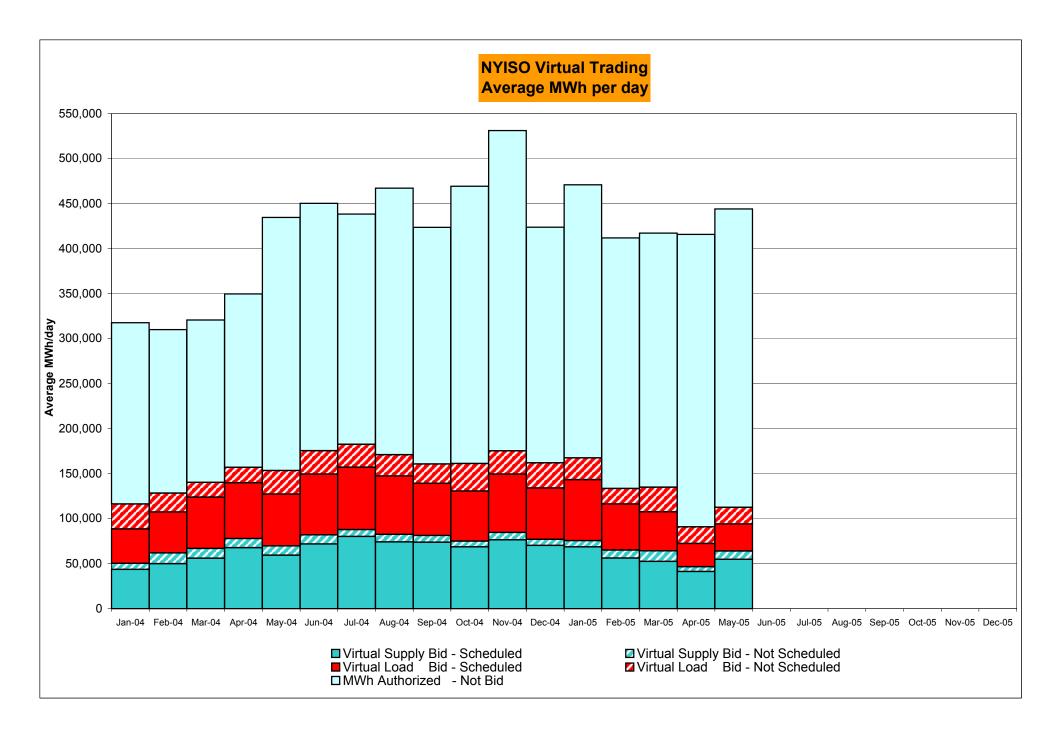

# Market Performance Highlights for May 2005 (continued)

- We continue to see high volatility in Real Time prices (RTD) The standard deviation of real time prices is \$42.34 compared to \$25.74 for May 2004.
- The shift in MWh positions into the DAM continues this month: 100.9% of MWh were transacted in the DAM in May 2005 compared to 99.6% in April 2005 and 97.5% in March 2004.
- Virtual Trading volumes have increased this month compared to April.