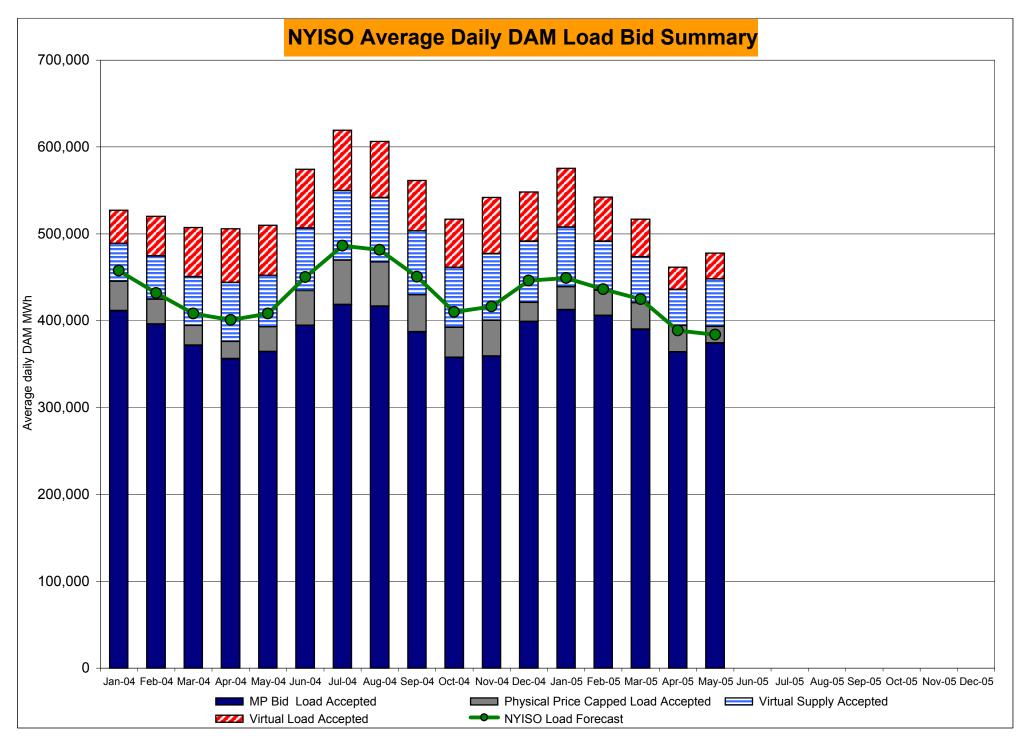

# Market Performance Highlights for May 2005 (continued)

- We continue to see high volatility in Real Time prices (RTD) The standard deviation of real time prices is \$42.34 compared to \$25.74 for May 2004.
- The shift in MWh positions into the DAM continues this month: 100.9% of MWh were transacted in the DAM in May 2005 compared to 99.6% in April 2005 and 97.5% in March 2004.
- Virtual Trading volumes have increased this month compared to April.