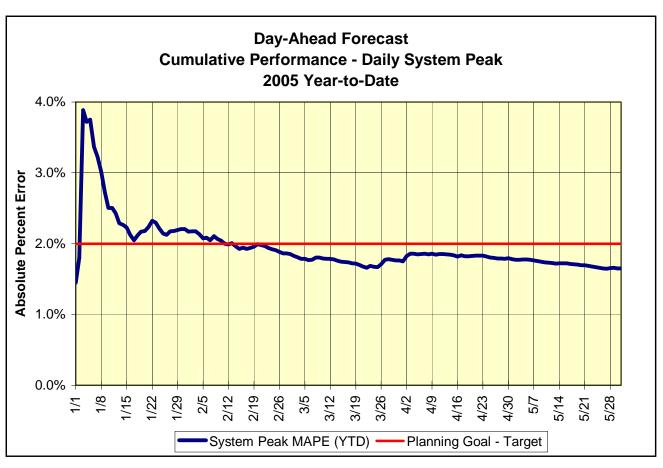

| 81314        | Emergency Energy Sales                                                             |  |  |  |  |  |  |
| Residuals DAM                             | 81301        | Day Ahead Market Energy Residual                                                   |  |  |  |  |  |  |
| Residuals DAM                             | 81303        | Day Ahead Market Loss Residual                                                     |  |  |  |  |  |  |
| Residuals DAM                             | 81308        | Day Ahead Market Energy Residual                                                   |  |  |  |  |  |  |
| Residuals DAM                             | 81310        | Day Ahead Market Loss Residual                                                     |  |  |  |  |  |  |











## 2005 BUDGET VS. ACTUAL VARIANCES

(dollar amounts in thousands)

|                                         |                      | <u>)</u>   | YTD through     | Ma        | y 2005                      |              |
|-----------------------------------------|----------------------|------------|-----------------|-----------|-----------------------------|--------------|
|                                         | Revise               |            |                 |           |                             |              |
|                                         | Budge                | t          | Actuals         | Ş         | \$ Var.                     | % Var.       |
| Conital Appara                          | Ф 0.00               | о d        | 000.0           | ው