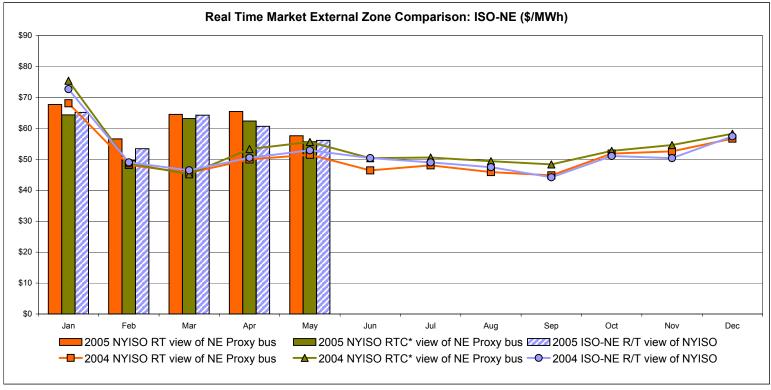

## **External Comparison ISO-New England**

#### Note:

ISO-NE Forecast is an advisory posting @ 18:00 day before. The DAM and R/T prices at the Roseton interface are used.

\* Referred to as RTC beginning February 2005
Prior to February 2005 known as BME or Hour Ahead Market (HAM)