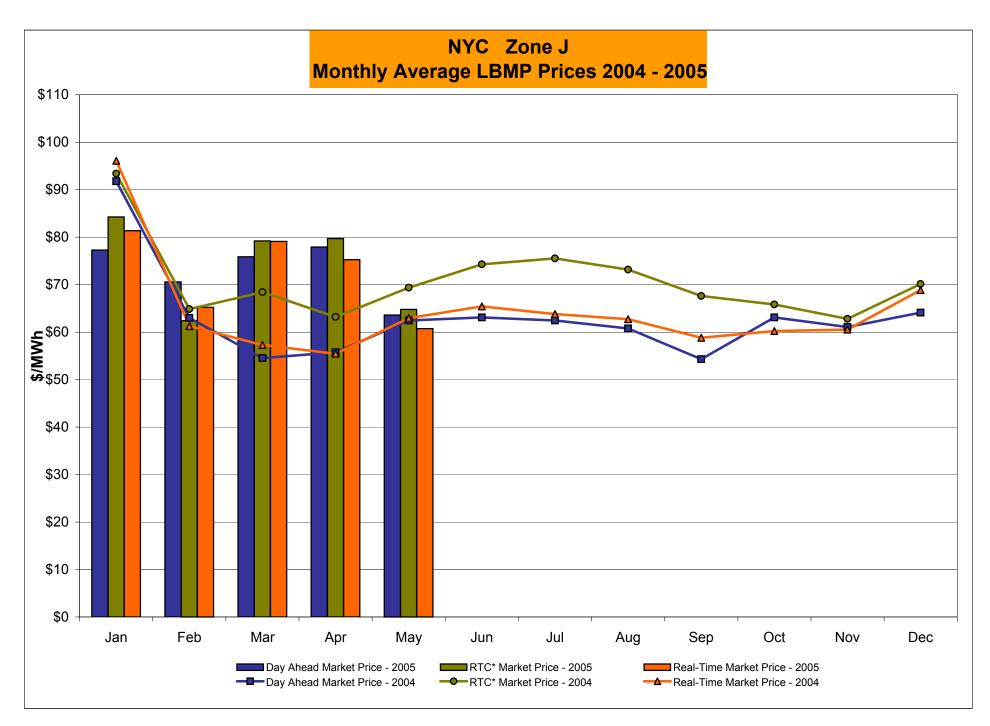

### May 2005 Zonal Statistics for NYISO (\$/MWh)

|                       | WEST<br>Zone A | GENESEE<br>Zone B | NORTH<br>Zone D | CENTRAL<br>Zone C | MOHAWK<br>VALLEY<br>Zone E | CAPITAL<br>Zone F | HUDSON<br>VALLEY<br>Zone G | MILLWOOD<br>Zone H | DUNWOODIE<br>Zone I | NEW YORK<br>CITY<br>Zone J | LONG<br>ISLAND<br><u>Zone K</u> |
|-----------------------|----------------|-------------------|-----------------|-------------------|----------------------------|-------------------|----------------------------|--------------------|---------------------|----------------------------|---------------------------------|
| DAY AHEAD LBMP        |                |                   |                 |                   |                            |                   |                            |                    |                     |                            |                                 |
| Unweighted Price *    | 48.09          | 50.61             | 52.68           | 52.18             | 54.39                      | 57.17             | 58.85                      | 59.60              | 59.69               | 63.59                      | 74.32                           |
| Standard Deviation    | 11.49          | 12.09             | 11.81           | 12.59             | 12.83                      | 13.56             | 14.33                      | 14.72              | 14.68               | 16.51                      | 10.24                           |
| RTC** LBMP            |                |                   |                 |                   |                            |                   |                            |                    |                     |                            |                                 |
| Unweighted Price *    | 49.09          | 51.49             | 54.13           | 53.35             | 55.75                      | 57.76             | 59.19                      | 60.15              | 60.21               | 64.78                      | 83.17                           |
| Standard Deviation    | 65.87          | 66.42             | 66.58           | 66.50             | 68.37                      | 69.95             | 70.94                      | 70.60              | 70.55               | 63.47                      | 29.77                           |
|                       |                |                   |                 |                   |                            |                   |                            |                    |                     |                            |                                 |
| <b>REAL TIME LBMP</b> |                |                   |                 |                   |                            |                   |                            |                    |                     |                            |                                 |
| Unweighted Price *    | 45.02          | 46.93             | 48.66           | 48.41             | 50.34                      | 52.91             | 53.86                      | 56.23              | 56.27               | 60.73                      | 79.31                           |
| Standard Deviation    | 41.89          | 43.08             | 43.13           | 43.33             | 44.63                      | 48.15             | 47.55                      | 43.57              | 43.55               | 44.59                      | 43.80                           |
|                       |                |                   |                 |                   |                            |                   |                            |                    |                     |                            |                                 |
|                       | ONTARIO        | HYDRO             |                 | NEW               |                            |                   |                            |                    |                     |                            |                                 |
|                       | IESO           | QUEBEC            | PJM             | <b>ENGLAND</b>    |                            |                   |                            |                    |                     |                            |                                 |
|                       | Zone O         | Zone M            | Zone P          | Zone N            |                            |                   |                            |                    |                     |                            |                                 |
| DAY AHEAD LBMP        |                |                   |                 |                   |                            |                   |                            |                    |                     |                            |                                 |
| Unweighted Price *    | 47.49          | 53.80             | 47.38           | 57.61             |                            |                   |                            |                    |                     |                            |                                 |
| Standard Deviation    | 11.17          | 12.00             | 12.99           | 13.70             |                            |                   |                            |                    |                     |                            |                                 |