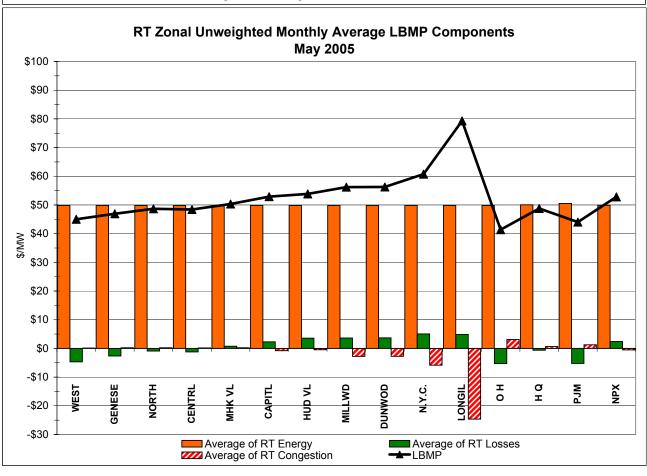

### May 2005 Zonal Statistics for NYISO (\$/MWh)

|                       | WEST<br>Zone A | GENESEE<br>Zone B | NORTH<br>Zone D | CENTRAL<br>Zone C | MOHAWK<br>VALLEY<br>Zone E | CAPITAL<br>Zone F | HUDSON<br>VALLEY<br>Zone G | MILLWOOD<br>Zone H | DUNWOODIE<br>Zone I | NEW YORK<br>CITY<br>Zone J | LONG<br>ISLAND<br><u>Zone K</u> |
|-----------------------|----------------|-------------------|-----------------|-------------------|----------------------------|-------------------|----------------------------|--------------------|---------------------|----------------------------|---------------------------------|
| DAY AHEAD LBMP        |                |                   |                 |                   |                            |                   |                            |                    |                     |                            |                                 |
| Unweighted Price *    | 48.09          | 50.61             | 52.68           | 52.18             | 54.39                      | 57.17             | 58.85                      | 59.60              | 59.69               | 63.59                      | 74.32                           |
| Standard Deviation    | 11.49          | 12.09             | 11.81           | 12.59             | 12.83                      | 13.56             | 14.33                      | 14.72              | 14.68               | 16.51                      | 10.24                           |
| RTC** LBMP            |                |                   |                 |                   |                            |                   |                            |                    |                     |                            |                                 |
| Unweighted Price *    | 49.09          | 51.49             | 54.13           | 53.35             | 55.75                      | 57.76             | 59.19                      | 60.15              | 60.21               | 64.78                      | 83.17                           |
| Standard Deviation    | 65.87          | 66.42             | 66.58           | 66.50             | 68.37                      | 69.95             | 70.94                      | 70.60              | 70.55               | 63.47                      | 29.77                           |
|                       |                |                   |                 |                   |                            |                   |                            |                    |                     |                            |                                 |
| <b>REAL TIME LBMP</b> |                |                   |                 |                   |                            |                   |                            |                    |                     |                            |                                 |
| Unweighted Price *    | 45.02          | 46.93             | 48.66           | 48.41             | 50.34                      | 52.91             | 53.86                      | 56.23              | 56.27               | 60.73                      | 79.31                           |
| Standard Deviation    | 41.89          | 43.08             | 43.13           | 43.33             | 44.63                      | 48.15             | 47.55                      | 43.57              | 43.55               | 44.59                      | 43.80                           |
|                       |                |                   |                 |                   |                            |                   |                            |                    |                     |                            |                                 |
|                       | ONTARIO        | HYDRO             |                 | NEW               |                            |                   |                            |                    |                     |                            |                                 |
|                       | IESO           | QUEBEC            | PJM             | <b>ENGLAND</b>    |                            |                   |                            |                    |                     |                            |                                 |
|                       | Zone O         | Zone M            | Zone P          | Zone N            |                            |                   |                            |                    |                     |                            |                                 |
| DAY AHEAD LBMP        |                |                   |                 |                   |                            |                   |                            |                    |                     |                            |                                 |
| Unweighted Price *    | 47.49          | 53.80             | 47.38           | 57.61             |                            |                   |                            |                    |                     |                            |                                 |
| Standard Deviation    | 11.17          | 12.00             | 12.99           | 13.70             |                            |                   |                            |                    |                     |                            |                                 |