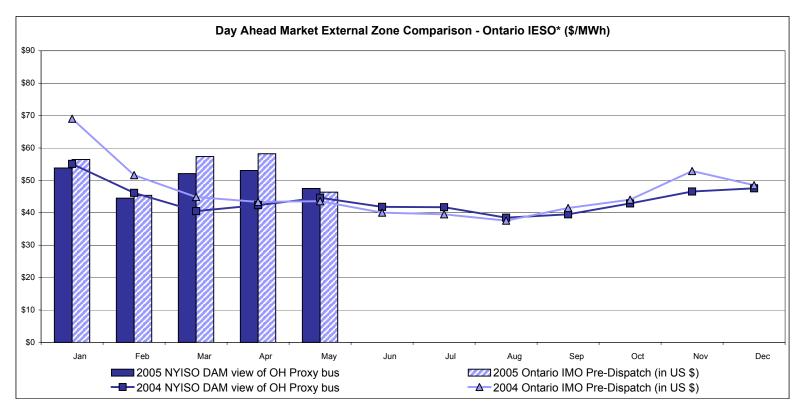

## **External Comparison Ontario IESO\***

Notes: Exchange factor used for May 2005 was .80 to US \$

HOEP: Hourly Ontario Energy Price Pre-Dispatch: Projected Energy Price

<sup>\*</sup> Independent Electricity System Operator formerly known as the Independent Electricity Market Operator (IMO)