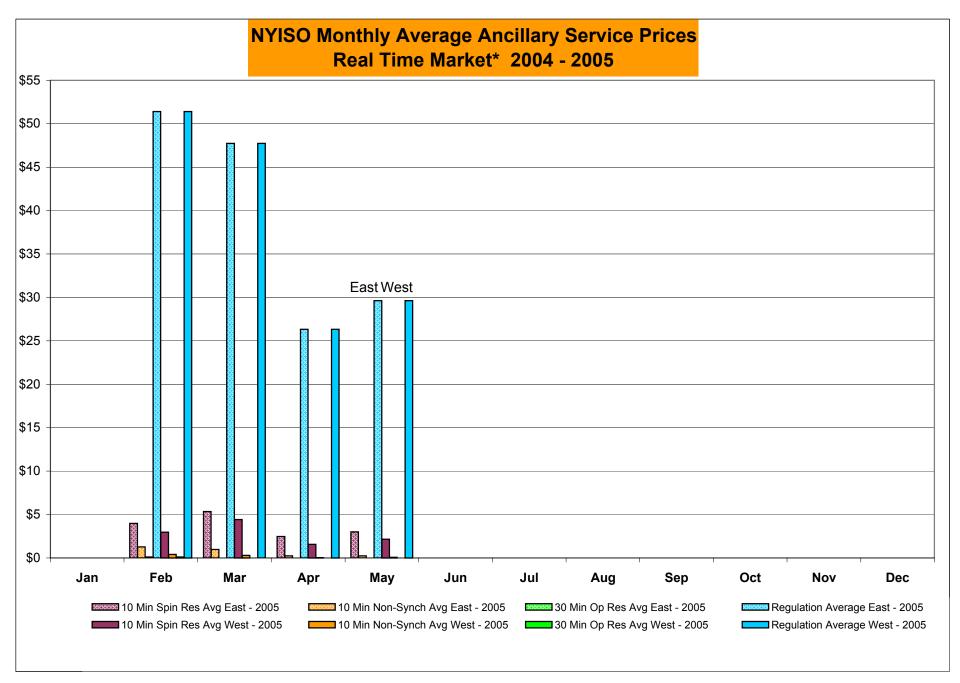

r>11,178<br>0.38%<br>1,362<br>100,645<br>1.35%<br>28<br>720<br>3.89%<br>506<br>6,576<br>7.69% | 34 744 4.57% 414 7,320 5.66%  56 11,515 0.49% 1,418 112,160 1.26% 46 744 6.18% 552 7,320 7.54%                                          | 16<br>720<br>2.22%<br>430<br>8,040<br>5.35%<br>19<br>11,217<br>0.17%<br>1,437<br>123,377<br>1.16%<br>26<br>720<br>3.61%<br>578<br>8,040<br>7.19% | 27<br>744<br>3.63%<br>457<br>8,784<br>5.20%<br>52<br>11,790<br>0.44%<br>1,489<br>135,167<br>1.10%<br>37<br>744<br>4.97%<br>615<br>8,784<br>7.00% |

<sup>\*</sup> February thru May verification pending



February thru May verification pending

Market Monitoring
Prepared 6/13/2005 11:30











<sup>\*</sup> Referred to as RTC beginning February 2005 Prior to February 2005 known as BME or Hour Ahead Market (HAM)



<sup>\*</sup> The Real Time Ancillary Market began in February 2005

### **NYISO Markets Ancillary Services Statistics**

#### ANCILLARY SERVICES Unweighted Price (\$/MWH) 2005

|                             | <u>January</u>  | <u>February</u> | <u>March</u> | <u>April</u> | <u>May</u> | <u>June</u> | <u>July</u> | <u>August</u> | September        | <u>October</u> | November        | <u>December</u> |
|-----------------------------|-----------------|-----------------|--------------|--------------|------------|-------------|-------------|---------------|------------------|----------------|-----------------|-----------------|
| Day Ahead Market            |                 |                 |              |              |            |             |             |               |