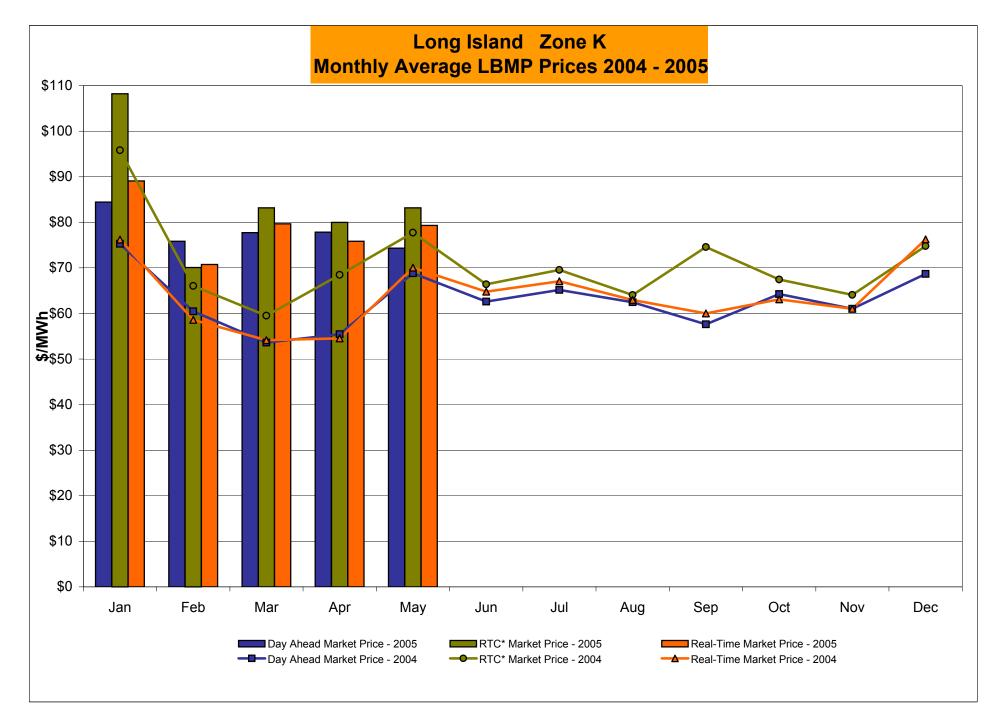

### May 2005 Zonal Statistics for NYISO (\$/MWh)

|                       | WEST<br>Zone A | GENESEE<br>Zone B | NORTH<br>Zone D | CENTRAL<br>Zone C | MOHAWK<br>VALLEY<br>Zone E | CAPITAL<br>Zone F | HUDSON<br>VALLEY<br>Zone G | MILLWOOD<br>Zone H | DUNWOODIE<br>Zone I | NEW YORK<br>CITY<br>Zone J | LONG<br>ISLAND<br><u>Zone K</u> |
|-----------------------|----------------|-------------------|-----------------|-------------------|----------------------------|-------------------|----------------------------|--------------------|---------------------|----------------------------|---------------------------------|
| DAY AHEAD LBMP        |                |                   |                 |                   |                            |                   |                            |                    |                     |                            |                                 |
| Unweighted Price *    | 48.09          | 50.61             | 52.68           | 52.18             | 54.39                      | 57.17             | 58.85                      | 59.60              | 59.69               | 63.59                      | 74.32                           |
| Standard Deviation    | 11.49          | 12.09             | 11.81           | 12.59             | 12.83                      | 13.56             | 14.33                      | 14.72              | 14.68               | 16.51                      | 10.24                           |
| RTC** LBMP            |                |                   |                 |                   |                            |                   |                            |                    |                     |                            |                                 |
| Unweighted Price *    | 49.09          | 51.49             | 54.13           | 53.35             | 55.75                      | 57.76             | 59.19                      | 60.15              | 60.21               | 64.78                      | 83.17                           |
| Standard Deviation    | 65.87          | 66.42             | 66.58           | 66.50             | 68.37                      | 69.95             | 70.94                      | 70.60              | 70.55               | 63.47                      | 29.77                           |
|                       |                |                   |                 |                   |                            |                   |                            |                    |                     |                            |                                 |
| <b>REAL TIME LBMP</b> |                |                   |                 |                   |                            |                   |                            |                    |                     |                            |                                 |
| Unweighted Price *    | 45.02          | 46.93             | 48.66           | 48.41             | 50.34                      | 52.91             | 53.86                      | 56.23              | 56.27               | 60.73                      | 79.31                           |
| Standard Deviation    | 41.89          | 43.08             | 43.13           | 43.33             | 44.63                      | 48.15             | 47.55                      | 43.57              | 43.55               | 44.59                      | 43.80                           |
|                       |                |                   |                 |                   |                            |                   |                            |                    |                     |                            |                                 |
|                       | ONTARIO        | HYDRO             |                 | NEW               |                            |                   |                            |                    |                     |                            |                                 |
|                       | IESO           | QUEBEC            | PJM             | <b>ENGLAND</b>    |                            |                   |                            |                    |                     |                            |                                 |
|                       | Zone O         | Zone M            | Zone P          | Zone N            |                            |                   |                            |                    |                     |                            |                                 |
| DAY AHEAD LBMP        |                |                   |                 |                   |                            |                   |                            |                    |                     |                            |                                 |
| Unweighted Price *    | 47.49          | 53.80             | 47.38           | 57.61             |                            |                   |                            |                    |                     |                            |                                 |
| Standard Deviation    | 11.17          | 12.00             | 12.99           | 13.70             |                            |                   |                            |                    |                     |                            |                                 |