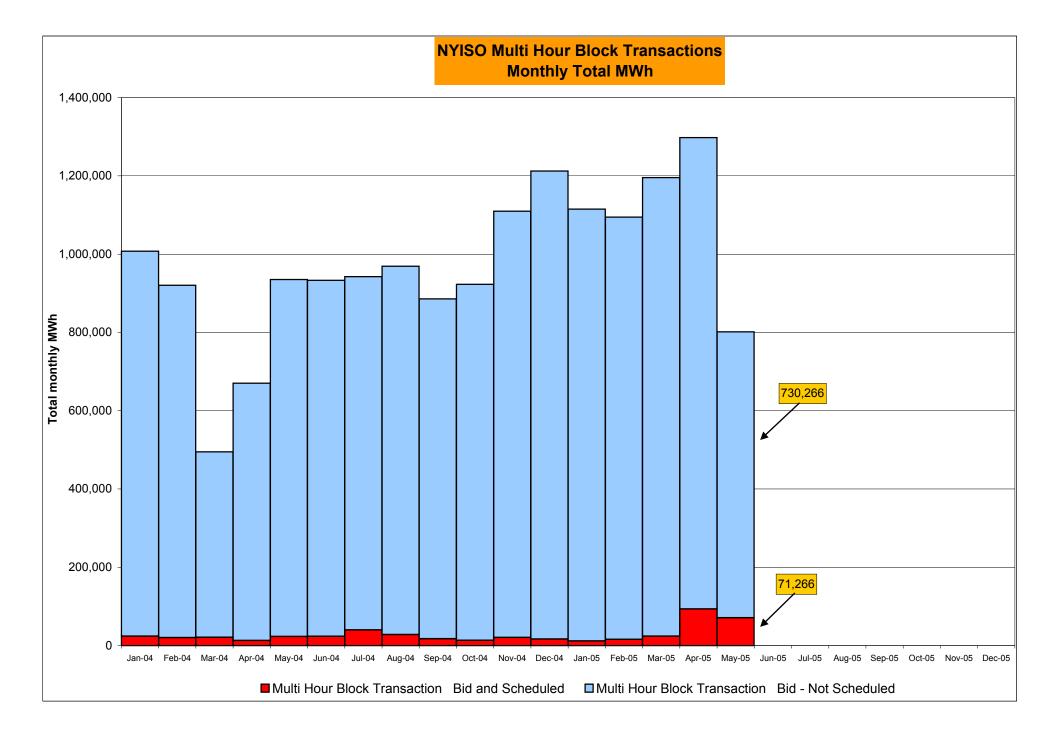

DAM Bid Production Cost Guarantees for Virtual Transactions are included in the chart and are shown from the inception of Virtual Transactions. These values are small and cannot be identified on the chart.

DAM residuals are revenue charged or returned to customers due to the under or over collection of funds. On this chart, negative values represent funds returned to Transmission Customers (through Transmission Owners' Transmission Service Charges).