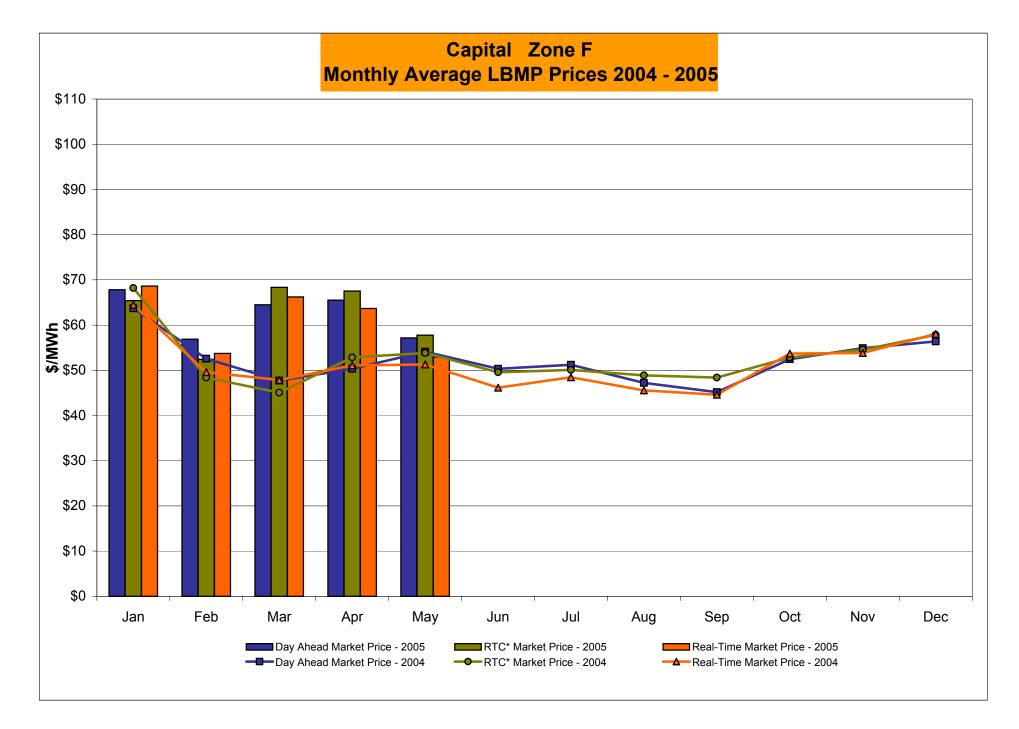

### May 2005 Zonal Statistics for NYISO (\$/MWh)

|                       | WEST<br>Zone A | GENESEE<br>Zone B | NORTH<br>Zone D | CENTRAL<br>Zone C | MOHAWK<br>VALLEY<br>Zone E | CAPITAL<br>Zone F | HUDSON<br>VALLEY<br>Zone G | MILLWOOD<br>Zone H | DUNWOODIE<br>Zone I | NEW YORK<br>CITY<br>Zone J | LONG<br>ISLAND<br><u>Zone K</u> |
|-----------------------|----------------|-------------------|-----------------|-------------------|----------------------------|-------------------|----------------------------|--------------------|---------------------|----------------------------|---------------------------------|
| DAY AHEAD LBMP        |                |                   |                 |                   |                            |                   |                            |                    |                     |                            |                                 |
| Unweighted Price *    | 48.09          | 50.61             | 52.68           | 52.18             | 54.39                      | 57.17             | 58.85                      | 59.60              | 59.69               | 63.59                      | 74.32                           |
| Standard Deviation    | 11.49          | 12.09             | 11.81           | 12.59             | 12.83                      | 13.56             | 14.33                      | 14.72              | 14.68               | 16.51                      | 10.24                           |
| RTC** LBMP            |                |                   |                 |                   |                            |                   |                            |                    |                     |                            |                                 |
| Unweighted Price *    | 49.09          | 51.49             | 54.13           | 53.35             | 55.75                      | 57.76             | 59.19                      | 60.15              | 60.21               | 64.78                      | 83.17                           |
| Standard Deviation    | 65.87          | 66.42             | 66.58           | 66.50             | 68.37                      | 69.95             | 70.94                      | 70.60              | 70.55               | 63.47                      | 29.77                           |
|                       |                |                   |                 |                   |                            |                   |                            |                    |                     |                            |                                 |
| <b>REAL TIME LBMP</b> |                |                   |                 |                   |                            |                   |                            |                    |                     |                            |                                 |
| Unweighted Price *    | 45.02          | 46.93             | 48.66           | 48.41             | 50.34                      | 52.91             | 53.86                      | 56.23              | 56.27               | 60.73                      | 79.31                           |
| Standard Deviation    | 41.89          | 43.08             | 43.13           | 43.33             | 44.63                      | 48.15             | 47.55                      | 43.57              | 43.55               | 44.59                      | 43.80                           |
|                       |                |                   |                 |                   |                            |                   |                            |                    |                     |                            |                                 |
|                       | ONTARIO        | HYDRO             |                 | NEW               |                            |                   |                            |                    |                     |                            |                                 |
|                       | IESO           | QUEBEC            | PJM             | <b>ENGLAND</b>    |                            |                   |                            |                    |                     |                            |                                 |
|                       | Zone O         | Zone M            | Zone P          | Zone N            |                            |                   |                            |                    |                     |                            |                                 |
| DAY AHEAD LBMP        |                |                   |                 |                   |                            |                   |                            |                    |                     |                            |                                 |
| Unweighted Price *    | 47.49          | 53.80             | 47.38           | 57.61             |                            |                   |                            |                    |                     |                            |                                 |
| Standard Deviation    | 11.17          | 12.00             | 12.99           | 13.70             |                            |                   |                            |                    |                     |                            |                                 |