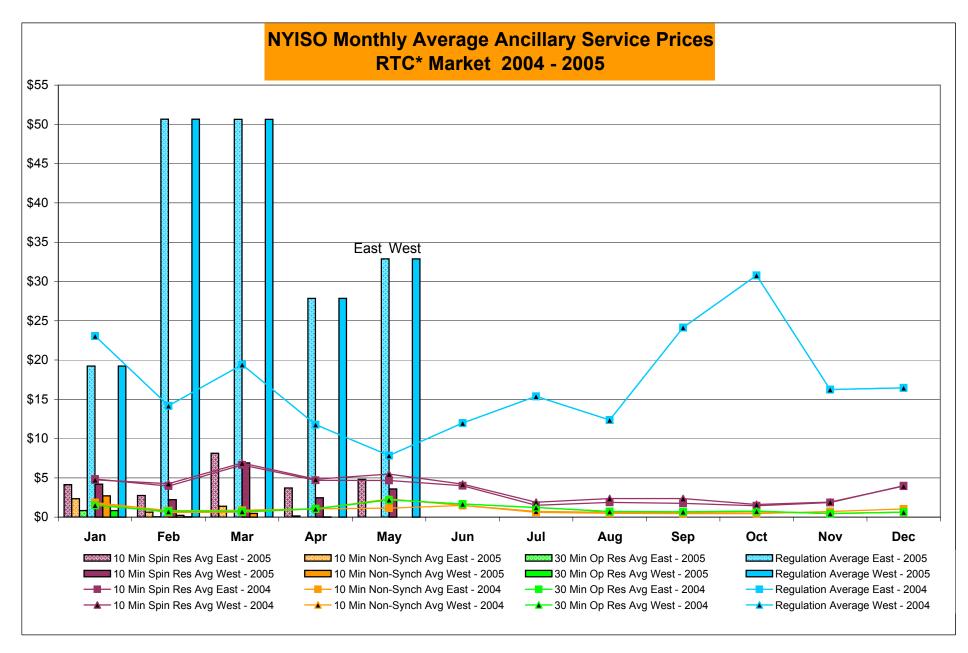

320<br>89,467<br>1.48%<br>48<br>744<br>6.45%<br>478<br>5,856<br>8.16% | 24<br>720<br>3.33%<br>380<br>6,576<br>5.78%<br>42<br>11,178<br>0.38%<br>1,362<br>100,645<br>1.35%<br>28<br>720<br>3.89%<br>506<br>6,576<br>7.69% | 34 744 4.57% 414 7,320 5.66%  56 11,515 0.49% 1,418 112,160 1.26% 46 744 6.18% 552 7,320 7.54%                                          | 16<br>720<br>2.22%<br>430<br>8,040<br>5.35%<br>19<br>11,217<br>0.17%<br>1,437<br>123,377<br>1.16%<br>26<br>720<br>3.61%<br>578<br>8,040<br>7.19% | 27<br>744<br>3.63%<br>457<br>8,784<br>5.20%<br>52<br>11,790<br>0.44%<br>1,489<br>135,167<br>1.10%<br>37<br>744<br>4.97%<br>615<br>8,784<br>7.00% |

<sup>\*</sup> February thru May verification pending



February thru May verification pending

Market Monitoring
Prepared 6/13/2005 11:30











<sup>\*</sup> Referred to as RTC beginning February 2005 Prior to February 2005 known as BME or Hour Ahead Market (HAM)



<sup>\*</sup> The Real Time Ancillary Market began in February 2005

### **NYISO Markets Ancillary Services Statistics**

#### ANCILLARY SERVICES Unweighted Price (\$/MWH) 2005

|                             | <u>January</u>  | <u>February</u> | <u>March</u> | <u>April</u> | <u>May</u> | <u>June</u> | <u>July</u> | <u>August</u> | September        | <u>October</u> | November        | <u>December</u> |
|-----------------------------|-----------------|-----------------|--------------|--------------|------------|-------------|-------------|---------------|------------------|----------------|-----------------|-----------------|
| Day Ahead Market            |