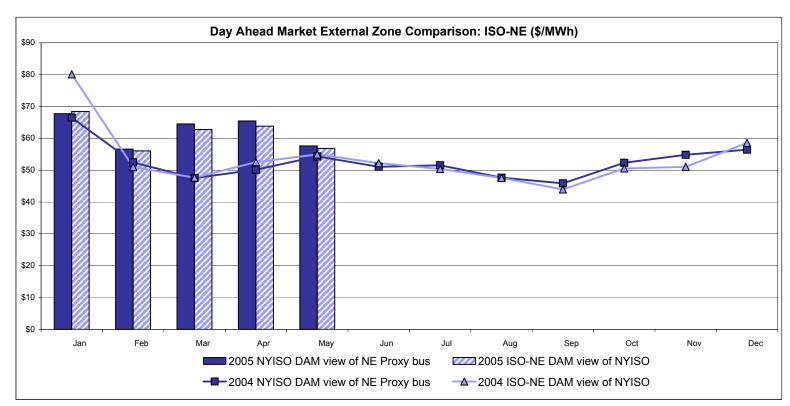

## **External Comparison ISO-New England**

#### Note:

ISO-NE Forecast is an advisory posting @ 18:00 day before. The DAM and R/T prices at the Roseton interface are used.

\* Referred to as RTC beginning February 2005
Prior to February 2005 known as BME or Hour Ahead Market (HAM)