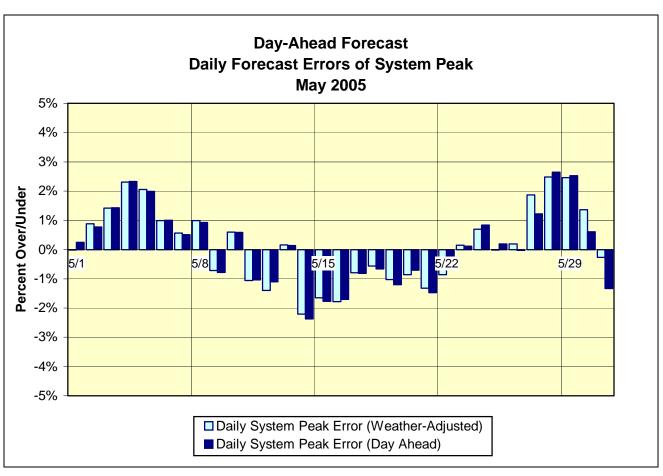

| 81314        | Emergency Energy Sales                                                             |  |  |  |  |  |  |
| Residuals DAM                             | 81301        | Day Ahead Market Energy Residual                                                   |  |  |  |  |  |  |
| Residuals DAM                             | 81303        | Day Ahead Market Loss Residual                                                     |  |  |  |  |  |  |
| Residuals DAM                             | 81308        | Day Ahead Market Energy Residual                                                   |  |  |  |  |  |  |
| Residuals DAM                             | 81310        | Day Ahead Market Loss Residual                                                     |  |  |  |  |  |  |











## 2005 BUDGET VS. ACTUAL VARIANCES

(dollar amounts in thousands)

|                                         |                      | <u>)</u>   | YTD through     | Ma        | y 2005                      |              |
|-----------------------------------------|----------------------|------------|-----------------|-----------|-----------------------------|--------------|
|                                         | Revise               |            |                 |           |                             |              |
|                                         | Budge                | t          | Actuals         | Ş         | \$ Var.                     | % Var.       |
| Conital Appara                          | Ф 0.00               | о d        | 000.0           | ው