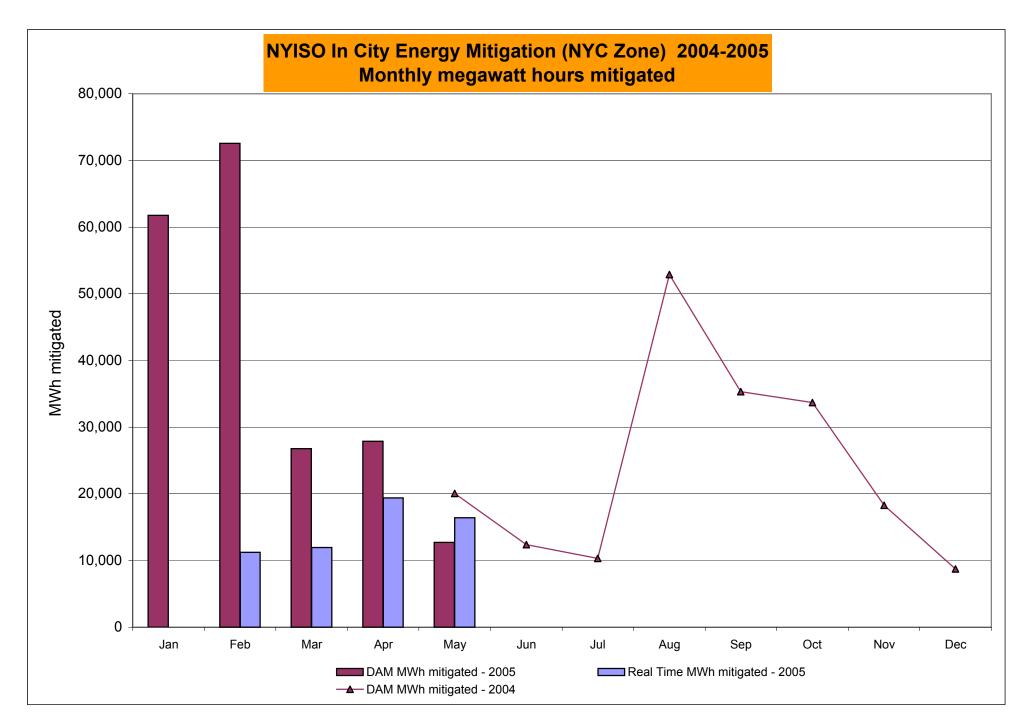

These numbers reflect the rebilling of prior periods

Market Monitoring Prepared: 6/8/2005 10:45

<sup>\*</sup> Excludes ICAP payments

DAM Contract Balancing amounts are for payments made to generating units go make them whole for being dispatched below their Day-Ahead schedule, as a result of out-of-merit dispatches.

DAM Bid Production Cost Guarantees for Virtual Transactions are included in the chart and are shown from the inception of Virtual Transactions. These values are small and cannot be identified on the chart.

DAM residuals are revenue charged or returned to customers due to the under or over collection of funds. On this chart, negative values represent funds returned to Transmission Customers (through Transmission Owners' Transmission Service Charges).