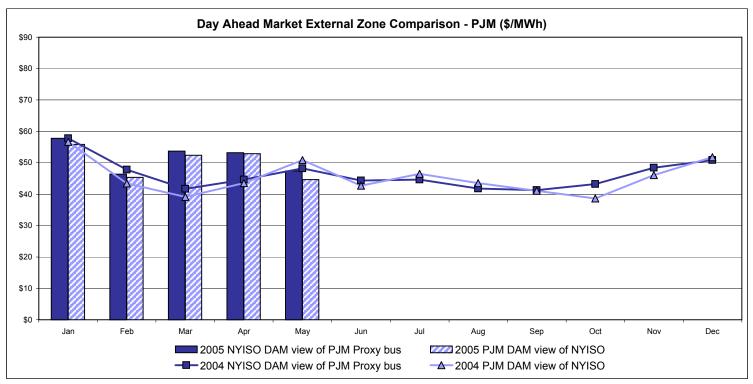

# **External Comparison PJM**

<sup>\*</sup> Referred to as RTC beginning February 2005 Prior to February 2005 known as BME or Hour Ahead Market (HAM)