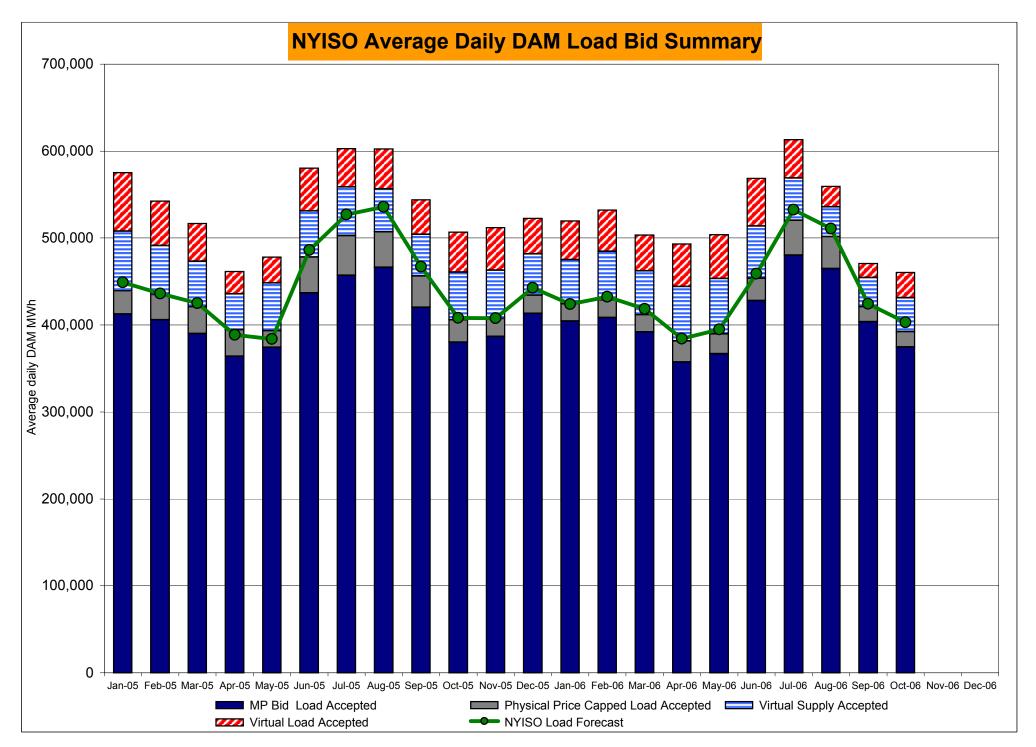

# Market Performance Highlights for October 2006

- LBMP for October is \$57.60/MWh, up from \$51.89/MWh in September.
  - Average monthly cost is \$60.38/MWh, up from \$54.38/MWh in September.
  - Day Ahead and Real Time LBMPs have increased from September.
- Fuel prices are mixed this month.
  - Kerosene is \$13. 25/mmBTU, down from \$13.96/mmBTU in September
  - No. 2 Fuel Oil is \$11.72/mmBTU, down from \$12.12/mmBTU in September
  - No. 6 Fuel Oil is \$7.60/mmBTU, down from \$7.63/mmBTU in September
  - Natural Gas is \$6.23/mmBTU, up from \$5.14/mmBTU in September
- Uplift has increased slightly this month relative to September 2006.
  - Uplift (not including NYISO cost of operations) is \$0.68/MWh, up from \$0.46/MWh in September.
  - Total uplift (Schedule 1 components including NYISO Cost of Operations) increased from \$14.7 million in September 2006 to \$17.2 million in October 2006.
- The virtual market showed an increase in activity from August and September.