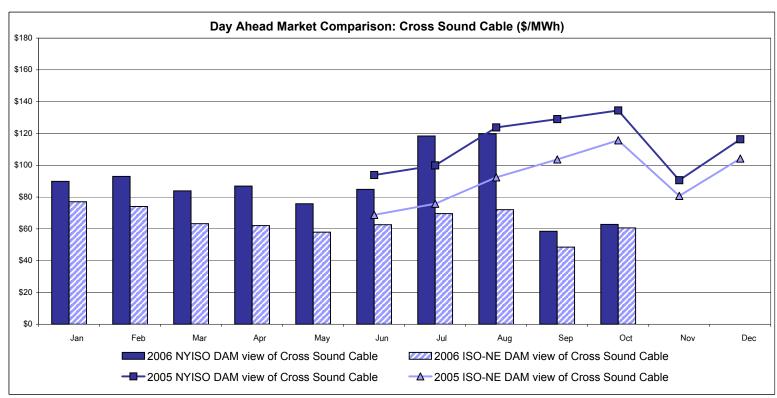

0 day before.

The DAM and R/T prices at the Roseton interface are used for ISO-NE.

The DAM and R/T prices at the SandyPond interface are used for NYISO.

\* Referred to as RTC beginning February 2005.

Prior to February 2005 known as BME or Hour Ahead Market (HAM).

# **External Comparison PJM**





<sup>\*</sup> Referred to as RTC beginning February 2005.

Prior to February 2005 known as BME or Hour Ahead Market (HAM).

# **External Comparison Ontario IESO\***





Notes: Exchange factor used for October 2006 was .89 to US \$

HOEP: Hourly Ontario Energy Price Pre-Dispatch: Projected Energy Price

<sup>\*</sup> Independent Electricity System Operator formerly known as the Independent Electricity Market Operator (IMO).

# **External Controllable Line: Cross Sound Cable (New England)**





#### Note:

ISO-NE Forecast is an advisory posting @ 18:00 day before.

The DAM and R/T prices at the Shorham138 99 interface are used for ISO-NE.

The DAM and R/T prices at the CSC interface are used for NYISO.

\* Referred to as RTC beginning February 2005.

Prior to February 2005 known as BME or Hour Ahead Market (HAM).

# NYISO Real Time Price Correction Statistics

| 2006<br>Hour Corrections