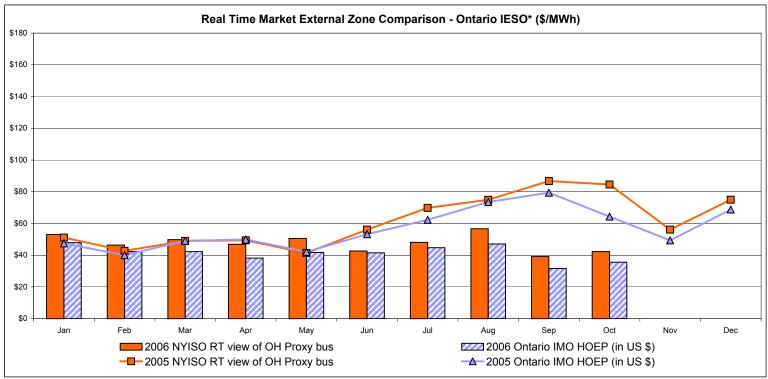

# Market Performance Highlights for October 2006

- LBMP for October is \$57.60/MWh, up from \$51.89/MWh in September.
  - Average monthly cost is \$60.38/MWh, up from \$54.38/MWh in September.
  - Day Ahead and Real Time LBMPs have increased from September.
- Fuel prices are mixed this month.
  - Kerosene is \$13. 25/mmBTU, down from \$13.96/mmBTU in September
  - No. 2 Fuel Oil is \$11.72/mmBTU, down from \$12.12/mmBTU in September
  - No. 6 Fuel Oil is \$7.60/mmBTU, down from \$7.63/mmBTU in September
  - Natural Gas is \$6.23/mmBTU, up from \$5.14/mmBTU in September
- Uplift has increased slightly this month relative to September 2006.
  - Uplift (not including NYISO cost of operations) is \$0.68/MWh, up from \$0.46/MWh in September.
  - Total uplift (Schedule 1 components including NYISO Cost of Operations) increased from \$14.7 million in September 2006 to \$17.2 million in October 2006.
- The virtual market showed an increase in activity from August and September.