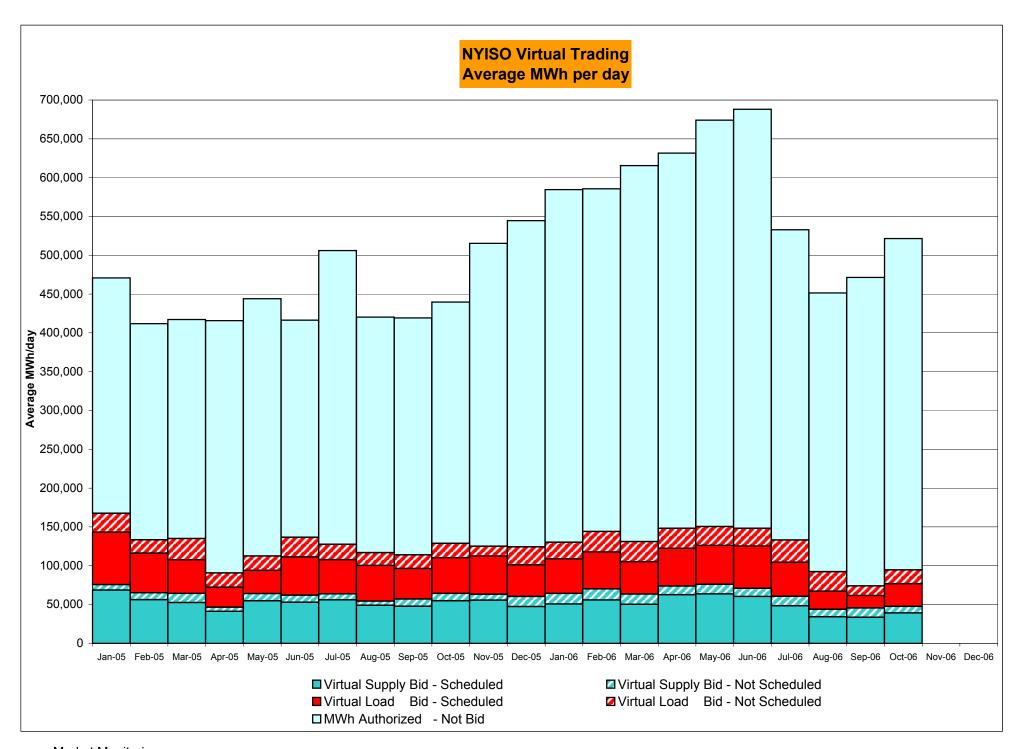

# Market Performance Highlights for October 2006

- LBMP for October is \$57.60/MWh, up from \$51.89/MWh in September.
  - Average monthly cost is \$60.38/MWh, up from \$54.38/MWh in September.
  - Day Ahead and Real Time LBMPs have increased from September.
- Fuel prices are mixed this month.
  - Kerosene is \$13. 25/mmBTU, down from \$13.96/mmBTU in September
  - No. 2 Fuel Oil is \$11.72/mmBTU, down from \$12.12/mmBTU in September
  - No. 6 Fuel Oil is \$7.60/mmBTU, down from \$7.63/mmBTU in September
  - Natural Gas is \$6.23/mmBTU, up from \$5.14/mmBTU in September
- Uplift has increased slightly this month relative to September 2006.
  - Uplift (not including NYISO cost of operations) is \$0.68/MWh, up from \$0.46/MWh in September.
  - Total uplift (Schedule 1 components including NYISO Cost of Operations) increased from \$14.7 million in September 2006 to \$17.2 million in October 2006.
- The virtual market showed an increase in activity from August and September.