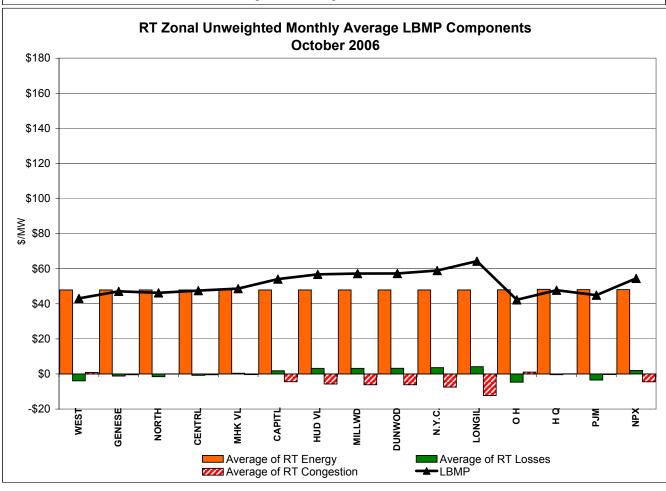

# Market Performance Highlights for October 2006

- LBMP for October is \$57.60/MWh, up from \$51.89/MWh in September.
  - Average monthly cost is \$60.38/MWh, up from \$54.38/MWh in September.
  - Day Ahead and Real Time LBMPs have increased from September.
- Fuel prices are mixed this month.
  - Kerosene is \$13. 25/mmBTU, down from \$13.96/mmBTU in September
  - No. 2 Fuel Oil is \$11.72/mmBTU, down from \$12.12/mmBTU in September
  - No. 6 Fuel Oil is \$7.60/mmBTU, down from \$7.63/mmBTU in September
  - Natural Gas is \$6.23/mmBTU, up from \$5.14/mmBTU in September
- Uplift has increased slightly this month relative to September 2006.
  - Uplift (not including NYISO cost of operations) is \$0.68/MWh, up from \$0.46/MWh in September.
  - Total uplift (Schedule 1 components including NYISO Cost of Operations) increased from \$14.7 million in September 2006 to \$17.2 million in October 2006.
- The virtual market showed an increase in activity from August and September.