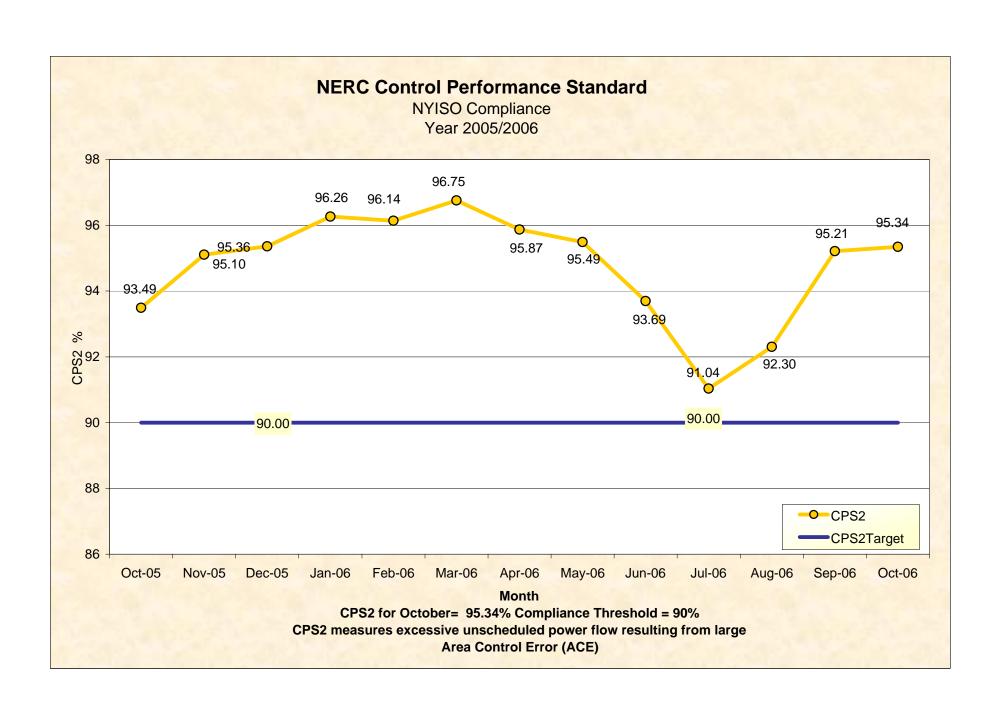

Sales                                                             |
| Residuals DAM                             | 81301        | Day Ahead Market Energy Residual                                                   |
| Residuals DAM                             | 81303        | Day Ahead Market Loss Residual                                                     |
| Residuals DAM                             | 81308        | Day Ahead Market Energy Residual                                                   |
| Residuals DAM                             | 81310        | Day Ahead Market Loss Residual                                                     |
|                                           | •            |                                                                                    |











# **DETAIL RESULTS**

|                                                                           | ANNUAL AMOUNTS              |               |                          |        |                        |        |                 |       | YTD AMOUNTS AS OF 9/30/06 |        |                |        |                 |        |
|---------------------------------------------------------------------------|-----------------------------|---------------|--------------------------|--------|------------------------|--------|-----------------|-------|---------------------------|--------|----------------|--------|-----------------|--------|
| Cost Category                                                             | ot Category Original Budget |               | Revised<br><u>Budget</u>