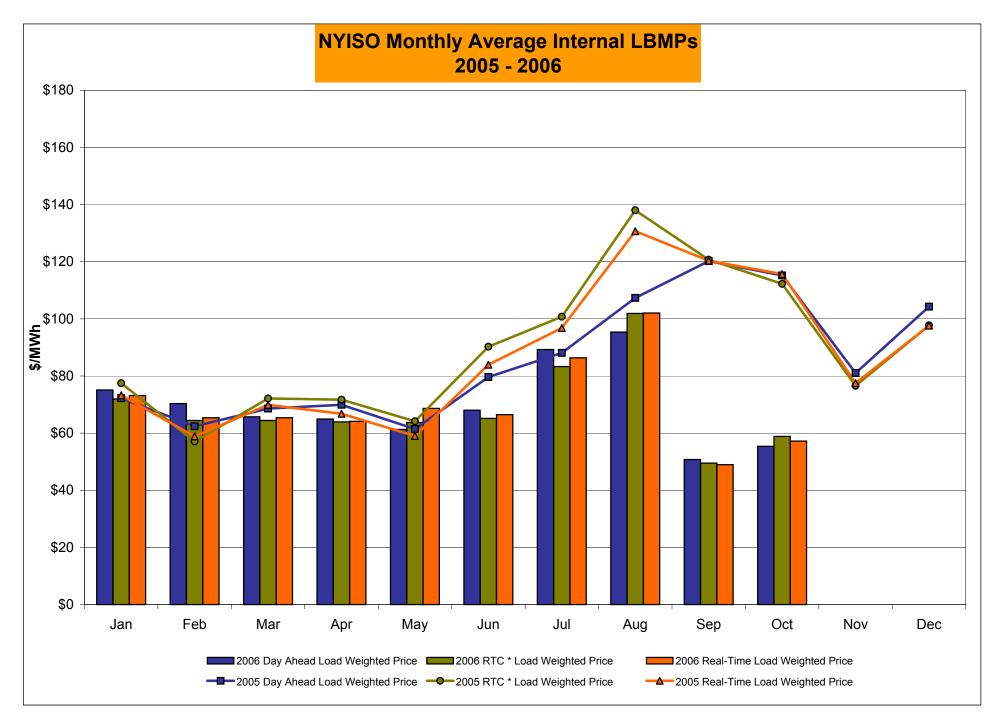

# Market Performance Highlights for October 2006

- LBMP for October is \$57.60/MWh, up from \$51.89/MWh in September.
  - Average monthly cost is \$60.38/MWh, up from \$54.38/MWh in September.
  - Day Ahead and Real Time LBMPs have increased from September.
- Fuel prices are mixed this month.
  - Kerosene is \$13. 25/mmBTU, down from \$13.96/mmBTU in September
  - No. 2 Fuel Oil is \$11.72/mmBTU, down from \$12.12/mmBTU in September
  - No. 6 Fuel Oil is \$7.60/mmBTU, down from \$7.63/mmBTU in September
  - Natural Gas is \$6.23/mmBTU, up from \$5.14/mmBTU in September
- Uplift has increased slightly this month relative to September 2006.
  - Uplift (not including NYISO cost of operations) is \$0.68/MWh, up from \$0.46/MWh in September.
  - Total uplift (Schedule 1 components including NYISO Cost of Operations) increased from \$14.7 million in September 2006 to \$17.2 million in October 2006.
- The virtual market showed an increase in activity from August and September.