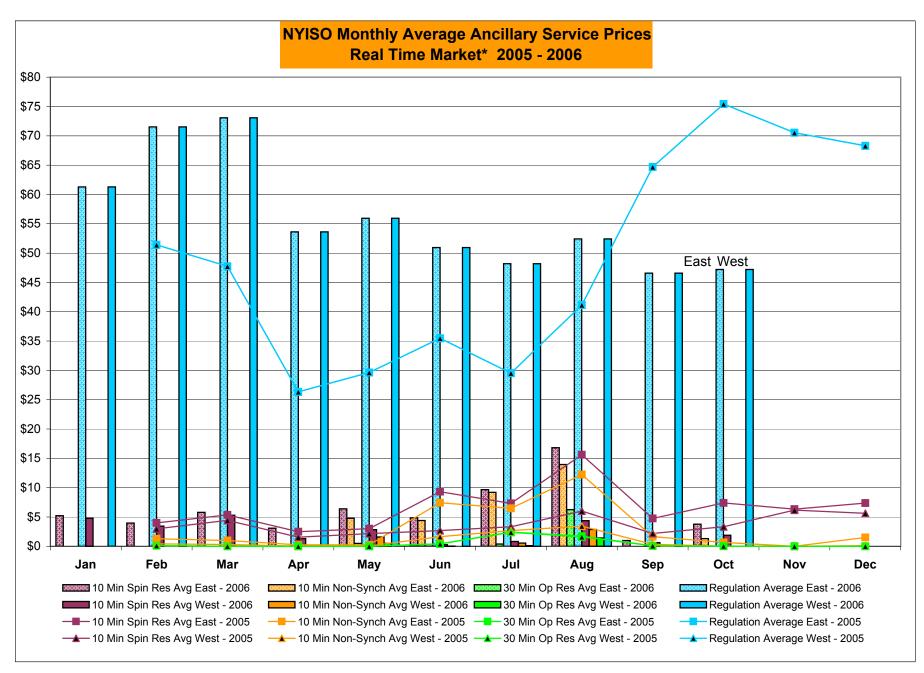

|           | 17,612    | 39,088         | 8,512      |
|            | Nov-06           |                |                |                 |                |          | Nov-06           |           |                |                |           |                  | Nov-06           |           |           |                |            |
| 1          | Dec-06           |                |                |                 |                |          | Dec-06           |           |                |                |           |                  | Dec-06           |           |           |                |            |



Market Monitoring

Prepared: 11/9/2006 12:00





<sup>\*</sup> Referred to as RTC beginning February 2005 Prior to February 2005 known as BME or Hour Ahead Market (HAM)



<sup>\*</sup> The Real Time Ancillary Market began in February 2005

### NYISO Markets Ancillary Services Statistics - Unweighted Price (\$/MWH)

|                                                                                                                                                                                                                                                                                                                                                                                                                                                                                                                                                                                                                                          |