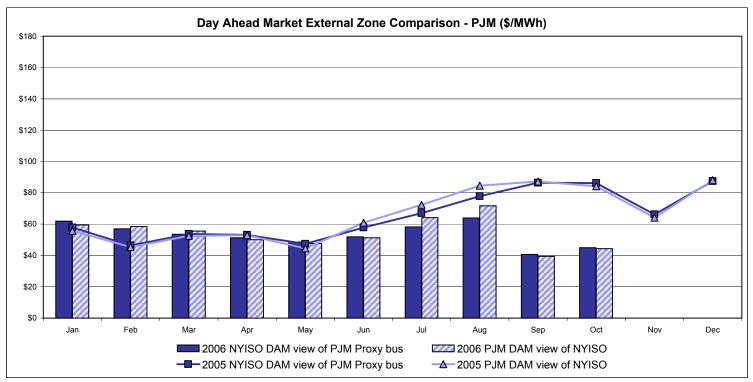

# Market Performance Highlights for October 2006

- LBMP for October is \$57.60/MWh, up from \$51.89/MWh in September.
  - Average monthly cost is \$60.38/MWh, up from \$54.38/MWh in September.
  - Day Ahead and Real Time LBMPs have increased from September.
- Fuel prices are mixed this month.
  - Kerosene is \$13. 25/mmBTU, down from \$13.96/mmBTU in September
  - No. 2 Fuel Oil is \$11.72/mmBTU, down from \$12.12/mmBTU in September
  - No. 6 Fuel Oil is \$7.60/mmBTU, down from \$7.63/mmBTU in September
  - Natural Gas is \$6.23/mmBTU, up from \$5.14/mmBTU in September
- Uplift has increased slightly this month relative to September 2006.
  - Uplift (not including NYISO cost of operations) is \$0.68/MWh, up from \$0.46/MWh in September.
  - Total uplift (Schedule 1 components including NYISO Cost of Operations) increased from \$14.7 million in September 2006 to \$17.2 million in October 2006.
- The virtual market showed an increase in activity from August and September.