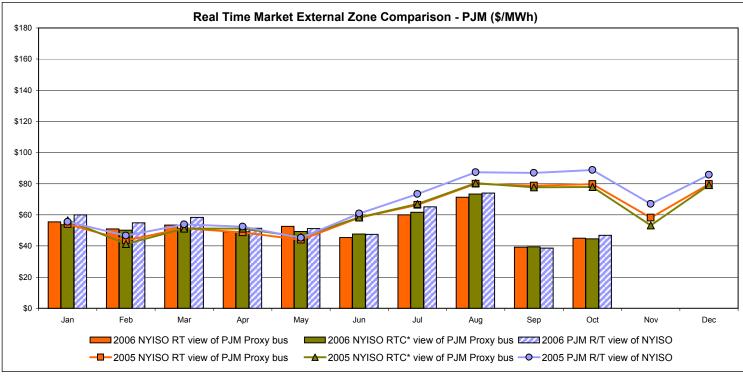

# Market Performance Highlights for October 2006

- LBMP for October is \$57.60/MWh, up from \$51.89/MWh in September.
  - Average monthly cost is \$60.38/MWh, up from \$54.38/MWh in September.
  - Day Ahead and Real Time LBMPs have increased from September.
- Fuel prices are mixed this month.
  - Kerosene is \$13. 25/mmBTU, down from \$13.96/mmBTU in September
  - No. 2 Fuel Oil is \$11.72/mmBTU, down from \$12.12/mmBTU in September
  - No. 6 Fuel Oil is \$7.60/mmBTU, down from \$7.63/mmBTU in September
  - Natural Gas is \$6.23/mmBTU, up from \$5.14/mmBTU in September
- Uplift has increased slightly this month relative to September 2006.
  - Uplift (not including NYISO cost of operations) is \$0.68/MWh, up from \$0.46/MWh in September.
  - Total uplift (Schedule 1 components including NYISO Cost of Operations) increased from \$14.7 million in September 2006 to \$17.2 million in October 2006.
- The virtual market showed an increase in activity from August and September.