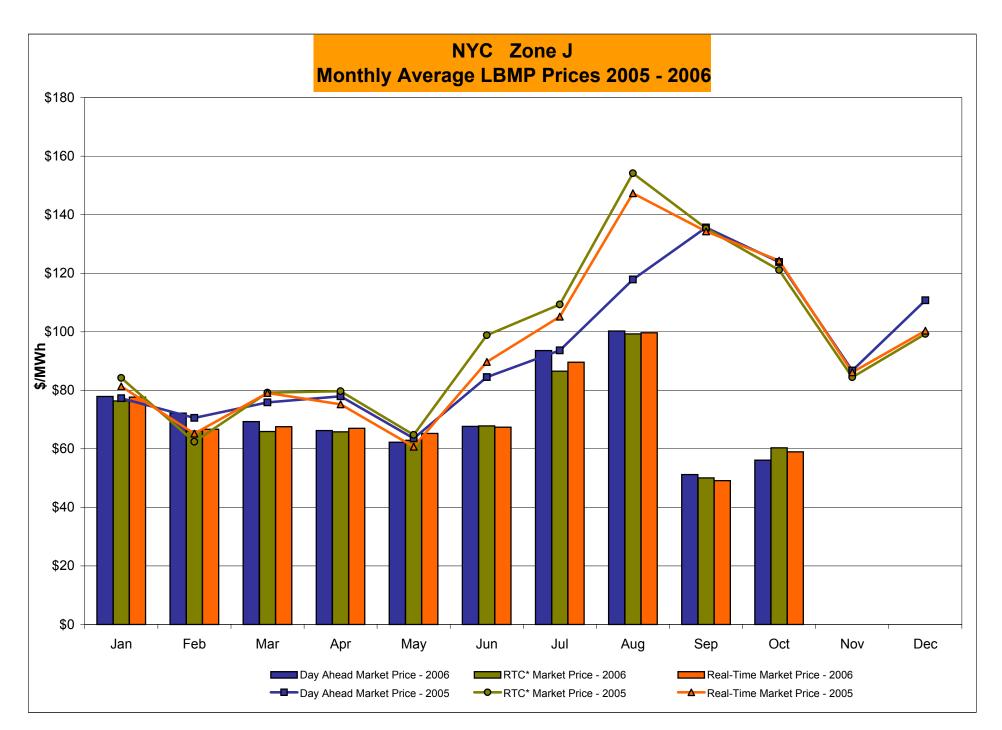

ighted Price * Standard Deviation | 42.30 | 47.77 | 44.93 | 54.53 | 62.55  |
|                                                      | 19.69 | 21.71 | 20.47 | 31.74 | 35.31  |

15.08

14.14

16.27

Standard Deviation

RTC\*\* LBMP

13.17

<sup>\*</sup> Straight zonal LBMP averages

<sup>\*\*</sup> Referred to as RTC beginning February 2005 Prior to February 2005 known as BME or Hour Ahead Market (HAM)



<sup>\*</sup> Referred to as RTC beginning February 2005.
Prior to February 2005 known as BME or Hour Ahead Market (HAM).



<sup>\*</sup> Referred to as RTC beginning February 2005.
Prior to February 2005 known as BME or Hour Ahead Market (HAM).



<sup>\*</sup> Referred to as RTC beginning February 2005.

Prior to February 2005 known as BME or Hour Ahead Market (HAM).

Market Monitoring



<sup>\*</sup> Referred to as RTC beginning February 2005.

Prior to February 2005 known as BME or Hour Ahead Market (HAM).

Market Monitoring

Prepared: 11/9/2006 10:30 4-K



<sup>\*</sup> Referred to as RTC beginning February 2005.

Prior to February 2005 known as BME or Hour Ahead Market (HAM).

Market Monitoring
Prepared: 11/9/2006 10:30





# **External Comparison ISO-New England**





#### Note:

ISO-NE Forecast is an advisory posting @ 18:00 day before.

The DAM and R/T prices at the Roseton interface are used for ISO-NE.

The DAM and R/T prices at the SandyPond interface are used for NYISO.

\* Referred to as RTC beginning February 2005.

Prior to February 2005 known as BME or Hour Ahead Market (HAM).

# **External Comparison PJM**





<sup>\*</sup> Referred to as RTC beginnin