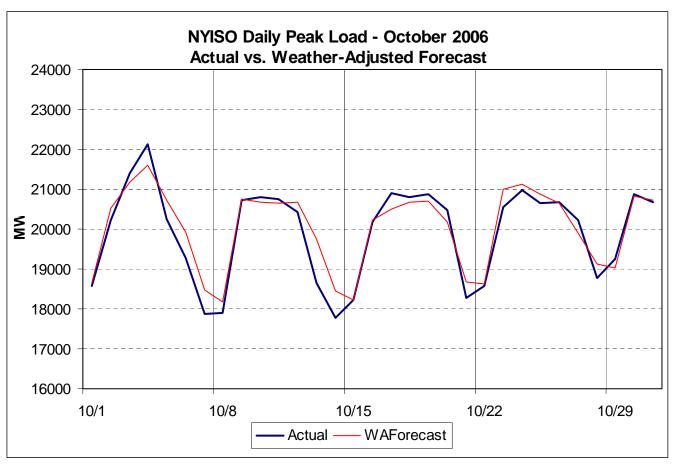

ales                                                             |
| Residuals DAM                             | 81301        | Day Ahead Market Energy Residual                                                   |
| Residuals DAM                             | 81303        | Day Ahead Market Loss Residual                                                     |
| Residuals DAM                             | 81308        | Day Ahead Market Energy Residual                                                   |
| Residuals DAM                             | 81310        | Day Ahead Market Loss Residual                                                     |
|                                           | •            |                                                                                    |











# **DETAIL RESULTS**

|                                                                           | ANNUAL AMOUNTS              |               |                          |        |                        |        |                 |       | YTD AMOUNTS AS OF 9/30/06 |        |                |        |                 |        |
|---------------------------------------------------------------------------|-----------------------------|---------------|--------------------------|--------|------------------------|--------|-----------------|-------|---------------------------|--------|----------------|--------|-----------------|--------|
| Cost Category                                                             | ot Category Original Budget |               | Revised<br><u>Budget</u> |