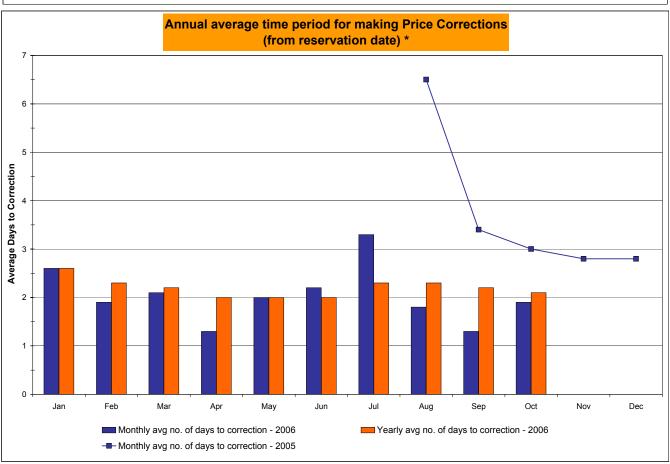

| 219<br>720<br>30.42%<br>24.47%<br>2,145<br>8,729<br>24.57%<br>16.23%<br>337<br>720<br>46.81%<br>39.00% | 105<br>744<br>14.11%<br>22.96%<br>421<br>9,024<br>4.67%<br>14.61%<br>137<br>744<br>18.41%<br>35.99% | 127<br>744<br>17.07%<br>22.21%<br>625<br>9,065<br>6.89%<br>13.65%<br>188<br>744<br>25.27%<br>34.62% | 38<br>720<br>5.28%<br>20.34%<br>281<br>8,741<br>3.21%<br>12.54%<br>67<br>720<br>9.31%<br>31.84% | 50<br>744<br>6.72%<br>18.96%<br>386<br>9,029<br>4.28%<br>11.72%<br>144<br>744<br>19.35%<br>30.56%<br>3.0 | 20<br>720<br>2.78%<br>17.50%<br>167<br>8,721<br>1.91%<br>10.87%<br>49<br>720<br>6.81%<br>28.43% | 18 744 2.42% 16.22% 43 9,115 0.47% 10.00% 35 744 4.70% 26.42% 2.8                              |

<sup>\*</sup> Calendar days from reservation date. Data available from August 2005.





<sup>\*</sup> Calendar days from reservation date. Data available from August 2005.



Market Monitoring
Prepared: 11/9/2006 12:00



Market Monitoring

Prepared: 11/9/2006 13:30

|            |                  |                |                |                 | Virtua         | I Load a | nd Su            | pply Zona | I Statistic    | s (Averag      | e MWh/day | () - <u>2006</u> |                  |           |           |                |            |
|------------|------------------|----------------|----------------|-----------------|----------------|----------|------------------|-----------|----------------|----------------|-----------|------------------|------------------|-----------|-----------|----------------|------------|
|            |                  | Virtual L      | o