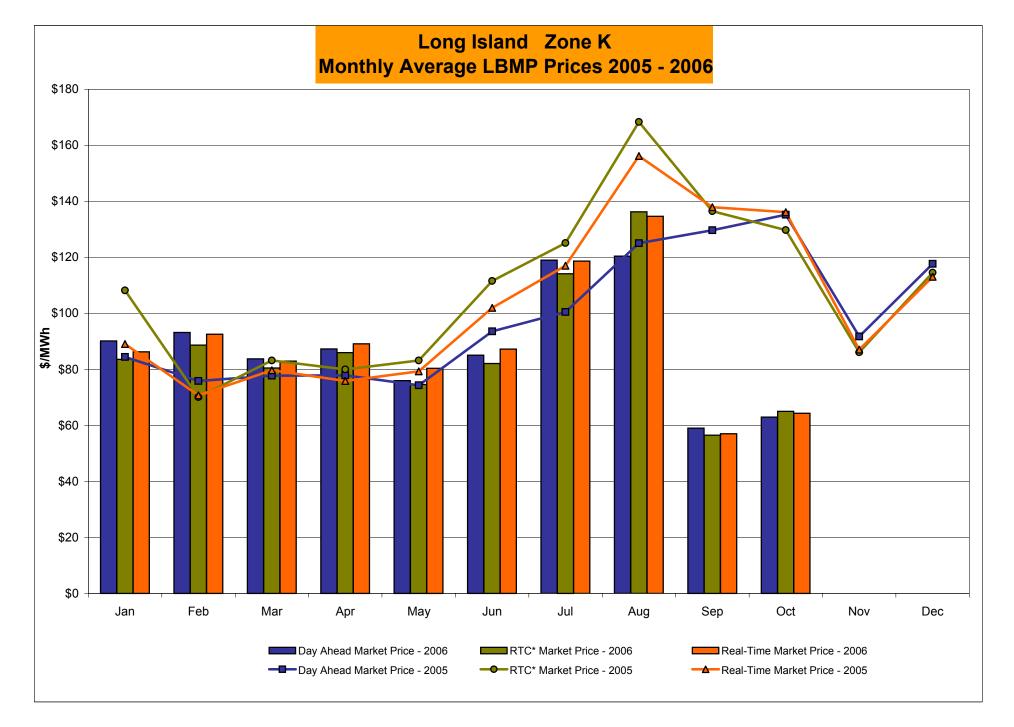

15.08

14.14

16.27

Standard Deviation

RTC\*\* LBMP

13.17

<sup>\*</sup> Straight zonal LBMP averages

<sup>\*\*</sup> Referred to as RTC beginning February 2005 Prior to February 2005 known as BME or Hour Ahead Market (HAM)



<sup>\*</sup> Referred to as RTC beginning February 2005.
Prior to February 2005 known as BME or Hour Ahead Market (HAM).



<sup>\*</sup> Referred to as RTC beginning February 2005.
Prior to February 2005 known as BME or Hour Ahead Market (HAM).



<sup>\*</sup> Referred to as RTC beginning February 2005.

Prior to February 2005 known as BME or Hour Ahead Market (HAM).

Market Monitoring



<sup>\*</sup> Referred to as RTC beginning February 2005.

Prior to February 2005 known as BME or Hour Ahead Market (HAM).

Market Monitoring

Prepared: 11/9/2006 10:30 4-K



<sup>\*</sup> Referred to as RTC beginning February 2005.

Prior to February 2005 known as BME or Hour Ahead Market (HAM).

Market Monitoring
Prepared: 11/9/2006 10:30





# **External Comparison ISO-New England**





#### Note:

ISO-NE Forecast is an advisory posting @ 18:00 day before.

The DAM and R/T prices at the Roseton interface are used for ISO-NE.

The DAM and R/T prices at the SandyPond interface are used for NYISO.

\* Referred to as RTC beginning February 2005.

Prior to February 2005 known as BME or Hour Ahead Market (HAM).

# **External Comparison PJM**





<sup>\*</sup> Referred to as RTC beginning February 2005.

Prior to February 2005 known as BME or Hour Ahead Market (HAM).

# **External Comparison Ontario IESO\***





Notes: Exchange factor used for October 2006 wa