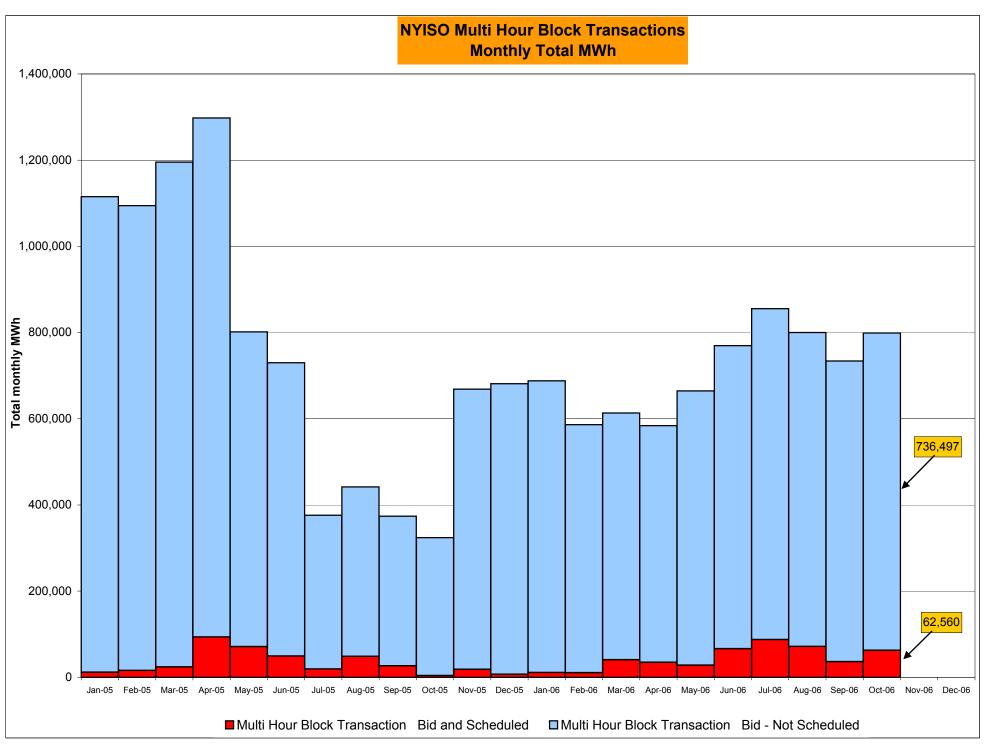

1,755          | 2,358           | 881            |          | Oct-06           | 285       | 16             | 967            | 16        |                  | Oct-06           |           | 17,612    | 39,088         | 8,512      |
|            | Nov-06           |                |                |                 |                |          | Nov-06           |           |                |                |           |                  | Nov-06           |           |           |                |            |
| 1          | Dec-06           |                |                |                 |                |          | Dec-06           |           |                |                |           |                  | Dec-06           |           |           |                |            |



Market Monitoring

Prepared: 11/9/2006 12:00





<sup>\*</sup> Referred to as RTC beginning February 2005 Prior to February 2005 known as BME or Hour Ahead Market (HAM)



<sup>\*</sup> The Real Time Ancillary Market began in February 2005

### NYISO Markets Ancillary Services Statistics - Unweighted Price (\$/MWH)

|