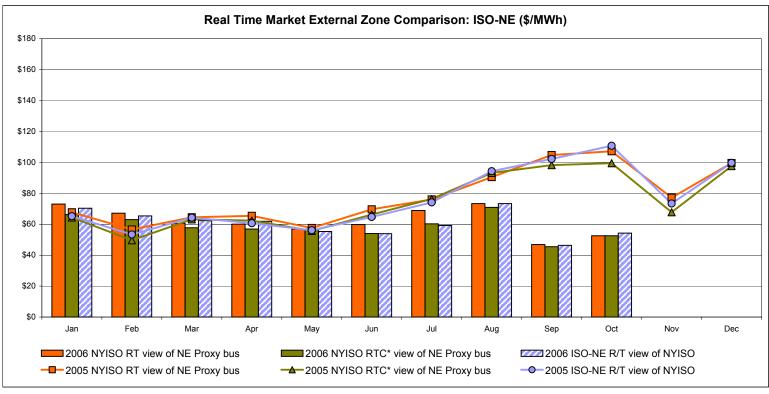

# Market Performance Highlights for October 2006

- LBMP for October is \$57.60/MWh, up from \$51.89/MWh in September.
  - Average monthly cost is \$60.38/MWh, up from \$54.38/MWh in September.
  - Day Ahead and Real Time LBMPs have increased from September.
- Fuel prices are mixed this month.
  - Kerosene is \$13. 25/mmBTU, down from \$13.96/mmBTU in September
  - No. 2 Fuel Oil is \$11.72/mmBTU, down from \$12.12/mmBTU in September
  - No. 6 Fuel Oil is \$7.60/mmBTU, down from \$7.63/mmBTU in September
  - Natural Gas is \$6.23/mmBTU, up from \$5.14/mmBTU in September
- Uplift has increased slightly this month relative to September 2006.
  - Uplift (not including NYISO cost of operations) is \$0.68/MWh, up from \$0.46/MWh in September.
  - Total uplift (Schedule 1 components including NYISO Cost of Operations) increased from \$14.7 million in September 2006 to \$17.2 million in October 2006.
- The virtual market showed an increase in activity from August and September.