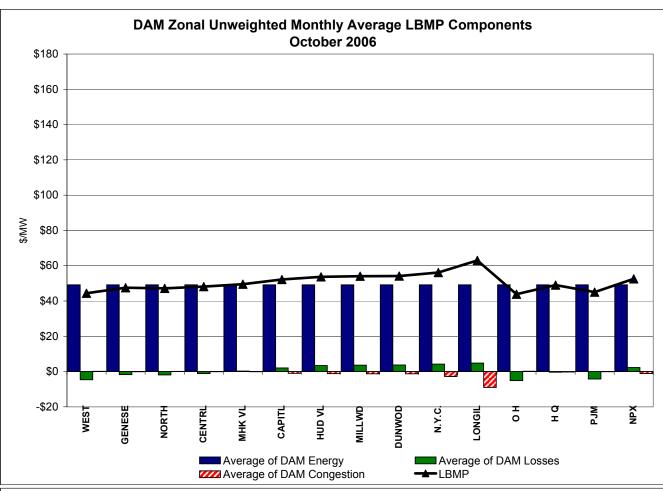

# Market Performance Highlights for October 2006

- LBMP for October is \$57.60/MWh, up from \$51.89/MWh in September.
  - Average monthly cost is \$60.38/MWh, up from \$54.38/MWh in September.
  - Day Ahead and Real Time LBMPs have increased from September.
- Fuel prices are mixed this month.
  - Kerosene is \$13. 25/mmBTU, down from \$13.96/mmBTU in September
  - No. 2 Fuel Oil is \$11.72/mmBTU, down from \$12.12/mmBTU in September
  - No. 6 Fuel Oil is \$7.60/mmBTU, down from \$7.63/mmBTU in September
  - Natural Gas is \$6.23/mmBTU, up from \$5.14/mmBTU in September
- Uplift has increased slightly this month relative to September 2006.
  - Uplift (not including NYISO cost of operations) is \$0.68/MWh, up from \$0.46/MWh in September.
  - Total uplift (Schedule 1 components including NYISO Cost of Operations) increased from \$14.7 million in September 2006 to \$17.2 million in October 2006.
- The virtual market showed an increase in activity from August and September.