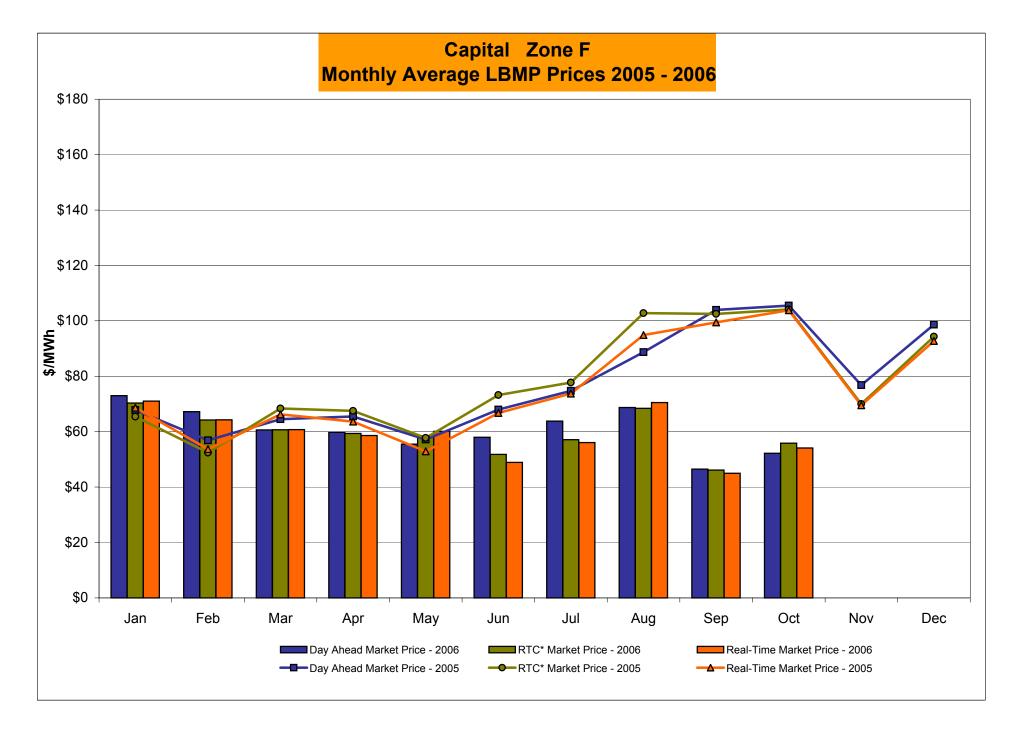

| 41.94 | 50.03 | 44.56 | 52.56 | 35.78  |
|------------------------------------------------------|-------|-------|-------|-------|--------|
|                                                      | 14.41 | 73.26 | 14.95 | 17.43 | 164.64 |
| REAL TIME LBMP Unweighted Price * Standard Deviation | 42.30 | 47.77 | 44.93 | 54.53 | 62.55  |
|                                                      | 19.69 | 21.71 | 20.47 | 31.74 | 35.31  |

15.08

14.14

16.27

Standard Deviation

RTC\*\* LBMP

13.17

<sup>\*</sup> Straight zonal LBMP averages

<sup>\*\*</sup> Referred to as RTC beginning February 2005 Prior to February 2005 known as BME or Hour Ahead Market (HAM)



<sup>\*</sup> Referred to as RTC beginning February 2005.
Prior to February 2005 known as BME or Hour Ahead Market (HAM).



<sup>\*</sup> Referred to as RTC beginning February 2005.
Prior to February 2005 known as BME or Hour Ahead Market (HAM).



<sup>\*</sup> Referred to as RTC beginning February 2005.

Prior to February 2005 known as BME or Hour Ahead Market (HAM).

Market Monitoring



<sup>\*</sup> Referred to as RTC beginning February 2005.

Prior to February 2005 known as BME or Hour Ahead Market (HAM).

Market Monitoring

Prepared: 11/9/2006 10:30 4-K



<sup>\*</sup> Referred to as RTC beginning February 2005.

Prior to February 2005 known as BME or Hour Ahead Market (HAM).

Market Monitoring
Prepared: 11/9/2006 10:30





# **External Comparison ISO-New England**





#### Note:

ISO-NE Forecast is an advisory posting @ 18:00 day before.

The DAM and R/T prices at the Roseton interface are used for