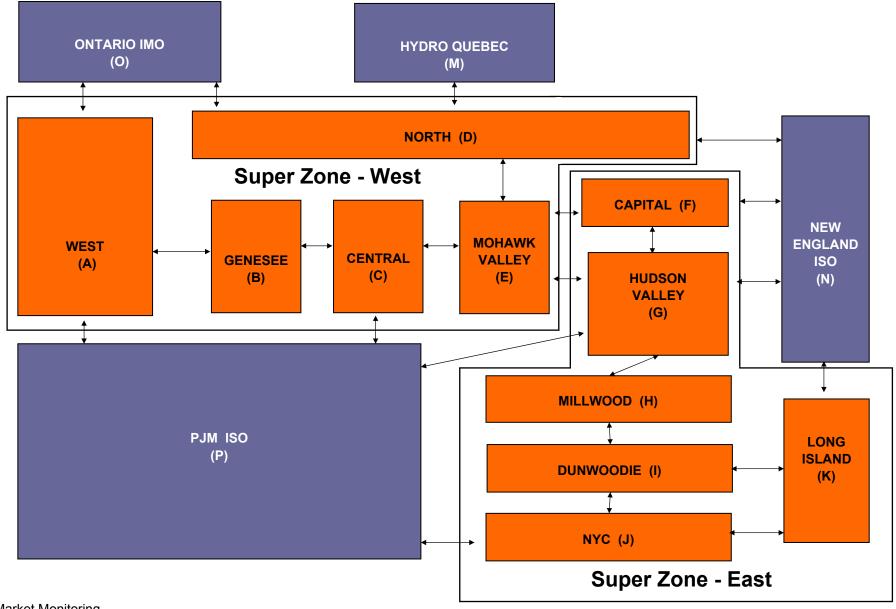

>0.46<br>0.46<br>66.33<br>66.33<br>67.2<br>2.69<br>0.44<br>0.00<br>0.00<br>74.90<br>74.90<br>7.40<br>3.34<br>0.65<br>0.01<br>0.01          | 9.08<br>6.68<br>1.82<br>0.59<br>0.57<br>0.57<br>68.02<br>68.02<br>6.25<br>6.06<br>0.01<br>0.00<br>0.00<br>70.23<br>70.23<br>6.32<br>6.16<br>0.00<br>0.00<br>0.00                 | 11.12<br>8.77<br>2.14<br>0.52<br>0.47<br>0.47<br>58.28<br>58.28<br>7.94<br>6.45<br>1.07<br>0.06<br>0.00<br>0.00<br>69.23<br>69.23<br>7.36<br>5.62<br>1.49<br>0.12<br>0.00<br>0.00          |

<sup>\*</sup> Referred to as RTC beginning February 2005. Prior to February 2005 known as BME or Hour Ahead Market (HAM).

<sup>\*\*</sup> The Real Time Ancillary Market began in February 2005.





RT mitigation data available with SMD2 deployment in February 2005.



# NYISO LBMP ZONES



Market Monitoring

Prepared: 10/23/2006 14:15

### **Billing Codes for Chart 4-C**

| Chart 4-C Category Name | Billing Code | Billing Category Name |
|-------------------------|--------------|-----------------------|
|                         |              |                       |

| Chart 4-C Category Name                   | Billing Code | Billing Category Name                                                              |
|-------------------------------------------|--------------|------------------------------------------------------------------------------------|
| Bid Production Cost Guarantee Balancing   | 81203        | Balancing NYISO Bid Production Cost Guarantee - Internal Units                     |
| Bid Production Cost Guarantee Balancing   | 81204        | Balancing NYI