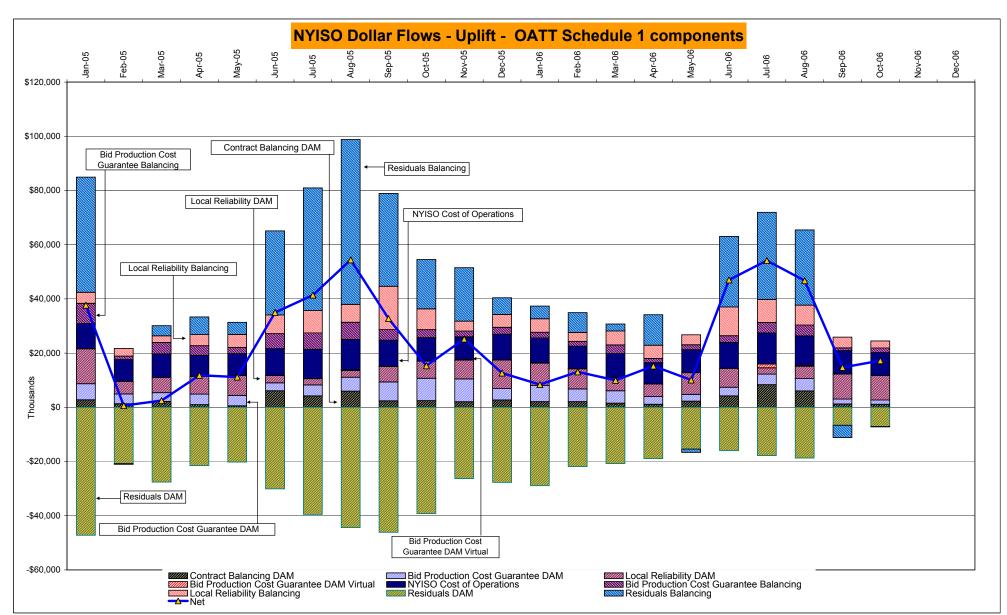

These numbers reflect the rebilling of prior periods.

Market Monitoring Prepared: 11/8/2006 12:00

<sup>\*</sup> Excludes ICAP payments.

DAM Contract Balancing amounts are for payments made to generating units to make them whole for being dispatched below their Day-Ahead schedule, as a result of out-of-merit dispatches.

DAM Bid Production Cost Guarantees for Virtual Transactions are included in the chart and are shown from the inception of Virtual Transactions. These values are small and cannot be identified on the chart.

DAM residuals are revenue charged or returned to customers due to the under or over collection of funds.