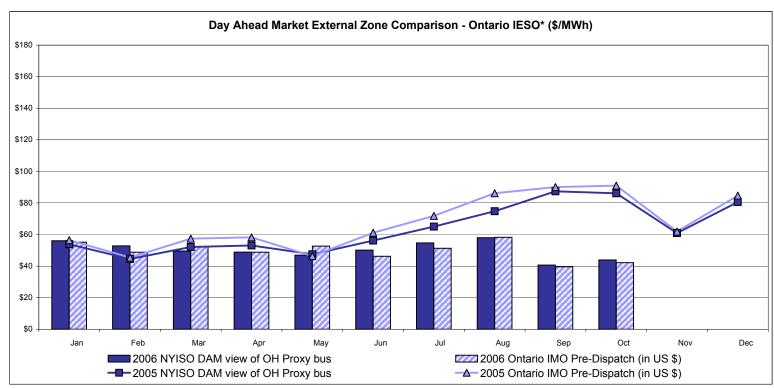

# Market Performance Highlights for October 2006

- LBMP for October is \$57.60/MWh, up from \$51.89/MWh in September.
  - Average monthly cost is \$60.38/MWh, up from \$54.38/MWh in September.
  - Day Ahead and Real Time LBMPs have increased from September.
- Fuel prices are mixed this month.
  - Kerosene is \$13. 25/mmBTU, down from \$13.96/mmBTU in September
  - No. 2 Fuel Oil is \$11.72/mmBTU, down from \$12.12/mmBTU in September
  - No. 6 Fuel Oil is \$7.60/mmBTU, down from \$7.63/mmBTU in September
  - Natural Gas is \$6.23/mmBTU, up from \$5.14/mmBTU in September
- Uplift has increased slightly this month relative to September 2006.
  - Uplift (not including NYISO cost of operations) is \$0.68/MWh, up from \$0.46/MWh in September.
  - Total uplift (Schedule 1 components including NYISO Cost of Operations) increased from \$14.7 million in September 2006 to \$17.2 million in October 2006.
- The virtual market showed an increase in activity from August and September.