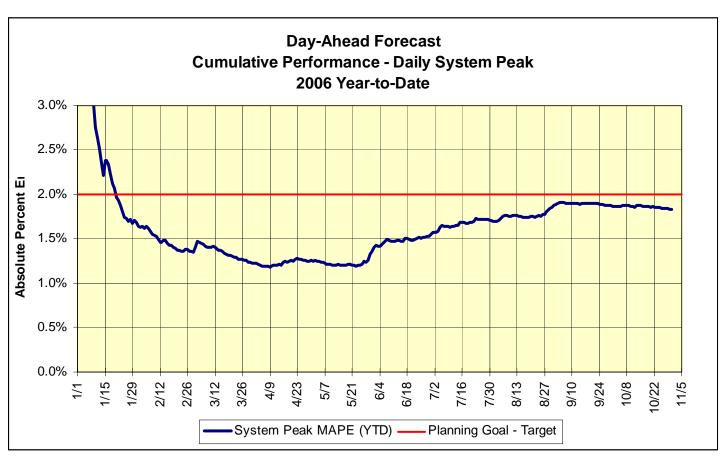

|
| Residuals DAM                             | 81301        | Day Ahead Market Energy Residual                                                   |
| Residuals DAM                             | 81303        | Day Ahead Market Loss Residual                                                     |
| Residuals DAM                             | 81308        | Day Ahead Market Energy Residual                                                   |
| Residuals DAM                             | 81310        | Day Ahead Market Loss Residual                                                     |
|                                           | •            |                                                                                    |











# **DETAIL RESULTS**

|                                                                           | ANNUAL AMOUNTS              |               |                          |        |                        |        |                 |       | YTD AMOUNTS AS OF 9/30/06 |        |                |        |                 |        |
|---------------------------------------------------------------------------|-----------------------------|---------------|--------------------------|--------|------------------------|--------|-----------------|-------|---------------------------|--------|----------------|--------|-----------------|--------|
| Cost Category                                                             | ot Category Original Budget |               | Revised<br><u>Budget</u> |