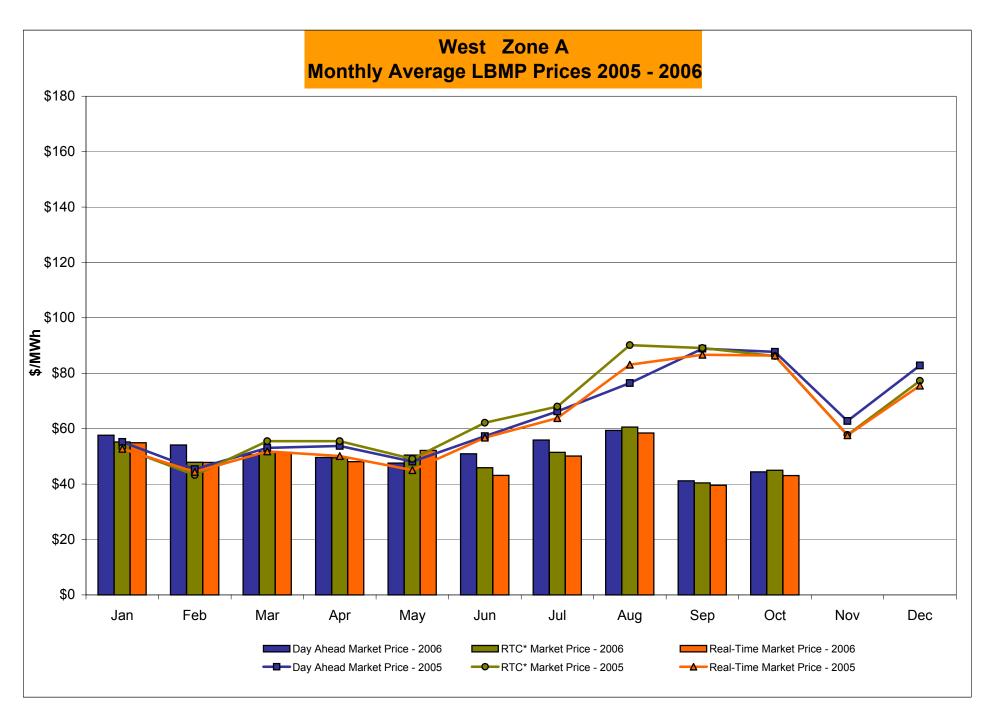

|                            |                                 |

18.72

| Unweighted Price * Standard Deviation                | 41.94 | 50.03 | 44.56 | 52.56 | 35.78  |
|------------------------------------------------------|-------|-------|-------|-------|--------|
|                                                      | 14.41 | 73.26 | 14.95 | 17.43 | 164.64 |
| REAL TIME LBMP Unweighted Price * Standard Deviation | 42.30 | 47.77 | 44.93 | 54.53 | 62.55  |
|                                                      | 19.69 | 21.71 | 20.47 | 31.74 | 35.31  |

15.08

14.14

16.27

Standard Deviation

RTC\*\* LBMP

13.17

<sup>\*</sup> Straight zonal LBMP averages

<sup>\*\*</sup> Referred to as RTC beginning February 2005 Prior to February 2005 known as BME or Hour Ahead Market (HAM)



<sup>\*</sup> Referred to as RTC beginning February 2005.
Prior to February 2005 known as BME or Hour Ahead Market (HAM).



<sup>\*</sup> Referred to as RTC beginning February 2005.
Prior to February 2005 known as BME or Hour Ahead Market (HAM).



<sup>\*</sup> Referred to as RTC beginning February 2005.

Prior to February 2005 known as BME or Hour Ahead Market (HAM).

Market Monitoring



<sup>\*</sup> Referred to as RTC beginning February 2005.

Prior to February 2005 known as BME or Hour Ahead Market (HAM).

Market Monitoring

Prepared: 11/9/2006 10:30 4-K



<sup>\*</sup> Referred to as RTC beginning February 2005.

Prior to February 2005 known as BME or Hour Ahead Market (HAM).

Market Monitoring
Prepared: 11/9/2006 10:30





# **External Comparison ISO-New England**





#### No