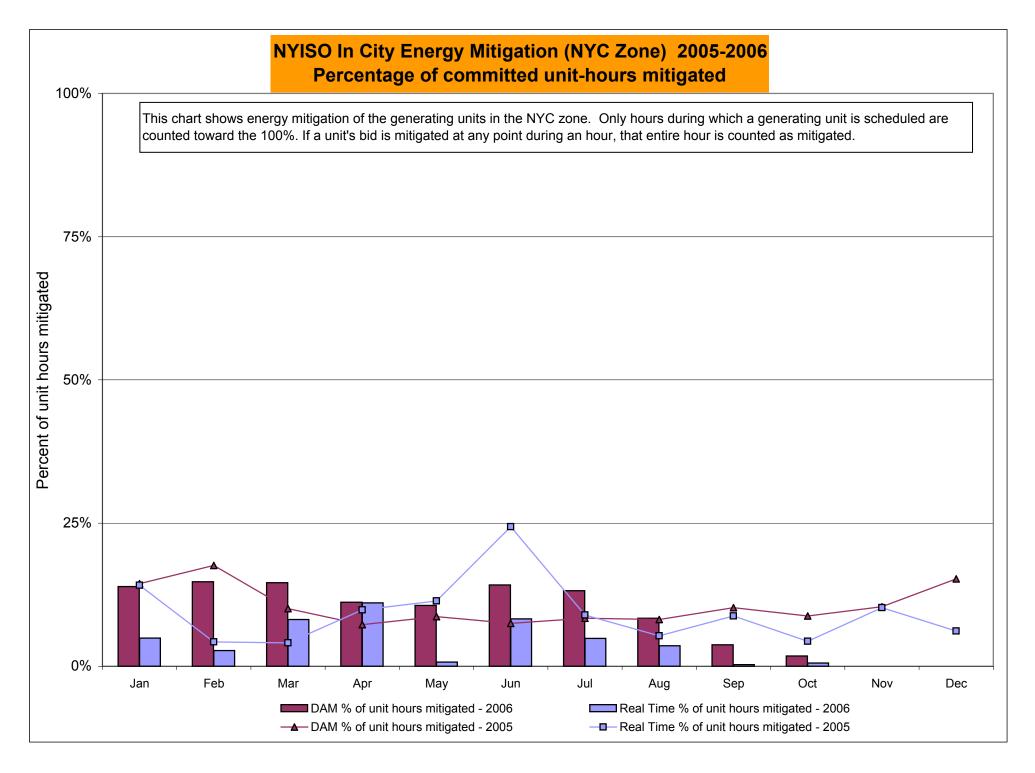

.10<br>4.75<br>2.19<br>1.63<br>0.33<br>0.09<br>0.09          | 20.70<br>5.54<br>3.31<br>0.47<br>0.46<br>0.46<br>66.33<br>66.33<br>67.2<br>2.69<br>0.44<br>0.00<br>0.00<br>74.90<br>74.90<br>7.40<br>3.34<br>0.65<br>0.01<br>0.01          | 9.08<br>6.68<br>1.82<br>0.59<br>0.57<br>0.57<br>68.02<br>68.02<br>6.25<br>6.06<br>0.01<br>0.00<br>0.00<br>70.23<br>70.23<br>6.32<br>6.16<br>0.00<br>0.00<br>0.00                 | 11.12<br>8.77<br>2.14<br>0.52<br>0.47<br>0.47<br>58.28<br>58.28<br>7.94<br>6.45<br>1.07<br>0.06<br>0.00<br>0.00<br>69.23<br>69.23<br>7.36<br>5.62<br>1.49<br>0.12<br>0.00<br>0.00          |

<sup>\*</sup> Referred to as RTC beginning February 2005. Prior to February 2005 known as BME or Hour Ahead Market (HAM).

<sup>\*\*</sup> The Real Time Ancillary Market began in February 2005.





RT mitigation data available with SMD2 deployment in February 2005.



# NYISO LBMP ZONES



Market Monitoring

Prepared: 10/23/2006 14:15

### **Billing Codes for Chart 4-C**

| Chart 4-C Category Name | Billing Code | Billing Category Name |
|-------------------------|--------------|-----------------------|
|                         |              |                       |

| Chart 4-C Category Name                   | Billing Code | Billing Category Name                                                              |
|-------------------------------------------|--------------|------------------------------------------------------------------------------------|
| Bid Production Cost Guarantee Balancing   | 81203        | Balancing NYISO Bid Production Cost Guarantee - Internal Units