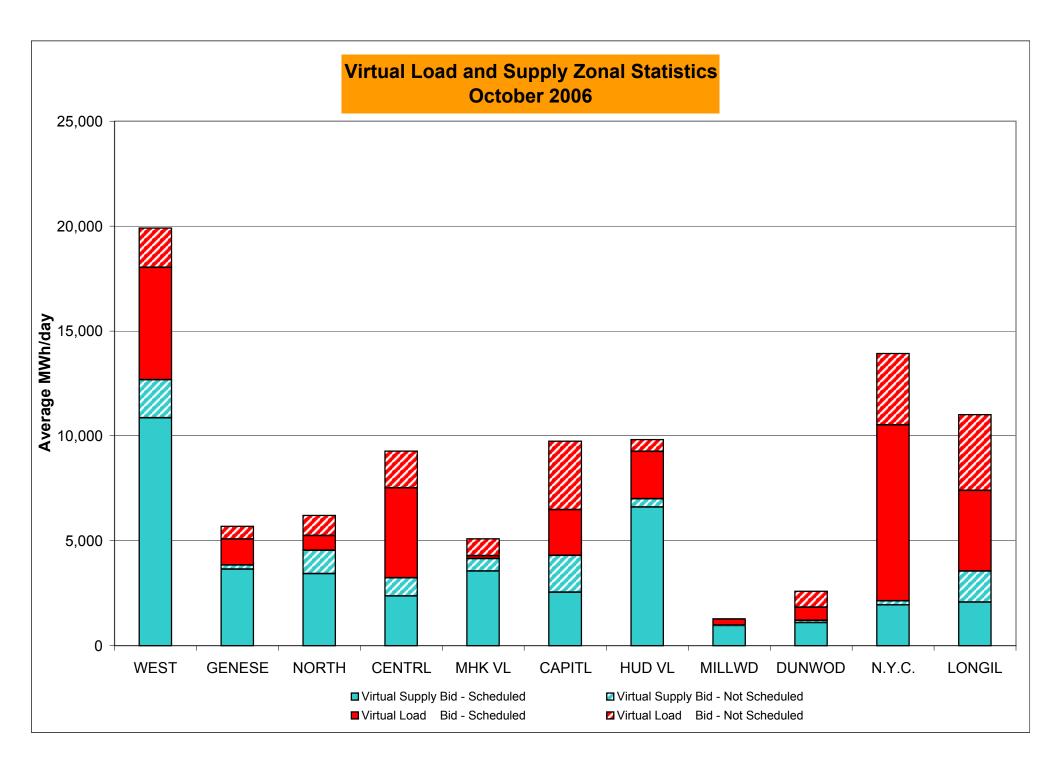

# Market Performance Highlights for October 2006

- LBMP for October is \$57.60/MWh, up from \$51.89/MWh in September.
  - Average monthly cost is \$60.38/MWh, up from \$54.38/MWh in September.
  - Day Ahead and Real Time LBMPs have increased from September.
- Fuel prices are mixed this month.
  - Kerosene is \$13. 25/mmBTU, down from \$13.96/mmBTU in September
  - No. 2 Fuel Oil is \$11.72/mmBTU, down from \$12.12/mmBTU in September
  - No. 6 Fuel Oil is \$7.60/mmBTU, down from \$7.63/mmBTU in September
  - Natural Gas is \$6.23/mmBTU, up from \$5.14/mmBTU in September
- Uplift has increased slightly this month relative to September 2006.
  - Uplift (not including NYISO cost of operations) is \$0.68/MWh, up from \$0.46/MWh in September.
  - Total uplift (Schedule 1 components including NYISO Cost of Operations) increased from \$14.7 million in September 2006 to \$17.2 million in October 2006.
- The virtual market showed an increase in activity from August and September.