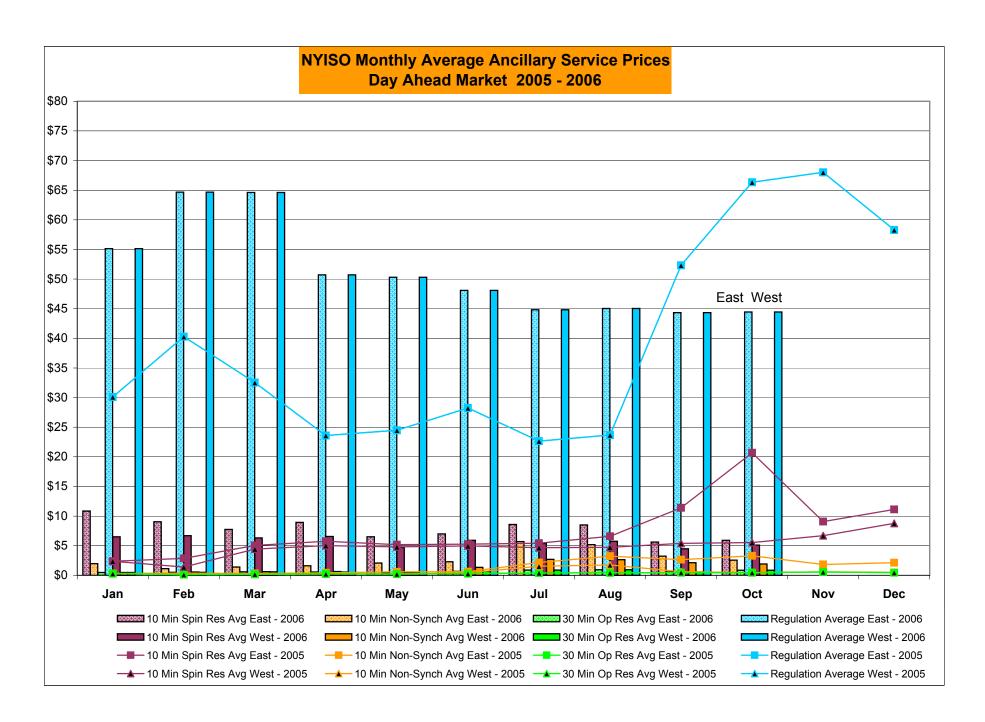

|          | Oct-06           | 285       | 16             | 967            | 16        |                  | Oct-06           |           | 17,612    | 39,088         | 8,512      |
|            | Nov-06           |                |                |                 |                |          | Nov-06           |           |                |                |           |                  | Nov-06           |           |           |                |            |
| 1          | Dec-06           |                |                |                 |                |          | Dec-06           |           |                |                |           |                  | Dec-06           |           |           |                |            |



Market Monitoring

Prepared: 11/9/2006 12:00





<sup>\*</sup> Referred to as RTC beginning February 2005 Prior to February 2005 known as BME or Hour Ahead Market (HAM)



<sup>\*</sup> The Real Time Ancillary Market began in February 2005

### NYISO Markets Ancillary Services Statistics - Unweighted Price (\$/MWH)

|