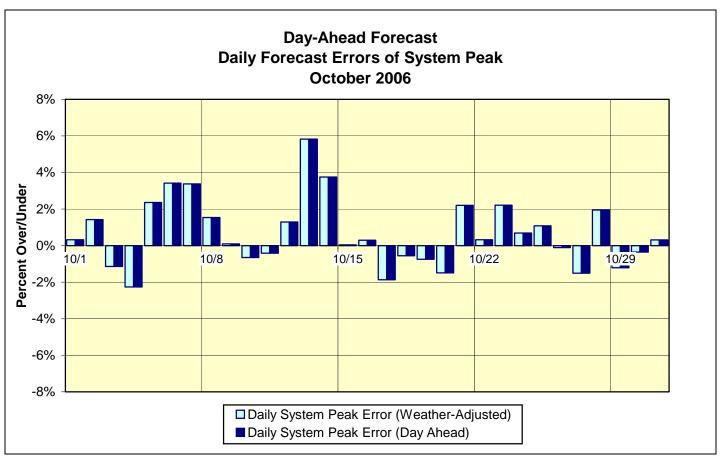

|
| Residuals DAM                             | 81301        | Day Ahead Market Energy Residual                                                   |
| Residuals DAM                             | 81303        | Day Ahead Market Loss Residual                                                     |
| Residuals DAM                             | 81308        | Day Ahead Market Energy Residual                                                   |
| Residuals DAM                             | 81310        | Day Ahead Market Loss Residual                                                     |
|                                           | •            |                                                                                    |











# **DETAIL RESULTS**

|                                                                           | ANNUAL AMOUNTS              |               |                          |        |                        |        |                 |       | YTD AMOUNTS AS OF 9/30/06 |        |                |        |                 |        |
|---------------------------------------------------------------------------|-----------------------------|---------------|--------------------------|--------|------------------------|--------|-----------------|-------|---------------------------|--------|----------------|--------|-----------------|--------|
| Cost Category                                                             | ot Category Original Budget |               | Revised<br><u>Budget</u> |