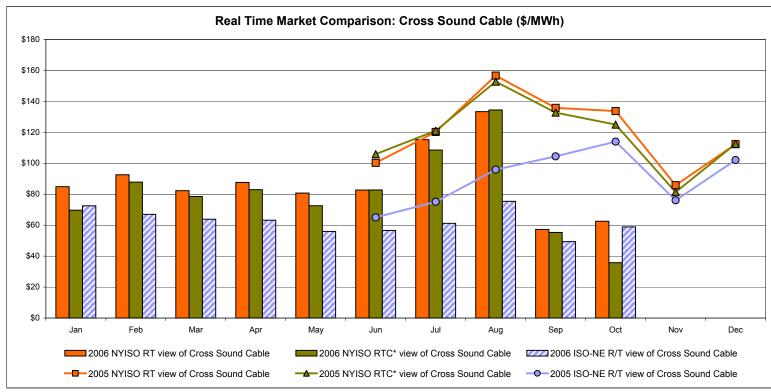

day before.

The DAM and R/T prices at the Roseton interface are used for ISO-NE.

The DAM and R/T prices at the SandyPond interface are used for NYISO.

\* Referred to as RTC beginning February 2005.

Prior to February 2005 known as BME or Hour Ahead Market (HAM).

# **External Comparison PJM**





<sup>\*</sup> Referred to as RTC beginning February 2005.

Prior to February 2005 known as BME or Hour Ahead Market (HAM).

# **External Comparison Ontario IESO\***





Notes: Exchange factor used for October 2006 was .89 to US \$

HOEP: Hourly Ontario Energy Price Pre-Dispatch: Projected Energy Price

<sup>\*</sup> Independent Electricity System Operator formerly known as the Independent Electricity Market Operator (IMO).

# **External Controllable Line: Cross Sound Cable (New England)**





#### Note:

ISO-NE Forecast is an advisory posting @ 18:00 day before.

The DAM and R/T prices at the Shorham138 99 interface are used for ISO-NE.

The DAM and R/T prices at the CSC interface are used for NYISO.

\* Referred to as RTC beginning February 2005.

Prior to February 2005 known as BME or Hour Ahead Market (HAM).

# NYISO Real Time Price Correction Statistics

| 2006<br>Hour Corrections