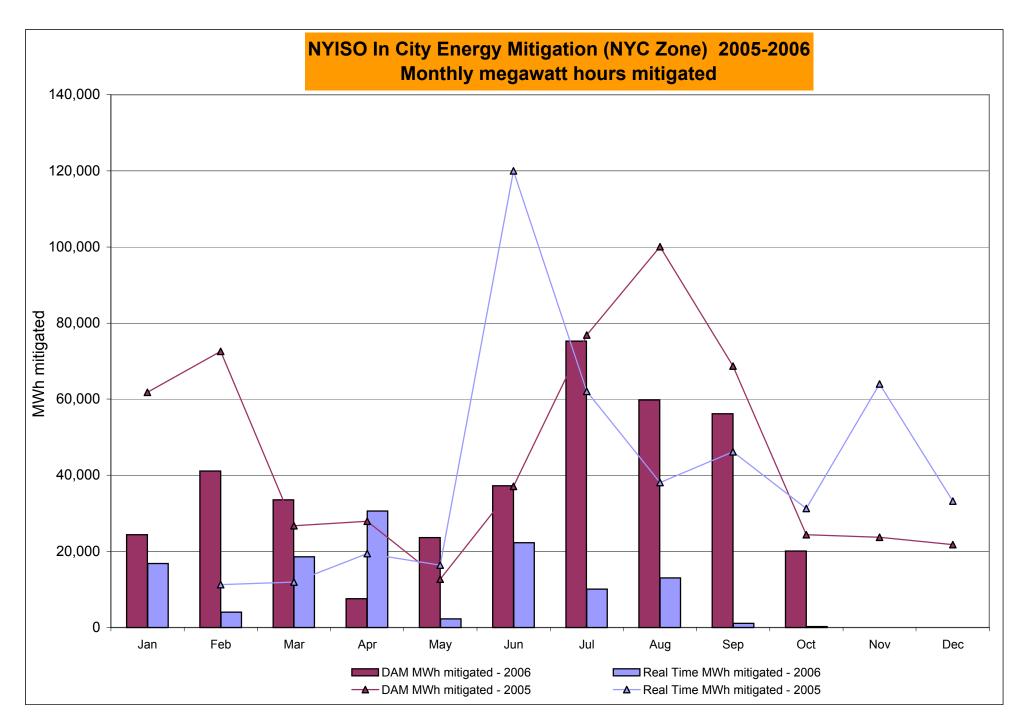

0<br>4.75<br>2.19<br>1.63<br>0.33<br>0.09<br>0.09          | 20.70<br>5.54<br>3.31<br>0.47<br>0.46<br>0.46<br>66.33<br>66.33<br>67.2<br>2.69<br>0.44<br>0.00<br>0.00<br>74.90<br>74.90<br>7.40<br>3.34<br>0.65<br>0.01<br>0.01          | 9.08<br>6.68<br>1.82<br>0.59<br>0.57<br>0.57<br>68.02<br>68.02<br>6.25<br>6.06<br>0.01<br>0.00<br>0.00<br>70.23<br>70.23<br>6.32<br>6.16<br>0.00<br>0.00<br>0.00                 | 11.12<br>8.77<br>2.14<br>0.52<br>0.47<br>0.47<br>58.28<br>58.28<br>7.94<br>6.45<br>1.07<br>0.06<br>0.00<br>0.00<br>69.23<br>69.23<br>7.36<br>5.62<br>1.49<br>0.12<br>0.00<br>0.00          |

<sup>\*</sup> Referred to as RTC beginning February 2005. Prior to February 2005 known as BME or Hour Ahead Market (HAM).

<sup>\*\*</sup> The Real Time Ancillary Market began in February 2005.





RT mitigation data available with SMD2 deployment in February 2005.



# NYISO LBMP ZONES



Market Monitoring

Prepared: 10/23/2006 14:15

### **Billing Codes for Chart 4-C**

| Chart 4-C Category Name | Billing Code | Billing Category Name |
|-------------------------|--------------|-----------------------|
|                         |              |                       |

| Chart 4-C Category Name                   | Billing Code | Billing Category Name                                                              |
|-------------------------------------------|--------------|------------------------------------------------------------------------------------|
| Bid Production Cost Guarantee Balancing   | 81203        | Balancing NYISO Bid Production Cost Guarantee - Internal Units