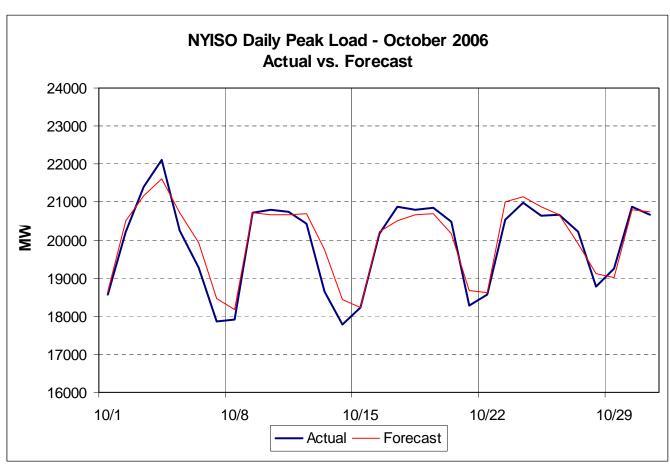

es                                                             |
| Residuals DAM                             | 81301        | Day Ahead Market Energy Residual                                                   |
| Residuals DAM                             | 81303        | Day Ahead Market Loss Residual                                                     |
| Residuals DAM                             | 81308        | Day Ahead Market Energy Residual                                                   |
| Residuals DAM                             | 81310        | Day Ahead Market Loss Residual                                                     |
|                                           | •            |                                                                                    |











# **DETAIL RESULTS**

|                                                                           | ANNUAL AMOUNTS              |               |                          |        |                        |        |                 |       | YTD AMOUNTS AS OF 9/30/06 |        |                |        |                 |        |
|---------------------------------------------------------------------------|-----------------------------|---------------|--------------------------|--------|------------------------|--------|-----------------|-------|---------------------------|--------|----------------|--------|-----------------|--------|
| Cost Category                                                             | ot Category Original Budget |               | Revised<br><u>Budget</u> |