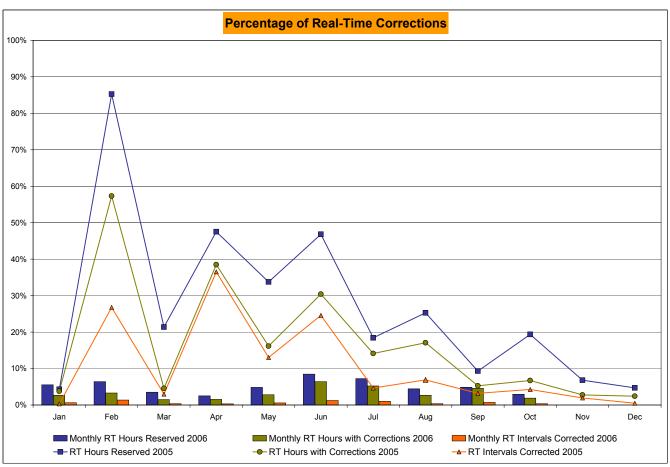

4% | 219<br>720<br>30.42%<br>24.47%<br>2,145<br>8,729<br>24.57%<br>16.23%<br>337<br>720<br>46.81%<br>39.00% | 105<br>744<br>14.11%<br>22.96%<br>421<br>9,024<br>4.67%<br>14.61%<br>137<br>744<br>18.41%<br>35.99% | 127<br>744<br>17.07%<br>22.21%<br>625<br>9,065<br>6.89%<br>13.65%<br>188<br>744<br>25.27%<br>34.62% | 38<br>720<br>5.28%<br>20.34%<br>281<br>8,741<br>3.21%<br>12.54%<br>67<br>720<br>9.31%<br>31.84% | 50<br>744<br>6.72%<br>18.96%<br>386<br>9,029<br>4.28%<br>11.72%<br>144<br>744<br>19.35%<br>30.56%<br>3.0 | 20<br>720<br>2.78%<br>17.50%<br>167<br>8,721<br>1.91%<br>10.87%<br>49<br>720<br>6.81%<br>28.43% | 18 744 2.42% 16.22% 43 9,115 0.47% 10.00% 35 744 4.70% 26.42% 2.8                              |

<sup>\*</sup> Calendar days from reservation date. Data available from August 2005.





<sup>\*</sup> Calendar days from reservation date. Data available from August 2005.



Market Monitoring
Prepared: 11/9/2006 12:00



Market Monitoring

Prepared: 11/9/2006 13:30

|            |                  |                |                |                 | Virtua         | I Load a | nd Su            | pply Zona | I Statistic    | s (Averag      | e MWh/day | () - <u>2006</u> |                  |           |           |                |            |
|------------|------------------|----------------|----------------|-----------------|----------------|----------|------------------|-----------|----------------|----------------|-----------|------------------|------------------|-----------|-----------|----------------|------------|
|            |                  | Virtual L      |