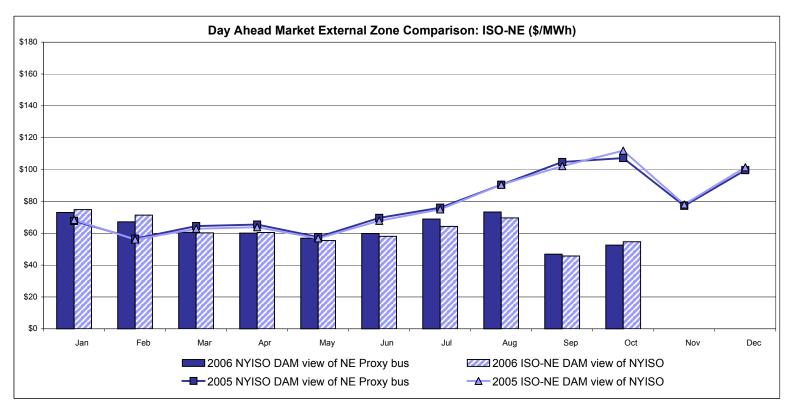

# Market Performance Highlights for October 2006

- LBMP for October is \$57.60/MWh, up from \$51.89/MWh in September.
  - Average monthly cost is \$60.38/MWh, up from \$54.38/MWh in September.
  - Day Ahead and Real Time LBMPs have increased from September.
- Fuel prices are mixed this month.
  - Kerosene is \$13. 25/mmBTU, down from \$13.96/mmBTU in September
  - No. 2 Fuel Oil is \$11.72/mmBTU, down from \$12.12/mmBTU in September
  - No. 6 Fuel Oil is \$7.60/mmBTU, down from \$7.63/mmBTU in September
  - Natural Gas is \$6.23/mmBTU, up from \$5.14/mmBTU in September
- Uplift has increased slightly this month relative to September 2006.
  - Uplift (not including NYISO cost of operations) is \$0.68/MWh, up from \$0.46/MWh in September.
  - Total uplift (Schedule 1 components including NYISO Cost of Operations) increased from \$14.7 million in September 2006 to \$17.2 million in October 2006.
- The virtual market showed an increase in activity from August and September.