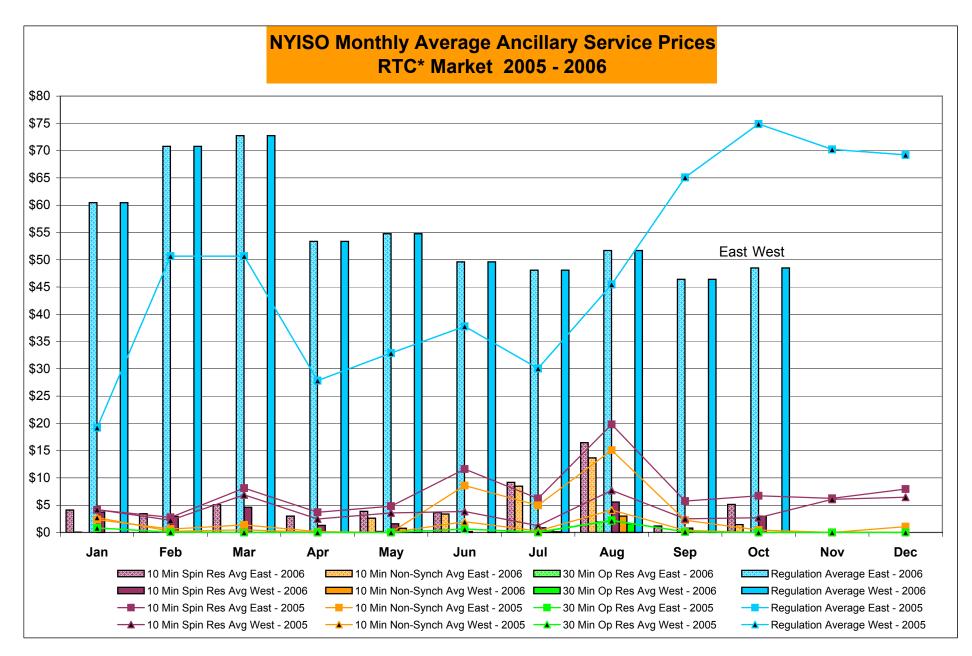

|          | Oct-06           | 285       | 16             | 967            | 16        |                  | Oct-06           |           | 17,612    | 39,088         | 8,512      |
|            | Nov-06           |                |                |                 |                |          | Nov-06           |           |                |                |           |                  | Nov-06           |           |           |                |            |
| 1          | Dec-06           |                |                |                 |                |          | Dec-06           |           |                |                |           |                  | Dec-06           |           |           |                |            |



Market Monitoring

Prepared: 11/9/2006 12:00





<sup>\*</sup> Referred to as RTC beginning February 2005 Prior to February 2005 known as BME or Hour Ahead Market (HAM)



<sup>\*</sup> The Real Time Ancillary Market began in February 2005

### NYISO Markets Ancillary Services Statistics - Unweighted Price (\$/MWH)

|