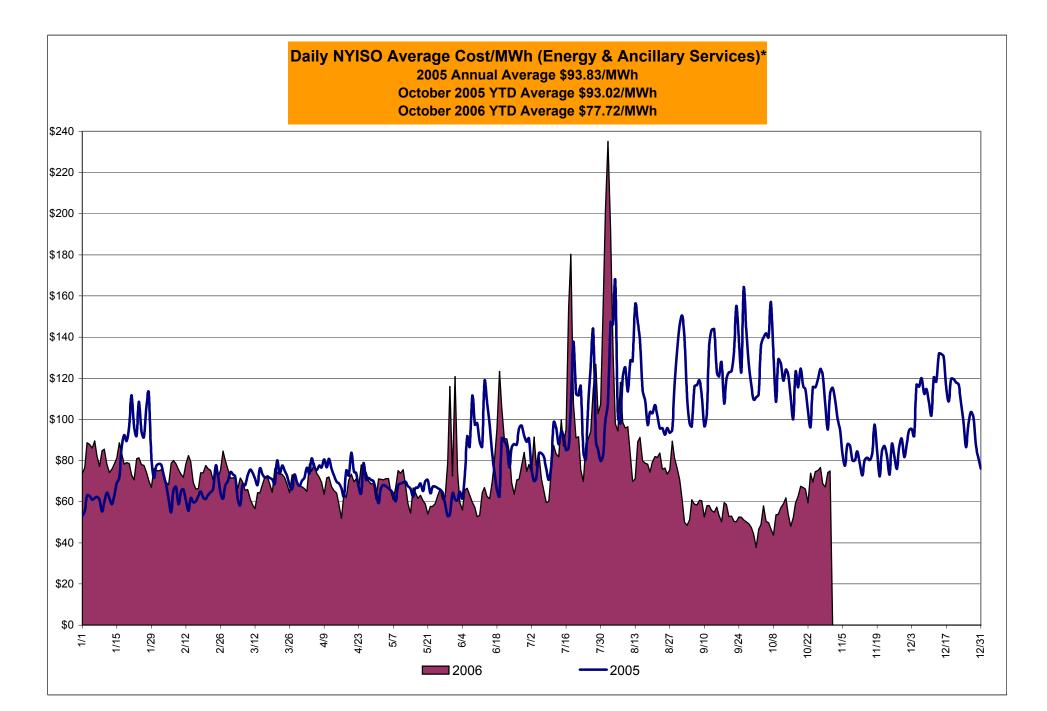

## NYISO Average Cost/MWh (Energy and Ancillary Services)\* from the LBMP Customer point of view

| 2006                            | <u>January</u> | <u>February</u> | <u>March</u> | <u>April</u> | <u>May</u> | <u>June</u> | <u>July</u> | <u>August</u> | September        | <u>October</u> | November        | December        |
|---------------------------------|----------------|-----------------|--------------|--------------|------------|-------------|-------------|---------------|------------------|----------------|-----------------|-----------------|
| LBMP                            | 77.13          | 71.86           | 66.52        | 66.24        | 65.54      | 71.94       | 93.41       | 101.33        | 51.89            | 57.60          |                 |                 |
| NTAC                            | 0.46           | 0.90            | 0.43         | 0.54         | 0.64       | 0.69        | 0.47        | 0.39          | 0.33             | 0.38           |                 |                 |
| Reserve                         | 0.35           | 0.30            | 0.29         | 0.35         | 0.16       | 0.22        | 0.30        | 0.13          | 0.29             | 0.29           |                 |                 |
| Regulation                      | 0.56           | 0.68            | 0.69         | 0.47         | 0.42       | 0.39        | 0.30        | 0.28          | 0.41             | 0.43           |                 |                 |
| NYISO Cost of Operations        | 0.64           | 0.64            | 0.64         | 0.64         | 0.64       | 0.64        | 0.64        | 0.64          | 0.64             | 0.64           |                 |                 |
| Uplift                          | (0.06)         | 0.37            | 0.09         | 0.63         | 0.12       | 2.63        | 2.42        | 2.28          | 0.46             | 0.68           |                 |                 |
| Voltage Support and Black Start | 0.36           | 0.36            | 0.36         | 0.36         | 0.36       | 0.36        | 0.36        | 0.36          | 0.36             | 0.36           |                 |                 |
| Avg Monthly Cost                | 79.46          | 75.11           | 69.03        | 69.24        | 67.88      | 76.87       | 97.90       | 105.42        | 54.38            | 60.38          |                 |                 |
| Avg YTD Cost                    | 79.46          | 77.40           | 74.49        | 73.24        | 72.19      | 73.07       | 77.90       | 82.11         | 79.45            | 77.72          |                 |                 |
|                                 |                |                 |              |              |            |             |             |               |                  |                |                 |                 |
| 2005                            | <u>January</u> | <u>February</u> | <u>March</u> | <u>April</u> | <u>May</u> | <u>June</u> | <u>July</u> | <u>August</u> | <u>September</u> | <u>October</u> | <u>November</u> | <u>December</u> |
| LBMP                            | 75.70          | 64.04           | 69.94        | 71.28        | 63.13      | 84.85       | 92.41       | 115.19        | 122.46           | 118.59         | 82.01           | 106.12          |
| NTAC                            | 0.42           | 0.35            | 0.23         | 0.48         | 0.39       | 0.58        | 0.46        | 0.25          | 0.10             | 0.03           | 0.39            | 0.64            |
| Reserve                         | 0.25           | 0.08            | 0.17         | 0.21         | 0.20       | (0.01)      | 0.11        | 0.02          | 0.31             | 0.54           | 0.34            | 0.38            |
| Regulation                      | 0.32           | 0.38            | 0.34         | 0.22         | 0.25       | 0.20        | 0.15        | 0.06          | 0.41             | 0.64           | 0.70            | 0.53            |
| NYISO Cost of Operations        | 0.63           | 0.63            | 0.63         | 0.63         | 0.63       | 0.63        | 0.63        | 0.63          | 0.63             | 0.63           | 0.63            | 0.63            |
| Uplift                          | 1.99           | (0.57)          | (0.45)       | 0.35         | 0.26       | 1.76        | 1.92        | 2.54          | 1.57             | 0.50           | 1.27            | 0.20            |
| Voltage Support and Black Start | 0.39           | 0.39            | 0.39         | 0.39         | 0.39       | 0.39        | 0.39        | 0.39          | 0.39             | 0.39           | 0.39            | 0.39            |
| Avg Monthly Cost                | 79.71          | 65.30           | 71.25        | 73.56        | 65.26      | 88.41       | 96.06       | 119.07        | 125.87           | 121.32         | 85.74           | 108.89          |
| Avg YTD Cost                    | 79.71          | 73.20           | 72.53        | 72.77        | 71.45      | 74.81       | 78.81       | 85.42         | 90.22            | 93.02          | 92.45           | 93.83           |

These numbers reflect the rebilling of prior periods.

Market Monitoring Prepared: 11/8/2006 12:00

<sup>\*</sup> Excludes ICAP payments.

DAM Contract Balancing amounts are for payments made to generating units to make them whole for being dispatched below their Day-Ahead schedule, as a result of out-of-merit dispatches.