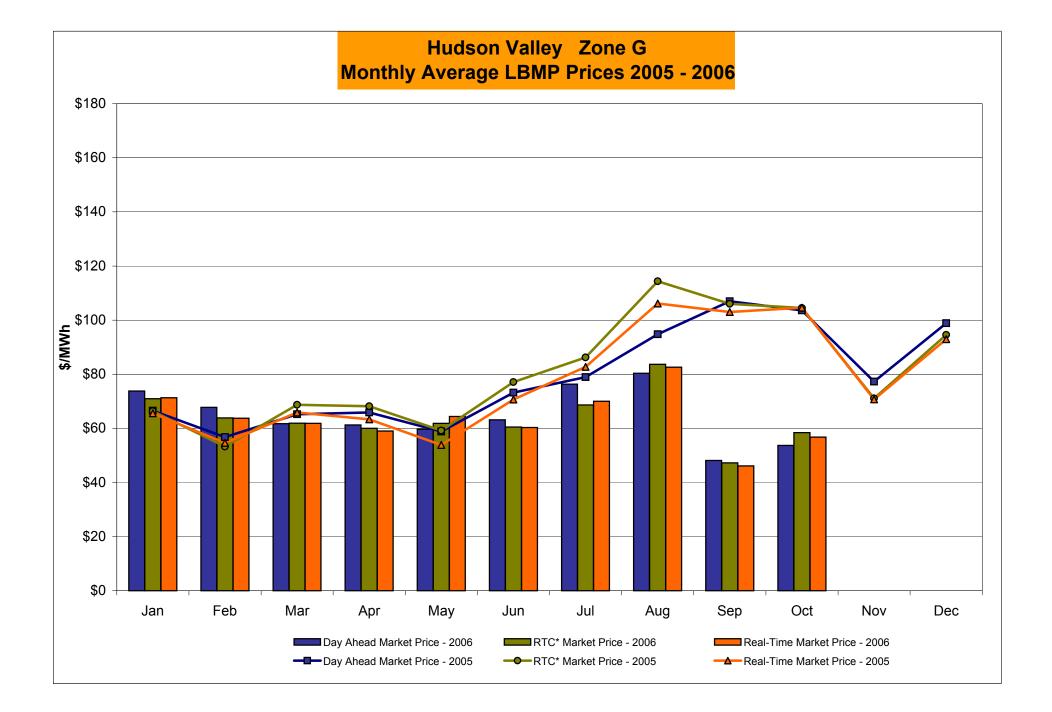

-------|-------|--------|
|                                                      | 14.41 | 73.26 | 14.95 | 17.43 | 164.64 |
| REAL TIME LBMP Unweighted Price * Standard Deviation | 42.30 | 47.77 | 44.93 | 54.53 | 62.55  |
|                                                      | 19.69 | 21.71 | 20.47 | 31.74 | 35.31  |

15.08

14.14

16.27

Standard Deviation

RTC\*\* LBMP

13.17

<sup>\*</sup> Straight zonal LBMP averages

<sup>\*\*</sup> Referred to as RTC beginning February 2005 Prior to February 2005 known as BME or Hour Ahead Market (HAM)



<sup>\*</sup> Referred to as RTC beginning February 2005.
Prior to February 2005 known as BME or Hour Ahead Market (HAM).



<sup>\*</sup> Referred to as RTC beginning February 2005.
Prior to February 2005 known as BME or Hour Ahead Market (HAM).



<sup>\*</sup> Referred to as RTC beginning February 2005.

Prior to February 2005 known as BME or Hour Ahead Market (HAM).

Market Monitoring



<sup>\*</sup> Referred to as RTC beginning February 2005.

Prior to February 2005 known as BME or Hour Ahead Market (HAM).

Market Monitoring

Prepared: 11/9/2006 10:30 4-K



<sup>\*</sup> Referred to as RTC beginning February 2005.

Prior to February 2005 known as BME or Hour Ahead Market (HAM).

Market Monitoring
Prepared: 11/9/2006 10:30





# **External Comparison ISO-New England**





#### Note:

ISO-NE Forecast is an advisory posting @ 18:00 day before.

The DAM and R/T prices at the Roseton interface are used for ISO-NE.

The DAM and R/T prices at the SandyPond interface are used for NYISO.

\* Referred to as RTC beginning February 200