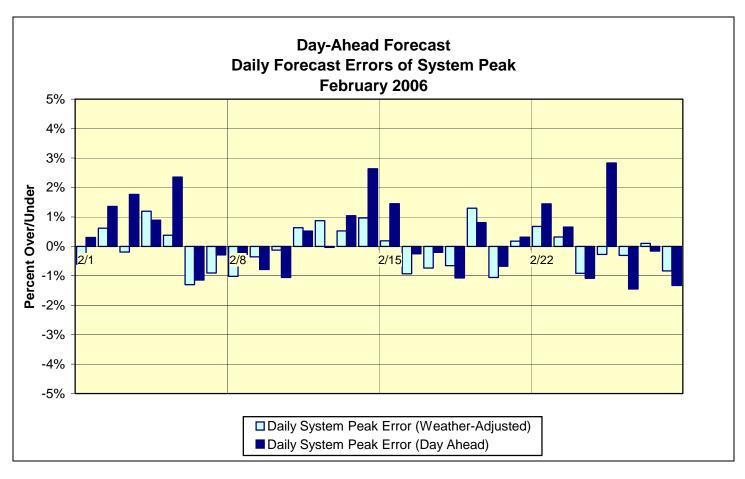

|
| Residuals DAM                             | 81301        | Day Ahead Market Energy Residual                                                   |
| Residuals DAM                             | 81303        | Day Ahead Market Loss Residual                                                     |
| Residuals DAM                             | 81308        | Day Ahead Market Energy Residual                                                   |
| Residuals DAM                             | 81310        | Day Ahead Market Loss Residual                                                     |
|                                           |              |                                                                                    |













# 2006 BUDGET VS. ACTUAL VARIANCES

(dollar amounts in thousands)

|                                         | YTD through January 2006 |                  |    |              |    |          |             |  |
|-----------------------------------------|--------------------------|------------------|----|--------------|----|----------|-------------|--|
|                                         |                          | evised<br>Budget |    | Actuals      |    | \$ Var.  | % Var.      |  |
| Capital Assets                          | \$                       | 830              | \$ | 129          | \$ | (701)    | -84%        |  |
| Salaries & Benefits                     |                          | 4,106            |    | 3,826        | \$ | (280)    | -7%         |  |
| Consultant