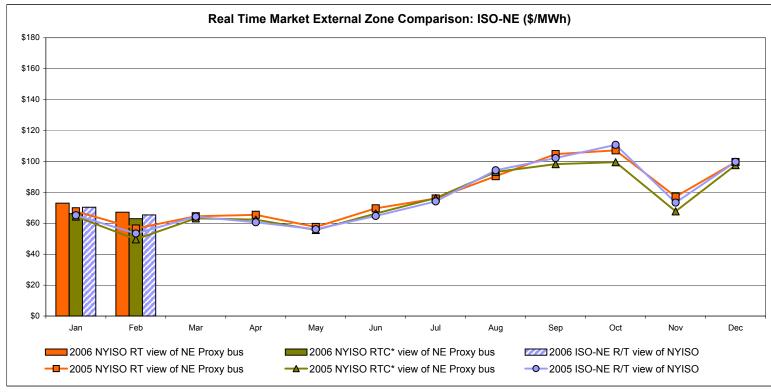

r Hour Ahead Market (HAM)



<sup>\*</sup> Referred to as RTC beginning February 2005.

Prior to February 2005 known as BME or Hour Ahead Market (HAM).



<sup>\*</sup> Referred to as RTC beginning February 2005.

Prior to February 2005 known as BME or Hour Ahead Market (HAM).



<sup>\*</sup> Referred to as RTC beginning February 2005.

Prior to February 2005 known as BME or Hour Ahead Market (HAM).

Market Monitoring Prepared: 3/8/2006 14:00



4-K

Market Monitoring

<sup>\*</sup> Referred to as RTC beginning February 2005.

Prior to February 2005 known as BME or Hour Ahead Market (HAM).



4-L

Market Monitoring

<sup>\*</sup> Referred to as RTC beginning February 2005.
Prior to February 2005 known as BME or Hour Ahead Market (HAM).





#### **External Comparison ISO-New England**





#### Note:

ISO-NE Forecast is an advisory posting @ 18:00 day before.

The DAM and R/T prices at the Roseton interface are used for ISO-NE.

The DAM and R/T prices at the SandyPond interface are used for NYISO.

\* Referred to as RTC beginning February 2005.

Prior to February 2005 known as BME or Hour Ahead Market (HAM).

## **External Comparison PJM**





<sup>\*</sup> Referred to as RTC beginning February 2005.

Prior to February 2005 known as BME or Hour Ahead Market (HAM).

#### **External Comparison Ontario IESO\***





Notes: Exchange factor used for February 2006 was .87 to US \$

HOEP: Hourly Ontario Energy Price Pre-Dispatch: Projected Energy Price

<sup>\*</sup> Independent Electricity System Operator formerly known as the Independent Electricity Market Operator (IMO).

###