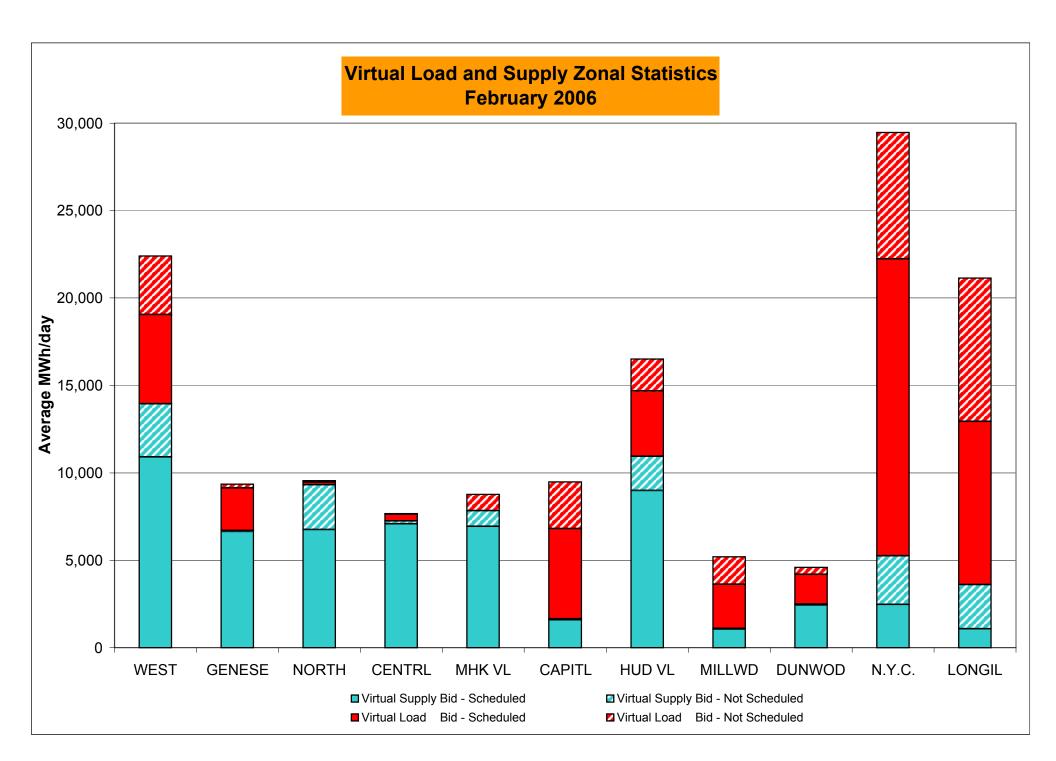

22.96%<br>421<br>9,024<br>4.67%<br>14.61%<br>137<br>744<br>18.41%<br>35.99% | 127<br>744<br>17.07%<br>22.21%<br>625<br>9,065<br>6.89%<br>13.65%<br>188<br>744<br>25.27%<br>34.62% | 38<br>720<br>5.28%<br>20.34%<br>281<br>8,741<br>3.21%<br>12.54%<br>67<br>720<br>9.31%<br>31.84% | 50<br>744<br>6.72%<br>18.96%<br>386<br>9,029<br>4.28%<br>11.72%<br>144<br>744<br>19.35%<br>30.56%        | 20<br>720<br>2.78%<br>17.50%<br>167<br>8,721<br>1.91%<br>10.87%<br>49<br>720<br>6.81%<br>28.43% | 18<br>744<br>2.42%<br>16.22%<br>43<br>9,115<br>0.47%<br>10.00%<br>35<br>744<br>4.70%<br>26.42% |

<sup>\*</sup> Calendar days from reservation date. Data available from August 2005.





<sup>\*</sup> Calendar days from reservation date. Data available from August 2005.



Market Monitoring
Prepared: 3/9/2006 9:45



Market Monitoring Prepared: 3/9/2006 9:45

|        |                  | Virtual I | oad Bid   | Virtual Si  | upply Bid |             |                  | Virtual I | oad Bid | Virtual Su | upply Bid |        |                  | Virtual L  | oad Bid   | Virtual Su    | pply Bid  |
|--------|------------------|-----------|-----------|-------------|-----------|-------------|------------------|-----------|---------|------------|-----------|--------|------------------|------------|-----------|---------------|-----------|
|        |                  | VII COULT | Not       | VII LULII C | Not       |             |                  | VIIIuui   | Not     | viituui Ot | Not       |        |                  | VII CUUI L | Not       | VIII LULII GE | Not       |
| Zone   | Date             | Sc