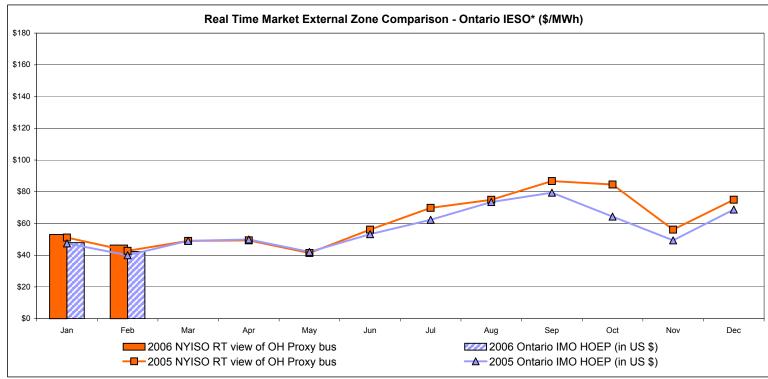

rior to February 2005 known as BME or Hour Ahead Market (HAM).



4-L

Market Monitoring

<sup>\*</sup> Referred to as RTC beginning February 2005.
Prior to February 2005 known as BME or Hour Ahead Market (HAM).





#### **External Comparison ISO-New England**





#### Note:

ISO-NE Forecast is an advisory posting @ 18:00 day before.

The DAM and R/T prices at the Roseton interface are used for ISO-NE.

The DAM and R/T prices at the SandyPond interface are used for NYISO.

\* Referred to as RTC beginning February 2005.

Prior to February 2005 known as BME or Hour Ahead Market (HAM).

## **External Comparison PJM**





<sup>\*</sup> Referred to as RTC beginning February 2005.

Prior to February 2005 known as BME or Hour Ahead Market (HAM).

#### **External Comparison Ontario IESO\***





Notes: Exchange factor used for February 2006 was .87 to US \$

HOEP: Hourly Ontario Energy Price Pre-Dispatch: Projected Energy Price

<sup>\*</sup> Independent Electricity System Operator formerly known as the Independent Electricity Market Operator (IMO).

### **External Controllable Line: Cross Sound Cable (New England)**





#### Note:

ISO-NE Forecast is an advisory posting @ 18:00 day before.

The DAM and R/T prices at the Shorham138 99 interface are used for ISO-NE.

The DAM and R/T prices at the CSC interface are used for NYISO.

\* Referred to as RTC beginning February 2005.

Prior to February 2005 known as BME or Hour Ahead Market (HAM).

#### NYISO Real Time Price Correction Statistics

| <u>2006</u>