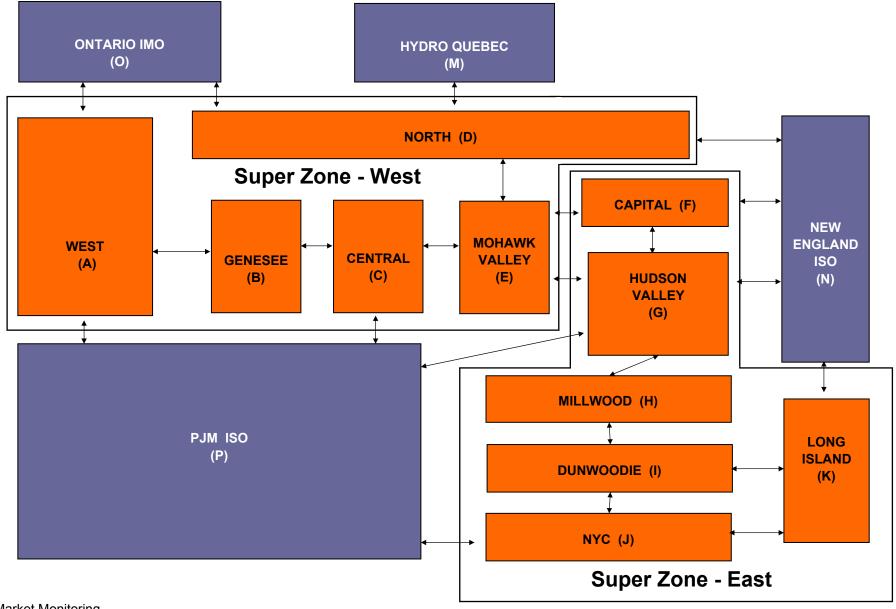

East            | -              | 51.41           | 47.74          | 26.33          | 29.62          | 35.47          | 29.52          | 41.14          | 64.70            | 75.41          | 70.52          | 68.30           |
| Regulation West            | -              | 51.41<br>51.41  | 47.74<br>47.74 | 26.33<br>26.33 | 29.62<br>29.62 | 35.47<br>35.47 | 29.52<br>29.52 | 41.14<br>41.13 | 64.70<br>64.70   | 75.41<br>75.41 | 70.52<br>70.52 | 68.30<br>68.30  |

<sup>\*</sup> Referred to as RTC beginning February 2005. Prior to February 2005 known as BME or Hour Ahead Market (HAM).

Market Monitoring

Prepared 3/9/2006 11:00

<sup>\*\*</sup> The Real Time Ancillary Market began in February 2005.





RT mitigation data available with SMD2 deployment in February 2005.



# NYISO LBMP ZONES



Market Monitoring

Prepared: 2/27/2006 11:30

#### **Billing Codes for Chart 4-C**

<u>Chart 4-C Category Name</u> <u>Billing Code</u> <u>Billing Category Name</u>

| Chart 4-C Category Name                   | Billing Code | Billing Category Name                                                              |
|-------------------------------------------|--------------|------------------------------------------------------------------------------------|
| Bid Production Cost Guarantee Balancing   | 81203        | Balancing NYISO Bid Production Cost Guarantee - Internal Units                     |
| Bid Production Cost Guarantee Balancing   | 81204        | Balancing NYISO Bid Production Cost Guarantee - External Units                     |
| Bid Production Cost Guarantee Balancing   | 812