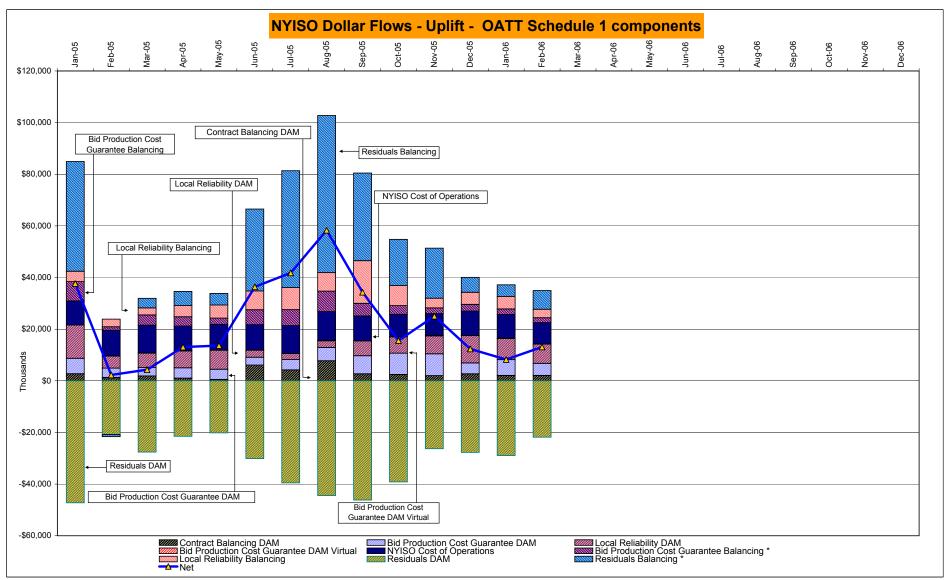

These numbers reflect the rebilling of prior periods.

Market Monitoring Prepared: 3/8/2006 11:15

<sup>\*</sup> Excludes ICAP payments.

DAM Contract Balancing amounts are for payments made to generating units to make them whole for being dispatched below their Day-Ahead schedule, as a result of out-of-merit dispatches.

DAM Bid Production Cost Guarantees for Virtual Transactions are included in the chart and are shown from the inception of Virtual Transactions. These values are small and cannot be identified on the chart.

DAM residuals are revenue charged or returned to customers due to the under or over collection of funds. On this chart, negative values represent funds returned to Transmission Customers (through Transmission Owners' Transmission Service Charges).

<sup>\*</sup> Effective November 2005 codes 81305 and 81312 have been re-categorized from BPCG Balancing to Residuals Balancing so as to better reflect their uplift type (see 4-AF). All months have been adjusted accordingly.