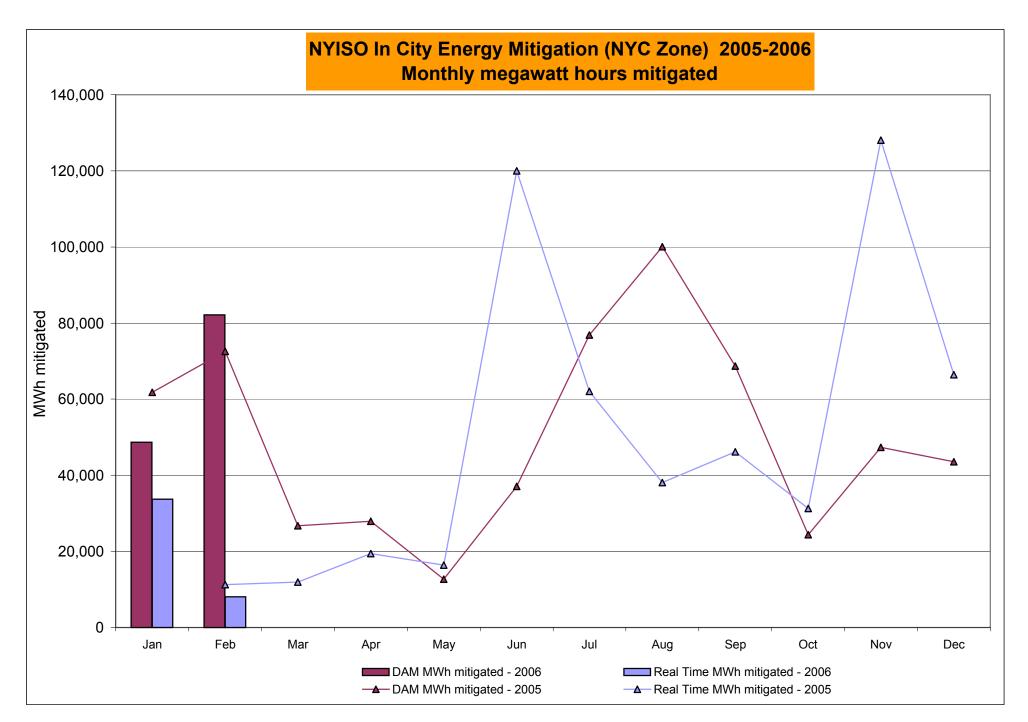

|                  | 44             |                | 00.00           |
| Regulation East            | -              | 51.41           | 47.74          | 26.33          | 29.62          | 35.47          | 29.52          | 41.14          | 64.70            | 75.41          | 70.52          | 68.30           |
| Regulation West            | -              | 51.41<br>51.41  | 47.74<br>47.74 | 26.33<br>26.33 | 29.62<br>29.62 | 35.47<br>35.47 | 29.52<br>29.52 | 41.14<br>41.13 | 64.70<br>64.70   | 75.41<br>75.41 | 70.52<br>70.52 | 68.30<br>68.30  |

<sup>\*</sup> Referred to as RTC beginning February 2005. Prior to February 2005 known as BME or Hour Ahead Market (HAM).

Market Monitoring

Prepared 3/9/2006 11:00

<sup>\*\*</sup> The Real Time Ancillary Market began in February 2005.





RT mitigation data available with SMD2 deployment in February 2005.



# NYISO LBMP ZONES



Market Monitoring

Prepared: 2/27/2006 11:30

#### **Billing Codes for Chart 4-C**

<u>Chart 4-C Category Name</u> <u>Billing Code</u> <u>Billing Category Name</u>

| Chart 4-C Category Name                   | Billing Code | Billing Category Name                                                              |
|-------------------------------------------|--------------|------------------------------------------------------------------------------------|
| Bid Production Cost Guarantee Balancing   | 81203        | Balancing NYISO Bid Production Cost Guarantee - Internal Units                     |
| Bid Production Cost Guarantee Balancing   | 81204        | Balancing NYISO Bid Production Cost Guara