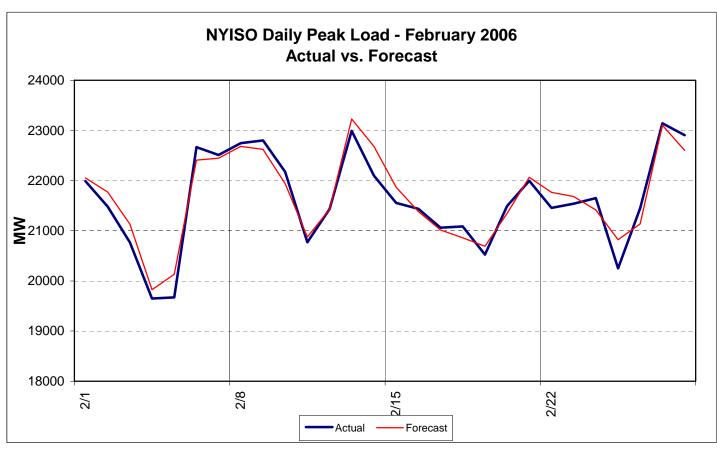

es                                                             |
| Residuals DAM                             | 81301        | Day Ahead Market Energy Residual                                                   |
| Residuals DAM                             | 81303        | Day Ahead Market Loss Residual                                                     |
| Residuals DAM                             | 81308        | Day Ahead Market Energy Residual                                                   |
| Residuals DAM                             | 81310        | Day Ahead Market Loss Residual                                                     |
|                                           |              |                                                                                    |













# 2006 BUDGET VS. ACTUAL VARIANCES

(dollar amounts in thousands)

|                                         | YTD through January 2006 |                  |    |              |    |          |             |  |
|-----------------------------------------|--------------------------|------------------|----|--------------|----|----------|-------------|--|
|                                         |                          | evised<br>Budget |    | Actuals      |    | \$ Var.  | % Var.      |  |
| Capital Assets                          | \$                       | 830              | \$ | 129          | \$ | (701)    | -84%        |  |
| Salaries & Benefits                     |                          | 4,106            |    | 3,826        | \$ | (280)    | -7%         |  |
| Consulta