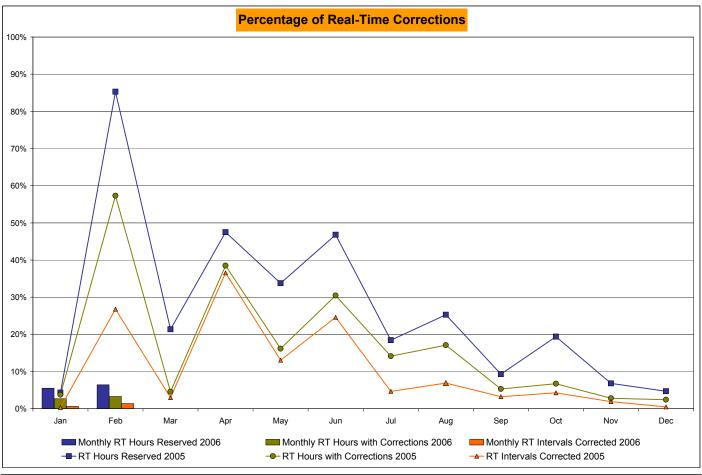

| 219<br>720<br>30.42%<br>24.47%<br>2,145<br>8,729<br>24.57%<br>16.23%<br>337<br>720<br>46.81%           | 105<br>744<br>14.11%<br>22.96%<br>421<br>9,024<br>4.67%<br>14.61%<br>137<br>744<br>18.41%<br>35.99% | 127<br>744<br>17.07%<br>22.21%<br>625<br>9,065<br>6.89%<br>13.65%<br>188<br>744<br>25.27%<br>34.62% | 38<br>720<br>5.28%<br>20.34%<br>281<br>8,741<br>3.21%<br>12.54%<br>67<br>720<br>9.31%<br>31.84% | 50<br>744<br>6.72%<br>18.96%<br>386<br>9,029<br>4.28%<br>11.72%<br>144<br>744<br>19.35%<br>30.56%        | 20<br>720<br>2.78%<br>17.50%<br>167<br>8,721<br>1.91%<br>10.87%<br>49<br>720<br>6.81%<br>28.43% | 18<br>744<br>2.42%<br>16.22%<br>43<br>9,115<br>0.47%<br>10.00%<br>35<br>744<br>4.70%<br>26.42% |

<sup>\*</sup> Calendar days from reservation date. Data available from August 2005.





<sup>\*</sup> Calendar days from reservation date. Data available from August 2005.



Market Monitoring
Prepared: 3/9/2006 9:45



Market Monitoring Prepared: 3/9/2006 9:45

|        |                  | Virtual I | oad Bid   | Virtual Si  | upply Bid |             |                  | Virtual I | oad Bid | Virtual Su | upply Bid |        |                  | Virtual L  | oad Bid   | Virtual Su    | pply Bid  |
|--------|------------------|-----------|-----------|-------------|-----------|-------------|------------------|-----------|---------|------------|-----------|--------|------------------|------------|-----------|---------------|-----------|
|        |                  | VII COULT | Not       | VII LULII C | Not       |             |                  | VIIIuui   | Not     | viit