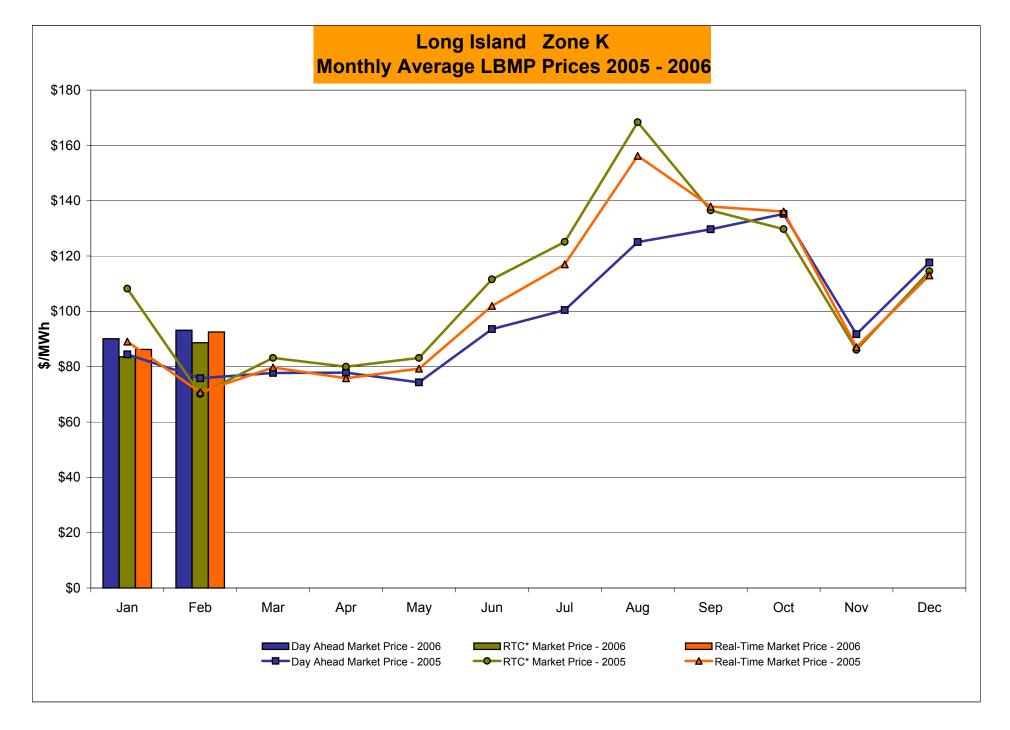

# Market Performance Highlights for February 2006

- NYISO LBMP and Average Cost have decreased this month relative to January 2006.
  - LBMP for February is \$71.85/MWh, down from \$77.14/MWh in January.
  - Average cost is \$75.10/MWh, down from \$79.46/MWh in January.
  - Both Day Ahead and Real Time LBMPs have decreased this month.
- Fuel prices are all down this month.
  - Kerosene is \$13.02/mmBTU, down from \$13.78/mmBTU in January
  - No. 2 Fuel Oil is \$11.72/mmBTU, down from \$12.47/mmBTU in January
  - Natural Gas is \$8.63/mmBTU, down from \$9.43/mmBTU in January
  - No. 6 Fuel Oil is \$7.98/mmBTU, down from \$8.47/mmBTU in January
- Uplift has increased this month relative to January 2006.
  - Uplift (not including NYISO cost of operations) is \$0.37/MWh, up from \$(0.07)/MWh in January. This is primarily due to changes in residual costs.
- Regulation prices in all markets have increased this month relative to January.

#### NYISO Average Cost/MWh (Energy and Ancillary Services)\* from the LBMP Customer point of view

| 2006  LBMP NTAC Reserve Regulation NYISO Cost of Operations Uplift Voltage Support and Black Start | January<br>77.14<br>0.47<br>0.35<br>0.56<br>0.64<br>(0.07)<br>0.36 | 71.85<br>0.90<br>0.30<br>0.68<br>0.64<br>0.37 | <u>March</u> | <u>April</u> | <u>May</u>   | <u>June</u>  | July         | <u>August</u> | <u>September</u> | October        | November        | <u>December</u> |
|----------------------------------------------------------------------------------------------------|--------------------------------------------------------------------|-----------------------------------------------|--------------|--------------|--------------|--------------|--------------|---------------|------------------|----------------|-----------------|-----------------|
| Avg Monthly Cost                                                                                   | 79.46                                                              | 75.10                                         |              |              |              |              |              |               |                  |                |                 |                 |
| Avg YTD Cost                                                                                       | 79.46                                                              | 77.39                                         |              |              |              |              |              |               |                  |                |                 |                 |
| 2005                                                                                               | <u>January</u>                                                     | <u>February</u>                               | <u>March</u> | <u>April</u> | <u>May</u>   | <u>June</u>  | <u>July</u>  | <u>August</u> | <u>September</u> | <u>October</u> | <u>November</u> | <u>December</u> |
| LBMP                                                                                               | 75.70                                                              | 64.03                                         | 69.95        | 71.28        | 63.13        | 84.83        | 92.42        | 115.19        | 122.40           | 118.56         | 82.00           | 106.11          |
| NTAC                                                                                               | 0.42                                                               | 0.36                                          | 0.23         | 0.49         | 0.40         | 0.58         | 0.46         | 0.25          | 0.10             | 0.03           | 0.39            | 0.64            |
| Reserve                                                                                            | 0.24                                                               | 0.08                                          | 0.17         | 0.21         | 0.20         | (0.01)       | 0.11         | 0.02          | 0.31             | 0.54           | 0.34            | 0.38            |
| Regulation NYISO Cost of Operations                                                                | 0.32<br>0.63                                                       | 0.40<br>0.79                                  | 0.34<br>0.79 | 0.22<br>0.79 | 0.25<br>0.79 | 0.20<br>0.63 | 0.15<br>0.63 | 0.06<br>0.63  | 0.41<br>0.63     | 0.64<br>0.63   | 0.70<br>0.63    | 0.53<br>0.63    |
| Uplift                                                                                             | 1.99                                                               | (0.59)                                        | (0.47)       | 0.79         | 0.79         | 1.85         | 1.95         | 2.76          | 1.68             | 0.63           | 1.26            | 0.03            |
| Voltage Support and Black Start                                                                    | 0.39                                                               | 0.39                                          | 0.39         | 0.39         | 0.39         | 0.39         | 0.39         | 0.39          | 0.39             | 0.39           | 0.39            | 0.39            |
| Avg Monthly Cost                                                                                   | 79.70                                                              | 65.45                                         | 71.38        | 73.67        | 65.46        | 88.48        | 96.09        | 119.29        | 125.93           | 121.32         | 85.72           | 108.85          |
| Avg YTD Cost                                                                                       | 79.70                                                              | 73.25                                         | 72.61        | 72.86        | 71.56        | 74.91        | 78.90        | 85.52         | 90.31            | 93.10          | 92.53           | 93.89           |