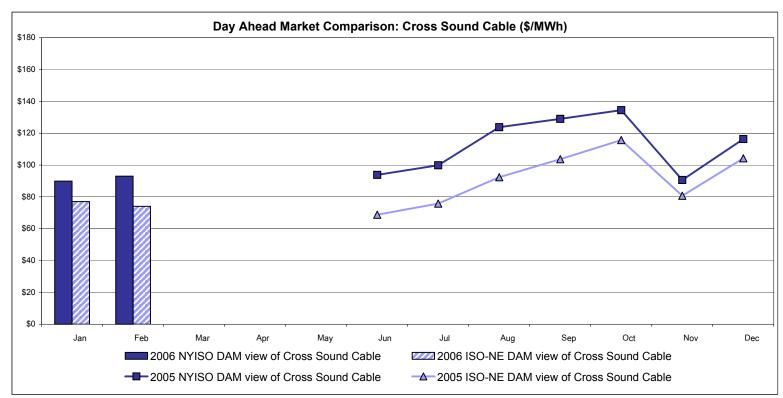

efore.

The DAM and R/T prices at the Roseton interface are used for ISO-NE.

The DAM and R/T prices at the SandyPond interface are used for NYISO.

\* Referred to as RTC beginning February 2005.

Prior to February 2005 known as BME or Hour Ahead Market (HAM).

## **External Comparison PJM**





<sup>\*</sup> Referred to as RTC beginning February 2005.

Prior to February 2005 known as BME or Hour Ahead Market (HAM).

#### **External Comparison Ontario IESO\***





Notes: Exchange factor used for February 2006 was .87 to US \$

HOEP: Hourly Ontario Energy Price Pre-Dispatch: Projected Energy Price

<sup>\*</sup> Independent Electricity System Operator formerly known as the Independent Electricity Market Operator (IMO).

### **External Controllable Line: Cross Sound Cable (New England)**





#### Note:

ISO-NE Forecast is an advisory posting @ 18:00 day before.

The DAM and R/T prices at the Shorham138 99 interface are used for ISO-NE.

The DAM and R/T prices at the CSC interface are used for NYISO.

\* Referred to as RTC beginning February 2005.

Prior to February 2005 known as BME or Hour Ahead Market (HAM).

#### NYISO Real Time Price Correction Statistics

| <u>2006</u>