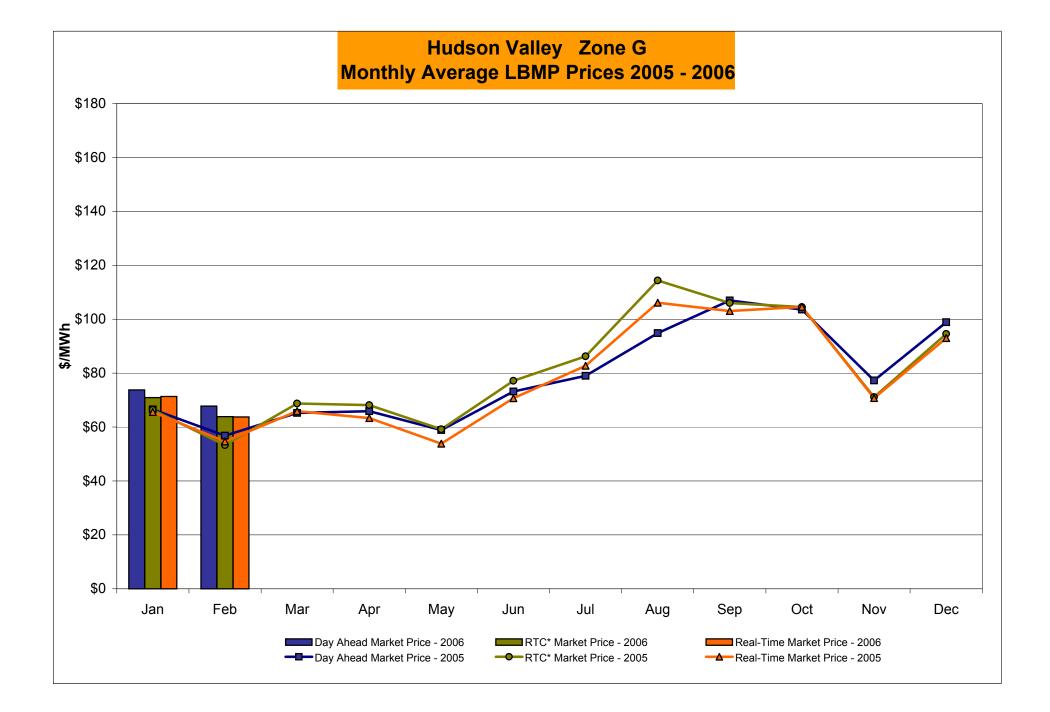

# Market Performance Highlights for February 2006

- NYISO LBMP and Average Cost have decreased this month relative to January 2006.
  - LBMP for February is \$71.85/MWh, down from \$77.14/MWh in January.
  - Average cost is \$75.10/MWh, down from \$79.46/MWh in January.
  - Both Day Ahead and Real Time LBMPs have decreased this month.
- Fuel prices are all down this month.
  - Kerosene is \$13.02/mmBTU, down from \$13.78/mmBTU in January
  - No. 2 Fuel Oil is \$11.72/mmBTU, down from \$12.47/mmBTU in January
  - Natural Gas is \$8.63/mmBTU, down from \$9.43/mmBTU in January
  - No. 6 Fuel Oil is \$7.98/mmBTU, down from \$8.47/mmBTU in January
- Uplift has increased this month relative to January 2006.
  - Uplift (not including NYISO cost of operations) is \$0.37/MWh, up from \$(0.07)/MWh in January. This is primarily due to changes in residual costs.
- Regulation prices in all markets have increased this month relative to January.

#### NYISO Average Cost/MWh (Energy and Ancillary Services)\* from the LBMP Customer point of view

| 2006  LBMP NTAC Reserve Regulation NYISO Cost of Operations Uplift Voltage Support and Black Start | January<br>77.14<br>0.47<br>0.35<br>0.56<br>0.64<br>(0.07)<br>0.36 | 71.85<br>0.90<br>0.30<br>0.68<br>0.64<br>0.37 | <u>March</u> | <u>April</u> | <u>May</u>   | <u>June</u>  | July         | <u>August</u> | <u>September</u> | October        | November        | <u>December</u> |
|----------------------------------------------------------------------------------------------------|--------------------------------------------------------------------|-----------------------------------------------|--------------|--------------|--------------|--------------|--------------|---------------|------------------|----------------|-----------------|-----------------|
| Avg Monthly Cost                                                                                   | 79.46                                                              | 75.10                                         |              |              |              |              |              |               |                  |                |                 |                 |
| Avg YTD Cost                                                                                       | 79.46                                                              | 77.39                                         |              |              |              |              |              |               |                  |                |                 |                 |
| 2005                                                                                               | <u>January</u>                                                     | <u>February</u>                               | <u>March</u> | <u>April</u> | <u>May</u>   | <u>June</u>  | <u>July</u>  | <u>August</u> | <u>September</u> | <u>October</u> | <u>November</u> | <u>December</u> |
| LBMP                                                                                               | 75.70                                                              | 64.03                                         | 69.95        | 71.28        | 63.13        | 84.83        | 92.42        | 115.19        | 122.40           | 118.56         | 82.00           | 106.11          |
| NTAC                                                                                               | 0.42                                                               | 0.36                                          | 0.23         | 0.49         | 0.40         | 0.58         | 0.46         | 0.25          | 0.10             | 0.03           | 0.39            | 0.64            |
| Reserve                                                                                            | 0.24                                                               | 0.08                                          | 0.17         | 0.21         | 0.20         | (0.01)       | 0.11         | 0.02          | 0.31             | 0.54           | 0.34            | 0.38            |
| Regulation NYISO Cost of Operations                                                                | 0.32<br>0.63                                                       | 0.40<br>0.79                                  | 0.34<br>0.79 | 0.22<br>0.79 | 0.25<br>0.79 | 0.20<br>0.63 | 0.15<br>0.63 | 0.06<br>0.63  | 0.41<br>0.63     | 0.64<br>0.63   | 0.70<br>0.63    | 0.53<br>0.63    |
| Uplift                                                                                             | 1.99                                                               | (0.59)                                        | (0.47)       | 0.79         | 0.79         | 1.85         | 1.95         | 2.76          | 1.68             | 0.63           | 1.26            | 0.03            |
| Voltage Support and Black Start                                                                    | 0.39                                                               | 0.39                                          | 0.39         | 0.39         | 0.39         | 0.39         | 0.39         | 0.39          | 0.39             | 0.39           | 0.39            | 0.39            |
| Avg Monthly Cost                                                                                   | 79.70                                                              | 65.45                                         | 71.38        | 73.67        | 65.46        | 88.48        | 96.09        | 119.29        | 125.93           | 121.32         | 85.72           | 108.85          |
| Avg YTD Cost                                                                                       | 79.70                                                              | 73.25                                         | 72.61        | 72.86        | 71.56        | 74.91        | 78.90        | 85.52         | 90.31            | 93.10          | 92.53           | 93.89           |