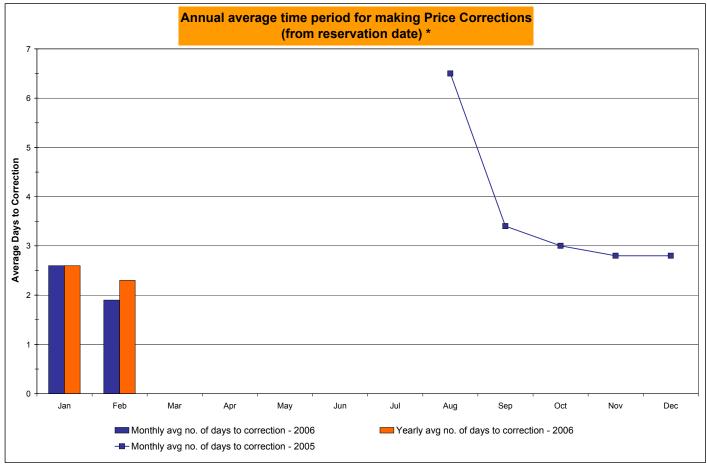

| 219<br>720<br>30.42%<br>24.47%<br>2,145<br>8,729<br>24.57%<br>16.23%<br>337<br>720<br>46.81%           | 105<br>744<br>14.11%<br>22.96%<br>421<br>9,024<br>4.67%<br>14.61%<br>137<br>744<br>18.41%<br>35.99% | 127<br>744<br>17.07%<br>22.21%<br>625<br>9,065<br>6.89%<br>13.65%<br>188<br>744<br>25.27%<br>34.62% | 38<br>720<br>5.28%<br>20.34%<br>281<br>8,741<br>3.21%<br>12.54%<br>67<br>720<br>9.31%<br>31.84% | 50<br>744<br>6.72%<br>18.96%<br>386<br>9,029<br>4.28%<br>11.72%<br>144<br>744<br>19.35%<br>30.56%        | 20<br>720<br>2.78%<br>17.50%<br>167<br>8,721<br>1.91%<br>10.87%<br>49<br>720<br>6.81%<br>28.43% | 18<br>744<br>2.42%<br>16.22%<br>43<br>9,115<br>0.47%<br>10.00%<br>35<br>744<br>4.70%<br>26.42% |

<sup>\*</sup> Calendar days from reservation date. Data available from August 2005.





<sup>\*</sup> Calendar days from reservation date. Data available from August 2005.



Market Monitoring
Prepared: 3/9/2006 9:45



Market Monitoring Prepared: 3/9/2006 9:45

|        |                  | Virtual I | oad Bid   | Virtual Si  | upply Bid |             |                  | Virtual I | oad Bid | Virtual Su | upply Bid |        |                  | Virtual L  | oad Bid   | Virtual Su    | pply Bid  |
|--------|------------------|-----------|-----------|-------------|-----------|-------------|------------------|-----------|---------|------------|-----------|--------|------------------|------------|-----------|---------------|-----------|
|        |                  | VII COULT | Not       | VII LULII C | Not       |             |                  | VIIIuui   | Not     | viituu