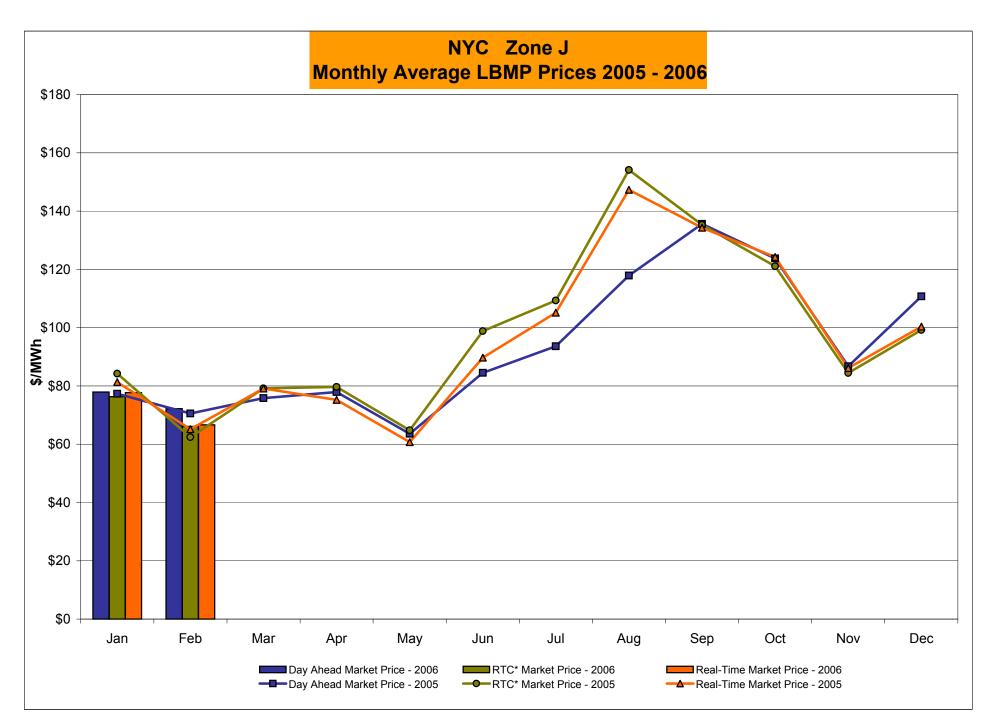

# Market Performance Highlights for February 2006

- NYISO LBMP and Average Cost have decreased this month relative to January 2006.
  - LBMP for February is \$71.85/MWh, down from \$77.14/MWh in January.
  - Average cost is \$75.10/MWh, down from \$79.46/MWh in January.
  - Both Day Ahead and Real Time LBMPs have decreased this month.
- Fuel prices are all down this month.
  - Kerosene is \$13.02/mmBTU, down from \$13.78/mmBTU in January
  - No. 2 Fuel Oil is \$11.72/mmBTU, down from \$12.47/mmBTU in January
  - Natural Gas is \$8.63/mmBTU, down from \$9.43/mmBTU in January
  - No. 6 Fuel Oil is \$7.98/mmBTU, down from \$8.47/mmBTU in January
- Uplift has increased this month relative to January 2006.
  - Uplift (not including NYISO cost of operations) is \$0.37/MWh, up from \$(0.07)/MWh in January. This is primarily due to changes in residual costs.
- Regulation prices in all markets have increased this month relative to January.

#### NYISO Average Cost/MWh (Energy and Ancillary Services)\* from the LBMP Customer point of view

| 2006  LBMP NTAC Reserve Regulation NYISO Cost of Operations Uplift Voltage Support and Black Start | January<br>77.14<br>0.47<br>0.35<br>0.56<br>0.64<br>(0.07)<br>0.36 | 71.85<br>0.90<br>0.30<br>0.68<br>0.64<br>0.37 | <u>March</u> | <u>April</u> | <u>May</u>   | <u>June</u>  | July         | <u>August</u> | <u>September</u> | October        | November        | <u>December</u> |
|----------------------------------------------------------------------------------------------------|--------------------------------------------------------------------|-----------------------------------------------|--------------|--------------|--------------|--------------|--------------|---------------|------------------|----------------|-----------------|-----------------|
| Avg Monthly Cost                                                                                   | 79.46                                                              | 75.10                                         |              |              |              |              |              |               |                  |                |                 |                 |
| Avg YTD Cost                                                                                       | 79.46                                                              | 77.39                                         |              |              |              |              |              |               |                  |                |                 |                 |
| 2005                                                                                               | <u>January</u>                                                     | <u>February</u>                               | <u>March</u> | <u>April</u> | <u>May</u>   | <u>June</u>  | <u>July</u>  | <u>August</u> | <u>September</u> | <u>October</u> | <u>November</u> | <u>December</u> |
| LBMP                                                                                               | 75.70                                                              | 64.03                                         | 69.95        | 71.28        | 63.13        | 84.83        | 92.42        | 115.19        | 122.40           | 118.56         | 82.00           | 106.11          |
| NTAC                                                                                               | 0.42                                                               | 0.36                                          | 0.23         | 0.49         | 0.40         | 0.58         | 0.46         | 0.25          | 0.10             | 0.03           | 0.39            | 0.64            |
| Reserve                                                                                            | 0.24                                                               | 0.08                                          | 0.17         | 0.21         | 0.20         | (0.01)       | 0.11         | 0.02          | 0.31             | 0.54           | 0.34            | 0.38            |
| Regulation NYISO Cost of Operations                                                                | 0.32<br>0.63                                                       | 0.40<br>0.79                                  | 0.34<br>0.79 | 0.22<br>0.79 | 0.25<br>0.79 | 0.20<br>0.63 | 0.15<br>0.63 | 0.06<br>0.63  | 0.41<br>0.63     | 0.64<br>0.63   | 0.70<br>0.63    | 0.53<br>0.63    |
| Uplift                                                                                             | 1.99                                                               | (0.59)                                        | (0.47)       | 0.79         | 0.79         | 1.85         | 1.95         | 2.76          | 1.68             | 0.63           | 1.26            | 0.03            |
| Voltage Support and Black Start                                                                    | 0.39                                                               | 0.39                                          | 0.39         | 0.39         | 0.39         | 0.39         | 0.39         | 0.39          | 0.39             | 0.39           | 0.39            | 0.39            |
| Avg Monthly Cost                                                                                   | 79.70                                                              | 65.45                                         | 71.38        | 73.67        | 65.46        | 88.48        | 96.09        | 119.29        | 125.93           | 121.32         | 85.72           | 108.85          |
| Avg YTD Cost                                                                                       | 79.70                                                              | 73.25                                         | 72.61        | 72.86        | 71.56        | 74.91        | 78.90        | 85.52         | 90.31            | 93.10          | 92.53           | 93.89           |