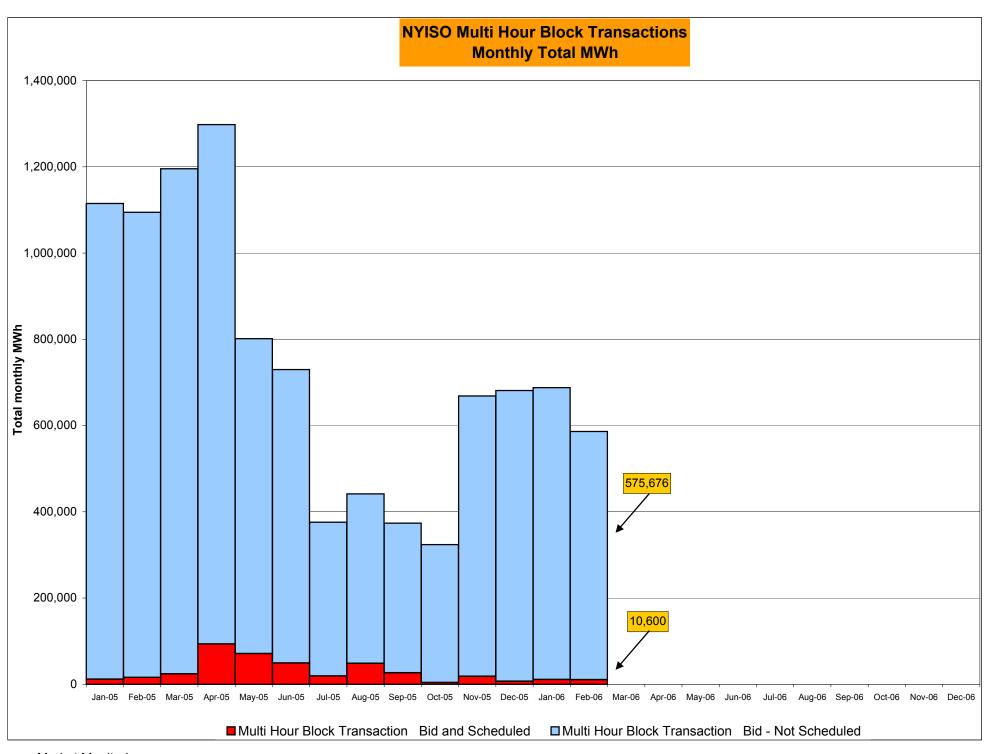

| Sep-06           |            |           |               |           |
|        | Oct-06           |           |           |             |           |             | Oct-06           |           |         |            |           |        | Oct-06           |            |           |               |           |
|        | Nov-06           |           |           |             |           |             | Nov-06           |           |         |            |           |        | Nov-06           |            |           |               |           |
|        | Dec-06           |           |           |             |           |             | Dec-06           | 1         |         |            |           |        | Dec-06           |            |           |               | 1         |



Market Monitoring Prepared: 3/9/2006 9:45





<sup>\*</sup> Referred to as RTC beginning February 2005 Prior to February 2005 known as BME or Hour Ahead Market (HAM)



<sup>\*</sup> The Real Time Ancillary Market began in February 2005

#### NYISO Markets Ancillary Services Statistics - Unweighted Price (\$/MWH)

|                            |                | 111100          | Markets A      | icilial y Oci  | VICCO Ctati    | 31103 01111    | reignica       | TIOC (WITH     | <u>•••</u>       |                |                |                 |
|----------------------------|----------------|-----------------|----------------|----------------|----------------|----------------|----------------|----------------|------------------|----------------|----------------|-----------------|
| <