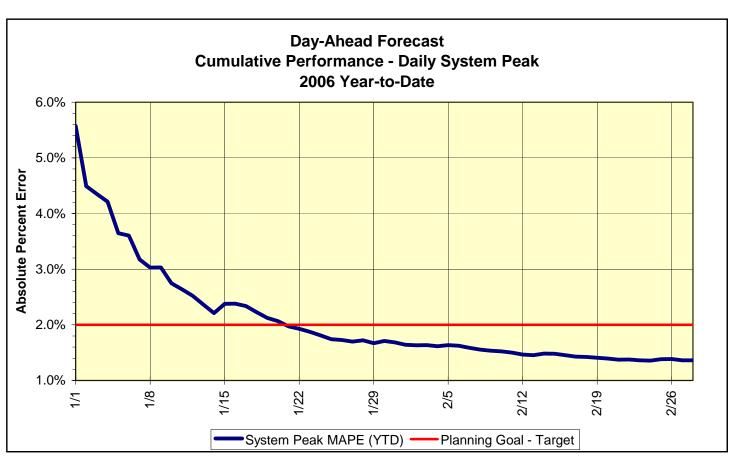

|
| Residuals DAM                             | 81301        | Day Ahead Market Energy Residual                                                   |
| Residuals DAM                             | 81303        | Day Ahead Market Loss Residual                                                     |
| Residuals DAM                             | 81308        | Day Ahead Market Energy Residual                                                   |
| Residuals DAM                             | 81310        | Day Ahead Market Loss Residual                                                     |
|                                           |              |                                                                                    |













# 2006 BUDGET VS. ACTUAL VARIANCES

(dollar amounts in thousands)

|                                         | YTD through January 2006 |                  |    |              |    |          |             |  |
|-----------------------------------------|--------------------------|------------------|----|--------------|----|----------|-------------|--|
|                                         |                          | evised<br>Budget |    | Actuals      |    | \$ Var.  | % Var.      |  |
| Capital Assets                          | \$                       | 830              | \$ | 129          | \$ | (701)    | -84%        |  |
| Salaries & Benefits                     |                          | 4,106            |    | 3,826        | \$ | (280)    | -7%         |  |
| Consultants