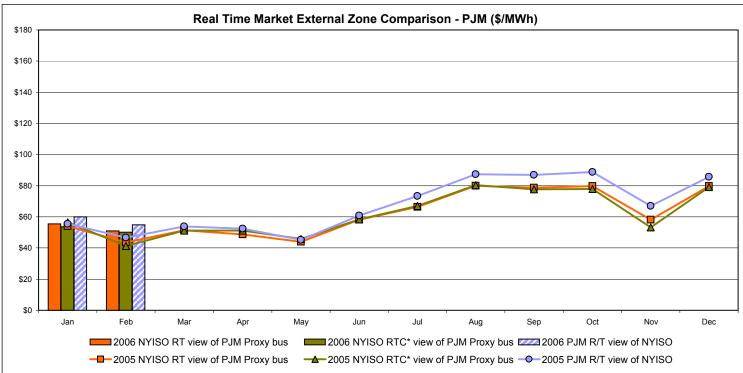

# Market Performance Highlights for February 2006

- NYISO LBMP and Average Cost have decreased this month relative to January 2006.
  - LBMP for February is \$71.85/MWh, down from \$77.14/MWh in January.
  - Average cost is \$75.10/MWh, down from \$79.46/MWh in January.
  - Both Day Ahead and Real Time LBMPs have decreased this month.
- Fuel prices are all down this month.
  - Kerosene is \$13.02/mmBTU, down from \$13.78/mmBTU in January
  - No. 2 Fuel Oil is \$11.72/mmBTU, down from \$12.47/mmBTU in January
  - Natural Gas is \$8.63/mmBTU, down from \$9.43/mmBTU in January
  - No. 6 Fuel Oil is \$7.98/mmBTU, down from \$8.47/mmBTU in January
- Uplift has increased this month relative to January 2006.
  - Uplift (not including NYISO cost of operations) is \$0.37/MWh, up from \$(0.07)/MWh in January. This is primarily due to changes in residual costs.
- Regulation prices in all markets have increased this month relative to January.