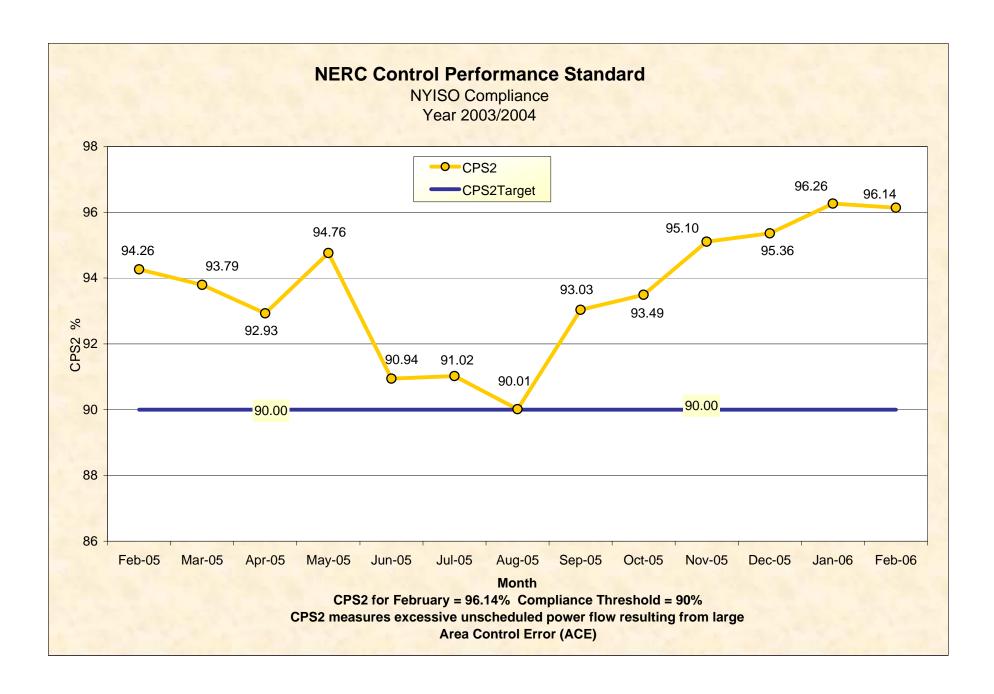

Sales                                                             |
| Residuals DAM                             | 81301        | Day Ahead Market Energy Residual                                                   |
| Residuals DAM                             | 81303        | Day Ahead Market Loss Residual                                                     |
| Residuals DAM                             | 81308        | Day Ahead Market Energy Residual                                                   |
| Residuals DAM                             | 81310        | Day Ahead Market Loss Residual                                                     |
|                                           |              |                                                                                    |













# 2006 BUDGET VS. ACTUAL VARIANCES

(dollar amounts in thousands)

|                                         | YTD through January 2006 |                  |    |              |    |          |             |  |
|-----------------------------------------|--------------------------|------------------|----|--------------|----|----------|-------------|--|
|                                         |                          | evised<br>Budget |    | Actuals      |    | \$ Var.  | % Var.      |  |
| Capital Assets                          | \$                       | 830              | \$ | 129          | \$ | (701)    | -84%        |  |
| Salaries & Benefits                     |                          | 4,106            |    | 3,826        | \$ | (280)    | -7%         |  |
| Cons