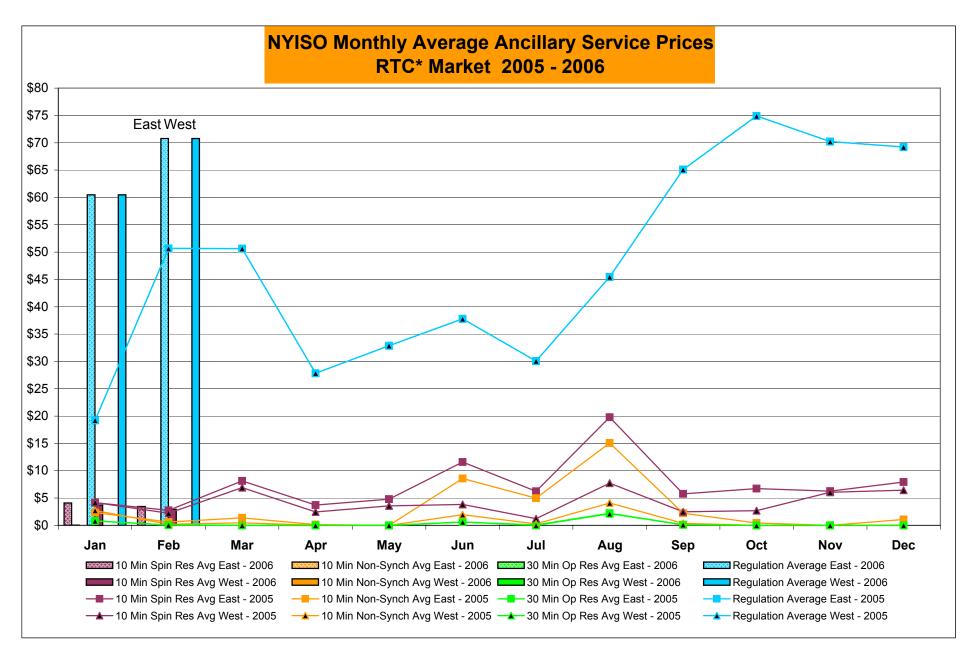

# Market Performance Highlights for February 2006

- NYISO LBMP and Average Cost have decreased this month relative to January 2006.
  - LBMP for February is \$71.85/MWh, down from \$77.14/MWh in January.
  - Average cost is \$75.10/MWh, down from \$79.46/MWh in January.
  - Both Day Ahead and Real Time LBMPs have decreased this month.
- Fuel prices are all down this month.
  - Kerosene is \$13.02/mmBTU, down from \$13.78/mmBTU in January
  - No. 2 Fuel Oil is \$11.72/mmBTU, down from \$12.47/mmBTU in January
  - Natural Gas is \$8.63/mmBTU, down from \$9.43/mmBTU in January
  - No. 6 Fuel Oil is \$7.98/mmBTU, down from \$8.47/mmBTU in January
- Uplift has increased this month relative to January 2006.
  - Uplift (not including NYISO cost of operations) is \$0.37/MWh, up from \$(0.07)/MWh in January. This is primarily due to changes in residual costs.
- Regulation prices in all markets have increased this month relative to January.