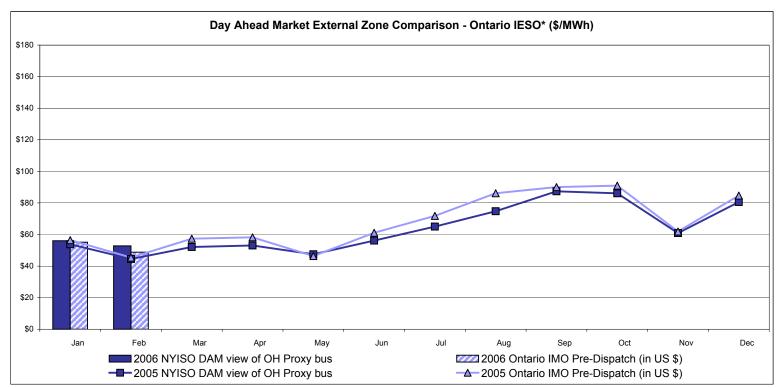

Prior to February 2005 known as BME or Hour Ahead Market (HAM).



4-L

Market Monitoring

<sup>\*</sup> Referred to as RTC beginning February 2005.
Prior to February 2005 known as BME or Hour Ahead Market (HAM).





#### **External Comparison ISO-New England**





#### Note:

ISO-NE Forecast is an advisory posting @ 18:00 day before.

The DAM and R/T prices at the Roseton interface are used for ISO-NE.

The DAM and R/T prices at the SandyPond interface are used for NYISO.

\* Referred to as RTC beginning February 2005.

Prior to February 2005 known as BME or Hour Ahead Market (HAM).

## **External Comparison PJM**





<sup>\*</sup> Referred to as RTC beginning February 2005.

Prior to February 2005 known as BME or Hour Ahead Market (HAM).

#### **External Comparison Ontario IESO\***





Notes: Exchange factor used for February 2006 was .87 to US \$

HOEP: Hourly Ontario Energy Price Pre-Dispatch: Projected Energy Price

<sup>\*</sup> Independent Electricity System Operator formerly known as the Independent Electricity Market Operator (IMO).

### **External Controllable Line: Cross Sound Cable (New England)**





#### Note:

ISO-NE Forecast is an advisory posting @ 18:00 day before.

The DAM and R/T prices at the Shorham138 99 interface are used for ISO-NE.

The DAM and R/T prices at the CSC interface are used for NYISO.

\* Referred to as RTC beginning February 2005.

Prior to February 2005 known as BME or Hour Ahead Market (HAM).

#### NYISO Real Time Price Correction Statistics

| <u>2006</u>