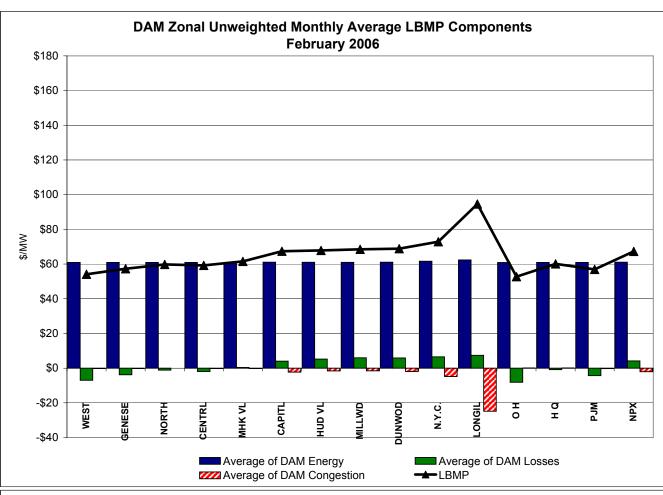

# Market Performance Highlights for February 2006

- NYISO LBMP and Average Cost have decreased this month relative to January 2006.
  - LBMP for February is \$71.85/MWh, down from \$77.14/MWh in January.
  - Average cost is \$75.10/MWh, down from \$79.46/MWh in January.
  - Both Day Ahead and Real Time LBMPs have decreased this month.
- Fuel prices are all down this month.
  - Kerosene is \$13.02/mmBTU, down from \$13.78/mmBTU in January
  - No. 2 Fuel Oil is \$11.72/mmBTU, down from \$12.47/mmBTU in January
  - Natural Gas is \$8.63/mmBTU, down from \$9.43/mmBTU in January
  - No. 6 Fuel Oil is \$7.98/mmBTU, down from \$8.47/mmBTU in January
- Uplift has increased this month relative to January 2006.
  - Uplift (not including NYISO cost of operations) is \$0.37/MWh, up from \$(0.07)/MWh in January. This is primarily due to changes in residual costs.
- Regulation prices in all markets have increased this month relative to January.