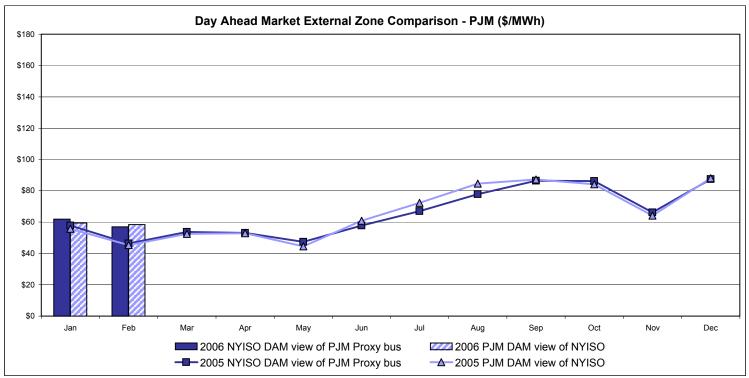

# Market Performance Highlights for February 2006

- NYISO LBMP and Average Cost have decreased this month relative to January 2006.
  - LBMP for February is \$71.85/MWh, down from \$77.14/MWh in January.
  - Average cost is \$75.10/MWh, down from \$79.46/MWh in January.
  - Both Day Ahead and Real Time LBMPs have decreased this month.
- Fuel prices are all down this month.
  - Kerosene is \$13.02/mmBTU, down from \$13.78/mmBTU in January
  - No. 2 Fuel Oil is \$11.72/mmBTU, down from \$12.47/mmBTU in January
  - Natural Gas is \$8.63/mmBTU, down from \$9.43/mmBTU in January
  - No. 6 Fuel Oil is \$7.98/mmBTU, down from \$8.47/mmBTU in January
- Uplift has increased this month relative to January 2006.
  - Uplift (not including NYISO cost of operations) is \$0.37/MWh, up from \$(0.07)/MWh in January. This is primarily due to changes in residual costs.
- Regulation prices in all markets have increased this month relative to January.