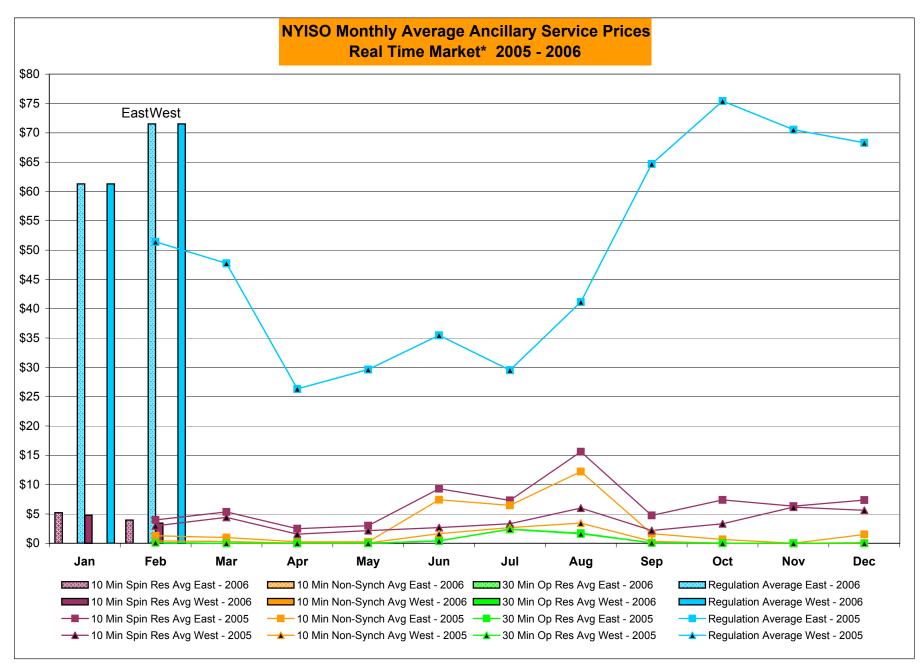

# Market Performance Highlights for February 2006

- NYISO LBMP and Average Cost have decreased this month relative to January 2006.
  - LBMP for February is \$71.85/MWh, down from \$77.14/MWh in January.
  - Average cost is \$75.10/MWh, down from \$79.46/MWh in January.
  - Both Day Ahead and Real Time LBMPs have decreased this month.
- Fuel prices are all down this month.
  - Kerosene is \$13.02/mmBTU, down from \$13.78/mmBTU in January
  - No. 2 Fuel Oil is \$11.72/mmBTU, down from \$12.47/mmBTU in January
  - Natural Gas is \$8.63/mmBTU, down from \$9.43/mmBTU in January
  - No. 6 Fuel Oil is \$7.98/mmBTU, down from \$8.47/mmBTU in January
- Uplift has increased this month relative to January 2006.
  - Uplift (not including NYISO cost of operations) is \$0.37/MWh, up from \$(0.07)/MWh in January. This is primarily due to changes in residual costs.
- Regulation prices in all markets have increased this month relative to January.