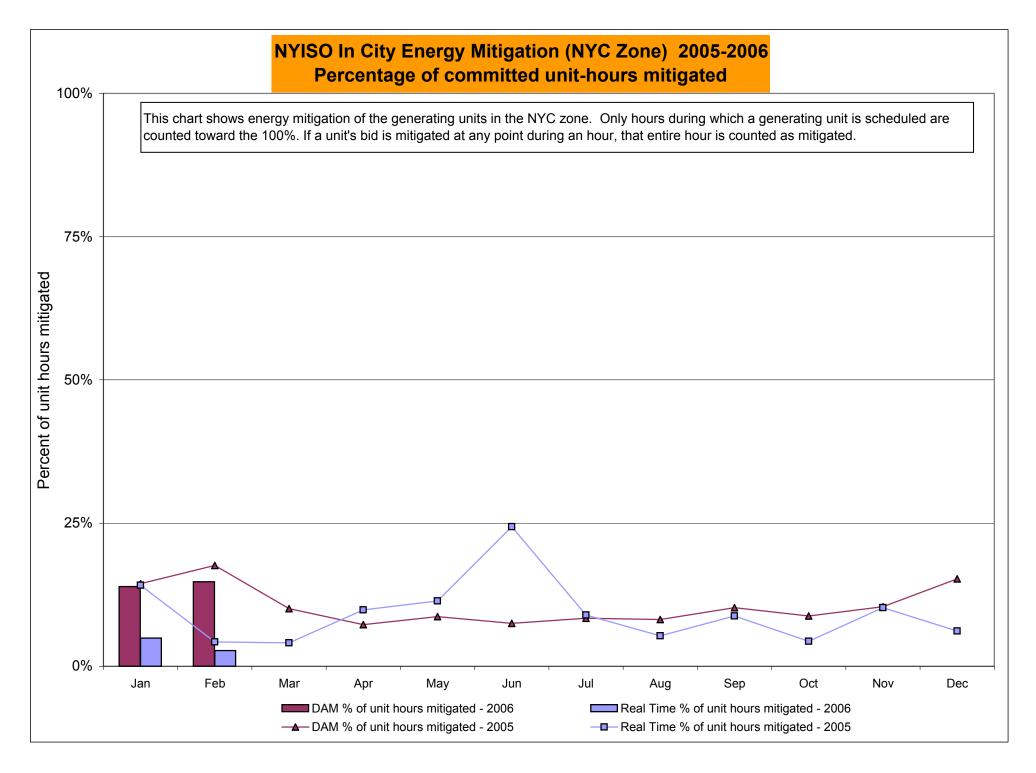

|                  | 44             |                | 00.00           |
| Regulation East            | -              | 51.41           | 47.74          | 26.33          | 29.62          | 35.47          | 29.52          | 41.14          | 64.70            | 75.41          | 70.52          | 68.30           |
| Regulation West            | -              | 51.41<br>51.41  | 47.74<br>47.74 | 26.33<br>26.33 | 29.62<br>29.62 | 35.47<br>35.47 | 29.52<br>29.52 | 41.14<br>41.13 | 64.70<br>64.70   | 75.41<br>75.41 | 70.52<br>70.52 | 68.30<br>68.30  |

<sup>\*</sup> Referred to as RTC beginning February 2005. Prior to February 2005 known as BME or Hour Ahead Market (HAM).

Market Monitoring

Prepared 3/9/2006 11:00

<sup>\*\*</sup> The Real Time Ancillary Market began in February 2005.





RT mitigation data available with SMD2 deployment in February 2005.



# NYISO LBMP ZONES



Market Monitoring

Prepared: 2/27/2006 11:30

#### **Billing Codes for Chart 4-C**

<u>Chart 4-C Category Name</u> <u>Billing Code</u> <u>Billing Category Name</u>

| Chart 4-C Category Name                   | Billing Code | Billing Category Name                                                              |
|-------------------------------------------|--------------|------------------------------------------------------------------------------------|
| Bid Production Cost Guarantee Balancing   | 81203        | Balancing NYISO Bid Production Cost Guarantee - Internal Units                     |
| Bid Production Cost Guarantee Balancing   | 81204        | Balancing NYISO Bid Production Cost Gua