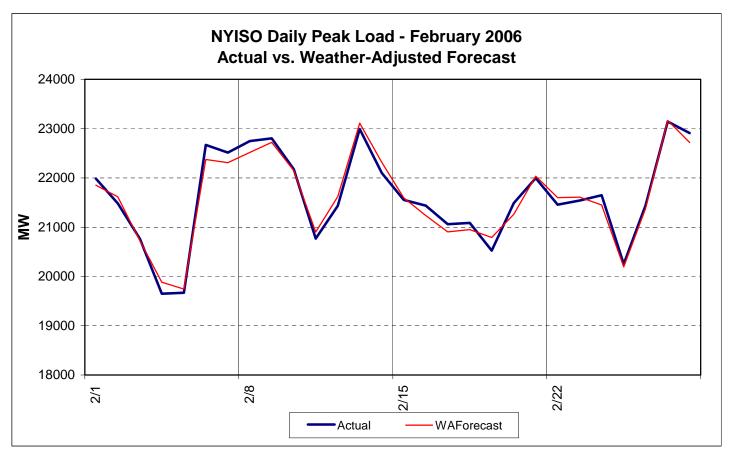

ales                                                             |
| Residuals DAM                             | 81301        | Day Ahead Market Energy Residual                                                   |
| Residuals DAM                             | 81303        | Day Ahead Market Loss Residual                                                     |
| Residuals DAM                             | 81308        | Day Ahead Market Energy Residual                                                   |
| Residuals DAM                             | 81310        | Day Ahead Market Loss Residual                                                     |
|                                           |              |                                                                                    |













# 2006 BUDGET VS. ACTUAL VARIANCES

(dollar amounts in thousands)

|                                         | YTD through January 2006 |                  |    |              |    |          |             |  |
|-----------------------------------------|--------------------------|------------------|----|--------------|----|----------|-------------|--|
|                                         |                          | evised<br>Budget |    | Actuals      |    | \$ Var.  | % Var.      |  |
| Capital Assets                          | \$                       | 830              | \$ | 129          | \$ | (701)    | -84%        |  |
| Salaries & Benefits                     |                          | 4,106            |    | 3,826        | \$ | (280)    | -7%         |  |
| Consul