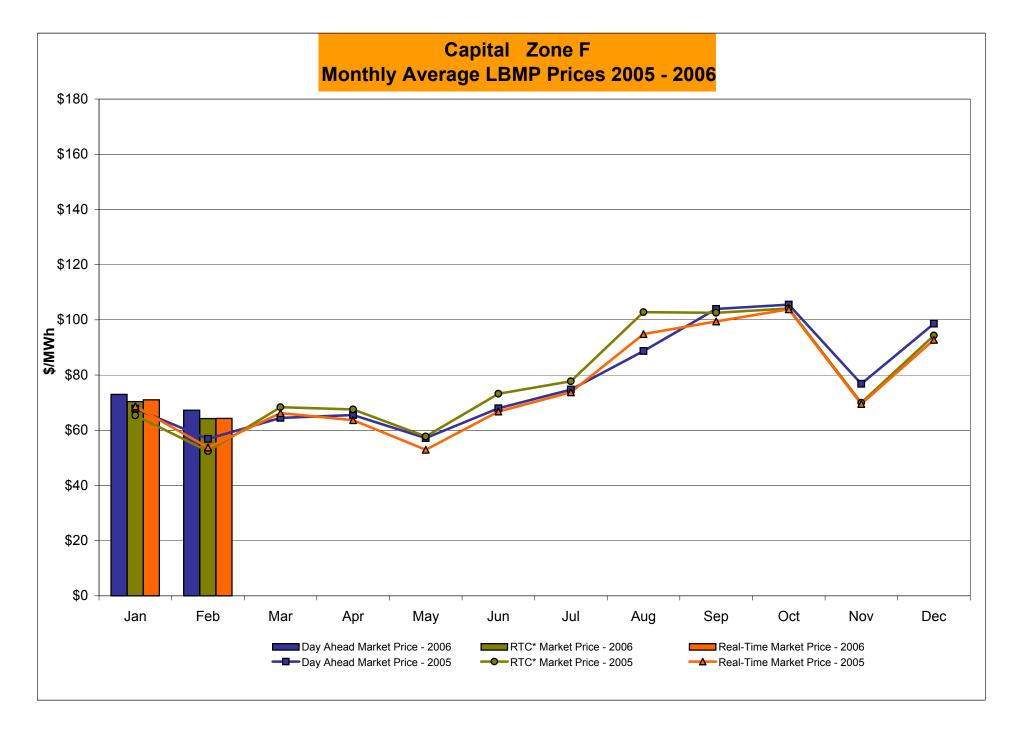

# Market Performance Highlights for February 2006

- NYISO LBMP and Average Cost have decreased this month relative to January 2006.
  - LBMP for February is \$71.85/MWh, down from \$77.14/MWh in January.
  - Average cost is \$75.10/MWh, down from \$79.46/MWh in January.
  - Both Day Ahead and Real Time LBMPs have decreased this month.
- Fuel prices are all down this month.
  - Kerosene is \$13.02/mmBTU, down from \$13.78/mmBTU in January
  - No. 2 Fuel Oil is \$11.72/mmBTU, down from \$12.47/mmBTU in January
  - Natural Gas is \$8.63/mmBTU, down from \$9.43/mmBTU in January
  - No. 6 Fuel Oil is \$7.98/mmBTU, down from \$8.47/mmBTU in January
- Uplift has increased this month relative to January 2006.
  - Uplift (not including NYISO cost of operations) is \$0.37/MWh, up from \$(0.07)/MWh in January. This is primarily due to changes in residual costs.
- Regulation prices in all markets have increased this month relative to January.

#### NYISO Average Cost/MWh (Energy and Ancillary Services)\* from the LBMP Customer point of view

| 2006  LBMP NTAC Reserve Regulation NYISO Cost of Operations Uplift Voltage Support and Black Start | January<br>77.14<br>0.47<br>0.35<br>0.56<br>0.64<br>(0.07)<br>0.36 | 71.85<br>0.90<br>0.30<br>0.68<br>0.64<br>0.37 | <u>March</u> | <u>April</u> | <u>May</u>   | <u>June</u>  | July         | <u>August</u> | <u>September</u> | October        | November        | <u>December</u> |
|----------------------------------------------------------------------------------------------------|--------------------------------------------------------------------|-----------------------------------------------|--------------|--------------|--------------|--------------|--------------|---------------|------------------|----------------|-----------------|-----------------|
| Avg Monthly Cost                                                                                   | 79.46                                                              | 75.10                                         |              |              |              |              |              |               |                  |                |                 |                 |
| Avg YTD Cost                                                                                       | 79.46                                                              | 77.39                                         |              |              |              |              |              |               |                  |                |                 |                 |
| 2005                                                                                               | <u>January</u>                                                     | <u>February</u>                               | <u>March</u> | <u>April</u> | <u>May</u>   | <u>June</u>  | <u>July</u>  | <u>August</u> | <u>September</u> | <u>October</u> | <u>November</u> | <u>December</u> |
| LBMP                                                                                               | 75.70                                                              | 64.03                                         | 69.95        | 71.28        | 63.13        | 84.83        | 92.42        | 115.19        | 122.40           | 118.56         | 82.00           | 106.11          |
| NTAC                                                                                               | 0.42                                                               | 0.36                                          | 0.23         | 0.49         | 0.40         | 0.58         | 0.46         | 0.25          | 0.10             | 0.03           | 0.39            | 0.64            |
| Reserve                                                                                            | 0.24                                                               | 0.08                                          | 0.17         | 0.21         | 0.20         | (0.01)       | 0.11         | 0.02          | 0.31             | 0.54           | 0.34            | 0.38            |
| Regulation NYISO Cost of Operations                                                                | 0.32<br>0.63                                                       | 0.40<br>0.79                                  | 0.34<br>0.79 | 0.22<br>0.79 | 0.25<br>0.79 | 0.20<br>0.63 | 0.15<br>0.63 | 0.06<br>0.63  | 0.41<br>0.63     | 0.64<br>0.63   | 0.70<br>0.63    | 0.53<br>0.63    |
| Uplift                                                                                             | 1.99                                                               | (0.59)                                        | (0.47)       | 0.79         | 0.79         | 1.85         | 1.95         | 2.76          | 1.68             | 0.63           | 1.26            | 0.03            |
| Voltage Support and Black Start                                                                    | 0.39                                                               | 0.39                                          | 0.39         | 0.39         | 0.39         | 0.39         | 0.39         | 0.39          | 0.39             | 0.39           | 0.39            | 0.39            |
| Avg Monthly Cost                                                                                   | 79.70                                                              | 65.45                                         | 71.38        | 73.67        | 65.46        | 88.48        | 96.09        | 119.29        | 125.93           | 121.32         | 85.72           | 108.85          |
| Avg YTD Cost                                                                                       | 79.70                                                              | 73.25                                         | 72.61        | 72.86        | 71.56        | 74.91        | 78.90        | 85.52         | 90.31            | 93.10          | 92.53           | 93.89           |