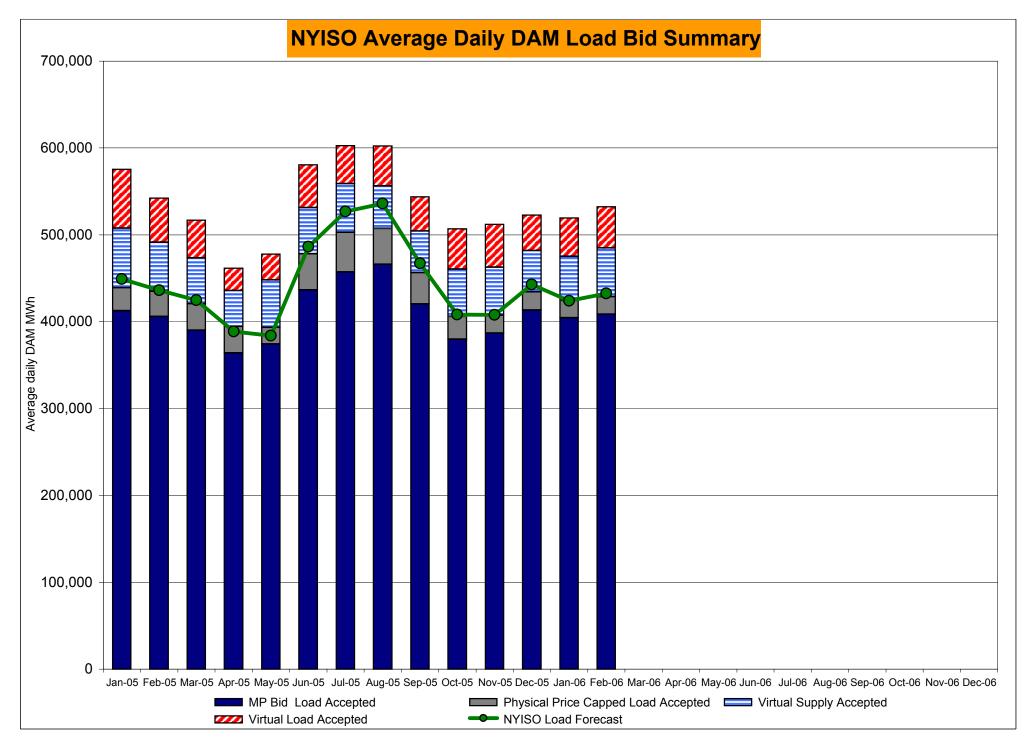

|
| Regulation East            | -              | 51.41           | 47.74          | 26.33          | 29.62          | 35.47          | 29.52          | 41.14          | 64.70            | 75.41          | 70.52          | 68.30           |
| Regulation West            | -              | 51.41<br>51.41  | 47.74<br>47.74 | 26.33<br>26.33 | 29.62<br>29.62 | 35.47<br>35.47 | 29.52<br>29.52 | 41.14<br>41.13 | 64.70<br>64.70   | 75.41<br>75.41 | 70.52<br>70.52 | 68.30<br>68.30  |

<sup>\*</sup> Referred to as RTC beginning February 2005. Prior to February 2005 known as BME or Hour Ahead Market (HAM).

Market Monitoring

Prepared 3/9/2006 11:00

<sup>\*\*</sup> The Real Time Ancillary Market began in February 2005.





RT mitigation data available with SMD2 deployment in February 2005.



# NYISO LBMP ZONES



Market Monitoring

Prepared: 2/27/2006 11:30

#### **Billing Codes for Chart 4-C**

<u>Chart 4-C Category Name</u> <u>Billing Code</u> <u>Billing Category Name</u>

| Chart 4-C Category Name                   | Billing Code | Billing Category Name                                                              |
|-------------------------------------------|--------------|------------------------------------------------------------------------------------|
| Bid Production Cost Guarantee Balancing   | 81203        | Balancing NYISO Bid Production Cost Guarantee - Internal Units                     |
| Bid Production Cost Guarantee Balancing   | 81204        | Balancing NYISO Bid Production Cost Guarantee - External Units                     |
| Bid Production Cost Guara