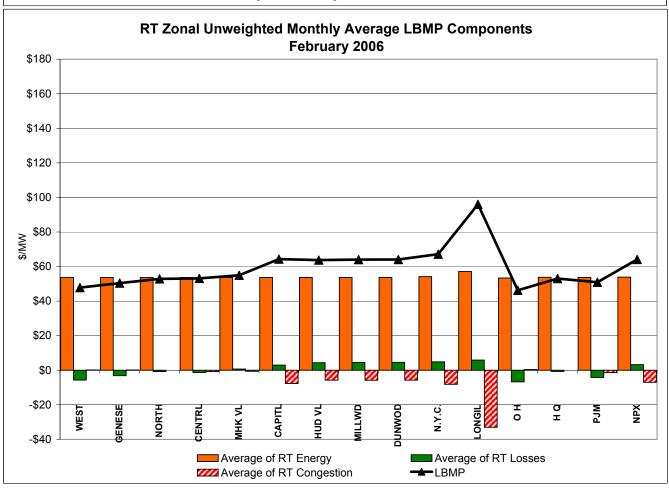

# Market Performance Highlights for February 2006

- NYISO LBMP and Average Cost have decreased this month relative to January 2006.
  - LBMP for February is \$71.85/MWh, down from \$77.14/MWh in January.
  - Average cost is \$75.10/MWh, down from \$79.46/MWh in January.
  - Both Day Ahead and Real Time LBMPs have decreased this month.
- Fuel prices are all down this month.
  - Kerosene is \$13.02/mmBTU, down from \$13.78/mmBTU in January
  - No. 2 Fuel Oil is \$11.72/mmBTU, down from \$12.47/mmBTU in January
  - Natural Gas is \$8.63/mmBTU, down from \$9.43/mmBTU in January
  - No. 6 Fuel Oil is \$7.98/mmBTU, down from \$8.47/mmBTU in January
- Uplift has increased this month relative to January 2006.
  - Uplift (not including NYISO cost of operations) is \$0.37/MWh, up from \$(0.07)/MWh in January. This is primarily due to changes in residual costs.
- Regulation prices in all markets have increased this month relative to January.