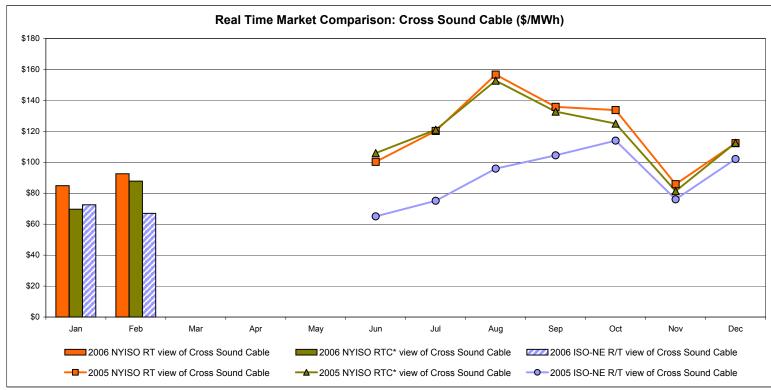

ore.

The DAM and R/T prices at the Roseton interface are used for ISO-NE.

The DAM and R/T prices at the SandyPond interface are used for NYISO.

\* Referred to as RTC beginning February 2005.

Prior to February 2005 known as BME or Hour Ahead Market (HAM).

## **External Comparison PJM**





<sup>\*</sup> Referred to as RTC beginning February 2005.

Prior to February 2005 known as BME or Hour Ahead Market (HAM).

#### **External Comparison Ontario IESO\***





Notes: Exchange factor used for February 2006 was .87 to US \$

HOEP: Hourly Ontario Energy Price Pre-Dispatch: Projected Energy Price

<sup>\*</sup> Independent Electricity System Operator formerly known as the Independent Electricity Market Operator (IMO).

### **External Controllable Line: Cross Sound Cable (New England)**





#### Note:

ISO-NE Forecast is an advisory posting @ 18:00 day before.

The DAM and R/T prices at the Shorham138 99 interface are used for ISO-NE.

The DAM and R/T prices at the CSC interface are used for NYISO.

\* Referred to as RTC beginning February 2005.

Prior to February 2005 known as BME or Hour Ahead Market (HAM).

#### NYISO Real Time Price Correction Statistics

| <u>2006</u>