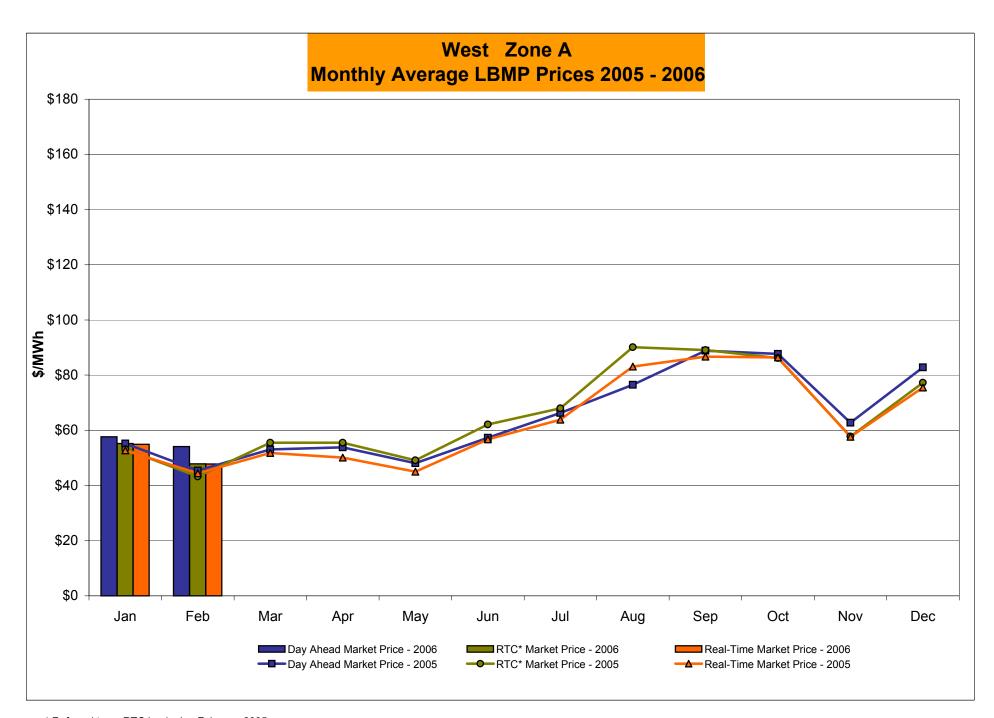

# Market Performance Highlights for February 2006

- NYISO LBMP and Average Cost have decreased this month relative to January 2006.
  - LBMP for February is \$71.85/MWh, down from \$77.14/MWh in January.
  - Average cost is \$75.10/MWh, down from \$79.46/MWh in January.
  - Both Day Ahead and Real Time LBMPs have decreased this month.
- Fuel prices are all down this month.
  - Kerosene is \$13.02/mmBTU, down from \$13.78/mmBTU in January
  - No. 2 Fuel Oil is \$11.72/mmBTU, down from \$12.47/mmBTU in January
  - Natural Gas is \$8.63/mmBTU, down from \$9.43/mmBTU in January
  - No. 6 Fuel Oil is \$7.98/mmBTU, down from \$8.47/mmBTU in January
- Uplift has increased this month relative to January 2006.
  - Uplift (not including NYISO cost of operations) is \$0.37/MWh, up from \$(0.07)/MWh in January. This is primarily due to changes in residual costs.
- Regulation prices in all markets have increased this month relative to January.

#### NYISO Average Cost/MWh (Energy and Ancillary Services)\* from the LBMP Customer point of view

| 2006  LBMP NTAC Reserve Regulation NYISO Cost of Operations Uplift Voltage Support and Black Start | January<br>77.14<br>0.47<br>0.35<br>0.56<br>0.64<br>(0.07)<br>0.36 | 71.85<br>0.90<br>0.30<br>0.68<br>0.64<br>0.37 | <u>March</u> | <u>April</u> | <u>May</u>   | <u>June</u>  | July         | <u>August</u> | <u>September</u> | October        | November        | <u>December</u> |
|----------------------------------------------------------------------------------------------------|--------------------------------------------------------------------|-----------------------------------------------|--------------|--------------|--------------|--------------|--------------|---------------|------------------|----------------|-----------------|-----------------|
| Avg Monthly Cost                                                                                   | 79.46                                                              | 75.10                                         |              |              |              |              |              |               |                  |                |                 |                 |
| Avg YTD Cost                                                                                       | 79.46                                                              | 77.39                                         |              |              |              |              |              |               |                  |                |                 |                 |
| 2005                                                                                               | <u>January</u>                                                     | <u>February</u>                               | <u>March</u> | <u>April</u> | <u>May</u>   | <u>June</u>  | <u>July</u>  | <u>August</u> | <u>September</u> | <u>October</u> | <u>November</u> | <u>December</u> |
| LBMP                                                                                               | 75.70                                                              | 64.03                                         | 69.95        | 71.28        | 63.13        | 84.83        | 92.42        | 115.19        | 122.40           | 118.56         | 82.00           | 106.11          |
| NTAC                                                                                               | 0.42                                                               | 0.36                                          | 0.23         | 0.49         | 0.40         | 0.58         | 0.46         | 0.25          | 0.10             | 0.03           | 0.39            | 0.64            |
| Reserve                                                                                            | 0.24                                                               | 0.08                                          | 0.17         | 0.21         | 0.20         | (0.01)       | 0.11         | 0.02          | 0.31             | 0.54           | 0.34            | 0.38            |
| Regulation NYISO Cost of Operations                                                                | 0.32<br>0.63                                                       | 0.40<br>0.79                                  | 0.34<br>0.79 | 0.22<br>0.79 | 0.25<br>0.79 | 0.20<br>0.63 | 0.15<br>0.63 | 0.06<br>0.63  | 0.41<br>0.63     | 0.64<br>0.63   | 0.70<br>0.63    | 0.53<br>0.63    |
| Uplift                                                                                             | 1.99                                                               | (0.59)                                        | (0.47)       | 0.79         | 0.79         | 1.85         | 1.95         | 2.76          | 1.68             | 0.63           | 1.26            | 0.03            |
| Voltage Support and Black Start                                                                    | 0.39                                                               | 0.39                                          | 0.39         | 0.39         | 0.39         | 0.39         | 0.39         | 0.39          | 0.39             | 0.39           | 0.39            | 0.39            |
| Avg Monthly Cost                                                                                   | 79.70                                                              | 65.45                                         | 71.38        | 73.67        | 65.46        | 88.48        | 96.09        | 119.29        | 125.93           | 121.32         | 85.72           | 108.85          |
| Avg YTD Cost                                                                                       | 79.70                                                              | 73.25                                         | 72.61        | 72.86        | 71.56        | 74.91        | 78.90        | 85.52         | 90.31            | 93.10          | 92.53           | 93.89           |