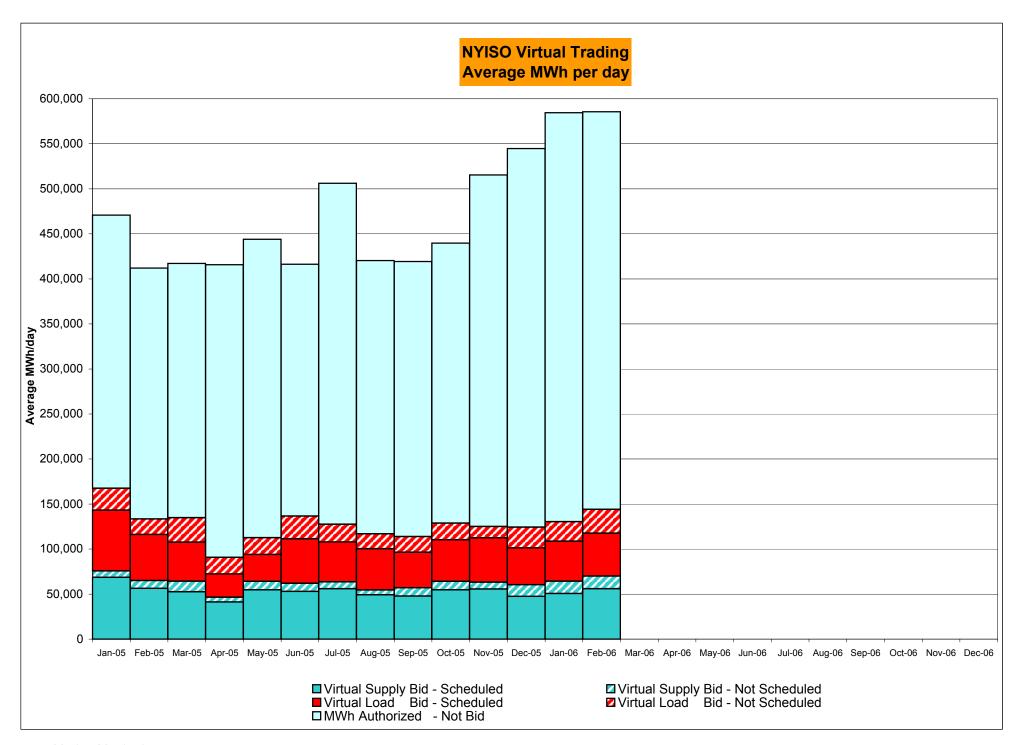

r>46.81%           | 105<br>744<br>14.11%<br>22.96%<br>421<br>9,024<br>4.67%<br>14.61%<br>137<br>744<br>18.41%<br>35.99% | 127<br>744<br>17.07%<br>22.21%<br>625<br>9,065<br>6.89%<br>13.65%<br>188<br>744<br>25.27%<br>34.62% | 38<br>720<br>5.28%<br>20.34%<br>281<br>8,741<br>3.21%<br>12.54%<br>67<br>720<br>9.31%<br>31.84% | 50<br>744<br>6.72%<br>18.96%<br>386<br>9,029<br>4.28%<br>11.72%<br>144<br>744<br>19.35%<br>30.56%        | 20<br>720<br>2.78%<br>17.50%<br>167<br>8,721<br>1.91%<br>10.87%<br>49<br>720<br>6.81%<br>28.43% | 18<br>744<br>2.42%<br>16.22%<br>43<br>9,115<br>0.47%<br>10.00%<br>35<br>744<br>4.70%<br>26.42% |

<sup>\*</sup> Calendar days from reservation date. Data available from August 2005.





<sup>\*</sup> Calendar days from reservation date. Data available from August 2005.



Market Monitoring
Prepared: 3/9/2006 9:45



Market Monitoring Prepared: 3/9/2006 9:45

|        |                  | Virtual I | oad Bid   | Virtual Si  | upply Bid |             |                  | Virtual I | oad Bid | Virtual Su | upply Bid |        |                  | Virtual L  | oad Bid   | Virtual Su    | pply Bid  |
|--------|------------------|-----------|-----------|-------------|-----------|-------------|------------------|-----------|---------|------------|-----------|--------|------------------|------------|-----------|---------------|-----------|
|        |                  | VII COULT | Not       | VII LULII C | Not       |             |                  | VIIIuui   | Not     | viituui Ot | Not       |        |                  | VII CUUI L | Not       | VIII LULII GE |