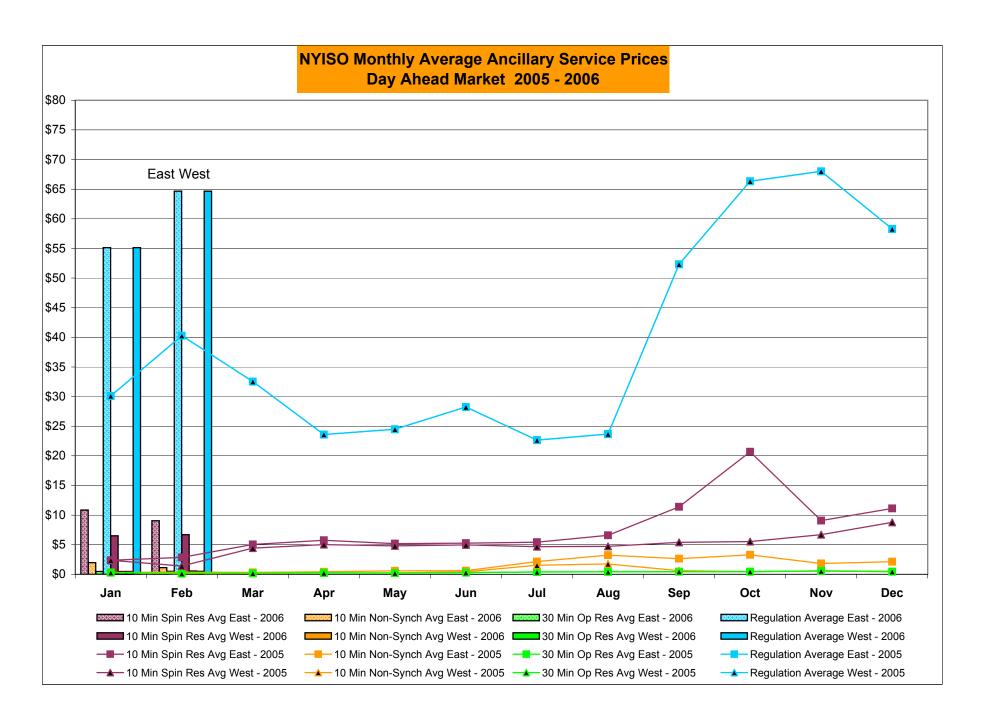

# Market Performance Highlights for February 2006

- NYISO LBMP and Average Cost have decreased this month relative to January 2006.
  - LBMP for February is \$71.85/MWh, down from \$77.14/MWh in January.
  - Average cost is \$75.10/MWh, down from \$79.46/MWh in January.
  - Both Day Ahead and Real Time LBMPs have decreased this month.
- Fuel prices are all down this month.
  - Kerosene is \$13.02/mmBTU, down from \$13.78/mmBTU in January
  - No. 2 Fuel Oil is \$11.72/mmBTU, down from \$12.47/mmBTU in January
  - Natural Gas is \$8.63/mmBTU, down from \$9.43/mmBTU in January
  - No. 6 Fuel Oil is \$7.98/mmBTU, down from \$8.47/mmBTU in January
- Uplift has increased this month relative to January 2006.
  - Uplift (not including NYISO cost of operations) is \$0.37/MWh, up from \$(0.07)/MWh in January. This is primarily due to changes in residual costs.
- Regulation prices in all markets have increased this month relative to January.