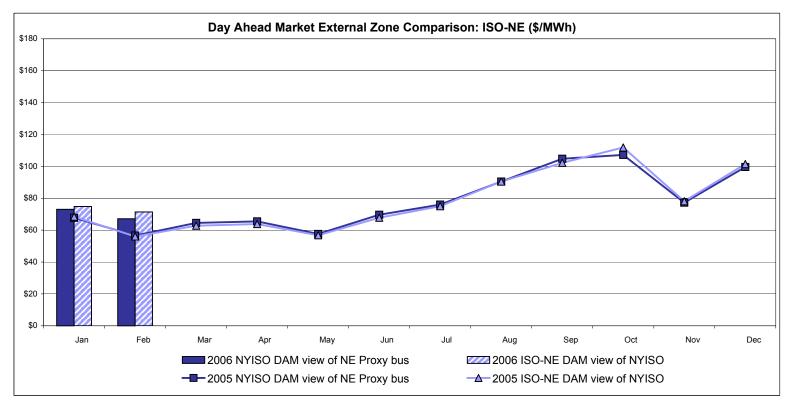

or Hour Ahead Market (HAM)



<sup>\*</sup> Referred to as RTC beginning February 2005.

Prior to February 2005 known as BME or Hour Ahead Market (HAM).



<sup>\*</sup> Referred to as RTC beginning February 2005.

Prior to February 2005 known as BME or Hour Ahead Market (HAM).



<sup>\*</sup> Referred to as RTC beginning February 2005.

Prior to February 2005 known as BME or Hour Ahead Market (HAM).

Market Monitoring Prepared: 3/8/2006 14:00



4-K

Market Monitoring

<sup>\*</sup> Referred to as RTC beginning February 2005.

Prior to February 2005 known as BME or Hour Ahead Market (HAM).



4-L

Market Monitoring

<sup>\*</sup> Referred to as RTC beginning February 2005.
Prior to February 2005 known as BME or Hour Ahead Market (HAM).





#### **External Comparison ISO-New England**





#### Note:

ISO-NE Forecast is an advisory posting @ 18:00 day before.

The DAM and R/T prices at the Roseton interface are used for ISO-NE.

The DAM and R/T prices at the SandyPond interface are used for NYISO.

\* Referred to as RTC beginning February 2005.

Prior to February 2005 known as BME or Hour Ahead Market (HAM).

## **External Comparison PJM**





<sup>\*</sup> Referred to as RTC beginning February 2005.

Prior to February 2005 known as BME or Hour Ahead Market (HAM).

#### **External Comparison Ontario IESO\***





Notes: Exchange factor used for February 2006 was .87 to US \$

HOEP: Hourly Ontario Energy Price Pre-Dispatch: Projected Energy Price

<sup>\*</sup> Independent Electricity System Operator formerly known as the Independent Electricity Market Operator (IMO).

#