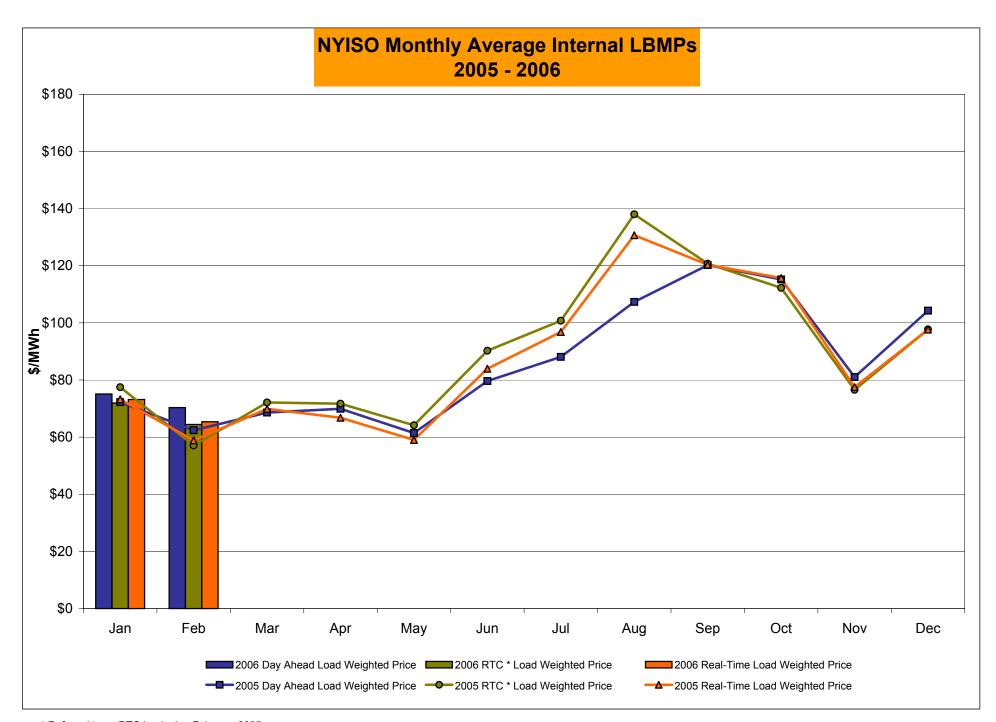

# Market Performance Highlights for February 2006

- NYISO LBMP and Average Cost have decreased this month relative to January 2006.
  - LBMP for February is \$71.85/MWh, down from \$77.14/MWh in January.
  - Average cost is \$75.10/MWh, down from \$79.46/MWh in January.
  - Both Day Ahead and Real Time LBMPs have decreased this month.
- Fuel prices are all down this month.
  - Kerosene is \$13.02/mmBTU, down from \$13.78/mmBTU in January
  - No. 2 Fuel Oil is \$11.72/mmBTU, down from \$12.47/mmBTU in January
  - Natural Gas is \$8.63/mmBTU, down from \$9.43/mmBTU in January
  - No. 6 Fuel Oil is \$7.98/mmBTU, down from \$8.47/mmBTU in January
- Uplift has increased this month relative to January 2006.
  - Uplift (not including NYISO cost of operations) is \$0.37/MWh, up from \$(0.07)/MWh in January. This is primarily due to changes in residual costs.
- Regulation prices in all markets have increased this month relative to January.

#### NYISO Average Cost/MWh (Energy and Ancillary Services)\* from the LBMP Customer point of view

| 2006  LBMP NTAC Reserve Regulation NYISO Cost of Operations Uplift Voltage Support and Black Start | January<br>77.14<br>0.47<br>0.35<br>0.56<br>0.64<br>(0.07)<br>0.36 | 71.85<br>0.90<br>0.30<br>0.68<br>0.64<br>0.37 | <u>March</u> | <u>April</u> | <u>May</u>   | <u>June</u>  | July         | <u>August</u> | <u>September</u> | October        | November        | <u>December</u> |
|----------------------------------------------------------------------------------------------------|--------------------------------------------------------------------|-----------------------------------------------|--------------|--------------|--------------|--------------|--------------|---------------|------------------|----------------|-----------------|-----------------|
| Avg Monthly Cost                                                                                   | 79.46                                                              | 75.10                                         |              |              |              |              |              |               |                  |                |                 |                 |
| Avg YTD Cost                                                                                       | 79.46                                                              | 77.39                                         |              |              |              |              |              |               |                  |                |                 |                 |
| 2005                                                                                               | <u>January</u>                                                     | <u>February</u>                               | <u>March</u> | <u>April</u> | <u>May</u>   | <u>June</u>  | <u>July</u>  | <u>August</u> | <u>September</u> | <u>October</u> | <u>November</u> | <u>December</u> |
| LBMP                                                                                               | 75.70                                                              | 64.03                                         | 69.95        | 71.28        | 63.13        | 84.83        | 92.42        | 115.19        | 122.40           | 118.56         | 82.00           | 106.11          |
| NTAC                                                                                               | 0.42                                                               | 0.36                                          | 0.23         | 0.49         | 0.40         | 0.58         | 0.46         | 0.25          | 0.10             | 0.03           | 0.39            | 0.64            |
| Reserve                                                                                            | 0.24                                                               | 0.08                                          | 0.17         | 0.21         | 0.20         | (0.01)       | 0.11         | 0.02          | 0.31             | 0.54           | 0.34            | 0.38            |
| Regulation NYISO Cost of Operations                                                                | 0.32<br>0.63                                                       | 0.40<br>0.79                                  | 0.34<br>0.79 | 0.22<br>0.79 | 0.25<br>0.79 | 0.20<br>0.63 | 0.15<br>0.63 | 0.06<br>0.63  | 0.41<br>0.63     | 0.64<br>0.63   | 0.70<br>0.63    | 0.53<br>0.63    |
| Uplift                                                                                             | 1.99                                                               | (0.59)                                        | (0.47)       | 0.79         | 0.79         | 1.85         | 1.95         | 2.76          | 1.68             | 0.63           | 1.26            | 0.03            |
| Voltage Support and Black Start                                                                    | 0.39                                                               | 0.39                                          | 0.39         | 0.39         | 0.39         | 0.39         | 0.39         | 0.39          | 0.39             | 0.39           | 0.39            | 0.39            |
| Avg Monthly Cost                                                                                   | 79.70                                                              | 65.45                                         | 71.38        | 73.67        | 65.46        | 88.48        | 96.09        | 119.29        | 125.93           | 121.32         | 85.72           | 108.85          |
| Avg YTD Cost                                                                                       | 79.70                                                              | 73.25                                         | 72.61        | 72.86        | 71.56        | 74.91        | 78.90        | 85.52         | 90.31            | 93.10          | 92.53           | 93.89           |