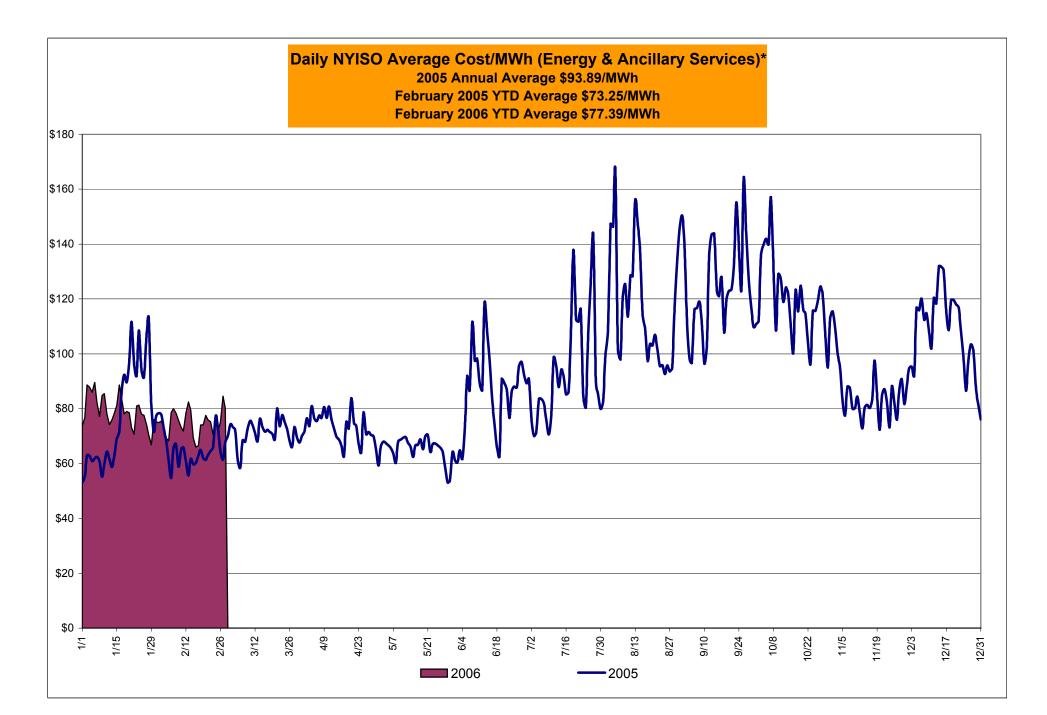

# Market Performance Highlights for February 2006

- NYISO LBMP and Average Cost have decreased this month relative to January 2006.
  - LBMP for February is \$71.85/MWh, down from \$77.14/MWh in January.
  - Average cost is \$75.10/MWh, down from \$79.46/MWh in January.
  - Both Day Ahead and Real Time LBMPs have decreased this month.
- Fuel prices are all down this month.
  - Kerosene is \$13.02/mmBTU, down from \$13.78/mmBTU in January
  - No. 2 Fuel Oil is \$11.72/mmBTU, down from \$12.47/mmBTU in January
  - Natural Gas is \$8.63/mmBTU, down from \$9.43/mmBTU in January
  - No. 6 Fuel Oil is \$7.98/mmBTU, down from \$8.47/mmBTU in January
- Uplift has increased this month relative to January 2006.
  - Uplift (not including NYISO cost of operations) is \$0.37/MWh, up from \$(0.07)/MWh in January. This is primarily due to changes in residual costs.
- Regulation prices in all markets have increased this month relative to January.

#### NYISO Average Cost/MWh (Energy and Ancillary Services)\* from the LBMP Customer point of view

| 2006  LBMP NTAC Reserve Regulation NYISO Cost of Operations Uplift Voltage Support and Black Start | January<br>77.14<br>0.47<br>0.35<br>0.56<br>0.64<br>(0.07)<br>0.36 | 71.85<br>0.90<br>0.30<br>0.68<br>0.64<br>0.37 | <u>March</u> | <u>April</u> | <u>May</u>   | <u>June</u>  | July         | <u>August</u> | <u>September</u> | October        | November        | <u>December</u> |
|----------------------------------------------------------------------------------------------------|--------------------------------------------------------------------|-----------------------------------------------|--------------|--------------|--------------|--------------|--------------|---------------|------------------|----------------|-----------------|-----------------|
| Avg Monthly Cost                                                                                   | 79.46                                                              | 75.10                                         |              |              |              |              |              |               |                  |                |                 |                 |
| Avg YTD Cost                                                                                       | 79.46                                                              | 77.39                                         |              |              |              |              |              |               |                  |                |                 |                 |
| 2005                                                                                               | <u>January</u>                                                     | <u>February</u>                               | <u>March</u> | <u>April</u> | <u>May</u>   | <u>June</u>  | <u>July</u>  | <u>August</u> | <u>September</u> | <u>October</u> | <u>November</u> | <u>December</u> |
| LBMP                                                                                               | 75.70                                                              | 64.03                                         | 69.95        | 71.28        | 63.13        | 84.83        | 92.42        | 115.19        | 122.40           | 118.56         | 82.00           | 106.11          |
| NTAC                                                                                               | 0.42                                                               | 0.36                                          | 0.23         | 0.49         | 0.40         | 0.58         | 0.46         | 0.25          | 0.10             | 0.03           | 0.39            | 0.64            |
| Reserve                                                                                            | 0.24                                                               | 0.08                                          | 0.17         | 0.21         | 0.20         | (0.01)       | 0.11         | 0.02          | 0.31             | 0.54           | 0.34            | 0.38            |
| Regulation NYISO Cost of Operations                                                                | 0.32<br>0.63                                                       | 0.40<br>0.79                                  | 0.34<br>0.79 | 0.22<br>0.79 | 0.25<br>0.79 | 0.20<br>0.63 | 0.15<br>0.63 | 0.06<br>0.63  | 0.41<br>0.63     | 0.64<br>0.63   | 0.70<br>0.63    | 0.53<br>0.63    |
| Uplift                                                                                             | 1.99                                                               | (0.59)                                        | (0.47)       | 0.79         | 0.79         | 1.85         | 1.95         | 2.76          | 1.68             | 0.63           | 1.26            | 0.03            |
| Voltage Support and Black Start                                                                    | 0.39                                                               | 0.39                                          | 0.39         | 0.39         | 0.39         | 0.39         | 0.39         | 0.39          | 0.39             | 0.39           | 0.39            | 0.39            |
| Avg Monthly Cost                                                                                   | 79.70                                                              | 65.45                                         | 71.38        | 73.67        | 65.46        | 88.48        | 96.09        | 119.29        | 125.93           | 121.32         | 85.72           | 108.85          |
| Avg YTD Cost                                                                                       | 79.70                                                              | 73.25                                         | 72.61        | 72.86        | 71.56        | 74.91        | 78.90        | 85.52         | 90.31            | 93.10          | 92.53           | 93.89           |