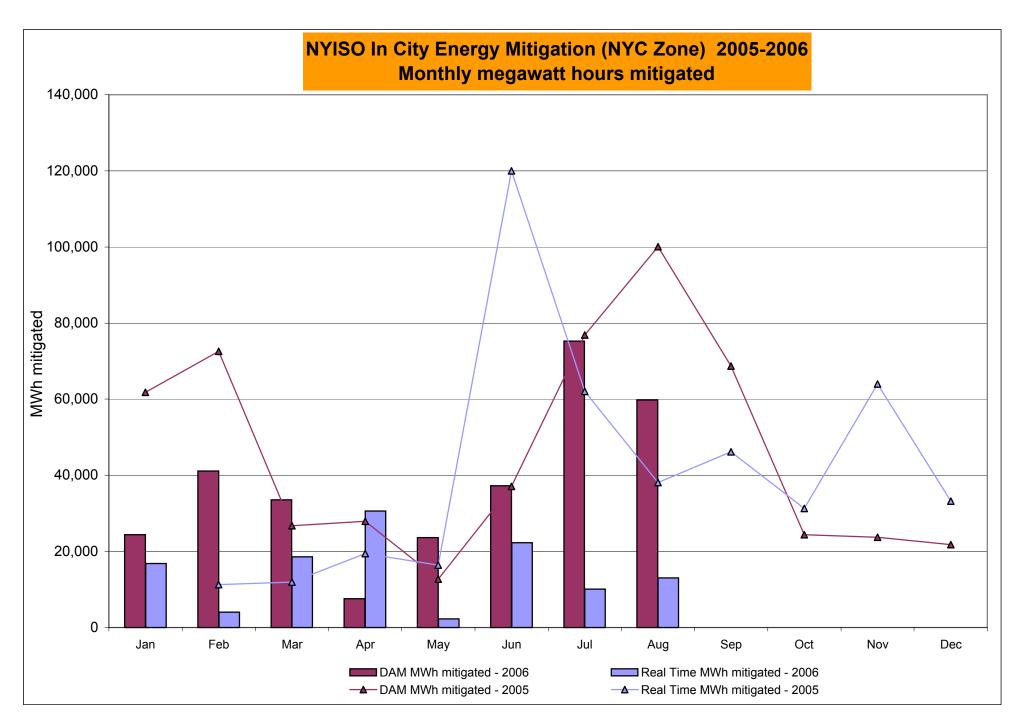

2<br>0.37<br>0.12<br>0.12<br>65.10<br>65.10<br>4.75<br>2.19<br>1.63<br>0.33<br>0.09         | 20.70<br>5.54<br>3.31<br>0.47<br>0.46<br>0.46<br>66.33<br>66.33<br>66.33<br>67.2<br>2.69<br>0.44<br>0.00<br>0.00<br>74.90<br>7.490<br>7.40<br>3.34<br>0.65<br>0.01 | 9.08<br>6.68<br>1.82<br>0.59<br>0.57<br>0.57<br>68.02<br>68.02<br>6.25<br>6.06<br>0.01<br>0.00<br>0.00<br>70.23<br>70.23                                         | 11.12<br>8.77<br>2.14<br>0.52<br>0.47<br>0.47<br>58.28<br>58.28<br>7.94<br>6.45<br>1.07<br>0.06<br>0.00<br>0.00<br>69.23<br>69.23<br>7.36<br>5.62<br>1.49<br>0.12                 |

<sup>\*</sup> Referred to as RTC beginning February 2005. Prior to February 2005 known as BME or Hour Ahead Market (HAM).

<sup>\*\*</sup> The Real Time Ancillary Market began in February 2005.





RT mitigation data available with SMD2 deployment in February 2005.



## NYISO LBMP ZONES



Market Monitoring

Prepared: 8/23/2006 11:30 4-AE

#### **Billing Codes for Chart 4-C**

<u>Chart 4-C Category Name</u> <u>Billing Code</u> <u>Billing Category Name</u>

| Chart 4-C Category Name                   | Billing Code | Billing Category Name                                                              |
|-------------------------------------------|--------------|------------------------------------------------------------------------------------|
| Bid Production Cost Guarantee Balancing   | 81203        | Balancing NYISO Bid Production Cost Guarantee - Internal Units                     |
| Bid Production Cost Guarantee Balancing   | 81204        | Balancing NYISO Bid Production Cost