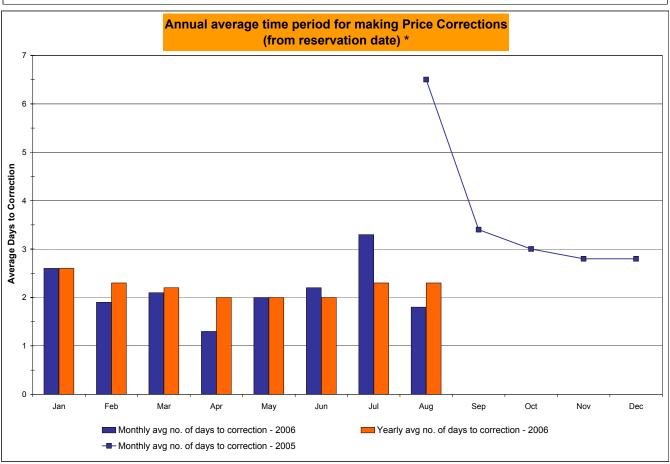

## Market Performance Highlights for August 2006

- A new NYISO peak load of 33,939 MW was set on 2 August 2006, passing a record of 33,879 MW set on 1 August 2006.
- LBMP for August is \$101.33/MWh, up from \$93.41/MWh in July.
  - Average monthly cost is \$105.42/MWh, up from \$97.90/MWh in July.
  - Day Ahead and Real Time LBMPs have increased from July.
- Fuel prices are all up this month.
  - Kerosene is \$16.26/mmBTU, up from \$16.20/mmBTU in July
  - No. 2 Fuel Oil is \$14.12/mmBTU, up from \$13.74/mmBTU in July
  - No. 6 Fuel Oil is \$9.18/mmBTU, up from \$8.73/mmBTU in July
  - Natural Gas is \$7.86/mmBTU, up from \$6.99/mmBTU in July
- Uplift has decreased slightly this month relative to July 2006.
  - Uplift (not including NYISO cost of operations) is \$2.28/MWh, slightly down from \$2.42/MWh in July. The primary component is Balancing Residuals.
  - Total uplift (Schedule 1 components including NYISO Cost of Operations) decreased from \$54.2 million in July 2006 to \$46.7 million in August 2006.
- Price corrections have decreased relative to July.
- Average Real Time ten and thirty minute reserve prices have increased from July due to the record loads experienced in early August.