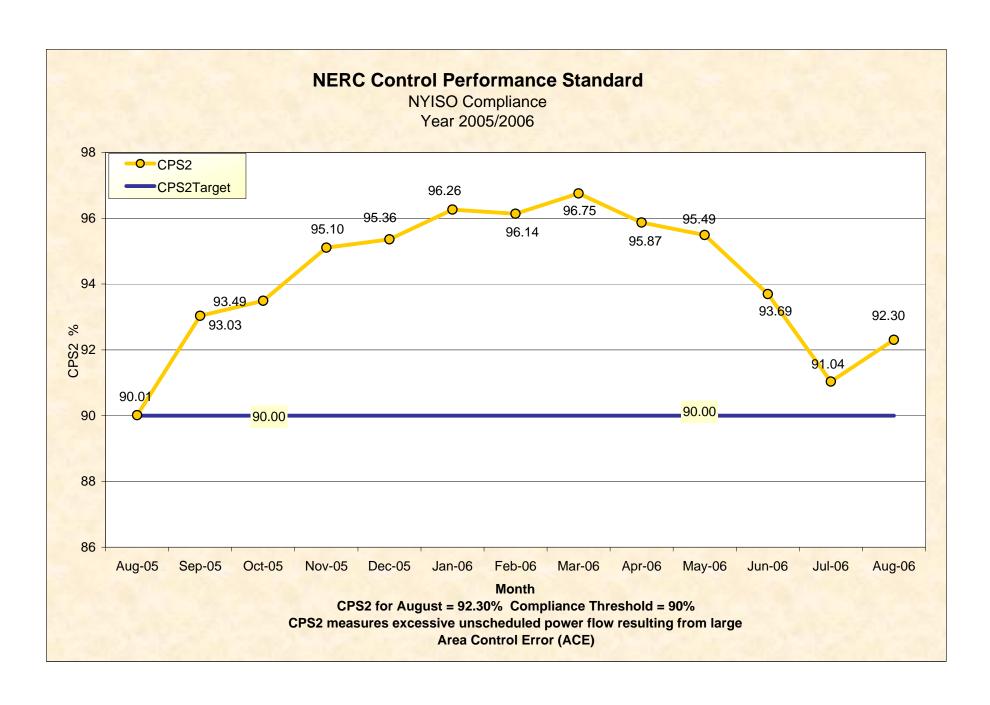

|
| Residuals DAM                             | 81301        | Day Ahead Market Energy Residual                                                   |
| Residuals DAM                             | 81303        | Day Ahead Market Loss Residual                                                     |
| Residuals DAM                             | 81308        | Day Ahead Market Energy Residual                                                   |
| Residuals DAM                             | 81310        | Day Ahead Market Loss Residual                                                     |
|                                           | •            |                                                                                    |











## **DETAIL RESULTS**

|                                                                           |           |                  | ANNUAL AMOUNTS           |        |                        |        |                 |       | YTD AM    | OUNTS AS OF 7/31/06 |                |           |                 |  |
|---------------------------------------------------------------------------|-----------|------------------|--------------------------|--------|------------------------|--------|-----------------|-------|-----------|---------------------|----------------|-----------|-----------------|--|
| Cost Category                                                             |           | riginal<br>udget | Revised<br><u>Budget</u> |        | Year-End<br>Projection |        | <u>Variance</u> |