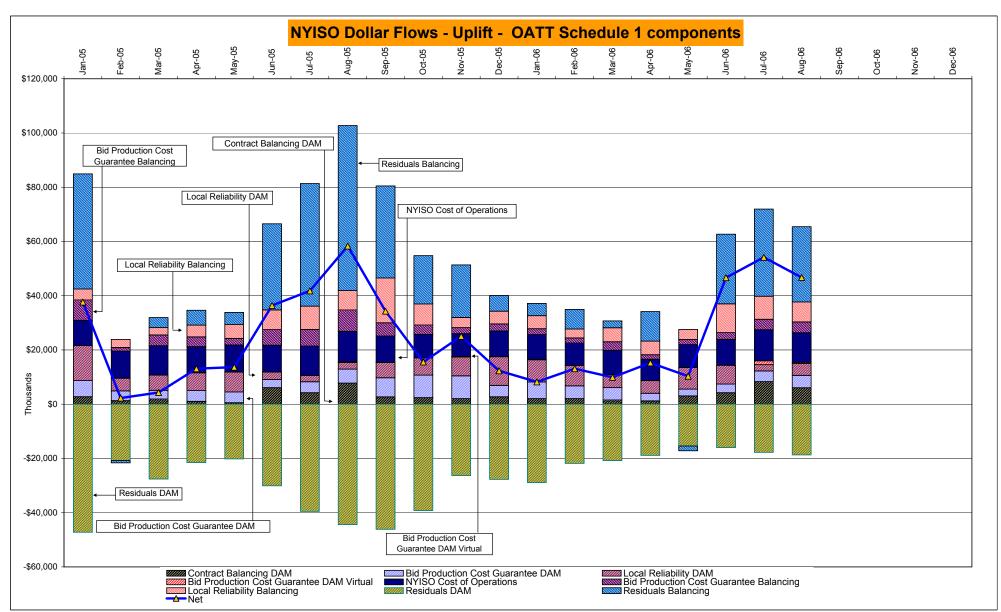

## Market Performance Highlights for August 2006

- A new NYISO peak load of 33,939 MW was set on 2 August 2006, passing a record of 33,879 MW set on 1 August 2006.
- LBMP for August is \$101.33/MWh, up from \$93.41/MWh in July.
  - Average monthly cost is \$105.42/MWh, up from \$97.90/MWh in July.
  - Day Ahead and Real Time LBMPs have increased from July.
- Fuel prices are all up this month.
  - Kerosene is \$16.26/mmBTU, up from \$16.20/mmBTU in July
  - No. 2 Fuel Oil is \$14.12/mmBTU, up from \$13.74/mmBTU in July
  - No. 6 Fuel Oil is \$9.18/mmBTU, up from \$8.73/mmBTU in July
  - Natural Gas is \$7.86/mmBTU, up from \$6.99/mmBTU in July
- Uplift has decreased slightly this month relative to July 2006.
  - Uplift (not including NYISO cost of operations) is \$2.28/MWh, slightly down from \$2.42/MWh in July. The primary component is Balancing Residuals.
  - Total uplift (Schedule 1 components including NYISO Cost of Operations) decreased from \$54.2 million in July 2006 to \$46.7 million in August 2006.
- Price corrections have decreased relative to July.
- Average Real Time ten and thirty minute reserve prices have increased from July due to the record loads experienced in early August.

These numbers reflect the rebilling of prior periods.

Market Monitoring Prepared: 9/8/2006 9:00

4-B

<sup>\*</sup> Excludes ICAP payments.

DAM Contract Balancing amounts are for payments made to generating units to make them whole for being dispatched below their Day-Ahead schedule, as a result of out-of-merit dispatches.

DAM Bid Production Cost Guarantees for Virtual Transactions are included in the chart and are shown from the inception of Virtual Transactions. These values are small and cannot be identified on the chart.

DAM residuals are revenue charged or returned to customers due to the under or over collection of funds.