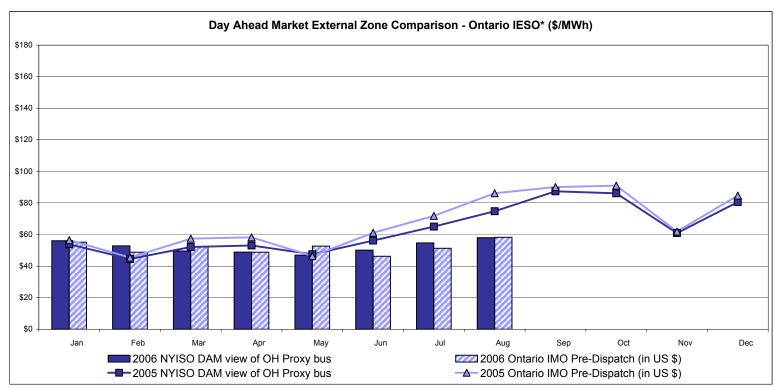

).

Market Monitoring Prepared: 9/7/2006 9:00



<sup>\*</sup> Referred to as RTC beginning February 2005.

Prior to February 2005 known as BME or Hour Ahead Market (HAM).

Market Monitoring Prepared: 9/7/2006 9:00





#### **External Comparison ISO-New England**





#### Note:

ISO-NE Forecast is an advisory posting @ 18:00 day before.

The DAM and R/T prices at the Roseton interface are used for ISO-NE.

The DAM and R/T prices at the SandyPond interface are used for NYISO.

\* Referred to as RTC beginning February 2005.

Prior to February 2005 known as BME or Hour Ahead Market (HAM).

## **External Comparison PJM**





<sup>\*</sup> Referred to as RTC beginning February 2005.

Prior to February 2005 known as BME or Hour Ahead Market (HAM).

### **External Comparison Ontario IESO\***





Notes: Exchange factor used for August 2006 was .89 to US \$

HOEP: Hourly Ontario Energy Price Pre-Dispatch: Projected Energy Price

<sup>\*</sup> Independent Electricity System Operator formerly known as the Independent Electricity Market Operator (IMO).

### **External Controllable Line: Cross Sound Cable (New England)**





#### Note:

ISO-NE Forecast is an advisory posting @ 18:00 day before.

The DAM and R/T prices at the Shorham138 99 interface are used for ISO-NE.

The DAM and R/T prices at the CSC interface are used for NYISO.

\* Referred to as RTC beginning February 2005.

Prior to February 2005 known as BME or Hour Ahead Market (HAM).

#### NYISO Real Time Price Correction Statistics

| 2006