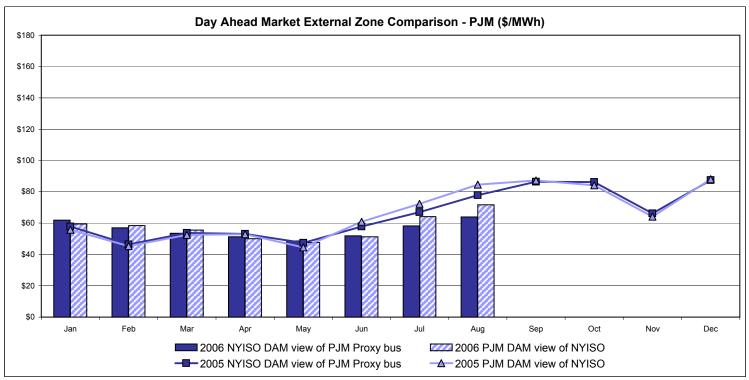

HAM).

Market Monitoring Prepared: 9/7/2006 9:00



<sup>\*</sup> Referred to as RTC beginning February 2005.

Prior to February 2005 known as BME or Hour Ahead Market (HAM).

Market Monitoring Prepared: 9/7/2006 9:00



<sup>\*</sup> Referred to as RTC beginning February 2005.

Prior to February 2005 known as BME or Hour Ahead Market (HAM).

Market Monitoring Prepared: 9/7/2006 9:00





#### **External Comparison ISO-New England**





#### Note:

ISO-NE Forecast is an advisory posting @ 18:00 day before.

The DAM and R/T prices at the Roseton interface are used for ISO-NE.

The DAM and R/T prices at the SandyPond interface are used for NYISO.

\* Referred to as RTC beginning February 2005.

Prior to February 2005 known as BME or Hour Ahead Market (HAM).

## **External Comparison PJM**





<sup>\*</sup> Referred to as RTC beginning February 2005.

Prior to February 2005 known as BME or Hour Ahead Market (HAM).

### **External Comparison Ontario IESO\***





Notes: Exchange factor used for August 2006 was .89 to US \$

HOEP: Hourly Ontario Energy Price Pre-Dispatch: Projected Energy Price

<sup>\*</sup> Independent Electricity System Operator formerly known as the Independent Electricity Market Operator (IMO).

### **External Controllable Line: Cross Sound Cable (New England)**





#### Note:

ISO-NE Forecast is an advisory posting @ 18:00 day before.

The DAM and R/T prices at the Shorham138 99 interface are used for ISO-NE.

The DAM and R/T prices at the CSC interface are used for NYISO.

\* Referred to as RTC beginning February 2005.

Prior to February 2005 known as