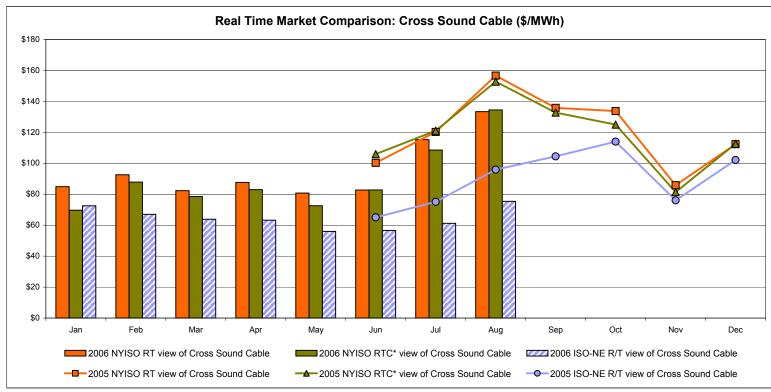

## Market Performance Highlights for August 2006

- A new NYISO peak load of 33,939 MW was set on 2 August 2006, passing a record of 33,879 MW set on 1 August 2006.
- LBMP for August is \$101.33/MWh, up from \$93.41/MWh in July.
  - Average monthly cost is \$105.42/MWh, up from \$97.90/MWh in July.
  - Day Ahead and Real Time LBMPs have increased from July.
- Fuel prices are all up this month.
  - Kerosene is \$16.26/mmBTU, up from \$16.20/mmBTU in July
  - No. 2 Fuel Oil is \$14.12/mmBTU, up from \$13.74/mmBTU in July
  - No. 6 Fuel Oil is \$9.18/mmBTU, up from \$8.73/mmBTU in July
  - Natural Gas is \$7.86/mmBTU, up from \$6.99/mmBTU in July
- Uplift has decreased slightly this month relative to July 2006.
  - Uplift (not including NYISO cost of operations) is \$2.28/MWh, slightly down from \$2.42/MWh in July. The primary component is Balancing Residuals.
  - Total uplift (Schedule 1 components including NYISO Cost of Operations) decreased from \$54.2 million in July 2006 to \$46.7 million in August 2006.
- Price corrections have decreased relative to July.
- Average Real Time ten and thirty minute reserve prices have increased from July due to the record loads experienced in early August.