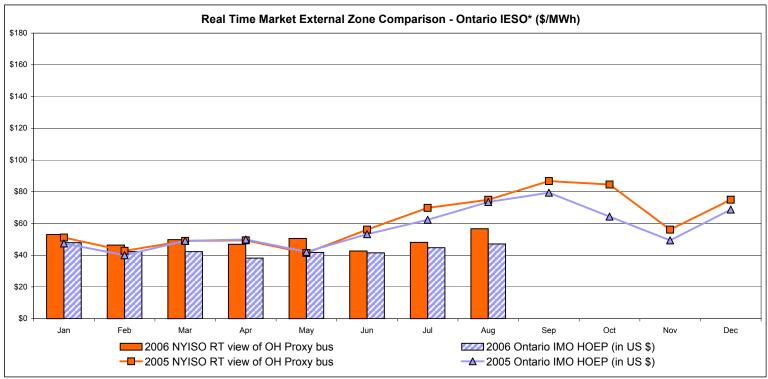

Market Monitoring Prepared: 9/7/2006 9:00



<sup>\*</sup> Referred to as RTC beginning February 2005.

Prior to February 2005 known as BME or Hour Ahead Market (HAM).

Market Monitoring Prepared: 9/7/2006 9:00





#### **External Comparison ISO-New England**





#### Note:

ISO-NE Forecast is an advisory posting @ 18:00 day before.

The DAM and R/T prices at the Roseton interface are used for ISO-NE.

The DAM and R/T prices at the SandyPond interface are used for NYISO.

\* Referred to as RTC beginning February 2005.

Prior to February 2005 known as BME or Hour Ahead Market (HAM).

## **External Comparison PJM**





<sup>\*</sup> Referred to as RTC beginning February 2005.

Prior to February 2005 known as BME or Hour Ahead Market (HAM).

### **External Comparison Ontario IESO\***





Notes: Exchange factor used for August 2006 was .89 to US \$

HOEP: Hourly Ontario Energy Price Pre-Dispatch: Projected Energy Price

<sup>\*</sup> Independent Electricity System Operator formerly known as the Independent Electricity Market Operator (IMO).

### **External Controllable Line: Cross Sound Cable (New England)**





#### Note:

ISO-NE Forecast is an advisory posting @ 18:00 day before.

The DAM and R/T prices at the Shorham138 99 interface are used for ISO-NE.

The DAM and R/T prices at the CSC interface are used for NYISO.

\* Referred to as RTC beginning February 2005.

Prior to February 2005 known as BME or Hour Ahead Market (HAM).

#### NYISO Real Time Price Correction Statistics

| 2006