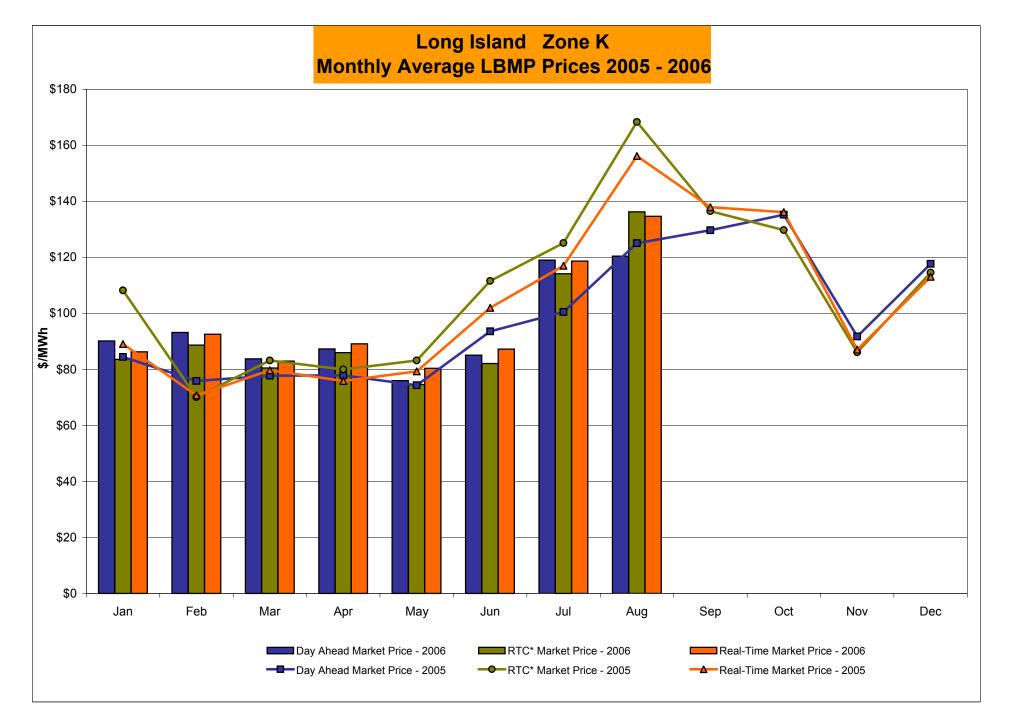

## Market Performance Highlights for August 2006

- A new NYISO peak load of 33,939 MW was set on 2 August 2006, passing a record of 33,879 MW set on 1 August 2006.
- LBMP for August is \$101.33/MWh, up from \$93.41/MWh in July.
  - Average monthly cost is \$105.42/MWh, up from \$97.90/MWh in July.
  - Day Ahead and Real Time LBMPs have increased from July.
- Fuel prices are all up this month.
  - Kerosene is \$16.26/mmBTU, up from \$16.20/mmBTU in July
  - No. 2 Fuel Oil is \$14.12/mmBTU, up from \$13.74/mmBTU in July
  - No. 6 Fuel Oil is \$9.18/mmBTU, up from \$8.73/mmBTU in July
  - Natural Gas is \$7.86/mmBTU, up from \$6.99/mmBTU in July
- Uplift has decreased slightly this month relative to July 2006.
  - Uplift (not including NYISO cost of operations) is \$2.28/MWh, slightly down from \$2.42/MWh in July. The primary component is Balancing Residuals.
  - Total uplift (Schedule 1 components including NYISO Cost of Operations) decreased from \$54.2 million in July 2006 to \$46.7 million in August 2006.
- Price corrections have decreased relative to July.
- Average Real Time ten and thirty minute reserve prices have increased from July due to the record loads experienced in early August.