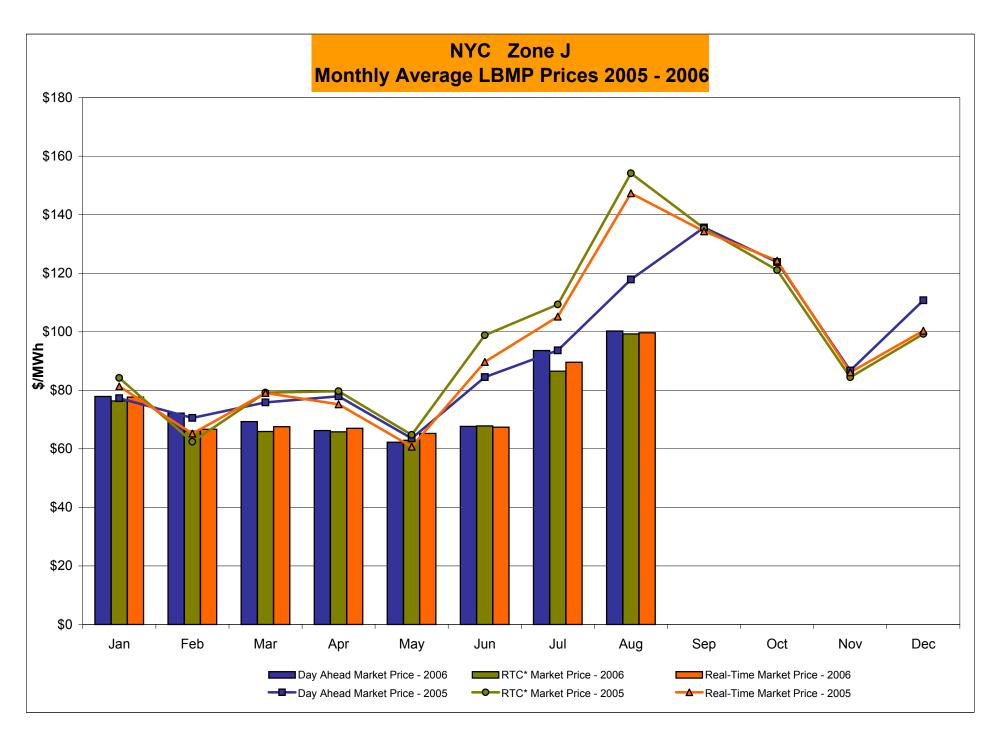

## Market Performance Highlights for August 2006

- A new NYISO peak load of 33,939 MW was set on 2 August 2006, passing a record of 33,879 MW set on 1 August 2006.
- LBMP for August is \$101.33/MWh, up from \$93.41/MWh in July.
  - Average monthly cost is \$105.42/MWh, up from \$97.90/MWh in July.
  - Day Ahead and Real Time LBMPs have increased from July.
- Fuel prices are all up this month.
  - Kerosene is \$16.26/mmBTU, up from \$16.20/mmBTU in July
  - No. 2 Fuel Oil is \$14.12/mmBTU, up from \$13.74/mmBTU in July
  - No. 6 Fuel Oil is \$9.18/mmBTU, up from \$8.73/mmBTU in July
  - Natural Gas is \$7.86/mmBTU, up from \$6.99/mmBTU in July
- Uplift has decreased slightly this month relative to July 2006.
  - Uplift (not including NYISO cost of operations) is \$2.28/MWh, slightly down from \$2.42/MWh in July. The primary component is Balancing Residuals.
  - Total uplift (Schedule 1 components including NYISO Cost of Operations) decreased from \$54.2 million in July 2006 to \$46.7 million in August 2006.
- Price corrections have decreased relative to July.
- Average Real Time ten and thirty minute reserve prices have increased from July due to the record loads experienced in early August.