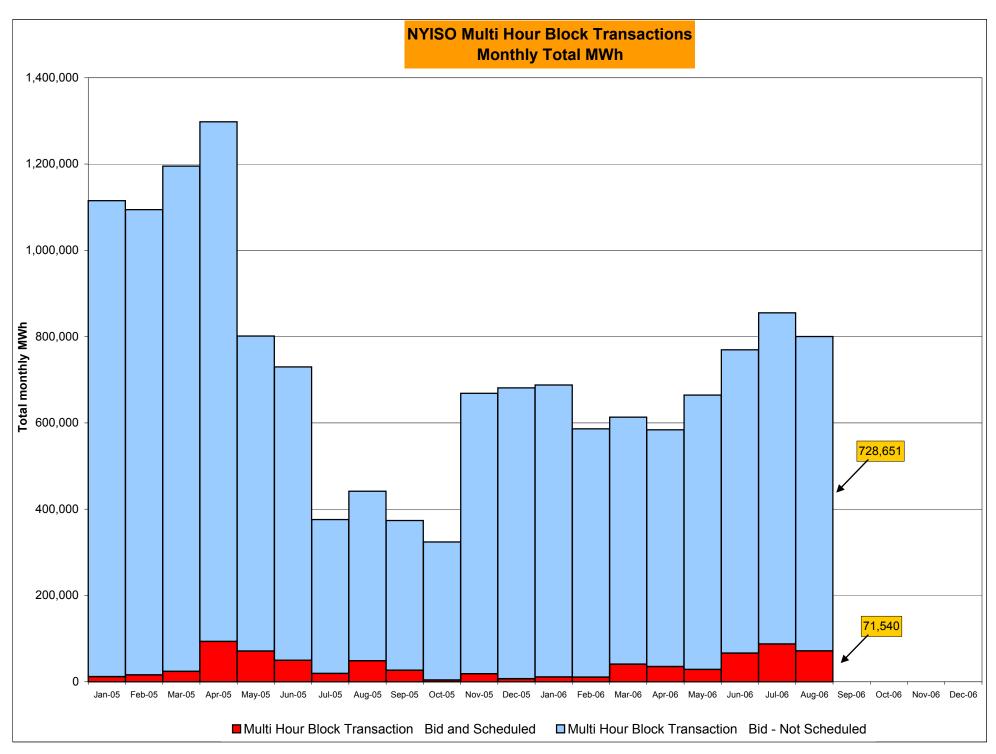

|                  |                  |             | Oct-06           |                  |                  |                  |                  |
|        | Nov-06           |                  |                  |                  |                  |             | Nov-06           |                  |                  |                  |                  |             | Nov-06           |                  |                  |                  |                  |
|        | Dec-06           |                  |                  |                  |                  |             | Dec-06           |                  |                  |                  |                  |             | Dec-06           |                  |                  |                  |                  |



Market Monitoring

Prepared: 9/7/2006 10:15





<sup>\*</sup> Referred to as RTC beginning February 2005
Prior to February 2005 known as BME or Hour Ahead Market (HAM)



<sup>\*</sup> The Real Time Ancillary Market began in February 2005

#### NYISO Markets Ancillary Services Statistics - Unweighted Price (\$/MWH)

|