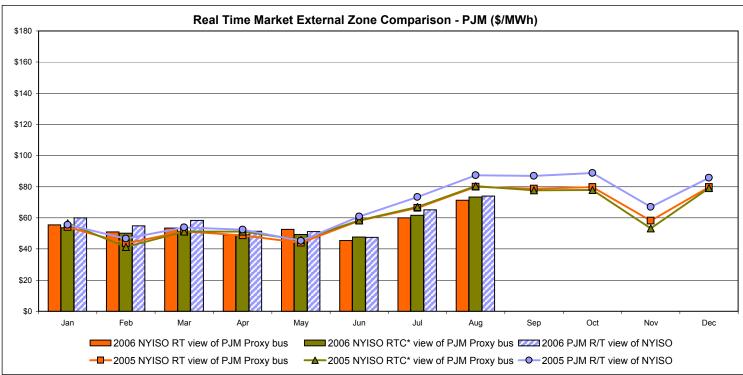

M).

Market Monitoring Prepared: 9/7/2006 9:00



<sup>\*</sup> Referred to as RTC beginning February 2005.

Prior to February 2005 known as BME or Hour Ahead Market (HAM).

Market Monitoring Prepared: 9/7/2006 9:00



<sup>\*</sup> Referred to as RTC beginning February 2005.

Prior to February 2005 known as BME or Hour Ahead Market (HAM).

Market Monitoring Prepared: 9/7/2006 9:00





#### **External Comparison ISO-New England**





#### Note:

ISO-NE Forecast is an advisory posting @ 18:00 day before.

The DAM and R/T prices at the Roseton interface are used for ISO-NE.

The DAM and R/T prices at the SandyPond interface are used for NYISO.

\* Referred to as RTC beginning February 2005.

Prior to February 2005 known as BME or Hour Ahead Market (HAM).

## **External Comparison PJM**





<sup>\*</sup> Referred to as RTC beginning February 2005.

Prior to February 2005 known as BME or Hour Ahead Market (HAM).

### **External Comparison Ontario IESO\***





Notes: Exchange factor used for August 2006 was .89 to US \$

HOEP: Hourly Ontario Energy Price Pre-Dispatch: Projected Energy Price

<sup>\*</sup> Independent Electricity System Operator formerly known as the Independent Electricity Market Operator (IMO).

### **External Controllable Line: Cross Sound Cable (New England)**





#### Note:

ISO-NE Forecast is an advisory posting @ 18:00 day before.

The DAM and R/T prices at the Shorham138 99 interface are used for ISO-NE.

The DAM and R/T prices at the CSC interface are used for NYISO.

\* Referred to as RTC beginning February 2005.

Prior to February 2005 known as BM