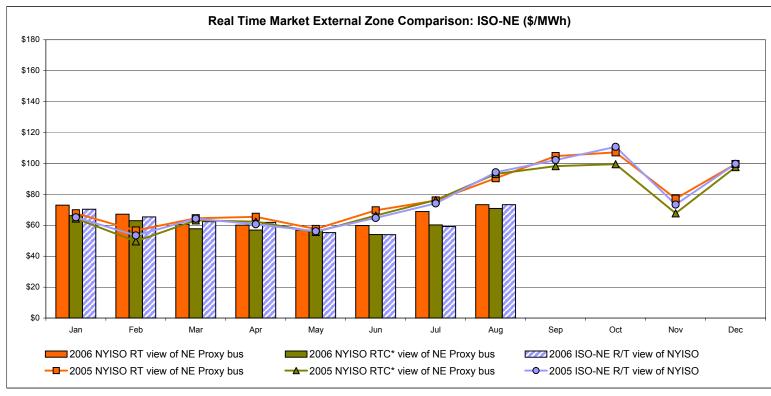

## Market Performance Highlights for August 2006

- A new NYISO peak load of 33,939 MW was set on 2 August 2006, passing a record of 33,879 MW set on 1 August 2006.
- LBMP for August is \$101.33/MWh, up from \$93.41/MWh in July.
  - Average monthly cost is \$105.42/MWh, up from \$97.90/MWh in July.
  - Day Ahead and Real Time LBMPs have increased from July.
- Fuel prices are all up this month.
  - Kerosene is \$16.26/mmBTU, up from \$16.20/mmBTU in July
  - No. 2 Fuel Oil is \$14.12/mmBTU, up from \$13.74/mmBTU in July
  - No. 6 Fuel Oil is \$9.18/mmBTU, up from \$8.73/mmBTU in July
  - Natural Gas is \$7.86/mmBTU, up from \$6.99/mmBTU in July
- Uplift has decreased slightly this month relative to July 2006.
  - Uplift (not including NYISO cost of operations) is \$2.28/MWh, slightly down from \$2.42/MWh in July. The primary component is Balancing Residuals.
  - Total uplift (Schedule 1 components including NYISO Cost of Operations) decreased from \$54.2 million in July 2006 to \$46.7 million in August 2006.
- Price corrections have decreased relative to July.
- Average Real Time ten and thirty minute reserve prices have increased from July due to the record loads experienced in early August.