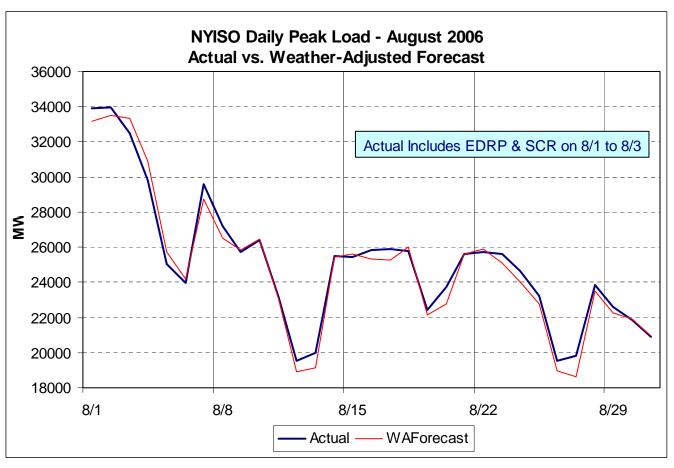

## Market Performance Highlights for August 2006

- A new NYISO peak load of 33,939 MW was set on 2 August 2006, passing a record of 33,879 MW set on 1 August 2006.
- LBMP for August is \$101.33/MWh, up from \$93.41/MWh in July.
  - Average monthly cost is \$105.42/MWh, up from \$97.90/MWh in July.
  - Day Ahead and Real Time LBMPs have increased from July.
- Fuel prices are all up this month.
  - Kerosene is \$16.26/mmBTU, up from \$16.20/mmBTU in July
  - No. 2 Fuel Oil is \$14.12/mmBTU, up from \$13.74/mmBTU in July
  - No. 6 Fuel Oil is \$9.18/mmBTU, up from \$8.73/mmBTU in July
  - Natural Gas is \$7.86/mmBTU, up from \$6.99/mmBTU in July
- Uplift has decreased slightly this month relative to July 2006.
  - Uplift (not including NYISO cost of operations) is \$2.28/MWh, slightly down from \$2.42/MWh in July. The primary component is Balancing Residuals.
  - Total uplift (Schedule 1 components including NYISO Cost of Operations) decreased from \$54.2 million in July 2006 to \$46.7 million in August 2006.
- Price corrections have decreased relative to July.
- Average Real Time ten and thirty minute reserve prices have increased from July due to the record loads experienced in early August.