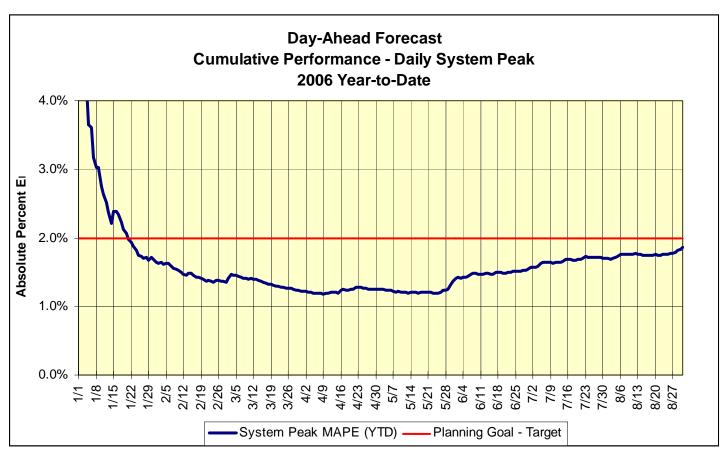

|
| Residuals DAM                             | 81301        | Day Ahead Market Energy Residual                                                   |
| Residuals DAM                             | 81303        | Day Ahead Market Loss Residual                                                     |
| Residuals DAM                             | 81308        | Day Ahead Market Energy Residual                                                   |
| Residuals DAM                             | 81310        | Day Ahead Market Loss Residual                                                     |
|                                           | •            |                                                                                    |











## **DETAIL RESULTS**

|                                                                           |           |                  | ANNUAL AMOUNTS           |        |                        |        |                 |       | YTD AM    | OUNTS AS OF 7/31/06 |                |           |                 |  |
|---------------------------------------------------------------------------|-----------|------------------|--------------------------|--------|------------------------|--------|-----------------|-------|-----------|---------------------|----------------|-----------|-----------------|--|
| Cost Category                                                             |           | riginal<br>udget | Revised<br><u>Budget</u> |        | Year-End<br>Projection |        | <u>Variance</u>