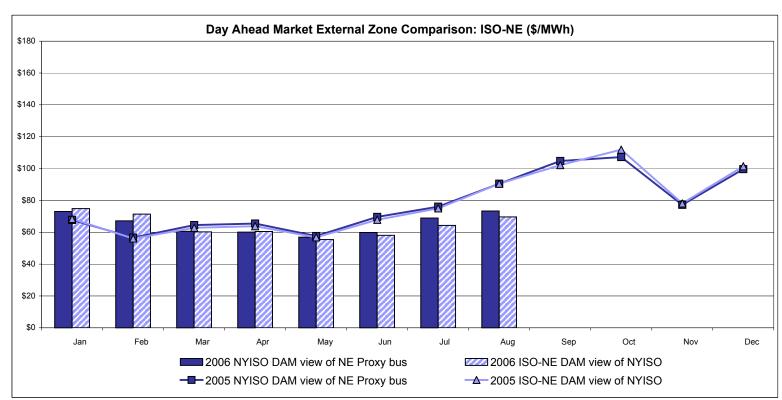

## Market Performance Highlights for August 2006

- A new NYISO peak load of 33,939 MW was set on 2 August 2006, passing a record of 33,879 MW set on 1 August 2006.
- LBMP for August is \$101.33/MWh, up from \$93.41/MWh in July.
  - Average monthly cost is \$105.42/MWh, up from \$97.90/MWh in July.
  - Day Ahead and Real Time LBMPs have increased from July.
- Fuel prices are all up this month.
  - Kerosene is \$16.26/mmBTU, up from \$16.20/mmBTU in July
  - No. 2 Fuel Oil is \$14.12/mmBTU, up from \$13.74/mmBTU in July
  - No. 6 Fuel Oil is \$9.18/mmBTU, up from \$8.73/mmBTU in July
  - Natural Gas is \$7.86/mmBTU, up from \$6.99/mmBTU in July
- Uplift has decreased slightly this month relative to July 2006.
  - Uplift (not including NYISO cost of operations) is \$2.28/MWh, slightly down from \$2.42/MWh in July. The primary component is Balancing Residuals.
  - Total uplift (Schedule 1 components including NYISO Cost of Operations) decreased from \$54.2 million in July 2006 to \$46.7 million in August 2006.
- Price corrections have decreased relative to July.
- Average Real Time ten and thirty minute reserve prices have increased from July due to the record loads experienced in early August.