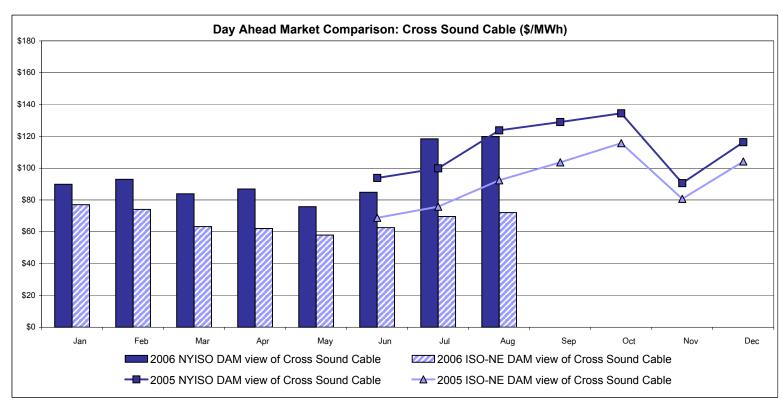

## Market Performance Highlights for August 2006

- A new NYISO peak load of 33,939 MW was set on 2 August 2006, passing a record of 33,879 MW set on 1 August 2006.
- LBMP for August is \$101.33/MWh, up from \$93.41/MWh in July.
  - Average monthly cost is \$105.42/MWh, up from \$97.90/MWh in July.
  - Day Ahead and Real Time LBMPs have increased from July.
- Fuel prices are all up this month.
  - Kerosene is \$16.26/mmBTU, up from \$16.20/mmBTU in July
  - No. 2 Fuel Oil is \$14.12/mmBTU, up from \$13.74/mmBTU in July
  - No. 6 Fuel Oil is \$9.18/mmBTU, up from \$8.73/mmBTU in July
  - Natural Gas is \$7.86/mmBTU, up from \$6.99/mmBTU in July
- Uplift has decreased slightly this month relative to July 2006.
  - Uplift (not including NYISO cost of operations) is \$2.28/MWh, slightly down from \$2.42/MWh in July. The primary component is Balancing Residuals.
  - Total uplift (Schedule 1 components including NYISO Cost of Operations) decreased from \$54.2 million in July 2006 to \$46.7 million in August 2006.
- Price corrections have decreased relative to July.
- Average Real Time ten and thirty minute reserve prices have increased from July due to the record loads experienced in early August.