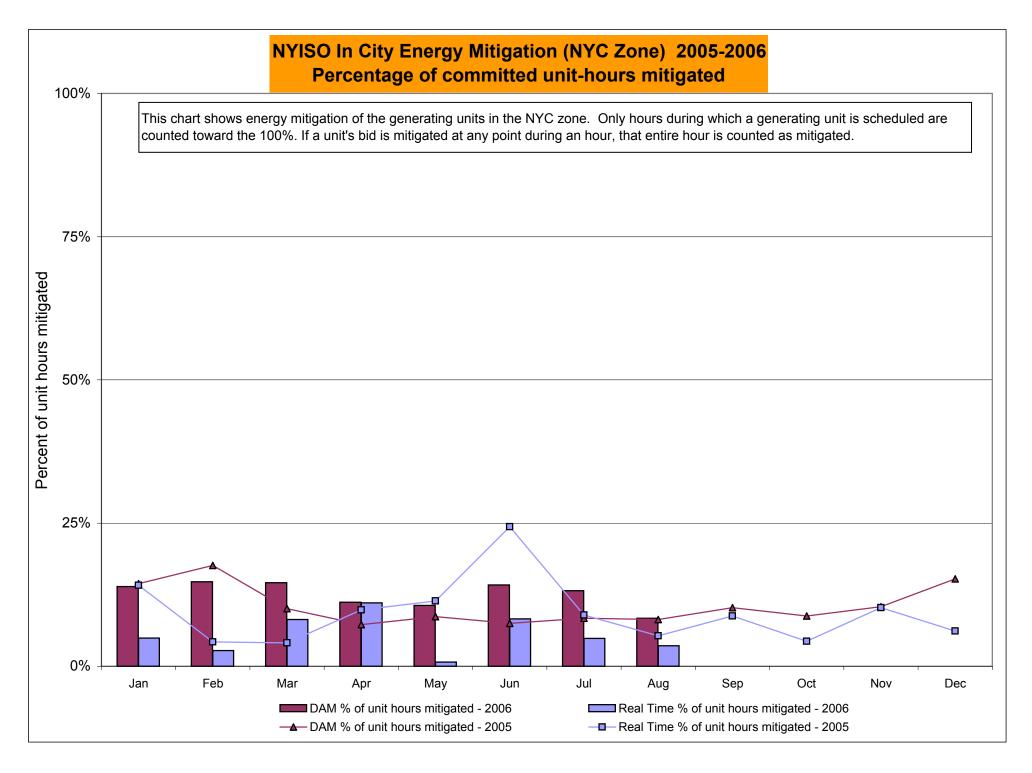

.22<br>0.37<br>0.12<br>0.12<br>65.10<br>65.10<br>4.75<br>2.19<br>1.63<br>0.33<br>0.09         | 20.70<br>5.54<br>3.31<br>0.47<br>0.46<br>0.46<br>66.33<br>66.33<br>66.33<br>67.2<br>2.69<br>0.44<br>0.00<br>0.00<br>74.90<br>7.490<br>7.40<br>3.34<br>0.65<br>0.01 | 9.08<br>6.68<br>1.82<br>0.59<br>0.57<br>0.57<br>68.02<br>68.02<br>6.25<br>6.06<br>0.01<br>0.00<br>0.00<br>70.23<br>70.23                                         | 11.12<br>8.77<br>2.14<br>0.52<br>0.47<br>0.47<br>58.28<br>58.28<br>7.94<br>6.45<br>1.07<br>0.06<br>0.00<br>0.00<br>69.23<br>69.23<br>7.36<br>5.62<br>1.49<br>0.12                 |

<sup>\*</sup> Referred to as RTC beginning February 2005. Prior to February 2005 known as BME or Hour Ahead Market (HAM).

<sup>\*\*</sup> The Real Time Ancillary Market began in February 2005.





RT mitigation data available with SMD2 deployment in February 2005.



## NYISO LBMP ZONES



Market Monitoring

Prepared: 8/23/2006 11:30 4-AE

#### **Billing Codes for Chart 4-C**

<u>Chart 4-C Category Name</u> <u>Billing Code</u> <u>Billing Category Name</u>

| Chart 4-C Category Name                   | Billing Code | Billing Category Name                                                              |
|-------------------------------------------|--------------|------------------------------------------------------------------------------------|
| Bid Production Cost Guarantee Balancing   | 81203        | Balancing NYISO Bid Production Cost Guarantee - Internal Units                     |
| Bid Production Cost Guarantee Balancing   | 81204        | Balancing NYISO Bid Production Co