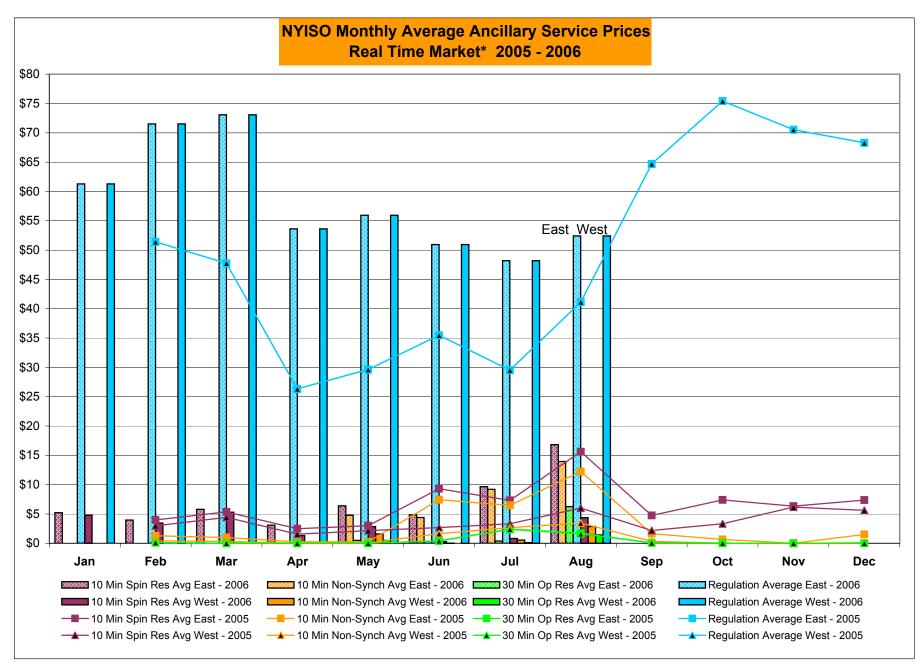

## Market Performance Highlights for August 2006

- A new NYISO peak load of 33,939 MW was set on 2 August 2006, passing a record of 33,879 MW set on 1 August 2006.
- LBMP for August is \$101.33/MWh, up from \$93.41/MWh in July.
  - Average monthly cost is \$105.42/MWh, up from \$97.90/MWh in July.
  - Day Ahead and Real Time LBMPs have increased from July.
- Fuel prices are all up this month.
  - Kerosene is \$16.26/mmBTU, up from \$16.20/mmBTU in July
  - No. 2 Fuel Oil is \$14.12/mmBTU, up from \$13.74/mmBTU in July
  - No. 6 Fuel Oil is \$9.18/mmBTU, up from \$8.73/mmBTU in July
  - Natural Gas is \$7.86/mmBTU, up from \$6.99/mmBTU in July
- Uplift has decreased slightly this month relative to July 2006.
  - Uplift (not including NYISO cost of operations) is \$2.28/MWh, slightly down from \$2.42/MWh in July. The primary component is Balancing Residuals.
  - Total uplift (Schedule 1 components including NYISO Cost of Operations) decreased from \$54.2 million in July 2006 to \$46.7 million in August 2006.
- Price corrections have decreased relative to July.
- Average Real Time ten and thirty minute reserve prices have increased from July due to the record loads experienced in early August.