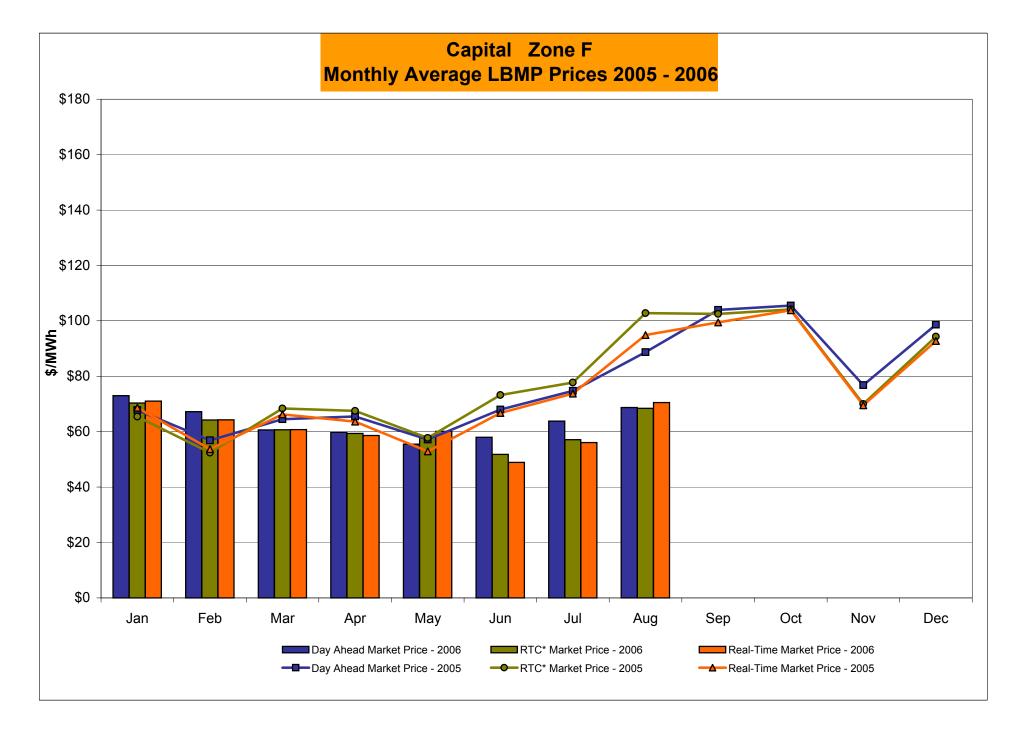

## Market Performance Highlights for August 2006

- A new NYISO peak load of 33,939 MW was set on 2 August 2006, passing a record of 33,879 MW set on 1 August 2006.
- LBMP for August is \$101.33/MWh, up from \$93.41/MWh in July.
  - Average monthly cost is \$105.42/MWh, up from \$97.90/MWh in July.
  - Day Ahead and Real Time LBMPs have increased from July.
- Fuel prices are all up this month.
  - Kerosene is \$16.26/mmBTU, up from \$16.20/mmBTU in July
  - No. 2 Fuel Oil is \$14.12/mmBTU, up from \$13.74/mmBTU in July
  - No. 6 Fuel Oil is \$9.18/mmBTU, up from \$8.73/mmBTU in July
  - Natural Gas is \$7.86/mmBTU, up from \$6.99/mmBTU in July
- Uplift has decreased slightly this month relative to July 2006.
  - Uplift (not including NYISO cost of operations) is \$2.28/MWh, slightly down from \$2.42/MWh in July. The primary component is Balancing Residuals.
  - Total uplift (Schedule 1 components including NYISO Cost of Operations) decreased from \$54.2 million in July 2006 to \$46.7 million in August 2006.
- Price corrections have decreased relative to July.
- Average Real Time ten and thirty minute reserve prices have increased from July due to the record loads experienced in early August.