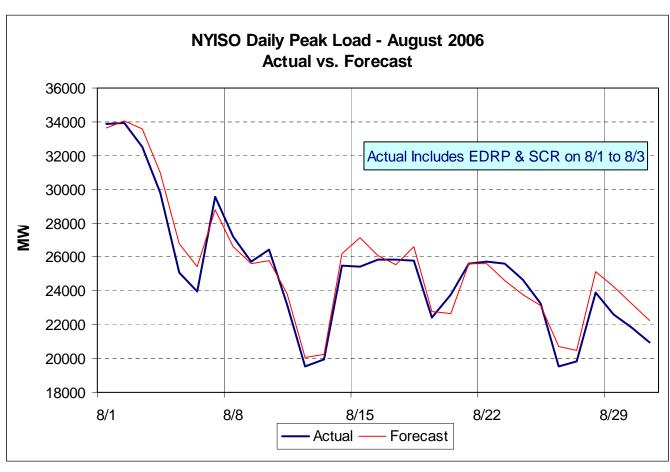

## Market Performance Highlights for August 2006

- A new NYISO peak load of 33,939 MW was set on 2 August 2006, passing a record of 33,879 MW set on 1 August 2006.
- LBMP for August is \$101.33/MWh, up from \$93.41/MWh in July.
  - Average monthly cost is \$105.42/MWh, up from \$97.90/MWh in July.
  - Day Ahead and Real Time LBMPs have increased from July.
- Fuel prices are all up this month.
  - Kerosene is \$16.26/mmBTU, up from \$16.20/mmBTU in July
  - No. 2 Fuel Oil is \$14.12/mmBTU, up from \$13.74/mmBTU in July
  - No. 6 Fuel Oil is \$9.18/mmBTU, up from \$8.73/mmBTU in July
  - Natural Gas is \$7.86/mmBTU, up from \$6.99/mmBTU in July
- Uplift has decreased slightly this month relative to July 2006.
  - Uplift (not including NYISO cost of operations) is \$2.28/MWh, slightly down from \$2.42/MWh in July. The primary component is Balancing Residuals.
  - Total uplift (Schedule 1 components including NYISO Cost of Operations) decreased from \$54.2 million in July 2006 to \$46.7 million in August 2006.
- Price corrections have decreased relative to July.
- Average Real Time ten and thirty minute reserve prices have increased from July due to the record loads experienced in early August.