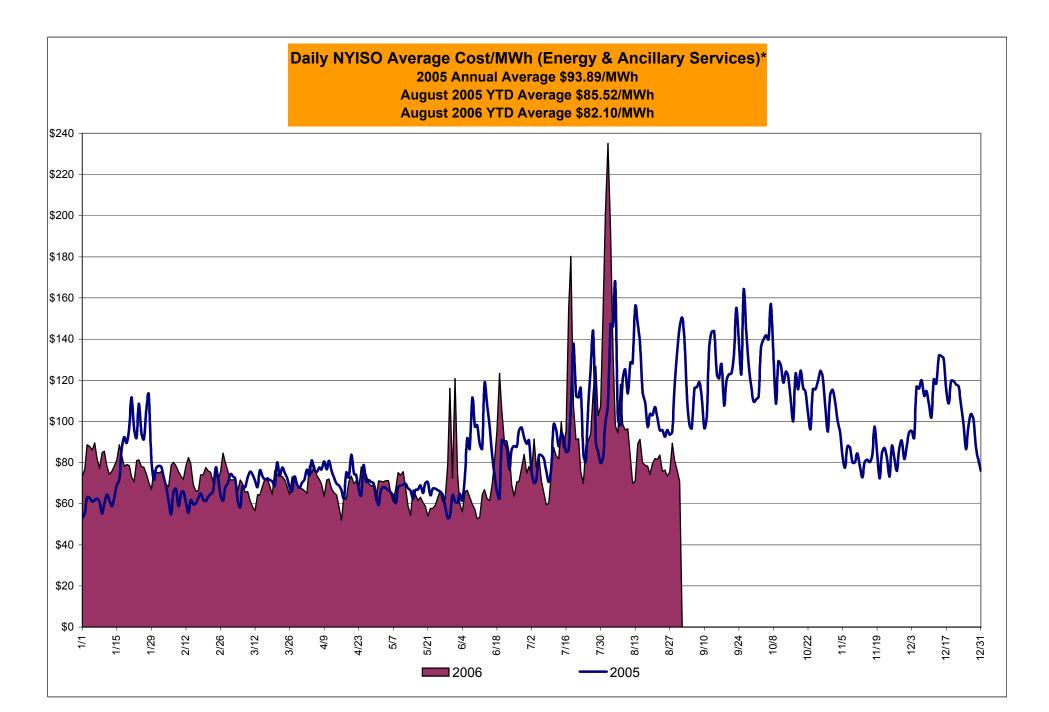

## Market Performance Highlights for August 2006

- A new NYISO peak load of 33,939 MW was set on 2 August 2006, passing a record of 33,879 MW set on 1 August 2006.
- LBMP for August is \$101.33/MWh, up from \$93.41/MWh in July.
  - Average monthly cost is \$105.42/MWh, up from \$97.90/MWh in July.
  - Day Ahead and Real Time LBMPs have increased from July.
- Fuel prices are all up this month.
  - Kerosene is \$16.26/mmBTU, up from \$16.20/mmBTU in July
  - No. 2 Fuel Oil is \$14.12/mmBTU, up from \$13.74/mmBTU in July
  - No. 6 Fuel Oil is \$9.18/mmBTU, up from \$8.73/mmBTU in July
  - Natural Gas is \$7.86/mmBTU, up from \$6.99/mmBTU in July
- Uplift has decreased slightly this month relative to July 2006.
  - Uplift (not including NYISO cost of operations) is \$2.28/MWh, slightly down from \$2.42/MWh in July. The primary component is Balancing Residuals.
  - Total uplift (Schedule 1 components including NYISO Cost of Operations) decreased from \$54.2 million in July 2006 to \$46.7 million in August 2006.
- Price corrections have decreased relative to July.
- Average Real Time ten and thirty minute reserve prices have increased from July due to the record loads experienced in early August.

## NYISO Average Cost/MWh (Energy and Ancillary Services)\* from the LBMP Customer point of view

| 2006  LBMP NTAC Reserve Regulation NYISO Cost of Operations Uplift Voltage Support and Black Start Avg Monthly Cost  Avg YTD Cost | January<br>77.14<br>0.47<br>0.35<br>0.56<br>0.64<br>(0.07)<br>0.36<br>79.46 | 71.85<br>0.90<br>0.30<br>0.68<br>0.64<br>0.37<br>0.36<br>75.10 | March 66.52 0.43 0.29 0.69 0.64 0.09 0.36 69.02                           | April 66.24 0.54 0.35 0.48 0.64 0.63 0.36 69.24                         | May<br>65.54<br>0.64<br>0.16<br>0.42<br>0.64<br>0.14<br>0.36<br>67.90 | June 71.93 0.69 0.22 0.39 0.64 2.60 0.36 76.84                           | 93.41<br>0.47<br>0.30<br>0.30<br>0.64<br>2.42<br>0.36<br>97.90         | August<br>101.33<br>0.39<br>0.13<br>0.28<br>0.64<br>2.28<br>0.36<br>105.42 | September                                                                     | October                                                                              | November                                                                   | December                                                                     |
|-----------------------------------------------------------------------------------------------------------------------------------|-----------------------------------------------------------------------------|----------------------------------------------------------------|---------------------------------------------------------------------------|-------------------------------------------------------------------------|-----------------------------------------------------------------------|--------------------------------------------------------------------------|------------------------------------------------------------------------|----------------------------------------------------------------------------|-------------------------------------------------------------------------------|--------------------------------------------------------------------------------------|----------------------------------------------------------------------------|------------------------------------------------------------------------------|
| 2005  LBMP NTAC Reserve Regulation NYISO Cost of Operations Uplift Voltage Support and Black Start Avg Monthly Cost  Avg YTD Cost | January<br>75.70<br>0.42<br>0.24<br>0.32<br>0.63<br>1.99<br>0.39<br>79.70   | February 64.03 0.36 0.08 0.40 0.79 (0.59) 0.39 65.45           | March<br>69.95<br>0.23<br>0.17<br>0.34<br>0.79<br>(0.47)<br>0.39<br>71.38 | April<br>71.28<br>0.49<br>0.21<br>0.22<br>0.79<br>0.29<br>0.39<br>73.67 | May<br>63.13<br>0.40<br>0.20<br>0.25<br>0.79<br>0.30<br>0.39<br>65.46 | June<br>84.83<br>0.58<br>(0.01)<br>0.20<br>0.63<br>1.85<br>0.39<br>88.48 | July<br>92.42<br>0.46<br>0.11<br>0.15<br>0.63<br>1.95<br>0.39<br>96.09 | August<br>115.19<br>0.25<br>0.02<br>0.06<br>0.63<br>2.76<br>0.39<br>119.29 | September<br>122.40<br>0.10<br>0.31<br>0.41<br>0.63<br>1.68<br>0.39<br>125.93 | October<br>118.56<br>0.03<br>0.54<br>0.64<br>0.63<br>0.52<br>0.39<br>121.32<br>93.10 | November<br>82.00<br>0.39<br>0.34<br>0.70<br>0.63<br>1.26<br>0.39<br>85.72 | December<br>106.11<br>0.64<br>0.38<br>0.53<br>0.63<br>0.17<br>0.39<br>108.85 |