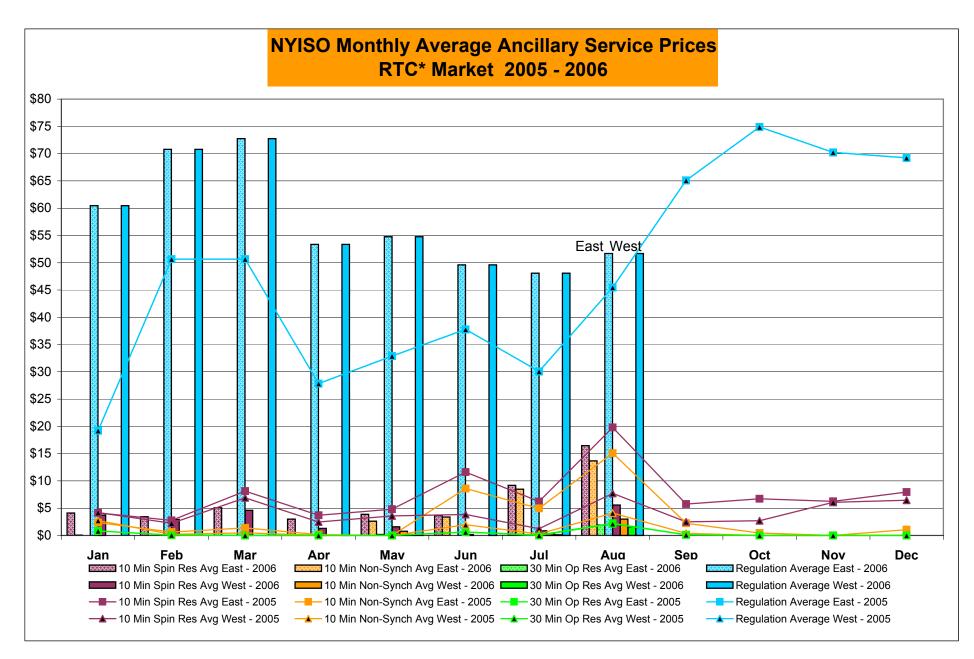

## Market Performance Highlights for August 2006

- A new NYISO peak load of 33,939 MW was set on 2 August 2006, passing a record of 33,879 MW set on 1 August 2006.
- LBMP for August is \$101.33/MWh, up from \$93.41/MWh in July.
  - Average monthly cost is \$105.42/MWh, up from \$97.90/MWh in July.
  - Day Ahead and Real Time LBMPs have increased from July.
- Fuel prices are all up this month.
  - Kerosene is \$16.26/mmBTU, up from \$16.20/mmBTU in July
  - No. 2 Fuel Oil is \$14.12/mmBTU, up from \$13.74/mmBTU in July
  - No. 6 Fuel Oil is \$9.18/mmBTU, up from \$8.73/mmBTU in July
  - Natural Gas is \$7.86/mmBTU, up from \$6.99/mmBTU in July
- Uplift has decreased slightly this month relative to July 2006.
  - Uplift (not including NYISO cost of operations) is \$2.28/MWh, slightly down from \$2.42/MWh in July. The primary component is Balancing Residuals.
  - Total uplift (Schedule 1 components including NYISO Cost of Operations) decreased from \$54.2 million in July 2006 to \$46.7 million in August 2006.
- Price corrections have decreased relative to July.
- Average Real Time ten and thirty minute reserve prices have increased from July due to the record loads experienced in early August.