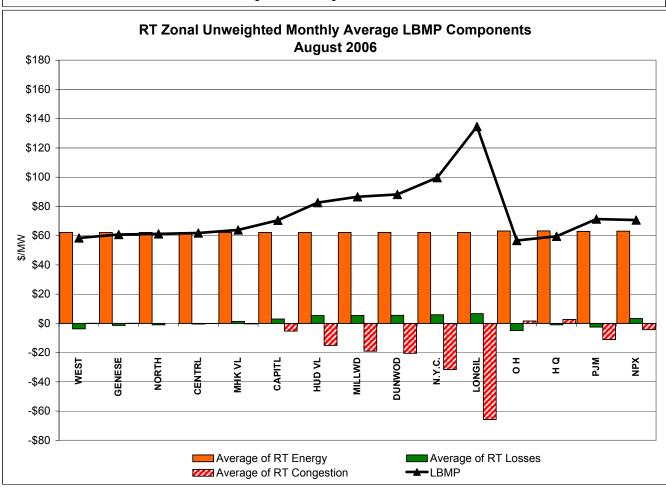

## Market Performance Highlights for August 2006

- A new NYISO peak load of 33,939 MW was set on 2 August 2006, passing a record of 33,879 MW set on 1 August 2006.
- LBMP for August is \$101.33/MWh, up from \$93.41/MWh in July.
  - Average monthly cost is \$105.42/MWh, up from \$97.90/MWh in July.
  - Day Ahead and Real Time LBMPs have increased from July.
- Fuel prices are all up this month.
  - Kerosene is \$16.26/mmBTU, up from \$16.20/mmBTU in July
  - No. 2 Fuel Oil is \$14.12/mmBTU, up from \$13.74/mmBTU in July
  - No. 6 Fuel Oil is \$9.18/mmBTU, up from \$8.73/mmBTU in July
  - Natural Gas is \$7.86/mmBTU, up from \$6.99/mmBTU in July
- Uplift has decreased slightly this month relative to July 2006.
  - Uplift (not including NYISO cost of operations) is \$2.28/MWh, slightly down from \$2.42/MWh in July. The primary component is Balancing Residuals.
  - Total uplift (Schedule 1 components including NYISO Cost of Operations) decreased from \$54.2 million in July 2006 to \$46.7 million in August 2006.
- Price corrections have decreased relative to July.
- Average Real Time ten and thirty minute reserve prices have increased from July due to the record loads experienced in early August.