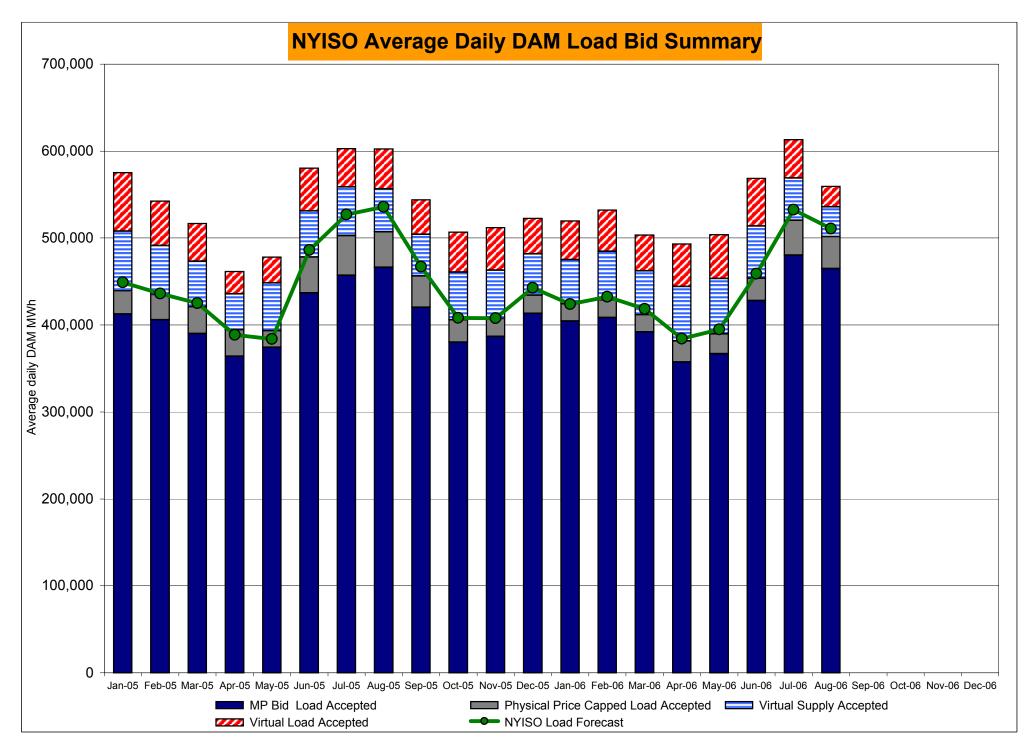

DAM Bid Production Cost Guarantees for Virtual Transactions are included in the chart and are shown from the inception of Virtual Transactions. These values are small and cannot be identified on the chart.