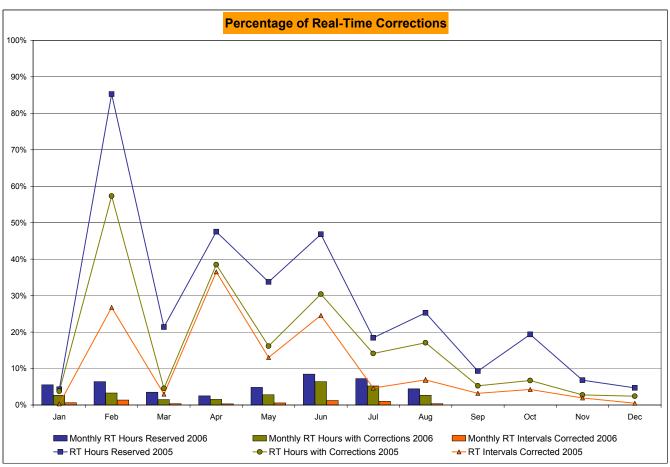

## Market Performance Highlights for August 2006

- A new NYISO peak load of 33,939 MW was set on 2 August 2006, passing a record of 33,879 MW set on 1 August 2006.
- LBMP for August is \$101.33/MWh, up from \$93.41/MWh in July.
  - Average monthly cost is \$105.42/MWh, up from \$97.90/MWh in July.
  - Day Ahead and Real Time LBMPs have increased from July.
- Fuel prices are all up this month.
  - Kerosene is \$16.26/mmBTU, up from \$16.20/mmBTU in July
  - No. 2 Fuel Oil is \$14.12/mmBTU, up from \$13.74/mmBTU in July
  - No. 6 Fuel Oil is \$9.18/mmBTU, up from \$8.73/mmBTU in July
  - Natural Gas is \$7.86/mmBTU, up from \$6.99/mmBTU in July
- Uplift has decreased slightly this month relative to July 2006.
  - Uplift (not including NYISO cost of operations) is \$2.28/MWh, slightly down from \$2.42/MWh in July. The primary component is Balancing Residuals.
  - Total uplift (Schedule 1 components including NYISO Cost of Operations) decreased from \$54.2 million in July 2006 to \$46.7 million in August 2006.
- Price corrections have decreased relative to July.
- Average Real Time ten and thirty minute reserve prices have increased from July due to the record loads experienced in early August.