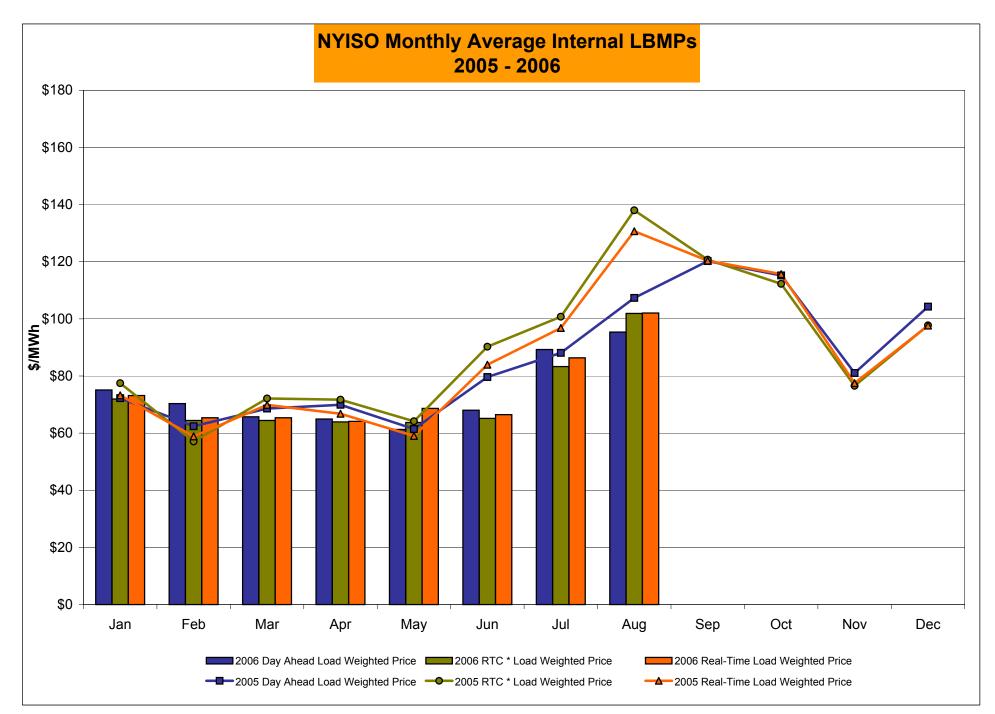

## Market Performance Highlights for August 2006

- A new NYISO peak load of 33,939 MW was set on 2 August 2006, passing a record of 33,879 MW set on 1 August 2006.
- LBMP for August is \$101.33/MWh, up from \$93.41/MWh in July.
  - Average monthly cost is \$105.42/MWh, up from \$97.90/MWh in July.
  - Day Ahead and Real Time LBMPs have increased from July.
- Fuel prices are all up this month.
  - Kerosene is \$16.26/mmBTU, up from \$16.20/mmBTU in July
  - No. 2 Fuel Oil is \$14.12/mmBTU, up from \$13.74/mmBTU in July
  - No. 6 Fuel Oil is \$9.18/mmBTU, up from \$8.73/mmBTU in July
  - Natural Gas is \$7.86/mmBTU, up from \$6.99/mmBTU in July
- Uplift has decreased slightly this month relative to July 2006.
  - Uplift (not including NYISO cost of operations) is \$2.28/MWh, slightly down from \$2.42/MWh in July. The primary component is Balancing Residuals.
  - Total uplift (Schedule 1 components including NYISO Cost of Operations) decreased from \$54.2 million in July 2006 to \$46.7 million in August 2006.
- Price corrections have decreased relative to July.
- Average Real Time ten and thirty minute reserve prices have increased from July due to the record loads experienced in early August.

## NYISO Average Cost/MWh (Energy and Ancillary Services)\* from the LBMP Customer point of view

| 2006  LBMP NTAC Reserve Regulation NYISO Cost of Operations Uplift Voltage Support and Black Start Avg Monthly Cost  Avg YTD Cost | January<br>77.14<br>0.47<br>0.35<br>0.56<br>0.64<br>(0.07)<br>0.36<br>79.46 | 71.85<br>0.90<br>0.30<br>0.68<br>0.64<br>0.37<br>0.36<br>75.10 | March 66.52 0.43 0.29 0.69 0.64 0.09 0.36 69.02                           | April 66.24 0.54 0.35 0.48 0.64 0.63 0.36 69.24                         | May<br>65.54<br>0.64<br>0.16<br>0.42<br>0.64<br>0.14<br>0.36<br>67.90 | June 71.93 0.69 0.22 0.39 0.64 2.60 0.36 76.84                           | 93.41<br>0.47<br>0.30<br>0.30<br>0.64<br>2.42<br>0.36<br>97.90         | August<br>101.33<br>0.39<br>0.13<br>0.28<br>0.64<br>2.28<br>0.36<br>105.42 | September                                                                     | October                                                                              | November                                                                   | December                                                                     |
|-----------------------------------------------------------------------------------------------------------------------------------|-----------------------------------------------------------------------------|----------------------------------------------------------------|---------------------------------------------------------------------------|-------------------------------------------------------------------------|-----------------------------------------------------------------------|--------------------------------------------------------------------------|------------------------------------------------------------------------|----------------------------------------------------------------------------|-------------------------------------------------------------------------------|--------------------------------------------------------------------------------------|----------------------------------------------------------------------------|------------------------------------------------------------------------------|
| 2005  LBMP NTAC Reserve Regulation NYISO Cost of Operations Uplift Voltage Support and Black Start Avg Monthly Cost  Avg YTD Cost | January<br>75.70<br>0.42<br>0.24<br>0.32<br>0.63<br>1.99<br>0.39<br>79.70   | February 64.03 0.36 0.08 0.40 0.79 (0.59) 0.39 65.45           | March<br>69.95<br>0.23<br>0.17<br>0.34<br>0.79<br>(0.47)<br>0.39<br>71.38 | April<br>71.28<br>0.49<br>0.21<br>0.22<br>0.79<br>0.29<br>0.39<br>73.67 | May<br>63.13<br>0.40<br>0.20<br>0.25<br>0.79<br>0.30<br>0.39<br>65.46 | June<br>84.83<br>0.58<br>(0.01)<br>0.20<br>0.63<br>1.85<br>0.39<br>88.48 | July<br>92.42<br>0.46<br>0.11<br>0.15<br>0.63<br>1.95<br>0.39<br>96.09 | August<br>115.19<br>0.25<br>0.02<br>0.06<br>0.63<br>2.76<br>0.39<br>119.29 | September<br>122.40<br>0.10<br>0.31<br>0.41<br>0.63<br>1.68<br>0.39<br>125.93 | October<br>118.56<br>0.03<br>0.54<br>0.64<br>0.63<br>0.52<br>0.39<br>121.32<br>93.10 | November<br>82.00<br>0.39<br>0.34<br>0.70<br>0.63<br>1.26<br>0.39<br>85.72 | December<br>106.11<br>0.64<br>0.38<br>0.53<br>0.63<br>0.17<br>0.39<br>108.85 |