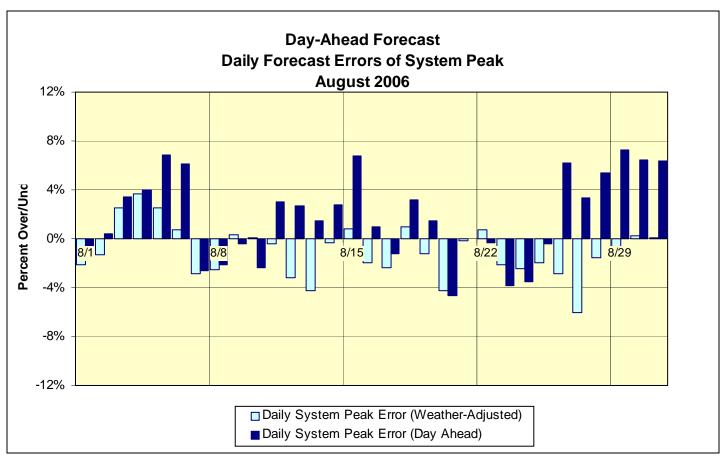

es                                                             |
| Residuals DAM                             | 81301        | Day Ahead Market Energy Residual                                                   |
| Residuals DAM                             | 81303        | Day Ahead Market Loss Residual                                                     |
| Residuals DAM                             | 81308        | Day Ahead Market Energy Residual                                                   |
| Residuals DAM                             | 81310        | Day Ahead Market Loss Residual                                                     |
|                                           | •            |                                                                                    |











## **DETAIL RESULTS**

|                                                                           |           |                  | ANNUAL AMOUNTS           |        |                        |        |                 |       | YTD AM    | OUNTS AS OF 7/31/06 |                |           |                 |  |
|---------------------------------------------------------------------------|-----------|------------------|--------------------------|--------|------------------------|--------|-----------------|-------|-----------|---------------------|----------------|-----------|-----------------|--|
| Cost Category                                                             |           | riginal<br>udget | Revised<br><u>Budget</u> |        | Year-End<br>Projection |        | <u>Variance</u