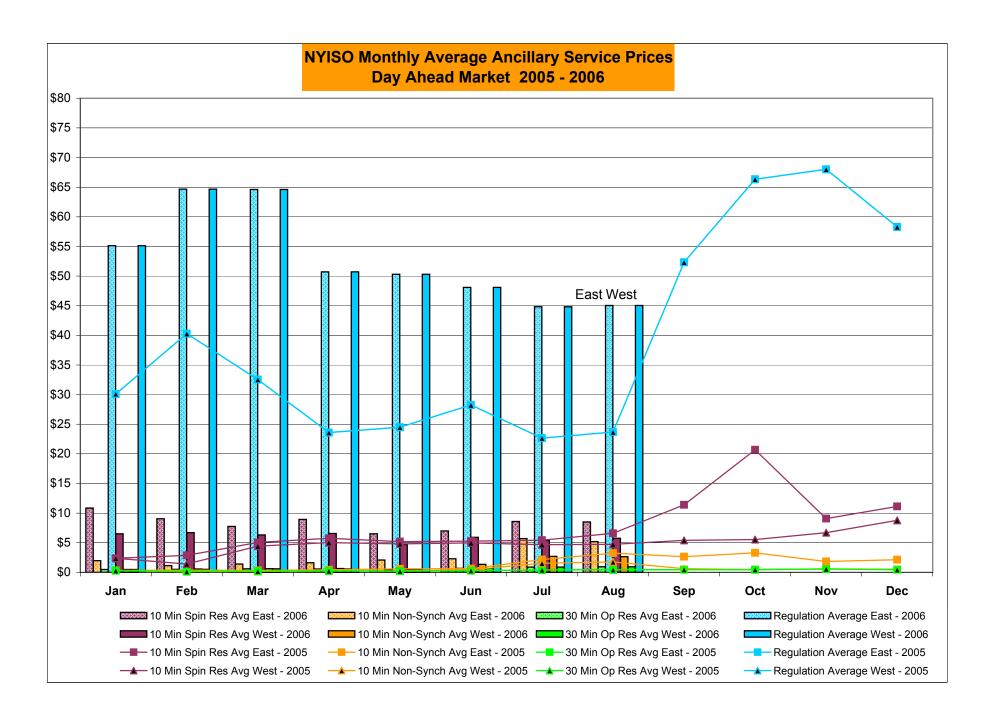

| Oct-06           |                  |                  |                  |                  |
|        | Nov-06           |                  |                  |                  |                  |             | Nov-06           |                  |                  |                  |                  |             | Nov-06           |                  |                  |                  |                  |
|        | Dec-06           |                  |                  |                  |                  |             | Dec-06           |                  |                  |                  |                  |             | Dec-06           |                  |                  |                  |                  |



Market Monitoring

Prepared: 9/7/2006 10:15





<sup>\*</sup> Referred to as RTC beginning February 2005
Prior to February 2005 known as BME or Hour Ahead Market (HAM)



<sup>\*</sup> The Real Time Ancillary Market began in February 2005

#### NYISO Markets Ancillary Services Statistics - Unweighted Price (\$/MWH)

|