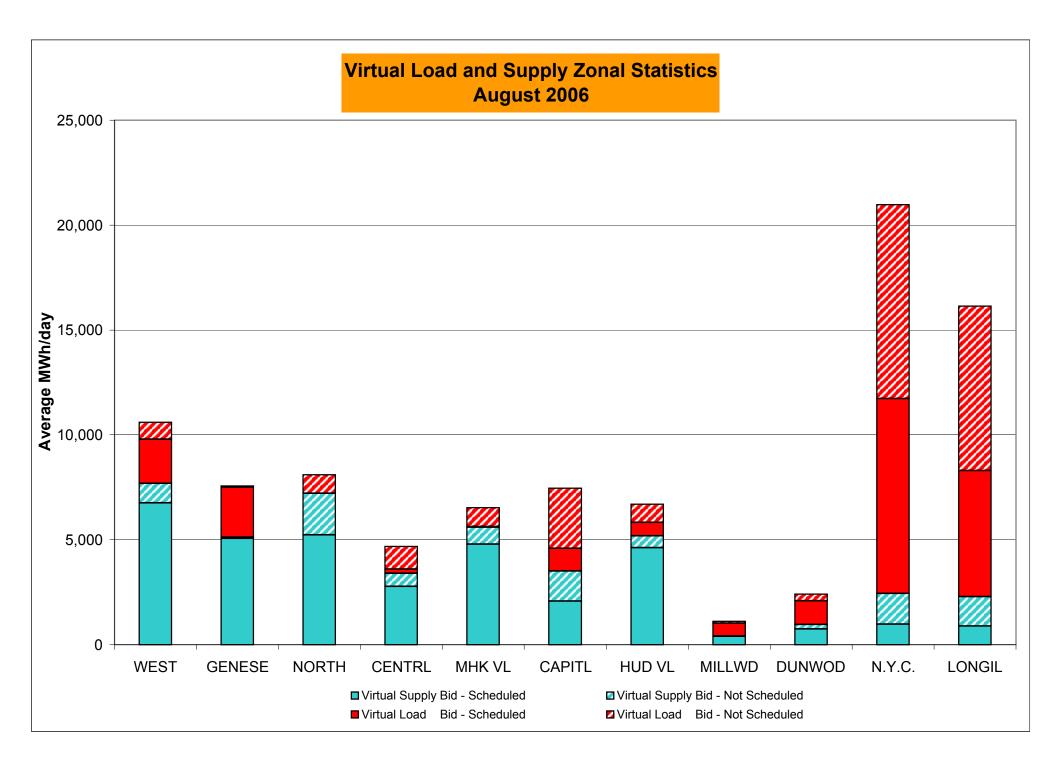

720<br>46.81%<br>39.00% | 105<br>744<br>14.11%<br>22.96%<br>421<br>9,024<br>4.67%<br>14.61%<br>137<br>744<br>18.41%<br>35.99% | 127<br>744<br>17.07%<br>22.21%<br>625<br>9,065<br>6.89%<br>13.65%<br>188<br>744<br>25.27%<br>34.62% | 38<br>720<br>5.28%<br>20.34%<br>281<br>8,741<br>3.21%<br>12.54%<br>67<br>720<br>9.31%<br>31.84% | 50<br>744<br>6.72%<br>18.96%<br>386<br>9,029<br>4.28%<br>11.72%<br>144<br>744<br>19.35%<br>30.56% | 20<br>720<br>2.78%<br>17.50%<br>167<br>8,721<br>1.91%<br>10.87%<br>49<br>720<br>6.81%<br>28.43% | 18 744 2.42% 16.22% 43 9,115 0.47% 10.00% 35 744 4.70% 26.42%                                  |

<sup>\*</sup> Calendar days from reservation date. Data available from August 2005.





<sup>\*</sup> Calendar days from reservation date. Data available from August 2005.





Market Monitoring
Prepared: 9/6/2006 9:00

|        |                  |                  | _                |                  |                  |             |                  |                  |                  |                  |                  |             |                  |                  |                  |                  |                  |
|--------|------------------|------------------|------------------|------------------|------------------|-------------|------------------|------------------|------------------|------------------|------------------|-------------|------------------|------------------|------------------|------------------|------------------|
|        |                  | Virtual L        | oad Bid          | Virtual Su       | ipply Bid        |