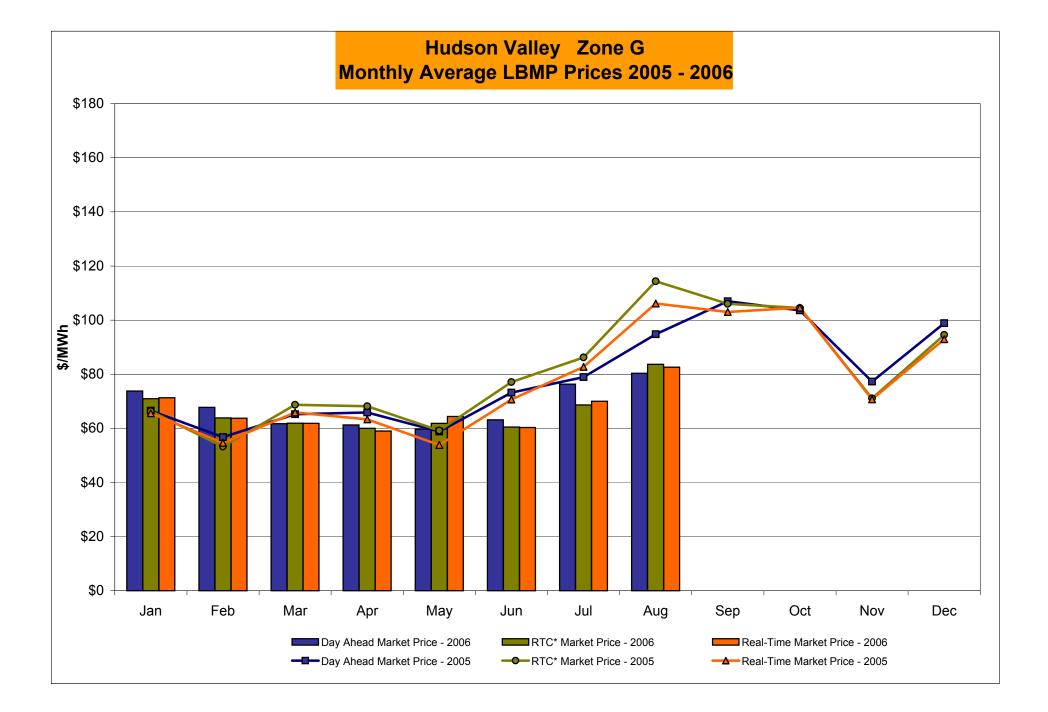

## Market Performance Highlights for August 2006

- A new NYISO peak load of 33,939 MW was set on 2 August 2006, passing a record of 33,879 MW set on 1 August 2006.
- LBMP for August is \$101.33/MWh, up from \$93.41/MWh in July.
  - Average monthly cost is \$105.42/MWh, up from \$97.90/MWh in July.
  - Day Ahead and Real Time LBMPs have increased from July.
- Fuel prices are all up this month.
  - Kerosene is \$16.26/mmBTU, up from \$16.20/mmBTU in July
  - No. 2 Fuel Oil is \$14.12/mmBTU, up from \$13.74/mmBTU in July
  - No. 6 Fuel Oil is \$9.18/mmBTU, up from \$8.73/mmBTU in July
  - Natural Gas is \$7.86/mmBTU, up from \$6.99/mmBTU in July
- Uplift has decreased slightly this month relative to July 2006.
  - Uplift (not including NYISO cost of operations) is \$2.28/MWh, slightly down from \$2.42/MWh in July. The primary component is Balancing Residuals.
  - Total uplift (Schedule 1 components including NYISO Cost of Operations) decreased from \$54.2 million in July 2006 to \$46.7 million in August 2006.
- Price corrections have decreased relative to July.
- Average Real Time ten and thirty minute reserve prices have increased from July due to the record loads experienced in early August.