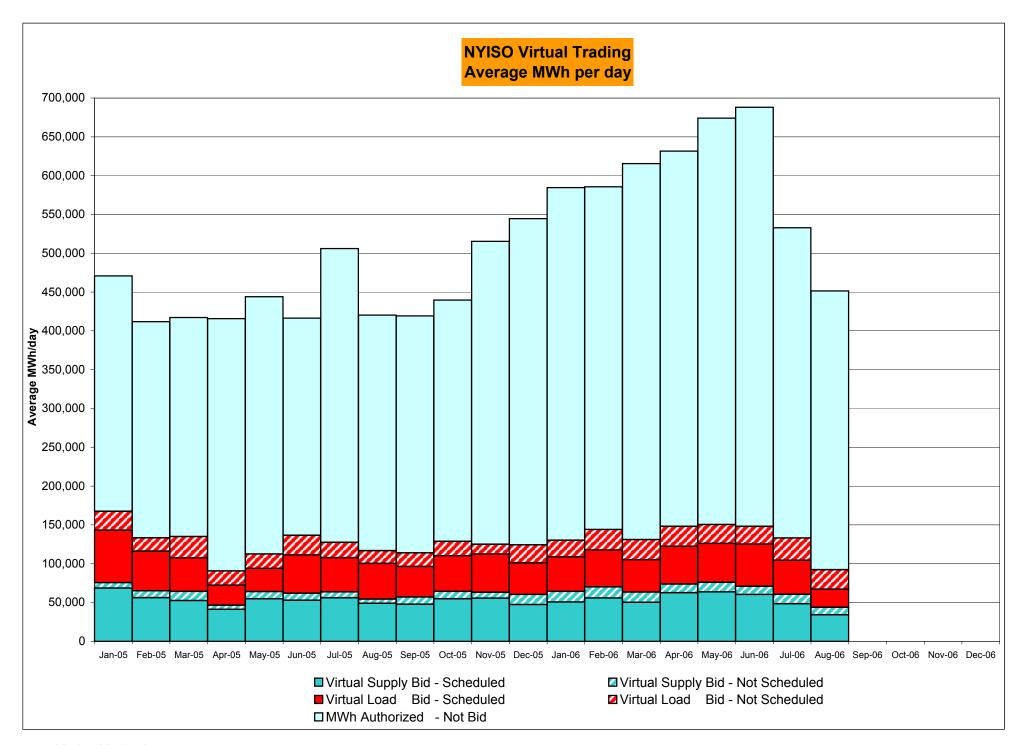

DAM Bid Production Cost Guarantees for Virtual Transactions are included in the chart and are shown from the inception of Virtual Transactions. These values are small and cannot be identified on the chart.