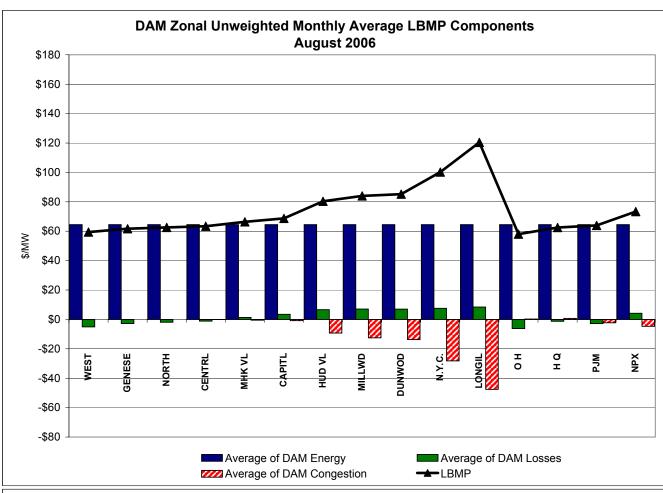

## Market Performance Highlights for August 2006

- A new NYISO peak load of 33,939 MW was set on 2 August 2006, passing a record of 33,879 MW set on 1 August 2006.
- LBMP for August is \$101.33/MWh, up from \$93.41/MWh in July.
  - Average monthly cost is \$105.42/MWh, up from \$97.90/MWh in July.
  - Day Ahead and Real Time LBMPs have increased from July.
- Fuel prices are all up this month.
  - Kerosene is \$16.26/mmBTU, up from \$16.20/mmBTU in July
  - No. 2 Fuel Oil is \$14.12/mmBTU, up from \$13.74/mmBTU in July
  - No. 6 Fuel Oil is \$9.18/mmBTU, up from \$8.73/mmBTU in July
  - Natural Gas is \$7.86/mmBTU, up from \$6.99/mmBTU in July
- Uplift has decreased slightly this month relative to July 2006.
  - Uplift (not including NYISO cost of operations) is \$2.28/MWh, slightly down from \$2.42/MWh in July. The primary component is Balancing Residuals.
  - Total uplift (Schedule 1 components including NYISO Cost of Operations) decreased from \$54.2 million in July 2006 to \$46.7 million in August 2006.
- Price corrections have decreased relative to July.
- Average Real Time ten and thirty minute reserve prices have increased from July due to the record loads experienced in early August.