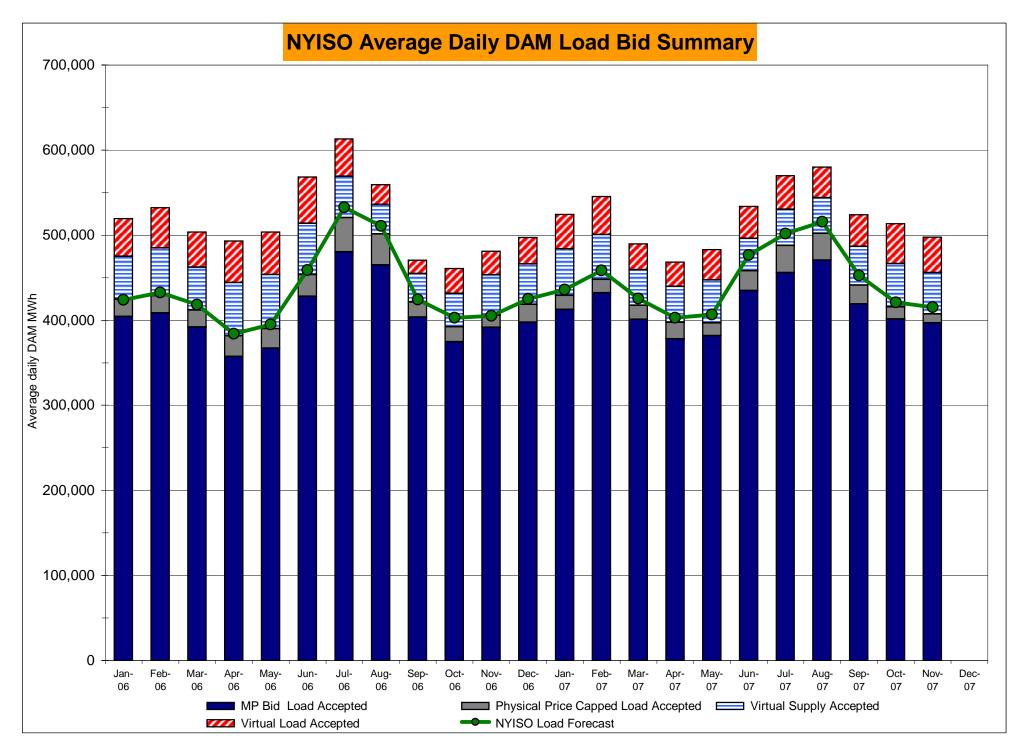

11 0.11 48.08 48.08  9.66 0.81 9.20 0.54 0.37 | 8.50<br>5.76<br>5.19<br>2.64<br>0.95<br>0.95<br>45.04<br>45.04<br>16.44<br>5.56<br>13.68<br>3.01<br>1.90<br>1.57<br>51.68<br>51.68 | 5.62<br>4.49<br>3.25<br>2.13<br>0.56<br>0.56<br>44.34<br>44.34<br>1.17<br>0.79<br>0.00<br>0.00<br>0.00<br>0.00<br>46.42<br>46.42<br>0.98<br>0.63<br>0.00<br>0.00 | 5.90<br>5.11<br>2.55<br>1.90<br>0.87<br>0.87<br>44.43<br>44.43<br>5.12<br>2.96<br>1.43<br>0.01<br>0.00<br>0.00<br>48.49<br>48.49<br>1.30<br>0.01<br>0.00                         | November  10.14 8.89 2.48 1.97 1.74 50.11 50.11  10.52 9.87 0.40 0.00 0.00 60.52 60.52  8.55 7.98 0.39 0.00 0.00 0.00                     | 10.07 8.82 2.38 1.76 1.49 1.49 52.81 52.81 7.93 7.30 0.01 0.00 0.00 57.91 57.91 6.86 6.21 0.02 0.00 0.00                          |







9:45

## NYISO LBMP ZONES



Prepared: 11/27/2007 11:00

## **Billing Codes for Chart 4-C**

| Chart 4-C Category Name                   | <b>Billing Code</b> | Billing Category Name                                                              |
|-------------------------------------------|---------------------|------------------------------------------------------------------------------------|
| Bid Production Cost Guarantee Balancing   | 81203               | Balancing NYISO Bid Production Cost Guarantee - Internal Units                     |
| Bid Production Cost Guarantee Balancing   | 81204               | Balancing NYISO Bid Production Cost Guarantee - External Units                     |
| Bid Production Cost Guarantee Balancing   | 81205               | Balancing NYISO Bid Produ