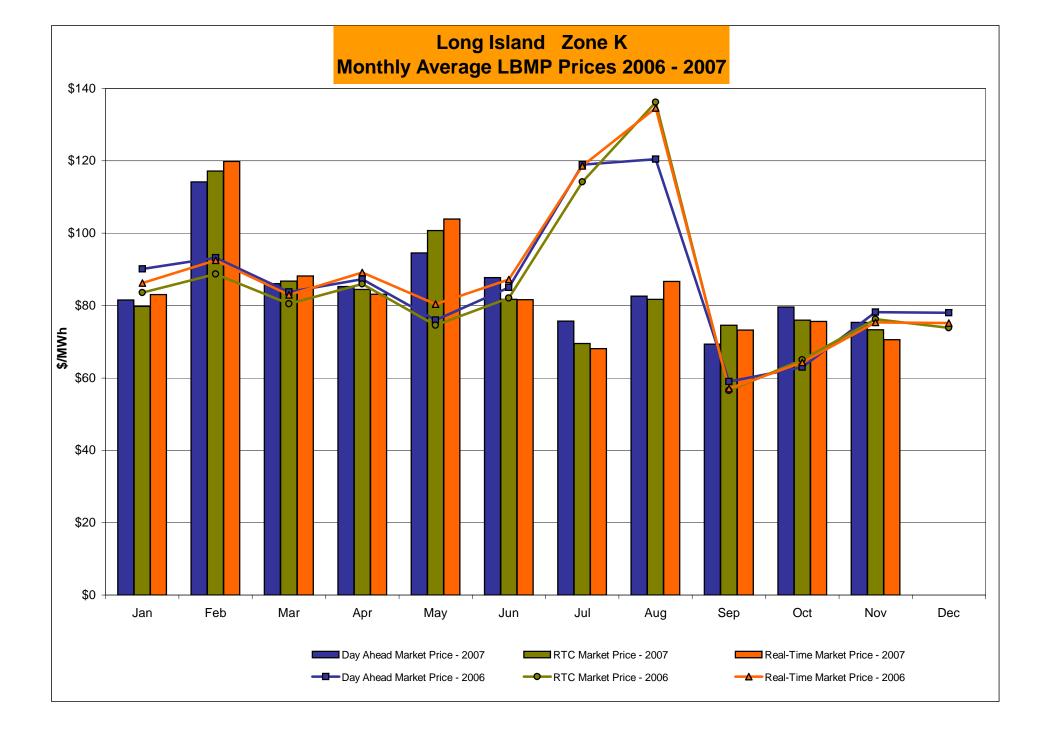

## Market Performance Highlights for November 2007

- LBMP for November is \$67.46/MWh, down from \$73.49/MWh in October 2007.
  - Average monthly cost is \$71.37/MWh, down from \$77.24/MWh in October 2007.
  - Day Ahead and Real Time LBMPs have decreased from October 2007.
- Average daily sendout is 428GWh/day in November, down from 436GWh/day in October 2007 and higher than the November 2006 amount of 416GWh/day.
- Fuel prices are up this month.
  - Kerosene is \$20.28/mmBTU, up from \$17.93/mmBTU in October.
  - No. 2 Fuel Oil is \$18.48/mmBTU, up from \$16.28/mmBTU in October.
  - No. 6 Fuel Oil is \$12.63/mmBTU, up from \$11.46/mmBTU in October.
  - Natural Gas is \$7.81/mmBTU, up from \$7.15/mmBTU in October.
- Uplift is lower this month relative to October 2007.
  - Uplift (not including NYISO cost of operations) is \$1.26/MWh, down from \$1.62/MWh in October 2007.
  - Total uplift (Schedule 1 components including NYISO Cost of Operations) decreased from \$31.2 million in October 2007 to \$25.6 million in November 2007.
- Price corrections continue to be at low levels.