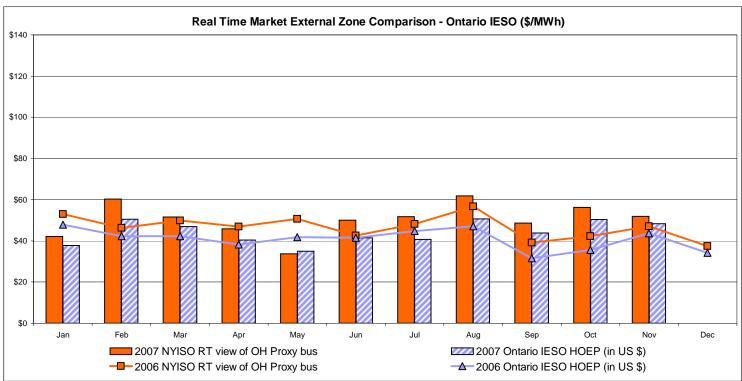

|              |           |          |        |
| Unweighted Price * | 51.84   | 55.90   | 54.87           | 54.00   | 60.05   | 70.08        | 69.73        | 69.60        |           |          |        |
| Standard Deviation | 21.45   | 22.44   | 22.06           | 45.41   | 22.69   | 33.19        | 33.13        | 33.09        |           |          |        |

Market Monitoring Prepared 12/6/2007 13:30

<sup>\*</sup> Straight LBMP averages















## **External Comparison ISO-New England**





#### Note:

ISO-NE Forecast is an advisory posting @ 18:00 day before.

The DAM and R/T prices at the Roseton interface are used for ISO-NE.

The DAM and R/T prices at the SandyPond interface are used for NYISO.

## External Comparison PJM





## **External Comparison Ontario IESO**





Notes: Exchange factor used for November 2007 was 1.03 to US \$

HOEP: Hourly Ontario Energy Price Pre-Dispatch: Projected Energy Price

## **External Controllable Line: Cross Sound Cable (New England)**





#### Note:

ISO-NE Forecast is an advisory posting @ 18:00 day before.

The DAM and R/T prices at the Shorham138 99 interface are used for ISO-NE.

The DAM and R/T prices at the CSC interface are used for NYISO.

## **External Controllable Line: Northport - Norwalk (New England)**





#### Note:

ISO-NE Forecast is an advisory posting @ 18:00 day before.

The DAM and R/T prices at the Northport 138 interface are used for ISO-NE.

The DAM and R/T prices at the 1385 interface are used for NYISO.

Data available beginning 7/1/2007.

## **External Controllable Line: Neptune (PJM)**