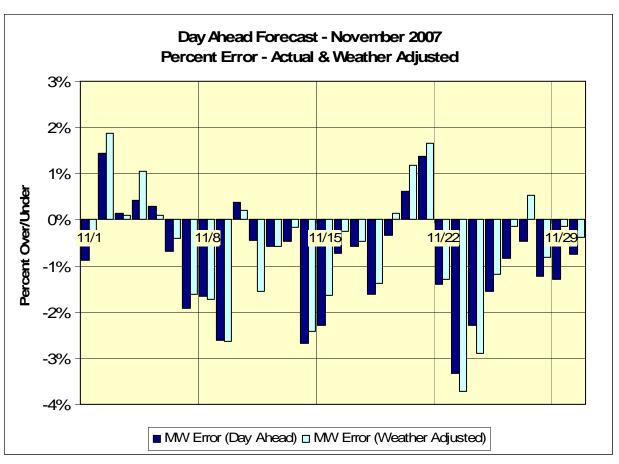

**

The number and causes of NERC IROL/SOL violations reflect system operating conditions beyond thresholds associated with applicable NERC reliability standards. The NERC IROL/SOL violation thresholds are higher than those defined for the Major Emergency State.



The number and causes of NYISO Reserve Activations are indicators of the need to respond to unexpected operational conditions within the NYISO Area or to assist a neighboring Area (Shared Activation of Reserves) by activating an immediate resource and demand balancing operation.

## NERC Control Performance Standard/Disturbance Control Standard (CPS/DCS) Vilolations:

The number and causes of NERC CPS/DCS violations reflect system operating conditions beyond thresholds associated with applicable NERC reliability standards.









# October 2007 Detailed Budget vs. Actual Results

|                                                                   | ANNUAL AMOUNTS            |        |                        |        |                 | YTD AMOUNTS AS OF 10/31/07 |                    |        |                |        |                 |       |
|-------------------------------------------------------------------|---------------------------|--------|------------------------|--------|-----------------|----------------------------|--------------------|--------|----------------|--------|-----------------|-------|
| Cost Category                                                     | Original<br><u>Budget</u> |        | Year-End<br>Projection |        | <u>Variance</u> |                            | Original<br>Budge