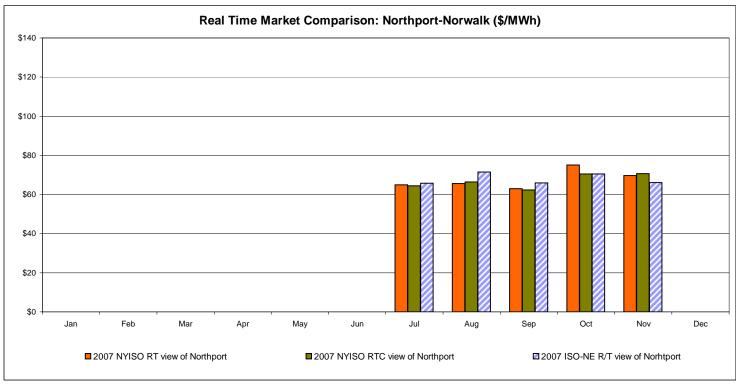

England**





#### Note:

ISO-NE Forecast is an advisory posting @ 18:00 day before.

The DAM and R/T prices at the Roseton interface are used for ISO-NE.

The DAM and R/T prices at the SandyPond interface are used for NYISO.

## External Comparison PJM





## **External Comparison Ontario IESO**





Notes: Exchange factor used for November 2007 was 1.03 to US \$

HOEP: Hourly Ontario Energy Price Pre-Dispatch: Projected Energy Price

## **External Controllable Line: Cross Sound Cable (New England)**





#### Note:

ISO-NE Forecast is an advisory posting @ 18:00 day before.

The DAM and R/T prices at the Shorham138 99 interface are used for ISO-NE.

The DAM and R/T prices at the CSC interface are used for NYISO.

## **External Controllable Line: Northport - Norwalk (New England)**





#### Note:

ISO-NE Forecast is an advisory posting @ 18:00 day before.

The DAM and R/T prices at the Northport 138 interface are used for ISO-NE.

The DAM and R/T prices at the 1385 interface are used for NYISO.

Data available beginning 7/1/2007.

## **External Controllable Line: Neptune (PJM)**





Note:

Data available beginning 7/1/2007.

#### NYISO Real Time Price Correction Statistics

| 2007<br>Hour Corrections