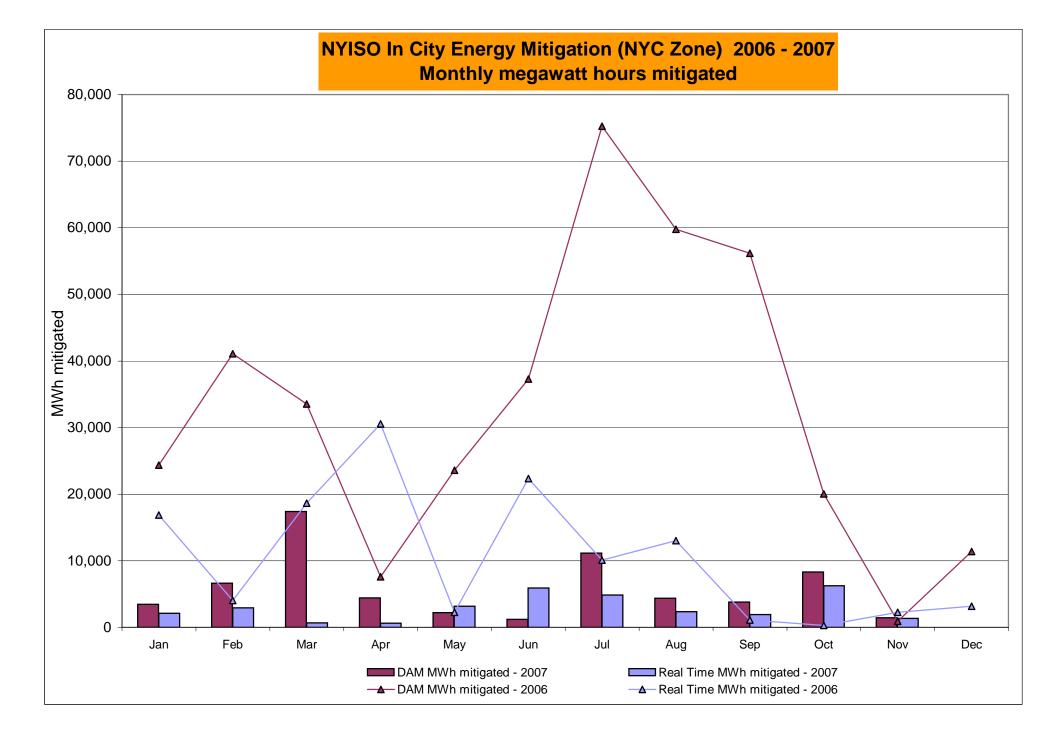

0.11 0.11 48.08 48.08  9.66 0.81 9.20 0.54 0.37 | 8.50<br>5.76<br>5.19<br>2.64<br>0.95<br>0.95<br>45.04<br>45.04<br>16.44<br>5.56<br>13.68<br>3.01<br>1.90<br>1.57<br>51.68<br>51.68 | 5.62<br>4.49<br>3.25<br>2.13<br>0.56<br>0.56<br>44.34<br>44.34<br>1.17<br>0.79<br>0.00<br>0.00<br>0.00<br>0.00<br>46.42<br>46.42<br>0.98<br>0.63<br>0.00<br>0.00 | 5.90<br>5.11<br>2.55<br>1.90<br>0.87<br>0.87<br>44.43<br>44.43<br>5.12<br>2.96<br>1.43<br>0.01<br>0.00<br>0.00<br>48.49<br>48.49<br>1.30<br>0.01<br>0.00                         | November  10.14 8.89 2.48 1.97 1.74 50.11 50.11  10.52 9.87 0.40 0.00 0.00 60.52 60.52  8.55 7.98 0.39 0.00 0.00 0.00                     | 10.07 8.82 2.38 1.76 1.49 1.49 52.81 52.81 7.93 7.30 0.01 0.00 0.00 57.91 57.91 6.86 6.21 0.02 0.00 0.00                          |







9:45

## NYISO LBMP ZONES



Prepared: 11/27/2007 11:00

## **Billing Codes for Chart 4-C**

| Chart 4-C Category Name                   | <b>Billing Code</b> | Billing Category Name                                                              |
|-------------------------------------------|---------------------|------------------------------------------------------------------------------------|
| Bid Production Cost Guarantee Balancing   | 81203               | Balancing NYISO Bid Production Cost Guarantee - Internal Units                     |
| Bid Production Cost Guarantee Balancing   | 81204               | Balancing NYISO Bid Production Cost Guarantee - External Units                     |
| Bid Production Cost Guarantee Balancing   | 81205               | Balancing NYISO Bid Pro