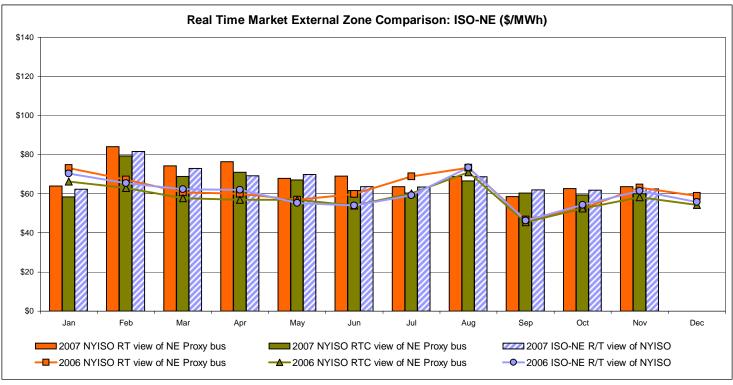

## Market Performance Highlights for November 2007

- LBMP for November is \$67.46/MWh, down from \$73.49/MWh in October 2007.
  - Average monthly cost is \$71.37/MWh, down from \$77.24/MWh in October 2007.
  - Day Ahead and Real Time LBMPs have decreased from October 2007.
- Average daily sendout is 428GWh/day in November, down from 436GWh/day in October 2007 and higher than the November 2006 amount of 416GWh/day.
- Fuel prices are up this month.
  - Kerosene is \$20.28/mmBTU, up from \$17.93/mmBTU in October.
  - No. 2 Fuel Oil is \$18.48/mmBTU, up from \$16.28/mmBTU in October.
  - No. 6 Fuel Oil is \$12.63/mmBTU, up from \$11.46/mmBTU in October.
  - Natural Gas is \$7.81/mmBTU, up from \$7.15/mmBTU in October.
- Uplift is lower this month relative to October 2007.
  - Uplift (not including NYISO cost of operations) is \$1.26/MWh, down from \$1.62/MWh in October 2007.
  - Total uplift (Schedule 1 components including NYISO Cost of Operations) decreased from \$31.2 million in October 2007 to \$25.6 million in November 2007.
- Price corrections continue to be at low levels.