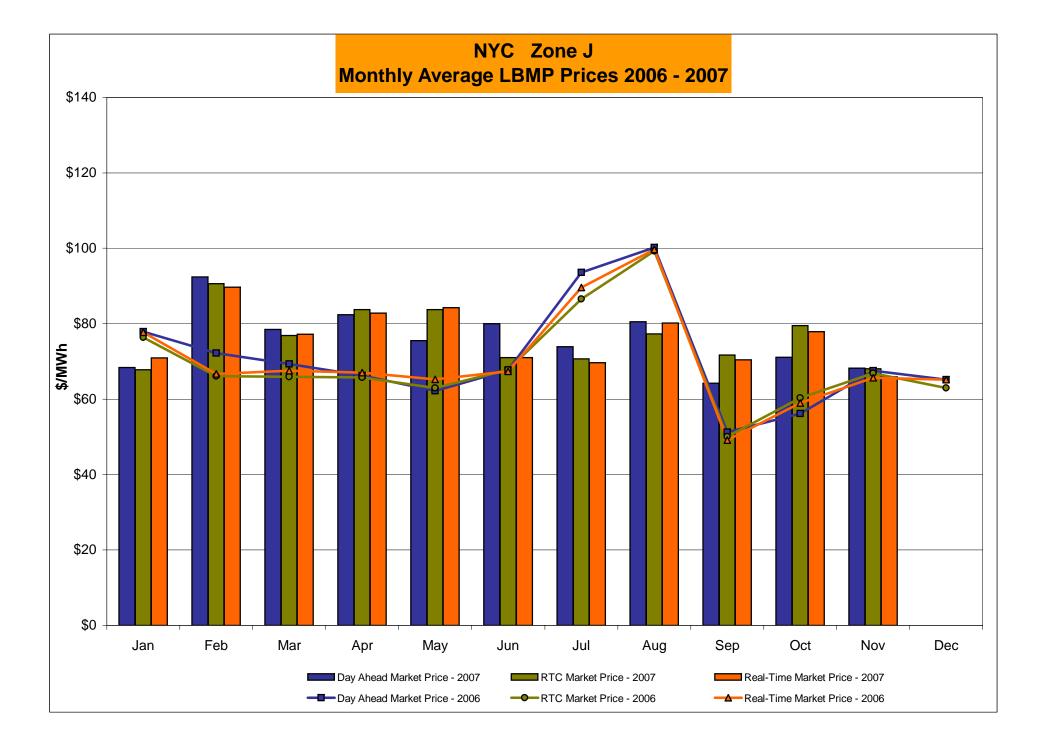

## Market Performance Highlights for November 2007

- LBMP for November is \$67.46/MWh, down from \$73.49/MWh in October 2007.
  - Average monthly cost is \$71.37/MWh, down from \$77.24/MWh in October 2007.
  - Day Ahead and Real Time LBMPs have decreased from October 2007.
- Average daily sendout is 428GWh/day in November, down from 436GWh/day in October 2007 and higher than the November 2006 amount of 416GWh/day.
- Fuel prices are up this month.
  - Kerosene is \$20.28/mmBTU, up from \$17.93/mmBTU in October.
  - No. 2 Fuel Oil is \$18.48/mmBTU, up from \$16.28/mmBTU in October.
  - No. 6 Fuel Oil is \$12.63/mmBTU, up from \$11.46/mmBTU in October.
  - Natural Gas is \$7.81/mmBTU, up from \$7.15/mmBTU in October.
- Uplift is lower this month relative to October 2007.
  - Uplift (not including NYISO cost of operations) is \$1.26/MWh, down from \$1.62/MWh in October 2007.
  - Total uplift (Schedule 1 components including NYISO Cost of Operations) decreased from \$31.2 million in October 2007 to \$25.6 million in November 2007.
- Price corrections continue to be at low levels.