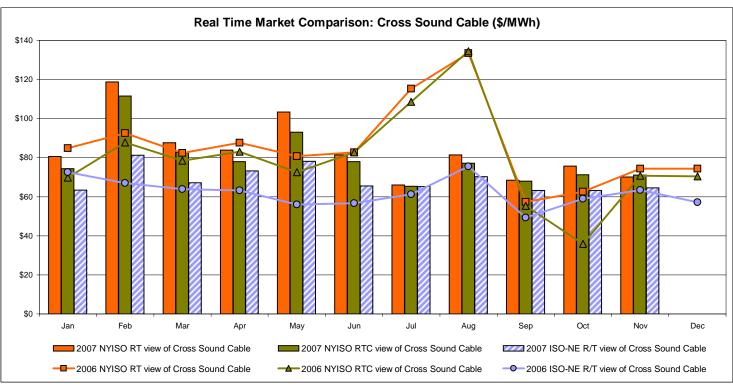

| Standard Deviation | 21.45   | 22.44   | 22.06           | 45.41   | 22.69   | 33.19        | 33.13        | 33.09        |           |          |        |

Market Monitoring Prepared 12/6/2007 13:30

<sup>\*</sup> Straight LBMP averages















## **External Comparison ISO-New England**





#### Note:

ISO-NE Forecast is an advisory posting @ 18:00 day before.

The DAM and R/T prices at the Roseton interface are used for ISO-NE.

The DAM and R/T prices at the SandyPond interface are used for NYISO.

## External Comparison PJM





## **External Comparison Ontario IESO**





Notes: Exchange factor used for November 2007 was 1.03 to US \$

HOEP: Hourly Ontario Energy Price Pre-Dispatch: Projected Energy Price

## **External Controllable Line: Cross Sound Cable (New England)**





#### Note:

ISO-NE Forecast is an advisory posting @ 18:00 day before.

The DAM and R/T prices at the Shorham138 99 interface are used for ISO-NE.

The DAM and R/T prices at the CSC interface are used for NYISO.

## **External Controllable Line: Northport - Norwalk (New England)**





#### Note:

ISO-NE Forecast is an advisory posting @ 18:00 day before.

The DAM and R/T prices at the Northport 138 interface are used for ISO-NE.

The DAM and R/T prices at the 1385 interface are used for NYISO.

Data available beginning 7/1/2007.

## **External Controllable Line: Neptune (PJM)**





Note:

Data available beginning 7/1/2007.

#### NYISO Real Time Price Correction Statistics

| 2007<br>Hour Corrections