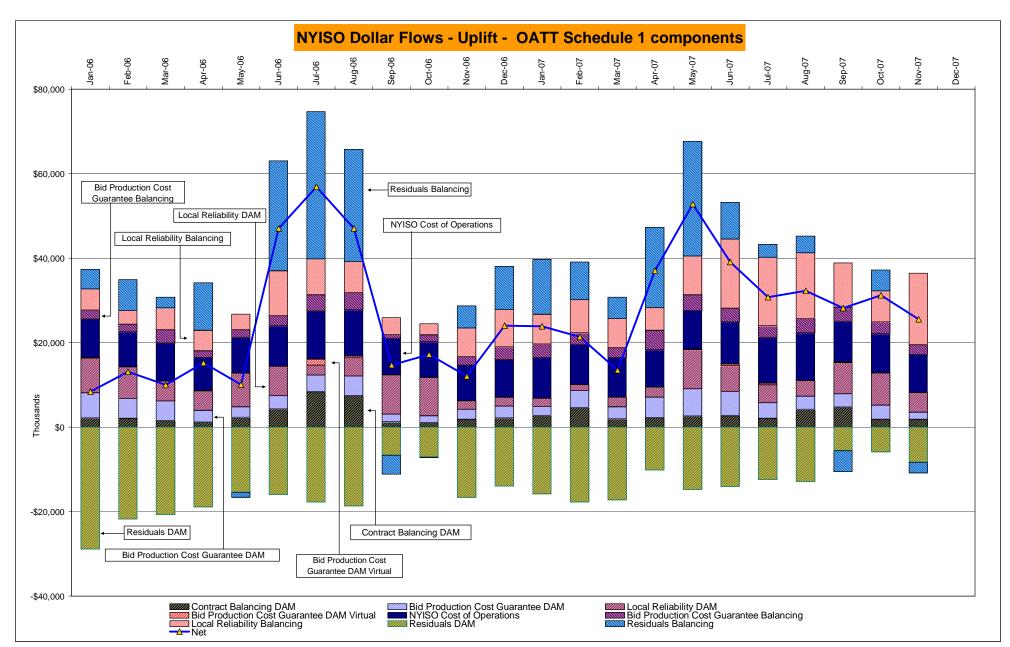

## Market Performance Highlights for November 2007

- LBMP for November is \$67.46/MWh, down from \$73.49/MWh in October 2007.
  - Average monthly cost is \$71.37/MWh, down from \$77.24/MWh in October 2007.
  - Day Ahead and Real Time LBMPs have decreased from October 2007.
- Average daily sendout is 428GWh/day in November, down from 436GWh/day in October 2007 and higher than the November 2006 amount of 416GWh/day.
- Fuel prices are up this month.
  - Kerosene is \$20.28/mmBTU, up from \$17.93/mmBTU in October.
  - No. 2 Fuel Oil is \$18.48/mmBTU, up from \$16.28/mmBTU in October.
  - No. 6 Fuel Oil is \$12.63/mmBTU, up from \$11.46/mmBTU in October.
  - Natural Gas is \$7.81/mmBTU, up from \$7.15/mmBTU in October.
- Uplift is lower this month relative to October 2007.
  - Uplift (not including NYISO cost of operations) is \$1.26/MWh, down from \$1.62/MWh in October 2007.
  - Total uplift (Schedule 1 components including NYISO Cost of Operations) decreased from \$31.2 million in October 2007 to \$25.6 million in November 2007.
- Price corrections continue to be at low levels.

These numbers reflect the rebilling of prior periods.

Market Monitoring

Prepared: 12/10/2007 15:15

<sup>\*</sup> Excludes ICAP payments.

DAM Contract Balancing amounts are for payments made to generating units to make them whole for being dispatched below their Day-Ahead schedule, as a result of out-of-merit dispatches.

DAM Bid Production Cost Guarantees for Virtual Transactions are included in the chart and are shown from the inception of Virtual Transactions. These values are small and cannot be identified on the chart.

DAM residuals are revenue charged or returned to customers due to the under or over collection of funds.