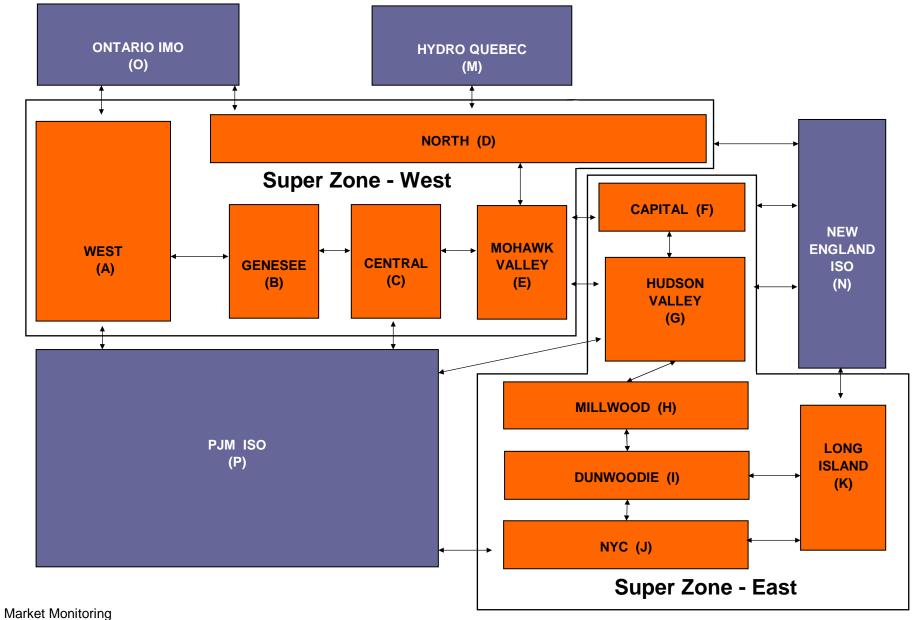

1 9.20 0.54 0.37 | 8.50<br>5.76<br>5.19<br>2.64<br>0.95<br>0.95<br>45.04<br>45.04<br>16.44<br>5.56<br>13.68<br>3.01<br>1.90<br>1.57<br>51.68<br>51.68 | 5.62<br>4.49<br>3.25<br>2.13<br>0.56<br>0.56<br>44.34<br>44.34<br>1.17<br>0.79<br>0.00<br>0.00<br>0.00<br>0.00<br>46.42<br>46.42<br>0.98<br>0.63<br>0.00<br>0.00 | 5.90<br>5.11<br>2.55<br>1.90<br>0.87<br>0.87<br>44.43<br>44.43<br>5.12<br>2.96<br>1.43<br>0.01<br>0.00<br>0.00<br>48.49<br>48.49<br>1.30<br>0.01<br>0.00                         | November  10.14 8.89 2.48 1.97 1.74 50.11 50.11  10.52 9.87 0.40 0.00 0.00 60.52 60.52  8.55 7.98 0.39 0.00 0.00 0.00                     | 10.07 8.82 2.38 1.76 1.49 1.49 52.81 52.81 7.93 7.30 0.01 0.00 0.00 57.91 57.91 6.86 6.21 0.02 0.00 0.00                          |







9:45

## NYISO LBMP ZONES



Prepared: 11/27/2007 11:00

## **Billing Codes for Chart 4-C**

| Chart 4-C Category Name                   | <b>Billing Code</b> | Billing Category Name                                                              |
|-------------------------------------------|---------------------|------------------------------------------------------------------------------------|
| Bid Production Cost Guarantee Balancing   | 81203               | Balancing NYISO Bid Production Cost Guarantee - Internal Units                     |
| Bid Production Cost Guarantee Balancing   | 81204               | Balancing NYISO Bid Production Cost Guarantee - External Units                     |
| Bid Production Cost Guarantee Balancing   | 81205               | Balancing NYISO Bid Production Cost Guarantee Expendit