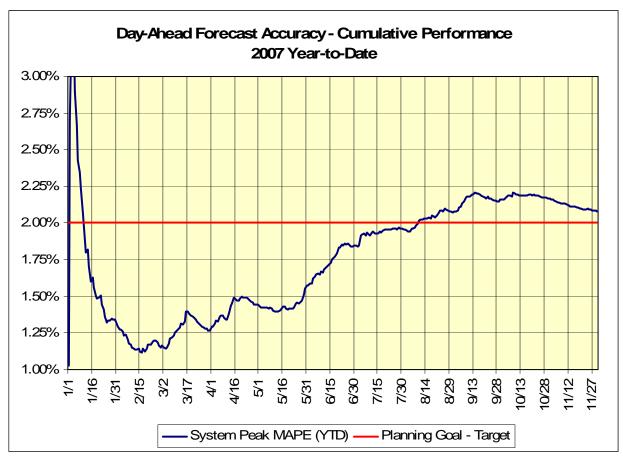

The number and causes of NERC IROL/SOL violations reflect system operating conditions beyond thresholds associated with applicable NERC reliability standards. The NERC IROL/SOL violation thresholds are higher than those defined for the Major Emergency State.



The number and causes of NYISO Reserve Activations are indicators of the need to respond to unexpected operational conditions within the NYISO Area or to assist a neighboring Area (Shared Activation of Reserves) by activating an immediate resource and demand balancing operation.

## NERC Control Performance Standard/Disturbance Control Standard (CPS/DCS) Vilolations:

The number and causes of NERC CPS/DCS violations reflect system operating conditions beyond thresholds associated with applicable NERC reliability standards.









# October 2007 Detailed Budget vs. Actual Results

|                                                                   | ANNUAL AMOUNTS            |        |                        |        |                 | YTD AMOUNTS AS OF 10/31/07 |                    |        |                |        |                 |       |
|-------------------------------------------------------------------|---------------------------|--------|------------------------|--------|-----------------|----------------------------|--------------------|--------|----------------|--------|-----------------|-------|
| Cost Category                                                     | Original<br><u>Budget</u> |        | Year-End<br>Projection |        | <u>Variance</u> |                            | Original<br>Budget