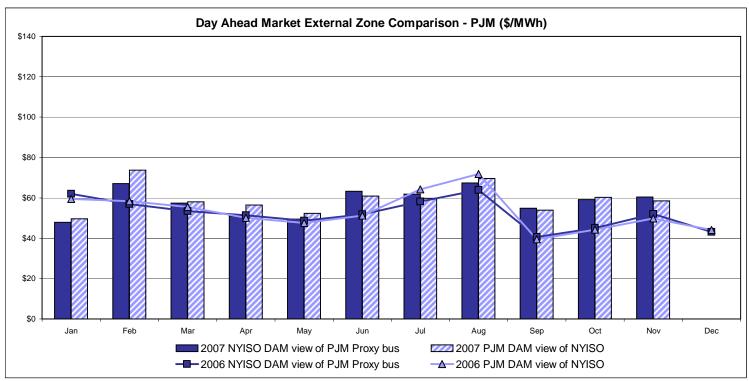

## Market Performance Highlights for November 2007

- LBMP for November is \$67.46/MWh, down from \$73.49/MWh in October 2007.
  - Average monthly cost is \$71.37/MWh, down from \$77.24/MWh in October 2007.
  - Day Ahead and Real Time LBMPs have decreased from October 2007.
- Average daily sendout is 428GWh/day in November, down from 436GWh/day in October 2007 and higher than the November 2006 amount of 416GWh/day.
- Fuel prices are up this month.
  - Kerosene is \$20.28/mmBTU, up from \$17.93/mmBTU in October.
  - No. 2 Fuel Oil is \$18.48/mmBTU, up from \$16.28/mmBTU in October.
  - No. 6 Fuel Oil is \$12.63/mmBTU, up from \$11.46/mmBTU in October.
  - Natural Gas is \$7.81/mmBTU, up from \$7.15/mmBTU in October.
- Uplift is lower this month relative to October 2007.
  - Uplift (not including NYISO cost of operations) is \$1.26/MWh, down from \$1.62/MWh in October 2007.
  - Total uplift (Schedule 1 components including NYISO Cost of Operations) decreased from \$31.2 million in October 2007 to \$25.6 million in November 2007.
- Price corrections continue to be at low levels.