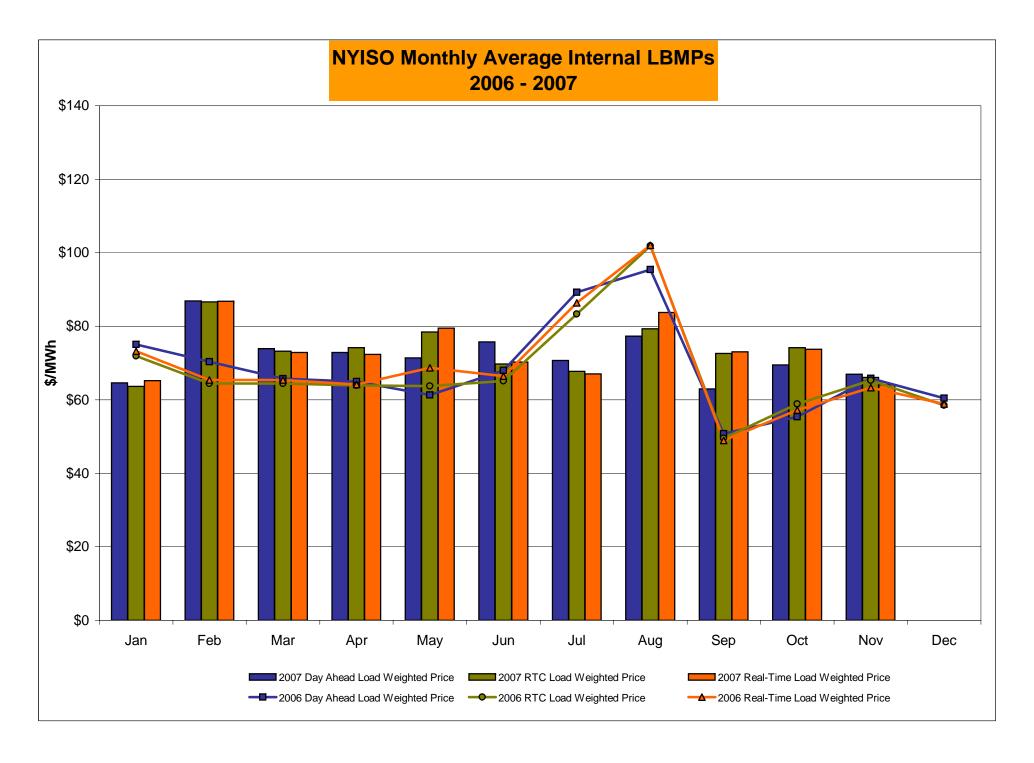

## Market Performance Highlights for November 2007

- LBMP for November is \$67.46/MWh, down from \$73.49/MWh in October 2007.
  - Average monthly cost is \$71.37/MWh, down from \$77.24/MWh in October 2007.
  - Day Ahead and Real Time LBMPs have decreased from October 2007.
- Average daily sendout is 428GWh/day in November, down from 436GWh/day in October 2007 and higher than the November 2006 amount of 416GWh/day.
- Fuel prices are up this month.
  - Kerosene is \$20.28/mmBTU, up from \$17.93/mmBTU in October.
  - No. 2 Fuel Oil is \$18.48/mmBTU, up from \$16.28/mmBTU in October.
  - No. 6 Fuel Oil is \$12.63/mmBTU, up from \$11.46/mmBTU in October.
  - Natural Gas is \$7.81/mmBTU, up from \$7.15/mmBTU in October.
- Uplift is lower this month relative to October 2007.
  - Uplift (not including NYISO cost of operations) is \$1.26/MWh, down from \$1.62/MWh in October 2007.
  - Total uplift (Schedule 1 components including NYISO Cost of Operations) decreased from \$31.2 million in October 2007 to \$25.6 million in November 2007.
- Price corrections continue to be at low levels.

## NYISO Average Cost/MWh (Energy and Ancillary Services) \* from the LBMP Customer point of view

| 2007  LBMP NTAC Reserve Regulation NYISO Cost of Operations Uplift Voltage Support and Black Start Avg Monthly Cost | January 67.23 0.46 0.43 0.46 0.66 1.00 0.34 70.57   | February<br>89.14<br>0.56<br>0.23<br>0.47<br>0.66<br>0.88<br>0.34<br>92.29 | March<br>75.09<br>0.57<br>0.34<br>0.55<br>0.66<br>0.29<br>0.34<br>77.85 | April<br>73.14<br>0.53<br>0.36<br>0.35<br>0.66<br>2.14<br>0.34<br>77.52 | May<br>75.28<br>0.58<br>0.28<br>0.37<br>0.66<br>3.08<br>0.34<br>80.59 | June 79.28 0.74 0.23 0.43 0.66 1.96 0.34 83.65                         | July 73.10 0.51 0.21 0.39 0.66 1.21 0.34 76.41                         | August<br>81.50<br>0.34<br>0.13<br>0.36<br>0.66<br>1.29<br>0.34<br>84.62 | September<br>68.22<br>0.44<br>0.11<br>0.41<br>0.66<br>1.26<br>0.34<br>71.43 | October 73.49 0.33 0.29 0.52 0.66 1.62 0.34 77.24                | November<br>67.46<br>0.69<br>0.31<br>0.65<br>0.66<br>1.26<br>0.34<br>71.37 | December                                                                   |
|---------------------------------------------------------------------------------------------------------------------|-----------------------------------------------------|----------------------------------------------------------------------------|-------------------------------------------------------------------------|-------------------------------------------------------------------------|-----------------------------------------------------------------------|------------------------------------------------------------------------|------------------------------------------------------------------------|--------------------------------------------------------------------------|-----------------------------------------------------------------------------|------------------------------------------------------------------|----------------------------------------------------------------------------|----------------------------------------------------------------------------|
| Avg YTD Cost                                                                                                        | 70.57                                               | 81.65                                                                      | 80.36                                                                   | 79.68                                                                   | 79.86                                                                 | 80.51                                                                  | 79.84                                                                  | 80.55                                                                    | 79.57                                                                       | 79.36                                                            | 78.70                                                                      |                                                                            |
| 2006  LBMP NTAC Reserve Regulation NYISO Cost of Operations Uplift Voltage Support and Black Start Avg Monthly Cost | January 77.13 0.46 0.35 0.56 0.64 (0.06) 0.36 79.46 | February<br>71.86<br>0.90<br>0.30<br>0.68<br>0.64<br>0.37<br>0.36<br>75.11 | March<br>66.52<br>0.43<br>0.29<br>0.69<br>0.64<br>0.09<br>0.36<br>69.03 | April<br>66.24<br>0.54<br>0.35<br>0.47<br>0.64<br>0.63<br>0.36<br>69.24 | May<br>65.54<br>0.64<br>0.16<br>0.42<br>0.64<br>0.12<br>0.36<br>67.88 | June<br>71.94<br>0.69<br>0.22<br>0.39<br>0.64<br>2.63<br>0.36<br>76.87 | July<br>93.41<br>0.47<br>0.30<br>0.30<br>0.64<br>2.42<br>0.36<br>97.90 | August<br>101.33<br>0.39<br>0.13<br>0.28<br>0.64<br>2.28<br>0.36         | September<br>51.89<br>0.33<br>0.29<br>0.41<br>0.64<br>0.46<br>0.36<br>54.38 | October<br>57.60<br>0.38<br>0.29<br>0.43<br>0.64<br>0.68<br>0.36 | November<br>68.44<br>0.42<br>0.46<br>0.49<br>0.64<br>0.29<br>0.36<br>71.11 | December<br>63.97<br>0.48<br>0.43<br>0.52<br>0.64<br>1.12<br>0.36<br>67.52 |
| Avg YTD Cost                                                                                                        | 79.46                                               | 77.40                                                                      | 74.49                                                                   | 73.24                                                                   | 72.19                                                                 | 73.07                                                                  | 77.90                                                                  | 82.11                                                                    | 79.45                                                                       | 77.72                                                            | 77.21                                                                      | 76.45                                                                      |