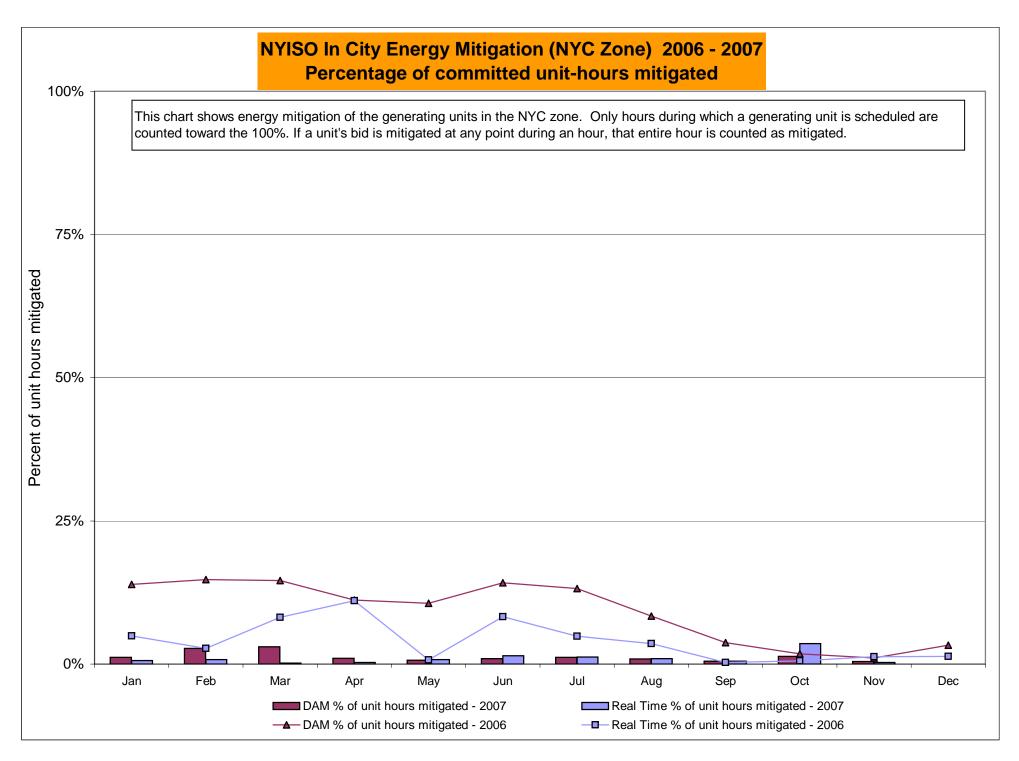

2 0.11 0.11 48.08 48.08  9.66 0.81 9.20 0.54 0.37 | 8.50<br>5.76<br>5.19<br>2.64<br>0.95<br>0.95<br>45.04<br>45.04<br>16.44<br>5.56<br>13.68<br>3.01<br>1.90<br>1.57<br>51.68<br>51.68 | 5.62<br>4.49<br>3.25<br>2.13<br>0.56<br>0.56<br>44.34<br>44.34<br>1.17<br>0.79<br>0.00<br>0.00<br>0.00<br>0.00<br>46.42<br>46.42<br>0.98<br>0.63<br>0.00<br>0.00 | 5.90<br>5.11<br>2.55<br>1.90<br>0.87<br>0.87<br>44.43<br>44.43<br>5.12<br>2.96<br>1.43<br>0.01<br>0.00<br>0.00<br>48.49<br>48.49<br>1.30<br>0.01<br>0.00                         | November  10.14 8.89 2.48 1.97 1.74 50.11 50.11  10.52 9.87 0.40 0.00 0.00 60.52 60.52  8.55 7.98 0.39 0.00 0.00 0.00                     | 10.07 8.82 2.38 1.76 1.49 1.49 52.81 52.81 7.93 7.30 0.01 0.00 0.00 57.91 57.91 6.86 6.21 0.02 0.00 0.00                          |







9:45

## NYISO LBMP ZONES



Prepared: 11/27/2007 11:00

## **Billing Codes for Chart 4-C**

| Chart 4-C Category Name                   | <b>Billing Code</b> | Billing Category Name                                                              |
|-------------------------------------------|---------------------|------------------------------------------------------------------------------------|
| Bid Production Cost Guarantee Balancing   | 81203               | Balancing NYISO Bid Production Cost Guarantee - Internal Units                     |
| Bid Production Cost Guarantee Balancing   | 81204               | Balancing NYISO Bid Production Cost Guarantee - External Units                     |
| Bid Production Cost Guarantee Balancing   | 81205               | Balancing NYISO Bid P