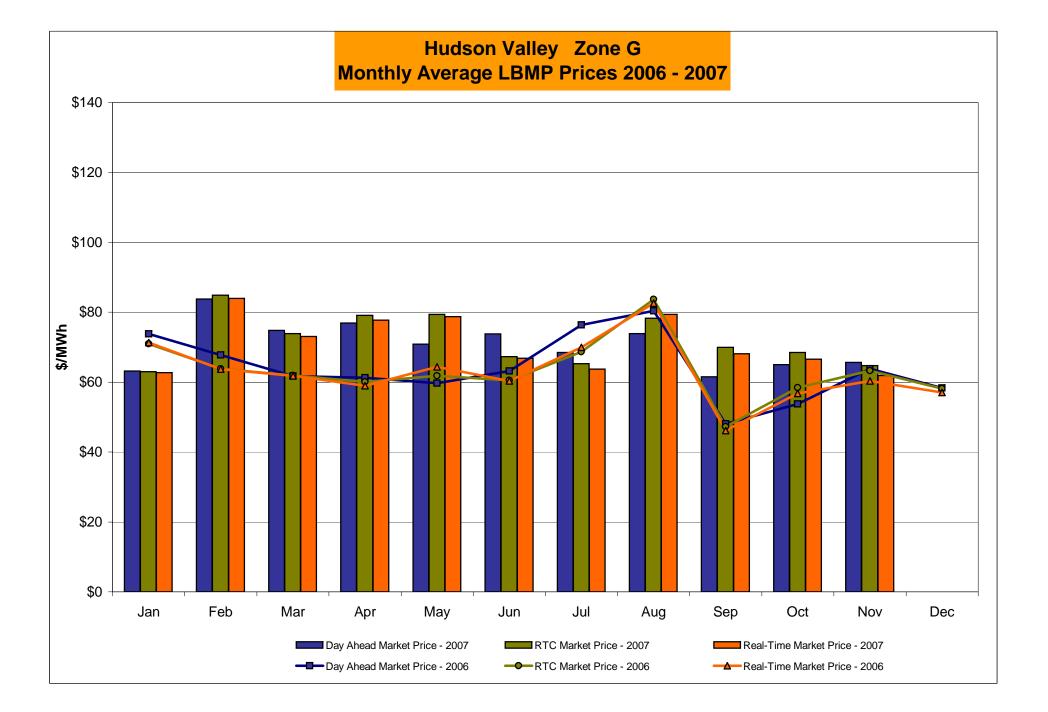

## Market Performance Highlights for November 2007

- LBMP for November is \$67.46/MWh, down from \$73.49/MWh in October 2007.
  - Average monthly cost is \$71.37/MWh, down from \$77.24/MWh in October 2007.
  - Day Ahead and Real Time LBMPs have decreased from October 2007.
- Average daily sendout is 428GWh/day in November, down from 436GWh/day in October 2007 and higher than the November 2006 amount of 416GWh/day.
- Fuel prices are up this month.
  - Kerosene is \$20.28/mmBTU, up from \$17.93/mmBTU in October.
  - No. 2 Fuel Oil is \$18.48/mmBTU, up from \$16.28/mmBTU in October.
  - No. 6 Fuel Oil is \$12.63/mmBTU, up from \$11.46/mmBTU in October.
  - Natural Gas is \$7.81/mmBTU, up from \$7.15/mmBTU in October.
- Uplift is lower this month relative to October 2007.
  - Uplift (not including NYISO cost of operations) is \$1.26/MWh, down from \$1.62/MWh in October 2007.
  - Total uplift (Schedule 1 components including NYISO Cost of Operations) decreased from \$31.2 million in October 2007 to \$25.6 million in November 2007.
- Price corrections continue to be at low levels.