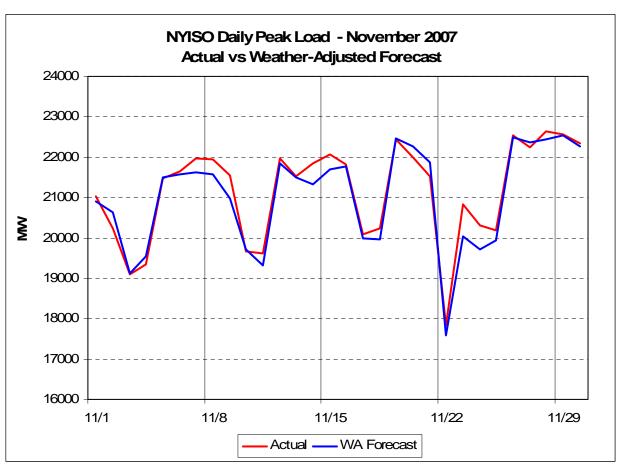

## Market Performance Highlights for November 2007

- LBMP for November is \$67.46/MWh, down from \$73.49/MWh in October 2007.
  - Average monthly cost is \$71.37/MWh, down from \$77.24/MWh in October 2007.
  - Day Ahead and Real Time LBMPs have decreased from October 2007.
- Average daily sendout is 428GWh/day in November, down from 436GWh/day in October 2007 and higher than the November 2006 amount of 416GWh/day.
- Fuel prices are up this month.
  - Kerosene is \$20.28/mmBTU, up from \$17.93/mmBTU in October.
  - No. 2 Fuel Oil is \$18.48/mmBTU, up from \$16.28/mmBTU in October.
  - No. 6 Fuel Oil is \$12.63/mmBTU, up from \$11.46/mmBTU in October.
  - Natural Gas is \$7.81/mmBTU, up from \$7.15/mmBTU in October.
- Uplift is lower this month relative to October 2007.
  - Uplift (not including NYISO cost of operations) is \$1.26/MWh, down from \$1.62/MWh in October 2007.
  - Total uplift (Schedule 1 components including NYISO Cost of Operations) decreased from \$31.2 million in October 2007 to \$25.6 million in November 2007.
- Price corrections continue to be at low levels.