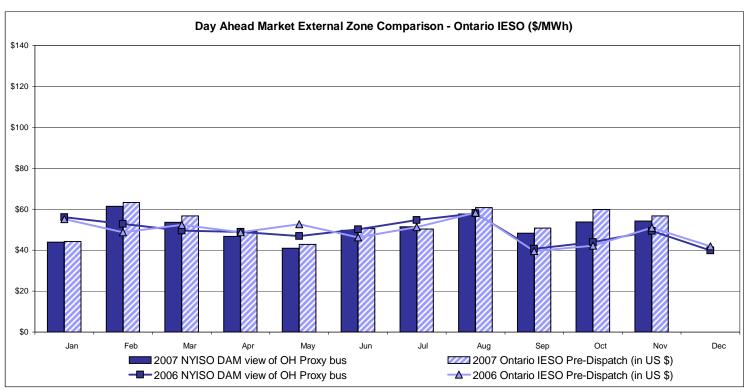

|              |           |          |        |
| Unweighted Price * | 51.84   | 55.90   | 54.87           | 54.00   | 60.05   | 70.08        | 69.73        | 69.60        |           |          |        |
| Standard Deviation | 21.45   | 22.44   | 22.06           | 45.41   | 22.69   | 33.19        | 33.13        | 33.09        |           |          |        |

Market Monitoring Prepared 12/6/2007 13:30

<sup>\*</sup> Straight LBMP averages















## **External Comparison ISO-New England**





#### Note:

ISO-NE Forecast is an advisory posting @ 18:00 day before.

The DAM and R/T prices at the Roseton interface are used for ISO-NE.

The DAM and R/T prices at the SandyPond interface are used for NYISO.

## External Comparison PJM





## **External Comparison Ontario IESO**





Notes: Exchange factor used for November 2007 was 1.03 to US \$

HOEP: Hourly Ontario Energy Price Pre-Dispatch: Projected Energy Price

## **External Controllable Line: Cross Sound Cable (New England)**





#### Note:

ISO-NE Forecast is an advisory posting @ 18:00 day before.

The DAM and R/T prices at the Shorham138 99 interface are used for ISO-NE.

The DAM and R/T prices at the CSC interface are used for NYISO.

## **External Controllable Line: Northport - Norwalk (New England)**





#### Note:

ISO-NE Forecast is an advisory posting @ 18:00 day before.

The DAM and R/T prices at the Northport 138 interface are used for ISO-NE.

The DAM and R/T prices at the 1385 interface are used for NYISO.

Data available beginning 7/1/2007.

## **External Controllable Line: Neptune (PJM)**