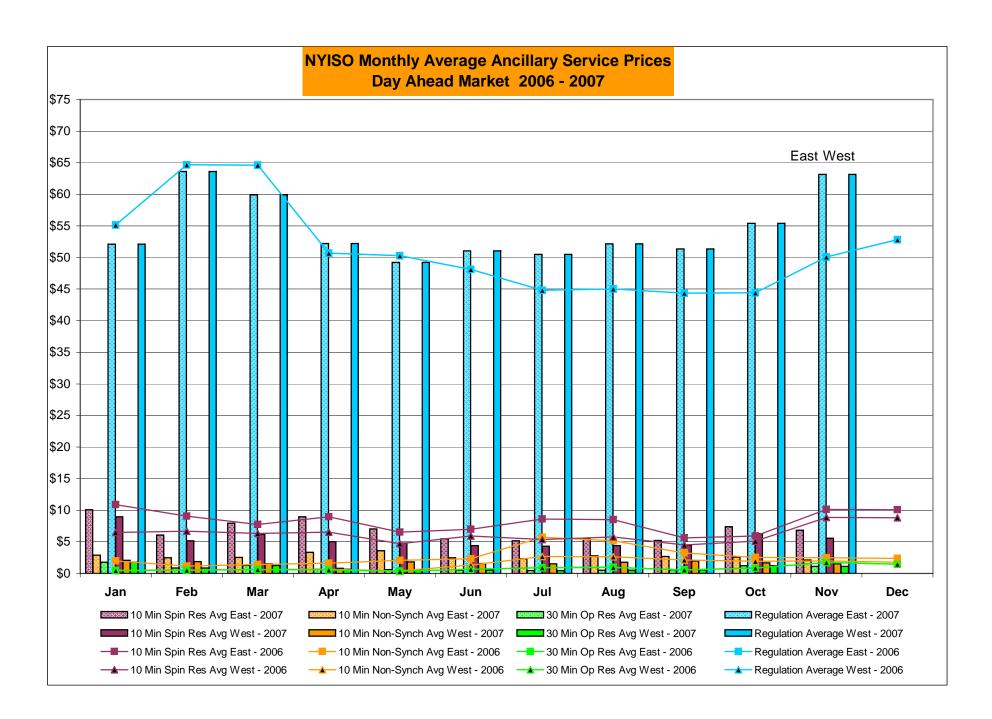

|        |               | ,          | ,       | ,,,,,     |           |          |      |             |                                       | ,,,,,,,    |           |             |     |                                       | ,,,,,                                 | 1,001      | 1,,00     |



Market Monitoring Prepared: 12/06/2007 14:00







#### NYISO Markets Ancillary Services Statistics - Unweighted Price (\$/MWH)

|                                                                                                                                                                                                                                                                                                                                                                                                                                                                                                                                                                                            |