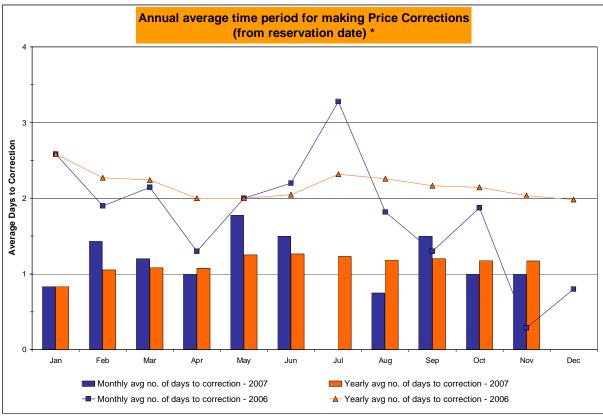

## Market Performance Highlights for November 2007

- LBMP for November is \$67.46/MWh, down from \$73.49/MWh in October 2007.
  - Average monthly cost is \$71.37/MWh, down from \$77.24/MWh in October 2007.
  - Day Ahead and Real Time LBMPs have decreased from October 2007.
- Average daily sendout is 428GWh/day in November, down from 436GWh/day in October 2007 and higher than the November 2006 amount of 416GWh/day.
- Fuel prices are up this month.
  - Kerosene is \$20.28/mmBTU, up from \$17.93/mmBTU in October.
  - No. 2 Fuel Oil is \$18.48/mmBTU, up from \$16.28/mmBTU in October.
  - No. 6 Fuel Oil is \$12.63/mmBTU, up from \$11.46/mmBTU in October.
  - Natural Gas is \$7.81/mmBTU, up from \$7.15/mmBTU in October.
- Uplift is lower this month relative to October 2007.
  - Uplift (not including NYISO cost of operations) is \$1.26/MWh, down from \$1.62/MWh in October 2007.
  - Total uplift (Schedule 1 components including NYISO Cost of Operations) decreased from \$31.2 million in October 2007 to \$25.6 million in November 2007.
- Price corrections continue to be at low levels.