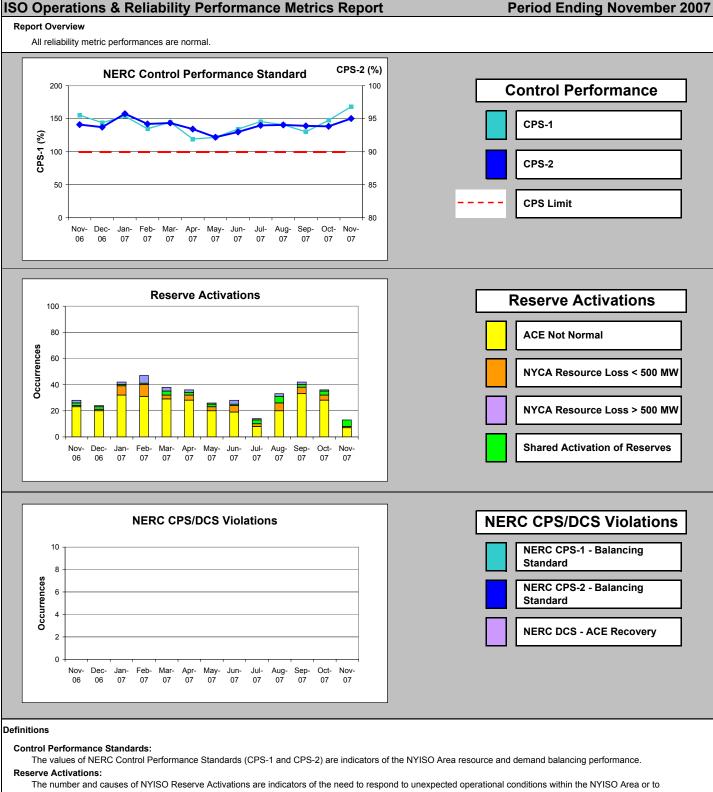

## Market Performance Highlights for November 2007

- LBMP for November is \$67.46/MWh, down from \$73.49/MWh in October 2007.
  - Average monthly cost is \$71.37/MWh, down from \$77.24/MWh in October 2007.
  - Day Ahead and Real Time LBMPs have decreased from October 2007.
- Average daily sendout is 428GWh/day in November, down from 436GWh/day in October 2007 and higher than the November 2006 amount of 416GWh/day.
- Fuel prices are up this month.
  - Kerosene is \$20.28/mmBTU, up from \$17.93/mmBTU in October.
  - No. 2 Fuel Oil is \$18.48/mmBTU, up from \$16.28/mmBTU in October.
  - No. 6 Fuel Oil is \$12.63/mmBTU, up from \$11.46/mmBTU in October.
  - Natural Gas is \$7.81/mmBTU, up from \$7.15/mmBTU in October.
- Uplift is lower this month relative to October 2007.
  - Uplift (not including NYISO cost of operations) is \$1.26/MWh, down from \$1.62/MWh in October 2007.
  - Total uplift (Schedule 1 components including NYISO Cost of Operations) decreased from \$31.2 million in October 2007 to \$25.6 million in November 2007.
- Price corrections continue to be at low levels.