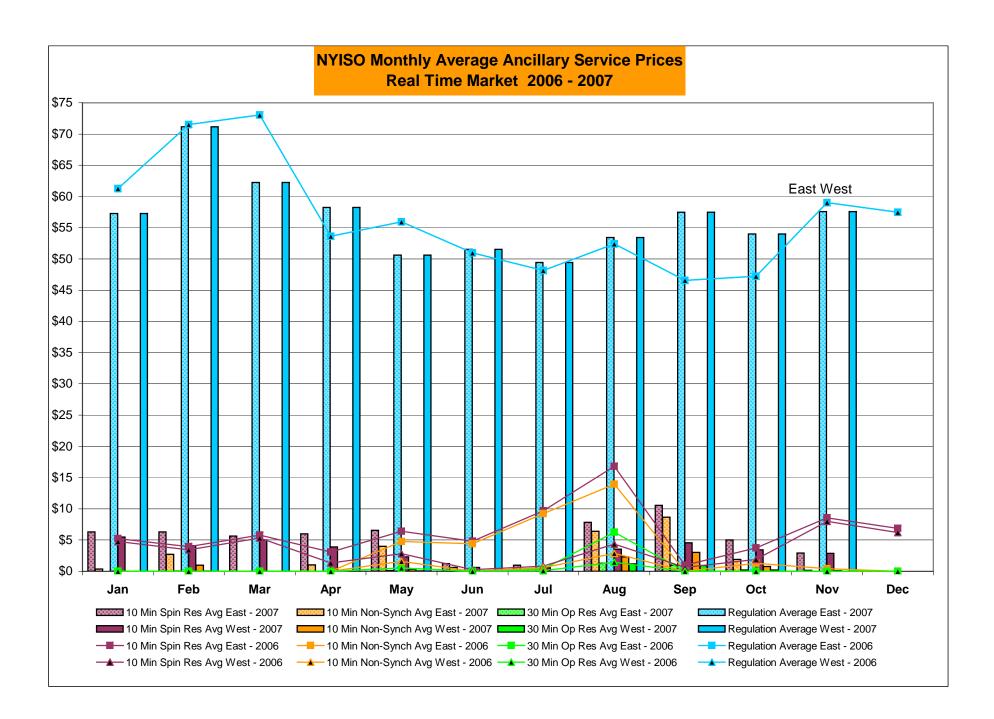

|        |               | ,          | ,       | ,,,,,     |           |          |      |             |                                       | ,,,,,,,    |           |             |     |                                       | ,,,,,                                 | 1,001      | 1,,00     |



Market Monitoring Prepared: 12/06/2007 14:00







#### NYISO Markets Ancillary Services Statistics - Unweighted Price (\$/MWH)

|                                                                                                                                                                                                                                                                                                                                                                                                                                                                                                                                                                                            |