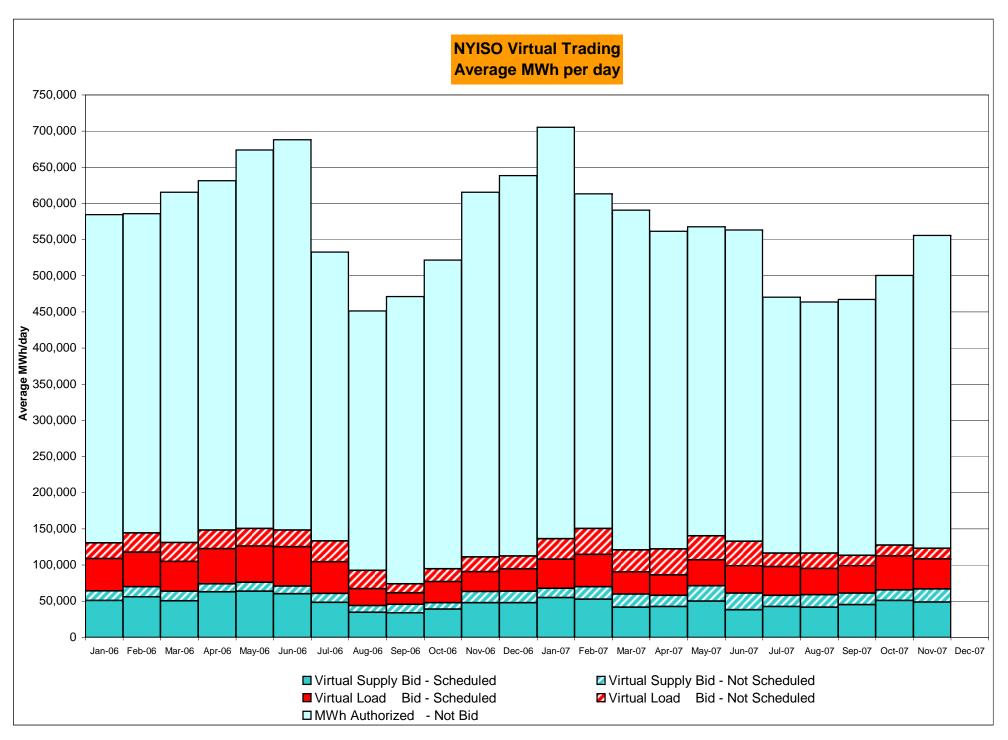

9%<br>3.02%<br>107<br>8,742<br>1.22%<br>0.73%<br>61<br>720<br>8.47%<br>5.18%<br>2.20<br>2.05 | 39 744 5.24% 3.34%  92 9,083 1.01% 0.77%  54 744 7.26% 5.48%  3.28 2.32                     | 20<br>744<br>2.69%<br>3.26%<br>31<br>9,088<br>0.34%<br>0.72%<br>33<br>744<br>4.44%<br>5.35%<br>1.82<br>2.26 | 33<br>720<br>4.58%<br>3.40%<br>63<br>8,776<br>0.72%<br>0.72%<br>35<br>720<br>4.86%<br>5.30% | 14<br>744<br>1.88%<br>3.25%<br>30<br>9,021<br>0.33%<br>0.68%<br>22<br>744<br>2.96%<br>5.06%<br>1.88<br>2.14 | 27 720 3.75% 3.29%  235 8,700 2.70% 0.86%  33 720 4.58% 5.01%  0.29 2.03                     | 7 744 0.94% 3.09%  14 8,916 0.16% 0.80%  10 744 1.34% 4.70%  0.80 1.98                     |

<sup>\*</sup> Calendar days from reservation date.





<sup>\*</sup> Calendar days from reservation date.



Market Monitoring
Prepared: 12/06/2007 15:45



Market Monitoring
Prepared: 12/10/2007 15:45

|