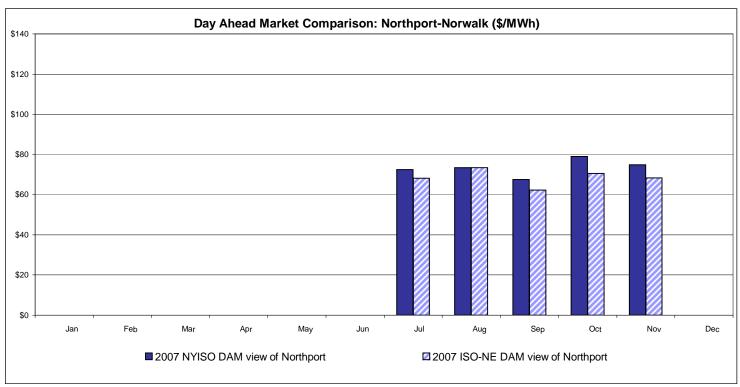

ew England**





#### Note:

ISO-NE Forecast is an advisory posting @ 18:00 day before.

The DAM and R/T prices at the Roseton interface are used for ISO-NE.

The DAM and R/T prices at the SandyPond interface are used for NYISO.

## External Comparison PJM





## **External Comparison Ontario IESO**





Notes: Exchange factor used for November 2007 was 1.03 to US \$

HOEP: Hourly Ontario Energy Price Pre-Dispatch: Projected Energy Price

## **External Controllable Line: Cross Sound Cable (New England)**





#### Note:

ISO-NE Forecast is an advisory posting @ 18:00 day before.

The DAM and R/T prices at the Shorham138 99 interface are used for ISO-NE.

The DAM and R/T prices at the CSC interface are used for NYISO.

## **External Controllable Line: Northport - Norwalk (New England)**





#### Note:

ISO-NE Forecast is an advisory posting @ 18:00 day before.

The DAM and R/T prices at the Northport 138 interface are used for ISO-NE.

The DAM and R/T prices at the 1385 interface are used for NYISO.

Data available beginning 7/1/2007.

## **External Controllable Line: Neptune (PJM)**





Note:

Data available beginning 7/1/2007.

#### NYISO Real Time Price Correction Statistics

| 2007<br>Hour Corrections