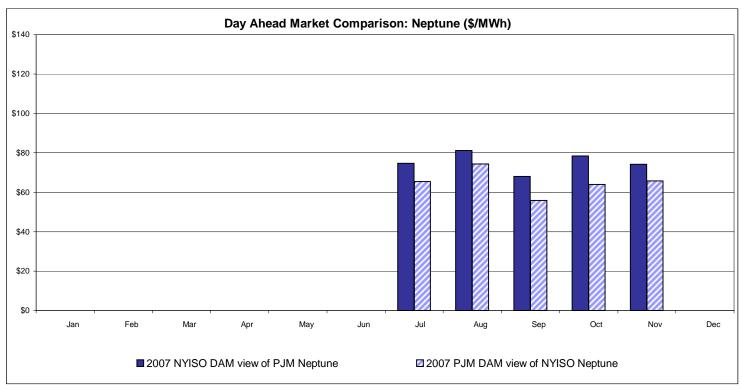

Notes: Exchange factor used for November 2007 was 1.03 to US \$

HOEP: Hourly Ontario Energy Price Pre-Dispatch: Projected Energy Price

## **External Controllable Line: Cross Sound Cable (New England)**





#### Note:

ISO-NE Forecast is an advisory posting @ 18:00 day before.

The DAM and R/T prices at the Shorham138 99 interface are used for ISO-NE.

The DAM and R/T prices at the CSC interface are used for NYISO.

## **External Controllable Line: Northport - Norwalk (New England)**





#### Note:

ISO-NE Forecast is an advisory posting @ 18:00 day before.

The DAM and R/T prices at the Northport 138 interface are used for ISO-NE.

The DAM and R/T prices at the 1385 interface are used for NYISO.

Data available beginning 7/1/2007.

## **External Controllable Line: Neptune (PJM)**





Note:

Data available beginning 7/1/2007.

#### NYISO Real Time Price Correction Statistics

| 2007<br>Hour Corrections                                                                                                                                                                                                                                                                                                                                                                                                                                               |                                                                                                                                                                                                                    | <u>January</u>