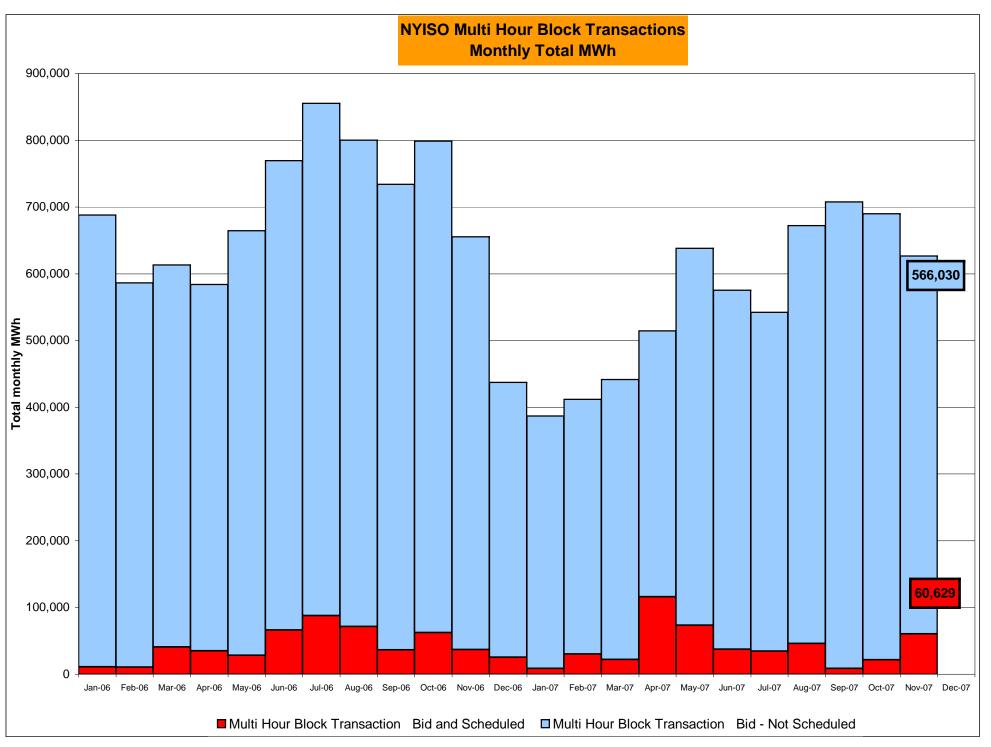

DAM Bid Production Cost Guarantees for Virtual Transactions are included in the chart and are shown from the inception of Virtual Transactions. These values are small and cannot be identified on the chart.