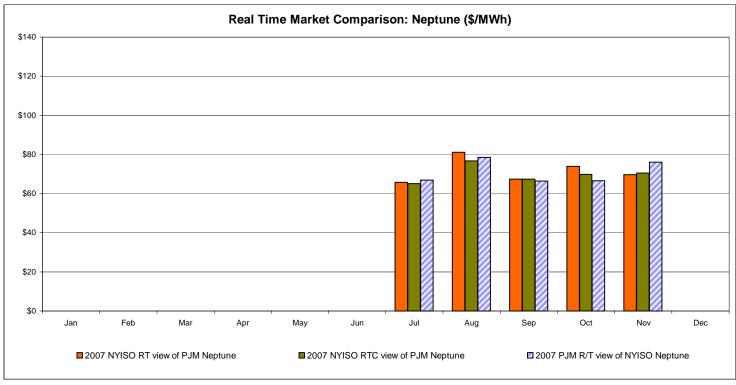

Notes: Exchange factor used for November 2007 was 1.03 to US \$

HOEP: Hourly Ontario Energy Price Pre-Dispatch: Projected Energy Price

## **External Controllable Line: Cross Sound Cable (New England)**





#### Note:

ISO-NE Forecast is an advisory posting @ 18:00 day before.

The DAM and R/T prices at the Shorham138 99 interface are used for ISO-NE.

The DAM and R/T prices at the CSC interface are used for NYISO.

## **External Controllable Line: Northport - Norwalk (New England)**





#### Note:

ISO-NE Forecast is an advisory posting @ 18:00 day before.

The DAM and R/T prices at the Northport 138 interface are used for ISO-NE.

The DAM and R/T prices at the 1385 interface are used for NYISO.

Data available beginning 7/1/2007.

## **External Controllable Line: Neptune (PJM)**





Note:

Data available beginning 7/1/2007.

#### NYISO Real Time Price Correction Statistics

| 2007<br>Hour Corrections                                                                                                                                                                                                                                                                                                                                                                                                                                               |                                                                                                                                                                                                                    | <u>January</u>