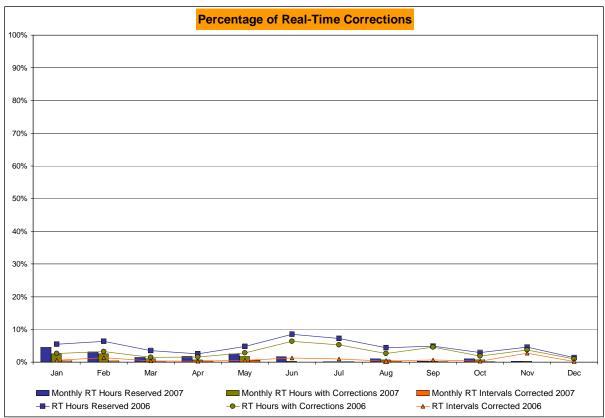

## Market Performance Highlights for November 2007

- LBMP for November is \$67.46/MWh, down from \$73.49/MWh in October 2007.
  - Average monthly cost is \$71.37/MWh, down from \$77.24/MWh in October 2007.
  - Day Ahead and Real Time LBMPs have decreased from October 2007.
- Average daily sendout is 428GWh/day in November, down from 436GWh/day in October 2007 and higher than the November 2006 amount of 416GWh/day.
- Fuel prices are up this month.
  - Kerosene is \$20.28/mmBTU, up from \$17.93/mmBTU in October.
  - No. 2 Fuel Oil is \$18.48/mmBTU, up from \$16.28/mmBTU in October.
  - No. 6 Fuel Oil is \$12.63/mmBTU, up from \$11.46/mmBTU in October.
  - Natural Gas is \$7.81/mmBTU, up from \$7.15/mmBTU in October.
- Uplift is lower this month relative to October 2007.
  - Uplift (not including NYISO cost of operations) is \$1.26/MWh, down from \$1.62/MWh in October 2007.
  - Total uplift (Schedule 1 components including NYISO Cost of Operations) decreased from \$31.2 million in October 2007 to \$25.6 million in November 2007.
- Price corrections continue to be at low levels.