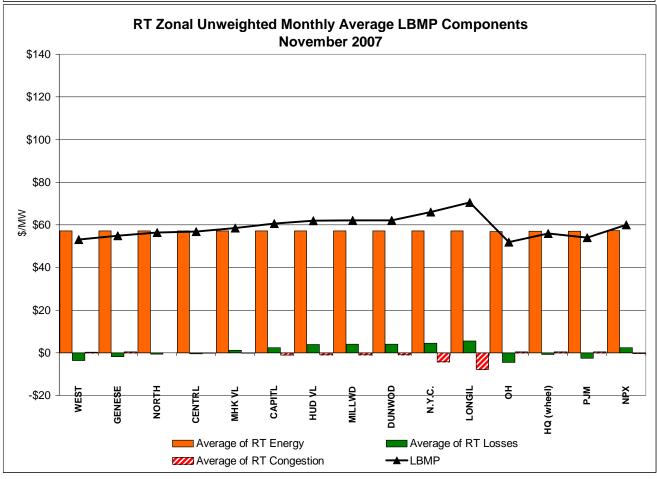

## Market Performance Highlights for November 2007

- LBMP for November is \$67.46/MWh, down from \$73.49/MWh in October 2007.
  - Average monthly cost is \$71.37/MWh, down from \$77.24/MWh in October 2007.
  - Day Ahead and Real Time LBMPs have decreased from October 2007.
- Average daily sendout is 428GWh/day in November, down from 436GWh/day in October 2007 and higher than the November 2006 amount of 416GWh/day.
- Fuel prices are up this month.
  - Kerosene is \$20.28/mmBTU, up from \$17.93/mmBTU in October.
  - No. 2 Fuel Oil is \$18.48/mmBTU, up from \$16.28/mmBTU in October.
  - No. 6 Fuel Oil is \$12.63/mmBTU, up from \$11.46/mmBTU in October.
  - Natural Gas is \$7.81/mmBTU, up from \$7.15/mmBTU in October.
- Uplift is lower this month relative to October 2007.
  - Uplift (not including NYISO cost of operations) is \$1.26/MWh, down from \$1.62/MWh in October 2007.
  - Total uplift (Schedule 1 components including NYISO Cost of Operations) decreased from \$31.2 million in October 2007 to \$25.6 million in November 2007.
- Price corrections continue to be at low levels.