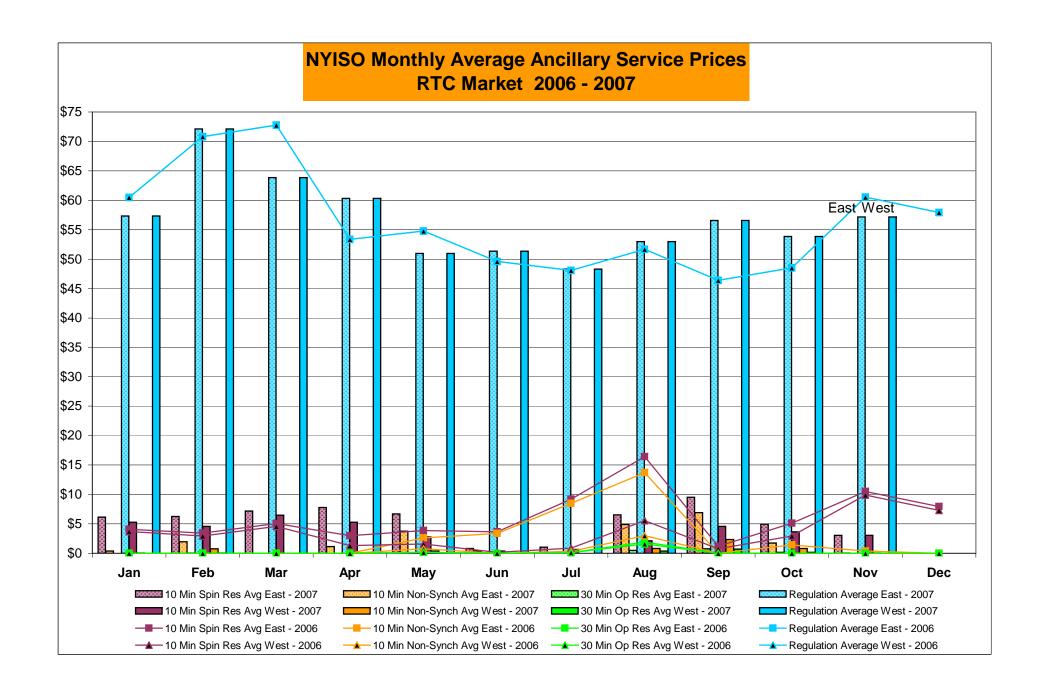

|        |               | ,          | ,       | ,,,,,     |           |          |      |             |                                       | ,,,,,,,    |           |             |     |                                       | ,,,,,                                 | 1,001      | 1,,00     |



Market Monitoring Prepared: 12/06/2007 14:00







#### NYISO Markets Ancillary Services Statistics - Unweighted Price (\$/MWH)

|                                                                                                                                                                                                                                                                                                                                                                                                                                                                                                                                                                                            |