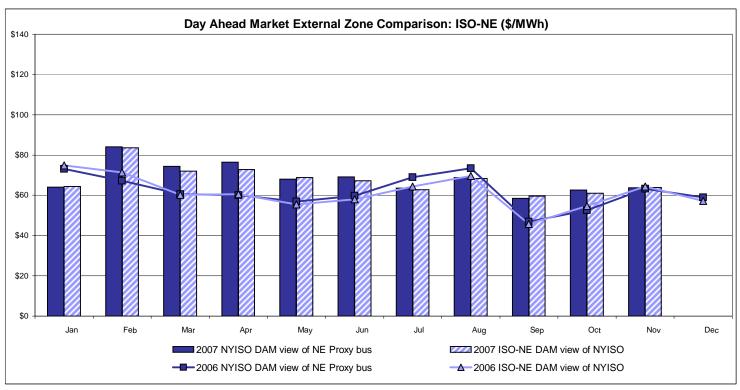

## Market Performance Highlights for November 2007

- LBMP for November is \$67.46/MWh, down from \$73.49/MWh in October 2007.
  - Average monthly cost is \$71.37/MWh, down from \$77.24/MWh in October 2007.
  - Day Ahead and Real Time LBMPs have decreased from October 2007.
- Average daily sendout is 428GWh/day in November, down from 436GWh/day in October 2007 and higher than the November 2006 amount of 416GWh/day.
- Fuel prices are up this month.
  - Kerosene is \$20.28/mmBTU, up from \$17.93/mmBTU in October.
  - No. 2 Fuel Oil is \$18.48/mmBTU, up from \$16.28/mmBTU in October.
  - No. 6 Fuel Oil is \$12.63/mmBTU, up from \$11.46/mmBTU in October.
  - Natural Gas is \$7.81/mmBTU, up from \$7.15/mmBTU in October.
- Uplift is lower this month relative to October 2007.
  - Uplift (not including NYISO cost of operations) is \$1.26/MWh, down from \$1.62/MWh in October 2007.
  - Total uplift (Schedule 1 components including NYISO Cost of Operations) decreased from \$31.2 million in October 2007 to \$25.6 million in November 2007.
- Price corrections continue to be at low levels.