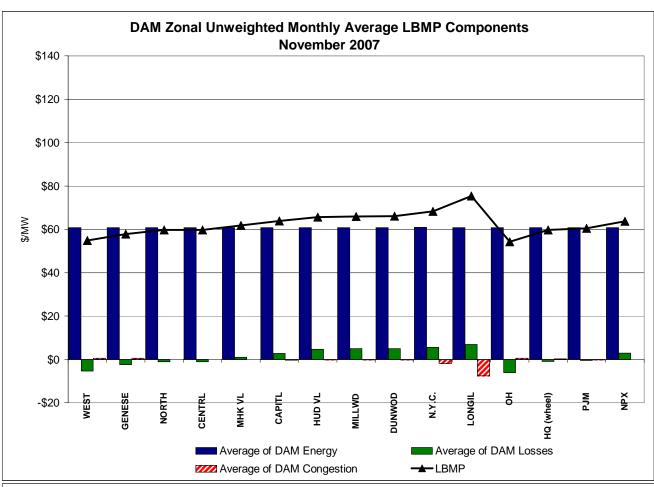

.03        | 70.58        | 70.54        |           |          |        |
| Standard Deviation | 14.07   | 13.65   | 61.59           | 35.52   | 13.65   | 24.24        | 24.26        | 24.17        |           |          |        |
| REAL TIME LBMP     |         |         |                 |         |         |              |              |              |           |          |        |
| Unweighted Price * | 51.84   | 55.90   | 54.87           | 54.00   | 60.05   | 70.08        | 69.73        | 69.60        |           |          |        |
| Standard Deviation | 21.45   | 22.44   | 22.06           | 45.41   | 22.69   | 33.19        | 33.13        | 33.09        |           |          |        |

Market Monitoring Prepared 12/6/2007 13:30

<sup>\*</sup> Straight LBMP averages















## **External Comparison ISO-New England**





#### Note:

ISO-NE Forecast is an advisory posting @ 18:00 day before.

The DAM and R/T prices at the Roseton interface are used for ISO-NE.

The DAM and R/T prices at the SandyPond interface are used for NYISO.

## External Comparison PJM





## **External Comparison Ontario IESO**





Notes: Exchange factor used for November 2007 was 1.03 to US \$

HOEP: Hourly Ontario Energy Price Pre-Dispatch: Projected Energy Price

## **External Controllable Line: Cross Sound Cable (New England)**





#### Note:

ISO-NE Forecast is an advisory posting @ 18:00 day before.

The DAM and R/T prices at the Shorham138 99 interface are used for ISO-NE.

The DAM and R/T prices at the CSC interface are used for NYISO.

## **External Controllable Line: Nor