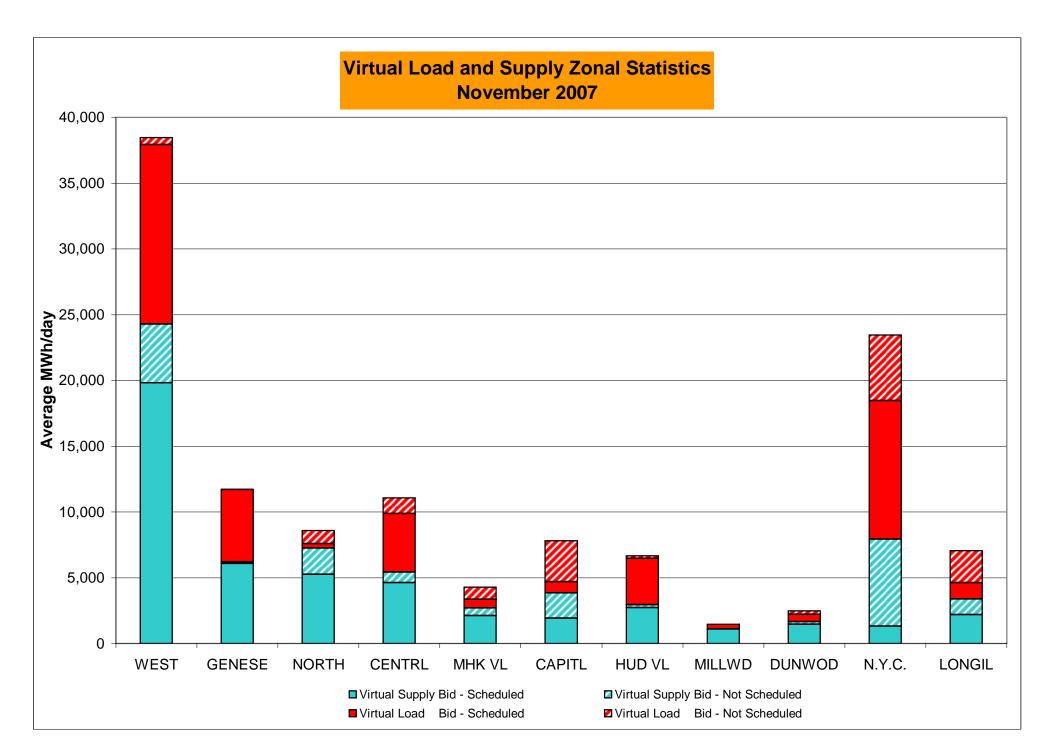

DAM Bid Production Cost Guarantees for Virtual Transactions are included in the chart and are shown from the inception of Virtual Transactions. These values are small and cannot be identified on the chart.