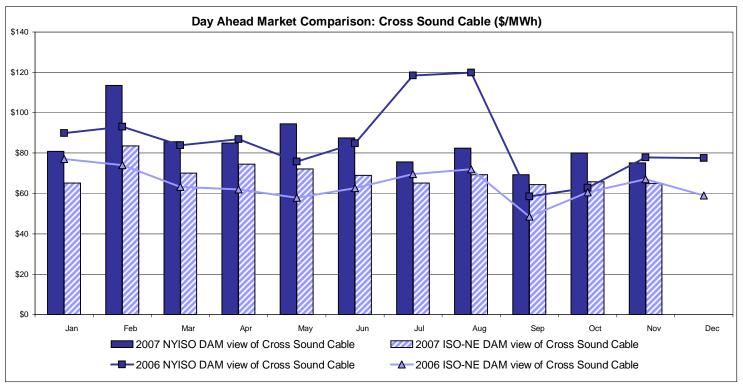

|
| Standard Deviation | 21.45   | 22.44   | 22.06           | 45.41   | 22.69   | 33.19        | 33.13        | 33.09        |           |          |        |

Market Monitoring Prepared 12/6/2007 13:30

<sup>\*</sup> Straight LBMP averages















## **External Comparison ISO-New England**





#### Note:

ISO-NE Forecast is an advisory posting @ 18:00 day before.

The DAM and R/T prices at the Roseton interface are used for ISO-NE.

The DAM and R/T prices at the SandyPond interface are used for NYISO.

## External Comparison PJM





## **External Comparison Ontario IESO**





Notes: Exchange factor used for November 2007 was 1.03 to US \$

HOEP: Hourly Ontario Energy Price Pre-Dispatch: Projected Energy Price

## **External Controllable Line: Cross Sound Cable (New England)**





#### Note:

ISO-NE Forecast is an advisory posting @ 18:00 day before.

The DAM and R/T prices at the Shorham138 99 interface are used for ISO-NE.

The DAM and R/T prices at the CSC interface are used for NYISO.

## **External Controllable Line: Northport - Norwalk (New England)**





#### Note:

ISO-NE Forecast is an advisory posting @ 18:00 day before.

The DAM and R/T prices at the Northport 138 interface are used for ISO-NE.

The DAM and R/T prices at the 1385 interface are used for NYISO.

Data available beginning 7/1/2007.

## **External Controllable Line: Neptune (PJM)**





Note:

Data available beginning 7/1/2007.

#### NYISO Real Time Price Correction Statistics

| 2007<br>Hour Corrections