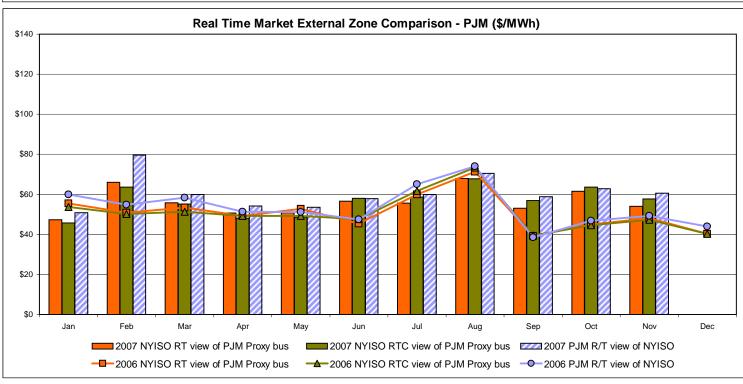

|         |              |              |              |           |          |        |
| Unweighted Price * | 51.84   | 55.90   | 54.87           | 54.00   | 60.05   | 70.08        | 69.73        | 69.60        |           |          |        |
| Standard Deviation | 21.45   | 22.44   | 22.06           | 45.41   | 22.69   | 33.19        | 33.13        | 33.09        |           |          |        |

Market Monitoring Prepared 12/6/2007 13:30

<sup>\*</sup> Straight LBMP averages















## **External Comparison ISO-New England**





#### Note:

ISO-NE Forecast is an advisory posting @ 18:00 day before.

The DAM and R/T prices at the Roseton interface are used for ISO-NE.

The DAM and R/T prices at the SandyPond interface are used for NYISO.

## External Comparison PJM





## **External Comparison Ontario IESO**





Notes: Exchange factor used for November 2007 was 1.03 to US \$

HOEP: Hourly Ontario Energy Price Pre-Dispatch: Projected Energy Price

## **External Controllable Line: Cross Sound Cable (New England)**





#### Note:

ISO-NE Forecast is an advisory posting @ 18:00 day before.

The DAM and R/T prices at the Shorham138 99 interface are used for ISO-NE.

The DAM and R/T prices at the CSC interface are used for NYISO.

## **External Controllable Line: Northport - Norwalk (New England)**





#### Note:

ISO-NE Forecast is an advisory posting @ 18:00 day before.

The DAM and R/T prices at the Northport 138 interface are used for ISO-NE.

The DAM and R/T prices at the 1385 interface are used for NYISO.

Data available beginning 7/1/2007.

## **Ex