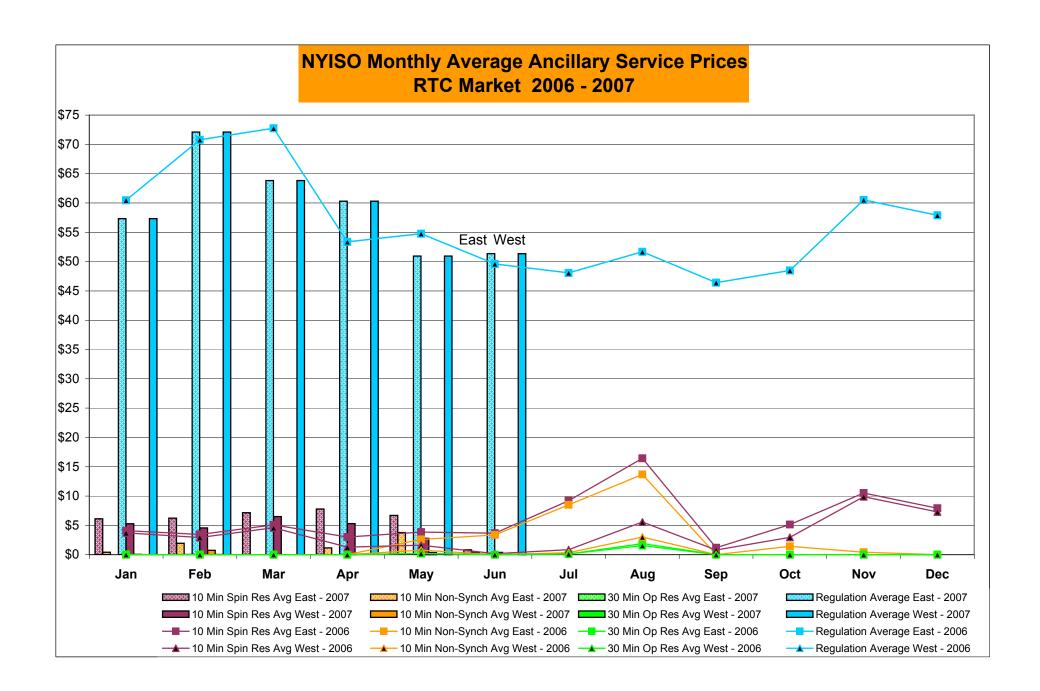

## Market Performance Highlights for June 2007

- LBMP for June is \$79.28/MWh, up from \$75.28/MWh in May 2007.
  - Average monthly cost is \$83.65/MWh, up moderately from \$80.59/MWh in May 2007.
  - Day Ahead LBMPs have increased from May 2007 while Real Time LBMPs have decreased
- Average daily sendout is 484GWh/day in June, up from 423GWh/day in May 2007 and higher than the June 2006 sendout of 471GWh/day.
- Fuel prices are mixed this month.
  - Kerosene is \$15.70/mmBTU, up from \$15.44/mmBTU in May.
  - No. 2 Fuel Oil is \$14.14/mmBTU, up from \$13.44/mmBTU in May.
  - No. 6 Fuel Oil is \$9.41/mmBTU, up from \$9.02/mmBTU in May.
  - Natural Gas is \$7.96/mmBTU, down from \$8.26/mmBTU in May.
- Uplift is lower this month relative to May 2007.
  - Uplift (not including NYISO cost of operations) is \$1.96/MWh, down from \$3.08/MWh in May 2007.
  - Total uplift (Schedule 1 components including NYISO Cost of Operations) decreased from \$52.8 million in May 2007 to \$39.1 million in June 2007.