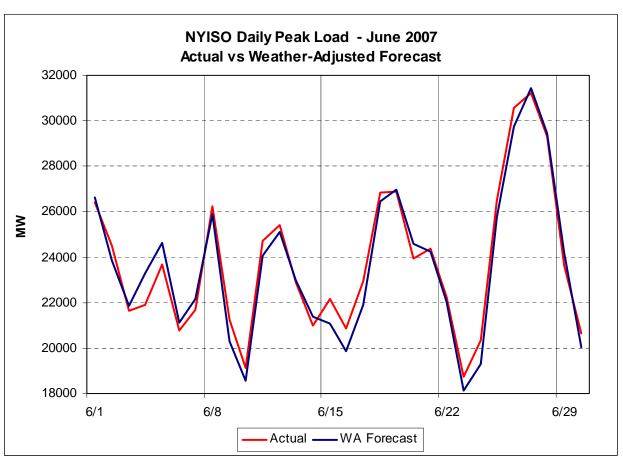

ales                                                             |
| Residuals DAM                             | 81301        | Day Ahead Market Energy Residual                                                   |
| Residuals DAM                             | 81303        | Day Ahead Market Loss Residual                                                     |
| Residuals DAM                             | 81308        | Day Ahead Market Energy Residual                                                   |
| Residuals DAM                             | 81310        | Day Ahead Market Loss Residual                                                     |
|                                           |              |                                                                                    |











## May 2007 Detailed Budget vs. Actual Results

|                                                                   | ANNUAL AMOUNTS            |        |                        |        |                 |       | YTD AMOUNTS AS OF 05/31/07 |        |                |        |                 |       |
|-------------------------------------------------------------------|---------------------------|--------|------------------------|--------|-----------------|-------|----------------------------|--------|----------------|--------|-----------------|-------|
| Cost Category                                                     | Original<br><u>Budget</u> |        | Year-End<br>Projection |        | <u>Variance</u> |       | Original<br><u>Budget</u>  |        | <u>Actuals</u> |        |