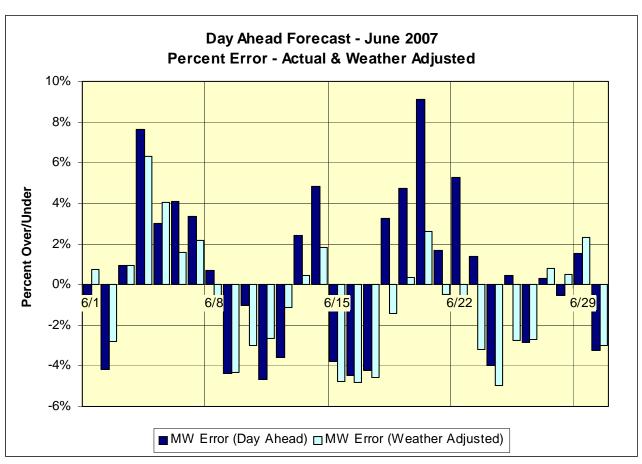

|
| Residuals DAM                             | 81301        | Day Ahead Market Energy Residual                                                   |
| Residuals DAM                             | 81303        | Day Ahead Market Loss Residual                                                     |
| Residuals DAM                             | 81308        | Day Ahead Market Energy Residual                                                   |
| Residuals DAM                             | 81310        | Day Ahead Market Loss Residual                                                     |
|                                           |              |                                                                                    |











## May 2007 Detailed Budget vs. Actual Results

|                                                                   | ANNUAL AMOUNTS            |        |                        |        |                 |       | YTD AMOUNTS AS OF 05/31/07 |        |                |        |                 |       |
|-------------------------------------------------------------------|---------------------------|--------|------------------------|--------|-----------------|-------|----------------------------|--------|----------------|--------|-----------------|-------|
| Cost Category                                                     | Original<br><u>Budget</u> |        | Year-End<br>Projection |        | <u>Variance</u> |       | Original<br><u>Budget</u>  |        | <u>Actuals</u> |        | <u>