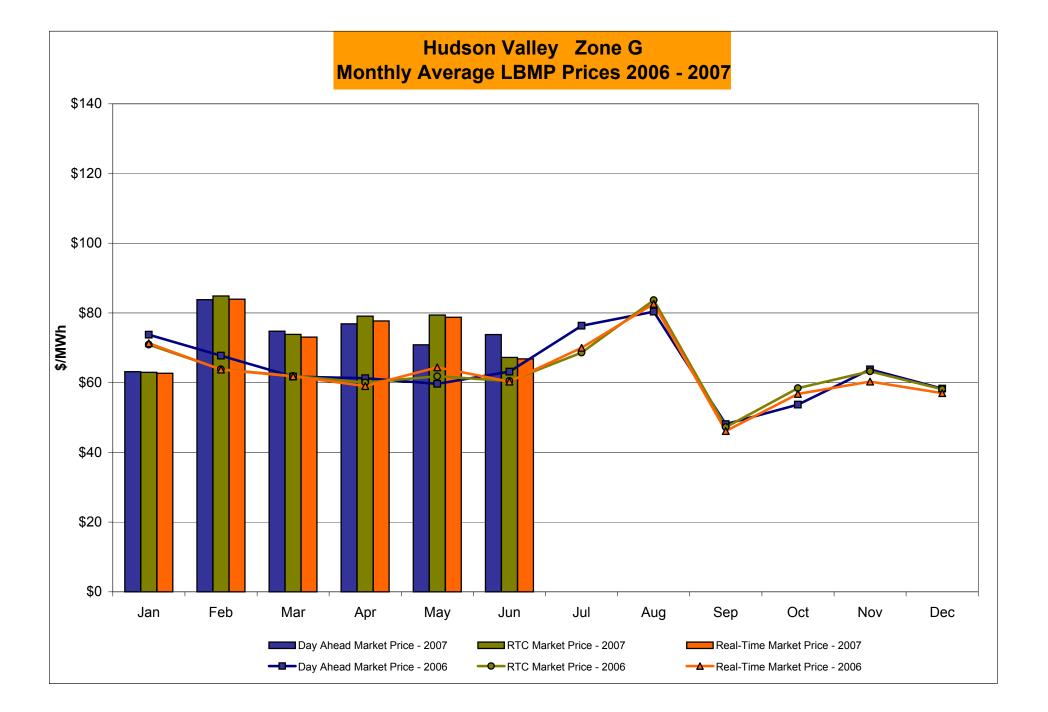

## Market Performance Highlights for June 2007

- LBMP for June is \$79.28/MWh, up from \$75.28/MWh in May 2007.
  - Average monthly cost is \$83.65/MWh, up moderately from \$80.59/MWh in May 2007.
  - Day Ahead LBMPs have increased from May 2007 while Real Time LBMPs have decreased
- Average daily sendout is 484GWh/day in June, up from 423GWh/day in May 2007 and higher than the June 2006 sendout of 471GWh/day.
- Fuel prices are mixed this month.
  - Kerosene is \$15.70/mmBTU, up from \$15.44/mmBTU in May.
  - No. 2 Fuel Oil is \$14.14/mmBTU, up from \$13.44/mmBTU in May.
  - No. 6 Fuel Oil is \$9.41/mmBTU, up from \$9.02/mmBTU in May.
  - Natural Gas is \$7.96/mmBTU, down from \$8.26/mmBTU in May.
- Uplift is lower this month relative to May 2007.
  - Uplift (not including NYISO cost of operations) is \$1.96/MWh, down from \$3.08/MWh in May 2007.
  - Total uplift (Schedule 1 components including NYISO Cost of Operations) decreased from \$52.8 million in May 2007 to \$39.1 million in June 2007.