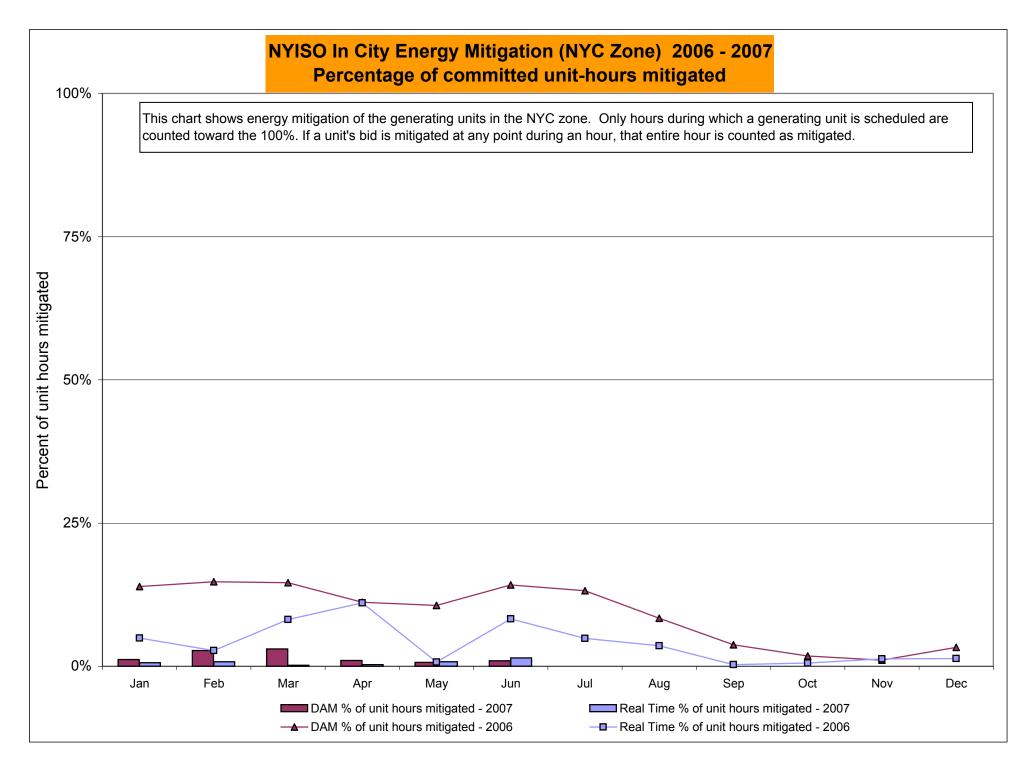

| 10.14<br>8.89<br>2.48<br>1.97<br>1.74<br>1.74<br>50.11<br>50.11<br>10.52<br>9.87<br>0.40<br>0.00<br>0.00<br>60.52<br>60.52<br>8.55<br>7.98<br>0.39<br>0.00<br>0.00                         | 10.07<br>8.82<br>2.38<br>1.76<br>1.49<br>1.49<br>52.81<br>52.81<br>7.93<br>7.30<br>0.01<br>0.00<br>0.00<br>57.91<br>57.91<br>6.86<br>6.21<br>0.02<br>0.00<br>0.00                         |

Market Monitoring Prepared 7/10/2007 15:30







## NYISO LBMP ZONES



Market Monitoring
Prepared: 6/26/2007 8:45

4-AE

#### **Billing Codes for Chart 4-C**

| Chart 4-C Category Name | Billing Code | <b>Billing Category Name</b> |
|-------------------------|--------------|------------------------------|
|                         |              |                              |

| Chart i C Category Hame                   | Dinning Gode | Dining Gategory Hame                                                               |
|-------------------------------------------|--------------|------------------------------------------------------------------------------------|
| Bid Production Cost Guarantee Balancing   | 81203        | Balancing NYISO Bid Production Cost Guarantee - Internal Units                     |
| Bid Production Cost