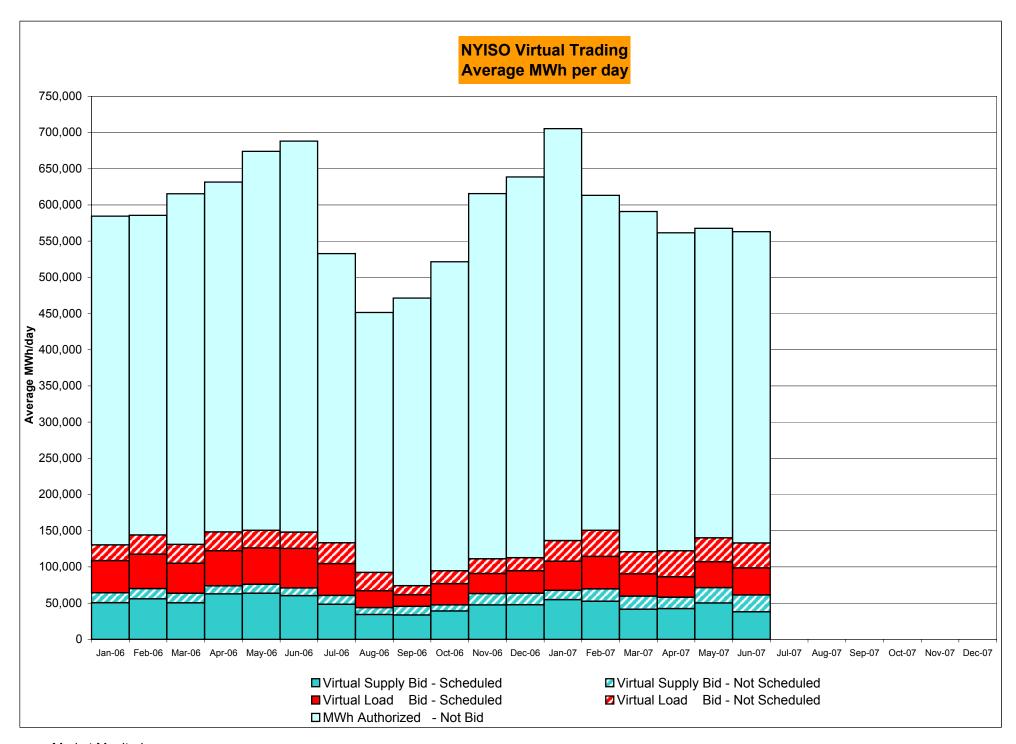

DAM Bid Production Cost Guarantees for Virtual Transactions are included in the chart and are shown from the inception of Virtual Transactions. These values are small and cannot be identified on the chart.