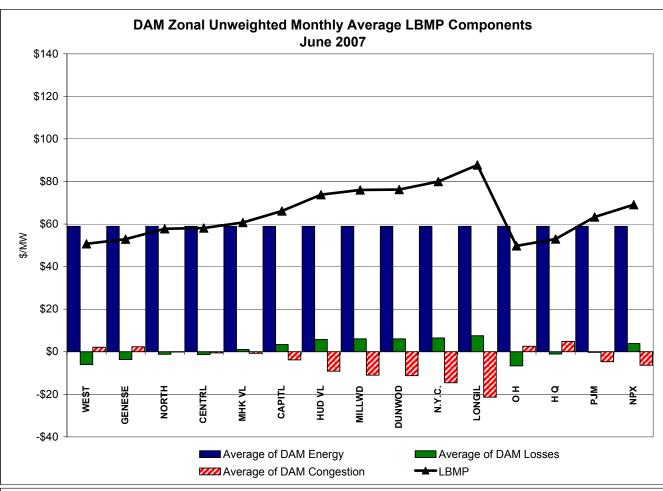

## Market Performance Highlights for June 2007

- LBMP for June is \$79.28/MWh, up from \$75.28/MWh in May 2007.
  - Average monthly cost is \$83.65/MWh, up moderately from \$80.59/MWh in May 2007.
  - Day Ahead LBMPs have increased from May 2007 while Real Time LBMPs have decreased
- Average daily sendout is 484GWh/day in June, up from 423GWh/day in May 2007 and higher than the June 2006 sendout of 471GWh/day.
- Fuel prices are mixed this month.
  - Kerosene is \$15.70/mmBTU, up from \$15.44/mmBTU in May.
  - No. 2 Fuel Oil is \$14.14/mmBTU, up from \$13.44/mmBTU in May.
  - No. 6 Fuel Oil is \$9.41/mmBTU, up from \$9.02/mmBTU in May.
  - Natural Gas is \$7.96/mmBTU, down from \$8.26/mmBTU in May.
- Uplift is lower this month relative to May 2007.
  - Uplift (not including NYISO cost of operations) is \$1.96/MWh, down from \$3.08/MWh in May 2007.
  - Total uplift (Schedule 1 components including NYISO Cost of Operations) decreased from \$52.8 million in May 2007 to \$39.1 million in June 2007.