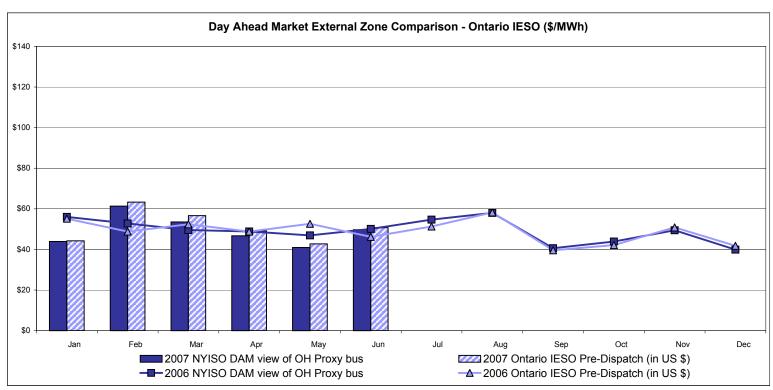

|                    |                   |                            |                                 |

77.87

68.10

81.30

51.18

50.95

42.19

50.09

43.00

-4.73

49.53

41.55

253.23

58.00

23.25

56.61

30.19

61.63

20.18

62.45

26.94

Market Monitoring Prepared 7/9/2007 13:30

Unweighted Price \*

Standard Deviation

REAL TIME LBMP
Unweighted Price \*

Standard Deviation

4-G

<sup>\*</sup> Straight zonal LBMP averages















### **External Comparison ISO-New England**





#### Note:

ISO-NE Forecast is an advisory posting @ 18:00 day before.

The DAM and R/T prices at the Roseton interface are used for ISO-NE.

The DAM and R/T prices at the SandyPond interface are used for NYISO.

### **External Comparison PJM**





### **External Comparison Ontario IESO**





Notes: Exchange factor used for June 2007 was .94 to US \$

HOEP: Hourly Ontario Energy Price Pre-Dispatch: Projected Energy Price

## External Controllable Line: Cross Sound Cable (New England)





#### Note:

ISO-NE Forecast is an advisory posting @ 18:00 day before.

The DAM and R/T prices at the Shorham138 99 interface are used for ISO-NE.

The DAM and R/T prices at the CSC interface are used for NYISO.

#### **NYISO Real Time Price Correction Statistics**

| <u>2007</u>