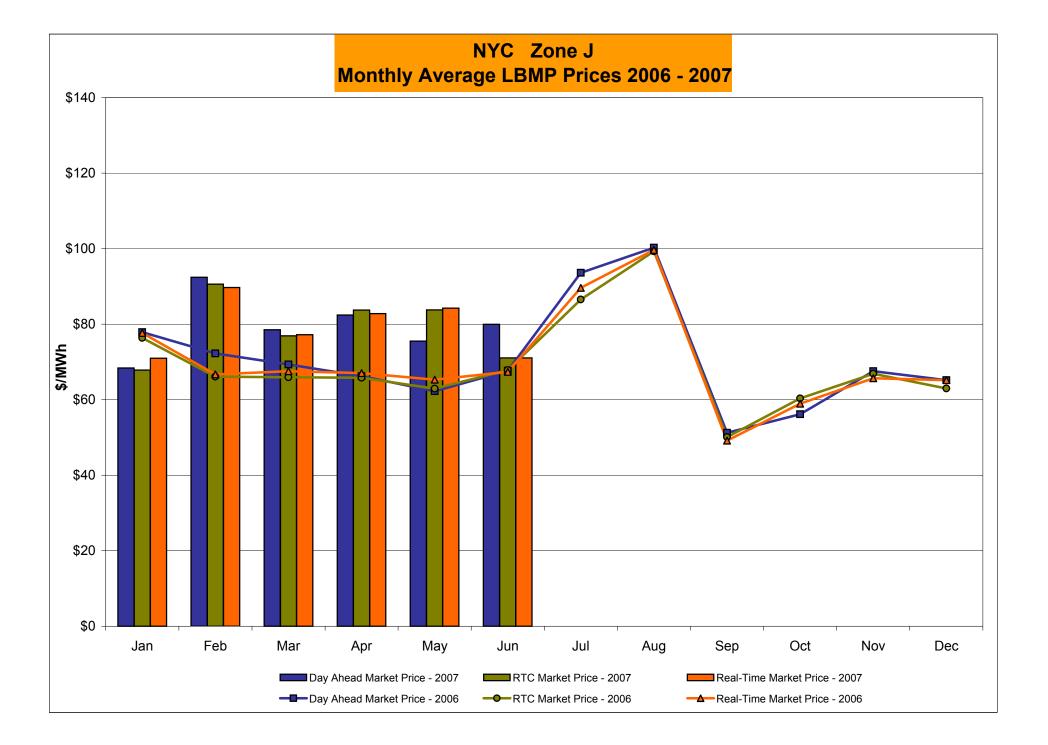

## Market Performance Highlights for June 2007

- LBMP for June is \$79.28/MWh, up from \$75.28/MWh in May 2007.
  - Average monthly cost is \$83.65/MWh, up moderately from \$80.59/MWh in May 2007.
  - Day Ahead LBMPs have increased from May 2007 while Real Time LBMPs have decreased
- Average daily sendout is 484GWh/day in June, up from 423GWh/day in May 2007 and higher than the June 2006 sendout of 471GWh/day.
- Fuel prices are mixed this month.
  - Kerosene is \$15.70/mmBTU, up from \$15.44/mmBTU in May.
  - No. 2 Fuel Oil is \$14.14/mmBTU, up from \$13.44/mmBTU in May.
  - No. 6 Fuel Oil is \$9.41/mmBTU, up from \$9.02/mmBTU in May.
  - Natural Gas is \$7.96/mmBTU, down from \$8.26/mmBTU in May.
- Uplift is lower this month relative to May 2007.
  - Uplift (not including NYISO cost of operations) is \$1.96/MWh, down from \$3.08/MWh in May 2007.
  - Total uplift (Schedule 1 components including NYISO Cost of Operations) decreased from \$52.8 million in May 2007 to \$39.1 million in June 2007.