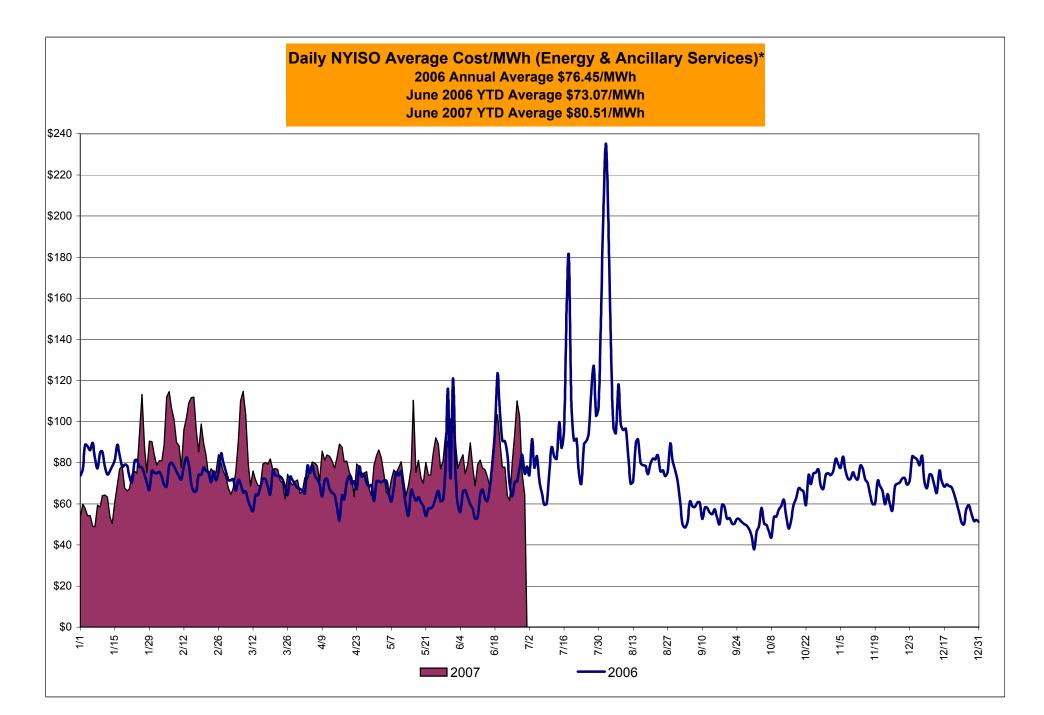

## Market Performance Highlights for June 2007

- LBMP for June is \$79.28/MWh, up from \$75.28/MWh in May 2007.
  - Average monthly cost is \$83.65/MWh, up moderately from \$80.59/MWh in May 2007.
  - Day Ahead LBMPs have increased from May 2007 while Real Time LBMPs have decreased
- Average daily sendout is 484GWh/day in June, up from 423GWh/day in May 2007 and higher than the June 2006 sendout of 471GWh/day.
- Fuel prices are mixed this month.
  - Kerosene is \$15.70/mmBTU, up from \$15.44/mmBTU in May.
  - No. 2 Fuel Oil is \$14.14/mmBTU, up from \$13.44/mmBTU in May.
  - No. 6 Fuel Oil is \$9.41/mmBTU, up from \$9.02/mmBTU in May.
  - Natural Gas is \$7.96/mmBTU, down from \$8.26/mmBTU in May.
- Uplift is lower this month relative to May 2007.
  - Uplift (not including NYISO cost of operations) is \$1.96/MWh, down from \$3.08/MWh in May 2007.
  - Total uplift (Schedule 1 components including NYISO Cost of Operations) decreased from \$52.8 million in May 2007 to \$39.1 million in June 2007.

#### NYISO Average Cost/MWh (Energy and Ancillary Services)\* from the LBMP Customer point of view

| LBMP NTAC Reserve Regulation NYISO Cost of Operations Uplift Voltage Support and Black Start Avg Monthly Cost Avg YTD Cost | January 67.23 0.46 0.43 0.46 0.66 1.00 0.34 70.57 | February<br>89.14<br>0.56<br>0.23<br>0.47<br>0.66<br>0.88<br>0.34<br>92.29<br>81.65 | March 75.09 0.57 0.34 0.55 0.66 0.29 0.34 77.85 | April 73.14 0.53 0.36 0.35 0.66 2.14 0.34 77.52 79.68 | May<br>75.28<br>0.58<br>0.28<br>0.37<br>0.66<br>3.08<br>0.34<br>80.59 | June 79.28 0.74 0.23 0.43 0.66 1.96 0.34 83.65 | <u>July</u> | <u>August</u> | September        | October | November | December |
|----------------------------------------------------------------------------------------------------------------------------|---------------------------------------------------|-------------------------------------------------------------------------------------|-------------------------------------------------|-------------------------------------------------------|-----------------------------------------------------------------------|------------------------------------------------|-------------|---------------|------------------|---------|----------|----------|
| 2006  LBMP NTAC Reserve Regulation NYISO Cost of Operations                                                                | January                                           | February                                                                            | March                                           | April                                                 | May                                                                   | June                                           | July        | August        | <u>September</u> | October | November | December |
|                                                                                                                            | 77.13                                             | 71.86                                                                               | 66.52                                           | 66.24                                                 | 65.54                                                                 | 71.94                                          | 93.41       | 101.33        | 51.89            | 57.60   | 68.44    | 63.97    |
|                                                                                                                            | 0.46                                              | 0.90                                                                                | 0.43                                            | 0.54                                                  | 0.64                                                                  | 0.69                                           | 0.47        | 0.39          | 0.33             | 0.38    | 0.42     | 0.48     |
|                                                                                                                            | 0.35                                              | 0.30                                                                                | 0.29                                            | 0.35                                                  | 0.16                                                                  | 0.22                                           | 0.30        | 0.13          | 0.29             | 0.29    | 0.46     | 0.43     |
|                                                                                                                            | 0.56                                              | 0.68                                                                                | 0.69                                            | 0.47                                                  | 0.42                                                                  | 0.39                                           | 0.30        | 0.28          | 0.41             | 0.43    | 0.49     | 0.52     |
|                                                                                                                            | 0.64                                              | 0.64                                                                                | 0.64                                            | 0.64                                                  | 0.64                                                                  | 0.64                                           | 0.64        | 0.64          | 0.64             | 0.64    | 0.64     | 0.64     |
| Uplift Voltage Support and Black Start  Avg Monthly Cost  Avg YTD Cost                                                     | (0.06)                                            | 0.37                                                                                | 0.09                                            | 0.63                                                  | 0.12                                                                  | 2.63                                           | 2.42        | 2.28          | 0.46             | 0.68    | 0.29     | 1.12     |
|                                                                                                                            | 0.36                                              | 0.36                                                                                | 0.36                                            | 0.36                                                  | 0.36                                                                  | 0.36                                           | 0.36        | 0.36          | 0.36             | 0.36    | 0.36     | 0.36     |
|                                                                                                                            | 79.46                                             | 75.11                                                                               | 69.03                                           | 69.24                                                 | 67.88                                                                 | 76.87                                          | 97.90       | 105.42        | 54.38            | 60.38   | 71.11    | 67.52    |
|                                                                                                                            | 79.46                                             | 77.40                                                                               | 74.49                                           | 73.24                                                 | 72.19                                                                 | 73.07                                          | 77.90       | 82.11         | 79.45            | 77.72   | 77.21    | 76.45    |

These numbers reflect the rebilling of prior periods.

Market Monitoring Prepared: 7/9/2007 9:45

<sup>\*</sup> Excludes ICAP payments.

DAM Contract Balancing amounts are for payments made to generating units to make them whole for being dispatched below their Day-Ahead schedule, as a result of out-of-merit dispatches.