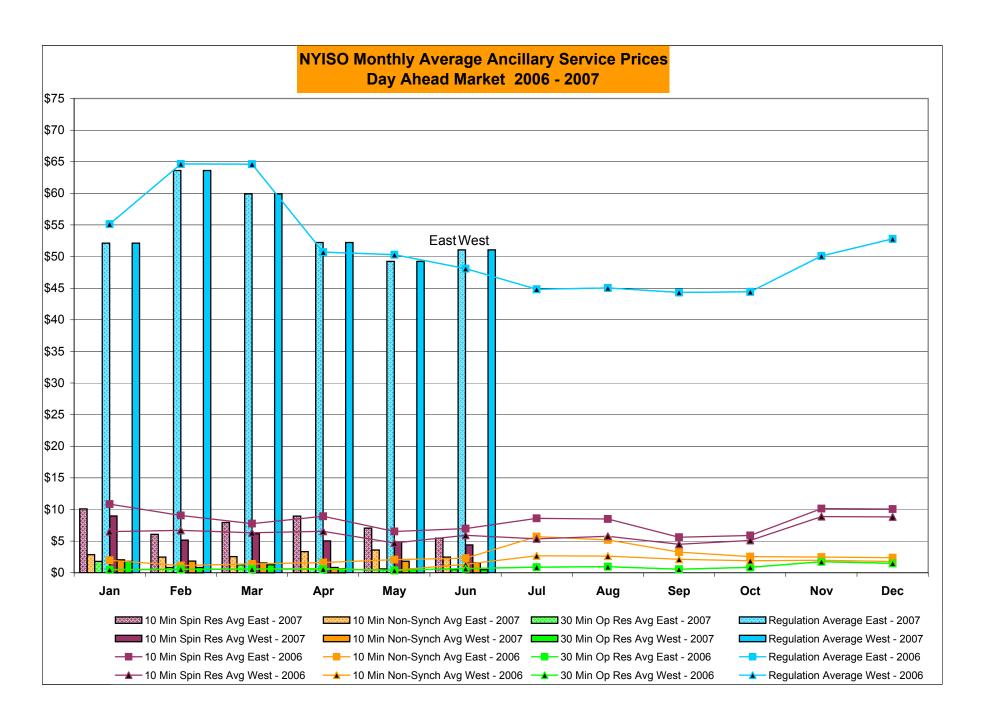

|            |                                         |            |            | Oct-07           |           |           |            |            |
|           | Nov-07           |                |              |                |                  |          | Nov-07           |            |            |                                         |            |            | Nov-07           |           |           |            |            |
|           | Dec-07           |                |              |                |                  |          | Dec-07           |            |            |                                         |            |            | Dec-07           |           |           | <u> </u>   |            |



Market Monitoring

Prepared: 7/10/2007 11:45







#### NYISO Markets Ancillary Services Statistics - Unweighted Price (\$/MWH)

|                                                                                                                                                                                                                                                                                                                                                                                                                                                                                                                                                                                                                                                                                                       |