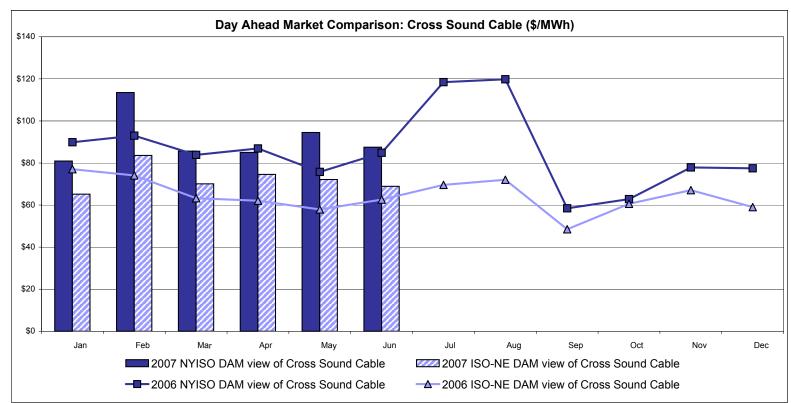

## Market Performance Highlights for June 2007

- LBMP for June is \$79.28/MWh, up from \$75.28/MWh in May 2007.
  - Average monthly cost is \$83.65/MWh, up moderately from \$80.59/MWh in May 2007.
  - Day Ahead LBMPs have increased from May 2007 while Real Time LBMPs have decreased
- Average daily sendout is 484GWh/day in June, up from 423GWh/day in May 2007 and higher than the June 2006 sendout of 471GWh/day.
- Fuel prices are mixed this month.
  - Kerosene is \$15.70/mmBTU, up from \$15.44/mmBTU in May.
  - No. 2 Fuel Oil is \$14.14/mmBTU, up from \$13.44/mmBTU in May.
  - No. 6 Fuel Oil is \$9.41/mmBTU, up from \$9.02/mmBTU in May.
  - Natural Gas is \$7.96/mmBTU, down from \$8.26/mmBTU in May.
- Uplift is lower this month relative to May 2007.
  - Uplift (not including NYISO cost of operations) is \$1.96/MWh, down from \$3.08/MWh in May 2007.
  - Total uplift (Schedule 1 components including NYISO Cost of Operations) decreased from \$52.8 million in May 2007 to \$39.1 million in June 2007.