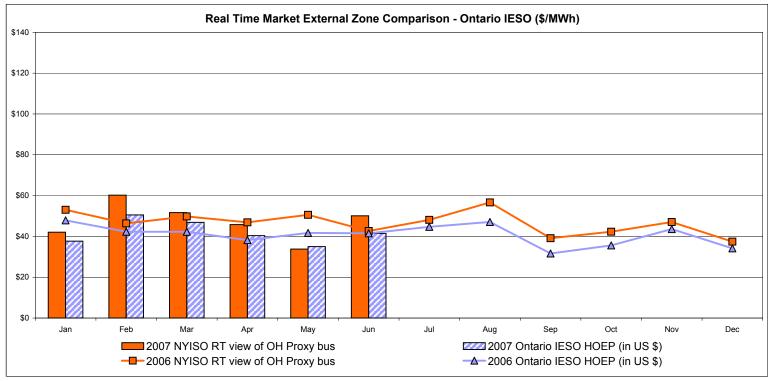

|                    |                   |                            |                                 |

77.87

68.10

81.30

51.18

50.95

42.19

50.09

43.00

-4.73

49.53

41.55

253.23

58.00

23.25

56.61

30.19

61.63

20.18

62.45

26.94

Market Monitoring Prepared 7/9/2007 13:30

Unweighted Price \*

Standard Deviation

REAL TIME LBMP
Unweighted Price \*

Standard Deviation

4-G

<sup>\*</sup> Straight zonal LBMP averages















### **External Comparison ISO-New England**





#### Note:

ISO-NE Forecast is an advisory posting @ 18:00 day before.

The DAM and R/T prices at the Roseton interface are used for ISO-NE.

The DAM and R/T prices at the SandyPond interface are used for NYISO.

### **External Comparison PJM**





### **External Comparison Ontario IESO**





Notes: Exchange factor used for June 2007 was .94 to US \$

HOEP: Hourly Ontario Energy Price Pre-Dispatch: Projected Energy Price

## External Controllable Line: Cross Sound Cable (New England)





#### Note:

ISO-NE Forecast is an advisory posting @ 18:00 day before.

The DAM and R/T prices at the Shorham138 99 interface are used for ISO-NE.

The DAM and R/T prices at the CSC interface are used for NYISO.

#### **NYISO Real Time Price Correction Statistics**

| <u>2007</u>