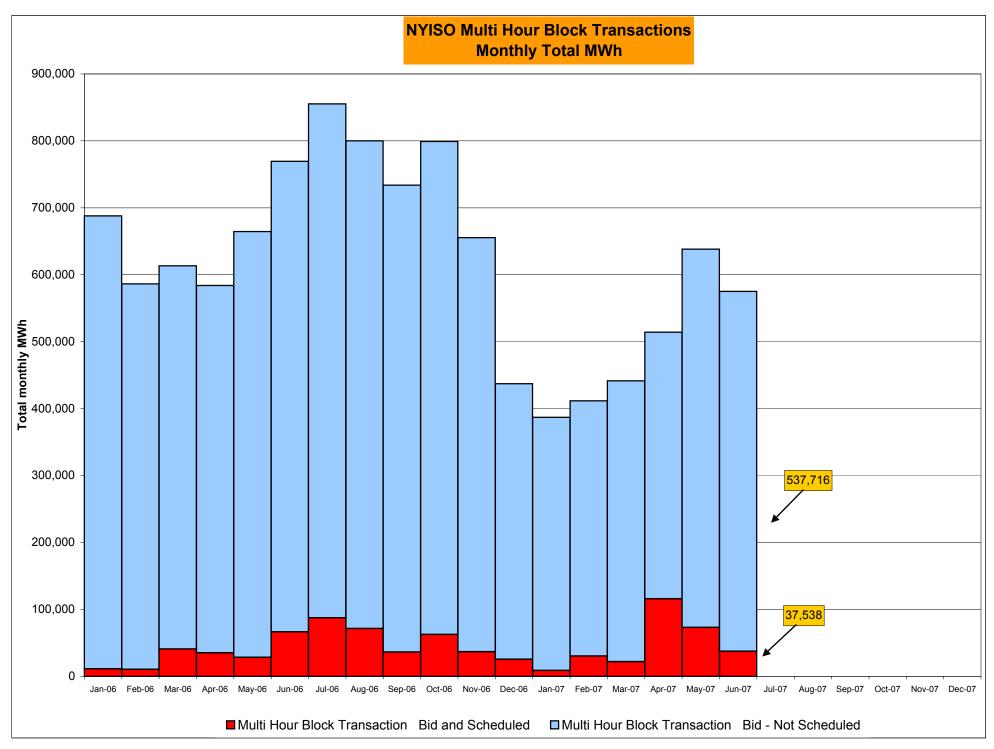

|          | Oct-07           |            |            |                                         |            |            | Oct-07           |           |           |            |            |
|           | Nov-07           |                |              |                |                  |          | Nov-07           |            |            |                                         |            |            | Nov-07           |           |           |            |            |
|           | Dec-07           |                |              |                |                  |          | Dec-07           |            |            |                                         |            |            | Dec-07           |           |           | <u> </u>   |            |



Market Monitoring

Prepared: 7/10/2007 11:45







#### NYISO Markets Ancillary Services Statistics - Unweighted Price (\$/MWH)

|