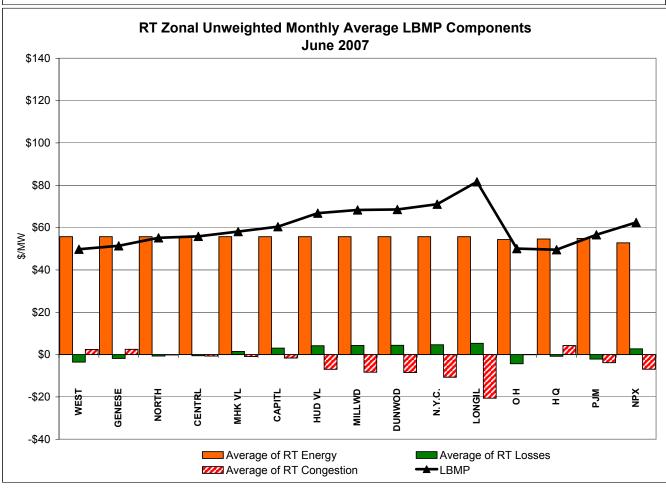

## Market Performance Highlights for June 2007

- LBMP for June is \$79.28/MWh, up from \$75.28/MWh in May 2007.
  - Average monthly cost is \$83.65/MWh, up moderately from \$80.59/MWh in May 2007.
  - Day Ahead LBMPs have increased from May 2007 while Real Time LBMPs have decreased
- Average daily sendout is 484GWh/day in June, up from 423GWh/day in May 2007 and higher than the June 2006 sendout of 471GWh/day.
- Fuel prices are mixed this month.
  - Kerosene is \$15.70/mmBTU, up from \$15.44/mmBTU in May.
  - No. 2 Fuel Oil is \$14.14/mmBTU, up from \$13.44/mmBTU in May.
  - No. 6 Fuel Oil is \$9.41/mmBTU, up from \$9.02/mmBTU in May.
  - Natural Gas is \$7.96/mmBTU, down from \$8.26/mmBTU in May.
- Uplift is lower this month relative to May 2007.
  - Uplift (not including NYISO cost of operations) is \$1.96/MWh, down from \$3.08/MWh in May 2007.
  - Total uplift (Schedule 1 components including NYISO Cost of Operations) decreased from \$52.8 million in May 2007 to \$39.1 million in June 2007.