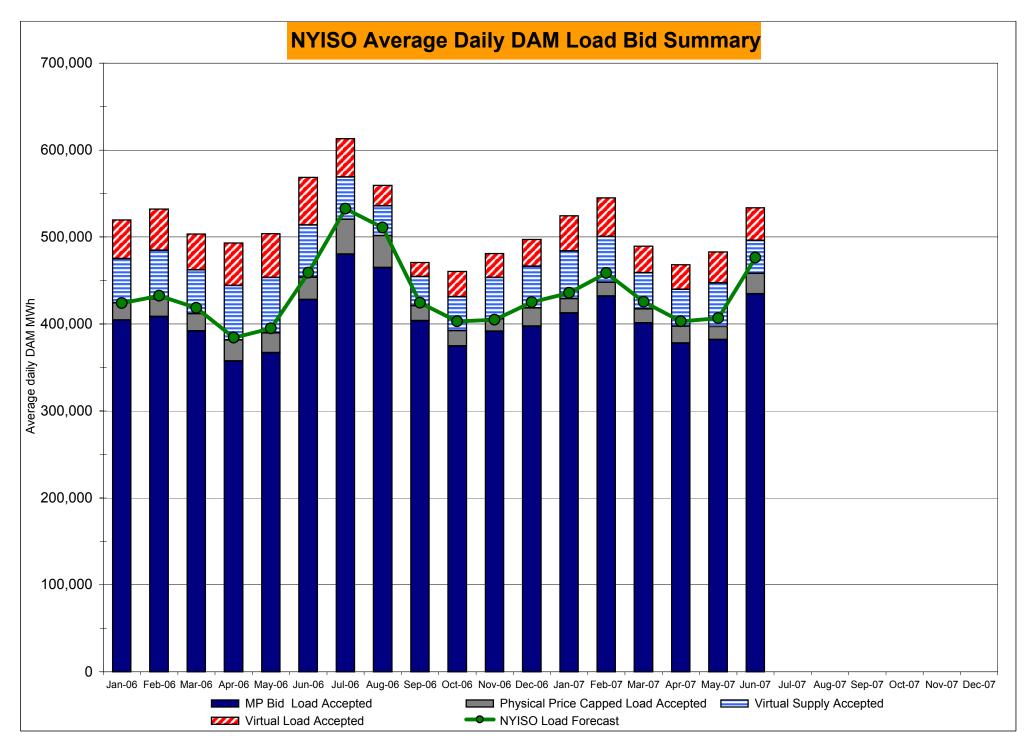

## Market Performance Highlights for June 2007

- LBMP for June is \$79.28/MWh, up from \$75.28/MWh in May 2007.
  - Average monthly cost is \$83.65/MWh, up moderately from \$80.59/MWh in May 2007.
  - Day Ahead LBMPs have increased from May 2007 while Real Time LBMPs have decreased
- Average daily sendout is 484GWh/day in June, up from 423GWh/day in May 2007 and higher than the June 2006 sendout of 471GWh/day.
- Fuel prices are mixed this month.
  - Kerosene is \$15.70/mmBTU, up from \$15.44/mmBTU in May.
  - No. 2 Fuel Oil is \$14.14/mmBTU, up from \$13.44/mmBTU in May.
  - No. 6 Fuel Oil is \$9.41/mmBTU, up from \$9.02/mmBTU in May.
  - Natural Gas is \$7.96/mmBTU, down from \$8.26/mmBTU in May.
- Uplift is lower this month relative to May 2007.
  - Uplift (not including NYISO cost of operations) is \$1.96/MWh, down from \$3.08/MWh in May 2007.
  - Total uplift (Schedule 1 components including NYISO Cost of Operations) decreased from \$52.8 million in May 2007 to \$39.1 million in June 2007.