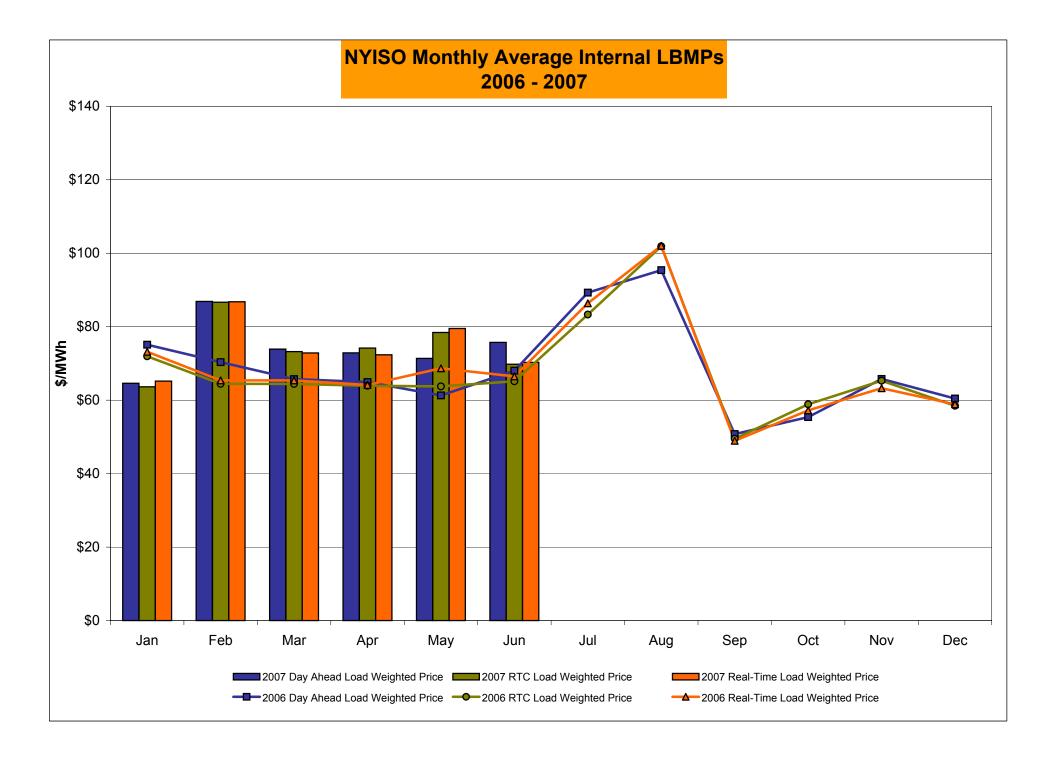

## Market Performance Highlights for June 2007

- LBMP for June is \$79.28/MWh, up from \$75.28/MWh in May 2007.
  - Average monthly cost is \$83.65/MWh, up moderately from \$80.59/MWh in May 2007.
  - Day Ahead LBMPs have increased from May 2007 while Real Time LBMPs have decreased
- Average daily sendout is 484GWh/day in June, up from 423GWh/day in May 2007 and higher than the June 2006 sendout of 471GWh/day.
- Fuel prices are mixed this month.
  - Kerosene is \$15.70/mmBTU, up from \$15.44/mmBTU in May.
  - No. 2 Fuel Oil is \$14.14/mmBTU, up from \$13.44/mmBTU in May.
  - No. 6 Fuel Oil is \$9.41/mmBTU, up from \$9.02/mmBTU in May.
  - Natural Gas is \$7.96/mmBTU, down from \$8.26/mmBTU in May.
- Uplift is lower this month relative to May 2007.
  - Uplift (not including NYISO cost of operations) is \$1.96/MWh, down from \$3.08/MWh in May 2007.
  - Total uplift (Schedule 1 components including NYISO Cost of Operations) decreased from \$52.8 million in May 2007 to \$39.1 million in June 2007.