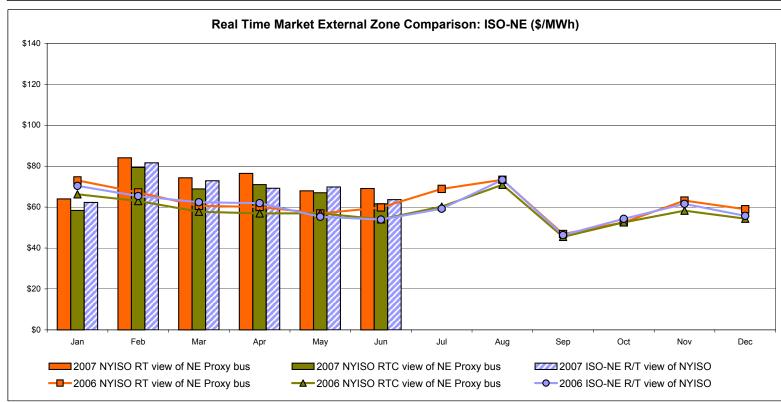

## Market Performance Highlights for June 2007

- LBMP for June is \$79.28/MWh, up from \$75.28/MWh in May 2007.
  - Average monthly cost is \$83.65/MWh, up moderately from \$80.59/MWh in May 2007.
  - Day Ahead LBMPs have increased from May 2007 while Real Time LBMPs have decreased
- Average daily sendout is 484GWh/day in June, up from 423GWh/day in May 2007 and higher than the June 2006 sendout of 471GWh/day.
- Fuel prices are mixed this month.
  - Kerosene is \$15.70/mmBTU, up from \$15.44/mmBTU in May.
  - No. 2 Fuel Oil is \$14.14/mmBTU, up from \$13.44/mmBTU in May.
  - No. 6 Fuel Oil is \$9.41/mmBTU, up from \$9.02/mmBTU in May.
  - Natural Gas is \$7.96/mmBTU, down from \$8.26/mmBTU in May.
- Uplift is lower this month relative to May 2007.
  - Uplift (not including NYISO cost of operations) is \$1.96/MWh, down from \$3.08/MWh in May 2007.
  - Total uplift (Schedule 1 components including NYISO Cost of Operations) decreased from \$52.8 million in May 2007 to \$39.1 million in June 2007.