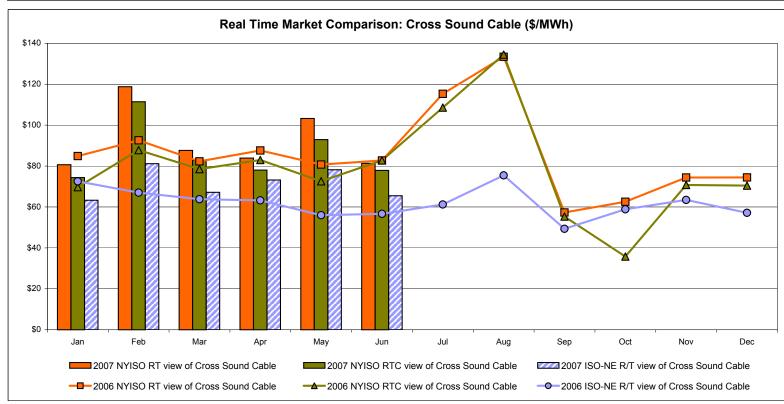

## Market Performance Highlights for June 2007

- LBMP for June is \$79.28/MWh, up from \$75.28/MWh in May 2007.
  - Average monthly cost is \$83.65/MWh, up moderately from \$80.59/MWh in May 2007.
  - Day Ahead LBMPs have increased from May 2007 while Real Time LBMPs have decreased
- Average daily sendout is 484GWh/day in June, up from 423GWh/day in May 2007 and higher than the June 2006 sendout of 471GWh/day.
- Fuel prices are mixed this month.
  - Kerosene is \$15.70/mmBTU, up from \$15.44/mmBTU in May.
  - No. 2 Fuel Oil is \$14.14/mmBTU, up from \$13.44/mmBTU in May.
  - No. 6 Fuel Oil is \$9.41/mmBTU, up from \$9.02/mmBTU in May.
  - Natural Gas is \$7.96/mmBTU, down from \$8.26/mmBTU in May.
- Uplift is lower this month relative to May 2007.
  - Uplift (not including NYISO cost of operations) is \$1.96/MWh, down from \$3.08/MWh in May 2007.
  - Total uplift (Schedule 1 components including NYISO Cost of Operations) decreased from \$52.8 million in May 2007 to \$39.1 million in June 2007.