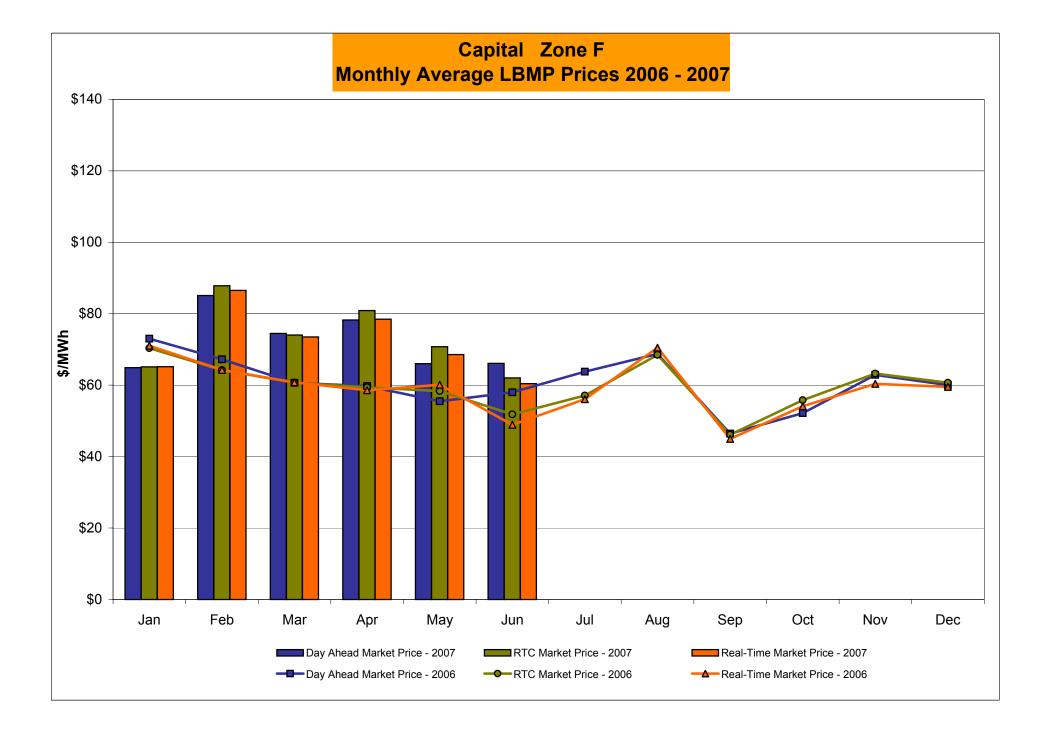

## Market Performance Highlights for June 2007

- LBMP for June is \$79.28/MWh, up from \$75.28/MWh in May 2007.
  - Average monthly cost is \$83.65/MWh, up moderately from \$80.59/MWh in May 2007.
  - Day Ahead LBMPs have increased from May 2007 while Real Time LBMPs have decreased
- Average daily sendout is 484GWh/day in June, up from 423GWh/day in May 2007 and higher than the June 2006 sendout of 471GWh/day.
- Fuel prices are mixed this month.
  - Kerosene is \$15.70/mmBTU, up from \$15.44/mmBTU in May.
  - No. 2 Fuel Oil is \$14.14/mmBTU, up from \$13.44/mmBTU in May.
  - No. 6 Fuel Oil is \$9.41/mmBTU, up from \$9.02/mmBTU in May.
  - Natural Gas is \$7.96/mmBTU, down from \$8.26/mmBTU in May.
- Uplift is lower this month relative to May 2007.
  - Uplift (not including NYISO cost of operations) is \$1.96/MWh, down from \$3.08/MWh in May 2007.
  - Total uplift (Schedule 1 components including NYISO Cost of Operations) decreased from \$52.8 million in May 2007 to \$39.1 million in June 2007.