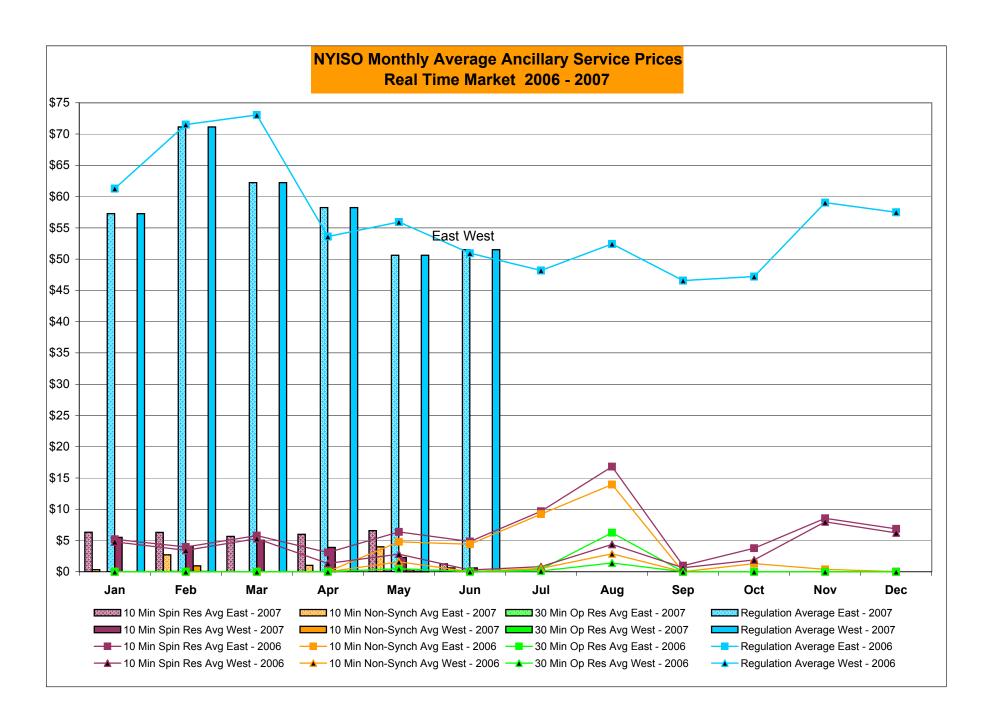

## Market Performance Highlights for June 2007

- LBMP for June is \$79.28/MWh, up from \$75.28/MWh in May 2007.
  - Average monthly cost is \$83.65/MWh, up moderately from \$80.59/MWh in May 2007.
  - Day Ahead LBMPs have increased from May 2007 while Real Time LBMPs have decreased
- Average daily sendout is 484GWh/day in June, up from 423GWh/day in May 2007 and higher than the June 2006 sendout of 471GWh/day.
- Fuel prices are mixed this month.
  - Kerosene is \$15.70/mmBTU, up from \$15.44/mmBTU in May.
  - No. 2 Fuel Oil is \$14.14/mmBTU, up from \$13.44/mmBTU in May.
  - No. 6 Fuel Oil is \$9.41/mmBTU, up from \$9.02/mmBTU in May.
  - Natural Gas is \$7.96/mmBTU, down from \$8.26/mmBTU in May.
- Uplift is lower this month relative to May 2007.
  - Uplift (not including NYISO cost of operations) is \$1.96/MWh, down from \$3.08/MWh in May 2007.
  - Total uplift (Schedule 1 components including NYISO Cost of Operations) decreased from \$52.8 million in May 2007 to \$39.1 million in June 2007.