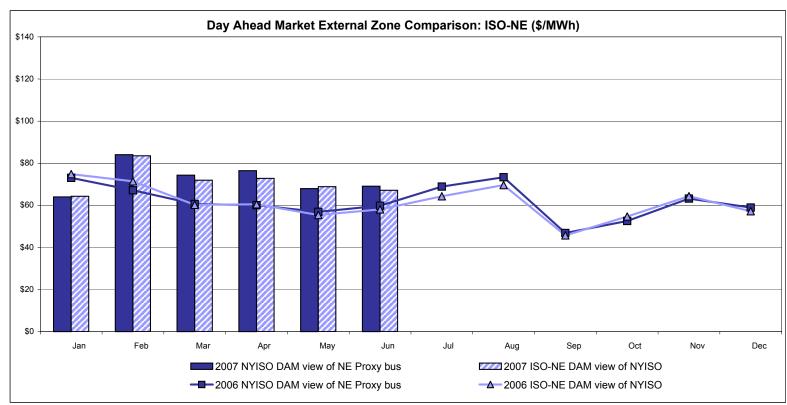

## Market Performance Highlights for June 2007

- LBMP for June is \$79.28/MWh, up from \$75.28/MWh in May 2007.
  - Average monthly cost is \$83.65/MWh, up moderately from \$80.59/MWh in May 2007.
  - Day Ahead LBMPs have increased from May 2007 while Real Time LBMPs have decreased
- Average daily sendout is 484GWh/day in June, up from 423GWh/day in May 2007 and higher than the June 2006 sendout of 471GWh/day.
- Fuel prices are mixed this month.
  - Kerosene is \$15.70/mmBTU, up from \$15.44/mmBTU in May.
  - No. 2 Fuel Oil is \$14.14/mmBTU, up from \$13.44/mmBTU in May.
  - No. 6 Fuel Oil is \$9.41/mmBTU, up from \$9.02/mmBTU in May.
  - Natural Gas is \$7.96/mmBTU, down from \$8.26/mmBTU in May.
- Uplift is lower this month relative to May 2007.
  - Uplift (not including NYISO cost of operations) is \$1.96/MWh, down from \$3.08/MWh in May 2007.
  - Total uplift (Schedule 1 components including NYISO Cost of Operations) decreased from \$52.8 million in May 2007 to \$39.1 million in June 2007.