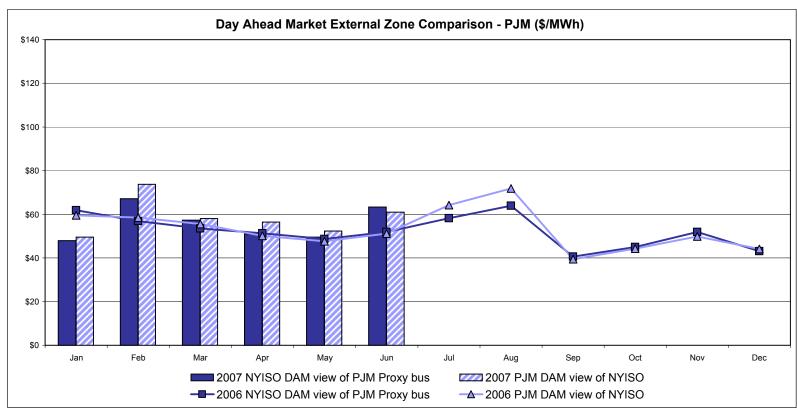

|                   |                            |                    |                   |                            |                                 |

77.87

68.10

81.30

51.18

50.95

42.19

50.09

43.00

-4.73

49.53

41.55

253.23

58.00

23.25

56.61

30.19

61.63

20.18

62.45

26.94

Market Monitoring Prepared 7/9/2007 13:30

Unweighted Price \*

Standard Deviation

REAL TIME LBMP
Unweighted Price \*

Standard Deviation

4-G

<sup>\*</sup> Straight zonal LBMP averages















### **External Comparison ISO-New England**





#### Note:

ISO-NE Forecast is an advisory posting @ 18:00 day before.

The DAM and R/T prices at the Roseton interface are used for ISO-NE.

The DAM and R/T prices at the SandyPond interface are used for NYISO.

### **External Comparison PJM**





### **External Comparison Ontario IESO**





Notes: Exchange factor used for June 2007 was .94 to US \$

HOEP: Hourly Ontario Energy Price Pre-Dispatch: Projected Energy Price

## External Controllable Line: Cross Sound Cable (New England)





#### Note:

ISO-NE Forecast is an advisory posting @ 18:00 day before.

The DAM and R/T prices at the Shorham138 99 interface are used for ISO-NE.

The DAM and R/T prices at the CSC interface are used for NYISO.

#### **NYISO Real Time Price Correction Statistics**

| <u>2007</u>