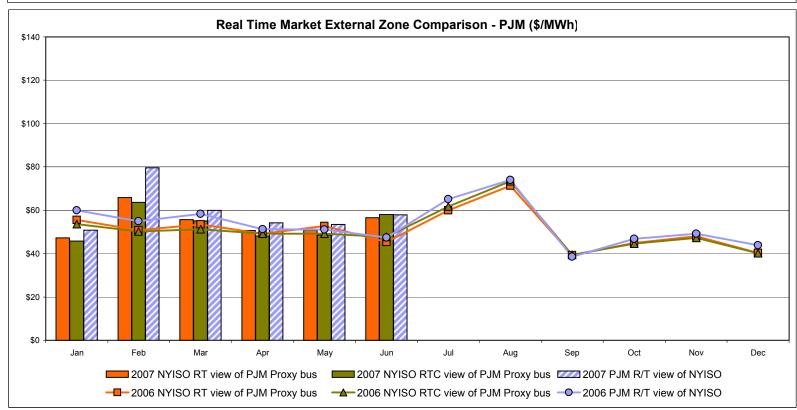

|                   |                            |                    |                   |                            |                                 |

77.87

68.10

81.30

51.18

50.95

42.19

50.09

43.00

-4.73

49.53

41.55

253.23

58.00

23.25

56.61

30.19

61.63

20.18

62.45

26.94

Market Monitoring Prepared 7/9/2007 13:30

Unweighted Price \*

Standard Deviation

REAL TIME LBMP
Unweighted Price \*

Standard Deviation

4-G

<sup>\*</sup> Straight zonal LBMP averages















### **External Comparison ISO-New England**





#### Note:

ISO-NE Forecast is an advisory posting @ 18:00 day before.

The DAM and R/T prices at the Roseton interface are used for ISO-NE.

The DAM and R/T prices at the SandyPond interface are used for NYISO.

### **External Comparison PJM**





### **External Comparison Ontario IESO**





Notes: Exchange factor used for June 2007 was .94 to US \$

HOEP: Hourly Ontario Energy Price Pre-Dispatch: Projected Energy Price

## External Controllable Line: Cross Sound Cable (New England)





#### Note:

ISO-NE Forecast is an advisory posting @ 18:00 day before.

The DAM and R/T prices at the Shorham138 99 interface are used for ISO-NE.

The DAM and R/T prices at the CSC interface are used for NYISO.

#### **NYISO Real Time Price Correction Statistics**

| <u>2007</u>