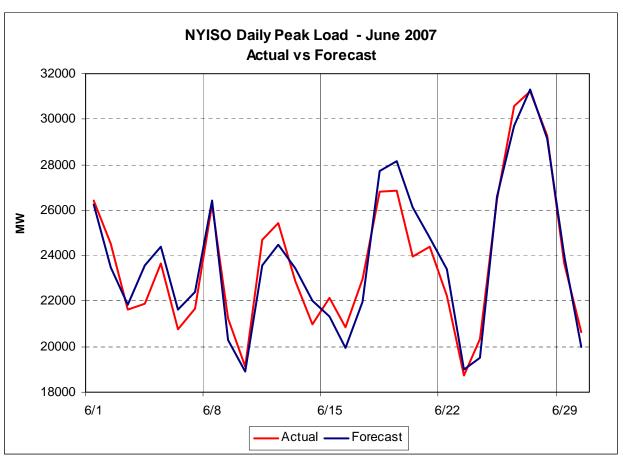

es                                                             |
| Residuals DAM                             | 81301        | Day Ahead Market Energy Residual                                                   |
| Residuals DAM                             | 81303        | Day Ahead Market Loss Residual                                                     |
| Residuals DAM                             | 81308        | Day Ahead Market Energy Residual                                                   |
| Residuals DAM                             | 81310        | Day Ahead Market Loss Residual                                                     |
|                                           |              |                                                                                    |











## May 2007 Detailed Budget vs. Actual Results

|                                                                   | ANNUAL AMOUNTS            |        |                        |        |                 |       | YTD AMOUNTS AS OF 05/31/07 |        |                |        |                 |       |
|-------------------------------------------------------------------|---------------------------|--------|------------------------|--------|-----------------|-------|----------------------------|--------|----------------|--------|-----------------|-------|
| Cost Category                                                     | Original<br><u>Budget</u> |        | Year-End<br>Projection |        | <u>Variance</u> |       | Original<br><u>Budget</u>  |        | <u>Actuals</u> |        | <