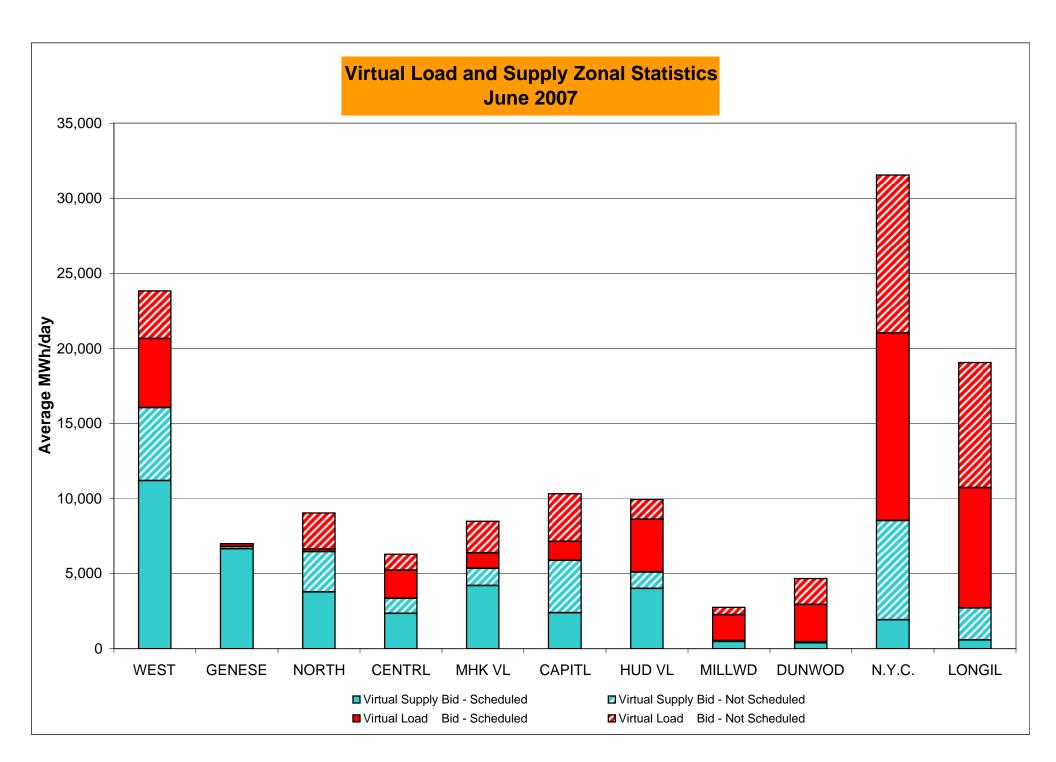

r>1.22%<br>0.73%<br>61<br>720<br>8.47%<br>5.18%                 | 39 744 5.24% 3.34%  92 9,083 1.01% 0.77%  54 744 7.26% 5.48%                       | 20<br>744<br>2.69%<br>3.26%<br>31<br>9,088<br>0.34%<br>0.72%<br>33<br>744<br>4.44%<br>5.35%                 | 33<br>720<br>4.58%<br>3.40%<br>63<br>8,776<br>0.72%<br>0.72%<br>35<br>720<br>4.86%<br>5.30% | 14<br>744<br>1.88%<br>3.25%<br>30<br>9,021<br>0.33%<br>0.68%<br>22<br>744<br>2.96%<br>5.06%                 | 27<br>720<br>3.75%<br>3.29%<br>235<br>8,700<br>2.70%<br>0.86%<br>33<br>720<br>4.58%<br>5.01% | 7 744 0.94% 3.09%  14 8,916 0.16% 0.80%  10 744 1.34% 4.70%  0.80                 |

<sup>\*</sup> Calendar days from reservation date.





<sup>\*</sup> Calendar days from reservation date.



Market Monitoring
Prepared: 7/10/2007 11:45



|           |                  |                |              |                | <u>Virtual L</u> | _oad and | Supp             | ly Zonal   | Statistic  | s (Avera                                | ge MWh/da  | ıy) - 2007 |                  |           |           |            |            |
|-----------|------------------|----------------|--------------|----------------|------------------|----------|------------------|------------|------------|-----------------------------------------|------------|------------|------------------|-----------|-----------|------------|------------|
|           |                  | Virtual L      |              | Virtual S      | upply Bid        |          |                  | Virtual L  |            | Virtual Su                              |