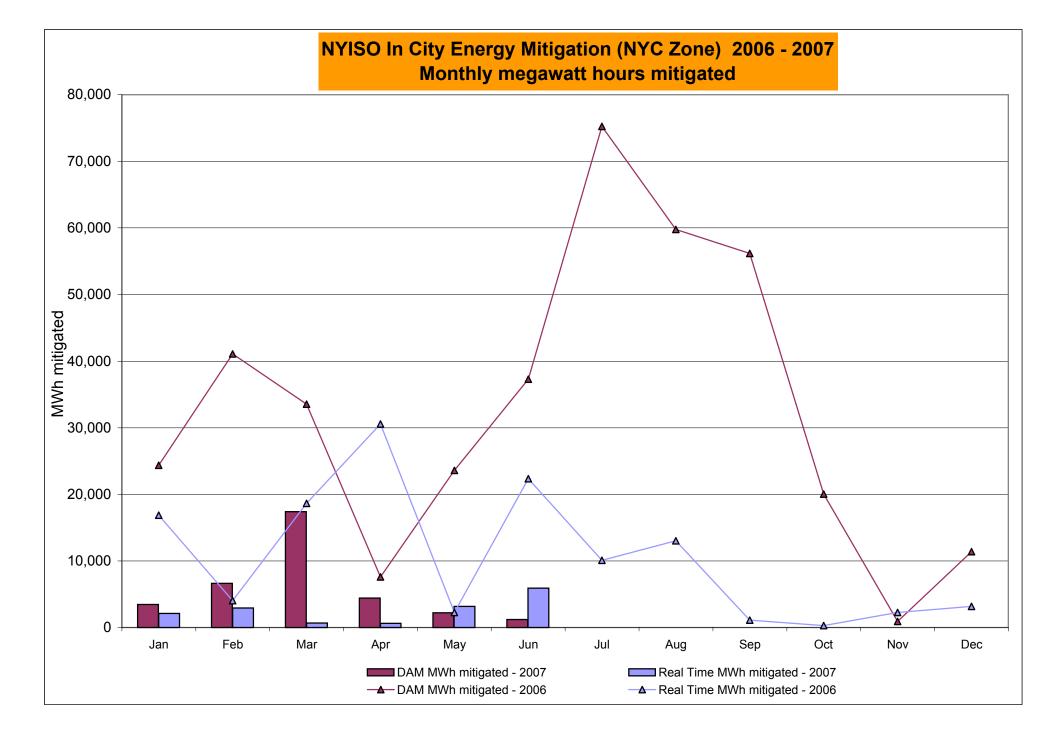

| 10.14<br>8.89<br>2.48<br>1.97<br>1.74<br>1.74<br>50.11<br>50.11<br>10.52<br>9.87<br>0.40<br>0.00<br>0.00<br>60.52<br>60.52<br>8.55<br>7.98<br>0.39<br>0.00<br>0.00                         | 10.07<br>8.82<br>2.38<br>1.76<br>1.49<br>1.49<br>52.81<br>52.81<br>7.93<br>7.30<br>0.01<br>0.00<br>0.00<br>57.91<br>57.91<br>6.86<br>6.21<br>0.02<br>0.00<br>0.00                         |

Market Monitoring Prepared 7/10/2007 15:30







## NYISO LBMP ZONES



Market Monitoring
Prepared: 6/26/2007 8:45

4-AE

#### **Billing Codes for Chart 4-C**

| Chart 4-C Category Name | Billing Code | <b>Billing Category Name</b> |
|-------------------------|--------------|------------------------------|
|                         |              |                              |

| Chart i C Category Hame                   | Dinning Gode | Dining Gategory Hame                                                               |
|-------------------------------------------|--------------|------------------------------------------------------------------------------------|
| Bid Production Cost Guarantee Balancing   | 81203        | Balancing NYISO Bid Production Cost Guarantee - Internal Units                     |
| Bid Production Cost Gu