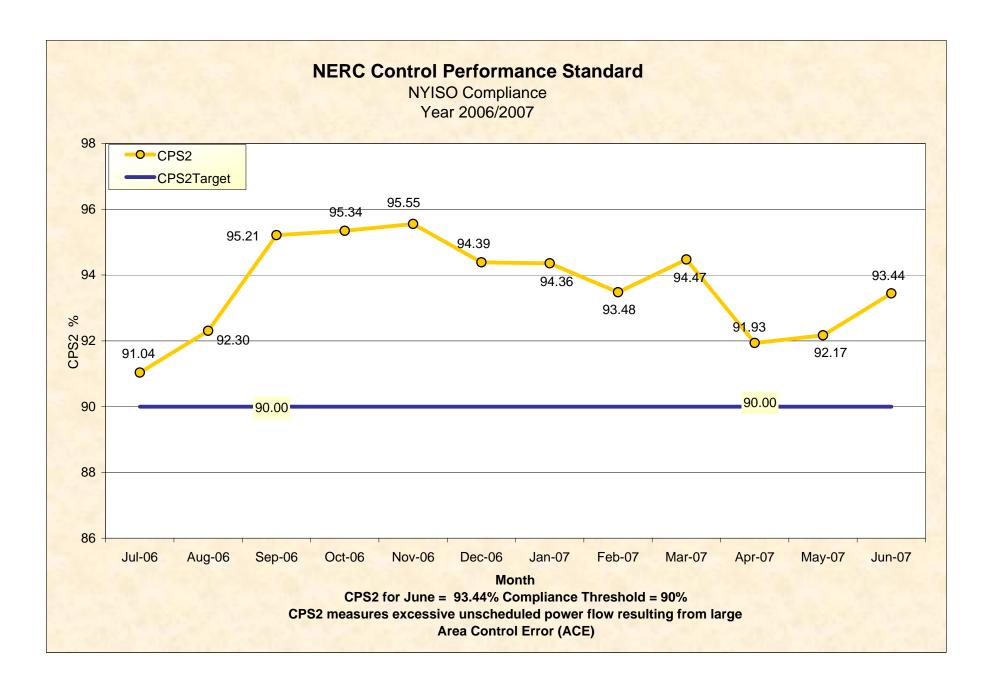

Sales                                                             |
| Residuals DAM                             | 81301        | Day Ahead Market Energy Residual                                                   |
| Residuals DAM                             | 81303        | Day Ahead Market Loss Residual                                                     |
| Residuals DAM                             | 81308        | Day Ahead Market Energy Residual                                                   |
| Residuals DAM                             | 81310        | Day Ahead Market Loss Residual                                                     |
|                                           |              |                                                                                    |











## May 2007 Detailed Budget vs. Actual Results

|                                                                   | ANNUAL AMOUNTS            |        |                        |        |                 |       | YTD AMOUNTS AS OF 05/31/07 |        |                |        |                 |       |
|-------------------------------------------------------------------|---------------------------|--------|------------------------|--------|-----------------|-------|----------------------------|--------|----------------|--------|-----------------|-------|
| Cost Category                                                     | Original<br><u>Budget</u> |        | Year-End<br>Projection |        | <u>Variance</u> |       | Original<br><u>Budget</u>  |        | <u>Actuals</u> |