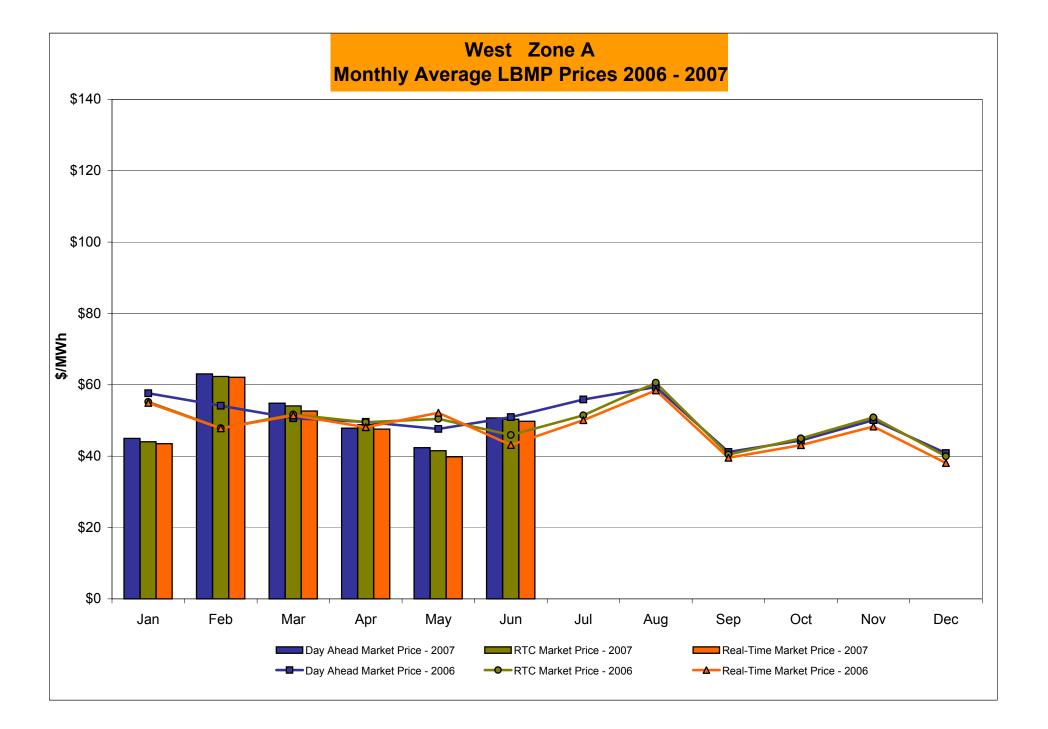

## Market Performance Highlights for June 2007

- LBMP for June is \$79.28/MWh, up from \$75.28/MWh in May 2007.
  - Average monthly cost is \$83.65/MWh, up moderately from \$80.59/MWh in May 2007.
  - Day Ahead LBMPs have increased from May 2007 while Real Time LBMPs have decreased
- Average daily sendout is 484GWh/day in June, up from 423GWh/day in May 2007 and higher than the June 2006 sendout of 471GWh/day.
- Fuel prices are mixed this month.
  - Kerosene is \$15.70/mmBTU, up from \$15.44/mmBTU in May.
  - No. 2 Fuel Oil is \$14.14/mmBTU, up from \$13.44/mmBTU in May.
  - No. 6 Fuel Oil is \$9.41/mmBTU, up from \$9.02/mmBTU in May.
  - Natural Gas is \$7.96/mmBTU, down from \$8.26/mmBTU in May.
- Uplift is lower this month relative to May 2007.
  - Uplift (not including NYISO cost of operations) is \$1.96/MWh, down from \$3.08/MWh in May 2007.
  - Total uplift (Schedule 1 components including NYISO Cost of Operations) decreased from \$52.8 million in May 2007 to \$39.1 million in June 2007.