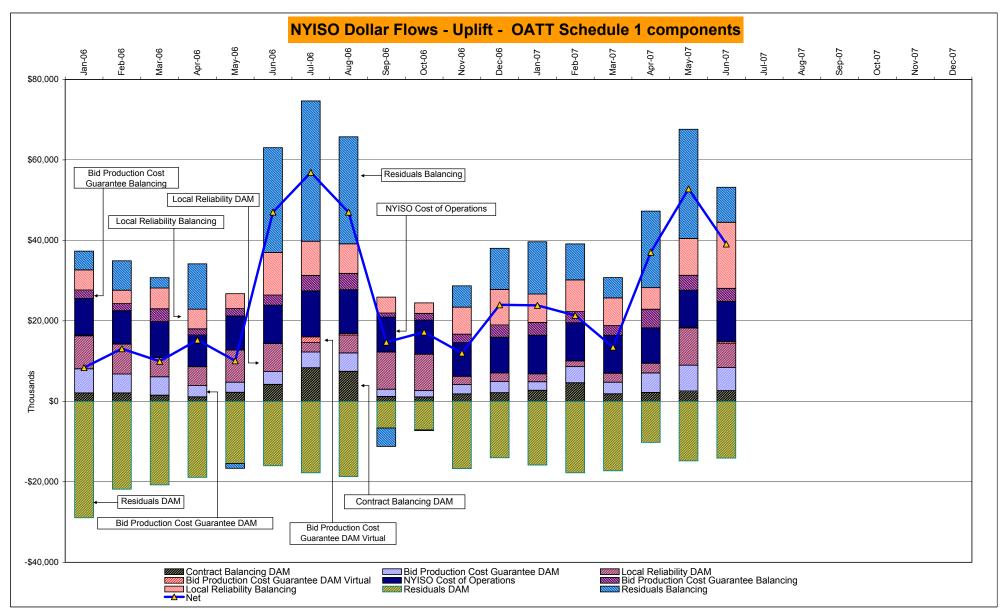

## Market Performance Highlights for June 2007

- LBMP for June is \$79.28/MWh, up from \$75.28/MWh in May 2007.
  - Average monthly cost is \$83.65/MWh, up moderately from \$80.59/MWh in May 2007.
  - Day Ahead LBMPs have increased from May 2007 while Real Time LBMPs have decreased
- Average daily sendout is 484GWh/day in June, up from 423GWh/day in May 2007 and higher than the June 2006 sendout of 471GWh/day.
- Fuel prices are mixed this month.
  - Kerosene is \$15.70/mmBTU, up from \$15.44/mmBTU in May.
  - No. 2 Fuel Oil is \$14.14/mmBTU, up from \$13.44/mmBTU in May.
  - No. 6 Fuel Oil is \$9.41/mmBTU, up from \$9.02/mmBTU in May.
  - Natural Gas is \$7.96/mmBTU, down from \$8.26/mmBTU in May.
- Uplift is lower this month relative to May 2007.
  - Uplift (not including NYISO cost of operations) is \$1.96/MWh, down from \$3.08/MWh in May 2007.
  - Total uplift (Schedule 1 components including NYISO Cost of Operations) decreased from \$52.8 million in May 2007 to \$39.1 million in June 2007.

These numbers reflect the rebilling of prior periods.

Market Monitoring Prepared: 7/9/2007 9:45

<sup>\*</sup> Excludes ICAP payments.

DAM Contract Balancing amounts are for payments made to generating units to make them whole for being dispatched below their Day-Ahead schedule, as a result of out-of-merit dispatches.

DAM Bid Production Cost Guarantees for Virtual Transactions are included in the chart and are shown from the inception of Virtual Transactions. These values are small and cannot be identified on the chart.

DAM residuals are revenue charged or returned to customers due to the under or over collection of funds.