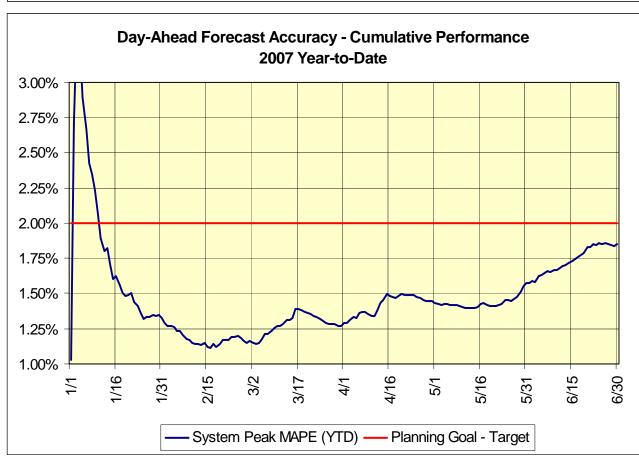

|
| Residuals DAM                             | 81301        | Day Ahead Market Energy Residual                                                   |
| Residuals DAM                             | 81303        | Day Ahead Market Loss Residual                                                     |
| Residuals DAM                             | 81308        | Day Ahead Market Energy Residual                                                   |
| Residuals DAM                             | 81310        | Day Ahead Market Loss Residual                                                     |
|                                           |              |                                                                                    |











## May 2007 Detailed Budget vs. Actual Results

|                                                                   | ANNUAL AMOUNTS            |        |                        |        |                 |       | YTD AMOUNTS AS OF 05/31/07 |        |                |        |                 |       |
|-------------------------------------------------------------------|---------------------------|--------|------------------------|--------|-----------------|-------|----------------------------|--------|----------------|--------|-----------------|-------|
| Cost Category                                                     | Original<br><u>Budget</u> |        | Year-End<br>Projection |        | <u>Variance</u> |       | Original<br><u>Budget</u>  |        | <u>Actuals</u> |        | <u>Va