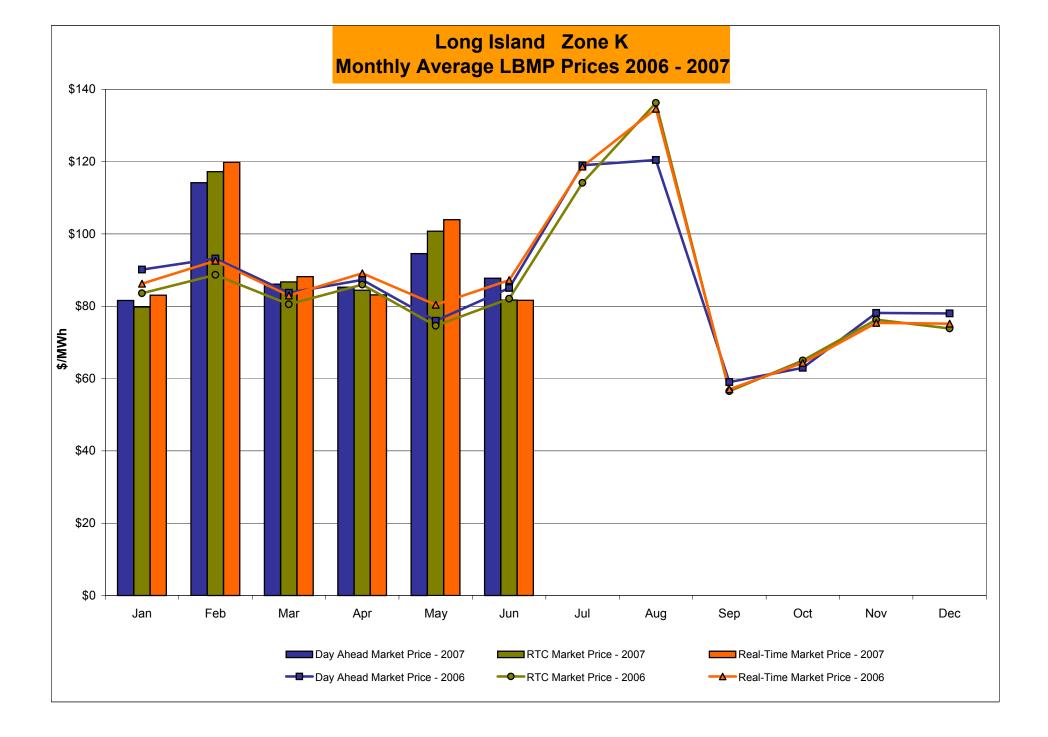

## Market Performance Highlights for June 2007

- LBMP for June is \$79.28/MWh, up from \$75.28/MWh in May 2007.
  - Average monthly cost is \$83.65/MWh, up moderately from \$80.59/MWh in May 2007.
  - Day Ahead LBMPs have increased from May 2007 while Real Time LBMPs have decreased
- Average daily sendout is 484GWh/day in June, up from 423GWh/day in May 2007 and higher than the June 2006 sendout of 471GWh/day.
- Fuel prices are mixed this month.
  - Kerosene is \$15.70/mmBTU, up from \$15.44/mmBTU in May.
  - No. 2 Fuel Oil is \$14.14/mmBTU, up from \$13.44/mmBTU in May.
  - No. 6 Fuel Oil is \$9.41/mmBTU, up from \$9.02/mmBTU in May.
  - Natural Gas is \$7.96/mmBTU, down from \$8.26/mmBTU in May.
- Uplift is lower this month relative to May 2007.
  - Uplift (not including NYISO cost of operations) is \$1.96/MWh, down from \$3.08/MWh in May 2007.
  - Total uplift (Schedule 1 components including NYISO Cost of Operations) decreased from \$52.8 million in May 2007 to \$39.1 million in June 2007.