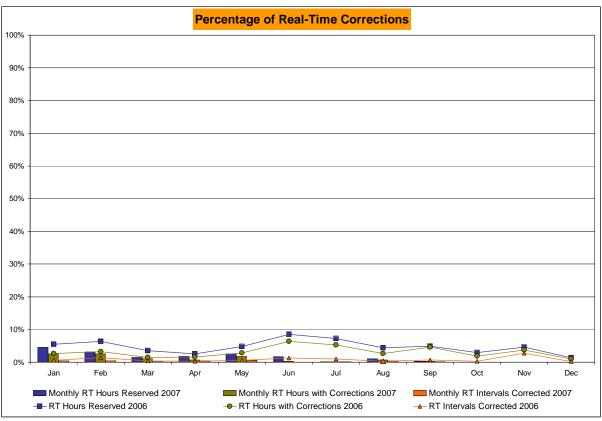

# Market Performance Highlights for September 2007

- LBMP for September is \$68.22/MWh, down from \$81.50/MWh in August 2007.
  - Average monthly cost is \$71.43/MWh, down from \$84.62/MWh in August 2007.
  - Day Ahead and Real Time LBMPs have decreased from August 2007.
- Average daily sendout is 468GWh/day in September, down from 523GWh/day in August 2007 and higher than the September 2006 amount of 430GWh/day.
- Fuel prices are mixed this month.
  - Kerosene is \$17.25/mmBTU, up from \$15.76/mmBTU in August.
  - No. 2 Fuel Oil is \$15.43/mmBTU, up from \$14.11/mmBTU in August.
  - No. 6 Fuel Oil is \$10.26/mmBTU, up from \$10.03/mmBTU in August.
  - Natural Gas is \$6.39/mmBTU, down from \$6.90/mmBTU in August.
- Uplift is comparable this month relative to August 2007.
  - Uplift (not including NYISO cost of operations) is \$1.26/MWh, slightly down from \$1.29/MWh in August 2007.
  - Total uplift (Schedule 1 components including NYISO Cost of Operations) decreased from \$32.3 million in August 2007 to \$28.2 million in September 2007.
- Price corrections continue to be at low levels.