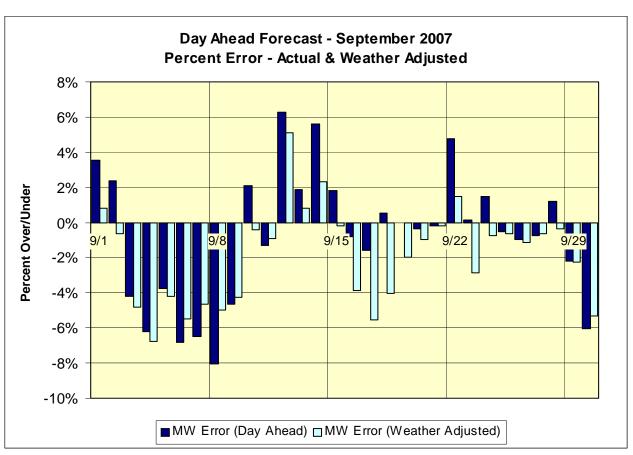

*

The number and causes of NERC IROL/SOL violations reflect system operating conditions beyond thresholds associated with applicable NERC reliability standards. The NERC IROL/SOL violation thresholds are higher than those defined for the Major Emergency State.



The number and causes of NYISO Reserve Activations are indicators of the need to respond to unexpected operational conditions within the NYISO Area or to assist a neighboring Area (Shared Activation of Reserves) by activating an immediate resource and demand balancing operation.

### NERC Control Performance Standard/Disturbance Control Standard (CPS/DCS) Vilolations:

The number and causes of NERC CPS/DCS violations reflect system operating conditions beyond thresholds associated with applicable NERC reliability standards.









# August 2007 Detailed Budget vs. Actual Results

|                                                                   | ANNUAL AMOUNTS     |        |    |                        |    |                 | YTD AMOUNTS AS OF 08/31/07 |                    |    |                |    |                 |  |
|-------------------------------------------------------------------|--------------------|--------|----|------------------------|----|-----------------|----------------------------|--------------------|----|----------------|----|-----------------|--|
| Cost Category                                                     | Original<br>Budget |        |    | Year-End<br>Projection |    | <u>Variance</u> |                            | Original<br>Budget |    | <u>Actuals</u> |    | <u>Variance</u