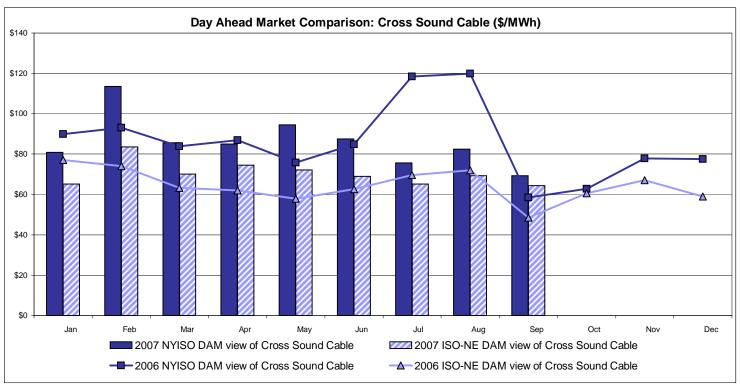

# Market Performance Highlights for September 2007

- LBMP for September is \$68.22/MWh, down from \$81.50/MWh in August 2007.
  - Average monthly cost is \$71.43/MWh, down from \$84.62/MWh in August 2007.
  - Day Ahead and Real Time LBMPs have decreased from August 2007.
- Average daily sendout is 468GWh/day in September, down from 523GWh/day in August 2007 and higher than the September 2006 amount of 430GWh/day.
- Fuel prices are mixed this month.
  - Kerosene is \$17.25/mmBTU, up from \$15.76/mmBTU in August.
  - No. 2 Fuel Oil is \$15.43/mmBTU, up from \$14.11/mmBTU in August.
  - No. 6 Fuel Oil is \$10.26/mmBTU, up from \$10.03/mmBTU in August.
  - Natural Gas is \$6.39/mmBTU, down from \$6.90/mmBTU in August.
- Uplift is comparable this month relative to August 2007.
  - Uplift (not including NYISO cost of operations) is \$1.26/MWh, slightly down from \$1.29/MWh in August 2007.
  - Total uplift (Schedule 1 components including NYISO Cost of Operations) decreased from \$32.3 million in August 2007 to \$28.2 million in September 2007.
- Price corrections continue to be at low levels.