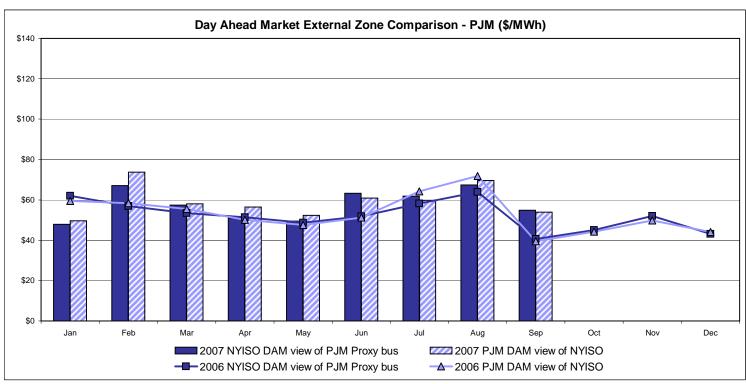

|           |          |        |
| Unweighted Price * | 48.62   | 55.30   | 54.98           | 53.02   | 59.68   | 68.46               | 63.03               | 67.46               |           |          |        |
| Standard Deviation | 35.20   | 35.09   | 32.71           | 36.84   | 40.75   | 66.52               | 93.90               | 65.97               |           |          |        |

Market Monitoring Prepared 10/9/2007 14:30

<sup>\*</sup> Straight LBMP averages















# **External Comparison ISO-New England**





#### Note:

ISO-NE Forecast is an advisory posting @ 18:00 day before.

The DAM and R/T prices at the Roseton interface are used for ISO-NE.

The DAM and R/T prices at the SandyPond interface are used for NYISO.

# **External Comparison PJM**





# **External Comparison Ontario IESO**





Notes: Exchange factor used for September 2007 was .98 to US \$

HOEP: Hourly Ontario Energy Price Pre-Dispatch: Projected Energy Price

# **External Controllable Line: Cross Sound Cable (New England)**





#### Note:

ISO-NE Forecast is an advisory posting @ 18:00 day before.

The DAM and R/T prices at the Shorham138 99 interface are used for ISO-NE.

The DAM and R/T prices at the CSC interface are used for NYISO.

# **External Controllable Line: Northport - Norwalk (New England)**





#### Note:

ISO-NE Forecast is an advisory posting @ 18:00 day before.

The DAM and R/T prices at the Northport 138 interface are used for ISO-NE.

The DAM and R/T prices at the 1385 interface are used for NYISO.

Data available beginning 7/1/2007.

# **Exte