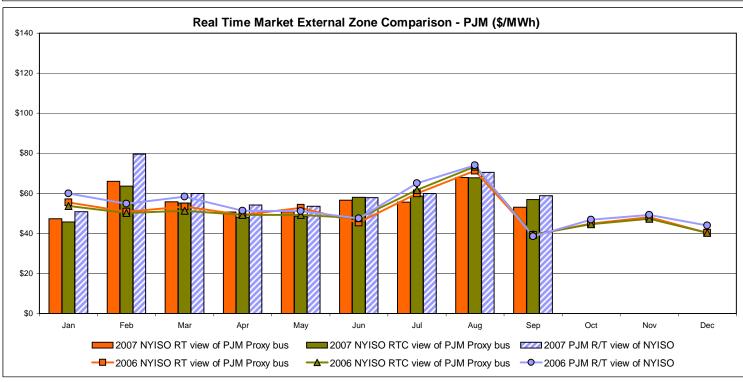

|           |          |        |
| Unweighted Price * | 48.62   | 55.30   | 54.98           | 53.02   | 59.68   | 68.46               | 63.03               | 67.46               |           |          |        |
| Standard Deviation | 35.20   | 35.09   | 32.71           | 36.84   | 40.75   | 66.52               | 93.90               | 65.97               |           |          |        |

Market Monitoring Prepared 10/9/2007 14:30

<sup>\*</sup> Straight LBMP averages















# **External Comparison ISO-New England**





#### Note:

ISO-NE Forecast is an advisory posting @ 18:00 day before.

The DAM and R/T prices at the Roseton interface are used for ISO-NE.

The DAM and R/T prices at the SandyPond interface are used for NYISO.

# **External Comparison PJM**





# **External Comparison Ontario IESO**





Notes: Exchange factor used for September 2007 was .98 to US \$

HOEP: Hourly Ontario Energy Price Pre-Dispatch: Projected Energy Price

# **External Controllable Line: Cross Sound Cable (New England)**





#### Note:

ISO-NE Forecast is an advisory posting @ 18:00 day before.

The DAM and R/T prices at the Shorham138 99 interface are used for ISO-NE.

The DAM and R/T prices at the CSC interface are used for NYISO.

# **External Controllable Line: Northport - Norwalk (New England)**





#### Note:

ISO-NE Forecast is an advisory posting @ 18:00 day before.

The DAM and R/T prices at the Northport 138 interface are used for ISO-NE.

The DAM and R/T prices at the 1385 interface are used for NYISO.

Data available beginning 7/1/2007.

# **Extern