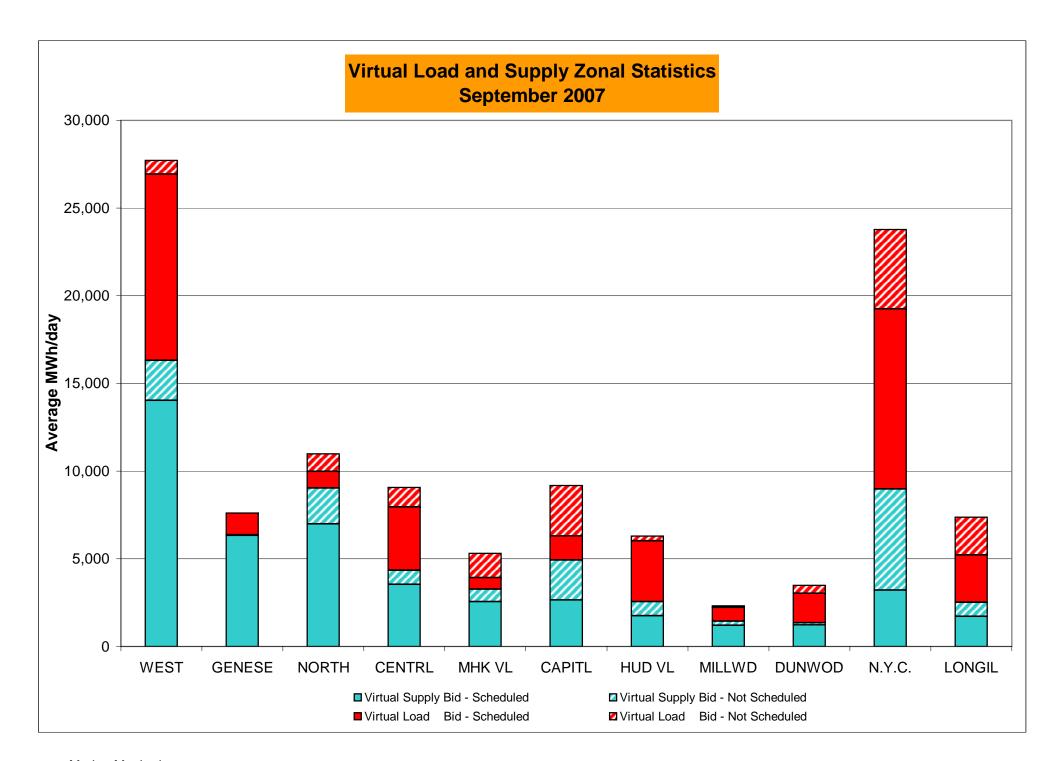

r>0.73%<br>61<br>720<br>8.47%<br>5.18%<br>2.20<br>2.05 | 39 744 5.24% 3.34%  92 9,083 1.01% 0.77%  54 744 7.26% 5.48%  3.28 2.32                     | 20<br>744<br>2.69%<br>3.26%<br>31<br>9,088<br>0.34%<br>0.72%<br>33<br>744<br>4.44%<br>5.35%<br>1.82<br>2.26 | 33<br>720<br>4.58%<br>3.40%<br>63<br>8,776<br>0.72%<br>0.72%<br>35<br>720<br>4.86%<br>5.30% | 14<br>744<br>1.88%<br>3.25%<br>30<br>9,021<br>0.33%<br>0.68%<br>22<br>744<br>2.96%<br>5.06%<br>1.88<br>2.14 | 27 720 3.75% 3.29%  235 8,700 2.70% 0.86%  33 720 4.58% 5.01%  0.29 2.03                     | 7 744 0.94% 3.09%  14 8,916 0.16% 0.80%  10 744 1.34% 4.70%  0.80 1.98            |

<sup>\*</sup> Calendar days from reservation date.





<sup>\*</sup> Calendar days from reservation date.



Market Monitoring Prepared: 10/10/2007 9:30



Prepared: 10/10/2007 9:30

|        |                  |            |                  |                | Virtual I        | Load and | Supp             | oly Zonal   | Statistic        | s (Avera       | ge MWh/d         | day) - 2007 | -                |                                       |                                       |                |                  |
|--------|------------------|------------|------------------|----------------|------------------|----------|------------------|-------------|------------------|----------------|------------------|-------------|------------------|---------------------------------------|---------------------------------------|----------------|------------------|
|        |                  | Virtual L  | oad Bid          | Virtual S      |