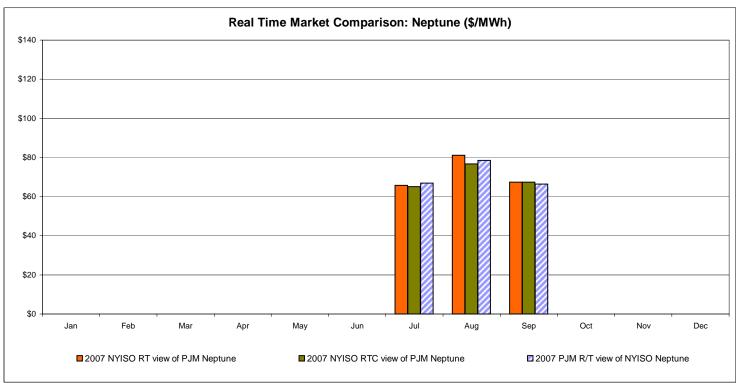

# Market Performance Highlights for September 2007

- LBMP for September is \$68.22/MWh, down from \$81.50/MWh in August 2007.
  - Average monthly cost is \$71.43/MWh, down from \$84.62/MWh in August 2007.
  - Day Ahead and Real Time LBMPs have decreased from August 2007.
- Average daily sendout is 468GWh/day in September, down from 523GWh/day in August 2007 and higher than the September 2006 amount of 430GWh/day.
- Fuel prices are mixed this month.
  - Kerosene is \$17.25/mmBTU, up from \$15.76/mmBTU in August.
  - No. 2 Fuel Oil is \$15.43/mmBTU, up from \$14.11/mmBTU in August.
  - No. 6 Fuel Oil is \$10.26/mmBTU, up from \$10.03/mmBTU in August.
  - Natural Gas is \$6.39/mmBTU, down from \$6.90/mmBTU in August.
- Uplift is comparable this month relative to August 2007.
  - Uplift (not including NYISO cost of operations) is \$1.26/MWh, slightly down from \$1.29/MWh in August 2007.
  - Total uplift (Schedule 1 components including NYISO Cost of Operations) decreased from \$32.3 million in August 2007 to \$28.2 million in September 2007.
- Price corrections continue to be at low levels.