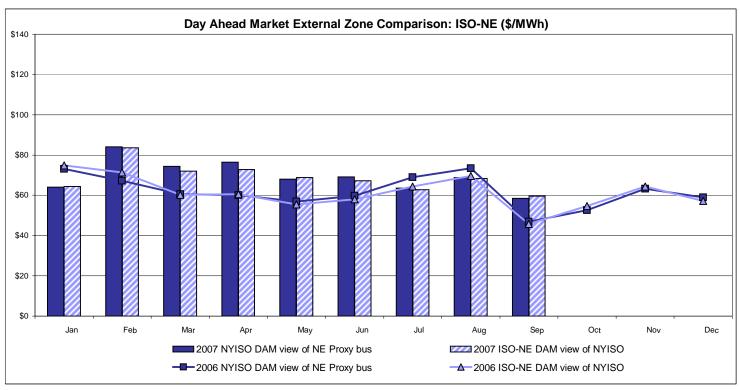

# Market Performance Highlights for September 2007

- LBMP for September is \$68.22/MWh, down from \$81.50/MWh in August 2007.
  - Average monthly cost is \$71.43/MWh, down from \$84.62/MWh in August 2007.
  - Day Ahead and Real Time LBMPs have decreased from August 2007.
- Average daily sendout is 468GWh/day in September, down from 523GWh/day in August 2007 and higher than the September 2006 amount of 430GWh/day.
- Fuel prices are mixed this month.
  - Kerosene is \$17.25/mmBTU, up from \$15.76/mmBTU in August.
  - No. 2 Fuel Oil is \$15.43/mmBTU, up from \$14.11/mmBTU in August.
  - No. 6 Fuel Oil is \$10.26/mmBTU, up from \$10.03/mmBTU in August.
  - Natural Gas is \$6.39/mmBTU, down from \$6.90/mmBTU in August.
- Uplift is comparable this month relative to August 2007.
  - Uplift (not including NYISO cost of operations) is \$1.26/MWh, slightly down from \$1.29/MWh in August 2007.
  - Total uplift (Schedule 1 components including NYISO Cost of Operations) decreased from \$32.3 million in August 2007 to \$28.2 million in September 2007.
- Price corrections continue to be at low levels.