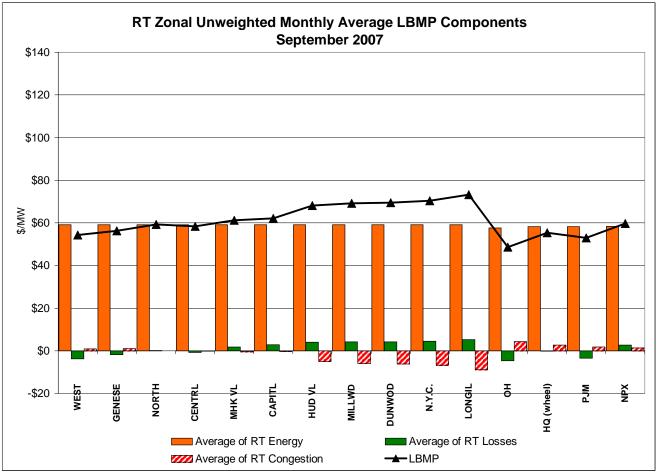

# Market Performance Highlights for September 2007

- LBMP for September is \$68.22/MWh, down from \$81.50/MWh in August 2007.
  - Average monthly cost is \$71.43/MWh, down from \$84.62/MWh in August 2007.
  - Day Ahead and Real Time LBMPs have decreased from August 2007.
- Average daily sendout is 468GWh/day in September, down from 523GWh/day in August 2007 and higher than the September 2006 amount of 430GWh/day.
- Fuel prices are mixed this month.
  - Kerosene is \$17.25/mmBTU, up from \$15.76/mmBTU in August.
  - No. 2 Fuel Oil is \$15.43/mmBTU, up from \$14.11/mmBTU in August.
  - No. 6 Fuel Oil is \$10.26/mmBTU, up from \$10.03/mmBTU in August.
  - Natural Gas is \$6.39/mmBTU, down from \$6.90/mmBTU in August.
- Uplift is comparable this month relative to August 2007.
  - Uplift (not including NYISO cost of operations) is \$1.26/MWh, slightly down from \$1.29/MWh in August 2007.
  - Total uplift (Schedule 1 components including NYISO Cost of Operations) decreased from \$32.3 million in August 2007 to \$28.2 million in September 2007.
- Price corrections continue to be at low levels.