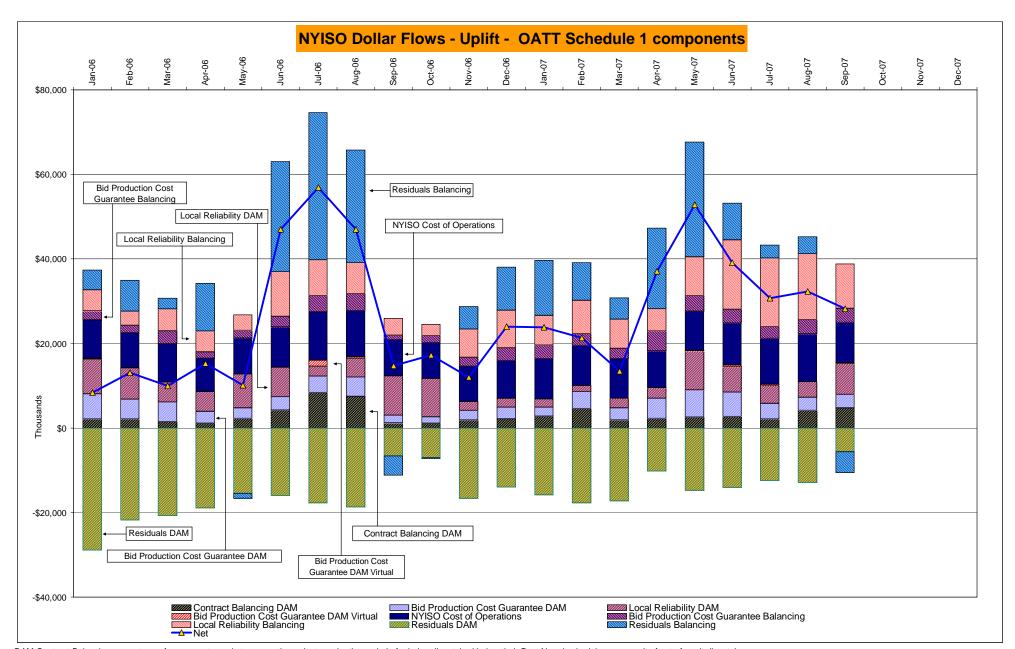

These numbers reflect the rebilling of prior periods.

Market Monitoring

Prepared: 10/9/2007 13:15

<sup>\*</sup> Excludes ICAP payments.

DAM Contract Balancing amounts are for payments made to generating units to make them whole for being dispatched below their Day-Ahead schedule, as a result of out-of-merit dispatches.

DAM Bid Production Cost Guarantees for Virtual Transactions are included in the chart and are shown from the inception of Virtual Transactions. These values are small and cannot be identified on the chart.

DAM residuals are revenue charged or returned to customers due to the under or over collection of funds.