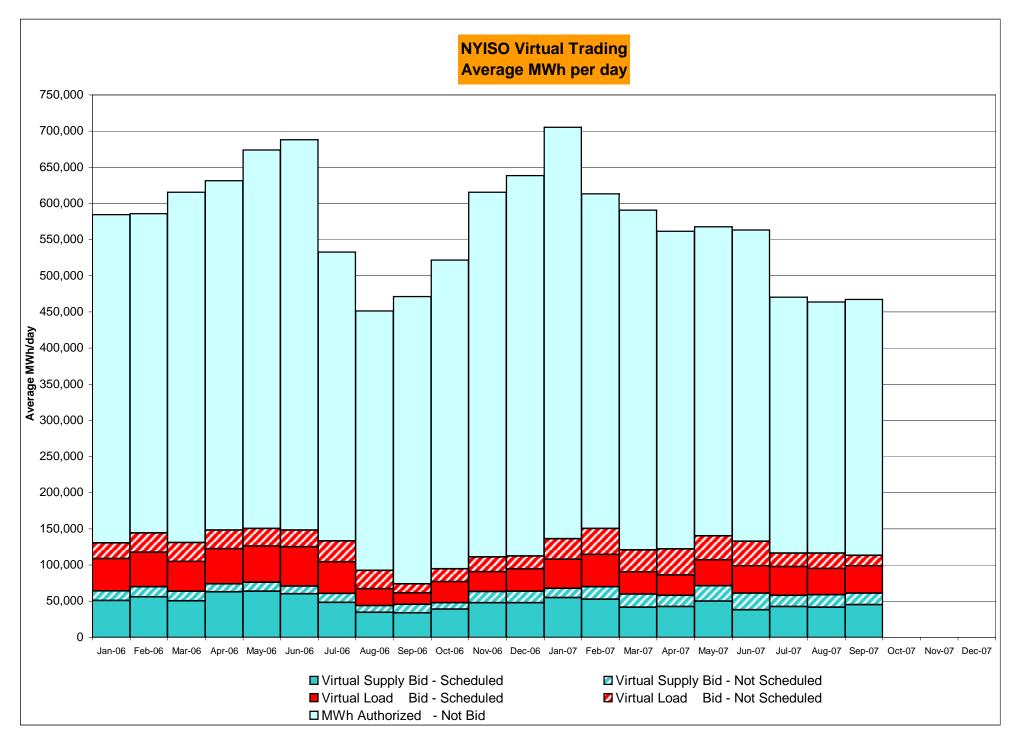

DAM Bid Production Cost Guarantees for Virtual Transactions are included in the chart and are shown from the inception of Virtual Transactions. These values are small and cannot be identified on the chart.