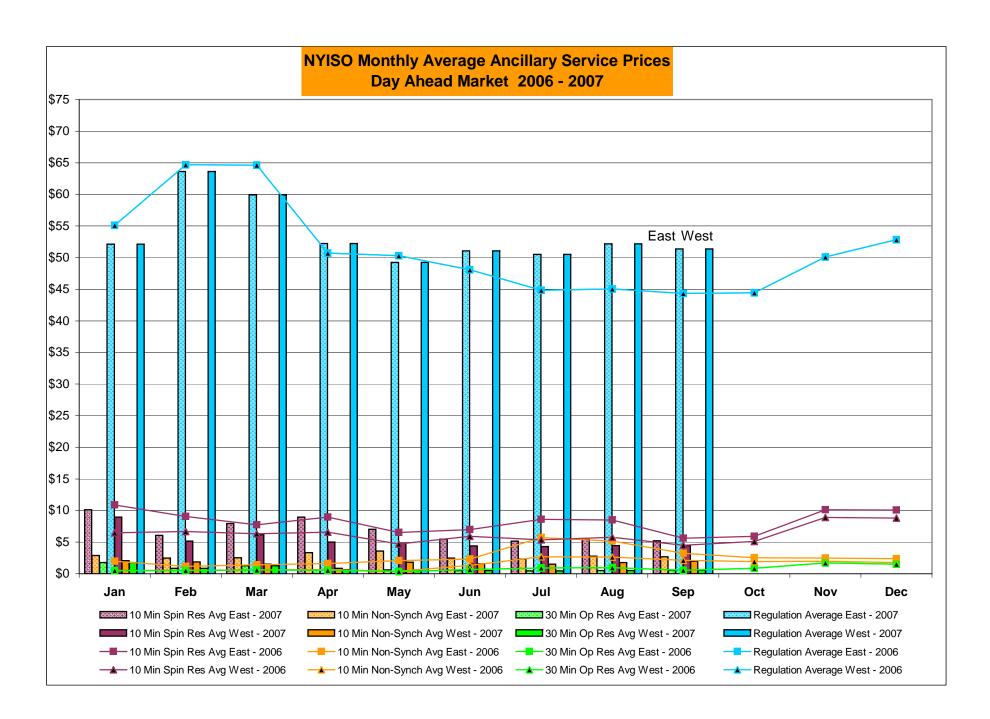

|                |                  |
|        | Nov-07           |            |                  |                |                  |          | Nov-07           | +           |                  |                |                  |             | Nov-07           |                                       |                                       |                |                  |
|        | Dec-07           |            |                  |                |                  |          | Dec-07           |             |                  |                |                  |             | Dec-07           |                                       |                                       |                |                  |



Market Monitoring

Prepared: 10/10/2007 9:30







#### NYISO Markets Ancillary Services Statistics - Unweighted Price (\$/MWH)

|                                                                                                                                                                                                                                                                                                                                                                                                                                                                                                                                                                                                                                                                                       |