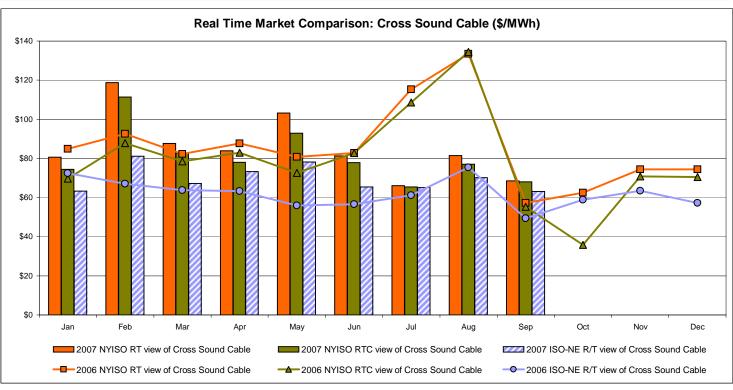

# Market Performance Highlights for September 2007

- LBMP for September is \$68.22/MWh, down from \$81.50/MWh in August 2007.
  - Average monthly cost is \$71.43/MWh, down from \$84.62/MWh in August 2007.
  - Day Ahead and Real Time LBMPs have decreased from August 2007.
- Average daily sendout is 468GWh/day in September, down from 523GWh/day in August 2007 and higher than the September 2006 amount of 430GWh/day.
- Fuel prices are mixed this month.
  - Kerosene is \$17.25/mmBTU, up from \$15.76/mmBTU in August.
  - No. 2 Fuel Oil is \$15.43/mmBTU, up from \$14.11/mmBTU in August.
  - No. 6 Fuel Oil is \$10.26/mmBTU, up from \$10.03/mmBTU in August.
  - Natural Gas is \$6.39/mmBTU, down from \$6.90/mmBTU in August.
- Uplift is comparable this month relative to August 2007.
  - Uplift (not including NYISO cost of operations) is \$1.26/MWh, slightly down from \$1.29/MWh in August 2007.
  - Total uplift (Schedule 1 components including NYISO Cost of Operations) decreased from \$32.3 million in August 2007 to \$28.2 million in September 2007.
- Price corrections continue to be at low levels.