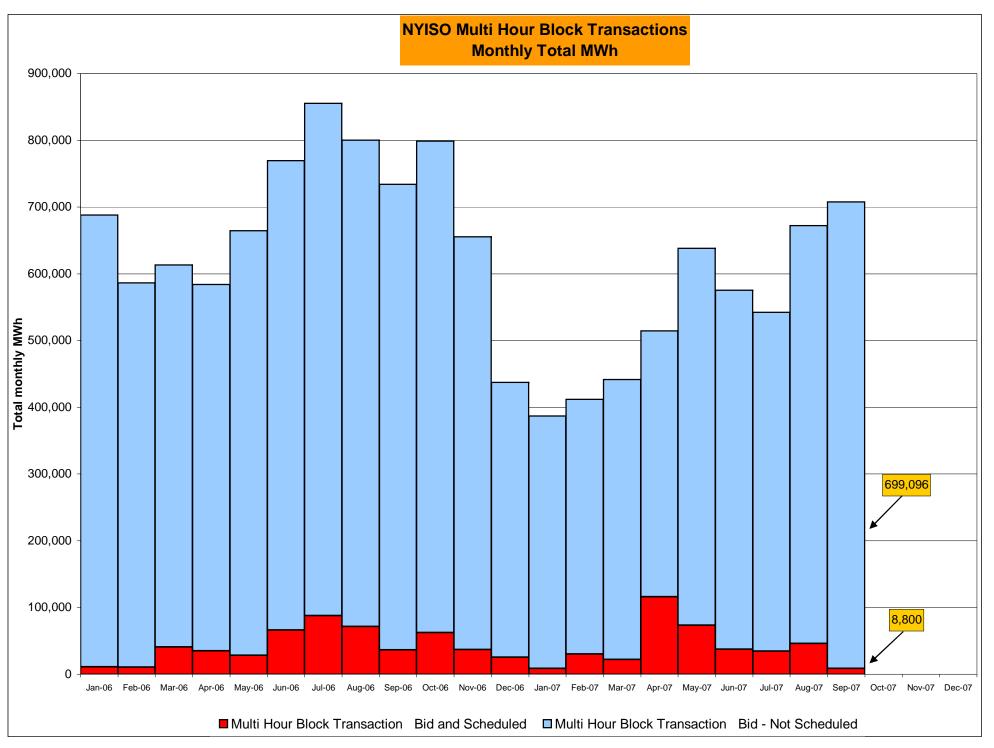

|                                       |                |                  |
|        | Nov-07           |            |                  |                |                  |          | Nov-07           | +           |                  |                |                  |             | Nov-07           |                                       |                                       |                |                  |
|        | Dec-07           |            |                  |                |                  |          | Dec-07           |             |                  |                |                  |             | Dec-07           |                                       |                                       |                |                  |



Market Monitoring

Prepared: 10/10/2007 9:30







#### NYISO Markets Ancillary Services Statistics - Unweighted Price (\$/MWH)

|                                                                                                                                                                                                                                                                                                                                                                                                                                                                                                                                                                                                                                                                                       |