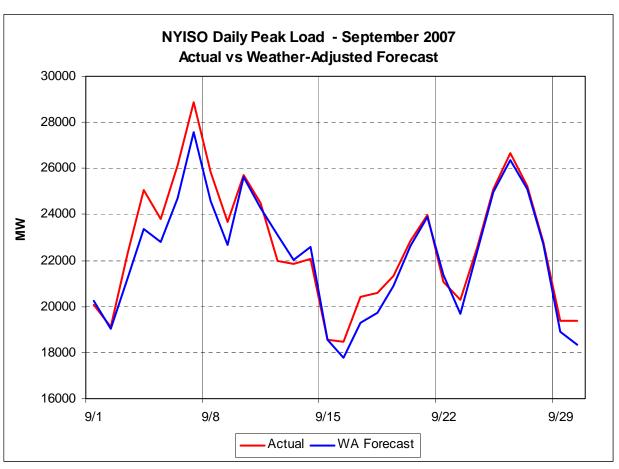

ns:**

The number and causes of NERC IROL/SOL violations reflect system operating conditions beyond thresholds associated with applicable NERC reliability standards. The NERC IROL/SOL violation thresholds are higher than those defined for the Major Emergency State.



The number and causes of NYISO Reserve Activations are indicators of the need to respond to unexpected operational conditions within the NYISO Area or to assist a neighboring Area (Shared Activation of Reserves) by activating an immediate resource and demand balancing operation.

### NERC Control Performance Standard/Disturbance Control Standard (CPS/DCS) Vilolations:

The number and causes of NERC CPS/DCS violations reflect system operating conditions beyond thresholds associated with applicable NERC reliability standards.









# August 2007 Detailed Budget vs. Actual Results

|                                                                   | ANNUAL AMOUNTS     |        |    |                        |    |                 | YTD AMOUNTS AS OF 08/31/07 |                    |    |                |    |                 |  |
|-------------------------------------------------------------------|--------------------|--------|----|------------------------|----|-----------------|----------------------------|--------------------|----|----------------|----|-----------------|--|
| Cost Category                                                     | Original<br>Budget |        |    | Year-End<br>Projection |    | <u>Variance</u> |                            | Original<br>Budget |    | <u>Actuals</u> |    | <u>Varianc