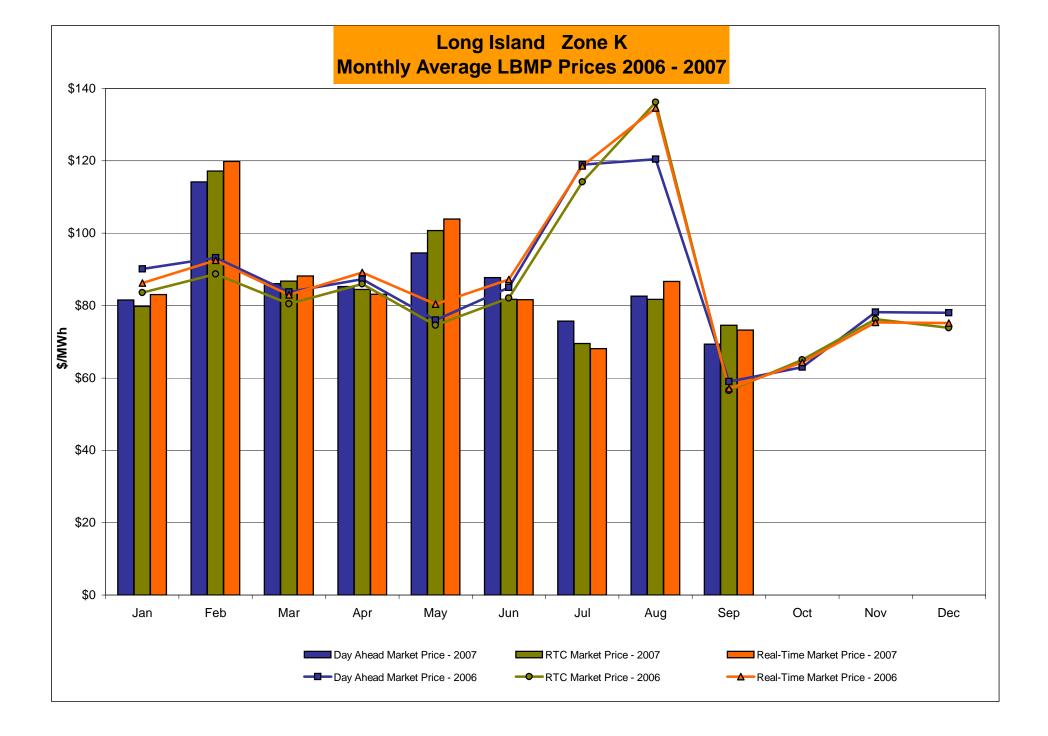

# Market Performance Highlights for September 2007

- LBMP for September is \$68.22/MWh, down from \$81.50/MWh in August 2007.
  - Average monthly cost is \$71.43/MWh, down from \$84.62/MWh in August 2007.
  - Day Ahead and Real Time LBMPs have decreased from August 2007.
- Average daily sendout is 468GWh/day in September, down from 523GWh/day in August 2007 and higher than the September 2006 amount of 430GWh/day.
- Fuel prices are mixed this month.
  - Kerosene is \$17.25/mmBTU, up from \$15.76/mmBTU in August.
  - No. 2 Fuel Oil is \$15.43/mmBTU, up from \$14.11/mmBTU in August.
  - No. 6 Fuel Oil is \$10.26/mmBTU, up from \$10.03/mmBTU in August.
  - Natural Gas is \$6.39/mmBTU, down from \$6.90/mmBTU in August.
- Uplift is comparable this month relative to August 2007.
  - Uplift (not including NYISO cost of operations) is \$1.26/MWh, slightly down from \$1.29/MWh in August 2007.
  - Total uplift (Schedule 1 components including NYISO Cost of Operations) decreased from \$32.3 million in August 2007 to \$28.2 million in September 2007.
- Price corrections continue to be at low levels.

# NYISO Average Cost/MWh (Energy and Ancillary Services) \* from the LBMP Customer point of view

| 2007                                                                        | <u>January</u>                                  | <u>February</u>                               | <u>March</u>                                  | <u>April</u>                                  | <u>May</u>                                    | <u>June</u>                                   | <u>July</u>                                   | August                                         | <u>September</u>                              | October                                       | November                                      | <u>December</u>                               |
|-----------------------------------------------------------------------------|-------------------------------------------------|-----------------------------------------------|-----------------------------------------------|-----------------------------------------------|-----------------------------------------------|-----------------------------------------------|-----------------------------------------------|------------------------------------------------|-----------------------------------------------|-----------------------------------------------|-----------------------------------------------|-----------------------------------------------|
| LBMP                                                                        | 67.23                                           | 89.14                                         | 75.09                                         | 73.14                                         | 75.28                                         | 79.28                                         | 73.10                                         | 81.50                                          | 68.22                                         |                                               |                                               |                                               |
| NTAC                                                                        | 0.46                                            | 0.56                                          | 0.57                                          | 0.53                                          | 0.58                                          | 0.74                                          | 0.51                                          | 0.34                                           | 0.44                                          |                                               |                                               |                                               |
| Reserve                                                                     | 0.43                                            | 0.23                                          | 0.34                                          | 0.36                                          | 0.28                                          | 0.23                                          | 0.21                                          | 0.13                                           | 0.11                                          |                                               |                                               |                                               |
| Regulation                                                                  | 0.46                                            | 0.47                                          | 0.55                                          | 0.35                                          | 0.37                                          | 0.43                                          | 0.39                                          | 0.36                                           | 0.41                                          |                                               |                                               |                                               |
| NYISO Cost of Operations                                                    | 0.66                                            | 0.66                                          | 0.66                                          | 0.66                                          | 0.66                                          | 0.66                                          | 0.66                                          | 0.66                                           | 0.66                                          |                                               |                                               |                                               |
| Uplift                                                                      | 1.00                                            | 0.88                                          | 0.29                                          | 2.14                                          | 3.08                                          | 1.96                                          | 1.21                                          | 1.29                                           | 1.26                                          |                                               |                                               |                                               |
| Voltage Support and Black Start                                             | 0.34                                            | 0.34                                          | 0.34                                          | 0.34                                          | 0.34                                          | 0.34                                          | 0.34                                          | 0.34                                           | 0.34                                          |                                               |                                               |                                               |
| Avg Monthly Cost                                                            | 70.57                                           | 92.29                                         | 77.85                                         | 77.52                                         | 80.59                                         | 83.65                                         | 76.41                                         | 84.62                                          | 71.43                                         |                                               |                                               |                                               |
| Avg YTD Cost                                                                | 70.57                                           | 81.65                                         | 80.36                                         | 79.68                                         | 79.86                                         | 80.51                                         | 79.84                                         | 80.55                                          | 79.57                                         |                                               |                                               |                                               |
|                                                                             |                                                 |                                               |                                               |                                               |                                               |                                               |                                               |                                                |                                               |                                               |                                               |                                               |
| 2006                                                                        | January                                         | February                                      | March                                         | April                                         | May                                           | June                                          | July                                          | August                                         | September                                     | October                                       | November                                      | December                                      |
| <b>2006</b> LBMP                                                            | January<br>77.13                                | February<br>71.86                             | <u>March</u><br>66.52                         | <u>April</u><br>66.24                         | <u>May</u><br>65.54                           | <u>June</u><br>71.94                          | <u>July</u><br>93.41                          | <u>August</u><br>101.33                        | September<br>51.89                            | October<br>57.60                              | November<br>68.44                             | December<br>63.97                             |
|                                                                             |                                                 |                                               |                                               |                                               |                                               |                                               |                                               |                                                |                                               |                                               |                                               |                                               |
| LBMP                                                                        | 77.13                                           | 71.86                                         | 66.52                                         | 66.24                                         | 65.54                                         | 71.94                                         | 93.41                                         | 101.33                                         | 51.89                                         | 57.60                                         | 68.44                                         | 63.97                                         |
| LBMP<br>NTAC                                                                | 77.13<br>0.46                                   | 71.86<br>0.90                                 | 66.52<br>0.43                                 | 66.24<br>0.54                                 | 65.54<br>0.64                                 | 71.94<br>0.69                                 | 93.41<br>0.47                                 | 101.33<br>0.39                                 | 51.89<br>0.33                                 | 57.60<br>0.38                                 | 68.44<br>0.42                                 | 63.97<br>0.48                                 |
| LBMP<br>NTAC<br>Reserve                                                     | 77.13<br>0.46<br>0.35                           | 71.86<br>0.90<br>0.30                         | 66.52<br>0.43<br>0.29                         | 66.24<br>0.54<br>0.35                         | 65.54<br>0.64<br>0.16<br>0.42<br>0.64         | 71.94<br>0.69<br>0.22                         | 93.41<br>0.47<br>0.30                         | 101.33<br>0.39<br>0.13                         | 51.89<br>0.33<br>0.29                         | 57.60<br>0.38<br>0.29                         | 68.44<br>0.42<br>0.46                         | 63.97<br>0.48<br>0.43<br>0.52<br>0.64         |
| LBMP<br>NTAC<br>Reserve<br>Regulation<br>NYISO Cost of Operations<br>Uplift | 77.13<br>0.46<br>0.35<br>0.56<br>0.64<br>(0.06) | 71.86<br>0.90<br>0.30<br>0.68<br>0.64<br>0.37 | 66.52<br>0.43<br>0.29<br>0.69<br>0.64<br>0.09 | 66.24<br>0.54<br>0.35<br>0.47<br>0.64<br>0.63 | 65.54<br>0.64<br>0.16<br>0.42<br>0.64<br>0.12 | 71.94<br>0.69<br>0.22<br>0.39<br>0.64<br>2.63 | 93.41<br>0.47<br>0.30<br>0.30<br>0.64<br>2.42 | 101.33<br>0.39<br>0.13<br>0.28<br>0.64<br>2.28 | 51.89<br>0.33<br>0.29<br>0.41<br>0.64<br>0.46 | 57.60<br>0.38<br>0.29<br>0.43<br>0.64<br>0.68 | 68.44<br>0.42<br>0.46<br>0.49<br>0.64<br>0.29 | 63.97<br>0.48<br>0.43<br>0.52<br>0.64<br>1.12 |
| LBMP<br>NTAC<br>Reserve<br>Regulation<br>NYISO Cost of Operations           | 77.13<br>0.46<br>0.35<br>0.56<br>0.64           | 71.86<br>0.90<br>0.30<br>0.68<br>0.64         | 66.52<br>0.43<br>0.29<br>0.69<br>0.64         | 66.24<br>0.54<br>0.35<br>0.47<br>0.64         | 65.54<br>0.64<br>0.16<br>0.42<br>0.64         | 71.94<br>0.69<br>0.22<br>0.39<br>0.64         | 93.41<br>0.47<br>0.30<br>0.30<br>0.64         | 101.33<br>0.39<br>0.13<br>0.28<br>0.64         | 51.89<br>0.33<br>0.29<br>0.41<br>0.64         | 57.60<br>0.38<br>0.29<br>0.43<br>0.64         | 68.44<br>0.42<br>0.46<br>0.49<br>0.64         | 63.97<br>0.48<br>0.43<br>0.52<br>0.64         |
| LBMP<br>NTAC<br>Reserve<br>Regulation<br>NYISO Cost of Operations<br>Uplift | 77.13<br>0.46<br>0.35<br>0.56<br>0.64<br>(0.06) | 71.86<br>0.90<br>0.30<br>0.68<br>0.64<br>0.37 | 66.52<br>0.43<br>0.29<br>0.69<br>0.64<br>0.09 | 66.24<br>0.54<br>0.35<br>0.47<br>0.64<br>0.63 | 65.54<br>0.64<br>0.16<br>0.42<br>0.64<br>0.12 | 71.94<br>0.69<br>0.22<br>0.39<br>0.64<br>2.63 | 93.41<br>0.47<br>0.30<br>0.30<br>0.64<br>2.42 | 101.33<br>0.39<br>0.13<br>0.28<br>0.64<br>2.28 | 51.89<br>0.33<br>0.29<br>0.41<br>0.64<br>0.46 | 57.60<br>0.38<br>0.29<br>0.43<br>0.64<br>0.68 | 68.44<br>0.42<br>0.46<br>0.49<br>0.64<br>0.29 | 63.97<br>0.48<br>0.43<br>0.52<br>0.64<br>1.12 |