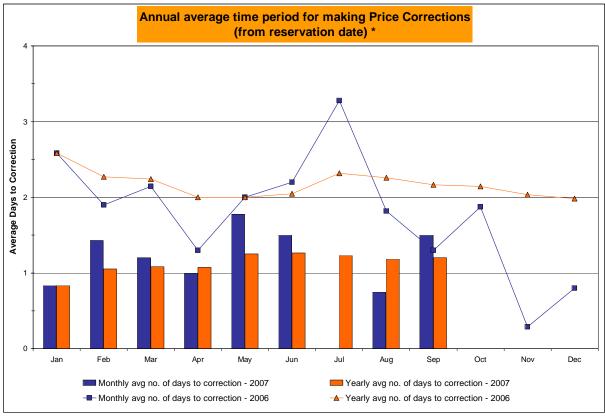

# Market Performance Highlights for September 2007

- LBMP for September is \$68.22/MWh, down from \$81.50/MWh in August 2007.
  - Average monthly cost is \$71.43/MWh, down from \$84.62/MWh in August 2007.
  - Day Ahead and Real Time LBMPs have decreased from August 2007.
- Average daily sendout is 468GWh/day in September, down from 523GWh/day in August 2007 and higher than the September 2006 amount of 430GWh/day.
- Fuel prices are mixed this month.
  - Kerosene is \$17.25/mmBTU, up from \$15.76/mmBTU in August.
  - No. 2 Fuel Oil is \$15.43/mmBTU, up from \$14.11/mmBTU in August.
  - No. 6 Fuel Oil is \$10.26/mmBTU, up from \$10.03/mmBTU in August.
  - Natural Gas is \$6.39/mmBTU, down from \$6.90/mmBTU in August.
- Uplift is comparable this month relative to August 2007.
  - Uplift (not including NYISO cost of operations) is \$1.26/MWh, slightly down from \$1.29/MWh in August 2007.
  - Total uplift (Schedule 1 components including NYISO Cost of Operations) decreased from \$32.3 million in August 2007 to \$28.2 million in September 2007.
- Price corrections continue to be at low levels.