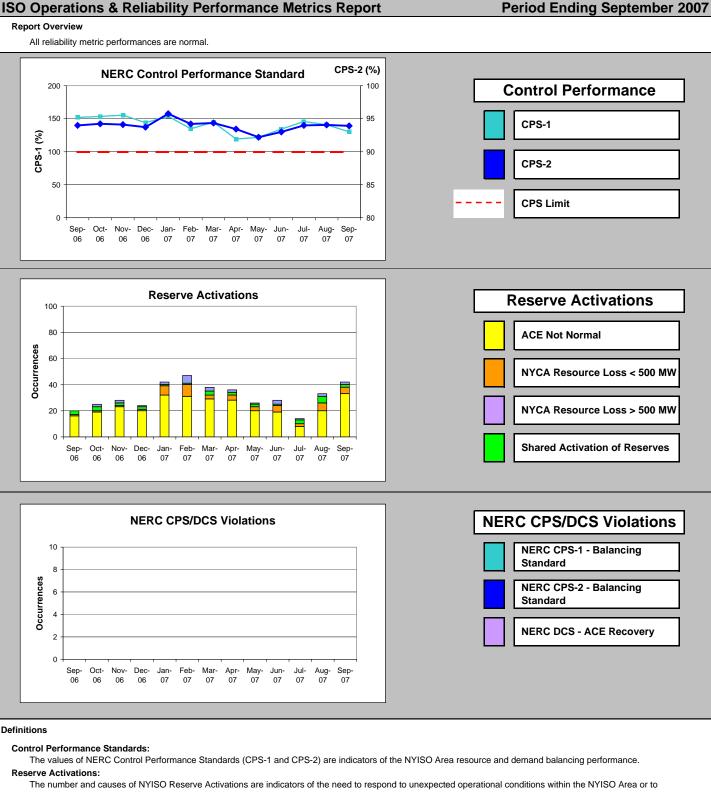

rations reflect system operating conditions beyond thresholds associated with Normal and Warning States. Declaration of the Alert State allows the NYISO to take corrective actions not available in the Normal and Warning States.

The number and causes of Major Emergency State declarations reflect system operating conditions beyond thresholds associated with the Alert State. Declaration of the Major Emergency State allows the NYISO to take agressive corrective actions not available in the Alert State.

## **NERC IROL/SOL Violations:**

The number and causes of NERC IROL/SOL violations reflect system operating conditions beyond thresholds associated with applicable NERC reliability standards. The NERC IROL/SOL violation thresholds are higher than those defined for the Major Emergency State.



The number and causes of NYISO Reserve Activations are indicators of the need to respond to unexpected operational conditions within the NYISO Area or to assist a neighboring Area (Shared Activation of Reserves) by activating an immediate resource and demand balancing operation.

### NERC Control Performance Standard/Disturbance Control Standard (CPS/DCS) Vilolations:

The number and causes of NERC CPS/DCS violations reflect system operating conditions beyond thresholds associated with applicable NERC reliability standards.









# August 2007 Detailed Budget vs. Actual Results

|                                                                   | ANNUAL AMOUNTS     |        |    |                        |    |                 | YTD AMOUNTS AS OF 08/31/07 |                    |    |