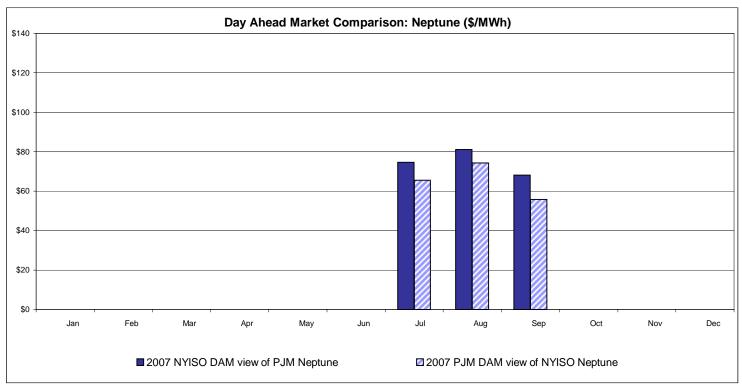

# Market Performance Highlights for September 2007

- LBMP for September is \$68.22/MWh, down from \$81.50/MWh in August 2007.
  - Average monthly cost is \$71.43/MWh, down from \$84.62/MWh in August 2007.
  - Day Ahead and Real Time LBMPs have decreased from August 2007.
- Average daily sendout is 468GWh/day in September, down from 523GWh/day in August 2007 and higher than the September 2006 amount of 430GWh/day.
- Fuel prices are mixed this month.
  - Kerosene is \$17.25/mmBTU, up from \$15.76/mmBTU in August.
  - No. 2 Fuel Oil is \$15.43/mmBTU, up from \$14.11/mmBTU in August.
  - No. 6 Fuel Oil is \$10.26/mmBTU, up from \$10.03/mmBTU in August.
  - Natural Gas is \$6.39/mmBTU, down from \$6.90/mmBTU in August.
- Uplift is comparable this month relative to August 2007.
  - Uplift (not including NYISO cost of operations) is \$1.26/MWh, slightly down from \$1.29/MWh in August 2007.
  - Total uplift (Schedule 1 components including NYISO Cost of Operations) decreased from \$32.3 million in August 2007 to \$28.2 million in September 2007.
- Price corrections continue to be at low levels.