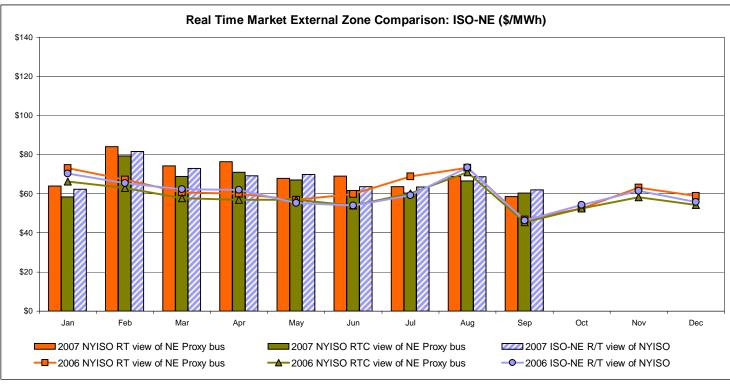

# Market Performance Highlights for September 2007

- LBMP for September is \$68.22/MWh, down from \$81.50/MWh in August 2007.
  - Average monthly cost is \$71.43/MWh, down from \$84.62/MWh in August 2007.
  - Day Ahead and Real Time LBMPs have decreased from August 2007.
- Average daily sendout is 468GWh/day in September, down from 523GWh/day in August 2007 and higher than the September 2006 amount of 430GWh/day.
- Fuel prices are mixed this month.
  - Kerosene is \$17.25/mmBTU, up from \$15.76/mmBTU in August.
  - No. 2 Fuel Oil is \$15.43/mmBTU, up from \$14.11/mmBTU in August.
  - No. 6 Fuel Oil is \$10.26/mmBTU, up from \$10.03/mmBTU in August.
  - Natural Gas is \$6.39/mmBTU, down from \$6.90/mmBTU in August.
- Uplift is comparable this month relative to August 2007.
  - Uplift (not including NYISO cost of operations) is \$1.26/MWh, slightly down from \$1.29/MWh in August 2007.
  - Total uplift (Schedule 1 components including NYISO Cost of Operations) decreased from \$32.3 million in August 2007 to \$28.2 million in September 2007.
- Price corrections continue to be at low levels.