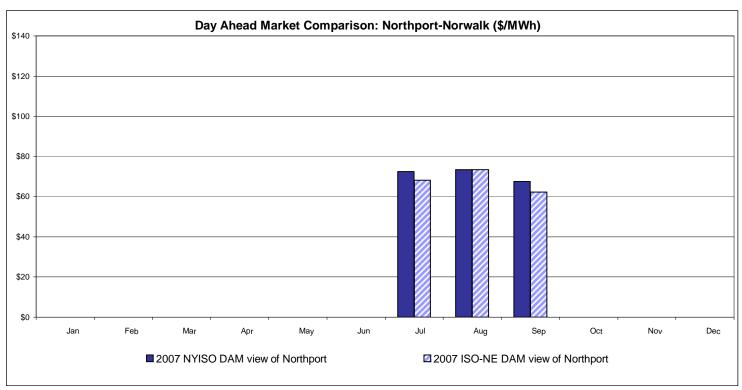

ew England**





#### Note:

ISO-NE Forecast is an advisory posting @ 18:00 day before.

The DAM and R/T prices at the Roseton interface are used for ISO-NE.

The DAM and R/T prices at the SandyPond interface are used for NYISO.

# **External Comparison PJM**





# **External Comparison Ontario IESO**





Notes: Exchange factor used for September 2007 was .98 to US \$

HOEP: Hourly Ontario Energy Price Pre-Dispatch: Projected Energy Price

# **External Controllable Line: Cross Sound Cable (New England)**





#### Note:

ISO-NE Forecast is an advisory posting @ 18:00 day before.

The DAM and R/T prices at the Shorham138 99 interface are used for ISO-NE.

The DAM and R/T prices at the CSC interface are used for NYISO.

# **External Controllable Line: Northport - Norwalk (New England)**





#### Note:

ISO-NE Forecast is an advisory posting @ 18:00 day before.

The DAM and R/T prices at the Northport 138 interface are used for ISO-NE.

The DAM and R/T prices at the 1385 interface are used for NYISO.

Data available beginning 7/1/2007.

# **External Controllable Line: Neptune (PJM)**





Note:

Data available beginning 7/1/2007.

#### **NYISO Real Time Price Correction Statistics**

| 2007<br>Hour Corrections