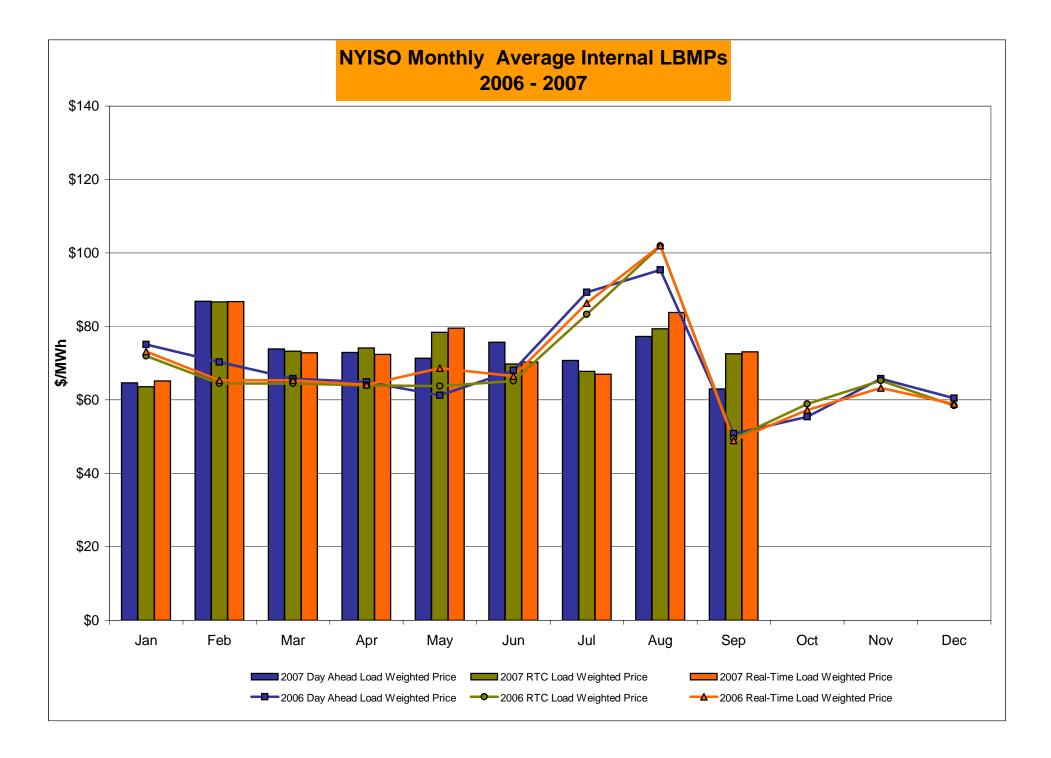

# Market Performance Highlights for September 2007

- LBMP for September is \$68.22/MWh, down from \$81.50/MWh in August 2007.
  - Average monthly cost is \$71.43/MWh, down from \$84.62/MWh in August 2007.
  - Day Ahead and Real Time LBMPs have decreased from August 2007.
- Average daily sendout is 468GWh/day in September, down from 523GWh/day in August 2007 and higher than the September 2006 amount of 430GWh/day.
- Fuel prices are mixed this month.
  - Kerosene is \$17.25/mmBTU, up from \$15.76/mmBTU in August.
  - No. 2 Fuel Oil is \$15.43/mmBTU, up from \$14.11/mmBTU in August.
  - No. 6 Fuel Oil is \$10.26/mmBTU, up from \$10.03/mmBTU in August.
  - Natural Gas is \$6.39/mmBTU, down from \$6.90/mmBTU in August.
- Uplift is comparable this month relative to August 2007.
  - Uplift (not including NYISO cost of operations) is \$1.26/MWh, slightly down from \$1.29/MWh in August 2007.
  - Total uplift (Schedule 1 components including NYISO Cost of Operations) decreased from \$32.3 million in August 2007 to \$28.2 million in September 2007.
- Price corrections continue to be at low levels.

# NYISO Average Cost/MWh (Energy and Ancillary Services) \* from the LBMP Customer point of view

| 2007                                                                        | <u>January</u>                                  | <u>February</u>                               | <u>March</u>                                  | <u>April</u>                                  | <u>May</u>                                    | <u>June</u>                                   | <u>July</u>                                   | August                                         | <u>September</u>                              | October                                       | November                                      | <u>December</u>                               |
|-----------------------------------------------------------------------------|-------------------------------------------------|-----------------------------------------------|-----------------------------------------------|-----------------------------------------------|-----------------------------------------------|-----------------------------------------------|-----------------------------------------------|------------------------------------------------|-----------------------------------------------|-----------------------------------------------|-----------------------------------------------|-----------------------------------------------|
| LBMP                                                                        | 67.23                                           | 89.14                                         | 75.09                                         | 73.14                                         | 75.28                                         | 79.28                                         | 73.10                                         | 81.50                                          | 68.22                                         |                                               |                                               |                                               |
| NTAC                                                                        | 0.46                                            | 0.56                                          | 0.57                                          | 0.53                                          | 0.58                                          | 0.74                                          | 0.51                                          | 0.34                                           | 0.44                                          |                                               |                                               |                                               |
| Reserve                                                                     | 0.43                                            | 0.23                                          | 0.34                                          | 0.36                                          | 0.28                                          | 0.23                                          | 0.21                                          | 0.13                                           | 0.11                                          |                                               |                                               |                                               |
| Regulation                                                                  | 0.46                                            | 0.47                                          | 0.55                                          | 0.35                                          | 0.37                                          | 0.43                                          | 0.39                                          | 0.36                                           | 0.41                                          |                                               |                                               |                                               |
| NYISO Cost of Operations                                                    | 0.66                                            | 0.66                                          | 0.66                                          | 0.66                                          | 0.66                                          | 0.66                                          | 0.66                                          | 0.66                                           | 0.66                                          |                                               |                                               |                                               |
| Uplift                                                                      | 1.00                                            | 0.88                                          | 0.29                                          | 2.14                                          | 3.08                                          | 1.96                                          | 1.21                                          | 1.29                                           | 1.26                                          |                                               |                                               |                                               |
| Voltage Support and Black Start                                             | 0.34                                            | 0.34                                          | 0.34                                          | 0.34                                          | 0.34                                          | 0.34                                          | 0.34                                          | 0.34                                           | 0.34                                          |                                               |                                               |                                               |
| Avg Monthly Cost                                                            | 70.57                                           | 92.29                                         | 77.85                                         | 77.52                                         | 80.59                                         | 83.65                                         | 76.41                                         | 84.62                                          | 71.43                                         |                                               |                                               |                                               |
| Avg YTD Cost                                                                | 70.57                                           | 81.65                                         | 80.36                                         | 79.68                                         | 79.86                                         | 80.51                                         | 79.84                                         | 80.55                                          | 79.57                                         |                                               |                                               |                                               |
|                                                                             |                                                 |                                               |                                               |                                               |                                               |                                               |                                               |                                                |                                               |                                               |                                               |                                               |
| 2006                                                                        | January                                         | February                                      | March                                         | April                                         | May                                           | June                                          | July                                          | August                                         | September                                     | October                                       | November                                      | December                                      |
| <b>2006</b> LBMP                                                            | January<br>77.13                                | February<br>71.86                             | <u>March</u><br>66.52                         | <u>April</u><br>66.24                         | <u>May</u><br>65.54                           | <u>June</u><br>71.94                          | <u>July</u><br>93.41                          | <u>August</u><br>101.33                        | September<br>51.89                            | October<br>57.60                              | November<br>68.44                             | December<br>63.97                             |
|                                                                             |                                                 |                                               |                                               |                                               |                                               |                                               |                                               |                                                |                                               |                                               |                                               |                                               |
| LBMP                                                                        | 77.13                                           | 71.86                                         | 66.52                                         | 66.24                                         | 65.54                                         | 71.94                                         | 93.41                                         | 101.33                                         | 51.89                                         | 57.60                                         | 68.44                                         | 63.97                                         |
| LBMP<br>NTAC                                                                | 77.13<br>0.46                                   | 71.86<br>0.90                                 | 66.52<br>0.43                                 | 66.24<br>0.54                                 | 65.54<br>0.64                                 | 71.94<br>0.69                                 | 93.41<br>0.47                                 | 101.33<br>0.39                                 | 51.89<br>0.33                                 | 57.60<br>0.38                                 | 68.44<br>0.42                                 | 63.97<br>0.48                                 |
| LBMP<br>NTAC<br>Reserve                                                     | 77.13<br>0.46<br>0.35                           | 71.86<br>0.90<br>0.30                         | 66.52<br>0.43<br>0.29                         | 66.24<br>0.54<br>0.35                         | 65.54<br>0.64<br>0.16<br>0.42<br>0.64         | 71.94<br>0.69<br>0.22                         | 93.41<br>0.47<br>0.30                         | 101.33<br>0.39<br>0.13                         | 51.89<br>0.33<br>0.29                         | 57.60<br>0.38<br>0.29                         | 68.44<br>0.42<br>0.46                         | 63.97<br>0.48<br>0.43<br>0.52<br>0.64         |
| LBMP<br>NTAC<br>Reserve<br>Regulation<br>NYISO Cost of Operations<br>Uplift | 77.13<br>0.46<br>0.35<br>0.56<br>0.64<br>(0.06) | 71.86<br>0.90<br>0.30<br>0.68<br>0.64<br>0.37 | 66.52<br>0.43<br>0.29<br>0.69<br>0.64<br>0.09 | 66.24<br>0.54<br>0.35<br>0.47<br>0.64<br>0.63 | 65.54<br>0.64<br>0.16<br>0.42<br>0.64<br>0.12 | 71.94<br>0.69<br>0.22<br>0.39<br>0.64<br>2.63 | 93.41<br>0.47<br>0.30<br>0.30<br>0.64<br>2.42 | 101.33<br>0.39<br>0.13<br>0.28<br>0.64<br>2.28 | 51.89<br>0.33<br>0.29<br>0.41<br>0.64<br>0.46 | 57.60<br>0.38<br>0.29<br>0.43<br>0.64<br>0.68 | 68.44<br>0.42<br>0.46<br>0.49<br>0.64<br>0.29 | 63.97<br>0.48<br>0.43<br>0.52<br>0.64<br>1.12 |
| LBMP<br>NTAC<br>Reserve<br>Regulation<br>NYISO Cost of Operations           | 77.13<br>0.46<br>0.35<br>0.56<br>0.64           | 71.86<br>0.90<br>0.30<br>0.68<br>0.64         | 66.52<br>0.43<br>0.29<br>0.69<br>0.64         | 66.24<br>0.54<br>0.35<br>0.47<br>0.64         | 65.54<br>0.64<br>0.16<br>0.42<br>0.64         | 71.94<br>0.69<br>0.22<br>0.39<br>0.64         | 93.41<br>0.47<br>0.30<br>0.30<br>0.64         | 101.33<br>0.39<br>0.13<br>0.28<br>0.64         | 51.89<br>0.33<br>0.29<br>0.41<br>0.64         | 57.60<br>0.38<br>0.29<br>0.43<br>0.64         | 68.44<br>0.42<br>0.46<br>0.49<br>0.64         | 63.97<br>0.48<br>0.43<br>0.52<br>0.64         |
| LBMP<br>NTAC<br>Reserve<br>Regulation<br>NYISO Cost of Operations<br>Uplift | 77.13<br>0.46<br>0.35<br>0.56<br>0.64<br>(0.06) | 71.86<br>0.90<br>0.30<br>0.68<br>0.64<br>0.37 | 66.52<br>0.43<br>0.29<br>0.69<br>0.64<br>0.09 | 66.24<br>0.54<br>0.35<br>0.47<br>0.64<br>0.63 | 65.54<br>0.64<br>0.16<br>0.42<br>0.64<br>0.12 | 71.94<br>0.69<br>0.22<br>0.39<br>0.64<br>2.63 | 93.41<br>0.47<br>0.30<br>0.30<br>0.64<br>2.42 | 101.33<br>0.39<br>0.13<br>0.28<br>0.64<br>2.28 | 51.89<br>0.33<br>0.29<br>0.41<br>0.64<br>0.46 | 57.60<br>0.38<br>0.29<br>0.43<br>0.64<br>0.68 | 68.44<br>0.42<br>0.46<br>0.49<br>0.64<br>0.29 | 63.97<br>0.48<br>0.43<br>0.52<br>0.64<br>1.12 |