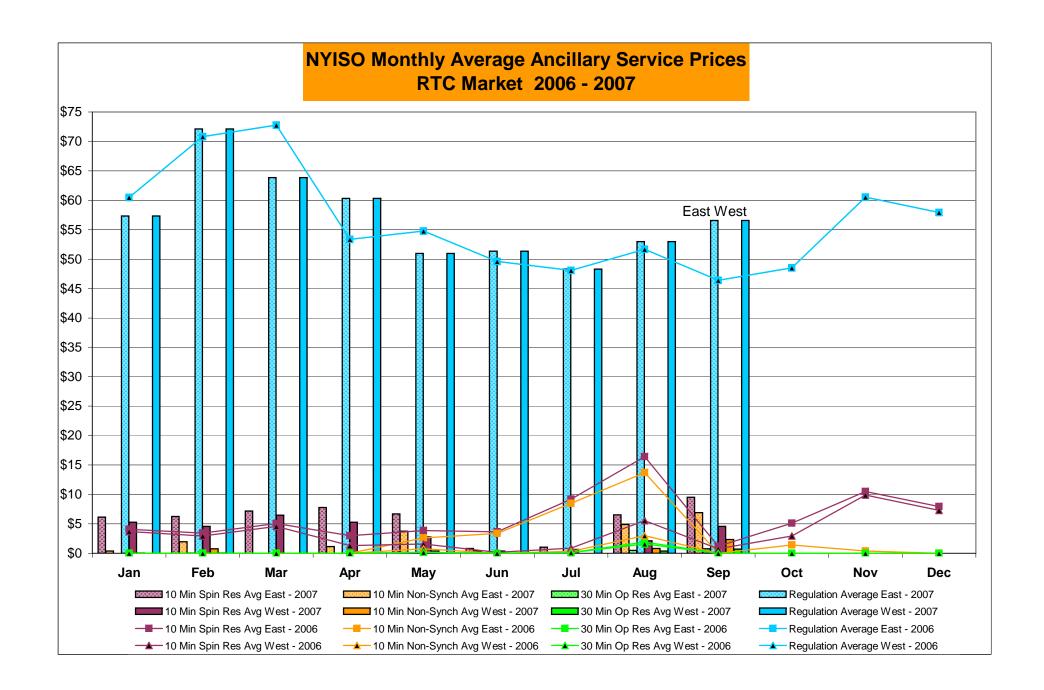

# Market Performance Highlights for September 2007

- LBMP for September is \$68.22/MWh, down from \$81.50/MWh in August 2007.
  - Average monthly cost is \$71.43/MWh, down from \$84.62/MWh in August 2007.
  - Day Ahead and Real Time LBMPs have decreased from August 2007.
- Average daily sendout is 468GWh/day in September, down from 523GWh/day in August 2007 and higher than the September 2006 amount of 430GWh/day.
- Fuel prices are mixed this month.
  - Kerosene is \$17.25/mmBTU, up from \$15.76/mmBTU in August.
  - No. 2 Fuel Oil is \$15.43/mmBTU, up from \$14.11/mmBTU in August.
  - No. 6 Fuel Oil is \$10.26/mmBTU, up from \$10.03/mmBTU in August.
  - Natural Gas is \$6.39/mmBTU, down from \$6.90/mmBTU in August.
- Uplift is comparable this month relative to August 2007.
  - Uplift (not including NYISO cost of operations) is \$1.26/MWh, slightly down from \$1.29/MWh in August 2007.
  - Total uplift (Schedule 1 components including NYISO Cost of Operations) decreased from \$32.3 million in August 2007 to \$28.2 million in September 2007.
- Price corrections continue to be at low levels.