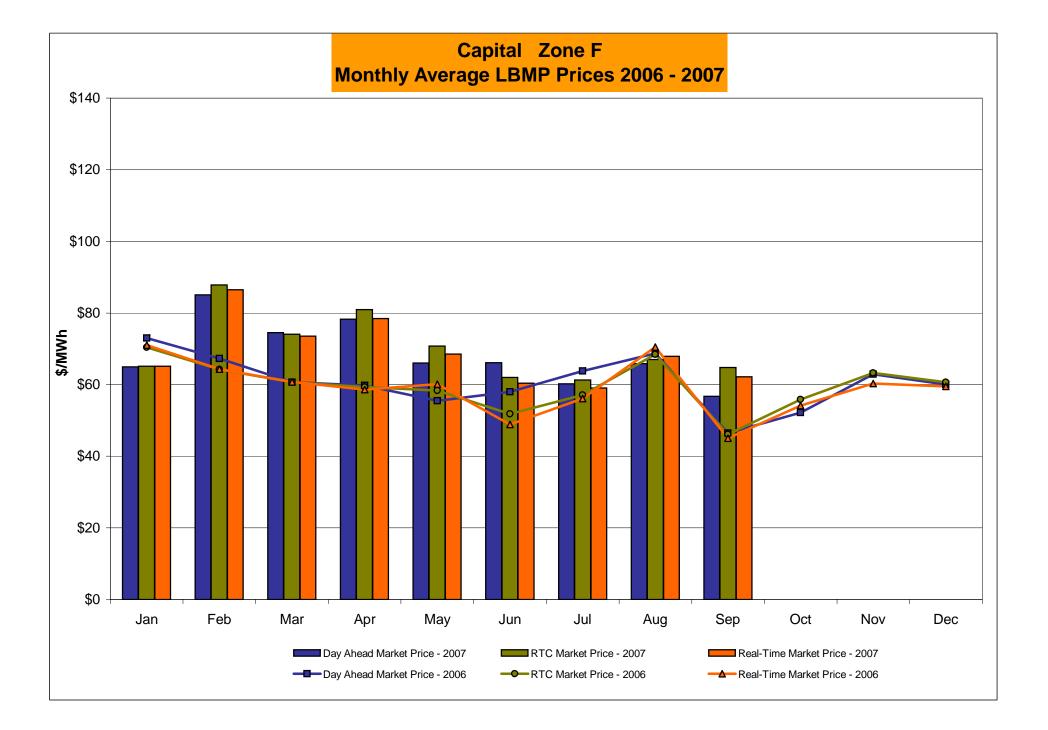

# Market Performance Highlights for September 2007

- LBMP for September is \$68.22/MWh, down from \$81.50/MWh in August 2007.
  - Average monthly cost is \$71.43/MWh, down from \$84.62/MWh in August 2007.
  - Day Ahead and Real Time LBMPs have decreased from August 2007.
- Average daily sendout is 468GWh/day in September, down from 523GWh/day in August 2007 and higher than the September 2006 amount of 430GWh/day.
- Fuel prices are mixed this month.
  - Kerosene is \$17.25/mmBTU, up from \$15.76/mmBTU in August.
  - No. 2 Fuel Oil is \$15.43/mmBTU, up from \$14.11/mmBTU in August.
  - No. 6 Fuel Oil is \$10.26/mmBTU, up from \$10.03/mmBTU in August.
  - Natural Gas is \$6.39/mmBTU, down from \$6.90/mmBTU in August.
- Uplift is comparable this month relative to August 2007.
  - Uplift (not including NYISO cost of operations) is \$1.26/MWh, slightly down from \$1.29/MWh in August 2007.
  - Total uplift (Schedule 1 components including NYISO Cost of Operations) decreased from \$32.3 million in August 2007 to \$28.2 million in September 2007.
- Price corrections continue to be at low levels.

# NYISO Average Cost/MWh (Energy and Ancillary Services) \* from the LBMP Customer point of view

| 2007                                                                        | <u>January</u>                                  | <u>February</u>                               | <u>March</u>                                  | <u>April</u>                                  | <u>May</u>                                    | <u>June</u>                                   | <u>July</u>                                   | August                                         | <u>September</u>                              | October                                       | November                                      | <u>December</u>                               |
|-----------------------------------------------------------------------------|-------------------------------------------------|-----------------------------------------------|-----------------------------------------------|-----------------------------------------------|-----------------------------------------------|-----------------------------------------------|-----------------------------------------------|------------------------------------------------|-----------------------------------------------|-----------------------------------------------|-----------------------------------------------|-----------------------------------------------|
| LBMP                                                                        | 67.23                                           | 89.14                                         | 75.09                                         | 73.14                                         | 75.28                                         | 79.28                                         | 73.10                                         | 81.50                                          | 68.22                                         |                                               |                                               |                                               |
| NTAC                                                                        | 0.46                                            | 0.56                                          | 0.57                                          | 0.53                                          | 0.58                                          | 0.74                                          | 0.51                                          | 0.34                                           | 0.44                                          |                                               |                                               |                                               |
| Reserve                                                                     | 0.43                                            | 0.23                                          | 0.34                                          | 0.36                                          | 0.28                                          | 0.23                                          | 0.21                                          | 0.13                                           | 0.11                                          |                                               |                                               |                                               |
| Regulation                                                                  | 0.46                                            | 0.47                                          | 0.55                                          | 0.35                                          | 0.37                                          | 0.43                                          | 0.39                                          | 0.36                                           | 0.41                                          |                                               |                                               |                                               |
| NYISO Cost of Operations                                                    | 0.66                                            | 0.66                                          | 0.66                                          | 0.66                                          | 0.66                                          | 0.66                                          | 0.66                                          | 0.66                                           | 0.66                                          |                                               |                                               |                                               |
| Uplift                                                                      | 1.00                                            | 0.88                                          | 0.29                                          | 2.14                                          | 3.08                                          | 1.96                                          | 1.21                                          | 1.29                                           | 1.26                                          |                                               |                                               |                                               |
| Voltage Support and Black Start                                             | 0.34                                            | 0.34                                          | 0.34                                          | 0.34                                          | 0.34                                          | 0.34                                          | 0.34                                          | 0.34                                           | 0.34                                          |                                               |                                               |                                               |
| Avg Monthly Cost                                                            | 70.57                                           | 92.29                                         | 77.85                                         | 77.52                                         | 80.59                                         | 83.65                                         | 76.41                                         | 84.62                                          | 71.43                                         |                                               |                                               |                                               |
| Avg YTD Cost                                                                | 70.57                                           | 81.65                                         | 80.36                                         | 79.68                                         | 79.86                                         | 80.51                                         | 79.84                                         | 80.55                                          | 79.57                                         |                                               |                                               |                                               |
|                                                                             |                                                 |                                               |                                               |                                               |                                               |                                               |                                               |                                                |                                               |                                               |                                               |                                               |
| 2006                                                                        | January                                         | February                                      | March                                         | April                                         | May                                           | June                                          | July                                          | August                                         | September                                     | October                                       | November                                      | December                                      |
| <b>2006</b> LBMP                                                            | January<br>77.13                                | February<br>71.86                             | <u>March</u><br>66.52                         | <u>April</u><br>66.24                         | <u>May</u><br>65.54                           | <u>June</u><br>71.94                          | <u>July</u><br>93.41                          | <u>August</u><br>101.33                        | September<br>51.89                            | October<br>57.60                              | November<br>68.44                             | December<br>63.97                             |
|                                                                             |                                                 |                                               |                                               |                                               |                                               |                                               |                                               |                                                |                                               |                                               |                                               |                                               |
| LBMP                                                                        | 77.13                                           | 71.86                                         | 66.52                                         | 66.24                                         | 65.54                                         | 71.94                                         | 93.41                                         | 101.33                                         | 51.89                                         | 57.60                                         | 68.44                                         | 63.97                                         |
| LBMP<br>NTAC                                                                | 77.13<br>0.46                                   | 71.86<br>0.90                                 | 66.52<br>0.43                                 | 66.24<br>0.54                                 | 65.54<br>0.64                                 | 71.94<br>0.69                                 | 93.41<br>0.47                                 | 101.33<br>0.39                                 | 51.89<br>0.33                                 | 57.60<br>0.38                                 | 68.44<br>0.42                                 | 63.97<br>0.48                                 |
| LBMP<br>NTAC<br>Reserve                                                     | 77.13<br>0.46<br>0.35                           | 71.86<br>0.90<br>0.30                         | 66.52<br>0.43<br>0.29                         | 66.24<br>0.54<br>0.35                         | 65.54<br>0.64<br>0.16<br>0.42<br>0.64         | 71.94<br>0.69<br>0.22                         | 93.41<br>0.47<br>0.30                         | 101.33<br>0.39<br>0.13                         | 51.89<br>0.33<br>0.29                         | 57.60<br>0.38<br>0.29                         | 68.44<br>0.42<br>0.46                         | 63.97<br>0.48<br>0.43<br>0.52<br>0.64         |
| LBMP<br>NTAC<br>Reserve<br>Regulation<br>NYISO Cost of Operations<br>Uplift | 77.13<br>0.46<br>0.35<br>0.56<br>0.64<br>(0.06) | 71.86<br>0.90<br>0.30<br>0.68<br>0.64<br>0.37 | 66.52<br>0.43<br>0.29<br>0.69<br>0.64<br>0.09 | 66.24<br>0.54<br>0.35<br>0.47<br>0.64<br>0.63 | 65.54<br>0.64<br>0.16<br>0.42<br>0.64<br>0.12 | 71.94<br>0.69<br>0.22<br>0.39<br>0.64<br>2.63 | 93.41<br>0.47<br>0.30<br>0.30<br>0.64<br>2.42 | 101.33<br>0.39<br>0.13<br>0.28<br>0.64<br>2.28 | 51.89<br>0.33<br>0.29<br>0.41<br>0.64<br>0.46 | 57.60<br>0.38<br>0.29<br>0.43<br>0.64<br>0.68 | 68.44<br>0.42<br>0.46<br>0.49<br>0.64<br>0.29 | 63.97<br>0.48<br>0.43<br>0.52<br>0.64<br>1.12 |
| LBMP<br>NTAC<br>Reserve<br>Regulation<br>NYISO Cost of Operations           | 77.13<br>0.46<br>0.35<br>0.56<br>0.64           | 71.86<br>0.90<br>0.30<br>0.68<br>0.64         | 66.52<br>0.43<br>0.29<br>0.69<br>0.64         | 66.24<br>0.54<br>0.35<br>0.47<br>0.64         | 65.54<br>0.64<br>0.16<br>0.42<br>0.64         | 71.94<br>0.69<br>0.22<br>0.39<br>0.64         | 93.41<br>0.47<br>0.30<br>0.30<br>0.64         | 101.33<br>0.39<br>0.13<br>0.28<br>0.64         | 51.89<br>0.33<br>0.29<br>0.41<br>0.64         | 57.60<br>0.38<br>0.29<br>0.43<br>0.64         | 68.44<br>0.42<br>0.46<br>0.49<br>0.64         | 63.97<br>0.48<br>0.43<br>0.52<br>0.64         |
| LBMP<br>NTAC<br>Reserve<br>Regulation<br>NYISO Cost of Operations<br>Uplift | 77.13<br>0.46<br>0.35<br>0.56<br>0.64<br>(0.06) | 71.86<br>0.90<br>0.30<br>0.68<br>0.64<br>0.37 | 66.52<br>0.43<br>0.29<br>0.69<br>0.64<br>0.09 | 66.24<br>0.54<br>0.35<br>0.47<br>0.64<br>0.63 | 65.54<br>0.64<br>0.16<br>0.42<br>0.64<br>0.12 | 71.94<br>0.69<br>0.22<br>0.39<br>0.64<br>2.63 | 93.41<br>0.47<br>0.30<br>0.30<br>0.64<br>2.42 | 101.33<br>0.39<br>0.13<br>0.28<br>0.64<br>2.28 | 51.89<br>0.33<br>0.29<br>0.41<br>0.64<br>0.46 | 57.60<br>0.38<br>0.29<br>0.43<br>0.64<br>0.68 | 68.44<br>0.42<br>0.46<br>0.49<br>0.64<br>0.29 | 63.97<br>0.48<br>0.43<br>0.52<br>0.64<br>1.12 |