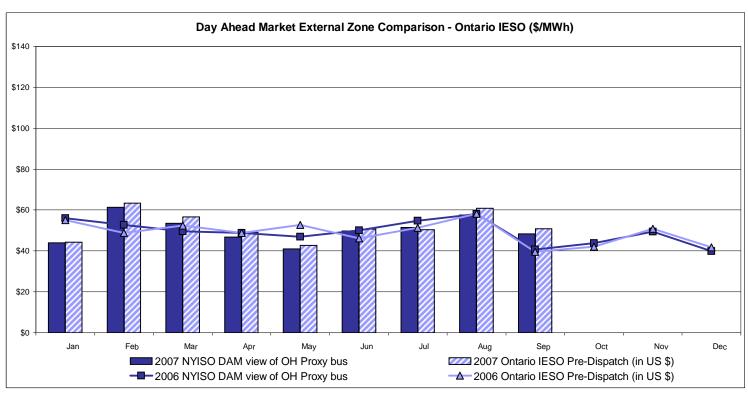

|
| Unweighted Price * | 48.62   | 55.30   | 54.98           | 53.02   | 59.68   | 68.46               | 63.03               | 67.46               |           |          |        |
| Standard Deviation | 35.20   | 35.09   | 32.71           | 36.84   | 40.75   | 66.52               | 93.90               | 65.97               |           |          |        |

Market Monitoring Prepared 10/9/2007 14:30

<sup>\*</sup> Straight LBMP averages















# **External Comparison ISO-New England**





#### Note:

ISO-NE Forecast is an advisory posting @ 18:00 day before.

The DAM and R/T prices at the Roseton interface are used for ISO-NE.

The DAM and R/T prices at the SandyPond interface are used for NYISO.

# **External Comparison PJM**





# **External Comparison Ontario IESO**





Notes: Exchange factor used for September 2007 was .98 to US \$

HOEP: Hourly Ontario Energy Price Pre-Dispatch: Projected Energy Price

# **External Controllable Line: Cross Sound Cable (New England)**





#### Note:

ISO-NE Forecast is an advisory posting @ 18:00 day before.

The DAM and R/T prices at the Shorham138 99 interface are used for ISO-NE.

The DAM and R/T prices at the CSC interface are used for NYISO.

# **External Controllable Line: Northport - Norwalk (New England)**





#### Note:

ISO-NE Forecast is an advisory posting @ 18:00 day before.

The DAM and R/T prices at the Northport 138 interface are used for ISO-NE.

The DAM and R/T prices at the 1385 interface are used for NYISO.

Data available beginning 7/1/2007.

# **External Controllable Line: Neptune (PJM)**