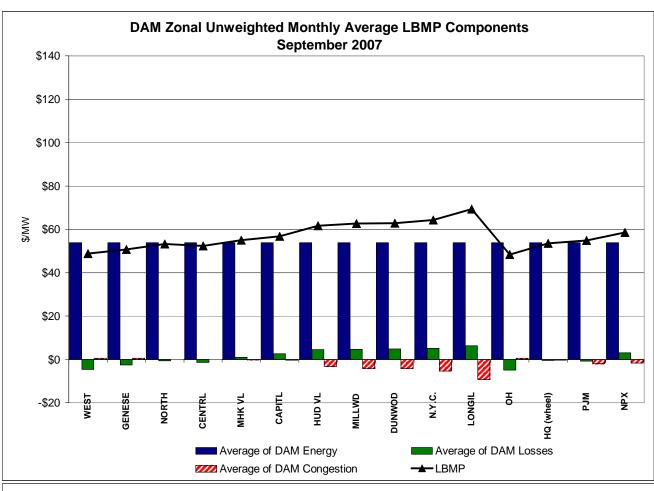

# Market Performance Highlights for September 2007

- LBMP for September is \$68.22/MWh, down from \$81.50/MWh in August 2007.
  - Average monthly cost is \$71.43/MWh, down from \$84.62/MWh in August 2007.
  - Day Ahead and Real Time LBMPs have decreased from August 2007.
- Average daily sendout is 468GWh/day in September, down from 523GWh/day in August 2007 and higher than the September 2006 amount of 430GWh/day.
- Fuel prices are mixed this month.
  - Kerosene is \$17.25/mmBTU, up from \$15.76/mmBTU in August.
  - No. 2 Fuel Oil is \$15.43/mmBTU, up from \$14.11/mmBTU in August.
  - No. 6 Fuel Oil is \$10.26/mmBTU, up from \$10.03/mmBTU in August.
  - Natural Gas is \$6.39/mmBTU, down from \$6.90/mmBTU in August.
- Uplift is comparable this month relative to August 2007.
  - Uplift (not including NYISO cost of operations) is \$1.26/MWh, slightly down from \$1.29/MWh in August 2007.
  - Total uplift (Schedule 1 components including NYISO Cost of Operations) decreased from \$32.3 million in August 2007 to \$28.2 million in September 2007.
- Price corrections continue to be at low levels.