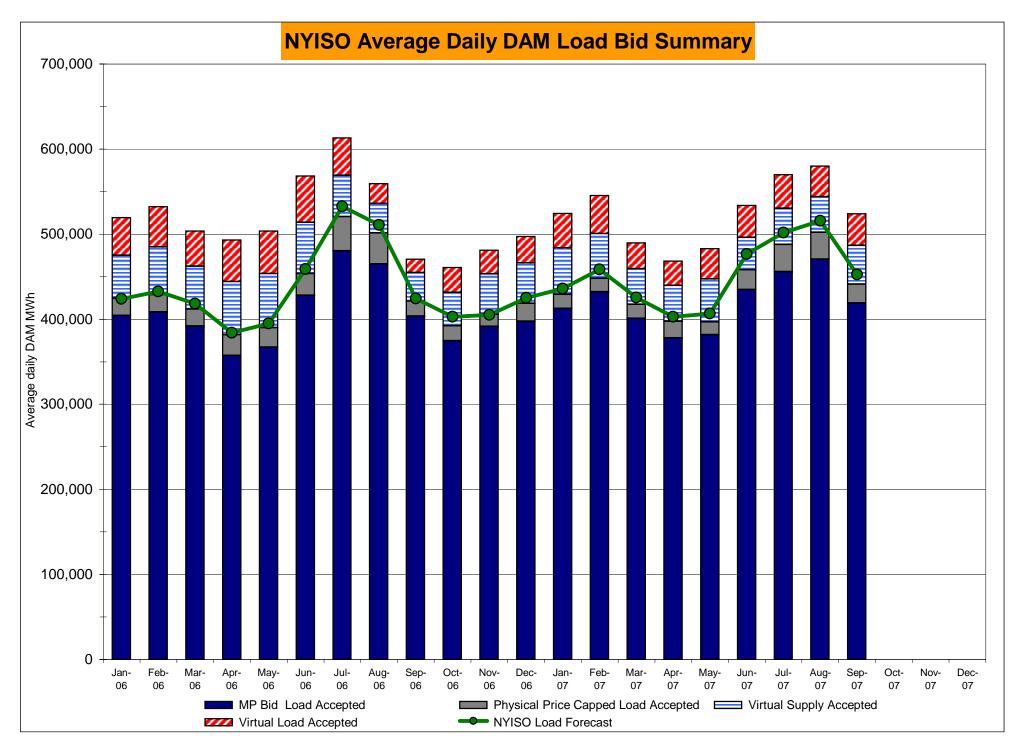

DAM Bid Production Cost Guarantees for Virtual Transactions are included in the chart and are shown from the inception of Virtual Transactions. These values are small and cannot be identified on the chart.

DAM residuals are revenue charged or returned to customers due to the under or over collection of funds.