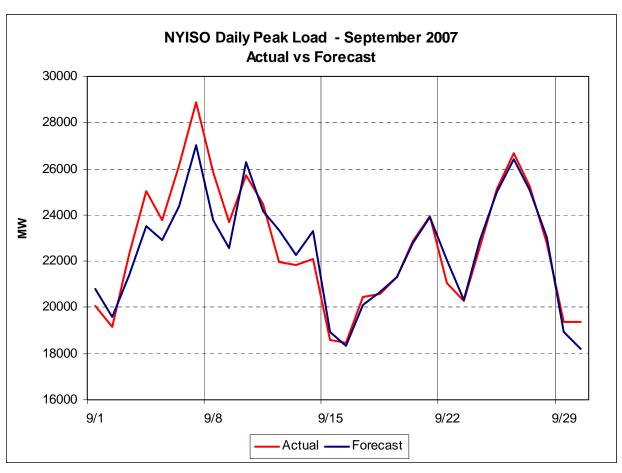

:**

The number and causes of NERC IROL/SOL violations reflect system operating conditions beyond thresholds associated with applicable NERC reliability standards. The NERC IROL/SOL violation thresholds are higher than those defined for the Major Emergency State.



The number and causes of NYISO Reserve Activations are indicators of the need to respond to unexpected operational conditions within the NYISO Area or to assist a neighboring Area (Shared Activation of Reserves) by activating an immediate resource and demand balancing operation.

### NERC Control Performance Standard/Disturbance Control Standard (CPS/DCS) Vilolations:

The number and causes of NERC CPS/DCS violations reflect system operating conditions beyond thresholds associated with applicable NERC reliability standards.









# August 2007 Detailed Budget vs. Actual Results

|                                                                   | ANNUAL AMOUNTS     |        |    |                        |    |                 | YTD AMOUNTS AS OF 08/31/07 |                    |    |                |    |                 |  |
|-------------------------------------------------------------------|--------------------|--------|----|------------------------|----|-----------------|----------------------------|--------------------|----|----------------|----|-----------------|--|
| Cost Category                                                     | Original<br>Budget |        |    | Year-End<br>Projection |    | <u>Variance</u> |                            | Original<br>Budget |    | <u>Actuals</u> |    | <u>Variance<