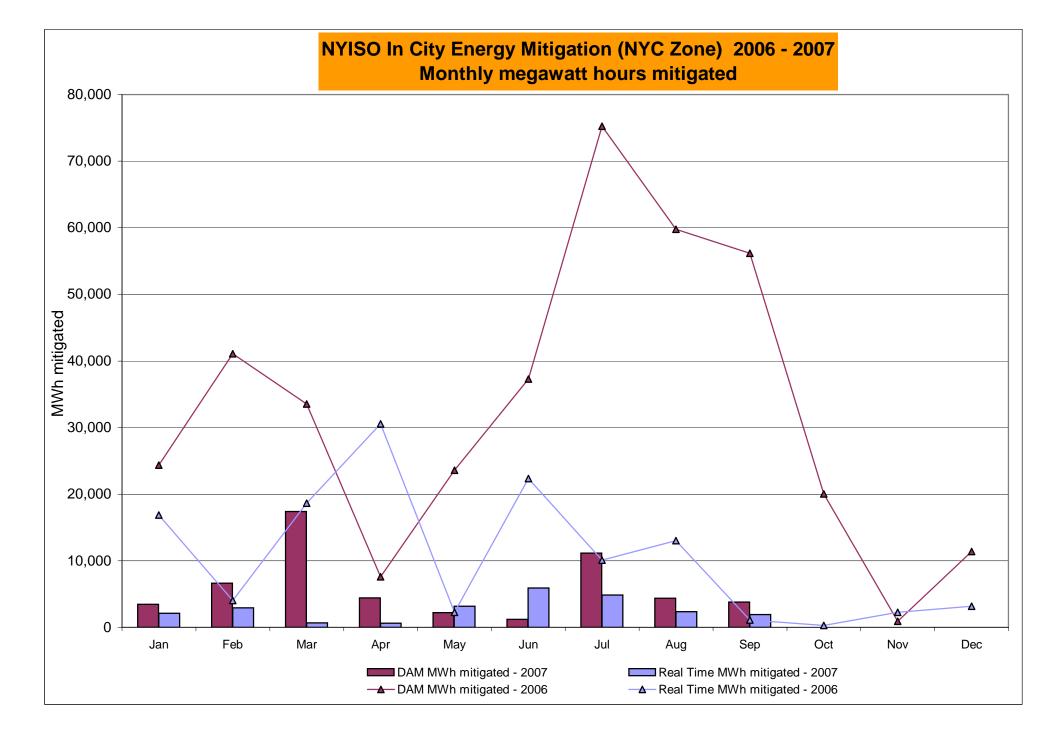

| 8.50<br>5.76<br>5.19<br>2.64<br>0.95<br>0.95<br>45.04<br>45.04<br>16.44<br>5.56<br>13.68<br>3.01<br>1.90<br>1.57<br>51.68<br>51.68 | \$\frac{5.62}{4.49}\$ 3.25 2.13 0.56 0.56 44.34 44.34  1.17 0.79 0.00 0.00 0.00 46.42 46.42 46.42  0.98 0.63 0.00 0.00 0.00 0.00 0.00 0.00 0.00           | 5.90<br>5.11<br>2.55<br>1.90<br>0.87<br>0.87<br>44.43<br>44.43<br>5.12<br>2.96<br>1.43<br>0.01<br>0.00<br>0.00<br>48.49<br>48.49<br>3.76<br>1.89<br>1.30<br>0.01<br>0.00<br>0.00          | 10.14<br>8.89<br>2.48<br>1.97<br>1.74<br>1.74<br>50.11<br>50.11<br>10.52<br>9.87<br>0.40<br>0.00<br>0.00<br>60.52<br>60.52<br>8.55<br>7.98<br>0.39<br>0.00<br>0.00                         | 10.07 8.82 2.38 1.76 1.49 1.49 52.81 52.81 7.93 7.30 0.01 0.00 0.00 57.91 57.91 6.86 6.21 0.02 0.00 0.00 0.00 0.00 0.00        |







10:30

# NYISO LBMP ZONES



Prepared: 9/27/2007 13:45

## **Billing Codes for Chart 4-C**

| Chart 4-C Category Name                   | <b>Billing Code</b> | Billing Category Name                                                              |
|-------------------------------------------|---------------------|------------------------------------------------------------------------------------|
| Bid Production Cost Guarantee Balancing   | 81203               | Balancing NYISO Bid Production Cost Guarantee - Internal Units                     |
| Bid Production Cost Guarantee Balancing   | 81204               | Balancing NYISO Bid Production Cost Guarantee - External Units                     |
| Bid Production Cost Guarantee Balancing   | 81205               | Balancing NYISO Bid Prod