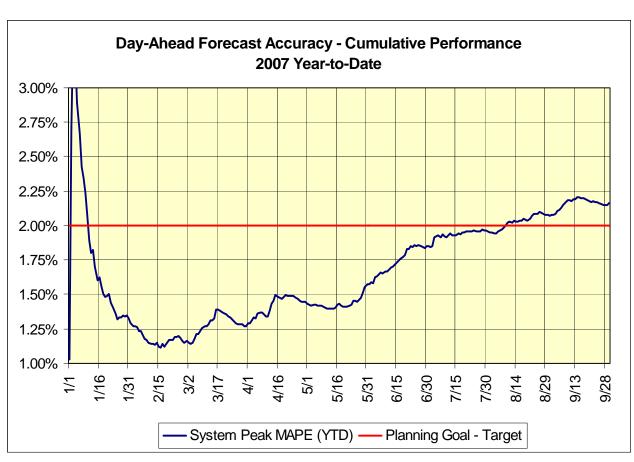

The number and causes of NERC IROL/SOL violations reflect system operating conditions beyond thresholds associated with applicable NERC reliability standards. The NERC IROL/SOL violation thresholds are higher than those defined for the Major Emergency State.



The number and causes of NYISO Reserve Activations are indicators of the need to respond to unexpected operational conditions within the NYISO Area or to assist a neighboring Area (Shared Activation of Reserves) by activating an immediate resource and demand balancing operation.

### NERC Control Performance Standard/Disturbance Control Standard (CPS/DCS) Vilolations:

The number and causes of NERC CPS/DCS violations reflect system operating conditions beyond thresholds associated with applicable NERC reliability standards.









# August 2007 Detailed Budget vs. Actual Results

|                                                                   | ANNUAL AMOUNTS     |        |    |                        |    |                 | YTD AMOUNTS AS OF 08/31/07 |                    |    |                |    |                 |  |
|-------------------------------------------------------------------|--------------------|--------|----|------------------------|----|-----------------|----------------------------|--------------------|----|----------------|----|-----------------|--|
| Cost Category                                                     | Original<br>Budget |        |    | Year-End<br>Projection |    | <u>Variance</u> |                            | Original<br>Budget |    | <u>Actuals</u> |    | <u>Variance</u>