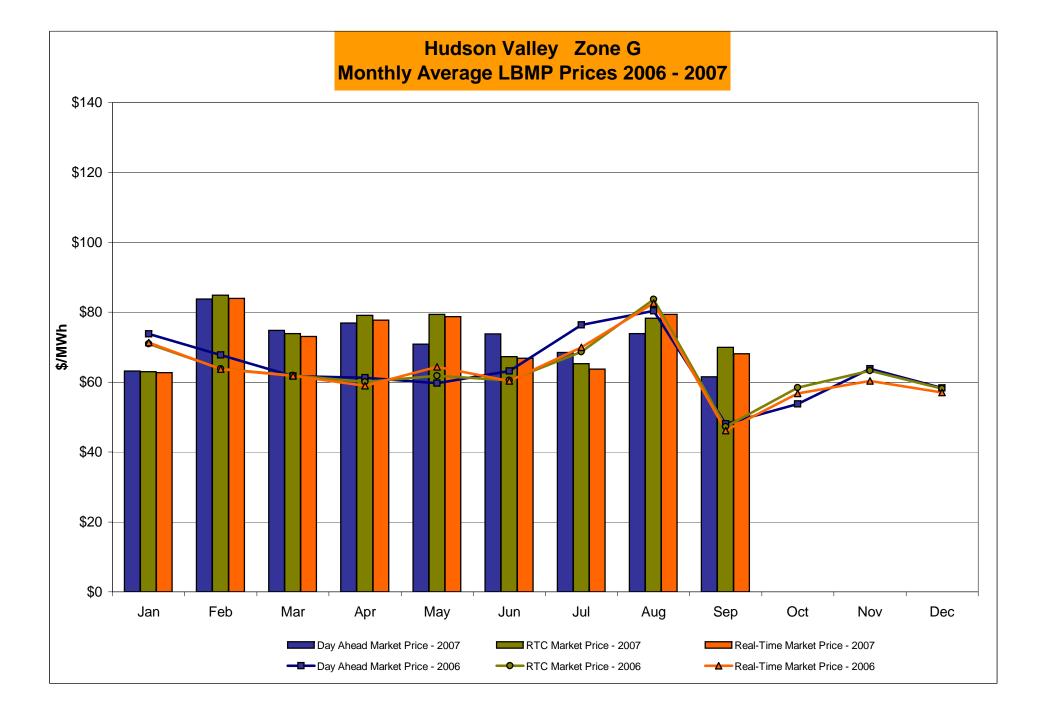

# Market Performance Highlights for September 2007

- LBMP for September is \$68.22/MWh, down from \$81.50/MWh in August 2007.
  - Average monthly cost is \$71.43/MWh, down from \$84.62/MWh in August 2007.
  - Day Ahead and Real Time LBMPs have decreased from August 2007.
- Average daily sendout is 468GWh/day in September, down from 523GWh/day in August 2007 and higher than the September 2006 amount of 430GWh/day.
- Fuel prices are mixed this month.
  - Kerosene is \$17.25/mmBTU, up from \$15.76/mmBTU in August.
  - No. 2 Fuel Oil is \$15.43/mmBTU, up from \$14.11/mmBTU in August.
  - No. 6 Fuel Oil is \$10.26/mmBTU, up from \$10.03/mmBTU in August.
  - Natural Gas is \$6.39/mmBTU, down from \$6.90/mmBTU in August.
- Uplift is comparable this month relative to August 2007.
  - Uplift (not including NYISO cost of operations) is \$1.26/MWh, slightly down from \$1.29/MWh in August 2007.
  - Total uplift (Schedule 1 components including NYISO Cost of Operations) decreased from \$32.3 million in August 2007 to \$28.2 million in September 2007.
- Price corrections continue to be at low levels.

# NYISO Average Cost/MWh (Energy and Ancillary Services) \* from the LBMP Customer point of view

| 2007                                                                        | <u>January</u>                                  | <u>February</u>                               | <u>March</u>                                  | <u>April</u>                                  | <u>May</u>                                    | <u>June</u>                                   | <u>July</u>                                   | August                                         | <u>September</u>                              | October                                       | November                                      | <u>December</u>                               |
|-----------------------------------------------------------------------------|-------------------------------------------------|-----------------------------------------------|-----------------------------------------------|-----------------------------------------------|-----------------------------------------------|-----------------------------------------------|-----------------------------------------------|------------------------------------------------|-----------------------------------------------|-----------------------------------------------|-----------------------------------------------|-----------------------------------------------|
| LBMP                                                                        | 67.23                                           | 89.14                                         | 75.09                                         | 73.14                                         | 75.28                                         | 79.28                                         | 73.10                                         | 81.50                                          | 68.22                                         |                                               |                                               |                                               |
| NTAC                                                                        | 0.46                                            | 0.56                                          | 0.57                                          | 0.53                                          | 0.58                                          | 0.74                                          | 0.51                                          | 0.34                                           | 0.44                                          |                                               |                                               |                                               |
| Reserve                                                                     | 0.43                                            | 0.23                                          | 0.34                                          | 0.36                                          | 0.28                                          | 0.23                                          | 0.21                                          | 0.13                                           | 0.11                                          |                                               |                                               |                                               |
| Regulation                                                                  | 0.46                                            | 0.47                                          | 0.55                                          | 0.35                                          | 0.37                                          | 0.43                                          | 0.39                                          | 0.36                                           | 0.41                                          |                                               |                                               |                                               |
| NYISO Cost of Operations                                                    | 0.66                                            | 0.66                                          | 0.66                                          | 0.66                                          | 0.66                                          | 0.66                                          | 0.66                                          | 0.66                                           | 0.66                                          |                                               |                                               |                                               |
| Uplift                                                                      | 1.00                                            | 0.88                                          | 0.29                                          | 2.14                                          | 3.08                                          | 1.96                                          | 1.21                                          | 1.29                                           | 1.26                                          |                                               |                                               |                                               |
| Voltage Support and Black Start                                             | 0.34                                            | 0.34                                          | 0.34                                          | 0.34                                          | 0.34                                          | 0.34                                          | 0.34                                          | 0.34                                           | 0.34                                          |                                               |                                               |                                               |
| Avg Monthly Cost                                                            | 70.57                                           | 92.29                                         | 77.85                                         | 77.52                                         | 80.59                                         | 83.65                                         | 76.41                                         | 84.62                                          | 71.43                                         |                                               |                                               |                                               |
| Avg YTD Cost                                                                | 70.57                                           | 81.65                                         | 80.36                                         | 79.68                                         | 79.86                                         | 80.51                                         | 79.84                                         | 80.55                                          | 79.57                                         |                                               |                                               |                                               |
|                                                                             |                                                 |                                               |                                               |                                               |                                               |                                               |                                               |                                                |                                               |                                               |                                               |                                               |
| 2006                                                                        | January                                         | February                                      | March                                         | April                                         | May                                           | June                                          | July                                          | August                                         | September                                     | October                                       | November                                      | December                                      |
| <b>2006</b> LBMP                                                            | January<br>77.13                                | February<br>71.86                             | <u>March</u><br>66.52                         | <u>April</u><br>66.24                         | <u>May</u><br>65.54                           | <u>June</u><br>71.94                          | <u>July</u><br>93.41                          | <u>August</u><br>101.33                        | September<br>51.89                            | October<br>57.60                              | November<br>68.44                             | December<br>63.97                             |
|                                                                             |                                                 |                                               |                                               |                                               |                                               |                                               |                                               |                                                |                                               |                                               |                                               |                                               |
| LBMP                                                                        | 77.13                                           | 71.86                                         | 66.52                                         | 66.24                                         | 65.54                                         | 71.94                                         | 93.41                                         | 101.33                                         | 51.89                                         | 57.60                                         | 68.44                                         | 63.97                                         |
| LBMP<br>NTAC                                                                | 77.13<br>0.46                                   | 71.86<br>0.90                                 | 66.52<br>0.43                                 | 66.24<br>0.54                                 | 65.54<br>0.64                                 | 71.94<br>0.69                                 | 93.41<br>0.47                                 | 101.33<br>0.39                                 | 51.89<br>0.33                                 | 57.60<br>0.38                                 | 68.44<br>0.42                                 | 63.97<br>0.48                                 |
| LBMP<br>NTAC<br>Reserve                                                     | 77.13<br>0.46<br>0.35                           | 71.86<br>0.90<br>0.30                         | 66.52<br>0.43<br>0.29                         | 66.24<br>0.54<br>0.35                         | 65.54<br>0.64<br>0.16<br>0.42<br>0.64         | 71.94<br>0.69<br>0.22                         | 93.41<br>0.47<br>0.30                         | 101.33<br>0.39<br>0.13                         | 51.89<br>0.33<br>0.29                         | 57.60<br>0.38<br>0.29                         | 68.44<br>0.42<br>0.46                         | 63.97<br>0.48<br>0.43<br>0.52<br>0.64         |
| LBMP<br>NTAC<br>Reserve<br>Regulation<br>NYISO Cost of Operations<br>Uplift | 77.13<br>0.46<br>0.35<br>0.56<br>0.64<br>(0.06) | 71.86<br>0.90<br>0.30<br>0.68<br>0.64<br>0.37 | 66.52<br>0.43<br>0.29<br>0.69<br>0.64<br>0.09 | 66.24<br>0.54<br>0.35<br>0.47<br>0.64<br>0.63 | 65.54<br>0.64<br>0.16<br>0.42<br>0.64<br>0.12 | 71.94<br>0.69<br>0.22<br>0.39<br>0.64<br>2.63 | 93.41<br>0.47<br>0.30<br>0.30<br>0.64<br>2.42 | 101.33<br>0.39<br>0.13<br>0.28<br>0.64<br>2.28 | 51.89<br>0.33<br>0.29<br>0.41<br>0.64<br>0.46 | 57.60<br>0.38<br>0.29<br>0.43<br>0.64<br>0.68 | 68.44<br>0.42<br>0.46<br>0.49<br>0.64<br>0.29 | 63.97<br>0.48<br>0.43<br>0.52<br>0.64<br>1.12 |
| LBMP<br>NTAC<br>Reserve<br>Regulation<br>NYISO Cost of Operations           | 77.13<br>0.46<br>0.35<br>0.56<br>0.64           | 71.86<br>0.90<br>0.30<br>0.68<br>0.64         | 66.52<br>0.43<br>0.29<br>0.69<br>0.64         | 66.24<br>0.54<br>0.35<br>0.47<br>0.64         | 65.54<br>0.64<br>0.16<br>0.42<br>0.64         | 71.94<br>0.69<br>0.22<br>0.39<br>0.64         | 93.41<br>0.47<br>0.30<br>0.30<br>0.64         | 101.33<br>0.39<br>0.13<br>0.28<br>0.64         | 51.89<br>0.33<br>0.29<br>0.41<br>0.64         | 57.60<br>0.38<br>0.29<br>0.43<br>0.64         | 68.44<br>0.42<br>0.46<br>0.49<br>0.64         | 63.97<br>0.48<br>0.43<br>0.52<br>0.64         |
| LBMP<br>NTAC<br>Reserve<br>Regulation<br>NYISO Cost of Operations<br>Uplift | 77.13<br>0.46<br>0.35<br>0.56<br>0.64<br>(0.06) | 71.86<br>0.90<br>0.30<br>0.68<br>0.64<br>0.37 | 66.52<br>0.43<br>0.29<br>0.69<br>0.64<br>0.09 | 66.24<br>0.54<br>0.35<br>0.47<br>0.64<br>0.63 | 65.54<br>0.64<br>0.16<br>0.42<br>0.64<br>0.12 | 71.94<br>0.69<br>0.22<br>0.39<br>0.64<br>2.63 | 93.41<br>0.47<br>0.30<br>0.30<br>0.64<br>2.42 | 101.33<br>0.39<br>0.13<br>0.28<br>0.64<br>2.28 | 51.89<br>0.33<br>0.29<br>0.41<br>0.64<br>0.46 | 57.60<br>0.38<br>0.29<br>0.43<br>0.64<br>0.68 | 68.44<br>0.42<br>0.46<br>0.49<br>0.64<br>0.29 | 63.97<br>0.48<br>0.43<br>0.52<br>0.64<br>1.12 |