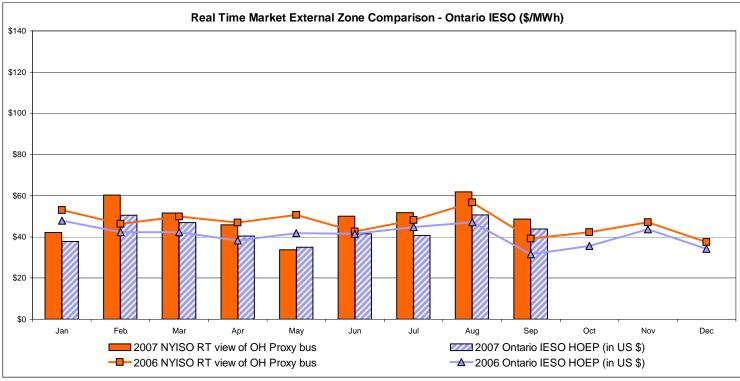

|
| Unweighted Price * | 48.62   | 55.30   | 54.98           | 53.02   | 59.68   | 68.46               | 63.03               | 67.46               |           |          |        |
| Standard Deviation | 35.20   | 35.09   | 32.71           | 36.84   | 40.75   | 66.52               | 93.90               | 65.97               |           |          |        |

Market Monitoring Prepared 10/9/2007 14:30

<sup>\*</sup> Straight LBMP averages















# **External Comparison ISO-New England**





#### Note:

ISO-NE Forecast is an advisory posting @ 18:00 day before.

The DAM and R/T prices at the Roseton interface are used for ISO-NE.

The DAM and R/T prices at the SandyPond interface are used for NYISO.

# **External Comparison PJM**





# **External Comparison Ontario IESO**





Notes: Exchange factor used for September 2007 was .98 to US \$

HOEP: Hourly Ontario Energy Price Pre-Dispatch: Projected Energy Price

# **External Controllable Line: Cross Sound Cable (New England)**





#### Note:

ISO-NE Forecast is an advisory posting @ 18:00 day before.

The DAM and R/T prices at the Shorham138 99 interface are used for ISO-NE.

The DAM and R/T prices at the CSC interface are used for NYISO.

# **External Controllable Line: Northport - Norwalk (New England)**





#### Note:

ISO-NE Forecast is an advisory posting @ 18:00 day before.

The DAM and R/T prices at the Northport 138 interface are used for ISO-NE.

The DAM and R/T prices at the 1385 interface are used for NYISO.

Data available beginning 7/1/2007.

# **External Controllable Line: Neptune (PJM)**





N