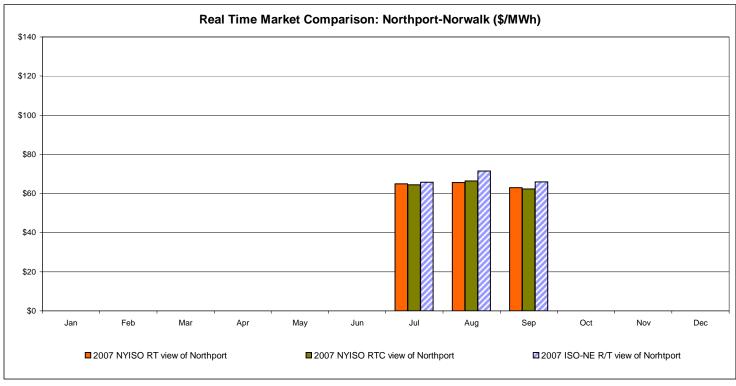

England**





#### Note:

ISO-NE Forecast is an advisory posting @ 18:00 day before.

The DAM and R/T prices at the Roseton interface are used for ISO-NE.

The DAM and R/T prices at the SandyPond interface are used for NYISO.

# **External Comparison PJM**





# **External Comparison Ontario IESO**





Notes: Exchange factor used for September 2007 was .98 to US \$

HOEP: Hourly Ontario Energy Price Pre-Dispatch: Projected Energy Price

# **External Controllable Line: Cross Sound Cable (New England)**





#### Note:

ISO-NE Forecast is an advisory posting @ 18:00 day before.

The DAM and R/T prices at the Shorham138 99 interface are used for ISO-NE.

The DAM and R/T prices at the CSC interface are used for NYISO.

# **External Controllable Line: Northport - Norwalk (New England)**





#### Note:

ISO-NE Forecast is an advisory posting @ 18:00 day before.

The DAM and R/T prices at the Northport 138 interface are used for ISO-NE.

The DAM and R/T prices at the 1385 interface are used for NYISO.

Data available beginning 7/1/2007.

# **External Controllable Line: Neptune (PJM)**





Note:

Data available beginning 7/1/2007.

#### **NYISO Real Time Price Correction Statistics**

| 2007<br>Hour Corrections