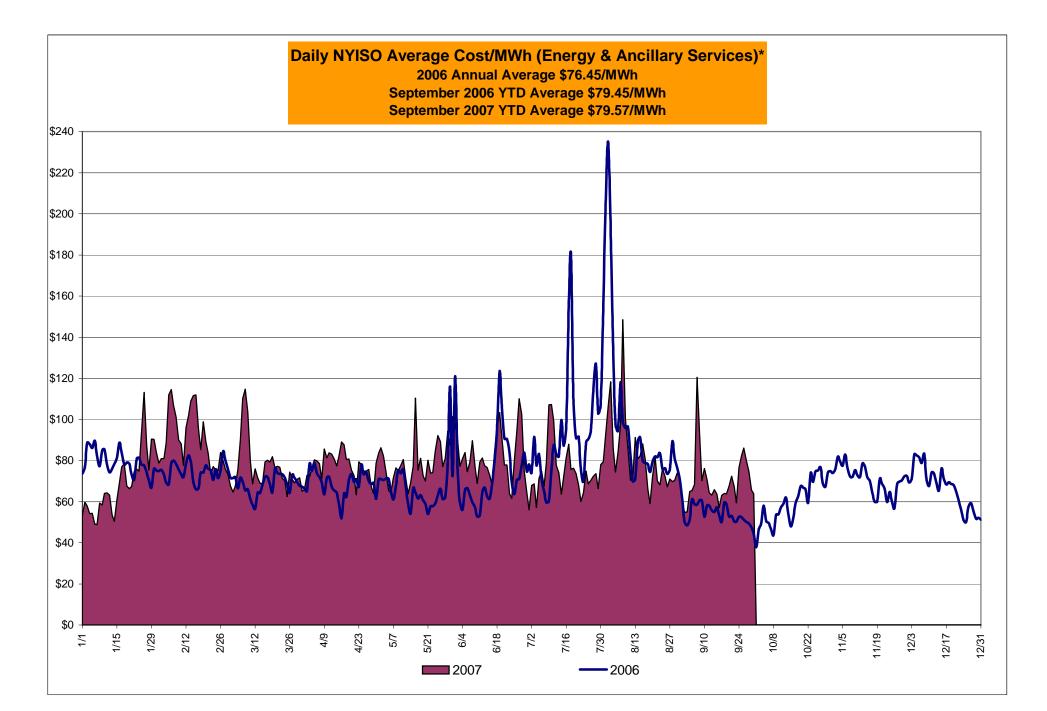

# Market Performance Highlights for September 2007

- LBMP for September is \$68.22/MWh, down from \$81.50/MWh in August 2007.
  - Average monthly cost is \$71.43/MWh, down from \$84.62/MWh in August 2007.
  - Day Ahead and Real Time LBMPs have decreased from August 2007.
- Average daily sendout is 468GWh/day in September, down from 523GWh/day in August 2007 and higher than the September 2006 amount of 430GWh/day.
- Fuel prices are mixed this month.
  - Kerosene is \$17.25/mmBTU, up from \$15.76/mmBTU in August.
  - No. 2 Fuel Oil is \$15.43/mmBTU, up from \$14.11/mmBTU in August.
  - No. 6 Fuel Oil is \$10.26/mmBTU, up from \$10.03/mmBTU in August.
  - Natural Gas is \$6.39/mmBTU, down from \$6.90/mmBTU in August.
- Uplift is comparable this month relative to August 2007.
  - Uplift (not including NYISO cost of operations) is \$1.26/MWh, slightly down from \$1.29/MWh in August 2007.
  - Total uplift (Schedule 1 components including NYISO Cost of Operations) decreased from \$32.3 million in August 2007 to \$28.2 million in September 2007.
- Price corrections continue to be at low levels.

# NYISO Average Cost/MWh (Energy and Ancillary Services) \* from the LBMP Customer point of view

| 2007                                                                        | <u>January</u>                                  | <u>February</u>                               | <u>March</u>                                  | <u>April</u>                                  | <u>May</u>                                    | <u>June</u>                                   | <u>July</u>                                   | August                                         | <u>September</u>                              | October                                       | November                                      | <u>December</u>                               |
|-----------------------------------------------------------------------------|-------------------------------------------------|-----------------------------------------------|-----------------------------------------------|-----------------------------------------------|-----------------------------------------------|-----------------------------------------------|-----------------------------------------------|------------------------------------------------|-----------------------------------------------|-----------------------------------------------|-----------------------------------------------|-----------------------------------------------|
| LBMP                                                                        | 67.23                                           | 89.14                                         | 75.09                                         | 73.14                                         | 75.28                                         | 79.28                                         | 73.10                                         | 81.50                                          | 68.22                                         |                                               |                                               |                                               |
| NTAC                                                                        | 0.46                                            | 0.56                                          | 0.57                                          | 0.53                                          | 0.58                                          | 0.74                                          | 0.51                                          | 0.34                                           | 0.44                                          |                                               |                                               |                                               |
| Reserve                                                                     | 0.43                                            | 0.23                                          | 0.34                                          | 0.36                                          | 0.28                                          | 0.23                                          | 0.21                                          | 0.13                                           | 0.11                                          |                                               |                                               |                                               |
| Regulation                                                                  | 0.46                                            | 0.47                                          | 0.55                                          | 0.35                                          | 0.37                                          | 0.43                                          | 0.39                                          | 0.36                                           | 0.41                                          |                                               |                                               |                                               |
| NYISO Cost of Operations                                                    | 0.66                                            | 0.66                                          | 0.66                                          | 0.66                                          | 0.66                                          | 0.66                                          | 0.66                                          | 0.66                                           | 0.66                                          |                                               |                                               |                                               |
| Uplift                                                                      | 1.00                                            | 0.88                                          | 0.29                                          | 2.14                                          | 3.08                                          | 1.96                                          | 1.21                                          | 1.29                                           | 1.26                                          |                                               |                                               |                                               |
| Voltage Support and Black Start                                             | 0.34                                            | 0.34                                          | 0.34                                          | 0.34                                          | 0.34                                          | 0.34                                          | 0.34                                          | 0.34                                           | 0.34                                          |                                               |                                               |                                               |
| Avg Monthly Cost                                                            | 70.57                                           | 92.29                                         | 77.85                                         | 77.52                                         | 80.59                                         | 83.65                                         | 76.41                                         | 84.62                                          | 71.43                                         |                                               |                                               |                                               |
| Avg YTD Cost                                                                | 70.57                                           | 81.65                                         | 80.36                                         | 79.68                                         | 79.86                                         | 80.51                                         | 79.84                                         | 80.55                                          | 79.57                                         |                                               |                                               |                                               |
|                                                                             |                                                 |                                               |                                               |                                               |                                               |                                               |                                               |                                                |                                               |                                               |                                               |                                               |
| 2006                                                                        | January                                         | February                                      | March                                         | April                                         | May                                           | June                                          | July                                          | August                                         | September                                     | October                                       | November                                      | December                                      |
| <b>2006</b> LBMP                                                            | January<br>77.13                                | February<br>71.86                             | <u>March</u><br>66.52                         | <u>April</u><br>66.24                         | <u>May</u><br>65.54                           | <u>June</u><br>71.94                          | <u>July</u><br>93.41                          | <u>August</u><br>101.33                        | September<br>51.89                            | October<br>57.60                              | November<br>68.44                             | December<br>63.97                             |
|                                                                             |                                                 |                                               |                                               |                                               |                                               |                                               |                                               |                                                |                                               |                                               |                                               |                                               |
| LBMP                                                                        | 77.13                                           | 71.86                                         | 66.52                                         | 66.24                                         | 65.54                                         | 71.94                                         | 93.41                                         | 101.33                                         | 51.89                                         | 57.60                                         | 68.44                                         | 63.97                                         |
| LBMP<br>NTAC                                                                | 77.13<br>0.46                                   | 71.86<br>0.90                                 | 66.52<br>0.43                                 | 66.24<br>0.54                                 | 65.54<br>0.64                                 | 71.94<br>0.69                                 | 93.41<br>0.47                                 | 101.33<br>0.39                                 | 51.89<br>0.33                                 | 57.60<br>0.38                                 | 68.44<br>0.42                                 | 63.97<br>0.48                                 |
| LBMP<br>NTAC<br>Reserve                                                     | 77.13<br>0.46<br>0.35                           | 71.86<br>0.90<br>0.30                         | 66.52<br>0.43<br>0.29                         | 66.24<br>0.54<br>0.35                         | 65.54<br>0.64<br>0.16<br>0.42<br>0.64         | 71.94<br>0.69<br>0.22                         | 93.41<br>0.47<br>0.30                         | 101.33<br>0.39<br>0.13                         | 51.89<br>0.33<br>0.29                         | 57.60<br>0.38<br>0.29                         | 68.44<br>0.42<br>0.46                         | 63.97<br>0.48<br>0.43<br>0.52<br>0.64         |
| LBMP<br>NTAC<br>Reserve<br>Regulation<br>NYISO Cost of Operations<br>Uplift | 77.13<br>0.46<br>0.35<br>0.56<br>0.64<br>(0.06) | 71.86<br>0.90<br>0.30<br>0.68<br>0.64<br>0.37 | 66.52<br>0.43<br>0.29<br>0.69<br>0.64<br>0.09 | 66.24<br>0.54<br>0.35<br>0.47<br>0.64<br>0.63 | 65.54<br>0.64<br>0.16<br>0.42<br>0.64<br>0.12 | 71.94<br>0.69<br>0.22<br>0.39<br>0.64<br>2.63 | 93.41<br>0.47<br>0.30<br>0.30<br>0.64<br>2.42 | 101.33<br>0.39<br>0.13<br>0.28<br>0.64<br>2.28 | 51.89<br>0.33<br>0.29<br>0.41<br>0.64<br>0.46 | 57.60<br>0.38<br>0.29<br>0.43<br>0.64<br>0.68 | 68.44<br>0.42<br>0.46<br>0.49<br>0.64<br>0.29 | 63.97<br>0.48<br>0.43<br>0.52<br>0.64<br>1.12 |
| LBMP<br>NTAC<br>Reserve<br>Regulation<br>NYISO Cost of Operations           | 77.13<br>0.46<br>0.35<br>0.56<br>0.64           | 71.86<br>0.90<br>0.30<br>0.68<br>0.64         | 66.52<br>0.43<br>0.29<br>0.69<br>0.64         | 66.24<br>0.54<br>0.35<br>0.47<br>0.64         | 65.54<br>0.64<br>0.16<br>0.42<br>0.64         | 71.94<br>0.69<br>0.22<br>0.39<br>0.64         | 93.41<br>0.47<br>0.30<br>0.30<br>0.64         | 101.33<br>0.39<br>0.13<br>0.28<br>0.64         | 51.89<br>0.33<br>0.29<br>0.41<br>0.64         | 57.60<br>0.38<br>0.29<br>0.43<br>0.64         | 68.44<br>0.42<br>0.46<br>0.49<br>0.64         | 63.97<br>0.48<br>0.43<br>0.52<br>0.64         |
| LBMP<br>NTAC<br>Reserve<br>Regulation<br>NYISO Cost of Operations<br>Uplift | 77.13<br>0.46<br>0.35<br>0.56<br>0.64<br>(0.06) | 71.86<br>0.90<br>0.30<br>0.68<br>0.64<br>0.37 | 66.52<br>0.43<br>0.29<br>0.69<br>0.64<br>0.09 | 66.24<br>0.54<br>0.35<br>0.47<br>0.64<br>0.63 | 65.54<br>0.64<br>0.16<br>0.42<br>0.64<br>0.12 | 71.94<br>0.69<br>0.22<br>0.39<br>0.64<br>2.63 | 93.41<br>0.47<br>0.30<br>0.30<br>0.64<br>2.42 | 101.33<br>0.39<br>0.13<br>0.28<br>0.64<br>2.28 | 51.89<br>0.33<br>0.29<br>0.41<br>0.64<br>0.46 | 57.60<br>0.38<br>0.29<br>0.43<br>0.64<br>0.68 | 68.44<br>0.42<br>0.46<br>0.49<br>0.64<br>0.29 | 63.97<br>0.48<br>0.43<br>0.52<br>0.64<br>1.12 |