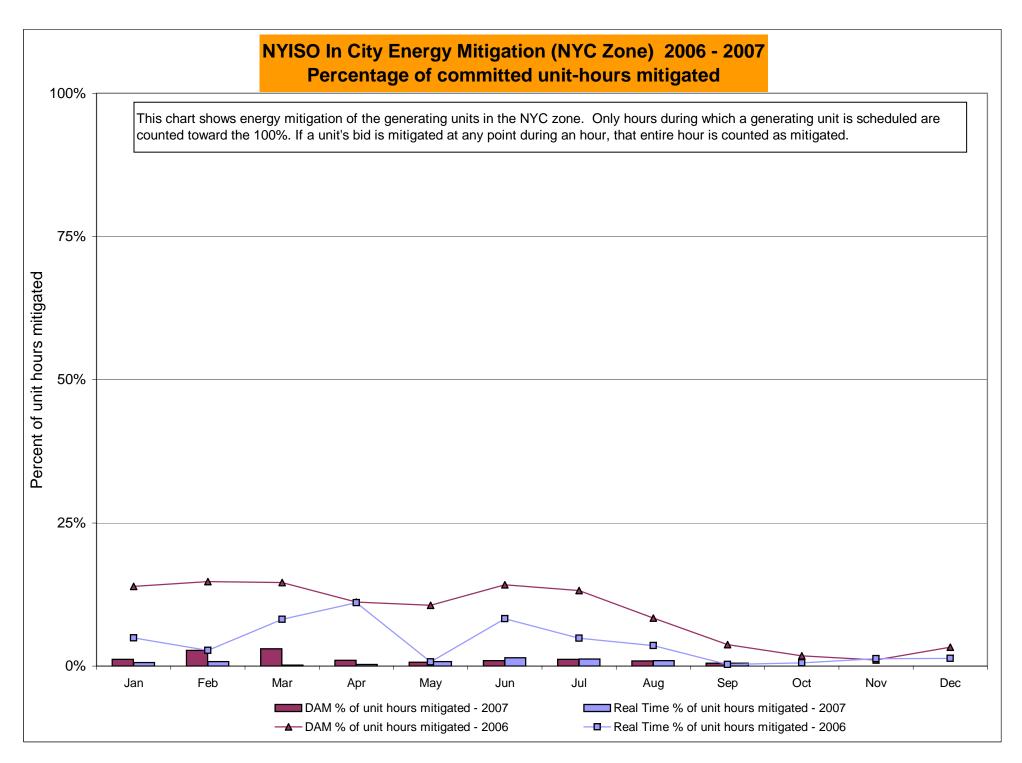

| 8.50<br>5.76<br>5.19<br>2.64<br>0.95<br>0.95<br>45.04<br>45.04<br>16.44<br>5.56<br>13.68<br>3.01<br>1.90<br>1.57<br>51.68<br>51.68 | \$\frac{5.62}{4.49}\$ 3.25 2.13 0.56 0.56 44.34 44.34  1.17 0.79 0.00 0.00 0.00 46.42 46.42 46.42  0.98 0.63 0.00 0.00 0.00 0.00 0.00 0.00 0.00           | 5.90<br>5.11<br>2.55<br>1.90<br>0.87<br>0.87<br>44.43<br>44.43<br>5.12<br>2.96<br>1.43<br>0.01<br>0.00<br>0.00<br>48.49<br>48.49<br>3.76<br>1.89<br>1.30<br>0.01<br>0.00<br>0.00          | 10.14<br>8.89<br>2.48<br>1.97<br>1.74<br>1.74<br>50.11<br>50.11<br>10.52<br>9.87<br>0.40<br>0.00<br>0.00<br>60.52<br>60.52<br>8.55<br>7.98<br>0.39<br>0.00<br>0.00                         | 10.07 8.82 2.38 1.76 1.49 1.49 52.81 52.81 7.93 7.30 0.01 0.00 0.00 57.91 57.91 6.86 6.21 0.02 0.00 0.00 0.00 0.00 0.00        |







10:30

# NYISO LBMP ZONES



Prepared: 9/27/2007 13:45

## **Billing Codes for Chart 4-C**

| Chart 4-C Category Name                   | <b>Billing Code</b> | Billing Category Name                                                              |
|-------------------------------------------|---------------------|------------------------------------------------------------------------------------|
| Bid Production Cost Guarantee Balancing   | 81203               | Balancing NYISO Bid Production Cost Guarantee - Internal Units                     |
| Bid Production Cost Guarantee Balancing   | 81204               | Balancing NYISO Bid Production Cost Guarantee - External Units                     |
| Bid Production Cost Guarantee Balancing   | 81205               | Balancing NYISO Bid Pr