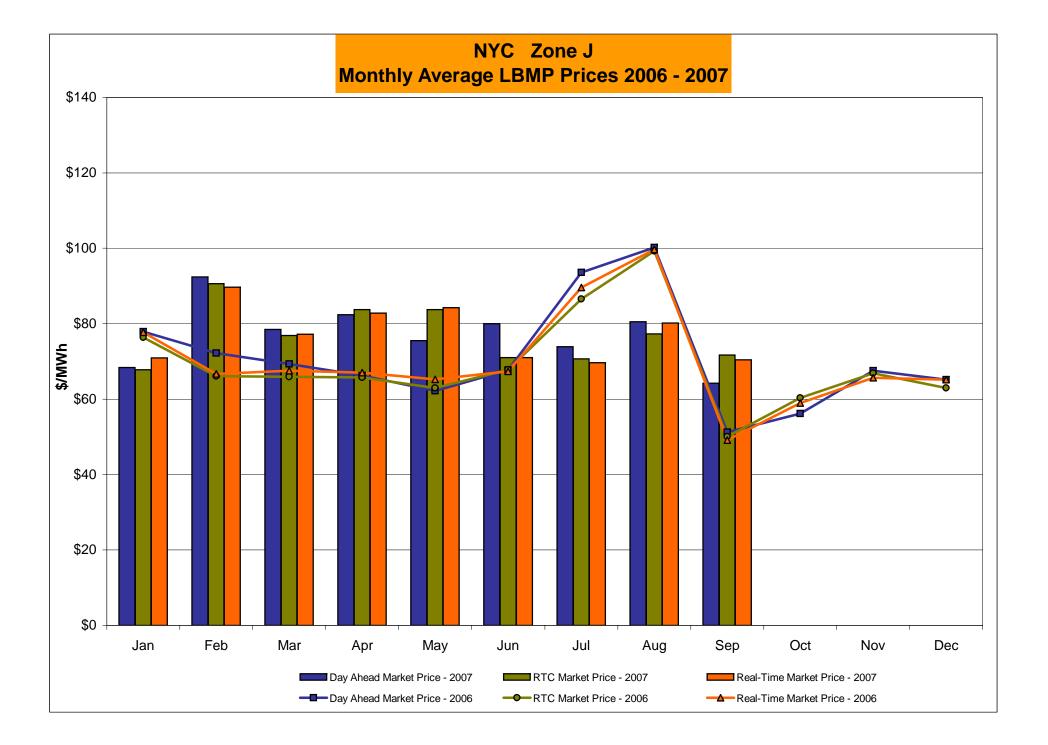

# Market Performance Highlights for September 2007

- LBMP for September is \$68.22/MWh, down from \$81.50/MWh in August 2007.
  - Average monthly cost is \$71.43/MWh, down from \$84.62/MWh in August 2007.
  - Day Ahead and Real Time LBMPs have decreased from August 2007.
- Average daily sendout is 468GWh/day in September, down from 523GWh/day in August 2007 and higher than the September 2006 amount of 430GWh/day.
- Fuel prices are mixed this month.
  - Kerosene is \$17.25/mmBTU, up from \$15.76/mmBTU in August.
  - No. 2 Fuel Oil is \$15.43/mmBTU, up from \$14.11/mmBTU in August.
  - No. 6 Fuel Oil is \$10.26/mmBTU, up from \$10.03/mmBTU in August.
  - Natural Gas is \$6.39/mmBTU, down from \$6.90/mmBTU in August.
- Uplift is comparable this month relative to August 2007.
  - Uplift (not including NYISO cost of operations) is \$1.26/MWh, slightly down from \$1.29/MWh in August 2007.
  - Total uplift (Schedule 1 components including NYISO Cost of Operations) decreased from \$32.3 million in August 2007 to \$28.2 million in September 2007.
- Price corrections continue to be at low levels.

# NYISO Average Cost/MWh (Energy and Ancillary Services) \* from the LBMP Customer point of view

| 2007                                                                        | <u>January</u>                                  | <u>February</u>                               | <u>March</u>                                  | <u>April</u>                                  | <u>May</u>                                    | <u>June</u>                                   | <u>July</u>                                   | August                                         | <u>September</u>                              | October                                       | November                                      | <u>December</u>                               |
|-----------------------------------------------------------------------------|-------------------------------------------------|-----------------------------------------------|-----------------------------------------------|-----------------------------------------------|-----------------------------------------------|-----------------------------------------------|-----------------------------------------------|------------------------------------------------|-----------------------------------------------|-----------------------------------------------|-----------------------------------------------|-----------------------------------------------|
| LBMP                                                                        | 67.23                                           | 89.14                                         | 75.09                                         | 73.14                                         | 75.28                                         | 79.28                                         | 73.10                                         | 81.50                                          | 68.22                                         |                                               |                                               |                                               |
| NTAC                                                                        | 0.46                                            | 0.56                                          | 0.57                                          | 0.53                                          | 0.58                                          | 0.74                                          | 0.51                                          | 0.34                                           | 0.44                                          |                                               |                                               |                                               |
| Reserve                                                                     | 0.43                                            | 0.23                                          | 0.34                                          | 0.36                                          | 0.28                                          | 0.23                                          | 0.21                                          | 0.13                                           | 0.11                                          |                                               |                                               |                                               |
| Regulation                                                                  | 0.46                                            | 0.47                                          | 0.55                                          | 0.35                                          | 0.37                                          | 0.43                                          | 0.39                                          | 0.36                                           | 0.41                                          |                                               |                                               |                                               |
| NYISO Cost of Operations                                                    | 0.66                                            | 0.66                                          | 0.66                                          | 0.66                                          | 0.66                                          | 0.66                                          | 0.66                                          | 0.66                                           | 0.66                                          |                                               |                                               |                                               |
| Uplift                                                                      | 1.00                                            | 0.88                                          | 0.29                                          | 2.14                                          | 3.08                                          | 1.96                                          | 1.21                                          | 1.29                                           | 1.26                                          |                                               |                                               |                                               |
| Voltage Support and Black Start                                             | 0.34                                            | 0.34                                          | 0.34                                          | 0.34                                          | 0.34                                          | 0.34                                          | 0.34                                          | 0.34                                           | 0.34                                          |                                               |                                               |                                               |
| Avg Monthly Cost                                                            | 70.57                                           | 92.29                                         | 77.85                                         | 77.52                                         | 80.59                                         | 83.65                                         | 76.41                                         | 84.62                                          | 71.43                                         |                                               |                                               |                                               |
| Avg YTD Cost                                                                | 70.57                                           | 81.65                                         | 80.36                                         | 79.68                                         | 79.86                                         | 80.51                                         | 79.84                                         | 80.55                                          | 79.57                                         |                                               |                                               |                                               |
|                                                                             |                                                 |                                               |                                               |                                               |                                               |                                               |                                               |                                                |                                               |                                               |                                               |                                               |
| 2006                                                                        | January                                         | February                                      | March                                         | April                                         | May                                           | June                                          | July                                          | August                                         | September                                     | October                                       | November                                      | December                                      |
| <b>2006</b> LBMP                                                            | January<br>77.13                                | February<br>71.86                             | <u>March</u><br>66.52                         | <u>April</u><br>66.24                         | <u>May</u><br>65.54                           | <u>June</u><br>71.94                          | <u>July</u><br>93.41                          | <u>August</u><br>101.33                        | September<br>51.89                            | October<br>57.60                              | November<br>68.44                             | December<br>63.97                             |
|                                                                             |                                                 |                                               |                                               |                                               |                                               |                                               |                                               |                                                |                                               |                                               |                                               |                                               |
| LBMP                                                                        | 77.13                                           | 71.86                                         | 66.52                                         | 66.24                                         | 65.54                                         | 71.94                                         | 93.41                                         | 101.33                                         | 51.89                                         | 57.60                                         | 68.44                                         | 63.97                                         |
| LBMP<br>NTAC                                                                | 77.13<br>0.46                                   | 71.86<br>0.90                                 | 66.52<br>0.43                                 | 66.24<br>0.54                                 | 65.54<br>0.64                                 | 71.94<br>0.69                                 | 93.41<br>0.47                                 | 101.33<br>0.39                                 | 51.89<br>0.33                                 | 57.60<br>0.38                                 | 68.44<br>0.42                                 | 63.97<br>0.48                                 |
| LBMP<br>NTAC<br>Reserve                                                     | 77.13<br>0.46<br>0.35                           | 71.86<br>0.90<br>0.30                         | 66.52<br>0.43<br>0.29                         | 66.24<br>0.54<br>0.35                         | 65.54<br>0.64<br>0.16<br>0.42<br>0.64         | 71.94<br>0.69<br>0.22                         | 93.41<br>0.47<br>0.30                         | 101.33<br>0.39<br>0.13                         | 51.89<br>0.33<br>0.29                         | 57.60<br>0.38<br>0.29                         | 68.44<br>0.42<br>0.46                         | 63.97<br>0.48<br>0.43<br>0.52<br>0.64         |
| LBMP<br>NTAC<br>Reserve<br>Regulation<br>NYISO Cost of Operations<br>Uplift | 77.13<br>0.46<br>0.35<br>0.56<br>0.64<br>(0.06) | 71.86<br>0.90<br>0.30<br>0.68<br>0.64<br>0.37 | 66.52<br>0.43<br>0.29<br>0.69<br>0.64<br>0.09 | 66.24<br>0.54<br>0.35<br>0.47<br>0.64<br>0.63 | 65.54<br>0.64<br>0.16<br>0.42<br>0.64<br>0.12 | 71.94<br>0.69<br>0.22<br>0.39<br>0.64<br>2.63 | 93.41<br>0.47<br>0.30<br>0.30<br>0.64<br>2.42 | 101.33<br>0.39<br>0.13<br>0.28<br>0.64<br>2.28 | 51.89<br>0.33<br>0.29<br>0.41<br>0.64<br>0.46 | 57.60<br>0.38<br>0.29<br>0.43<br>0.64<br>0.68 | 68.44<br>0.42<br>0.46<br>0.49<br>0.64<br>0.29 | 63.97<br>0.48<br>0.43<br>0.52<br>0.64<br>1.12 |
| LBMP<br>NTAC<br>Reserve<br>Regulation<br>NYISO Cost of Operations           | 77.13<br>0.46<br>0.35<br>0.56<br>0.64           | 71.86<br>0.90<br>0.30<br>0.68<br>0.64         | 66.52<br>0.43<br>0.29<br>0.69<br>0.64         | 66.24<br>0.54<br>0.35<br>0.47<br>0.64         | 65.54<br>0.64<br>0.16<br>0.42<br>0.64         | 71.94<br>0.69<br>0.22<br>0.39<br>0.64         | 93.41<br>0.47<br>0.30<br>0.30<br>0.64         | 101.33<br>0.39<br>0.13<br>0.28<br>0.64         | 51.89<br>0.33<br>0.29<br>0.41<br>0.64         | 57.60<br>0.38<br>0.29<br>0.43<br>0.64         | 68.44<br>0.42<br>0.46<br>0.49<br>0.64         | 63.97<br>0.48<br>0.43<br>0.52<br>0.64         |
| LBMP<br>NTAC<br>Reserve<br>Regulation<br>NYISO Cost of Operations<br>Uplift | 77.13<br>0.46<br>0.35<br>0.56<br>0.64<br>(0.06) | 71.86<br>0.90<br>0.30<br>0.68<br>0.64<br>0.37 | 66.52<br>0.43<br>0.29<br>0.69<br>0.64<br>0.09 | 66.24<br>0.54<br>0.35<br>0.47<br>0.64<br>0.63 | 65.54<br>0.64<br>0.16<br>0.42<br>0.64<br>0.12 | 71.94<br>0.69<br>0.22<br>0.39<br>0.64<br>2.63 | 93.41<br>0.47<br>0.30<br>0.30<br>0.64<br>2.42 | 101.33<br>0.39<br>0.13<br>0.28<br>0.64<br>2.28 | 51.89<br>0.33<br>0.29<br>0.41<br>0.64<br>0.46 | 57.60<br>0.38<br>0.29<br>0.43<br>0.64<br>0.68 | 68.44<br>0.42<br>0.46<br>0.49<br>0.64<br>0.29 | 63.97<br>0.48<br>0.43<br>0.52<br>0.64<br>1.12 |