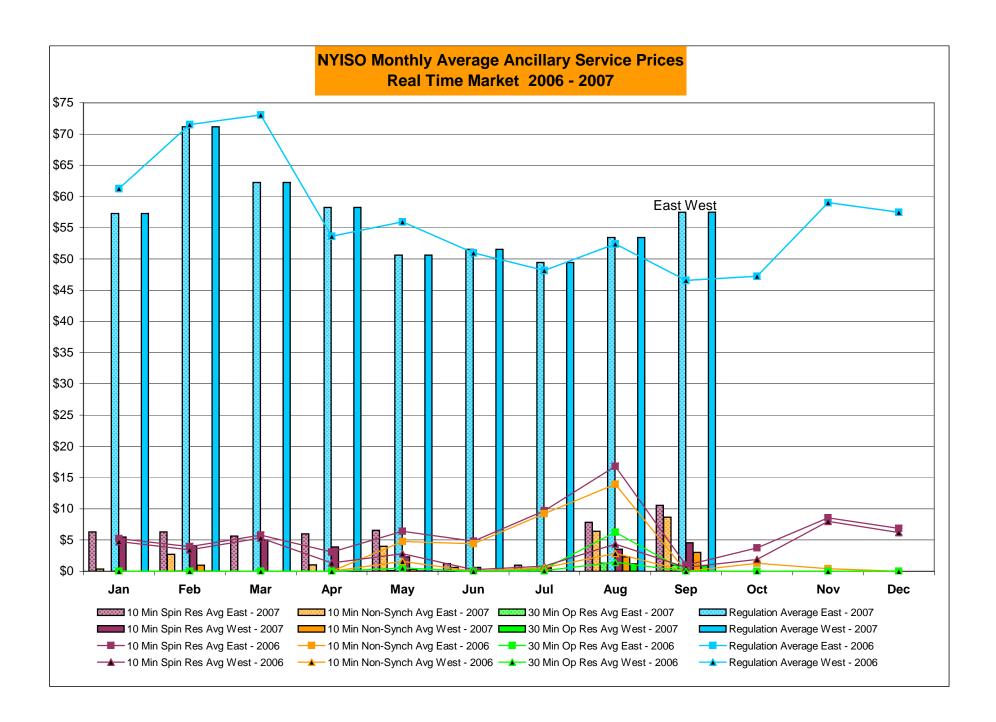

# Market Performance Highlights for September 2007

- LBMP for September is \$68.22/MWh, down from \$81.50/MWh in August 2007.
  - Average monthly cost is \$71.43/MWh, down from \$84.62/MWh in August 2007.
  - Day Ahead and Real Time LBMPs have decreased from August 2007.
- Average daily sendout is 468GWh/day in September, down from 523GWh/day in August 2007 and higher than the September 2006 amount of 430GWh/day.
- Fuel prices are mixed this month.
  - Kerosene is \$17.25/mmBTU, up from \$15.76/mmBTU in August.
  - No. 2 Fuel Oil is \$15.43/mmBTU, up from \$14.11/mmBTU in August.
  - No. 6 Fuel Oil is \$10.26/mmBTU, up from \$10.03/mmBTU in August.
  - Natural Gas is \$6.39/mmBTU, down from \$6.90/mmBTU in August.
- Uplift is comparable this month relative to August 2007.
  - Uplift (not including NYISO cost of operations) is \$1.26/MWh, slightly down from \$1.29/MWh in August 2007.
  - Total uplift (Schedule 1 components including NYISO Cost of Operations) decreased from \$32.3 million in August 2007 to \$28.2 million in September 2007.
- Price corrections continue to be at low levels.