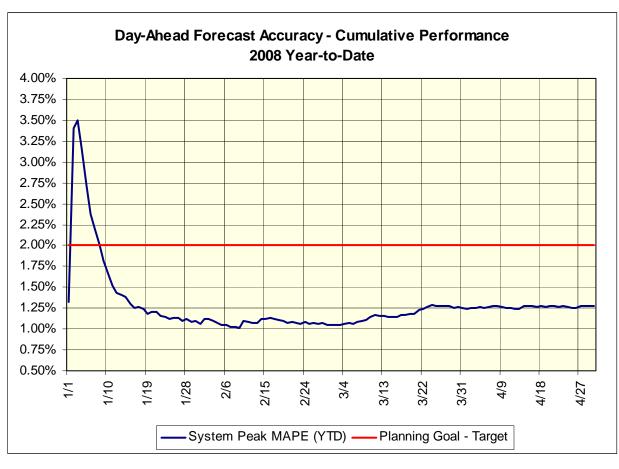

n of the Major Emergency State allows the NYISO to take agressive corrective actions not available in the Alert State.

### **NERC IROL/SOL Violations:**

The number and causes of NERC IROL/SOL violations reflect system operating conditions beyond thresholds associated with applicable NERC reliability standards. The NERC IROL/SOL violation thresholds are higher than those defined for the Major Emergency State.



assist a neighboring Area (Shared Activation of Reserves) by activating an immediate resource and demand balancing operation.

### NERC Control Performance Standard/Disturbance Control Standard (CPS/DCS) Vilolations:

The number and causes of NERC CPS/DCS violations reflect system operating conditions beyond thresholds associated with applicable NERC reliability standards.









# March 2008 Detailed Budget vs. Actual Results

| (\$ in millions)                                                    | ANNUA         | L AMOUNTS  | <u> </u> | TD AMO           | DUN'     | TS AS O | F 3/3     | <u>31/08</u> |
|---------------------------------------------------------------------|---------------|------------|----------|------------------|----------|---------|-----------|--------------|
| Cost Category                                                       | <u>Origir</u> | nal Budget |          | riginal<br>udget | <u>A</u> | ctuals  | <u>Va</u> | riance       |
| Capital                                                             | \$            | 4.3        | \$       | 1.1              | \$       | 0.1     | \$        | (1.0)        |
| Salaries & Benefits