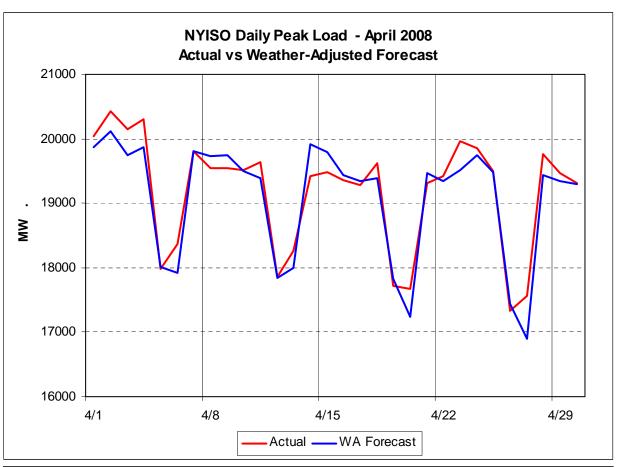

aration of the Major Emergency State allows the NYISO to take agressive corrective actions not available in the Alert State.

### **NERC IROL/SOL Violations:**

The number and causes of NERC IROL/SOL violations reflect system operating conditions beyond thresholds associated with applicable NERC reliability standards. The NERC IROL/SOL violation thresholds are higher than those defined for the Major Emergency State.



assist a neighboring Area (Shared Activation of Reserves) by activating an immediate resource and demand balancing operation.

### NERC Control Performance Standard/Disturbance Control Standard (CPS/DCS) Vilolations:

The number and causes of NERC CPS/DCS violations reflect system operating conditions beyond thresholds associated with applicable NERC reliability standards.









# March 2008 Detailed Budget vs. Actual Results

| (\$ in millions)                                                    | ANNUA         | L AMOUNTS  | <u> </u> | TD AMO           | DUN'     | TS AS O | F 3/3     | <u>31/08</u> |
|---------------------------------------------------------------------|---------------|------------|----------|------------------|----------|---------|-----------|--------------|
| Cost Category                                                       | <u>Origir</u> | nal Budget |          | riginal<br>udget | <u>A</u> | ctuals  | <u>Va</u> | riance       |
| Capital                                                             | \$            | 4.3        | \$       | 1.1              | \$       | 0.1     | \$        | (1.0)        |
| Salaries & Benefits