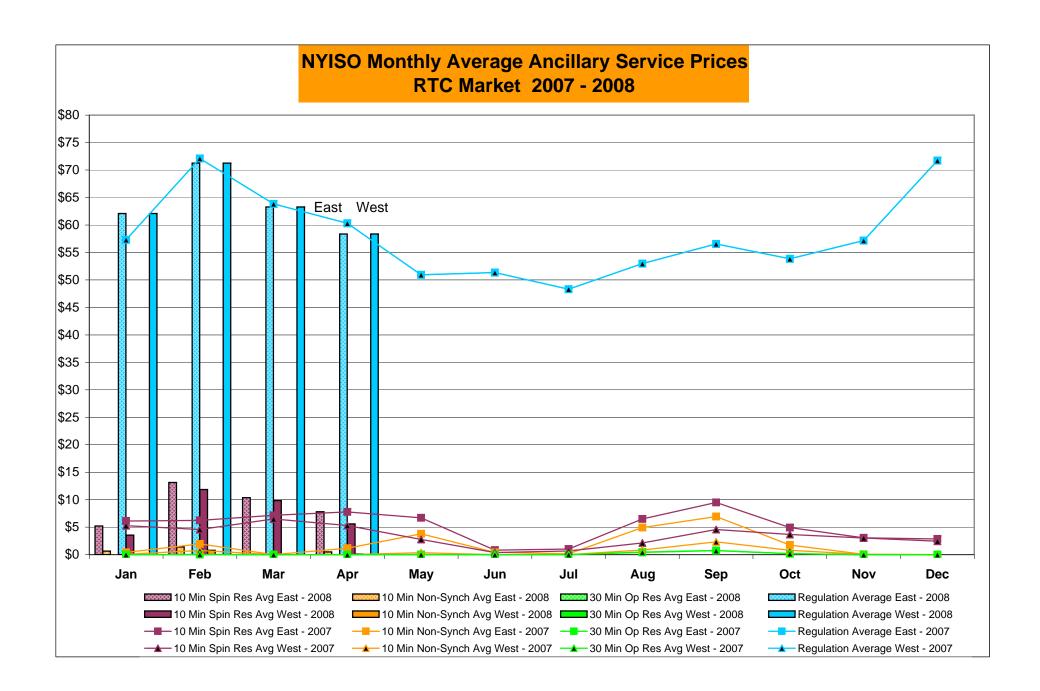

# Market Performance Highlights for April 2008

- LBMP for April is \$90.91/MWh, up from \$85.21/MWh in March 2008.
  - Average monthly cost is \$97.34/MWh, up from \$90.11/MWh in March 2008.
  - Day Ahead and Real Time LBMPs have increased from March 2008.
- Average daily sendout is 406GWh/day in April, down from 432GWh/day in March 2008 and slightly lower than the April 2007 amount of 414GWh/day.
- Natural Gas prices as well as other fuels are up this month.
  - Kerosene is \$26.15/mmBTU, up from \$24.15/mmBTU in March.
  - No. 2 Fuel Oil is \$22.97/mmBTU, up from \$21.78/mmBTU in March.
  - No. 6 Fuel Oil is \$14.56/mmBTU, up from \$13.60/mmBTU in March.
  - Natural Gas is \$10.98/mmBTU, up from \$10.31/mmBTU in March.
- Uplift is up compared to March 2008.
  - Uplift (not including NYISO cost of operations) is \$3.80/MWh versus \$2.31/MWh in March 2008.