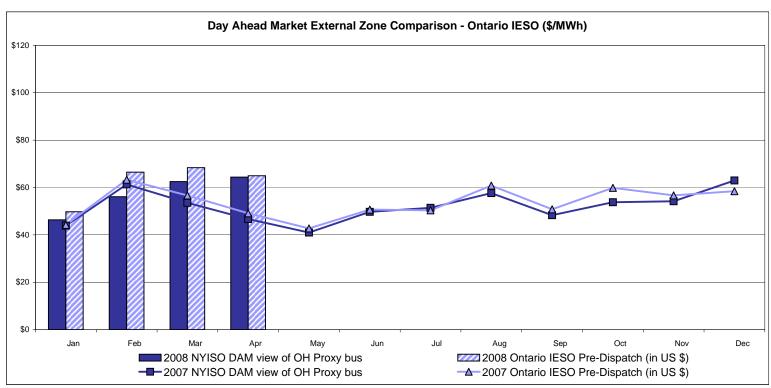

|                |                  |                       |                         |
|                     | 19.12<br>57.98<br>34.71 | 56.96<br>68.73    |                        | 48.18<br>76.37<br>61.46 | 93.22<br>34.02   | 99.46<br>34.19    | 99.07<br>34.07   | 98.59<br>34.03 |                  |                       |                         |

Market Monitoring Prepared 5/6/2008 10:45

<sup>\*</sup> Straight LBMP averages















# **External Comparison ISO-New England**





#### Note:

ISO-NE Forecast is an advisory posting @ 18:00 day before.

The DAM and R/T prices at the Roseton interface are used for ISO-NE.

The DAM and R/T prices at the SandyPond interface are used for NYISO.

# **External Comparison PJM**





# **External Comparison Ontario IESO**





Notes: Exchange factor used for April 2008 was .99 to US \$

HOEP: Hourly Ontario Energy Price Pre-Dispatch: Projected Energy Price

# External Controllable Line: Cross Sound Cable (New England)





#### Note:

ISO-NE Forecast is an advisory posting @ 18:00 day before.

The DAM and R/T prices at the Shorham138 99 interface are used for ISO-NE.

The DAM and R/T prices at the CSC interface are used for NYISO.

# **External Controllable Line: Northport - Norwalk (New England)**





#### Note:

ISO-NE Forecast is an advisory posting @ 18:00 day before.

The DAM and R/T prices at the Northport 138 interface are used for ISO-NE.

The DAM and R/T prices at the 1385 interface are used for NYISO.

Data available beginning 7/1/2007.

# **External Controllable Line: Neptune (PJM)**





Note: