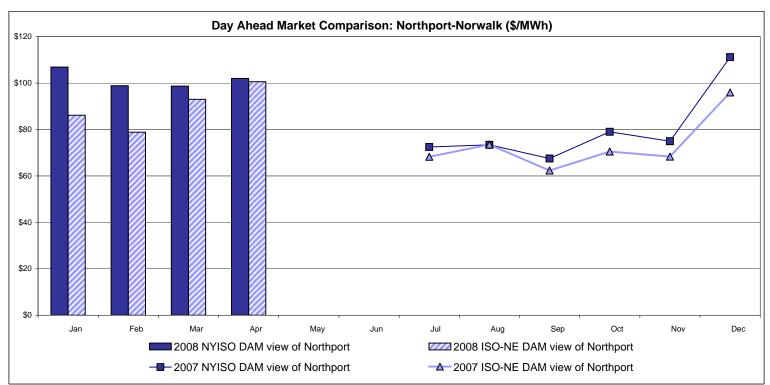

on ISO-New England**





#### Note:

ISO-NE Forecast is an advisory posting @ 18:00 day before.

The DAM and R/T prices at the Roseton interface are used for ISO-NE.

The DAM and R/T prices at the SandyPond interface are used for NYISO.

# **External Comparison PJM**





# **External Comparison Ontario IESO**





Notes: Exchange factor used for April 2008 was .99 to US \$

HOEP: Hourly Ontario Energy Price Pre-Dispatch: Projected Energy Price

# External Controllable Line: Cross Sound Cable (New England)





#### Note:

ISO-NE Forecast is an advisory posting @ 18:00 day before.

The DAM and R/T prices at the Shorham138 99 interface are used for ISO-NE.

The DAM and R/T prices at the CSC interface are used for NYISO.

# **External Controllable Line: Northport - Norwalk (New England)**





#### Note:

ISO-NE Forecast is an advisory posting @ 18:00 day before.

The DAM and R/T prices at the Northport 138 interface are used for ISO-NE.

The DAM and R/T prices at the 1385 interface are used for NYISO.

Data available beginning 7/1/2007.

# **External Controllable Line: Neptune (PJM)**





Note:

Data available beginning 7/1/2007.

### **NYISO Real Time Price Correction Statistics**

| 2008