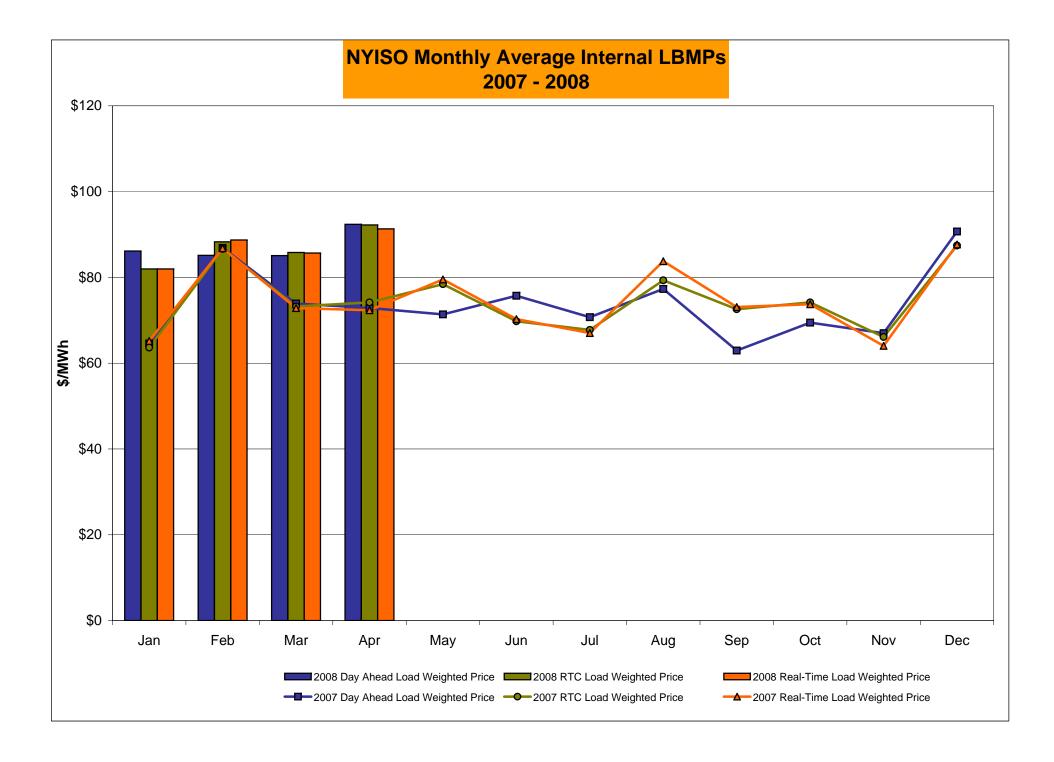

# Market Performance Highlights for April 2008

- LBMP for April is \$90.91/MWh, up from \$85.21/MWh in March 2008.
  - Average monthly cost is \$97.34/MWh, up from \$90.11/MWh in March 2008.
  - Day Ahead and Real Time LBMPs have increased from March 2008.
- Average daily sendout is 406GWh/day in April, down from 432GWh/day in March 2008 and slightly lower than the April 2007 amount of 414GWh/day.
- Natural Gas prices as well as other fuels are up this month.
  - Kerosene is \$26.15/mmBTU, up from \$24.15/mmBTU in March.
  - No. 2 Fuel Oil is \$22.97/mmBTU, up from \$21.78/mmBTU in March.
  - No. 6 Fuel Oil is \$14.56/mmBTU, up from \$13.60/mmBTU in March.
  - Natural Gas is \$10.98/mmBTU, up from \$10.31/mmBTU in March.
- Uplift is up compared to March 2008.
  - Uplift (not including NYISO cost of operations) is \$3.80/MWh versus \$2.31/MWh in March 2008.

#### NYISO Average Cost/MWh (Energy and Ancillary Services)\* from the LBMP Customer point of view

| 2008                                                                                                           | <u>January</u>                                        | <u>February</u>                                       | March                                                 | <u>April</u>                                          | May                                                   | <u>June</u>                                           | <u>July</u>                                           | August                                                | September                                             | October                                               | November                                              | December                                              |
|----------------------------------------------------------------------------------------------------------------|-------------------------------------------------------|-------------------------------------------------------|-------------------------------------------------------|-------------------------------------------------------|-------------------------------------------------------|-------------------------------------------------------|-------------------------------------------------------|-------------------------------------------------------|-------------------------------------------------------|-------------------------------------------------------|-------------------------------------------------------|-------------------------------------------------------|
| LBMP                                                                                                           | 86.98                                                 | 85.69                                                 | 85.21                                                 | 90.91                                                 |                                                       |                                                       |                                                       |                                                       |                                                       |                                                       |                                                       |                                                       |
| NTAC                                                                                                           | 0.35                                                  | 0.43                                                  | 0.41                                                  | 0.62                                                  |                                                       |                                                       |                                                       |                                                       |                                                       |                                                       |                                                       |                                                       |
| Reserve                                                                                                        | 0.38                                                  | 0.48                                                  | 0.55                                                  | 0.47                                                  |                                                       |                                                       |                                                       |                                                       |                                                       |                                                       |                                                       |                                                       |
| Regulation                                                                                                     | 0.54                                                  | 0.57                                                  | 0.61                                                  | 0.54                                                  |                                                       |                                                       |                                                       |                                                       |                                                       |                                                       |                                                       |                                                       |
| NYISO Cost of Operations                                                                                       | 0.63                                                  | 0.63                                                  | 0.63                                                  | 0.63                                                  |                                                       |                                                       |                                                       |                                                       |                                                       |                                                       |                                                       |                                                       |
| Uplift                                                                                                         | 3.06                                                  | 2.57                                                  | 2.31                                                  | 3.80                                                  |                                                       |                                                       |                                                       |                                                       |                                                       |                                                       |                                                       |                                                       |
| Voltage Support and Black Start                                                                                | 0.38                                                  | 0.38                                                  | 0.38                                                  | 0.38                                                  |                                                       |                                                       |                                                       |                                                       |                                                       |                                                       |                                                       |                                                       |
| Avg Monthly Cost                                                                                               | 92.31                                                 | 90.75                                                 | 90.11                                                 | 97.34                                                 |                                                       |                                                       |                                                       |                                                       |                                                       |                                                       |                                                       |                                                       |
| A . VITE 0                                                                                                     |                                                       |                                                       |                                                       |                                                       |                                                       |                                                       |                                                       |                                                       |                                                       |                                                       |                                                       |                                                       |
| Avg YTD Cost                                                                                                   | 92.31                                                 | 91.57                                                 | 91.09                                                 | 92.55                                                 |                                                       |                                                       |                                                       |                                                       |                                                       |                                                       |                                                       |                                                       |
|                                                                                                                |                                                       |                                                       |                                                       |                                                       |                                                       |                                                       |                                                       |                                                       |                                                       |                                                       |                                                       |                                                       |
|                                                                                                                |                                                       |                                                       |                                                       |                                                       |                                                       |                                                       |                                                       |                                                       |                                                       |                                                       |                                                       |                                                       |
| 2007                                                                                                           | January                                               | February                                              | March                                                 | April                                                 | May                                                   | June                                                  | July                                                  | August                                                | September                                             | October                                               | November                                              | December                                              |
| <b>2007</b> LBMP                                                                                               | <u>January</u><br>67.23                               | February<br>89.14                                     |                                                       | <u>April</u><br>73.14                                 | <u>May</u><br>75.28                                   | <u>June</u><br>79.28                                  | <u>July</u><br>73.10                                  | <u>August</u><br>81.50                                | September<br>68.22                                    | October<br>73.49                                      | November<br>67.46                                     | December<br>93.44                                     |
|                                                                                                                |                                                       |                                                       | March<br>75.09<br>0.57                                | 73.14                                                 | 75.28                                                 |                                                       | 73.10                                                 | 81.50                                                 |                                                       |                                                       | 67.46                                                 |                                                       |
| LBMP                                                                                                           | 67.23                                                 | 89.14                                                 | 75.09                                                 |                                                       |                                                       | 79.28                                                 |                                                       |                                                       | 68.22                                                 | 73.49                                                 |                                                       | 93.44                                                 |
| LBMP<br>NTAC                                                                                                   | 67.23<br>0.46                                         | 89.14<br>0.56                                         | 75.09<br>0.57                                         | 73.14<br>0.53                                         | 75.28<br>0.58                                         | 79.28<br>0.74                                         | 73.10<br>0.51                                         | 81.50<br>0.34                                         | 68.22<br>0.44                                         | 73.49<br>0.33                                         | 67.46<br>0.69                                         | 93.44<br>1.00                                         |
| LBMP<br>NTAC<br>Reserve                                                                                        | 67.23<br>0.46<br>0.43                                 | 89.14<br>0.56<br>0.23                                 | 75.09<br>0.57<br>0.34                                 | 73.14<br>0.53<br>0.36                                 | 75.28<br>0.58<br>0.28                                 | 79.28<br>0.74<br>0.23                                 | 73.10<br>0.51<br>0.21                                 | 81.50<br>0.34<br>0.13                                 | 68.22<br>0.44<br>0.11                                 | 73.49<br>0.33<br>0.29                                 | 67.46<br>0.69<br>0.31                                 | 93.44<br>1.00<br>0.25                                 |
| LBMP<br>NTAC<br>Reserve<br>Regulation                                                                          | 67.23<br>0.46<br>0.43<br>0.46                         | 89.14<br>0.56<br>0.23<br>0.47                         | 75.09<br>0.57<br>0.34<br>0.55                         | 73.14<br>0.53<br>0.36<br>0.35                         | 75.28<br>0.58<br>0.28<br>0.37                         | 79.28<br>0.74<br>0.23<br>0.43                         | 73.10<br>0.51<br>0.21<br>0.39                         | 81.50<br>0.34<br>0.13<br>0.36                         | 68.22<br>0.44<br>0.11<br>0.41                         | 73.49<br>0.33<br>0.29<br>0.52                         | 67.46<br>0.69<br>0.31<br>0.65                         | 93.44<br>1.00<br>0.25<br>0.69                         |
| LBMP<br>NTAC<br>Reserve<br>Regulation<br>NYISO Cost of Operations                                              | 67.23<br>0.46<br>0.43<br>0.46<br>0.66                 | 89.14<br>0.56<br>0.23<br>0.47<br>0.66                 | 75.09<br>0.57<br>0.34<br>0.55<br>0.66                 | 73.14<br>0.53<br>0.36<br>0.35<br>0.66                 | 75.28<br>0.58<br>0.28<br>0.37<br>0.66                 | 79.28<br>0.74<br>0.23<br>0.43<br>0.66                 | 73.10<br>0.51<br>0.21<br>0.39<br>0.66                 | 81.50<br>0.34<br>0.13<br>0.36<br>0.66                 | 68.22<br>0.44<br>0.11<br>0.41<br>0.66                 | 73.49<br>0.33<br>0.29<br>0.52<br>0.66                 | 67.46<br>0.69<br>0.31<br>0.65<br>0.66                 | 93.44<br>1.00<br>0.25<br>0.69<br>0.66                 |
| LBMP<br>NTAC<br>Reserve<br>Regulation<br>NYISO Cost of Operations<br>Uplift                                    | 67.23<br>0.46<br>0.43<br>0.46<br>0.66<br>1.00         | 89.14<br>0.56<br>0.23<br>0.47<br>0.66<br>0.88         | 75.09<br>0.57<br>0.34<br>0.55<br>0.66<br>0.29         | 73.14<br>0.53<br>0.36<br>0.35<br>0.66<br>2.14         | 75.28<br>0.58<br>0.28<br>0.37<br>0.66<br>3.08         | 79.28<br>0.74<br>0.23<br>0.43<br>0.66<br>1.96         | 73.10<br>0.51<br>0.21<br>0.39<br>0.66<br>1.21         | 81.50<br>0.34<br>0.13<br>0.36<br>0.66<br>1.29         | 68.22<br>0.44<br>0.11<br>0.41<br>0.66<br>1.26         | 73.49<br>0.33<br>0.29<br>0.52<br>0.66<br>1.62         | 67.46<br>0.69<br>0.31<br>0.65<br>0.66<br>1.26         | 93.44<br>1.00<br>0.25<br>0.69<br>0.66<br>1.35         |
| LBMP<br>NTAC<br>Reserve<br>Regulation<br>NYISO Cost of Operations<br>Uplift<br>Voltage Support and Black Start | 67.23<br>0.46<br>0.43<br>0.46<br>0.66<br>1.00<br>0.34 | 89.14<br>0.56<br>0.23<br>0.47<br>0.66<br>0.88<br>0.34 | 75.09<br>0.57<br>0.34<br>0.55<br>0.66<br>0.29<br>0.34 | 73.14<br>0.53<br>0.36<br>0.35<br>0.66<br>2.14<br>0.34 | 75.28<br>0.58<br>0.28<br>0.37<br>0.66<br>3.08<br>0.34 | 79.28<br>0.74<br>0.23<br>0.43<br>0.66<br>1.96<br>0.34 | 73.10<br>0.51<br>0.21<br>0.39<br>0.66<br>1.21<br>0.34 | 81.50<br>0.34<br>0.13<br>0.36<br>0.66<br>1.29<br>0.34 | 68.22<br>0.44<br>0.11<br>0.41<br>0.66<br>1.26<br>0.34 | 73.49<br>0.33<br>0.29<br>0.52<br>0.66<br>1.62<br>0.34 | 67.46<br>0.69<br>0.31<br>0.65<br>0.66<br>1.26<br>0.34 | 93.44<br>1.00<br>0.25<br>0.69<br>0.66<br>1.35<br>0.34 |