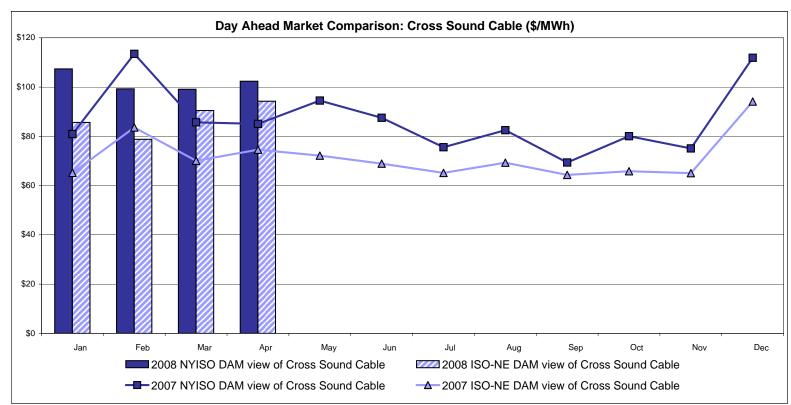

8.18<br>76.37<br>61.46 | 93.22<br>34.02   | 99.46<br>34.19    | 99.07<br>34.07   | 98.59<br>34.03 |                  |                       |                         |

Market Monitoring Prepared 5/6/2008 10:45

<sup>\*</sup> Straight LBMP averages















# **External Comparison ISO-New England**





#### Note:

ISO-NE Forecast is an advisory posting @ 18:00 day before.

The DAM and R/T prices at the Roseton interface are used for ISO-NE.

The DAM and R/T prices at the SandyPond interface are used for NYISO.

# **External Comparison PJM**





# **External Comparison Ontario IESO**





Notes: Exchange factor used for April 2008 was .99 to US \$

HOEP: Hourly Ontario Energy Price Pre-Dispatch: Projected Energy Price

# External Controllable Line: Cross Sound Cable (New England)





#### Note:

ISO-NE Forecast is an advisory posting @ 18:00 day before.

The DAM and R/T prices at the Shorham138 99 interface are used for ISO-NE.

The DAM and R/T prices at the CSC interface are used for NYISO.

# **External Controllable Line: Northport - Norwalk (New England)**





#### Note:

ISO-NE Forecast is an advisory posting @ 18:00 day before.

The DAM and R/T prices at the Northport 138 interface are used for ISO-NE.

The DAM and R/T prices at the 1385 interface are used for NYISO.

Data available beginning 7/1/2007.

# **External Controllable Line: Neptune (PJM)**





Note:

Data available beginning 7/1/2007.

### **NYISO Real Time Price Correction Statistics**

| 2008