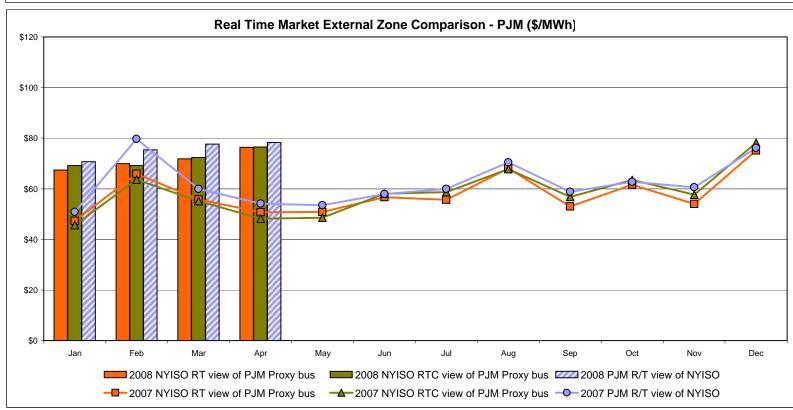

|                  |                   |                  |                |                  |                       |                         |
|                     | 19.12<br>57.98<br>34.71 | 56.96<br>68.73    |                        | 48.18<br>76.37<br>61.46 | 93.22<br>34.02   | 99.46<br>34.19    | 99.07<br>34.07   | 98.59<br>34.03 |                  |                       |                         |

Market Monitoring Prepared 5/6/2008 10:45

<sup>\*</sup> Straight LBMP averages















# **External Comparison ISO-New England**





#### Note:

ISO-NE Forecast is an advisory posting @ 18:00 day before.

The DAM and R/T prices at the Roseton interface are used for ISO-NE.

The DAM and R/T prices at the SandyPond interface are used for NYISO.

# **External Comparison PJM**





# **External Comparison Ontario IESO**





Notes: Exchange factor used for April 2008 was .99 to US \$

HOEP: Hourly Ontario Energy Price Pre-Dispatch: Projected Energy Price

# External Controllable Line: Cross Sound Cable (New England)





#### Note:

ISO-NE Forecast is an advisory posting @ 18:00 day before.

The DAM and R/T prices at the Shorham138 99 interface are used for ISO-NE.

The DAM and R/T prices at the CSC interface are used for NYISO.

# **External Controllable Line: Northport - Norwalk (New England)**





#### Note:

ISO-NE Forecast is an advisory posting @ 18:00 day before.

The DAM and R/T prices at the Northport 138 interface are used for ISO-NE.

The DAM and R/T prices at the 1385 interface are used for NYISO.

Data available beginning 7/1/2007.

# **External Contr