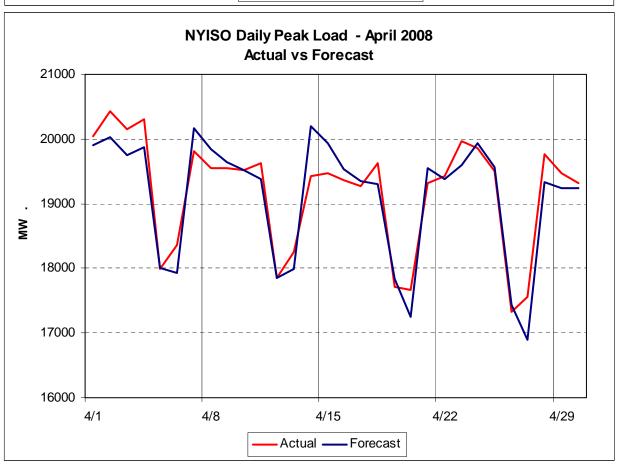

ation of the Major Emergency State allows the NYISO to take agressive corrective actions not available in the Alert State.

### **NERC IROL/SOL Violations:**

The number and causes of NERC IROL/SOL violations reflect system operating conditions beyond thresholds associated with applicable NERC reliability standards. The NERC IROL/SOL violation thresholds are higher than those defined for the Major Emergency State.



assist a neighboring Area (Shared Activation of Reserves) by activating an immediate resource and demand balancing operation.

### NERC Control Performance Standard/Disturbance Control Standard (CPS/DCS) Vilolations:

The number and causes of NERC CPS/DCS violations reflect system operating conditions beyond thresholds associated with applicable NERC reliability standards.









# March 2008 Detailed Budget vs. Actual Results

| (\$ in millions)                                                    | ANNUA         | L AMOUNTS  | <u> </u> | TD AMO           | DUN'     | TS AS O | F 3/3     | <u>31/08</u> |
|---------------------------------------------------------------------|---------------|------------|----------|------------------|----------|---------|-----------|--------------|
| Cost Category                                                       | <u>Origir</u> | nal Budget |          | riginal<br>udget | <u>A</u> | ctuals  | <u>Va</u> | riance       |
| Capital                                                             | \$            | 4.3        | \$       | 1.1              | \$       | 0.1     | \$        | (1.0)        |
| Salaries & Benefits