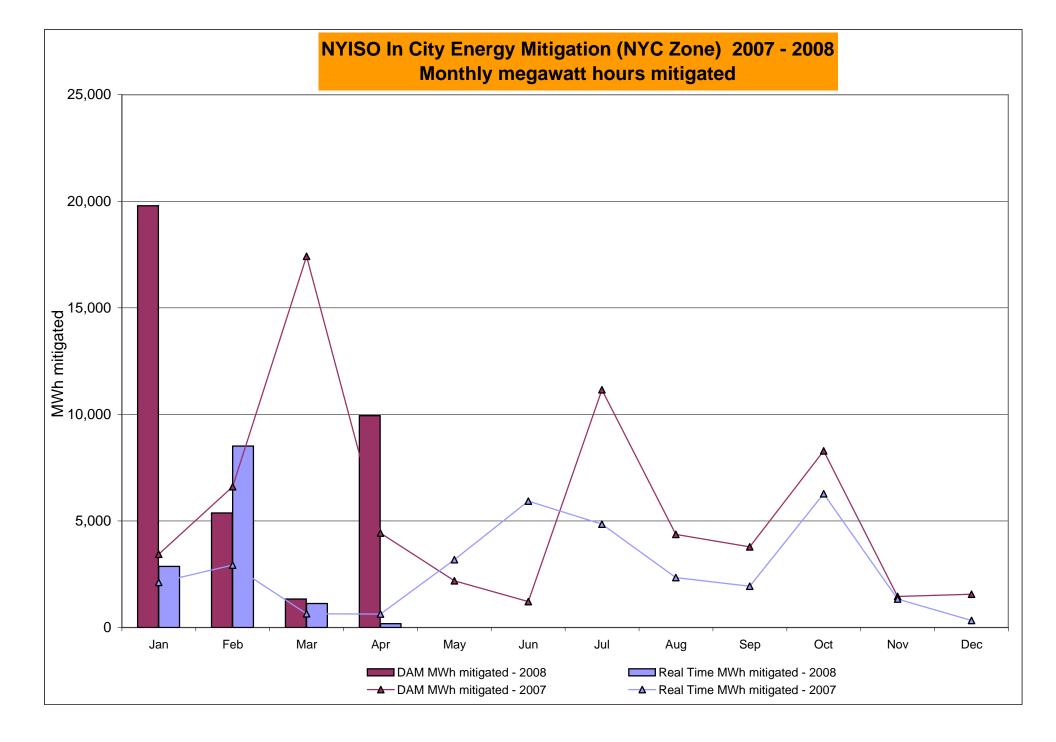

0<br>4.47<br>2.70<br>2.00<br>0.56<br>0.56<br>51.36<br>51.36<br>9.50<br>4.57<br>6.92<br>2.32<br>0.76<br>0.73<br>56.56<br>56.56          | 7.42<br>6.26<br>2.56<br>1.67<br>1.23<br>1.23<br>55.39<br>55.39<br>55.39<br>4.93<br>3.67<br>1.76<br>0.80<br>0.18<br>0.18<br>53.84<br>53.84<br>5.02<br>3.41<br>1.90<br>0.78<br>0.21 | 6.82<br>5.57<br>2.14<br>1.54<br>1.10<br>1.10<br>63.15<br>63.15<br>3.06<br>3.04<br>0.06<br>0.00<br>0.00<br>57.18<br>57.18                                                 | 6.05<br>4.93<br>2.08<br>1.60<br>0.92<br>0.92<br>75.50<br>75.50<br>2.84<br>2.43<br>0.00<br>0.00<br>0.00<br>71.74<br>71.74<br>2.95<br>2.53<br>0.00<br>0.00         |

Market Monitoring Prepared 5/6/2008 13:30

# NYISO In City Energy Mitigation (NYC Zone) 2007 - 2008 Percentage of committed unit-hours mitigated







13:45

# NYISO LBMP ZONES



Market Monitoring Prepared: 4/29/2008 12:45

## **Billing Codes for Chart 4-C**

<u>Chart 4-C Category Name</u> <u>Billing Code</u> <u>Billing Category Name</u>

| Chart 4-C Category Name                   | Billing Code | Billing Category Name                                                              |
|-------------------------------------------|--------------|------------------------------------------------------------------------------------|
| Bid Production Cost Guarantee Balancing   | 81203        | Balancing NYISO Bid Production Cost Guarantee - Internal Units                     |
| Bid Production Cost Guarantee Balancing   | 81204        | Balancing NYISO Bid Production Cost Guarantee - External Units                     |
| Bid Production Cost