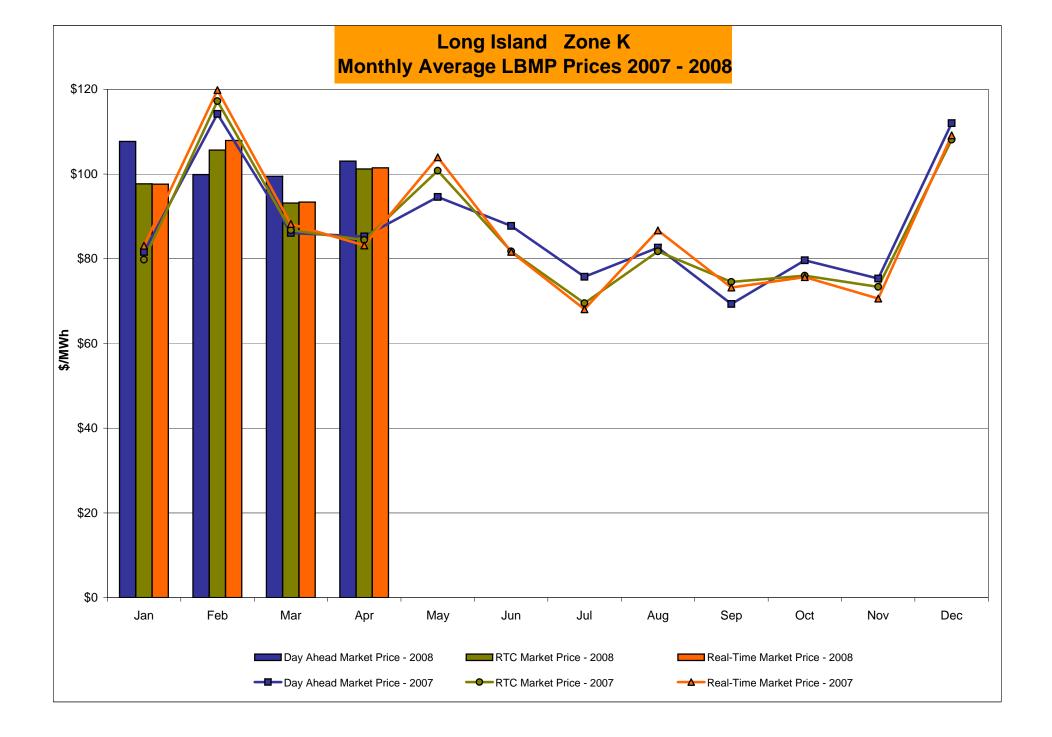

# Market Performance Highlights for April 2008

- LBMP for April is \$90.91/MWh, up from \$85.21/MWh in March 2008.
  - Average monthly cost is \$97.34/MWh, up from \$90.11/MWh in March 2008.
  - Day Ahead and Real Time LBMPs have increased from March 2008.
- Average daily sendout is 406GWh/day in April, down from 432GWh/day in March 2008 and slightly lower than the April 2007 amount of 414GWh/day.
- Natural Gas prices as well as other fuels are up this month.
  - Kerosene is \$26.15/mmBTU, up from \$24.15/mmBTU in March.
  - No. 2 Fuel Oil is \$22.97/mmBTU, up from \$21.78/mmBTU in March.
  - No. 6 Fuel Oil is \$14.56/mmBTU, up from \$13.60/mmBTU in March.
  - Natural Gas is \$10.98/mmBTU, up from \$10.31/mmBTU in March.
- Uplift is up compared to March 2008.
  - Uplift (not including NYISO cost of operations) is \$3.80/MWh versus \$2.31/MWh in March 2008.