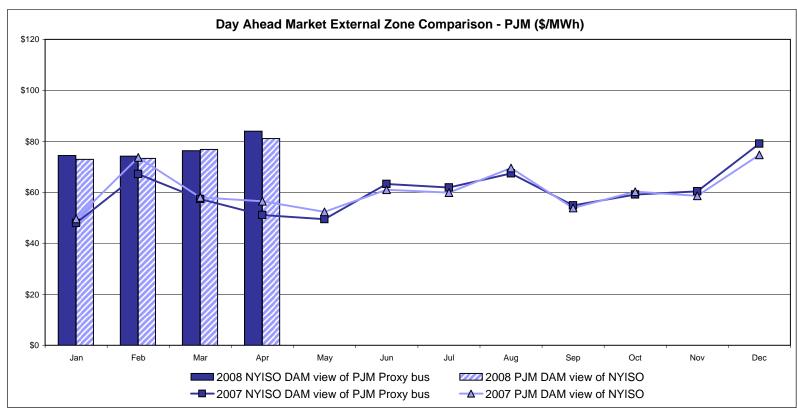

|                  |                   |                  |                |                  |                       |                         |
|                     | 19.12<br>57.98<br>34.71 | 56.96<br>68.73    |                        | 48.18<br>76.37<br>61.46 | 93.22<br>34.02   | 99.46<br>34.19    | 99.07<br>34.07   | 98.59<br>34.03 |                  |                       |                         |

Market Monitoring Prepared 5/6/2008 10:45

<sup>\*</sup> Straight LBMP averages















# **External Comparison ISO-New England**





#### Note:

ISO-NE Forecast is an advisory posting @ 18:00 day before.

The DAM and R/T prices at the Roseton interface are used for ISO-NE.

The DAM and R/T prices at the SandyPond interface are used for NYISO.

# **External Comparison PJM**





# **External Comparison Ontario IESO**





Notes: Exchange factor used for April 2008 was .99 to US \$

HOEP: Hourly Ontario Energy Price Pre-Dispatch: Projected Energy Price

# External Controllable Line: Cross Sound Cable (New England)





#### Note:

ISO-NE Forecast is an advisory posting @ 18:00 day before.

The DAM and R/T prices at the Shorham138 99 interface are used for ISO-NE.

The DAM and R/T prices at the CSC interface are used for NYISO.

# **External Controllable Line: Northport - Norwalk (New England)**





#### Note:

ISO-NE Forecast is an advisory posting @ 18:00 day before.

The DAM and R/T prices at the Northport 138 interface are used for ISO-NE.

The DAM and R/T prices at the 1385 interface are used for NYISO.

Data available beginning 7/1/2007.

# **External Con