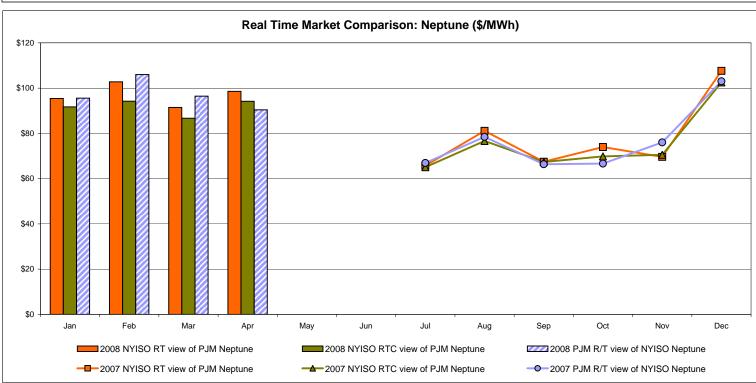

IESO**





Notes: Exchange factor used for April 2008 was .99 to US \$

HOEP: Hourly Ontario Energy Price Pre-Dispatch: Projected Energy Price

# External Controllable Line: Cross Sound Cable (New England)





#### Note:

ISO-NE Forecast is an advisory posting @ 18:00 day before.

The DAM and R/T prices at the Shorham138 99 interface are used for ISO-NE.

The DAM and R/T prices at the CSC interface are used for NYISO.

# **External Controllable Line: Northport - Norwalk (New England)**





#### Note:

ISO-NE Forecast is an advisory posting @ 18:00 day before.

The DAM and R/T prices at the Northport 138 interface are used for ISO-NE.

The DAM and R/T prices at the 1385 interface are used for NYISO.

Data available beginning 7/1/2007.

# **External Controllable Line: Neptune (PJM)**





Note:

Data available beginning 7/1/2007.

### **NYISO Real Time Price Correction Statistics**

| 2008                                                                                                                                                                                                                                                                                                                                                                                                                                         |                                                                                                                                                                                                    | <u>January</u>