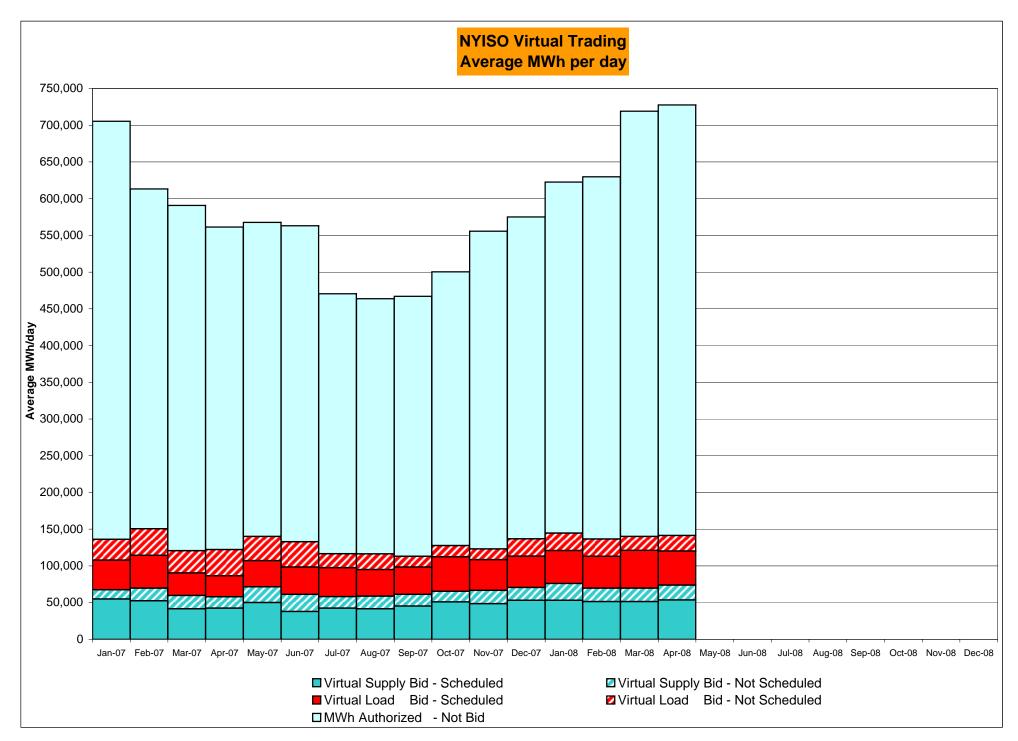

12<br>720<br>1.67%<br>2.58%<br>1.50<br>1.26 | 1<br>744<br>0.13%<br>1.30%<br>12<br>9,008<br>0.13%<br>0.32%<br>1<br>744<br>0.13%<br>2.22%<br>0.00<br>1.23 | 5<br>744<br>0.67%<br>1.22%<br>39<br>8,994<br>0.43%<br>0.34%<br>8<br>744<br>1.08%<br>2.07%<br>0.75<br>1.19 | 2<br>720<br>0.28%<br>1.11%<br>5<br>8,685<br>0.06%<br>0.31%<br>2<br>720<br>0.28%<br>1.88%<br>1.50<br>1.20 | 6<br>744<br>0.81%<br>1.08%<br>10<br>8,970<br>0.11%<br>0.29%<br>8<br>744<br>1.08%<br>1.80%<br>1.00<br>1.18 | 2<br>720<br>0.28%<br>1.01%<br>3<br>8,695<br>0.03%<br>0.26%<br>2<br>720<br>0.28%<br>1.66%<br>1.00<br>1.17 | 6<br>744<br>0.81%<br>0.99%<br>7<br>8,979<br>0.08%<br>0.25%<br>9<br>744<br>1.21%<br>1.62%<br>1.40<br>1.18 |

<sup>\*</sup> Calendar days from reservation date.





<sup>\*</sup> Calendar days from reservation date.





Market Monitoring
Prepared: 5/6/2008 11:15

|         |        |           |                  |           | Virtual L        | oad and   | Supp   | ly Zonal  | Statistic        | s (Averag  | je MWh/da        | y) - 2008 | _      |           |                  |            |                  |
|---------|--------|-----------|------------------|-----------|------------------|-----------|--------|-----------|------------------|------------|------------------|-----------|--------|-----------|------------------|------------|------------------|
|         |        | Virtual L | oad Bid          | Virtual S | upply Bid        |           |        | Virtual L | oad Bid          | Virtual Su | pply Bid         |           |        | Virtual I | _oad Bid         | Virtual Su | ıpply Bid        |