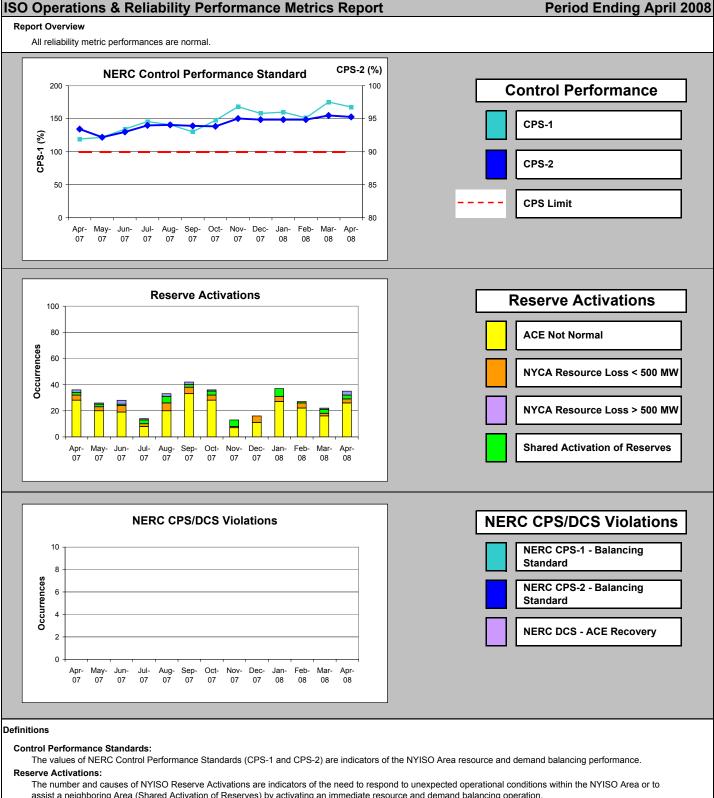

and Warning States. Declaration of the Alert State allows the NYISO to take corrective actions not available in the Normal and Warning States.

Period Ending April 2008

ISO Operations & Reliability Performance Metrics Report

The number and causes of Major Emergency State declarations reflect system operating conditions beyond thresholds associated with the Alert State. Declaration of the Major Emergency State allows the NYISO to take agressive corrective actions not available in the Alert State.

### **NERC IROL/SOL Violations:**

The number and causes of NERC IROL/SOL violations reflect system operating conditions beyond thresholds associated with applicable NERC reliability standards. The NERC IROL/SOL violation thresholds are higher than those defined for the Major Emergency State.



assist a neighboring Area (Shared Activation of Reserves) by activating an immediate resource and demand balancing operation.

### NERC Control Performance Standard/Disturbance Control Standard (CPS/DCS) Vilolations:

The number and causes of NERC CPS/DCS violations reflect system operating conditions beyond thresholds associated with applicable NERC reliability standards.









# March 2008 Detailed Budget vs. Actual Results

| (\$ in millions)                                                    | ANNUA         | L AMOUNTS  | <u> </u> | TD AMO           | DUN'     | TS AS O | F 3/3     | <u>31/08</u> |
|---------------------------------------------------------------------|---------------|------------|----------|------------------|----------|---------|-----------|--------------|
| Cost