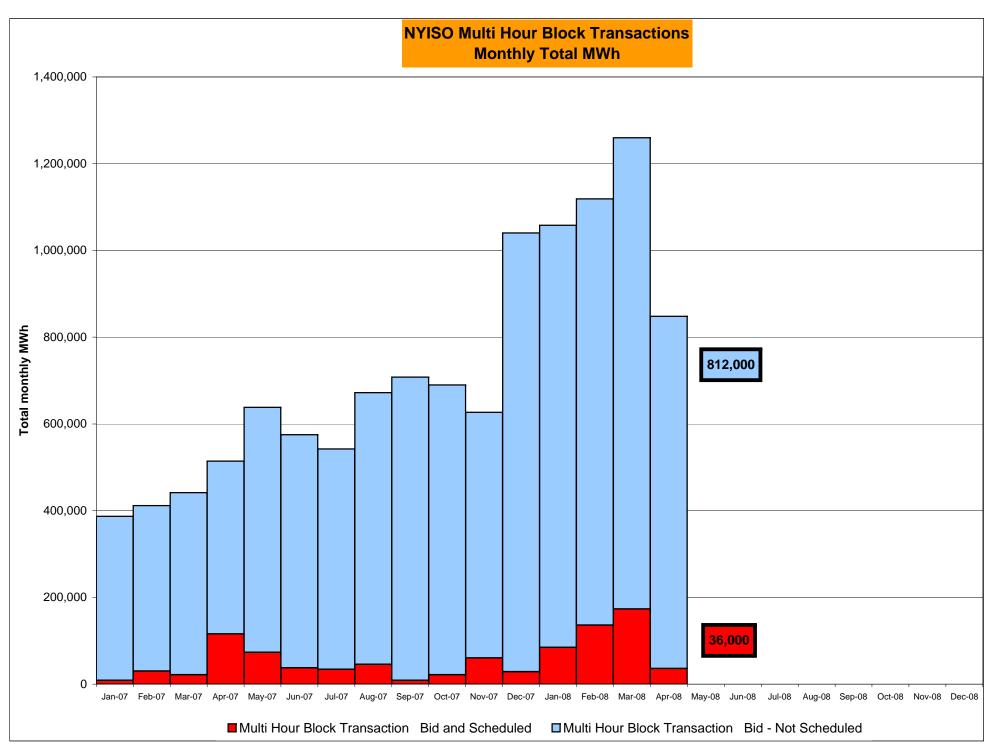

|            |                  |
|         | Oct-08 |           |                  |           |                  |           | Oct-08 |           |                  |            |                  |           | Oct-08 |           |                  |            |                  |
|         | Nov-08 |           | ·                |           |                  |           | Nov-08 |           |                  |            |                  |           | Nov-08 |           |                  |            |                  |
|         | Dec-08 |           |                  |           |                  |           | Dec-08 |           |                  |            |                  |           | Dec-08 |           |                  |            |                  |









## NYISO Markets Ancillary Services Statistics - Unweighted Price (\$/MWH)

|                                                                                                                                                                                                                                                                                                                                                                                                                                                                                                                                                                                                                          |