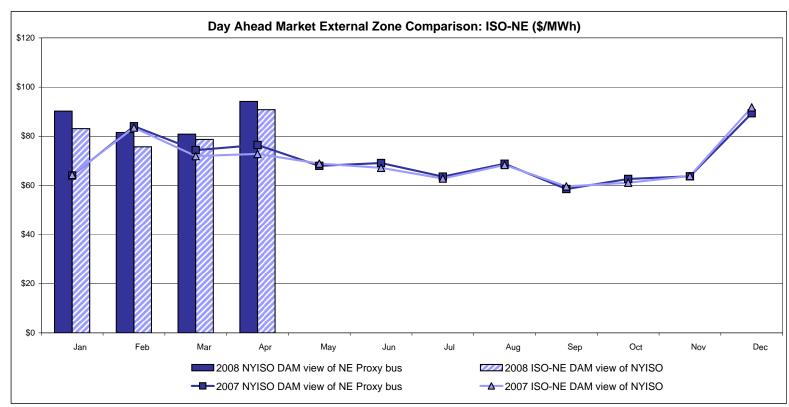

# Market Performance Highlights for April 2008

- LBMP for April is \$90.91/MWh, up from \$85.21/MWh in March 2008.
  - Average monthly cost is \$97.34/MWh, up from \$90.11/MWh in March 2008.
  - Day Ahead and Real Time LBMPs have increased from March 2008.
- Average daily sendout is 406GWh/day in April, down from 432GWh/day in March 2008 and slightly lower than the April 2007 amount of 414GWh/day.
- Natural Gas prices as well as other fuels are up this month.
  - Kerosene is \$26.15/mmBTU, up from \$24.15/mmBTU in March.
  - No. 2 Fuel Oil is \$22.97/mmBTU, up from \$21.78/mmBTU in March.
  - No. 6 Fuel Oil is \$14.56/mmBTU, up from \$13.60/mmBTU in March.
  - Natural Gas is \$10.98/mmBTU, up from \$10.31/mmBTU in March.
- Uplift is up compared to March 2008.
  - Uplift (not including NYISO cost of operations) is \$3.80/MWh versus \$2.31/MWh in March 2008.