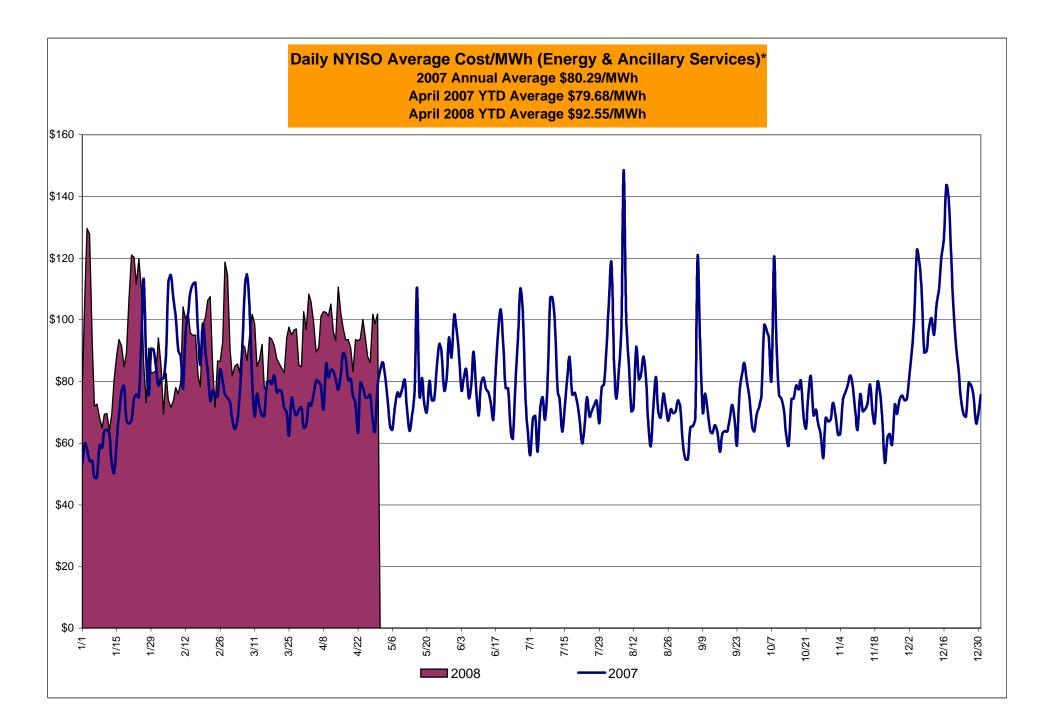

# Market Performance Highlights for April 2008

- LBMP for April is \$90.91/MWh, up from \$85.21/MWh in March 2008.
  - Average monthly cost is \$97.34/MWh, up from \$90.11/MWh in March 2008.
  - Day Ahead and Real Time LBMPs have increased from March 2008.
- Average daily sendout is 406GWh/day in April, down from 432GWh/day in March 2008 and slightly lower than the April 2007 amount of 414GWh/day.
- Natural Gas prices as well as other fuels are up this month.
  - Kerosene is \$26.15/mmBTU, up from \$24.15/mmBTU in March.
  - No. 2 Fuel Oil is \$22.97/mmBTU, up from \$21.78/mmBTU in March.
  - No. 6 Fuel Oil is \$14.56/mmBTU, up from \$13.60/mmBTU in March.
  - Natural Gas is \$10.98/mmBTU, up from \$10.31/mmBTU in March.
- Uplift is up compared to March 2008.
  - Uplift (not including NYISO cost of operations) is \$3.80/MWh versus \$2.31/MWh in March 2008.

#### NYISO Average Cost/MWh (Energy and Ancillary Services)\* from the LBMP Customer point of view

| 2008                                                                                                           | <u>January</u>                                        | <u>February</u>                                       | March                                                 | <u>April</u>                                          | May                                                   | <u>June</u>                                           | <u>July</u>                                           | August                                                | September                                             | October                                               | November                                              | December                                              |
|----------------------------------------------------------------------------------------------------------------|-------------------------------------------------------|-------------------------------------------------------|-------------------------------------------------------|-------------------------------------------------------|-------------------------------------------------------|-------------------------------------------------------|-------------------------------------------------------|-------------------------------------------------------|-------------------------------------------------------|-------------------------------------------------------|-------------------------------------------------------|-------------------------------------------------------|
| LBMP                                                                                                           | 86.98                                                 | 85.69                                                 | 85.21                                                 | 90.91                                                 |                                                       |                                                       |                                                       |                                                       |                                                       |                                                       |                                                       |                                                       |
| NTAC                                                                                                           | 0.35                                                  | 0.43                                                  | 0.41                                                  | 0.62                                                  |                                                       |                                                       |                                                       |                                                       |                                                       |                                                       |                                                       |                                                       |
| Reserve                                                                                                        | 0.38                                                  | 0.48                                                  | 0.55                                                  | 0.47                                                  |                                                       |                                                       |                                                       |                                                       |                                                       |                                                       |                                                       |                                                       |
| Regulation                                                                                                     | 0.54                                                  | 0.57                                                  | 0.61                                                  | 0.54                                                  |                                                       |                                                       |                                                       |                                                       |                                                       |                                                       |                                                       |                                                       |
| NYISO Cost of Operations                                                                                       | 0.63                                                  | 0.63                                                  | 0.63                                                  | 0.63                                                  |                                                       |                                                       |                                                       |                                                       |                                                       |                                                       |                                                       |                                                       |
| Uplift                                                                                                         | 3.06                                                  | 2.57                                                  | 2.31                                                  | 3.80                                                  |                                                       |                                                       |                                                       |                                                       |                                                       |                                                       |                                                       |                                                       |
| Voltage Support and Black Start                                                                                | 0.38                                                  | 0.38                                                  | 0.38                                                  | 0.38                                                  |                                                       |                                                       |                                                       |                                                       |                                                       |                                                       |                                                       |                                                       |
| Avg Monthly Cost                                                                                               | 92.31                                                 | 90.75                                                 | 90.11                                                 | 97.34                                                 |                                                       |                                                       |                                                       |                                                       |                                                       |                                                       |                                                       |                                                       |
| A . VITE 0                                                                                                     |                                                       |                                                       |                                                       |                                                       |                                                       |                                                       |                                                       |                                                       |                                                       |                                                       |                                                       |                                                       |
| Avg YTD Cost                                                                                                   | 92.31                                                 | 91.57                                                 | 91.09                                                 | 92.55                                                 |                                                       |                                                       |                                                       |                                                       |                                                       |                                                       |                                                       |                                                       |
|                                                                                                                |                                                       |                                                       |                                                       |                                                       |                                                       |                                                       |                                                       |                                                       |                                                       |                                                       |                                                       |                                                       |
|                                                                                                                |                                                       |                                                       |                                                       |                                                       |                                                       |                                                       |                                                       |                                                       |                                                       |                                                       |                                                       |                                                       |
| 2007                                                                                                           | January                                               | February                                              | March                                                 | April                                                 | May                                                   | June                                                  | July                                                  | August                                                | September                                             | October                                               | November                                              | December                                              |
| <b>2007</b> LBMP                                                                                               | <u>January</u><br>67.23                               | February<br>89.14                                     |                                                       | <u>April</u><br>73.14                                 | <u>May</u><br>75.28                                   | <u>June</u><br>79.28                                  | <u>July</u><br>73.10                                  | <u>August</u><br>81.50                                | September<br>68.22                                    | October<br>73.49                                      | November<br>67.46                                     | December<br>93.44                                     |
|                                                                                                                |                                                       |                                                       | March<br>75.09<br>0.57                                | 73.14                                                 | 75.28                                                 |                                                       | 73.10                                                 | 81.50                                                 |                                                       |                                                       | 67.46                                                 |                                                       |
| LBMP                                                                                                           | 67.23                                                 | 89.14                                                 | 75.09                                                 |                                                       |                                                       | 79.28                                                 |                                                       |                                                       | 68.22                                                 | 73.49                                                 |                                                       | 93.44                                                 |
| LBMP<br>NTAC                                                                                                   | 67.23<br>0.46                                         | 89.14<br>0.56                                         | 75.09<br>0.57                                         | 73.14<br>0.53                                         | 75.28<br>0.58                                         | 79.28<br>0.74                                         | 73.10<br>0.51                                         | 81.50<br>0.34                                         | 68.22<br>0.44                                         | 73.49<br>0.33                                         | 67.46<br>0.69                                         | 93.44<br>1.00                                         |
| LBMP<br>NTAC<br>Reserve                                                                                        | 67.23<br>0.46<br>0.43                                 | 89.14<br>0.56<br>0.23                                 | 75.09<br>0.57<br>0.34                                 | 73.14<br>0.53<br>0.36                                 | 75.28<br>0.58<br>0.28                                 | 79.28<br>0.74<br>0.23                                 | 73.10<br>0.51<br>0.21                                 | 81.50<br>0.34<br>0.13                                 | 68.22<br>0.44<br>0.11                                 | 73.49<br>0.33<br>0.29                                 | 67.46<br>0.69<br>0.31                                 | 93.44<br>1.00<br>0.25                                 |
| LBMP<br>NTAC<br>Reserve<br>Regulation                                                                          | 67.23<br>0.46<br>0.43<br>0.46                         | 89.14<br>0.56<br>0.23<br>0.47                         | 75.09<br>0.57<br>0.34<br>0.55                         | 73.14<br>0.53<br>0.36<br>0.35                         | 75.28<br>0.58<br>0.28<br>0.37                         | 79.28<br>0.74<br>0.23<br>0.43                         | 73.10<br>0.51<br>0.21<br>0.39                         | 81.50<br>0.34<br>0.13<br>0.36                         | 68.22<br>0.44<br>0.11<br>0.41                         | 73.49<br>0.33<br>0.29<br>0.52                         | 67.46<br>0.69<br>0.31<br>0.65                         | 93.44<br>1.00<br>0.25<br>0.69                         |
| LBMP<br>NTAC<br>Reserve<br>Regulation<br>NYISO Cost of Operations                                              | 67.23<br>0.46<br>0.43<br>0.46<br>0.66                 | 89.14<br>0.56<br>0.23<br>0.47<br>0.66                 | 75.09<br>0.57<br>0.34<br>0.55<br>0.66                 | 73.14<br>0.53<br>0.36<br>0.35<br>0.66                 | 75.28<br>0.58<br>0.28<br>0.37<br>0.66                 | 79.28<br>0.74<br>0.23<br>0.43<br>0.66                 | 73.10<br>0.51<br>0.21<br>0.39<br>0.66                 | 81.50<br>0.34<br>0.13<br>0.36<br>0.66                 | 68.22<br>0.44<br>0.11<br>0.41<br>0.66                 | 73.49<br>0.33<br>0.29<br>0.52<br>0.66                 | 67.46<br>0.69<br>0.31<br>0.65<br>0.66                 | 93.44<br>1.00<br>0.25<br>0.69<br>0.66                 |
| LBMP<br>NTAC<br>Reserve<br>Regulation<br>NYISO Cost of Operations<br>Uplift                                    | 67.23<br>0.46<br>0.43<br>0.46<br>0.66<br>1.00         | 89.14<br>0.56<br>0.23<br>0.47<br>0.66<br>0.88         | 75.09<br>0.57<br>0.34<br>0.55<br>0.66<br>0.29         | 73.14<br>0.53<br>0.36<br>0.35<br>0.66<br>2.14         | 75.28<br>0.58<br>0.28<br>0.37<br>0.66<br>3.08         | 79.28<br>0.74<br>0.23<br>0.43<br>0.66<br>1.96         | 73.10<br>0.51<br>0.21<br>0.39<br>0.66<br>1.21         | 81.50<br>0.34<br>0.13<br>0.36<br>0.66<br>1.29         | 68.22<br>0.44<br>0.11<br>0.41<br>0.66<br>1.26         | 73.49<br>0.33<br>0.29<br>0.52<br>0.66<br>1.62         | 67.46<br>0.69<br>0.31<br>0.65<br>0.66<br>1.26         | 93.44<br>1.00<br>0.25<br>0.69<br>0.66<br>1.35         |
| LBMP<br>NTAC<br>Reserve<br>Regulation<br>NYISO Cost of Operations<br>Uplift<br>Voltage Support and Black Start | 67.23<br>0.46<br>0.43<br>0.46<br>0.66<br>1.00<br>0.34 | 89.14<br>0.56<br>0.23<br>0.47<br>0.66<br>0.88<br>0.34 | 75.09<br>0.57<br>0.34<br>0.55<br>0.66<br>0.29<br>0.34 | 73.14<br>0.53<br>0.36<br>0.35<br>0.66<br>2.14<br>0.34 | 75.28<br>0.58<br>0.28<br>0.37<br>0.66<br>3.08<br>0.34 | 79.28<br>0.74<br>0.23<br>0.43<br>0.66<br>1.96<br>0.34 | 73.10<br>0.51<br>0.21<br>0.39<br>0.66<br>1.21<br>0.34 | 81.50<br>0.34<br>0.13<br>0.36<br>0.66<br>1.29<br>0.34 | 68.22<br>0.44<br>0.11<br>0.41<br>0.66<br>1.26<br>0.34 | 73.49<br>0.33<br>0.29<br>0.52<br>0.66<br>1.62<br>0.34 | 67.46<br>0.69<br>0.31<br>0.65<br>0.66<br>1.26<br>0.34 | 93.44<br>1.00<br>0.25<br>0.69<br>0.66<br>1.35<br>0.34 |