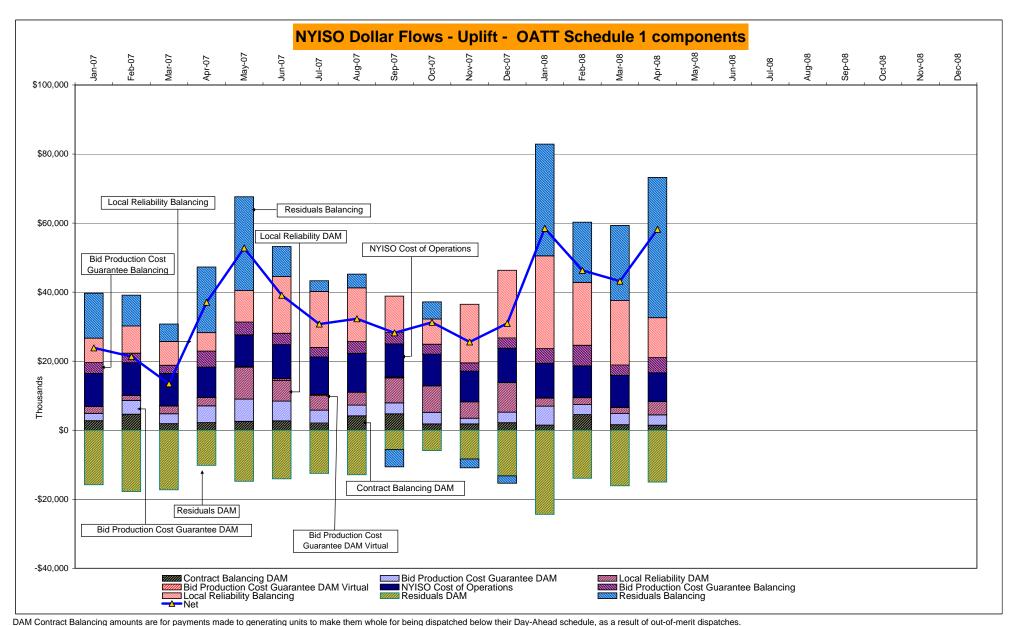

These numbers reflect the rebilling of prior periods.

Market Monitoring Prepared: 5/7/2008 9:30

<sup>\*</sup> Excludes ICAP payments.

DAM Contract Balancing amounts are for payments made to generating units to make them whole for being dispatched below their Day-Anead schedule, as a result of out-of-ment dispatches.

DAM Bid Production Cost Guarantees for Virtual Transactions are included in the chart and are shown from the inception of Virtual Transactions. These values are small and cannot be identified on the chart.

DAM residuals consist of both energy and loss revenue collections and payments. By design, there is a net over collection of revenues due to the difference between the marginal losses paid to generation and the average losses charged to loads.