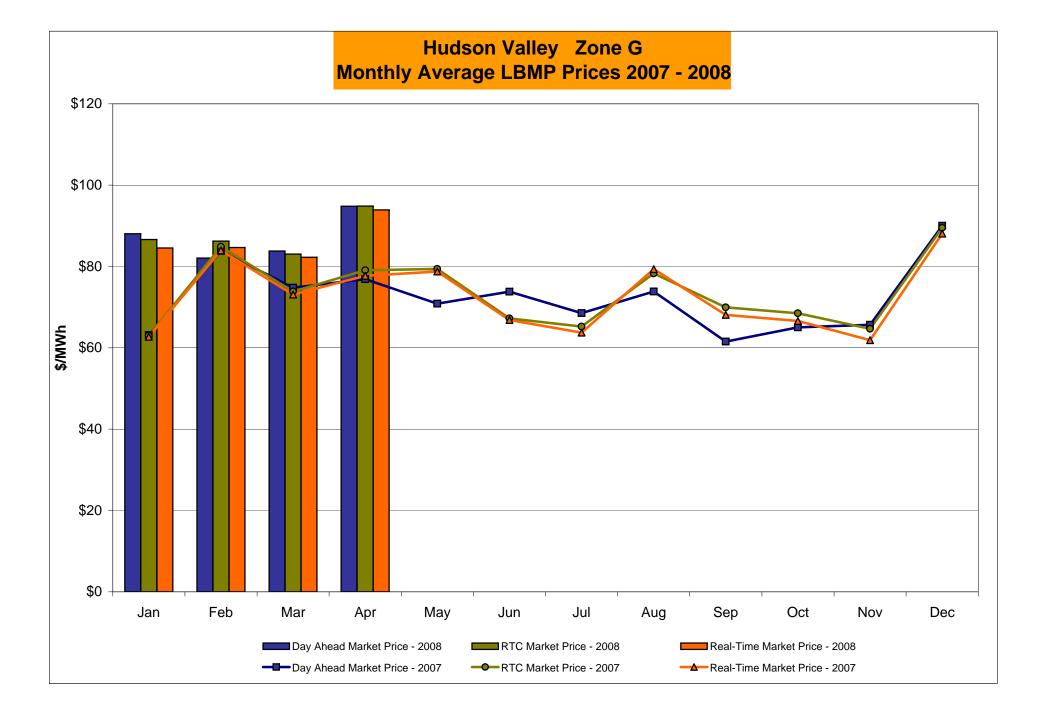

# Market Performance Highlights for April 2008

- LBMP for April is \$90.91/MWh, up from \$85.21/MWh in March 2008.
  - Average monthly cost is \$97.34/MWh, up from \$90.11/MWh in March 2008.
  - Day Ahead and Real Time LBMPs have increased from March 2008.
- Average daily sendout is 406GWh/day in April, down from 432GWh/day in March 2008 and slightly lower than the April 2007 amount of 414GWh/day.
- Natural Gas prices as well as other fuels are up this month.
  - Kerosene is \$26.15/mmBTU, up from \$24.15/mmBTU in March.
  - No. 2 Fuel Oil is \$22.97/mmBTU, up from \$21.78/mmBTU in March.
  - No. 6 Fuel Oil is \$14.56/mmBTU, up from \$13.60/mmBTU in March.
  - Natural Gas is \$10.98/mmBTU, up from \$10.31/mmBTU in March.
- Uplift is up compared to March 2008.
  - Uplift (not including NYISO cost of operations) is \$3.80/MWh versus \$2.31/MWh in March 2008.