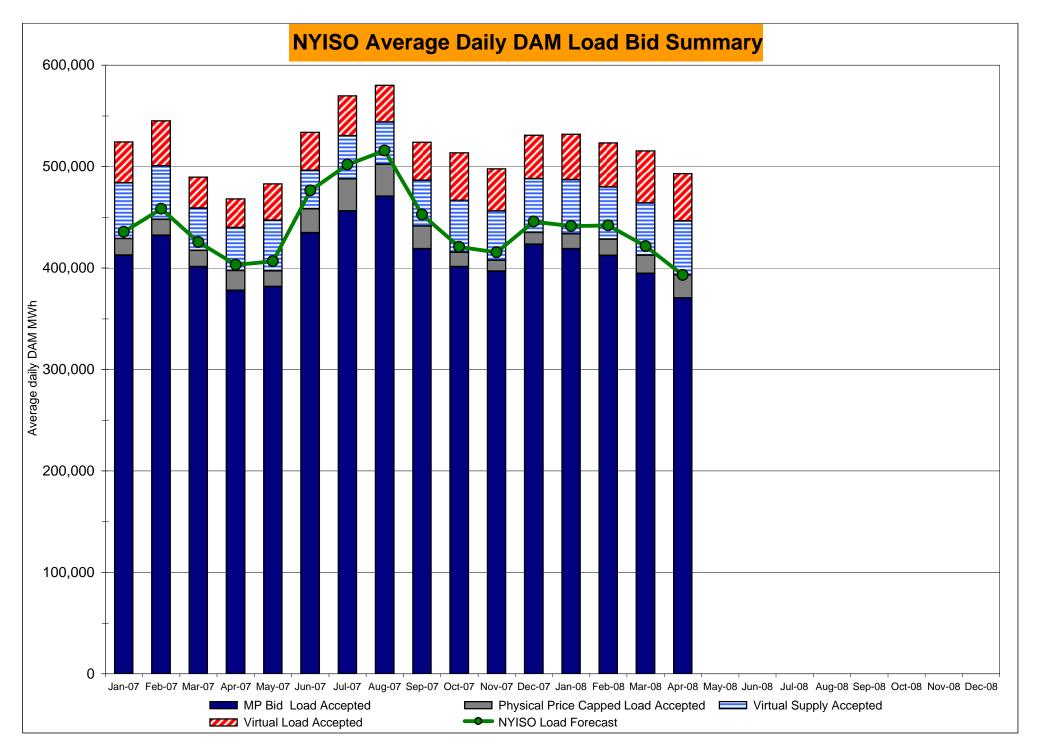

# Market Performance Highlights for April 2008

- LBMP for April is \$90.91/MWh, up from \$85.21/MWh in March 2008.
  - Average monthly cost is \$97.34/MWh, up from \$90.11/MWh in March 2008.
  - Day Ahead and Real Time LBMPs have increased from March 2008.
- Average daily sendout is 406GWh/day in April, down from 432GWh/day in March 2008 and slightly lower than the April 2007 amount of 414GWh/day.
- Natural Gas prices as well as other fuels are up this month.
  - Kerosene is \$26.15/mmBTU, up from \$24.15/mmBTU in March.
  - No. 2 Fuel Oil is \$22.97/mmBTU, up from \$21.78/mmBTU in March.
  - No. 6 Fuel Oil is \$14.56/mmBTU, up from \$13.60/mmBTU in March.
  - Natural Gas is \$10.98/mmBTU, up from \$10.31/mmBTU in March.
- Uplift is up compared to March 2008.
  - Uplift (not including NYISO cost of operations) is \$3.80/MWh versus \$2.31/MWh in March 2008.