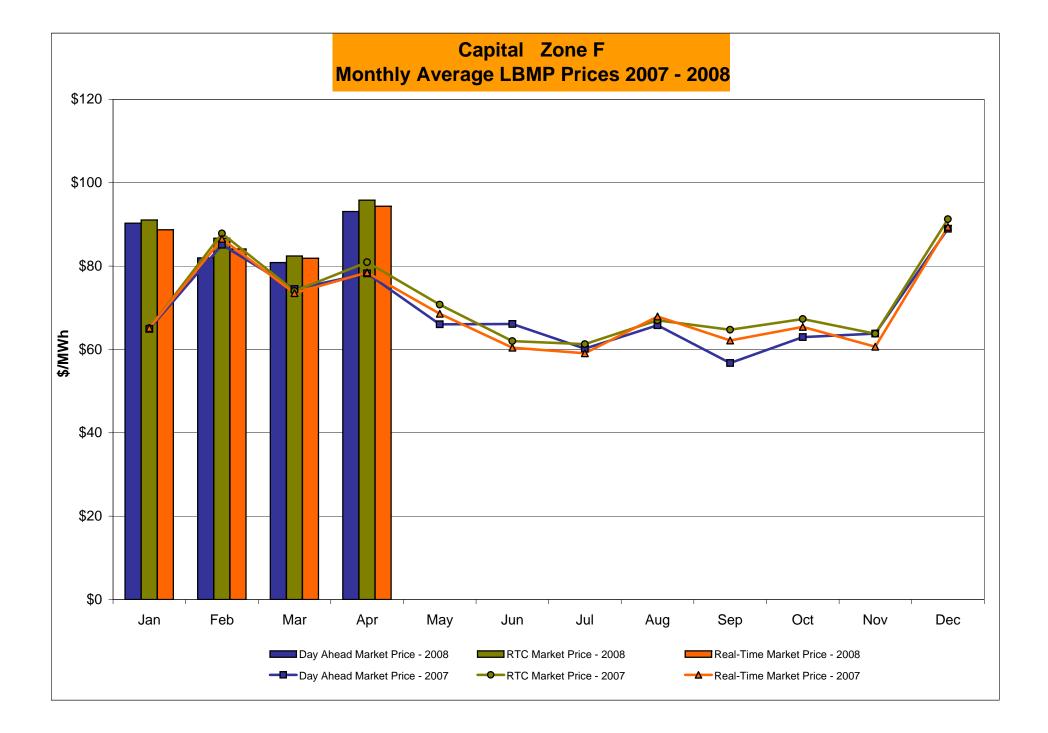

# Market Performance Highlights for April 2008

- LBMP for April is \$90.91/MWh, up from \$85.21/MWh in March 2008.
  - Average monthly cost is \$97.34/MWh, up from \$90.11/MWh in March 2008.
  - Day Ahead and Real Time LBMPs have increased from March 2008.
- Average daily sendout is 406GWh/day in April, down from 432GWh/day in March 2008 and slightly lower than the April 2007 amount of 414GWh/day.
- Natural Gas prices as well as other fuels are up this month.
  - Kerosene is \$26.15/mmBTU, up from \$24.15/mmBTU in March.
  - No. 2 Fuel Oil is \$22.97/mmBTU, up from \$21.78/mmBTU in March.
  - No. 6 Fuel Oil is \$14.56/mmBTU, up from \$13.60/mmBTU in March.
  - Natural Gas is \$10.98/mmBTU, up from \$10.31/mmBTU in March.
- Uplift is up compared to March 2008.
  - Uplift (not including NYISO cost of operations) is \$3.80/MWh versus \$2.31/MWh in March 2008.