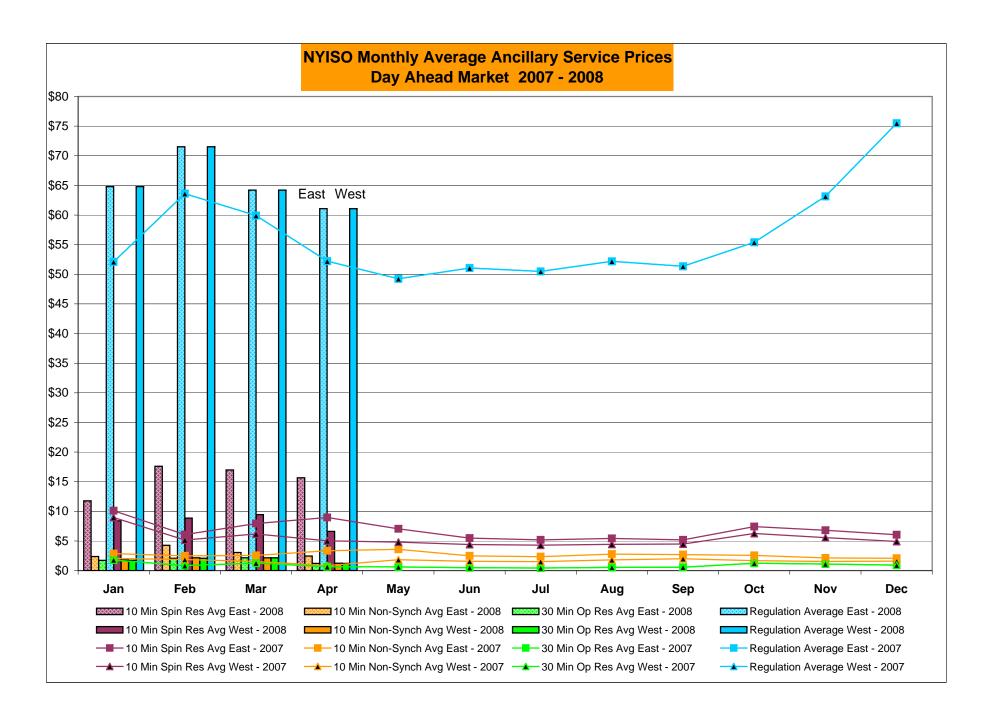

|            |                  |
|         | Oct-08 |           |                  |           |                  |           | Oct-08 |           |                  |            |                  |           | Oct-08 |           |                  |            |                  |
|         | Nov-08 |           | ·                |           |                  |           | Nov-08 |           |                  |            |                  |           | Nov-08 |           |                  |            |                  |
|         | Dec-08 |           |                  |           |                  |           | Dec-08 |           |                  |            |                  |           | Dec-08 |           |                  |            |                  |









## NYISO Markets Ancillary Services Statistics - Unweighted Price (\$/MWH)

|                                                                                                                                                                                                                                                                                                                                                                                                                                                                                                                                                                                                                          |