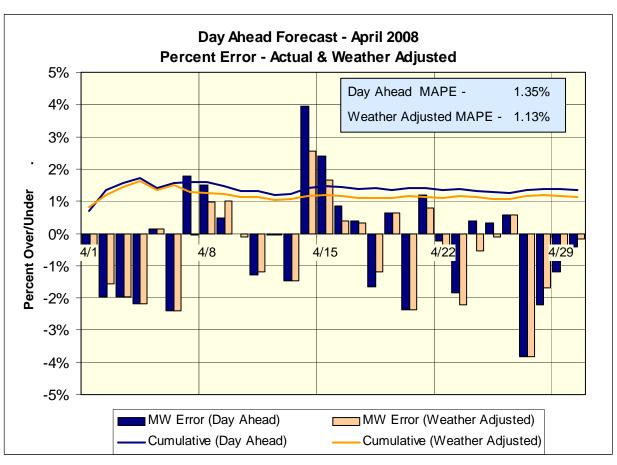

ion of the Major Emergency State allows the NYISO to take agressive corrective actions not available in the Alert State.

### **NERC IROL/SOL Violations:**

The number and causes of NERC IROL/SOL violations reflect system operating conditions beyond thresholds associated with applicable NERC reliability standards. The NERC IROL/SOL violation thresholds are higher than those defined for the Major Emergency State.



assist a neighboring Area (Shared Activation of Reserves) by activating an immediate resource and demand balancing operation.

### NERC Control Performance Standard/Disturbance Control Standard (CPS/DCS) Vilolations:

The number and causes of NERC CPS/DCS violations reflect system operating conditions beyond thresholds associated with applicable NERC reliability standards.









# March 2008 Detailed Budget vs. Actual Results

| (\$ in millions)                                                    | ANNUA         | L AMOUNTS  | <u> </u> | TD AMO           | DUN'     | TS AS O | F 3/3     | <u>31/08</u> |
|---------------------------------------------------------------------|---------------|------------|----------|------------------|----------|---------|-----------|--------------|
| Cost Category                                                       | <u>Origir</u> | nal Budget |          | riginal<br>udget | <u>A</u> | ctuals  | <u>Va</u> | riance       |
| Capital                                                             | \$            | 4.3        | \$       | 1.1              | \$       | 0.1     | \$        | (1.0)        |
| Salaries & Benefits