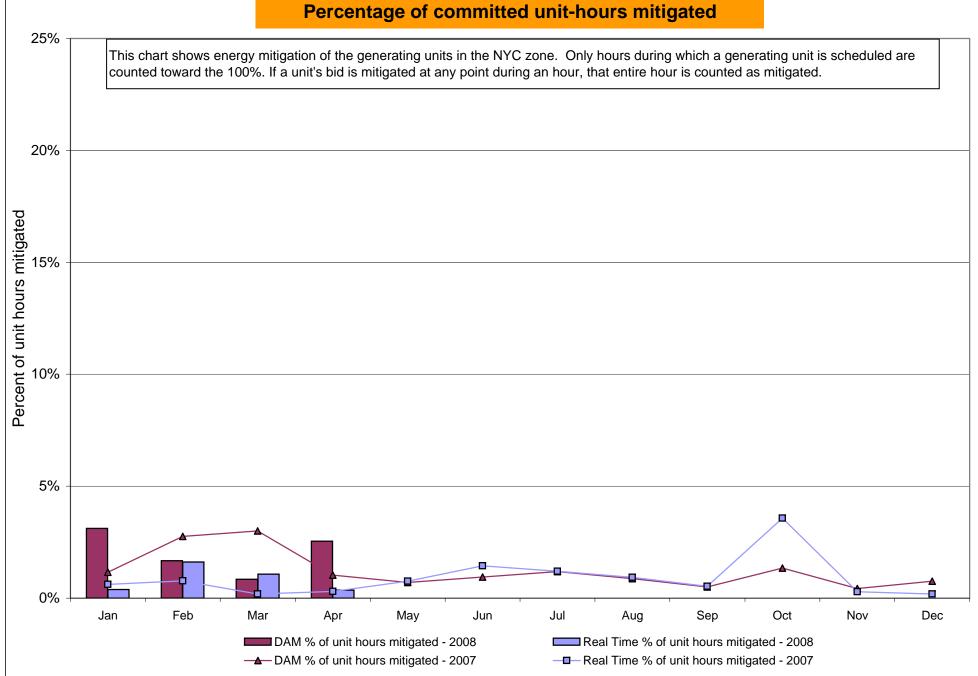

.20<br>4.47<br>2.70<br>2.00<br>0.56<br>0.56<br>51.36<br>51.36<br>9.50<br>4.57<br>6.92<br>2.32<br>0.76<br>0.73<br>56.56<br>56.56          | 7.42<br>6.26<br>2.56<br>1.67<br>1.23<br>1.23<br>55.39<br>55.39<br>55.39<br>4.93<br>3.67<br>1.76<br>0.80<br>0.18<br>0.18<br>53.84<br>53.84<br>5.02<br>3.41<br>1.90<br>0.78<br>0.21 | 6.82<br>5.57<br>2.14<br>1.54<br>1.10<br>1.10<br>63.15<br>63.15<br>3.06<br>3.04<br>0.06<br>0.00<br>0.00<br>57.18<br>57.18                                                 | 6.05<br>4.93<br>2.08<br>1.60<br>0.92<br>0.92<br>75.50<br>75.50<br>2.84<br>2.43<br>0.00<br>0.00<br>0.00<br>71.74<br>71.74<br>2.95<br>2.53<br>0.00<br>0.00         |

Market Monitoring Prepared 5/6/2008 13:30

# NYISO In City Energy Mitigation (NYC Zone) 2007 - 2008 Percentage of committed unit-hours mitigated







13:45

# NYISO LBMP ZONES



Market Monitoring Prepared: 4/29/2008 12:45

## **Billing Codes for Chart 4-C**

<u>Chart 4-C Category Name</u> <u>Billing Code</u> <u>Billing Category Name</u>

| Chart 4-C Category Name                   | Billing Code | Billing Category Name                                                              |
|-------------------------------------------|--------------|------------------------------------------------------------------------------------|
| Bid Production Cost Guarantee Balancing   | 81203        | Balancing NYISO Bid Production Cost Guarantee - Internal Units                     |
| Bid Production Cost Guarantee Balancing   | 81204        | Balancing NYISO Bid Production Cost Guarantee - External Units                     |
| Bid Production Co