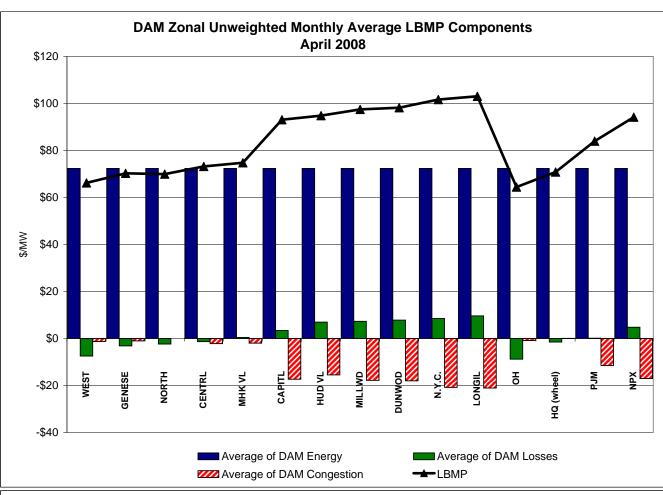

# Market Performance Highlights for April 2008

- LBMP for April is \$90.91/MWh, up from \$85.21/MWh in March 2008.
  - Average monthly cost is \$97.34/MWh, up from \$90.11/MWh in March 2008.
  - Day Ahead and Real Time LBMPs have increased from March 2008.
- Average daily sendout is 406GWh/day in April, down from 432GWh/day in March 2008 and slightly lower than the April 2007 amount of 414GWh/day.
- Natural Gas prices as well as other fuels are up this month.
  - Kerosene is \$26.15/mmBTU, up from \$24.15/mmBTU in March.
  - No. 2 Fuel Oil is \$22.97/mmBTU, up from \$21.78/mmBTU in March.
  - No. 6 Fuel Oil is \$14.56/mmBTU, up from \$13.60/mmBTU in March.
  - Natural Gas is \$10.98/mmBTU, up from \$10.31/mmBTU in March.
- Uplift is up compared to March 2008.
  - Uplift (not including NYISO cost of operations) is \$3.80/MWh versus \$2.31/MWh in March 2008.

DAM Bid Production Cost Guarantees for Virtual Transactions are included in the chart and are shown from the inception of Virtual Transactions. These values are small and cannot be identified on the chart.

DAM residuals consist of both energy and loss revenue collections and payments. By design, there is a net over collection of revenues due to the difference between the marginal losses paid to generation and the average losses charged to loads.