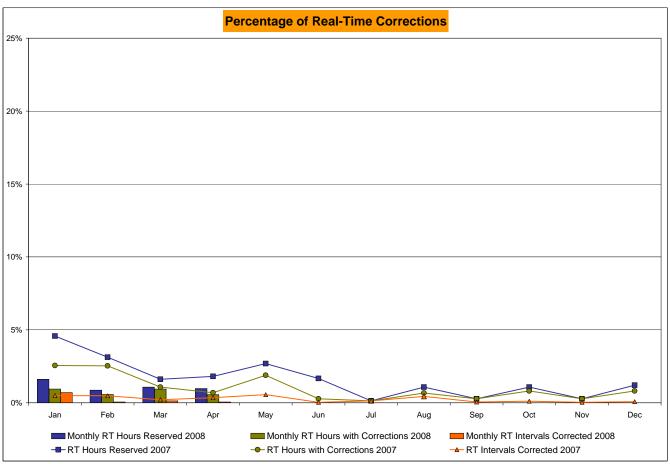

20<br>0.28%<br>1.50%<br>3<br>8,707<br>0.03%<br>0.35%<br>12<br>720<br>1.67%<br>2.58%<br>1.50<br>1.26 | 1<br>744<br>0.13%<br>1.30%<br>12<br>9,008<br>0.13%<br>0.32%<br>1<br>744<br>0.13%<br>2.22%<br>0.00<br>1.23 | 5<br>744<br>0.67%<br>1.22%<br>39<br>8,994<br>0.43%<br>0.34%<br>8<br>744<br>1.08%<br>2.07%<br>0.75<br>1.19 | 2<br>720<br>0.28%<br>1.11%<br>5<br>8,685<br>0.06%<br>0.31%<br>2<br>720<br>0.28%<br>1.88%<br>1.50<br>1.20 | 6<br>744<br>0.81%<br>1.08%<br>10<br>8,970<br>0.11%<br>0.29%<br>8<br>744<br>1.08%<br>1.80%<br>1.00<br>1.18 | 2<br>720<br>0.28%<br>1.01%<br>3<br>8,695<br>0.03%<br>0.26%<br>2<br>720<br>0.28%<br>1.66%<br>1.00<br>1.17 | 6<br>744<br>0.81%<br>0.99%<br>7<br>8,979<br>0.08%<br>0.25%<br>9<br>744<br>1.21%<br>1.62%<br>1.40<br>1.18 |

<sup>\*</sup> Calendar days from reservation date.





<sup>\*</sup> Calendar days from reservation date.





Market Monitoring
Prepared: 5/6/2008 11:15

|         |        |           |                  |           | Virtual L        | oad and   | Supp   | ly Zonal  | Statistic        | s (Averag  | je MWh/da        | y) - 2008 | _      |           |                  |            |                  |
|---------|--------|-----------|------------------|-----------|------------------|-----------|--------|-----------|------------------|------------|------------------|-----------|--------|-----------|------------------|------------|------------------|
|         |        | Virtual L | oad Bid          | Virtual S | upply Bid        |           |        | Virtual L | oad Bid          | Virtual Su | pply Bid         |           |        | Virtua