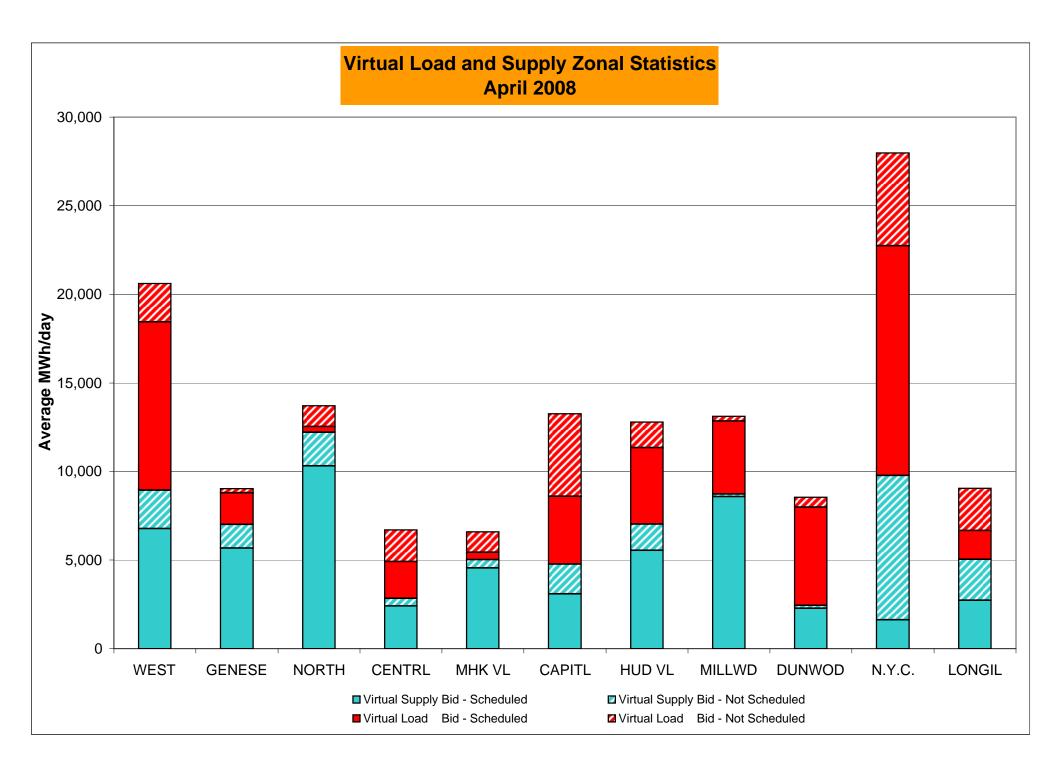

<br>720<br>1.67%<br>2.58%<br>1.50<br>1.26 | 1<br>744<br>0.13%<br>1.30%<br>12<br>9,008<br>0.13%<br>0.32%<br>1<br>744<br>0.13%<br>2.22%<br>0.00<br>1.23 | 5<br>744<br>0.67%<br>1.22%<br>39<br>8,994<br>0.43%<br>0.34%<br>8<br>744<br>1.08%<br>2.07%<br>0.75<br>1.19 | 2<br>720<br>0.28%<br>1.11%<br>5<br>8,685<br>0.06%<br>0.31%<br>2<br>720<br>0.28%<br>1.88%<br>1.50<br>1.20 | 6<br>744<br>0.81%<br>1.08%<br>10<br>8,970<br>0.11%<br>0.29%<br>8<br>744<br>1.08%<br>1.80%<br>1.00<br>1.18 | 2<br>720<br>0.28%<br>1.01%<br>3<br>8,695<br>0.03%<br>0.26%<br>2<br>720<br>0.28%<br>1.66%<br>1.00<br>1.17 | 6<br>744<br>0.81%<br>0.99%<br>7<br>8,979<br>0.08%<br>0.25%<br>9<br>744<br>1.21%<br>1.62%<br>1.40<br>1.18 |

<sup>\*</sup> Calendar days from reservation date.





<sup>\*</sup> Calendar days from reservation date.





Market Monitoring
Prepared: 5/6/2008 11:15

|         |        |           |                  |           | Virtual L        | oad and   | Supp   | ly Zonal  | Statistic        | s (Averag  | je MWh/da        | y) - 2008 | _      |           |                  |            |                  |
|---------|--------|-----------|------------------|-----------|------------------|-----------|--------|-----------|------------------|------------|------------------|-----------|--------|-----------|------------------|------------|------------------|
|         |        | Virtual L | oad Bid          | Virtual S | upply Bid        |           |        | Virtual L | oad Bid          | Virtual Su | pply Bid         |           |        | Virtual I | _oad Bid         | Virtual Su | ıpply Bid        |
|