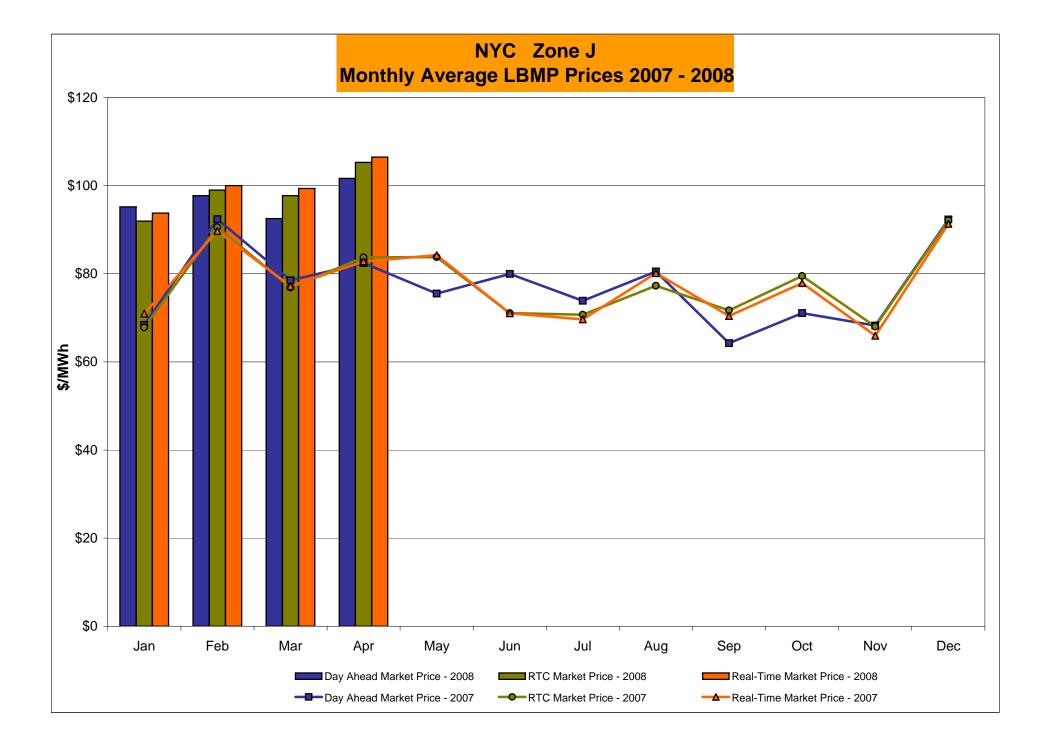

# Market Performance Highlights for April 2008

- LBMP for April is \$90.91/MWh, up from \$85.21/MWh in March 2008.
  - Average monthly cost is \$97.34/MWh, up from \$90.11/MWh in March 2008.
  - Day Ahead and Real Time LBMPs have increased from March 2008.
- Average daily sendout is 406GWh/day in April, down from 432GWh/day in March 2008 and slightly lower than the April 2007 amount of 414GWh/day.
- Natural Gas prices as well as other fuels are up this month.
  - Kerosene is \$26.15/mmBTU, up from \$24.15/mmBTU in March.
  - No. 2 Fuel Oil is \$22.97/mmBTU, up from \$21.78/mmBTU in March.
  - No. 6 Fuel Oil is \$14.56/mmBTU, up from \$13.60/mmBTU in March.
  - Natural Gas is \$10.98/mmBTU, up from \$10.31/mmBTU in March.
- Uplift is up compared to March 2008.
  - Uplift (not including NYISO cost of operations) is \$3.80/MWh versus \$2.31/MWh in March 2008.