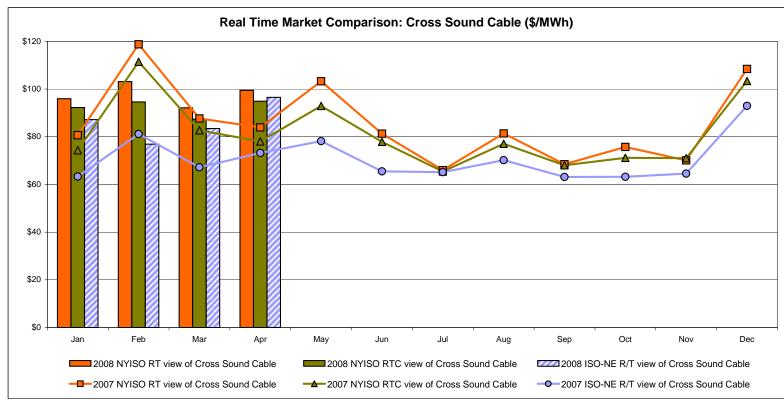

18<br>76.37<br>61.46 | 93.22<br>34.02   | 99.46<br>34.19    | 99.07<br>34.07   | 98.59<br>34.03 |                  |                       |                         |

Market Monitoring Prepared 5/6/2008 10:45

<sup>\*</sup> Straight LBMP averages















# **External Comparison ISO-New England**





#### Note:

ISO-NE Forecast is an advisory posting @ 18:00 day before.

The DAM and R/T prices at the Roseton interface are used for ISO-NE.

The DAM and R/T prices at the SandyPond interface are used for NYISO.

# **External Comparison PJM**





# **External Comparison Ontario IESO**





Notes: Exchange factor used for April 2008 was .99 to US \$

HOEP: Hourly Ontario Energy Price Pre-Dispatch: Projected Energy Price

# External Controllable Line: Cross Sound Cable (New England)





#### Note:

ISO-NE Forecast is an advisory posting @ 18:00 day before.

The DAM and R/T prices at the Shorham138 99 interface are used for ISO-NE.

The DAM and R/T prices at the CSC interface are used for NYISO.

# **External Controllable Line: Northport - Norwalk (New England)**





#### Note:

ISO-NE Forecast is an advisory posting @ 18:00 day before.

The DAM and R/T prices at the Northport 138 interface are used for ISO-NE.

The DAM and R/T prices at the 1385 interface are used for NYISO.

Data available beginning 7/1/2007.

# **External Controllable Line: Neptune (PJM)**





Note:

Data available beginning 7/1/2007.

### **NYISO Real Time Price Correction Statistics**

| 2008