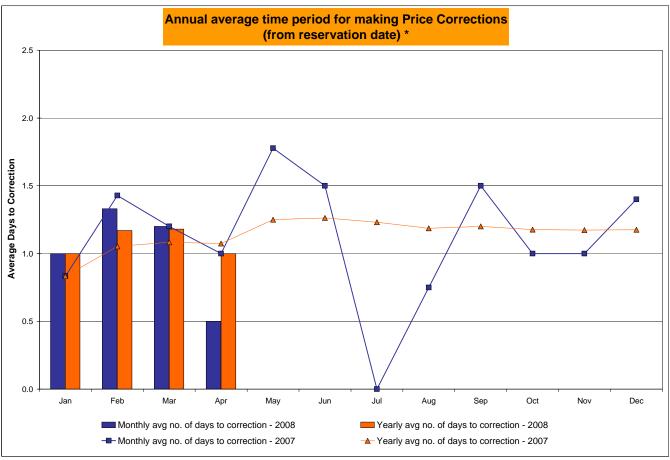

<br>0.28%<br>1.50%<br>3<br>8,707<br>0.03%<br>0.35%<br>12<br>720<br>1.67%<br>2.58%<br>1.50<br>1.26 | 1<br>744<br>0.13%<br>1.30%<br>12<br>9,008<br>0.13%<br>0.32%<br>1<br>744<br>0.13%<br>2.22%<br>0.00<br>1.23 | 5<br>744<br>0.67%<br>1.22%<br>39<br>8,994<br>0.43%<br>0.34%<br>8<br>744<br>1.08%<br>2.07%<br>0.75<br>1.19 | 2<br>720<br>0.28%<br>1.11%<br>5<br>8,685<br>0.06%<br>0.31%<br>2<br>720<br>0.28%<br>1.88%<br>1.50<br>1.20 | 6<br>744<br>0.81%<br>1.08%<br>10<br>8,970<br>0.11%<br>0.29%<br>8<br>744<br>1.08%<br>1.80%<br>1.00<br>1.18 | 2<br>720<br>0.28%<br>1.01%<br>3<br>8,695<br>0.03%<br>0.26%<br>2<br>720<br>0.28%<br>1.66%<br>1.00<br>1.17 | 6<br>744<br>0.81%<br>0.99%<br>7<br>8,979<br>0.08%<br>0.25%<br>9<br>744<br>1.21%<br>1.62%<br>1.40<br>1.18 |

<sup>\*</sup> Calendar days from reservation date.





<sup>\*</sup> Calendar days from reservation date.





Market Monitoring
Prepared: 5/6/2008 11:15

|         |        |           |                  |           | Virtual L        | oad and   | Supp   | ly Zonal  | Statistic        | s (Averag  | je MWh/da        | y) - 2008 | _      |           |                  |            |                  |
|---------|--------|-----------|------------------|-----------|------------------|-----------|--------|-----------|------------------|------------|------------------|-----------|--------|-----------|------------------|------------|------------------|
|         |        | Virtual L | oad Bid          | Virtual S | upply Bid        |           |        | Virtual L | oad Bid          | Virtual Su | pply Bid         |           |        | Virtual