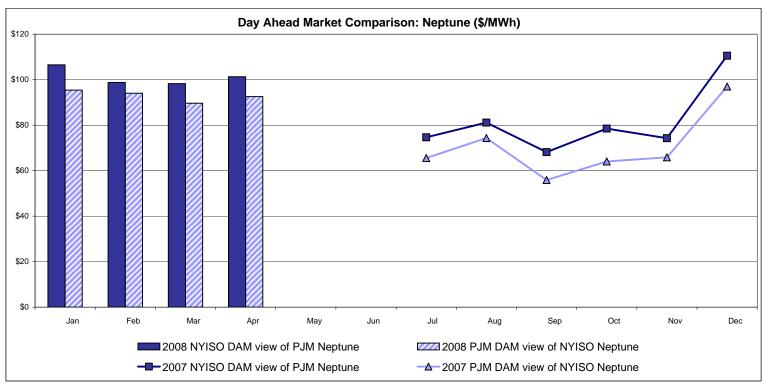

io IESO**





Notes: Exchange factor used for April 2008 was .99 to US \$

HOEP: Hourly Ontario Energy Price Pre-Dispatch: Projected Energy Price

# External Controllable Line: Cross Sound Cable (New England)





#### Note:

ISO-NE Forecast is an advisory posting @ 18:00 day before.

The DAM and R/T prices at the Shorham138 99 interface are used for ISO-NE.

The DAM and R/T prices at the CSC interface are used for NYISO.

# **External Controllable Line: Northport - Norwalk (New England)**





#### Note:

ISO-NE Forecast is an advisory posting @ 18:00 day before.

The DAM and R/T prices at the Northport 138 interface are used for ISO-NE.

The DAM and R/T prices at the 1385 interface are used for NYISO.

Data available beginning 7/1/2007.

# **External Controllable Line: Neptune (PJM)**





Note:

Data available beginning 7/1/2007.

### **NYISO Real Time Price Correction Statistics**

| 2008                                                                                                                                                                                                                                                                                                                                                                                                                                         |                                                                                                                                                                                                    | <u>January</u>