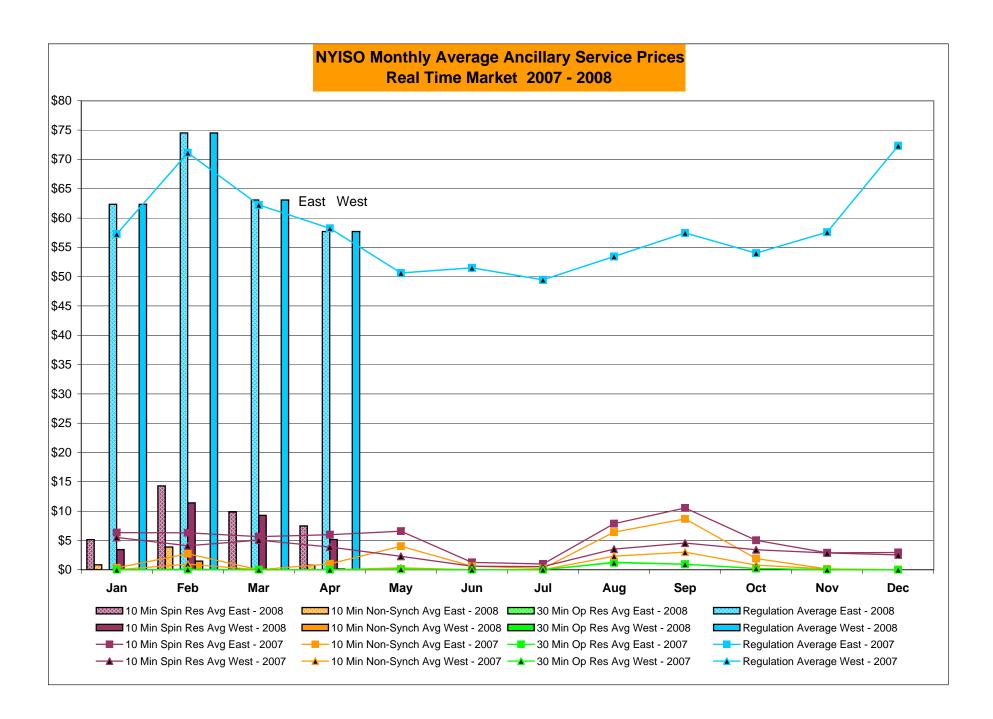

# Market Performance Highlights for April 2008

- LBMP for April is \$90.91/MWh, up from \$85.21/MWh in March 2008.
  - Average monthly cost is \$97.34/MWh, up from \$90.11/MWh in March 2008.
  - Day Ahead and Real Time LBMPs have increased from March 2008.
- Average daily sendout is 406GWh/day in April, down from 432GWh/day in March 2008 and slightly lower than the April 2007 amount of 414GWh/day.
- Natural Gas prices as well as other fuels are up this month.
  - Kerosene is \$26.15/mmBTU, up from \$24.15/mmBTU in March.
  - No. 2 Fuel Oil is \$22.97/mmBTU, up from \$21.78/mmBTU in March.
  - No. 6 Fuel Oil is \$14.56/mmBTU, up from \$13.60/mmBTU in March.
  - Natural Gas is \$10.98/mmBTU, up from \$10.31/mmBTU in March.
- Uplift is up compared to March 2008.
  - Uplift (not including NYISO cost of operations) is \$3.80/MWh versus \$2.31/MWh in March 2008.