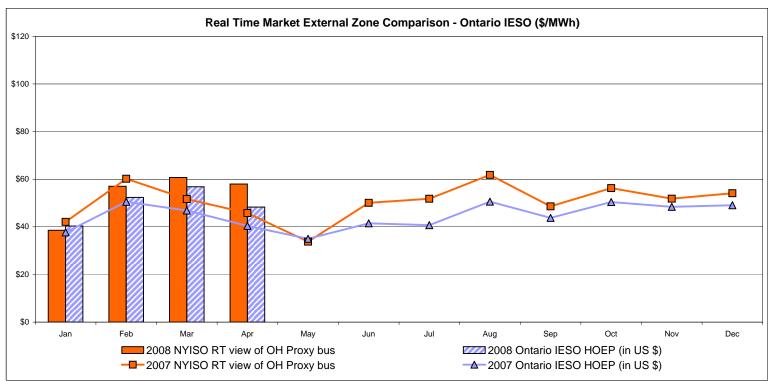

|                |                  |                       |                         |
|                     | 19.12<br>57.98<br>34.71 | 56.96<br>68.73    |                        | 48.18<br>76.37<br>61.46 | 93.22<br>34.02   | 99.46<br>34.19    | 99.07<br>34.07   | 98.59<br>34.03 |                  |                       |                         |

Market Monitoring Prepared 5/6/2008 10:45

<sup>\*</sup> Straight LBMP averages















# **External Comparison ISO-New England**





#### Note:

ISO-NE Forecast is an advisory posting @ 18:00 day before.

The DAM and R/T prices at the Roseton interface are used for ISO-NE.

The DAM and R/T prices at the SandyPond interface are used for NYISO.

# **External Comparison PJM**





# **External Comparison Ontario IESO**





Notes: Exchange factor used for April 2008 was .99 to US \$

HOEP: Hourly Ontario Energy Price Pre-Dispatch: Projected Energy Price

# External Controllable Line: Cross Sound Cable (New England)





#### Note:

ISO-NE Forecast is an advisory posting @ 18:00 day before.

The DAM and R/T prices at the Shorham138 99 interface are used for ISO-NE.

The DAM and R/T prices at the CSC interface are used for NYISO.

# **External Controllable Line: Northport - Norwalk (New England)**





#### Note:

ISO-NE Forecast is an advisory posting @ 18:00 day before.

The DAM and R/T prices at the Northport 138 interface are used for ISO-NE.

The DAM and R/T prices at the 1385 interface are used for NYISO.

Data available beginning 7/1/2007.

# **External Controllable Line: Neptune (PJM)**





Note:

Da