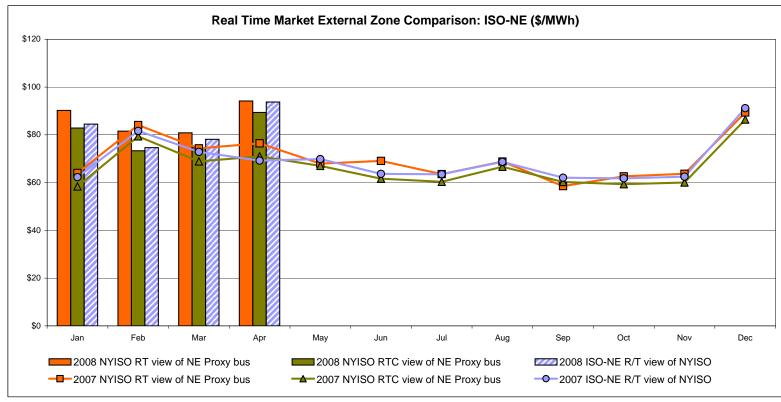

# Market Performance Highlights for April 2008

- LBMP for April is \$90.91/MWh, up from \$85.21/MWh in March 2008.
  - Average monthly cost is \$97.34/MWh, up from \$90.11/MWh in March 2008.
  - Day Ahead and Real Time LBMPs have increased from March 2008.
- Average daily sendout is 406GWh/day in April, down from 432GWh/day in March 2008 and slightly lower than the April 2007 amount of 414GWh/day.
- Natural Gas prices as well as other fuels are up this month.
  - Kerosene is \$26.15/mmBTU, up from \$24.15/mmBTU in March.
  - No. 2 Fuel Oil is \$22.97/mmBTU, up from \$21.78/mmBTU in March.
  - No. 6 Fuel Oil is \$14.56/mmBTU, up from \$13.60/mmBTU in March.
  - Natural Gas is \$10.98/mmBTU, up from \$10.31/mmBTU in March.
- Uplift is up compared to March 2008.
  - Uplift (not including NYISO cost of operations) is \$3.80/MWh versus \$2.31/MWh in March 2008.