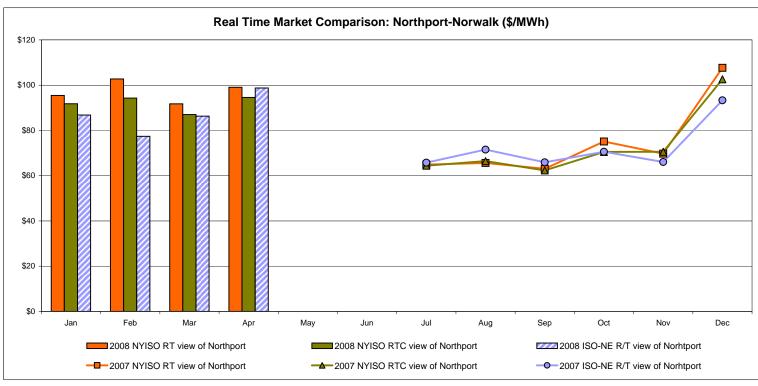

ISO-New England**





#### Note:

ISO-NE Forecast is an advisory posting @ 18:00 day before.

The DAM and R/T prices at the Roseton interface are used for ISO-NE.

The DAM and R/T prices at the SandyPond interface are used for NYISO.

# **External Comparison PJM**





# **External Comparison Ontario IESO**





Notes: Exchange factor used for April 2008 was .99 to US \$

HOEP: Hourly Ontario Energy Price Pre-Dispatch: Projected Energy Price

# External Controllable Line: Cross Sound Cable (New England)





#### Note:

ISO-NE Forecast is an advisory posting @ 18:00 day before.

The DAM and R/T prices at the Shorham138 99 interface are used for ISO-NE.

The DAM and R/T prices at the CSC interface are used for NYISO.

# **External Controllable Line: Northport - Norwalk (New England)**





#### Note:

ISO-NE Forecast is an advisory posting @ 18:00 day before.

The DAM and R/T prices at the Northport 138 interface are used for ISO-NE.

The DAM and R/T prices at the 1385 interface are used for NYISO.

Data available beginning 7/1/2007.

# **External Controllable Line: Neptune (PJM)**





Note:

Data available beginning 7/1/2007.

### **NYISO Real Time Price Correction Statistics**

| 2008