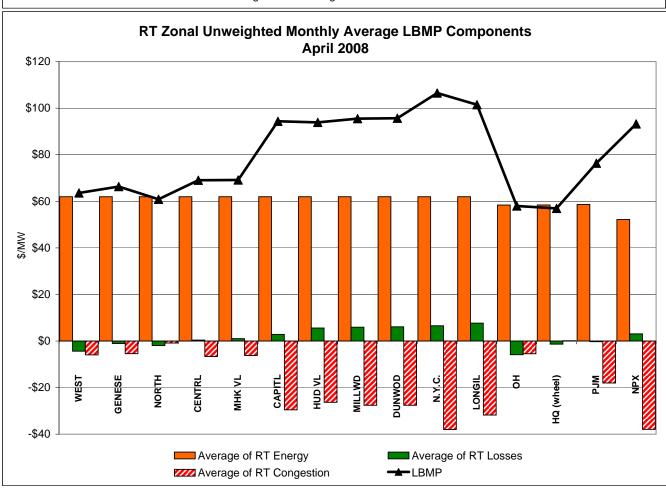

# Market Performance Highlights for April 2008

- LBMP for April is \$90.91/MWh, up from \$85.21/MWh in March 2008.
  - Average monthly cost is \$97.34/MWh, up from \$90.11/MWh in March 2008.
  - Day Ahead and Real Time LBMPs have increased from March 2008.
- Average daily sendout is 406GWh/day in April, down from 432GWh/day in March 2008 and slightly lower than the April 2007 amount of 414GWh/day.
- Natural Gas prices as well as other fuels are up this month.
  - Kerosene is \$26.15/mmBTU, up from \$24.15/mmBTU in March.
  - No. 2 Fuel Oil is \$22.97/mmBTU, up from \$21.78/mmBTU in March.
  - No. 6 Fuel Oil is \$14.56/mmBTU, up from \$13.60/mmBTU in March.
  - Natural Gas is \$10.98/mmBTU, up from \$10.31/mmBTU in March.
- Uplift is up compared to March 2008.
  - Uplift (not including NYISO cost of operations) is \$3.80/MWh versus \$2.31/MWh in March 2008.

DAM Bid Production Cost Guarantees for Virtual Transactions are included in the chart and are shown from the inception of Virtual Transactions. These values are small and cannot be identified on the chart.

DAM residuals consist of both energy and loss revenue collections and payments. By design, there is a net over collection of revenues due to the difference between the marginal losses paid to generation and the average losses charged to loads.