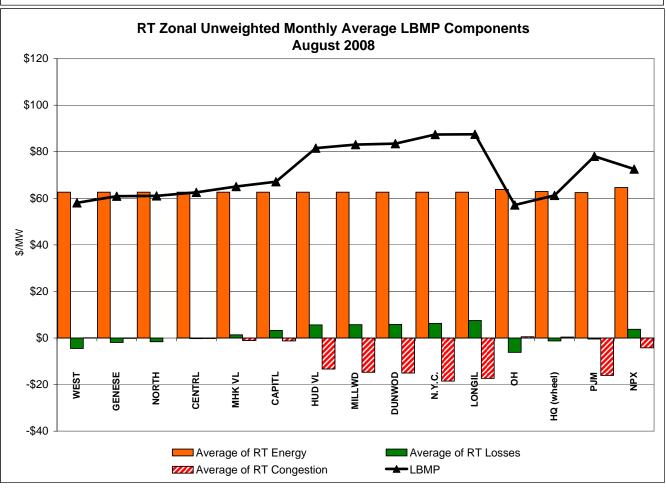

|                |                |                |                |           |                 |        |
| Unweighted Price * | 57.13          | 61.24          |                 | 78.05          | 72.55          | 85.83          | 84.87          | 84.77          |           |                 |        |
|                    | 57.13          | 61.24          | 55.99           | 78.05          | 72.55          | 85.83          | 84.87          | 84.77          |           |                 |        |
|                    | 57.13<br>38.01 | 61.24<br>43.56 |                 | 78.05<br>90.06 | 72.55<br>26.42 | 85.83<br>38.86 | 84.87<br>38.79 | 84.77<br>39.04 |           |                 |        |

Market Monitoring Prepared 9/8/2008 15:15

<sup>\*</sup> Straight LBMP averages















# **External Comparison ISO-New England**





#### Note:

ISO-NE Forecast is an advisory posting @ 18:00 day before.

The DAM and R/T prices at the Roseton interface are used for ISO-NE.

The DAM and R/T prices at the SandyPond interface are used for NYISO.

# **External Comparison PJM**





## **External Comparison Ontario IESO**





Notes: Exchange factor used for August 2008 was .95 to US \$

HOEP: Hourly Ontario Energy Price Pre-Dispatch: Projected Energy Price

# **External Controllable Line: Cross Sound Cable (New England)**





#### Note:

ISO-NE Forecast is an advisory posting @ 18:00 day before.

The DAM and R/T prices at the Shorham138 99 interface are used for ISO-NE.

The DAM and R/T prices at the CSC interface are used for NYISO.

# **External Controllable Line: Northpor