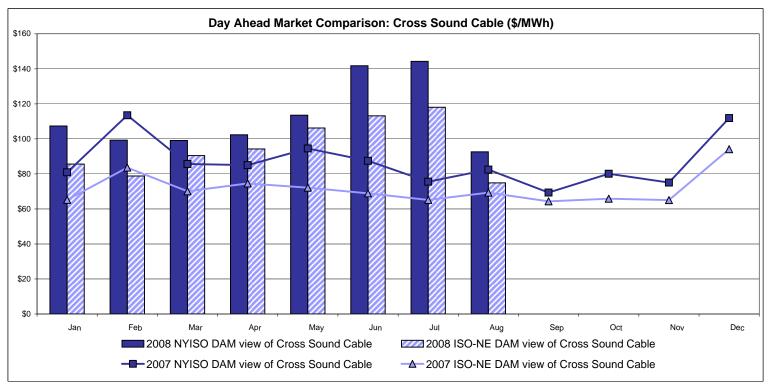

1 | 61.24<br>43.56 |                 | 78.05<br>90.06 | 72.55<br>26.42 | 85.83<br>38.86 | 84.87<br>38.79 | 84.77<br>39.04 |           |                 |        |

Market Monitoring Prepared 9/8/2008 15:15

<sup>\*</sup> Straight LBMP averages















# **External Comparison ISO-New England**





#### Note:

ISO-NE Forecast is an advisory posting @ 18:00 day before.

The DAM and R/T prices at the Roseton interface are used for ISO-NE.

The DAM and R/T prices at the SandyPond interface are used for NYISO.

# **External Comparison PJM**





## **External Comparison Ontario IESO**





Notes: Exchange factor used for August 2008 was .95 to US \$

HOEP: Hourly Ontario Energy Price Pre-Dispatch: Projected Energy Price

# **External Controllable Line: Cross Sound Cable (New England)**





#### Note:

ISO-NE Forecast is an advisory posting @ 18:00 day before.

The DAM and R/T prices at the Shorham138 99 interface are used for ISO-NE.

The DAM and R/T prices at the CSC interface are used for NYISO.

# **External Controllable Line: Northport - Norwalk (New England)**





#### Note:

ISO-NE Forecast is an advisory posting @ 18:00 day before.

The DAM and R/T prices at the Northport 138 interface are used for ISO-NE.

The DAM and R/T prices at the 1385 interface are used for NYISO.

Data available beginning 7/1/2007.

# **External Controllable Line: Neptune (PJM)**





Note:

Data available beginning 7/1/2007.

#### **NYISO Real Time Price Correction Statistics**

| 2008