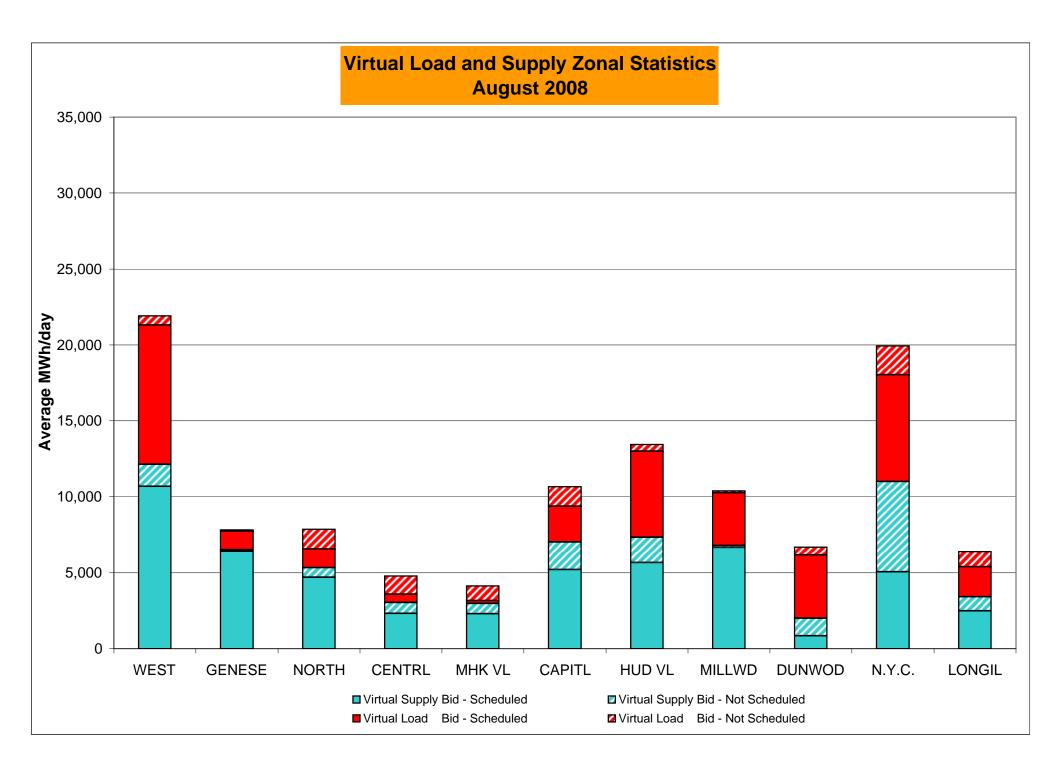

| 1<br>744<br>0.13%<br>1.30%<br>12<br>9,008<br>0.13%<br>0.32%<br>1<br>744<br>0.13%<br>2.22%                 | 5<br>744<br>0.67%<br>1.22%<br>39<br>8,994<br>0.43%<br>0.34%<br>8<br>744<br>1.08%<br>2.07%                 | 2<br>720<br>0.28%<br>1.11%<br>5<br>8,685<br>0.06%<br>0.31%<br>2<br>720<br>0.28%<br>1.88%                 | 6<br>744<br>0.81%<br>1.08%<br>10<br>8,970<br>0.11%<br>0.29%<br>8<br>744<br>1.08%<br>1.80% | 2<br>720<br>0.28%<br>1.01%<br>3<br>8,695<br>0.03%<br>0.26%<br>2<br>720<br>0.28%<br>1.66%                 | 6<br>744<br>0.81%<br>0.99%<br>7<br>8,979<br>0.08%<br>0.25%<br>9<br>744<br>1.21%<br>1.62%                 |

<sup>\*</sup> Calendar days from reservation date.





<sup>\*</sup> Calendar days from reservation date.



Market Monitoring Prepared: 9/8/2008 16:15



Market Monitoring
Prepared: 9/9/2008 9:00

|         |        |           |           |           | Virtual L | oad and | Supp   | ly Zonal  | Statistic | s (Averag  | je MWh/da       | y) - 2008 | _      |           |           |            |                  |
|---------|--------|-----------|-----------|-----------|-----------|---------|--------|-----------|-----------|------------|-----------------|-----------|--------|-----------|-----------|------------|------------------|
|         |        | Virtual L | oad Bid   | Virtual S | upply Bid |         |        | Virtual L | oad Bid   | Virtual Su | pply Bid<br>Not |           | 1      | Virtual I | _oad Bid  | Virtual Su | ıpply Bid<br>Not |
| Zone    | Date   | Scheduled | Scheduled | Scheduled | Scheduled | Zone    | Date   | Schedul