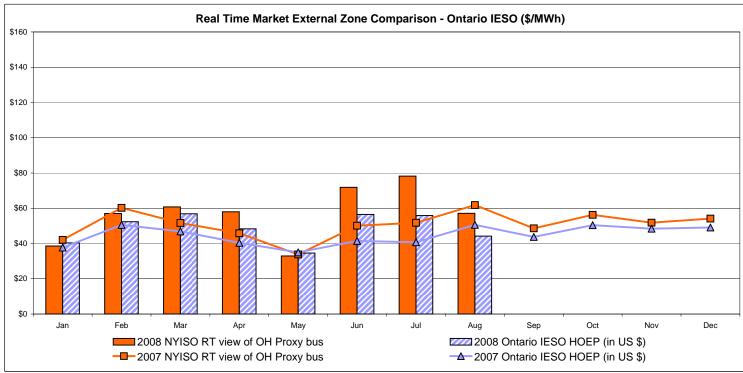

| 61.24          | 55.99           | 78.05          | 72.55          | 85.83          | 84.87          | 84.77          |           |                 |        |
|                    | 57.13<br>38.01 | 61.24<br>43.56 |                 | 78.05<br>90.06 | 72.55<br>26.42 | 85.83<br>38.86 | 84.87<br>38.79 | 84.77<br>39.04 |           |                 |        |

Market Monitoring Prepared 9/8/2008 15:15

<sup>\*</sup> Straight LBMP averages















# **External Comparison ISO-New England**





#### Note:

ISO-NE Forecast is an advisory posting @ 18:00 day before.

The DAM and R/T prices at the Roseton interface are used for ISO-NE.

The DAM and R/T prices at the SandyPond interface are used for NYISO.

# **External Comparison PJM**





## **External Comparison Ontario IESO**





Notes: Exchange factor used for August 2008 was .95 to US \$

HOEP: Hourly Ontario Energy Price Pre-Dispatch: Projected Energy Price

# **External Controllable Line: Cross Sound Cable (New England)**





#### Note:

ISO-NE Forecast is an advisory posting @ 18:00 day before.

The DAM and R/T prices at the Shorham138 99 interface are used for ISO-NE.

The DAM and R/T prices at the CSC interface are used for NYISO.

# **External Controllable Line: Northport - Norwalk (New England)**





#### Note:

ISO-NE Forecast is an advisory posting @ 18:00 day before.

The DAM and R/T prices at the Northport 138 interface are used for ISO-NE.

The DAM and R/T prices at the 1385 interface are used for NYISO.

Data available beginning 7/1/2007.

# **External Controllable Line: Neptune (PJM)**





Note