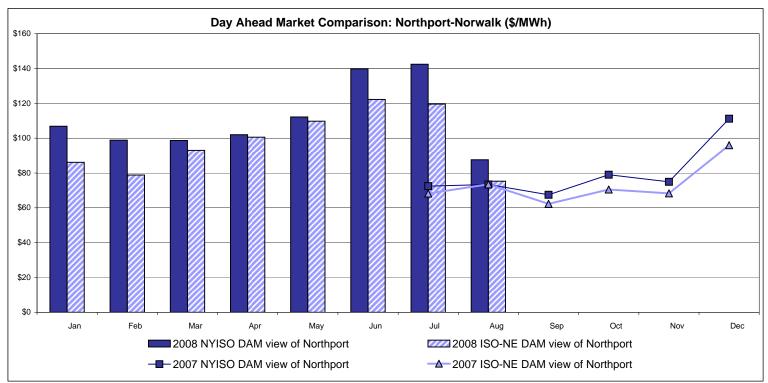

# Market Performance Highlights for August 2008

- LBMP for August is \$85.60/MWh, down from \$131.33/MWh in July 2008.
  - Average monthly cost is \$89.39/MWh, down from \$137.66/MWh in July 2008.
  - Day Ahead and Real Time LBMPs have decreased from July 2008.
- Average daily sendout is 488GWh/day in August, down from 541GWh/day in July 2008 and lower than the August 2007 amount of 523GWh/day.
- Natural Gas prices, as well as other fuels, are down this month.
  - Kerosene is \$24.46/mmBTU, down from \$29.57/mmBTU in July.
  - No. 2 Fuel Oil is \$22.58/mmBTU, down from \$26.97/mmBTU in July.
  - No. 6 Fuel Oil is \$17.67/mmBTU, down from \$19.79/mmBTU in July.
  - Natural Gas is \$8.79/mmBTU, down from \$12.30/mmBTU in July.
- Uplift is lower compared to July 2008:
  - Total uplift (Schedule 1 components including NYISO Cost of Operations) decreased from \$77.1 million in July 2008 to \$32.2 million in August 2008. \$11.5 million of the total is from TSA allocations. This is charged to loads within the New York City service area.
  - Uplift (not including NYISO cost of operations) is \$1.37/MWh, down from \$3.56/MWh in July 2008.