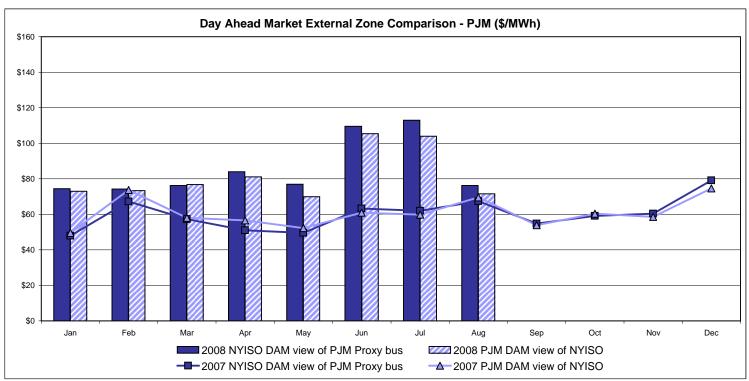

|        |
|                    | 57.13          | 61.24          | 55.99           | 78.05          | 72.55          | 85.83          | 84.87          | 84.77          |           |                 |        |
|                    | 57.13<br>38.01 | 61.24<br>43.56 |                 | 78.05<br>90.06 | 72.55<br>26.42 | 85.83<br>38.86 | 84.87<br>38.79 | 84.77<br>39.04 |           |                 |        |

Market Monitoring Prepared 9/8/2008 15:15

<sup>\*</sup> Straight LBMP averages















# **External Comparison ISO-New England**





#### Note:

ISO-NE Forecast is an advisory posting @ 18:00 day before.

The DAM and R/T prices at the Roseton interface are used for ISO-NE.

The DAM and R/T prices at the SandyPond interface are used for NYISO.

# **External Comparison PJM**





## **External Comparison Ontario IESO**





Notes: Exchange factor used for August 2008 was .95 to US \$

HOEP: Hourly Ontario Energy Price Pre-Dispatch: Projected Energy Price

# **External Controllable Line: Cross Sound Cable (New England)**





#### Note:

ISO-NE Forecast is an advisory posting @ 18:00 day before.

The DAM and R/T prices at the Shorham138 99 interface are used for ISO-NE.

The DAM and R/T prices at the CSC interface are used for NYISO.

# **External Controllable Line: Northport - Norwalk (New England)**





#### Note:

ISO-NE Forecast is an advisory posting @ 18:00 day before.

The DAM and R/T prices at the Northport 138 interface are used for ISO-NE.

The DAM and R/T prices at the 1385 interface are used for NYISO.

Data available beginning 7/1/2007.

# **Extern