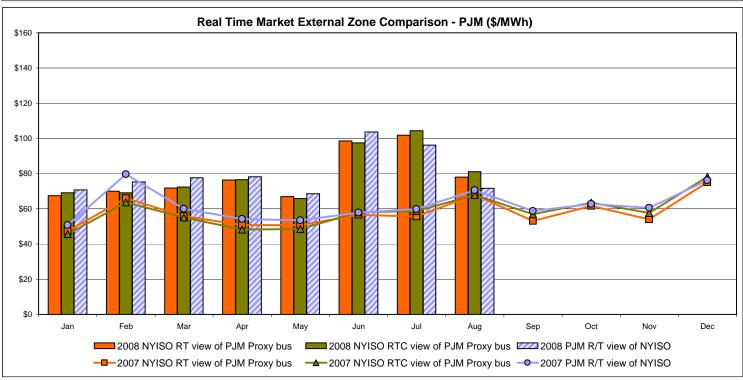

|        |
|                    | 57.13          | 61.24          | 55.99           | 78.05          | 72.55          | 85.83          | 84.87          | 84.77          |           |                 |        |
|                    | 57.13<br>38.01 | 61.24<br>43.56 |                 | 78.05<br>90.06 | 72.55<br>26.42 | 85.83<br>38.86 | 84.87<br>38.79 | 84.77<br>39.04 |           |                 |        |

Market Monitoring Prepared 9/8/2008 15:15

<sup>\*</sup> Straight LBMP averages















# **External Comparison ISO-New England**





#### Note:

ISO-NE Forecast is an advisory posting @ 18:00 day before.

The DAM and R/T prices at the Roseton interface are used for ISO-NE.

The DAM and R/T prices at the SandyPond interface are used for NYISO.

# **External Comparison PJM**





## **External Comparison Ontario IESO**





Notes: Exchange factor used for August 2008 was .95 to US \$

HOEP: Hourly Ontario Energy Price Pre-Dispatch: Projected Energy Price

# **External Controllable Line: Cross Sound Cable (New England)**





#### Note:

ISO-NE Forecast is an advisory posting @ 18:00 day before.

The DAM and R/T prices at the Shorham138 99 interface are used for ISO-NE.

The DAM and R/T prices at the CSC interface are used for NYISO.

# **External Controllable Line: Northport - Norwalk (New England)**





#### Note:

ISO-NE Forecast is an advisory posting @ 18:00 day before.

The DAM and R/T prices at the Northport 138 interface are used for ISO-NE.

The DAM and R/T prices at the 1385 interface are used for NYISO.

Data available beginning 7/1/2007.

# **External