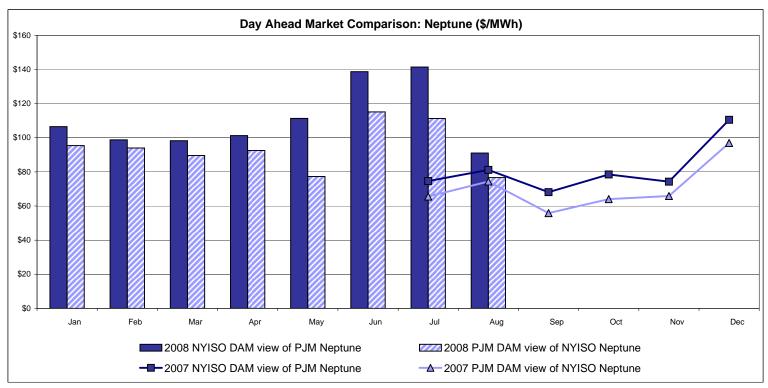

# Market Performance Highlights for August 2008

- LBMP for August is \$85.60/MWh, down from \$131.33/MWh in July 2008.
  - Average monthly cost is \$89.39/MWh, down from \$137.66/MWh in July 2008.
  - Day Ahead and Real Time LBMPs have decreased from July 2008.
- Average daily sendout is 488GWh/day in August, down from 541GWh/day in July 2008 and lower than the August 2007 amount of 523GWh/day.
- Natural Gas prices, as well as other fuels, are down this month.
  - Kerosene is \$24.46/mmBTU, down from \$29.57/mmBTU in July.
  - No. 2 Fuel Oil is \$22.58/mmBTU, down from \$26.97/mmBTU in July.
  - No. 6 Fuel Oil is \$17.67/mmBTU, down from \$19.79/mmBTU in July.
  - Natural Gas is \$8.79/mmBTU, down from \$12.30/mmBTU in July.
- Uplift is lower compared to July 2008:
  - Total uplift (Schedule 1 components including NYISO Cost of Operations) decreased from \$77.1 million in July 2008 to \$32.2 million in August 2008. \$11.5 million of the total is from TSA allocations. This is charged to loads within the New York City service area.
  - Uplift (not including NYISO cost of operations) is \$1.37/MWh, down from \$3.56/MWh in July 2008.