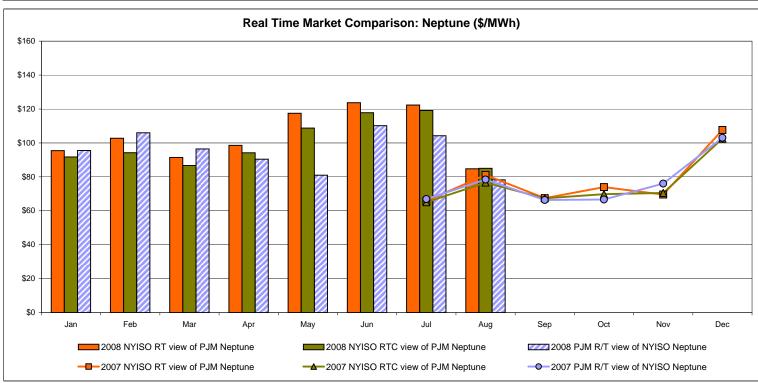

# Market Performance Highlights for August 2008

- LBMP for August is \$85.60/MWh, down from \$131.33/MWh in July 2008.
  - Average monthly cost is \$89.39/MWh, down from \$137.66/MWh in July 2008.
  - Day Ahead and Real Time LBMPs have decreased from July 2008.
- Average daily sendout is 488GWh/day in August, down from 541GWh/day in July 2008 and lower than the August 2007 amount of 523GWh/day.
- Natural Gas prices, as well as other fuels, are down this month.
  - Kerosene is \$24.46/mmBTU, down from \$29.57/mmBTU in July.
  - No. 2 Fuel Oil is \$22.58/mmBTU, down from \$26.97/mmBTU in July.
  - No. 6 Fuel Oil is \$17.67/mmBTU, down from \$19.79/mmBTU in July.
  - Natural Gas is \$8.79/mmBTU, down from \$12.30/mmBTU in July.
- Uplift is lower compared to July 2008:
  - Total uplift (Schedule 1 components including NYISO Cost of Operations) decreased from \$77.1 million in July 2008 to \$32.2 million in August 2008. \$11.5 million of the total is from TSA allocations. This is charged to loads within the New York City service area.
  - Uplift (not including NYISO cost of operations) is \$1.37/MWh, down from \$3.56/MWh in July 2008.