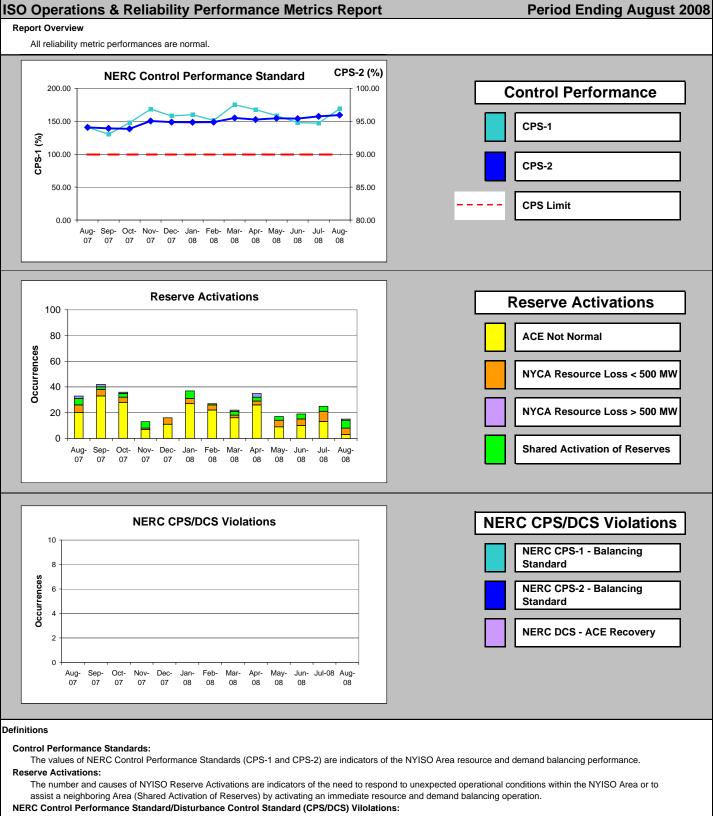

# Market Performance Highlights for August 2008

- LBMP for August is \$85.60/MWh, down from \$131.33/MWh in July 2008.
  - Average monthly cost is \$89.39/MWh, down from \$137.66/MWh in July 2008.
  - Day Ahead and Real Time LBMPs have decreased from July 2008.
- Average daily sendout is 488GWh/day in August, down from 541GWh/day in July 2008 and lower than the August 2007 amount of 523GWh/day.
- Natural Gas prices, as well as other fuels, are down this month.
  - Kerosene is \$24.46/mmBTU, down from \$29.57/mmBTU in July.
  - No. 2 Fuel Oil is \$22.58/mmBTU, down from \$26.97/mmBTU in July.
  - No. 6 Fuel Oil is \$17.67/mmBTU, down from \$19.79/mmBTU in July.
  - Natural Gas is \$8.79/mmBTU, down from \$12.30/mmBTU in July.
- Uplift is lower compared to July 2008:
  - Total uplift (Schedule 1 components including NYISO Cost of Operations) decreased from \$77.1 million in July 2008 to \$32.2 million in August 2008. \$11.5 million of the total is from TSA allocations. This is charged to loads within the New York City service area.
  - Uplift (not including NYISO cost of operations) is \$1.37/MWh, down from \$3.56/MWh in July 2008.