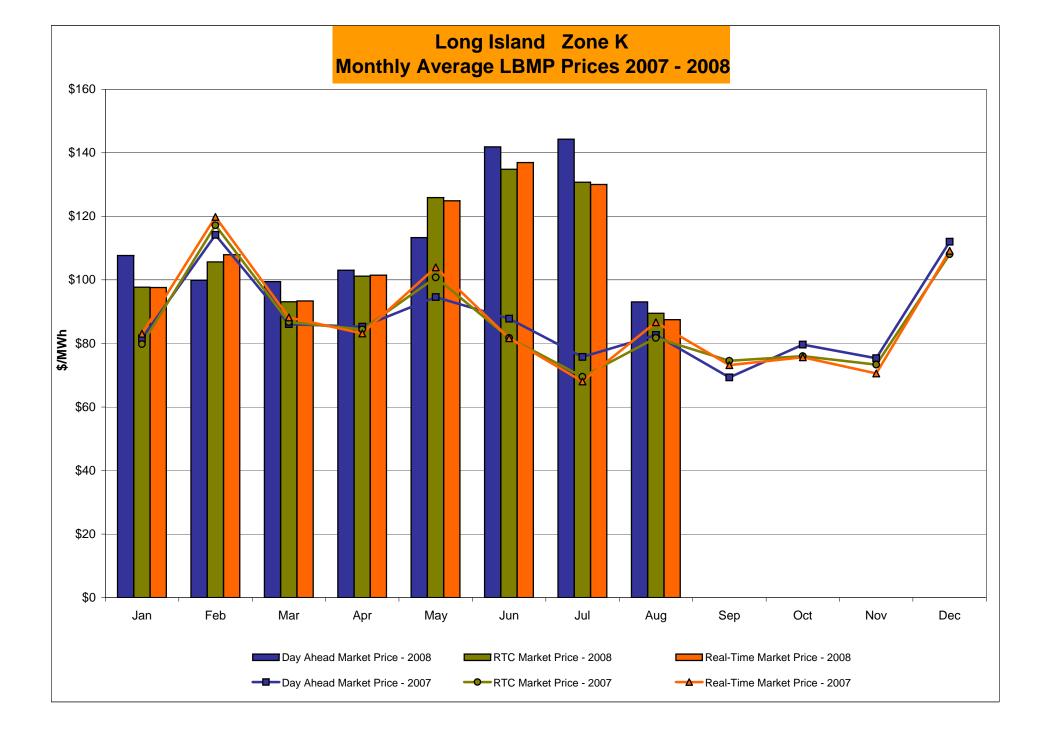

# Market Performance Highlights for August 2008

- LBMP for August is \$85.60/MWh, down from \$131.33/MWh in July 2008.
  - Average monthly cost is \$89.39/MWh, down from \$137.66/MWh in July 2008.
  - Day Ahead and Real Time LBMPs have decreased from July 2008.
- Average daily sendout is 488GWh/day in August, down from 541GWh/day in July 2008 and lower than the August 2007 amount of 523GWh/day.
- Natural Gas prices, as well as other fuels, are down this month.
  - Kerosene is \$24.46/mmBTU, down from \$29.57/mmBTU in July.
  - No. 2 Fuel Oil is \$22.58/mmBTU, down from \$26.97/mmBTU in July.
  - No. 6 Fuel Oil is \$17.67/mmBTU, down from \$19.79/mmBTU in July.
  - Natural Gas is \$8.79/mmBTU, down from \$12.30/mmBTU in July.
- Uplift is lower compared to July 2008:
  - Total uplift (Schedule 1 components including NYISO Cost of Operations) decreased from \$77.1 million in July 2008 to \$32.2 million in August 2008. \$11.5 million of the total is from TSA allocations. This is charged to loads within the New York City service area.
  - Uplift (not including NYISO cost of operations) is \$1.37/MWh, down from \$3.56/MWh in July 2008.