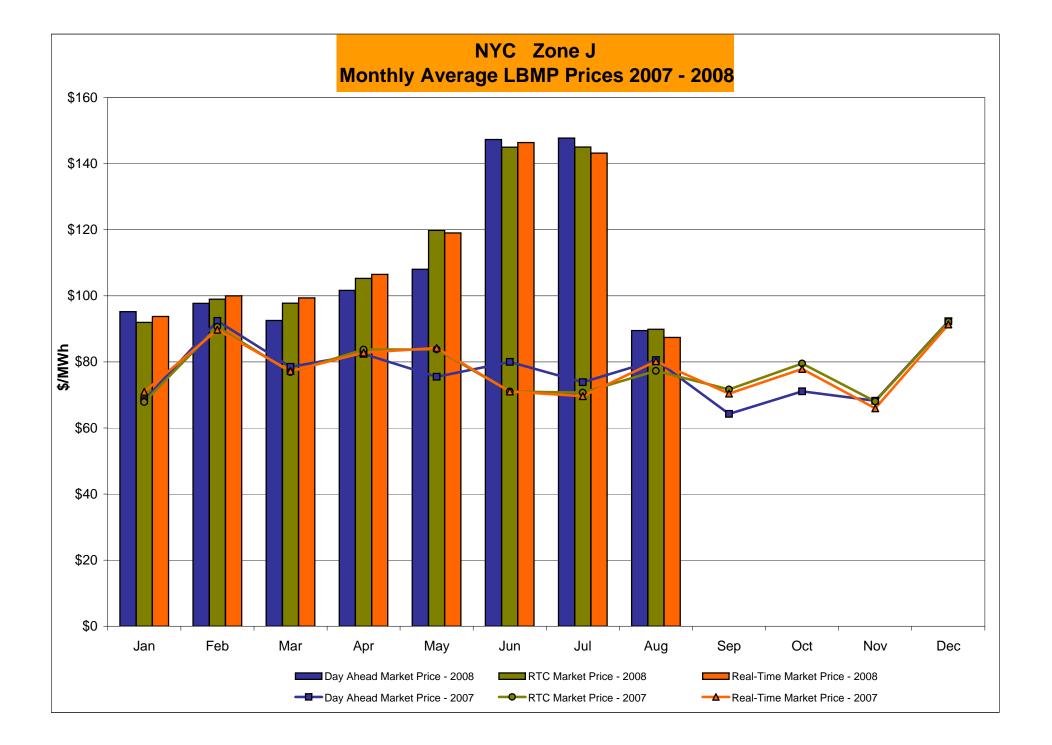

# Market Performance Highlights for August 2008

- LBMP for August is \$85.60/MWh, down from \$131.33/MWh in July 2008.
  - Average monthly cost is \$89.39/MWh, down from \$137.66/MWh in July 2008.
  - Day Ahead and Real Time LBMPs have decreased from July 2008.
- Average daily sendout is 488GWh/day in August, down from 541GWh/day in July 2008 and lower than the August 2007 amount of 523GWh/day.
- Natural Gas prices, as well as other fuels, are down this month.
  - Kerosene is \$24.46/mmBTU, down from \$29.57/mmBTU in July.
  - No. 2 Fuel Oil is \$22.58/mmBTU, down from \$26.97/mmBTU in July.
  - No. 6 Fuel Oil is \$17.67/mmBTU, down from \$19.79/mmBTU in July.
  - Natural Gas is \$8.79/mmBTU, down from \$12.30/mmBTU in July.
- Uplift is lower compared to July 2008:
  - Total uplift (Schedule 1 components including NYISO Cost of Operations) decreased from \$77.1 million in July 2008 to \$32.2 million in August 2008. \$11.5 million of the total is from TSA allocations. This is charged to loads within the New York City service area.
  - Uplift (not including NYISO cost of operations) is \$1.37/MWh, down from \$3.56/MWh in July 2008.