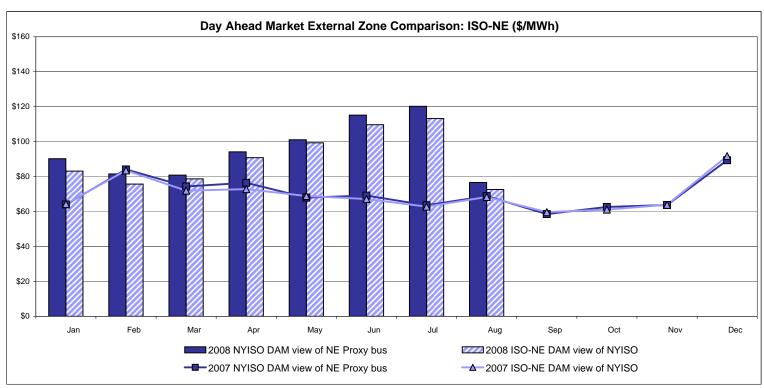

|                |           |                 |        |
| Unweighted Price * | 57.13          | 61.24          |                 | 78.05          | 72.55          | 85.83          | 84.87          | 84.77          |           |                 |        |
|                    | 57.13          | 61.24          | 55.99           | 78.05          | 72.55          | 85.83          | 84.87          | 84.77          |           |                 |        |
|                    | 57.13<br>38.01 | 61.24<br>43.56 |                 | 78.05<br>90.06 | 72.55<br>26.42 | 85.83<br>38.86 | 84.87<br>38.79 | 84.77<br>39.04 |           |                 |        |

Market Monitoring Prepared 9/8/2008 15:15

<sup>\*</sup> Straight LBMP averages















# **External Comparison ISO-New England**





#### Note:

ISO-NE Forecast is an advisory posting @ 18:00 day before.

The DAM and R/T prices at the Roseton interface are used for ISO-NE.

The DAM and R/T prices at the SandyPond interface are used for NYISO.

# **External Comparison PJM**





## **External Comparison Ontario IESO**





Notes: Exchange factor used for August 2008 was .95 to US \$

HOEP: Hourly Ontario Energy Price Pre-Dispatch: Projected Energy Price

# **External Controllable Line: Cross Sound Cable (New England)**





#### Note:

ISO-NE Forecast is an advisory posting @ 18:00 day before.

The DAM and R/T prices at the Shorham138 99 interface are used for ISO-NE.

The DAM and R/T prices at the CSC interface are used for NYISO.

# **External Controllable Line: Northport - Norwalk (New England)**





#### Note: