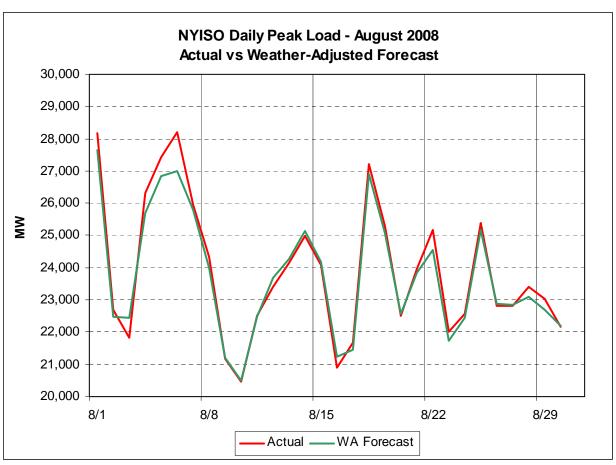

# Market Performance Highlights for August 2008

- LBMP for August is \$85.60/MWh, down from \$131.33/MWh in July 2008.
  - Average monthly cost is \$89.39/MWh, down from \$137.66/MWh in July 2008.
  - Day Ahead and Real Time LBMPs have decreased from July 2008.
- Average daily sendout is 488GWh/day in August, down from 541GWh/day in July 2008 and lower than the August 2007 amount of 523GWh/day.
- Natural Gas prices, as well as other fuels, are down this month.
  - Kerosene is \$24.46/mmBTU, down from \$29.57/mmBTU in July.
  - No. 2 Fuel Oil is \$22.58/mmBTU, down from \$26.97/mmBTU in July.
  - No. 6 Fuel Oil is \$17.67/mmBTU, down from \$19.79/mmBTU in July.
  - Natural Gas is \$8.79/mmBTU, down from \$12.30/mmBTU in July.
- Uplift is lower compared to July 2008:
  - Total uplift (Schedule 1 components including NYISO Cost of Operations) decreased from \$77.1 million in July 2008 to \$32.2 million in August 2008. \$11.5 million of the total is from TSA allocations. This is charged to loads within the New York City service area.
  - Uplift (not including NYISO cost of operations) is \$1.37/MWh, down from \$3.56/MWh in July 2008.