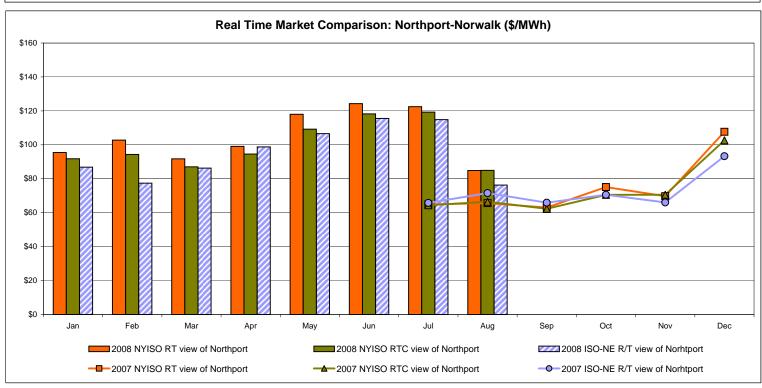

# Market Performance Highlights for August 2008

- LBMP for August is \$85.60/MWh, down from \$131.33/MWh in July 2008.
  - Average monthly cost is \$89.39/MWh, down from \$137.66/MWh in July 2008.
  - Day Ahead and Real Time LBMPs have decreased from July 2008.
- Average daily sendout is 488GWh/day in August, down from 541GWh/day in July 2008 and lower than the August 2007 amount of 523GWh/day.
- Natural Gas prices, as well as other fuels, are down this month.
  - Kerosene is \$24.46/mmBTU, down from \$29.57/mmBTU in July.
  - No. 2 Fuel Oil is \$22.58/mmBTU, down from \$26.97/mmBTU in July.
  - No. 6 Fuel Oil is \$17.67/mmBTU, down from \$19.79/mmBTU in July.
  - Natural Gas is \$8.79/mmBTU, down from \$12.30/mmBTU in July.
- Uplift is lower compared to July 2008:
  - Total uplift (Schedule 1 components including NYISO Cost of Operations) decreased from \$77.1 million in July 2008 to \$32.2 million in August 2008. \$11.5 million of the total is from TSA allocations. This is charged to loads within the New York City service area.
  - Uplift (not including NYISO cost of operations) is \$1.37/MWh, down from \$3.56/MWh in July 2008.