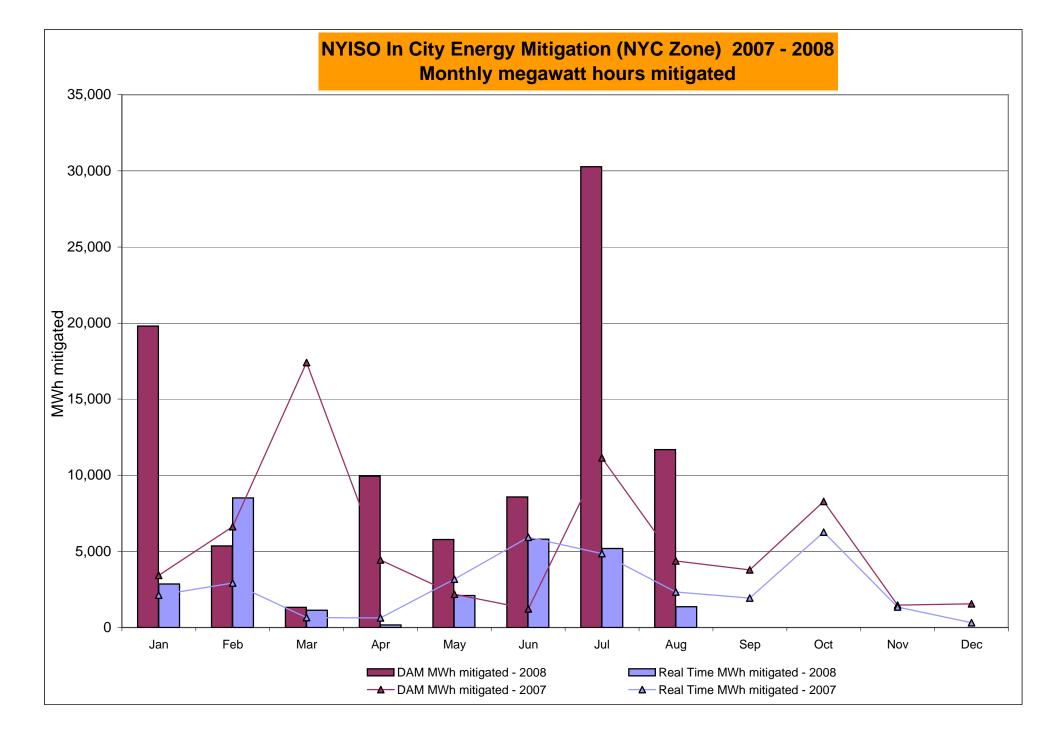

# Market Performance Highlights for August 2008

- LBMP for August is \$85.60/MWh, down from \$131.33/MWh in July 2008.
  - Average monthly cost is \$89.39/MWh, down from \$137.66/MWh in July 2008.
  - Day Ahead and Real Time LBMPs have decreased from July 2008.
- Average daily sendout is 488GWh/day in August, down from 541GWh/day in July 2008 and lower than the August 2007 amount of 523GWh/day.
- Natural Gas prices, as well as other fuels, are down this month.
  - Kerosene is \$24.46/mmBTU, down from \$29.57/mmBTU in July.
  - No. 2 Fuel Oil is \$22.58/mmBTU, down from \$26.97/mmBTU in July.
  - No. 6 Fuel Oil is \$17.67/mmBTU, down from \$19.79/mmBTU in July.
  - Natural Gas is \$8.79/mmBTU, down from \$12.30/mmBTU in July.
- Uplift is lower compared to July 2008:
  - Total uplift (Schedule 1 components including NYISO Cost of Operations) decreased from \$77.1 million in July 2008 to \$32.2 million in August 2008. \$11.5 million of the total is from TSA allocations. This is charged to loads within the New York City service area.
  - Uplift (not including NYISO cost of operations) is \$1.37/MWh, down from \$3.56/MWh in July 2008.