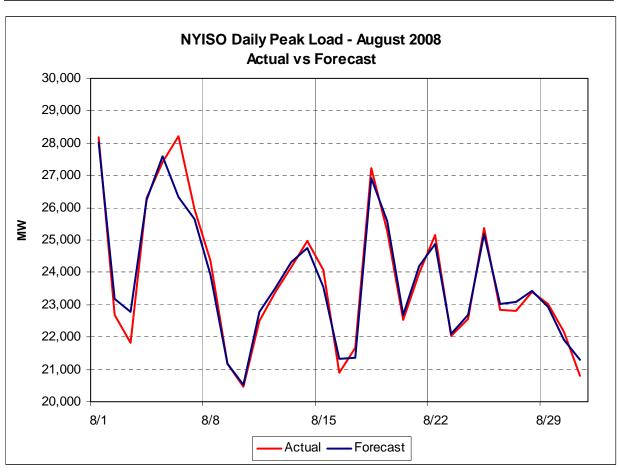

# Market Performance Highlights for August 2008

- LBMP for August is \$85.60/MWh, down from \$131.33/MWh in July 2008.
  - Average monthly cost is \$89.39/MWh, down from \$137.66/MWh in July 2008.
  - Day Ahead and Real Time LBMPs have decreased from July 2008.
- Average daily sendout is 488GWh/day in August, down from 541GWh/day in July 2008 and lower than the August 2007 amount of 523GWh/day.
- Natural Gas prices, as well as other fuels, are down this month.
  - Kerosene is \$24.46/mmBTU, down from \$29.57/mmBTU in July.
  - No. 2 Fuel Oil is \$22.58/mmBTU, down from \$26.97/mmBTU in July.
  - No. 6 Fuel Oil is \$17.67/mmBTU, down from \$19.79/mmBTU in July.
  - Natural Gas is \$8.79/mmBTU, down from \$12.30/mmBTU in July.
- Uplift is lower compared to July 2008:
  - Total uplift (Schedule 1 components including NYISO Cost of Operations) decreased from \$77.1 million in July 2008 to \$32.2 million in August 2008. \$11.5 million of the total is from TSA allocations. This is charged to loads within the New York City service area.
  - Uplift (not including NYISO cost of operations) is \$1.37/MWh, down from \$3.56/MWh in July 2008.