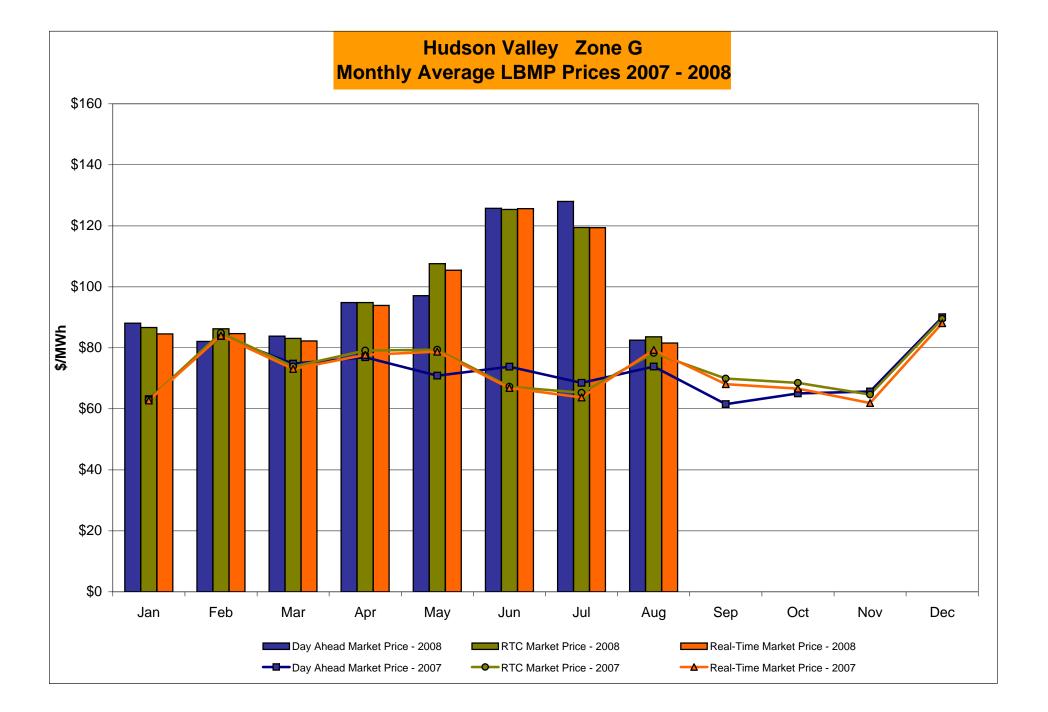

# Market Performance Highlights for August 2008

- LBMP for August is \$85.60/MWh, down from \$131.33/MWh in July 2008.
  - Average monthly cost is \$89.39/MWh, down from \$137.66/MWh in July 2008.
  - Day Ahead and Real Time LBMPs have decreased from July 2008.
- Average daily sendout is 488GWh/day in August, down from 541GWh/day in July 2008 and lower than the August 2007 amount of 523GWh/day.
- Natural Gas prices, as well as other fuels, are down this month.
  - Kerosene is \$24.46/mmBTU, down from \$29.57/mmBTU in July.
  - No. 2 Fuel Oil is \$22.58/mmBTU, down from \$26.97/mmBTU in July.
  - No. 6 Fuel Oil is \$17.67/mmBTU, down from \$19.79/mmBTU in July.
  - Natural Gas is \$8.79/mmBTU, down from \$12.30/mmBTU in July.
- Uplift is lower compared to July 2008:
  - Total uplift (Schedule 1 components including NYISO Cost of Operations) decreased from \$77.1 million in July 2008 to \$32.2 million in August 2008. \$11.5 million of the total is from TSA allocations. This is charged to loads within the New York City service area.
  - Uplift (not including NYISO cost of operations) is \$1.37/MWh, down from \$3.56/MWh in July 2008.