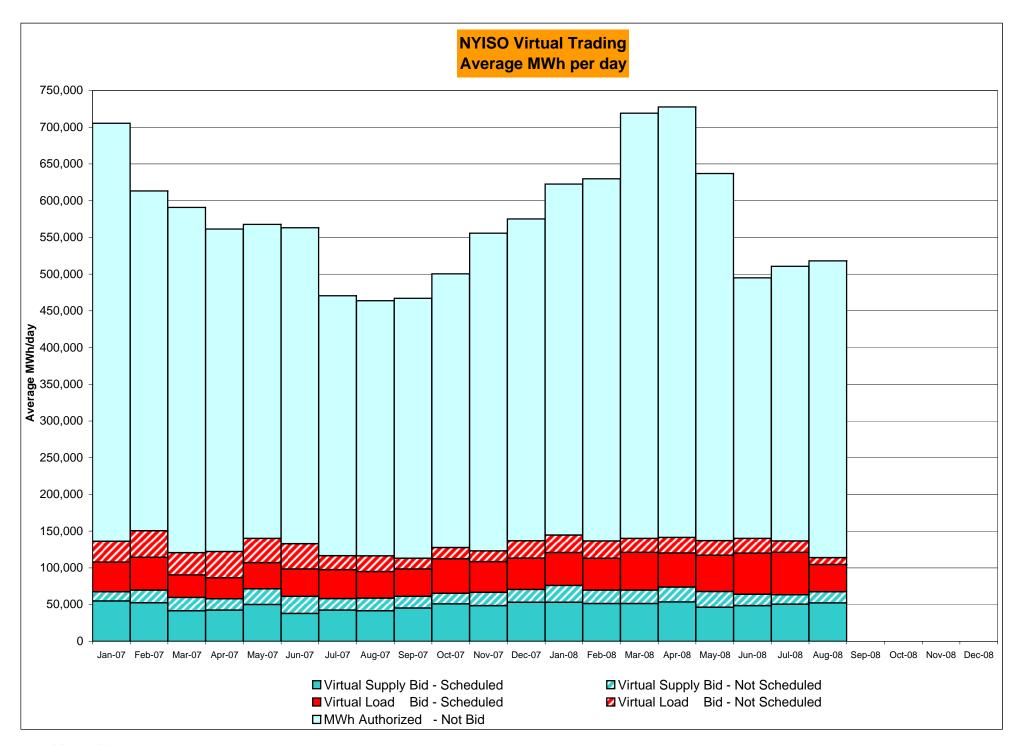

DAM Bid Production Cost Guarantees for Virtual Transactions are included in the chart and are shown from the inception of Virtual Transactions. These values are small and cannot be identified on the chart.