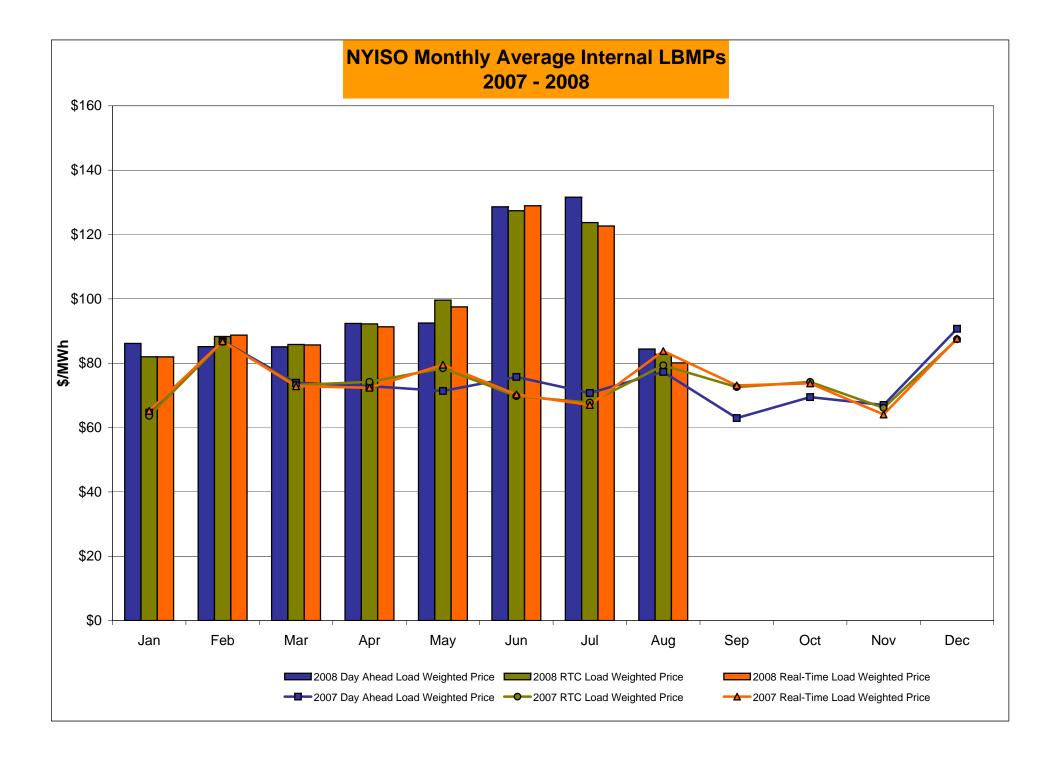

# Market Performance Highlights for August 2008

- LBMP for August is \$85.60/MWh, down from \$131.33/MWh in July 2008.
  - Average monthly cost is \$89.39/MWh, down from \$137.66/MWh in July 2008.
  - Day Ahead and Real Time LBMPs have decreased from July 2008.
- Average daily sendout is 488GWh/day in August, down from 541GWh/day in July 2008 and lower than the August 2007 amount of 523GWh/day.
- Natural Gas prices, as well as other fuels, are down this month.
  - Kerosene is \$24.46/mmBTU, down from \$29.57/mmBTU in July.
  - No. 2 Fuel Oil is \$22.58/mmBTU, down from \$26.97/mmBTU in July.
  - No. 6 Fuel Oil is \$17.67/mmBTU, down from \$19.79/mmBTU in July.
  - Natural Gas is \$8.79/mmBTU, down from \$12.30/mmBTU in July.
- Uplift is lower compared to July 2008:
  - Total uplift (Schedule 1 components including NYISO Cost of Operations) decreased from \$77.1 million in July 2008 to \$32.2 million in August 2008. \$11.5 million of the total is from TSA allocations. This is charged to loads within the New York City service area.
  - Uplift (not including NYISO cost of operations) is \$1.37/MWh, down from \$3.56/MWh in July 2008.

#### NYISO Average Cost/MWh (Energy and Ancillary Services)\* from the LBMP Customer point of view

| 2008                                                                        | <u>January</u>                                | <b>February</b>                               | March                                         | <u>April</u>                                  | May                                           | <u>June</u>                                   | <u>July</u>                                   | August                                        | September                                     | October                                       | November                                      | <u>December</u>                               |
|-----------------------------------------------------------------------------|-----------------------------------------------|-----------------------------------------------|-----------------------------------------------|-----------------------------------------------|-----------------------------------------------|-----------------------------------------------|-----------------------------------------------|-----------------------------------------------|-----------------------------------------------|-----------------------------------------------|-----------------------------------------------|-----------------------------------------------|
| LBMP                                                                        | 86.98                                         | 85.69                                         | 85.21                                         | 90.91                                         | 87.18                                         | 128.17                                        | 131.33                                        | 85.60                                         |                                               |                                               |                                               |                                               |
| NTAC                                                                        | 0.35                                          | 0.43                                          | 0.41                                          | 0.62                                          | 0.48                                          | 0.78                                          | 1.04                                          | 0.66                                          |                                               |                                               |                                               |                                               |
| Reserve                                                                     | 0.38                                          | 0.48                                          | 0.55                                          | 0.47                                          | 0.34                                          | 0.27                                          | 0.28                                          | 0.25                                          |                                               |                                               |                                               |                                               |
| Regulation                                                                  | 0.54                                          | 0.57                                          | 0.61                                          | 0.54                                          | 0.50                                          | 0.52                                          | 0.44                                          | 0.49                                          |                                               |                                               |                                               |                                               |
| NYISO Cost of Operations                                                    | 0.63                                          | 0.63                                          | 0.63                                          | 0.63                                          | 0.63                                          | 0.63                                          | 0.63                                          | 0.63                                          |                                               |                                               |                                               |                                               |
| Uplift                                                                      | 3.06                                          | 2.57                                          | 2.31                                          | 3.80                                          | 8.52                                          | 5.50                                          | 3.56                                          | 1.37                                          |                                               |                                               |                                               |                                               |
| Voltage Support and Black Start                                             | 0.38                                          | 0.38                                          | 0.38                                          | 0.38                                          | 0.38                                          | 0.38                                          | 0.38                                          | 0.38                                          |                                               |                                               |                                               |                                               |
| Avg Monthly Cost                                                            | 92.31                                         | 90.75                                         | 90.11                                         | 97.34                                         | 98.03                                         | 136.24                                        | 137.66                                        | 89.39                                         |                                               |                                               |                                               |                                               |
| Avg YTD Cost                                                                | 92.31                                         | 91.57                                         | 91.09                                         | 92.55                                         | 93.60                                         | 101.54                                        | 108.19                                        | 105.74                                        |                                               |                                               |                                               |                                               |
|                                                                             |                                               |                                               |                                               |                                               |                                               |                                               |                                               |                                               |                                               |                                               |                                               |                                               |
| 2007                                                                        | <u>January</u>                                | <u>February</u>                               | March                                         | <u>April</u>                                  | May                                           | <u>June</u>                                   | <u>July</u>                                   | August                                        | September                                     | October                                       | November                                      | December                                      |
| <b>2007</b> LBMP                                                            | <u>January</u><br>67.23                       | February<br>89.14                             | March<br>75.09                                | <u>April</u><br>73.14                         | <u>May</u><br>75.28                           | <u>June</u><br>79.28                          | <u>July</u><br>73.10                          | <u>August</u><br>81.50                        | September<br>68.22                            | October<br>73.49                              | November<br>67.46                             | December<br>93.44                             |
|                                                                             |                                               |                                               |                                               |                                               |                                               |                                               |                                               |                                               |                                               |                                               |                                               |                                               |
| LBMP                                                                        | 67.23                                         | 89.14                                         | 75.09                                         | 73.14                                         | 75.28                                         | 79.28                                         | 73.10                                         | 81.50                                         | 68.22                                         | 73.49                                         | 67.46                                         | 93.44                                         |
| LBMP<br>NTAC                                                                | 67.23<br>0.46                                 | 89.14<br>0.56                                 | 75.09<br>0.57                                 | 73.14<br>0.53                                 | 75.28<br>0.58                                 | 79.28<br>0.74                                 | 73.10<br>0.51                                 | 81.50<br>0.34                                 | 68.22<br>0.44                                 | 73.49<br>0.33                                 | 67.46<br>0.69                                 | 93.44<br>1.00                                 |
| LBMP<br>NTAC<br>Reserve                                                     | 67.23<br>0.46<br>0.43                         | 89.14<br>0.56<br>0.23                         | 75.09<br>0.57<br>0.34                         | 73.14<br>0.53<br>0.36                         | 75.28<br>0.58<br>0.28                         | 79.28<br>0.74<br>0.23                         | 73.10<br>0.51<br>0.21                         | 81.50<br>0.34<br>0.13                         | 68.22<br>0.44<br>0.11                         | 73.49<br>0.33<br>0.29                         | 67.46<br>0.69<br>0.31                         | 93.44<br>1.00<br>0.25                         |
| LBMP<br>NTAC<br>Reserve<br>Regulation                                       | 67.23<br>0.46<br>0.43<br>0.46                 | 89.14<br>0.56<br>0.23<br>0.47                 | 75.09<br>0.57<br>0.34<br>0.55                 | 73.14<br>0.53<br>0.36<br>0.35                 | 75.28<br>0.58<br>0.28<br>0.37                 | 79.28<br>0.74<br>0.23<br>0.43                 | 73.10<br>0.51<br>0.21<br>0.39                 | 81.50<br>0.34<br>0.13<br>0.36                 | 68.22<br>0.44<br>0.11<br>0.41                 | 73.49<br>0.33<br>0.29<br>0.52                 | 67.46<br>0.69<br>0.31<br>0.65                 | 93.44<br>1.00<br>0.25<br>0.69                 |
| LBMP<br>NTAC<br>Reserve<br>Regulation<br>NYISO Cost of Operations           | 67.23<br>0.46<br>0.43<br>0.46<br>0.66         | 89.14<br>0.56<br>0.23<br>0.47<br>0.66         | 75.09<br>0.57<br>0.34<br>0.55<br>0.66         | 73.14<br>0.53<br>0.36<br>0.35<br>0.66         | 75.28<br>0.58<br>0.28<br>0.37<br>0.66         | 79.28<br>0.74<br>0.23<br>0.43<br>0.66         | 73.10<br>0.51<br>0.21<br>0.39<br>0.66         | 81.50<br>0.34<br>0.13<br>0.36<br>0.66         | 68.22<br>0.44<br>0.11<br>0.41<br>0.66         | 73.49<br>0.33<br>0.29<br>0.52<br>0.66         | 67.46<br>0.69<br>0.31<br>0.65<br>0.66         | 93.44<br>1.00<br>0.25<br>0.69<br>0.66         |
| LBMP<br>NTAC<br>Reserve<br>Regulation<br>NYISO Cost of Operations<br>Uplift | 67.23<br>0.46<br>0.43<br>0.46<br>0.66<br>1.00 | 89.14<br>0.56<br>0.23<br>0.47<br>0.66<br>0.88 | 75.09<br>0.57<br>0.34<br>0.55<br>0.66<br>0.29 | 73.14<br>0.53<br>0.36<br>0.35<br>0.66<br>2.14 | 75.28<br>0.58<br>0.28<br>0.37<br>0.66<br>3.08 | 79.28<br>0.74<br>0.23<br>0.43<br>0.66<br>1.96 | 73.10<br>0.51<br>0.21<br>0.39<br>0.66<br>1.21 | 81.50<br>0.34<br>0.13<br>0.36<br>0.66<br>1.29 | 68.22<br>0.44<br>0.11<br>0.41<br>0.66<br>1.26 | 73.49<br>0.33<br>0.29<br>0.52<br>0.66<br>1.62 | 67.46<br>0.69<br>0.31<br>0.65<br>0.66<br>1.26 | 93.44<br>1.00<br>0.25<br>0.69<br>0.66<br>1.35 |