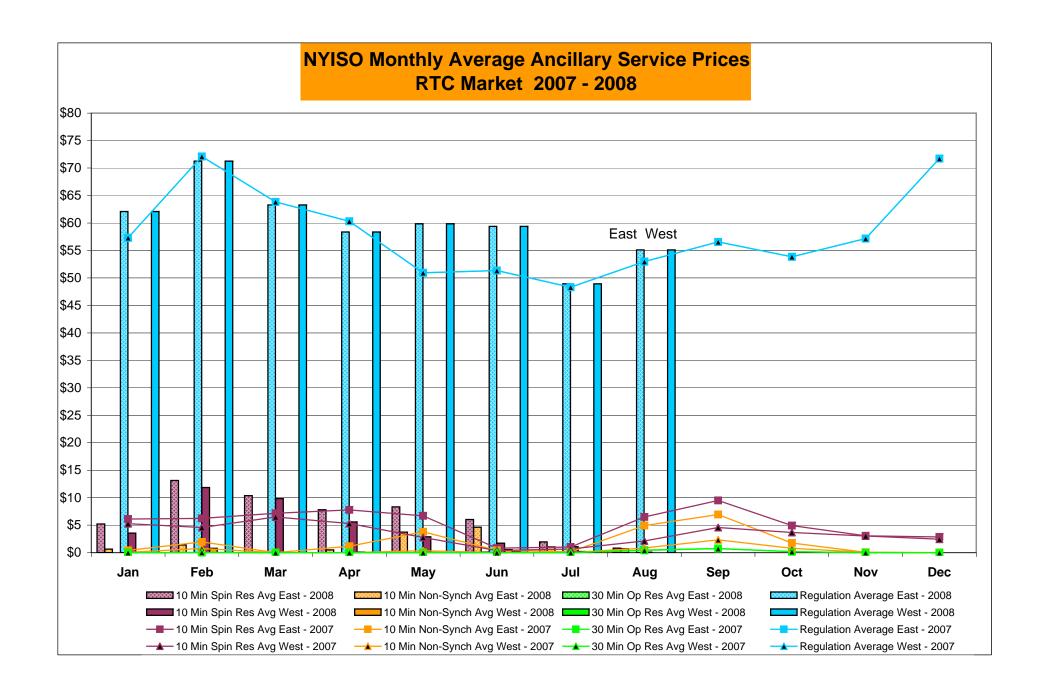

| 1         | Sep-08 |           |           |            |                  |
|         | Oct-08 |           |           |           |           |         | Oct-08 |           |           |            |                 | 1         | Oct-08 |           |           |            |                  |
|         | Nov-08 |           |           |           |           |         | Nov-08 |           |           |            |                 | 1         | Nov-08 |           |           |            |                  |
|         | Dec-08 |           |           |           |           |         | Dec-08 |           |           |            |                 |           | Dec-08 |           |           |            |                  |



Market Monitoring

Prepared: 9/8/2008 16:15







### NYISO Markets Ancillary Services Statistics - Unweighted Price (\$/MWH)

|                                                                                                                                                                                                                                                                                                                                                                                                                                                                                                                                                                                                                                                                                                                 |