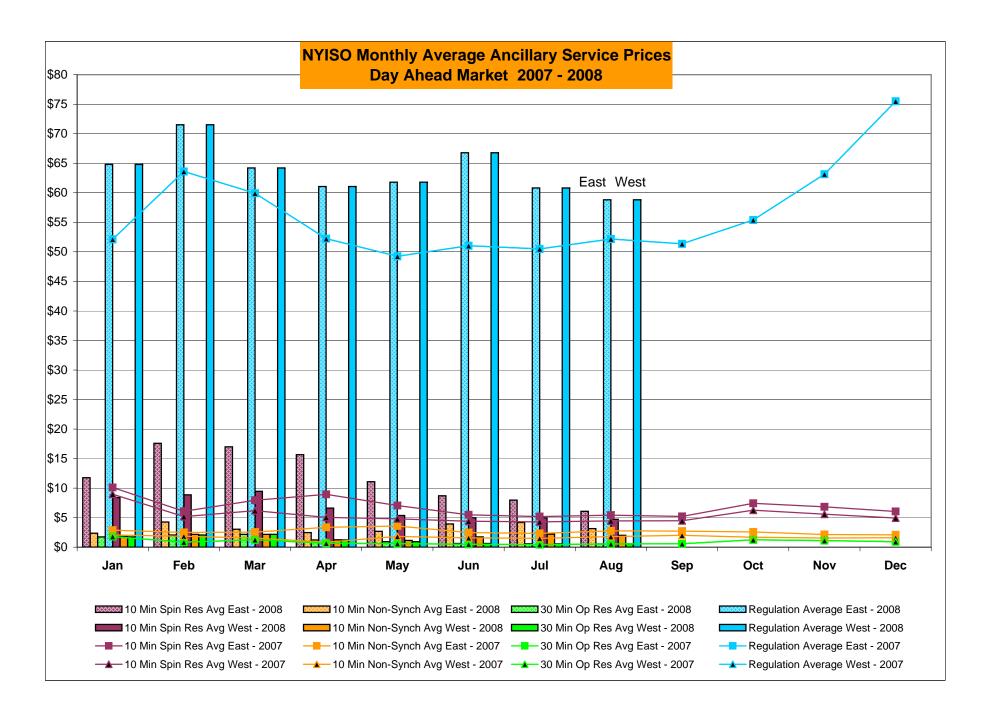

| 1         | Sep-08 |           |           |            |                  |
|         | Oct-08 |           |           |           |           |         | Oct-08 |           |           |            |                 | 1         | Oct-08 |           |           |            |                  |
|         | Nov-08 |           |           |           |           |         | Nov-08 |           |           |            |                 | 1         | Nov-08 |           |           |            |                  |
|         | Dec-08 |           |           |           |           |         | Dec-08 |           |           |            |                 |           | Dec-08 |           |           |            |                  |



Market Monitoring

Prepared: 9/8/2008 16:15







### NYISO Markets Ancillary Services Statistics - Unweighted Price (\$/MWH)

|                                                                                                                                                                                                                                                                                                                                                                                                                                                                                                                                                                                                                                                                                                                 |