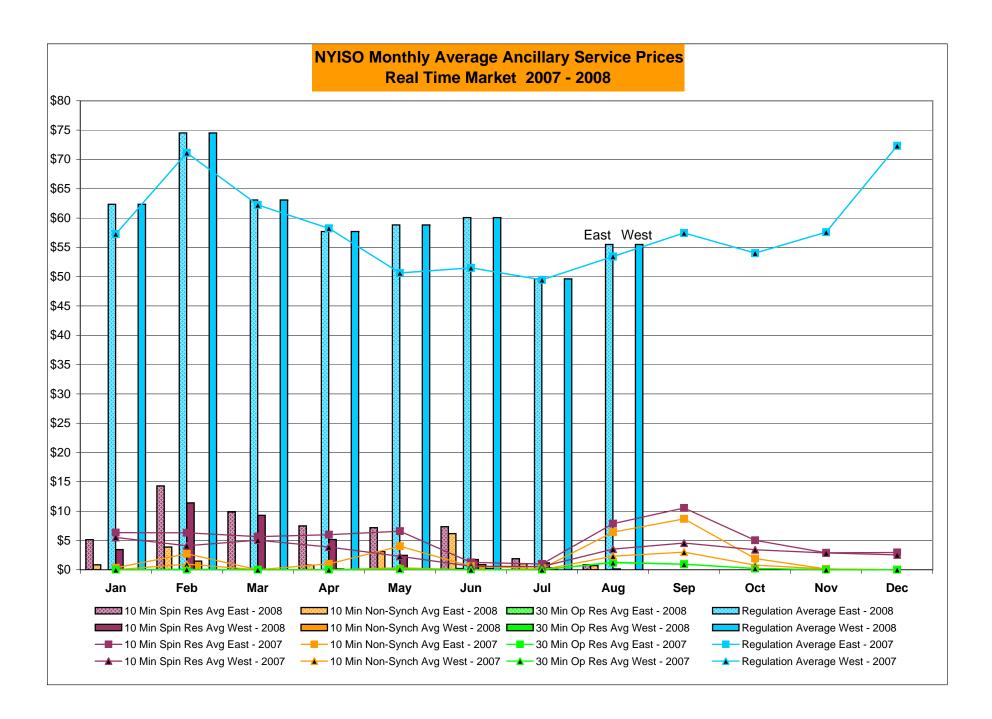

# Market Performance Highlights for August 2008

- LBMP for August is \$85.60/MWh, down from \$131.33/MWh in July 2008.
  - Average monthly cost is \$89.39/MWh, down from \$137.66/MWh in July 2008.
  - Day Ahead and Real Time LBMPs have decreased from July 2008.
- Average daily sendout is 488GWh/day in August, down from 541GWh/day in July 2008 and lower than the August 2007 amount of 523GWh/day.
- Natural Gas prices, as well as other fuels, are down this month.
  - Kerosene is \$24.46/mmBTU, down from \$29.57/mmBTU in July.
  - No. 2 Fuel Oil is \$22.58/mmBTU, down from \$26.97/mmBTU in July.
  - No. 6 Fuel Oil is \$17.67/mmBTU, down from \$19.79/mmBTU in July.
  - Natural Gas is \$8.79/mmBTU, down from \$12.30/mmBTU in July.
- Uplift is lower compared to July 2008:
  - Total uplift (Schedule 1 components including NYISO Cost of Operations) decreased from \$77.1 million in July 2008 to \$32.2 million in August 2008. \$11.5 million of the total is from TSA allocations. This is charged to loads within the New York City service area.
  - Uplift (not including NYISO cost of operations) is \$1.37/MWh, down from \$3.56/MWh in July 2008.