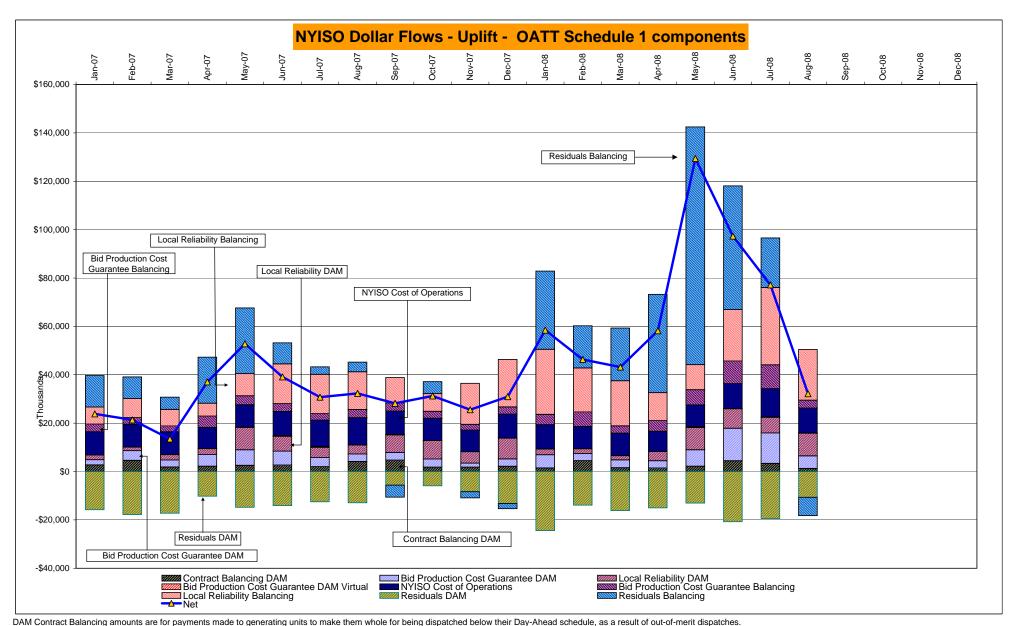

# Market Performance Highlights for August 2008

- LBMP for August is \$85.60/MWh, down from \$131.33/MWh in July 2008.
  - Average monthly cost is \$89.39/MWh, down from \$137.66/MWh in July 2008.
  - Day Ahead and Real Time LBMPs have decreased from July 2008.
- Average daily sendout is 488GWh/day in August, down from 541GWh/day in July 2008 and lower than the August 2007 amount of 523GWh/day.
- Natural Gas prices, as well as other fuels, are down this month.
  - Kerosene is \$24.46/mmBTU, down from \$29.57/mmBTU in July.
  - No. 2 Fuel Oil is \$22.58/mmBTU, down from \$26.97/mmBTU in July.
  - No. 6 Fuel Oil is \$17.67/mmBTU, down from \$19.79/mmBTU in July.
  - Natural Gas is \$8.79/mmBTU, down from \$12.30/mmBTU in July.
- Uplift is lower compared to July 2008:
  - Total uplift (Schedule 1 components including NYISO Cost of Operations) decreased from \$77.1 million in July 2008 to \$32.2 million in August 2008. \$11.5 million of the total is from TSA allocations. This is charged to loads within the New York City service area.
  - Uplift (not including NYISO cost of operations) is \$1.37/MWh, down from \$3.56/MWh in July 2008.

These numbers reflect the rebilling of prior periods.

Market Monitoring Prepared: 9/8/2008 13:30

<sup>\*</sup> Excludes ICAP payments.

DAM Contract Balancing amounts are for payments made to generating units to make them whole for being dispatched below their Day-Anead schedule, as a result of out-of-ment dispatches.

DAM Bid Production Cost Guarantees for Virtual Transactions are included in the chart and are shown from the inception of Virtual Transactions. These values are small and cannot be identified on the chart.

DAM residuals consist of both energy and loss revenue collections and payments. By design, there is a net over collection of revenues due to the difference between the marginal losses paid to generation and the average losses charged to loads.