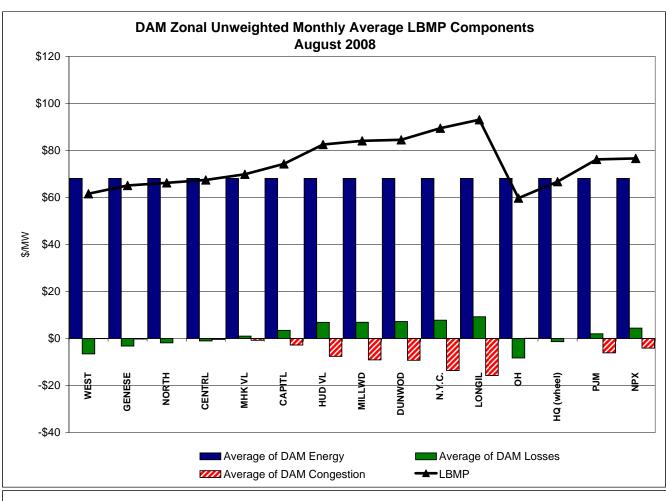

DAM Bid Production Cost Guarantees for Virtual Transactions are included in the chart and are shown from the inception of Virtual Transactions. These values are small and cannot be identified on the chart.

DAM residuals consist of both energy and loss revenue collections and payments. By design, there is a net over collection of revenues due to the difference between the marginal losses paid to generation and the average losses charged to loads.