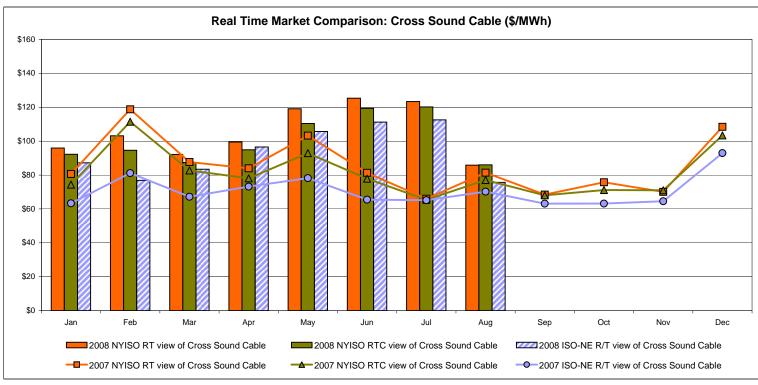

# Market Performance Highlights for August 2008

- LBMP for August is \$85.60/MWh, down from \$131.33/MWh in July 2008.
  - Average monthly cost is \$89.39/MWh, down from \$137.66/MWh in July 2008.
  - Day Ahead and Real Time LBMPs have decreased from July 2008.
- Average daily sendout is 488GWh/day in August, down from 541GWh/day in July 2008 and lower than the August 2007 amount of 523GWh/day.
- Natural Gas prices, as well as other fuels, are down this month.
  - Kerosene is \$24.46/mmBTU, down from \$29.57/mmBTU in July.
  - No. 2 Fuel Oil is \$22.58/mmBTU, down from \$26.97/mmBTU in July.
  - No. 6 Fuel Oil is \$17.67/mmBTU, down from \$19.79/mmBTU in July.
  - Natural Gas is \$8.79/mmBTU, down from \$12.30/mmBTU in July.
- Uplift is lower compared to July 2008:
  - Total uplift (Schedule 1 components including NYISO Cost of Operations) decreased from \$77.1 million in July 2008 to \$32.2 million in August 2008. \$11.5 million of the total is from TSA allocations. This is charged to loads within the New York City service area.
  - Uplift (not including NYISO cost of operations) is \$1.37/MWh, down from \$3.56/MWh in July 2008.