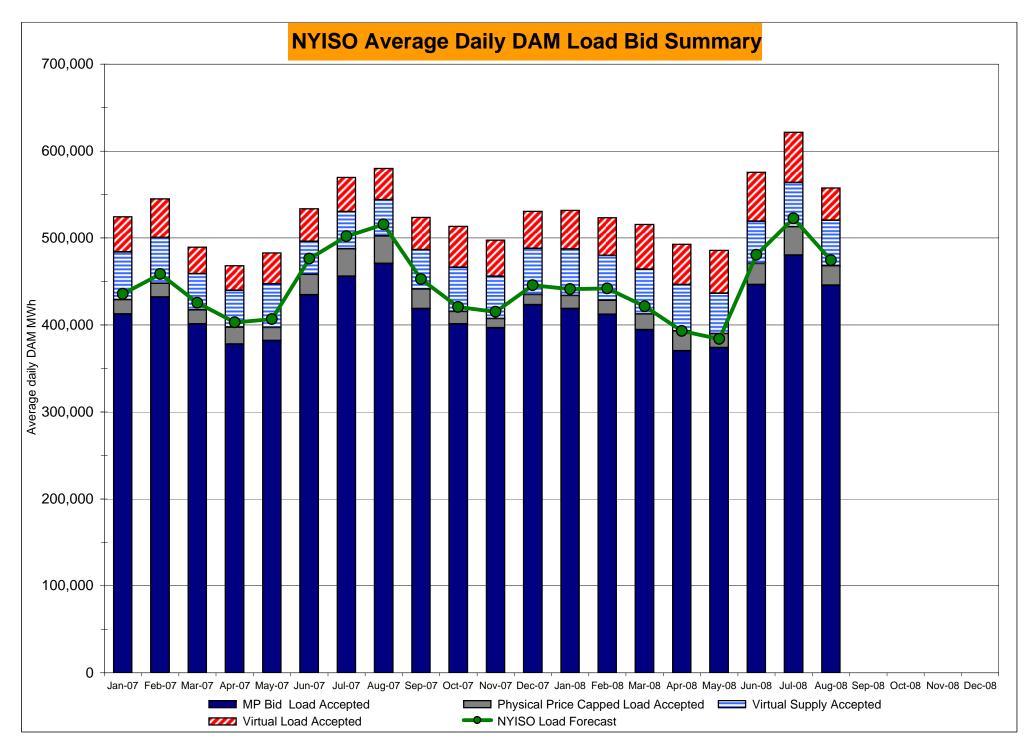

# Market Performance Highlights for August 2008

- LBMP for August is \$85.60/MWh, down from \$131.33/MWh in July 2008.
  - Average monthly cost is \$89.39/MWh, down from \$137.66/MWh in July 2008.
  - Day Ahead and Real Time LBMPs have decreased from July 2008.
- Average daily sendout is 488GWh/day in August, down from 541GWh/day in July 2008 and lower than the August 2007 amount of 523GWh/day.
- Natural Gas prices, as well as other fuels, are down this month.
  - Kerosene is \$24.46/mmBTU, down from \$29.57/mmBTU in July.
  - No. 2 Fuel Oil is \$22.58/mmBTU, down from \$26.97/mmBTU in July.
  - No. 6 Fuel Oil is \$17.67/mmBTU, down from \$19.79/mmBTU in July.
  - Natural Gas is \$8.79/mmBTU, down from \$12.30/mmBTU in July.
- Uplift is lower compared to July 2008:
  - Total uplift (Schedule 1 components including NYISO Cost of Operations) decreased from \$77.1 million in July 2008 to \$32.2 million in August 2008. \$11.5 million of the total is from TSA allocations. This is charged to loads within the New York City service area.
  - Uplift (not including NYISO cost of operations) is \$1.37/MWh, down from \$3.56/MWh in July 2008.

DAM Bid Production Cost Guarantees for Virtual Transactions are included in the chart and are shown from the inception of Virtual Transactions. These values are small and cannot be identified on the chart.

DAM residuals consist of both energy and loss revenue collections and payments. By design, there is a net over collection of revenues due to the difference between the marginal losses paid to generation and the average losses charged to loads.