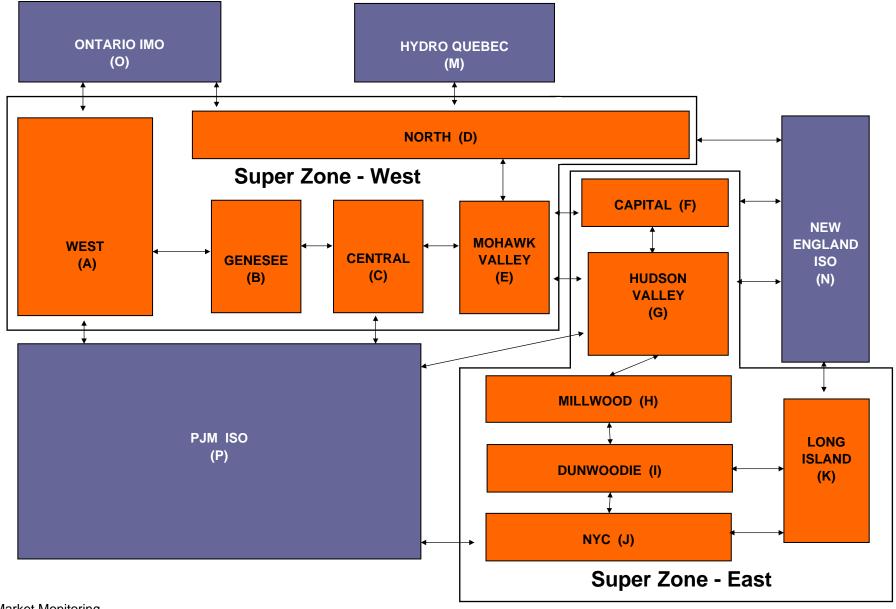

br>9.50<br>4.57<br>6.92<br>2.32<br>0.76<br>0.73<br>56.56<br>56.56                                                  | 7.42<br>6.26<br>2.56<br>1.67<br>1.23<br>1.23<br>55.39<br>55.39<br>55.39<br>4.93<br>3.67<br>1.76<br>0.80<br>0.18<br>53.84<br>53.84<br>53.84                               | 6.82<br>5.57<br>2.14<br>1.54<br>1.10<br>1.10<br>63.15<br>63.15<br>3.06<br>3.04<br>0.06<br>0.00<br>0.00<br>57.18<br>57.18                                                 | 6.05<br>4.93<br>2.08<br>1.60<br>0.92<br>0.92<br>75.50<br>75.50<br>2.84<br>2.43<br>0.00<br>0.00<br>0.00<br>71.74<br>71.74<br>2.95<br>2.53<br>0.00<br>0.00         |

Market Monitoring Prepared 9/9/2008 9:30

# NYISO In City Energy Mitigation (NYC Zone) 2007 - 2008 Percentage of committed unit-hours mitigated







9:45

# NYISO LBMP ZONES



Market Monitoring

Prepared: 7/29/2008 14:45

### **Billing Codes for Chart 4-C**

<u>Chart 4-C Category Name</u> <u>Billing Code</u> <u>Billing Category Name</u>

| Chart 4-0 Category Hame                   | Dining Oode | Blilling Category Name                                                             |
|-------------------------------------------|-------------|------------------------------------------------------------------------------------|
| Bid Production Cost Guarantee Balancing   | 81203       | Balancing NYISO Bid Production Cost Guarantee - Internal Units                     |
| Bid Production Cost Guarantee Balancing   | 81204       | Balancing NYISO Bid Production Cost Guarantee - External Units                     |
| Bid Production Cost Guarantee Balancing   | 81205