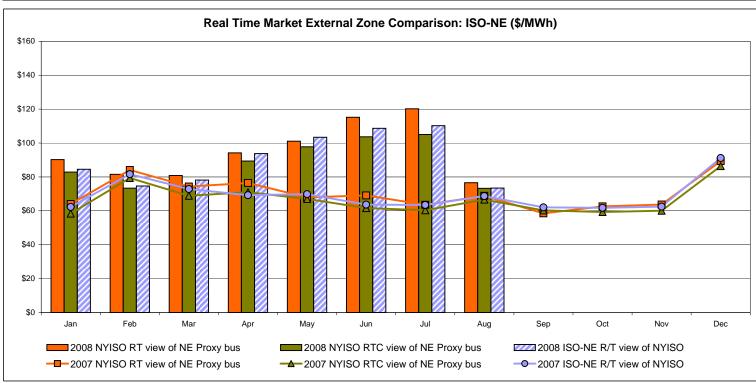

|                |           |                 |        |
| Unweighted Price * | 57.13          | 61.24          |                 | 78.05          | 72.55          | 85.83          | 84.87          | 84.77          |           |                 |        |
|                    | 57.13          | 61.24          | 55.99           | 78.05          | 72.55          | 85.83          | 84.87          | 84.77          |           |                 |        |
|                    | 57.13<br>38.01 | 61.24<br>43.56 |                 | 78.05<br>90.06 | 72.55<br>26.42 | 85.83<br>38.86 | 84.87<br>38.79 | 84.77<br>39.04 |           |                 |        |

Market Monitoring Prepared 9/8/2008 15:15

<sup>\*</sup> Straight LBMP averages















# **External Comparison ISO-New England**





#### Note:

ISO-NE Forecast is an advisory posting @ 18:00 day before.

The DAM and R/T prices at the Roseton interface are used for ISO-NE.

The DAM and R/T prices at the SandyPond interface are used for NYISO.

# **External Comparison PJM**





## **External Comparison Ontario IESO**





Notes: Exchange factor used for August 2008 was .95 to US \$

HOEP: Hourly Ontario Energy Price Pre-Dispatch: Projected Energy Price

# **External Controllable Line: Cross Sound Cable (New England)**





#### Note:

ISO-NE Forecast is an advisory posting @ 18:00 day before.

The DAM and R/T prices at the Shorham138 99 interface are used for ISO-NE.

The DAM and R/T prices at the CSC interface are used for NYISO.

# **External Controllable Line: Northport - Norwalk (New England)**





#### Note:

IS