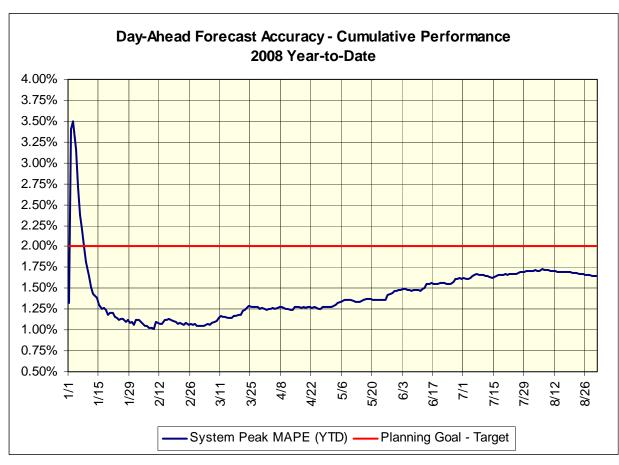

* 

ISO Operations & Reliability Performance Metrics Report

The number and causes of Major Emergency State declarations reflect system operating conditions beyond thresholds associated with the Alert State. Declaration of the Major Emergency State allows the NYISO to take agressive corrective actions not available in the Alert State.

### **NERC IROL/SOL Violations:**

The number and causes of NERC IROL/SOL violations reflect system operating conditions beyond thresholds associated with applicable NERC reliability standards. The NERC IROL/SOL violation thresholds are higher than those defined for the Major Emergency State.



The number and causes of NERC CPS/DCS violations reflect system operating conditions beyond thresholds associated with applicable NERC reliability standards.









# July 2008 Detailed Budget vs. Actual Results

| (\$ in millions)                                                    | ANNUAL AMOUNT |                           |    |                        |    |                 | YTD AMOUNTS AS OF 7/31/08 |                    |    |                |    |                 |  |
|---------------------------------------------------------------------|---------------|---------------------------|----|------------------------|----|-----------------|---------------------------|--------------------|----|----------------|----|-----------------|--|
| Cost Category                                                       |               | Original<br><u>Budget</u> |    | Year-End<br>Projection |    | <u>Variance</u> |                           | Original<br>Budget |