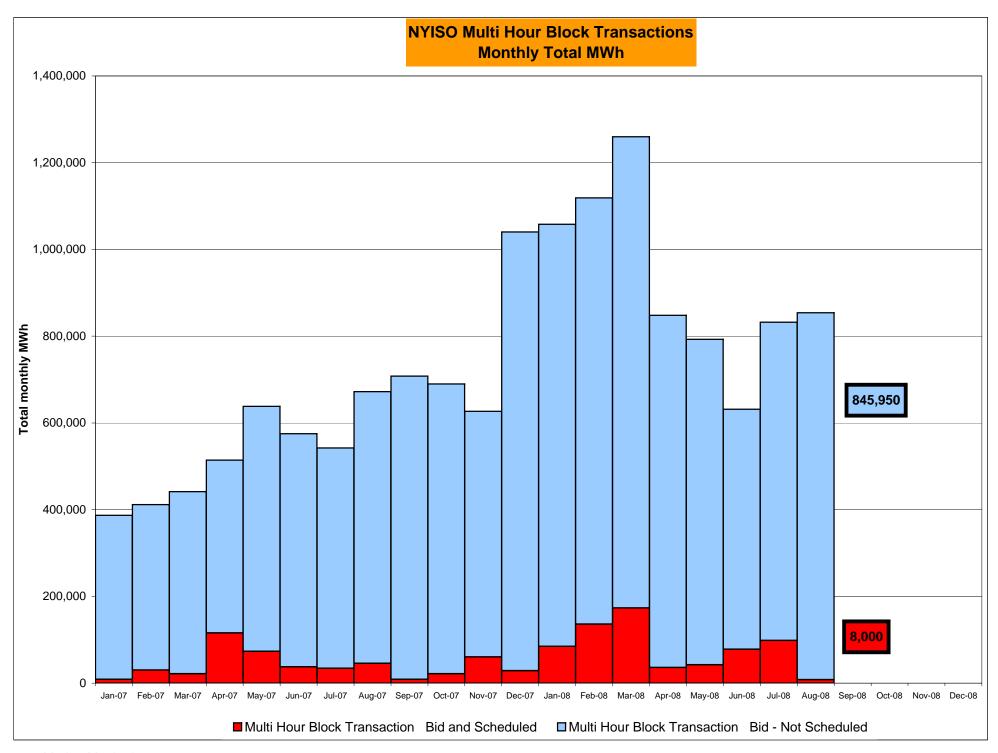

p-08 |           |           |            |                 | 1         | Sep-08 |           |           |            |                  |
|         | Oct-08 |           |           |           |           |         | Oct-08 |           |           |            |                 | 1         | Oct-08 |           |           |            |                  |
|         | Nov-08 |           |           |           |           |         | Nov-08 |           |           |            |                 | 1         | Nov-08 |           |           |            |                  |
|         | Dec-08 |           |           |           |           |         | Dec-08 |           |           |            |                 |           | Dec-08 |           |           |            |                  |



Market Monitoring

Prepared: 9/8/2008 16:15







### NYISO Markets Ancillary Services Statistics - Unweighted Price (\$/MWH)

|