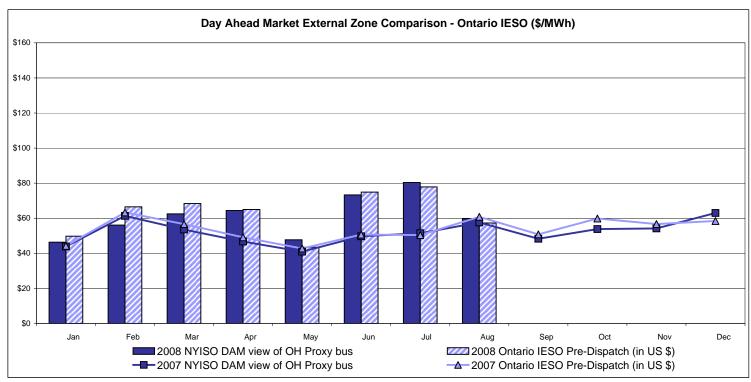

| 61.24          | 55.99           | 78.05          | 72.55          | 85.83          | 84.87          | 84.77          |           |                 |        |
|                    | 57.13<br>38.01 | 61.24<br>43.56 |                 | 78.05<br>90.06 | 72.55<br>26.42 | 85.83<br>38.86 | 84.87<br>38.79 | 84.77<br>39.04 |           |                 |        |

Market Monitoring Prepared 9/8/2008 15:15

<sup>\*</sup> Straight LBMP averages















# **External Comparison ISO-New England**





#### Note:

ISO-NE Forecast is an advisory posting @ 18:00 day before.

The DAM and R/T prices at the Roseton interface are used for ISO-NE.

The DAM and R/T prices at the SandyPond interface are used for NYISO.

# **External Comparison PJM**





## **External Comparison Ontario IESO**





Notes: Exchange factor used for August 2008 was .95 to US \$

HOEP: Hourly Ontario Energy Price Pre-Dispatch: Projected Energy Price

# **External Controllable Line: Cross Sound Cable (New England)**





#### Note:

ISO-NE Forecast is an advisory posting @ 18:00 day before.

The DAM and R/T prices at the Shorham138 99 interface are used for ISO-NE.

The DAM and R/T prices at the CSC interface are used for NYISO.

# **External Controllable Line: Northport - Norwalk (New England)**





#### Note:

ISO-NE Forecast is an advisory posting @ 18:00 day before.

The DAM and R/T prices at the Northport 138 interface are used for ISO-NE.

The DAM and R/T prices at the 1385 interface are used for NYISO.

Data available beginning 7/1/2007.

# **External Controllable Line: Neptune (PJM)**





No