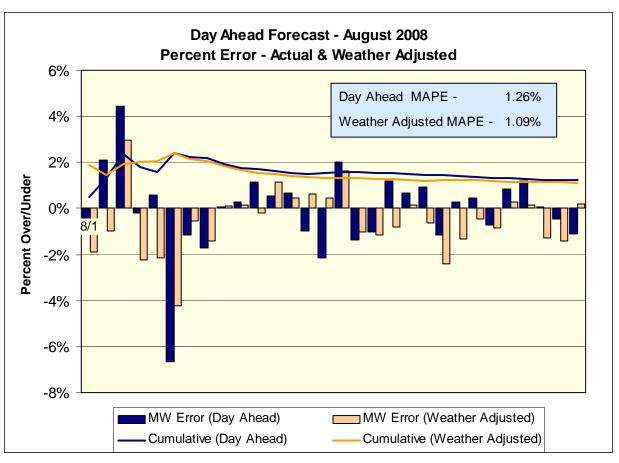

8** 

ISO Operations & Reliability Performance Metrics Report

The number and causes of Major Emergency State declarations reflect system operating conditions beyond thresholds associated with the Alert State. Declaration of the Major Emergency State allows the NYISO to take agressive corrective actions not available in the Alert State.

### **NERC IROL/SOL Violations:**

The number and causes of NERC IROL/SOL violations reflect system operating conditions beyond thresholds associated with applicable NERC reliability standards. The NERC IROL/SOL violation thresholds are higher than those defined for the Major Emergency State.



The number and causes of NERC CPS/DCS violations reflect system operating conditions beyond thresholds associated with applicable NERC reliability standards.









# July 2008 Detailed Budget vs. Actual Results

| (\$ in millions)                                                    | ANNUAL AMOUNT |                           |    |                        |    |                 | YTD AMOUNTS AS OF 7/31/08 |                    |    |                |    |                 |  |
|---------------------------------------------------------------------|---------------|---------------------------|----|------------------------|----|-----------------|---------------------------|--------------------|----|----------------|----|-----------------|--|
| Cost Category                                                       |               | Original<br><u>Budget</u> |    | Year-End<br>Projection |    | <u>Variance</u> |                           | Original<br>Budget