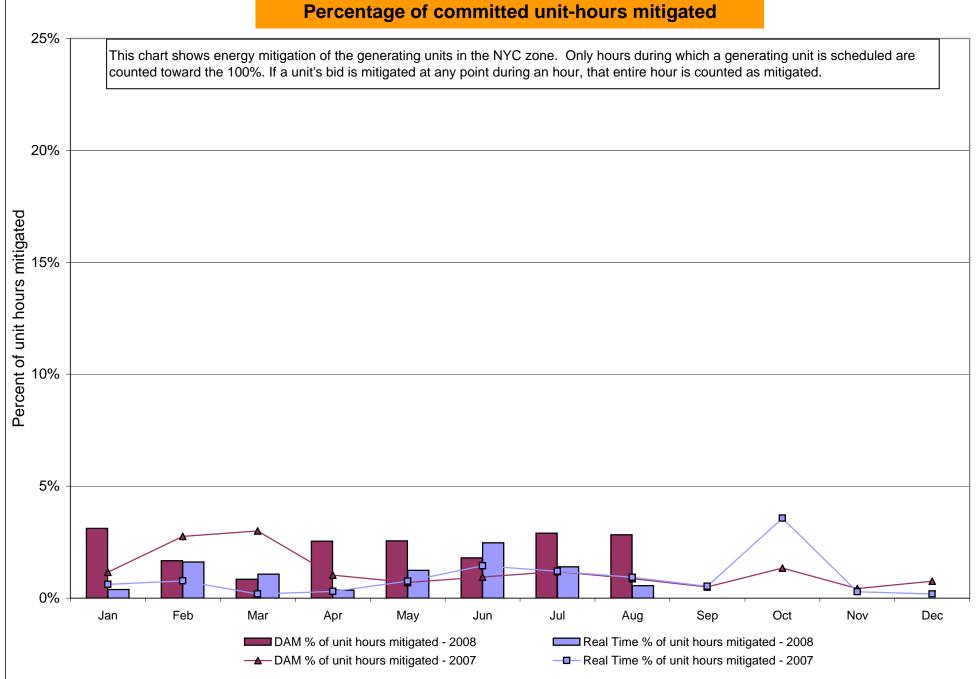

# Market Performance Highlights for August 2008

- LBMP for August is \$85.60/MWh, down from \$131.33/MWh in July 2008.
  - Average monthly cost is \$89.39/MWh, down from \$137.66/MWh in July 2008.
  - Day Ahead and Real Time LBMPs have decreased from July 2008.
- Average daily sendout is 488GWh/day in August, down from 541GWh/day in July 2008 and lower than the August 2007 amount of 523GWh/day.
- Natural Gas prices, as well as other fuels, are down this month.
  - Kerosene is \$24.46/mmBTU, down from \$29.57/mmBTU in July.
  - No. 2 Fuel Oil is \$22.58/mmBTU, down from \$26.97/mmBTU in July.
  - No. 6 Fuel Oil is \$17.67/mmBTU, down from \$19.79/mmBTU in July.
  - Natural Gas is \$8.79/mmBTU, down from \$12.30/mmBTU in July.
- Uplift is lower compared to July 2008:
  - Total uplift (Schedule 1 components including NYISO Cost of Operations) decreased from \$77.1 million in July 2008 to \$32.2 million in August 2008. \$11.5 million of the total is from TSA allocations. This is charged to loads within the New York City service area.
  - Uplift (not including NYISO cost of operations) is \$1.37/MWh, down from \$3.56/MWh in July 2008.