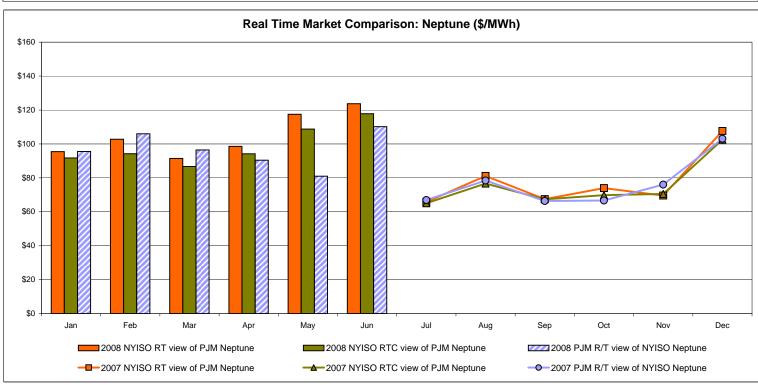

SO**





Notes: Exchange factor used for June 2008 was .98 to US \$

HOEP: Hourly Ontario Energy Price Pre-Dispatch: Projected Energy Price

# **External Controllable Line: Cross Sound Cable (New England)**





#### Note:

ISO-NE Forecast is an advisory posting @ 18:00 day before.

The DAM and R/T prices at the Shorham138 99 interface are used for ISO-NE.

The DAM and R/T prices at the CSC interface are used for NYISO.

# **External Controllable Line: Northport - Norwalk (New England)**





#### Note:

ISO-NE Forecast is an advisory posting @ 18:00 day before.

The DAM and R/T prices at the Northport 138 interface are used for ISO-NE.

The DAM and R/T prices at the 1385 interface are used for NYISO.

Data available beginning 7/1/2007.

# **External Controllable Line: Neptune (PJM)**





Note:

Data available beginning 7/1/2007.

## **NYISO Real Time Price Correction Statistics**

| 2008                                                                                                                                                                                                                                                                                                                                                                                                                                                              |                                                                                                                                                                                                    | <u>January</u>