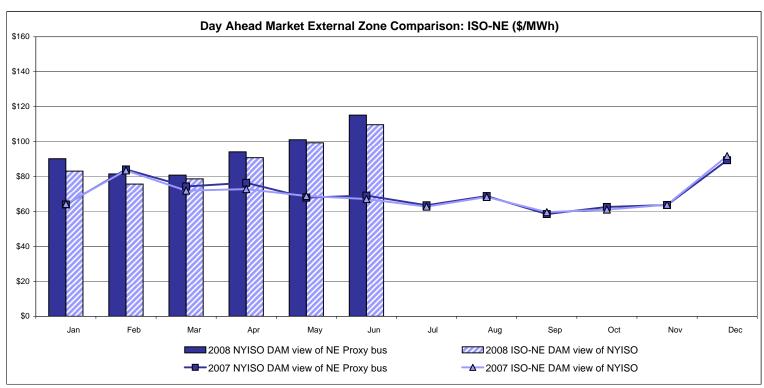

# Market Performance Highlights for June 2008

- LBMP for June is \$128.17/MWh, up from \$87.18/MWh in May 2008.
  - Average monthly cost is \$136.24/MWh, up from \$98.03/MWh in May 2008.
  - Day Ahead and Real Time LBMPs have increased from May 2008.
- Average daily sendout is 499GWh/day in June, up from 403GWh/day in May 2008 and higher than the June 2007 amount of 484GWh/day.
- Natural Gas prices as well as other fuels are up this month.
  - Kerosene is \$29.13/mmBTU, up from \$28.00/mmBTU in May.
  - No. 2 Fuel Oil is \$27.16/mmBTU, up from \$25.79/mmBTU in May.
  - No. 6 Fuel Oil is \$18.86/mmBTU, up from \$15.78/mmBTU in May.
  - Natural Gas is \$13.69/mmBTU, up from \$11.98/mmBTU in May.
- Uplift is lower compared to May 2008.
  - Uplift (not including NYISO cost of operations) is \$5.50/MWh, down from \$8.52/MWh in May 2008.
  - Total uplift (Schedule 1 components including NYISO Cost of Operations) decreased from \$129.4 million in May 2008 to \$97.3 million in June 2008.
  - TSA events account for approximately \$21 million in uplift costs (approximately 25%). This is charged to loads within the New York City service area.