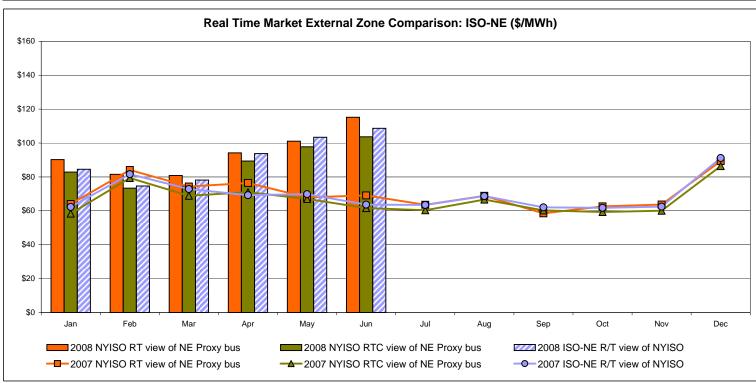

# Market Performance Highlights for June 2008

- LBMP for June is \$128.17/MWh, up from \$87.18/MWh in May 2008.
  - Average monthly cost is \$136.24/MWh, up from \$98.03/MWh in May 2008.
  - Day Ahead and Real Time LBMPs have increased from May 2008.
- Average daily sendout is 499GWh/day in June, up from 403GWh/day in May 2008 and higher than the June 2007 amount of 484GWh/day.
- Natural Gas prices as well as other fuels are up this month.
  - Kerosene is \$29.13/mmBTU, up from \$28.00/mmBTU in May.
  - No. 2 Fuel Oil is \$27.16/mmBTU, up from \$25.79/mmBTU in May.
  - No. 6 Fuel Oil is \$18.86/mmBTU, up from \$15.78/mmBTU in May.
  - Natural Gas is \$13.69/mmBTU, up from \$11.98/mmBTU in May.
- Uplift is lower compared to May 2008.
  - Uplift (not including NYISO cost of operations) is \$5.50/MWh, down from \$8.52/MWh in May 2008.
  - Total uplift (Schedule 1 components including NYISO Cost of Operations) decreased from \$129.4 million in May 2008 to \$97.3 million in June 2008.
  - TSA events account for approximately \$21 million in uplift costs (approximately 25%). This is charged to loads within the New York City service area.