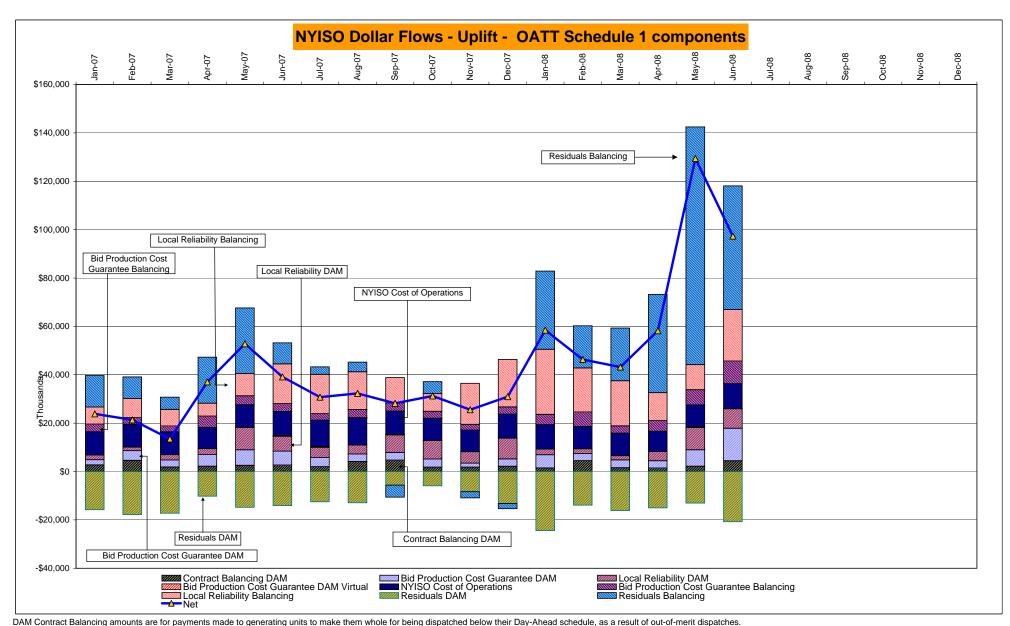

# Market Performance Highlights for June 2008

- LBMP for June is \$128.17/MWh, up from \$87.18/MWh in May 2008.
  - Average monthly cost is \$136.24/MWh, up from \$98.03/MWh in May 2008.
  - Day Ahead and Real Time LBMPs have increased from May 2008.
- Average daily sendout is 499GWh/day in June, up from 403GWh/day in May 2008 and higher than the June 2007 amount of 484GWh/day.
- Natural Gas prices as well as other fuels are up this month.
  - Kerosene is \$29.13/mmBTU, up from \$28.00/mmBTU in May.
  - No. 2 Fuel Oil is \$27.16/mmBTU, up from \$25.79/mmBTU in May.
  - No. 6 Fuel Oil is \$18.86/mmBTU, up from \$15.78/mmBTU in May.
  - Natural Gas is \$13.69/mmBTU, up from \$11.98/mmBTU in May.
- Uplift is lower compared to May 2008.
  - Uplift (not including NYISO cost of operations) is \$5.50/MWh, down from \$8.52/MWh in May 2008.
  - Total uplift (Schedule 1 components including NYISO Cost of Operations) decreased from \$129.4 million in May 2008 to \$97.3 million in June 2008.
  - TSA events account for approximately \$21 million in uplift costs (approximately 25%). This is charged to loads within the New York City service area.

DAM Bid Production Cost Guarantees for Virtual Transactions are included in the chart and are shown from the inception of Virtual Transactions. These values are small and cannot be identified on the chart.

DAM residuals consist of both energy and loss revenue collections and payments. By design, there is a net over collection of revenues due to the difference between the marginal losses paid to generation and the average losses charged to loads.