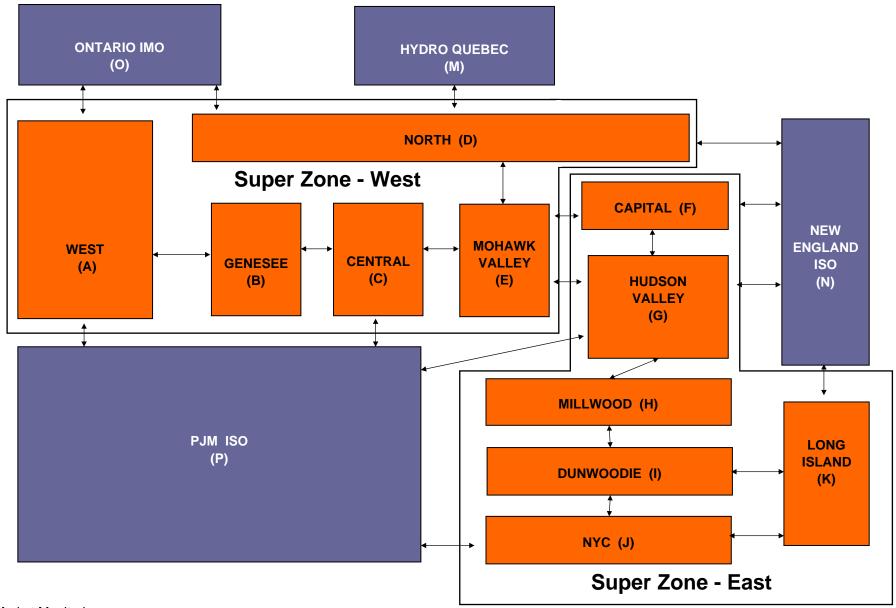

>51.36<br>9.50<br>4.57<br>6.92<br>2.32<br>0.76<br>0.73<br>56.56<br>56.56          | 7.42<br>6.26<br>2.56<br>1.67<br>1.23<br>1.23<br>55.39<br>55.39<br>55.39<br>4.93<br>3.67<br>1.76<br>0.80<br>0.18<br>53.84<br>53.84<br>5.02<br>3.41<br>1.90<br>0.78<br>0.21        | 6.82<br>5.57<br>2.14<br>1.54<br>1.10<br>1.10<br>63.15<br>63.15<br>3.06<br>3.04<br>0.06<br>0.00<br>0.00<br>57.18<br>57.18<br>2.90<br>2.87<br>0.14<br>0.13<br>0.00<br>0.00 | 6.05<br>4.93<br>2.08<br>1.60<br>0.92<br>0.92<br>75.50<br>75.50<br>2.84<br>2.43<br>0.00<br>0.00<br>0.00<br>71.74<br>71.74<br>2.95<br>2.53<br>0.00<br>0.00<br>0.00                         |

Market Monitoring Prepared 7/7/2008 14:15

# NYISO In City Energy Mitigation (NYC Zone) 2007 - 2008 Percentage of committed unit-hours mitigated







9:15

# NYISO LBMP ZONES



Market Monitoring

Prepared: 6/30/2008 11:30

## **Billing Codes for Chart 4-C**

<u>Chart 4-C Category Name</u> <u>Billing Code</u> <u>Billing Category Name</u>

| Chart 4-C Category Name                   | Billing Code | Billing Category Name                                                              |
|-------------------------------------------|--------------|------------------------------------------------------------------------------------|
| Bid Production Cost Guarantee Balancing   | 81203        | Balancing NYISO Bid Production Cost Guarantee - Internal Units                     |
| Bid Production Cost Guarantee Balancing   | 81204        | Balancing NYISO Bid Production Cost Guarantee - External Units                     |
| Bid Production Cost Guarantee Balancing   | 81205