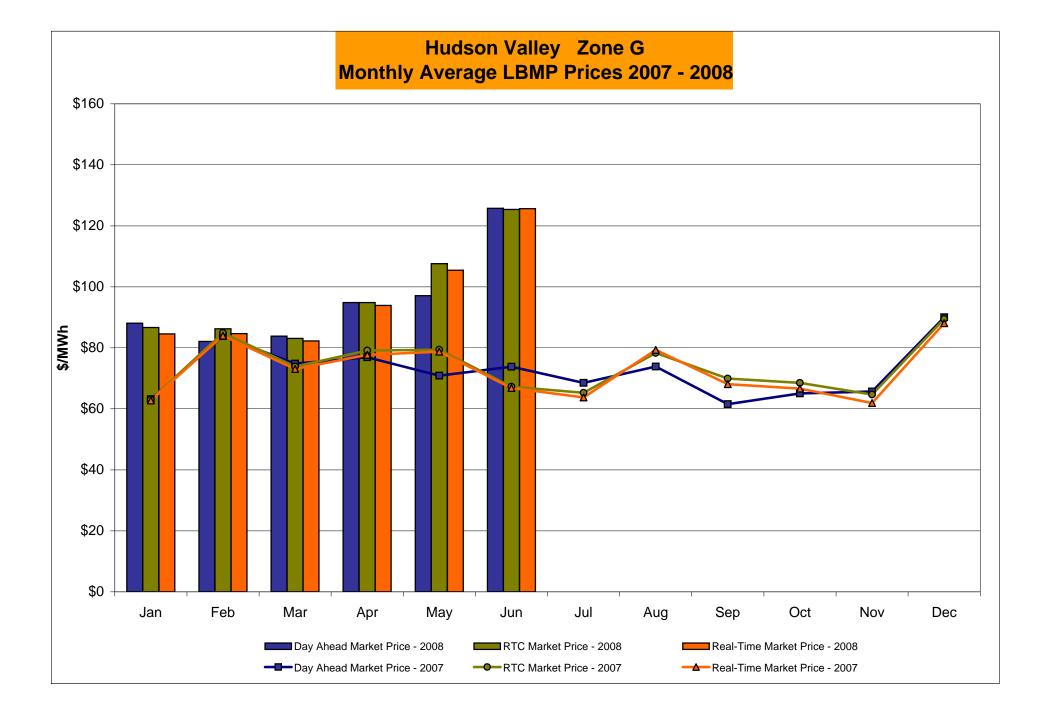

# Market Performance Highlights for June 2008

- LBMP for June is \$128.17/MWh, up from \$87.18/MWh in May 2008.
  - Average monthly cost is \$136.24/MWh, up from \$98.03/MWh in May 2008.
  - Day Ahead and Real Time LBMPs have increased from May 2008.
- Average daily sendout is 499GWh/day in June, up from 403GWh/day in May 2008 and higher than the June 2007 amount of 484GWh/day.
- Natural Gas prices as well as other fuels are up this month.
  - Kerosene is \$29.13/mmBTU, up from \$28.00/mmBTU in May.
  - No. 2 Fuel Oil is \$27.16/mmBTU, up from \$25.79/mmBTU in May.
  - No. 6 Fuel Oil is \$18.86/mmBTU, up from \$15.78/mmBTU in May.
  - Natural Gas is \$13.69/mmBTU, up from \$11.98/mmBTU in May.
- Uplift is lower compared to May 2008.
  - Uplift (not including NYISO cost of operations) is \$5.50/MWh, down from \$8.52/MWh in May 2008.
  - Total uplift (Schedule 1 components including NYISO Cost of Operations) decreased from \$129.4 million in May 2008 to \$97.3 million in June 2008.
  - TSA events account for approximately \$21 million in uplift costs (approximately 25%). This is charged to loads within the New York City service area.