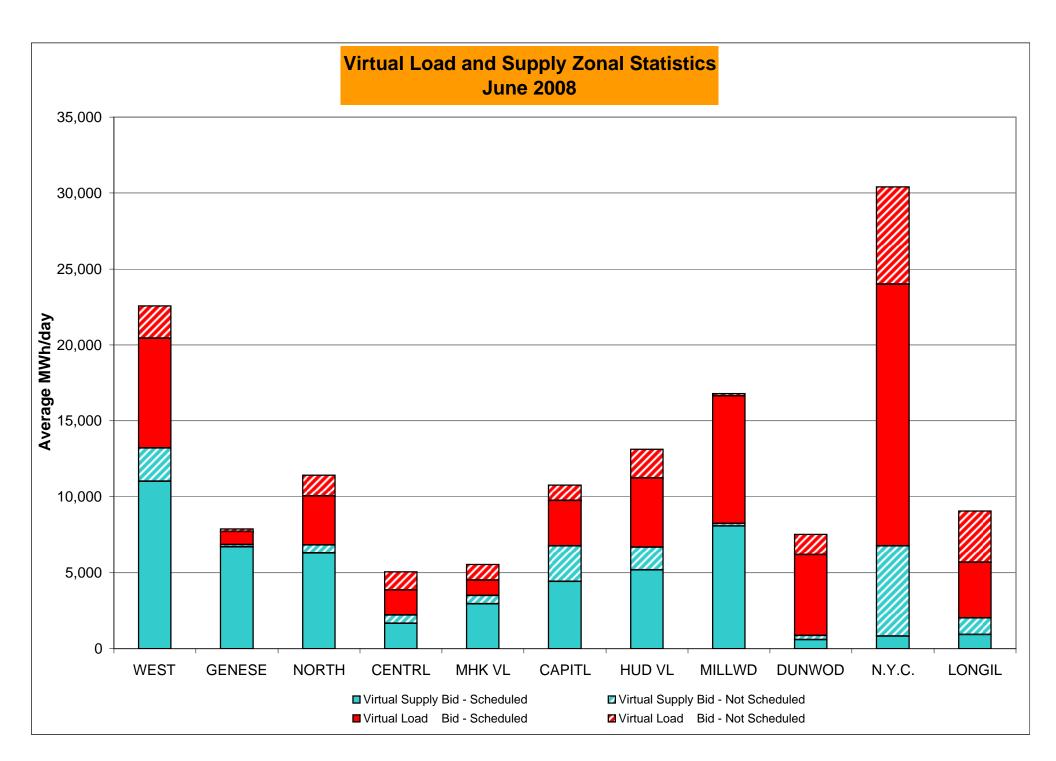

br>8,707<br>0.03%<br>0.35%<br>12<br>720<br>1.67%<br>2.58%<br>1.50<br>1.26 | 1<br>744<br>0.13%<br>1.30%<br>12<br>9,008<br>0.13%<br>0.32%<br>1<br>744<br>0.13%<br>2.22%<br>0.00<br>1.23 | 5<br>744<br>0.67%<br>1.22%<br>39<br>8,994<br>0.43%<br>0.34%<br>8<br>744<br>1.08%<br>2.07%<br>0.75<br>1.19 | 2<br>720<br>0.28%<br>1.11%<br>5<br>8,685<br>0.06%<br>0.31%<br>2<br>720<br>0.28%<br>1.88% | 6<br>744<br>0.81%<br>1.08%<br>10<br>8,970<br>0.11%<br>0.29%<br>8<br>744<br>1.08%<br>1.80% | 2<br>720<br>0.28%<br>1.01%<br>3<br>8,695<br>0.03%<br>0.26%<br>2<br>720<br>0.28%<br>1.66%<br>1.00<br>1.17 | 6<br>744<br>0.81%<br>0.99%<br>7<br>8,979<br>0.08%<br>0.25%<br>9<br>744<br>1.21%<br>1.62%<br>1.40<br>1.18 |

<sup>\*</sup> Calendar days from reservation date.





<sup>\*</sup> Calendar days from reservation date.





Market Monitoring
Prepared: 7/8/2008 9:45

|         |                  |           |                  |           | Virtual L        | oad and | Supp             | ly Zonal  | Statistic        | s (Averag  | je MWh/da        | y) - 2008 | _                |           |                  |            |                  |
|---------|------------------|-----------|------------------|-----------|------------------|---------|------------------|-----------|------------------|------------|------------------|-----------|------------------|-----------|------------------|------------|------------------|
|         |                  | Virtual L | oad Bid          | Virtual S | upply Bid        |         |                  | Virtual L | oad Bid          | Virtual Su | pply Bid         |           |