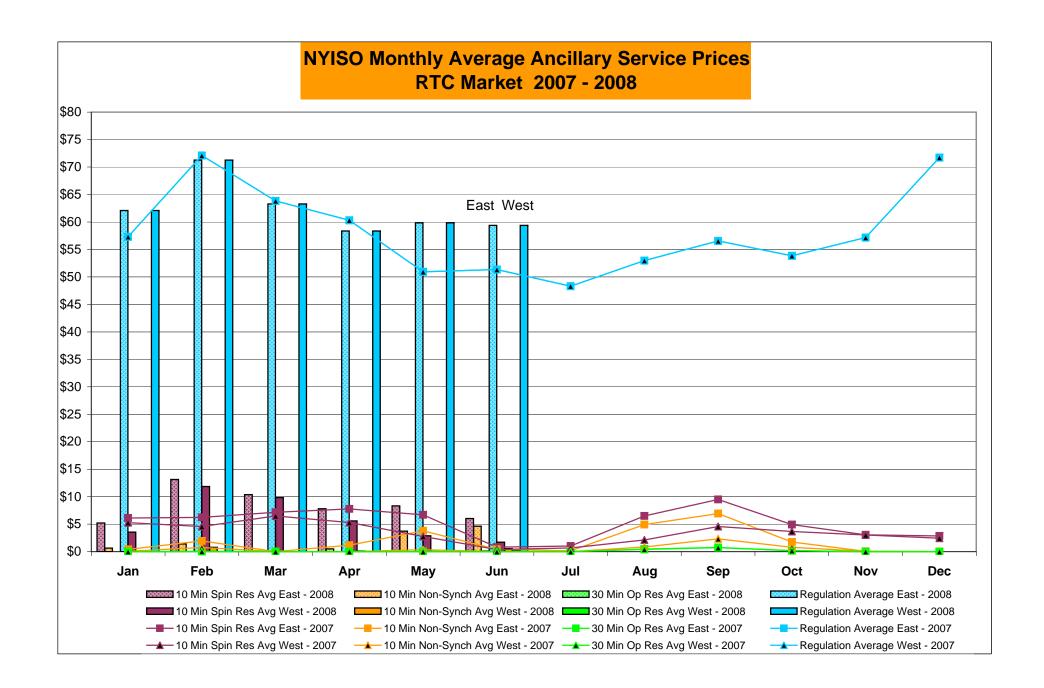

# Market Performance Highlights for June 2008

- LBMP for June is \$128.17/MWh, up from \$87.18/MWh in May 2008.
  - Average monthly cost is \$136.24/MWh, up from \$98.03/MWh in May 2008.
  - Day Ahead and Real Time LBMPs have increased from May 2008.
- Average daily sendout is 499GWh/day in June, up from 403GWh/day in May 2008 and higher than the June 2007 amount of 484GWh/day.
- Natural Gas prices as well as other fuels are up this month.
  - Kerosene is \$29.13/mmBTU, up from \$28.00/mmBTU in May.
  - No. 2 Fuel Oil is \$27.16/mmBTU, up from \$25.79/mmBTU in May.
  - No. 6 Fuel Oil is \$18.86/mmBTU, up from \$15.78/mmBTU in May.
  - Natural Gas is \$13.69/mmBTU, up from \$11.98/mmBTU in May.
- Uplift is lower compared to May 2008.
  - Uplift (not including NYISO cost of operations) is \$5.50/MWh, down from \$8.52/MWh in May 2008.
  - Total uplift (Schedule 1 components including NYISO Cost of Operations) decreased from \$129.4 million in May 2008 to \$97.3 million in June 2008.
  - TSA events account for approximately \$21 million in uplift costs (approximately 25%). This is charged to loads within the New York City service area.