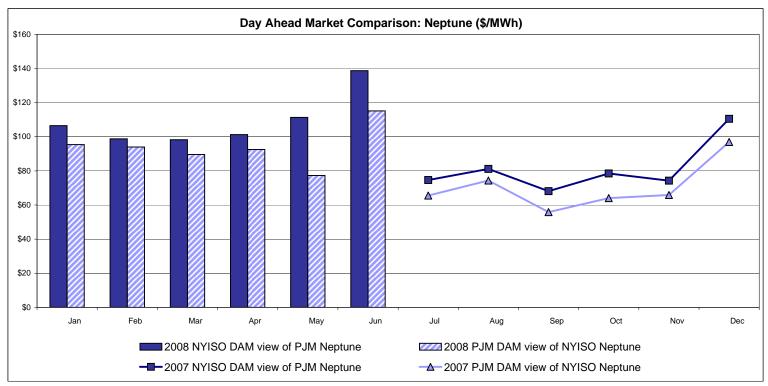

IESO**





Notes: Exchange factor used for June 2008 was .98 to US \$

HOEP: Hourly Ontario Energy Price Pre-Dispatch: Projected Energy Price

# **External Controllable Line: Cross Sound Cable (New England)**





#### Note:

ISO-NE Forecast is an advisory posting @ 18:00 day before.

The DAM and R/T prices at the Shorham138 99 interface are used for ISO-NE.

The DAM and R/T prices at the CSC interface are used for NYISO.

# **External Controllable Line: Northport - Norwalk (New England)**





#### Note:

ISO-NE Forecast is an advisory posting @ 18:00 day before.

The DAM and R/T prices at the Northport 138 interface are used for ISO-NE.

The DAM and R/T prices at the 1385 interface are used for NYISO.

Data available beginning 7/1/2007.

# **External Controllable Line: Neptune (PJM)**





Note:

Data available beginning 7/1/2007.

## **NYISO Real Time Price Correction Statistics**

| 2008                                                                                                                                                                                                                                                                                                                                                                                                                                                              |                                                                                                                                                                                                    | <u>January</u>