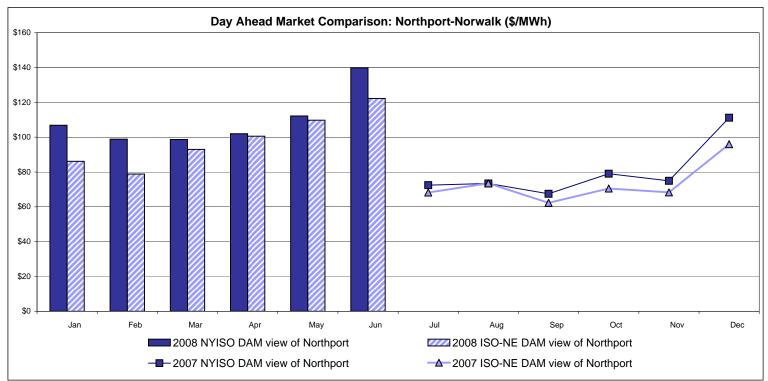

ISO-New England**





#### Note:

ISO-NE Forecast is an advisory posting @ 18:00 day before.

The DAM and R/T prices at the Roseton interface are used for ISO-NE.

The DAM and R/T prices at the SandyPond interface are used for NYISO.

# **External Comparison PJM**





# **External Comparison Ontario IESO**





Notes: Exchange factor used for June 2008 was .98 to US \$

HOEP: Hourly Ontario Energy Price Pre-Dispatch: Projected Energy Price

# **External Controllable Line: Cross Sound Cable (New England)**





#### Note:

ISO-NE Forecast is an advisory posting @ 18:00 day before.

The DAM and R/T prices at the Shorham138 99 interface are used for ISO-NE.

The DAM and R/T prices at the CSC interface are used for NYISO.

# **External Controllable Line: Northport - Norwalk (New England)**





#### Note:

ISO-NE Forecast is an advisory posting @ 18:00 day before.

The DAM and R/T prices at the Northport 138 interface are used for ISO-NE.

The DAM and R/T prices at the 1385 interface are used for NYISO.

Data available beginning 7/1/2007.

# **External Controllable Line: Neptune (PJM)**





Note:

Data available beginning 7/1/2007.

## **NYISO Real Time Price Correction Statistics**

| 2008