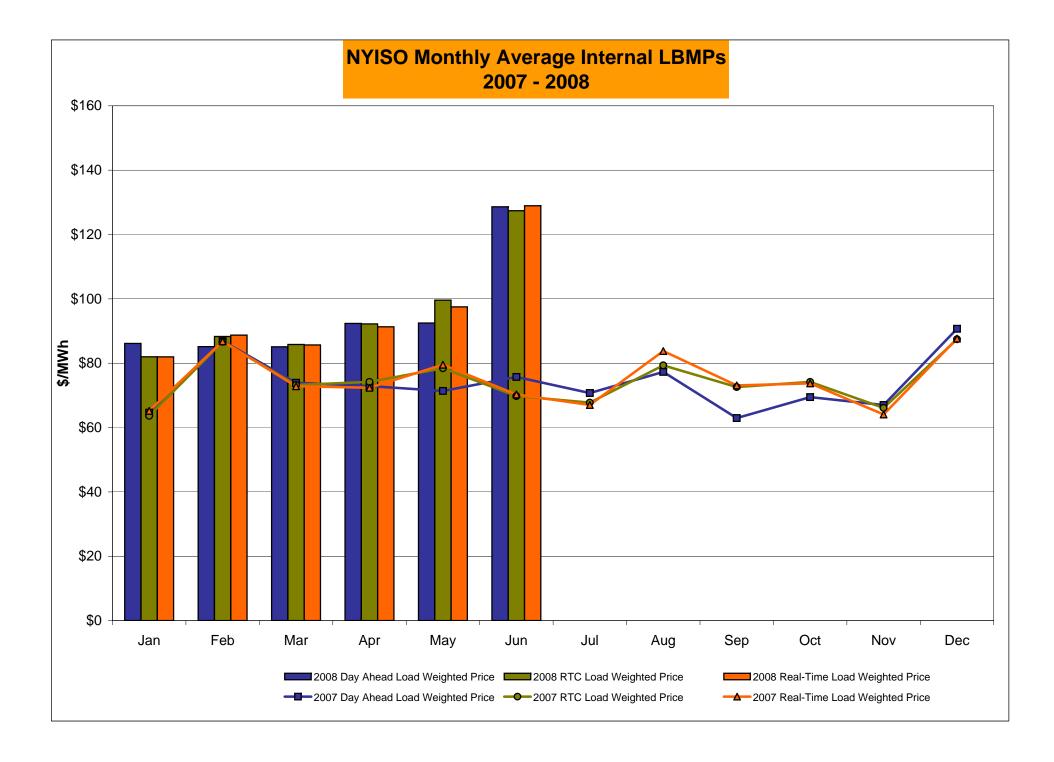

# Market Performance Highlights for June 2008

- LBMP for June is \$128.17/MWh, up from \$87.18/MWh in May 2008.
  - Average monthly cost is \$136.24/MWh, up from \$98.03/MWh in May 2008.
  - Day Ahead and Real Time LBMPs have increased from May 2008.
- Average daily sendout is 499GWh/day in June, up from 403GWh/day in May 2008 and higher than the June 2007 amount of 484GWh/day.
- Natural Gas prices as well as other fuels are up this month.
  - Kerosene is \$29.13/mmBTU, up from \$28.00/mmBTU in May.
  - No. 2 Fuel Oil is \$27.16/mmBTU, up from \$25.79/mmBTU in May.
  - No. 6 Fuel Oil is \$18.86/mmBTU, up from \$15.78/mmBTU in May.
  - Natural Gas is \$13.69/mmBTU, up from \$11.98/mmBTU in May.
- Uplift is lower compared to May 2008.
  - Uplift (not including NYISO cost of operations) is \$5.50/MWh, down from \$8.52/MWh in May 2008.
  - Total uplift (Schedule 1 components including NYISO Cost of Operations) decreased from \$129.4 million in May 2008 to \$97.3 million in June 2008.
  - TSA events account for approximately \$21 million in uplift costs (approximately 25%). This is charged to loads within the New York City service area.

#### NYISO Average Cost/MWh (Energy and Ancillary Services)\* from the LBMP Customer point of view

| 2008                                                                | <u>January</u>                       | <u>February</u>                      | March                                | <u>April</u>                         | May                                  | <u>June</u>                          | <u>July</u>                          | August                               | September                            | October                              | November                             | December                             |
|---------------------------------------------------------------------|--------------------------------------|--------------------------------------|--------------------------------------|--------------------------------------|--------------------------------------|--------------------------------------|--------------------------------------|--------------------------------------|--------------------------------------|--------------------------------------|--------------------------------------|--------------------------------------|
| LBMP                                                                | 86.98                                | 85.69                                | 85.21                                | 90.91                                | 87.18                                | 128.17                               |                                      |                                      |                                      |                                      |                                      |                                      |
| NTAC                                                                | 0.35                                 | 0.43                                 | 0.41                                 | 0.62                                 | 0.48                                 | 0.78                                 |                                      |                                      |                                      |                                      |                                      |                                      |
| Reserve                                                             | 0.38                                 | 0.48                                 | 0.55                                 | 0.47                                 | 0.34                                 | 0.27                                 |                                      |                                      |                                      |                                      |                                      |                                      |
| Regulation                                                          | 0.54                                 | 0.57                                 | 0.61                                 | 0.54                                 | 0.50                                 | 0.52                                 |                                      |                                      |                                      |                                      |                                      |                                      |
| NYISO Cost of Operations                                            | 0.63                                 | 0.63                                 | 0.63                                 | 0.63                                 | 0.63                                 | 0.63                                 |                                      |                                      |                                      |                                      |                                      |                                      |
| Uplift                                                              | 3.06                                 | 2.57                                 | 2.31                                 | 3.80                                 | 8.52                                 | 5.50                                 |                                      |                                      |                                      |                                      |                                      |                                      |
| Voltage Support and Black Start                                     | 0.38                                 | 0.38                                 | 0.38                                 | 0.38                                 | 0.38                                 | 0.38                                 |                                      |                                      |                                      |                                      |                                      |                                      |
| Avg Monthly Cost                                                    | 92.31                                | 90.75                                | 90.11                                | 97.34                                | 98.03                                | 136.24                               |                                      |                                      |                                      |                                      |                                      |                                      |
| Avg YTD Cost                                                        | 92.31                                | 91.57                                | 91.09                                | 92.55                                | 93.60                                | 101.54                               |                                      |                                      |                                      |                                      |                                      |                                      |
| 2007                                                                | January                              | February                             | March                                | <u>April</u>                         | May                                  | <u>June</u>                          | <u>July</u>                          | August                               | September                            | October                              | November                             | December                             |
|                                                                     |                                      |                                      |                                      |                                      |                                      |                                      |                                      |                                      |                                      |                                      |                                      |                                      |
| LBMP                                                                | 67.23                                | 89.14                                | 75.09                                | 73.14                                | 75.28                                | 79.28                                | 73.10                                | 81.50                                | 68.22                                | 73.49                                | 67.46                                | 93.44                                |
| LBMP<br>NTAC                                                        | 67.23<br>0.46                        | 89.14<br>0.56                        | 75.09<br>0.57                        | 73.14<br>0.53                        | 75.28<br>0.58                        | 79.28<br>0.74                        | 73.10<br>0.51                        | 81.50<br>0.34                        | 68.22<br>0.44                        | 73.49<br>0.33                        | 67.46<br>0.69                        | 93.44<br>1.00                        |
|                                                                     |                                      |                                      |                                      |                                      |                                      |                                      |                                      |                                      |                                      |                                      |                                      |                                      |
| NTAC                                                                | 0.46                                 | 0.56                                 | 0.57                                 | 0.53                                 | 0.58                                 | 0.74                                 | 0.51                                 | 0.34                                 | 0.44                                 | 0.33                                 | 0.69                                 | 1.00                                 |
| NTAC<br>Reserve                                                     | 0.46<br>0.43                         | 0.56<br>0.23                         | 0.57<br>0.34                         | 0.53<br>0.36                         | 0.58<br>0.28                         | 0.74<br>0.23                         | 0.51<br>0.21                         | 0.34<br>0.13                         | 0.44<br>0.11                         | 0.33<br>0.29                         | 0.69<br>0.31                         | 1.00<br>0.25                         |
| NTAC<br>Reserve<br>Regulation                                       | 0.46<br>0.43<br>0.46                 | 0.56<br>0.23<br>0.47                 | 0.57<br>0.34<br>0.55                 | 0.53<br>0.36<br>0.35                 | 0.58<br>0.28<br>0.37                 | 0.74<br>0.23<br>0.43                 | 0.51<br>0.21<br>0.39                 | 0.34<br>0.13<br>0.36                 | 0.44<br>0.11<br>0.41                 | 0.33<br>0.29<br>0.52                 | 0.69<br>0.31<br>0.65                 | 1.00<br>0.25<br>0.69                 |
| NTAC<br>Reserve<br>Regulation<br>NYISO Cost of Operations           | 0.46<br>0.43<br>0.46<br>0.66         | 0.56<br>0.23<br>0.47<br>0.66         | 0.57<br>0.34<br>0.55<br>0.66         | 0.53<br>0.36<br>0.35<br>0.66         | 0.58<br>0.28<br>0.37<br>0.66         | 0.74<br>0.23<br>0.43<br>0.66         | 0.51<br>0.21<br>0.39<br>0.66         | 0.34<br>0.13<br>0.36<br>0.66         | 0.44<br>0.11<br>0.41<br>0.66         | 0.33<br>0.29<br>0.52<br>0.66         | 0.69<br>0.31<br>0.65<br>0.66         | 1.00<br>0.25<br>0.69<br>0.66         |
| NTAC<br>Reserve<br>Regulation<br>NYISO Cost of Operations<br>Uplift | 0.46<br>0.43<br>0.46<br>0.66<br>1.00 | 0.56<br>0.23<br>0.47<br>0.66<br>0.88 | 0.57<br>0.34<br>0.55<br>0.66<br>0.29 | 0.53<br>0.36<br>0.35<br>0.66<br>2.14 | 0.58<br>0.28<br>0.37<br>0.66<br>3.08 | 0.74<br>0.23<br>0.43<br>0.66<br>1.96 | 0.51<br>0.21<br>0.39<br>0.66<br>1.21 | 0.34<br>0.13<br>0.36<br>0.66<br>1.29 | 0.44<br>0.11<br>0.41<br>0.66<br>1.26 | 0.33<br>0.29<br>0.52<br>0.66<br>1.62 | 0.69<br>0.31<br>0.65<br>0.66<br>1.26 | 1.00<br>0.25<br>0.69<br>0.66<br>1.35 |