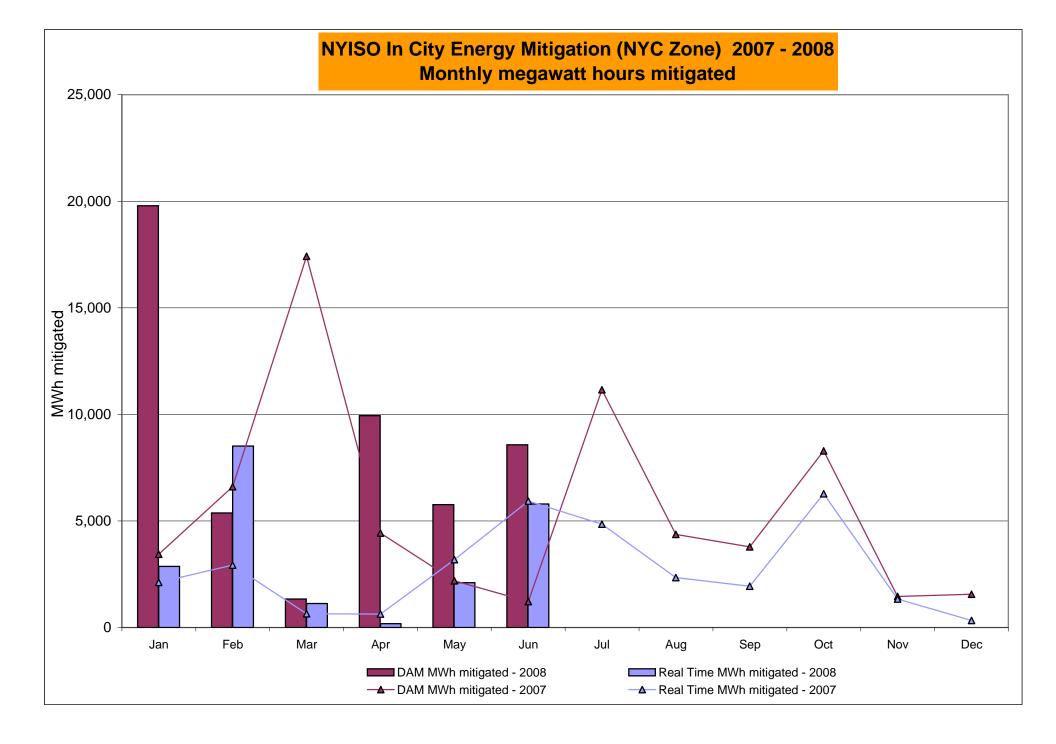

00<br>0.56<br>0.56<br>51.36<br>51.36<br>9.50<br>4.57<br>6.92<br>2.32<br>0.76<br>0.73<br>56.56<br>56.56          | 7.42<br>6.26<br>2.56<br>1.67<br>1.23<br>1.23<br>55.39<br>55.39<br>55.39<br>4.93<br>3.67<br>1.76<br>0.80<br>0.18<br>53.84<br>53.84<br>5.02<br>3.41<br>1.90<br>0.78<br>0.21        | 6.82<br>5.57<br>2.14<br>1.54<br>1.10<br>1.10<br>63.15<br>63.15<br>3.06<br>3.04<br>0.06<br>0.00<br>0.00<br>57.18<br>57.18<br>2.90<br>2.87<br>0.14<br>0.13<br>0.00<br>0.00 | 6.05<br>4.93<br>2.08<br>1.60<br>0.92<br>0.92<br>75.50<br>75.50<br>2.84<br>2.43<br>0.00<br>0.00<br>0.00<br>71.74<br>71.74<br>2.95<br>2.53<br>0.00<br>0.00<br>0.00                         |

Market Monitoring Prepared 7/7/2008 14:15

# NYISO In City Energy Mitigation (NYC Zone) 2007 - 2008 Percentage of committed unit-hours mitigated







9:15

# NYISO LBMP ZONES



Market Monitoring

Prepared: 6/30/2008 11:30

## **Billing Codes for Chart 4-C**

<u>Chart 4-C Category Name</u> <u>Billing Code</u> <u>Billing Category Name</u>

| Chart 4-C Category Name                   | Billing Code | Billing Category Name                                                              |
|-------------------------------------------|--------------|------------------------------------------------------------------------------------|
| Bid Production Cost Guarantee Balancing   | 81203        | Balancing NYISO Bid Production Cost Guarantee - Internal Units                     |
| Bid Production Cost Guarantee Balancing   | 81204        | Balancing NYISO Bid Production Cost Guarantee - External Units                     |
| Bid Production Cost