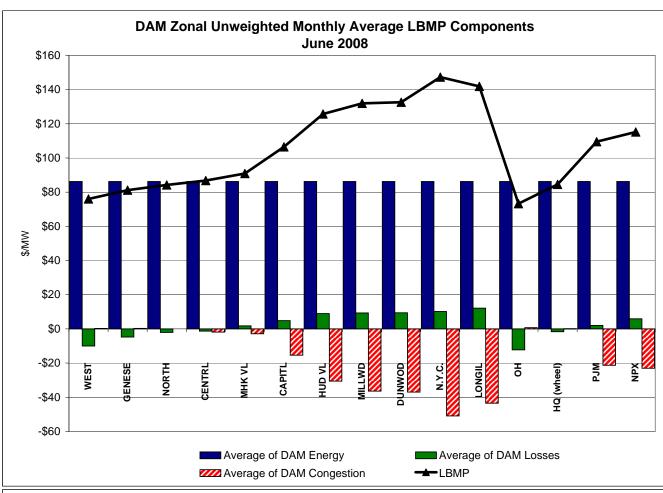

# Market Performance Highlights for June 2008

- LBMP for June is \$128.17/MWh, up from \$87.18/MWh in May 2008.
  - Average monthly cost is \$136.24/MWh, up from \$98.03/MWh in May 2008.
  - Day Ahead and Real Time LBMPs have increased from May 2008.
- Average daily sendout is 499GWh/day in June, up from 403GWh/day in May 2008 and higher than the June 2007 amount of 484GWh/day.
- Natural Gas prices as well as other fuels are up this month.
  - Kerosene is \$29.13/mmBTU, up from \$28.00/mmBTU in May.
  - No. 2 Fuel Oil is \$27.16/mmBTU, up from \$25.79/mmBTU in May.
  - No. 6 Fuel Oil is \$18.86/mmBTU, up from \$15.78/mmBTU in May.
  - Natural Gas is \$13.69/mmBTU, up from \$11.98/mmBTU in May.
- Uplift is lower compared to May 2008.
  - Uplift (not including NYISO cost of operations) is \$5.50/MWh, down from \$8.52/MWh in May 2008.
  - Total uplift (Schedule 1 components including NYISO Cost of Operations) decreased from \$129.4 million in May 2008 to \$97.3 million in June 2008.
  - TSA events account for approximately \$21 million in uplift costs (approximately 25%). This is charged to loads within the New York City service area.