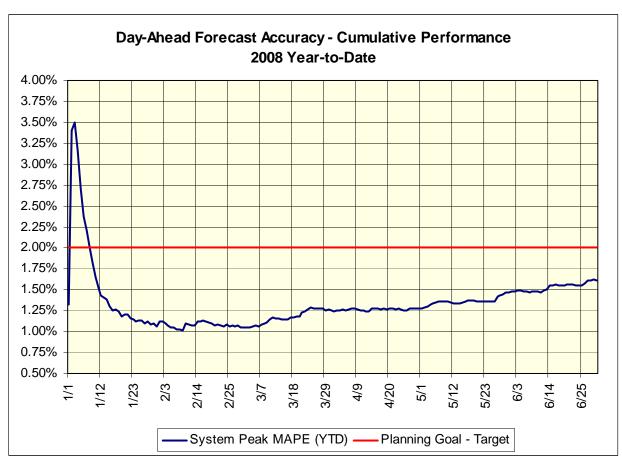

# Market Performance Highlights for June 2008

- LBMP for June is \$128.17/MWh, up from \$87.18/MWh in May 2008.
  - Average monthly cost is \$136.24/MWh, up from \$98.03/MWh in May 2008.
  - Day Ahead and Real Time LBMPs have increased from May 2008.
- Average daily sendout is 499GWh/day in June, up from 403GWh/day in May 2008 and higher than the June 2007 amount of 484GWh/day.
- Natural Gas prices as well as other fuels are up this month.
  - Kerosene is \$29.13/mmBTU, up from \$28.00/mmBTU in May.
  - No. 2 Fuel Oil is \$27.16/mmBTU, up from \$25.79/mmBTU in May.
  - No. 6 Fuel Oil is \$18.86/mmBTU, up from \$15.78/mmBTU in May.
  - Natural Gas is \$13.69/mmBTU, up from \$11.98/mmBTU in May.
- Uplift is lower compared to May 2008.
  - Uplift (not including NYISO cost of operations) is \$5.50/MWh, down from \$8.52/MWh in May 2008.
  - Total uplift (Schedule 1 components including NYISO Cost of Operations) decreased from \$129.4 million in May 2008 to \$97.3 million in June 2008.
  - TSA events account for approximately \$21 million in uplift costs (approximately 25%). This is charged to loads within the New York City service area.