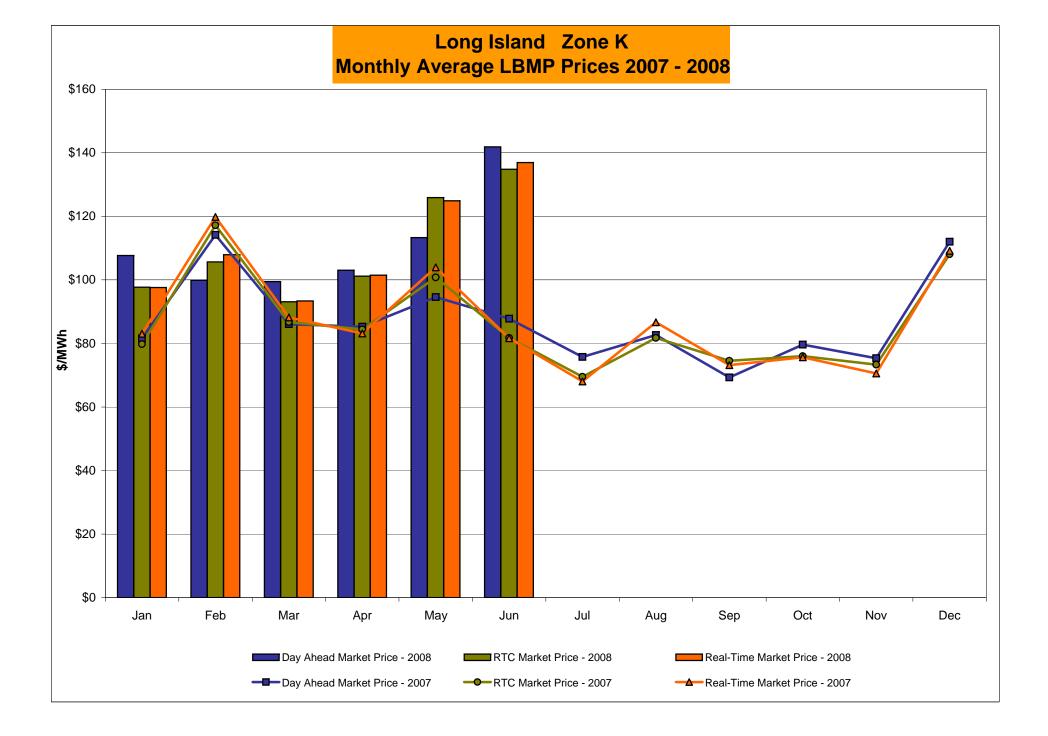

# Market Performance Highlights for June 2008

- LBMP for June is \$128.17/MWh, up from \$87.18/MWh in May 2008.
  - Average monthly cost is \$136.24/MWh, up from \$98.03/MWh in May 2008.
  - Day Ahead and Real Time LBMPs have increased from May 2008.
- Average daily sendout is 499GWh/day in June, up from 403GWh/day in May 2008 and higher than the June 2007 amount of 484GWh/day.
- Natural Gas prices as well as other fuels are up this month.
  - Kerosene is \$29.13/mmBTU, up from \$28.00/mmBTU in May.
  - No. 2 Fuel Oil is \$27.16/mmBTU, up from \$25.79/mmBTU in May.
  - No. 6 Fuel Oil is \$18.86/mmBTU, up from \$15.78/mmBTU in May.
  - Natural Gas is \$13.69/mmBTU, up from \$11.98/mmBTU in May.
- Uplift is lower compared to May 2008.
  - Uplift (not including NYISO cost of operations) is \$5.50/MWh, down from \$8.52/MWh in May 2008.
  - Total uplift (Schedule 1 components including NYISO Cost of Operations) decreased from \$129.4 million in May 2008 to \$97.3 million in June 2008.
  - TSA events account for approximately \$21 million in uplift costs (approximately 25%). This is charged to loads within the New York City service area.