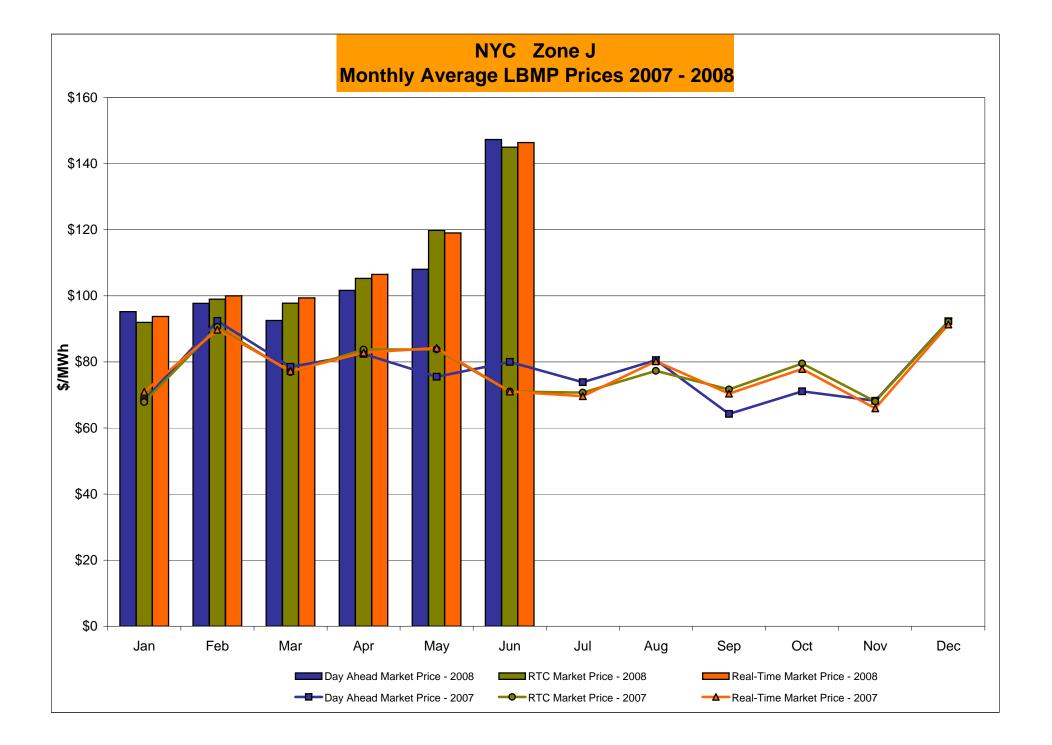

# Market Performance Highlights for June 2008

- LBMP for June is \$128.17/MWh, up from \$87.18/MWh in May 2008.
  - Average monthly cost is \$136.24/MWh, up from \$98.03/MWh in May 2008.
  - Day Ahead and Real Time LBMPs have increased from May 2008.
- Average daily sendout is 499GWh/day in June, up from 403GWh/day in May 2008 and higher than the June 2007 amount of 484GWh/day.
- Natural Gas prices as well as other fuels are up this month.
  - Kerosene is \$29.13/mmBTU, up from \$28.00/mmBTU in May.
  - No. 2 Fuel Oil is \$27.16/mmBTU, up from \$25.79/mmBTU in May.
  - No. 6 Fuel Oil is \$18.86/mmBTU, up from \$15.78/mmBTU in May.
  - Natural Gas is \$13.69/mmBTU, up from \$11.98/mmBTU in May.
- Uplift is lower compared to May 2008.
  - Uplift (not including NYISO cost of operations) is \$5.50/MWh, down from \$8.52/MWh in May 2008.
  - Total uplift (Schedule 1 components including NYISO Cost of Operations) decreased from \$129.4 million in May 2008 to \$97.3 million in June 2008.
  - TSA events account for approximately \$21 million in uplift costs (approximately 25%). This is charged to loads within the New York City service area.