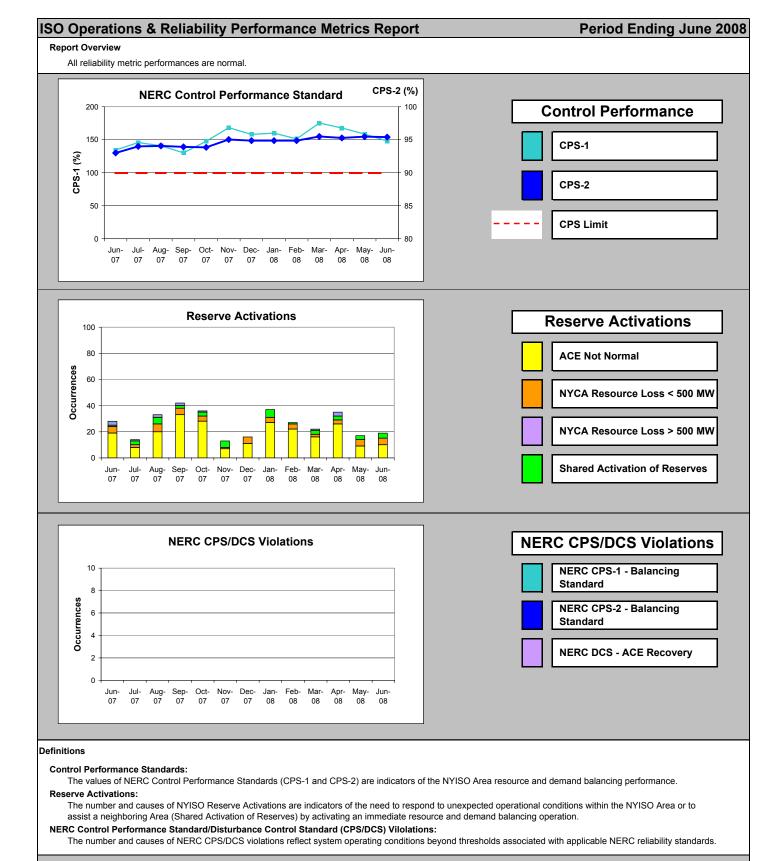

Warning States. Declaration of the Alert State allows the NYISO to take corrective actions not available in the Normal and Warning States.

**Period Ending June 2008** 

ISO Operations & Reliability Performance Metrics Report

The number and causes of Major Emergency State declarations reflect system operating conditions beyond thresholds associated with the Alert State. Declaration of the Major Emergency State allows the NYISO to take agressive corrective actions not available in the Alert State.

### **NERC IROL/SOL Violations:**

The number and causes of NERC IROL/SOL violations reflect system operating conditions beyond thresholds associated with applicable NERC reliability standards. The NERC IROL/SOL violation thresholds are higher than those defined for the Major Emergency State.











# **April 2008 Detailed Budget vs. Actual Results**

| (\$ in millions)                                                    | ANNUAL AMOUNTS |                           |    |                        |    |                 | YTD AMOUNTS AS OF 5/31/08 |                    |    |                |    |                 |  |
|---------------------------------------------------------------------|----------------|---------------------------|----|------------------------|----|-----------------|---------------------------|--------------------|----|----------------|----|-----------------|--|
| Cost Category                                                       |                | Original<br><u>Budget</u> |    | Year-End<br>Projection |    | <u>Variance</u> |                           | Origi