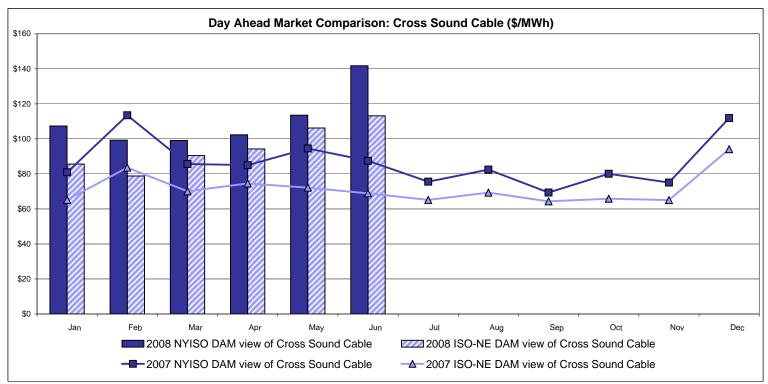

llable</u><br><u>Line</u><br>139.81<br>51.59<br>118.22<br>48.56 | Controllable<br>Line<br>138.71<br>52.15<br>117.83<br>49.45 |           |                 |        |

Market Monitoring Prepared 7/8/2008 10:30

<sup>\*</sup> Straight LBMP averages















# **External Comparison ISO-New England**





#### Note:

ISO-NE Forecast is an advisory posting @ 18:00 day before.

The DAM and R/T prices at the Roseton interface are used for ISO-NE.

The DAM and R/T prices at the SandyPond interface are used for NYISO.

# **External Comparison PJM**





# **External Comparison Ontario IESO**





Notes: Exchange factor used for June 2008 was .98 to US \$

HOEP: Hourly Ontario Energy Price Pre-Dispatch: Projected Energy Price

# **External Controllable Line: Cross Sound Cable (New England)**





#### Note:

ISO-NE Forecast is an advisory posting @ 18:00 day before.

The DAM and R/T prices at the Shorham138 99 interface are used for ISO-NE.

The DAM and R/T prices at the CSC interface are used for NYISO.

# **External Controllable Line: Northport - Norwalk (New England)**





#### Note:

ISO-NE Forecast is an advisory posting @ 18:00 day before.

The DAM and R/T prices at the Northport 138 interface are used for ISO-NE.

The DAM and R/T prices at the 1385 interface are used for NYISO.

Data available beginning 7/1/2007.

# **External Controllable Line: Neptune (PJM)**





Note:

Data available beginning 7/1/2007.

## **NYISO Real Time Price Correction Statistics**

| 2008