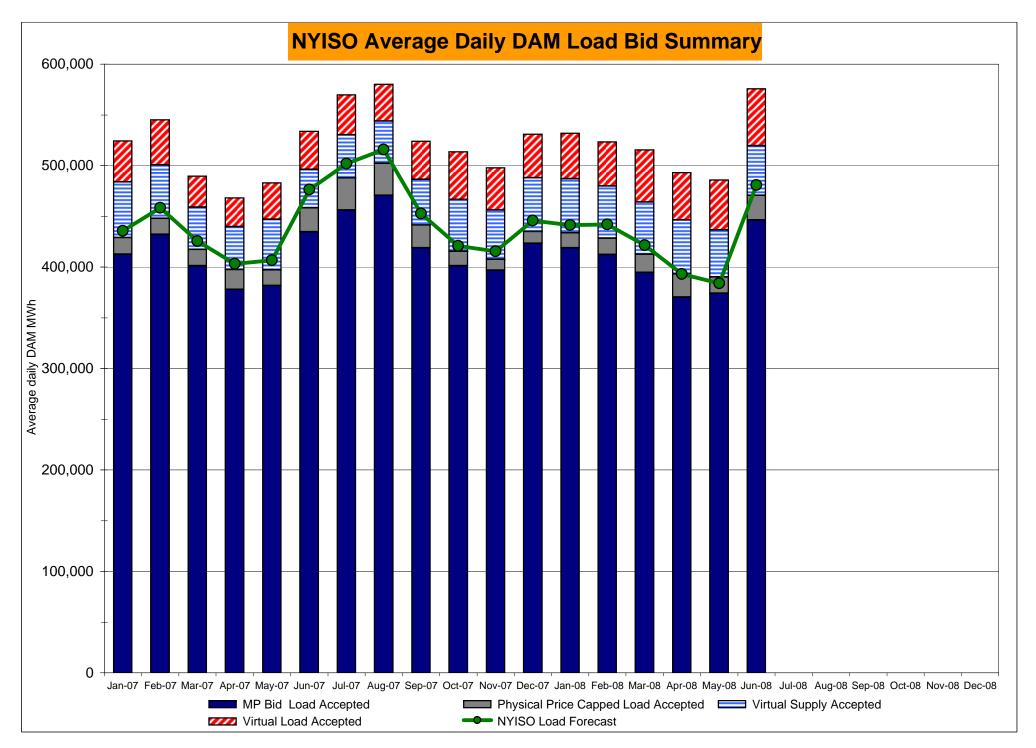

# Market Performance Highlights for June 2008

- LBMP for June is \$128.17/MWh, up from \$87.18/MWh in May 2008.
  - Average monthly cost is \$136.24/MWh, up from \$98.03/MWh in May 2008.
  - Day Ahead and Real Time LBMPs have increased from May 2008.
- Average daily sendout is 499GWh/day in June, up from 403GWh/day in May 2008 and higher than the June 2007 amount of 484GWh/day.
- Natural Gas prices as well as other fuels are up this month.
  - Kerosene is \$29.13/mmBTU, up from \$28.00/mmBTU in May.
  - No. 2 Fuel Oil is \$27.16/mmBTU, up from \$25.79/mmBTU in May.
  - No. 6 Fuel Oil is \$18.86/mmBTU, up from \$15.78/mmBTU in May.
  - Natural Gas is \$13.69/mmBTU, up from \$11.98/mmBTU in May.
- Uplift is lower compared to May 2008.
  - Uplift (not including NYISO cost of operations) is \$5.50/MWh, down from \$8.52/MWh in May 2008.
  - Total uplift (Schedule 1 components including NYISO Cost of Operations) decreased from \$129.4 million in May 2008 to \$97.3 million in June 2008.
  - TSA events account for approximately \$21 million in uplift costs (approximately 25%). This is charged to loads within the New York City service area.