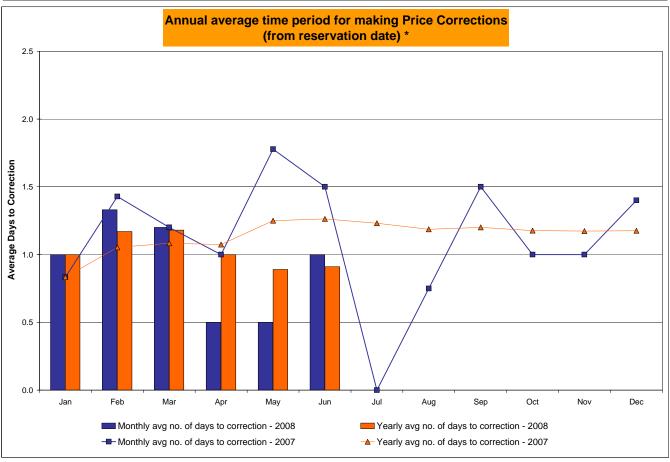

2.76%<br>1.78<br>1.25 | 2<br>720<br>0.28%<br>1.50%<br>3<br>8,707<br>0.03%<br>0.35%<br>12<br>720<br>1.67%<br>2.58%<br>1.50<br>1.26 | 1<br>744<br>0.13%<br>1.30%<br>12<br>9,008<br>0.13%<br>0.32%<br>1<br>744<br>0.13%<br>2.22%<br>0.00<br>1.23 | 5<br>744<br>0.67%<br>1.22%<br>39<br>8,994<br>0.43%<br>0.34%<br>8<br>744<br>1.08%<br>2.07%<br>0.75<br>1.19 | 2<br>720<br>0.28%<br>1.11%<br>5<br>8,685<br>0.06%<br>0.31%<br>2<br>720<br>0.28%<br>1.88% | 6<br>744<br>0.81%<br>1.08%<br>10<br>8,970<br>0.11%<br>0.29%<br>8<br>744<br>1.08%<br>1.80% | 2<br>720<br>0.28%<br>1.01%<br>3<br>8,695<br>0.03%<br>0.26%<br>2<br>720<br>0.28%<br>1.66%<br>1.00<br>1.17 | 6<br>744<br>0.81%<br>0.99%<br>7<br>8,979<br>0.08%<br>0.25%<br>9<br>744<br>1.21%<br>1.62%<br>1.40<br>1.18 |

<sup>\*</sup> Calendar days from reservation date.





<sup>\*</sup> Calendar days from reservation date.





Market Monitoring
Prepared: 7/8/2008 9:45

|         |                  |           |                  |           | Virtual L        | oad and | Supp             | ly Zonal  | Statistic        | s (Averag  | je MWh/da        | y) - 2008 | _                |           |                  |            |                  |
|---------|------------------|-----------|------------------|-----------|------------------|---------|------------------|-----------|------------------|------------|------------------|-----------|------------------|-----------|------------------|------------|------------------|
|         |                  | Virtual L | oad Bid          | Virtual S | upply Bid        |         |                  | Virtual L | oad Bid