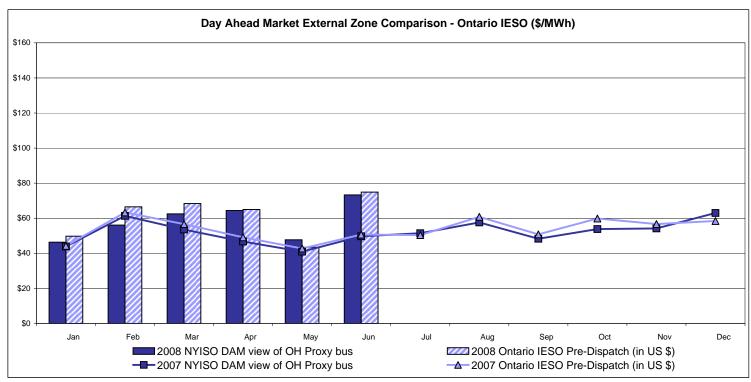

port/Export)  Zone M  83.72 20.18  57.03 133.78 | Zone P  109.56 43.02  97.47 39.11 | <b>Zone N</b> 115.19 30.57  103.65 30.65 | CABLE Controllable Line  141.75 52.26  119.35 48.50 | NORWALK<br><u>Controllable</u><br><u>Line</u><br>139.81<br>51.59<br>118.22<br>48.56 | Controllable<br>Line<br>138.71<br>52.15<br>117.83<br>49.45 |           |                 |        |

Market Monitoring Prepared 7/8/2008 10:30

<sup>\*</sup> Straight LBMP averages















# **External Comparison ISO-New England**





#### Note:

ISO-NE Forecast is an advisory posting @ 18:00 day before.

The DAM and R/T prices at the Roseton interface are used for ISO-NE.

The DAM and R/T prices at the SandyPond interface are used for NYISO.

# **External Comparison PJM**





# **External Comparison Ontario IESO**





Notes: Exchange factor used for June 2008 was .98 to US \$

HOEP: Hourly Ontario Energy Price Pre-Dispatch: Projected Energy Price

# **External Controllable Line: Cross Sound Cable (New England)**





#### Note:

ISO-NE Forecast is an advisory posting @ 18:00 day before.

The DAM and R/T prices at the Shorham138 99 interface are used for ISO-NE.

The DAM and R/T prices at the CSC interface are used for NYISO.

# **External Controllable Line: Northport - Norwalk (New England)**





#### Note:

ISO-NE Forecast is an advisory posting @ 18:00 day before.

The DAM and R/T prices at the Northport 138 interface are used for ISO-NE.

The DAM and R/T prices at the 1385 interface are used for NYISO.

Data available beginning 7/1/2007.

# **External Controllable Line: Neptune (PJM)**





Note