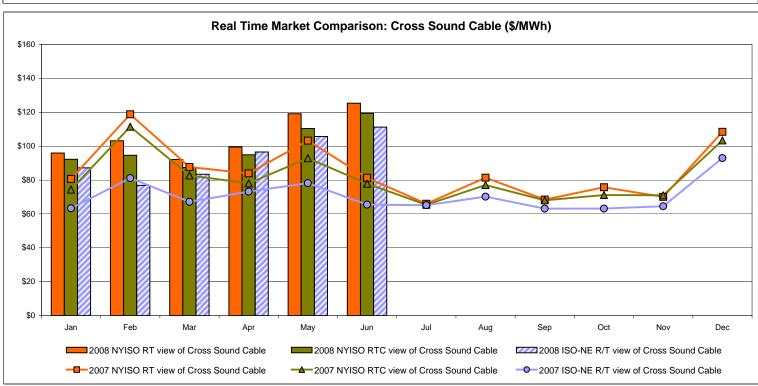

able</u><br><u>Line</u><br>139.81<br>51.59<br>118.22<br>48.56 | Controllable<br>Line<br>138.71<br>52.15<br>117.83<br>49.45 |           |                 |        |

Market Monitoring Prepared 7/8/2008 10:30

<sup>\*</sup> Straight LBMP averages















# **External Comparison ISO-New England**





#### Note:

ISO-NE Forecast is an advisory posting @ 18:00 day before.

The DAM and R/T prices at the Roseton interface are used for ISO-NE.

The DAM and R/T prices at the SandyPond interface are used for NYISO.

# **External Comparison PJM**





# **External Comparison Ontario IESO**





Notes: Exchange factor used for June 2008 was .98 to US \$

HOEP: Hourly Ontario Energy Price Pre-Dispatch: Projected Energy Price

# **External Controllable Line: Cross Sound Cable (New England)**





#### Note:

ISO-NE Forecast is an advisory posting @ 18:00 day before.

The DAM and R/T prices at the Shorham138 99 interface are used for ISO-NE.

The DAM and R/T prices at the CSC interface are used for NYISO.

# **External Controllable Line: Northport - Norwalk (New England)**





#### Note:

ISO-NE Forecast is an advisory posting @ 18:00 day before.

The DAM and R/T prices at the Northport 138 interface are used for ISO-NE.

The DAM and R/T prices at the 1385 interface are used for NYISO.

Data available beginning 7/1/2007.

# **External Controllable Line: Neptune (PJM)**





Note:

Data available beginning 7/1/2007.

## **NYISO Real Time Price Correction Statistics**

| 2008