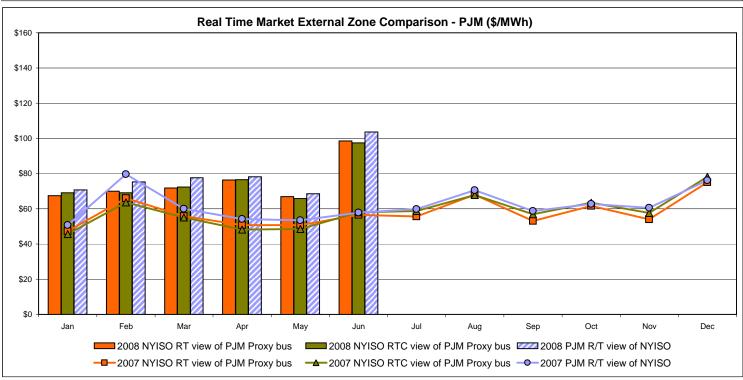

l)  Zone M  84.53 21.00  79.28 49.89 | (Import/Export)  Zone M  83.72 20.18  57.03 133.78 | Zone P  109.56 43.02  97.47 39.11 | <b>Zone N</b> 115.19 30.57  103.65 30.65 | CABLE Controllable Line  141.75 52.26  119.35 48.50 | NORWALK<br><u>Controllable</u><br><u>Line</u><br>139.81<br>51.59<br>118.22<br>48.56 | Controllable<br>Line<br>138.71<br>52.15<br>117.83<br>49.45 |           |                 |        |

Market Monitoring Prepared 7/8/2008 10:30

<sup>\*</sup> Straight LBMP averages















# **External Comparison ISO-New England**





#### Note:

ISO-NE Forecast is an advisory posting @ 18:00 day before.

The DAM and R/T prices at the Roseton interface are used for ISO-NE.

The DAM and R/T prices at the SandyPond interface are used for NYISO.

# **External Comparison PJM**





# **External Comparison Ontario IESO**





Notes: Exchange factor used for June 2008 was .98 to US \$

HOEP: Hourly Ontario Energy Price Pre-Dispatch: Projected Energy Price

# **External Controllable Line: Cross Sound Cable (New England)**





#### Note:

ISO-NE Forecast is an advisory posting @ 18:00 day before.

The DAM and R/T prices at the Shorham138 99 interface are used for ISO-NE.

The DAM and R/T prices at the CSC interface are used for NYISO.

# **External Controllable Line: Northport - Norwalk (New England)**





#### Note:

ISO-NE Forecast is an advisory posting @ 18:00 day before.

The DAM and R/T prices at the Northport 138 interface are used for ISO-NE.

The DAM and R/T prices at the 1385 interface are used for NYISO.

Data available beginning 7/1/2007.

# **External Co