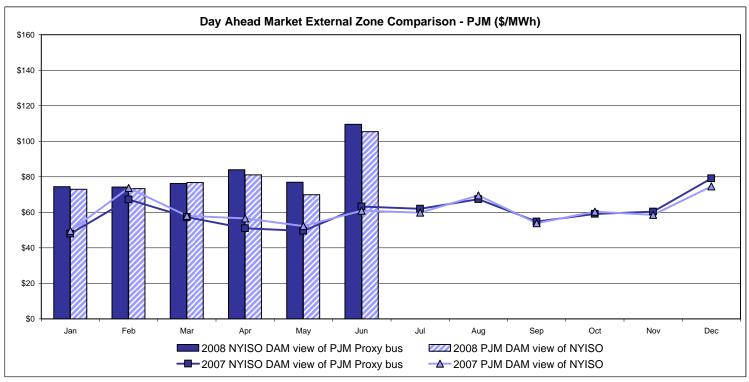

eel)  Zone M  84.53 21.00  79.28 49.89 | (Import/Export)  Zone M  83.72 20.18  57.03 133.78 | Zone P  109.56 43.02  97.47 39.11 | <b>Zone N</b> 115.19 30.57  103.65 30.65 | CABLE Controllable Line  141.75 52.26  119.35 48.50 | NORWALK<br><u>Controllable</u><br><u>Line</u><br>139.81<br>51.59<br>118.22<br>48.56 | Controllable<br>Line<br>138.71<br>52.15<br>117.83<br>49.45 |           |                 |        |

Market Monitoring Prepared 7/8/2008 10:30

<sup>\*</sup> Straight LBMP averages















# **External Comparison ISO-New England**





#### Note:

ISO-NE Forecast is an advisory posting @ 18:00 day before.

The DAM and R/T prices at the Roseton interface are used for ISO-NE.

The DAM and R/T prices at the SandyPond interface are used for NYISO.

# **External Comparison PJM**





# **External Comparison Ontario IESO**





Notes: Exchange factor used for June 2008 was .98 to US \$

HOEP: Hourly Ontario Energy Price Pre-Dispatch: Projected Energy Price

# **External Controllable Line: Cross Sound Cable (New England)**





#### Note:

ISO-NE Forecast is an advisory posting @ 18:00 day before.

The DAM and R/T prices at the Shorham138 99 interface are used for ISO-NE.

The DAM and R/T prices at the CSC interface are used for NYISO.

# **External Controllable Line: Northport - Norwalk (New England)**





#### Note:

ISO-NE Forecast is an advisory posting @ 18:00 day before.

The DAM and R/T prices at the Northport 138 interface are used for ISO-NE.

The DAM and R/T prices at the 1385 interface are used for NYISO.

Data available beginning 7/1/2007.

# **External