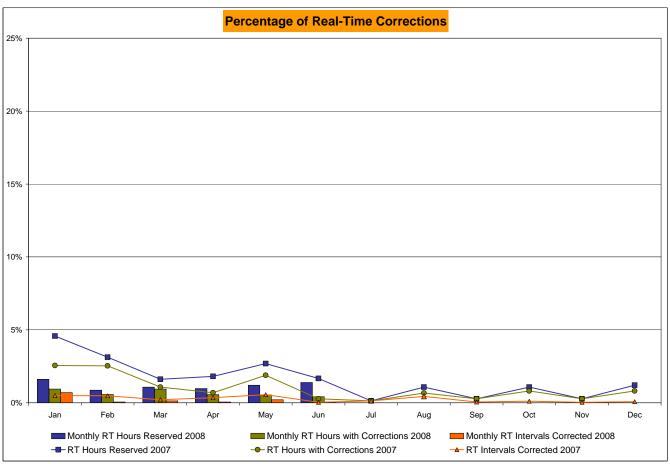

r>2.76%<br>1.78<br>1.25 | 2<br>720<br>0.28%<br>1.50%<br>3<br>8,707<br>0.03%<br>0.35%<br>12<br>720<br>1.67%<br>2.58%<br>1.50<br>1.26 | 1<br>744<br>0.13%<br>1.30%<br>12<br>9,008<br>0.13%<br>0.32%<br>1<br>744<br>0.13%<br>2.22%<br>0.00<br>1.23 | 5<br>744<br>0.67%<br>1.22%<br>39<br>8,994<br>0.43%<br>0.34%<br>8<br>744<br>1.08%<br>2.07%<br>0.75<br>1.19 | 2<br>720<br>0.28%<br>1.11%<br>5<br>8,685<br>0.06%<br>0.31%<br>2<br>720<br>0.28%<br>1.88% | 6<br>744<br>0.81%<br>1.08%<br>10<br>8,970<br>0.11%<br>0.29%<br>8<br>744<br>1.08%<br>1.80% | 2<br>720<br>0.28%<br>1.01%<br>3<br>8,695<br>0.03%<br>0.26%<br>2<br>720<br>0.28%<br>1.66%<br>1.00<br>1.17 | 6<br>744<br>0.81%<br>0.99%<br>7<br>8,979<br>0.08%<br>0.25%<br>9<br>744<br>1.21%<br>1.62%<br>1.40<br>1.18 |

<sup>\*</sup> Calendar days from reservation date.





<sup>\*</sup> Calendar days from reservation date.





Market Monitoring
Prepared: 7/8/2008 9:45

|         |                  |           |                  |           | Virtual L        | oad and | Supp             | ly Zonal  | Statistic        | s (Averag  | je MWh/da        | y) - 2008 | _                |           |                  |            |                  |
|---------|------------------|-----------|------------------|-----------|------------------|---------|------------------|-----------|------------------|------------|------------------|-----------|------------------|-----------|------------------|------------|------------------|
|         |                  | Virtual L | oad Bid          | Virtual S | upply Bid        |         |                  | Virtual L | oad B