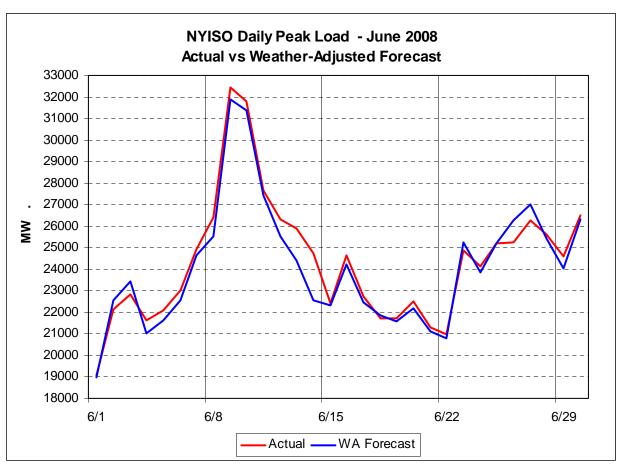

arning States. Declaration of the Alert State allows the NYISO to take corrective actions not available in the Normal and Warning States.

**Period Ending June 2008** 

ISO Operations & Reliability Performance Metrics Report

The number and causes of Major Emergency State declarations reflect system operating conditions beyond thresholds associated with the Alert State. Declaration of the Major Emergency State allows the NYISO to take agressive corrective actions not available in the Alert State.

### **NERC IROL/SOL Violations:**

The number and causes of NERC IROL/SOL violations reflect system operating conditions beyond thresholds associated with applicable NERC reliability standards. The NERC IROL/SOL violation thresholds are higher than those defined for the Major Emergency State.











# **April 2008 Detailed Budget vs. Actual Results**

| (\$ in millions)                                                    | ANNUAL AMOUNTS |                           |    |                        |    |                 | YTD AMOUNTS AS OF 5/31/08 |                    |    |                |    |                 |  |
|---------------------------------------------------------------------|----------------|---------------------------|----|------------------------|----|-----------------|---------------------------|--------------------|----|----------------|----|-----------------|--|
| Cost Category                                                       |                | Original<br><u>Budget</u> |    | Year-End<br>Projection |    | <u>Variance</u> |                           | Origina