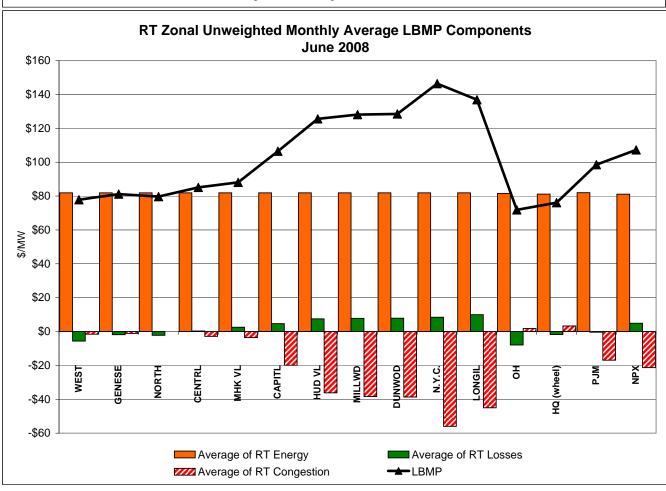

# Market Performance Highlights for June 2008

- LBMP for June is \$128.17/MWh, up from \$87.18/MWh in May 2008.
  - Average monthly cost is \$136.24/MWh, up from \$98.03/MWh in May 2008.
  - Day Ahead and Real Time LBMPs have increased from May 2008.
- Average daily sendout is 499GWh/day in June, up from 403GWh/day in May 2008 and higher than the June 2007 amount of 484GWh/day.
- Natural Gas prices as well as other fuels are up this month.
  - Kerosene is \$29.13/mmBTU, up from \$28.00/mmBTU in May.
  - No. 2 Fuel Oil is \$27.16/mmBTU, up from \$25.79/mmBTU in May.
  - No. 6 Fuel Oil is \$18.86/mmBTU, up from \$15.78/mmBTU in May.
  - Natural Gas is \$13.69/mmBTU, up from \$11.98/mmBTU in May.
- Uplift is lower compared to May 2008.
  - Uplift (not including NYISO cost of operations) is \$5.50/MWh, down from \$8.52/MWh in May 2008.
  - Total uplift (Schedule 1 components including NYISO Cost of Operations) decreased from \$129.4 million in May 2008 to \$97.3 million in June 2008.
  - TSA events account for approximately \$21 million in uplift costs (approximately 25%). This is charged to loads within the New York City service area.