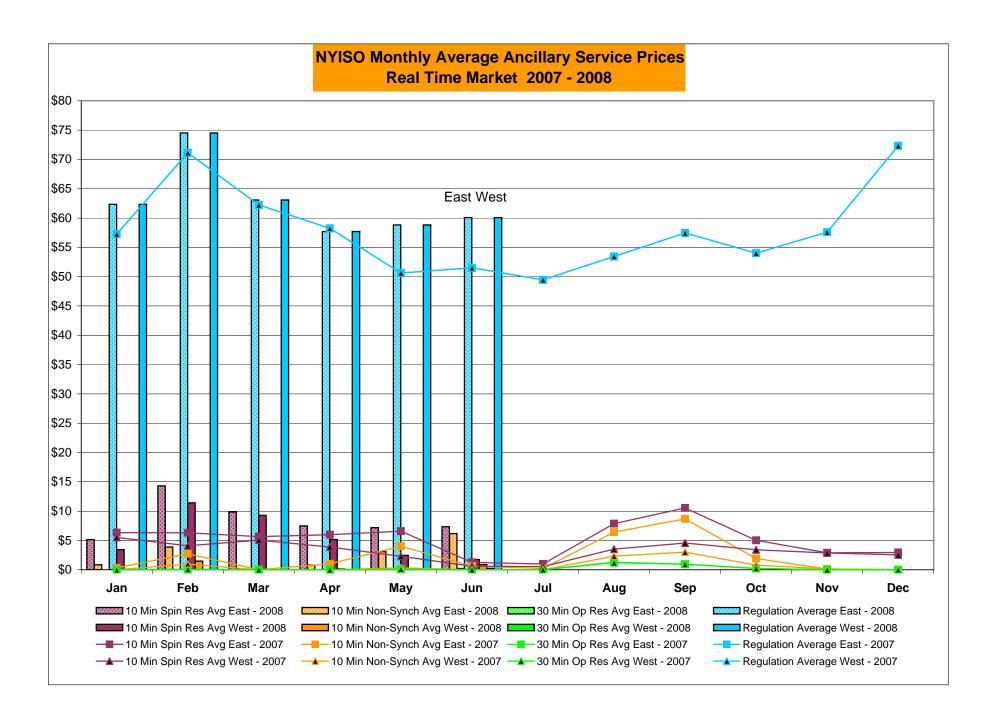

# Market Performance Highlights for June 2008

- LBMP for June is \$128.17/MWh, up from \$87.18/MWh in May 2008.
  - Average monthly cost is \$136.24/MWh, up from \$98.03/MWh in May 2008.
  - Day Ahead and Real Time LBMPs have increased from May 2008.
- Average daily sendout is 499GWh/day in June, up from 403GWh/day in May 2008 and higher than the June 2007 amount of 484GWh/day.
- Natural Gas prices as well as other fuels are up this month.
  - Kerosene is \$29.13/mmBTU, up from \$28.00/mmBTU in May.
  - No. 2 Fuel Oil is \$27.16/mmBTU, up from \$25.79/mmBTU in May.
  - No. 6 Fuel Oil is \$18.86/mmBTU, up from \$15.78/mmBTU in May.
  - Natural Gas is \$13.69/mmBTU, up from \$11.98/mmBTU in May.
- Uplift is lower compared to May 2008.
  - Uplift (not including NYISO cost of operations) is \$5.50/MWh, down from \$8.52/MWh in May 2008.
  - Total uplift (Schedule 1 components including NYISO Cost of Operations) decreased from \$129.4 million in May 2008 to \$97.3 million in June 2008.
  - TSA events account for approximately \$21 million in uplift costs (approximately 25%). This is charged to loads within the New York City service area.