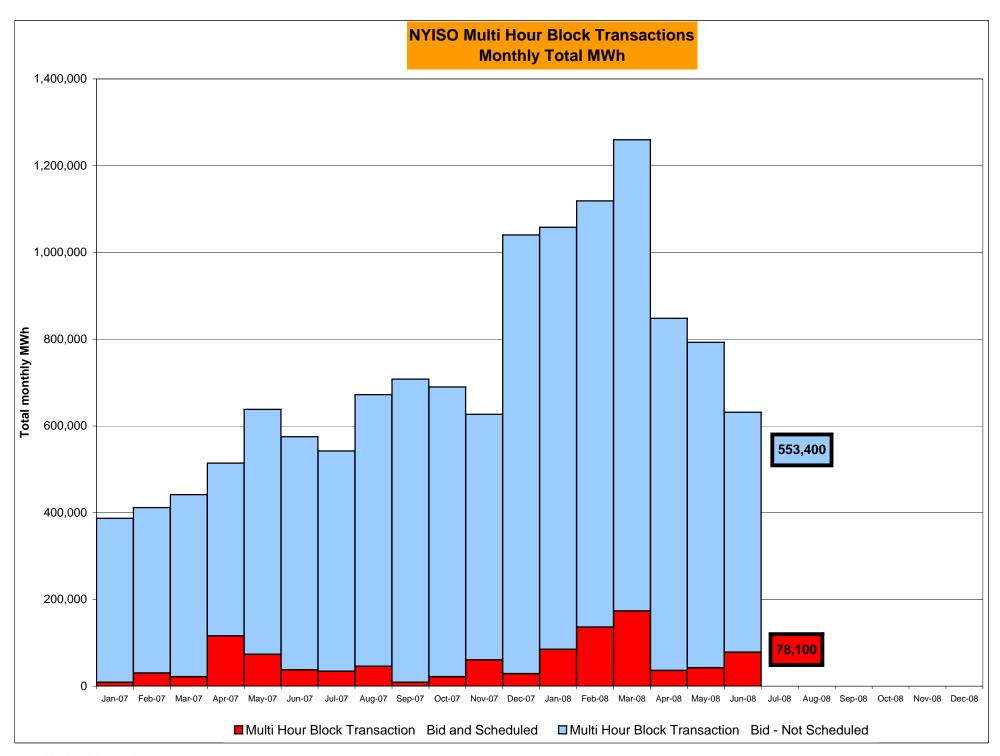

|                  |           |                  |         | Oct-08           |           |                  |            |                  |           | Oct-08           |           | 1                |            |                  |
|         | Nov-08<br>Dec-08 |           |                  |           |                  |         | Nov-08<br>Dec-08 |           |                  |            |                  |           | Nov-08           |           | 1                |            |                  |
|         | Dec-08           |           |                  |           |                  |         | Dec-08           |           |                  |            |                  |           | Dec-08           |           |                  |            |                  |



Market Monitoring

Prepared: 7/8/2008 9:30







## NYISO Markets Ancillary Services Statistics - Unweighted Price (\$/MWH)

|