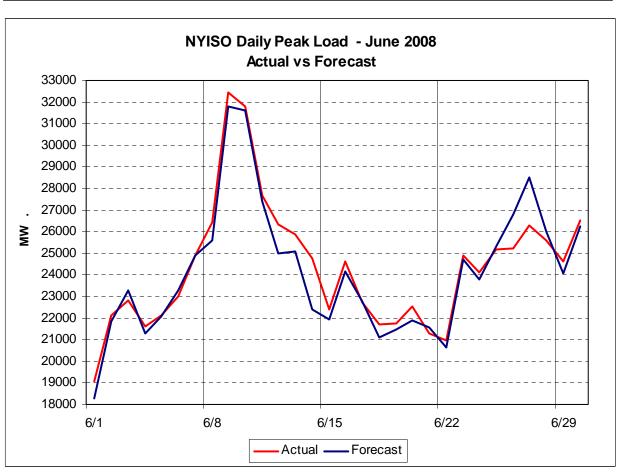

# Market Performance Highlights for June 2008

- LBMP for June is \$128.17/MWh, up from \$87.18/MWh in May 2008.
  - Average monthly cost is \$136.24/MWh, up from \$98.03/MWh in May 2008.
  - Day Ahead and Real Time LBMPs have increased from May 2008.
- Average daily sendout is 499GWh/day in June, up from 403GWh/day in May 2008 and higher than the June 2007 amount of 484GWh/day.
- Natural Gas prices as well as other fuels are up this month.
  - Kerosene is \$29.13/mmBTU, up from \$28.00/mmBTU in May.
  - No. 2 Fuel Oil is \$27.16/mmBTU, up from \$25.79/mmBTU in May.
  - No. 6 Fuel Oil is \$18.86/mmBTU, up from \$15.78/mmBTU in May.
  - Natural Gas is \$13.69/mmBTU, up from \$11.98/mmBTU in May.
- Uplift is lower compared to May 2008.
  - Uplift (not including NYISO cost of operations) is \$5.50/MWh, down from \$8.52/MWh in May 2008.
  - Total uplift (Schedule 1 components including NYISO Cost of Operations) decreased from \$129.4 million in May 2008 to \$97.3 million in June 2008.
  - TSA events account for approximately \$21 million in uplift costs (approximately 25%). This is charged to loads within the New York City service area.