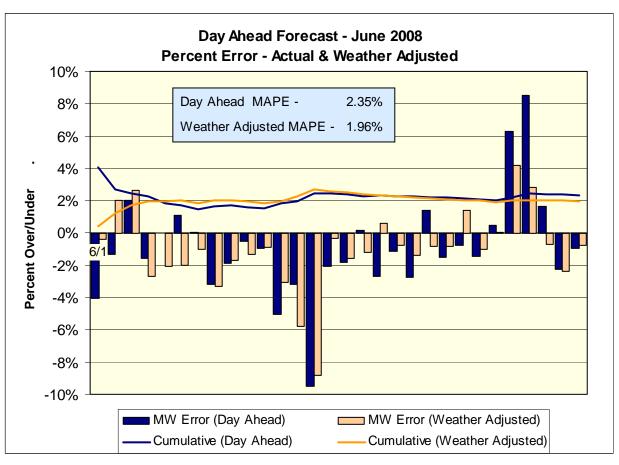

# Market Performance Highlights for June 2008

- LBMP for June is \$128.17/MWh, up from \$87.18/MWh in May 2008.
  - Average monthly cost is \$136.24/MWh, up from \$98.03/MWh in May 2008.
  - Day Ahead and Real Time LBMPs have increased from May 2008.
- Average daily sendout is 499GWh/day in June, up from 403GWh/day in May 2008 and higher than the June 2007 amount of 484GWh/day.
- Natural Gas prices as well as other fuels are up this month.
  - Kerosene is \$29.13/mmBTU, up from \$28.00/mmBTU in May.
  - No. 2 Fuel Oil is \$27.16/mmBTU, up from \$25.79/mmBTU in May.
  - No. 6 Fuel Oil is \$18.86/mmBTU, up from \$15.78/mmBTU in May.
  - Natural Gas is \$13.69/mmBTU, up from \$11.98/mmBTU in May.
- Uplift is lower compared to May 2008.
  - Uplift (not including NYISO cost of operations) is \$5.50/MWh, down from \$8.52/MWh in May 2008.
  - Total uplift (Schedule 1 components including NYISO Cost of Operations) decreased from \$129.4 million in May 2008 to \$97.3 million in June 2008.
  - TSA events account for approximately \$21 million in uplift costs (approximately 25%). This is charged to loads within the New York City service area.