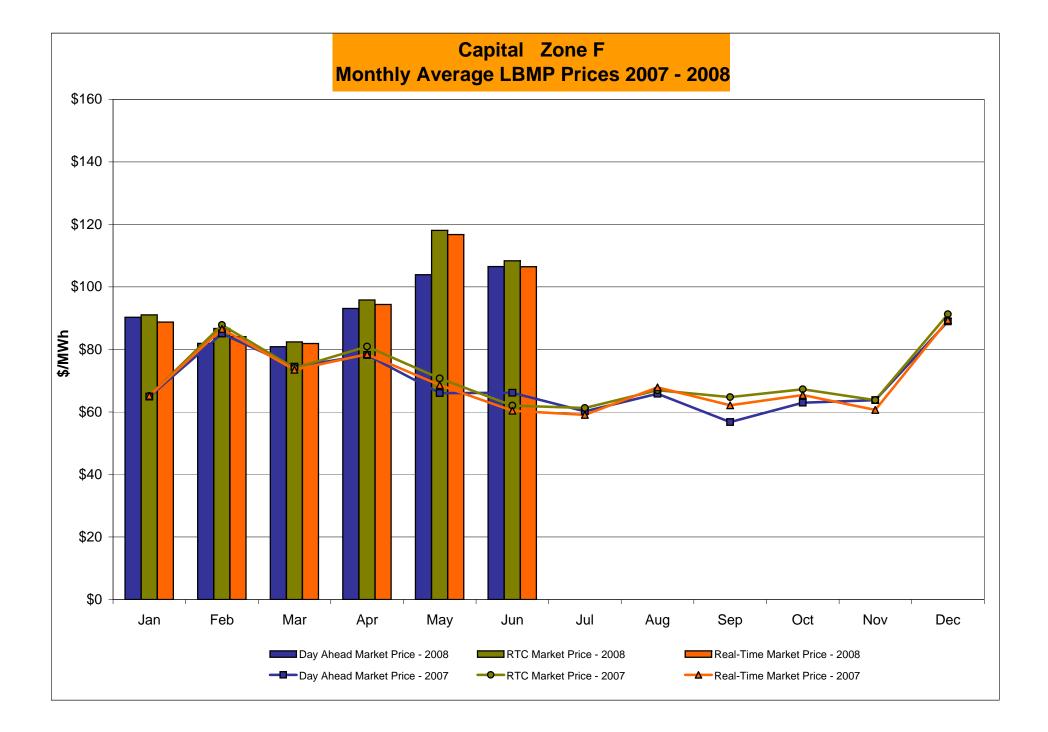

# Market Performance Highlights for June 2008

- LBMP for June is \$128.17/MWh, up from \$87.18/MWh in May 2008.
  - Average monthly cost is \$136.24/MWh, up from \$98.03/MWh in May 2008.
  - Day Ahead and Real Time LBMPs have increased from May 2008.
- Average daily sendout is 499GWh/day in June, up from 403GWh/day in May 2008 and higher than the June 2007 amount of 484GWh/day.
- Natural Gas prices as well as other fuels are up this month.
  - Kerosene is \$29.13/mmBTU, up from \$28.00/mmBTU in May.
  - No. 2 Fuel Oil is \$27.16/mmBTU, up from \$25.79/mmBTU in May.
  - No. 6 Fuel Oil is \$18.86/mmBTU, up from \$15.78/mmBTU in May.
  - Natural Gas is \$13.69/mmBTU, up from \$11.98/mmBTU in May.
- Uplift is lower compared to May 2008.
  - Uplift (not including NYISO cost of operations) is \$5.50/MWh, down from \$8.52/MWh in May 2008.
  - Total uplift (Schedule 1 components including NYISO Cost of Operations) decreased from \$129.4 million in May 2008 to \$97.3 million in June 2008.
  - TSA events account for approximately \$21 million in uplift costs (approximately 25%). This is charged to loads within the New York City service area.