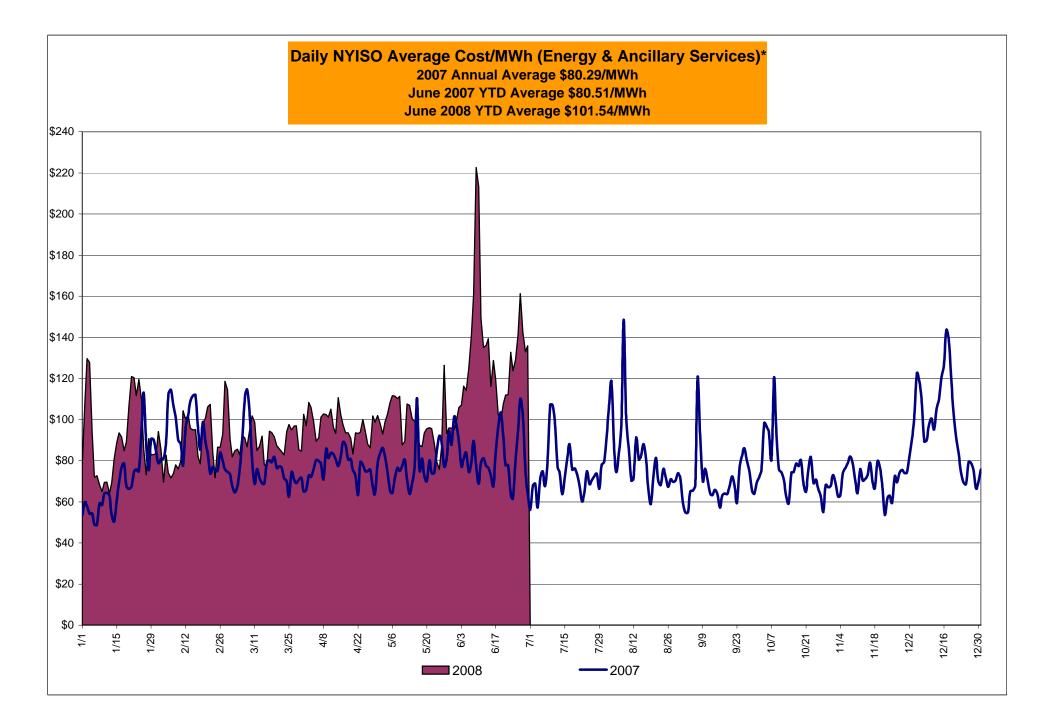

# Market Performance Highlights for June 2008

- LBMP for June is \$128.17/MWh, up from \$87.18/MWh in May 2008.
  - Average monthly cost is \$136.24/MWh, up from \$98.03/MWh in May 2008.
  - Day Ahead and Real Time LBMPs have increased from May 2008.
- Average daily sendout is 499GWh/day in June, up from 403GWh/day in May 2008 and higher than the June 2007 amount of 484GWh/day.
- Natural Gas prices as well as other fuels are up this month.
  - Kerosene is \$29.13/mmBTU, up from \$28.00/mmBTU in May.
  - No. 2 Fuel Oil is \$27.16/mmBTU, up from \$25.79/mmBTU in May.
  - No. 6 Fuel Oil is \$18.86/mmBTU, up from \$15.78/mmBTU in May.
  - Natural Gas is \$13.69/mmBTU, up from \$11.98/mmBTU in May.
- Uplift is lower compared to May 2008.
  - Uplift (not including NYISO cost of operations) is \$5.50/MWh, down from \$8.52/MWh in May 2008.
  - Total uplift (Schedule 1 components including NYISO Cost of Operations) decreased from \$129.4 million in May 2008 to \$97.3 million in June 2008.
  - TSA events account for approximately \$21 million in uplift costs (approximately 25%). This is charged to loads within the New York City service area.

#### NYISO Average Cost/MWh (Energy and Ancillary Services)\* from the LBMP Customer point of view

| 2008                                                                | <u>January</u>                       | <u>February</u>                      | March                                | <u>April</u>                         | May                                  | <u>June</u>                          | <u>July</u>                          | August                               | September                            | October                              | November                             | December                             |
|---------------------------------------------------------------------|--------------------------------------|--------------------------------------|--------------------------------------|--------------------------------------|--------------------------------------|--------------------------------------|--------------------------------------|--------------------------------------|--------------------------------------|--------------------------------------|--------------------------------------|--------------------------------------|
| LBMP                                                                | 86.98                                | 85.69                                | 85.21                                | 90.91                                | 87.18                                | 128.17                               |                                      |                                      |                                      |                                      |                                      |                                      |
| NTAC                                                                | 0.35                                 | 0.43                                 | 0.41                                 | 0.62                                 | 0.48                                 | 0.78                                 |                                      |                                      |                                      |                                      |                                      |                                      |
| Reserve                                                             | 0.38                                 | 0.48                                 | 0.55                                 | 0.47                                 | 0.34                                 | 0.27                                 |                                      |                                      |                                      |                                      |                                      |                                      |
| Regulation                                                          | 0.54                                 | 0.57                                 | 0.61                                 | 0.54                                 | 0.50                                 | 0.52                                 |                                      |                                      |                                      |                                      |                                      |                                      |
| NYISO Cost of Operations                                            | 0.63                                 | 0.63                                 | 0.63                                 | 0.63                                 | 0.63                                 | 0.63                                 |                                      |                                      |                                      |                                      |                                      |                                      |
| Uplift                                                              | 3.06                                 | 2.57                                 | 2.31                                 | 3.80                                 | 8.52                                 | 5.50                                 |                                      |                                      |                                      |                                      |                                      |                                      |
| Voltage Support and Black Start                                     | 0.38                                 | 0.38                                 | 0.38                                 | 0.38                                 | 0.38                                 | 0.38                                 |                                      |                                      |                                      |                                      |                                      |                                      |
| Avg Monthly Cost                                                    | 92.31                                | 90.75                                | 90.11                                | 97.34                                | 98.03                                | 136.24                               |                                      |                                      |                                      |                                      |                                      |                                      |
| Avg YTD Cost                                                        | 92.31                                | 91.57                                | 91.09                                | 92.55                                | 93.60                                | 101.54                               |                                      |                                      |                                      |                                      |                                      |                                      |
| 2007                                                                | January                              | February                             | March                                | <u>April</u>                         | May                                  | <u>June</u>                          | <u>July</u>                          | August                               | September                            | October                              | November                             | December                             |
|                                                                     |                                      |                                      |                                      |                                      |                                      |                                      |                                      |                                      |                                      |                                      |                                      |                                      |
| LBMP                                                                | 67.23                                | 89.14                                | 75.09                                | 73.14                                | 75.28                                | 79.28                                | 73.10                                | 81.50                                | 68.22                                | 73.49                                | 67.46                                | 93.44                                |
| LBMP<br>NTAC                                                        | 67.23<br>0.46                        | 89.14<br>0.56                        | 75.09<br>0.57                        | 73.14<br>0.53                        | 75.28<br>0.58                        | 79.28<br>0.74                        | 73.10<br>0.51                        | 81.50<br>0.34                        | 68.22<br>0.44                        | 73.49<br>0.33                        | 67.46<br>0.69                        | 93.44<br>1.00                        |
|                                                                     |                                      |                                      |                                      |                                      |                                      |                                      |                                      |                                      |                                      |                                      |                                      |                                      |
| NTAC                                                                | 0.46                                 | 0.56                                 | 0.57                                 | 0.53                                 | 0.58                                 | 0.74                                 | 0.51                                 | 0.34                                 | 0.44                                 | 0.33                                 | 0.69                                 | 1.00                                 |
| NTAC<br>Reserve                                                     | 0.46<br>0.43                         | 0.56<br>0.23                         | 0.57<br>0.34                         | 0.53<br>0.36                         | 0.58<br>0.28                         | 0.74<br>0.23                         | 0.51<br>0.21                         | 0.34<br>0.13                         | 0.44<br>0.11                         | 0.33<br>0.29                         | 0.69<br>0.31                         | 1.00<br>0.25                         |
| NTAC<br>Reserve<br>Regulation                                       | 0.46<br>0.43<br>0.46                 | 0.56<br>0.23<br>0.47                 | 0.57<br>0.34<br>0.55                 | 0.53<br>0.36<br>0.35                 | 0.58<br>0.28<br>0.37                 | 0.74<br>0.23<br>0.43                 | 0.51<br>0.21<br>0.39                 | 0.34<br>0.13<br>0.36                 | 0.44<br>0.11<br>0.41                 | 0.33<br>0.29<br>0.52                 | 0.69<br>0.31<br>0.65                 | 1.00<br>0.25<br>0.69                 |
| NTAC<br>Reserve<br>Regulation<br>NYISO Cost of Operations           | 0.46<br>0.43<br>0.46<br>0.66         | 0.56<br>0.23<br>0.47<br>0.66         | 0.57<br>0.34<br>0.55<br>0.66         | 0.53<br>0.36<br>0.35<br>0.66         | 0.58<br>0.28<br>0.37<br>0.66         | 0.74<br>0.23<br>0.43<br>0.66         | 0.51<br>0.21<br>0.39<br>0.66         | 0.34<br>0.13<br>0.36<br>0.66         | 0.44<br>0.11<br>0.41<br>0.66         | 0.33<br>0.29<br>0.52<br>0.66         | 0.69<br>0.31<br>0.65<br>0.66         | 1.00<br>0.25<br>0.69<br>0.66         |
| NTAC<br>Reserve<br>Regulation<br>NYISO Cost of Operations<br>Uplift | 0.46<br>0.43<br>0.46<br>0.66<br>1.00 | 0.56<br>0.23<br>0.47<br>0.66<br>0.88 | 0.57<br>0.34<br>0.55<br>0.66<br>0.29 | 0.53<br>0.36<br>0.35<br>0.66<br>2.14 | 0.58<br>0.28<br>0.37<br>0.66<br>3.08 | 0.74<br>0.23<br>0.43<br>0.66<br>1.96 | 0.51<br>0.21<br>0.39<br>0.66<br>1.21 | 0.34<br>0.13<br>0.36<br>0.66<br>1.29 | 0.44<br>0.11<br>0.41<br>0.66<br>1.26 | 0.33<br>0.29<br>0.52<br>0.66<br>1.62 | 0.69<br>0.31<br>0.65<br>0.66<br>1.26 | 1.00<br>0.25<br>0.69<br>0.66<br>1.35 |