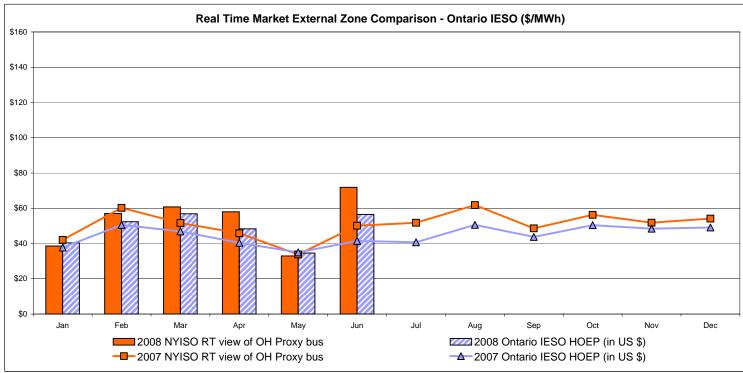

rt/Export)  Zone M  83.72 20.18  57.03 133.78 | Zone P  109.56 43.02  97.47 39.11 | <b>Zone N</b> 115.19 30.57  103.65 30.65 | CABLE Controllable Line  141.75 52.26  119.35 48.50 | NORWALK<br><u>Controllable</u><br><u>Line</u><br>139.81<br>51.59<br>118.22<br>48.56 | Controllable<br>Line<br>138.71<br>52.15<br>117.83<br>49.45 |           |                 |        |

Market Monitoring Prepared 7/8/2008 10:30

<sup>\*</sup> Straight LBMP averages















# **External Comparison ISO-New England**





#### Note:

ISO-NE Forecast is an advisory posting @ 18:00 day before.

The DAM and R/T prices at the Roseton interface are used for ISO-NE.

The DAM and R/T prices at the SandyPond interface are used for NYISO.

# **External Comparison PJM**





# **External Comparison Ontario IESO**





Notes: Exchange factor used for June 2008 was .98 to US \$

HOEP: Hourly Ontario Energy Price Pre-Dispatch: Projected Energy Price

# **External Controllable Line: Cross Sound Cable (New England)**





#### Note:

ISO-NE Forecast is an advisory posting @ 18:00 day before.

The DAM and R/T prices at the Shorham138 99 interface are used for ISO-NE.

The DAM and R/T prices at the CSC interface are used for NYISO.

# **External Controllable Line: Northport - Norwalk (New England)**





#### Note:

ISO-NE Forecast is an advisory posting @ 18:00 day before.

The DAM and R/T prices at the Northport 138 interface are used for ISO-NE.

The DAM and R/T prices at the 1385 interface are used for NYISO.

Data available beginning 7/1/2007.

# **External Controllable Line: Neptune (PJM)**





Note: