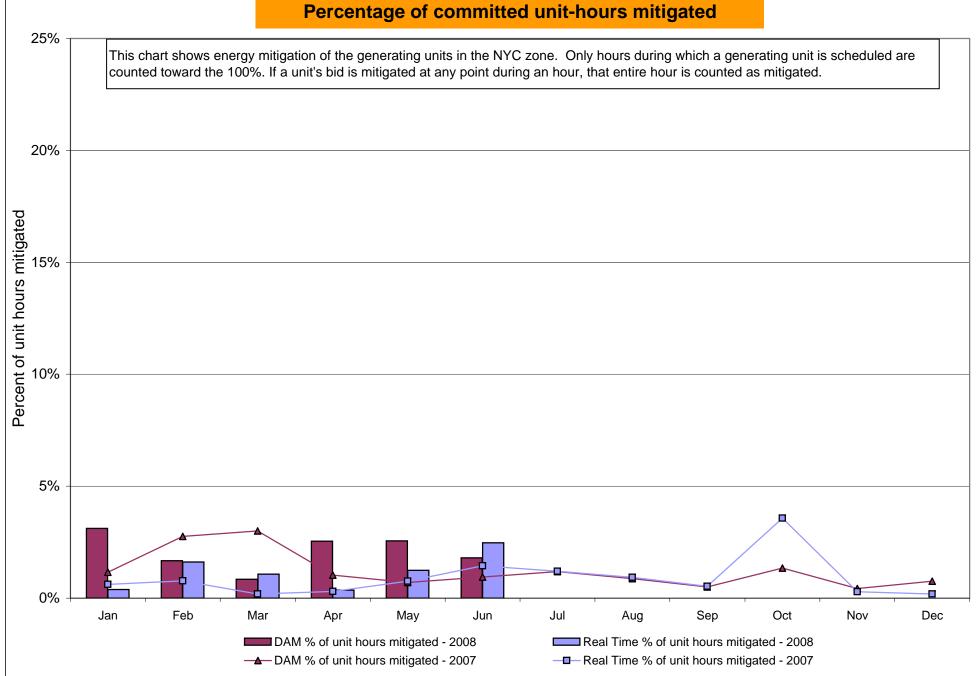

2.00<br>0.56<br>0.56<br>51.36<br>51.36<br>9.50<br>4.57<br>6.92<br>2.32<br>0.76<br>0.73<br>56.56<br>56.56          | 7.42<br>6.26<br>2.56<br>1.67<br>1.23<br>1.23<br>55.39<br>55.39<br>55.39<br>4.93<br>3.67<br>1.76<br>0.80<br>0.18<br>53.84<br>53.84<br>5.02<br>3.41<br>1.90<br>0.78<br>0.21        | 6.82<br>5.57<br>2.14<br>1.54<br>1.10<br>1.10<br>63.15<br>63.15<br>3.06<br>3.04<br>0.06<br>0.00<br>0.00<br>57.18<br>57.18<br>2.90<br>2.87<br>0.14<br>0.13<br>0.00<br>0.00 | 6.05<br>4.93<br>2.08<br>1.60<br>0.92<br>0.92<br>75.50<br>75.50<br>2.84<br>2.43<br>0.00<br>0.00<br>0.00<br>71.74<br>71.74<br>2.95<br>2.53<br>0.00<br>0.00<br>0.00                         |

Market Monitoring Prepared 7/7/2008 14:15

# NYISO In City Energy Mitigation (NYC Zone) 2007 - 2008 Percentage of committed unit-hours mitigated







9:15

# NYISO LBMP ZONES



Market Monitoring

Prepared: 6/30/2008 11:30

## **Billing Codes for Chart 4-C**

<u>Chart 4-C Category Name</u> <u>Billing Code</u> <u>Billing Category Name</u>

| Chart 4-C Category Name                   | Billing Code | Billing Category Name                                                              |
|-------------------------------------------|--------------|------------------------------------------------------------------------------------|
| Bid Production Cost Guarantee Balancing   | 81203        | Balancing NYISO Bid Production Cost Guarantee - Internal Units                     |
| Bid Production Cost Guarantee Balancing   | 81204        | Balancing NYISO Bid Production Cost Guarantee - External Units                     |
| Bid Production Co