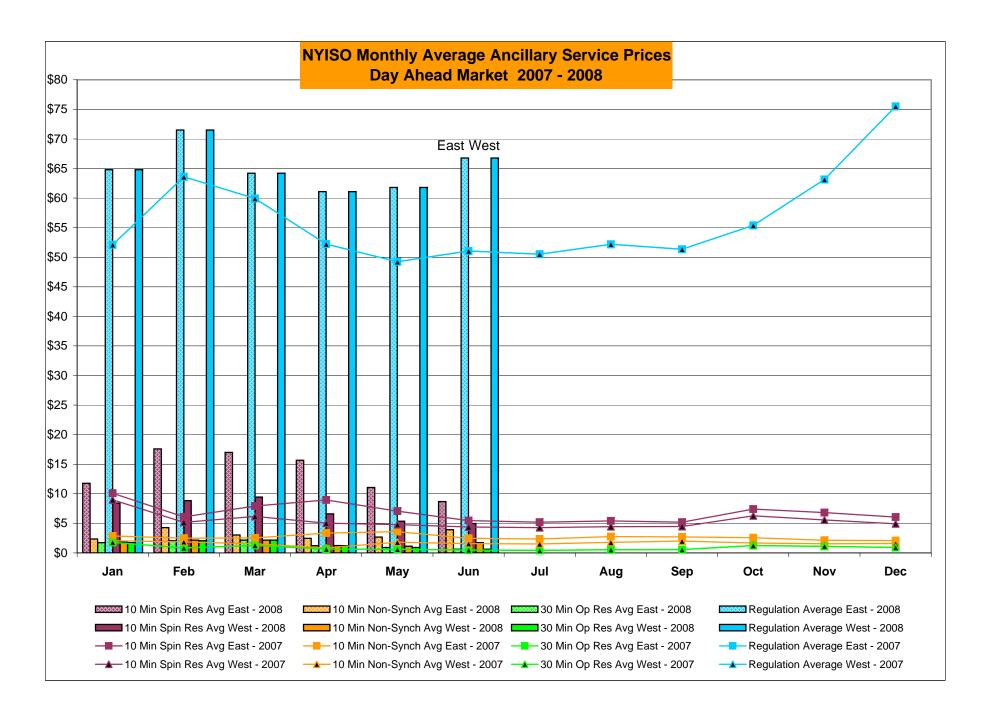

|         | Oct-08           |           |                  |            |                  |           | Oct-08           |           | 1                |            |                  |
|         | Nov-08<br>Dec-08 |           |                  |           |                  |         | Nov-08<br>Dec-08 |           |                  |            |                  |           | Nov-08           |           | 1                |            |                  |
|         | Dec-08           |           |                  |           |                  |         | Dec-08           |           |                  |            |                  |           | Dec-08           |           |                  |            |                  |



Market Monitoring

Prepared: 7/8/2008 9:30







## NYISO Markets Ancillary Services Statistics - Unweighted Price (\$/MWH)

|