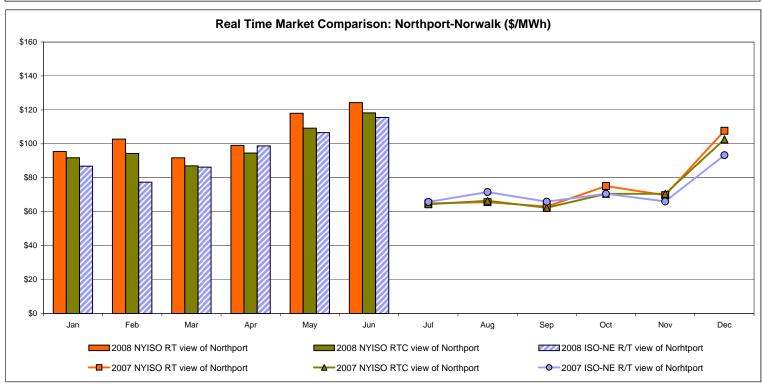

O-New England**





#### Note:

ISO-NE Forecast is an advisory posting @ 18:00 day before.

The DAM and R/T prices at the Roseton interface are used for ISO-NE.

The DAM and R/T prices at the SandyPond interface are used for NYISO.

# **External Comparison PJM**





# **External Comparison Ontario IESO**





Notes: Exchange factor used for June 2008 was .98 to US \$

HOEP: Hourly Ontario Energy Price Pre-Dispatch: Projected Energy Price

# **External Controllable Line: Cross Sound Cable (New England)**





#### Note:

ISO-NE Forecast is an advisory posting @ 18:00 day before.

The DAM and R/T prices at the Shorham138 99 interface are used for ISO-NE.

The DAM and R/T prices at the CSC interface are used for NYISO.

# **External Controllable Line: Northport - Norwalk (New England)**





#### Note:

ISO-NE Forecast is an advisory posting @ 18:00 day before.

The DAM and R/T prices at the Northport 138 interface are used for ISO-NE.

The DAM and R/T prices at the 1385 interface are used for NYISO.

Data available beginning 7/1/2007.

# **External Controllable Line: Neptune (PJM)**





Note:

Data available beginning 7/1/2007.

## **NYISO Real Time Price Correction Statistics**

| 2008