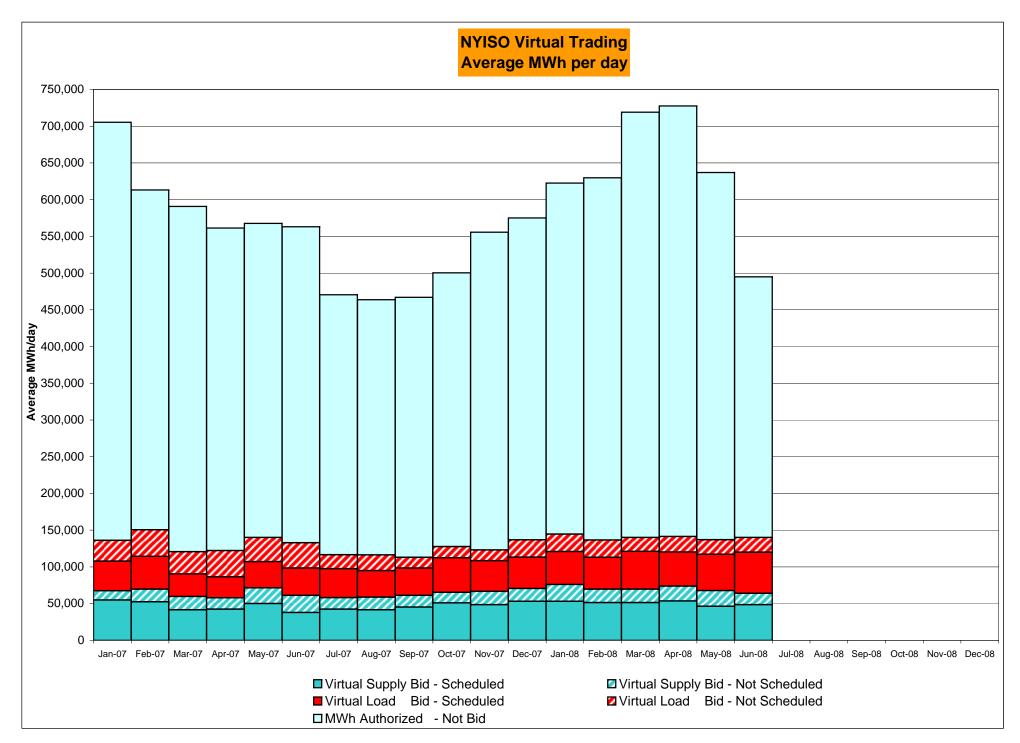

# Market Performance Highlights for June 2008

- LBMP for June is \$128.17/MWh, up from \$87.18/MWh in May 2008.
  - Average monthly cost is \$136.24/MWh, up from \$98.03/MWh in May 2008.
  - Day Ahead and Real Time LBMPs have increased from May 2008.
- Average daily sendout is 499GWh/day in June, up from 403GWh/day in May 2008 and higher than the June 2007 amount of 484GWh/day.
- Natural Gas prices as well as other fuels are up this month.
  - Kerosene is \$29.13/mmBTU, up from \$28.00/mmBTU in May.
  - No. 2 Fuel Oil is \$27.16/mmBTU, up from \$25.79/mmBTU in May.
  - No. 6 Fuel Oil is \$18.86/mmBTU, up from \$15.78/mmBTU in May.
  - Natural Gas is \$13.69/mmBTU, up from \$11.98/mmBTU in May.
- Uplift is lower compared to May 2008.
  - Uplift (not including NYISO cost of operations) is \$5.50/MWh, down from \$8.52/MWh in May 2008.
  - Total uplift (Schedule 1 components including NYISO Cost of Operations) decreased from \$129.4 million in May 2008 to \$97.3 million in June 2008.
  - TSA events account for approximately \$21 million in uplift costs (approximately 25%). This is charged to loads within the New York City service area.